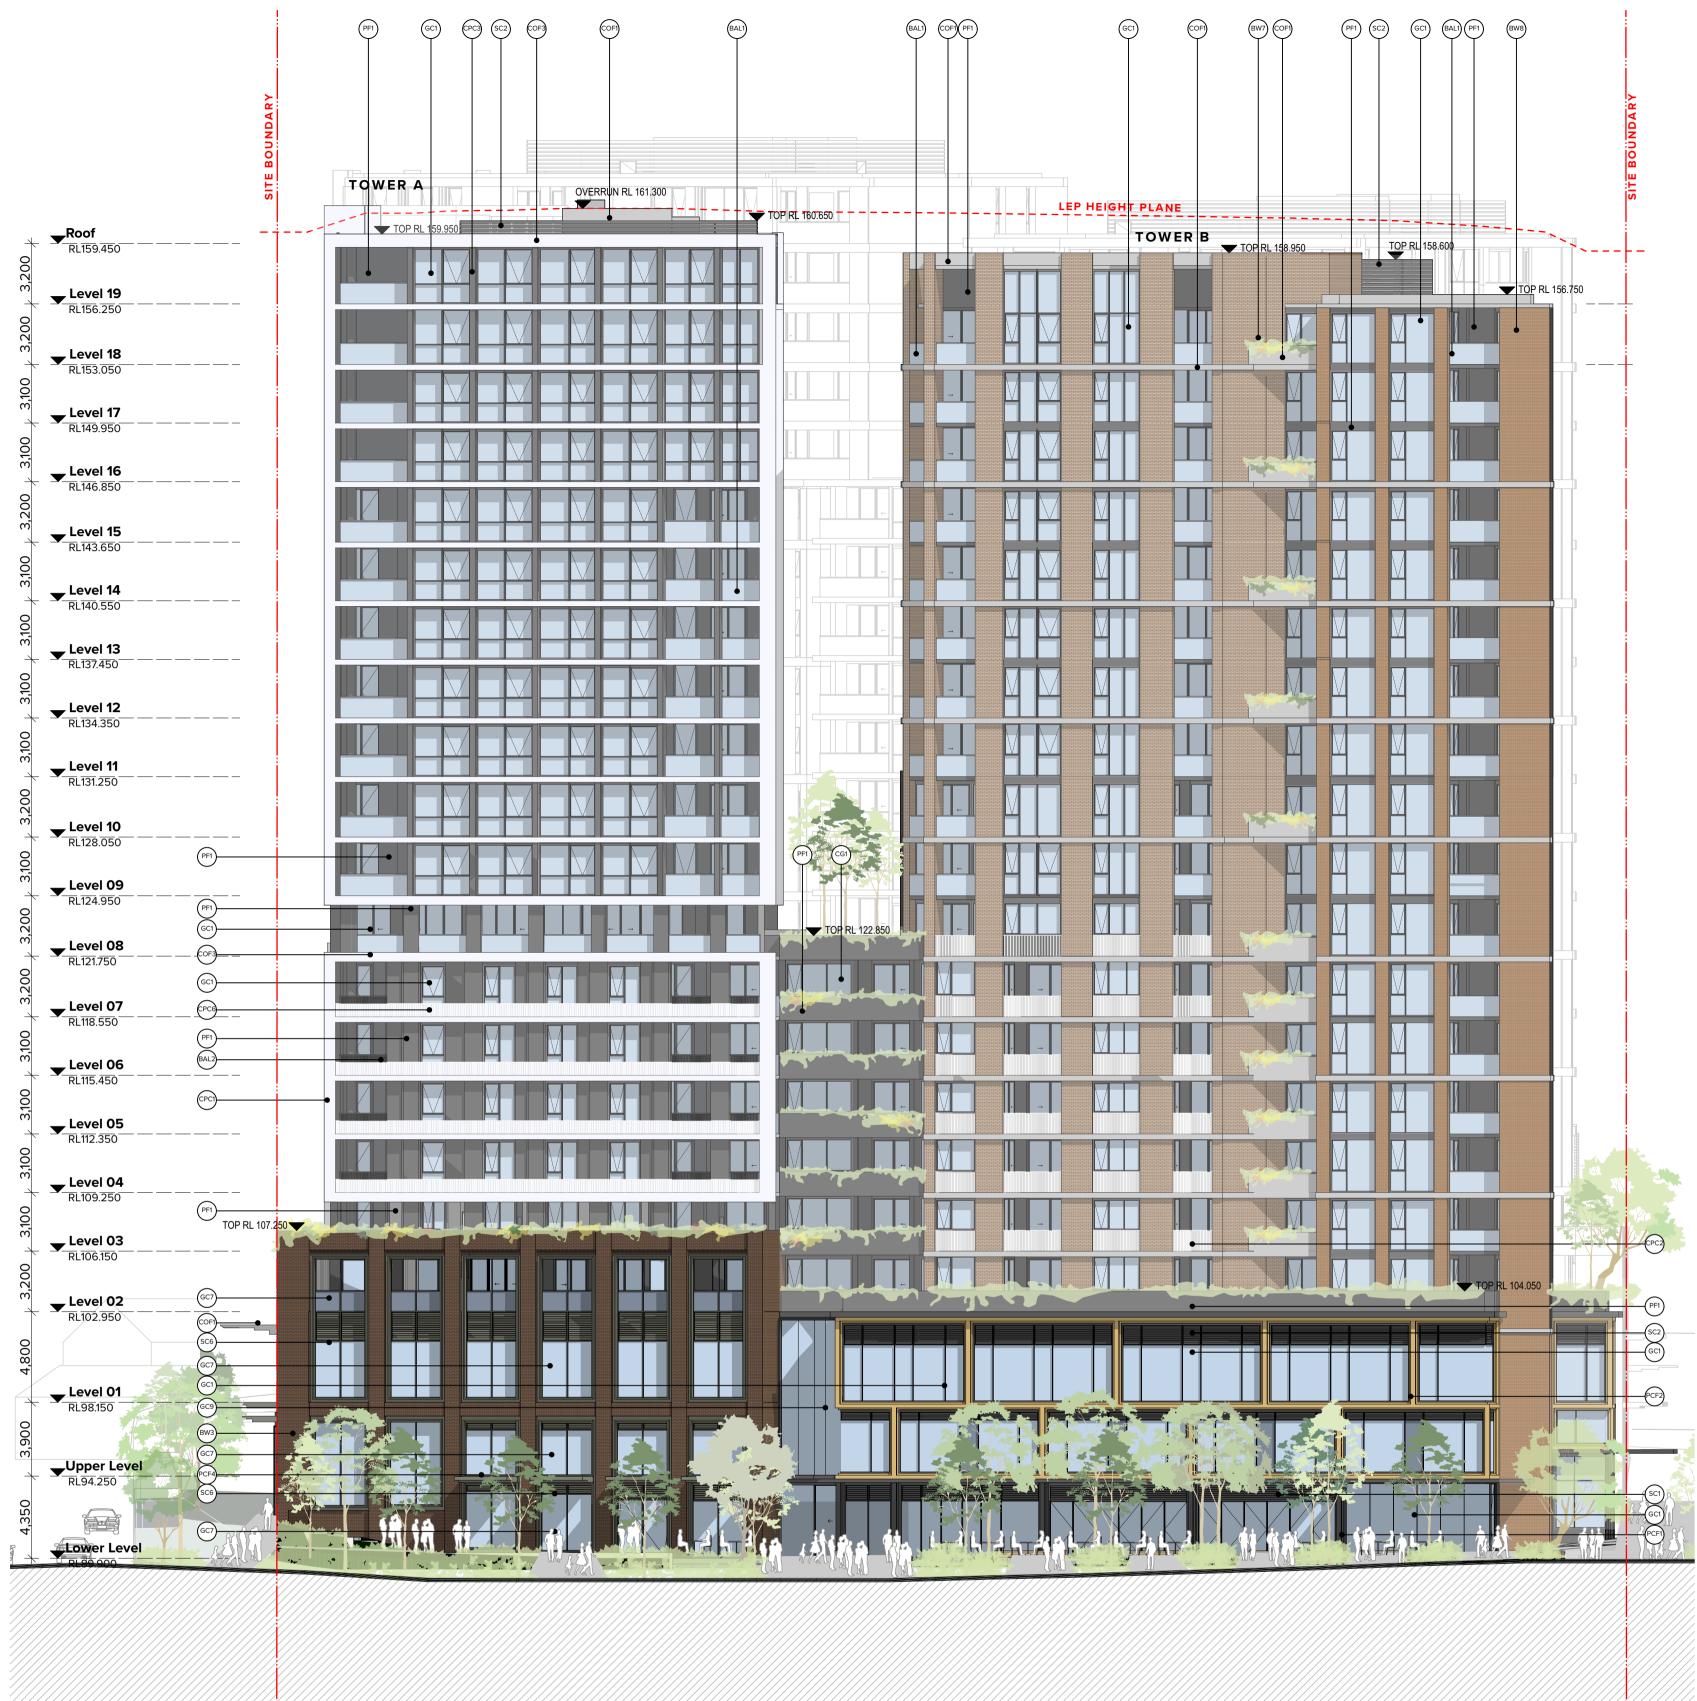

Drawing Title

MATERIALS & FINISHES BOARD

Material and Finishes Sample Board

 Scale
 Project No.
 Drawn by

 1:200 @A1, 50%@A3
 19068
 JE

 Status
 Dwg No.
 Rev

 DA Submission
 DA-890-001
 02

THIS DRAWING IS COPYRIGHT © OF TURNER. NO REPRODUCTION WITHOUT PERMISSION. UNLESS NOTED OTHERWISE THIS DRAWING IS NOT FOR CONSTRUCTION. ALL DIMENSIONS AND LEVELS ARE TO BE CHECKED ON SITE PRIOR TO THE COMMENCEMENT OF WORK. INFORM TURNER OF ANY DISCREPANCIES FOR CLARIFICATION BEFORE PROCEEDING WITH WORK. DRAWINGS ARE NOT TO BE SCALED. USE ONLY FIGURED DIMENSIONS. REFER TO CONSULTANT DOCUMENTATION FOR FURTHER INFORMATION.DWG, IFC AND BIMX FILES ARE UNCONTROLLED DOCUMENTS AND ARE ISSUED FOR INFORMATION ONLY.