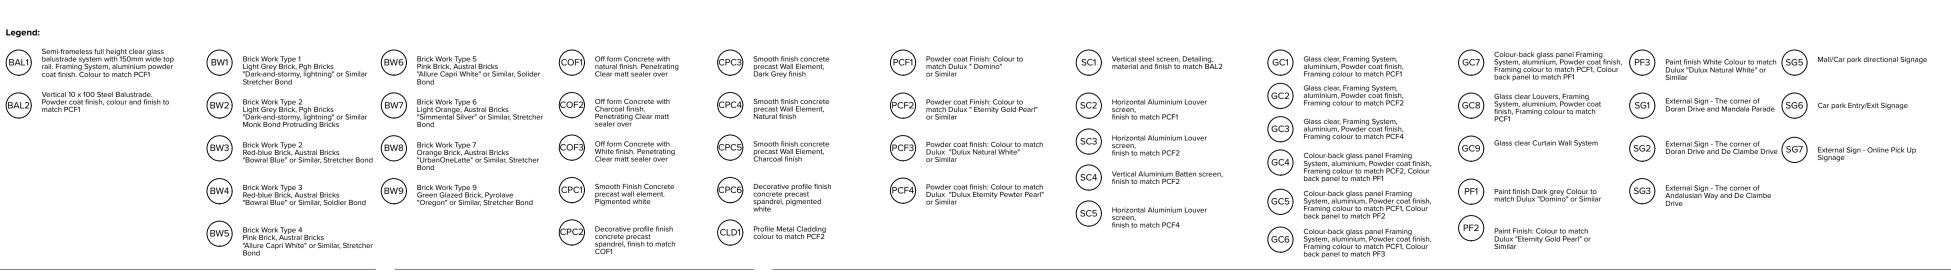

Drawing Title

MATERIALS & FINISHES BOARD

Material and Finishes Sample Board

 Scale
 Project No.
 Drawn by

 1:200 @A1, 50%@A3
 19068
 JE

 Status
 Dwg No.
 Rev

 DA Submission
 DA-890-001
 02

THIS DRAWING IS COPYRIGHT © OF TURNER. NO REPRODUCTION WITHOUT PERMISSION. UNLESS NOTED OTHERWISE THIS DRAWING IS NOT FOR CONSTRUCTION. ALL DIMENSIONS AND LEVELS ARE TO BE CHECKED ON SITE PRIOR TO THE COMMENCEMENT OF WORK. INFORM TURNER OF ANY DISCREPANCIES FOR CLARIFICATION BEFORE PROCEEDING WITH WORK. DRAWINGS ARE NOT TO BE SCALED. USE ONLY FIGURED DIMENSIONS. REFER TO CONSULTANT DOCUMENTATION FOR FURTHER INFORMATION.DWG, IFC AND BIMX FILES ARE UNCONTROLLED DOCUMENTS AND ARE ISSUED FOR INFORMATION ONLY.