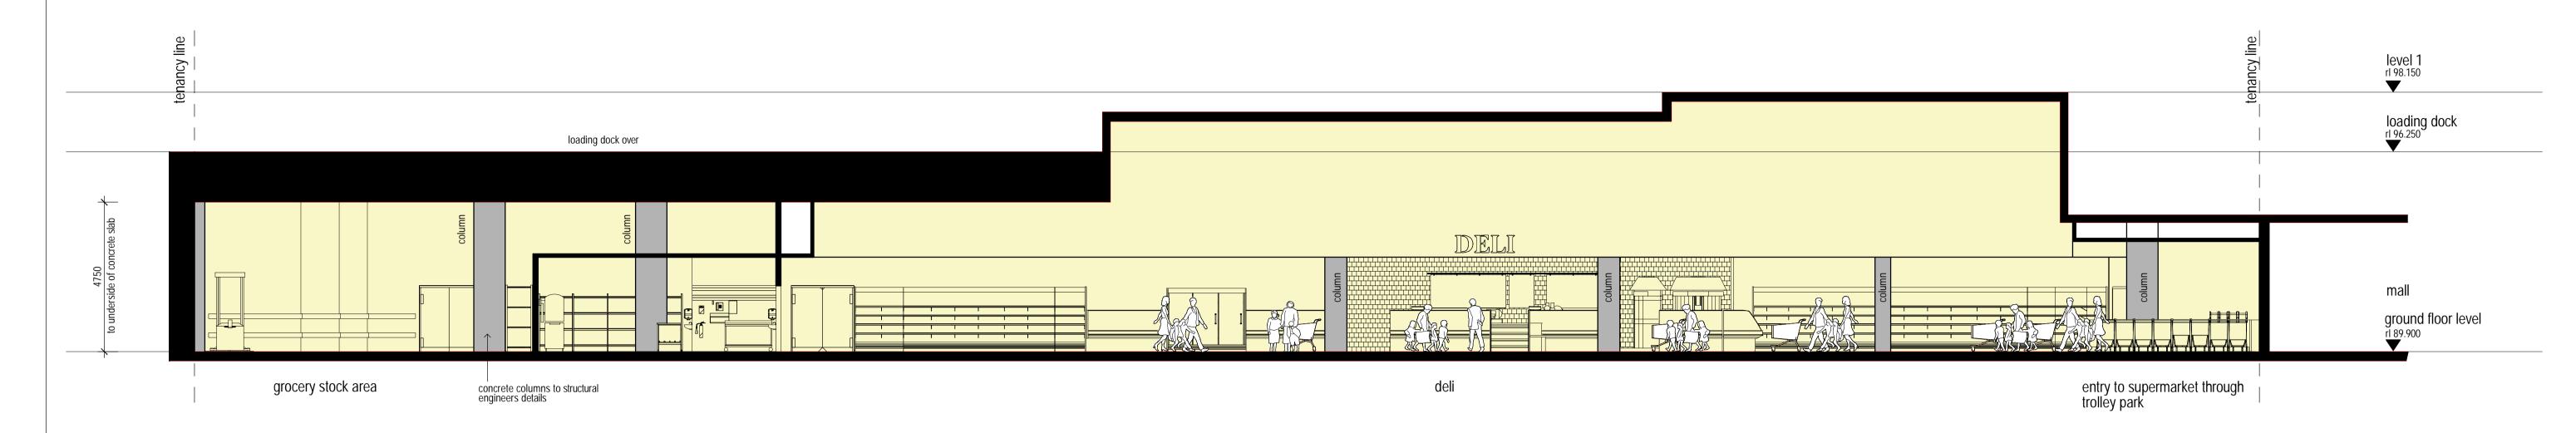

REFLECTED CEILING PLAN PROPOSED SUPERMARKET DORAN DRIVE PRECINCT DORAN DRIVE, CASTLE HILL NSW 2154 FOR DEICORP PROJECTS (SHOWGROUND) PTY LTD 21021 DA 1.04 D

may 2021 scale 1:100 @ A1

INTERNAL ELEVATIONS
PROPOSED SUPERMARKET
DORAN DRIVE PRECINCT
DORAN DRIVE, CASTLE HILL NSW 2154
FOR DEICORP PROJECTS (SHOWGROUND) PTY LTD
21021 DA 1.05 C

may 2021 scale 1:100 @ A1

INTERNAL ELEVATIONS PROPOSED SUPERMARKET DORAN DRIVE PRECINCT DORAN DRIVE, CASTLE HILL NSW 2154 FOR DEICORP PROJECTS (SHOWGROUND) PTY LTD 21021 DA 1.07 C

by date
GLA 09/06/2021
GLA 02/07/2021
GLA 08/07/2021