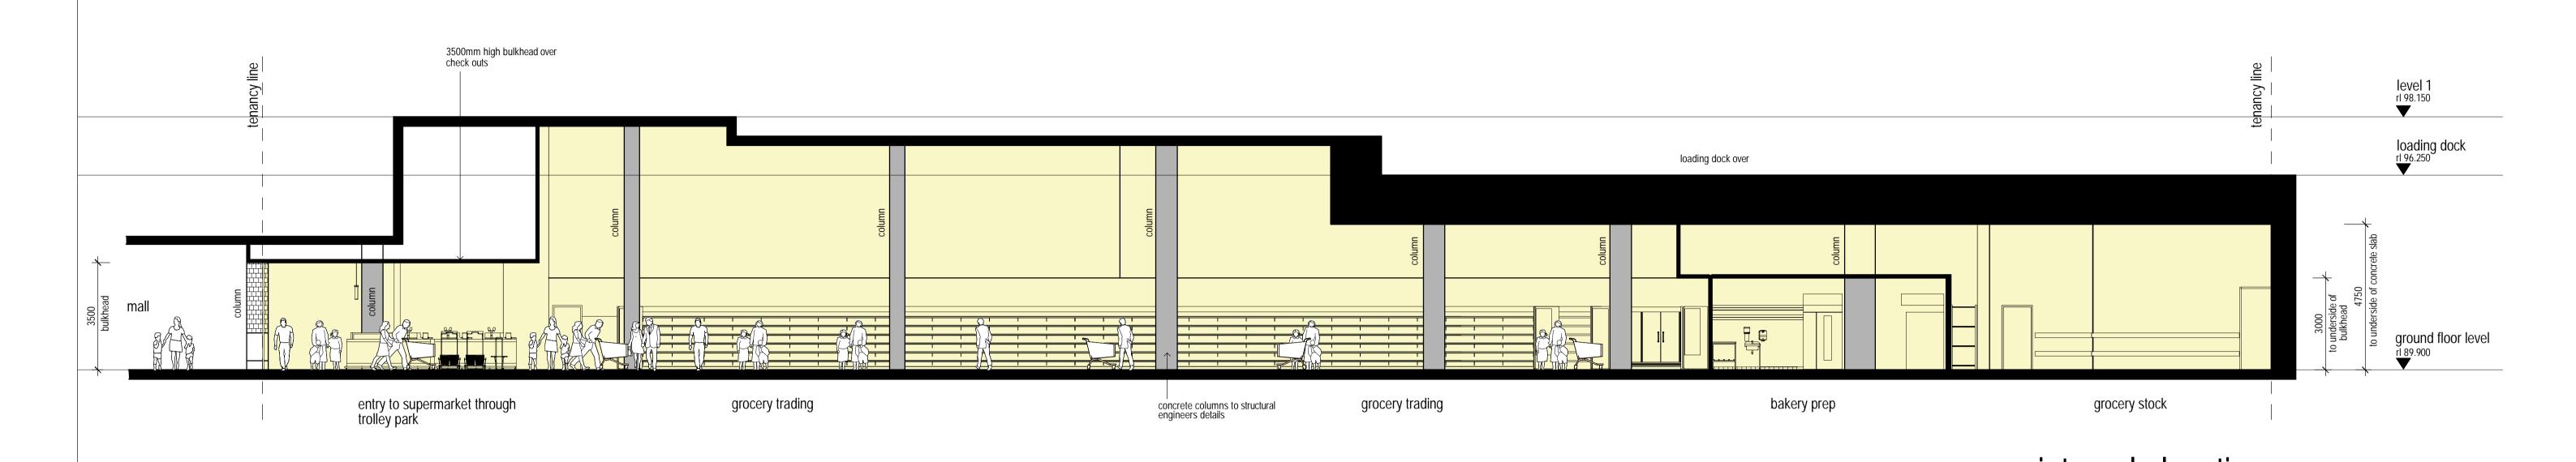

REFLECTED CEILING PLAN PROPOSED SUPERMARKET DORAN DRIVE PRECINCT DORAN DRIVE, CASTLE HILL NSW 2154 FOR DEICORP PROJECTS (SHOWGROUND) PTY LTD 21021 DA 1.04 D

may 2021 scale 1:100 @ A1

INTERNAL ELEVATIONS
PROPOSED SUPERMARKET
DORAN DRIVE PRECINCT
DORAN DRIVE, CASTLE HILL NSW 2154
FOR DEICORP PROJECTS (SHOWGROUND) PTY LTD
21021 DA 1.05 C

may 2021 scale 1:100 @ A1

INTERNAL ELEVATIONS PROPOSED SUPERMARKET DORAN DRIVE PRECINCT DORAN DRIVE, CASTLE HILL NSW 2154 FOR DEICORP PROJECTS (SHOWGROUND) PTY LTD 21021 DA 1.07 C

by date
GLA 09/06/2021
GLA 02/07/2021
GLA 08/07/2021