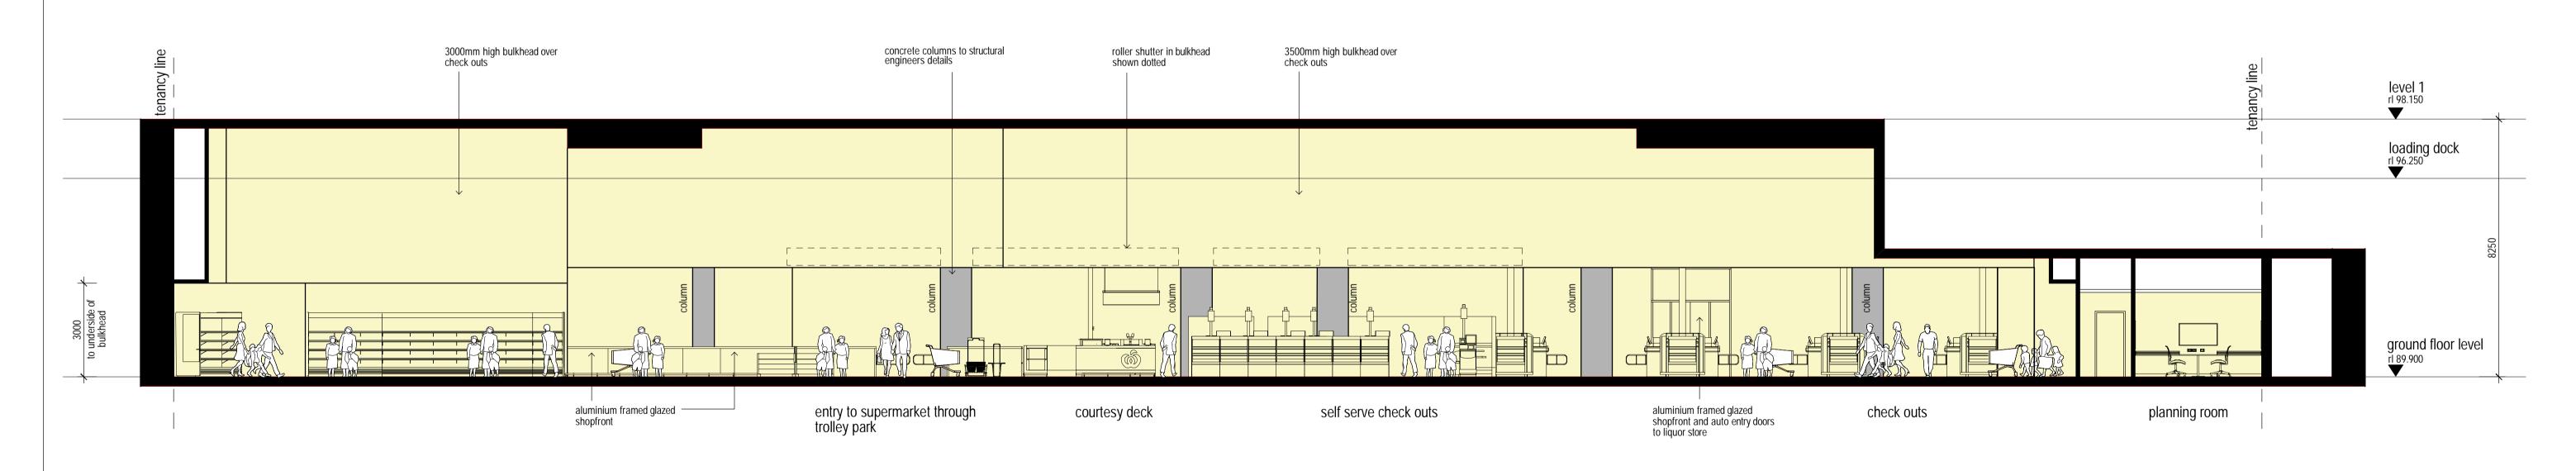

REFLECTED CEILING PLAN PROPOSED SUPERMARKET DORAN DRIVE PRECINCT DORAN DRIVE, CASTLE HILL NSW 2154 FOR DEICORP PROJECTS (SHOWGROUND) PTY LTD 21021 DA 1.04 D

may 2021 scale 1:100 @ A1

INTERNAL ELEVATIONS
PROPOSED SUPERMARKET
DORAN DRIVE PRECINCT
DORAN DRIVE, CASTLE HILL NSW 2154
FOR DEICORP PROJECTS (SHOWGROUND) PTY LTD
21021 DA 1.05 C