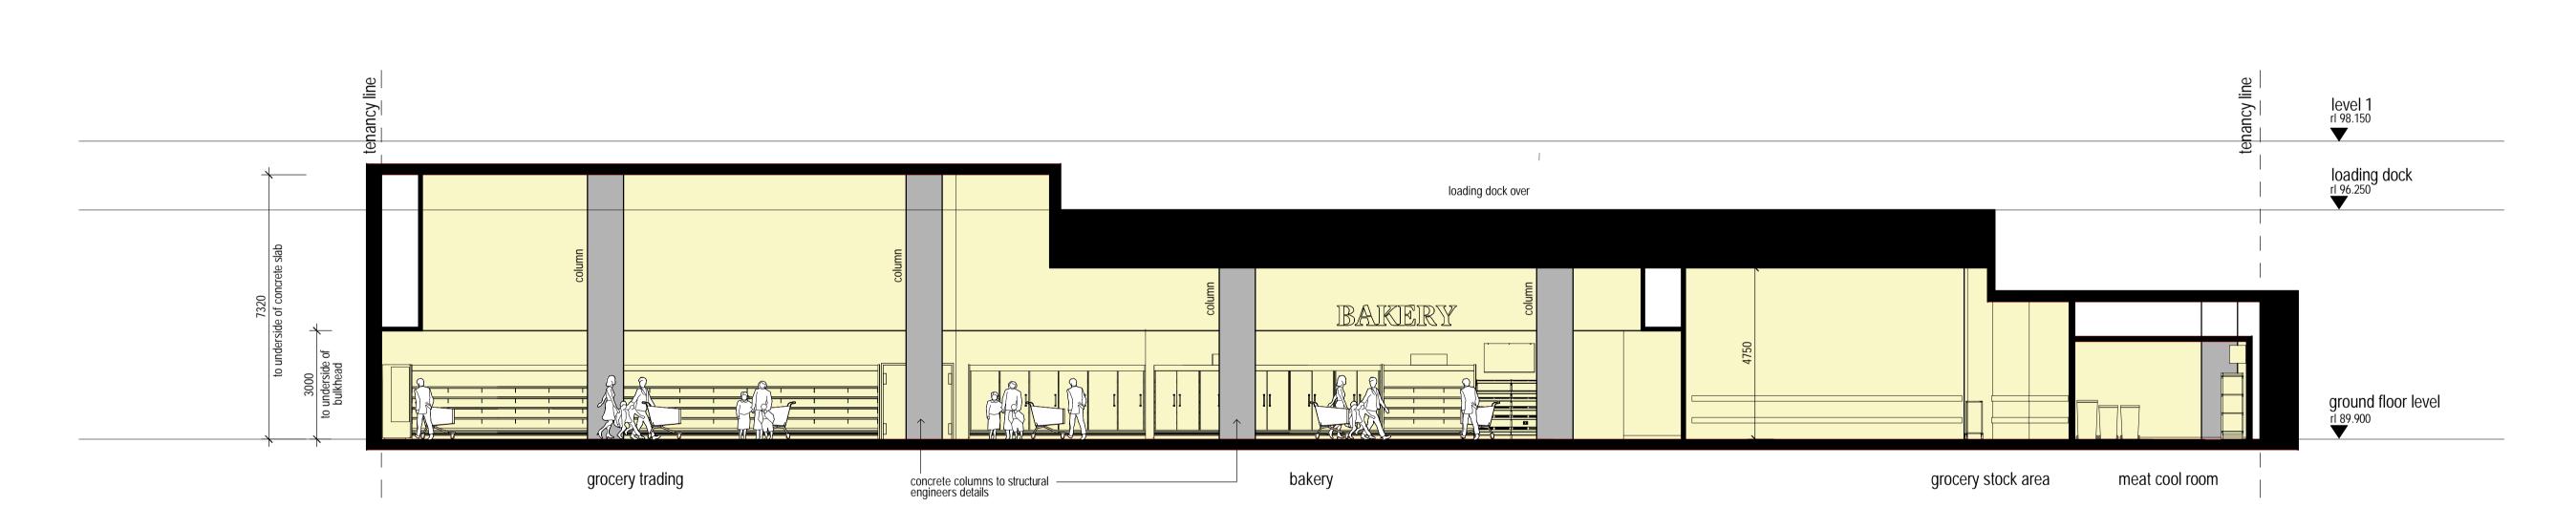

may 2021 scale 1:100 @ A1

INTERNAL ELEVATIONS PROPOSED SUPERMARKET DORAN DRIVE PRECINCT DORAN DRIVE, CASTLE HILL NSW 2154 FOR DEICORP PROJECTS (SHOWGROUND) PTY LTD 21021 DA 1.07 C

by date
GLA 09/06/2021
GLA 02/07/2021
GLA 08/07/2021