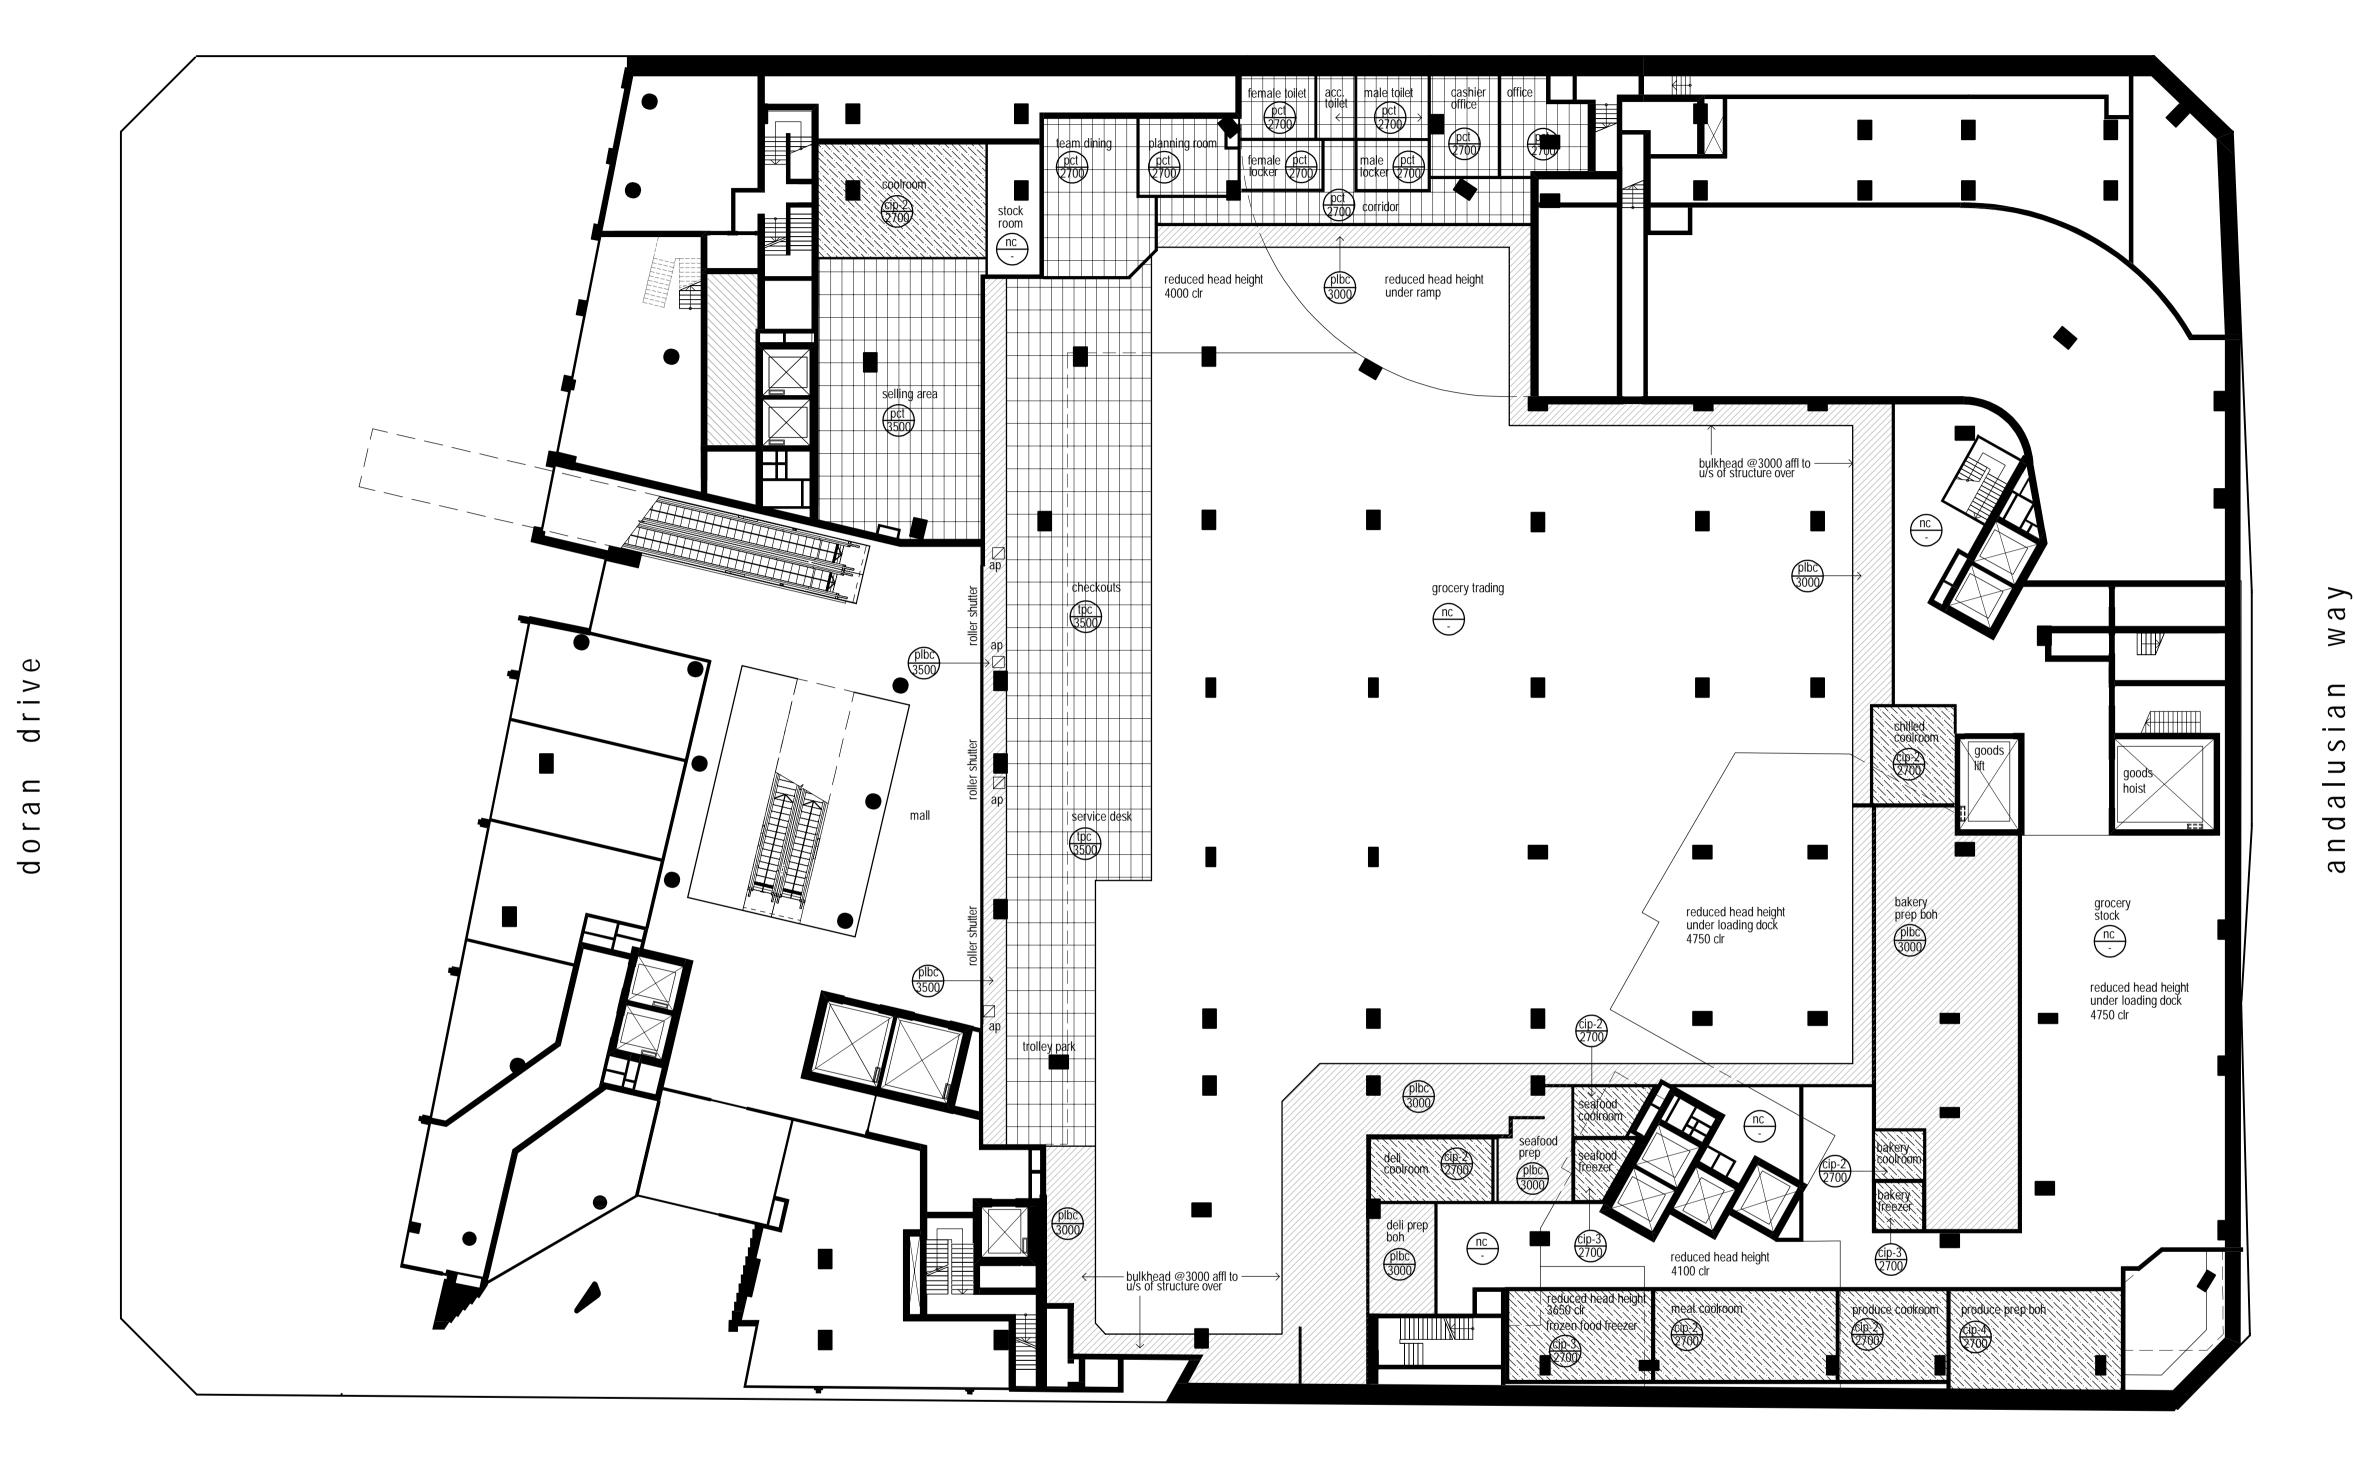

verify all dimensions on site prior to commencement of work

de clambe drive

CEILING LEGEND

PLBC — CEILING FINISH - REFER TO LIST BELOW
4200 — CEILING HEIGHT ABOVE FFL

AP ACCESS PANEL

CFC PAINTED CFC SHEETING

EJ EXPRESSED JOINTS

FCE FIBRE CEMENT SOFFIT LINING

WITH 10mm EXPRESSED JOINTS NOMINAL 1200 SPACING. PAINT FINISH

ICP1 50mm INSULATED CEILING TO COOLROOM

BY REFRIG. CONTRACTOR

ICP2 75mm INSULATED CEILING TO COOLROOM

BY REFRIG. CONTRACTOR

ICP3 100mm INSULATED CEILING TO FREEZER

BY REFRIG. CONTRACTOR

BY REFRIG. CONTRACTOR

ICP4 150mm INSULATED CEILING TO PRODUCE PREP

NC NO CEILING

PCM 1200x600 DROP IN PLASTERBOARD CEILING TILES

WITH WELDED STEEL SECURITY MESH OVER

DUDO CUCDENDED CET DU ACTEDDO ADD CEU IN

PLBC SUSPENDED SET PLASTERBOARD CEILING PAINT FINISH

PCT 1200x600 DROP IN PLASTERBOARD CEILING TILES

R RAKING

VH VARIOUS HEIGHT

CEILING TYPE LEGEND

1200mm x 75mm INSULATED PRE-FINISHED CEILING PANELS ON CONCEALED GRID.

INSULATED CEILING PANELS TO COOL ROOMS BY REFRIGERATION CONTRACTOR.

SUSPENDED SET PLASTERBOARD/FIBRE

mandala parade

REFLECTED CEILING PLAN PROPOSED SUPERMARKET DORAN DRIVE PRECINCT DORAN DRIVE, CASTLE HILL NSW 2154 FOR DEICORP PROJECTS (SHOWGROUND) PTY LTD 21021 DA 1.04 D

may 2021 scale 1:100 @ A1

INTERNAL ELEVATIONS
PROPOSED SUPERMARKET
DORAN DRIVE PRECINCT
DORAN DRIVE, CASTLE HILL NSW 2154
FOR DEICORP PROJECTS (SHOWGROUND) PTY LTD
21021 DA 1.05 C