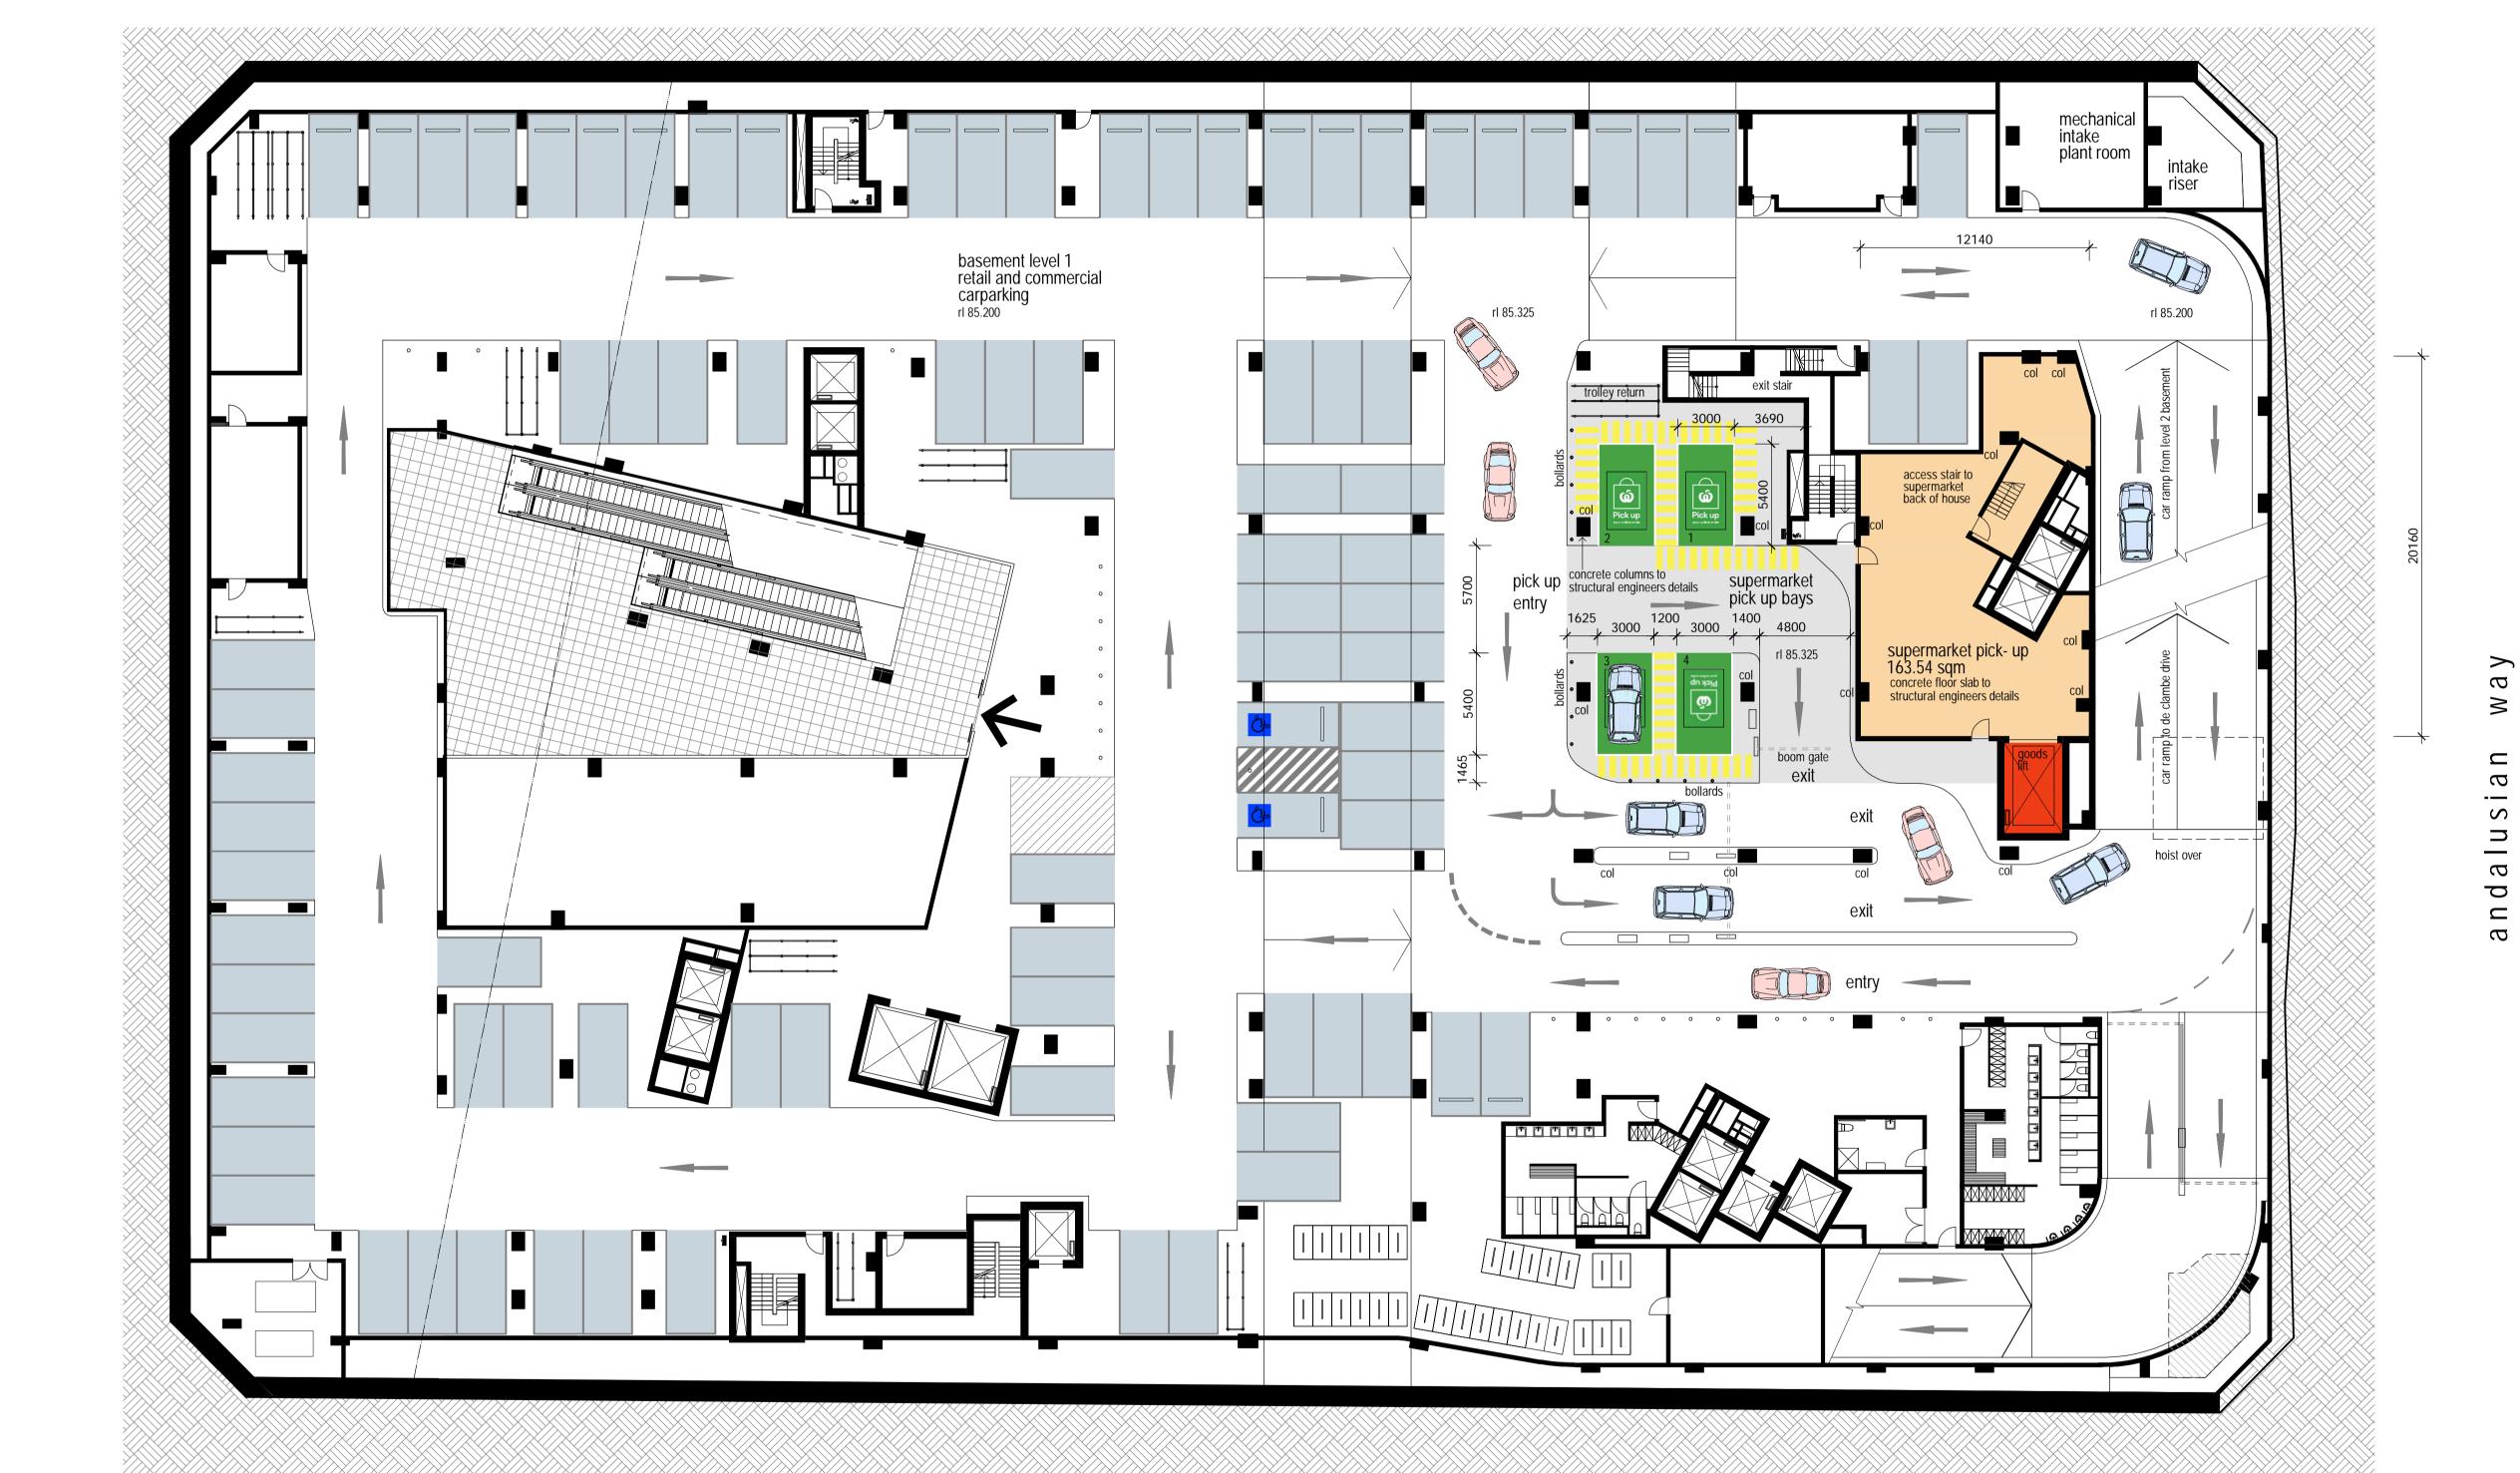

mandala parade

BASEMENT 1 SUPERMARKET PICK UP PLAN PROPOSED SUPERMARKET DORAN DRIVE PRECINCT DORAN DRIVE, CASTLE HILL NSW 2154 FOR DEICORP PROJECTS (SHOWGROUND) PTY LTD 21021 DA 1.01 C

p

PROPOSED SUPERMARKET DORAN DRIVE PRECINCT DORAN DRIVE, CASTLE HILL NSW 2154 FOR DEICORP PROJECTS (SHOWGROUND) PTY LTD 21021 DA 1.01 E