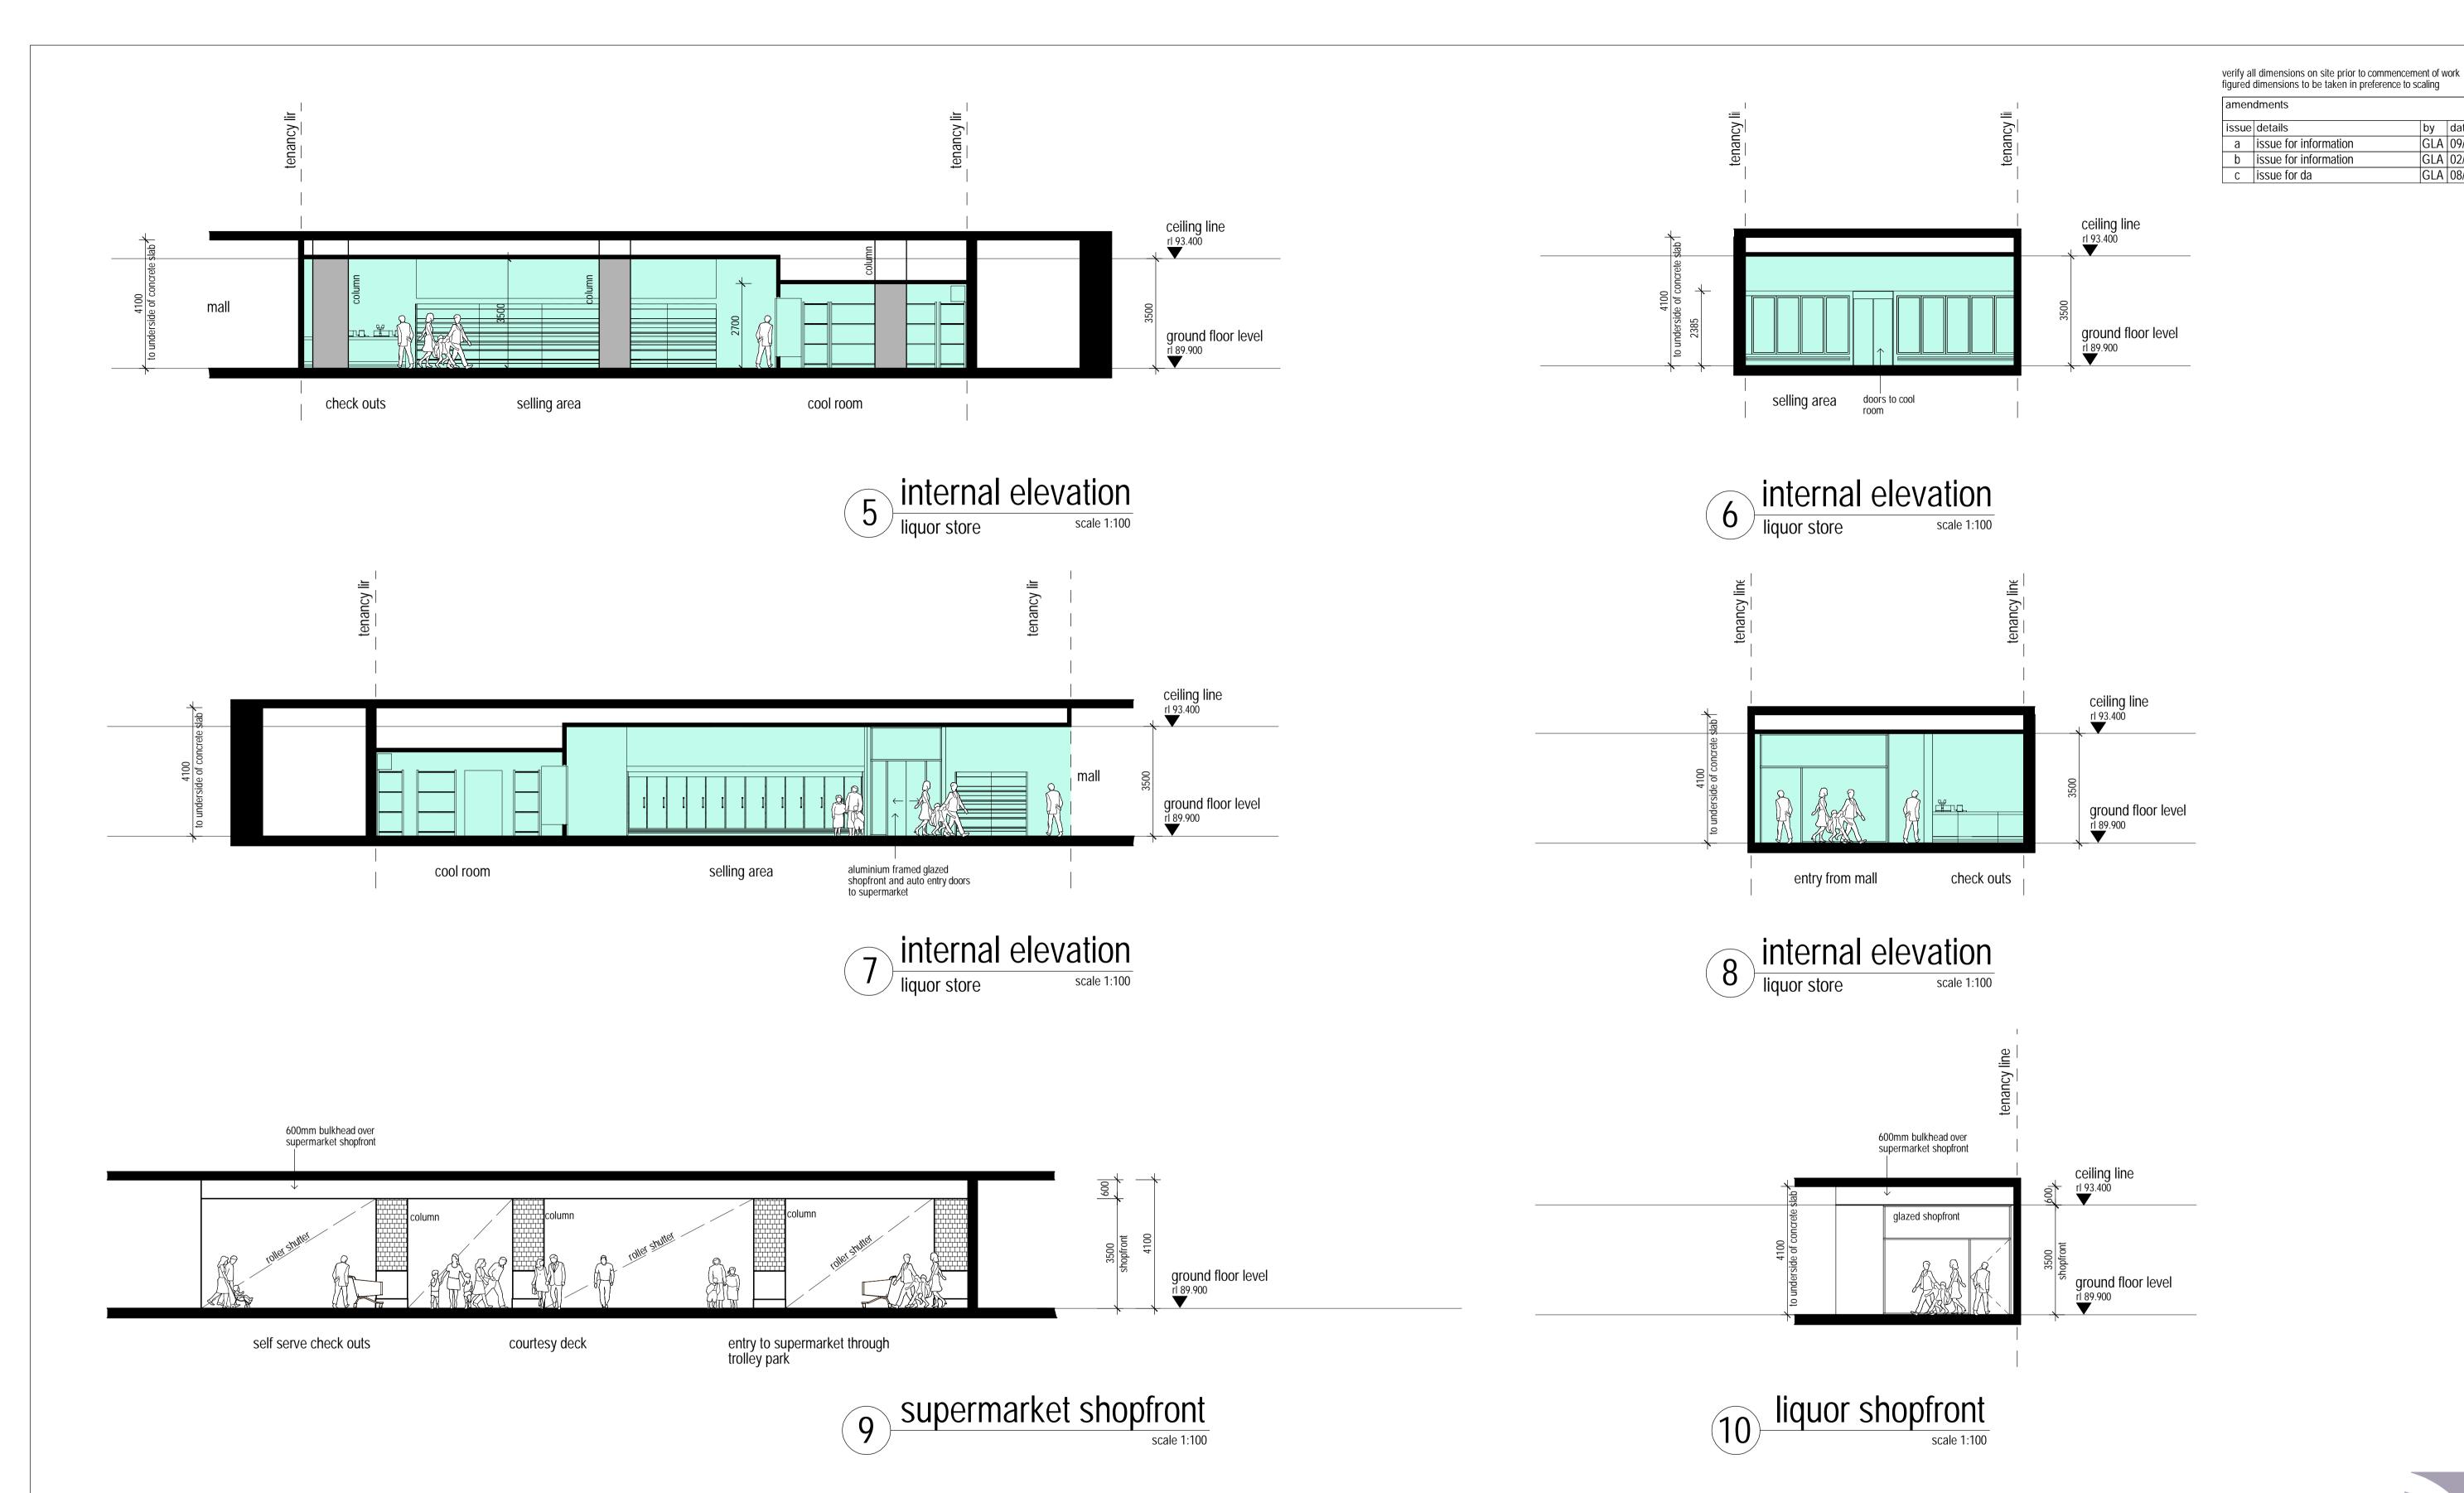

REFLECTED CEILING PLAN PROPOSED SUPERMARKET DORAN DRIVE PRECINCT DORAN DRIVE, CASTLE HILL NSW 2154 FOR DEICORP PROJECTS (SHOWGROUND) PTY LTD 21021 DA 1.04 D

may 2021 scale 1:100 @ A1

INTERNAL ELEVATIONS
PROPOSED SUPERMARKET
DORAN DRIVE PRECINCT
DORAN DRIVE, CASTLE HILL NSW 2154
FOR DEICORP PROJECTS (SHOWGROUND) PTY LTD
21021 DA 1.05 C

may 2021 scale 1:100 @ A1

INTERNAL ELEVATIONS PROPOSED SUPERMARKET DORAN DRIVE PRECINCT DORAN DRIVE, CASTLE HILL NSW 2154 FOR DEICORP PROJECTS (SHOWGROUND) PTY LTD 21021 DA 1.07 C

by date
GLA 09/06/2021
GLA 02/07/2021
GLA 08/07/2021