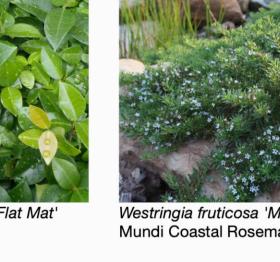

#### ACCENT PLANTS

Silver Lady Fern

Gahnia clarkei Saw Sedge

ARCHITECT: **EJE** Architecture ENGINEER: MPC Consulting Engineers

Juncus usitatus Common Rush

CLIENT: Newcastle Jockey Club

Trachelospermum asiaticum 'Flat Mat' Japanese Star Jasmine

admin@moirla.com.au

Pyrus calleryana 'Capital' Ornamental Pear

Tristaniopsis laurina 'Luscious' Water Gum

Raphiolepsis indica 'Snow Maiden' Indian Hawthorn

Westringia fruticosa 'Grey Box' Grey Box Coastal Rosemary