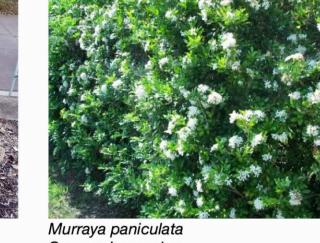

#### **BASIN PLANTING**

Carex appressa Mat Rush

White Correa

Brush Box

Orange Jessamine

Photinia x fraseria 'Robusta' Photinia Robusta

Phormium tenax 'Bronze Baby'

Bronze New Zealand Flax

LIR mus

TRA asi

VIO hed

WES mun

Accent Plants PHO ten p

RHA sno

MUR pan

#### **Botanical Name**

Eucalyptus sideroxylon 'Ros Lagerstroemia indica 'Natcl Lophostemon confertus Magnolia grandiflora 'Little Pyrus calleryana 'Capital' Tristaniopsis laurina 'Luscio

Acmena smithii 'Allyn Magio Correa alba Murraya paniculata Photinia x fraseri 'Robusta' Rhaphiolepis 'Snow Maider Westringia 'Grey Box'

**REVISION:** DRAFT DA FOR ISSUE FOR SUBMISSION

BY: PROJECT:

AG Newcastle Jockey Club Stables Development AG No. 21 Chatham Street, Broadmeadow, NSW

|                  | Common Name                                            | Mature Height                          | Mature Spread                          | Pot Size                         | Qty           |
|------------------|--------------------------------------------------------|----------------------------------------|----------------------------------------|----------------------------------|---------------|
| 'osea'<br>'chez' | Red Flowering Iron Bark<br>Crepe Myrtle<br>Brush Box   | 15 - 20m<br>5 - 10m<br>10 - 15m        | 6 - 10m<br>3.5 - 6m<br>8-10m           | 25 litre<br>25 litre<br>45 litre | 22<br>18<br>3 |
| e Gem'           | Little Gem Southern Magnolia<br>Capital Flowering Pear |                                        | 2 - 3m<br>2 - 3m                       | 75 litre<br>25 litre             | 42<br>28      |
| ious'            | Water Gum                                              | 5 - 10m                                | 4 - 6m                                 | 25 litre                         | 10            |
| gic'             | Dwarf Lilly Pilly<br>White Correa<br>Orange Jessamine  | 0.4 - 0.5m<br>0.9 - 1.5m<br>3 - 4m     | 0.3 - 0.5m<br>0.9 - 1.2m<br>2 - 3m     | 200mm<br>200mm<br>200mm          |               |
| a'               | Photinia                                               | 3m                                     | 2m                                     | 200mm                            |               |
| en'              | Indian Hawthorn<br>Grey Box Westringia                 | 0.60 - 0.75m<br>0.3 - 0.4m             | 0.3 - 0.6m<br>0.3 - 0.4m               | 200mm<br>100mm                   |               |
| Baby'            | Bronze Flax                                            | 0.5 - 0.7m                             | 0.5 - 0.7m                             | 100mm                            |               |
| s                | Blue Flax Lily<br>Fountain Grass                       | 0.45 - 0.6m<br>0.9 - 1.5m              | 0.3 - 0.6m<br>0.6 - 0.9m               | 100mm<br>100mm                   |               |
|                  |                                                        |                                        |                                        |                                  |               |
| um'              | New Zealand Flax                                       | 1.8m                                   | 1.8m                                   | 200mm                            |               |
| Lady             | Gymea Lily<br>Silver Lady Fern                         | 1.5 - 3m<br>1 - 1.2m                   | 1.2 - 2.0m<br>1 - 1.2m                 | 200mm                            |               |
| Lady'            | Sliver Lady Ferri                                      | 1 - 1.211                              | 1 - 1.211                              | 200mm                            |               |
| ım 'Flat Mat'    | Lily Turf<br>Japanese Star Jasmine<br>Native Violet    | 0.3 - 0.6m<br>0.3 - 0.4m<br>0.1 - 0.2m | 0.3 - 0.6m<br>3 - 4m<br>0.3 - 1m       | 100<br>100mm<br>100mm            |               |
| di'              | Mundi Coastal Rosemary                                 | 0.4 - 0.5m                             | 1.5m                                   | 100mm                            |               |
|                  | Tall Sedge<br>Knobby Club-rush<br>Saw Sedge            | 0.9 - 1.5m<br>0.75 - 0.9m<br>1.5 - 3m  | 0.3 - 0.6m<br>0.0 - 0.3m<br>0.9 - 1.2m | 100mm<br>100mm<br>100mm          |               |
| ka'              | Common Rush<br>Spiny-head Mat Rush                     | 0.9 - 1.5m<br>0.45 - 0.6m              | 0.6 - 0.9m<br>0.6 - 0.9m               | 100mm                            |               |
|                  |                                                        |                                        |                                        |                                  |               |