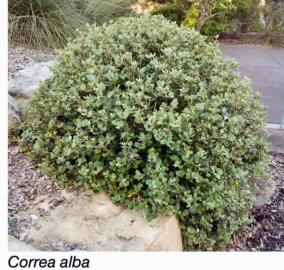

#### **BASIN PLANTING**

Carex appressa Mat Rush

White Correa

Brush Box

Orange Jessamine

Photinia x fraseria 'Robusta' Photinia Robusta

Phormium tenax 'Bronze Baby'

Bronze New Zealand Flax

COR alb

PHO fra

WES gre Grasses

PHO bro

DIA cae

PEN alo

DOR exc

BLE gib

#### **Botanical Name**

Eucalyptus sideroxylon 'Ros Lagerstroemia indica 'Natcl Lophostemon confertus Magnolia grandiflora 'Little Pyrus calleryana 'Capital' Tristaniopsis laurina 'Luscio

Acmena smithii 'Allyn Magio Correa alba Murraya paniculata Photinia x fraseri 'Robusta' Rhaphiolepis 'Snow Maider Westringia 'Grey Box'

**REVISION:** DRAFT DA FOR ISSUE FOR SUBMISSION

BY: PROJECT:

AG Newcastle Jockey Club Stables Development AG No. 21 Chatham Street, Broadmeadow, NSW

|                  | Common Name                                            | Mature Height                          | Mature Spread                          | Pot Size                         | Qty           |
|------------------|--------------------------------------------------------|----------------------------------------|----------------------------------------|----------------------------------|---------------|
| 'osea'<br>'chez' | Red Flowering Iron Bark<br>Crepe Myrtle<br>Brush Box   | 15 - 20m<br>5 - 10m<br>10 - 15m        | 6 - 10m<br>3.5 - 6m<br>8-10m           | 25 litre<br>25 litre<br>45 litre | 22<br>18<br>3 |
| e Gem'           | Little Gem Southern Magnolia<br>Capital Flowering Pear |                                        | 2 - 3m<br>2 - 3m                       | 75 litre<br>25 litre             | 42<br>28      |
| ious'            | Water Gum                                              | 5 - 10m                                | 4 - 6m                                 | 25 litre                         | 10            |
| gic'             | Dwarf Lilly Pilly<br>White Correa<br>Orange Jessamine  | 0.4 - 0.5m<br>0.9 - 1.5m<br>3 - 4m     | 0.3 - 0.5m<br>0.9 - 1.2m<br>2 - 3m     | 200mm<br>200mm<br>200mm          |               |
| a'               | Photinia                                               | 3m                                     | 2m                                     | 200mm                            |               |
| en'              | Indian Hawthorn<br>Grey Box Westringia                 | 0.60 - 0.75m<br>0.3 - 0.4m             | 0.3 - 0.6m<br>0.3 - 0.4m               | 200mm<br>100mm                   |               |
| Baby'            | Bronze Flax                                            | 0.5 - 0.7m                             | 0.5 - 0.7m                             | 100mm                            |               |
| s                | Blue Flax Lily<br>Fountain Grass                       | 0.45 - 0.6m<br>0.9 - 1.5m              | 0.3 - 0.6m<br>0.6 - 0.9m               | 100mm<br>100mm                   |               |
|                  |                                                        |                                        |                                        |                                  |               |
| um'              | New Zealand Flax                                       | 1.8m                                   | 1.8m                                   | 200mm                            |               |
| Lady             | Gymea Lily<br>Silver Lady Fern                         | 1.5 - 3m<br>1 - 1.2m                   | 1.2 - 2.0m<br>1 - 1.2m                 | 200mm                            |               |
| Lady'            | Sliver Lady Ferri                                      | 1 - 1.211                              | 1 - 1.211                              | 200mm                            |               |
| ım 'Flat Mat'    | Lily Turf<br>Japanese Star Jasmine<br>Native Violet    | 0.3 - 0.6m<br>0.3 - 0.4m<br>0.1 - 0.2m | 0.3 - 0.6m<br>3 - 4m<br>0.3 - 1m       | 100<br>100mm<br>100mm            |               |
| di'              | Mundi Coastal Rosemary                                 | 0.4 - 0.5m                             | 1.5m                                   | 100mm                            |               |
|                  | Tall Sedge<br>Knobby Club-rush<br>Saw Sedge            | 0.9 - 1.5m<br>0.75 - 0.9m<br>1.5 - 3m  | 0.3 - 0.6m<br>0.0 - 0.3m<br>0.9 - 1.2m | 100mm<br>100mm<br>100mm          |               |
| ka'              | Common Rush<br>Spiny-head Mat Rush                     | 0.9 - 1.5m<br>0.45 - 0.6m              | 0.6 - 0.9m<br>0.6 - 0.9m               | 100mm                            |               |
|                  |                                                        |                                        |                                        |                                  |               |