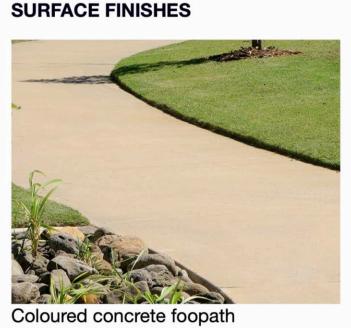

Decomposed granite footpath Hot mix asphalt pavement

North

1.2m high slat fencing