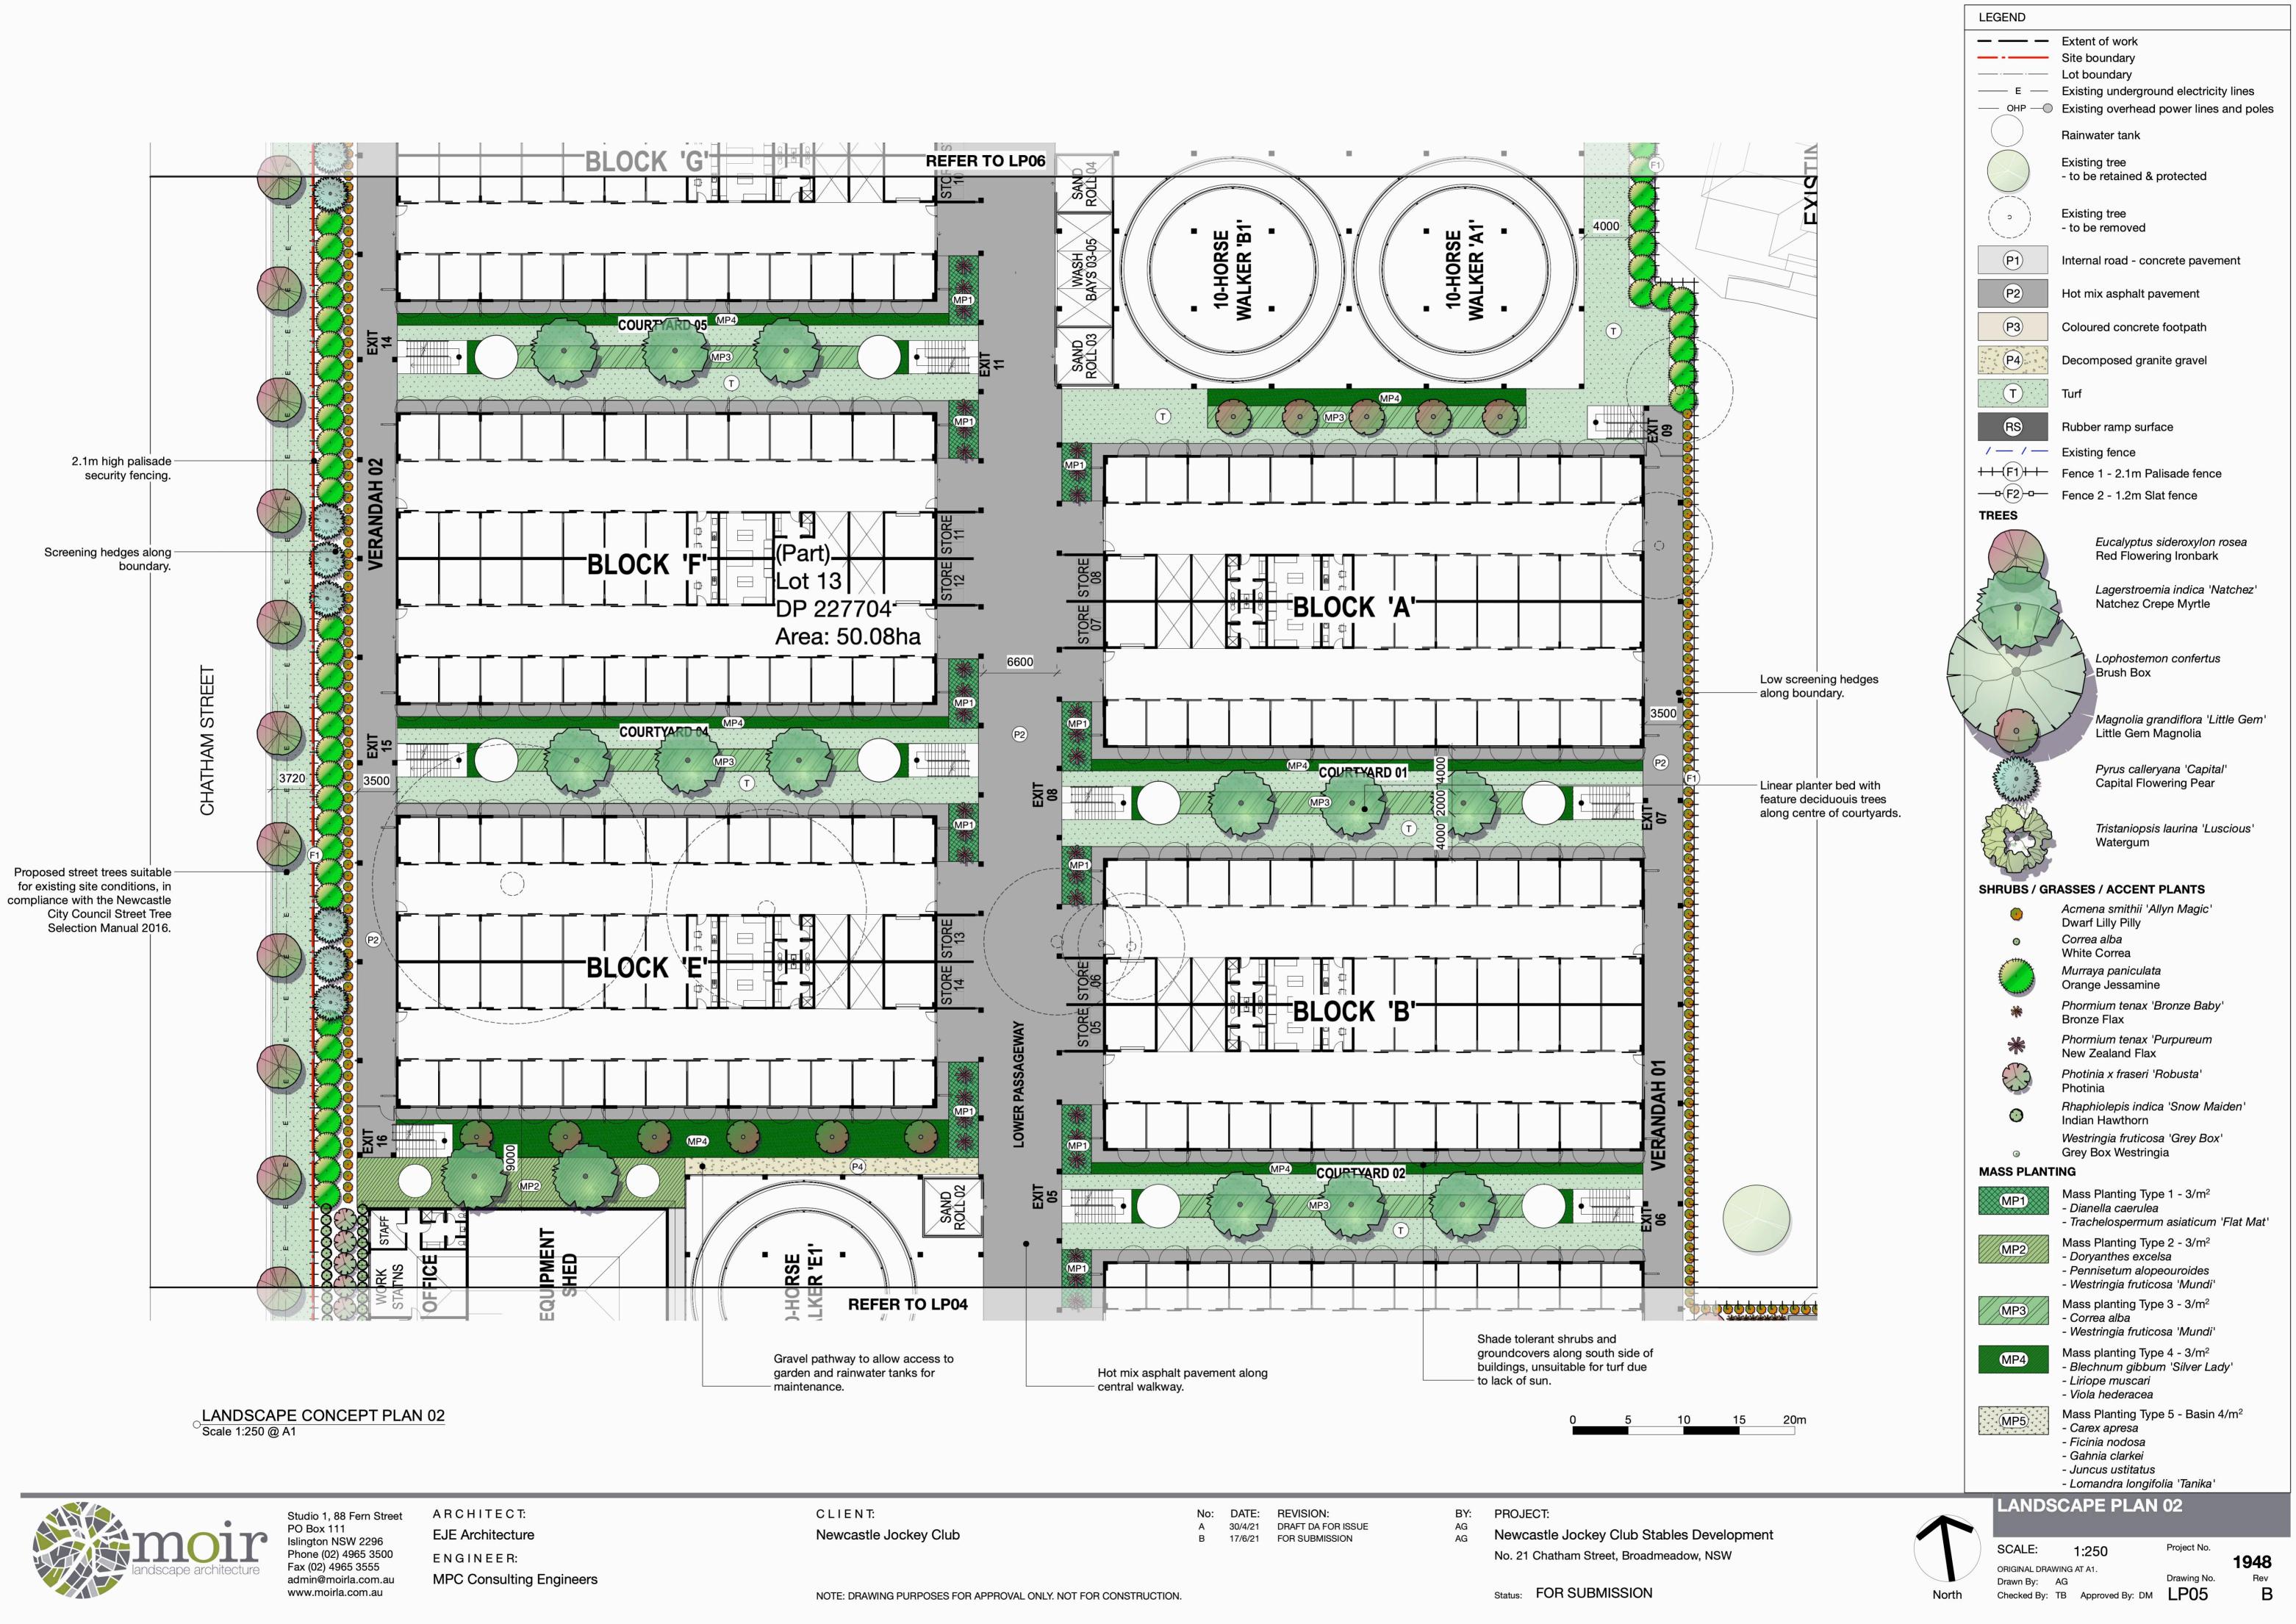

# CHATHAM STREET

**REVISION:** DRAFT DA FOR ISSUE FOR SUBMISSION

BY: PROJECT:

AG AG Newcastle Jockey Club Stables Development No. 21 Chatham Street, Broadmeadow, NSW