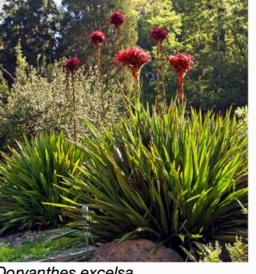

#### FENCING

2.1m high palisade fencing

Blechnum gibbum 'Silver Lady'

Doryanthes excelsa Gymea Lily

Phormium tenax 'Purpureum' New Zealand Flax

*Lomandra longifolia 'Tanika'* Spiny-head Mat Rush

No: DATE: A 30/4/21 B 17/6/21