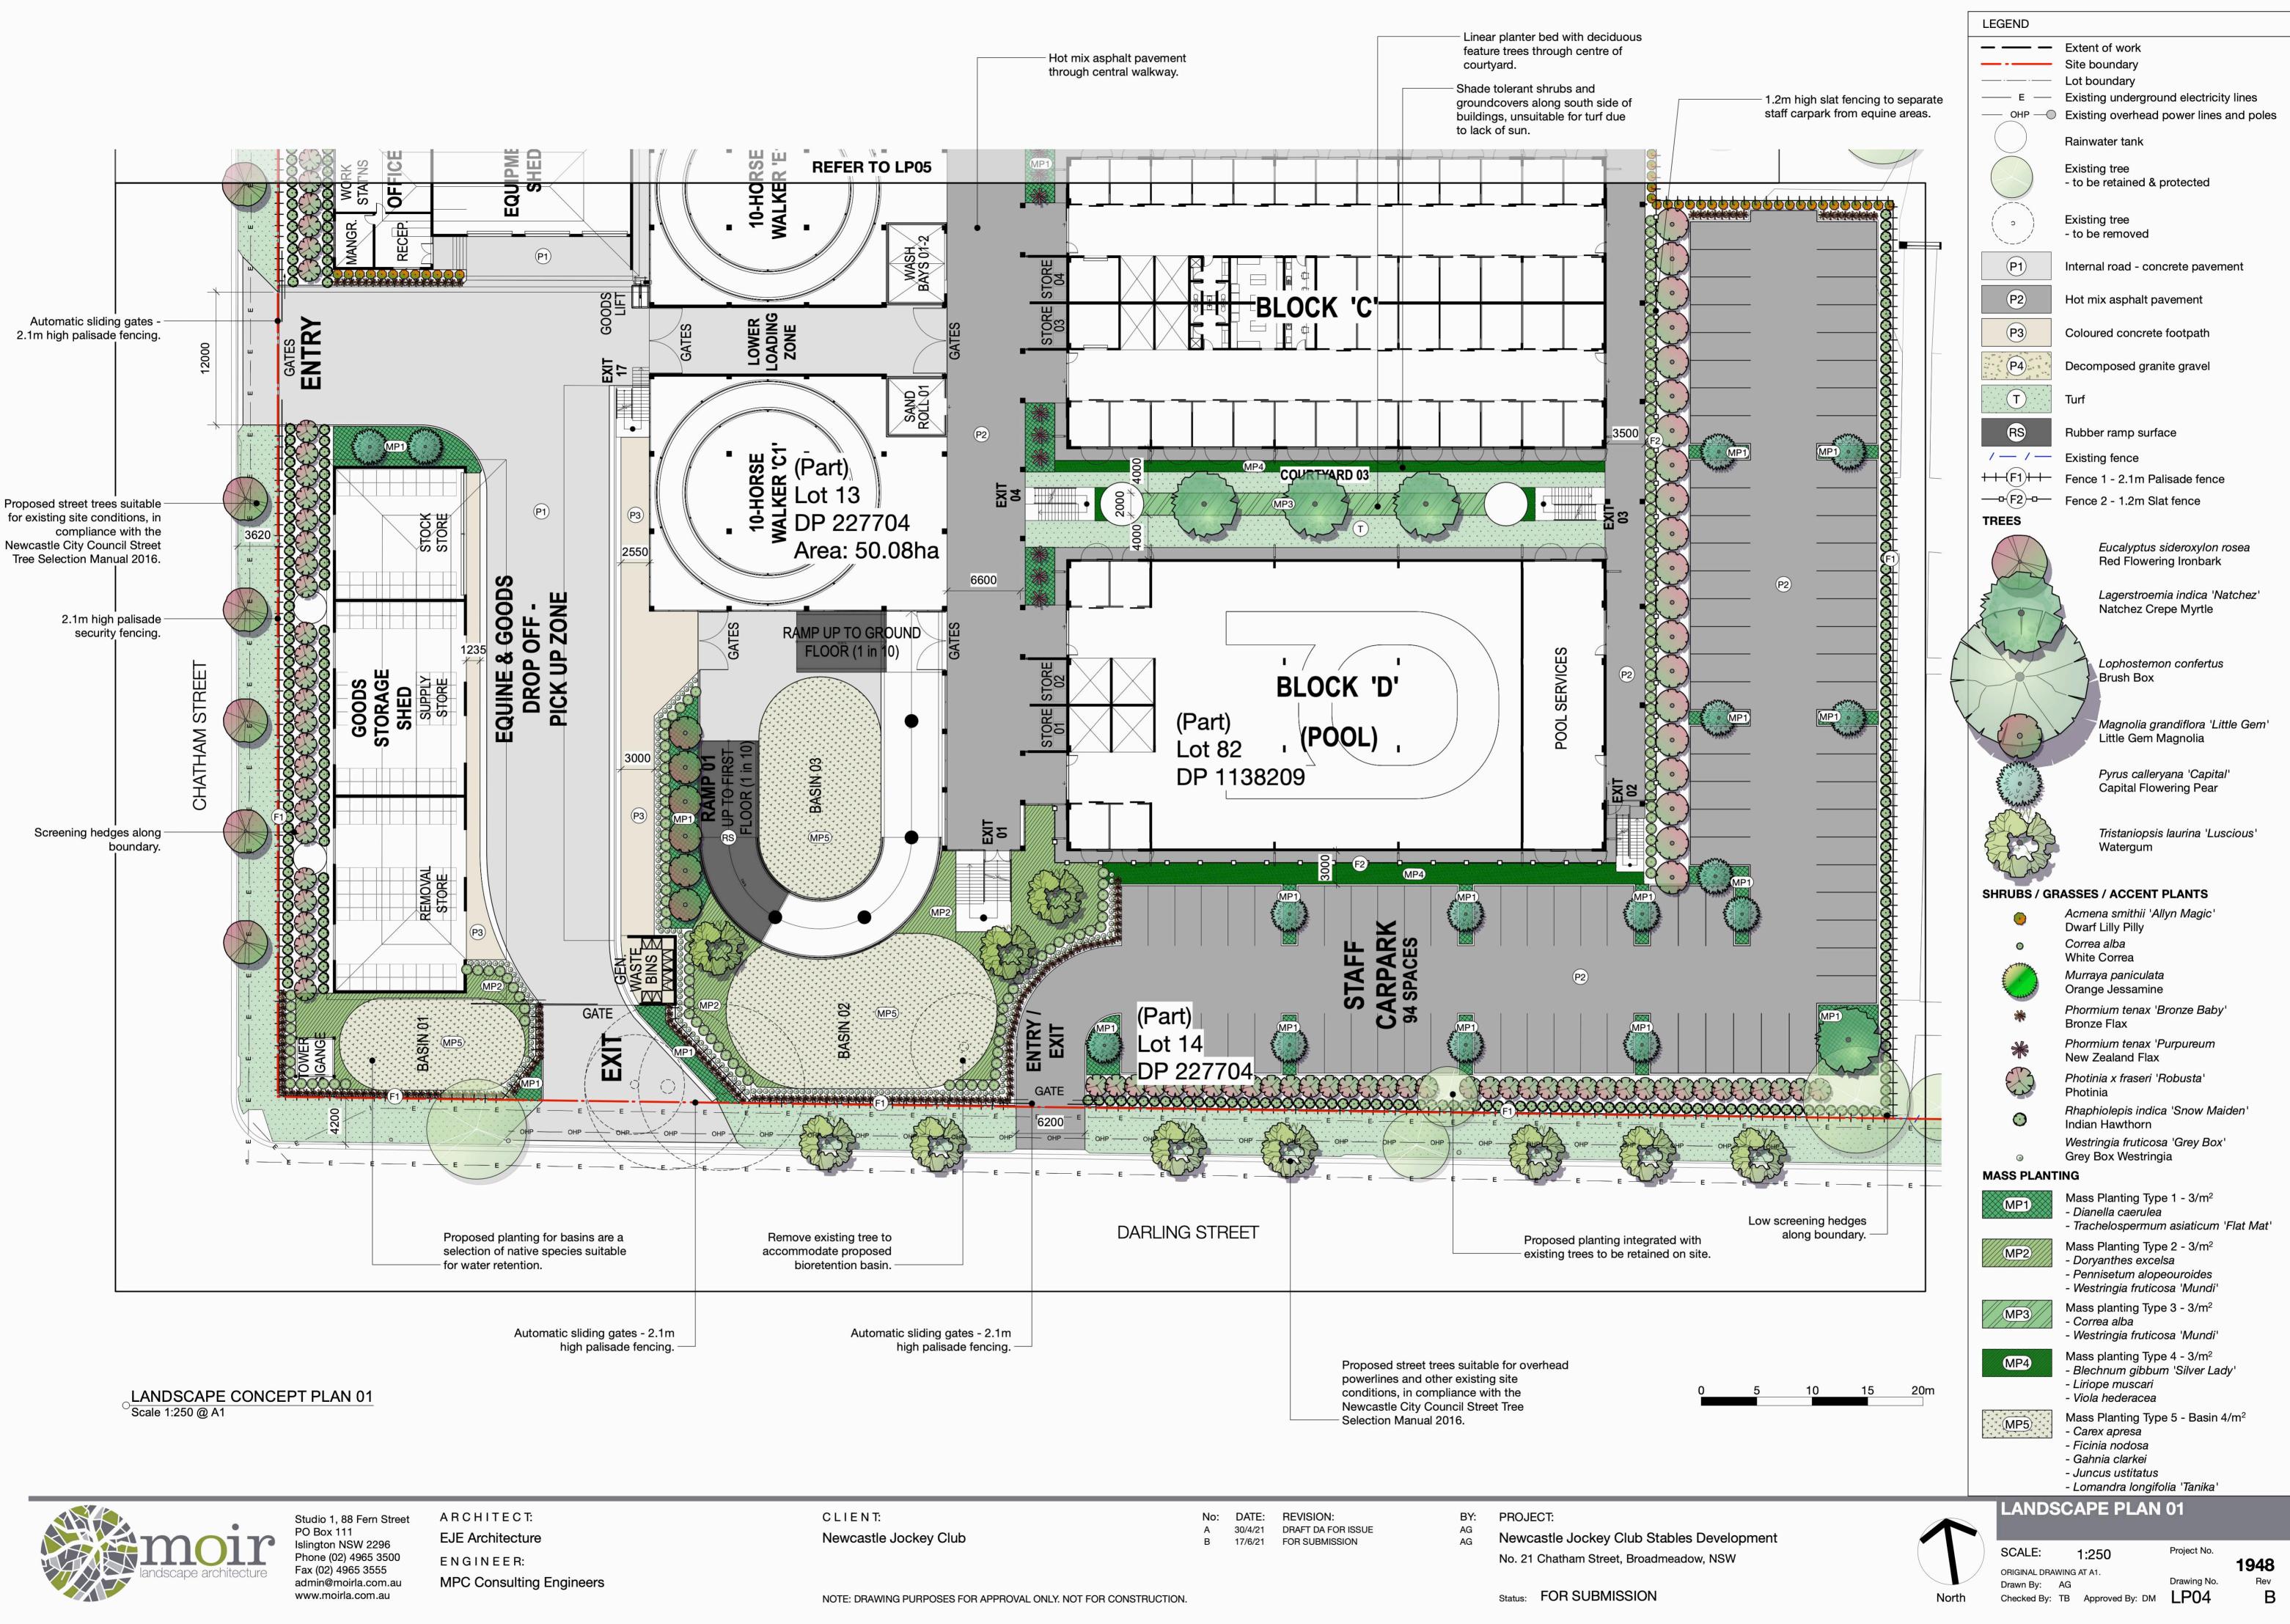

# SITE ANALYSIS PLAN

SCALE: 1:750 ORIGINAL DRAWING AT A1. Drawn By: AG Checked By: TB Approved By: DM LP02

Project No. Drawing No.

1948 Rev В

Studio 1, 88 Fern Street PO Box 111 Islington NSW 2296 Phone (02) 4965 3500 Fax (02) 4965 3555 admin@moirla.com.au www.moirla.com.au