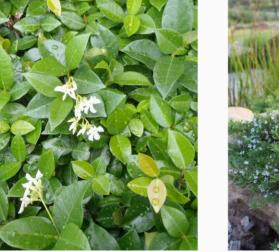

#### ACCENT PLANTS

Silver Lady Fern

Gahnia clarkei Saw Sedge

ARCHITECT: **EJE** Architecture ENGINEER: MPC Consulting Engineers

Juncus usitatus Common Rush

CLIENT: Newcastle Jockey Club

Trachelospermum asiaticum 'Flat Mat' Japanese Star Jasmine

admin@moirla.com.au

Pyrus calleryana 'Capital' Ornamental Pear

Tristaniopsis laurina 'Luscious' Water Gum

Raphiolepsis indica 'Snow Maiden' Indian Hawthorn

Westringia fruticosa 'Grey Box' Grey Box Coastal Rosemary