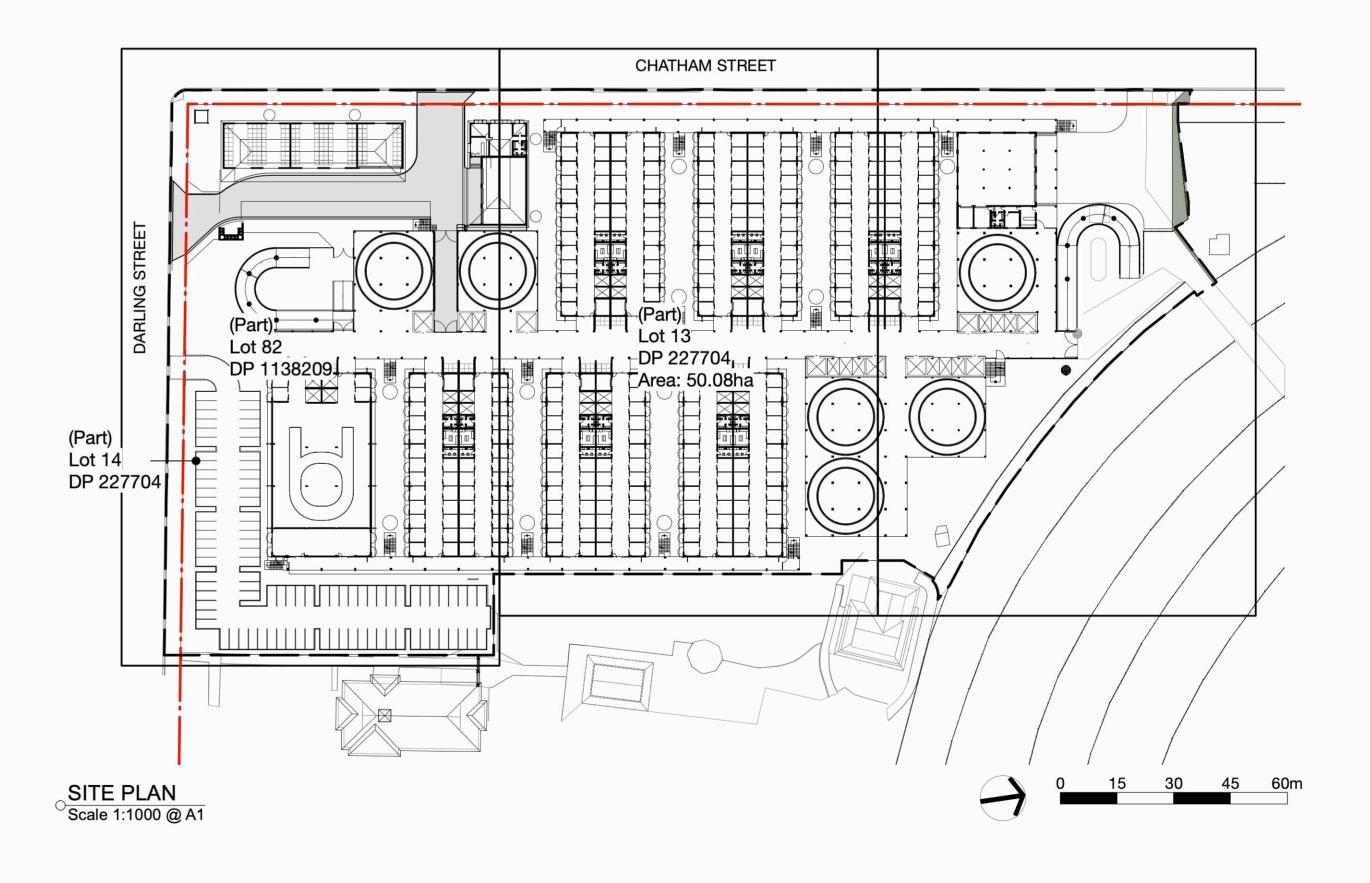

Newcastle Jockey Club

No: DATE: 30/4/21 B 17/6/21

REVISION DRAFT DA FOR ISSUE FOR SUBMISSION

BY: PROJECT:

> Newcastle Jockey Club Stables Development No. 21 Chatham Street, Broadmeadow, NSW

| Revision | Date    |  |  |
|----------|---------|--|--|
| В        | 17/6/21 |  |  |

A R C H I T E C T: EJE Architecture ENGINEER: MPC Consulting Engineers CLIENT: Newcastle Jockey Club 0 10 20 30 40m

No:DATE:REVISION:A30/4/21DRAFT DA FOR ISSUEB17/6/21FOR SUBMISSION

BY:

- PROJECT: AG AG
  - Newcastle Jockey Club Stables Development No. 21 Chatham Street, Broadmeadow, NSW