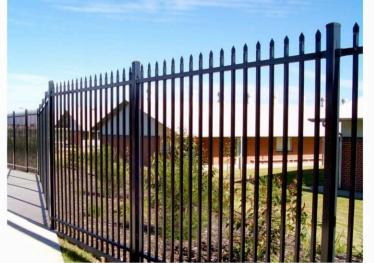

#### FENCING

2.1m high palisade fencing

Blechnum gibbum 'Silver Lady'

Doryanthes excelsa Gymea Lily

Phormium tenax 'Purpureum' New Zealand Flax

*Lomandra longifolia 'Tanika'* Spiny-head Mat Rush

No: DATE: A 30/4/21 B 17/6/21