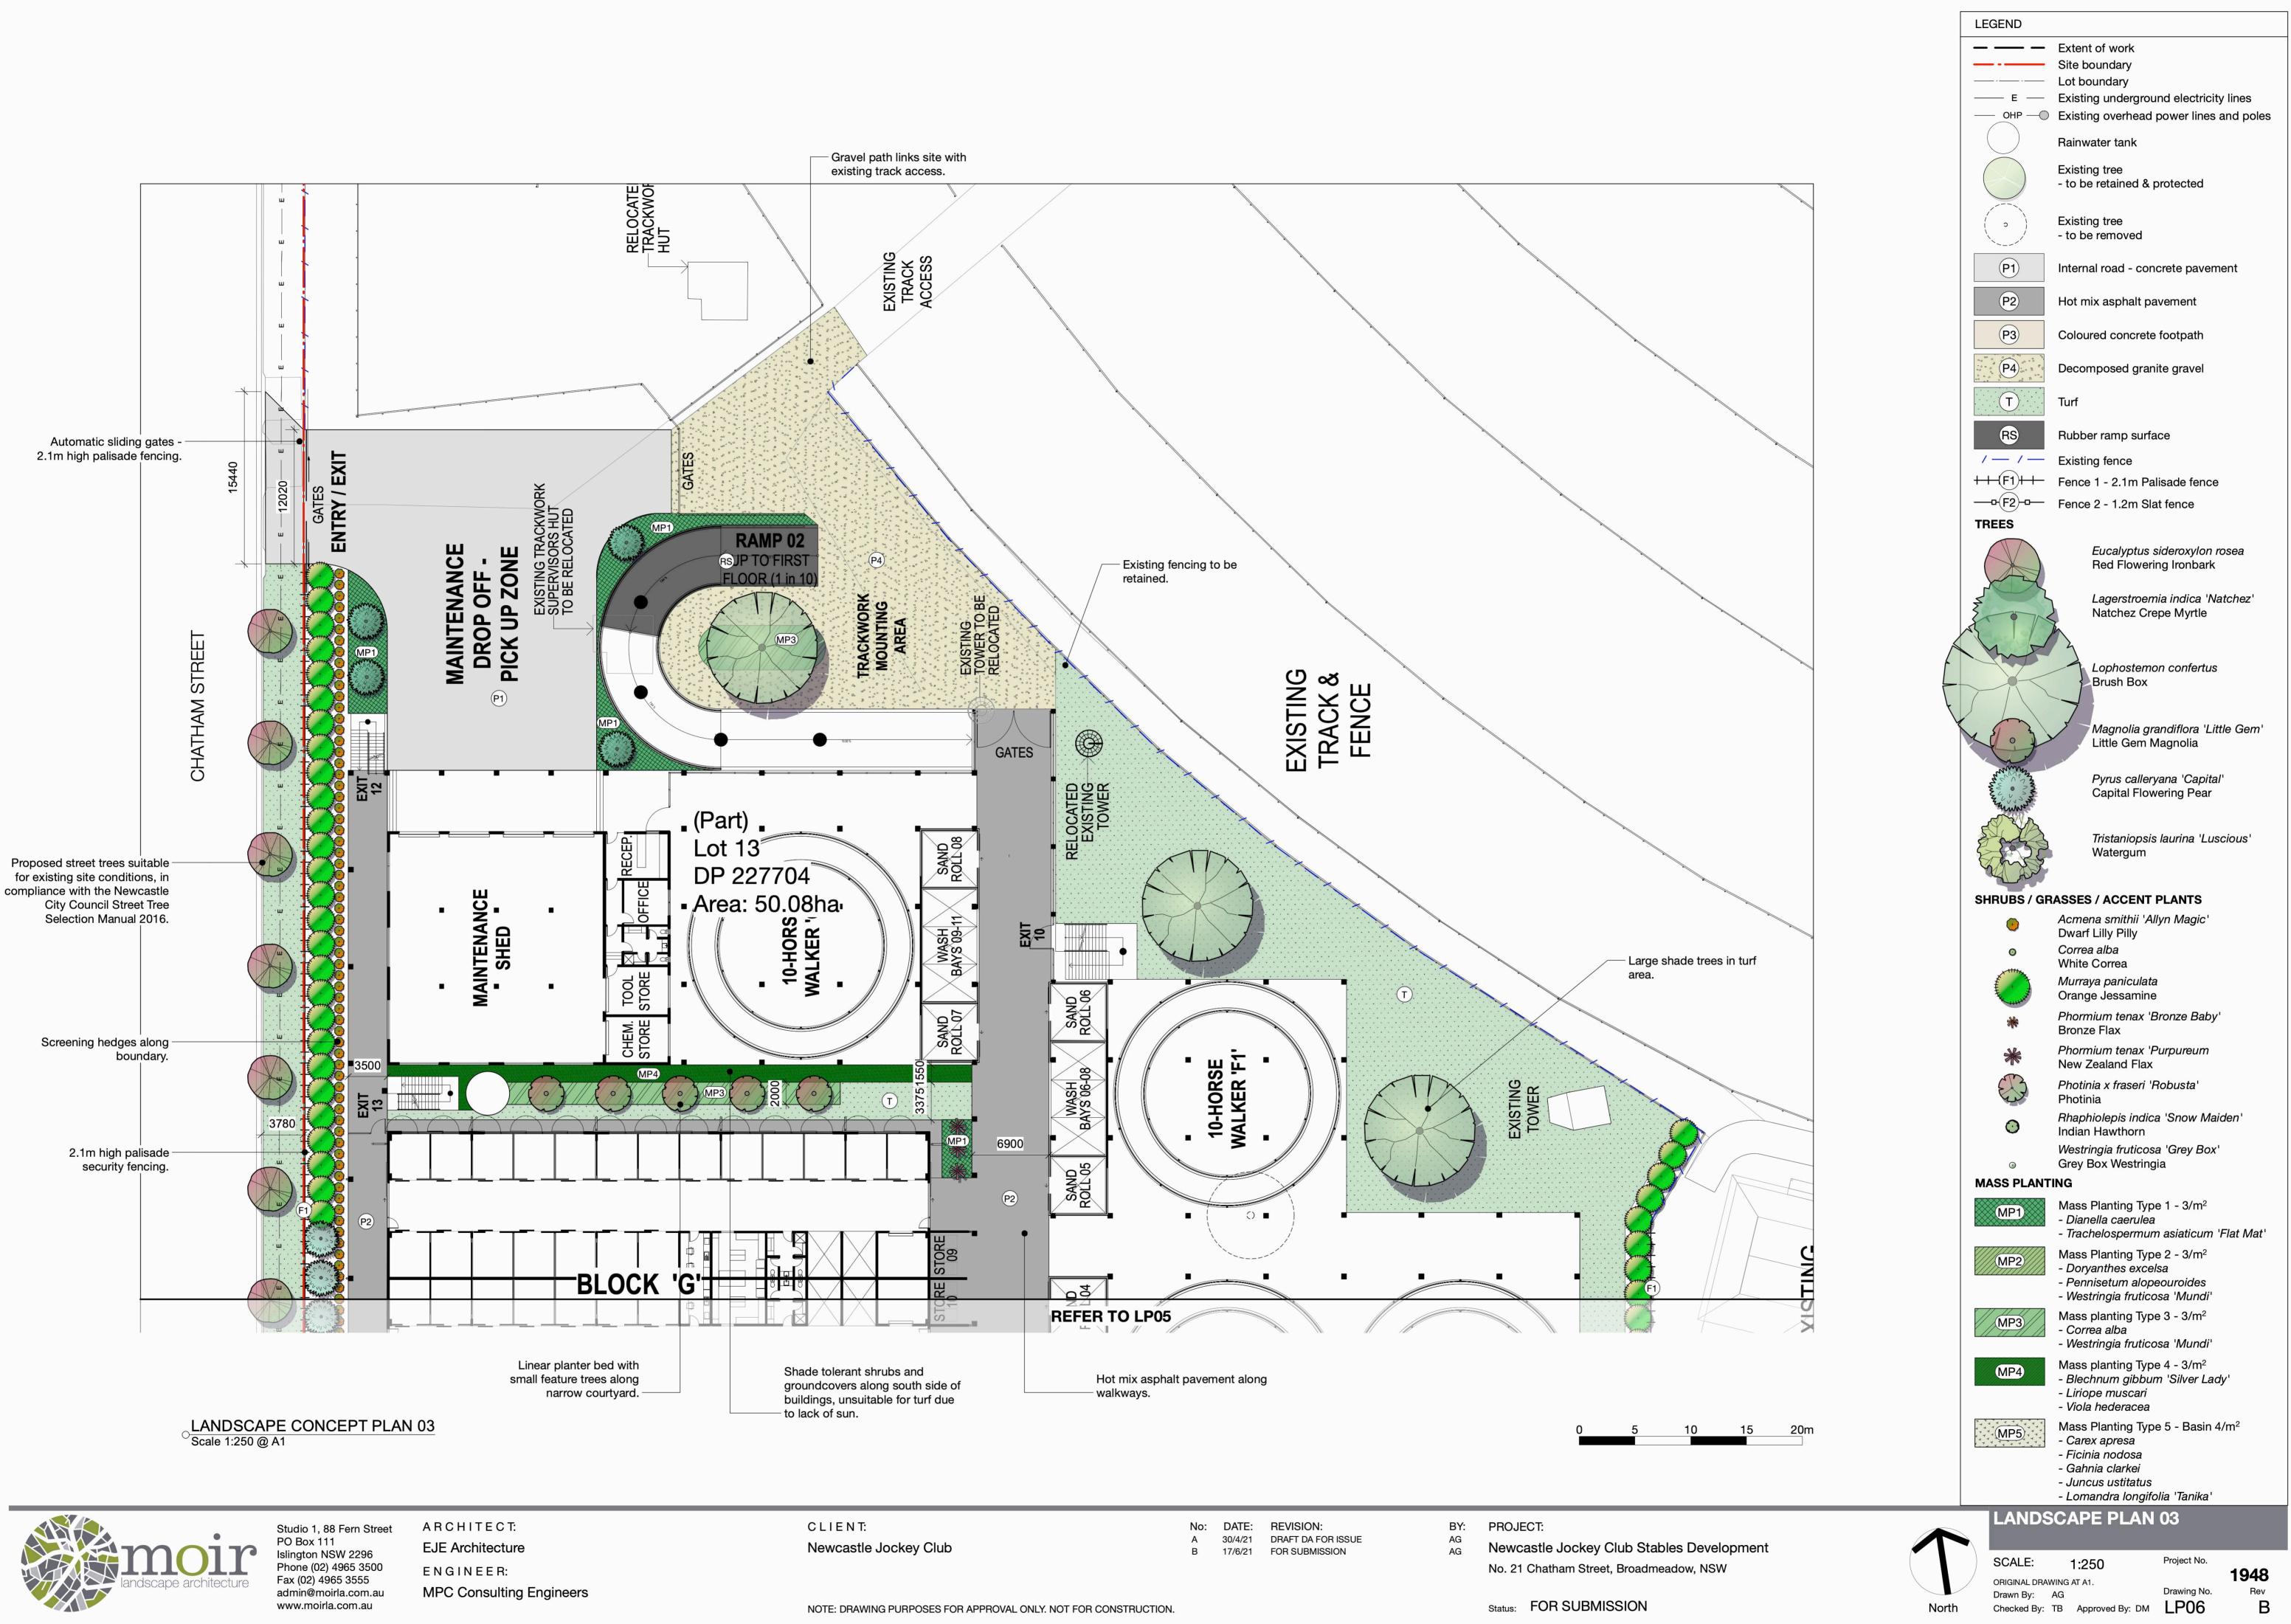

| LEGEND      |                                         |  |  |  |
|-------------|-----------------------------------------|--|--|--|
|             | Extent of work                          |  |  |  |
|             | Site boundary                           |  |  |  |
| · · · · · · | Lot boundary                            |  |  |  |
| 15.0        | Existing contours                       |  |  |  |
| -++++++     | Existing fence                          |  |  |  |
| FALL        | Site cross fall                         |  |  |  |
| —— E —      | Existing electricity lines              |  |  |  |
|             | Existing overhead power lines and poles |  |  |  |
| sw          | Existing stormwater lines               |  |  |  |
| +51.120     | Existing Spot level                     |  |  |  |
|             | Existing tree                           |  |  |  |
|             | Entry / Exit                            |  |  |  |
| 25          | Wind direction                          |  |  |  |
| R1          | Adjacent Residential                    |  |  |  |
| R2          | Adjacent Recreation                     |  |  |  |
| 1           | Photograph Marker Location              |  |  |  |

# SITE ANALYSIS PLAN

SCALE: 1:750 ORIGINAL DRAWING AT A1. Drawn By: AG Checked By: TB Approved By: DM LP02

Project No. Drawing No.

1948 Rev В

Studio 1, 88 Fern Street PO Box 111 Islington NSW 2296 Phone (02) 4965 3500 Fax (02) 4965 3555 admin@moirla.com.au www.moirla.com.au