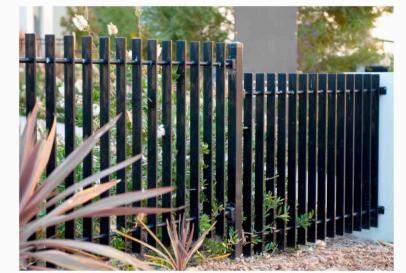

#### FENCING

2.1m high palisade fencing

Blechnum gibbum 'Silver Lady'

Doryanthes excelsa Gymea Lily

Phormium tenax 'Purpureum' New Zealand Flax

*Lomandra longifolia 'Tanika'* Spiny-head Mat Rush

No: DATE: A 30/4/21 B 17/6/21

Decomposed granite footpath Hot mix asphalt pavement

North

1.2m high slat fencing