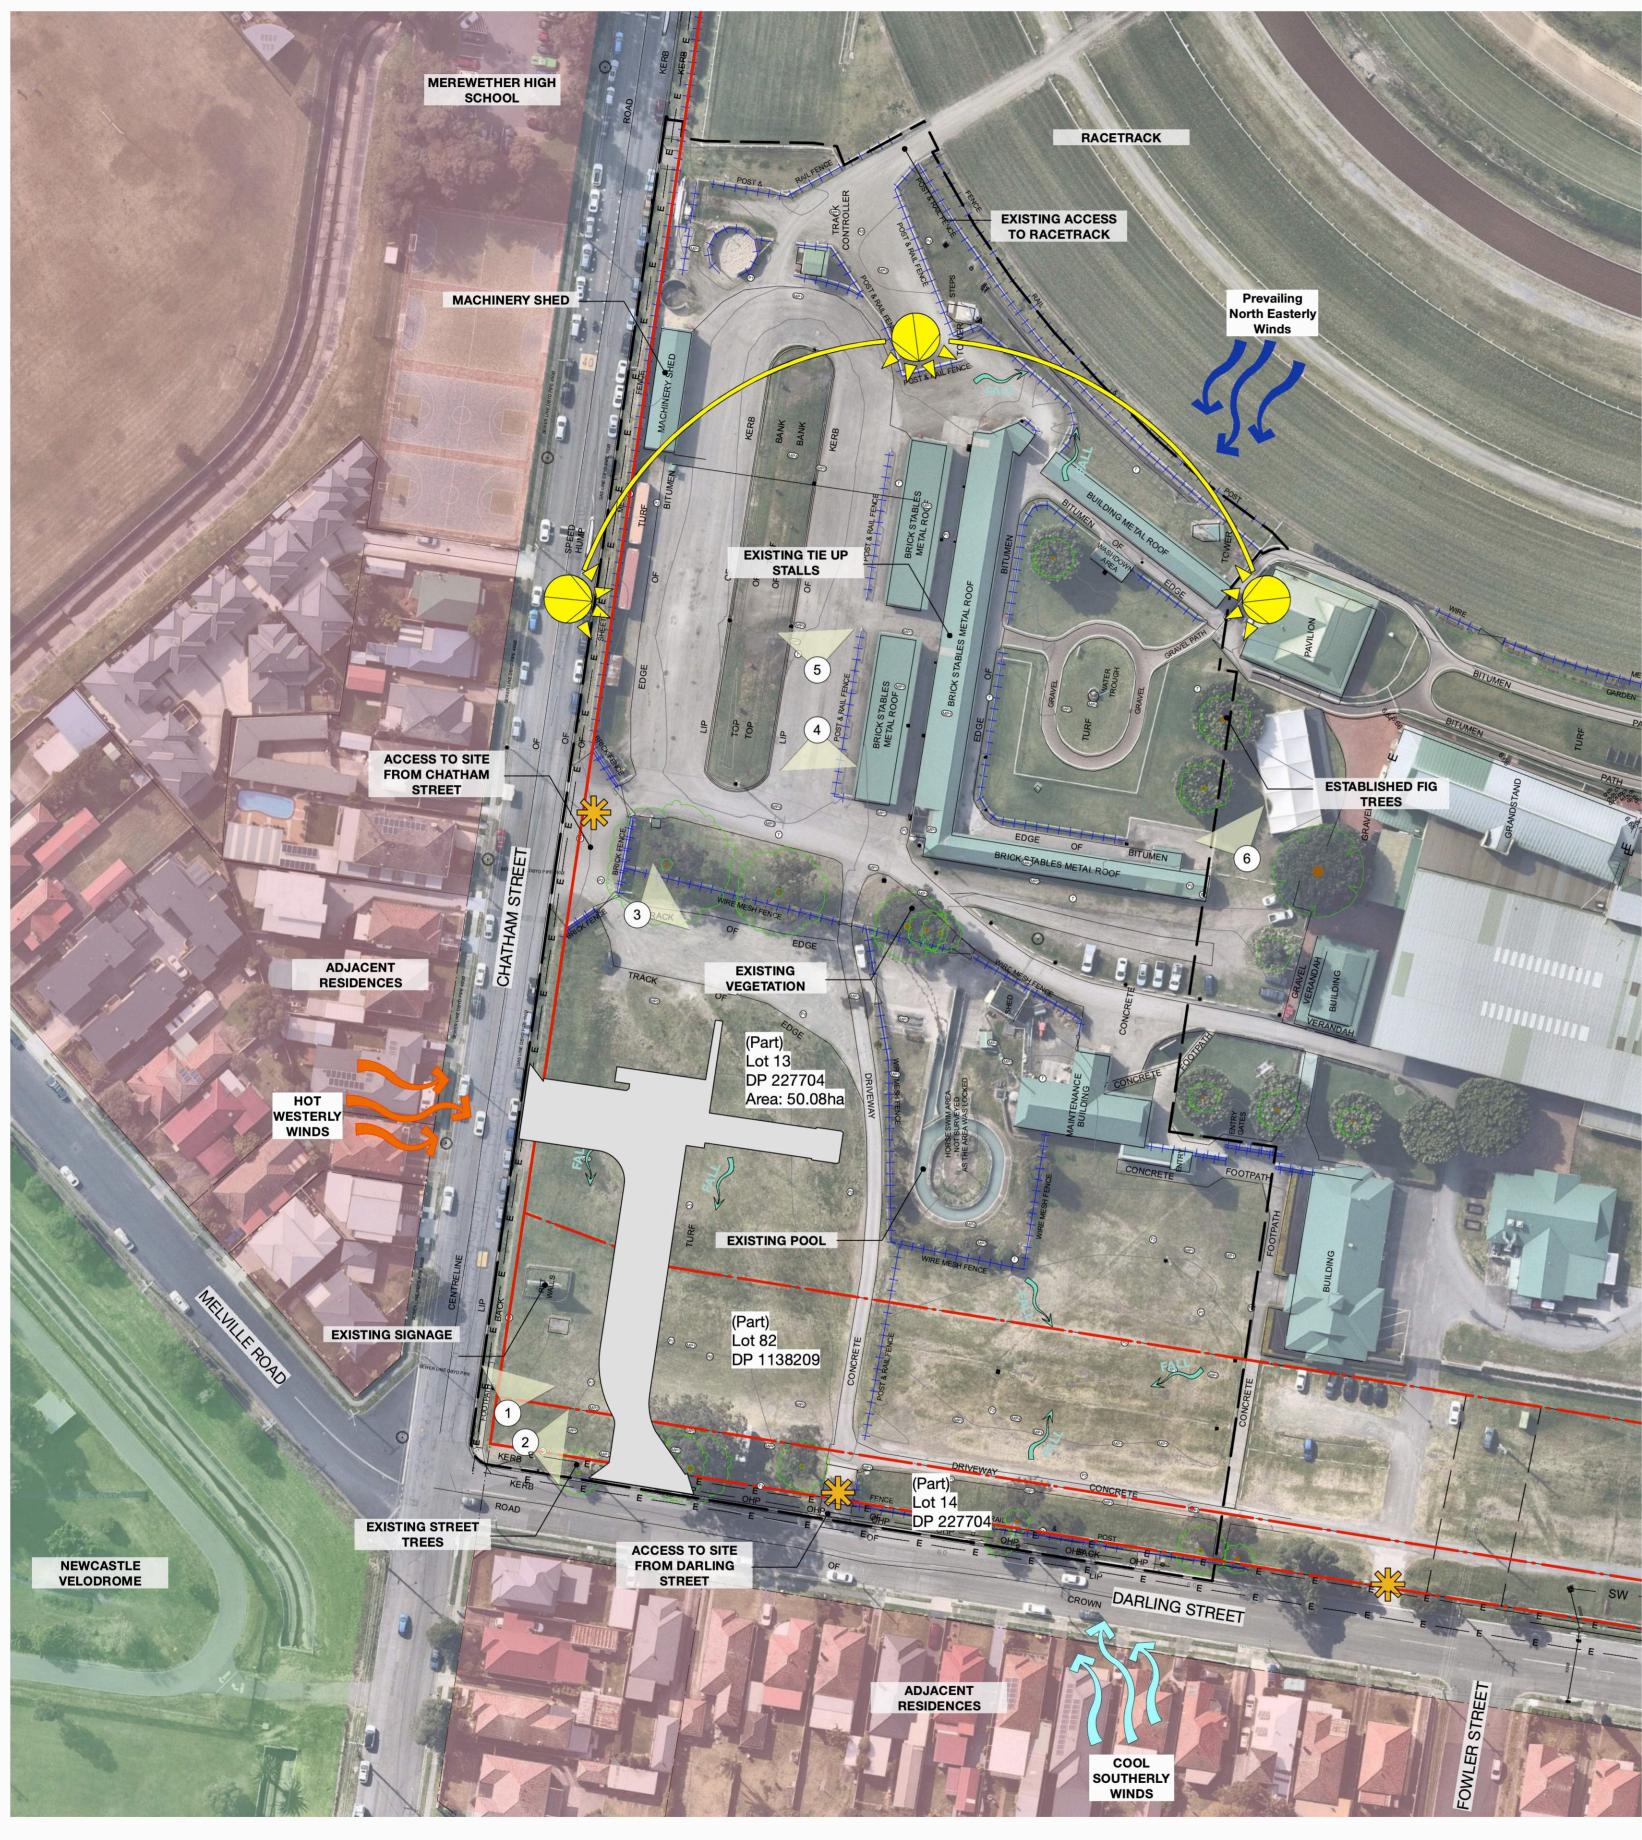

6. View of established fig trees

1. View north along Chatham Street

3. View towards tie up stalls

5. View from tie up stalls

2. View east along Darling Street

NOTE: DRAWING PURPOSES FOR APPROVAL ONLY. NOT FOR CONSTRUCTION.

| LEGEND      |                                         |  |  |  |
|-------------|-----------------------------------------|--|--|--|
|             | Extent of work                          |  |  |  |
|             | Site boundary                           |  |  |  |
| · · · · · · | Lot boundary                            |  |  |  |
| 15.0        | Existing contours                       |  |  |  |
| -++++++     | Existing fence                          |  |  |  |
| FALL        | Site cross fall                         |  |  |  |
| —— E —      | Existing electricity lines              |  |  |  |
|             | Existing overhead power lines and poles |  |  |  |
| sw          | Existing stormwater lines               |  |  |  |
| +51.120     | Existing Spot level                     |  |  |  |
|             | Existing tree                           |  |  |  |
|             | Entry / Exit                            |  |  |  |
| 25          | Wind direction                          |  |  |  |
| R1          | Adjacent Residential                    |  |  |  |
| R2          | Adjacent Recreation                     |  |  |  |
| 1           | Photograph Marker Location              |  |  |  |

# SITE ANALYSIS PLAN

SCALE: 1:750 ORIGINAL DRAWING AT A1. Drawn By: AG Checked By: TB Approved By: DM LP02

Project No. Drawing No.

1948 Rev В

Studio 1, 88 Fern Street PO Box 111 Islington NSW 2296 Phone (02) 4965 3500 Fax (02) 4965 3555 admin@moirla.com.au www.moirla.com.au