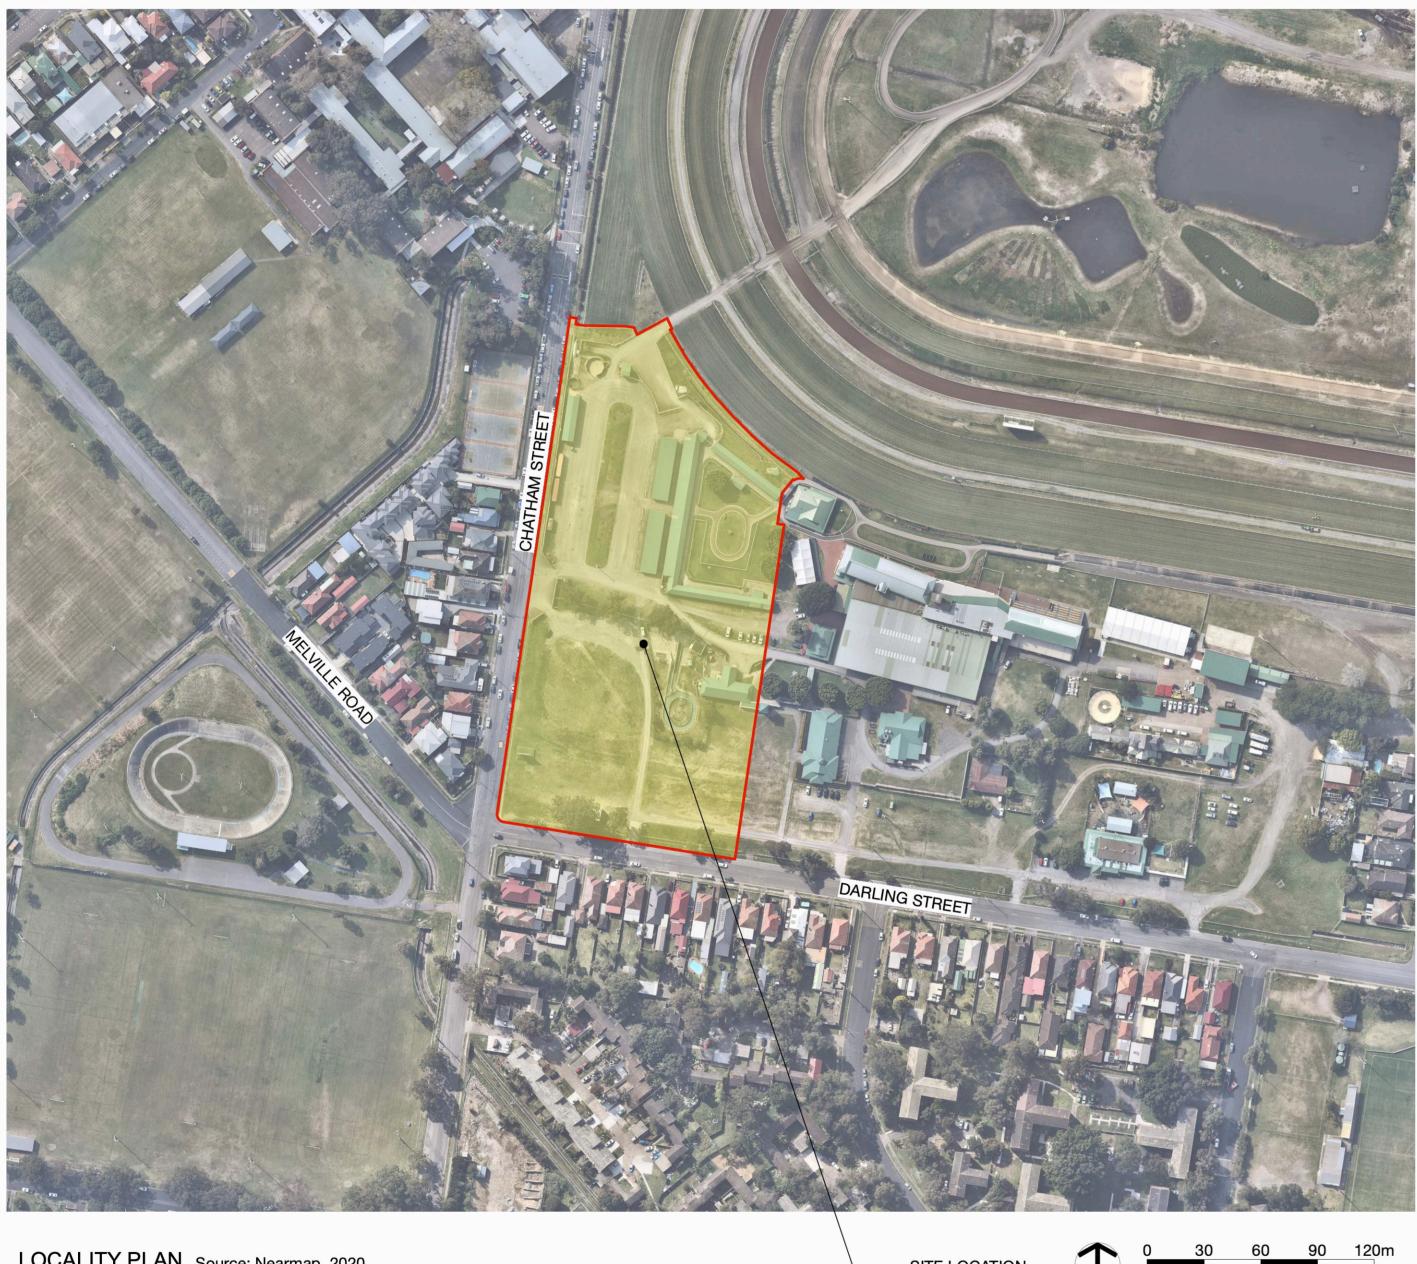

# NEWCASTLE JOCKEY CLUB STABLES DEVELOPMENT LANDSCAPE DEVELOPMENT APPLICATION DOCUMENTATION (DA) No. 125 CHATHAM STREET, BROADMEADOW, NSW 2292.

LOCALITY PLAN Source: Nearmap, 2020 <sup>O</sup>Scale 1:2000 @ A1

SITE LOCATION

Studio 1, 88 Fern Street PO Box 111 lington NSW 2296 hone (02) 4965 3500 Fax (02) 4965 3555 admin@moirla.com.au www.moirla.com.au

ARCHITECT: **EJE** Architecture ENGINEER: MPC Consulting Engineers CLIENT: