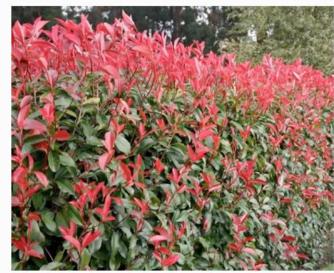

#### **BASIN PLANTING**

Carex appressa Mat Rush

White Correa

Brush Box

Orange Jessamine

Photinia x fraseria 'Robusta' Photinia Robusta

Phormium tenax 'Bronze Baby'

Bronze New Zealand Flax

COR alb

PHO fra

WES gre Grasses

PHO bro

DIA cae

PEN alo

DOR exc

BLE gib

#### **Botanical Name**

Eucalyptus sideroxylon 'Ros Lagerstroemia indica 'Natcl Lophostemon confertus Magnolia grandiflora 'Little Pyrus calleryana 'Capital' Tristaniopsis laurina 'Luscio

Acmena smithii 'Allyn Magio Correa alba Murraya paniculata Photinia x fraseri 'Robusta' Rhaphiolepis 'Snow Maider Westringia 'Grey Box'

**REVISION:** DRAFT DA FOR ISSUE FOR SUBMISSION

BY: PROJECT:

AG Newcastle Jockey Club Stables Development AG No. 21 Chatham Street, Broadmeadow, NSW

|                  | Common Name                                            | Mature Height                          | Mature Spread                          | Pot Size                         | Qty           |
|------------------|--------------------------------------------------------|----------------------------------------|----------------------------------------|----------------------------------|---------------|
| 'osea'<br>'chez' | Red Flowering Iron Bark<br>Crepe Myrtle<br>Brush Box   | 15 - 20m<br>5 - 10m<br>10 - 15m        | 6 - 10m<br>3.5 - 6m<br>8-10m           | 25 litre<br>25 litre<br>45 litre | 22<br>18<br>3 |
| e Gem'           | Little Gem Southern Magnolia<br>Capital Flowering Pear |                                        | 2 - 3m<br>2 - 3m                       | 75 litre<br>25 litre             | 42<br>28      |
| ious'            | Water Gum                                              | 5 - 10m                                | 4 - 6m                                 | 25 litre                         | 10            |
| gic'             | Dwarf Lilly Pilly<br>White Correa<br>Orange Jessamine  | 0.4 - 0.5m<br>0.9 - 1.5m<br>3 - 4m     | 0.3 - 0.5m<br>0.9 - 1.2m<br>2 - 3m     | 200mm<br>200mm<br>200mm          |               |
| a'               | Photinia                                               | 3m                                     | 2m                                     | 200mm                            |               |
| en'              | Indian Hawthorn<br>Grey Box Westringia                 | 0.60 - 0.75m<br>0.3 - 0.4m             | 0.3 - 0.6m<br>0.3 - 0.4m               | 200mm<br>100mm                   |               |
| Baby'            | Bronze Flax                                            | 0.5 - 0.7m                             | 0.5 - 0.7m                             | 100mm                            |               |
| s                | Blue Flax Lily<br>Fountain Grass                       | 0.45 - 0.6m<br>0.9 - 1.5m              | 0.3 - 0.6m<br>0.6 - 0.9m               | 100mm<br>100mm                   |               |
|                  |                                                        |                                        |                                        |                                  |               |
| um'              | New Zealand Flax                                       | 1.8m                                   | 1.8m                                   | 200mm                            |               |
| Lady             | Gymea Lily<br>Silver Lady Fern                         | 1.5 - 3m<br>1 - 1.2m                   | 1.2 - 2.0m<br>1 - 1.2m                 | 200mm                            |               |
| Lady'            | Sliver Lady Ferri                                      | 1 - 1.211                              | 1 - 1.211                              | 200mm                            |               |
| ım 'Flat Mat'    | Lily Turf<br>Japanese Star Jasmine<br>Native Violet    | 0.3 - 0.6m<br>0.3 - 0.4m<br>0.1 - 0.2m | 0.3 - 0.6m<br>3 - 4m<br>0.3 - 1m       | 100<br>100mm<br>100mm            |               |
| di'              | Mundi Coastal Rosemary                                 | 0.4 - 0.5m                             | 1.5m                                   | 100mm                            |               |
|                  | Tall Sedge<br>Knobby Club-rush<br>Saw Sedge            | 0.9 - 1.5m<br>0.75 - 0.9m<br>1.5 - 3m  | 0.3 - 0.6m<br>0.0 - 0.3m<br>0.9 - 1.2m | 100mm<br>100mm<br>100mm          |               |
| ka'              | Common Rush<br>Spiny-head Mat Rush                     | 0.9 - 1.5m<br>0.45 - 0.6m              | 0.6 - 0.9m<br>0.6 - 0.9m               | 100mm                            |               |
|                  |                                                        |                                        |                                        |                                  |               |