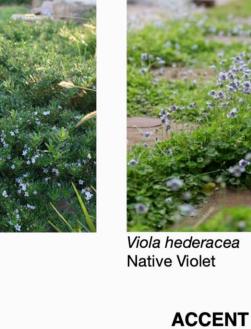

#### ACCENT PLANTS

Silver Lady Fern

Gahnia clarkei Saw Sedge

ARCHITECT: **EJE** Architecture ENGINEER: MPC Consulting Engineers

Juncus usitatus Common Rush

CLIENT: Newcastle Jockey Club

Trachelospermum asiaticum 'Flat Mat' Japanese Star Jasmine

LIR mus

TRA asi

VIO hed

WES mun

Accent Plants PHO ten p

RHA sno

MUR pan

Phormium tenax 'Bronze Ba Dianella caerulea Pennisetum alopecuroides

Phormium tenax 'Purpureu Doryanthes excelsa Blechnum gibbum 'Silver La

Ground Covers Liriope Muscari Trachelospermum asiaticum Viola hederacea Westringia fruticosa 'Mundi