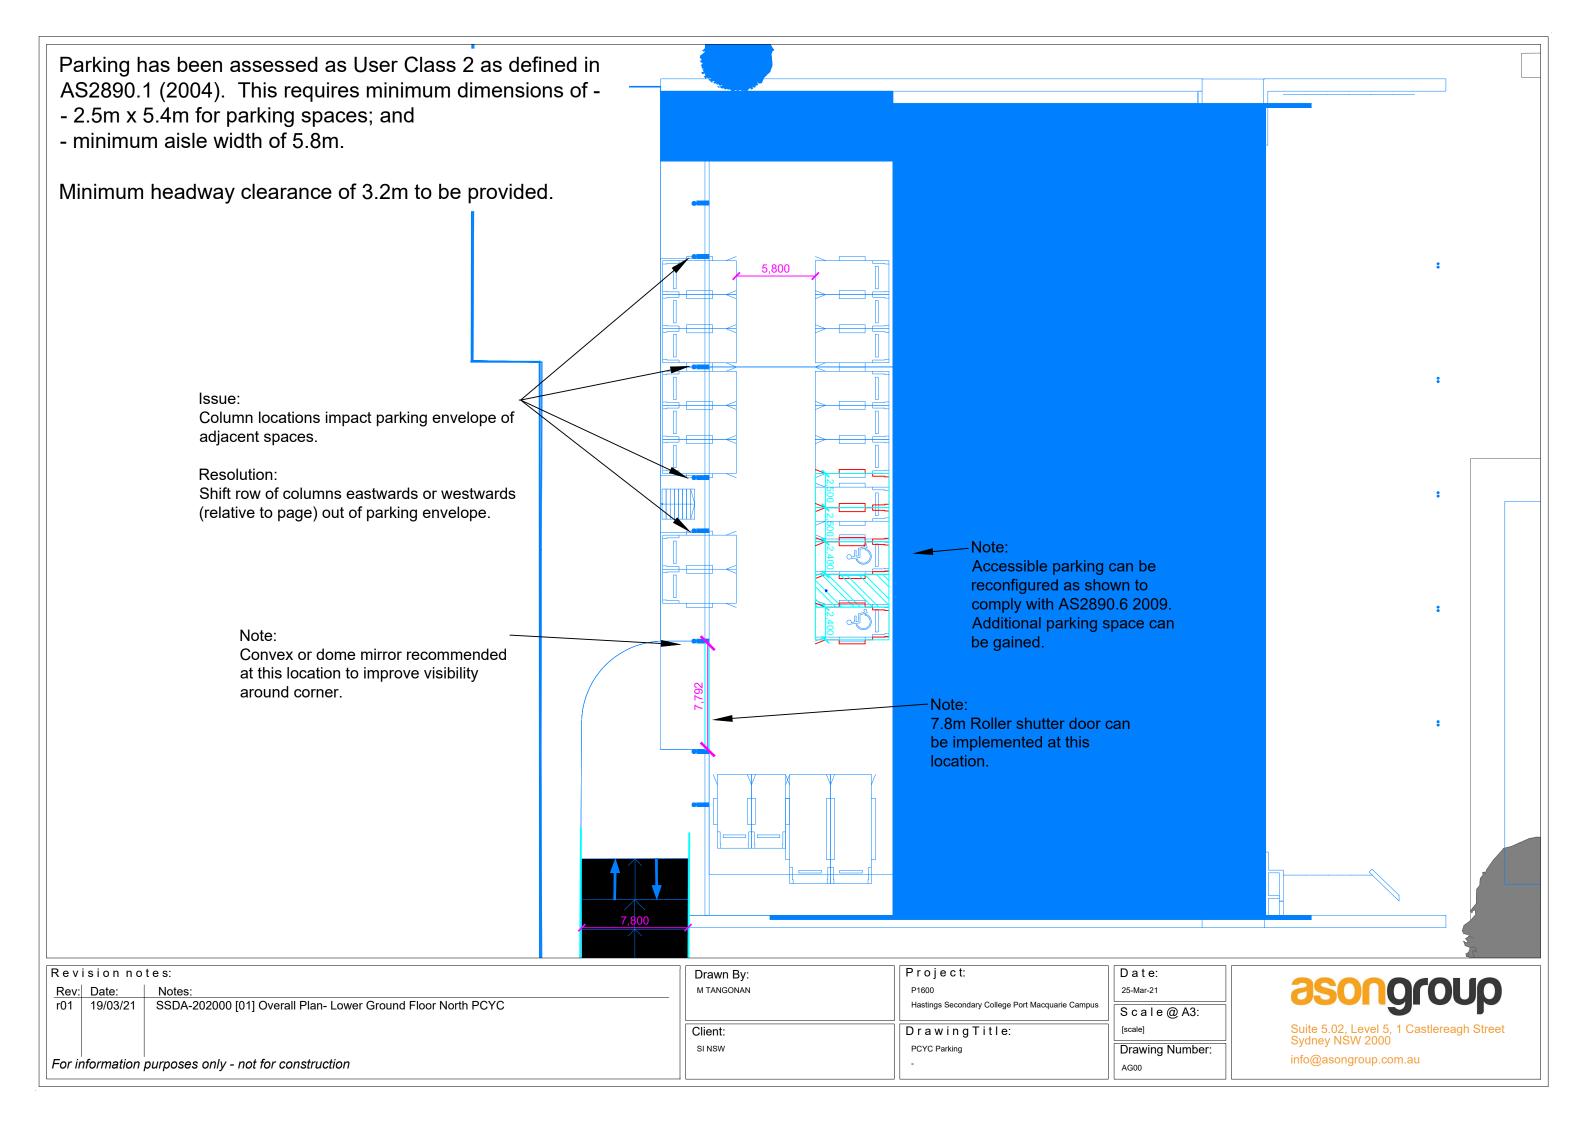

-------------|
| Drawn by: Alan Tan          | 1600                       | 8-Apr-21        |
| File name: AG1600-06-v1.dwg | HASTINGS SECONDARY COLLEGE | Scale@A3:       |
| Client:                     |                            | 1:500           |
| -                           | DrawingTitle:              |                 |
| CURRIE & BROWN              | TRAFFIC CONTROL PLAN       | Drawing Number: |
|                             |                            | 01              |
| CURRIE & BROWN              | TRAFFIC CONTROL PLAN       |                 |

TRAFFIC CONTROLLERS TO BLOCK AND HOLD PEDESTRIANS WHEN LOADING WORKS OCCUR IN WORK ZONE. PEDESTRIAN WALKWAY TO BE MAINTAINED AT ALL OTHER TIMES.



Designer: DORA CHOI Ticket No.: 0051848825



# Appendix G

Swept Path Assessment



|                                                                                                                                                                                                       |                                              | Note:<br>8 angled space<br>implementation                                                                                      | ces are impa<br>on of the cros                                             |
|-------------------------------------------------------------------------------------------------------------------------------------------------------------------------------------------------------|----------------------------------------------|-----------------------------------------------------------------------------------------------