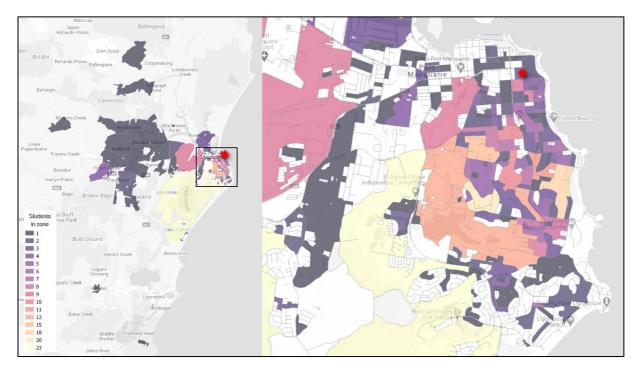

#### 6.2 Student Enrolment Map

In addition to the catchment zones, enrolment data for the existing student population attending the campus has been provided to Ason Group for travel and transport assessment. The figure below demonstrates an amalgamated student density map for students attending the Port Macquarie Campus.

#### Figure 14: Student Enrolment

The enrolment data demonstrates that the majority of PMC students live within a 4km radius of the Site, primarily towards the schools' south. A smaller portion of students live west of Port Macquarie CBD.

It has been noted that a small percentage of students (approximately 5%) live outside of the Port Macquarie/Hastings area, in recognition that these students may potentially be boarding or attend living arrangements within proximity of the campus.