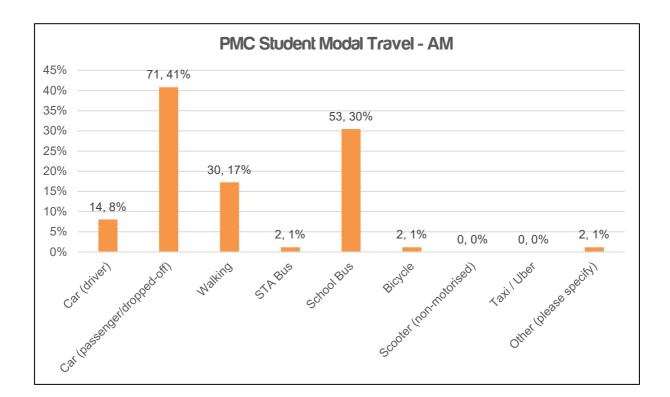

#### 6.5.1 Senior School Students

With reference to **Figure 15**, both the AM and PM travel mode assessments broadly demonstrate a high dependency on private vehicular travel, consistent with modal travel patterns in the wider locale. This is followed by dependency on bus travel, particularly in the afternoon period where the volume of students catching the bus home surpasses private vehicle dependency as opposed to modal travel during the AM Peak.

#### 6.5.2 Staff Travel Surveys

The surveys relating to staff of the PMC demonstrate conventional to-and-from work movements. The staff population at PMC demonstrate a high dependency on private vehicle usage – particularly as drivers, at 94% (or 61 staff members) – as indicated in **Figure 16** and utilise parking facilities to the east and west of the Campus.