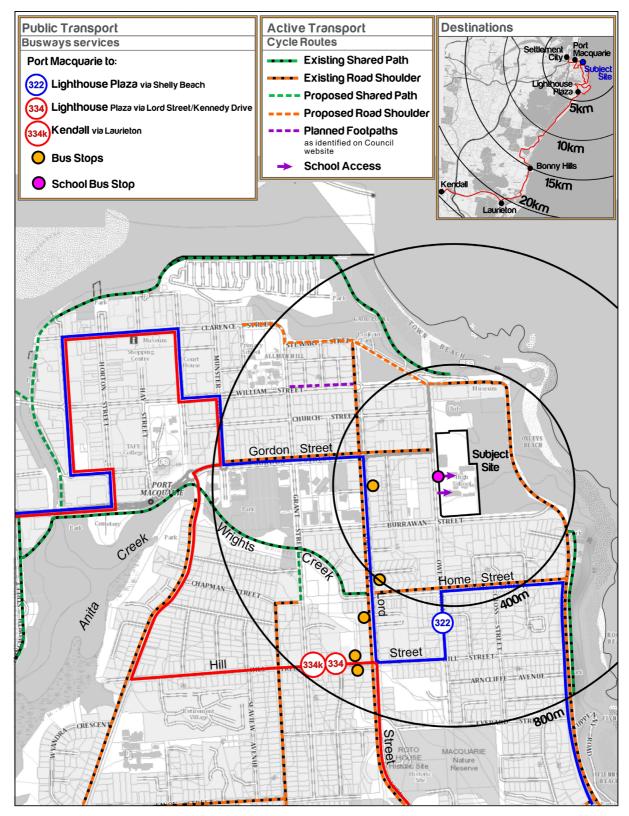

**Figure 11** below demonstrates network connectivity of the public bus network in the context of the Site, demonstrating that only a single public service is potentially viable for student commuting (route 322), while another less accessible route traverses the residential area south-west of the Site (route 334 / 334k. Additional details and a frequency summary are included in the below table.

| Route | Route Description                    | Stop Location                             | Service Frequency                                                              |
|-------|--------------------------------------|-------------------------------------------|--------------------------------------------------------------------------------|
| 322   | Lighthouse Plaza via Shelly<br>Beach | Lord St after Gordon St                   | ~4 services during AM Peak,<br>Hourly services until 22:00 during<br>weekdays. |
| 334   | Lighthouse Plaza via                 | Hill St opp Rose St<br>Hill St at Rose St | ~2 services during AM Peak.                                                    |
| 334K  | Kendall via Laurieton                | Hill St opp Rose St<br>Hill St at Rose St | 1 service during AM Peak,<br>2 services during PM Peak.                        |

Table 9: Public Bus Network

It should be noted that during the AM and PM Peak school periods, routes 322 and 334K have modified routes that provide additional services to facilitate before and after-school travel. These services are additionally included with the school bus network assessment in section 6.8.

It should be considered that while the Busways Public Bus network does not provide direct connectivity with the PMC Site, Busways provides services to facilitate the school network as demonstrated in **Figure** 12. Additional detail relating to service coverage of the school bus network is briefly covered in section 6.8 and is further assessed as part of the Preliminary STP document.

Figure 11: Public Transport Services

Figure 12: Port Macquarie Campus School Bus Network