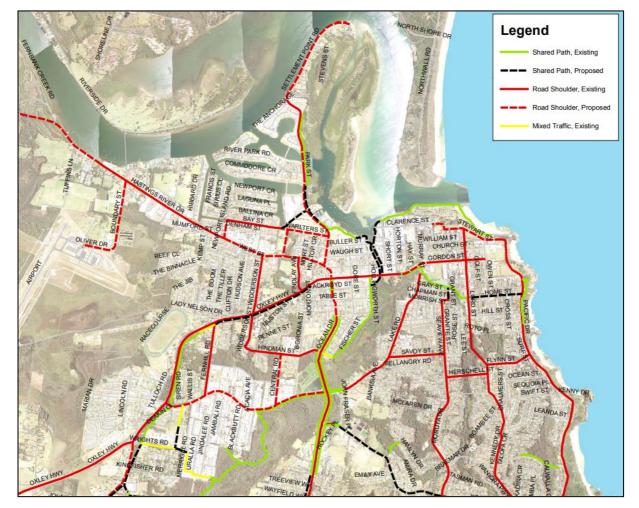

As part of the plan, the existing provision for bicycle paths are documented as well as identification of proposed connections looking to improve connectivity for the region. The purpose being to provide active connections to the wider cycling corridors that provide improved connectivity between areas of demand. **Figure 4** demonstrates the state of existing and proposed cycling routes in the area, in context of the school.

It should be considered that while the school generally exhibits sufficient connectivity to the cycling network, in the context of providing future cycling connectivity to the campus, it should be noted that provision of on-road paths may not be adequate for students, and dedicated shared path upgrades outside of the road carriageway is the preferred option to improve cycling connectivity.

Furthermore, the Port Macquarie-Hastings Bike Plan meets the objectives detailed in the Planning Guidelines for Walking and Cycling prepared by NSW Government.

Figure 4: Council Bike Plan