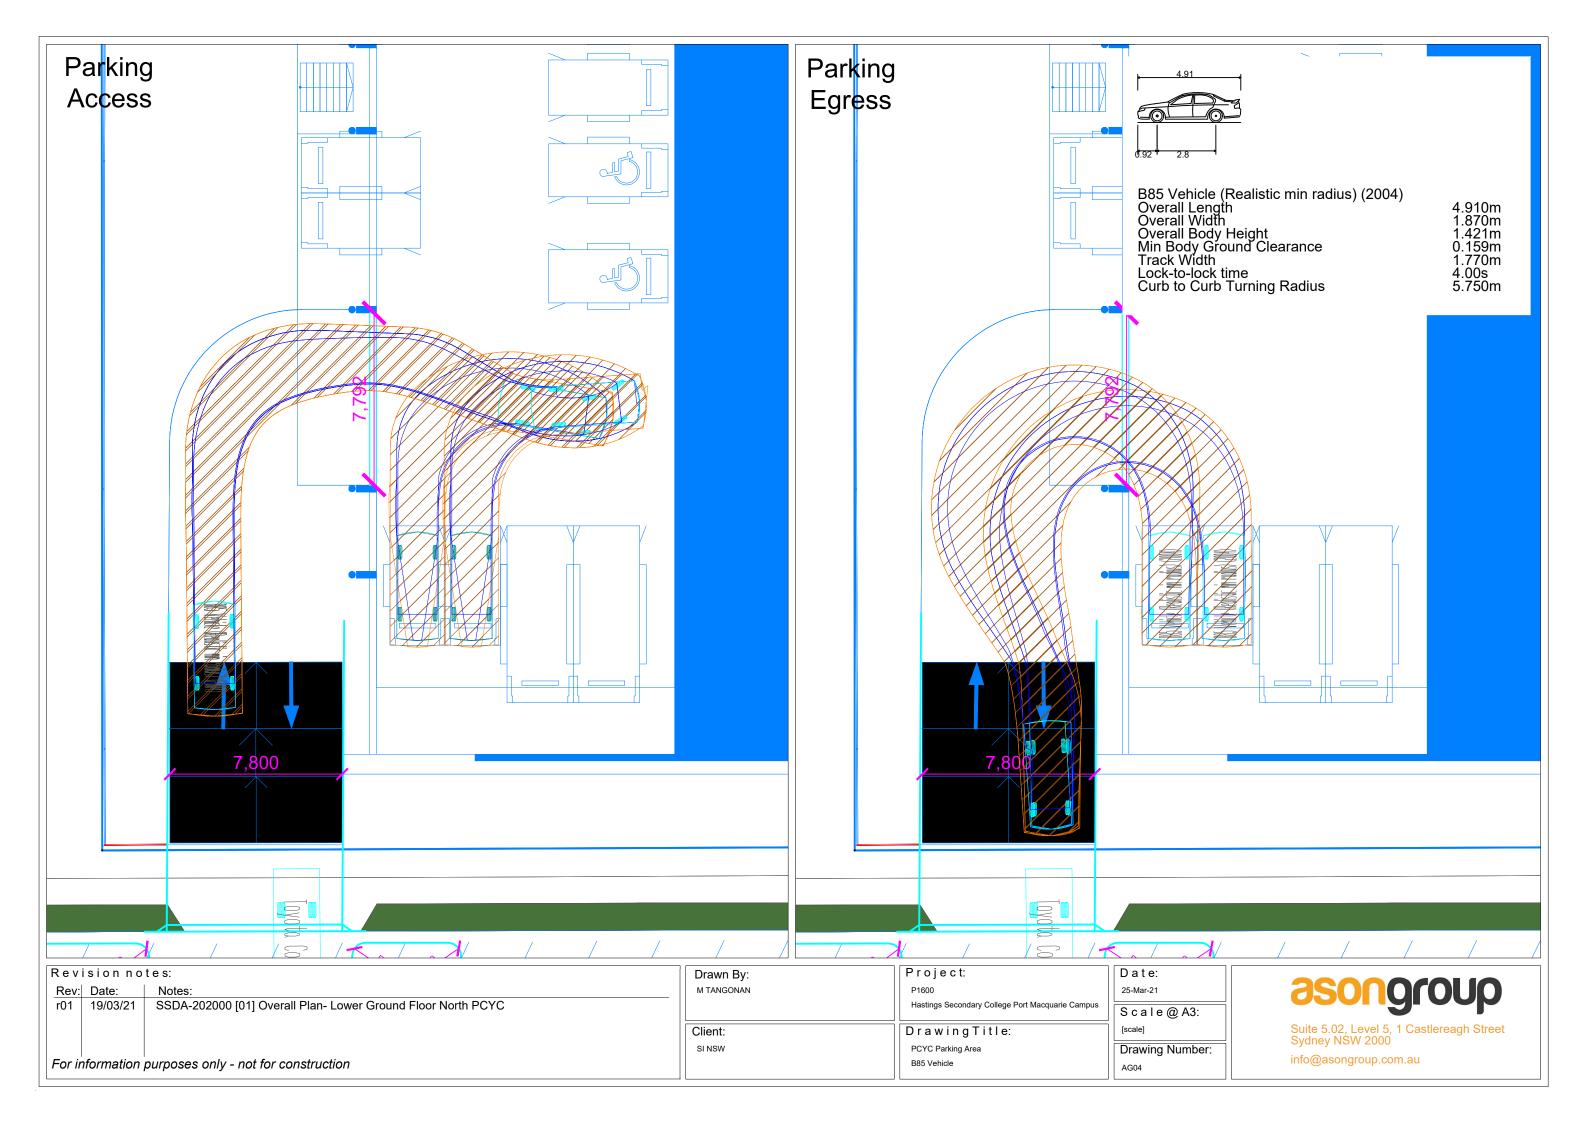

| No. | SEARs Requirement                                                                                                                                                                                                                                                                                                                                                                                                                         | Ason Group Response                                                                                                                                                                                                                                                                                                                                                                                                                                                                                          |
|-----|-------------------------------------------------------------------------------------------------------------------------------------------------------------------------------------------------------------------------------------------------------------------------------------------------------------------------------------------------------------------------------------------------------------------------------------------|--------------------------------------------------------------------------------------------------------------------------------------------------------------------------------------------------------------------------------------------------------------------------------------------------------------------------------------------------------------------------------------------------------------------------------------------------------------------------------------------------------------|
| 5   | Provide a transport and accessibility impact assessment,<br>which includes, but is not limited to the following:                                                                                                                                                                                                                                                                                                                          | Noted. In response, this TA document has been prepared to address the requirements outlined in the SEARs below.                                                                                                                                                                                                                                                                                                                                                                                              |
| a)  | Analysis of the existing transport network, to at least the<br>existing or proposed enrolment boundary, including:                                                                                                                                                                                                                                                                                                                        | Reference should be made to Section 5 and 6 of this report.                                                                                                                                                                                                                                                                                                                                                                                                                                                  |
|     | <ul><li>Road hierarchy</li><li>Pedestrian, cycle and public transport infrastructure</li></ul>                                                                                                                                                                                                                                                                                                                                            | The existing conditions study provides comprehensive<br>assessment of the road network, active and public<br>infrastructure, and existing traffic conditions.                                                                                                                                                                                                                                                                                                                                                |
|     | <ul> <li>Details of current daily and peak hour vehicle<br/>movements based on traffic surveys and / or existing<br/>traffic studies relevant to the locality.</li> </ul>                                                                                                                                                                                                                                                                 | In addition, travel characteristics of the school are included<br>to provide context for operational requirements and travel<br>behaviour of the Campus and its student/staff population.                                                                                                                                                                                                                                                                                                                    |
|     | • Existing transport operation for 1hr before and after (existing or proposed) bell times such as span of service, frequency for public transport and school buses, pedestrian phasing for signals.                                                                                                                                                                                                                                       | Accompanying the Transport Assessment, traffic surveys were undertaken on the 3 <sup>rd</sup> February 2021 by TTM on behalf of Ason Group to capture existing on-site conditions during a typical school term weekday. Accordingly,                                                                                                                                                                                                                                                                         |
|     | <ul> <li>Existing performance levels of nearby intersections<br/>utilising appropriate traffic modelling methods (such<br/>as SIDRA network modelling)</li> </ul>                                                                                                                                                                                                                                                                         | baseline modelling was undertaken with results provided<br>in section 5.2.2.                                                                                                                                                                                                                                                                                                                                                                                                                                 |
| b)  | Details of the proposed development, including shared use of facilities, including:                                                                                                                                                                                                                                                                                                                                                       | Noted. Reference should be made to Section 5 and 6 of this report.                                                                                                                                                                                                                                                                                                                                                                                                                                           |
|     | <ul> <li>a map of the proposed access which identifies public roads, bus routes, footpaths and cycleways.</li> <li>pedestrian and cyclist site access and vehicular access arrangements, including for service and emergency vehicles and loading/unloading, including swept path analysis demonstrating the largest design vehicle entering and leaving the site and moving in each direction through intersections along the</li> </ul> | It should be considered that the proposed development<br>largely relates to the upgrade and refurbishments of on-<br>site buildings within the Campus. As a result, there are<br>minimal impacts to the configuration of existing accesses<br>for the Site. Notwithstanding, reference should be made<br>to section 5.1.2 which demonstrates existing Campus<br>accessibility, and the on-road controls fronting the Site that<br>capture bus bays, pickup zones and pedestrian access via<br>the main gate. |
|     | <ul><li>proposed transport routes.</li><li>car and motorcycle parking, bicycle parking and end-<br/>of-trip facilities.</li></ul>                                                                                                                                                                                                                                                                                                         | In addition, reference should be made to Figure 11 which broadly captures public transport connectivity and available cycling routes to the Site.                                                                                                                                                                                                                                                                                                                                                            |
|     | <ul> <li>drop-off / pick-zone(s) and arrival/departure bus<br/>bay(s).</li> </ul>                                                                                                                                                                                                                                                                                                                                                         | Swept paths have accordingly been undertaken and provided in Attachment A.                                                                                                                                                                                                                                                                                                                                                                                                                                   |
|     | <ul> <li>pedestrian, cycleway, public transport or road<br/>infrastructure improvements or safety measures.</li> </ul>                                                                                                                                                                                                                                                                                                                    |                                                                                                                                                                                                                                                                                                                                                                                                                                                                                                              |
| c)  | Analysis of the impacts due to the operation of the<br>proposed development, including any shared use of<br>facilities, including:                                                                                                                                                                                                                                                                                                        | Reference should be made to Section 6, 7 and 10 of the report, which in response to the SEARs accommodate the following:                                                                                                                                                                                                                                                                                                                                                                                     |
|     | <ul> <li>proposed modal split for all users of the development<br/>including vehicle, pedestrian, bicycle riders, public</li> </ul>                                                                                                                                                                                                                                                                                                       | a Campus Travel Survey to establish existing modal<br>split for the school,                                                                                                                                                                                                                                                                                                                                                                                                                                  |

#### Table 1: SEARs Response

1600r01v7

| No. | SEARs Requirement                                                                                                                                                                                                                                                                                                                                                                                                                                                                                                                                                                                                                                                                                                                                                                                                                                                                                                                                                                                                                                                                                                                   | Ason Group Response                                                                                                                                                                                                               |
|-----|-------------------------------------------------------------------------------------------------------------------------------------------------------------------------------------------------------------------------------------------------------------------------------------------------------------------------------------------------------------------------------------------------------------------------------------------------------------------------------------------------------------------------------------------------------------------------------------------------------------------------------------------------------------------------------------------------------------------------------------------------------------------------------------------------------------------------------------------------------------------------------------------------------------------------------------------------------------------------------------------------------------------------------------------------------------------------------------------------------------------------------------|-----------------------------------------------------------------------------------------------------------------------------------------------------------------------------------------------------------------------------------|
|     | <ul> <li>transport, school buses and other sustainable travel modes.</li> <li>estimated total daily and peak hour vehicular trip generation.</li> <li>a clear explanation and justification of the: <ul> <li>assumed growth rate applied.</li> <li>volume and distribution of proposed trips to be generated.</li> <li>type and frequency of design vehicles accessing the site.</li> </ul> </li> <li>details of performance of nearby intersections with the additional traffic generated by the development both at the commencement of operation and in a 10-year time period (using SIDRA network modelling).</li> <li>cumulative traffic impacts from any surrounding approved development(s).</li> <li>adequacy of pedestrian, bicycle and public transport infrastructure and operations to accommodate the development.</li> <li>adequacy of the drop-off / pick-up zone(s) and bus bay(s), including assessment of any related queuing during peak-hour access.</li> <li>adequacy of the existing / proposed pedestrian infrastructure to enable convenient and safe access to and from the site for all users.</li> </ul> | <ul> <li>a project-case modelling assessment of the PCYC facility, and a 10-year post development modelling exercise for both the Campus and the PCYC; and</li> <li>an assessment of design in accordance with AS2890.</li> </ul> |
| d)  | <ul> <li>measures to ameliorate any adverse traffic and transport impacts due to the development based on the above analysis, including:</li> <li>travel demand management programs to increase sustainable transport (such as a School Transport Plan).</li> <li>arrangements for the Travel Coordinator roles.</li> <li>governance arrangements or relationships with state and local government transport providers to update roads safety.</li> <li>infrastructure improvements, including details of timing and method of delivery.</li> </ul>                                                                                                                                                                                                                                                                                                                                                                                                                                                                                                                                                                                 | Refer to the Preliminary School Transport Plan report prepared by Ason Group for details.                                                                                                                                         |
| e)  | a preliminary school transport plan detailing an operational traffic and access management plan for the site, pedestrian entries, the drop-off / pick-up zone(s) and bus bay(s).                                                                                                                                                                                                                                                                                                                                                                                                                                                                                                                                                                                                                                                                                                                                                                                                                                                                                                                                                    | Refer to the Preliminary School Transport Plan report prepared by Ason Group for details.                                                                                                                                         |
| f)  | <ul> <li>analysis of the impacts of the traffic generated during construction of the proposed development, including:</li> <li>construction vehicle routes, types and volumes.</li> <li>construction program (duration and milestones).</li> <li>on-site car parking and access arrangements for construction, emergency and construction worker vehicles.</li> </ul>                                                                                                                                                                                                                                                                                                                                                                                                                                                                                                                                                                                                                                                                                                                                                               | Refer to Section 9 of this report                                                                                                                                                                                                 |