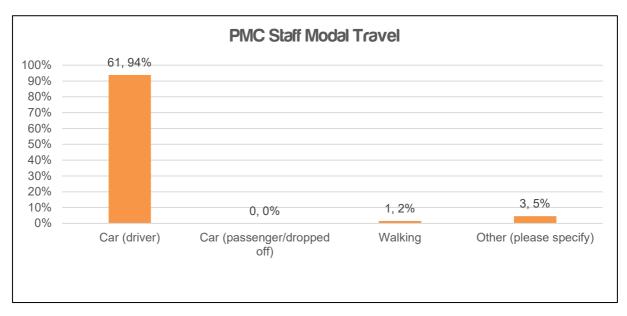

#### 6.5.2 Staff Travel Surveys

The surveys relating to staff of the PMC demonstrate conventional to-and-from work movements. The staff population at PMC demonstrate a high dependency on private vehicle usage – particularly as drivers, at 94% (or 61 staff members) – as indicated in **Figure 16** and utilise parking facilities to the east and west of the Campus.

#### Figure 16: Staff Travel Mode Distribution

From the surveys, it is observed that 45 staff members (~69%) have indicated arrival to work before the start of the school network peak at 07:45, while departure trips from work are staggered out between 14:15 and 17:15, with 22 staff members (~34%) leaving during the school PM Peak period (14:00 – 15:00).