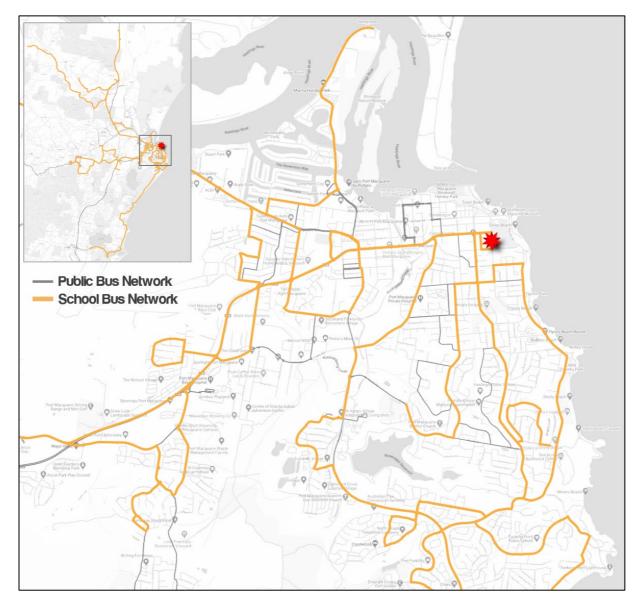

It should be considered that while the Busways Public Bus network does not provide direct connectivity with the PMC Site, Busways provides services to facilitate the school network as demonstrated in **Figure** 12. Additional detail relating to service coverage of the school bus network is briefly covered in section 6.8 and is further assessed as part of the Preliminary STP document.

Figure 11: Public Transport Services

Figure 12: Port Macquarie Campus School Bus Network

# 6.8 Public Transport Catchment

As mentioned in section 5.3, Busways facilitate a private school bus network for the PMC in a separate capacity to facilitate patronage demands associated with the school. The student survey demonstrates a high utilisation on bus travel, particularly in the PM period when modal utilisation exceeds more than 50% of total mode split from the school over the 31% observed in the morning.