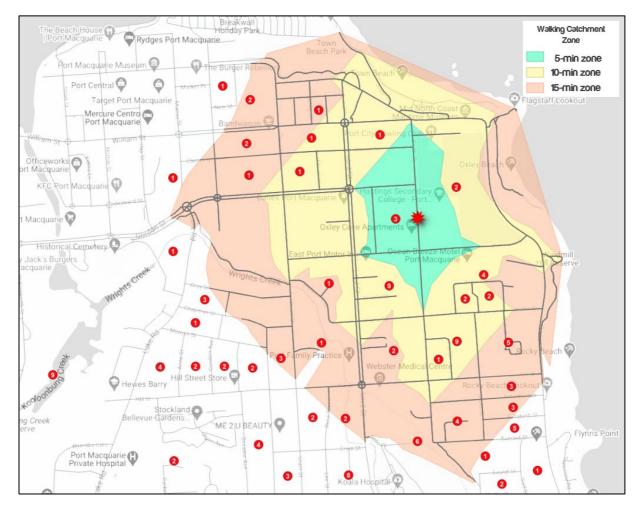

The figure below captures the amalgamated student density map in conjunction with the pedestrian catchment areas.

# asongroup

Figure 17: Walking Trips Catchment Area

The map indicates that approximately 9% of the PMC student population live within the walking catchment of the campus.