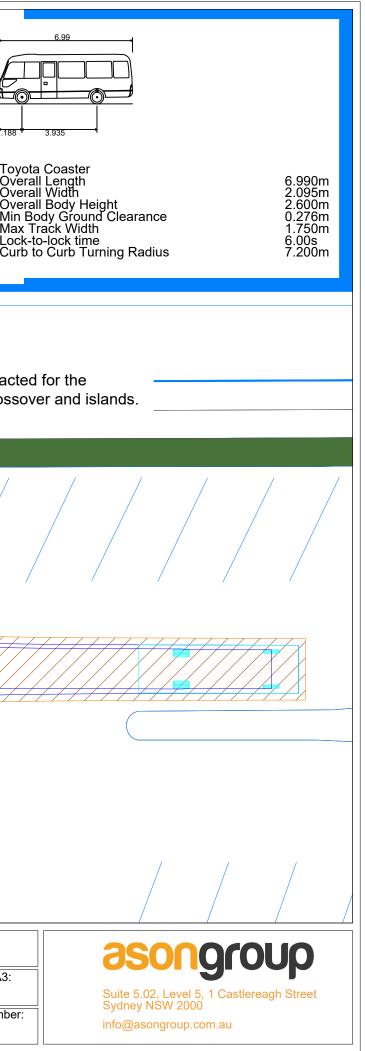

|                                              |                                                                                                                                |                                                                            |
| R e vision notes: <u>Rev: Date:</u> Notes:         r01       19/03/21       SSDA-202000 [01] Overall Plan- Lower Ground Floor North PCYC         For information purposes only - not for construction | Drawn By:<br>M TANGONAN<br>Client:<br>SI NSW | Project:<br>P1600<br>Hastings Secondary College Port Macquarie Campus<br>DrawingTitle:<br>PCYC Crossover<br>Toyota Van Vehicle | D a t e:<br>25-Mar-21<br>S c a l e @ A3<br>[scale]<br>Drawing Numb<br>AG01 |