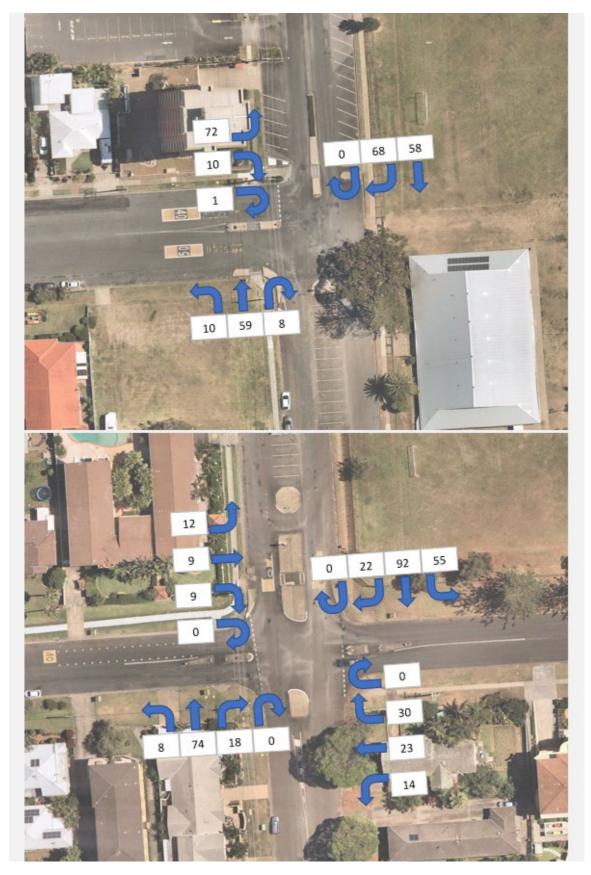

#### Table 5: RMS Level of Service Guidelines

Traffic surveys for the key intersections and baseline SIDRA modelling has been undertaken for the existing Site to assess the trip distribution and intersection operation. SIDRA Modelling has been prepared for the following peak periods and are attached in **Appendix A**.

• 2021 Baseline AM Peak.

- 2021 Baseline School PM Peak.
- 2021 Baseline Network PM Peak.

The intersection assessment indicates that generally, the two key intersections operate satisfactorily at a LoS A during the school peak periods of 07:45 - 08:45 and 13:00 - 14:00. The results of the baseline assessment are provided below.

| Intersection          | Control Type | Period | Intersection<br>Delay | Level of Service |
|-----------------------|--------------|--------|-----------------------|------------------|
| Owen St / Gordon St   | Driovity     | AM     | 6.6                   | А                |
| Owen St / Gordon St   | Priority     | PM     | 6.6                   | A                |
|                       | Driveite     | AM     | 7.5                   | A                |
| Owen St / Burrawan St | Priority     | PM     | 6.7                   | A                |

#### Table 6: Existing Baseline Performance for School Peak Periods

In addition to the above, modelling has been undertaken for the PM Network Peak (1600 – 1700) to establish a baseline for the operations of the anticipated PCYC development. The results of the modelling are included below and demonstrate similarly sound network performance at LoS A for both priority intersections.

| Intersection          | Control Type | Period | Intersection<br>Delay | Level of Service |
|-----------------------|--------------|--------|-----------------------|------------------|
| Owen St / Gordon St   | Priority     | РМ     | 6.4                   | А                |
| Owen St / Burrawan St | Priority     | РМ     | 5.6                   | А                |