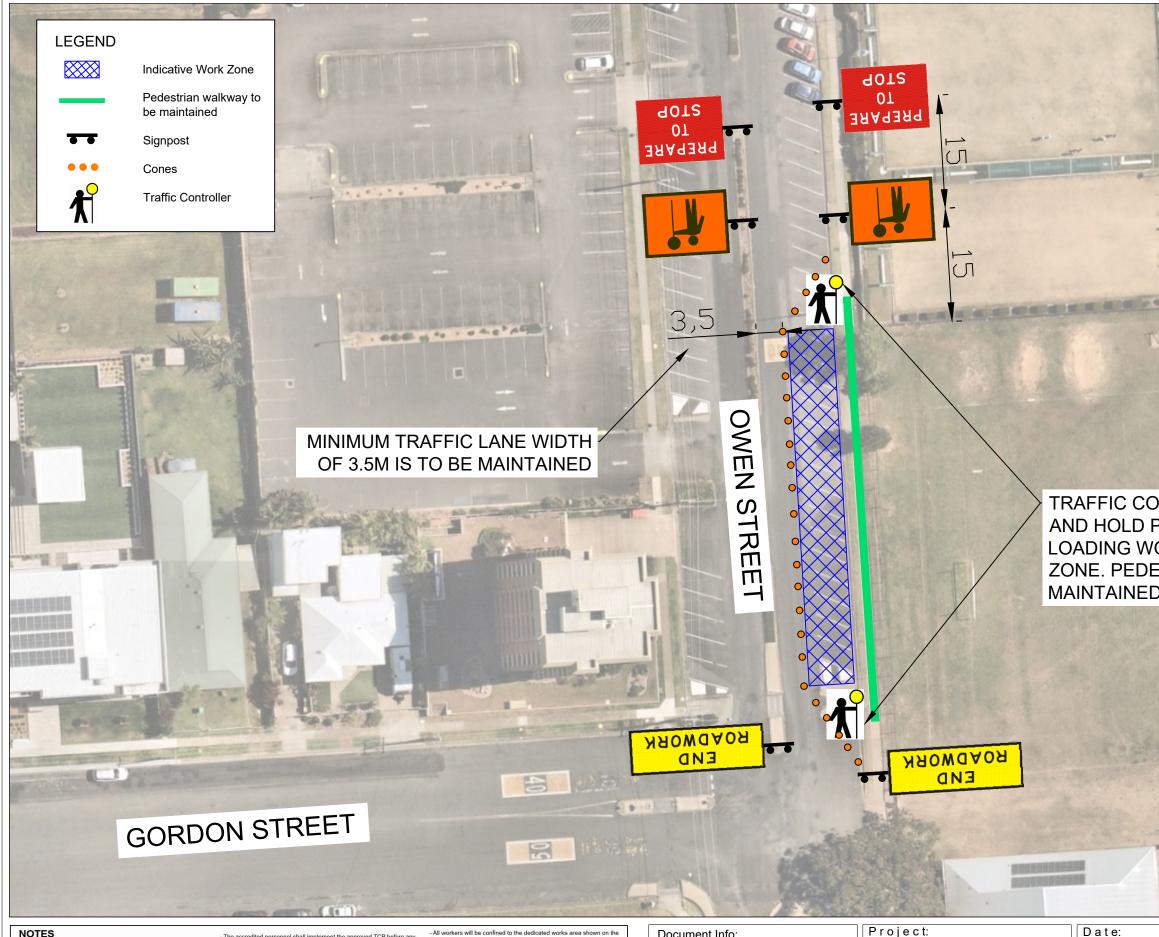

re based on average delay for all vehicle movements.

NA: Intersection LOS and Major Road Approach LOS values are Not Applicable for two-way sign control since the average delay is not a good LOS measure due to zero delays associated with major road movements.

SIDRA Standard Delay Model is used. Control Delay includes Geometric Delay.

Gap-Acceptance Capacity: SIDRA Standard (Akçelik M3D).

HV (%) values are calculated for All Movement Classes of All Heavy Vehicle Model Designation.

SIDRA INTERSECTION 8.0 | Copyright © 2000-2019 Akcelik and Associates Pty Ltd | sidrasolutions.com Organisation: ASON GROUP PTY LTD | Processed: Wednesday, 12 May 2021 5:26:40 PM

Project: D:\Work\AG Projects\[P1600] Hastings Secondary College\Modelling\P1600m01.sip8



# Appendix F

Traffic Guidance Scheme



#### NOTES

- All public roads (i.e. all roads of 50km/h - Not all dimensions shown ar of 50km/h - Not all dimensions shown are to scale - Not all dimensions shown are to scale - Location of signs are to be confirmed on-site to ensure appropriate visibility - All signs are to be minimum size A - All signs are to be class 1 retroreflective - All traffic control plans are to be implemented in accordance with TfNSW's Traffic Control at Work Sites Technical Manual Issue 6 (released 2020) and Australian Standards AS1742.3:2019 Manual of Uniform Traffic Control Devices, Part 3: Traffic Control Devices for Works on Roads - This Traffic Control Plan must be set up by a person holding an "Implemen Traffic Management Plan" ticket and TfNSW's Traffic Control at Work Sites Checklist shall be complet