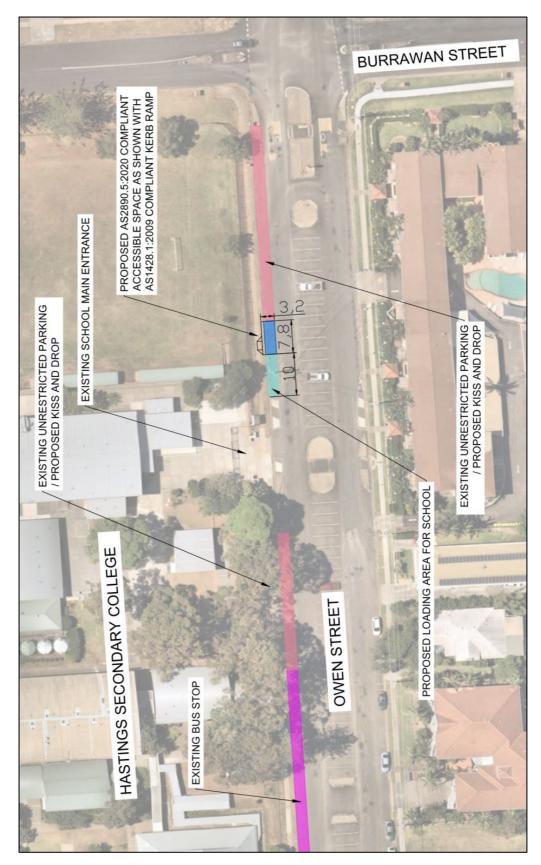

It is noted that in the consultation undertaken with stakeholders, safety concerns over pedestrian movement from the school to centre of road parking along Owen Street was previously raised as a safety concern. It is understood that 40km/h High Pedestrian area speed restrictions has been

implemented along Owen Street, between William Street and Burrawan Street to address the concern raised.

It is considered that further local traffic management treatment, such as the provision of rumble strip on approach to the school frontage along Owen Street, between Gordon Street and Burrawan Street may be appropriate, subject to consultation with Council to provide further awareness of the presence of potential hazards, combined with education and management of students during school finish time can achieve further improvements to safety of vulnerable road users.