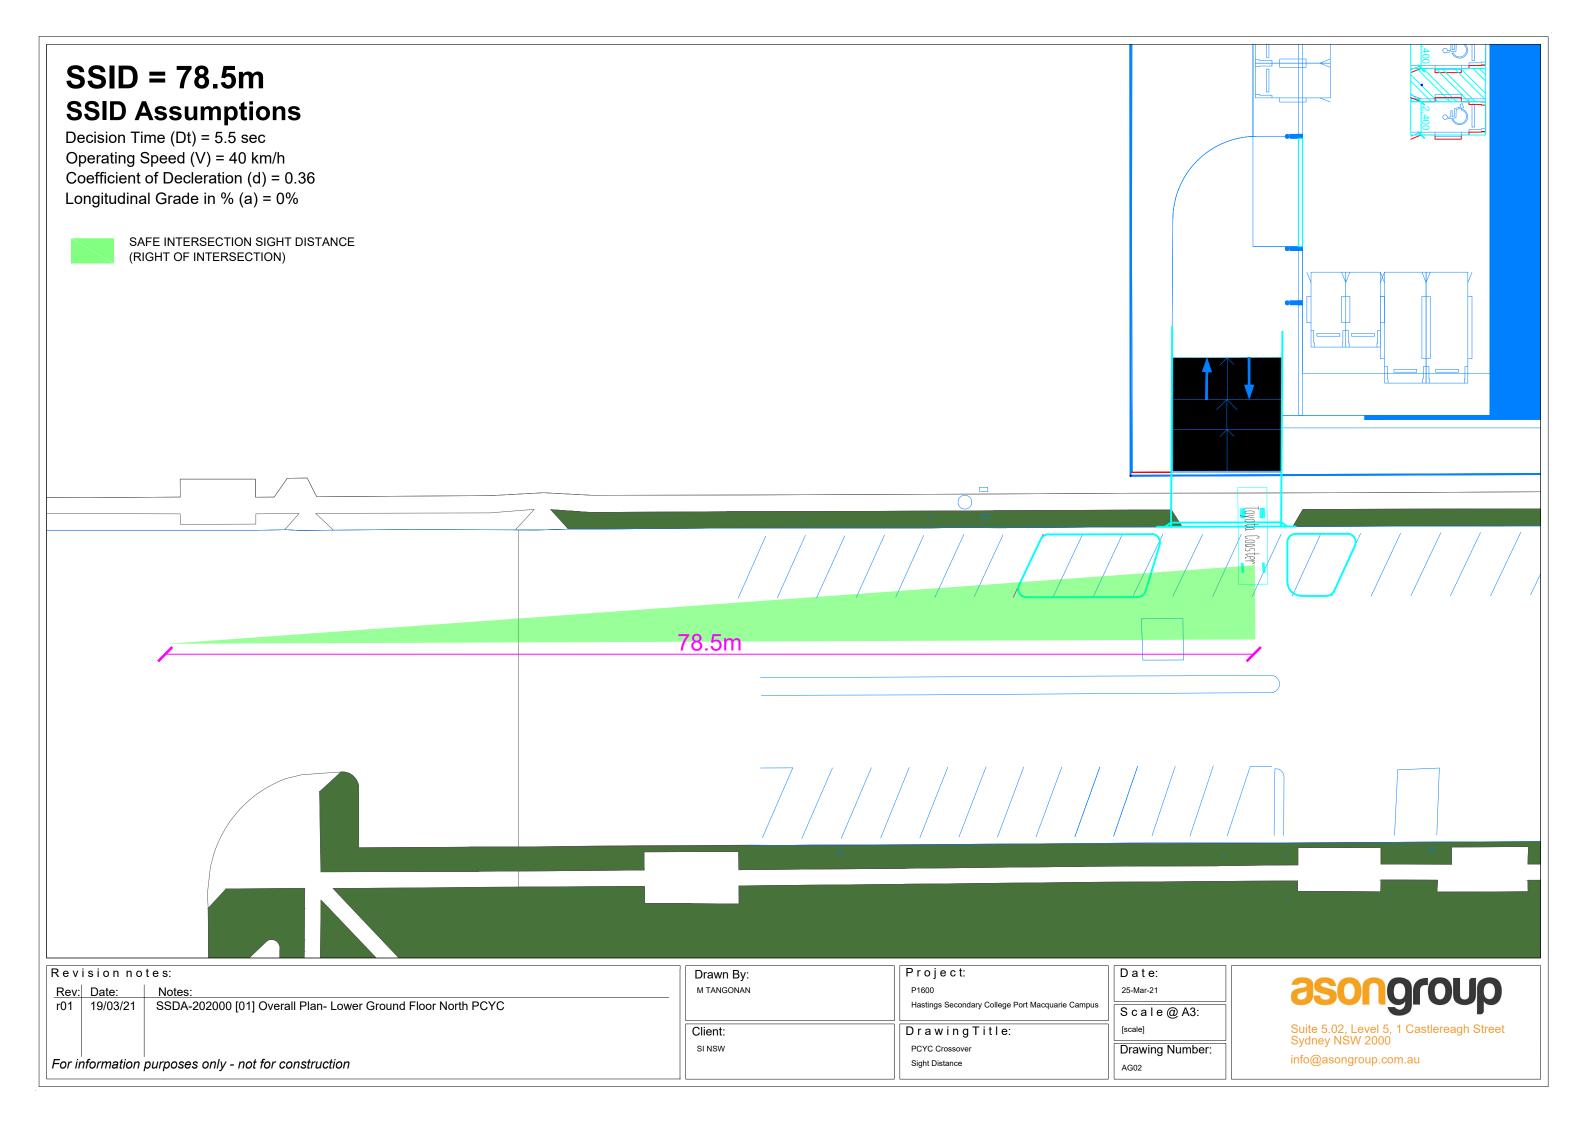

#### 5.1.2 Existing Site Access

The Site is situated on a corner block with two road frontages. The main access is via the western elevation fronting Owen Street, and the abovementioned service crossover towards Burrawan Street. An additional rear access provides direct connectivity to the public car park east of the Campus. Reference should be made to the access configuration diagram in **Figure 7** below which additionally captures on-street parking and bus arrangements for the Campus.

#### Figure 7: Access Configuration