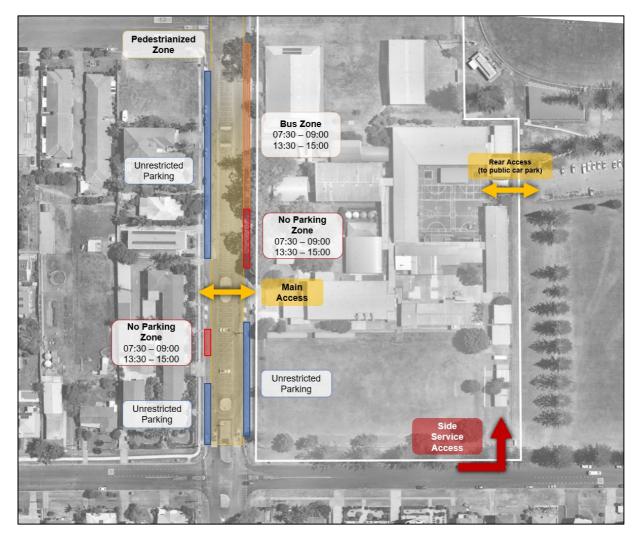

#### 5.1.2 Existing Site Access

The Site is situated on a corner block with two road frontages. The main access is via the western elevation fronting Owen Street, and the abovementioned service crossover towards Burrawan Street. An additional rear access provides direct connectivity to the public car park east of the Campus. Reference should be made to the access configuration diagram in **Figure 7** below which additionally captures on-street parking and bus arrangements for the Campus.

#### Figure 7: Access Configuration