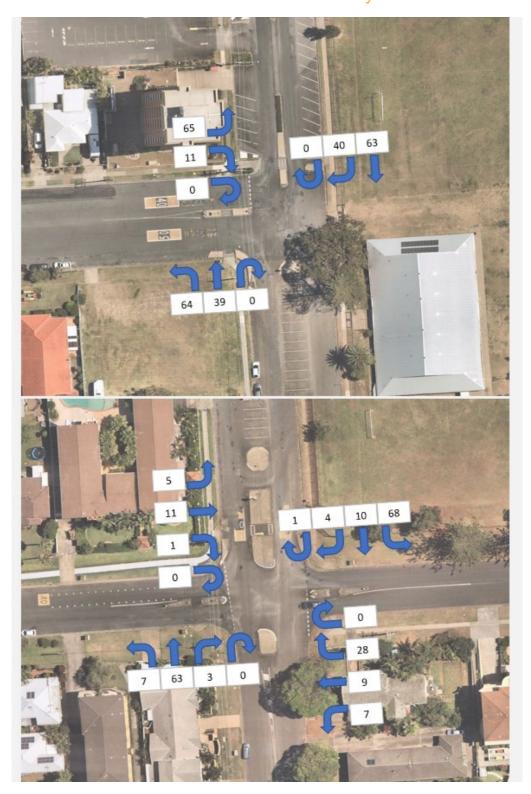

#### Table 5: RMS Level of Service Guidelines

Traffic surveys for the key intersections and baseline SIDRA modelling has been undertaken for the existing Site to assess the trip distribution and intersection operation. SIDRA Modelling has been prepared for the following peak periods and are attached in **Appendix A**.

• 2021 Baseline AM Peak.

- 2021 Baseline School PM Peak.
- 2021 Baseline Network PM Peak.

The intersection assessment indicates that generally, the two key intersections operate satisfactorily at a LoS A during the school peak periods of 07:45 - 08:45 and 13:00 - 14:00. The results of the baseline assessment are provided below.

| Intersection          | Control Type | Period | Intersection<br>Delay | Level of Service |
|-----------------------|--------------|--------|-----------------------|------------------|
| Owen St / Gordon St   | Driovity     | AM     | 6.6                   | А                |
| Owen St / Gordon St   | Priority     | PM     | 6.6                   | A                |
|                       | Driveite     | AM     | 7.5                   | A                |
| Owen St / Burrawan St | Priority     | PM     | 6.7                   | A                |

#### Table 6: Existing Baseline Performance for School Peak Periods

In addition to the above, modelling has been undertaken for the PM Network Peak (1600 – 1700) to establish a baseline for the operations of the anticipated PCYC development. The results of the modelling are included below and demonstrate similarly sound network performance at LoS A for both priority intersections.

| Intersection          | Control Type | Period | Intersection<br>Delay | Level of Service |
|-----------------------|--------------|--------|-----------------------|------------------|
| Owen St / Gordon St   | Priority     | РМ     | 6.4                   | А                |
| Owen St / Burrawan St | Priority     | РМ     | 5.6                   | А                |