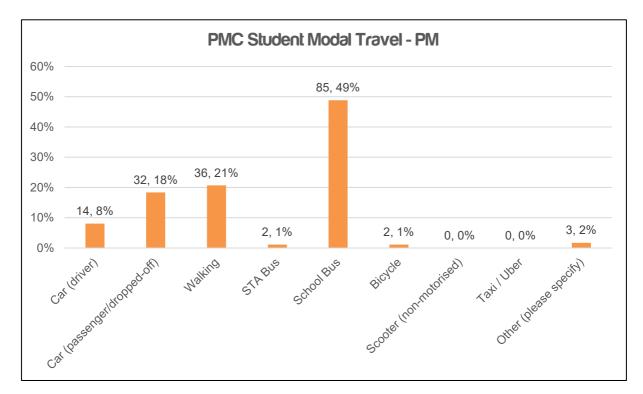

#### 6.5.1 Senior School Students

With reference to **Figure 15**, both the AM and PM travel mode assessments broadly demonstrate a high dependency on private vehicular travel, consistent with modal travel patterns in the wider locale. This is followed by dependency on bus travel, particularly in the afternoon period where the volume of students catching the bus home surpasses private vehicle dependency as opposed to modal travel during the AM Peak.

#### 6.5.2 Staff Travel Surveys

The surveys relating to staff of the PMC demonstrate conventional to-and-from work movements. The staff population at PMC demonstrate a high dependency on private vehicle usage – particularly as drivers, at 94% (or 61 staff members) – as indicated in **Figure 16** and utilise parking facilities to the east and west of the Campus.