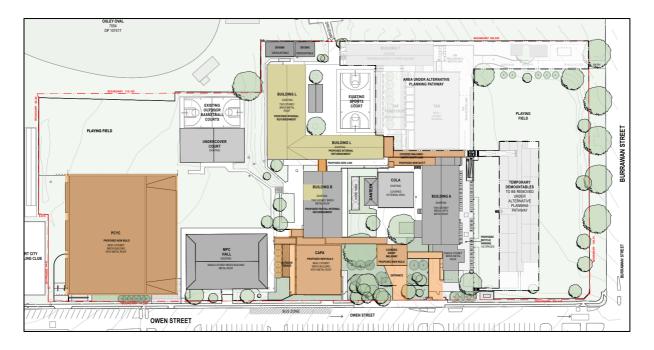

No change to current staff or student numbers is proposed. Reference should be made to the reduced plans provided in the figures below.

Figure 1: Port Macquarie Campus Proposed Upgrades

Figure 2: PCYC Facility