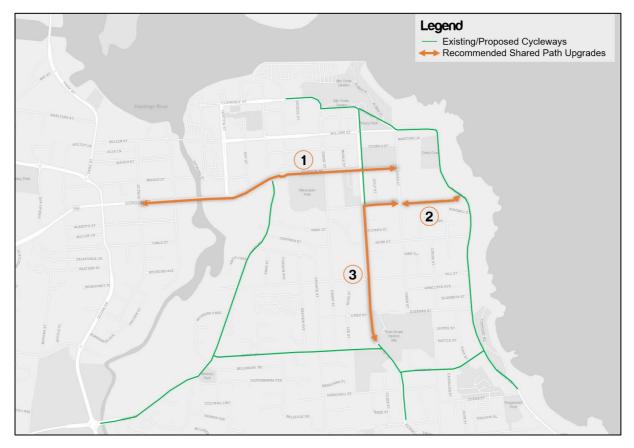

As part of the plan, the existing provision for bicycle paths are documented as well as identification of proposed connections looking to improve connectivity for the region. The purpose being to provide active connections to the wider cycling corridors that provide improved connectivity between areas of demand. **Figure 4** demonstrates the state of existing and proposed cycling routes in the area, in context of the school.

It should be considered that while the school generally exhibits sufficient connectivity to the cycling network, in the context of providing future cycling connectivity to the campus, it should be noted that provision of on-road paths may not be adequate for students, and dedicated shared path upgrades outside of the road carriageway is the preferred option to improve cycling connectivity.

#### 4.5 Active Transport Networks Gap Analysis

In consideration of the future pedestrian and cycling networks as proposed in Councils planning documents, Ason Group have reviewed and identified several corridor upgrades in consideration of the catchment and school locale that are focussed to target improved accessibility for students, connectivity to the wider pedestrian and cycling networks and improved safety.

As mentioned previously, it should be considered that the provision of on-road cycleways may not provide adequate safety for accessibility to the school. As such, the identified corridors in **Figure 5** are recommended in the form of identification of shared path links, providing off-road connectivity for both pedestrians and students walking and cycling to school. Further details are provided in Table below.

| Element              | Identified<br>Connection                                     | Justification                                                                                                                                                                                                                                                                                                                                                           | Recommended Action                                                                                                                     |
|----------------------|--------------------------------------------------------------|-------------------------------------------------------------------------------------------------------------------------------------------------------------------------------------------------------------------------------------------------------------------------------------------------------------------------------------------------------------------------|----------------------------------------------------------------------------------------------------------------------------------------|
| 1 Gordon St Corridor |                                                              | The Gordon Street corridor is characterized by<br>the primary bridge connection over the<br>Kooloonbung Creek and forms the locale's<br>primary east-west link in connecting the Port<br>Macquarie CBD to the Campus locale.<br>A shared path within the corridor arms to target                                                                                        | That SINSW provide data to assist<br>Council / TfNSW in the justification of<br>the network update.                                    |
|                      |                                                              | and improve walking and cycling connectivity to<br>the residential areas west/north-west of the<br>Campus and the Port Macquarie township.                                                                                                                                                                                                                              |                                                                                                                                        |
|                      |                                                              | The Burrawan shared path resolves a critical<br>connecting point between the existing Pacific<br>Drive cycleway, which forms part of a scenic<br>cycling corridor spanning the coastline.                                                                                                                                                                               | That SINSW provide data to assist<br>Council / TfNSW in the justification of<br>the network update.                                    |
| 2                    | Burrawan St<br>Connection                                    | While it is recognised that the Pacific Drive<br>cycleway predominantly exists as a road-<br>shoulder lane, it is anticipated that the<br>Burrawan Shared Path form an ancillary<br>connection with limited catchment, noting that<br>the Lord St shared path corridor (detailed<br>below) should form the primary catchment<br>route for students south of the Campus. |                                                                                                                                        |
| 3                    | Lord St Corridor                                             | Lord Street forms the main north-south corridor<br>that provides connectivity between residential<br>areas to the Port Macquarie CBD, as the<br>Kooloonbung Creek separates the areas.                                                                                                                                                                                  | That SINSW provide data to assist<br>Council / TfNSW in the justification of<br>the network update.                                    |
| 5                    |                                                              | In conjunction with the Burrawan St connection,<br>the Lord St corridor aims to provide improved<br>catchment for the Campus' south and south-<br>west residential areas.                                                                                                                                                                                               |                                                                                                                                        |
| 4                    | Owen Street,<br>between Burrawan<br>St and William<br>Street | Existing footpath is 1.2 metres wide on eas<br>side of Owen Street. Based on the number o<br>pedestrians observed along the frontage of the<br>school, where high volume of pedestrians were                                                                                                                                                                            | That SINSW include the footpath<br>upgrade works along Owen Street,<br>between Burrawan Street and the<br>School Site boundary (PCYC). |
|                      |                                                              | observed.<br>Widening of footpath to 2.5 metres in width on<br>the east side of Owen Street between PCYC<br>and Burrawan Street intersection as part of the<br>Project.                                                                                                                                                                                                 | That SINSW provide data to assist<br>Council / TfNSW in the justification of<br>the network update.                                    |
|                      |                                                              | Balance of footpath upgrade by others.                                                                                                                                                                                                                                                                                                                                  |                                                                                                                                        |