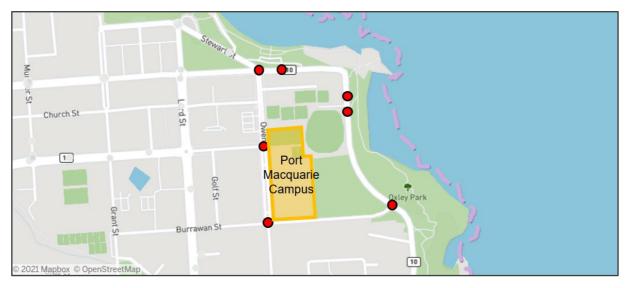

#### 5.2.4 Off-Site & On-Road Parking

On-site observations and desktop studies demonstrate that the locale is serviced by a variety of public on and off-street parking areas accounting for approximately 313 spaces and are utilised for both the school and other developments in the vicinity including the Port City Bowling Club and restaurants to the north of the Site. **Figure 10** below provides context for the location and quantity of available parking areas. It should be considered that the parking diagram captures discrete spaces specifically and does not include the availability of kerbside parking, in cognizance that kerbside restrictions are likely to change over time and with the introduction of new crossovers.

Currently, no parking controls exist at any of the disclosed locations and provide unlimited access.

The parking areas directly fronting the school boundary to the west, as well as the parking area to the east have been observed to be predominantly occupied by the College during school hours. Parking north-west of the Site demonstrates closer proximity to the abovementioned neighbouring developments, indicating higher occupancy rates in conjunction with both these uses and the school.

Figure 10: Parking Locations