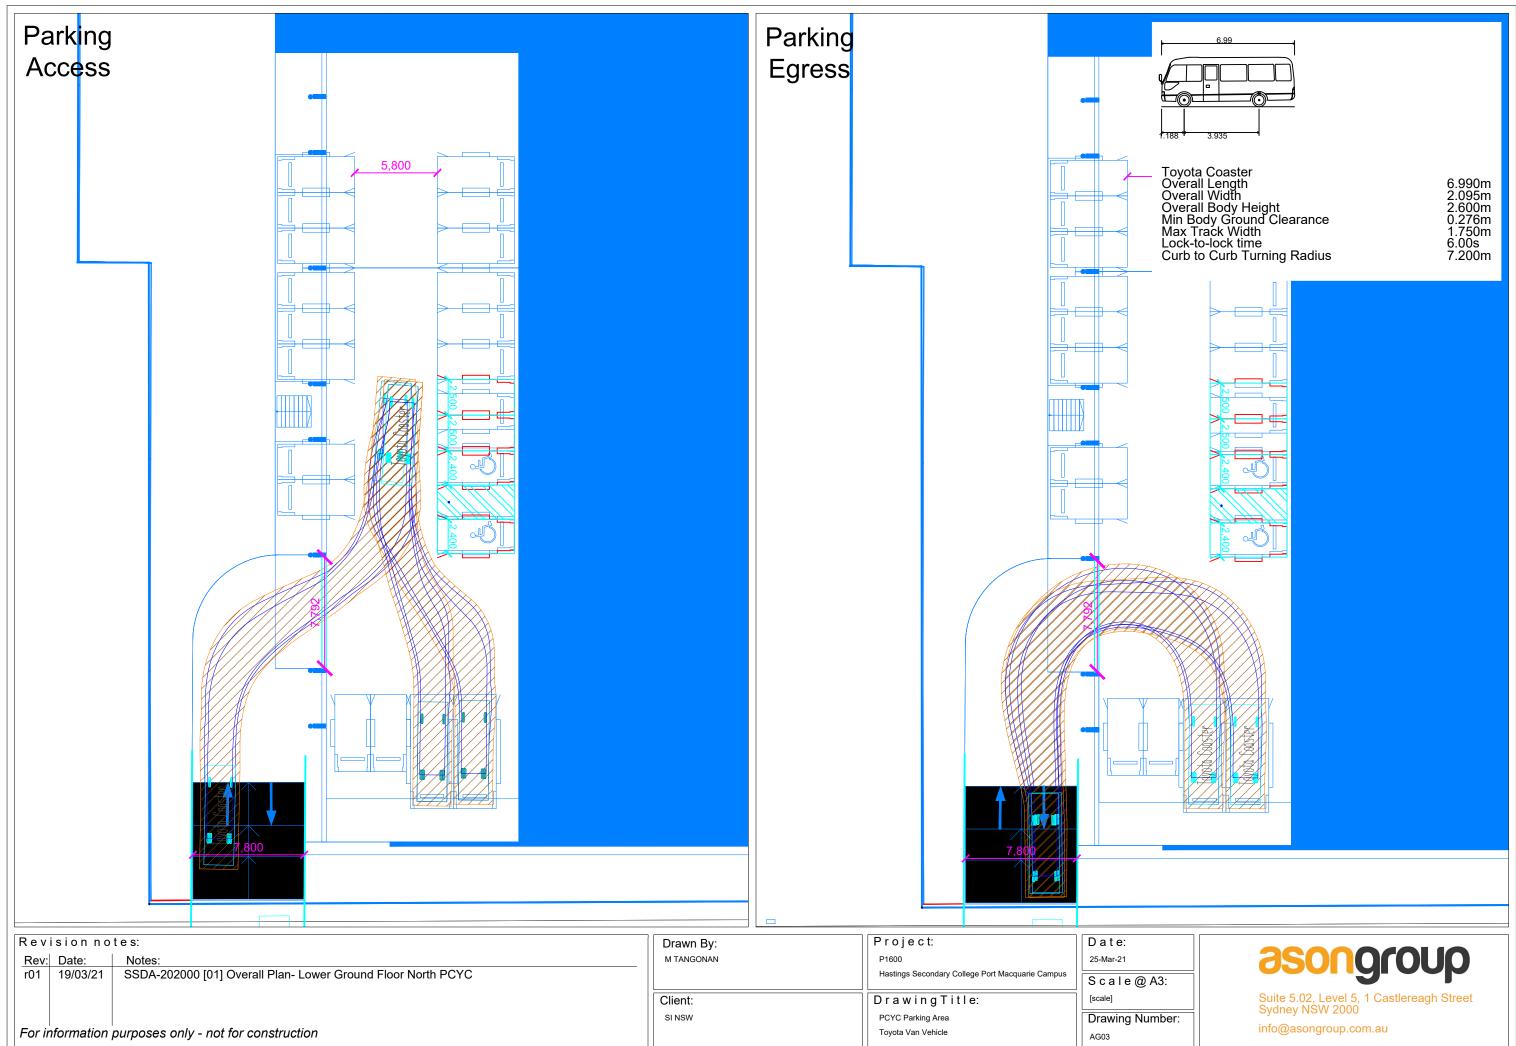

| No. | SEARs Requirement                                                                                                                                                                                                                                                                                                                                                                                                                         | Ason Group Response                                                                                                                                                                                                                                                                                                                                                                                                                                                                                          |
|-----|-------------------------------------------------------------------------------------------------------------------------------------------------------------------------------------------------------------------------------------------------------------------------------------------------------------------------------------------------------------------------------------------------------------------------------------------|--------------------------------------------------------------------------------------------------------------------------------------------------------------------------------------------------------------------------------------------------------------------------------------------------------------------------------------------------------------------------------------------------------------------------------------------------------------------------------------------------------------|
| 5   | Provide a transport and accessibility impact assessment,<br>which includes, but is not limited to the following:                                                                                                                                                                                                                                                                                                                          | Noted. In response, this TA document has been prepared to address the requirements outlined in the SEARs below.                                                                                                                                                                                                                                                                                                                                                                                              |
| a)  | Analysis of the existing transport network, to at least the<br>existing or proposed enrolment boundary, including:                                                                                                                                                                                                                                                                                                                        | Reference should be made to Section 5 and 6 of this report.                                                                                                                                                                                                                                                                                                                                                                                                                                                  |
|     | <ul><li>Road hierarchy</li><li>Pedestrian, cycle and public transport infrastructure</li></ul>                                                                                                                                                                                                                                                                                                                                            | The existing conditions study provides comprehensive<br>assessment of the road network, active and public<br>infrastructure, and existing traffic conditions.                                                                                                                                                                                                                                                                                                                                                |
|     | <ul> <li>Details of current daily and peak hour vehicle<br/>movements based on traffic surveys and / or existing<br/>traffic studies relevant to the locality.</li> </ul>                                                                                                                                                                                                                                                                 | In addition, travel characteristics of the school are included<br>to provide context for operational requirements and travel<br>behaviour of the Campus and its student/staff population.                                                                                                                                                                                                                                                                                                                    |
|     | • Existing transport operation for 1hr before and after (existing or proposed) bell times such as span of service, frequency for public transport and school buses, pedestrian phasing for signals.                                                                                                                                                                                                                                       | Accompanying the Transport Assessment, traffic surveys were undertaken on the 3 <sup>rd</sup> February 2021 by TTM on behalf of Ason Group to capture existing on-site conditions during a typical school term weekday. Accordingly,                                                                                                                                                                                                                                                                         |
|     | <ul> <li>Existing performance levels of nearby intersections<br/>utilising appropriate traffic modelling methods (such<br/>as SIDRA network modelling)</li> </ul>                                                                                                                                                                                                                                                                         | baseline modelling was undertaken with results provided<br>in section 5.2.2.                                                                                                                                                                                                                                                                                                                                                                                                                                 |
| b)  | Details of the proposed development, including shared use of facilities, including:                                                                                                                                                                                                                                                                                                                                                       | Noted. Reference should be made to Section 5 and 6 of this report.                                                                                                                                                                                                                                                                                                                                                                                                                                           |
|     | <ul> <li>a map of the proposed access which identifies public roads, bus routes, footpaths and cycleways.</li> <li>pedestrian and cyclist site access and vehicular access arrangements, including for service and emergency vehicles and loading/unloading, including swept path analysis demonstrating the largest design vehicle entering and leaving the site and moving in each direction through intersections along the</li> </ul> | It should be considered that the proposed development<br>largely relates to the upgrade and refurbishments of on-<br>site buildings within the Campus. As a result, there are<br>minimal impacts to the configuration of existing accesses<br>for the Site. Notwithstanding, reference should be made<br>to section 5.1.2 which demonstrates existing Campus<br>accessibility, and the on-road controls fronting the Site that<br>capture bus bays, pickup zones and pedestrian access via<br>the main gate. |
|     | <ul><li>proposed transport routes.</li><li>car and motorcycle parking, bicycle parking and end-<br/>of-trip facilities.</li></ul>                                                                                                                                                                                                                                                                                                         | In addition, reference should be made to Figure 11 which broadly captures public transport connectivity and available cycling routes to the Site.                                                                                                                                                                                                                                                                                                                                                            |
|     | <ul> <li>drop-off / pick-zone(s) and arrival/departure bus<br/>bay(s).</li> </ul>                                                                                                                                                                                                                                                                                                                                                         | Swept paths have accordingly been undertaken and provided in Attachment A.                                                                                                                                                                                                                                                                                                                                                                                                                                   |
|     | <ul> <li>pedestrian, cycleway, public transport or road<br/>infrastructure improvements or safety measures.</li> </ul>                                                                                                                                                                                                                                                                                                                    |                                                                                                                                                                                                                                                                                                                                                                                                                                                                                                              |
| c)  | Analysis of the impacts due to the operation of the<br>proposed development, including any shared use of<br>facilities, including:                                                                                                                                                                                                                                                                                                        | Reference should be made to Section 6, 7 and 10 of the report, which in response to the SEARs accommodate the following:                                                                                                                                                                                                                                                                                                                                                                                     |
|     | <ul> <li>proposed modal split for all users of the development<br/>including vehicle, pedestrian, bicycle riders, public</li> </ul>                                                                                                                                                                                                                                                                                                       | a Campus Travel Survey to establish existing modal<br>split for the school,                                                                                                                                                                                                                                                                                                                                                                                                                                  |

#### Table 1: SEARs Response

1600r01v7

| No. | SEARs Requirement                                                                                                                                                                                                                                                                                                                                                                                                                                                                                                                                                                                                                                                                                                                                                                                                                                                                                                                                                                                                                                                                                                                   | Ason Group Response                                                                                                                                                                                                               |
|-----|-------------------------------------------------------------------------------------------------------------------------------------------------------------------------------------------------------------------------------------------------------------------------------------------------------------------------------------------------------------------------------------------------------------------------------------------------------------------------------------------------------------------------------------------------------------------------------------------------------------------------------------------------------------------------------------------------------------------------------------------------------------------------------------------------------------------------------------------------------------------------------------------------------------------------------------------------------------------------------------------------------------------------------------------------------------------------------------------------------------------------------------|-----------------------------------------------------------------------------------------------------------------------------------------------------------------------------------------------------------------------------------|
|     | <ul> <li>transport, school buses and other sustainable travel modes.</li> <li>estimated total daily and peak hour vehicular trip generation.</li> <li>a clear explanation and justification of the: <ul> <li>assumed growth rate applied.</li> <li>volume and distribution of proposed trips to be generated.</li> <li>type and frequency of design vehicles accessing the site.</li> </ul> </li> <li>details of performance of nearby intersections with the additional traffic generated by the development both at the commencement of operation and in a 10-year time period (using SIDRA network modelling).</li> <li>cumulative traffic impacts from any surrounding approved development(s).</li> <li>adequacy of pedestrian, bicycle and public transport infrastructure and operations to accommodate the development.</li> <li>adequacy of the drop-off / pick-up zone(s) and bus bay(s), including assessment of any related queuing during peak-hour access.</li> <li>adequacy of the existing / proposed pedestrian infrastructure to enable convenient and safe access to and from the site for all users.</li> </ul> | <ul> <li>a project-case modelling assessment of the PCYC facility, and a 10-year post development modelling exercise for both the Campus and the PCYC; and</li> <li>an assessment of design in accordance with AS2890.</li> </ul> |
| d)  | <ul> <li>measures to ameliorate any adverse traffic and transport impacts due to the development based on the above analysis, including:</li> <li>travel demand management programs to increase sustainable transport (such as a School Transport Plan).</li> <li>arrangements for the Travel Coordinator roles.</li> <li>governance arrangements or relationships with state and local government transport providers to update roads safety.</li> <li>infrastructure improvements, including details of timing and method of delivery.</li> </ul>                                                                                                                                                                                                                                                                                                                                                                                                                                                                                                                                                                                 | Refer to the Preliminary School Transport Plan report prepared by Ason Group for details.                                                                                                                                         |
| e)  | a preliminary school transport plan detailing an operational traffic and access management plan for the site, pedestrian entries, the drop-off / pick-up zone(s) and bus bay(s).                                                                                                                                                                                                                                                                                                                                                                                                                                                                                                                                                                                                                                                                                                                                                                                                                                                                                                                                                    | Refer to the Preliminary School Transport Plan report prepared by Ason Group for details.                                                                                                                                         |
| f)  | <ul> <li>analysis of the impacts of the traffic generated during construction of the proposed development, including:</li> <li>construction vehicle routes, types and volumes.</li> <li>construction program (duration and milestones).</li> <li>on-site car parking and access arrangements for construction, emergency and construction worker vehicles.</li> </ul>                                                                                                                                                                                                                                                                                                                                                                                                                                                                                                                                                                                                                                                                                                                                                               | Refer to Section 9 of this report                                                                                                                                                                                                 |