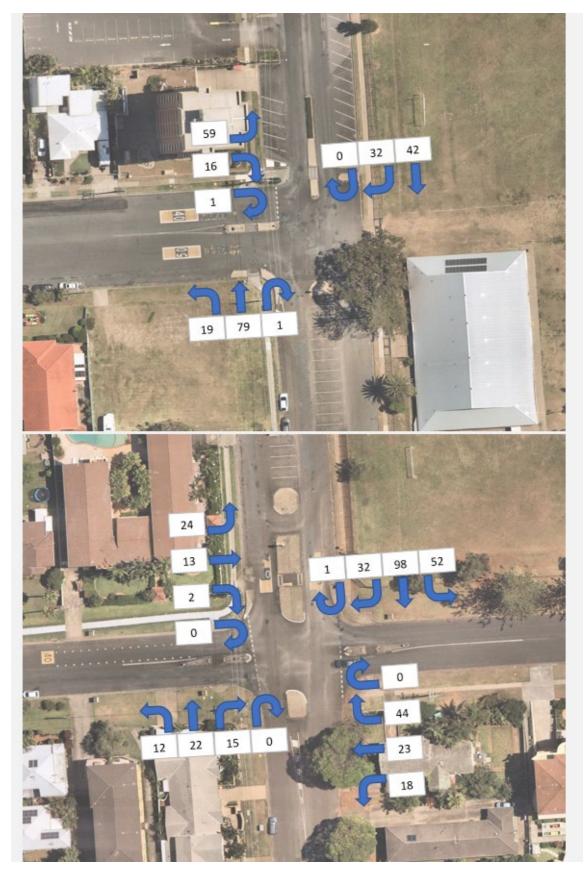

#### Table 5: RMS Level of Service Guidelines

Traffic surveys for the key intersections and baseline SIDRA modelling has been undertaken for the existing Site to assess the trip distribution and intersection operation. SIDRA Modelling has been prepared for the following peak periods and are attached in **Appendix A**.

• 2021 Baseline AM Peak.

- 2021 Baseline School PM Peak.
- 2021 Baseline Network PM Peak.

The intersection assessment indicates that generally, the two key intersections operate satisfactorily at a LoS A during the school peak periods of 07:45 - 08:45 and 13:00 - 14:00. The results of the baseline assessment are provided below.

| Intersection          | Control Type | Period | Intersection<br>Delay | Level of Service |
|-----------------------|--------------|--------|-----------------------|------------------|
| Owen St / Gordon St   | Driovity     | AM     | 6.6                   | А                |
| Owen St / Gordon St   | Priority     | PM     | 6.6                   | A                |
|                       | Driveite     | AM     | 7.5                   | A                |
| Owen St / Burrawan St | Priority     | PM     | 6.7                   | A                |

#### Table 6: Existing Baseline Performance for School Peak Periods

In addition to the above, modelling has been undertaken for the PM Network Peak (1600 – 1700) to establish a baseline for the operations of the anticipated PCYC development. The results of the modelling are included below and demonstrate similarly sound network performance at LoS A for both priority intersections.

| Intersection          | Control Type | Period | Intersection<br>Delay | Level of Service |
|-----------------------|--------------|--------|-----------------------|------------------|
| Owen St / Gordon St   | Priority     | РМ     | 6.4                   | А                |
| Owen St / Burrawan St | Priority     | РМ     | 5.6                   | А                |