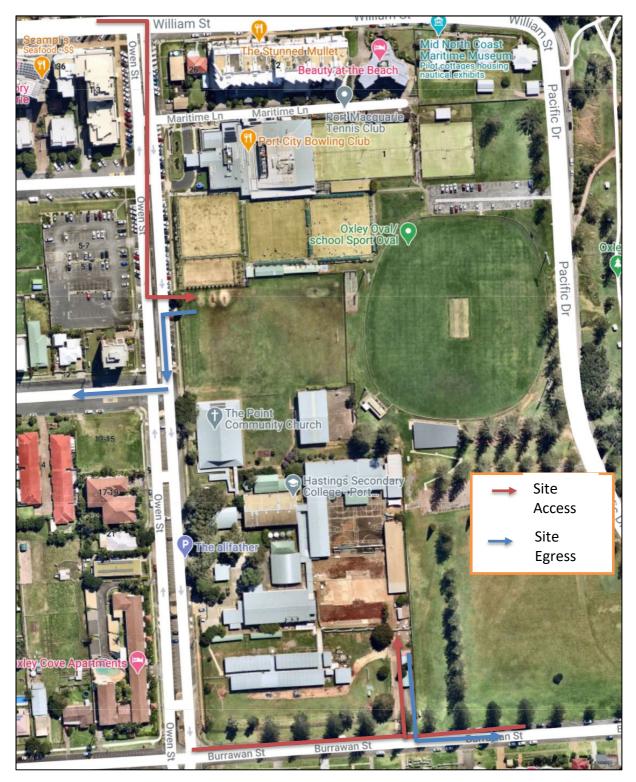

#### 5.1.2 Existing Site Access

The Site is situated on a corner block with two road frontages. The main access is via the western elevation fronting Owen Street, and the abovementioned service crossover towards Burrawan Street. An additional rear access provides direct connectivity to the public car park east of the Campus. Reference should be made to the access configuration diagram in **Figure 7** below which additionally captures on-street parking and bus arrangements for the Campus.

#### Figure 7: Access Configuration