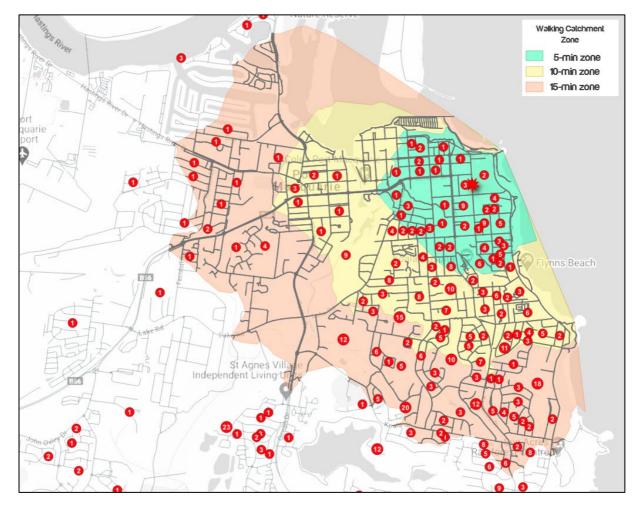

#### 6.7.2 Cycling Catchment Area

Similar to the walking guidelines by SINSW above, the cycling catchment area can be defined by the cycling time (or distance) to the secondary education facility. The catchment zone is divided into 3 categories for 5, 10 and 15-minute walking durations (or 1,200m, 2,400m and 3,600m walking distances), demonstrating varying propensities of cycling desirability for students within the catchment area. Students outside of this catchment are more likely to rely on vehicular modes of travel, including buses or private vehicles.

Figure 18: Cycling Trips Catchment Area

The map indicates that approximately 58% of the PMC student population live within the cycling catchment of the campus. It should be noted that while the map above demonstrates the extent of catchment via the road network, it does not capture the availability of on and off-street cycling infrastructure.