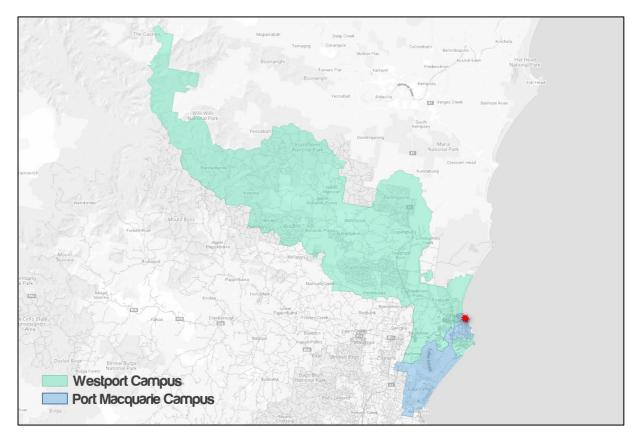

#### 6.1 College Catchment Boundary

The catchment areas for the Hastings Secondary Colleges (inclusive of both campuses) have been defined by the Department of Education and are provided for reference in **Figure 13**. The catchment area spans the Port Macquarie region, capturing rural communities situated in the northern parts of the Council Local Government Area.

Figure 13: Hastings Secondary College Catchment Boundaries

On advice provided by the College, the defined catchment boundaries for each campus do not necessitate student attendance specific to the campus – the student populous is generally allocated to either location on availability, with cross-campus movements occurring more commonly for the senior grades (11 and 12).