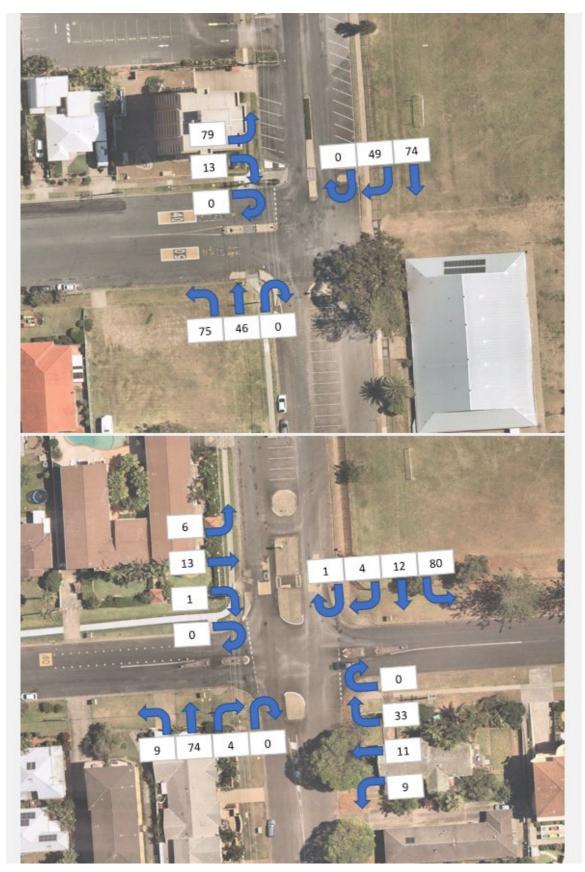

#### 6.6 School Traffic Generation

The existing baseline modelling assessments undertaken in section 5.2.2 inherently capture both background traffic and PMC traffic. In conjunction with the staff and student campus travel survey results, vehicle trips associated with the School can been conservatively estimated and isolated from the survey traffic by application of the mode share and vehicle occupancy factor (refer to **Appendix B** for the existing traffic distribution), which is assessed in more detail in the Preliminary STP Document. The results of this exercise indicate the following number of trips associated with the Port Macquarie Campus and account for both student and staff trips:

- 435 total trips during the AM, consisting of 272 inbound trips and 163 outbound trips.
- 213 total trips during the PM, consisting of 49 inbound trips and 163 outbound trips.

It should be considered that the outbound trips during the AM accounted for vehicles leaving the Site after attending the Kiss & Ride facilities or similar drop-off arrangement, and the inbound trips during the PM account for vehicles arriving for pick-up. In addition, while the survey demonstrates staggered staff movements, the above assessment conservatively captures 100% of the staff movements during the peak periods.