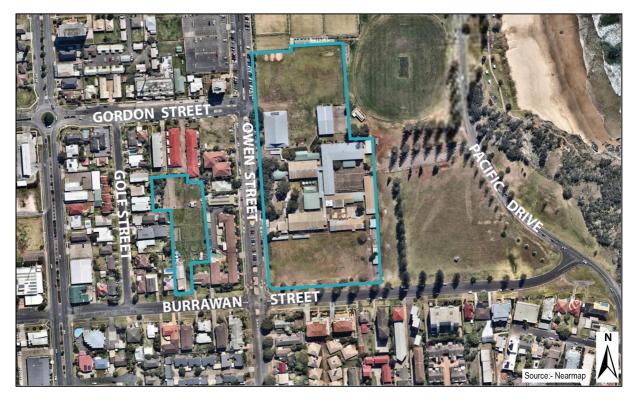

#### 5.1 Site & Location

The site is located approximately 1.2km south east of the Port Macquarie town centre, with access from Oxley Highway (Gordon Street) via Owen Street to the centre, William Street via Owen Street to the north and Burrawan Street via Owen Street to the south. A maintenance access road exists to the east of the site along Burrawan Street.

The site is located at 16 Owen Street, Port Macquarie and is legally known as Lot 111 in DP 1270315. The Port Macquarie Campus site is located within a coastal setting (east), with residential (single two storey and residential flat buildings) located to the west and south and Port Macquarie Bowling Club to the north. The surrounding street network provides on-street parking. Maintenance vehicular access is located off Burrawan Street.

Reference should be made to the contextual site location referred in Figure 6.