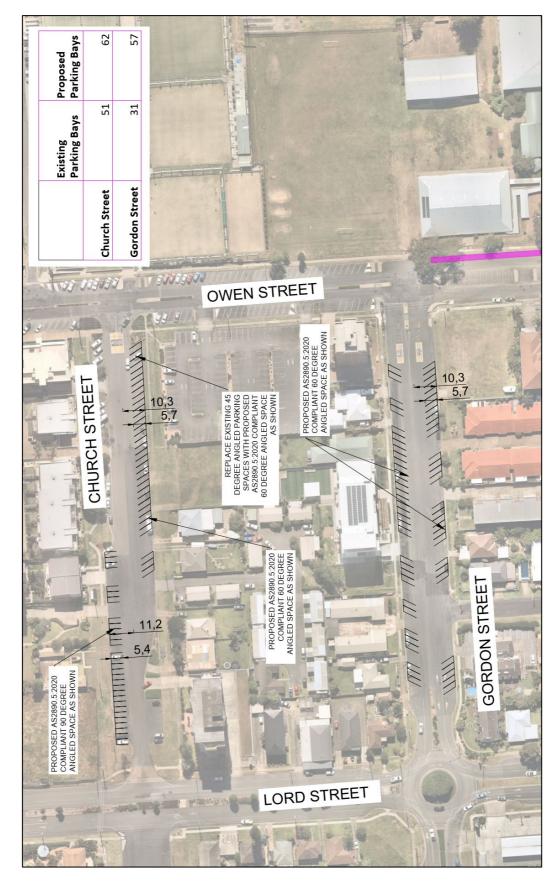

#### 5.2.4 Off-Site & On-Road Parking

On-site observations and desktop studies demonstrate that the locale is serviced by a variety of public on and off-street parking areas accounting for approximately 313 spaces and are utilised for both the school and other developments in the vicinity including the Port City Bowling Club and restaurants to the north of the Site. **Figure 10** below provides context for the location and quantity of available parking areas. It should be considered that the parking diagram captures discrete spaces specifically and does not include the availability of kerbside parking, in cognizance that kerbside restrictions are likely to change over time and with the introduction of new crossovers.

Currently, no parking controls exist at any of the disclosed locations and provide unlimited access.

The parking areas directly fronting the school boundary to the west, as well as the parking area to the east have been observed to be predominantly occupied by the College during school hours. Parking north-west of the Site demonstrates closer proximity to the abovementioned neighbouring developments, indicating higher occupancy rates in conjunction with both these uses and the school.

Figure 10: Parking Locations