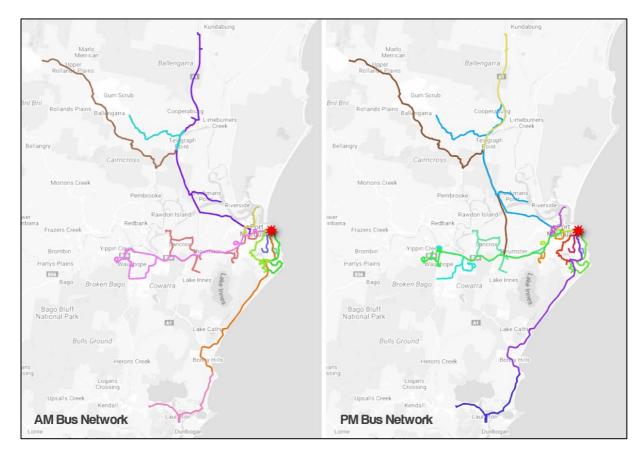

It should be considered that while the Busways Public Bus network does not provide direct connectivity with the PMC Site, Busways provides services to facilitate the school network as demonstrated in **Figure** 12. Additional detail relating to service coverage of the school bus network is briefly covered in section 6.8 and is further assessed as part of the Preliminary STP document.

Figure 11: Public Transport Services

Figure 12: Port Macquarie Campus School Bus Network