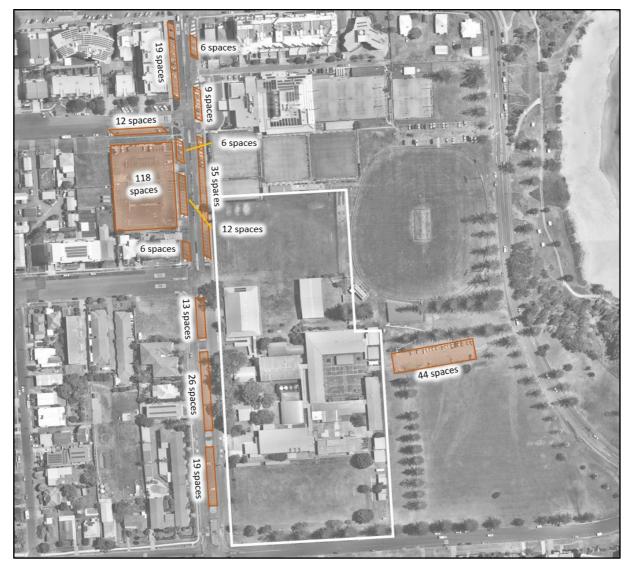

#### 5.2.4 Off-Site & On-Road Parking

On-site observations and desktop studies demonstrate that the locale is serviced by a variety of public on and off-street parking areas accounting for approximately 313 spaces and are utilised for both the school and other developments in the vicinity including the Port City Bowling Club and restaurants to the north of the Site. **Figure 10** below provides context for the location and quantity of available parking areas. It should be considered that the parking diagram captures discrete spaces specifically and does not include the availability of kerbside parking, in cognizance that kerbside restrictions are likely to change over time and with the introduction of new crossovers.

Currently, no parking controls exist at any of the disclosed locations and provide unlimited access.

The parking areas directly fronting the school boundary to the west, as well as the parking area to the east have been observed to be predominantly occupied by the College during school hours. Parking north-west of the Site demonstrates closer proximity to the abovementioned neighbouring developments, indicating higher occupancy rates in conjunction with both these uses and the school.

Figure 10: Parking Locations