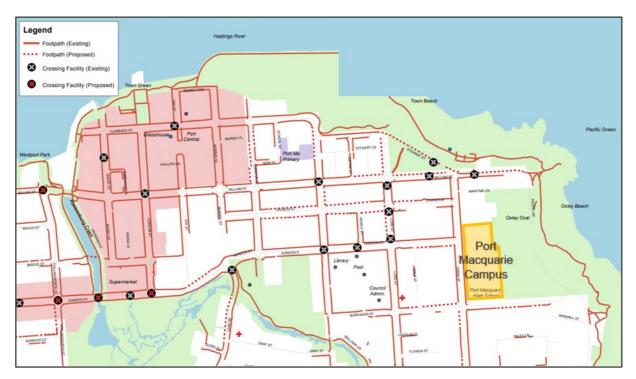

#### 4.3 Port Macquarie-Hastings Pedestrian Access Mobility Plan (PAMP)

As part of Council's Accessibility & Disability directives, a Pedestrian Access Mobility Plan study was undertaken in May 2015 to map existing pedestrian access and footpath infrastructure and identify the potential for connections to be implemented and improve the footpath network. With reference to an extract of the PAMP document in **Figure 3**, it has been considered that several proposed footpath connections have been identified immediately fronting the Campus location.

Figure 3: Council Pedestrian Access & Mobility Plan 2015 map<sup>1</sup>