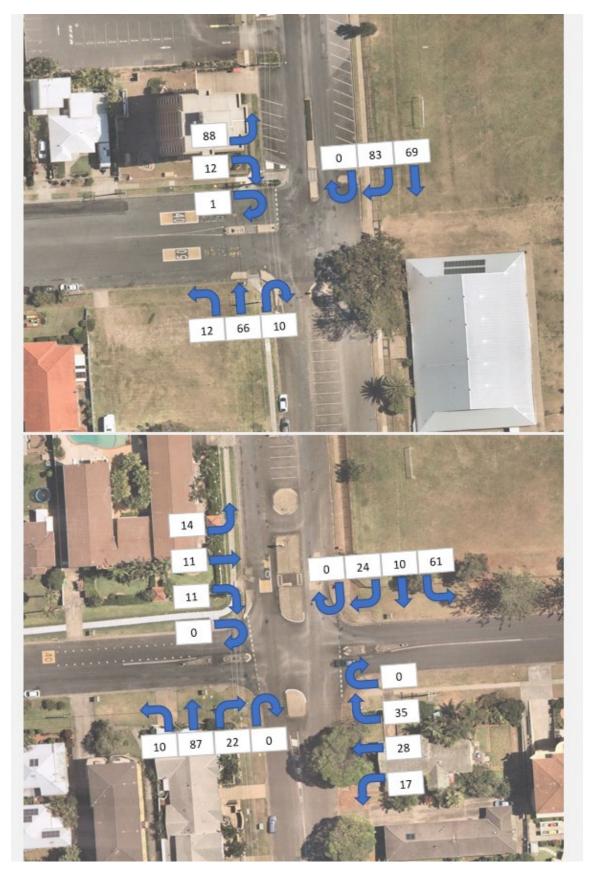

#### Table 5: RMS Level of Service Guidelines

Traffic surveys for the key intersections and baseline SIDRA modelling has been undertaken for the existing Site to assess the trip distribution and intersection operation. SIDRA Modelling has been prepared for the following peak periods and are attached in **Appendix A**.

• 2021 Baseline AM Peak.

- 2021 Baseline School PM Peak.
- 2021 Baseline Network PM Peak.

The intersection assessment indicates that generally, the two key intersections operate satisfactorily at a LoS A during the school peak periods of 07:45 - 08:45 and 13:00 - 14:00. The results of the baseline assessment are provided below.

| Intersection          | Control Type | Period | Intersection<br>Delay | Level of Service |
|-----------------------|--------------|--------|-----------------------|------------------|
| Owen St / Gordon St   | Driovity     | AM     | 6.6                   | А                |
| Owen St / Gordon St   | Priority     | PM     | 6.6                   | A                |
|                       | Driveite     | AM     | 7.5                   | A                |
| Owen St / Burrawan St | Priority     | PM     | 6.7                   | A                |

#### Table 6: Existing Baseline Performance for School Peak Periods

In addition to the above, modelling has been undertaken for the PM Network Peak (1600 – 1700) to establish a baseline for the operations of the anticipated PCYC development. The results of the modelling are included below and demonstrate similarly sound network performance at LoS A for both priority intersections.

| Intersection          | Control Type | Period | Intersection<br>Delay | Level of Service |
|-----------------------|--------------|--------|-----------------------|------------------|
| Owen St / Gordon St   | Priority     | РМ     | 6.4                   | А                |
| Owen St / Burrawan St | Priority     | РМ     | 5.6                   | А                |