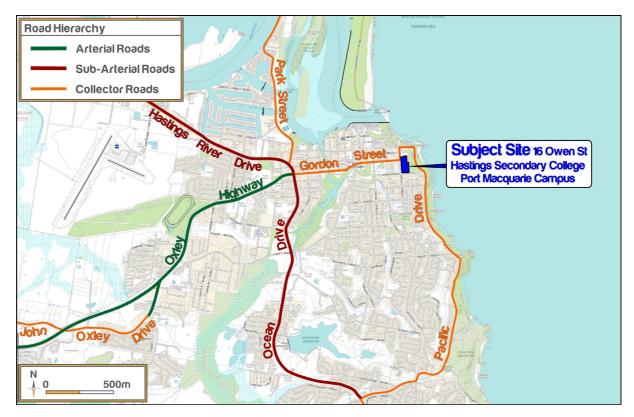

#### 5.2.1 Road Hierarchy

The key roads in proximity of the site are summarised in **Table 4** with reference to the site plan and road hierarchy in **Figure 8** below.

| Table | <b>4</b> : | Road | Hierarchy |
|-------|------------|------|-----------|
|-------|------------|------|-----------|

| Road Name       | Road Classification | AADT <sup>2</sup><br>(vpd) <sup>1</sup> | Speed Limit <sup>3</sup>             |
|-----------------|---------------------|-----------------------------------------|--------------------------------------|
| Owen Street     | Collector           | ~1,500                                  | 40km/h<br>(High Pedestrianized Zone) |
| Burrawan Street | Local               | ~500                                    | 50 km/h<br>(40km/h school zone)      |

1600r01v7 Hastings Secondary College – Port Macquarie Campus, Port Macquarie | SSDA Submission - Transport Assessment 13/05/2021

| Road Name     | Road Classification | AADT <sup>2</sup><br>(vpd) <sup>1</sup> | Speed Limit <sup>3</sup> |
|---------------|---------------------|-----------------------------------------|--------------------------|
| Pacific Drive | Collector           | ~1,000 - 2,000                          | 50 km/h                  |
| Gordon Street | Collector           | ~1,000 - 2,000                          | 50 km/h                  |

Notes: 1) If no data available, value based on typical environmental thresholds

- 2) vpd = two-way vehicles per day
- 3) Signposted speed limit. Actual speeds may vary.

Figure 8: Site Locale and Road Hierarchy