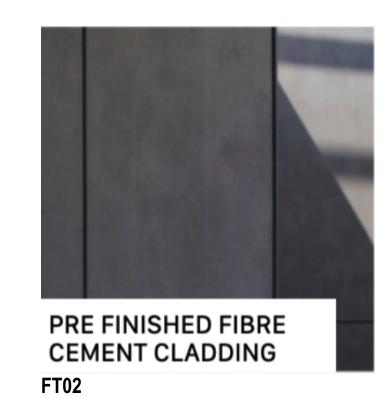

## **CAPA** Building

**FACADE TYPE 01** 

BRICKWORK WALLS AND COLUMNS

FACADE TYPE 02

PRE-FINISHED HIGH DENSITY FIBRE CEMENT PANELS WITH INTEGRATED FLUSH GLAZED ALUMINIUM FRAMED PANEL

FACADE TYPE 03

FULL HEIGHT TENSILE WEBNET FACADE WITH PAINTED STEEL FIXING LOCATED BETWEEN BRICKWORK COLUMNS