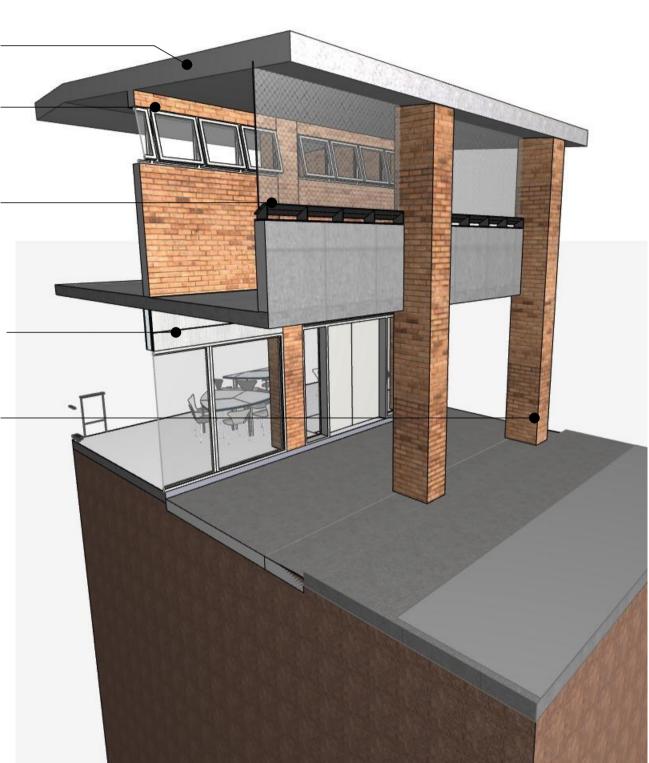

## **BUILDING L**

Existing brickwork for Building L is proposed to be retained. All existing brickwork, pointing, concrete feature elements, metal drainage elements and the like are to be retained, repaired and made good to existing where required.

EXISTING BRICK FACADE **BWKX** 

FT02 FACADE TYPE 02

INTEGRATED FLUSH GLAZED ALUMINIUM FRAMED GLAZING

PRE-FINISHED HIGH DENSITY FIBRE CEMENT PANELS WITH

**EXISTING GLAZING TO BE** RETAINED

**EXISTING CONCRETE BALUSTRADE TO BE RETAINED -**WHERE NECCESSARY, **EXTENSION & MESH TO BE** ADDED TO MEET EFSG REQUIREMENTS

**CL01** CLADDING TYPE 01 PRE-FINISHED COLOUR THROUGH HIGH DENSITY FIBRE CEMENT PANEL WITH FLUSH ALUMINIUM FRAMED GLAZING **BWKX** 

EXISTING BRICK FACADE

**CL01** CLADDING TYPE 01 PRE-FINISHED COLOUR THROUGH HIGH DENSITY FIBRE CEMENT PANEL

**EXISTING CONCRETE** 

BALUSTRADE TO BE RETAINED

EXISTING BRICK FACADE

BUILDING L

06 3D VIEW Building L Building B bridge

NEW UNDERCOVER WALKWAY BEYOND

LANDSCAPED TERRACE

SECTION Lower Block L 1:200