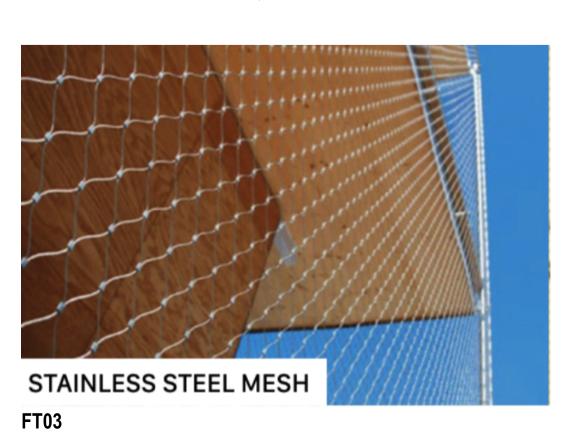

## **CAPA** Building

**FACADE TYPE 01** 

BRICKWORK WALLS AND COLUMNS

FACADE TYPE 02

PRE-FINISHED HIGH DENSITY FIBRE CEMENT PANELS WITH INTEGRATED FLUSH GLAZED ALUMINIUM FRAMED PANEL

FACADE TYPE 03

FULL HEIGHT TENSILE WEBNET FACADE WITH PAINTED STEEL FIXING LOCATED BETWEEN BRICKWORK COLUMNS

EQUITONE CLADDING DARK CORRUGATED CLADDING DARK FIBRE CEMENT - PAINTED LIGHT

ACCIDULATED TREATED TIMBER ALUMINIUM SHEET CLADDING DARK

CEL4.2 EQUITONE (FIBRE CEMENT) CLADDING SOFFIT FT03 HIGH TENSILE MESH AND INTEGRATED FT04 PAINTED STEEL COLUMN WITH ACCOYA CLADDING

ALUMINIUM SHEET CLADDING DARK

CEL4.2 EQUITONE (FIBRE CEMENT) CLADDING SOFFIT

FT04 PAINTED STEEL COLUMN WITH ACCOYA CLADDING

FT03 HIGH TENSILE MESH AND INTEGRATED

LV02 EXTERNAL GLAZED AUTOMATED LOUVRES

ROF01 CORRUGATED ROOF CLADDING LIGHT

## **ENTRY CANOPY**

FACADE TYPE 01

BRICKWORK WALLS AND COLUMNS

FACADE TYPE 03

FULL HEIGHT TENSILE WEBNET FACADE WITH PAINTED STEEL FIXING LOCATED

BETWEEN BRICKWORK COLUMNS

FACADE TYPE 04

FT04 FACADE TYPE 04 HANDRAIL TYPE 01 EXTERIOR CONCRETE TOPPING SLAB TYPE 01 3D VIEW Entrance- North South Link 2

BW02 BLOCKWORK PAINTED

GL01 GLAZING - CLEAR GL02 GLAZING - DARK

EQUITONE CLADDING DARK

CORRUGATED CLADDING DARK FIBRE CEMENT - PAINTED LIGHT

ACCIDULATED TREATED TIMBER CL05 ALUMINIUM SHEET CLADDING DARK

CEL4.2 EQUITONE (FIBRE CEMENT) CLADDING SOFFIT FT03 HIGH TENSILE MESH AND INTEGRATED