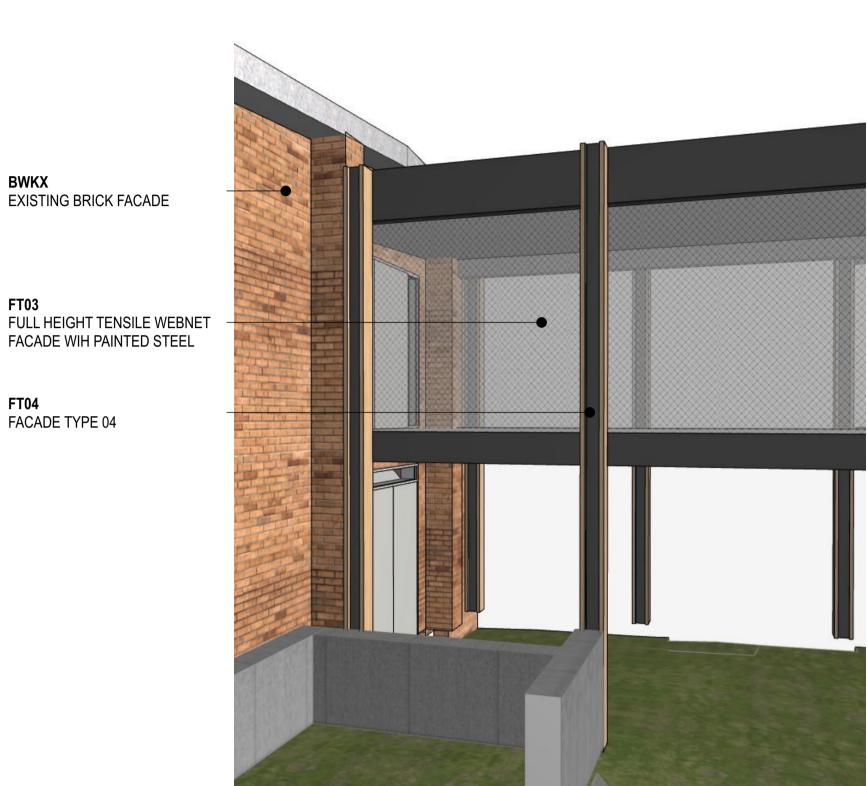

01 3D VIEW Building L View 01

**BWKX** 

FACADE TYPE 04

BUILDING L

by chk

ALL DIMENSIONS AND EXISTING CONDITIONS • SHALL BE CHECKED AND VERIFIED BY THE

O DO NOT SCALE DRAWINGS.
USE FIGURED DIMENSIONS ONLY.

EXTERIOR FINISHES SAMPLE BOARD

CONTRACTOR BEFORE PROCEEDING WITH THE WORK. • ALL LEVELS RELATIVE TO 'AUSTRALIAN HEIGHT DATUM'.

BRICKWORK TYPE 1 - FACE BRICK **BLOCKWORK PAINTED** 

**GLAZING - CLEAR** 

GLAZING - DARK

**BWKX** EXISTING FACE BRICK FACADE

EQUITONE CLADDING DARK CORRUGATED CLADDING DARK FIBRE CEMENT - PAINTED LIGHT

ACCIDULATED TREATED TIMBER ALUMINIUM SHEET CLADDING DARK

CEL4.2 EQUITONE (FIBRE CEMENT) CLADDING SOFFIT FT03 HIGH TENSILE MESH AND INTEGRATED FT04 PAINTED STEEL COLUMN WITH ACCOYA CLADDING