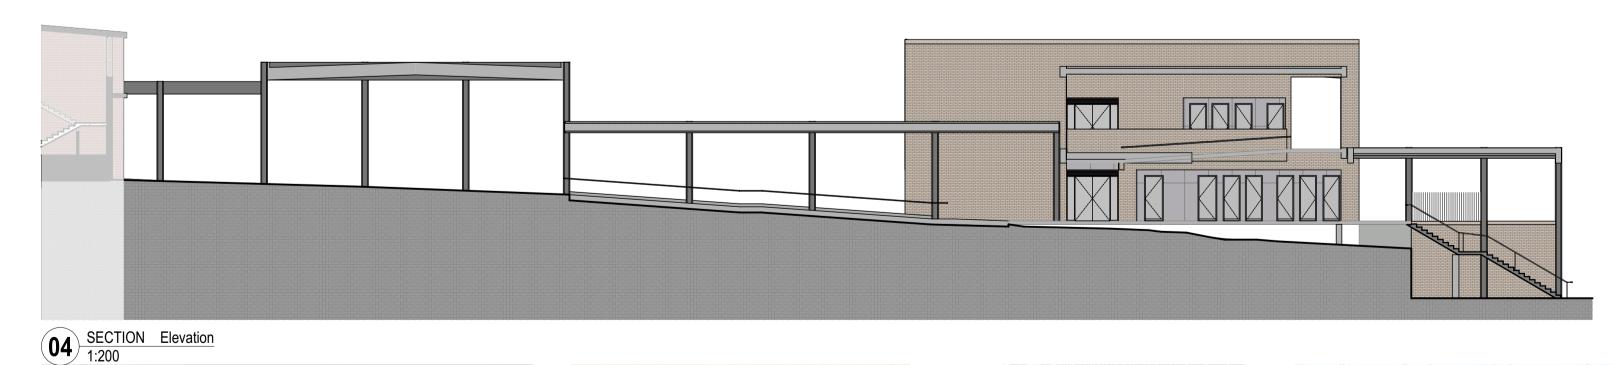

## **ENTRY CANOPY**

FACADE TYPE 01

BRICKWORK WALLS AND COLUMNS

FACADE TYPE 03

FULL HEIGHT TENSILE WEBNET FACADE WITH PAINTED STEEL FIXING LOCATED

BETWEEN BRICKWORK COLUMNS

FACADE TYPE 04

FT04 FACADE TYPE 04 HANDRAIL TYPE 01 EXTERIOR CONCRETE TOPPING SLAB TYPE 01 3D VIEW Entrance- North South Link 2

FT01

FT03

rev date name by chk

sydney melbourne uk Level 5, 70 King Street **t** +61 2 9251 7077 **w** fjmtstudio.com

**Hastings Schools Port Macquarie** Hastings Secondary College Port Macquarie NSW 2444