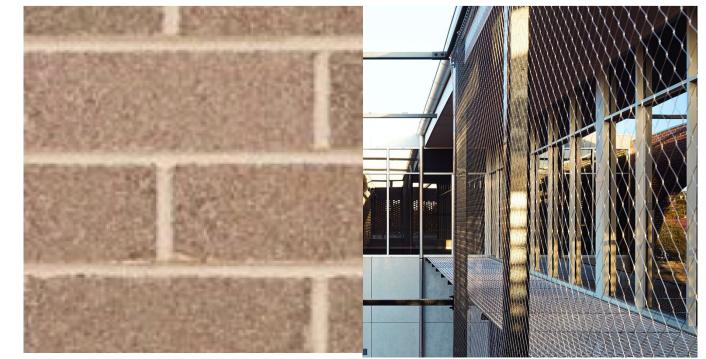

## **CAPA** Building

**FACADE TYPE 01** 

BRICKWORK WALLS AND COLUMNS

FACADE TYPE 02

PRE-FINISHED HIGH DENSITY FIBRE CEMENT PANELS WITH INTEGRATED FLUSH GLAZED ALUMINIUM FRAMED PANEL

FACADE TYPE 03

FULL HEIGHT TENSILE WEBNET FACADE WITH PAINTED STEEL FIXING LOCATED BETWEEN BRICKWORK COLUMNS

CONTRACTOR BEFORE PROCEEDING WITH THE WORK. • ALL LEVELS RELATIVE TO 'AUSTRALIAN HEIGHT DATUM'.

BRICKWORK TYPE 1 - FACE BRICK **BLOCKWORK PAINTED** 

**GLAZING - CLEAR** 

GLAZING - DARK

**BWKX** EXISTING FACE BRICK FACADE

EQUITONE CLADDING DARK CORRUGATED CLADDING DARK FIBRE CEMENT - PAINTED LIGHT

ACCIDULATED TREATED TIMBER ALUMINIUM SHEET CLADDING DARK

CEL4.2 EQUITONE (FIBRE CEMENT) CLADDING SOFFIT FT03 HIGH TENSILE MESH AND INTEGRATED FT04 PAINTED STEEL COLUMN WITH ACCOYA CLADDING