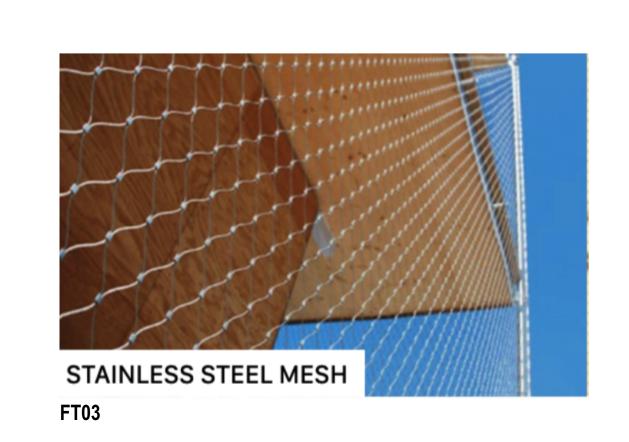

## **CAPA** Building

**FACADE TYPE 01** 

BRICKWORK WALLS AND COLUMNS

FACADE TYPE 02

PRE-FINISHED HIGH DENSITY FIBRE CEMENT PANELS WITH INTEGRATED FLUSH GLAZED ALUMINIUM FRAMED PANEL

FACADE TYPE 03

FULL HEIGHT TENSILE WEBNET FACADE WITH PAINTED STEEL FIXING LOCATED BETWEEN BRICKWORK COLUMNS

EQUITONE CLADDING DARK CORRUGATED CLADDING DARK FIBRE CEMENT - PAINTED LIGHT

ACCIDULATED TREATED TIMBER ALUMINIUM SHEET CLADDING DARK

CEL4.2 EQUITONE (FIBRE CEMENT) CLADDING SOFFIT FT03 HIGH TENSILE MESH AND INTEGRATED FT04 PAINTED STEEL COLUMN WITH ACCOYA CLADDING

ALUMINIUM SHEET CLADDING DARK

CEL4.2 EQUITONE (FIBRE CEMENT) CLADDING SOFFIT

FT04 PAINTED STEEL COLUMN WITH ACCOYA CLADDING

FT03 HIGH TENSILE MESH AND INTEGRATED

LV02 EXTERNAL GLAZED AUTOMATED LOUVRES

ROF01 CORRUGATED ROOF CLADDING LIGHT

BW02 BLOCKWORK PAINTED

GL01 GLAZING - CLEAR GL02 GLAZING - DARK

EQUITONE CLADDING DARK

CORRUGATED CLADDING DARK FIBRE CEMENT - PAINTED LIGHT

ACCIDULATED TREATED TIMBER CL05 ALUMINIUM SHEET CLADDING DARK

CEL4.2 EQUITONE (FIBRE CEMENT) CLADDING SOFFIT FT03 HIGH TENSILE MESH AND INTEGRATED