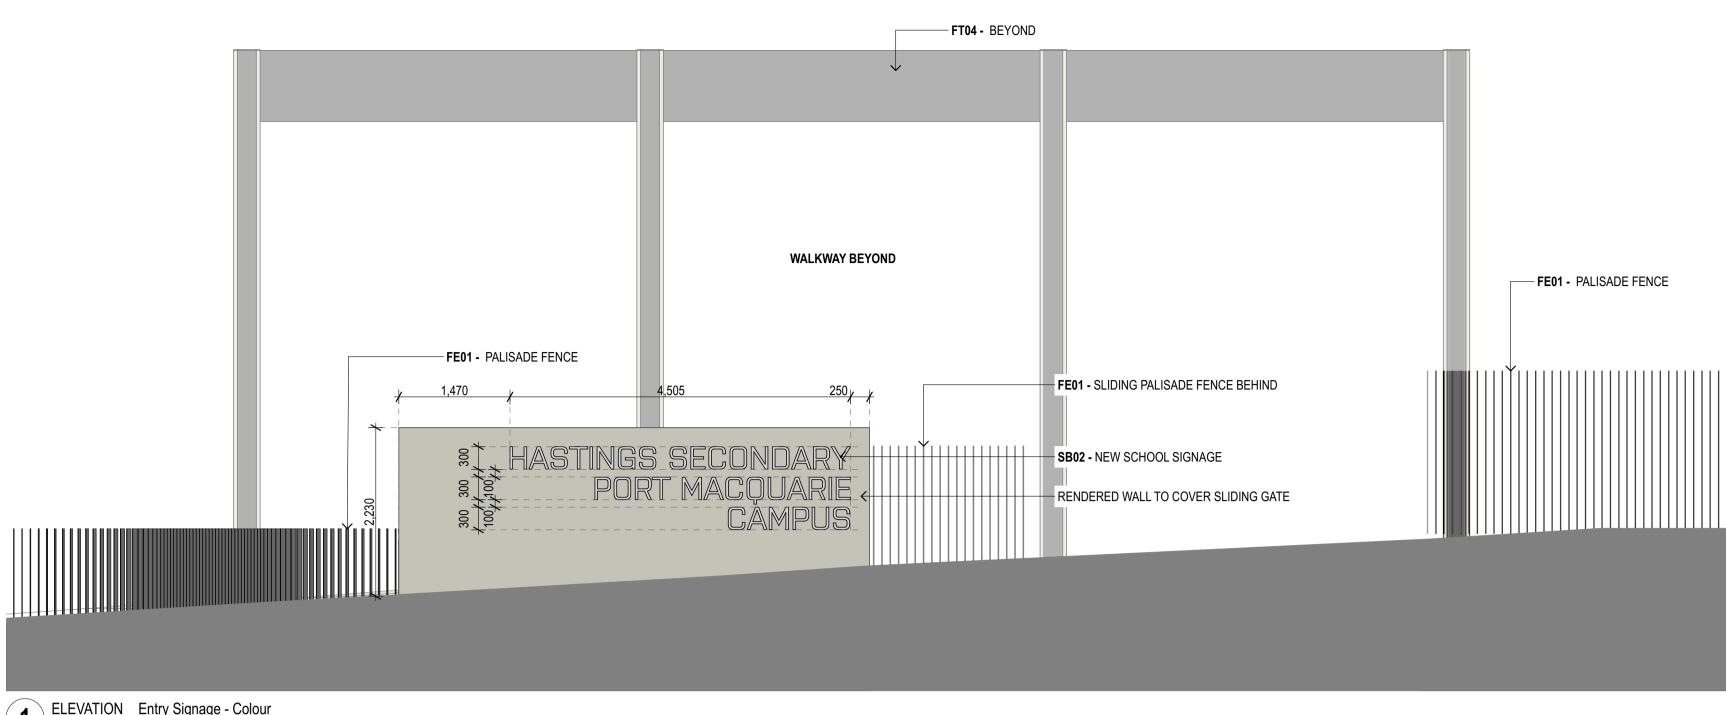

1 ELEVATION Entry Signage - Colour 1:50

DIALOGUE

어 등 속 의 대 화

2 ELEVATION Entry Signage - Black& white 1:50

PLAN Entry Signage Plan 1:50 1:100

sydney melbourne uk Level 5, 70 King Street **t** +61 2 9251 7077 **w** fjmtstudio.com

Hastings Schools Port Macquarie
Hastings Secondary College
Port Macquarie NSW 2444

Signage Signage - School Main Entry

first issued project code **HSPM** SSDA-690000 04

**5** 3D VIEW Signage Perspective

PRECEDENT IMAGES