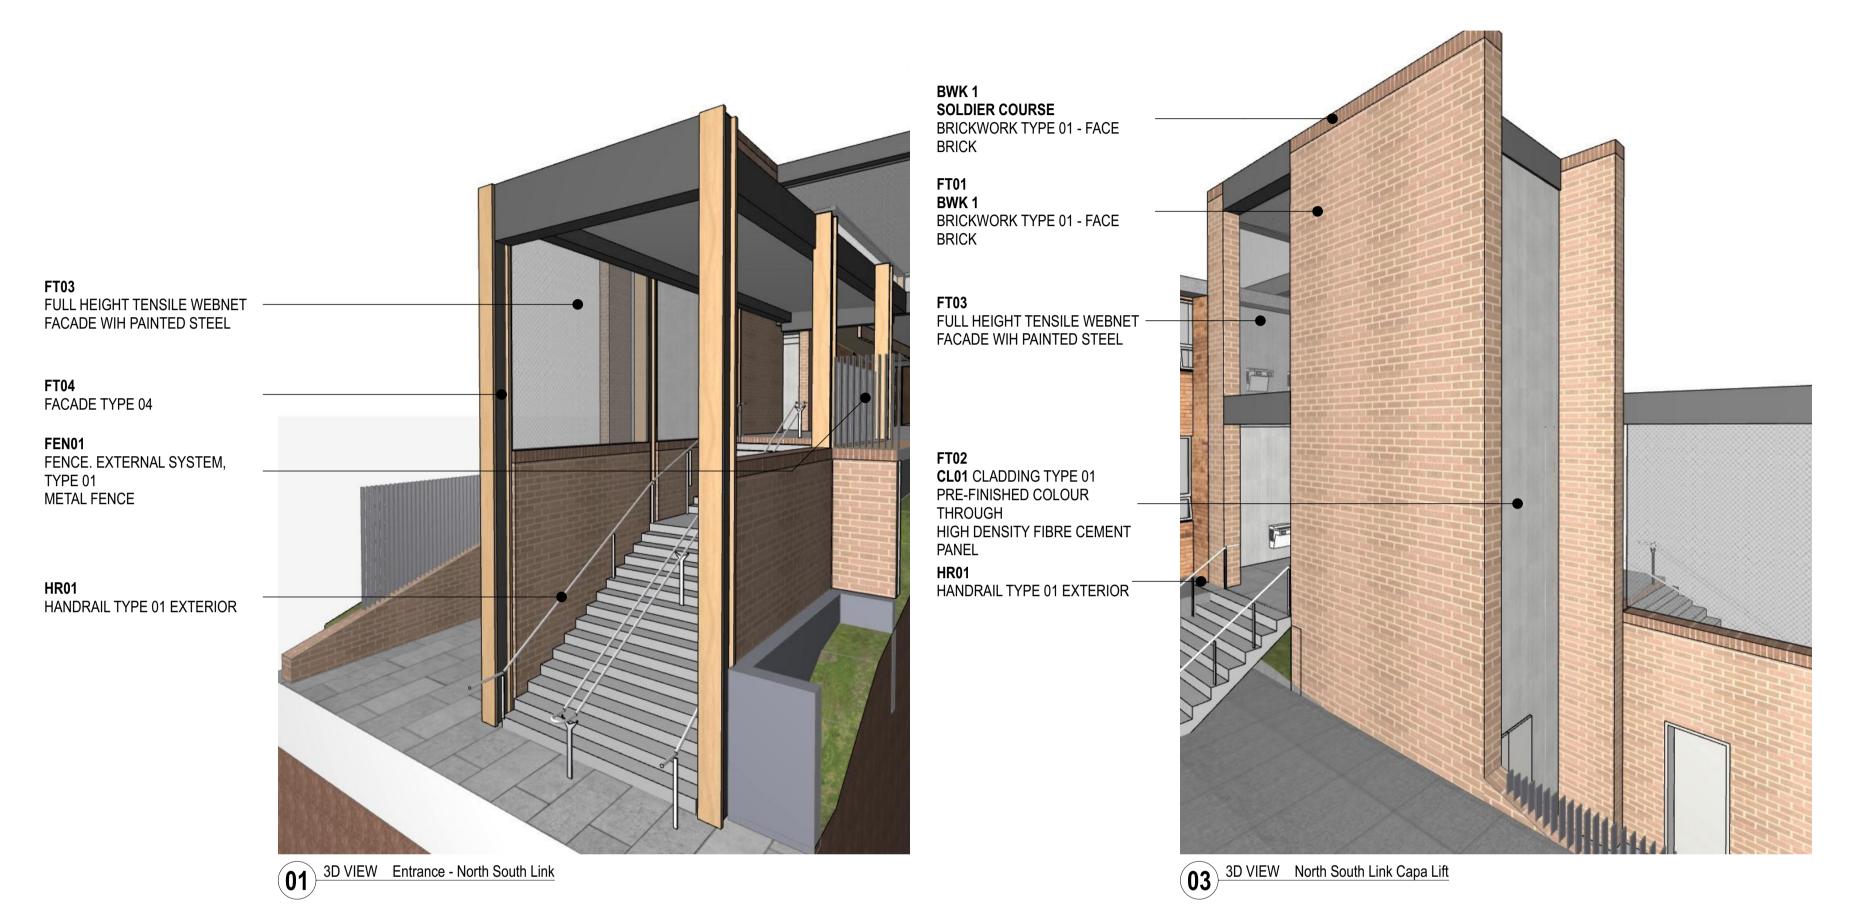

## **ENTRY CANOPY**

FACADE TYPE 01

BRICKWORK WALLS AND COLUMNS

FACADE TYPE 03

FULL HEIGHT TENSILE WEBNET FACADE WITH PAINTED STEEL FIXING LOCATED

BETWEEN BRICKWORK COLUMNS

FACADE TYPE 04

FT04 FACADE TYPE 04 HANDRAIL TYPE 01 EXTERIOR CONCRETE TOPPING SLAB TYPE 01 3D VIEW Entrance- North South Link 2

FT01

FT03

rev date name by chk

sydney melbourne uk Level 5, 70 King Street **t** +61 2 9251 7077 **w** fjmtstudio.com

**Hastings Schools Port Macquarie** Hastings Secondary College Port Macquarie NSW 2444