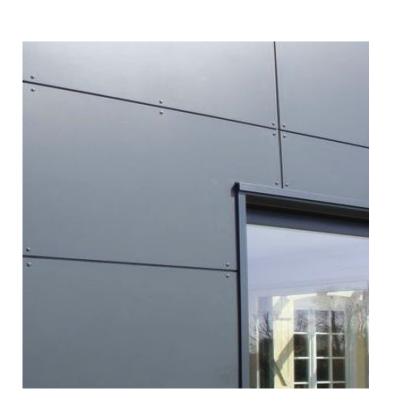

## **CAPA** Building

**FACADE TYPE 01** 

BRICKWORK WALLS AND COLUMNS

FACADE TYPE 02

PRE-FINISHED HIGH DENSITY FIBRE CEMENT PANELS WITH INTEGRATED FLUSH GLAZED ALUMINIUM FRAMED PANEL

FACADE TYPE 03

FULL HEIGHT TENSILE WEBNET FACADE WITH PAINTED STEEL FIXING LOCATED BETWEEN BRICKWORK COLUMNS