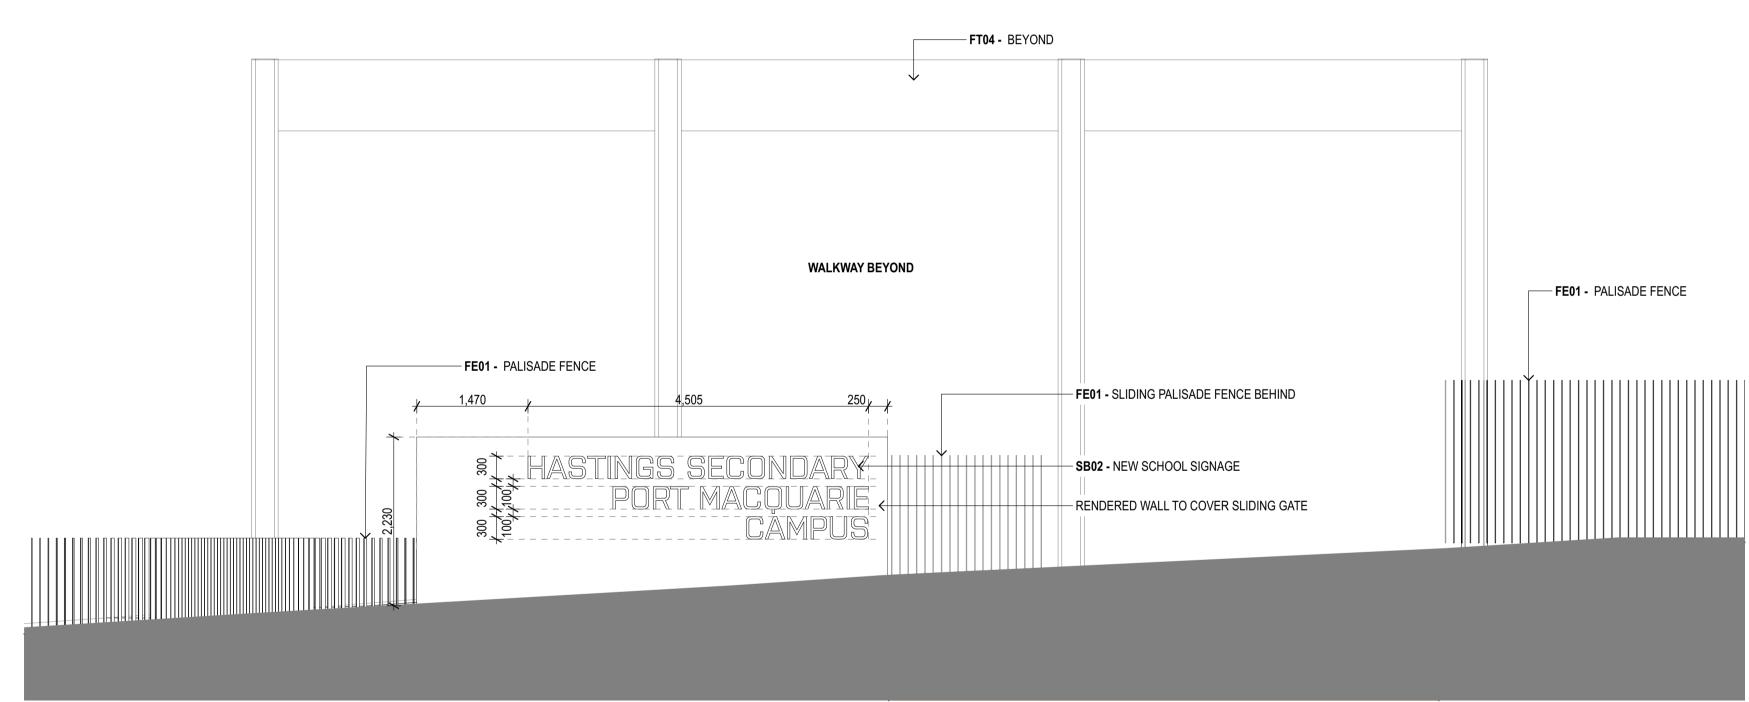

1 ELEVATION Entry Signage - Colour 1:50

DIALOGUE

어 등 속 의 대 화

2 ELEVATION Entry Signage - Black& white 1:50

PLAN Entry Signage Plan 1:50 1:100

sydney melbourne uk Level 5, 70 King Street **t** +61 2 9251 7077 **w** fjmtstudio.com

Hastings Schools Port Macquarie
Hastings Secondary College
Port Macquarie NSW 2444

Signage Signage - School Main Entry

first issued project code **HSPM** SSDA-690000 04

**5** 3D VIEW Signage Perspective

PRECEDENT IMAGES