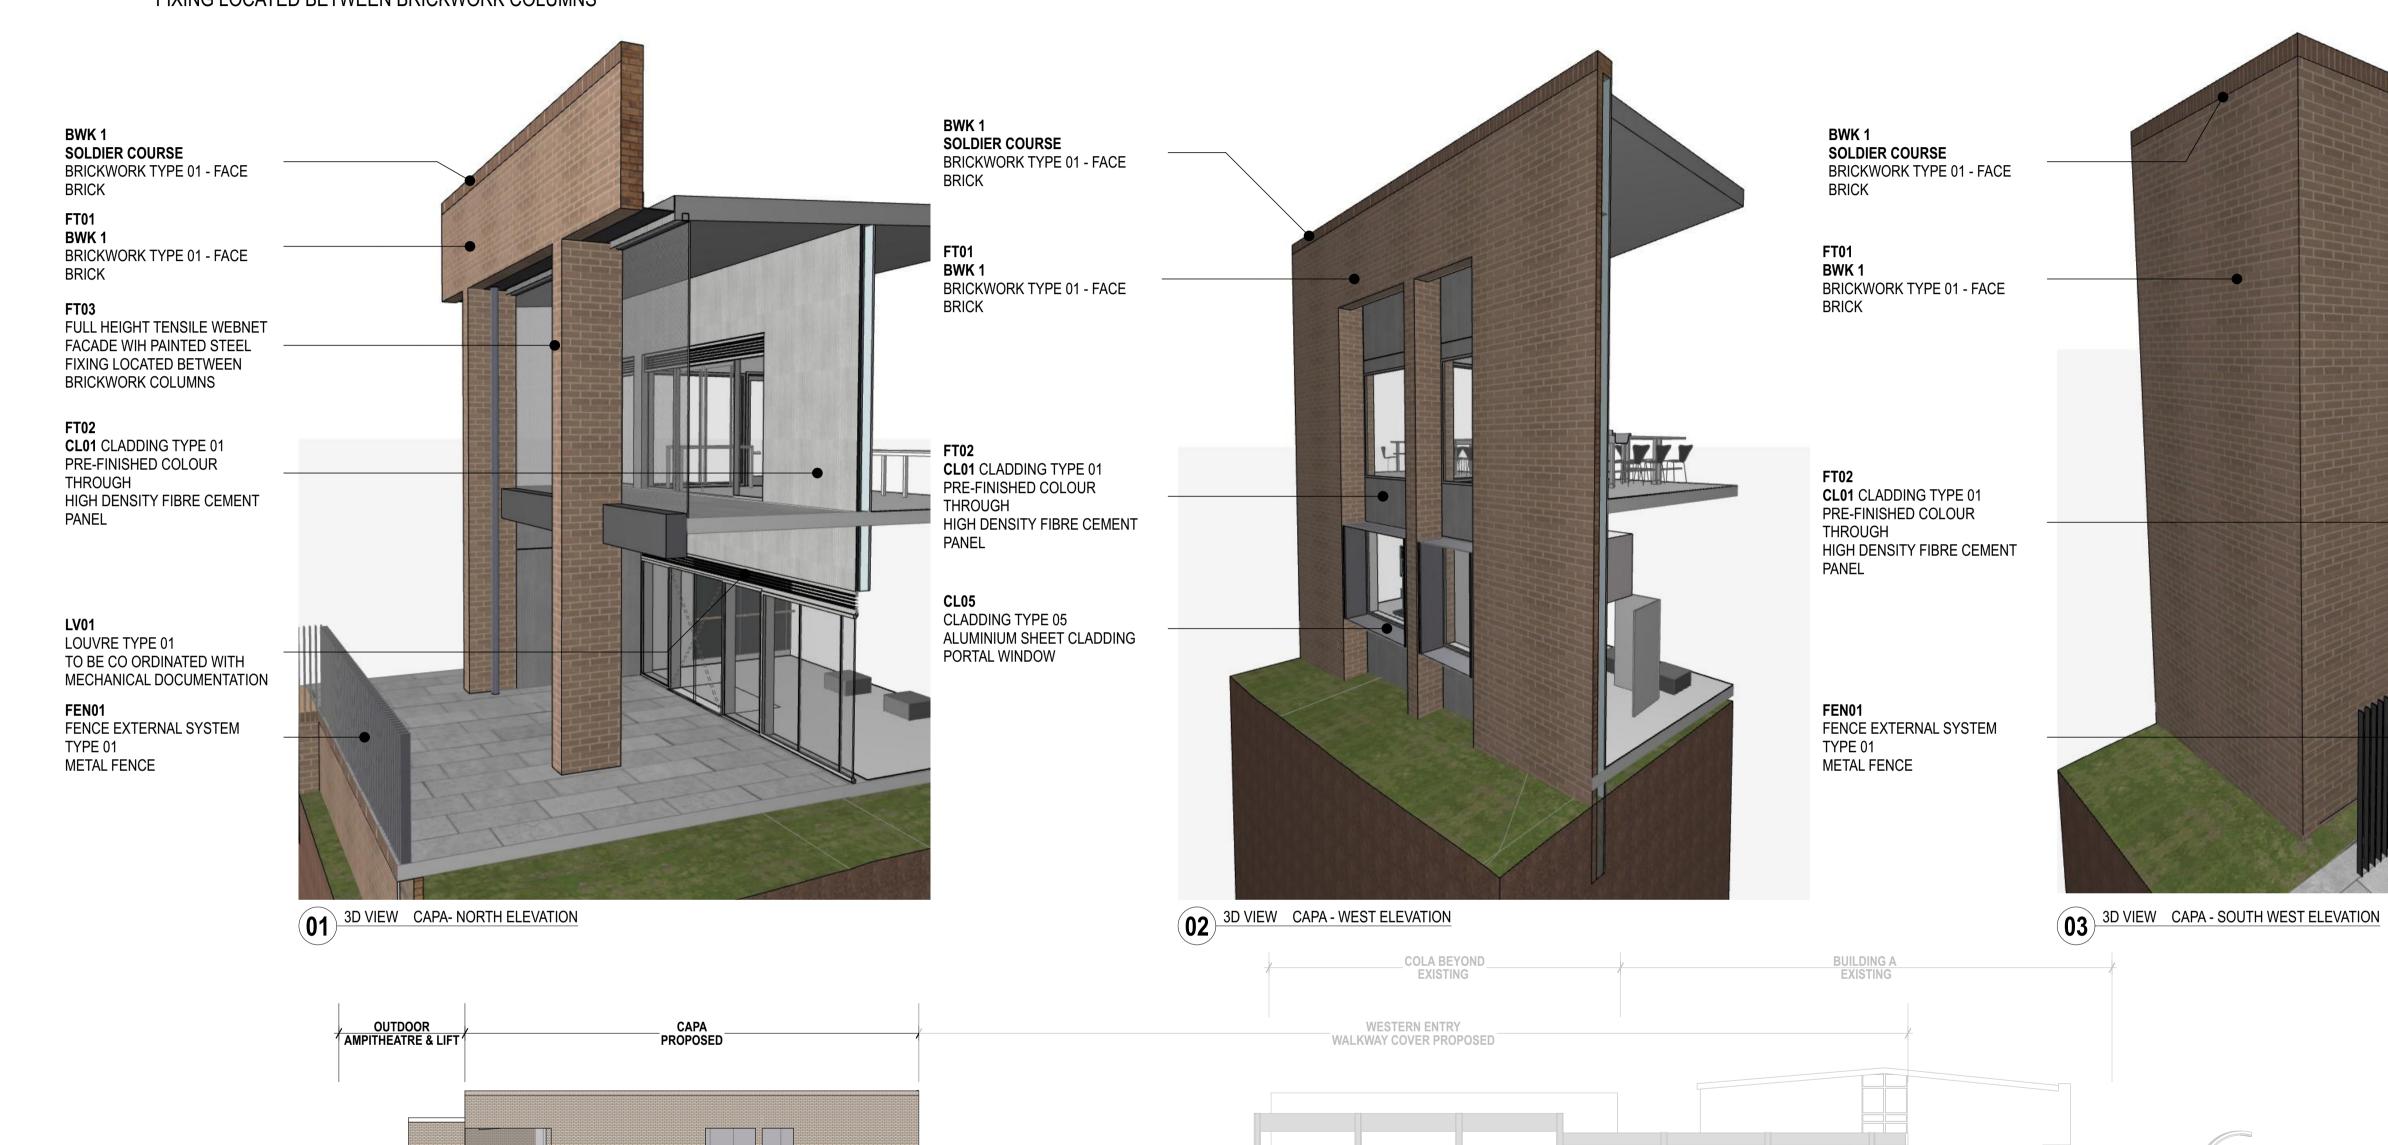

## **CAPA** Building

**FACADE TYPE 01** 

BRICKWORK WALLS AND COLUMNS

FACADE TYPE 02

PRE-FINISHED HIGH DENSITY FIBRE CEMENT PANELS WITH INTEGRATED FLUSH GLAZED ALUMINIUM FRAMED PANEL

FACADE TYPE 03

FULL HEIGHT TENSILE WEBNET FACADE WITH PAINTED STEEL FIXING LOCATED BETWEEN BRICKWORK COLUMNS

ENTRANCE

**Hastings Schools Port Macquarie** Hastings Secondary College Port Macquarie NSW 2444

sydney melbourne uk
Level 5, 70 King Street **t** +61 2 9251 7077 **w** fjmtstudio.com

rev date name

Facade Types Facade - CAPA