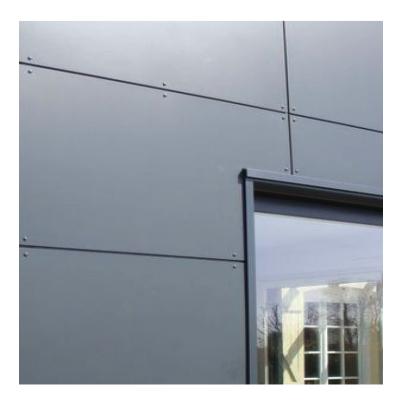

EQUITONE CLADDING DARK CORRUGATED CLADDING DARK FIBRE CEMENT - PAINTED LIGHT

ACCIDULATED TREATED TIMBER ALUMINIUM SHEET CLADDING DARK

CEL4.2 EQUITONE (FIBRE CEMENT) CLADDING SOFFIT FT03 HIGH TENSILE MESH AND INTEGRATED FT04 PAINTED STEEL COLUMN WITH ACCOYA CLADDING

ALUMINIUM SHEET CLADDING DARK

CEL4.2 EQUITONE (FIBRE CEMENT) CLADDING SOFFIT

FT04 PAINTED STEEL COLUMN WITH ACCOYA CLADDING

FT03 HIGH TENSILE MESH AND INTEGRATED

LV02 EXTERNAL GLAZED AUTOMATED LOUVRES

ROF01 CORRUGATED ROOF CLADDING LIGHT

BW02 BLOCKWORK PAINTED

GL01 GLAZING - CLEAR GL02 GLAZING - DARK

EQUITONE CLADDING DARK

CORRUGATED CLADDING DARK FIBRE CEMENT - PAINTED LIGHT

ACCIDULATED TREATED TIMBER CL05 ALUMINIUM SHEET CLADDING DARK

CEL4.2 EQUITONE (FIBRE CEMENT) CLADDING SOFFIT FT03 HIGH TENSILE MESH AND INTEGRATED