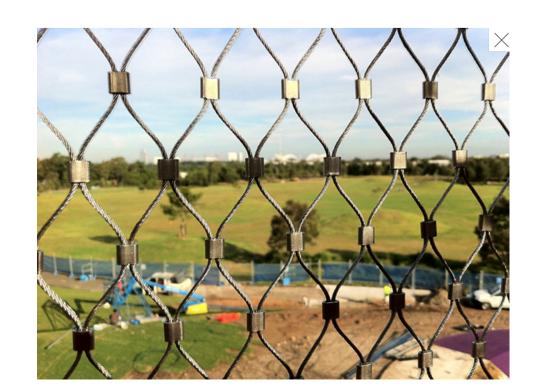

EQUITONE CLADDING DARK CORRUGATED CLADDING DARK FIBRE CEMENT - PAINTED LIGHT

ACCIDULATED TREATED TIMBER ALUMINIUM SHEET CLADDING DARK

CEL4.2 EQUITONE (FIBRE CEMENT) CLADDING SOFFIT FT03 HIGH TENSILE MESH AND INTEGRATED FT04 PAINTED STEEL COLUMN WITH ACCOYA CLADDING

## **ENTRY CANOPY**

FACADE TYPE 01

BRICKWORK WALLS AND COLUMNS

FACADE TYPE 03

FULL HEIGHT TENSILE WEBNET FACADE WITH PAINTED STEEL FIXING LOCATED

BETWEEN BRICKWORK COLUMNS

FACADE TYPE 04

FT04 FACADE TYPE 04 HANDRAIL TYPE 01 EXTERIOR CONCRETE TOPPING SLAB TYPE 01 3D VIEW Entrance- North South Link 2