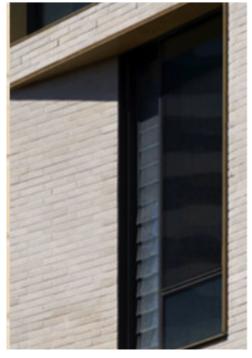

## **CAPA** Building

**FACADE TYPE 01** 

BRICKWORK WALLS AND COLUMNS

FACADE TYPE 02

PRE-FINISHED HIGH DENSITY FIBRE CEMENT PANELS WITH INTEGRATED FLUSH GLAZED ALUMINIUM FRAMED PANEL

FACADE TYPE 03

FULL HEIGHT TENSILE WEBNET FACADE WITH PAINTED STEEL FIXING LOCATED BETWEEN BRICKWORK COLUMNS