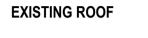

## **BUILDING L**

Existing brickwork for Building L is proposed to be retained. All existing brickwork, pointing, concrete feature elements, metal drainage elements and the like are to be retained, repaired and made good to existing where required.

EXISTING BRICK FACADE **BWKX** 

FT02 FACADE TYPE 02

INTEGRATED FLUSH GLAZED ALUMINIUM FRAMED GLAZING

PRE-FINISHED HIGH DENSITY FIBRE CEMENT PANELS WITH

**EXISTING GLAZING TO BE** RETAINED

**EXISTING CONCRETE BALUSTRADE TO BE RETAINED -**WHERE NECCESSARY, **EXTENSION & MESH TO BE** ADDED TO MEET EFSG REQUIREMENTS

**CL01** CLADDING TYPE 01 PRE-FINISHED COLOUR THROUGH HIGH DENSITY FIBRE CEMENT PANEL WITH FLUSH ALUMINIUM FRAMED GLAZING **BWKX** 

EXISTING BRICK FACADE

**CL01** CLADDING TYPE 01 PRE-FINISHED COLOUR THROUGH HIGH DENSITY FIBRE CEMENT PANEL

**EXISTING CONCRETE** 

BALUSTRADE TO BE RETAINED

EXISTING BRICK FACADE

BUILDING L

06 3D VIEW Building L Building B bridge

NEW UNDERCOVER WALKWAY BEYOND

LANDSCAPED TERRACE

SECTION Lower Block L 1:200

01 3D VIEW Building L View 01

**BWKX** 

FACADE TYPE 04

BUILDING L

by chk

ALL DIMENSIONS AND EXISTING CONDITIONS • SHALL BE CHECKED AND VERIFIED BY THE

O DO NOT SCALE DRAWINGS.
USE FIGURED DIMENSIONS ONLY.

EXTERIOR FINISHES SAMPLE BOARD