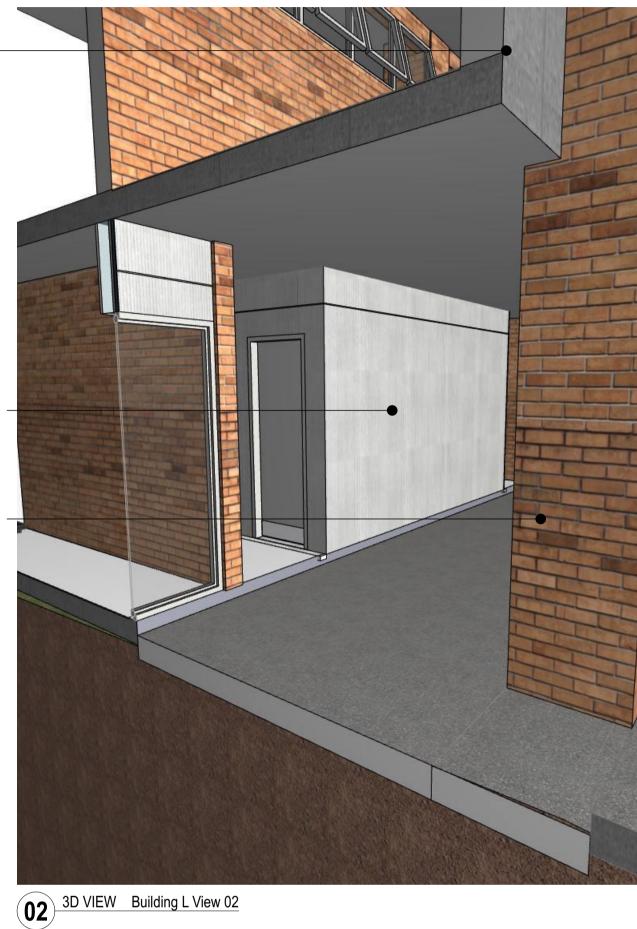

## **BUILDING L**

Existing brickwork for Building L is proposed to be retained. All existing brickwork, pointing, concrete feature elements, metal drainage elements and the like are to be retained, repaired and made good to existing where required.

EXISTING BRICK FACADE **BWKX** 

FT02 FACADE TYPE 02

INTEGRATED FLUSH GLAZED ALUMINIUM FRAMED GLAZING

PRE-FINISHED HIGH DENSITY FIBRE CEMENT PANELS WITH

**EXISTING GLAZING TO BE** RETAINED

**EXISTING CONCRETE BALUSTRADE TO BE RETAINED -**WHERE NECCESSARY, **EXTENSION & MESH TO BE** ADDED TO MEET EFSG REQUIREMENTS

**CL01** CLADDING TYPE 01 PRE-FINISHED COLOUR THROUGH HIGH DENSITY FIBRE CEMENT PANEL WITH FLUSH ALUMINIUM FRAMED GLAZING **BWKX** 

EXISTING BRICK FACADE

**CL01** CLADDING TYPE 01 PRE-FINISHED COLOUR THROUGH HIGH DENSITY FIBRE CEMENT PANEL

**EXISTING CONCRETE** 

BALUSTRADE TO BE RETAINED

EXISTING BRICK FACADE

BUILDING L

06 3D VIEW Building L Building B bridge

NEW UNDERCOVER WALKWAY BEYOND

LANDSCAPED TERRACE

SECTION Lower Block L 1:200