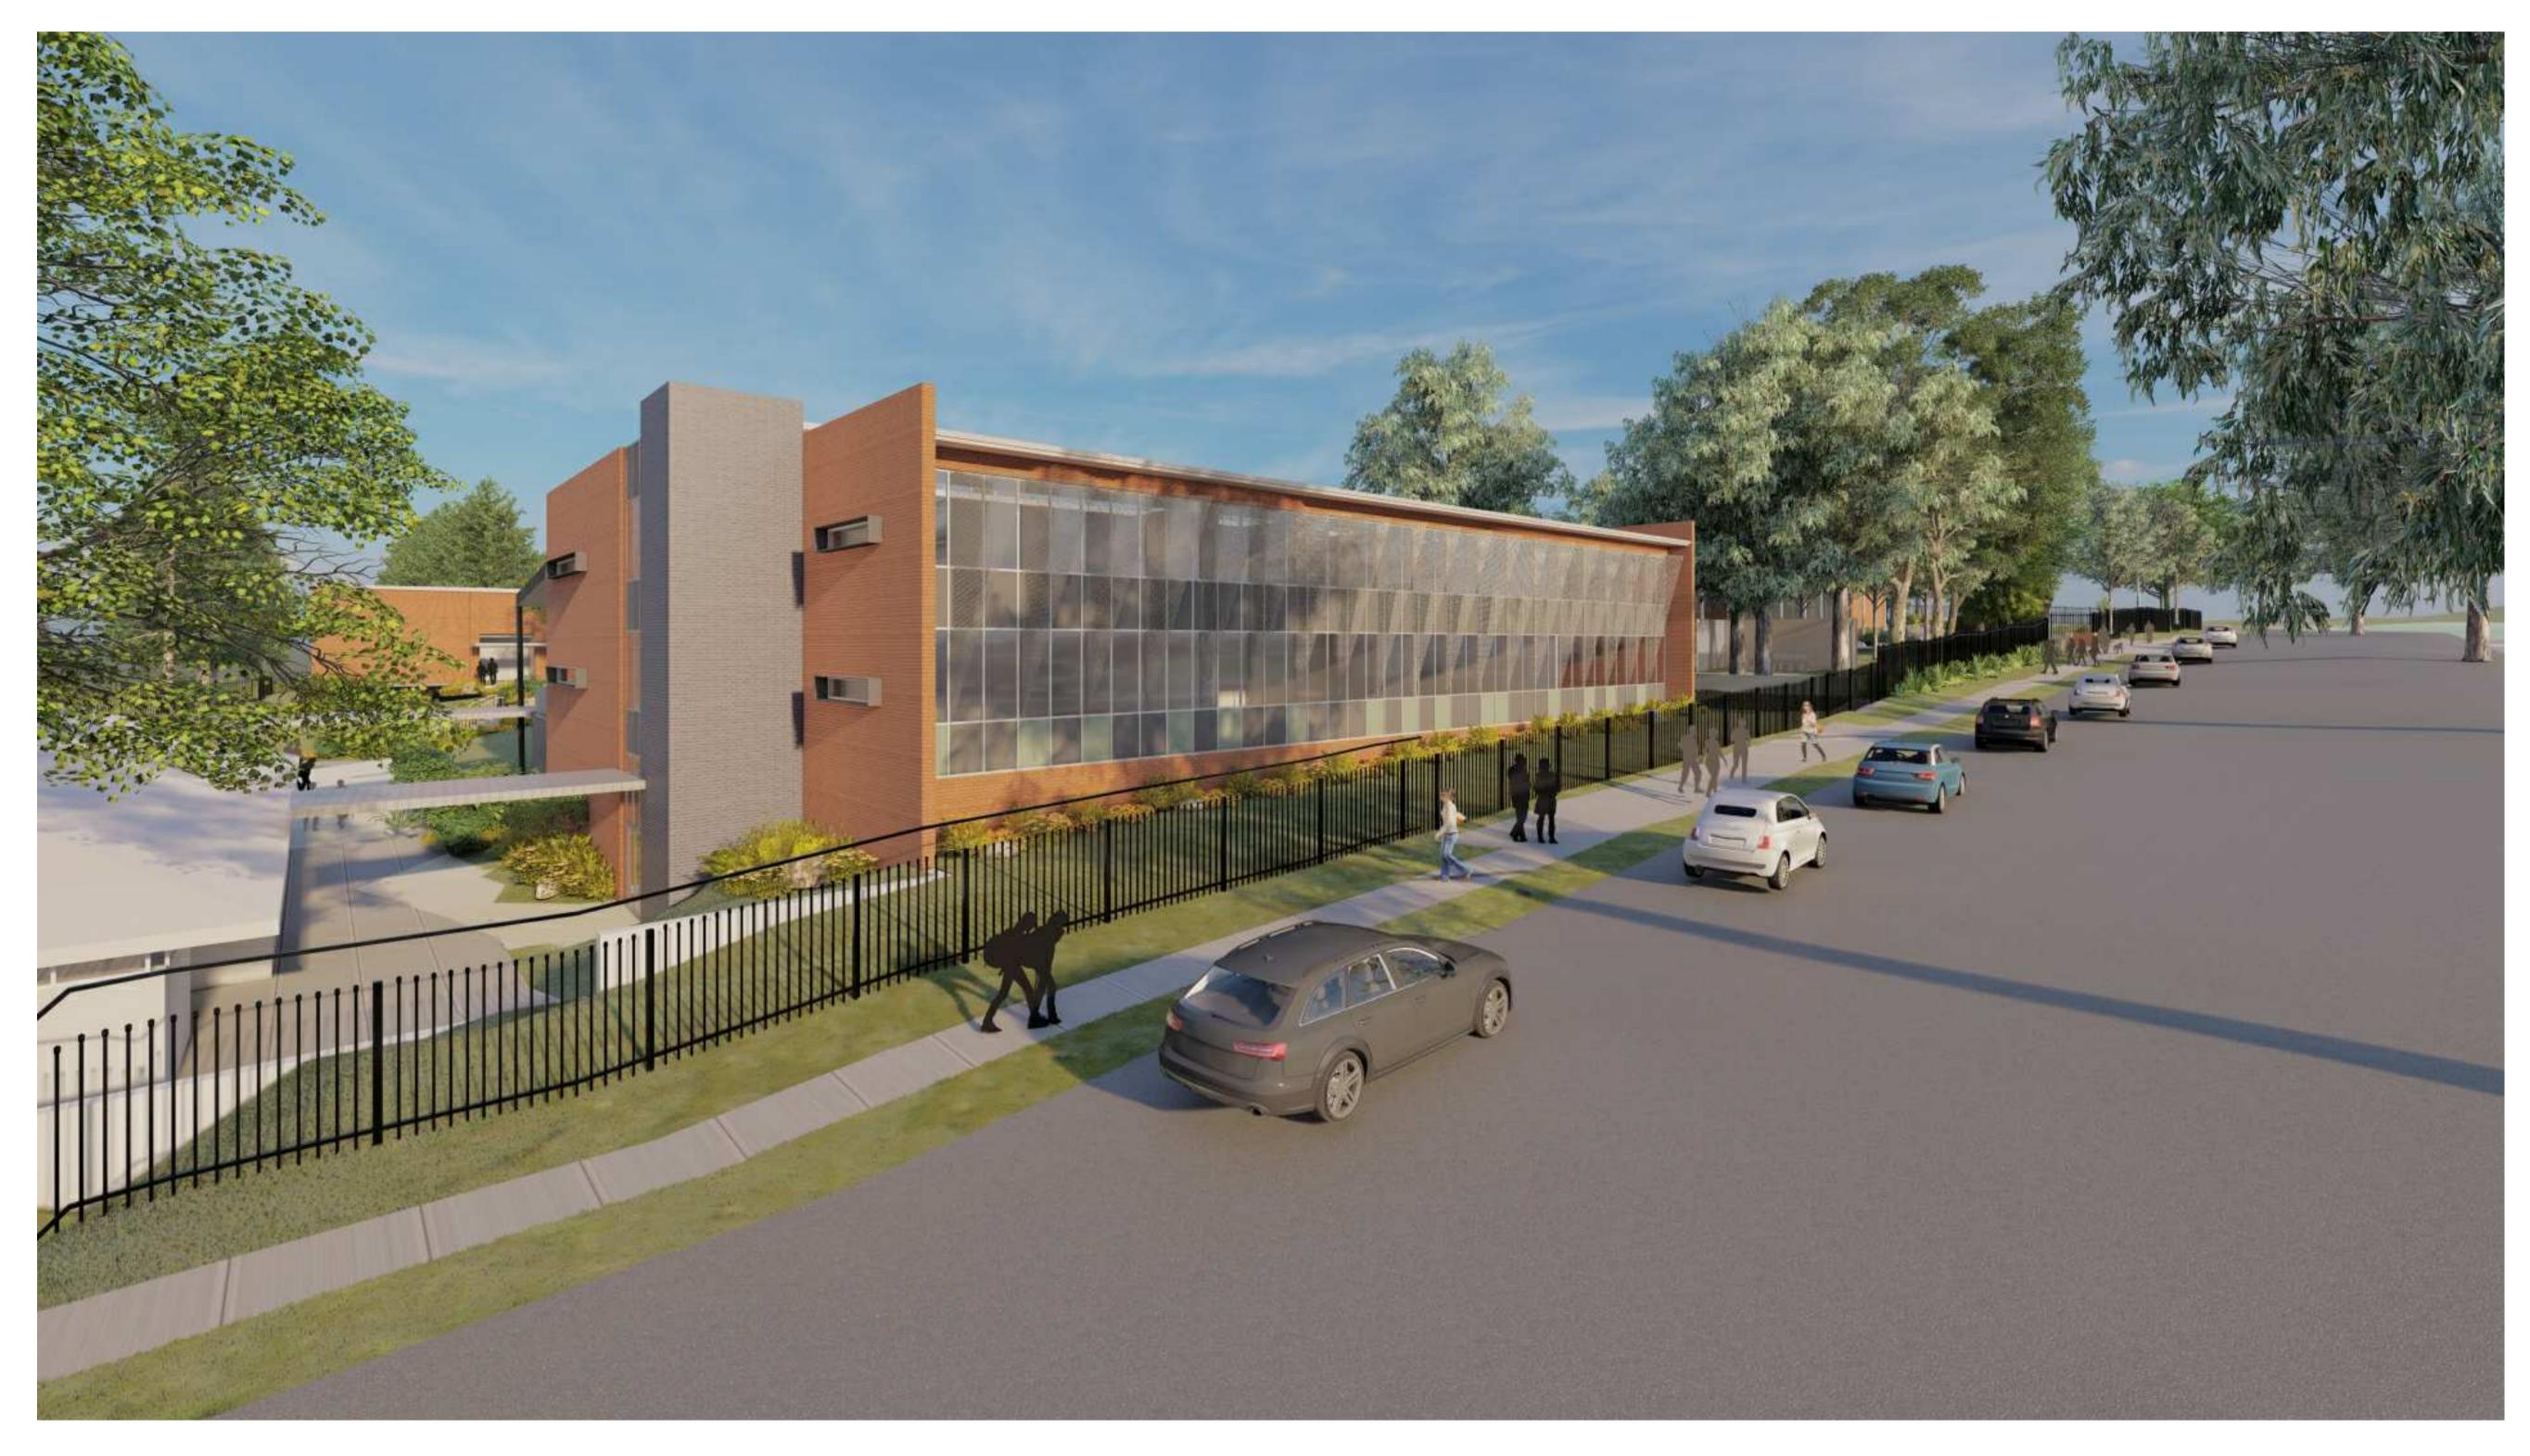

#### at

29 Owen St, Port Macquarie NSW 2444

for NSW Department of Education

Drawing Title PERSPECTIVE - CAPA BUILDING

Scale @ A1

Date 21/04/2020 7:35:21 PM

Drawing Reference Revision 19135-NBRS-A-SK-55 P1 0 1 2 3 4 5 6 7 8 9 10

Drawing Title BUILDING CAPA - ELEVATIONS

Project HSC - Port Macquarie Campus

29 Owen St, Port Macquarie NSW 2444

for NSW Department of Education

#### HSC - Port Macquarie Campus

at

29 Owen St, Port Macquarie NSW 2444

for NSW Department of Education

#### Drawing Title PROPOSED GROUND FLOOR WEST

lssue

No. Date

Description

P1 21/04/2020 CONCEPT DESIGN ISSUE 01

PRELIMINARY

Chkd

KLC