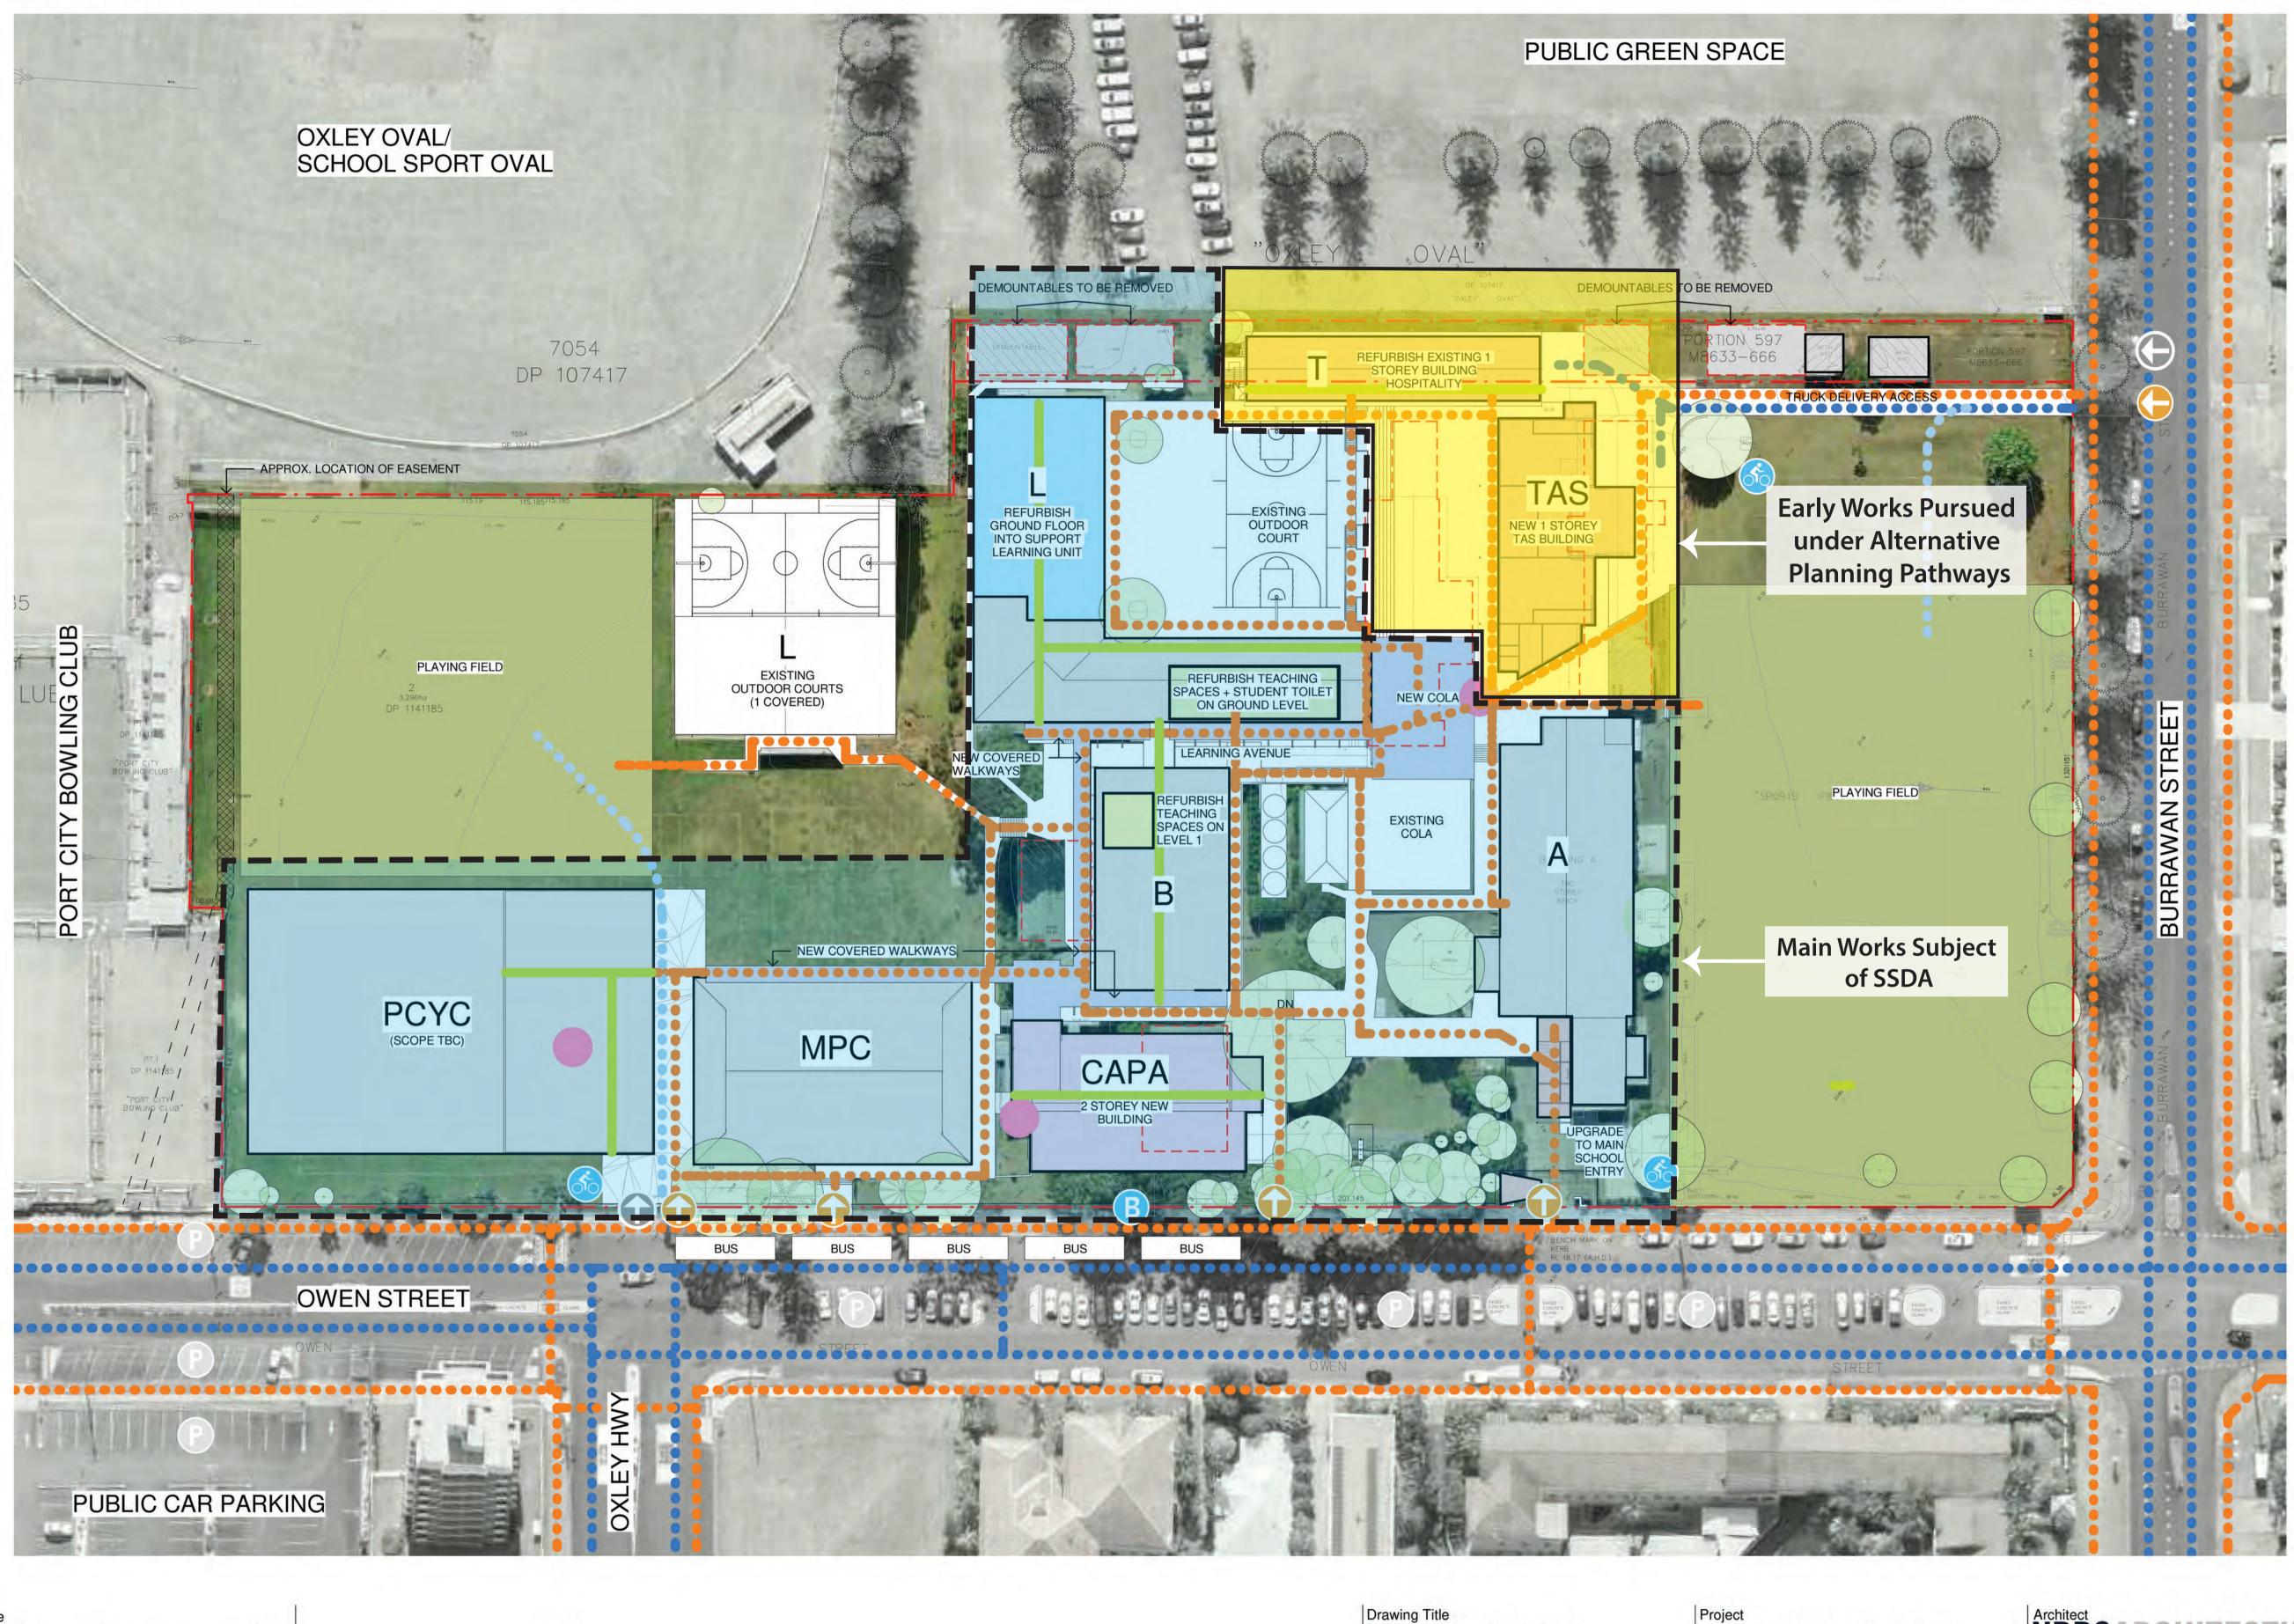

Chkd

KLC

No. Date

Description

P1 21/04/2020 CONCEPT DESIGN ISSUE 01

SITE PLAN - PROPOSED

Project HSC - Port Macquarie Campus

29 Owen St, Port Macquarie NSW 2444

## NBRSARCHITECTURE.

| LEGEND      |                                              |
|-------------|----------------------------------------------|
| =           | OUTDOOR LEARNING / PLAY ARE                  |
| =           | EXISTING TO REMAIN                           |
| =           | COLA                                         |
| <b>B</b> -  | BUS STOP                                     |
| 0 -         | CAR PARKING                                  |
| -           | BICYCLE PARKING                              |
| •           | PEDESTRIAN ENTRY                             |
| 6 -         | VEHICLE ENTRY                                |
| ••• =       | PEDESTRIAN CIRCULATION                       |
|             | VEHICLE CIRCULATION                          |
|             | EMERGENCY AND SERVICE<br>VEHICLE CIRCULATION |
|             | SITE FENCING                                 |
|             | INTERNAL PEDESTRIAN<br>CIRCULATION           |
| -           | LIFT                                         |
| []]=        | DEMOLITION OF EXISTING                       |
|             | PROPOSED TREE                                |
| and all and |                                              |