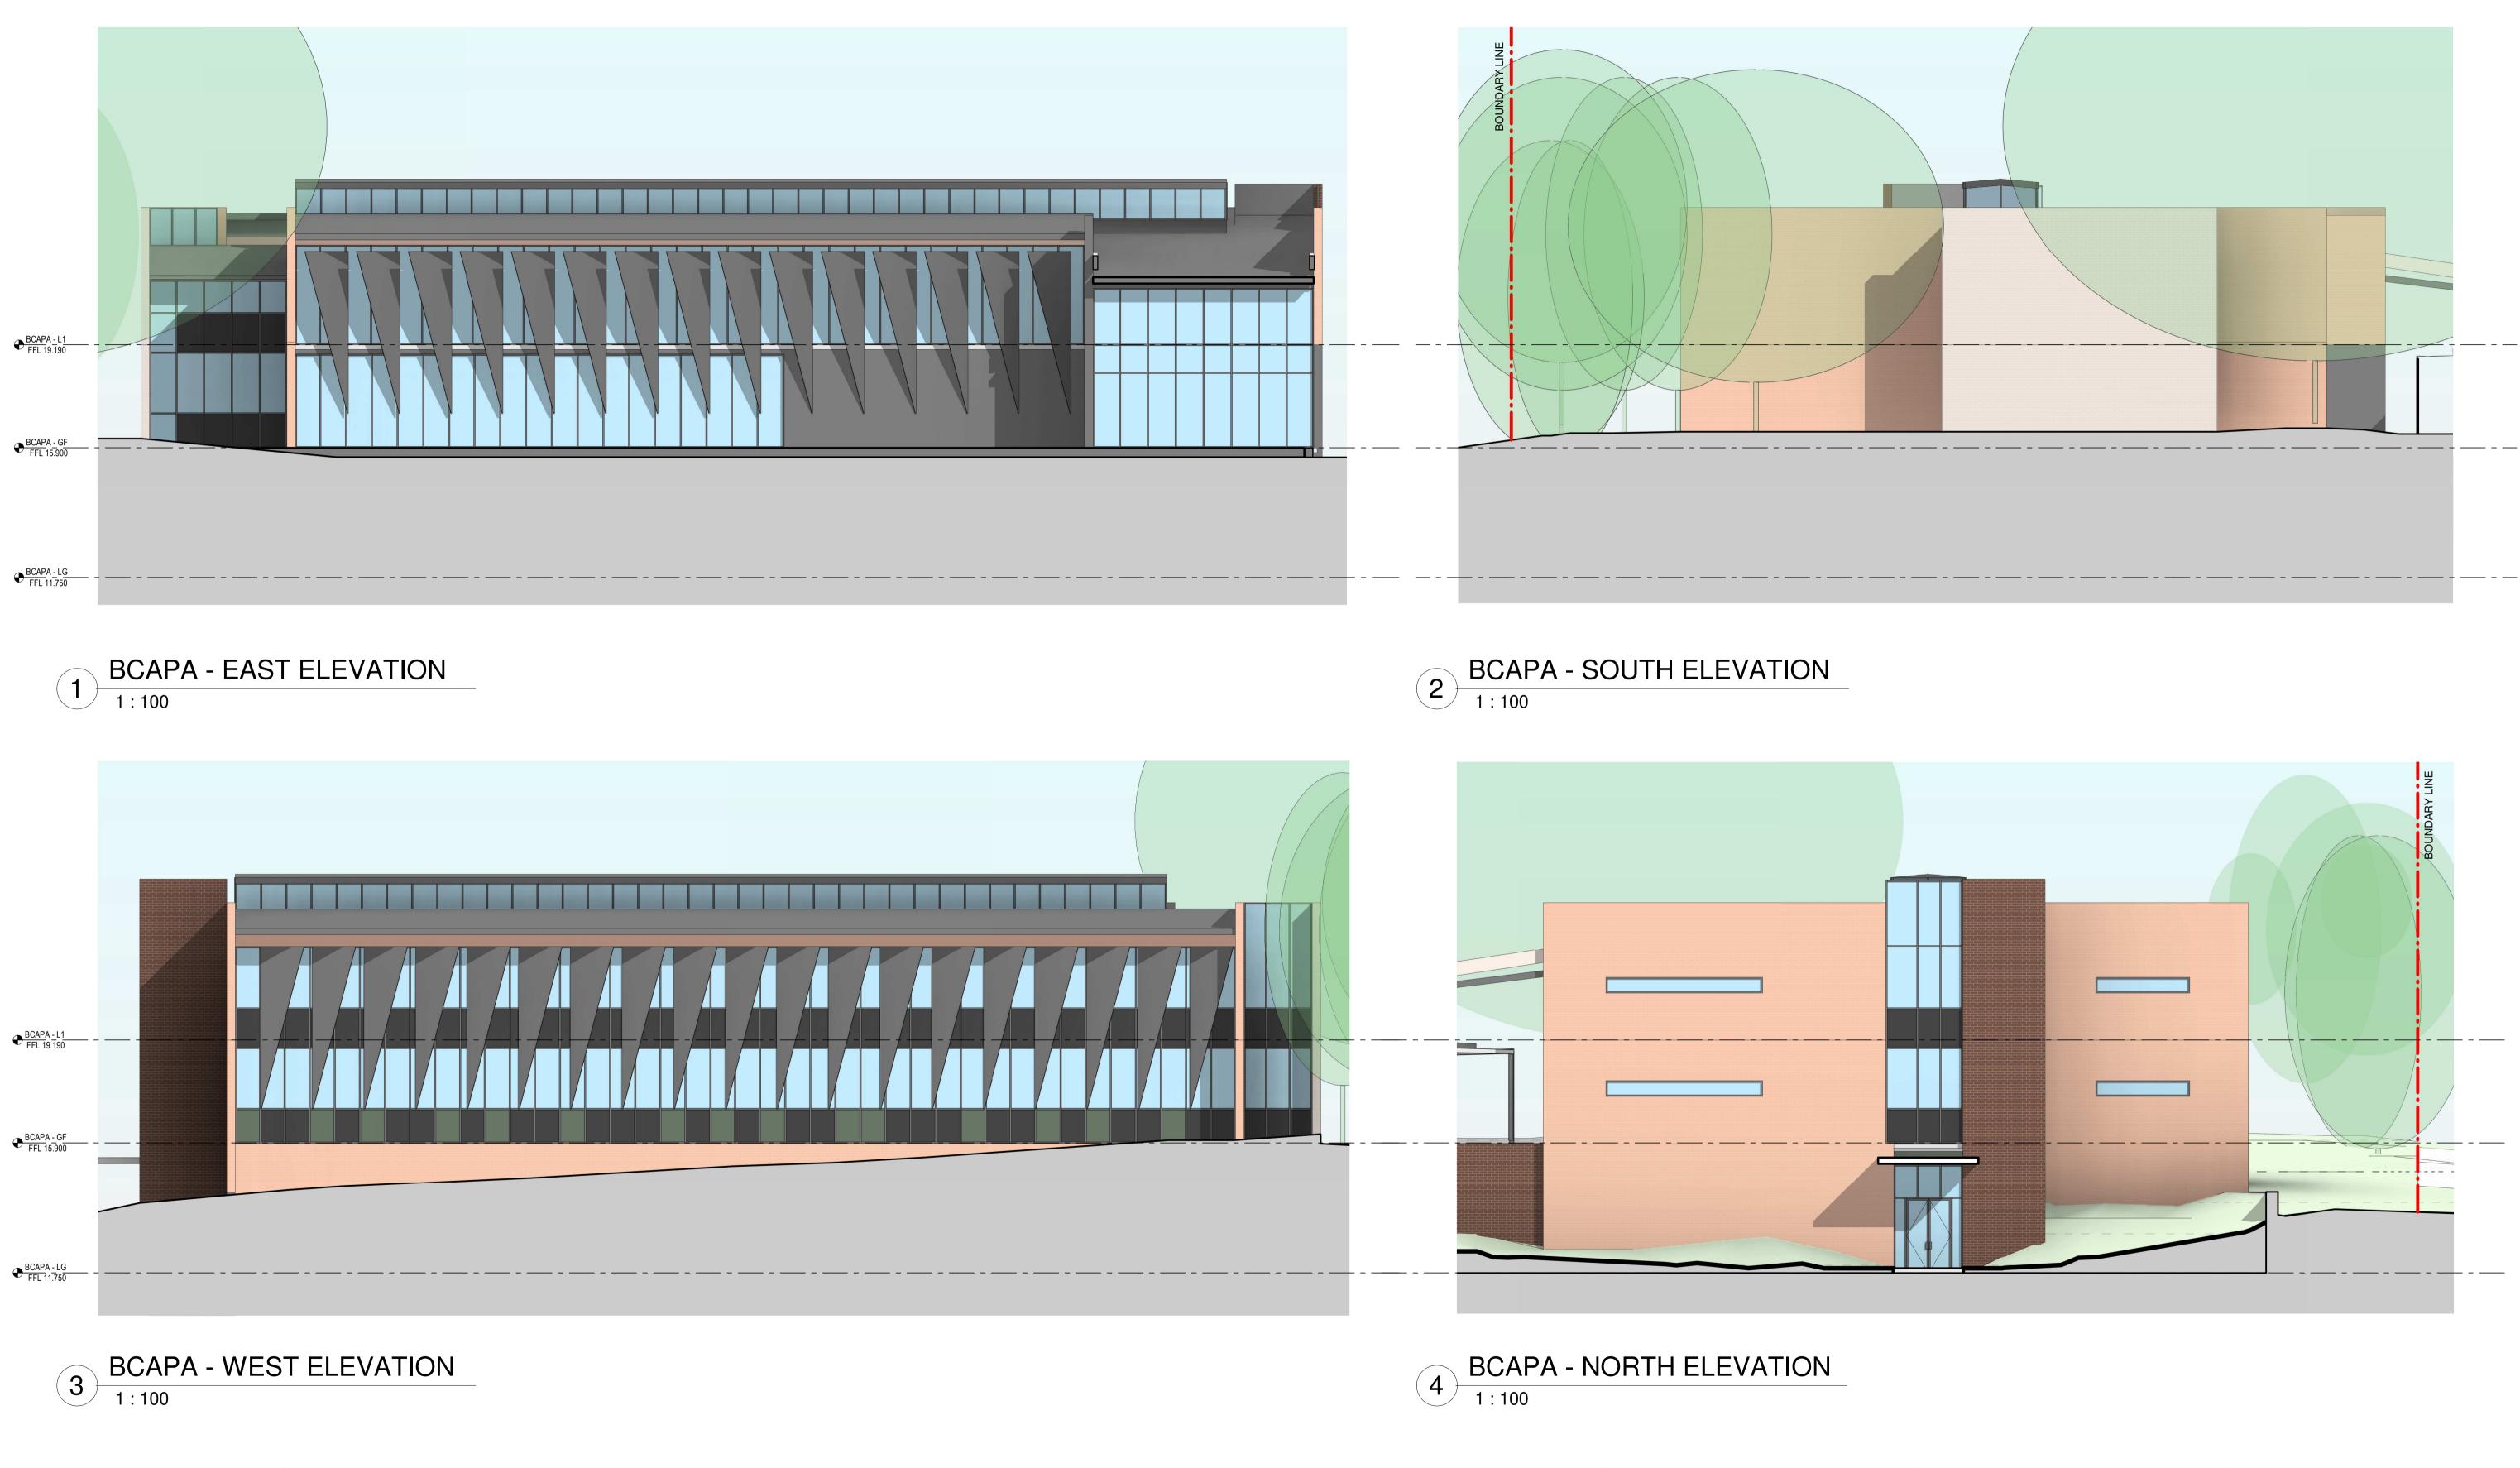

Drawing Title BUILDING CAPA - ELEVATIONS

Project HSC - Port Macquarie Campus

29 Owen St, Port Macquarie NSW 2444

for NSW Department of Education

### NBRSARCHITECTURE.

ABN 16 002 247 565

Date 21/04/2020 5:08:04 PM Scale 1:100 @ A1 or 1:200 @ A3

Drawing Reference Revision 19135-NBRS-A-SK-31 P1 8m 1:100 7m

PRELIMINARY

| No. |
|-----|
|     |

Issue Date