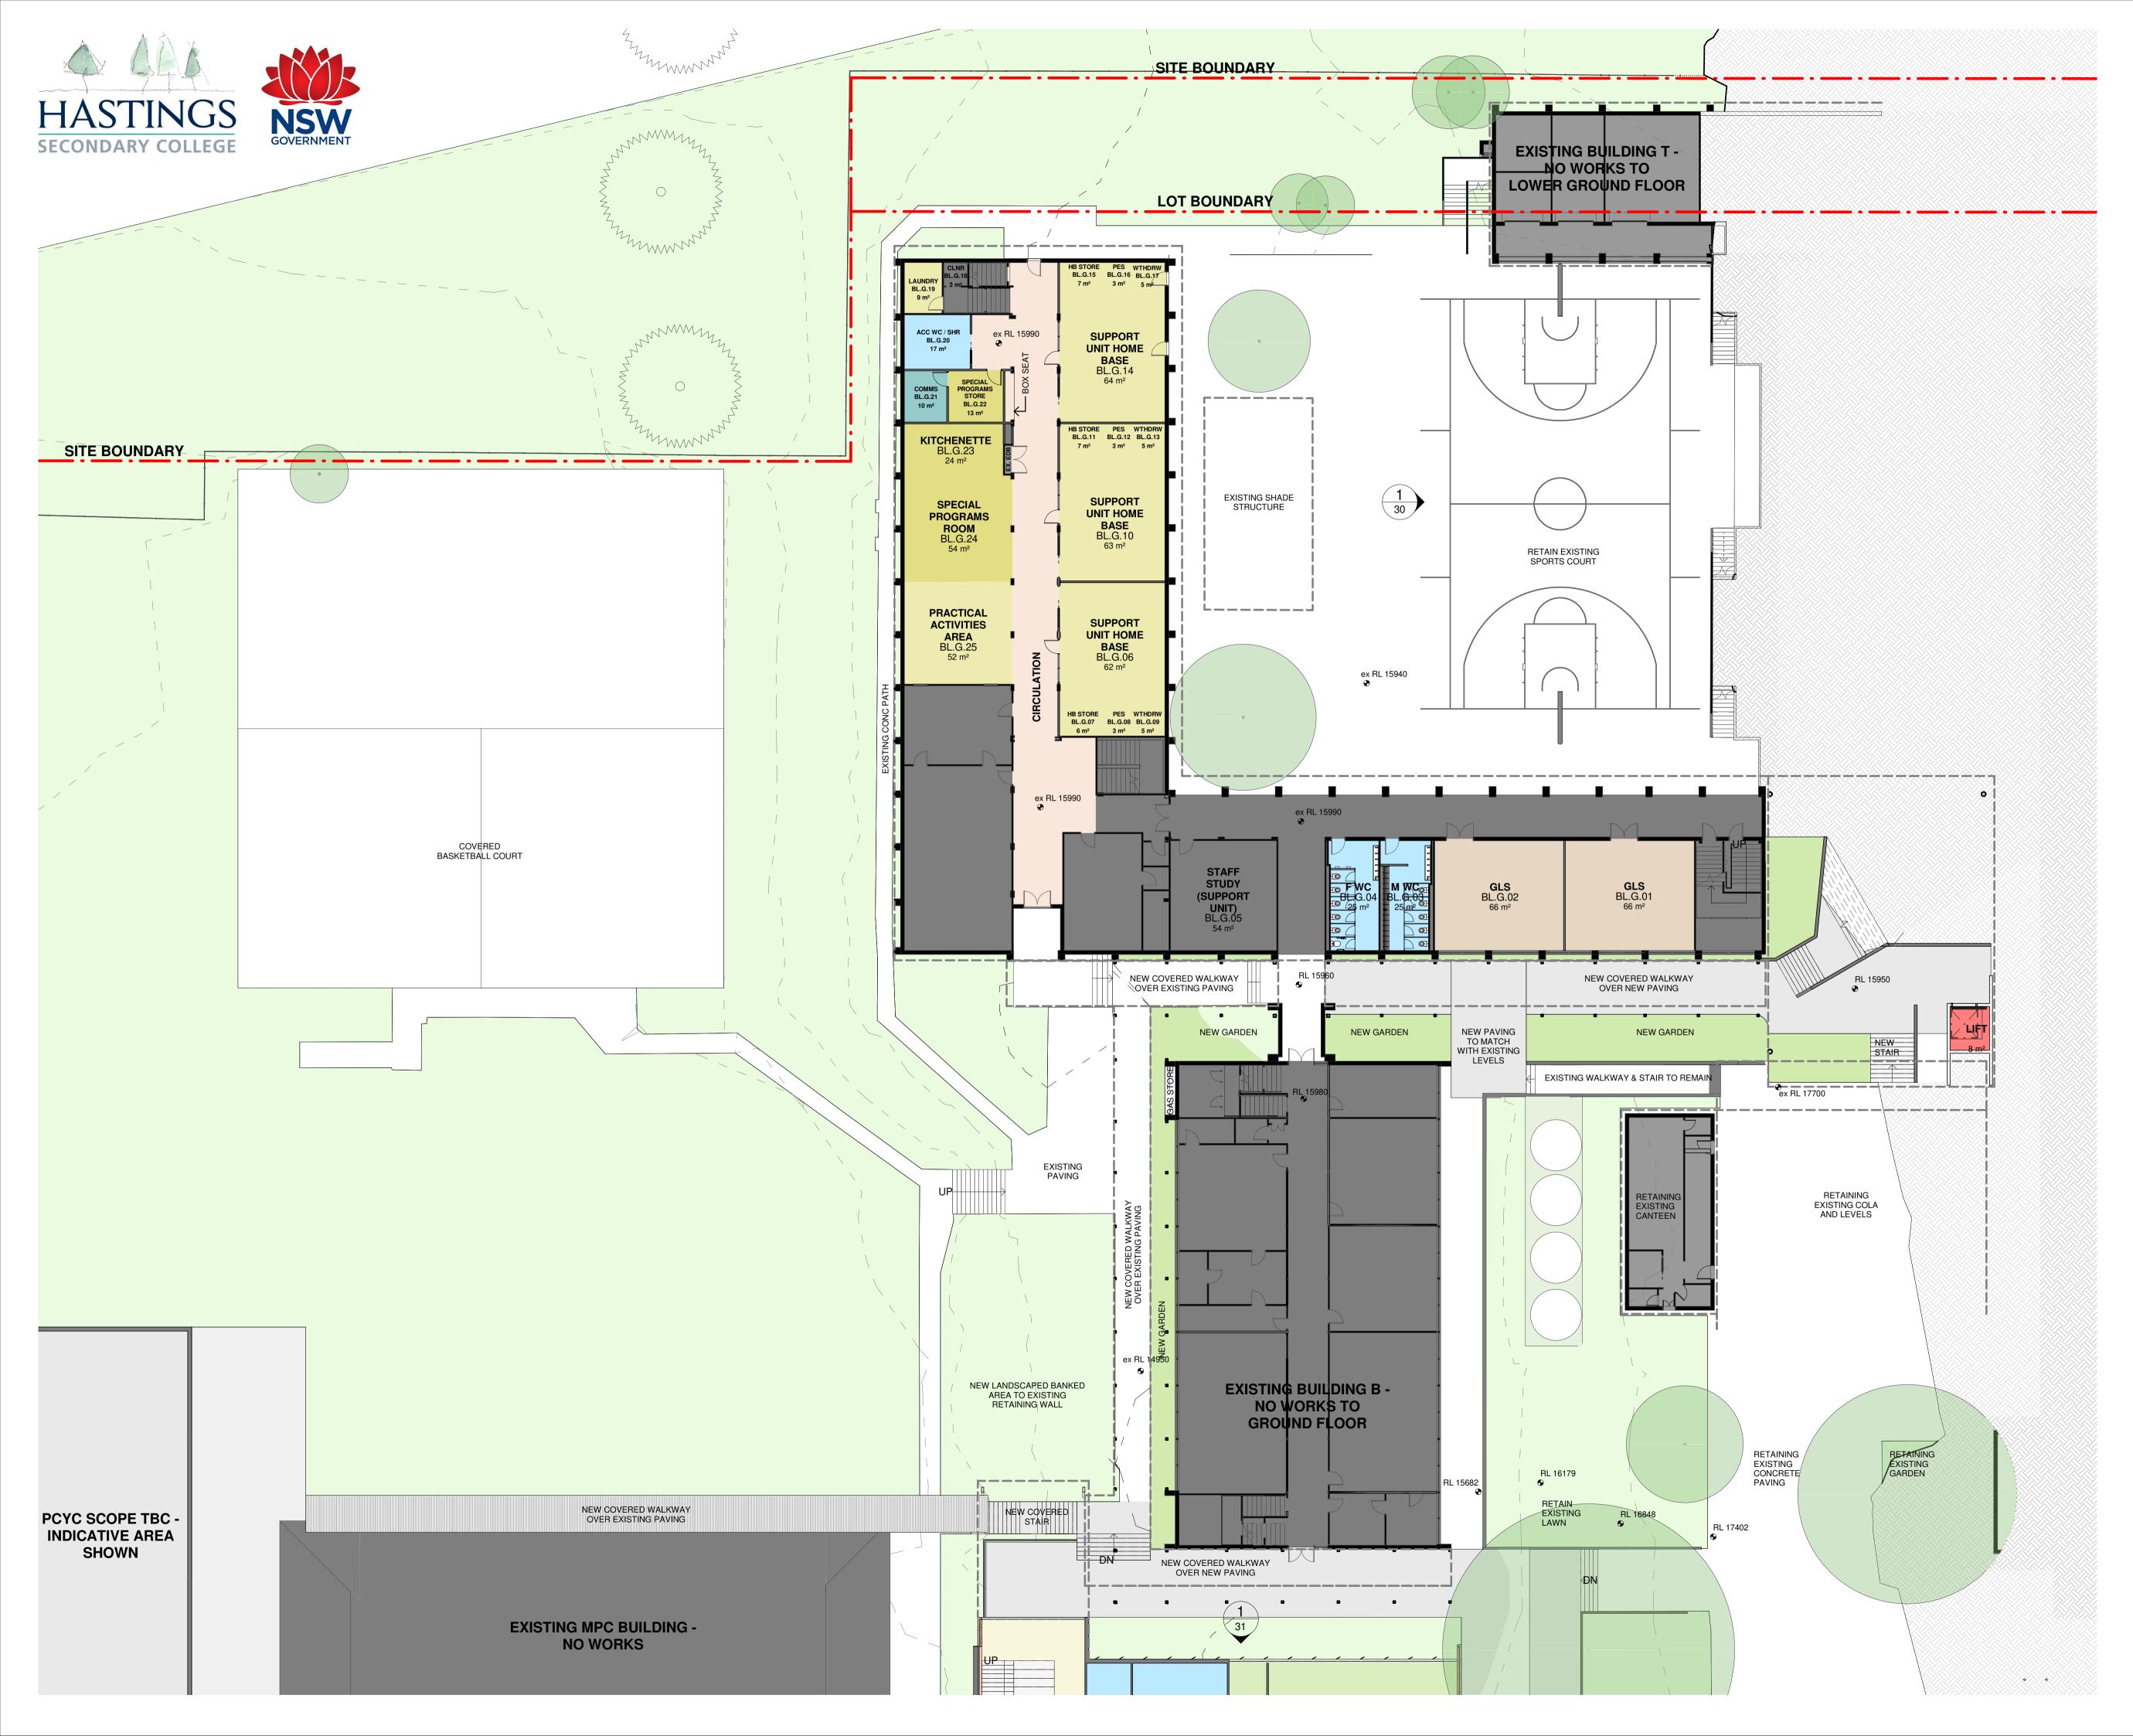

Chkd

KLC

No. Date

Description

P1 21/04/2020 CONCEPT DESIGN ISSUE 01

SITE PLAN - PROPOSED

Project HSC - Port Macquarie Campus

29 Owen St, Port Macquarie NSW 2444

## NBRSARCHITECTURE.

| LEGEND      |                                              |
|-------------|----------------------------------------------|
| =           | OUTDOOR LEARNING / PLAY ARE                  |
| =           | EXISTING TO REMAIN                           |
| =           | COLA                                         |
| <b>B</b> -  | BUS STOP                                     |
| 0 -         | CAR PARKING                                  |
| -           | BICYCLE PARKING                              |
| •           | PEDESTRIAN ENTRY                             |
| 6 -         | VEHICLE ENTRY                                |
| ••• =       | PEDESTRIAN CIRCULATION                       |
|             | VEHICLE CIRCULATION                          |
|             | EMERGENCY AND SERVICE<br>VEHICLE CIRCULATION |
|             | SITE FENCING                                 |
|             | INTERNAL PEDESTRIAN<br>CIRCULATION           |
| -           | LIFT                                         |
| []]=        | DEMOLITION OF EXISTING                       |
|             | PROPOSED TREE                                |
| and all and |                                              |