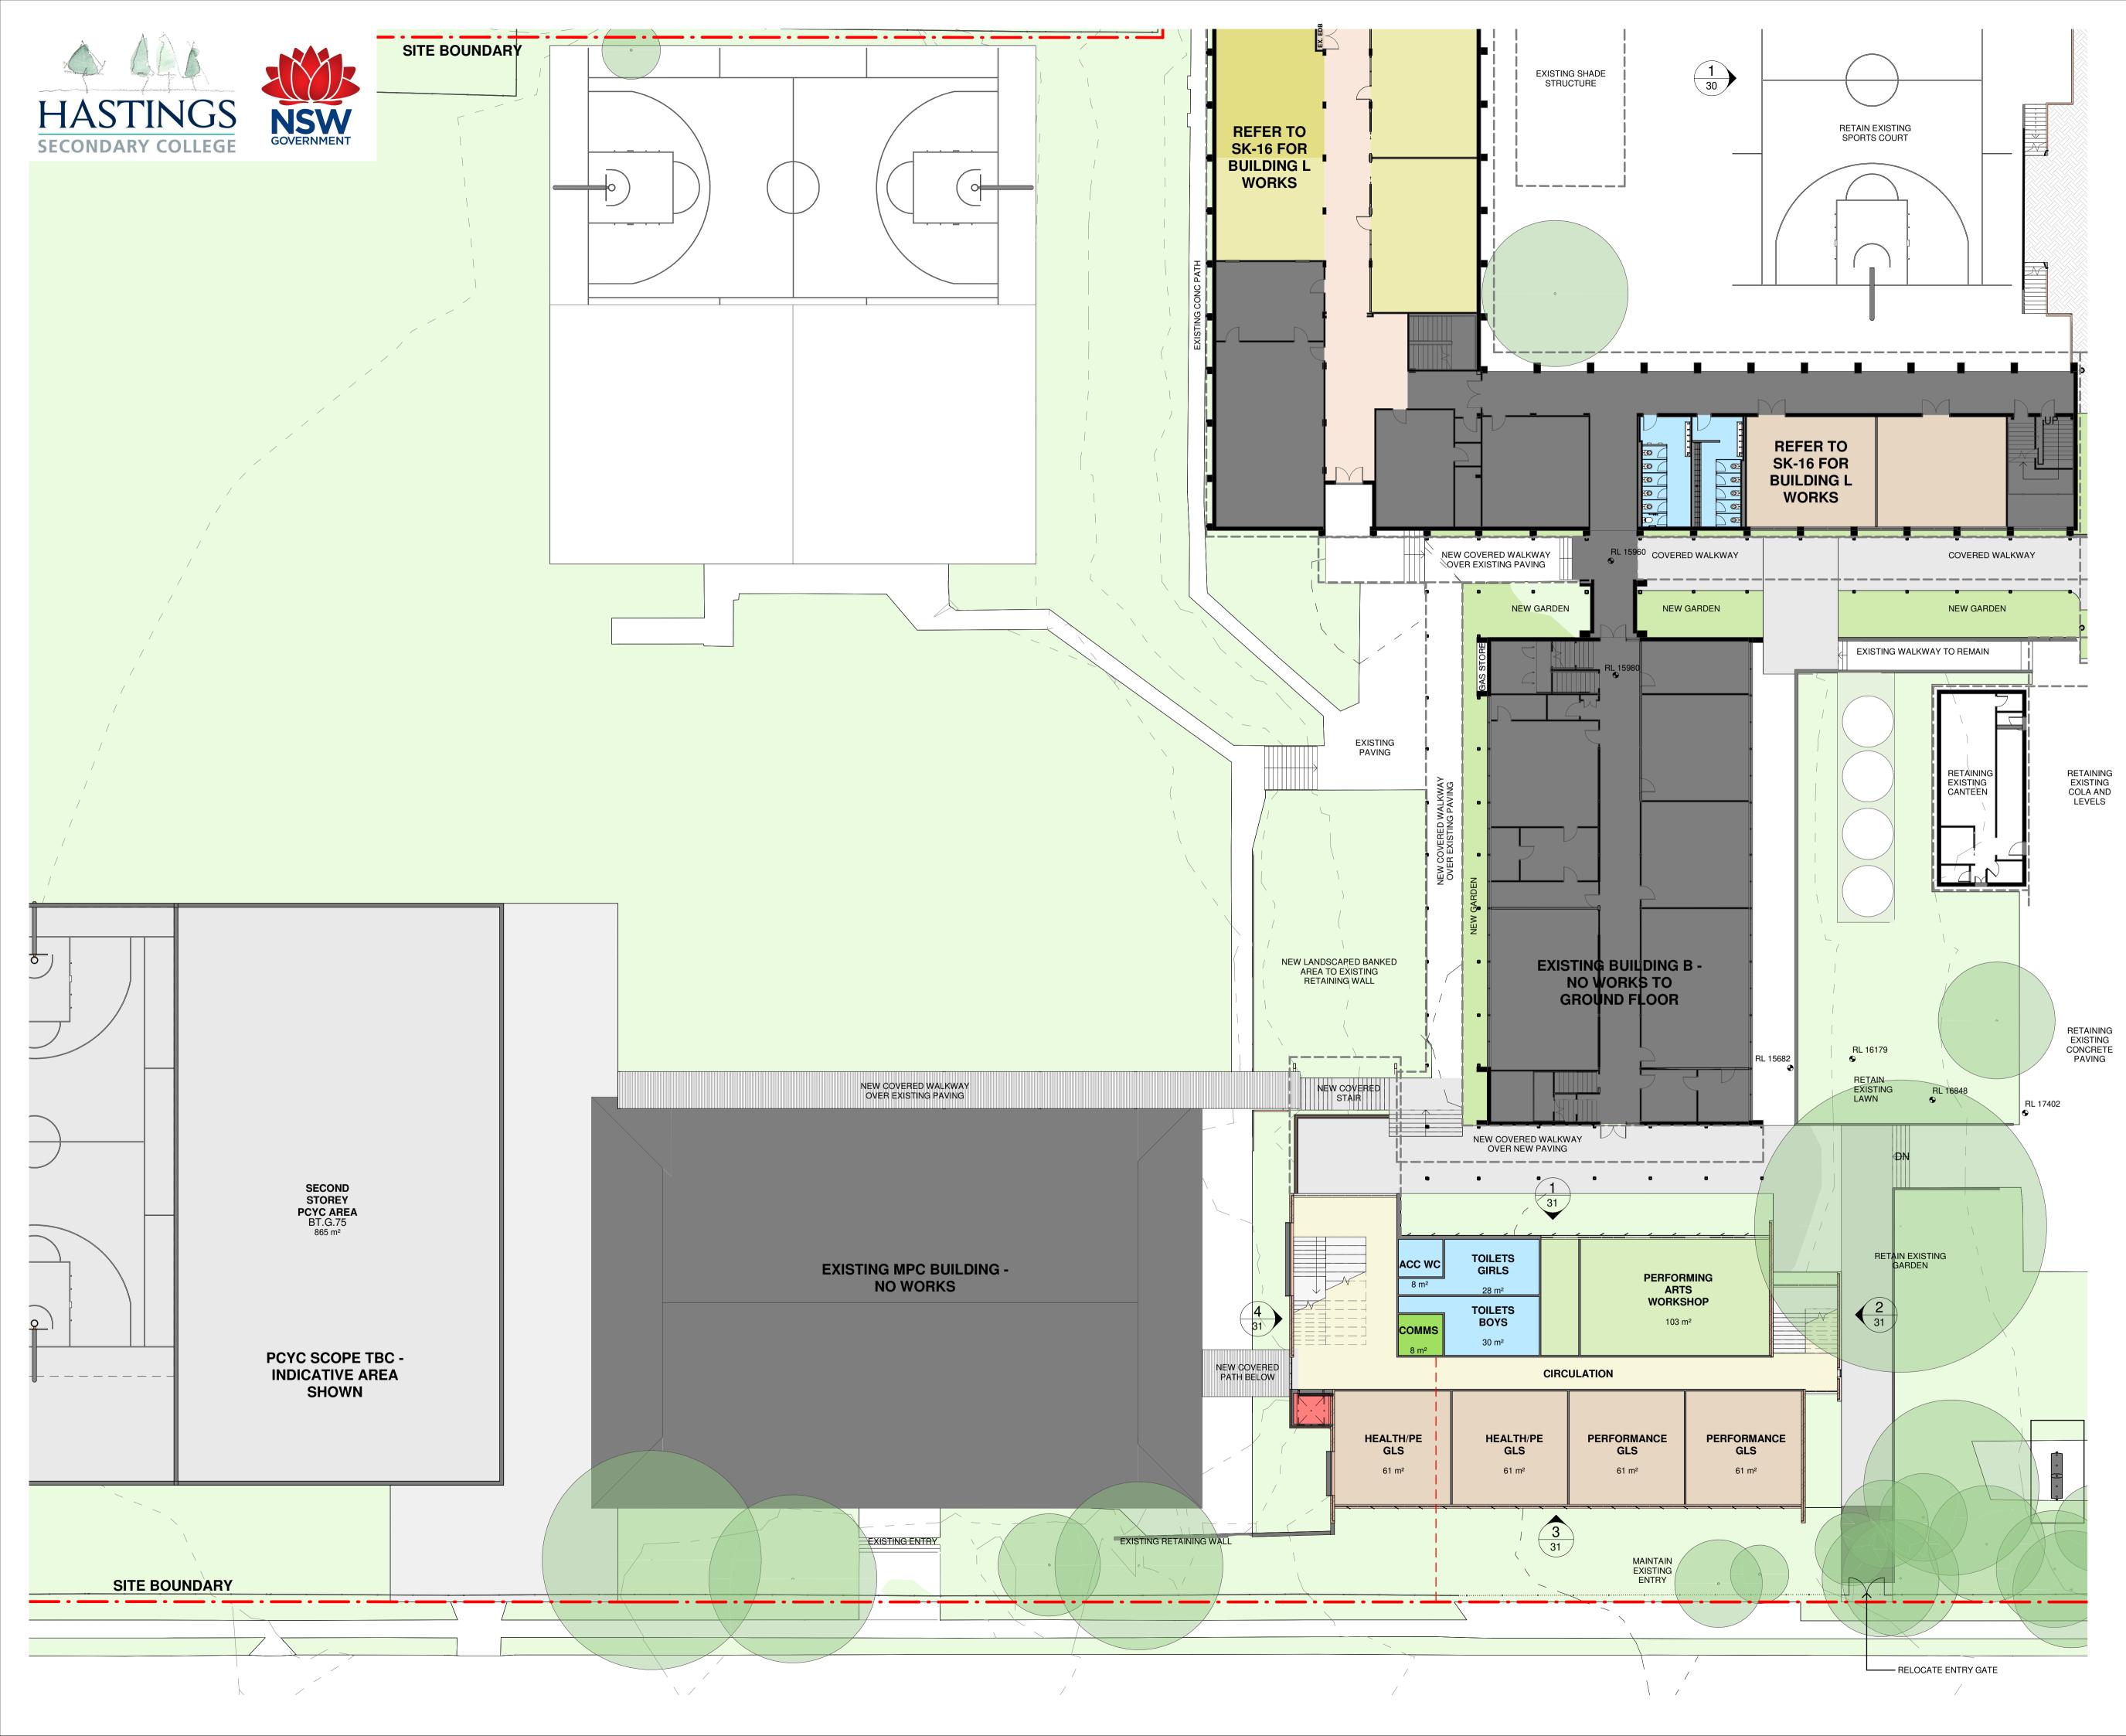

Chkd

KLC

No. Date

Description

P1 21/04/2020 CONCEPT DESIGN ISSUE 01

SITE PLAN - PROPOSED

Project HSC - Port Macquarie Campus

29 Owen St, Port Macquarie NSW 2444

NSW Department of Education

## NBRSARCHITECTURE.

| LEGEND      |                                              |
|-------------|----------------------------------------------|
| =           | OUTDOOR LEARNING / PLAY ARE                  |
| =           | EXISTING TO REMAIN                           |
| =           | COLA                                         |
| <b>B</b> -  | BUS STOP                                     |
| 0 -         | CAR PARKING                                  |
| -           | BICYCLE PARKING                              |
| •           | PEDESTRIAN ENTRY                             |
| 6 -         | VEHICLE ENTRY                                |
| ••• =       | PEDESTRIAN CIRCULATION                       |
|             | VEHICLE CIRCULATION                          |
|             | EMERGENCY AND SERVICE<br>VEHICLE CIRCULATION |
|             | SITE FENCING                                 |
|             | INTERNAL PEDESTRIAN<br>CIRCULATION           |
| -           | LIFT                                         |
| []]=        | DEMOLITION OF EXISTING                       |
|             | PROPOSED TREE                                |
| and all and |                                              |