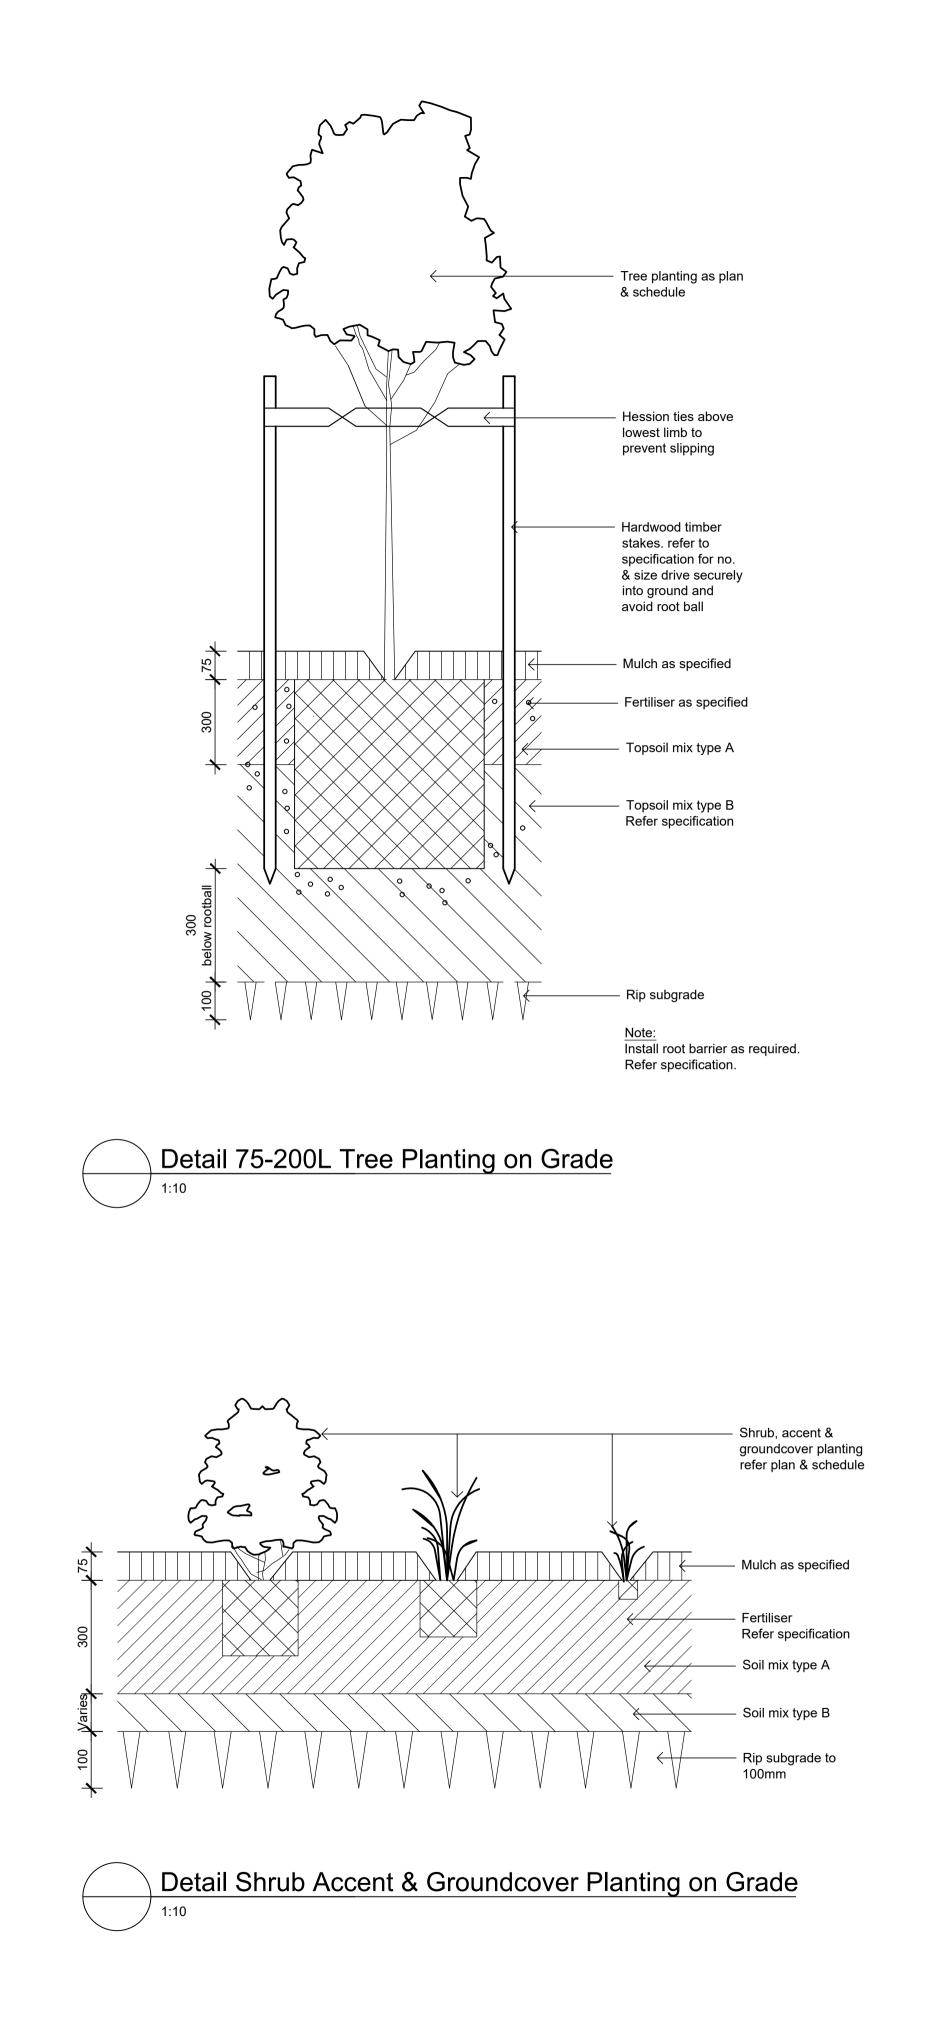

#### PLANT SCHEDULE

| GROUND FLOORTREESAdAcacia decurrensBlack Wattle10 x 445LAs ShownBsBursaria spinosaNative Blackthorn10 x 445LAs ShownErEucalyptus fibrosaRed Ironbark30 x 545LAs ShownEmEucalyptus maculataSpotted Gum30 x 545LAs ShownMdMelaleuca decoraWhite Feather Honey Myrtle8 x 445LAs ShownGROUNDCOVERS AND GRASSESDreDianella revolutaBlueberry Flax-lily1 x 1150mm5/m2HvHardenbergia violaceaNative Sarsparilla0.3 x 1.5150mm5/m2LfLomandra filiformisDwarf Lomandra0.5 x 0.2150mm5/m2ArAristida ramosaPurple Wire Grass1 x 0.6tuberupleArAristida ramosaPurple Wire Grass1 x 0.6tuberupleAcAsperula confertaCommon Woodruff0.3 x 0.3tuberupleAcAsperula confertaCommon Woodruff0.3 x 0.3tuberupleAcAsperula confertaCommon Woodruff0.3 x 0.3tuberupleAcAsperula confertaCommon Woodruff0.3 x 0.3tuberupleAcAsperula confertaCommon Woodruff0.3 x 0.3tuberupleBaBrunniella australisBlue Trumpet0.3 x 0.3tuberupleBaBrunniella australisBlue         |                          | Botanic Name             | Common Name                | Mature Size      | Pot Size | Spacing  |
|-----------------------------------------------------------------------------------------------------------------------------------------------------------------------------------------------------------------------------------------------------------------------------------------------------------------------------------------------------------------------------------------------------------------------------------------------------------------------------------------------------------------------------------------------------------------------------------------------------------------------------------------------------------------------------------------------------------------------------------------------------------------------------------------------------------------------------------------------------------------------------------------------------------------------------------------------|--------------------------|--------------------------|----------------------------|------------------|----------|----------|
| AdAcacia decurrensBlack Wattle10 x 445LAs ShownBsBursaria spinosaNative Blackthom10 x 445LAs ShownErEucalyptus fibrosaRed Ironbark30 x 545LAs ShownEmEucalyptus maculataSpotted Gum30 x 545LAs ShownMdMelaleuca decoraWhite Feather Honey Myrtle8 x 445LAs ShownMdDianella revolutaBlueberry Flax-lily1 x 1150mm5/m2DreDianella revolutaBlueberry Flax-lily1 x 1150mm5/m2HvHardenbergia violaceaDwarf Lomandra0.5 x 0.2150mm5/m2LfDiandra filiformisPurple Wire Grass1 x 0.6tubetubeArArthropodium milleforumVanilla Lily0.6 x 0.3tube7/SqmArArthropodium milleforumVanilla Lily0.3 x 0.5tube7/SqmAcAsperula confertaCommon Woodruff0.3 x 0.3tube7/SqmBaBrunoniella australisBlue Trumpet0.3 x 0.3tube7/SqmBaChloris tuncata'Australian Fingergrass0.5 x 0.4tube7/SqmCvChloris tuncata'Blue Trumpet0.3 x 0.3tube7/SqmDmDichelachne micranthaShorthair Plumegrass0.3 x 0.3tube7/Sqm                                                            | GROUND FLOOR             |                          |                            |                  |          |          |
| BsBursaria spinosaNative Blackthorn10 x 445LAs ShownEfEucalyptus fibrosaRed Ironbark30 x 545LAs ShownEmEucalyptus maculataSpotted Gum30 x 545LAs ShownMdMelaleuca decoraWhite Feather Honey Myrtle8 x 445LAs ShownGROUNDCOVERS AND GRASSESDreDianella revolutaBlueberry Flax-lily1 x 1150mm5/m2DreDianella revolutaBlueberry Flax-lily1 x 1150mm5/m2LfLomandra filiformisDwarf Lomandra0.5 x 0.2150mm5/m2MATRIX PLANTING (7Sqm Mixed Species)Secies)Secies7/sqmGROUNDCOVERS AND GRASSESAristida ramosaPurple Wire Grass1 x 0.6tubeArAristida ramosaPurple Wire Grass1 x 0.6tube7/SqmArArthropodium milleforumVanilla Lily0.6 x 0.3tube7/SqmAcAsperula confertaCommon Woodruff0.3 x 0.5tube7/SqmBaBrunoniella australisBlue Trumpet0.3 x 0.3tube7/SqmBaBrunoniella australisBlue Trumpet0.5 x 0.4tube5 speciesCvChloris truncata'Australian Fingergrass0.5 x 0.4tube5 speciesDmDichelachne micranthaShorthair Plumegrass0.3 x 0.3tube5 species | TREES                    |                          |                            |                  |          |          |
| EfEucalyptus fibrosaRed Ironbark30 x 545LAs ShownEmEucalyptus maculataSpotted Gum30 x 545LAs ShownMdMelaleuca decoraWhite Feather Honey Myrtle8 x 445LAs ShownGROUNDCOVERS AND GRASSESDreDianella revolutaBlueberry Flax-lily1 x 1150mm5/m2DreDianella revolutaBlueberry Flax-lily1 x 1150mm5/m2HvHardenbergia violaceaDwarf Lomandra0.3 x 1.5150mm5/m2LfLomandra filiformisDwarf Lomandra0.5 x 0.2150mm5/m2MATRIX PLANTING (7Sqm Mixed Species)Aristida ramosaPurple Wire Grass1 x 0.6tubeArAristida ramosaPurple Wire Grass1 x 0.6tuberepresentationAcAsperula confertaCommo Woodruff0.3 x 0.3tube7/sqmBaBrunoniella australisBlue Trumpet0.3 x 0.3tube7/sqmBaCtChloris truncata'Australian Fingergrass0.5 x 0.4tubespeciesDmDichelachne micranthaShorthair Plumegrass0.3 x 0.3tube7/sqm                                                                                                                                                    | Ad                       | Acacia decurrens         | Black Wattle               | 10 x 4           | 45L      | As Shown |
| Em<br>MdEucalyptus maculata<br>Melaleuca decoraSpotted Gum<br>White Feather Honey Myrtle30 x 5<br>30 x 545L<br>45LAs ShownGROUNDCOVERS AND GRASSESDreDianella revolutaBlueberry Flax-lily<br>Native Sarsparilla1 x 1150mm<br>0.3 x 1.55/m2HvHardenbergia violacea<br>Lomandra filiformisNative Sarsparilla<br>Dwarf Lomandra0.3 x 1.5150mm<br>0.5 x 0.25/m2MATRIX PLANTING (7Sqm Mixed Species)<br>GROUNDCOVERS AND GRASSESSpecies)Jone Simm5/m2ArAristida ramosa<br>Anthropodium milleflorum<br>Blue Common Woodruff0.6 x 0.3tube<br>0.3 x 0.3JubeAcAsperula conferta<br>Common Woodruff0.3 x 0.3tube7/Sqm<br>mixed<br>species)BaBrunoniella australis<br>CtBlue Trumpet0.3 x 0.3tube7/Sqm<br>mixed<br>species)CtChloris truncata'<br>Chloris ventricosaAustralian Fingergrass<br>Tall Chloris0.5 x 0.3tube<br>species)DmDichelachne micranthaShorthair Plumegrass<br>Shorthair Plumegrass0.3 x 0.3tube                                      | Bs                       | Bursaria spinosa         | Native Blackthorn          | 10 x 4           | 45L      | As Shown |
| MdMelaleuca decoraWhite Feather Honey Myrtle8 x 445LAs ShownGROUNDCOVERS AND GRASSESDreDianella revolutaBlueberry Flax-lily1 x 1150mm5/m2HvHardenbergia violaceaNative Sarsparilla0.3 x 1.5150mm5/m2LfLomandra filiformisDwarf Lomandra0.5 x 0.2150mm5/m2MATRIX PLANTING (7Sqm Mixed Species)GROUNDCOVERS AND GRASSES5/m25/m2ArAristida ramosaPurple Wire Grass1 x 0.6tubeAmArthropodium milleflorumVanilla Lily0.6 x 0.3tubeAcAsperula confertaCommon Woodruff0.3 x 0.5tube7/SqmBaBrunoniella australisBlue Trumpet0.3 x 0.3tubemixedCtChloris truncata'Australian Fingergrass0.5 x 0.4tubespeciesDmDichelachne micranthaShothair Plumegrass0.3 x 0.3tube                                                                                                                                                                                                                                                                                    | Ef                       | Eucalyptus fibrosa       | Red Ironbark               | 30 x 5           | 45L      | As Shown |
| GROUNDCOVERS AND GRASSESDreDianella revolutaBlueberry Flax-lily1 x 1150mm5/m2HvHardenbergia violaceaNative Sarsparilla0.3 x 1.5150mm5/m2LfLomandra filiformisDwarf Lomandra0.5 x 0.2150mm5/m2MATRIX PLANTING (7Sqm Mixed Species)Dwarf Lomandra0.5 x 0.2150mm5/m2GROUNDCOVERS AND GRASSESArAristida ramosaPurple Wire Grass1 x 0.6tubeArAristida ramosaPurple Wire Grass1 x 0.6tubeAcAsperula confertaCommon Woodruff0.3 x 0.5tube7/SqmBaBrunoniella australisBlue Trumpet0.3 x 0.3tubemixedCtChloris truncata'Australian Fingergrass0.5 x 0.3tubespeciesDmDichelachne micranthaShorthair Plumegrass0.3 x 0.3tubespecies                                                                                                                                                                                                                                                                                                                      | Em                       | Eucalyptus maculata      | Spotted Gum                | 30 x 5           | 45L      | As Shown |
| DreDianella revolutaBlueberry Flax-lily1 x 1150mm5/m2HvHardenbergia violaceaNative Sarsparilla0.3 x 1.5150mm5/m2LLomandra filiformisDwarf Lomandra0.5 x 0.2150mm5/m2MATRIX PLANTING (7Sqm Mixed Species)<br>GROUNDCOVERS AND GRASSES                                                                                                                                                                                                                                                                                                                                                                                                                                                                                                                                                                                                                                                                                                          | Md                       | Melaleuca decora         | White Feather Honey Myrtle | 8 x 4            | 45L      | As Shown |
| DreDianella revolutaBlueberry Flax-lily1 x 1150mm5/m2HvHardenbergia violaceaNative Sarsparilla0.3 x 1.5150mm5/m2LLomandra filiformisDwarf Lomandra0.5 x 0.2150mm5/m2MATRIX PLANTING (7Sqm Mixed Species)<br>GROUNDCOVERS AND GRASSES                                                                                                                                                                                                                                                                                                                                                                                                                                                                                                                                                                                                                                                                                                          |                          |                          |                            |                  |          |          |
| HvHardenbergia violacea<br>Lomandra filiformisNative Sarsparilla0.3 x 1.5150mm5/m2LfLomandra filiformisDwarf Lomandra0.5 x 0.2150mm5/m2MATRIX PLANTING (7Sqm Mixed Species)<br>GROUNDCOVERS AND GRASSESSecies)SeciesSeciesSeciesArAristida ramosaPurple Wire Grass1 x 0.6tubeAmArthropodium milleflorumVanilla Lily0.6 x 0.3tubeAcAsperula confertaCommon Woodruff0.3 x 0.5tubeBaBrunoniella australisBlue Trumpet0.3 x 0.3tubeCtChloris truncata'Australian Fingergrass0.5 x 0.4tubeCvChloris ventricosaTall Chloris0.4 x 0.3tubeDmDichelachne micranthaShorthair Plumegrass0.3 x 0.3tube                                                                                                                                                                                                                                                                                                                                                    |                          |                          |                            |                  |          |          |
| LfLomandra filiformisDwarf Lomandra0.5 x 0.2150 mm5/m2MATRIX PLANTING (7Sqm Mixed Species)<br>GROUNDCOVERS AND GRASSES                                                                                                                                                                                                                                                                                                                                                                                                                                                                                                                                                                                                                                                                                                                                                                                                                        | Dre                      |                          | • •                        | 1 x 1            | 150mm    |          |
| MATRIX PLANTING (7Sqm Mixed Species)GROUNDCOVERS AND GRASSESArAristida ramosaPurple Wire Grass1 x 0.6tubeAmArthropodium milleflorumVanilla Lily0.6 x 0.3tubeAcAsperula confertaCommon Woodruff0.3 x 0.5tube7/SqmBaBrunoniella australisBlue Trumpet0.3 x 0.3tubemixedCtChloris truncata'Australian Fingergrass0.5 x 0.4tubespeciesCvChloris ventricosaTall Chloris0.4 x 0.3tubeDmDichelachne micranthaShorthair Plumegrass0.3 x 0.3tube                                                                                                                                                                                                                                                                                                                                                                                                                                                                                                       | Hv                       | Hardenbergia violacea    | Native Sarsparilla         | 0.3 x 1.5        | 150mm    | 5/m2     |
| GROUNDCOVERS AND GRASSESArAristida ramosaPurple Wire Grass1 x 0.6tubeAmArthropodium milleflorumVanilla Lily0.6 x 0.3tubeAcAsperula confertaCommon Woodruff0.3 x 0.5tubeBaBrunoniella australisBlue Trumpet0.3 x 0.3tubeCtChloris truncata'Australian Fingergrass0.5 x 0.4tubeCvChloris ventricosaTall Chloris0.4 x 0.3tubeDmDichelachne micranthaShorthair Plumegrass0.3 x 0.3tube                                                                                                                                                                                                                                                                                                                                                                                                                                                                                                                                                            | Lf                       | Lomandra filiformis      | Dwarf Lomandra             | 0.5 x 0.2        | 150mm    | 5/m2     |
| GROUNDCOVERS AND GRASSESArAristida ramosaPurple Wire Grass1 x 0.6tubeAmArthropodium milleflorumVanilla Lily0.6 x 0.3tubeAcAsperula confertaCommon Woodruff0.3 x 0.5tubeBaBrunoniella australisBlue Trumpet0.3 x 0.3tubeCtChloris truncata'Australian Fingergrass0.5 x 0.4tubeCvChloris ventricosaTall Chloris0.4 x 0.3tubeDmDichelachne micranthaShorthair Plumegrass0.3 x 0.3tube                                                                                                                                                                                                                                                                                                                                                                                                                                                                                                                                                            | MATRIX PLANTING (7Sam Mi | ixed Species)            |                            |                  |          |          |
| AmArthropodium milleflorumVanilla Lily0.6 x 0.3tubeAcAsperula confertaCommon Woodruff0.3 x 0.5tube7/SqmBaBrunoniella australisBlue Trumpet0.3 x 0.3tube7/SqmCtChloris truncata'Australian Fingergrass0.5 x 0.4tubepricedCvChloris ventricosaTall Chloris0.4 x 0.3tubeDmDichelachne micranthaShorthair Plumegrass0.3 x 0.3tube                                                                                                                                                                                                                                                                                                                                                                                                                                                                                                                                                                                                                 | • •                      | • •                      |                            |                  |          |          |
| AcAsperula confertaCommon Woodruff0.3 x 0.5tube7/SqmBaBrunoniella australisBlue Trumpet0.3 x 0.3tube7/sqmCtChloris truncata'Australian Fingergrass0.5 x 0.4tubespeciesCvChloris ventricosaTall Chloris0.4 x 0.3tubeDmDichelachne micranthaShorthair Plumegrass0.3 x 0.3tube                                                                                                                                                                                                                                                                                                                                                                                                                                                                                                                                                                                                                                                                   | Ar                       | Aristida ramosa          | Purple Wire Grass          | 1 x 0.6          | tube     |          |
| BaBrunoniella australisBlue Trumpet0.3 x 0.3tube7/SqmCtChloris truncata'Australian Fingergrass0.5 x 0.4tubemixedCvChloris ventricosaTall Chloris0.4 x 0.3tubeDmDichelachne micranthaShorthair Plumegrass0.3 x 0.3tube                                                                                                                                                                                                                                                                                                                                                                                                                                                                                                                                                                                                                                                                                                                         | Am                       | Arthropodium milleflorum | Vanilla Lily               | 0.6 x 0.3        | tube     |          |
| BaBrunoniella australisBlue Trumpet0.3 x 0.3tubemixedCtChloris truncata'Australian Fingergrass0.5 x 0.4tubemixedCvChloris ventricosaTall Chloris0.4 x 0.3tubeDmDichelachne micranthaShorthair Plumegrass0.3 x 0.3tube                                                                                                                                                                                                                                                                                                                                                                                                                                                                                                                                                                                                                                                                                                                         | Ac                       | Asperula conferta        | Common Woodruff            | 0.3 x 0.5        | tube     | 7/6      |
| CtChloris truncata'Australian Fingergrass0.5 x 0.4tubeCvChloris ventricosaTall Chloris0.4 x 0.3tubeDmDichelachne micranthaShorthair Plumegrass0.3 x 0.3tube                                                                                                                                                                                                                                                                                                                                                                                                                                                                                                                                                                                                                                                                                                                                                                                   | Ва                       | Brunoniella australis    | Blue Trumpet               | 0.3 x 0.3        | tube     | -        |
| Cv Chloris ventricosa Tall Chloris 0.4 x 0.3 tube   Dm Dichelachne micrantha Shorthair Plumegrass 0.3 x 0.3 tube                                                                                                                                                                                                                                                                                                                                                                                                                                                                                                                                                                                                                                                                                                                                                                                                                              | Ct                       | Chloris truncata'        | Australian Fingergrass     | 0.5 x 0.4        | tube     |          |
|                                                                                                                                                                                                                                                                                                                                                                                                                                                                                                                                                                                                                                                                                                                                                                                                                                                                                                                                               | Cv                       | Chloris ventricosa       | Tall Chloris               | 0.4 x 0.3        | tube     | species  |
| Dr Dichondra repens Kidney Weed 0.15 x spreading tube                                                                                                                                                                                                                                                                                                                                                                                                                                                                                                                                                                                                                                                                                                                                                                                                                                                                                         | Dm                       | Dichelachne micrantha    | Shorthair Plumegrass       | 0.3 x 0.3        | tube     |          |
|                                                                                                                                                                                                                                                                                                                                                                                                                                                                                                                                                                                                                                                                                                                                                                                                                                                                                                                                               | Dr                       | Dichondra repens         | Kidney Weed                | 0.15 x spreading | tube     |          |

#### DEVELOPMENT APPLICATION

Drawing Name: Landscape Details

Scale: AS SHOWN Job Number:

Drawing Number:

SS20-4531

Issue: