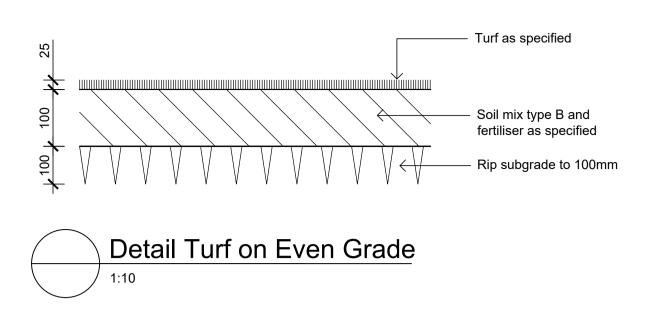

#### PLANT SCHEDULE

| GROUND FLOORTREESAdAcacia decurrensBlack Wattle10 x 445LAs ShownBsBursaria spinosaNative Blackthorn10 x 445LAs ShownErEucalyptus fibrosaRed Ironbark30 x 545LAs ShownEmEucalyptus maculataSpotted Gum30 x 545LAs ShownMdMelaleuca decoraWhite Feather Honey Myrtle8 x 445LAs ShownGROUNDCOVERS AND GRASSESDreDianella revolutaBlueberry Flax-lily1 x 1150mm5/m2HvHardenbergia violaceaNative Sarsparilla0.3 x 1.5150mm5/m2LfLomandra filiformisDwarf Lomandra0.5 x 0.2150mm5/m2ArAristida ramosaPurple Wire Grass1 x 0.6tuberupleArAristida ramosaPurple Wire Grass1 x 0.6tuberupleAcAsperula confertaCommon Woodruff0.3 x 0.3tuberupleAcAsperula confertaCommon Woodruff0.3 x 0.3tuberupleAcAsperula confertaCommon Woodruff0.3 x 0.3tuberupleAcAsperula confertaCommon Woodruff0.3 x 0.3tuberupleAcAsperula confertaCommon Woodruff0.3 x 0.3tuberupleBaBrunniella australisBlue Trumpet0.3 x 0.3tuberupleBaBrunniella australisBlue         |                          | Botanic Name             | Common Name                | Mature Size      | Pot Size | Spacing  |
|-----------------------------------------------------------------------------------------------------------------------------------------------------------------------------------------------------------------------------------------------------------------------------------------------------------------------------------------------------------------------------------------------------------------------------------------------------------------------------------------------------------------------------------------------------------------------------------------------------------------------------------------------------------------------------------------------------------------------------------------------------------------------------------------------------------------------------------------------------------------------------------------------------------------------------------------------|--------------------------|--------------------------|----------------------------|------------------|----------|----------|
| AdAcacia decurrensBlack Wattle10 x 445LAs ShownBsBursaria spinosaNative Blackthom10 x 445LAs ShownErEucalyptus fibrosaRed Ironbark30 x 545LAs ShownEmEucalyptus maculataSpotted Gum30 x 545LAs ShownMdMelaleuca decoraWhite Feather Honey Myrtle8 x 445LAs ShownMdDianella revolutaBlueberry Flax-lily1 x 1150mm5/m2DreDianella revolutaBlueberry Flax-lily1 x 1150mm5/m2HvHardenbergia violaceaDwarf Lomandra0.5 x 0.2150mm5/m2LfDiandra filiformisPurple Wire Grass1 x 0.6tubetubeArArthropodium milleforumVanilla Lily0.6 x 0.3tube7/SqmArArthropodium milleforumVanilla Lily0.3 x 0.5tube7/SqmAcAsperula confertaCommon Woodruff0.3 x 0.3tube7/SqmBaBrunoniella australisBlue Trumpet0.3 x 0.3tube7/SqmBaChloris tuncata'Australian Fingergrass0.5 x 0.4tube7/SqmCvChloris tuncata'Blue Trumpet0.3 x 0.3tube7/SqmDmDichelachne micranthaShorthair Plumegrass0.3 x 0.3tube7/Sqm                                                            | GROUND FLOOR             |                          |                            |                  |          |          |
| BsBursaria spinosaNative Blackthorn10 x 445LAs ShownEfEucalyptus fibrosaRed Ironbark30 x 545LAs ShownEmEucalyptus maculataSpotted Gum30 x 545LAs ShownMdMelaleuca decoraWhite Feather Honey Myrtle8 x 445LAs ShownGROUNDCOVERS AND GRASSESDreDianella revolutaBlueberry Flax-lily1 x 1150mm5/m2DreDianella revolutaBlueberry Flax-lily1 x 1150mm5/m2LfLomandra filiformisDwarf Lomandra0.5 x 0.2150mm5/m2MATRIX PLANTING (7Sqm Mixed Species)Secies)Secies7/sqmGROUNDCOVERS AND GRASSESAristida ramosaPurple Wire Grass1 x 0.6tubeArAristida ramosaPurple Wire Grass1 x 0.6tube7/SqmArArthropodium milleforumVanilla Lily0.6 x 0.3tube7/SqmAcAsperula confertaCommon Woodruff0.3 x 0.5tube7/SqmBaBrunoniella australisBlue Trumpet0.3 x 0.3tube7/SqmBaBrunoniella australisBlue Trumpet0.5 x 0.4tube5 speciesCvChloris truncata'Australian Fingergrass0.5 x 0.4tube5 speciesDmDichelachne micranthaShorthair Plumegrass0.3 x 0.3tube5 species | TREES                    |                          |                            |                  |          |          |
| EfEucalyptus fibrosaRed Ironbark30 x 545LAs ShownEmEucalyptus maculataSpotted Gum30 x 545LAs ShownMdMelaleuca decoraWhite Feather Honey Myrtle8 x 445LAs ShownGROUNDCOVERS AND GRASSESDreDianella revolutaBlueberry Flax-lily1 x 1150mm5/m2DreDianella revolutaBlueberry Flax-lily1 x 1150mm5/m2HvHardenbergia violaceaDwarf Lomandra0.3 x 1.5150mm5/m2LfLomandra filiformisDwarf Lomandra0.5 x 0.2150mm5/m2MATRIX PLANTING (7Sqm Mixed Species)Aristida ramosaPurple Wire Grass1 x 0.6tubeArAristida ramosaPurple Wire Grass1 x 0.6tuberepresentationAcAsperula confertaCommo Woodruff0.3 x 0.3tube7/sqmBaBrunoniella australisBlue Trumpet0.3 x 0.3tube7/sqmBaCtChloris truncata'Australian Fingergrass0.5 x 0.4tubespeciesDmDichelachne micranthaShorthair Plumegrass0.3 x 0.3tube7/sqm                                                                                                                                                    | Ad                       | Acacia decurrens         | Black Wattle               | 10 x 4           | 45L      | As Shown |
| Em<br>MdEucalyptus maculata<br>Melaleuca decoraSpotted Gum<br>White Feather Honey Myrtle30 x 5<br>30 x 545L<br>45LAs ShownGROUNDCOVERS AND GRASSESDreDianella revolutaBlueberry Flax-lily<br>Native Sarsparilla1 x 1150mm<br>0.3 x 1.55/m2HvHardenbergia violacea<br>Lomandra filiformisNative Sarsparilla<br>Dwarf Lomandra0.3 x 1.5150mm<br>0.5 x 0.25/m2MATRIX PLANTING (7Sqm Mixed Species)<br>GROUNDCOVERS AND GRASSESSpecies)Jone Simm5/m2ArAristida ramosa<br>Anthropodium milleflorum<br>Blue Common Woodruff0.6 x 0.3tube<br>0.3 x 0.3JubeAcAsperula conferta<br>Common Woodruff0.3 x 0.3tube7/Sqm<br>mixed<br>species)BaBrunoniella australis<br>CtBlue Trumpet0.3 x 0.3tube7/Sqm<br>mixed<br>species)CtChloris truncata'<br>Chloris ventricosaAustralian Fingergrass<br>Tall Chloris0.5 x 0.3tube<br>species)DmDichelachne micranthaShorthair Plumegrass<br>Shorthair Plumegrass0.3 x 0.3tube                                      | Bs                       | Bursaria spinosa         | Native Blackthorn          | 10 x 4           | 45L      | As Shown |
| MdMelaleuca decoraWhite Feather Honey Myrtle8 x 445LAs ShownGROUNDCOVERS AND GRASSESDreDianella revolutaBlueberry Flax-lily1 x 1150mm5/m2HvHardenbergia violaceaNative Sarsparilla0.3 x 1.5150mm5/m2LfLomandra filiformisDwarf Lomandra0.5 x 0.2150mm5/m2MATRIX PLANTING (7Sqm Mixed Species)GROUNDCOVERS AND GRASSES5/m25/m2ArAristida ramosaPurple Wire Grass1 x 0.6tubeAmArthropodium milleflorumVanilla Lily0.6 x 0.3tubeAcAsperula confertaCommon Woodruff0.3 x 0.5tube7/SqmBaBrunoniella australisBlue Trumpet0.3 x 0.3tubemixedCtChloris truncata'Australian Fingergrass0.5 x 0.4tubespeciesDmDichelachne micranthaShothair Plumegrass0.3 x 0.3tube                                                                                                                                                                                                                                                                                    | Ef                       | Eucalyptus fibrosa       | Red Ironbark               | 30 x 5           | 45L      | As Shown |
| GROUNDCOVERS AND GRASSESDreDianella revolutaBlueberry Flax-lily1 x 1150mm5/m2HvHardenbergia violaceaNative Sarsparilla0.3 x 1.5150mm5/m2LfLomandra filiformisDwarf Lomandra0.5 x 0.2150mm5/m2MATRIX PLANTING (7Sqm Mixed Species)Dwarf Lomandra0.5 x 0.2150mm5/m2GROUNDCOVERS AND GRASSESArAristida ramosaPurple Wire Grass1 x 0.6tubeArAristida ramosaPurple Wire Grass1 x 0.6tubeAcAsperula confertaCommon Woodruff0.3 x 0.5tube7/SqmBaBrunoniella australisBlue Trumpet0.3 x 0.3tubemixedCtChloris truncata'Australian Fingergrass0.5 x 0.3tubespeciesDmDichelachne micranthaShorthair Plumegrass0.3 x 0.3tubespecies                                                                                                                                                                                                                                                                                                                      | Em                       | Eucalyptus maculata      | Spotted Gum                | 30 x 5           | 45L      | As Shown |
| DreDianella revolutaBlueberry Flax-lily1 x 1150mm5/m2HvHardenbergia violaceaNative Sarsparilla0.3 x 1.5150mm5/m2LLomandra filiformisDwarf Lomandra0.5 x 0.2150mm5/m2MATRIX PLANTING (7Sqm Mixed Species)<br>GROUNDCOVERS AND GRASSES                                                                                                                                                                                                                                                                                                                                                                                                                                                                                                                                                                                                                                                                                                          | Md                       | Melaleuca decora         | White Feather Honey Myrtle | 8 x 4            | 45L      | As Shown |
| DreDianella revolutaBlueberry Flax-lily1 x 1150mm5/m2HvHardenbergia violaceaNative Sarsparilla0.3 x 1.5150mm5/m2LLomandra filiformisDwarf Lomandra0.5 x 0.2150mm5/m2MATRIX PLANTING (7Sqm Mixed Species)<br>GROUNDCOVERS AND GRASSES                                                                                                                                                                                                                                                                                                                                                                                                                                                                                                                                                                                                                                                                                                          |                          |                          |                            |                  |          |          |
| HvHardenbergia violacea<br>Lomandra filiformisNative Sarsparilla0.3 x 1.5150mm5/m2LfLomandra filiformisDwarf Lomandra0.5 x 0.2150mm5/m2MATRIX PLANTING (7Sqm Mixed Species)<br>GROUNDCOVERS AND GRASSESSecies)SeciesSeciesSeciesArAristida ramosaPurple Wire Grass1 x 0.6tubeAmArthropodium milleflorumVanilla Lily0.6 x 0.3tubeAcAsperula confertaCommon Woodruff0.3 x 0.5tubeBaBrunoniella australisBlue Trumpet0.3 x 0.3tubeCtChloris truncata'Australian Fingergrass0.5 x 0.4tubeCvChloris ventricosaTall Chloris0.4 x 0.3tubeDmDichelachne micranthaShorthair Plumegrass0.3 x 0.3tube                                                                                                                                                                                                                                                                                                                                                    |                          |                          |                            |                  |          |          |
| LfLomandra filiformisDwarf Lomandra0.5 x 0.2150 mm5/m2MATRIX PLANTING (7Sqm Mixed Species)<br>GROUNDCOVERS AND GRASSES                                                                                                                                                                                                                                                                                                                                                                                                                                                                                                                                                                                                                                                                                                                                                                                                                        | Dre                      |                          | • •                        | 1 x 1            | 150mm    |          |
| MATRIX PLANTING (7Sqm Mixed Species)GROUNDCOVERS AND GRASSESArAristida ramosaPurple Wire Grass1 x 0.6tubeAmArthropodium milleflorumVanilla Lily0.6 x 0.3tubeAcAsperula confertaCommon Woodruff0.3 x 0.5tube7/SqmBaBrunoniella australisBlue Trumpet0.3 x 0.3tubemixedCtChloris truncata'Australian Fingergrass0.5 x 0.4tubespeciesCvChloris ventricosaTall Chloris0.4 x 0.3tubeDmDichelachne micranthaShorthair Plumegrass0.3 x 0.3tube                                                                                                                                                                                                                                                                                                                                                                                                                                                                                                       | Hv                       | Hardenbergia violacea    | Native Sarsparilla         | 0.3 x 1.5        | 150mm    | 5/m2     |
| GROUNDCOVERS AND GRASSESArAristida ramosaPurple Wire Grass1 x 0.6tubeAmArthropodium milleflorumVanilla Lily0.6 x 0.3tubeAcAsperula confertaCommon Woodruff0.3 x 0.5tubeBaBrunoniella australisBlue Trumpet0.3 x 0.3tubeCtChloris truncata'Australian Fingergrass0.5 x 0.4tubeCvChloris ventricosaTall Chloris0.4 x 0.3tubeDmDichelachne micranthaShorthair Plumegrass0.3 x 0.3tube                                                                                                                                                                                                                                                                                                                                                                                                                                                                                                                                                            | Lf                       | Lomandra filiformis      | Dwarf Lomandra             | 0.5 x 0.2        | 150mm    | 5/m2     |
| GROUNDCOVERS AND GRASSESArAristida ramosaPurple Wire Grass1 x 0.6tubeAmArthropodium milleflorumVanilla Lily0.6 x 0.3tubeAcAsperula confertaCommon Woodruff0.3 x 0.5tubeBaBrunoniella australisBlue Trumpet0.3 x 0.3tubeCtChloris truncata'Australian Fingergrass0.5 x 0.4tubeCvChloris ventricosaTall Chloris0.4 x 0.3tubeDmDichelachne micranthaShorthair Plumegrass0.3 x 0.3tube                                                                                                                                                                                                                                                                                                                                                                                                                                                                                                                                                            | MATRIX PLANTING (7Sam Mi | ixed Species)            |                            |                  |          |          |
| AmArthropodium milleflorumVanilla Lily0.6 x 0.3tubeAcAsperula confertaCommon Woodruff0.3 x 0.5tube7/SqmBaBrunoniella australisBlue Trumpet0.3 x 0.3tube7/SqmCtChloris truncata'Australian Fingergrass0.5 x 0.4tubepricedCvChloris ventricosaTall Chloris0.4 x 0.3tubeDmDichelachne micranthaShorthair Plumegrass0.3 x 0.3tube                                                                                                                                                                                                                                                                                                                                                                                                                                                                                                                                                                                                                 | • •                      | • •                      |                            |                  |          |          |
| AcAsperula confertaCommon Woodruff0.3 x 0.5tube7/SqmBaBrunoniella australisBlue Trumpet0.3 x 0.3tube7/sqmCtChloris truncata'Australian Fingergrass0.5 x 0.4tubespeciesCvChloris ventricosaTall Chloris0.4 x 0.3tubeDmDichelachne micranthaShorthair Plumegrass0.3 x 0.3tube                                                                                                                                                                                                                                                                                                                                                                                                                                                                                                                                                                                                                                                                   | Ar                       | Aristida ramosa          | Purple Wire Grass          | 1 x 0.6          | tube     |          |
| BaBrunoniella australisBlue Trumpet0.3 x 0.3tube7/SqmCtChloris truncata'Australian Fingergrass0.5 x 0.4tubemixedCvChloris ventricosaTall Chloris0.4 x 0.3tubeDmDichelachne micranthaShorthair Plumegrass0.3 x 0.3tube                                                                                                                                                                                                                                                                                                                                                                                                                                                                                                                                                                                                                                                                                                                         | Am                       | Arthropodium milleflorum | Vanilla Lily               | 0.6 x 0.3        | tube     |          |
| BaBrunoniella australisBlue Trumpet0.3 x 0.3tubemixedCtChloris truncata'Australian Fingergrass0.5 x 0.4tubemixedCvChloris ventricosaTall Chloris0.4 x 0.3tubeDmDichelachne micranthaShorthair Plumegrass0.3 x 0.3tube                                                                                                                                                                                                                                                                                                                                                                                                                                                                                                                                                                                                                                                                                                                         | Ac                       | Asperula conferta        | Common Woodruff            | 0.3 x 0.5        | tube     | 7/6      |
| CtChloris truncata'Australian Fingergrass0.5 x 0.4tubeCvChloris ventricosaTall Chloris0.4 x 0.3tubeDmDichelachne micranthaShorthair Plumegrass0.3 x 0.3tube                                                                                                                                                                                                                                                                                                                                                                                                                                                                                                                                                                                                                                                                                                                                                                                   | Ва                       | Brunoniella australis    | Blue Trumpet               | 0.3 x 0.3        | tube     | -        |
| Cv Chloris ventricosa Tall Chloris 0.4 x 0.3 tube   Dm Dichelachne micrantha Shorthair Plumegrass 0.3 x 0.3 tube                                                                                                                                                                                                                                                                                                                                                                                                                                                                                                                                                                                                                                                                                                                                                                                                                              | Ct                       | Chloris truncata'        | Australian Fingergrass     | 0.5 x 0.4        | tube     |          |
|                                                                                                                                                                                                                                                                                                                                                                                                                                                                                                                                                                                                                                                                                                                                                                                                                                                                                                                                               | Cv                       | Chloris ventricosa       | Tall Chloris               | 0.4 x 0.3        | tube     | species  |
| Dr Dichondra repens Kidney Weed 0.15 x spreading tube                                                                                                                                                                                                                                                                                                                                                                                                                                                                                                                                                                                                                                                                                                                                                                                                                                                                                         | Dm                       | Dichelachne micrantha    | Shorthair Plumegrass       | 0.3 x 0.3        | tube     |          |
|                                                                                                                                                                                                                                                                                                                                                                                                                                                                                                                                                                                                                                                                                                                                                                                                                                                                                                                                               | Dr                       | Dichondra repens         | Kidney Weed                | 0.15 x spreading | tube     |          |

#### DEVELOPMENT APPLICATION

Drawing Name: Landscape Details

Scale: AS SHOWN Job Number:

Drawing Number:

SS20-4531

Issue: