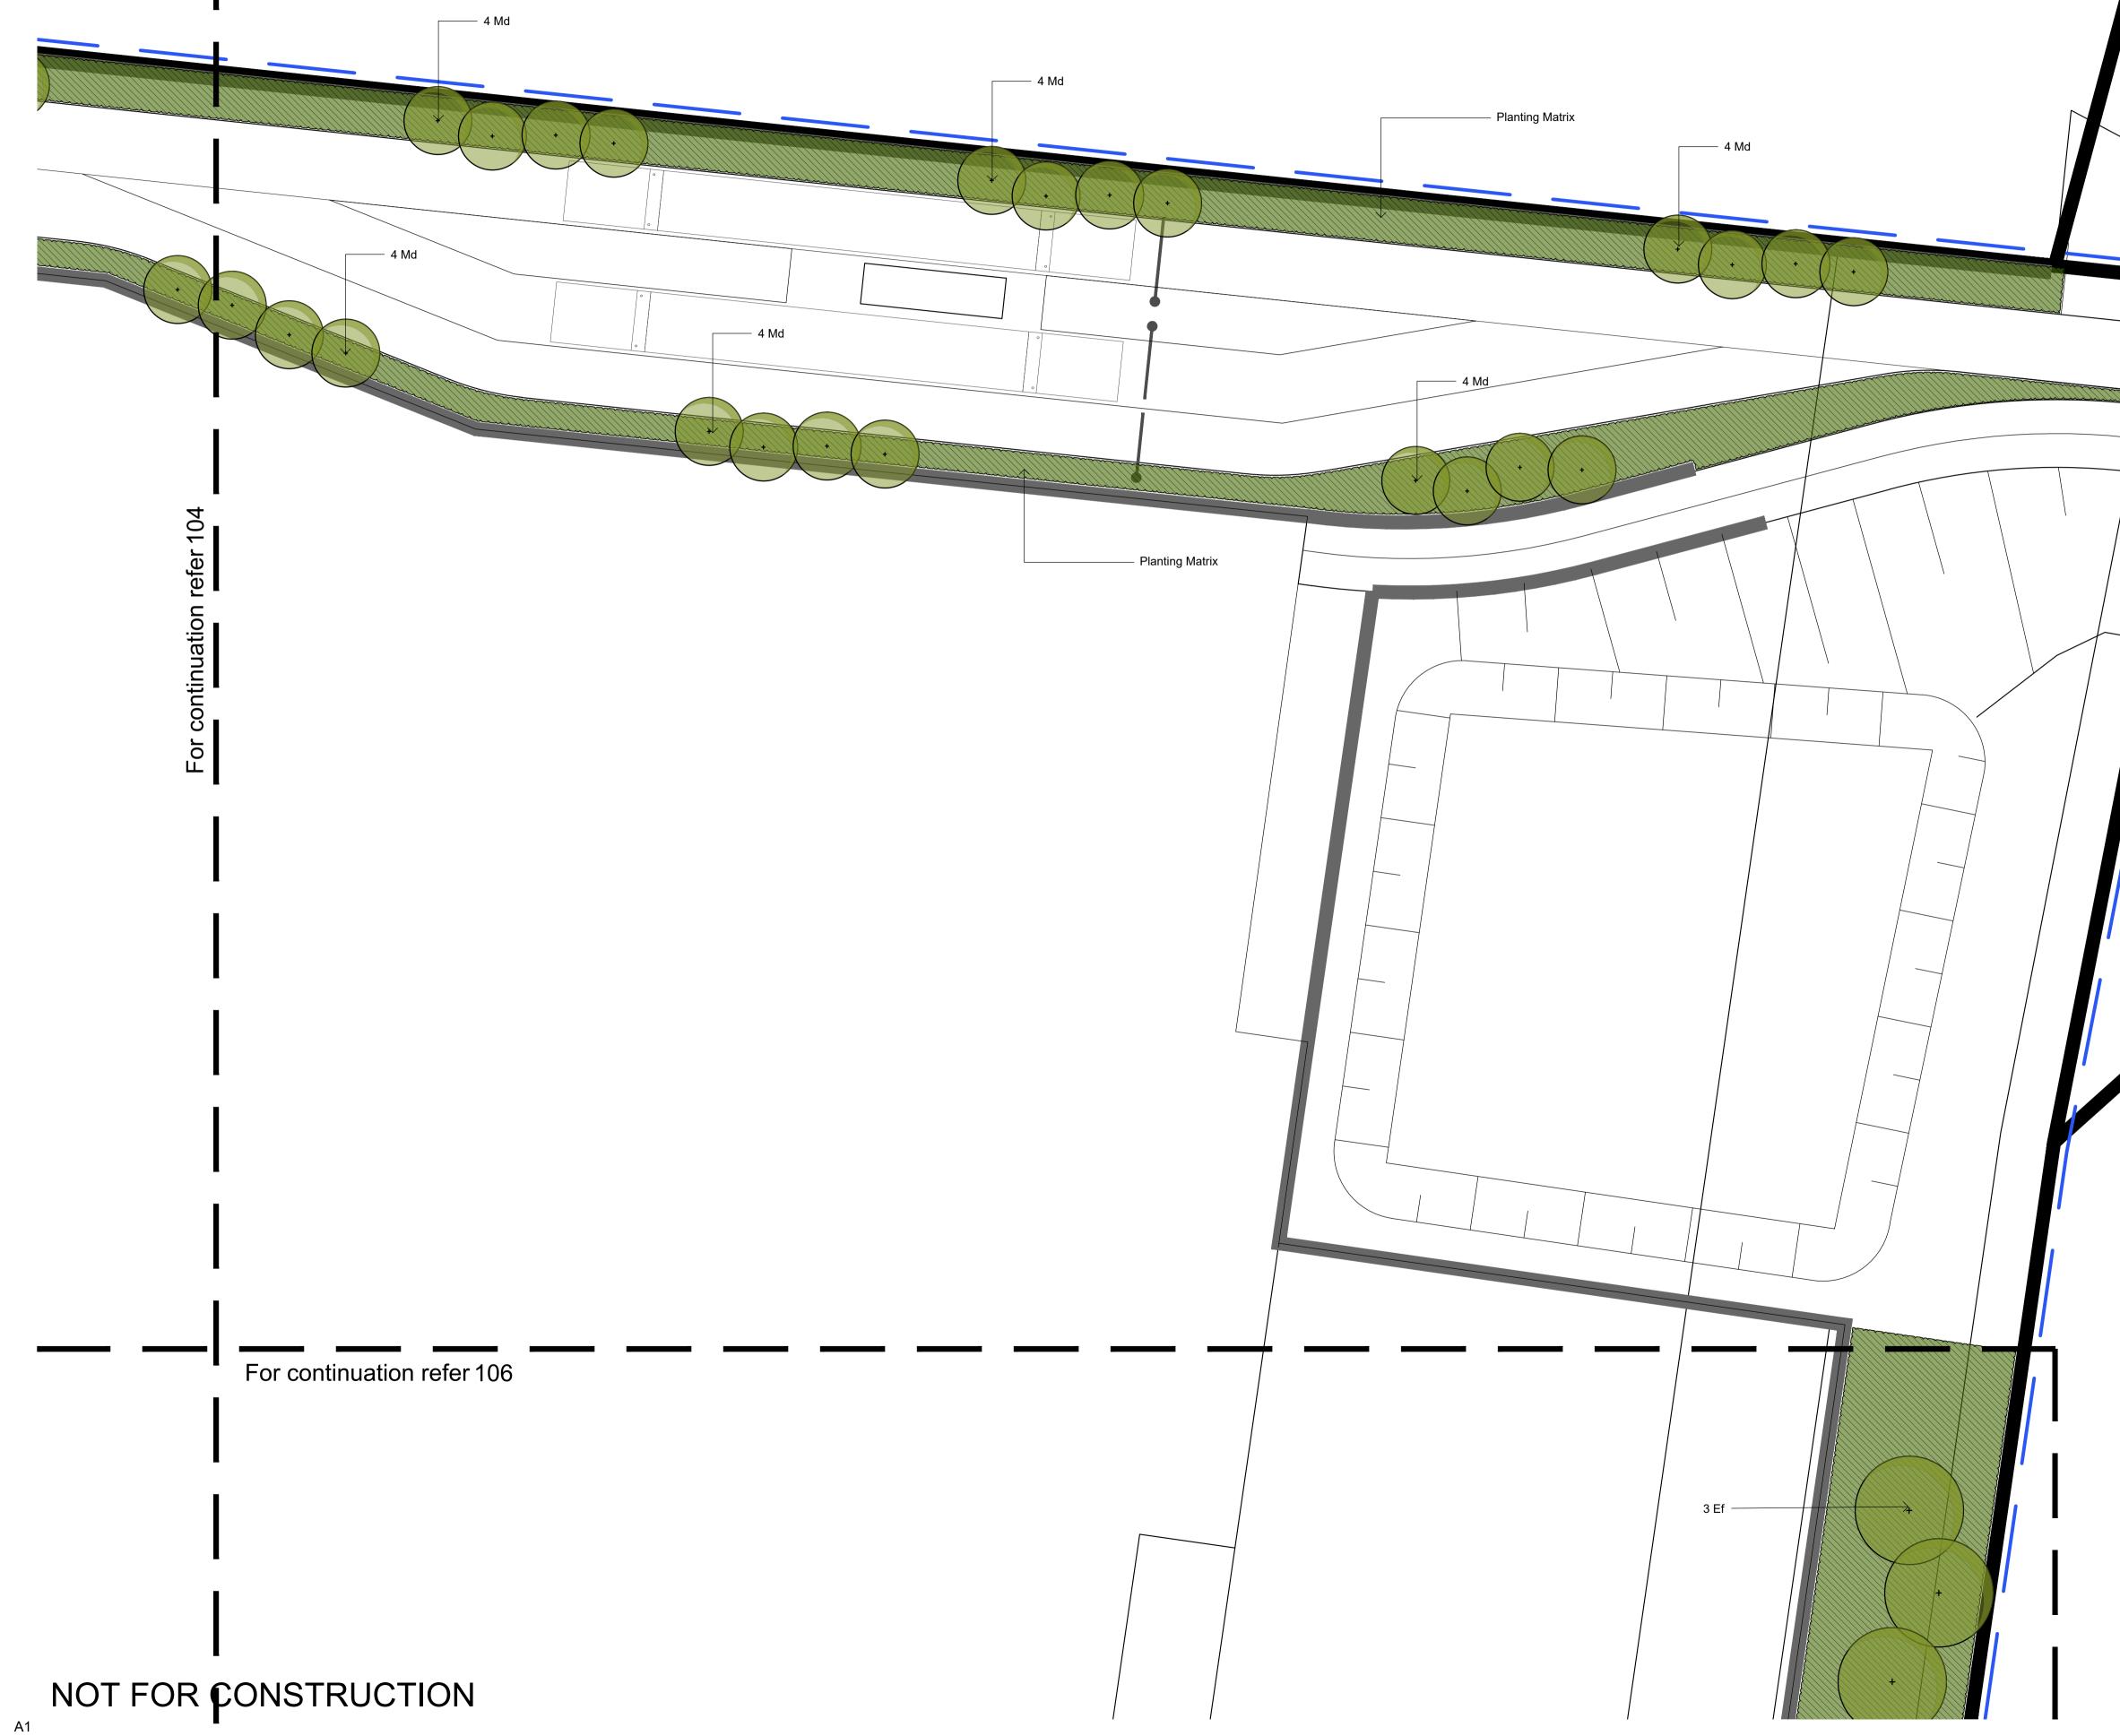

#### PLANT SCHEDULE

| GROUND FLOORTREESAdAcacia decurrensBlack Wattle10 x 445LAs ShownBsBursaria spinosaNative Blackthorn10 x 445LAs ShownErEucalyptus fibrosaRed Ironbark30 x 545LAs ShownEmEucalyptus maculataSpotted Gum30 x 545LAs ShownMdMelaleuca decoraWhite Feather Honey Myrtle8 x 445LAs ShownGROUNDCOVERS AND GRASSESDreDianella revolutaBlueberry Flax-lily1 x 1150mm5/m2HvHardenbergia violaceaNative Sarsparilla0.3 x 1.5150mm5/m2LfLomandra filiformisDwarf Lomandra0.5 x 0.2150mm5/m2ArAristida ramosaPurple Wire Grass1 x 0.6tuberupleArAristida ramosaPurple Wire Grass1 x 0.6tuberupleAcAsperula confertaCommon Woodruff0.3 x 0.3tuberupleAcAsperula confertaCommon Woodruff0.3 x 0.3tuberupleAcAsperula confertaCommon Woodruff0.3 x 0.3tuberupleAcAsperula confertaCommon Woodruff0.3 x 0.3tuberupleAcAsperula confertaCommon Woodruff0.3 x 0.3tuberupleBaBrunniella australisBlue Trumpet0.3 x 0.3tuberupleBaBrunniella australisBlue         |                          | Botanic Name             | Common Name                | Mature Size      | Pot Size | Spacing  |
|-----------------------------------------------------------------------------------------------------------------------------------------------------------------------------------------------------------------------------------------------------------------------------------------------------------------------------------------------------------------------------------------------------------------------------------------------------------------------------------------------------------------------------------------------------------------------------------------------------------------------------------------------------------------------------------------------------------------------------------------------------------------------------------------------------------------------------------------------------------------------------------------------------------------------------------------------|--------------------------|--------------------------|----------------------------|------------------|----------|----------|
| AdAcacia decurrensBlack Wattle10 x 445LAs ShownBsBursaria spinosaNative Blackthom10 x 445LAs ShownErEucalyptus fibrosaRed Ironbark30 x 545LAs ShownEmEucalyptus maculataSpotted Gum30 x 545LAs ShownMdMelaleuca decoraWhite Feather Honey Myrtle8 x 445LAs ShownMdDianella revolutaBlueberry Flax-lily1 x 1150mm5/m2DreDianella revolutaBlueberry Flax-lily1 x 1150mm5/m2HvHardenbergia violaceaDwarf Lomandra0.5 x 0.2150mm5/m2LfDiandra filiformisPurple Wire Grass1 x 0.6tubetubeArArthropodium milleforumVanilla Lily0.6 x 0.3tube7/SqmArArthropodium milleforumVanilla Lily0.3 x 0.5tube7/SqmAcAsperula confertaCommon Woodruff0.3 x 0.3tube7/SqmBaBrunoniella australisBlue Trumpet0.3 x 0.3tube7/SqmBaChloris tuncata'Australian Fingergrass0.5 x 0.4tube7/SqmCvChloris tuncata'Blue Trumpet0.3 x 0.3tube7/SqmDmDichelachne micranthaShorthair Plumegrass0.3 x 0.3tube7/Sqm                                                            | GROUND FLOOR             |                          |                            |                  |          |          |
| BsBursaria spinosaNative Blackthorn10 x 445LAs ShownEfEucalyptus fibrosaRed Ironbark30 x 545LAs ShownEmEucalyptus maculataSpotted Gum30 x 545LAs ShownMdMelaleuca decoraWhite Feather Honey Myrtle8 x 445LAs ShownGROUNDCOVERS AND GRASSESDreDianella revolutaBlueberry Flax-lily1 x 1150mm5/m2DreDianella revolutaBlueberry Flax-lily1 x 1150mm5/m2LfLomandra filiformisDwarf Lomandra0.5 x 0.2150mm5/m2MATRIX PLANTING (7Sqm Mixed Species)Secies)Secies7/sqmGROUNDCOVERS AND GRASSESAristida ramosaPurple Wire Grass1 x 0.6tubeArAristida ramosaPurple Wire Grass1 x 0.6tube7/SqmArArthropodium milleforumVanilla Lily0.6 x 0.3tube7/SqmAcAsperula confertaCommon Woodruff0.3 x 0.5tube7/SqmBaBrunoniella australisBlue Trumpet0.3 x 0.3tube7/SqmBaBrunoniella australisBlue Trumpet0.5 x 0.4tube5 speciesCvChloris truncata'Australian Fingergrass0.5 x 0.4tube5 speciesDmDichelachne micranthaShorthair Plumegrass0.3 x 0.3tube5 species | TREES                    |                          |                            |                  |          |          |
| EfEucalyptus fibrosaRed Ironbark30 x 545LAs ShownEmEucalyptus maculataSpotted Gum30 x 545LAs ShownMdMelaleuca decoraWhite Feather Honey Myrtle8 x 445LAs ShownGROUNDCOVERS AND GRASSESDreDianella revolutaBlueberry Flax-lily1 x 1150mm5/m2DreDianella revolutaBlueberry Flax-lily1 x 1150mm5/m2HvHardenbergia violaceaDwarf Lomandra0.3 x 1.5150mm5/m2LfLomandra filiformisDwarf Lomandra0.5 x 0.2150mm5/m2MATRIX PLANTING (7Sqm Mixed Species)Aristida ramosaPurple Wire Grass1 x 0.6tubeArAristida ramosaPurple Wire Grass1 x 0.6tuberepresentationAcAsperula confertaCommo Woodruff0.3 x 0.3tube7/sqmBaBrunoniella australisBlue Trumpet0.3 x 0.3tube7/sqmBaCtChloris truncata'Australian Fingergrass0.5 x 0.4tubespeciesDmDichelachne micranthaShorthair Plumegrass0.3 x 0.3tube7/sqm                                                                                                                                                    | Ad                       | Acacia decurrens         | Black Wattle               | 10 x 4           | 45L      | As Shown |
| Em<br>MdEucalyptus maculata<br>Melaleuca decoraSpotted Gum<br>White Feather Honey Myrtle30 x 5<br>30 x 545L<br>45LAs ShownGROUNDCOVERS AND GRASSESDreDianella revolutaBlueberry Flax-lily<br>Native Sarsparilla1 x 1150mm<br>0.3 x 1.55/m2HvHardenbergia violacea<br>Lomandra filiformisNative Sarsparilla<br>Dwarf Lomandra0.3 x 1.5150mm<br>0.5 x 0.25/m2MATRIX PLANTING (7Sqm Mixed Species)<br>GROUNDCOVERS AND GRASSESSpecies)Jone Simm5/m2ArAristida ramosa<br>Anthropodium milleflorum<br>Blue Common Woodruff0.6 x 0.3tube<br>0.3 x 0.3JubeAcAsperula conferta<br>Common Woodruff0.3 x 0.3tube7/Sqm<br>mixed<br>species)BaBrunoniella australis<br>CtBlue Trumpet0.3 x 0.3tube7/Sqm<br>mixed<br>species)CtChloris truncata'<br>Chloris ventricosaAustralian Fingergrass<br>Tall Chloris0.5 x 0.3tube<br>species)DmDichelachne micranthaShorthair Plumegrass<br>Shorthair Plumegrass0.3 x 0.3tube                                      | Bs                       | Bursaria spinosa         | Native Blackthorn          | 10 x 4           | 45L      | As Shown |
| MdMelaleuca decoraWhite Feather Honey Myrtle8 x 445LAs ShownGROUNDCOVERS AND GRASSESDreDianella revolutaBlueberry Flax-lily1 x 1150mm5/m2HvHardenbergia violaceaNative Sarsparilla0.3 x 1.5150mm5/m2LfLomandra filiformisDwarf Lomandra0.5 x 0.2150mm5/m2MATRIX PLANTING (7Sqm Mixed Species)GROUNDCOVERS AND GRASSES5/m25/m2ArAristida ramosaPurple Wire Grass1 x 0.6tubeAmArthropodium milleflorumVanilla Lily0.6 x 0.3tubeAcAsperula confertaCommon Woodruff0.3 x 0.5tube7/SqmBaBrunoniella australisBlue Trumpet0.3 x 0.3tubemixedCtChloris truncata'Australian Fingergrass0.5 x 0.4tubespeciesDmDichelachne micranthaShothair Plumegrass0.3 x 0.3tube                                                                                                                                                                                                                                                                                    | Ef                       | Eucalyptus fibrosa       | Red Ironbark               | 30 x 5           | 45L      | As Shown |
| GROUNDCOVERS AND GRASSESDreDianella revolutaBlueberry Flax-lily1 x 1150mm5/m2HvHardenbergia violaceaNative Sarsparilla0.3 x 1.5150mm5/m2LfLomandra filiformisDwarf Lomandra0.5 x 0.2150mm5/m2MATRIX PLANTING (7Sqm Mixed Species)Dwarf Lomandra0.5 x 0.2150mm5/m2GROUNDCOVERS AND GRASSESArAristida ramosaPurple Wire Grass1 x 0.6tubeArAristida ramosaPurple Wire Grass1 x 0.6tubeAcAsperula confertaCommon Woodruff0.3 x 0.5tube7/SqmBaBrunoniella australisBlue Trumpet0.3 x 0.3tubemixedCtChloris truncata'Australian Fingergrass0.5 x 0.3tubespeciesDmDichelachne micranthaShorthair Plumegrass0.3 x 0.3tubespecies                                                                                                                                                                                                                                                                                                                      | Em                       | Eucalyptus maculata      | Spotted Gum                | 30 x 5           | 45L      | As Shown |
| DreDianella revolutaBlueberry Flax-lily1 x 1150mm5/m2HvHardenbergia violaceaNative Sarsparilla0.3 x 1.5150mm5/m2LLomandra filiformisDwarf Lomandra0.5 x 0.2150mm5/m2MATRIX PLANTING (7Sqm Mixed Species)<br>GROUNDCOVERS AND GRASSES                                                                                                                                                                                                                                                                                                                                                                                                                                                                                                                                                                                                                                                                                                          | Md                       | Melaleuca decora         | White Feather Honey Myrtle | 8 x 4            | 45L      | As Shown |
| DreDianella revolutaBlueberry Flax-lily1 x 1150mm5/m2HvHardenbergia violaceaNative Sarsparilla0.3 x 1.5150mm5/m2LLomandra filiformisDwarf Lomandra0.5 x 0.2150mm5/m2MATRIX PLANTING (7Sqm Mixed Species)<br>GROUNDCOVERS AND GRASSES                                                                                                                                                                                                                                                                                                                                                                                                                                                                                                                                                                                                                                                                                                          |                          |                          |                            |                  |          |          |
| HvHardenbergia violacea<br>Lomandra filiformisNative Sarsparilla0.3 x 1.5150mm5/m2LfLomandra filiformisDwarf Lomandra0.5 x 0.2150mm5/m2MATRIX PLANTING (7Sqm Mixed Species)<br>GROUNDCOVERS AND GRASSESSecies)SeciesSeciesSeciesArAristida ramosaPurple Wire Grass1 x 0.6tubeAmArthropodium milleflorumVanilla Lily0.6 x 0.3tubeAcAsperula confertaCommon Woodruff0.3 x 0.5tubeBaBrunoniella australisBlue Trumpet0.3 x 0.3tubeCtChloris truncata'Australian Fingergrass0.5 x 0.4tubeCvChloris ventricosaTall Chloris0.4 x 0.3tubeDmDichelachne micranthaShorthair Plumegrass0.3 x 0.3tube                                                                                                                                                                                                                                                                                                                                                    |                          |                          |                            |                  |          |          |
| LfLomandra filiformisDwarf Lomandra0.5 x 0.2150 mm5/m2MATRIX PLANTING (7Sqm Mixed Species)<br>GROUNDCOVERS AND GRASSES                                                                                                                                                                                                                                                                                                                                                                                                                                                                                                                                                                                                                                                                                                                                                                                                                        | Dre                      |                          | • •                        | 1 x 1            | 150mm    |          |
| MATRIX PLANTING (7Sqm Mixed Species)GROUNDCOVERS AND GRASSESArAristida ramosaPurple Wire Grass1 x 0.6tubeAmArthropodium milleflorumVanilla Lily0.6 x 0.3tubeAcAsperula confertaCommon Woodruff0.3 x 0.5tube7/SqmBaBrunoniella australisBlue Trumpet0.3 x 0.3tubemixedCtChloris truncata'Australian Fingergrass0.5 x 0.4tubespeciesCvChloris ventricosaTall Chloris0.4 x 0.3tubeDmDichelachne micranthaShorthair Plumegrass0.3 x 0.3tube                                                                                                                                                                                                                                                                                                                                                                                                                                                                                                       | Hv                       | Hardenbergia violacea    | Native Sarsparilla         | 0.3 x 1.5        | 150mm    | 5/m2     |
| GROUNDCOVERS AND GRASSESArAristida ramosaPurple Wire Grass1 x 0.6tubeAmArthropodium milleflorumVanilla Lily0.6 x 0.3tubeAcAsperula confertaCommon Woodruff0.3 x 0.5tubeBaBrunoniella australisBlue Trumpet0.3 x 0.3tubeCtChloris truncata'Australian Fingergrass0.5 x 0.4tubeCvChloris ventricosaTall Chloris0.4 x 0.3tubeDmDichelachne micranthaShorthair Plumegrass0.3 x 0.3tube                                                                                                                                                                                                                                                                                                                                                                                                                                                                                                                                                            | Lf                       | Lomandra filiformis      | Dwarf Lomandra             | 0.5 x 0.2        | 150mm    | 5/m2     |
| GROUNDCOVERS AND GRASSESArAristida ramosaPurple Wire Grass1 x 0.6tubeAmArthropodium milleflorumVanilla Lily0.6 x 0.3tubeAcAsperula confertaCommon Woodruff0.3 x 0.5tubeBaBrunoniella australisBlue Trumpet0.3 x 0.3tubeCtChloris truncata'Australian Fingergrass0.5 x 0.4tubeCvChloris ventricosaTall Chloris0.4 x 0.3tubeDmDichelachne micranthaShorthair Plumegrass0.3 x 0.3tube                                                                                                                                                                                                                                                                                                                                                                                                                                                                                                                                                            | MATRIX PLANTING (7Sam Mi | ixed Species)            |                            |                  |          |          |
| AmArthropodium milleflorumVanilla Lily0.6 x 0.3tubeAcAsperula confertaCommon Woodruff0.3 x 0.5tube7/SqmBaBrunoniella australisBlue Trumpet0.3 x 0.3tube7/SqmCtChloris truncata'Australian Fingergrass0.5 x 0.4tubepricedCvChloris ventricosaTall Chloris0.4 x 0.3tubeDmDichelachne micranthaShorthair Plumegrass0.3 x 0.3tube                                                                                                                                                                                                                                                                                                                                                                                                                                                                                                                                                                                                                 | • •                      | • •                      |                            |                  |          |          |
| AcAsperula confertaCommon Woodruff0.3 x 0.5tube7/SqmBaBrunoniella australisBlue Trumpet0.3 x 0.3tube7/sqmCtChloris truncata'Australian Fingergrass0.5 x 0.4tubespeciesCvChloris ventricosaTall Chloris0.4 x 0.3tubeDmDichelachne micranthaShorthair Plumegrass0.3 x 0.3tube                                                                                                                                                                                                                                                                                                                                                                                                                                                                                                                                                                                                                                                                   | Ar                       | Aristida ramosa          | Purple Wire Grass          | 1 x 0.6          | tube     |          |
| BaBrunoniella australisBlue Trumpet0.3 x 0.3tube7/SqmCtChloris truncata'Australian Fingergrass0.5 x 0.4tubemixedCvChloris ventricosaTall Chloris0.4 x 0.3tubeDmDichelachne micranthaShorthair Plumegrass0.3 x 0.3tube                                                                                                                                                                                                                                                                                                                                                                                                                                                                                                                                                                                                                                                                                                                         | Am                       | Arthropodium milleflorum | Vanilla Lily               | 0.6 x 0.3        | tube     |          |
| BaBrunoniella australisBlue Trumpet0.3 x 0.3tubemixedCtChloris truncata'Australian Fingergrass0.5 x 0.4tubemixedCvChloris ventricosaTall Chloris0.4 x 0.3tubeDmDichelachne micranthaShorthair Plumegrass0.3 x 0.3tube                                                                                                                                                                                                                                                                                                                                                                                                                                                                                                                                                                                                                                                                                                                         | Ac                       | Asperula conferta        | Common Woodruff            | 0.3 x 0.5        | tube     | 7/6      |
| CtChloris truncata'Australian Fingergrass0.5 x 0.4tubeCvChloris ventricosaTall Chloris0.4 x 0.3tubeDmDichelachne micranthaShorthair Plumegrass0.3 x 0.3tube                                                                                                                                                                                                                                                                                                                                                                                                                                                                                                                                                                                                                                                                                                                                                                                   | Ва                       | Brunoniella australis    | Blue Trumpet               | 0.3 x 0.3        | tube     | -        |
| Cv Chloris ventricosa Tall Chloris 0.4 x 0.3 tube   Dm Dichelachne micrantha Shorthair Plumegrass 0.3 x 0.3 tube                                                                                                                                                                                                                                                                                                                                                                                                                                                                                                                                                                                                                                                                                                                                                                                                                              | Ct                       | Chloris truncata'        | Australian Fingergrass     | 0.5 x 0.4        | tube     |          |
|                                                                                                                                                                                                                                                                                                                                                                                                                                                                                                                                                                                                                                                                                                                                                                                                                                                                                                                                               | Cv                       | Chloris ventricosa       | Tall Chloris               | 0.4 x 0.3        | tube     | species  |
| Dr Dichondra repens Kidney Weed 0.15 x spreading tube                                                                                                                                                                                                                                                                                                                                                                                                                                                                                                                                                                                                                                                                                                                                                                                                                                                                                         | Dm                       | Dichelachne micrantha    | Shorthair Plumegrass       | 0.3 x 0.3        | tube     |          |
|                                                                                                                                                                                                                                                                                                                                                                                                                                                                                                                                                                                                                                                                                                                                                                                                                                                                                                                                               | Dr                       | Dichondra repens         | Kidney Weed                | 0.15 x spreading | tube     |          |

Extent of Works

Grasses & Groundcovers (Refer Plant Schedule & Detail)

Planting Matrix (Refer Plant Schedule & Detail)

Client: IRM Property Group (No2)

#### LEGEND

Extent of Works

Proposed Tree (Refer Plant Schedule & Detail)

Grasses & Groundcovers (Refer Plant Schedule & Detail)

Planting Matrix (Refer Plant Schedule & Detail)

#### LEGEND

Proposed Tree (Refer Plant Schedule & Detail)

Extent of Works

Planting Matrix (Refer Plant Schedule & Detail)

Client: IRM Property Group (No2)

#### LEGEND

Extent of Works

(Refer Plant Schedule & Detail)

Planting Matrix (Refer Plant Schedule & Detail)

Client: IRM Property Group (No2)