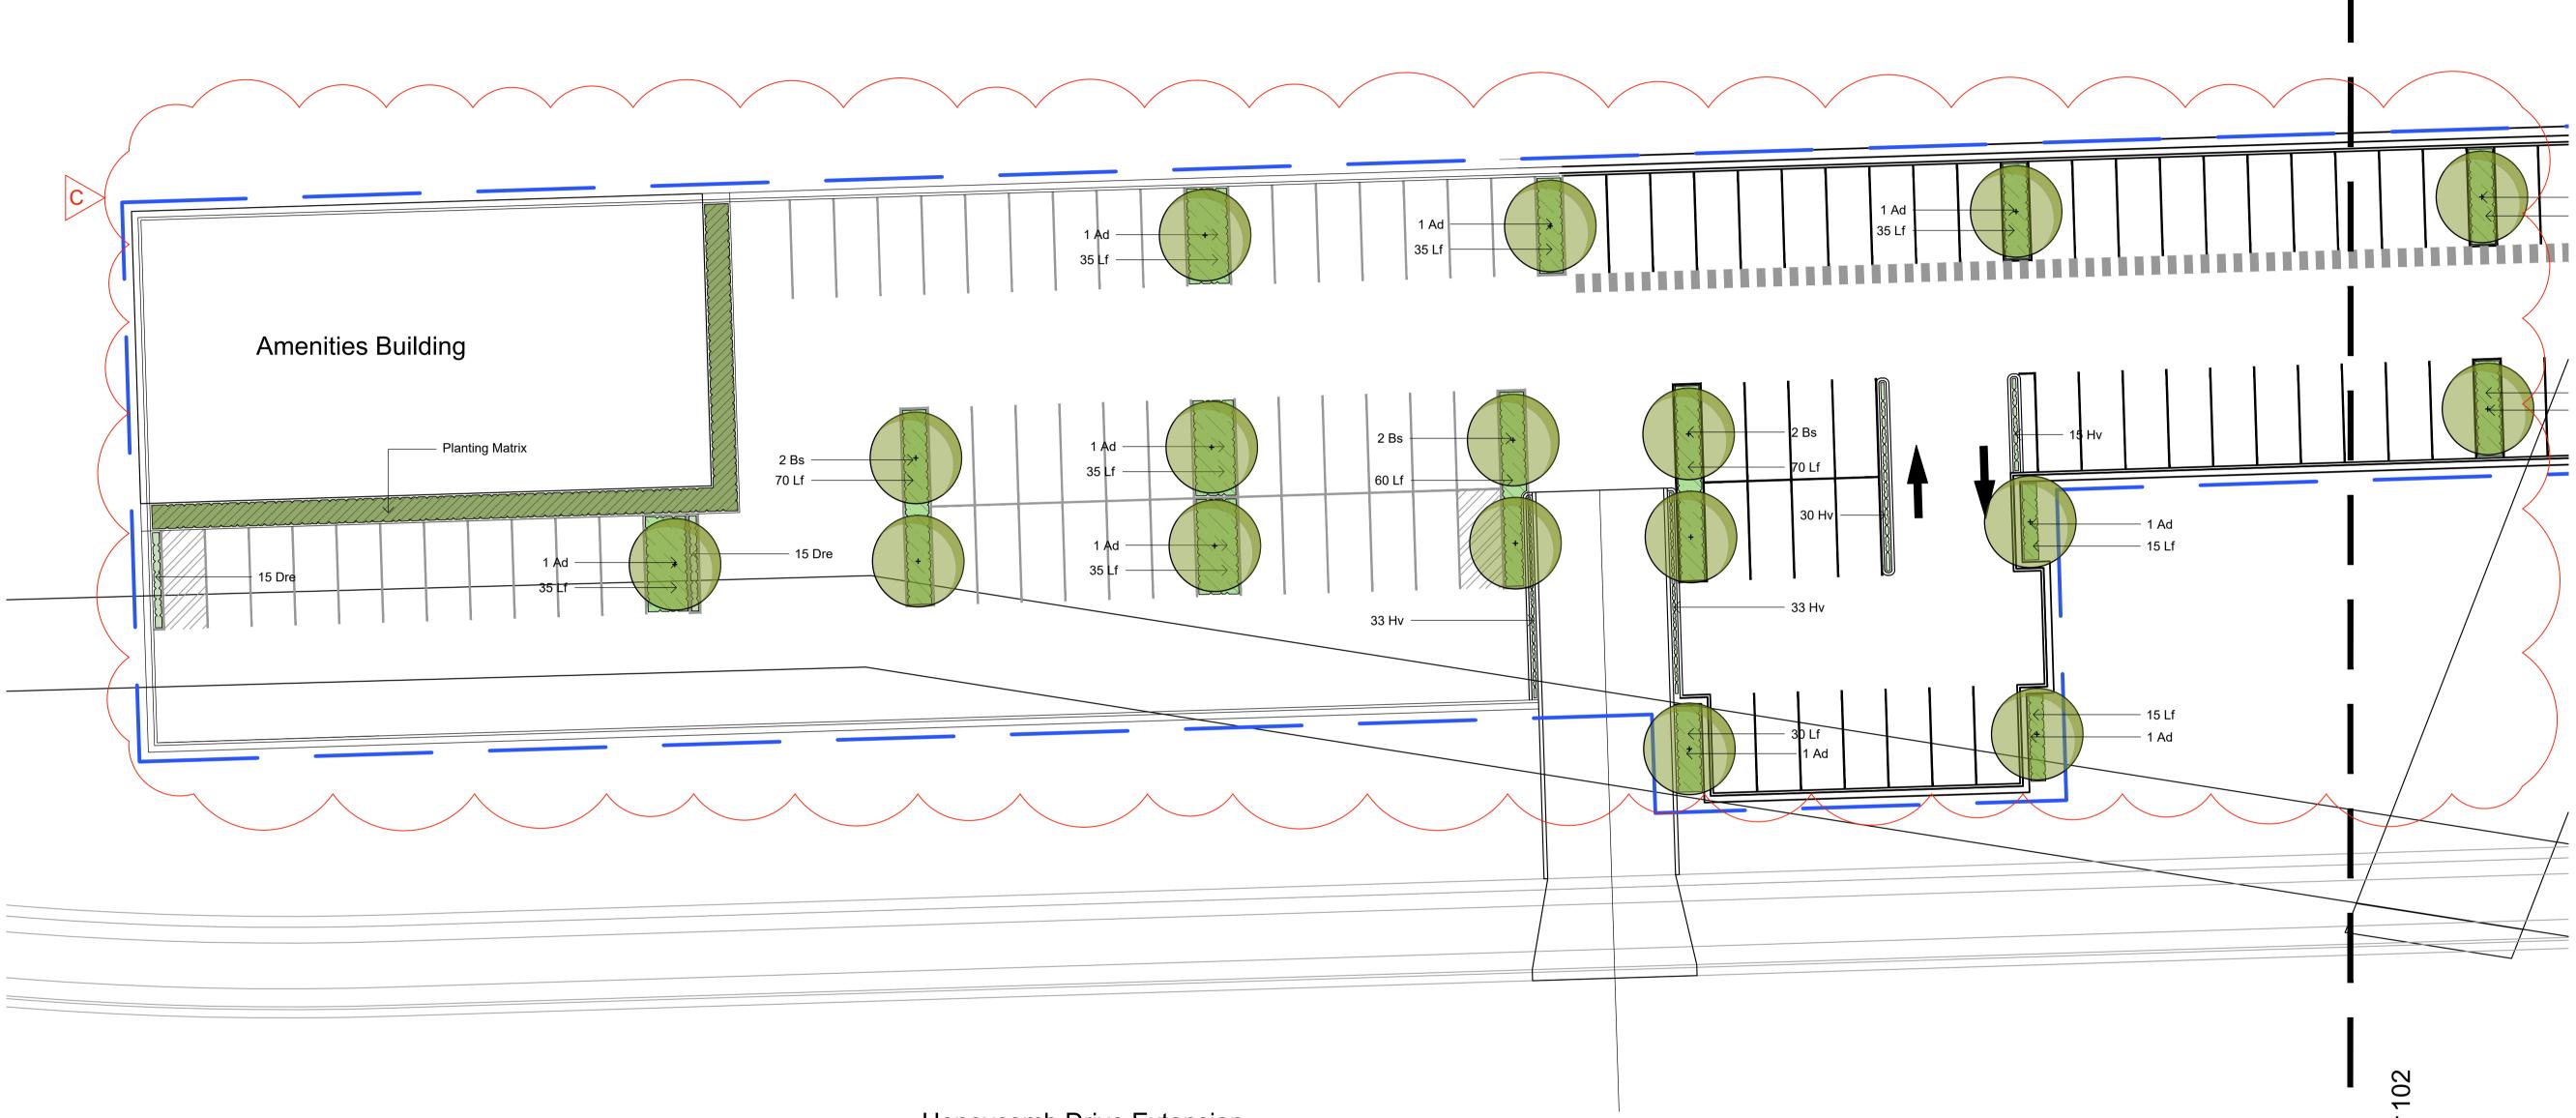

#### PLANT SCHEDULE

| GROUND FLOORTREESAdAcacia decurrensBlack Wattle10 x 445LAs ShownBsBursaria spinosaNative Blackthorn10 x 445LAs ShownErEucalyptus fibrosaRed Ironbark30 x 545LAs ShownEmEucalyptus maculataSpotted Gum30 x 545LAs ShownMdMelaleuca decoraWhite Feather Honey Myrtle8 x 445LAs ShownGROUNDCOVERS AND GRASSESDreDianella revolutaBlueberry Flax-lily1 x 1150mm5/m2HvHardenbergia violaceaNative Sarsparilla0.3 x 1.5150mm5/m2LfLomandra filiformisDwarf Lomandra0.5 x 0.2150mm5/m2ArAristida ramosaPurple Wire Grass1 x 0.6tuberupleArAristida ramosaPurple Wire Grass1 x 0.6tuberupleAcAsperula confertaCommon Woodruff0.3 x 0.3tuberupleAcAsperula confertaCommon Woodruff0.3 x 0.3tuberupleAcAsperula confertaCommon Woodruff0.3 x 0.3tuberupleAcAsperula confertaCommon Woodruff0.3 x 0.3tuberupleAcAsperula confertaCommon Woodruff0.3 x 0.3tuberupleBaBrunniella australisBlue Trumpet0.3 x 0.3tuberupleBaBrunniella australisBlue         |                          | Botanic Name             | Common Name                | Mature Size      | Pot Size | Spacing  |
|-----------------------------------------------------------------------------------------------------------------------------------------------------------------------------------------------------------------------------------------------------------------------------------------------------------------------------------------------------------------------------------------------------------------------------------------------------------------------------------------------------------------------------------------------------------------------------------------------------------------------------------------------------------------------------------------------------------------------------------------------------------------------------------------------------------------------------------------------------------------------------------------------------------------------------------------------|--------------------------|--------------------------|----------------------------|------------------|----------|----------|
| AdAcacia decurrensBlack Wattle10 x 445LAs ShownBsBursaria spinosaNative Blackthom10 x 445LAs ShownErEucalyptus fibrosaRed Ironbark30 x 545LAs ShownEmEucalyptus maculataSpotted Gum30 x 545LAs ShownMdMelaleuca decoraWhite Feather Honey Myrtle8 x 445LAs ShownMdDianella revolutaBlueberry Flax-lily1 x 1150mm5/m2DreDianella revolutaBlueberry Flax-lily1 x 1150mm5/m2HvHardenbergia violaceaDwarf Lomandra0.5 x 0.2150mm5/m2LfDiandra filiformisPurple Wire Grass1 x 0.6tubetubeArArthropodium milleforumVanilla Lily0.6 x 0.3tube7/SqmArArthropodium milleforumVanilla Lily0.3 x 0.5tube7/SqmAcAsperula confertaCommon Woodruff0.3 x 0.3tube7/SqmBaBrunoniella australisBlue Trumpet0.3 x 0.3tube7/SqmBaChloris tuncata'Australian Fingergrass0.5 x 0.4tube7/SqmCvChloris tuncata'Blue Trumpet0.3 x 0.3tube7/SqmDmDichelachne micranthaShorthair Plumegrass0.3 x 0.3tube7/Sqm                                                            | GROUND FLOOR             |                          |                            |                  |          |          |
| BsBursaria spinosaNative Blackthorn10 x 445LAs ShownEfEucalyptus fibrosaRed Ironbark30 x 545LAs ShownEmEucalyptus maculataSpotted Gum30 x 545LAs ShownMdMelaleuca decoraWhite Feather Honey Myrtle8 x 445LAs ShownGROUNDCOVERS AND GRASSESDreDianella revolutaBlueberry Flax-lily1 x 1150mm5/m2DreDianella revolutaBlueberry Flax-lily1 x 1150mm5/m2LfLomandra filiformisDwarf Lomandra0.5 x 0.2150mm5/m2MATRIX PLANTING (7Sqm Mixed Species)Secies)Secies7/sqmGROUNDCOVERS AND GRASSESAristida ramosaPurple Wire Grass1 x 0.6tubeArAristida ramosaPurple Wire Grass1 x 0.6tube7/SqmArArthropodium milleforumVanilla Lily0.6 x 0.3tube7/SqmAcAsperula confertaCommon Woodruff0.3 x 0.5tube7/SqmBaBrunoniella australisBlue Trumpet0.3 x 0.3tube7/SqmBaBrunoniella australisBlue Trumpet0.5 x 0.4tube5 speciesCvChloris truncata'Australian Fingergrass0.5 x 0.4tube5 speciesDmDichelachne micranthaShorthair Plumegrass0.3 x 0.3tube5 species | TREES                    |                          |                            |                  |          |          |
| EfEucalyptus fibrosaRed Ironbark30 x 545LAs ShownEmEucalyptus maculataSpotted Gum30 x 545LAs ShownMdMelaleuca decoraWhite Feather Honey Myrtle8 x 445LAs ShownGROUNDCOVERS AND GRASSESDreDianella revolutaBlueberry Flax-lily1 x 1150mm5/m2DreDianella revolutaBlueberry Flax-lily1 x 1150mm5/m2HvHardenbergia violaceaDwarf Lomandra0.3 x 1.5150mm5/m2LfLomandra filiformisDwarf Lomandra0.5 x 0.2150mm5/m2MATRIX PLANTING (7Sqm Mixed Species)Aristida ramosaPurple Wire Grass1 x 0.6tubeArAristida ramosaPurple Wire Grass1 x 0.6tuberepresentationAcAsperula confertaCommo Woodruff0.3 x 0.3tube7/sqmBaBrunoniella australisBlue Trumpet0.3 x 0.3tube7/sqmBaCtChloris truncata'Australian Fingergrass0.5 x 0.4tubespeciesDmDichelachne micranthaShorthair Plumegrass0.3 x 0.3tube7/sqm                                                                                                                                                    | Ad                       | Acacia decurrens         | Black Wattle               | 10 x 4           | 45L      | As Shown |
| Em<br>MdEucalyptus maculata<br>Melaleuca decoraSpotted Gum<br>White Feather Honey Myrtle30 x 5<br>30 x 545L<br>45LAs ShownGROUNDCOVERS AND GRASSESDreDianella revolutaBlueberry Flax-lily<br>Native Sarsparilla1 x 1150mm<br>0.3 x 1.55/m2HvHardenbergia violacea<br>Lomandra filiformisNative Sarsparilla<br>Dwarf Lomandra0.3 x 1.5150mm<br>0.5 x 0.25/m2MATRIX PLANTING (7Sqm Mixed Species)<br>GROUNDCOVERS AND GRASSESSpecies)Jone Simm5/m2ArAristida ramosa<br>Anthropodium milleflorum<br>Blue Common Woodruff0.6 x 0.3tube<br>0.3 x 0.3JubeAcAsperula conferta<br>Common Woodruff0.3 x 0.3tube7/Sqm<br>mixed<br>species)BaBrunoniella australis<br>CtBlue Trumpet0.3 x 0.3tube7/Sqm<br>mixed<br>species)CtChloris truncata'<br>Chloris ventricosaAustralian Fingergrass<br>Tall Chloris0.5 x 0.3tube<br>species)DmDichelachne micranthaShorthair Plumegrass<br>Shorthair Plumegrass0.3 x 0.3tube                                      | Bs                       | Bursaria spinosa         | Native Blackthorn          | 10 x 4           | 45L      | As Shown |
| MdMelaleuca decoraWhite Feather Honey Myrtle8 x 445LAs ShownGROUNDCOVERS AND GRASSESDreDianella revolutaBlueberry Flax-lily1 x 1150mm5/m2HvHardenbergia violaceaNative Sarsparilla0.3 x 1.5150mm5/m2LfLomandra filiformisDwarf Lomandra0.5 x 0.2150mm5/m2MATRIX PLANTING (7Sqm Mixed Species)GROUNDCOVERS AND GRASSES5/m25/m2ArAristida ramosaPurple Wire Grass1 x 0.6tubeAmArthropodium milleflorumVanilla Lily0.6 x 0.3tubeAcAsperula confertaCommon Woodruff0.3 x 0.5tube7/SqmBaBrunoniella australisBlue Trumpet0.3 x 0.3tubemixedCtChloris truncata'Australian Fingergrass0.5 x 0.4tubespeciesDmDichelachne micranthaShothair Plumegrass0.3 x 0.3tube                                                                                                                                                                                                                                                                                    | Ef                       | Eucalyptus fibrosa       | Red Ironbark               | 30 x 5           | 45L      | As Shown |
| GROUNDCOVERS AND GRASSESDreDianella revolutaBlueberry Flax-lily1 x 1150mm5/m2HvHardenbergia violaceaNative Sarsparilla0.3 x 1.5150mm5/m2LfLomandra filiformisDwarf Lomandra0.5 x 0.2150mm5/m2MATRIX PLANTING (7Sqm Mixed Species)Dwarf Lomandra0.5 x 0.2150mm5/m2GROUNDCOVERS AND GRASSESArAristida ramosaPurple Wire Grass1 x 0.6tubeArAristida ramosaPurple Wire Grass1 x 0.6tubeAcAsperula confertaCommon Woodruff0.3 x 0.5tube7/SqmBaBrunoniella australisBlue Trumpet0.3 x 0.3tubemixedCtChloris truncata'Australian Fingergrass0.5 x 0.3tubespeciesDmDichelachne micranthaShorthair Plumegrass0.3 x 0.3tubespecies                                                                                                                                                                                                                                                                                                                      | Em                       | Eucalyptus maculata      | Spotted Gum                | 30 x 5           | 45L      | As Shown |
| DreDianella revolutaBlueberry Flax-lily1 x 1150mm5/m2HvHardenbergia violaceaNative Sarsparilla0.3 x 1.5150mm5/m2LLomandra filiformisDwarf Lomandra0.5 x 0.2150mm5/m2MATRIX PLANTING (7Sqm Mixed Species)<br>GROUNDCOVERS AND GRASSES                                                                                                                                                                                                                                                                                                                                                                                                                                                                                                                                                                                                                                                                                                          | Md                       | Melaleuca decora         | White Feather Honey Myrtle | 8 x 4            | 45L      | As Shown |
| DreDianella revolutaBlueberry Flax-lily1 x 1150mm5/m2HvHardenbergia violaceaNative Sarsparilla0.3 x 1.5150mm5/m2LLomandra filiformisDwarf Lomandra0.5 x 0.2150mm5/m2MATRIX PLANTING (7Sqm Mixed Species)<br>GROUNDCOVERS AND GRASSES                                                                                                                                                                                                                                                                                                                                                                                                                                                                                                                                                                                                                                                                                                          |                          |                          |                            |                  |          |          |
| HvHardenbergia violacea<br>Lomandra filiformisNative Sarsparilla0.3 x 1.5150mm5/m2LfLomandra filiformisDwarf Lomandra0.5 x 0.2150mm5/m2MATRIX PLANTING (7Sqm Mixed Species)<br>GROUNDCOVERS AND GRASSESSecies)SeciesSeciesSeciesArAristida ramosaPurple Wire Grass1 x 0.6tubeAmArthropodium milleflorumVanilla Lily0.6 x 0.3tubeAcAsperula confertaCommon Woodruff0.3 x 0.5tubeBaBrunoniella australisBlue Trumpet0.3 x 0.3tubeCtChloris truncata'Australian Fingergrass0.5 x 0.4tubeCvChloris ventricosaTall Chloris0.4 x 0.3tubeDmDichelachne micranthaShorthair Plumegrass0.3 x 0.3tube                                                                                                                                                                                                                                                                                                                                                    |                          |                          |                            |                  |          |          |
| LfLomandra filiformisDwarf Lomandra0.5 x 0.2150 mm5/m2MATRIX PLANTING (7Sqm Mixed Species)<br>GROUNDCOVERS AND GRASSES                                                                                                                                                                                                                                                                                                                                                                                                                                                                                                                                                                                                                                                                                                                                                                                                                        | Dre                      |                          | • •                        | 1 x 1            | 150mm    |          |
| MATRIX PLANTING (7Sqm Mixed Species)GROUNDCOVERS AND GRASSESArAristida ramosaPurple Wire Grass1 x 0.6tubeAmArthropodium milleflorumVanilla Lily0.6 x 0.3tubeAcAsperula confertaCommon Woodruff0.3 x 0.5tube7/SqmBaBrunoniella australisBlue Trumpet0.3 x 0.3tubemixedCtChloris truncata'Australian Fingergrass0.5 x 0.4tubespeciesCvChloris ventricosaTall Chloris0.4 x 0.3tubeDmDichelachne micranthaShorthair Plumegrass0.3 x 0.3tube                                                                                                                                                                                                                                                                                                                                                                                                                                                                                                       | Hv                       | Hardenbergia violacea    | Native Sarsparilla         | 0.3 x 1.5        | 150mm    | 5/m2     |
| GROUNDCOVERS AND GRASSESArAristida ramosaPurple Wire Grass1 x 0.6tubeAmArthropodium milleflorumVanilla Lily0.6 x 0.3tubeAcAsperula confertaCommon Woodruff0.3 x 0.5tubeBaBrunoniella australisBlue Trumpet0.3 x 0.3tubeCtChloris truncata'Australian Fingergrass0.5 x 0.4tubeCvChloris ventricosaTall Chloris0.4 x 0.3tubeDmDichelachne micranthaShorthair Plumegrass0.3 x 0.3tube                                                                                                                                                                                                                                                                                                                                                                                                                                                                                                                                                            | Lf                       | Lomandra filiformis      | Dwarf Lomandra             | 0.5 x 0.2        | 150mm    | 5/m2     |
| GROUNDCOVERS AND GRASSESArAristida ramosaPurple Wire Grass1 x 0.6tubeAmArthropodium milleflorumVanilla Lily0.6 x 0.3tubeAcAsperula confertaCommon Woodruff0.3 x 0.5tubeBaBrunoniella australisBlue Trumpet0.3 x 0.3tubeCtChloris truncata'Australian Fingergrass0.5 x 0.4tubeCvChloris ventricosaTall Chloris0.4 x 0.3tubeDmDichelachne micranthaShorthair Plumegrass0.3 x 0.3tube                                                                                                                                                                                                                                                                                                                                                                                                                                                                                                                                                            | MATRIX PLANTING (7Sam Mi | ixed Species)            |                            |                  |          |          |
| AmArthropodium milleflorumVanilla Lily0.6 x 0.3tubeAcAsperula confertaCommon Woodruff0.3 x 0.5tube7/SqmBaBrunoniella australisBlue Trumpet0.3 x 0.3tube7/SqmCtChloris truncata'Australian Fingergrass0.5 x 0.4tubepricedCvChloris ventricosaTall Chloris0.4 x 0.3tubeDmDichelachne micranthaShorthair Plumegrass0.3 x 0.3tube                                                                                                                                                                                                                                                                                                                                                                                                                                                                                                                                                                                                                 | • •                      | • •                      |                            |                  |          |          |
| AcAsperula confertaCommon Woodruff0.3 x 0.5tube7/SqmBaBrunoniella australisBlue Trumpet0.3 x 0.3tube7/sqmCtChloris truncata'Australian Fingergrass0.5 x 0.4tubespeciesCvChloris ventricosaTall Chloris0.4 x 0.3tubeDmDichelachne micranthaShorthair Plumegrass0.3 x 0.3tube                                                                                                                                                                                                                                                                                                                                                                                                                                                                                                                                                                                                                                                                   | Ar                       | Aristida ramosa          | Purple Wire Grass          | 1 x 0.6          | tube     |          |
| BaBrunoniella australisBlue Trumpet0.3 x 0.3tube7/SqmCtChloris truncata'Australian Fingergrass0.5 x 0.4tubemixedCvChloris ventricosaTall Chloris0.4 x 0.3tubeDmDichelachne micranthaShorthair Plumegrass0.3 x 0.3tube                                                                                                                                                                                                                                                                                                                                                                                                                                                                                                                                                                                                                                                                                                                         | Am                       | Arthropodium milleflorum | Vanilla Lily               | 0.6 x 0.3        | tube     |          |
| BaBrunoniella australisBlue Trumpet0.3 x 0.3tubemixedCtChloris truncata'Australian Fingergrass0.5 x 0.4tubemixedCvChloris ventricosaTall Chloris0.4 x 0.3tubeDmDichelachne micranthaShorthair Plumegrass0.3 x 0.3tube                                                                                                                                                                                                                                                                                                                                                                                                                                                                                                                                                                                                                                                                                                                         | Ac                       | Asperula conferta        | Common Woodruff            | 0.3 x 0.5        | tube     | 7/6      |
| CtChloris truncata'Australian Fingergrass0.5 x 0.4tubeCvChloris ventricosaTall Chloris0.4 x 0.3tubeDmDichelachne micranthaShorthair Plumegrass0.3 x 0.3tube                                                                                                                                                                                                                                                                                                                                                                                                                                                                                                                                                                                                                                                                                                                                                                                   | Ва                       | Brunoniella australis    | Blue Trumpet               | 0.3 x 0.3        | tube     | -        |
| Cv Chloris ventricosa Tall Chloris 0.4 x 0.3 tube   Dm Dichelachne micrantha Shorthair Plumegrass 0.3 x 0.3 tube                                                                                                                                                                                                                                                                                                                                                                                                                                                                                                                                                                                                                                                                                                                                                                                                                              | Ct                       | Chloris truncata'        | Australian Fingergrass     | 0.5 x 0.4        | tube     |          |
|                                                                                                                                                                                                                                                                                                                                                                                                                                                                                                                                                                                                                                                                                                                                                                                                                                                                                                                                               | Cv                       | Chloris ventricosa       | Tall Chloris               | 0.4 x 0.3        | tube     | species  |
| Dr Dichondra repens Kidney Weed 0.15 x spreading tube                                                                                                                                                                                                                                                                                                                                                                                                                                                                                                                                                                                                                                                                                                                                                                                                                                                                                         | Dm                       | Dichelachne micrantha    | Shorthair Plumegrass       | 0.3 x 0.3        | tube     |          |
|                                                                                                                                                                                                                                                                                                                                                                                                                                                                                                                                                                                                                                                                                                                                                                                                                                                                                                                                               | Dr                       | Dichondra repens         | Kidney Weed                | 0.15 x spreading | tube     |          |

Honeycomb Drive Extension

 2021 Site Image (NSW) Pty Ltd  $\,$  ABN 44 801 262 380 as agent for Site Image NSW Partnership. All rights reserved. This drawing is copyright and shall not be reproduced or copied in any form or by any means (graphic, electronic or mechanical including photocopy) without the written permission of Site Image (NSW) Pty Ltd Any license, expressed or implied, to use this document for any purpose what so ever is restricted to the terms of the written agreement between Site Image (NSW) Pty Ltd and the instructing party.

Issue Revision Description

| JD    | NM    | 29.04.2022 |
|-------|-------|------------|
| MW    | NM    | 01.02.2022 |
| JD    | NM    | 17.07.2021 |
| Drawn | Check | Date       |

LEGEND

Proposed Tree (Refer Plant Schedule & Detail)

Extent of Works

Grasses & Groundcovers (Refer Plant Schedule & Detail)

Planting Matrix (Refer Plant Schedule & Detail)

Client: IRM Property Group (No2)

C Carpark Trees Added

#### LEGEND

Extent of Works

Proposed Tree (Refer Plant Schedule & Detail)

Grasses & Groundcovers (Refer Plant Schedule & Detail)

Planting Matrix (Refer Plant Schedule & Detail)