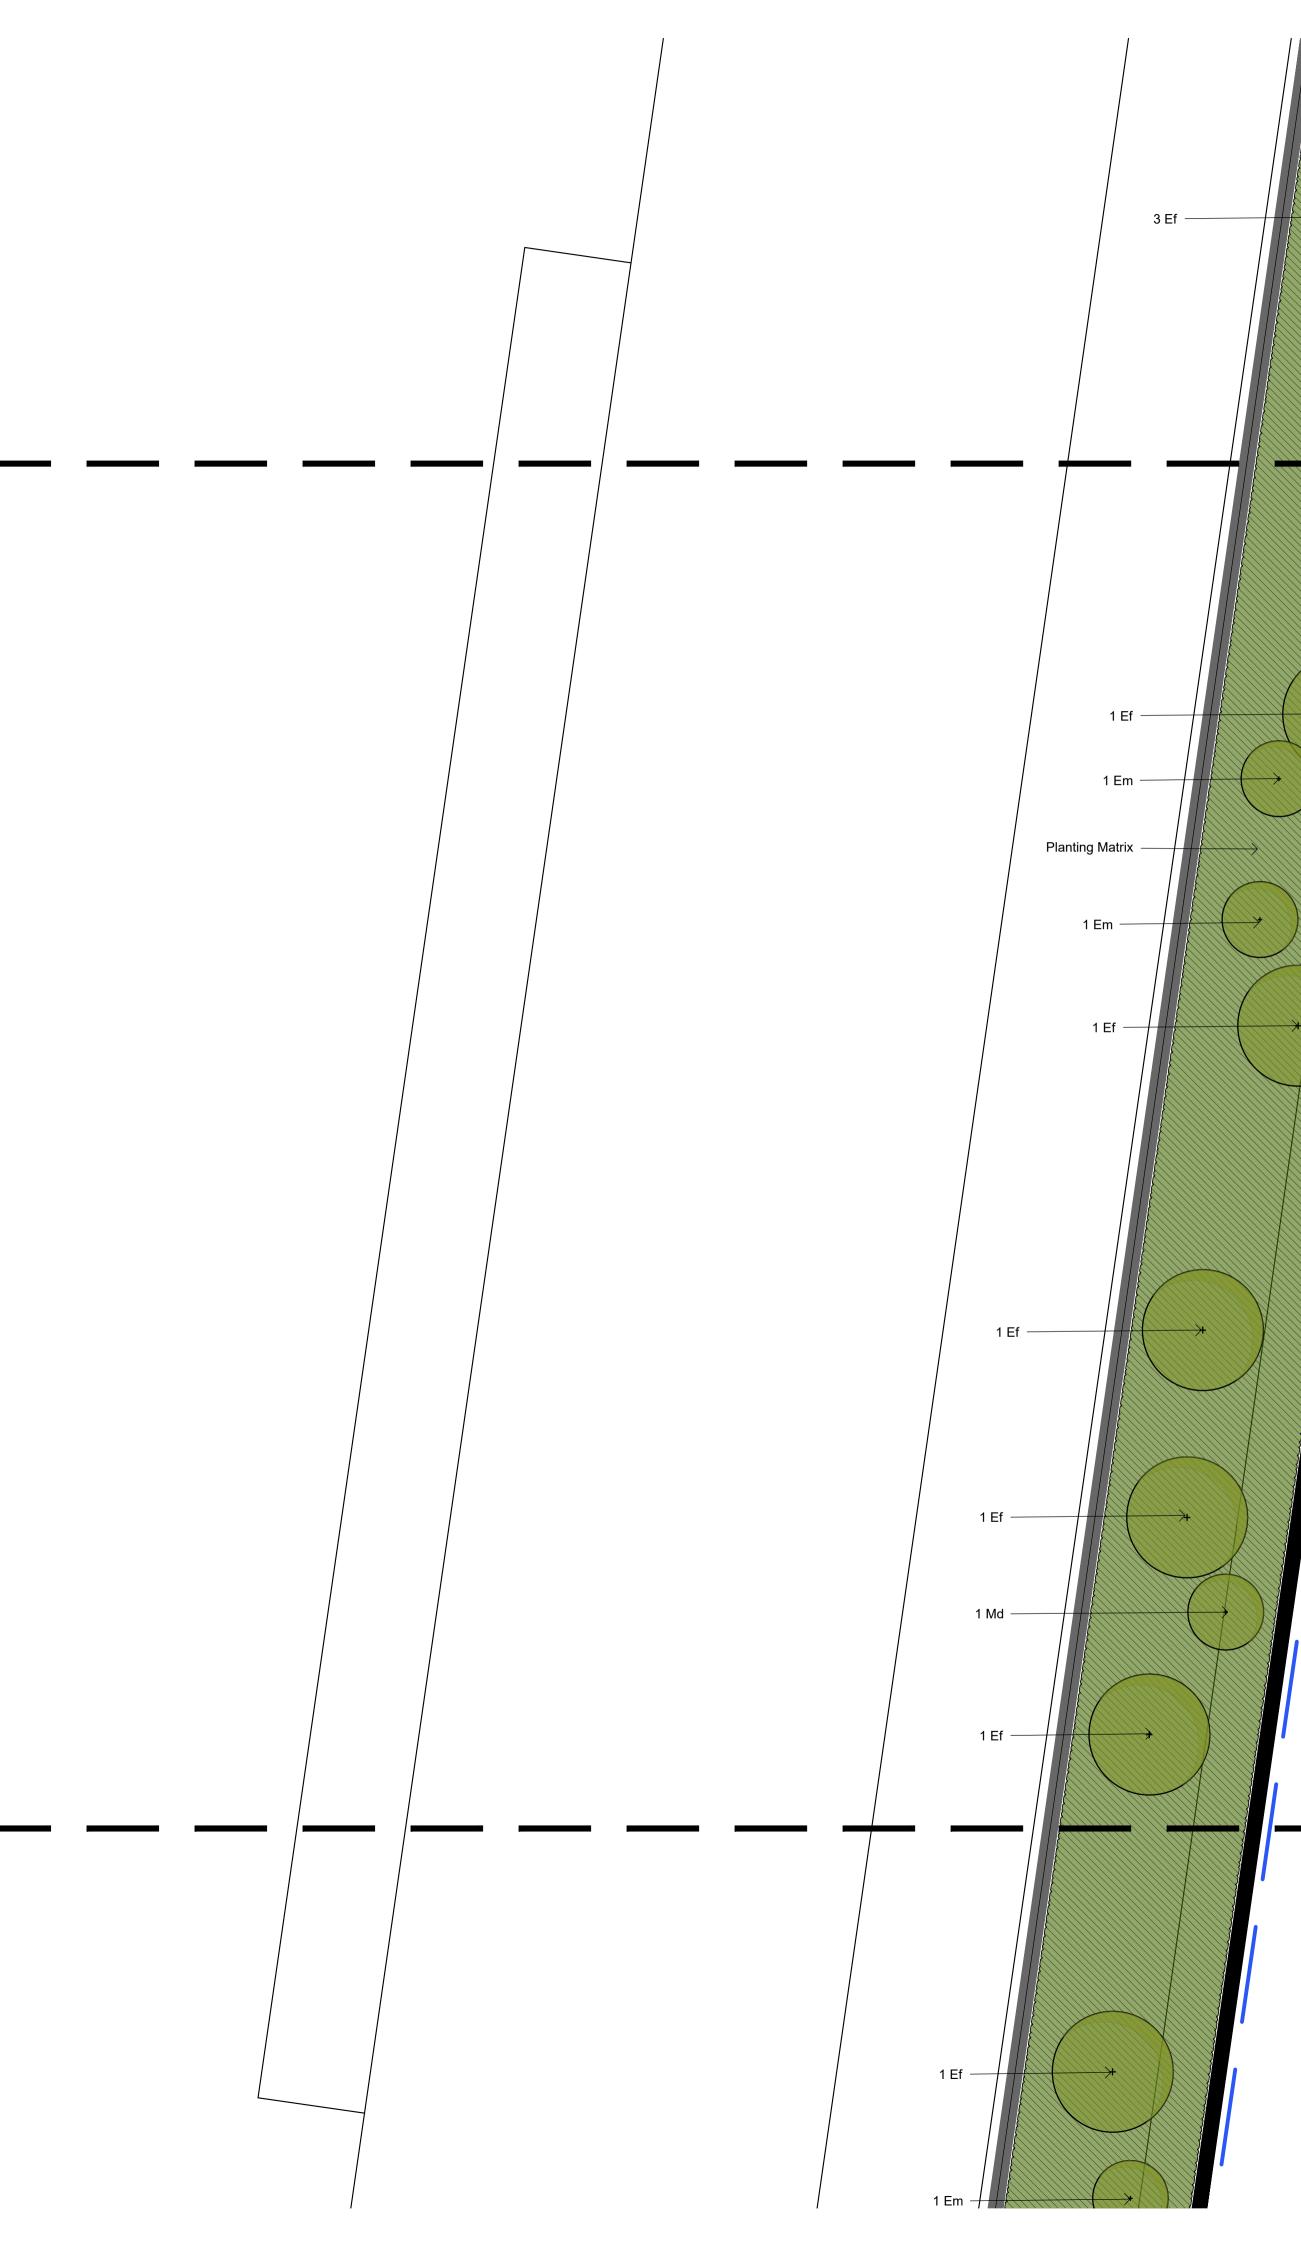

#### PLANT SCHEDULE

| GROUND FLOORTREESAdAcacia decurrensBlack Wattle10 x 445LAs ShownBsBursaria spinosaNative Blackthorn10 x 445LAs ShownErEucalyptus fibrosaRed Ironbark30 x 545LAs ShownEmEucalyptus maculataSpotted Gum30 x 545LAs ShownMdMelaleuca decoraWhite Feather Honey Myrtle8 x 445LAs ShownGROUNDCOVERS AND GRASSESDreDianella revolutaBlueberry Flax-lily1 x 1150mm5/m2HvHardenbergia violaceaNative Sarsparilla0.3 x 1.5150mm5/m2LfLomandra filiformisDwarf Lomandra0.5 x 0.2150mm5/m2ArAristida ramosaPurple Wire Grass1 x 0.6tuberupleArAristida ramosaPurple Wire Grass1 x 0.6tuberupleAcAsperula confertaCommon Woodruff0.3 x 0.3tuberupleAcAsperula confertaCommon Woodruff0.3 x 0.3tuberupleAcAsperula confertaCommon Woodruff0.3 x 0.3tuberupleAcAsperula confertaCommon Woodruff0.3 x 0.3tuberupleAcAsperula confertaCommon Woodruff0.3 x 0.3tuberupleBaBrunniella australisBlue Trumpet0.3 x 0.3tuberupleBaBrunniella australisBlue         |                          | Botanic Name             | Common Name                | Mature Size      | Pot Size | Spacing  |
|-----------------------------------------------------------------------------------------------------------------------------------------------------------------------------------------------------------------------------------------------------------------------------------------------------------------------------------------------------------------------------------------------------------------------------------------------------------------------------------------------------------------------------------------------------------------------------------------------------------------------------------------------------------------------------------------------------------------------------------------------------------------------------------------------------------------------------------------------------------------------------------------------------------------------------------------------|--------------------------|--------------------------|----------------------------|------------------|----------|----------|
| AdAcacia decurrensBlack Wattle10 x 445LAs ShownBsBursaria spinosaNative Blackthom10 x 445LAs ShownErEucalyptus fibrosaRed Ironbark30 x 545LAs ShownEmEucalyptus maculataSpotted Gum30 x 545LAs ShownMdMelaleuca decoraWhite Feather Honey Myrtle8 x 445LAs ShownMdDianella revolutaBlueberry Flax-lily1 x 1150mm5/m2DreDianella revolutaBlueberry Flax-lily1 x 1150mm5/m2HvHardenbergia violaceaDwarf Lomandra0.5 x 0.2150mm5/m2LfDiandra filiformisPurple Wire Grass1 x 0.6tubetubeArArthropodium milleforumVanilla Lily0.6 x 0.3tube7/SqmArArthropodium milleforumVanilla Lily0.3 x 0.5tube7/SqmAcAsperula confertaCommon Woodruff0.3 x 0.3tube7/SqmBaBrunoniella australisBlue Trumpet0.3 x 0.3tube7/SqmBaChloris tuncata'Australian Fingergrass0.5 x 0.4tube7/SqmCvChloris tuncata'Blue Trumpet0.3 x 0.3tube7/SqmDmDichelachne micranthaShorthair Plumegrass0.3 x 0.3tube7/Sqm                                                            | GROUND FLOOR             |                          |                            |                  |          |          |
| BsBursaria spinosaNative Blackthorn10 x 445LAs ShownEfEucalyptus fibrosaRed Ironbark30 x 545LAs ShownEmEucalyptus maculataSpotted Gum30 x 545LAs ShownMdMelaleuca decoraWhite Feather Honey Myrtle8 x 445LAs ShownGROUNDCOVERS AND GRASSESDreDianella revolutaBlueberry Flax-lily1 x 1150mm5/m2DreDianella revolutaBlueberry Flax-lily1 x 1150mm5/m2LfLomandra filiformisDwarf Lomandra0.5 x 0.2150mm5/m2MATRIX PLANTING (7Sqm Mixed Species)Secies)Secies7/sqmGROUNDCOVERS AND GRASSESAristida ramosaPurple Wire Grass1 x 0.6tubeArAristida ramosaPurple Wire Grass1 x 0.6tube7/SqmArArthropodium milleforumVanilla Lily0.6 x 0.3tube7/SqmAcAsperula confertaCommon Woodruff0.3 x 0.5tube7/SqmBaBrunoniella australisBlue Trumpet0.3 x 0.3tube7/SqmBaBrunoniella australisBlue Trumpet0.5 x 0.4tube5 speciesCvChloris truncata'Australian Fingergrass0.5 x 0.4tube5 speciesDmDichelachne micranthaShorthair Plumegrass0.3 x 0.3tube5 species | TREES                    |                          |                            |                  |          |          |
| EfEucalyptus fibrosaRed Ironbark30 x 545LAs ShownEmEucalyptus maculataSpotted Gum30 x 545LAs ShownMdMelaleuca decoraWhite Feather Honey Myrtle8 x 445LAs ShownGROUNDCOVERS AND GRASSESDreDianella revolutaBlueberry Flax-lily1 x 1150mm5/m2DreDianella revolutaBlueberry Flax-lily1 x 1150mm5/m2HvHardenbergia violaceaDwarf Lomandra0.3 x 1.5150mm5/m2LfLomandra filiformisDwarf Lomandra0.5 x 0.2150mm5/m2MATRIX PLANTING (7Sqm Mixed Species)Aristida ramosaPurple Wire Grass1 x 0.6tubeArAristida ramosaPurple Wire Grass1 x 0.6tuberepresentationAcAsperula confertaCommo Woodruff0.3 x 0.3tube7/sqmBaBrunoniella australisBlue Trumpet0.3 x 0.3tube7/sqmBaCtChloris truncata'Australian Fingergrass0.5 x 0.4tubespeciesDmDichelachne micranthaShorthair Plumegrass0.3 x 0.3tube7/sqm                                                                                                                                                    | Ad                       | Acacia decurrens         | Black Wattle               | 10 x 4           | 45L      | As Shown |
| Em<br>MdEucalyptus maculata<br>Melaleuca decoraSpotted Gum<br>White Feather Honey Myrtle30 x 5<br>30 x 545L<br>45LAs ShownGROUNDCOVERS AND GRASSESDreDianella revolutaBlueberry Flax-lily<br>Native Sarsparilla1 x 1150mm<br>0.3 x 1.55/m2HvHardenbergia violacea<br>Lomandra filiformisNative Sarsparilla<br>Dwarf Lomandra0.3 x 1.5150mm<br>0.5 x 0.25/m2MATRIX PLANTING (7Sqm Mixed Species)<br>GROUNDCOVERS AND GRASSESSpecies)Jone Simm5/m2ArAristida ramosa<br>Anthropodium milleflorum<br>Blue Common Woodruff0.6 x 0.3tube<br>0.3 x 0.3JubeAcAsperula conferta<br>Common Woodruff0.3 x 0.3tube7/Sqm<br>mixed<br>species)BaBrunoniella australis<br>CtBlue Trumpet0.3 x 0.3tube7/Sqm<br>mixed<br>species)CtChloris truncata'<br>Chloris ventricosaAustralian Fingergrass<br>Tall Chloris0.5 x 0.3tube<br>species)DmDichelachne micranthaShorthair Plumegrass<br>Shorthair Plumegrass0.3 x 0.3tube                                      | Bs                       | Bursaria spinosa         | Native Blackthorn          | 10 x 4           | 45L      | As Shown |
| MdMelaleuca decoraWhite Feather Honey Myrtle8 x 445LAs ShownGROUNDCOVERS AND GRASSESDreDianella revolutaBlueberry Flax-lily1 x 1150mm5/m2HvHardenbergia violaceaNative Sarsparilla0.3 x 1.5150mm5/m2LfLomandra filiformisDwarf Lomandra0.5 x 0.2150mm5/m2MATRIX PLANTING (7Sqm Mixed Species)GROUNDCOVERS AND GRASSES5/m25/m2ArAristida ramosaPurple Wire Grass1 x 0.6tubeAmArthropodium milleflorumVanilla Lily0.6 x 0.3tubeAcAsperula confertaCommon Woodruff0.3 x 0.5tube7/SqmBaBrunoniella australisBlue Trumpet0.3 x 0.3tubemixedCtChloris truncata'Australian Fingergrass0.5 x 0.4tubespeciesDmDichelachne micranthaShothair Plumegrass0.3 x 0.3tube                                                                                                                                                                                                                                                                                    | Ef                       | Eucalyptus fibrosa       | Red Ironbark               | 30 x 5           | 45L      | As Shown |
| GROUNDCOVERS AND GRASSESDreDianella revolutaBlueberry Flax-lily1 x 1150mm5/m2HvHardenbergia violaceaNative Sarsparilla0.3 x 1.5150mm5/m2LfLomandra filiformisDwarf Lomandra0.5 x 0.2150mm5/m2MATRIX PLANTING (7Sqm Mixed Species)Dwarf Lomandra0.5 x 0.2150mm5/m2GROUNDCOVERS AND GRASSESArAristida ramosaPurple Wire Grass1 x 0.6tubeArAristida ramosaPurple Wire Grass1 x 0.6tubeAcAsperula confertaCommon Woodruff0.3 x 0.5tube7/SqmBaBrunoniella australisBlue Trumpet0.3 x 0.3tubemixedCtChloris truncata'Australian Fingergrass0.5 x 0.3tubespeciesDmDichelachne micranthaShorthair Plumegrass0.3 x 0.3tubespecies                                                                                                                                                                                                                                                                                                                      | Em                       | Eucalyptus maculata      | Spotted Gum                | 30 x 5           | 45L      | As Shown |
| DreDianella revolutaBlueberry Flax-lily1 x 1150mm5/m2HvHardenbergia violaceaNative Sarsparilla0.3 x 1.5150mm5/m2LLomandra filiformisDwarf Lomandra0.5 x 0.2150mm5/m2MATRIX PLANTING (7Sqm Mixed Species)<br>GROUNDCOVERS AND GRASSES                                                                                                                                                                                                                                                                                                                                                                                                                                                                                                                                                                                                                                                                                                          | Md                       | Melaleuca decora         | White Feather Honey Myrtle | 8 x 4            | 45L      | As Shown |
| DreDianella revolutaBlueberry Flax-lily1 x 1150mm5/m2HvHardenbergia violaceaNative Sarsparilla0.3 x 1.5150mm5/m2LLomandra filiformisDwarf Lomandra0.5 x 0.2150mm5/m2MATRIX PLANTING (7Sqm Mixed Species)<br>GROUNDCOVERS AND GRASSES                                                                                                                                                                                                                                                                                                                                                                                                                                                                                                                                                                                                                                                                                                          |                          |                          |                            |                  |          |          |
| HvHardenbergia violacea<br>Lomandra filiformisNative Sarsparilla0.3 x 1.5150mm5/m2LfLomandra filiformisDwarf Lomandra0.5 x 0.2150mm5/m2MATRIX PLANTING (7Sqm Mixed Species)<br>GROUNDCOVERS AND GRASSESSecies)SeciesSeciesSeciesArAristida ramosaPurple Wire Grass1 x 0.6tubeAmArthropodium milleflorumVanilla Lily0.6 x 0.3tubeAcAsperula confertaCommon Woodruff0.3 x 0.5tubeBaBrunoniella australisBlue Trumpet0.3 x 0.3tubeCtChloris truncata'Australian Fingergrass0.5 x 0.4tubeCvChloris ventricosaTall Chloris0.4 x 0.3tubeDmDichelachne micranthaShorthair Plumegrass0.3 x 0.3tube                                                                                                                                                                                                                                                                                                                                                    |                          |                          |                            |                  |          |          |
| LfLomandra filiformisDwarf Lomandra0.5 x 0.2150 mm5/m2MATRIX PLANTING (7Sqm Mixed Species)<br>GROUNDCOVERS AND GRASSES                                                                                                                                                                                                                                                                                                                                                                                                                                                                                                                                                                                                                                                                                                                                                                                                                        | Dre                      |                          | • •                        | 1 x 1            | 150mm    |          |
| MATRIX PLANTING (7Sqm Mixed Species)GROUNDCOVERS AND GRASSESArAristida ramosaPurple Wire Grass1 x 0.6tubeAmArthropodium milleflorumVanilla Lily0.6 x 0.3tubeAcAsperula confertaCommon Woodruff0.3 x 0.5tube7/SqmBaBrunoniella australisBlue Trumpet0.3 x 0.3tubemixedCtChloris truncata'Australian Fingergrass0.5 x 0.4tubespeciesCvChloris ventricosaTall Chloris0.4 x 0.3tubeDmDichelachne micranthaShorthair Plumegrass0.3 x 0.3tube                                                                                                                                                                                                                                                                                                                                                                                                                                                                                                       | Hv                       | Hardenbergia violacea    | Native Sarsparilla         | 0.3 x 1.5        | 150mm    | 5/m2     |
| GROUNDCOVERS AND GRASSESArAristida ramosaPurple Wire Grass1 x 0.6tubeAmArthropodium milleflorumVanilla Lily0.6 x 0.3tubeAcAsperula confertaCommon Woodruff0.3 x 0.5tubeBaBrunoniella australisBlue Trumpet0.3 x 0.3tubeCtChloris truncata'Australian Fingergrass0.5 x 0.4tubeCvChloris ventricosaTall Chloris0.4 x 0.3tubeDmDichelachne micranthaShorthair Plumegrass0.3 x 0.3tube                                                                                                                                                                                                                                                                                                                                                                                                                                                                                                                                                            | Lf                       | Lomandra filiformis      | Dwarf Lomandra             | 0.5 x 0.2        | 150mm    | 5/m2     |
| GROUNDCOVERS AND GRASSESArAristida ramosaPurple Wire Grass1 x 0.6tubeAmArthropodium milleflorumVanilla Lily0.6 x 0.3tubeAcAsperula confertaCommon Woodruff0.3 x 0.5tubeBaBrunoniella australisBlue Trumpet0.3 x 0.3tubeCtChloris truncata'Australian Fingergrass0.5 x 0.4tubeCvChloris ventricosaTall Chloris0.4 x 0.3tubeDmDichelachne micranthaShorthair Plumegrass0.3 x 0.3tube                                                                                                                                                                                                                                                                                                                                                                                                                                                                                                                                                            | MATRIX PLANTING (7Sam Mi | ixed Species)            |                            |                  |          |          |
| AmArthropodium milleflorumVanilla Lily0.6 x 0.3tubeAcAsperula confertaCommon Woodruff0.3 x 0.5tube7/SqmBaBrunoniella australisBlue Trumpet0.3 x 0.3tube7/SqmCtChloris truncata'Australian Fingergrass0.5 x 0.4tubepricedCvChloris ventricosaTall Chloris0.4 x 0.3tubeDmDichelachne micranthaShorthair Plumegrass0.3 x 0.3tube                                                                                                                                                                                                                                                                                                                                                                                                                                                                                                                                                                                                                 | • •                      | • •                      |                            |                  |          |          |
| AcAsperula confertaCommon Woodruff0.3 x 0.5tube7/SqmBaBrunoniella australisBlue Trumpet0.3 x 0.3tube7/sqmCtChloris truncata'Australian Fingergrass0.5 x 0.4tubespeciesCvChloris ventricosaTall Chloris0.4 x 0.3tubeDmDichelachne micranthaShorthair Plumegrass0.3 x 0.3tube                                                                                                                                                                                                                                                                                                                                                                                                                                                                                                                                                                                                                                                                   | Ar                       | Aristida ramosa          | Purple Wire Grass          | 1 x 0.6          | tube     |          |
| BaBrunoniella australisBlue Trumpet0.3 x 0.3tube7/SqmCtChloris truncata'Australian Fingergrass0.5 x 0.4tubemixedCvChloris ventricosaTall Chloris0.4 x 0.3tubeDmDichelachne micranthaShorthair Plumegrass0.3 x 0.3tube                                                                                                                                                                                                                                                                                                                                                                                                                                                                                                                                                                                                                                                                                                                         | Am                       | Arthropodium milleflorum | Vanilla Lily               | 0.6 x 0.3        | tube     |          |
| BaBrunoniella australisBlue Trumpet0.3 x 0.3tubemixedCtChloris truncata'Australian Fingergrass0.5 x 0.4tubemixedCvChloris ventricosaTall Chloris0.4 x 0.3tubeDmDichelachne micranthaShorthair Plumegrass0.3 x 0.3tube                                                                                                                                                                                                                                                                                                                                                                                                                                                                                                                                                                                                                                                                                                                         | Ac                       | Asperula conferta        | Common Woodruff            | 0.3 x 0.5        | tube     | 7/6      |
| CtChloris truncata'Australian Fingergrass0.5 x 0.4tubeCvChloris ventricosaTall Chloris0.4 x 0.3tubeDmDichelachne micranthaShorthair Plumegrass0.3 x 0.3tube                                                                                                                                                                                                                                                                                                                                                                                                                                                                                                                                                                                                                                                                                                                                                                                   | Ва                       | Brunoniella australis    | Blue Trumpet               | 0.3 x 0.3        | tube     | -        |
| Cv Chloris ventricosa Tall Chloris 0.4 x 0.3 tube   Dm Dichelachne micrantha Shorthair Plumegrass 0.3 x 0.3 tube                                                                                                                                                                                                                                                                                                                                                                                                                                                                                                                                                                                                                                                                                                                                                                                                                              | Ct                       | Chloris truncata'        | Australian Fingergrass     | 0.5 x 0.4        | tube     |          |
|                                                                                                                                                                                                                                                                                                                                                                                                                                                                                                                                                                                                                                                                                                                                                                                                                                                                                                                                               | Cv                       | Chloris ventricosa       | Tall Chloris               | 0.4 x 0.3        | tube     | species  |
| Dr Dichondra repens Kidney Weed 0.15 x spreading tube                                                                                                                                                                                                                                                                                                                                                                                                                                                                                                                                                                                                                                                                                                                                                                                                                                                                                         | Dm                       | Dichelachne micrantha    | Shorthair Plumegrass       | 0.3 x 0.3        | tube     |          |
|                                                                                                                                                                                                                                                                                                                                                                                                                                                                                                                                                                                                                                                                                                                                                                                                                                                                                                                                               | Dr                       | Dichondra repens         | Kidney Weed                | 0.15 x spreading | tube     |          |

Extent of Works

Grasses & Groundcovers (Refer Plant Schedule & Detail)

Planting Matrix (Refer Plant Schedule & Detail)

Client: IRM Property Group (No2)

#### LEGEND

Extent of Works

Proposed Tree (Refer Plant Schedule & Detail)

Grasses & Groundcovers (Refer Plant Schedule & Detail)

Planting Matrix (Refer Plant Schedule & Detail)