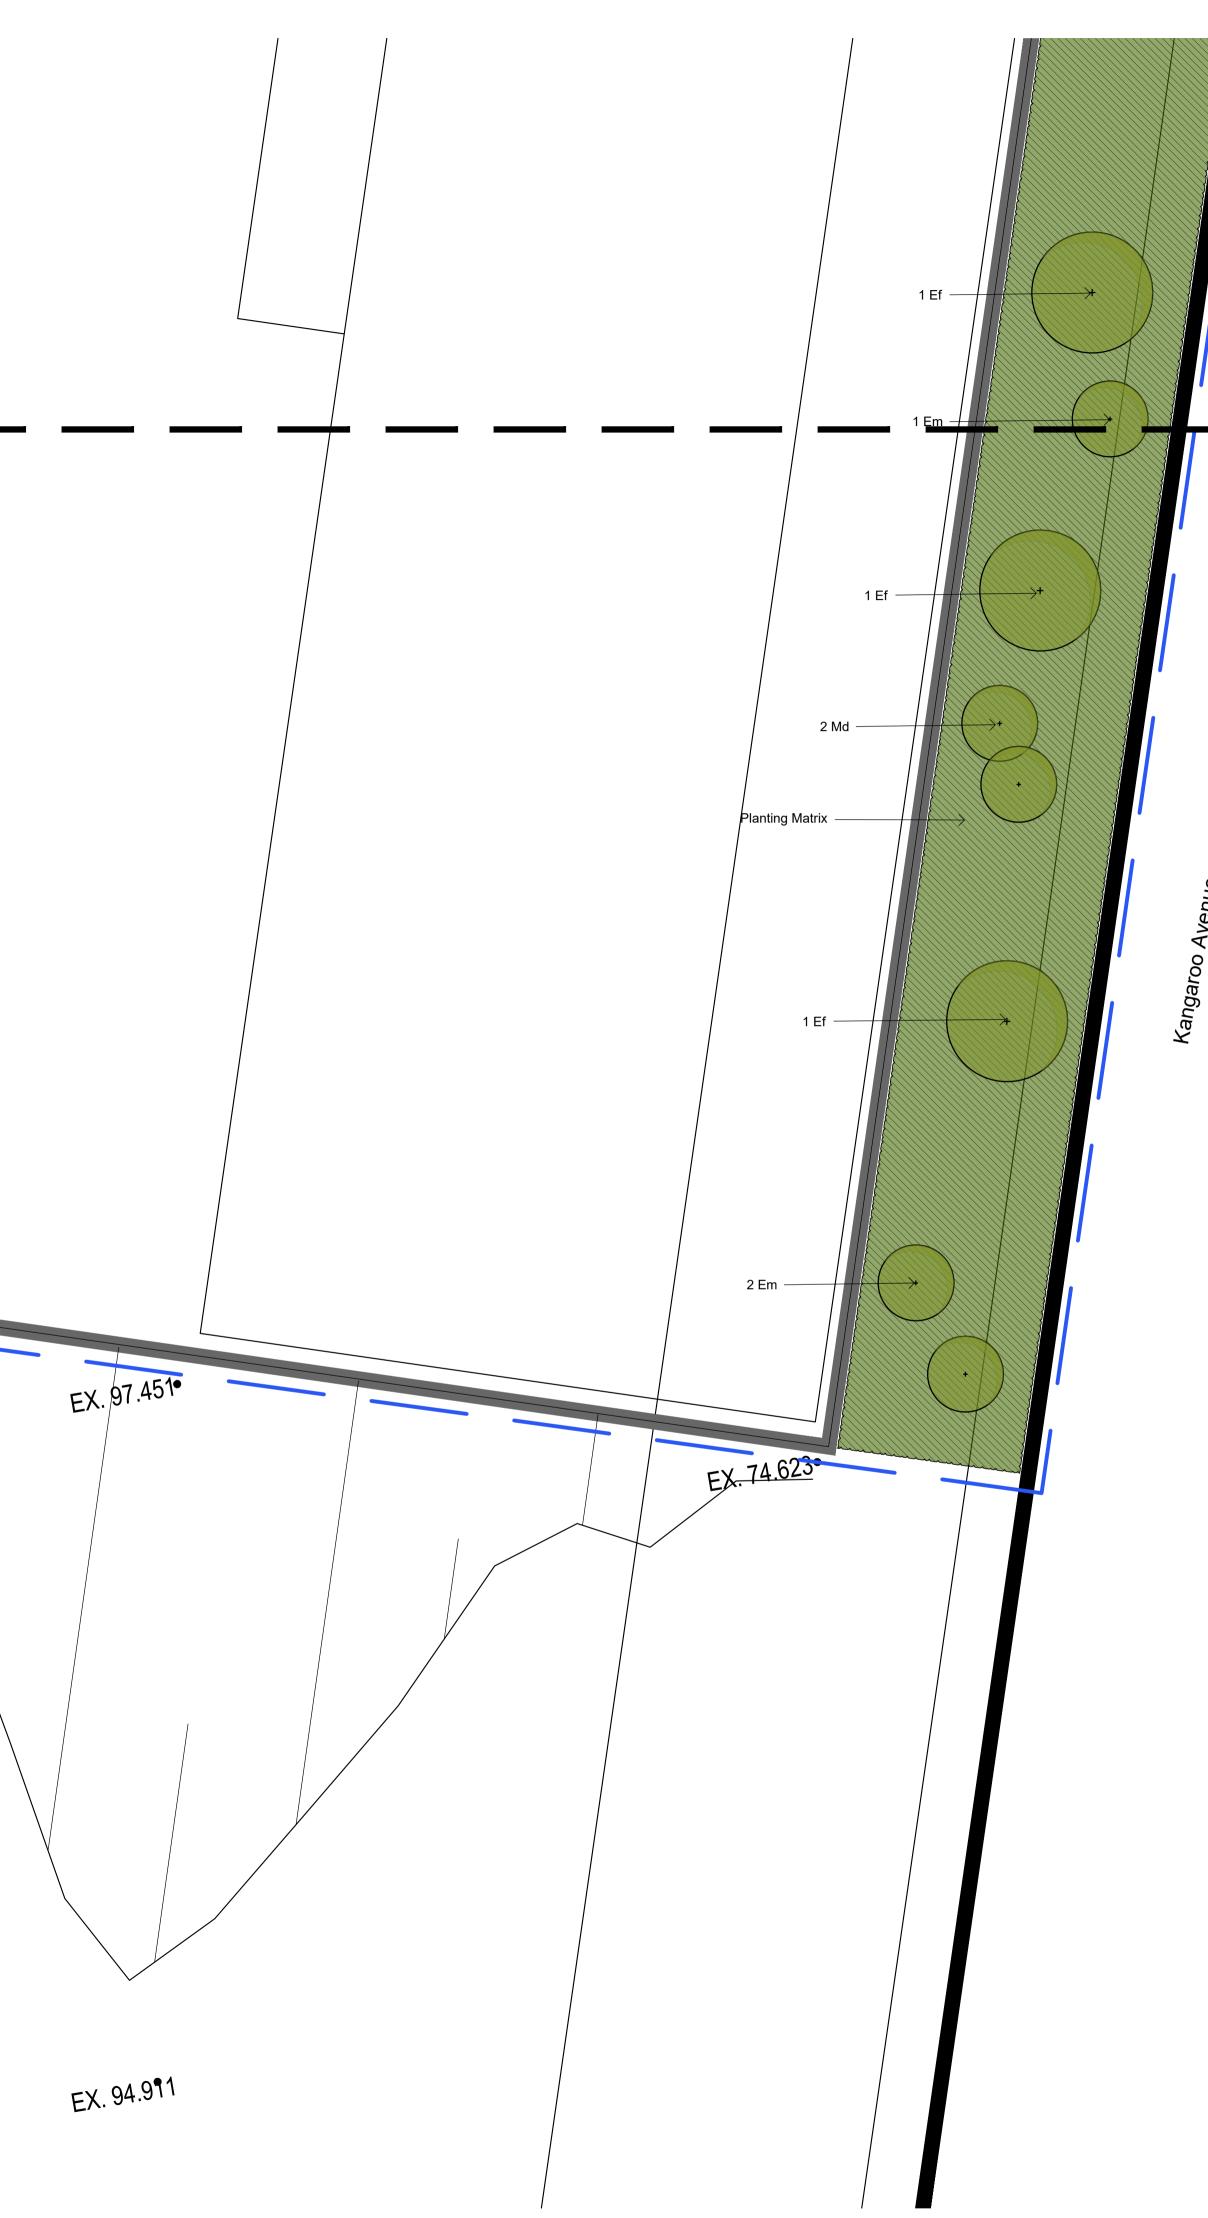

#### PLANT SCHEDULE

| GROUND FLOORTREESAdAcacia decurrensBlack Wattle10 x 445LAs ShownBsBursaria spinosaNative Blackthorn10 x 445LAs ShownErEucalyptus fibrosaRed Ironbark30 x 545LAs ShownEmEucalyptus maculataSpotted Gum30 x 545LAs ShownMdMelaleuca decoraWhite Feather Honey Myrtle8 x 445LAs ShownGROUNDCOVERS AND GRASSESDreDianella revolutaBlueberry Flax-lily1 x 1150mm5/m2HvHardenbergia violaceaNative Sarsparilla0.3 x 1.5150mm5/m2LfLomandra filiformisDwarf Lomandra0.5 x 0.2150mm5/m2ArAristida ramosaPurple Wire Grass1 x 0.6tuberupleArAristida ramosaPurple Wire Grass1 x 0.6tuberupleAcAsperula confertaCommon Woodruff0.3 x 0.3tuberupleAcAsperula confertaCommon Woodruff0.3 x 0.3tuberupleAcAsperula confertaCommon Woodruff0.3 x 0.3tuberupleAcAsperula confertaCommon Woodruff0.3 x 0.3tuberupleAcAsperula confertaCommon Woodruff0.3 x 0.3tuberupleBaBrunniella australisBlue Trumpet0.3 x 0.3tuberupleBaBrunniella australisBlue         |                          | Botanic Name             | Common Name                | Mature Size      | Pot Size | Spacing  |
|-----------------------------------------------------------------------------------------------------------------------------------------------------------------------------------------------------------------------------------------------------------------------------------------------------------------------------------------------------------------------------------------------------------------------------------------------------------------------------------------------------------------------------------------------------------------------------------------------------------------------------------------------------------------------------------------------------------------------------------------------------------------------------------------------------------------------------------------------------------------------------------------------------------------------------------------------|--------------------------|--------------------------|----------------------------|------------------|----------|----------|
| AdAcacia decurrensBlack Wattle10 x 445LAs ShownBsBursaria spinosaNative Blackthom10 x 445LAs ShownErEucalyptus fibrosaRed Ironbark30 x 545LAs ShownEmEucalyptus maculataSpotted Gum30 x 545LAs ShownMdMelaleuca decoraWhite Feather Honey Myrtle8 x 445LAs ShownMdDianella revolutaBlueberry Flax-lily1 x 1150mm5/m2DreDianella revolutaBlueberry Flax-lily1 x 1150mm5/m2HvHardenbergia violaceaDwarf Lomandra0.5 x 0.2150mm5/m2LfDiandra filiformisPurple Wire Grass1 x 0.6tubetubeArArthropodium milleforumVanilla Lily0.6 x 0.3tube7/SqmArArthropodium milleforumVanilla Lily0.3 x 0.5tube7/SqmAcAsperula confertaCommon Woodruff0.3 x 0.3tube7/SqmBaBrunoniella australisBlue Trumpet0.3 x 0.3tube7/SqmBaChloris tuncata'Australian Fingergrass0.5 x 0.4tube7/SqmCvChloris tuncata'Blue Trumpet0.3 x 0.3tube7/SqmDmDichelachne micranthaShorthair Plumegrass0.3 x 0.3tube7/Sqm                                                            | GROUND FLOOR             |                          |                            |                  |          |          |
| BsBursaria spinosaNative Blackthorn10 x 445LAs ShownEfEucalyptus fibrosaRed Ironbark30 x 545LAs ShownEmEucalyptus maculataSpotted Gum30 x 545LAs ShownMdMelaleuca decoraWhite Feather Honey Myrtle8 x 445LAs ShownGROUNDCOVERS AND GRASSESDreDianella revolutaBlueberry Flax-lily1 x 1150mm5/m2DreDianella revolutaBlueberry Flax-lily1 x 1150mm5/m2LfLomandra filiformisDwarf Lomandra0.5 x 0.2150mm5/m2MATRIX PLANTING (7Sqm Mixed Species)Secies)Secies7/sqmGROUNDCOVERS AND GRASSESAristida ramosaPurple Wire Grass1 x 0.6tubeArAristida ramosaPurple Wire Grass1 x 0.6tube7/SqmArArthropodium milleforumVanilla Lily0.6 x 0.3tube7/SqmAcAsperula confertaCommon Woodruff0.3 x 0.5tube7/SqmBaBrunoniella australisBlue Trumpet0.3 x 0.3tube7/SqmBaBrunoniella australisBlue Trumpet0.5 x 0.4tube5 speciesCvChloris truncata'Australian Fingergrass0.5 x 0.4tube5 speciesDmDichelachne micranthaShorthair Plumegrass0.3 x 0.3tube5 species | TREES                    |                          |                            |                  |          |          |
| EfEucalyptus fibrosaRed Ironbark30 x 545LAs ShownEmEucalyptus maculataSpotted Gum30 x 545LAs ShownMdMelaleuca decoraWhite Feather Honey Myrtle8 x 445LAs ShownGROUNDCOVERS AND GRASSESDreDianella revolutaBlueberry Flax-lily1 x 1150mm5/m2DreDianella revolutaBlueberry Flax-lily1 x 1150mm5/m2HvHardenbergia violaceaDwarf Lomandra0.3 x 1.5150mm5/m2LfLomandra filiformisDwarf Lomandra0.5 x 0.2150mm5/m2MATRIX PLANTING (7Sqm Mixed Species)Aristida ramosaPurple Wire Grass1 x 0.6tubeArAristida ramosaPurple Wire Grass1 x 0.6tuberepresentationAcAsperula confertaCommo Woodruff0.3 x 0.3tube7/sqmBaBrunoniella australisBlue Trumpet0.3 x 0.3tube7/sqmBaCtChloris truncata'Australian Fingergrass0.5 x 0.4tubespeciesDmDichelachne micranthaShorthair Plumegrass0.3 x 0.3tube7/sqm                                                                                                                                                    | Ad                       | Acacia decurrens         | Black Wattle               | 10 x 4           | 45L      | As Shown |
| Em<br>MdEucalyptus maculata<br>Melaleuca decoraSpotted Gum<br>White Feather Honey Myrtle30 x 5<br>30 x 545L<br>45LAs ShownGROUNDCOVERS AND GRASSESDreDianella revolutaBlueberry Flax-lily<br>Native Sarsparilla1 x 1150mm<br>0.3 x 1.55/m2HvHardenbergia violacea<br>Lomandra filiformisNative Sarsparilla<br>Dwarf Lomandra0.3 x 1.5150mm<br>0.5 x 0.25/m2MATRIX PLANTING (7Sqm Mixed Species)<br>GROUNDCOVERS AND GRASSESSpecies)Jone Simm5/m2ArAristida ramosa<br>Anthropodium milleflorum<br>Blue Common Woodruff0.6 x 0.3tube<br>0.3 x 0.3JubeAcAsperula conferta<br>Common Woodruff0.3 x 0.3tube7/Sqm<br>mixed<br>species)BaBrunoniella australis<br>CtBlue Trumpet0.3 x 0.3tube7/Sqm<br>mixed<br>species)CtChloris truncata'<br>Chloris ventricosaAustralian Fingergrass<br>Tall Chloris0.5 x 0.3tube<br>species)DmDichelachne micranthaShorthair Plumegrass<br>Shorthair Plumegrass0.3 x 0.3tube                                      | Bs                       | Bursaria spinosa         | Native Blackthorn          | 10 x 4           | 45L      | As Shown |
| MdMelaleuca decoraWhite Feather Honey Myrtle8 x 445LAs ShownGROUNDCOVERS AND GRASSESDreDianella revolutaBlueberry Flax-lily1 x 1150mm5/m2HvHardenbergia violaceaNative Sarsparilla0.3 x 1.5150mm5/m2LfLomandra filiformisDwarf Lomandra0.5 x 0.2150mm5/m2MATRIX PLANTING (7Sqm Mixed Species)GROUNDCOVERS AND GRASSES5/m25/m2ArAristida ramosaPurple Wire Grass1 x 0.6tubeAmArthropodium milleflorumVanilla Lily0.6 x 0.3tubeAcAsperula confertaCommon Woodruff0.3 x 0.5tube7/SqmBaBrunoniella australisBlue Trumpet0.3 x 0.3tubemixedCtChloris truncata'Australian Fingergrass0.5 x 0.4tubespeciesDmDichelachne micranthaShothair Plumegrass0.3 x 0.3tube                                                                                                                                                                                                                                                                                    | Ef                       | Eucalyptus fibrosa       | Red Ironbark               | 30 x 5           | 45L      | As Shown |
| GROUNDCOVERS AND GRASSESDreDianella revolutaBlueberry Flax-lily1 x 1150mm5/m2HvHardenbergia violaceaNative Sarsparilla0.3 x 1.5150mm5/m2LfLomandra filiformisDwarf Lomandra0.5 x 0.2150mm5/m2MATRIX PLANTING (7Sqm Mixed Species)Dwarf Lomandra0.5 x 0.2150mm5/m2GROUNDCOVERS AND GRASSESArAristida ramosaPurple Wire Grass1 x 0.6tubeArAristida ramosaPurple Wire Grass1 x 0.6tubeAcAsperula confertaCommon Woodruff0.3 x 0.5tube7/SqmBaBrunoniella australisBlue Trumpet0.3 x 0.3tubemixedCtChloris truncata'Australian Fingergrass0.5 x 0.3tubespeciesDmDichelachne micranthaShorthair Plumegrass0.3 x 0.3tubespecies                                                                                                                                                                                                                                                                                                                      | Em                       | Eucalyptus maculata      | Spotted Gum                | 30 x 5           | 45L      | As Shown |
| DreDianella revolutaBlueberry Flax-lily1 x 1150mm5/m2HvHardenbergia violaceaNative Sarsparilla0.3 x 1.5150mm5/m2LLomandra filiformisDwarf Lomandra0.5 x 0.2150mm5/m2MATRIX PLANTING (7Sqm Mixed Species)<br>GROUNDCOVERS AND GRASSES                                                                                                                                                                                                                                                                                                                                                                                                                                                                                                                                                                                                                                                                                                          | Md                       | Melaleuca decora         | White Feather Honey Myrtle | 8 x 4            | 45L      | As Shown |
| DreDianella revolutaBlueberry Flax-lily1 x 1150mm5/m2HvHardenbergia violaceaNative Sarsparilla0.3 x 1.5150mm5/m2LLomandra filiformisDwarf Lomandra0.5 x 0.2150mm5/m2MATRIX PLANTING (7Sqm Mixed Species)<br>GROUNDCOVERS AND GRASSES                                                                                                                                                                                                                                                                                                                                                                                                                                                                                                                                                                                                                                                                                                          |                          |                          |                            |                  |          |          |
| HvHardenbergia violacea<br>Lomandra filiformisNative Sarsparilla0.3 x 1.5150mm5/m2LfLomandra filiformisDwarf Lomandra0.5 x 0.2150mm5/m2MATRIX PLANTING (7Sqm Mixed Species)<br>GROUNDCOVERS AND GRASSESSecies)SeciesSeciesSeciesArAristida ramosaPurple Wire Grass1 x 0.6tubeAmArthropodium milleflorumVanilla Lily0.6 x 0.3tubeAcAsperula confertaCommon Woodruff0.3 x 0.5tubeBaBrunoniella australisBlue Trumpet0.3 x 0.3tubeCtChloris truncata'Australian Fingergrass0.5 x 0.4tubeCvChloris ventricosaTall Chloris0.4 x 0.3tubeDmDichelachne micranthaShorthair Plumegrass0.3 x 0.3tube                                                                                                                                                                                                                                                                                                                                                    |                          |                          |                            |                  |          |          |
| LfLomandra filiformisDwarf Lomandra0.5 x 0.2150 mm5/m2MATRIX PLANTING (7Sqm Mixed Species)<br>GROUNDCOVERS AND GRASSES                                                                                                                                                                                                                                                                                                                                                                                                                                                                                                                                                                                                                                                                                                                                                                                                                        | Dre                      |                          | • •                        | 1 x 1            | 150mm    |          |
| MATRIX PLANTING (7Sqm Mixed Species)GROUNDCOVERS AND GRASSESArAristida ramosaPurple Wire Grass1 x 0.6tubeAmArthropodium milleflorumVanilla Lily0.6 x 0.3tubeAcAsperula confertaCommon Woodruff0.3 x 0.5tube7/SqmBaBrunoniella australisBlue Trumpet0.3 x 0.3tubemixedCtChloris truncata'Australian Fingergrass0.5 x 0.4tubespeciesCvChloris ventricosaTall Chloris0.4 x 0.3tubeDmDichelachne micranthaShorthair Plumegrass0.3 x 0.3tube                                                                                                                                                                                                                                                                                                                                                                                                                                                                                                       | Hv                       | Hardenbergia violacea    | Native Sarsparilla         | 0.3 x 1.5        | 150mm    | 5/m2     |
| GROUNDCOVERS AND GRASSESArAristida ramosaPurple Wire Grass1 x 0.6tubeAmArthropodium milleflorumVanilla Lily0.6 x 0.3tubeAcAsperula confertaCommon Woodruff0.3 x 0.5tubeBaBrunoniella australisBlue Trumpet0.3 x 0.3tubeCtChloris truncata'Australian Fingergrass0.5 x 0.4tubeCvChloris ventricosaTall Chloris0.4 x 0.3tubeDmDichelachne micranthaShorthair Plumegrass0.3 x 0.3tube                                                                                                                                                                                                                                                                                                                                                                                                                                                                                                                                                            | Lf                       | Lomandra filiformis      | Dwarf Lomandra             | 0.5 x 0.2        | 150mm    | 5/m2     |
| GROUNDCOVERS AND GRASSESArAristida ramosaPurple Wire Grass1 x 0.6tubeAmArthropodium milleflorumVanilla Lily0.6 x 0.3tubeAcAsperula confertaCommon Woodruff0.3 x 0.5tubeBaBrunoniella australisBlue Trumpet0.3 x 0.3tubeCtChloris truncata'Australian Fingergrass0.5 x 0.4tubeCvChloris ventricosaTall Chloris0.4 x 0.3tubeDmDichelachne micranthaShorthair Plumegrass0.3 x 0.3tube                                                                                                                                                                                                                                                                                                                                                                                                                                                                                                                                                            | MATRIX PLANTING (7Sam Mi | ixed Species)            |                            |                  |          |          |
| AmArthropodium milleflorumVanilla Lily0.6 x 0.3tubeAcAsperula confertaCommon Woodruff0.3 x 0.5tube7/SqmBaBrunoniella australisBlue Trumpet0.3 x 0.3tube7/SqmCtChloris truncata'Australian Fingergrass0.5 x 0.4tubepricedCvChloris ventricosaTall Chloris0.4 x 0.3tubeDmDichelachne micranthaShorthair Plumegrass0.3 x 0.3tube                                                                                                                                                                                                                                                                                                                                                                                                                                                                                                                                                                                                                 | • •                      | • •                      |                            |                  |          |          |
| AcAsperula confertaCommon Woodruff0.3 x 0.5tube7/SqmBaBrunoniella australisBlue Trumpet0.3 x 0.3tube7/sqmCtChloris truncata'Australian Fingergrass0.5 x 0.4tubespeciesCvChloris ventricosaTall Chloris0.4 x 0.3tubeDmDichelachne micranthaShorthair Plumegrass0.3 x 0.3tube                                                                                                                                                                                                                                                                                                                                                                                                                                                                                                                                                                                                                                                                   | Ar                       | Aristida ramosa          | Purple Wire Grass          | 1 x 0.6          | tube     |          |
| BaBrunoniella australisBlue Trumpet0.3 x 0.3tube7/SqmCtChloris truncata'Australian Fingergrass0.5 x 0.4tubemixedCvChloris ventricosaTall Chloris0.4 x 0.3tubeDmDichelachne micranthaShorthair Plumegrass0.3 x 0.3tube                                                                                                                                                                                                                                                                                                                                                                                                                                                                                                                                                                                                                                                                                                                         | Am                       | Arthropodium milleflorum | Vanilla Lily               | 0.6 x 0.3        | tube     |          |
| BaBrunoniella australisBlue Trumpet0.3 x 0.3tubemixedCtChloris truncata'Australian Fingergrass0.5 x 0.4tubemixedCvChloris ventricosaTall Chloris0.4 x 0.3tubeDmDichelachne micranthaShorthair Plumegrass0.3 x 0.3tube                                                                                                                                                                                                                                                                                                                                                                                                                                                                                                                                                                                                                                                                                                                         | Ac                       | Asperula conferta        | Common Woodruff            | 0.3 x 0.5        | tube     | 7/6      |
| CtChloris truncata'Australian Fingergrass0.5 x 0.4tubeCvChloris ventricosaTall Chloris0.4 x 0.3tubeDmDichelachne micranthaShorthair Plumegrass0.3 x 0.3tube                                                                                                                                                                                                                                                                                                                                                                                                                                                                                                                                                                                                                                                                                                                                                                                   | Ва                       | Brunoniella australis    | Blue Trumpet               | 0.3 x 0.3        | tube     | -        |
| Cv Chloris ventricosa Tall Chloris 0.4 x 0.3 tube   Dm Dichelachne micrantha Shorthair Plumegrass 0.3 x 0.3 tube                                                                                                                                                                                                                                                                                                                                                                                                                                                                                                                                                                                                                                                                                                                                                                                                                              | Ct                       | Chloris truncata'        | Australian Fingergrass     | 0.5 x 0.4        | tube     |          |
|                                                                                                                                                                                                                                                                                                                                                                                                                                                                                                                                                                                                                                                                                                                                                                                                                                                                                                                                               | Cv                       | Chloris ventricosa       | Tall Chloris               | 0.4 x 0.3        | tube     | species  |
| Dr Dichondra repens Kidney Weed 0.15 x spreading tube                                                                                                                                                                                                                                                                                                                                                                                                                                                                                                                                                                                                                                                                                                                                                                                                                                                                                         | Dm                       | Dichelachne micrantha    | Shorthair Plumegrass       | 0.3 x 0.3        | tube     |          |
|                                                                                                                                                                                                                                                                                                                                                                                                                                                                                                                                                                                                                                                                                                                                                                                                                                                                                                                                               | Dr                       | Dichondra repens         | Kidney Weed                | 0.15 x spreading | tube     |          |

Extent of Works

Grasses & Groundcovers (Refer Plant Schedule & Detail)

Planting Matrix (Refer Plant Schedule & Detail)

Client: IRM Property Group (No2)

#### LEGEND

Extent of Works

Proposed Tree (Refer Plant Schedule & Detail)

Grasses & Groundcovers (Refer Plant Schedule & Detail)

Planting Matrix (Refer Plant Schedule & Detail)