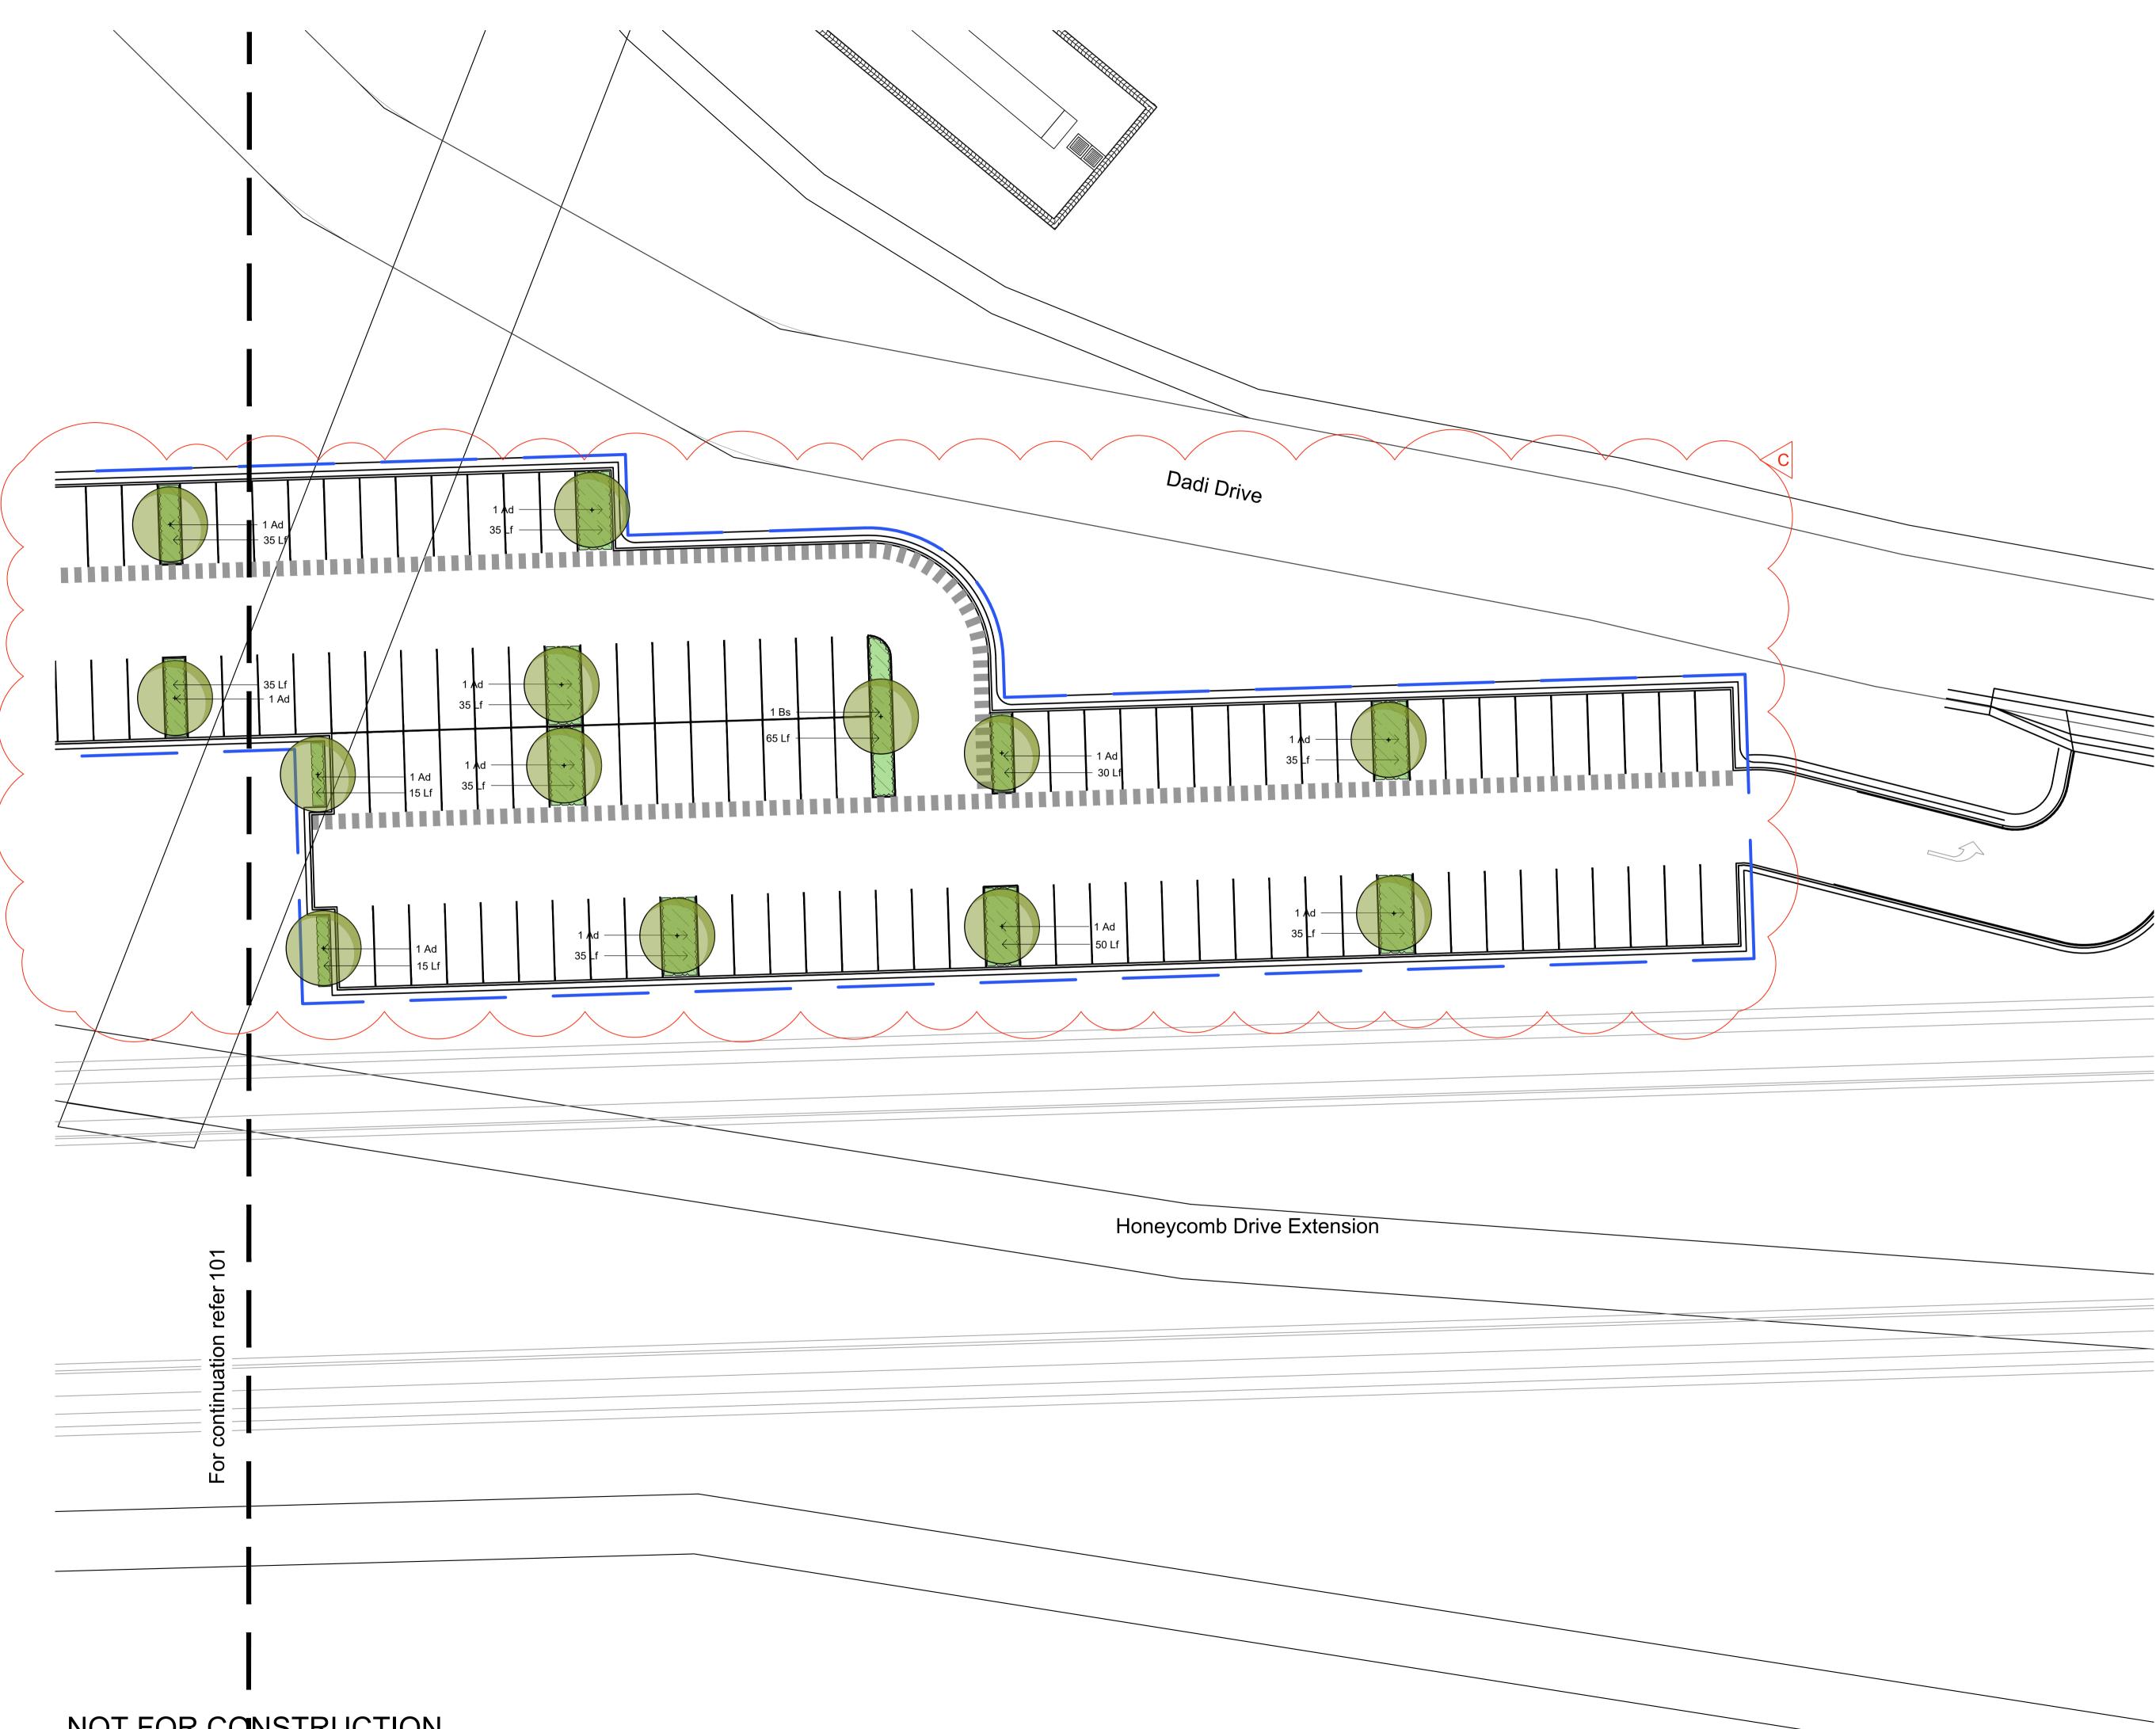

| С     | Carpark Trees Added     | JD    | NM    | 29.04.2022 |
|-------|-------------------------|-------|-------|------------|
| В     | Development Application | MW    | NM    | 01.02.2022 |
| А     | Masterplan Thoughput    | JD    | NM    | 17.07.2021 |
| Issue | Revision Description    | Drawn | Check | Date       |
|       |                         |       |       |            |
|       |                         |       |       |            |

LEGEND

Client: IRM Property Group (No2)

Project:

Honeycomb Drive Extension

 2021 Site Image (NSW) Pty Ltd  $\,$  ABN 44 801 262 380 as agent for Site Image NSW Partnership. All rights reserved. This drawing is copyright and shall not be reproduced or copied in any form or by any means (graphic, electronic or mechanical including photocopy) without the written permission of Site Image (NSW) Pty Ltd Any license, expressed or implied, to use this document for any purpose what so ever is restricted to the terms of the written agreement between Site Image (NSW) Pty Ltd and the instructing party.

Issue Revision Description

| JD    | NM    | 29.04.2022 |
|-------|-------|------------|
| MW    | NM    | 01.02.2022 |
| JD    | NM    | 17.07.2021 |
| Drawn | Check | Date       |

LEGEND

Proposed Tree (Refer Plant Schedule & Detail)

Extent of Works

Grasses & Groundcovers (Refer Plant Schedule & Detail)

Planting Matrix (Refer Plant Schedule & Detail)

Client: IRM Property Group (No2)

C Carpark Trees Added

#### LEGEND

Extent of Works

Proposed Tree (Refer Plant Schedule & Detail)

Grasses & Groundcovers (Refer Plant Schedule & Detail)

Planting Matrix (Refer Plant Schedule & Detail)