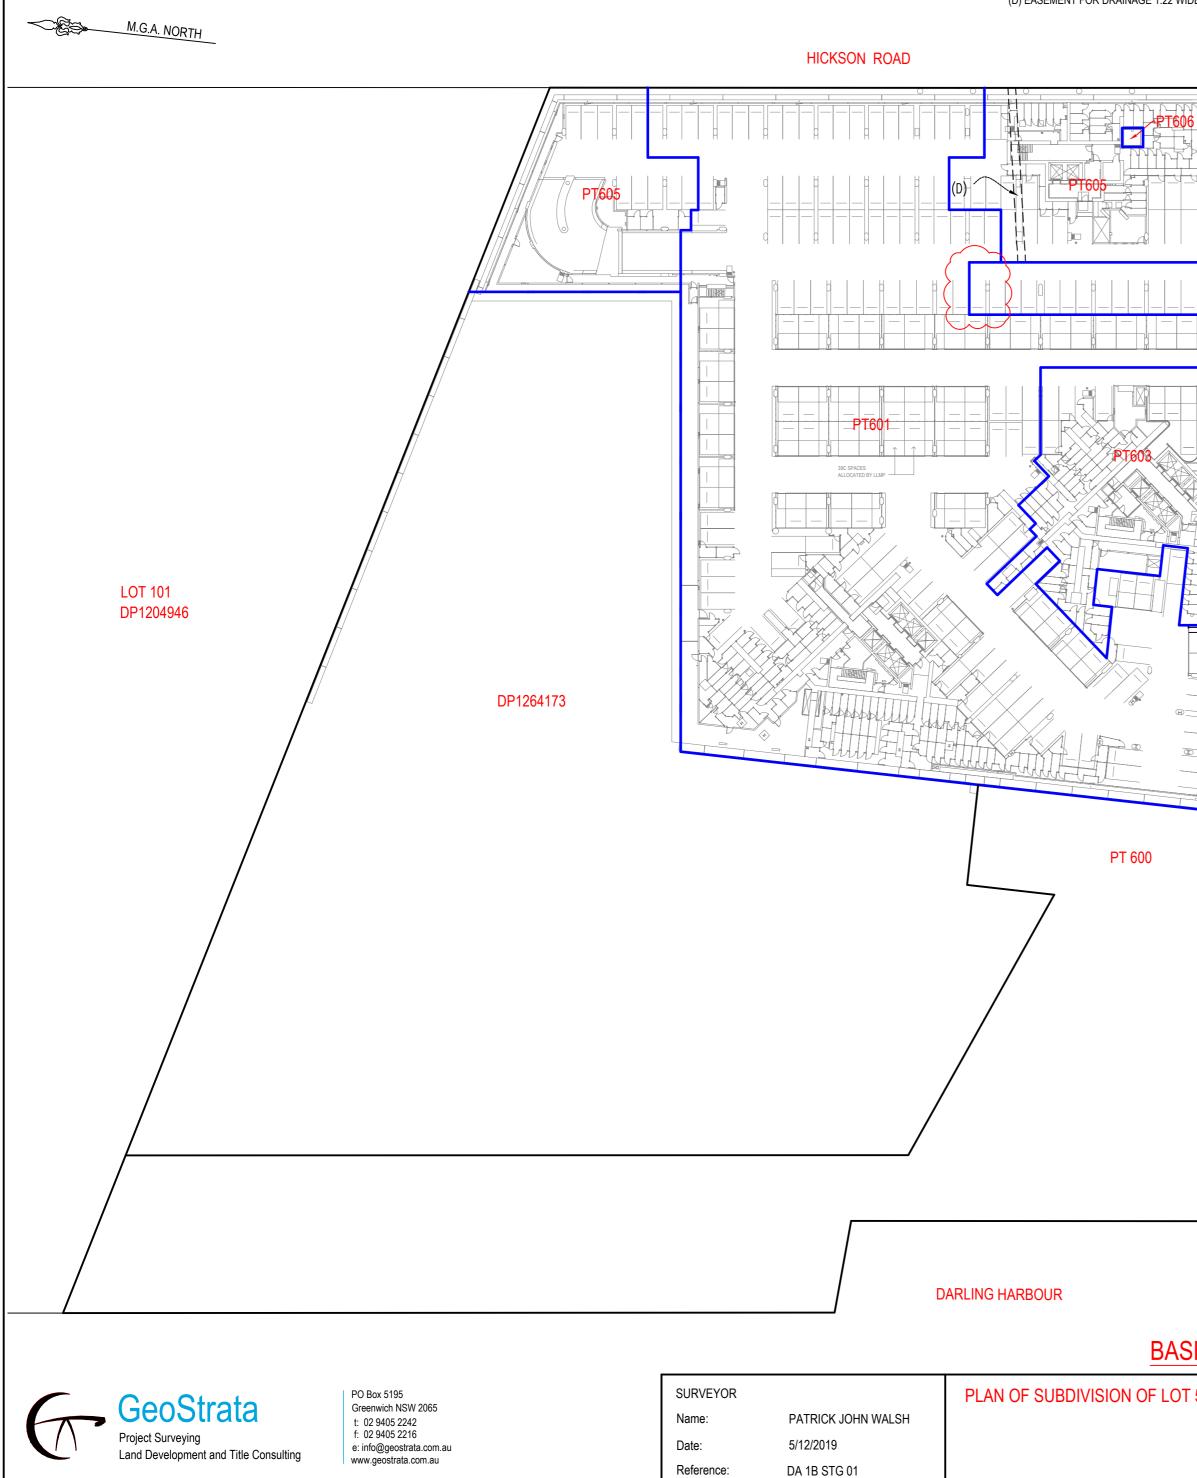

# STAGE 1 A BASEMENT LOTS LOT DESCRIPTIONS LOT 600 - INSW RESIDUE LOT LOT 601 - R4A RESIDENTIAL LOT 602 - R4A RETAIL LOT 603 - R4B RESIDENTIAL LOT 604 - R4B RETAIL LOT 605 - R5 RESIDENTIAL LOT 606 - R5 RETAIL LOT 607 - R5 RESIDENTIAL A LOT 608 - SUBSTATION NOTES 1. THIS PLAN SHOWS THE PROPOSED SUBDIVISION LOTS FOR THE BARANGAROO SOUTH STAGE 1B DEVELOPMENT SITE FOR THE R4A, R4B AND R5 BUILDINGS. R5 LOT IS INDICATIVE ONLY AND SUBJECT TO FINAL DESIGN. 2. THE PROPOSED LOTS SHOWN WILL BE CREATED FROM RESIDUE LOT 500 DP1264241. THE FULL EXTENT OF THE PROPOSED LOT 600 (INSW RESIDUE LOT) IS SHOWN ON SHEET 1 LOCATION PLAN. THE RESIDUE LOT HAS NOT BEEN DIMENSIONED 3. IT IS INTENDED THAT THE PROPOSED STRATUM LOTS SHOWN WILL BE CREATED IN A STAGED MANNER. 4. THE FINAL ALLOCATED LOT NUMBERS WILL VARY SUBJECT TO STAGING. 5. THE PROPOSED BOUNDARIES AND DIMENSIONS SHOWN SHOWN ARE DRAFT ONLY AND SUBJECT TO THE FINAL PLAN AND FINAL SURVEY. 6. THE PROPOSED BOUNDARIES ON THIS PLAN HAVE BEEN DEFINED BY ARCHITECTURAL ACAD FILES ONLY. THE FINAL LOTS AND DIMENSIONS MAY VARY SUBJECT TO FINAL APPROVED PLANS AND FINAL SURVEY. 7. THE PROPOSED LOTS WILL BE SUBJECT TO EASEMENTS AND A BUILDING MANAGEMENT STATEMENT. 8. EASEMENTS FOR VARIOUS AUTHORITY SERVICES AND INFRASTRUCTURE WILL BE CREATED BY SEPARATE PLANS FOR EASEMENT PURPOSES. 9. BASEMENT LOT BOUNDARIES ARE INDICATIVE ONLY AND MAY VARY ON FINAL PLAN. 10. WATERPROOFING MEMBRANES BE SITUATED WITHIN THE THE BASEMENT LOTS AND NOT RESIDUE LOT 600. 11. REFER TO SHEET 1 FOR EASEMENT AND MANAGEMENT STATEMENT NOTES

PROPOSED LOT 600 (INSW RESIDUE LOT) IS SHOWN ON SHEET 1 LOCATION PLAN. LOT 600 HAS NOT BEEN DIMENSIONED

THE PROPOSED BOUNDARIES AND DIMENSIONS SHOWN SHOWN ARE DRAFT ONLY AND SUBJECT TO THE FINAL PLAN

EASEMENTS FOR VARIOUS AUTHORITY SERVICES AND INFRASTRUCTURE WILL BE CREATED BY SEPARATE PLANS FOR

PLAN OF PROPOSED SUBDIVISION

OSH - R4A, R4B, R5 BUILDINGS

DATED: 1-8-2019

REV:04

6. THE PROPOSED BOUNDARIES ON THIS PLAN HAVE BEEN DEFINED BY ARCHITECTURAL ACAD FILES ONLY. THE FINAL

FOR THE R4A, R4B AND R5 BUILDINGS. R5 LOT IS INDICATIVE ONLY AND SUBJECT TO FINAL DESIGN. 2. THE PROPOSED LOTS SHOWN WILL BE CREATED FROM RESIDUE LOT 500 DP1264241. THE FULL EXTENT OF THE

3. IT IS INTENDED THAT THE PROPOSED STRATUM LOTS SHOWN WILL BE CREATED IN A STAGED MANNER.

LOTS AND DIMENSIONS MAY VARY SUBJECT TO FINAL APPROVED PLANS AND FINAL SURVEY. THE PROPOSED LOTS WILL BE SUBJECT TO EASEMENTS AND A BUILDING MANAGEMENT STATEMENT.

10. WATERPROOFING MEMBRANES BE SITUATED WITHIN THE THE BASEMENT LOTS AND NOT RESIDUE LOT 600.

Registered

BASEMENT LOT BOUNDARIES ARE INDICATIVE ONLY AND MAY VARY ON FINAL PLAN.

11. REFER TO SHEET 1 FOR EASEMENT AND MANAGEMENT STATEMENT NOTES

4. THE FINAL ALLOCATED LOT NUMBERS WILL VARY SUBJECT TO STAGING.

(AW) PROPOSED EASEMENT FOR OVERHANGING AND ENCROACHING STRUCTURES

LOT 600 - INSW RESIDUE LOT LOT 601 - R4A RESIDENTIAL LOT 602 - R4A RETAIL LOT 603 - R4B RESIDENTIAL LOT 604 - R4B RETAIL

- LOT 607 R5 RESIDENTIAL A LOT 608 - SUBSTATION

NOTES

5.

8.

9.

SYDNEY

Locality: BARANGAROO

Reduction Ratio 1: 600

Lengths are in metres

LGA:

AND FINAL SURVEY.

EASEMENT PURPOSES.

- LOT 606 R5 RETAIL

- LOT 605 R5 RESIDENTIAL

SHEET 9 OF 12 SHEETS