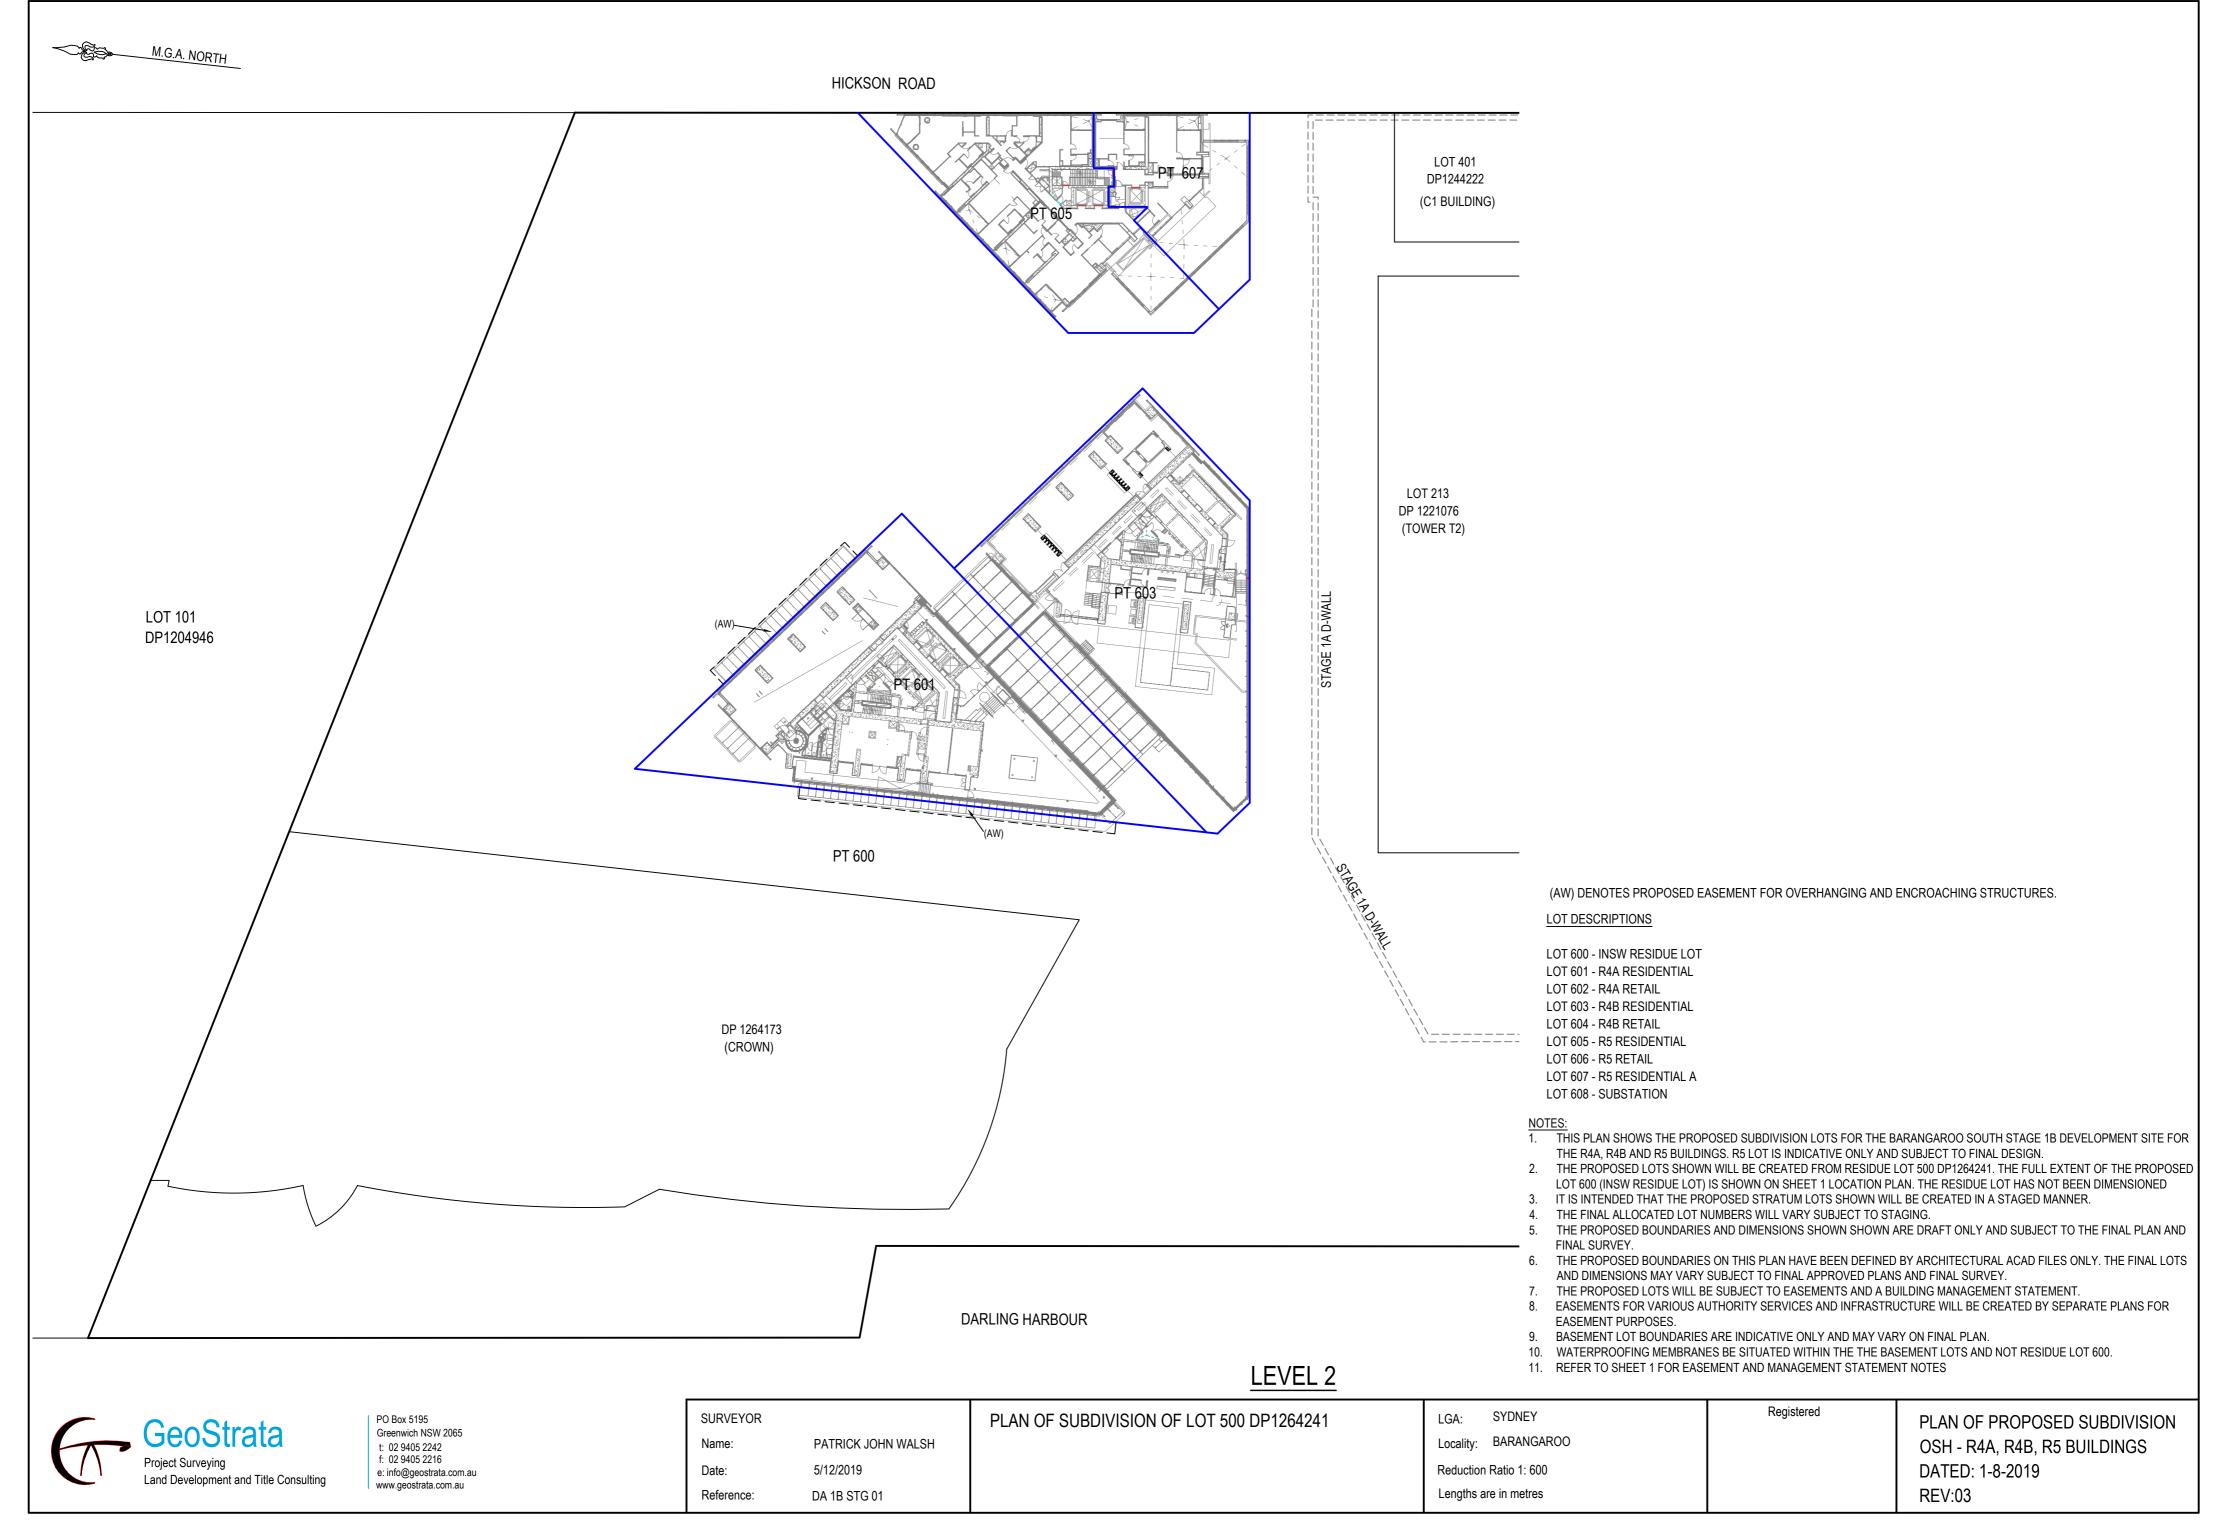

# STAGE 1 A BASEMENT LOTS LOT DESCRIPTIONS LOT 600 - INSW RESIDUE LOT LOT 601 - R4A RESIDENTIAL LOT 602 - R4A RETAIL LOT 603 - R4B RESIDENTIAL LOT 604 - R4B RETAIL LOT 605 - R5 RESIDENTIAL LOT 606 - R5 RETAIL LOT 607 - R5 RESIDENTIAL A LOT 608 - SUBSTATION NOTES 1. THIS PLAN SHOWS THE PROPOSED SUBDIVISION LOTS FOR THE BARANGAROO SOUTH STAGE 1B DEVELOPMENT SITE FOR THE R4A, R4B AND R5 BUILDINGS. R5 LOT IS INDICATIVE ONLY AND SUBJECT TO FINAL DESIGN. 2. THE PROPOSED LOTS SHOWN WILL BE CREATED FROM RESIDUE LOT 500 DP1264241. THE FULL EXTENT OF THE PROPOSED LOT 600 (INSW RESIDUE LOT) IS SHOWN ON SHEET 1 LOCATION PLAN. THE RESIDUE LOT HAS NOT BEEN DIMENSIONED 3. IT IS INTENDED THAT THE PROPOSED STRATUM LOTS SHOWN WILL BE CREATED IN A STAGED MANNER. 4. THE FINAL ALLOCATED LOT NUMBERS WILL VARY SUBJECT TO STAGING. 5. THE PROPOSED BOUNDARIES AND DIMENSIONS SHOWN SHOWN ARE DRAFT ONLY AND SUBJECT TO THE FINAL PLAN AND FINAL SURVEY. 6. THE PROPOSED BOUNDARIES ON THIS PLAN HAVE BEEN DEFINED BY ARCHITECTURAL ACAD FILES ONLY. THE FINAL LOTS AND DIMENSIONS MAY VARY SUBJECT TO FINAL APPROVED PLANS AND FINAL SURVEY. 7. THE PROPOSED LOTS WILL BE SUBJECT TO EASEMENTS AND A BUILDING MANAGEMENT STATEMENT. 8. EASEMENTS FOR VARIOUS AUTHORITY SERVICES AND INFRASTRUCTURE WILL BE CREATED BY SEPARATE PLANS FOR EASEMENT PURPOSES. 9. BASEMENT LOT BOUNDARIES ARE INDICATIVE ONLY AND MAY VARY ON FINAL PLAN. 10. WATERPROOFING MEMBRANES BE SITUATED WITHIN THE THE BASEMENT LOTS AND NOT RESIDUE LOT 600. 11. REFER TO SHEET 1 FOR EASEMENT AND MANAGEMENT STATEMENT NOTES