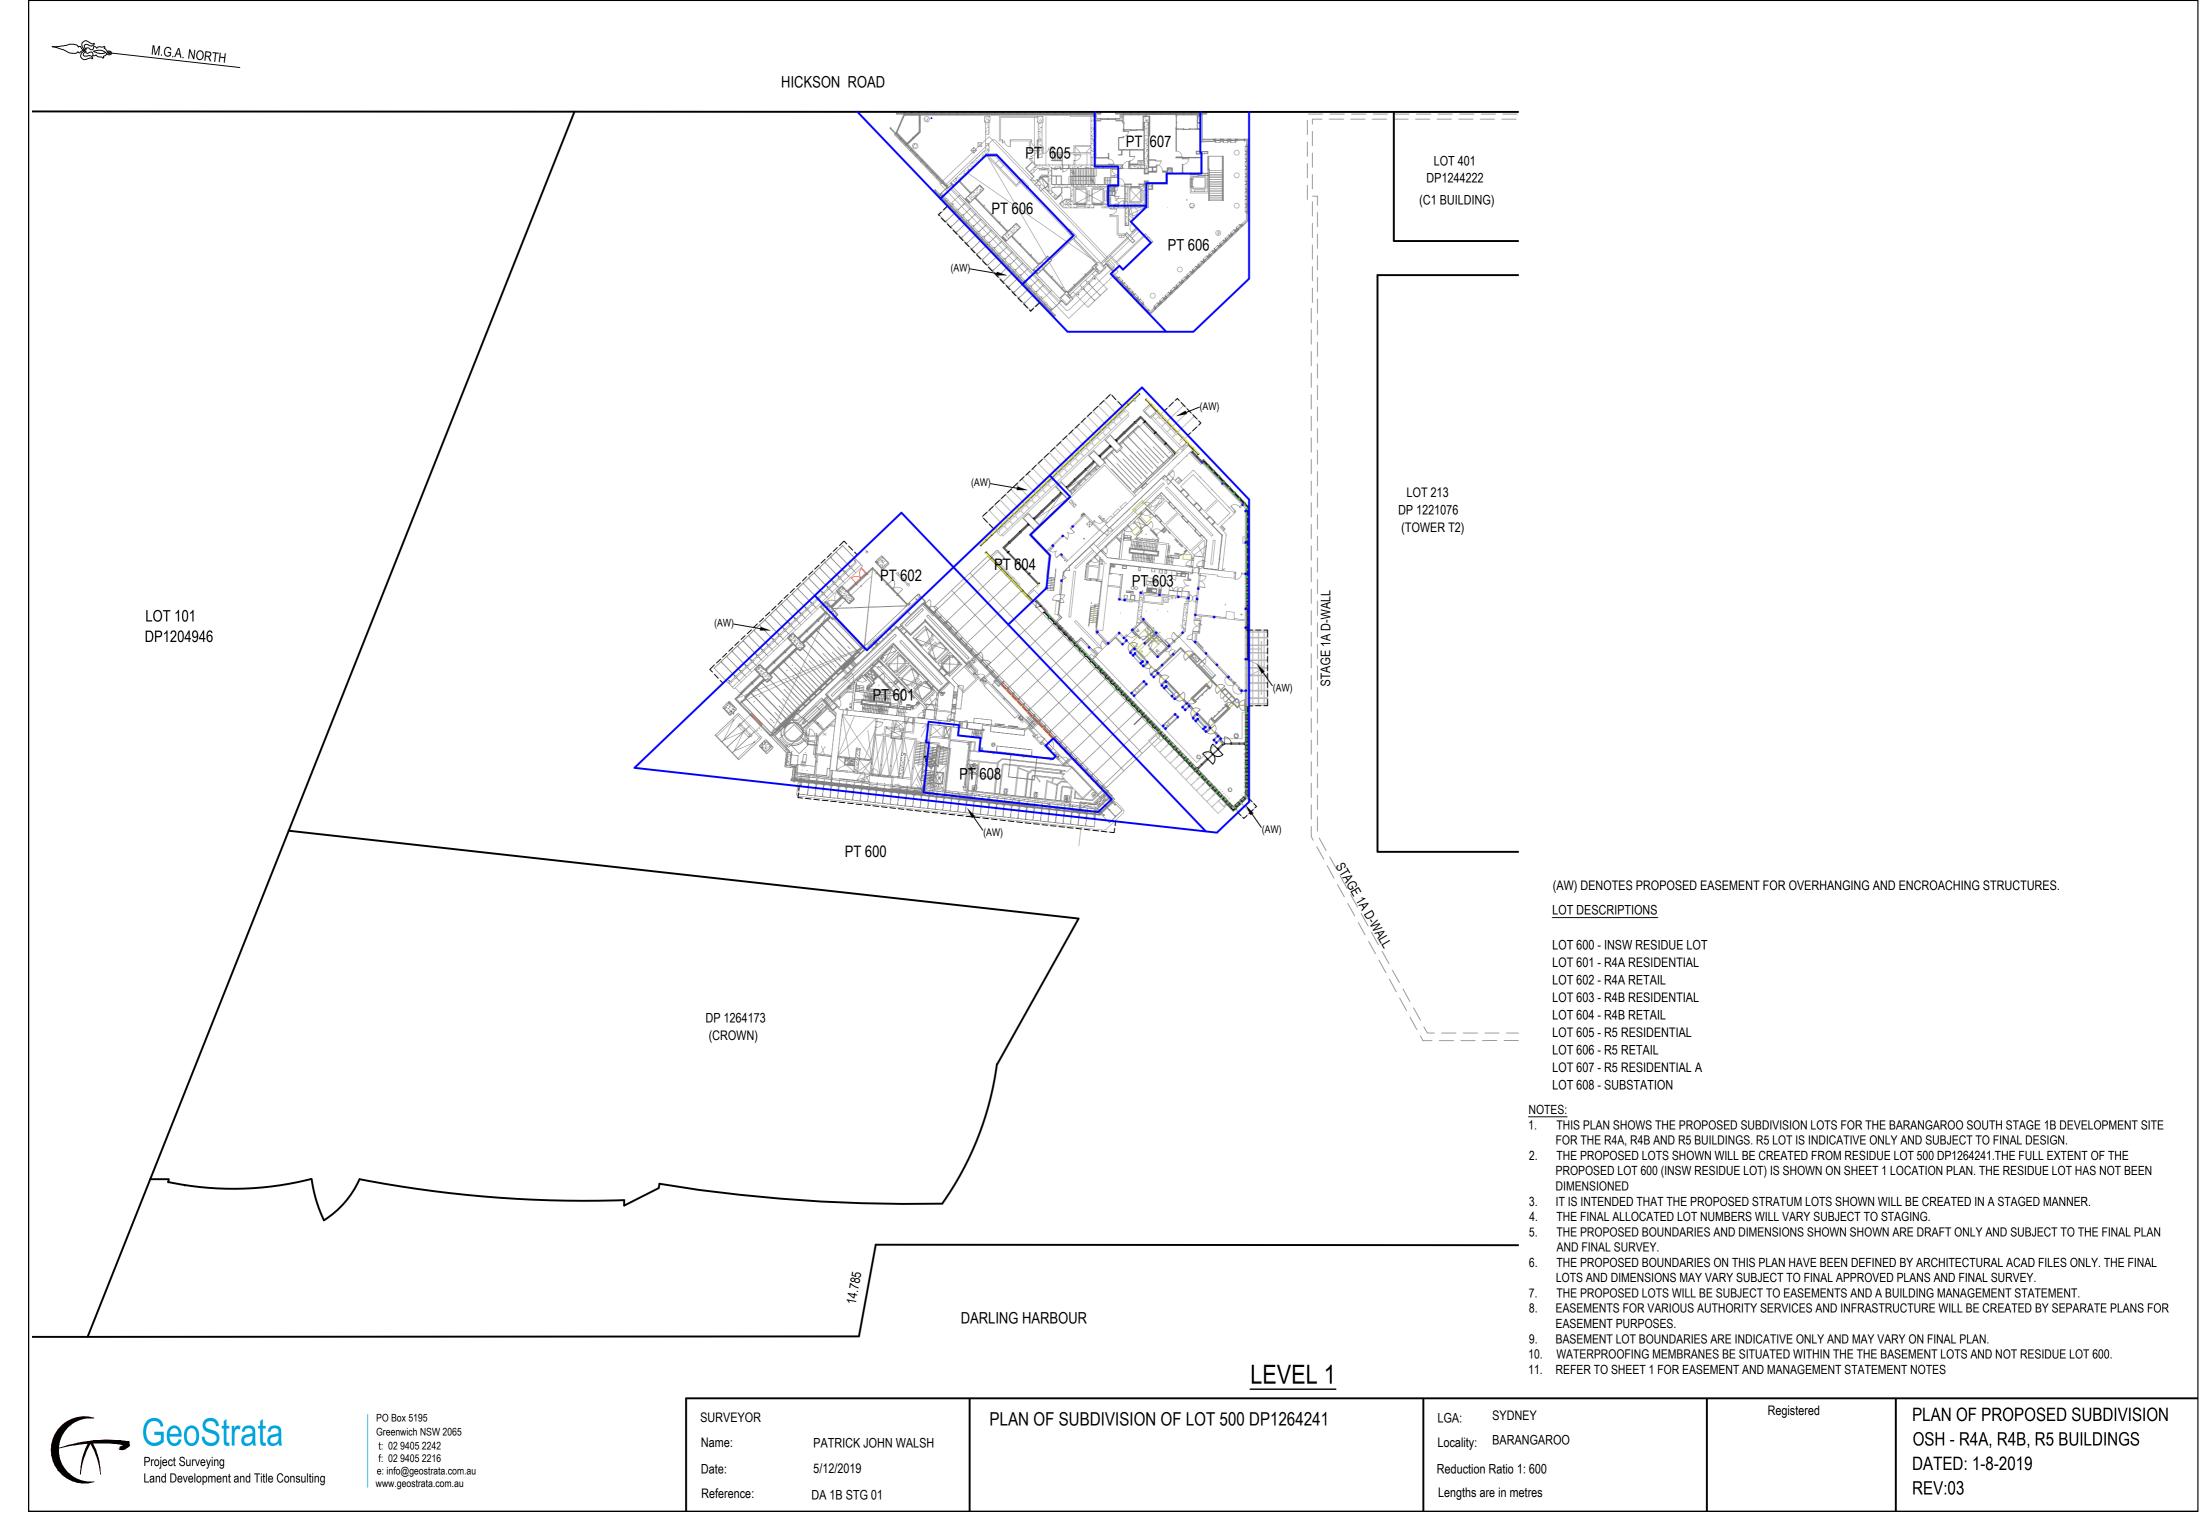

# STAGE 1 A BASEMENT LOTS LOT DESCRIPTIONS LOT 600 - INSW RESIDUE LOT LOT 601 - R4A RESIDENTIAL LOT 602 - R4A RETAIL LOT 603 - R4B RESIDENTIAL LOT 604 - R4B RETAIL LOT 605 - R5 RESIDENTIAL LOT 606 - R5 RETAIL LOT 607 - R5 RESIDENTIAL A LOT 608 - SUBSTATION NOTES 1. THIS PLAN SHOWS THE PROPOSED SUBDIVISION LOTS FOR THE BARANGAROO SOUTH STAGE 1B DEVELOPMENT SITE FOR THE R4A, R4B AND R5 BUILDINGS. R5 LOT IS INDICATIVE ONLY AND SUBJECT TO FINAL DESIGN. 2. THE PROPOSED LOTS SHOWN WILL BE CREATED FROM RESIDUE LOT 500 DP1264241. THE FULL EXTENT OF THE PROPOSED LOT 600 (INSW RESIDUE LOT) IS SHOWN ON SHEET 1 LOCATION PLAN. THE RESIDUE LOT HAS NOT BEEN DIMENSIONED 3. IT IS INTENDED THAT THE PROPOSED STRATUM LOTS SHOWN WILL BE CREATED IN A STAGED MANNER. 4. THE FINAL ALLOCATED LOT NUMBERS WILL VARY SUBJECT TO STAGING. 5. THE PROPOSED BOUNDARIES AND DIMENSIONS SHOWN SHOWN ARE DRAFT ONLY AND SUBJECT TO THE FINAL PLAN AND FINAL SURVEY. 6. THE PROPOSED BOUNDARIES ON THIS PLAN HAVE BEEN DEFINED BY ARCHITECTURAL ACAD FILES ONLY. THE FINAL LOTS AND DIMENSIONS MAY VARY SUBJECT TO FINAL APPROVED PLANS AND FINAL SURVEY. 7. THE PROPOSED LOTS WILL BE SUBJECT TO EASEMENTS AND A BUILDING MANAGEMENT STATEMENT. 8. EASEMENTS FOR VARIOUS AUTHORITY SERVICES AND INFRASTRUCTURE WILL BE CREATED BY SEPARATE PLANS FOR EASEMENT PURPOSES. 9. BASEMENT LOT BOUNDARIES ARE INDICATIVE ONLY AND MAY VARY ON FINAL PLAN. 10. WATERPROOFING MEMBRANES BE SITUATED WITHIN THE THE BASEMENT LOTS AND NOT RESIDUE LOT 600. 11. REFER TO SHEET 1 FOR EASEMENT AND MANAGEMENT STATEMENT NOTES