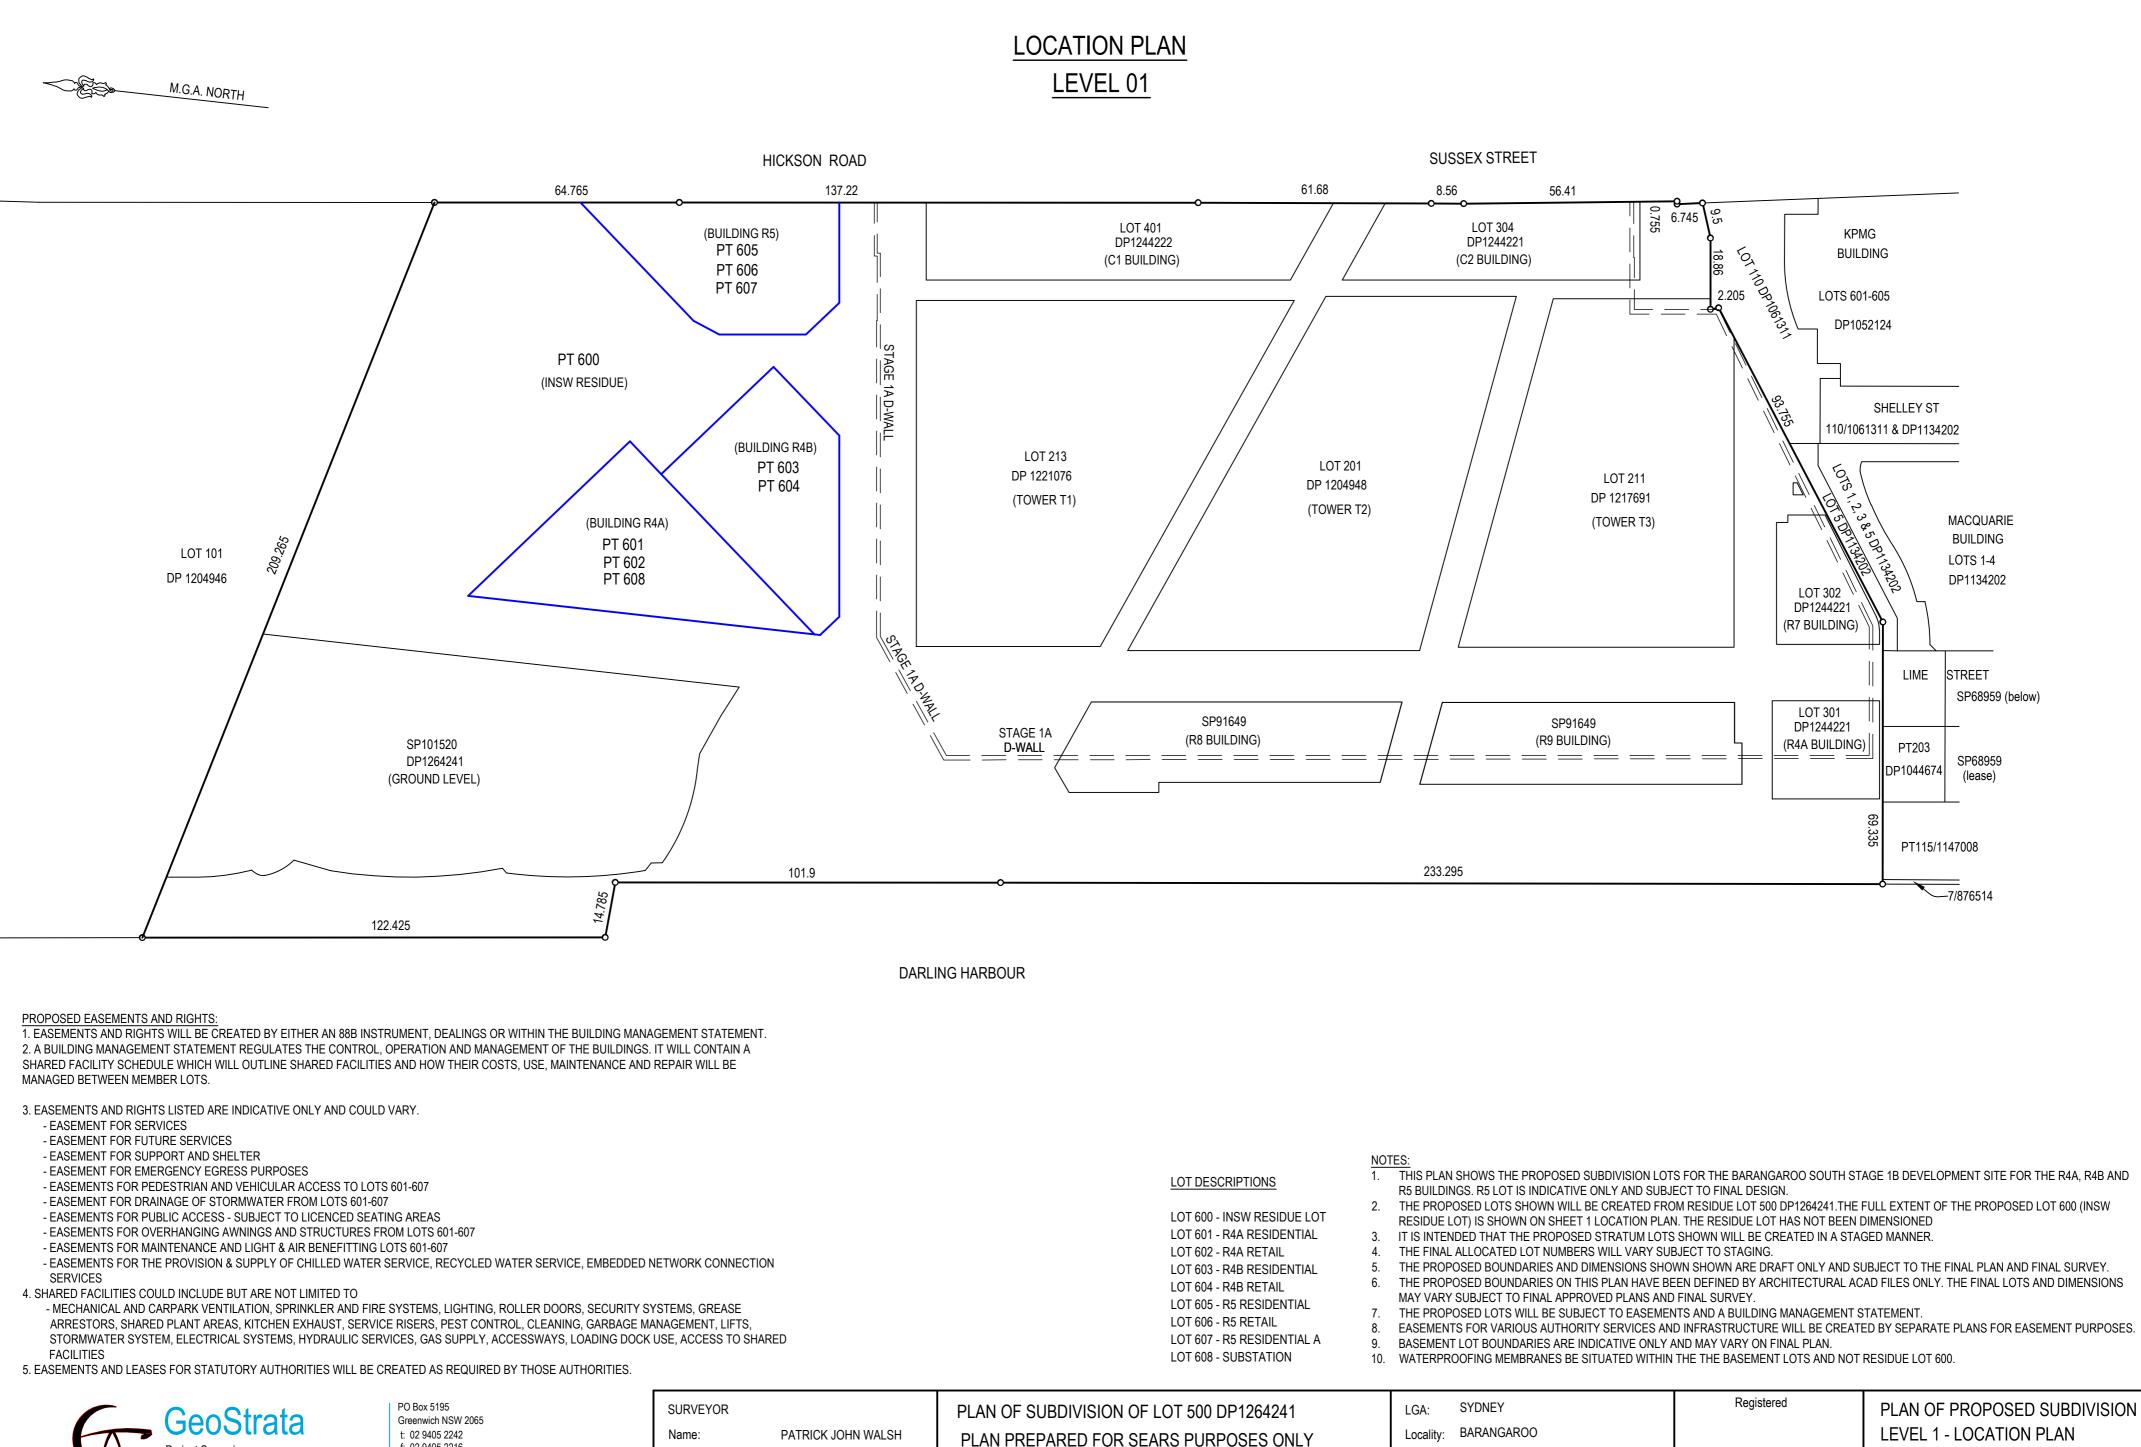

# STAGE 1 A BASEMENT LOTS LOT DESCRIPTIONS LOT 600 - INSW RESIDUE LOT LOT 601 - R4A RESIDENTIAL LOT 602 - R4A RETAIL LOT 603 - R4B RESIDENTIAL LOT 604 - R4B RETAIL LOT 605 - R5 RESIDENTIAL LOT 606 - R5 RETAIL LOT 607 - R5 RESIDENTIAL A LOT 608 - SUBSTATION NOTES 1. THIS PLAN SHOWS THE PROPOSED SUBDIVISION LOTS FOR THE BARANGAROO SOUTH STAGE 1B DEVELOPMENT SITE FOR THE R4A, R4B AND R5 BUILDINGS. R5 LOT IS INDICATIVE ONLY AND SUBJECT TO FINAL DESIGN. 2. THE PROPOSED LOTS SHOWN WILL BE CREATED FROM RESIDUE LOT 500 DP1264241. THE FULL EXTENT OF THE PROPOSED LOT 600 (INSW RESIDUE LOT) IS SHOWN ON SHEET 1 LOCATION PLAN. THE RESIDUE LOT HAS NOT BEEN DIMENSIONED 3. IT IS INTENDED THAT THE PROPOSED STRATUM LOTS SHOWN WILL BE CREATED IN A STAGED MANNER. 4. THE FINAL ALLOCATED LOT NUMBERS WILL VARY SUBJECT TO STAGING. 5. THE PROPOSED BOUNDARIES AND DIMENSIONS SHOWN SHOWN ARE DRAFT ONLY AND SUBJECT TO THE FINAL PLAN AND FINAL SURVEY. 6. THE PROPOSED BOUNDARIES ON THIS PLAN HAVE BEEN DEFINED BY ARCHITECTURAL ACAD FILES ONLY. THE FINAL LOTS AND DIMENSIONS MAY VARY SUBJECT TO FINAL APPROVED PLANS AND FINAL SURVEY. 7. THE PROPOSED LOTS WILL BE SUBJECT TO EASEMENTS AND A BUILDING MANAGEMENT STATEMENT. 8. EASEMENTS FOR VARIOUS AUTHORITY SERVICES AND INFRASTRUCTURE WILL BE CREATED BY SEPARATE PLANS FOR EASEMENT PURPOSES. 9. BASEMENT LOT BOUNDARIES ARE INDICATIVE ONLY AND MAY VARY ON FINAL PLAN. 10. WATERPROOFING MEMBRANES BE SITUATED WITHIN THE THE BASEMENT LOTS AND NOT RESIDUE LOT 600. 11. REFER TO SHEET 1 FOR EASEMENT AND MANAGEMENT STATEMENT NOTES

PROPOSED LOT 600 (INSW RESIDUE LOT) IS SHOWN ON SHEET 1 LOCATION PLAN. LOT 600 HAS NOT BEEN DIMENSIONED

THE PROPOSED BOUNDARIES AND DIMENSIONS SHOWN SHOWN ARE DRAFT ONLY AND SUBJECT TO THE FINAL PLAN

EASEMENTS FOR VARIOUS AUTHORITY SERVICES AND INFRASTRUCTURE WILL BE CREATED BY SEPARATE PLANS FOR

PLAN OF PROPOSED SUBDIVISION

OSH - R4A, R4B, R5 BUILDINGS

DATED: 1-8-2019

REV:04

6. THE PROPOSED BOUNDARIES ON THIS PLAN HAVE BEEN DEFINED BY ARCHITECTURAL ACAD FILES ONLY. THE FINAL

FOR THE R4A, R4B AND R5 BUILDINGS. R5 LOT IS INDICATIVE ONLY AND SUBJECT TO FINAL DESIGN. 2. THE PROPOSED LOTS SHOWN WILL BE CREATED FROM RESIDUE LOT 500 DP1264241. THE FULL EXTENT OF THE

3. IT IS INTENDED THAT THE PROPOSED STRATUM LOTS SHOWN WILL BE CREATED IN A STAGED MANNER.

LOTS AND DIMENSIONS MAY VARY SUBJECT TO FINAL APPROVED PLANS AND FINAL SURVEY. THE PROPOSED LOTS WILL BE SUBJECT TO EASEMENTS AND A BUILDING MANAGEMENT STATEMENT.

10. WATERPROOFING MEMBRANES BE SITUATED WITHIN THE THE BASEMENT LOTS AND NOT RESIDUE LOT 600.

Registered

BASEMENT LOT BOUNDARIES ARE INDICATIVE ONLY AND MAY VARY ON FINAL PLAN.

11. REFER TO SHEET 1 FOR EASEMENT AND MANAGEMENT STATEMENT NOTES

4. THE FINAL ALLOCATED LOT NUMBERS WILL VARY SUBJECT TO STAGING.

(AW) PROPOSED EASEMENT FOR OVERHANGING AND ENCROACHING STRUCTURES

LOT 600 - INSW RESIDUE LOT LOT 601 - R4A RESIDENTIAL LOT 602 - R4A RETAIL LOT 603 - R4B RESIDENTIAL LOT 604 - R4B RETAIL

- LOT 607 R5 RESIDENTIAL A LOT 608 - SUBSTATION

NOTES

5.

8.

9.

SYDNEY

Locality: BARANGAROO

Reduction Ratio 1: 600

Lengths are in metres

LGA:

AND FINAL SURVEY.

EASEMENT PURPOSES.

- LOT 606 R5 RETAIL

- LOT 605 R5 RESIDENTIAL

SHEET 9 OF 12 SHEETS