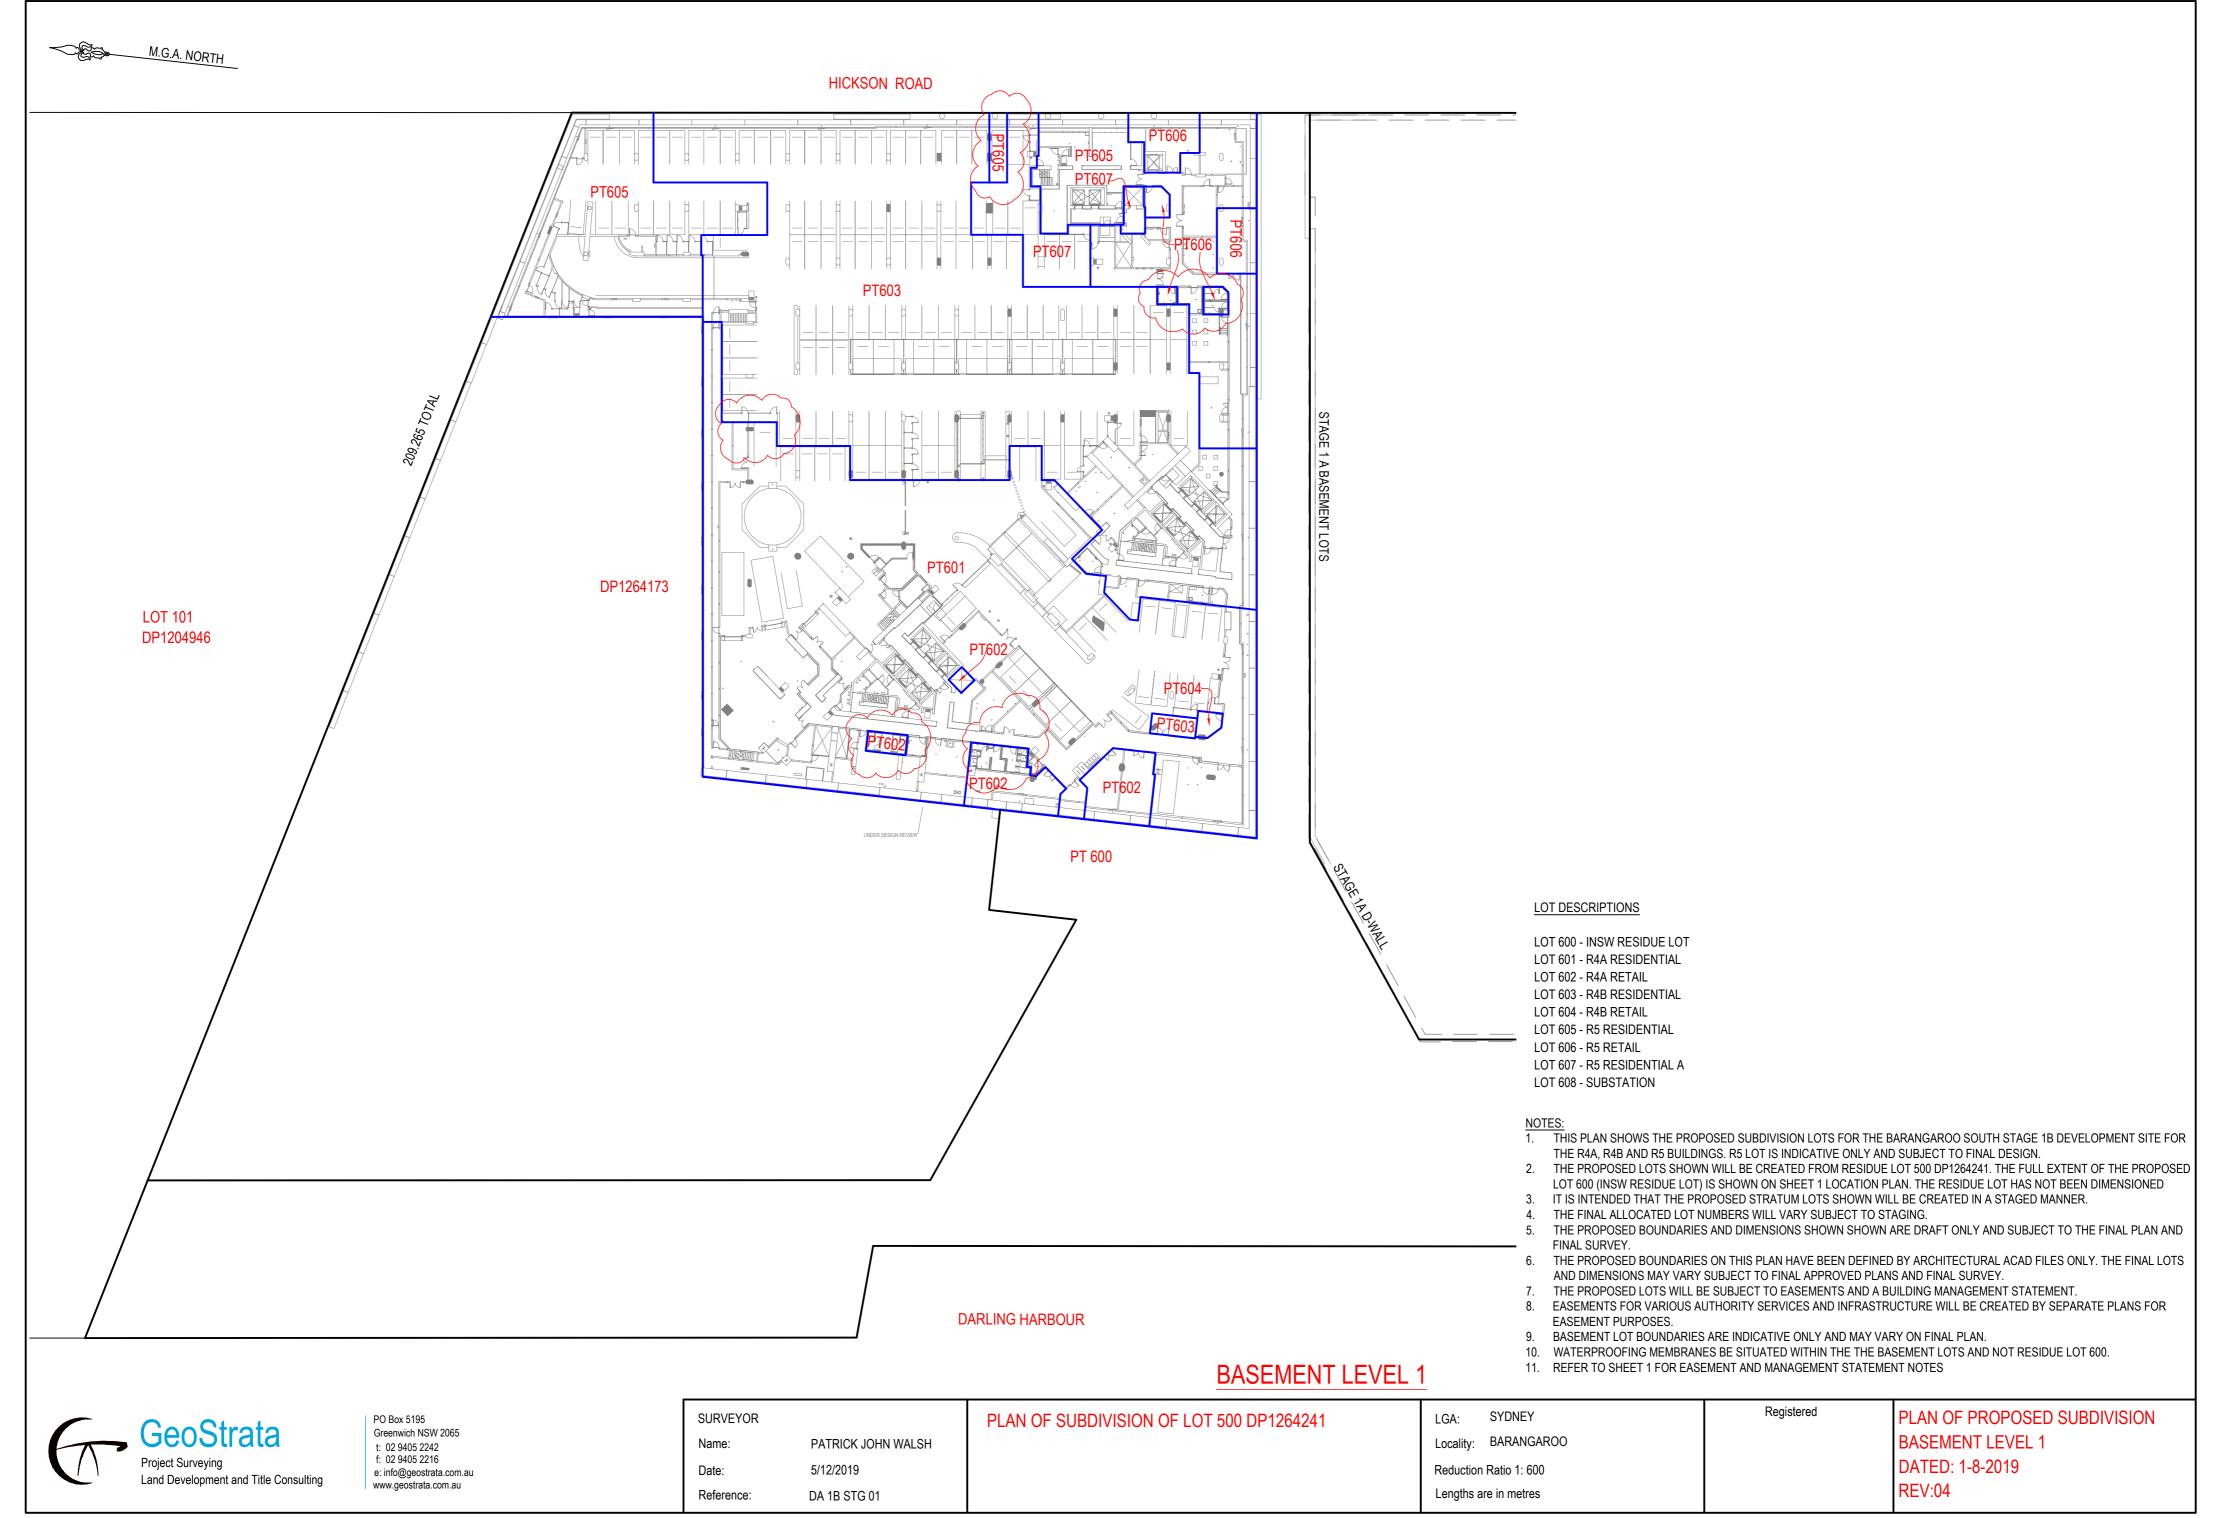

# STAGE 1 A BASEMENT LOTS LOT DESCRIPTIONS LOT 600 - INSW RESIDUE LOT LOT 601 - R4A RESIDENTIAL LOT 602 - R4A RETAIL LOT 603 - R4B RESIDENTIAL LOT 604 - R4B RETAIL LOT 605 - R5 RESIDENTIAL LOT 606 - R5 RETAIL LOT 607 - R5 RESIDENTIAL A LOT 608 - SUBSTATION NOTES 1. THIS PLAN SHOWS THE PROPOSED SUBDIVISION LOTS FOR THE BARANGAROO SOUTH STAGE 1B DEVELOPMENT SITE FOR THE R4A, R4B AND R5 BUILDINGS. R5 LOT IS INDICATIVE ONLY AND SUBJECT TO FINAL DESIGN. 2. THE PROPOSED LOTS SHOWN WILL BE CREATED FROM RESIDUE LOT 500 DP1264241. THE FULL EXTENT OF THE PROPOSED LOT 600 (INSW RESIDUE LOT) IS SHOWN ON SHEET 1 LOCATION PLAN. THE RESIDUE LOT HAS NOT BEEN DIMENSIONED 3. IT IS INTENDED THAT THE PROPOSED STRATUM LOTS SHOWN WILL BE CREATED IN A STAGED MANNER. 4. THE FINAL ALLOCATED LOT NUMBERS WILL VARY SUBJECT TO STAGING. 5. THE PROPOSED BOUNDARIES AND DIMENSIONS SHOWN SHOWN ARE DRAFT ONLY AND SUBJECT TO THE FINAL PLAN AND FINAL SURVEY. 6. THE PROPOSED BOUNDARIES ON THIS PLAN HAVE BEEN DEFINED BY ARCHITECTURAL ACAD FILES ONLY. THE FINAL LOTS AND DIMENSIONS MAY VARY SUBJECT TO FINAL APPROVED PLANS AND FINAL SURVEY. 7. THE PROPOSED LOTS WILL BE SUBJECT TO EASEMENTS AND A BUILDING MANAGEMENT STATEMENT. 8. EASEMENTS FOR VARIOUS AUTHORITY SERVICES AND INFRASTRUCTURE WILL BE CREATED BY SEPARATE PLANS FOR EASEMENT PURPOSES. 9. BASEMENT LOT BOUNDARIES ARE INDICATIVE ONLY AND MAY VARY ON FINAL PLAN. 10. WATERPROOFING MEMBRANES BE SITUATED WITHIN THE THE BASEMENT LOTS AND NOT RESIDUE LOT 600. 11. REFER TO SHEET 1 FOR EASEMENT AND MANAGEMENT STATEMENT NOTES