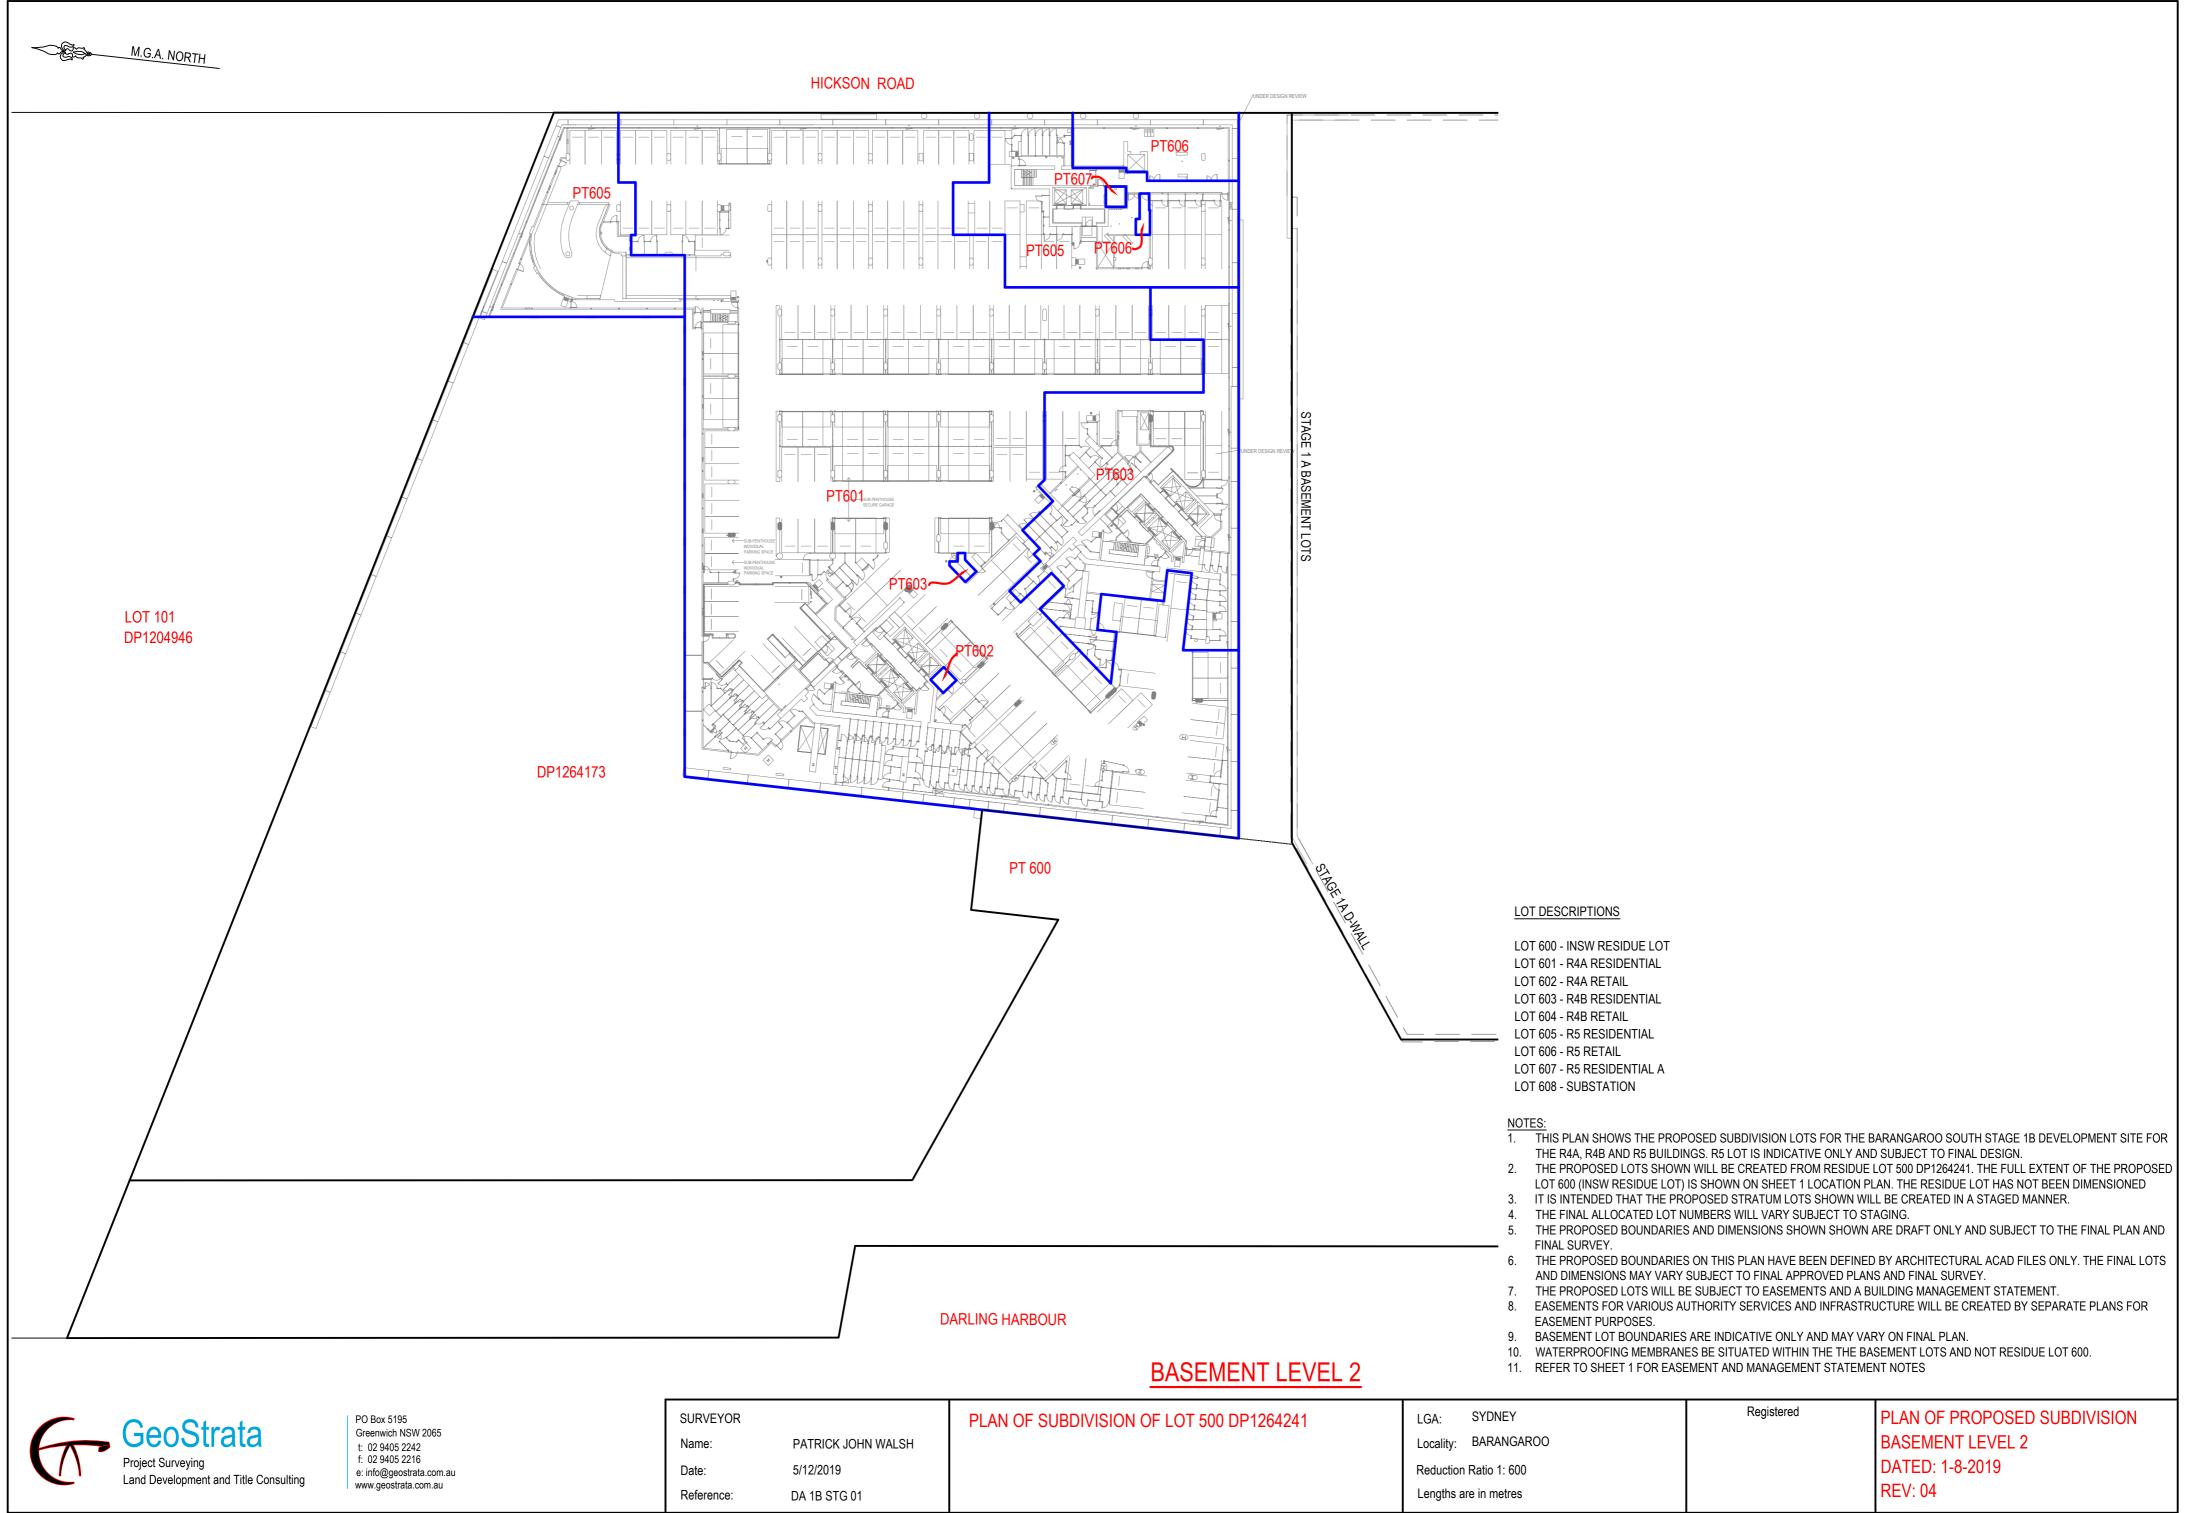

# STAGE 1 A BASEMENT LOTS LOT DESCRIPTIONS LOT 600 - INSW RESIDUE LOT LOT 601 - R4A RESIDENTIAL LOT 602 - R4A RETAIL LOT 603 - R4B RESIDENTIAL LOT 604 - R4B RETAIL LOT 605 - R5 RESIDENTIAL LOT 606 - R5 RETAIL LOT 607 - R5 RESIDENTIAL A LOT 608 - SUBSTATION NOTES 1. THIS PLAN SHOWS THE PROPOSED SUBDIVISION LOTS FOR THE BARANGAROO SOUTH STAGE 1B DEVELOPMENT SITE FOR THE R4A, R4B AND R5 BUILDINGS. R5 LOT IS INDICATIVE ONLY AND SUBJECT TO FINAL DESIGN. 2. THE PROPOSED LOTS SHOWN WILL BE CREATED FROM RESIDUE LOT 500 DP1264241. THE FULL EXTENT OF THE PROPOSED LOT 600 (INSW RESIDUE LOT) IS SHOWN ON SHEET 1 LOCATION PLAN. THE RESIDUE LOT HAS NOT BEEN DIMENSIONED 3. IT IS INTENDED THAT THE PROPOSED STRATUM LOTS SHOWN WILL BE CREATED IN A STAGED MANNER. 4. THE FINAL ALLOCATED LOT NUMBERS WILL VARY SUBJECT TO STAGING. 5. THE PROPOSED BOUNDARIES AND DIMENSIONS SHOWN SHOWN ARE DRAFT ONLY AND SUBJECT TO THE FINAL PLAN AND FINAL SURVEY. 6. THE PROPOSED BOUNDARIES ON THIS PLAN HAVE BEEN DEFINED BY ARCHITECTURAL ACAD FILES ONLY. THE FINAL LOTS AND DIMENSIONS MAY VARY SUBJECT TO FINAL APPROVED PLANS AND FINAL SURVEY. 7. THE PROPOSED LOTS WILL BE SUBJECT TO EASEMENTS AND A BUILDING MANAGEMENT STATEMENT. 8. EASEMENTS FOR VARIOUS AUTHORITY SERVICES AND INFRASTRUCTURE WILL BE CREATED BY SEPARATE PLANS FOR EASEMENT PURPOSES. 9. BASEMENT LOT BOUNDARIES ARE INDICATIVE ONLY AND MAY VARY ON FINAL PLAN. 10. WATERPROOFING MEMBRANES BE SITUATED WITHIN THE THE BASEMENT LOTS AND NOT RESIDUE LOT 600. 11. REFER TO SHEET 1 FOR EASEMENT AND MANAGEMENT STATEMENT NOTES