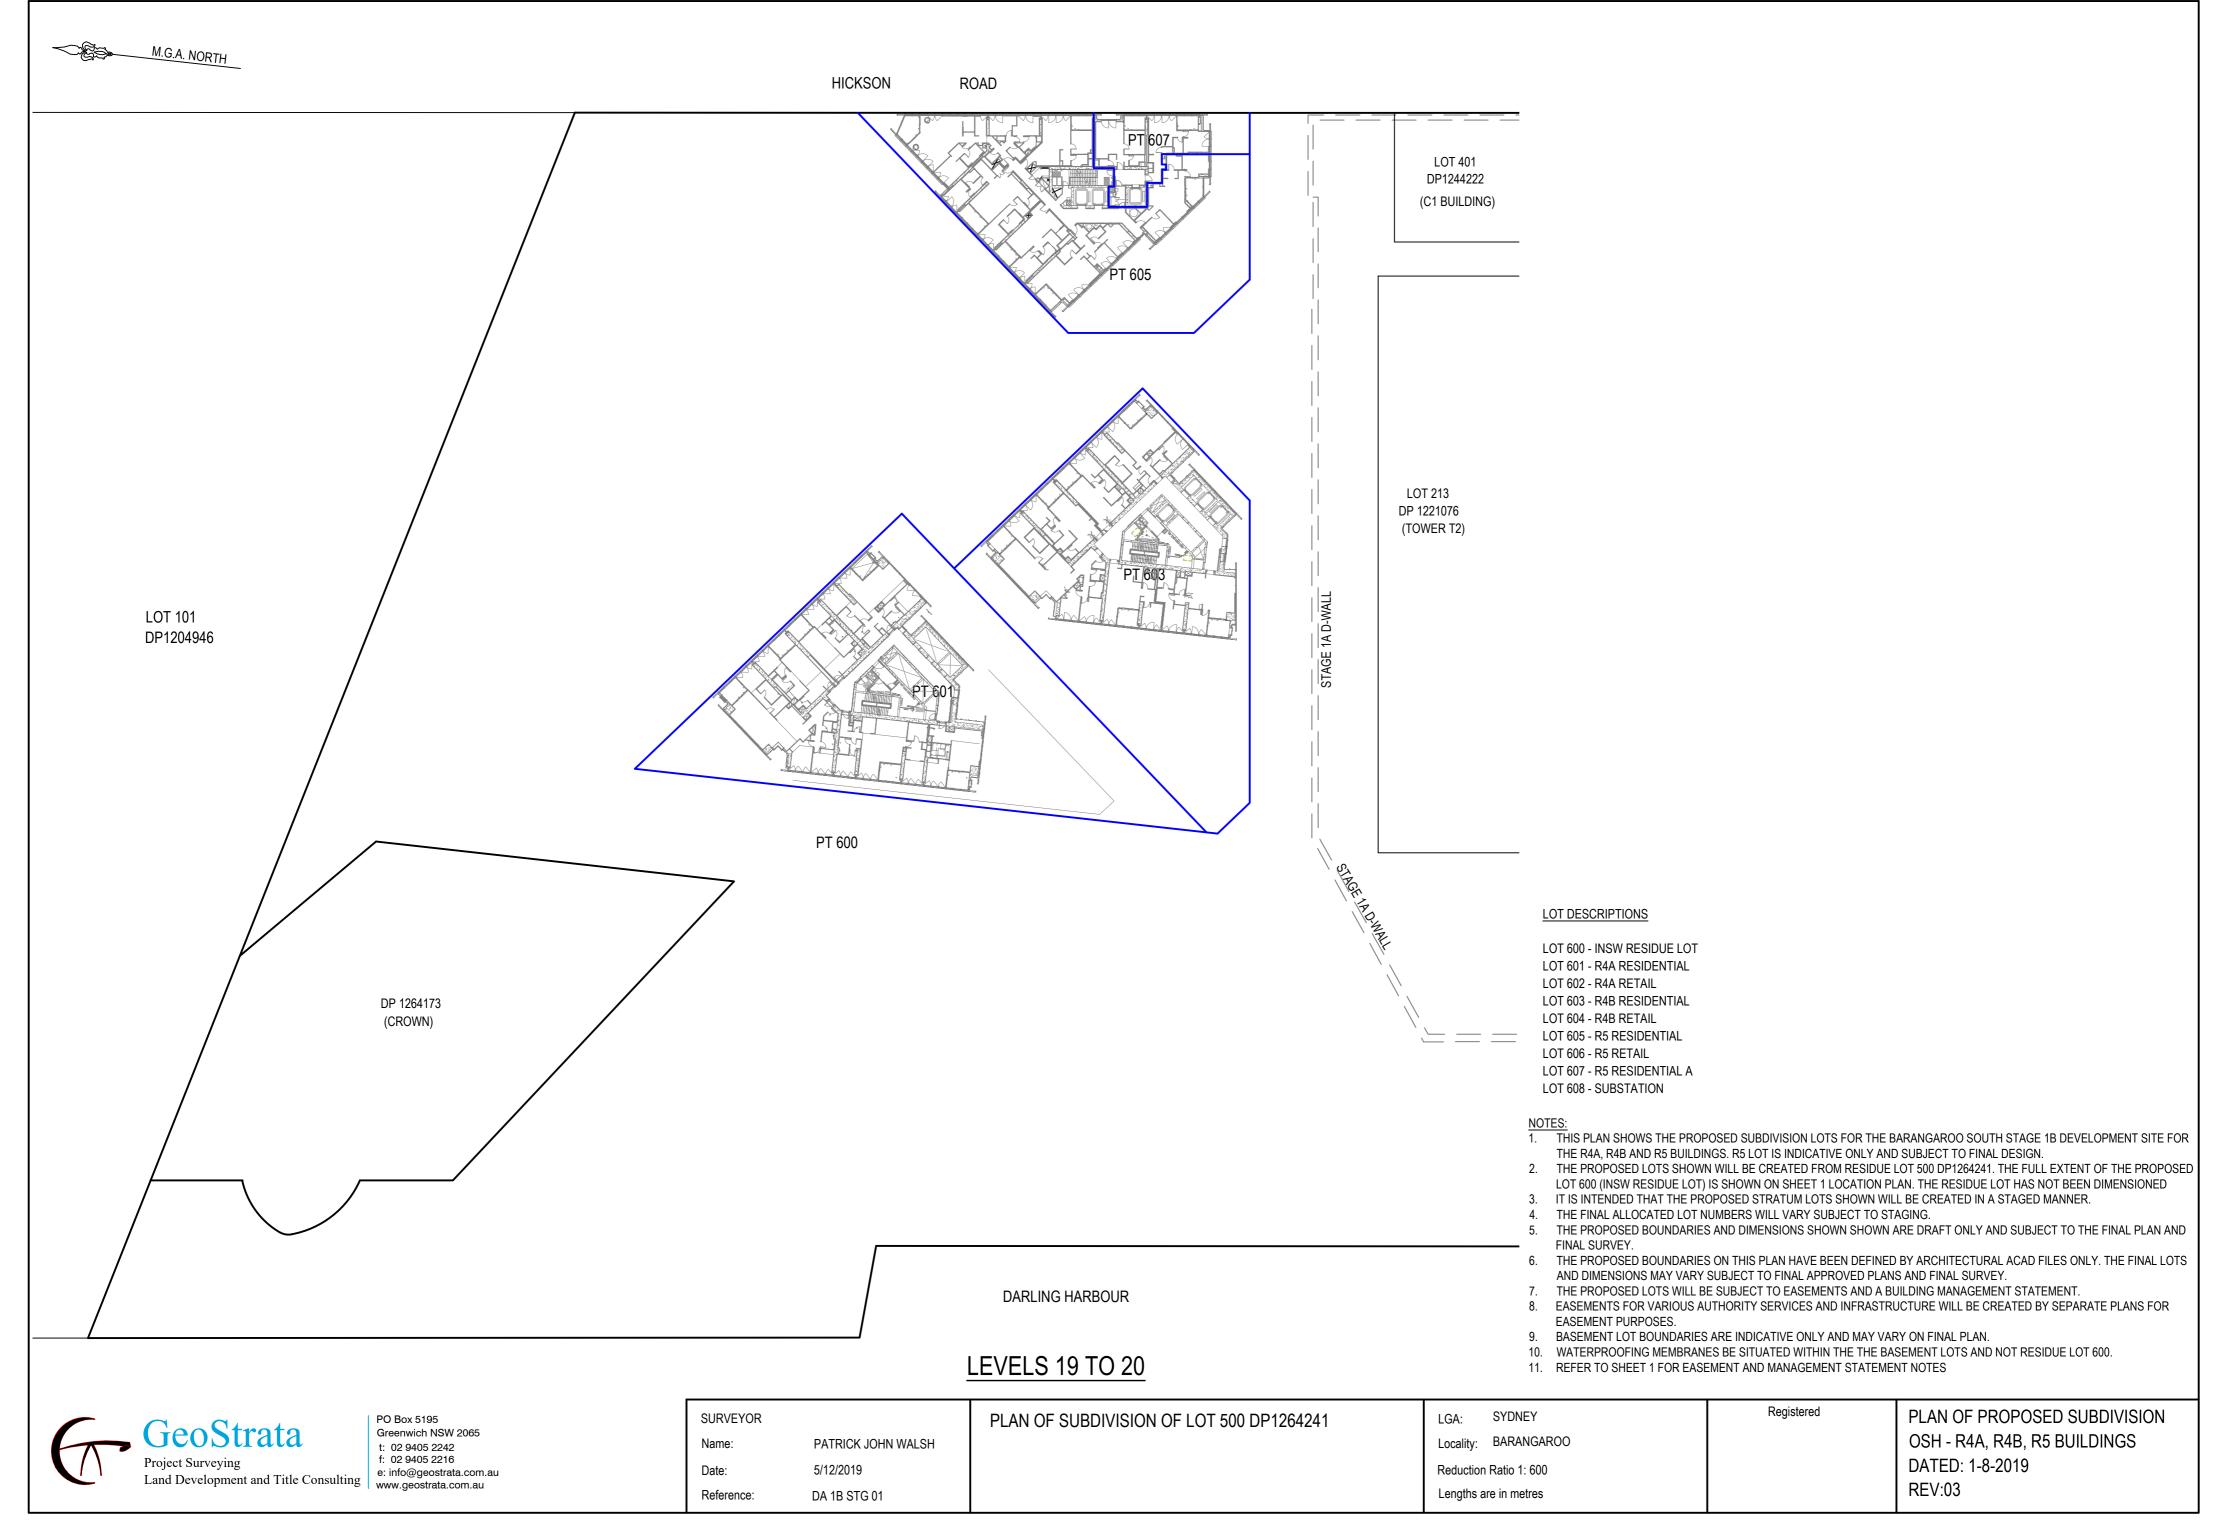

# STAGE 1 A BASEMENT LOTS LOT DESCRIPTIONS LOT 600 - INSW RESIDUE LOT LOT 601 - R4A RESIDENTIAL LOT 602 - R4A RETAIL LOT 603 - R4B RESIDENTIAL LOT 604 - R4B RETAIL LOT 605 - R5 RESIDENTIAL LOT 606 - R5 RETAIL LOT 607 - R5 RESIDENTIAL A LOT 608 - SUBSTATION NOTES 1. THIS PLAN SHOWS THE PROPOSED SUBDIVISION LOTS FOR THE BARANGAROO SOUTH STAGE 1B DEVELOPMENT SITE FOR THE R4A, R4B AND R5 BUILDINGS. R5 LOT IS INDICATIVE ONLY AND SUBJECT TO FINAL DESIGN. 2. THE PROPOSED LOTS SHOWN WILL BE CREATED FROM RESIDUE LOT 500 DP1264241. THE FULL EXTENT OF THE PROPOSED LOT 600 (INSW RESIDUE LOT) IS SHOWN ON SHEET 1 LOCATION PLAN. THE RESIDUE LOT HAS NOT BEEN DIMENSIONED 3. IT IS INTENDED THAT THE PROPOSED STRATUM LOTS SHOWN WILL BE CREATED IN A STAGED MANNER. 4. THE FINAL ALLOCATED LOT NUMBERS WILL VARY SUBJECT TO STAGING. 5. THE PROPOSED BOUNDARIES AND DIMENSIONS SHOWN SHOWN ARE DRAFT ONLY AND SUBJECT TO THE FINAL PLAN AND FINAL SURVEY. 6. THE PROPOSED BOUNDARIES ON THIS PLAN HAVE BEEN DEFINED BY ARCHITECTURAL ACAD FILES ONLY. THE FINAL LOTS AND DIMENSIONS MAY VARY SUBJECT TO FINAL APPROVED PLANS AND FINAL SURVEY. 7. THE PROPOSED LOTS WILL BE SUBJECT TO EASEMENTS AND A BUILDING MANAGEMENT STATEMENT. 8. EASEMENTS FOR VARIOUS AUTHORITY SERVICES AND INFRASTRUCTURE WILL BE CREATED BY SEPARATE PLANS FOR EASEMENT PURPOSES. 9. BASEMENT LOT BOUNDARIES ARE INDICATIVE ONLY AND MAY VARY ON FINAL PLAN. 10. WATERPROOFING MEMBRANES BE SITUATED WITHIN THE THE BASEMENT LOTS AND NOT RESIDUE LOT 600. 11. REFER TO SHEET 1 FOR EASEMENT AND MANAGEMENT STATEMENT NOTES