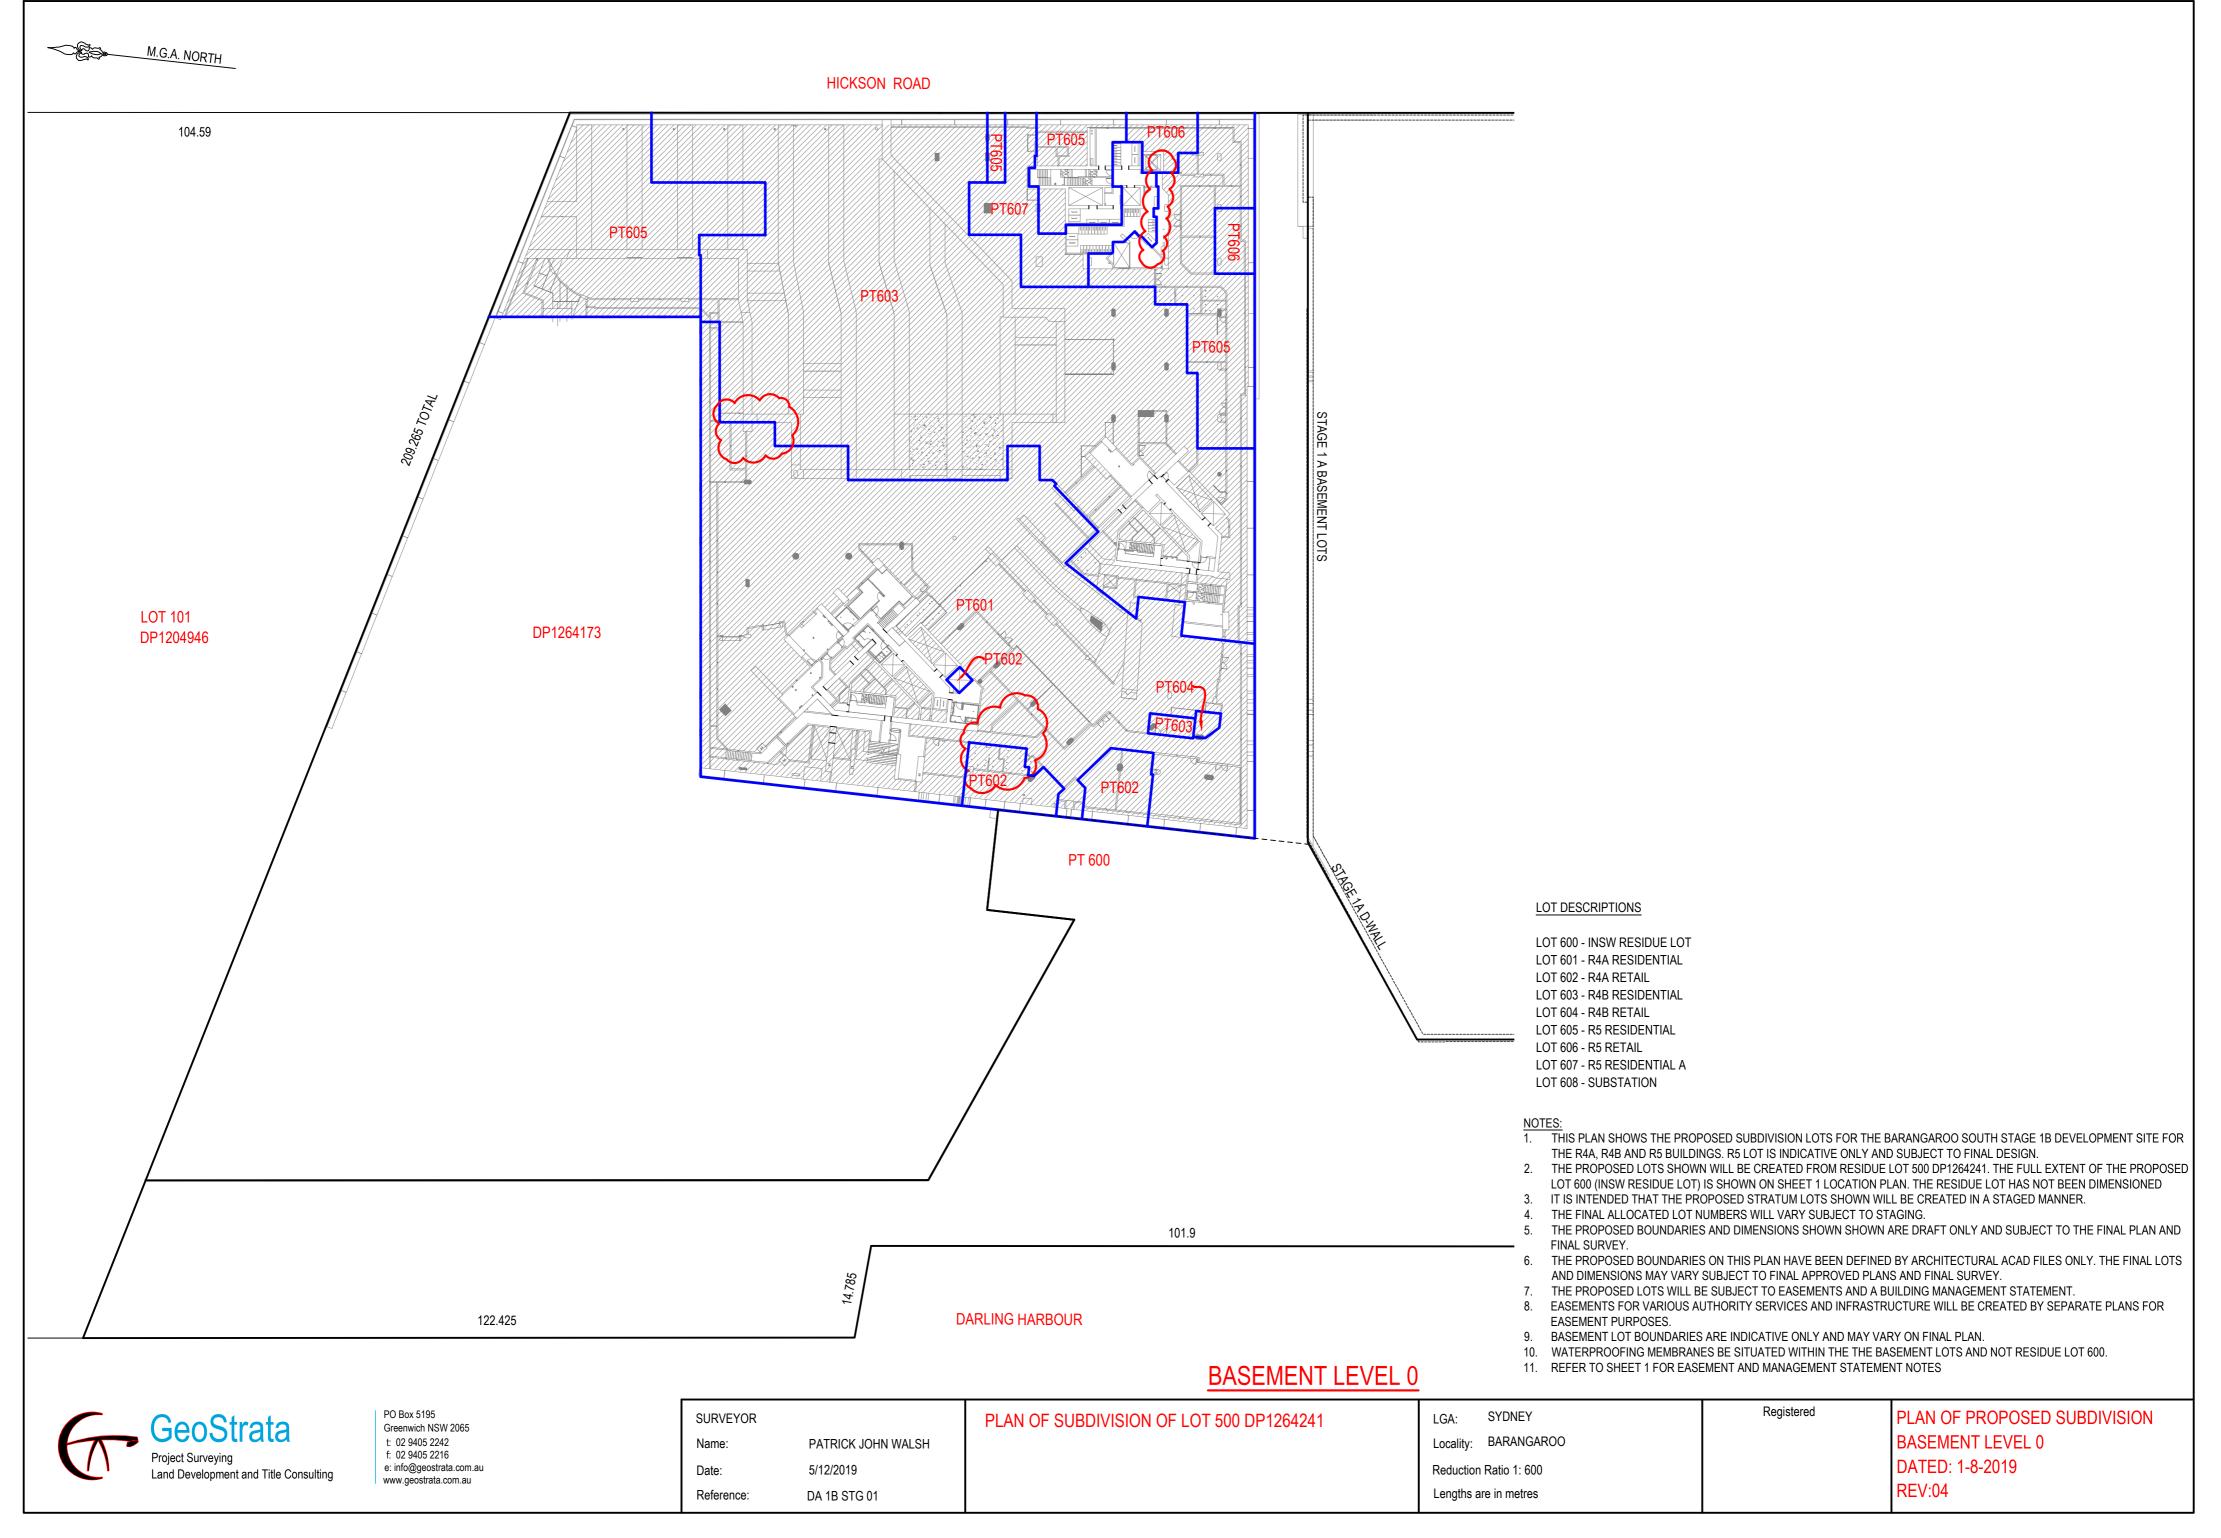

# STAGE 1 A BASEMENT LOTS LOT DESCRIPTIONS LOT 600 - INSW RESIDUE LOT LOT 601 - R4A RESIDENTIAL LOT 602 - R4A RETAIL LOT 603 - R4B RESIDENTIAL LOT 604 - R4B RETAIL LOT 605 - R5 RESIDENTIAL LOT 606 - R5 RETAIL LOT 607 - R5 RESIDENTIAL A LOT 608 - SUBSTATION NOTES 1. THIS PLAN SHOWS THE PROPOSED SUBDIVISION LOTS FOR THE BARANGAROO SOUTH STAGE 1B DEVELOPMENT SITE FOR THE R4A, R4B AND R5 BUILDINGS. R5 LOT IS INDICATIVE ONLY AND SUBJECT TO FINAL DESIGN. 2. THE PROPOSED LOTS SHOWN WILL BE CREATED FROM RESIDUE LOT 500 DP1264241. THE FULL EXTENT OF THE PROPOSED LOT 600 (INSW RESIDUE LOT) IS SHOWN ON SHEET 1 LOCATION PLAN. THE RESIDUE LOT HAS NOT BEEN DIMENSIONED 3. IT IS INTENDED THAT THE PROPOSED STRATUM LOTS SHOWN WILL BE CREATED IN A STAGED MANNER. 4. THE FINAL ALLOCATED LOT NUMBERS WILL VARY SUBJECT TO STAGING. 5. THE PROPOSED BOUNDARIES AND DIMENSIONS SHOWN SHOWN ARE DRAFT ONLY AND SUBJECT TO THE FINAL PLAN AND FINAL SURVEY. 6. THE PROPOSED BOUNDARIES ON THIS PLAN HAVE BEEN DEFINED BY ARCHITECTURAL ACAD FILES ONLY. THE FINAL LOTS AND DIMENSIONS MAY VARY SUBJECT TO FINAL APPROVED PLANS AND FINAL SURVEY. 7. THE PROPOSED LOTS WILL BE SUBJECT TO EASEMENTS AND A BUILDING MANAGEMENT STATEMENT. 8. EASEMENTS FOR VARIOUS AUTHORITY SERVICES AND INFRASTRUCTURE WILL BE CREATED BY SEPARATE PLANS FOR EASEMENT PURPOSES. 9. BASEMENT LOT BOUNDARIES ARE INDICATIVE ONLY AND MAY VARY ON FINAL PLAN. 10. WATERPROOFING MEMBRANES BE SITUATED WITHIN THE THE BASEMENT LOTS AND NOT RESIDUE LOT 600. 11. REFER TO SHEET 1 FOR EASEMENT AND MANAGEMENT STATEMENT NOTES