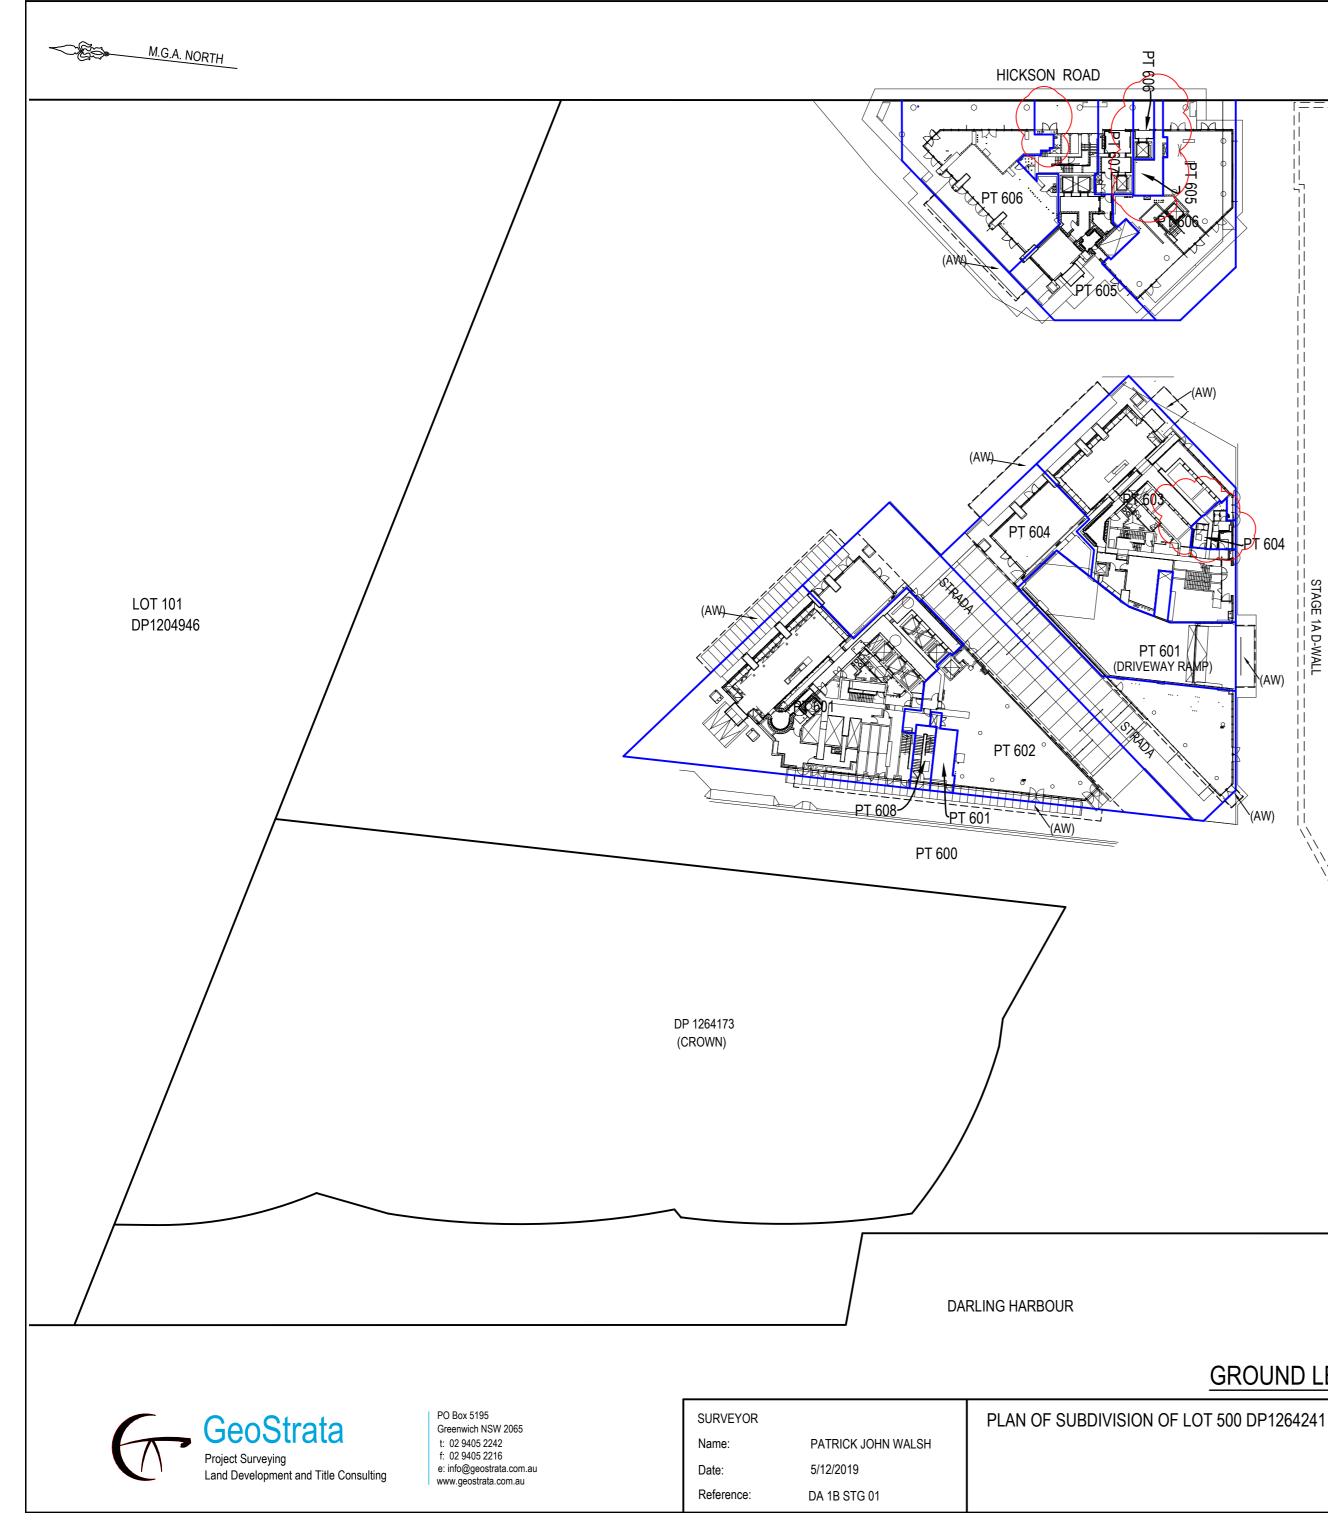

# STACE LOT DESCRIPTIONS

\_\_\_\_\_

LOT 401 DP1244222 (C1 BUILDING)

> LOT 213 DP 1221076 (TOWER T2)

STAGE

: 1A D-WALI

(AW)

**GROUND LEVEL** 

## STRADA - PROPOSED EASEMENT FOR PUBLIC ACCESS WITHIN STRADA (SUBJECT TO LICENCED SEATING AREAS) strada public access easement to be 4 wide by LLD dated 26/4/2022

1. THIS PLAN SHOWS THE PROPOSED SUBDIVISION LOTS FOR THE BARANGAROO SOUTH STAGE 1B DEVELOPMENT SITE