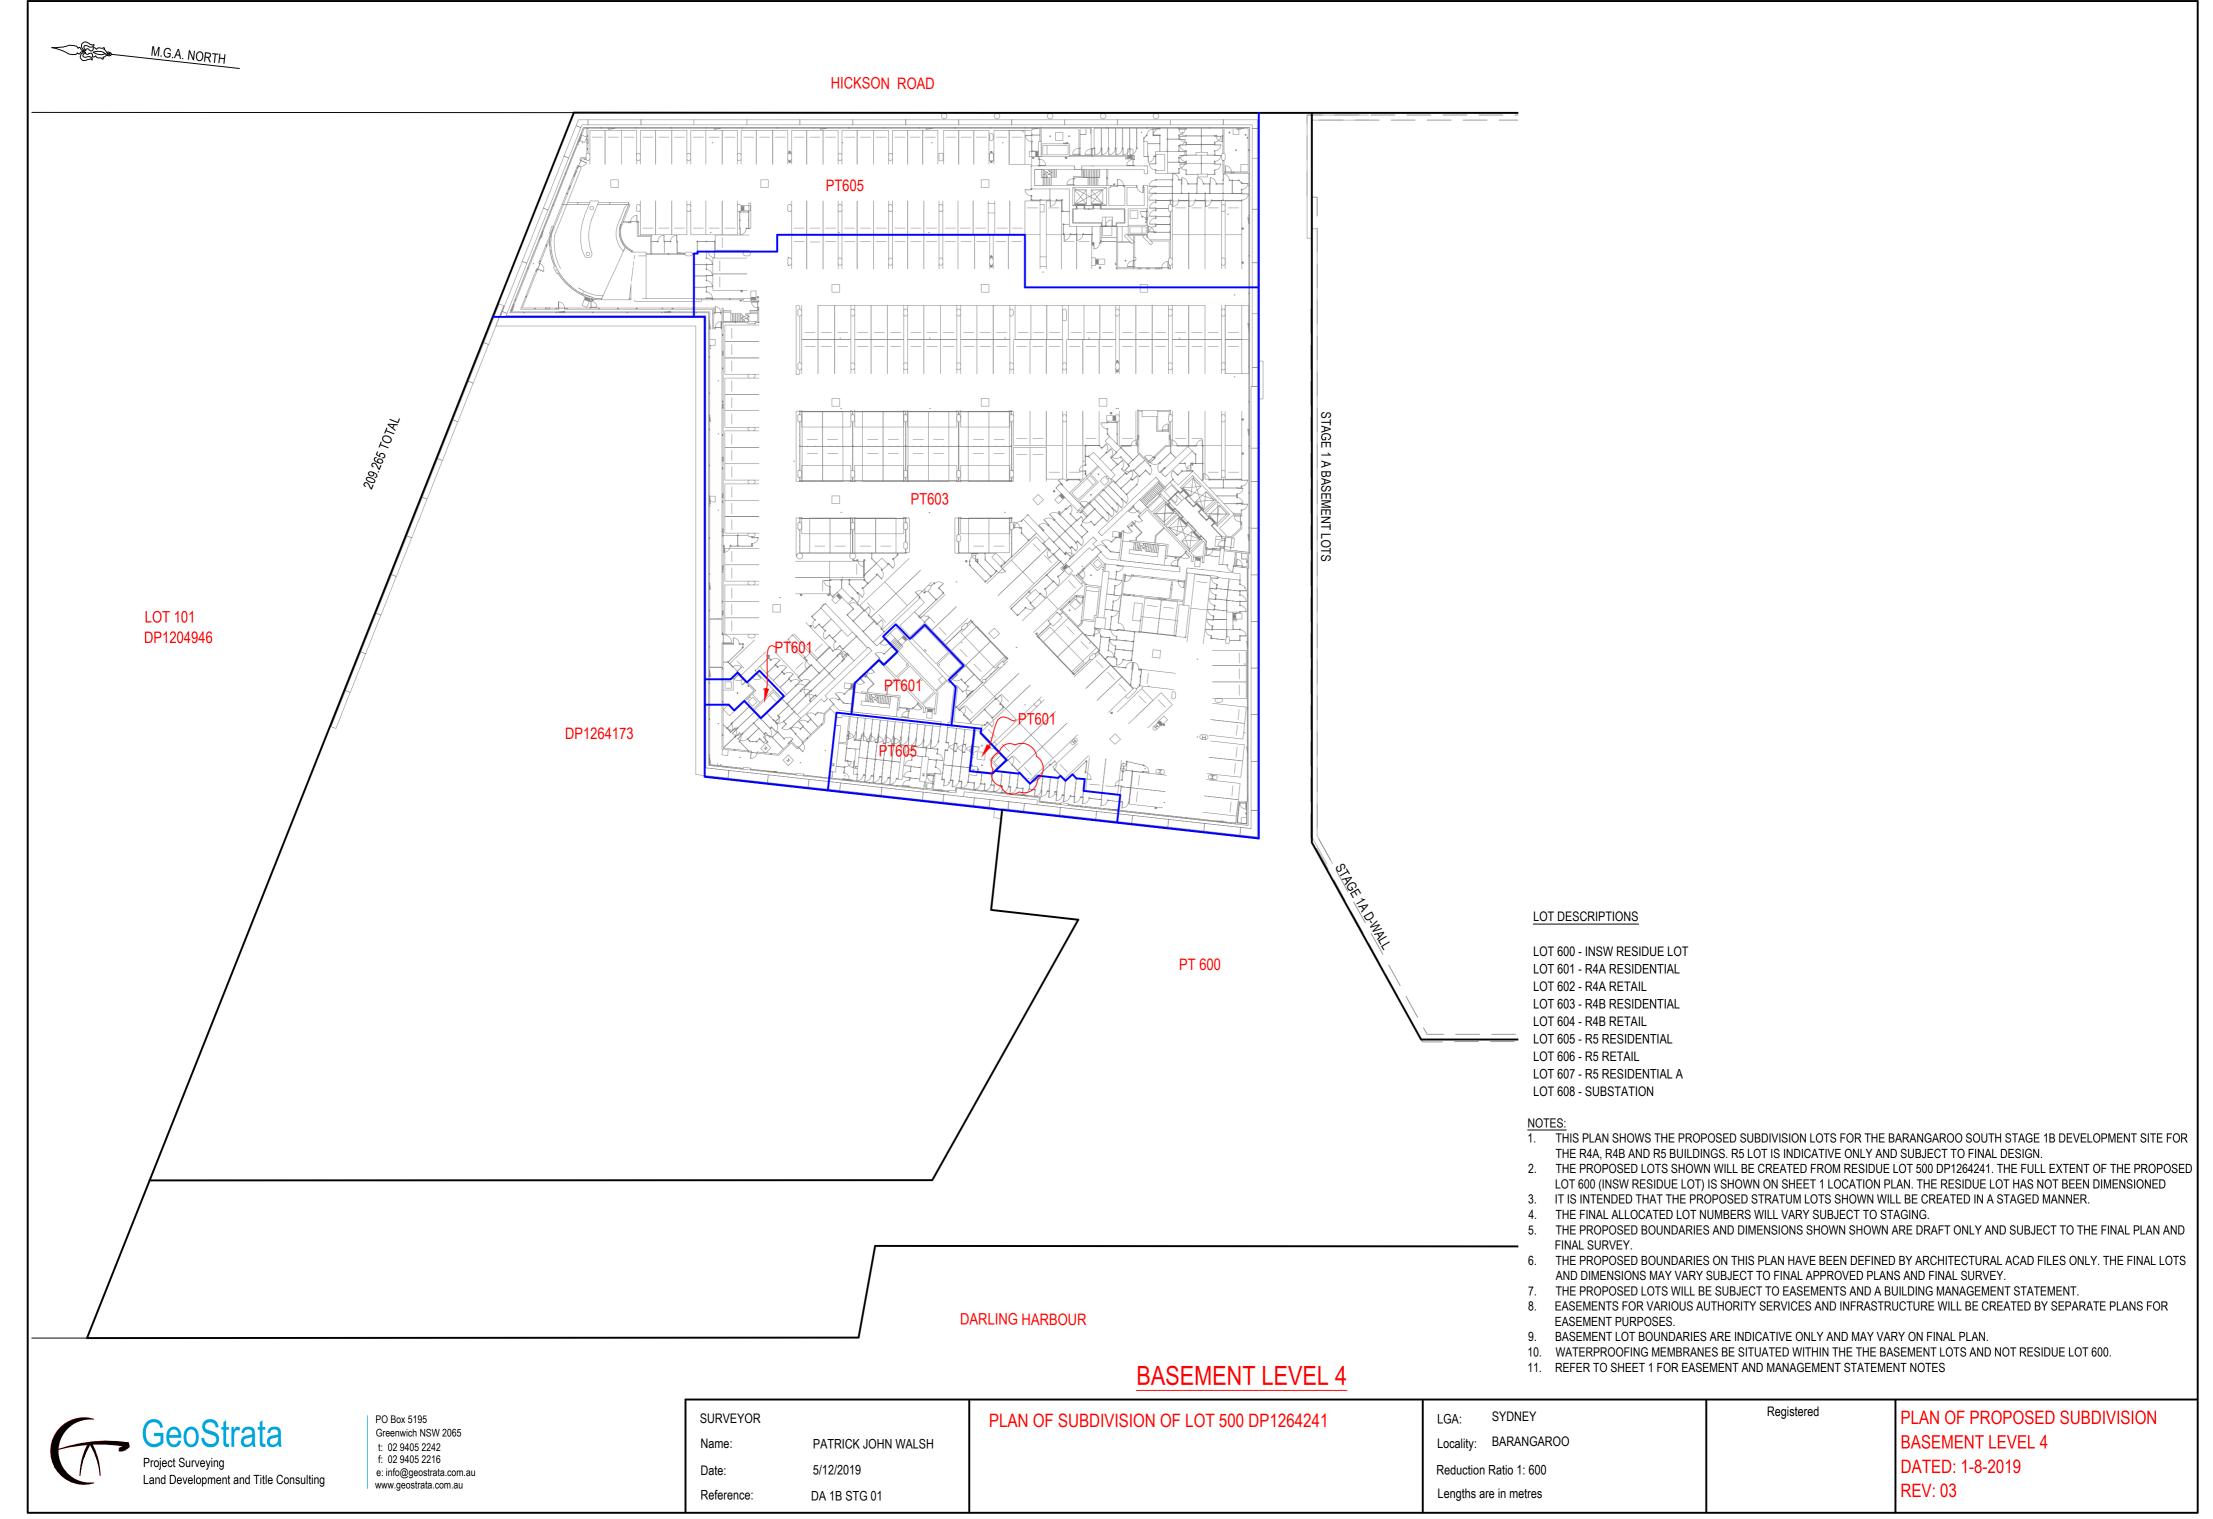

# STAGE 1 A BASEMENT LOTS LOT DESCRIPTIONS LOT 600 - INSW RESIDUE LOT LOT 601 - R4A RESIDENTIAL LOT 602 - R4A RETAIL LOT 603 - R4B RESIDENTIAL LOT 604 - R4B RETAIL LOT 605 - R5 RESIDENTIAL LOT 606 - R5 RETAIL LOT 607 - R5 RESIDENTIAL A LOT 608 - SUBSTATION NOTES 1. THIS PLAN SHOWS THE PROPOSED SUBDIVISION LOTS FOR THE BARANGAROO SOUTH STAGE 1B DEVELOPMENT SITE FOR THE R4A, R4B AND R5 BUILDINGS. R5 LOT IS INDICATIVE ONLY AND SUBJECT TO FINAL DESIGN. 2. THE PROPOSED LOTS SHOWN WILL BE CREATED FROM RESIDUE LOT 500 DP1264241. THE FULL EXTENT OF THE PROPOSED LOT 600 (INSW RESIDUE LOT) IS SHOWN ON SHEET 1 LOCATION PLAN. THE RESIDUE LOT HAS NOT BEEN DIMENSIONED 3. IT IS INTENDED THAT THE PROPOSED STRATUM LOTS SHOWN WILL BE CREATED IN A STAGED MANNER. 4. THE FINAL ALLOCATED LOT NUMBERS WILL VARY SUBJECT TO STAGING. 5. THE PROPOSED BOUNDARIES AND DIMENSIONS SHOWN SHOWN ARE DRAFT ONLY AND SUBJECT TO THE FINAL PLAN AND FINAL SURVEY. 6. THE PROPOSED BOUNDARIES ON THIS PLAN HAVE BEEN DEFINED BY ARCHITECTURAL ACAD FILES ONLY. THE FINAL LOTS AND DIMENSIONS MAY VARY SUBJECT TO FINAL APPROVED PLANS AND FINAL SURVEY. 7. THE PROPOSED LOTS WILL BE SUBJECT TO EASEMENTS AND A BUILDING MANAGEMENT STATEMENT. 8. EASEMENTS FOR VARIOUS AUTHORITY SERVICES AND INFRASTRUCTURE WILL BE CREATED BY SEPARATE PLANS FOR EASEMENT PURPOSES. 9. BASEMENT LOT BOUNDARIES ARE INDICATIVE ONLY AND MAY VARY ON FINAL PLAN. 10. WATERPROOFING MEMBRANES BE SITUATED WITHIN THE THE BASEMENT LOTS AND NOT RESIDUE LOT 600. 11. REFER TO SHEET 1 FOR EASEMENT AND MANAGEMENT STATEMENT NOTES

PROPOSED LOT 600 (INSW RESIDUE LOT) IS SHOWN ON SHEET 1 LOCATION PLAN. LOT 600 HAS NOT BEEN DIMENSIONED

THE PROPOSED BOUNDARIES AND DIMENSIONS SHOWN SHOWN ARE DRAFT ONLY AND SUBJECT TO THE FINAL PLAN

EASEMENTS FOR VARIOUS AUTHORITY SERVICES AND INFRASTRUCTURE WILL BE CREATED BY SEPARATE PLANS FOR

PLAN OF PROPOSED SUBDIVISION

OSH - R4A, R4B, R5 BUILDINGS

DATED: 1-8-2019

REV:04

6. THE PROPOSED BOUNDARIES ON THIS PLAN HAVE BEEN DEFINED BY ARCHITECTURAL ACAD FILES ONLY. THE FINAL

FOR THE R4A, R4B AND R5 BUILDINGS. R5 LOT IS INDICATIVE ONLY AND SUBJECT TO FINAL DESIGN. 2. THE PROPOSED LOTS SHOWN WILL BE CREATED FROM RESIDUE LOT 500 DP1264241. THE FULL EXTENT OF THE

3. IT IS INTENDED THAT THE PROPOSED STRATUM LOTS SHOWN WILL BE CREATED IN A STAGED MANNER.

LOTS AND DIMENSIONS MAY VARY SUBJECT TO FINAL APPROVED PLANS AND FINAL SURVEY. THE PROPOSED LOTS WILL BE SUBJECT TO EASEMENTS AND A BUILDING MANAGEMENT STATEMENT.

10. WATERPROOFING MEMBRANES BE SITUATED WITHIN THE THE BASEMENT LOTS AND NOT RESIDUE LOT 600.

Registered

BASEMENT LOT BOUNDARIES ARE INDICATIVE ONLY AND MAY VARY ON FINAL PLAN.

11. REFER TO SHEET 1 FOR EASEMENT AND MANAGEMENT STATEMENT NOTES

4. THE FINAL ALLOCATED LOT NUMBERS WILL VARY SUBJECT TO STAGING.

(AW) PROPOSED EASEMENT FOR OVERHANGING AND ENCROACHING STRUCTURES

LOT 600 - INSW RESIDUE LOT LOT 601 - R4A RESIDENTIAL LOT 602 - R4A RETAIL LOT 603 - R4B RESIDENTIAL LOT 604 - R4B RETAIL

- LOT 607 R5 RESIDENTIAL A LOT 608 - SUBSTATION

NOTES

5.

8.

9.

SYDNEY

Locality: BARANGAROO

Reduction Ratio 1: 600

Lengths are in metres

LGA:

AND FINAL SURVEY.

EASEMENT PURPOSES.

- LOT 606 R5 RETAIL

- LOT 605 R5 RESIDENTIAL

SHEET 9 OF 12 SHEETS