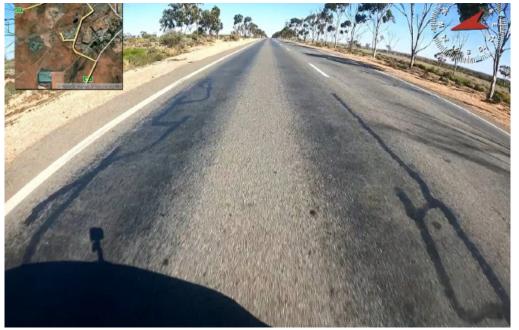

## PINNACLES ROAD, BROKEN HILL

Alligator cracking in the roadway on Pinnacles Road.

Figure: 0086

Alligator cracking in the roadway on Pinnacles Road.

Figure: 0087

Alligator cracking in the roadway on Pinnacles Road.