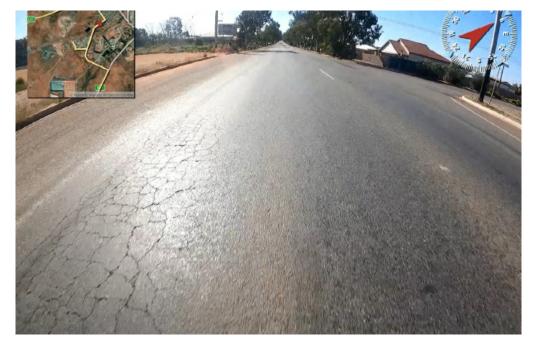

Figure: 0124

Transverse cracking in the roadway on Kanadah Road.

Figure: 0125

Alligator cracking in the roadway on Kanadah Road.

Figure: 0126

Alligator cracking in the roadway on Kanadah Road.

Figure: 0127

Alligator cracking in the roadway on Kanadah Road.

Figure: 0128

Alligator cracking in the roadway on Kanadah Road.

Figure: 0129

Alligator cracking in the roadway on Kanadah Road.

Figure: 0130

Longitudinal cracking in the roadway on Kanadah Road.

Figure: 0131