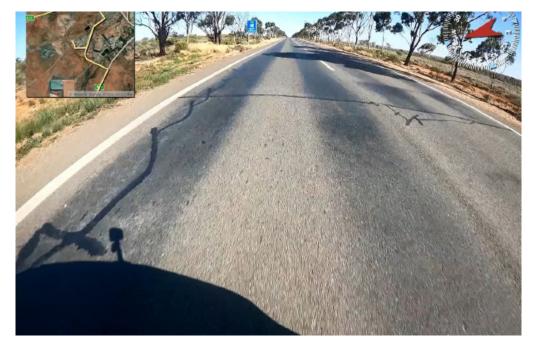

Figure: 0082

Transverse cracking in the roadway on Kanadah Road.

Figure: 0083

Longitudinal cracking in the roadway on Kanadah Road.

Figure: 0084

Bleeding/flushing in the roadway on Kanadah Road.

Figure: 0085