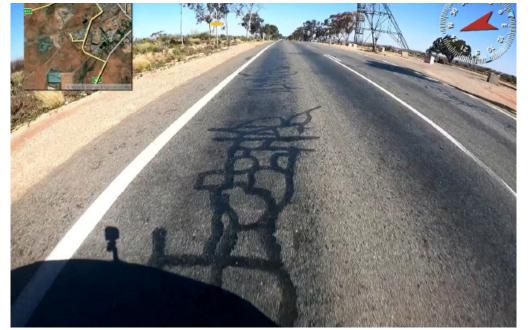

Bleeding/flushing in the roadway on Kanadah Road.

Figure: 0150

Bleeding/flushing in the roadway on Kanadah Road.

Figure: 0151

Bleeding/flushing and alligator cracking in the roadway on Kanadah Road.

Figure: 0152