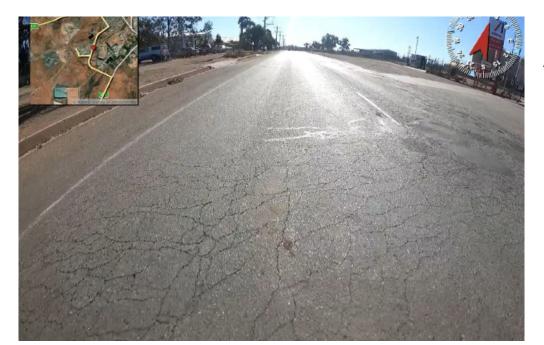

## PINNACLES ROAD, BROKEN HILL

Alligator cracking in the roadway on Pinnacles Road.

Figure: 0086

Alligator cracking in the roadway on Pinnacles Road.

Figure: 0087

Alligator cracking in the roadway on Pinnacles Road.