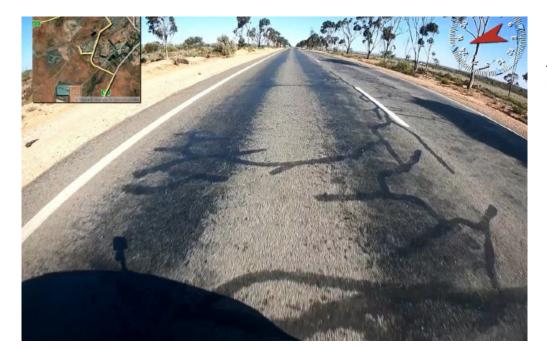

## PINNACLES ROAD, BROKEN HILL

Alligator cracking in the roadway on Pinnacles Road.

Figure: 0086

Alligator cracking in the roadway on Pinnacles Road.

Figure: 0087

Alligator cracking in the roadway on Pinnacles Road.