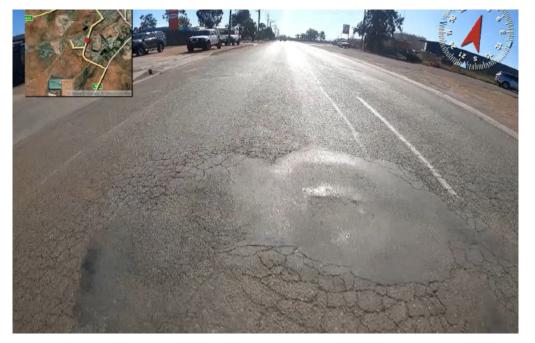

Figure: 0120

Longitudinal cracking in the roadway on Kanadah Road.

Figure: 0121

Transverse cracking in the roadway on Kanadah Road.

Figure: 0122

Pot hole in the roadway on Kanadah Road.

Figure: 0123

Transverse cracking in the roadway on Kanadah Road.