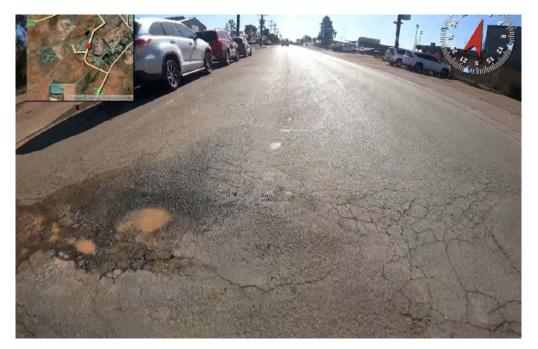

Bleeding/flushing in the roadway on Kanadah Road.

Figure: 0150

Bleeding/flushing in the roadway on Kanadah Road.

Figure: 0151

Bleeding/flushing and alligator cracking in the roadway on Kanadah Road.

Figure: 0152