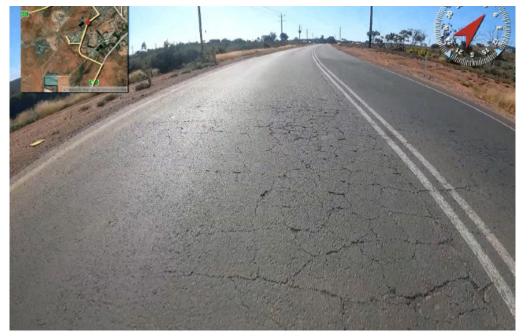

Transverse cracking in the roadway on Kanadah Road.

Figure: 0153

Transverse cracking in the roadway on Kanadah Road.

Figure: 0154

Alligator cracking in the roadway on Kanadah Road.

Figure: 0155

Alligator cracking in the roadway on Kanadah Road.