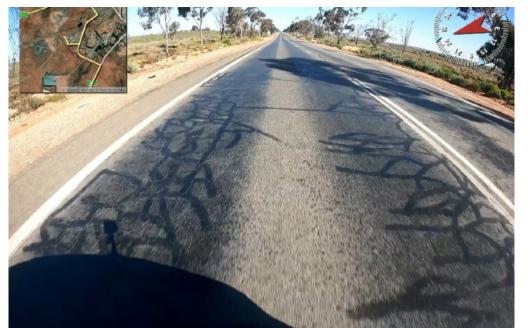

Bleeding/flushing in the roadway on Kanadah Road.

Figure: 0150

Bleeding/flushing in the roadway on Kanadah Road.

Figure: 0151

Bleeding/flushing and alligator cracking in the roadway on Kanadah Road.

Figure: 0152