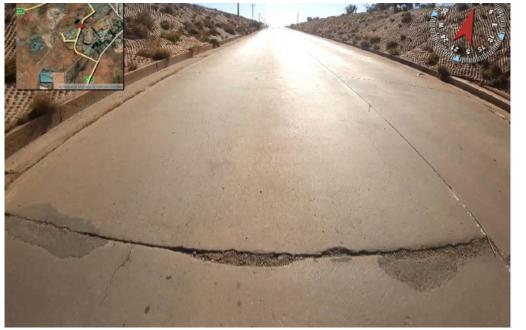

Figure: 0082

Transverse cracking in the roadway on Kanadah Road.

Figure: 0083

Longitudinal cracking in the roadway on Kanadah Road.

Figure: 0084

Bleeding/flushing in the roadway on Kanadah Road.

Figure: 0085