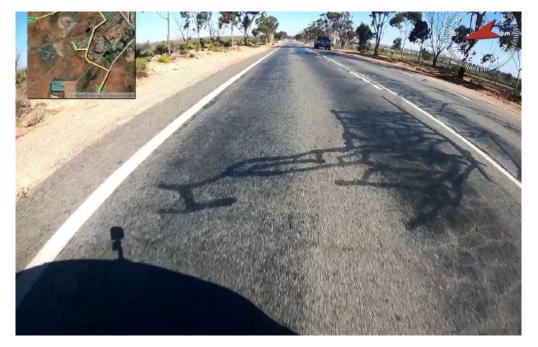

Bleeding/flushing in the roadway on Kanadah Road.

Figure: 0150

Bleeding/flushing in the roadway on Kanadah Road.

Figure: 0151

Bleeding/flushing and alligator cracking in the roadway on Kanadah Road.

Figure: 0152