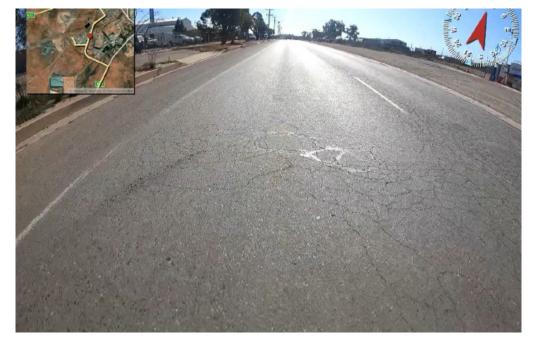

## PINNACLES ROAD, BROKEN HILL

Alligator cracking in the roadway on Pinnacles Road.

Figure: 0086

Alligator cracking in the roadway on Pinnacles Road.

Figure: 0087

Alligator cracking in the roadway on Pinnacles Road.