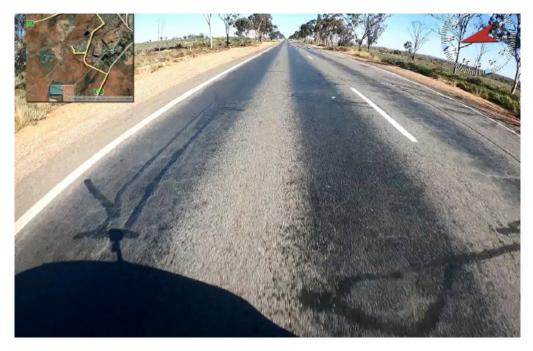

## KANADAH ROAD, BROKEN HILL

Transverse cracking in the roadway on Kanadah Road.

Figure: 0118

Longitudinal cracking in the roadway on Kanadah Road.

Figure: 0119

Longitudinal cracking in the roadway on Kanadah Road.