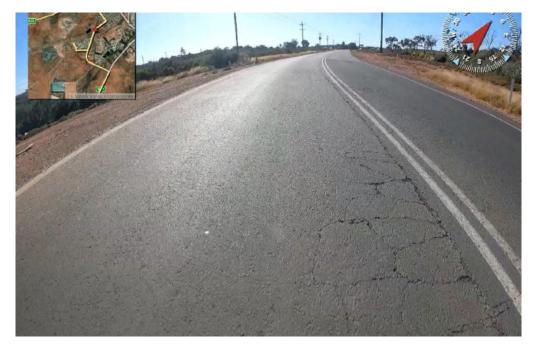

Transverse cracking in the roadway on Kanadah Road.

Figure: 0153

Transverse cracking in the roadway on Kanadah Road.

Figure: 0154

Alligator cracking in the roadway on Kanadah Road.

Figure: 0155

Alligator cracking in the roadway on Kanadah Road.