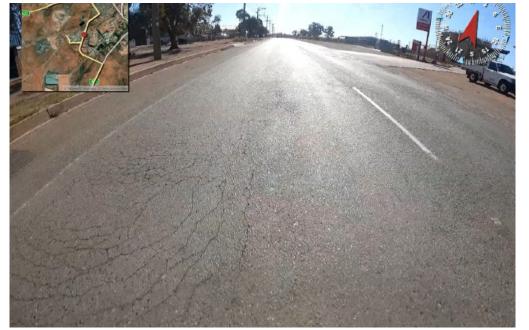

Figure: 0082

Transverse cracking in the roadway on Kanadah Road.

Figure: 0083

Longitudinal cracking in the roadway on Kanadah Road.

Figure: 0084

Bleeding/flushing in the roadway on Kanadah Road.

Figure: 0085