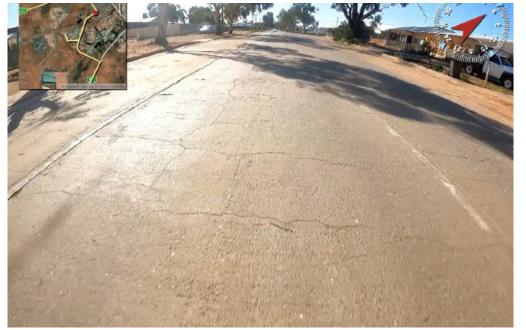

Figure: 0124

Transverse cracking in the roadway on Kanadah Road.

Figure: 0125

Alligator cracking in the roadway on Kanadah Road.

Figure: 0126

Alligator cracking in the roadway on Kanadah Road.

Figure: 0127

Alligator cracking in the roadway on Kanadah Road.

Figure: 0128

Alligator cracking in the roadway on Kanadah Road.

Figure: 0129

Alligator cracking in the roadway on Kanadah Road.

Figure: 0130

Longitudinal cracking in the roadway on Kanadah Road.

Figure: 0131