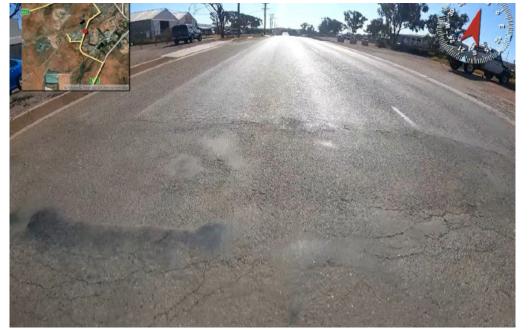

## PINNACLES ROAD, BROKEN HILL

Alligator cracking in the roadway on Pinnacles Road.

Figure: 0086

Alligator cracking in the roadway on Pinnacles Road.

Figure: 0087

Alligator cracking in the roadway on Pinnacles Road.