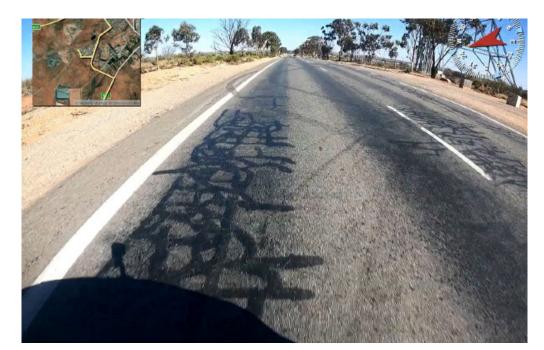

Bleeding/flushing in the roadway on Kanadah Road.

Figure: 0150

Bleeding/flushing in the roadway on Kanadah Road.

Figure: 0151

Bleeding/flushing and alligator cracking in the roadway on Kanadah Road.

Figure: 0152