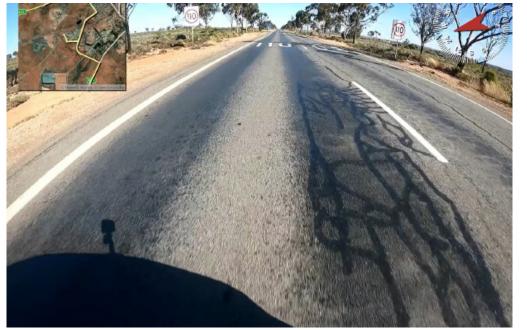

Transverse cracking in the roadway on Kanadah Road.

Figure: 0153

Transverse cracking in the roadway on Kanadah Road.

Figure: 0154

Alligator cracking in the roadway on Kanadah Road.

Figure: 0155

Alligator cracking in the roadway on Kanadah Road.