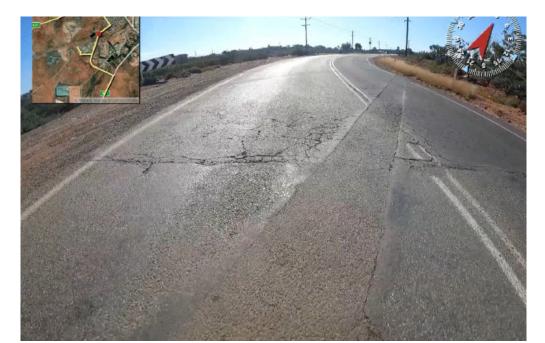

Figure: 0103

Chipping in the kerbs on Pinnacles Road.

Figure: 0104

Longitudinal cracking in the roadway on Pinnacles Road.

Figure: 0105

Asphalt depression in the roadway on Pinnacles Road.

Figure: 0106

Alligator cracking in the roadway on Pinnacles Road.