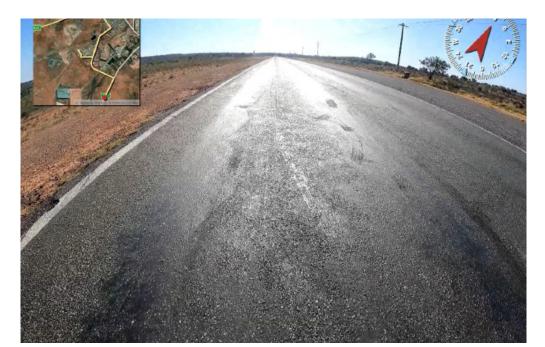

Figure: 0037

Alligator cracking in the roadway on Kanadah Road.

Figure: 0038

Alligator cracking in the roadway on Kanadah Road.

Figure: 0039

Alligator cracking in the roadway on Kanadah Road.

Figure: 0040

Alligator cracking in the roadway on Kanadah Road.

Figure: 0041

Alligator cracking in the roadway on Kanadah Road.

Figure: 0042

Alligator cracking in the roadway on Kanadah Road.

Figure: 0043

Alligator cracking in the roadway on Kanadah Road.

Figure: 0044

Alligator cracking in the roadway on Kanadah Road.

Figure: 0045

Alligator cracking in the roadway on Kanadah Road.

# SILVER CITY HIGHWAY, BROKEN HILL

Longitudinal cracking in the roadway on Silver City Highway.

Figure: 0047

Transverse cracking in the roadway on Silver City Highway.

Figure: 0048

Alligator cracking in the roadway on Silver City Highway.

Figure: 0049

Spalling in the roadway on Silver City Highway.

Figure: 0050

Bleeding/flushing in the roadway on Silver City Highway.

Figure: 0051

Bleeding/flushing in the roadway on Silver City Highway.

Figure: 0052

Bleeding/flushing in the roadway on Silver City Highway.

Figure: 0053

Bleeding/flushing in the roadway on Silver City Highway.

Figure: 0054

Bleeding/flushing in the roadway on Silver City Highway.

Figure: 0055

Bleeding/flushing in the roadway on Silver City Highway.

Figure: 0056

Bleeding/flushing in the roadway on Silver City Highway.

Figure: 0057

Bleeding/flushing in the roadway on Silver City Highway.

Figure: 0058

Bleeding/flushing in the roadway on Silver City Highway.

Figure: 0059

Bleeding/flushing in the roadway on Silver City Highway.

Figure: 0060

Bleeding/flushing in the roadway on Silver City Highway.

Figure: 0061