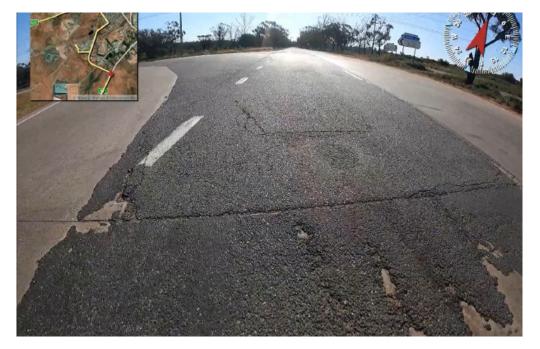

| Defect | Route Name                                      | Road Name    | Suburb      | Time Stamp | Type of Defect | Comment               |
|--------|-------------------------------------------------|--------------|-------------|------------|----------------|-----------------------|
| ID     |                                                 |              |             | Video 1    |                |                       |
| 1      | Kanadah Rd from Pinnacles Rd to Silver City Hwy | Kanadah Road | BROKEN HILL | 0:00:08    | Cracking       | Along edge            |
| 2      | Kanadah Rd from Pinnacles Rd to Silver City Hwy | Kanadah Road | BROKEN HILL | 0:00:12    | Cracking       | Longitudinal Cracking |
| 3      | Kanadah Rd from Pinnacles Rd to Silver City Hwy | Kanadah Road | BROKEN HILL | 0:00:14    | Cracking       | Longitudinal Cracking |
| 4      | Kanadah Rd from Pinnacles Rd to Silver City Hwy | Kanadah Road | BROKEN HILL | 0:00:16    | Cracking       | Longitudinal Cracking |
| 5      | Kanadah Rd from Pinnacles Rd to Silver City Hwy | Kanadah Road | BROKEN HILL | 0:00:16    | Cracking       | Longitudinal Cracking |
| 6      | Kanadah Rd from Pinnacles Rd to Silver City Hwy | Kanadah Road | BROKEN HILL | 0:00:19    | Cracking       | Longitudinal Cracking |
| 7      | Kanadah Rd from Pinnacles Rd to Silver City Hwy | Kanadah Road | BROKEN HILL | 0:00:19    | Cracking       | Longitudinal Cracking |
| 8      | Kanadah Rd from Pinnacles Rd to Silver City Hwy | Kanadah Road | BROKEN HILL | 0:00:20    | Cracking       | Longitudinal Cracking |
| 9      | Kanadah Rd from Pinnacles Rd to Silver City Hwy | Kanadah Road | BROKEN HILL | 0:00:21    | Cracking       | Longitudinal Cracking |
| 10     | Kanadah Rd from Pinnacles Rd to Silver City Hwy | Kanadah Road | BROKEN HILL | 0:00:26    | Cracking       | Longitudinal Cracking |
| 11     | Kanadah Rd from Pinnacles Rd to Silver City Hwy | Kanadah Road | BROKEN HILL | 0:00:27    | Cracking       | Longitudinal Cracking |
| 12     | Kanadah Rd from Pinnacles Rd to Silver City Hwy | Kanadah Road | BROKEN HILL | 0:00:30    | Cracking       | Longitudinal Cracking |
| 13     | Kanadah Rd from Pinnacles Rd to Silver City Hwy | Kanadah Road | BROKEN HILL | 0:00:46    | Cracking       | Transverse Cracking   |
| 14     | Kanadah Rd from Pinnacles Rd to Silver City Hwy | Kanadah Road | BROKEN HILL | 0:00:47    | Cracking       | Longitudinal Cracking |
| 15     | Kanadah Rd from Pinnacles Rd to Silver City Hwy | Kanadah Road | BROKEN HILL | 0:00:50    | Cracking       | Longitudinal Cracking |
| 16     | Kanadah Rd from Pinnacles Rd to Silver City Hwy | Kanadah Road | BROKEN HILL | 0:00:53    | Cracking       | Longitudinal Cracking |
| 17     | Kanadah Rd from Pinnacles Rd to Silver City Hwy | Kanadah Road | BROKEN HILL | 0:01:02    | Cracking       | Longitudinal Cracking |
| 18     | Kanadah Rd from Pinnacles Rd to Silver City Hwy | Kanadah Road | BROKEN HILL | 0:01:04    | Cracking       | Longitudinal Cracking |
| 19     | Kanadah Rd from Pinnacles Rd to Silver City Hwy | Kanadah Road | BROKEN HILL | 0:01:06    | Cracking       | Alligator cracking    |
| 20     | Kanadah Rd from Pinnacles Rd to Silver City Hwy | Kanadah Road | BROKEN HILL | 0:01:11    | Cracking       | Longitudinal Cracking |
| 21     | Kanadah Rd from Pinnacles Rd to Silver City Hwy | Kanadah Road | BROKEN HILL | 0:01:20    | Cracking       | Alligator cracking    |
| 22     | Kanadah Rd from Pinnacles Rd to Silver City Hwy | Kanadah Road | BROKEN HILL | 0:01:33    | Cracking       | Alligator cracking    |
| 23     | Kanadah Rd from Pinnacles Rd to Silver City Hwy | Kanadah Road | BROKEN HILL | 0:01:34    | Raveling       | Porous Asphalt        |
| 24     | Kanadah Rd from Pinnacles Rd to Silver City Hwy | Kanadah Road | BROKEN HILL | 0:01:39    | Cracking       | Transverse Cracking   |
| 25     | Kanadah Rd from Pinnacles Rd to Silver City Hwy | Kanadah Road | BROKEN HILL | 0:01:50    | Cracking       | Longitudinal Cracking |
| 26     | Kanadah Rd from Pinnacles Rd to Silver City Hwy | Kanadah Road | BROKEN HILL | 0:01:51    | Cracking       | Longitudinal Cracking |
| 27     | Kanadah Rd from Pinnacles Rd to Silver City Hwy | Kanadah Road | BROKEN HILL | 0:01:53    | Cracking       | Longitudinal Cracking |
| 28     | Kanadah Rd from Pinnacles Rd to Silver City Hwy | Kanadah Road | BROKEN HILL | 0:02:04    | Raveling       | Porous Asphalt        |
| 29     | Kanadah Rd from Pinnacles Rd to Silver City Hwy | Kanadah Road | BROKEN HILL | 0:02:05    | Cracking       | Longitudinal Cracking |
| 30     | Kanadah Rd from Pinnacles Rd to Silver City Hwy | Kanadah Road | BROKEN HILL | 0:02:08    | Cracking       | Longitudinal Cracking |
| 31     | Kanadah Rd from Pinnacles Rd to Silver City Hwy | Kanadah Road | BROKEN HILL | 0:02:13    | Spalling       | NA                    |
| 32     | Kanadah Rd from Pinnacles Rd to Silver City Hwy | Kanadah Road | BROKEN HILL | 0:02:17    | Cracking       | Longitudinal Cracking |
| 33     | Kanadah Rd from Pinnacles Rd to Silver City Hwy | Kanadah Road | BROKEN HILL | 0:02:19    | Cracking       | Alligator cracking    |
| 34     | Kanadah Rd from Pinnacles Rd to Silver City Hwy | Kanadah Road | BROKEN HILL | 0:02:21    | Cracking       | Alligator cracking    |
| 35     | Kanadah Rd from Pinnacles Rd to Silver City Hwy | Kanadah Road | BROKEN HILL | 0:02:27    | Cracking       | Alligator cracking    |
| 36     | Kanadah Rd from Pinnacles Rd to Silver City Hwy | Kanadah Road | BROKEN HILL | 0:02:28    | Cracking       | Alligator cracking    |
| 37     | Kanadah Rd from Pinnacles Rd to Silver City Hwy | Kanadah Road | BROKEN HILL | 0:02:32    | Cracking       | Alligator cracking    |
| 38     | Kanadah Rd from Pinnacles Rd to Silver City Hwy | Kanadah Road | BROKEN HILL | 0:02:34    | Cracking       | Alligator cracking    |