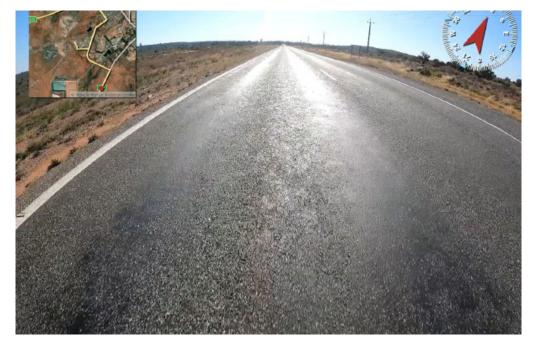

Figure: 0037

Alligator cracking in the roadway on Kanadah Road.

Figure: 0038

Alligator cracking in the roadway on Kanadah Road.

Figure: 0039

Alligator cracking in the roadway on Kanadah Road.

Figure: 0040

Alligator cracking in the roadway on Kanadah Road.

Figure: 0041

Alligator cracking in the roadway on Kanadah Road.

Figure: 0042

Alligator cracking in the roadway on Kanadah Road.

Figure: 0043

Alligator cracking in the roadway on Kanadah Road.

Figure: 0044

Alligator cracking in the roadway on Kanadah Road.

Figure: 0045

Alligator cracking in the roadway on Kanadah Road.

# SILVER CITY HIGHWAY, BROKEN HILL

Longitudinal cracking in the roadway on Silver City Highway.

Figure: 0047

Transverse cracking in the roadway on Silver City Highway.

Figure: 0048

Alligator cracking in the roadway on Silver City Highway.

Figure: 0049

Spalling in the roadway on Silver City Highway.

Figure: 0050

Bleeding/flushing in the roadway on Silver City Highway.

Figure: 0051

Bleeding/flushing in the roadway on Silver City Highway.

Figure: 0052

Bleeding/flushing in the roadway on Silver City Highway.

Figure: 0053

Bleeding/flushing in the roadway on Silver City Highway.

Figure: 0054

Bleeding/flushing in the roadway on Silver City Highway.

Figure: 0055

Bleeding/flushing in the roadway on Silver City Highway.

Figure: 0056

Bleeding/flushing in the roadway on Silver City Highway.

Figure: 0057

Bleeding/flushing in the roadway on Silver City Highway.

Figure: 0058

Bleeding/flushing in the roadway on Silver City Highway.

Figure: 0059

Bleeding/flushing in the roadway on Silver City Highway.

Figure: 0060

Bleeding/flushing in the roadway on Silver City Highway.

Figure: 0061