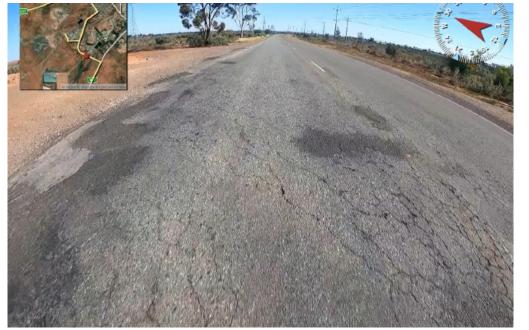

| Defect | Route Name                                      | Road Name    | Suburb      | Time Stamp | Type of Defect | Comment               |
|--------|-------------------------------------------------|--------------|-------------|------------|----------------|-----------------------|
| ID     |                                                 |              |             | Video 1    |                |                       |
| 1      | Kanadah Rd from Pinnacles Rd to Silver City Hwy | Kanadah Road | BROKEN HILL | 0:00:08    | Cracking       | Along edge            |
| 2      | Kanadah Rd from Pinnacles Rd to Silver City Hwy | Kanadah Road | BROKEN HILL | 0:00:12    | Cracking       | Longitudinal Cracking |
| 3      | Kanadah Rd from Pinnacles Rd to Silver City Hwy | Kanadah Road | BROKEN HILL | 0:00:14    | Cracking       | Longitudinal Cracking |
| 4      | Kanadah Rd from Pinnacles Rd to Silver City Hwy | Kanadah Road | BROKEN HILL | 0:00:16    | Cracking       | Longitudinal Cracking |
| 5      | Kanadah Rd from Pinnacles Rd to Silver City Hwy | Kanadah Road | BROKEN HILL | 0:00:16    | Cracking       | Longitudinal Cracking |
| 6      | Kanadah Rd from Pinnacles Rd to Silver City Hwy | Kanadah Road | BROKEN HILL | 0:00:19    | Cracking       | Longitudinal Cracking |
| 7      | Kanadah Rd from Pinnacles Rd to Silver City Hwy | Kanadah Road | BROKEN HILL | 0:00:19    | Cracking       | Longitudinal Cracking |
| 8      | Kanadah Rd from Pinnacles Rd to Silver City Hwy | Kanadah Road | BROKEN HILL | 0:00:20    | Cracking       | Longitudinal Cracking |
| 9      | Kanadah Rd from Pinnacles Rd to Silver City Hwy | Kanadah Road | BROKEN HILL | 0:00:21    | Cracking       | Longitudinal Cracking |
| 10     | Kanadah Rd from Pinnacles Rd to Silver City Hwy | Kanadah Road | BROKEN HILL | 0:00:26    | Cracking       | Longitudinal Cracking |
| 11     | Kanadah Rd from Pinnacles Rd to Silver City Hwy | Kanadah Road | BROKEN HILL | 0:00:27    | Cracking       | Longitudinal Cracking |
| 12     | Kanadah Rd from Pinnacles Rd to Silver City Hwy | Kanadah Road | BROKEN HILL | 0:00:30    | Cracking       | Longitudinal Cracking |
| 13     | Kanadah Rd from Pinnacles Rd to Silver City Hwy | Kanadah Road | BROKEN HILL | 0:00:46    | Cracking       | Transverse Cracking   |
| 14     | Kanadah Rd from Pinnacles Rd to Silver City Hwy | Kanadah Road | BROKEN HILL | 0:00:47    | Cracking       | Longitudinal Cracking |
| 15     | Kanadah Rd from Pinnacles Rd to Silver City Hwy | Kanadah Road | BROKEN HILL | 0:00:50    | Cracking       | Longitudinal Cracking |
| 16     | Kanadah Rd from Pinnacles Rd to Silver City Hwy | Kanadah Road | BROKEN HILL | 0:00:53    | Cracking       | Longitudinal Cracking |
| 17     | Kanadah Rd from Pinnacles Rd to Silver City Hwy | Kanadah Road | BROKEN HILL | 0:01:02    | Cracking       | Longitudinal Cracking |
| 18     | Kanadah Rd from Pinnacles Rd to Silver City Hwy | Kanadah Road | BROKEN HILL | 0:01:04    | Cracking       | Longitudinal Cracking |
| 19     | Kanadah Rd from Pinnacles Rd to Silver City Hwy | Kanadah Road | BROKEN HILL | 0:01:06    | Cracking       | Alligator cracking    |
| 20     | Kanadah Rd from Pinnacles Rd to Silver City Hwy | Kanadah Road | BROKEN HILL | 0:01:11    | Cracking       | Longitudinal Cracking |
| 21     | Kanadah Rd from Pinnacles Rd to Silver City Hwy | Kanadah Road | BROKEN HILL | 0:01:20    | Cracking       | Alligator cracking    |
| 22     | Kanadah Rd from Pinnacles Rd to Silver City Hwy | Kanadah Road | BROKEN HILL | 0:01:33    | Cracking       | Alligator cracking    |
| 23     | Kanadah Rd from Pinnacles Rd to Silver City Hwy | Kanadah Road | BROKEN HILL | 0:01:34    | Raveling       | Porous Asphalt        |
| 24     | Kanadah Rd from Pinnacles Rd to Silver City Hwy | Kanadah Road | BROKEN HILL | 0:01:39    | Cracking       | Transverse Cracking   |
| 25     | Kanadah Rd from Pinnacles Rd to Silver City Hwy | Kanadah Road | BROKEN HILL | 0:01:50    | Cracking       | Longitudinal Cracking |
| 26     | Kanadah Rd from Pinnacles Rd to Silver City Hwy | Kanadah Road | BROKEN HILL | 0:01:51    | Cracking       | Longitudinal Cracking |
| 27     | Kanadah Rd from Pinnacles Rd to Silver City Hwy | Kanadah Road | BROKEN HILL | 0:01:53    | Cracking       | Longitudinal Cracking |
| 28     | Kanadah Rd from Pinnacles Rd to Silver City Hwy | Kanadah Road | BROKEN HILL | 0:02:04    | Raveling       | Porous Asphalt        |
| 29     | Kanadah Rd from Pinnacles Rd to Silver City Hwy | Kanadah Road | BROKEN HILL | 0:02:05    | Cracking       | Longitudinal Cracking |
| 30     | Kanadah Rd from Pinnacles Rd to Silver City Hwy | Kanadah Road | BROKEN HILL | 0:02:08    | Cracking       | Longitudinal Cracking |
| 31     | Kanadah Rd from Pinnacles Rd to Silver City Hwy | Kanadah Road | BROKEN HILL | 0:02:13    | Spalling       | NA                    |
| 32     | Kanadah Rd from Pinnacles Rd to Silver City Hwy | Kanadah Road | BROKEN HILL | 0:02:17    | Cracking       | Longitudinal Cracking |
| 33     | Kanadah Rd from Pinnacles Rd to Silver City Hwy | Kanadah Road | BROKEN HILL | 0:02:19    | Cracking       | Alligator cracking    |
| 34     | Kanadah Rd from Pinnacles Rd to Silver City Hwy | Kanadah Road | BROKEN HILL | 0:02:21    | Cracking       | Alligator cracking    |
| 35     | Kanadah Rd from Pinnacles Rd to Silver City Hwy | Kanadah Road | BROKEN HILL | 0:02:27    | Cracking       | Alligator cracking    |
| 36     | Kanadah Rd from Pinnacles Rd to Silver City Hwy | Kanadah Road | BROKEN HILL | 0:02:28    | Cracking       | Alligator cracking    |
| 37     | Kanadah Rd from Pinnacles Rd to Silver City Hwy | Kanadah Road | BROKEN HILL | 0:02:32    | Cracking       | Alligator cracking    |
| 38     | Kanadah Rd from Pinnacles Rd to Silver City Hwy | Kanadah Road | BROKEN HILL | 0:02:34    | Cracking       | Alligator cracking    |

| 39 | Kanadah Rd from Pinnacles Rd to Silver City Hwy | Kanadah Road    | BROKEN HILL | 0:02:38  | Cracking           | Alligator cracking    |
|----|-------------------------------------------------|-----------------|-------------|----------|--------------------|-----------------------|
| 40 | Kanadah Rd from Pinnacles Rd to Silver City Hwy | Kanadah Road    | BROKEN HILL | 0:02:44  | Cracking           | Alligator cracking    |
| 41 | Kanadah Rd from Pinnacles Rd to Silver City Hwy | Kanadah Road    | BROKEN HILL | 0:02:46  | Cracking           | Alligator cracking    |
| 42 | Kanadah Rd from Pinnacles Rd to Silver City Hwy | Kanadah Road    | BROKEN HILL | 0:02:51  | Cracking           | Alligator cracking    |
| 43 | Kanadah Rd from Pinnacles Rd to Silver City Hwy | Kanadah Road    | BROKEN HILL | 0:02:51  | Cracking           | Alligator cracking    |
| 44 | Kanadah Rd from Pinnacles Rd to Silver City Hwy | Kanadah Road    | BROKEN HILL | 0:02:52  | Cracking           | Alligator cracking    |
| 45 | Kanadah Rd from Pinnacles Rd to Silver City Hwy | Kanadah Road    | BROKEN HILL | 0:02:53  | Cracking           | Alligator cracking    |
| 46 | Silver City Hwy from Kanadah Rd                 | Silver City Hwy | BROKEN HILL | 0:02:58  | Cracking           | Longitudinal Cracking |
| 47 | Silver City Hwy from Kanadah Rd                 | Silver City Hwy | BROKEN HILL | 0:03:01  | Cracking           | Transverse Cracking   |
| 48 | Silver City Hwy from Kanadah Rd                 | Silver City Hwy | BROKEN HILL | 0:03:02  | Cracking           | Alligator cracking    |
| 49 | Silver City Hwy from Kanadah Rd                 | Silver City Hwy | BROKEN HILL | 0:03:04  | Spalling           | NA                    |
| 50 | Silver City Hwy from Kanadah Rd                 | Silver City Hwy | BROKEN HILL | 0:03:09  | Bleeding/Flushing  | NA                    |
| 51 | Silver City Hwy from Kanadah Rd                 | Silver City Hwy | BROKEN HILL | 0:03:23  | Bleeding/Flushing  | NA                    |
| 52 | Silver City Hwy from Kanadah Rd                 | Silver City Hwy | BROKEN HILL | 0:03:29  | Bleeding/Flushing  | NA                    |
| 53 | Silver City Hwy from Kanadah Rd                 | Silver City Hwy | BROKEN HILL | 0:03:46  | Bleeding/Flushing  | NA                    |
| 54 | Silver City Hwy from Kanadah Rd                 | Silver City Hwy | BROKEN HILL | 0:03:48  | Bleeding/Flushing  | NA                    |
| 55 | Silver City Hwy from Kanadah Rd                 | Silver City Hwy | BROKEN HILL | 0:03:55  | Bleeding/Flushing  | NA                    |
| 56 | Silver City Hwy from Kanadah Rd                 | Silver City Hwy | BROKEN HILL | 0:04:07  | Bleeding/Flushing  | NA                    |
| 57 | Silver City Hwy from Kanadah Rd                 | Silver City Hwy | BROKEN HILL | 0:04:16  | Bleeding/Flushing  | NA                    |
| 58 | Silver City Hwy to Kanadah Rd                   | Silver City Hwy | BROKEN HILL | 0:04:56  | Bleeding/Flushing  | NA                    |
| 59 | Silver City Hwy to Kanadah Rd                   | Silver City Hwy | BROKEN HILL | 0:05:07  | Bleeding/Flushing  | NA                    |
| 60 | Silver City Hwy to Kanadah Rd                   | Silver City Hwy | BROKEN HILL | 0:05:19  | Bleeding/Flushing  | NA                    |
| 61 | Silver City Hwy to Kanadah Rd                   | Silver City Hwy | BROKEN HILL | 0:05:27  | Asphalt Depression | NA                    |
| 62 | Silver City Hwy to Kanadah Rd                   | Silver City Hwy | BROKEN HILL | 0:05:36  | Bleeding/Flushing  | NA                    |
| 63 | Silver City Hwy to Kanadah Rd                   | Silver City Hwy | BROKEN HILL | 0:05:46  | Bleeding/Flushing  | NA                    |
| 64 | Silver City Hwy to Kanadah Rd                   | Silver City Hwy | BROKEN HILL | 0:05:59  | Bleeding/Flushing  | NA                    |
| 65 | Silver City Hwy to Kanadah Rd                   | Silver City Hwy | BROKEN HILL | 0:06:10  | Bleeding/Flushing  | NA                    |
| 66 | Silver City Hwy to Kanadah Rd                   | Silver City Hwy | BROKEN HILL | 0:06:34  | Bleeding/Flushing  | NA                    |
| 67 | Silver City Hwy to Kanadah Rd                   | Silver City Hwy | BROKEN HILL | 0:06:49  | Cracking           | Alligator cracking    |
| 68 | Silver City Hwy to Kanadah Rd                   | Silver City Hwy | BROKEN HILL | 0:06:51  | Cracking           | Failing patch repair  |
| 69 | Kanadah Rd from Silver City Hwy to Pinnacles Rd | Kanadah Road    | BROKEN HILL | 0:06:59  | Cracking           | Alligator cracking    |
| 70 | Kanadah Rd from Silver City Hwy to Pinnacles Rd | Kanadah Road    | BROKEN HILL | 0:07:08  | Cracking           | Longitudinal Cracking |
| 71 | Kanadah Rd from Silver City Hwy to Pinnacles Rd | Kanadah Road    | BROKEN HILL | 0:07:13  | Cracking           | Longitudinal Cracking |
| 72 | Kanadah Rd from Silver City Hwy to Pinnacles Rd | Kanadah Road    | BROKEN HILL | 0:07:21  | Cracking           | Longitudinal Cracking |
| 73 | Kanadah Rd from Silver City Hwy to Pinnacles Rd | Kanadah Road    | BROKEN HILL | 0:07:27  | Cracking           | Longitudinal Cracking |
| 74 | Kanadah Rd from Silver City Hwy to Pinnacles Rd | Kanadah Road    | BROKEN HILL | 0:08:12  | Raveling           | NA                    |
| 75 | Kanadah Rd from Silver City Hwy to Pinnacles Rd | Kanadah Road    | BROKEN HILL | 0:08:13  | Cracking           | Alligator cracking    |
| 76 | Kanadah Rd from Silver City Hwy to Pinnacles Rd | Kanadah Road    | BROKEN HILL | 0:08:16  | Cracking           | Longitudinal Cracking |
| 77 | Kanadah Rd from Silver City Hwy to Pinnacles Rd | Kanadah Road    | BROKEN HILL | 0:08:41  | Cracking           | Transverse Cracking   |
| 78 | Kanadah Rd from Silver City Hwy to Pinnacles Rd | Kanadah Road    | BROKEN HILL | 0:09:03  | Cracking           | Longitudinal Cracking |
| 79 | Kanadah Rd from Silver City Hwy to Pinnacles Rd | Kanadah Road    | BROKEN HILL | 00:09:04 | Cracking           | Longitudinal Cracking |
|    |                                                 |                 |             |          |                    |                       |