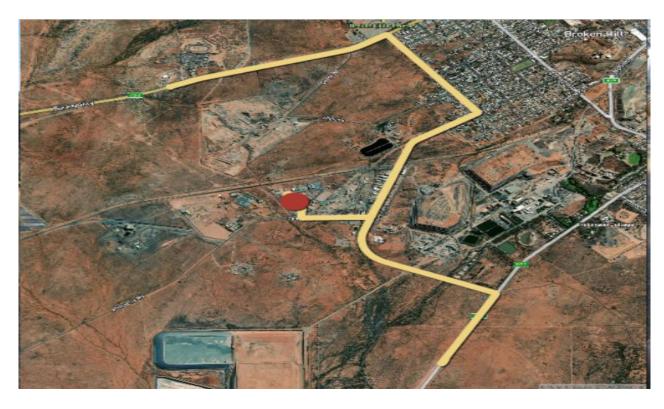

### SITE SURVEYED:

Council Assts Kanandah Road, Barrier Highway and Rakow Street and Silver City Highway to Pinnacle Road BROKEN HILL

Inspection Records: ADN22270A-1 Council Assets Kanandah Road, Barrier Highway and Rakow

Street BROKEN HILL Part A Video Inspection.mp4

Length: 20.30 minutes

Inspection Records: ADN22270A-1 Council Assets Kanandah Road, Barrier Highway and Rakow

Street BROKEN HILL Part B Video Inspection.mp4

Length: 12.14 minutes

Important Note: The areas listed above are a broad indication of the areas inspected. Within these areas, some further restrictions may have been present restricting or preventing our inspection. If any recommendation has been made within this report to gain access to areas, gain further access to areas, or any area has been noted as being at "High Risk" due to limited access then further access must be gained. We strongly recommend that such access be gained to enable a more complete report to be submitted.