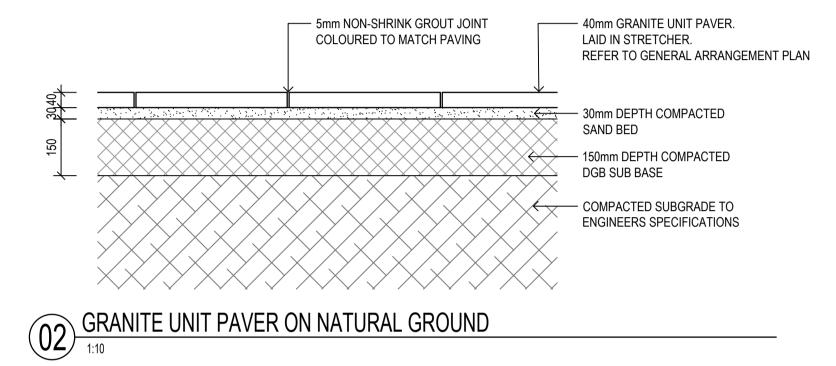

GRANITE UNIT PAVER ON SLAB

1:10

PLAIN CONCRETE PAVING (FOOTPATH)

1:10

1:10
RUBBER SOFTFALL ON NATURAL GROUND
1:10

REVISED SSDA

Amendments Issue Description ISSUE FOR DA 28/05/2021

08/12/2021