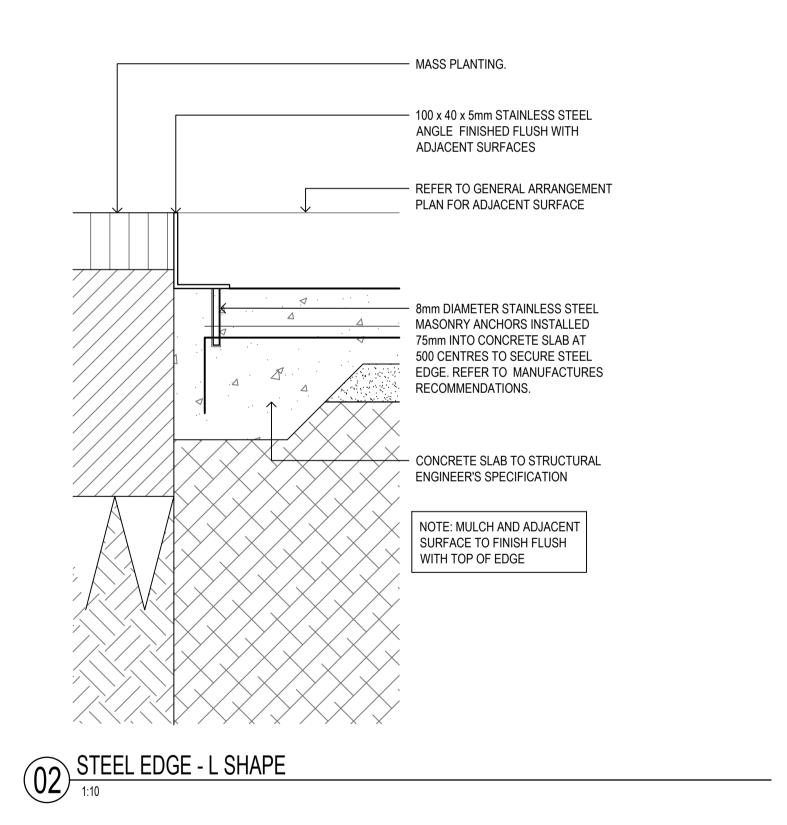

01) MASS PLANTING
1:10

TURF. FINISH FLUSH WITH ADJACENT SURFACES.

150mm DEPTH SOIL TYPE E. REFER TO SOFTWORKS SCHEDULE FOR SPECIFICATION. COMPACTED AND GRADED TO SPECIFIC LEVELS.

RIP SUBGRADE TO 150mm INCORPORATING ADDITIVES AS REQUIRED. CULTIVATE BY HAND AROUND EXISTING TREES