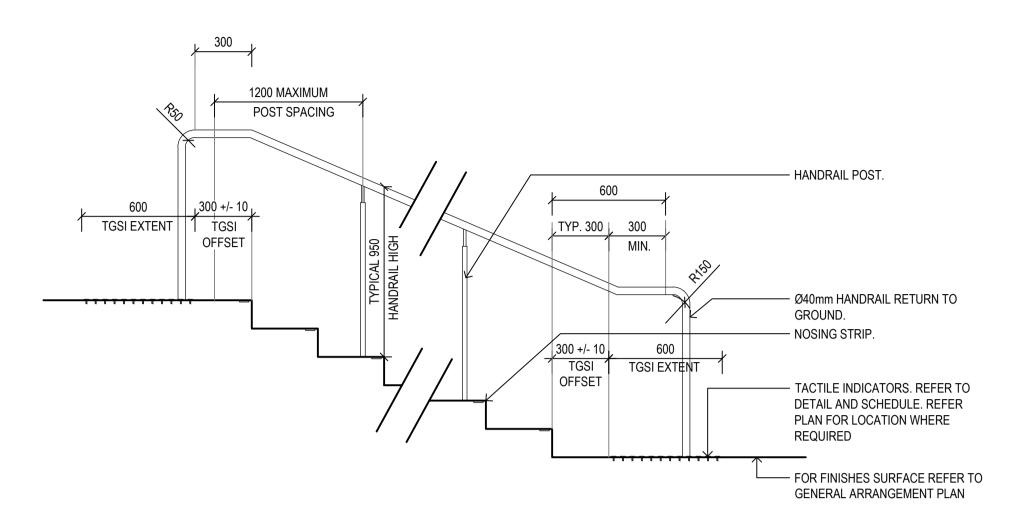

1:20 TYPICAL HANDRAIL ON STAIRS ELEVATION

TYPICAL HANDRAIL ON RAMP ELEVATION

1:20

REVISED SSDA

| Amendments |               | Amendments |       |             |      |
|------------|---------------|------------|-------|-------------|------|
| Issue      | Description   | Date       | Issue | Description | Date |
| 1          | ISSUED FOR DA | 28/05/2021 |       |             |      |

# MARINE GRADE 316 STAINLESS STEEL TACTILE STUDS ARRANGED IN A SYMMETRICAL PATTERN AS SHOWN IN A TYPICAL GRID OF 300 x 300mm

TACTILES

1:10

TACTILES PLAN AND SECTION

1:2