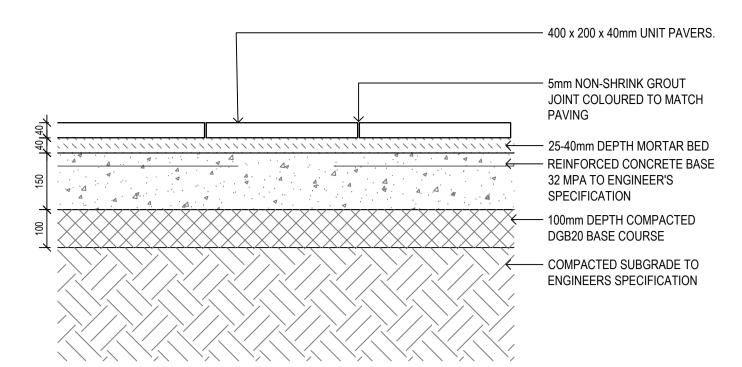

GRANITE UNIT PAVER ON SLAB

1:10

PLAIN CONCRETE PAVING (FOOTPATH)

1:10

1:10
RUBBER SOFTFALL ON NATURAL GROUND
1:10

REVISED SSDA

Amendments Issue Description ISSUE FOR DA 28/05/2021

08/12/2021