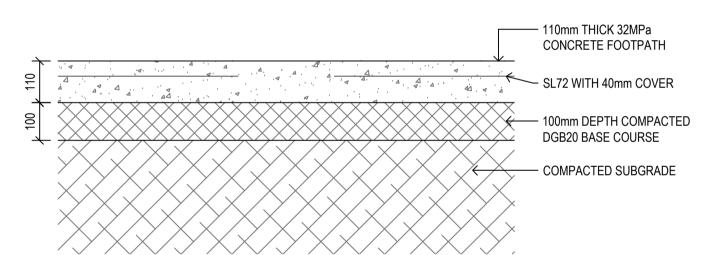

GRANITE UNIT PAVER ON SLAB

1:10

PLAIN CONCRETE PAVING (FOOTPATH)

1:10

1:10
RUBBER SOFTFALL ON NATURAL GROUND
1:10

REVISED SSDA

Amendments Issue Description ISSUE FOR DA 28/05/2021

08/12/2021