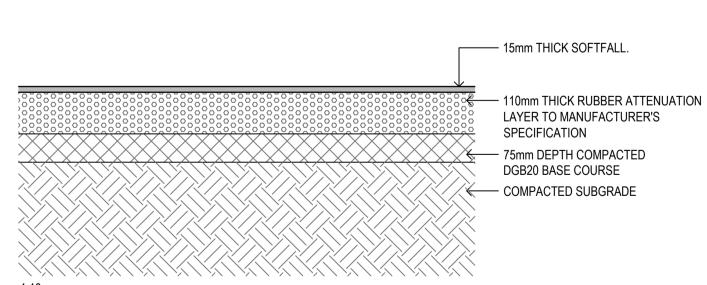

GRANITE UNIT PAVER ON SLAB

1:10

PLAIN CONCRETE PAVING (FOOTPATH)

1:10

1:10
RUBBER SOFTFALL ON NATURAL GROUND
1:10

REVISED SSDA

Amendments Issue Description ISSUE FOR DA 28/05/2021

08/12/2021