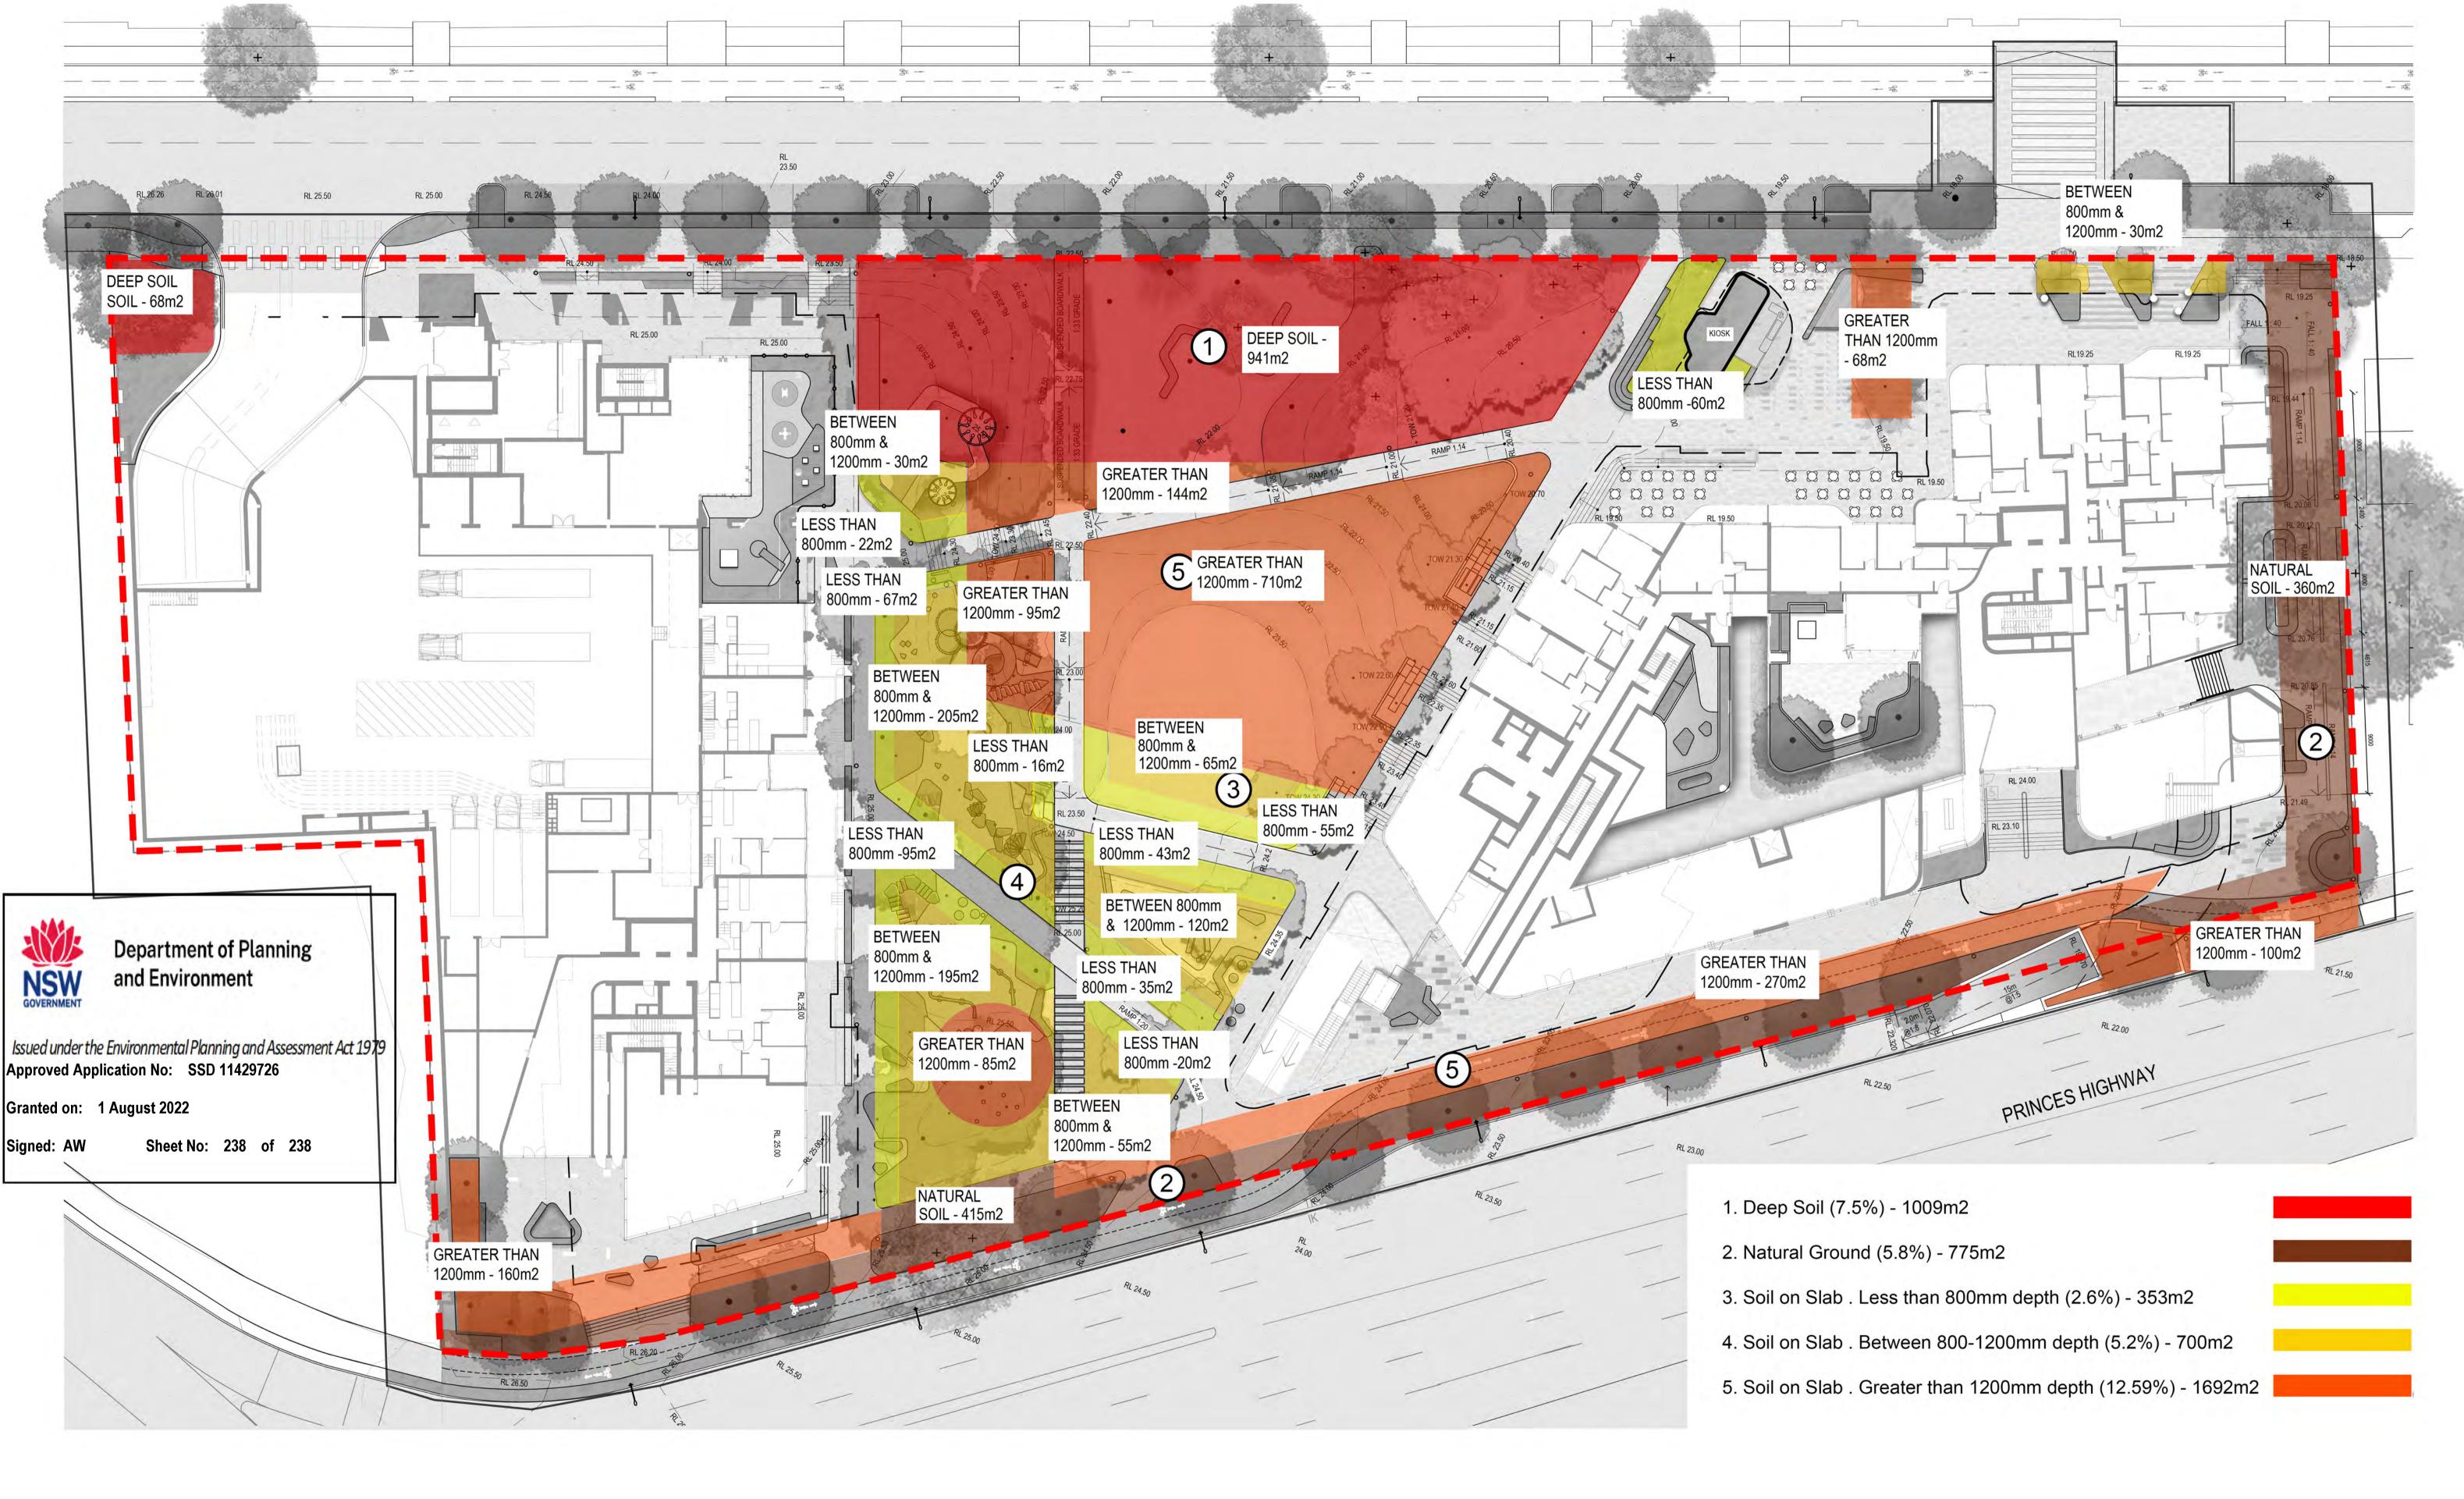

LANDSCAPE SKETCH PLAN NUMBER

25/03/2022

16/05/2022

DATE 01/10/2020

Billbergia Client Details

Group GSA Pty Ltd ABN 76 002 113 779 Level 7, 80 William St East Sydney NSW Australia 2011

www.groupgsa.com T +612 9361 4144 F +612 9332 3458 architecture interior design urban design landscape nom architect M. Sheldon 3990 Eden Street Arncliffe Landscape Soil Plan