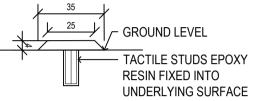

# MARINE GRADE 316 STAINLESS STEEL TACTILE STUDS ARRANGED IN A SYMMETRICAL PATTERN AS SHOWN IN A TYPICAL GRID OF 300 x 300mm

TACTILES

1:10

TACTILES PLAN AND SECTION

1:2