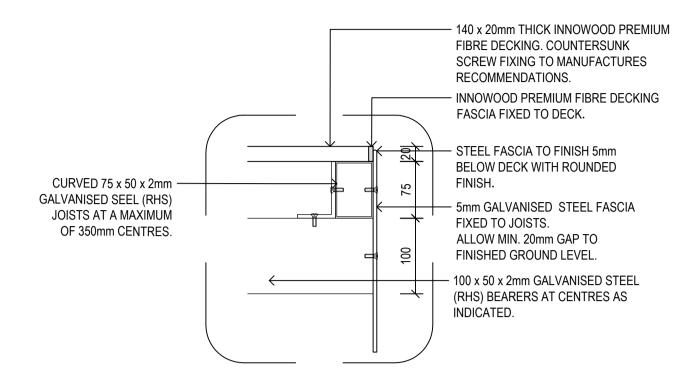

## 01 ELEVATED BOARDWALK

| Amendments |              | Amendments |       |             |      |
|------------|--------------|------------|-------|-------------|------|
| Issue      | Description  | Date       | Issue | Description | Date |
| 1          | ISSUE FOR DA | 28/05/2021 |       |             |      |
| 2          | REVISED SSDA | 08/12/2021 |       |             |      |

## 03 ELEVATED BOARDWALK (ZOOM IN)