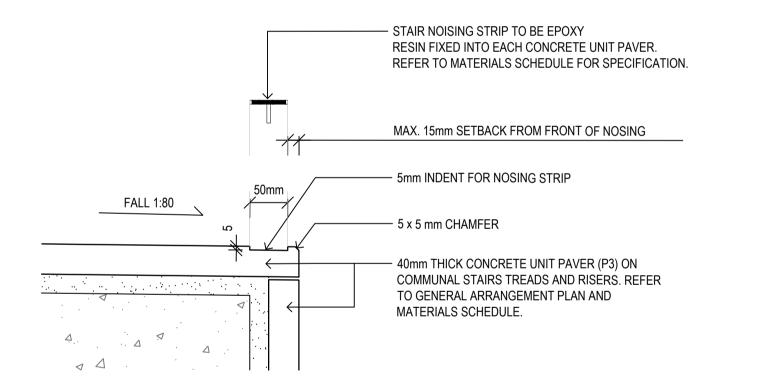

|                      |                 |
| 10/2020) | Drawing Created (by) | ВР              |
|          | Approved             | SH              |
|          | y FZ<br>10/2020)     | Approved        |



1:20 TYPICAL HANDRAIL ON STAIRS ELEVATION



TYPICAL HANDRAIL ON RAMP ELEVATION

1:20

REVISED SSDA

| Amendments |               | Amendments |       |             |      |
|------------|---------------|------------|-------|-------------|------|
| Issue      | Description   | Date       | Issue | Description | Date |
| 1          | ISSUED FOR DA | 28/05/2021 |       |             |      |

28/05/2021

# MARINE GRADE 316 STAINLESS STEEL TACTILE STUDS ARRANGED IN A SYMMETRICAL PATTERN AS SHOWN IN A TYPICAL GRID OF 300 x 300mm

TACTILES

1:10





TACTILES PLAN AND SECTION

1:2





## Department of Planning and Environment

Issued under the Environmental Planning and Assessment Act 1979
Approved Application No: SSD 11429726

Granted on: 1 August 2022

Signed: AW Sheet No: 237 of 238







www.groupgsa.com
T +612 9361 4144 F +612 9332 3458
architecture interior design urban design landscape nom architect M. Sheldon 3990

Eden Street Arncliffe

Drawing Title

Landscape Details
Steps and Handrails

This drawing is the copyright of Group GSA Pty Ltd and may not be altered, reproduced or transmitted in any form or by any means in part or in whole without the written permission of Group GSA Pty Ltd.

All levels and dimensions are to be checked and verified on site prior to the commencement of any work, making of shop drawings or fabrication of components.

Do not scal