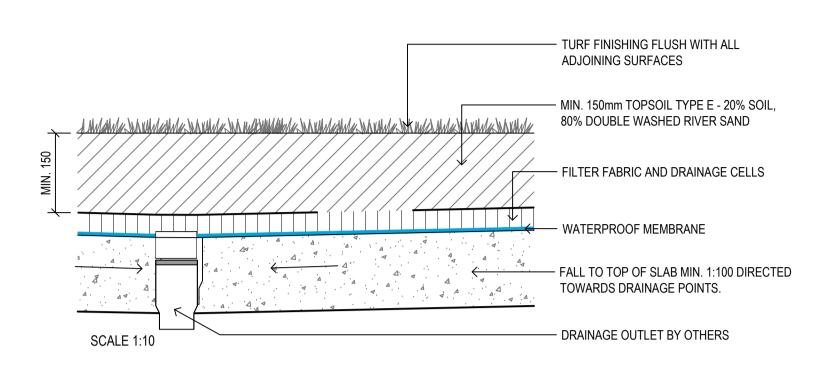

Issue
 Description
 Date

 ISSUED FOR DA
 28/05/2021
 28/05/2021
 28/05/2021
 28/05/2021
 28/05/2021
 28/05/2021
 28/05/2021
 28/05/2021
 28/05/2021
 28/05/2021
 28/05/2021
 28/05/2021
 28/05/2021
 28/05/2021
 28/05/2021
 28/05/2021
 28/05/2021
 28/05/2021
 28/05/2021
 28/05/2021
 28/05/2021
 28/05/2021
 28/05/2021
 28/05/2021
 28/05/2021
 28/05/2021
 28/05/2021
 28/05/2021
 28/05/2021
 28/05/2021
 28/05/2021
 28/05/2021
 28/05/2021
 28/05/2021
 28/05/2021
 28/05/2021
 28/05/2021
 28/05/2021
 28/05/2021
 28/05/2021
 28/05/2021
 28/05/2021
 28/05/2021
 28/05/2021
 28/05/2021
 28/05/2021
 28/05/2021
 28/05/2021
 28/05/2021
 28/05/2021
 28/05/2021
 28/05/2021
 28/05/2021
 28/05/2021
 28/05/2021
 28/05/2021
 28/05/2021
 28/05/2021
 28/05/2021
 28/05/2021
 28/05/2021
 28/05/2021

08/12/2021



TURF ON SLAB
1:10



TREE IN MASS PLANTING (DEEP SOIL)

1:20



## Department of Planning and Environment

Issued under the Environmental Planning and Assessment Act 1979
Approved Application No: SSD 11429726

Granted on: 1 August 2022

Signed: AW Sheet No: 233 of 238



TREE IN MASS PLANTING ON SLAB

1:20





creating communities®



www.groupgsa.com
T +612 9361 4144 F +612 9332 3458
architecture interior design urban design landscape nom architect M. Sheldon 3990

| Project Title         |  |
|-----------------------|--|
| Eden Street Arncliffe |  |
| Description Tills     |  |

| Drawing Title     |   |
|-------------------|---|
| Landscape Details | _ |
| Softworks         |   |

This drawing is the copyright of Group GSA Pty Ltd and may not be altered, reproduced or transmitted in