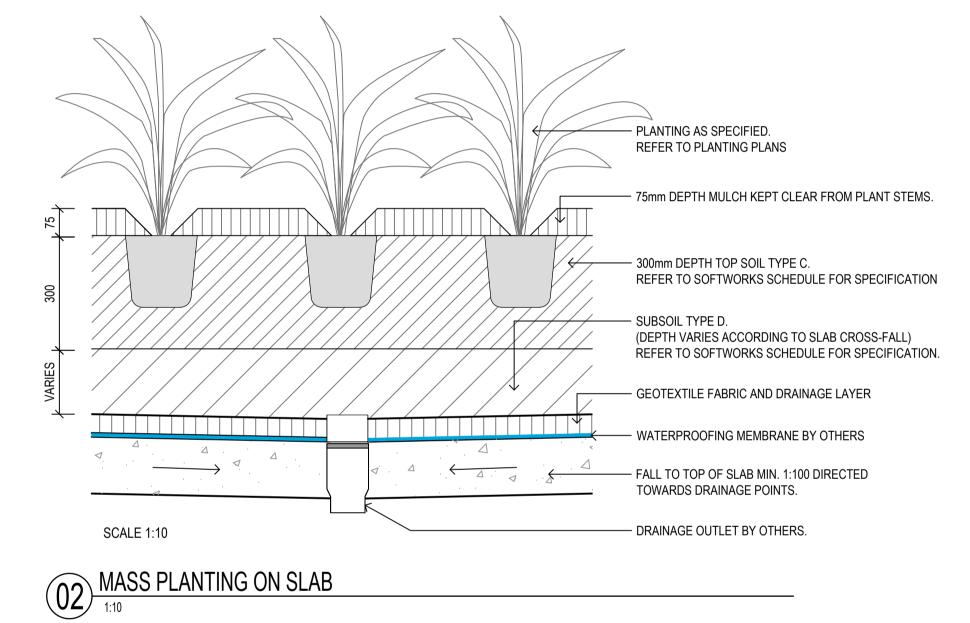

be altered, reproduced or transmitted in any form or by any means in part or in whole without the written permission of Group GSA Pty Ltd.

All levels and dimensions are to be checked and verified on site prior to the commencement of any work, making of shop drawings or fabrication of components.

Do not scale drawings. Use figured Dimensions.

| 1 : 250      | 180913           | DA 9700              | 2         |
|--------------|------------------|----------------------|-----------|
| Scale        | Project No       | Drawing No           | Issu      |
|              |                  |                      | 22/10/202 |
| Drawing Crea | ted (28/10/2020) | Drawing Created (by) | BP        |
| Verified FZ  |                  | Approved             | SH        |



01) MASS PLANTING
1:10



TURF. FINISH FLUSH WITH ADJACENT SURFACES.

150mm DEPTH SOIL TYPE E. REFER TO SOFTWORKS SCHEDULE FOR SPECIFICATION. COMPACTED AND GRADED TO SPECIFIC LEVELS.

RIP SUBGRADE TO 150mm INCORPORATING ADDITIVES AS REQUIRED. CULTIVATE BY HAND AROUND EXISTING TREES

(03) TUF

REVISED SSDA

 Mendments
 Amendments

 Sue
 Description
 Date
 Issue
 Description
 Date

 ISSUED FOR DA
 28/05/2021
 28/05/2021
 28/05/2021
 28/05/2021
 28/05/2021
 28/05/2021
 28/05/2021
 28/05/2021
 28/05/2021
 28/05/2021
 28/05/2021
 28/05/2021
 28/05/2021
 28/05/2021
 28/05/2021
 28/05/2021
 28/05/2021
 28/05/2021
 28/05/2021
 28/05/2021
 28/05/2021
 28/05/2021
 28/05/2021
 28/05/2021
 28/05/2021
 28/05/2021
 28/05/2021
 28/05/2021
 28/05/2021
 28/05/2021
 28/05/2021
 28/05/2021
 28/05/2021
 28/05/2021
 28/05/2021
 28/05