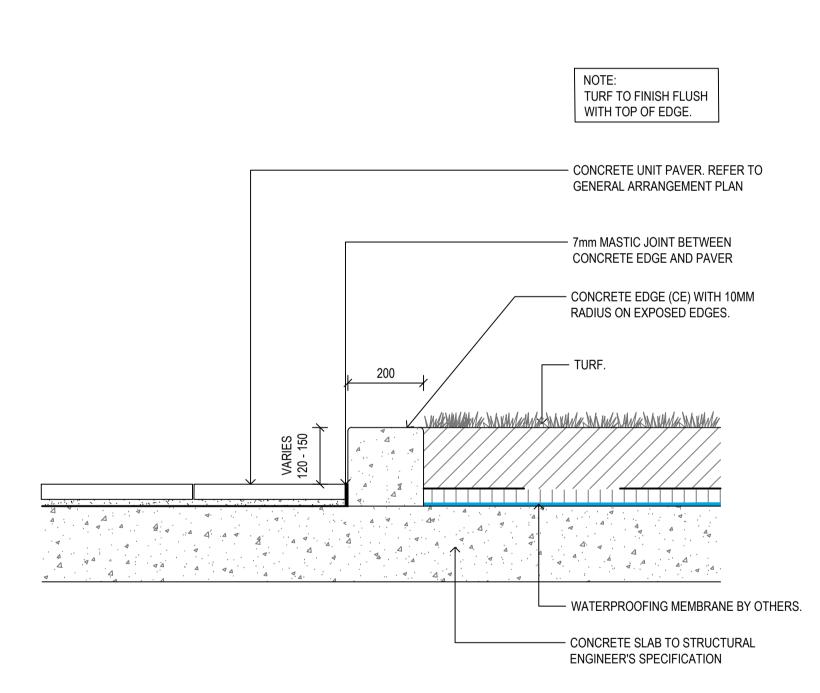

GRANITE UNIT PAVER ON SLAB

1:10

PLAIN CONCRETE PAVING (FOOTPATH)

1:10

1:10
RUBBER SOFTFALL ON NATURAL GROUND
1:10

REVISED SSDA

Amendments Issue Description ISSUE FOR DA 28/05/2021

08/12/2021

06 CONCRETE STEPPERS (S1)