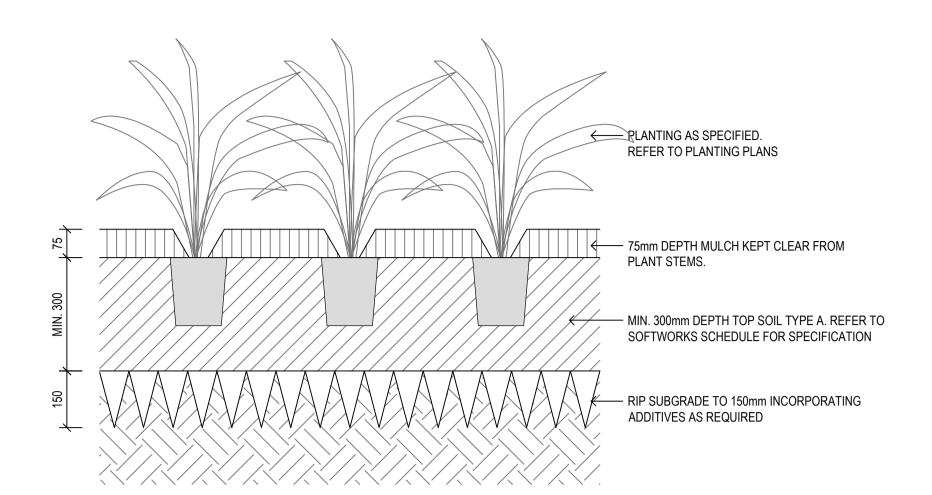

01) MASS PLANTING
1:10

TURF. FINISH FLUSH WITH ADJACENT SURFACES.

150mm DEPTH SOIL TYPE E. REFER TO SOFTWORKS SCHEDULE FOR SPECIFICATION. COMPACTED AND GRADED TO SPECIFIC LEVELS.

RIP SUBGRADE TO 150mm INCORPORATING ADDITIVES AS REQUIRED. CULTIVATE BY HAND AROUND EXISTING TREES