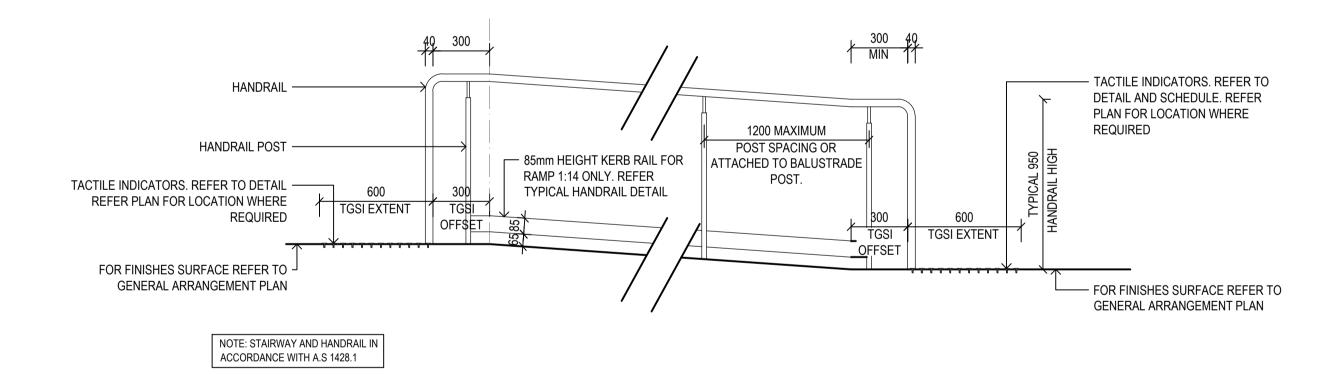

1:20 TYPICAL HANDRAIL ON STAIRS ELEVATION

TYPICAL HANDRAIL ON RAMP ELEVATION

1:20

REVISED SSDA

| Amendments |               | Amendments |       |             |      |
|------------|---------------|------------|-------|-------------|------|
| Issue      | Description   | Date       | Issue | Description | Date |
| 1          | ISSUED FOR DA | 28/05/2021 |       |             |      |

28/05/2021