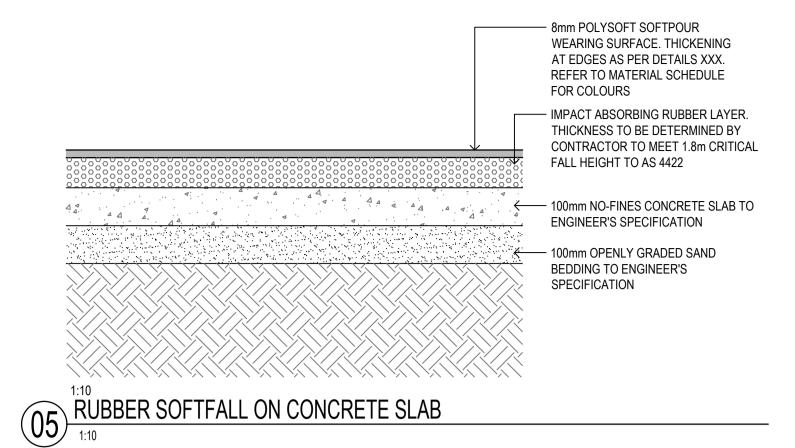

GRANITE UNIT PAVER ON SLAB

1:10

PLAIN CONCRETE PAVING (FOOTPATH)

1:10

1:10
RUBBER SOFTFALL ON NATURAL GROUND
1:10

REVISED SSDA

Amendments Issue Description ISSUE FOR DA 28/05/2021

08/12/2021