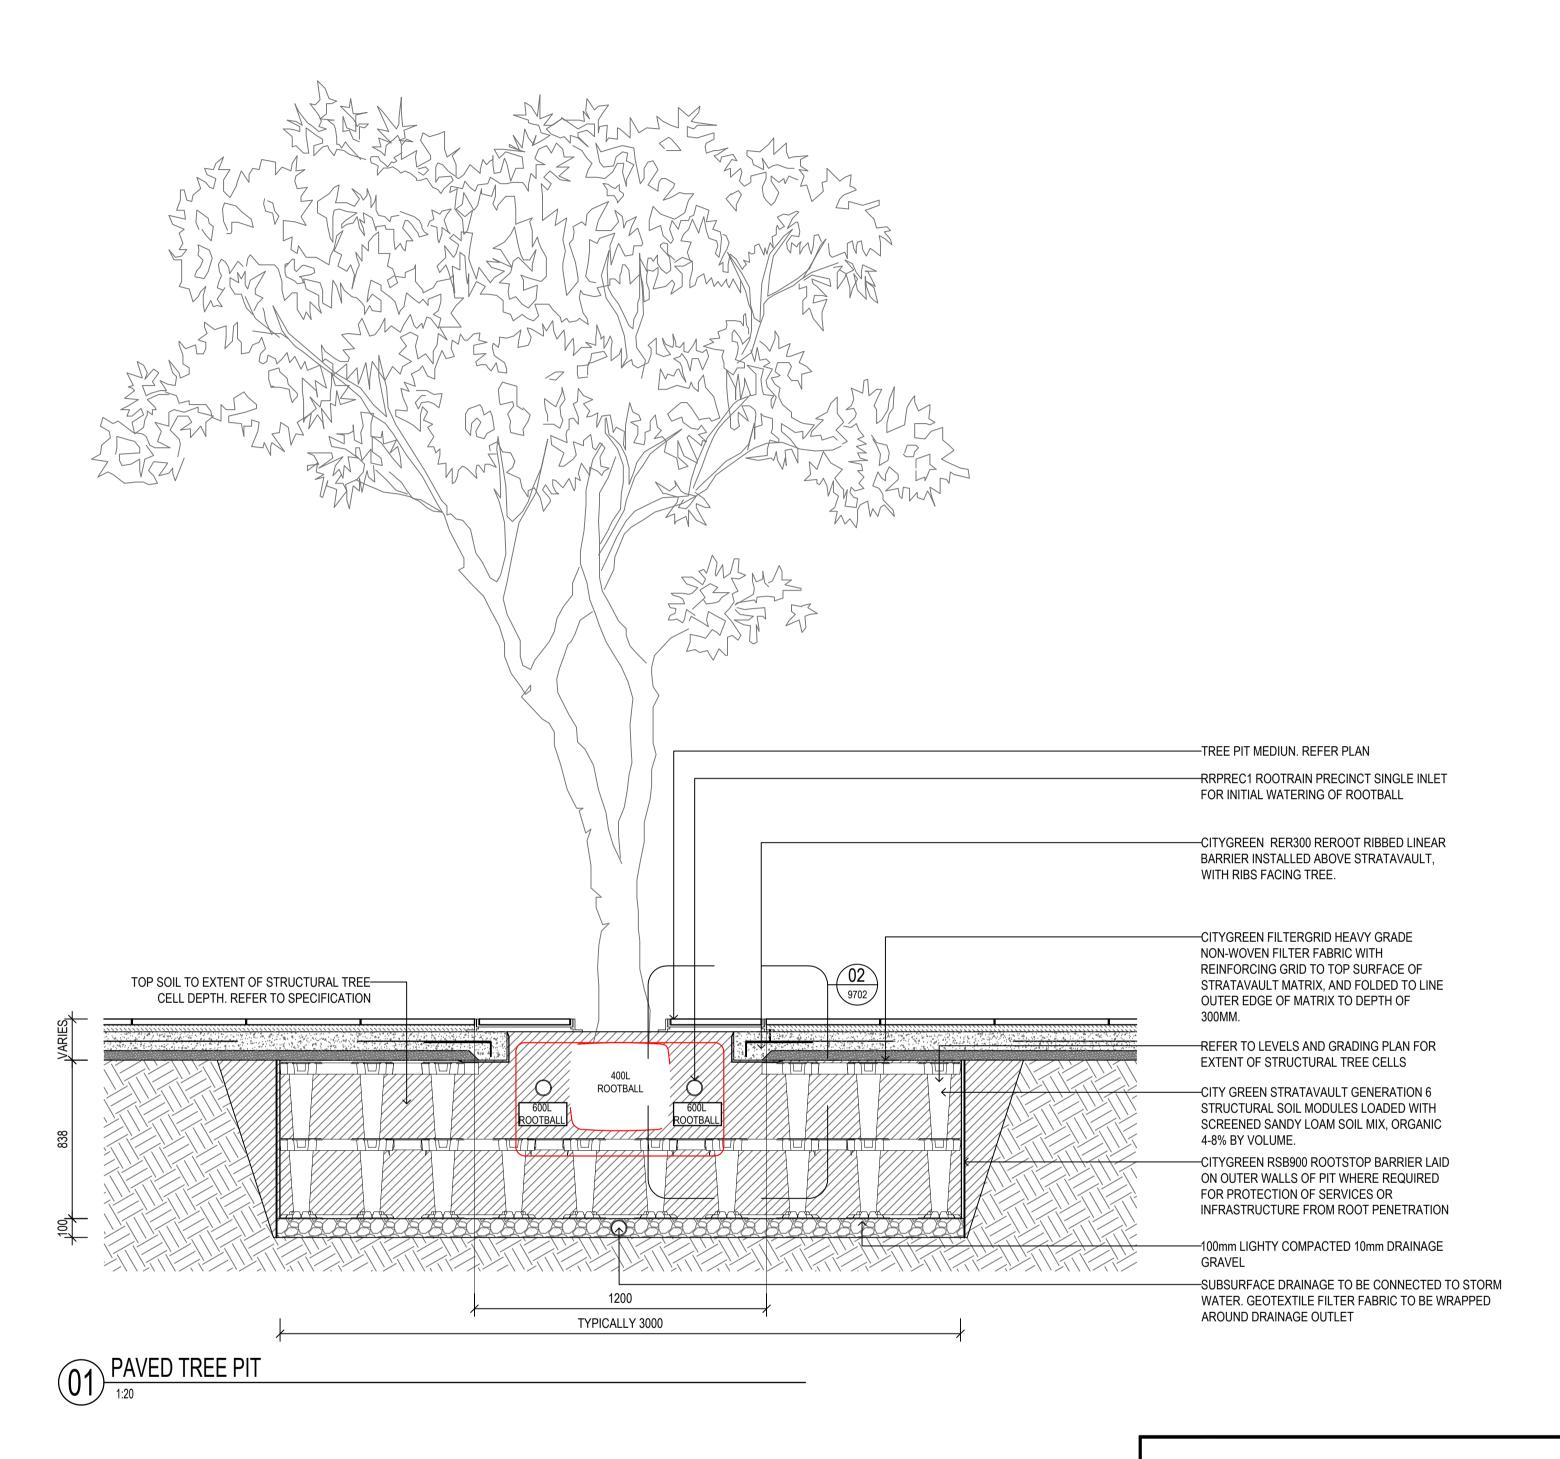

by any means in part or in whole without the written permission of Group GSA Pty Ltd.

All levels and dimensions are to be checked and verified on site prior to the commencement of any work, making of shop drawings or fabrication of components.

Do not scale drawings. Use figured Dimensions.

| 1 : 250        | 180913           | DA 9701              |          |
|----------------|------------------|----------------------|----------|
| Scale          | Project No       | Drawing No           | lss      |
|                |                  |                      | 22/10/20 |
| Drawing Creat  | ted (28/10/2020) | Drawing Created (by) | ВР       |
| Verified FZ    |                  | Approved             | SH       |
| Plotted and ch | ecked by FZ      |                      |          |





PAVED TREE PIT (ZOOM IN)

1:5



#### Department of Planning and Environment

Issued under the Environmental Planning and Assessment Act 1979 Approved Application No: SSD 11429726

Granted on: 1 August 2022

Signed: AW Sheet No: 234 of 238

Amendments Issue Description ISSUE FOR DA 28/05/2021 REVISED SSDA 08/12/2021



creating communities®



T +612 9361 4144 F +612 9332 3458 architecture interior design urban design landscape

nom architect M. Sheldon 3990

| Landscape Details<br>Softworks                                                                                                                                                                        |     |
|---------------------------------------------------------------------------------------------------------------------------