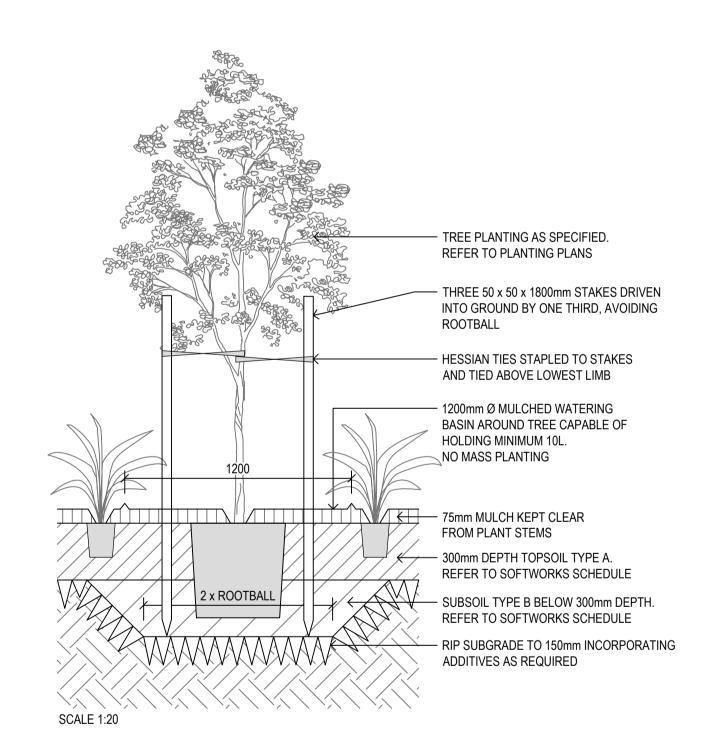

01) MASS PLANTING
1:10

TURF. FINISH FLUSH WITH ADJACENT SURFACES.

150mm DEPTH SOIL TYPE E. REFER TO SOFTWORKS SCHEDULE FOR SPECIFICATION. COMPACTED AND GRADED TO SPECIFIC LEVELS.

RIP SUBGRADE TO 150mm INCORPORATING ADDITIVES AS REQUIRED. CULTIVATE BY HAND AROUND EXISTING TREES

08/12/2021

TURF ON SLAB
1:10

TREE IN MASS PLANTING (DEEP SOIL)

1:20