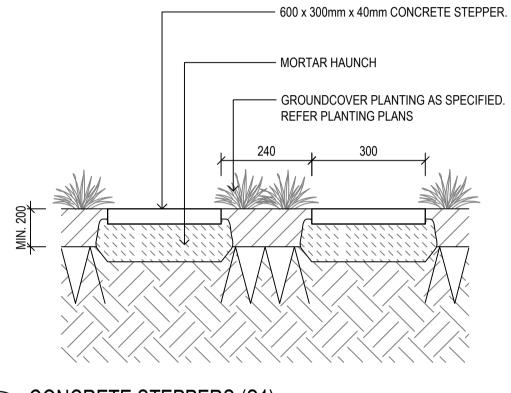

cation of components.                                         |     |

Eden Street Arncliffe

Do not scale drawings. Use figured Dimensions.

| 1 : 250   | 180913               | DA 9702              |   |
|-----------|----------------------|----------------------|---|
| Scale     | Project No           | Drawing No           |   |
|           |                      |                      | : |
| Drawing   | Created (28/10/2020) | Drawing Created (by) |   |
| Verified  | FZ                   | Approved             |   |
| Plotted a | nd checked by FZ     |                      |   |



GRANITE UNIT PAVER ON SLAB

1:10





PLAIN CONCRETE PAVING (FOOTPATH)

1:10



1:10
RUBBER SOFTFALL ON NATURAL GROUND
1:10

REVISED SSDA

Amendments Issue Description ISSUE FOR DA 28/05/2021

08/12/2021





06 CONCRETE STEPPERS (S1)



#### Department of Planning and Environment

Issued under the Environmental Planning and Assessment Act 1979 Approved Application No: SSD 11429726

Granted on: 1 August 2022

Sheet No: 235 of 238 Signed: AW

Billbergia Client Details





www.groupgsa.com T +612 9361 4144 F +612 9332 3458

architecture interior design urban design landscape nom architect M. Sheldon 3990



This drawing is the copyright of Group GSA Pty Ltd and may not be altered, reproduced or transmitted in any form or by any means in part or in whole without the written permission of Group GSA Pty Ltd. All levels and dimensions are to be checked and verified on site prior to the commencement of any work, making of shop drawings or fabrication of components. Do not scale drawings. Use figure