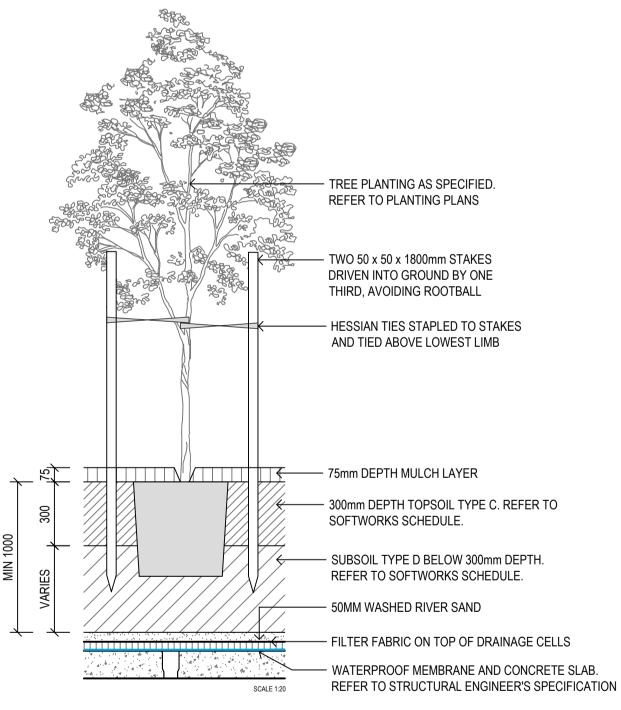

## Department of Planning and Environment

Issued under the Environmental Planning and Assessment Act 1979
Approved Application No: SSD 11429726

Granted on: 1 August 2022

Signed: AW Sheet No: 233 of 238

TREE IN MASS PLANTING ON SLAB