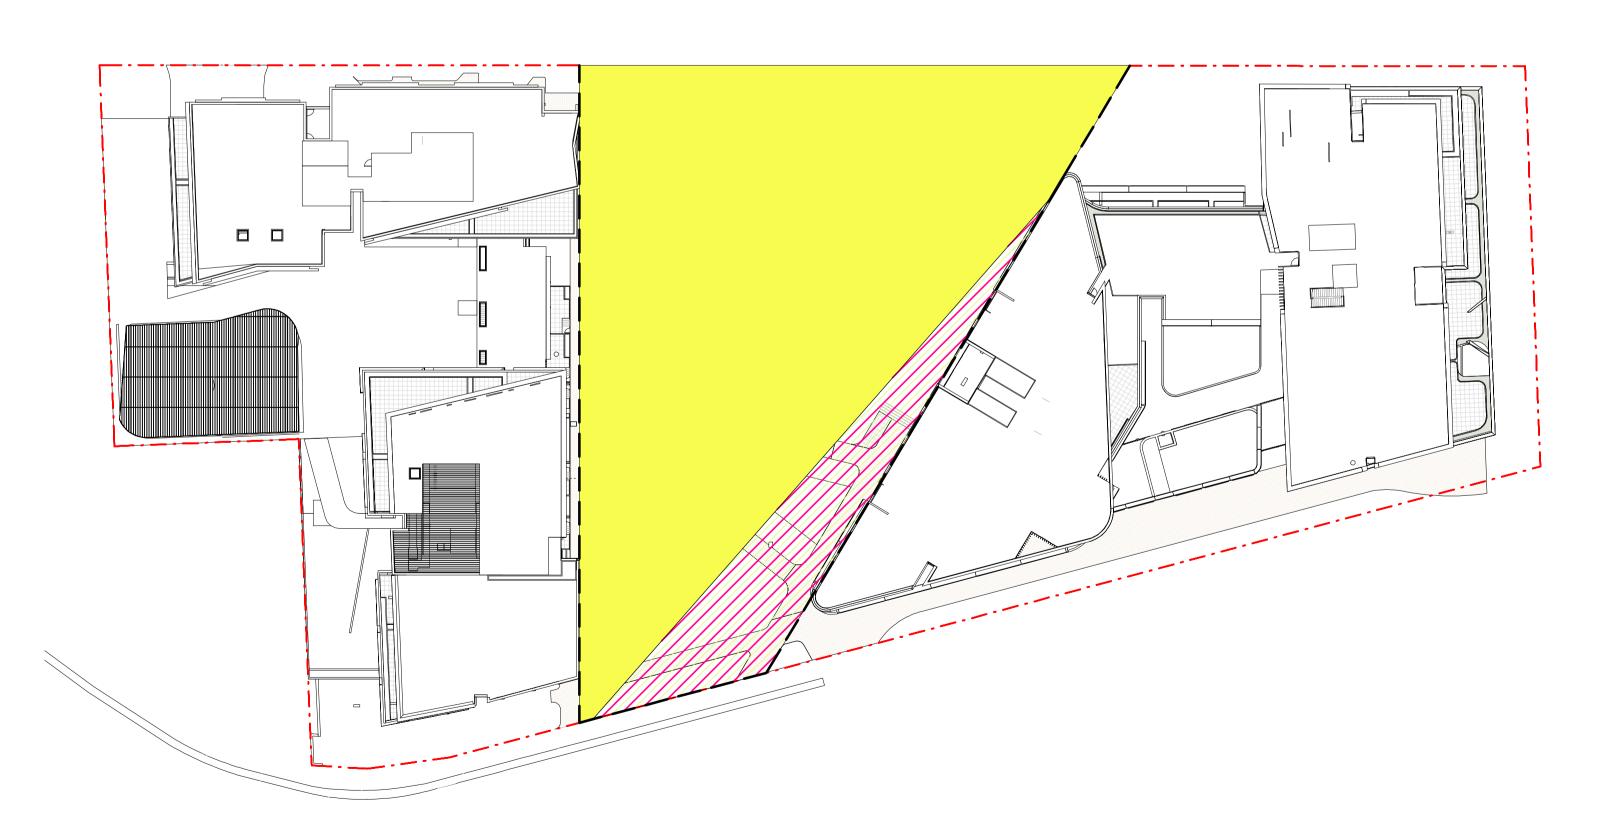

## SOLAR COMPLIANCE FOR 4000 m<sup>2</sup> PUBLIC PARK

RDCP 2011 PART 7 SPECIAL PRECINCTS

2.b THE CONFIGURATION OF BUILDINGS AND STRUCTURES MUST ENSURE THAT A MINIMUM OF 50% OF THE AREA OF PARKS AND GREEN SPACES RECEIVE A MINIMUM OF 3 HOURS DURING LUNCH HOURS 12PM - 2PM\* (3PM) ON 21 JUNE (MID WINTER)

REQUIRED : 2000 m<sup>2</sup> (50%) PROPOSED : 3,378m<sup>2</sup> (84%)