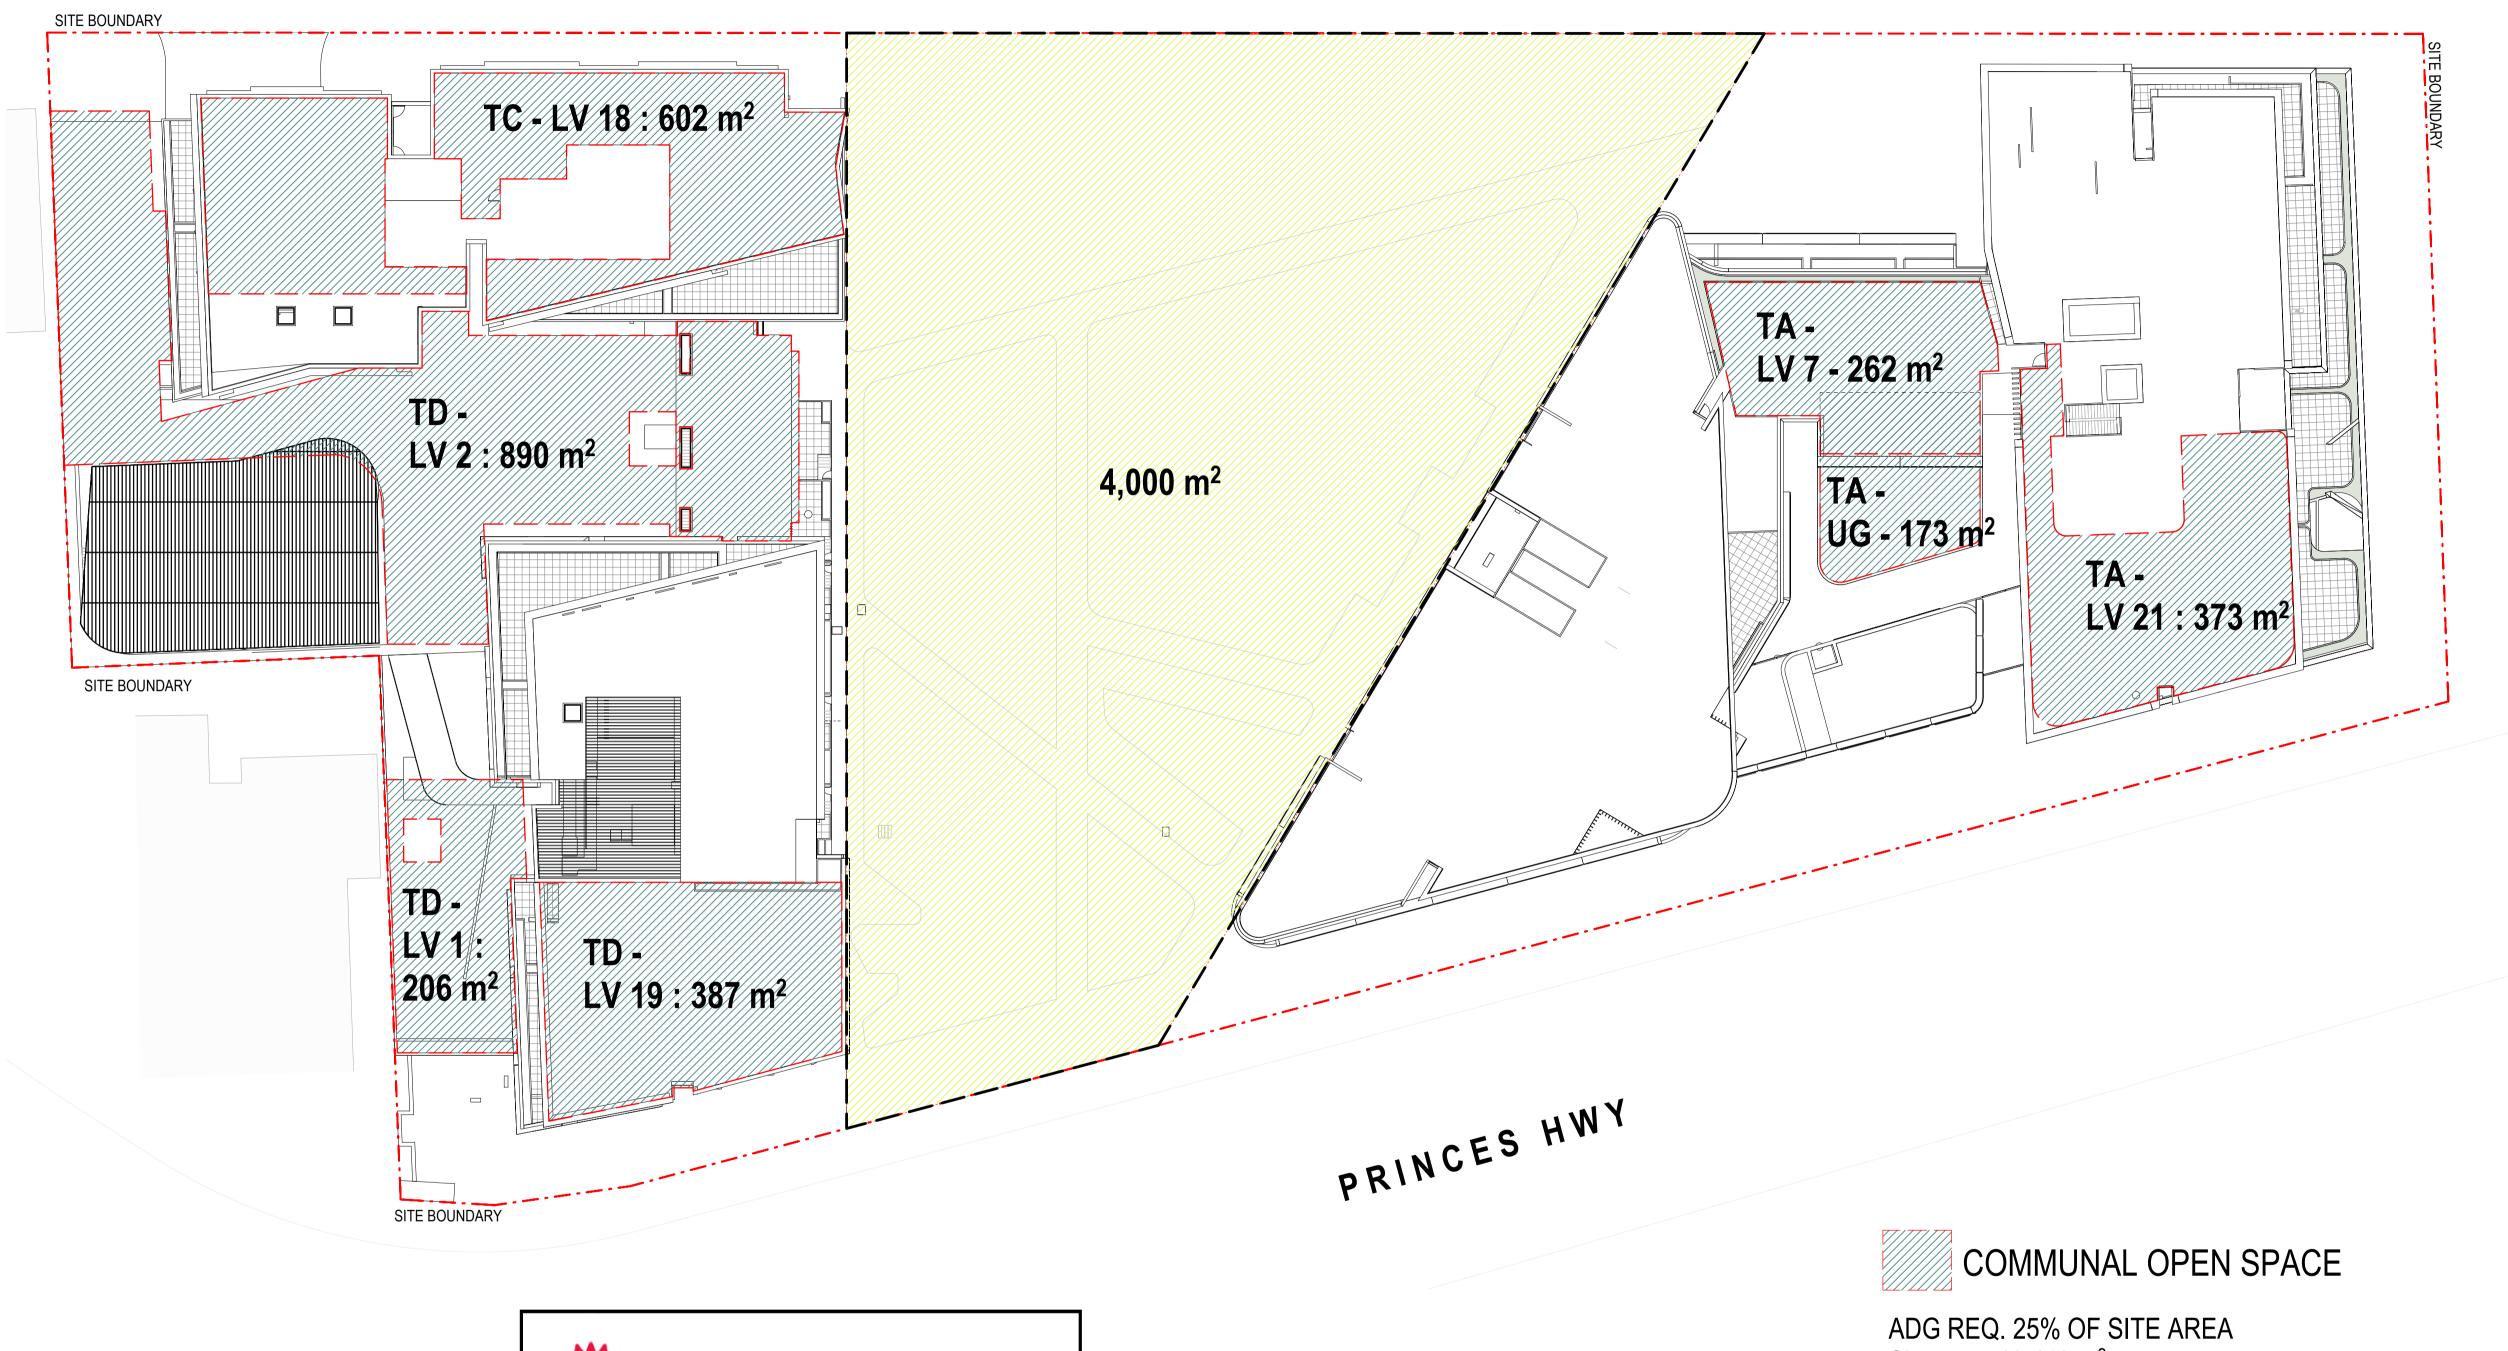

## EDEN STREET

REVISED CO

Site area: 13,440 m<sup>2</sup>

Adjusted Site Area to accommodating 4000m<sup>2</sup> Public Park: 9,440m<sup>2</sup> 25% of adjusted Site Area: 2,360m<sup>2</sup>

REVISED COS: 2,893 sqm (31% of adjusted site area) PROPOSED COS is in exceedance of required 25% of site area.

SITE AREA : 13,440 m<sup>2</sup> COS REQUIRED : 3,360 m<sup>2</sup> (25%) **REVISED COS : 2,893 sqm 21.53% of 13,440 sqm**  2 HOURS MINIMUM DIRECT SUNLIGHT REQUIRED : 1,447 m<sup>2</sup> (50%) PROPOSED : **1,655 m<sup>2</sup> (57%)** 