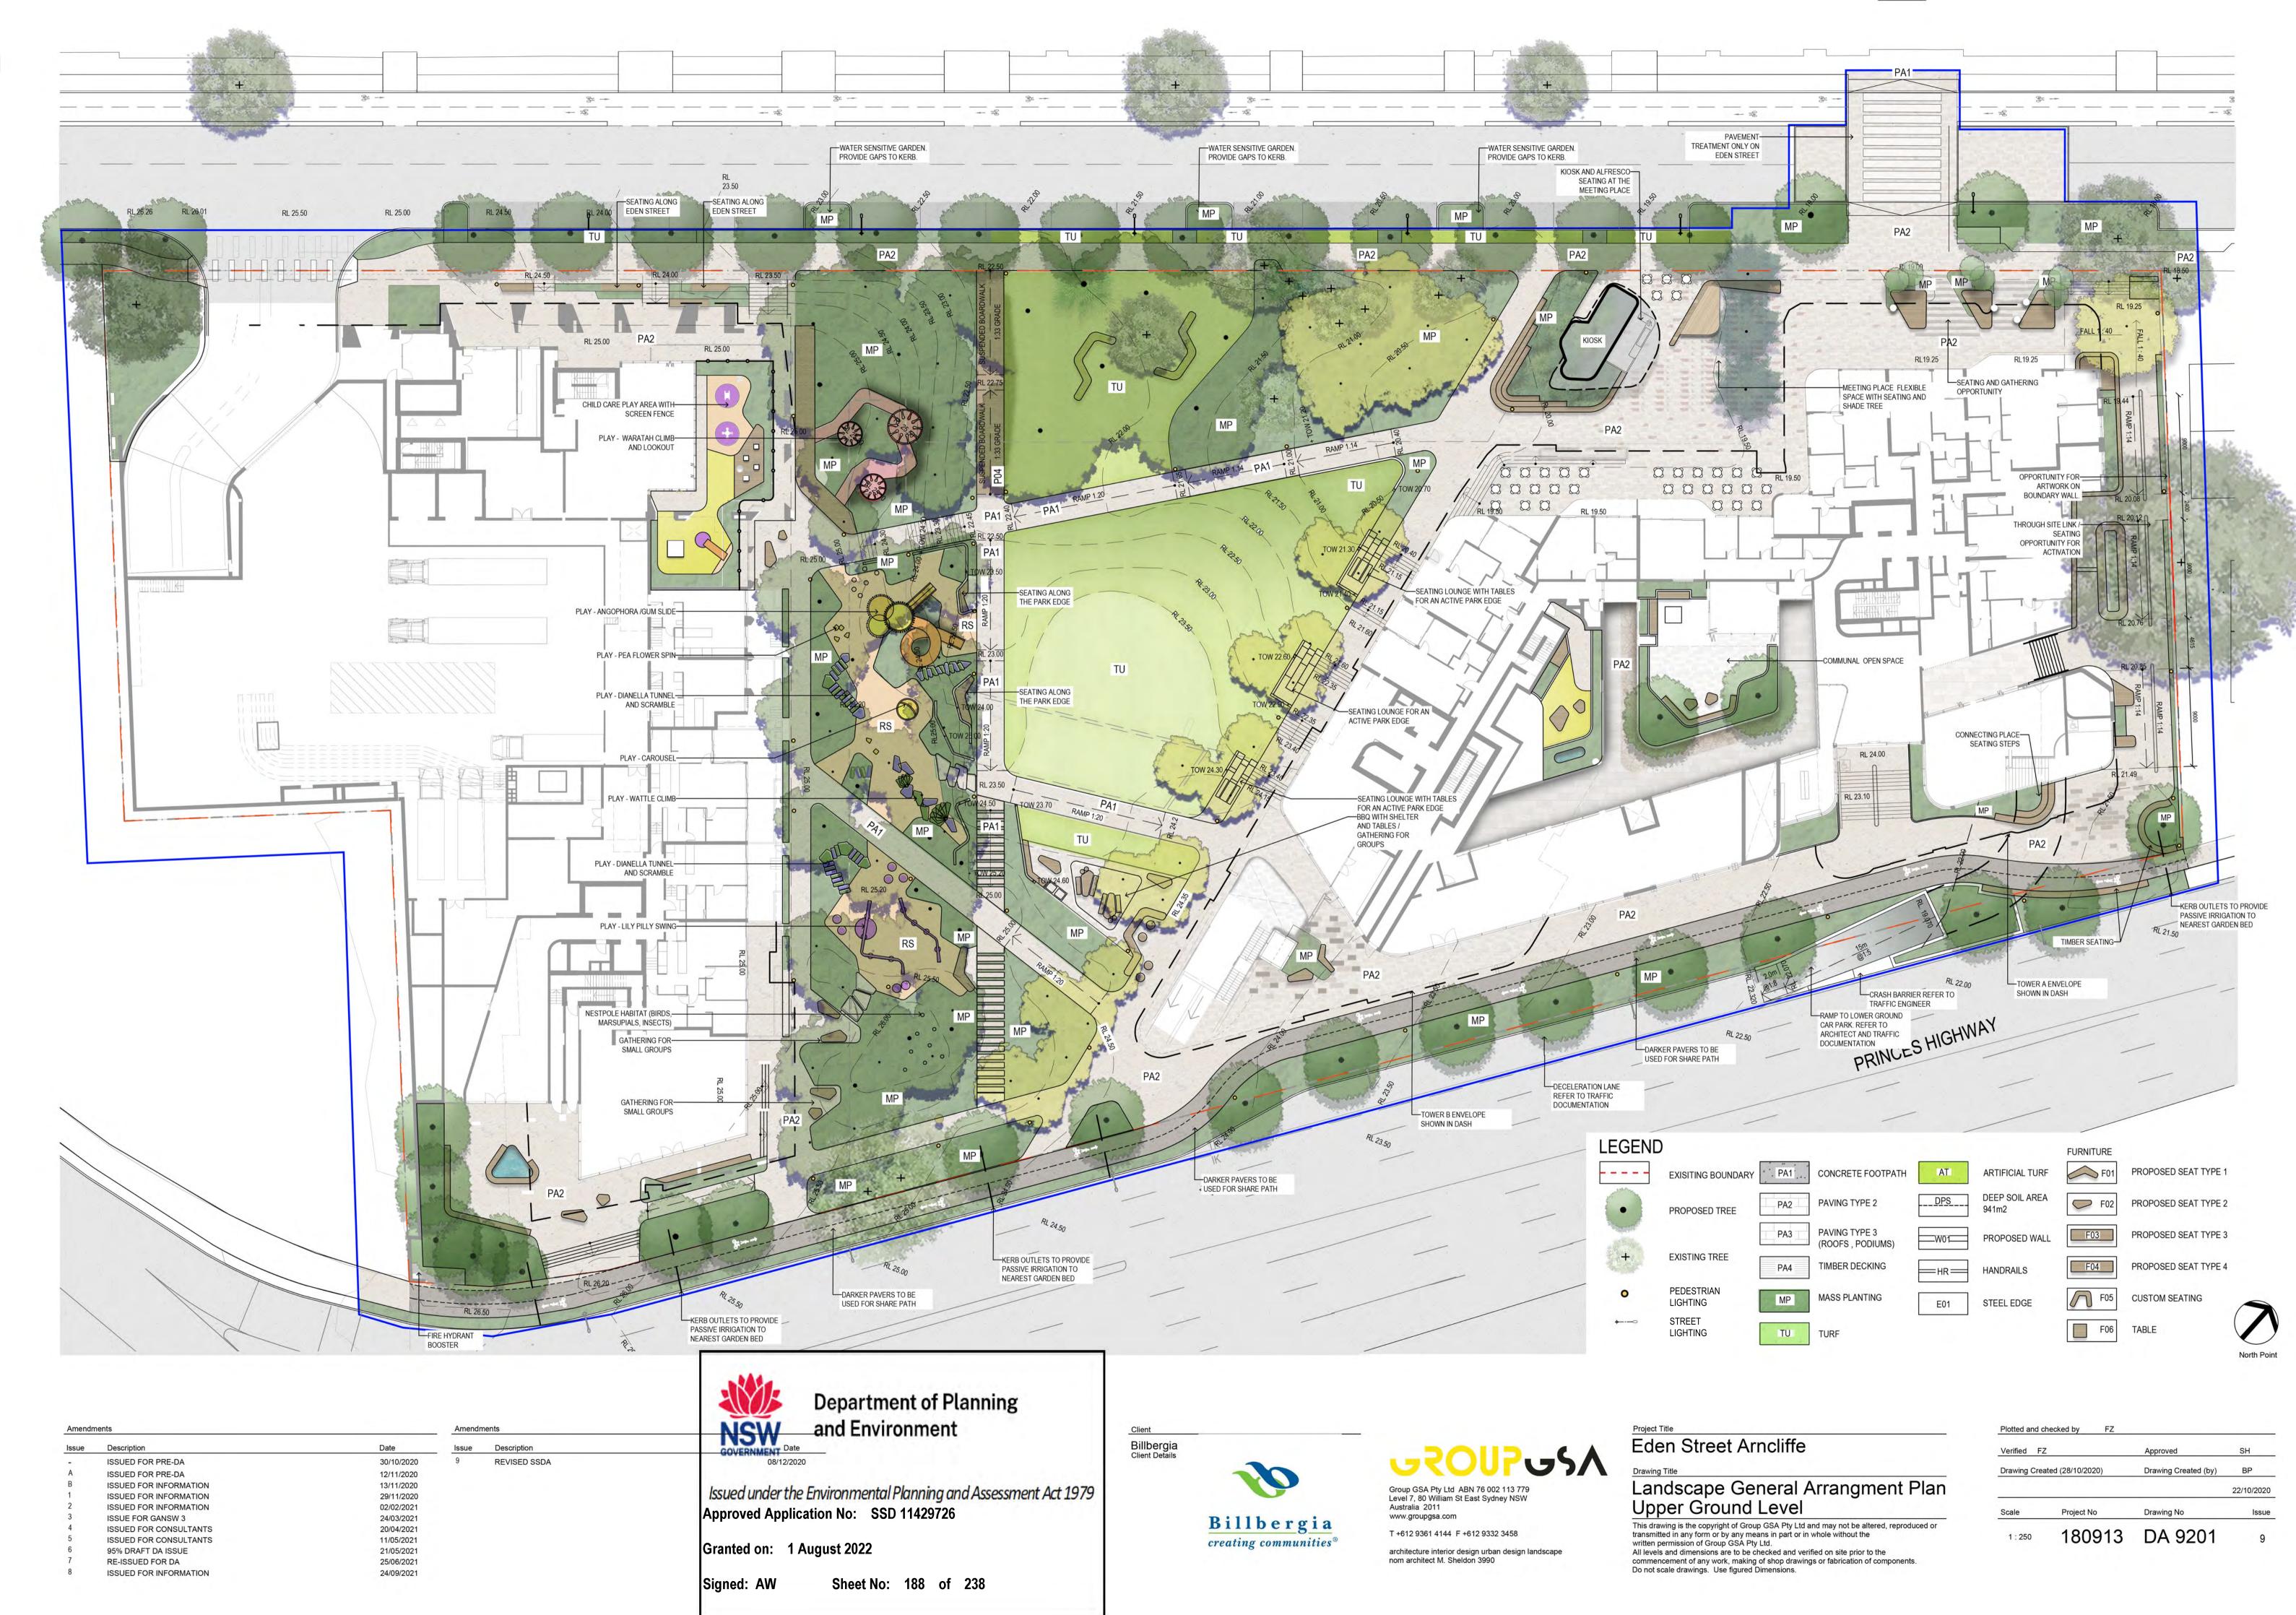

## EDEN STREET

REVISED CO

Site area: 13,440 m<sup>2</sup>

Adjusted Site Area to accommodating 4000m<sup>2</sup> Public Park: 9,440m<sup>2</sup> 25% of adjusted Site Area: 2,360m<sup>2</sup>

REVISED COS: 2,893 sqm (31% of adjusted site area) PROPOSED COS is in exceedance of required 25% of site area.

# EDEN STREET **72** m SITE BOUNDARY 870 m<sup>2</sup> 4,000 m<sup>2</sup> SITE BOUNDARY PRINCES HWY PUBLIC PARK SPACE SITE BOUNDARY MEETING PLACE 1 4000 SQM PARK PLAN Department of Planning **RDCP 2011** and Environment PART 7 SPECIAL PRECINCTS EDEN STREET DEVELOPMENT SITE, ARNCLIFFE TOWN CENTRE Issued under the Environmental Planning and Assessment Act 1979 Approved Application No: SSD 11429726 1. b : PROVIDE A MINIMUM WIDTH OF 50m ALONG THE EDEN Granted on: 1 August 2022 STREET FRONTAGE WITH A SITE AREA OF 4000 m<sup>2</sup> Signed: AW Sheet No: 178 of 238 **COMPLIANT**

Eden Street Arncliffe

written permission of Group GSA Pty Ltd.

Do not scale drawings. Use figured Dimensions.

4000 sqm PARK AREA

This drawing is the copyright of Group GSA Pty Ltd and may not be altered, reproduced or transmitted in any form or by any means in part or in whole without the