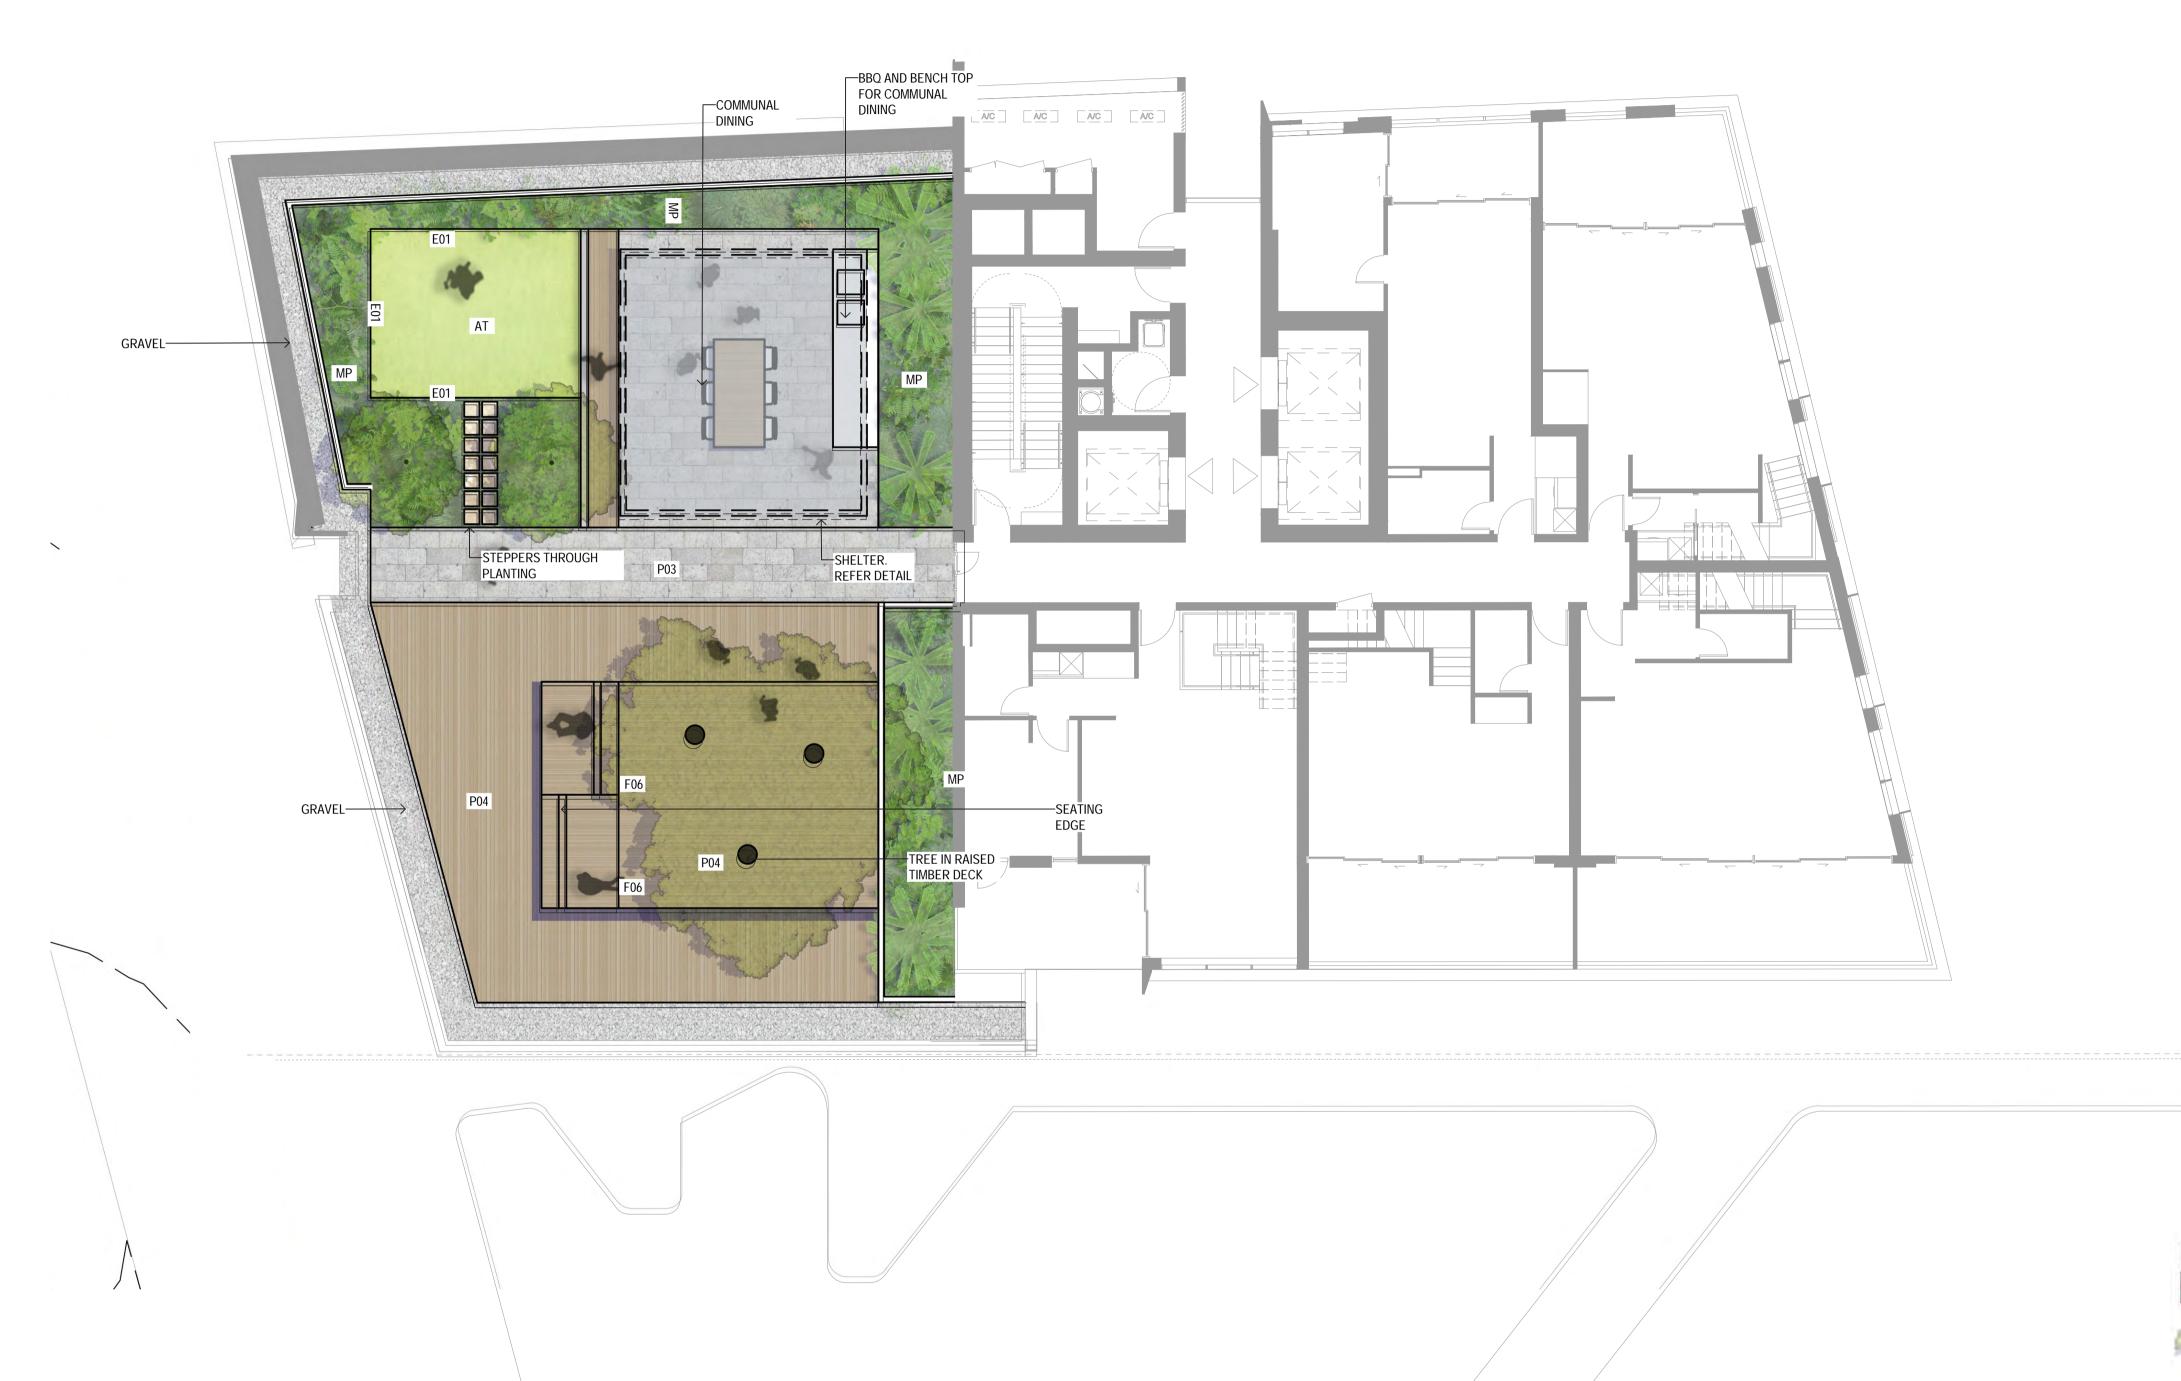

|  |
|-------|----------|----------|-------|--|
| Drawi | ng Title |          |       |  |
|       |          |          |       |  |

| Drawing Title                     |
|-----------------------------------|
| Landscape General Arrangment Plan |
| Level 19 - TOWER C                |

| 1:100          | 180913           | DA 9204              | 7         |
|----------------|------------------|----------------------|-----------|
| Scale          | Project No       | Drawing No           | Issu      |
|                |                  |                      | 22/10/202 |
| Drawing Crea   | ted (28/10/2020) | Drawing Created (by) | ВР        |
| Verified FZ    |                  | Approved             | SH        |
| Plotted and ch | necked by FZ     |                      |           |





## Department of Planning and Environment

Issued under the Environmental Planning and Assessment Act 1979 Approved Application No: SSD 11429726

Granted on: 1 August 2022

Sheet No: 192 of 238 Signed: AW

**LEGEND** 



EXISITING BOUNDARY P01

CONCRETE FOOTPATH PAVING TYPE 3 (ROOFS, PODIUMS) TIMBER DECKING

DEEP SOIL AREA W01 PROPOSED WALL

HANDRAILS

STEEL EDGE

FURNITURE PROPOSED SEAT TYPE 1 PROPOSED SEAT TYPE 2 PROPOSED SEAT TYPE 3

PROPOSED SEAT TYPE 4

CUSTOM SEATING

| Amendments |                        |            |
|------------|------------------------|------------|
| Issue      | Description            | Date       |
| 1          | ISSUED FOR PRE-DA      | 30/10/2020 |
| 2          | ISSUED FOR INFORMATION | 25/02/2021 |
| 3          | ISSUED FOR GANSW 3     | 24/03/2021 |