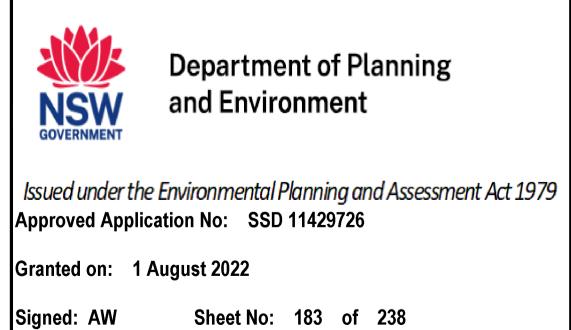

nom architect Lisa-Maree Carrigan 7568

architecture interior design urban design landscape

TOTAL GFA COUNT: 61160 M<sup>2</sup>

TOWER A: 17411 M<sup>2</sup>
TOWER B: 17503 M<sup>2</sup>
TOWER C: 11999 M<sup>2</sup>
TOWER D: 14247 M<sup>2</sup>