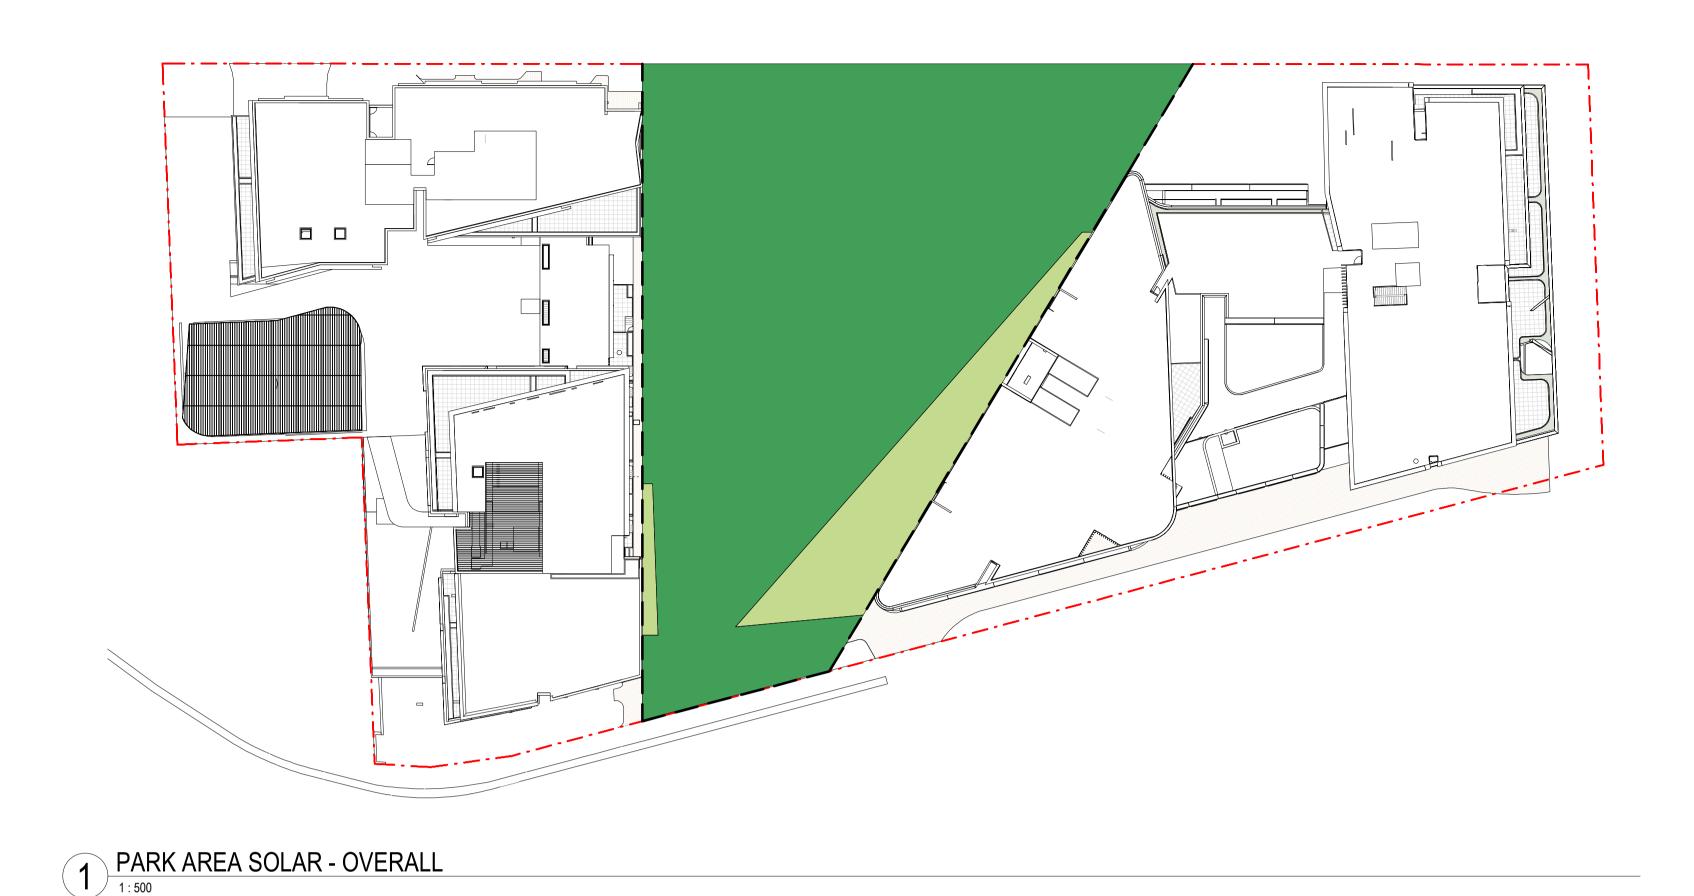

## SOLAR COMPLIANCE FOR 4000 m<sup>2</sup> PUBLIC PARK

RDCP 2011 PART 7 SPECIAL PRECINCTS

2.b THE CONFIGURATION OF BUILDINGS AND STRUCTURES MUST ENSURE THAT A MINIMUM OF 50% OF THE AREA OF PARKS AND GREEN SPACES RECEIVE A MINIMUM OF 3 HOURS DURING LUNCH HOURS 12PM - 2PM\* (3PM) ON 21 JUNE (MID WINTER)

REQUIRED : 2000 m<sup>2</sup> (50%) PROPOSED : 3,378m<sup>2</sup> (84%)

#### **COMPLIANT**

4000 m<sup>2</sup> PUBLIC PARK MIN 2 HOURS DIRECT SUNLIGHT (0900 - 1500): 4,000 m<sup>2</sup> (100%) MIN 3 HOURS DIRECT SUNLIGHT (0900 - 1500): 4,000 m<sup>2</sup> (100%) MIN 4 HOURS DIRECT SUNLIGHT (0900 - 1500) : 3,500 m<sup>2</sup> (87.5%)

2 - 3 HOURS DIRECT SUNLIGHT DURING LUNCH HOURS : 1240 m<sup>2</sup> (31%)

MIN 3 HOURS DIRECT SUNLIGHT DURING LUNCH HOURS: 3,360 m<sup>2</sup> (84%)

\*NOTE TOTAL PARK AREA 4000 m<sup>2</sup>

Department of Planning and Environment