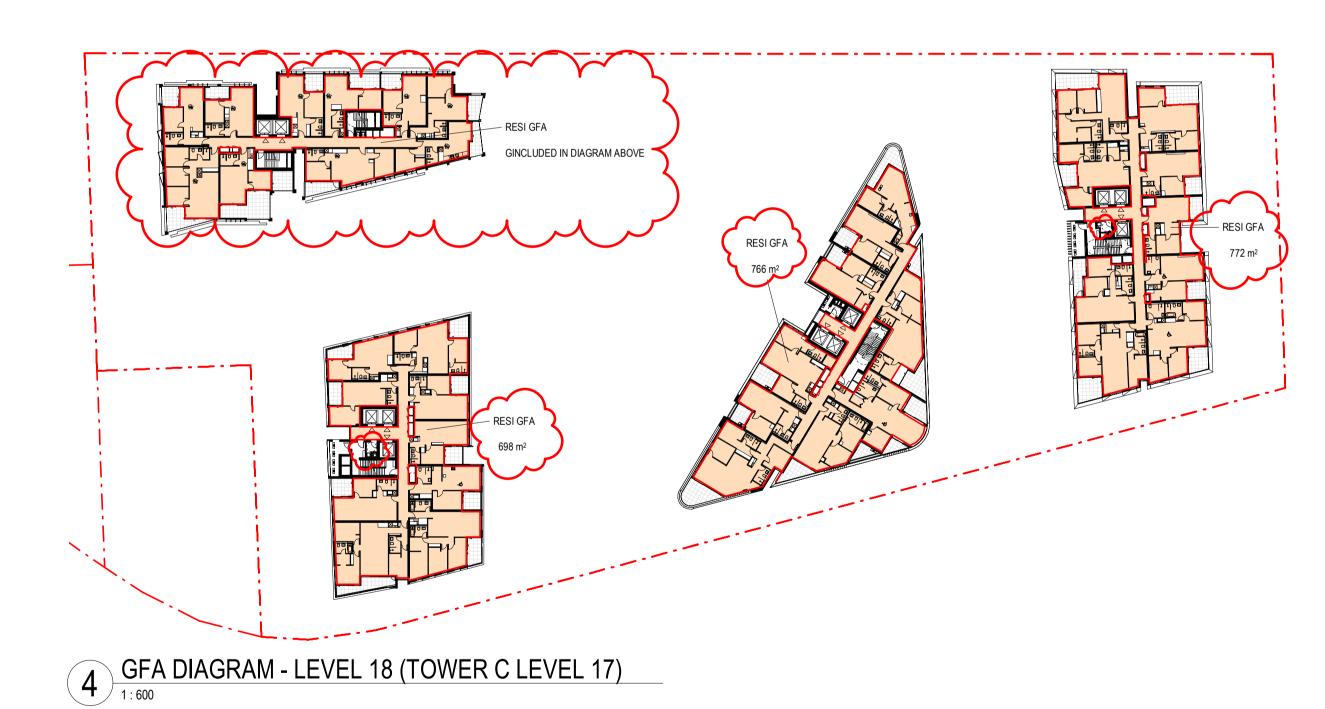

nom architect Lisa-Maree Carrigan 7568

architecture interior design urban design landscape

TOTAL GFA COUNT: 61160 M<sup>2</sup>

TOWER A: 17411 M<sup>2</sup>
TOWER B: 17503 M<sup>2</sup>
TOWER C: 11999 M<sup>2</sup>
TOWER D: 14247 M<sup>2</sup>