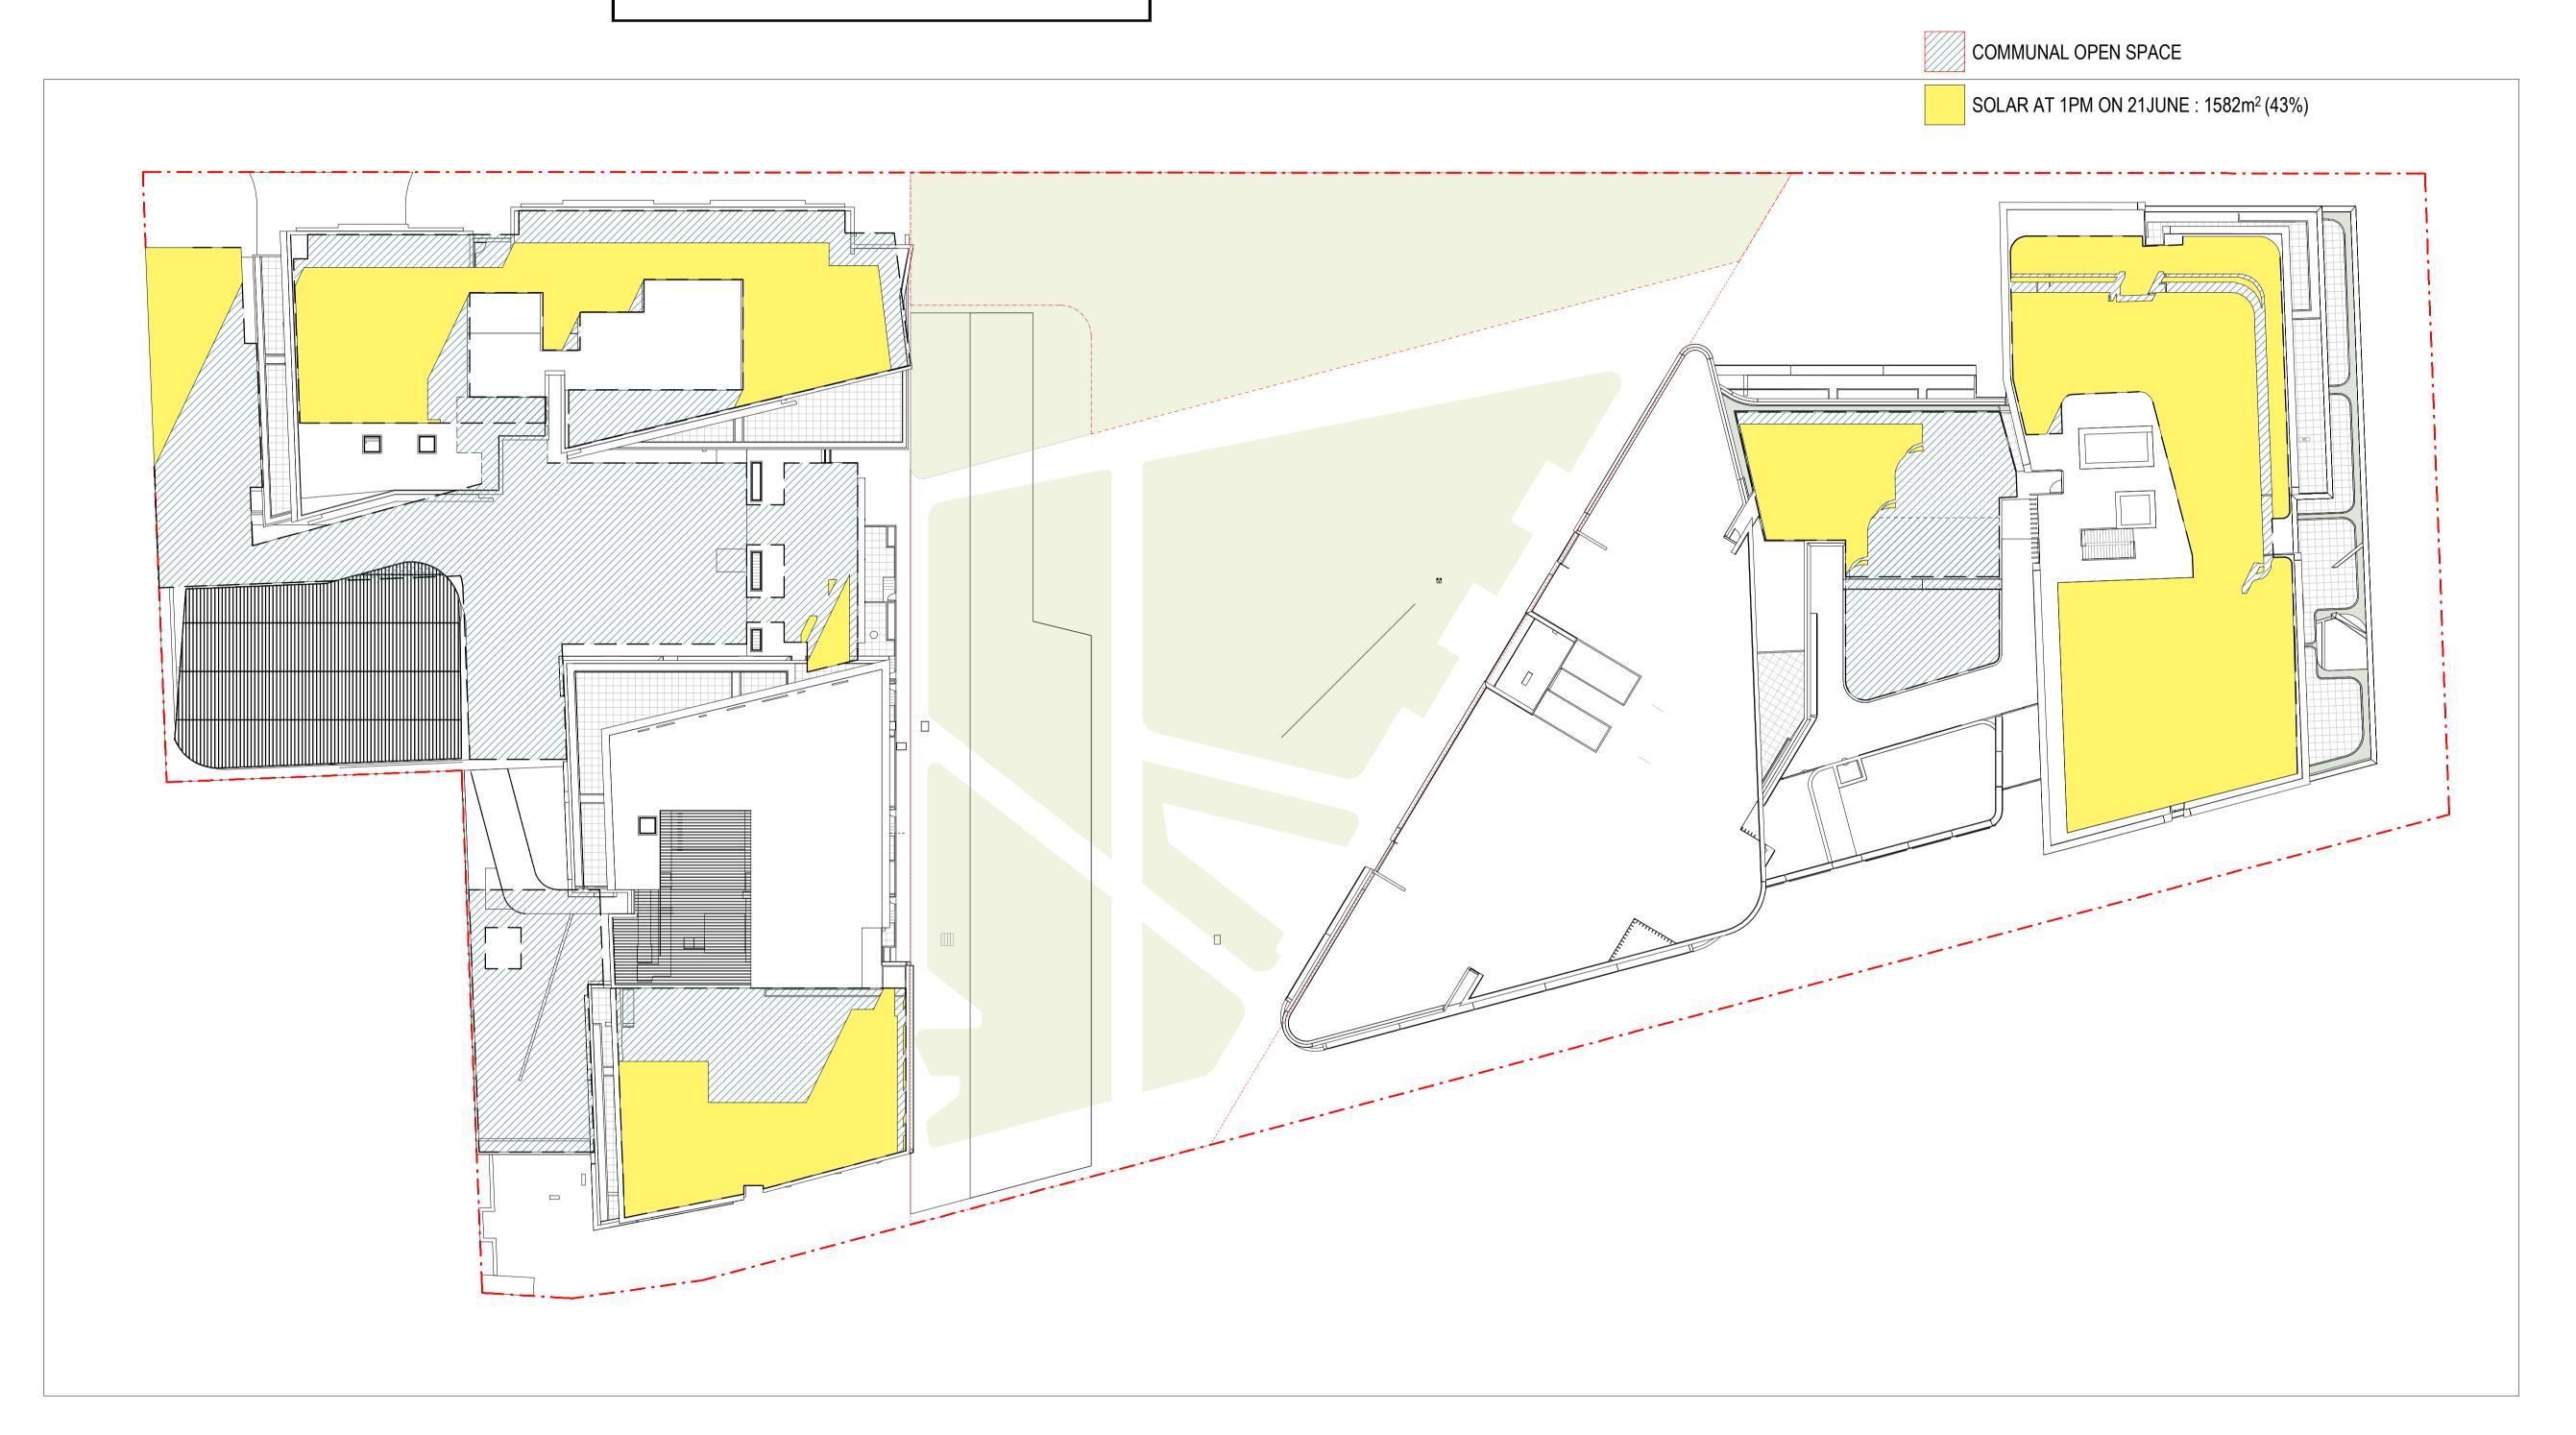

### SOLAR COMPLIANCE FOR COMMUNAL OPEN SPACE

RDCP 2011 CRITERIA : 4.3.3 COMMUNAL OPEN SPACE

COMMUNAL OPEN SPACE SHOULD HAVE A MIN AREA OF 40% THAT HAS SUNLIGHT AT 1PM ON 21 JUNE.

DIRECT SUNLIGHT REQUIRED AT 1PM: 1,482m<sup>2</sup> (40%)

PROPOSED: 1,582m<sup>2</sup> (43%)

COMPLIANT

| 7 tinoriamonto |                     |  |
|----------------|---------------------|--|
| Issue          | Description         |  |
| -              | GANSW 2             |  |
| 1              | ISSUED FOR PRE DA   |  |
| 2              | ISSUED FOR GANSW 03 |  |
| Α              | ISSUED FOR DA       |  |