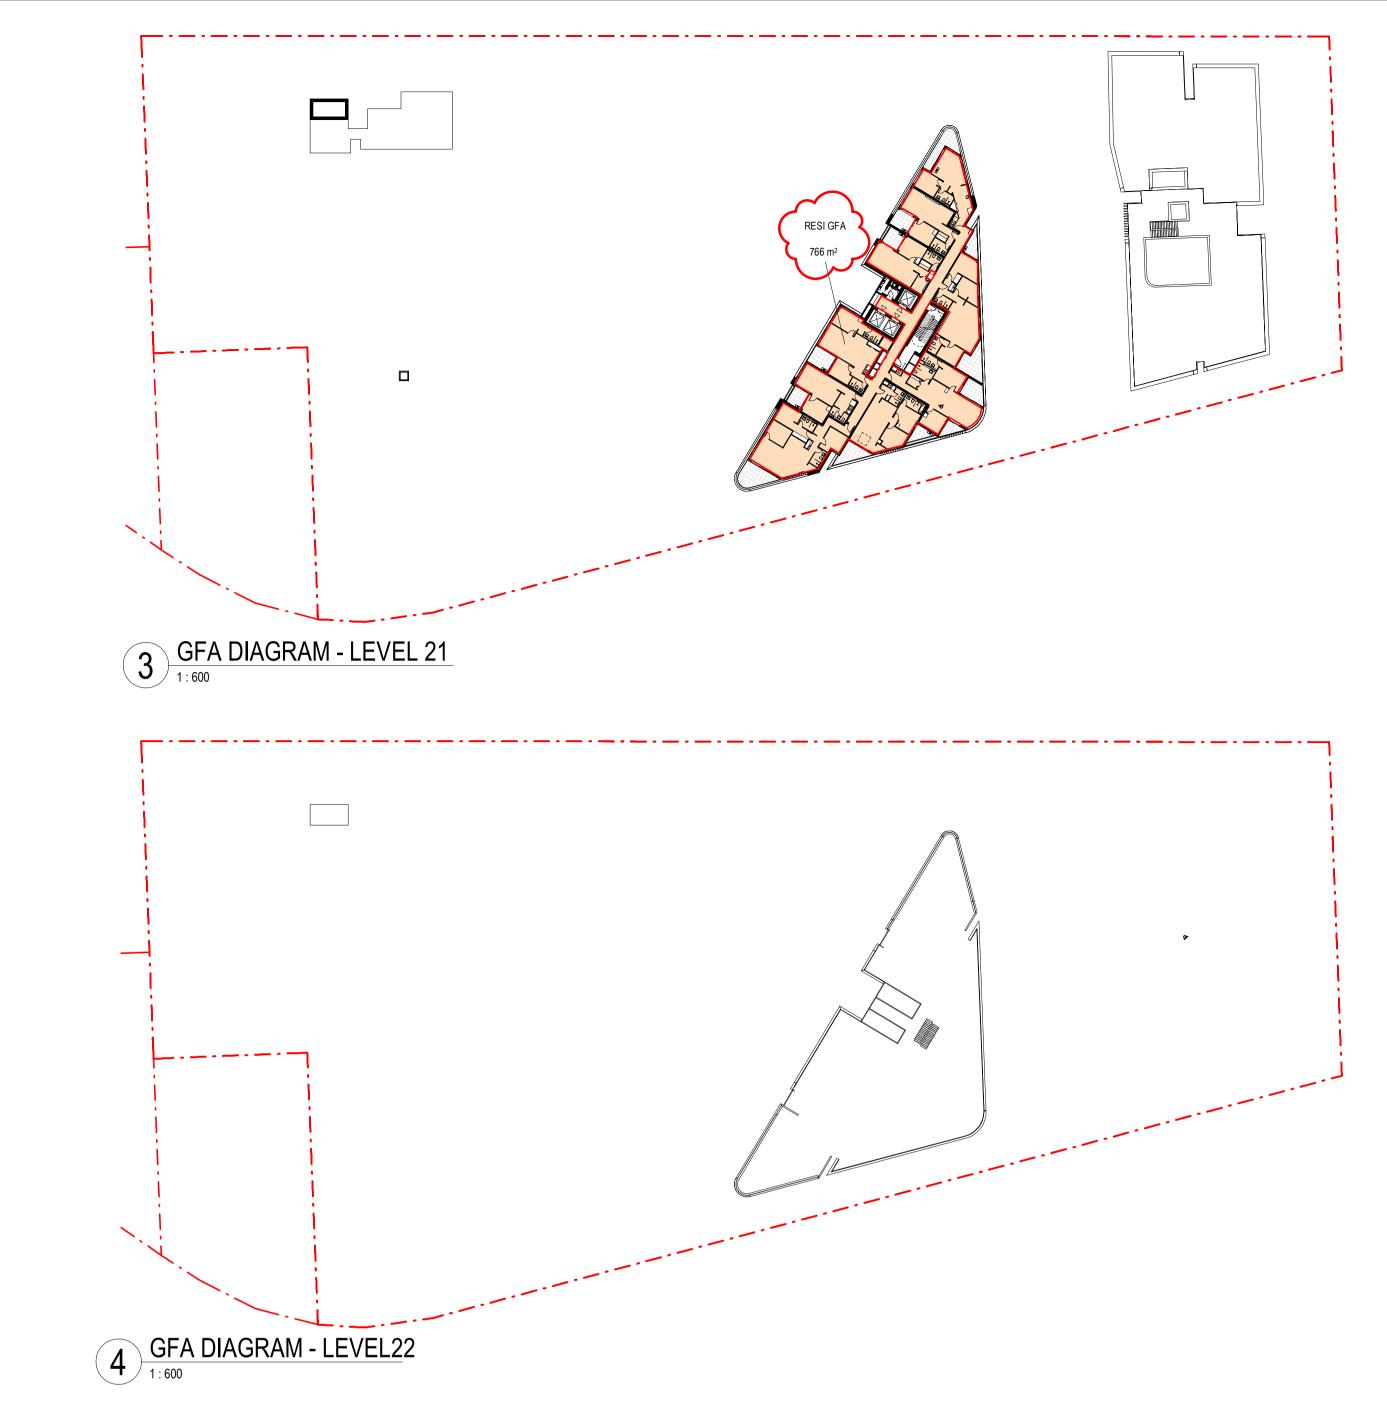

Eden Street Arncliffe

GFA DIAGRAMS

This drawing is the copyright of Group GSA Pty Ltd and may not be altered, reproduced or transmitted in any form or by any means in part or in whole without the written permission of Group GSA Pty Ltd. All levels and dimensions are to be checked and verified on site prior to the commencement of any work, making of shop drawings or fabrication of components. Do not scale drawings. Use figured Dimensions.

nom architect Lisa-Maree Carrigan 7568

architecture interior design urban design landscape

TOTAL GFA COUNT: 61160 M<sup>2</sup>

TOWER A: 17411 M<sup>2</sup>
TOWER B: 17503 M<sup>2</sup>
TOWER C: 11999 M<sup>2</sup>
TOWER D: 14247 M<sup>2</sup>

TOTAL RETAIL GFA COUNT: 3353 M<sup>2</sup>

\*NOTE RETAIL GFA INCLUSIVE OF CHILDCARE CENTRE

ISSUED FOR DA

ISSUED FOR DA

ISSUED FOR NO.1