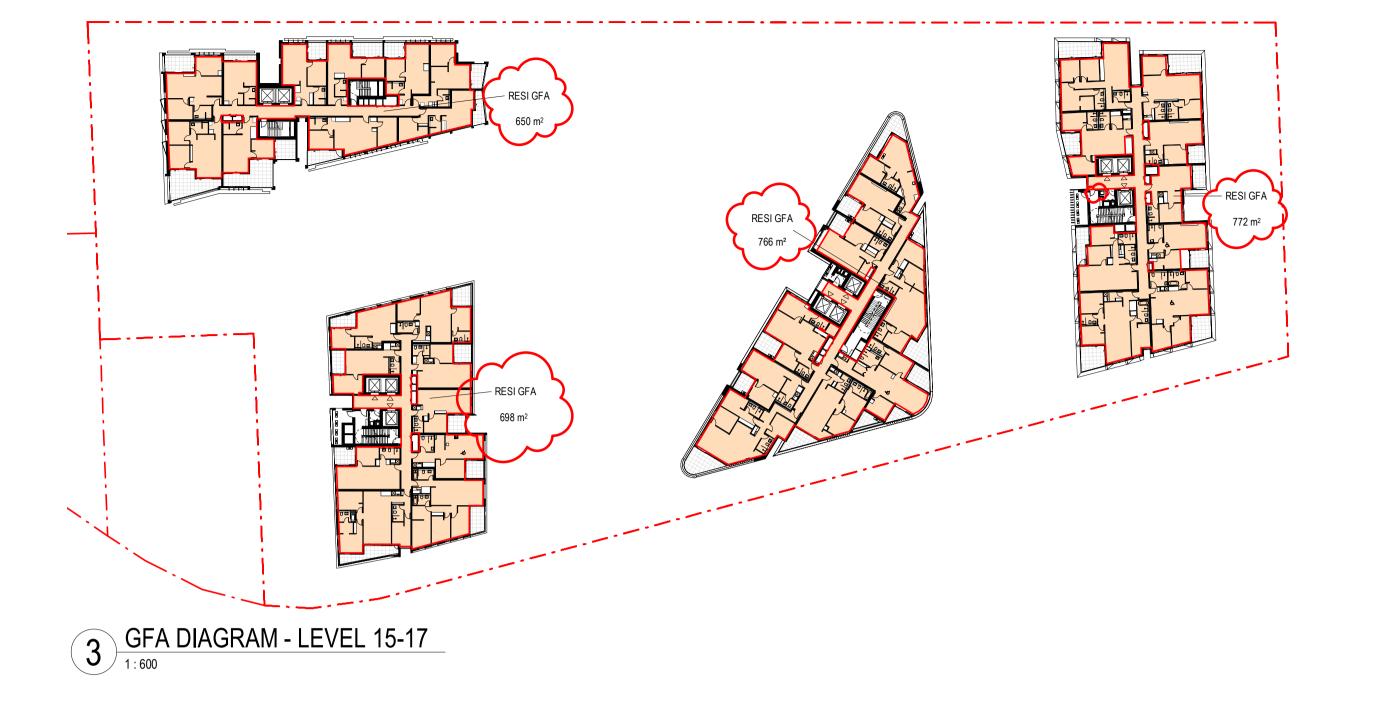

nom architect Lisa-Maree Carrigan 7568

architecture interior design urban design landscape

TOTAL GFA COUNT: 61160 M<sup>2</sup>

TOWER A: 17411 M<sup>2</sup>
TOWER B: 17503 M<sup>2</sup>
TOWER C: 11999 M<sup>2</sup>
TOWER D: 14247 M<sup>2</sup>