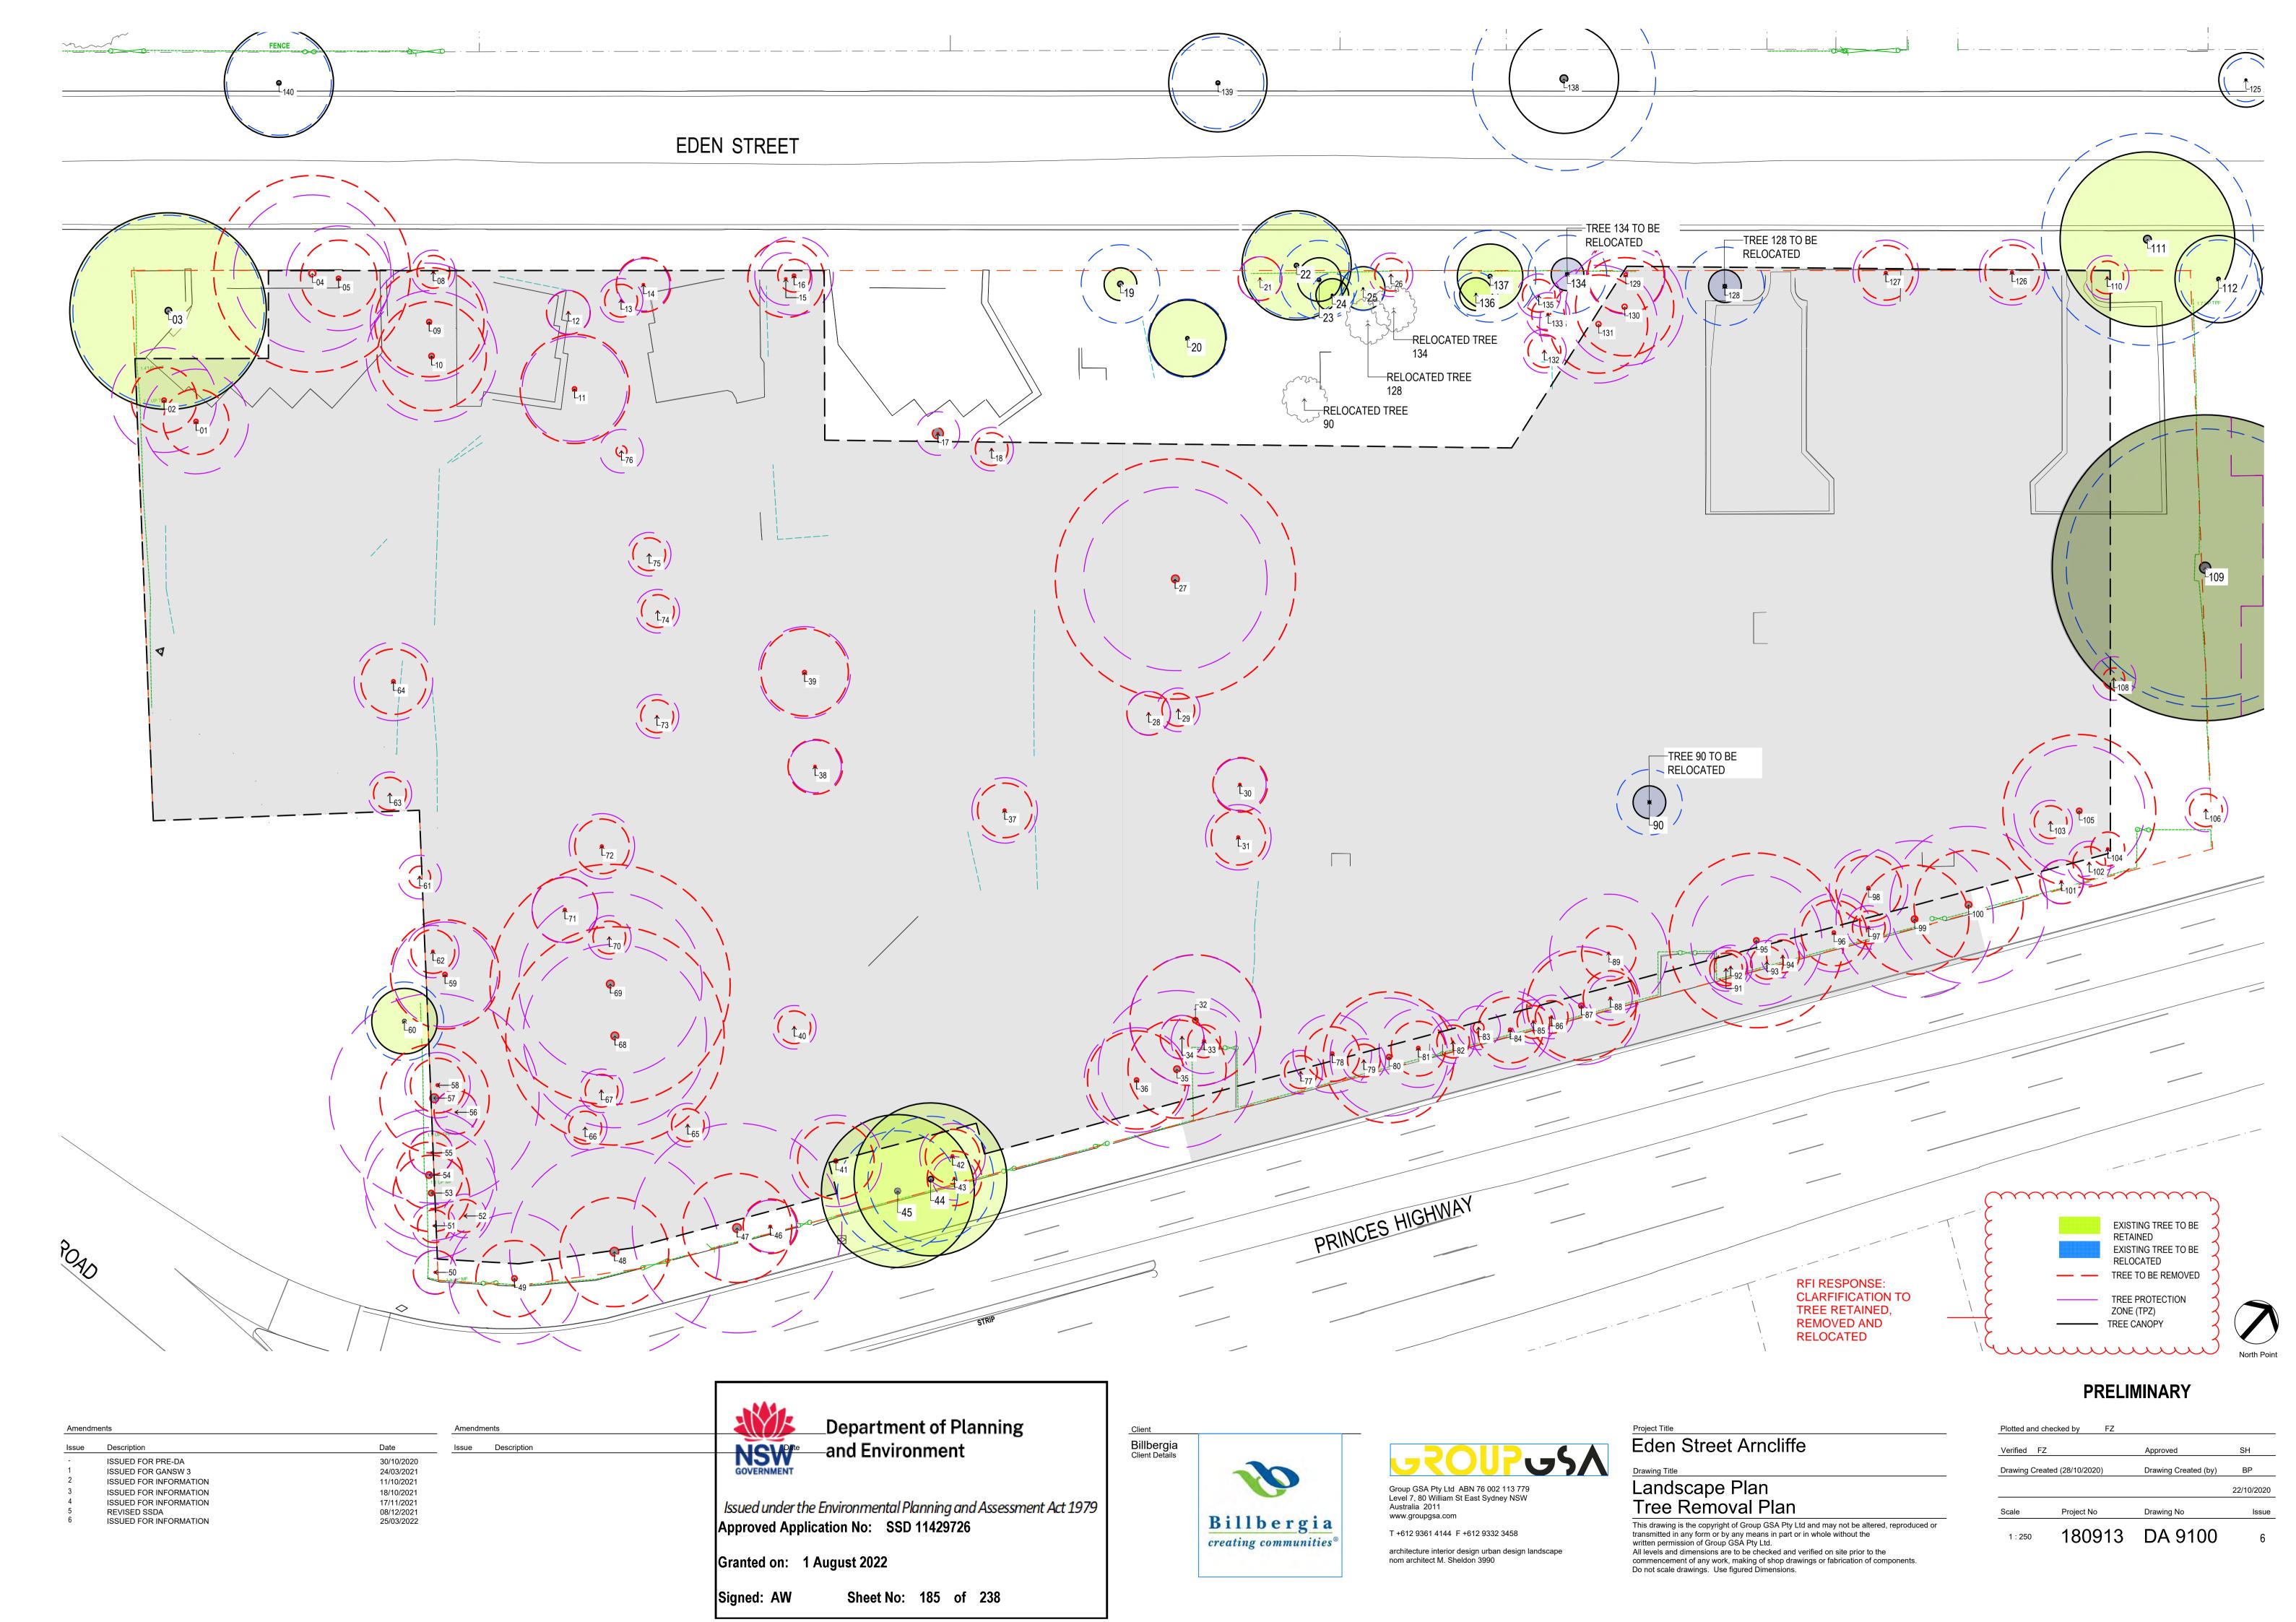

#### TREE REMOVAL SCHEDULE FOR EDEN STREET - ARNCLIFFE

Note: The following list of trees to be retained, removed and relocated takes precedence over the trees identified in the Naturally Trees report dated 16.11.20. Refer to the tree assessment report undertaken by Naturally Trees 16.11.2020 for review of the tree quality and Protection

**xx BTC** Refer to the tree assessment report undertaken by Birds Tree Consultancy 22.12.2021 for review of the tree quality and

Protection Zones. Note that this report was undertaken on specific trees to further assess the retention in the current DA