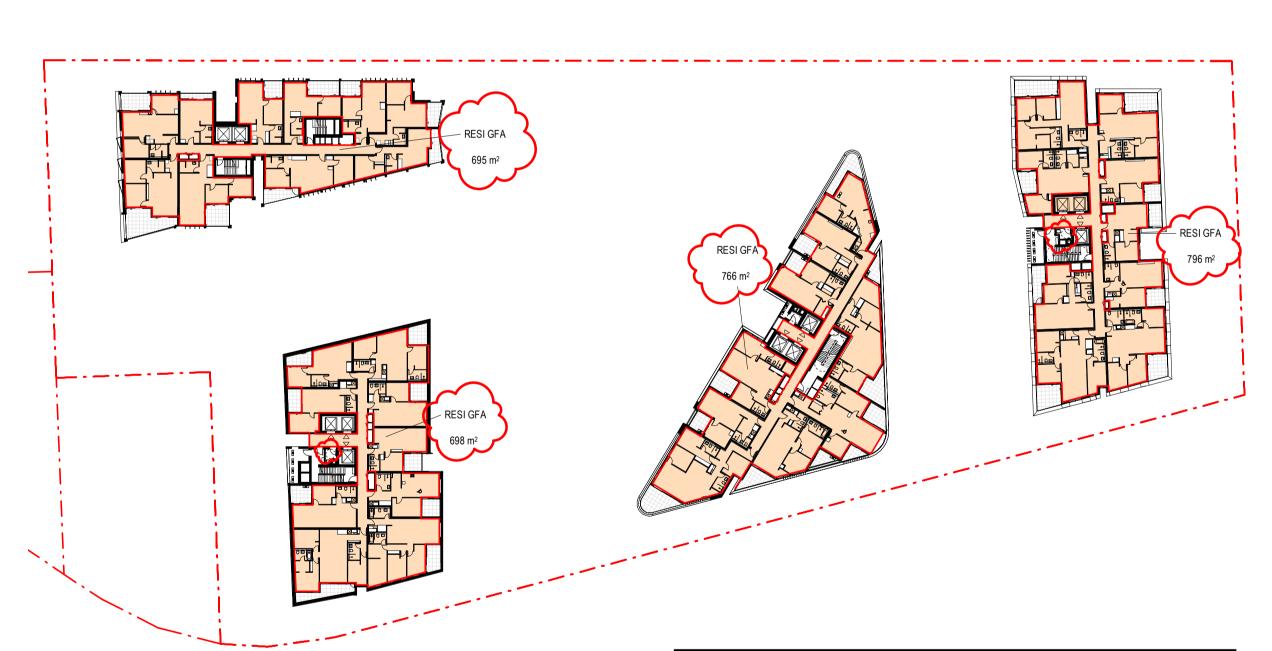

nom architect Lisa-Maree Carrigan 7568

architecture interior design urban design landscape

TOTAL GFA COUNT: 61160 M<sup>2</sup>

TOWER A: 17411 M<sup>2</sup>
TOWER B: 17503 M<sup>2</sup>
TOWER C: 11999 M<sup>2</sup>
TOWER D: 14247 M<sup>2</sup>

TOTAL RETAIL GFA COUNT: 3353 M<sup>2</sup>

\*NOTE RETAIL GFA INCLUSIVE OF CHILDCARE CENTRE

ISSUED FOR DA

ISSUED FOR DA

ISSUED FOR NO.1