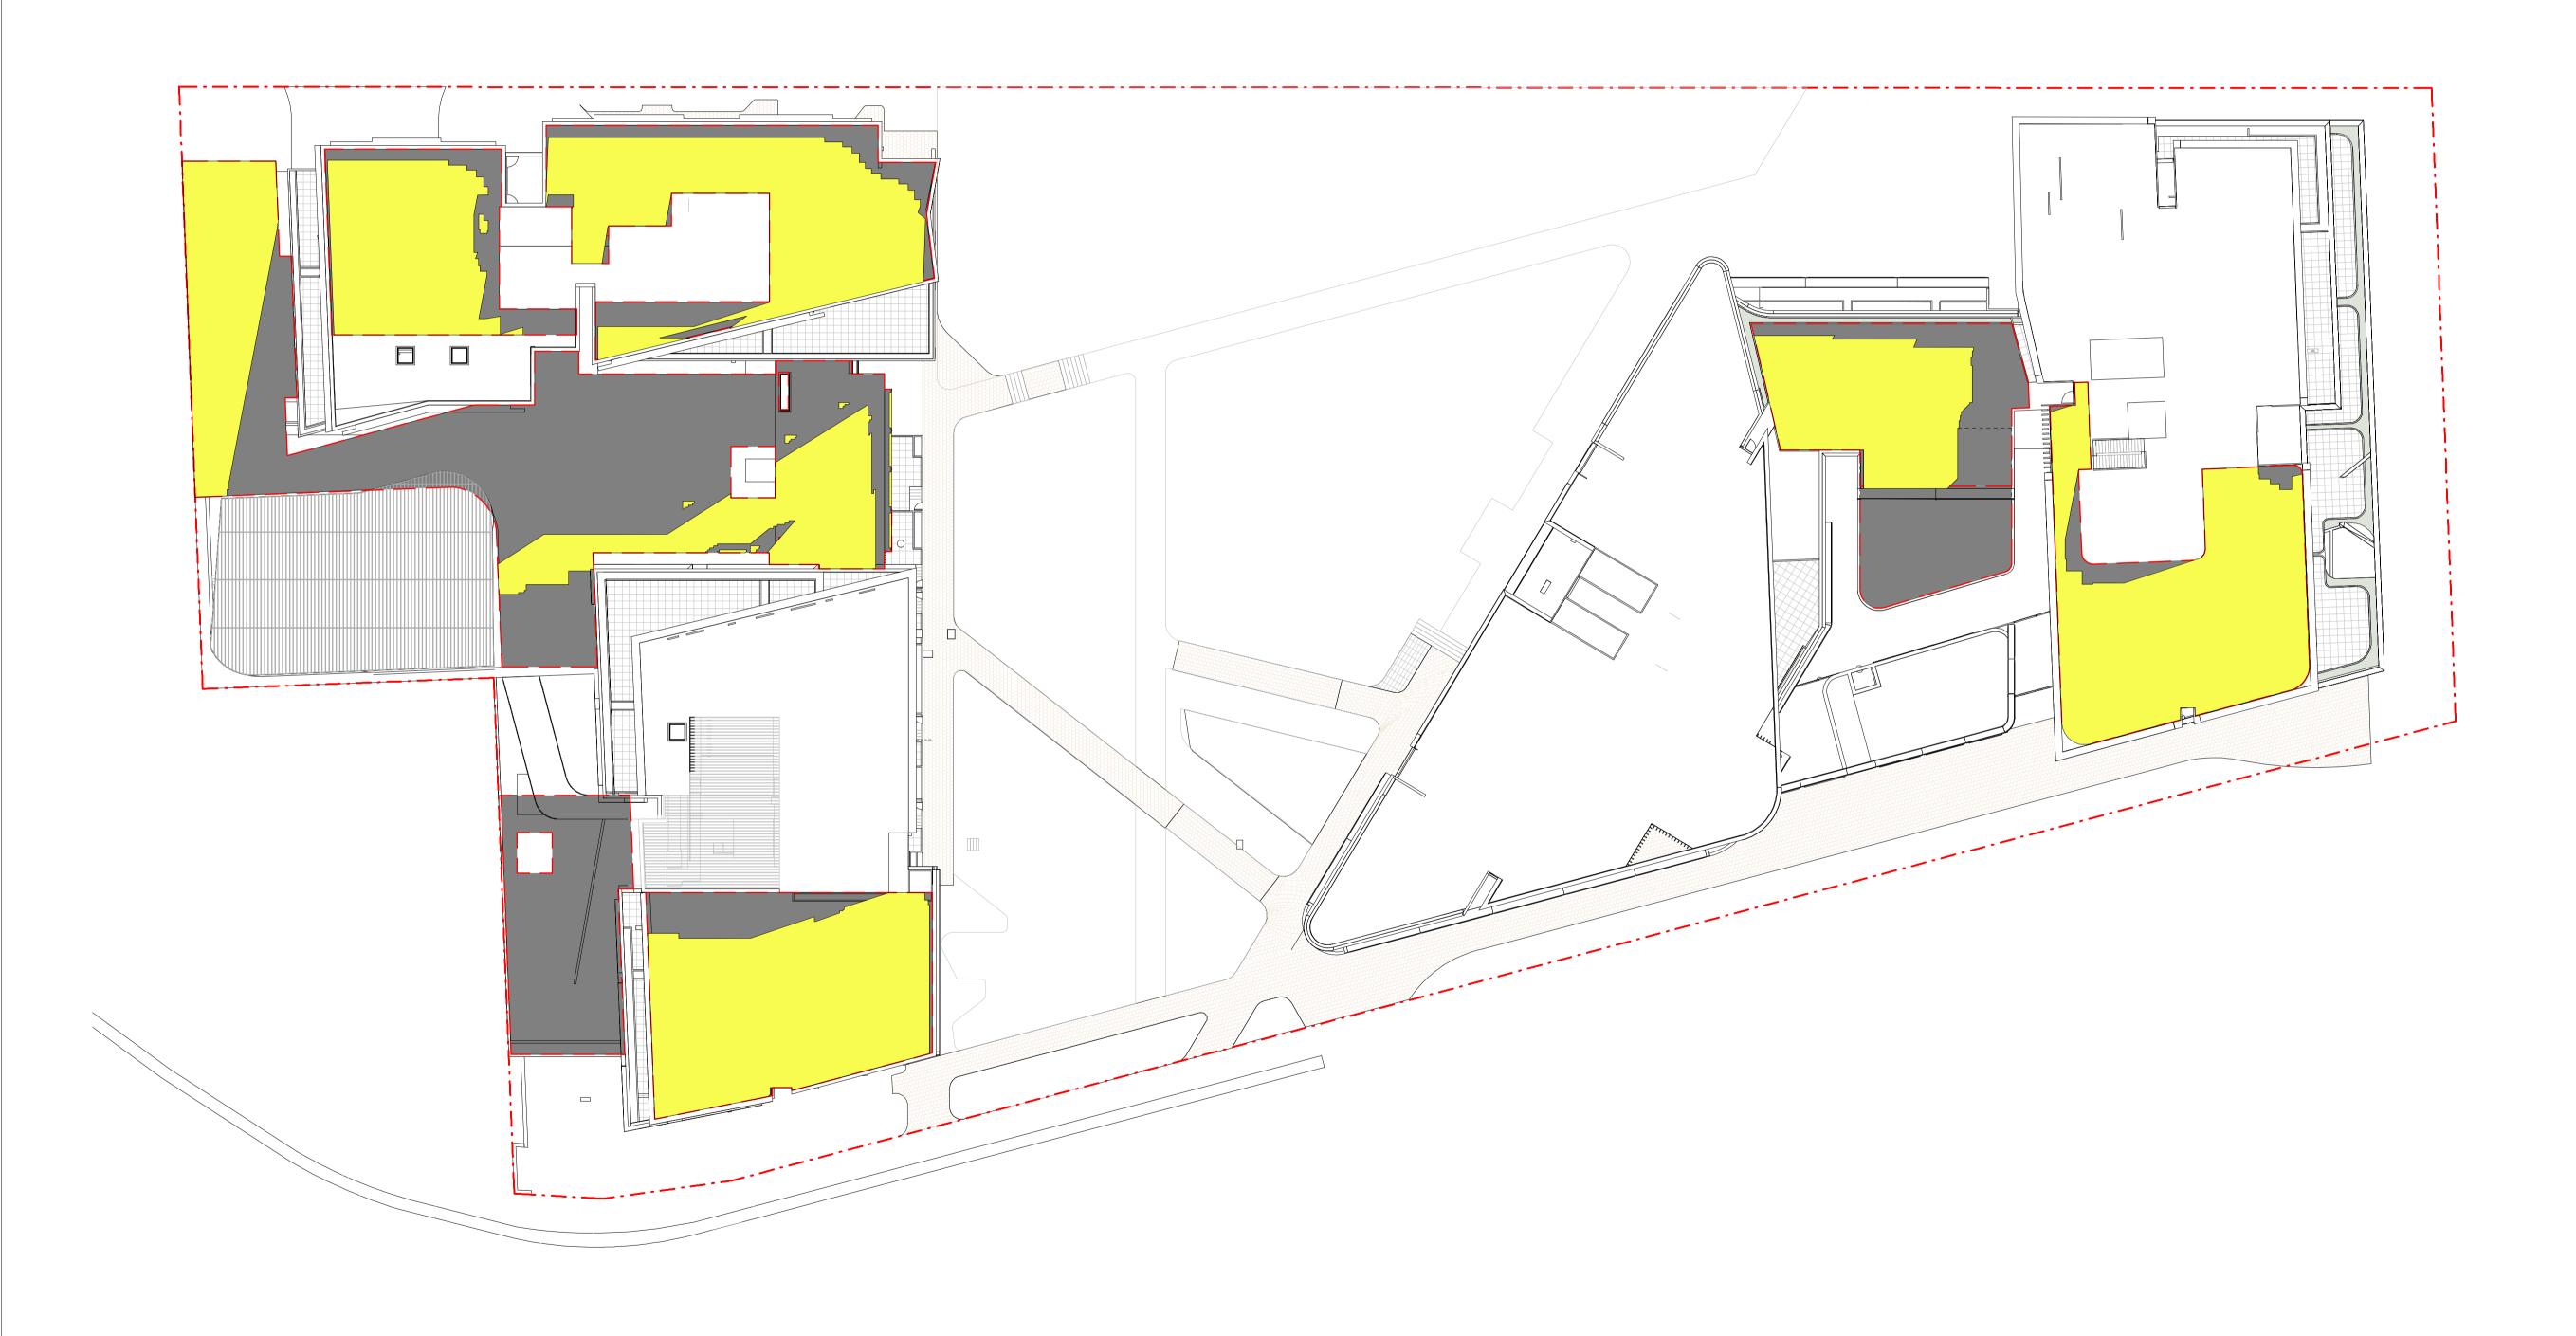

### SOLAR COMPLIANCE FOR COMMUNAL OPEN SPACE

RDCP 2011 CRITERIA : 4.3.3 COMMUNAL OPEN SPACE

COMMUNAL OPEN SPACE SHOULD HAVE A MIN AREA OF 40% THAT HAS SUNLIGHT AT 1PM ON 21 JUNE.

DIRECT SUNLIGHT REQUIRED AT 1PM: 1,482m<sup>2</sup> (40%)

PROPOSED: 1,582m<sup>2</sup> (43%)

COMPLIANT

| 7 tinoriamonto |                     |  |
|----------------|---------------------|--|
| Issue          | Description         |  |
| -              | GANSW 2             |  |
| 1              | ISSUED FOR PRE DA   |  |
| 2              | ISSUED FOR GANSW 03 |  |
| Α              | ISSUED FOR DA       |  |