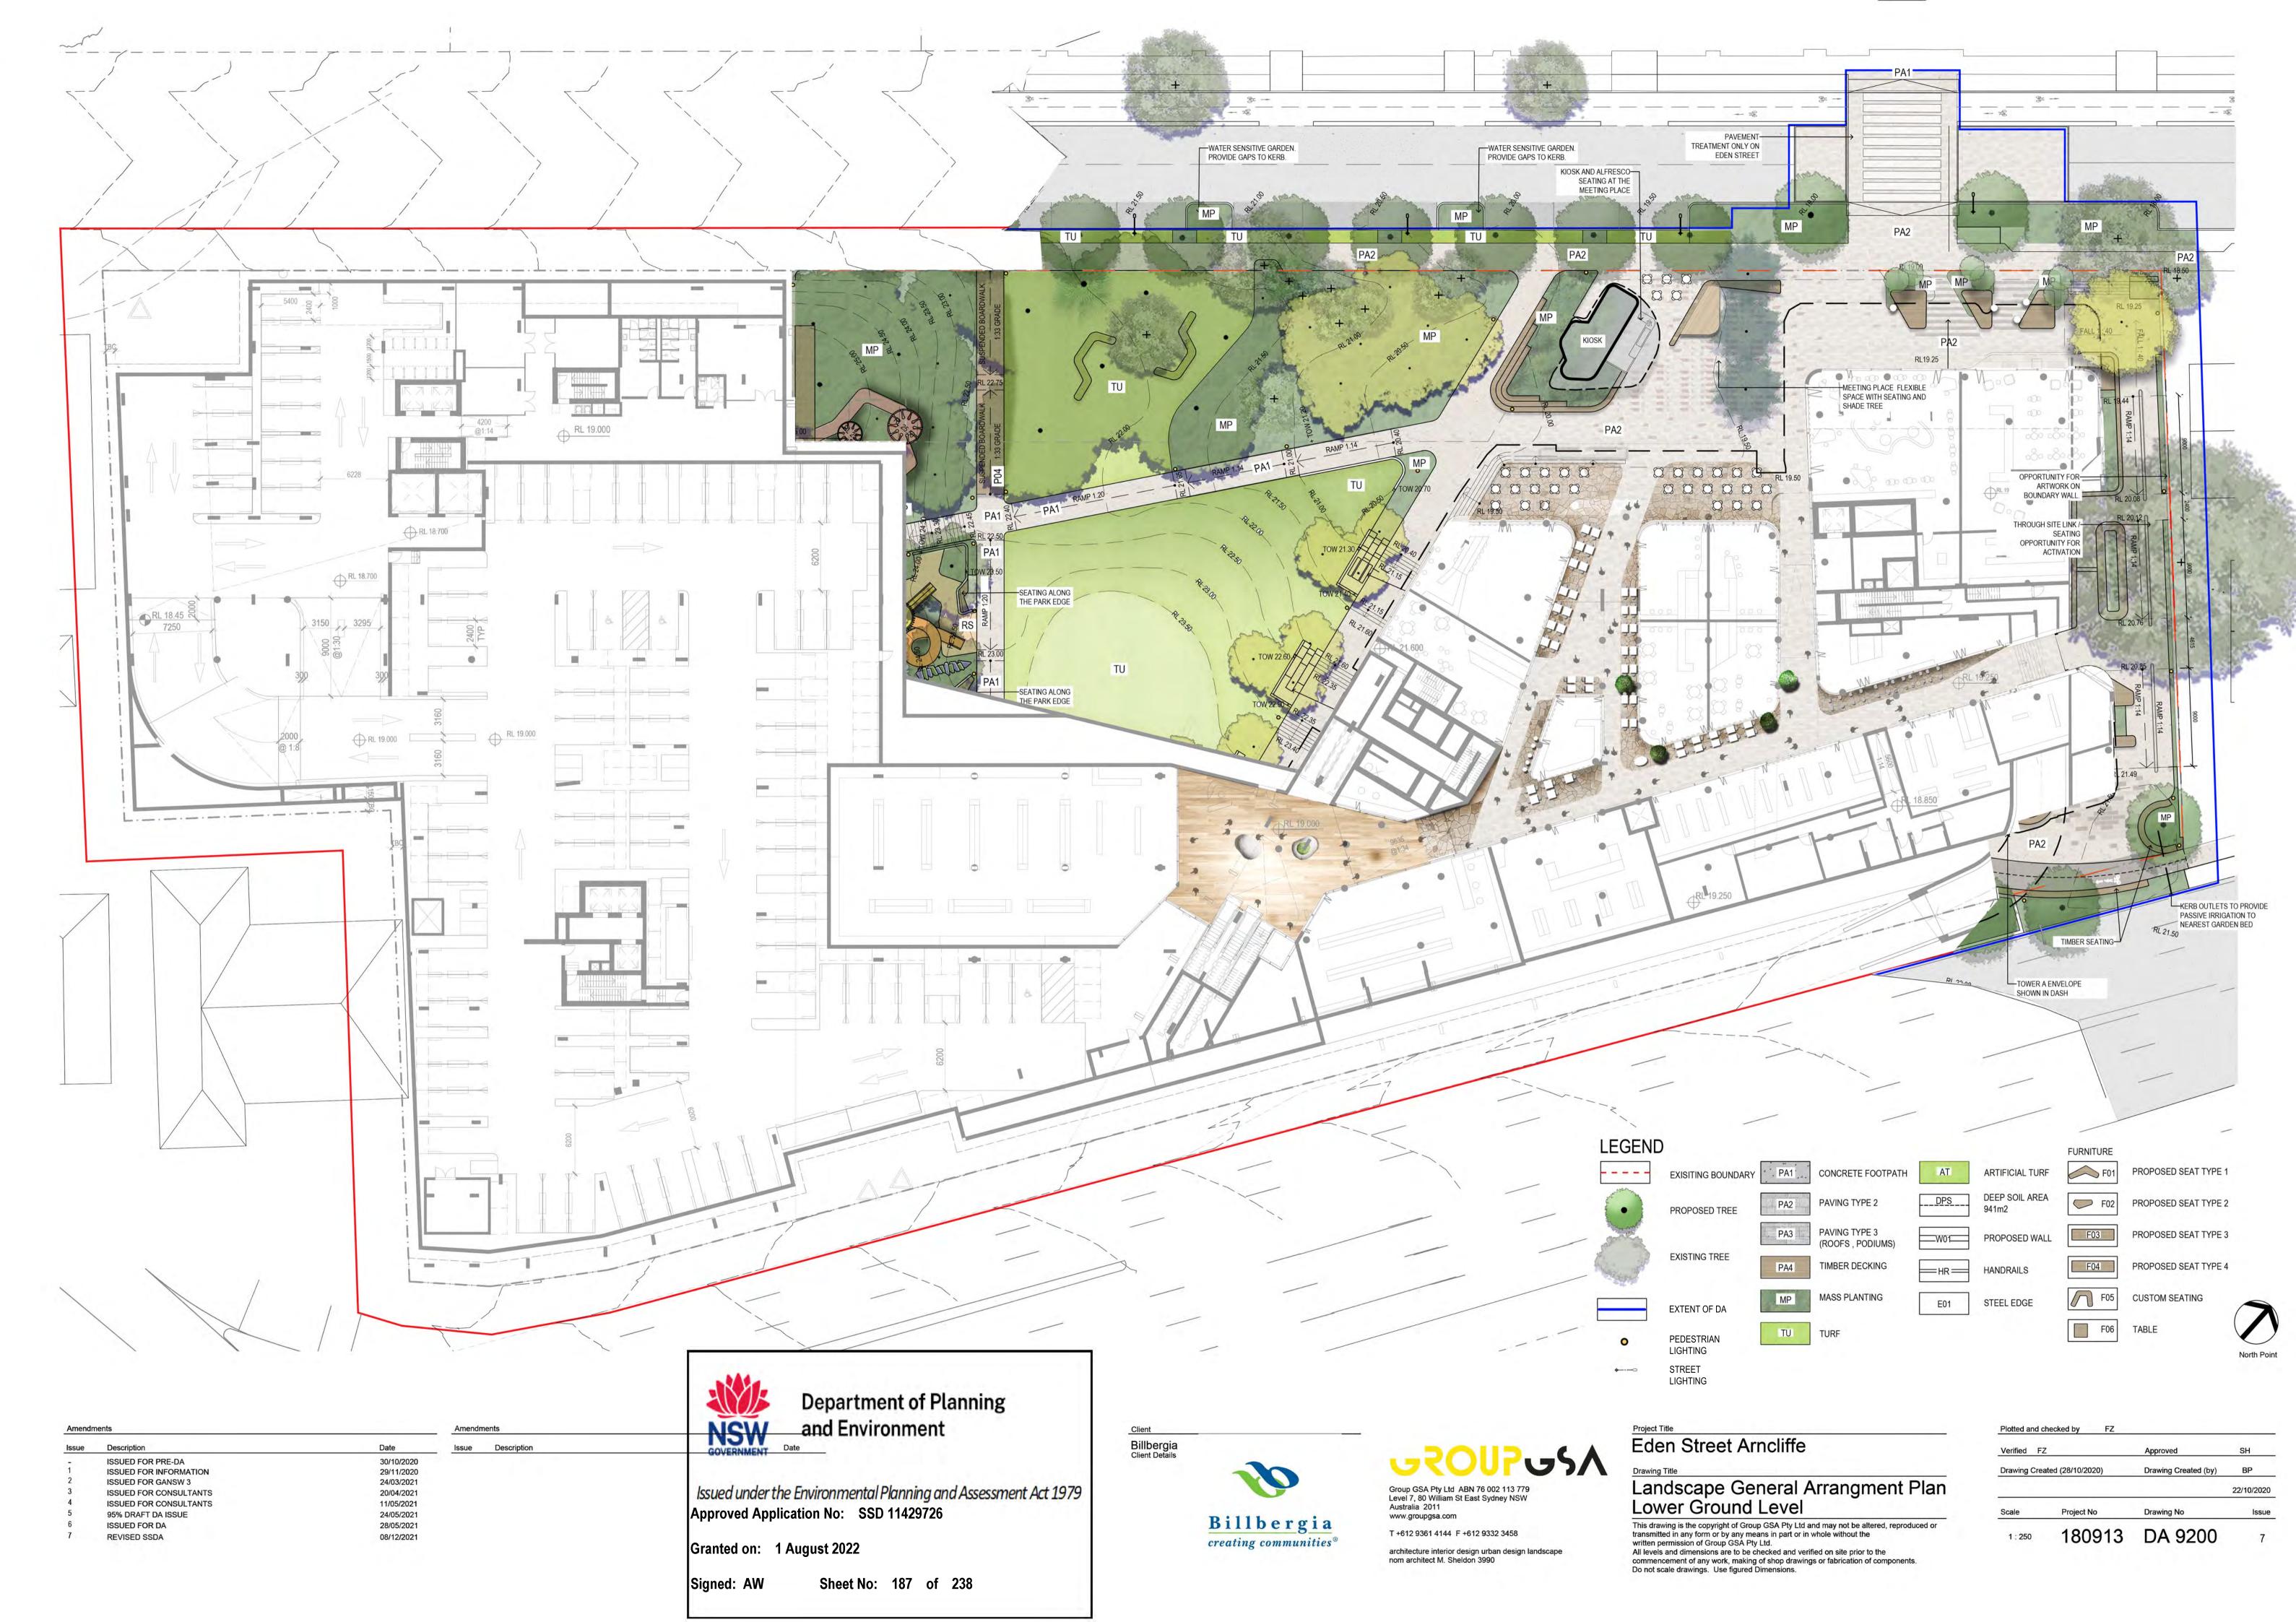

DEEP SOIL PROVIDED: 941 m<sup>2</sup>

COMPLIANT

| Amendme | ents        |  |  |
|---------|-------------|--|--|
| Issue   | Description |  |  |

GANSW 2 19/10/2020 ISSUED FOR PRE DA 29/10/2020 ISSUED FOR GANSW 03 24/03/2021 ISSUED FOR DA 28/05/2021 ISSUED FOR DA 22/12/2021