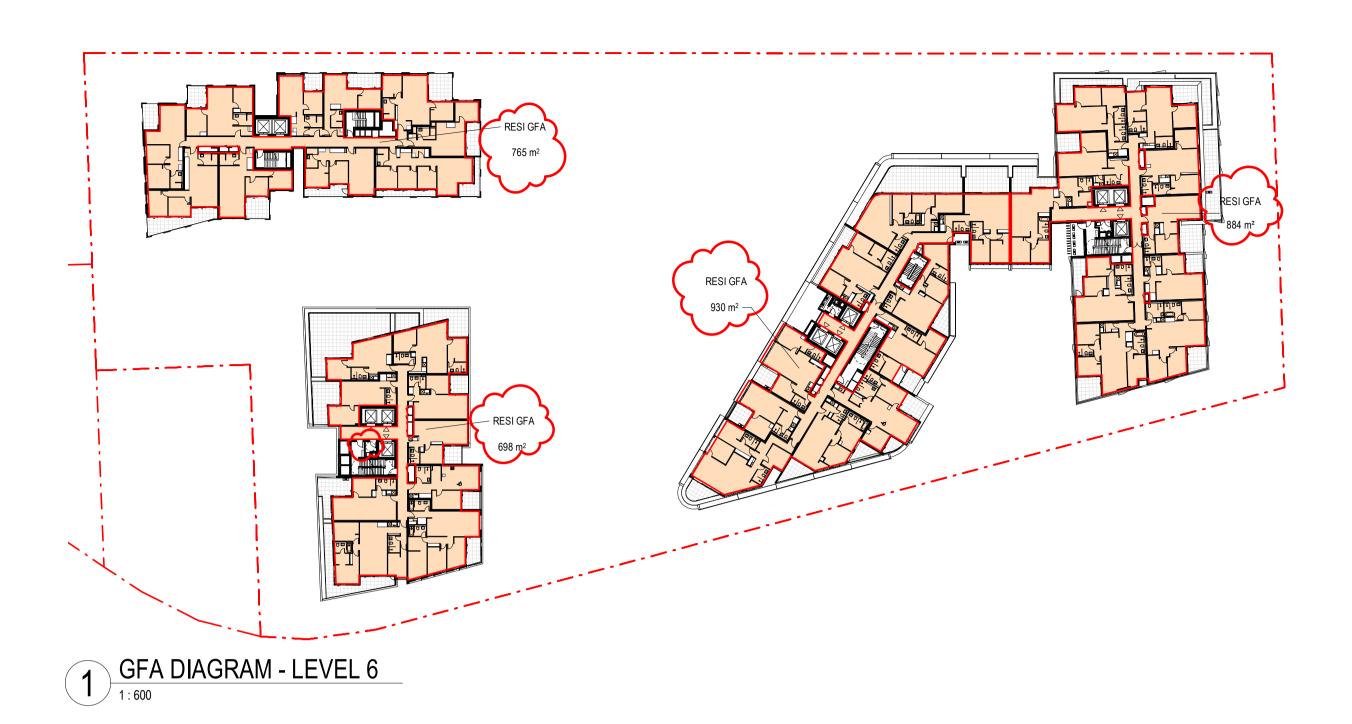

nom architect Lisa-Maree Carrigan 7568

architecture interior design urban design landscape

TOTAL GFA COUNT: 61160 M<sup>2</sup>

TOWER A: 17411 M<sup>2</sup>
TOWER B: 17503 M<sup>2</sup>
TOWER C: 11999 M<sup>2</sup>
TOWER D: 14247 M<sup>2</sup>

TOTAL RETAIL GFA COUNT: 3353 M<sup>2</sup>

\*NOTE RETAIL GFA INCLUSIVE OF CHILDCARE CENTRE

ISSUED FOR DA

ISSUED FOR DA

ISSUED FOR NO.1