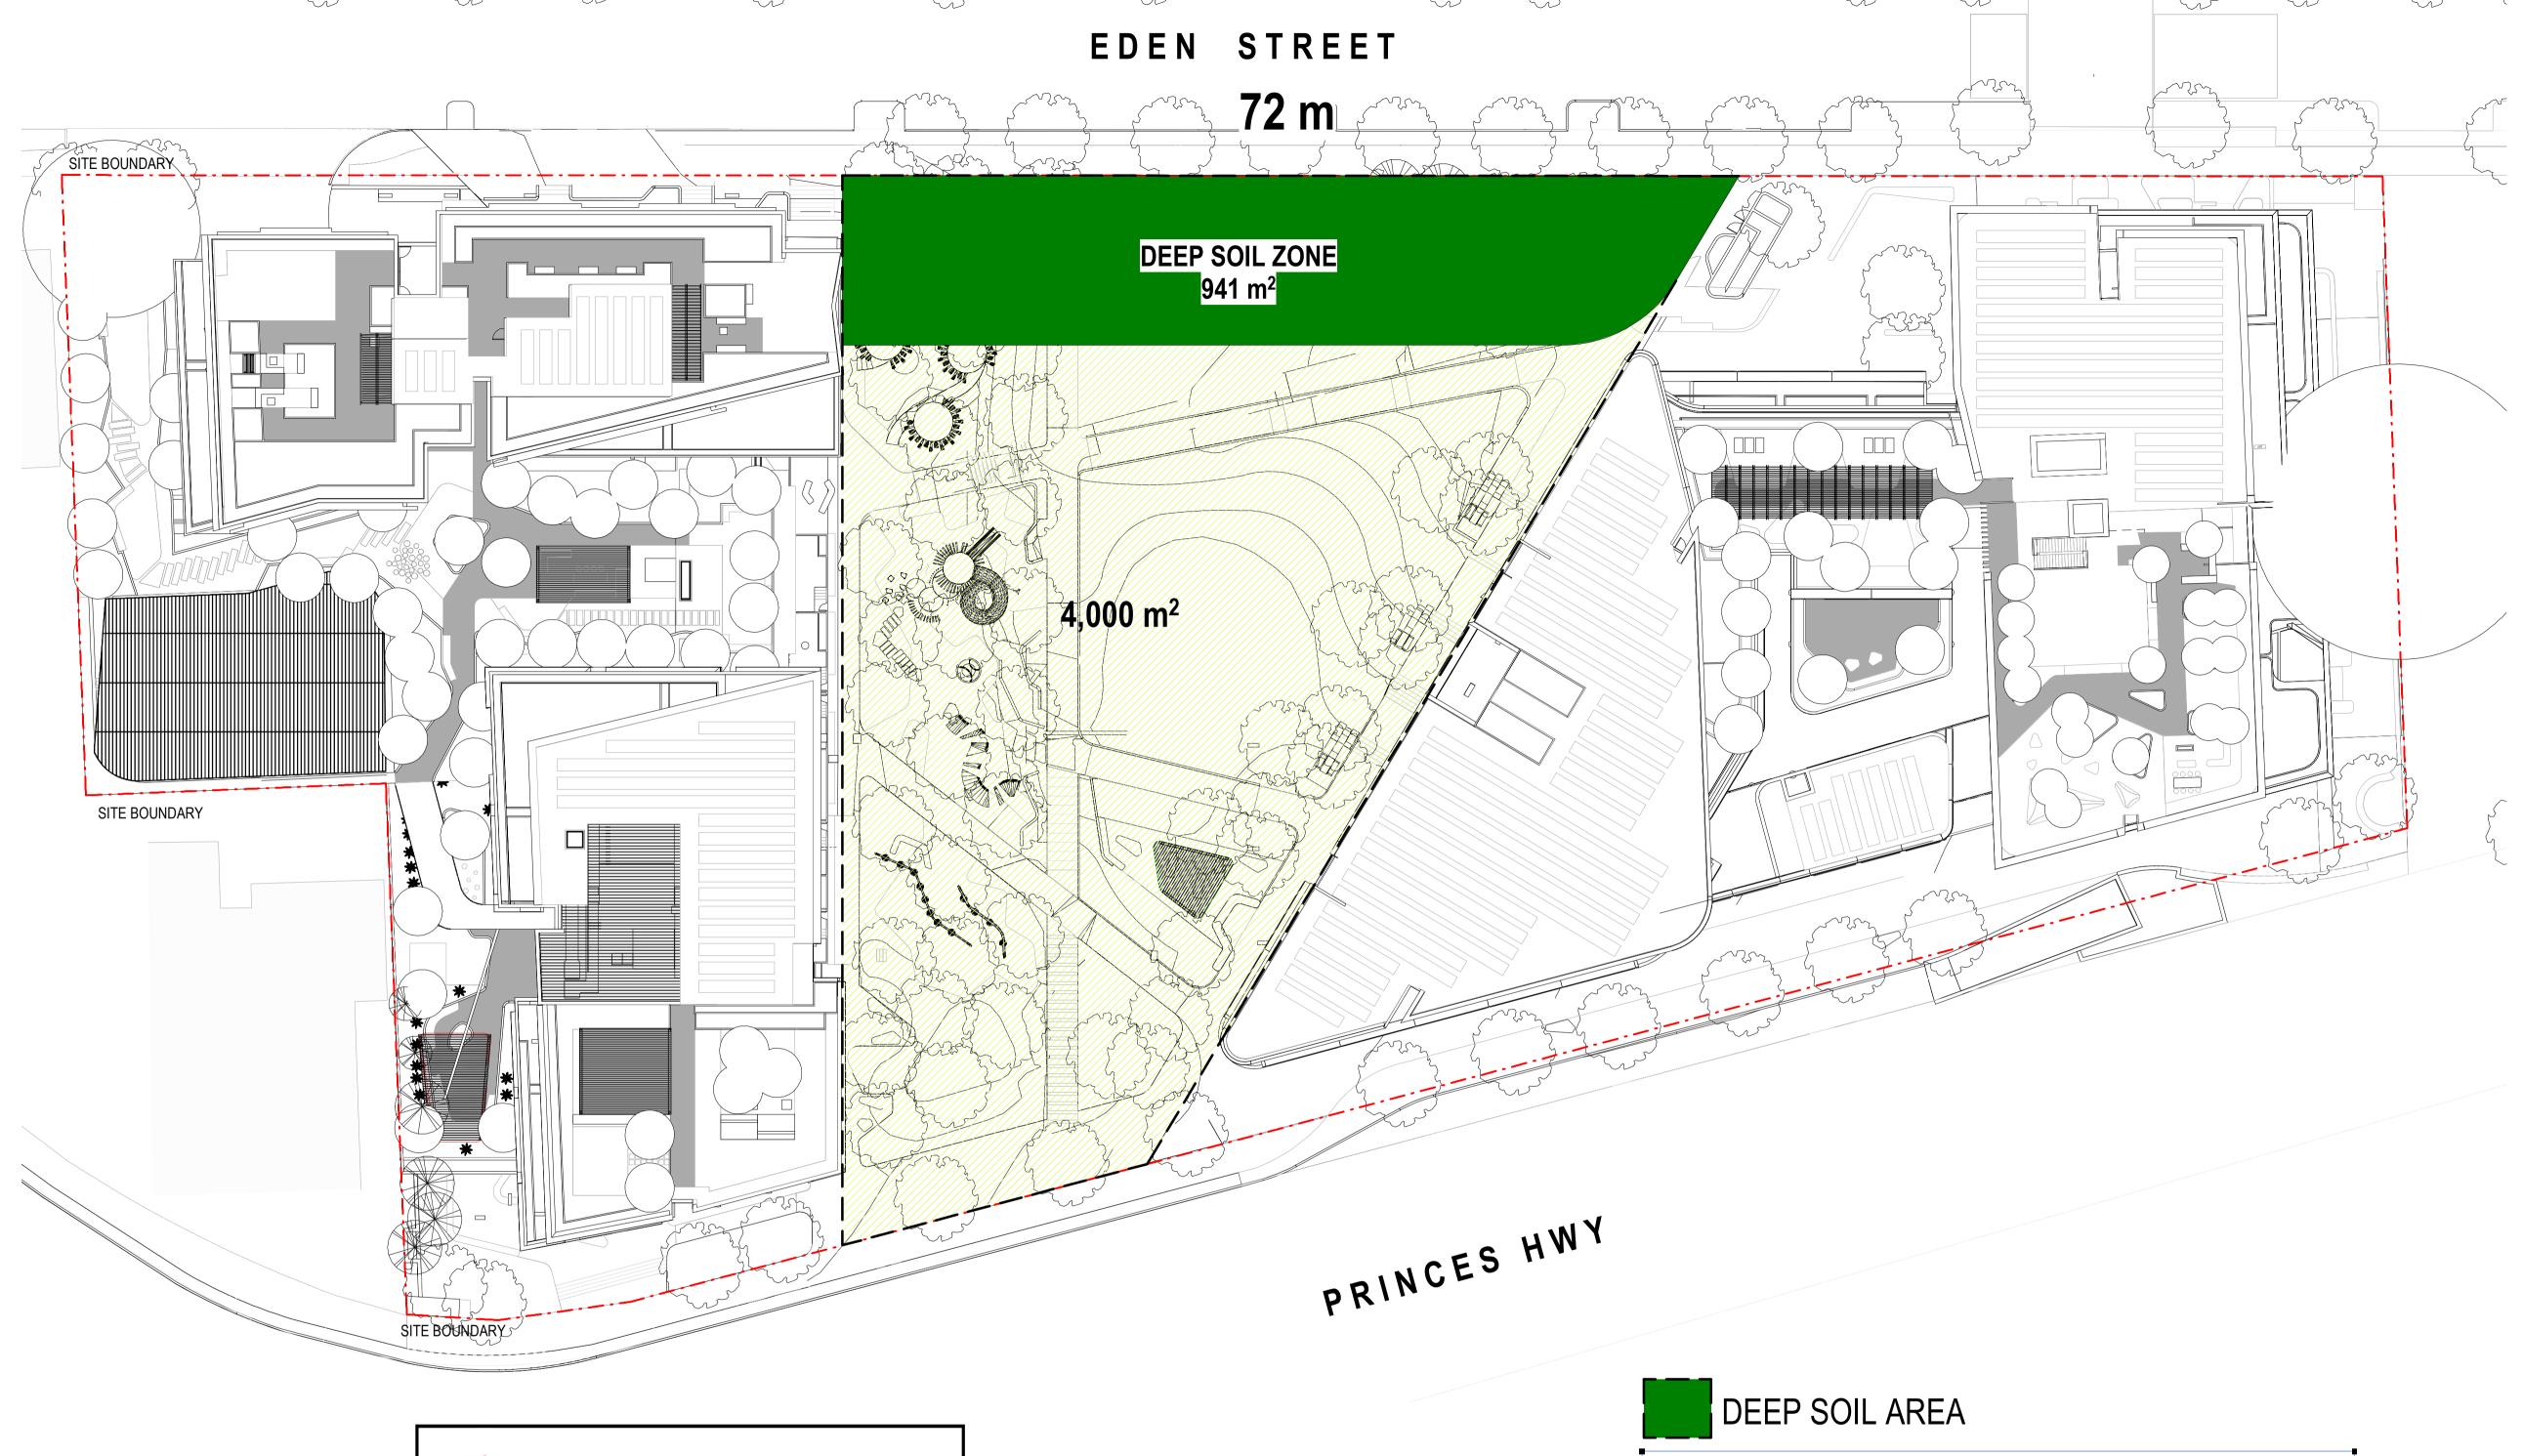

Issued under the Environmental Planning and Assessment Act 1979 Approved Application No: SSD 11429726

Granted on: 1 August 2022

Signed: AW

Sheet No: 180 of 238

ADG REQ. 7% OF THE SITE AREA

**SITE AREA** : 13,440 m<sup>2</sup>

DEEP SOIL PROVIDED: 941 m<sup>2</sup>

COMPLIANT

| Amendme | ents        |  |  |
|---------|-------------|--|--|
| Issue   | Description |  |  |

GANSW 2 19/10/2020 ISSUED FOR PRE DA 29/10/2020 ISSUED FOR GANSW 03 24/03/2021 ISSUED FOR DA 28/05/2021 ISSUED FOR DA 22/12/2021

# EDEN STREET **72** m SITE BOUNDARY 870 m<sup>2</sup> 4,000 m<sup>2</sup> SITE BOUNDARY PRINCES HWY PUBLIC PARK SPACE SITE BOUNDARY MEETING PLACE 1 4000 SQM PARK PLAN Department of Planning **RDCP 2011** and Environment PART 7 SPECIAL PRECINCTS EDEN STREET DEVELOPMENT SITE, ARNCLIFFE TOWN CENTRE Issued under the Environmental Planning and Assessment Act 1979 Approved Application No: SSD 11429726 1. b : PROVIDE A MINIMUM WIDTH OF 50m ALONG THE EDEN Granted on: 1 August 2022 STREET FRONTAGE WITH A SITE AREA OF 4000 m<sup>2</sup> Signed: AW Sheet No: 178 of 238 **COMPLIANT**

REQUIRED : 2000 m<sup>2</sup> (50%) PROPOSED : 3,378m<sup>2</sup> (84%)