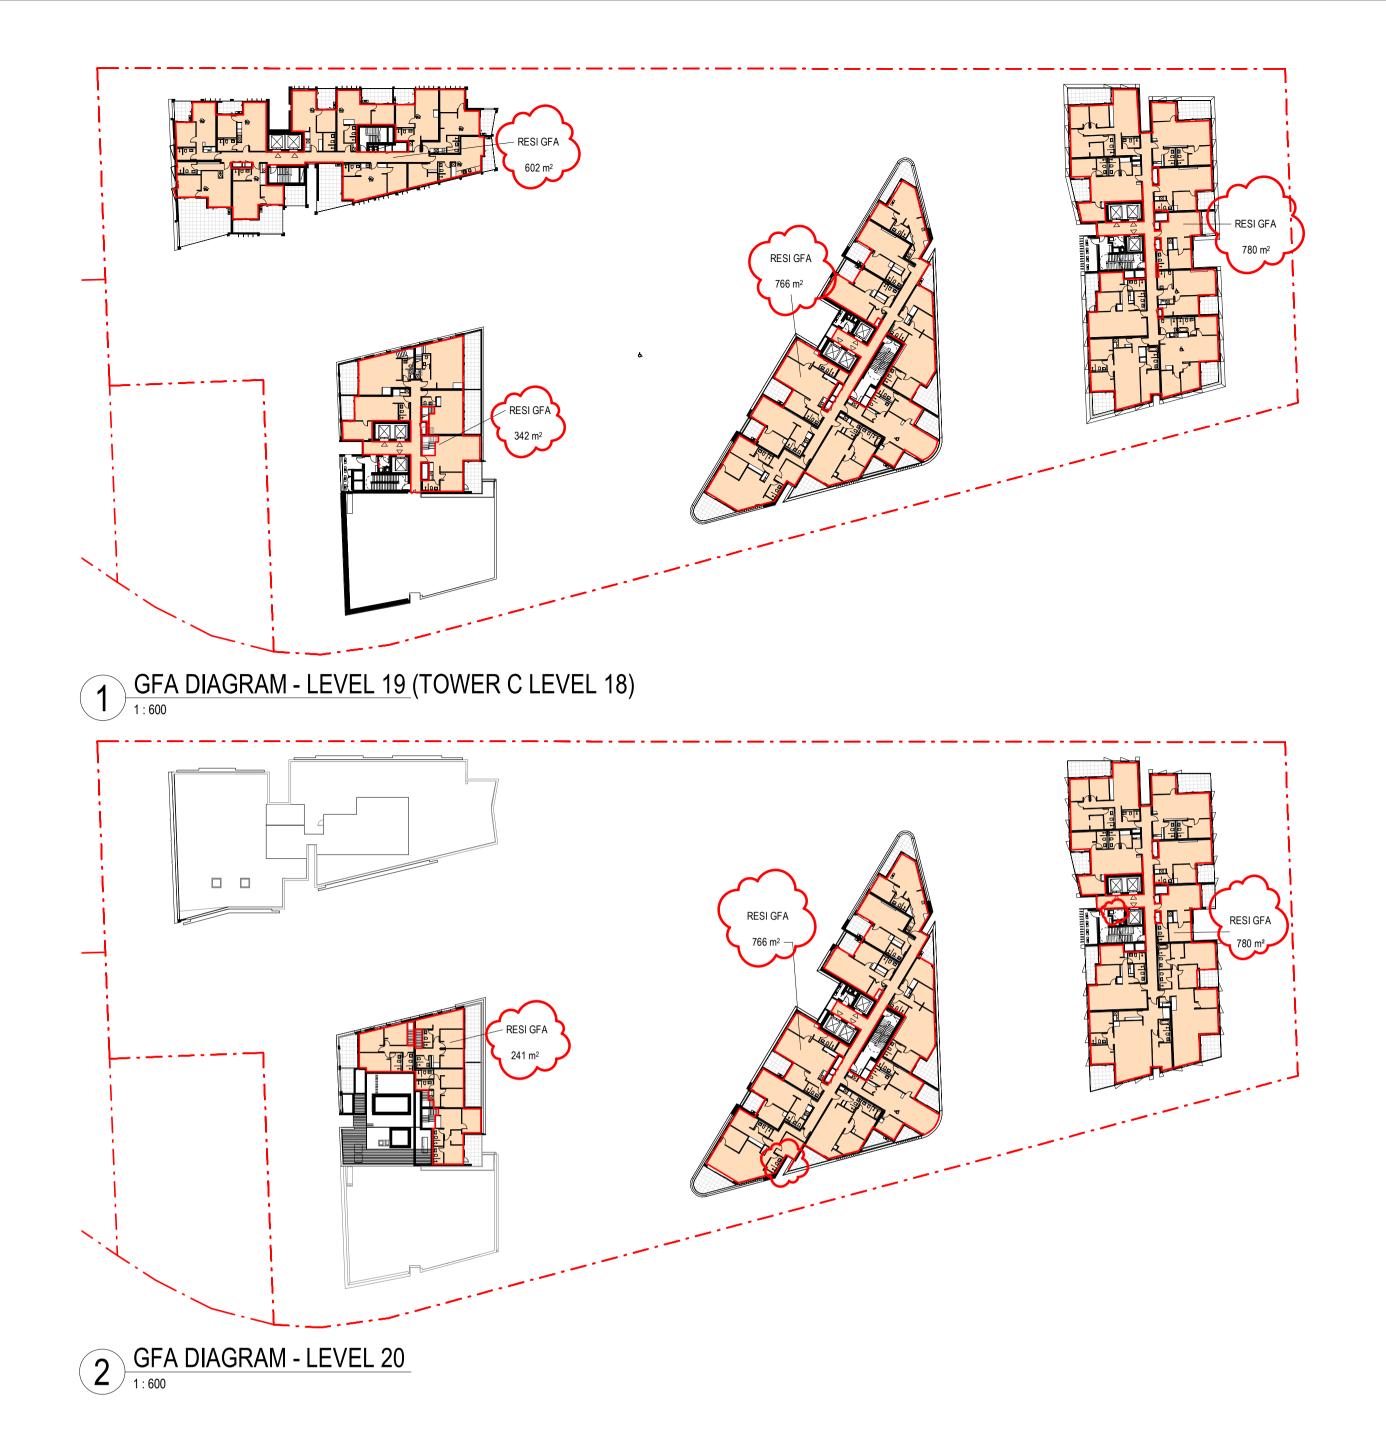

nom architect Lisa-Maree Carrigan 7568

architecture interior design urban design landscape

TOTAL GFA COUNT: 61160 M<sup>2</sup>

TOWER A: 17411 M<sup>2</sup>
TOWER B: 17503 M<sup>2</sup>
TOWER C: 11999 M<sup>2</sup>
TOWER D: 14247 M<sup>2</sup>