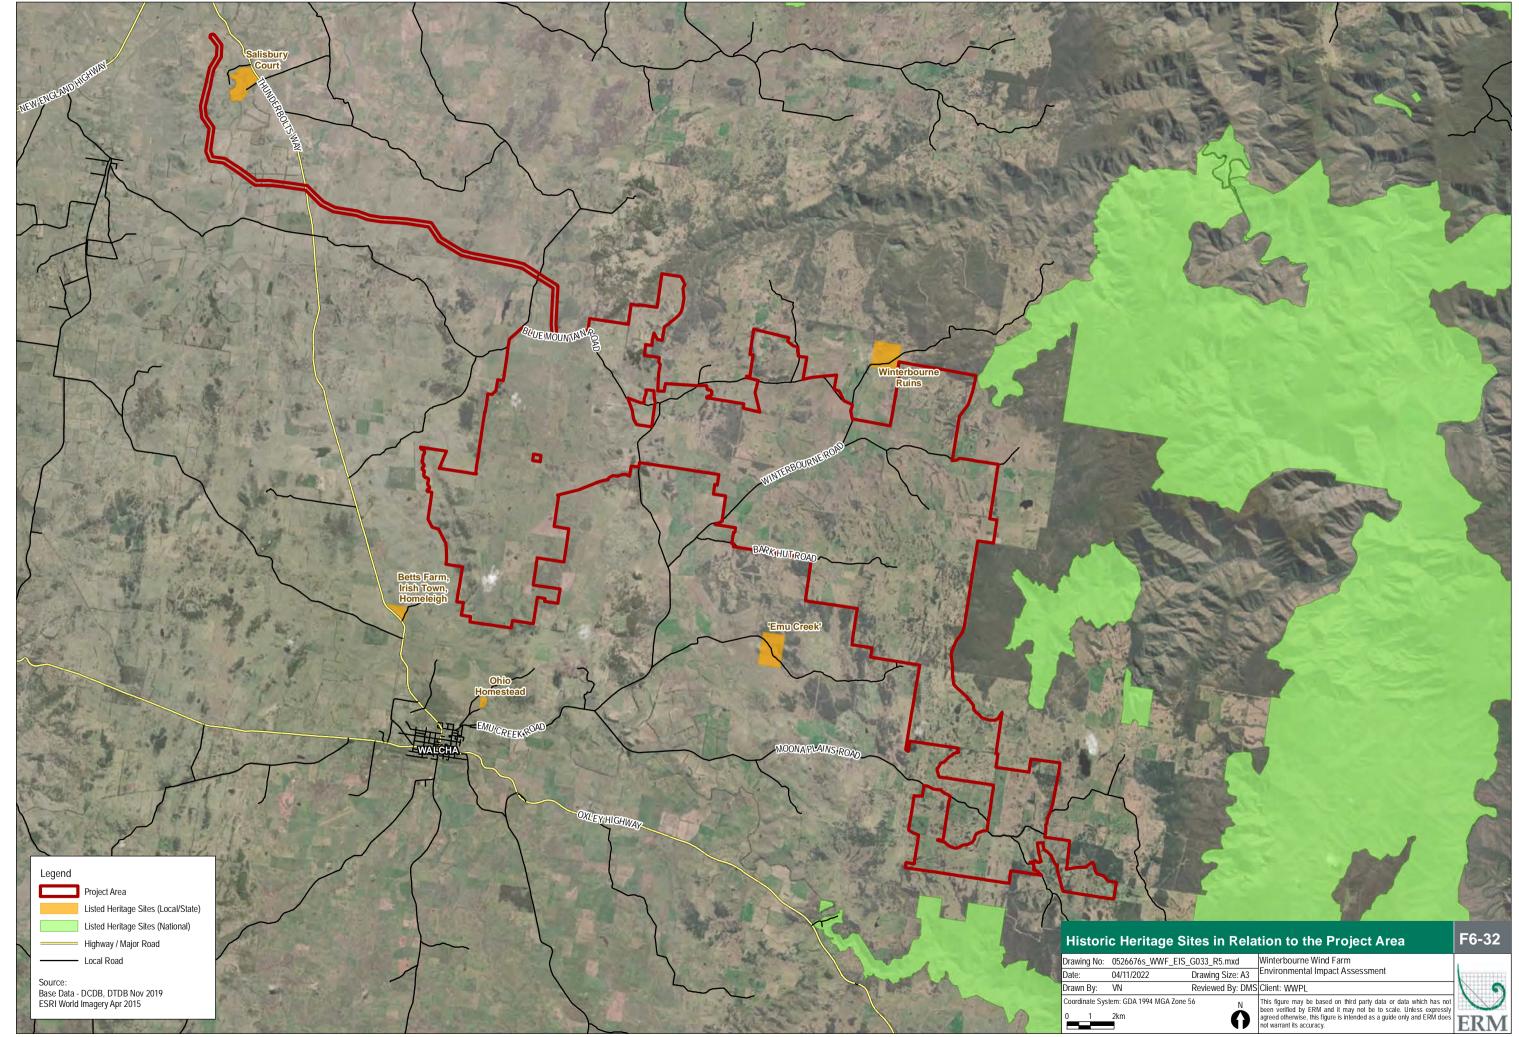

APPENDIX B DETAILED MAPS

emove turbine A008 and A009

elocate turbine B005 and B007

elocate access track

B002

B003

ESRI World Street Map

0