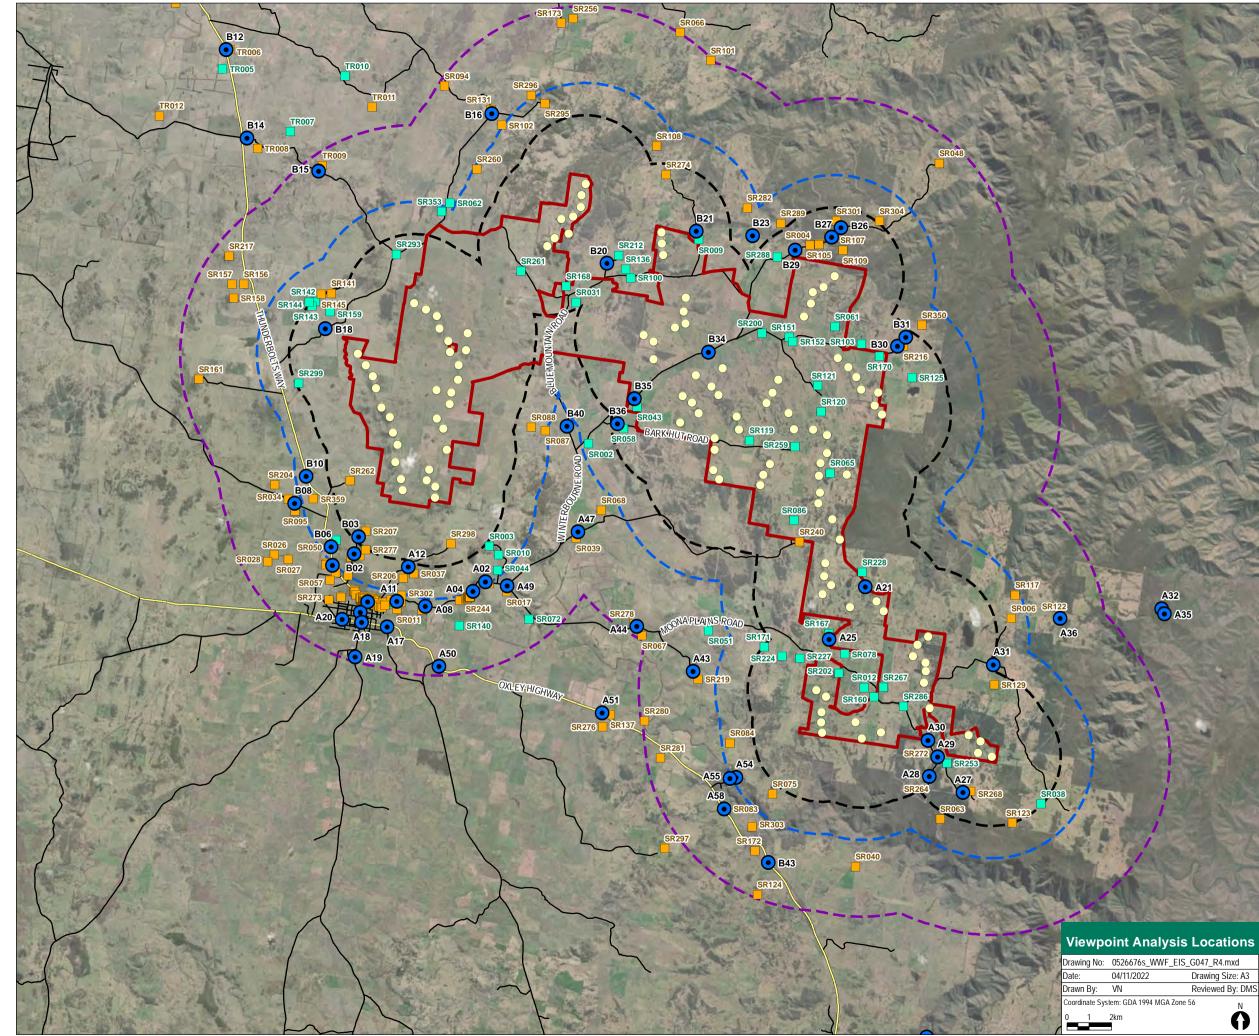

### F6-14

Legend  $\overline{\bullet}$ Ξ

Public Viewpoint Assessment Location Associated Dwelling Non-Associated Dwelling Turbines Wind Farm Boundary 3,100m from Nearest WTG 4,550m from Nearest WTG 8,000m from Nearest WTG 3,100m from Nearest WTG

 Highway / Major Road Local Road

Source: Base Data - DCDB, DTDB Nov 2019 ESRI World Imagery Apr 2015

## Winterbourne Wind Farm Drawing Size: A3 Reviewed By: DMS Client: WWPL

Environmental Impact Assessment

This figure may be based on third party data or data which has not been verified by ERM and it may not be to scale. Unless expressly agreed oftwervise, this figure is intended as a guide only and ERM does not warrant its accuracy.

# F6-15

5 ERM

This figure may be based on third party data or data which has not been verified by ERM and it may not be to scale. Unless expressly agreed oftwervise, this figure is intended as a guide only and ERM does not warrant its accuracy.