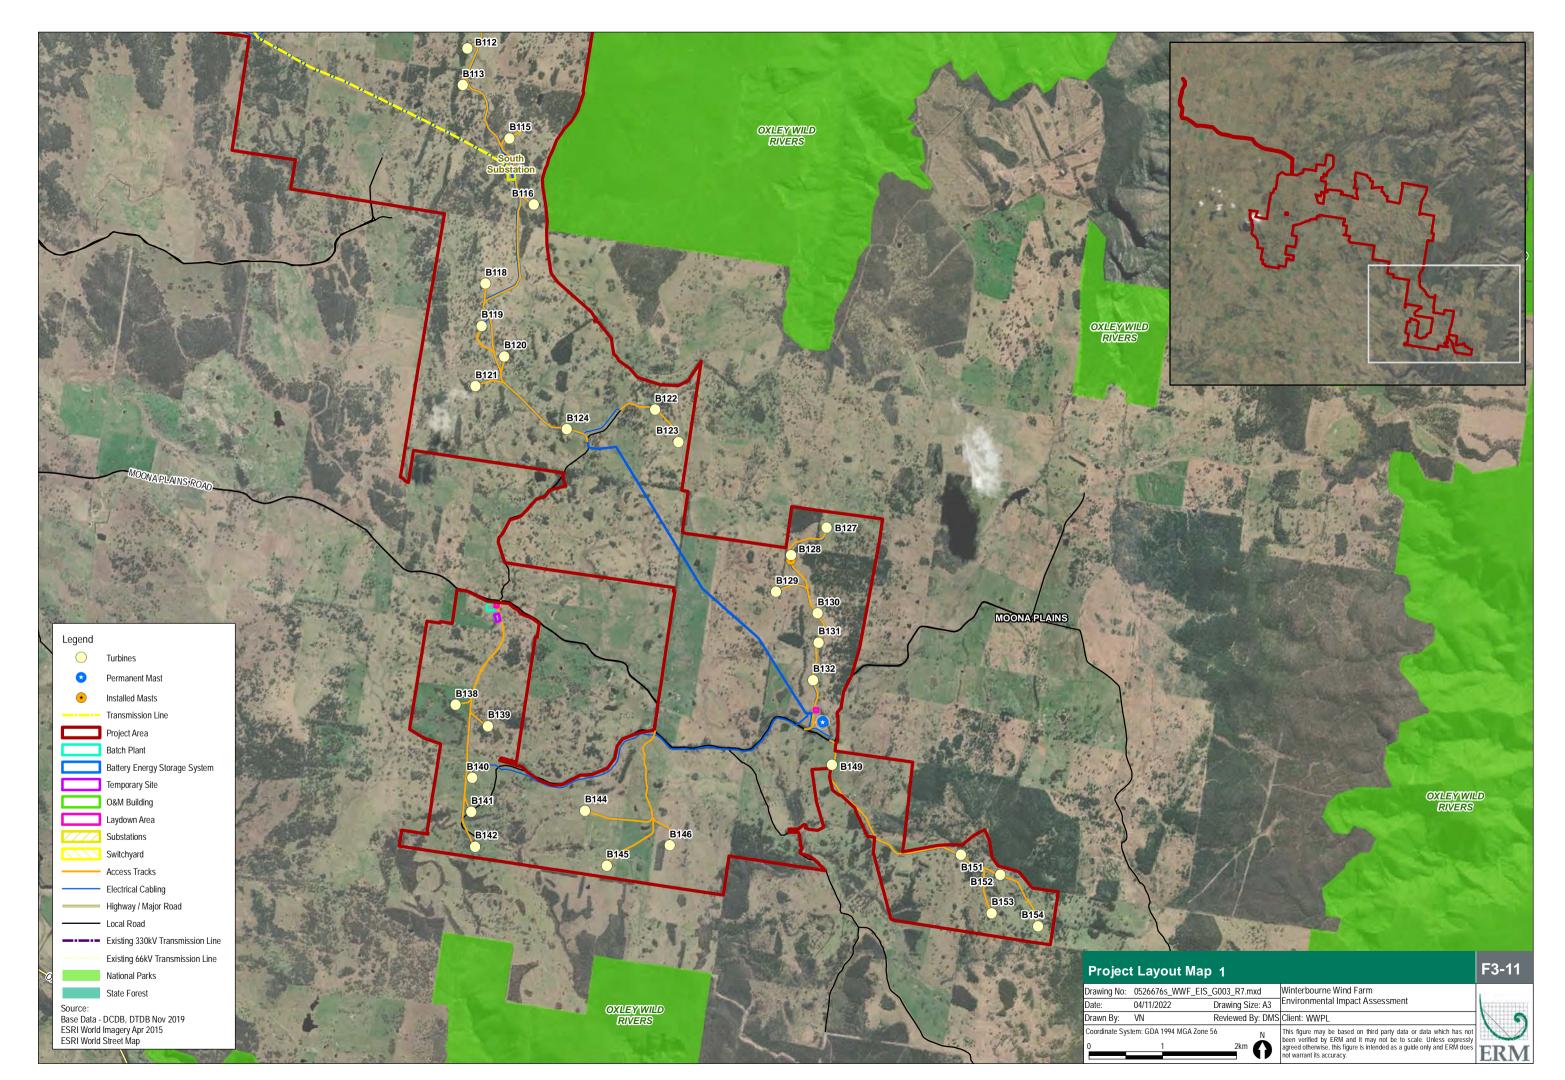

APPENDIX B DETAILED MAPS

emove turbine A008 and A009

elocate turbine B005 and B007

elocate access track

B002

B003

ESRI World Street Map

0

**ERM** 

| Legend          |                        |  |
|-----------------|------------------------|--|
| $\bigcirc$      | Turbines               |  |
|                 | Wind Farm Boundary     |  |
|                 | Transmission Line      |  |
|                 | Proposed Access Tracks |  |
|                 | Highway / Major Road   |  |
|                 | Local Road             |  |
| Windspeed (m/s) |                        |  |
|                 | 1.3 - 5.8              |  |
|                 | 5.8 - 6                |  |
|                 | 6 - 6.2                |  |
|                 | 6.2 - 6.4              |  |
|                 | 6.4 - 6.6              |  |
|                 | 6.6 - 6.8              |  |
|                 | 6.8 - 7                |  |
|                 | 7 - 7.2                |  |
|                 | 7.2 - 7.4              |  |
|                 | 7.4 - 7.6              |  |
|                 | 7.6 - 7.8              |  |
|                 | 7.8 - 8                |  |
|                 | 8 - 8.2                |  |
|                 | 8.2 - 8.4              |  |
|                 | 8.4 - 8.6              |  |
|                 | 8.6 - 9.18             |  |
| Source:         | Source:                |  |

Base Data - DCDB, DTDB Nov 2019 ESRI World Imagery Apr 2015

Drawing Size: A3 Reviewed By: DMS Client: WWPL

0

Environmental Impact Assessment

This figure may be based on third party data or data which has not been verified by ERM and it may not be to scale. Unless expressly agreed otherwise, this figure is intended as a guide only and ERM does and warrand it accuracy. ERM ot warrant its accuracy.