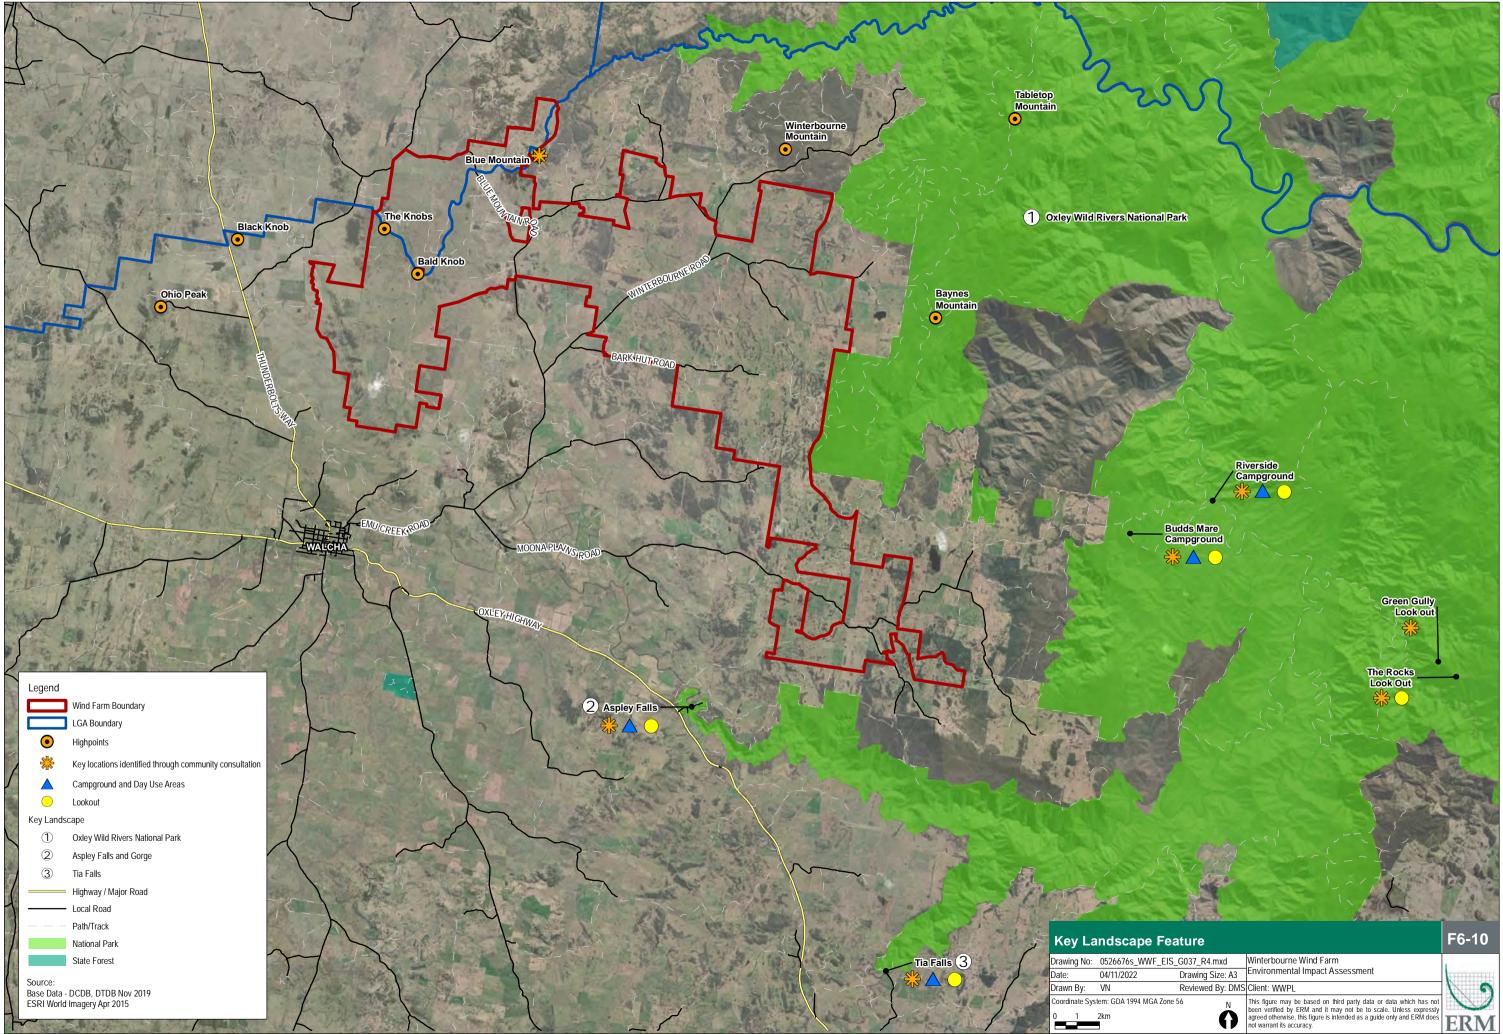

### Legend $\bigcirc$ Turbines • Installed Masts Transmission Line Project Area Batch Plant Temporary Site Laydown Area Access Tracks Electrical Cabling Local Road National Parks PCT 510 534 567 1194

Source: Base Data - DCDB, DTDB Nov 2019 ESRI World Imagery Apr 2015 ESRI World Street Map

### **Threatened Ecological Communities Map 2**

Drawing Size: A3 Reviewed By: DMS Client: WWPL

2km

四十月回了!

Environmental Impact Assessment

This figure may be based on third party data or data which has not been verified by ERM and it may not be to scale. Unless expressly agreed otherwise, this figure is intended as a guide only and ERM does not warrant its accuracy.