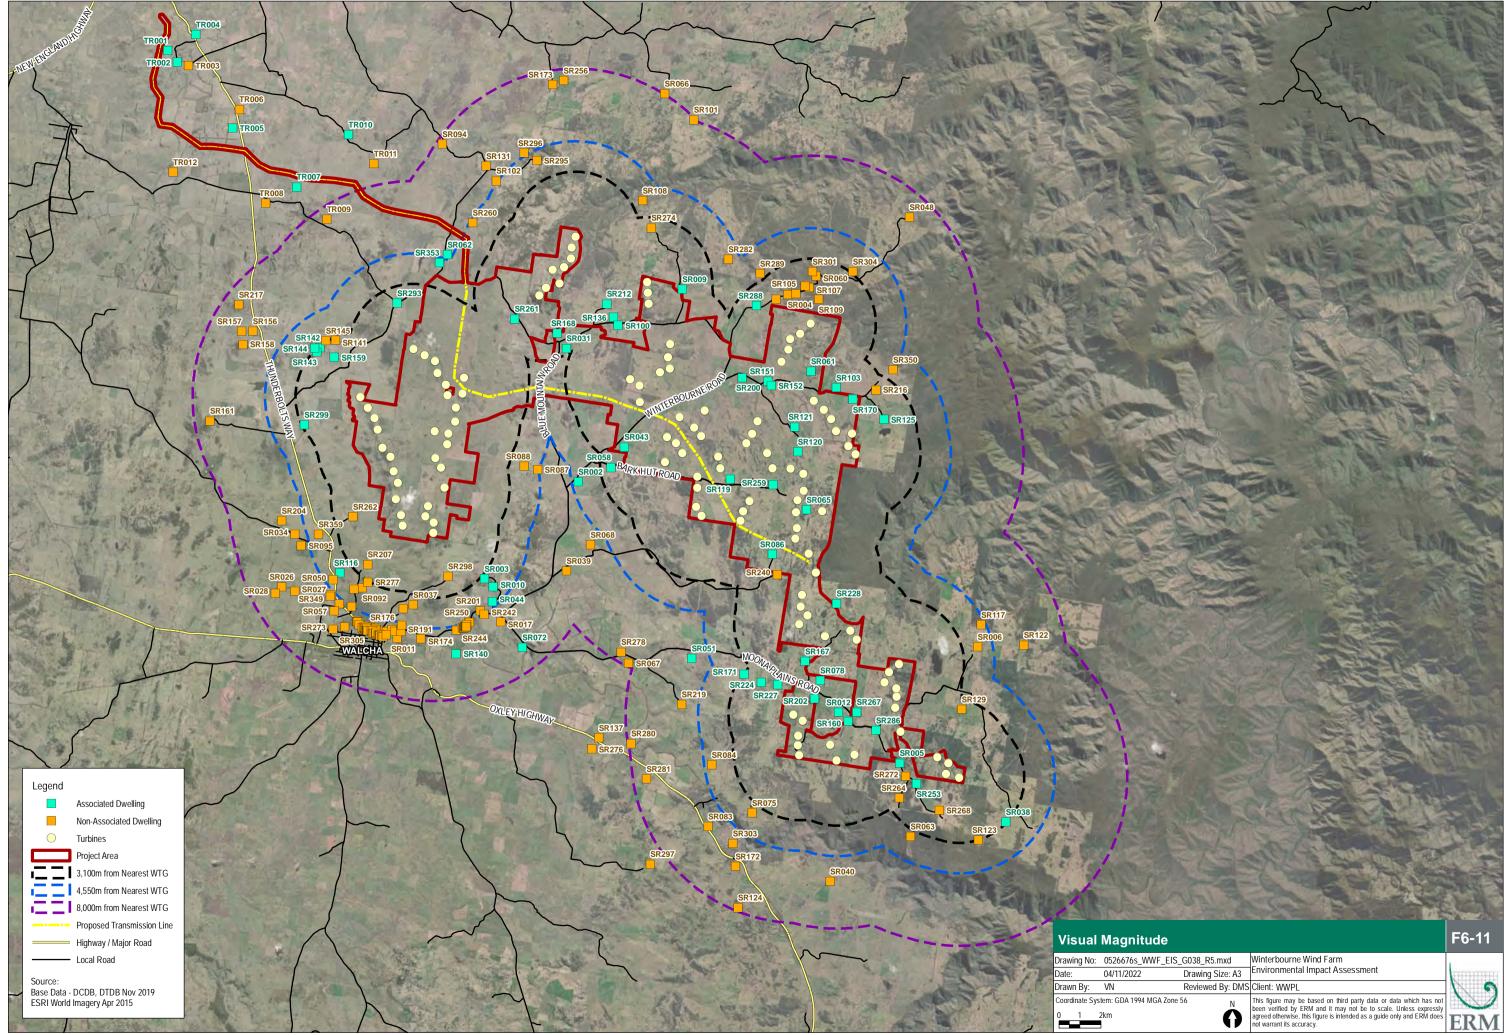

### Zone of Visual Influence – Blade tip (230 m)

0

## Drawing Size: A3 Reviewed By: DMS Client: WWPL

Environmental Impact Assessment

This figure may be based on third party data or data which has not been verified by ERM and it may not be to scale. Unless expressly agreed otherwise, this figure is intended as a guide only and ERM does not warrant its accuracy.

## F6-13