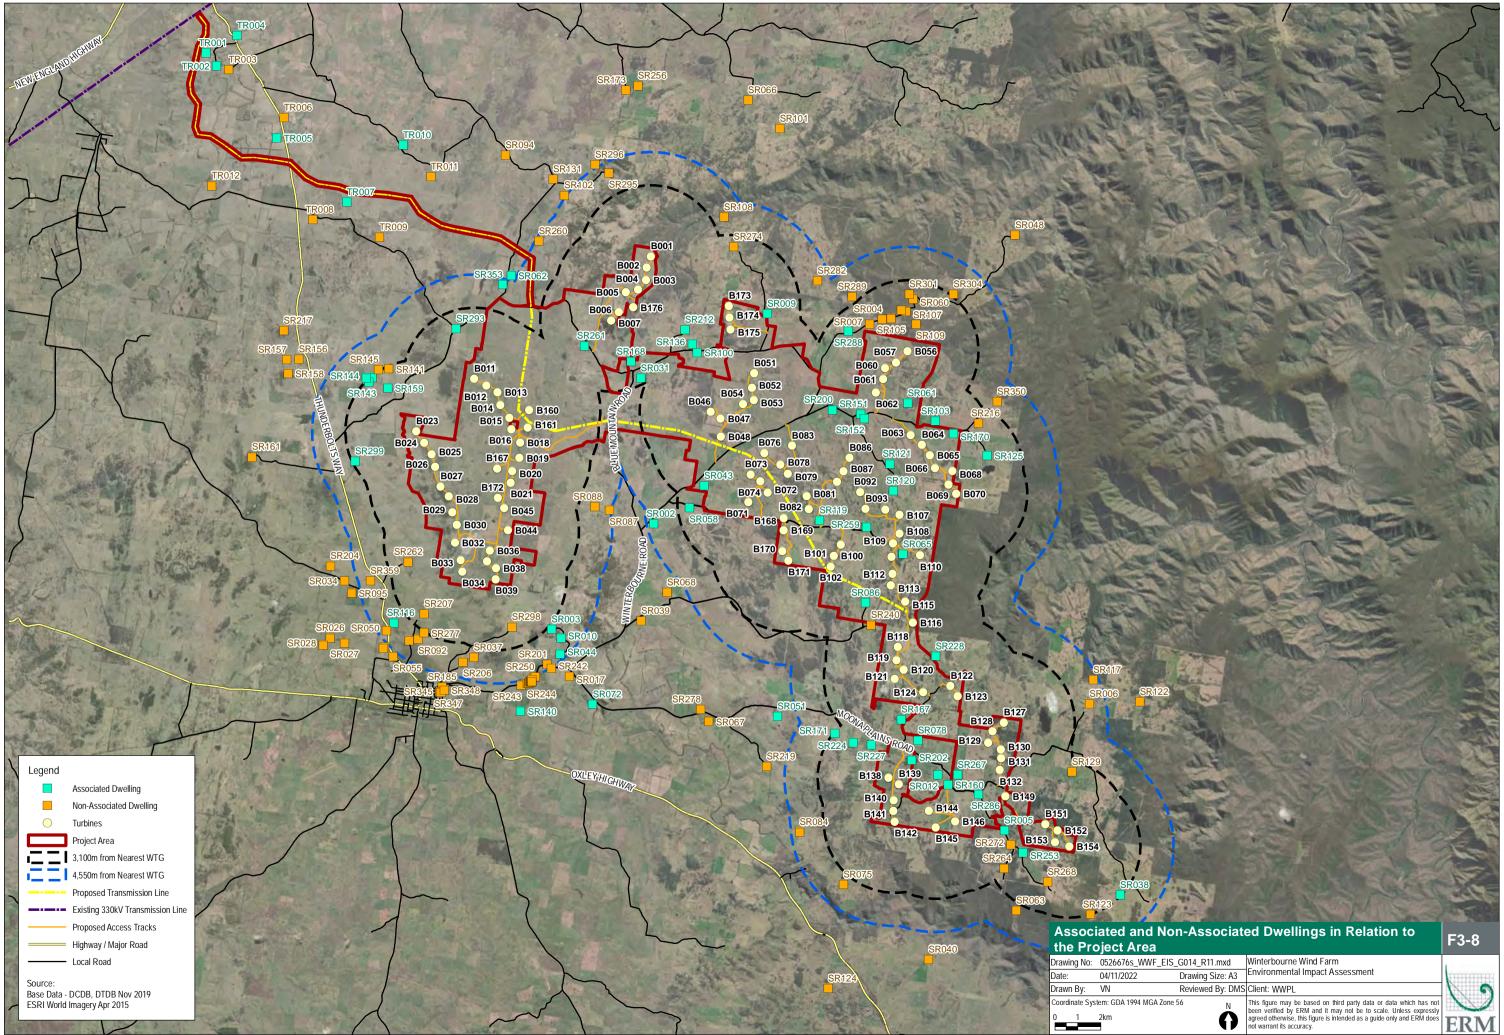

### F6-14

Legend  $\overline{\bullet}$ Ξ

Public Viewpoint Assessment Location Associated Dwelling Non-Associated Dwelling Turbines Wind Farm Boundary 3,100m from Nearest WTG 4,550m from Nearest WTG 8,000m from Nearest WTG 3,100m from Nearest WTG

 Highway / Major Road Local Road

Source: Base Data - DCDB, DTDB Nov 2019 ESRI World Imagery Apr 2015

## Winterbourne Wind Farm Drawing Size: A3 Reviewed By: DMS Client: WWPL

Environmental Impact Assessment

This figure may be based on third party data or data which has not been verified by ERM and it may not be to scale. Unless expressly agreed oftwervise, this figure is intended as a guide only and ERM does not warrant its accuracy.

# F6-15

5 ERM

This figure may be based on third party data or data which has not been verified by ERM and it may not be to scale. Unless expressly agreed oftwervise, this figure is intended as a guide only and ERM does not warrant its accuracy.