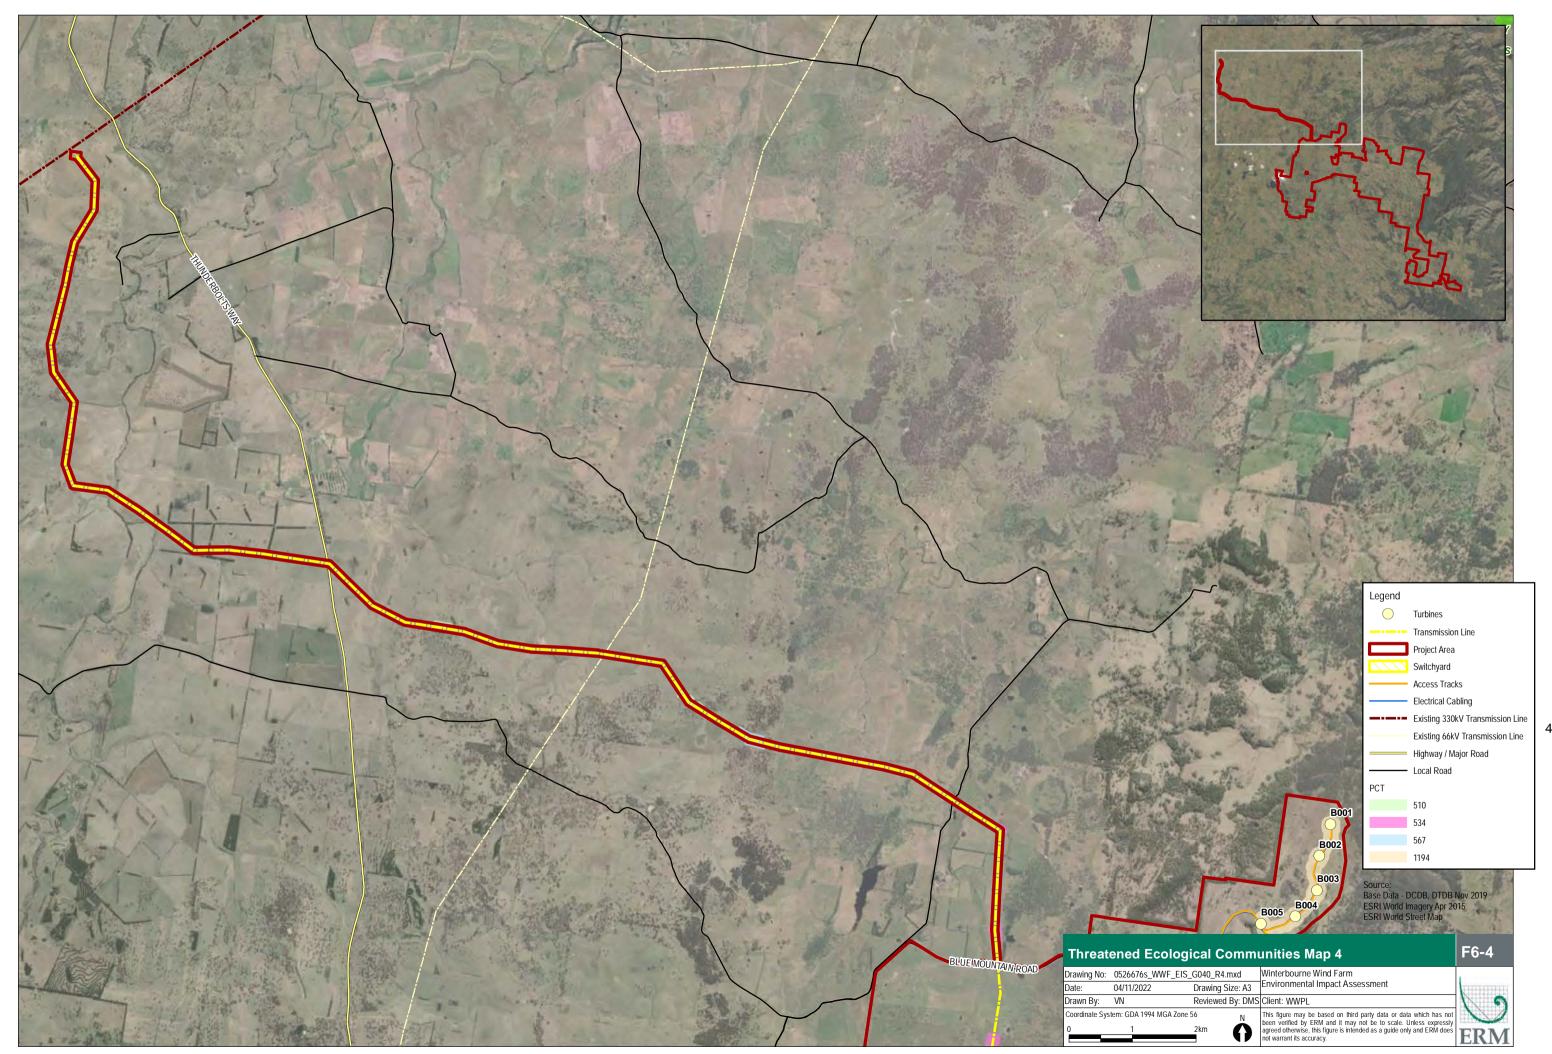

APPENDIX B DETAILED MAPS

emove turbine A008 and A009

elocate turbine B005 and B007

elocate access track

B002

B003

ESRI World Street Map

0

**ERM** 

| Legend          |                        |  |
|-----------------|------------------------|--|
| $\bigcirc$      | Turbines               |  |
|                 | Wind Farm Boundary     |  |
|                 | Transmission Line      |  |
|                 | Proposed Access Tracks |  |
|                 | Highway / Major Road   |  |
|                 | Local Road             |  |
| Windspeed (m/s) |                        |  |
|                 | 1.3 - 5.8              |  |
|                 | 5.8 - 6                |  |
|                 | 6 - 6.2                |  |
|                 | 6.2 - 6.4              |  |
|                 | 6.4 - 6.6              |  |
|                 | 6.6 - 6.8              |  |
|                 | 6.8 - 7                |  |
|                 | 7 - 7.2                |  |
|                 | 7.2 - 7.4              |  |
|                 | 7.4 - 7.6              |  |
|                 | 7.6 - 7.8              |  |
|                 | 7.8 - 8                |  |
|                 | 8 - 8.2                |  |
|                 | 8.2 - 8.4              |  |
|                 | 8.4 - 8.6              |  |
|                 | 8.6 - 9.18             |  |
| Source:         | Source:                |  |

Base Data - DCDB, DTDB Nov 2019 ESRI World Imagery Apr 2015

Drawing Size: A3 Reviewed By: DMS Client: WWPL

0

Environmental Impact Assessment

This figure may be based on third party data or data which has not been verified by ERM and it may not be to scale. Unless expressly agreed otherwise, this figure is intended as a guide only and ERM does and warrand it accuracy. ERM ot warrant its accuracy.