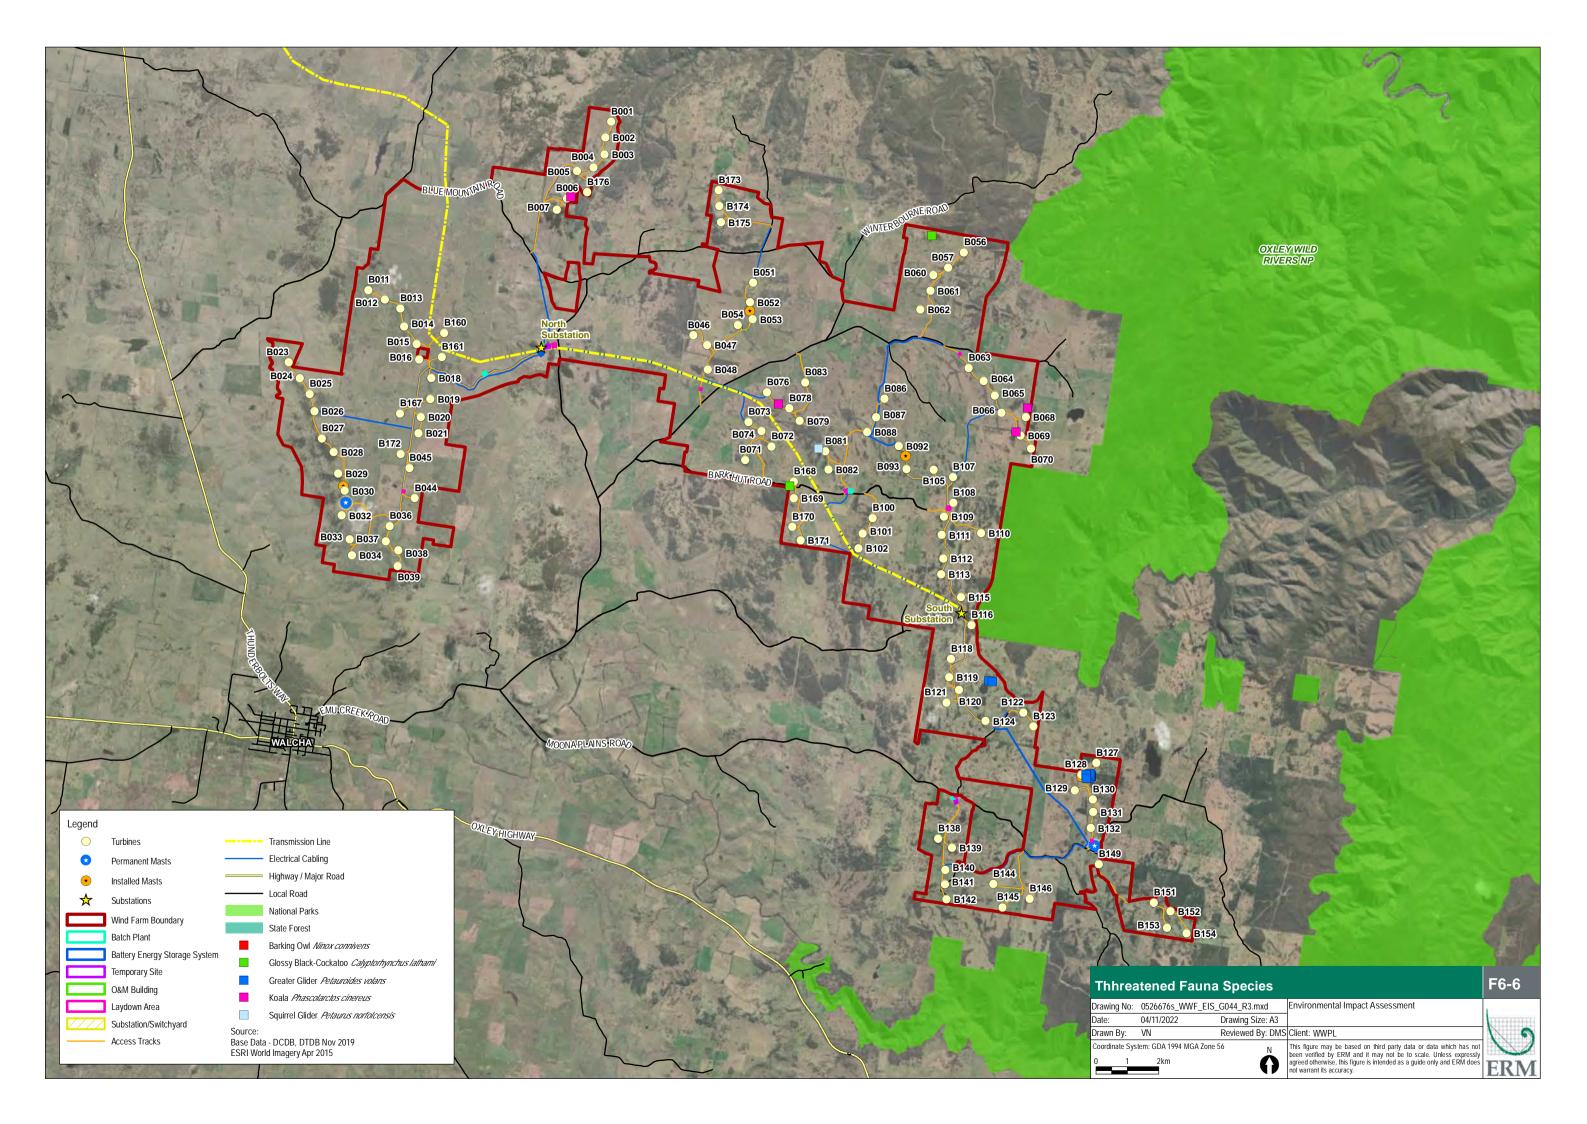

### Legend $\bigcirc$ Turbines • Installed Masts Transmission Line Project Area Batch Plant Temporary Site Laydown Area Access Tracks Electrical Cabling Local Road National Parks PCT 510 534 567 1194

Source: Base Data - DCDB, DTDB Nov 2019 ESRI World Imagery Apr 2015 ESRI World Street Map

### **Threatened Ecological Communities Map 2**

Drawing Size: A3 Reviewed By: DMS Client: WWPL

2km

四十月回了!

Environmental Impact Assessment

This figure may be based on third party data or data which has not been verified by ERM and it may not be to scale. Unless expressly agreed otherwise, this figure is intended as a guide only and ERM does not warrant its accuracy.