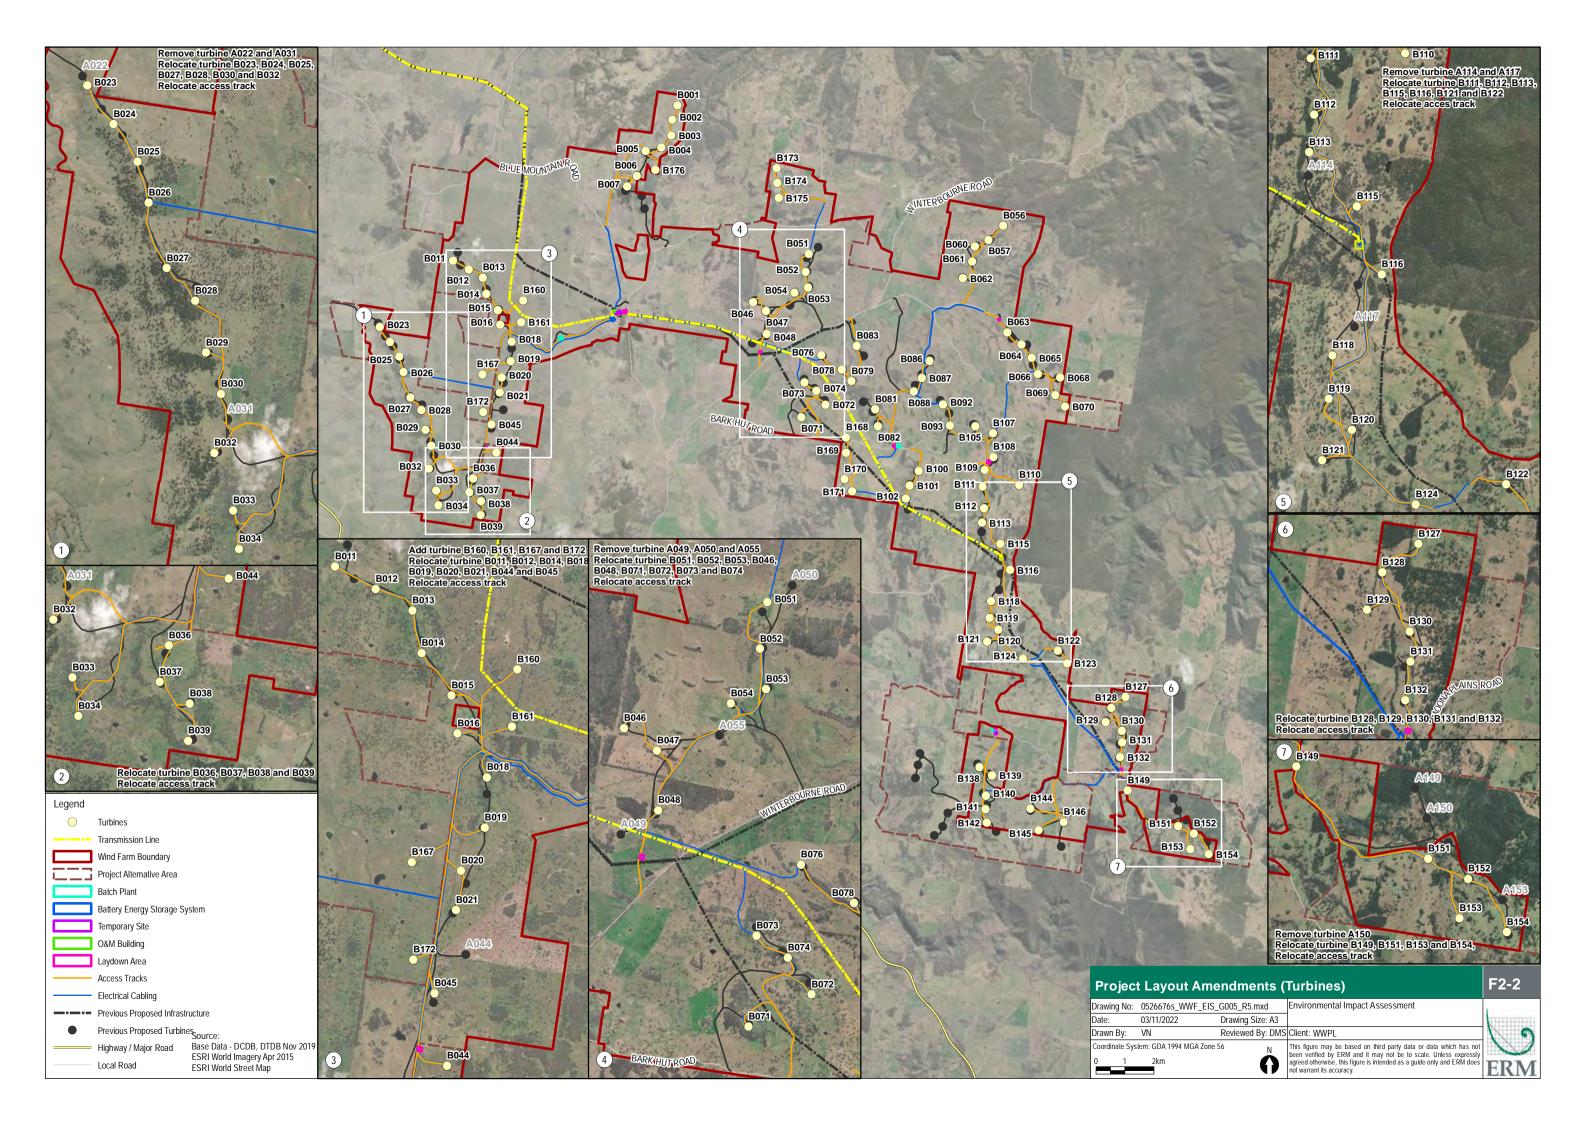

APPENDIX B DETAILED MAPS

emove turbine A008 and A009

elocate turbine B005 and B007

elocate access track

B002

B003

ESRI World Street Map

0