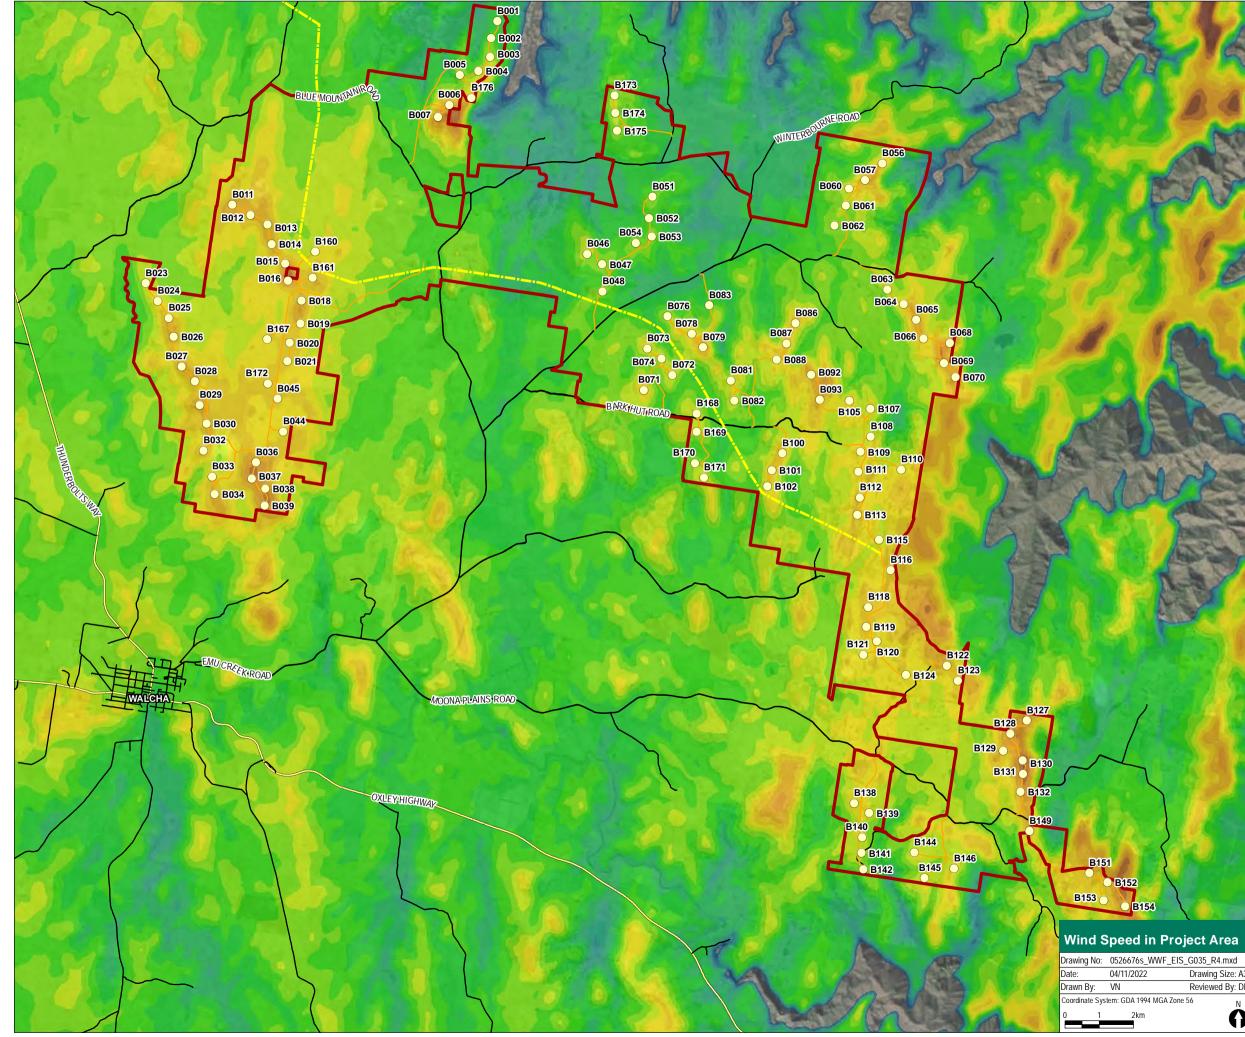

**ERM** 

| Legend          |                        |  |
|-----------------|------------------------|--|
| $\bigcirc$      | Turbines               |  |
|                 | Wind Farm Boundary     |  |
|                 | Transmission Line      |  |
|                 | Proposed Access Tracks |  |
|                 | Highway / Major Road   |  |
|                 | Local Road             |  |
| Windspeed (m/s) |                        |  |
|                 | 1.3 - 5.8              |  |
|                 | 5.8 - 6                |  |
|                 | 6 - 6.2                |  |
|                 | 6.2 - 6.4              |  |
|                 | 6.4 - 6.6              |  |
|                 | 6.6 - 6.8              |  |
|                 | 6.8 - 7                |  |
|                 | 7 - 7.2                |  |
|                 | 7.2 - 7.4              |  |
|                 | 7.4 - 7.6              |  |
|                 | 7.6 - 7.8              |  |
|                 | 7.8 - 8                |  |
|                 | 8 - 8.2                |  |
|                 | 8.2 - 8.4              |  |
|                 | 8.4 - 8.6              |  |
|                 | 8.6 - 9.18             |  |
| Source:         | Source:                |  |

Base Data - DCDB, DTDB Nov 2019 ESRI World Imagery Apr 2015

Drawing Size: A3 Reviewed By: DMS Client: WWPL

0

Environmental Impact Assessment

This figure may be based on third party data or data which has not been verified by ERM and it may not be to scale. Unless expressly agreed otherwise, this figure is intended as a guide only and ERM does and warrand it accuracy. ERM ot warrant its accuracy.