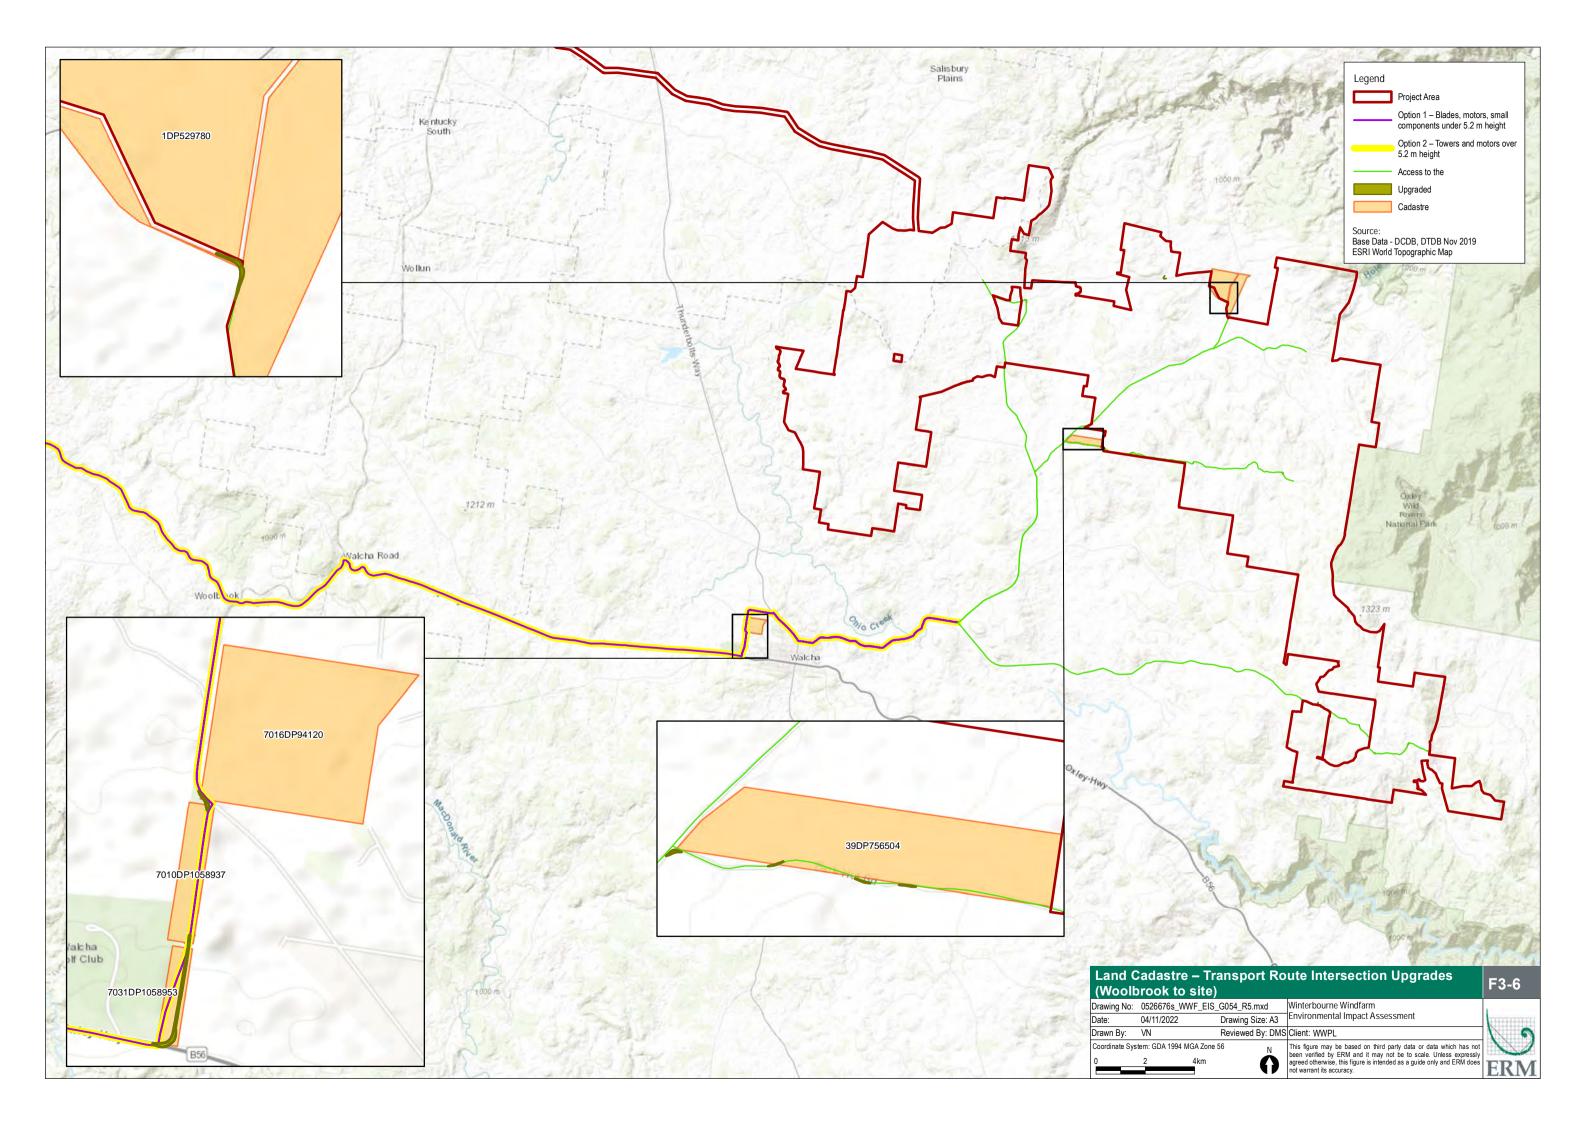

APPENDIX B DETAILED MAPS

emove turbine A008 and A009

elocate turbine B005 and B007

elocate access track

B002

B003

ESRI World Street Map

0

**ERM** 

| Legend          |                        |  |
|-----------------|------------------------|--|
| $\bigcirc$      | Turbines               |  |
|                 | Wind Farm Boundary     |  |
|                 | Transmission Line      |  |
|                 | Proposed Access Tracks |  |
|                 | Highway / Major Road   |  |
|                 | Local Road             |  |
| Windspeed (m/s) |                        |  |
|                 | 1.3 - 5.8              |  |
|                 | 5.8 - 6                |  |
|                 | 6 - 6.2                |  |
|                 | 6.2 - 6.4              |  |
|                 | 6.4 - 6.6              |  |
|                 | 6.6 - 6.8              |  |
|                 | 6.8 - 7                |  |
|                 | 7 - 7.2                |  |
|                 | 7.2 - 7.4              |  |
|                 | 7.4 - 7.6              |  |
|                 | 7.6 - 7.8              |  |
|                 | 7.8 - 8                |  |
|                 | 8 - 8.2                |  |
|                 | 8.2 - 8.4              |  |
|                 | 8.4 - 8.6              |  |
|                 | 8.6 - 9.18             |  |
| Source:         | Source:                |  |

Base Data - DCDB, DTDB Nov 2019 ESRI World Imagery Apr 2015

Drawing Size: A3 Reviewed By: DMS Client: WWPL

0

Environmental Impact Assessment

This figure may be based on third party data or data which has not been verified by ERM and it may not be to scale. Unless expressly agreed otherwise, this figure is intended as a guide only and ERM does and warrand it accuracy. ERM ot warrant its accuracy.