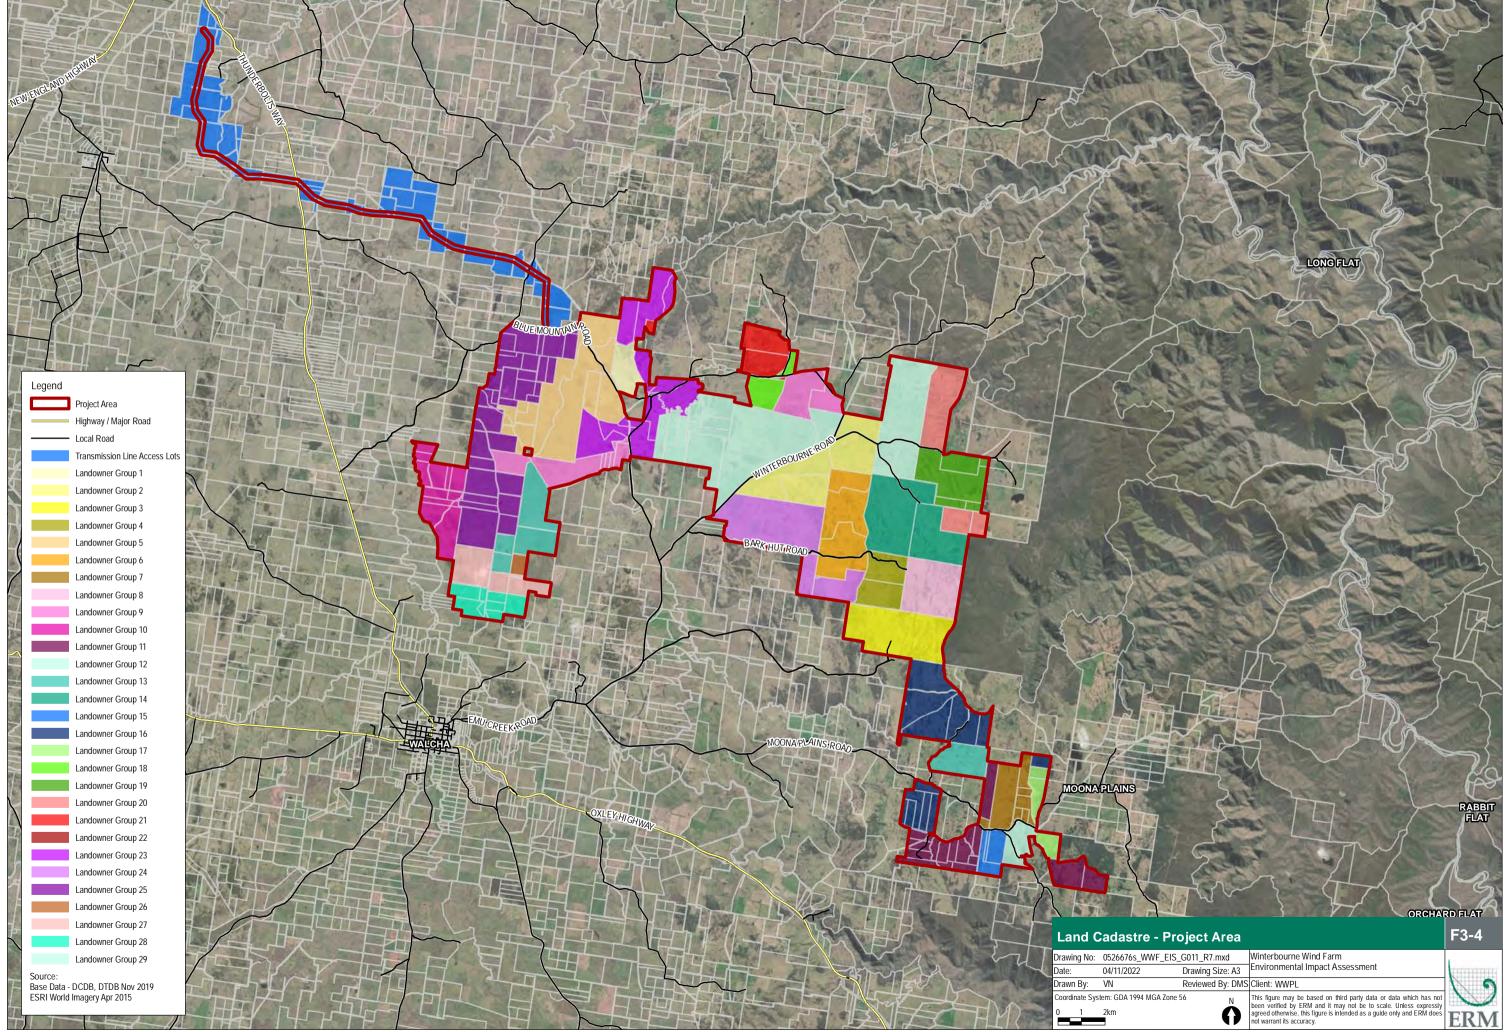

APPENDIX B DETAILED MAPS











emove turbine A008 and A009

elocate turbine B005 and B007

elocate access track

B002

B003







ESRI World Street Map

0

**ERM** 

















| Legend          |                        |  |
|-----------------|------------------------|--|
| $\bigcirc$      | Turbines               |  |
|                 | Wind Farm Boundary     |  |
|                 | Transmission Line      |  |
|                 | Proposed Access Tracks |  |
|                 | Highway / Major Road   |  |
|                 | Local Road             |  |
| Windspeed (m/s) |                        |  |
|                 | 1.3 - 5.8              |  |
|                 | 5.8 - 6                |  |
|                 | 6 - 6.2                |  |
|                 | 6.2 - 6.4              |  |
|                 | 6.4 - 6.6              |  |
|                 | 6.6 - 6.8              |  |
|                 | 6.8 - 7                |  |
|                 |