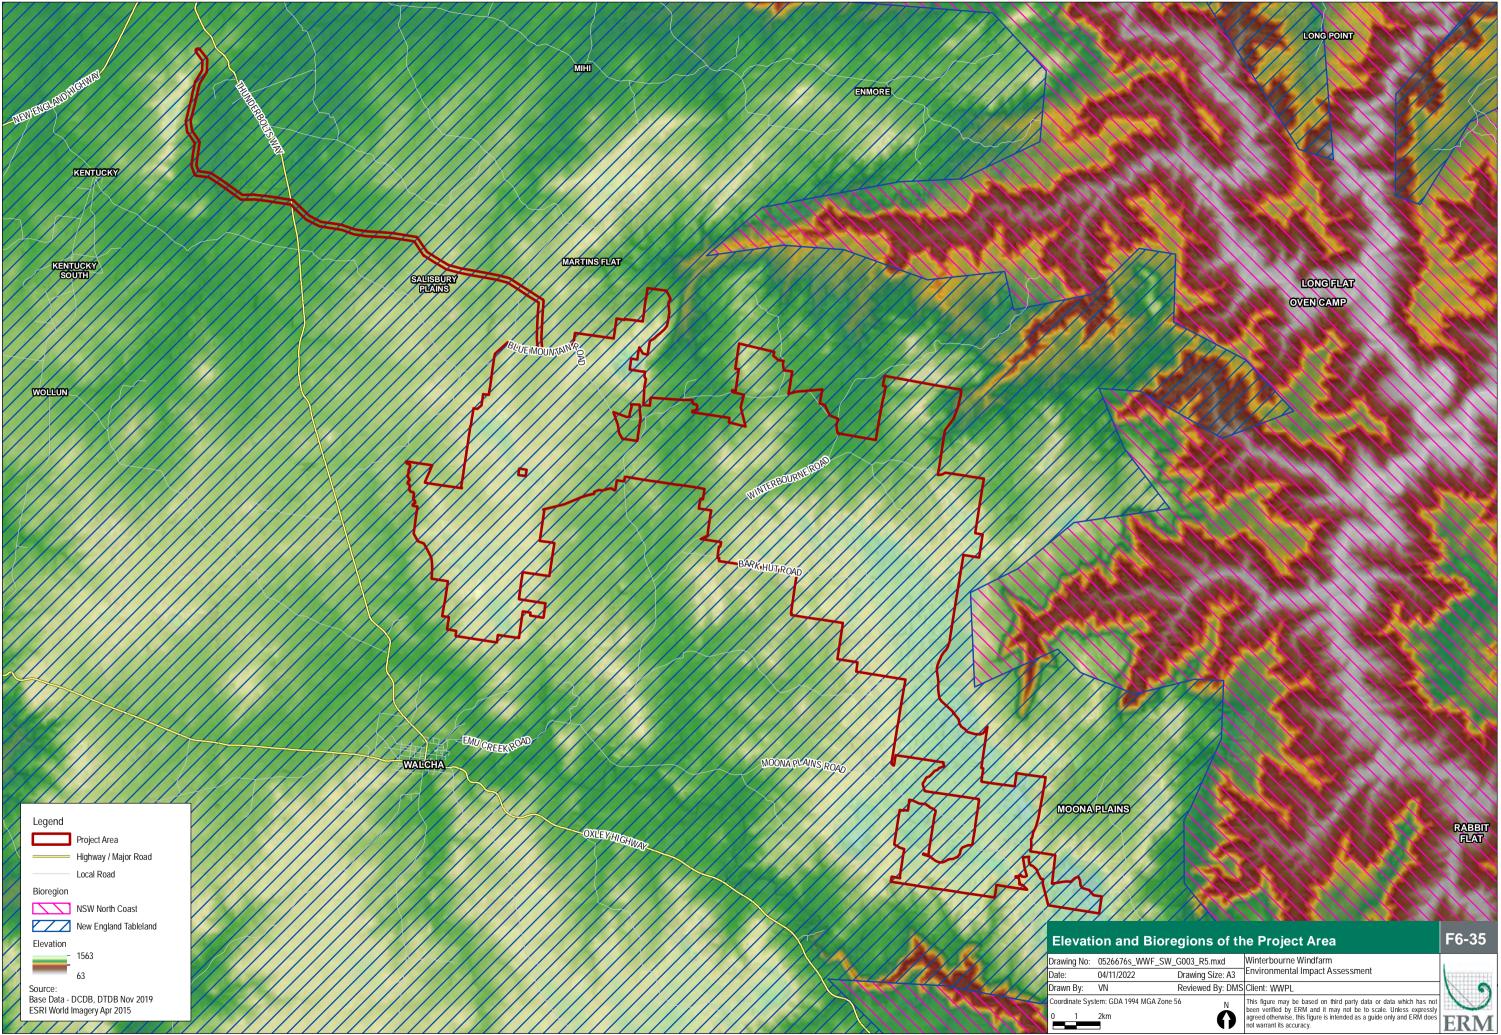

APPENDIX B DETAILED MAPS

emove turbine A008 and A009

elocate turbine B005 and B007

elocate access track

B002

B003

ESRI World Street Map

0