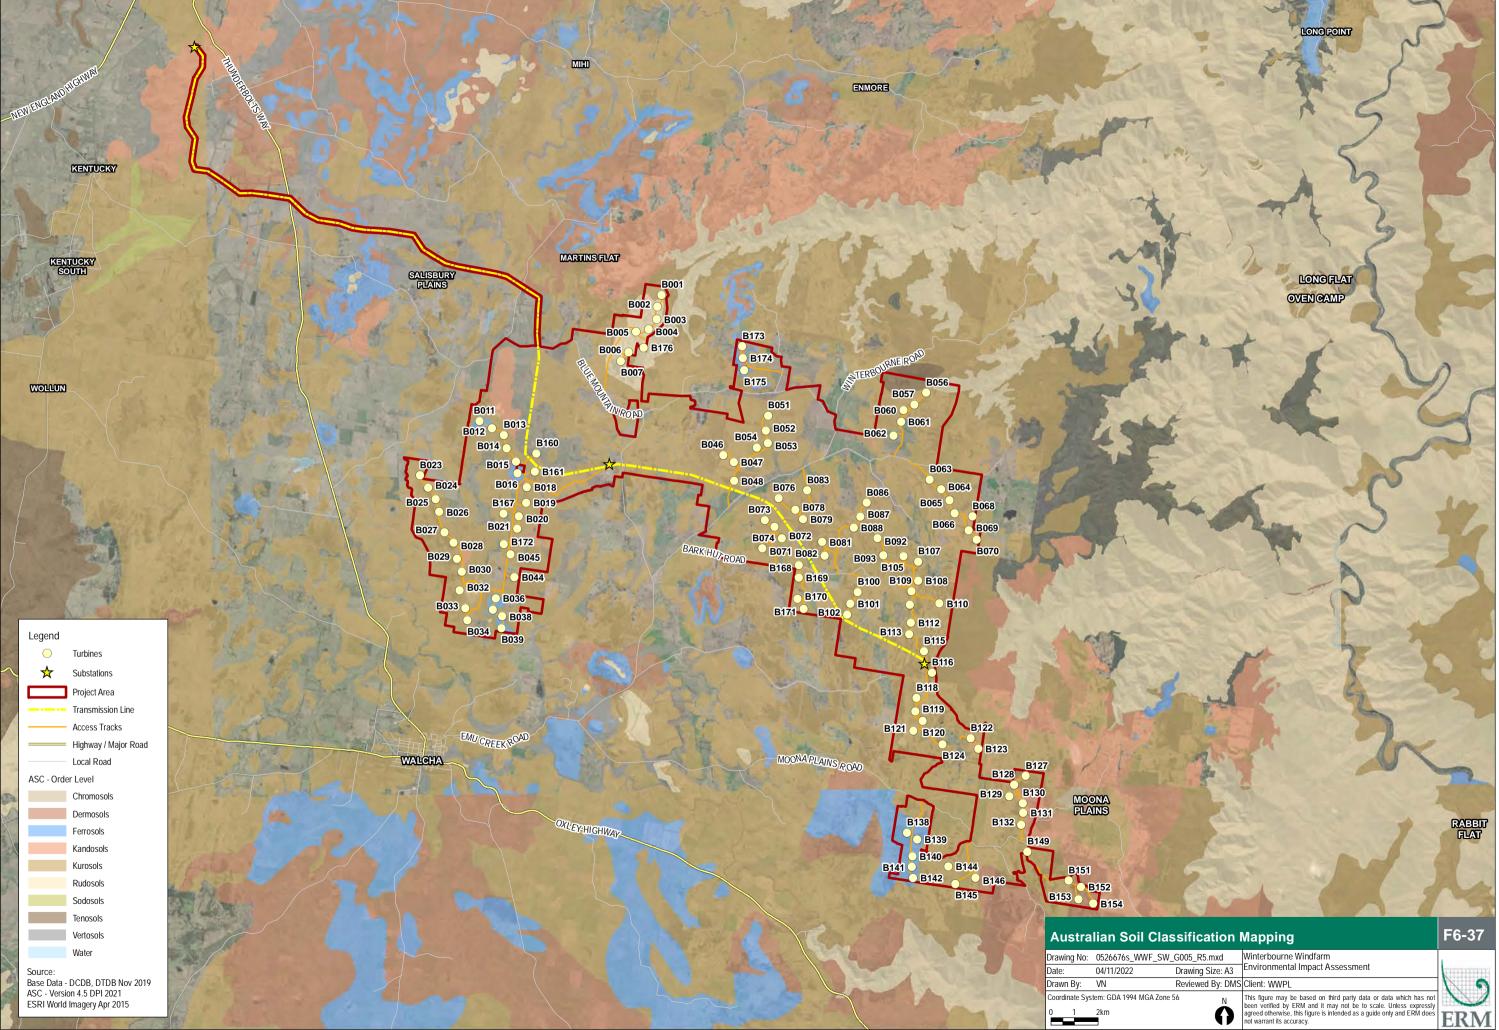

APPENDIX B DETAILED MAPS

emove turbine A008 and A009

elocate turbine B005 and B007

elocate access track

B002

B003

ESRI World Street Map

0