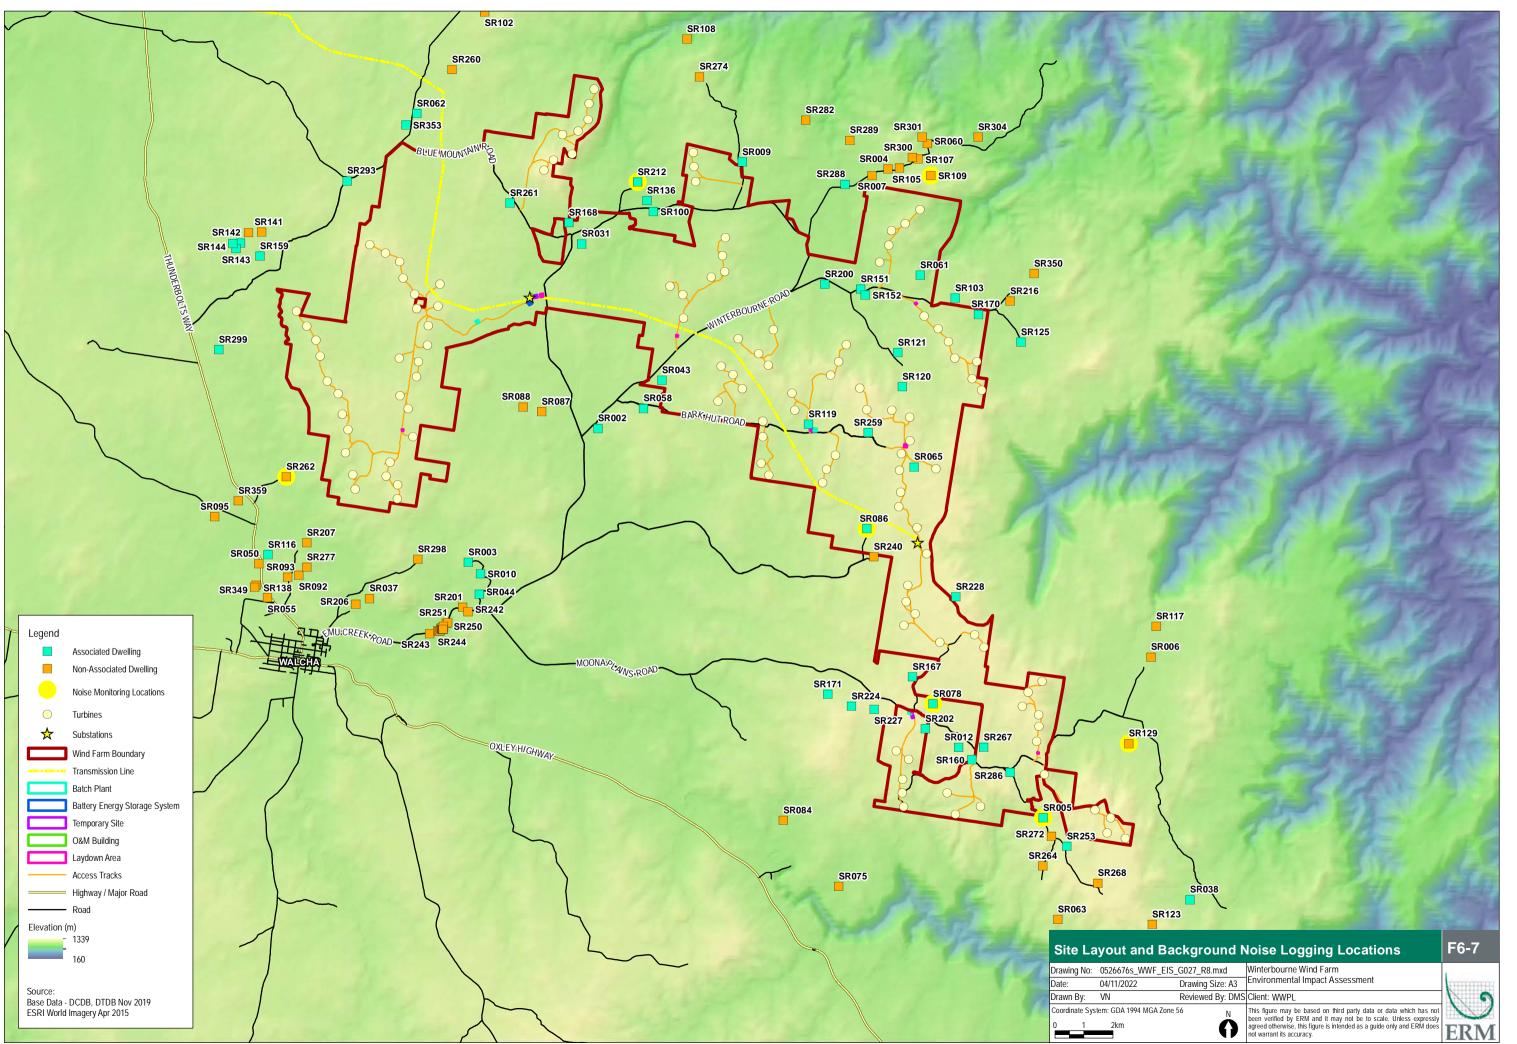

### F6-14

Legend  $\overline{\bullet}$ Ξ

Public Viewpoint Assessment Location Associated Dwelling Non-Associated Dwelling Turbines Wind Farm Boundary 3,100m from Nearest WTG 4,550m from Nearest WTG 8,000m from Nearest WTG 3,100m from Nearest WTG

 Highway / Major Road Local Road

Source: Base Data - DCDB, DTDB Nov 2019 ESRI World Imagery Apr 2015

## Winterbourne Wind Farm Drawing Size: A3 Reviewed By: DMS Client: WWPL

Environmental Impact Assessment

This figure may be based on third party data or data which has not been verified by ERM and it may not be to scale. Unless expressly agreed oftwervise, this figure is intended as a guide only and ERM does not warrant its accuracy.

# F6-15

5 ERM

This figure may be based on third party data or data which has not been verified by ERM and it may not be to scale. Unless expressly agreed oftwervise, this figure is intended as a guide only and ERM does not warrant its accuracy.