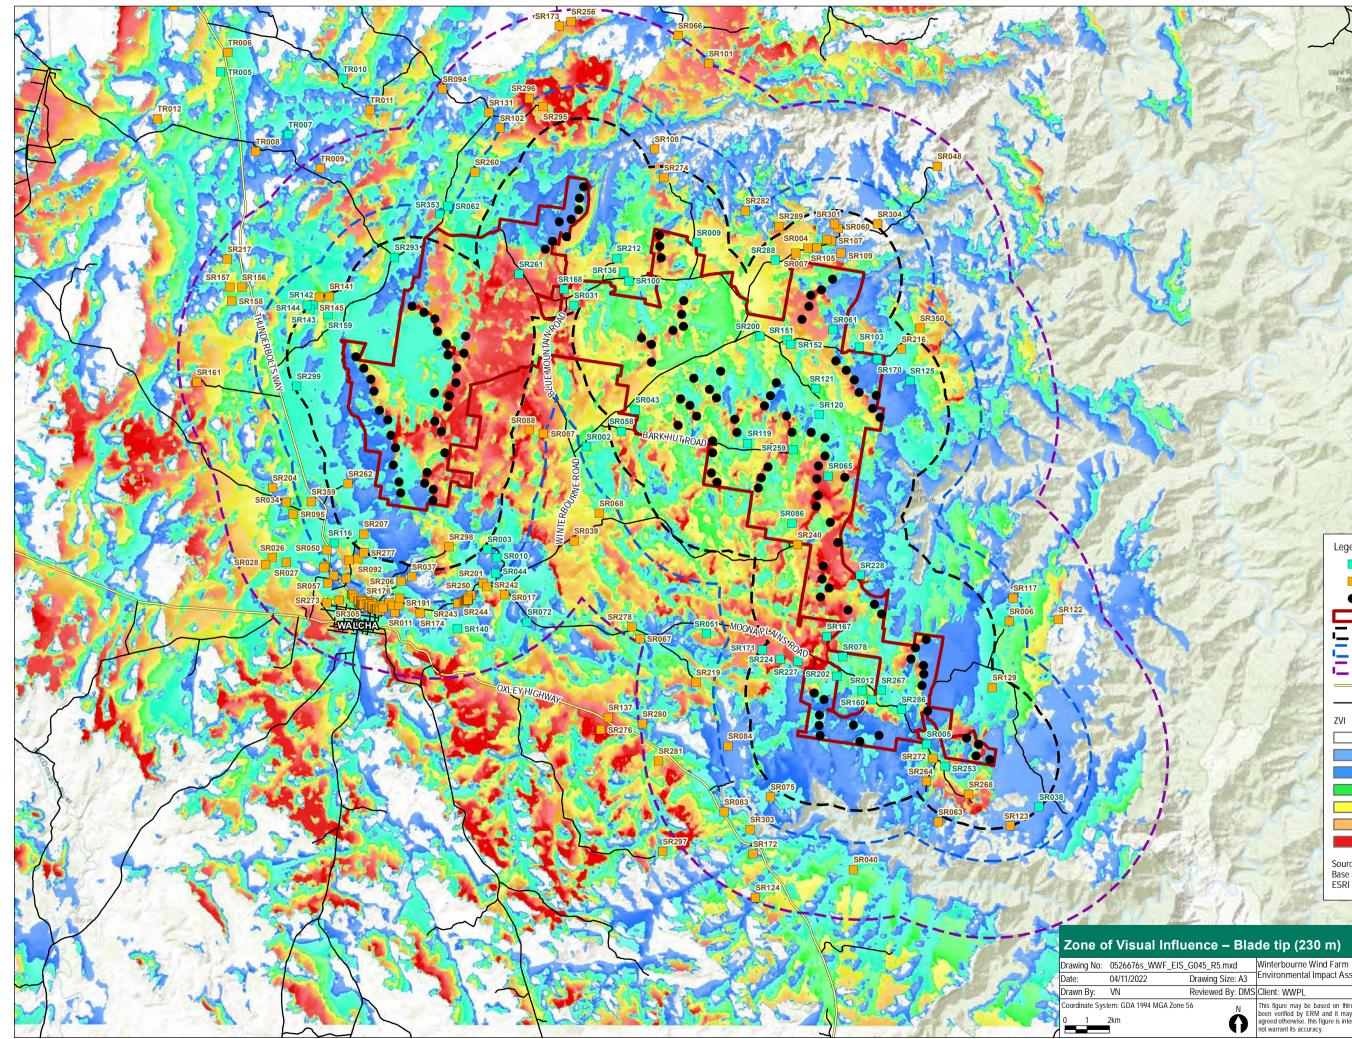

ended as a guide only and ERM does and warrand it accuracy. ERM ot warrant its accuracy.























### Legend $\bigcirc$ Turbines • Installed Masts Transmission Line Project Area Batch Plant Temporary Site Laydown Area Access Tracks Electrical Cabling Local Road National Parks PCT 510 534 567 1194

Source: Base Data - DCDB, DTDB Nov 2019 ESRI World Imagery Apr 2015 ESRI World Street Map

### **Threatened Ecological Communities Map 2**

Drawing Size: A3 Reviewed By: DMS Client: WWPL

2km

四十月回了!

Environmental Impact Assessment

This figure may be based on third party data or data which has not been verified by ERM and it may not be to scale. Unless expressly agreed otherwise, this figure is intended as a guide only and ERM does not warrant its accuracy.



























### Zone of Visual Influence – Blade tip (230 m)

0

## Drawing Size: A3 Reviewed By: DMS Client: WWPL

Environmental Impact Assessment

This figure may be based on third party data or data which has not been verified by ERM and it may not be to scale. Unless expressly agreed otherwise, this figure is intended as a guide only and ERM does not warrant its accuracy.

## F6-13







### Zone of Visual influence – Hub Height (149 m)

# Drawing Size: A3 Reviewed By: DMS Client: WWPL

0

Environmental Impact Assessment

This figure may be based on third party data or data which has not been verified by ERM and it may not be to scale. Unless expressly agreed otherwise, this figure is intended as a guide only and ERM does not warrant its accuracy.

### F6-14





Legend  $\overline{\bullet}$