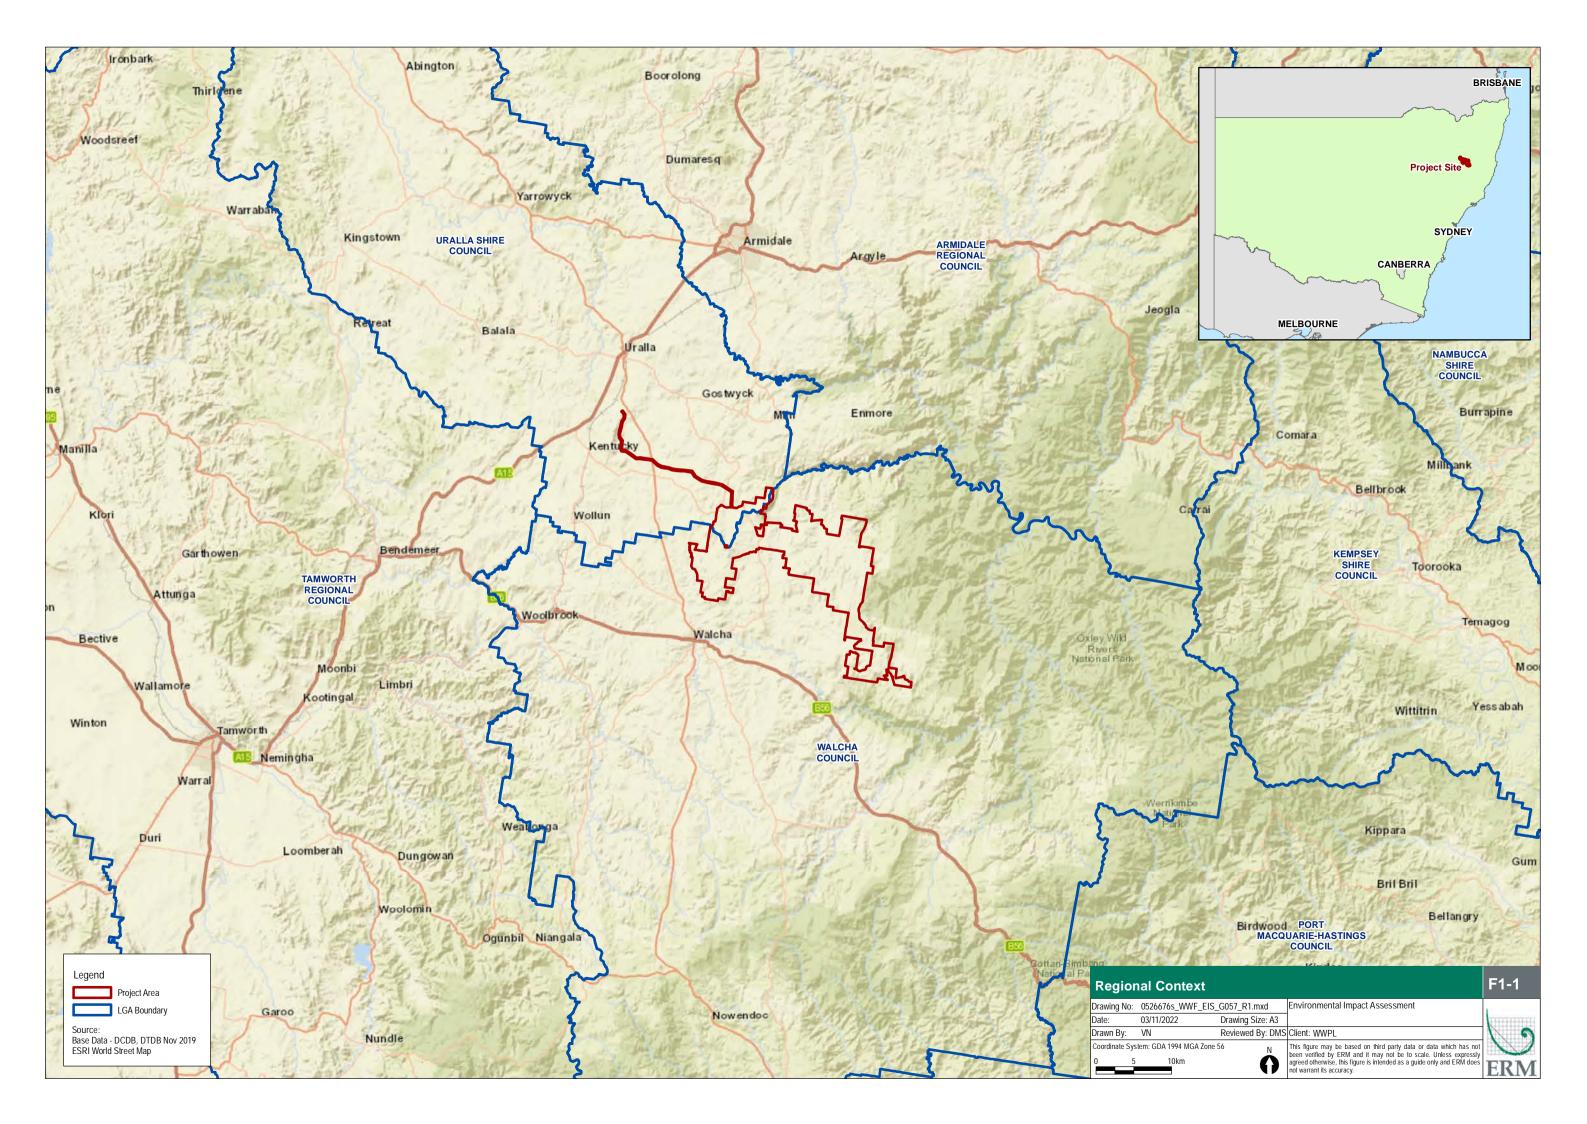

APPENDIX B DETAILED MAPS

emove turbine A008 and A009

elocate turbine B005 and B007

elocate access track

B002

B003

ESRI World Street Map

0