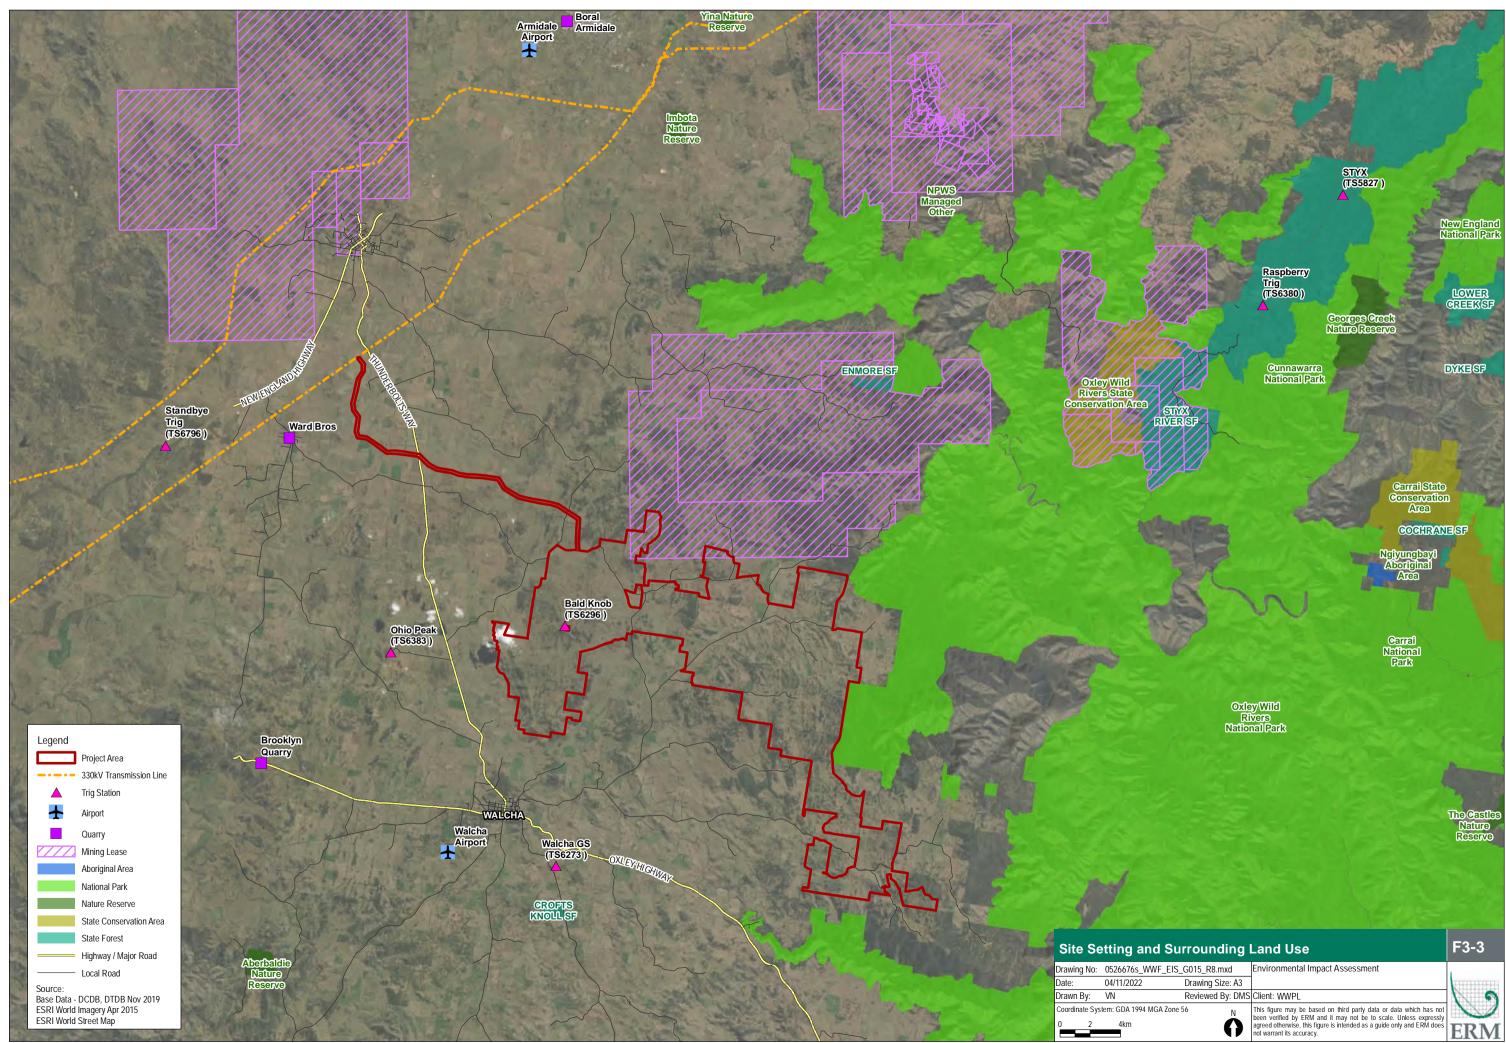

APPENDIX B DETAILED MAPS











emove turbine A008 and A009

elocate turbine B005 and B007

elocate access track

B002

B003







ESRI World Street Map

0

**ERM** 

















| Legend          |                        |  |
|-----------------|------------------------|--|
| $\bigcirc$      | Turbines               |  |
|                 | Wind Farm Boundary     |  |
|                 | Transmission Line      |  |
|                 | Proposed Access Tracks |  |
|                 | Highway / Major Road   |  |
|                 | Local Road             |  |
| Windspeed (m/s) |                        |  |
|                 | 1.3 - 5.8              |  |
|                 | 5.8 - 6                |  |
|                 | 6 - 6.2                |  |
|                 | 6.2 - 6.4              |  |
|                 | 6.4 - 6.6              |  |
|                 | 6.6 - 6.8              |  |
|                 | 6.8 - 7                |  |
|