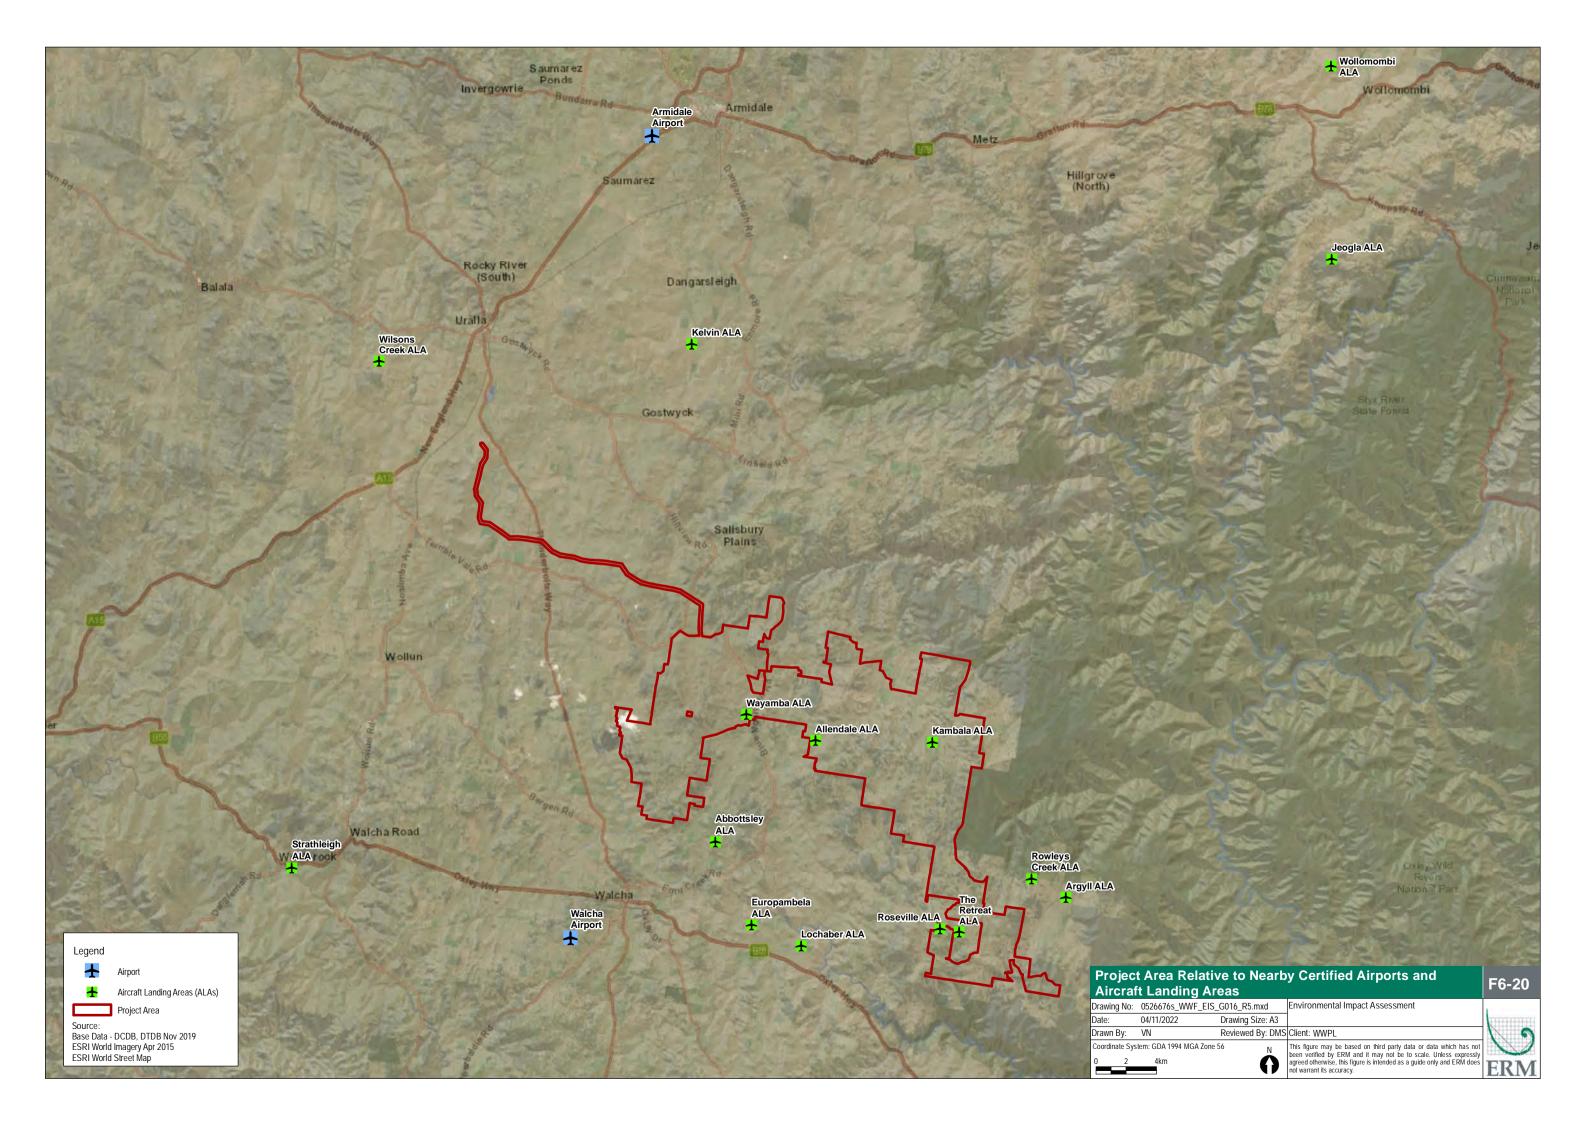

3,100m from Nearest WTG 4,550m from Nearest WTG 8,000m from Nearest WTG 3,100m from Nearest WTG

 Highway / Major Road Local Road

Source: Base Data - DCDB, DTDB Nov 2019 ESRI World Imagery Apr 2015

## Winterbourne Wind Farm Drawing Size: A3 Reviewed By: DMS Client: WWPL

Environmental Impact Assessment

This figure may be based on third party data or data which has not been verified by ERM and it may not be to scale. Unless expressly agreed oftwervise, this figure is intended as a guide only and ERM does not warrant its accuracy.

# F6-15

5 ERM







This figure may be based on third party data or data which has not been verified by ERM and it may not be to scale. Unless expressly agreed oftwervise, this figure is intended as a guide only and ERM does not warrant its accuracy.





















This figure may be based on third party data or data which has not been verified by ERM and it may not be to scale. Unless expressly agreed oftwervise, this figure is intended as a guide only and ERM does not warrant its accuracy.

### F6-31















not warrant its accuracy.







|