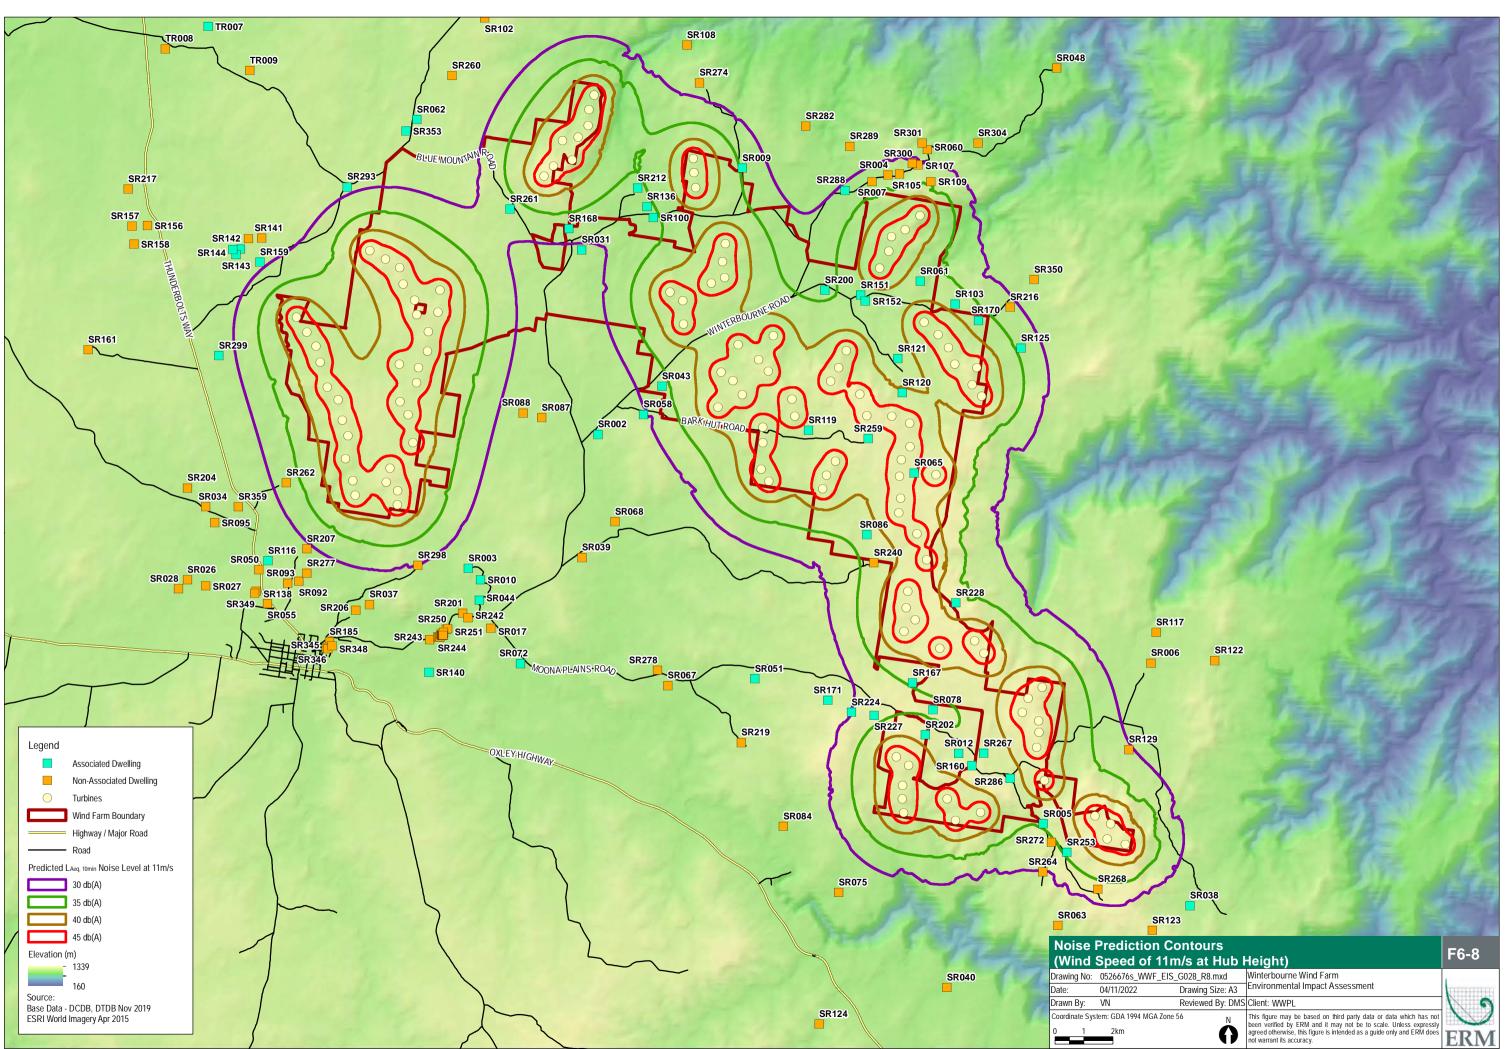

This figure may be based on third party data or data which has not been verified by ERM and it may not be to scale. Unless expressly agreed oftwervise, this figure is intended as a guide only and ERM does not warrant its accuracy.

### F6-31

not warrant its accuracy.

|                                                                                                                                                                                                                                                                                                                                                                                                                                                                                                                                                                                                                                                                                                                                                                                                                                                                                                                                                                                                                                                                                                                                                                                                                                                                                                                                                                                                                                                                                                                                                                                                                                                                                                                                                                                                                                           | A STORE |
|-------------------------------------------------------------------------------------------------------------------------------------------------------------------------------------------------------------------------------------------------------------------------------------------------------------------------------------------------------------------------------------------------------------------------------------------------------------------------------------------------------------------------------------------------------------------------------------------------------------------------------------------------------------------------------------------------------------------------------------------------------------------------------------------------------------------------------------------------------------------------------------------------------------------------------------------------------------------------------------------------------------------------------------------------------------------------------------------------------------------------------------------------------------------------------------------------------------------------------------------------------------------------------------------------------------------------------------------------------------------------------------------------------------------------------------------------------------------------------------------------------------------------------------------------------------------------------------------------------------------------------------------------------------------------------------------------------------------------------------------------------------------------------------------------------------------------------------------|---------|
| Drawing No: 0526676s_WWF_EIS_G024_R4.mxd Winterbourne Wind Farm   Date: 04/11/2022 Drawing Size: A3 Environmental Impact Assessment   Drawn By: VN Reviewed By: DMS Client: WWPL   Coordinate System: GDA 1994 MGA Zone 56 N This figure may be based on third party data or data which has not been verified by ERM and it may not be to scale. Unless expressly argregation direction being with figure is intended as a quice party and FEM data or a data with and the stressly argregation direction with a stressly argregation direction with a stressly argregation direction with a stressly argregation with a stressly argregation direction with a stressly argregation with a stressly a | F6-39   |