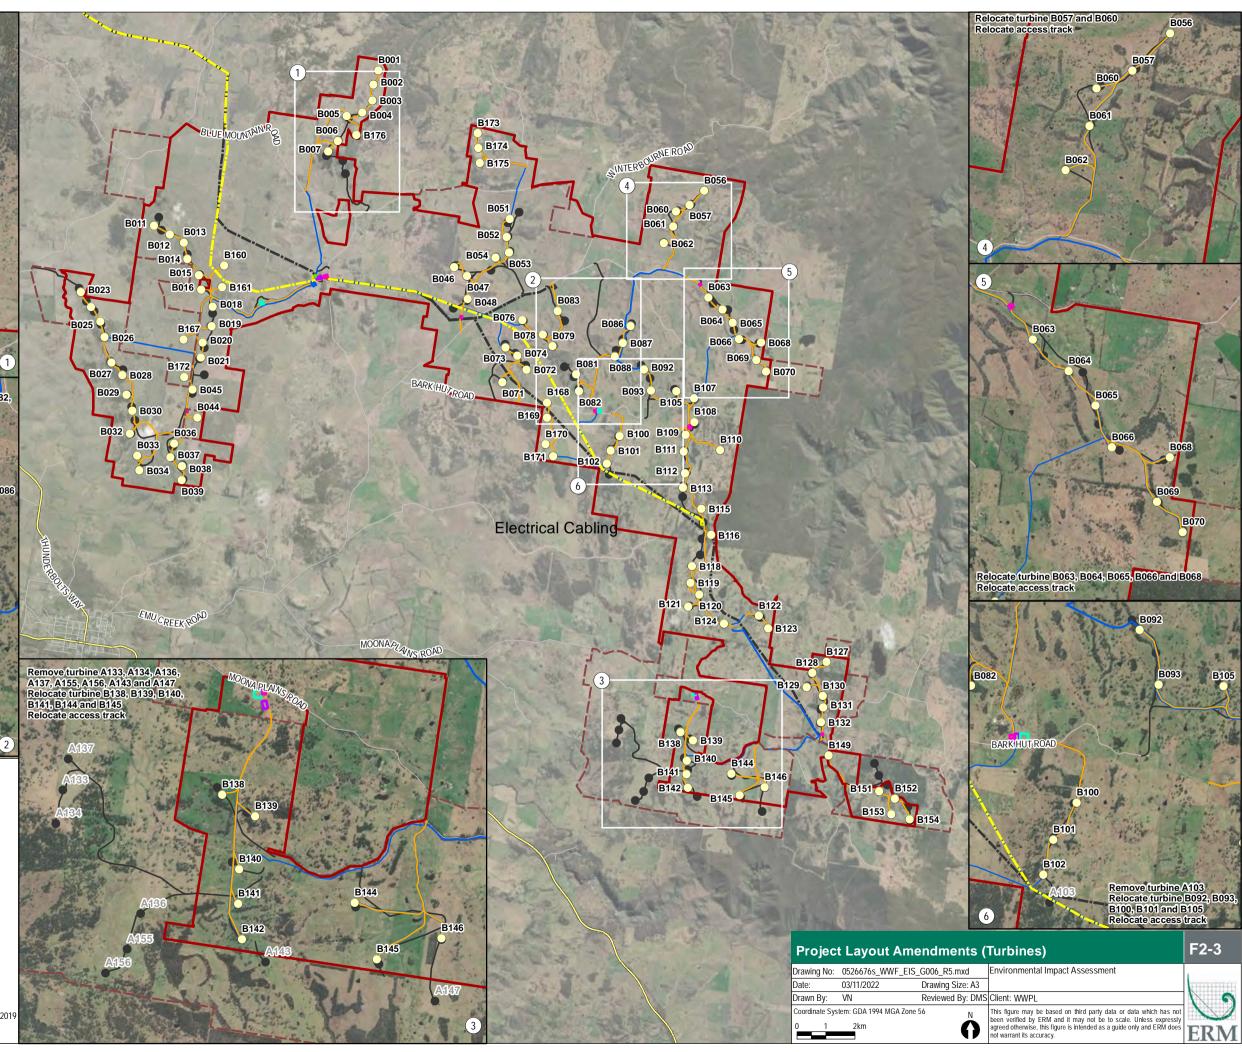

APPENDIX B DETAILED MAPS











emove turbine A008 and A009

elocate turbine B005 and B007

elocate access track

B002

B003







ESRI World Street Map

0

**ERM** 

















| Legend          |                        |  |
|-----------------|------------------------|--|
| $\bigcirc$      | Turbines               |  |
|                 | Wind Farm Boundary     |  |
|                 | Transmission Line      |  |
|                 | Proposed Access Tracks |  |
|                 | Highway / Major Road   |  |
|                 | Local Road             |  |
| Windspeed (m/s) |                        |  |
|                 | 1.3 - 5.8              |  |
|                 | 5.8 - 6                |  |
|                 | 6 - 6.2                |  |
|                 | 6.2 - 6.4              |  |
|                 | 6.4 - 6.6              |  |
|                 | 6.6 - 6.8              |  |
|                 | 6.8