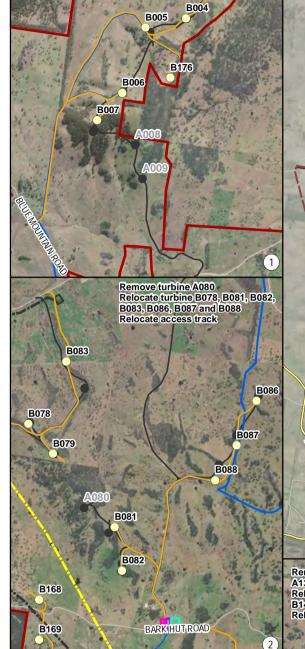

APPENDIX B DETAILED MAPS

emove turbine A008 and A009

elocate turbine B005 and B007

elocate access track

B002

B003

ESRI World Street Map

0