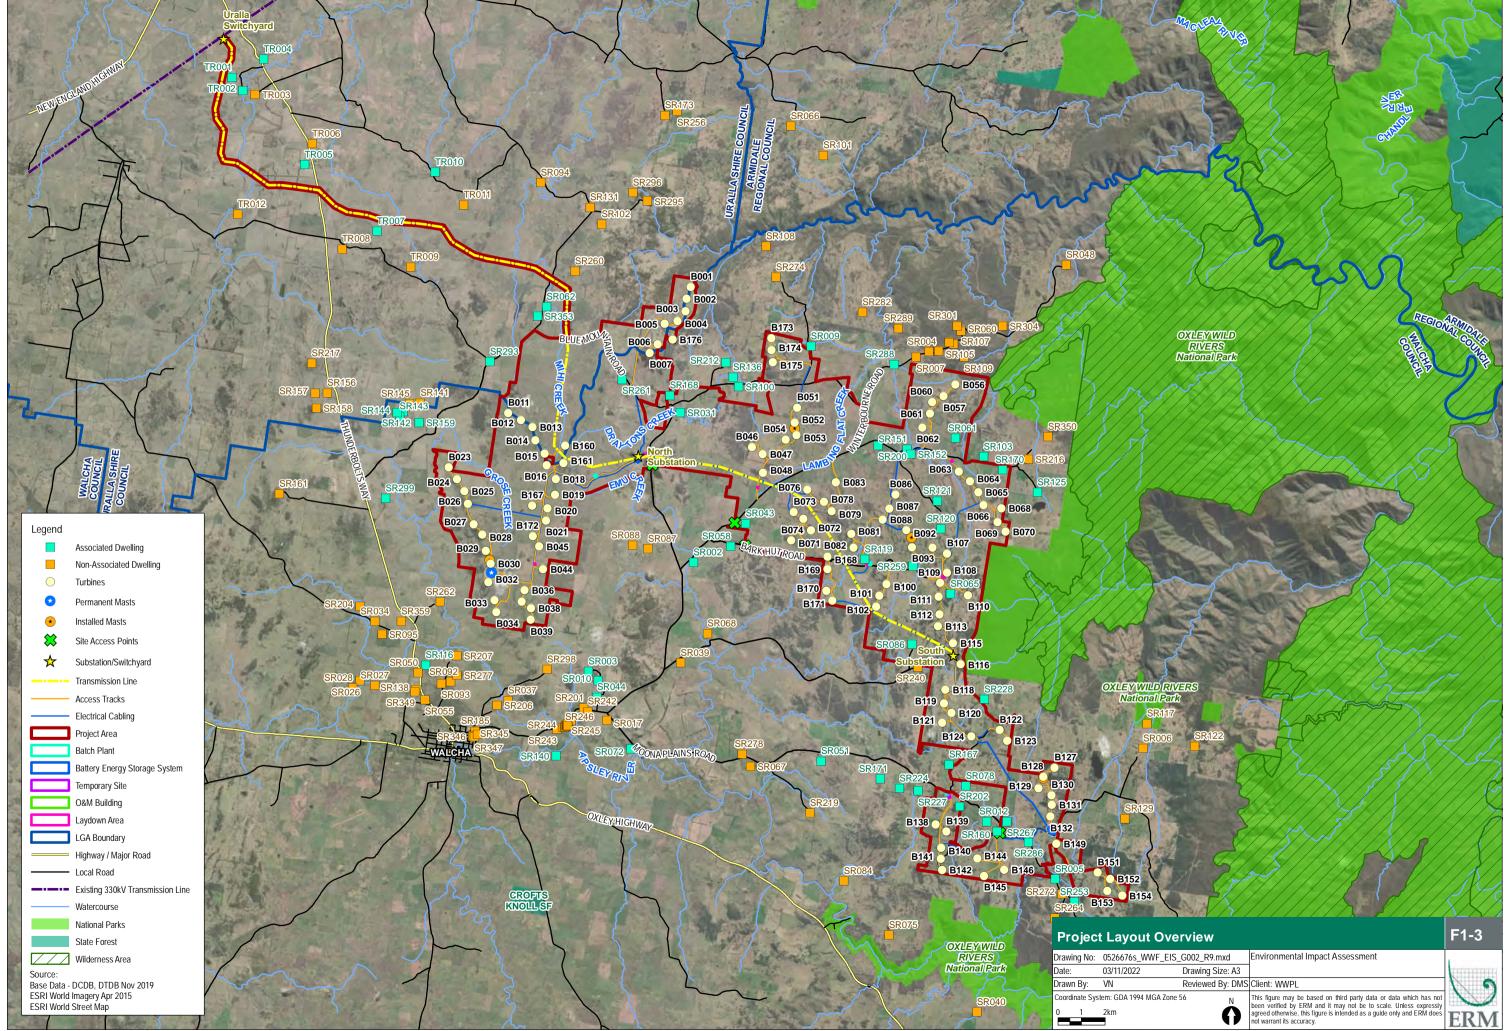

APPENDIX B DETAILED MAPS

emove turbine A008 and A009

elocate turbine B005 and B007

elocate access track

B002

B003

ESRI World Street Map

0