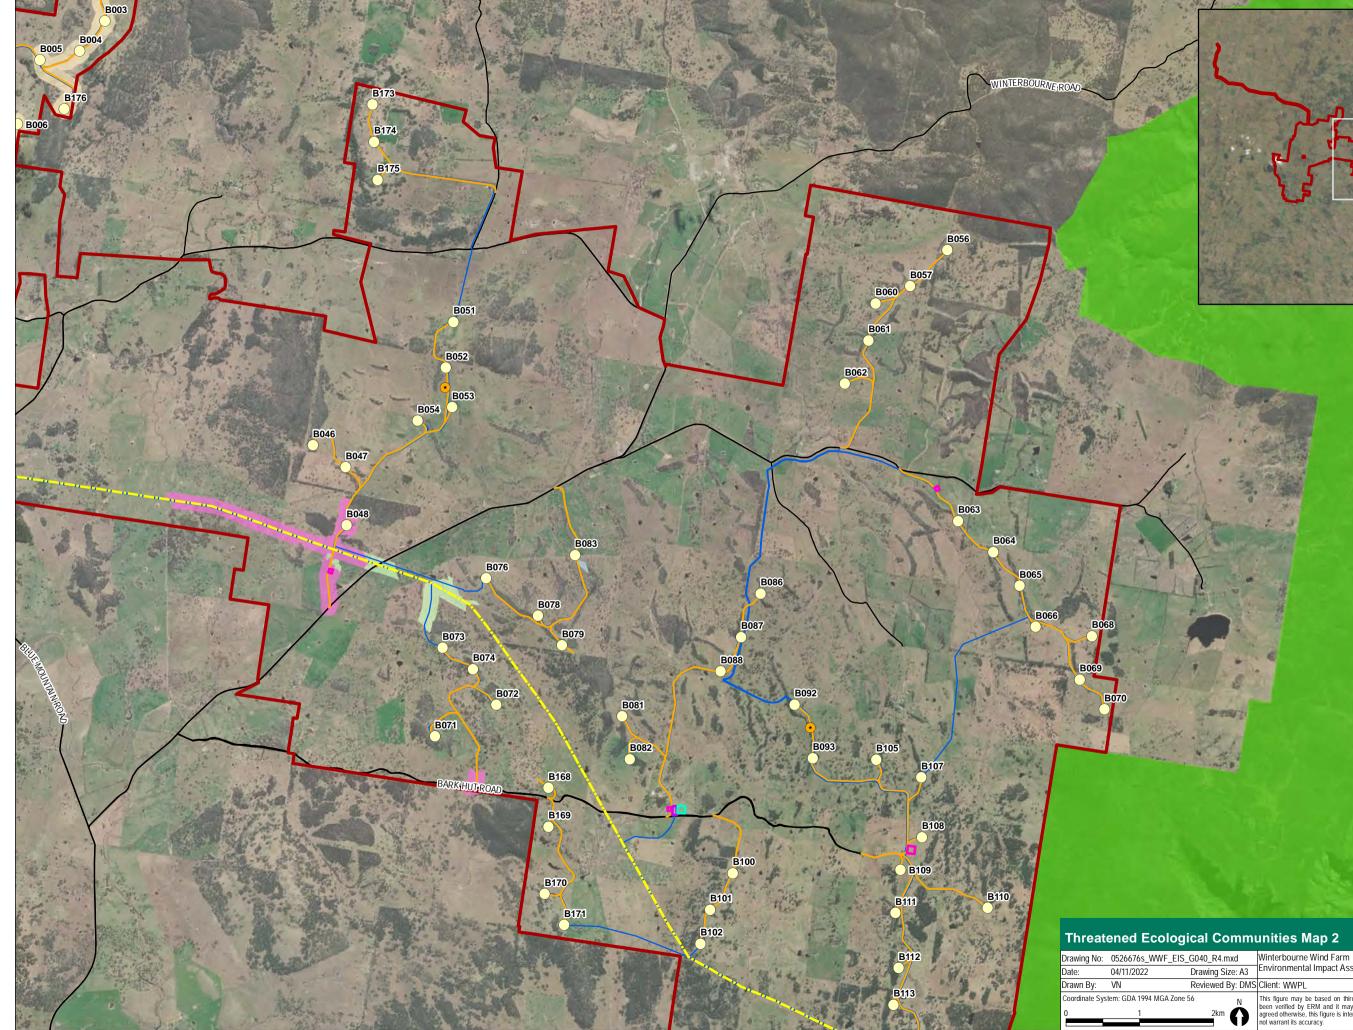

### Legend $\bigcirc$ Turbines • Installed Masts Transmission Line Project Area Batch Plant Temporary Site Laydown Area Access Tracks Electrical Cabling Local Road National Parks PCT 510 534 567 1194

Source: Base Data - DCDB, DTDB Nov 2019 ESRI World Imagery Apr 2015 ESRI World Street Map