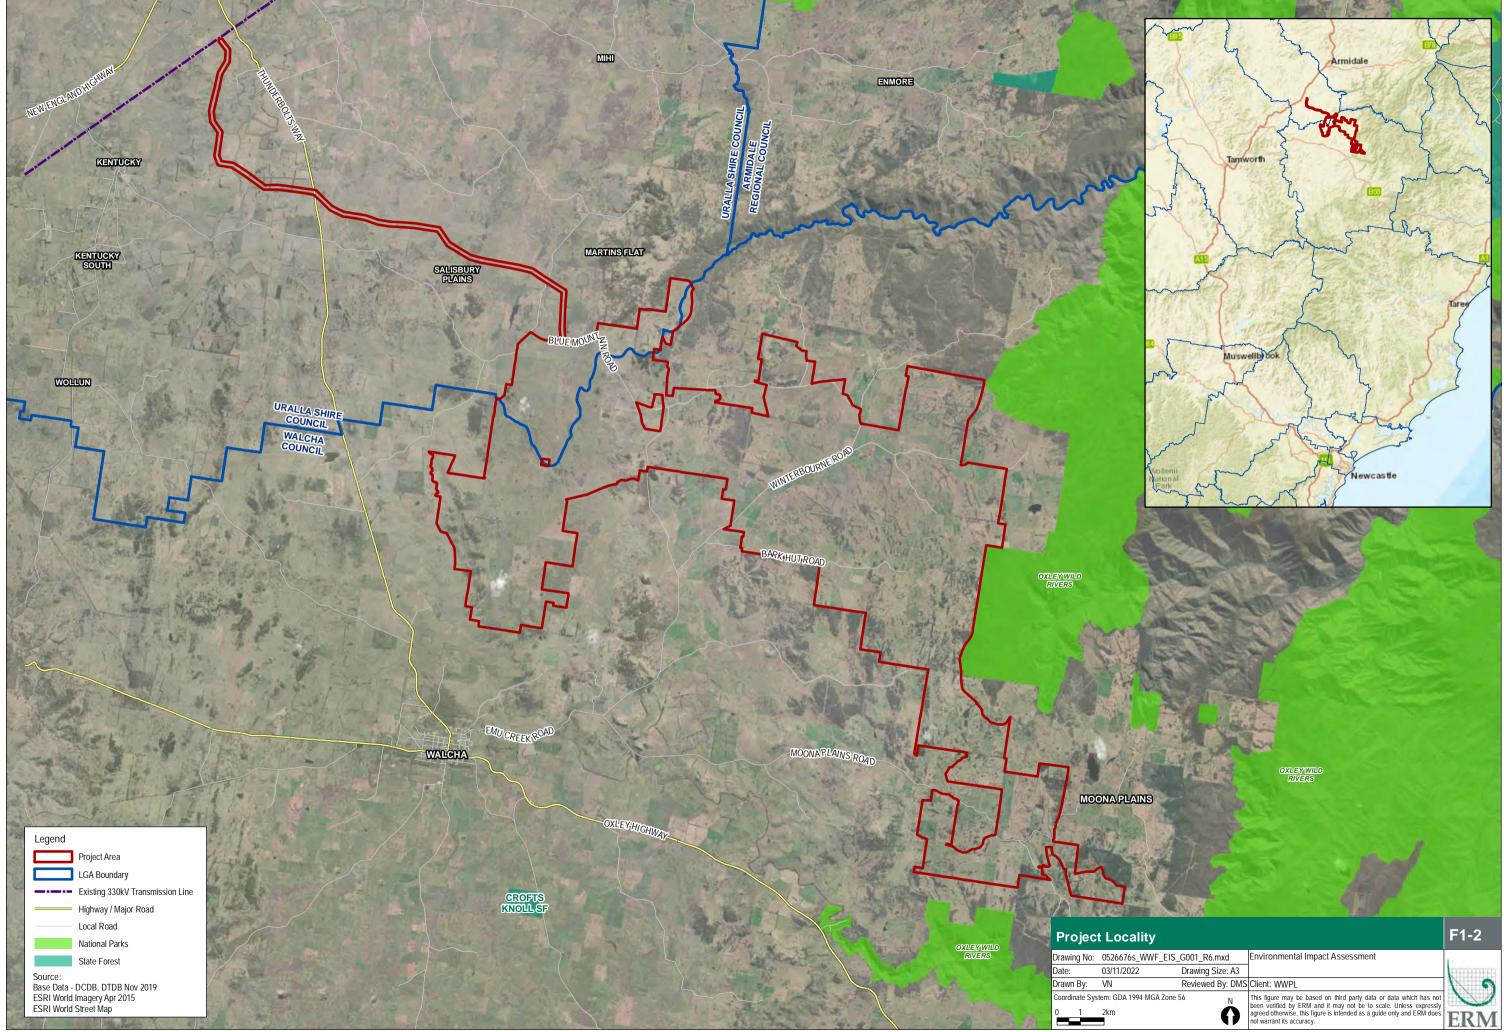

APPENDIX B DETAILED MAPS

emove turbine A008 and A009

elocate turbine B005 and B007

elocate access track

B002

B003

ESRI World Street Map

0