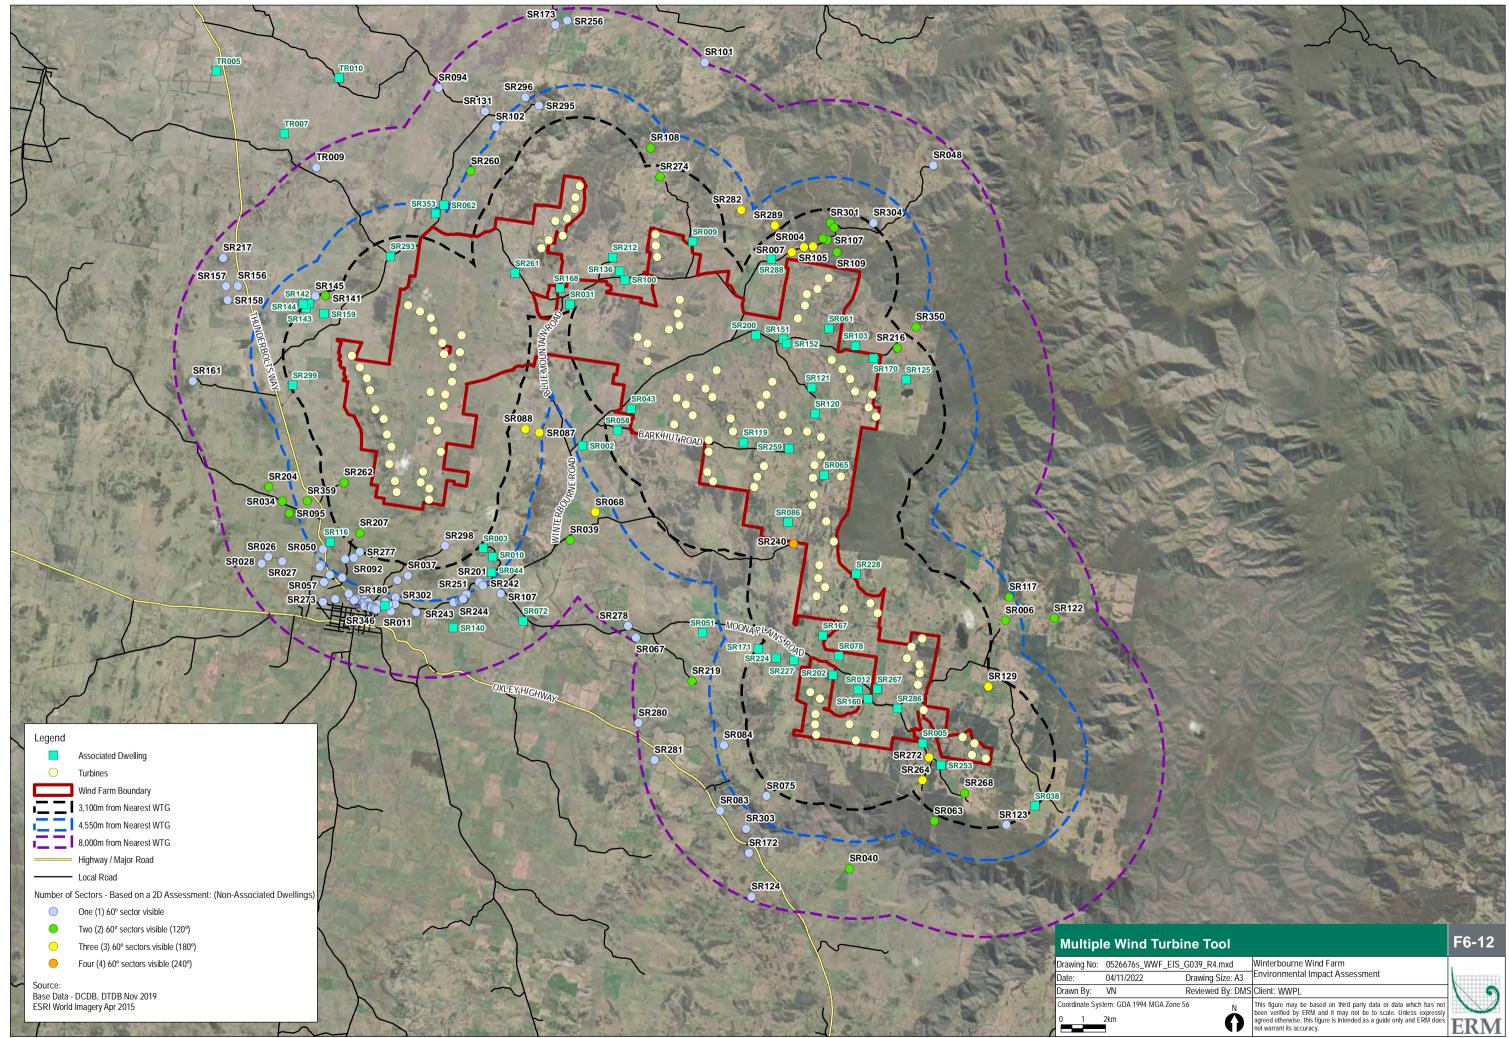

### F6-14

Legend  $\overline{\bullet}$ Ξ

Public Viewpoint Assessment Location Associated Dwelling Non-Associated Dwelling Turbines Wind Farm Boundary 3,100m from Nearest WTG 4,550m from Nearest WTG 8,000m from Nearest WTG 3,100m from Nearest WTG

 Highway / Major Road Local Road

Source: Base Data - DCDB, DTDB Nov 2019 ESRI World Imagery Apr 2015

## Winterbourne Wind Farm Drawing Size: A3 Reviewed By: DMS Client: WWPL

Environmental Impact Assessment

This figure may be based on third party data or data which has not been verified by ERM and it may not be to scale. Unless expressly agreed oftwervise, this figure is intended as a guide only and ERM does not warrant its accuracy.

# F6-15

5 ERM

This figure may be based on third party data or data which has not been verified by ERM and it may not be to scale. Unless expressly agreed oftwervise, this figure is intended as a guide only and ERM does not warrant its accuracy.