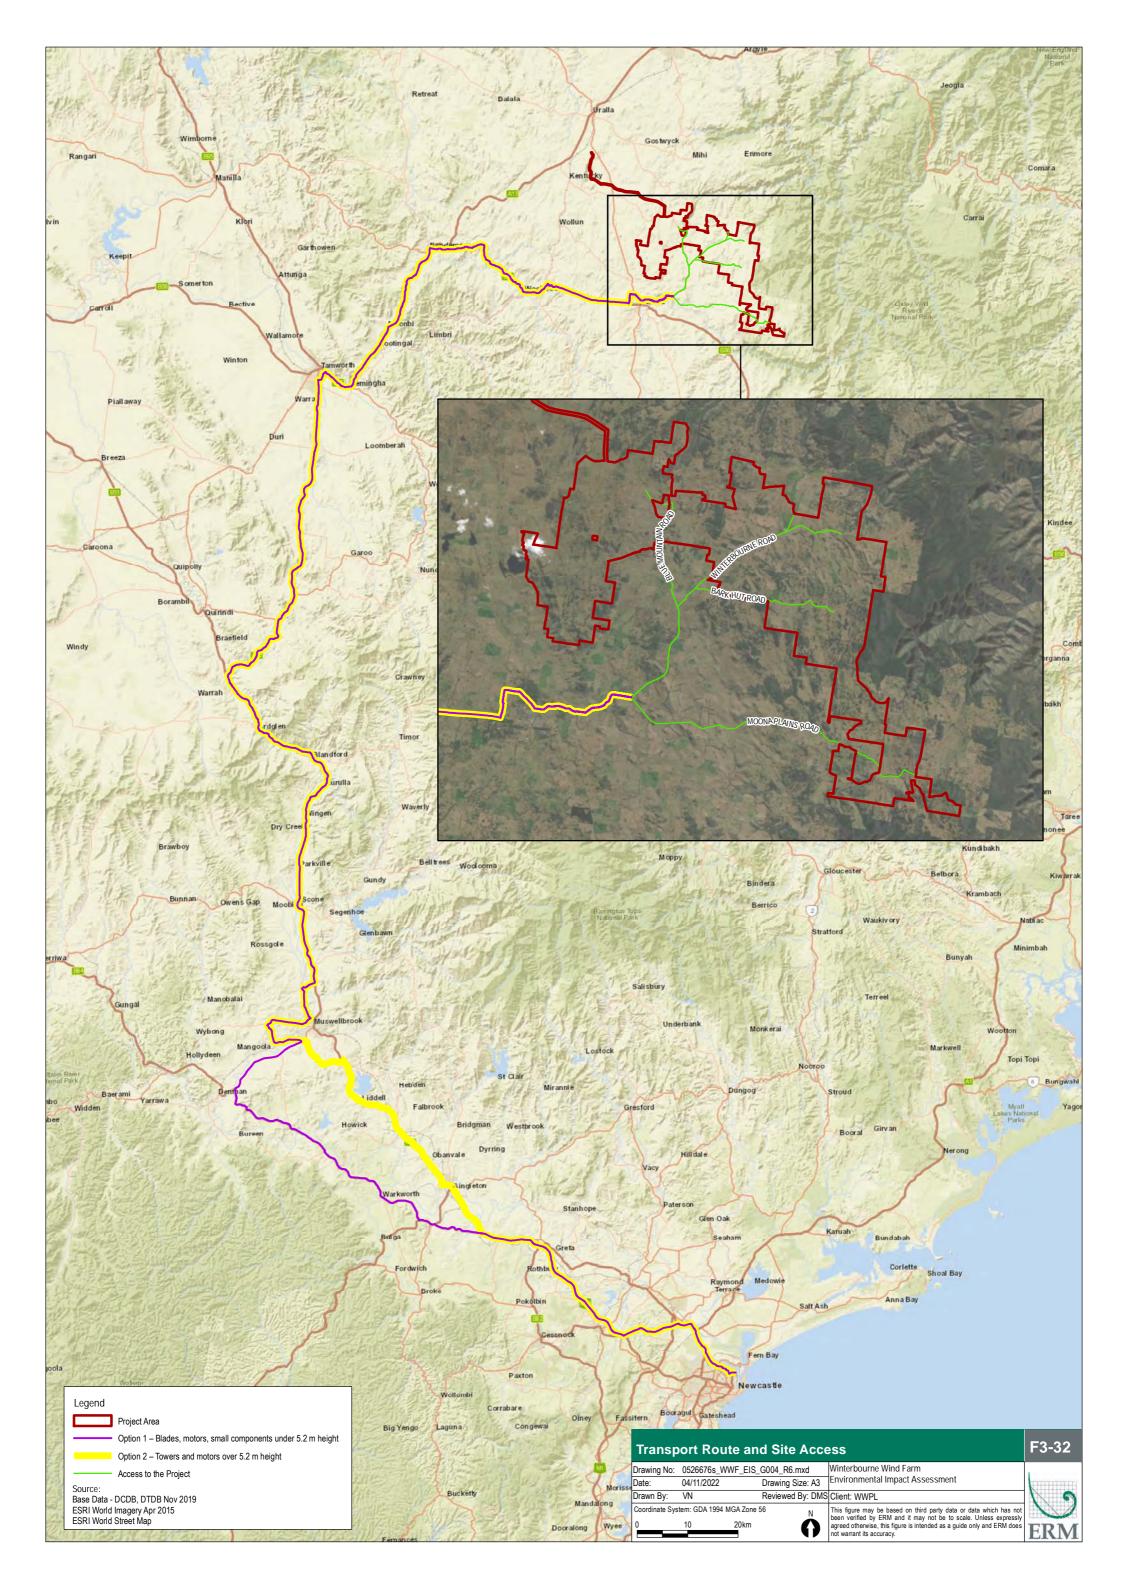

| 7.4 - 7.6              |  |
|                 | 7.6 - 7.8              |  |
|                 | 7.8 - 8                |  |
|                 | 8 - 8.2                |  |
|                 | 8.2 - 8.4              |  |
|                 | 8.4 - 8.6              |  |
|                 | 8.6 - 9.18             |  |
| Source:         | Source:                |  |

Base Data - DCDB, DTDB Nov 2019 ESRI World Imagery Apr 2015

Drawing Size: A3 Reviewed By: DMS Client: WWPL

0

Environmental Impact Assessment

This figure may be based on third party data or data which has not been verified by ERM and it may not be to scale. Unless expressly agreed otherwise, this figure is intended as a guide only and ERM does and warrand it accuracy. ERM ot warrant its accuracy.























### Legend $\bigcirc$ Turbines • Installed Masts Transmission Line Project Area Batch Plant Temporary Site Laydown Area Access Tracks Electrical Cabling Local Road National Parks PCT 510 534 567 1194

Source: Base Data - DCDB, DTDB Nov 2019 ESRI World Imagery Apr 2015 ESRI World Street Map

### **Threatened Ecological Communities Map 2**

Drawing Size: A3 Reviewed By: DMS Client: WWPL

2km

四十月回了!

Environmental Impact Assessment

This figure may be based on third party data or data which has not been verified by ERM and it may not be to scale. Unless expressly agreed otherwise, this figure is intended as a guide only and ERM does not warrant its accuracy.



























### Zone of Visual Influence – Blade tip (230 m)

0

## Drawing Size: A3 Reviewed By: DMS Client: