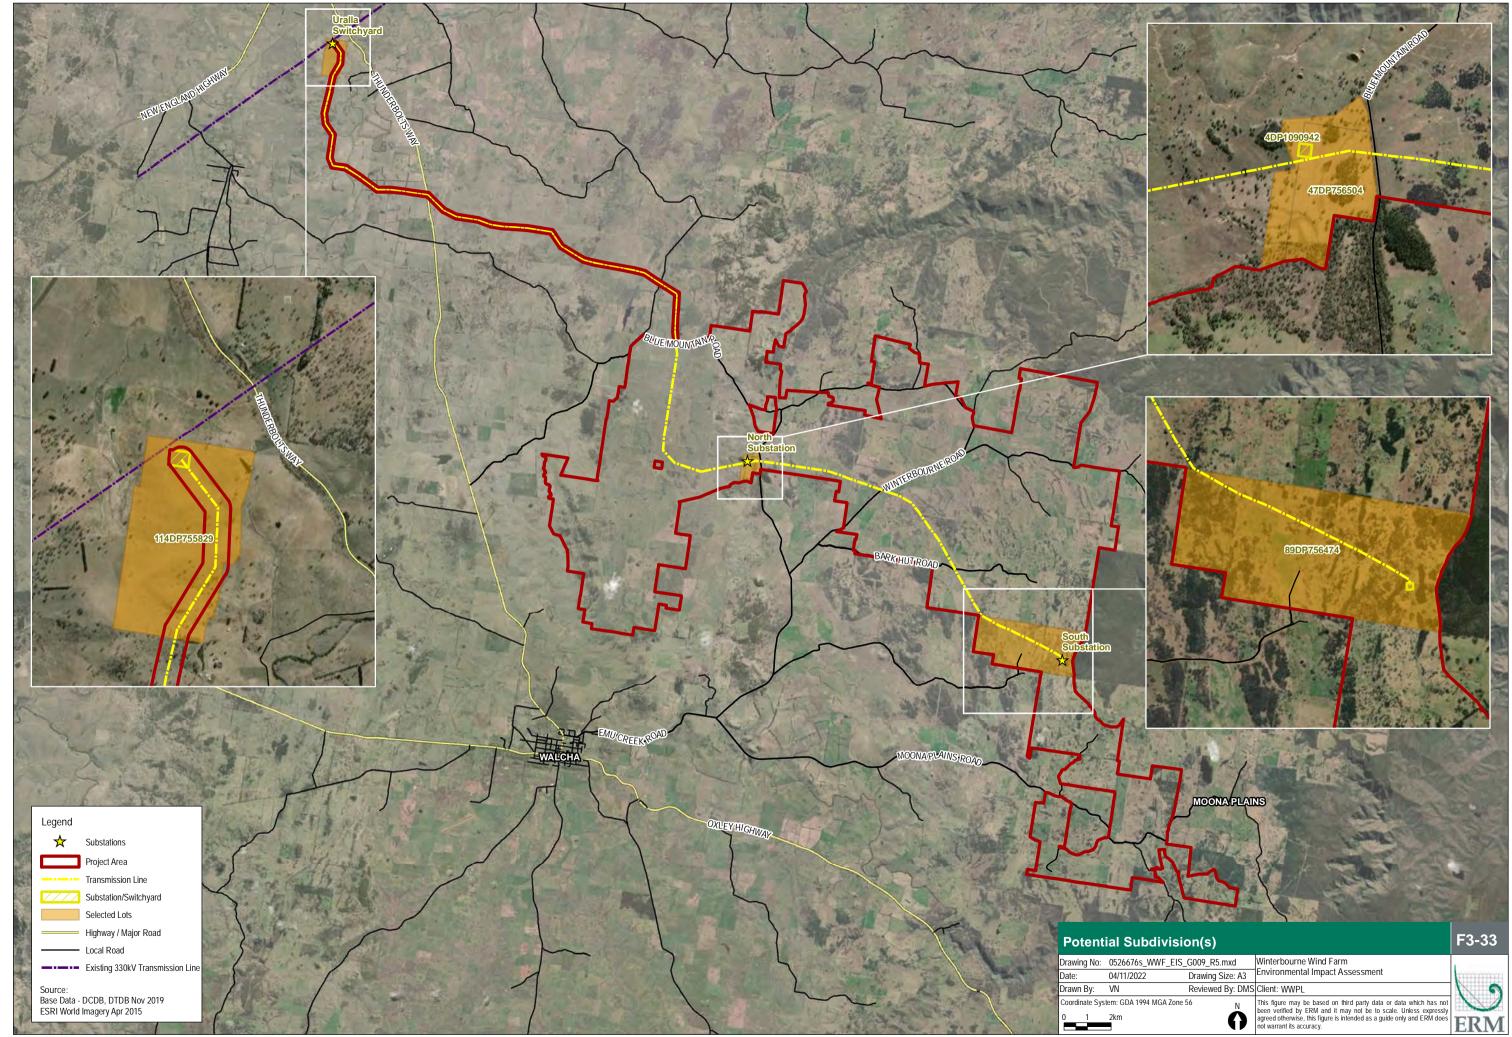

| 7.4 - 7.6              |  |
|                 | 7.6 - 7.8              |  |
|                 | 7.8 - 8                |  |
|                 | 8 - 8.2                |  |
|                 | 8.2 - 8.4              |  |
|                 | 8.4 - 8.6              |  |
|                 | 8.6 - 9.18             |  |
| Source:         | Source:                |  |

Base Data - DCDB, DTDB Nov 2019 ESRI World Imagery Apr 2015

Drawing Size: A3 Reviewed By: DMS Client: WWPL

0

Environmental Impact Assessment

This figure may be based on third party data or data which has not been verified by ERM and it may not be to scale. Unless expressly agreed otherwise, this figure is intended as a guide only and ERM does and warrand it accuracy. ERM ot warrant its accuracy.























### Legend $\bigcirc$ Turbines • Installed Masts Transmission Line Project Area Batch Plant Temporary Site Laydown Area Access Tracks Electrical Cabling Local Road National Parks PCT 510 534 567 1194

Source: Base Data - DCDB, DTDB Nov 2019 ESRI World Imagery Apr 2015 ESRI World Street Map

### **Threatened Ecological Communities Map 2**

Drawing Size: A3 Reviewed By: DMS Client: WWPL

2km

四十月回了!

Environmental Impact Assessment

This figure may be based on third party data or data which has not been verified by ERM and it may not be to scale. Unless expressly agreed otherwise, this figure is intended as a guide only and ERM does not warrant its accuracy.



























### Zone of Visual Influence – Blade tip (230 m)

0

## Drawing Size: A3 Reviewed By: DMS Client: WW