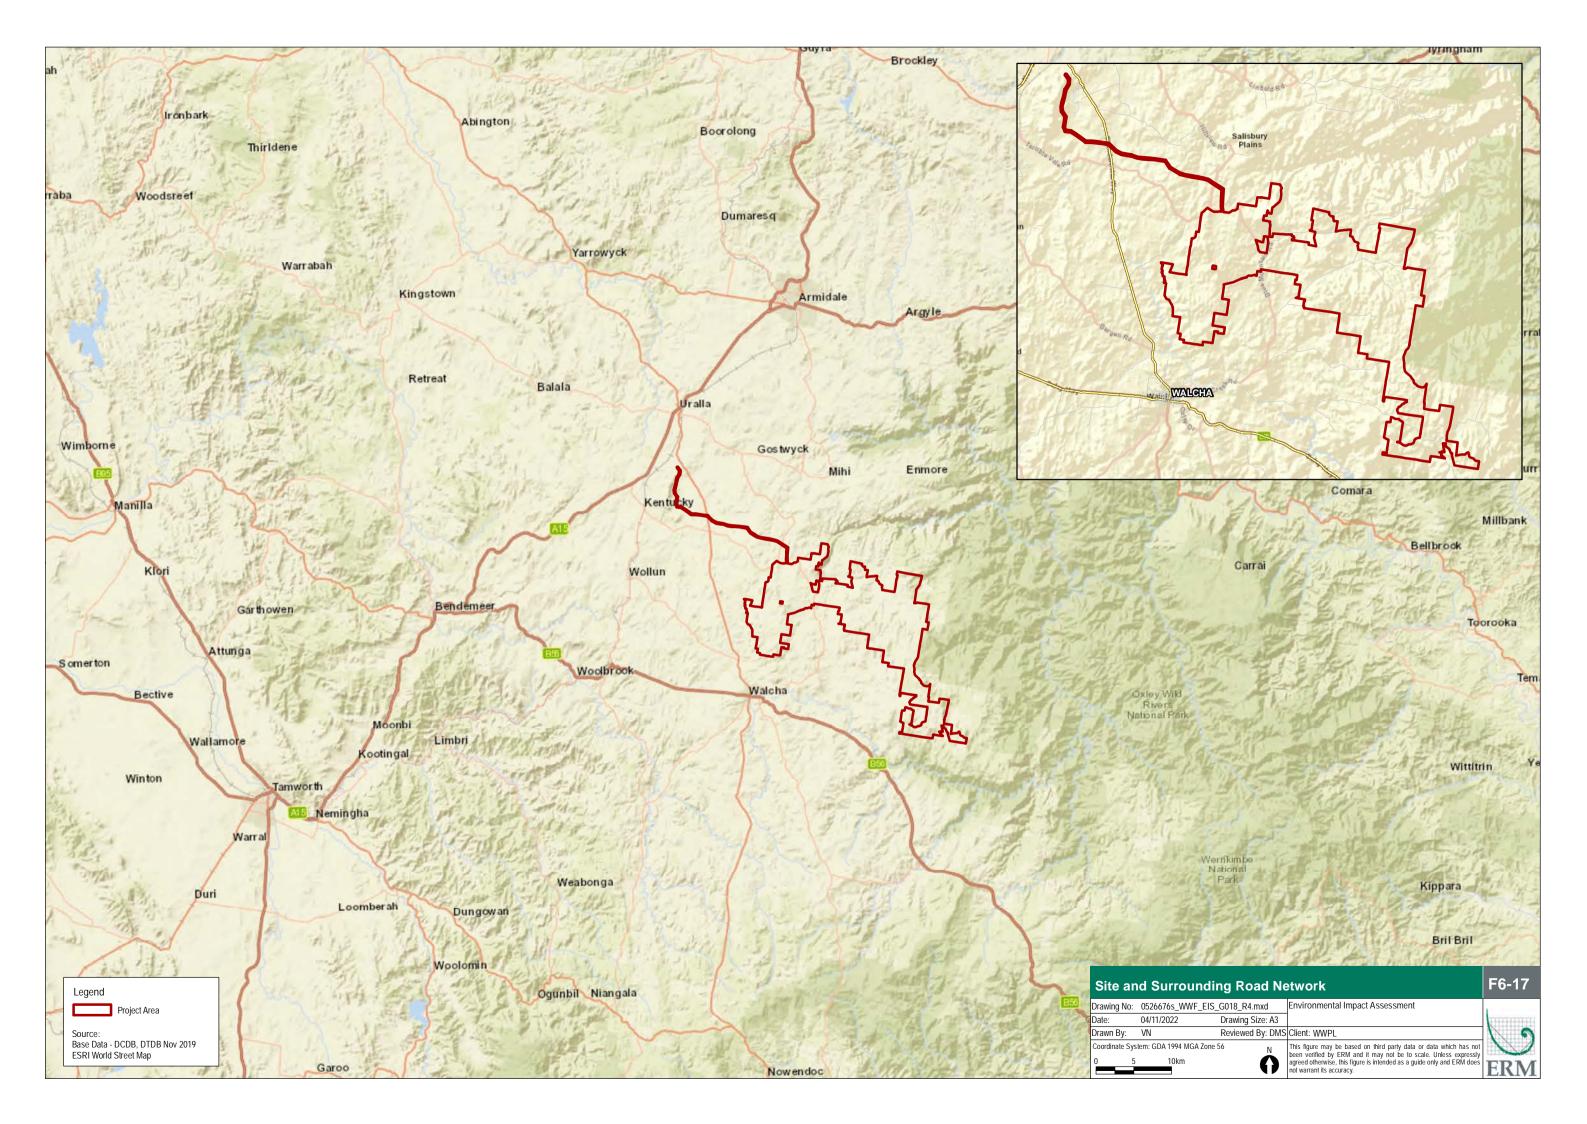

APPENDIX B DETAILED MAPS

emove turbine A008 and A009

elocate turbine B005 and B007

elocate access track

B002

B003

ESRI World Street Map

0