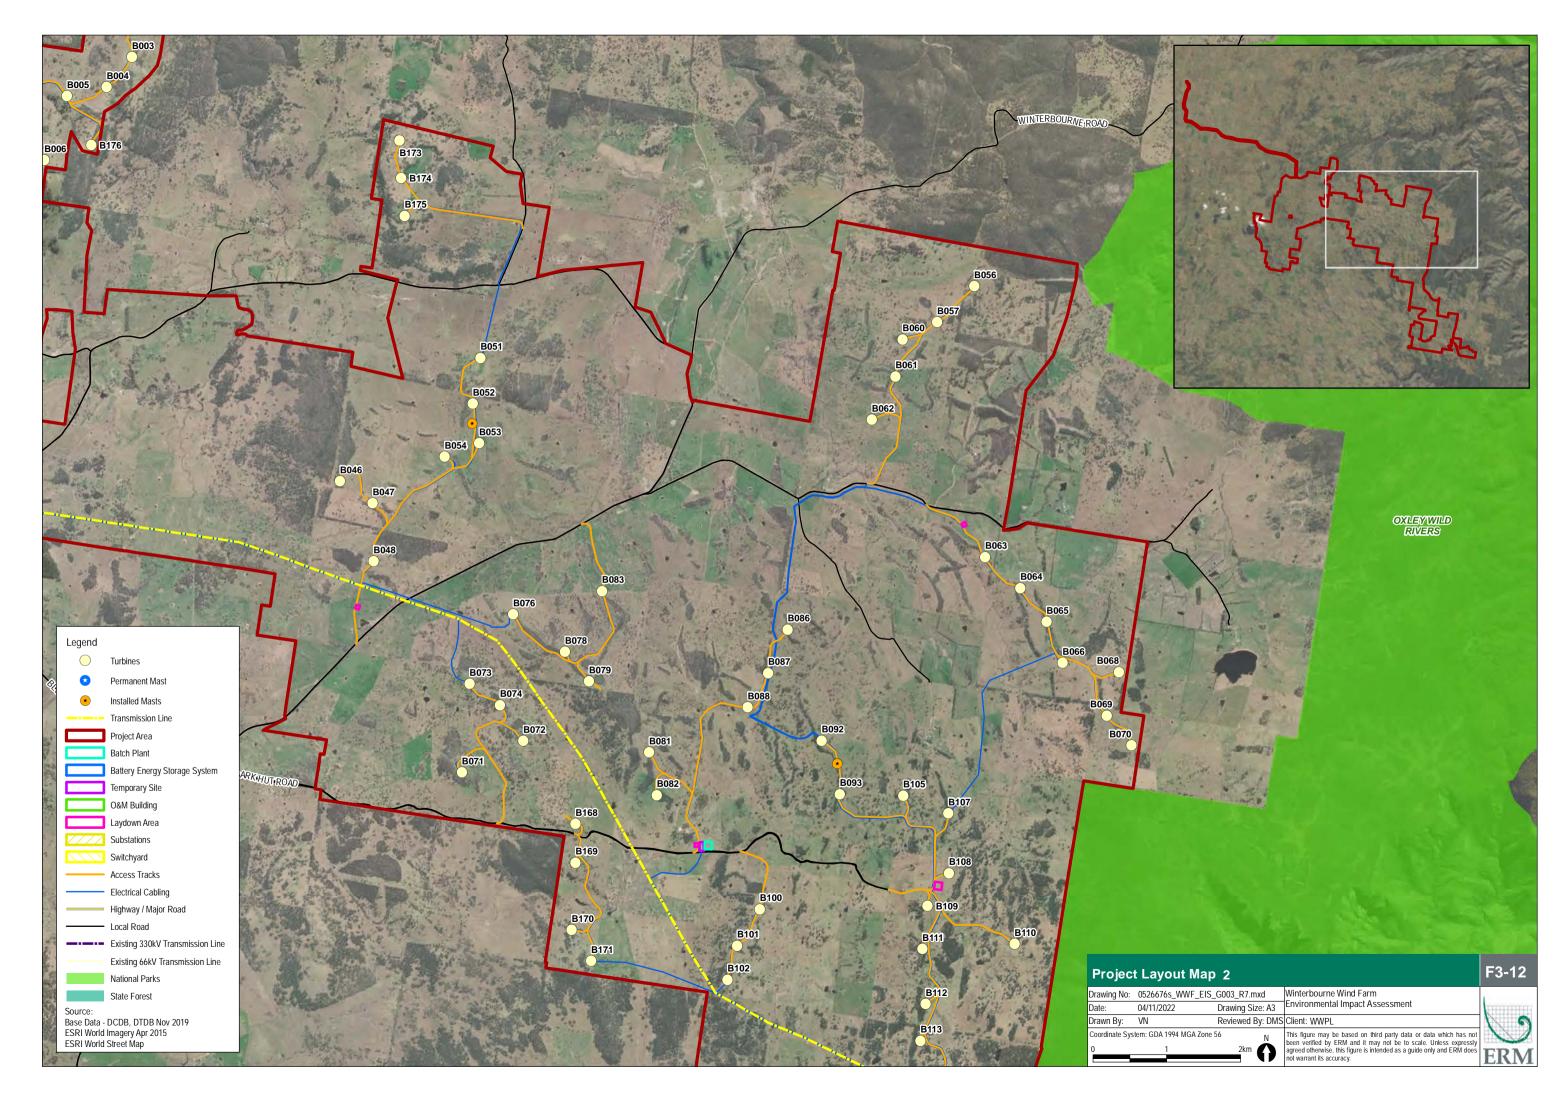

APPENDIX B DETAILED MAPS

emove turbine A008 and A009

elocate turbine B005 and B007

elocate access track

B002

B003

ESRI World Street Map

0

**ERM** 

| Legend          |                        |  |
|-----------------|------------------------|--|
| $\bigcirc$      | Turbines               |  |
|                 | Wind Farm Boundary     |  |
|                 | Transmission Line      |  |
|                 | Proposed Access Tracks |  |
|                 | Highway / Major Road   |  |
|                 | Local Road             |  |
| Windspeed (m/s) |                        |  |
|                 | 1.3 - 5.8              |  |
|                 | 5.8 - 6                |  |
|                 | 6 - 6.2                |  |
|                 | 6.2 - 6.4              |  |
|                 | 6.4 - 6.6              |  |
|                 | 6.6 - 6.8              |  |
|                 | 6.8 - 7                |  |
|                 | 7 - 7.2                |  |
|                 | 7.2 - 7.4              |  |
|                 | 7.4 - 7.6              |  |
|                 | 7.6 - 7.8              |  |
|                 | 7.8 - 8                |  |
|                 | 8 - 8.2                |  |
|                 | 8.2 - 8.4              |  |
|                 | 8.4 - 8.6              |  |
|                 | 8.6 - 9.18             |  |
| Source:         | Source:                |  |

Base Data - DCDB, DTDB Nov 2019 ESRI World Imagery Apr 2015

Drawing Size: A3 Reviewed By: DMS Client: WWPL

0

Environmental Impact Assessment

This figure may be based on third party data or data which has not been verified by ERM and it may not be to scale. Unless expressly agreed otherwise, this figure is intended as a guide only and ERM does and warrand it accuracy. ERM ot warrant its accuracy.