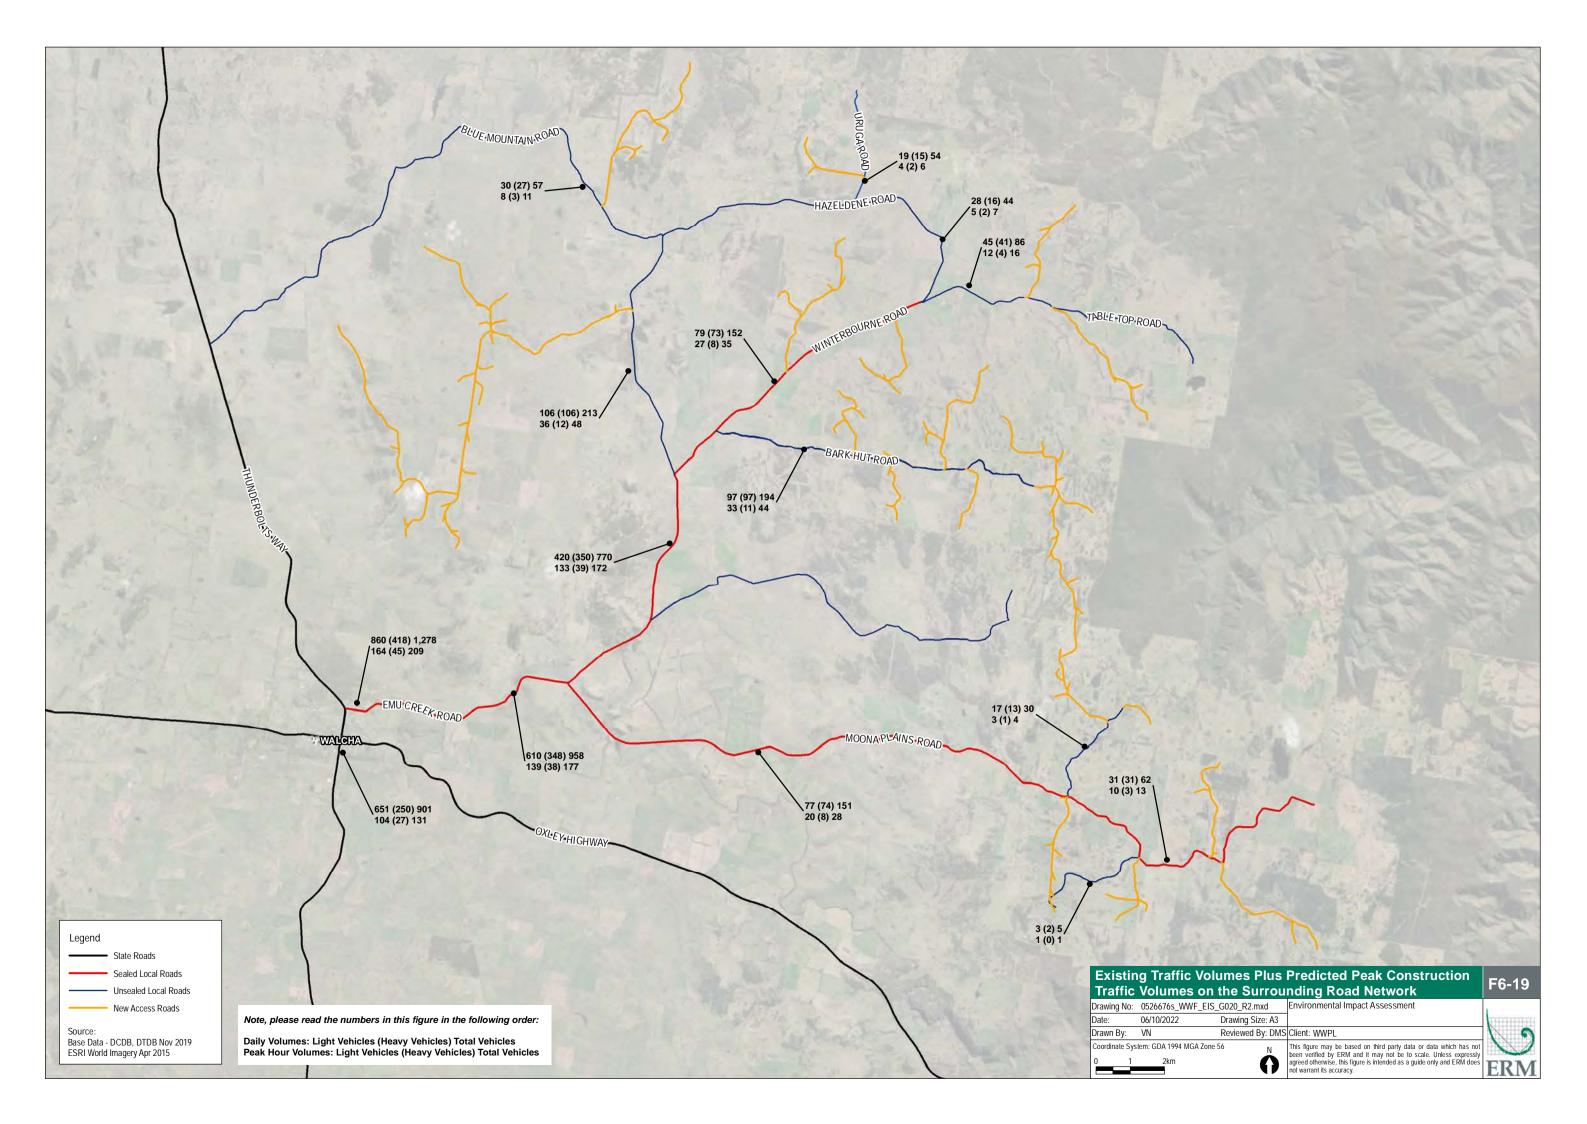

ry 3,100m from Nearest WTG 4,550m from Nearest WTG 8,000m from Nearest WTG 3,100m from Nearest WTG

 Highway / Major Road Local Road

Source: Base Data - DCDB, DTDB Nov 2019 ESRI World Imagery Apr 2015

## Winterbourne Wind Farm Drawing Size: A3 Reviewed By: DMS Client: WWPL

Environmental Impact Assessment

This figure may be based on third party data or data which has not been verified by ERM and it may not be to scale. Unless expressly agreed oftwervise, this figure is intended as a guide only and ERM does not warrant its accuracy.

# F6-15

5 ERM







This figure may be based on third party data or data which has not been verified by ERM and it may not be to scale. Unless expressly agreed oftwervise, this figure is intended as a guide only and ERM does not warrant its accuracy.





















This figure may be based on third party data or data which has not been verified by ERM and it may not be to scale. Unless expressly agreed oftwervise, this figure is intended as a guide only and ERM does not warrant its accuracy.

### F6-31















not warrant its accuracy.







|