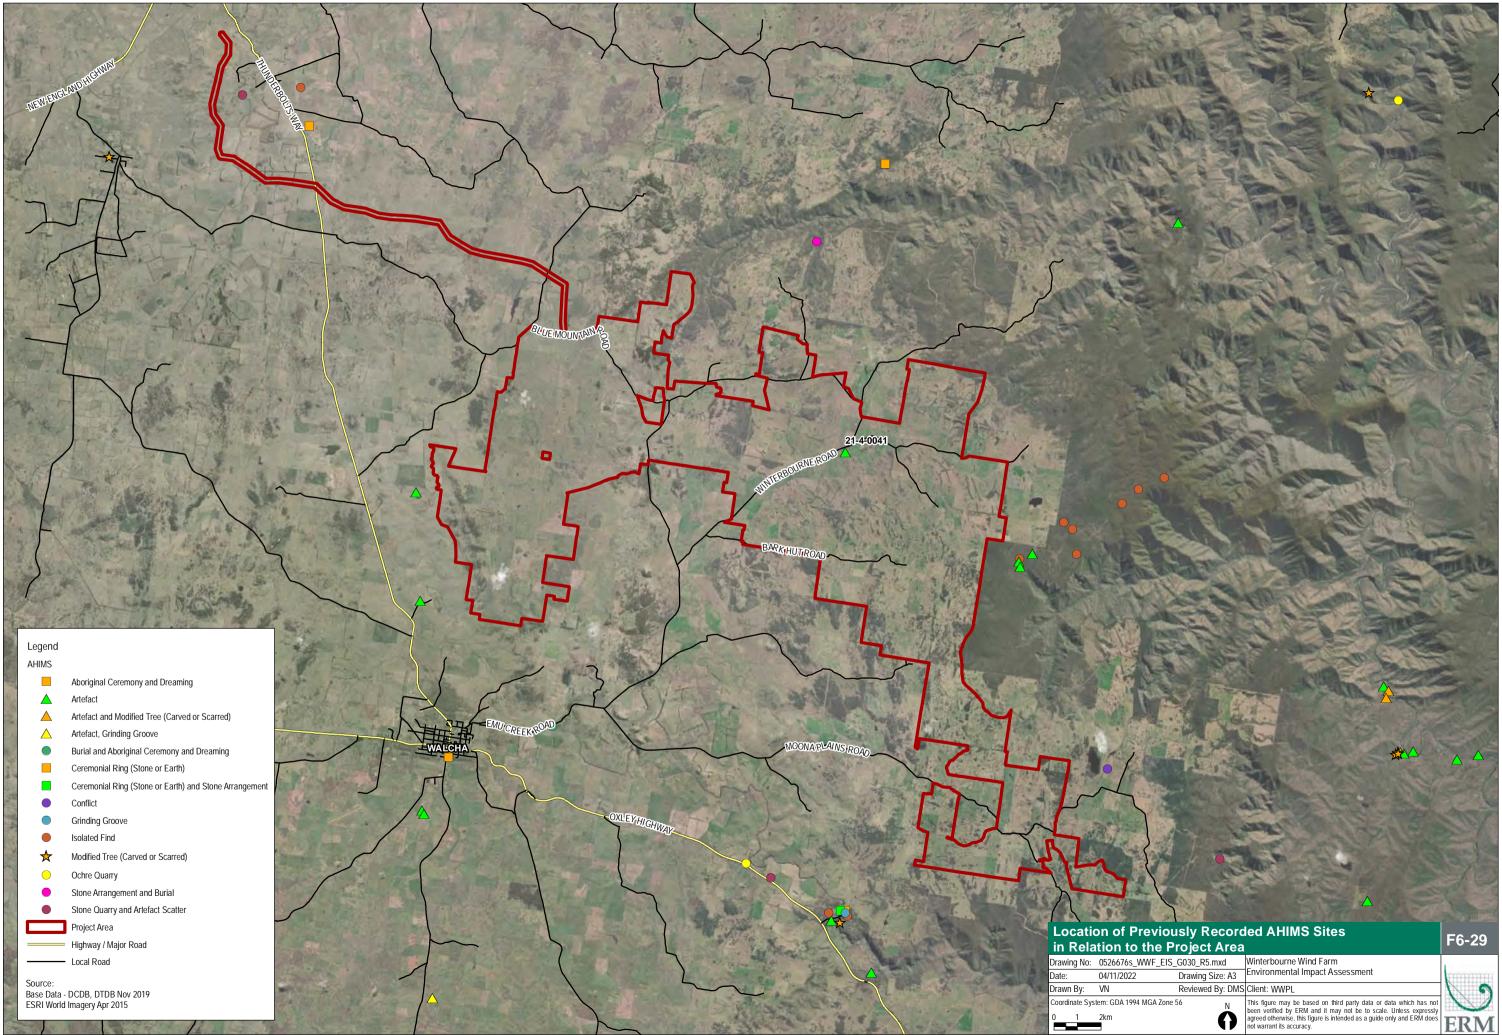

APPENDIX B DETAILED MAPS

emove turbine A008 and A009

elocate turbine B005 and B007

elocate access track

B002

B003

ESRI World Street Map

0