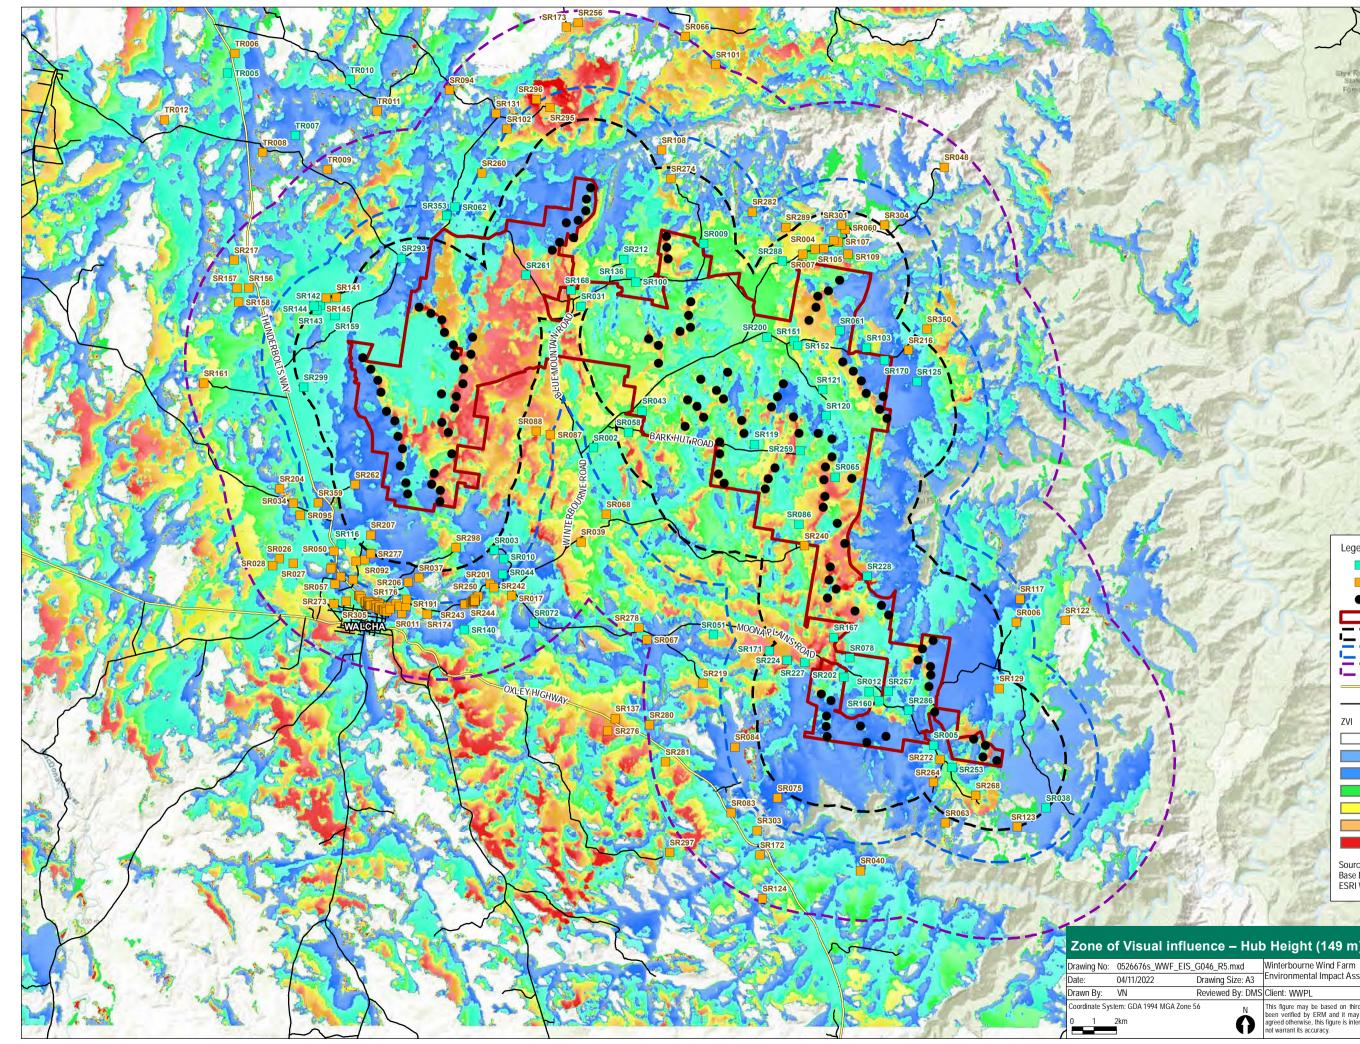

I World Street Map

### **Threatened Ecological Communities Map 2**

Drawing Size: A3 Reviewed By: DMS Client: WWPL

2km

四十月回了!

Environmental Impact Assessment

This figure may be based on third party data or data which has not been verified by ERM and it may not be to scale. Unless expressly agreed otherwise, this figure is intended as a guide only and ERM does not warrant its accuracy.



























### Zone of Visual Influence – Blade tip (230 m)

0

## Drawing Size: A3 Reviewed By: DMS Client: WWPL

Environmental Impact Assessment

This figure may be based on third party data or data which has not been verified by ERM and it may not be to scale. Unless expressly agreed otherwise, this figure is intended as a guide only and ERM does not warrant its accuracy.

## F6-13







### Zone of Visual influence – Hub Height (149 m)

# Drawing Size: A3 Reviewed By: DMS Client: WWPL

0

Environmental Impact Assessment

This figure may be based on third party data or data which has not been verified by ERM and it may not be to scale. Unless expressly agreed otherwise, this figure is intended as a guide only and ERM does not warrant its accuracy.

### F6-14





Legend  $\overline{\bullet}$ Ξ

Public Viewpoint Assessment Location Associated Dwelling Non-Associated Dwelling Turbines Wind Farm Boundary 3,100m from Nearest WTG 4,550m from Nearest WTG 8,000m from Nearest WTG 3,100m from Nearest WTG

 Highway / Major Road Local Road

Source: Base Data - DCDB, DTDB Nov 2019 ESRI World Imagery Apr 2015

## Winterbourne Wind Farm Drawing Size: A3 Reviewed By: DMS Client: WWPL