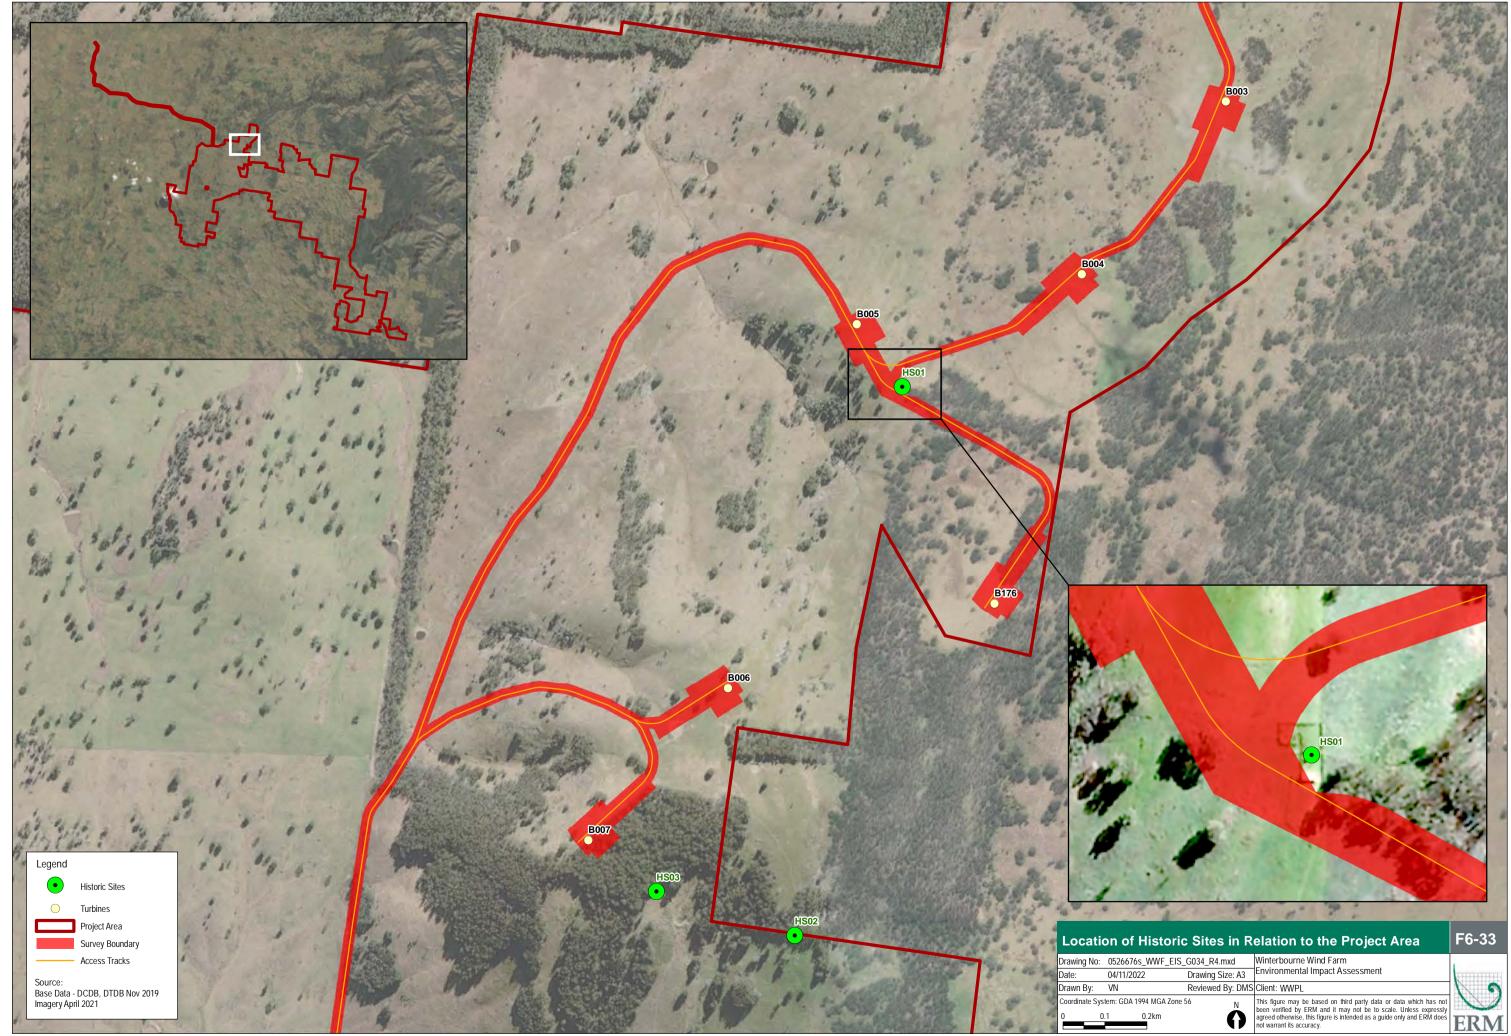

APPENDIX B DETAILED MAPS

emove turbine A008 and A009

elocate turbine B005 and B007

elocate access track

B002

B003

ESRI World Street Map

0