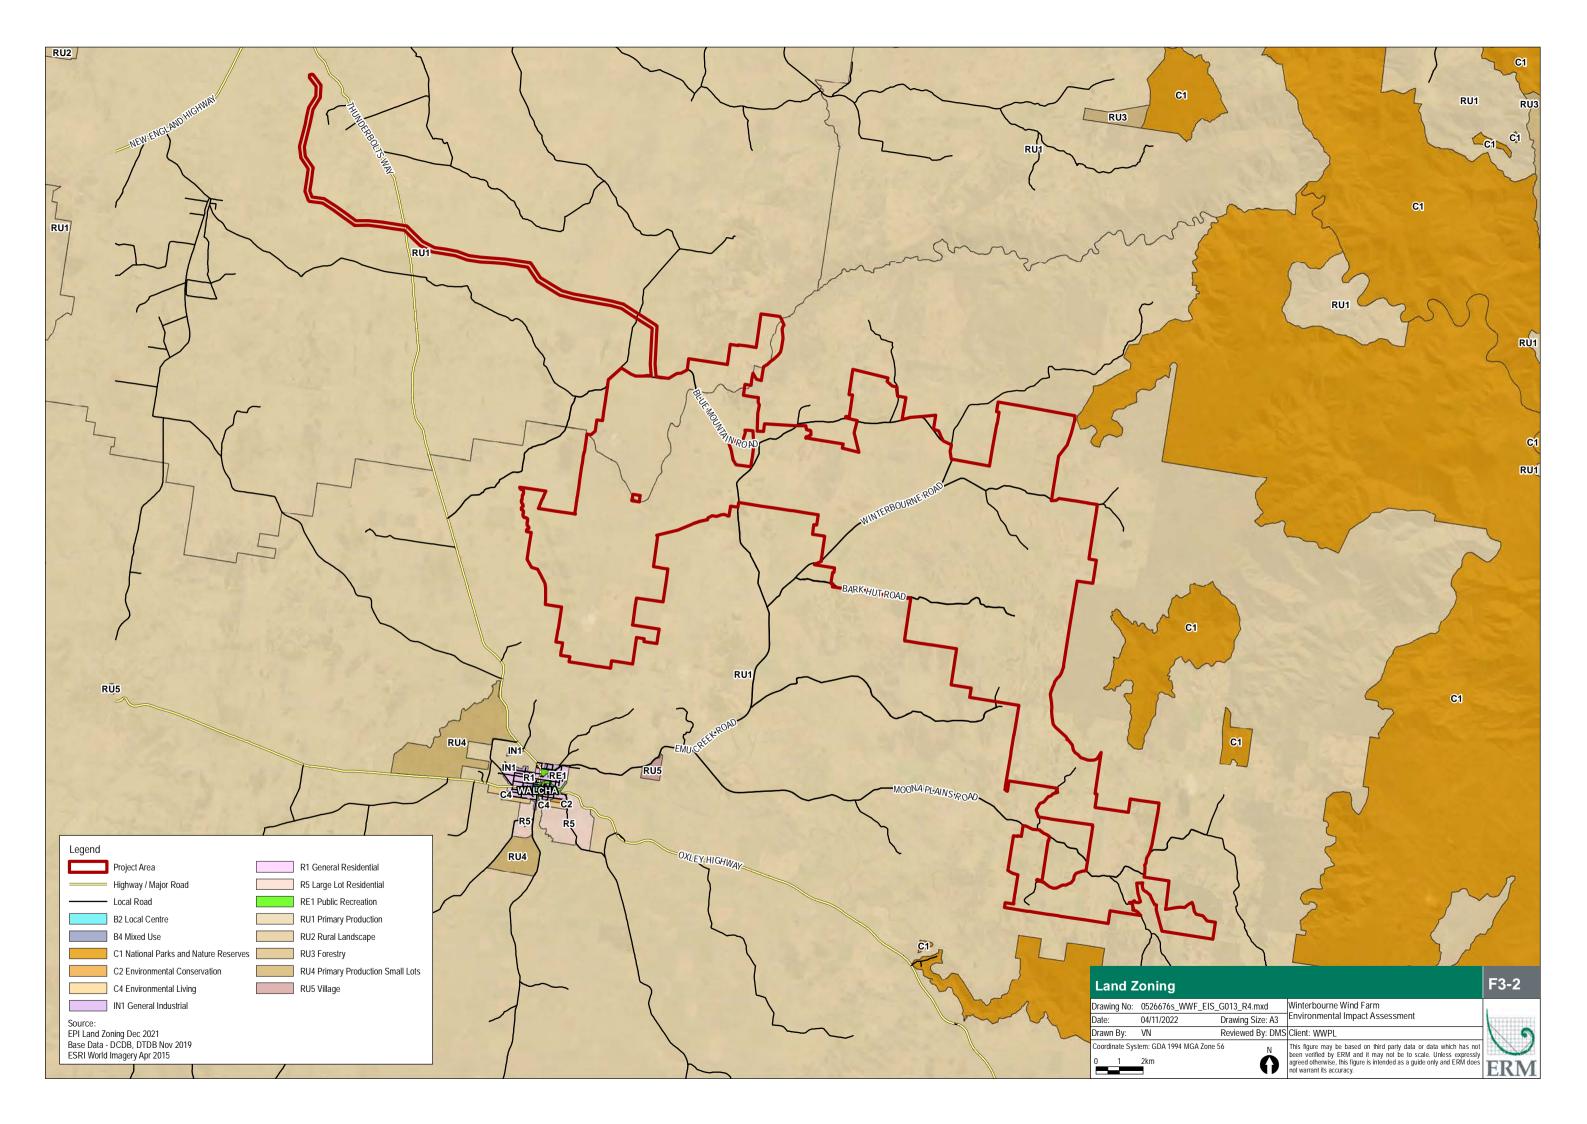

APPENDIX B DETAILED MAPS











emove turbine A008 and A009

elocate turbine B005 and B007

elocate access track

B002

B003







ESRI World Street Map

0

**ERM** 

















| Legend          |                        |  |
|-----------------|------------------------|--|
| $\bigcirc$      | Turbines               |  |
|                 | Wind Farm Boundary     |  |
|                 | Transmission Line      |  |
|                 | Proposed Access Tracks |  |
|                 | Highway / Major Road   |  |
|                 | Local Road             |  |
| Windspeed (m/s) |                        |  |
|                 | 1.3 - 5.8              |  |
|                 | 5.8 - 6                |  |
|                 | 6 - 6.2                |  |
|                 | 6.2 - 6.4              |  |
|                 | 6.4 - 6.6              |  |
|                 | 6.6 - 6.8              |  |
|                 | 6.8 - 7                |  |
|