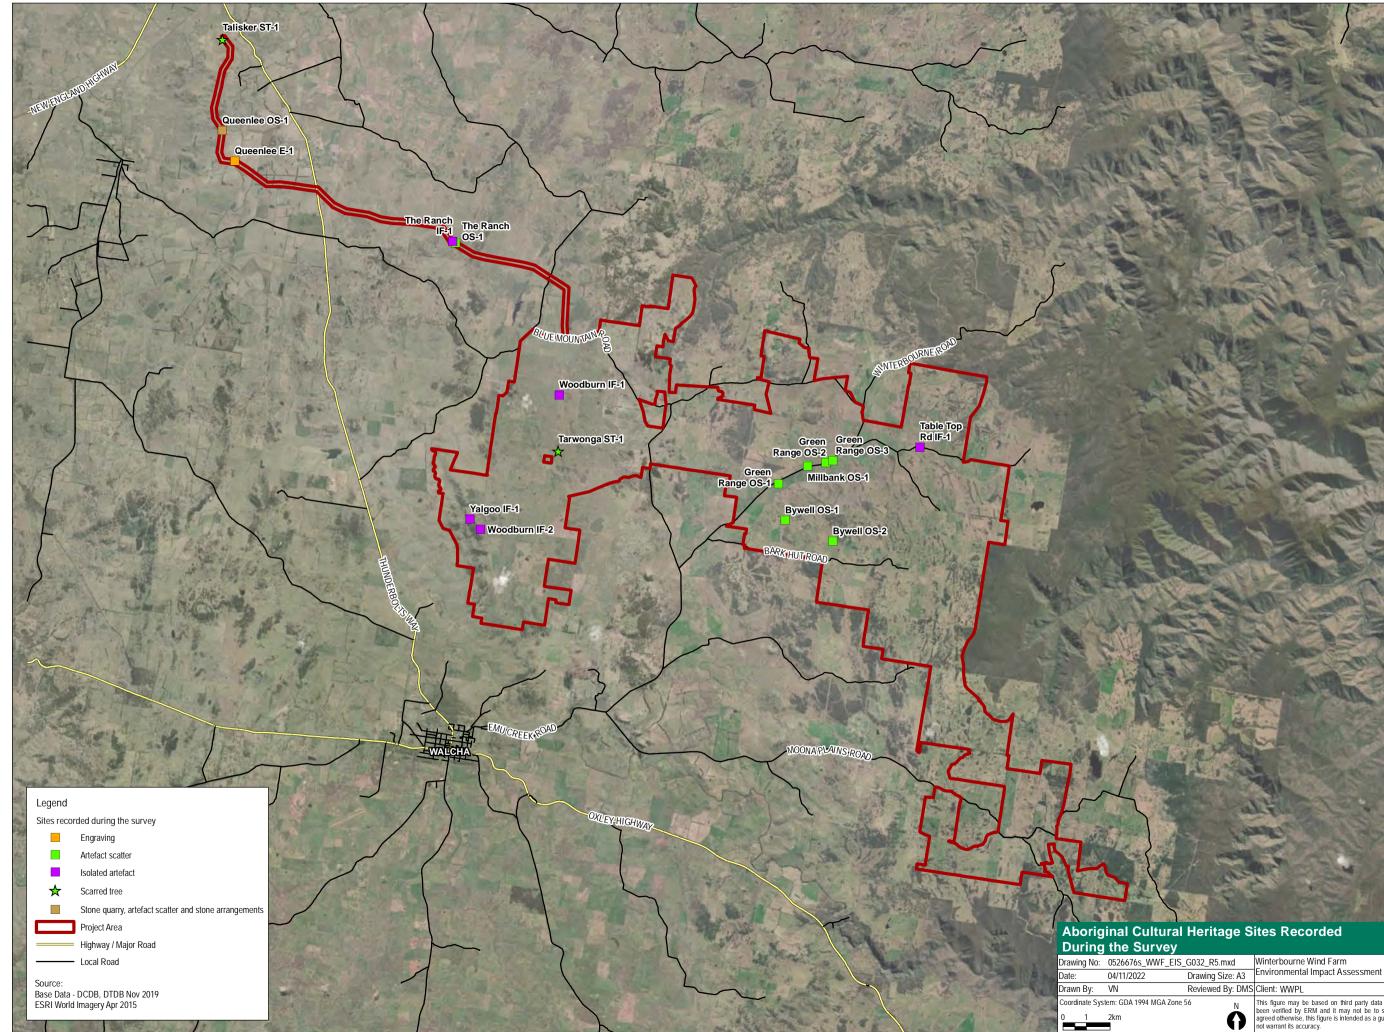

APPENDIX B DETAILED MAPS

emove turbine A008 and A009

elocate turbine B005 and B007

elocate access track

B002

B003

ESRI World Street Map

0