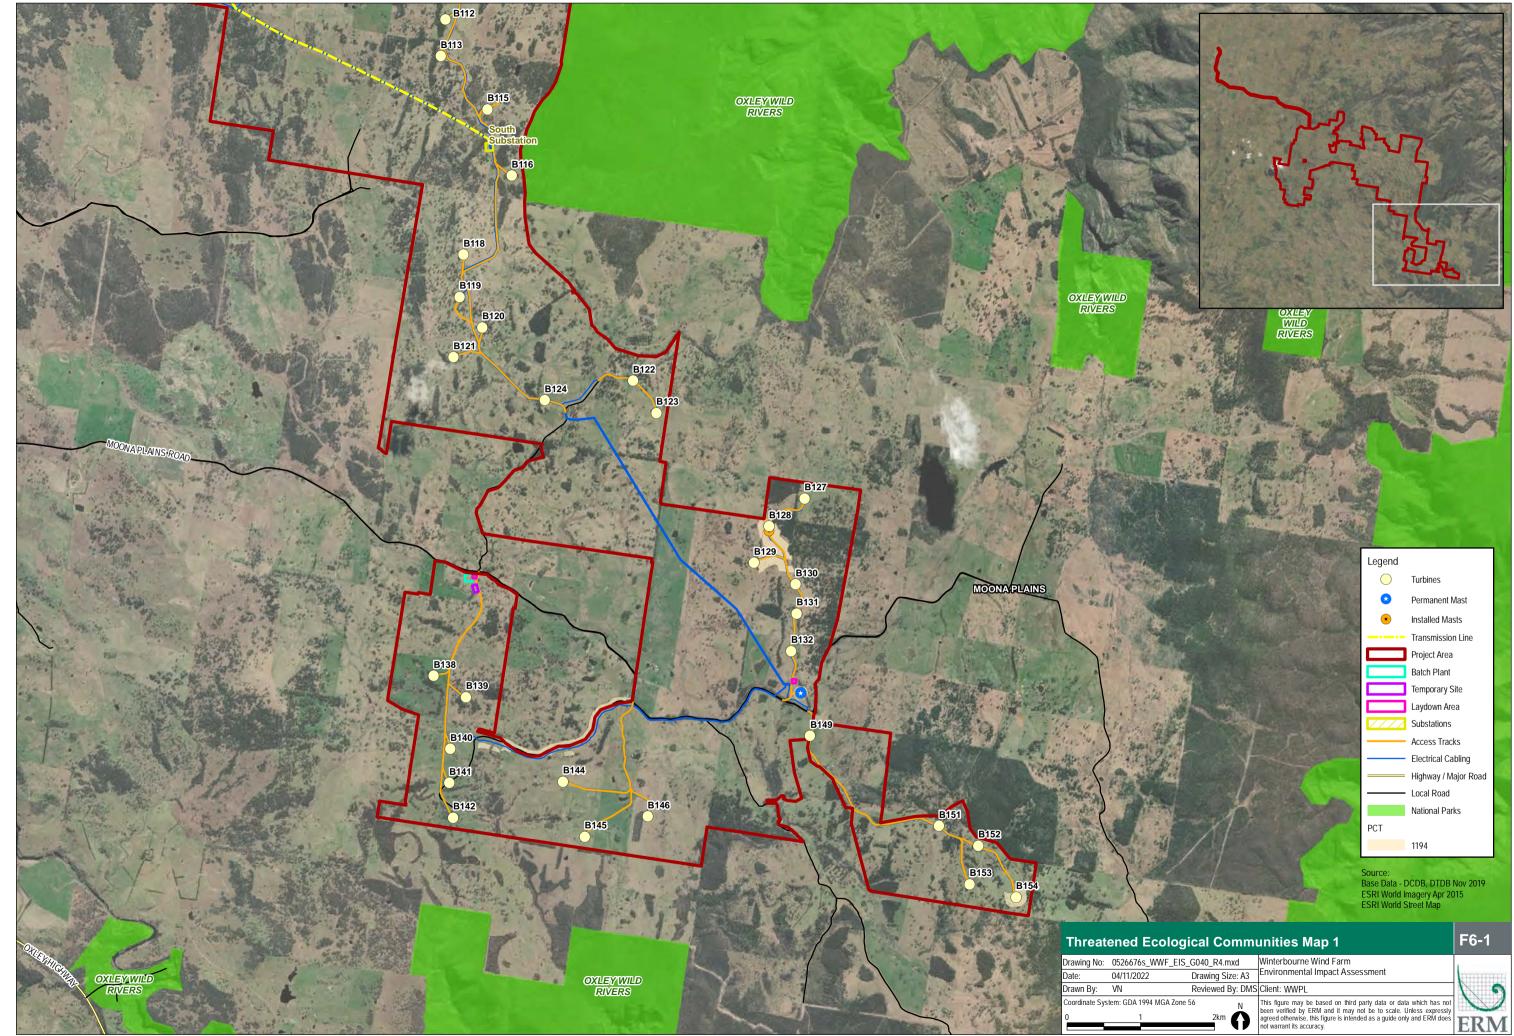

### Legend $\bigcirc$ Turbines • Installed Masts Transmission Line Project Area Batch Plant Temporary Site Laydown Area Access Tracks Electrical Cabling Local Road National Parks PCT 510 534 567 1194

Source: Base Data - DCDB, DTDB Nov 2019 ESRI World Imagery Apr 2015 ESRI World Street Map

### **Threatened Ecological Communities Map 2**

Drawing Size: A3 Reviewed By: DMS Client: WWPL

2km

四十月回了!

Environmental Impact Assessment

This figure may be based on third party data or data which has not been verified by ERM and it may not be to scale. Unless expressly agreed otherwise, this figure is intended as a guide only and ERM does not warrant its accuracy.