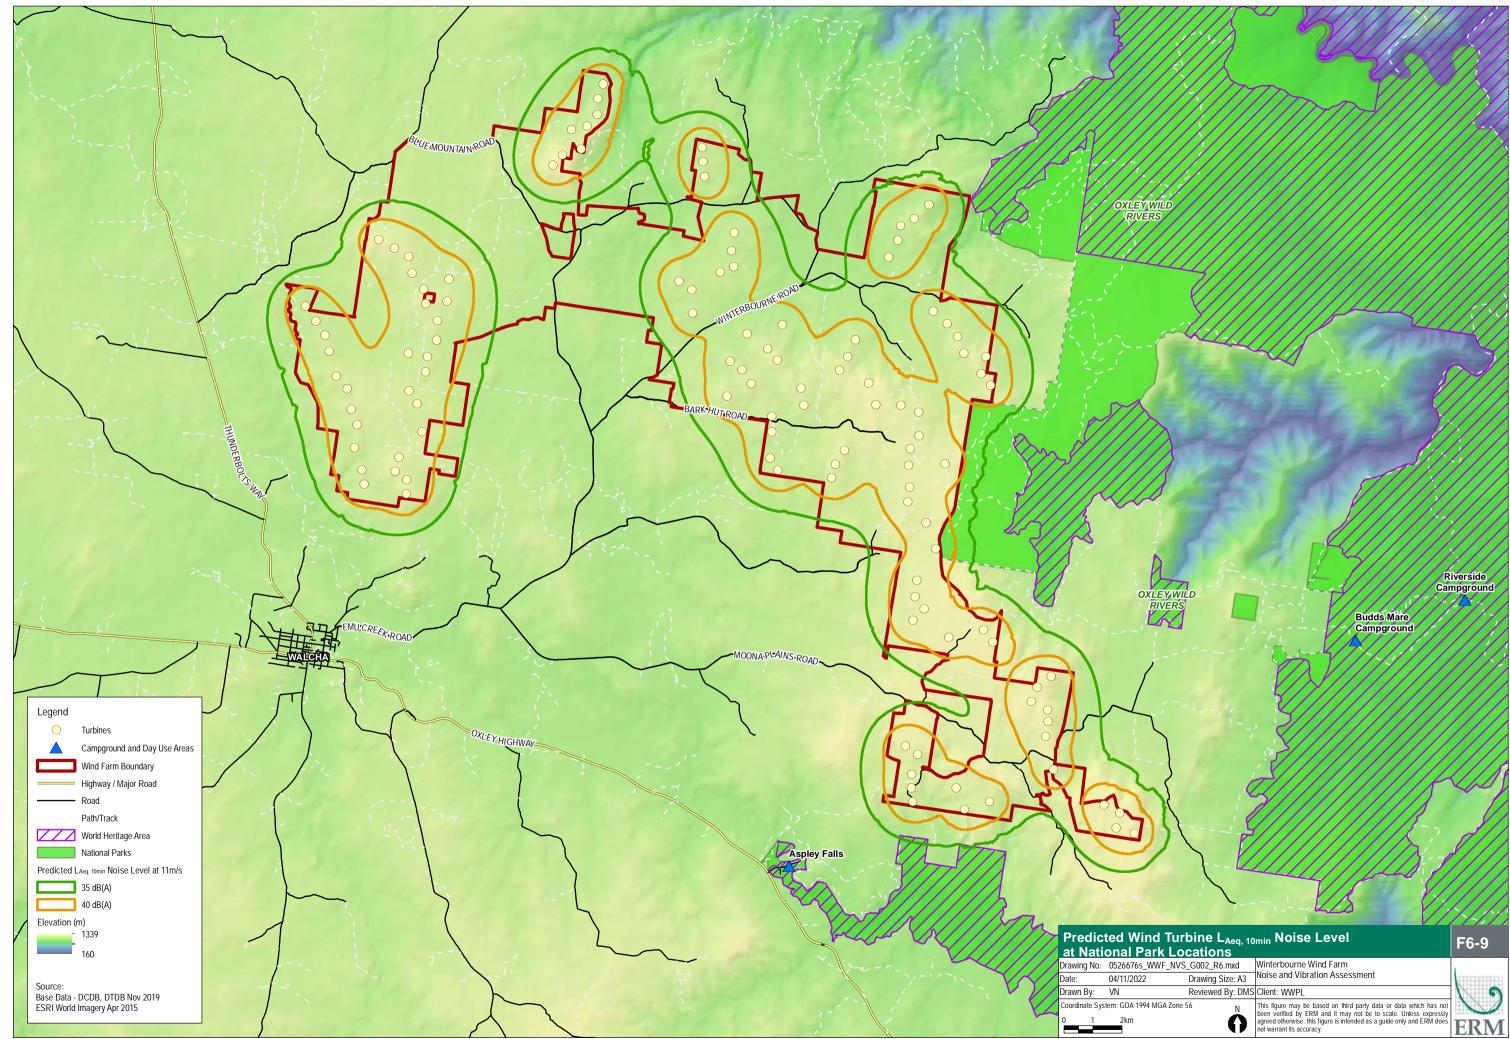

APPENDIX B DETAILED MAPS

emove turbine A008 and A009

elocate turbine B005 and B007

elocate access track

B002

B003

ESRI World Street Map

0

**ERM** 

| Legend          |                        |  |
|-----------------|------------------------|--|
| $\bigcirc$      | Turbines               |  |
|                 | Wind Farm Boundary     |  |
|                 | Transmission Line      |  |
|                 | Proposed Access Tracks |  |
|                 | Highway / Major Road   |  |
|                 | Local Road             |  |
| Windspeed (m/s) |                        |  |
|                 | 1.3 - 5.8              |  |
|                 | 5.8 - 6                |  |
|                 | 6 - 6.2                |  |
|                 | 6.2 - 6.4              |  |
|                 | 6.4 - 6.6              |  |
|                 | 6.6 - 6.8              |  |
|                 | 6.8 - 7                |  |
|                 | 7 - 7.2                |  |
|                 | 7.2 - 7.4              |  |
|                 | 7.4 - 7.6              |  |
|                 | 7.6 - 7.8              |  |
|                 | 7.8 - 8                |  |
|                 | 8 - 8.2                |  |
|                 | 8.2 - 8.4              |  |
|                 | 8.4 - 8.6              |  |
|                 | 8.6 - 9.18             |  |
| Source:         | Source:                |  |

Base Data - DCDB, DTDB Nov 2019 ESRI World Imagery Apr 2015

Drawing Size: A3 Reviewed By: DMS Client: WWPL

0

Environmental Impact Assessment

This figure may be based on third party data or data which has not been verified by ERM and it may not be to scale. Unless expressly agreed otherwise, this figure is intended as a guide only and ERM does and warrand it accuracy. ERM ot warrant its accuracy.