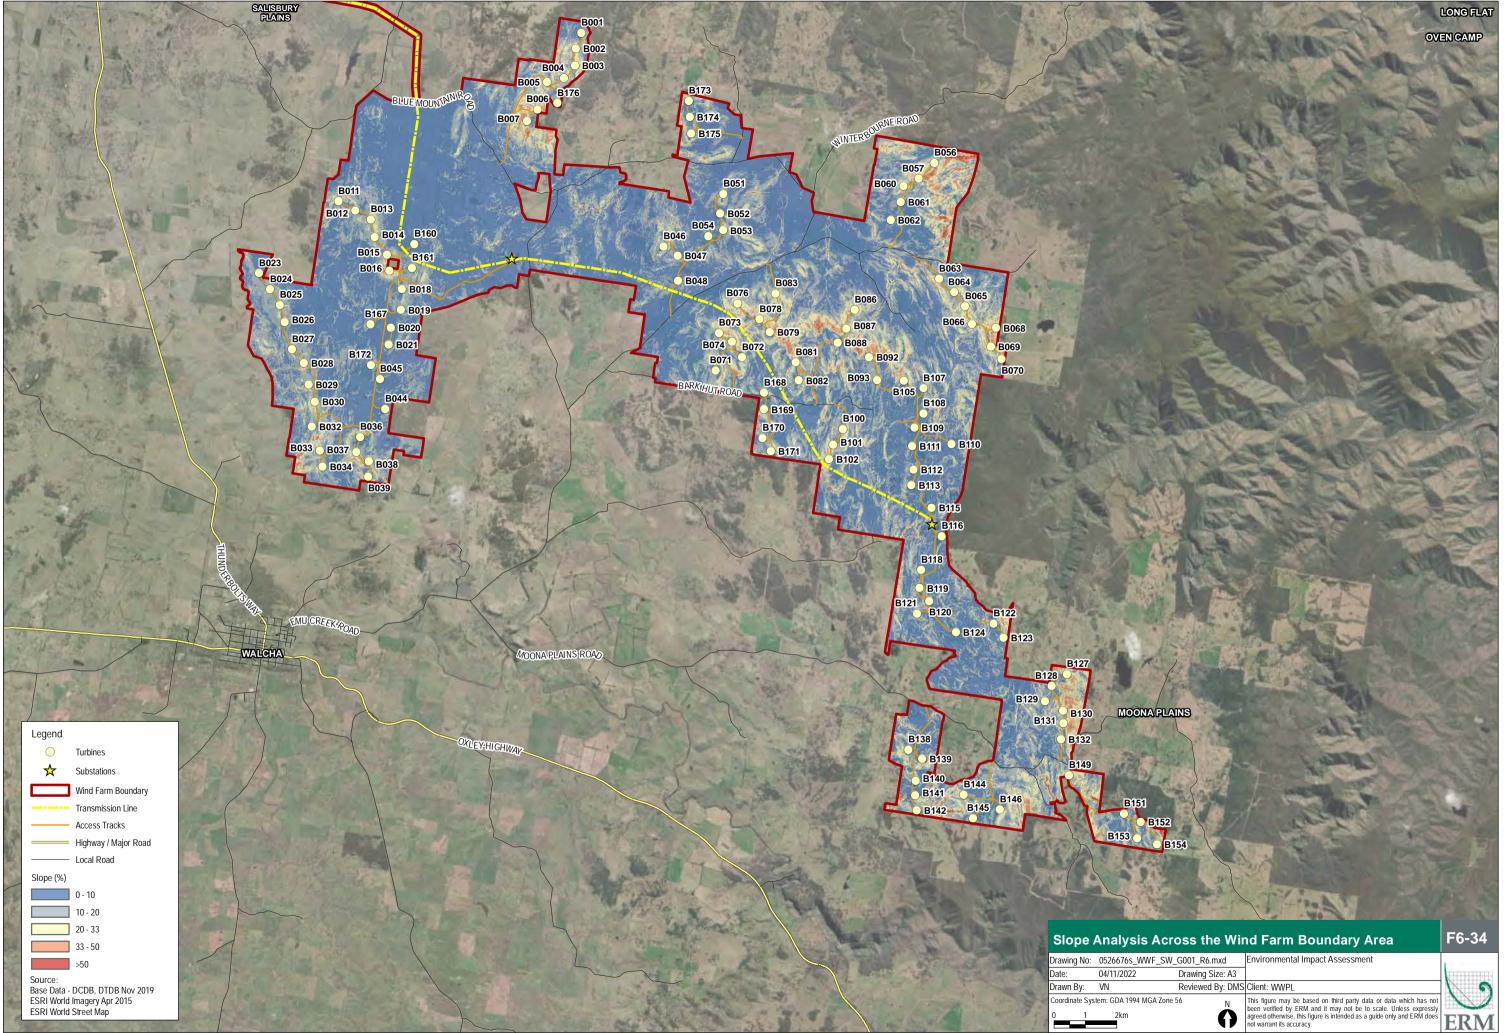

APPENDIX B DETAILED MAPS

emove turbine A008 and A009

elocate turbine B005 and B007

elocate access track

B002

B003

ESRI World Street Map

0