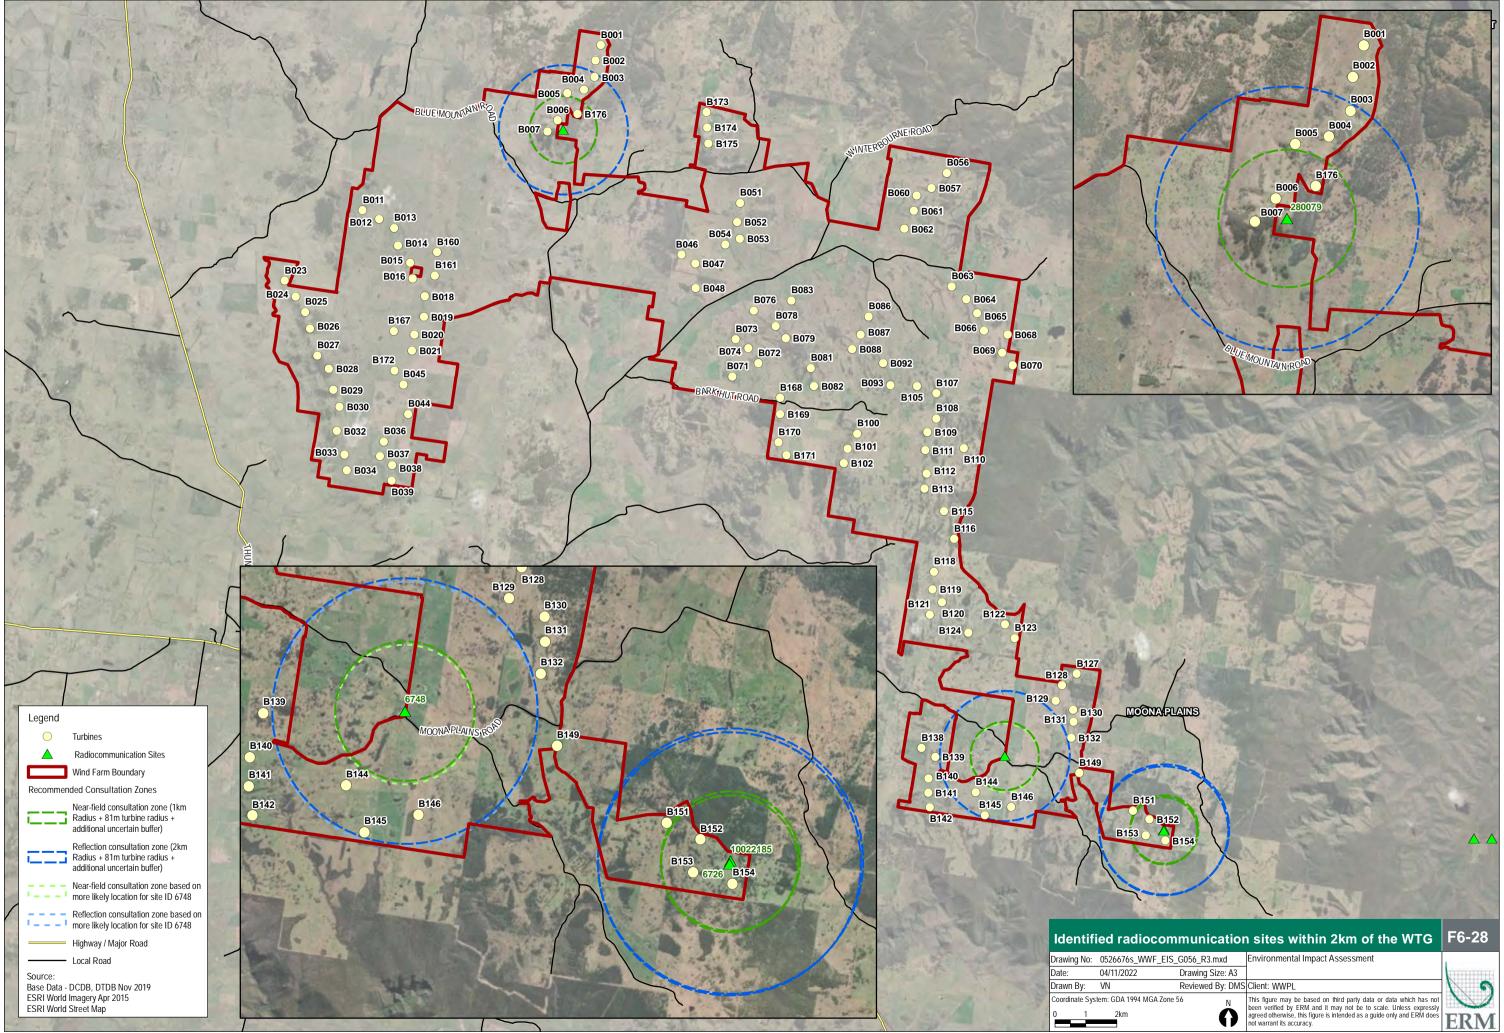

APPENDIX B DETAILED MAPS

emove turbine A008 and A009

elocate turbine B005 and B007

elocate access track

B002

B003

ESRI World Street Map

0