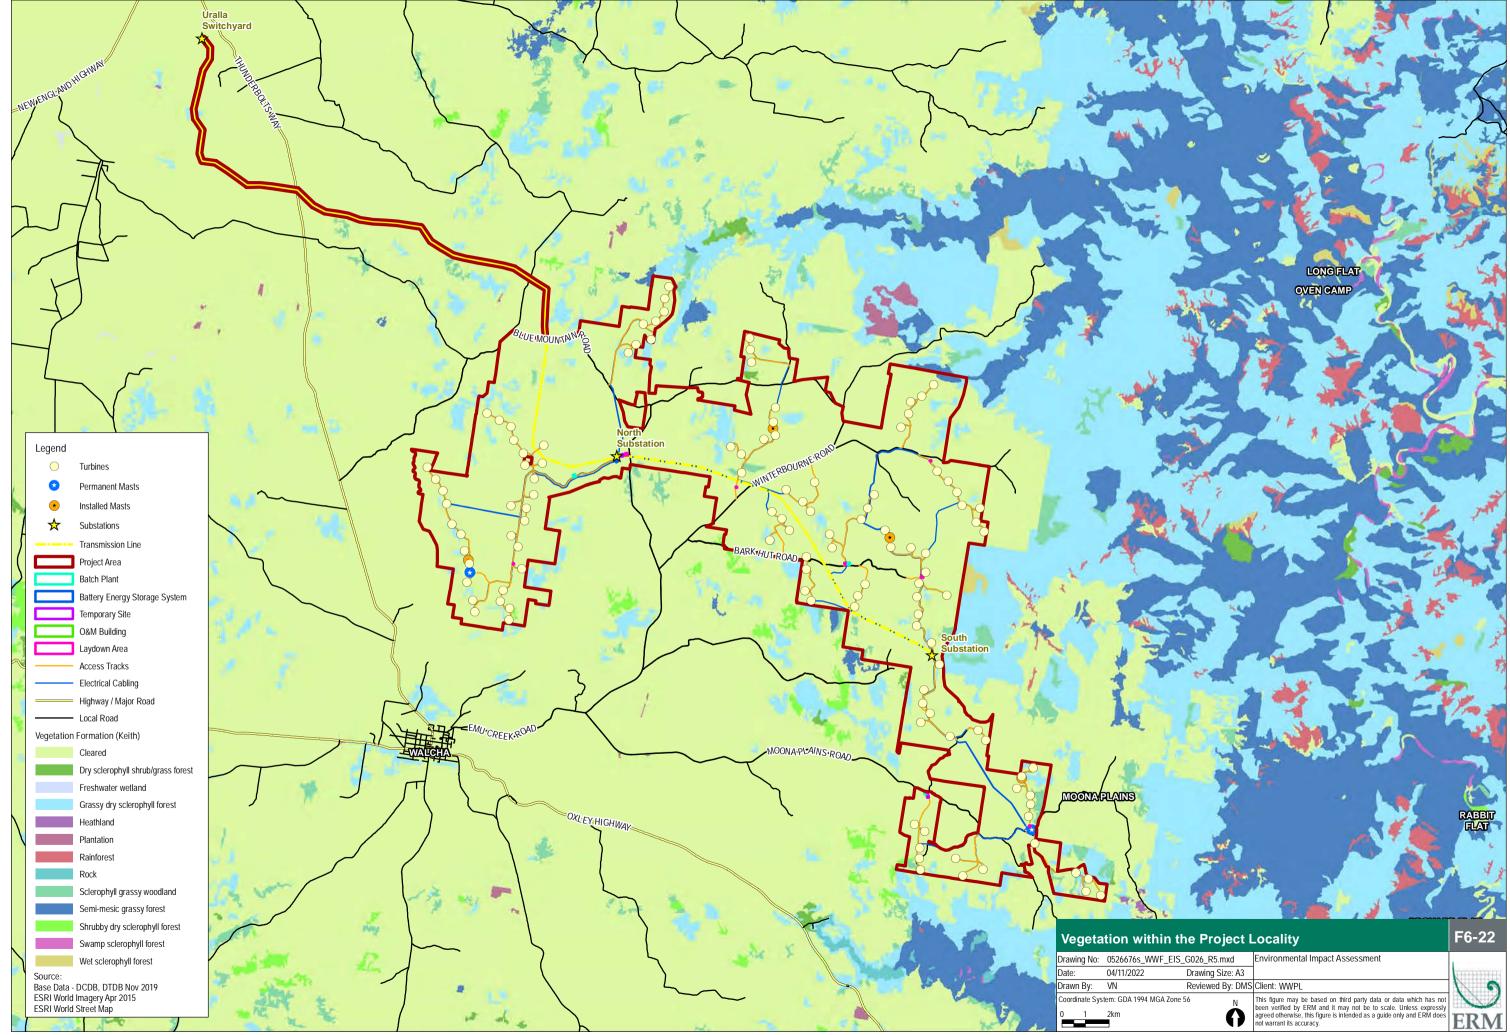

### Legend $\bigcirc$ Turbines • Installed Masts Transmission Line Project Area Batch Plant Temporary Site Laydown Area Access Tracks Electrical Cabling Local Road National Parks PCT 510 534 567 1194

Source: Base Data - DCDB, DTDB Nov 2019 ESRI World Imagery Apr 2015 ESRI World Street Map

### **Threatened Ecological Communities Map 2**

Drawing Size: A3 Reviewed By: DMS Client: WWPL

2km

四十月回了!

Environmental Impact Assessment

This figure may be based on third party data or data which has not been verified by ERM and it may not be to scale. Unless expressly agreed otherwise, this figure is intended as a guide only and ERM does not warrant its accuracy.