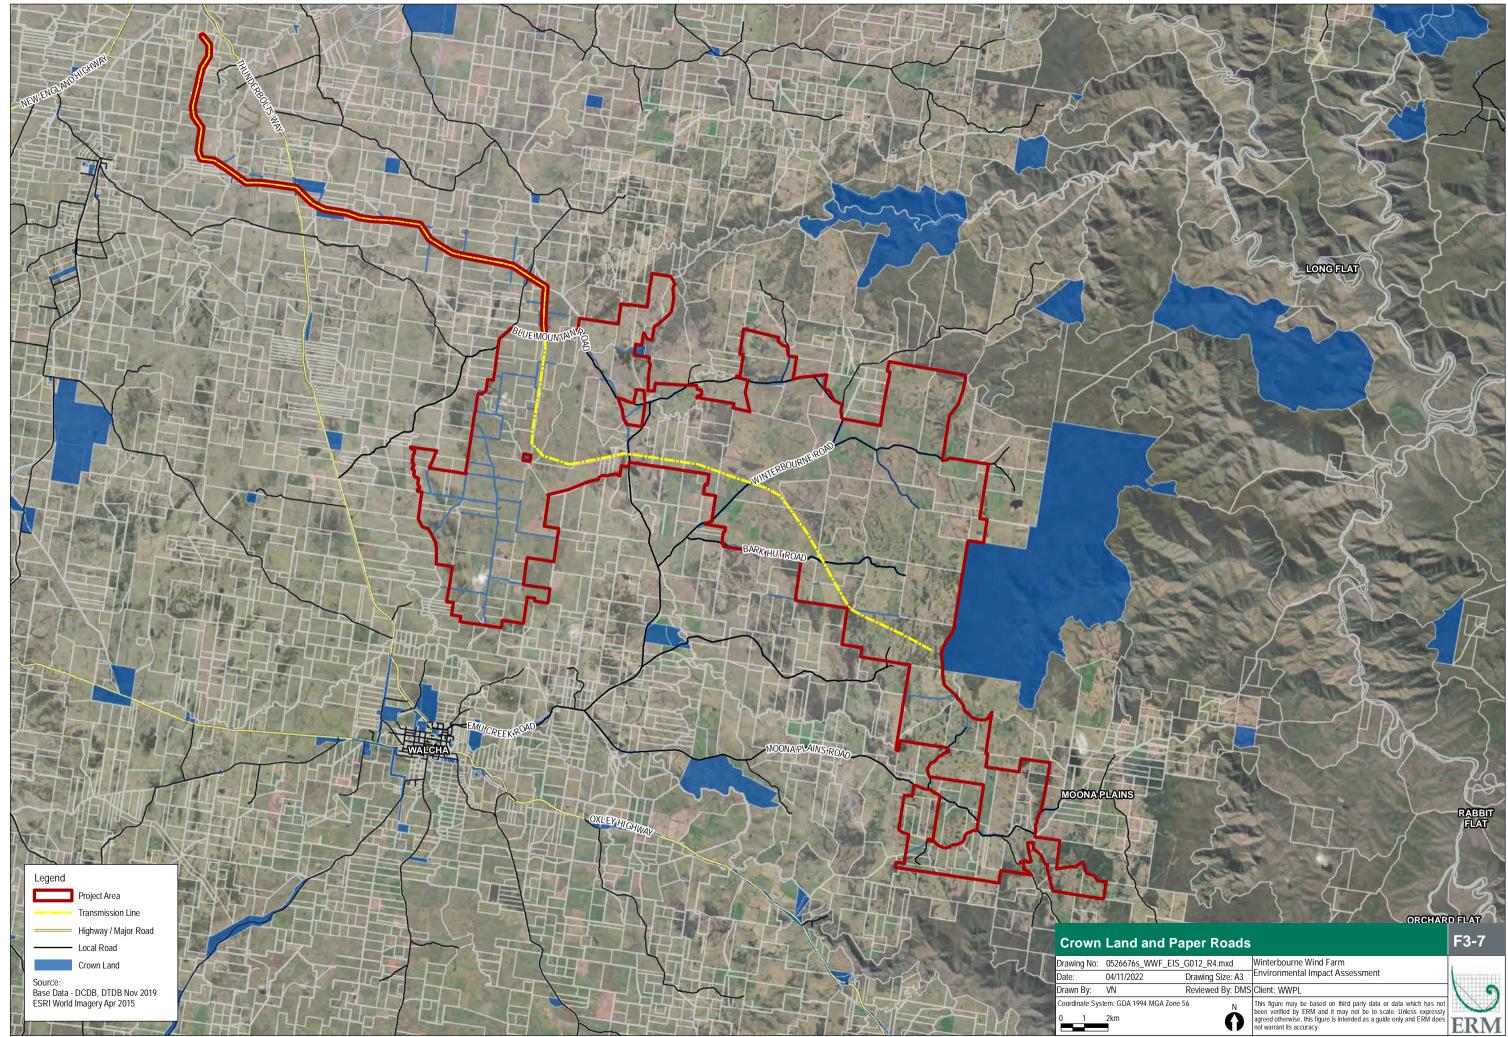

### Legend $\bigcirc$ Turbines • Installed Masts Transmission Line Project Area Batch Plant Temporary Site Laydown Area Access Tracks Electrical Cabling Local Road National Parks PCT 510 534 567 1194

Source: Base Data - DCDB, DTDB Nov 2019 ESRI World Imagery Apr 2015 ESRI World Street Map

### **Threatened Ecological Communities Map 2**

Drawing Size: A3 Reviewed By: DMS Client: WWPL

2km

四十月回了!

Environmental Impact Assessment

This figure may be based on third party data or data which has not been verified by ERM and it may not be to scale. Unless expressly agreed otherwise, this figure is intended as a guide only and ERM does not warrant its accuracy.