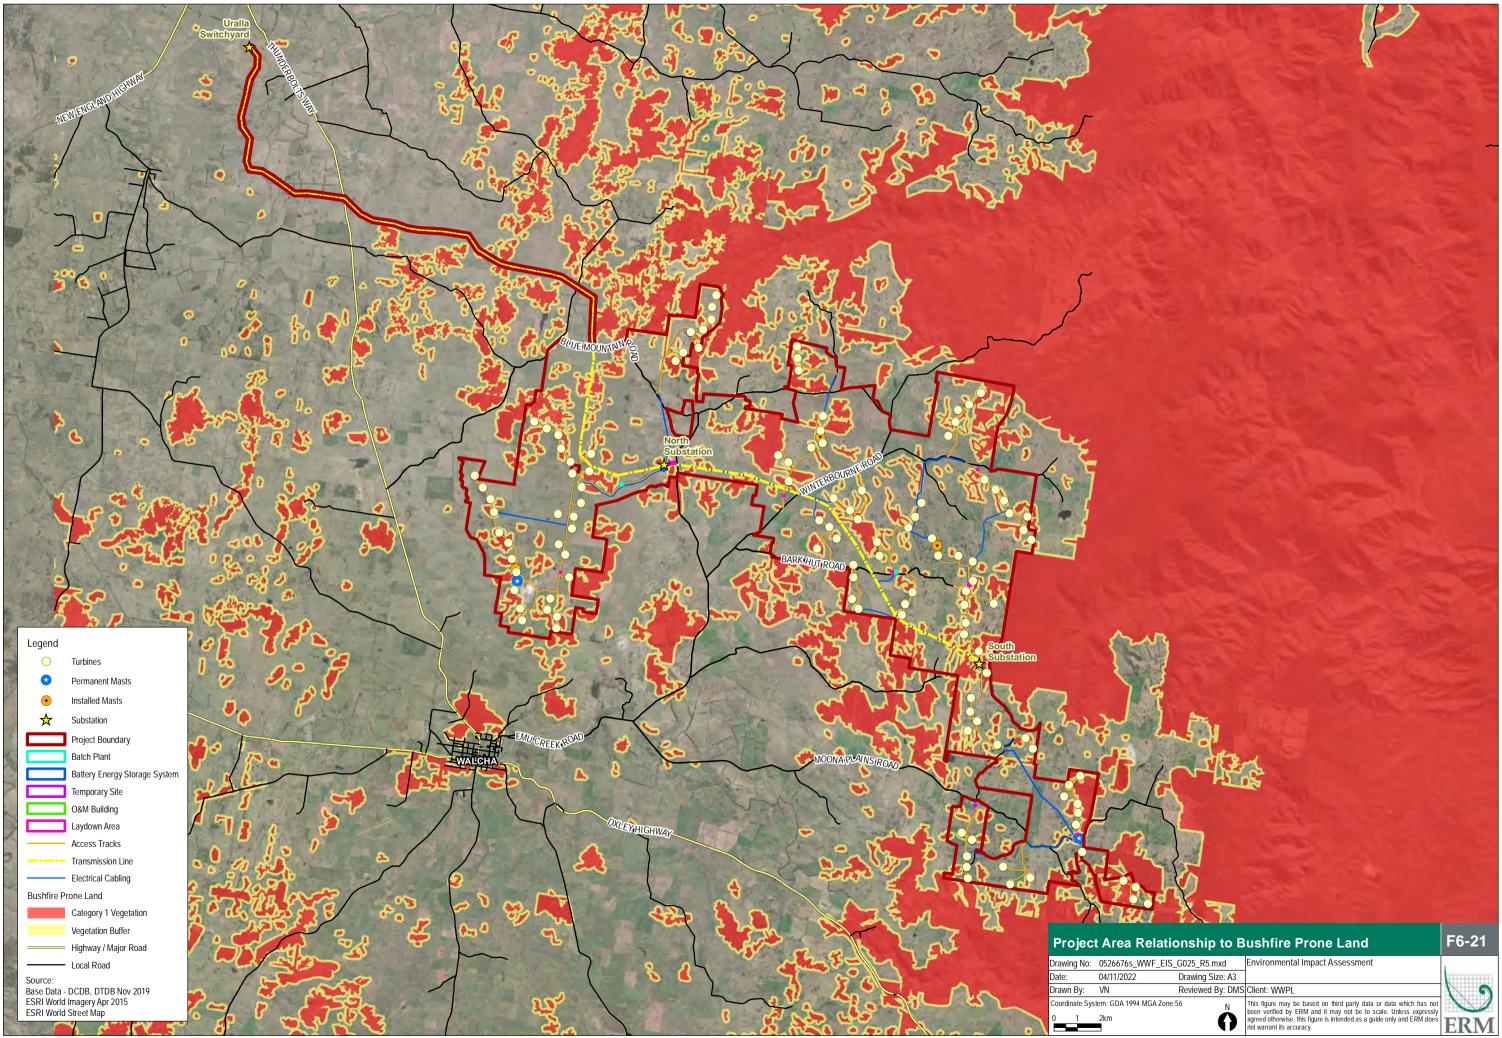

APPENDIX B DETAILED MAPS

emove turbine A008 and A009

elocate turbine B005 and B007

elocate access track

B002

B003

ESRI World Street Map

0