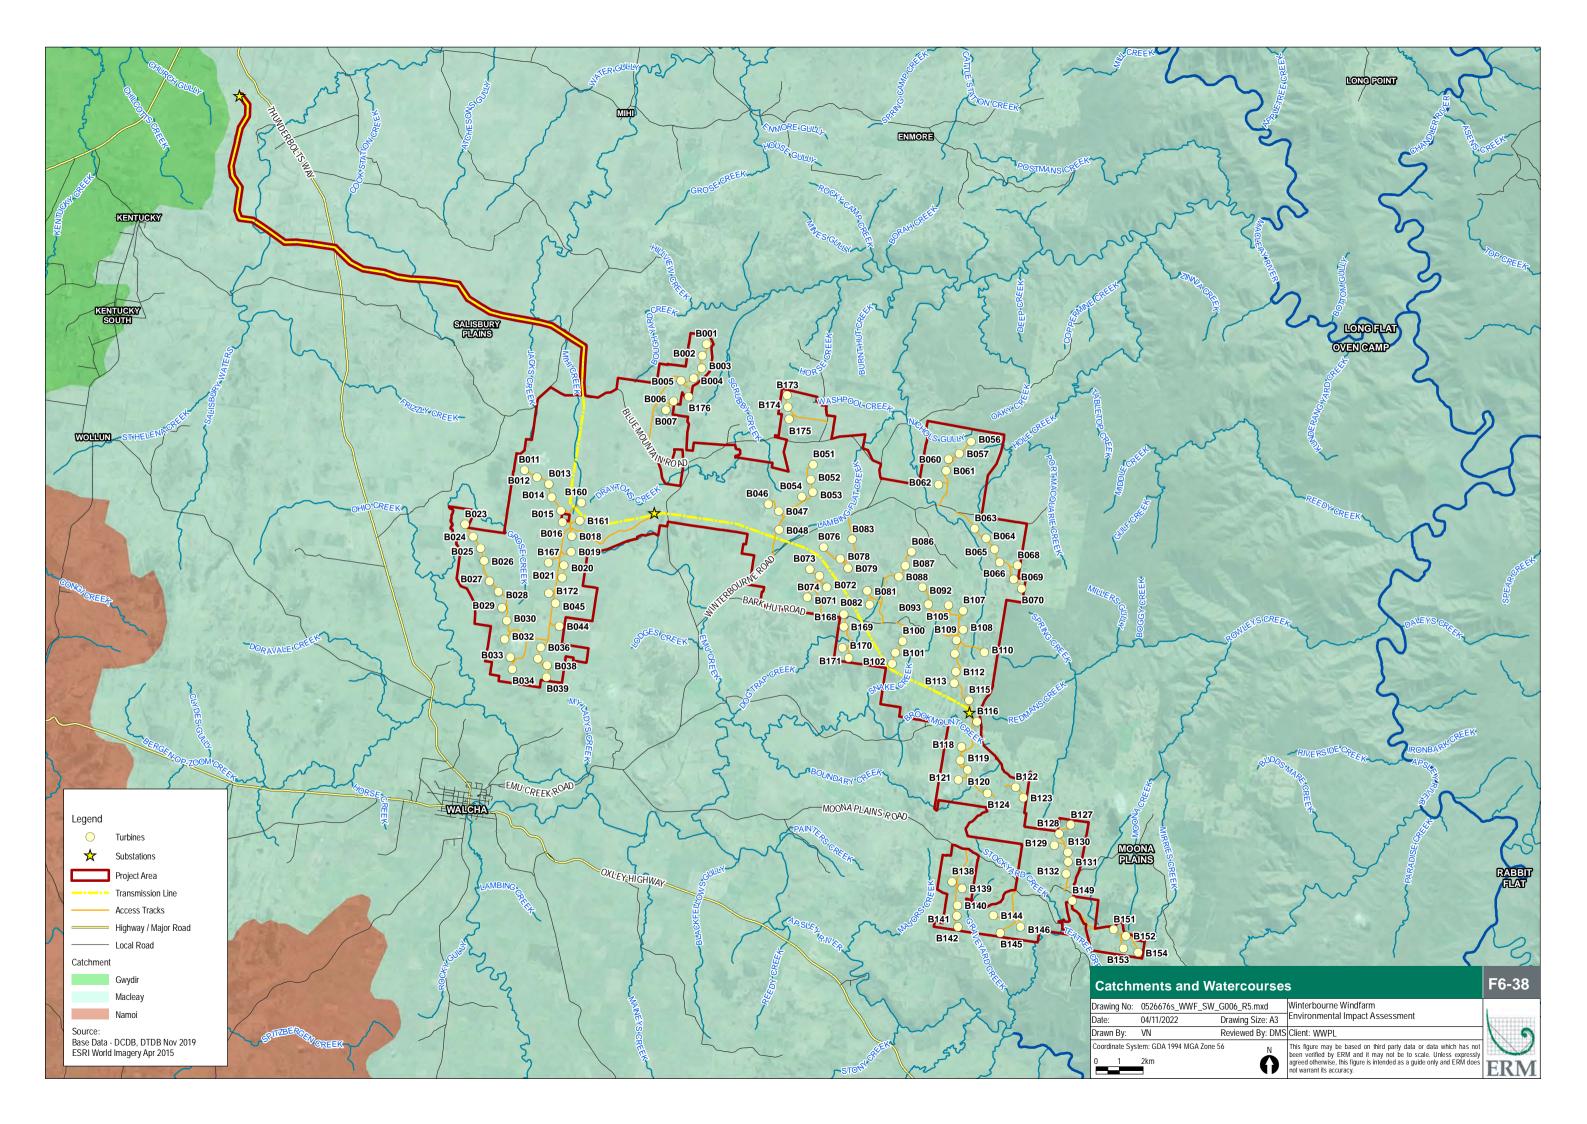

APPENDIX B DETAILED MAPS

emove turbine A008 and A009

elocate turbine B005 and B007

elocate access track

B002

B003

ESRI World Street Map

0