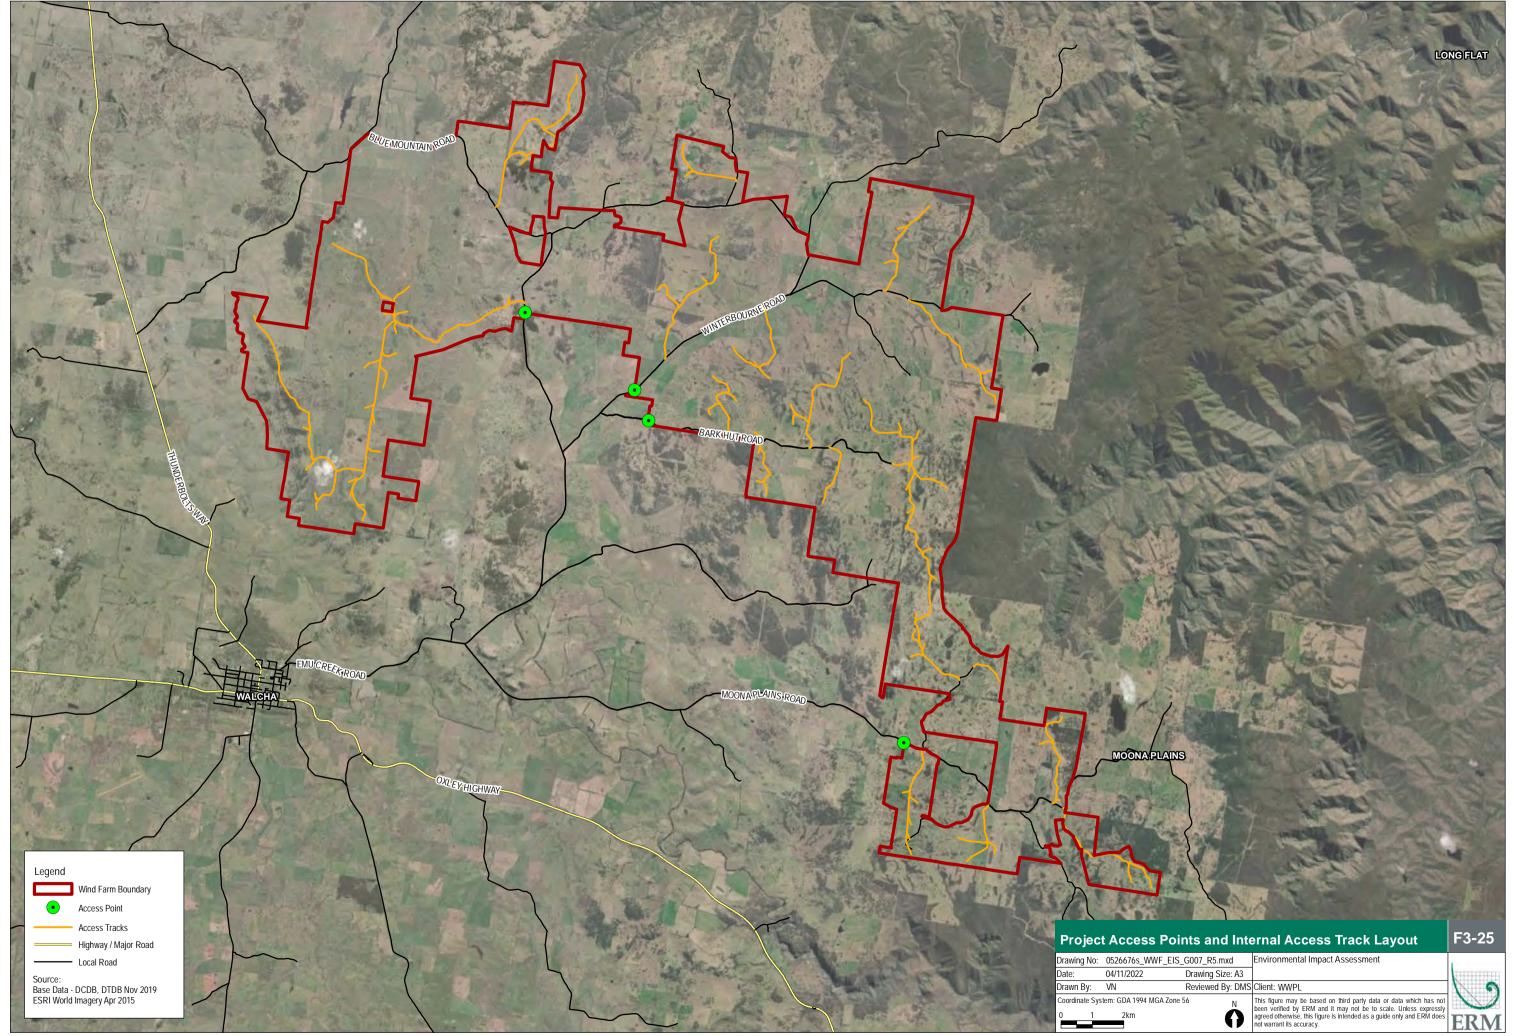

|                 | 7.4 - 7.6              |  |
|                 | 7.6 - 7.8              |  |
|                 | 7.8 - 8                |  |
|                 | 8 - 8.2                |  |
|                 | 8.2 - 8.4              |  |
|                 | 8.4 - 8.6              |  |
|                 | 8.6 - 9.18             |  |
| Source:         | Source:                |  |

Base Data - DCDB, DTDB Nov 2019 ESRI World Imagery Apr 2015

Drawing Size: A3 Reviewed By: DMS Client: WWPL

0

Environmental Impact Assessment

This figure may be based on third party data or data which has not been verified by ERM and it may not be to scale. Unless expressly agreed otherwise, this figure is intended as a guide only and ERM does and warrand it accuracy. ERM ot warrant its accuracy.























### Legend $\bigcirc$ Turbines • Installed Masts Transmission Line Project Area Batch Plant Temporary Site Laydown Area Access Tracks Electrical Cabling Local Road National Parks PCT 510 534 567 1194

Source: Base Data - DCDB, DTDB Nov 2019 ESRI World Imagery Apr 2015 ESRI World Street Map

### **Threatened Ecological Communities Map 2**

Drawing Size: A3 Reviewed By: DMS Client: WWPL

2km

四十月回了!

Environmental Impact Assessment

This figure may be based on third party data or data which has not been verified by ERM and it may not be to scale. Unless expressly agreed otherwise, this figure is intended as a guide only and ERM does not warrant its accuracy.



























### Zone of Visual Influence – Blade tip (230 m)

0

## Drawing Size: A3 Reviewed By: DMS Client