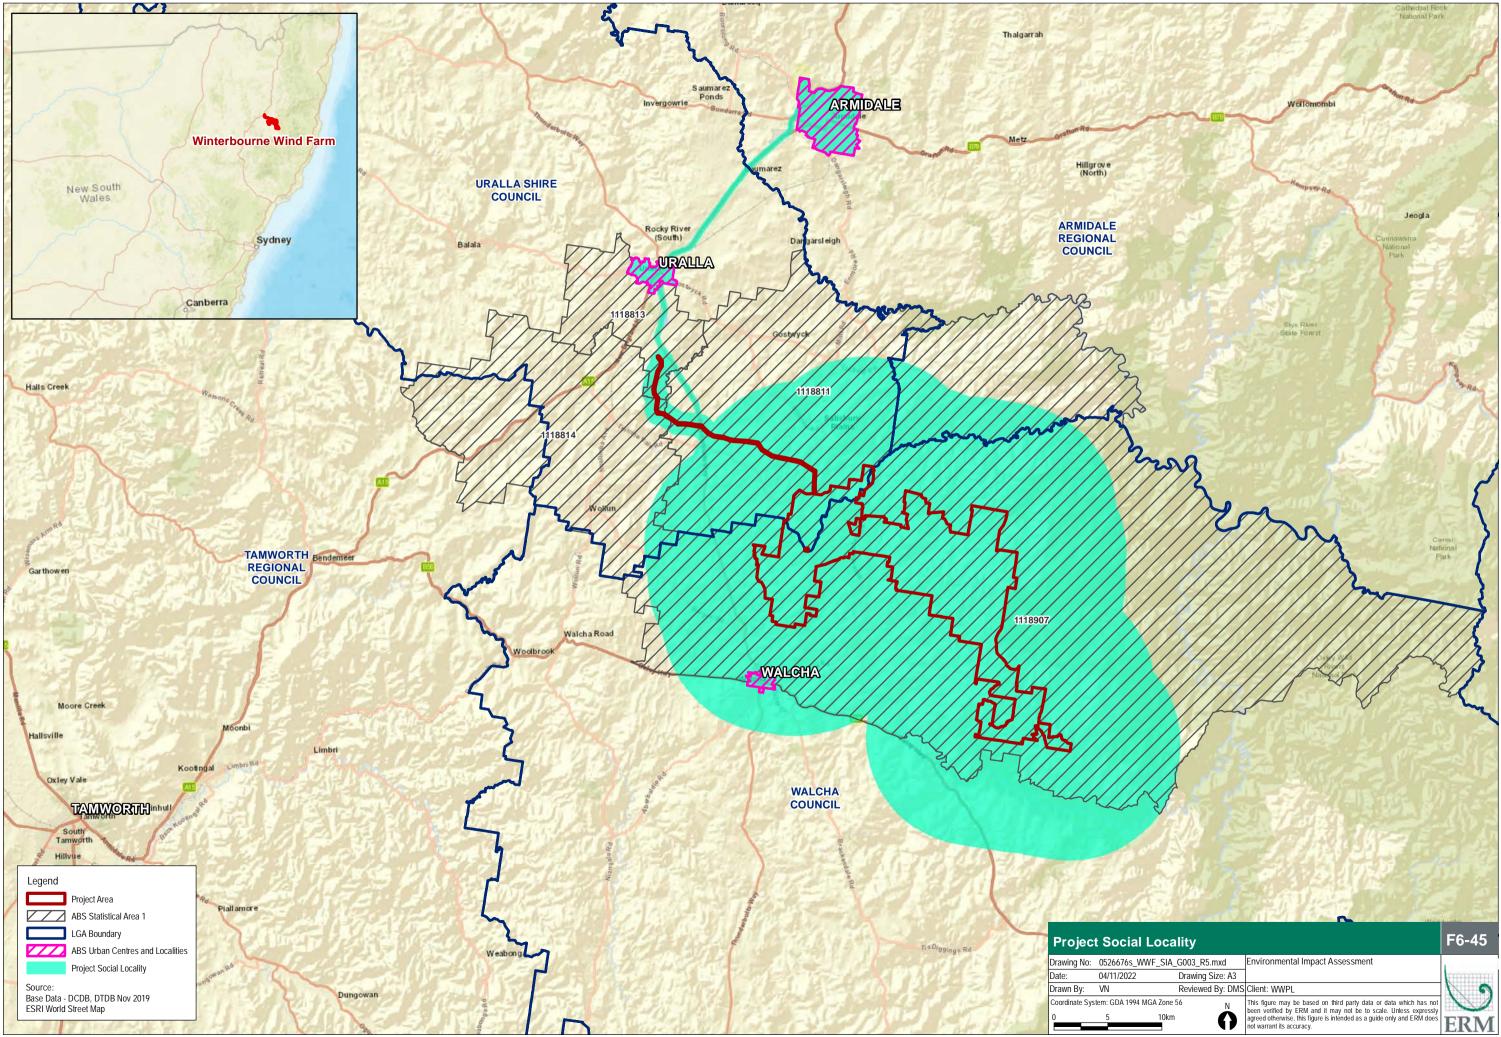

-----------------------------------------------------------------------------------------------|---------|
| Drawing No: 0526676s_WWF_EIS_G024_R4.mxd Winterbourne Wind Farm   Date: 04/11/2022 Drawing Size: A3 Environmental Impact Assessment   Drawn By: VN Reviewed By: DMS Client: WWPL   Coordinate System: GDA 1994 MGA Zone 56 N This figure may be based on third party data or data which has not been verified by ERM and it may not be to scale. Unless expressly argregation direction being with figure is intended as a quice party and FEM data or a data with and the stressly argregation direction with a stressly argregation direction with a stressly argregation direction with a stressly argregation with a stressly argregation direction with a stressly argregation with a stressly a | F6-39   |