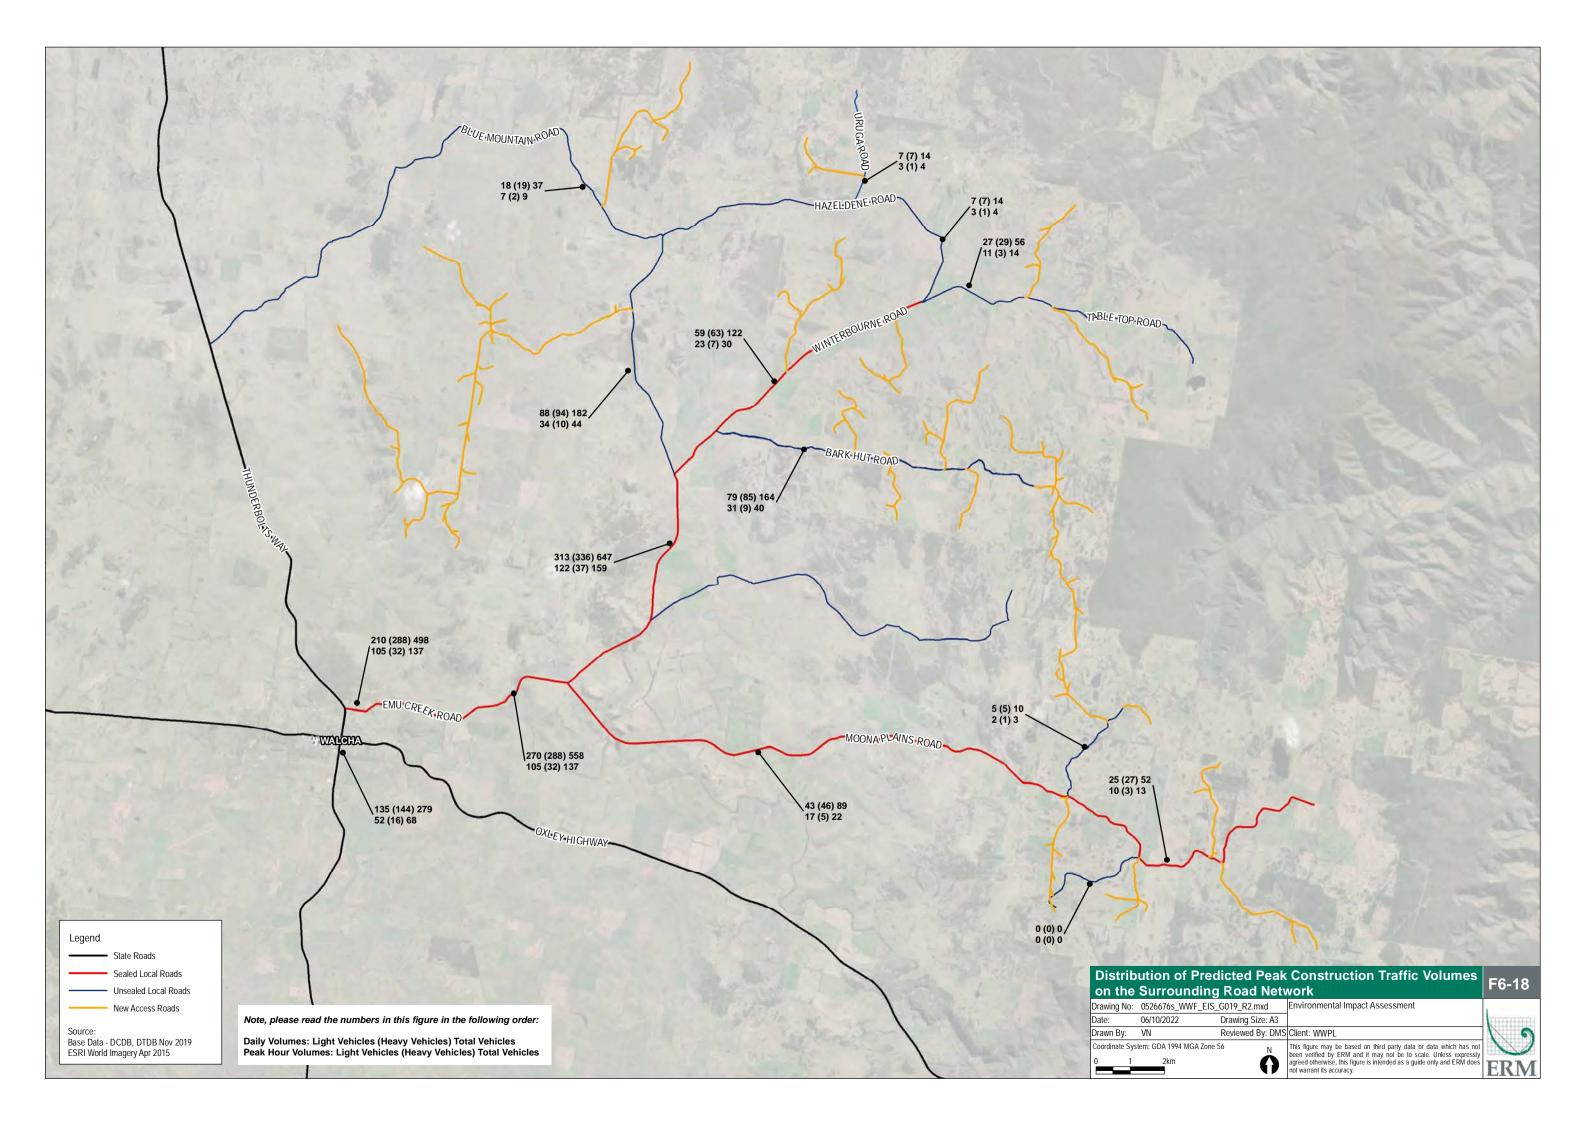

dary 3,100m from Nearest WTG 4,550m from Nearest WTG 8,000m from Nearest WTG 3,100m from Nearest WTG

 Highway / Major Road Local Road

Source: Base Data - DCDB, DTDB Nov 2019 ESRI World Imagery Apr 2015

## Winterbourne Wind Farm Drawing Size: A3 Reviewed By: DMS Client: WWPL

Environmental Impact Assessment

This figure may be based on third party data or data which has not been verified by ERM and it may not be to scale. Unless expressly agreed oftwervise, this figure is intended as a guide only and ERM does not warrant its accuracy.

# F6-15

5 ERM







This figure may be based on third party data or data which has not been verified by ERM and it may not be to scale. Unless expressly agreed oftwervise, this figure is intended as a guide only and ERM does not warrant its accuracy.





















This figure may be based on third party data or data which has not been verified by ERM and it may not be to scale. Unless expressly agreed oftwervise, this figure is intended as a guide only and ERM does not warrant its accuracy.

### F6-31















not warrant its accuracy.







|