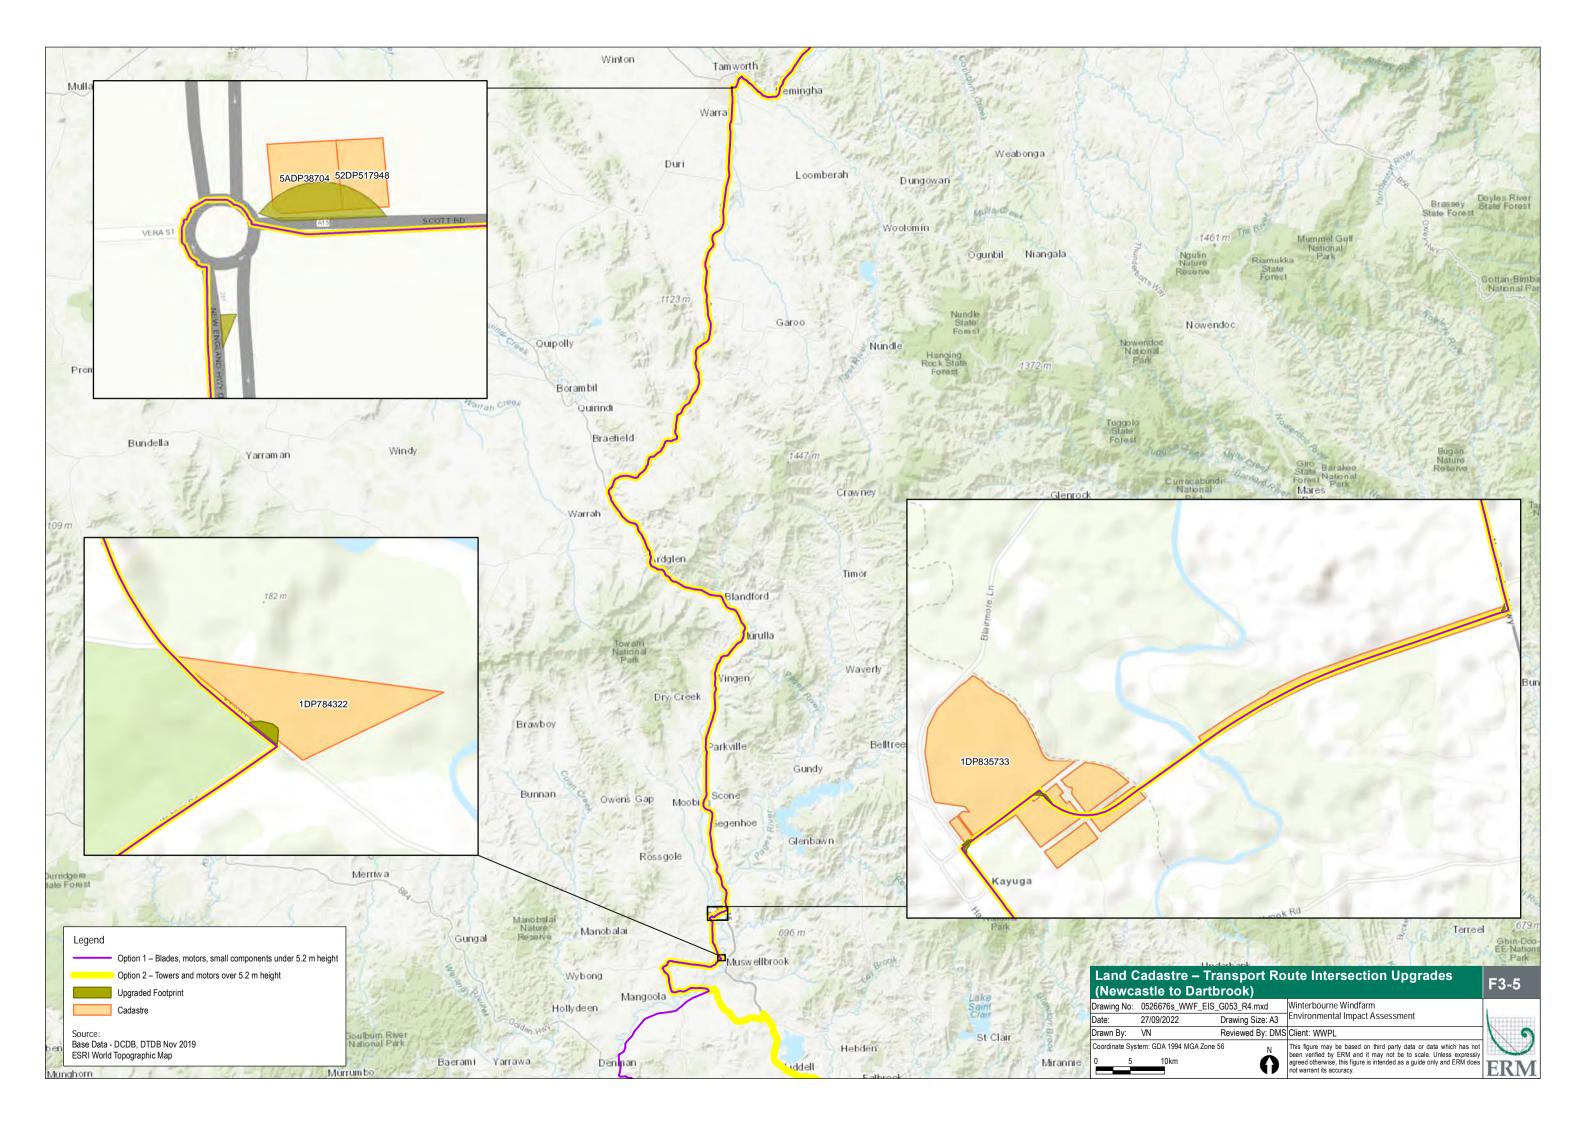

APPENDIX B DETAILED MAPS











emove turbine A008 and A009

elocate turbine B005 and B007

elocate access track

B002

B003







ESRI World Street Map

0

**ERM** 

















| Legend          |                        |  |
|-----------------|------------------------|--|
| $\bigcirc$      | Turbines               |  |
|                 | Wind Farm Boundary     |  |
|                 | Transmission Line      |  |
|                 | Proposed Access Tracks |  |
|                 | Highway / Major Road   |  |
|                 | Local Road             |  |
| Windspeed (m/s) |                        |  |
|                 | 1.3 - 5.8              |  |
|                 | 5.8 - 6                |  |
|                 | 6 - 6.2                |  |
|                 | 6.2 - 6.4              |  |
|                 | 6.4 - 6.6              |  |
|                 | 6.6 - 6.8              |  |
|                 | 6.8 - 7                |  |
|                 | 7