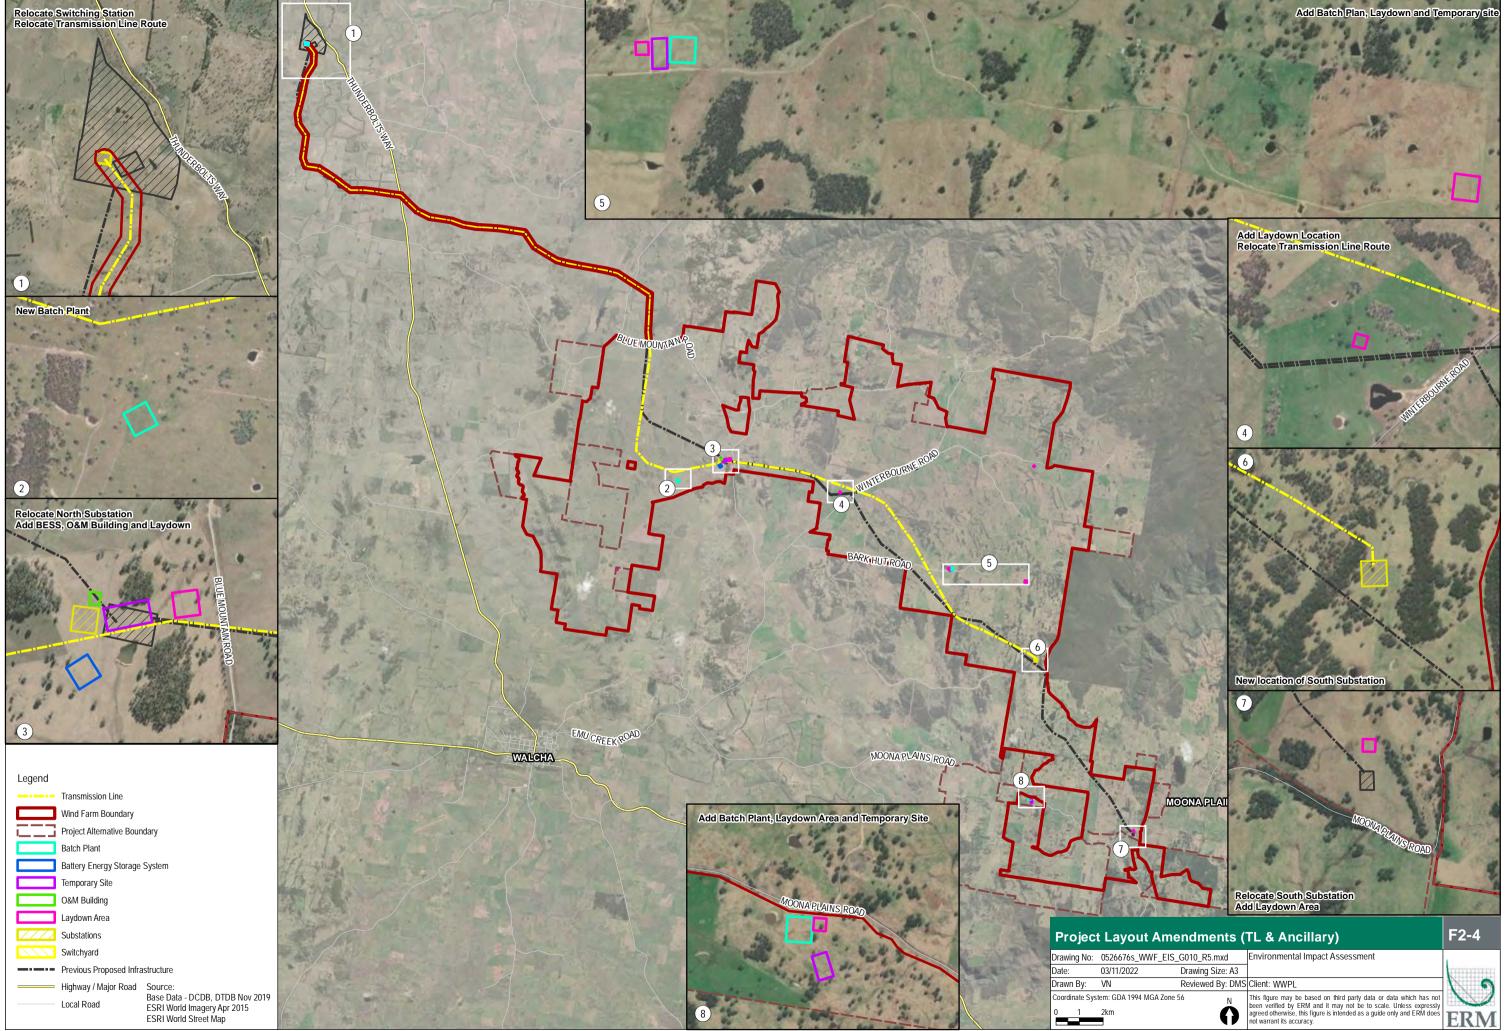

APPENDIX B DETAILED MAPS











emove turbine A008 and A009

elocate turbine B005 and B007

elocate access track

B002

B003







ESRI World Street Map

0

**ERM** 

















| Legend          |                        |  |
|-----------------|------------------------|--|
| $\bigcirc$      | Turbines               |  |
|                 | Wind Farm Boundary     |  |
|                 | Transmission Line      |  |
|                 | Proposed Access Tracks |  |
|                 | Highway / Major Road   |  |
|                 | Local Road             |  |
| Windspeed (m/s) |                        |  |
|                 | 1.3 - 5.8              |  |
|                 | 5.8 - 6                |  |
|                 | 6 - 6.2                |  |
|                 | 6.2 - 6.4              |  |
|                 | 6.4 - 6.6              |  |
|                 | 6.6 - 6.8              |  |
|                 | 6.8 -