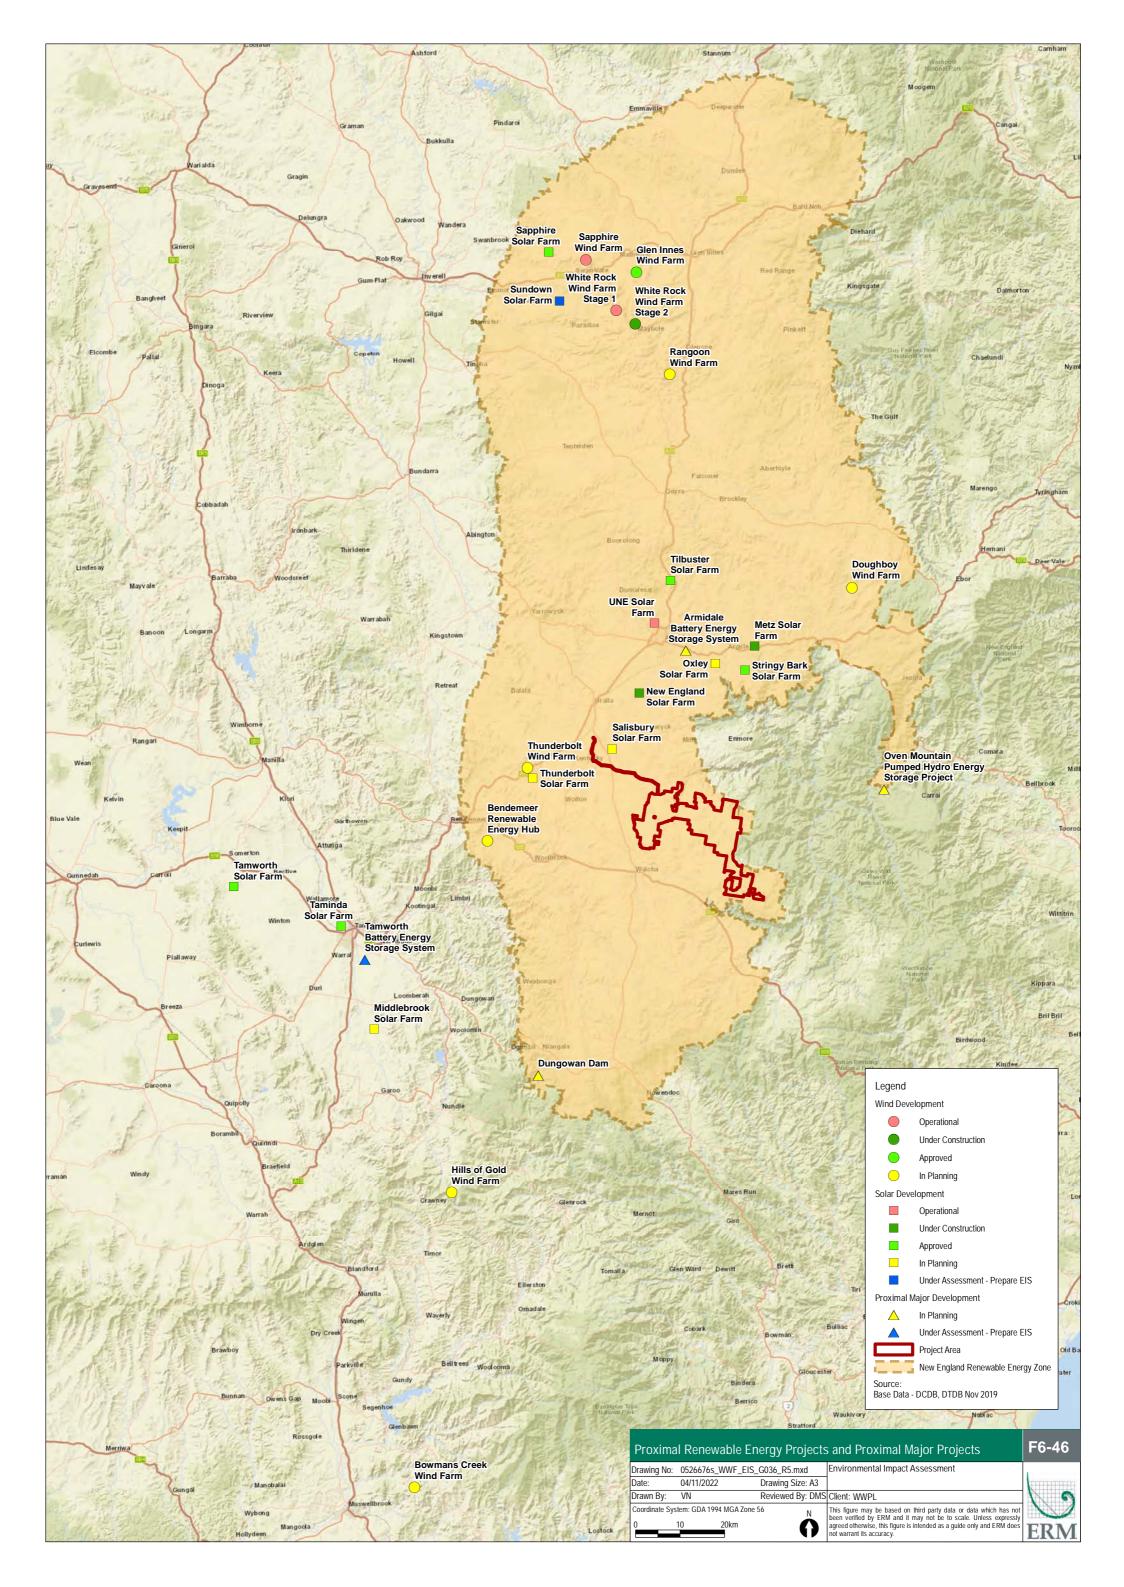

APPENDIX B DETAILED MAPS

emove turbine A008 and A009

elocate turbine B005 and B007

elocate access track

B002

B003

ESRI World Street Map

0

**ERM** 

| Legend          |                        |  |
|-----------------|------------------------|--|
| $\bigcirc$      | Turbines               |  |
|                 | Wind Farm Boundary     |  |
|                 | Transmission Line      |  |
|                 | Proposed Access Tracks |  |
|                 | Highway / Major Road   |  |
|                 | Local Road             |  |
| Windspeed (m/s) |                        |  |
|                 | 1.3 - 5.8              |  |
|                 | 5.8 - 6                |  |
|                 | 6 - 6.2                |  |
|                 | 6.2 - 6.4              |  |
|                 | 6.4 - 6.6              |  |
|                 | 6.6 - 6.8              |  |
|                 | 6.8 - 7                |  |
|                 | 7 - 7.2                |  |
|                 | 7.2 - 7.4              |  |
|                 | 7.4 - 7.6              |  |
|                 | 7.6 - 7.8              |  |
|                 | 7.8 - 8                |  |
|                 | 8 - 8.2                |  |
|                 | 8.2 - 8.4              |  |
|                 | 8.4 - 8.6              |  |
|                 | 8.6 - 9.18             |  |
| Source:         | Source:                |  |

Base Data - DCDB, DTDB Nov 2019 ESRI World Imagery Apr 2015

Drawing Size: A3 Reviewed By: DMS Client: WWPL

0

Environmental Impact Assessment

This figure may be based on third party data or data which has not been verified by ERM and it may not be to scale. Unless expressly agreed otherwise, this figure is intended as a guide only and ERM does and warrand it accuracy. ERM ot warrant its accuracy.