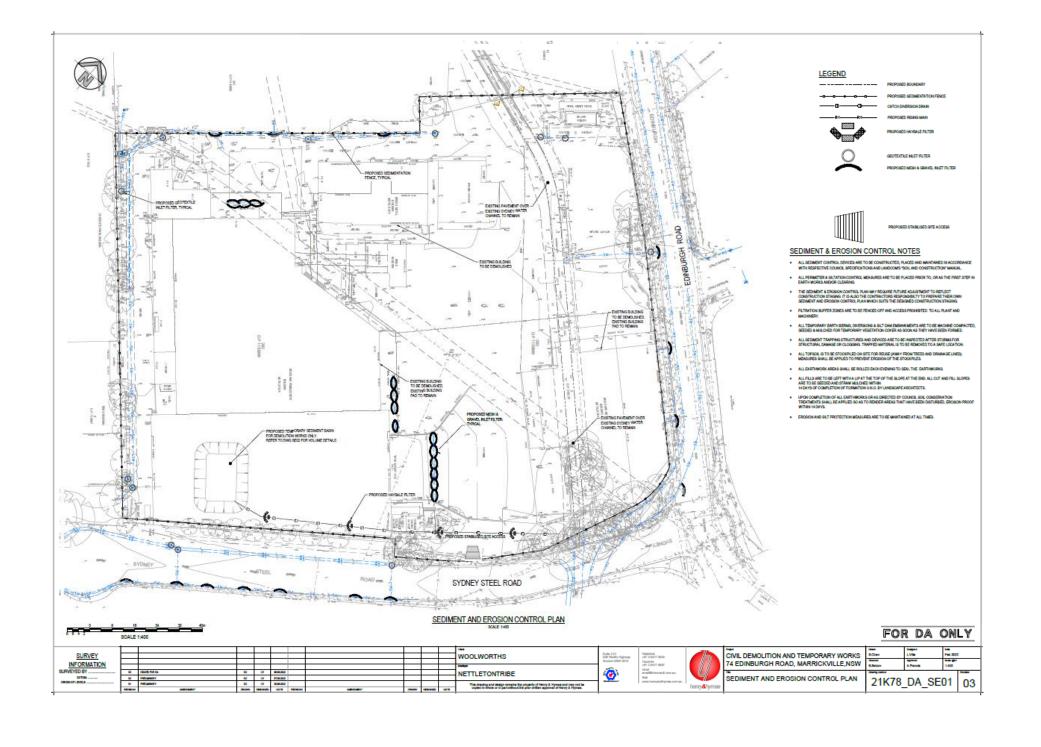

## APPENDIX C - SEDIMENT CONTROL PLAN

Woolworths Customer Fulfilment Centre, Marrickville

#### SEDIMENT & EROSION CONTROL NOTES

- ALL SEDIMENT CONTROL DEVICES ARE TO BE CONSTRUCTED, PLACED AND MAINTAINED IN ACCORDANCE
  WITH RESPECTIVE COUNCIL SPECIFICATIONS AND LANDCOM'S "SOIL AND CONSTRUCTION" MANUAL
- ALL PERIMETER & SILTATION CONTROL MEASURES ARE TO BE PLACED PRIOR TO, OR AS THE FIRST STEP IN
  FARTH WORKS AND/OR CLEARING
- THE SEDIMENT & EROSION CONTROL PLAN MAY REQUIRE FUTURE ADJUSTMENT TO REFLECT
  CONSTRUCTION STAGING. IT IS ALSO THE CONTRACTORS RESPONSIBILTY TO PREPARE THEIR OWN
  SEDIMENT AND EROSION CONTROL PLAN WHICH SUITS THE DESIGNED CONSTRUCTION STAGING.
- FILTRATION BUFFER ZONES ARE TO BE FENCED OFF AND ACCESS PROHIBITED TO ALL PLANT AND MACHINERY.
- ALL TEMPORARY EARTH BERMS, DIVERSIONS & SILT DAM EMBANKMENTS ARE TO BE MACHINE COMPACTED,
   SEEDED & MULCHED FOR TEMPORARY VEGETATION COVER AS SOON AS THEY HAVE BEEN FORMED.
- ALL SEDIMENT TRAPPING STRUCTURES AND DEVICES ARE TO BE INSPECTED AFTER STORMS FOR STRUCTURAL DAMAGE OR CLOGGING. TRAPPED MATERIAL IS TO BE REMOVED TO A SAFE LOCATION.
- ALL TOPSOIL IS TO BE STOCKPILED ON SITE FOR REUSE (AWAY FROM TREES AND DRAINAGE LINES).
   MEASURES SHALL BE APPLIED TO PREVENT EROSION OF THE STOCKPILES.
- ALL EARTHWORK AREAS SHALL BE ROLLED EACH EVENING TO SEAL THE EARTHWORKS.
- ALL FILLS ARE TO BE LEFT WITH A LIP AT THE TOP OF THE SLOPE AT THE END. ALL CUT AND FILL SLOPES
  ARE TO BE SEEDED AND STRAW MULCHED WITHIN
  14 DAYS OF COMPLETION OF FORMATION U.N.O. BY LANDSCAPE ARCHITECTS.
- UPON COMPLETION OF ALL EARTHWORKS OR AS DIRECTED BY COUNCIL SOIL CONSERVATION
  TREATMENTS SHALL BE APPLIED SO AS TO RENDER AREAS THAT HAVE BEEN DISTURBED, EROSION PROOF
  WITHIN 14 DAYS.
- EROSION AND SILT PROTECTION MEASURES ARE TO BE MAINTAINED AT ALL TIMES.

### **DEMOLITION NOTES:**

- THE DEMOLITION WORK SHALL COMPLY WITH THE PROVISIONS OF AUSTRALIAN STANDARD AS2601: 2001 THE DEMOLITION OF STRUCTURES. AND CARRIED OUT IN ACCORDANCE WITH THE "ATTACHMENT 19 HAZARDOUS MATERIAL SURVEY" DOCUMENT.
- THE DEMOLITION WORK PLANS REQUIRED BY AS2601: 2001 SHALL BE ACCOMPANIED BY A WRITTEN STATEMENT FROM A SUITABLY QUALIFIED PERSON THAT THE PROPOSAL CONTAINED IN THE WORK PLAN COMPLY WITH THE SAFETY REQUIREMENTS OF THE STANDARD. THE WORK PLAN SHALL BE PREPARED IN ACCORDANCE WITH THE REQUIREMENTS OF CONDITION 87 OF DEVELOPMENT CONSENT DA/974/2010.
- THE WORK PLAN AND THE STATEMENT OF COMPLIANCE SHALL BE SUBMITTED TO THE SATISFACTION
  OF THE PRINCIPAL CERTIFYING AUTHORITY PRIOR TO THE COMMENCEMENT OF ANY WORKS.
- HAZARDOUS OR INTRACTABLE WASTES ARISING FROM THE DEMOLITION, EXCAVATION AND REMEDIATION PROCESS SHALL BE REMOVED AND DISPOSED OF IN ACCORDANCE WITH THE REQUIREMENTS OF WORKCOVER NSW AND THE ENVIRONMENT PROTECTION AUTHORITY.
- ALL DEMOLITION WORKS SHALL BE UNDERTAKEN IN ACCORDANCE WITH THE APPROVED DILAPIDATION REPORT.
- ALL DEMOLITION WORKS TO BE UNDERTAKEN IN ACCORDANCE WITH THE APPROVED "CONSTRUCTION NOISE & VIBRATION MANAGEMENT PLAN" AND "CONSTRUCTION SITE MANAGEMENT PLAN."
- HAZARDOUS MATERIALS MUST BE REMOVED IN ACCORDANCE WITH CONDITIONS 97-100 OF DEVELOPMENT CONSENT DA/974/2010.
- DEMOLITION WORKS MUST BE CONDUCTION BETWEEN THE TIMES NOMINATED IN CONDITION 94 OF DEVELOPMENT CONSENT DA/974/2010.
- THREE PROTECTION FENCING TO BE INSTALLED PRIOR TO CONSTRUCTION IN ACCORDANCE WITH APPENDIX E OF ARBORICULTURAL IMPACT ASSESSMENT BY REDGUM HORTICULTURAL AND IN ACCORDANCE WITH CONDITION 150 OF DEVELOPMENT CONSENT DA/974/2010.
- TRAFFIC CONTROL PLAN TO BE PREPARED BY CONTRACTOR PRIOR TO CONSTRUCTION. THIS SHALL INCLUDE AN ASSESSMENT OF TRAFFIC MOVEMENTS AND SITE ACCESS REQUIREMENTS.