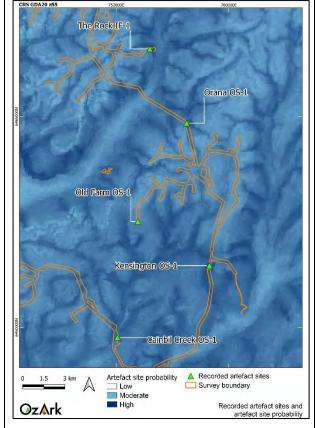

As a result of the survey associated with the project, five previously unrecorded Aboriginal sites were identified (Orana OS-1, Old Farm OS-1, Kensington OS-1, Cainbil Creek OS-1 and The Rock IF-1). The newly recorded sites include artefact scatters, some with potential archaeological deposits (PAD), a quarry site and an isolated find. A potential ring tree was identified by a RAP representative during the survey; however, the origin of the tree is unknown, and following a

All five newly recorded sites and the previously recorded AHIMS sites are located within the survey boundary and therefore are liable to be impacted by the project. However, the Proponent has committed to avoiding impact to all sites within the survey boundary, except for Cainbil Creek-OS1 which will be partially impacted by the construction of an access track and The Rock IF-1 which will also be impacted by an access track. Further, while not recorded as an Aboriginal site, the potential ring tree will also be avoided by the project.