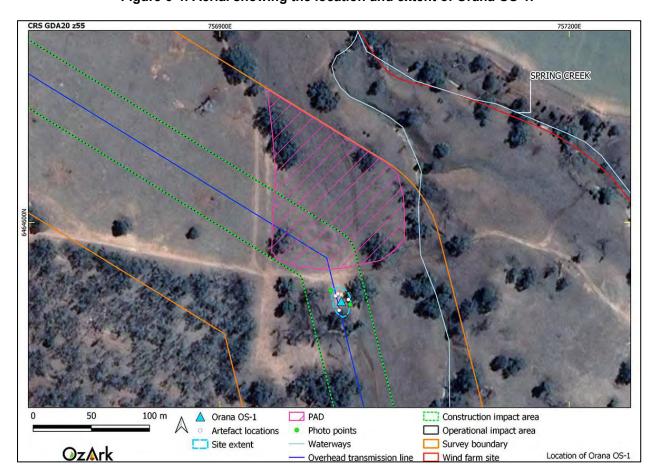

Figure 1-6: Aerial showing the survey boundary.

The survey boundary encompasses approximately 3,274 ha of land which includes only 12.5 per cent of the wind farm site (**Figure 1-6**).

Archaeological survey undertaken for this assessment is confined to the survey boundary and not to the larger wind farm site.

## 1.5 SURVEY BOUNDARY

As the construction and use of a wind farm does not impact all areas within the wind farm site, the Aboriginal heritage assessment instead concentrated on the survey boundary. The survey boundary describes the area where all project impacts would be located with a suitable buffer to allow some small movement of project components if required.