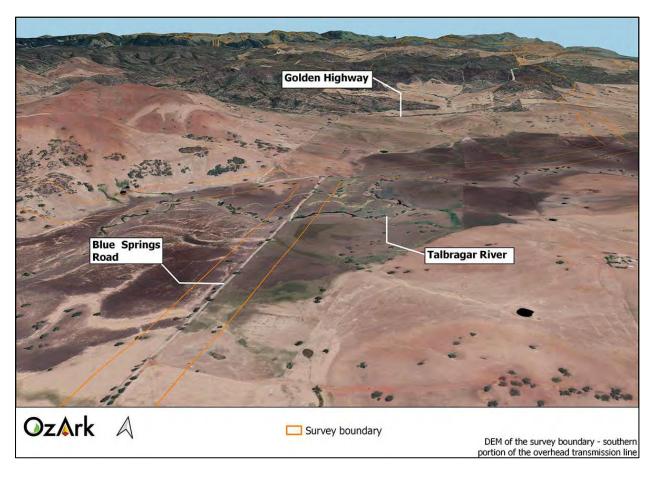

The survey boundary encompasses approximately 3,274 ha of land which includes only 12.5 per cent of the wind farm site (**Figure 1-6**).

Archaeological survey undertaken for this assessment is confined to the survey boundary and not to the larger wind farm site.

Figure 1-6: Aerial showing the survey boundary.