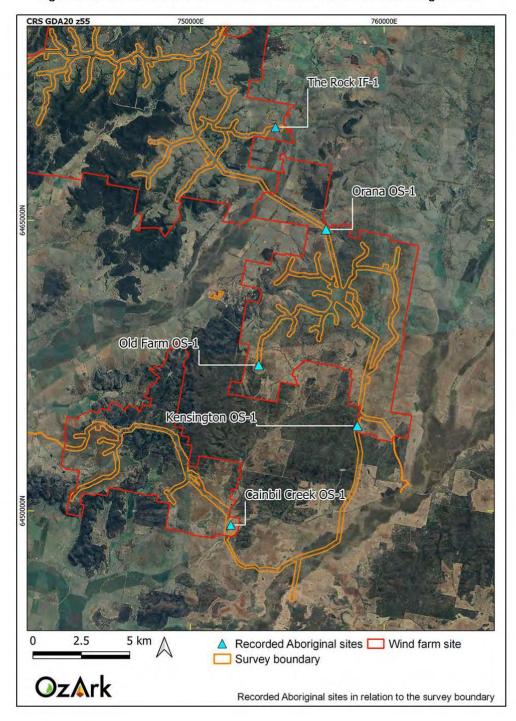

A search of the Aboriginal Heritage Information Management System (AHIMS) database returned thirteen previously recorded sites within the wind farm site and two sites within the survey boundary (36-3-0111 and 36-3-0113).

As a result of the survey associated with the project, five previously unrecorded Aboriginal sites were identified (Orana OS-1, Old Farm OS-1, Kensington OS-1, Cainbil Creek OS-1 and The Rock IF-1). The newly recorded sites include artefact scatters, some with potential archaeological deposits (PAD), a quarry site and an isolated find. A potential ring tree was identified by a RAP representative during the survey; however, the origin of the tree is unknown, and following a

discussion in the field, the OzArk archaeologist concluded that the tree would not be registered on the AHIMS database.

The location of one previously recorded AHIMS site, 36-3-0111, also was ground-truthed.