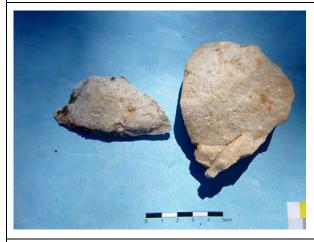

## b. Old Farm OS-1 (Section 9.2.2):

- The perimeter of the site should be temporarily fenced during the construction of the turbines, access tracks and electrical reticulation in the vicinity of the site.
- ii. The project should allow additional research to take place at Old Farm OS-1. The study should involve non-invasive recording, mapping, and photography.