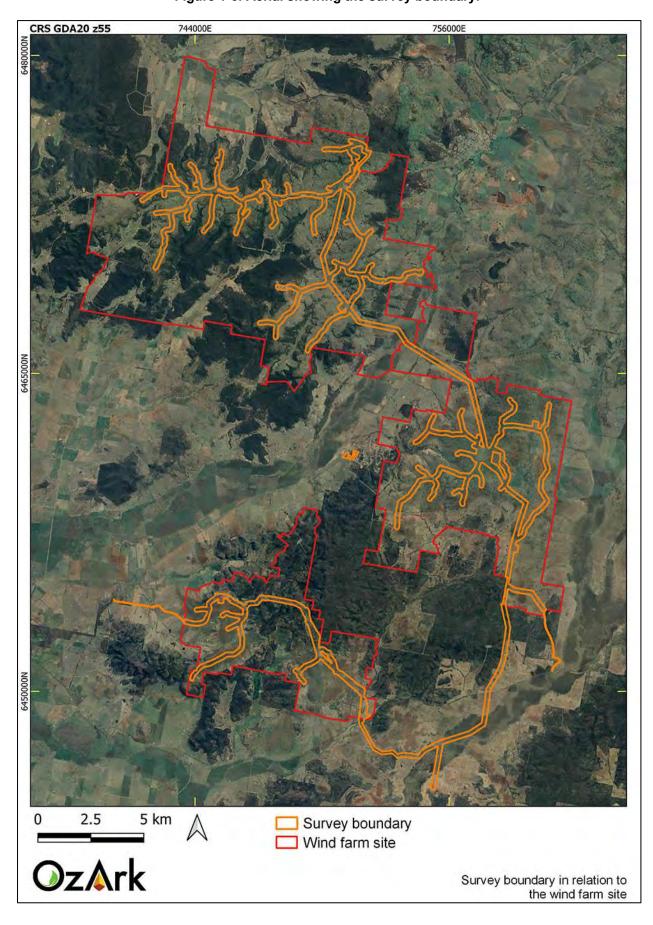

The survey boundary encompasses approximately 3,274 ha of land which includes only 12.5 per cent of the wind farm site (**Figure 1-6**).

Archaeological survey undertaken for this assessment is confined to the survey boundary and not to the larger wind farm site.

Figure 1-6: Aerial showing the survey boundary.