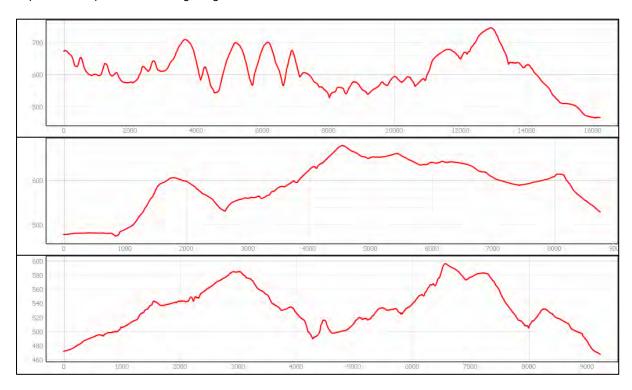

Parts of the overhead transmission line connecting to the Central-West Orana REZ transmission line south of the Girragulang Road and Leadville clusters were unable to be surveyed due to access constraints. Previously recorded site 36-3-0113 is in an area where access was not granted. These areas along the overhead transmission line which have not been assessed will be surveyed with RAP representatives following development consent. Predictive modelling for this area indicates that the portions within Survey Unit 2 and 4 have low potential for recording Aboriginal sites, however the areas within Survey Unit 3 have increased potential for recording Aboriginal sites given they contain elevated landforms near the Talbragar River.