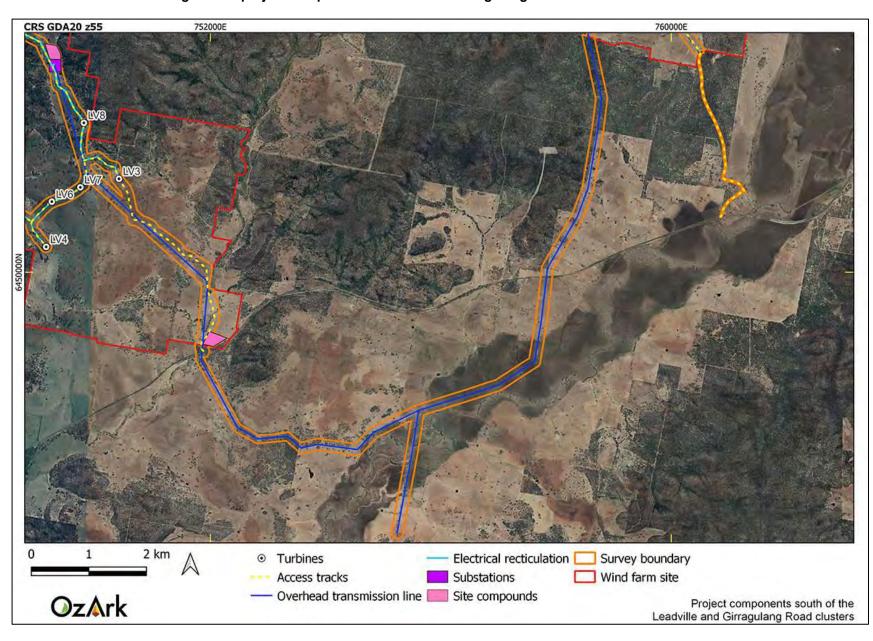

Figure 1-5: project components south of the Girragulang Road and Leadville clusters.