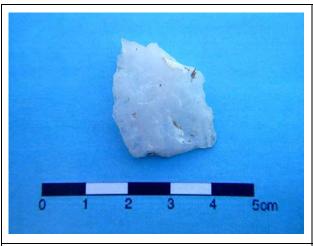

#### e. The Rock IF-1 (Section 9.2.5):

i. The surface artefact should be recorded and collected as outlined in **Section 9.2.4.1**.