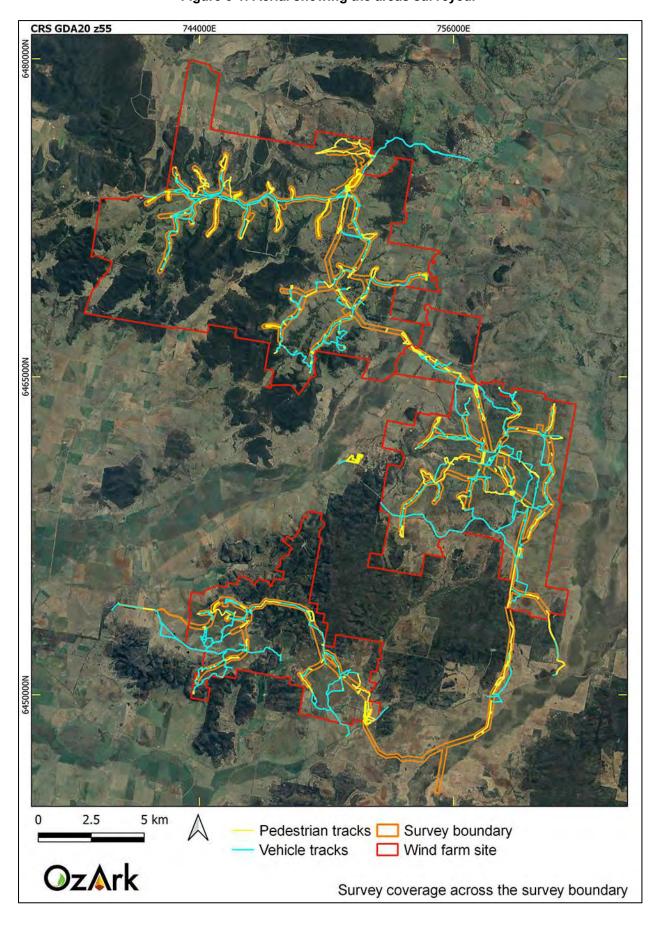

The survey boundary encompasses approximately 3,274 ha of land which includes only 12.5 per cent of the wind farm site (**Figure 1-6**).

Archaeological survey undertaken for this assessment is confined to the survey boundary and not to the larger wind farm site.

Figure 1-6: Aerial showing the survey boundary.