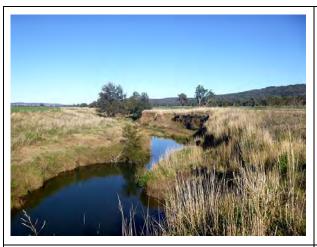

The survey boundary encompasses approximately 3,274 ha of land which includes only 12.5 per cent of the wind farm site (**Figure 1-6**).

Archaeological survey undertaken for this assessment is confined to the survey boundary and not to the larger wind farm site.

Figure 1-6: Aerial showing the survey boundary.