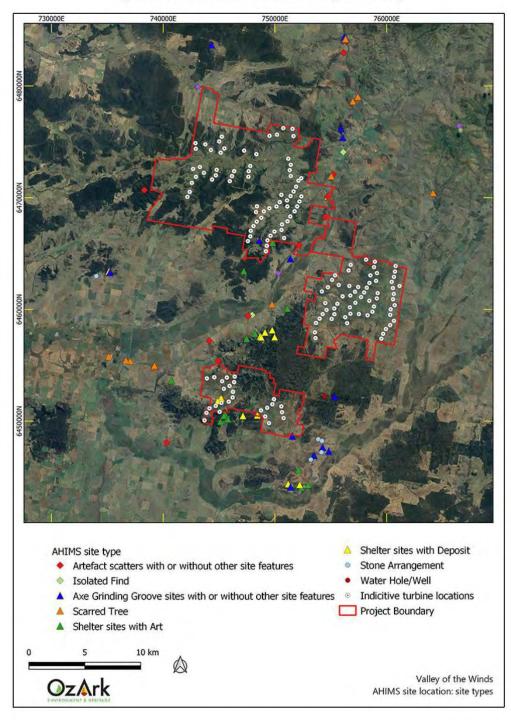

A search of the Aboriginal Heritage Information Management System (AHIMS) database returned thirteen previously recorded sites within the wind farm site and two sites within the survey boundary (36-3-0111 and 36-3-0113).

As a result of the survey associated with the project, five previously unrecorded Aboriginal sites were identified (Orana OS-1, Old Farm OS-1, Kensington OS-1, Cainbil Creek OS-1 and The Rock IF-1). The newly recorded sites include artefact scatters, some with potential archaeological deposits (PAD), a quarry site and an isolated find. A potential ring tree was identified by a RAP representative during the survey; however, the origin of the tree is unknown, and following a

All five newly recorded sites and the previously recorded AHIMS sites are located within the survey boundary and therefore are liable to be impacted by the project. However, the Proponent has committed to avoiding impact to all sites within the survey boundary, except for Cainbil Creek-OS1 which will be partially impacted by the construction of an access track and The Rock IF-1 which will also be impacted by an access track. Further, while not recorded as an Aboriginal site, the potential ring tree will also be avoided by the project.