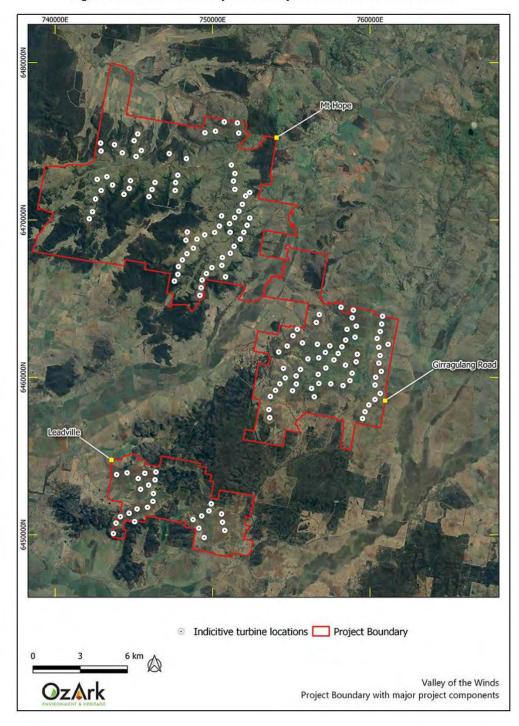

## 1.5 SURVEY BOUNDARY

As the construction and use of a wind farm does not impact all areas within the wind farm site, the Aboriginal heritage assessment instead concentrated on the survey boundary. The survey boundary describes the area where all project impacts would be located with a suitable buffer to allow some small movement of project components if required.

The survey boundary encompasses approximately 3,274 ha of land which includes only 12.5 per cent of the wind farm site (**Figure 1-6**).

Archaeological survey undertaken for this assessment is confined to the survey boundary and not to the larger wind farm site.

Figure 1-6: Aerial showing the survey boundary.