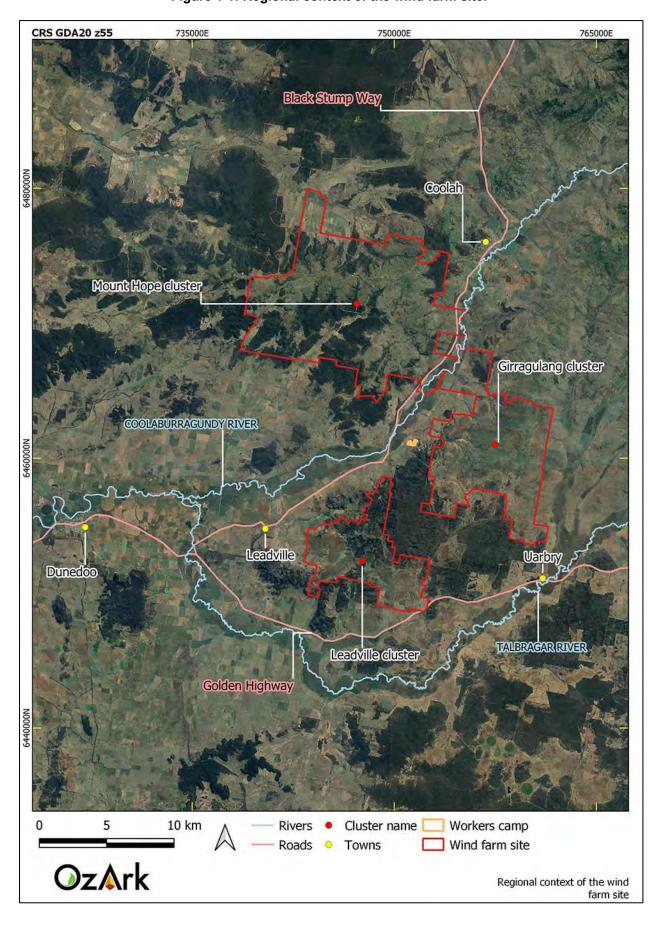

#### 1.2 SITE CONTEXT

The wind farm site location is shown in (**Figure 1-1**). Land surrounding the wind farm site is characterised by rolling pastoral hills, open flat valleys and ridgelines with scattered vegetation. The hill slopes are generally gentle in gradient and predominantly cleared of vegetation, except for patches of denser remnant vegetation on steeper terrain, near rocky outcrops and between saddles.

The townships of Coolah and Leadville are the closest population centres to the proposed site. These townships are located on gently sloping to level land within valleys near creeks. Most built structures are of low to moderate scale. The main street of Coolah is the focus for local retail and community services in the local area.

Land uses within the locality include:

- Farming predominantly grazing cattle and sheep, with small patches of cropping (cereal and fodder)
- Rural living scattered rural dwellings and sheds present throughout the landscape, with a higher density of dwellings in the townships.

Figure 1-1: Regional context of the wind farm site.