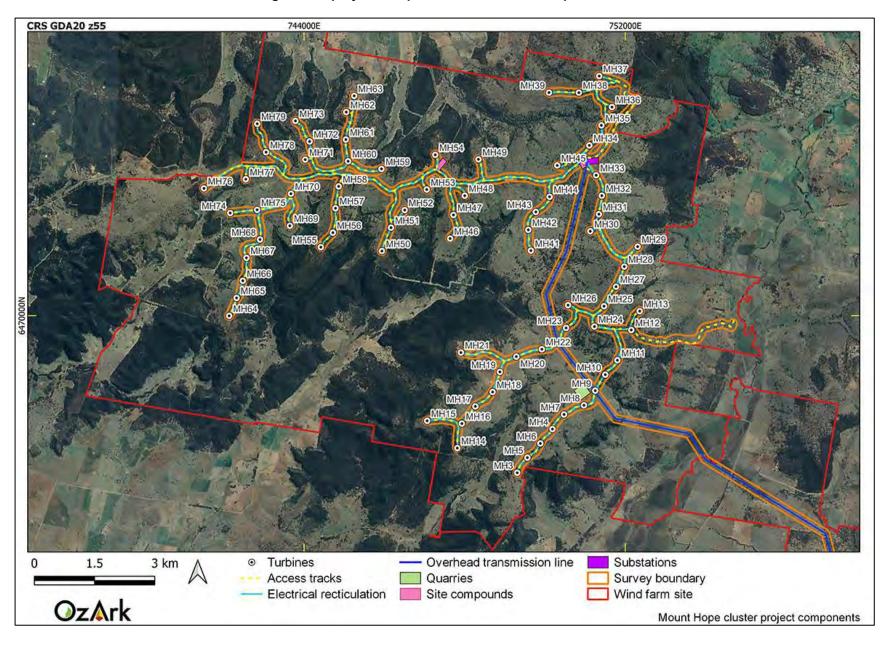

The project would involve the construction, operation and decommissioning of three clusters of wind turbines, that would be connected electrically. These are:

- Mount Hope cluster approximately 76 turbines
- Girragulang Road cluster approximately 51 turbines
- Leadville cluster approximately 21 turbines.

The project components within these areas are shown on Figure 1-2 to Figure 1-5.

Figure 1-2: project components at the Mount Hope cluster.

Figure 1-3: project components at the Girragulang Road cluster.