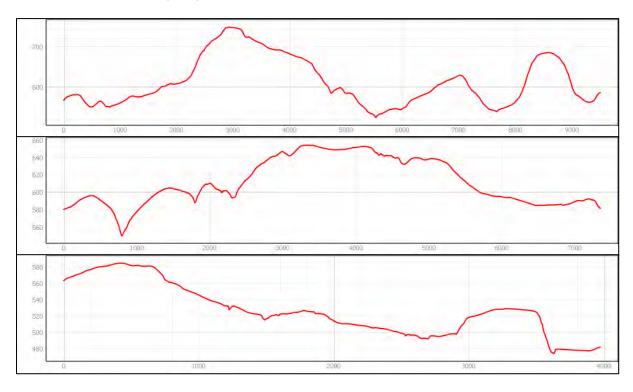

Parts of the overhead transmission line connecting to the Central-West Orana REZ transmission line south of the Girragulang Road and Leadville clusters were unable to be surveyed due to access constraints. Previously recorded site 36-3-0113 is in an area where access was not granted. These areas along the overhead transmission line which have not been assessed will be surveyed with RAP representatives following development consent. Predictive modelling for this area indicates that the portions within Survey Unit 2 and 4 have low potential for recording Aboriginal sites, however the areas within Survey Unit 3 have increased potential for recording Aboriginal sites given they contain elevated landforms near the Talbragar River.