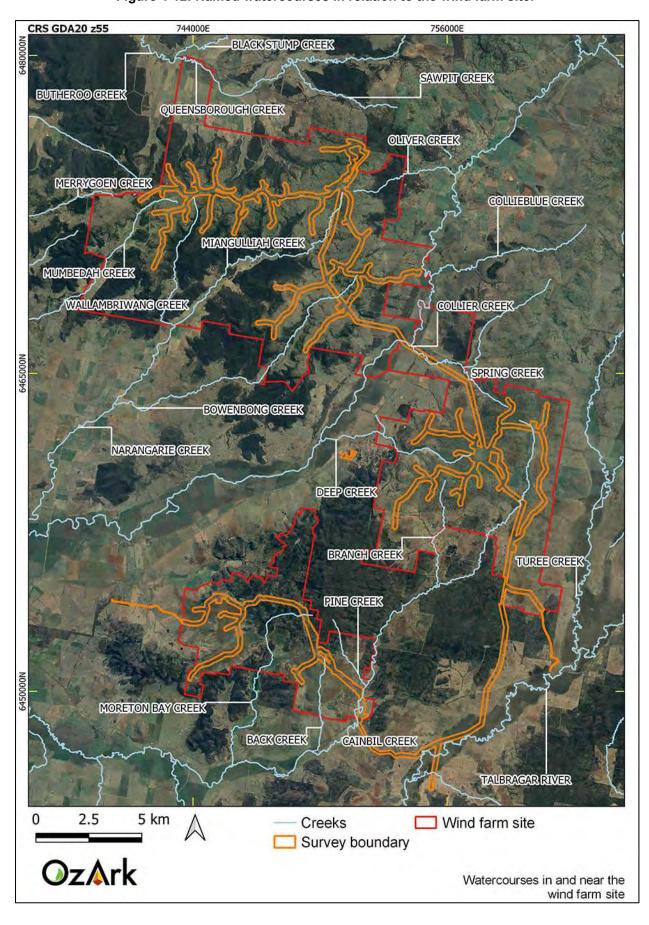

The survey boundary encompasses approximately 3,274 ha of land which includes only 12.5 per cent of the wind farm site (**Figure 1-6**).

Archaeological survey undertaken for this assessment is confined to the survey boundary and not to the larger wind farm site.

Figure 1-6: Aerial showing the survey boundary.