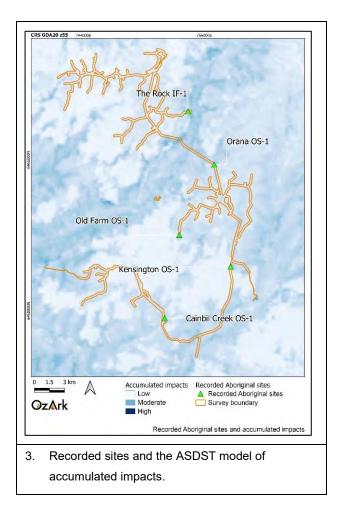

As a result of the survey associated with the project, five previously unrecorded Aboriginal sites were identified (Orana OS-1, Old Farm OS-1, Kensington OS-1, Cainbil Creek OS-1 and The Rock IF-1). The newly recorded sites include artefact scatters, some with potential archaeological deposits (PAD), a quarry site and an isolated find. A potential ring tree was identified by a RAP representative during the survey; however, the origin of the tree is unknown, and following a

All five newly recorded sites and the previously recorded AHIMS sites are located within the survey boundary and therefore are liable to be impacted by the project. However, the Proponent has committed to avoiding impact to all sites within the survey boundary, except for Cainbil Creek-OS1 which will be partially impacted by the construction of an access track and The Rock IF-1 which will also be impacted by an access track. Further, while not recorded as an Aboriginal site, the potential ring tree will also be avoided by the project.