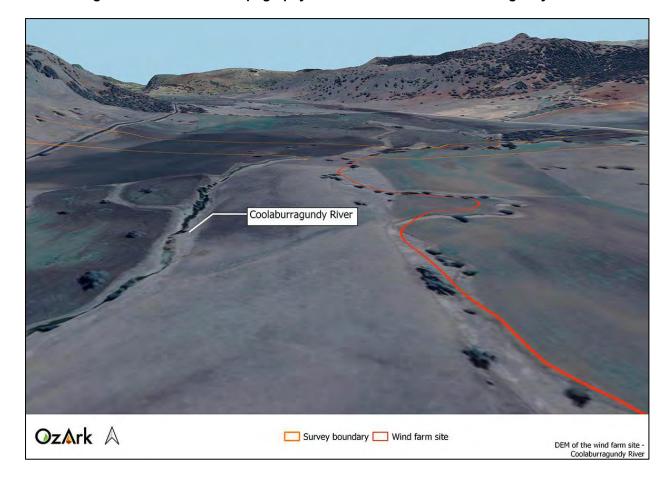

ociated floodplain.



2. View south along Cainbil Creek.







 View of a tributary of Bowenbong Creek within a V-shaped valley.



Figure 4-12: Named watercourses in relation to the wind farm site.

DEMs of the wind farm site show the topography of the local waterways (**Figure 4-13** and **Figure 4-14**). Generally, waterway topographies within the wind farm site can be likened to that illustrated by Deep Creek, meaning that the waterways are within a V-shaped valley without any associated creek flats (**Figure 4-13**). Few waterways such as Coolaburragundy and Talbragar Rivers are associated with alluvial creek/river flats, although only a small portion of this landform is within the survey boundary (**Figure 4-14**).



Figure 4-13: DEM of the topography associated with Deep Creek.



Figure 4-14: DEM of the topography associated with the Coolaburragundy River.

### 4.4 FLORA AND FAUNA

The distribution of vegetation and fauna resources within the local landscape are important factors influencing patterns of Aboriginal land use and occupation. Additionally, the effectiveness of the archaeological survey is directly impacted by visibility conditions, of which vegetative cover is an important feature.

The survey boundary has experienced widespread changes in vegetation during the past century, with the original vegetation essentially removed (for pastoral grazing), resulting in a mainly open area with minimal remnant vegetation. The original vegetation of the local area consisted of white box with white cypress pine and kurrajongs on the basalt hills; ironbark, white g