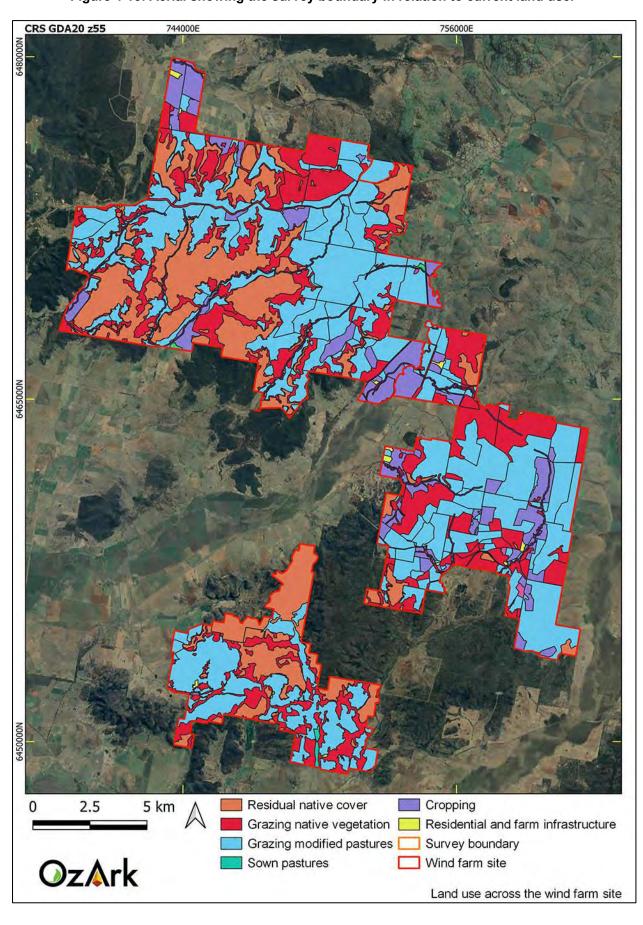

The survey boundary encompasses approximately 3,274 ha of land which includes only 12.5 per cent of the wind farm site (**Figure 1-6**).

Archaeological survey undertaken for this assessment is confined to the survey boundary and not to the larger wind farm site.

Figure 1-6: Aerial showing the survey boundary.