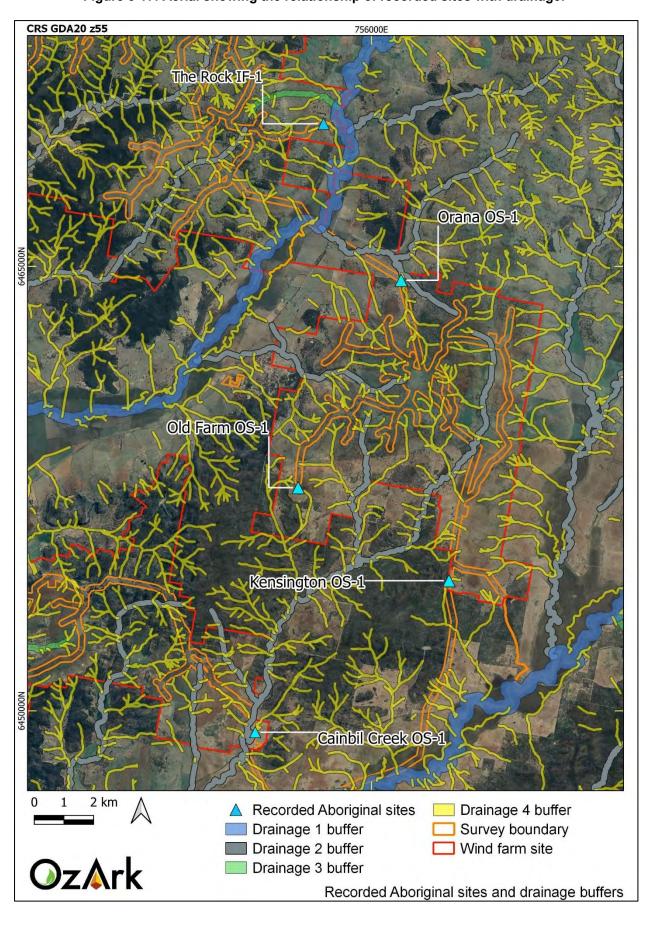

A search of the Aboriginal Heritage Information Management System (AHIMS) database returned thirteen previously recorded sites within the wind farm site and two sites within the survey boundary (36-3-0111 and 36-3-0113).

As a result of the survey associated with the project, five previously unrecorded Aboriginal sites were identified (Orana OS-1, Old Farm OS-1, Kensington OS-1, Cainbil Creek OS-1 and The Rock IF-1). The newly recorded sites include artefact scatters, some with potential archaeological deposits (PAD), a quarry site and an isolated find. A potential ring tree was identified by a RAP representative during the survey; however, the origin of the tree is unknown, and following a

All five newly recorded sites and the previously recorded AHIMS sites are located within the survey boundary and therefore are liable to be impacted by the project. However, the Proponent has committed to avoiding impact to all sites within the survey boundary, except for Cainbil Creek-OS1 which will be partially impacted by the construction of an access track and The Rock IF-1 which will also be impacted by an access track. Further, while not recorded as an Aboriginal site, the potential ring tree will also be avoided by the project.