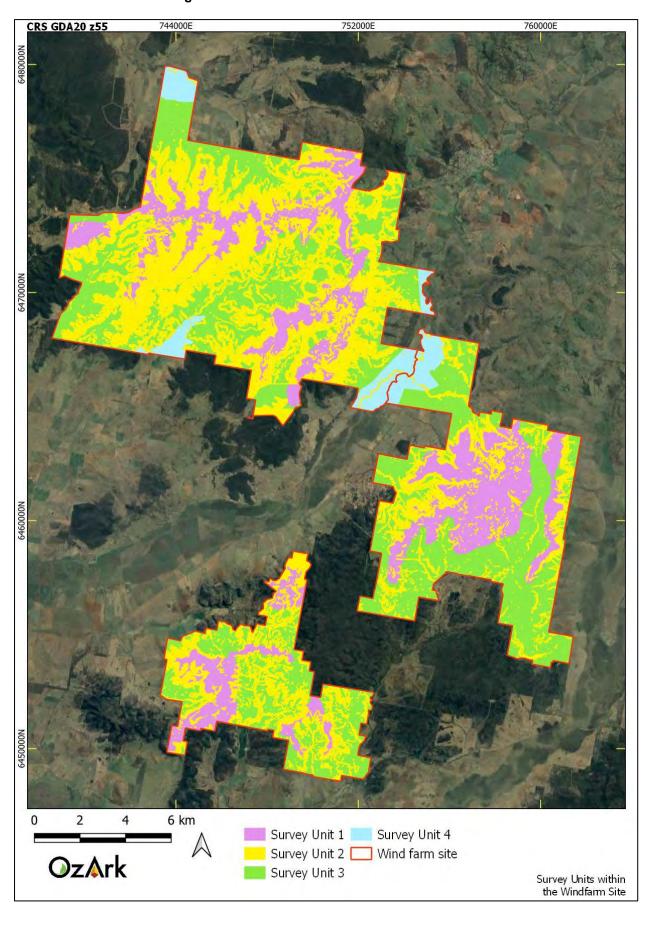

The survey boundary encompasses approximately 3,274 ha of land which includes only 12.5 per cent of the wind farm site (**Figure 1-6**).

Archaeological survey undertaken for this assessment is confined to the survey boundary and not to the larger wind farm site.

Figure 1-6: Aerial showing the survey boundary.