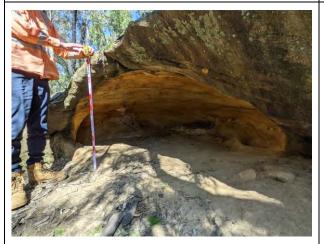

As a result of the survey associated with the project, five previously unrecorded Aboriginal sites were identified (Orana OS-1, Old Farm OS-1, Kensington OS-1, Cainbil Creek OS-1 and The Rock IF-1). The newly recorded sites include artefact scatters, some with potential archaeological deposits (PAD), a quarry site and an isolated find. A potential ring tree was identified by a RAP representative during the survey; however, the origin of the tree is unknown, and following a