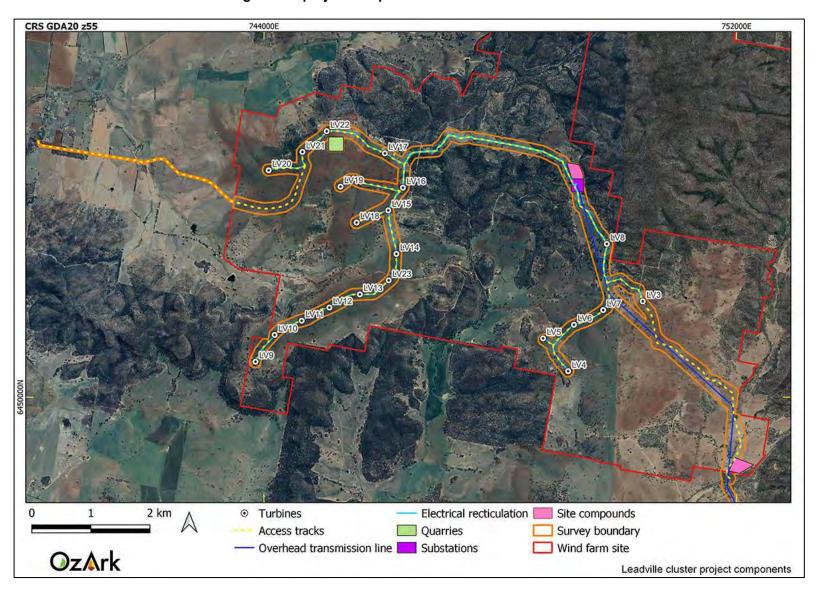

Figure 1-4: project components at the Leadville cluster<sup>1</sup>.

<sup>&</sup>lt;sup>1</sup> Note: the proposed access track shown extending from the western boundary of the wind farm site is no longer proposed to be utilised for the project.