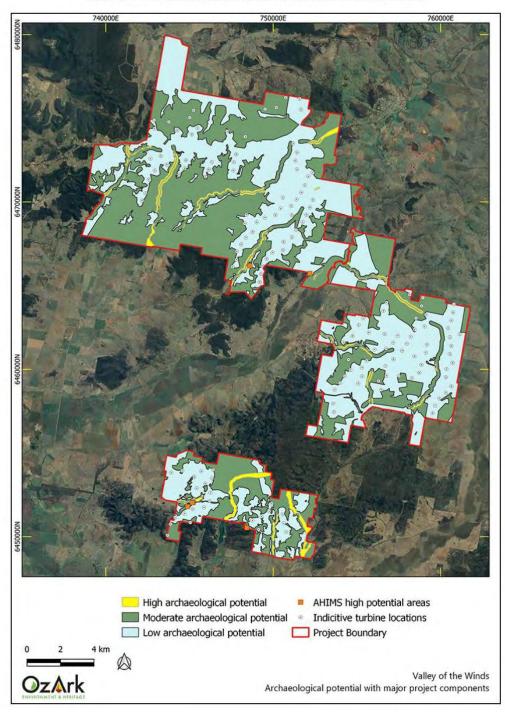

The survey boundary encompasses approximately 3,274 ha of land which includes only 12.5 per cent of the wind farm site (**Figure 1-6**).

Archaeological survey undertaken for this assessment is confined to the survey boundary and not to the larger wind farm site.

Figure 1-6: Aerial showing the survey boundary.