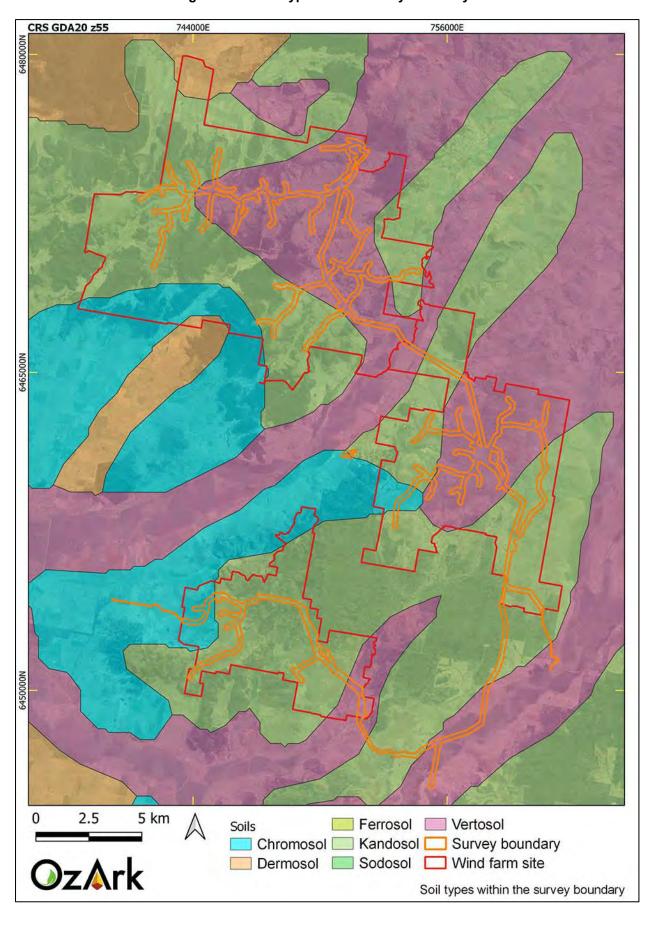

The survey boundary encompasses approximately 3,274 ha of land which includes only 12.5 per cent of the wind farm site (**Figure 1-6**).

Archaeological survey undertaken for this assessment is confined to the survey boundary and not to the larger wind farm site.

Figure 1-6: Aerial showing the survey boundary.