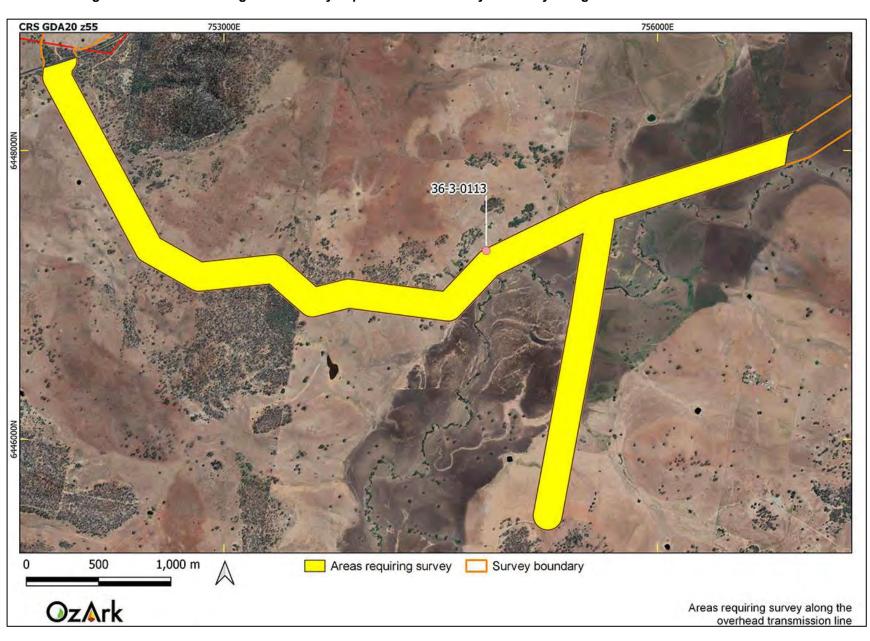

Parts of the overhead transmission line connecting to the Central-West Orana REZ transmission line south of the Girragulang Road and Leadville clusters were unable to be surveyed due to access constraints. Previously recorded site 36-3-0113 is in an area where access was not granted. These areas along the overhead transmission line which have not been assessed will be surveyed with RAP representatives following development consent. Predictive modelling for this area indicates that the portions within Survey Unit 2 and 4 have low potential for recording Aboriginal sites, however the areas within Survey Unit 3 have increased potential for recording Aboriginal sites given they contain elevated landforms near the Talbragar River.

#### g. <u>36-3-0113</u> (**Section 9.2.7**):

- i. The AHIMS location should be inspected as part of the post commitment survey area (**Section 9.3**).
- ii. If the site is identified within the corridor of the overhead transmission line, the design of the components (towers and access tracks) should ensure they avoid the site.
- iii. Hi-visibility fencing should be temporarily erected around the site extent if there is potential for the site to be inadvertently impacted by the project.

| Figure 6-1: Aerial showing the areas surveyed                                              | 69    |
|--------------------------------------------------------------------------------------------|-------|
| Figure 6-2: Aerial showing the unsurveyed portion of the survey boundary along the over    | head  |
| ransmission line.                                                                          | 71    |
| Figure 6-3: Aboriginal cultural heritage sites recorded during the survey                  | 75    |
| Figure 6-4: Aerial showing the location and extent of Orana OS-1                           | 76    |
| Figure 6-5: Orana OS-1. View of site and the recorded artefacts.                           | 77    |
| Figure 6-6: Aerial showing the location and extent of Old Farm OS-1                        | 79    |
| Figure 6-7: Old Farm OS-1. View of site and selection of recorded artefacts                | 80    |
| Figure 6-8: Aerial showing the location and extent of Kensington OS-1.                     | 82    |
| Figure 6-9: Kensington OS-1. View of site and the recorded artefacts                       | 83    |
| Figure 6-10: Aerial showing the location and extent of Cainbil Creek OS-1                  | 84    |
| Figure 6-11: Cainbil Creek OS-1. View of site and a selection of the recorded artefacts    | 85    |
| Figure 6-12: Aerial showing the location of The Rock IF-1.                                 | 87    |
| Figure 6-13: The Rock IF-1. View of site and the recorded artefact                         | 87    |
| Figure 6-14: Aerial showing the location of features and extent of 36-3-0111               | 89    |
| Figure 6-15: Argyll No.3 (36-3-0111). View of previously recorded site                     | 89    |
| Figure 6-16: Aerial showing the relationship of recorded sites with degree of slope        | 92    |
| Figure 6-17: Aerial showing the relationship of recorded sites with drainage               | 93    |
| Figure 6-18: Recorded sites in relation to ASDST models                                    | 94    |
| Figure 9-1: Example of a human skeletal remains procedure                                  | 112   |
|                                                                                            |       |
| TABLES                                                                                     |       |
| Гable 2-1: Concordance between BCD input to the SEARs and this ACHAR                       | 7     |
| Table 2-2: Report compliance with the Code of Practice                                     | 9     |
| Table 3-1: Log of RAP involvement in the field survey.                                     | 15    |
| Table 4-1: Survey Units and landforms within the wind farm site                            | 22    |
| Fable 4-2: Survey Units and landforms within survey boundary.                              | 25    |
| Fable 5-1: Aboriginal cultural heritage: desktop-database search results                   | 45    |
| Table 5-2: AHIMS site types and frequencies                                                | 46    |
| Table 5-3: Known sites within the wind farm site and survey boundary                       | 49    |
| Fable 5-4: AHIMS site frequencies across land use categories                               | 55    |
| Table 5-5: Specific distance buffers for types of waterway                                 | 60    |
| Table 5-6: Number of AHIMS sites in relation to specific drainage buffers                  | 62    |
| Fable 6-1: Effective survey coverage within the survey boundary.                           |       |
| Table 6-2: Effective survey coverage and incidences of site recording                      | 73    |
| Table 6-3: Previously unrecorded Aboriginal cultural heritage sites recorded during the su | ırvey |
|                                                                                            | 74    |