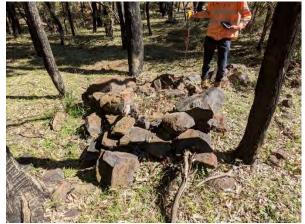

## d. Cainbil Creek OS-1 (Section 9.2.4):

- The part of the site that will be impacted by the proposed access track should have all surface artefacts recorded and collected as outlined in Section 9.2.4.1.
- ii. The portions of the site that will not be impacted by the project should be temporarily fenced during the construction of the access track and overhead transmission line in the vicinity of the site (Section 9.2.4.2).