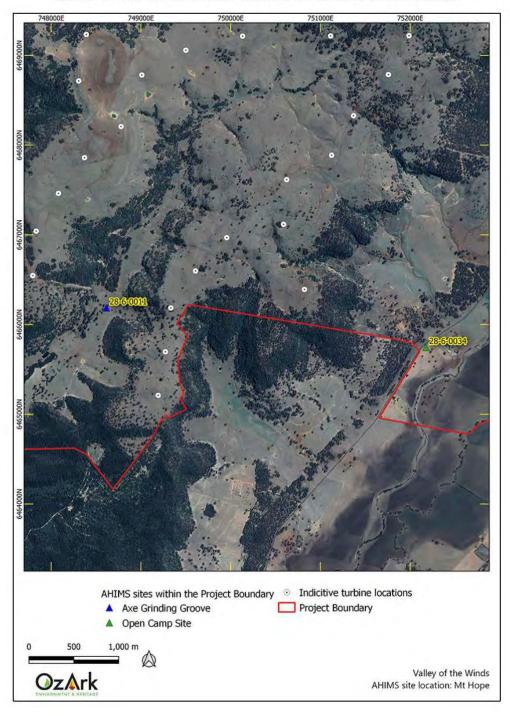

The project would involve the construction, operation and decommissioning of three clusters of wind turbines, that would be connected electrically. These are:

- Mount Hope cluster approximately 76 turbines
- Girragulang Road cluster approximately 51 turbines
- Leadville cluster approximately 21 turbines.