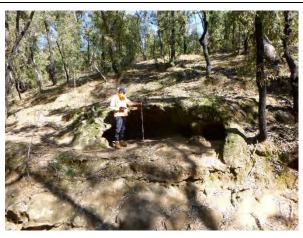

As a result of the survey associated with the project, five previously unrecorded Aboriginal sites were identified (Orana OS-1, Old Farm OS-1, Kensington OS-1, Cainbil Creek OS-1 and The Rock IF-1). The newly recorded sites include artefact scatters, some with potential archaeological deposits (PAD), a quarry site and an isolated find. A potential ring tree was identified by a RAP representative during the survey; however, the origin of the tree is unknown, and following a