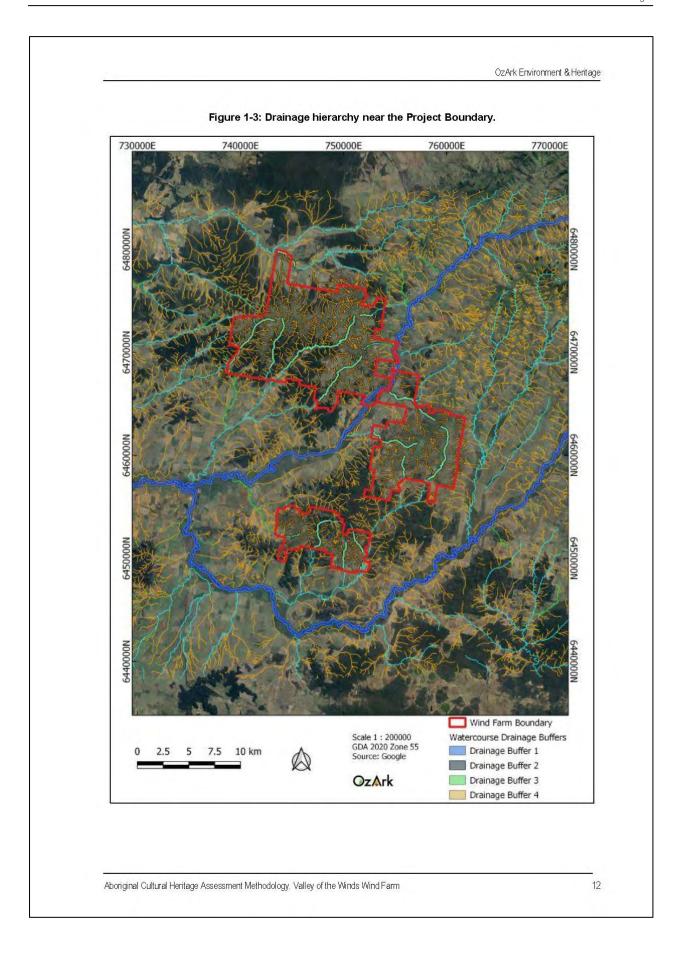

ollowing rainfall in ponds
- A 50 m buffer around unnamed ephemeral drainage lines that are not expected to hold water for long following rain.

These are detailed in Table 1-1 and the drainage buffers are shown on Figure 1-3.

Table 1-1: Specific distance buffers for types of waterway.

| Name              | Applied Distance Buffer | Water Feature Type   |
|-------------------|-------------------------|----------------------|
| Drainage Buffer 1 | 200 m buffer            | Named Rivers         |
| Drainage Buffer 2 |                         | Named Creeks         |
| Drainage Buffer 3 | 100 m buffer            | Named Gullies        |
| Drainage Buffer 4 | 50 m buffer             | Unnamed Watercourses |

Aboriginal Cultural Heritage Assessment Methodology. Valley of the Winds Wind Farm



Twenty-seven of the regionally registered sites, (34.6%) are within one of the four drainage buffers (Figure 1-4). The division between the four is shown in **Table 1-2**.

Table 1-2: Number of AHIMS sites in relation to specific drainage buffers.

| Drainage Buffer   | Number | Frequency (%) |
|-------------------|--------|---------------|
| Drainage Buffer 1 | 5      | 18.5          |
| Drainage Buffer 2 | 3      | 11.1          |
| Drainage Buffer 3 | 1      | 3.7           |
| Drainage Buffer 4 | 18     | 66.7          |
| Total             | 27     | 100           |

Within the Constraints Report (OzArk 2021) it was identified that Aboriginal occupation of the landscape was not restricted to larger and more permanent watercourses (such as the Talbragar and Coolaburragundy Rivers). R