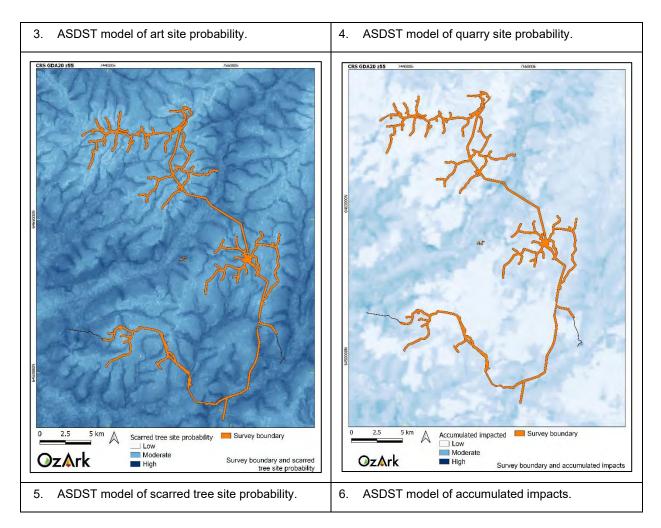

**Objective One**: Undertake background research to formulate a predicative model for site

location within the survey boundary

**Objective Two:** Identify and record Aboriginal objects or sites within the survey boundary,

as well as any landforms likely to contain further archaeological deposits

**Objective Three:** To undertake an Aboriginal cultural values assessment in consultation with

Registered Aboriginal Parties (RAPs) of tangible and intangible cultural

**Code of Practice Requirement** Context of the Requirement Concordance in this report Section 5 Requirement 1a Review previous archaeological work Section 5.3.1 Requirement 1b Review AHIMS searches Requirement 2 Review the landscape context Section 4 Requirement 3 Section 5.4 Summarise and discuss the local and regional character of Aboriginal land use and its material traces Requirement 4a Develop predictive model Section 5.4

Table 2-2: Report compliance with the Code of Practice.

| Code of Practice Requirement | Context of the Requirement                                                      | Concordance in this report                                                |
|------------------------------|---------------------------------------------------------------------------------|---------------------------------------------------------------------------|
| Requirement 4b               | Present predictive model results                                                | Section 5.4.6                                                             |
| Requirement 5a               | Archaeological survey sampling strategy                                         | Section 6.1                                                               |
| Requirement 5b               | Archaeological survey requirements                                              | This Requirement was fulfilled during the undertaking of the survey       |
| Requirement 5c               | Archaeological survey units                                                     | Section 4.1 and Section 6.3                                               |
| Requirement 6                | Site definition                                                                 | Section 5.4.6                                                             |
| Requirement 7a               | Site recording information to be recorded                                       | All sites were recorded in accordance with this Requirement.              |
| Requirement 7b               | Site recording: scales for photography                                          | All artefact photographs employed a centimetre scale bar.                 |
| Requirement 8a               | Geospatial information                                                          | All artefact locations were logged using a non-differential handheld GPS. |
| Requirement 8b               | Datum and grid coordinates                                                      | All coordinates are provided in GDA Zone 55.                              |
| Requirement 9                | Record survey coverage data                                                     | Section 6.1                                                               |
| Requirement 10               | Analyse survey coverage                                                         | Section 6.3                                                               |
| Requirement 11               | Archaeological Report content and format                                        | This report adheres to this Requirement.                                  |
| Requirement 12               | Records                                                                         | OzArk undertakes to maintain all survey records for at least five years.  |
| Requirement 13a              | Notifying Heritage NSW of breaches                                              | Not applicable                                                            |
| Requirement 13b              | Providing Heritage NSW with information                                         | Not applicable                                                            |
| Requirement 14               | Test excavation which is not excluded from the definition of harm               | Test excavation did not take place as part of this assessment             |
| Requirement 15a              | Consultation regarding test excavation                                          | Test excavation did not take place as part of this assessment             |
| Requirement 15b              | Developing a test excavation sampling strategy                                  | Not applicable                                                            |
| Requirement 15c              | Providing Heritage NSW with notification of the test excavation                 | Not applicable                                                            |
| Requirement 16a              | Test excavation that can be carried out in accordance with the Code of Practice | Not applicable                                                            |
| Requirement 16b              | Objects recovered during test excavations                                       | Not applicable                                                            |
| Requirement 17               | When to stop test excavations                                                   | Not applicable                                                            |