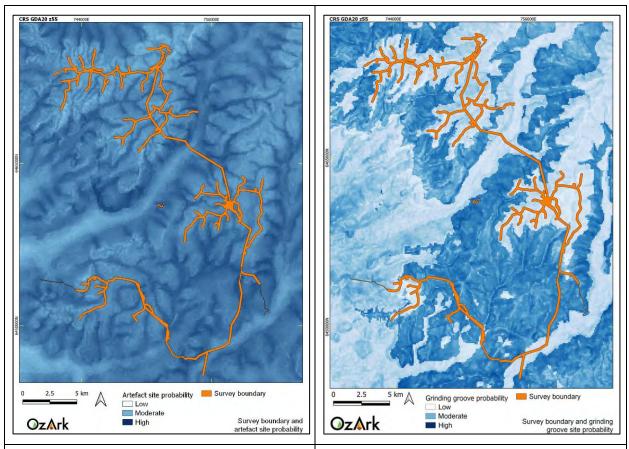

| 6 | RES  | SULTS OF ABORIGINAL ARCHAEOLOGICAL ASSESSMENT         | 68 |
|---|------|-------------------------------------------------------|----|
|   | 5.5  | Research questions                                    | 67 |
|   | 5.4. | 6 Conclusion                                          | 64 |
|   | 5.4. | 5 Landform modelling                                  | 58 |
|   | 5.4. | 4 Aboriginal Site Decision Support Tool               | 55 |
|   | 5.4. | 3 Previously recorded site types                      | 55 |
|   | 5.4. | 2 Past land use                                       | 54 |
|   | 5.4. | 1 Settlement strategies                               | 54 |
|   | 5.4  | Predictive model for site location.                   | 54 |
|   | 5.3. | Desktop database searches conducted                   | 45 |
|   | 5.3  | Local archaeological context                          | 45 |
|   | 5.2. | 9 Conclusions                                         | 45 |
|   | 5.2. | 8 NGH 2020                                            | 44 |
|   | 5.2. | 7 OzArk 2016a                                         | 44 |
|   | 5.2. | 6 NSW Archaeology 2014                                | 44 |
|   | 5.2. | 5 EMM 2012                                            | 43 |
|   | 5.2. |                                                       |    |
|   | 5.2. | 3 OzArk 2009a                                         | 42 |
|   | 5.2. | 2 Purcell 2002                                        | 42 |
|   | 5.2. |                                                       |    |
|   | 5.2  | Regional archaeological context                       |    |
| - | 5.1  | Ethno-historic sources of regional Aboriginal culture |    |
| 5 |      | DRIGINAL ARCHAEOLOGY BACKGROUND                       |    |
|   | 4.7  | Conclusion                                            |    |
|   | 4.6  | Land use history and existing levels of disturbance   |    |
|   | 4.5  | Climate                                               |    |
|   | 4.4  | Flora and fauna                                       |    |
|   | 4.3  | Hydrology                                             |    |
|   | 4.2  | Geology and soils                                     |    |
|   | 4.1  | Topography                                            | 17 |