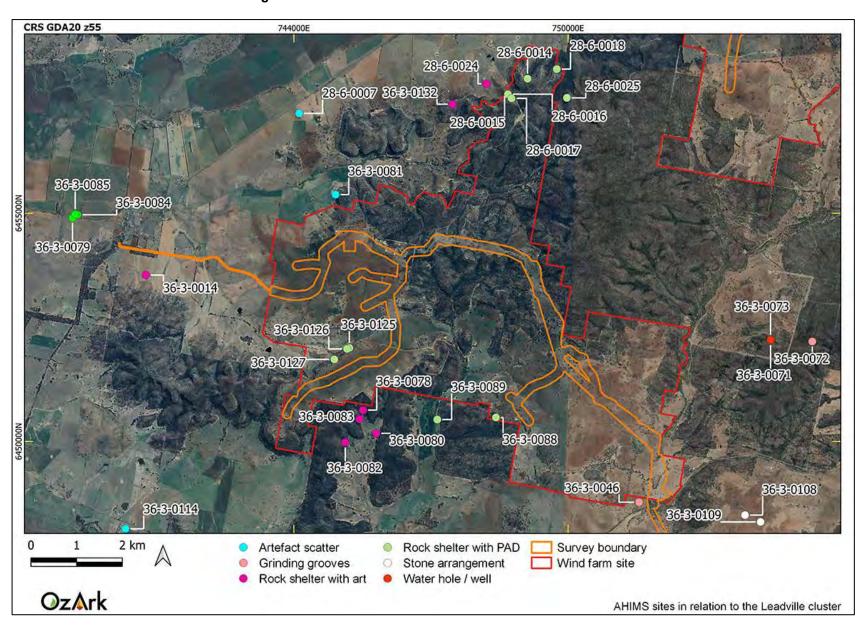

A search of the Aboriginal Heritage Information Management System (AHIMS) database returned thirteen previously recorded sites within the wind farm site and two sites within the survey boundary (36-3-0111 and 36-3-0113).