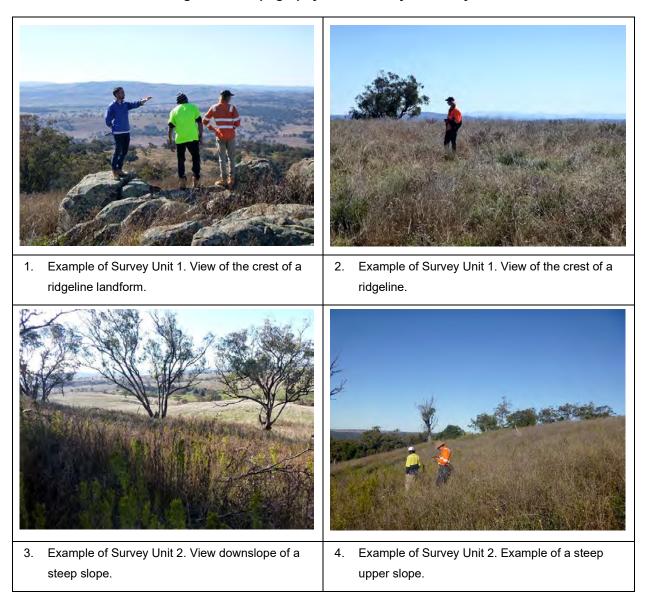

hree clusters of the wind farm site.

Top: Mount Hope. Middle: Girragulang Road. Bottom: Leadville. Scales in metres.



Figure 4-6: North-south section across the three clusters of the wind farm site.

Top: Mt Hope. Middle: Girragulang Road. Bottom: Leadville. Scales in metres



The wind farm site can be divided into four landform units that have been used as Survey Units for this assessment:

- o <u>Survey Unit 1</u>. Ridgelines and crest landforms (**Figure 4-7**: images 1 and 2)
- o Survey Unit 2: Slopes (Figure 4-7: images 3 and 4)
- o Survey Unit 3: Low gradient/undulating landforms (**Figure 4-7**: images 5 and 6)
- Survey Unit 4: Floodplain landforms (Figure 4-7: images 7 and 8).

The Survey Units are detailed further in Table 4-1.

Figure 4-7: Topography of the survey boundary.









6. Example of Survey Unit 3. View of a gentle undulating landform.



7. Example of Survey Unit 4. View of the floodplain associated with the Coolaburragundy River.



Example of Survey Unit 4. View of the floodplain associated with the Talbragar River.

Table 4-1: Survey Units and landforms within the wind farm site.

| Survey Unit | Landform type                                 | Definition                                                                                                                                                             | Total area<br>within the wind<br>farm site (ha) | Percentage of<br>landform within the<br>wind farm site |
|-------------|-----------------------------------------------|--------------------------------------------------------------------