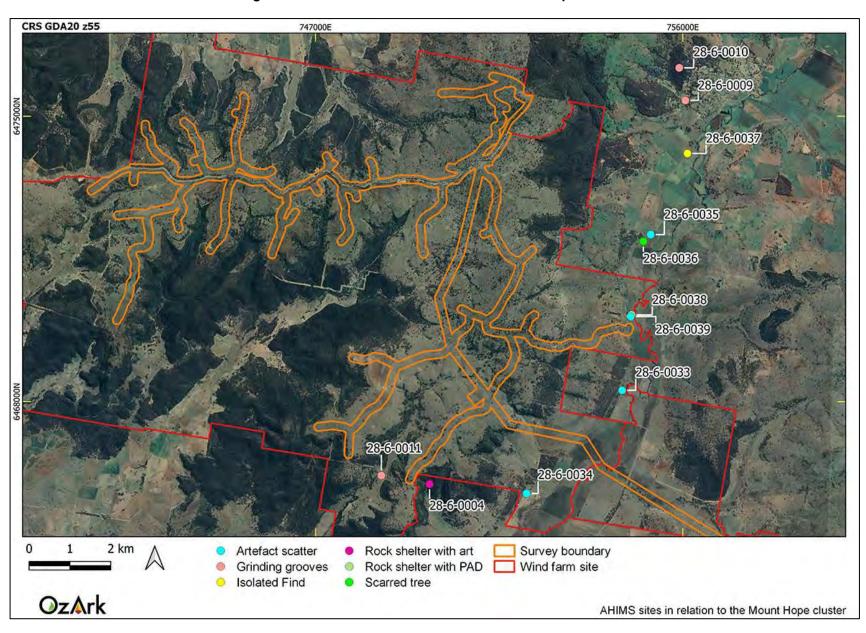

A search of the Aboriginal Heritage Information Management System (AHIMS) database returned thirteen previously recorded sites within the wind farm site and two sites within the survey boundary (36-3-0111 and 36-3-0113).

| 6 | RES  | SULTS OF ABORIGINAL ARCHAEOLOGICAL ASSESSMENT         | 68 |
|---|------|-------------------------------------------------------|----|
|   | 5.5  | Research questions                                    | 67 |
|   | 5.4. | 6 Conclusion                                          | 64 |
|   | 5.4. | 5 Landform modelling                                  | 58 |
|   | 5.4. | 4 Aboriginal Site Decision Support Tool               | 55 |
|   | 5.4. | 3 Previously recorded site types                      | 55 |
|   | 5.4. | 2 Past land use                                       | 54 |
|   | 5.4. | 1 Settlement strategies                               | 54 |
|   | 5.4  | Predictive model for site location.                   | 54 |
|   | 5.3. | Desktop database searches conducted                   | 45 |
|   | 5.3  | Local archaeological context                          | 45 |
|   | 5.2. | 9 Conclusions                                         | 45 |
|   | 5.2. | 8 NGH 2020                                            | 44 |
|   | 5.2. | 7 OzArk 2016a                                         | 44 |
|   | 5.2. | 6 NSW Archaeology 2014                                | 44 |
|   | 5.2. | 5 EMM 2012                                            | 43 |
|   | 5.2. |                                                       |    |
|   | 5.2. | 3 OzArk 2009a                                         | 42 |
|   | 5.2. | 2 Purcell 2002                                        | 42 |
|   | 5.2. |                                                       |    |
|   | 5.2  | Regional archaeological context                       |    |
| - | 5.1  | Ethno-historic sources of regional Aboriginal culture |    |
| 5 |      | DRIGINAL ARCHAEOLOGY BACKGROUND                       |    |
|   | 4.7  | Conclusion                                            |    |
|   | 4.6  | Land use history and existing levels of disturbance   |    |
|   | 4.5  | Climate                                               |    |
|   | 4.4  | Flora and fauna                                       |    |
|   | 4.3  | Hydrology                                             |    |
|   | 4.2  | Geology and soils                                     |    |
|   | 4.1  | Topography                                            | 17 |