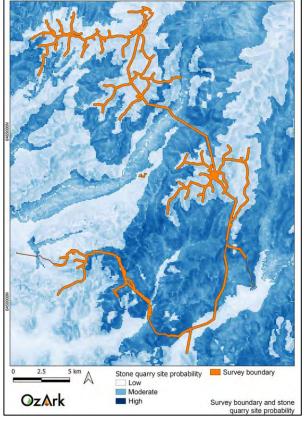

| 6 | RES  | SULTS OF ABORIGINAL ARCHAEOLOGICAL ASSESSMENT         | 68 |
|---|------|-------------------------------------------------------|----|
|   | 5.5  | Research questions                                    | 67 |
|   | 5.4. | 6 Conclusion                                          | 64 |
|   | 5.4. | 5 Landform modelling                                  | 58 |
|   | 5.4. | 4 Aboriginal Site Decision Support Tool               | 55 |
|   | 5.4. | 3 Previously recorded site types                      | 55 |
|   | 5.4. | 2 Past land use                                       | 54 |
|   | 5.4. | 1 Settlement strategies                               | 54 |
|   | 5.4  | Predictive model for site location.                   | 54 |
|   | 5.3. | Desktop database searches conducted                   | 45 |
|   | 5.3  | Local archaeological context                          | 45 |
|   | 5.2. | 9 Conclusions                                         | 45 |
|   | 5.2. | 8 NGH 2020                                            | 44 |
|   | 5.2. | 7 OzArk 2016a                                         | 44 |
|   | 5.2. | 6 NSW Archaeology 2014                                | 44 |
|   | 5.2. | 5 EMM 2012                                            | 43 |
|   | 5.2. |                                                       |    |
|   | 5.2. | 3 OzArk 2009a                                         | 42 |
|   | 5.2. | 2 Purcell 2002                                        | 42 |
|   | 5.2. |                                                       |    |
|   | 5.2  | Regional archaeological context                       |    |
| - | 5.1  | Ethno-historic sources of regional Aboriginal culture |    |
| 5 |      | DRIGINAL ARCHAEOLOGY BACKGROUND                       |    |
|   | 4.7  | Conclusion                                            |    |
|   | 4.6  | Land use history and existing levels of disturbance   |    |
|   | 4.5  | Climate                                               |    |
|   | 4.4  | Flora and fauna                                       |    |
|   | 4.3  | Hydrology                                             |    |
|   | 4.2  | Geology and soils                                     |    |
|   | 4.1  | Topography                                            | 17 |