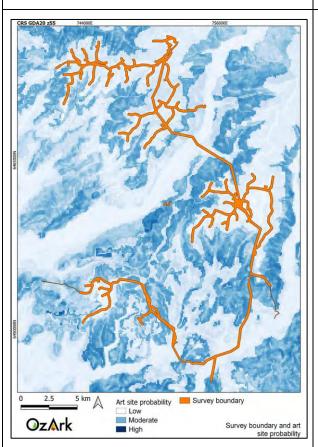

| 6 | RES  | SULTS OF ABORIGINAL ARCHAEOLOGICAL ASSESSMENT         | 68 |
|---|------|-------------------------------------------------------|----|
|   | 5.5  | Research questions                                    | 67 |
|   | 5.4. | 6 Conclusion                                          | 64 |
|   | 5.4. | 5 Landform modelling                                  | 58 |
|   | 5.4. | 4 Aboriginal Site Decision Support Tool               | 55 |
|   | 5.4. | 3 Previously recorded site types                      | 55 |
|   | 5.4. | 2 Past land use                                       | 54 |
|   | 5.4. | 1 Settlement strategies                               | 54 |
|   | 5.4  | Predictive model for site location.                   | 54 |
|   | 5.3. | Desktop database searches conducted                   | 45 |
|   | 5.3  | Local archaeological context                          | 45 |
|   | 5.2. | 9 Conclusions                                         | 45 |
|   | 5.2. | 8 NGH 2020                                            | 44 |
|   | 5.2. | 7 OzArk 2016a                                         | 44 |
|   | 5.2. | 6 NSW Archaeology 2014                                | 44 |
|   | 5.2. | 5 EMM 2012                                            | 43 |
|   | 5.2. |                                                       |    |
|   | 5.2. | 3 OzArk 2009a                                         | 42 |
|   | 5.2. | 2 Purcell 2002                                        | 42 |
|   | 5.2. |                                                       |    |
|   | 5.2  | Regional archaeological context                       |    |
| - | 5.1  | Ethno-historic sources of regional Aboriginal culture |    |
| 5 |      | DRIGINAL ARCHAEOLOGY BACKGROUND                       |    |
|   | 4.7  | Conclusion                                            |    |
|   | 4.6  | Land use history and existing levels of disturbance   |    |
|   | 4.5  | Climate                                               |    |
|   | 4.4  | Flora and fauna                                       |    |
|   | 4.3  | Hydrology                                             |    |
|   | 4.2  | Geology and soils                                     |    |
|   | 4.1  | Topography                                            | 17 |