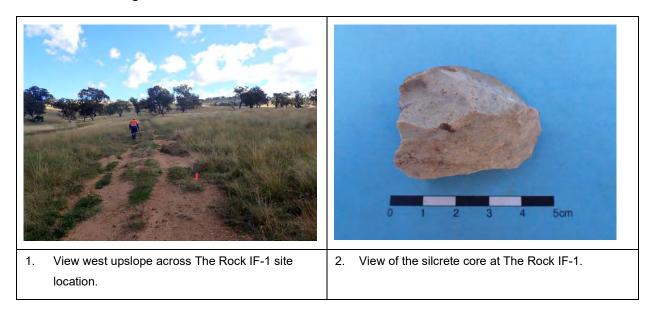

#### e. The Rock IF-1 (Section 9.2.5):

i. The surface artefact should be recorded and collected as outlined in **Section 9.2.4.1**.