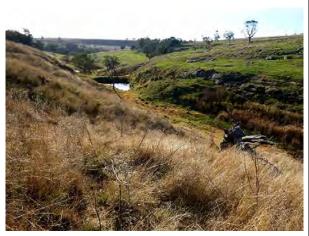

tly and probably held water more permanently before the hydrological changes brought about by agricultural activity in the modern period.

As shown in **Figure 4-12**, most of the impacts associated with the construction and use of the project are at a distance to waterways as the major project components are generally confined to ridgelines and crests. However, other project components, such as the electrical reticulation and access tracks, cross some minor waterways, while the overhead transmission line is near the major waterway of the Talbragar River. As such, impacts to named waterways are relatively minimal within the survey boundary.

Figure 4-11: Hydrology of the survey boundary.



View of the Coolaburragundy River and associated floodplain.



2. View south along Cainbil Creek.







 View of a tributary of Bowenbong Creek within a V-shaped valley.



Figure 4-12: Named watercourses in relation to the wind farm site.

DEMs of the wind farm site show the topography of the local waterways (**Figure 4-13** and **Figure 4-14**). Generally, waterway topographies within the wind farm site can be likened to that illustrated by Deep Creek, meaning that the waterways are within a V-shaped valley without any associated creek flats (**Figure 4-13**). Few waterways such as Coolaburragundy and Talbragar Rivers are associated with alluvial creek/river flats, although only a small portion of this landform is within the survey boundary (**Figure 4-14**).



Figure 4-13: DEM of the topography associated with Deep Creek.



Figure 4-14: DEM of the topography associated with the Co