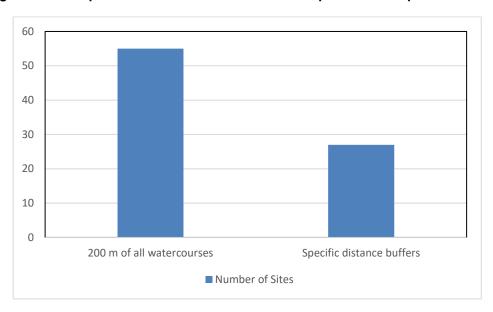

er 3 | 100 m buffer            | Named gullies        |  |
| Drainage Buffer 4 | 50 m buffer             | Unnamed watercourses |  |



Figure 5-7: Specific drainage buffer used in the study.

27 sites (34.6%) are within one of the four drainage buffers. The division between the four is shown in **Table 5-6**.

Table 5-6: Number of AHIMS sites in relation to specific drainage buffers.

| Drainage Buffer   | Number | Frequency (%) |
|-------------------|--------|---------------|
| Drainage Buffer 1 | 5      | 18.5          |
| Drainage Buffer 2 | 3      | 11.1          |
| Drainage Buffer 3 | 1      | 3.7           |
| Drainage Buffer 4 | 18     | 66.7          |
| Total             | 27     | 100           |

Figure 5-8: Comparison of AHIMS sites between unspecified and specified buffers



**Figure 5-8** shows the total number of AHIMS sites within two separate buffers. The large difference between AHIMS sites within specific watercourse buffers (27) and within 200 m of all watercourses (55) suggests that Aboriginal occupation of the landscape was not restricted to larger and more permanent watercourses (such as the Talbragar and Coolaburragundy Rivers).

Another factor is that land within 200 m of major waterways tends to have been intensively used (hence sites may have been disturbed or dispersed over time) and such land tends to be private property where archaeological surveys have not taken place.

The moderate number of sites distant from water (23 sites over 200 m from any discernible watercourse, 29.5% of all sites) may be a product of specific surveys recording sit