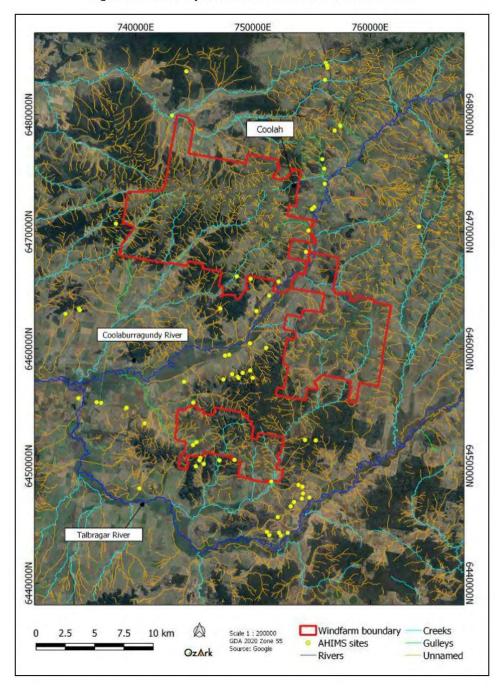

A search of the Aboriginal Heritage Information Management System (AHIMS) database returned thirteen previously recorded sites within the wind farm site and two sites within the survey boundary (36-3-0111 and 36-3-0113).

Parts of the overhead transmission line connecting to the Central-West Orana REZ transmission line south of the Girragulang Road and Leadville clusters were unable to be surveyed due to access constraints. Previously recorded site 36-3-0113 is in an area where access was not granted. These areas along the overhead transmission line which have not been assessed will be surveyed with RAP representatives following development consent. Predictive modelling for this area indicates that the portions within Survey Unit 2 and 4 have low potential for recording Aboriginal sites, however the areas within Survey Unit 3 have increased potential for recording Aboriginal sites given they contain elevated landforms near the Talbragar River.