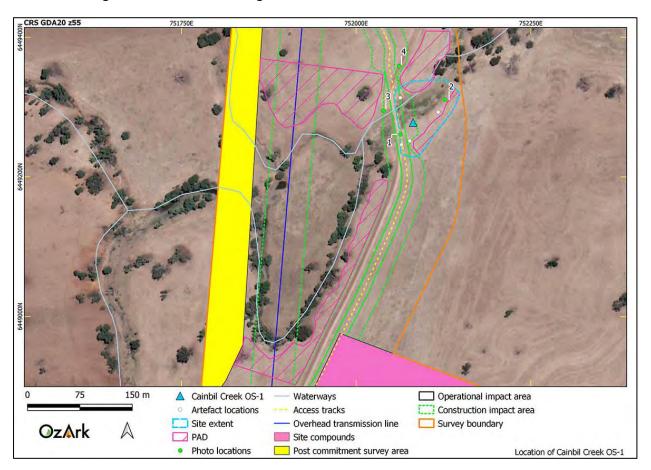

## d. Cainbil Creek OS-1 (Section 9.2.4):

- The part of the site that will be impacted by the proposed access track should have all surface artefacts recorded and collected as outlined in Section 9.2.4.1.
- ii. The portions of the site that will not be impacted by the project should be temporarily fenced during the construction of the access track and overhead transmission line in the vicinity of the site (Section 9.2.4.2).