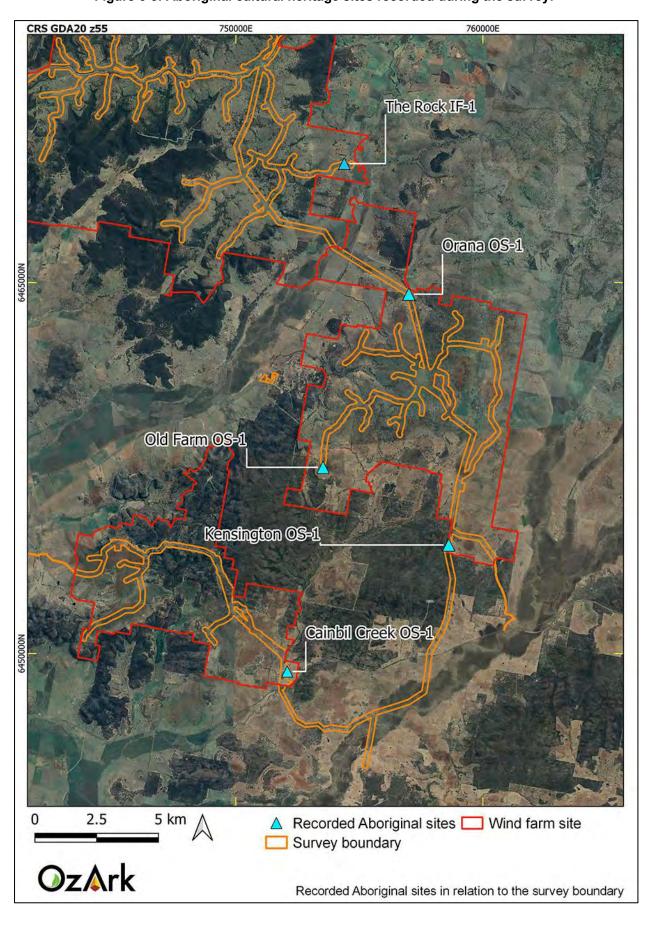

As a result of the survey associated with the project, five previously unrecorded Aboriginal sites were identified (Orana OS-1, Old Farm OS-1, Kensington OS-1, Cainbil Creek OS-1 and The Rock IF-1). The newly recorded sites include artefact scatters, some with potential archaeological deposits (PAD), a quarry site and an isolated find. A potential ring tree was identified by a RAP representative during the survey; however, the origin of the tree is unknown, and following a

All five newly recorded sites and the previously recorded AHIMS sites are located within the survey boundary and therefore are liable to be impacted by the project. However, the Proponent has committed to avoiding impact to all sites within the survey boundary, except for Cainbil Creek-OS1 which will be partially impacted by the construction of an access track and The Rock IF-1 which will also be impacted by an access track. Further, while not recorded as an Aboriginal site, the potential ring tree will also be avoided by the project.

| Figure 6-1: Aerial showing the areas surveyed                                              | 69    |
|--------------------------------------------------------------------------------------------|-------|
| Figure 6-2: Aerial showing the unsurveyed portion of the survey boundary along the over    | head  |
| ransmission line.                                                                          | 71    |
| Figure 6-3: Aboriginal cultural heritage sites recorded during the survey                  | 75    |
| Figure 6-4: Aerial showing the location and extent of Orana OS-1                           | 76    |
| Figure 6-5: Orana OS-1. View of site and the recorded artefacts.                           | 77    |
| Figure 6-6: Aerial showing the location and extent of Old Farm OS-1                        | 79    |
| Figure 6-7: Old Farm OS-1. View of site and selection of recorded artefacts                | 80    |
| Figure 6-8: Aerial showing the location and extent of Kensington OS-1.                     | 82    |
| Figure 6-9: Kensington OS-1. View of site and the recorded artefacts                       | 83    |
| Figure 6-10: Aerial showing the location and extent of Cainbil Creek OS-1                  | 84    |
| Figure 6-11: Cainbil Creek OS-1. View of site and a selection of the recorded artefacts    | 85    |
| Figure 6-12: Aerial showing the location of The Rock IF-1.                                 | 87    |
| Figure 6-13: The Rock IF-1. View of site and the recorded artefact                         | 87    |
| Figure 6-14: Aerial showing the location of features and extent of 36-3-0111               | 89    |
| Figure 6-15: Argyll No.3 (36-3-0111). View of previously recorded site                     | 89    |
| Figure 6-16: Aerial showing the relationship of recorded sites with degree of slope        | 92    |
| Figure 6-17: Aerial showing the relationship of recorded sites with drainage               | 93    |
| Figure 6-18: Recorded sites in relation to ASDST models                                    | 94    |
| Figure 9-1: Example of a human skeletal remains procedure                                  | 112   |
|                                                                                            |       |
| TABLES                                                                                     |       |
| Гable 2-1: Concordance between BCD input to the SEARs and this ACHAR                       | 7     |
| Table 2-2: Report compliance with the Code of Practice                                     | 9     |
| Table 3-1: Log of RAP involvement in the field survey.                                     | 15    |
| Table 4-1: Survey Units and landforms within the wind farm site                            | 22    |
| Fable 4-2: Survey Units and landforms within survey boundary.                              | 25    |
| Fable 5-1: Aboriginal cultural heritage: desktop-database search results                   | 45    |
| Table 5-2: AHIMS site types and frequencies                                                | 46    |
| Table 5-3: Known sites within the wind farm site and survey boundary                       | 49    |
| Fable 5-4: AHIMS site frequencies across land use categories                               | 55    |
| Table 5-5: Specific distance buffers for types of waterway                                 | 60    |
| Table 5-6: Number of AHIMS sites in relation to specific drainage buffers                  | 62    |
| Fable 6-1: Effective survey coverage within the survey boundary.                           |       |
| Table 6-2: Effective survey coverage and incidences of site recording                      | 73    |
| Table 6-3: Previously unrecorded Aboriginal cultural heritage sites recorded during the su | ırvey |
|                                                                                            | 74    |