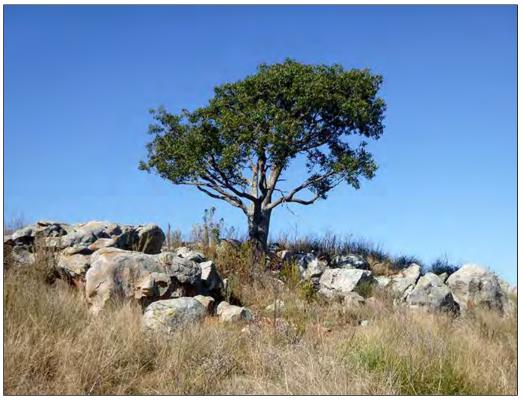

As a result of the survey associated with the project, five previously unrecorded Aboriginal sites were identified (Orana OS-1, Old Farm OS-1, Kensington OS-1, Cainbil Creek OS-1 and The Rock IF-1). The newly recorded sites include artefact scatters, some with potential archaeological deposits (PAD), a quarry site and an isolated find. A potential ring tree was identified by a RAP representative during the survey; however, the origin of the tree is unknown, and following a

All five newly recorded sites and the previously recorded AHIMS sites are located within the survey boundary and therefore are liable to be impacted by the project. However, the Proponent has committed to avoiding impact to all sites within the survey boundary, except for Cainbil Creek-OS1 which will be partially impacted by the construction of an access track and The Rock IF-1 which will also be impacted by an access track. Further, while not recorded as an Aboriginal site, the potential ring tree will also be avoided by the project.

- 4. The potential ring tree shown in **Figure 3-1** should be avoided by the proposed access track and be temporarily fenced with hi-visibility fencing for the duration of the construction phase (**Section 9.2.8**). A 5 m buffer from the tree trunk will be a suitable buffer.
- 5. All land-disturbing activities must be confined to within the survey boundary. Should the parameters of the proposed work extend beyond this, then further archaeological assessment may be required.