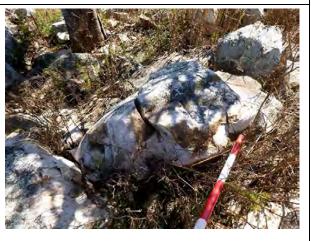

## b. Old Farm OS-1 (Section 9.2.2):

- The perimeter of the site should be temporarily fenced during the construction of the turbines, access tracks and electrical reticulation in the vicinity of the site.
- ii. The project should allow additional research to take place at Old Farm OS-1. The study should involve non-invasive recording, mapping, and photography.