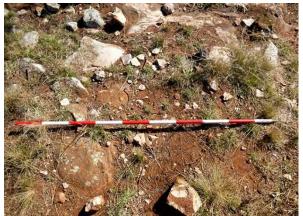

## c. Kensington OS-1 (Section 9.2.3):

i. The perimeter of the site should be temporarily fenced during the construction of the overhead transmission line in the vicinity of the site.