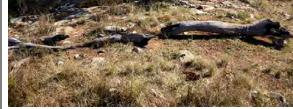

## b. Old Farm OS-1 (Section 9.2.2):

- The perimeter of the site should be temporarily fenced during the construction of the turbines, access tracks and electrical reticulation in the vicinity of the site.
- ii. The project should allow additional research to take place at Old Farm OS-1. The study should involve non-invasive recording, mapping, and photography.