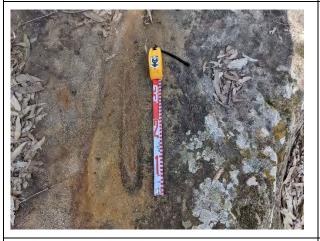

As a result of the survey associated with the project, five previously unrecorded Aboriginal sites were identified (Orana OS-1, Old Farm OS-1, Kensington OS-1, Cainbil Creek OS-1 and The Rock IF-1). The newly recorded sites include artefact scatters, some with potential archaeological deposits (PAD), a quarry site and an isolated find. A potential ring tree was identified by a RAP representative during the survey; however, the origin of the tree is unknown, and following a