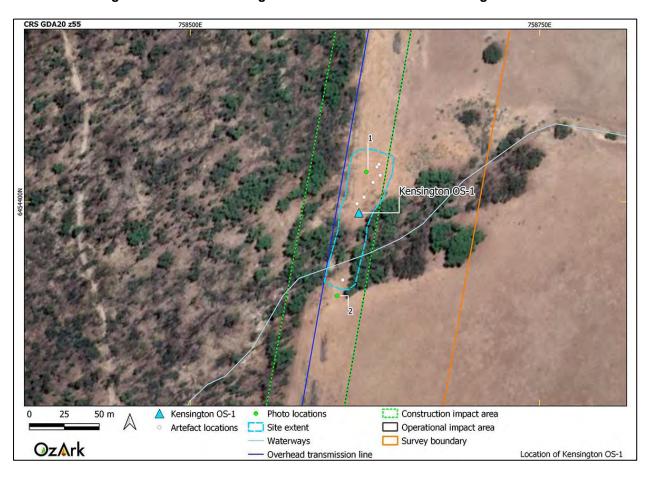

## c. Kensington OS-1 (Section 9.2.3):

i. The perimeter of the site should be temporarily fenced during the construction of the overhead transmission line in the vicinity of the site.