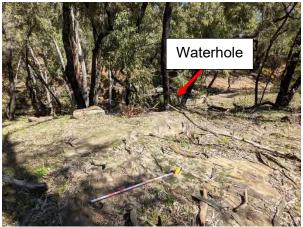

As a result of the survey associated with the project, five previously unrecorded Aboriginal sites were identified (Orana OS-1, Old Farm OS-1, Kensington OS-1, Cainbil Creek OS-1 and The Rock IF-1). The newly recorded sites include artefact scatters, some with potential archaeological deposits (PAD), a quarry site and an isolated find. A potential ring tree was identified by a RAP representative during the survey; however, the origin of the tree is unknown, and following a