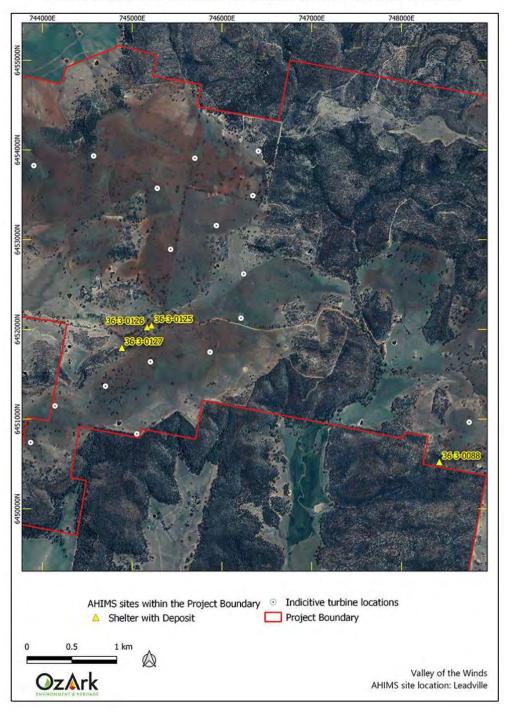

The project would involve the construction, operation and decommissioning of three clusters of wind turbines, that would be connected electrically. These are:

- Mount Hope cluster approximately 76 turbines
- Girragulang Road cluster approximately 51 turbines
- Leadville cluster approximately 21 turbines.