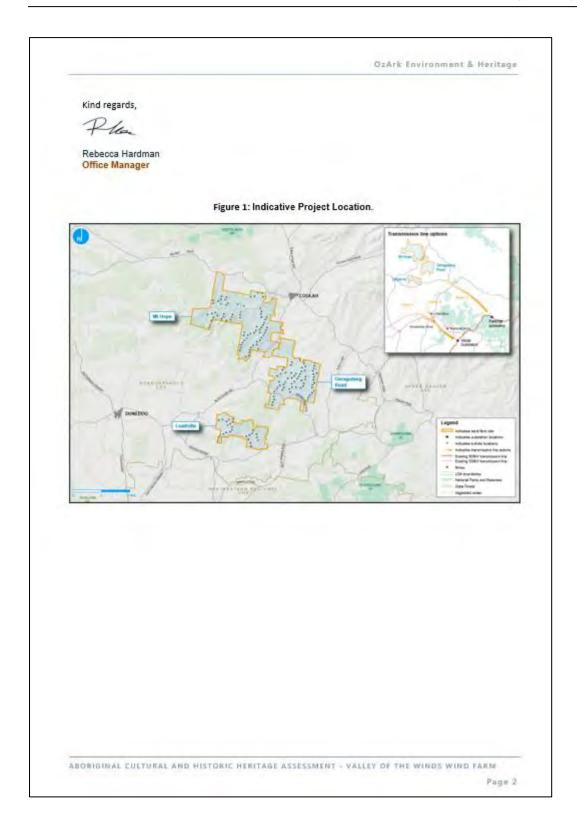

The survey boundary encompasses approximately 3,274 ha of land which includes only 12.5 per cent of the wind farm site (**Figure 1-6**).

Archaeological survey undertaken for this assessment is confined to the survey boundary and not to the larger wind farm site.

Figure 1-6: Aerial showing the survey boundary.