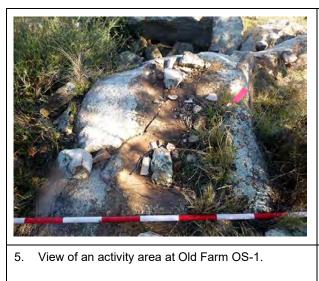

## b. Old Farm OS-1 (Section 9.2.2):

- The perimeter of the site should be temporarily fenced during the construction of the turbines, access tracks and electrical reticulation in the vicinity of the site.
- ii. The project should allow additional research to take place at Old Farm OS-1. The study should involve non-invasive recording, mapping, and photography.