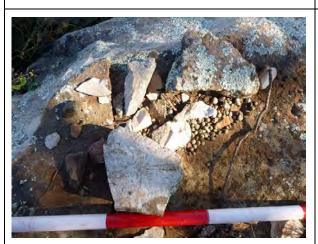

## b. Old Farm OS-1 (Section 9.2.2):

- The perimeter of the site should be temporarily fenced during the construction of the turbines, access tracks and electrical reticulation in the vicinity of the site.
- ii. The project should allow additional research to take place at Old Farm OS-1. The study should involve non-invasive recording, mapping, and photography.