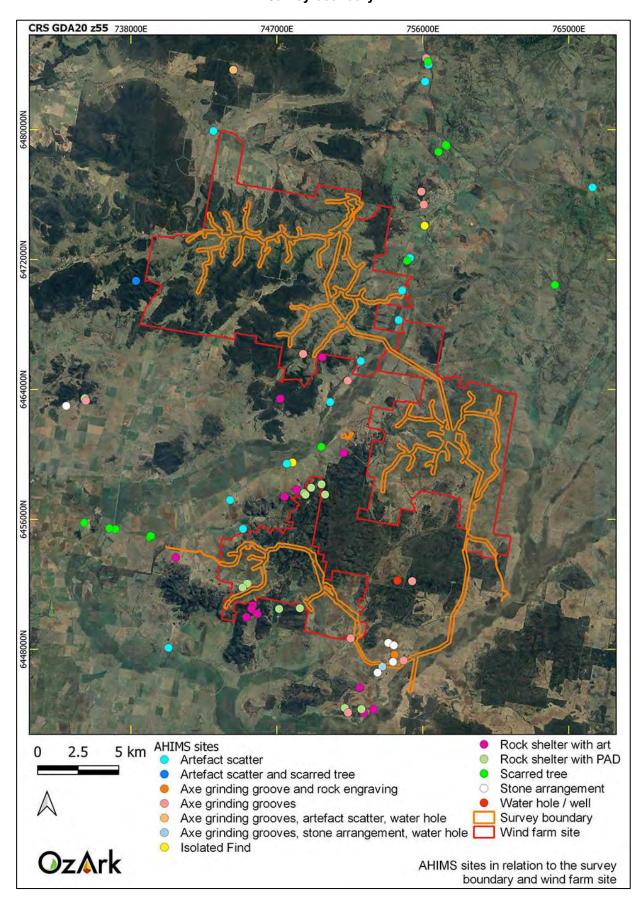

A search of the Aboriginal Heritage Information Management System (AHIMS) database returned thirteen previously recorded sites within the wind farm site and two sites within the survey boundary (36-3-0111 and 36-3-0113).