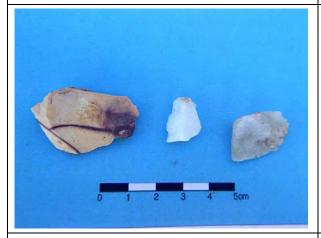

## d. Cainbil Creek OS-1 (Section 9.2.4):

- The part of the site that will be impacted by the proposed access track should have all surface artefacts recorded and collected as outlined in Section 9.2.4.1.
- ii. The portions of the site that will not be impacted by the project should be temporarily fenced during the construction of the access track and overhead transmission line in the vicinity of the site (Section 9.2.4.2).

| Table 6-4: Artefact Attributes: Orana OS-1                       | 77    |
|------------------------------------------------------------------|-------|
| Table 6-5: Artefact Attributes: Old Farm OS-1                    | 79    |
| Table 6-6: Site features: Old Farm OS-1                          | 80    |
| Table 6-7: Artefact Attributes: Kensington OS-1                  | 83    |
| Table 6-8: Artefact Attributes: Cainbil Creek OS-1.              | 85    |
| Table 6-9: Artefact Attributes: The Rock IF-1.                   | 87    |
| Table 7-1: Aboriginal cultural heritage: significance assessment | . 101 |
| Table 8-1: Aboriginal cultural heritage: impact assessment       | . 103 |
| Table 8-2: Application of ESD principles to the project          | . 105 |