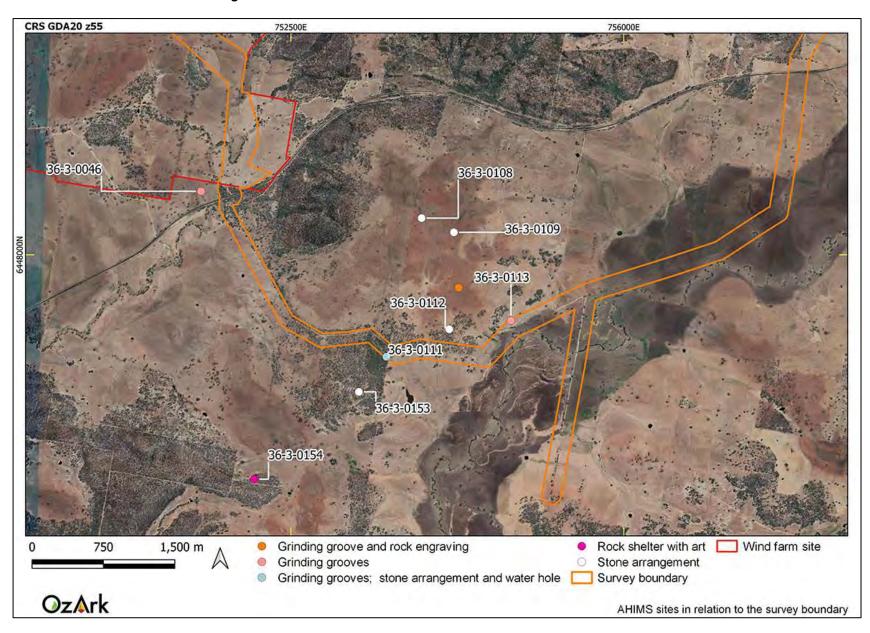

A search of the Aboriginal Heritage Information Management System (AHIMS) database returned thirteen previously recorded sites within the wind farm site and two sites within the survey boundary (36-3-0111 and 36-3-0113).

## f. <u>36-3-0111</u> (**Section 9.2.6**):

 The portion of the site extent within the survey boundary should be fenced temporarily during the construction of the overhead transmission line in the vicinity of the site.

#### g. <u>36-3-0113</u> (**Section 9.2.7**):

- i. The AHIMS location should be inspected as part of the post commitment survey area (**Section 9.3**).
- ii. If the site is identified within the corridor of the overhead transmission line, the design of the components (towers and access tracks) should ensure they avoid the site.
- iii. Hi-visibility fencing should be temporarily erected around the site extent if there is potential for the site to be inadvertently impacted by the project.