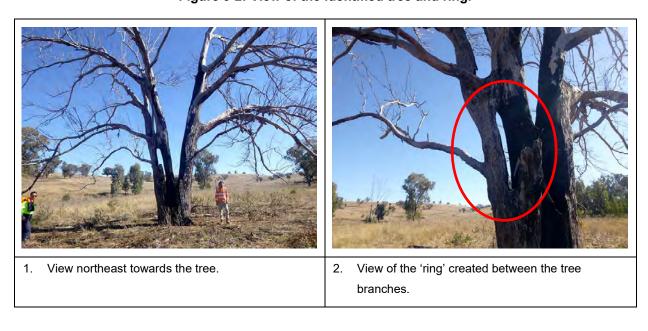

As a result of the survey associated with the project, five previously unrecorded Aboriginal sites were identified (Orana OS-1, Old Farm OS-1, Kensington OS-1, Cainbil Creek OS-1 and The Rock IF-1). The newly recorded sites include artefact scatters, some with potential archaeological deposits (PAD), a quarry site and an isolated find. A potential ring tree was identified by a RAP representative during the survey; however, the origin of the tree is unknown, and following a

- 4. The potential ring tree shown in **Figure 3-1** should be avoided by the proposed access track and be temporarily fenced with hi-visibility fencing for the duration of the construction phase (**Section 9.2.8**). A 5 m buffer from the tree trunk will be a suitable buffer.
- 5. All land-disturbing activities must be confined to within the survey boundary. Should the parameters of the proposed work extend beyond this, then further archaeological assessment may be required.