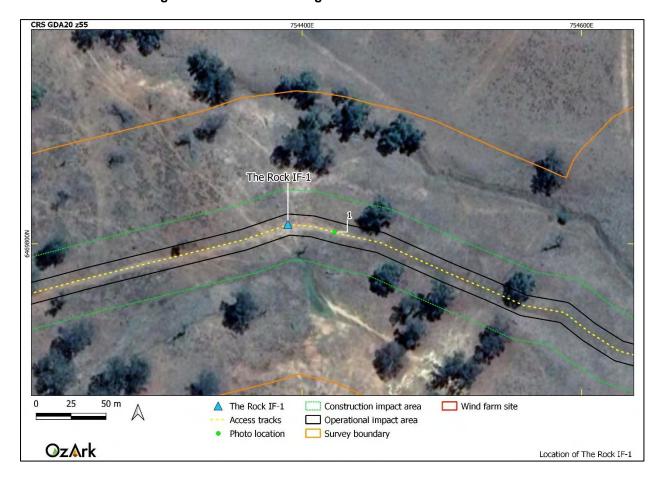

#### e. The Rock IF-1 (Section 9.2.5):

i. The surface artefact should be recorded and collected as outlined in **Section 9.2.4.1**.