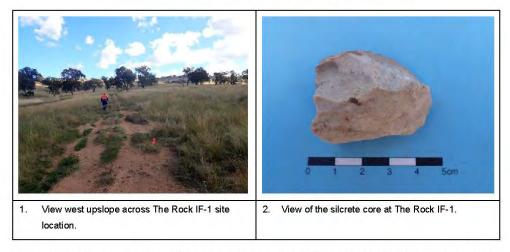

#### e. The Rock IF-1 (Section 9.2.5):

i. The surface artefact should be recorded and collected as outlined in **Section 9.2.4.1**.