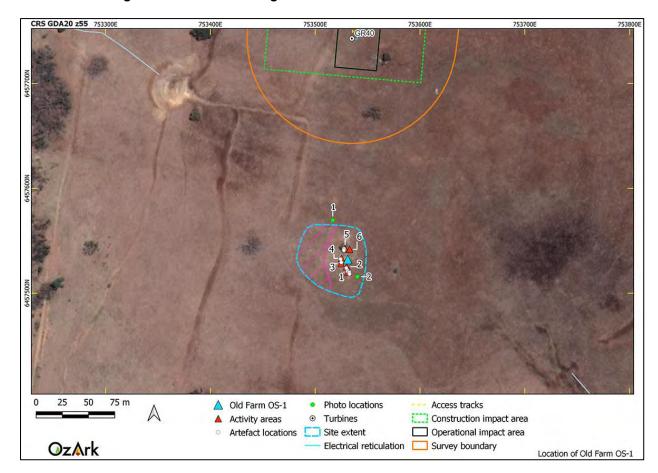

## b. Old Farm OS-1 (Section 9.2.2):

- The perimeter of the site should be temporarily fenced during the construction of the turbines, access tracks and electrical reticulation in the vicinity of the site.
- ii. The project should allow additional research to take place at Old Farm OS-1. The study should involve non-invasive recording, mapping, and photography.