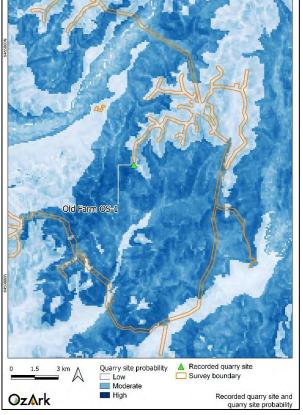

As a result of the survey associated with the project, five previously unrecorded Aboriginal sites were identified (Orana OS-1, Old Farm OS-1, Kensington OS-1, Cainbil Creek OS-1 and The Rock IF-1). The newly recorded sites include artefact scatters, some with potential archaeological deposits (PAD), a quarry site and an isolated find. A potential ring tree was identified by a RAP representative during the survey; however, the origin of the tree is unknown, and following a

All five newly recorded sites and the previously recorded AHIMS sites are located within the survey boundary and therefore are liable to be impacted by the project. However, the Proponent has committed to avoiding impact to all sites within the survey boundary, except for Cainbil Creek-OS1 which will be partially impacted by the construction of an access track and The Rock IF-1 which will also be impacted by an access track. Further, while not recorded as an Aboriginal site, the potential ring tree will also be avoided by the project.