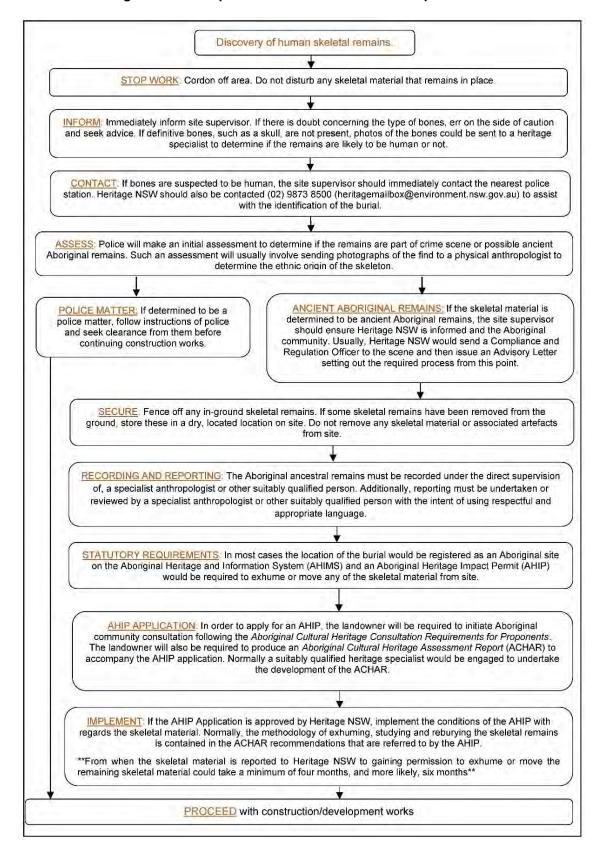

he find(s).
- 4. Where the find(s) are determined to be Aboriginal object(s), recommencement of work in the area of the find(s) can only occur in accordance with any consequential legal requirements and after gaining written approval from Heritage NSW (normally an Aboriginal Heritage Impact Permit).

## 9.5 UNANTICIPATED SKELETAL REMAINS PROTOCOL

Should consent for the project be gained, an ACHMP will be developed in consultation with RAPs and DPE. The ACHMP will contain procedures should a new discovery of human skeletal remains be made during construction or operation of the project. A potential flow-chart relating to the discovery of human skeletal remains that could be incorporated into the ACHMP is shown on **Figure 9-1**.

Figure 9-1: Example of a human skeletal remains procedure.



## 10 RECOMMENDATIONS

Under Section 89A of the NPW Act it is mandatory that all newly-recorded Aboriginal sites be registered with AHIMS. As a professional in the field of cultural heritage management it is the responsibility of OzArk to ensure this process is undertaken.

To this end it is noted that five previously unrecorded Aboriginal sites were recorded during the survey

The following recommendations are made based on these impacts and with regard to:

- Legal requirements under the terms of the NPW Act whereby it is illegal to damage, deface or destroy an Aboriginal place or object without the prior written consent of Heritage NSW
- The findings of the current investigations undertaken within the survey boundary
- The interests of the Aboriginal community.

Recommendations concer