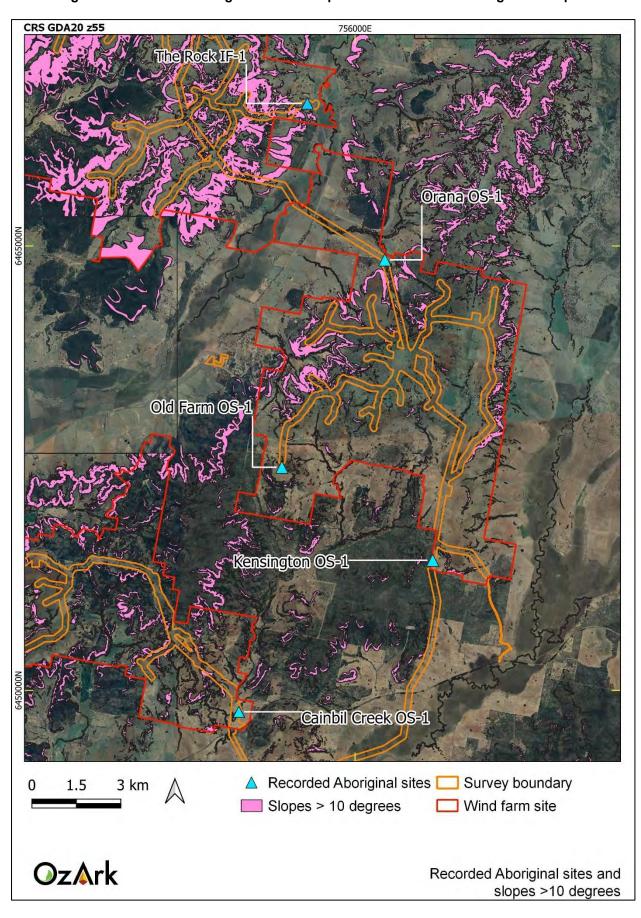

A search of the Aboriginal Heritage Information Management System (AHIMS) database returned thirteen previously recorded sites within the wind farm site and two sites within the survey boundary (36-3-0111 and 36-3-0113).

As a result of the survey associated with the project, five previously unrecorded Aboriginal sites were identified (Orana OS-1, Old Farm OS-1, Kensington OS-1, Cainbil Creek OS-1 and The Rock IF-1). The newly recorded sites include artefact scatters, some with potential archaeological deposits (PAD), a quarry site and an isolated find. A potential ring tree was identified by a RAP representative during the survey; however, the origin of the tree is unknown, and following a

All five newly recorded sites and the previously recorded AHIMS sites are located within the survey boundary and therefore are liable to be impacted by the project. However, the Proponent has committed to avoiding impact to all sites within the survey boundary, except for Cainbil Creek-OS1 which will be partially impacted by the construction of an access track and The Rock IF-1 which will also be impacted by an access track. Further, while not recorded as an Aboriginal site, the potential ring tree will also be avoided by the project.