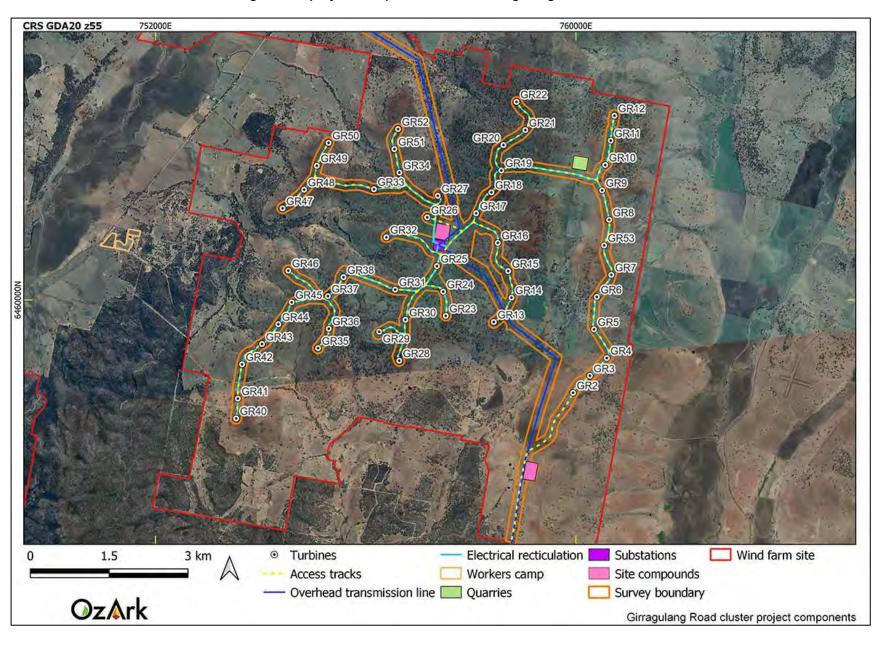

The project components within these areas are shown on Figure 1-2 to Figure 1-5.

Figure 1-2: project components at the Mount Hope cluster.

Figure 1-3: project components at the Girragulang Road cluster.