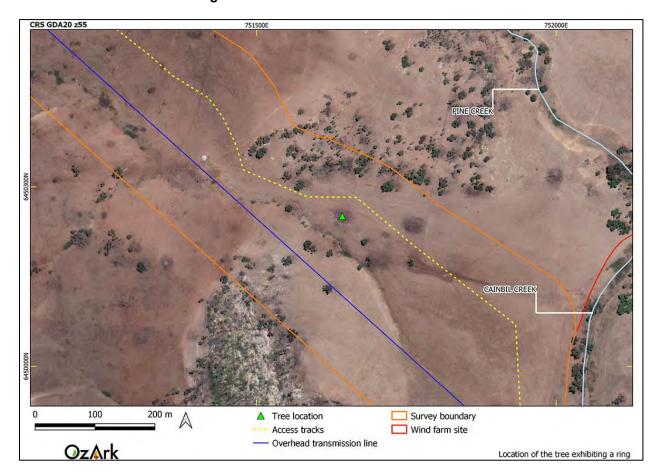

- 4. The potential ring tree shown in **Figure 3-1** should be avoided by the proposed access track and be temporarily fenced with hi-visibility fencing for the duration of the construction phase (**Section 9.2.8**). A 5 m buffer from the tree trunk will be a suitable buffer.
- 5. All land-disturbing activities must be confined to within the survey boundary. Should the parameters of the proposed work extend beyond this, then further archaeological assessment may be required.

Figure 1-6: Aerial showing the survey boundary.