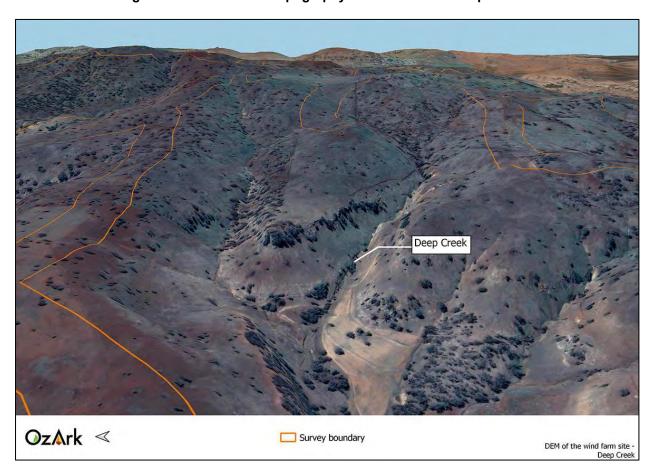

the survey boundary.



View of the Coolaburragundy River and associated floodplain.



2. View south along Cainbil Creek.







 View of a tributary of Bowenbong Creek within a V-shaped valley.



Figure 4-12: Named watercourses in relation to the wind farm site.

DEMs of the wind farm site show the topography of the local waterways (**Figure 4-13** and **Figure 4-14**). Generally, waterway topographies within the wind farm site can be likened to that illustrated by Deep Creek, meaning that the waterways are within a V-shaped valley without any associated creek flats (**Figure 4-13**). Few waterways such as Coolaburragundy and Talbragar Rivers are associated with alluvial creek/river flats, although only a small portion of this landform is within the survey boundary (**Figure 4-14**).



Figure 4-13: DEM of the topography associated with Deep Creek.



Figure 4-14: DEM of the topography associated with the Coolaburragundy River.

### 4.4 FLORA AND FAUNA

The distribution of vegetation and fauna resources within the local landscape are important factors influencing patterns of Aboriginal land use and occupation. Additionally, the effectiveness of the archaeological survey is directly impacted by visibility conditions, of which vegetative cover is an important feature.

The survey boundary has experienced widespread changes in vegetation during the past century, with the original vegetation essentially removed (for pastoral grazing), resulting in a mainly open area with minimal remnant vegetation. The original vegetation of the local area consisted of white box with white