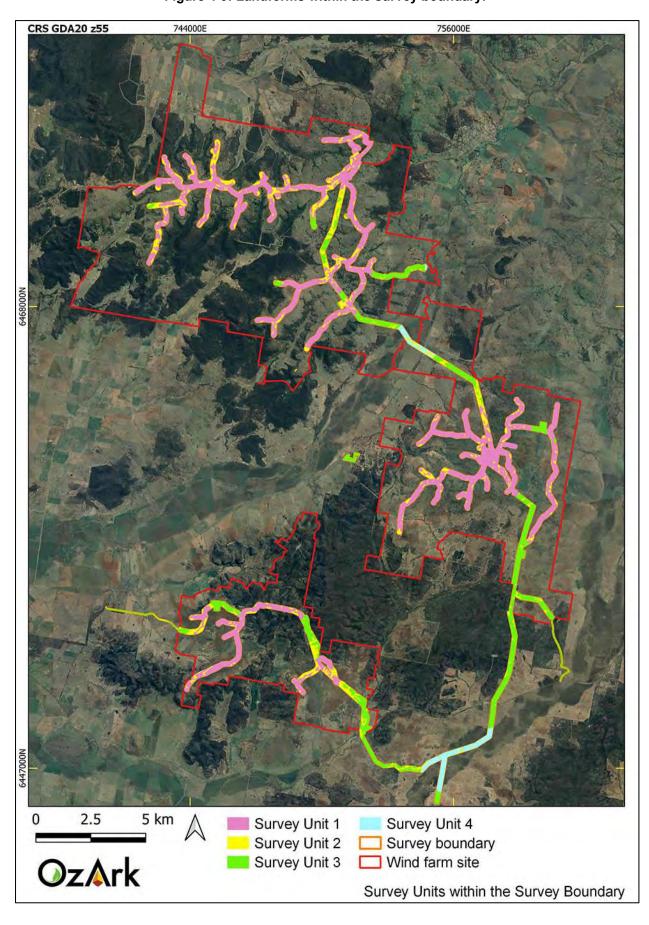

The survey boundary encompasses approximately 3,274 ha of land which includes only 12.5 per cent of the wind farm site (**Figure 1-6**).

Archaeological survey undertaken for this assessment is confined to the survey boundary and not to the larger wind farm site.

Figure 1-6: Aerial showing the survey boundary.