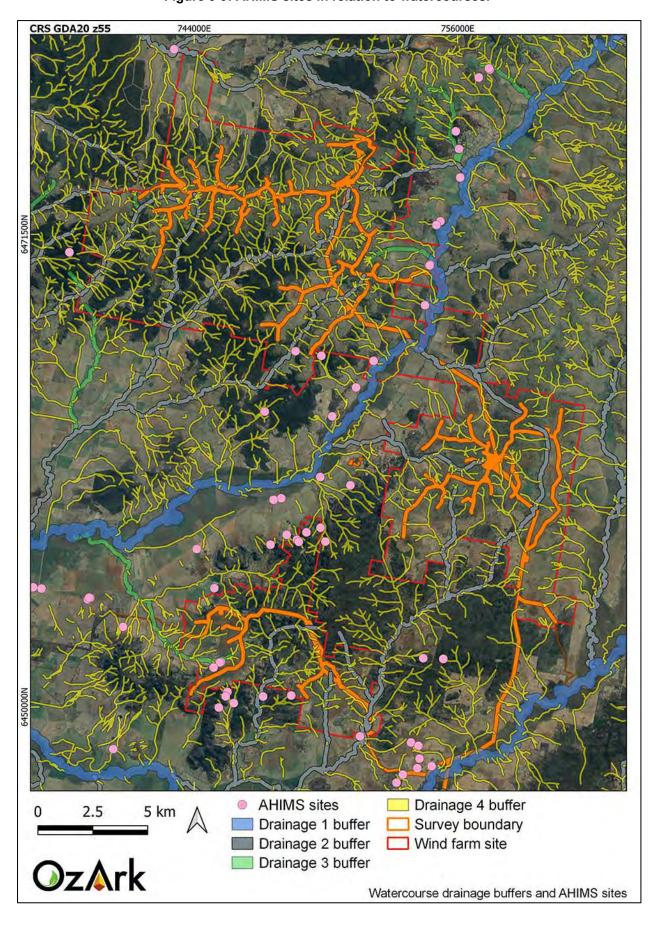

# **FIGURES**

| Figure 1-1: Regional context of the wind farm site                                         | 3         |
|--------------------------------------------------------------------------------------------|-----------|
| Figure 1-2: project components at the Mount Hope cluster.                                  | 5         |
| Figure 1-3: project components at the Girragulang Road cluster                             | 6         |
| Figure 1-4: project components at the Leadville cluster                                    | 7         |
| Figure 1-5: project components south of the Girragulang Road and Leadville clusters        | 8         |
| Figure 1-6: Aerial showing the survey boundary                                             | 5         |
| Figure 3-1: Location of the identified tree.                                               | 16        |
| Figure 3-2: View of the identified tree and ring.                                          | 16        |
| Figure 4-1: DEM of the Mount Hope cluster.                                                 | 17        |
| Figure 4-2: DEM of the Girragulang Road cluster                                            | 18        |
| Figure 4-3: DEM of the Leadville cluster                                                   | 18        |
| Figure 4-4: DEM of the survey boundary associated with the transmission line               | 19        |
| Figure 4-5: West–east section across the three clusters of the wind farm site              | 20        |
| Figure 4-6: North–south section across the three clusters of the wind farm site            | 20        |
| Figure 4-7: Topography of the survey boundary                                              | 21        |
| Figure 4-8: Landforms within the wind farm site.                                           | 24        |
| Figure 4-9: Landforms within the survey boundary                                           | 26        |
| Figure 4-10: Soil types of the survey boundary.                                            | 29        |
| Figure 4-11: Hydrology of the survey boundary                                              | 30        |
| Figure 4-12: Named watercourses in relation to the wind farm site.                         | 32        |
| Figure 4-13: DEM of the topography associated with Deep Creek                              | 33        |
| Figure 4-14: DEM of the topography associated with the Coolaburragundy River               | 34        |
| Figure 4-15: Aerial showing the survey boundary in relation to current land use            | 36        |
| Figure 5-1: Location of previously recorded AHIMS sites in relation to the wind farm s     | ite and   |
| survey boundary                                                                            | 48        |
| Figure 5-2. AHIMS sites in relation to the overhead transmission line.                     | 51        |
| Figure 5-3. AHIMS sites in relation to the Leadville cluster                               | 52        |
| Figure 5-4. AHIMS sites in relation to the Mount Hope cluster.                             | 53        |
| Figure 5-5: ASDST models and the survey boundary                                           | 57        |
| Figure 5-6: Aerial showing the relationship between degree of slope and the recording of d | lifferent |
| site types                                                                                 | 59        |
| Figure 5-7: Specific drainage buffer used in the study                                     | 61        |
| Figure 5-8: Comparison of AHIMS sites between unspecified and specified buffers            | 62        |
| Figure 5-9: AHIMS sites in relation to watercourses.                                       | 63        |