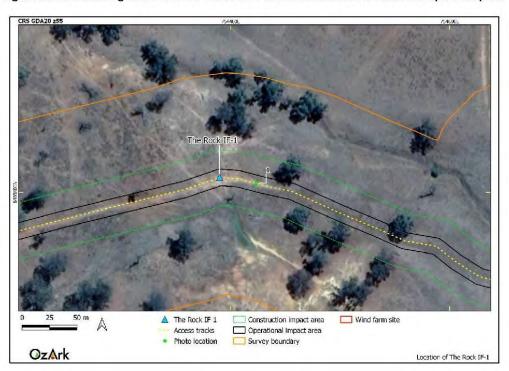

The survey boundary encompasses approximately 3,274 ha of land which includes only 12.5 per cent of the wind farm site (**Figure 1-6**).

Archaeological survey undertaken for this assessment is confined to the survey boundary and not to the larger wind farm site.

Figure 1-6: Aerial showing the survey boundary.