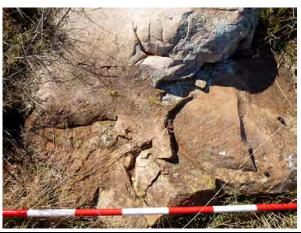

## b. Old Farm OS-1 (Section 9.2.2):

- The perimeter of the site should be temporarily fenced during the construction of the turbines, access tracks and electrical reticulation in the vicinity of the site.
- ii. The project should allow additional research to take place at Old Farm OS-1. The study should involve non-invasive recording, mapping, and photography.