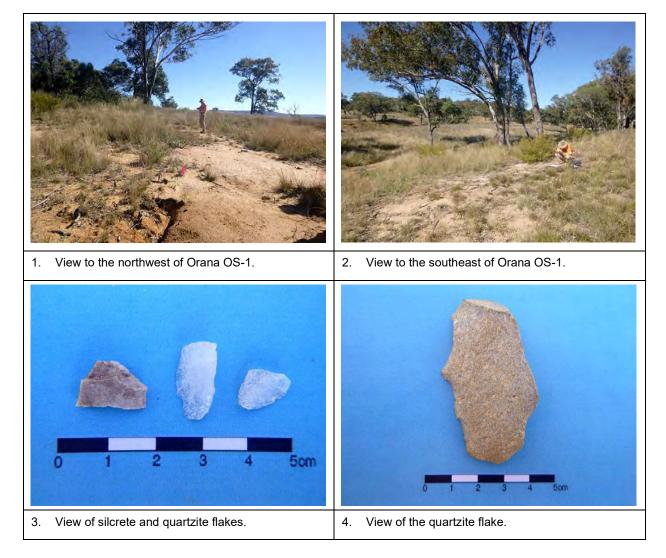

As a result of the survey associated with the project, five previously unrecorded Aboriginal sites were identified (Orana OS-1, Old Farm OS-1, Kensington OS-1, Cainbil Creek OS-1 and The Rock IF-1). The newly recorded sites include artefact scatters, some with potential archaeological deposits (PAD), a quarry site and an isolated find. A potential ring tree was identified by a RAP representative during the survey; however, the origin of the tree is unknown, and following a