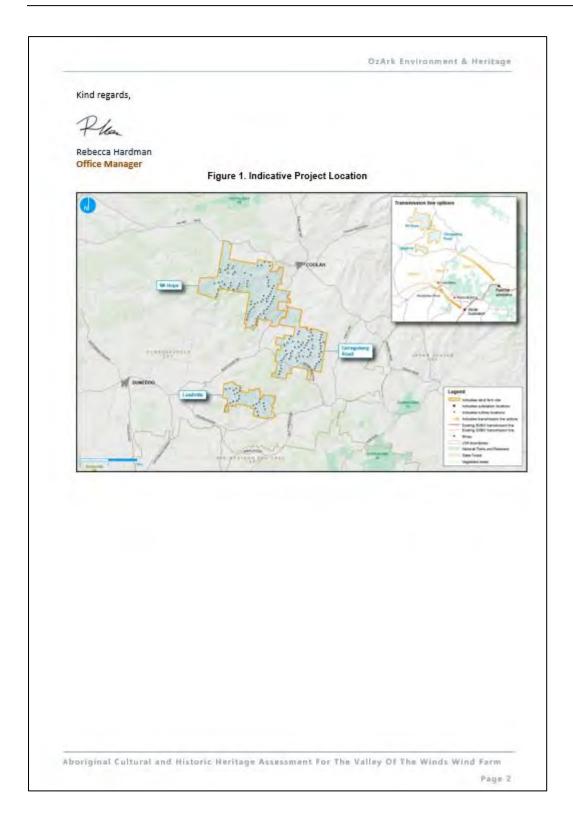

The survey boundary encompasses approximately 3,274 ha of land which includes only 12.5 per cent of the wind farm site (**Figure 1-6**).

Archaeological survey undertaken for this assessment is confined to the survey boundary and not to the larger wind farm site.

Figure 1-6: Aerial showing the survey boundary.