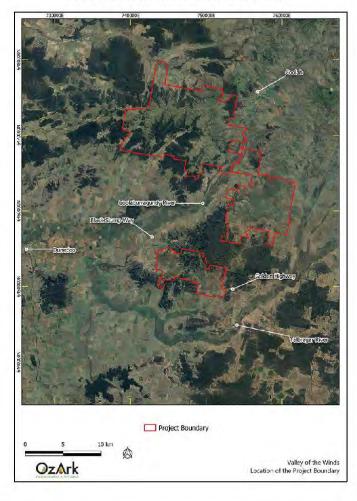

#### 1.2 SITE CONTEXT

The wind farm site location is shown in (**Figure 1-1**). Land surrounding the wind farm site is characterised by rolling pastoral hills, open flat valleys and ridgelines with scattered vegetation. The hill slopes are generally gentle in gradient and predominantly cleared of vegetation, except for patches of denser remnant vegetation on steeper terrain, near rocky outcrops and between saddles.

The townships of Coolah and Leadville are the closest population centres to the proposed site. These townships are located on gently sloping to level land within valleys near creeks. Most built structures are of low to moderate scale. The main street of Coolah is the focus for local retail and community services in the local area.

Land uses within the locality include:

- Farming predominantly grazing cattle and sheep, with small patches of cropping (cereal and fodder)
- Rural living scattered rural dwellings and sheds present throughout the landscape, with a higher density of dwellings in the townships.

Figure 1-1: Regional context of the wind farm site.