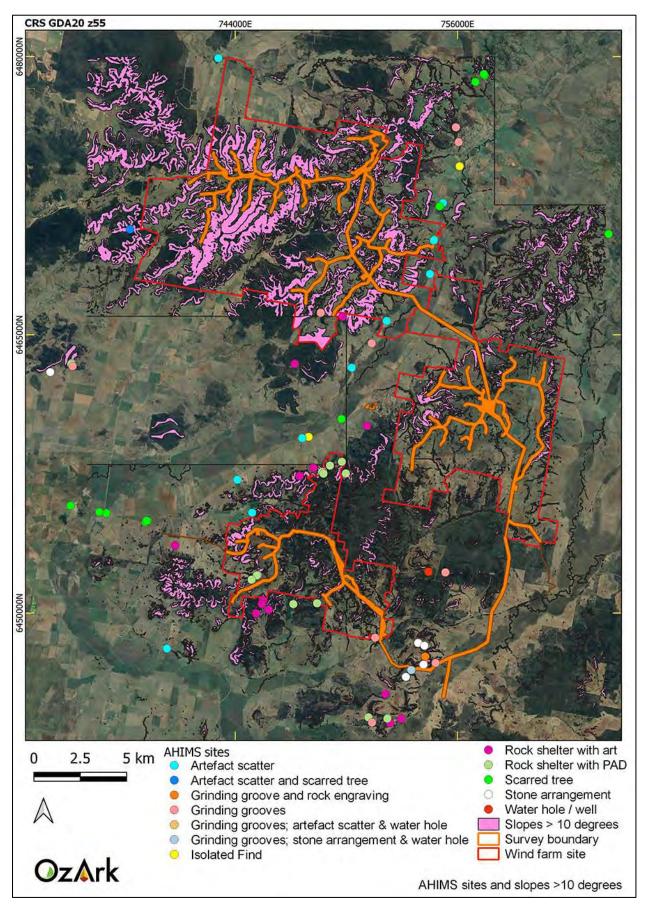

A search of the Aboriginal Heritage Information Management System (AHIMS) database returned thirteen previously recorded sites within the wind farm site and two sites within the survey boundary (36-3-0111 and 36-3-0113).

All five newly recorded sites and the previously recorded AHIMS sites are located within the survey boundary and therefore are liable to be impacted by the project. However, the Proponent has committed to avoiding impact to all sites within the survey boundary, except for Cainbil Creek-OS1 which will be partially impacted by the construction of an access track and The Rock IF-1 which will also be impacted by an access track. Further, while not recorded as an Aboriginal site, the potential ring tree will also be avoided by the project.