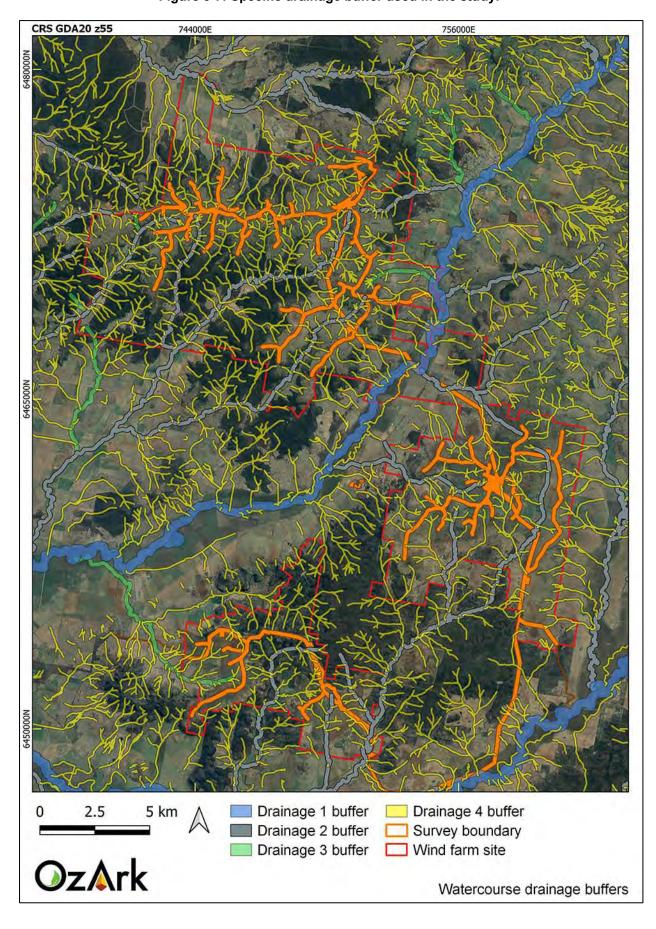

The survey boundary encompasses approximately 3,274 ha of land which includes only 12.5 per cent of the wind farm site (**Figure 1-6**).

Archaeological survey undertaken for this assessment is confined to the survey boundary and not to the larger wind farm site.