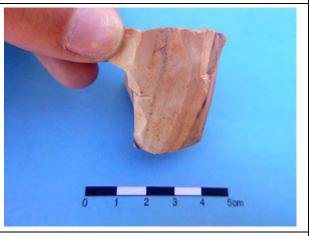

## d. Cainbil Creek OS-1 (Section 9.2.4):

- The part of the site that will be impacted by the proposed access track should have all surface artefacts recorded and collected as outlined in Section 9.2.4.1.
- ii. The portions of the site that will not be impacted by the project should be temporarily fenced during the construction of the access track and overhead transmission line in the vicinity of the site (Section 9.2.4.2).

| Table 6-4: Artefact Attributes: Orana OS-1                       | 77    |
|------------------------------------------------------------------|-------|
| Table 6-5: Artefact Attributes: Old Farm OS-1                    | 79    |
| Table 6-6: Site features: Old Farm OS-1                          | 80    |
| Table 6-7: Artefact Attributes: Kensington OS-1                  | 83    |
| Table 6-8: Artefact Attributes: Cainbil Creek OS-1.              | 85    |
| Table 6-9: Artefact Attributes: The Rock IF-1.                   | 87    |
| Table 7-1: Aboriginal cultural heritage: significance assessment | . 101 |
| Table 8-1: Aboriginal cultural heritage: impact assessment       | . 103 |
| Table 8-2: Application of ESD principles to the project          | . 105 |