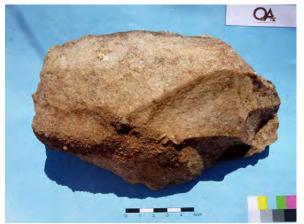

## b. Old Farm OS-1 (Section 9.2.2):

- The perimeter of the site should be temporarily fenced during the construction of the turbines, access tracks and electrical reticulation in the vicinity of the site.
- ii. The project should allow additional research to take place at Old Farm OS-1. The study should involve non-invasive recording, mapping, and photography.