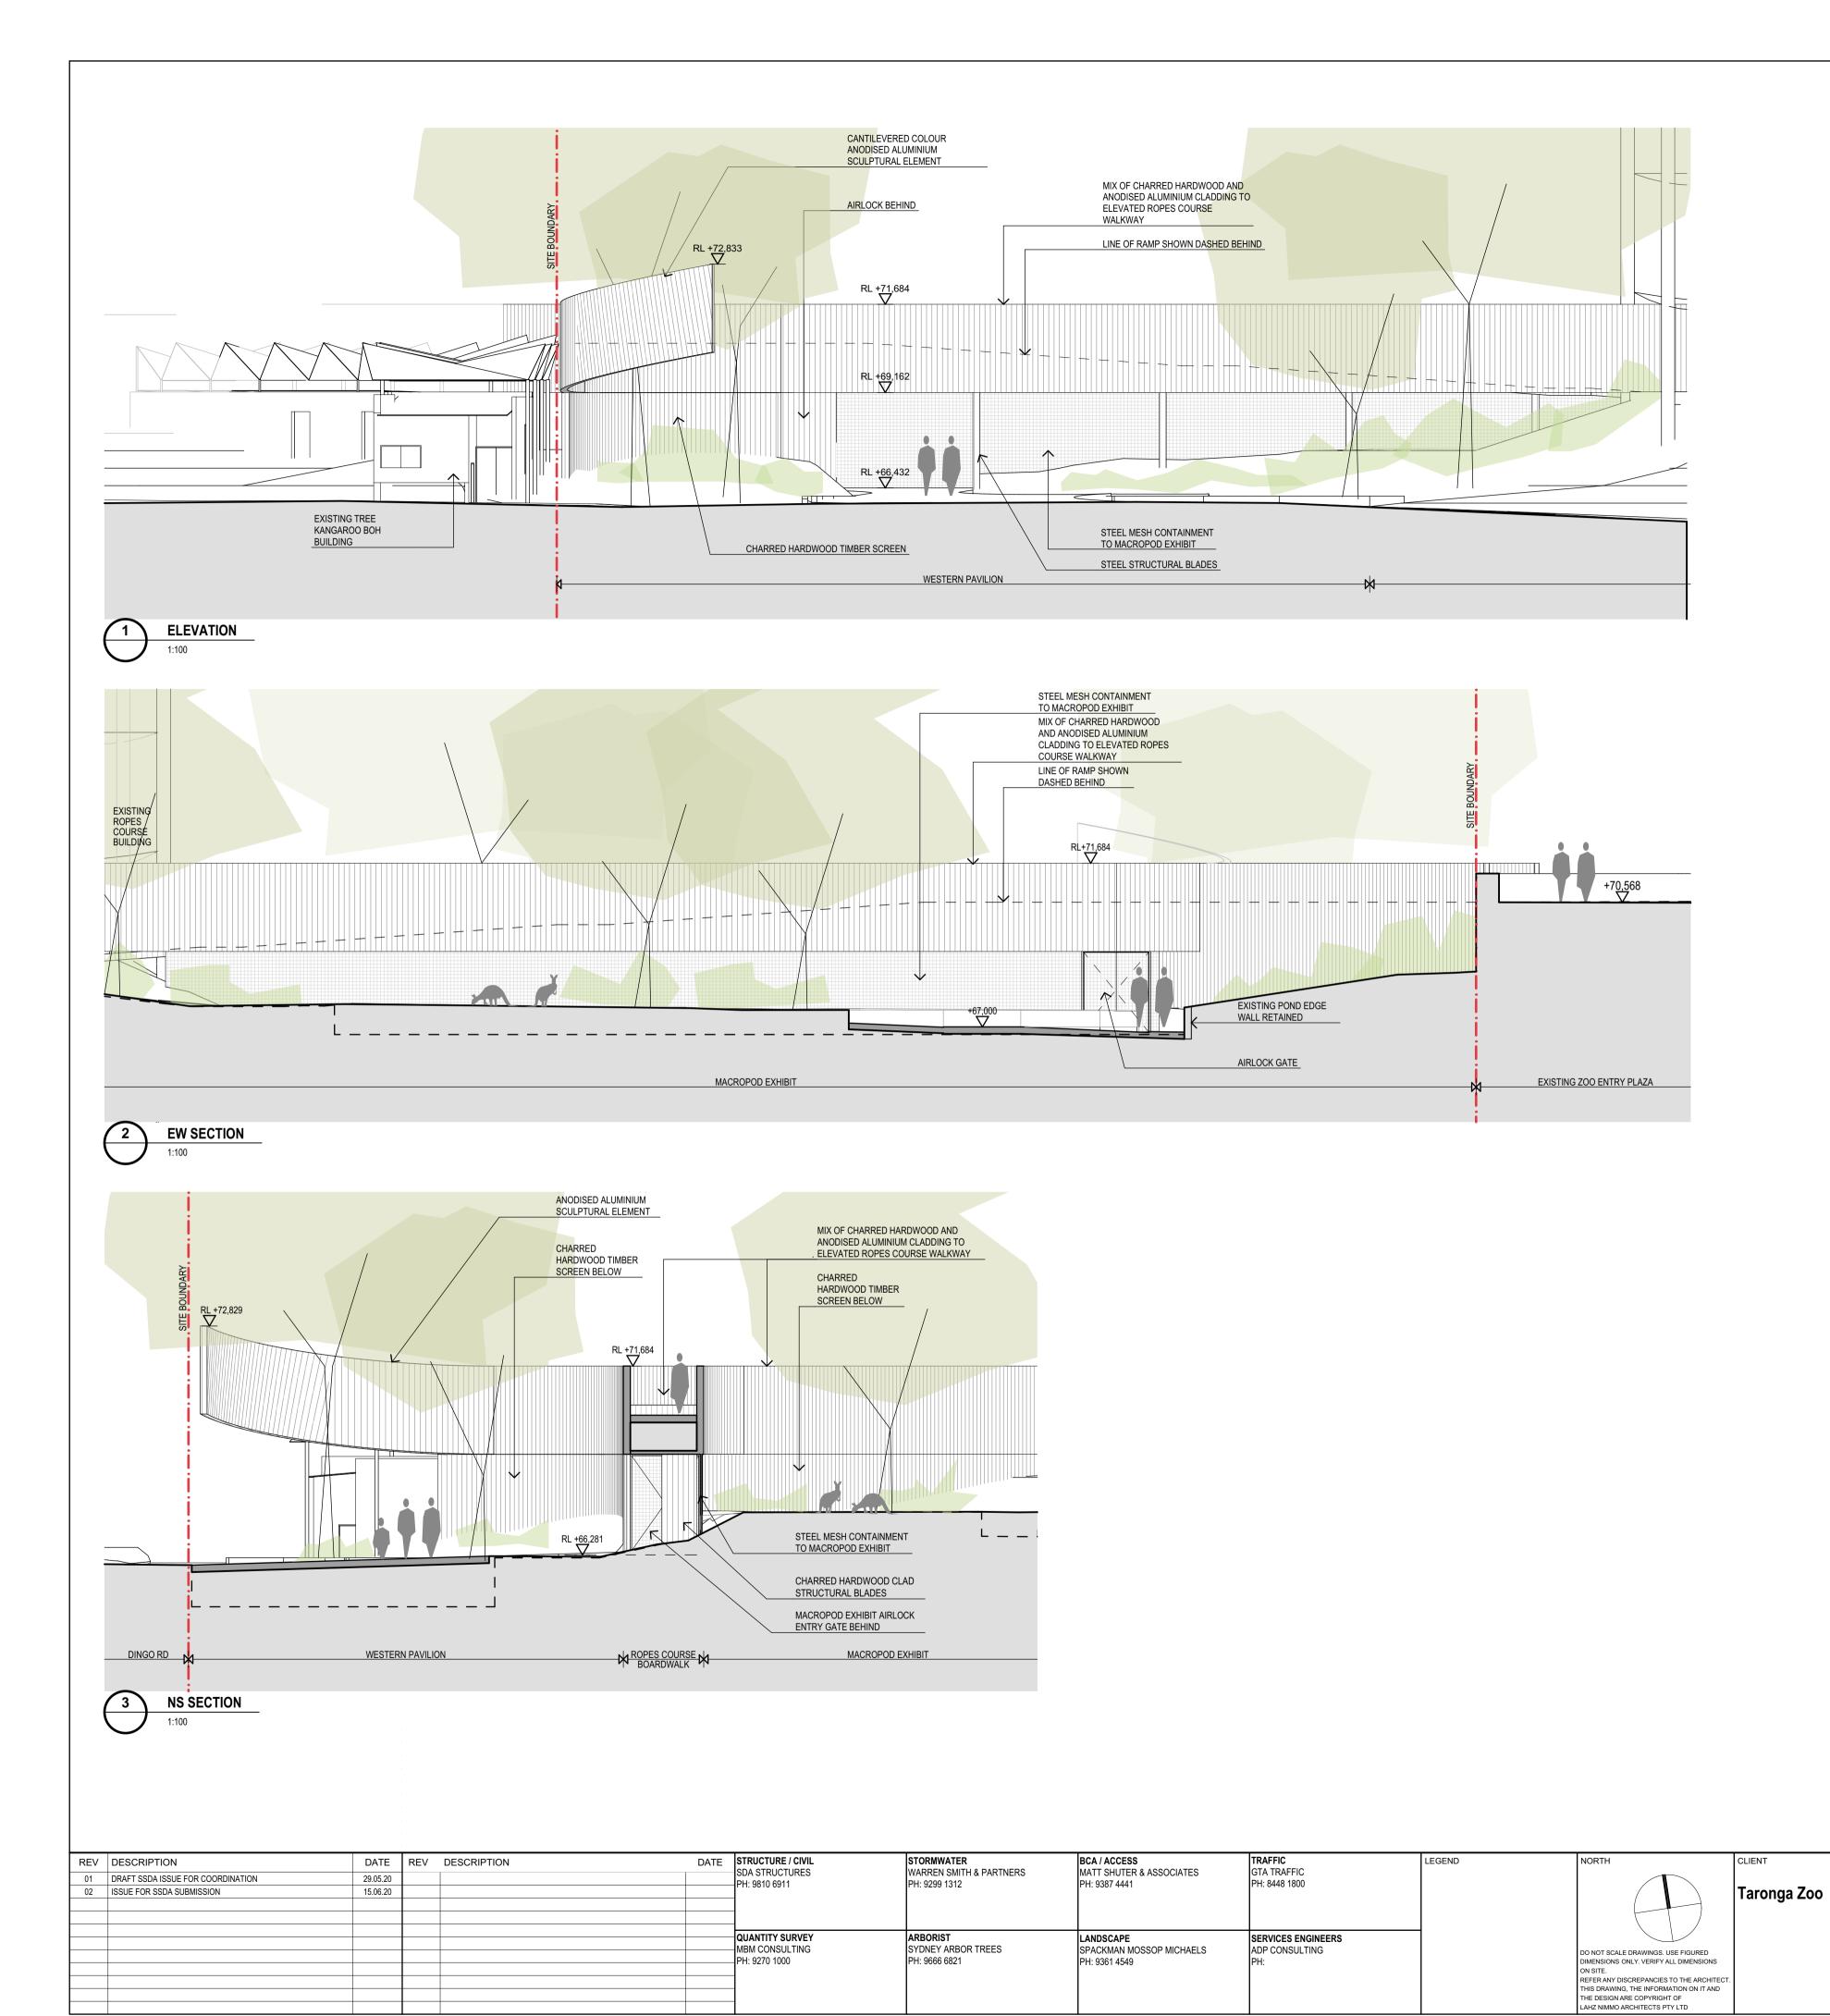

#### 10 WESTERN PAVILION & ROPES BRIDGE

A - DA - 101 PAVILION & ROPES BRIDGE FLOOR PLAN

A - DA - 102 PAVILION & ROPES BRIDGE SECTIONS & ELEVATIONS

# VIEW FROM BRADLEYS HEAD ROAD OUTLINE OF BUILT WORKS SHOWN IN WHITE

The main street frontage on Bradleys Head rd will have a large timber fence/screen to provide the animals with visual and acoustic privacy. The scale of this screen will be lessened by pulling the top edge down where possible reducing the overall scale. The screen will also be softened by the use of natural timbers and with a landscaping strip in front of the screen to help break up the scale and soften the appearance from the street.