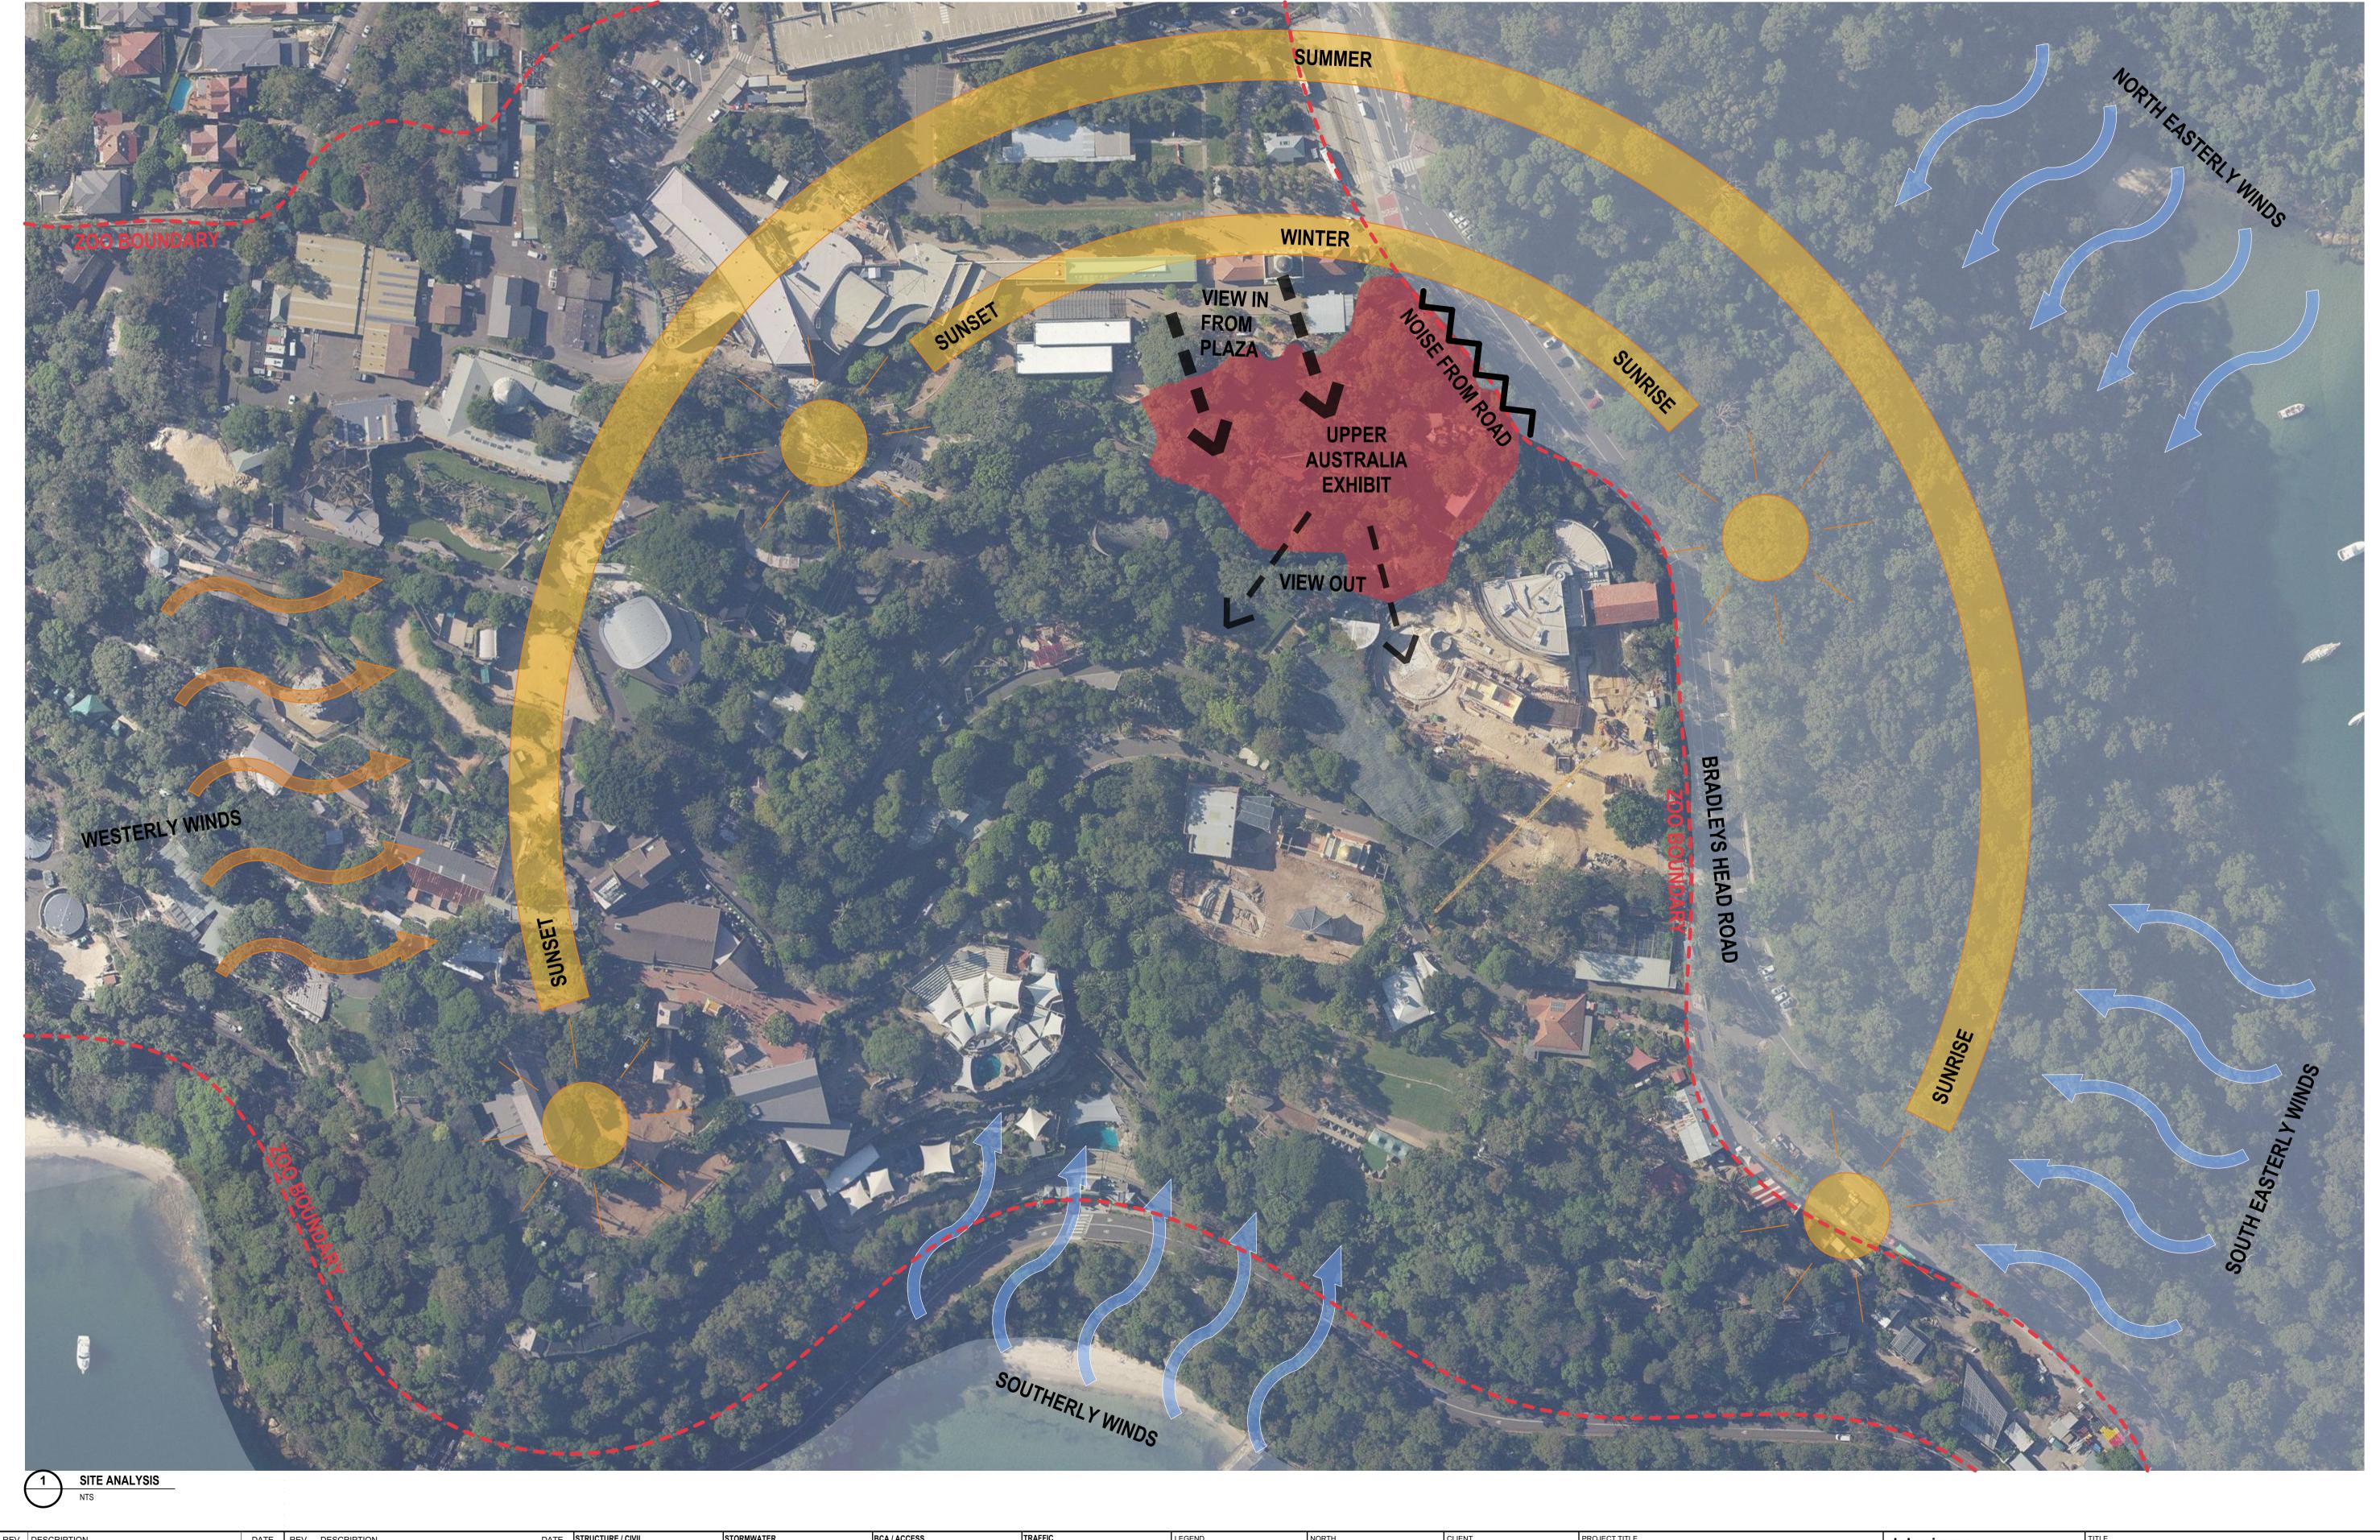

# VIEW FROM BRADLEYS HEAD ROAD OUTLINE OF BUILT WORKS SHOWN IN WHITE

The main street frontage on Bradleys Head rd will have a large timber fence/screen to provide the animals with visual and acoustic privacy. The scale of this screen will be lessened by pulling the top edge down where possible reducing the overall scale. The screen will also be softened by the use of natural timbers and with a landscaping strip in front of the screen to help break up the scale and soften the appearance from the street.

# VIEW FROM SYDNEY HARBOUR APPROXIMATE EXTENTS OF SITE SHOWN DASHED

Situated within a dense existing tree canopy the proosed structures are not expected to be visible from Sydney Harbour as they will be obscured from view by existing trees.