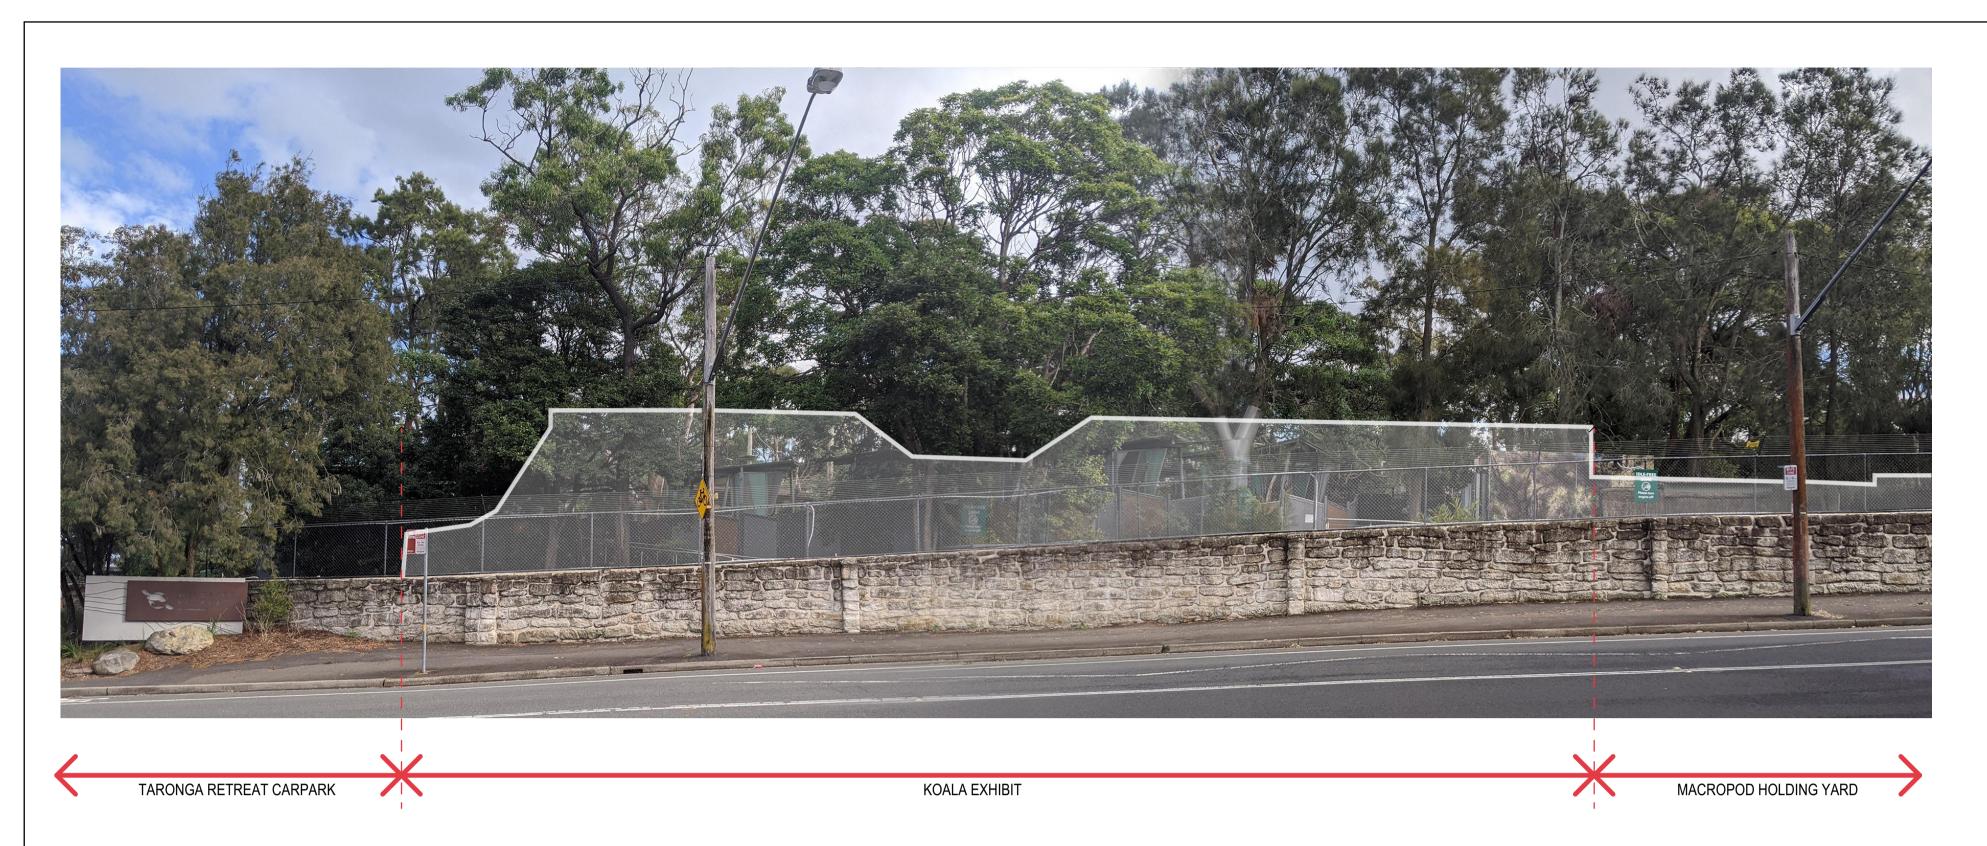

# VIEW FROM BRADLEYS HEAD ROAD OUTLINE OF BUILT WORKS SHOWN IN WHITE

The main street frontage on Bradleys Head rd will have a large timber fence/screen to provide the animals with visual and acoustic privacy. The scale of this screen will be lessened by pulling the top edge down where possible reducing the overall scale. The screen will also be softened by the use of natural timbers and with a landscaping strip in front of the screen to help break up the scale and soften the appearance from the street.