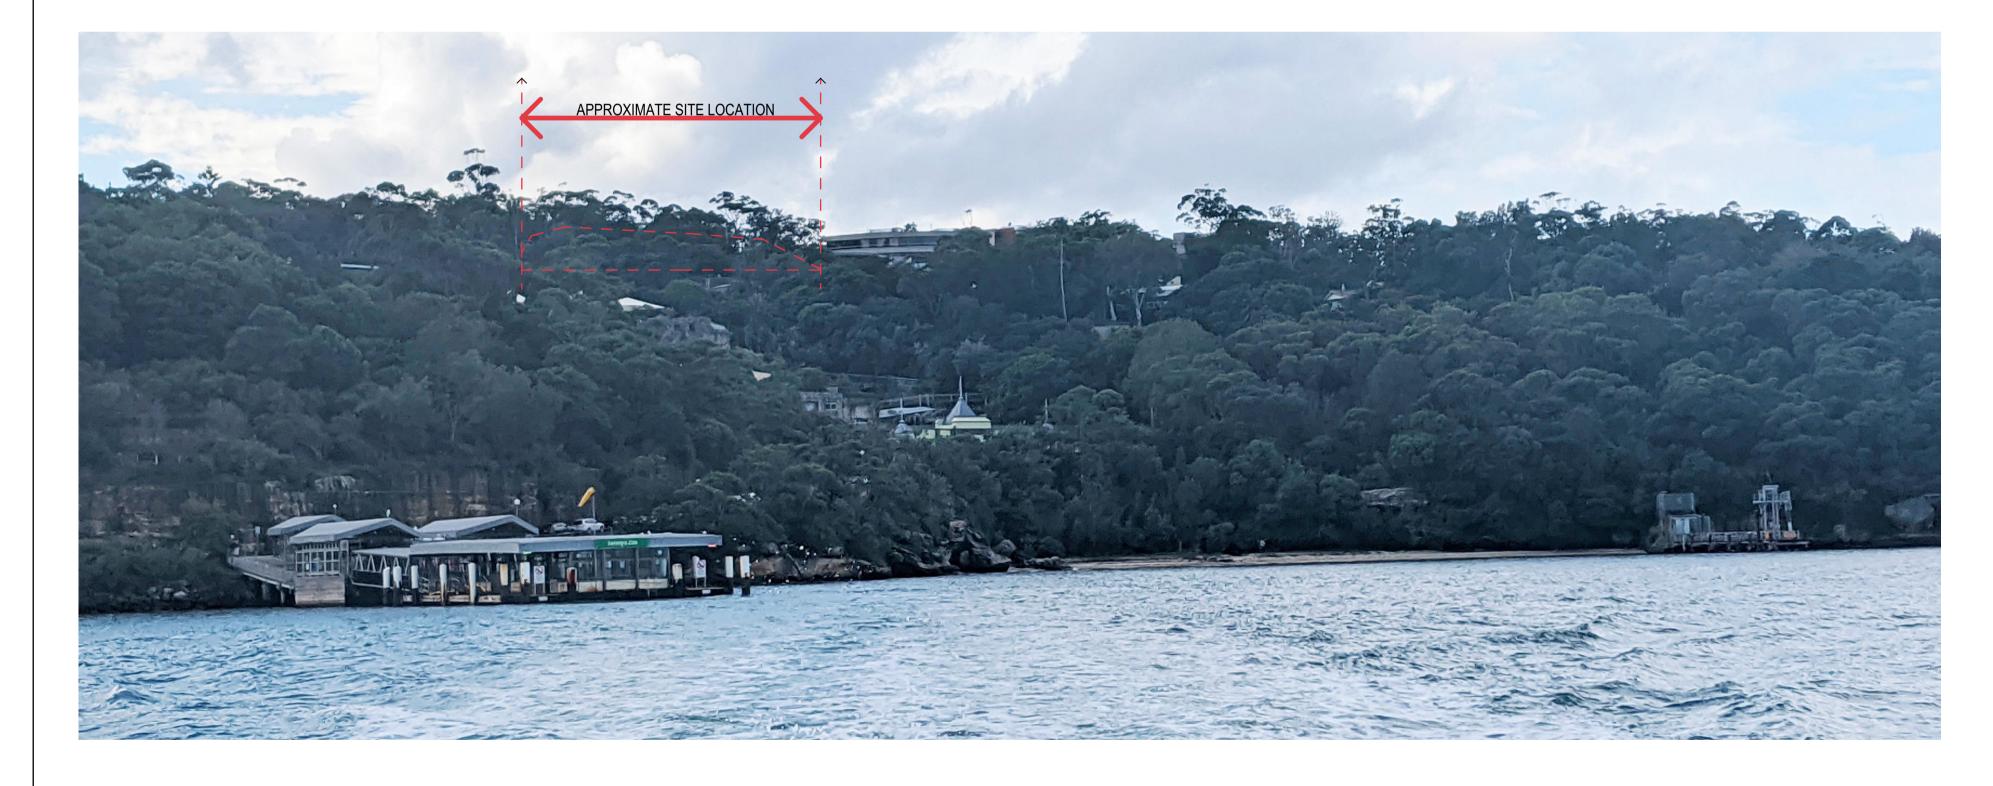

# VIEW FROM SYDNEY HARBOUR APPROXIMATE EXTENTS OF SITE SHOWN DASHED

Situated within a dense existing tree canopy the proosed structures are not expected to be visible from Sydney Harbour as they will be obscured from view by existing trees.