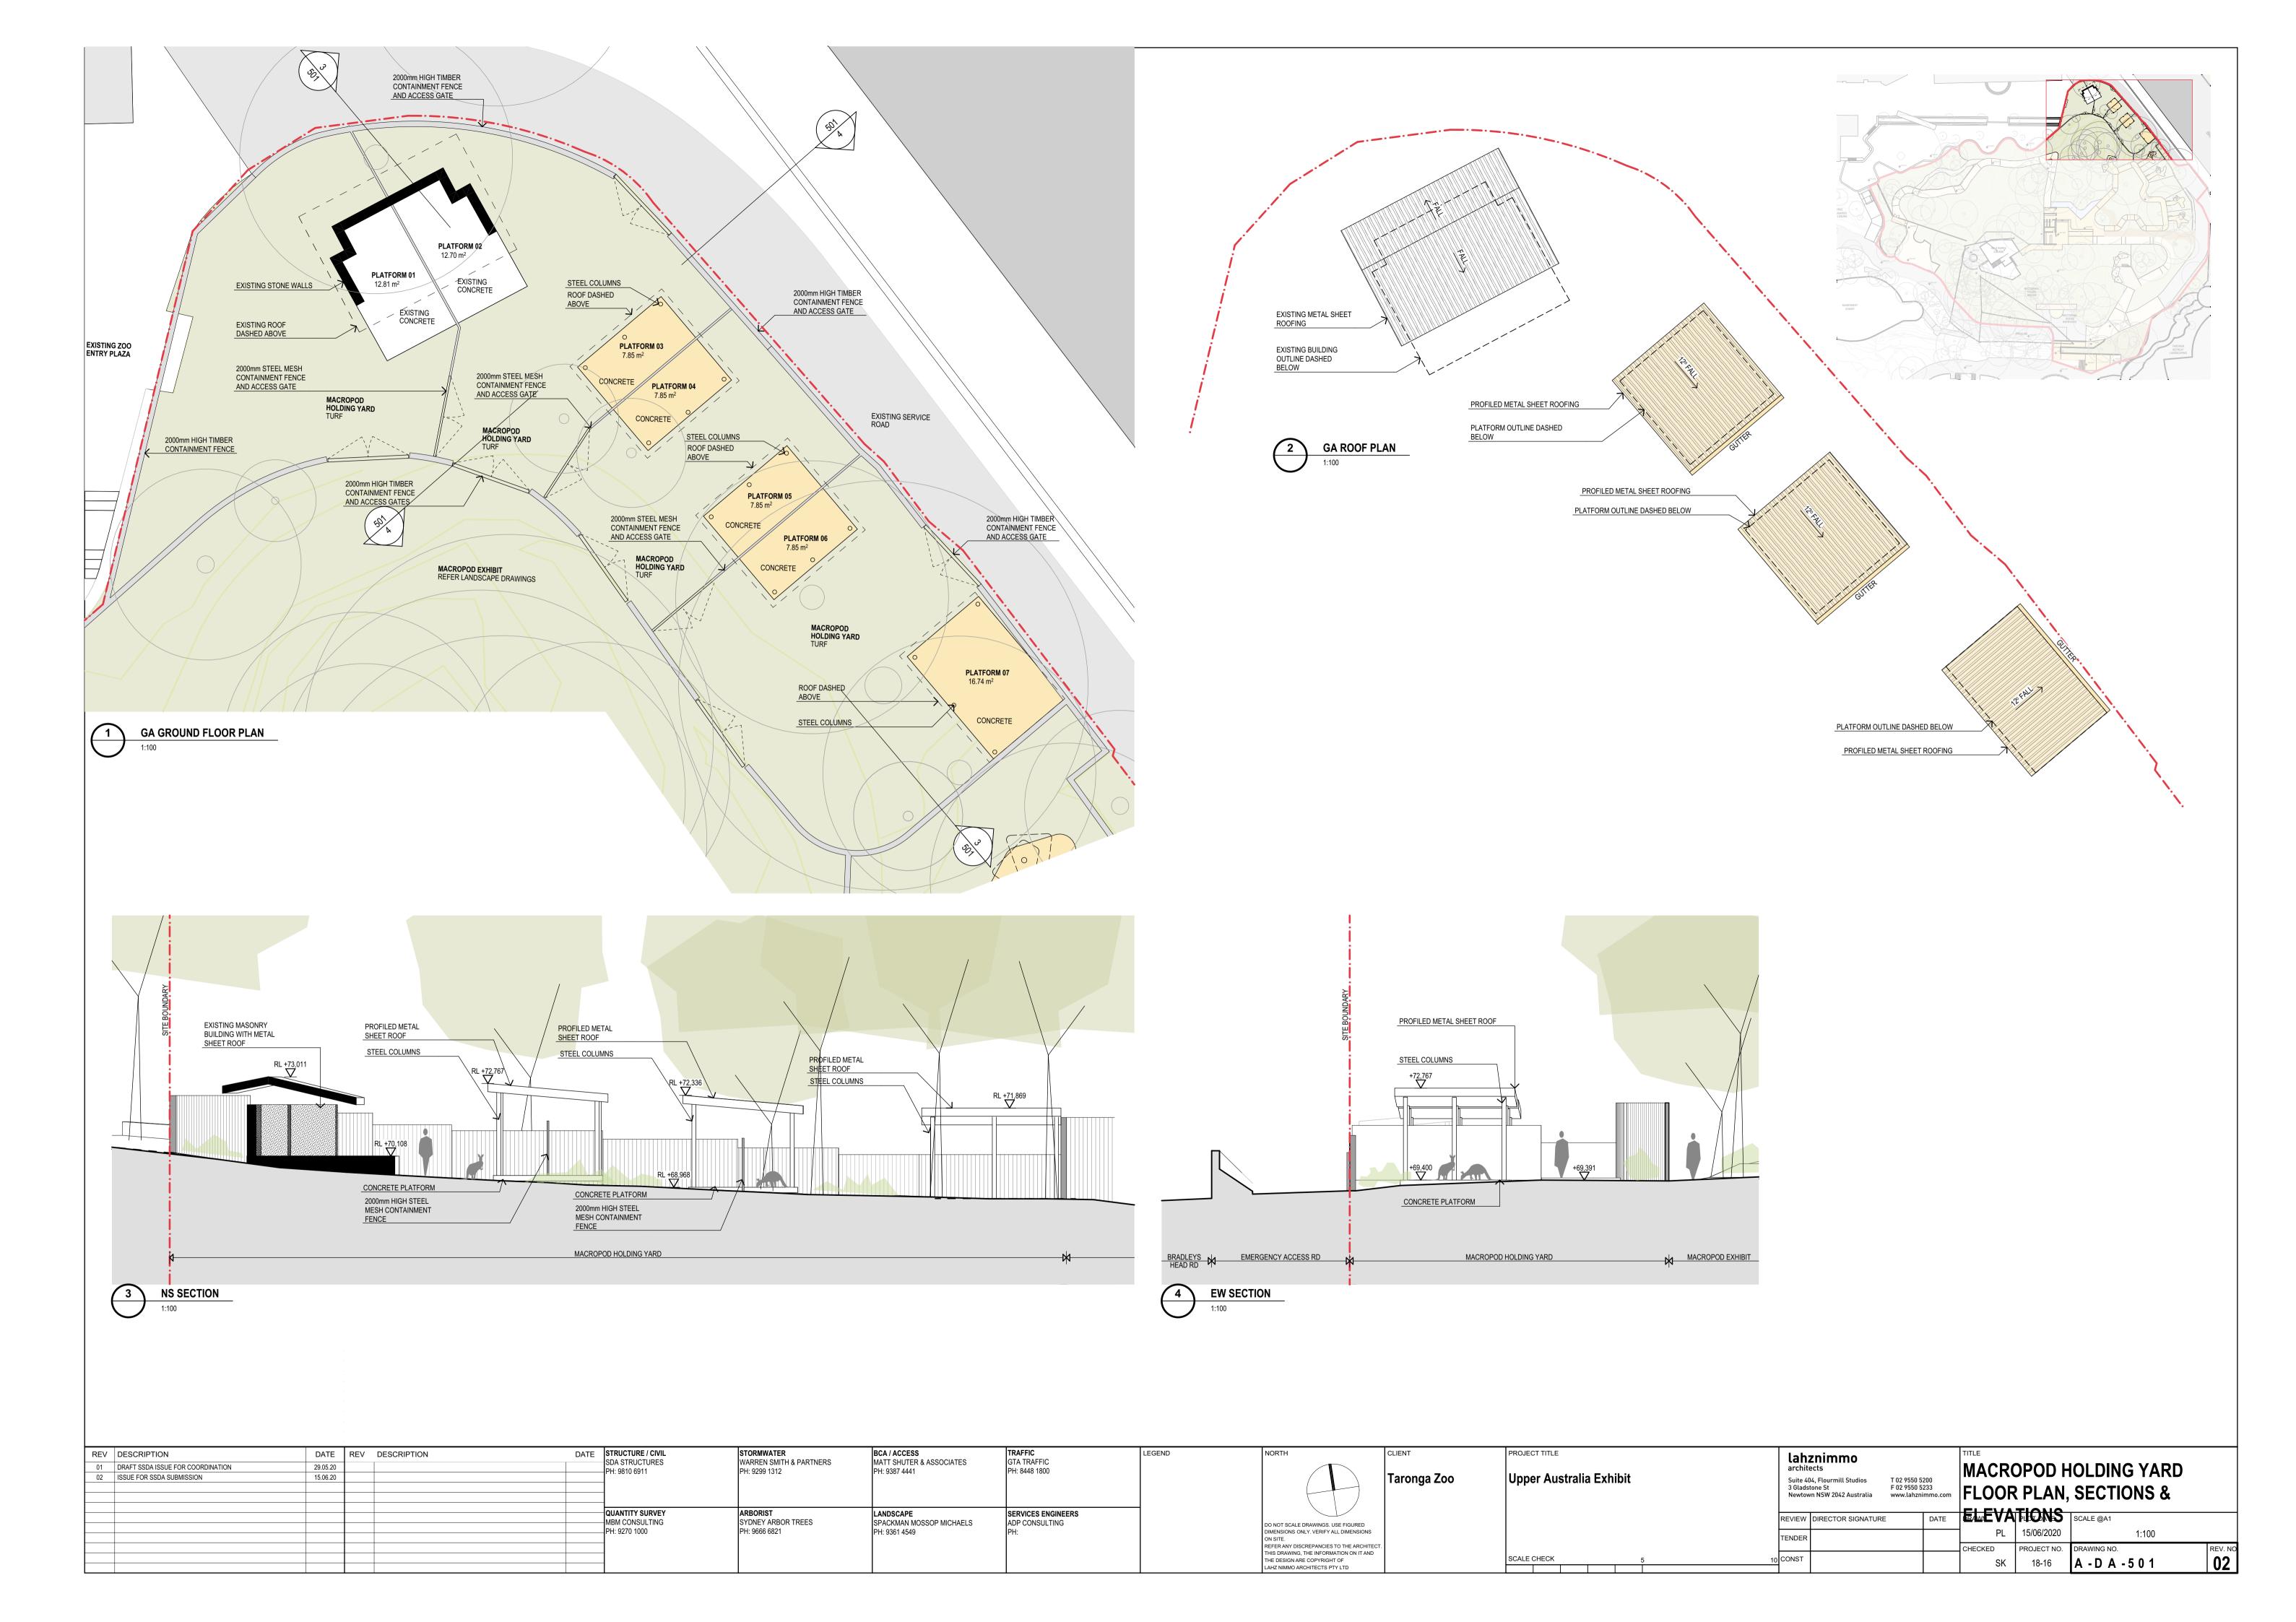

## **50 BACK OF HOUSE**

A - DA - 501 MACROPOD HOLDING YARD FLOOR PLAN, SECTIONS & ELEVATIONS