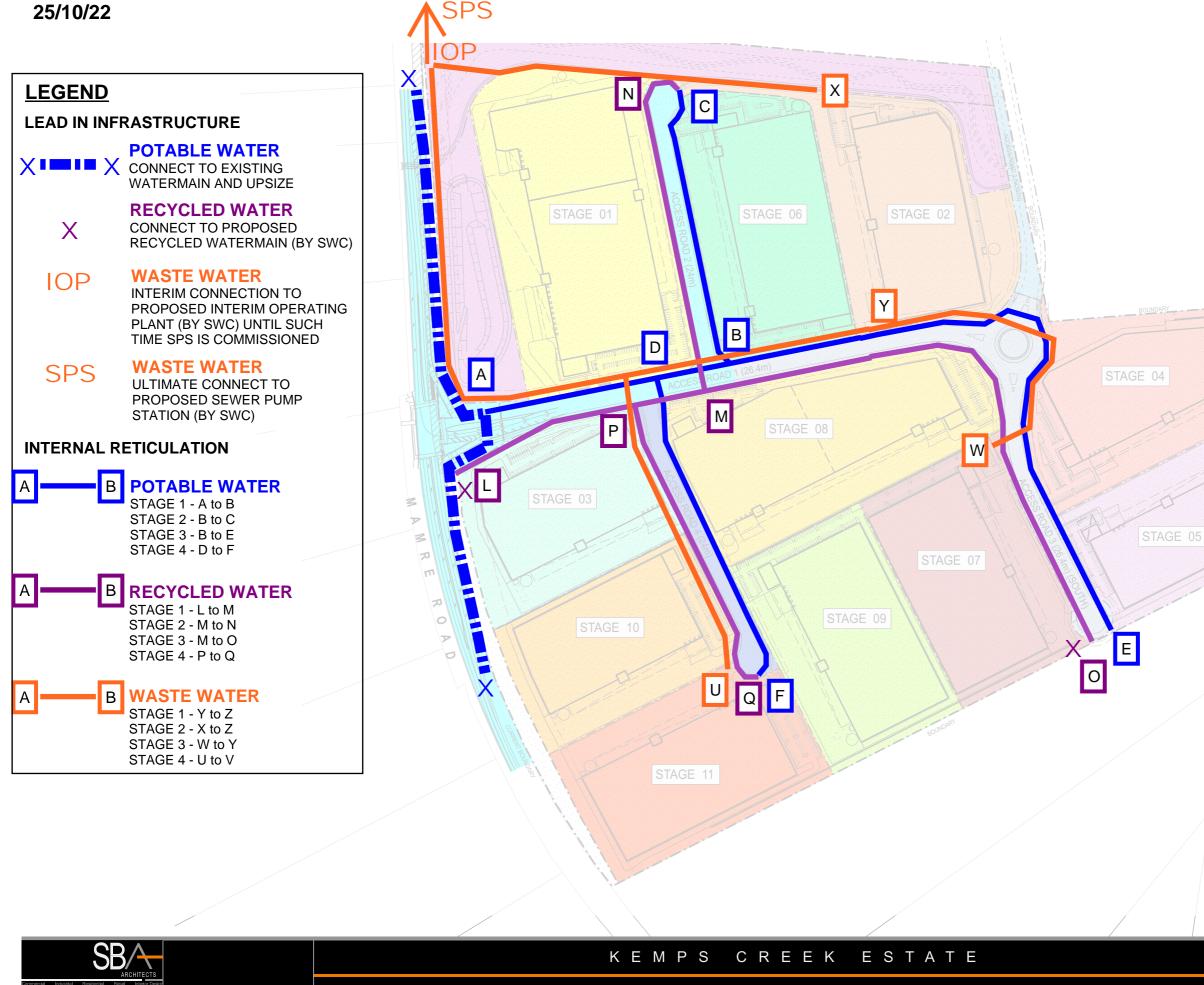

## INDICATIVE POTABLE, RECYCLED AND WASTE WATER SERVICES STAGING PLAN - MOD 2 25/10/22

LOTS 54-58, MAMRE ROAD, KEMPS CREEK

## LEGEND

Stage 01 Riparian Realignment & Basin Infrastructure Works Stage 01 - Phase 01 Road Infrastructure Works Stage 01 - Phase 01 Bulk Earthworks Stage 01 - Phase 02 Road Infrastructure Works Stage 01 - Phase 03 Road Infrastructure Works Stage 02 Road Infrastructure Works Stage 01 Building Works Stage 02 Building Works Stage 03 Building Works Stage 04 Building Works Stage 05 Building Works Stage 06 Building Works Stage 07 Building Works Stage 08 Building Works Stage 09 Building Works Stage 10 Building Works Stage 11 Building Works