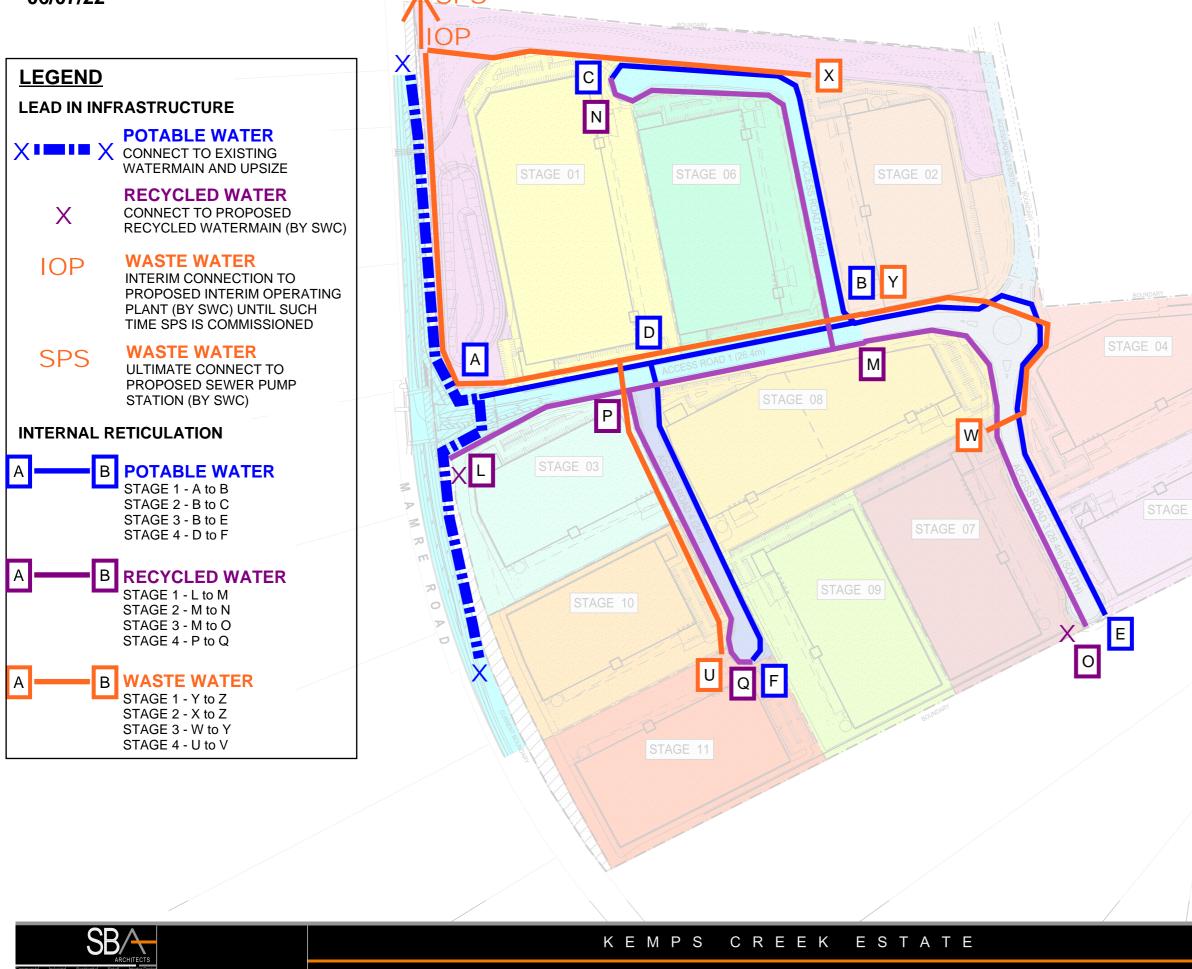

## INDICATIVE POTABLE, RECYCLED AND WASTE WATER SERVICES STAGING PLAN 06/07/22 SPS

LOTS 54-58, MAMRE ROAD, KEMPS CREEK