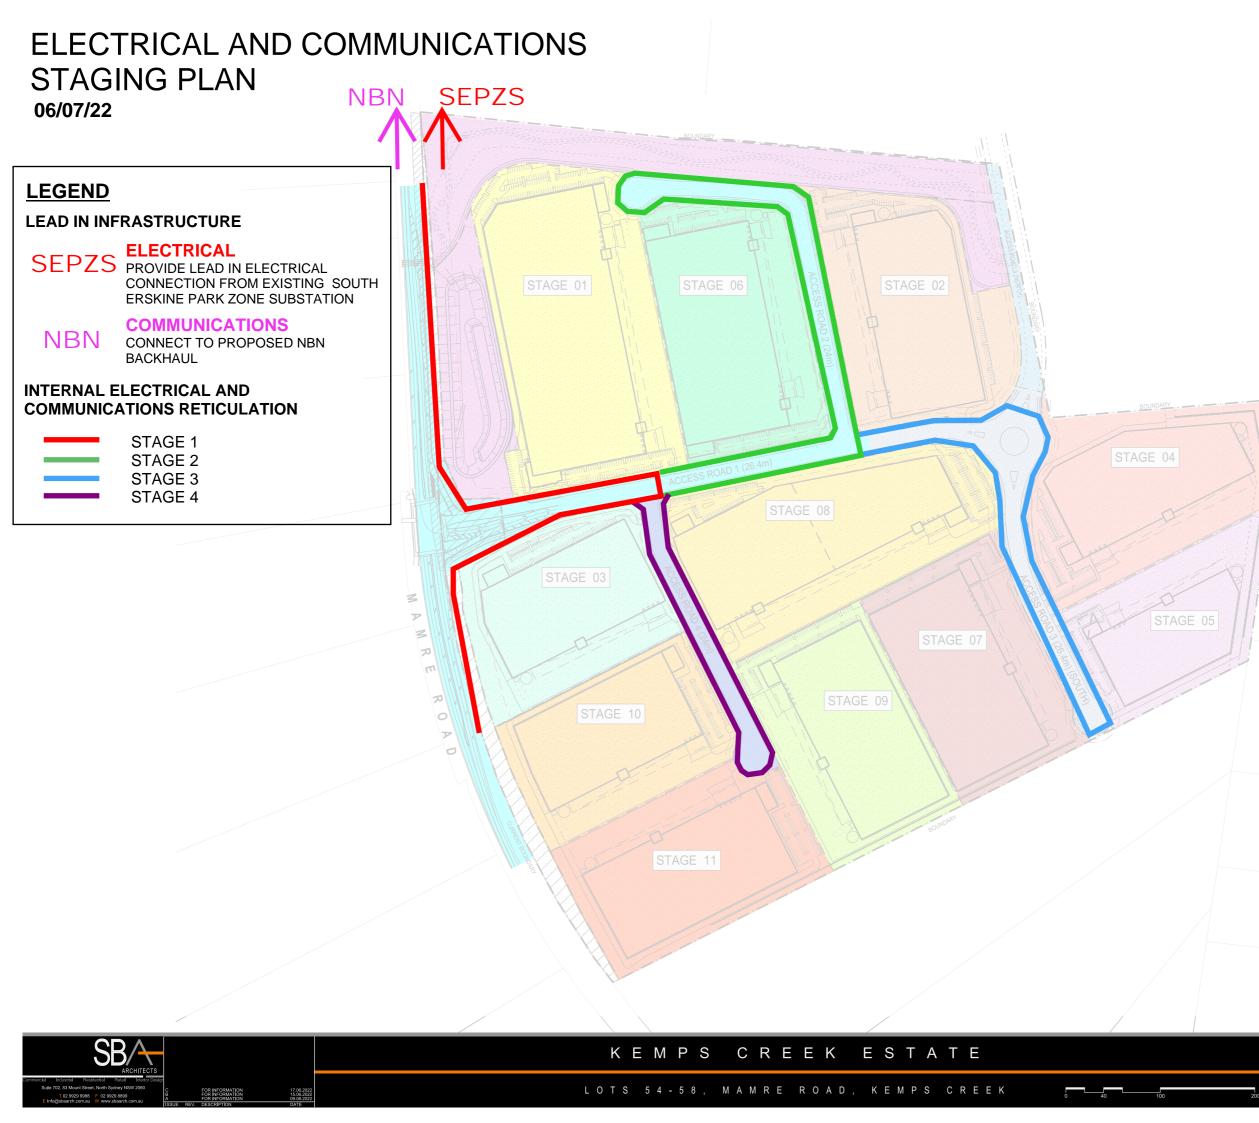

## INDICATIVE POTABLE, RECYCLED AND WASTE WATER SERVICES STAGING PLAN 06/07/22 SPS

LOTS 54-58, MAMRE ROAD, KEMPS CREEK