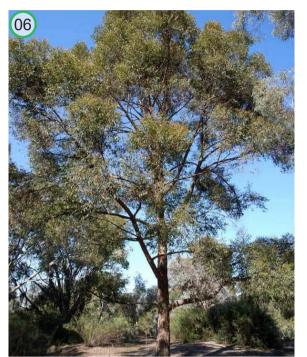

> A For Comment

JW NM 07.03.2022

LEGEND

Acer buergerianum Trident Maple 6 x 6

Corymbia maculata Spotted Gum 30 x 8

Angopfora costata Smooth Barked Apple 20 x 10

Eucalyptus eugenioides Thin Leaved Stringybark 20 x 8

Eucalvptus tereticornis

Forest Red Gum

35 x 12

Nyssa sylvatica Tupelo 12 x 6

Quercus palustris Pin Oak 15 x 8

Aspect Industrial Estate Mamre Rd Kemps Creek

Angophora floribunda Rough Barked Apple 20 x 10

Brachychiton acerifolium Illawarra Flame Tree 20 x 15

Eucalyptus haemastoma Scribbly Gum 15 x 6

Lagerstroemia 'Natchez' Crepe Myrtle 8 x 6

Eucalyptus punctata Grey Gum 25 x 8

Melaeuca styphelioides Prickly Leaved Paperbark 8 x 6

Client: Mirvac

Drawing Name: Landscape Plan Lot 1 Tree Planting Masterplan

|          | Botanic Name                         | Common Name              | Mature Size<br>(h x w) (m) | Pot Size | Spacing  | Endemic<br>Vegetation<br>Community | DCP |
|----------|--------------------------------------|--------------------------|----------------------------|----------|----------|------------------------------------|-----|
|          | TREES                                |                          | (11 × W) (11)              |          |          |                                    |     |
| Ac       | Angophora costata                    | Smooth Barked Apple      | 20 x 10                    | 100L     | As Shown |                                    |     |
| Af       | Angophora floribunda                 | Rough Barked Apple       | 20 x 10                    | 100L     | As Shown |                                    |     |
| Bc       | Backhousia citridora                 | Lemon Myrtle             | 8 x 5                      | 100L     | As Shown |                                    |     |
| Cgu      | Ceralopetalum gummiferum             | NSW Christmas Bush       | 5 x 2                      | 100L     | As Shown |                                    |     |
| Cm       | Corymbia maculata                    | Spotted Gum              | 30 x 8                     | 100L     | As Shown |                                    |     |
| Ee       | Eucalyptus eugenioides               | Thin leaved stringybark  | 20 x 8                     | 100L     | As Shown |                                    |     |
| Eh       | Eucalyptus haemastoma                | Scribbly Gum             | 15 x 6                     | 100L     | As Shown |                                    |     |
| Ep       | Eucalyptus punctata                  | Grey Gum                 | 25 x 8                     | 100L     | As Shown |                                    |     |
| Et       | Eucalyptus tereticornis              | Forest Red Gum           | 35 x 12                    | 100L     | As Shown |                                    |     |
| Fa       | Flindersia australis                 | Crow's Ash               | 12 x 7                     | 100L     | As Shown |                                    |     |
| Hf       | Hymenosporum flavum                  | Native Frangipani        | 8 x 5                      | 100L     | As Shown |                                    |     |
| Lc       | Lophostemon confertus                | Queensland Brush Box     | 15 x 10                    | 100L     | As Shown |                                    |     |
| Ms       | Melaleuca styphelioides              | Prickly Leaved Paperbark | 8 x 6                      | 100L     | As Shown |                                    |     |
|          |                                      | Thore Ecured Fuperbark   | 0 / 0                      | TOOL     |          |                                    |     |
|          | SHRUBS & ACCENTS                     |                          |                            |          |          |                                    |     |
| As       | Acmena smithii var. minor            | Lilly Pilly              | 2 x 2                      | 300mm    | As Shown |                                    |     |
| CE       | Callistemon 'Endeavour'              | Bottlebrush              | 2x3                        | 300mm    | As Shown |                                    |     |
| CLJ      | Callistemon 'Little John'            | Dwarf Bottle Brush       | 1 x 1                      | 300mm    | As Shown |                                    |     |
| Dc       | Dodonaea viscosa subsp. cuneata      | Wedge-leaf Hop-bush      | 1 x 2                      | 300mm    | As Shown |                                    |     |
| LPP      | Loropetalum 'Purple Pixie'           | Peack                    | .5 x 1.2                   | 300mm    | As Shown |                                    |     |
| МСТ      | Melaleuca linariifolia 'Claret Tops' | Honey Myrtle             | 1 x 1                      | 300mm    | As Shown |                                    |     |
| PtP      | Phormium tenax 'Purpureum'           | Bronze Flax              | 1.5 x 1                    | 300mm    | As Shown |                                    |     |
| РММ      | Pittosporum 'Miss Muffet'            | Miss Muffet Pittosporum  | 1 x 1                      | 300mm    | As Shown |                                    |     |
| ROP      | Rhaphiolepis 'Oriental Pearl'        | Indian Hawthorn          | 1 X 1                      | 300mm    | As Shown |                                    |     |
| Wf       | Westringia fruticosa                 | Coastal Roasemary        | 2 x 2                      | 300mm    | As Shown |                                    |     |
| Vo       | Viburnum odoratissimum               | Sweet Vibirnum           | 1.5 x 1                    | 300mm    | As Shown |                                    |     |
|          |                                      |                          |                            |          |          |                                    |     |
|          | GRASSES AND GROUNDCOVERS             |                          |                            |          |          |                                    |     |
| ALR      | Alternanthera dentata 'Little Ruby'  |                          | 0.15 x .6                  | 150mm    | 5/m2     |                                    |     |
| Cg       | Carpobrotus glaucescens              | Pigface                  | 0.15 x 1                   | 150mm    | 5/m2     |                                    |     |
| Dr       | Dichondra repens                     | Kidney Weed              | 0.3 x 1                    | 150mm    | 5/m2     |                                    |     |
| Gt       | Gazania tomentosa                    | Silver Gazania           | 0.15 x 1                   | 150mm    | 5/m2     |                                    |     |
| Dg       | Dietes grandiflora                   | Wild Iris                | 0.4 x .6                   | 150mm    | 5/m2     |                                    |     |
| Hv       | Hardenbergia violacea                | Purple Coral Pea         | 0.5 x 2                    | 150mm    | 5/m2     |                                    |     |
| LEG      | Liriope 'Evergreen Giant'            | Turf Lily                | 0.8 x .8                   | 150mm    | 5/m2     |                                    |     |
| LJR      | Liriope 'Just Right'                 | Liriope                  | 0.4 x .4                   | 150mm    | 5/m2     |                                    |     |
| LI       | Lomandra longifolia                  | Matt Rush                | 1 x 1                      | 150mm    | 5/m2     |                                    |     |
| Мр       | Myoporum parvifolium                 | Creeping Boobialla       | 0.3 x 2                    | 150mm    | 5/m2     |                                    |     |
| PK       | Poa 'Kingsdale'                      | Tussock Grass            | 0.3 x .6                   | 150mm    | 5/m2     |                                    |     |
| PN       | Pennisetum 'Nafray'                  | Swamp Foxtail Grass      | 0.6 x .6                   | 150mm    | 5/m2     |                                    |     |
| Tj       | Trachelospermum jasminoides          | Star Jasmine             | 0.3 x 0.3                  | 150mm    | 5/m2     |                                    |     |
|          |                                      |                          |                            |          |          |                                    |     |
| -        | PLANTING MATRIX                      |                          |                            |          |          |                                    |     |
| Ca       | Carex appressa                       | Tall Sedge               | 1 x 1                      | 150mm    | As Shown |                                    |     |
| Dc       | Dodonaea viscosa subsp. cuneata      | Wedge-leaf Hop-bush      | 1 x 2                      | 200mm    | As Shown |                                    |     |
| Dr       | Dichondra repens                     | Kiney Weed               | 0.3 x 5                    | 150mm    | As Shown |                                    |     |
| Hv       | Hardenbergia violacea                | Purple Coral Pea         | 0.5 x 2                    | 150mm    | As Shown |                                    |     |
| la       | Indigofera australis                 | Austral indigo           | 2 x 2                      | 200mm    | As Shown |                                    |     |
| Ju       | Juncus usitatus                      | Common Rush              | 1.2 x 1.2                  | 150mm    | As Shown |                                    |     |
| LI       | Lomandra longifolia                  | Matt Rush                | 1 x 1                      | 150mm    | As Shown |                                    |     |
| PI       | Poa labillardieri                    | Tussock Grass            | 1 x 0.5                    | 150mm    | As Shown |                                    |     |
| Та       | Themeda australis                    | Kangaroo Grass           | 1 x 0.5                    | 150mm    | As Shown |                                    |     |
|          |                                      |                          |                            |          |          |                                    |     |
| 0        |                                      |                          | 0.45                       | 450      |          |                                    |     |
| Cg       | Carpobrotus glaucescens              | Pigface                  | 0.15 x 1                   | 150mm    |          |                                    |     |
| Dr<br>Mp | Dichondra repens                     | Kidney Weed              | 0.3 x 1                    | 150mm    | 5/m2     |                                    |     |
|          | Myoporum parvifolium                 | Creeping Boobialla       | 0.3 x 2                    | 150mm    |          |                                    |     |