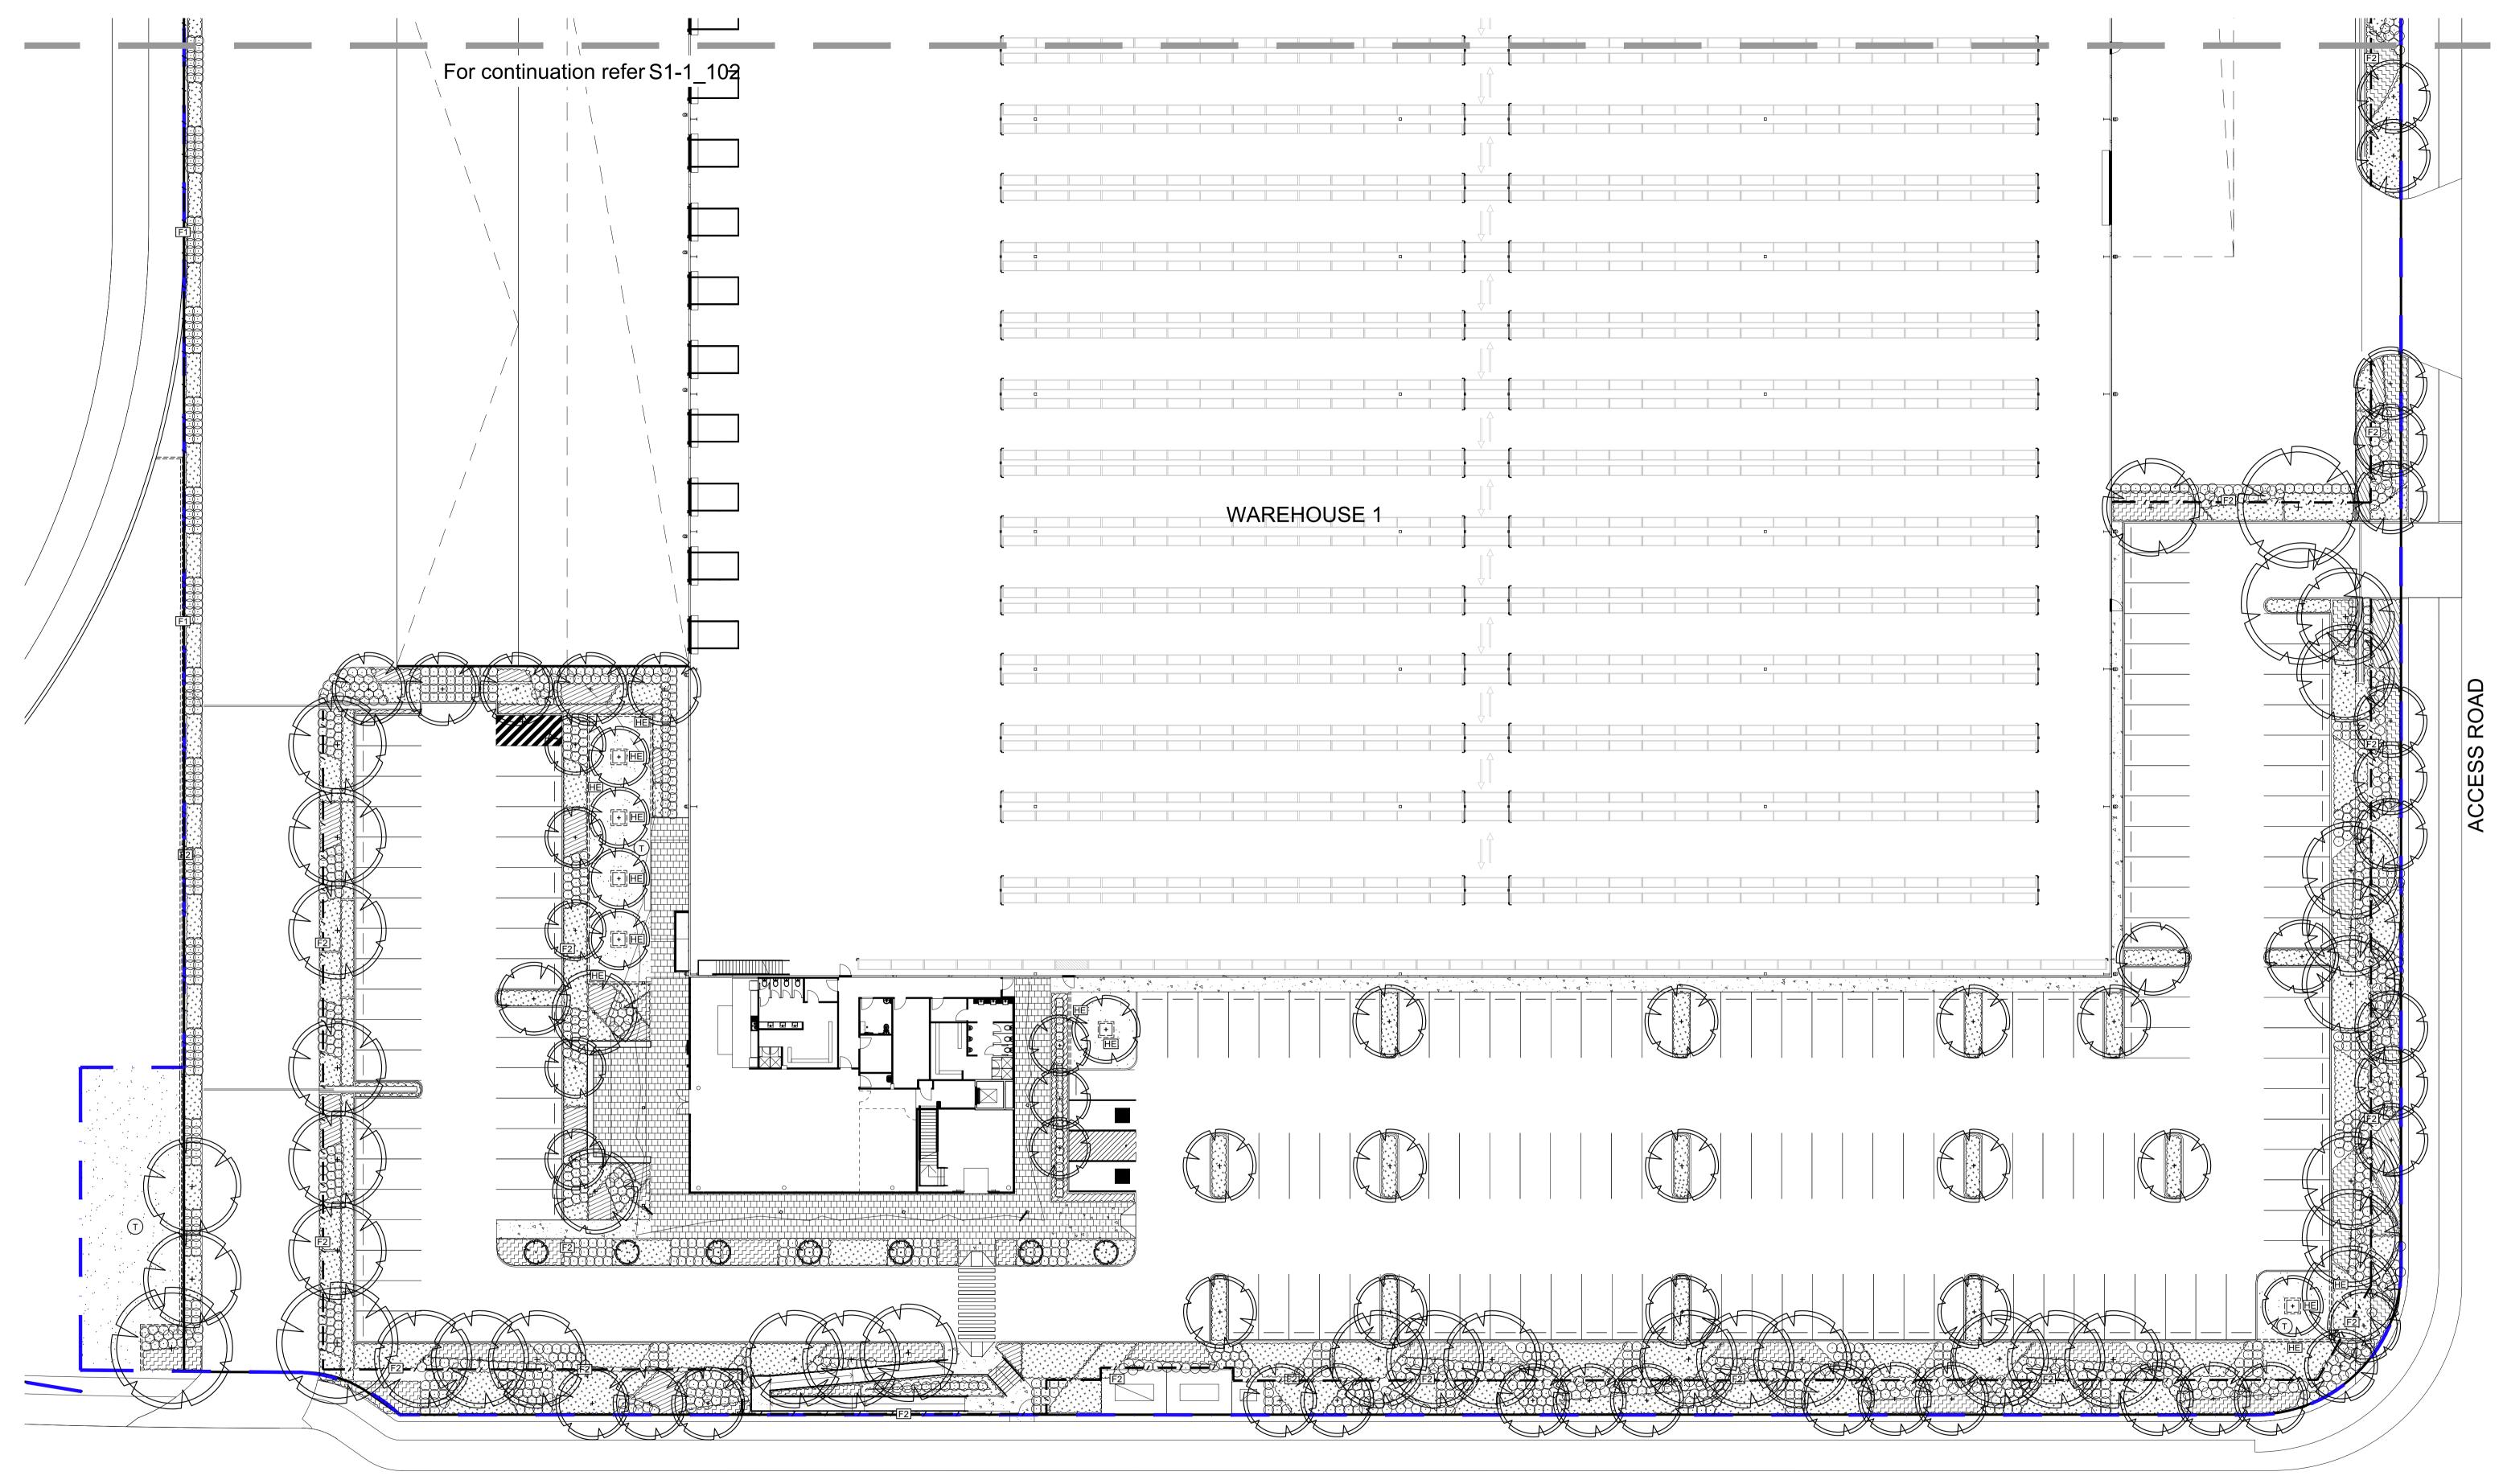

### Drawing Schedule

| Drawing Number | Drawing Title          | Scale    |
|----------------|------------------------|----------|
| S1-1_000       | Landscape Coversheet   | N/A      |
| S1-1_101       | Landscape Plan - Lot 1 | 1:250    |
| S1-1_102       | Landscape Plan - Lot 1 | 1:250    |
| S1-1_103       | Landscape Plan - Lot 1 | 1:250    |
| S1-1_501       | Landscape Details      | As Shown |

| EGEND |                                          |
|-------|------------------------------------------|
|       | Extent of Works                          |
|       | Property Boundary                        |
| · (.) | Proposed Tree<br>Refer to Plant Schedule |
|       | Groundcover Planti                       |

Proposed Shrubs

Refer to Plant Schedule

| Extent of Works                                 |       |
|-------------------------------------------------|-------|
| Property Boundary                               |       |
| Proposed Tree<br>Refer to Plant Schedule        | T     |
| Groundcover Planting<br>Refer to Plant Schedule | - / / |