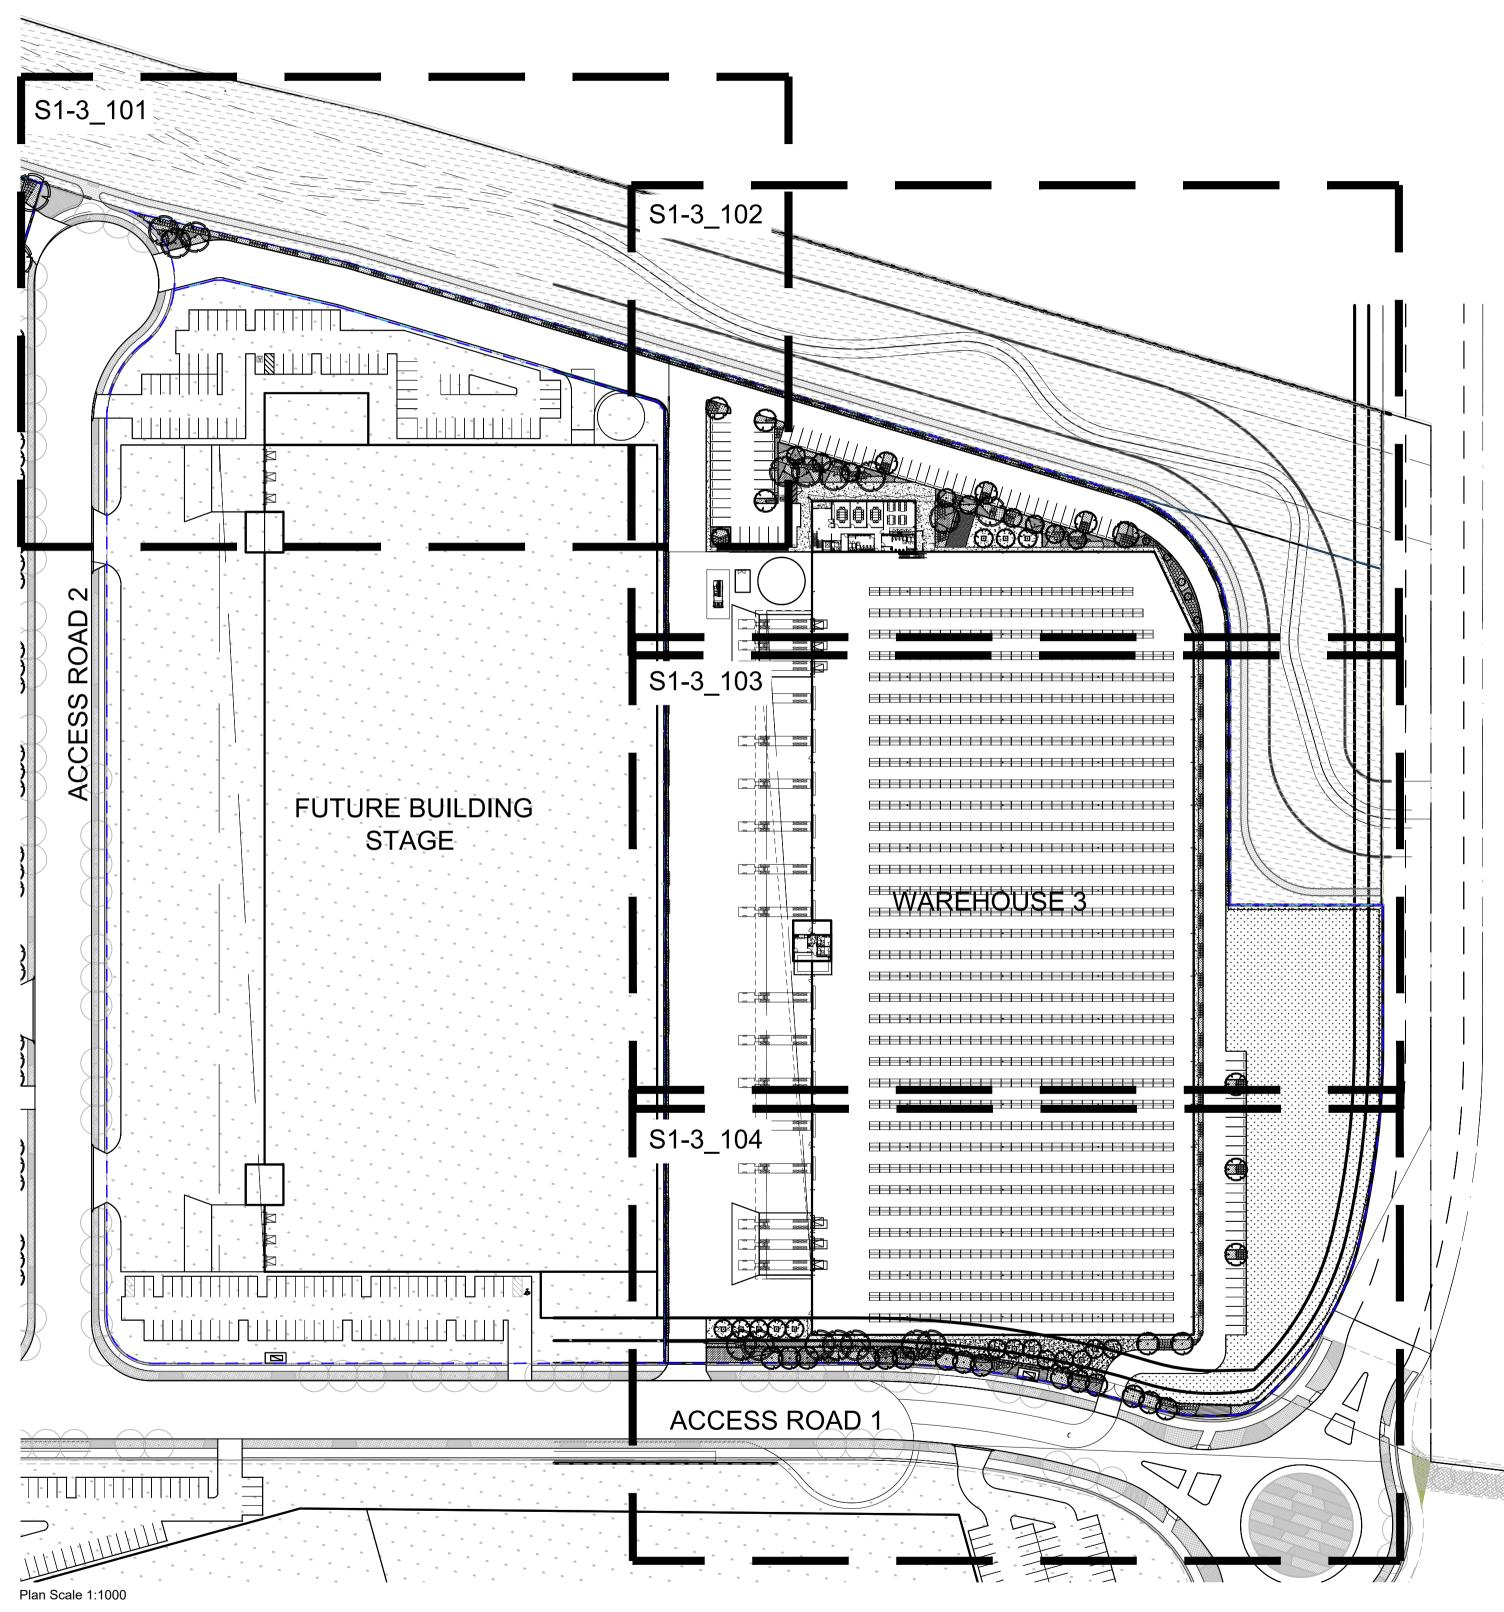

# Aspect Industrial Estate - Lot 3 (On Lot Works) Mamre Road, Kemps Creek Landscape Package S1-3\_101

### **Drawing Schedule**

| Drawing Number | Drawing Title          | Scale    |
|----------------|------------------------|----------|
| S1-3_000       | Landscape Coversheet   | N/A      |
| S1-3_101       | Landscape Plan - Lot 3 | 1:250    |
| S1-3_102       | Landscape Plan - Lot 3 | 1:250    |
| S1-3_103       | Landscape Plan - Lot 3 | 1:250    |
| S1-3_104       | Landscape Plan - Lot 3 | 1:250    |
| S1-3_501       | Landscape Details      | As Shown |
|                |                        |          |