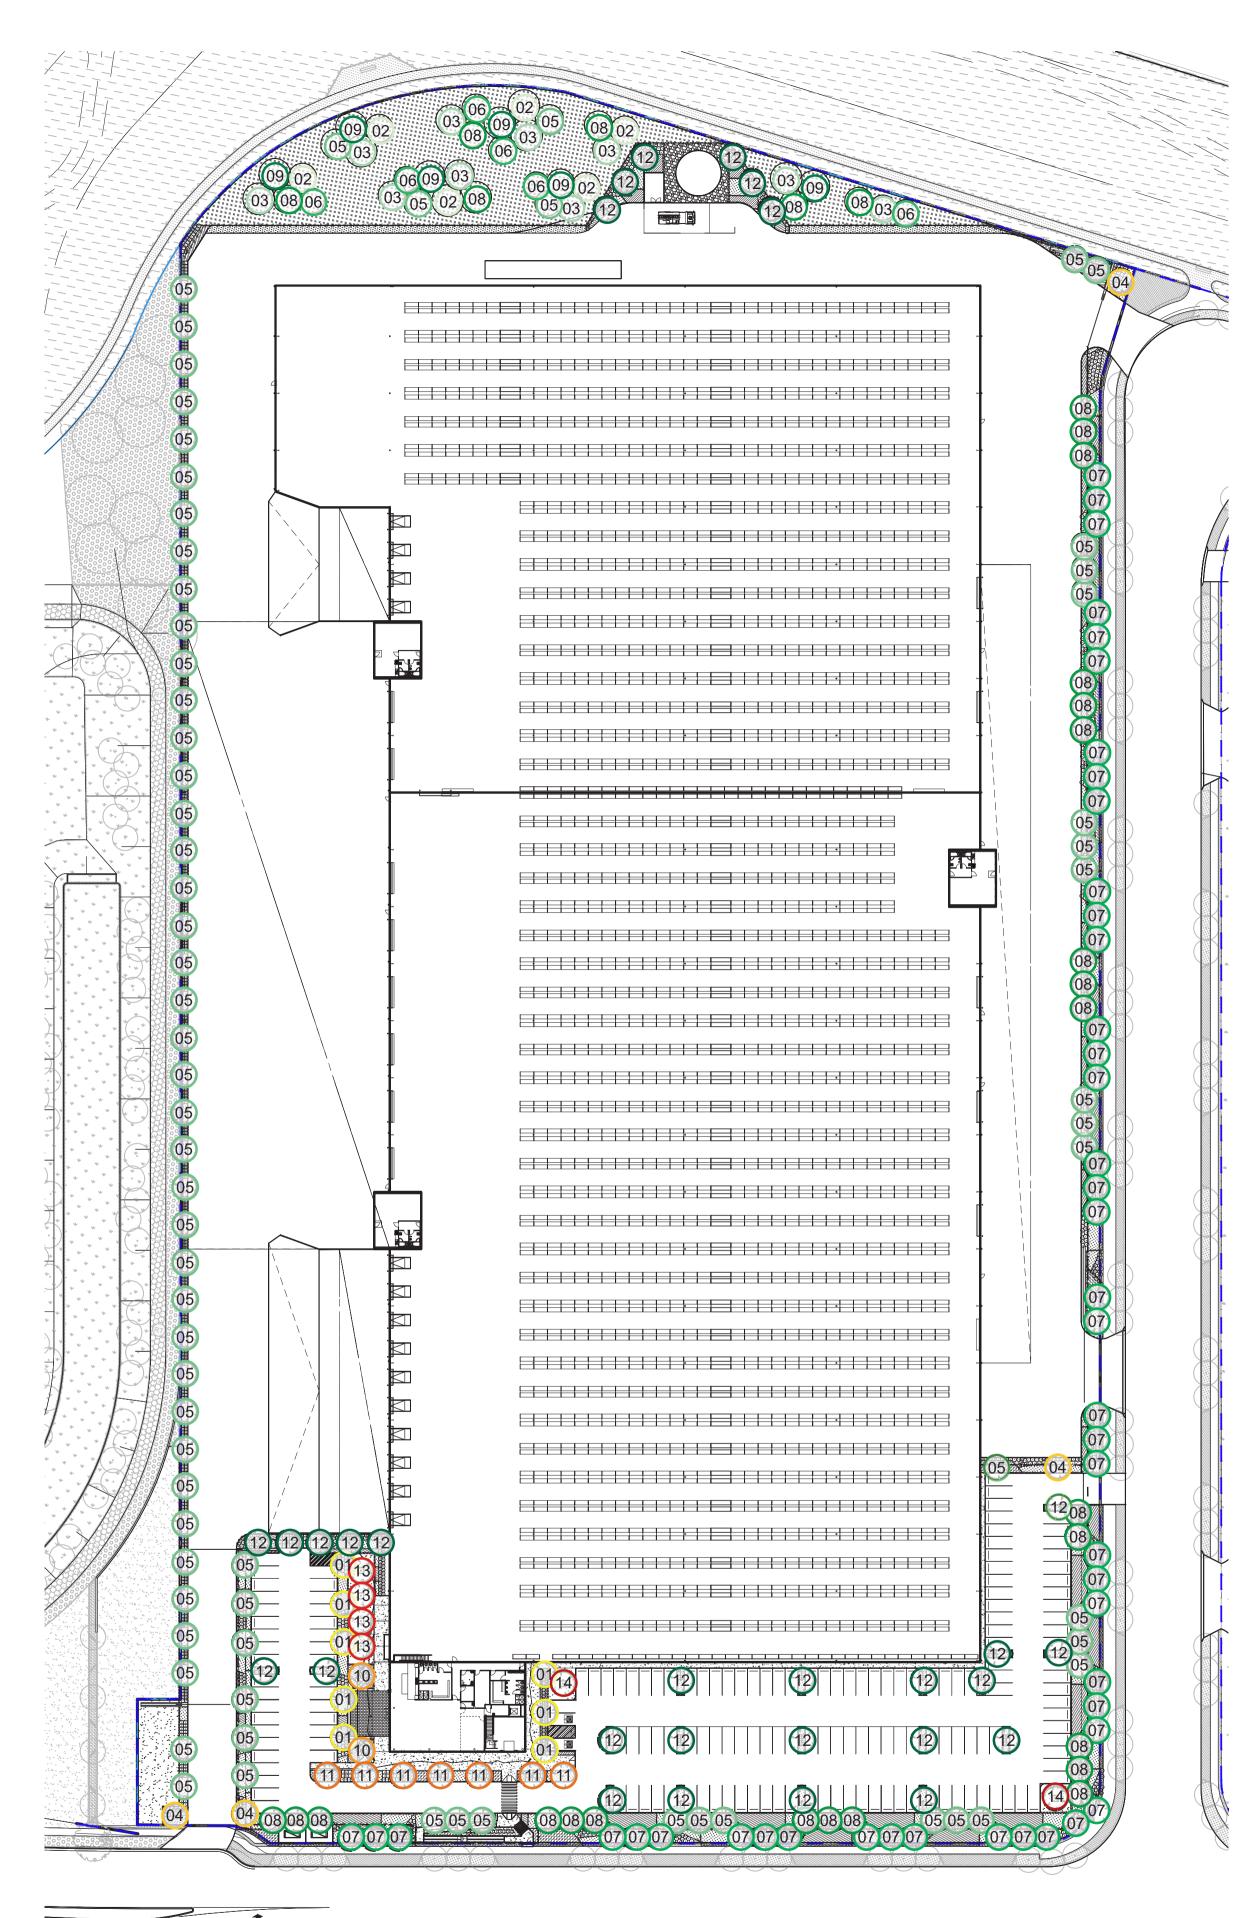

> A For Comment

JW NM 07.03.2022

LEGEND

Acer buergerianum Trident Maple 6 x 6

Corymbia maculata Spotted Gum 30 x 8

Angopfora costata Smooth Barked Apple 20 x 10

Eucalyptus eugenioides Thin Leaved Stringybark 20 x 8

Eucalvptus tereticornis

Forest Red Gum

35 x 12

Nyssa sylvatica Tupelo 12 x 6

Quercus palustris Pin Oak 15 x 8

Aspect Industrial Estate Mamre Rd Kemps Creek

Angophora floribunda Rough Barked Apple 20 x 10

Brachychiton acerifolium Illawarra Flame Tree 20 x 15

Eucalyptus haemastoma Scribbly Gum 15 x 6

Lagerstroemia 'Natchez' Crepe Myrtle 8 x 6

Eucalyptus punctata Grey Gum 25 x 8

Melaeuca styphelioides Prickly Leaved Paperbark 8 x 6

Client: Mirvac

Drawing Name: Landscape Plan Lot 1 Tree Planting Masterplan

|          | Botanic Name                         | Common Name              | Mature Size<br>(h x w) (m) | Pot Size | Spacing  | Endemic<br>Vegetation<br>Community | DCP |
|----------|--------------------------------------|--------------------------|----------------------------|----------|----------|------------------------------------|-----|
|          | TREES                                |                          | (11 × W) (11)              |          |          |                                    |     |
| Ac       | Angophora costata                    | Smooth Barked Apple      | 20 x 10                    | 100L     | As Shown |                                    |     |
| Af       | Angophora floribunda                 | Rough Barked Apple       | 20 x 10                    | 100L     | As Shown |                                    |     |
| Bc       | Backhousia citridora                 | Lemon Myrtle             | 8 x 5                      | 100L     | As Shown |                                    |     |
| Cgu      | Ceralopetalum gummiferum             | NSW Christmas Bush       | 5 x 2                      | 100L     | As Shown |                                    |     |
| Cm       | Corymbia maculata                    | Spotted Gum              | 30 x 8                     | 100L     | As Shown |                                    |     |
| Ee       | Eucalyptus eugenioides               | Thin leaved stringybark  | 20 x 8                     | 100L     | As Shown |                                    |     |
| Eh       | Eucalyptus haemastoma                | Scribbly Gum             | 15 x 6                     | 100L     | As Shown |                                    |     |
| Ep       | Eucalyptus punctata                  | Grey Gum                 | 25 x 8                     | 100L     | As Shown |                                    |     |
| Et       | Eucalyptus tereticornis              | Forest Red Gum           | 35 x 12                    | 100L     | As Shown |                                    |     |
| Fa       | Flindersia australis                 | Crow's Ash               | 12 x 7                     | 100L     | As Shown |                                    |     |
| Hf       | Hymenosporum flavum                  | Native Frangipani        | 8 x 5                      | 100L     | As Shown |                                    |     |
| Lc       | Lophostemon confertus                | Queensland Brush Box     | 15 x 10                    | 100L     | As Shown |                                    |     |
| Ms       | Melaleuca styphelioides              | Prickly Leaved Paperbark | 8 x 6                      | 100L     | As Shown |                                    |     |
|          |                                      | Thore Ecured Fuperbark   | 0 / 0                      | TOOL     |          |                                    |     |
|          | SHRUBS & ACCENTS                     |                          |                            |          |          |                                    |     |
| As       | Acmena smithii var. minor            | Lilly Pilly              | 2 x 2                      | 300mm    | As Shown |                                    |     |
| CE       | Callistemon 'Endeavour'              | Bottlebrush              | 2x3                        | 300mm    | As Shown |                                    |     |
| CLJ      | Callistemon 'Little John'            | Dwarf Bottle Brush       | 1 x 1                      | 300mm    | As Shown |                                    |     |
| Dc       | Dodonaea viscosa subsp. cuneata      | Wedge-leaf Hop-bush      | 1 x 2                      | 300mm    | As Shown |                                    |     |
| LPP      | Loropetalum 'Purple Pixie'           | Peack                    | .5 x 1.2                   | 300mm    | As Shown |                                    |     |
| МСТ      | Melaleuca linariifolia 'Claret Tops' | Honey Myrtle             | 1 x 1                      | 300mm    | As Shown |                                    |     |
| PtP      | Phormium tenax 'Purpureum'           | Bronze Flax              | 1.5 x 1                    | 300mm    | As Shown |                                    |     |
| РММ      | Pittosporum 'Miss Muffet'            | Miss Muffet Pittosporum  | 1 x 1                      | 300mm    | As Shown |                                    |     |
| ROP      | Rhaphiolepis 'Oriental Pearl'        | Indian Hawthorn          | 1 X 1                      | 300mm    | As Shown |                                    |     |
| Wf       | Westringia fruticosa                 | Coastal Roasemary        | 2 x 2                      | 300mm    | As Shown |                                    |     |
| Vo       | Viburnum odoratissimum               | Sweet Vibirnum           | 1.5 x 1                    | 300mm    | As Shown |                                    |     |
|          |                                      |                          |                            |          |          |                                    |     |
|          | GRASSES AND GROUNDCOVERS             |                          |                            |          |          |                                    |     |
| ALR      | Alternanthera dentata 'Little Ruby'  |                          | 0.15 x .6                  | 150mm    | 5/m2     |                                    |     |
| Cg       | Carpobrotus glaucescens              | Pigface                  | 0.15 x 1                   | 150mm    | 5/m2     |                                    |     |
| Dr       | Dichondra repens                     | Kidney Weed              | 0.3 x 1                    | 150mm    | 5/m2     |                                    |     |
| Gt       | Gazania tomentosa                    | Silver Gazania           | 0.15 x 1                   | 150mm    | 5/m2     |                                    |     |
| Dg       | Dietes grandiflora                   | Wild Iris                | 0.4 x .6                   | 150mm    | 5/m2     |                                    |     |
| Hv       | Hardenbergia violacea                | Purple Coral Pea         | 0.5 x 2                    | 150mm    | 5/m2     |                                    |     |
| LEG      | Liriope 'Evergreen Giant'            | Turf Lily                | 0.8 x .8                   | 150mm    | 5/m2     |                                    |     |
| LJR      | Liriope 'Just Right'                 | Liriope                  | 0.4 x .4                   | 150mm    | 5/m2     |                                    |     |
| LI       | Lomandra longifolia                  | Matt Rush                | 1 x 1                      | 150mm    | 5/m2     |                                    |     |
| Мр       | Myoporum parvifolium                 | Creeping Boobialla       | 0.3 x 2                    | 150mm    | 5/m2     |                                    |     |
| PK       | Poa 'Kingsdale'                      | Tussock Grass            | 0.3 x .6                   | 150mm    | 5/m2     |                                    |     |
| PN       | Pennisetum 'Nafray'                  | Swamp Foxtail Grass      | 0.6 x .6                   | 150mm    | 5/m2     |                                    |     |
| Tj       | Trachelospermum jasminoides          | Star Jasmine             | 0.3 x 0.3                  | 150mm    | 5/m2     |                                    |     |
|          |                                      |                          |                            |          |          |                                    |     |
| -        | PLANTING MATRIX                      |                          |                            |          |          |                                    |     |
| Ca       | Carex appressa                       | Tall Sedge               | 1 x 1                      | 150mm    | As Shown |                                    |     |
| Dc       | Dodonaea viscosa subsp. cuneata      | Wedge-leaf Hop-bush      | 1 x 2                      | 200mm    | As Shown |                                    |     |
| Dr       | Dichondra repens                     | Kiney Weed               | 0.3 x 5                    | 150mm    | As Shown |                                    |     |
| Hv       | Hardenbergia violacea                | Purple Coral Pea         | 0.5 x 2                    | 150mm    | As Shown |                                    |     |
| la       | Indigofera australis                 | Austral indigo           | 2 x 2                      | 200mm    | As Shown |                                    |     |
| Ju       | Juncus usitatus                      | Common Rush              | 1.2 x 1.2                  | 150mm    | As Shown |                                    |     |
| LI       | Lomandra longifolia                  | Matt Rush                | 1 x 1                      | 150mm    | As Shown |                                    |     |
| PI       | Poa labillardieri                    | Tussock Grass            | 1 x 0.5                    | 150mm    | As Shown |                                    |     |
| Та       | Themeda australis                    | Kangaroo Grass           | 1 x 0.5                    | 150mm    | As Shown |                                    |     |
|          |                                      |                          |                            |          |          |                                    |     |
| 0        |                                      |                          | 0.45                       | 450      |          |                                    |     |
| Cg       | Carpobrotus glaucescens              | Pigface                  | 0.15 x 1                   | 150mm    |          |                                    |     |
| Dr<br>Mp | Dichondra repens                     | Kidney Weed              | 0.3 x 1                    | 150mm    | 5/m2     |                                    |     |
|          | Myoporum parvifolium                 | Creeping Boobialla       | 0.3 x 2                    | 150mm    |          |                                    |     |

| EGEND |                                          |
|-------|------------------------------------------|
|       | Extent of Works                          |
|       | Property Boundary                        |
| · (.) | Proposed Tree<br>Refer to Plant Schedule |
|       | Groundcover Planti                       |

Proposed Shrubs

Refer to Plant Schedule

| Extent of Works                                 |       |
|-------------------------------------------------|-------|
| Property Boundary                               |       |
| Proposed Tree<br>Refer to Plant Schedule        | T     |
| Groundcover Planting<br>Refer to Plant Schedule | - / / |