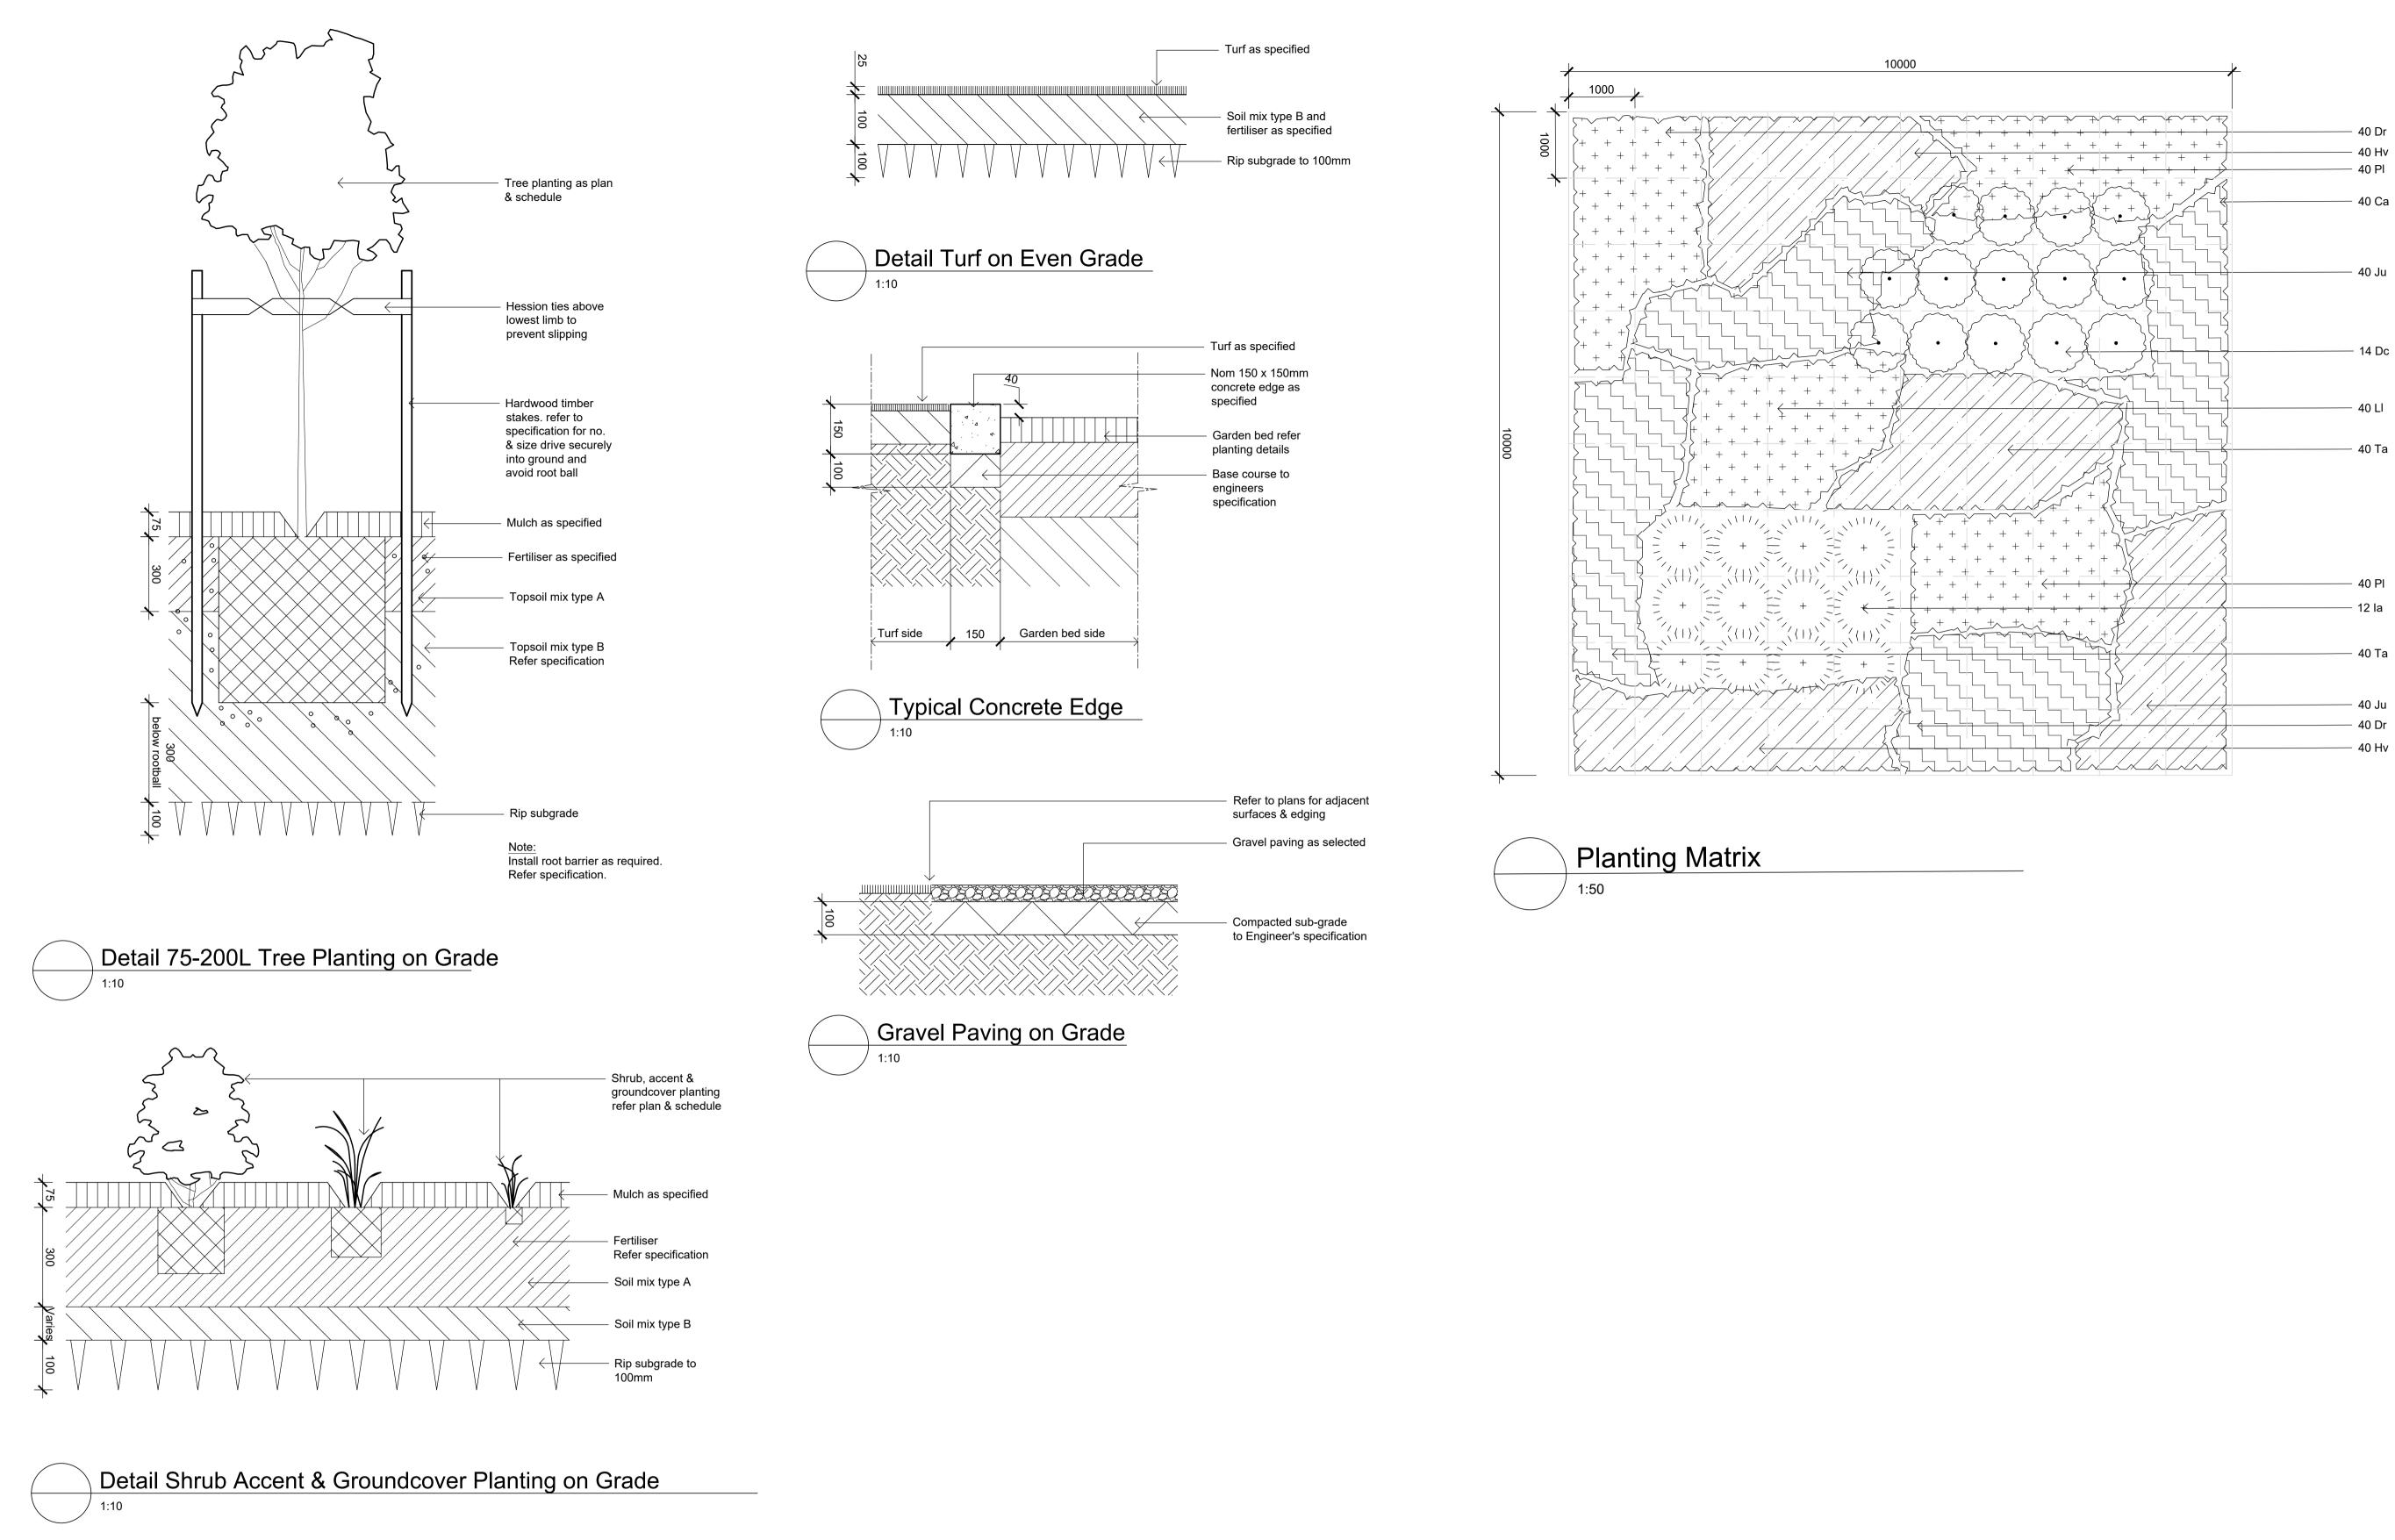

|          | Botanic Name                         | Common Name              | Mature Size<br>(h x w) (m) | Pot Size | Spacing  | Endemic<br>Vegetation<br>Community | DCP |
|----------|--------------------------------------|--------------------------|----------------------------|----------|----------|------------------------------------|-----|
|          | TREES                                |                          | (11 × W) (11)              |          |          |                                    |     |
| Ac       | Angophora costata                    | Smooth Barked Apple      | 20 x 10                    | 100L     | As Shown |                                    |     |
| Af       | Angophora floribunda                 | Rough Barked Apple       | 20 x 10                    | 100L     | As Shown |                                    |     |
| Bc       | Backhousia citridora                 | Lemon Myrtle             | 8 x 5                      | 100L     | As Shown |                                    |     |
| Cgu      | Ceralopetalum gummiferum             | NSW Christmas Bush       | 5 x 2                      | 100L     | As Shown |                                    |     |
| Cm       | Corymbia maculata                    | Spotted Gum              | 30 x 8                     | 100L     | As Shown |                                    |     |
| Ee       | Eucalyptus eugenioides               | Thin leaved stringybark  | 20 x 8                     | 100L     | As Shown |                                    |     |
| Eh       | Eucalyptus haemastoma                | Scribbly Gum             | 15 x 6                     | 100L     | As Shown |                                    |     |
| Ep       | Eucalyptus punctata                  | Grey Gum                 | 25 x 8                     | 100L     | As Shown |                                    |     |
| Et       | Eucalyptus tereticornis              | Forest Red Gum           | 35 x 12                    | 100L     | As Shown |                                    |     |
| Fa       | Flindersia australis                 | Crow's Ash               | 12 x 7                     | 100L     | As Shown |                                    |     |
| Hf       | Hymenosporum flavum                  | Native Frangipani        | 8 x 5                      | 100L     | As Shown |                                    |     |
| Lc       | Lophostemon confertus                | Queensland Brush Box     | 15 x 10                    | 100L     | As Shown |                                    |     |
| Ms       | Melaleuca styphelioides              | Prickly Leaved Paperbark | 8 x 6                      | 100L     | As Shown |                                    |     |
|          |                                      | Thore Ecured Fuperbark   | 0 / 0                      | TOOL     |          |                                    |     |
|          | SHRUBS & ACCENTS                     |                          |                            |          |          |                                    |     |
| As       | Acmena smithii var. minor            | Lilly Pilly              | 2 x 2                      | 300mm    | As Shown |                                    |     |
| CE       | Callistemon 'Endeavour'              | Bottlebrush              | 2x3                        | 300mm    | As Shown |                                    |     |
| CLJ      | Callistemon 'Little John'            | Dwarf Bottle Brush       | 1 x 1                      | 300mm    | As Shown |                                    |     |
| Dc       | Dodonaea viscosa subsp. cuneata      | Wedge-leaf Hop-bush      | 1 x 2                      | 300mm    | As Shown |                                    |     |
| LPP      | Loropetalum 'Purple Pixie'           | Peack                    | .5 x 1.2                   | 300mm    | As Shown |                                    |     |
| МСТ      | Melaleuca linariifolia 'Claret Tops' | Honey Myrtle             | 1 x 1                      | 300mm    | As Shown |                                    |     |
| PtP      | Phormium tenax 'Purpureum'           | Bronze Flax              | 1.5 x 1                    | 300mm    | As Shown |                                    |     |
| РММ      | Pittosporum 'Miss Muffet'            | Miss Muffet Pittosporum  | 1 x 1                      | 300mm    | As Shown |                                    |     |
| ROP      | Rhaphiolepis 'Oriental Pearl'        | Indian Hawthorn          | 1 X 1                      | 300mm    | As Shown |                                    |     |
| Wf       | Westringia fruticosa                 | Coastal Roasemary        | 2 x 2                      | 300mm    | As Shown |                                    |     |
| Vo       | Viburnum odoratissimum               | Sweet Vibirnum           | 1.5 x 1                    | 300mm    | As Shown |                                    |     |
|          |                                      |                          |                            |          |          |                                    |     |
|          | GRASSES AND GROUNDCOVERS             |                          |                            |          |          |                                    |     |
| ALR      | Alternanthera dentata 'Little Ruby'  |                          | 0.15 x .6                  | 150mm    | 5/m2     |                                    |     |
| Cg       | Carpobrotus glaucescens              | Pigface                  | 0.15 x 1                   | 150mm    | 5/m2     |                                    |     |
| Dr       | Dichondra repens                     | Kidney Weed              | 0.3 x 1                    | 150mm    | 5/m2     |                                    |     |
| Gt       | Gazania tomentosa                    | Silver Gazania           | 0.15 x 1                   | 150mm    | 5/m2     |                                    |     |
| Dg       | Dietes grandiflora                   | Wild Iris                | 0.4 x .6                   | 150mm    | 5/m2     |                                    |     |
| Hv       | Hardenbergia violacea                | Purple Coral Pea         | 0.5 x 2                    | 150mm    | 5/m2     |                                    |     |
| LEG      | Liriope 'Evergreen Giant'            | Turf Lily                | 0.8 x .8                   | 150mm    | 5/m2     |                                    |     |
| LJR      | Liriope 'Just Right'                 | Liriope                  | 0.4 x .4                   | 150mm    | 5/m2     |                                    |     |
| LI       | Lomandra longifolia                  | Matt Rush                | 1 x 1                      | 150mm    | 5/m2     |                                    |     |
| Мр       | Myoporum parvifolium                 | Creeping Boobialla       | 0.3 x 2                    | 150mm    | 5/m2     |                                    |     |
| PK       | Poa 'Kingsdale'                      | Tussock Grass            | 0.3 x .6                   | 150mm    | 5/m2     |                                    |     |
| PN       | Pennisetum 'Nafray'                  | Swamp Foxtail Grass      | 0.6 x .6                   | 150mm    | 5/m2     |                                    |     |
| Tj       | Trachelospermum jasminoides          | Star Jasmine             | 0.3 x 0.3                  | 150mm    | 5/m2     |                                    |     |
|          |                                      |                          |                            |          |          |                                    |     |
| -        | PLANTING MATRIX                      |                          |                            |          |          |                                    |     |
| Ca       | Carex appressa                       | Tall Sedge               | 1 x 1                      | 150mm    | As Shown |                                    |     |
| Dc       | Dodonaea viscosa subsp. cuneata      | Wedge-leaf Hop-bush      | 1 x 2                      | 200mm    | As Shown |                                    |     |
| Dr       | Dichondra repens                     | Kiney Weed               | 0.3 x 5                    | 150mm    | As Shown |                                    |     |
| Hv       | Hardenbergia violacea                | Purple Coral Pea         | 0.5 x 2                    | 150mm    | As Shown |                                    |     |
| la       | Indigofera australis                 | Austral indigo           | 2 x 2                      | 200mm    | As Shown |                                    |     |
| Ju       | Juncus usitatus                      | Common Rush              | 1.2 x 1.2                  | 150mm    | As Shown |                                    |     |
| LI       | Lomandra longifolia                  | Matt Rush                | 1 x 1                      | 150mm    | As Shown |                                    |     |
| PI       | Poa labillardieri                    | Tussock Grass            | 1 x 0.5                    | 150mm    | As Shown |                                    |     |
| Та       | Themeda australis                    | Kangaroo Grass           | 1 x 0.5                    | 150mm    | As Shown |                                    |     |
|          |                                      |                          |                            |          |          |                                    |     |
| 0        |                                      |                          | 0.45                       | 450      |          |                                    |     |
| Cg       | Carpobrotus glaucescens              | Pigface                  | 0.15 x 1                   | 150mm    |          |                                    |     |
| Dr<br>Mp | Dichondra repens                     | Kidney Weed              | 0.3 x 1                    | 150mm    | 5/m2     |                                    |     |
|          | Myoporum parvifolium                 | Creeping Boobialla       | 0.3 x 2                    | 150mm    |          |                                    |     |