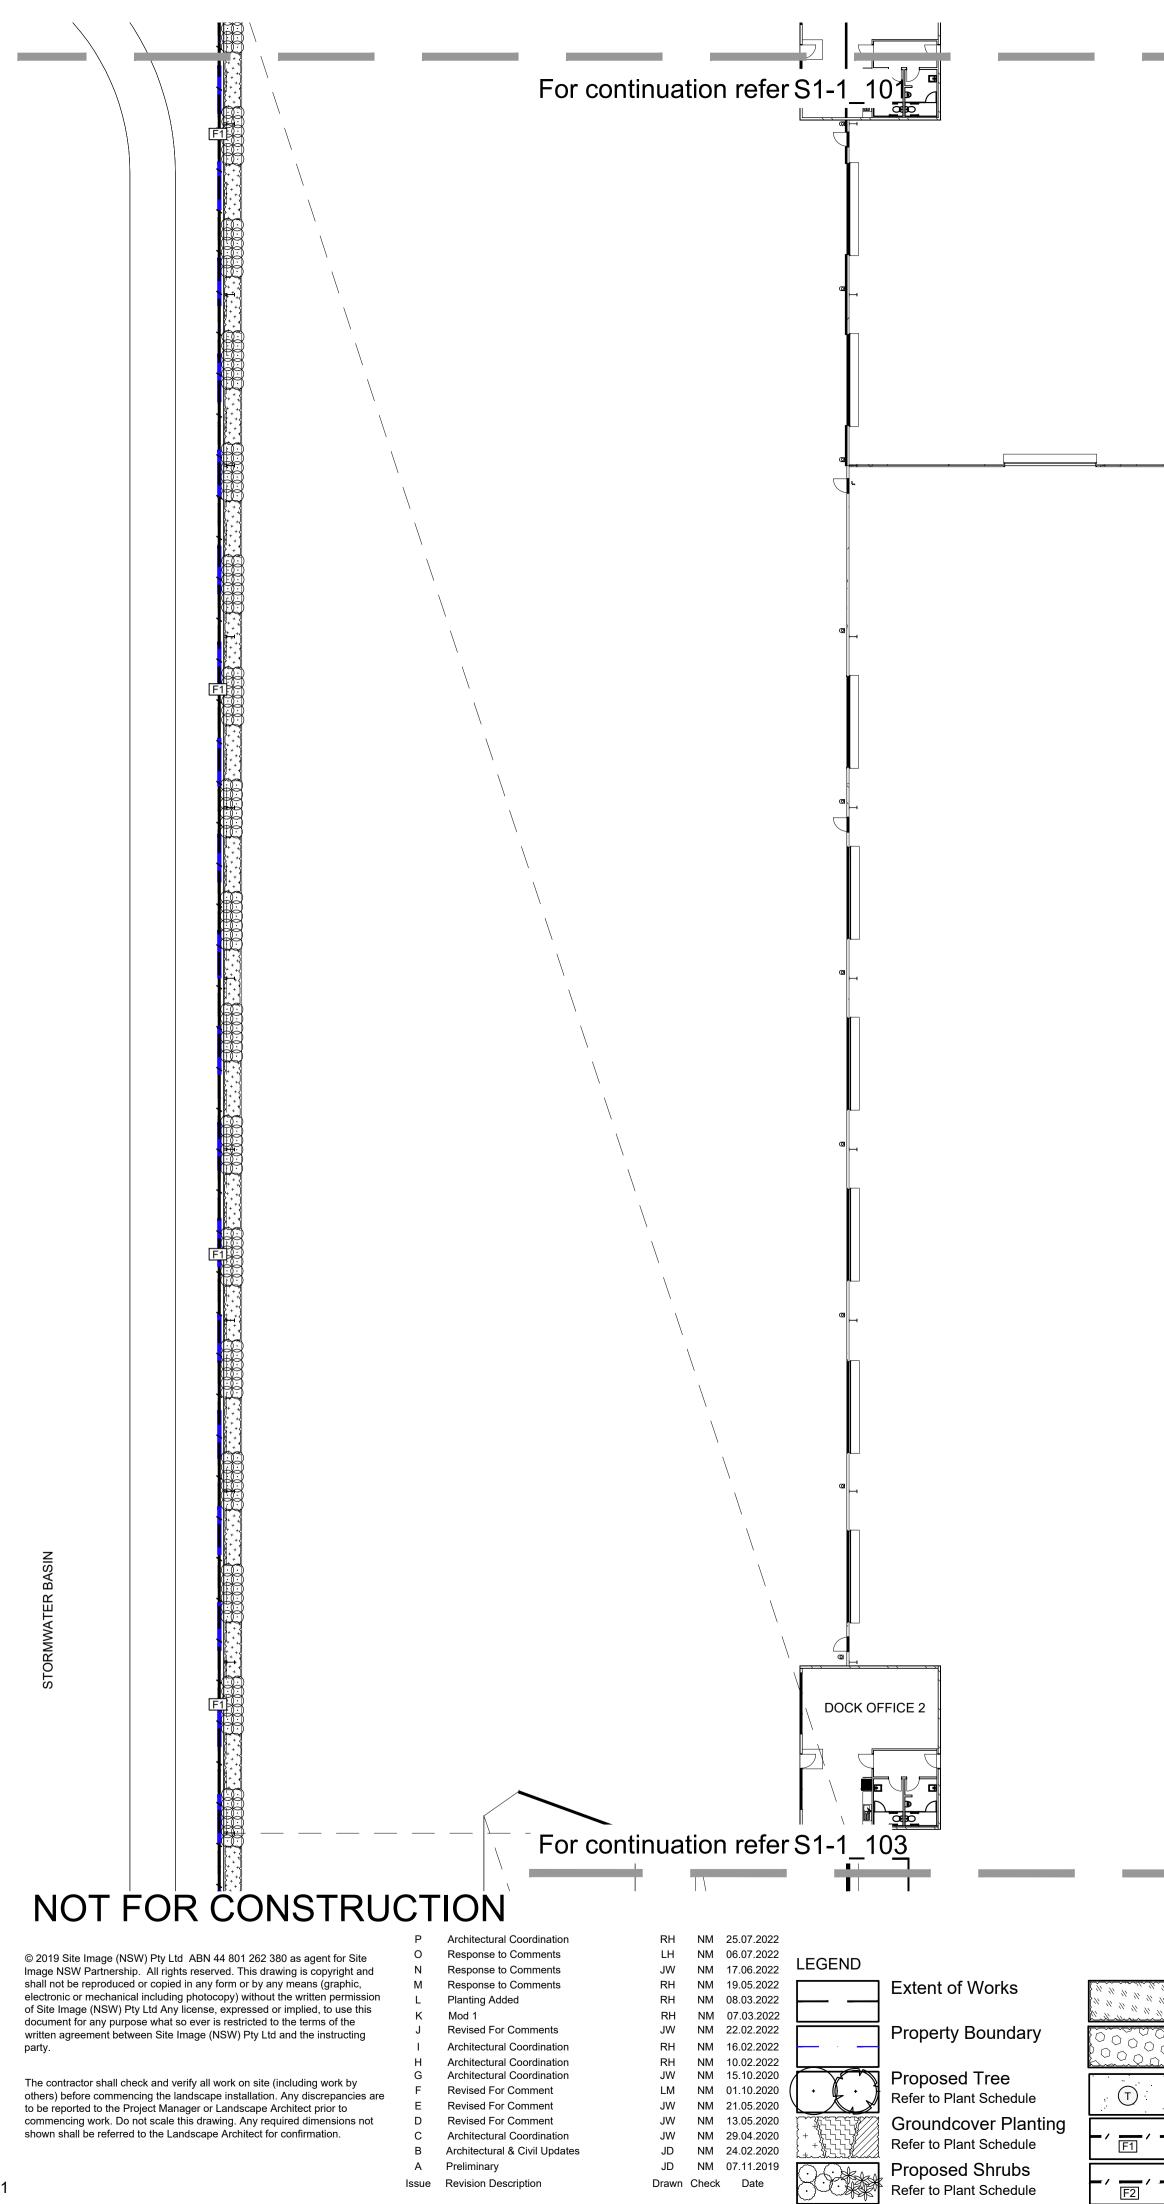

# Aspect Industrial Estate - Lot 1 (On Lot Works) Mamre Road, Kemps Creek Landscape Package

### Drawing Schedule

| Drawing Number | Drawing Title          | Scale    |
|----------------|------------------------|----------|
| S1-1_000       | Landscape Coversheet   | N/A      |
| S1-1_101       | Landscape Plan - Lot 1 | 1:250    |
| S1-1_102       | Landscape Plan - Lot 1 | 1:250    |
| S1-1_103       | Landscape Plan - Lot 1 | 1:250    |
| S1-1_501       | Landscape Details      | As Shown |

| EGEND |                                          |
|-------|------------------------------------------|
|       | Extent of Works                          |
|       | Property Boundary                        |
| · (.) | Proposed Tree<br>Refer to Plant Schedule |
|       | Groundcover Planti                       |

Proposed Shrubs

Refer to Plant Schedule

| Extent of Works                                 |       |
|-------------------------------------------------|-------|
| Property Boundary                               |       |
| Proposed Tree<br>Refer to Plant Schedule        | T     |
| Groundcover Planting<br>Refer to Plant Schedule | - / / |