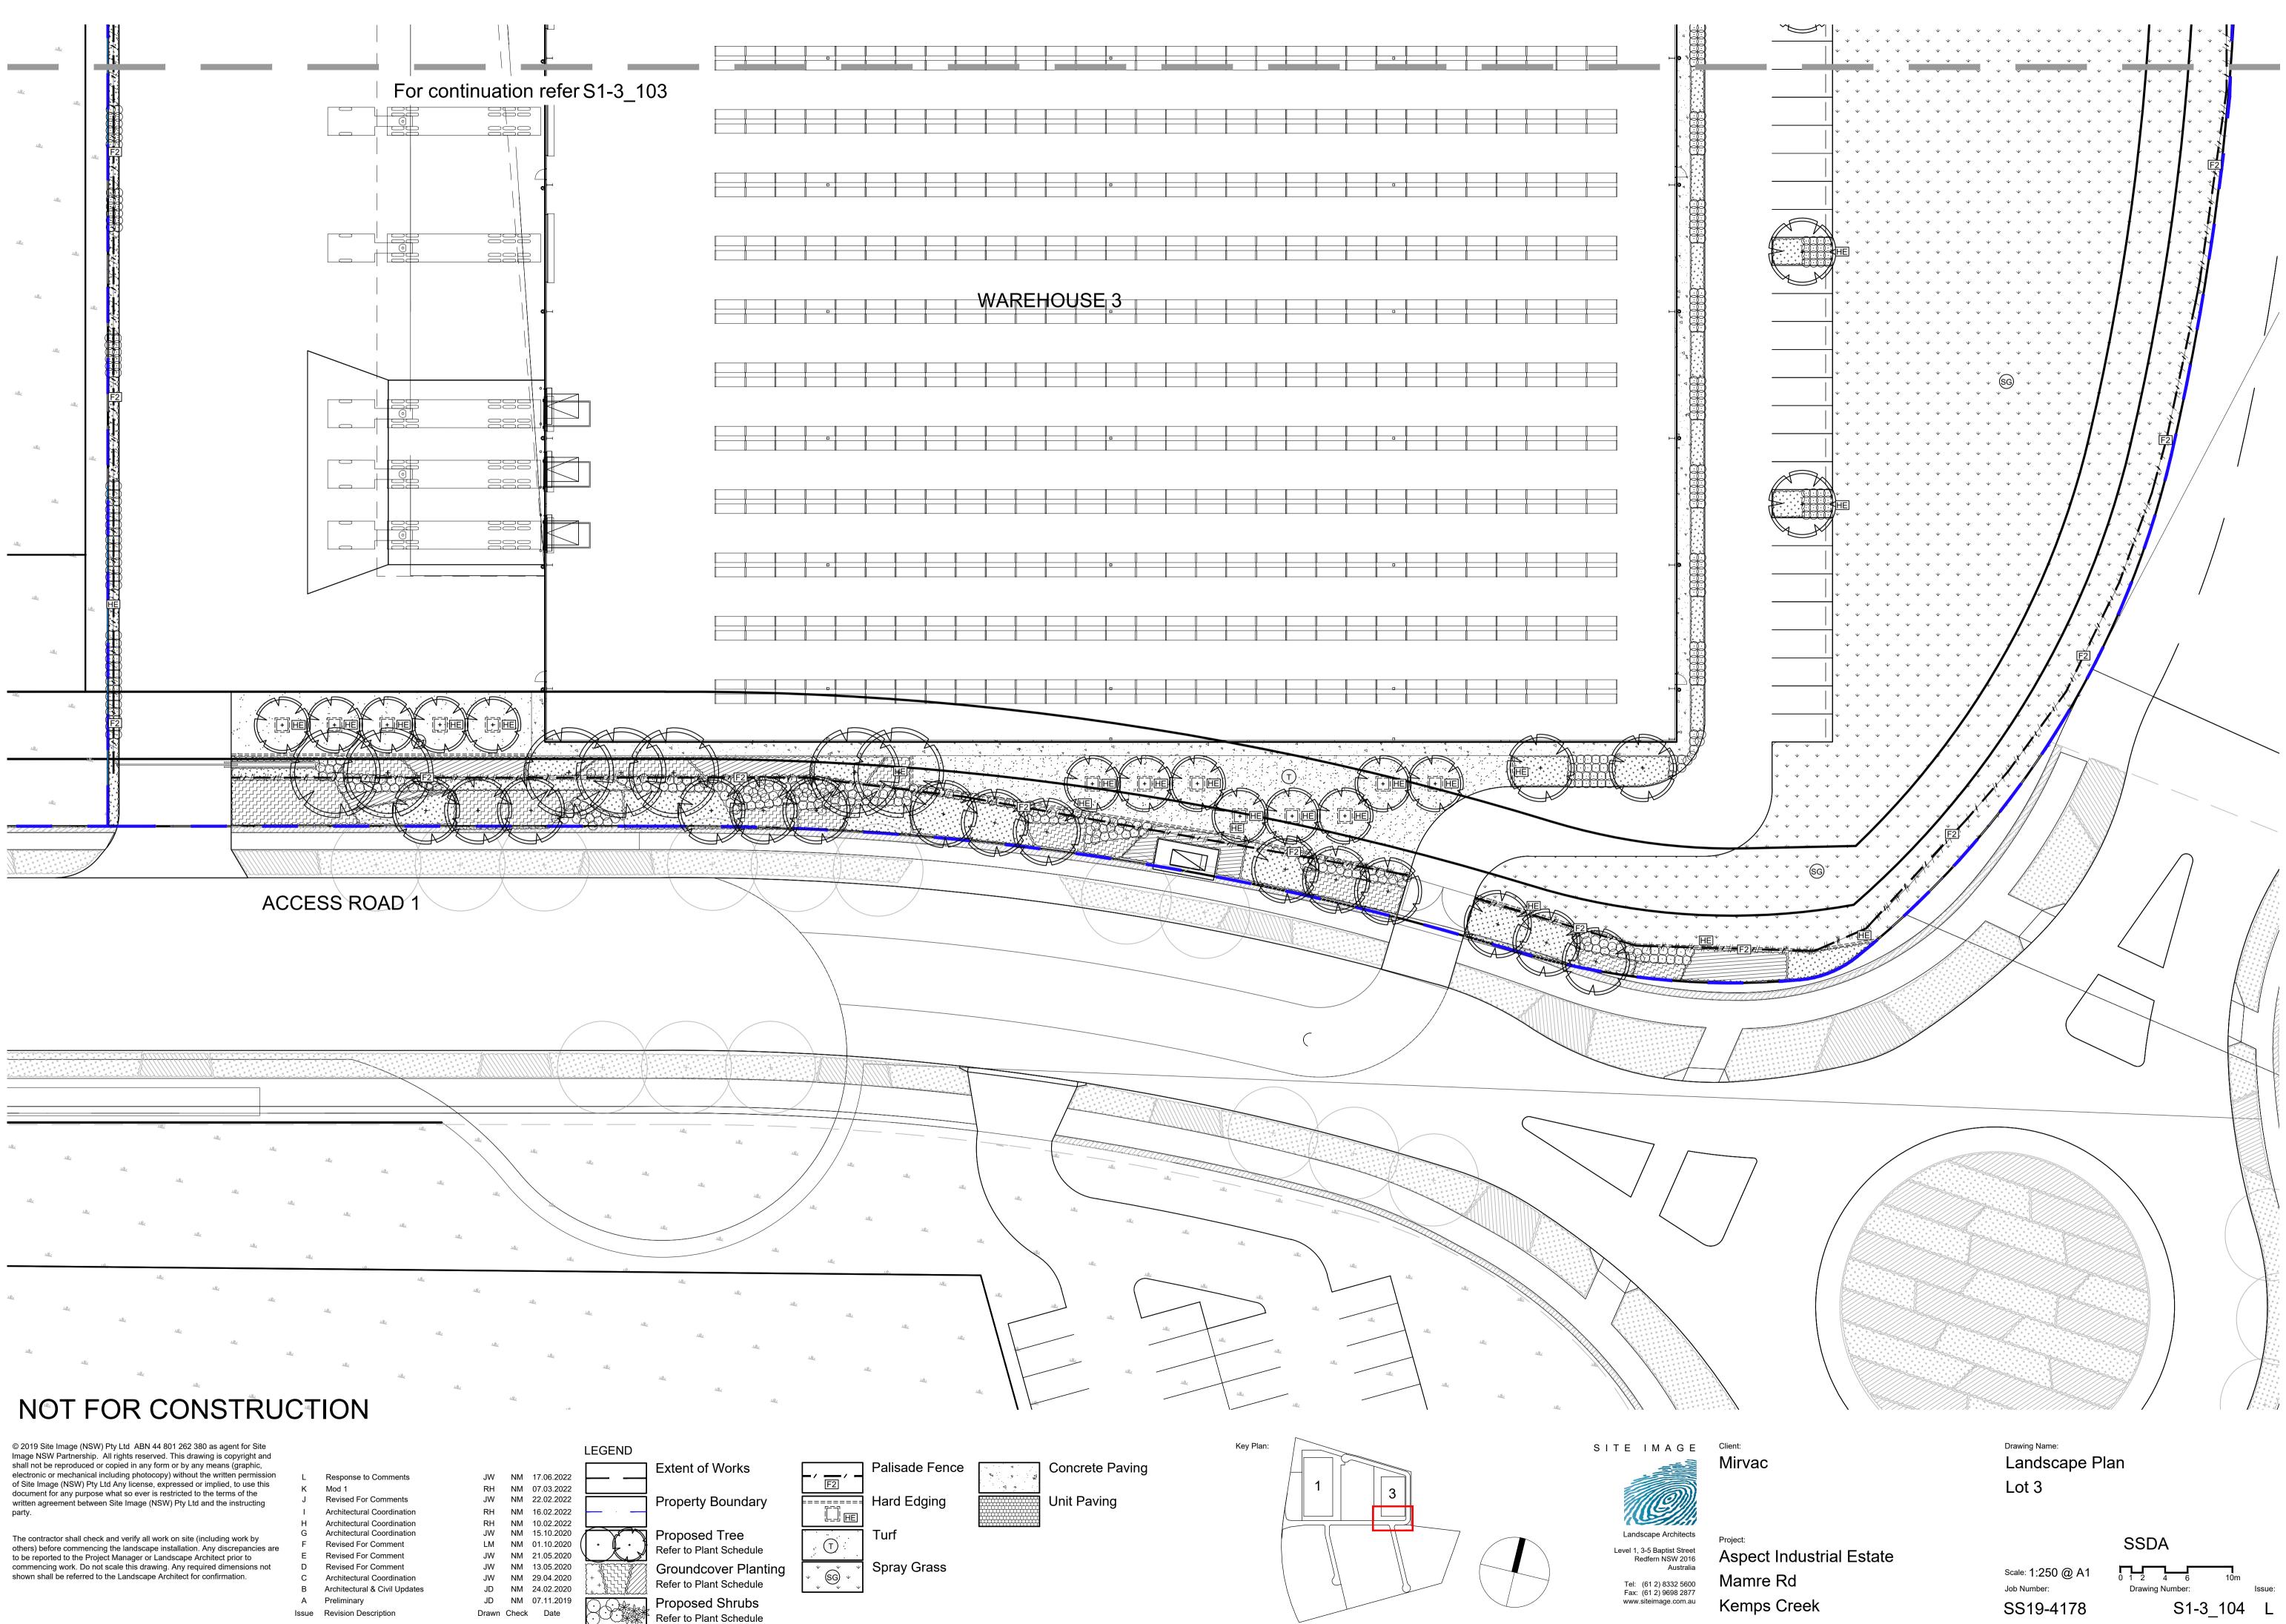

# Aspect Industrial Estate - Lot 3 (On Lot Works) Mamre Road, Kemps Creek Landscape Package S1-3\_101

### **Drawing Schedule**

| Drawing Number | Drawing Title          | Scale    |
|----------------|------------------------|----------|
| S1-3_000       | Landscape Coversheet   | N/A      |
| S1-3_101       | Landscape Plan - Lot 3 | 1:250    |
| S1-3_102       | Landscape Plan - Lot 3 | 1:250    |
| S1-3_103       | Landscape Plan - Lot 3 | 1:250    |
| S1-3_104       | Landscape Plan - Lot 3 | 1:250    |
| S1-3_501       | Landscape Details      | As Shown |
|                |                        |          |

| GEND |       |
|------|-------|
|      | Exten |
|      | _     |
|      | Prope |

Refer to Plant Schedule

| _/                                    | F2   | / |
|---------------------------------------|------|---|
| ===:                                  | ===: |   |
|                                       |      | Η |
|                                       |      |   |
| · · ·                                 |      |   |
| · · · · · · · · · · · · · · · · · · · |      |   |

S1-3\_104 L

© 2019 Site Image (NSW) Pty Ltd ABN 44 801 262 380 as agent for Site Image NSW Partnership. All rights reserved. This drawing is copyright and shall not be reproduced or copied in any form or by any means (graphic, electronic or mechanical including photocopy) without the written permission of Site Image (NSW) Pty Ltd Any license, expressed or implied, to use this document for any purpose what so ever is restricted to the terms of the written agreement between Site Image (NSW) Pty Ltd and the instructing party.