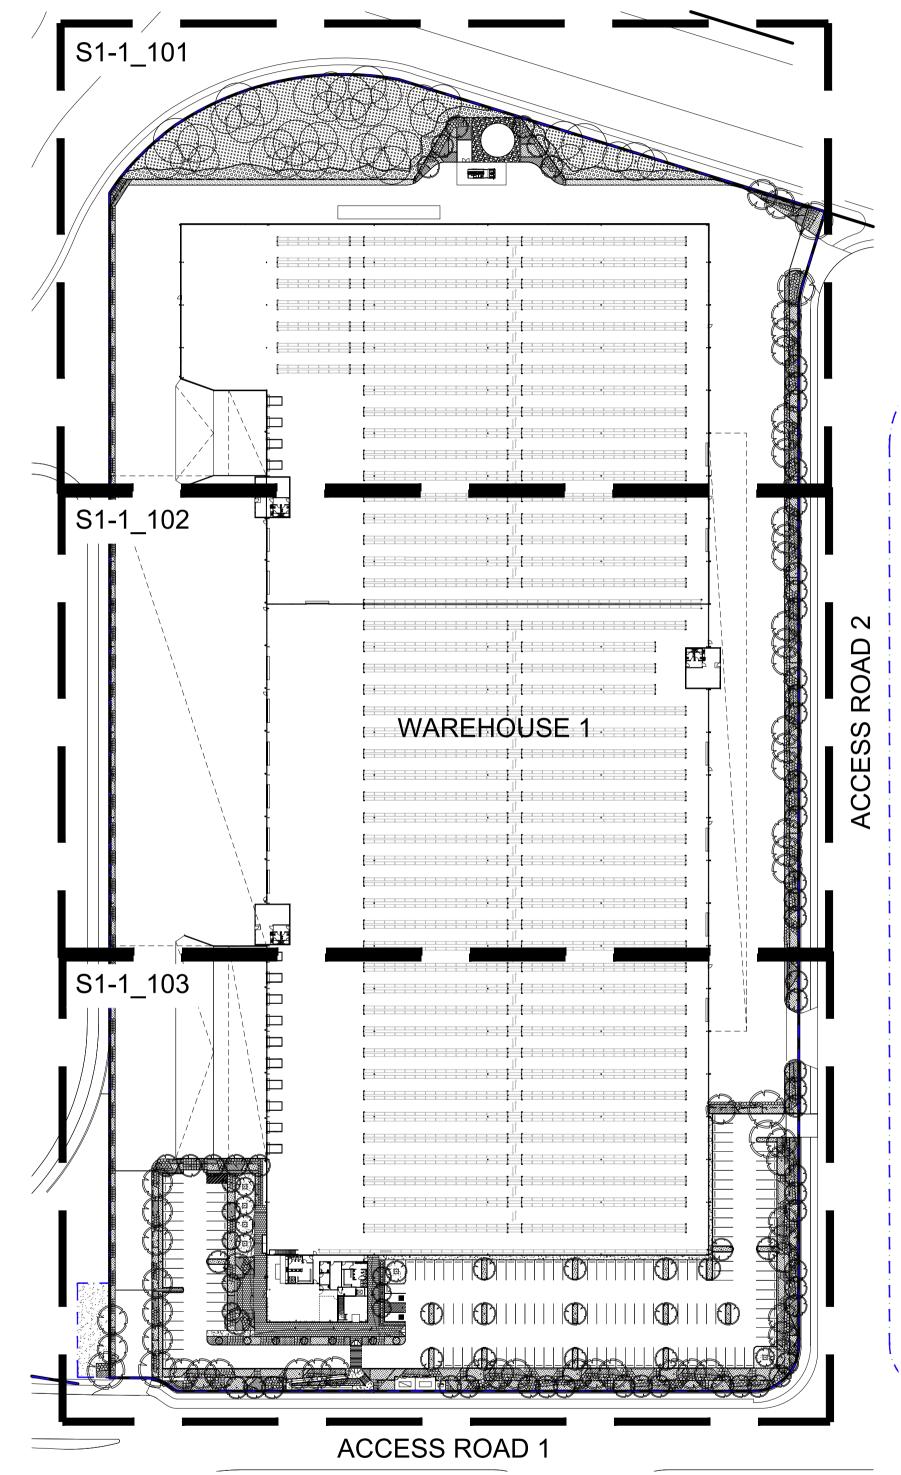

### Drawing Schedule

| Drawing Number | Drawing Title          | Scale    |
|----------------|------------------------|----------|
| S1-1_000       | Landscape Coversheet   | N/A      |
| S1-1_101       | Landscape Plan - Lot 1 | 1:250    |
| S1-1_102       | Landscape Plan - Lot 1 | 1:250    |
| S1-1_103       | Landscape Plan - Lot 1 | 1:250    |
| S1-1_501       | Landscape Details      | As Shown |

| EGEND |                                          |
|-------|------------------------------------------|
|       | Extent of Works                          |
|       | Property Boundary                        |
| · (.) | Proposed Tree<br>Refer to Plant Schedule |
|       | Groundcover Planti                       |

Proposed Shrubs

Refer to Plant Schedule

| Extent of Works                                 |       |
|-------------------------------------------------|-------|
| Property Boundary                               |       |
| Proposed Tree<br>Refer to Plant Schedule        | T     |
| Groundcover Planting<br>Refer to Plant Schedule | - / / |