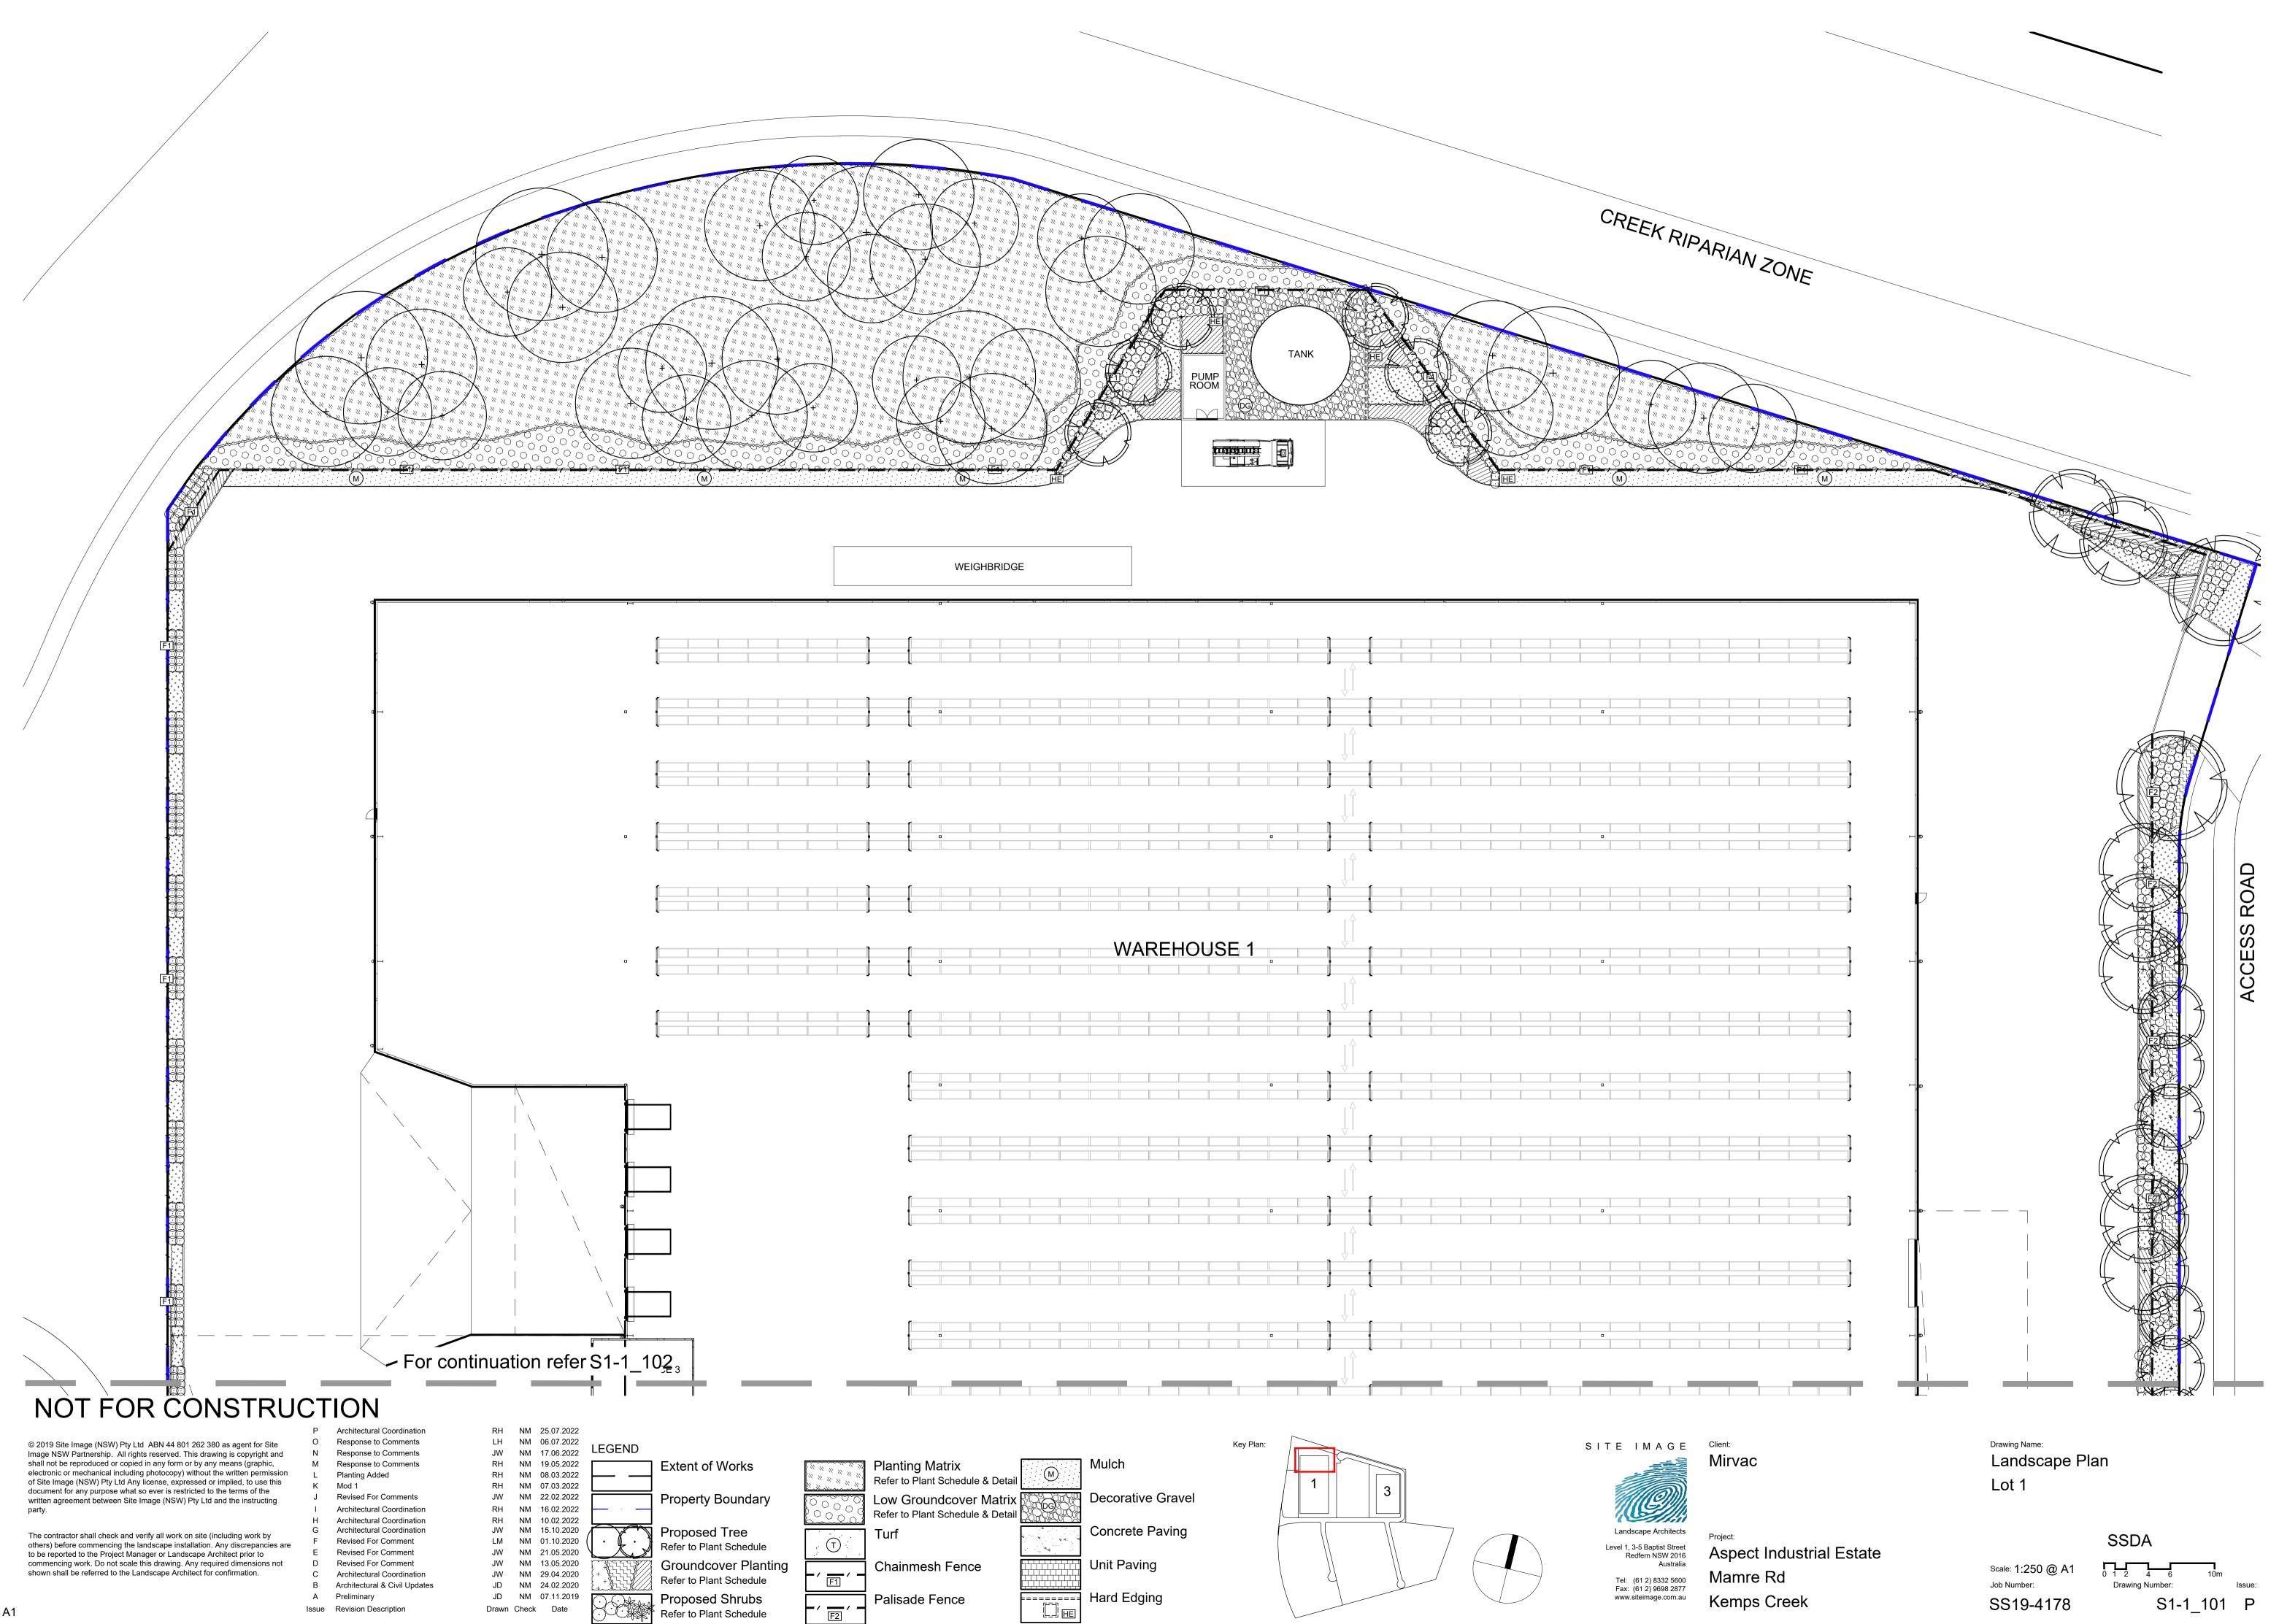

### Drawing Schedule

| Drawing Number | Drawing Title          | Scale    |
|----------------|------------------------|----------|
| S1-1_000       | Landscape Coversheet   | N/A      |
| S1-1_101       | Landscape Plan - Lot 1 | 1:250    |
| S1-1_102       | Landscape Plan - Lot 1 | 1:250    |
| S1-1_103       | Landscape Plan - Lot 1 | 1:250    |
| S1-1_501       | Landscape Details      | As Shown |

| EGEND |                                          |
|-------|------------------------------------------|
|       | Extent of Works                          |
|       | Property Boundary                        |
| · (.) | Proposed Tree<br>Refer to Plant Schedule |
|       | Groundcover Planti                       |

Proposed Shrubs

Refer to Plant Schedule

| Extent of Works                                 |       |
|-------------------------------------------------|-------|
| Property Boundary                               |       |
| Proposed Tree<br>Refer to Plant Schedule        | T     |
| Groundcover Planting<br>Refer to Plant Schedule | - / / |

## ACCESS ROAD 1

Decorative Gravel Concrete Paving Unit Paving Hard Edging

Mulch

SITE IMAGE <sup>Client</sup>:

Landscape Architects Level 1, 3-5 Baptist Street Redfern NSW 2016 Australia

Tel: (61 2) 8332 5600