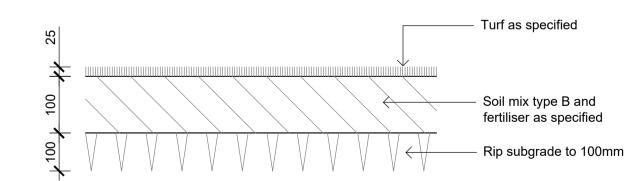

CE - Typical Concrete Edge

05 CS - Detail Concrete Strip to Building Edge

Detail Turf on Even Grade

DG - Decomposed Granite Paving on Grade

Gravel Paving on Grade

© 2020 Site Image (NSW) Pty Ltd ABN 44 801 262 380 as agent for Site Image NSW Partnership. All rights reserved. This drawing is copyright and shall not be reproduced or copied in any form or by any means (graphic, electronic or mechanical including photocopy) without the written permission of Site Image (NSW) Pty Ltd Any license, expressed or implied, to use this document for any purpose what so ever is restricted to the terms of the written agreement between Site Image (NSW) Pty Ltd and the instructing