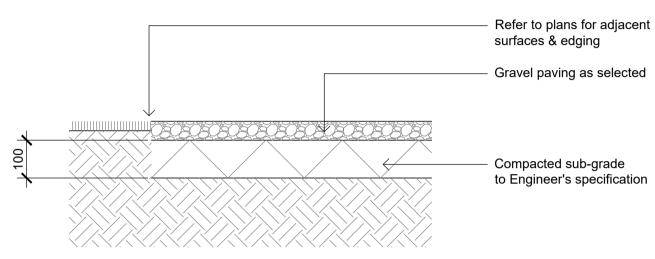

CE - Typical Concrete Edge

05 CS - Detail Concrete Strip to Building Edge

Detail Turf on Even Grade

DG - Decomposed Granite Paving on Grade

Gravel Paving on Grade

© 2020 Site Image (NSW) Pty Ltd ABN 44 801 262 380 as agent for Site Image NSW Partnership. All rights reserved. This drawing is copyright and shall not be reproduced or copied in any form or by any means (graphic, electronic or mechanical including photocopy) without the written permission of Site Image (NSW) Pty Ltd Any license, expressed or implied, to use this document for any purpose what so ever is restricted to the terms of the written agreement between Site Image (NSW) Pty Ltd and the instructing