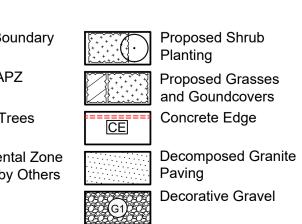

Proposed Shrub Planting Proposed Grasses and Goundcovers Concrete Edge Decomposed Granite Decorative Gravel

Landscape Buffer Managed by Others Concrete Strip Fence Type 2: Chain Wire Fence

Key Plan:

Landscape Architects Level 1, 3-5 Baptist Street Redfern NSW 2016 Australia Tel: (61 2) 8332 5600 Fax: (61 2) 9698 2877