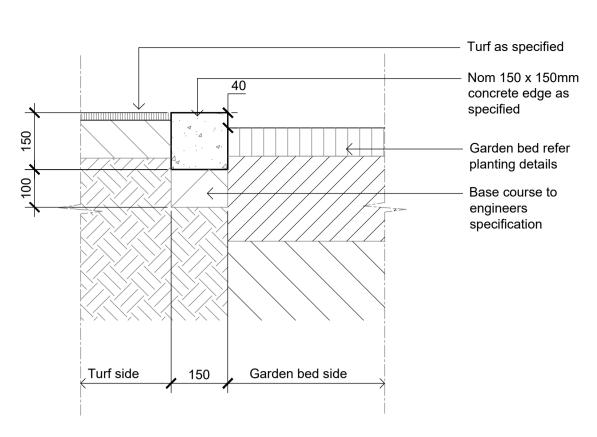

CE - Typical Concrete Edge

05 CS - Detail Concrete Strip to Building Edge

Detail Turf on Even Grade

DG - Decomposed Granite Paving on Grade

Gravel Paving on Grade

© 2020 Site Image (NSW) Pty Ltd ABN 44 801 262 380 as agent for Site Image NSW Partnership. All rights reserved. This drawing is copyright and shall not be reproduced or copied in any form or by any means (graphic, electronic or mechanical including photocopy) without the written permission of Site Image (NSW) Pty Ltd Any license, expressed or implied, to use this document for any purpose what so ever is restricted to the terms of the written agreement between Site Image (NSW) Pty Ltd and the instructing