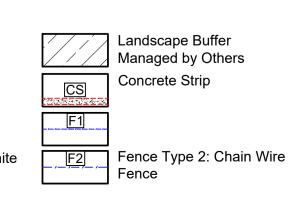

JW NM 15.06.2022 JW NM 22.04.2022 JW NM 07.03.2022 JW NM 24.08.2021 JW NM 25.06.2021 JW NM 18.05.2021 JW NM 28.04.2021 Drawn Check Date

LEGEND Property Boundary Extent of APZ Proposed Trees Boundary Environmental Zone Managed by Others

Proposed Shrub Planting Proposed Grasses and Goundcovers Concrete Edge Decomposed Granite Decorative Gravel

Landscape Buffer Managed by Others Concrete Strip Fence Type 2: Chain Wire Fence

Key Plan:

Landscape Architects Level 1, 3-5 Baptist Street Redfern NSW 2016 Australia Tel: (61 2) 8332 5600 Fax: (61 2) 9698 2877