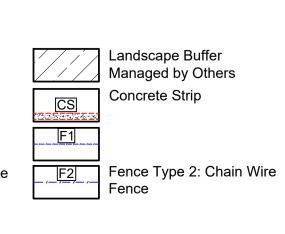

Proposed Shrub Planting Proposed Grasses and Goundcovers Concrete Edge Decomposed Granite Decorative Gravel

Landscape Buffer Managed by Others Concrete Strip Fence Type 2: Chain Wire Fence

Key Plan:

Landscape Architects Level 1, 3-5 Baptist Street Redfern NSW 2016 Australia Tel: (61 2) 8332 5600 Fax: (61 2) 9698 2877