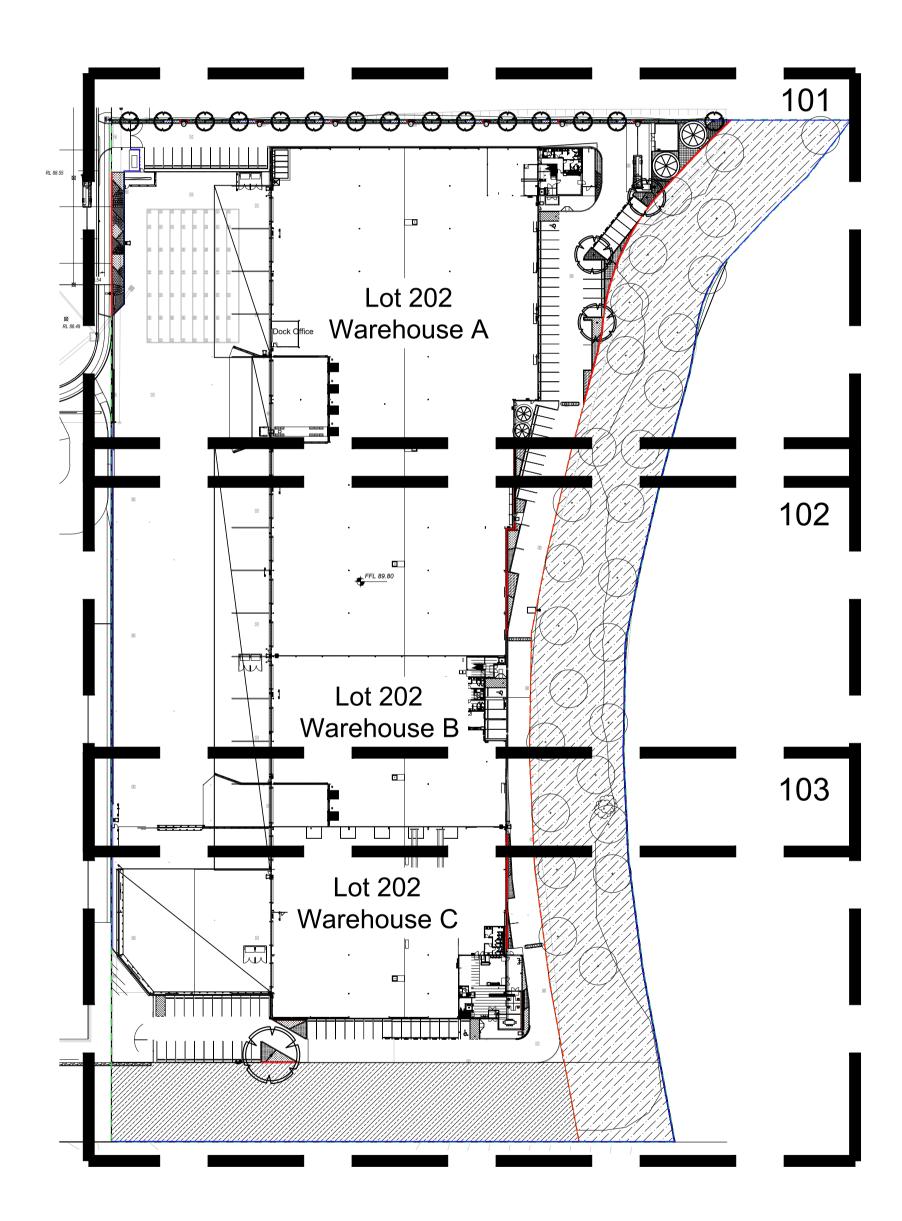

JW NM 15.06.2022 JW NM 22.04.2022 JW NM 07.03.2022 JW NM 24.08.2021 JW NM 25.06.2021 JW NM 18.05.2021 JW NM 28.04.2021 Drawn Check Date

LEGEND

Key Plan:

Lot 202, Horsley Logistics Park,

NSW 2175

Drawing Name: Cover Sheet

JW NM 15.06.2022 JW NM 22.04.2022 JW NM 07.03.2022 JW NM 24.08.2021 JW NM 25.06.2021 JW NM 18.05.2021 JW NM 28.04.2021 Drawn Check Date

LEGEND Property Boundary Extent of APZ Proposed Trees Boundary Environmental Zone Managed by Others

Proposed Shrub Planting Proposed Grasses and Goundcovers Concrete Edge Decomposed Granite Decorative Gravel

Landscape Buffer Managed by Others Concrete Strip Fence Type 2: Chain Wire Fence

Key Plan:

Landscape Architects Level 1, 3-5 Baptist Street Redfern NSW 2016 Australia Tel: (61 2) 8332 5600 Fax: (61 2) 9698 2877