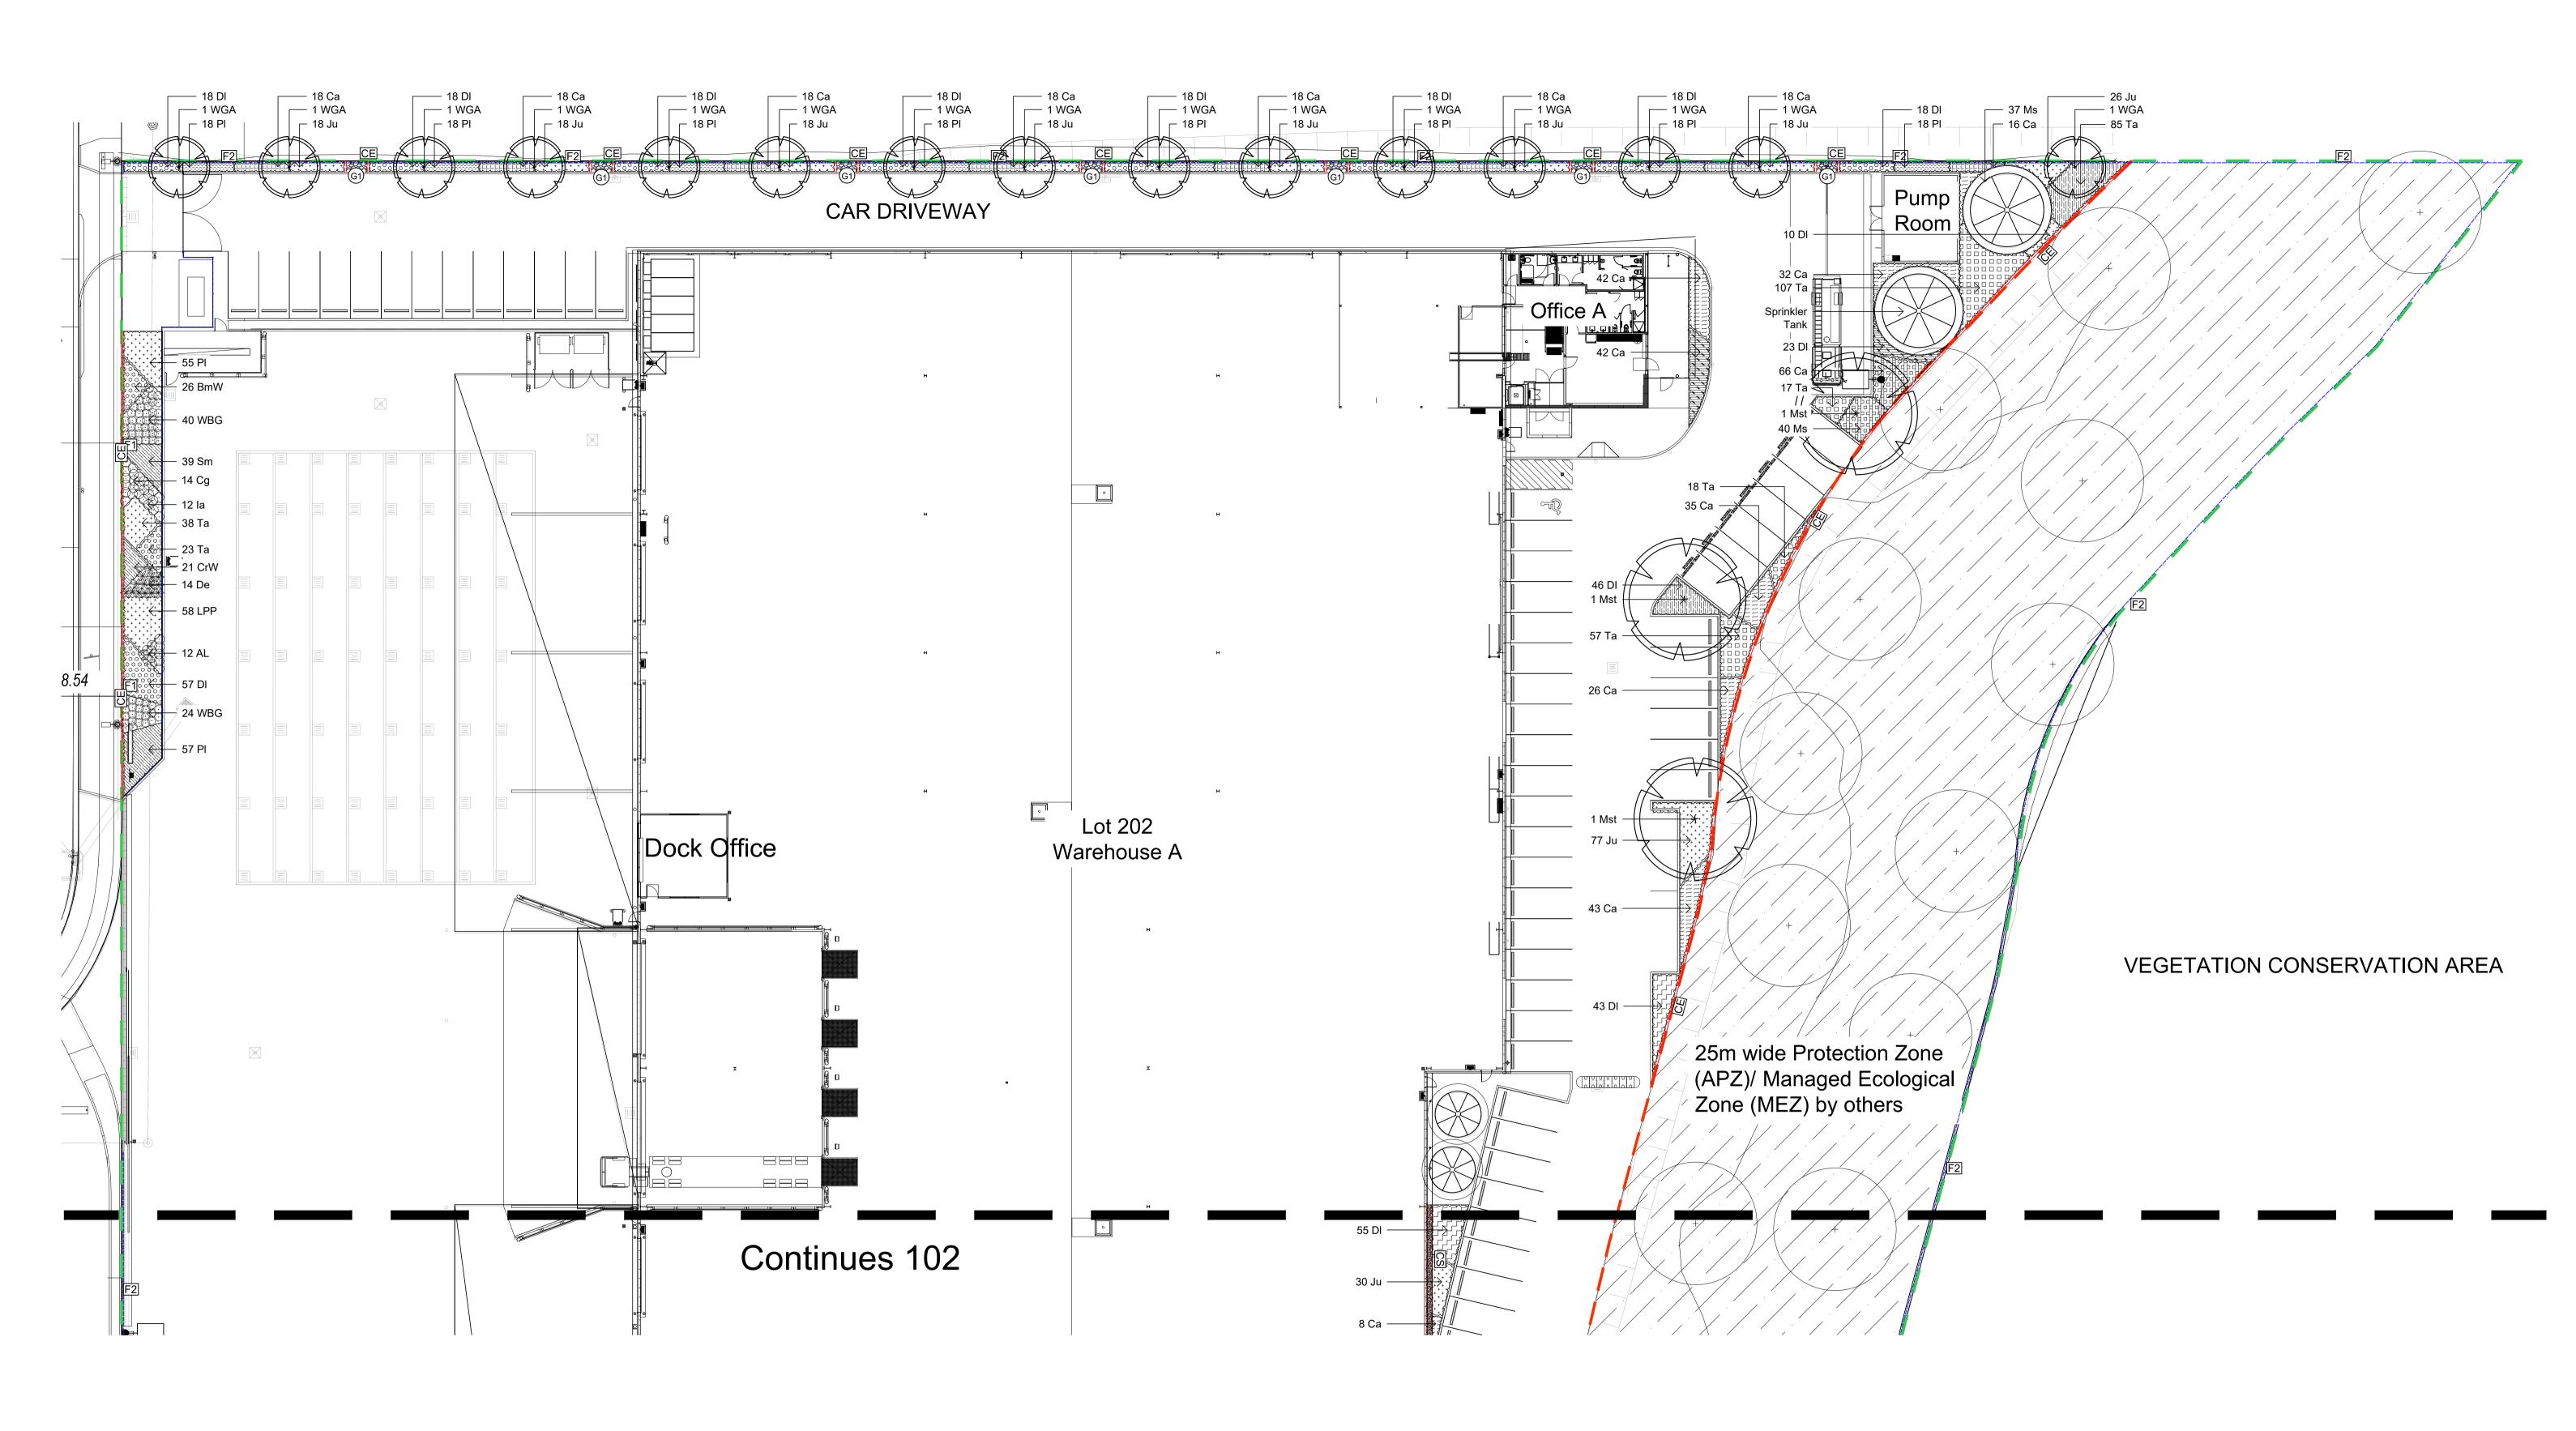

## PLANT SCHEDULE

| Symbol      | Botanic Name                          | Common Name         | Size (m)         | Pot size  | Spacing  | Quantity |
|-------------|---------------------------------------|---------------------|------------------|-----------|----------|----------|
| TREES       |                                       |                     |                  |           |          |          |
| Et          | Eucalyptus tereticornis               | Forest Red Gum      | 30 x 15          | 100L      | As Shown | 1        |
| Mst         | Melaleuca styphelioides               | Prickly Paperbark   | 10 x 6m          | 100L      | As Shown | 3        |
| WGA         | Waterhousea floribunda 'Green Avenue' | Weeping Lilly Pilly | 10 x 5           | 100L      | As Shown | 15       |
| SHRUBS      |                                       |                     |                  |           |          |          |
| AL          | Acacia 'Limelight'                    | Limelight Acacia    | 1 x 1.2m         | 200mm     | As Shown | 12       |
| Cg          | Correa glabra                         | Rock Correa         | 1.5 x 1.5m       | 200mm     | As Shown | 14       |
| De          | Doryanthes excelsa                    | Gymea Lilly         | 2 x 2m           | 200mm     | As Shown | 14       |
| la          | Indigofera australis                  | Australian Indigo   | 1.5 x 1.5m       | 200mm     | As Shown | 12       |
| WBG         | Westringia 'Blue Gem'                 | Native Rosemary     | 1.5 x 1.3m       | 200mm     | As Shown | 64       |
| GRASSES AND | GROUNDCOVERS                          |                     |                  |           |          |          |
| BmW         | Brachyscobe multifida 'White Delight' | Rock Daisy          | 0.3 x 1m         | 140mm     | 5/m2     | 26       |
| Са          | Carex appressa                        | Tall Sedge          | 0.75 x 0.75      | Tubestock | 5/m2     | 659      |
| CrW         | Carpobrotus rossii 'White Hot'        | Native Pigface      | 0.2 x 3m         | 140mm     | 5/m2     | 21       |
| DI          | Dianella longifolia var. longifolia   | Blueberry Lily      | 1.3 x 1          | Tubestock | 5/m2     | 450      |
| Ju          | Juncus usitatus                       | Common Rush         | 0.6 x 0.5m       | Tubestock | 5/m2     | 549      |
| LPP         | Loropetalum 'Purple Pixie'            | Purple Loropetuum   | 0.5 x 1.2m       | 140mm     | 5/m2     | 58       |
| Ms          | Microleana stipoides var. stipoides   | Weeping Grass       | $0.6 \times 0.3$ | Tubestock | 5/m2     | 116      |
| Та          | Themeda australis                     | Kangaroo Grass      | 1.5 x 0.5        | Tubestock | 5/m2     | 345      |
| PI          | Poa labillardieri                     | Tussock Grass       | $0.5 \times 0.4$ | Tubestock | 5/m2     | 256      |
| Sm          | Senecio mandraliscae                  | Blue Chalksticks    | 0.4 x 0.75m      | 140mm     | 5/m2     | 39       |

NOTE: Trees to be a minimum of 1m in height at time of planting

Scale 1:1000

© 2020 Site Image (NSW) Pty Ltd ABN 44 801 262 380 as agent for Site Image NSW Partnership. All rights reserved. This drawing is copyright and shall not be reproduced or copied in any form or by any means (graphic, electronic or mechanical including photocopy) without the written permission of Site Image (NSW) Pty Ltd Any license, expressed or implied, to use this document for any purpose what so ever is restricted to the terms of the written agreement between Site Image (NSW) Pty Ltd and the instructing

JW NM 15.06.2022 JW NM 22.04.2022 JW NM 07.03.2022 JW NM 24.08.2021 JW NM 25.06.2021 JW NM 18.05.2021 JW NM 28.04.2021 Drawn Check Date

LEGEND Property Boundary Extent of APZ Proposed Trees Boundary Environmental Zone Managed by Others

Proposed Shrub Planting Proposed Grasses and Goundcovers Concrete Edge Decomposed Granite Decorative Gravel

Landscape Buffer Managed by Others Concrete Strip Fence Type 2: Chain Wire Fence

Key Plan:

Landscape Architects Level 1, 3-5 Baptist Street Redfern NSW 2016 Australia Tel: (61 2) 8332 5600 Fax: (61 2) 9698 2877

SITE IMAGE Client:

www.siteimage.com.au

Lot 202, Horsley Logistics Park, NSW 2175

Landscape Plan

CONSTRUCTION

Scale: 1:250 @ A1 Job Number: Drawing Number: SS20-4538 SI-LA-204- 101 07

The contractor shall check and verify all work on site (including work by others) before commencing the landscape installation. Any discrepancies are to be reported to the Project Manager or Landscape Architect prior to commencing work. Do not scale this drawing. Any required dimensions not shown shall be referred to the Landscape Architect for confirmation.