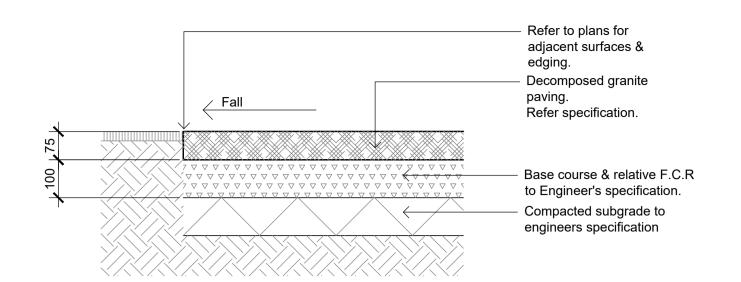

CE - Typical Concrete Edge

05 CS - Detail Concrete Strip to Building Edge

Detail Turf on Even Grade

DG - Decomposed Granite Paving on Grade

Gravel Paving on Grade

© 2020 Site Image (NSW) Pty Ltd ABN 44 801 262 380 as agent for Site Image NSW Partnership. All rights reserved. This drawing is copyright and shall not be reproduced or copied in any form or by any means (graphic, electronic or mechanical including photocopy) without the written permission of Site Image (NSW) Pty Ltd Any license, expressed or implied, to use this document for any purpose what so ever is restricted to the terms of the written agreement between Site Image (NSW) Pty Ltd and the instructing