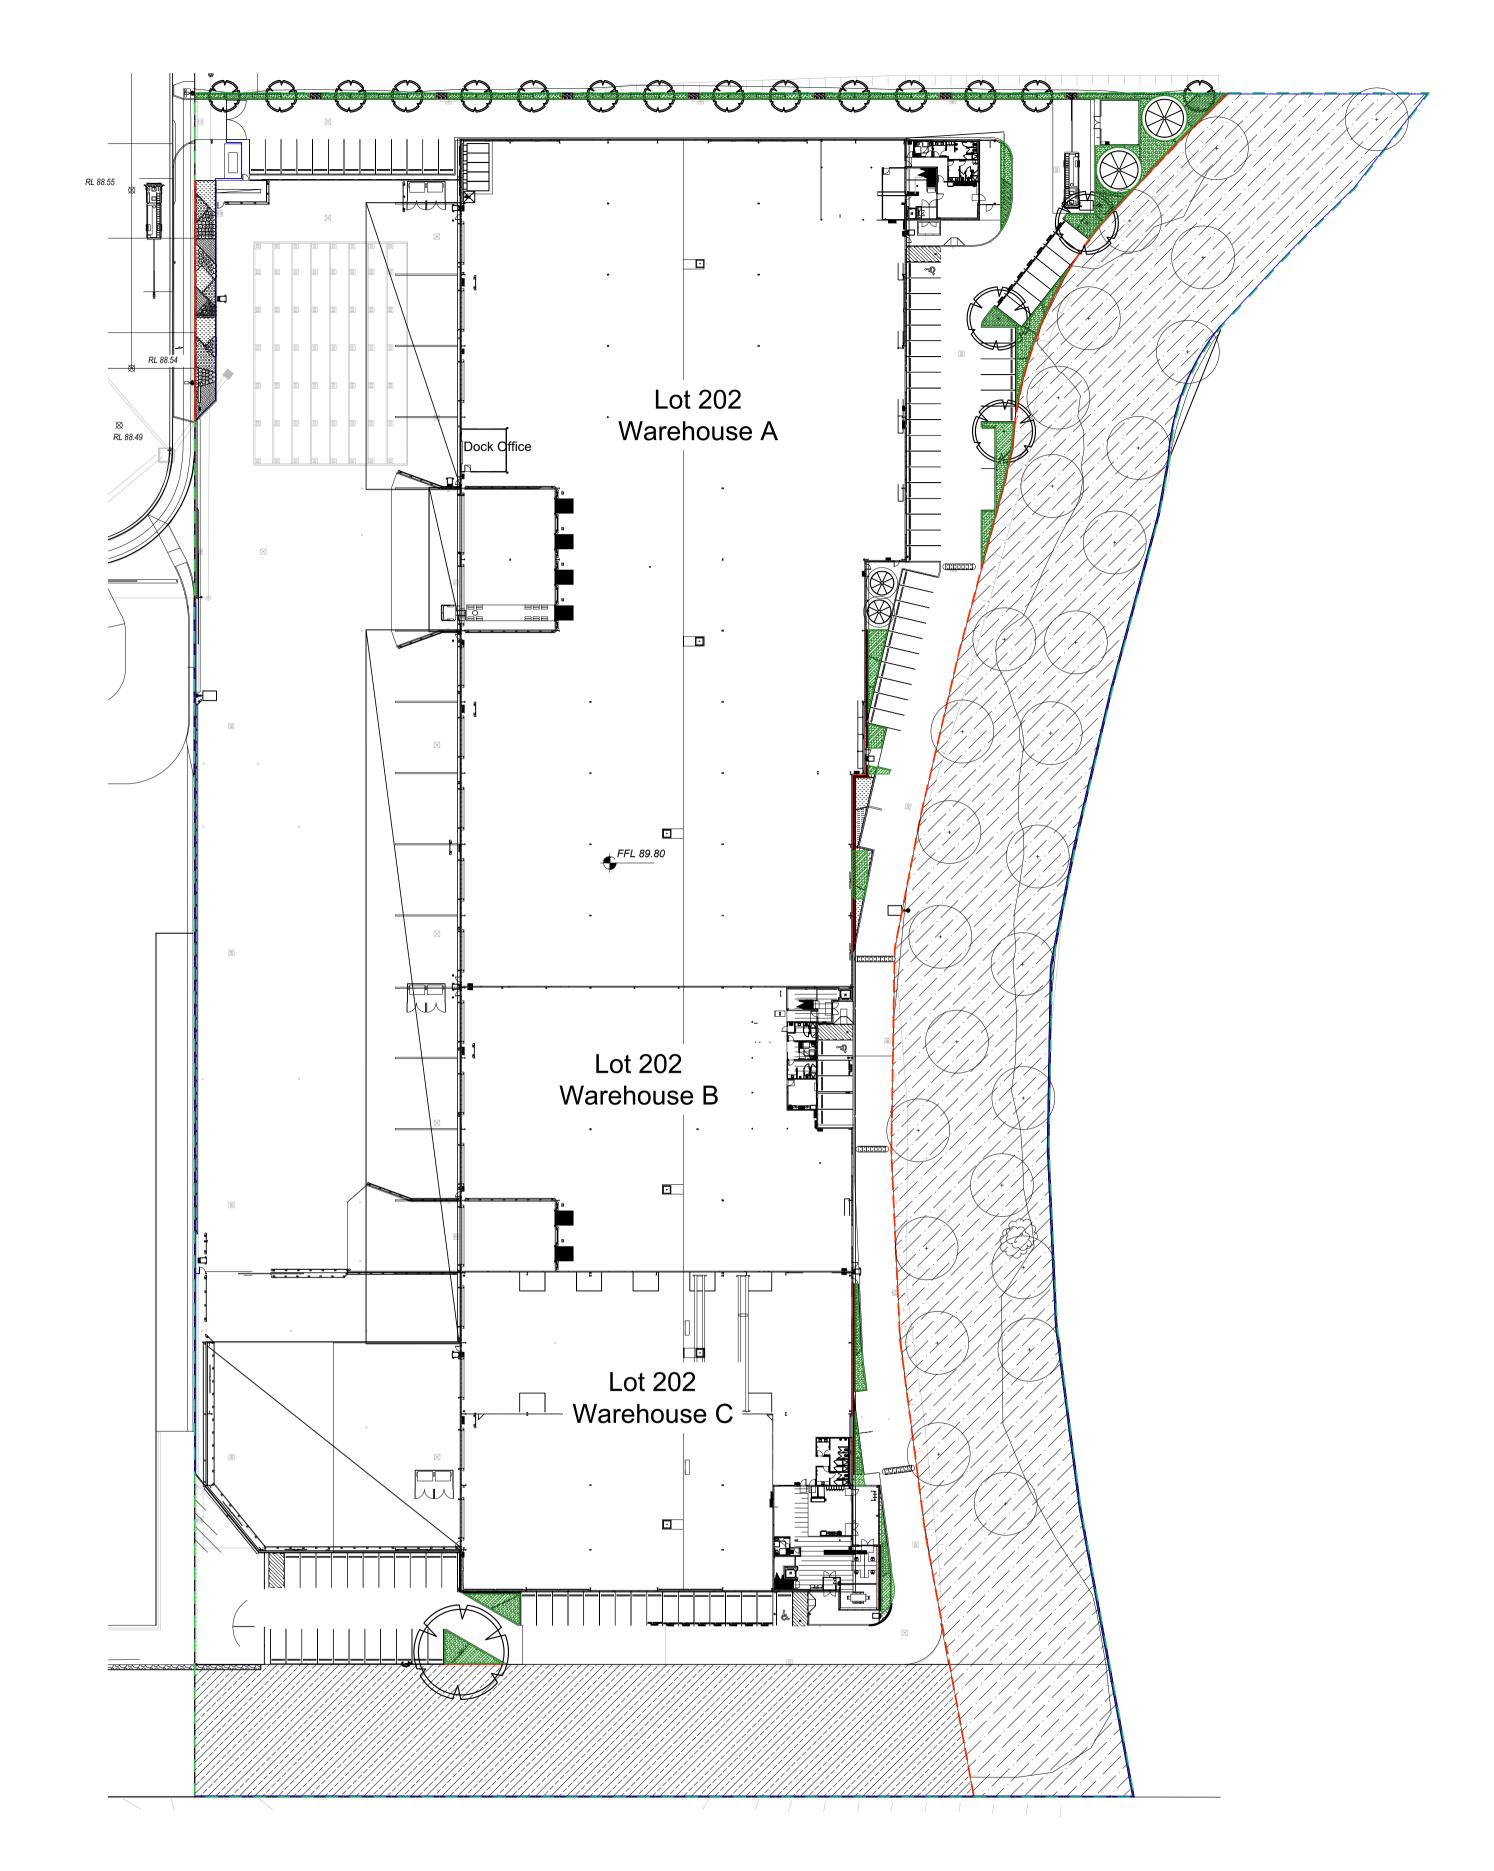

JW NM 15.06.2022 JW NM 22.04.2022 JW NM 07.03.2022 JW NM 24.08.2021 JW NM 25.06.2021 JW NM 18.05.2021 JW NM 28.04.2021 Drawn Check Date

LEGEND

Key Plan:

Lot 202, Horsley Logistics Park,

NSW 2175

Drawing Name: Cover Sheet

JW NM 15.06.2022 JW NM 22.04.2022 JW NM 07.03.2022 JW NM 24.08.2021 JW NM 25.06.2021 JW NM 18.05.2021 JW NM 28.04.2021 Drawn Check Date

LEGEND Property Boundary Extent of APZ Proposed Trees Boundary Environmental Zone Managed by Others

Proposed Shrub Planting Proposed Grasses and Goundcovers Concrete Edge Decomposed Granite Decorative Gravel

Landscape Buffer Managed by Others Concrete Strip Fence Type 2: Chain Wire Fence

Key Plan:

Landscape Architects Level 1, 3-5 Baptist Street Redfern NSW 2016 Australia Tel: (61 2) 8332 5600 Fax: (61 2) 9698 2877

SITE IMAGE Client:

www.siteimage.com.au

Lot 202, Horsley Logistics Park, NSW 2175

Landscape Plan

CONSTRUCTION

Scale: 1:250 @ A1 Job Number: Drawing Number: SS20-4538 SI-LA-204- 101 07

The contractor shall check and verify all work on site (including work by others) before commencing the landscape installation. Any discrepancies are to be reported to the Project Manager or Landscape Architect prior to commencing work. Do not scale this drawing. Any required dimensions not shown shall be referred to the Landscape Architect for confirmation.