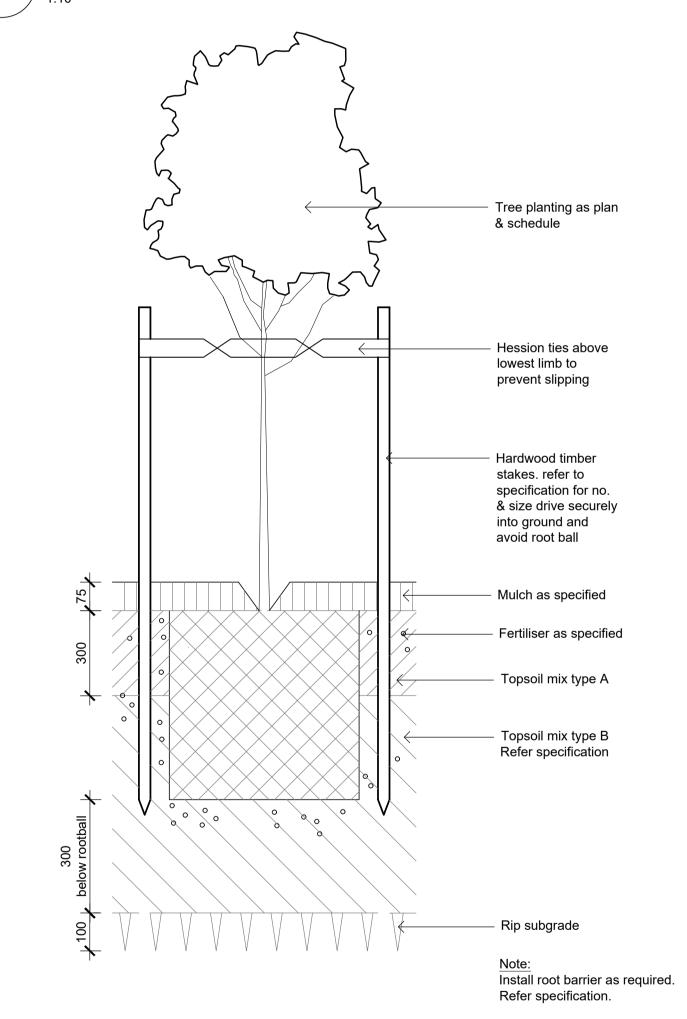

CE - Typical Concrete Edge

05 CS - Detail Concrete Strip to Building Edge

Detail Turf on Even Grade

DG - Decomposed Granite Paving on Grade

Gravel Paving on Grade

© 2020 Site Image (NSW) Pty Ltd ABN 44 801 262 380 as agent for Site Image NSW Partnership. All rights reserved. This drawing is copyright and shall not be reproduced or copied in any form or by any means (graphic, electronic or mechanical including photocopy) without the written permission of Site Image (NSW) Pty Ltd Any license, expressed or implied, to use this document for any purpose what so ever is restricted to the terms of the written agreement between Site Image (NSW) Pty Ltd and the instructing