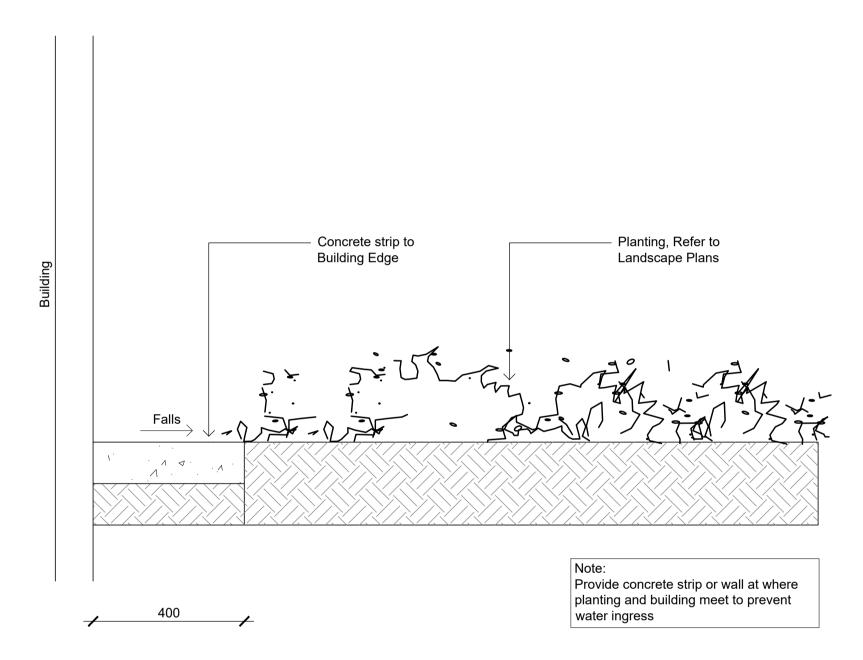

CE - Typical Concrete Edge

05 CS - Detail Concrete Strip to Building Edge

Detail Turf on Even Grade

DG - Decomposed Granite Paving on Grade

Gravel Paving on Grade

© 2020 Site Image (NSW) Pty Ltd ABN 44 801 262 380 as agent for Site Image NSW Partnership. All rights reserved. This drawing is copyright and shall not be reproduced or copied in any form or by any means (graphic, electronic or mechanical including photocopy) without the written permission of Site Image (NSW) Pty Ltd Any license, expressed or implied, to use this document for any purpose what so ever is restricted to the terms of the written agreement between Site Image (NSW) Pty Ltd and the instructing