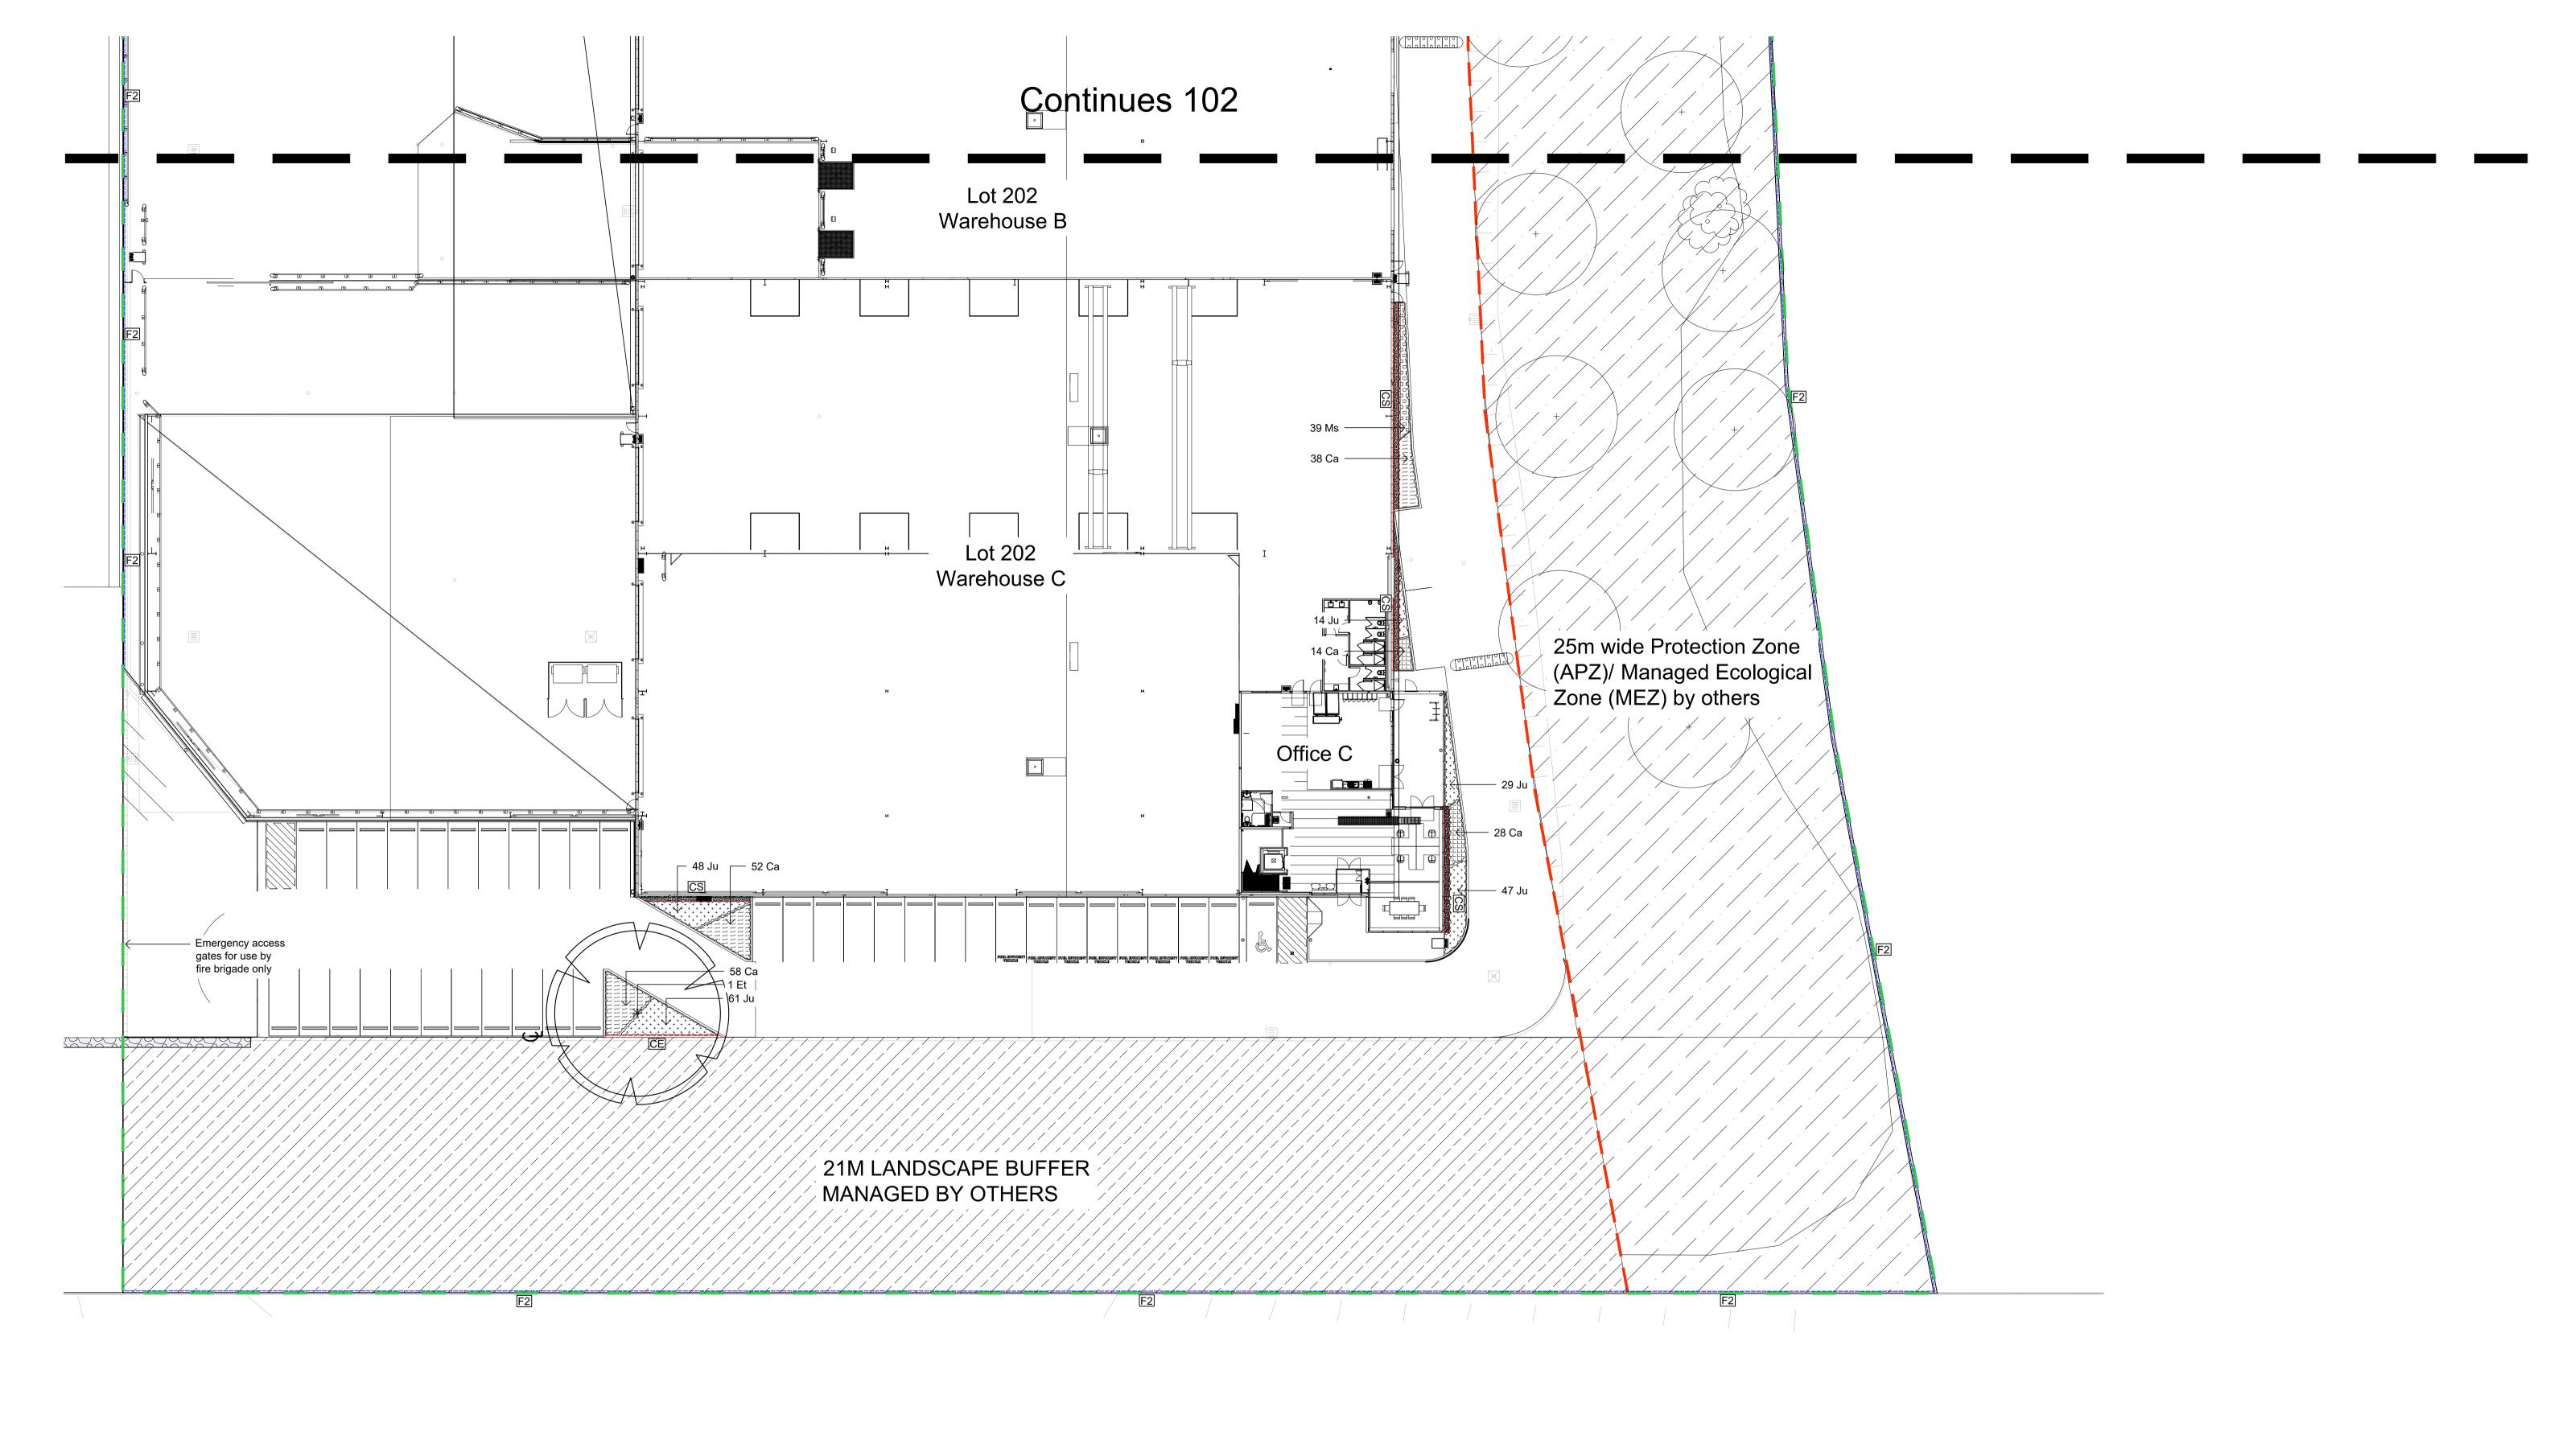

## PLANT SCHEDULE

| Symbol      | Botanic Name                          | Common Name         | Size (m)         | Pot size  | Spacing  | Quantity |
|-------------|---------------------------------------|---------------------|------------------|-----------|----------|----------|
| TREES       |                                       |                     |                  |           |          |          |
| Et          | Eucalyptus tereticornis               | Forest Red Gum      | 30 x 15          | 100L      | As Shown | 1        |
| Mst         | Melaleuca styphelioides               | Prickly Paperbark   | 10 x 6m          | 100L      | As Shown | 3        |
| WGA         | Waterhousea floribunda 'Green Avenue' | Weeping Lilly Pilly | 10 x 5           | 100L      | As Shown | 15       |
| SHRUBS      |                                       |                     |                  |           |          |          |
| AL          | Acacia 'Limelight'                    | Limelight Acacia    | 1 x 1.2m         | 200mm     | As Shown | 12       |
| Cg          | Correa glabra                         | Rock Correa         | 1.5 x 1.5m       | 200mm     | As Shown | 14       |
| De          | Doryanthes excelsa                    | Gymea Lilly         | 2 x 2m           | 200mm     | As Shown | 14       |
| la          | Indigofera australis                  | Australian Indigo   | 1.5 x 1.5m       | 200mm     | As Shown | 12       |
| WBG         | Westringia 'Blue Gem'                 | Native Rosemary     | 1.5 x 1.3m       | 200mm     | As Shown | 64       |
| GRASSES AND | GROUNDCOVERS                          |                     |                  |           |          |          |
| BmW         | Brachyscobe multifida 'White Delight' | Rock Daisy          | 0.3 x 1m         | 140mm     | 5/m2     | 26       |
| Са          | Carex appressa                        | Tall Sedge          | 0.75 x 0.75      | Tubestock | 5/m2     | 659      |
| CrW         | Carpobrotus rossii 'White Hot'        | Native Pigface      | 0.2 x 3m         | 140mm     | 5/m2     | 21       |
| DI          | Dianella longifolia var. longifolia   | Blueberry Lily      | 1.3 x 1          | Tubestock | 5/m2     | 450      |
| Ju          | Juncus usitatus                       | Common Rush         | 0.6 x 0.5m       | Tubestock | 5/m2     | 549      |
| LPP         | Loropetalum 'Purple Pixie'            | Purple Loropetuum   | 0.5 x 1.2m       | 140mm     | 5/m2     | 58       |
| Ms          | Microleana stipoides var. stipoides   | Weeping Grass       | $0.6 \times 0.3$ | Tubestock | 5/m2     | 116      |
| Та          | Themeda australis                     | Kangaroo Grass      | 1.5 x 0.5        | Tubestock | 5/m2     | 345      |
| PI          | Poa labillardieri                     | Tussock Grass       | $0.5 \times 0.4$ | Tubestock | 5/m2     | 256      |
| Sm          | Senecio mandraliscae                  | Blue Chalksticks    | 0.4 x 0.75m      | 140mm     | 5/m2     | 39       |

Lot 202, Horsley Logistics Park, NSW 2175

Drawing Name: Landscape Plan

CONSTRUCTION

Scale: 1:250 @ A1 Job Number: Drawing Number: SS20-4538 SI-LA-204- 102 06

The contractor shall check and verify all work on site (including work by others) before commencing the landscape installation. Any discrepancies are to be reported to the Project Manager or Landscape Architect prior to commencing work. Do not scale this drawing. Any required dimensions not shown shall be referred to the Landscape Architect for confirmation.