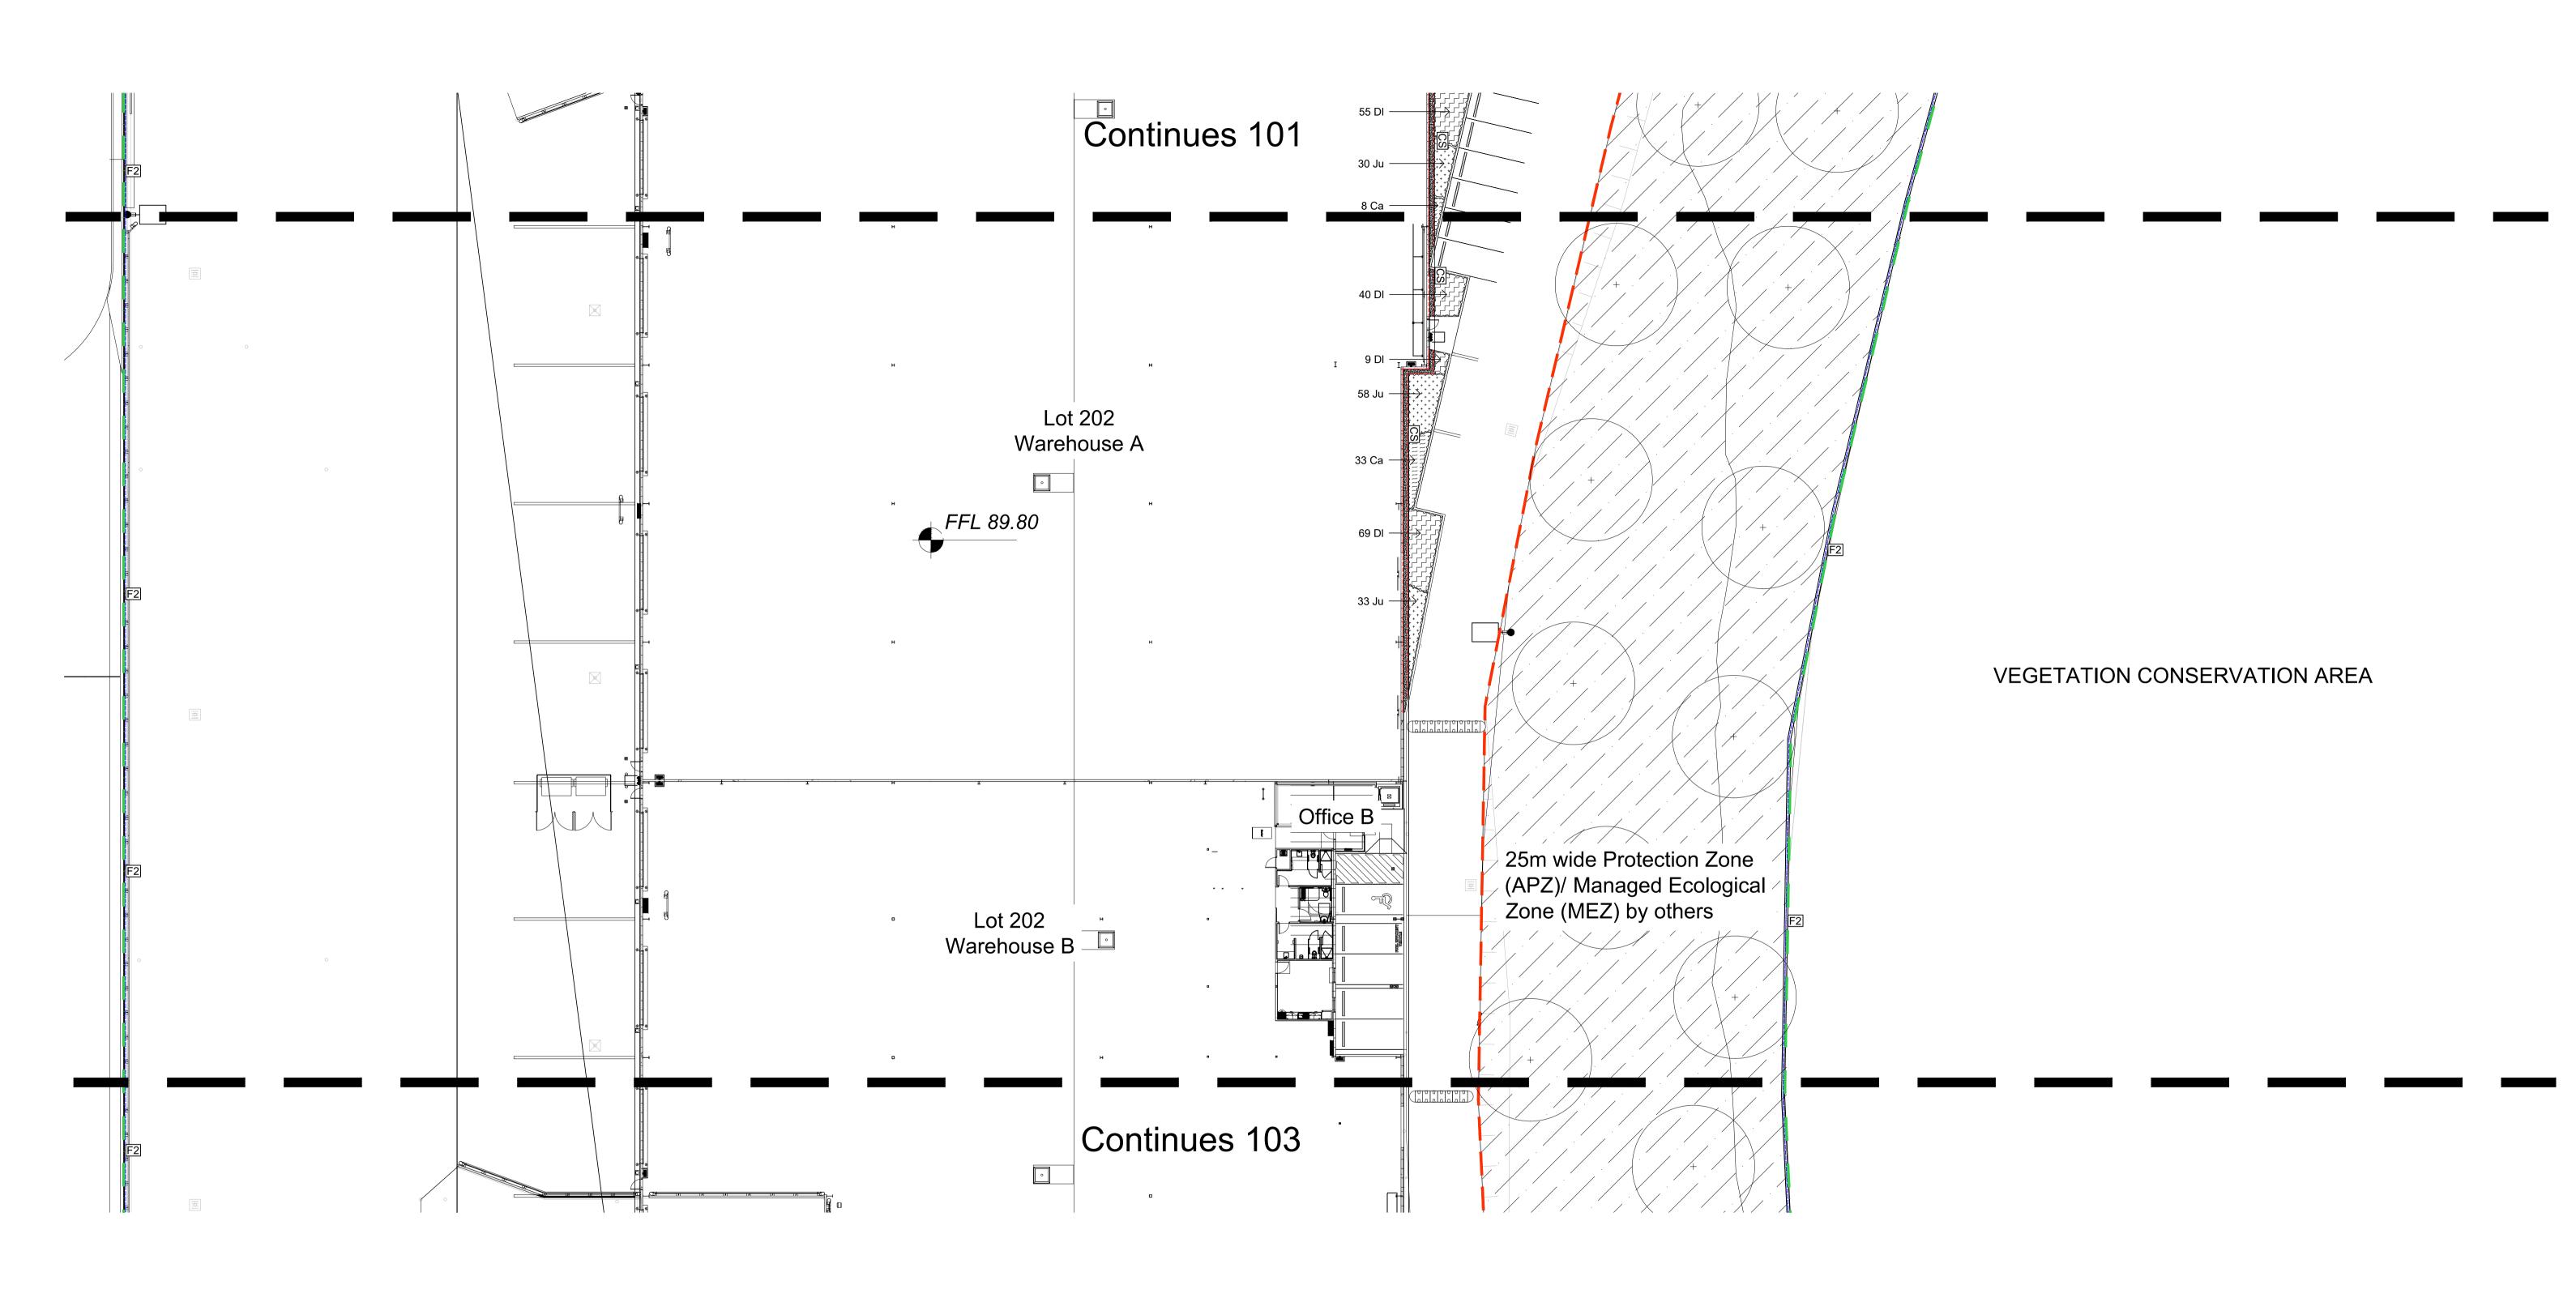

## PLANT SCHEDULE

| Symbol      | Botanic Name                          | Common Name         | Size (m)         | Pot size  | Spacing  | Quantity |
|-------------|---------------------------------------|---------------------|------------------|-----------|----------|----------|
| TREES       |                                       |                     |                  |           |          |          |
| Et          | Eucalyptus tereticornis               | Forest Red Gum      | 30 x 15          | 100L      | As Shown | 1        |
| Mst         | Melaleuca styphelioides               | Prickly Paperbark   | 10 x 6m          | 100L      | As Shown | 3        |
| WGA         | Waterhousea floribunda 'Green Avenue' | Weeping Lilly Pilly | 10 x 5           | 100L      | As Shown | 15       |
| SHRUBS      |                                       |                     |                  |           |          |          |
| AL          | Acacia 'Limelight'                    | Limelight Acacia    | 1 x 1.2m         | 200mm     | As Shown | 12       |
| Cg          | Correa glabra                         | Rock Correa         | 1.5 x 1.5m       | 200mm     | As Shown | 14       |
| De          | Doryanthes excelsa                    | Gymea Lilly         | 2 x 2m           | 200mm     | As Shown | 14       |
| la          | Indigofera australis                  | Australian Indigo   | 1.5 x 1.5m       | 200mm     | As Shown | 12       |
| WBG         | Westringia 'Blue Gem'                 | Native Rosemary     | 1.5 x 1.3m       | 200mm     | As Shown | 64       |
| GRASSES AND | GROUNDCOVERS                          |                     |                  |           |          |          |
| BmW         | Brachyscobe multifida 'White Delight' | Rock Daisy          | 0.3 x 1m         | 140mm     | 5/m2     | 26       |
| Са          | Carex appressa                        | Tall Sedge          | 0.75 x 0.75      | Tubestock | 5/m2     | 659      |
| CrW         | Carpobrotus rossii 'White Hot'        | Native Pigface      | 0.2 x 3m         | 140mm     | 5/m2     | 21       |
| DI          | Dianella longifolia var. longifolia   | Blueberry Lily      | 1.3 x 1          | Tubestock | 5/m2     | 450      |
| Ju          | Juncus usitatus                       | Common Rush         | 0.6 x 0.5m       | Tubestock | 5/m2     | 549      |
| LPP         | Loropetalum 'Purple Pixie'            | Purple Loropetuum   | 0.5 x 1.2m       | 140mm     | 5/m2     | 58       |
| Ms          | Microleana stipoides var. stipoides   | Weeping Grass       | $0.6 \times 0.3$ | Tubestock | 5/m2     | 116      |
| Та          | Themeda australis                     | Kangaroo Grass      | 1.5 x 0.5        | Tubestock | 5/m2     | 345      |
| PI          | Poa labillardieri                     | Tussock Grass       | $0.5 \times 0.4$ | Tubestock | 5/m2     | 256      |
| Sm          | Senecio mandraliscae                  | Blue Chalksticks    | 0.4 x 0.75m      | 140mm     | 5/m2     | 39       |

NOTE: Trees to be a minimum of 1m in height at time of planting

Scale 1:1000

© 2020 Site Image (NSW) Pty Ltd ABN 44 801 262 380 as agent for Site Image NSW Partnership. All rights reserved. This drawing is copyright and shall not be reproduced or copied in any form or by any means (graphic, electronic or mechanical including photocopy) without the written permission of Site Image (NSW) Pty Ltd Any license, expressed or implied, to use this document for any purpose what so ever is restricted to the terms of the written agreement between Site Image (NSW) Pty Ltd and the instructing

The contractor shall check and verify all work on site (including work by others) before commencing the landscape installation. Any discrepancies are to be reported to the Project Manager or Landscape Architect prior to commencing work. Do not scale this drawing. Any required dimensions not shown shall be referred to the Landscape Architect for confirmation.

SITE IMAGE Client:

www.siteimage.com.au

Lot 202, Horsley Logistics Park, NSW 2175

Landscape Plan

CONSTRUCTION

Scale: 1:250 @ A1 Job Number: Drawing Number: SS20-4538 SI-LA-204- 101 07

The contractor shall check and verify all work on site (including work by others) before commencing the landscape installation. Any discrepancies are to be reported to the Project Manager or Landscape Architect prior to commencing work. Do not scale this drawing. Any required dimensions not shown shall be referred to the Landscape Architect for confirmation.