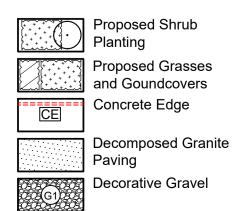

Proposed Shrub Planting Proposed Grasses and Goundcovers Concrete Edge Decomposed Granite Decorative Gravel

Landscape Buffer Managed by Others Concrete Strip Fence Type 2: Chain Wire Fence

Key Plan:

Landscape Architects Level 1, 3-5 Baptist Street Redfern NSW 2016 Australia Tel: (61 2) 8332 5600 Fax: (61 2) 9698 2877