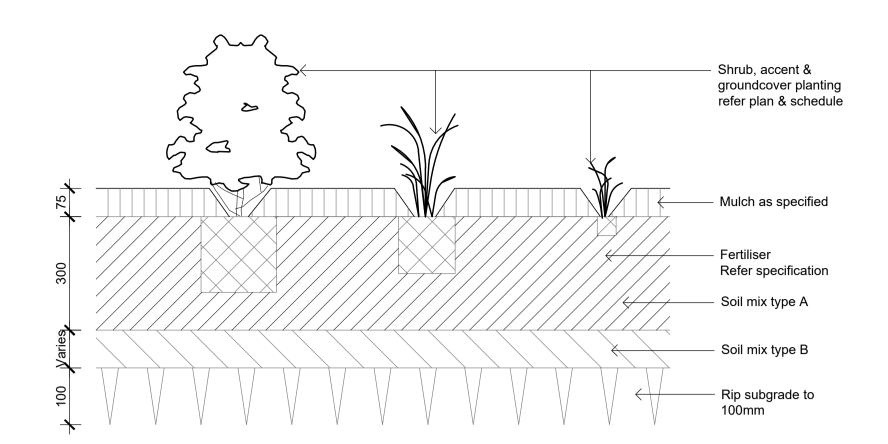

SITE IMAGE Client:

Lot 202, Horsley Logistics Park, NSW 2175

Drawing Name: Landscape Plan

CONSTRUCTION

Scale: 1:250 @ A1 Job Number: Drawing Number: SI-LA-204- 103 06 SS20-4538

Detail 75-200L Tree Planting on Grade