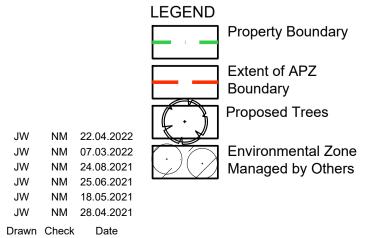

JW NM 15.06.2022 JW NM 22.04.2022 JW NM 07.03.2022 JW NM 24.08.2021 JW NM 25.06.2021 JW NM 18.05.2021 JW NM 28.04.2021 Drawn Check Date

LEGEND

Key Plan:

Lot 202, Horsley Logistics Park,

NSW 2175

Drawing Name: Cover Sheet

JW NM 15.06.2022 JW NM 22.04.2022 JW NM 07.03.2022 JW NM 24.08.2021 JW NM 25.06.2021 JW NM 18.05.2021 JW NM 28.04.2021 Drawn Check Date

LEGEND Property Boundary Extent of APZ Proposed Trees Boundary Environmental Zone Managed by Others