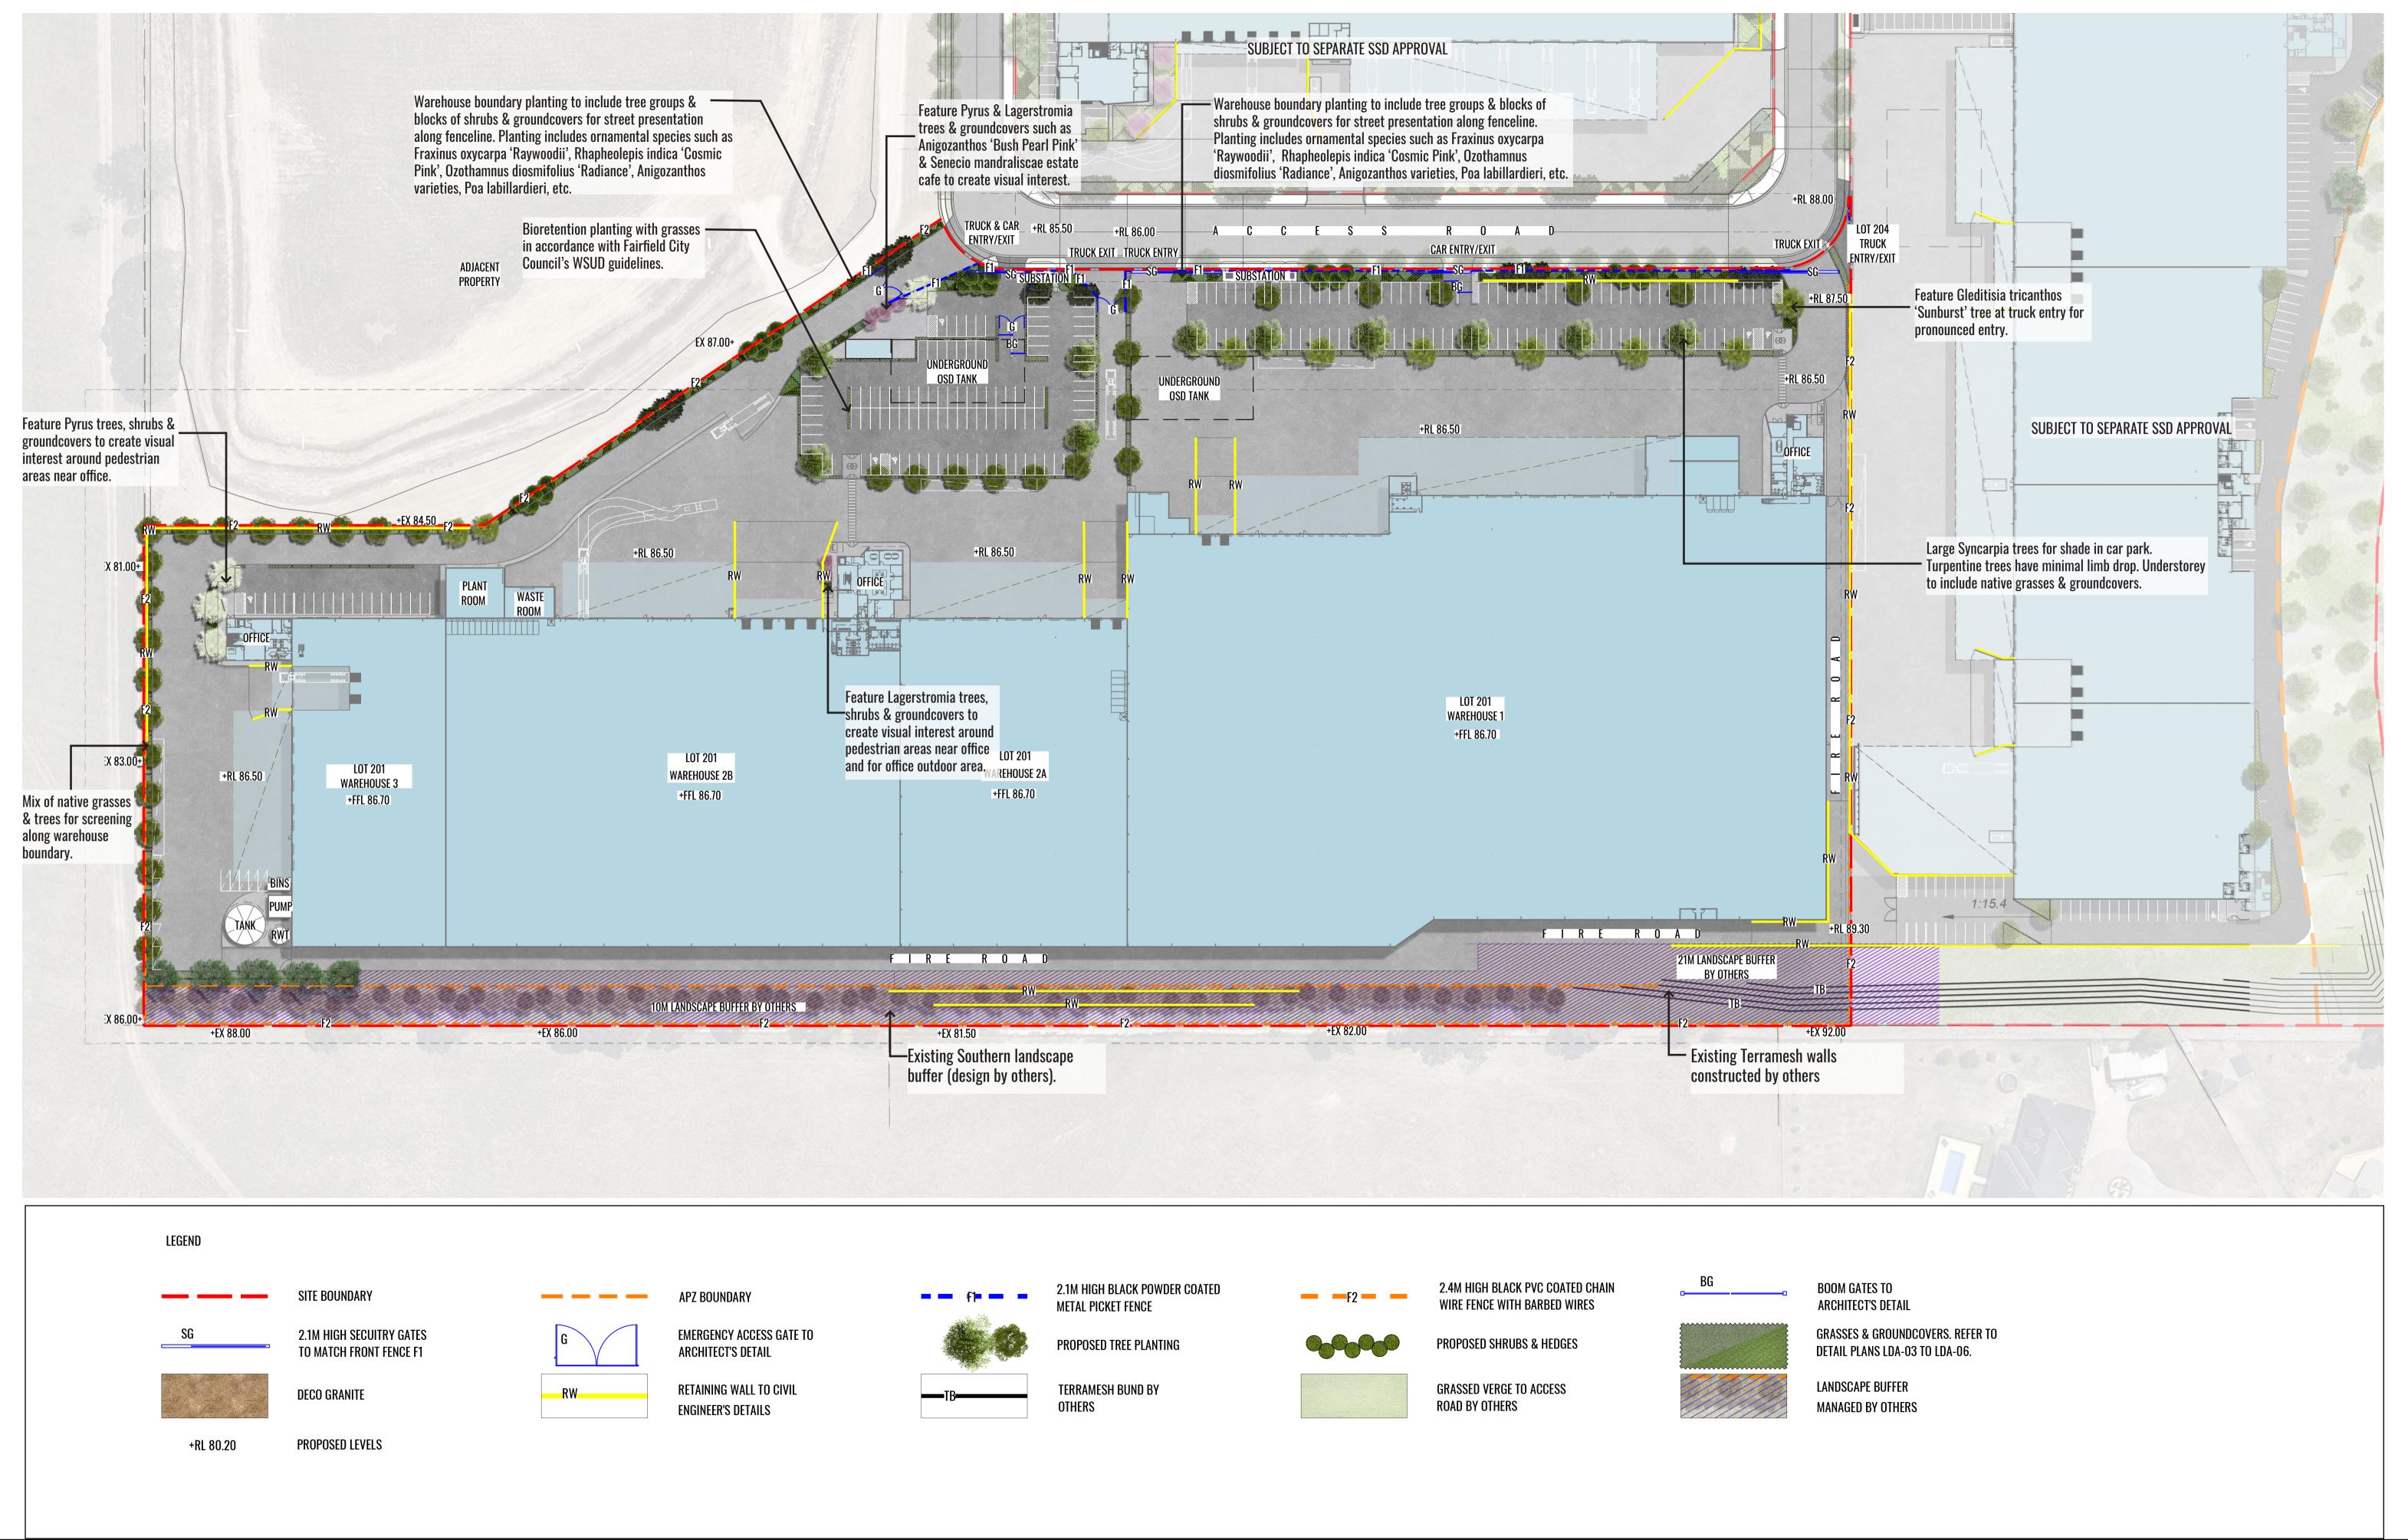

**Drawing Title:** 

**Landscape Master Plan** 

DWG No:

| Scale:      | Date:                                                      | Job Number: | North: | Revision |           | FOR DEVELOPMENT APPLICATION |       |         |
|-------------|------------------------------------------------------------|-------------|--------|----------|-----------|-----------------------------|-------|---------|
| 1:600 @ A1  | 00 07 00                                                   | 00000       |        | Rev      | Date      | Description                 | Drawn | Checked |
| 1:1200 @ A3 | 28.07.22                                                   | 200225      |        | E        | 28.10.20  | NOISE WALL ADDED            | SB    | BG      |
| D           | Proposed Warehouse, Lot 201                                |             | F      | 26.02.21 | FOR MOD 1 | PT                          | BG    |         |
| Project:    |                                                            |             | G      | 27.04.21 | FOR MOD 1 | PT                          | BG    |         |
|             | ESR Horsley Logistics Park , 327-335 Burley Road, NSW 2175 |             |        | Н        | 28.07.22  | FOR MOD 1                   | PT    | BG      |