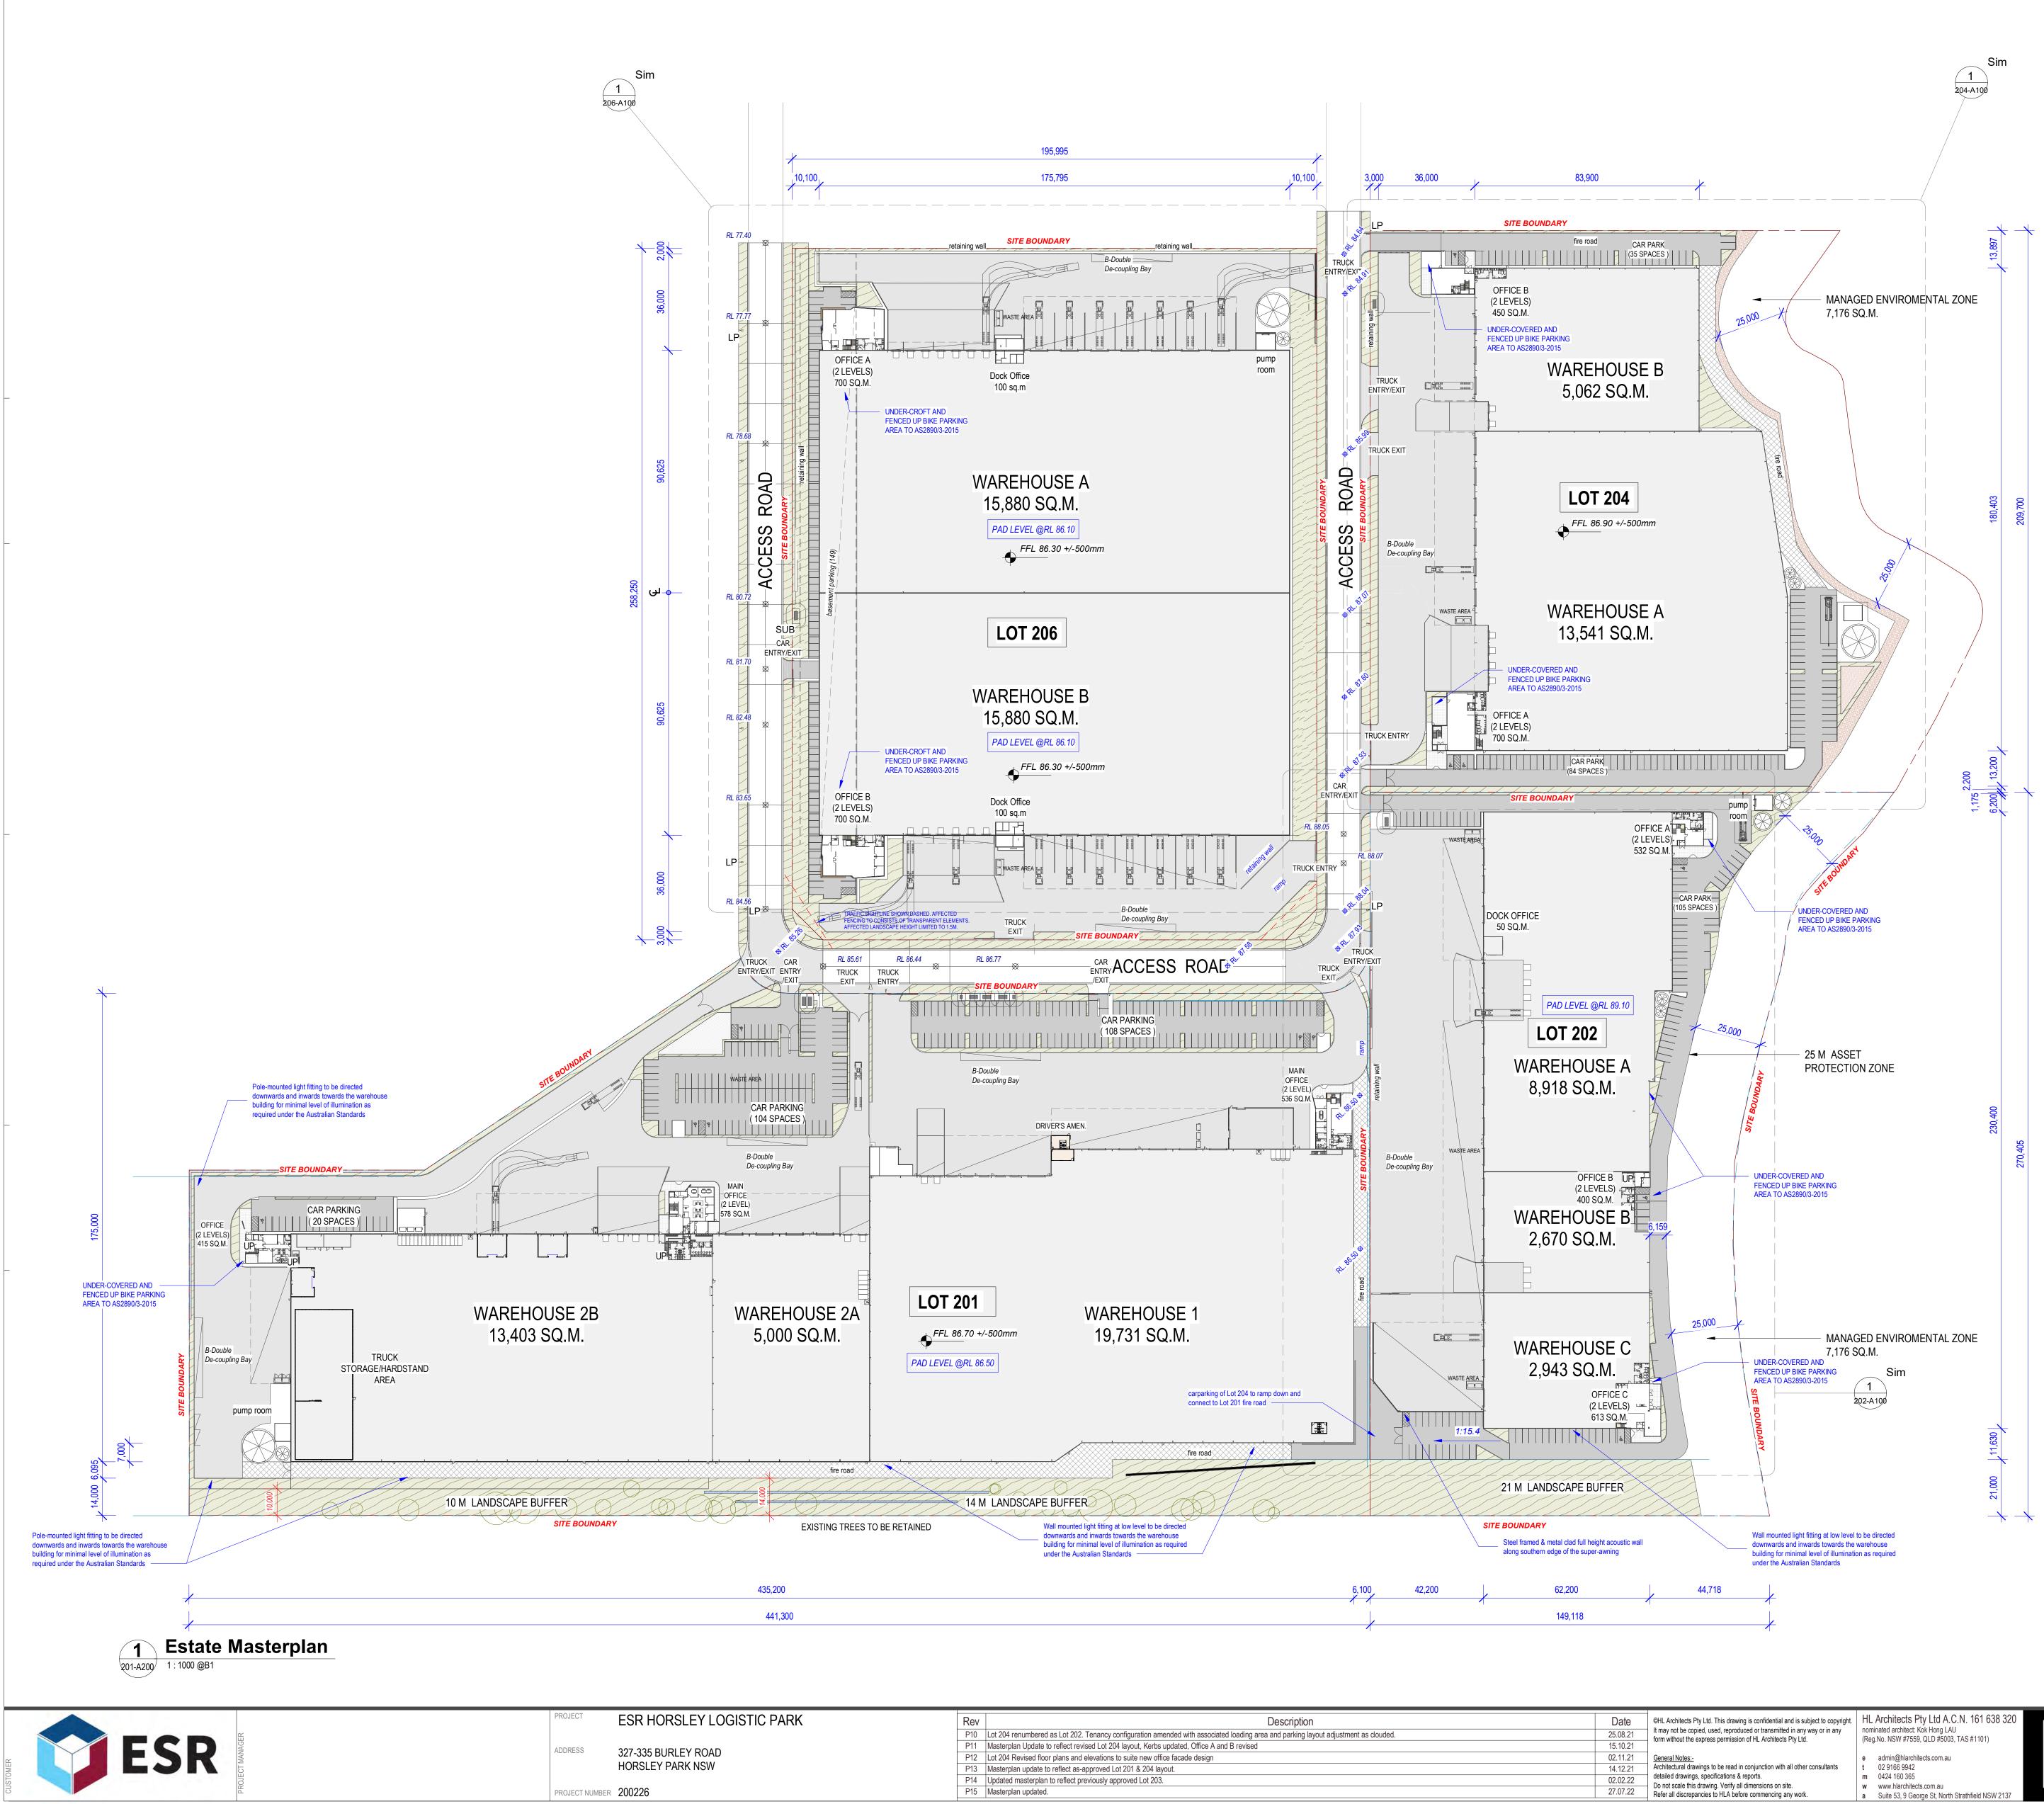

| RK | Rev | Description                                                                                                                         | Date    |
|----|-----|-------------------------------------------------------------------------------------------------------------------------------------|---------|
|    | P10 | Lot 204 renumbered as Lot 202. Tenancy configuration amended with associated loading area and parking layout adjustment as clouded. | 25.08.2 |
|    | P11 | Masterplan Update to reflect revised Lot 204 layout, Kerbs updated, Office A and B revised                                          | 15.10.2 |
|    | P12 | Lot 204 Revised floor plans and elevations to suite new office facade design                                                        | 02.11.2 |
|    | P13 | Masterplan update to reflect as-approved Lot 201 & 204 layout.                                                                      | 14.12.2 |
|    | P14 | Updated masterplan to reflect previously approved Lot 203.                                                                          | 02.02.2 |
|    | P15 | Masterplan updated                                                                                                                  | 27 07 2 |