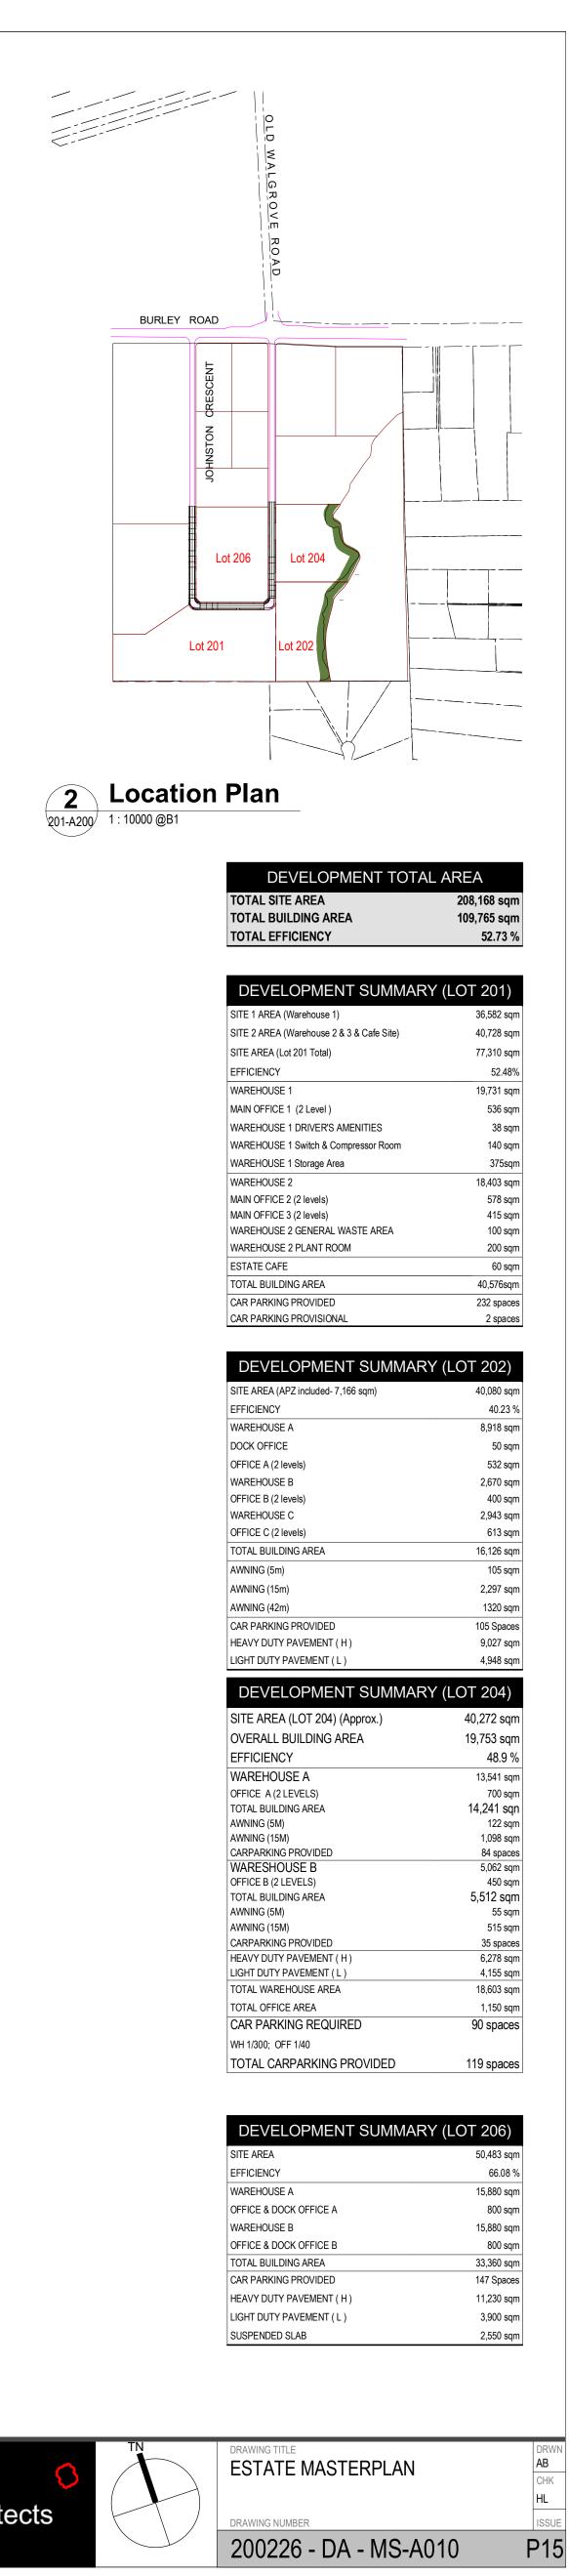

| RK | Rev | Description                                                                                                                         | Date    |
|----|-----|-------------------------------------------------------------------------------------------------------------------------------------|---------|
|    | P10 | Lot 204 renumbered as Lot 202. Tenancy configuration amended with associated loading area and parking layout adjustment as clouded. | 25.08.2 |
|    | P11 | Masterplan Update to reflect revised Lot 204 layout, Kerbs updated, Office A and B revised                                          | 15.10.2 |
|    | P12 | Lot 204 Revised floor plans and elevations to suite new office facade design                                                        | 02.11.2 |
|    | P13 | Masterplan update to reflect as-approved Lot 201 & 204 layout.                                                                      | 14.12.2 |
|    | P14 | Updated masterplan to reflect previously approved Lot 203.                                                                          | 02.02.2 |
|    | P15 | Masterplan updated                                                                                                                  | 27 07 2 |