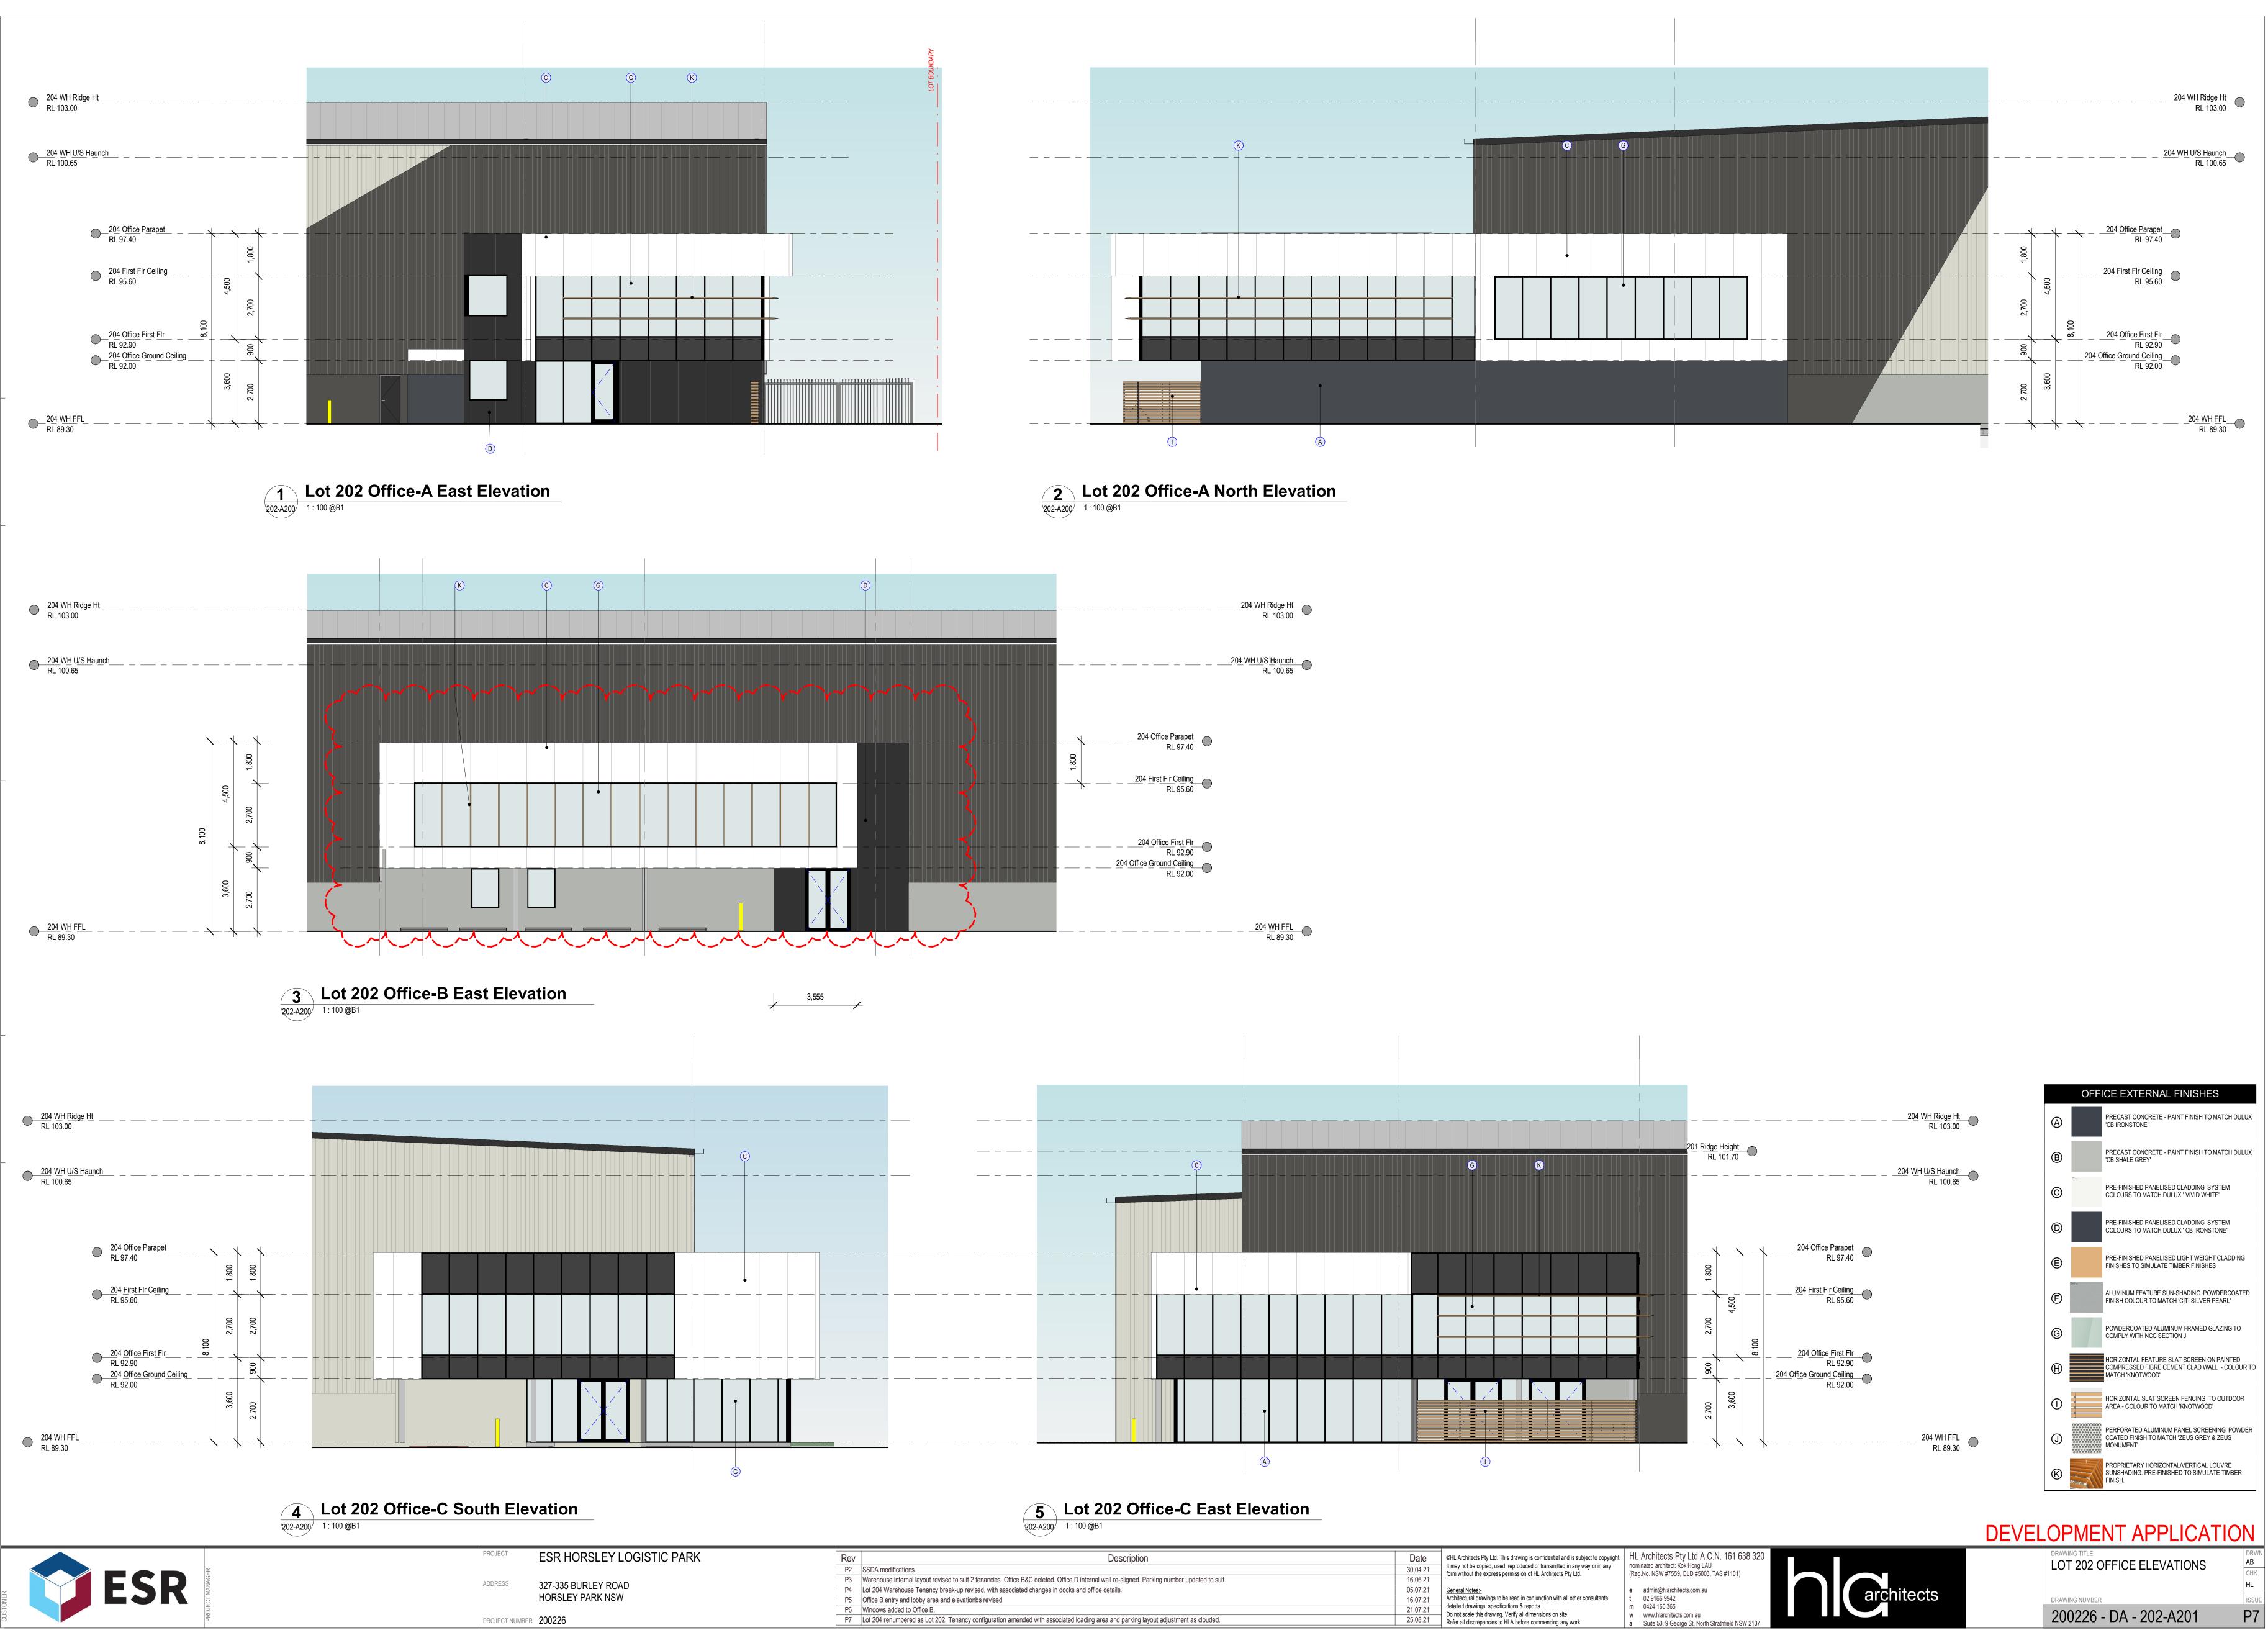

|  | L   |                                                                                                                                               |
|--|-----|-----------------------------------------------------------------------------------------------------------------------------------------------|
|  | Rev | Description                                                                                                                                   |
|  | P2  | SSDA modifications.                                                                                                                           |
|  | P3  | Warehouse internal layout revised to suit 2 tenancies. Office B&C deleted. Office D internal wall re-sligned. Parking number updated to suit. |
|  | P4  | Lot 204 Warehouse Tenancy break-up revised, with associated changes in docks and office details.                                              |
|  | D5  | Office B entry and Johny area and elevation he revised                                                                                        |

| OPIVIENT APPLI                           |
|------------------------------------------|
| DRAWING TITLE<br>LOT 202 OFFICE ELEVATIO |
| DRAWING NUMBER                           |
| 200226 - DA - 202-A2                     |