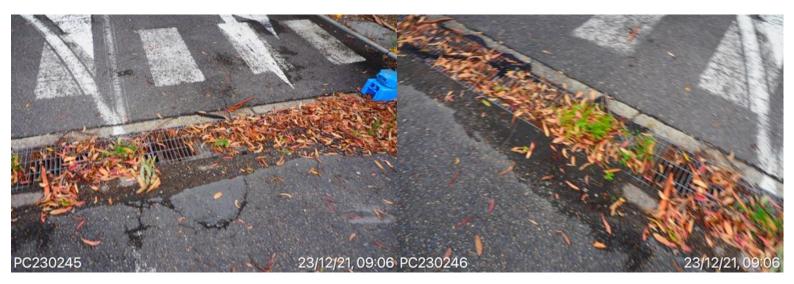

22 December 2021 at 08:42:44

PC220618.jpg

## Westmead Hospital CSB

E. D. Driveway from west across bays to east ramp. Fracturing and settlement to the slabs

22 December 2021 at 08:42:59

PC220621.jpg