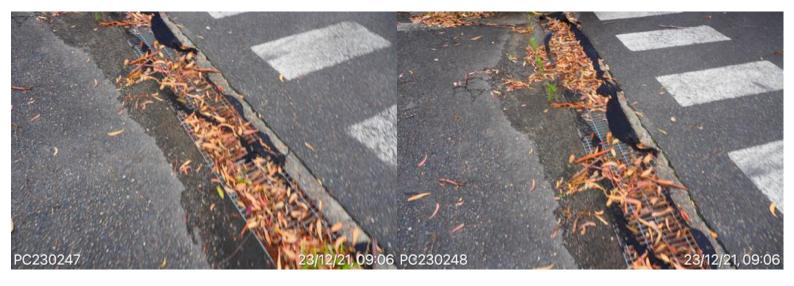

22 December 2021 at 08:42:44

PC220618.jpg

## Westmead Hospital CSB

E. D. Driveway from west across bays to east ramp. Fracturing and settlement to the slabs

22 December 2021 at 08:42:59

PC220621.jpg