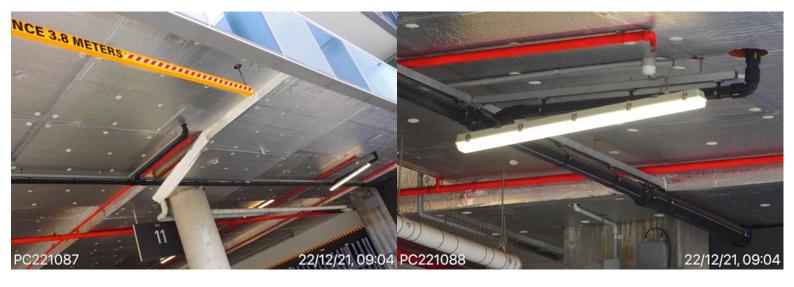

22 December 2021 at 08:51:34

PC220807.jpg

Westmead Hospital CSB East facade above. E. D. Ramp. Dust and dirt staining 22 December 2021 at 08:53:24 PC220809.jpg

Westmead Hospital CSB East facade above. E. D. Ramp. Dust and dirt staining 22 December 2021 at 08:53:23 PC220808.jpg