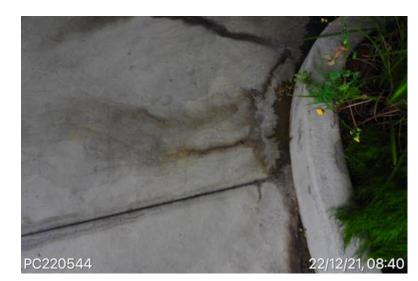

# Westmead Hospital CSB

E. D. Driveway from west across bays to east ramp.Fracturing and settlement to the slabs22 December 2021 at 08:40:58PC220544.jpg