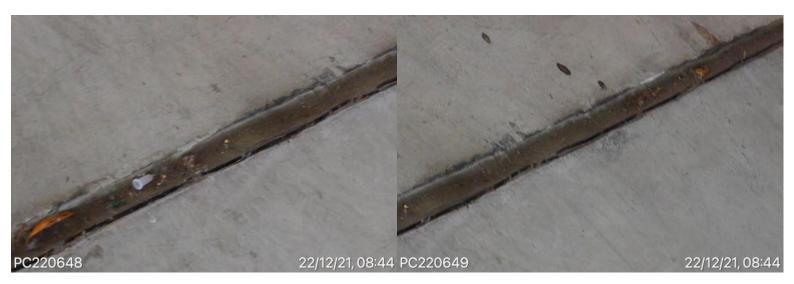

## Westmead Hospital CSB

E. D. Driveway from west across bays to east ramp.Fracturing and settlement to the slabs22 December 2021 at 08:44:24PC220649.jpg

#### Westmead Hospital CSB

E. D. Driveway from west across bays to east ramp. Fracturing and settlement to the slabs

22 December 2021 at 08:44:29 PC220650.jpg