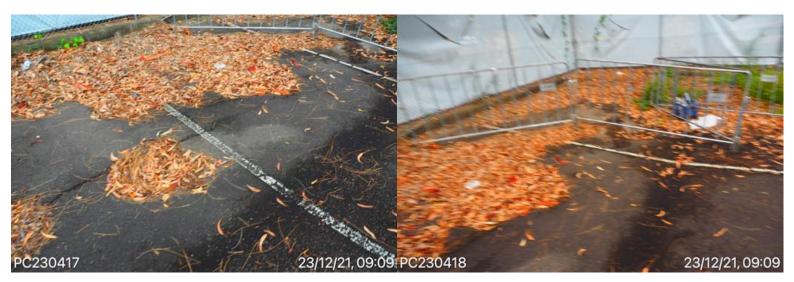

# Westmead Hospital CSB

E. D. Driveway from west across bays to east ramp.Fracturing and settlement to the slabs22 December 2021 at 08:40:58PC220544.jpg

# Westmead Hospital CSB

E. D. Driveway from west across bays to east ramp. Fracturing and settlement to the slabs

22 December 2021 at 08:40:58 PC220545.jpg