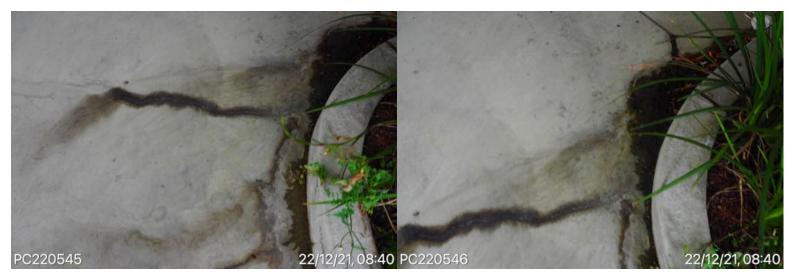

# Westmead Hospital CSB

E. D. Driveway from west across bays to east ramp. Fracturing and settlement to the slabs

22 December 2021 at 08:40:58 PC220545.jpg

# Westmead Hospital CSB

E. D. Driveway from west across bays to east ramp.Fracturing and settlement to the slabs22 December 2021 at 08:40:59PC220546.jpg

PC220547.jpg

E. D. Driveway from west across bays to east ramp.Fracturing and settlement to the slabs22 December 2021 at 08:41:00