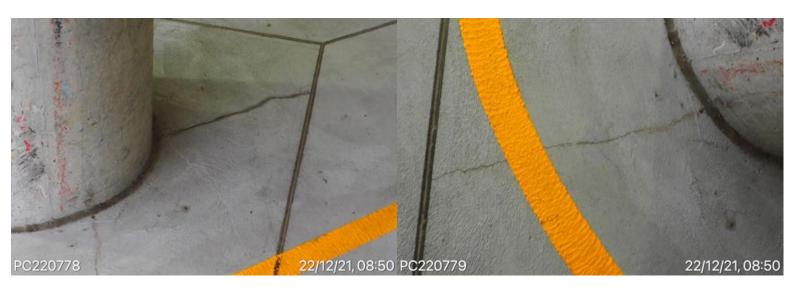

E. D. Driveway from west across bays to east ramp.Fracturing and settlement to the slabs22 December 2021 at 08:50:00PC220778.jpg

# Westmead Hospital CSB

E. D. Driveway from west across bays to east ramp.Fracturing and settlement to the slabs22 December 2021 at 08:50:02PC220779.jpg