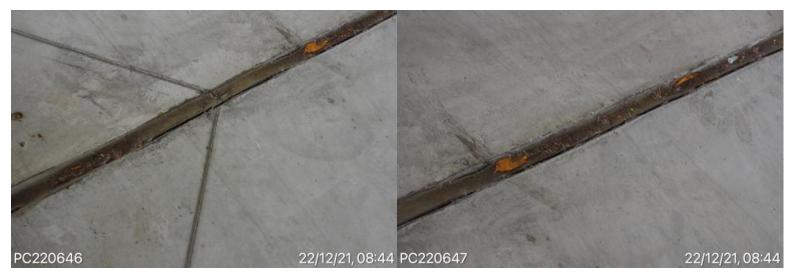

#### Westmead Hospital CSB

E. D. Driveway from west across bays to east ramp.Fracturing and settlement to the slabs22 December 2021 at 08:44:22PC220647.jpg

E. D. Driveway from west across bays to east ramp. Fracturing and settlement to the slabs

22 December 2021 at 08:44:23 PC220648.jpg