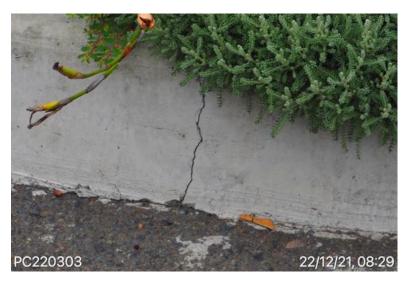

# Westmead Hospital CSB E. D. Driveway and carpark off Redbank Road 22 December 2021 at 08:29:43 PC220303.jpg

Westmead Hospital CSB E. D. Driveway and carpark off Redbank Road 22 December 2021 at 08:29:50 PC220304.jpg