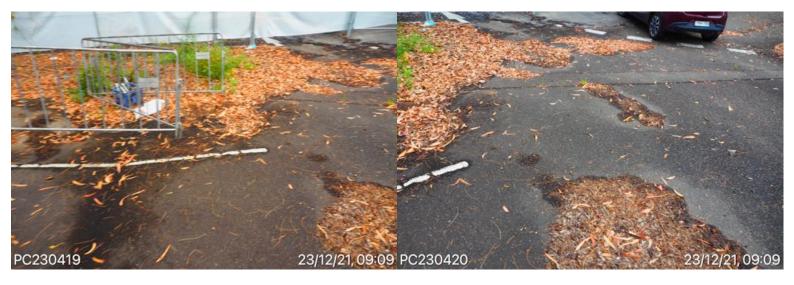

# Westmead Hospital CSB

E. D. Driveway from west across bays to east ramp.Fracturing and settlement to the slabs22 December 2021 at 08:40:59PC220546.jpg

PC220547.jpg

E. D. Driveway from west across bays to east ramp.Fracturing and settlement to the slabs22 December 2021 at 08:41:00

# Westmead Hospital CSB

E. D. Driveway from west across bays to east ramp.Fracturing and settlement to the slabs22 December 2021 at 08:41:01PC220548.jpg