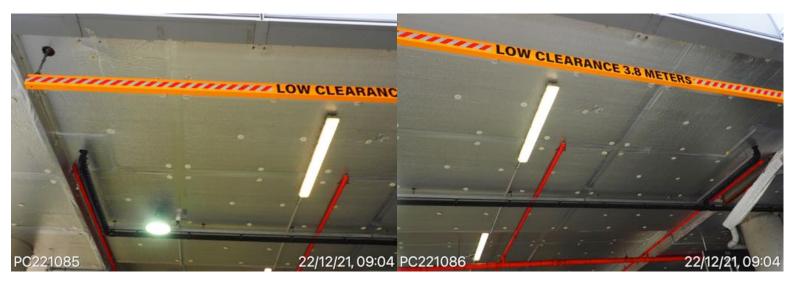

22 December 2021 at 08:51:34

PC220807.jpg

Westmead Hospital CSB East facade above. E. D. Ramp. Dust and dirt staining 22 December 2021 at 08:53:24 PC220809.jpg

Westmead Hospital CSB East facade above. E. D. Ramp. Dust and dirt staining 22 December 2021 at 08:53:23 PC220808.jpg