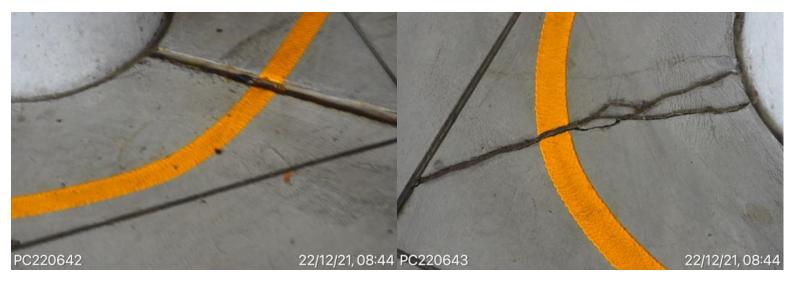

#### Westmead Hospital CSB

E. D. Driveway from west across bays to east ramp. Fracturing and settlement to the slabs

22 December 2021 at 08:44:15 PC220642.jpg

#### Westmead Hospital CSB

E. D. Driveway from west across bays to east ramp.Fracturing and settlement to the slabs22 December 2021 at 08:44:16PC220643.jpg

E. D. Driveway from west across bays to east ramp.Fracturing and settlement to the slabs22 December 2021 at 08:44:17PC220644.jpg