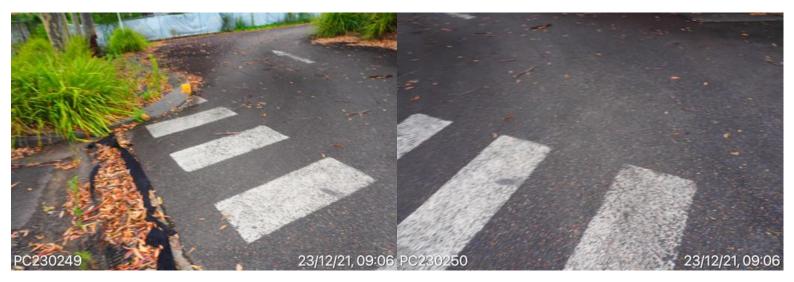

22 December 2021 at 08:42:44

PC220618.jpg

## Westmead Hospital CSB

E. D. Driveway from west across bays to east ramp. Fracturing and settlement to the slabs

22 December 2021 at 08:42:59

PC220621.jpg