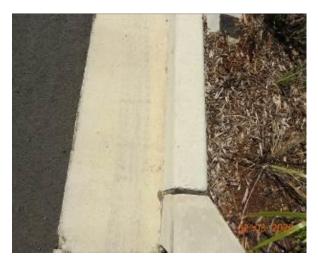

Figure 1502 – General Condition of kerb and gutter

Figure 1499 – Crack propagation through kerb

Figure 1501 – General Condition of kerb and gutter

Figure 1503 – Crack propagation through kerb

Figure 1504 – General Condition of kerb and gutter