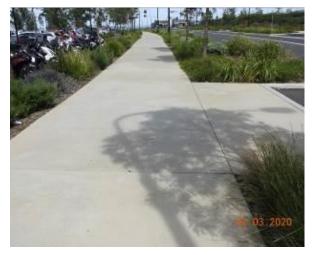

Figure 1468 – Crack propagation through footpath pavement

Figure 1470 – General Condition of footpath pavement

Figure 1472 – General Condition of footpath pavement

Figure 1469 – General Condition of footpath pavement