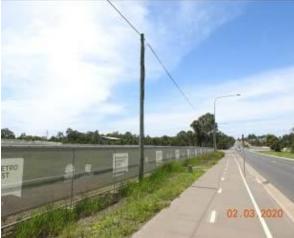

Figure 1870 – General Condition of traffic light / street sign

The section of Schofields Road which is associated with the subject site was inspected and photographic evidence compiled in order to depict the condition of the council assets along this particular stretch of road prior to the commencement of any work at the subject site.

The road surface of Schofields Road at the time of the inspection was in a good condition with evidence of cracking and patchwork.

At the same time the kerb, gutter and footpath which accompany the road way were also inspected. At the time of this inspection they were found to be in a good condition. There was evidence of patchwork, crack propagation and material loss through the kerb, gutter and footpath.