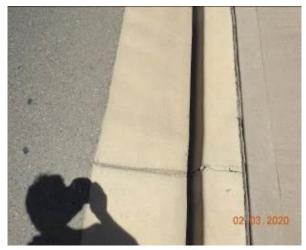

The road surface of Schofields Road at the time of the inspection was in a good condition with evidence of cracking and patchwork.

At the same time the kerb, gutter and footpath which accompany the road way were also inspected. At the time of this inspection they were found to be in a good condition. There was evidence of patchwork, crack propagation and material loss through the kerb, gutter and footpath.