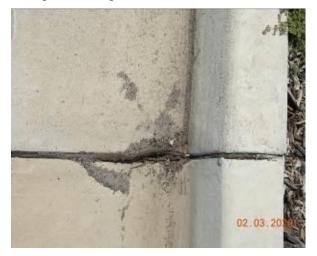

The road surface of Schofields Road at the time of the inspection was in a good condition with evidence of cracking and patchwork.

At the same time the kerb, gutter and footpath which accompany the road way were also inspected. At the time of this inspection they were found to be in a good condition. There was evidence of patchwork, crack propagation and material loss through the kerb, gutter and footpath.