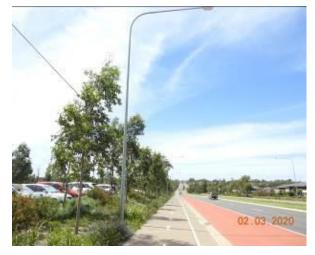

The road surface of Schofields Road at the time of the inspection was in a good condition with evidence of cracking and patchwork.

At the same time the kerb, gutter and footpath which accompany the road way were also inspected. At the time of this inspection they were found to be in a good condition. There was evidence of patchwork, crack propagation and material loss through the kerb, gutter and footpath.