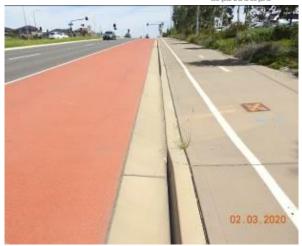

The road surface of Schofields Road at the time of the inspection was in a good condition with evidence of cracking and patchwork.

At the same time the kerb, gutter and footpath which accompany the road way were also inspected. At the time of this inspection they were found to be in a good condition. There was evidence of patchwork, crack propagation and material loss through the kerb, gutter and footpath.