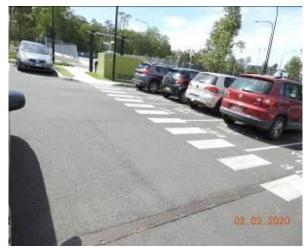

Figure 2508 – General Condition of kerb

Figure 2507 – Crack propagation and loss of material through kerb

Figure 2509 – Crack propagation through kerb

The property Tallawong station – car park 1, is the neighbouring property to our client's site. It was photographed and inspected prior to any construction works on the subject site and was found to be in a reasonable condition. The property serves as a car park.

The road pavement of the car park was in a reasonable condition with evidence of cracking and material loss. The kerb, gutter and footpath in the car park were also inspected, they were in a reasonable condition with evidence of cracking through the footpath pavement. As well as evidence of material loss through kerb and gutter.

The street signs, electricity boxes, lamp posts, traffic bollards and stormwater inlet pits were in a good condition.

Refer to Appendix (F) for photographic records of the above.