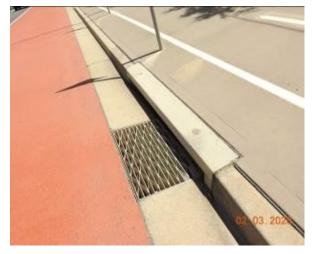

The road surface of Schofields Road at the time of the inspection was in a good condition with evidence of cracking and patchwork.

At the same time the kerb, gutter and footpath which accompany the road way were also inspected. At the time of this inspection they were found to be in a good condition. There was evidence of patchwork, crack propagation and material loss through the kerb, gutter and footpath.

The condition of the telegraph poles, lamp posts, electricity boxes, stormwater inlet pits, traffic island, street signs and service pits was also inspected and were determined to be in a reasonable condition. There was evidence of crack propagation and loss of material through stormwater inlet pit.