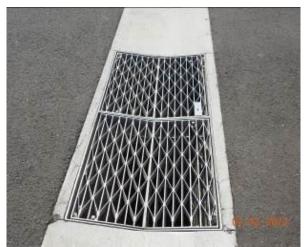

Figure 1495 – General Condition of footpath pavement

Figure 1497 – General Condition of footpath pavement

Figure 1498 – General Condition of kerb and gutter

Figure 1500 – General Condition of stormwater inlet pit