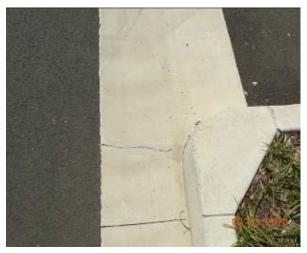

Figure 1468 – Crack propagation through footpath pavement

Figure 1470 – General Condition of footpath pavement

Figure 1472 – General Condition of footpath pavement

Figure 1469 – General Condition of footpath pavement

Figure 1471 – Crack propagation through footpath pavement

Figure 1473 – General Condition of road surface

Figure 1474 – General Condition of traffic island

Figure 1476 – General Condition of traffic island