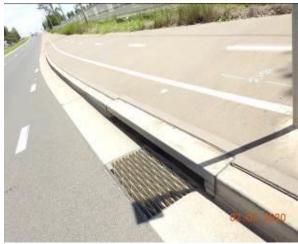

The condition of the telegraph poles, lamp posts, electricity boxes, stormwater inlet pits, traffic island, street signs and service pits was also inspected and were determined to be in a reasonable condition. There was evidence of crack propagation and loss of material through stormwater inlet pit.