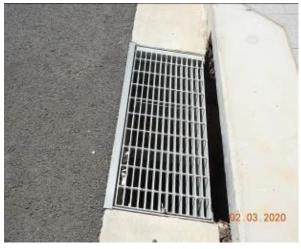

The condition of the telegraph poles, lamp posts, electricity boxes, stormwater inlet pits, traffic island, street signs and service pits was also inspected and were determined to be in a reasonable condition. There was evidence of crack propagation and loss of material through stormwater inlet pit.