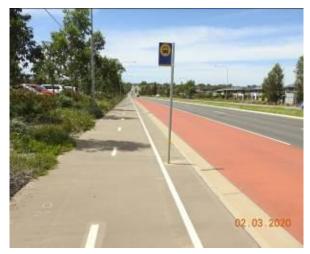

The road surface of Schofields Road at the time of the inspection was in a good condition with evidence of cracking and patchwork.

At the same time the kerb, gutter and footpath which accompany the road way were also inspected. At the time of this inspection they were found to be in a good condition. There was evidence of patchwork, crack propagation and material loss through the kerb, gutter and footpath.