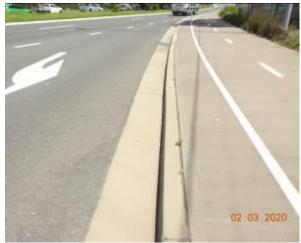

Figure 1471 – Crack propagation through footpath pavement

Figure 1473 – General Condition of road surface

Figure 1474 – General Condition of traffic island

Figure 1476 – General Condition of traffic island