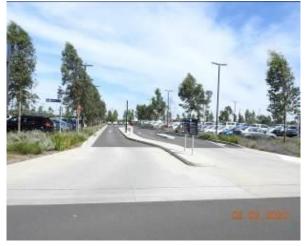

Figure 1870 – General Condition of traffic light / street sign

The section of Schofields Road which is associated with the subject site was inspected and photographic evidence compiled in order to depict the condition of the council assets along this particular stretch of road prior to the commencement of any work at the subject site.

The road surface of Schofields Road at the time of the inspection was in a good condition with evidence of cracking and patchwork.

At the same time the kerb, gutter and footpath which accompany the road way were also inspected. At the time of this inspection they were found to be in a good condition. There was evidence of patchwork, crack propagation and material loss through the kerb, gutter and footpath.