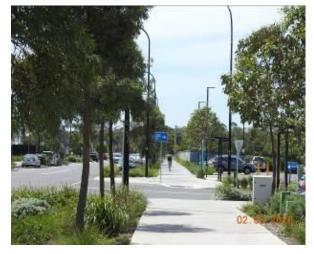

Figure 1870 – General Condition of traffic light / street sign

The section of Schofields Road which is associated with the subject site was inspected and photographic evidence compiled in order to depict the condition of the council assets along this particular stretch of road prior to the commencement of any work at the subject site.

The road surface of Schofields Road at the time of the inspection was in a good condition with evidence of cracking and patchwork.

At the same time the kerb, gutter and footpath which accompany the road way were also inspected. At the time of this inspection they were found to be in a good condition. There was evidence of patchwork, crack propagation and material loss through the kerb, gutter and footpath.

The condition of the telegraph poles, lamp posts, electricity boxes, stormwater inlet pits, traffic island, street signs and service pits was also inspected and were determined to be in a reasonable condition. There was evidence of crack propagation and loss of material through stormwater inlet pit.