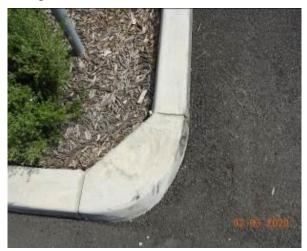

The road surface of Schofields Road at the time of the inspection was in a good condition with evidence of cracking and patchwork.

At the same time the kerb, gutter and footpath which accompany the road way were also inspected. At the time of this inspection they were found to be in a good condition. There was evidence of patchwork, crack propagation and material loss through the kerb, gutter and footpath.