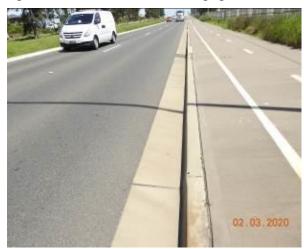

Figure 1471 – Crack propagation through footpath pavement

Figure 1473 – General Condition of road surface

Figure 1474 – General Condition of traffic island

Figure 1476 – General Condition of traffic island