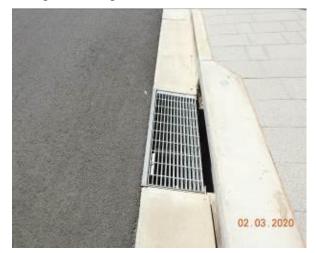

Figure 1495 – General Condition of footpath pavement

Figure 1497 – General Condition of footpath pavement

Figure 1498 – General Condition of kerb and gutter

Figure 1500 – General Condition of stormwater inlet pit