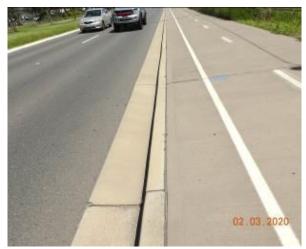

Figure 1471 – Crack propagation through footpath pavement

Figure 1473 – General Condition of road surface

Figure 1474 – General Condition of traffic island

Figure 1476 – General Condition of traffic island