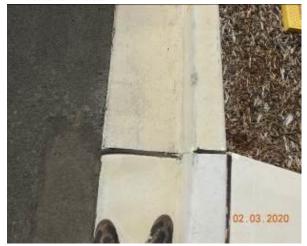

Figure 1502 – General Condition of kerb and gutter

Figure 1499 – Crack propagation through kerb

Figure 1501 – General Condition of kerb and gutter

Figure 1503 – Crack propagation through kerb

Figure 1504 – General Condition of kerb and gutter