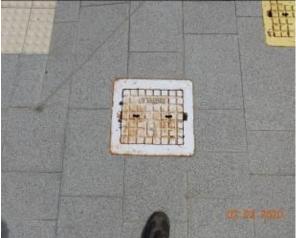

The road surface of Schofields Road at the time of the inspection was in a good condition with evidence of cracking and patchwork.

At the same time the kerb, gutter and footpath which accompany the road way were also inspected. At the time of this inspection they were found to be in a good condition. There was evidence of patchwork, crack propagation and material loss through the kerb, gutter and footpath.

The condition of the telegraph poles, lamp posts, electricity boxes, stormwater inlet pits, traffic island, street signs and service pits was also inspected and were determined to be in a reasonable condition. There was evidence of crack propagation and loss of material through stormwater inlet pit.