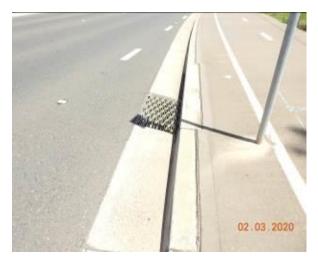

The road surface of Schofields Road at the time of the inspection was in a good condition with evidence of cracking and patchwork.

At the same time the kerb, gutter and footpath which accompany the road way were also inspected. At the time of this inspection they were found to be in a good condition. There was evidence of patchwork, crack propagation and material loss through the kerb, gutter and footpath.