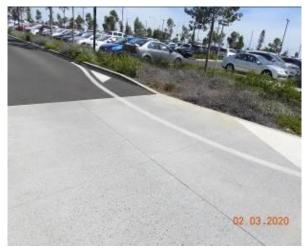

Figure 1468 – Crack propagation through footpath pavement

Figure 1470 – General Condition of footpath pavement

Figure 1472 – General Condition of footpath pavement

Figure 1469 – General Condition of footpath pavement