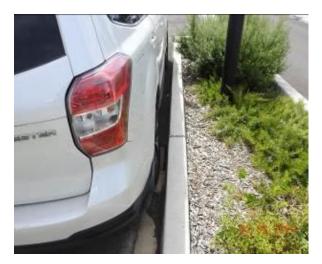

Figure 2508 – General Condition of kerb

Figure 2507 – Crack propagation and loss of material through kerb

Figure 2509 – Crack propagation through kerb

The property Tallawong station – car park 1, is the neighbouring property to our client's site. It was photographed and inspected prior to any construction works on the subject site and was found to be in a reasonable condition. The property serves as a car park.

The road pavement of the car park was in a reasonable condition with evidence of cracking and material loss. The kerb, gutter and footpath in the car park were also inspected, they were in a reasonable condition with evidence of cracking through the footpath pavement. As well as evidence of material loss through kerb and gutter.