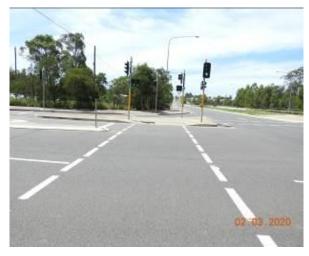

Figure 1471 – Crack propagation through footpath pavement

Figure 1473 – General Condition of road surface

Figure 1474 – General Condition of traffic island

Figure 1476 – General Condition of traffic island