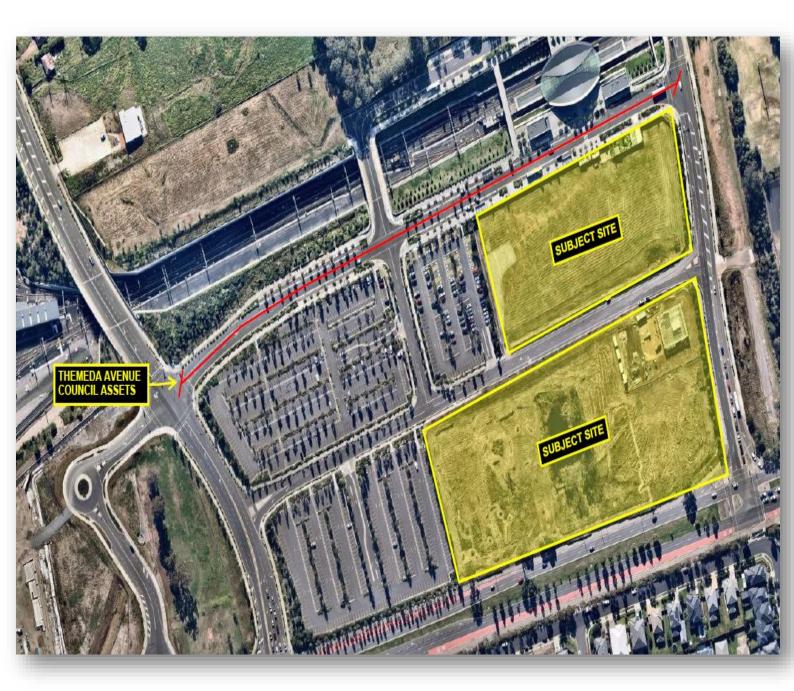

## Appendix E

Themeda Avenue Council Assets

◆ The map is taken from the Nearmaps website that holds copyright to this content.

Figure 1871 – General Condition of footpath pavement

Figure 1873 – General Condition of service pit