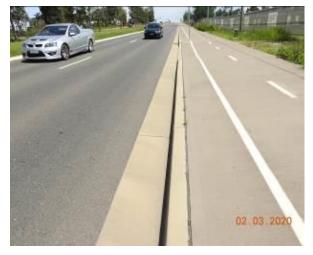

The road surface of Schofields Road at the time of the inspection was in a good condition with evidence of cracking and patchwork.

At the same time the kerb, gutter and footpath which accompany the road way were also inspected. At the time of this inspection they were found to be in a good condition. There was evidence of patchwork, crack propagation and material loss through the kerb, gutter and footpath.