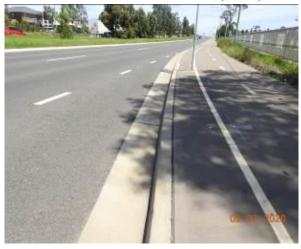

Figure 1870 – General Condition of traffic light / street sign

The section of Schofields Road which is associated with the subject site was inspected and photographic evidence compiled in order to depict the condition of the council assets along this particular stretch of road prior to the commencement of any work at the subject site.

The road surface of Schofields Road at the time of the inspection was in a good condition with evidence of cracking and patchwork.

At the same time the kerb, gutter and footpath which accompany the road way were also inspected. At the time of this inspection they were found to be in a good condition. There was evidence of patchwork, crack propagation and material loss through the kerb, gutter and footpath.