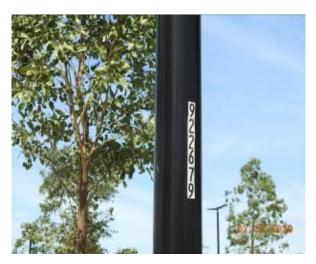

Figure 2238 – General Condition of street sign

Figure 2240 – General Condition of street sign

Figure 2242 – General Condition of lamp post Identification No.922675

Figure 2243 – General Condition of lamp post