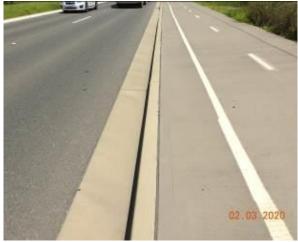

The road surface of Schofields Road at the time of the inspection was in a good condition with evidence of cracking and patchwork.

At the same time the kerb, gutter and footpath which accompany the road way were also inspected. At the time of this inspection they were found to be in a good condition. There was evidence of patchwork, crack propagation and material loss through the kerb, gutter and footpath.