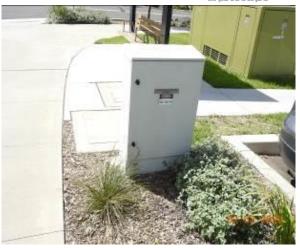

The condition of the telegraph poles, lamp posts, electricity boxes, stormwater inlet pits, traffic island, street signs and service pits was also inspected and were determined to be in a reasonable condition. There was evidence of crack propagation and loss of material through stormwater inlet pit.