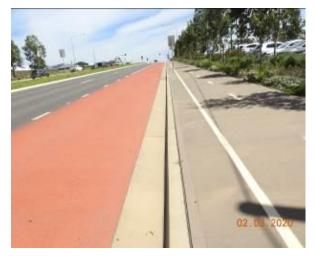

The road surface of Schofields Road at the time of the inspection was in a good condition with evidence of cracking and patchwork.

At the same time the kerb, gutter and footpath which accompany the road way were also inspected. At the time of this inspection they were found to be in a good condition. There was evidence of patchwork, crack propagation and material loss through the kerb, gutter and footpath.