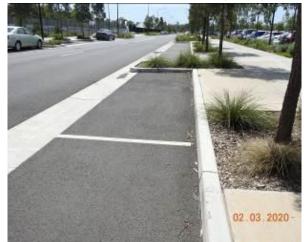

The road surface of Schofields Road at the time of the inspection was in a good condition with evidence of cracking and patchwork.

At the same time the kerb, gutter and footpath which accompany the road way were also inspected. At the time of this inspection they were found to be in a good condition. There was evidence of patchwork, crack propagation and material loss through the kerb, gutter and footpath.