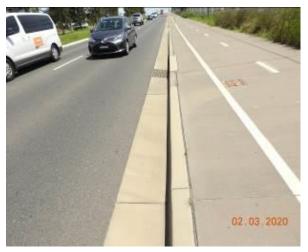

Figure 1471 – Crack propagation through footpath pavement

Figure 1473 – General Condition of road surface

Figure 1474 – General Condition of traffic island

Figure 1476 – General Condition of traffic island