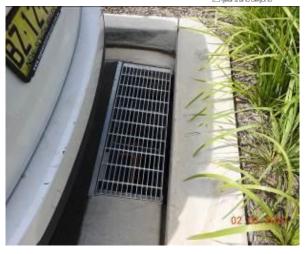

Figure 2508 – General Condition of kerb

Figure 2507 – Crack propagation and loss of material through kerb

Figure 2509 – Crack propagation through kerb

The property Tallawong station – car park 1, is the neighbouring property to our client's site. It was photographed and inspected prior to any construction works on the subject site and was found to be in a reasonable condition. The property serves as a car park.

The road pavement of the car park was in a reasonable condition with evidence of cracking and material loss. The kerb, gutter and footpath in the car park were also inspected, they were in a reasonable condition with evidence of cracking through the footpath pavement. As well as evidence of material loss through kerb and gutter.