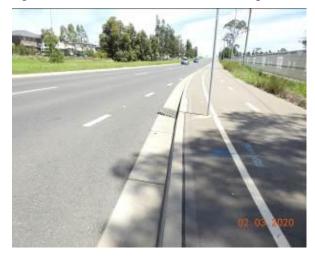

Figure 1870 – General Condition of traffic light / street sign

The section of Schofields Road which is associated with the subject site was inspected and photographic evidence compiled in order to depict the condition of the council assets along this particular stretch of road prior to the commencement of any work at the subject site.

The road surface of Schofields Road at the time of the inspection was in a good condition with evidence of cracking and patchwork.

At the same time the kerb, gutter and footpath which accompany the road way were also inspected. At the time of this inspection they were found to be in a good condition. There was evidence of patchwork, crack propagation and material loss through the kerb, gutter and footpath.