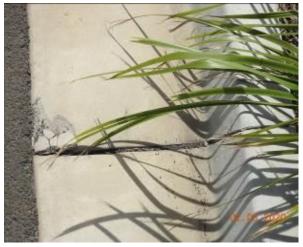

The road surface of Schofields Road at the time of the inspection was in a good condition with evidence of cracking and patchwork.

At the same time the kerb, gutter and footpath which accompany the road way were also inspected. At the time of this inspection they were found to be in a good condition. There was evidence of patchwork, crack propagation and material loss through the kerb, gutter and footpath.