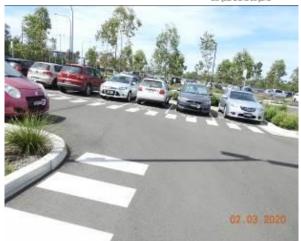

Figure 2508 – General Condition of kerb

Figure 2507 – Crack propagation and loss of material through kerb

Figure 2509 – Crack propagation through kerb

The property Tallawong station – car park 1, is the neighbouring property to our client's site. It was photographed and inspected prior to any construction works on the subject site and was found to be in a reasonable condition. The property serves as a car park.

The road pavement of the car park was in a reasonable condition with evidence of cracking and material loss. The kerb, gutter and footpath in the car park were also inspected, they were in a reasonable condition with evidence of cracking through the footpath pavement. As well as evidence of material loss through kerb and gutter.

The street signs, electricity boxes, lamp posts, traffic bollards and stormwater inlet pits were in a good condition.

Refer to Appendix (F) for photographic records of the above.