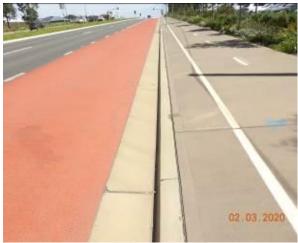

The road surface of Schofields Road at the time of the inspection was in a good condition with evidence of cracking and patchwork.

At the same time the kerb, gutter and footpath which accompany the road way were also inspected. At the time of this inspection they were found to be in a good condition. There was evidence of patchwork, crack propagation and material loss through the kerb, gutter and footpath.