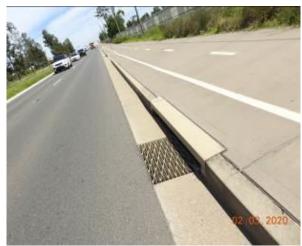

The condition of the telegraph poles, lamp posts, electricity boxes, stormwater inlet pits, traffic island, street signs and service pits was also inspected and were determined to be in a reasonable condition. There was evidence of crack propagation and loss of material through stormwater inlet pit.