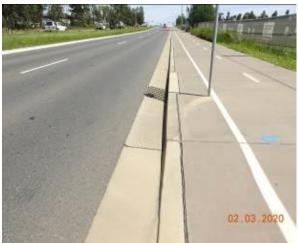

Figure 1471 – Crack propagation through footpath pavement

Figure 1473 – General Condition of road surface

Figure 1474 – General Condition of traffic island

Figure 1476 – General Condition of traffic island

Figure 1478 – General Condition of footpath pavement

Figure 1475 – Crack propagation through traffic island footpath pavement

Figure 1477 – General Condition of footpath pavement

Figure 1479 – Crack propagation through footpath pavement