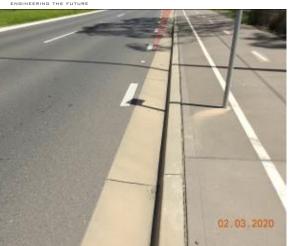

The road surface of Schofields Road at the time of the inspection was in a good condition with evidence of cracking and patchwork.

At the same time the kerb, gutter and footpath which accompany the road way were also inspected. At the time of this inspection they were found to be in a good condition. There was evidence of patchwork, crack propagation and material loss through the kerb, gutter and footpath.