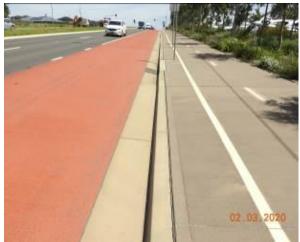

The road surface of Schofields Road at the time of the inspection was in a good condition with evidence of cracking and patchwork.

At the same time the kerb, gutter and footpath which accompany the road way were also inspected. At the time of this inspection they were found to be in a good condition. There was evidence of patchwork, crack propagation and material loss through the kerb, gutter and footpath.