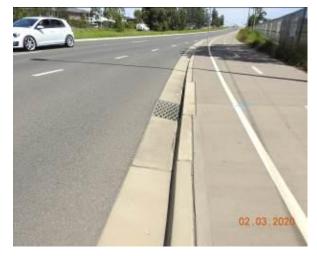

Figure 1471 – Crack propagation through footpath pavement

Figure 1473 – General Condition of road surface

Figure 1474 – General Condition of traffic island

Figure 1476 – General Condition of traffic island