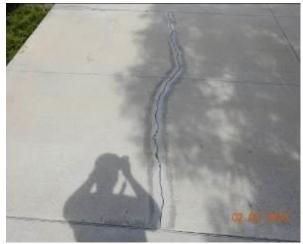

Figure 1468 – Crack propagation through footpath pavement

Figure 1470 – General Condition of footpath pavement

Figure 1472 – General Condition of footpath pavement

Figure 1469 – General Condition of footpath pavement