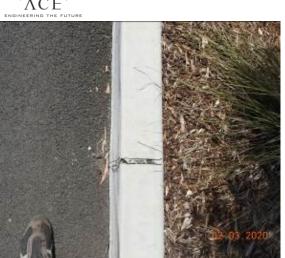

Figure 2508 – General Condition of kerb

Figure 2507 – Crack propagation and loss of material through kerb

Figure 2509 – Crack propagation through kerb

The property Tallawong station – car park 1, is the neighbouring property to our client's site. It was photographed and inspected prior to any construction works on the subject site and was found to be in a reasonable condition. The property serves as a car park.

The road pavement of the car park was in a reasonable condition with evidence of cracking and material loss. The kerb, gutter and footpath in the car park were also inspected, they were in a reasonable condition with evidence of cracking through the footpath pavement. As well as evidence of material loss through kerb and gutter.