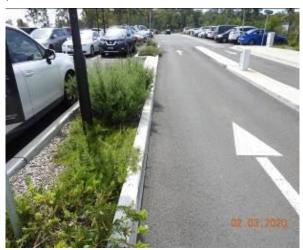

Figure 2508 – General Condition of kerb

Figure 2507 – Crack propagation and loss of material through kerb

Figure 2509 – Crack propagation through kerb

The property Tallawong station – car park 1, is the neighbouring property to our client's site. It was photographed and inspected prior to any construction works on the subject site and was found to be in a reasonable condition. The property serves as a car park.

The road pavement of the car park was in a reasonable condition with evidence of cracking and material loss. The kerb, gutter and footpath in the car park were also inspected, they were in a reasonable condition with evidence of cracking through the footpath pavement. As well as evidence of material loss through kerb and gutter.