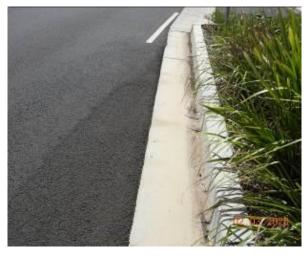

Figure 1495 – General Condition of footpath pavement

Figure 1497 – General Condition of footpath pavement

Figure 1498 – General Condition of kerb and gutter

Figure 1500 – General Condition of stormwater inlet pit