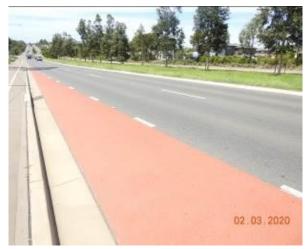

The road surface of Schofields Road at the time of the inspection was in a good condition with evidence of cracking and patchwork.

At the same time the kerb, gutter and footpath which accompany the road way were also inspected. At the time of this inspection they were found to be in a good condition. There was evidence of patchwork, crack propagation and material loss through the kerb, gutter and footpath.