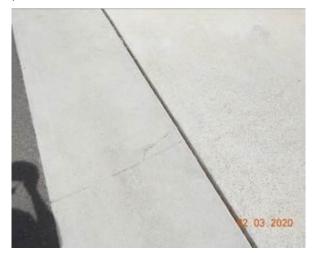

Figure 1468 – Crack propagation through footpath pavement

Figure 1470 – General Condition of footpath pavement

Figure 1472 – General Condition of footpath pavement

Figure 1469 – General Condition of footpath pavement

Figure 1471 – Crack propagation through footpath pavement

Figure 1473 – General Condition of road surface

Figure 1474 – General Condition of traffic island

Figure 1476 – General Condition of traffic island