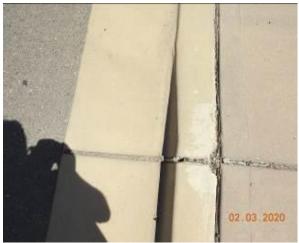

The road surface of Schofields Road at the time of the inspection was in a good condition with evidence of cracking and patchwork.

At the same time the kerb, gutter and footpath which accompany the road way were also inspected. At the time of this inspection they were found to be in a good condition. There was evidence of patchwork, crack propagation and material loss through the kerb, gutter and footpath.