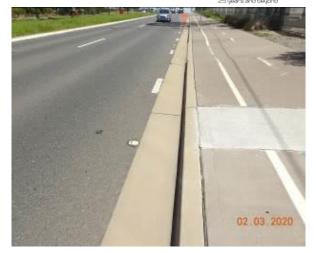

The road surface of Schofields Road at the time of the inspection was in a good condition with evidence of cracking and patchwork.

At the same time the kerb, gutter and footpath which accompany the road way were also inspected. At the time of this inspection they were found to be in a good condition. There was evidence of patchwork, crack propagation and material loss through the kerb, gutter and footpath.