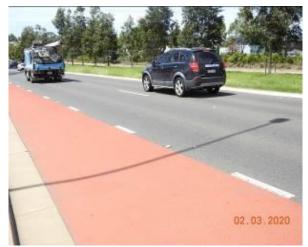

The road surface of Schofields Road at the time of the inspection was in a good condition with evidence of cracking and patchwork.

At the same time the kerb, gutter and footpath which accompany the road way were also inspected. At the time of this inspection they were found to be in a good condition. There was evidence of patchwork, crack propagation and material loss through the kerb, gutter and footpath.