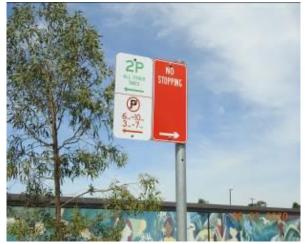

Figure 1870 – General Condition of traffic light / street sign

The section of Schofields Road which is associated with the subject site was inspected and photographic evidence compiled in order to depict the condition of the council assets along this particular stretch of road prior to the commencement of any work at the subject site.

The road surface of Schofields Road at the time of the inspection was in a good condition with evidence of cracking and patchwork.

At the same time the kerb, gutter and footpath which accompany the road way were also inspected. At the time of this inspection they were found to be in a good condition. There was evidence of patchwork, crack propagation and material loss through the kerb, gutter and footpath.

The condition of the telegraph poles, lamp posts, electricity boxes, stormwater inlet pits, traffic island, street signs and service pits was also inspected and were determined to be in a reasonable condition. There was evidence of crack propagation and loss of material through stormwater inlet pit.