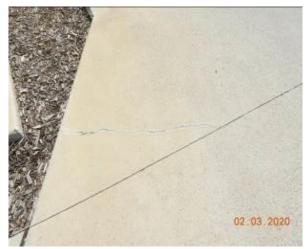

Figure 1468 – Crack propagation through footpath pavement

Figure 1470 – General Condition of footpath pavement

Figure 1472 – General Condition of footpath pavement

Figure 1469 – General Condition of footpath pavement

Figure 1471 – Crack propagation through footpath pavement

Figure 1473 – General Condition of road surface

Figure 1474 – General Condition of traffic island

Figure 1476 – General Condition of traffic island