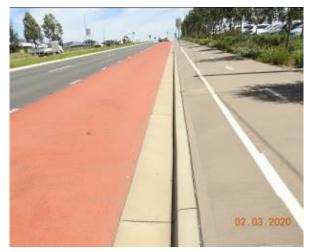

The road surface of Schofields Road at the time of the inspection was in a good condition with evidence of cracking and patchwork.

At the same time the kerb, gutter and footpath which accompany the road way were also inspected. At the time of this inspection they were found to be in a good condition. There was evidence of patchwork, crack propagation and material loss through the kerb, gutter and footpath.