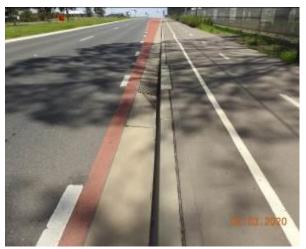

Figure 1471 – Crack propagation through footpath pavement

Figure 1473 – General Condition of road surface

Figure 1474 – General Condition of traffic island

Figure 1476 – General Condition of traffic island