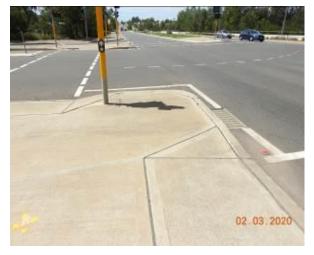

Figure 1870 – General Condition of traffic light / street sign

The section of Schofields Road which is associated with the subject site was inspected and photographic evidence compiled in order to depict the condition of the council assets along this particular stretch of road prior to the commencement of any work at the subject site.

The road surface of Schofields Road at the time of the inspection was in a good condition with evidence of cracking and patchwork.

At the same time the kerb, gutter and footpath which accompany the road way were also inspected. At the time of this inspection they were found to be in a good condition. There was evidence of patchwork, crack propagation and material loss through the kerb, gutter and footpath.