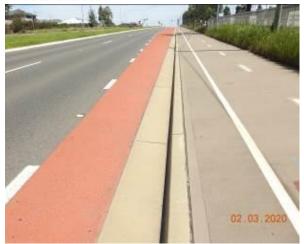

Figure 1471 – Crack propagation through footpath pavement

Figure 1473 – General Condition of road surface

Figure 1474 – General Condition of traffic island

Figure 1476 – General Condition of traffic island