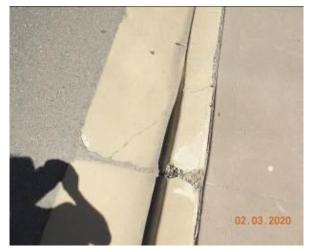

The road surface of Schofields Road at the time of the inspection was in a good condition with evidence of cracking and patchwork.

At the same time the kerb, gutter and footpath which accompany the road way were also inspected. At the time of this inspection they were found to be in a good condition. There was evidence of patchwork, crack propagation and material loss through the kerb, gutter and footpath.