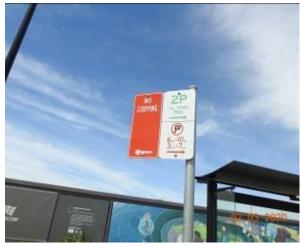

Figure 1870 – General Condition of traffic light / street sign

The section of Schofields Road which is associated with the subject site was inspected and photographic evidence compiled in order to depict the condition of the council assets along this particular stretch of road prior to the commencement of any work at the subject site.

The road surface of Schofields Road at the time of the inspection was in a good condition with evidence of cracking and patchwork.

At the same time the kerb, gutter and footpath which accompany the road way were also inspected. At the time of this inspection they were found to be in a good condition. There was evidence of patchwork, crack propagation and material loss through the kerb, gutter and footpath.

The condition of the telegraph poles, lamp posts, electricity boxes, stormwater inlet pits, traffic island, street signs and service pits was also inspected and were determined to be in a reasonable condition. There was evidence of crack propagation and loss of material through stormwater inlet pit.