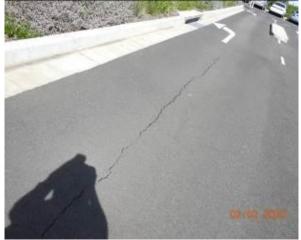

Figure 1870 – General Condition of traffic light / street sign

The section of Schofields Road which is associated with the subject site was inspected and photographic evidence compiled in order to depict the condition of the council assets along this particular stretch of road prior to the commencement of any work at the subject site.

The road surface of Schofields Road at the time of the inspection was in a good condition with evidence of cracking and patchwork.

At the same time the kerb, gutter and footpath which accompany the road way were also inspected. At the time of this inspection they were found to be in a good condition. There was evidence of patchwork, crack propagation and material loss through the kerb, gutter and footpath.