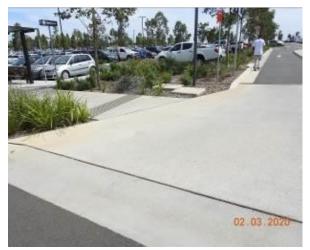

The road surface of Schofields Road at the time of the inspection was in a good condition with evidence of cracking and patchwork.

At the same time the kerb, gutter and footpath which accompany the road way were also inspected. At the time of this inspection they were found to be in a good condition. There was evidence of patchwork, crack propagation and material loss through the kerb, gutter and footpath.