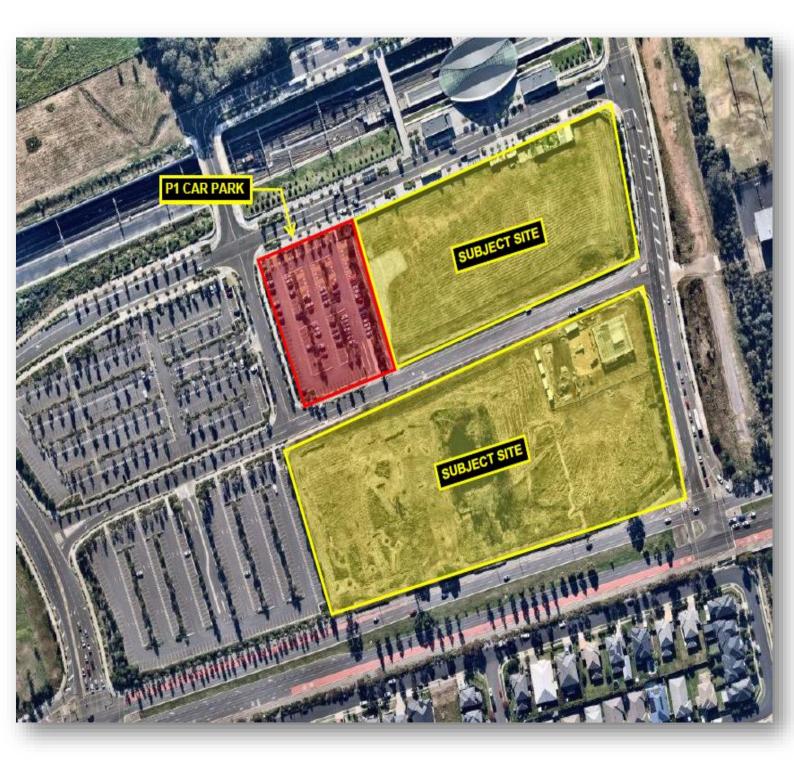

Figure 1870 – General Condition of traffic light / street sign

The section of Schofields Road which is associated with the subject site was inspected and photographic evidence compiled in order to depict the condition of the council assets along this particular stretch of road prior to the commencement of any work at the subject site.

Refer to Appendix (E) for photographic records of the above.

Appendix F (Car Park P1)

◆ The map is taken from the Nearmaps website that holds copyright to this content.

Figure 2296 – The following images display condition of Carpark 1