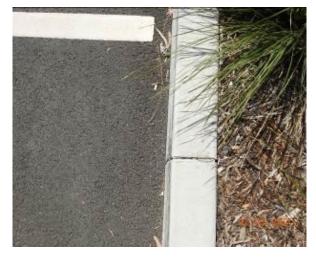

Figure 2508 – General Condition of kerb

Figure 2507 – Crack propagation and loss of material through kerb

Figure 2509 – Crack propagation through kerb

The property Tallawong station – car park 1, is the neighbouring property to our client's site. It was photographed and inspected prior to any construction works on the subject site and was found to be in a reasonable condition. The property serves as a car park.

The road pavement of the car park was in a reasonable condition with evidence of cracking and material loss. The kerb, gutter and footpath in the car park were also inspected, they were in a reasonable condition with evidence of cracking through the footpath pavement. As well as evidence of material loss through kerb and gutter.