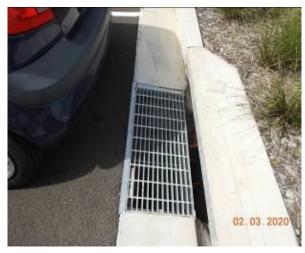

The street signs, electricity boxes, lamp posts, traffic bollards and stormwater inlet pits were in a good condition.

Refer to Appendix (F) for photographic records of the above.