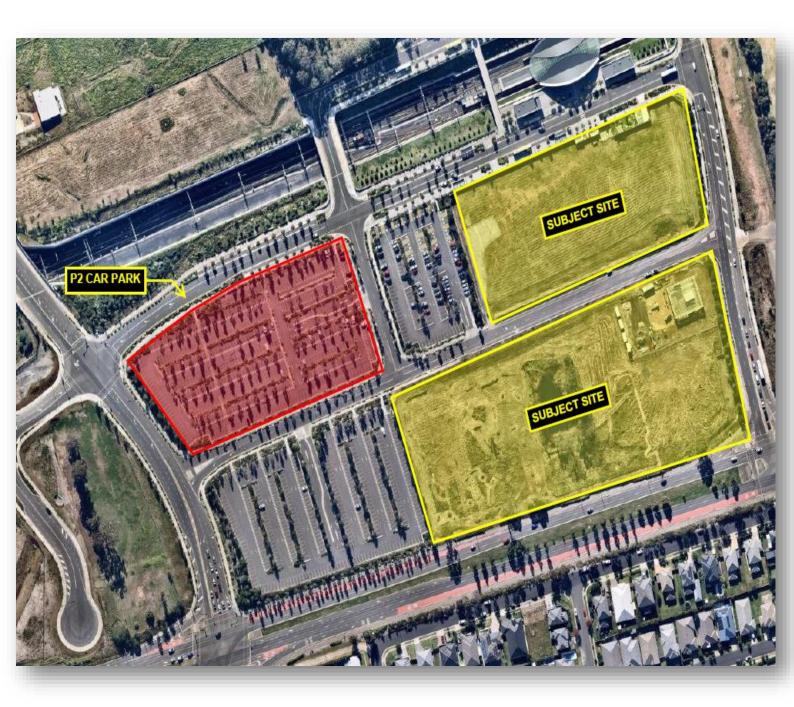

Figure 1870 – General Condition of traffic light / street sign

The section of Schofields Road which is associated with the subject site was inspected and photographic evidence compiled in order to depict the condition of the council assets along this particular stretch of road prior to the commencement of any work at the subject site.