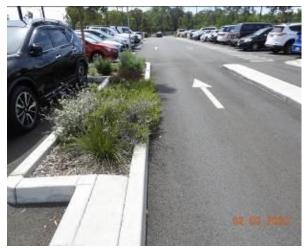

Figure 2508 – General Condition of kerb

Figure 2507 – Crack propagation and loss of material through kerb

Figure 2509 – Crack propagation through kerb

The property Tallawong station – car park 1, is the neighbouring property to our client's site. It was photographed and inspected prior to any construction works on the subject site and was found to be in a reasonable condition. The property serves as a car park.

The road pavement of the car park was in a reasonable condition with evidence of cracking and material loss. The kerb, gutter and footpath in the car park were also inspected, they were in a reasonable condition with evidence of cracking through the footpath pavement. As well as evidence of material loss through kerb and gutter.