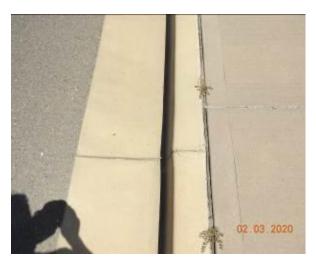

The road surface of Schofields Road at the time of the inspection was in a good condition with evidence of cracking and patchwork.

At the same time the kerb, gutter and footpath which accompany the road way were also inspected. At the time of this inspection they were found to be in a good condition. There was evidence of patchwork, crack propagation and material loss through the kerb, gutter and footpath.