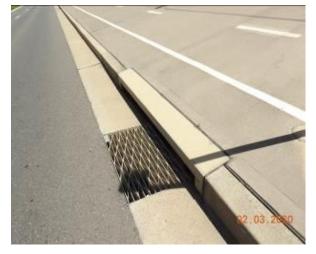

Figure 1478 – General Condition of footpath pavement

Figure 1475 – Crack propagation through traffic island footpath pavement

Figure 1477 – General Condition of footpath pavement

Figure 1479 – Crack propagation through footpath pavement