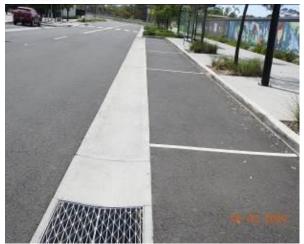

Figure 1495 – General Condition of footpath pavement

Figure 1497 – General Condition of footpath pavement

Figure 1498 – General Condition of kerb and gutter

Figure 1500 – General Condition of stormwater inlet pit