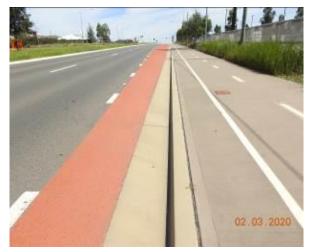

Figure 1471 – Crack propagation through footpath pavement

Figure 1473 – General Condition of road surface

Figure 1474 – General Condition of traffic island

Figure 1476 – General Condition of traffic island