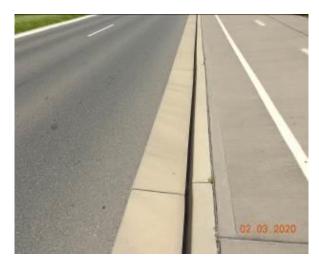

Figure 1471 – Crack propagation through footpath pavement

Figure 1473 – General Condition of road surface

Figure 1474 – General Condition of traffic island

Figure 1476 – General Condition of traffic island