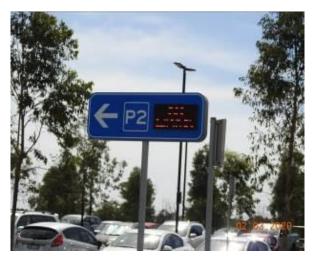

## Appendix G (Car Park P2)

◆ The map is taken from the Nearmaps website that holds copyright to this content.

Figure 2510 – The following images display condition of Carpark 2

Figure 2512 – Crack propagation through layback and gutter