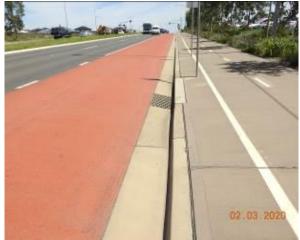

The road surface of Schofields Road at the time of the inspection was in a good condition with evidence of cracking and patchwork.

At the same time the kerb, gutter and footpath which accompany the road way were also inspected. At the time of this inspection they were found to be in a good condition. There was evidence of patchwork, crack propagation and material loss through the kerb, gutter and footpath.