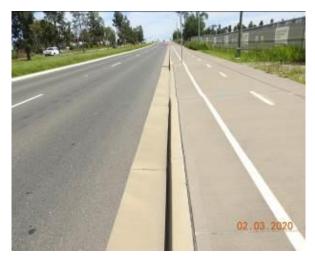

The road surface of Schofields Road at the time of the inspection was in a good condition with evidence of cracking and patchwork.

At the same time the kerb, gutter and footpath which accompany the road way were also inspected. At the time of this inspection they were found to be in a good condition. There was evidence of patchwork, crack propagation and material loss through the kerb, gutter and footpath.