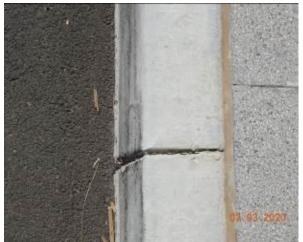

Figure 2508 – General Condition of kerb

Figure 2507 – Crack propagation and loss of material through kerb

Figure 2509 – Crack propagation through kerb

The property Tallawong station – car park 1, is the neighbouring property to our client's site. It was photographed and inspected prior to any construction works on the subject site and was found to be in a reasonable condition. The property serves as a car park.

The road pavement of the car park was in a reasonable condition with evidence of cracking and material loss. The kerb, gutter and footpath in the car park were also inspected, they were in a reasonable condition with evidence of cracking through the footpath pavement. As well as evidence of material loss through kerb and gutter.