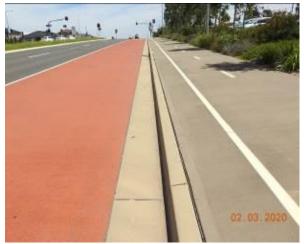

The road surface of Schofields Road at the time of the inspection was in a good condition with evidence of cracking and patchwork.

At the same time the kerb, gutter and footpath which accompany the road way were also inspected. At the time of this inspection they were found to be in a good condition. There was evidence of patchwork, crack propagation and material loss through the kerb, gutter and footpath.