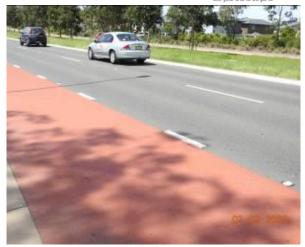

The road surface of Schofields Road at the time of the inspection was in a good condition with evidence of cracking and patchwork.

At the same time the kerb, gutter and footpath which accompany the road way were also inspected. At the time of this inspection they were found to be in a good condition. There was evidence of patchwork, crack propagation and material loss through the kerb, gutter and footpath.