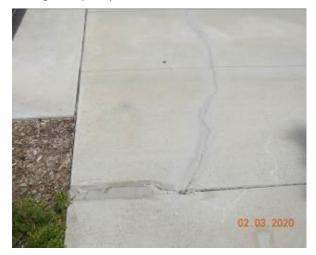

Figure 1468 – Crack propagation through footpath pavement

Figure 1470 – General Condition of footpath pavement

Figure 1472 – General Condition of footpath pavement

Figure 1469 – General Condition of footpath pavement