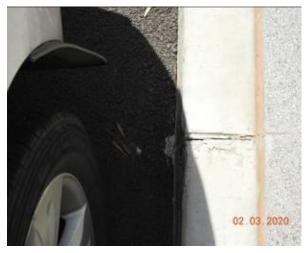

Figure 2508 – General Condition of kerb

Figure 2507 – Crack propagation and loss of material through kerb

Figure 2509 – Crack propagation through kerb

The property Tallawong station – car park 1, is the neighbouring property to our client's site. It was photographed and inspected prior to any construction works on the subject site and was found to be in a reasonable condition. The property serves as a car park.

The road pavement of the car park was in a reasonable condition with evidence of cracking and material loss. The kerb, gutter and footpath in the car park were also inspected, they were in a reasonable condition with evidence of cracking through the footpath pavement. As well as evidence of material loss through kerb and gutter.