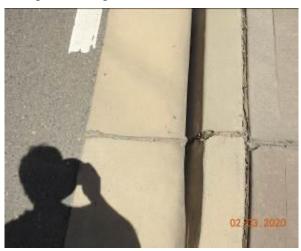

The road surface of Schofields Road at the time of the inspection was in a good condition with evidence of cracking and patchwork.

At the same time the kerb, gutter and footpath which accompany the road way were also inspected. At the time of this inspection they were found to be in a good condition. There was evidence of patchwork, crack propagation and material loss through the kerb, gutter and footpath.