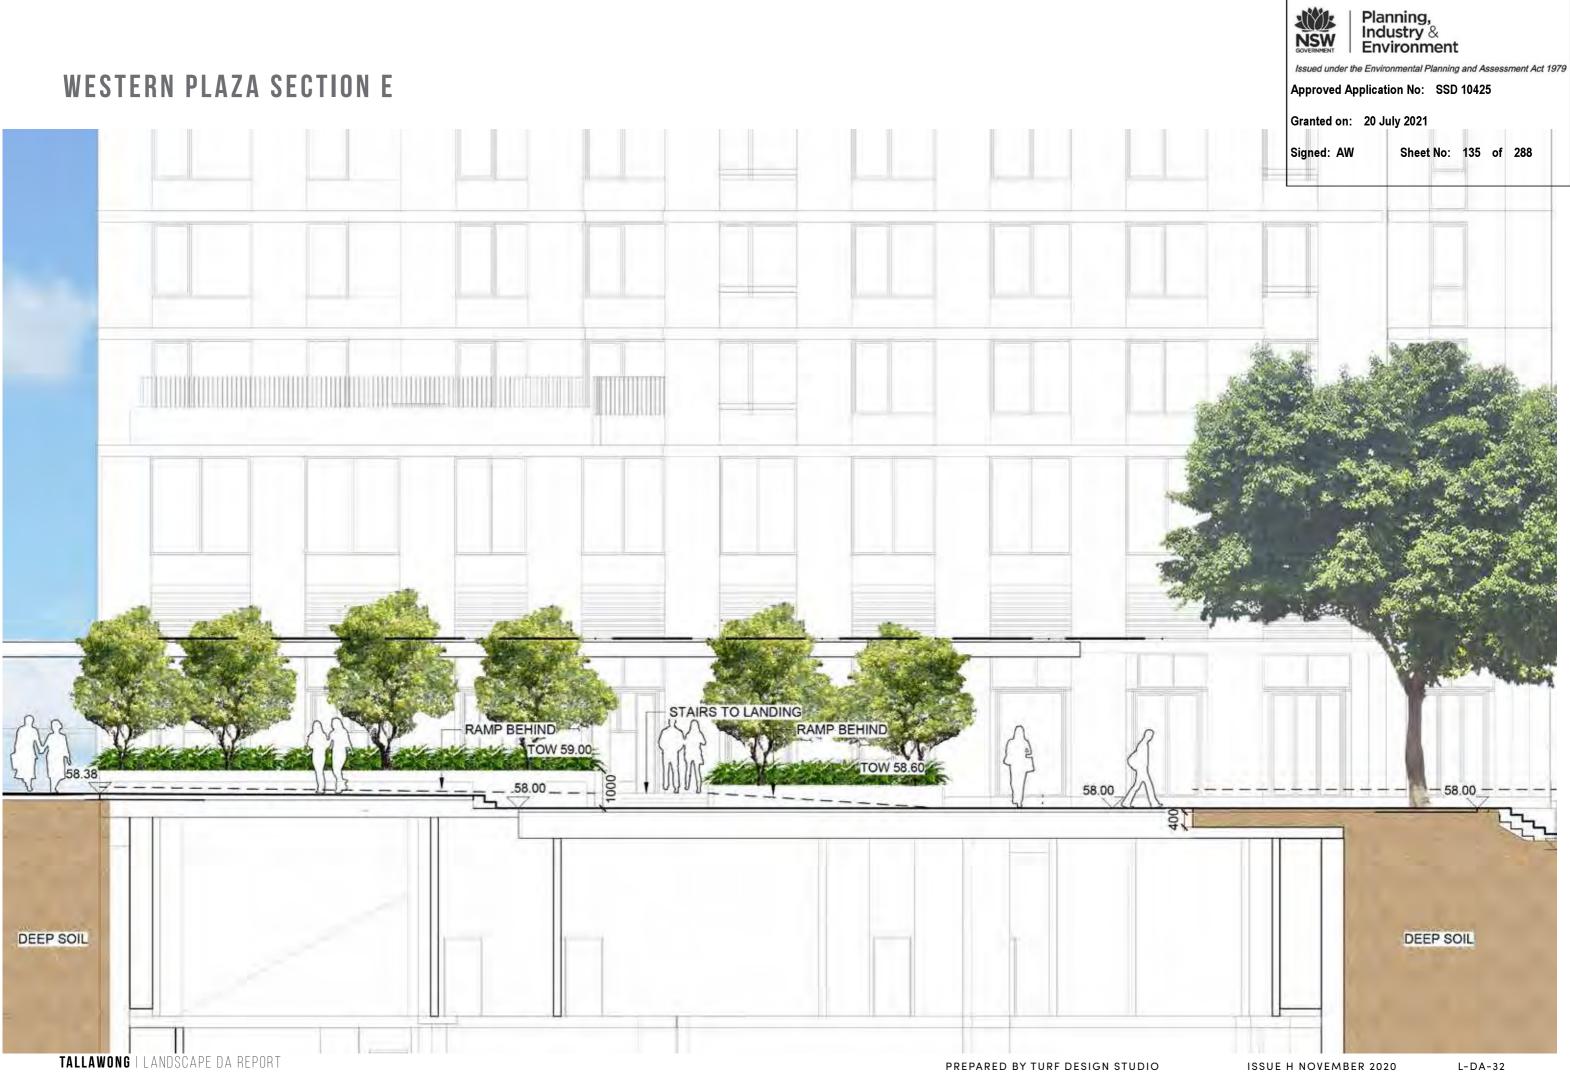

# WESTERN PLAZA

KEY PLAN

| KEY   |                |                  |                                     |     |       |    |
|-------|----------------|------------------|-------------------------------------|-----|-------|----|
|       | Site Boundary  |                  |                                     |     |       |    |
|       | Basement       |                  |                                     |     |       |    |
| P1b   | Concrete unit  | t paving         |                                     |     |       |    |
| P3    | Soil Binded C  | Gravel           |                                     |     |       |    |
| W1    | Concrete wa    | II               |                                     |     |       |    |
| SF    | Stairs         |                  |                                     |     |       |    |
| HR    | Handrails      |                  |                                     |     |       |    |
| S1    | Timber Bench   |                  |                                     |     |       |    |
| TG    | Tree Grate     |                  | Planning,<br>ndustry &<br>Environme | nt  |       |    |
| B1    | Bollards       |                  | Environmental Planı                 |     |       |    |
|       |                | Approved Ap      | plication No:                       | SSD | 10425 | 5  |
|       | Lawn           | Granted on:      | 20 July 2021                        |     |       |    |
| 1. 19 | Planting       | Signed: AW       | Sheet                               | No: | 134   | of |
| xx    | Trees refer to | tree schedule to | species                             |     |       |    |

SCALE: 1:200@A3 TALLAWONG | LANDSCAPE DA REPORT