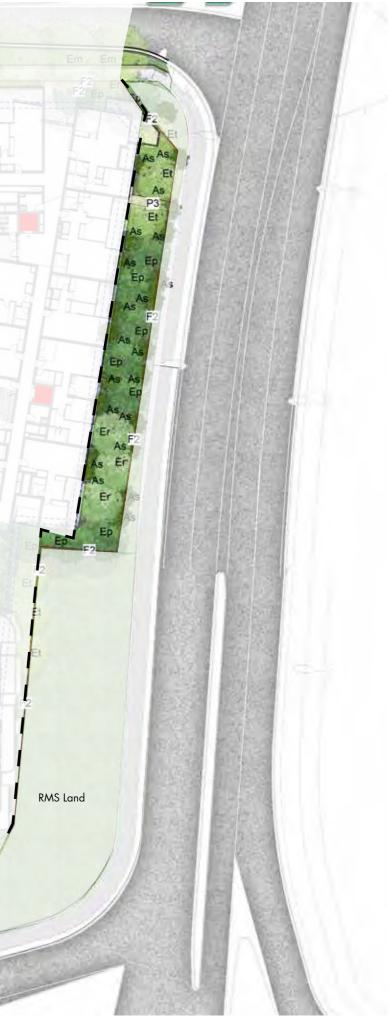

#### CUDGENGONG ROAD INTERFACE

STAGE 2

 W1
 150mm Concrete wall

 \_\_\_\_\_\_
 F2
 Aluminum Security Fence Refer to Fencing plan

 Planting
 Planting

Site Boundary

Tree

KEY

-----

Trees refer to tree schedule to species

TALLAWONG I LANDSCAPE DA REPORT

PREPARED BY TURF DESIGN STUDIO

#### SITE SECTIONS W

Issued under the Environmental Planning and Assessment Act 1979

Approved Application No: SSD 10425

Granted on: 20 July 2021

Signed: AW

Sheet No: 172 of 288