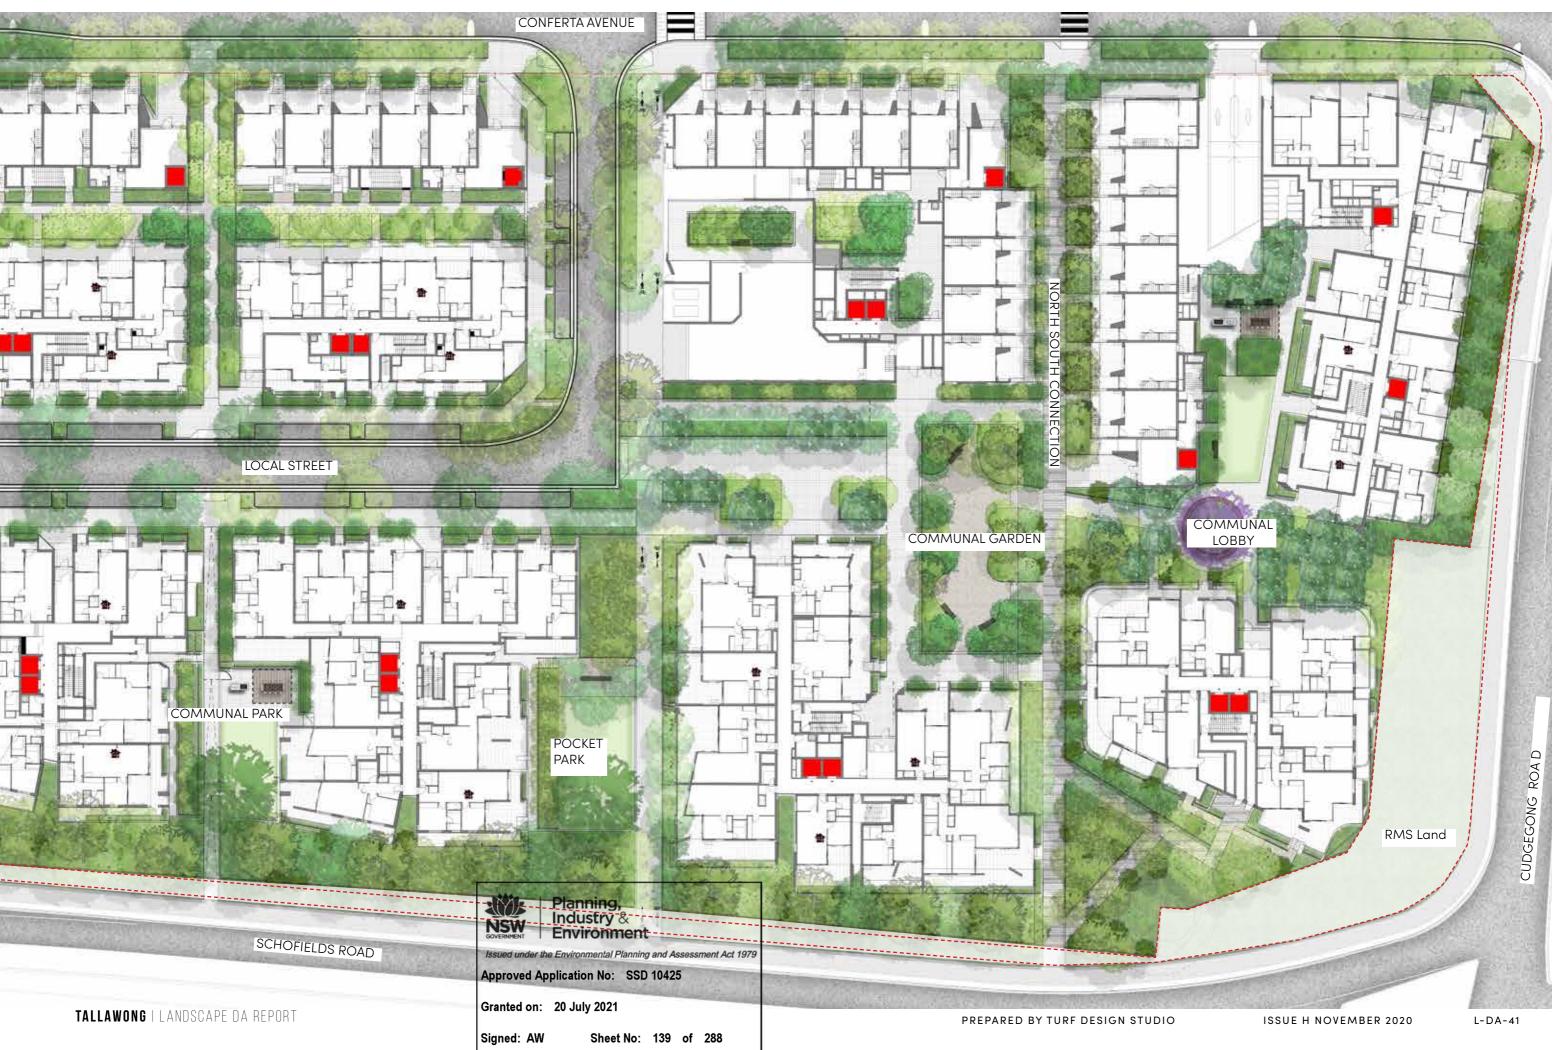

---------|-----------------------------------------------------------------|--|--|--|--|--|
| Issued under the                       | Issued under the Environmental Planning and Assessment Act 1979 |  |  |  |  |  |
| Approved Application No: SSD 10425     |                                                                 |  |  |  |  |  |
| Granted on: 20 July 2021               |                                                                 |  |  |  |  |  |
| Signed: AW                             | Sheet No: 136 of 288                                            |  |  |  |  |  |
|                                        |                                                                 |  |  |  |  |  |

KEY





# THEMEDA ENTRY PLAZA SECTION F





# MARKET PLAZA

#### KEY PLAN













# NORTH SOUTH CONNECTION

KEY PLAN



Planning, Industry & Environment

Issued under the Environmental Planning and Assessment Act 1979

Approved Application No: SSD 10425

Granted on: 20 July 2021

Signed: AW Sheet No: 140 of 288



KEY





Trees refer to tree schedule to species

NOTE: Refer to Architects plans for courtyard fencing and details



PREPARED BY TURF DESIGN STUDIO

52.12

 $\left[-\right]$ 



## NORTH SOUTH CONNECTION SECTION H







Issued under the Environmental Planning and Assessment Act 1979

Approved Application No: SSD 10425

Granted on: 20 July 2021

Signed: AW Sheet No: 141 of 288

PREPARED BY TURF DESIGN STUDIO

TALLAWONG I LANDSCAPE DA REPORT

# NORTH SOUTH CONNECTION LONG SECTION I



Issued under the Environmental Planning and Assessment Act

Approved Appl