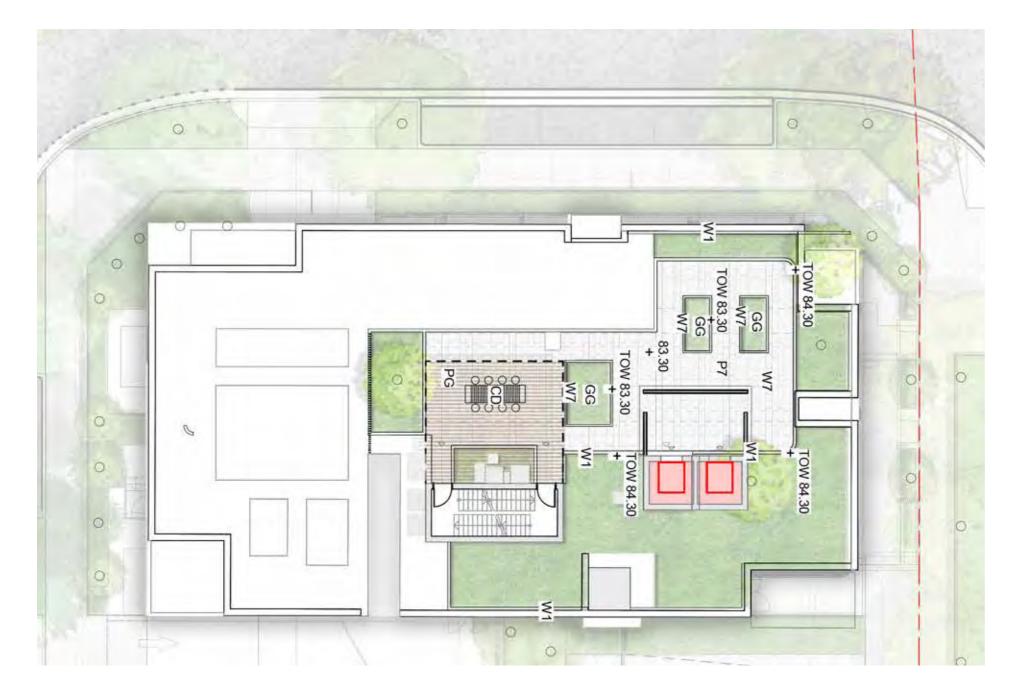

#### SITE 2A - EAST ROOFTOP

Concrete Unit Paving

1m High Concrete Wall

450mm High Concrete wall

Pergola

Dining Table

Timber Seat

Communal Productive food Garden

Planting

Trees refer to tree schedule to species

#### Planning, Industry & Environment

Issued under the Environmental Planning and Assessment Act 1979

Approved Application No: SSD 10425

Sheet No: 183 of 288

Signed: AW

PREPARED BY TURF DESIGN STUDIO

Concrete Unit Paving