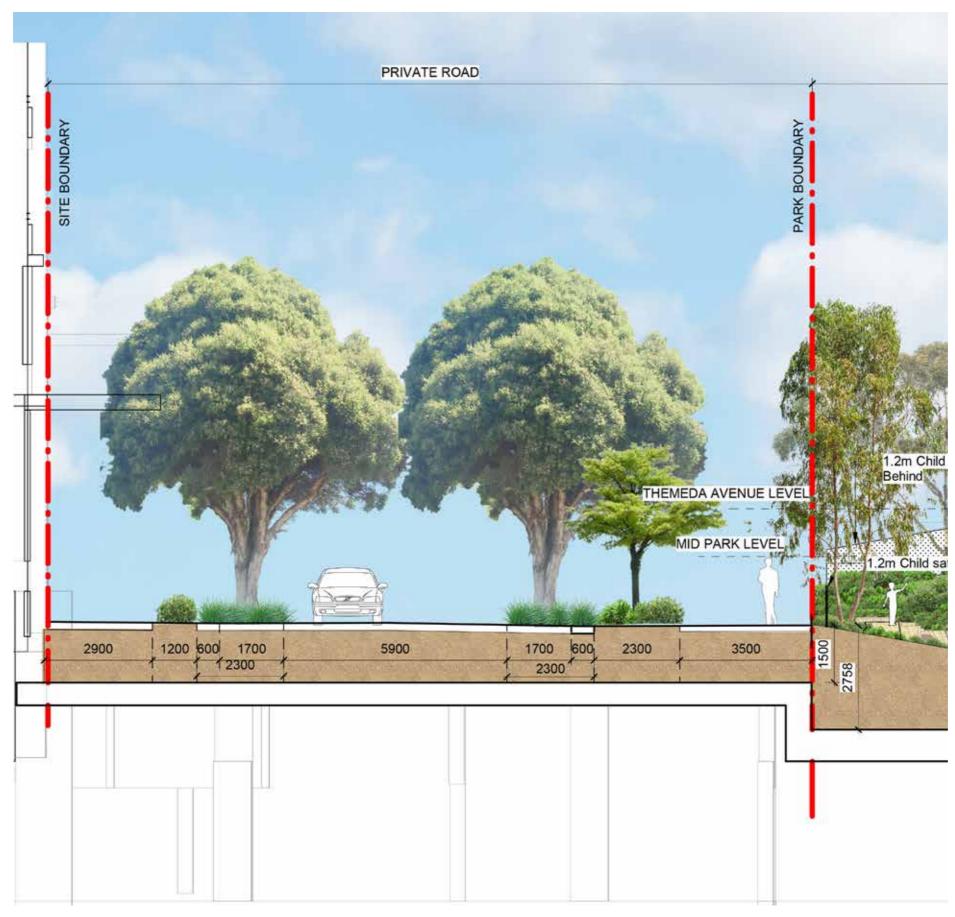

PREPARED BY TURF DESIGN STUDIO

ISSUE H NOVEMBER 2020

#### **PRIVATE STREET PLAN SOUTH**

KEY PLAN



|                 | Planning,<br>Industry &<br>Environment           |
|-----------------|--------------------------------------------------|
| Issued under th | e Environmental Planning and Assessment Act 1979 |
| Approved Ap     | oplication No: SSD 10425                         |

Sheet No: 161 of 288

Granted on: 20 July 2021

Signed: AW

KEY ----- Site Boundary

----- Basement



P1b Concrete unit paving type 2



90x90x90 Granite Cobble Setts

- SD Spoon drain
- B1 Bollards



Trees refer to tree schedule to species





TALLAWONG I LANDSCAPE DA REPORT

PREPARED BY TURF DESIGN STUDIO

57.57 90 ¥ 57.2 + 1:20 Eo ISSUE H NOVEMBER 2020 L-DA-77

#### PRIVATE STREET CROSS SECTION R





#### PRIVATE STREET LONG SECTION I





TALLAWONG I LANDSCAPE DA REPORT

#### CONFERTA AVENUE DETAIL PLAN





#### CONFERTA AVENUE SITE SECTION S



TALLAWONG I LANDSCAPE DA REPORT

PREPARED BY TURF DESIGN STUDIO

| Planning,         Industry &         Environment         Issued under the Environmental Planning and Assessment Act 1979         Approved Application No: SSD 10425         Granted on: 20 July 2021         Signed: AW       Sheet No: 165 of 288 |
|----------------------------------------------------------------------------------------------------------------------------------------------------------------------------------------------------------------------------------------------------|

## LOCAL STREET



Signed: AW

Sheet No: 166 of 288



KEY

----- Site Boundary

P1c C