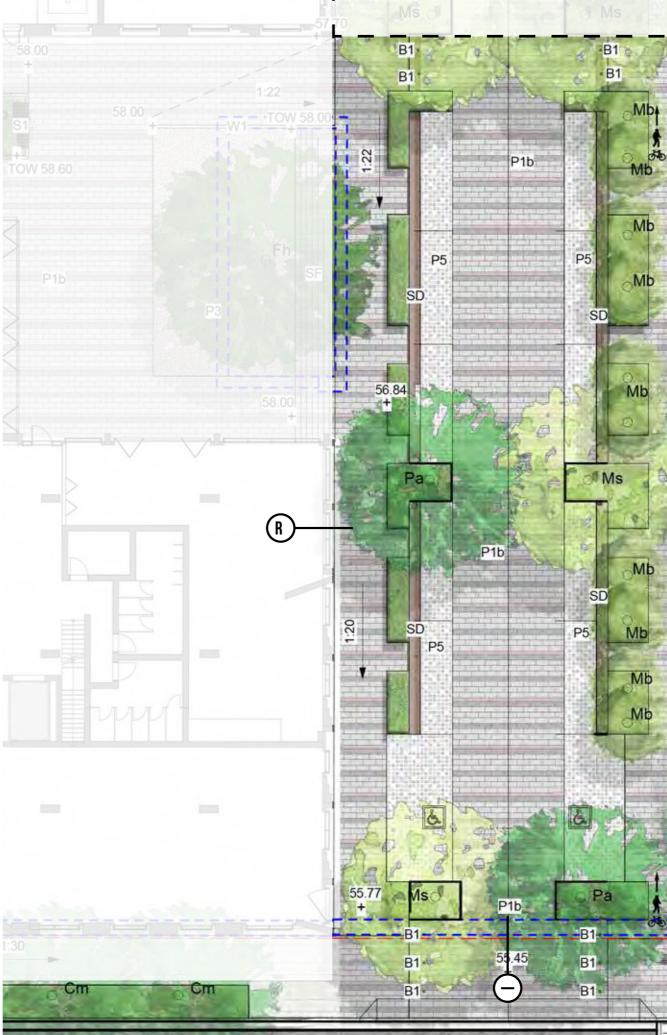

#### **PRIVATE STREET PLAN SOUTH**

KEY PLAN

|                 | Planning,<br>Industry &<br>Environment           |
|-----------------|--------------------------------------------------|
| Issued under th | e Environmental Planning and Assessment Act 1979 |
| Approved Ap     | oplication No: SSD 10425                         |

Sheet No: 161 of 288

Granted on: 20 July 2021

Signed: AW

KEY ----- Site Boundary

----- Basement

P1b Concrete unit paving type 2

90x90x90 Granite Cobble Setts

- SD Spoon drain
- B1 Bollards

Trees refer to tree schedule to species

TALLAWONG I LANDSCAPE DA REPORT

PREPARED BY TURF DESIGN STUDIO

57.57 90 ¥ 57.2 + 1:20 Eo ISSUE H NOVEMBER 2020 L-DA-77