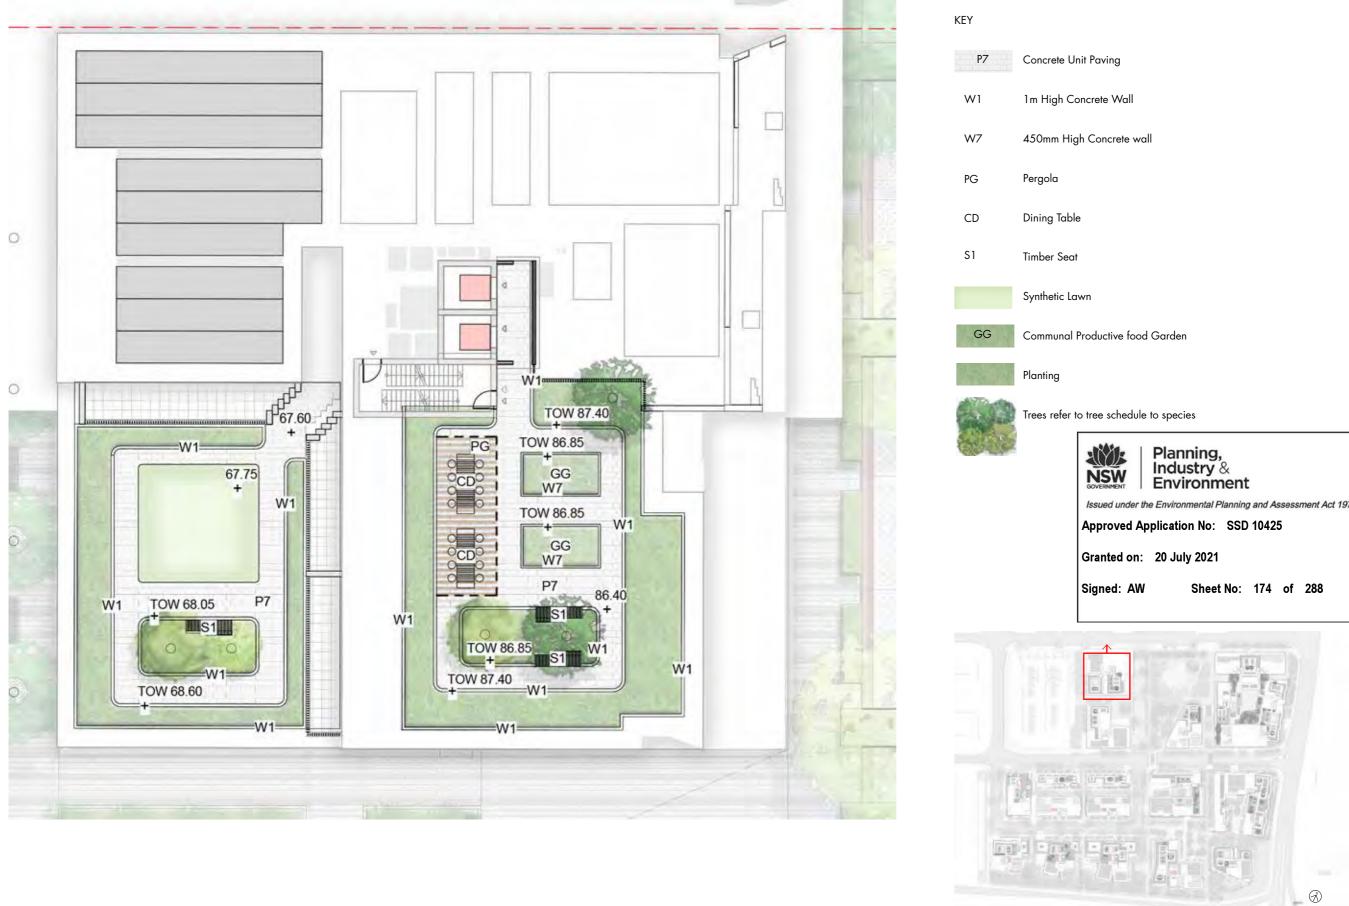

#### SITE 1A - SOUTH ROOFTOP

TALLAWONG I LANDSCAPE DA REPORT

Concrete Unit Paving

1m High Concrete Wall

450mm High Concrete wall

Pergola

Dining Table

Timber Seat

Communal Productive food Garden

Planting

Trees refer to tree schedule to species

ISSUE H NOVEMBER 2020