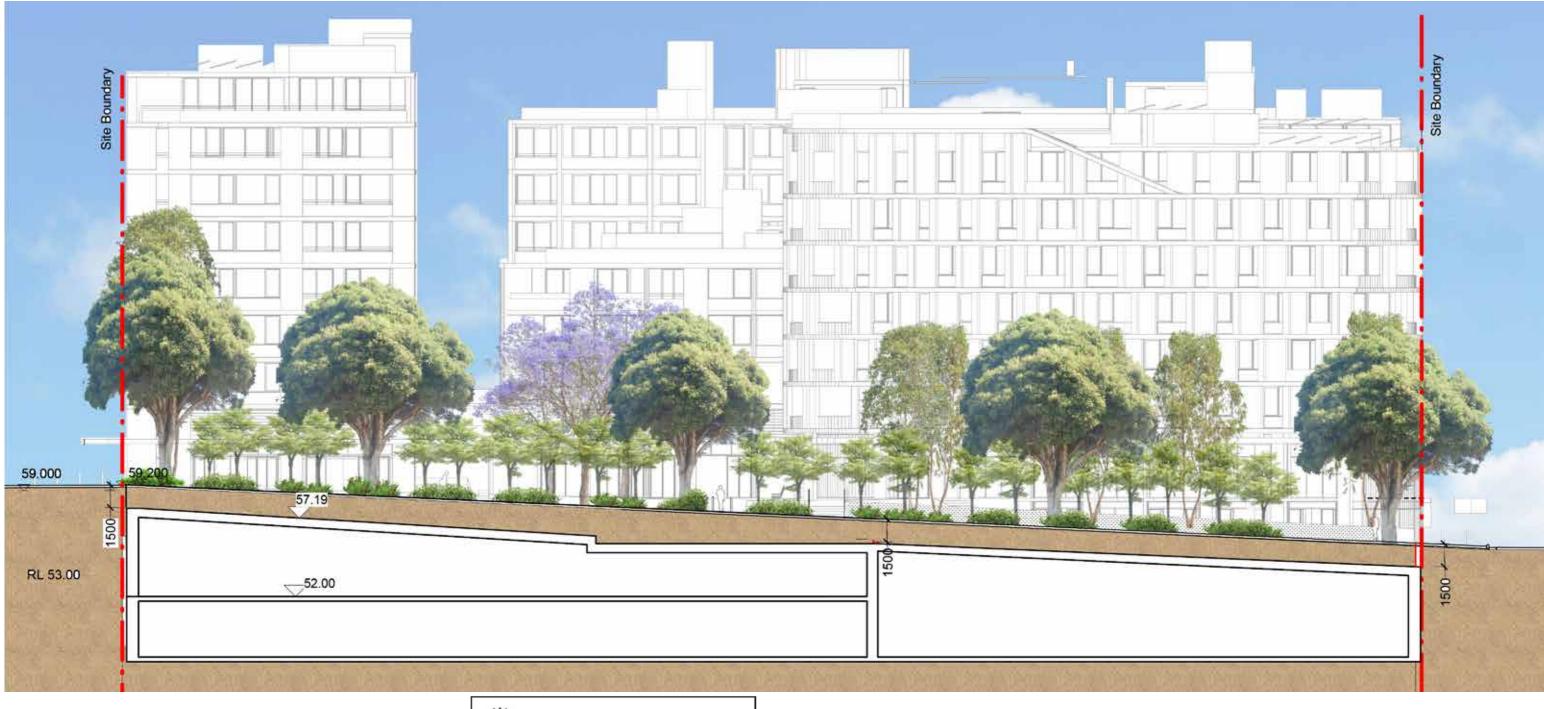

#### SCHOFIELD ROAD INTERFACE SECTION V

3.0 SCHOFIELDS ROAD

#### CUDGENGONG ROAD INTERFACE

STAGE 2

 W1
 150mm Concrete wall

 \_\_\_\_\_\_
 F2
 Aluminum Security Fence Refer to Fencing plan

 Planting
 Planting

Site Boundary

Tree

KEY

-----

Trees refer to tree schedule to species

TALLAWONG I LANDSCAPE DA REPORT

PREPARED BY TURF DESIGN STUDIO

#### SITE SECTIONS W

Issued under the Environmental Planning and Assessment Act 1979

Approved Application No: SSD 10425

Granted on: 20 July 2021

Signed: AW

Sheet No: 172 of 288