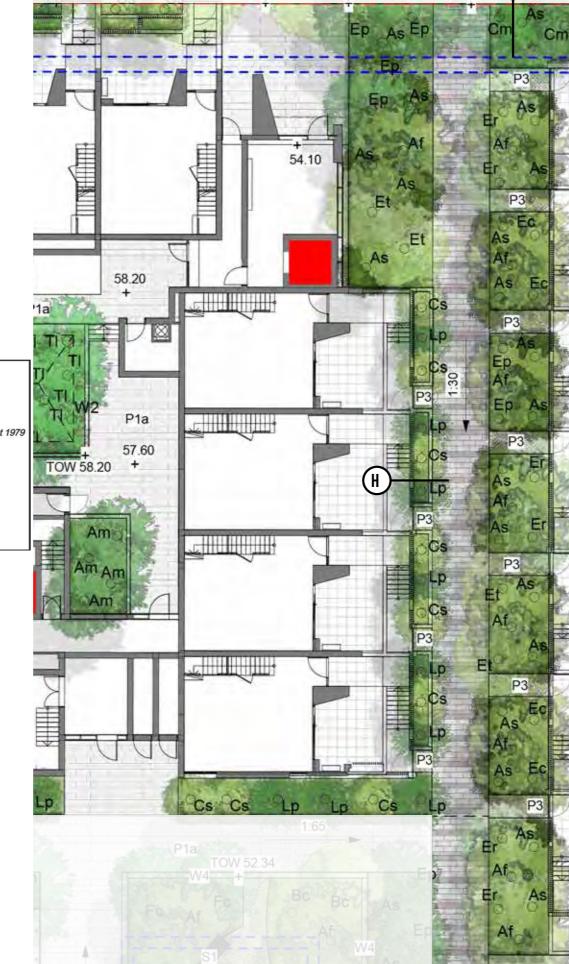

# NORTH SOUTH CONNECTION

KEY PLAN

Planning, Industry & Environment

Issued under the Environmental Planning and Assessment Act 1979

Approved Application No: SSD 10425

Granted on: 20 July 2021

Signed: AW Sheet No: 140 of 288

KEY

Trees refer to tree schedule to species

NOTE: Refer to Architects plans for courtyard fencing and details

PREPARED BY TURF DESIGN STUDIO

52.12

 $\left[-\right]$ 