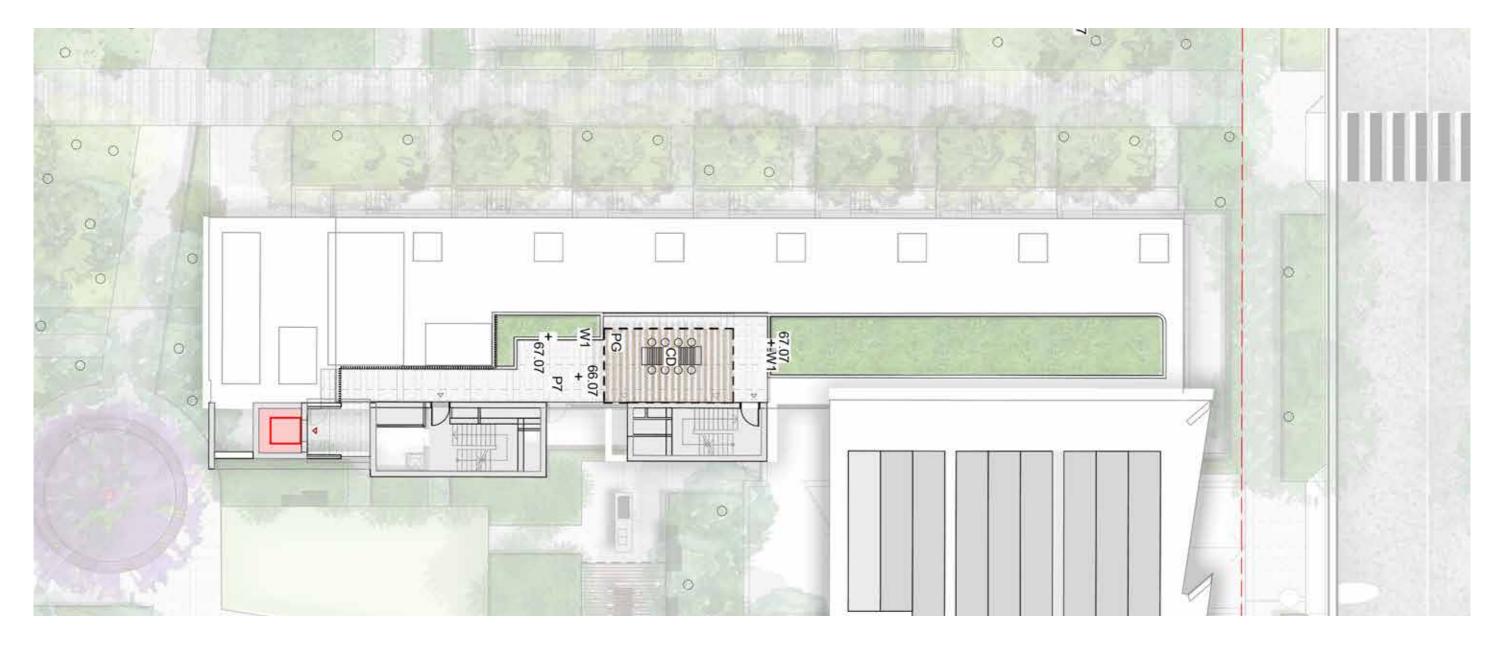

#### SITE 2A - EAST ROOFTOP

Concrete Unit Paving

1m High Concrete Wall

450mm High Concrete wall

Pergola

Dining Table

Timber Seat

Communal Productive food Garden

Planting

Trees refer to tree schedule to species

#### Planning, Industry & Environment

Issued under the Environmental Planning and Assessment Act 1979

Approved Application No: SSD 10425

Sheet No: 183 of 288

Signed: AW

PREPARED BY TURF DESIGN STUDIO

Concrete Unit Paving

1m High Concrete Wall

Pergola

Dining Table

Planting

Trees refer to tree schedule to species

ISSUE H NOVEMBER 2020