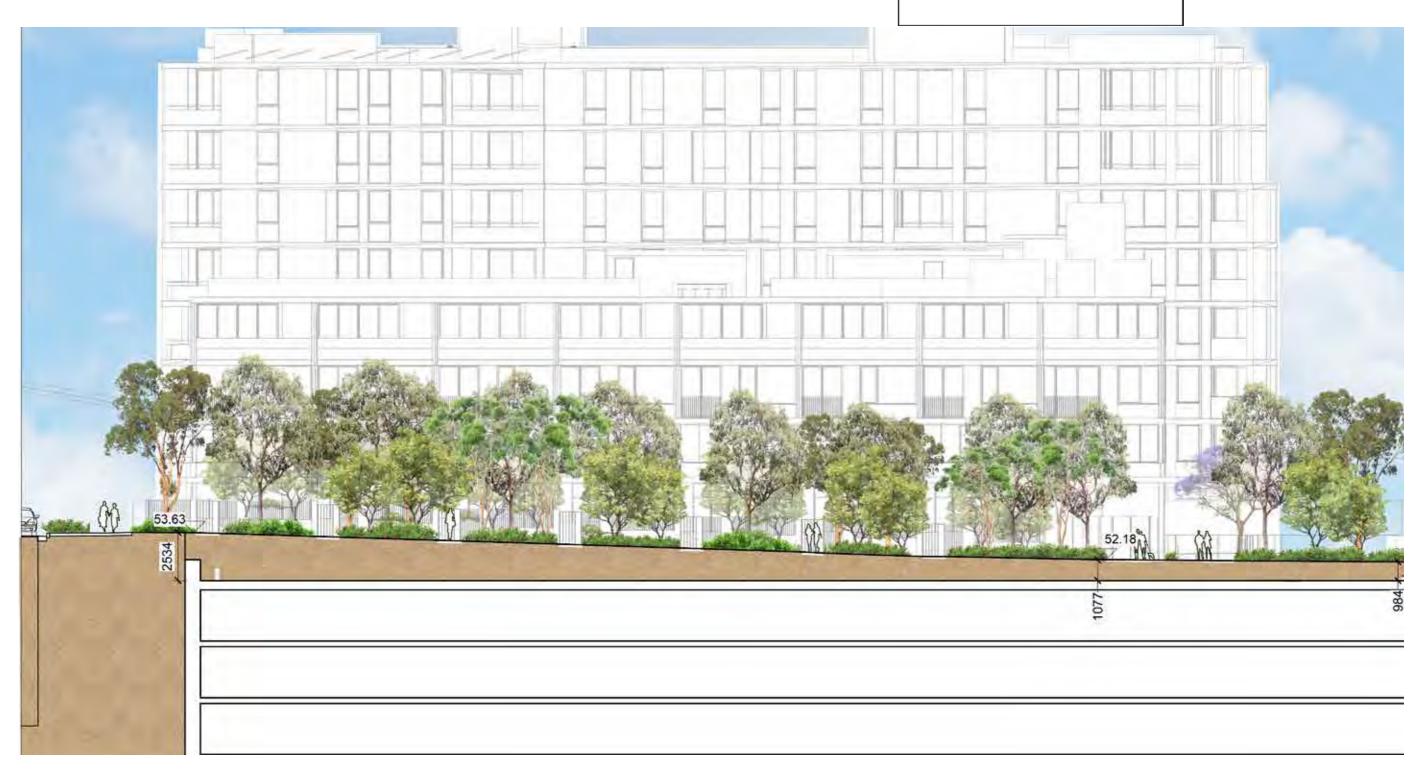

#### CUDGENGONG ROAD INTERFACE

STAGE 2

 W1
 150mm Concrete wall

 \_\_\_\_\_\_
 F2
 Aluminum Security Fence Refer to Fencing plan

 Planting
 Planting

Site Boundary

Tree

KEY

-----

Trees refer to tree schedule to species

TALLAWONG I LANDSCAPE DA REPORT

PREPARED BY TURF DESIGN STUDIO

#### SITE SECTIONS W

Issued under the Environmental Planning and Assessment Act 1979

Approved Application No: SSD 10425

Granted on: 20 July 2021

Signed: AW

Sheet No: 172 of 288