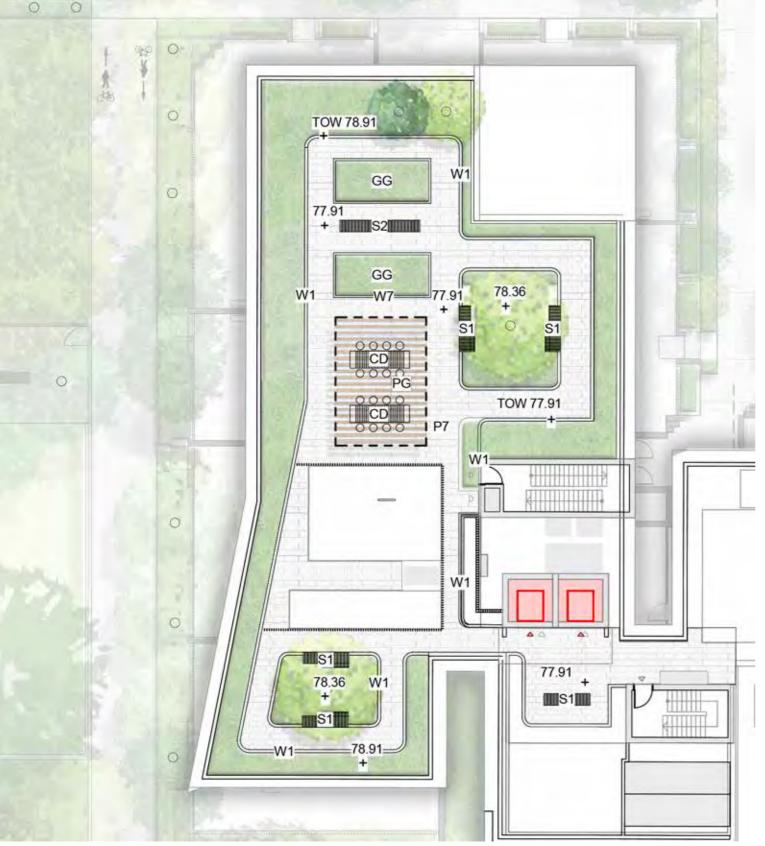

#### SITE 2E - ROOFTOP

TALLAWONG I LANDSCAPE DA REPORT

Concrete Unit Paving

1m High Concrete Wall

450mm High Concrete wall

Pergola

KEY

P7

W1

W7

PG

CD

S1

GG

-11/2/2

NSW

Signed: AW

Dining Table

Timber Seat

Communal Productive food Garden

Planting

Trees refer to tree schedule to species