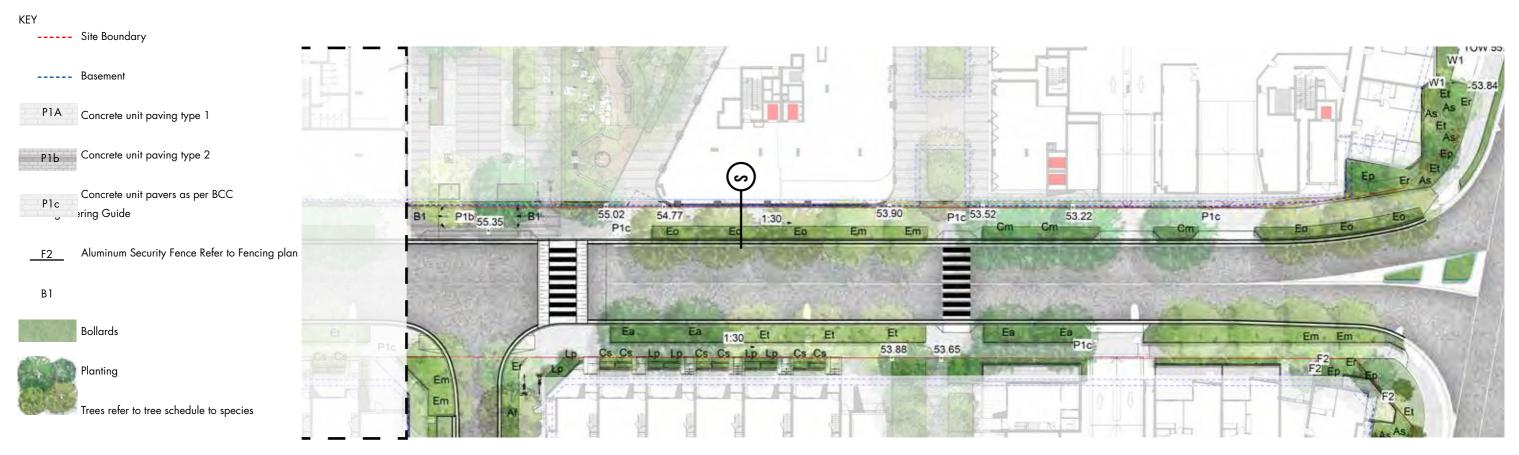

#### CUDGENGONG ROAD INTERFACE

STAGE 2

 W1
 150mm Concrete wall

 \_\_\_\_\_\_
 F2
 Aluminum Security Fence Refer to Fencing plan

 Planting
 Planting

Site Boundary

Tree

KEY

-----

Trees refer to tree schedule to species

TALLAWONG I LANDSCAPE DA REPORT

PREPARED BY TURF DESIGN STUDIO

#### SITE SECTIONS W

Issued under the Environmental Planning and Assessment Act 1979

Approved Application No: SSD 10425

Granted on: 20 July 2021

Signed: AW

Sheet No: 172 of 288