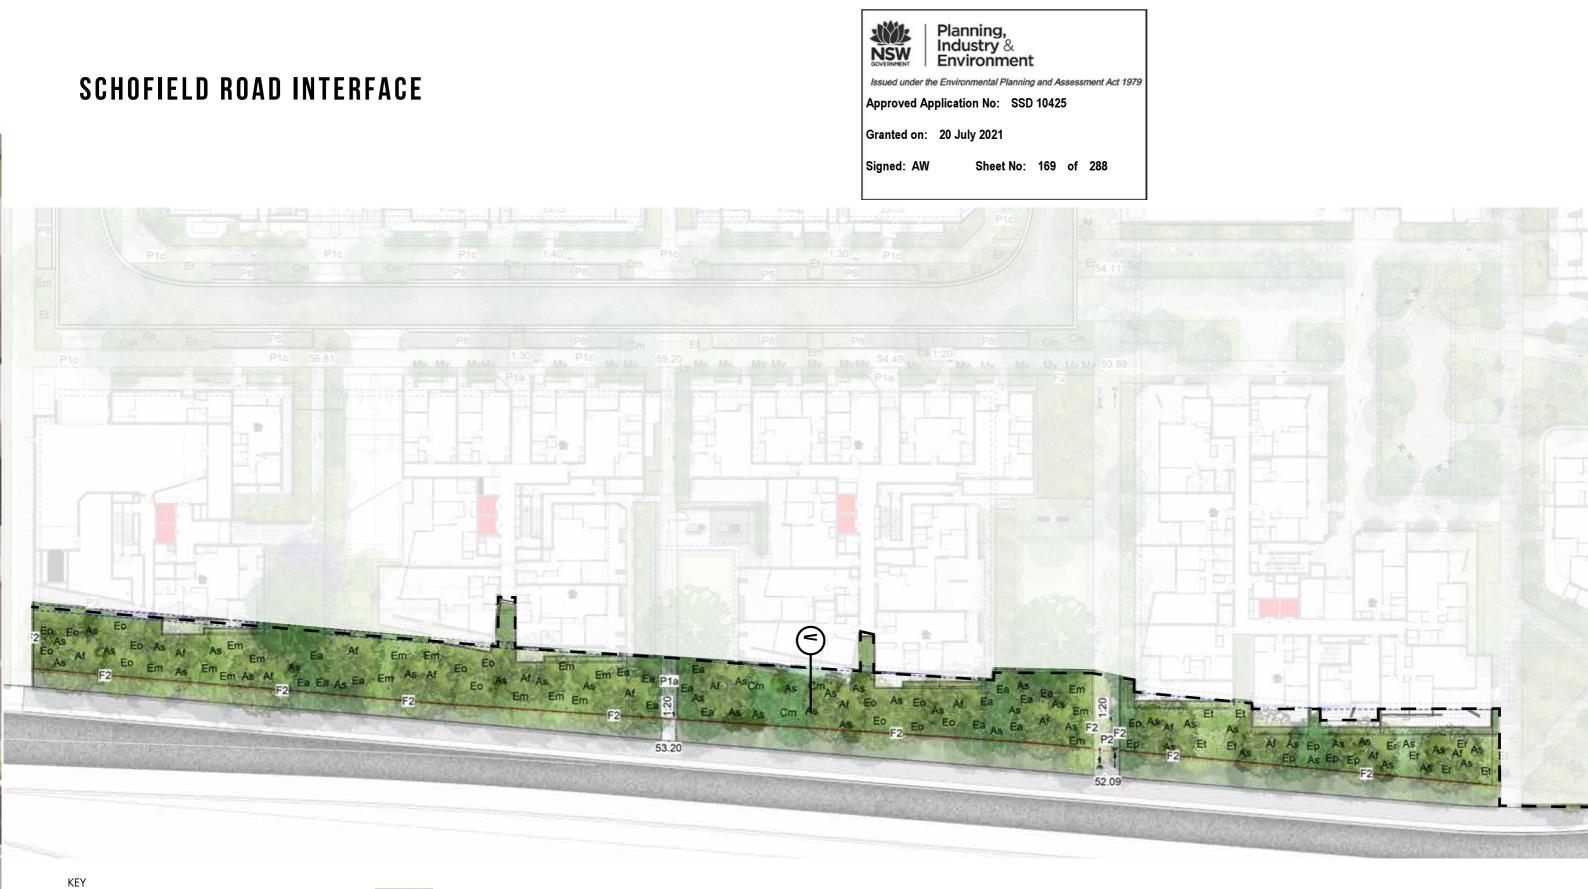

- ----- Site boundary
- P1a Concrete unit pavers Type 1

Planting

Trees refer to tree schedule to species

- P2 Concrete paving to BCC standards
- <u>F2</u> Aluminum Security Fence Refer to Fencing plan

TALLAWONG | LANDSCAPE DA REPORT

#### SCHOFIELD ROAD INTERFACE SECTION V

3.0 SCHOFIELDS ROAD