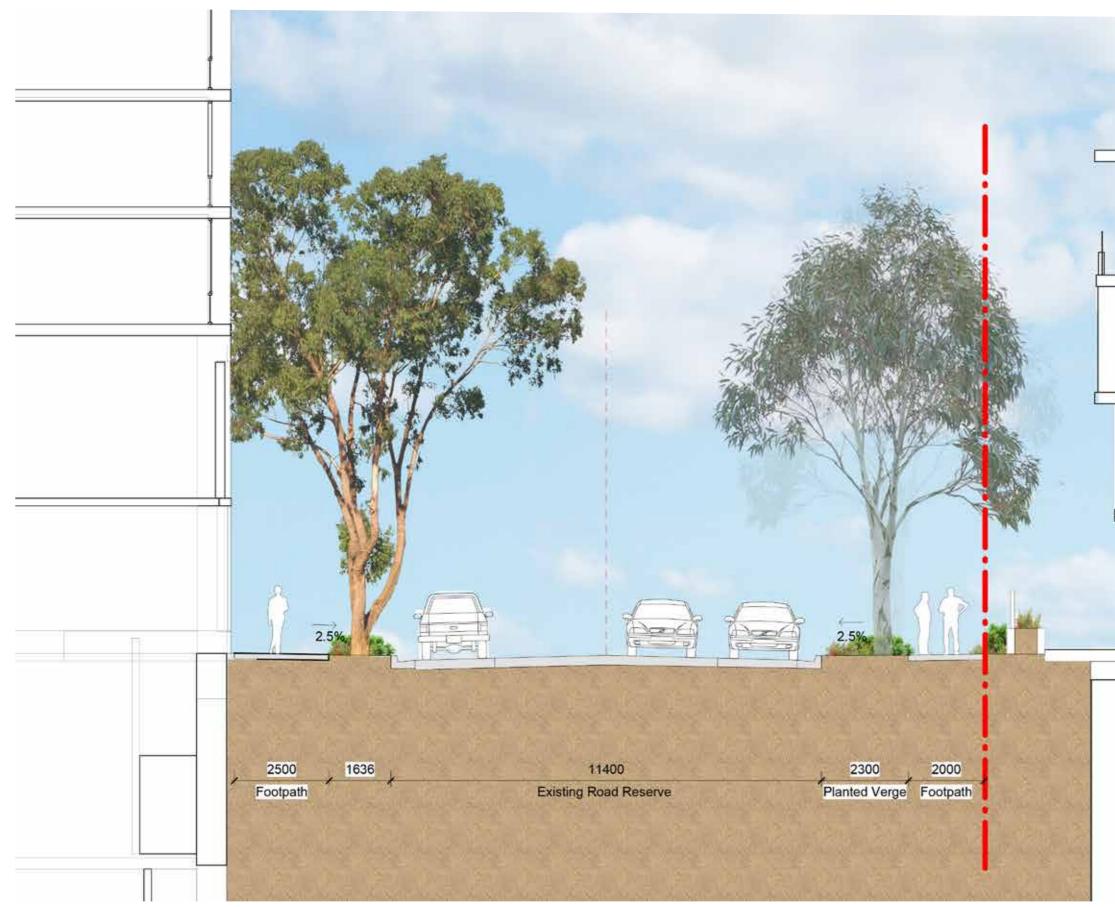

#### SCHOFIELD ROAD INTERFACE SECTION V

3.0 SCHOFIELDS ROAD

#### SITE SECTIONS W

Issued under the Environmental Planning and Assessment Act 1979

Approved Application No: SSD 10425

Granted on: 20 July 2021

Signed: AW

Sheet No: 172 of 288