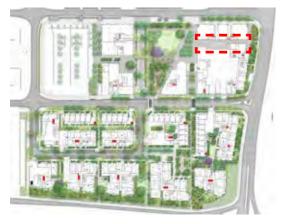

# THEMEDA AVENUE ENTRY PLAZA

KEY PLAN

| Planning,<br>Industry &<br>Environment |                                                                 |  |  |  |  |  |
|----------------------------------------|-----------------------------------------------------------------|--|--|--|--|--|
| Issued under the                       | Issued under the Environmental Planning and Assessment Act 1979 |  |  |  |  |  |
| Approved Application No: SSD 10425     |                                                                 |  |  |  |  |  |
| Granted on: 20 July 2021               |                                                                 |  |  |  |  |  |
| Signed: AW                             | Sheet No: 136 of 288                                            |  |  |  |  |  |
|                                        |                                                                 |  |  |  |  |  |