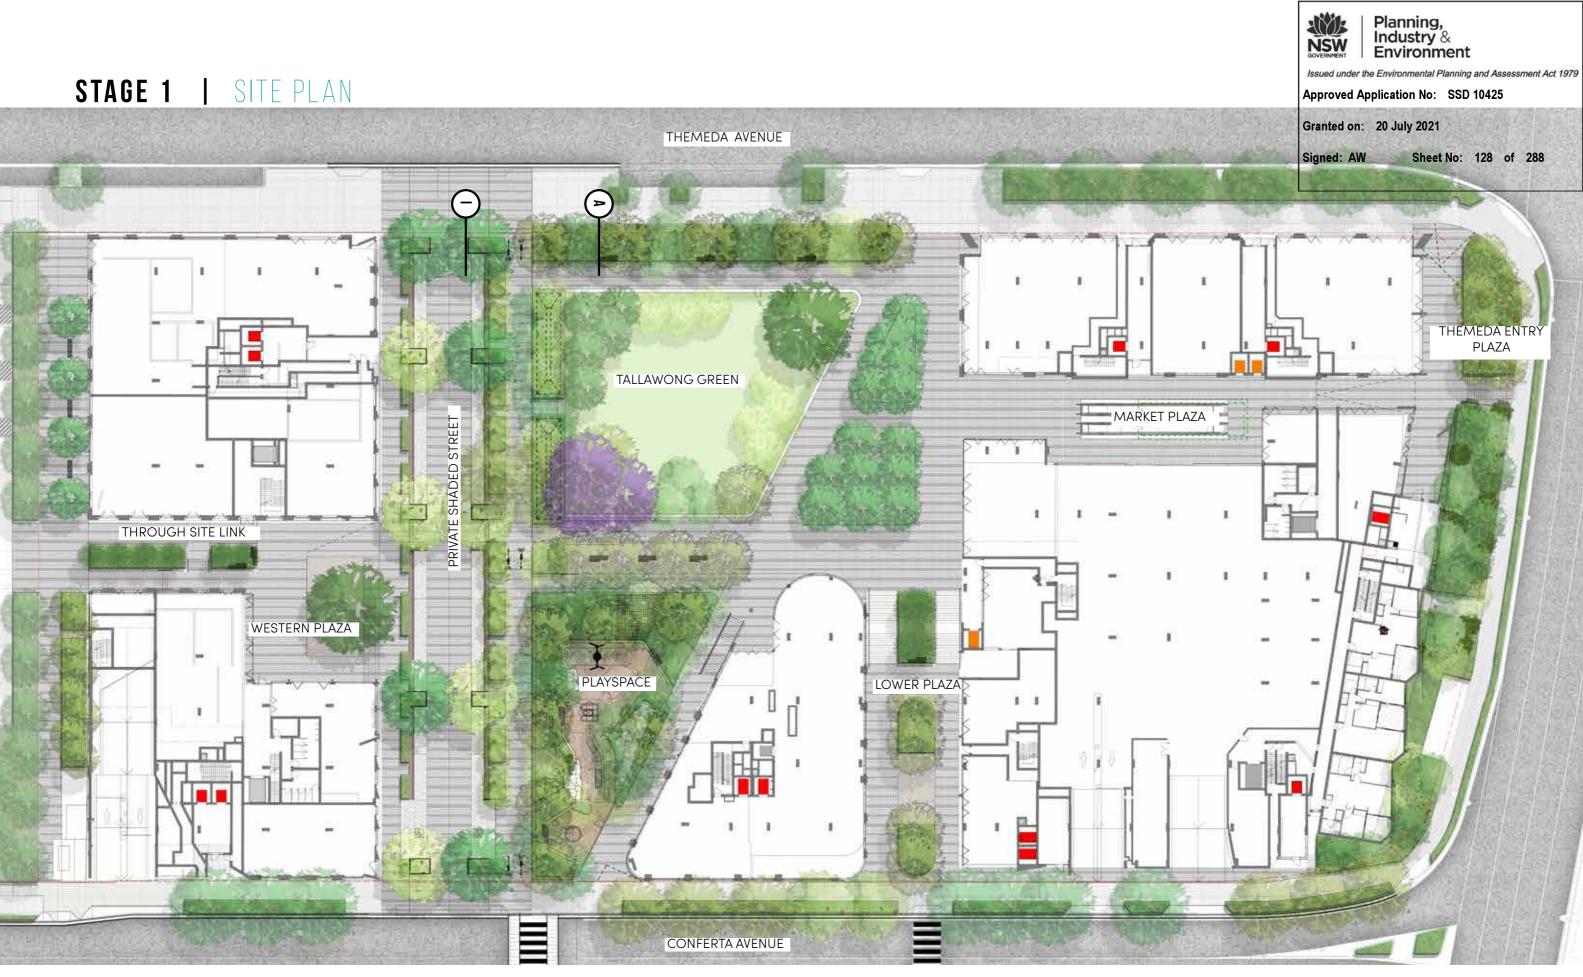

|            |      |              |
|       |          |            |                                 |            |      |              |
|       |          |            | KEY                             |            |      |              |
|       |          |            |                                 | Softsco    | ipe  |              |
|       |          | der the En | anning,<br>dustry &<br>nvironme | ning and A |      | ent Act 1979 |
|       |          |            | ation No: S                     | SD 1042    | 5    |              |
| -     |          |            | July 2021<br>Sheet N            | o: 127     | of 2 | 288          |
| ISSUE | E H NOVE | MBER       | 2020                            | L-D        | A-13 |              |

# SITE PLAN





ISSUE H NOVEMBER 2020



ISSUE H NOVEMBER 2020

# THE GREEN



TALLAWONG I LANDSCAPE DA REPORT



#### **PLAY SPACE** KEY PLAN





- Sandstone log wall W4
- Stairs SF
- Handrails HR
- S1 Timber Bench on wall
- QC COR10460 - Kompan Quad Cube
- IS KPL123 Kompan wheelchair Carousel
- NRO906-1102 BIRDS NEST SWING Ø120 BS Untreated
- Play Sandstone boulders Max height 600mm width PB 600-1500mm
- PL Play logs Max height 600mm
- CN Climbing Rope Net up the slope
- F1 1.2m high Child Safe Fence





Trees refer to tree schedule to species











Issued under the Environmental Planning and Assessment Act 1979

Approved Application No: SSD 10425



# LOWER PLAZA

KEY PLAN



ISSUE H NOVEMBER 2020

# LOWER PLAZA SECTION D



# WESTERN PLAZA

KEY PLAN



| KEY   |                |