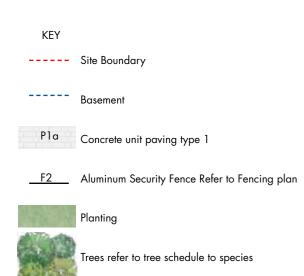

# WESTERN PLAZA

KEY PLAN

| KEY   |                |                  |                                     |     |       |    |
|-------|----------------|------------------|-------------------------------------|-----|-------|----|
|       | Site Boundary  |                  |                                     |     |       |    |
|       | Basement       |                  |                                     |     |       |    |
| P1b   | Concrete unit  | t paving         |                                     |     |       |    |
| P3    | Soil Binded C  | Gravel           |                                     |     |       |    |
| W1    | Concrete wa    | II               |                                     |     |       |    |
| SF    | Stairs         |                  |                                     |     |       |    |
| HR    | Handrails      |                  |                                     |     |       |    |
| S1    | Timber Bench   |                  |                                     |     |       |    |
| TG    | Tree Grate     |                  | Planning,<br>ndustry &<br>Environme | nt  |       |    |
| B1    | Bollards       |                  | Environmental Planı                 |     |       |    |
|       |                | Approved Ap      | plication No:                       | SSD | 10425 | 5  |
|       | Lawn           | Granted on:      | 20 July 2021                        |     |       |    |
| 1. 19 | Planting       | Signed: AW       | Sheet                               | No: | 134   | of |
| xx    | Trees refer to | tree schedule to | species                             |     |       |    |

- ----- Site boundary
- P1a Concrete unit pavers Type 1

Planting

Trees refer to tree schedule to species

- P2 Concrete paving to BCC standards
- <u>F2</u> Aluminum Security Fence Refer to Fencing plan

TALLAWONG | LANDSCAPE DA REPORT

#### CUDGENGONG ROAD INTERFACE

STAGE 2

 W1
 150mm Concrete wall

 \_\_\_\_\_\_
 F2
 Aluminum Security Fence Refer to Fencing plan

 Planting
 Planting

Site Boundary

Tree

KEY

-----

Trees refer to tree schedule to species

TALLAWONG I LANDSCAPE DA REPORT

PREPARED BY TURF DESIGN STUDIO