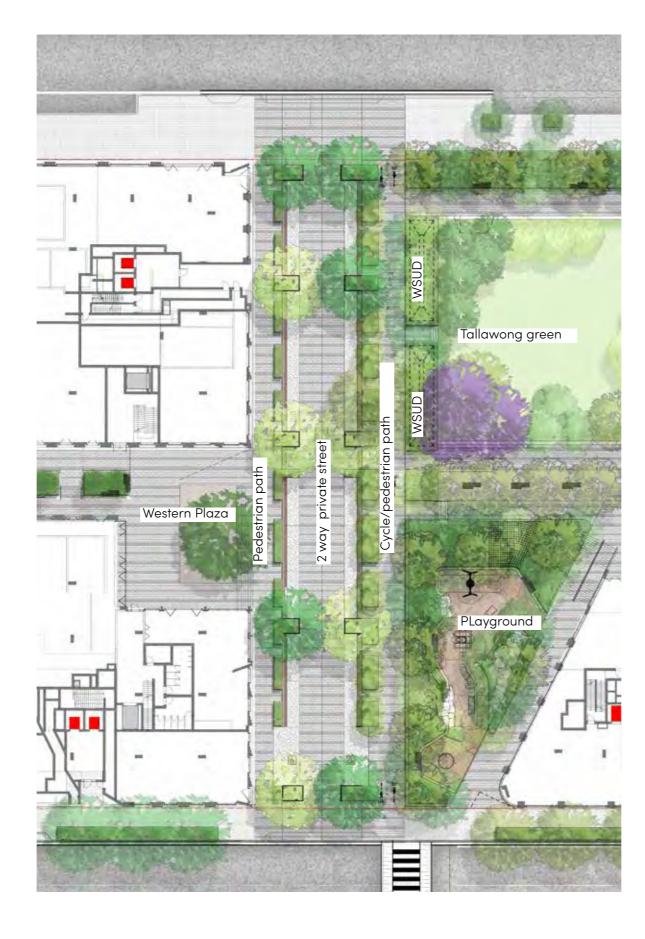

#### **PRIVATE STREET**

KEY PLAN

KEY

Concrete unit paving type 2

90x90x90 Granite Cobble Setts

Planting

Trees refer to tree schedule to species

TALLAWONG I LANDSCAPE DA REPORT

#### PRIVATE STREET DETAIL PLAN NORTH

KEY PLAN

Issued under the Environmental Planning and Assessment Act 1979

Approved Application No: SSD 10425

Granted on: 20 July 2021

KEY ----- Site Boundary Signed: AW Sheet No: 160 of 288

----- Basement

P1b Concrete unit paving type 2

90x90x90 Granite Cobble Setts

- SD Spoon drain
- Β1 Bollards

Trees refer to tree schedule to species

PREPARED BY TURF DESIGN STUDIO

ISSUE H NOVEMBER 2020

#### **PRIVATE STREET PLAN SOUTH**

KEY PLAN

|                 | Planning,<br>Industry &<br>Environment           |
|-----------------|--------------------------------------------------|
| Issued under th | e Environmental Planning and Assessment Act 1979 |
| Approved Ap     | oplication No: SSD 10425                         |

Sheet No: 161 of 288

Granted on: 20 July 2021

Signed: AW

KEY ----- Site Boundary

----- Basement

P1b Concrete unit paving type 2

90x90x90 Granite Cobble Setts

- SD Spoon drain
- B1 Bollards

Trees refer to tree schedule to species

TALLAWONG I LANDSCAPE DA REPORT

PREPARED BY TURF DESIGN STUDIO

57.57 90 ¥ 57.2 + 1:20 Eo ISSUE H NOVEMBER 2020 L-DA-77

# WESTERN PLAZA

KEY PLAN

| KEY   |                |                  |                                     |     |       |    |
|-------|----------------|------------------|-------------------------------------|-----|-------|----|
|       | Site Boundary  |                  |                                     |     |       |    |
|       | Basement       |                  |                                     |     |       |    |
| P1b   | Concrete unit  | t paving         |                                     |     |       |    |
| P3    | Soil Binded C  | Gravel           |                                     |     |       |    |
| W1    | Concrete wa    | II               |                                     |     |       |    |
| SF    | Stairs         |                  |                                     |     |       |    |
| HR    | Handrails      |                  |                                     |     |       |    |
| S1    | Timber Bench   |                  |                                     |     |       |    |
| TG    | Tree Grate     |                  | Planning,<br>ndustry &<br>Environme | nt  |       |    |
| B1    | Bollards       |                  | Environmental Planı                 |     |       |    |
|       |                | Approved Ap      | plication No:                       | SSD | 10425 | 5  |
|       | Lawn           | Granted on:      | 20 July 2021                        |     |       |    |
| 1. 19 | Planting       | Signed: AW       | Sheet                               | No: | 134   | of |
| xx    | Trees refer to | tree schedule to | species                             |     |       |    |