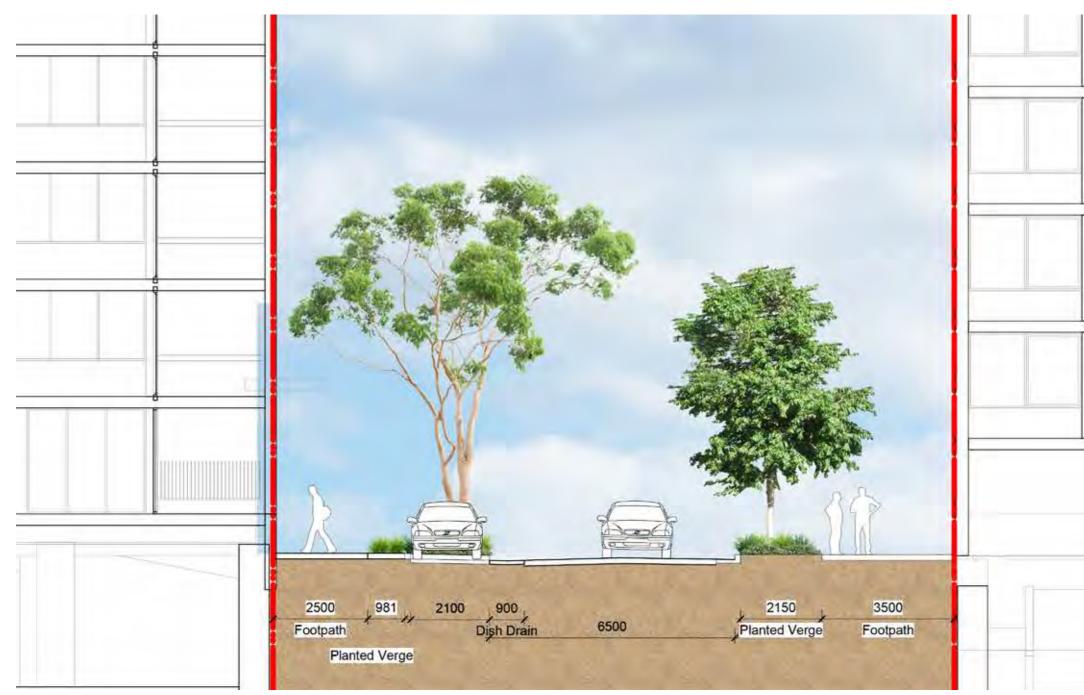

#### SCHOFIELD ROAD INTERFACE SECTION V

3.0 SCHOFIELDS ROAD

#### CUDGENGONG ROAD INTERFACE

STAGE 2

 W1
 150mm Concrete wall

 \_\_\_\_\_\_
 F2
 Aluminum Security Fence Refer to Fencing plan

 Planting
 Planting

Site Boundary

Tree

KEY

-----

Trees refer to tree schedule to species

TALLAWONG I LANDSCAPE DA REPORT

PREPARED BY TURF DESIGN STUDIO

#### SITE SECTIONS W

Issued under the Environmental Planning and Assessment Act 1979

Approved Application No: SSD 10425

Granted on: 20 July 2021

Signed: AW

Sheet No: 172 of 288