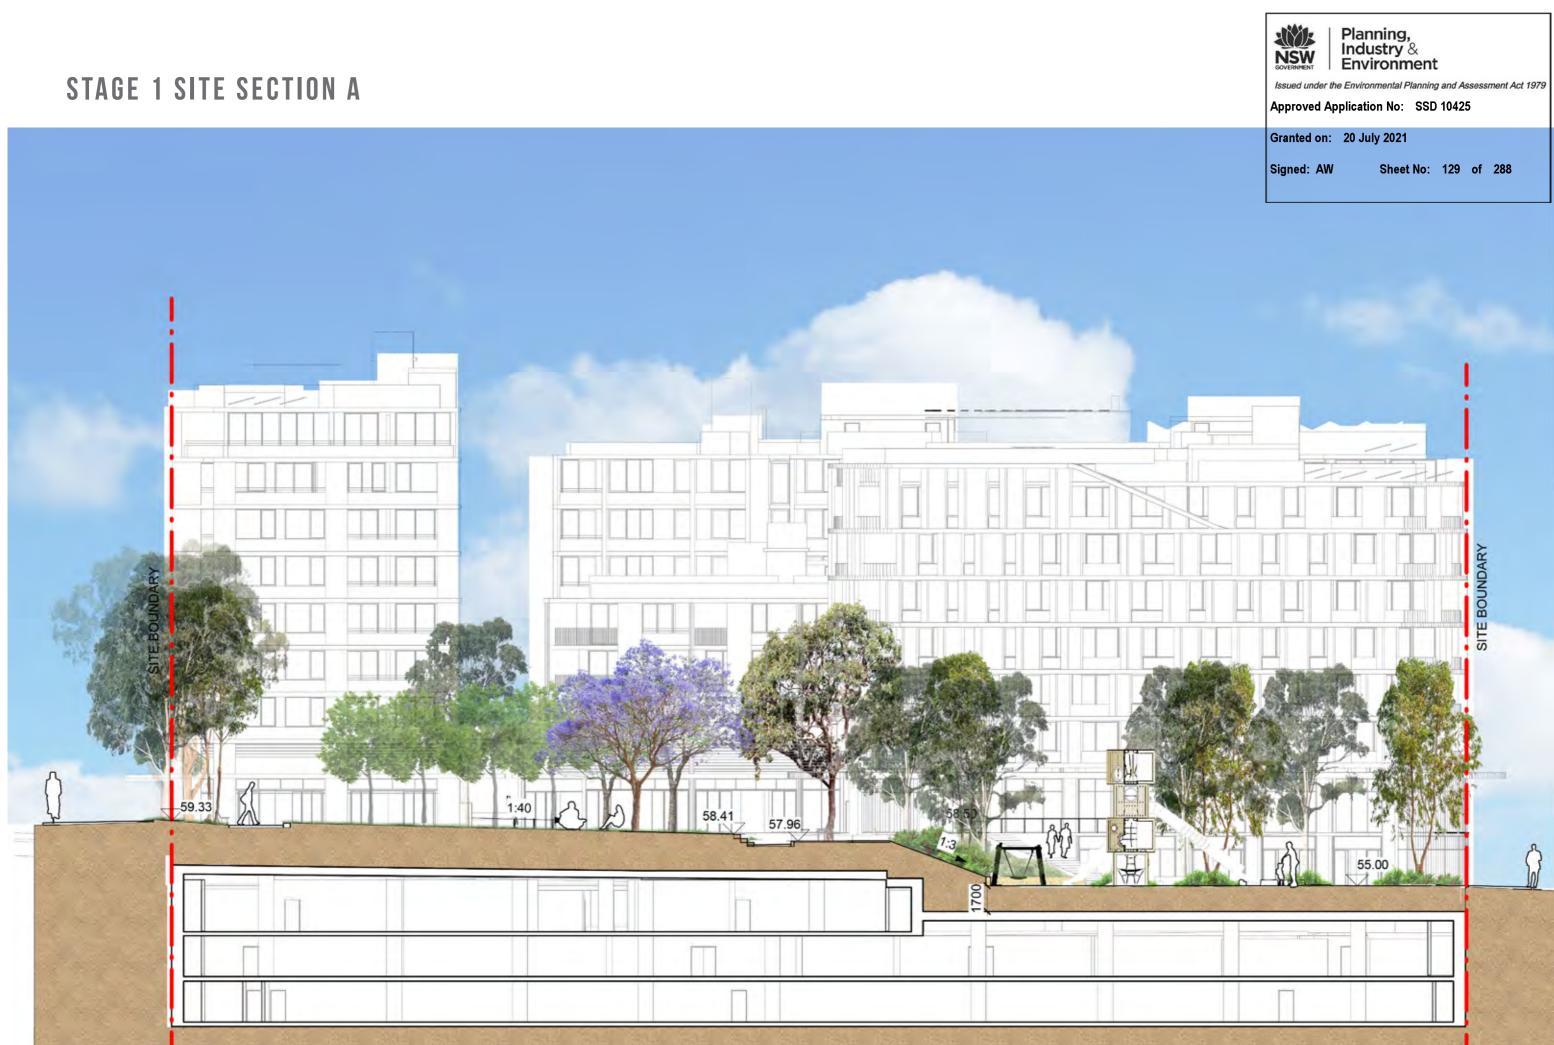

|            |      |              |
|       |          |            |                                 |            |      |              |
|       |          |            | KEY                             |            |      |              |
|       |          |            |                                 | Softsco    | ipe  |              |
|       |          | der the En | anning,<br>dustry &<br>nvironme | ning and A |      | ent Act 1979 |
|       |          |            | ation No: S                     | SD 1042    | 5    |              |
| -     |          |            | July 2021<br>Sheet N            | o: 127     | of 2 | 288          |
| ISSUE | E H NOVE | MBER       | 2020                            | L-D        | A-13 |              |

# SITE PLAN





ISSUE H NOVEMBER 2020



ISSUE H NOVEMBER 2020

# THE GREEN



TALLAWONG I LANDSCAPE DA REPORT



#### **PLAY SPACE** KEY PLAN





- Sandstone log wall W4
- Stairs SF
- Handrails HR
- S1 Timber Bench on wall
- QC COR10460 - Kompan Quad Cube
- IS KPL123 Kompan wheelchair Carousel
- NRO906-1102 BIRDS NEST SWING Ø120 BS Untreated
- Play Sandstone boulders Max height 600mm width PB 600-1500mm
- PL Play logs Max height 600mm
- CN Climbing Rope Net up the slope
- F1 1.2m high Child Safe Fence





Trees refer to tree schedule to species











Issued under the Environmental Planning and Assessment Act 1979

Approved Application No: SSD 10425



# LOWER PLAZA

KEY PLAN



ISSUE H NOVEMBER 2020

# LOWER PLAZA SECTION D



# WESTERN PLAZA

KEY PLAN



| KEY   |                |                  |