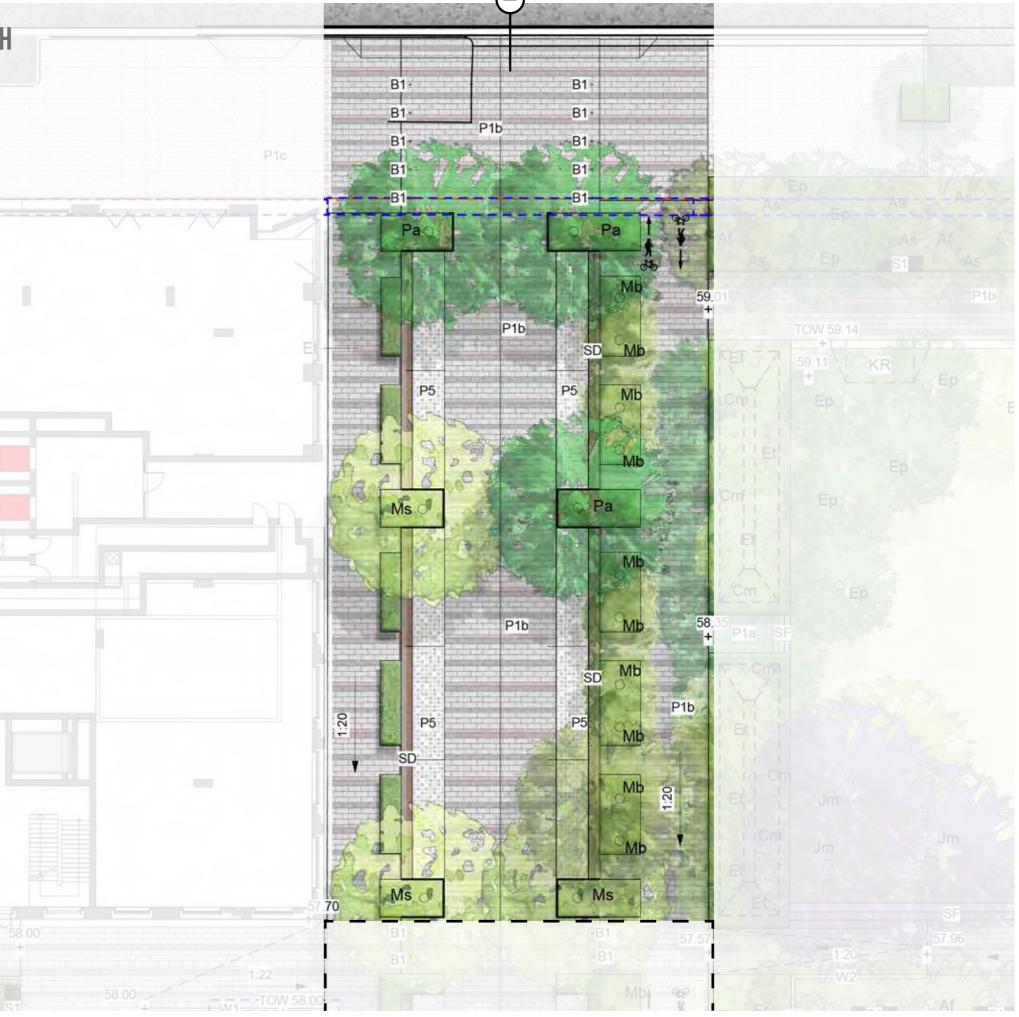

#### **PRIVATE STREET**

KEY PLAN

KEY

Concrete unit paving type 2

90x90x90 Granite Cobble Setts

Planting

Trees refer to tree schedule to species

TALLAWONG I LANDSCAPE DA REPORT

#### PRIVATE STREET DETAIL PLAN NORTH

KEY PLAN

Issued under the Environmental Planning and Assessment Act 1979

Approved Application No: SSD 10425

Granted on: 20 July 2021

KEY ----- Site Boundary Signed: AW Sheet No: 160 of 288

----- Basement

P1b Concrete unit paving type 2

90x90x90 Granite Cobble Setts

- SD Spoon drain
- Β1 Bollards

Trees refer to tree schedule to species

PREPARED BY TURF DESIGN STUDIO

ISSUE H NOVEMBER 2020