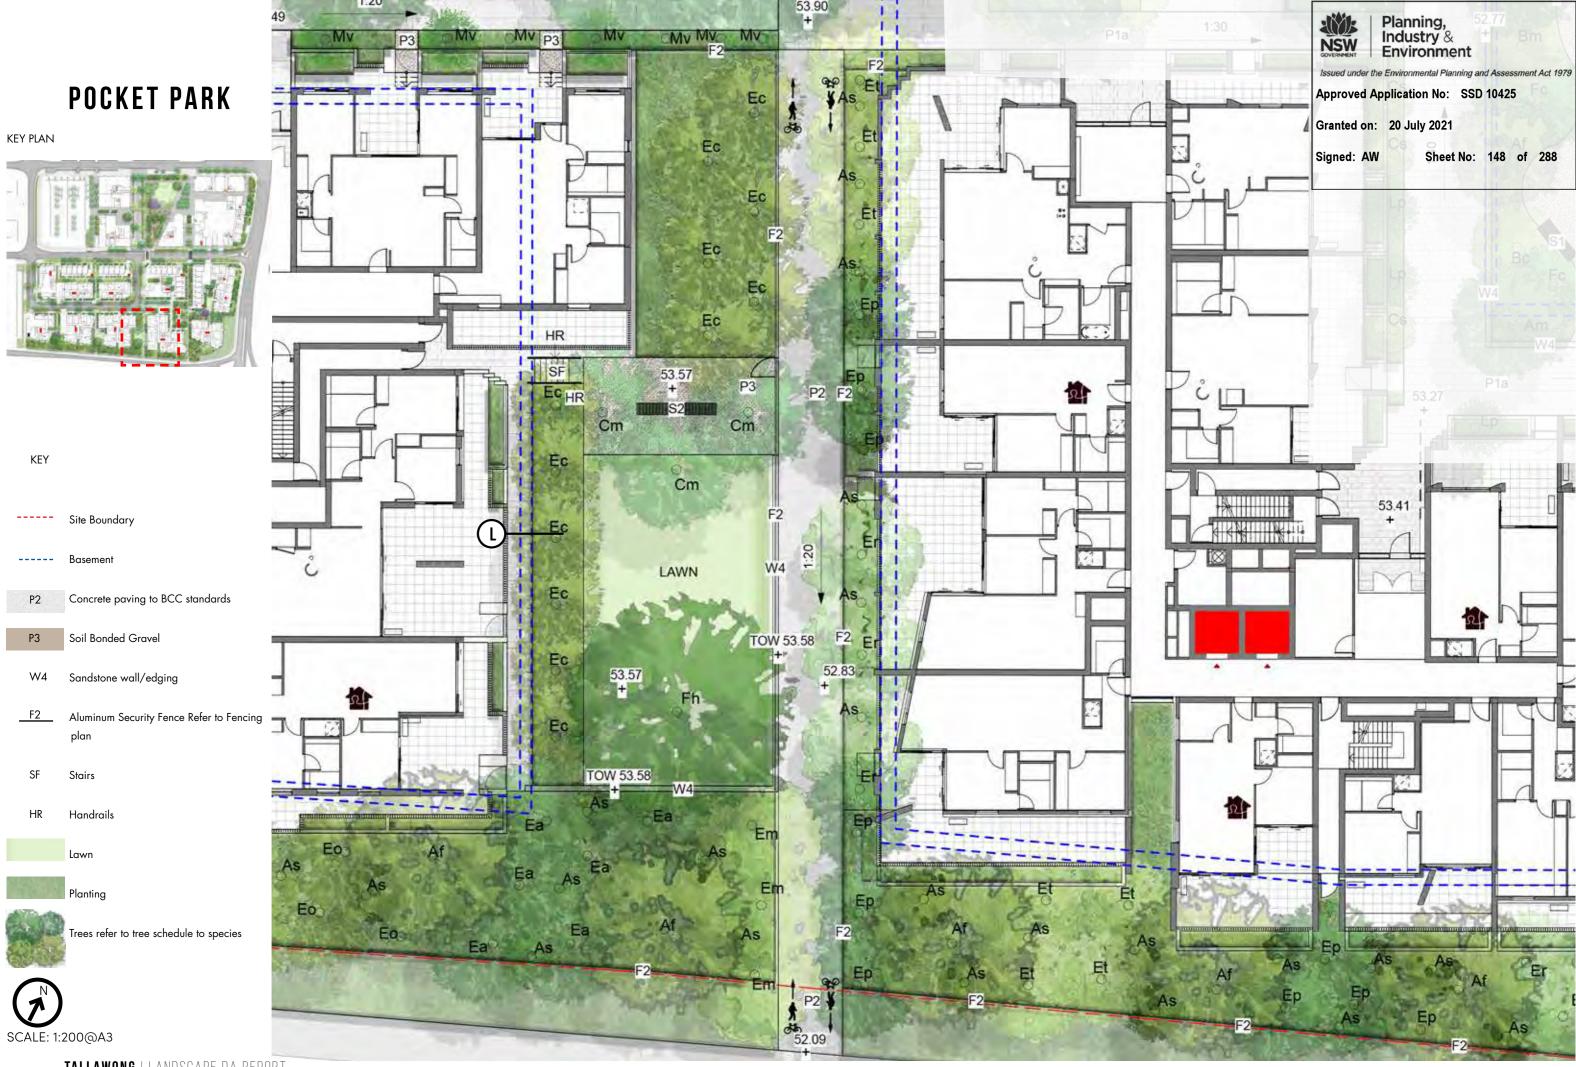

# POCKET PARK CROSS SECTION L

# COMMUNAL POCKET PARK

KEY PLAN

----- Basement

KEY

Pla Concrete unit paving type 1

- 200mm Concrete wall W2
- Aluminum Security Fence Refer to Fencing plan F2

BBQ

- CD Communal dinning
- PG Pergola

Planting

Trees refer to tree schedule to species

TALLAWONG I LANDSCAPE DA REPORT