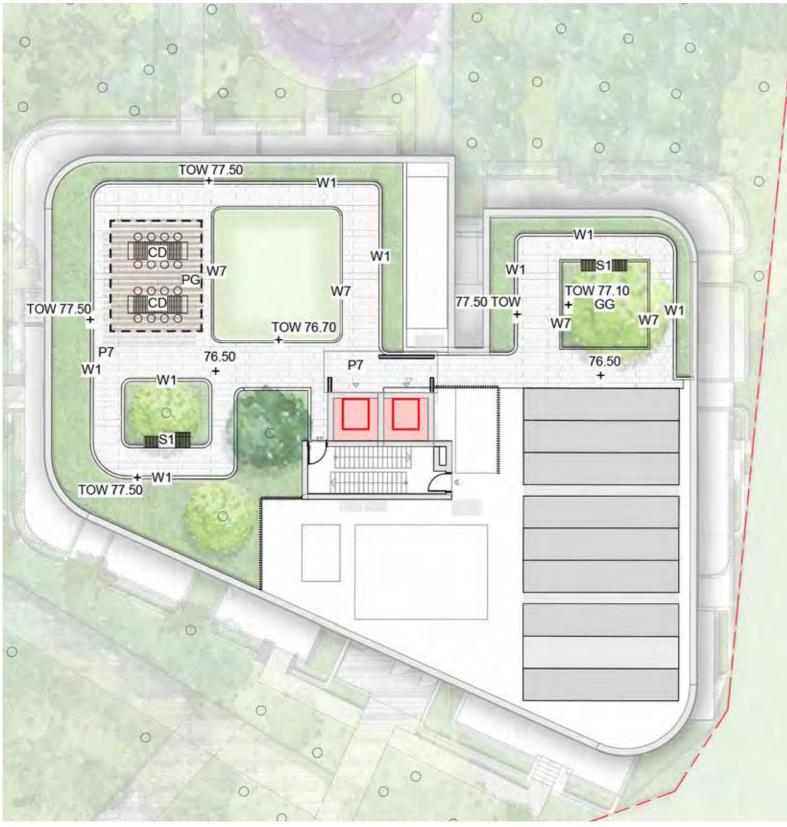

#### SITE 1B - WEST ROOFTOP

ISSUE H NOVEMBER 2020

#### SITE 1B - NORTH

Concrete Unit Paving

1 m High Concrete Wall

450mm High Concrete wall

Pergola

KEY

P7

W1

W7

PG

CD

S1

GG

Dining Table

Timber Seat

Communal Productive food Garden

Planting

Trees refer to tree schedule to species

KEY

|                    | Planning,<br>Industry &<br>Environment           Issued under the Environmental Planning and Assessment Act 1979           Approved Application No:         SSD 10425 |  |  |  |
|--------------------|-----------------------------------------------------------------------------------------------------------------------------------------------------------------------|--|--|--|
|                    | Granted on: 20 July 2021                                                                                                                                              |  |  |  |
| ncrete Unit Paving | Signed: AW Sheet No: 178 of 288                                                                                                                                       |  |  |  |
| High Concrete Wall |                                                                                                                                                                       |  |  |  |
|                    |                                                                                                                                                                       |  |  |  |

Glass wall

450mm High Concrete wall

Pergola

Dining Table

Timber Seat

Synthetic Lawn

Communal Productive food Garden

Planting

Trees refer to tree schedule to species

ISSUE H NOVEMBER 2020