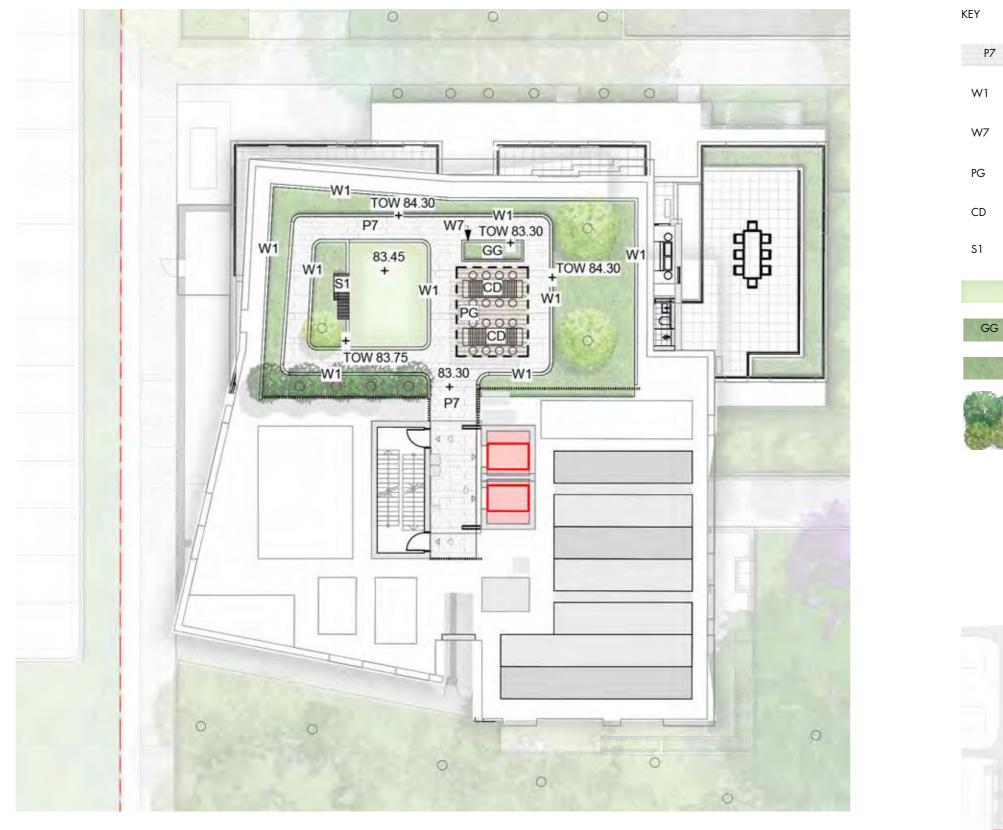

#### SITE 1B - WEST ROOFTOP

ISSUE H NOVEMBER 2020

#### SITE 1B - NORTH

Concrete Unit Paving

1 m High Concrete Wall

450mm High Concrete wall

Pergola

KEY

P7

W1

W7

PG

CD

S1

GG

Dining Table

Timber Seat

Communal Productive food Garden

Planting

Trees refer to tree schedule to species

KEY

|                    | Planning,<br>Industry &<br>Environment           Issued under the Environmental Planning and Assessment Act 1979           Approved Application No:         SSD 10425 |  |  |  |
|--------------------|-----------------------------------------------------------------------------------------------------------------------------------------------------------------------|--|--|--|
|                    | Granted on: 20 July 2021                                                                                                                                              |  |  |  |
| ncrete Unit Paving | Signed: AW Sheet No: 178 of 288                                                                                                                                       |  |  |  |
| High Concrete Wall |                                                                                                                                                                       |  |  |  |
|                    |                                                                                                                                                                       |  |  |  |

Glass wall

450mm High Concrete wall

Pergola

Dining Table

Timber Seat

Synthetic Lawn

Communal Productive food Garden

Planting

Trees refer to tree schedule to species

ISSUE H NOVEMBER 2020