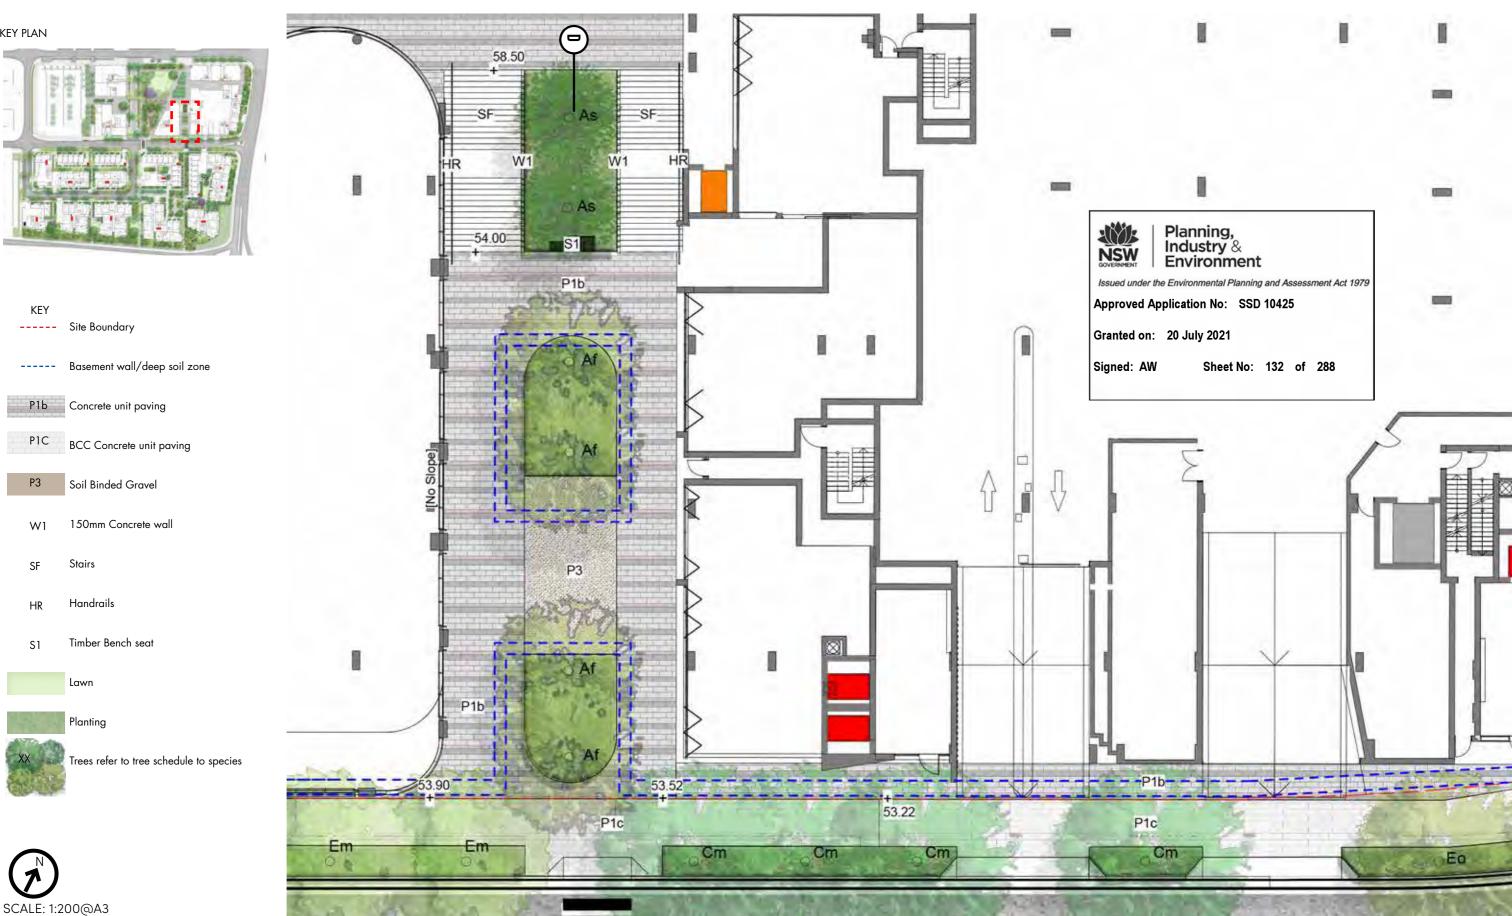

# WESTERN PLAZA

KEY PLAN

| KEY   |                |                  |                                     |     |       |    |
|-------|----------------|------------------|-------------------------------------|-----|-------|----|
|       | Site Boundary  |                  |                                     |     |       |    |
|       | Basement       |                  |                                     |     |       |    |
| P1b   | Concrete unit  | t paving         |                                     |     |       |    |
| P3    | Soil Binded C  | Gravel           |                                     |     |       |    |
| W1    | Concrete wa    | II               |                                     |     |       |    |
| SF    | Stairs         |                  |                                     |     |       |    |
| HR    | Handrails      |                  |                                     |     |       |    |
| S1    | Timber Bench   |                  |                                     |     |       |    |
| TG    | Tree Grate     |                  | Planning,<br>ndustry &<br>Environme | nt  |       |    |
| B1    | Bollards       |                  | Environmental Planı                 |     |       |    |
|       |                | Approved Ap      | plication No:                       | SSD | 10425 | 5  |
|       | Lawn           | Granted on:      | 20 July 2021                        |     |       |    |
| 1. 19 | Planting       | Signed: AW       | Sheet                               | No: | 134   | of |
| xx    | Trees refer to | tree schedule to | species                             |     |       |    |

SCALE: 1:200@A3 TALLAWONG | LANDSCAPE DA REPORT