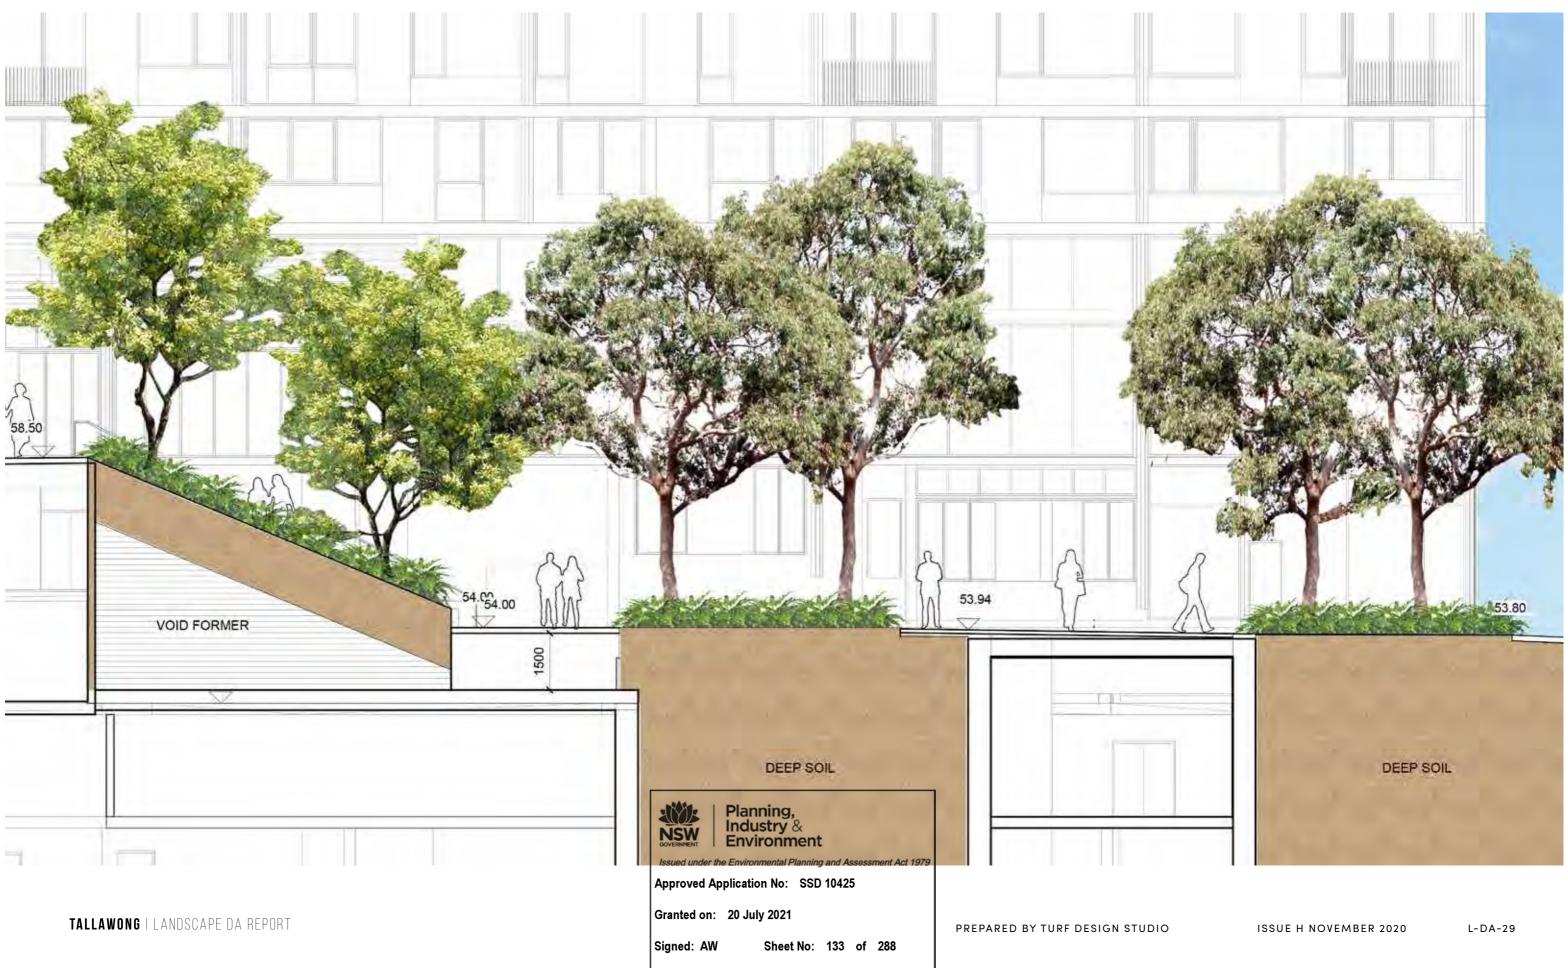

| L-D        | A-13 |              |

# SITE PLAN





ISSUE H NOVEMBER 2020



ISSUE H NOVEMBER 2020

# THE GREEN



TALLAWONG I LANDSCAPE DA REPORT



#### **PLAY SPACE** KEY PLAN





- Sandstone log wall W4
- Stairs SF
- Handrails HR
- S1 Timber Bench on wall
- QC COR10460 - Kompan Quad Cube
- IS KPL123 Kompan wheelchair Carousel
- NRO906-1102 BIRDS NEST SWING Ø120 BS Untreated
- Play Sandstone boulders Max height 600mm width PB 600-1500mm
- PL Play logs Max height 600mm
- CN Climbing Rope Net up the slope
- F1 1.2m high Child Safe Fence





Trees refer to tree schedule to species











Issued under the Environmental Planning and Assessment Act 1979

Approved Application No: SSD 10425



# LOWER PLAZA

KEY PLAN



ISSUE H NOVEMBER 2020

# LOWER PLAZA SECTION D



# WESTERN PLAZA

KEY PLAN



| KEY   |                |                  |                                     |     |       |    |
|-------|----------------|------------------|-------------------------------------|-----|-------|----|
|       | Site Boundary  |                  |                                     |     |       |    |
|       | Basement       |                  |                                     |     |       |    |
| P1b   | Concrete unit  | t paving         |                                     |     |       |    |
| P3    | Soil Binded C  | Gravel           |                                     |     |       |    |
| W1    | Concrete wa    | II               |                                     |     |       |    |
| SF    | Stairs         |                  |