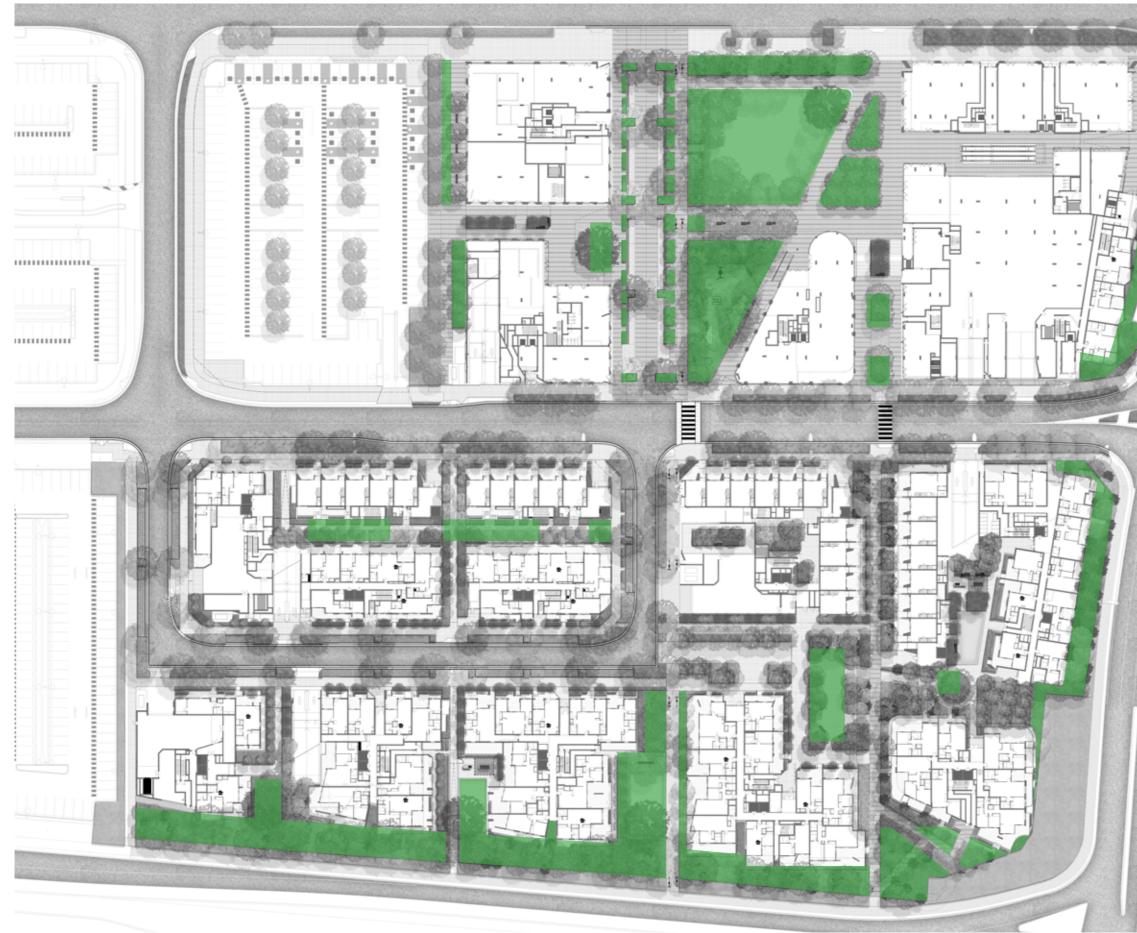

# **PUBLIC LANDSCAPE**

CUDGEGONG ROAD

Planning, Industry & Environment

Issued under the Environmental Planning and Assessment Act 1979

Approved Application No: SSD 10425

Granted on: 20 July 2021

Signed: AW

Sheet No: 123 of 288