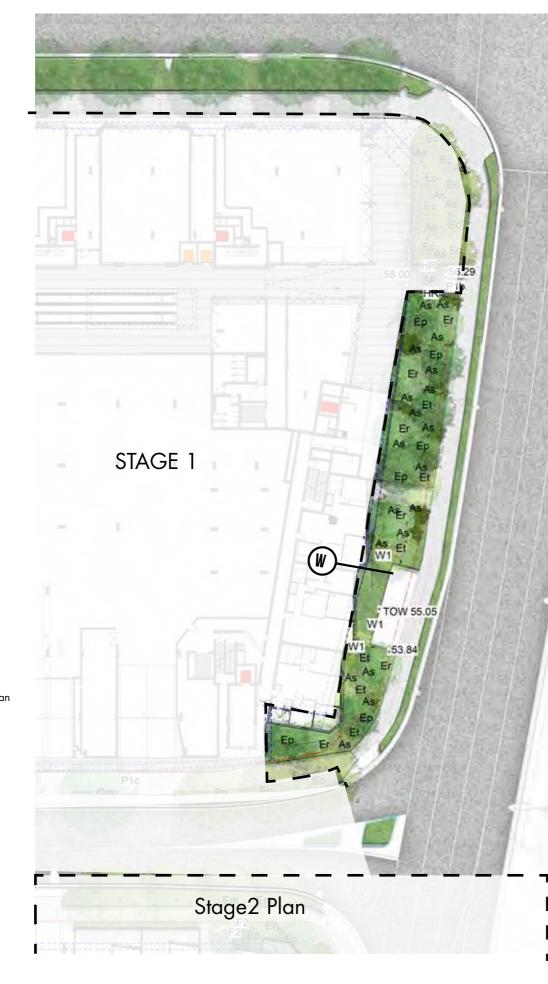

#### CUDGENGONG ROAD INTERFACE

STAGE 2

 W1
 150mm Concrete wall

 \_\_\_\_\_\_
 F2
 Aluminum Security Fence Refer to Fencing plan

 Planting
 Planting

Site Boundary

Tree

KEY

-----

Trees refer to tree schedule to species

TALLAWONG I LANDSCAPE DA REPORT

PREPARED BY TURF DESIGN STUDIO

#### SITE SECTIONS W

Issued under the Environmental Planning and Assessment Act 1979

Approved Application No: SSD 10425

Granted on: 20 July 2021

Signed: AW

Sheet No: 172 of 288