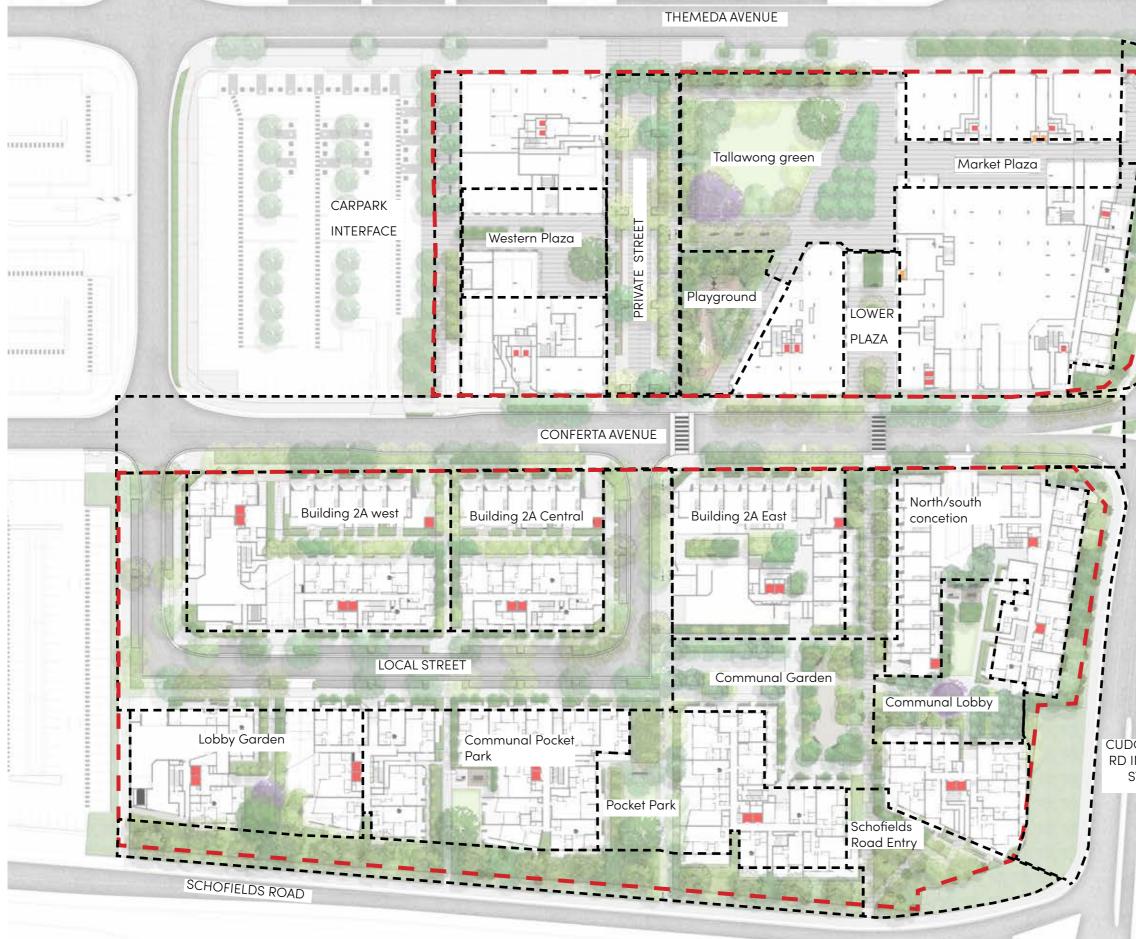

# LANDSCAPE ZONING PLAN

TALLAWONG I LANDSCAPE DA REPORT

| EN                              | RFACE                                                                                     |
|---------------------------------|-------------------------------------------------------------------------------------------|
|                                 | NSW<br>NEW Planning,<br>Industry &<br>Environment                                         |
|                                 | GOVERNMENT Environment<br>Issued under the Environmental Planning and Assessment Act 1979 |
| 1                               | Approved Application No: SSD 10425                                                        |
|                                 | Granted on: 20 July 2021                                                                  |
| ROA D                           | Signed: AW Sheet No: 122 of 288                                                           |
| CUDGEGONG ROAD                  |                                                                                           |
| GENCONC                         | KEY Site Boundary                                                                         |
| GENGONG<br>INTERFACE<br>STAGE 2 | Landscape Zone                                                                            |
|                                 | SCALE: 1:1000@A3                                                                          |
| ISSUE                           | H NOVEMBER 2020 L-DA-8                                                                    |