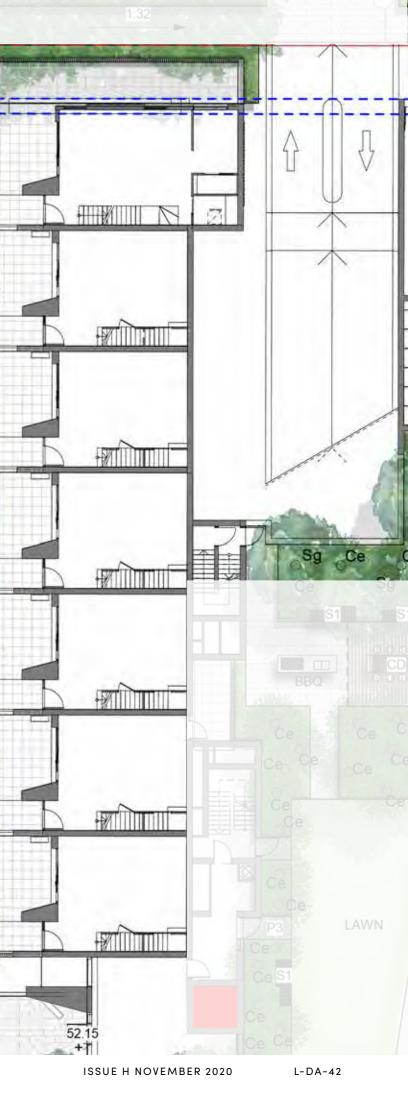

# WESTERN PLAZA

KEY PLAN

| KEY   |                |                  |                                     |     |       |    |
|-------|----------------|------------------|-------------------------------------|-----|-------|----|
|       | Site Boundary  |                  |                                     |     |       |    |
|       | Basement       |                  |                                     |     |       |    |
| P1b   | Concrete unit  | t paving         |                                     |     |       |    |
| P3    | Soil Binded C  | Gravel           |                                     |     |       |    |
| W1    | Concrete wa    | II               |                                     |     |       |    |
| SF    | Stairs         |                  |                                     |     |       |    |
| HR    | Handrails      |                  |                                     |     |       |    |
| S1    | Timber Bench   |                  |                                     |     |       |    |
| TG    | Tree Grate     |                  | Planning,<br>ndustry &<br>Environme | nt  |       |    |
| B1    | Bollards       |                  | Environmental Planı                 |     |       |    |
|       |                | Approved Ap      | plication No:                       | SSD | 10425 | 5  |
|       | Lawn           | Granted on:      | 20 July 2021                        |     |       |    |
| 1. 19 | Planting       | Signed: AW       | Sheet                               | No: | 134   | of |
| xx    | Trees refer to | tree schedule to | species                             |     |       |    |

SCALE: 1:200@A3 TALLAWONG | LANDSCAPE DA REPORT