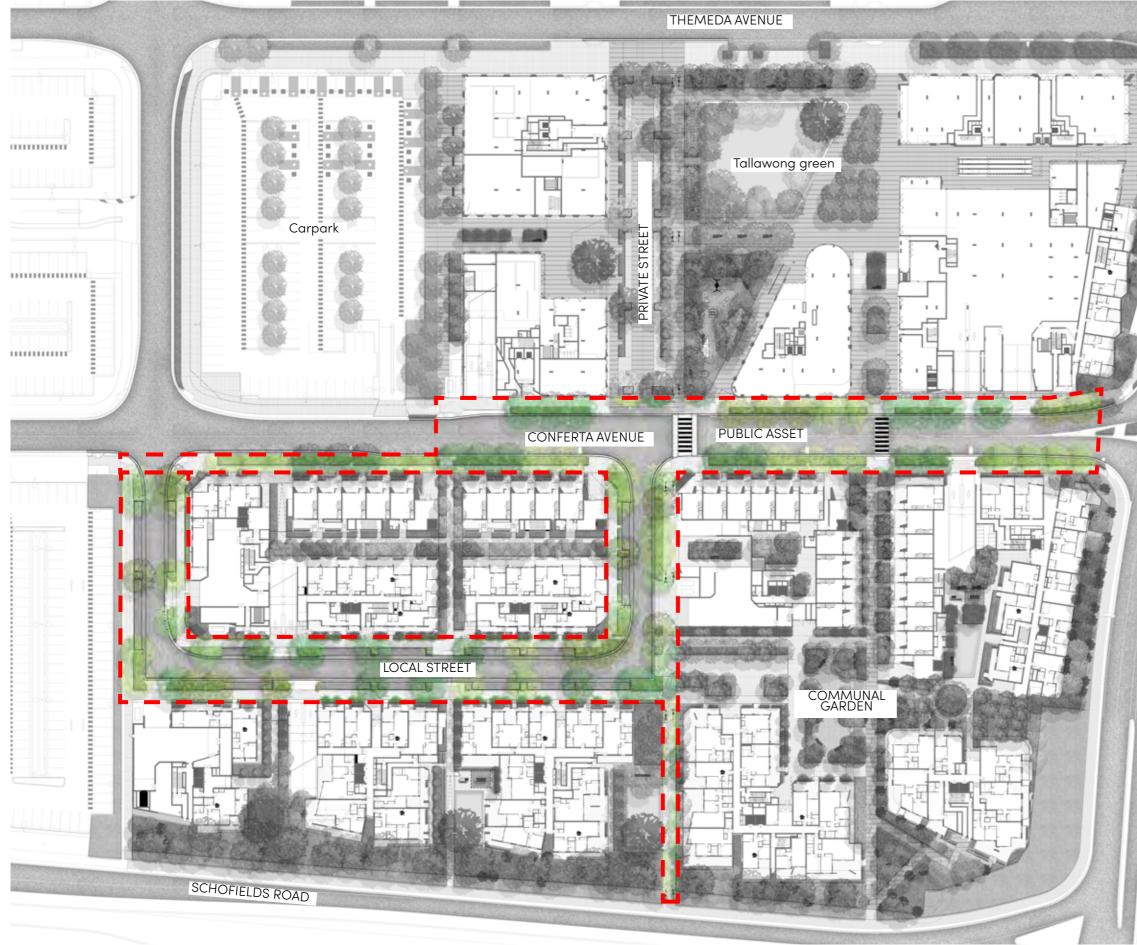

# **PUBLIC LANDSCAPE**

CUDGEGONG ROAD

Planning, Industry & Environment

Issued under the Environmental Planning and Assessment Act 1979

Approved Application No: SSD 10425

Granted on: 20 July 2021

Signed: AW

Sheet No: 123 of 288