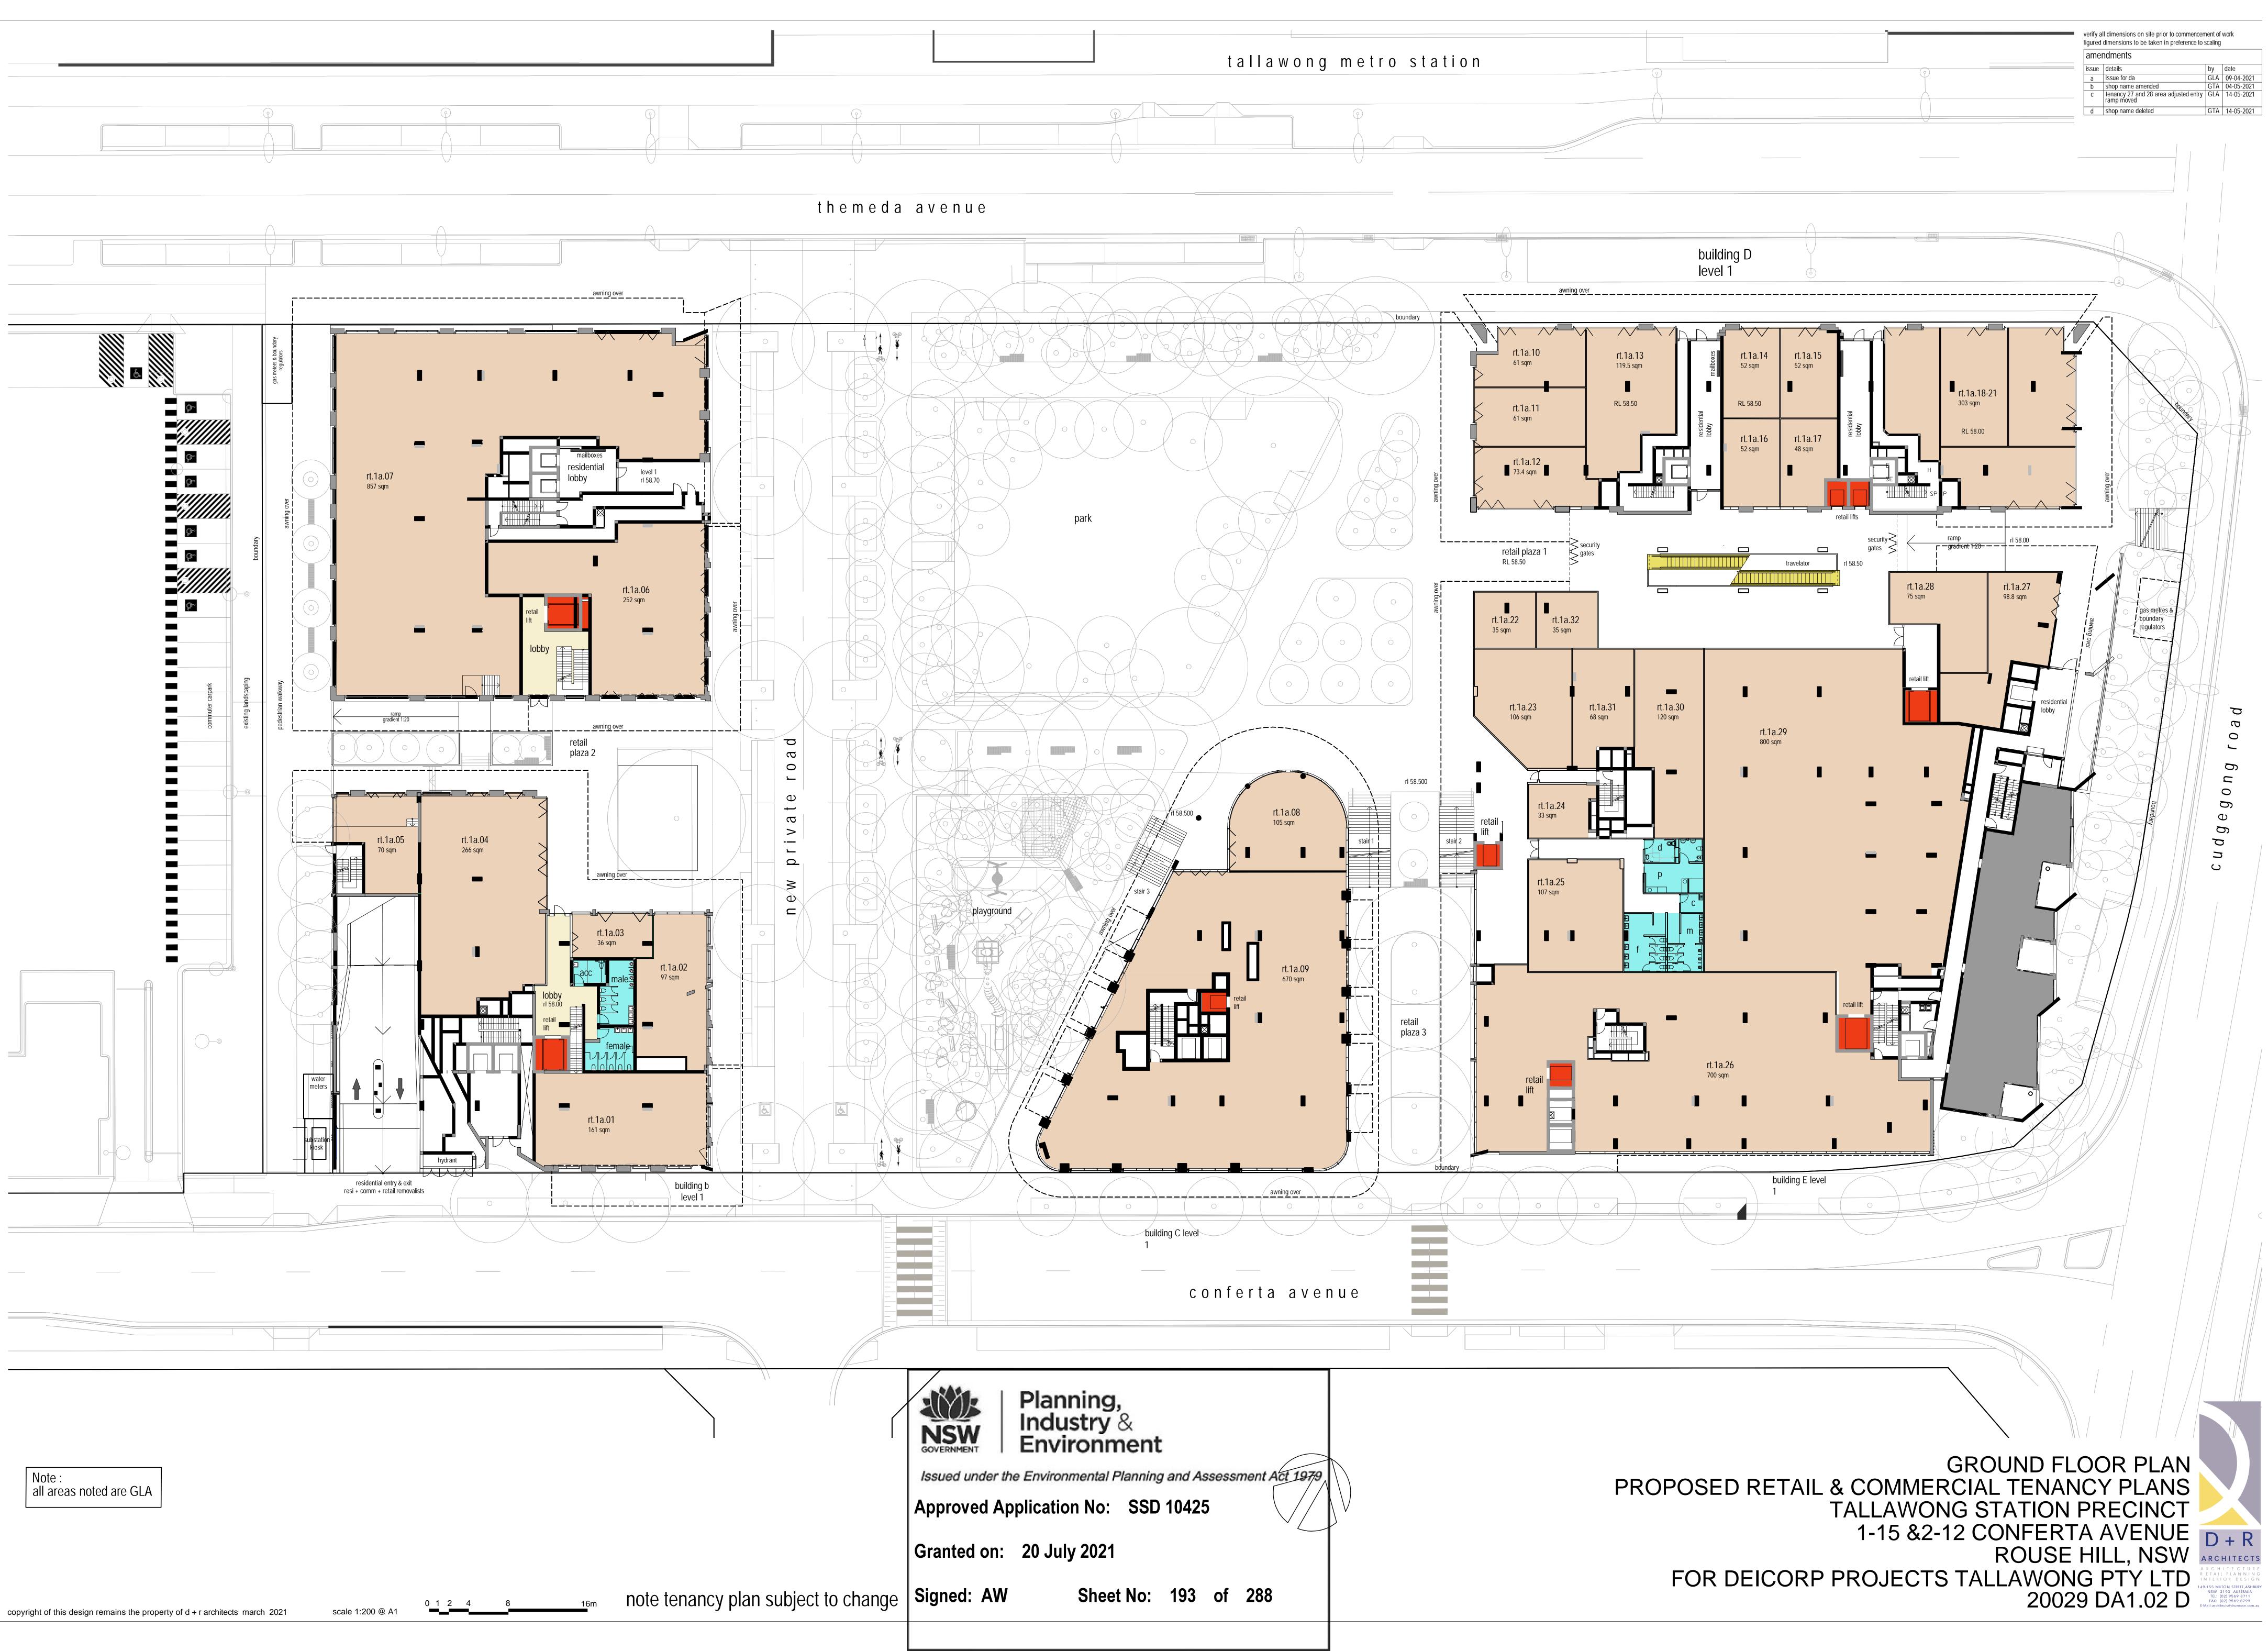

| amendments |                   |     |            |  |
|------------|-------------------|-----|------------|--|
| issue      | details           | by  | date       |  |
| а          | issue for da      | GLA | 09-04-2021 |  |
| b          | issue for da      | MCJ | 27-04-2021 |  |
| С          | issue for da      | MCJ | 30-04-2021 |  |
| d          | shop name amended | GTA | 04-05-2021 |  |
| е          | shop name deleted | GTA | 14-05-2021 |  |