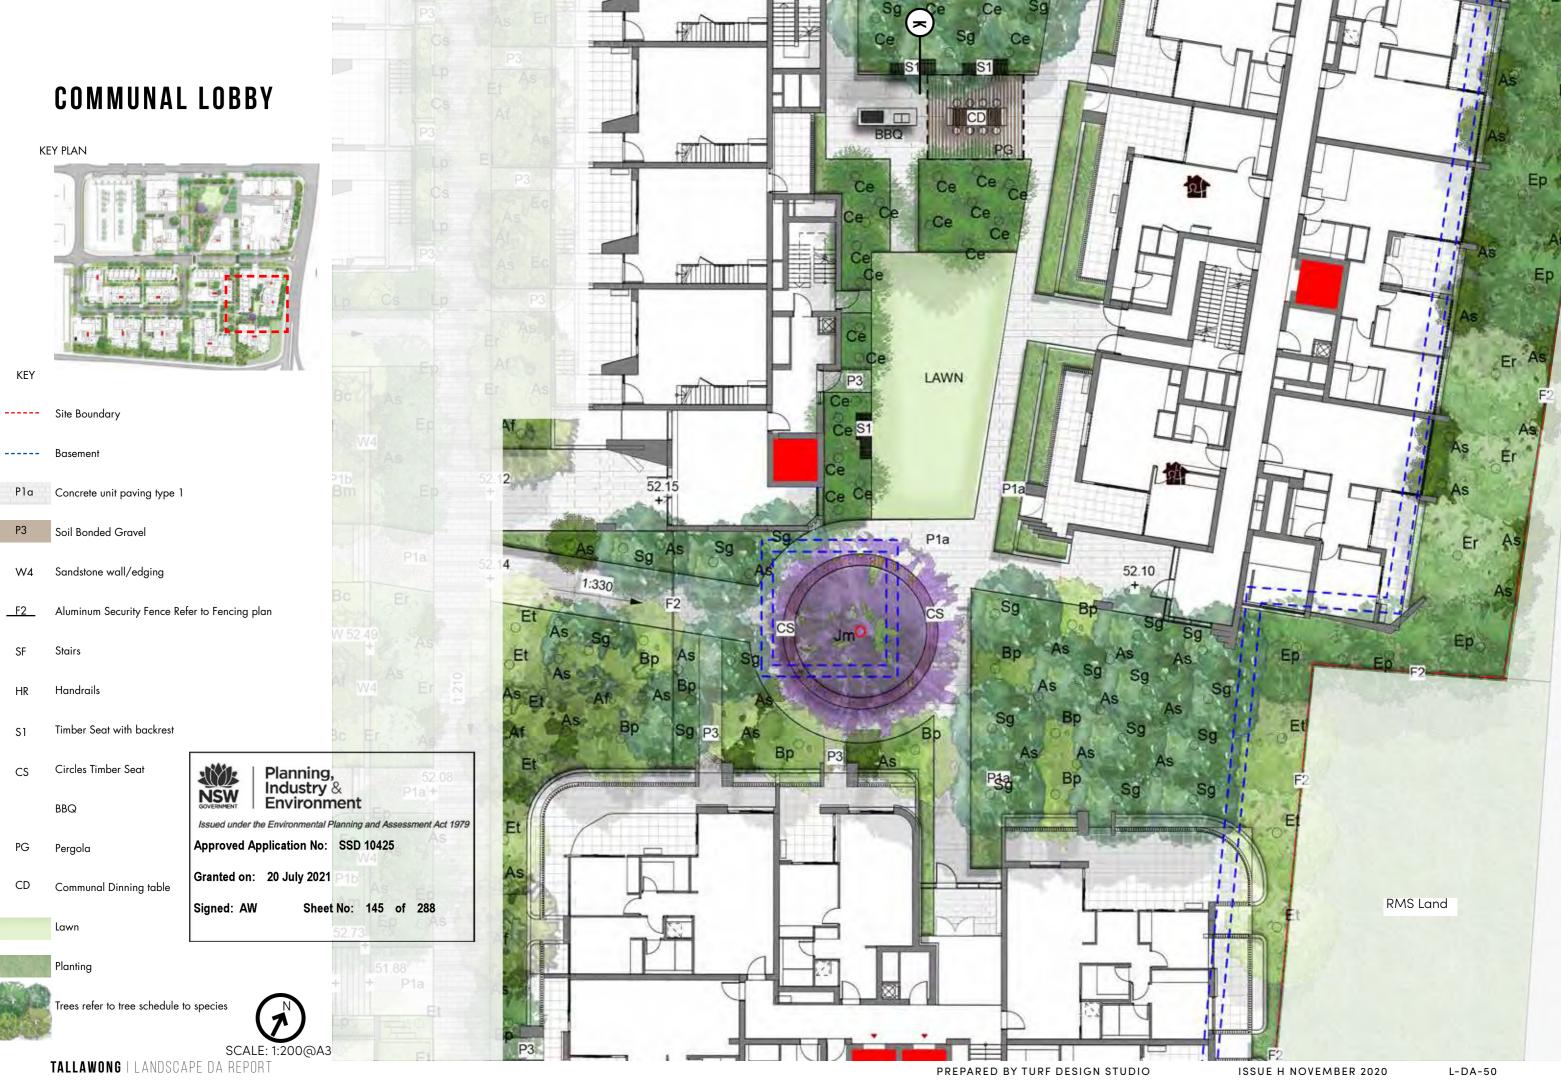

#### COMMUNAL LOBBY CROSS SECTION K

TALLAWONG I LANDSCAPE DA REPORT

Signed: AW Sheet No: 146 of 288

| 7 |     |
|---|-----|
|   | ~~~ |
|   | L   |
|   |     |
|   |     |
|   |     |
|   |     |
| Ŧ |     |
|   |     |
|   |     |
|   | -   |
|   |     |
|   |     |
|   | 1   |
|   |     |
| - |     |
|   |     |
|   |     |
|   |     |
| 1 |     |
|   |     |
|   |     |
| 1 | 11  |