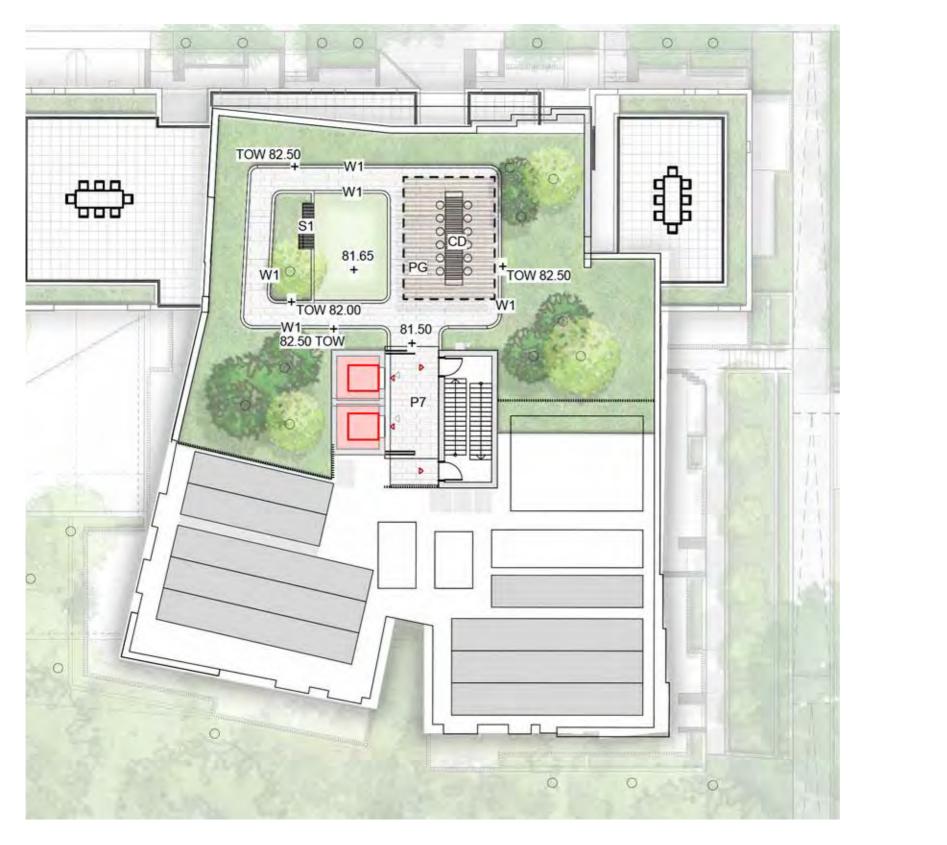

## SITE 1B - CENTRAL ROOFTOP

TALLAWONG I LANDSCAPE DA REPORT

ISSUE H NOVEMBER 2020

#### SITE 1B - EAST ROOFTOP

| P7 | Concrete Unit Paving     |
|----|--------------------------|
| 1  | 1m High Concrete Wall    |
| 7  | 450mm High Concrete wall |
| 6  | Edible/Growing Garden    |
| 9  | Pergola                  |
|    |                          |

ISSUE H NOVEMBER 2020