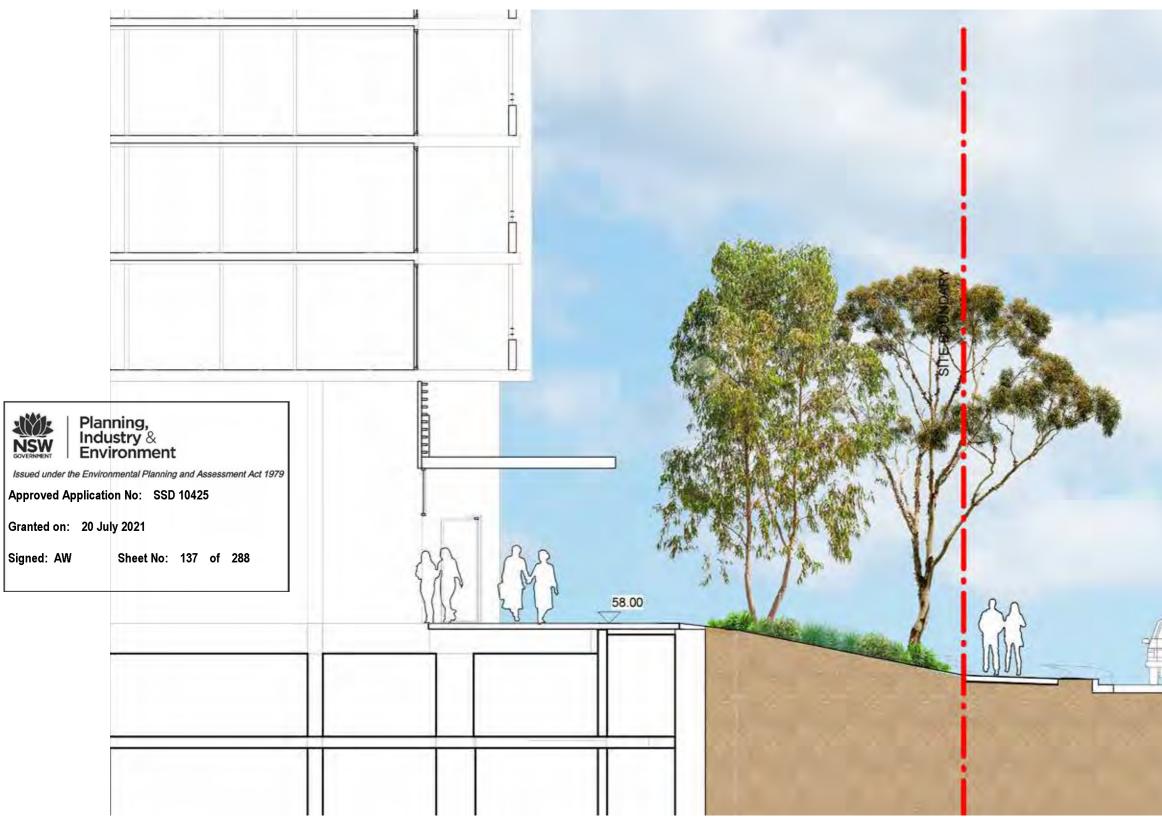

# THEMEDA AVENUE ENTRY PLAZA

KEY PLAN

| Planning,<br>Industry &<br>Environment |                                                                 |  |  |  |  |  |
|----------------------------------------|-----------------------------------------------------------------|--|--|--|--|--|
| Issued under the                       | Issued under the Environmental Planning and Assessment Act 1979 |  |  |  |  |  |
| Approved Application No: SSD 10425     |                                                                 |  |  |  |  |  |
| Granted on: 20 July 2021               |                                                                 |  |  |  |  |  |
| Signed: AW                             | Sheet No: 136 of 288                                            |  |  |  |  |  |
|                                        |                                                                 |  |  |  |  |  |

KEY

# THEMEDA ENTRY PLAZA SECTION F