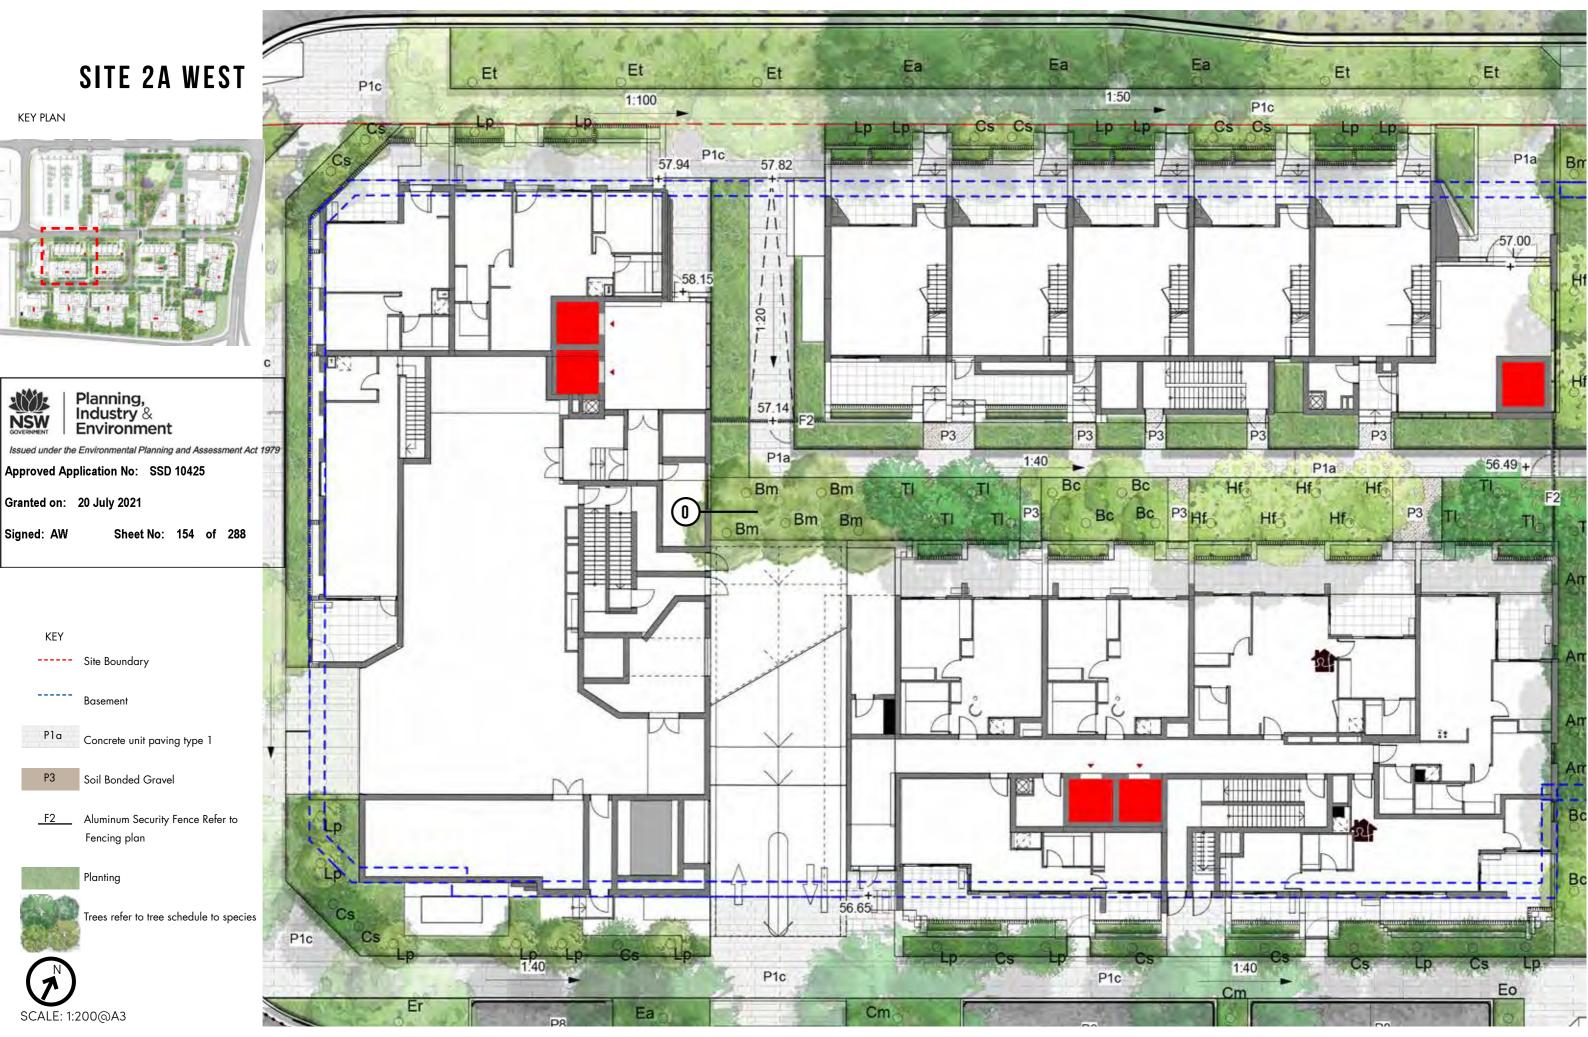

#### SITE 2A - WEST ROOFTOP

Concrete Unit Paving

1m High Concrete Wall

450mm High Concrete wall

Pergola

Dining Table

Communal Productive food Garden

Planting

Trees refer to tree schedule to species

ISSUE H NOVEMBER 2020