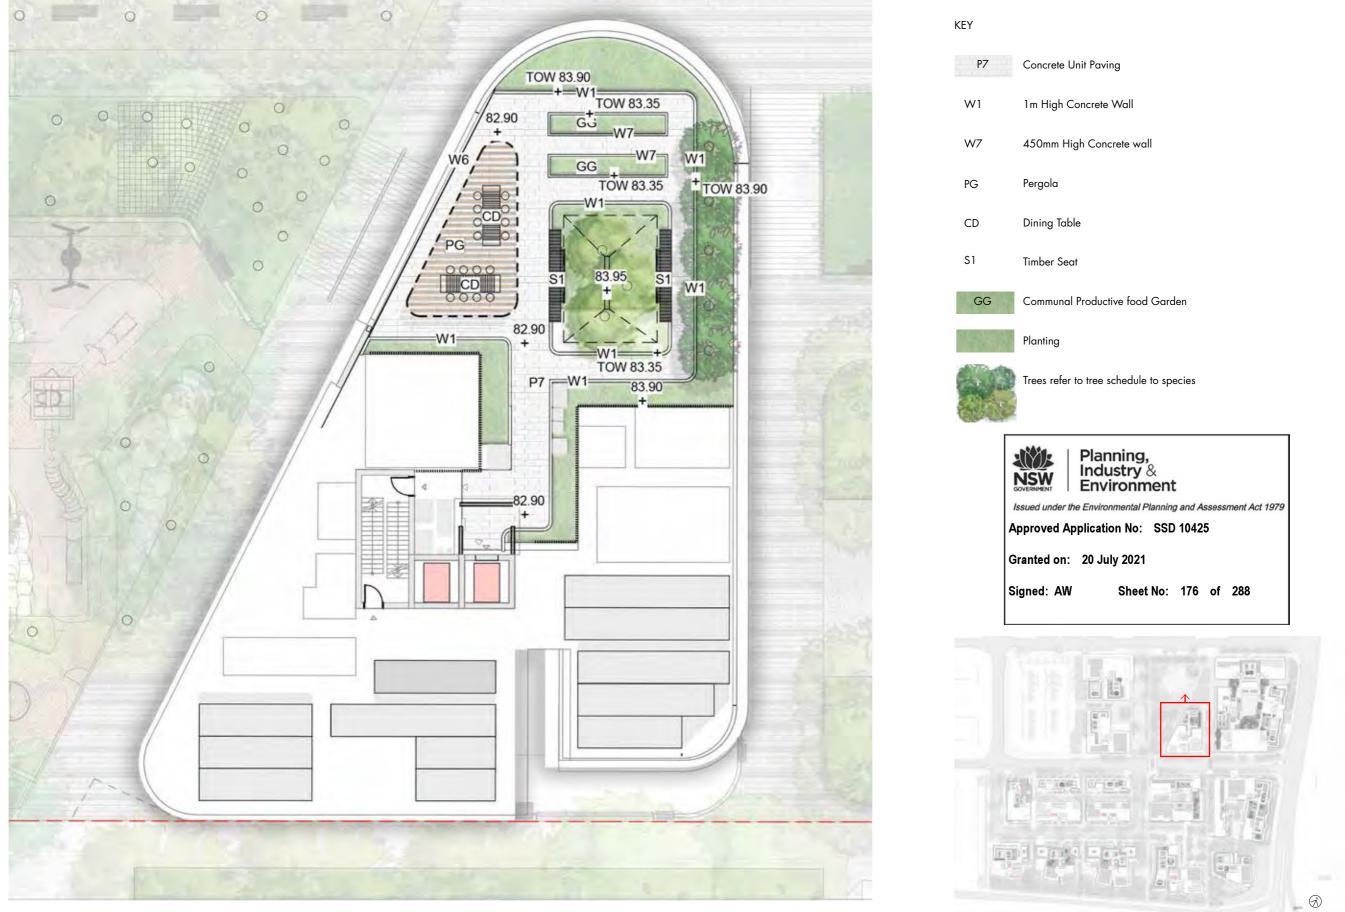

#### SITE 1A - SOUTH ROOFTOP

TALLAWONG I LANDSCAPE DA REPORT

Concrete Unit Paving

1m High Concrete Wall

450mm High Concrete wall

Pergola

Dining Table

Timber Seat

Communal Productive food Garden

Planting

Trees refer to tree schedule to species

ISSUE H NOVEMBER 2020