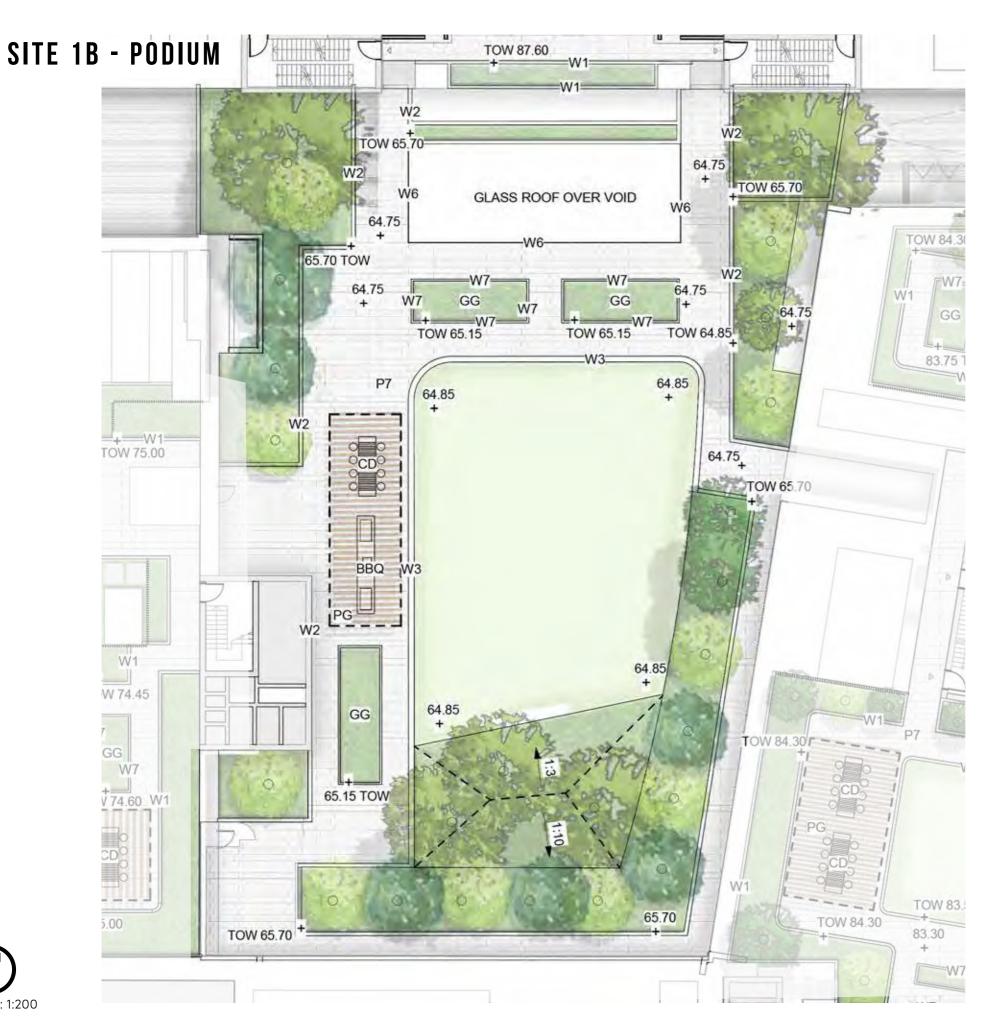

#### SITE 1B - WEST ROOFTOP

ISSUE H NOVEMBER 2020

#### SITE 1B - NORTH

Concrete Unit Paving

1 m High Concrete Wall

450mm High Concrete wall

Pergola

KEY

P7

W1

W7

PG

CD

S1

GG

Dining Table

Timber Seat

Communal Productive food Garden

Planting

Trees refer to tree schedule to species

KEY

|                    | Planning,<br>Industry &<br>Environment           Issued under the Environmental Planning and Assessment Act 1979           Approved Application No:         SSD 10425 |  |  |  |
|--------------------|-----------------------------------------------------------------------------------------------------------------------------------------------------------------------|--|--|--|
|                    | Granted on: 20 July 2021                                                                                                                                              |  |  |  |
| ncrete Unit Paving | Signed: AW Sheet No: 178 of 288                                                                                                                                       |  |  |  |
| High Concrete Wall |                                                                                                                                                                       |  |  |  |
|                    |                                                                                                                                                                       |  |  |  |

Glass wall

450mm High Concrete wall

Pergola

Dining Table

Timber Seat

Synthetic Lawn

Communal Productive food Garden

Planting

Trees refer to tree schedule to species

ISSUE H NOVEMBER 2020