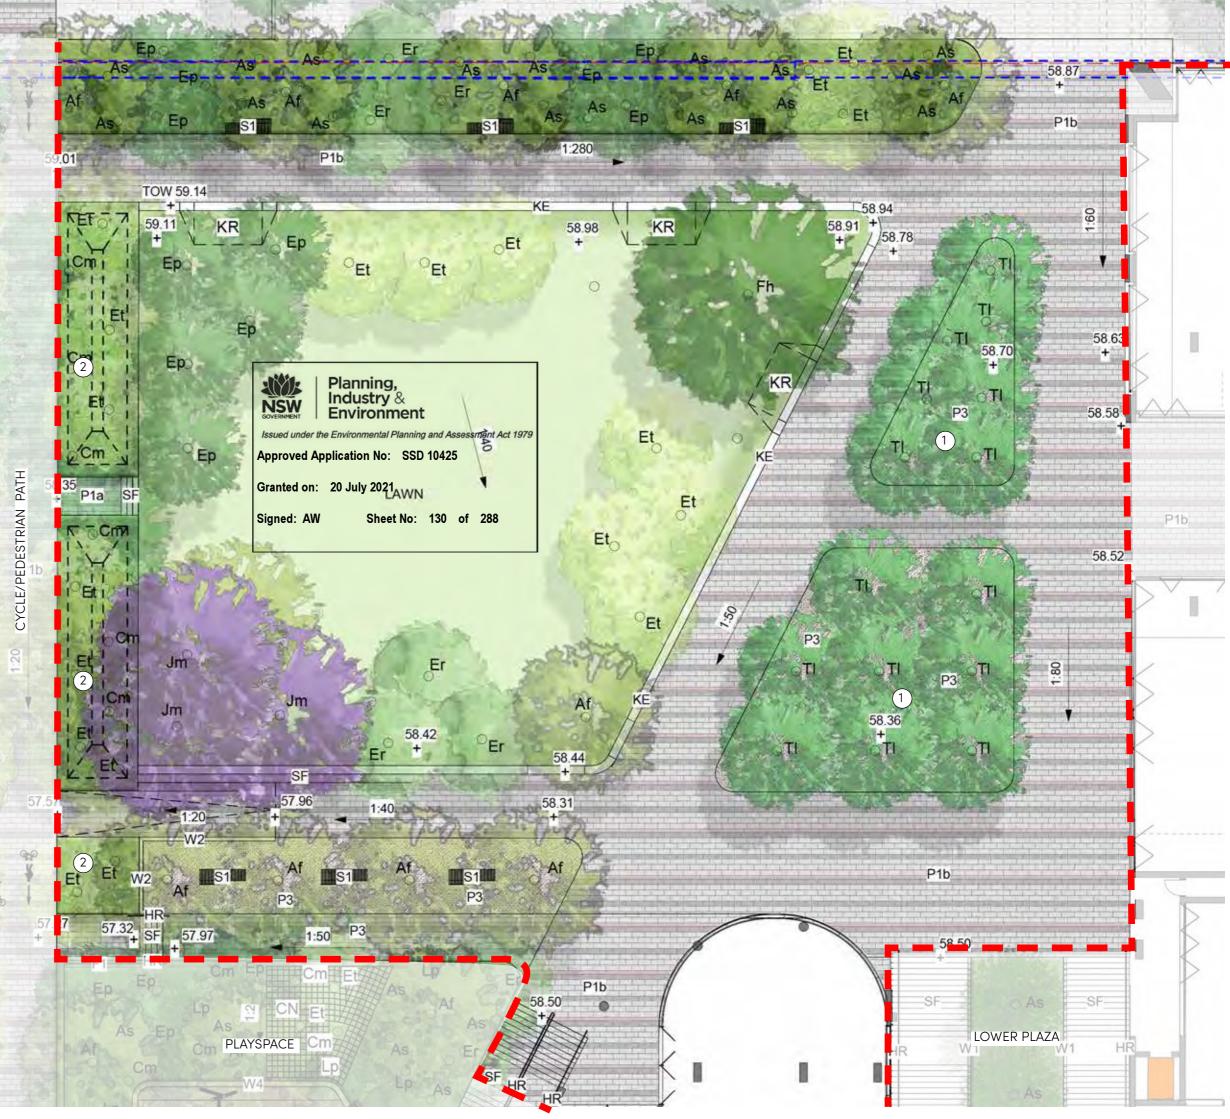

# THE GREEN

TALLAWONG I LANDSCAPE DA REPORT

Trees refer to tree schedule to species

Issued under the Environmental Planning and Assessment Act 1979

Approved Application No: SSD 10425