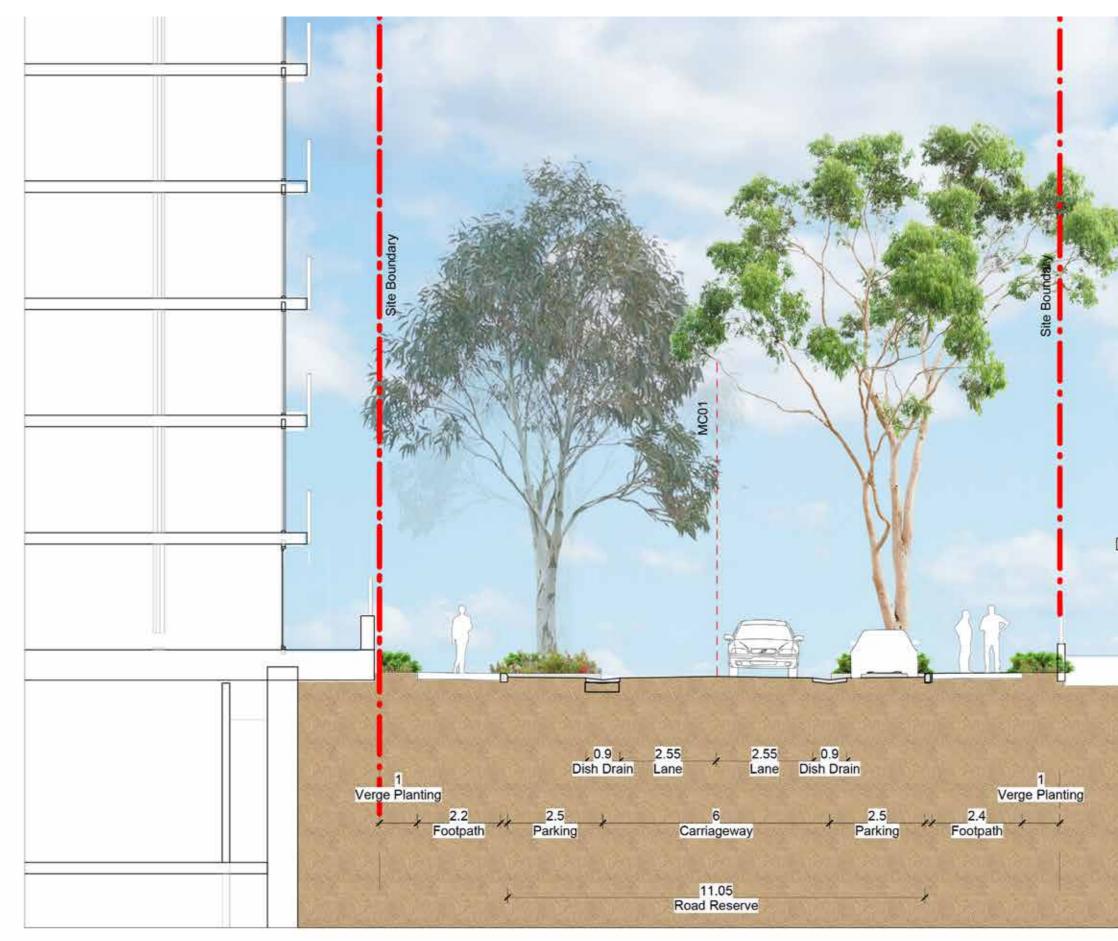

#### SCHOFIELD ROAD INTERFACE SECTION V

3.0 SCHOFIELDS ROAD

#### CUDGENGONG ROAD INTERFACE

STAGE 2

 W1
 150mm Concrete wall

 \_\_\_\_\_\_
 F2
 Aluminum Security Fence Refer to Fencing plan

 Planting
 Planting

Site Boundary

Tree

KEY

-----

Trees refer to tree schedule to species

TALLAWONG I LANDSCAPE DA REPORT

PREPARED BY TURF DESIGN STUDIO

#### SITE SECTIONS W

Issued under the Environmental Planning and Assessment Act 1979

Approved Application No: SSD 10425

Granted on: 20 July 2021

Signed: AW

Sheet No: 172 of 288