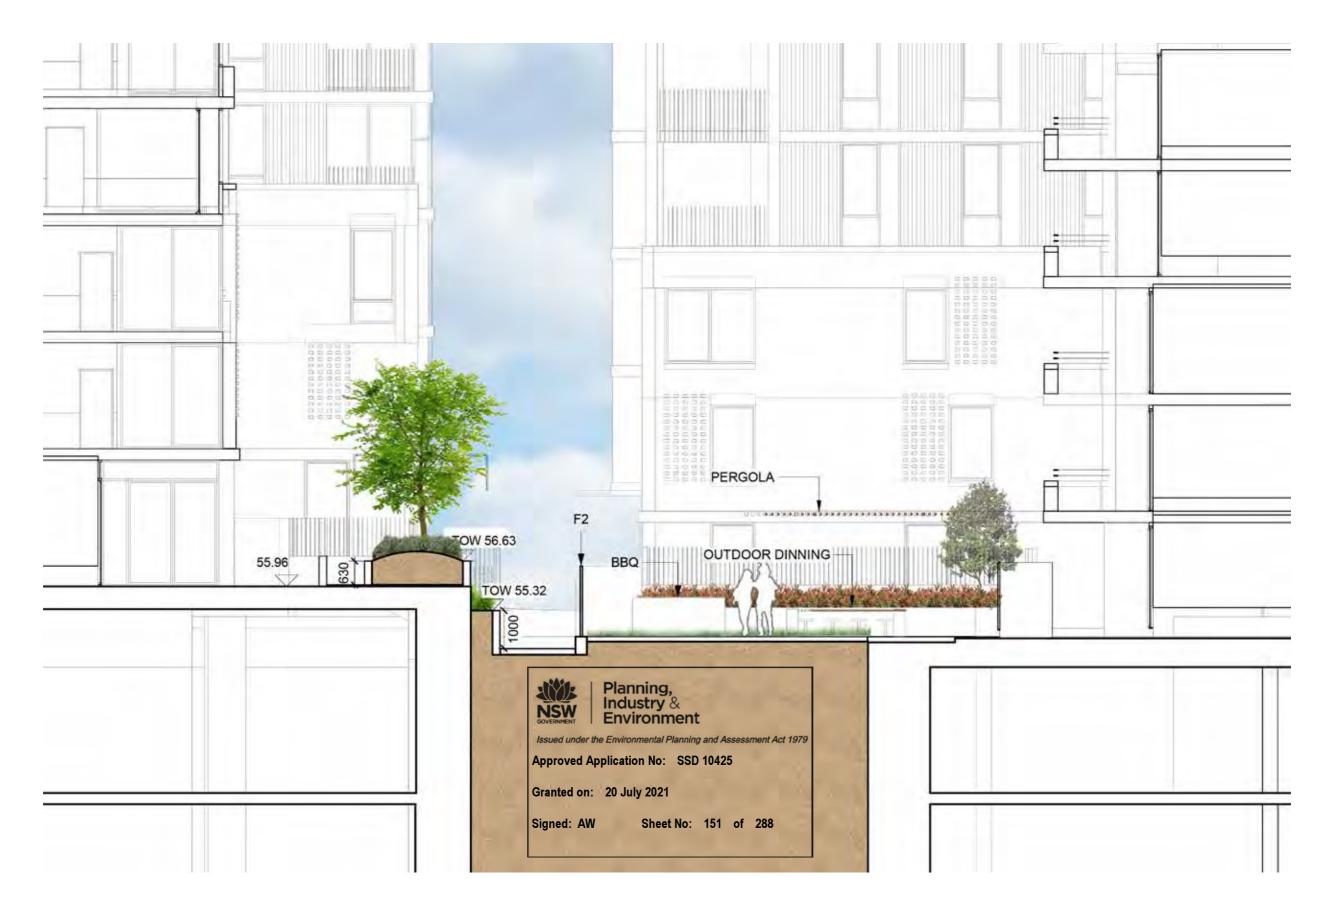

# COMMUNAL POCKET PARK

KEY PLAN

----- Basement

KEY

Pla Concrete unit paving type 1

- 200mm Concrete wall W2
- Aluminum Security Fence Refer to Fencing plan F2

BBQ

- CD Communal dinning
- PG Pergola

Planting

Trees refer to tree schedule to species

TALLAWONG I LANDSCAPE DA REPORT