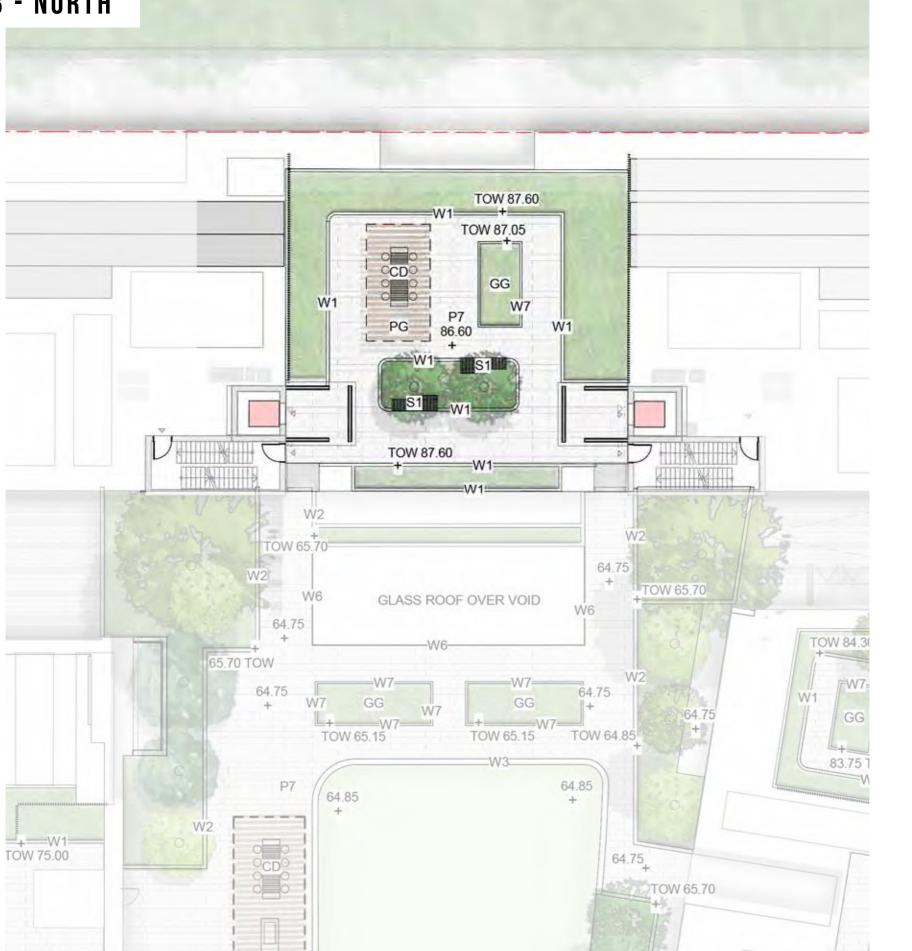

#### SITE 1B - WEST ROOFTOP

ISSUE H NOVEMBER 2020

#### SITE 1B - NORTH

Concrete Unit Paving

1 m High Concrete Wall

450mm High Concrete wall

Pergola

KEY

P7

W1

W7

PG

CD

S1

GG

Dining Table

Timber Seat

Communal Productive food Garden

Planting

Trees refer to tree schedule to species

KEY

|                    | Planning,<br>Industry &<br>Environment           Issued under the Environmental Planning and Assessment Act 1979           Approved Application No:         SSD 10425 |  |  |  |
|--------------------|-----------------------------------------------------------------------------------------------------------------------------------------------------------------------|--|--|--|
|                    | Granted on: 20 July 2021                                                                                                                                              |  |  |  |
| ncrete Unit Paving | Signed: AW Sheet No: 178 of 288                                                                                                                                       |  |  |  |
| High Concrete Wall |                                                                                                                                                                       |  |  |  |
|                    |                                                                                                                                                                       |  |  |  |