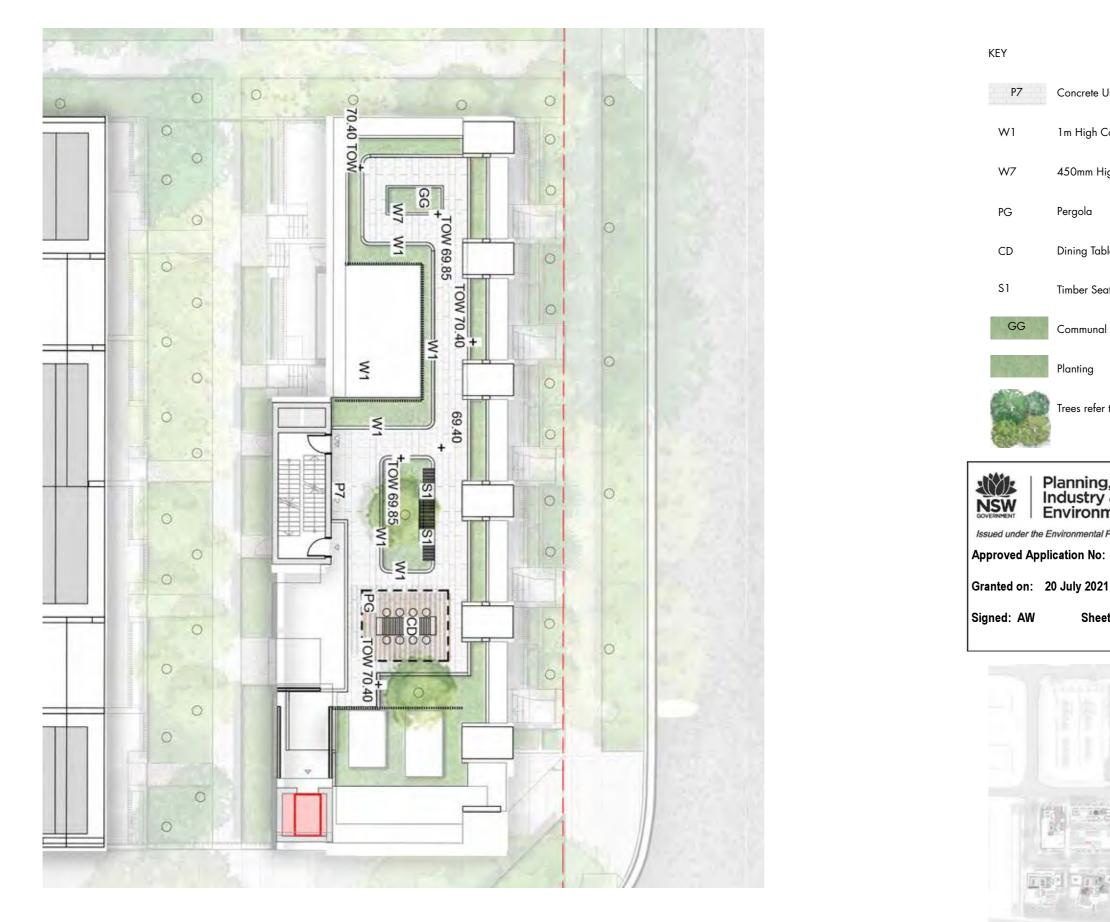

#### SITE 1B - WEST ROOFTOP

ISSUE H NOVEMBER 2020

#### SITE 1B - NORTH

Concrete Unit Paving

1 m High Concrete Wall

450mm High Concrete wall

Pergola

KEY

P7

W1

W7

PG

CD

S1

GG

Dining Table

Timber Seat

Communal Productive food Garden

Planting

Trees refer to tree schedule to species

KEY

|                    | Planning,<br>Industry &<br>Environment           Issued under the Environmental Planning and Assessment Act 1979           Approved Application No:         SSD 10425 |  |  |  |
|--------------------|-----------------------------------------------------------------------------------------------------------------------------------------------------------------------|--|--|--|
|                    | Granted on: 20 July 2021                                                                                                                                              |  |  |  |
| ncrete Unit Paving | Signed: AW Sheet No: 178 of 288                                                                                                                                       |  |  |  |
| High Concrete Wall |                                                                                                                                                                       |  |  |  |
|                    |                                                                                                                                                                       |  |  |  |

Glass wall

450mm High Concrete wall

Pergola

Dining Table

Timber Seat

Synthetic Lawn

Communal Productive food Garden

Planting

Trees refer to tree schedule to species

ISSUE H NOVEMBER 2020