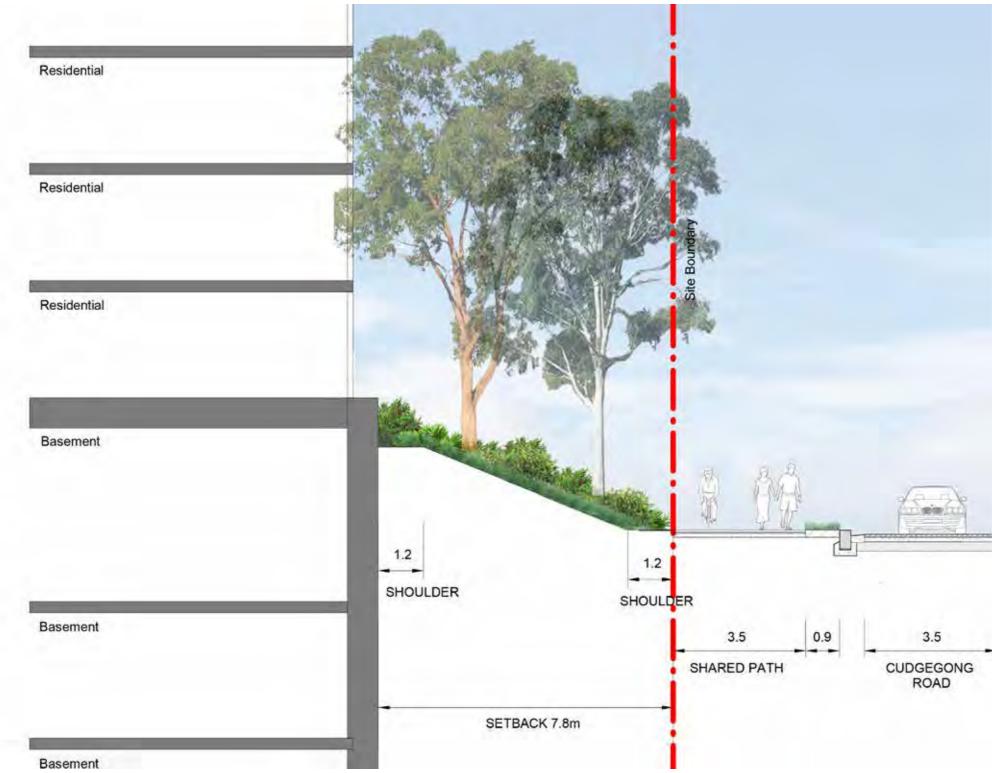

#### SCHOFIELD ROAD INTERFACE SECTION V

3.0 SCHOFIELDS ROAD

#### CUDGENGONG ROAD INTERFACE

STAGE 2

 W1
 150mm Concrete wall

 \_\_\_\_\_\_
 F2
 Aluminum Security Fence Refer to Fencing plan

 Planting
 Planting

Site Boundary

Tree

KEY

-----

Trees refer to tree schedule to species

TALLAWONG I LANDSCAPE DA REPORT

PREPARED BY TURF DESIGN STUDIO

#### SITE SECTIONS W

Issued under the Environmental Planning and Assessment Act 1979

Approved Application No: SSD 10425

Granted on: 20 July 2021

Signed: AW

Sheet No: 172 of 288