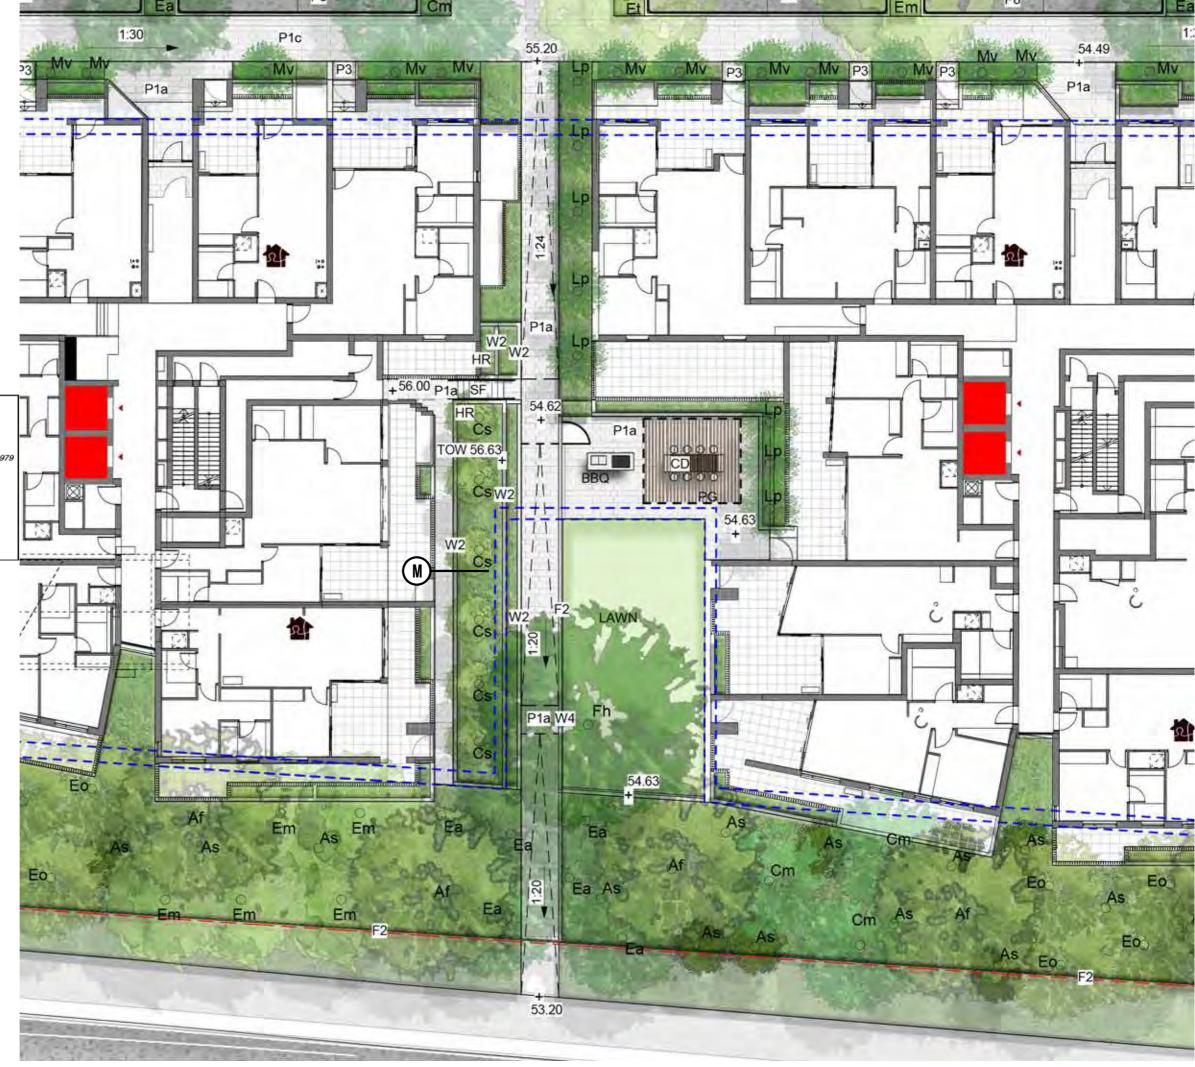

# COMMUNAL POCKET PARK

KEY PLAN

----- Basement

KEY

Pla Concrete unit paving type 1

- 200mm Concrete wall W2
- Aluminum Security Fence Refer to Fencing plan F2

BBQ

- CD Communal dinning
- PG Pergola

Planting

Trees refer to tree schedule to species

TALLAWONG I LANDSCAPE DA REPORT

#### **PLAY SPACE** KEY PLAN

- Sandstone log wall W4
- Stairs SF
- Handrails HR
- S1 Timber Bench on wall
- QC COR10460 - Kompan Quad Cube
- IS KPL123 Kompan wheelchair Carousel
- NRO906-1102 BIRDS NEST SWING Ø120 BS Untreated
- Play Sandstone boulders Max height 600mm width PB 600-1500mm
- PL Play logs Max height 600mm
- CN Climbing Rope Net up the slope
- F1 1.2m high Child Safe Fence

Trees refer to tree schedule to species

Issued under the Environmental Planning and Assessment Act 1979

Approved Application No: SSD 10425