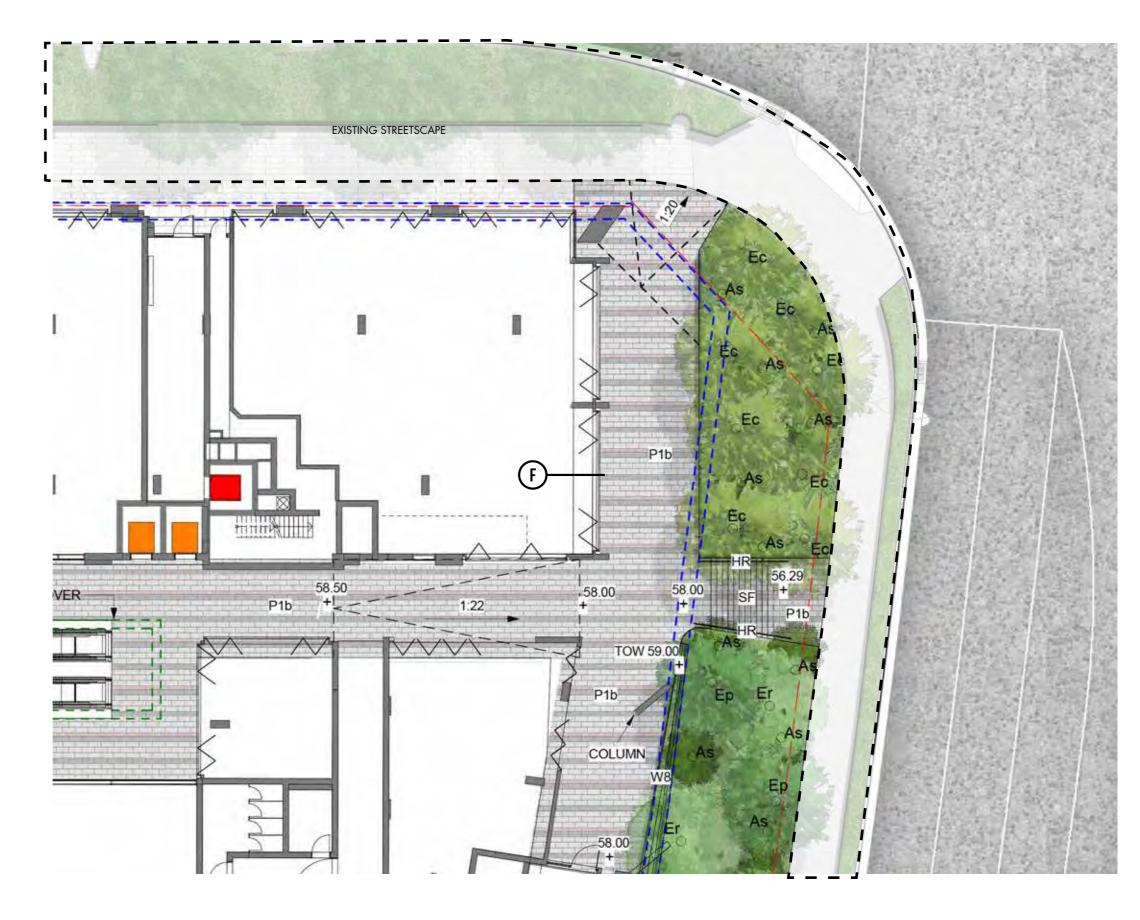

# WESTERN PLAZA

KEY PLAN

| KEY   |                |                  |                                     |     |       |    |
|-------|----------------|------------------|-------------------------------------|-----|-------|----|
|       | Site Boundary  |                  |                                     |     |       |    |
|       | Basement       |                  |                                     |     |       |    |
| P1b   | Concrete unit  | t paving         |                                     |     |       |    |
| P3    | Soil Binded C  | Gravel           |                                     |     |       |    |
| W1    | Concrete wa    | II               |                                     |     |       |    |
| SF    | Stairs         |                  |                                     |     |       |    |
| HR    | Handrails      |                  |                                     |     |       |    |
| S1    | Timber Bench   |                  |                                     |     |       |    |
| TG    | Tree Grate     |                  | Planning,<br>ndustry &<br>Environme | nt  |       |    |
| B1    | Bollards       |                  | Environmental Planı                 |     |       |    |
|       |                | Approved Ap      | plication No:                       | SSD | 10425 | 5  |
|       | Lawn           | Granted on:      | 20 July 2021                        |     |       |    |
| 1. 19 | Planting       | Signed: AW       | Sheet                               | No: | 134   | of |
| xx    | Trees refer to | tree schedule to | species                             |     |       |    |

SCALE: 1:200@A3 TALLAWONG | LANDSCAPE DA REPORT