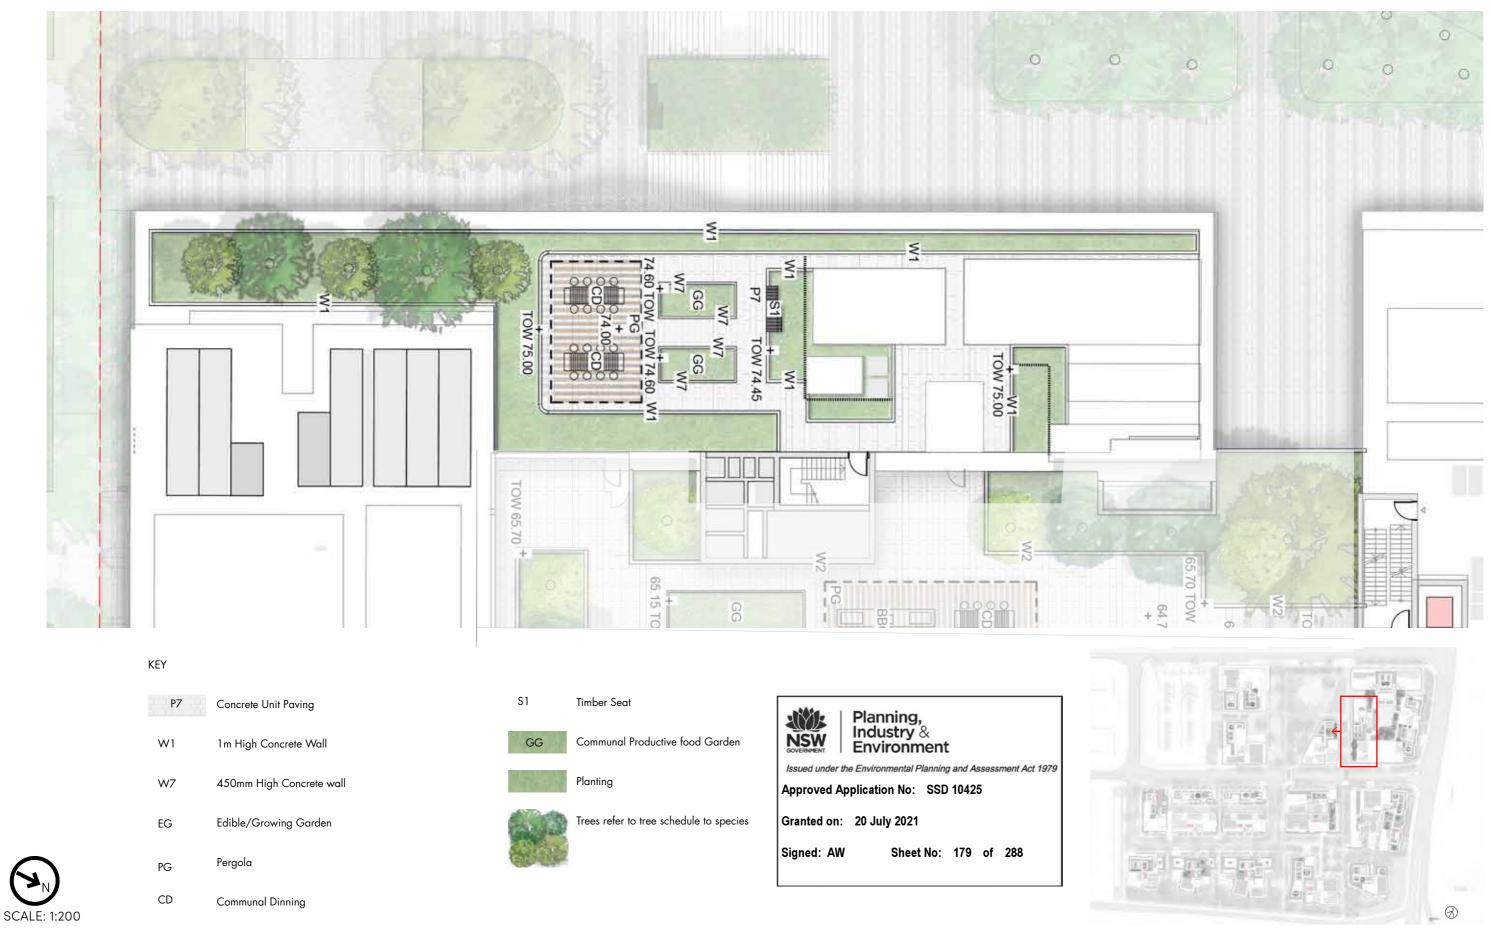

# COMMUNAL POCKET PARK

KEY PLAN

----- Basement

KEY

Pla Concrete unit paving type 1

- 200mm Concrete wall W2
- Aluminum Security Fence Refer to Fencing plan F2

BBQ

- CD Communal dinning
- PG Pergola

Planting

Trees refer to tree schedule to species

TALLAWONG I LANDSCAPE DA REPORT