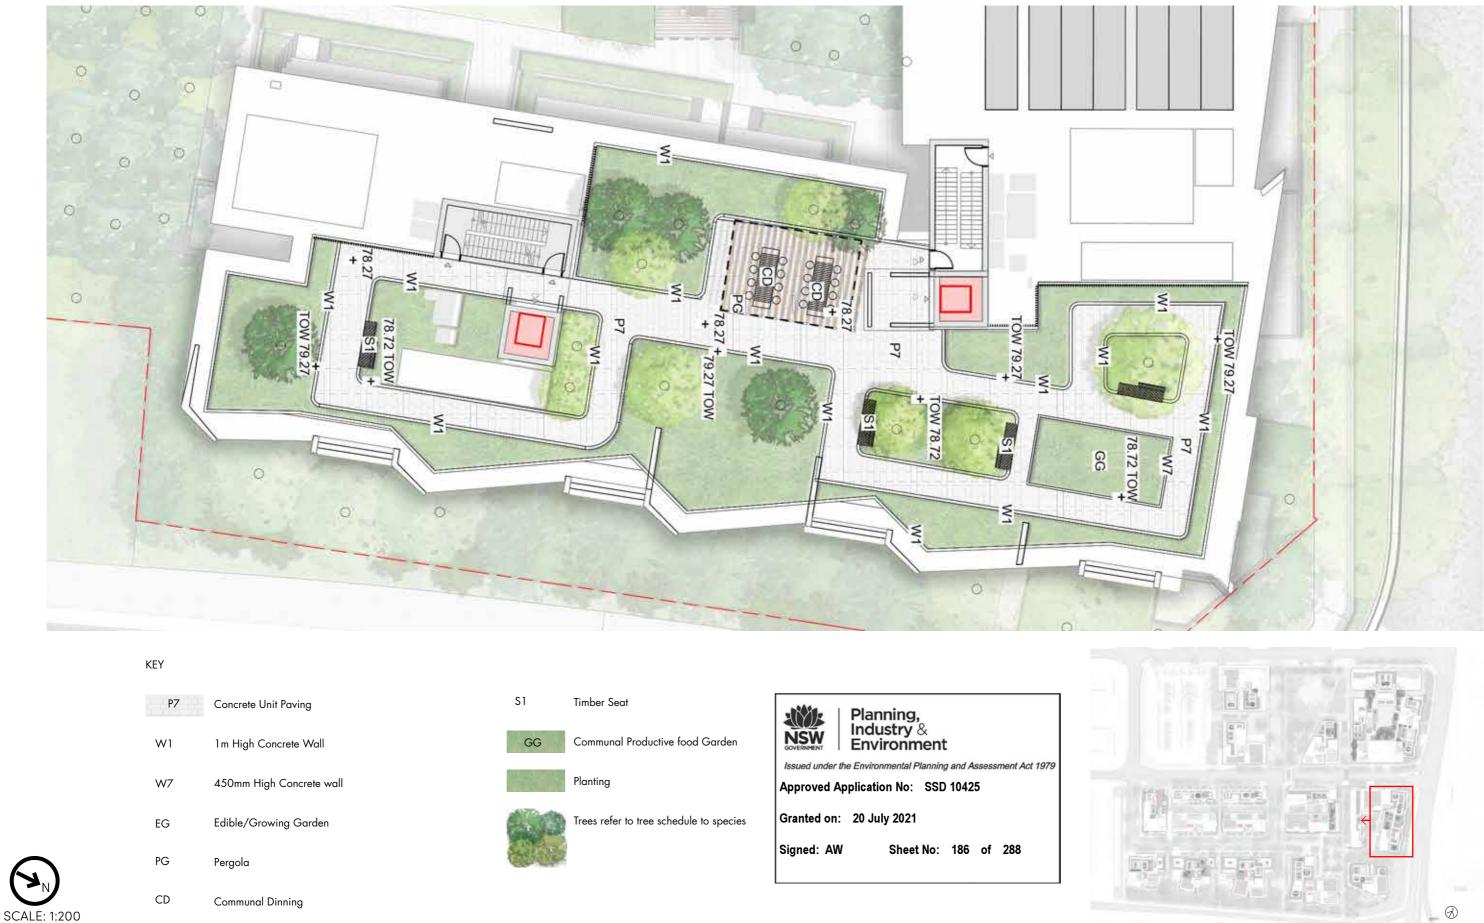

#### SITE 1B - NORTH

Concrete Unit Paving

1 m High Concrete Wall

450mm High Concrete wall

Pergola

KEY

P7

W1

W7

PG

CD

S1

GG

Dining Table

Timber Seat

Communal Productive food Garden

Planting

Trees refer to tree schedule to species

KEY

|                    | Planning,<br>Industry &<br>Environment           Issued under the Environmental Planning and Assessment Act 1979           Approved Application No:         SSD 10425 |  |  |  |
|--------------------|-----------------------------------------------------------------------------------------------------------------------------------------------------------------------|--|--|--|
|                    | Granted on: 20 July 2021                                                                                                                                              |  |  |  |
| ncrete Unit Paving | Signed: AW Sheet No: 178 of 288                                                                                                                                       |  |  |  |
| High Concrete Wall |                                                                                                                                                                       |  |  |  |
|                    |                                                                                                                                                                       |  |  |  |

Glass wall

450mm High Concrete wall

Pergola

Dining Table

Timber Seat

Synthetic Lawn

Communal Productive food Garden

Planting

Trees refer to tree schedule to species

ISSUE H NOVEMBER 2020