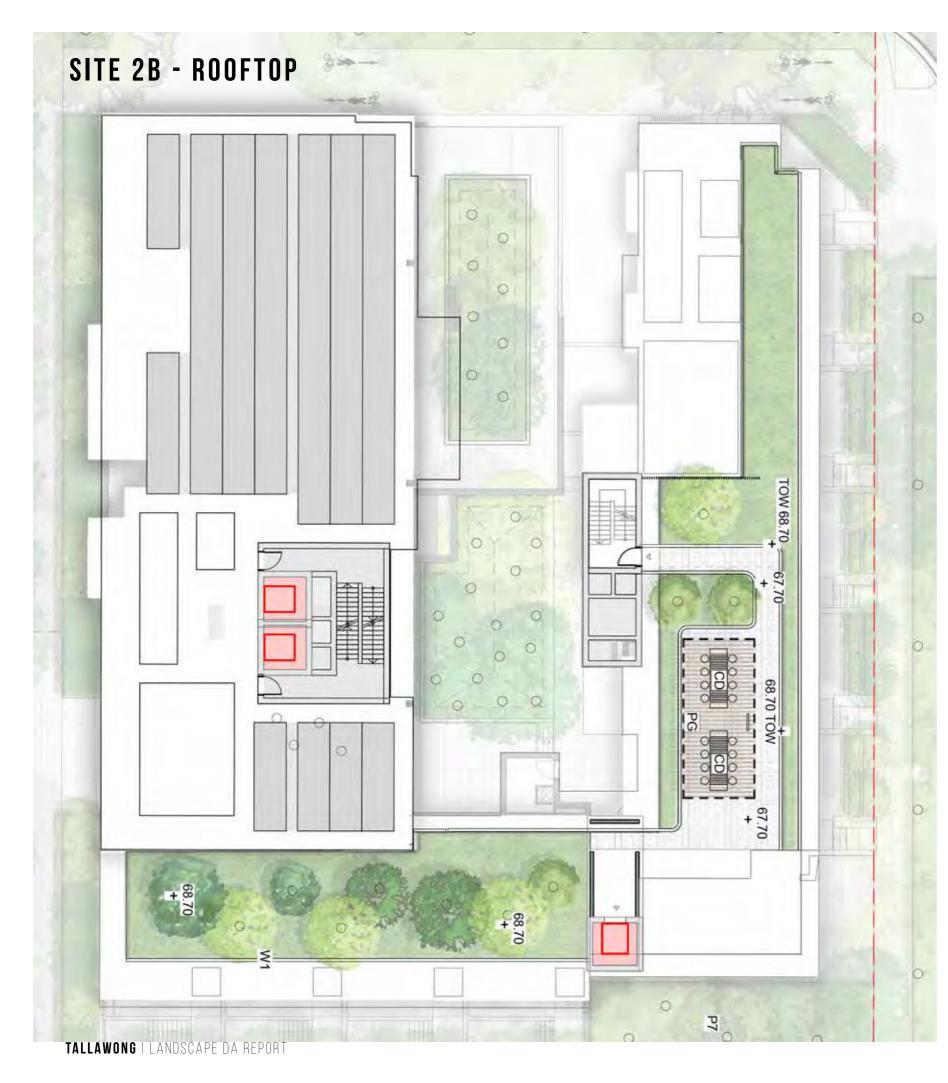

#### Planning, Industry & Environment

Issued under the Environmental Planning and Assessment Act 1979

Approved Application No: SSD 10425

Sheet No: 183 of 288

Signed: AW

PREPARED BY TURF DESIGN STUDIO

Concrete Unit Paving

1m High Concrete Wall

Pergola

Dining Table

Planting

Trees refer to tree schedule to species

ISSUE H NOVEMBER 2020