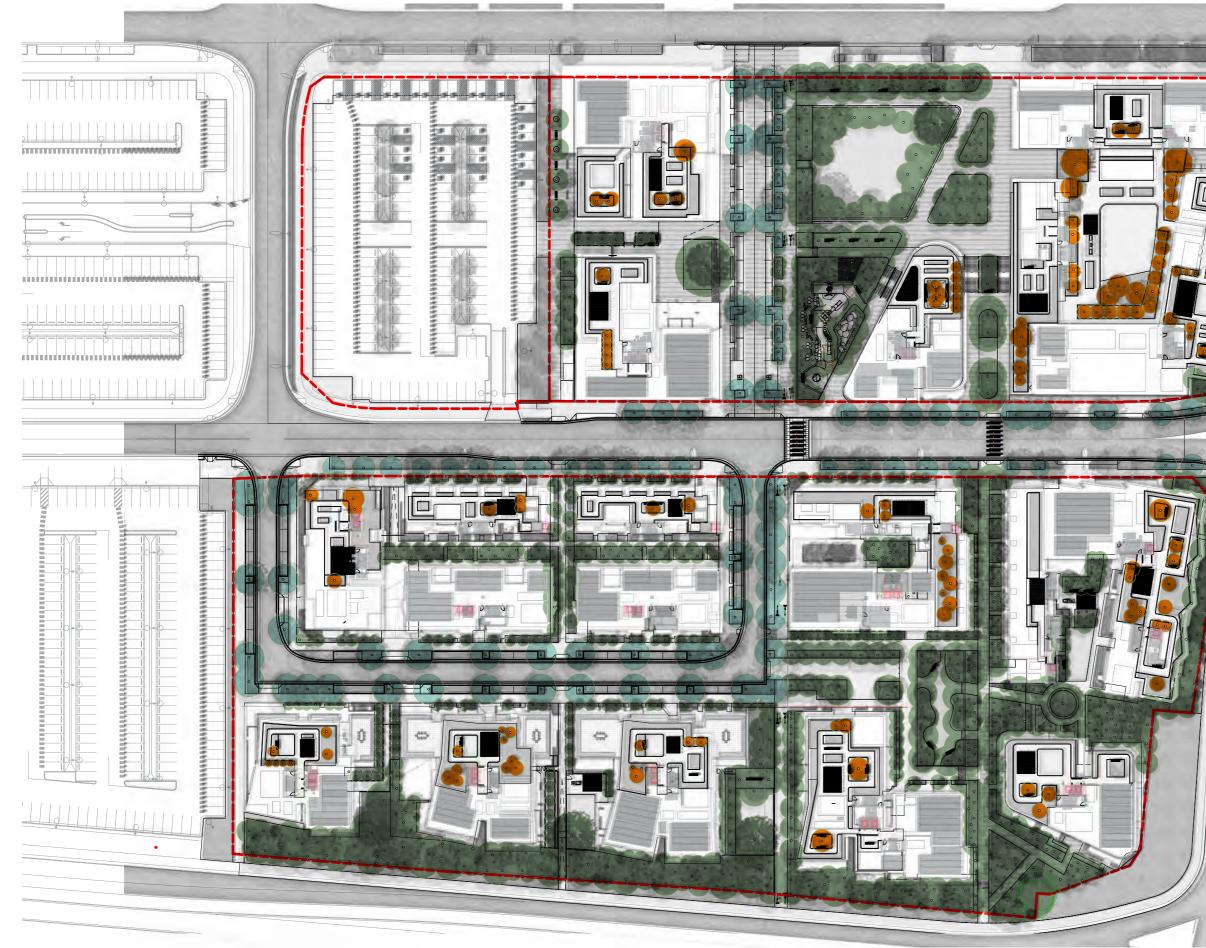

# **CANOPY COVERAGE**

#### Planning, Industry & Environment

Issued under the Environmental Planning and Assessment Act 1979

Approved Application No: SSD 10425

Granted on: 20 July 2021

Signed: AW

Sheet No: 124 of 288

#### TOTAL CANOPY COVER 36.4%

Streets 7.8%

Rooftops 3.2%

ISSUE H NOVEMBER 2020