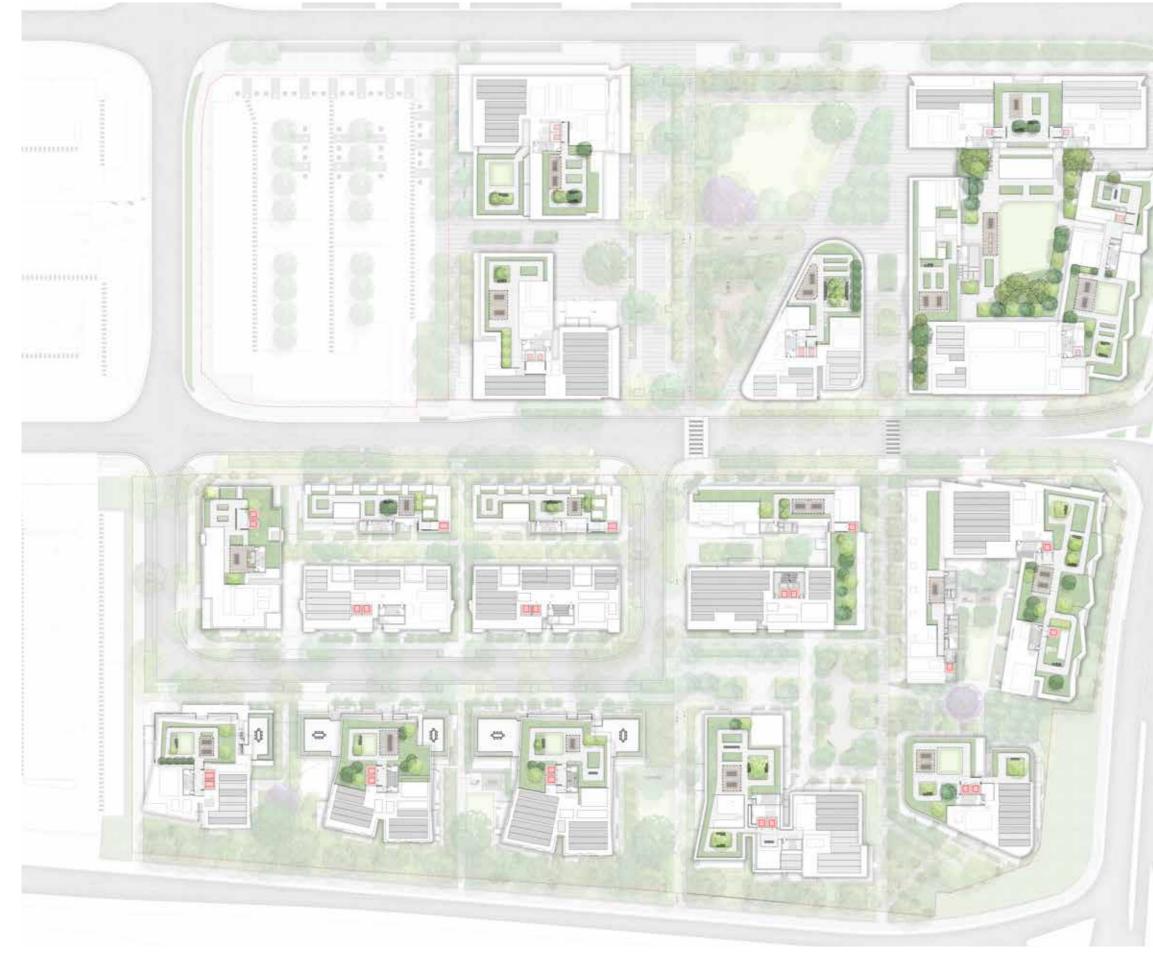

1a Concrete unit pavers Type 1



Planting

Trees refer to tree schedule to species

- P2 Concrete paving to BCC standards
- <u>F2</u> Aluminum Security Fence Refer to Fencing plan

TALLAWONG | LANDSCAPE DA REPORT

#### SCHOFIELD ROAD INTERFACE SECTION V





3.0 SCHOFIELDS ROAD

#### CUDGENGONG ROAD INTERFACE





STAGE 2

 W1
 150mm Concrete wall

 \_\_\_\_\_\_
 F2
 Aluminum Security Fence Refer to Fencing plan

 Planting
 Planting

Site Boundary

Tree

KEY

-----

Trees refer to tree schedule to species



TALLAWONG I LANDSCAPE DA REPORT

PREPARED BY TURF DESIGN STUDIO



#### SITE SECTIONS W







Issued under the Environmental Planning and Assessment Act 1979

Approved Application No: SSD 10425

Granted on: 20 July 2021

Signed: AW

Sheet No: 172 of 288

#### **ROOFTOP MASTERPLAN**







Issued under the Environmental Planning and Assessment Act 1979

Approved Application No: SSD 10425

Granted on: 20 July 2021

Signed: AW Sheet No: 173 of 288

### SITE 1A - NORTH ROOFTOPS





TALLAWONG I LANDSCAPE DA REPORT

PREPARED BY TURF DESIGN STUDIO



ISSUE H NOVEMBER 2020

#### SITE 1A - SOUTH ROOFTOP





TALLAWONG I LANDSCAPE DA REPORT

Concrete Unit Paving

1m High Concrete Wall

450mm High Concrete wall

Pergola

Dining Table

Timber Seat

Communal Productive food Garden

Planting

Trees refer to tree schedule to species





ISSUE H NOVEMBER 2020

#### SITE 1B - WEST ROOFTOP





ISSUE H NOVEMBER 2020

#### SITE 1B - NORTH





Concrete Unit Paving

1 m High Concrete Wall

450mm High Concrete wall

Pergola

KEY

P7

W1

W7

PG

CD

S1

GG

Dining Table

Timber Seat

Co