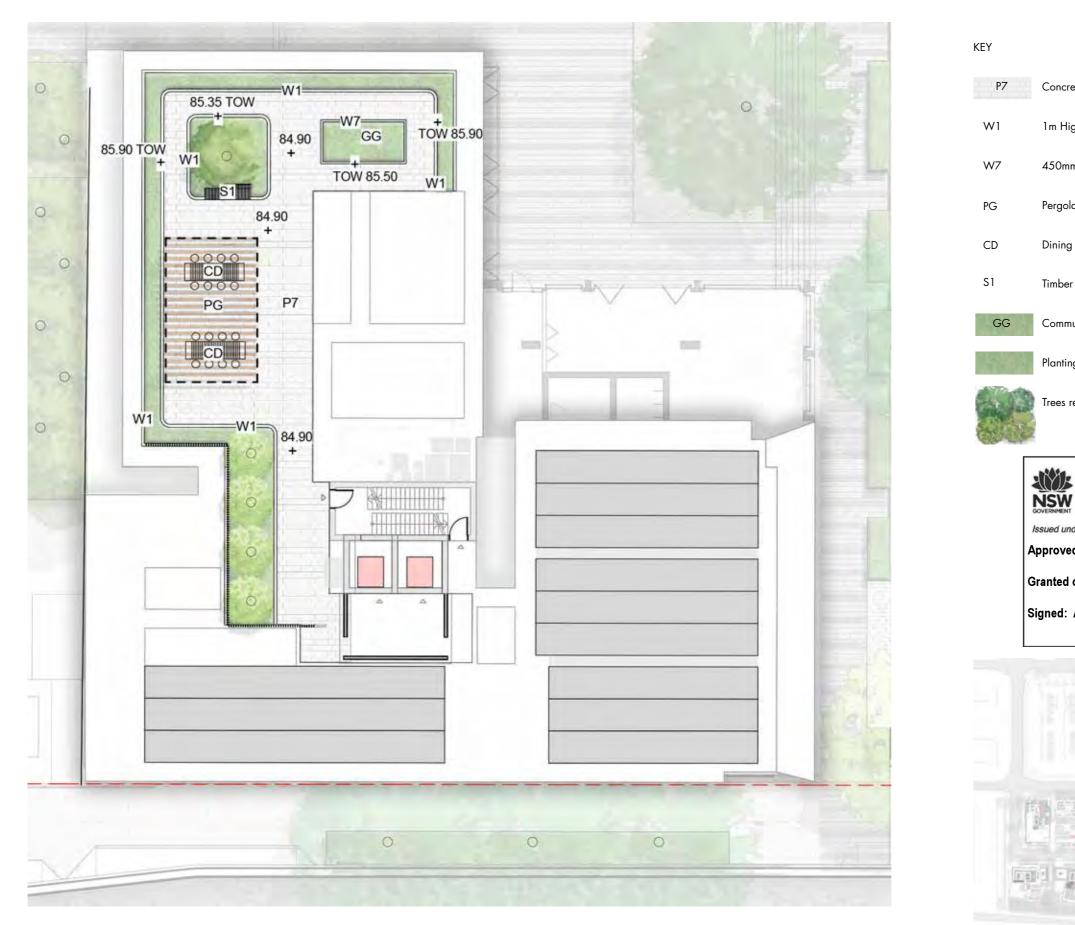

#### SITE 2A - WEST ROOFTOP

Concrete Unit Paving

1m High Concrete Wall

450mm High Concrete wall

Pergola

Dining Table

Communal Productive food Garden

Planting

Trees refer to tree schedule to species

ISSUE H NOVEMBER 2020