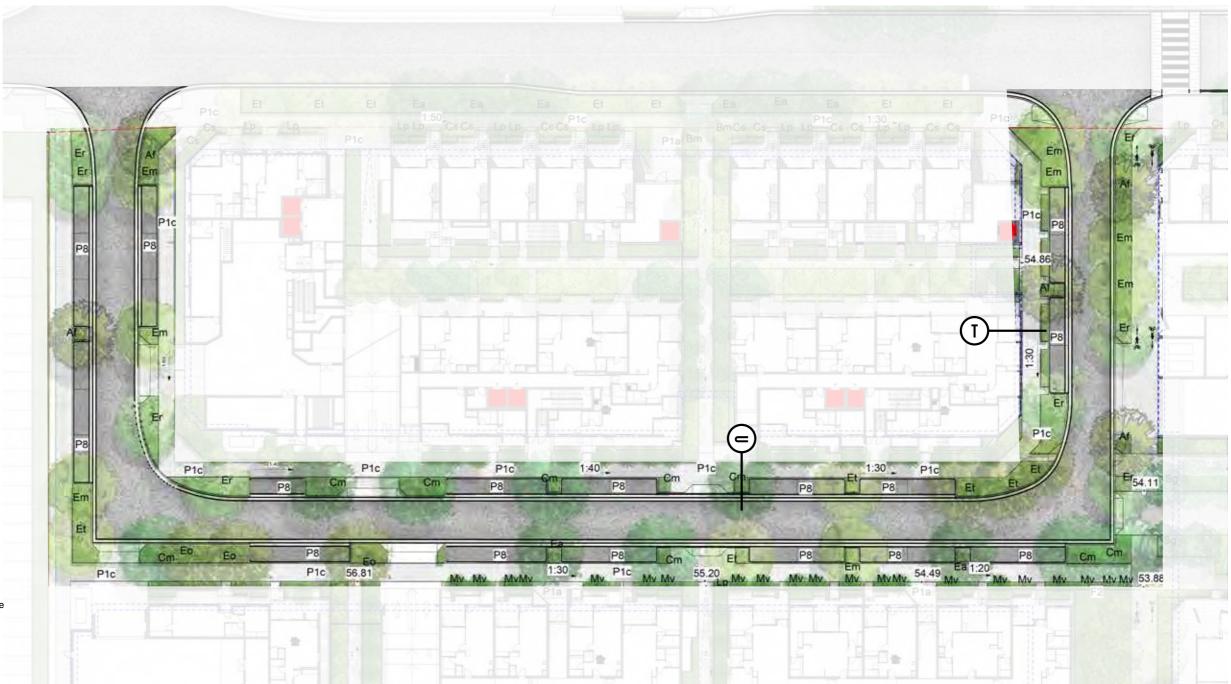

## LOCAL STREET

Signed: AW

Sheet No: 166 of 288

KEY

----- Site Boundary

P1c Concrete unit pavers as per BCC Engineering Guide

Planting

Trees refer to tree schedule to species

## LOCAL STREET SECTION T

#### NSW Planning, Industry & Environment

Issued under the Environmental Planning and Assessment Act 1979

Approved Application No: SSD 10425

Granted on: 20 July 2021

Signed: AW Sheet No: 167 of 288