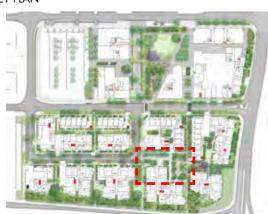

lication No: SSD 10425

Granted on: 20 July 2021

Signed: AW Sheet No: 140 of 288



KEY





Trees refer to tree schedule to species

NOTE: Refer to Architects plans for courtyard fencing and details



PREPARED BY TURF DESIGN STUDIO

52.12

 $\left[-\right]$ 



## NORTH SOUTH CONNECTION SECTION H







Issued under the Environmental Planning and Assessment Act 1979

Approved Application No: SSD 10425

Granted on: 20 July 2021

Signed: AW Sheet No: 141 of 288

PREPARED BY TURF DESIGN STUDIO

TALLAWONG I LANDSCAPE DA REPORT

# NORTH SOUTH CONNECTION LONG SECTION I



Issued under the Environmental Planning and Assessment Act

Approved Application No: SSD 10425

Granted on: 20 July 2021

Signed: AW

Sheet No: 142 of 288



| t | 1 | 9 | 7 | 9 |
|---|---|---|---|---|

# COMMUNAL GARDEN







SCALE: 1:200@A3 TALLAWONG I LANDSCAPE DA REPORT



PREPARED BY TURF DESIGN STUDIO

ISSUE H NOVEMBER 2020

# COMMUNAL GARDEN CROSS SECTION J







Issued under the Environmental Planning and Assessment Act 1979

Approved Application No: SSD 10425

Granted on: 20 July 2021



#### COMMUNAL LOBBY CROSS SECTION K



TALLAWONG I LANDSCAPE DA REPORT

Signed: AW Sheet No: 146 of 288

| 7 |     |
|---|-----|
|   | ~~~ |
|   | L   |
|   |     |
|   |     |
|   |     |
|   |     |
| Ŧ |     |
|   |     |
|   |     |
|   | -   |
|   |     |
|   |     |
|   | 1   |
|   |     |
| - |     |
|   |     |
|   |     |
|   |     |
| 1 |     |
|   |     |
|   |     |
| 1 | 11  |

## SCHOFIELD RD ENTRY

KEY PLAN





SCALE: 1:200@A3



TALLAWONG I LANDSCAPE DA REPORT



ISSUE H NOVEMBER 2020

# POCKET PAR