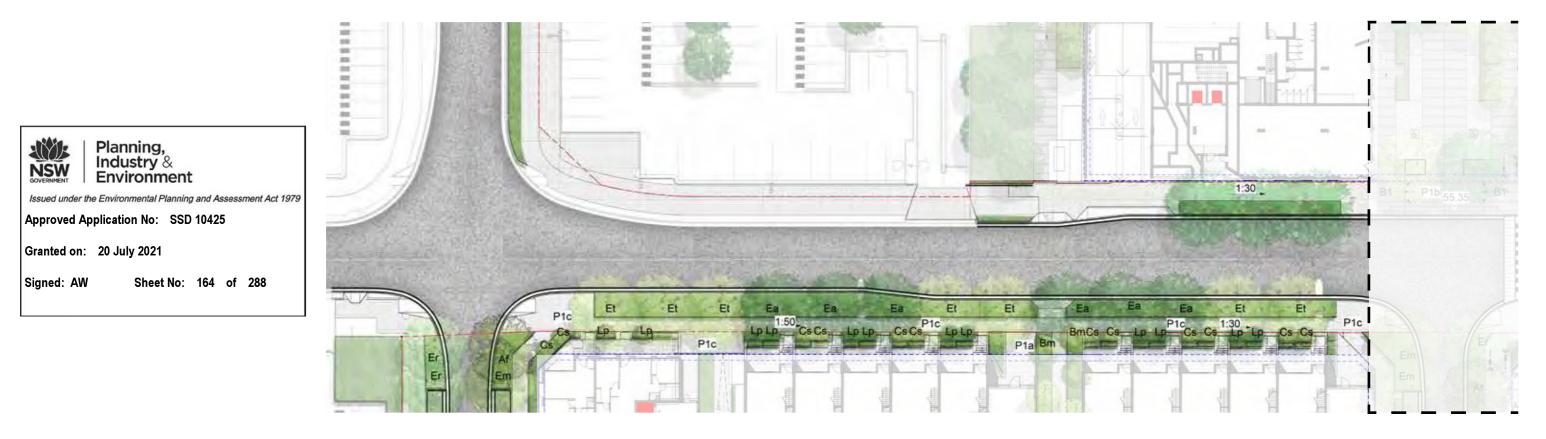

#### CONFERTA AVENUE DETAIL PLAN

#### CONFERTA AVENUE SITE SECTION S

TALLAWONG I LANDSCAPE DA REPORT

PREPARED BY TURF DESIGN STUDIO

| Planning,         Industry &         Environment         Issued under the Environmental Planning and Assessment Act 1979         Approved Application No: SSD 10425         Granted on: 20 July 2021         Signed: AW       Sheet No: 165 of 288 |
|----------------------------------------------------------------------------------------------------------------------------------------------------------------------------------------------------------------------------------------------------|