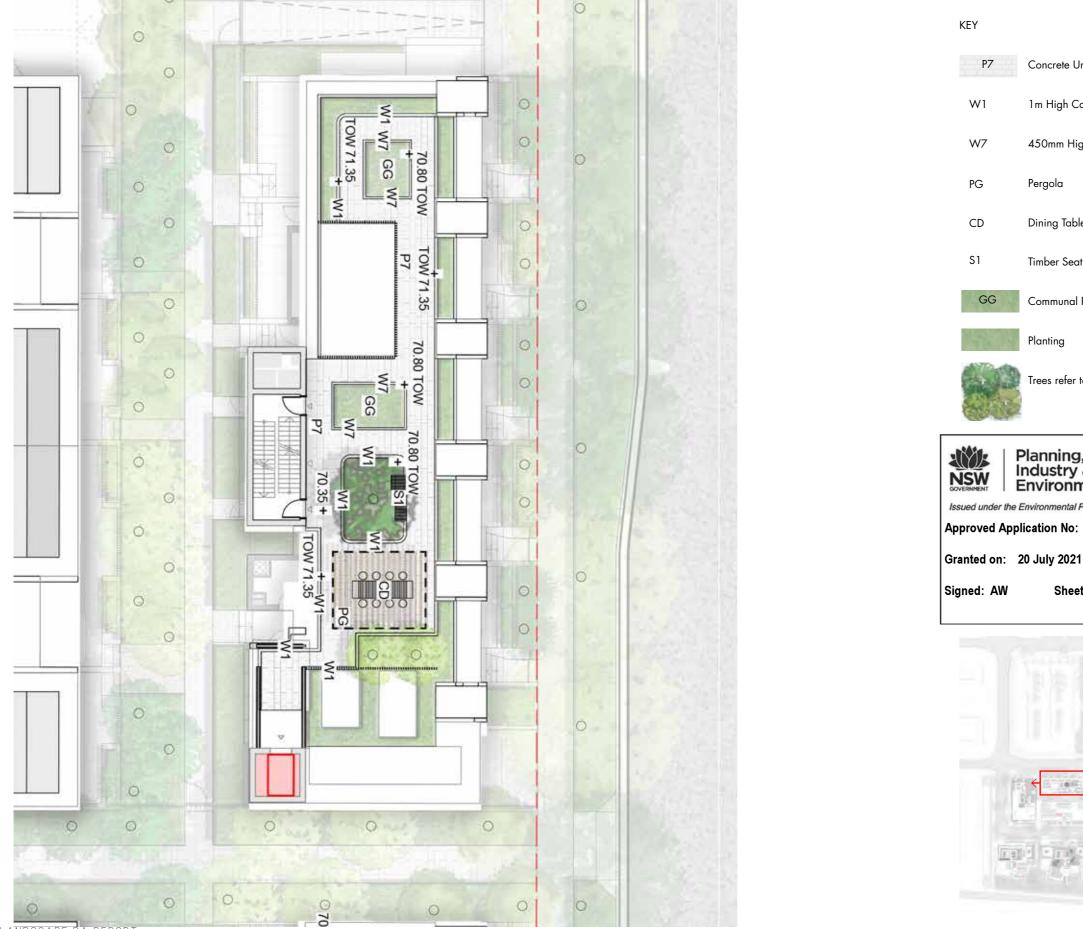

#### SITE 1A - SOUTH ROOFTOP

TALLAWONG I LANDSCAPE DA REPORT

Concrete Unit Paving

1m High Concrete Wall

450mm High Concrete wall

Pergola

Dining Table

Timber Seat

Communal Productive food Garden

Planting

Trees refer to tree schedule to species

ISSUE H NOVEMBER 2020

#### SITE 1B - NORTH

Concrete Unit Paving

1 m High Concrete Wall

450mm High Concrete wall

Pergola

KEY

P7

W1

W7

PG

CD

S1

GG

Dining Table

Timber Seat

Communal Productive food Garden

Planting

Trees refer to tree schedule to species

KEY

|                    | Planning,<br>Industry &<br>Environment           Issued under the Environmental Planning and Assessment Act 1979           Approved Application No:         SSD 10425 |  |  |  |
|--------------------|-----------------------------------------------------------------------------------------------------------------------------------------------------------------------|--|--|--|
|                    | Granted on: 20 July 2021                                                                                                                                              |  |  |  |
| ncrete Unit Paving | Signed: AW Sheet No: 178 of 288                                                                                                                                       |  |  |  |
| High Concrete Wall |                                                                                                                                                                       |  |  |  |
|                    |                                                                                                                                                                       |  |  |  |

Glass wall

450mm High Concrete wall

Pergola

Dining Table

Timber Seat

Synthetic Lawn

Communal Productive food Garden

Planting