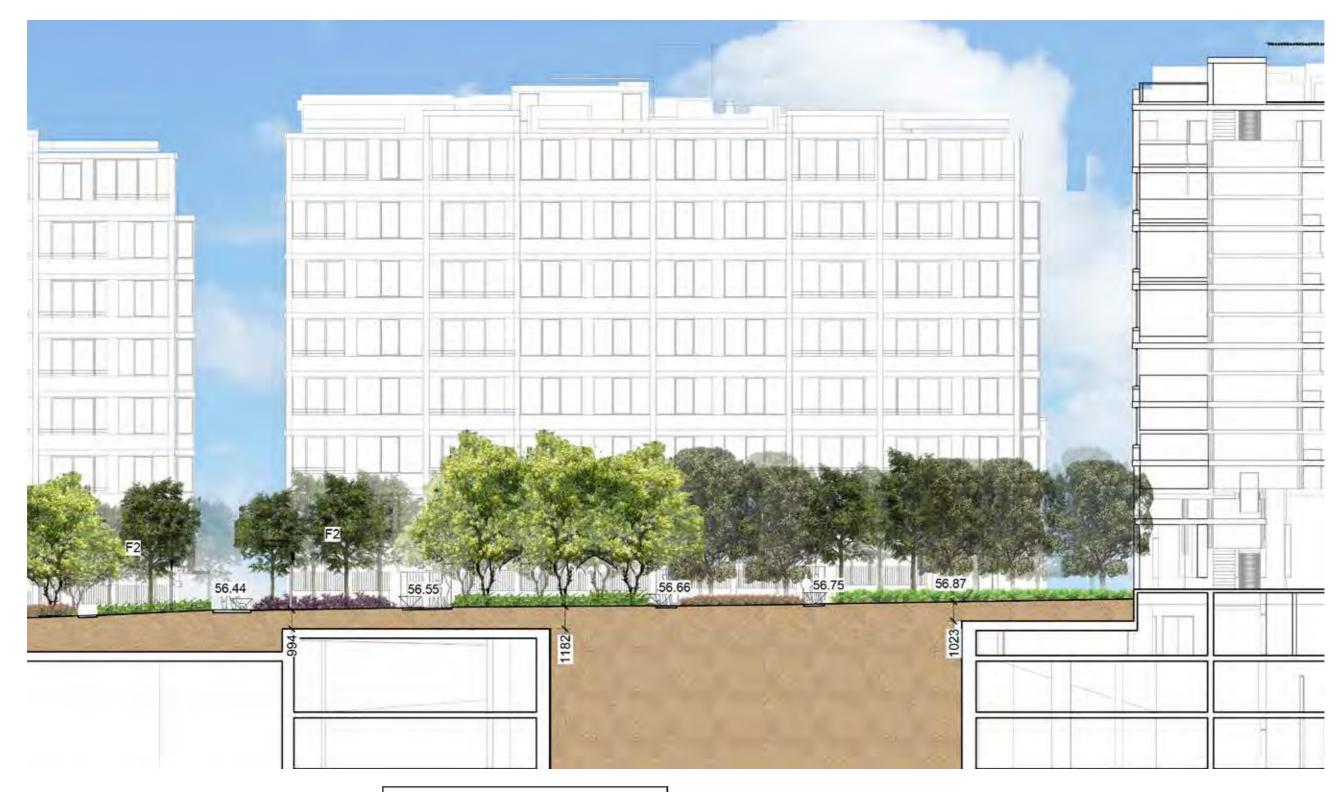

#### SCHOFIELD ROAD INTERFACE SECTION V

3.0 SCHOFIELDS ROAD

#### CUDGENGONG ROAD INTERFACE

STAGE 2

 W1
 150mm Concrete wall

 \_\_\_\_\_\_
 F2
 Aluminum Security Fence Refer to Fencing plan

 Planting
 Planting

Site Boundary

Tree

KEY

-----

Trees refer to tree schedule to species

TALLAWONG I LANDSCAPE DA REPORT

PREPARED BY TURF DESIGN STUDIO

#### SITE SECTIONS W

Issued under the Environmental Planning and Assessment Act 1979

Approved Application No: SSD 10425

Granted on: 20 July 2021

Signed: AW

Sheet No: 172 of 288