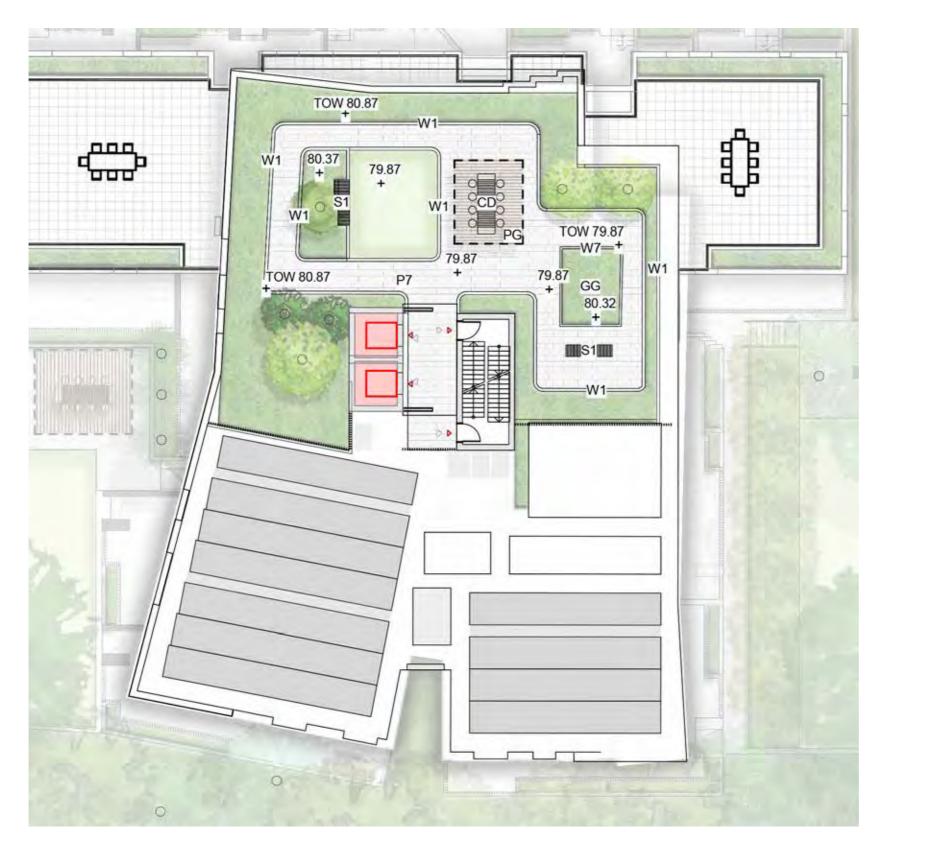

#### SITE 1B - WEST ROOFTOP

ISSUE H NOVEMBER 2020

#### SITE 1B - NORTH

Concrete Unit Paving

1 m High Concrete Wall

450mm High Concrete wall

Pergola

KEY

P7

W1

W7

PG

CD

S1

GG

Dining Table

Timber Seat

Communal Productive food Garden

Planting

Trees refer to tree schedule to species

KEY

|                    | Planning,<br>Industry &<br>Environment           Issued under the Environmental Planning and Assessment Act 1979           Approved Application No:         SSD 10425 |  |  |  |
|--------------------|-----------------------------------------------------------------------------------------------------------------------------------------------------------------------|--|--|--|
|                    | Granted on: 20 July 2021                                                                                                                                              |  |  |  |
| ncrete Unit Paving | Signed: AW Sheet No: 178 of 288                                                                                                                                       |  |  |  |
| High Concrete Wall |                                                                                                                                                                       |  |  |  |
|                    |                                                                                                                                                                       |  |  |  |

Glass wall

450mm High Concrete wall

Pergola

Dining Table

Timber Seat

Synthetic Lawn

Communal Productive food Garden

Planting

Trees refer to tree schedule to species

ISSUE H NOVEMBER 2020