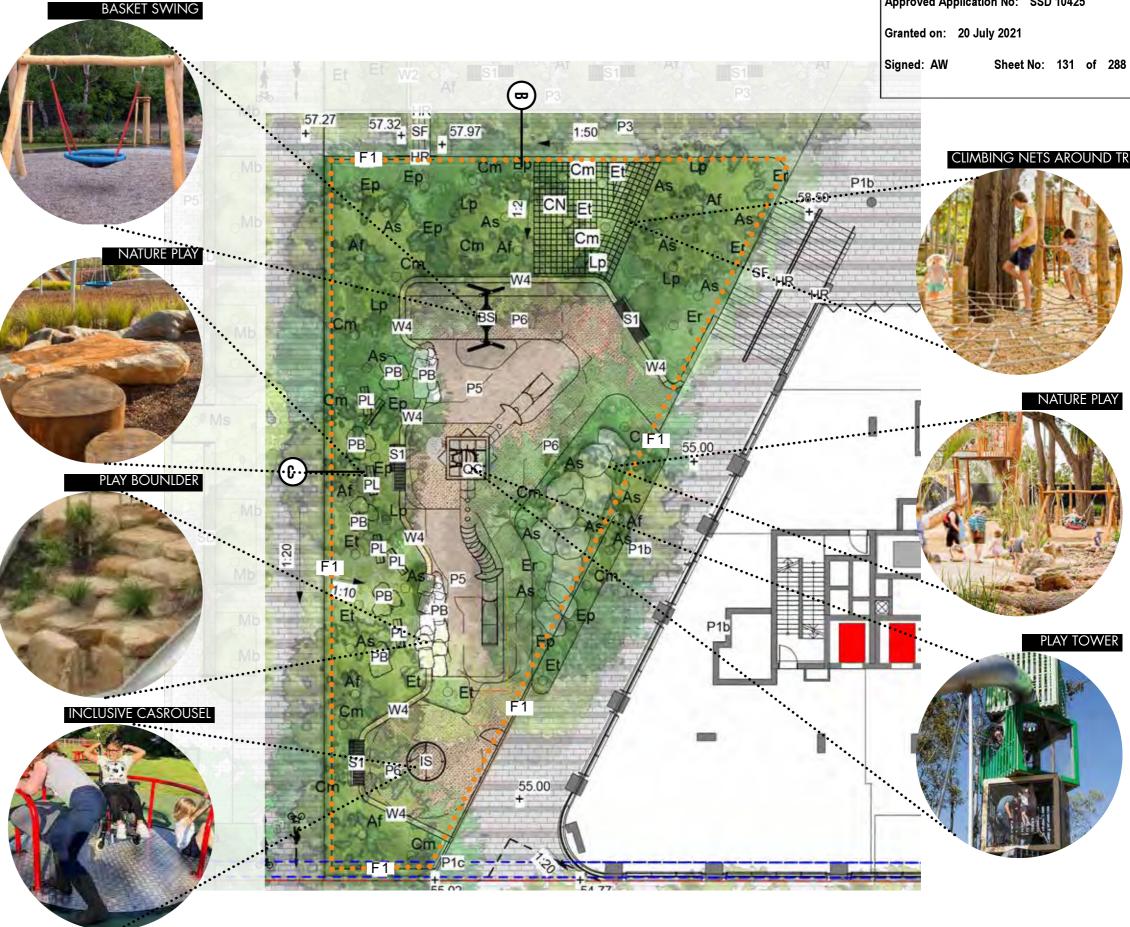

#### **PLAY SPACE** KEY PLAN

- Sandstone log wall W4
- Stairs SF
- Handrails HR
- S1 Timber Bench on wall
- QC COR10460 - Kompan Quad Cube
- IS KPL123 Kompan wheelchair Carousel
- NRO906-1102 BIRDS NEST SWING Ø120 BS Untreated
- Play Sandstone boulders Max height 600mm width PB 600-1500mm
- PL Play logs Max height 600mm
- CN Climbing Rope Net up the slope
- F1 1.2m high Child Safe Fence

Trees refer to tree schedule to species

Issued under the Environmental Planning and Assessment Act 1979

Approved Application No: SSD 10425