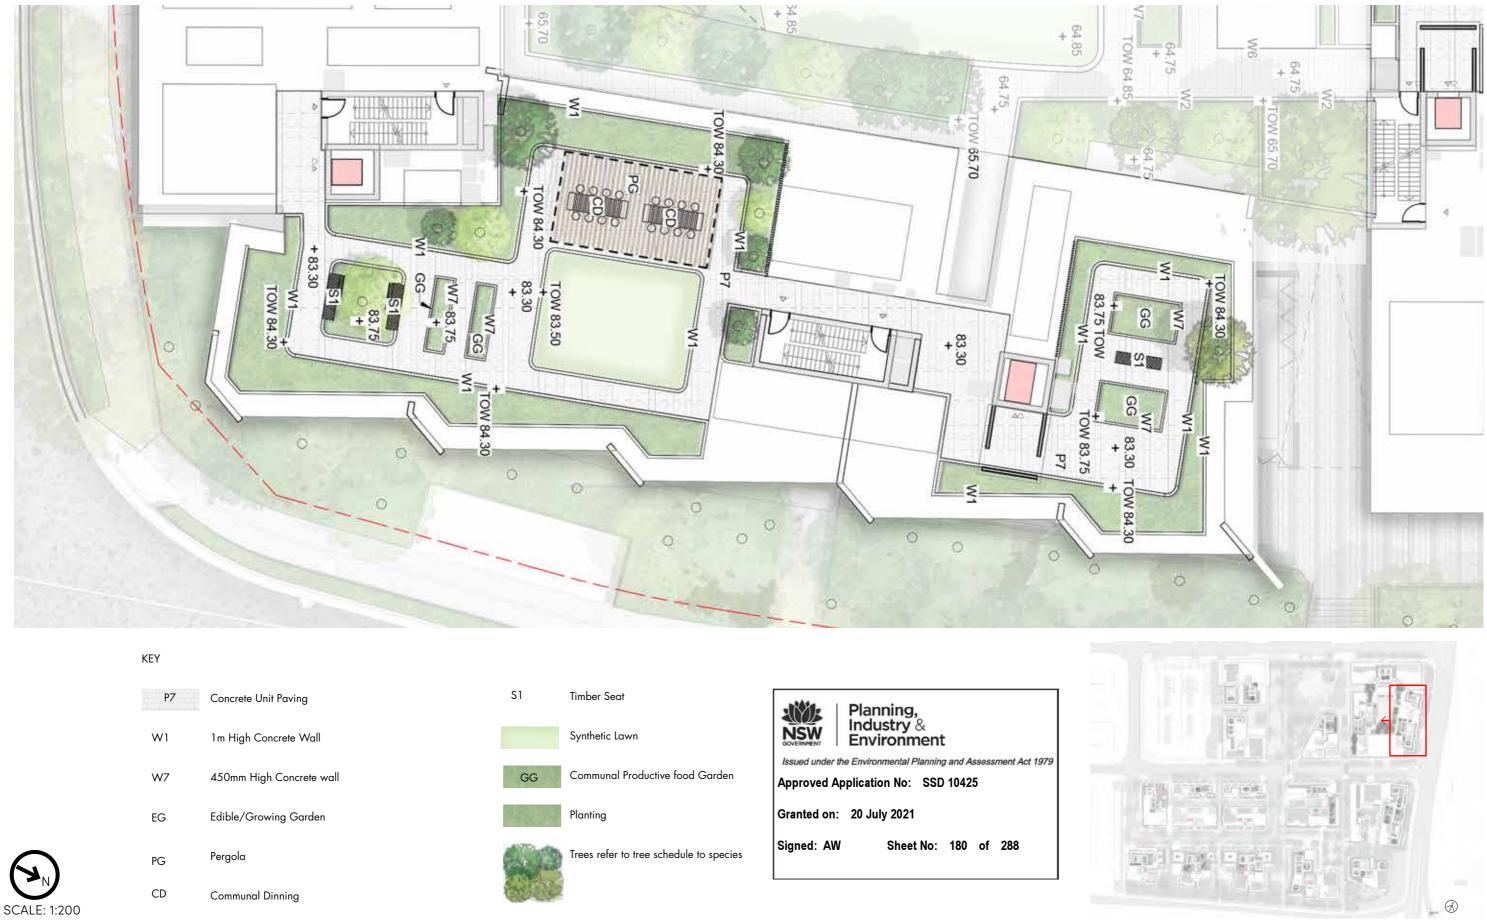

## SITE 2A - CENTRAL ROOFTOP

Concrete Unit Paving

1m High Concrete Wall

450mm High Concrete wall

Pergola

Dining Table

Timber Seat

Communal Productive food Garden

Planting

Trees refer to tree schedule to species

# Planning, Industry & Environment

Issued under the Environmental Planning and Assessment Act 1979

Approved Application No: SSD 10425

Sheet No: 182 of 288