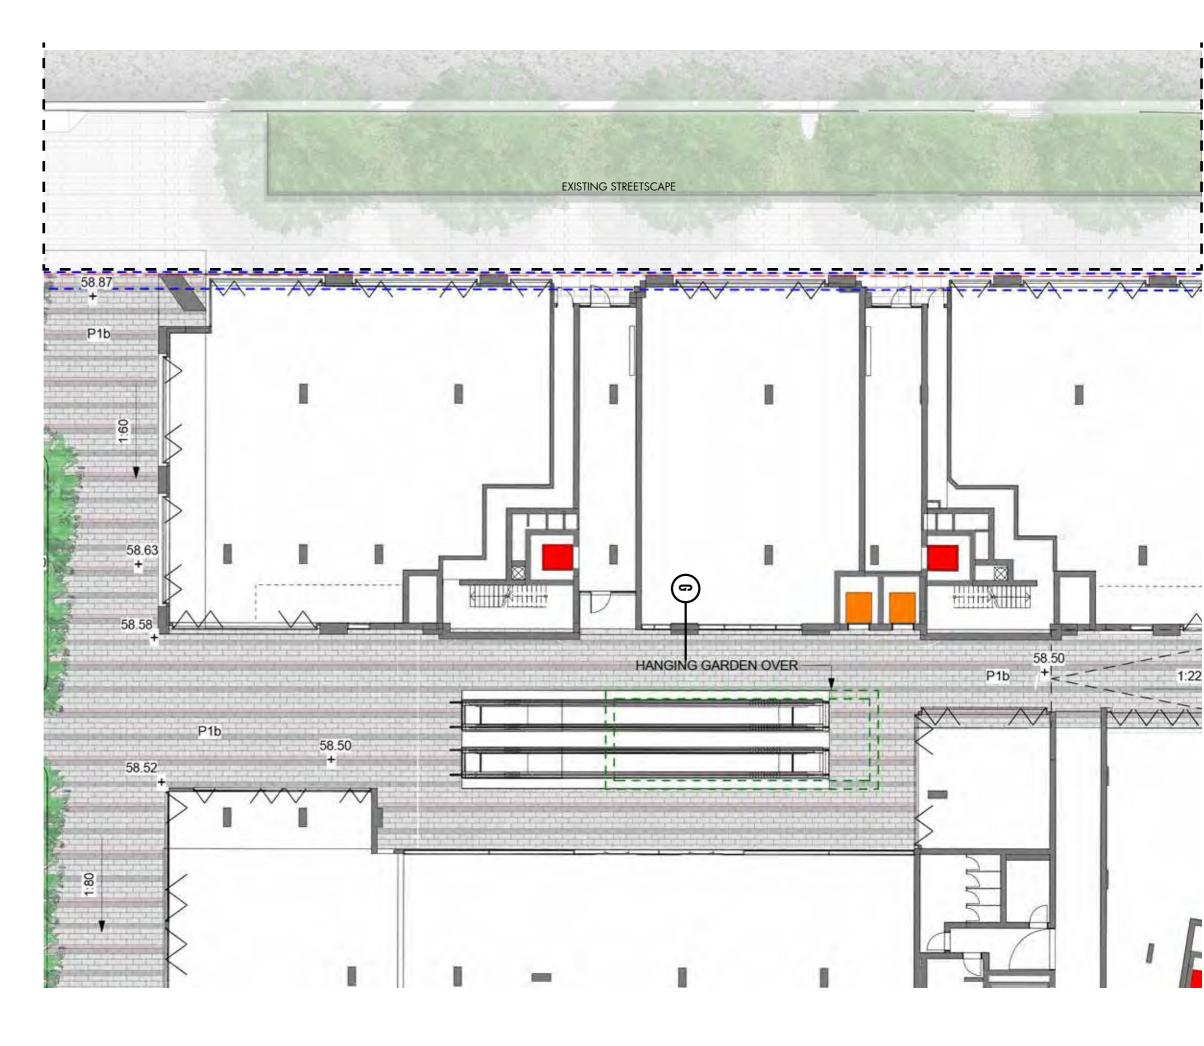

# NORTH SOUTH CONNECTION

KEY PLAN

Planning, Industry & Environment

Issued under the Environmental Planning and Assessment Act 1979

Approved Application No: SSD 10425

Granted on: 20 July 2021

Signed: AW Sheet No: 140 of 288

KEY

Trees refer to tree schedule to species

NOTE: Refer to Architects plans for courtyard fencing and details

PREPARED BY TURF DESIGN STUDIO

52.12

 $\left[-\right]$ 