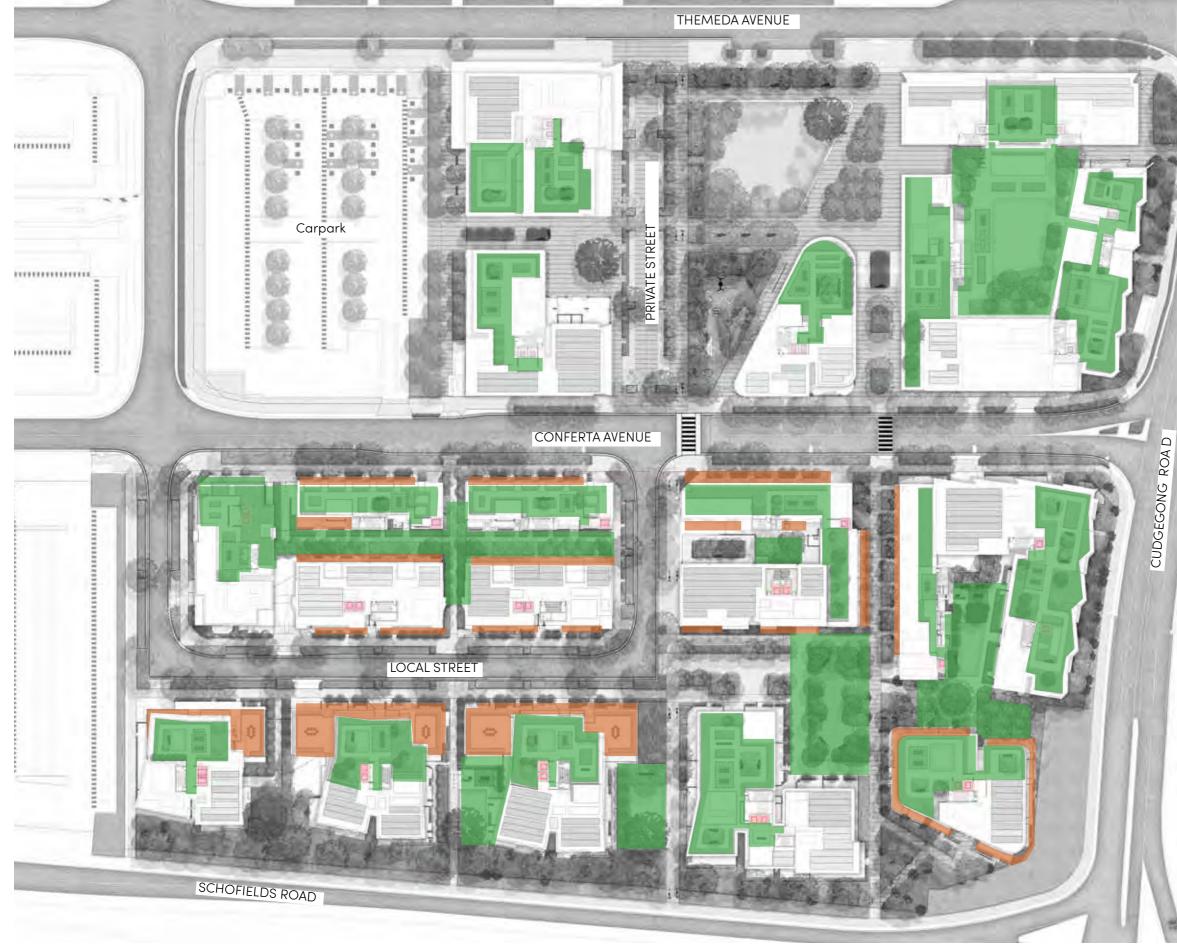

# LANDSCAPE ZONING PLAN

TALLAWONG I LANDSCAPE DA REPORT

| EN                              | RFACE                                                                                     |
|---------------------------------|-------------------------------------------------------------------------------------------|
|                                 | NSW<br>NEW Planning,<br>Industry &<br>Environment                                         |
|                                 | GOVERNMENT Environment<br>Issued under the Environmental Planning and Assessment Act 1979 |
| 1                               | Approved Application No: SSD 10425                                                        |
|                                 | Granted on: 20 July 2021                                                                  |
| ROA D                           | Signed: AW Sheet No: 122 of 288                                                           |
| CUDGEGONG ROAD                  |                                                                                           |
| GENCONC                         | KEY Site Boundary                                                                         |
| GENGONG<br>INTERFACE<br>STAGE 2 | Landscape Zone                                                                            |
|                                 | SCALE: 1:1000@A3                                                                          |
| ISSUE                           | H NOVEMBER 2020 L-DA-8                                                                    |