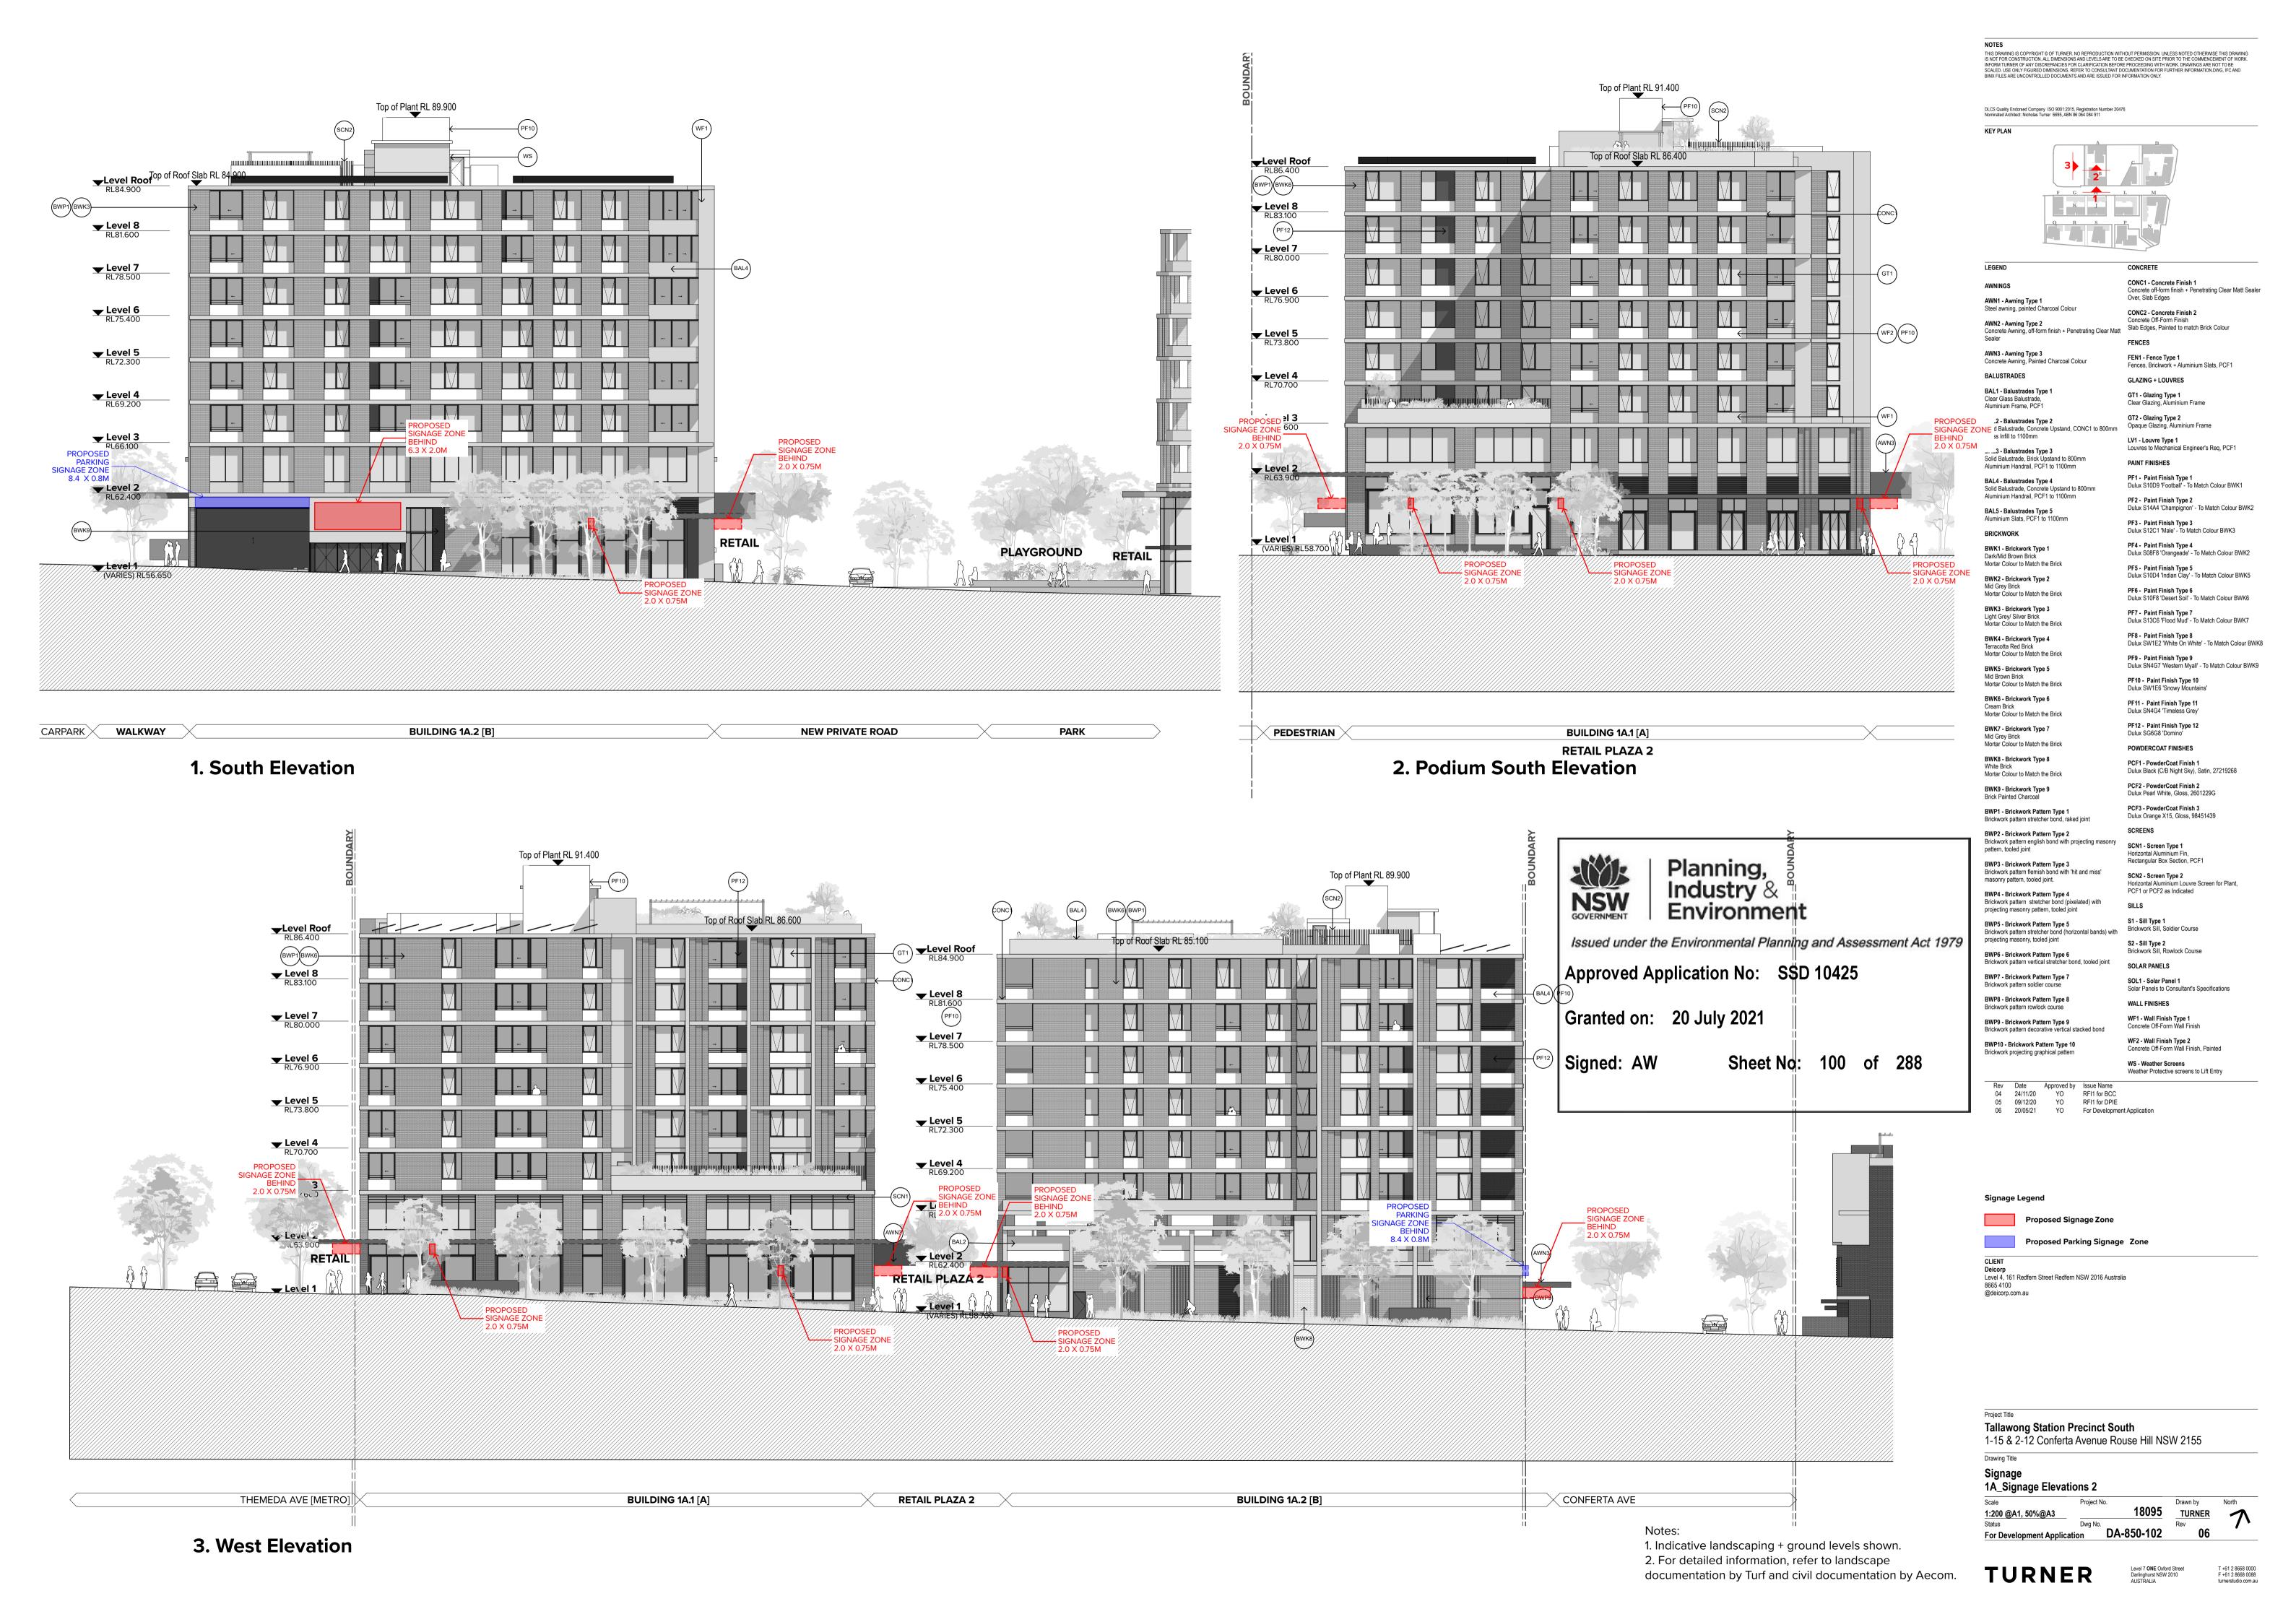

**BUILDING 1B.2 [E]** 

PARK

BUILDING 1B.1 [C]

**West Elevation** 

**WALKWAY** 

**RETAIL PLAZA 3** 

CUDGEGONG RD

1. Indicative landscaping + ground levels shown. 2. For detailed information, refer to landscape

documentation by Turf and civil documentation by Aecom.

THIS DRAWING IS COPYRIGHT © OF TURNER. NO REPRODUCTION WITHOUT PERMISSION. UNLESS NOTED OTHERWISE THIS DRAWING IS NOT FOR CONSTRUCTION. ALL DIMENSIONS AND LEVELS ARE TO BE CHECKED ON SITE PRIOR TO THE COMMENCEMENT OF WORK. INFORM TURNER OF ANY DISCREPANCIES FOR CLARIFICATION BEFORE PROCEEDING WITH WORK. DRAWINGS ARE NOT TO BE SCALED. USE ONLY FIGURED DIMENSIONS. REFER TO CONSULTANT DOCUMENTATION FOR FURTHER INFORMATION.DWG, IFC AND BIMX FILES ARE UNCONTROLLED DOCUMENTS AND ARE ISSUED FOR INFORMATION ONLY.