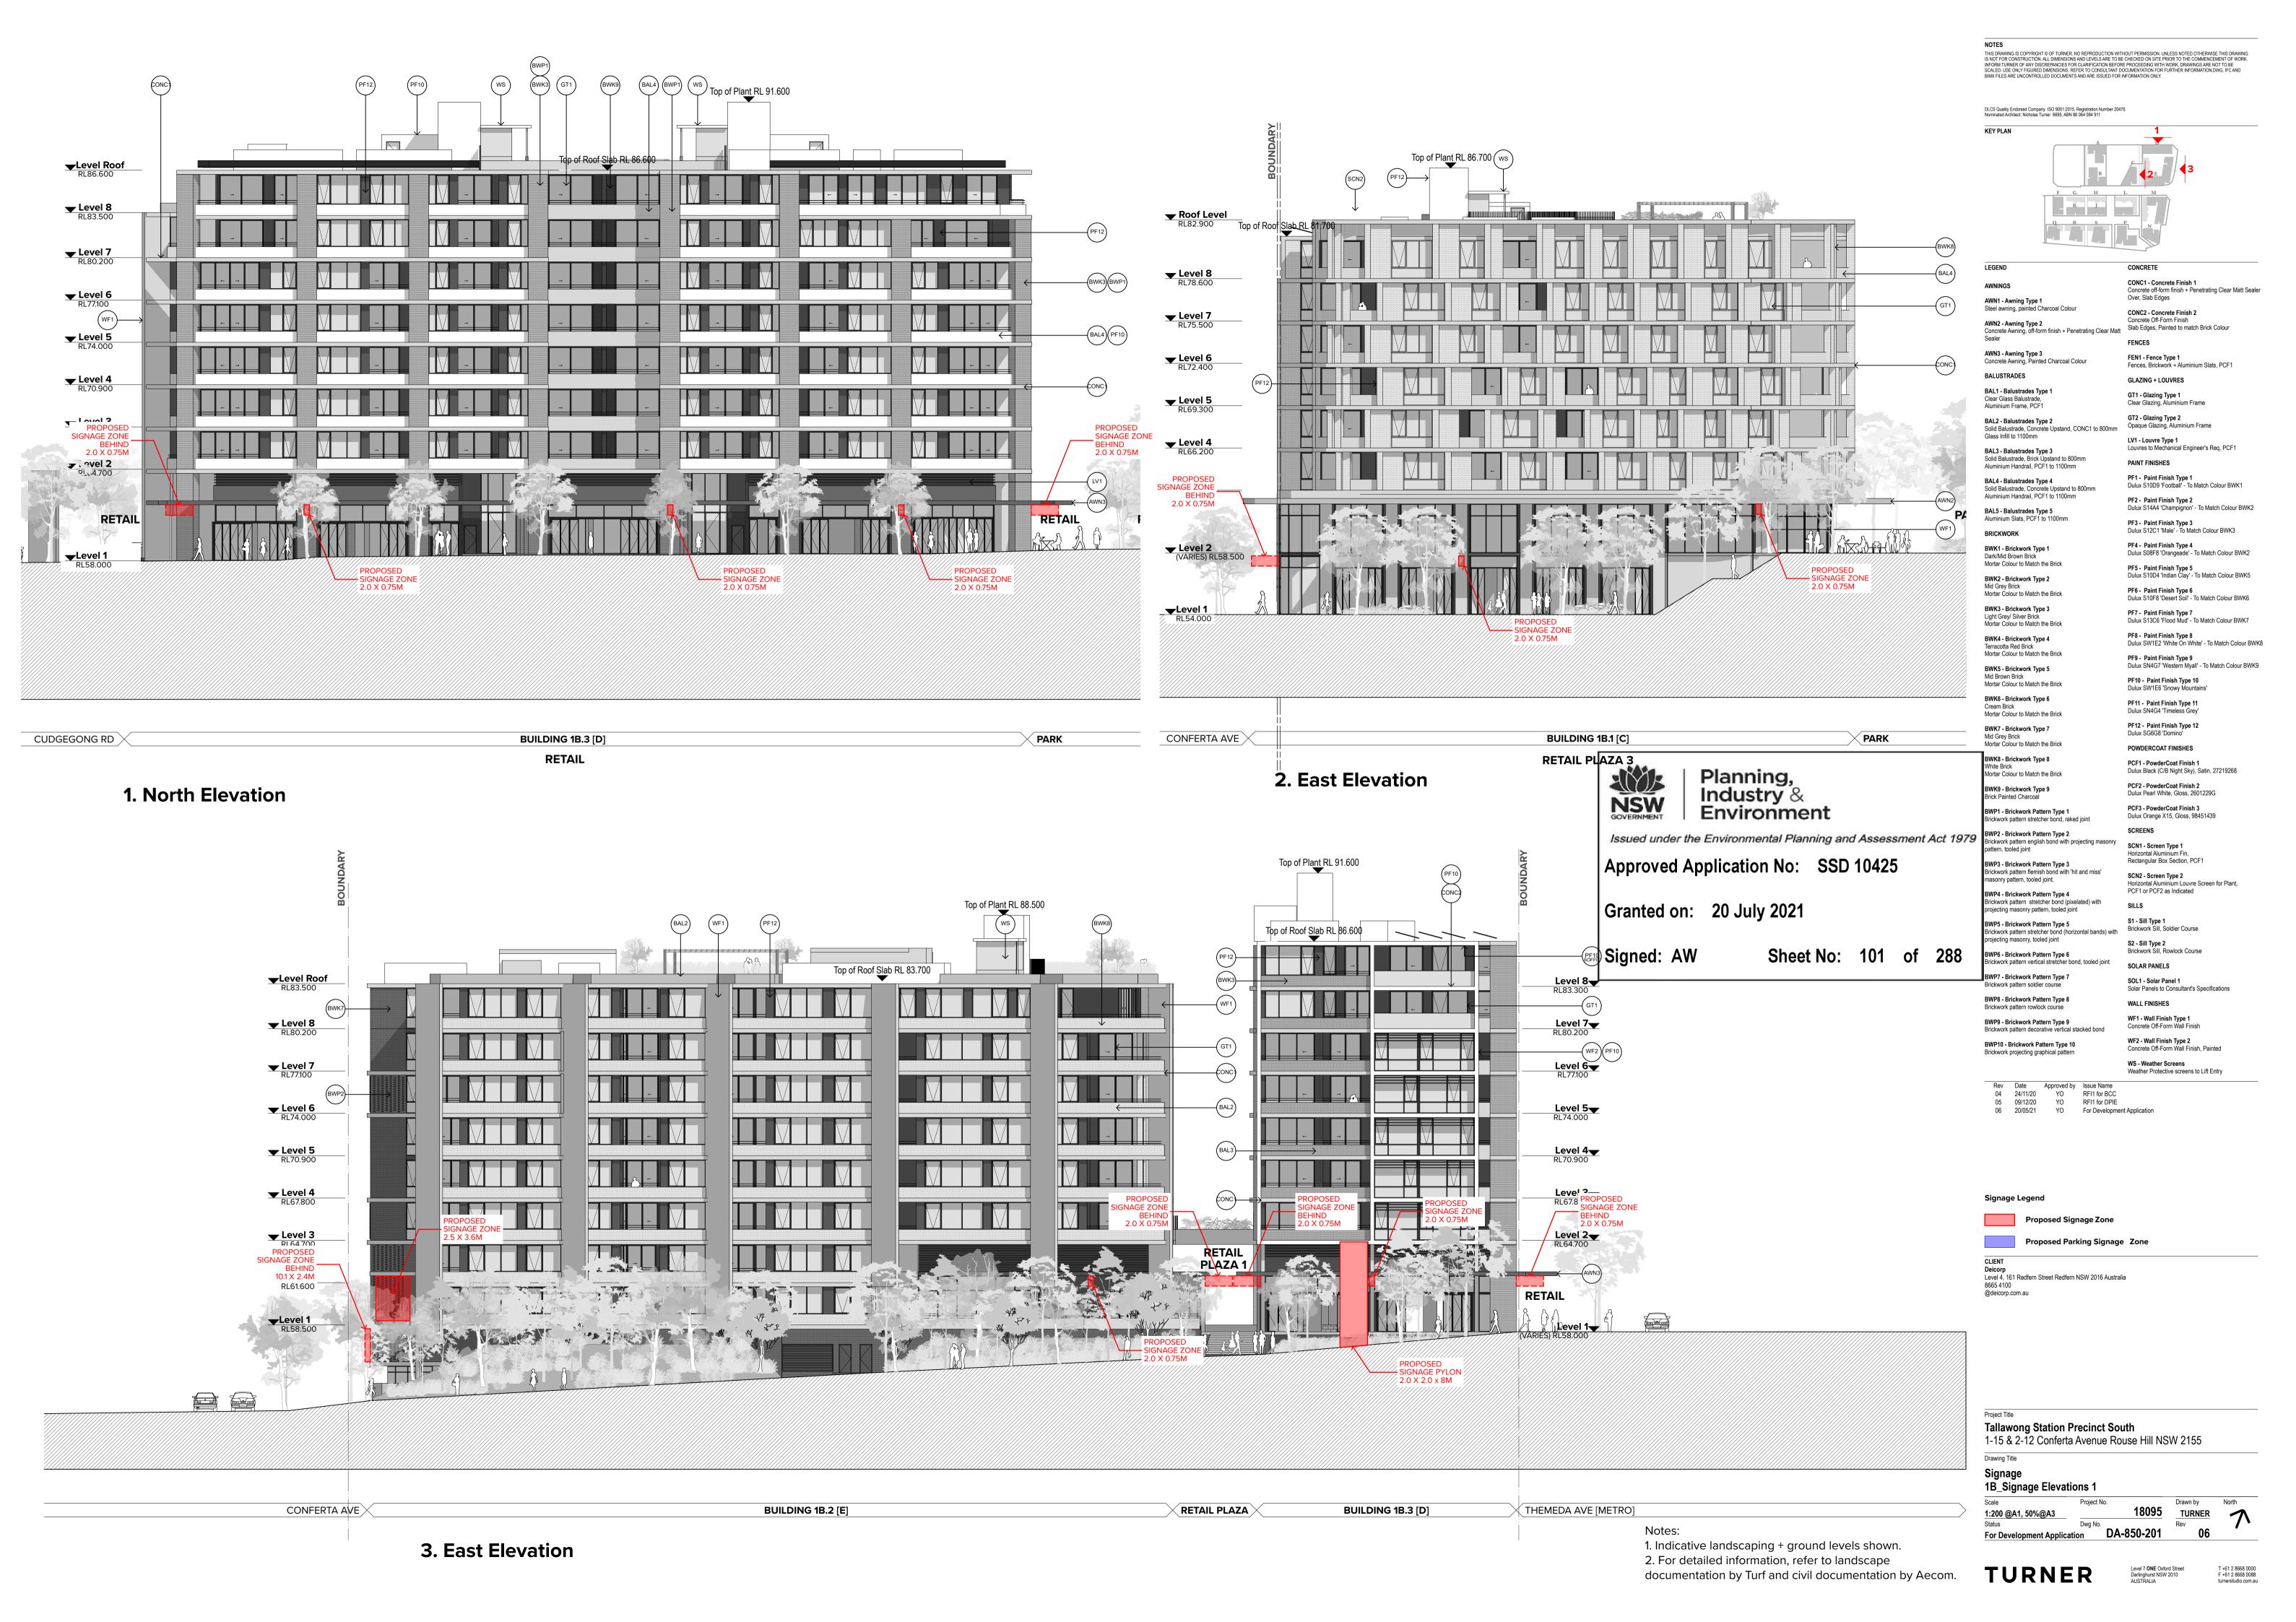

**Tallawong Station Precinct South** 1-15 & 2-12 Conferta Avenue Rouse Hill NSW 2155 Drawing Title

Signage 1B\_Signage Elevations 2

1:200 @A1, 50%@A3

**TURNER** 

**2** Podium East Elevation

**TURNER** 

documentation by Turf and civil documentation by Aecom.