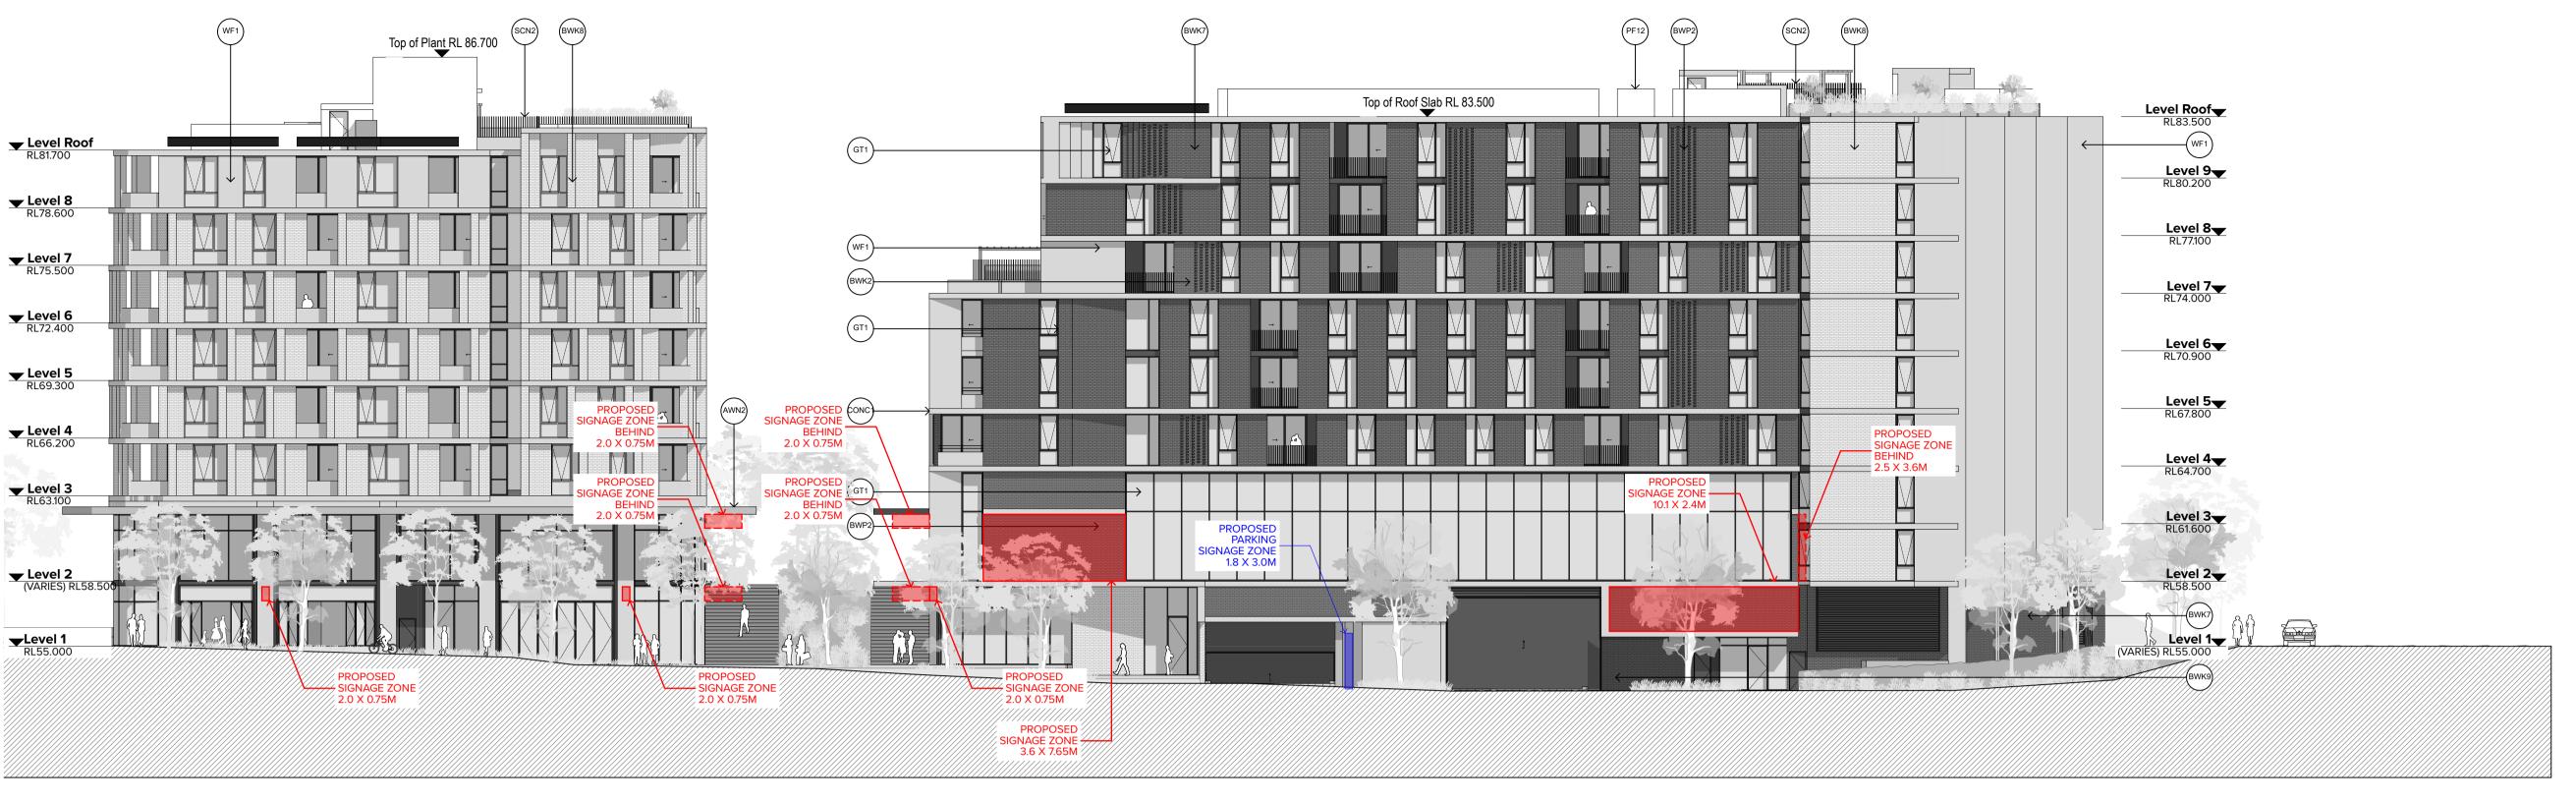

**Tallawong Station Precinct South** 1-15 & 2-12 Conferta Avenue Rouse Hill NSW 2155 Drawing Title

Signage 1B\_Signage Elevations 2

1:200 @A1, 50%@A3

**TURNER** 

**2** Podium East Elevation

**TURNER** 

documentation by Turf and civil documentation by Aecom.