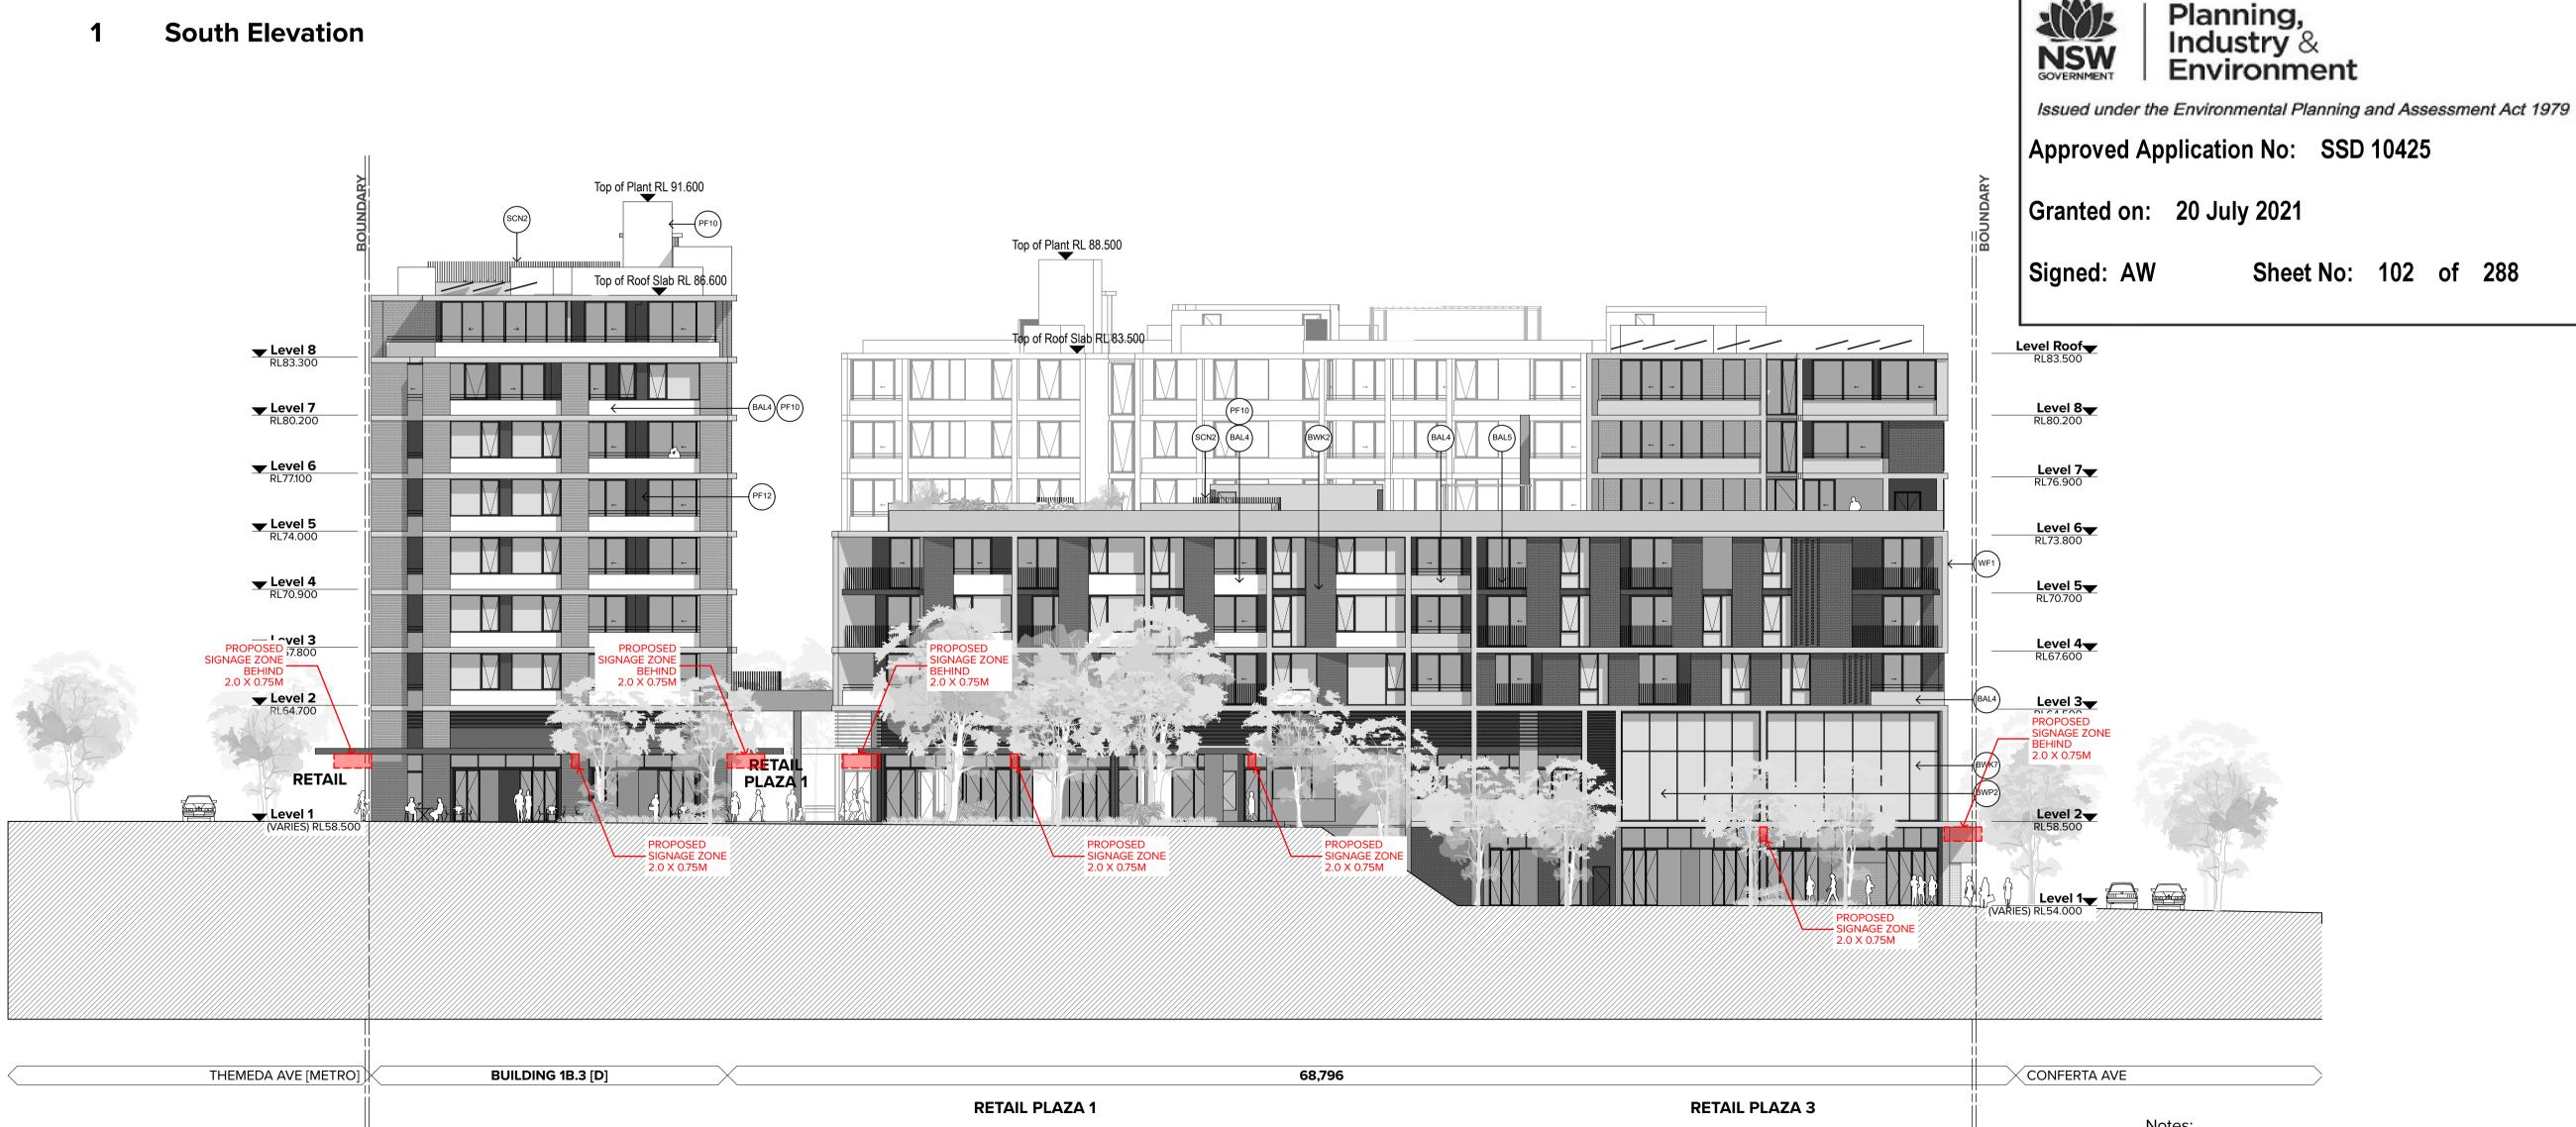

**BUILDING 1B.2 [E]** 

PARK

BUILDING 1B.1 [C]

**West Elevation** 

**WALKWAY** 

**RETAIL PLAZA 3** 

CUDGEGONG RD

1. Indicative landscaping + ground levels shown. 2. For detailed information, refer to landscape

documentation by Turf and civil documentation by Aecom.

THIS DRAWING IS COPYRIGHT © OF TURNER. NO REPRODUCTION WITHOUT PERMISSION. UNLESS NOTED OTHERWISE THIS DRAWING IS NOT FOR CONSTRUCTION. ALL DIMENSIONS AND LEVELS ARE TO BE CHECKED ON SITE PRIOR TO THE COMMENCEMENT OF WORK. INFORM TURNER OF ANY DISCREPANCIES FOR CLARIFICATION BEFORE PROCEEDING WITH WORK. DRAWINGS ARE NOT TO BE SCALED. USE ONLY FIGURED DIMENSIONS. REFER TO CONSULTANT DOCUMENTATION FOR FURTHER INFORMATION.DWG, IFC AND BIMX FILES ARE UNCONTROLLED DOCUMENTS AND ARE ISSUED FOR INFORMATION ONLY.