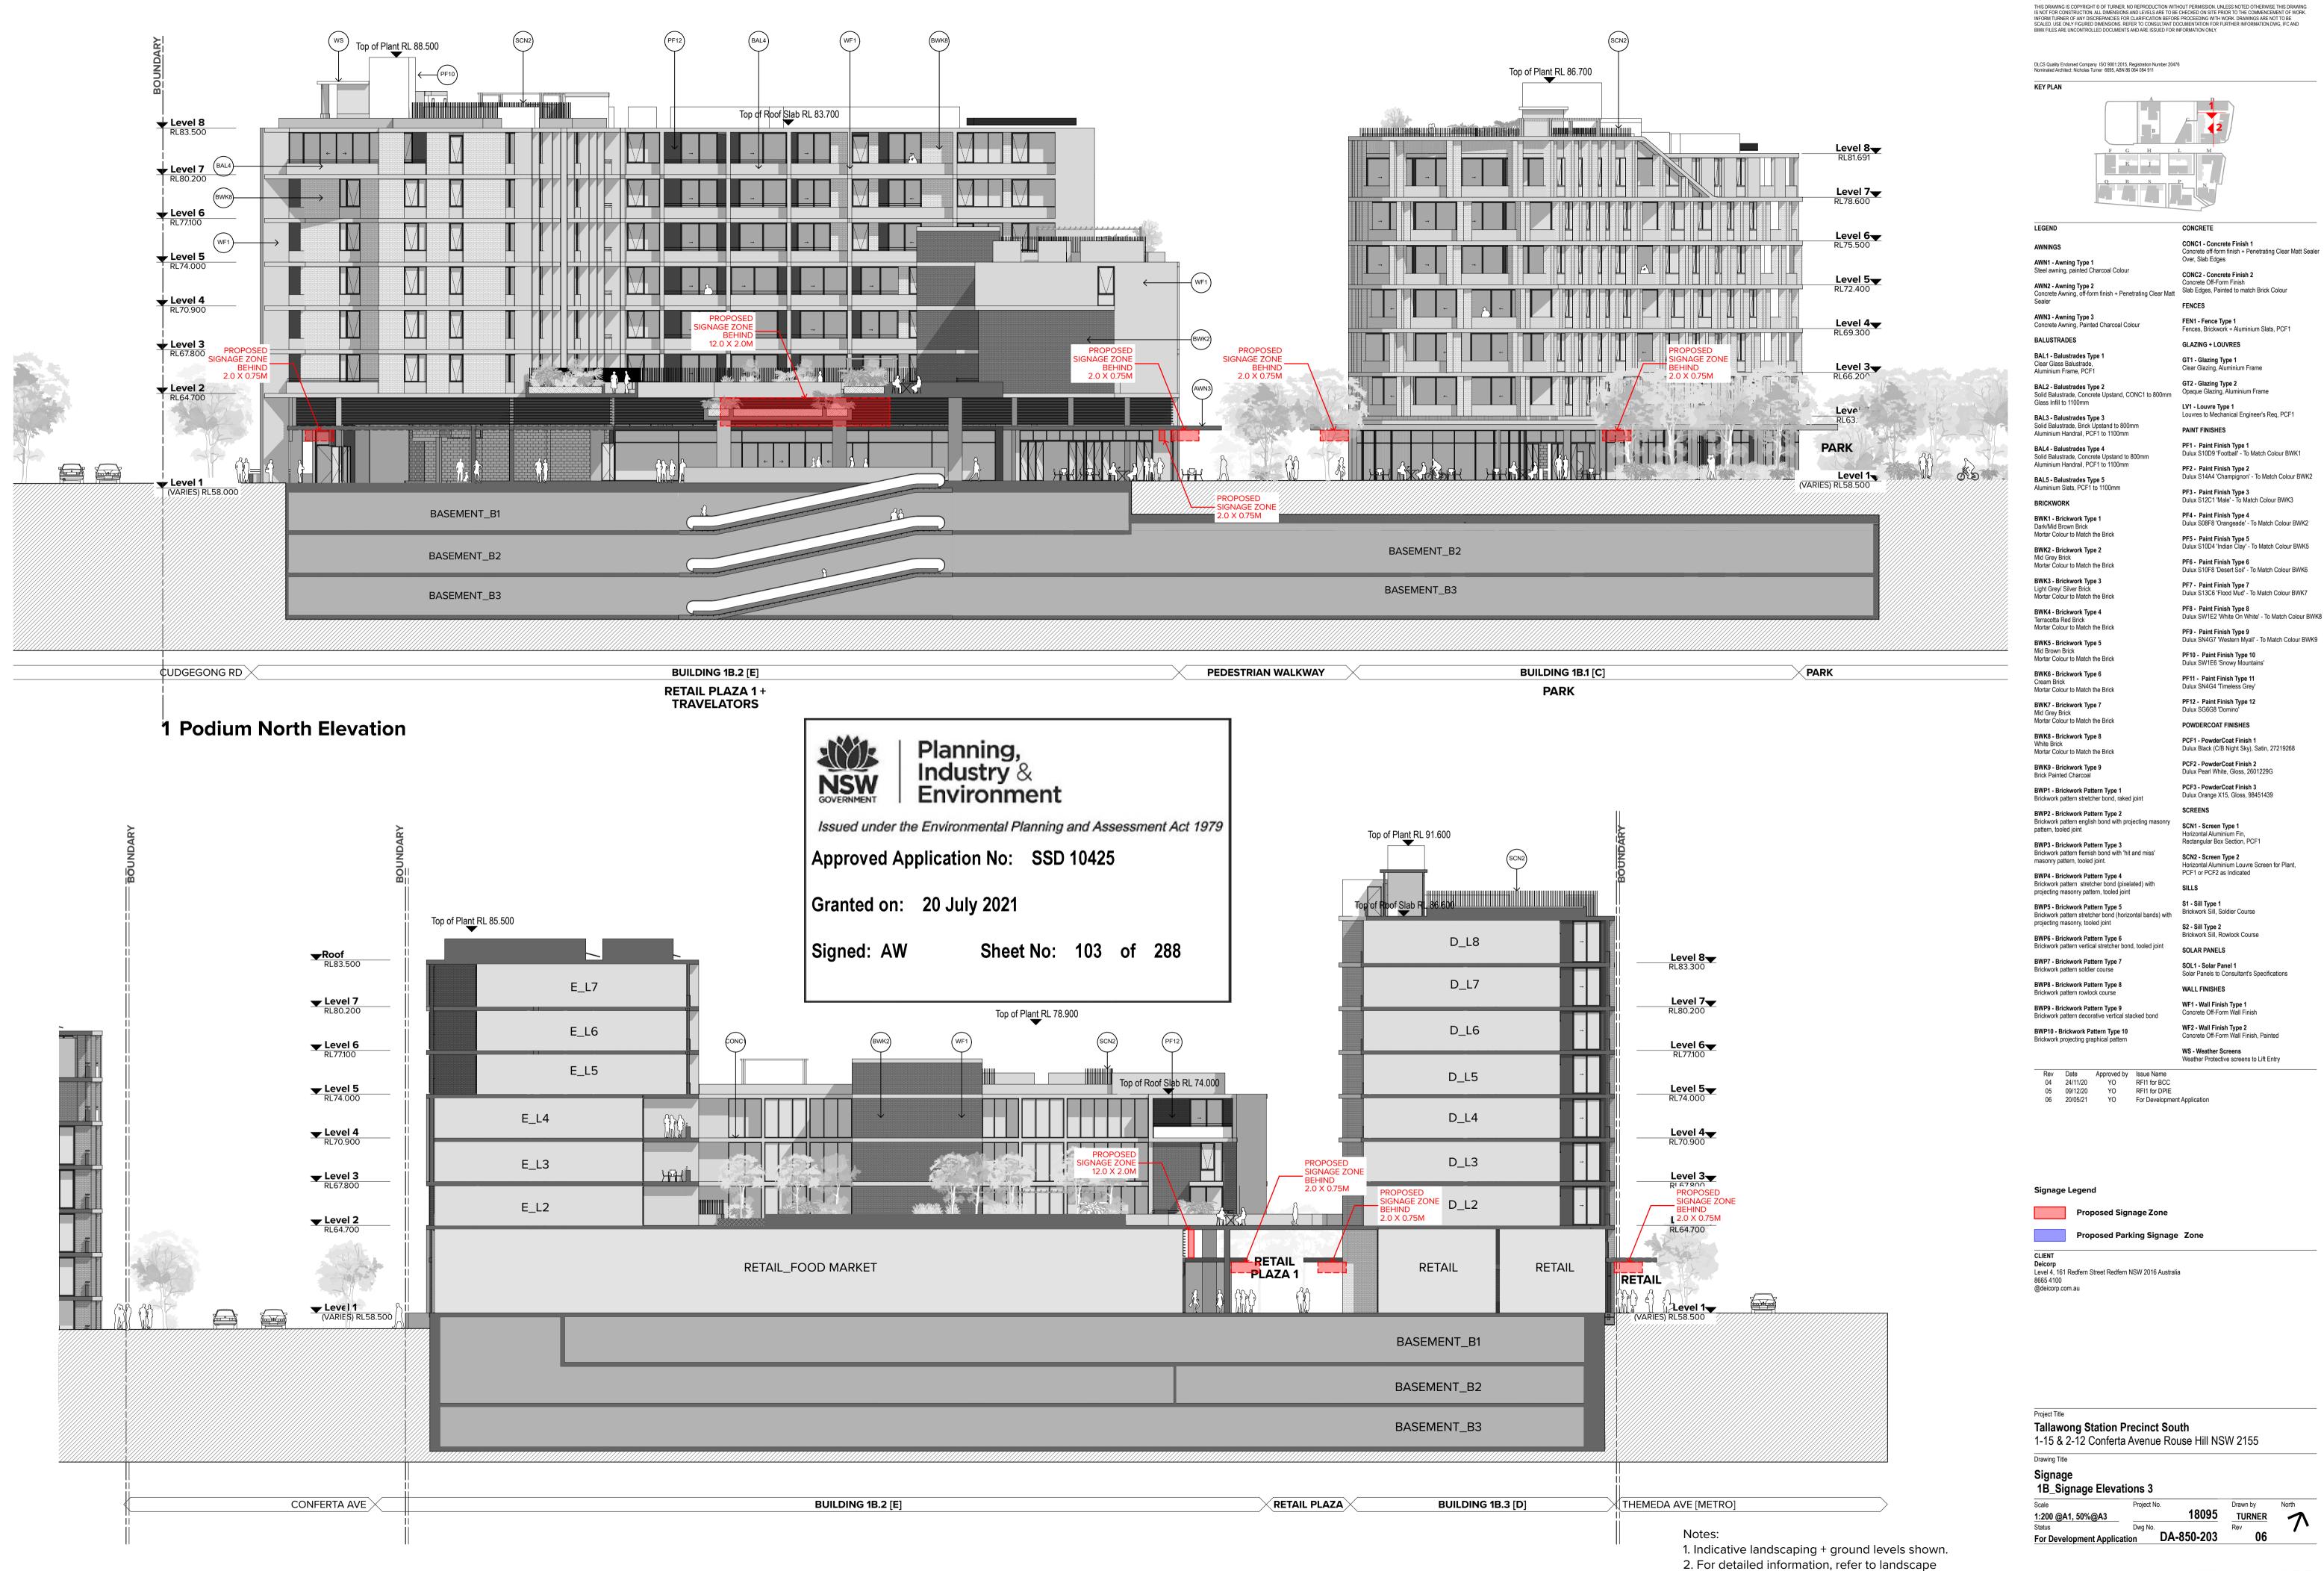

**Tallawong Station Precinct South** 1-15 & 2-12 Conferta Avenue Rouse Hill NSW 2155 Drawing Title

Signage 1B\_Signage Elevations 2

1:200 @A1, 50%@A3

**TURNER** 

**2** Podium East Elevation

**TURNER** 

documentation by Turf and civil documentation by Aecom.