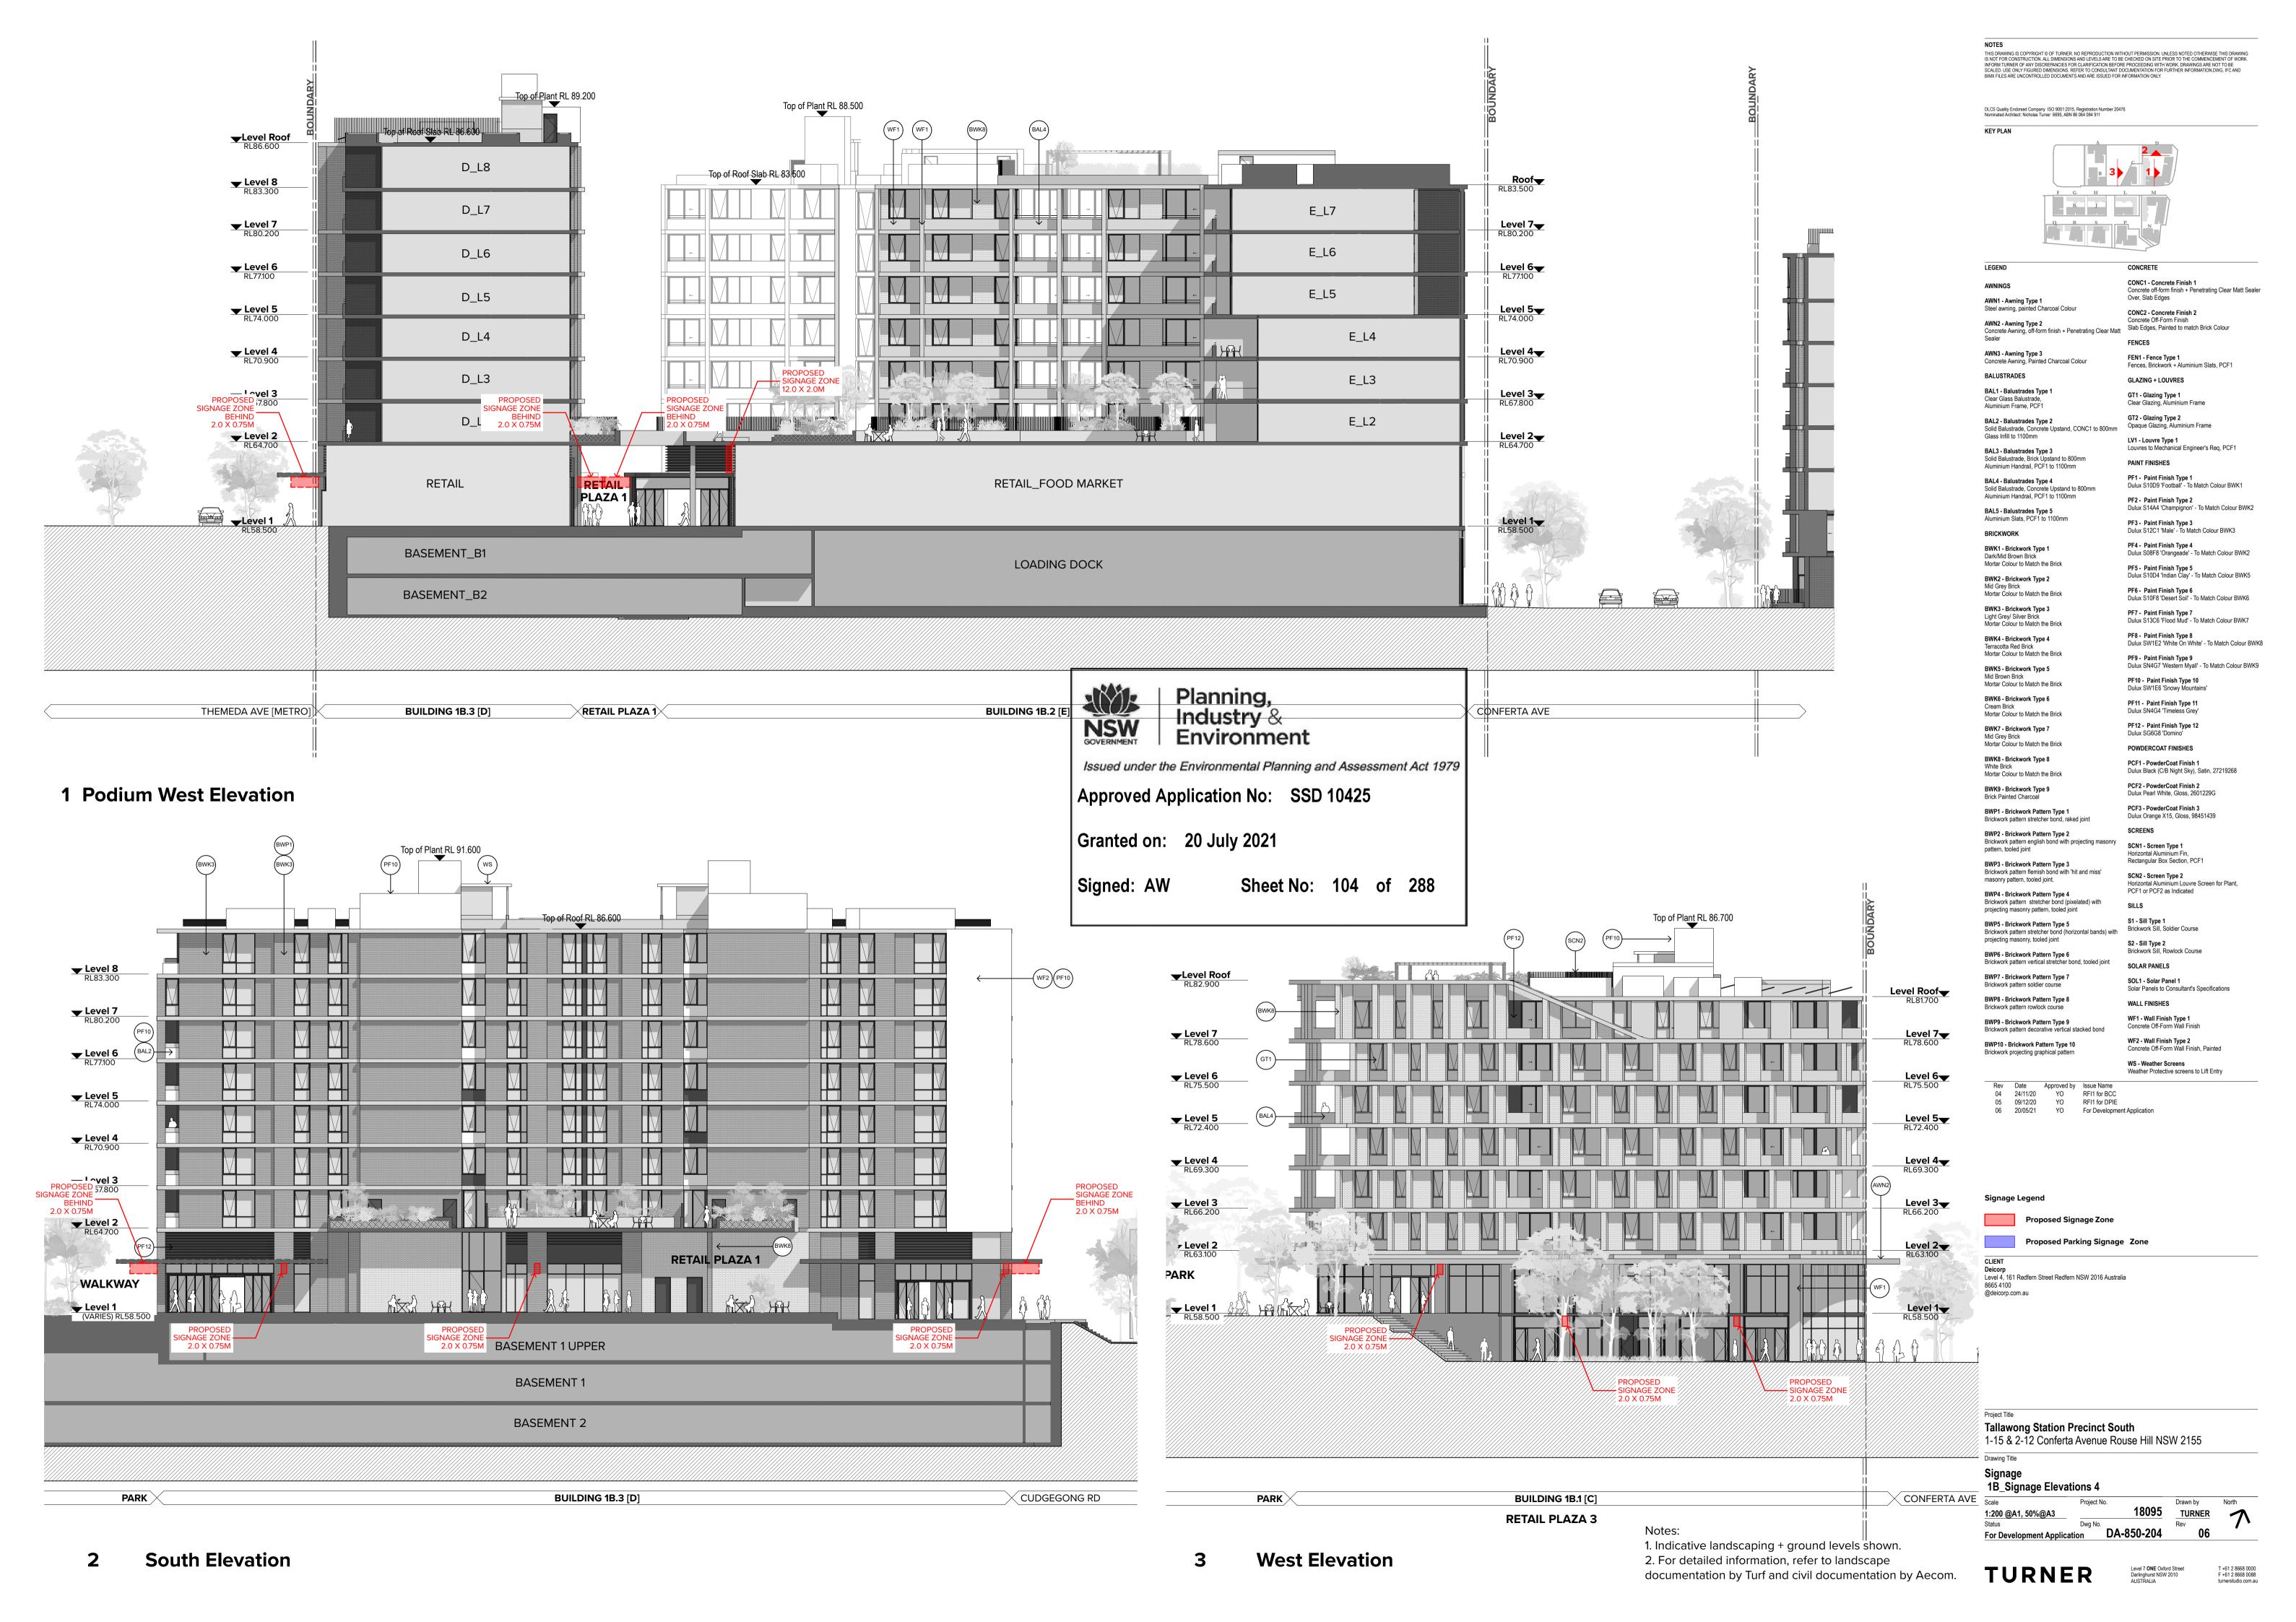

**BUILDING 1B.2 [E]** 

PARK

BUILDING 1B.1 [C]

**West Elevation** 

**WALKWAY** 

**RETAIL PLAZA 3** 

CUDGEGONG RD

1. Indicative landscaping + ground levels shown. 2. For detailed information, refer to landscape

documentation by Turf and civil documentation by Aecom.

THIS DRAWING IS COPYRIGHT © OF TURNER. NO REPRODUCTION WITHOUT PERMISSION. UNLESS NOTED OTHERWISE THIS DRAWING IS NOT FOR CONSTRUCTION. ALL DIMENSIONS AND LEVELS ARE TO BE CHECKED ON SITE PRIOR TO THE COMMENCEMENT OF WORK. INFORM TURNER OF ANY DISCREPANCIES FOR CLARIFICATION BEFORE PROCEEDING WITH WORK. DRAWINGS ARE NOT TO BE SCALED. USE ONLY FIGURED DIMENSIONS. REFER TO CONSULTANT DOCUMENTATION FOR FURTHER INFORMATION.DWG, IFC AND BIMX FILES ARE UNCONTROLLED DOCUMENTS AND ARE ISSUED FOR INFORMATION ONLY.