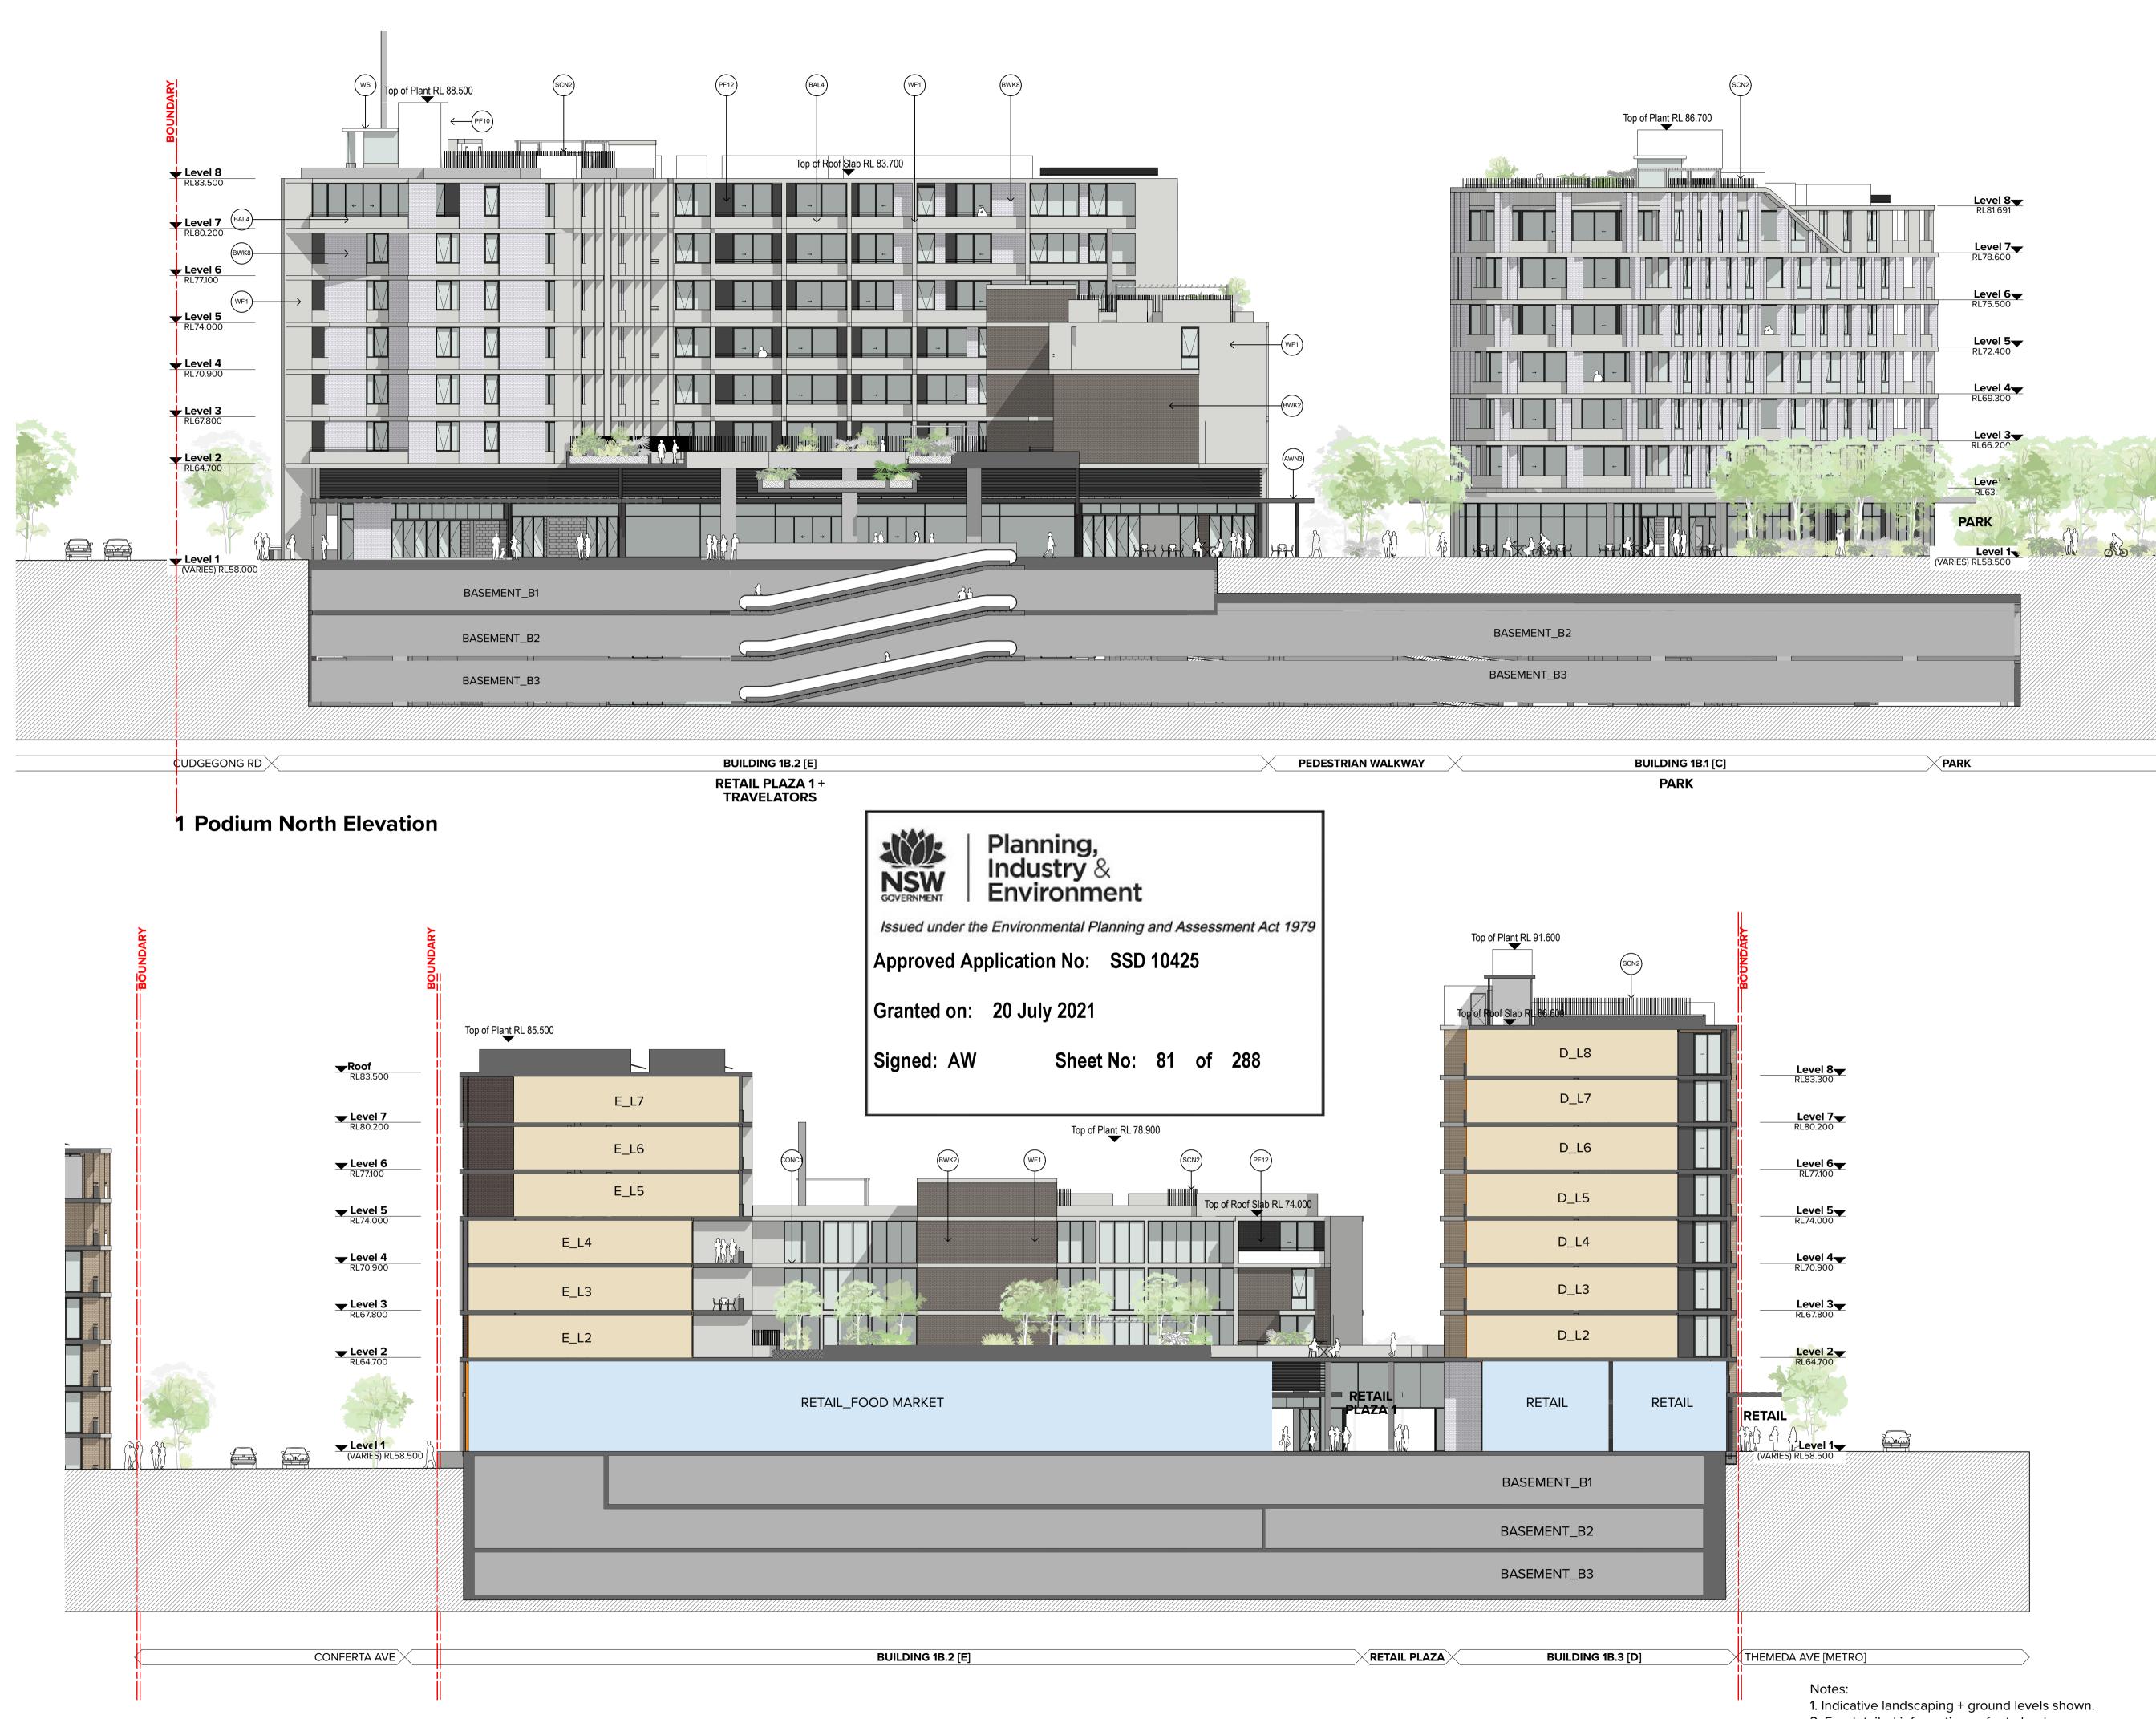

# **2** Podium East Elevation

2. For detailed information, refer to landscape documentation by Turf and civil documentation by Aecom. DLCS Quality Endorsed Company ISO 9001:2015, Registration Number 20476 Nominated Architect: Nicholas Turner 6695, ABN 86 064 084 911

## Tallawong Station Precinct South 1-15 & 2-12 Conferta Avenue Rouse Hill NSW 2155 Drawing Title GA Elevations Site 1B

1B\_Elevations 3

TURNER

Project Title

Scale Project No. Drawn by 18095 1:200 @A1, 50%@A3 TURNER Dwg No. Status Rev DA-212-003 08 For Development Application