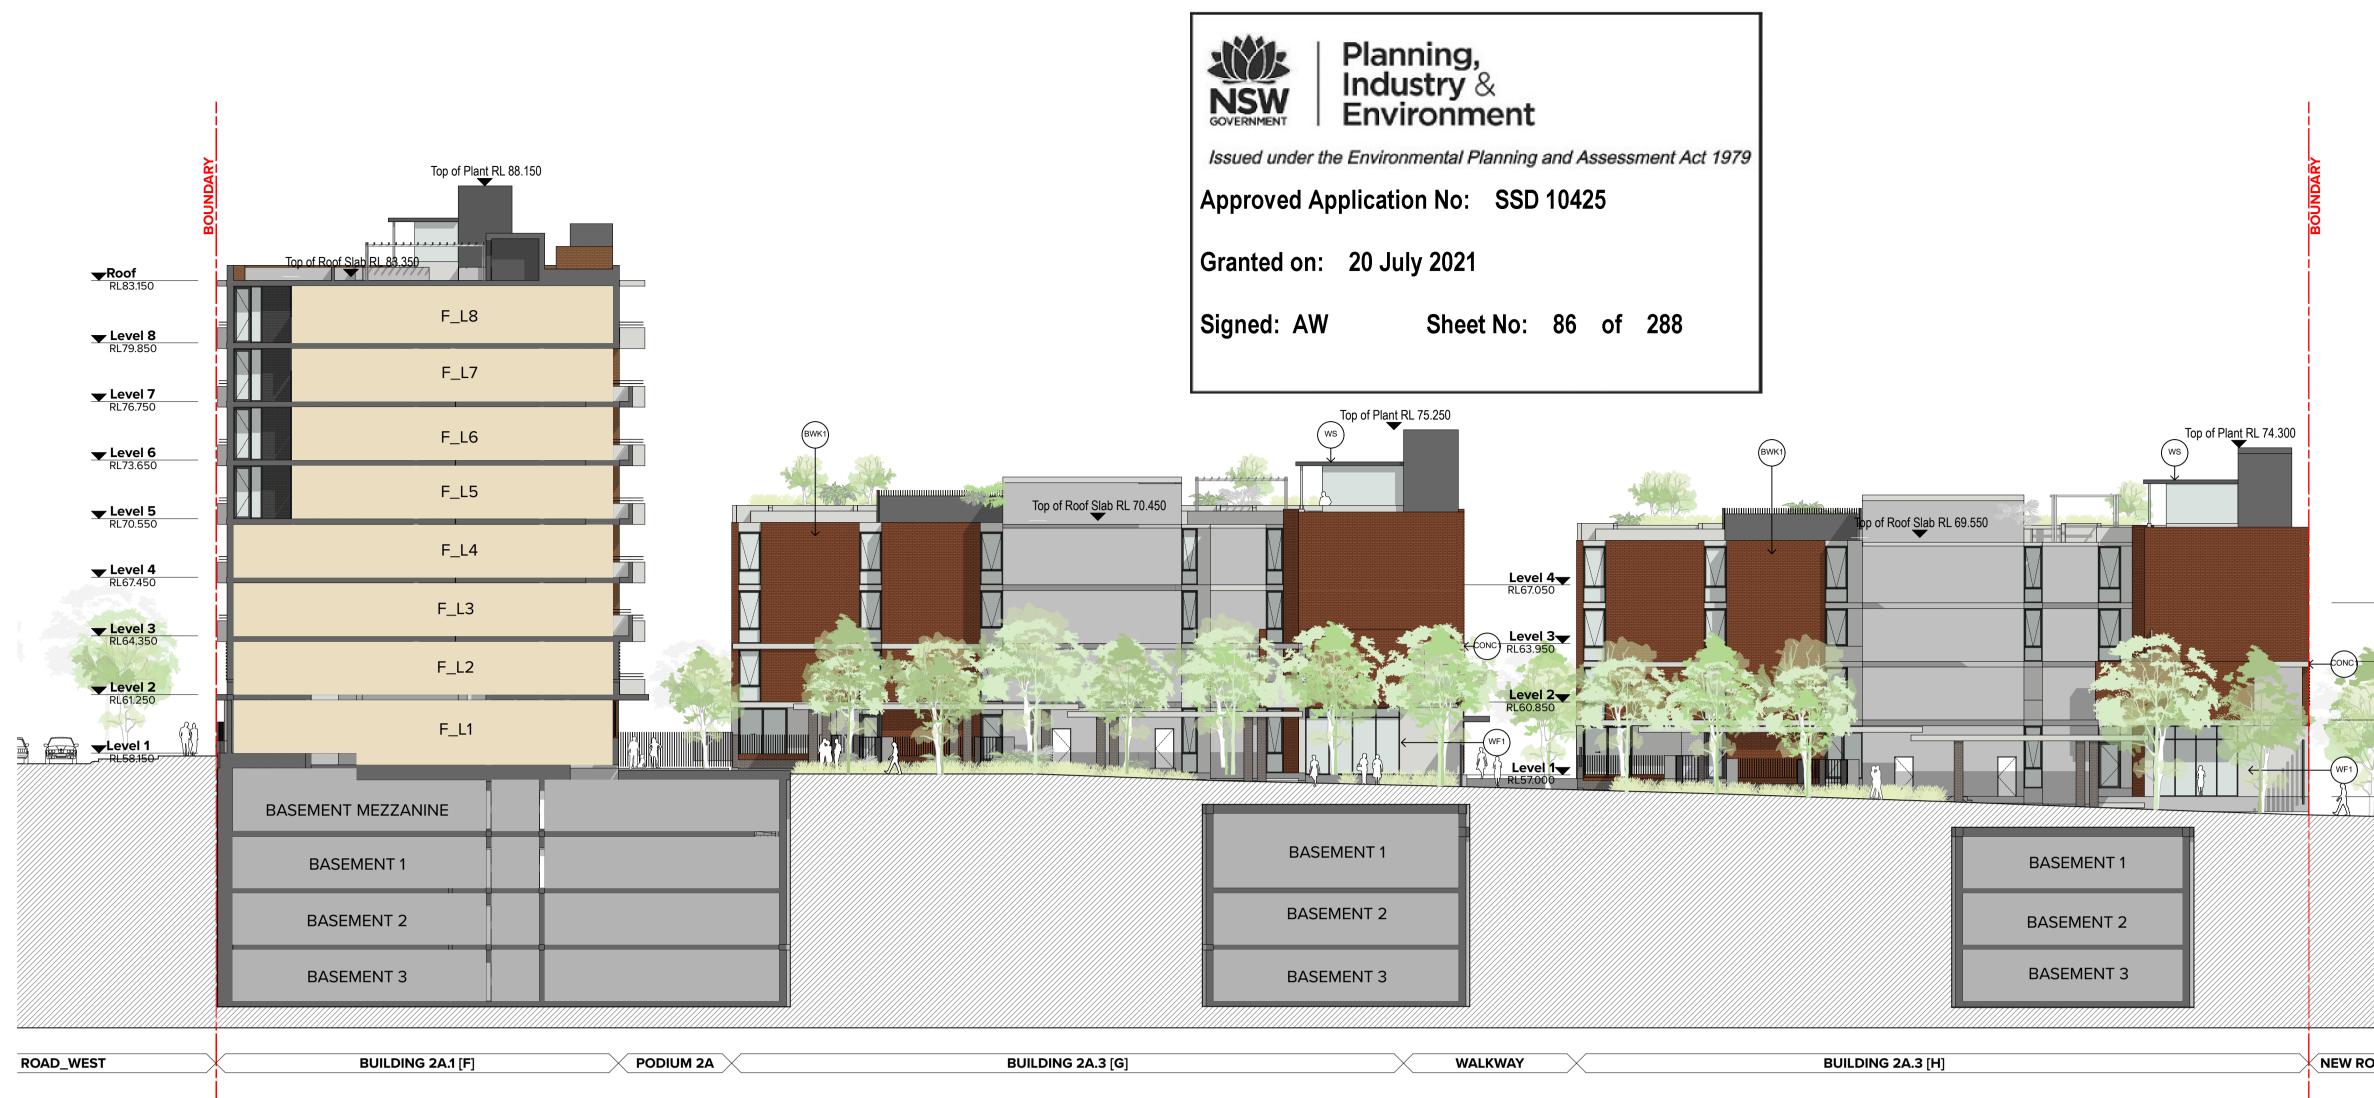

## Tallawong Station Precinct South 1-15 & 2-12 Conferta Avenue Rouse Hill NSW 2155 Drawing Title GA Elevations Site 1B

1B\_Elevations 3

TURNER

Project Title

Scale Project No. Drawn by 18095 1:200 @A1, 50%@A3 TURNER Dwg No. Status Rev DA-212-003 08 For Development Application

Scale Project No 18095 1:200 @A1, 50%@A3 TURNER 7 Dwg No. Status Rev DA-213-001 06 For Development Application

1. Indicative landscaping + ground levels shown. 2. For detailed information, refer to landscape documentation by Turf and civil documentation by Aecom.