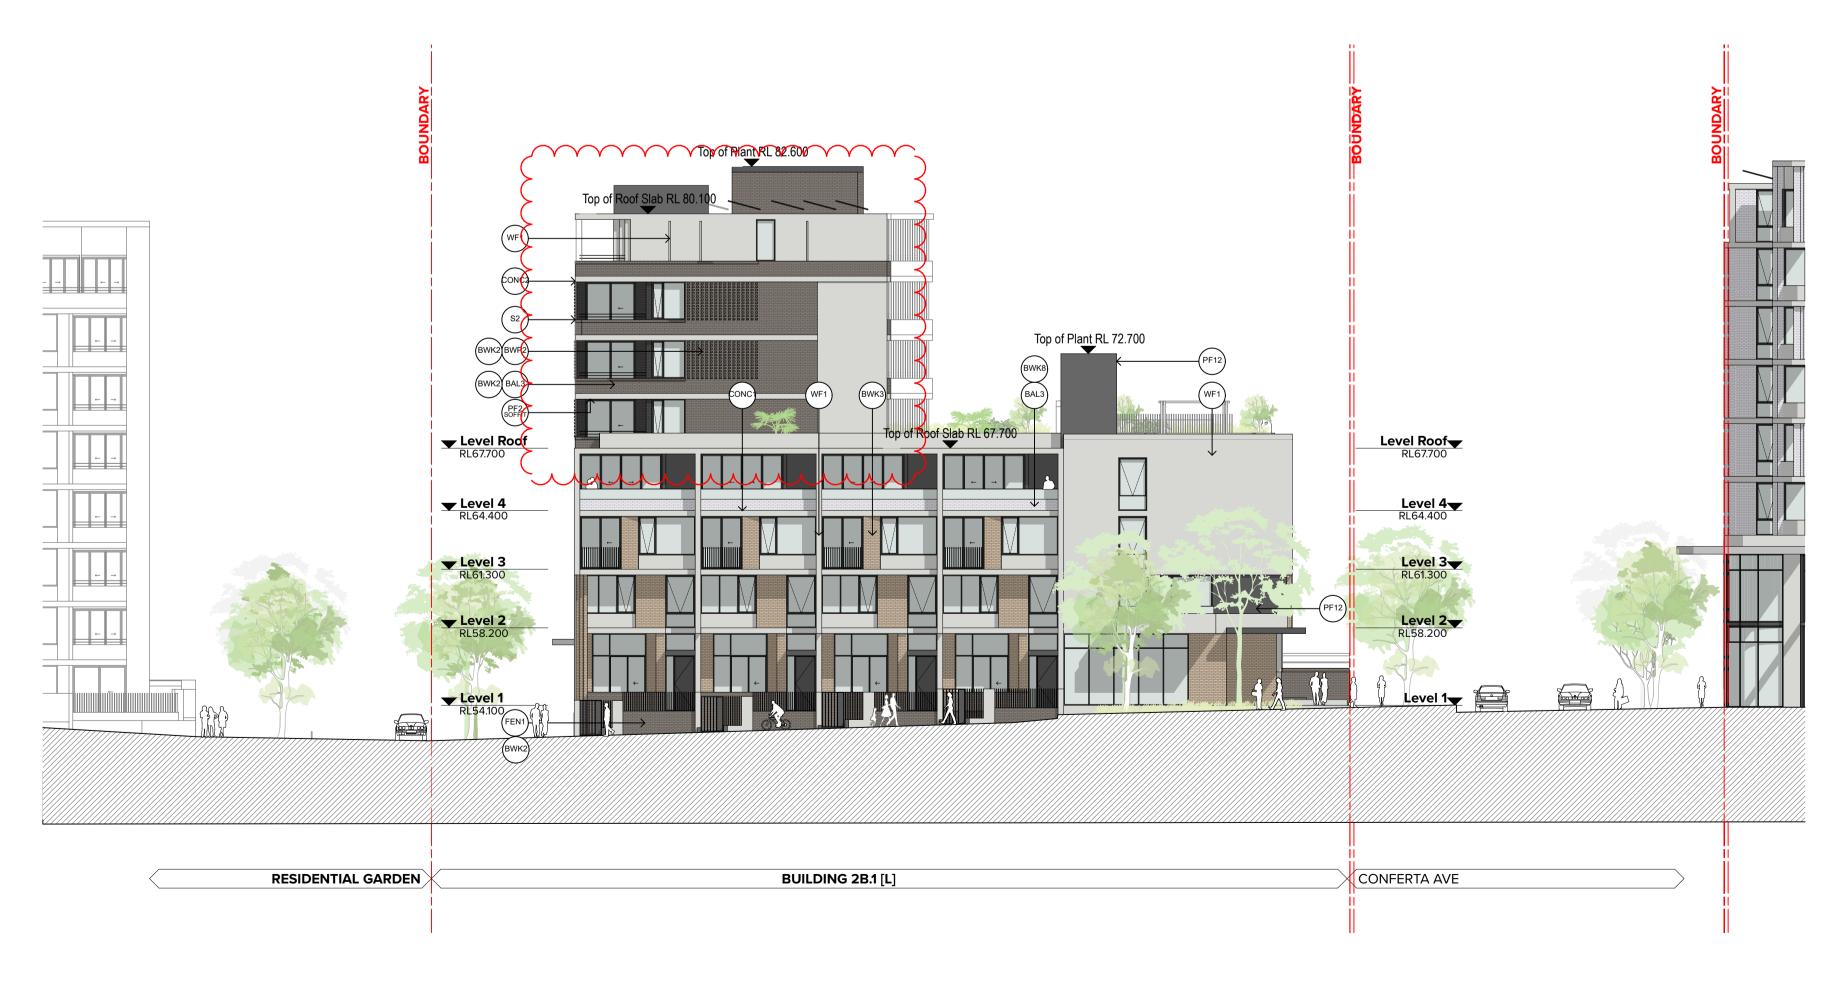

CLIENT Deicorp Level 4, 161 Redfern Street Redfern NSW 2016 Australia 8665 4100 @deicorp.com.au

Project Title 
 Tallawong Station Precinct South

 1-15 & 2-12 Conferta Avenue Rouse Hill NSW 2155

Drawing Title GA Elevations Site 2A 2A\_Elevations 1

Scale Project No 18095 1:200 @A1, 50%@A3 TURNER 7 Dwg No. Status Rev DA-213-001 06 For Development Application

1. Indicative landscaping + ground levels shown. 2. For detailed information, refer to landscape documentation by Turf and civil documentation by Aecom.