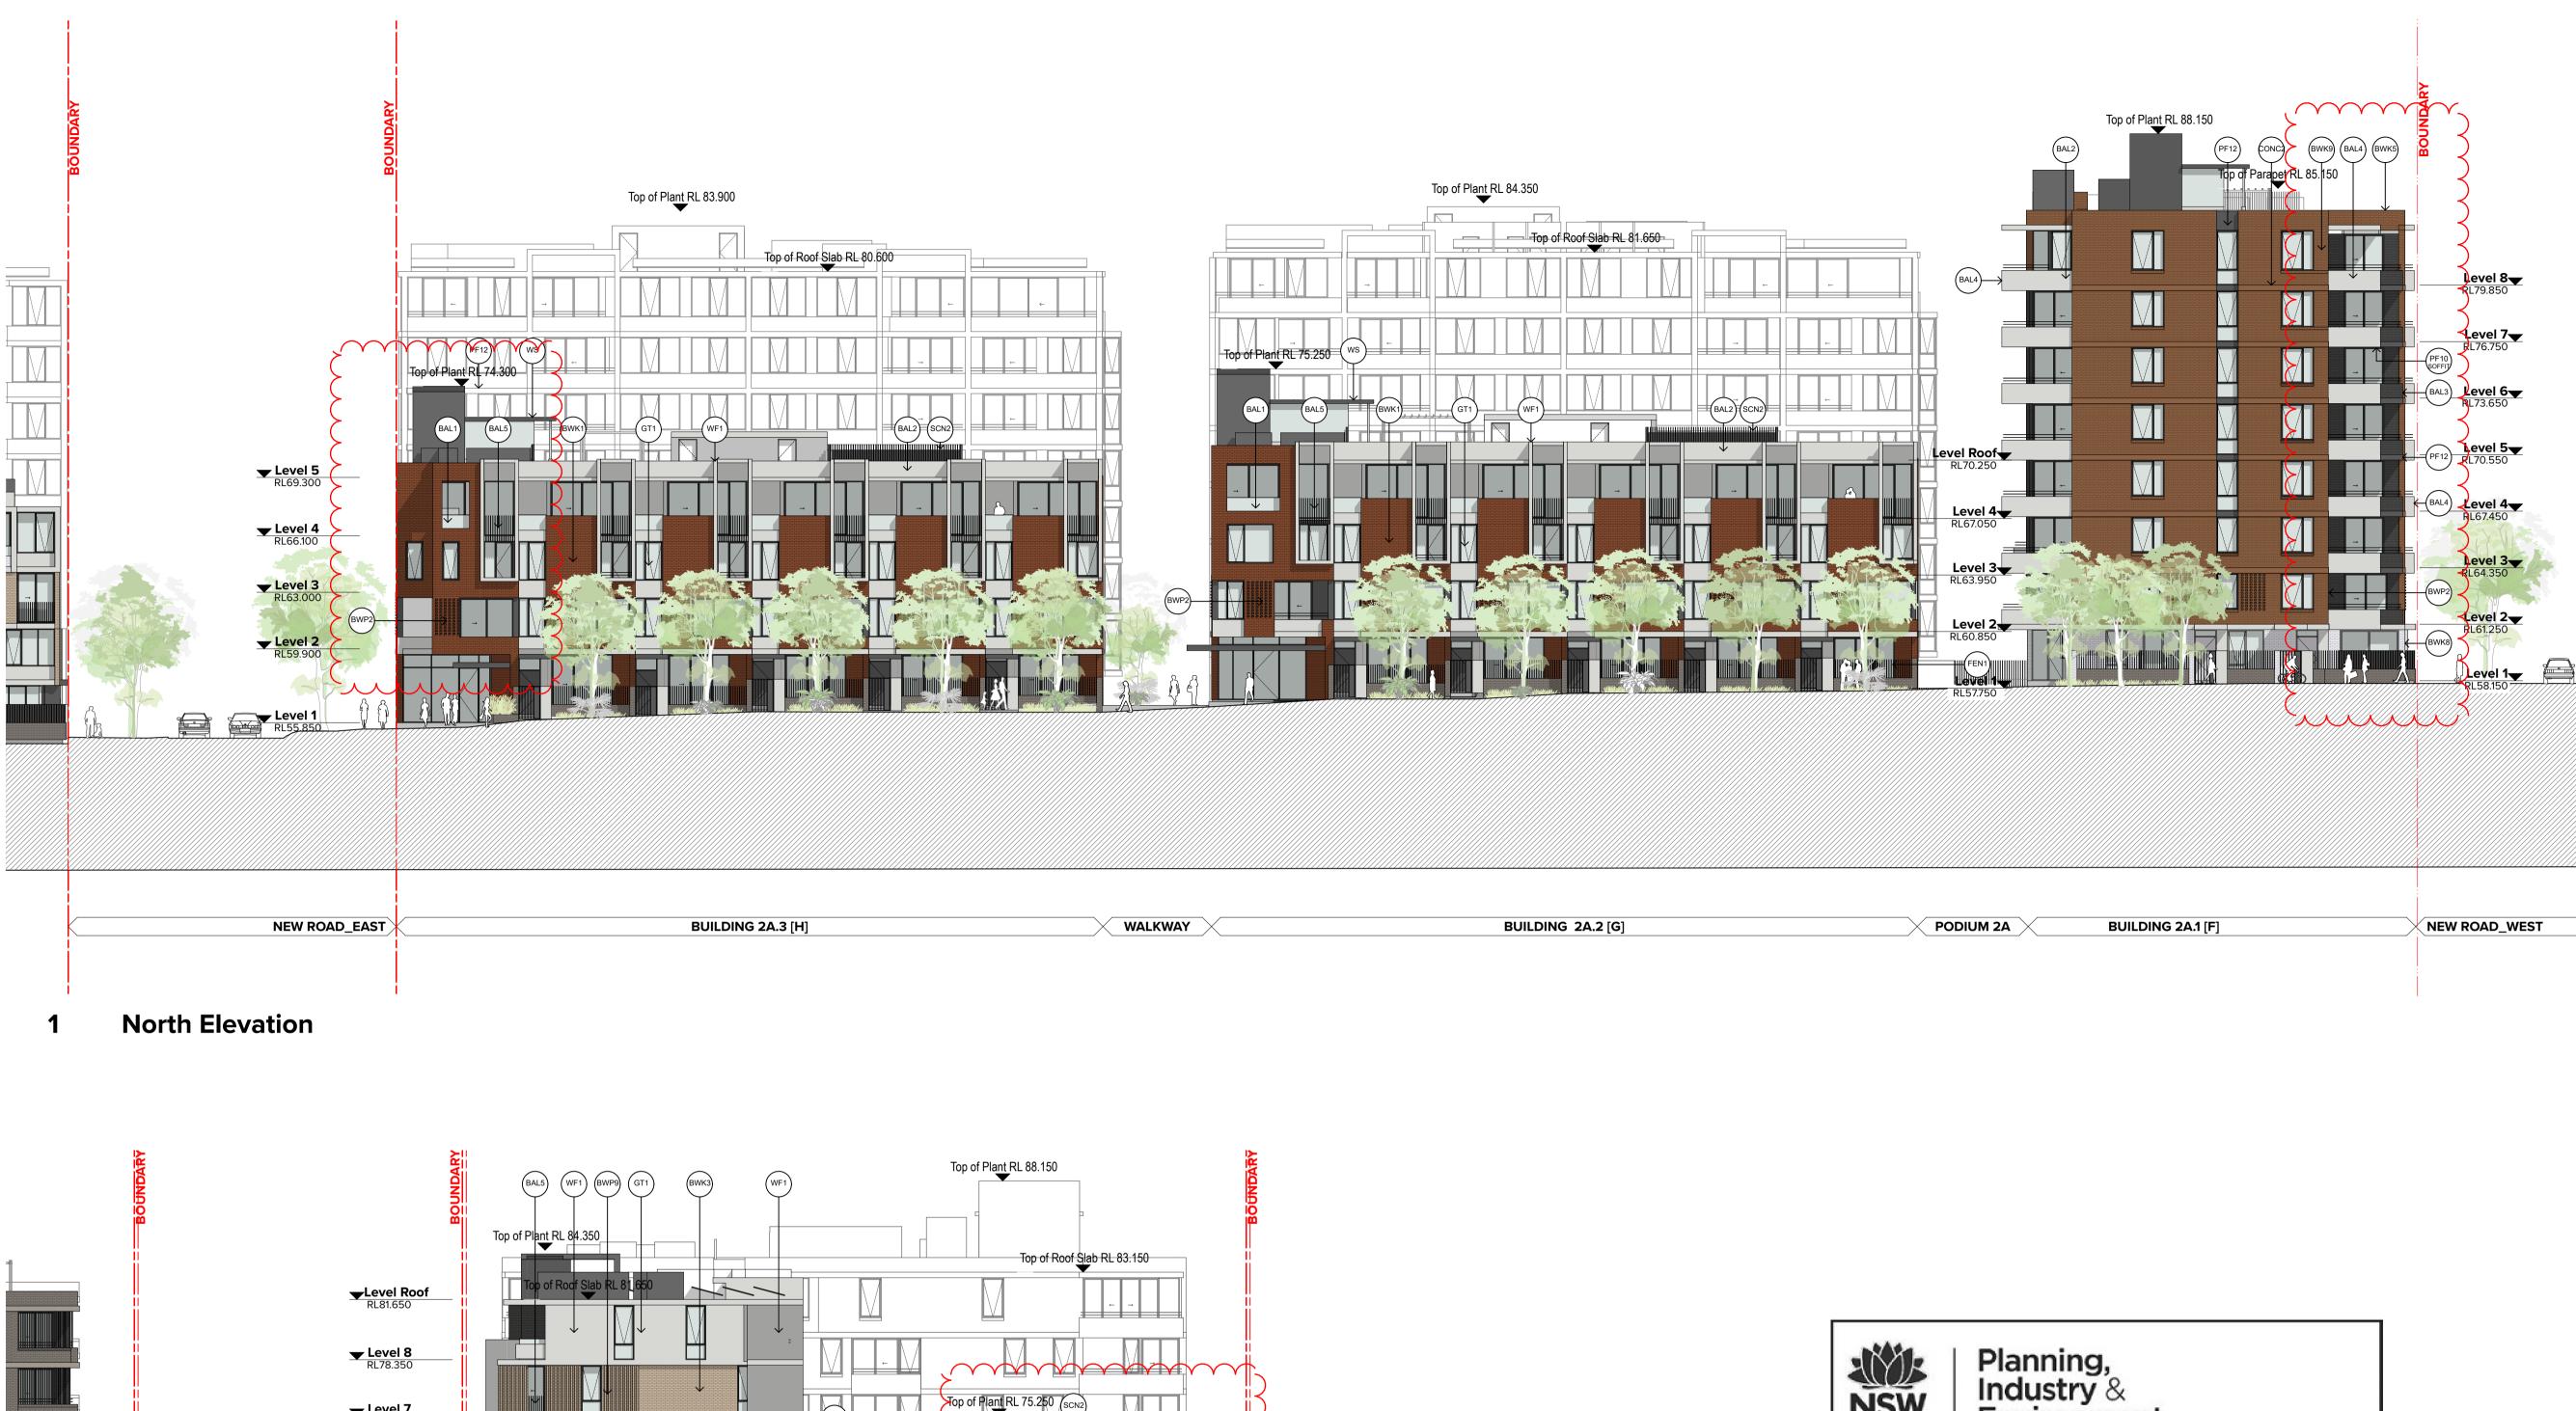

CLIENT Deicorp Level 4, 161 Redfern Street Redfern NSW 2016 Australia 8665 4100 @deicorp.com.au

Project Title 
 Tallawong Station Precinct South

 1-15 & 2-12 Conferta Avenue Rouse Hill NSW 2155

Drawing Title GA Elevations Site 2A 2A\_Elevations 1

Scale Project No 18095 1:200 @A1, 50%@A3 TURNER 7 Dwg No. Status Rev DA-213-001 06 For Development Application

1. Indicative landscaping + ground levels shown. 2. For detailed information, refer to landscape documentation by Turf and civil documentation by Aecom.