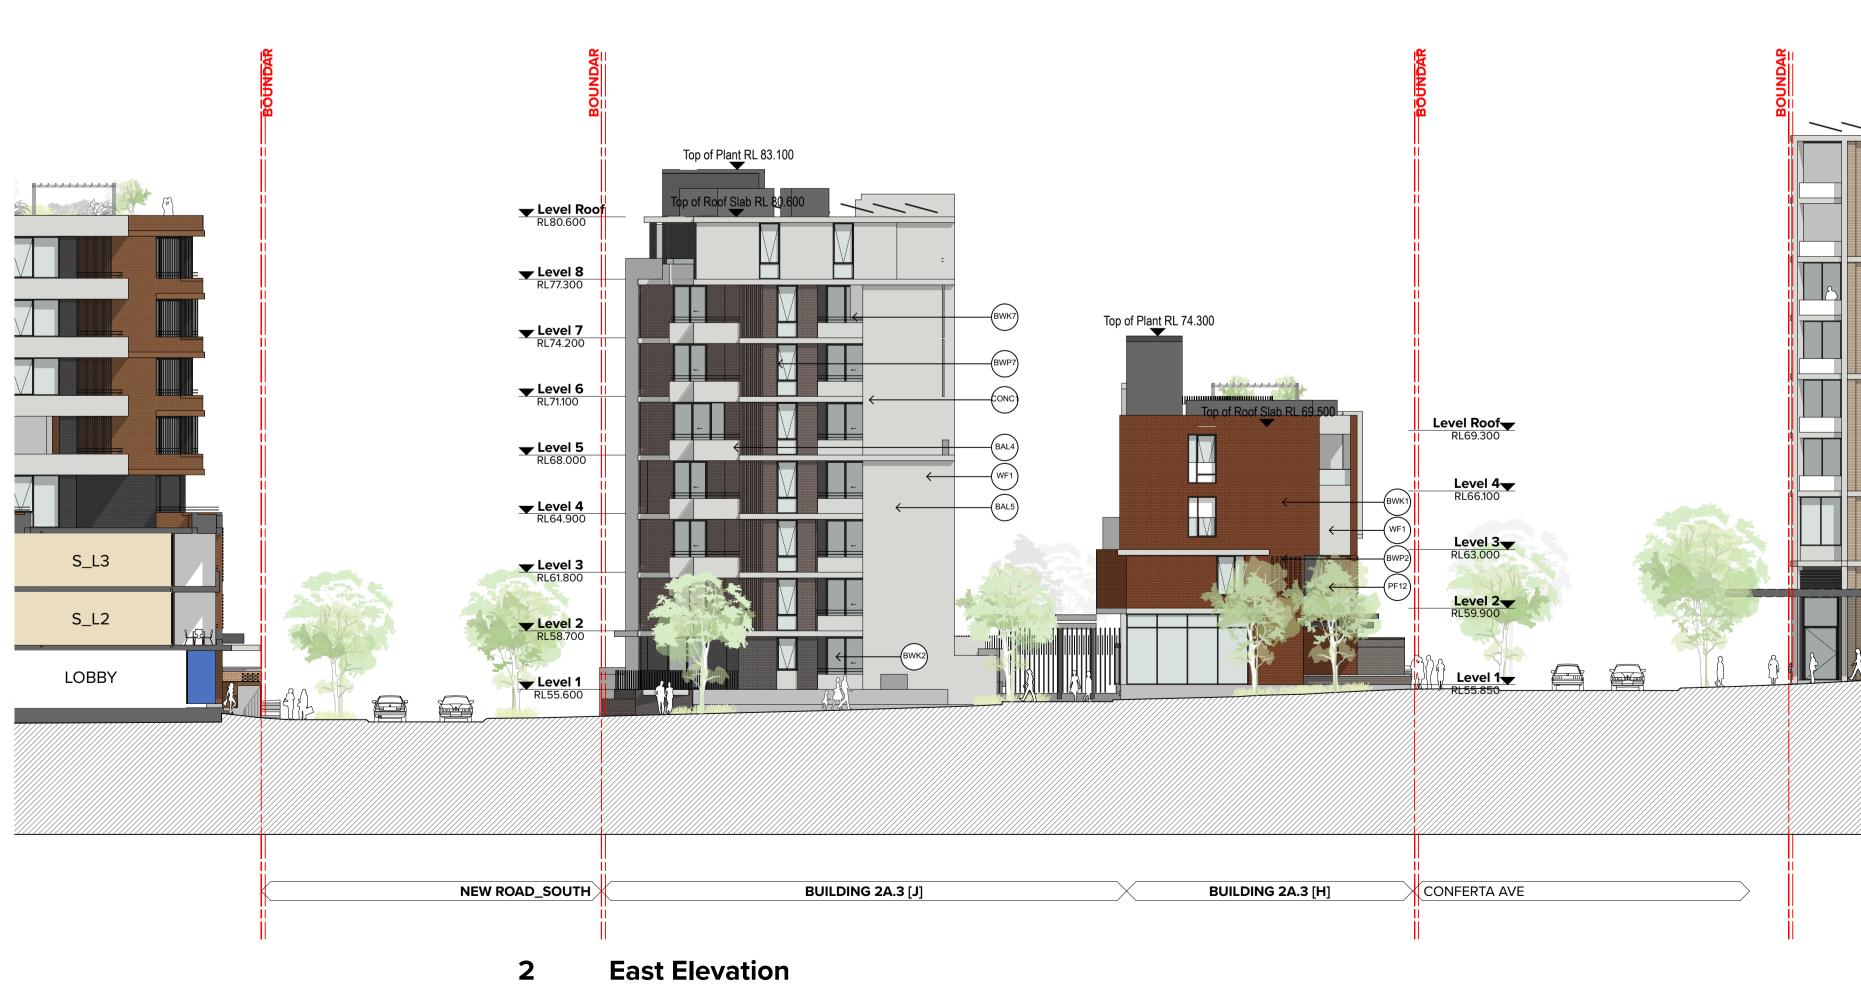

## Tallawong Station Precinct South 1-15 & 2-12 Conferta Avenue Rouse Hill NSW 2155 Drawing Title GA Elevations Site 1B

1B\_Elevations 3

TURNER

Project Title

Scale Project No. Drawn by 18095 1:200 @A1, 50%@A3 TURNER Dwg No. Status Rev DA-212-003 08 For Development Application