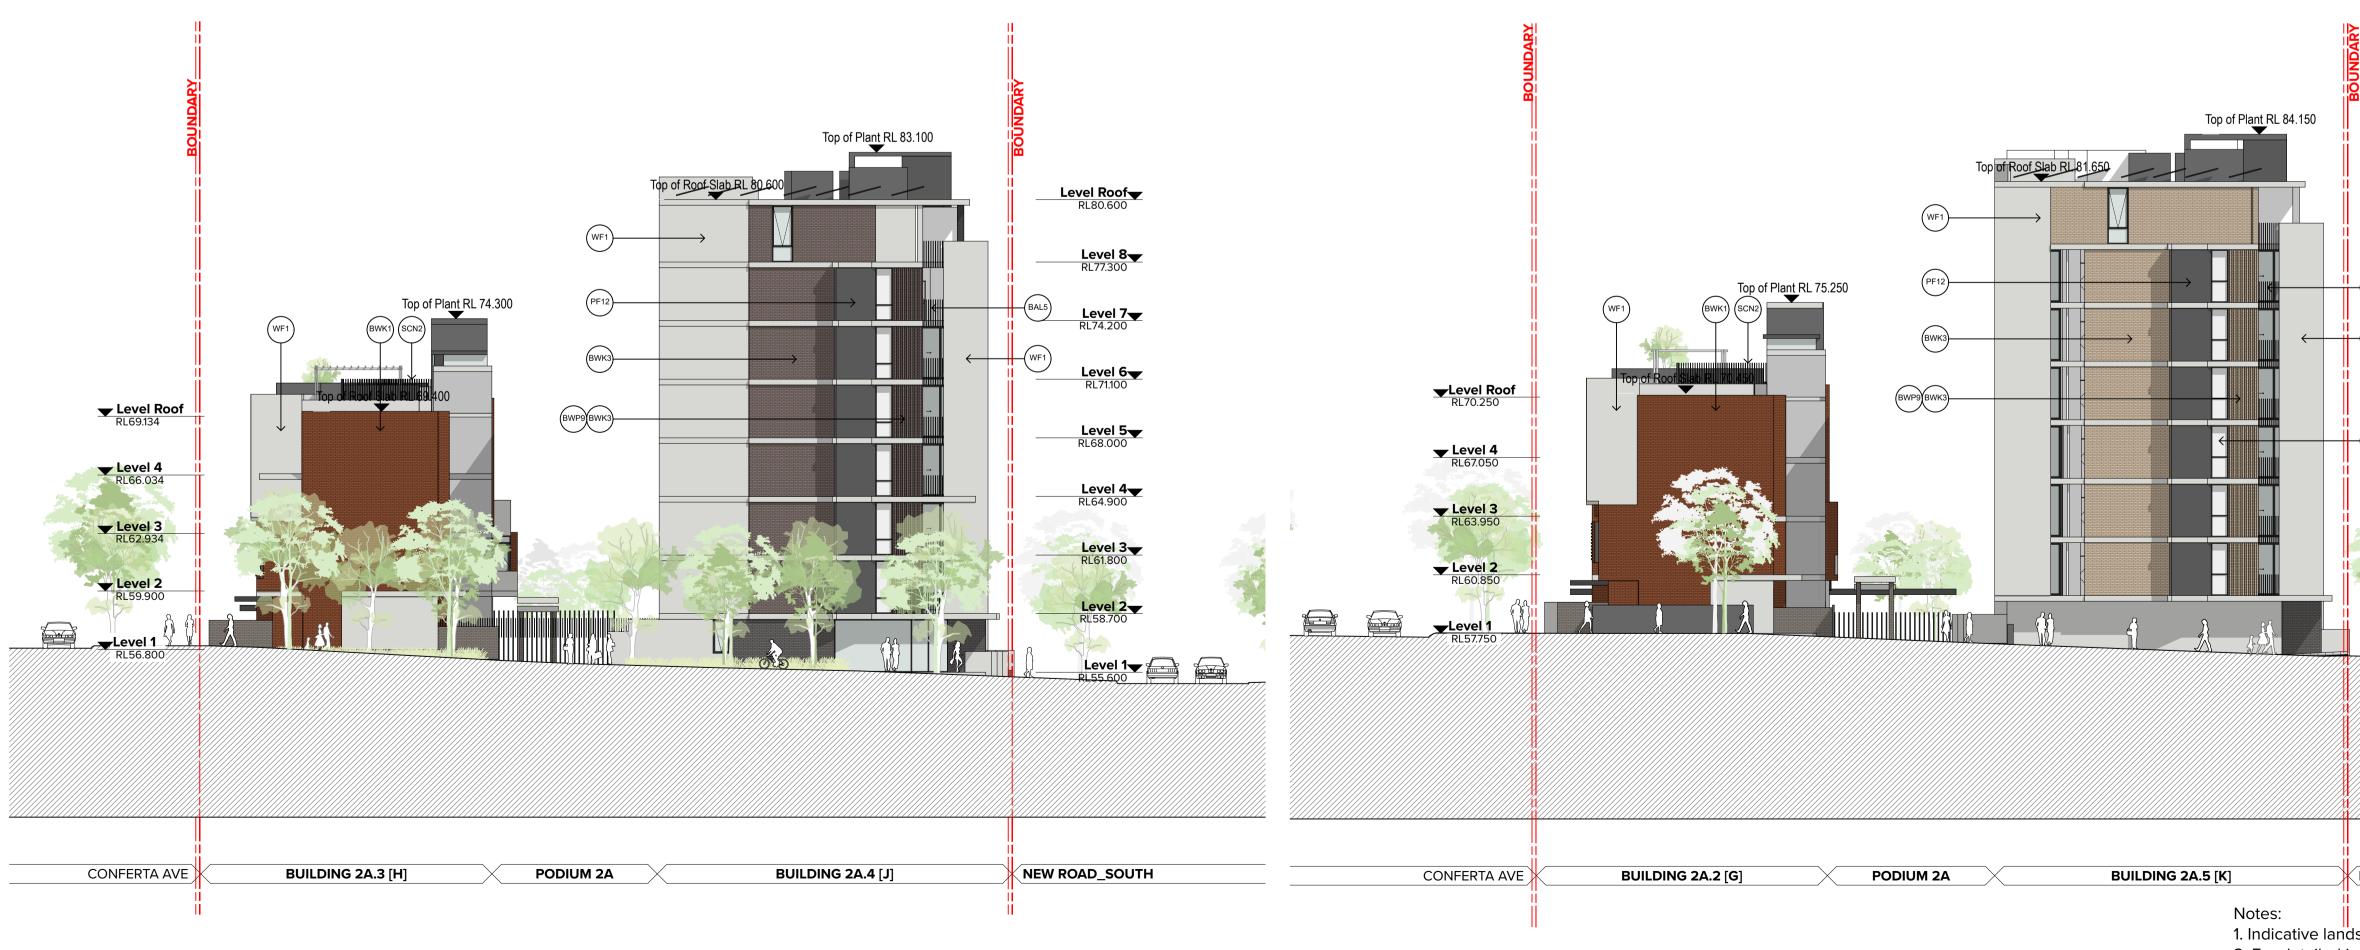

Project Title Tallawong Station Precinct South1-15 & 2-12 Conferta Avenue Rouse Hill NSW 2155 Drawing Title

GA Elevations Site 1B 1B\_Elevations 4

Project No 1:200 @A1, 50%@A3 Dwg No. For Development Application

18095 TURNER DA-212-004

7

06

2. For detailed information, refer to landscape documentation by Turf and civil documentation by Aecom.

Level 7

Level 6

Level 5

Level 4 RL69.300