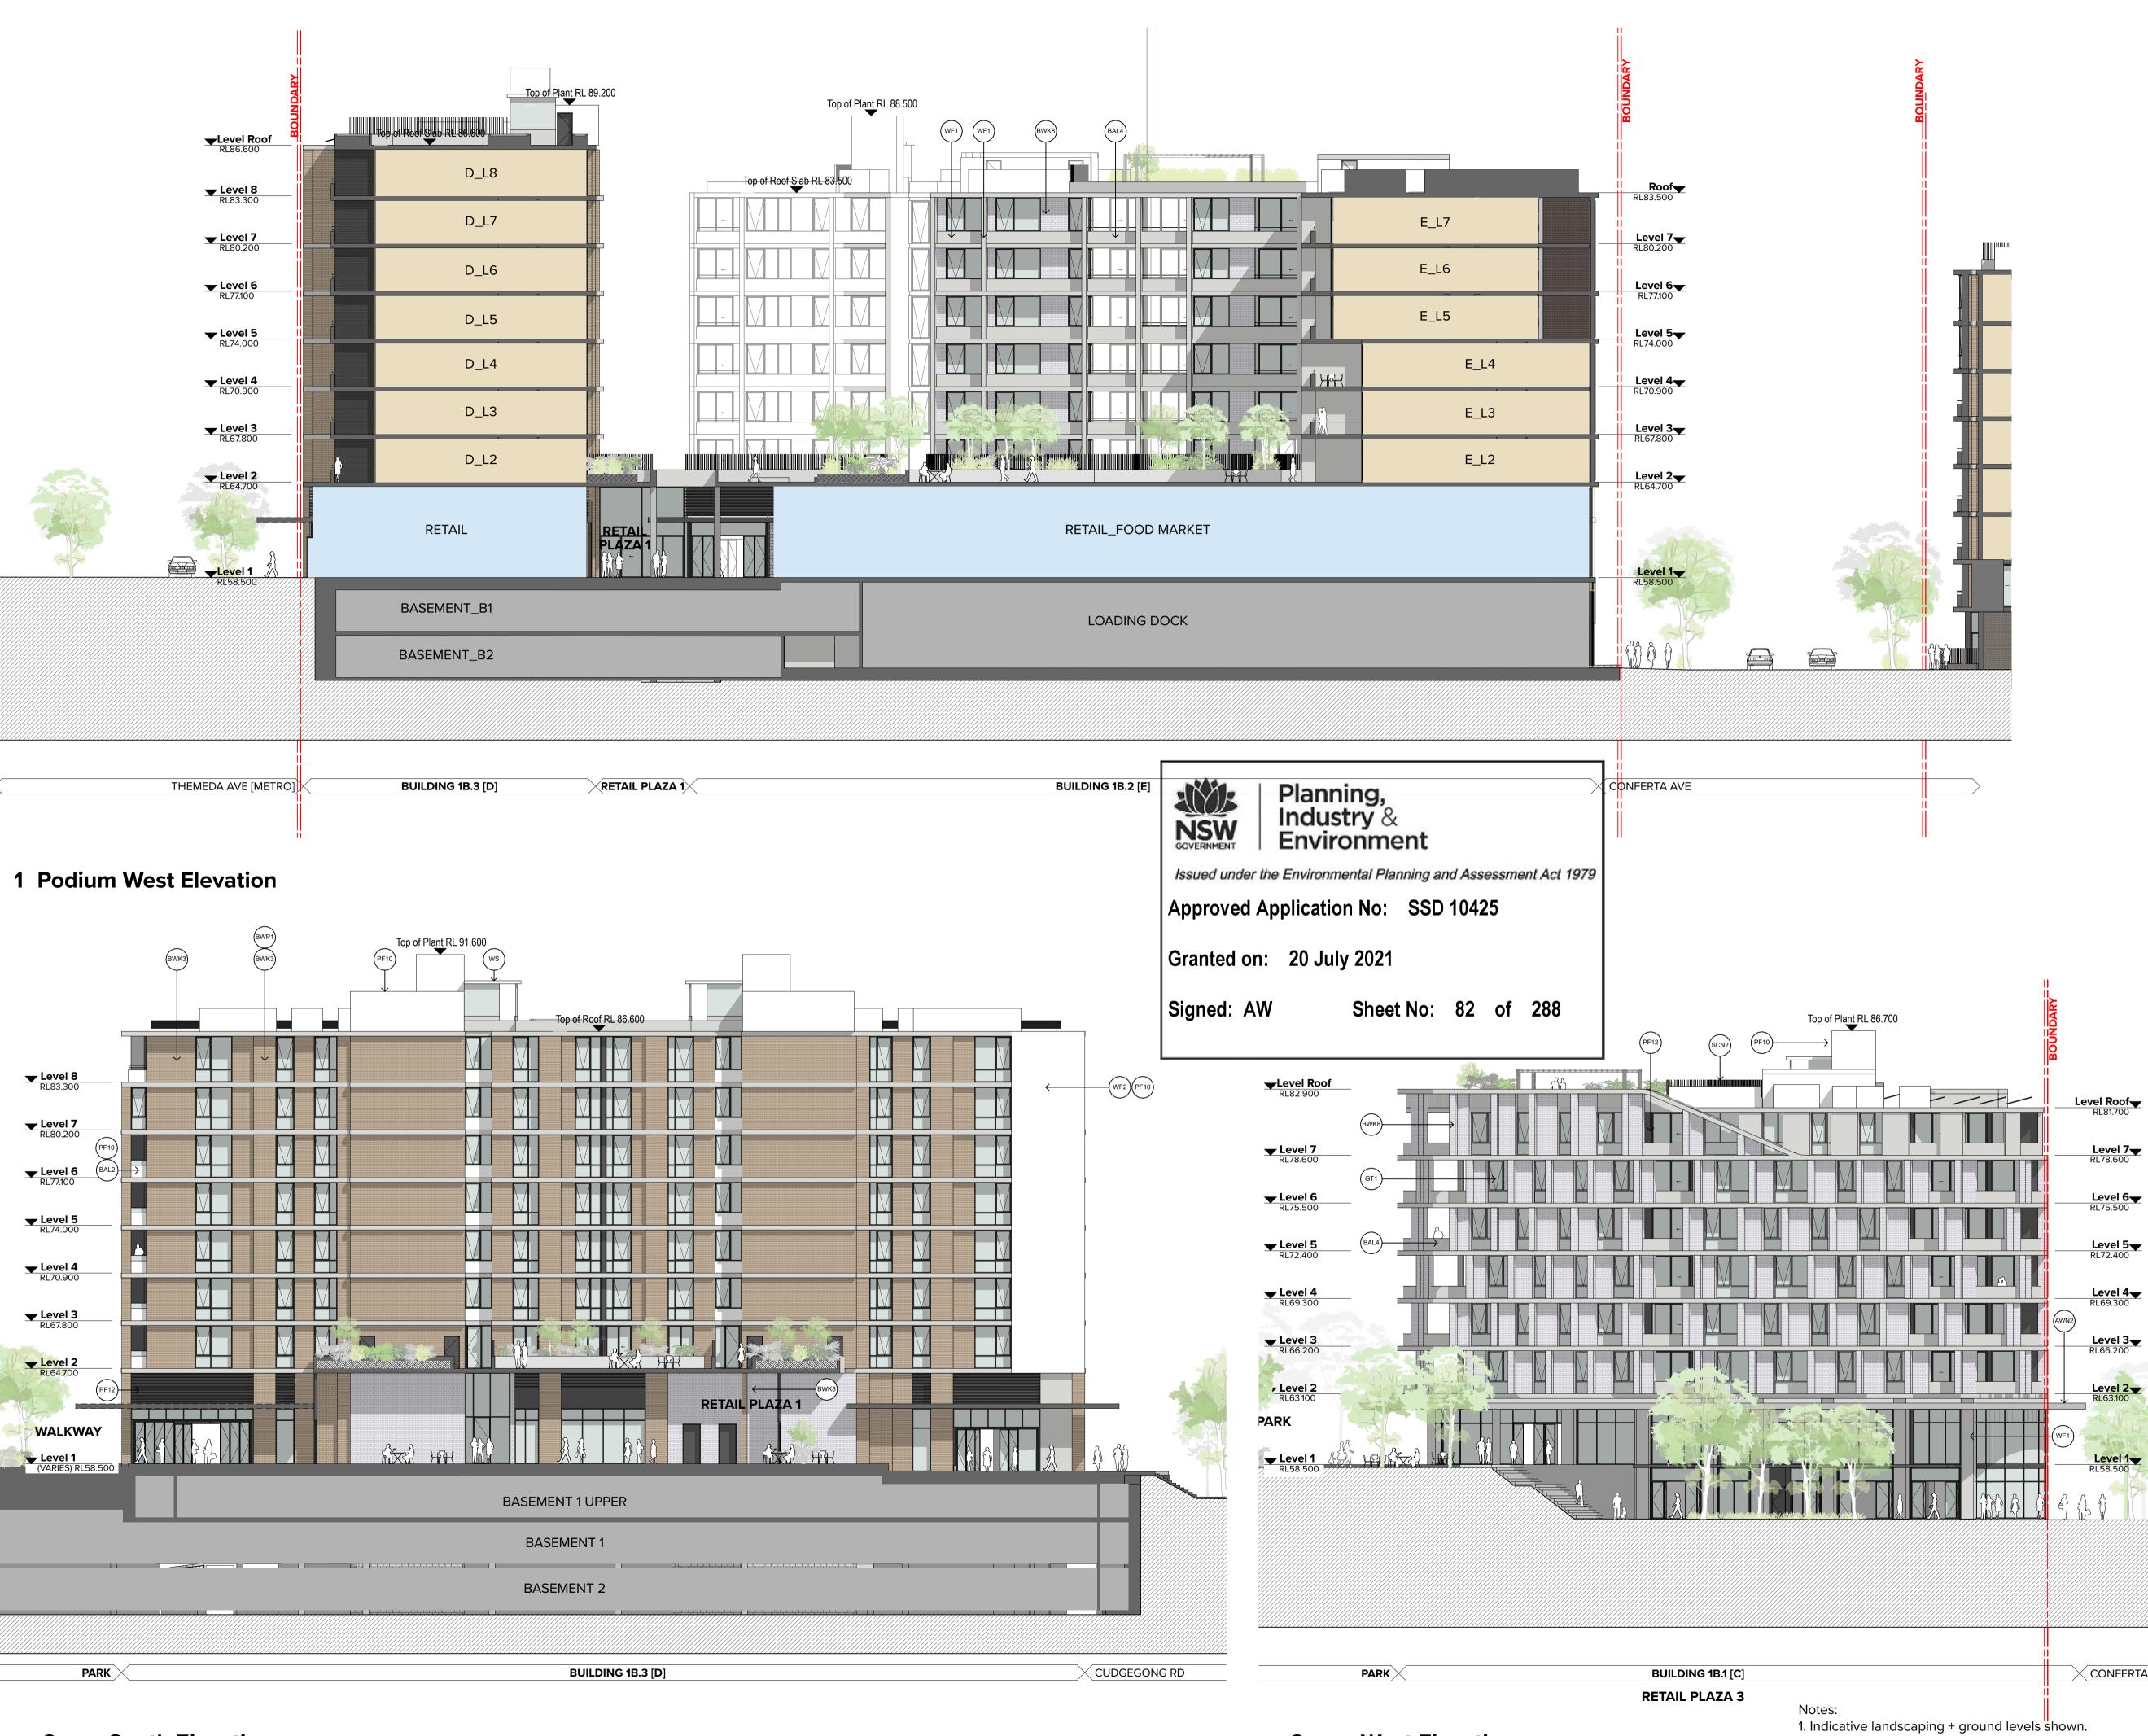

West Elevation 3

NOTES

KEY PLAN

THIS DRAWING IS COPYRIGHT © OF TURNER. NO REPRODUCTION WITHOUT PERMISSION. UNLESS NOTED OTHERWISE THIS DRAWING IS NOT FOR CONSTRUCTION, ALL DIMENSIONS AND LEVELS ARE TO BE CHECKED ON SITE PRIOR TO THE COMMENCEMENT OF WORK. INFORM TURNER OF ANY DISCREPANCIES FOR CLARIFICATION BEFORE PROCEEDING WITH WORK. DRAWINGS ARE NOT TO BE SCALED. USE ONLY FIGURED DIMENSIONS. REFER TO CONSULTANT DOCUMENTATION FOR FURTHER INFORMATION DWG, IFC AND BIMX FILES ARE UNCONTROLLED DOCUMENTS AND ARE ISSUED FOR INFORMATION ONLY.

Project Title Tallawong Station Precinct South1-15 & 2-12 Conferta Avenue Rouse Hill NSW 2155 Drawing Title

GA Elevations Site 1B 1B\_Elevations 4

Project No 1:200 @A1, 50%@A3 Dwg No. For Development Application