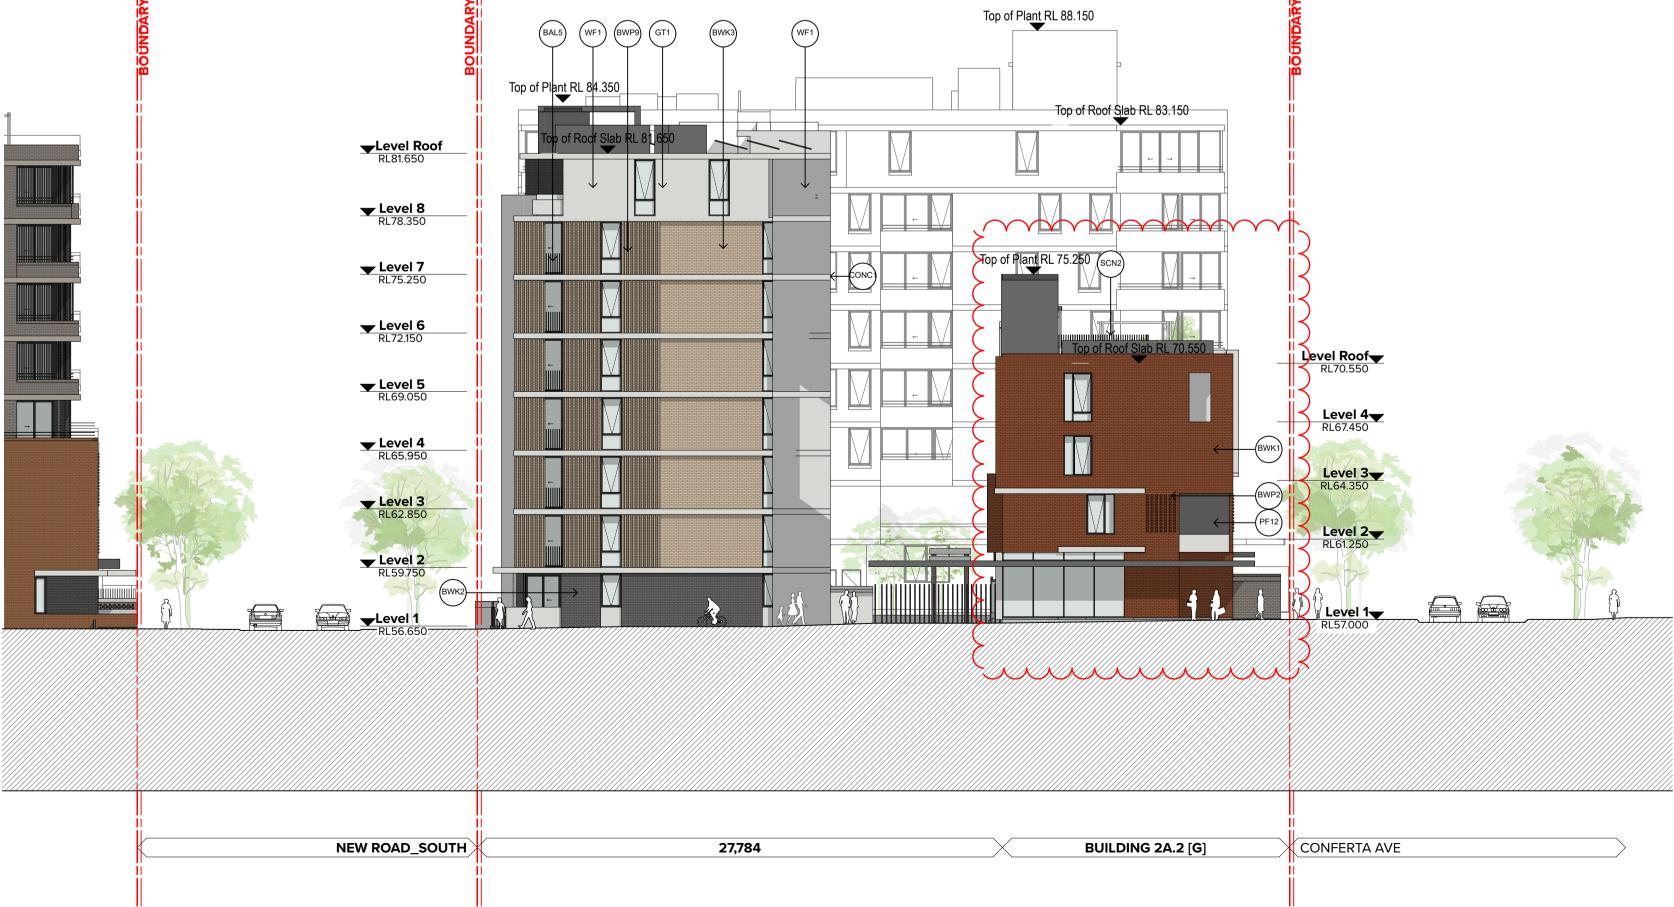

CLIENT Deicorp Level 4, 161 Redfern Street Redfern NSW 2016 Australia 8665 4100 @deicorp.com.au

Project Title 
 Tallawong Station Precinct South

 1-15 & 2-12 Conferta Avenue Rouse Hill NSW 2155

Drawing Title GA Elevations Site 2A 2A\_Elevations 1

Scale Project No 18095 1:200 @A1, 50%@A3 TURNER 7 Dwg No. Status Rev DA-213-001 06 For Development Application

1. Indicative landscaping + ground levels shown. 2. For detailed information, refer to landscape documentation by Turf and civil documentation by Aecom.