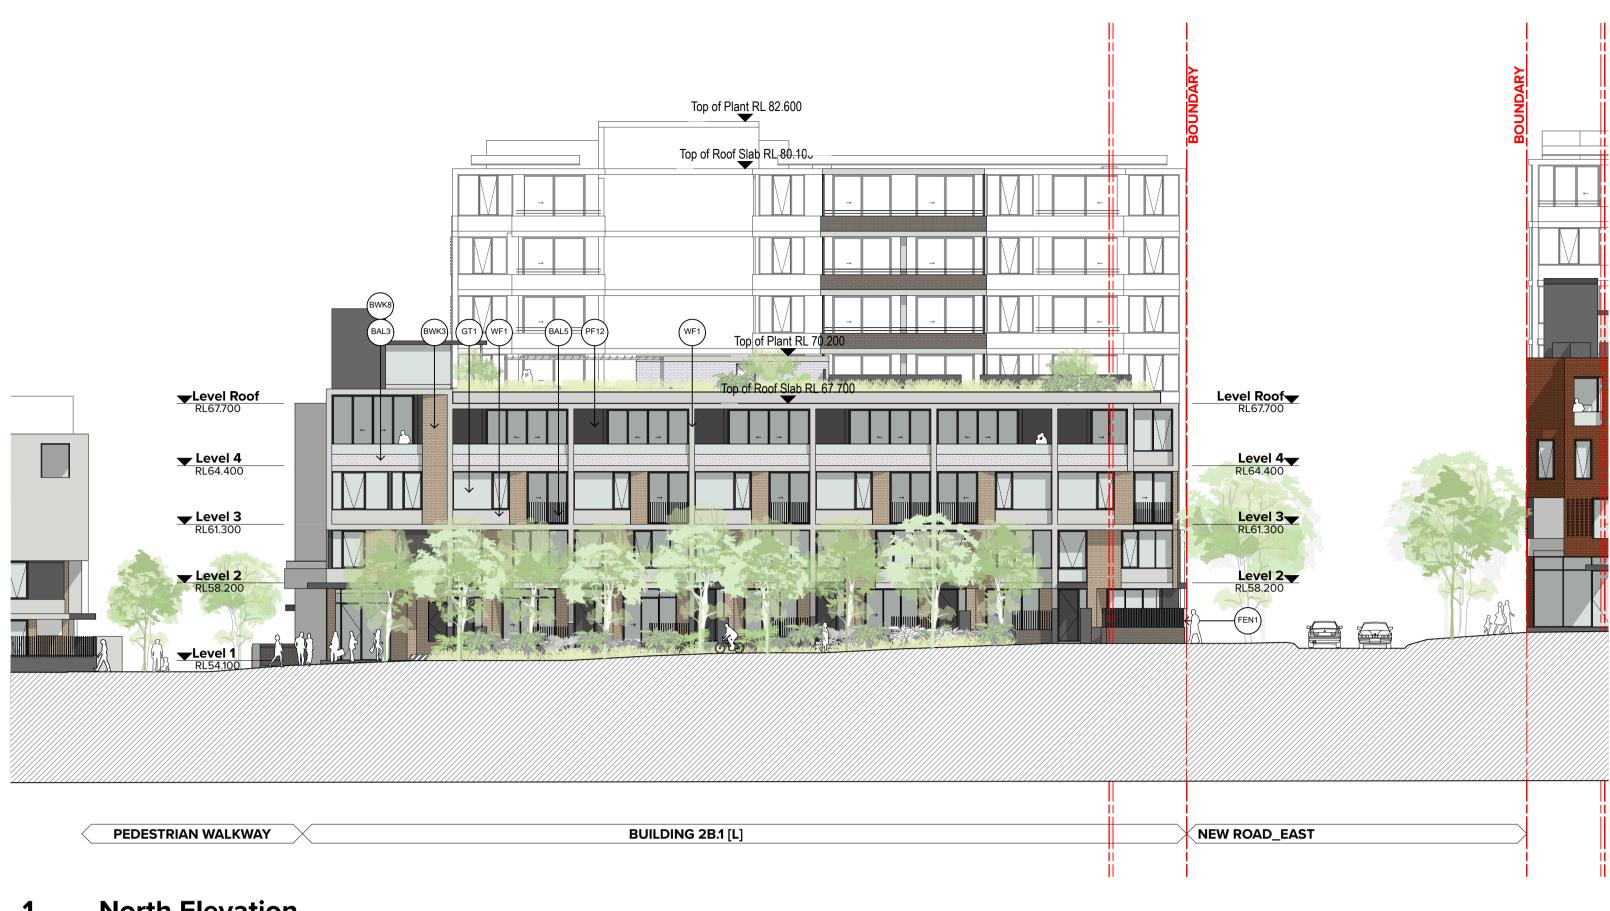

## Tallawong Station Precinct South 1-15 & 2-12 Conferta Avenue Rouse Hill NSW 2155 Drawing Title GA Elevations Site 1B

1B\_Elevations 3

TURNER

Project Title

Scale Project No. Drawn by 18095 1:200 @A1, 50%@A3 TURNER Dwg No. Status Rev DA-212-003 08 For Development Application