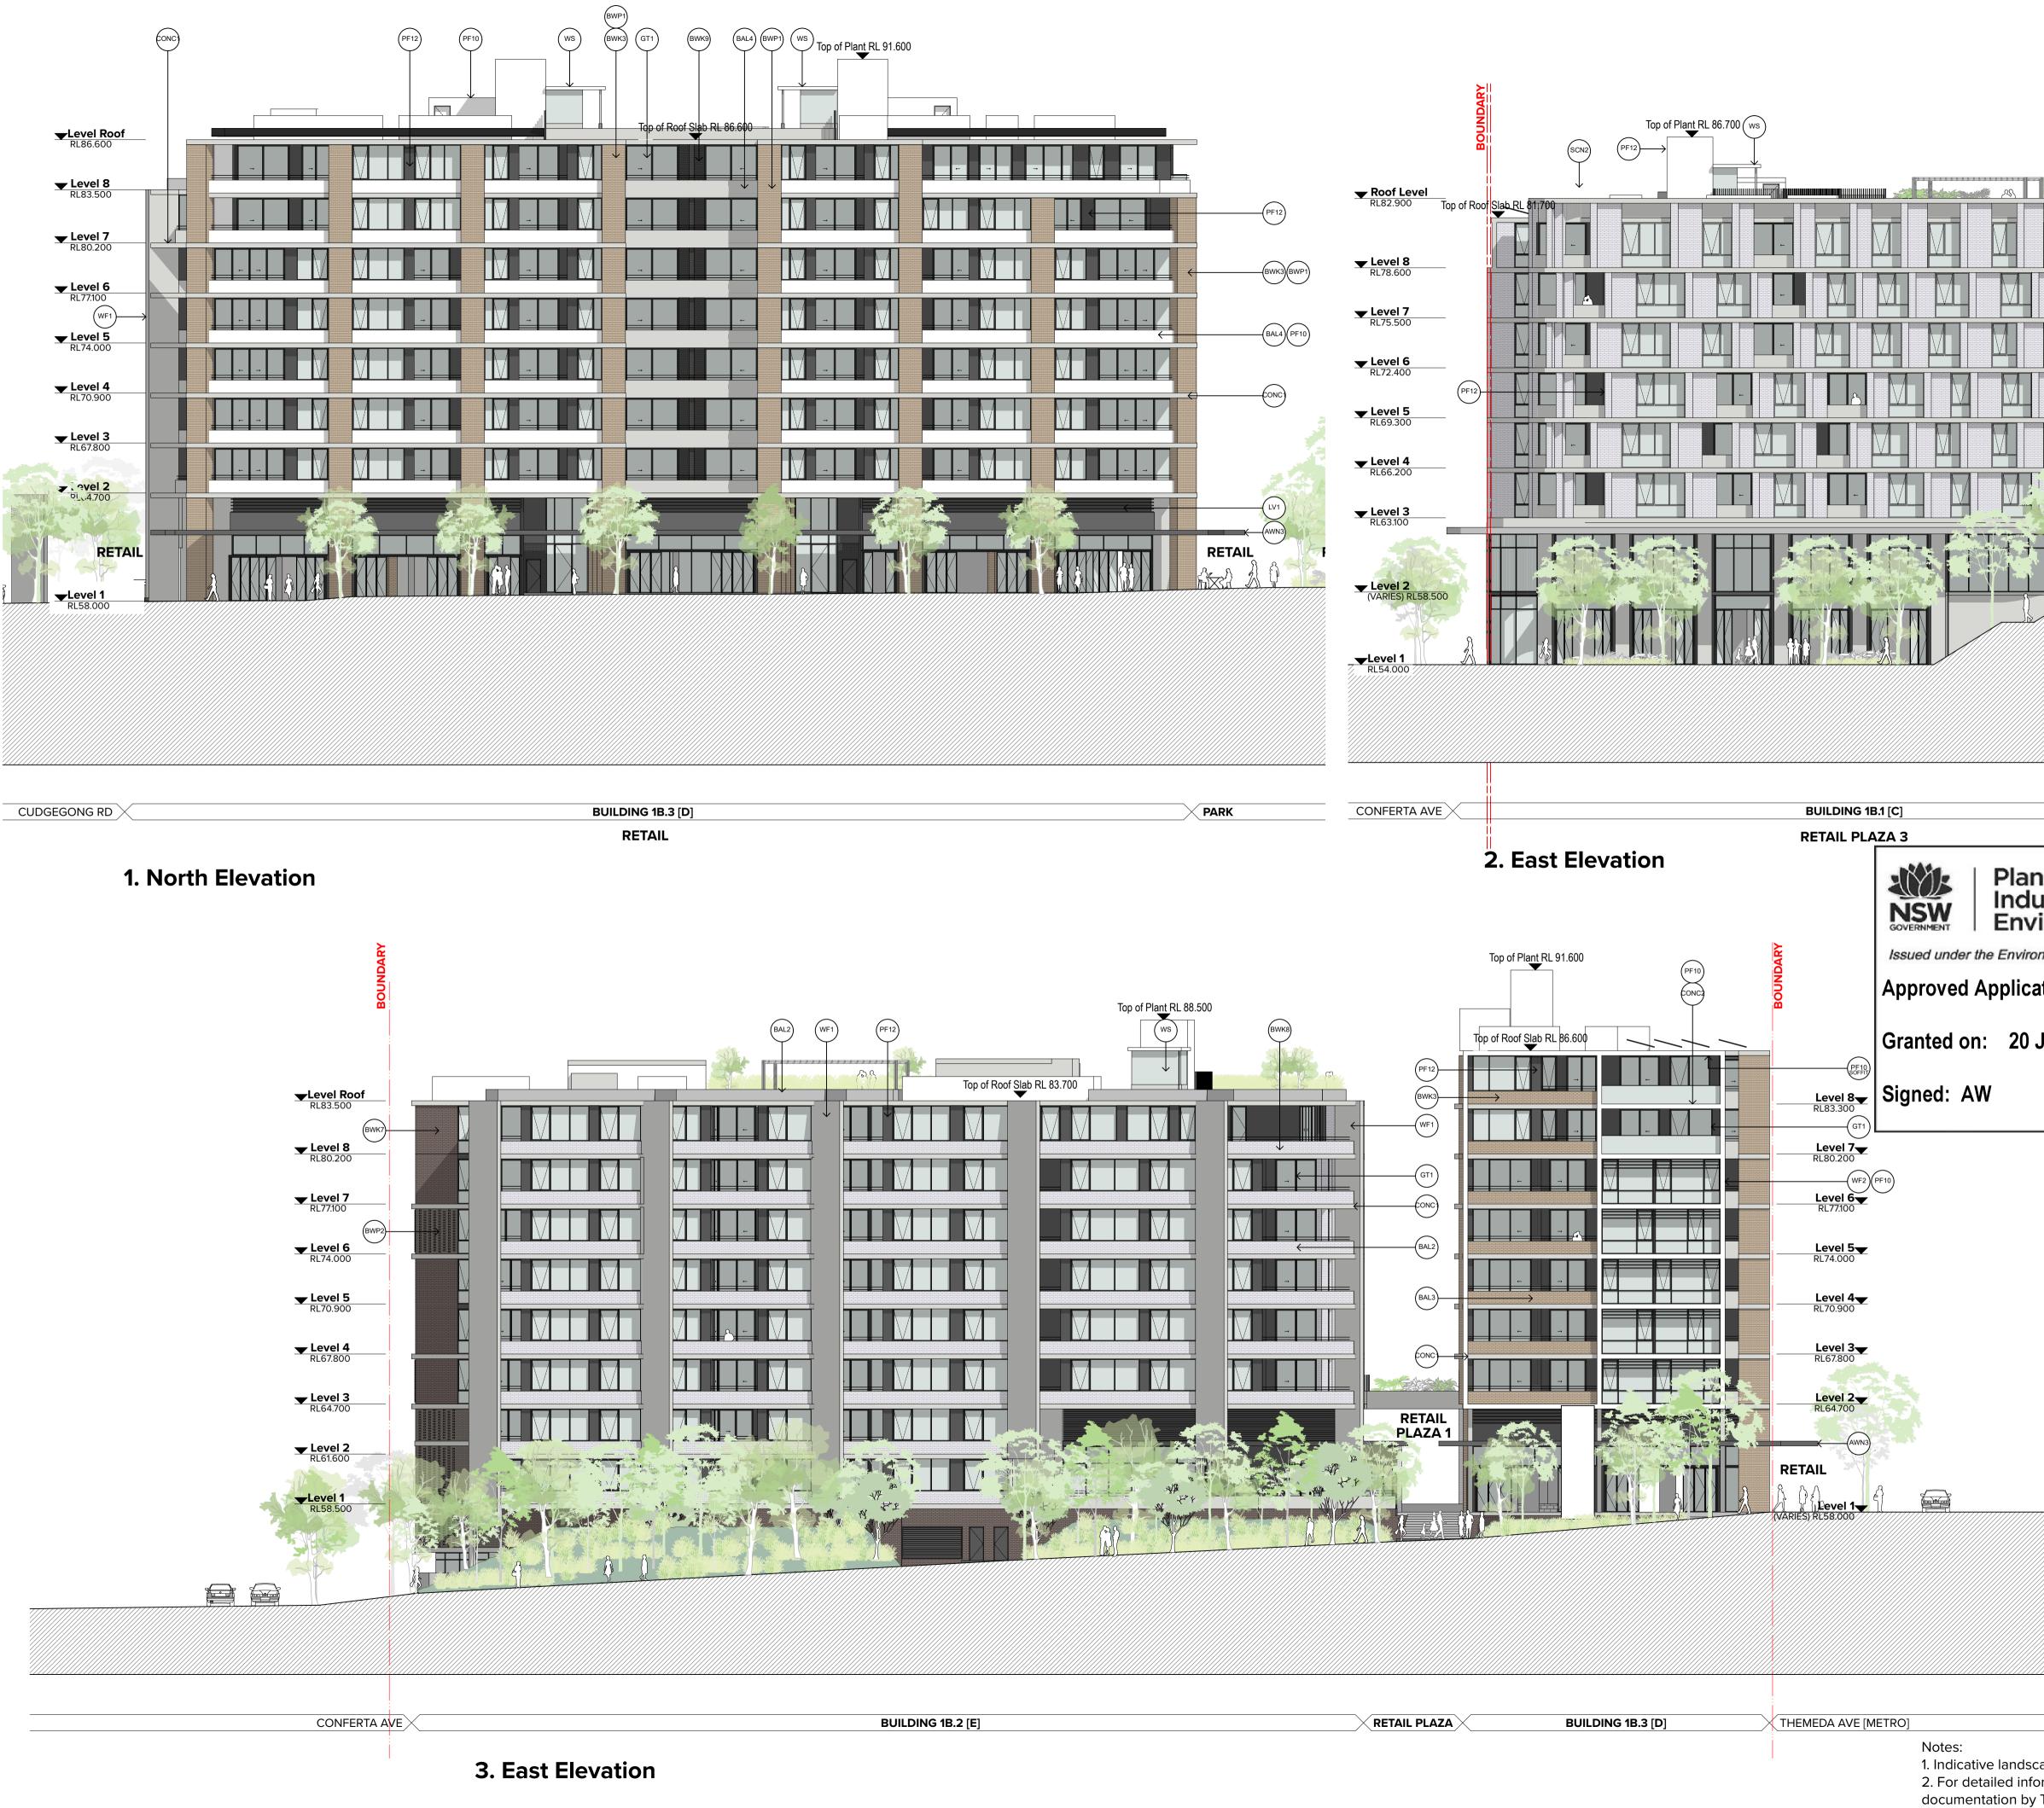

# Industry & Environment

Sheet No: 76 of 288

Project Title 
 Tallawong Station Precinct South

 1-15 & 2-12 Conferta Avenue Rouse Hill NSW 2155

Drawing Title GA Elevations Streetscape West Elevations

Scale Project No. Drawn by North 18095 1:500 @A1, 50%@A3 TURNER フ Dwg No. Status Rev DA-210-040 06 For Development Application

Brickwork pattern decorative vertical stacked bo

1. Indicative landscaping + ground levels shown. 2. For detailed information, refer to landscape documentation by Turf and civil documentation by Aecom.

Drawing Title GA Elevations Site 1B 1B\_Elevations 1

Scale Project No. Drawn by 18095 1:200 @A1, 50%@A3 TURNER フ Dwg No. Rev Status DA-212-001 06 For Development Application

1. Indicative landscaping + ground levels shown. 2. For detailed information, refer to landscape documentation by Turf and civil documentation by Aecom.