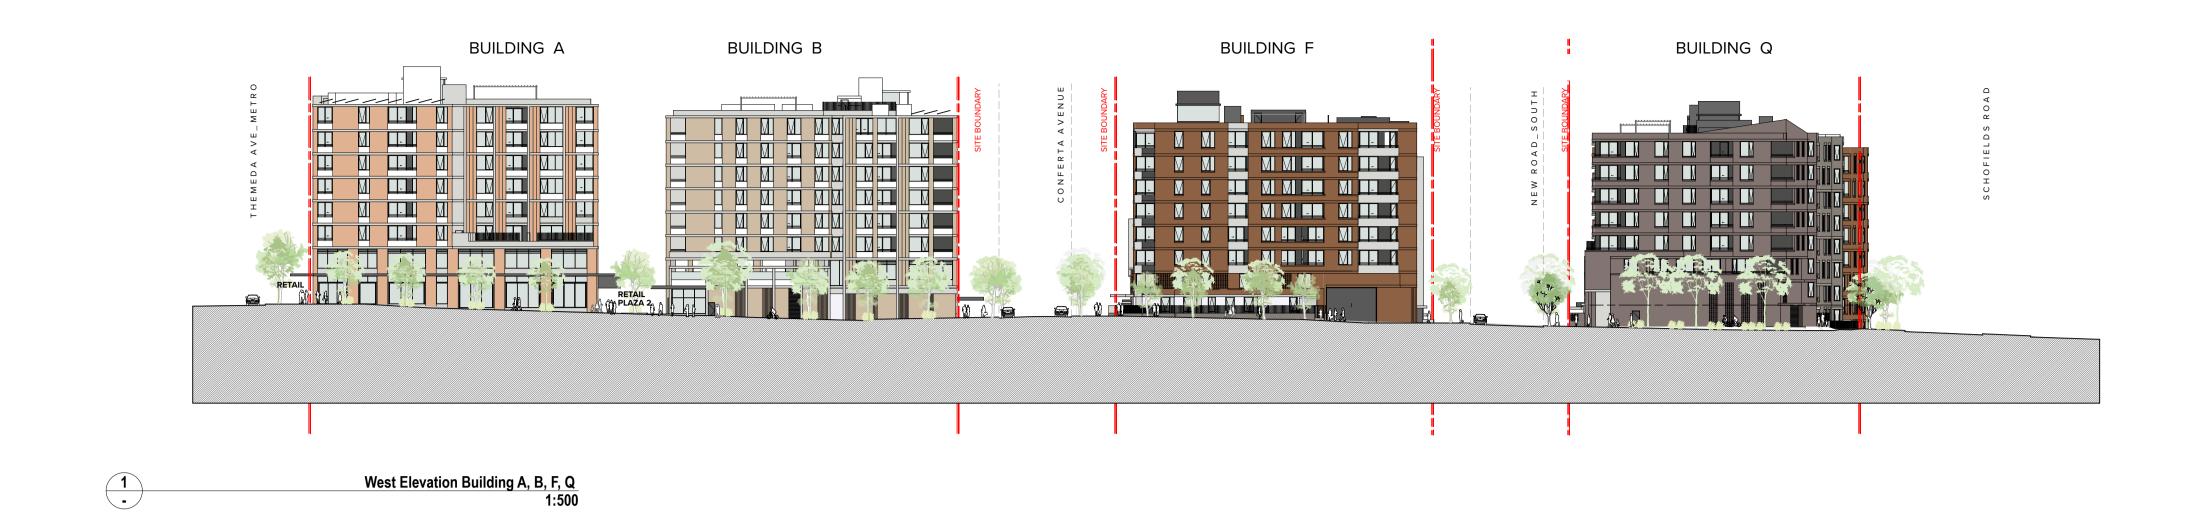

# Industry & Environment

Sheet No: 76 of 288

Project Title 
 Tallawong Station Precinct South

 1-15 & 2-12 Conferta Avenue Rouse Hill NSW 2155

Drawing Title GA Elevations Streetscape West Elevations

Scale Project No. Drawn by North 18095 1:500 @A1, 50%@A3 TURNER フ Dwg No. Status Rev DA-210-040 06 For Development Application