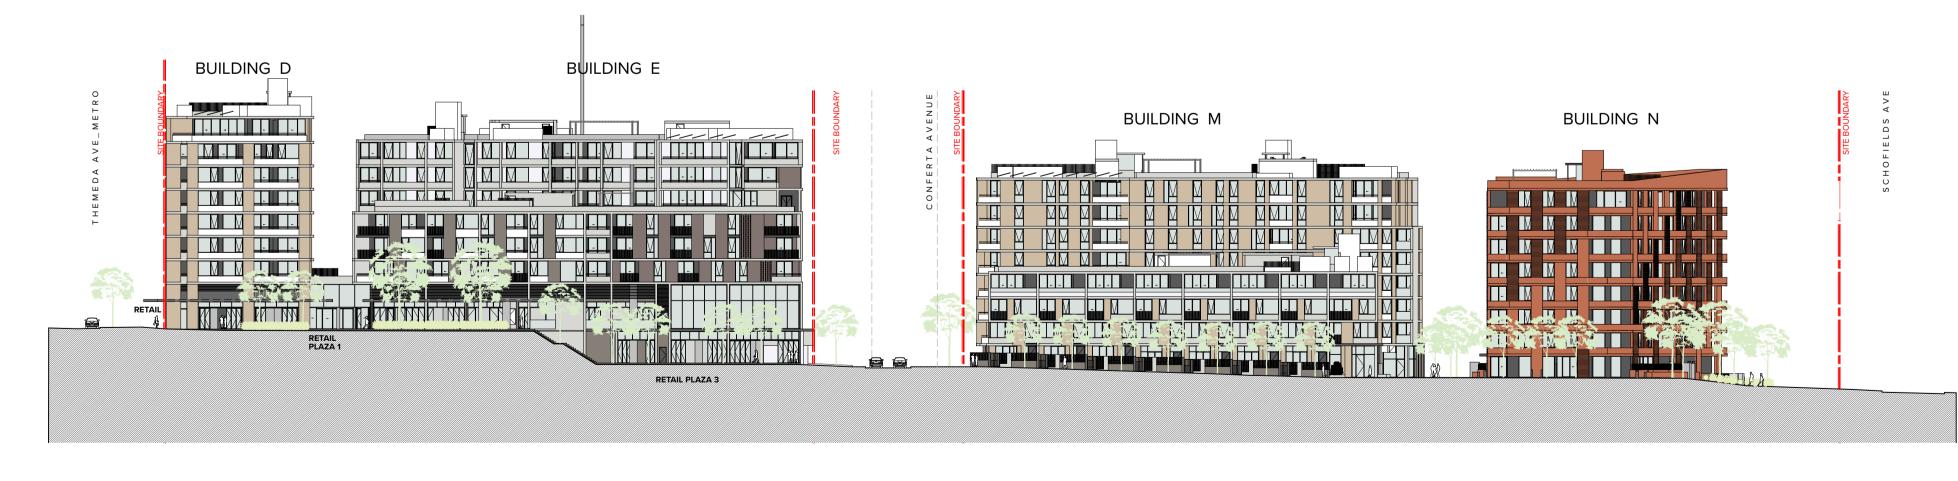

# Industry & Environment

Sheet No: 76 of 288

Project Title 
 Tallawong Station Precinct South

 1-15 & 2-12 Conferta Avenue Rouse Hill NSW 2155

Drawing Title GA Elevations Streetscape West Elevations

Scale Project No. Drawn by North 18095 1:500 @A1, 50%@A3 TURNER フ Dwg No. Status Rev DA-210-040 06 For Development Application