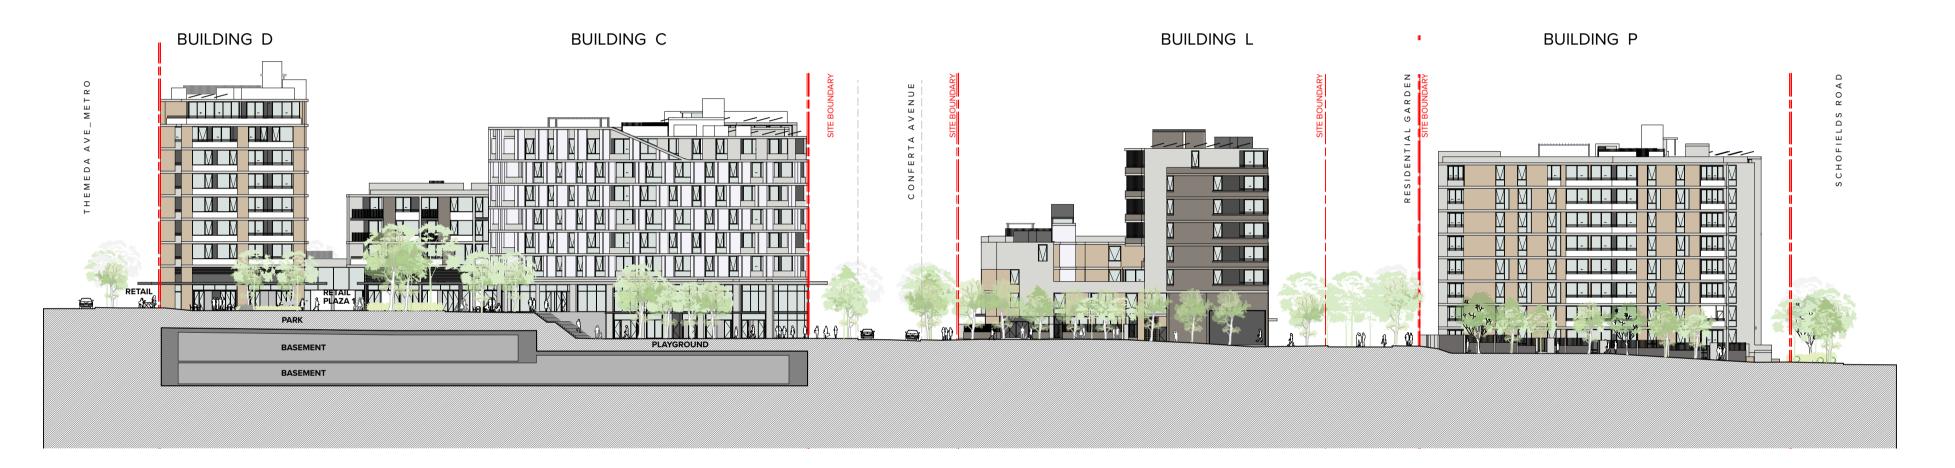

# Industry & Environment

Sheet No: 76 of 288

Project Title 
 Tallawong Station Precinct South

 1-15 & 2-12 Conferta Avenue Rouse Hill NSW 2155

Drawing Title GA Elevations Streetscape West Elevations

Scale Project No. Drawn by North 18095 1:500 @A1, 50%@A3 TURNER フ Dwg No. Status Rev DA-210-040 06 For Development Application