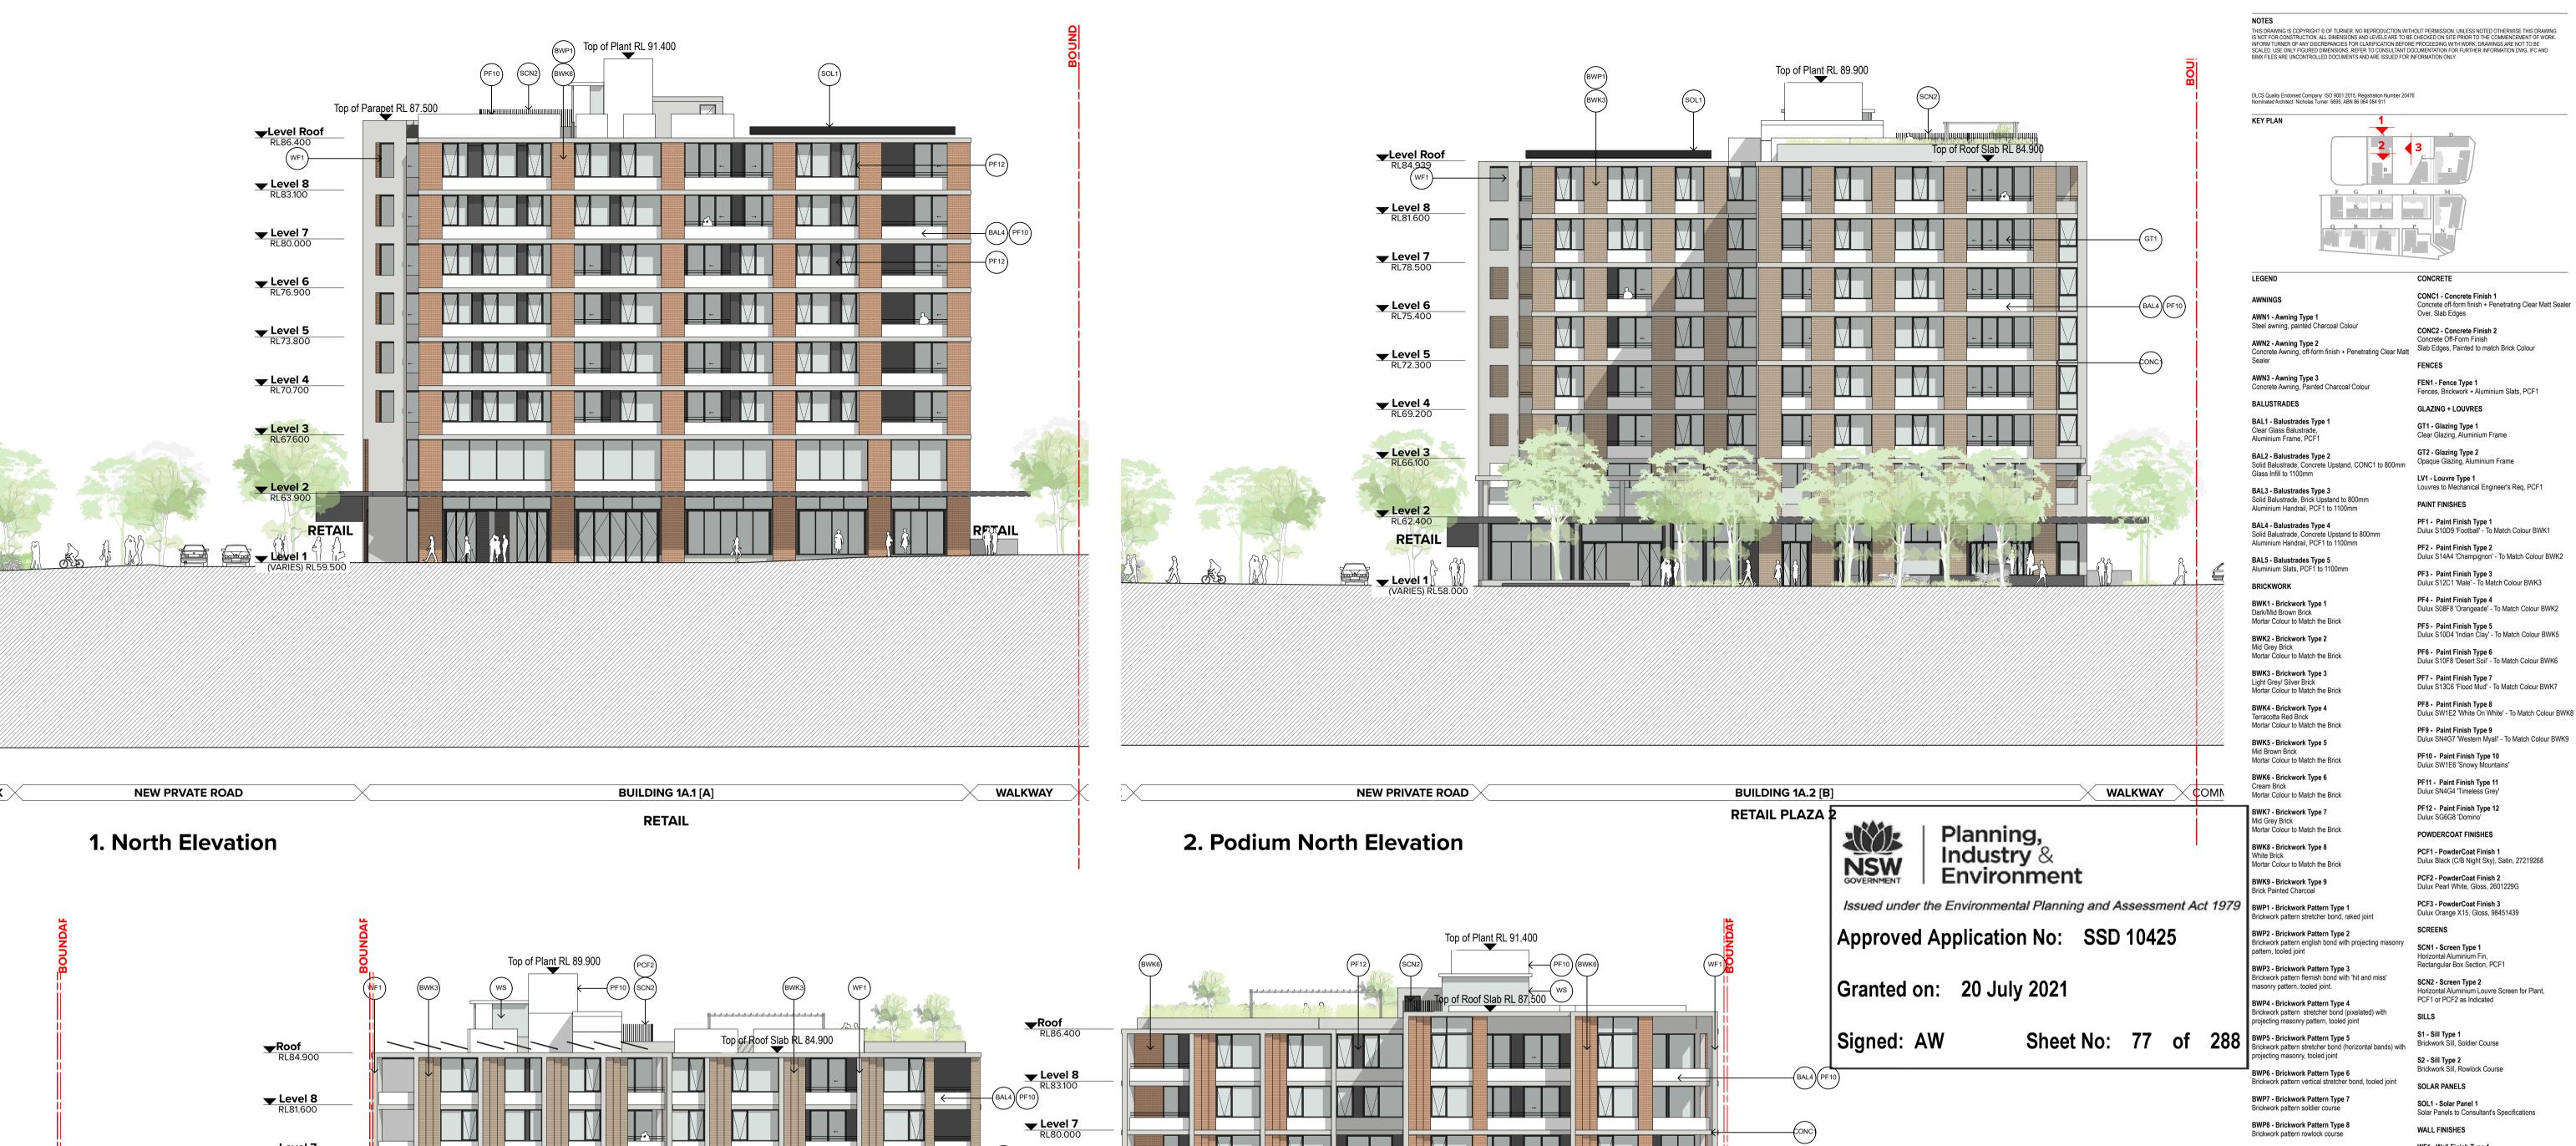

### CONCRETE CONC1 - Concrete Finish 1 Concrete off-form finish + Penetrating Clear Matt Sealer Over, Slab Edges CONC2 - Concrete Finish 2 Concrete Off-Form Finish Slab Edges, Painted to match Brick Colour Concrete Awning, off-form finish + Penetrating Clear Matt FENCES FEN1 - Fence Type 1 Fences, Brickwork + Aluminium Slats, PCF1 GLAZING + LOUVRES GT1 - Glazing Type 1 Clear Glazing, Aluminium Frame GT2 - Glazing Type 2 Opaque Glazing, Aluminium Frame Solid Balustrade, Concrete Upstand, CONC1 to 800mm LV1 - Louvre Type 1 Louvres to Mechanical Engineer's Req, PCF1 Solid Balustrade, Brick Upstand to 800mm Aluminium Handrail, PCF1 to 1100mm PAINT FINISHES PF1 - Paint Finish Type 1 Dulux S10D9 'Football' - To Match Colour BWK1 Solid Balustrade, Concrete Upstand to 800mm PF2 - Paint Finish Type 2 Dulux S14A4 'Champignon' - To Match Colour BWK2 PF3 - Paint Finish Type 3 Dulux S12C1 'Male' - To Match Colour BWK3 PF4 - Paint Finish Type 4 Dulux S08F8 'Orangeade' - To Match Colour BWK2 PF5 - Paint Finish Type 5 Dulux S10D4 'Indian Clay' - To Match Colour BWK5 PF6 - Paint Finish Type 6 Dulux S10F8 'Desert Soil' - To Match Colour BWK6 PF7 - Paint Finish Type 7 Dulux S13C6 'Flood Mud' - To Match Colour BWK7 PF8 - Paint Finish Type 8 Dulux SW1E2 'White On White' - To Match Colour BWK8 PF9 - Paint Finish Type 9 Dulux SN4G7 'Western Myall' - To Match Colour BWK9 PF10 - Paint Finish Type 10 Dulux SW1E6 'Snowy Mountains' PF11 - Paint Finish Type 11 Dulux SN4G4 'Timeless Grey' PF12 - Paint Finish Type 12 Dulux SG6G8 'Domino' POWDERCOAT FINISHES PCF1 - PowderCoat Finish 1 Dulux Black (C/B Night Sky), Satin, 27219268 PCF2 - PowderCoat Finish 2 Dulux Pearl White, Gloss, 2601229G PCF3 - PowderCoat Finish 3 Dulux Orange X15, Gloss, 98451439 Brickwork pattern stretcher bond, raked joint SCREENS Brickwork pattern english bond with projecting masonry SCN1 - Screen Type 1 Horizontal Aluminium Fin. Rectangular Box Section, PCF1 Brickwork pattern flemish bond with 'hit and miss' SCN2 - Screen Type 2 Horizontal Aluminium Louvre Screen for Plant, PCF1 or PCF2 as Indicated Brickwork pattern stretcher bond (pixelated) with SILLS S1 - Sill Type 1 Brickwork Sill, Soldier Course Brickwork pattern stretcher bond (horizontal bands) with S2 - Sill Type 2 Brickwork Sill, Rowlock Course Brickwork pattern vertical stretcher bond, tooled joint SOLAR PANELS SOL1 - Solar Panel 1 Solar Panels to Consultant's Specifications WALL FINISHES WF1 - Wall Finish Type 1 Concrete Off-Form Wall Finish Brickwork pattern decorative vertical stacked bond WF2 - Wall Finish Type 2 Concrete Off-Form Wall Finish, Painted

Sheet No: 79 of 288

CONC1 - Concrete Finish 1 Concrete off-form finish + Penetrating Clear Matt Sealer vning Type 1 ng, painted Charcoal Colour vning Type 2 wning, off-form finish + Penetrating Clear Matt wning Type 3 wning, Painted Charcoal Colour RADES lustrades Type 1 s Balustrade, Frame, PCF1 lustrades Type 2 strade, Concrete Upstand, CONC1 to 800mm 1100mm lustrades Type 3 ustrade, Brick Upstand to 800mm m Handrail, PCF1 to 1100mm alustrades Type 4 strade, Concrete Upstand to 800mm Handrail, PCF1 to 1100mm lustrades Type 5 Slats, PCF1 to 1100mm DRK rickwork Type 1 Brown Brick lour to Match the Brick rickwork Type 2 lour to Match the Brick ickwork Type 3 / Silver Brick our to Match the Brick ickwork Type 4 Red Brick lour to Match the Brick rickwork Type 5 our to Match the Brick ickwork Type 6 lour to Match the Brick rickwork Type 7 lour to Match the Brick rickwork Type 8 our to Match the Brick ickwork Type 9 ed Charcoal ickwork Pattern Type 1 pattern stretcher bond, raked joint ickwork Pattern Type 2 pattern english bond with projecting masonry oled joint ckwork Pattern Type 3 pattern flemish bond with 'hit and miss' pattern, tooled joint. rickwork Pattern Type 4 pattern stretcher bond (pixelated) with masonry pattern, tooled joint ickwork Pattern Type 5 k pattern stretcher bond (horizontal bands) with masonry, tooled joint BWP6 - Brickwork Pattern Type 6 Brickwork pattern vertical stretcher bond, tooled joint WP7 - Brickwork Pattern Type 7 ickwork pattern soldier course WP8 - Brickwork Pattern Type 8 ckwork pattern rowlock course BWP9 - Brickwork Pattern Type 9 Brickwork pattern decorative vertical stacked bor BWP10 - Brickwork Pattern Type 10 Brickwork projecting graphical pattern

Over, Slab Edges CONC2 - Concrete Finish 2 Concrete Off-Form Finish Slab Edges, Painted to match Brick Colour FENCES FEN1 - Fence Type 1 Fences, Brickwork + Aluminium Slats, PCF1 GLAZING + LOUVRES GT1 - Glazing Type 1 Clear Glazing, Aluminium Frame GT2 - Glazing Type 2 Opaque Glazing, Aluminium Frame LV1 - Louvre Type 1 Louvres to Mechanical Engineer's Req, PCF1 PAINT FINISHES PF1 - Paint Finish Type 1 Dulux S10D9 'Football' - To Match Colour BWK1 PF2 - Paint Finish Type 2 Dulux S14A4 'Champignon' - To Match Colour BWK2 PF3 - Paint Finish Type 3 Dulux S12C1 'Male' - To Match Colour BWK3 PF4 - Paint Finish Type 4 Dulux S08F8 'Orangeade' - To Match Colour BWK2 PF5 - Paint Finish Type 5 Dulux S10D4 'Indian Clay' - To Match Colour BWK5 PF6 - Paint Finish Type 6 Dulux S10F8 'Desert Soil' - To Match Colour BWK6 PF7 - Paint Finish Type 7 Dulux S13C6 'Flood Mud' - To Match Colour BWK7 PF8 - Paint Finish Type 8 Dulux SW1E2 'White On White' - To Match Colour BWK8 PF9 - Paint Finish Type 9 Dulux SN4G7 'Western Mvall' - To Match Colour BWK9 PF10 - Paint Finish Type 10 Dulux SW1E6 'Snowy Mountains' PF11 - Paint Finish Type 11 Dulux SN4G4 'Timeless Grey' PF12 - Paint Finish Type 12 Dulux SG6G8 'Domino' POWDERCOAT FINISHES PCF1 - PowderCoat Finish 1 Dulux Black (C/B Night Sky), Satin, 27219268 PCF2 - PowderCoat Finish 2 Dulux Pearl White, Gloss, 2601229G PCF3 - PowderCoat Finish 3 Dulux Orange X15, Gloss, 98451439 SCREENS SCN1 - Screen Type 1 Horizontal Aluminium Fin. Rectangular Box Section, PCF1 SCN2 - Screen Type 2 Horizontal Aluminium Louvre Screen for Plant, PCF1 or PCF2 as Indicated SILLS S1 - Sill Type 1 Brickwork Sill, Soldier Course S2 - Sill Type 2 Brickwork Sill, Rowlock Course SOLAR PANELS SOL1 - Solar Panel 1 Solar Panels to Consultant's Specifications

WALL FINISHES WF1 - Wall Finish Type 1 Concrete Off-Form Wall Finish WF2 - Wall Finish Type 2 Concrete Off-Form Wall Finish, Painted

WS - Weather Screens Weather Protective screens to Lift Entry

 
 Rev
 Date