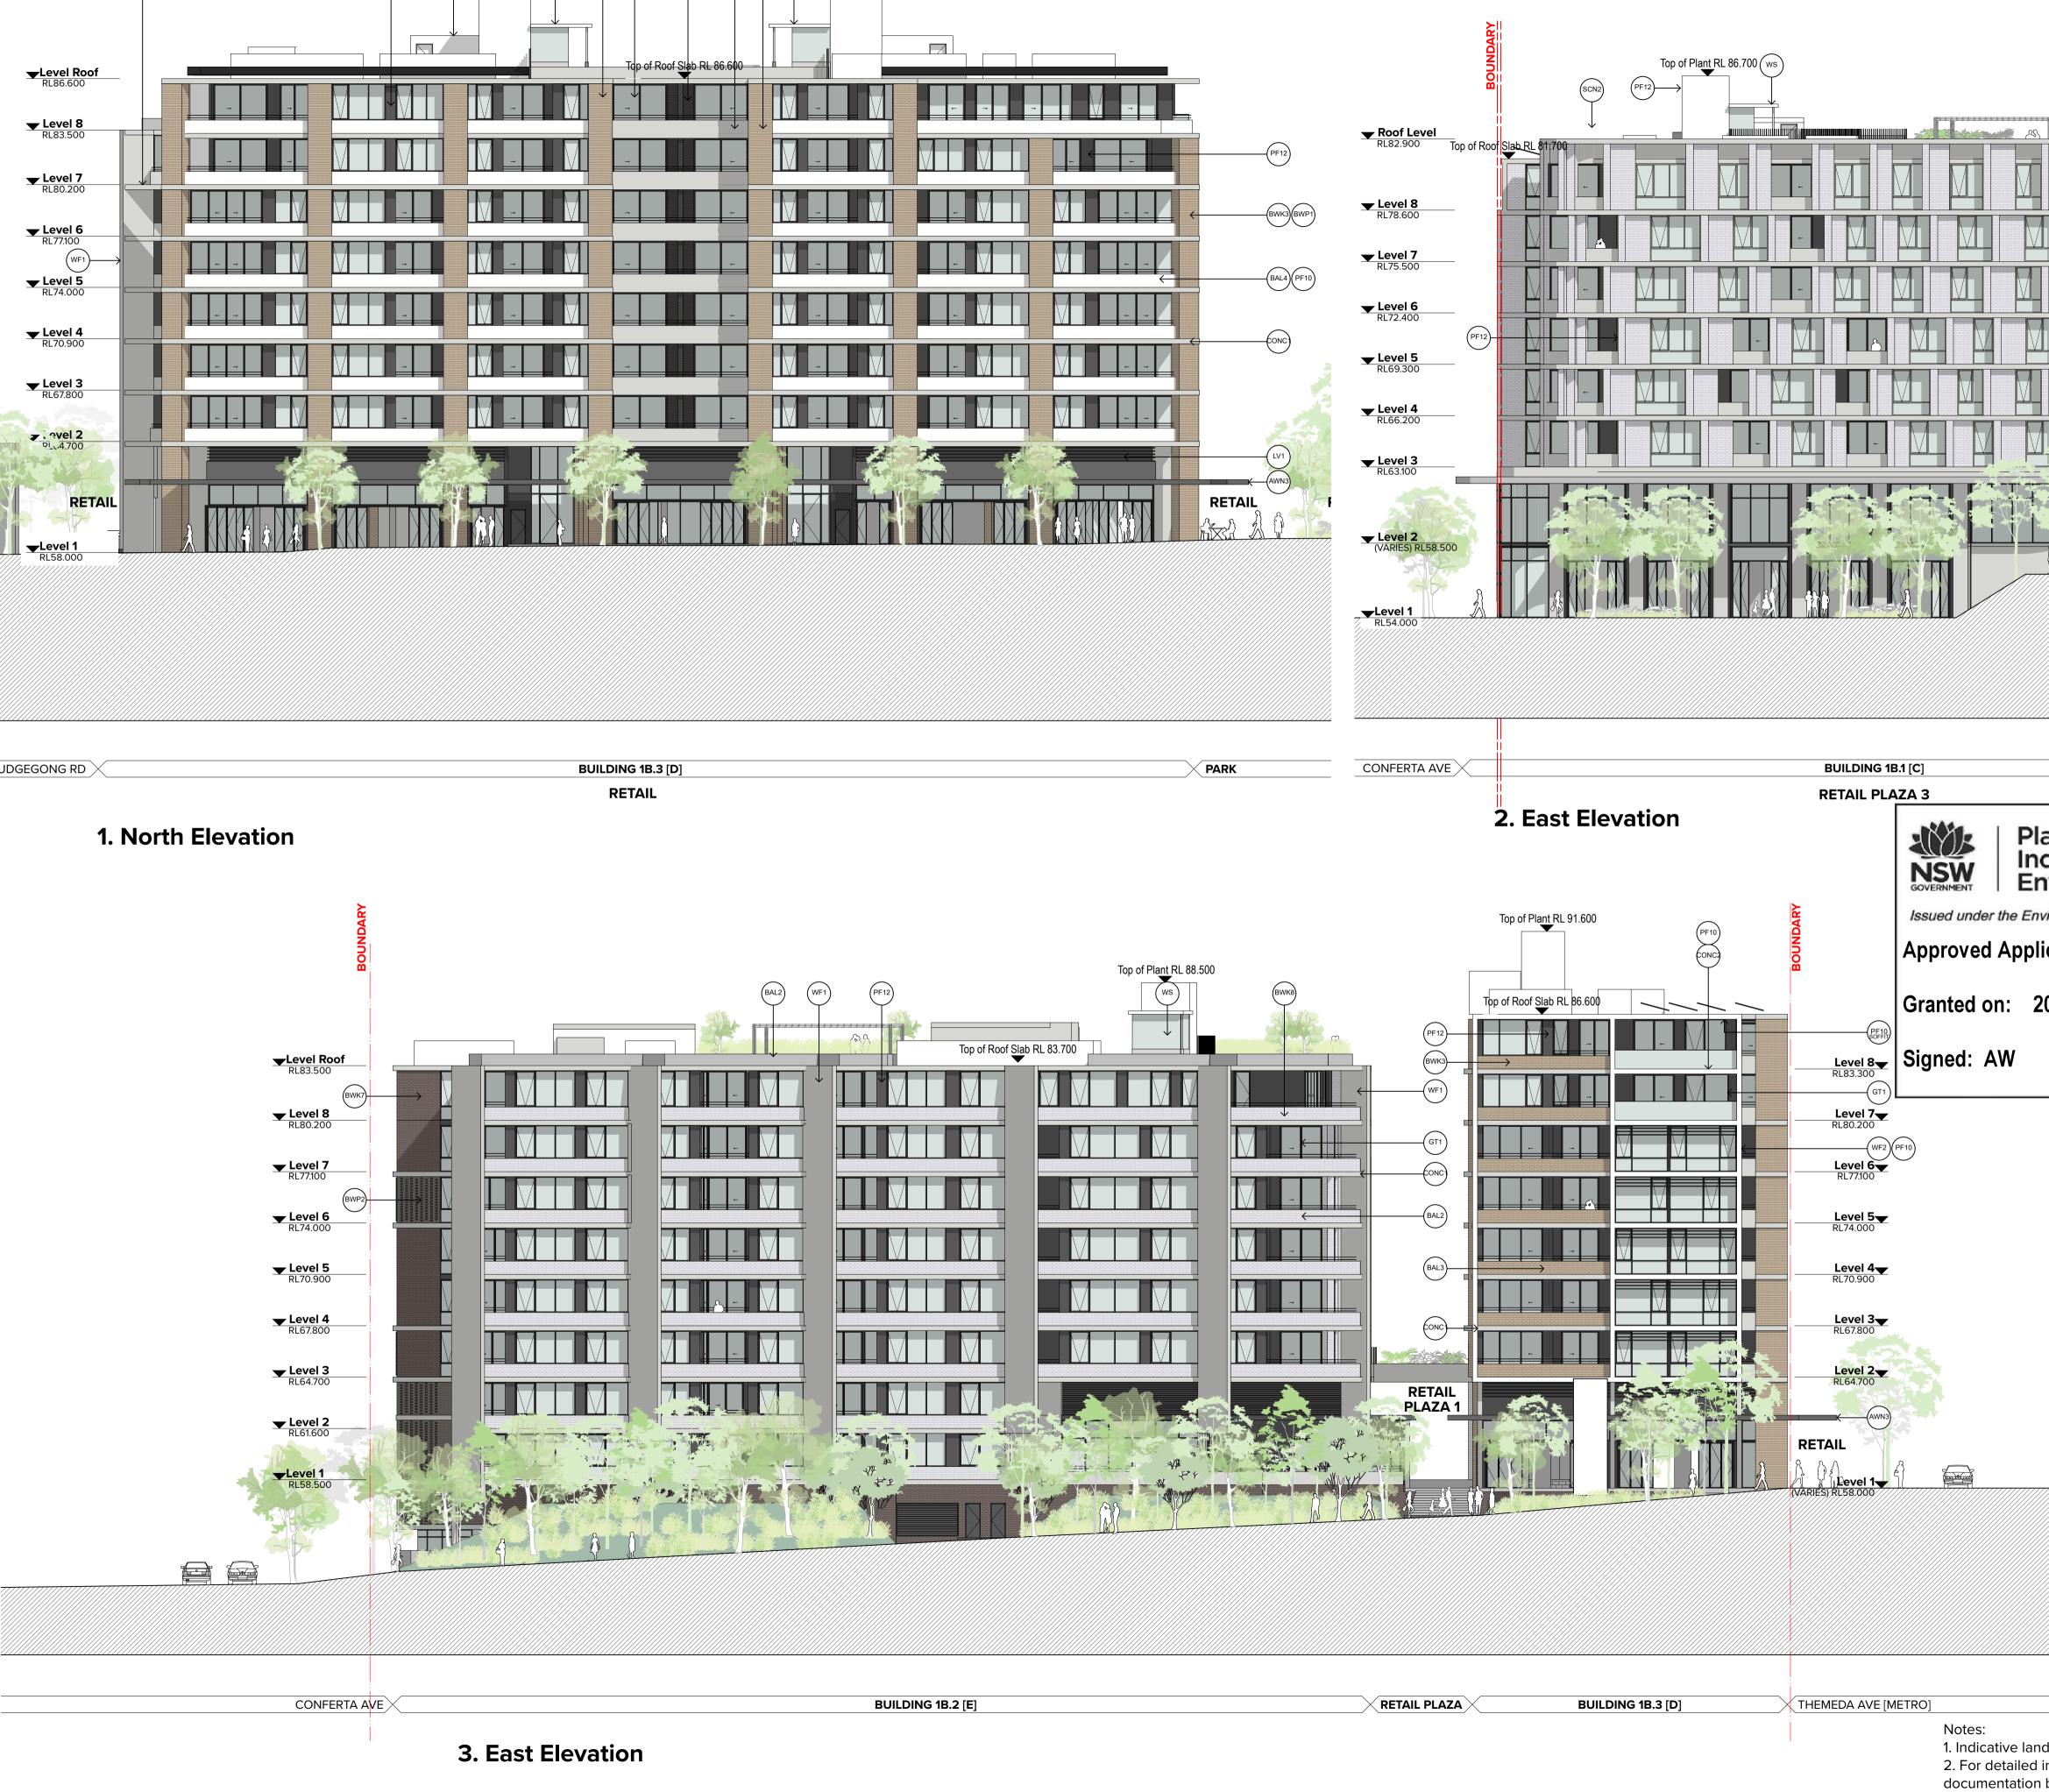

# Industry & Environment

Sheet No: 76 of 288

Project Title 
 Tallawong Station Precinct South

 1-15 & 2-12 Conferta Avenue Rouse Hill NSW 2155

Drawing Title GA Elevations Streetscape West Elevations

Scale Project No. Drawn by North 18095 1:500 @A1, 50%@A3 TURNER フ Dwg No. Status Rev DA-210-040 06 For Development Application

Brickwork pattern decorative vertical stacked bo

1. Indicative landscaping + ground levels shown. 2. For detailed information, refer to landscape documentation by Turf and civil documentation by Aecom.

Drawing Title GA Elevations Site 1B 1B\_Elevations 1

Scale Project No. Drawn by 18095 1:200 @A1, 50%@A3 TURNER フ Dwg No. Rev Status DA-212-001 06 For Development Application

1. Indicative landscaping + ground levels shown. 2. For detailed information, refer to landscape documentation by Turf and civil documentation by Aecom.