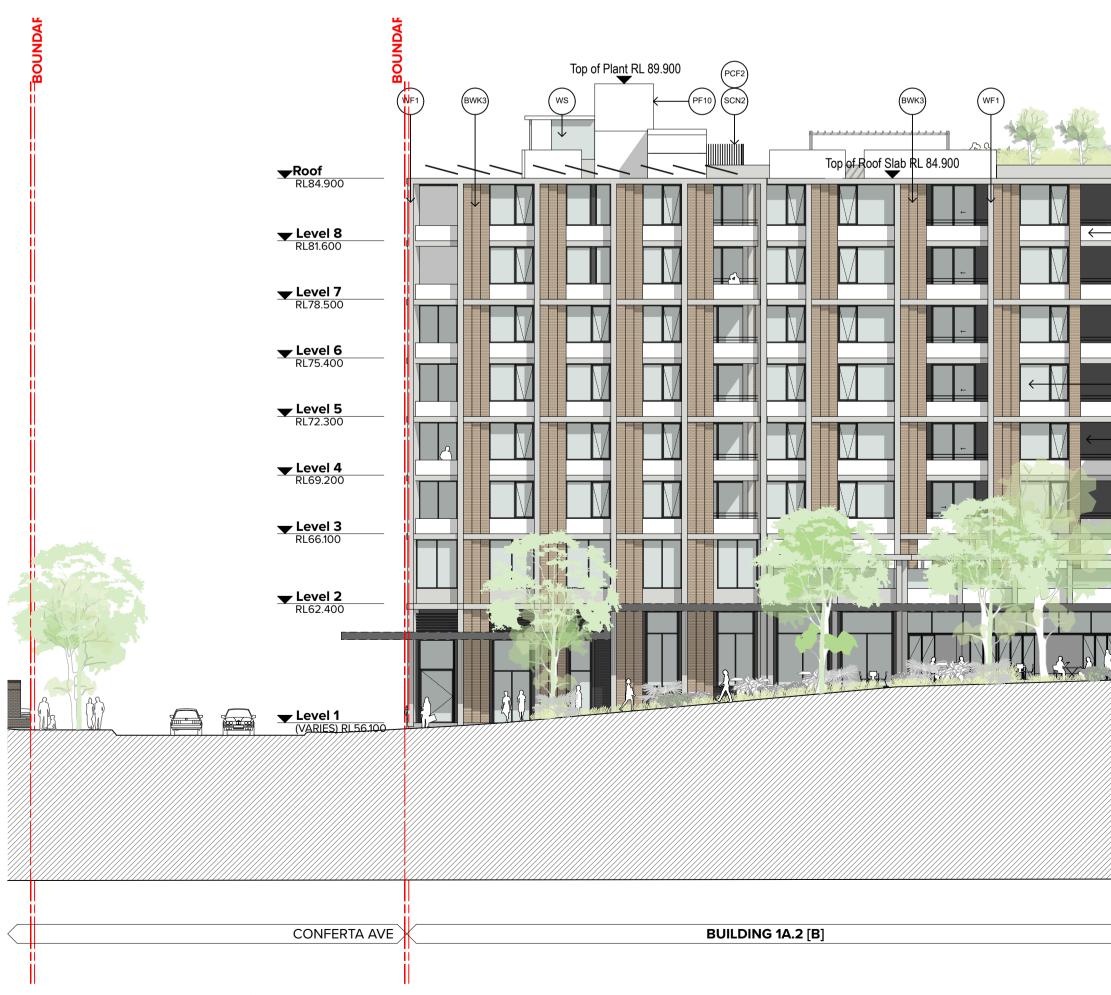

# Industry & Environment

Sheet No: 76 of 288

Project Title 
 Tallawong Station Precinct South

 1-15 & 2-12 Conferta Avenue Rouse Hill NSW 2155

Drawing Title GA Elevations Streetscape West Elevations

Scale Project No. Drawn by North 18095 1:500 @A1, 50%@A3 TURNER フ Dwg No. Status Rev DA-210-040 06 For Development Application

Level 7 **ONE** Oxford Street Darlinghurst NSW 2010 AUSTRALIA

3. East Elevation

Notes:

-GT1

(PF12)

THEMEDA AVE [METRO]

**Level 6** RL76.900

🕁 Level 5

🔶 🕁 Level 4

**Level 3** RL67.600

Level 2 RL63.90

RETAIL PLAZA 2

**RETAIL PLAZA 2** 

BUILDING 1A.1 [A]

WF1 - Wall Finish Type 1

Concrete Off-Form Wall Finish WF2 - Wall Finish Type 2 Concrete Off-Form Wall Finish, Painted

WS - Weather Screens Weather Protective screens to Lift Entry

| Rev | Date     | Approved by | Issue Name                    |
|-----|----------|-------------|-------------------------------|
| Α   | 20/3/20  | YO          | For Coordination              |
| В   | 30/3/20  | YO          | For Coordination              |
| С   | 8/4/20   | YO          | For Coordination              |
| 01  | 15/4/20  | YO          | Draft Development Application |
| 02  | 20/4/20  | YO          | Draft Development Application |
| 03  | 6/5/20   | YO          | For Development Application   |
| 04  | 24/11/20 | YO          | RFI1 for BCC                  |
| 05  | 09/12/20 | YO          | RFI1 for DPIE                 |
| 06  | 20/05/21 | YO          | For Development Application   |
|     |          |             |                               |