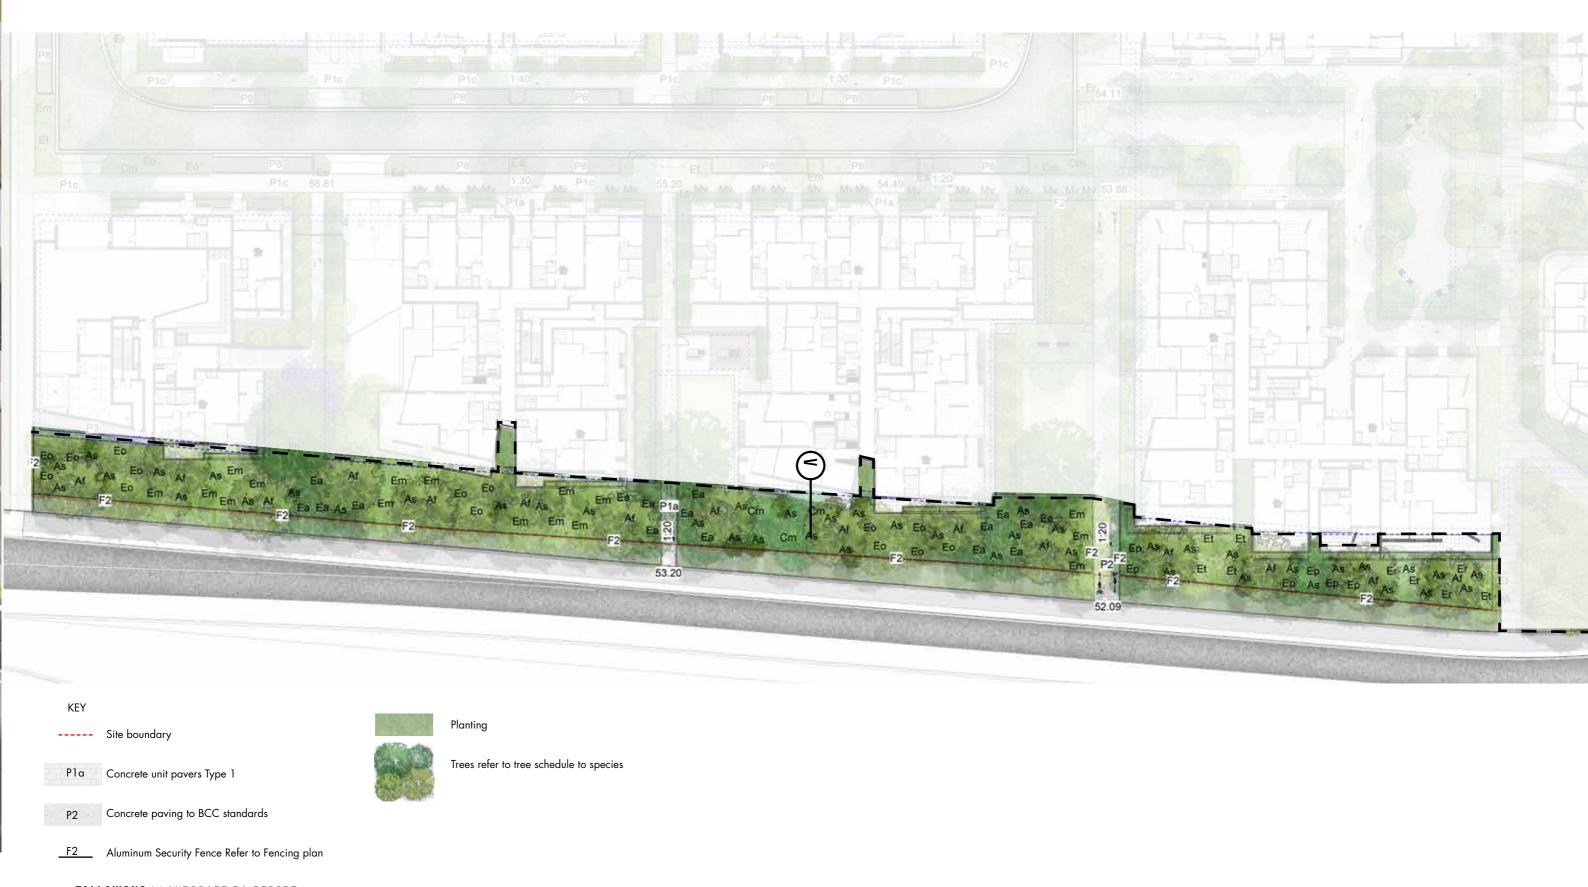

Granite Cobble Setts

SD Spoon drain

B1 Bollards

Planti







#### PRIVATE STREET PLAN SOUTH

**KEY PLAN** 



KEY Site Boundary

----- Basement

P1b Concrete unit paving type 2

P5 90x90x90 Granite Cobble Setts

SD Spoon drain

B1 Bollar

Planting





### PRIVATE STREET CROSS SECTION R



#### PRIVATE STREET LONG SECTION I



### CONFERTA AVENUE DETAIL PLAN





### CONFERTA AVENUE SITE SECTION S



### VIEW



### LOCAL STREET



P1c Concrete unit pavers as per BCC Engineering Guide

P8 Ashphalt as per BCC Engineering Guidelines

Planting

Trees refer to tree schedule to species

KEY

----- Site Boundary

### LOCAL STREET SECTION T



### VIEW



### LOCAL STREET SECTION U



TALLAWONG | LANDSCAPE DA REPORT

## VIEW



TALLAWONG I LANDSCAPE DA REPORT

#### SCHOFIELD ROAD INTERFACE



### SCHOFIELD ROAD INTERFACE SECTION V



TALLAWONG | LANDSCAPE DA REPORT | PREPARED BY TURF DESIGN STUDIO | ISSUE C MAY 2020 | L-DA-92

### CUDGENGONG ROAD INTERFACE



----- Site Boundary

W1 150mm Concrete wall

F2 Aluminum Security Fence Refer to Fencing plan

Planting





KEY

TALLAWONG I LANDSCAPE DA REPORT



PREPARED BY TURF DESIGN STUDIO

ISSUE C MAY 2020



# PLANTING PALETTE | STREET TREE PLANTING

#### TREE PALETTE

| CODE  | BOTANICAL NAME          | COMMON NAME                | MATURE<br>HEIGHT | MATURE<br>SPREAD | POT SIZE | DENSITY  |
|-------|-------------------------|----------------------------|------------------|------------------|----------|----------|
| TREES |                         |                            |                  |                  |          |