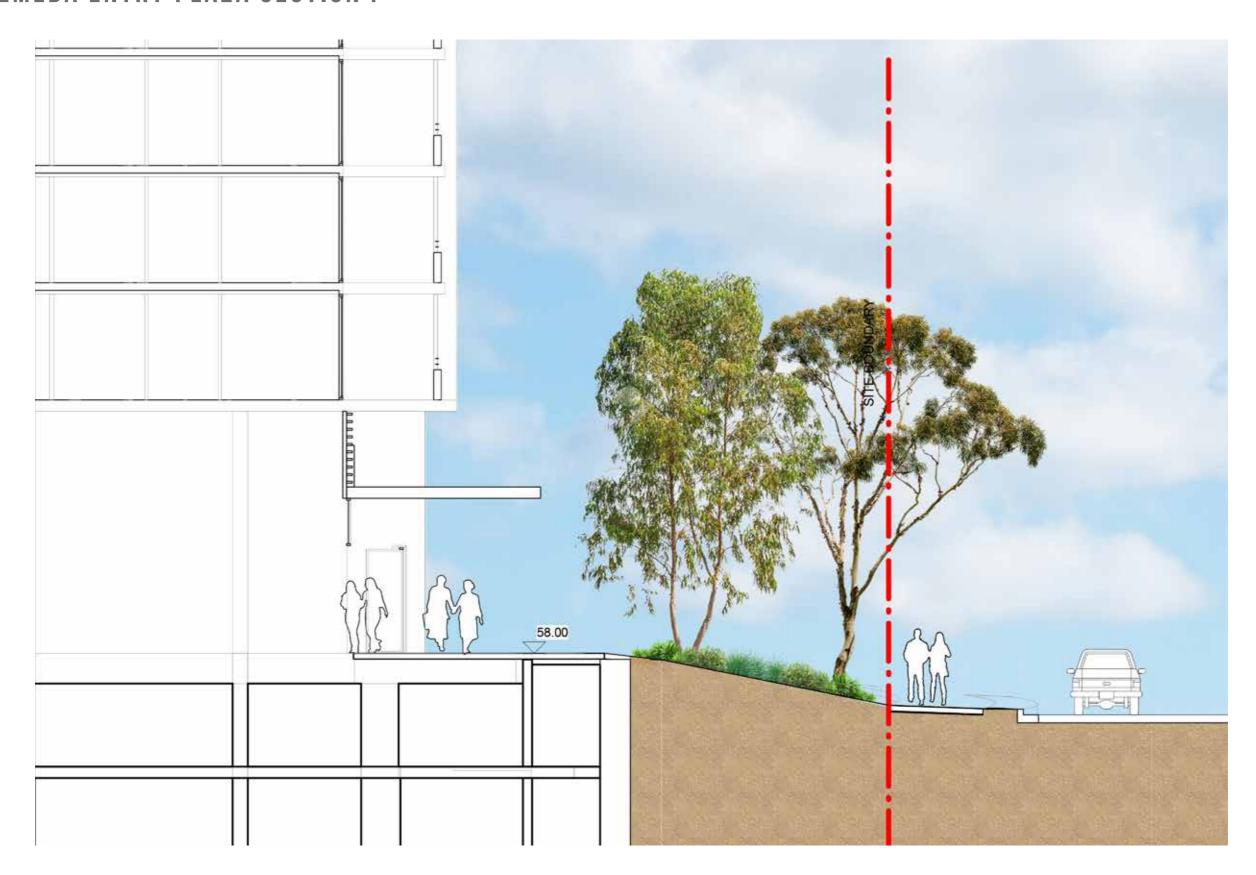

ORT



#### **PLAY SPACE**













# PLAYGROUND LONG SECTION SECTION B



TALLAWONG | LANDSCAPE DA REPORT | PREPARED BY TURF DESIGN STUDIO | ISSUE C MAY 2020 | L-DA-24

## PLAYGROUND CROSS SECTION C



#### LOWER PLAZA







## LOWER PLAZA SECTION D



# **WESTERN PLAZA**

KEY PLAN



KEY

Site Boundary

Concrete unit paving

Soil Binded Gravel

W1 Concrete wall

HR Handrails

**S**1 Timber Bench seat

TG Tree Grate

Bollards



Lawn







TALLAWONG I LANDSCAPE DA REPORT



## WESTERN PLAZA SECTION E



## THEMEDA AVENUE ENTRY PLAZA

KEY PLAN



KEY

Site Boundary

P1b Concrete unit paving

300mm Architectural wall to architect specification W8

Handrails







TALLAWONG I LANDSCAPE DA REPORT PREPARED BY TURF DESIGN STUDIO ISSUE C MAY 2020 L-DA-35

# THEMEDA ENTRY PLAZA SECTION F



## MARKET PLAZA

KEY PLAN









#### HANGING GARDENS SECTION G





| CODE   | BOTANICAL NAME          | COMMON NAME          | POT SIZE | DENSITY |
|--------|-------------------------|----------------------|----------|---------|
| PLANTS |                         |                      |          |         |
|        | Carpobrotus glaucescens | Pig face             | 200mm    | 300mm   |
|        | Dianella revoluta       | Revelation Flax Lily | 200mm    | 300mm   |
|        | Lomandra longifolia     | Spiny Head Mat Rush  | 200mm    | 300mm   |
|        |                         |                      |          |         |

NOTE: Species are indicative and my change in detail design phase

#### PLANTING PALETTE









Carpobrotus glaucescens

s Dianella revolut

Lomandra longifo