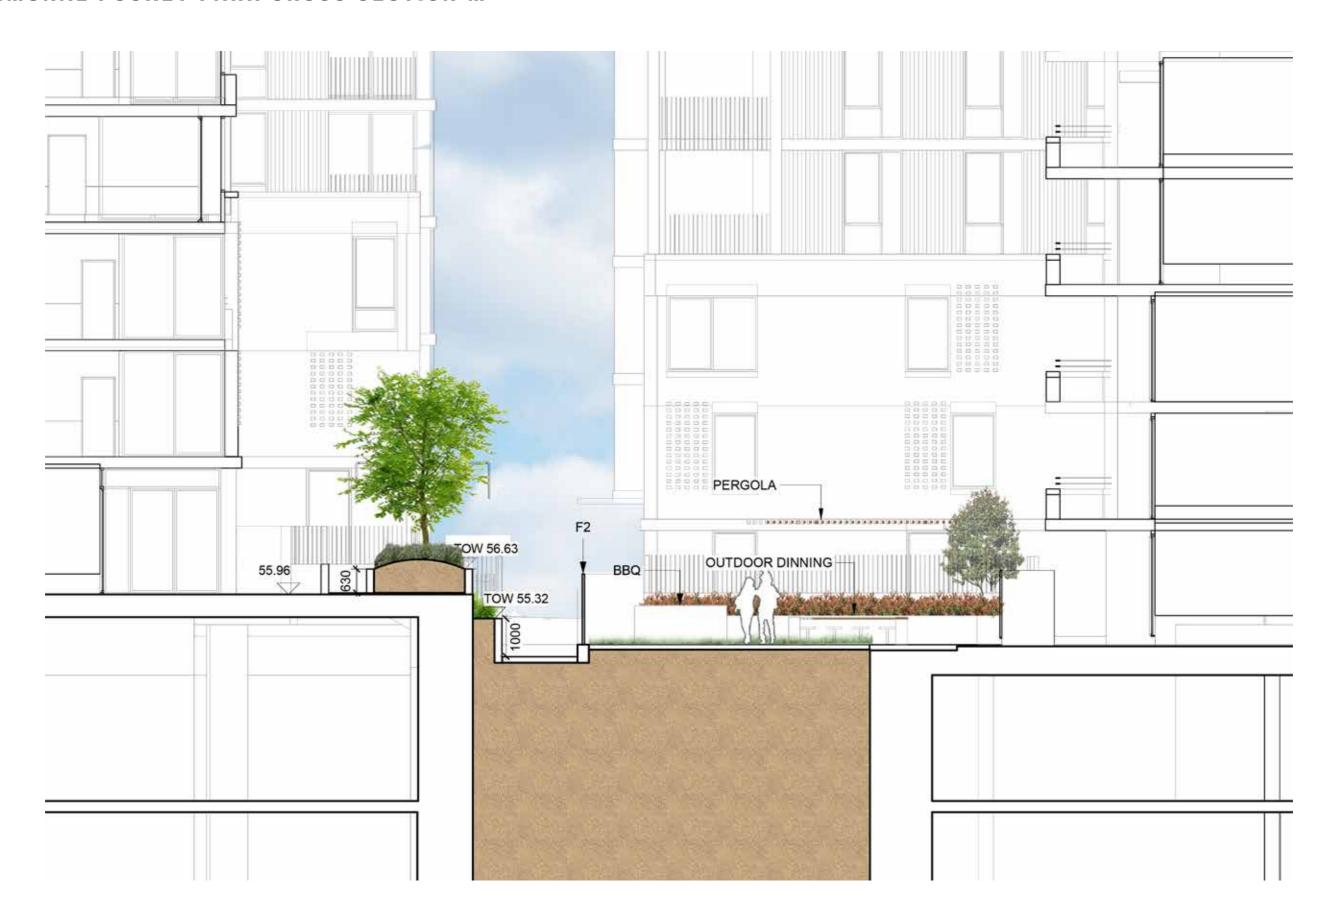

al Dinning table

Lawn

Planting

Trees refer to tree schedule to species





# COMMUNAL LOBBY CROSS SECTION K



#### SCHOFIELD RD ENTRY

KEY PLAN



KEY

---- Property Boundary

---- Baseme

P1b Concrete unit paving type 2

P2 Concrete paving to BCC standards

P3 Soil Bonded Gravel

F2 Aluminum Security Fence Refer to Fencing plan

SF Stai

HR Handrails



Trees refer to tree schedule to species







PREPARED BY TURF DESIGN STUDIO ISSUE C MAY 2020

# POCKET PARK CROSS SECTION L



## COMMUNAL POCKET PARK

**KEY PLAN** 



KEY

---- Site Boundary

----- Basement

Pla Concrete unit paving type 1

200mm Concrete wall W2

Aluminum Security Fence Refer to Fencing plan

BBQ

Communal dinning

Pergola

Planting





TALLAWONG I LANDSCAPE DA REPORT



## COMMUNAL POCKET PARK CROSS SECTION M



## LOBBY GARDEN

**KEY PLAN** 



KEY

---- Site Boundary

Concrete unit paving type 1

Aluminum Security Fence Refer to Fencing plan

Planting

Trees refer to tree schedule to species





### GARDEN LOBBY CROSS SECTION N





ISSUE C MAY 2020

### GARDEN LOBBY CROSS SECTION O



TALLAWONG | LANDSCAPE DA REPORT | PREPARED BY TURF DESIGN STUDIO | ISSUE C MAY 2020 | L-DA-63

#### SITE 2A CENTRAL

**KEY PLAN** 



KEY

---- Site Boundary

Basem

Pla Concrete unit paving type 1

P3 Soil Bonded Gravel

<u>F2</u> Aluminum Security Fence Refer to Fencing plan

Planting





### GARDEN LOBBY CROSS SECTION P



TALLAWONG | LANDSCAPE DA REPORT | PREPARED BY TURF DESIGN STUDIO | ISSUE C MAY 2020 | L-DA-65

#### SITE 2A EAST

**KEY PLAN** 



KEY

---- Site Boundary

Baseme

Pla Concrete unit pavin