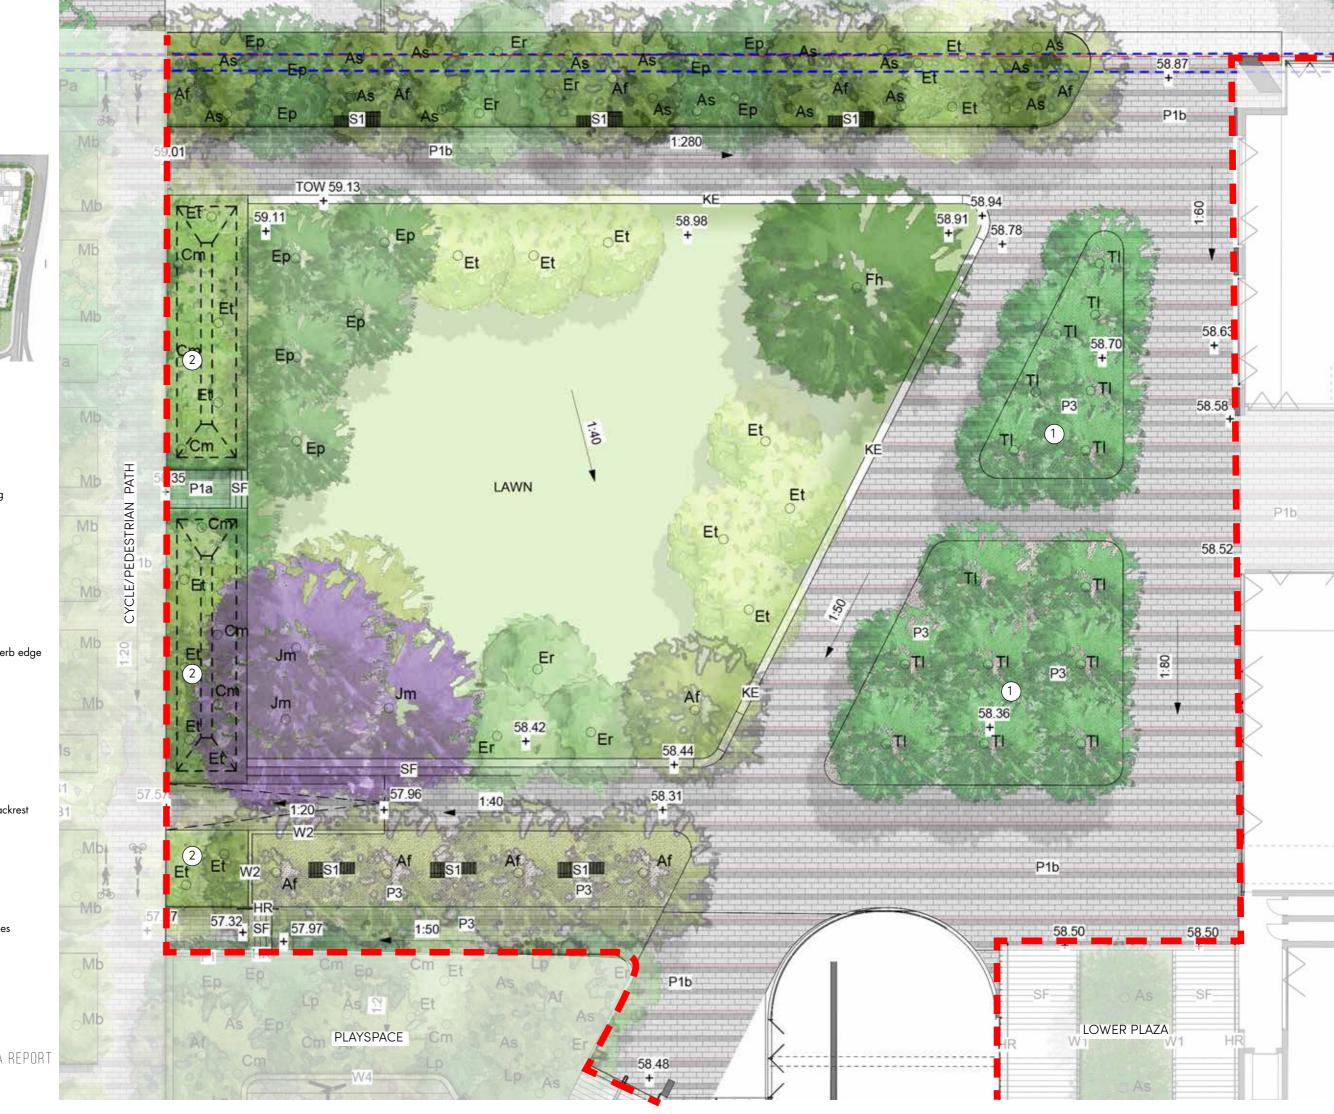

#### THE GREEN

KEY PLAN

KEY

Site Boundary

Basem

1 Planted Bosque with flexible seating

(2) WSUD

P1b Concrete unit paving

Soil Bonded Gravel

KE 300mm(W) 150mm(H) Concrete Kerb edge

W2 200mm Concrete wall

ST Stai

HR Handrail

S1 Timber Bench seat with arm and backrest

Lawn

Planting

Planting

Trees refer to tree schedule to species

TALLAWONG | LANDSCAPE DA REPORT