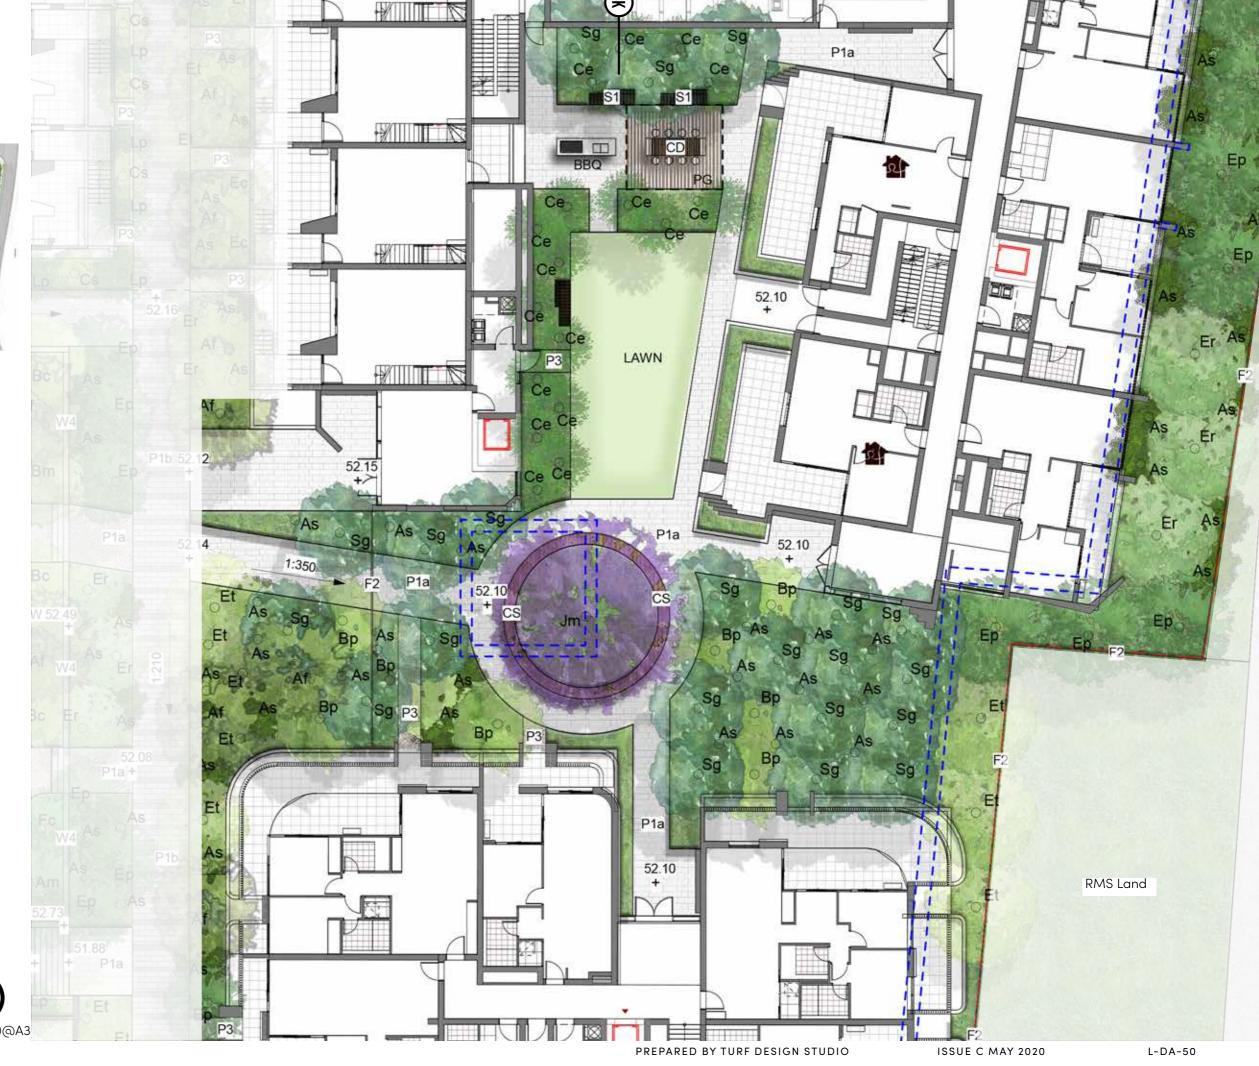

#### **COMMUNAL LOBBY**

**KEY PLAN** 

KEY

----- Site Boundary

--- Basemer

Pla Concrete unit paving type 1

P3 Soil Bonded Gravel

W4 Sandstone wall/edging

<u>F2</u> Aluminum Security Fence Refer to Fencing plan

SF Stairs

HR Handrails

S1 Timber Seat with backrest

CS Circles Timber Seat

BBQ

PG Pergol

CD Communal Dinning table

Lawn

Planting

Trees refer to tree schedule to species