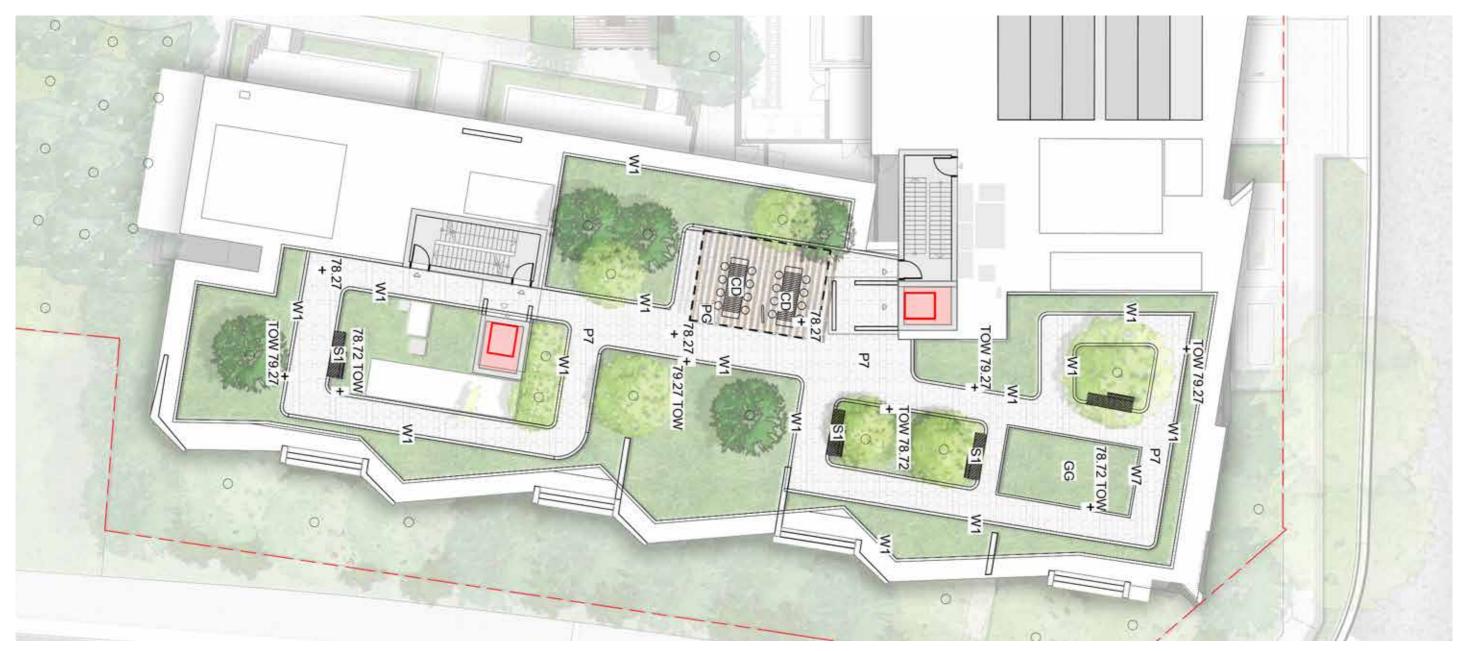

### SITE 1A - SOUTH ROOFTOP

| P7  | Concrete Unit Paving                    |
|-----|-----------------------------------------|
| W1  | 1m High Concrete Wall                   |
| W7  | 450mm High Concrete wall                |
| PG  | Pergola                                 |
| CD  | Dining Table                            |
| \$1 | Timber Seat                             |
| GG  | Communal Productive food Garden         |
|     | Planting                                |
|     | Trees refer to tree schedule to species |

#### SITE 1B - WEST ROOFTOP

| P7   | Concrete Unit Paving                    |
|------|-----------------------------------------|
| W1   | 1m High Concrete Wall                   |
| W7   | 450mm High Concrete wall                |
| PG   | Pergola                                 |
| CD   | Dining Table                            |
| \$1  | Timber Seat                             |
| GG   | Communal Productive food Garden         |
| 1984 | Planting                                |
|      | Trees refer to tree schedule to species |

| P7    | Concrete Unit Paving                   |
|-------|----------------------------------------|
| W1    | 1m High Concrete Wall                  |
| W7    | 450mm High Concrete wall               |
| PG    | Pergola                                |
| CD    | Dining Table                           |
| \$1   | Timber Seat                            |
| GG    | Communal Productive food Garden        |
| THE P | Planting                               |
|       | Trees refer to tree schedule to specie |

#### KEY

| P7    | Concrete Unit Paving                    |
|-------|-----------------------------------------|
| W1    | 1m High Concrete Wall                   |
| W6    | Glass wall                              |
| W7    | 450mm High Concrete wall                |
| PG    | Pergola                                 |
| CD    | Dining Table                            |
| \$1   | Timber Seat                             |
|       | Synthetic Lawn                          |
| GG    | Communal Productive food Garden         |
| 196 1 | Planting                                |
|       | Trees refer to tree schedule to species |