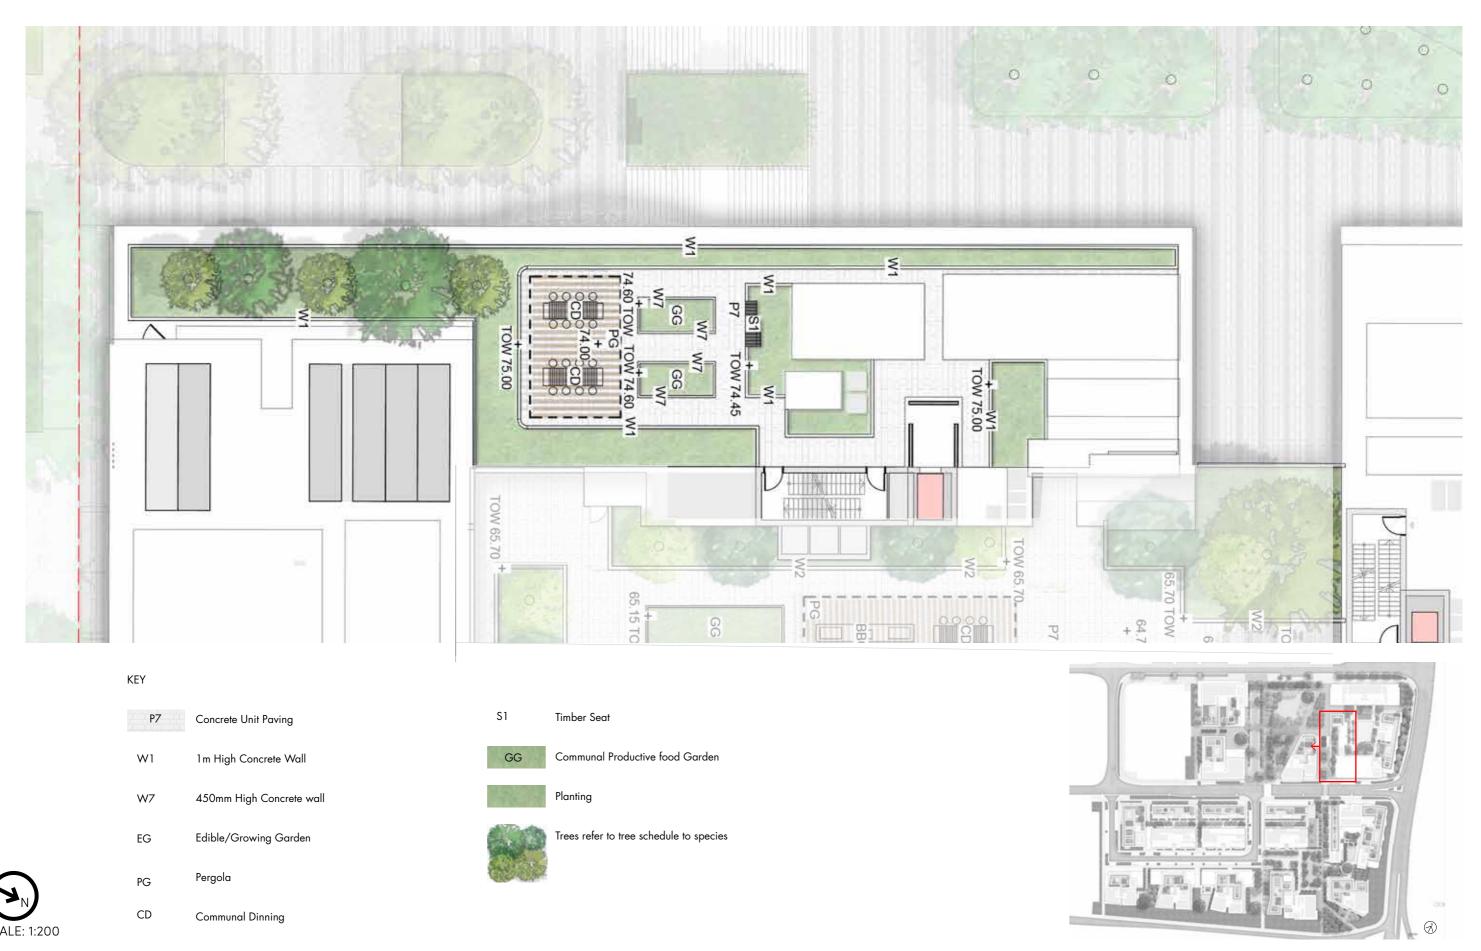

#### SITE 1B - WEST ROOFTOP

| P7   | Concrete Unit Paving                    |
|------|-----------------------------------------|
| W1   | 1m High Concrete Wall                   |
| W7   | 450mm High Concrete wall                |
| PG   | Pergola                                 |
| CD   | Dining Table                            |
| \$1  | Timber Seat                             |
| GG   | Communal Productive food Garden         |
| 1984 | Planting                                |
|      | Trees refer to tree schedule to species |

| P7    | Concrete Unit Paving                   |
|-------|----------------------------------------|
| W1    | 1m High Concrete Wall                  |
| W7    | 450mm High Concrete wall               |
| PG    | Pergola                                |
| CD    | Dining Table                           |
| \$1   | Timber Seat                            |
| GG    | Communal Productive food Garden        |
| THE P | Planting                               |
|       | Trees refer to tree schedule to specie |