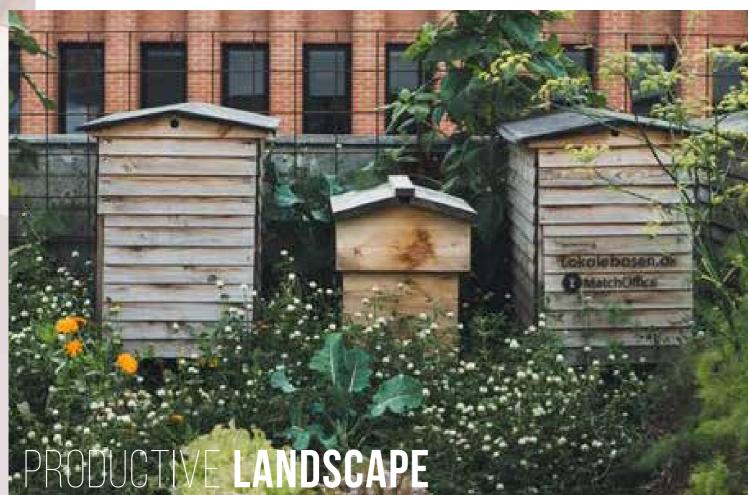

### SITE 1A - SOUTH ROOFTOP

| P7  | Concrete Unit Paving                    |
|-----|-----------------------------------------|
| W1  | 1m High Concrete Wall                   |
| W7  | 450mm High Concrete wall                |
| PG  | Pergola                                 |
| CD  | Dining Table                            |
| \$1 | Timber Seat                             |
| GG  | Communal Productive food Garden         |
|     | Planting                                |
|     | Trees refer to tree schedule to species |