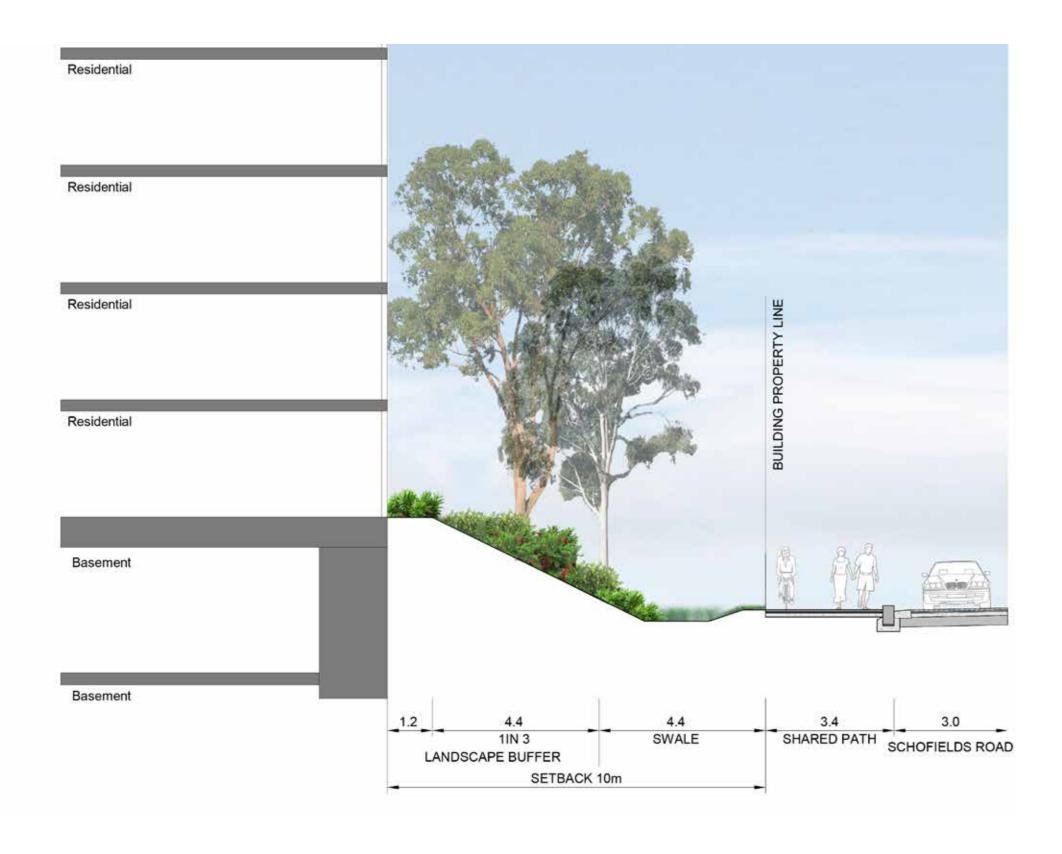

#### SCHOFIELD ROAD INTERFACE

### SCHOFIELD ROAD INTERFACE SECTION V

TALLAWONG | LANDSCAPE DA REPORT | PREPARED BY TURF DESIGN STUDIO | ISSUE C MAY 2020 | L-DA-92