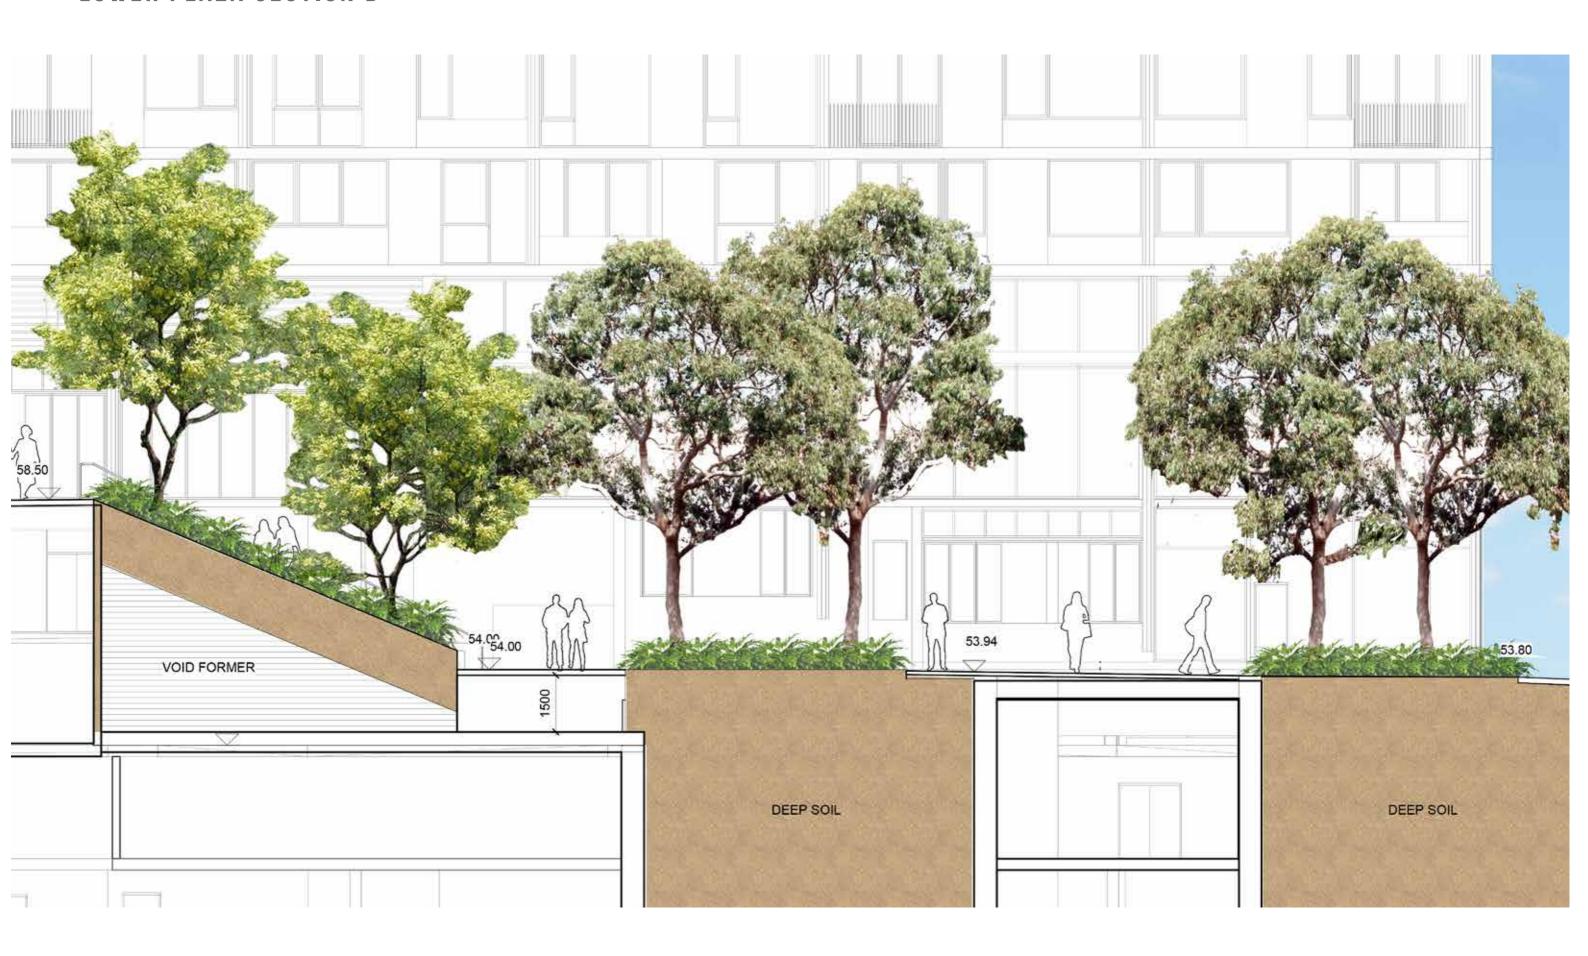

PRIVATE OPEN SPACE



# DEEP SOIL ZONES



## SOFTSCAPE ZONES



KEY

Softscape

## STAGE 1 | SITE PLAN





# STAGE 1 SITE SECTION A



# ANALYSIS | KEY SPACES



#### THE GREEN

KEY PLAN



KEY

Site Boundary

Basem

1 Planted Bosque with flexible seating

(2) WSUD

P1b Concrete unit paving

Soil Bonded Gravel

KE 300mm(W) 150mm(H) Concrete Kerb edge

W2 200mm Concrete wall

ST Stai

HR Handrail

S1 Timber Bench seat with arm and backrest

Lawn

Planting

Planting

Trees refer to tree schedule to species



TALLAWONG | LANDSCAPE DA REPORT



#### **PLAY SPACE**













# PLAYGROUND LONG SECTION SECTION B



TALLAWONG | LANDSCAPE DA REPORT | PREPARED BY TURF DESIGN STUDIO | ISSUE C MAY 2020 | L-DA-24

## PLAYGROUND CROSS SECTION C



#### LOWER PLAZA







## LOWER PLAZA SECTION D



# **WESTERN PLAZA**

KEY PLAN



KEY

Site Boundary

Concrete unit paving

Soil Binded Gravel

W1 Concrete wall

HR Handrails

**S**1 Timber Bench seat

TG Tree Grate

Bollards



Lawn







TALLAWONG I LANDSCAPE DA REPORT



## WESTERN PLAZA SECTION E



## THEMEDA AVENUE ENTRY PLAZA

KEY PLAN



KEY

Site Boundary

P1b Concrete unit paving

300mm Architectural wall to architect specification W8

Handrails







TALLAWONG I LANDSCAPE DA REPORT PREPARED BY TURF DESIGN STUDIO ISSUE C MAY 2020 L-DA-35

# THEMEDA ENTRY PLAZA SECTION F



## MARKET PLAZA

KEY PLAN









#### HANGING GARDENS SECTION G





| CODE   | BOTANICAL NAME          | COMMON NAME          | POT SIZE | DENSITY |
|--------|-------------------------|----------------------|----------|---------|
| PLANTS |