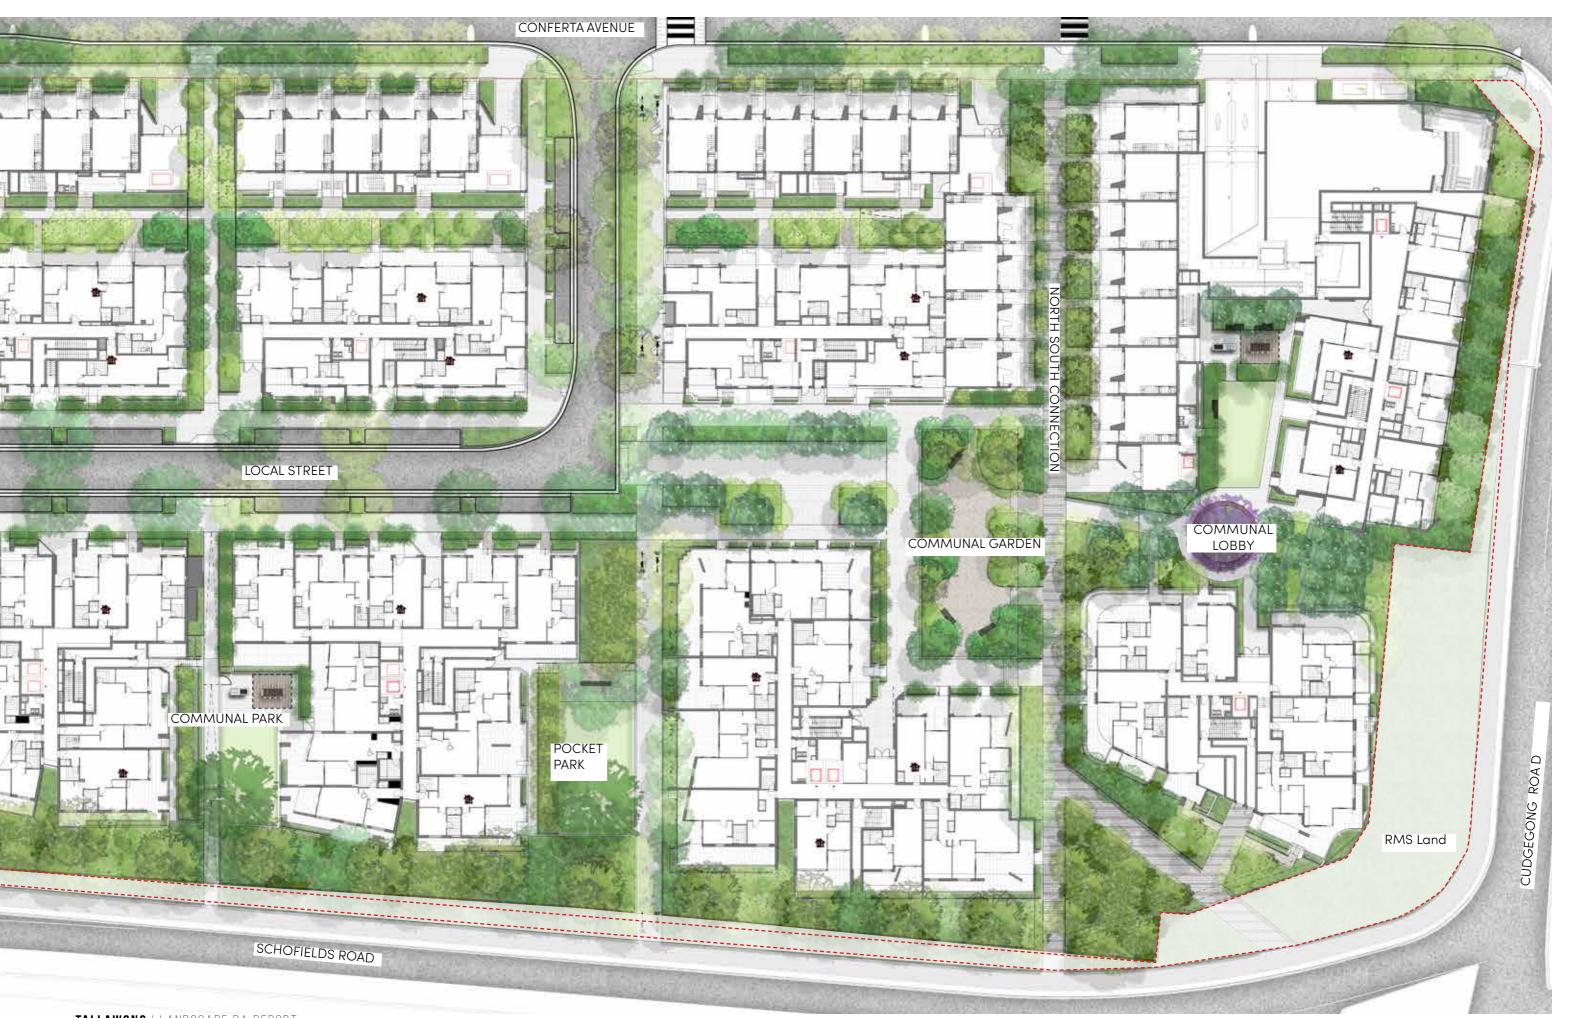

PLAN









#### HANGING GARDENS SECTION G





| CODE   | BOTANICAL NAME          | COMMON NAME          | POT SIZE | DENSITY |
|--------|-------------------------|----------------------|----------|---------|
| PLANTS |                         |                      |          |         |
|        | Carpobrotus glaucescens | Pig face             | 200mm    | 300mm   |
|        | Dianella revoluta       | Revelation Flax Lily | 200mm    | 300mm   |
|        | Lomandra longifolia     | Spiny Head Mat Rush  | 200mm    | 300mm   |
|        |                         |                      |          |         |

NOTE: Species are indicative and my change in detail design phase

#### PLANTING PALETTE









Carpobrotus glaucescens

s Dianella revolut

Lomandra longifolia

Scaevola aemula



#### NORTH SOUTH CONNECTION

**KEY PLAN** 





NOTE: Refer to Architects plans for courtyard fencing and details





TALLAWONG I LANDSCAPE DA REPORT

# NORTH SOUTH CONNECTION SECTION H



TALLAWONG | LANDSCAPE DA REPORT | PREPARED BY TURF DESIGN STUDIO | ISSUE C MAY 2020 | L-DA-43

# NORTH SOUTH CONNECTION LONG SECTION I



TALLAWONG | LANDSCAPE DA REPORT | PREPARED BY TURF DESIGN STUDIO | ISSUE C MAY 2020 | L-DA-44

#### **COMMUNAL GARDEN**



TALLAWONG I LANDSCAPE DA REPORT

PREPARED BY TURF DESIGN STUDIO ISS

# COMMUNAL GARDEN CROSS SECTION J



TALLAWONG | LANDSCAPE DA REPORT | PREPARED BY TURF DESIGN STUDIO | ISSUE C MAY 2020 | L-DA-47

#### **COMMUNAL LOBBY**

**KEY PLAN** 



KEY

----- Site Boundary

--- Basemer

Pla Concrete unit paving type 1

P3 Soil Bonded Gravel

W4 Sandst