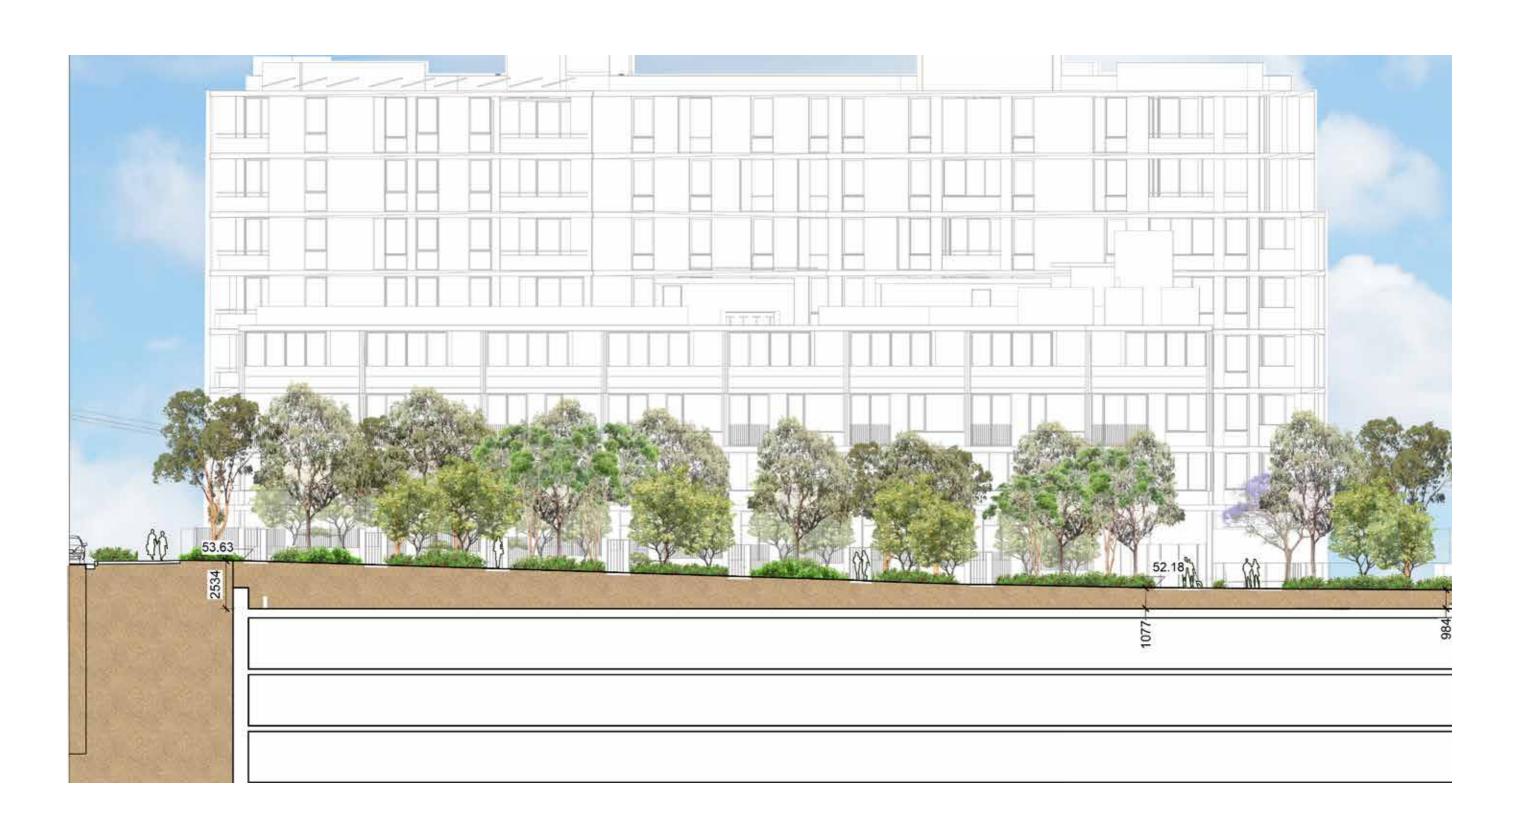

#### **CANOPY COVERAGE**

TOTAL CANOPY COVER 36.4%

Ground Level 25.4%

Streets 7.8%

Rooftops 3.2%