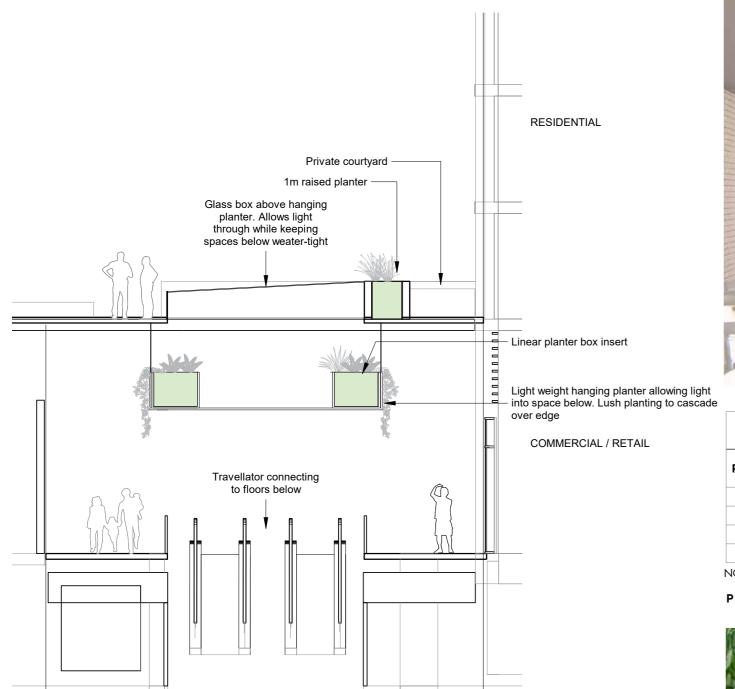

#### HANGING GARDENS SECTION G

| CODE   | BOTANICAL NAME          | COMMON NAME          | POT SIZE | DENSITY |
|--------|-------------------------|----------------------|----------|---------|
| PLANTS |                         |                      |          |         |
|        | Carpobrotus glaucescens | Pig face             | 200mm    | 300mm   |
|        | Dianella revoluta       | Revelation Flax Lily | 200mm    | 300mm   |
|        | Lomandra longifolia     | Spiny Head Mat Rush  | 200mm    | 300mm   |
|        |                         |                      |          |         |

NOTE: Species are indicative and my change in detail design phase