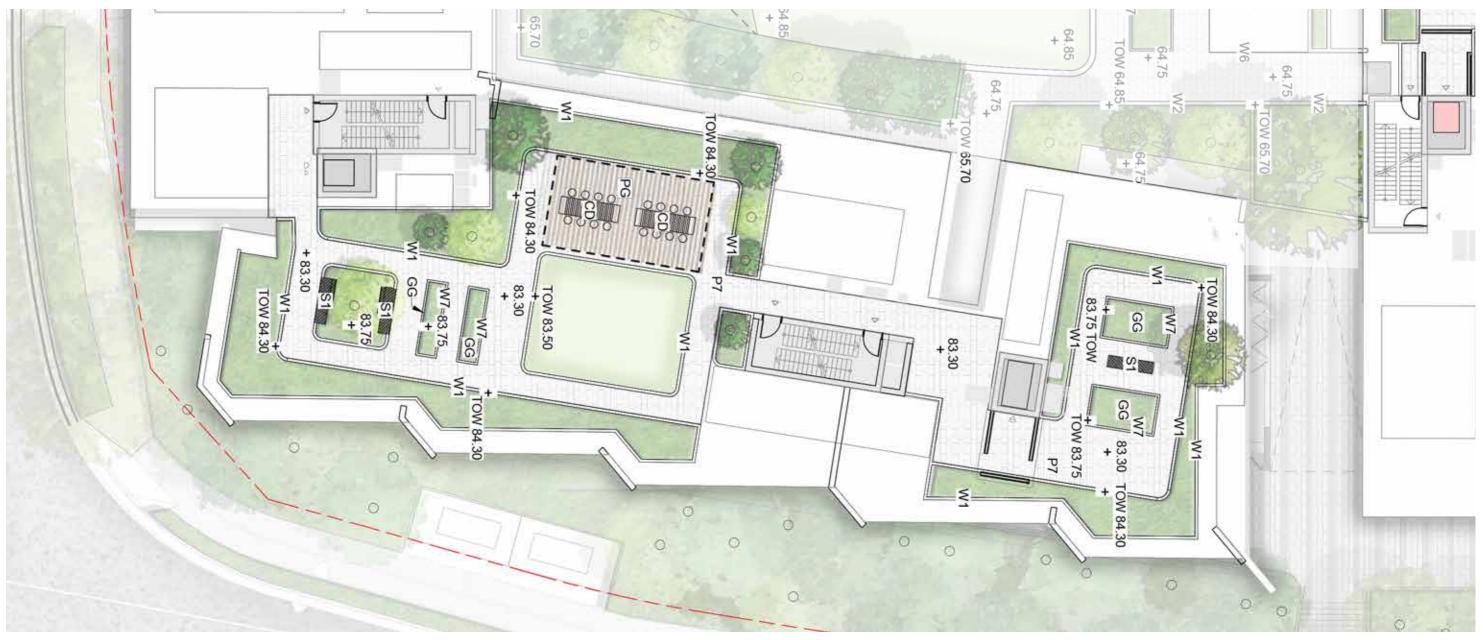

#### SITE 1A - NORTH ROOFTOPS

Trees refer to tree schedule to species

L-DA-99

TALLAWONG I LANDSCAPE DA REPORT ISSUE C MAY 2020

### SITE 1A - SOUTH ROOFTOP

| P7  | Concrete Unit Paving                    |
|-----|-----------------------------------------|
| W1  | 1m High Concrete Wall                   |
| W7  | 450mm High Concrete wall                |
| PG  | Pergola                                 |
| CD  | Dining Table                            |
| \$1 | Timber Seat                             |
| GG  | Communal Productive food Garden         |
|     | Planting                                |
|     | Trees refer to tree schedule to species |