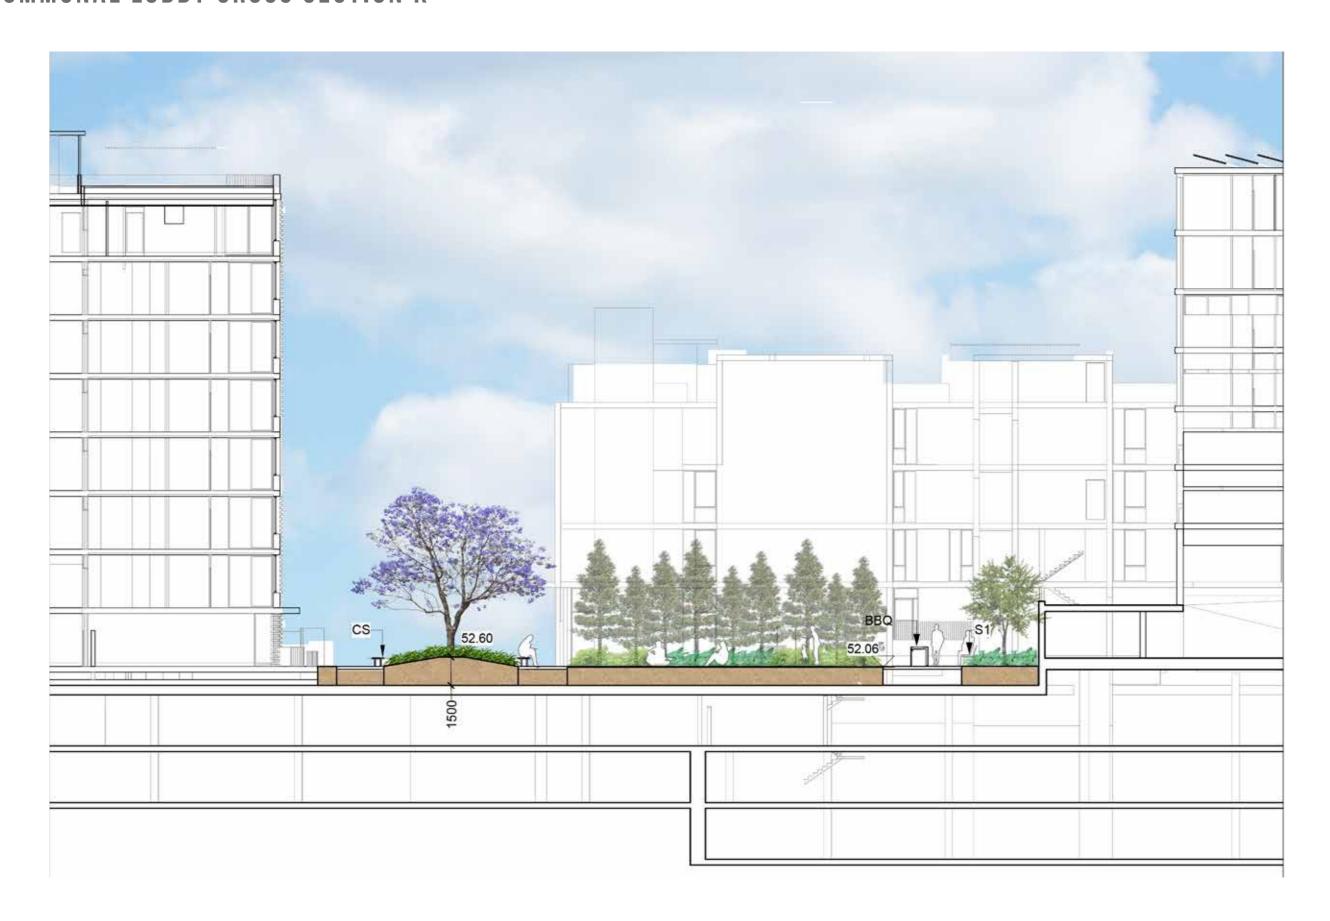

RTH SOUTH CONNECTION LONG SECTION I



TALLAWONG | LANDSCAPE DA REPORT | PREPARED BY TURF DESIGN STUDIO | ISSUE C MAY 2020 | L-DA-44

#### **COMMUNAL GARDEN**



TALLAWONG I LANDSCAPE DA REPORT

PREPARED BY TURF DESIGN STUDIO ISS

# COMMUNAL GARDEN CROSS SECTION J



TALLAWONG | LANDSCAPE DA REPORT | PREPARED BY TURF DESIGN STUDIO | ISSUE C MAY 2020 | L-DA-47

#### **COMMUNAL LOBBY**

**KEY PLAN** 



KEY

----- Site Boundary

--- Basemer

Pla Concrete unit paving type 1

P3 Soil Bonded Gravel

W4 Sandstone wall/edging

<u>F2</u> Aluminum Security Fence Refer to Fencing plan

SF Stairs

HR Handrails

S1 Timber Seat with backrest

CS Circles Timber Seat

BBQ

PG Pergol

CD Communal Dinning table

Lawn

Planting

Trees refer to tree schedule to species





# COMMUNAL LOBBY CROSS SECTION K



#### SCHOFIELD RD ENTRY

KEY PLAN



KEY

---- Property Boundary

---- Baseme

P1b Concrete unit paving type 2

P2 Concrete paving to BCC standards

P3 Soil Bonded Gravel

F2 Aluminum Security Fence Refer to Fencing plan

SF Stai

HR Handrails



Trees refer to tree schedule to species







PREPARED BY TURF DESIGN STUDIO ISSUE C MAY 2020

# POCKET PARK CROSS SECTION L



## COMMUNAL POCKET PARK

**KEY PLAN** 



KEY

---- Site Boundary

----- Basement

Pla Concrete unit paving type 1

200mm Concrete wall W2

Aluminum Security Fence Refer to Fencing plan

BBQ

Communal dinning

Pergola

Planting





TALLAWONG I LANDSCAPE DA REPORT



## COMMUNAL POCKET PARK CROSS SECTION M



## LOBBY GARDEN

**KEY PLAN** 



KEY

---- Site Boundary

Concrete unit paving type 1

Aluminum Security Fence