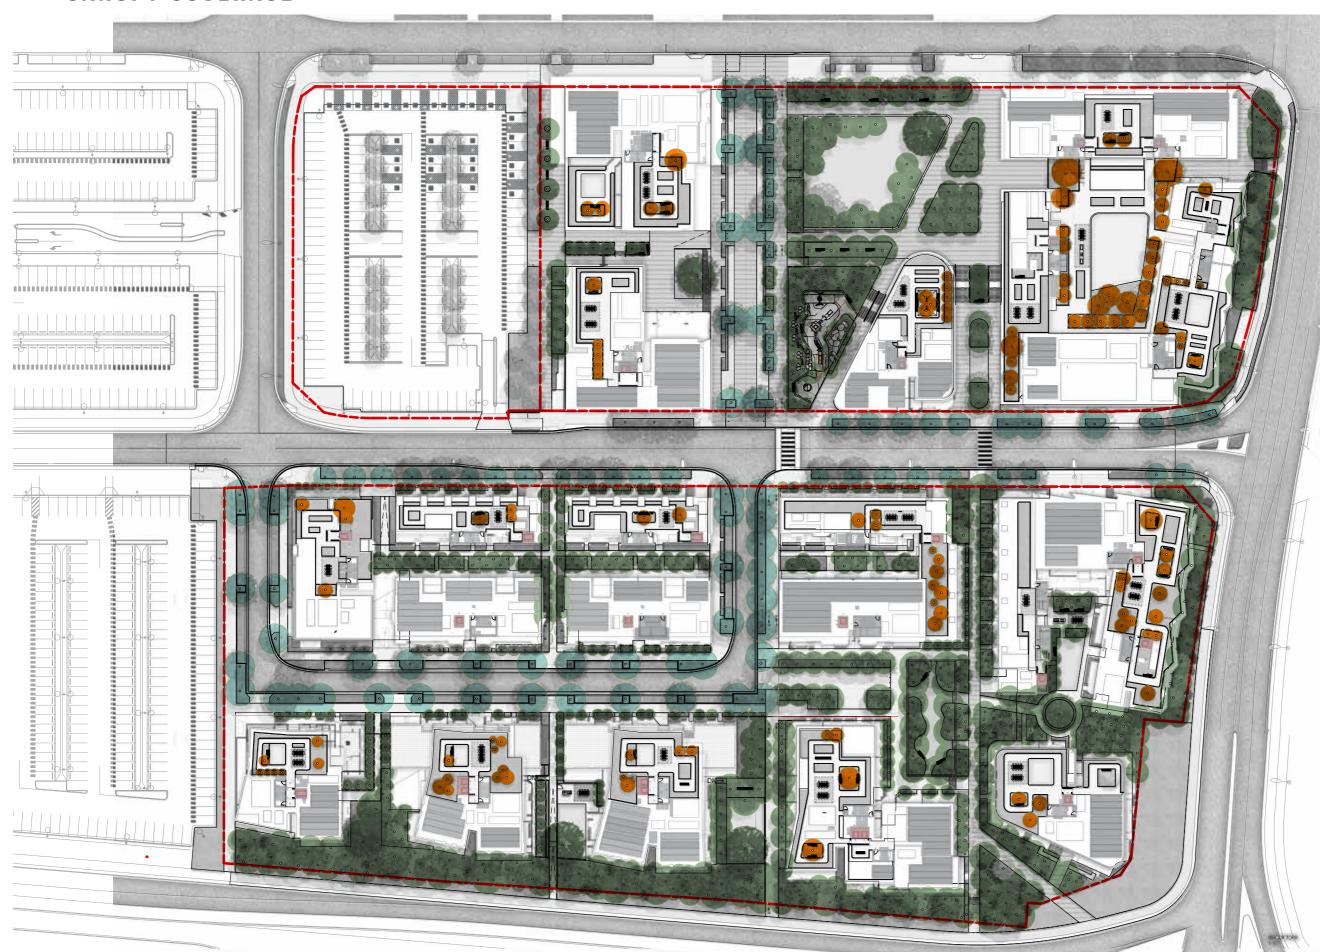

## SITE MASTERPLAN





#### LANDSCAPE ZONING PLAN



## PUBLIC LANDSCAPE





#### **CANOPY COVERAGE**



TOTAL CANOPY COVER 36.4%

Ground Level 25.4%

Streets 7.8%

Rooftops 3.2%



# COMMUNAL OPEN SPACE / PRIVATE OPEN SPACE



# DEEP SOIL ZONES



## SOFTSCAPE ZONES



KEY

Softscape

## STAGE 1 | SITE PLAN





# STAGE 1 SITE SECTION A



# ANALYSIS | KEY SPACES



#### THE GREEN

KEY PLAN



KEY

Site Boundary

Basem

1 Planted Bosque with flexible seating

(2) WSUD

P1b Concrete unit paving

Soil Bonded Gravel

KE 300mm(W) 150mm(H) Concrete Kerb edge

W2 200mm Concrete wall

ST Stai

HR Handrail

S1 Timber Bench seat with arm and backrest

Lawn

Planting

Planting

Trees refer to tree schedule to species



TALLAWONG | LANDSCAPE DA REPORT



#### **PLAY SPACE**













# PLAYGROUND LONG SECTION SECTION B



TALLAWONG | LANDSCAPE DA REPORT | PREPARED BY TURF DESIGN STUDIO | ISSUE C