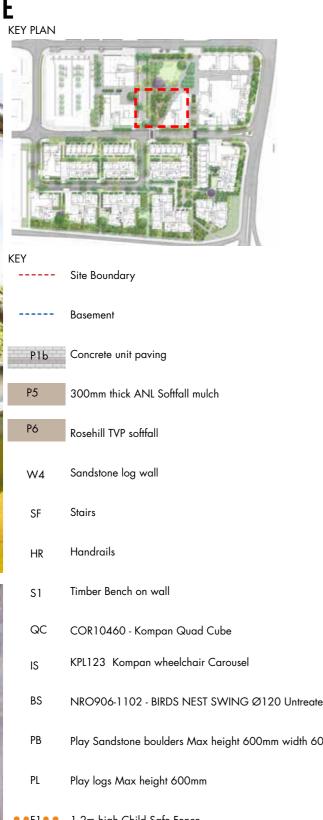

# ANALYSIS | KEY SPACES

#### THE GREEN

KEY PLAN

KEY

Site Boundary

Basem

1 Planted Bosque with flexible seating

(2) WSUD

P1b Concrete unit paving

Soil Bonded Gravel

KE 300mm(W) 150mm(H) Concrete Kerb edge

W2 200mm Concrete wall

ST Stai

HR Handrail

S1 Timber Bench seat with arm and backrest

Lawn

Planting

Planting

Trees refer to tree schedule to species

TALLAWONG | LANDSCAPE DA REPORT