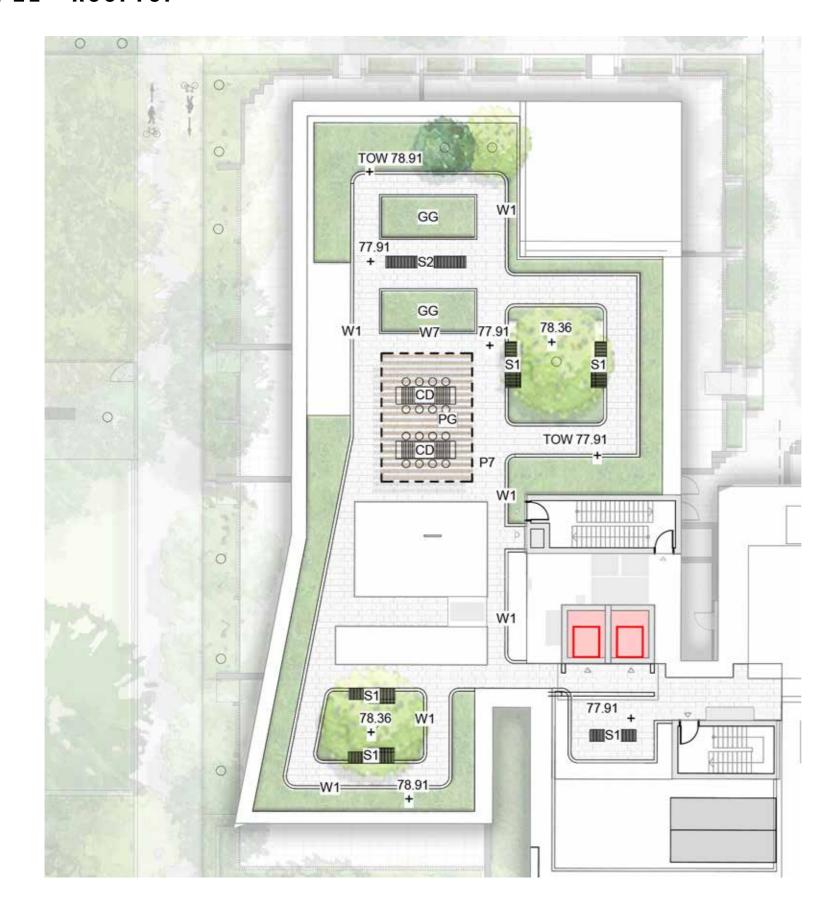

### SITE 1A - SOUTH ROOFTOP

| P7  | Concrete Unit Paving                    |
|-----|-----------------------------------------|
| W1  | 1m High Concrete Wall                   |
| W7  | 450mm High Concrete wall                |
| PG  | Pergola                                 |
| CD  | Dining Table                            |
| \$1 | Timber Seat                             |
| GG  | Communal Productive food Garden         |
|     | Planting                                |
|     | Trees refer to tree schedule to species |