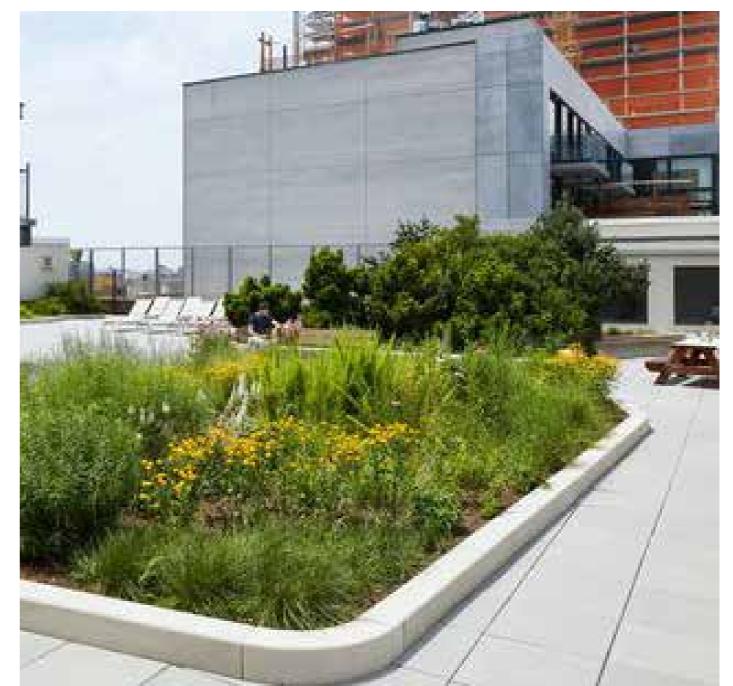

| 200mm    |
| Rhagodia spinescens                  | Creeping Saltbush         | 500mm    | 200mm    |
| Geranium solanderi                   | Native Geranium           | 300mm    | 150mm    |
| Lomandra confertifolia 'Little Con'  | Mat-Rush                  | 300mm    | 150mm    |
| Rosmarinus officinalis 'blue lagoon' | Blue Lagoon               | 300mm    | 150mm    |
| Scaevola aemula                      | Fairy Fan-flower          | 300mm    | 150mm    |

#### NOTE

- PLANTING PALETTES ARE INDICATIVE AND MAY CHANGE THOUGH THE DETAILED DESIGN PHASE AND AVAILABILITY AT TIME OF PROCUREMENT

#### PLANTING PALETTE









Corymbia maculata

maculata

Eucalyptus amplifolia

Eucalyptus crebra

a Eucalyptus microcorys



moluccana

Eucalyptus tereticorni

# ROOFTOPS + PODIUMS











### ROOFTOP MASTERPLAN



#### SITE 1A - NORTH ROOFTOPS





Trees refer to tree schedule to species



L-DA-99



TALLAWONG I LANDSCAPE DA REPORT ISSUE C MAY 2020

### SITE 1A - SOUTH ROOFTOP





| P7  | Concrete Unit Paving                    |
|-----|-----------------------------------------|
| W1  | 1m High Concrete Wall                   |
| W7  | 450mm High Concrete wall                |
| PG  | Pergola                                 |
| CD  | Dining Table                            |
| \$1 | Timber Seat                             |
| GG  | Communal Productive food Garden         |
|     | Planting                                |
|     | Trees refer to tree schedule to species |





TALLAWONG I LANDSCAPE DA REPORT

#### SITE 1B - WEST ROOFTOP





| P7   | Concrete Unit Paving