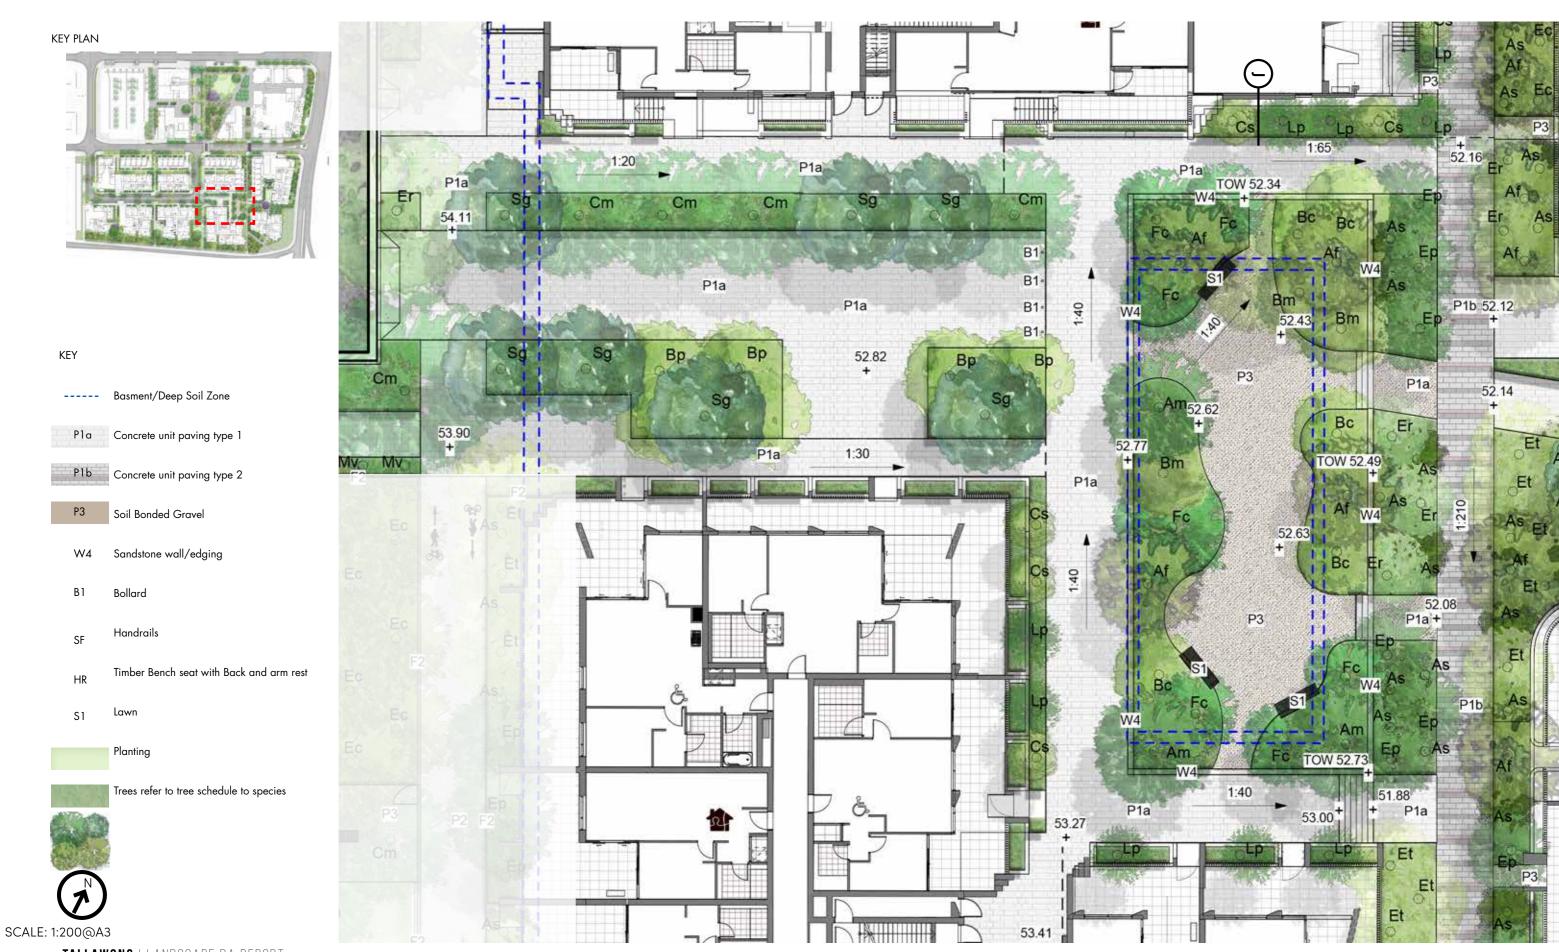

# ANALYSIS | KEY SPACES

#### THE GREEN

KEY PLAN

KEY

Site Boundary

Basem

1 Planted Bosque with flexible seating

(2) WSUD

P1b Concrete unit paving

Soil Bonded Gravel

KE 300mm(W) 150mm(H) Concrete Kerb edge

W2 200mm Concrete wall

ST Stai

HR Handrail

S1 Timber Bench seat with arm and backrest

Lawn

Planting

Planting

Trees refer to tree schedule to species

TALLAWONG | LANDSCAPE DA REPORT