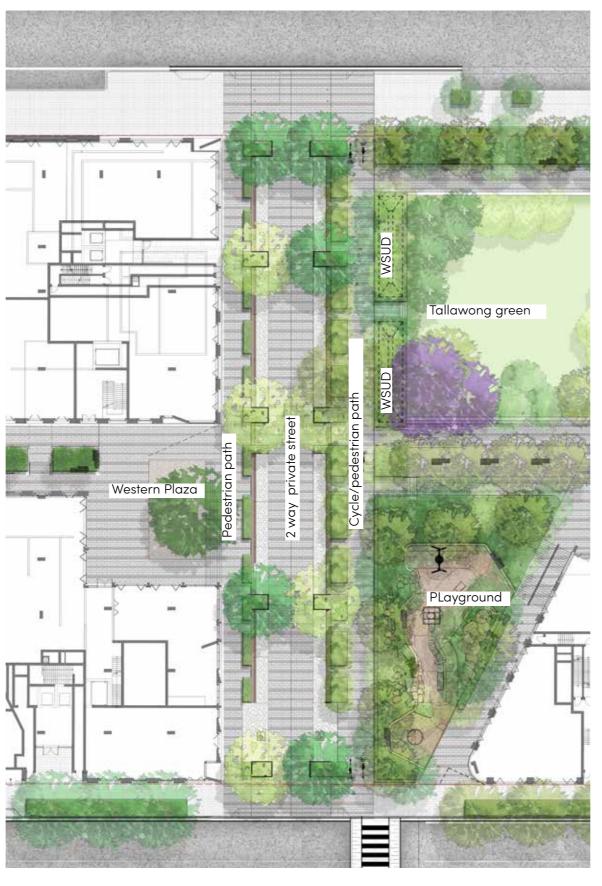

# **WESTERN PLAZA**

KEY PLAN

KEY

Site Boundary

Concrete unit paving

Soil Binded Gravel

W1 Concrete wall

HR Handrails

**S**1 Timber Bench seat

TG Tree Grate

Bollards

Lawn

TALLAWONG I LANDSCAPE DA REPORT