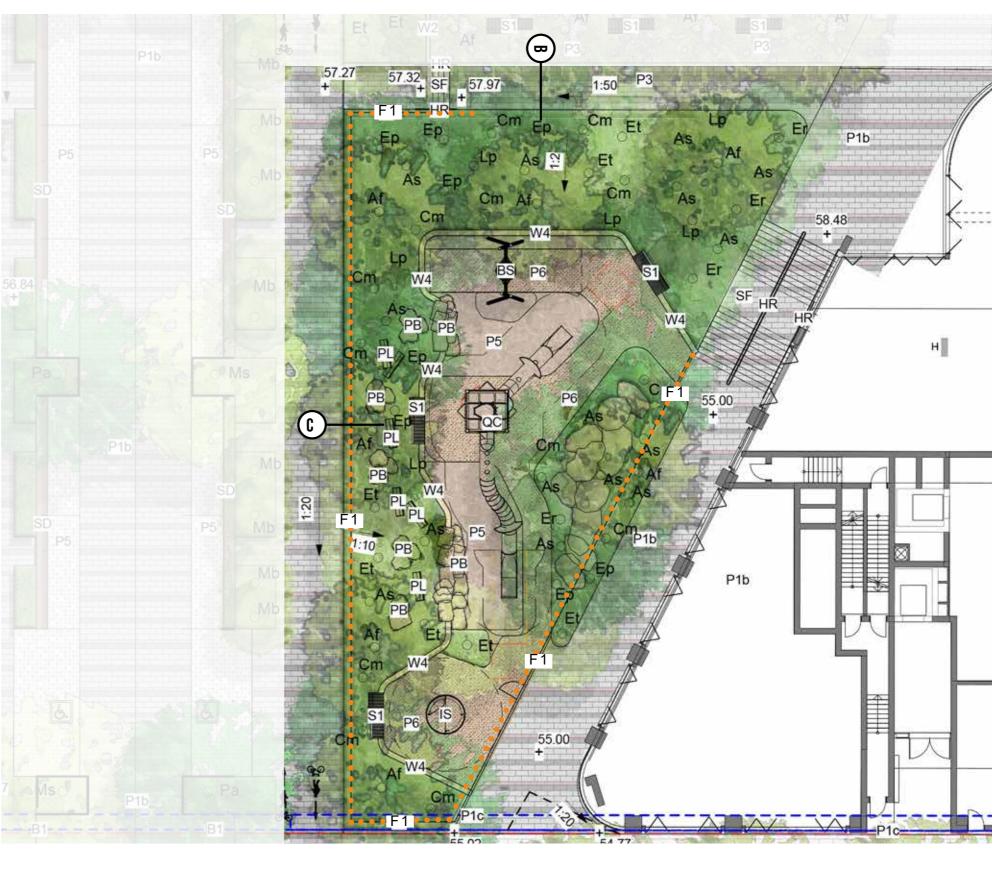

# PLAYGROUND LONG SECTION SECTION B

TALLAWONG | LANDSCAPE DA REPORT | PREPARED BY TURF DESIGN STUDIO | ISSUE C MAY 2020 | L-DA-24