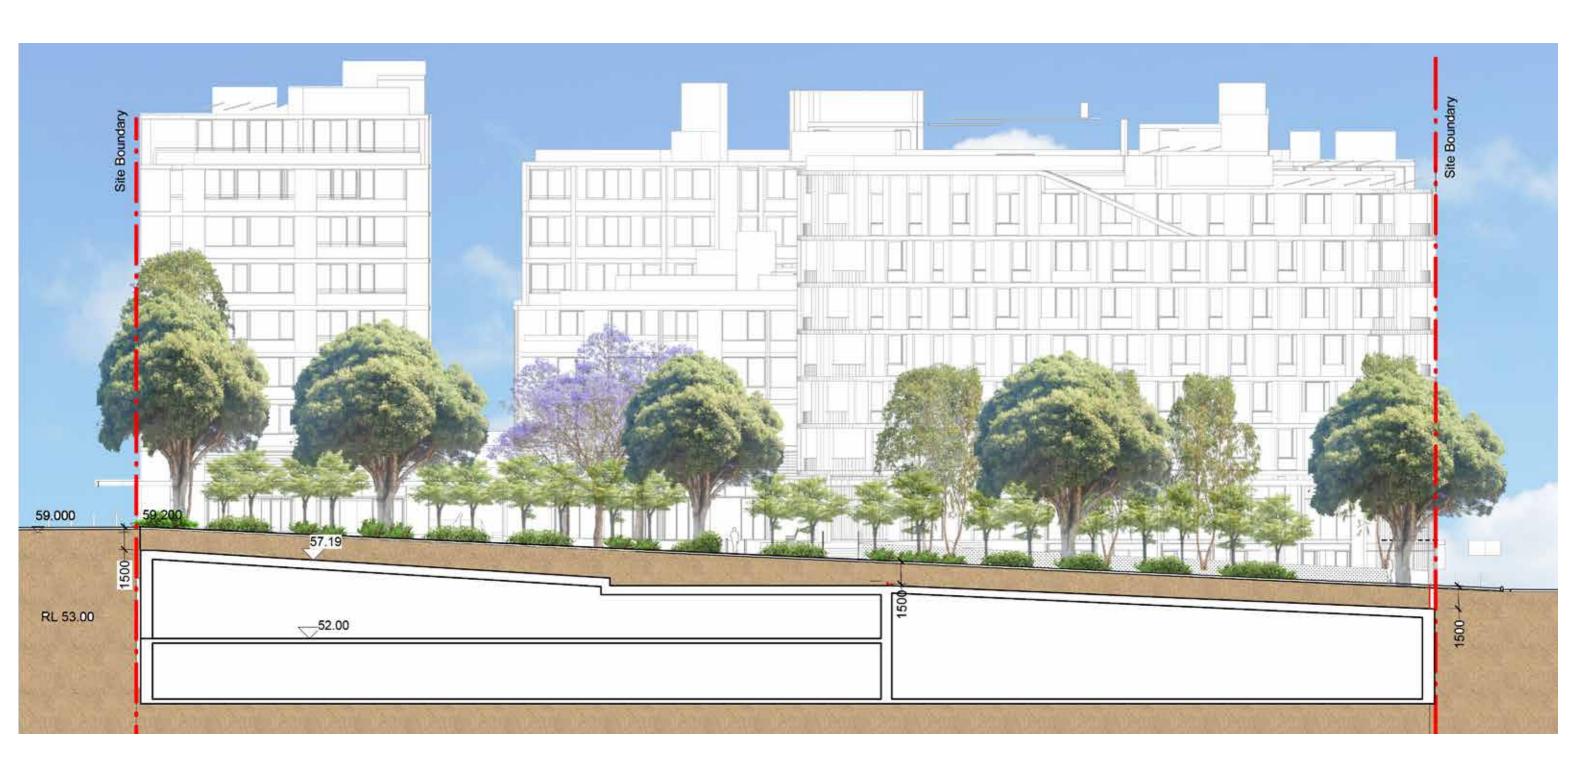

UNDARY/ SECURITY FENCING. TO BE INSTALLED ON THE BOUNDARY LINE



FENCE TYPE 2B-1200MM ALUMINUM BOUNDARY/ SECURITY FENCING.

#### NOTE:

FOR PRIVATE COURTYARD FENCES REFER TO ARCHITECT'S DRAWINGS.

#### PRIVATE STREET

#### KEY PLAN







Concrete unit paving type 2

90

90x90x90 Granite Cobble Setts

Plo

riuming











#### PRIVATE STREET DETAIL PLAN NORTH

**KEY PLAN** 



KEY

---- Site Boundary

---- Basement

P1b Concrete unit paving type 2

P5 90x90x90 Granite Cobble Setts

SD Spoon drain

B1 Bollards

Planti







#### PRIVATE STREET PLAN SOUTH

**KEY PLAN** 



KEY Site Boundary

----- Basement

P1b Concrete unit paving type 2

P5 90x90x90 Granite Cobble Setts

SD Spoon drain

B1 Bollar

Planting





### PRIVATE STREET CROSS SECTION R



#### PRIVATE STREET LONG SECTION I



### CONFERTA AVENUE DETAIL PLAN





### CONFERTA AVENUE SITE SECTION S



### VIEW



### LOCAL STREET



P1c Concrete unit pavers as per BCC Engineering Guide

P8 Ashphalt as per BCC Engineering Guidelines

Planting

Trees refer to tree schedule to species

KEY

----- Site Boundary

### LOCAL STREET SECTION T



### VIEW



### LOCAL STREET SECTION U



TALLAWONG | LANDSCAPE DA REPORT

## VIEW



TALLAWONG I LANDSCAPE DA REPORT

#### SCHOFIELD ROAD INTERFACE



### SCHOFIELD ROAD INTERFACE SECTION V



TALLAWONG | LANDSCAPE DA REPORT | PREPARED BY TURF DESIGN STUDIO | ISSUE C MAY 2020 | L-DA-92

### CUDGENGONG ROAD INTERFACE



----- Site Boundary

W1 150mm Concrete wall

F2 Aluminum Security Fence Refer to Fencing plan

Planting





KEY

TALLAWONG I LANDSCAPE DA REPORT



PREPARED BY