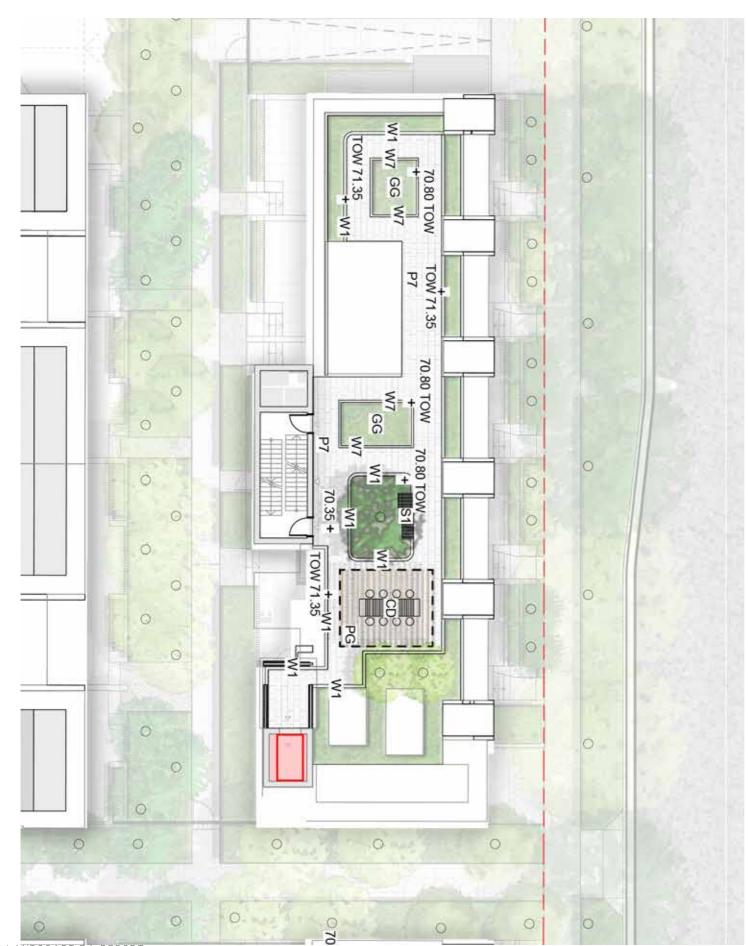

# SITE 2A - EAST ROOFTOP

KEY

| P7   | Concrete Unit Paving                    |
|------|-----------------------------------------|
| W1   | 1m High Concrete Wall                   |
| W7   | 450mm High Concrete wall                |
| PG   | Pergola                                 |
| CD   | Dining Table                            |
| \$1  | Timber Seat                             |
| GG   | Communal Productive food Garden         |
| To h | Planting                                |
|      | Trees refer to tree schedule to species |