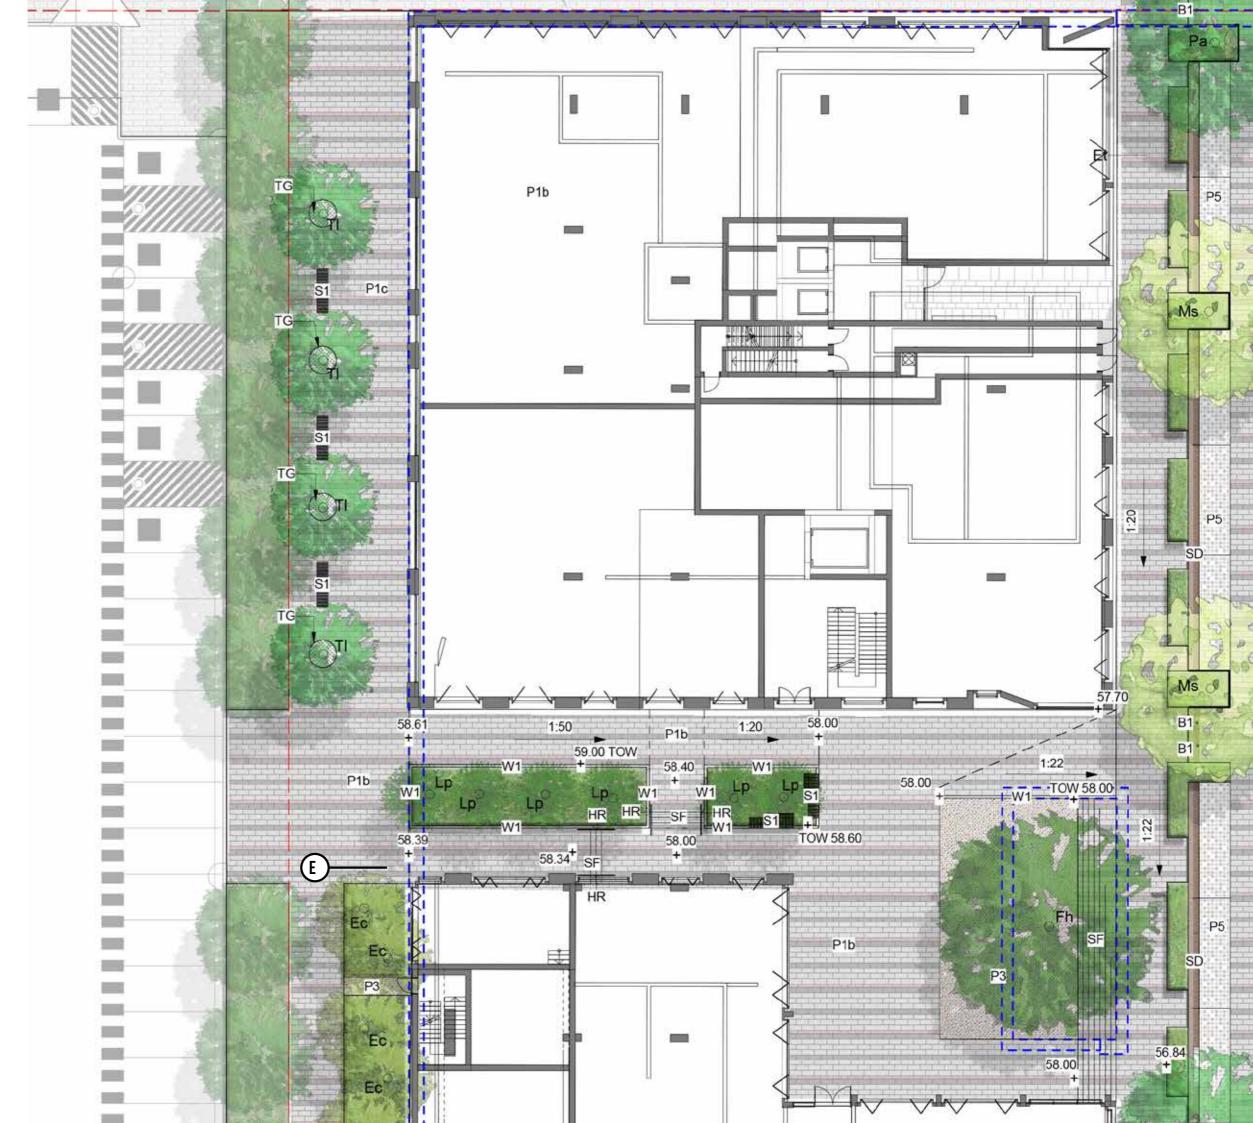

# **WESTERN PLAZA**

KEY PLAN

KEY

Site Boundary

Concrete unit paving

Soil Binded Gravel

W1 Concrete wall

HR Handrails

**S**1 Timber Bench seat

TG Tree Grate

Bollards

Lawn

TALLAWONG I LANDSCAPE DA REPORT

## WESTERN PLAZA SECTION E