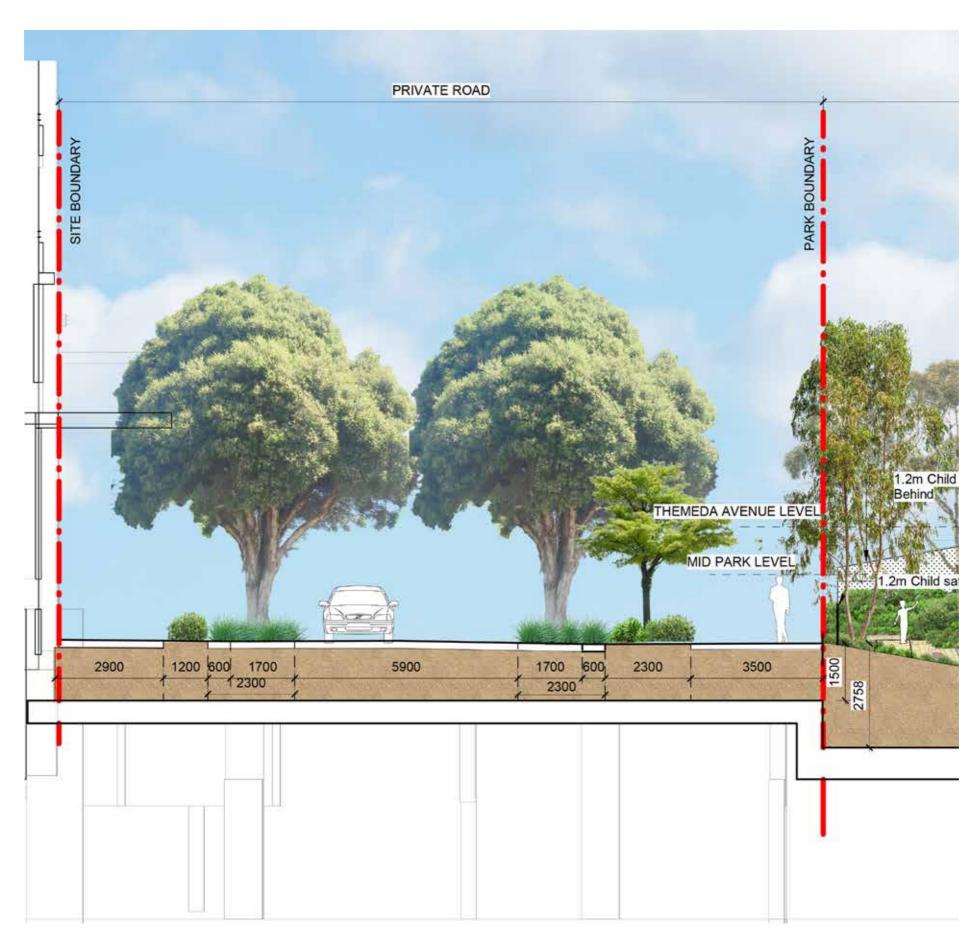

TE



FENCE TYPE 2A-1500MM ALUMINUM BOUNDARY/ SECURITY FENCING. TO BE INSTALLED ON THE BOUNDARY LINE



FENCE TYPE 2B-1200MM ALUMINUM BOUNDARY/ SECURITY FENCING.

#### NOTE:

FOR PRIVATE COURTYARD FENCES REFER TO ARCHITECT'S DRAWINGS.

#### PRIVATE STREET

#### KEY PLAN







Concrete unit paving type 2

90

90x90x90 Granite Cobble Setts

Plo

riuming











#### PRIVATE STREET DETAIL PLAN NORTH

**KEY PLAN** 



KEY

---- Site Boundary

---- Basement

P1b Concrete unit paving type 2

P5 90x90x90 Granite Cobble Setts

SD Spoon drain

B1 Bollards

Planti







#### PRIVATE STREET PLAN SOUTH

**KEY PLAN** 



KEY Site Boundary

----- Basement

P1b Concrete unit paving type 2

P5 90x90x90 Granite Cobble Setts

SD Spoon drain

B1 Bollar

Planting





### PRIVATE STREET CROSS SECTION R



#### PRIVATE STREET LONG SECTION I



### CONFERTA AVENUE DETAIL PLAN





### CONFERTA AVENUE SITE SECTION S



### VIEW



### LOCAL STREET



P1c Concrete unit pavers as per BCC Engineering Guide

P8 Ashphalt as per BCC Engineering Guidelines

Planting

Trees refer to tree schedule to species

KEY

----- Site Boundary

### LOCAL STREET SECTION T



### VIEW



### LOCAL STREET SECTION U



TALLAWONG | LANDSCAPE DA REPORT

## VIEW



TALLAWONG I LANDSCAPE DA REPORT

#### SCHOFIELD ROAD INTERFACE



### SCHOFIELD ROAD INTERFACE SECTION V



TALLAWONG | LANDSCAPE DA REPORT | PREPARED BY TURF DESIGN STUDIO | ISSUE C MAY 2020 | L-DA-92

### CUDGENGONG ROAD INTERFACE



----- Site Boundary

W1 150mm Concrete wall

F2 Aluminum Security Fence Refer to Fencing plan

Planting





KEY

TALLAWON