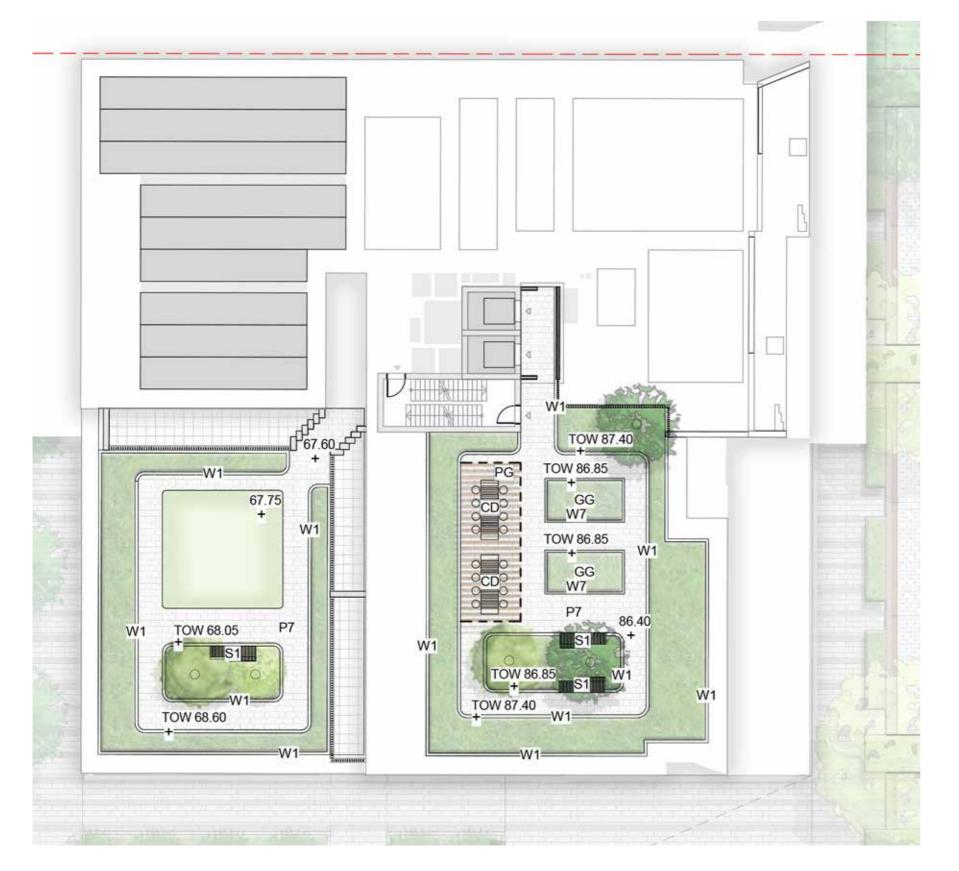

### SITE 1A - SOUTH ROOFTOP

| P7  | Concrete Unit Paving                    |
|-----|-----------------------------------------|
| W1  | 1m High Concrete Wall                   |
| W7  | 450mm High Concrete wall                |
| PG  | Pergola                                 |
| CD  | Dining Table                            |
| \$1 | Timber Seat                             |
| GG  | Communal Productive food Garden         |
|     | Planting                                |
|     | Trees refer to tree schedule to species |

TALLAWONG I LANDSCAPE DA REPORT