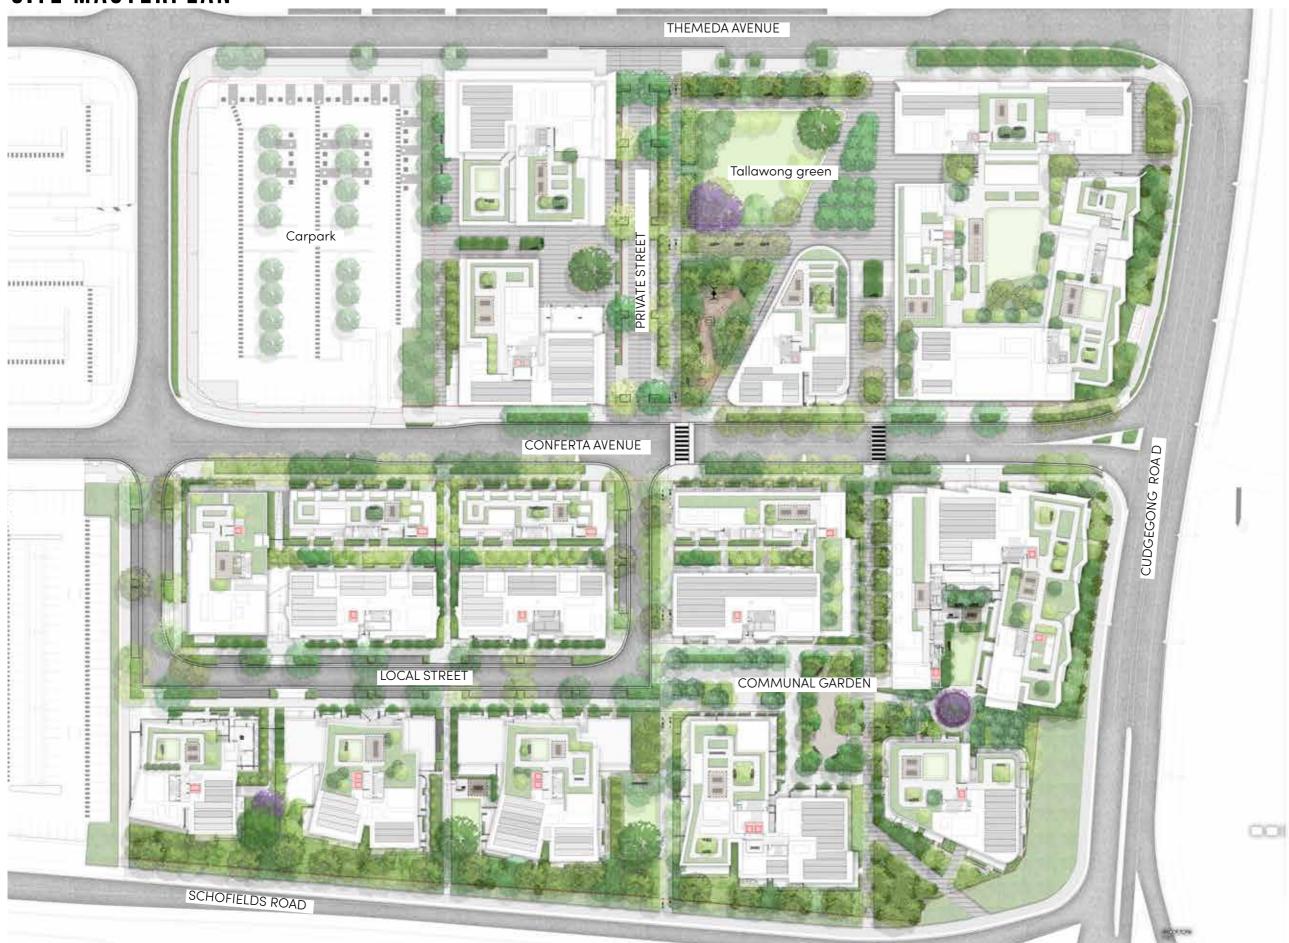

## SITE MASTERPLAN





#### LANDSCAPE ZONING PLAN



## PUBLIC LANDSCAPE





#### **CANOPY COVERAGE**



TOTAL CANOPY COVER 36.4%

Ground Level 25.4%

Streets 7.8%

Rooftops 3.2%



# COMMUNAL OPEN SPACE / PRIVATE OPEN SPACE



# DEEP SOIL ZONES



## SOFTSCAPE ZONES



KEY

Softscape

## STAGE 1 | SITE PLAN





# STAGE 1 SITE SECTION A



# ANALYSIS | KEY SPACES



#### THE GREEN

KEY PLAN



KEY

Site Boundary

Basem

1 Planted Bosque with flexible seating

(2) WSUD

P1b Concrete unit paving

Soil Bonded Gravel

KE 300mm(W) 150mm(H) Concrete Kerb edge

W2 200mm Concrete wall

ST Stai

HR Handrail

S1 Timber Bench seat with arm and backrest

Lawn

Planting

Planting

Trees refer to tree schedule to species



TALLAWONG | LANDSCAPE DA REPORT



#### **PLAY SPACE**













# PLAYGROUND LONG SECTION SEC