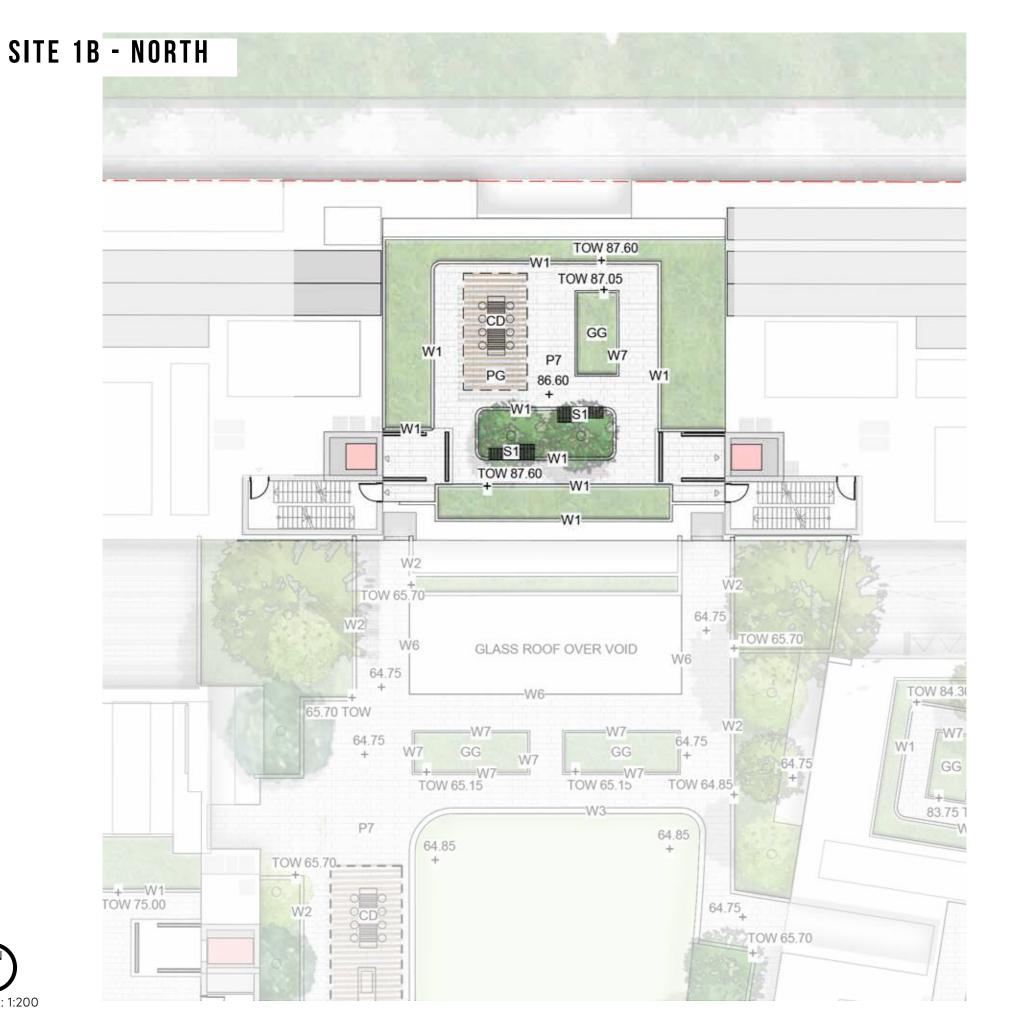

#### SITE 1B - WEST ROOFTOP

| P7   | Concrete Unit Paving                    |
|------|-----------------------------------------|
| W1   | 1m High Concrete Wall                   |
| W7   | 450mm High Concrete wall                |
| PG   | Pergola                                 |
| CD   | Dining Table                            |
| \$1  | Timber Seat                             |
| GG   | Communal Productive food Garden         |
| 1984 | Planting                                |
|      | Trees refer to tree schedule to species |

| P7    | Concrete Unit Paving                   |
|-------|----------------------------------------|
| W1    | 1m High Concrete Wall                  |
| W7    | 450mm High Concrete wall               |
| PG    | Pergola                                |
| CD    | Dining Table                           |
| \$1   | Timber Seat                            |
| GG    | Communal Productive food Garden        |
| THE P | Planting                               |
|       | Trees refer to tree schedule to specie |

ISSUE C MAY 2020