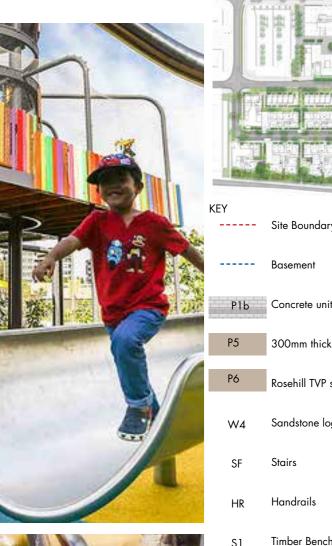

#### **PLAY SPACE**

#### THE GREEN

KEY PLAN

KEY

Site Boundary

Basem

1 Planted Bosque with flexible seating

(2) WSUD

P1b Concrete unit paving

Soil Bonded Gravel

KE 300mm(W) 150mm(H) Concrete Kerb edge

W2 200mm Concrete wall

ST Stai

HR Handrail

S1 Timber Bench seat with arm and backrest

Lawn

Planting

Planting

Trees refer to tree schedule to species

TALLAWONG | LANDSCAPE DA REPORT