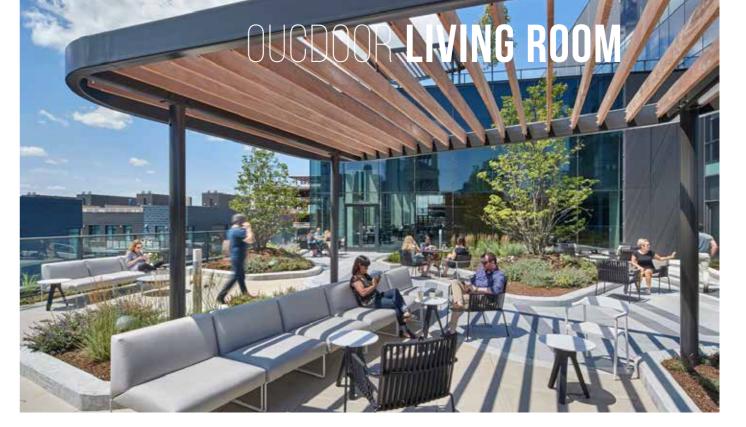

| 200mm    |
| Rhagodia spinescens                  | Creeping Saltbush         | 500mm    | 200mm    |
| Geranium solanderi                   | Native Geranium           | 300mm    | 150mm    |
| Lomandra confertifolia 'Little Con'  | Mat-Rush                  | 300mm    | 150mm    |
| Rosmarinus officinalis 'blue lagoon' | Blue Lagoon               | 300mm    | 150mm    |
| Scaevola aemula                      | Fairy Fan-flower          | 300mm    | 150mm    |

#### NOTE

- PLANTING PALETTES ARE INDICATIVE AND MAY CHANGE THOUGH THE DETAILED DESIGN PHASE AND AVAILABILITY AT TIME OF PROCUREMENT

#### PLANTING PALETTE









Corymbia maculata

maculata

Eucalyptus amplifolia

Eucalyptus crebra

a Eucalyptus microcorys



moluccana

Eucalyptus tereticorni

# ROOFTOPS + PODIUMS











### ROOFTOP MASTERPLAN



#### SITE 1A - NORTH ROOFTOPS





Trees refer to tree schedule to species



L-DA-99



TALLAWONG I LANDSCAPE DA REPORT ISSUE C MAY 2020

### SITE 1A - SOUTH ROOFTOP





| P7  | Concrete Unit Paving                    |
|-----|-----------------------------------------|
| W1  | 1m High Concrete Wall                   |
| W7  | 450mm High Concrete wall                |
| PG  | Pergola                                 |
| CD  | Dining Table                            |
| \$1 | Timber Seat                             |
| GG  | Communal Productive food Garden         |
|     | Planting                                |
|     | Trees refer to tree schedule to species |





TALLAWONG I LANDSCAPE DA REPORT

#### SITE 1B - WEST ROOFTOP





| P7   | Concrete Unit Pavi