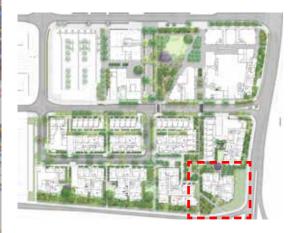

#### SCHOFIELD RD ENTRY

KEY PLAN

KEY

---- Property Boundary

---- Baseme

P1b Concrete unit paving type 2

P2 Concrete paving to BCC standards

P3 Soil Bonded Gravel

F2 Aluminum Security Fence Refer to Fencing plan

SF Stai

HR Handrails

Trees refer to tree schedule to species

PREPARED BY TURF DESIGN STUDIO ISSUE C MAY 2020