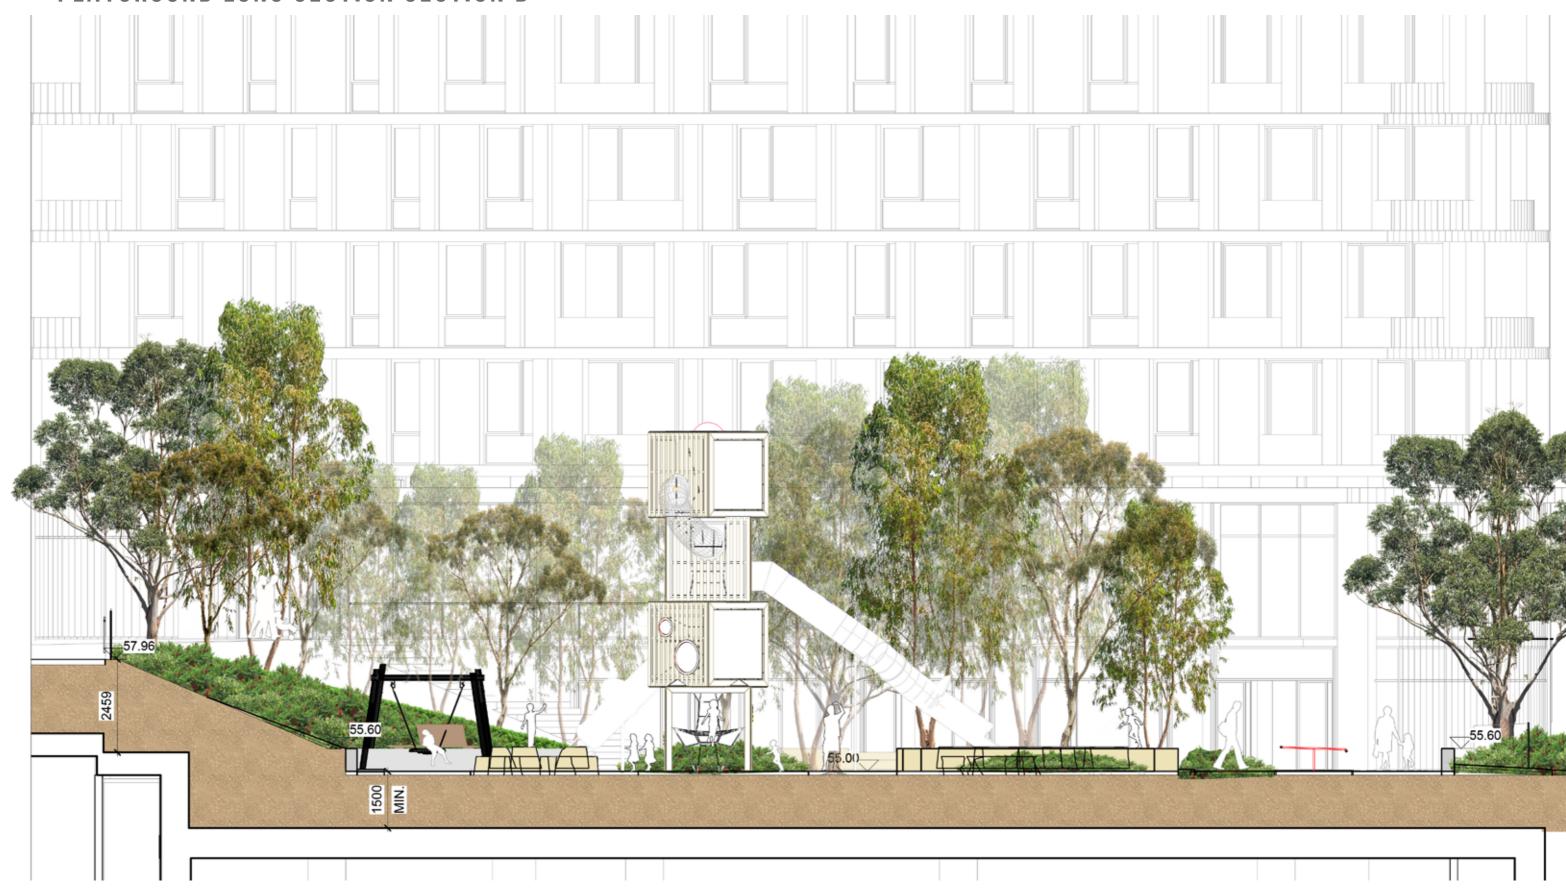

LANDSCAPE ZONING PLAN



## PUBLIC LANDSCAPE





#### **CANOPY COVERAGE**



TOTAL CANOPY COVER 36.4%

Ground Level 25.4%

Streets 7.8%

Rooftops 3.2%



# COMMUNAL OPEN SPACE / PRIVATE OPEN SPACE



# DEEP SOIL ZONES



## SOFTSCAPE ZONES



KEY

Softscape

## STAGE 1 | SITE PLAN





# STAGE 1 SITE SECTION A



# ANALYSIS | KEY SPACES



#### THE GREEN

KEY PLAN



KEY

Site Boundary

Basem

1 Planted Bosque with flexible seating

(2) WSUD

P1b Concrete unit paving

Soil Bonded Gravel

KE 300mm(W) 150mm(H) Concrete Kerb edge

W2 200mm Concrete wall

ST Stai

HR Handrail

S1 Timber Bench seat with arm and backrest

Lawn

Planting

Planting

Trees refer to tree schedule to species



TALLAWONG | LANDSCAPE DA REPORT



#### **PLAY SPACE**













# PLAYGROUND LONG SECTION SECTION B



TALLAWONG | LANDSCAPE DA REPORT | PREPARED BY TURF DESIGN STUDIO | ISSUE C MAY 2020 | L-DA-24

## PLAYGROUND CROSS SECTION C



#### LOWER PLAZA







## LOWER PLAZA SECTION D



# **WESTERN PLAZA**

KEY PLAN



KEY

Site Boundary

Concrete unit paving

Soil Binded Gravel

W1 Concrete wall

HR Handrails

**S**1 Timber Bench seat

TG Tree Grate

Bollards



Lawn







TALLAWONG I LANDSCAPE DA REPORT



## WESTERN PLAZA SECTION E



## THEMEDA AVENUE ENTRY PLAZA

KEY PLAN



KEY

Site Boundary

P1b Concrete unit paving

300mm Architectural wall to architect specification W8

Handrails







TALLAWONG I LANDSCAPE DA REPORT PREPARED BY TURF DESIGN STUDIO ISSUE C MAY 2020 L-DA-35

# THEMEDA ENTRY PLAZA SECTION F



## MARKET PLAZA

KEY PLAN









#### HANGING GARDENS SECTION G





| CO