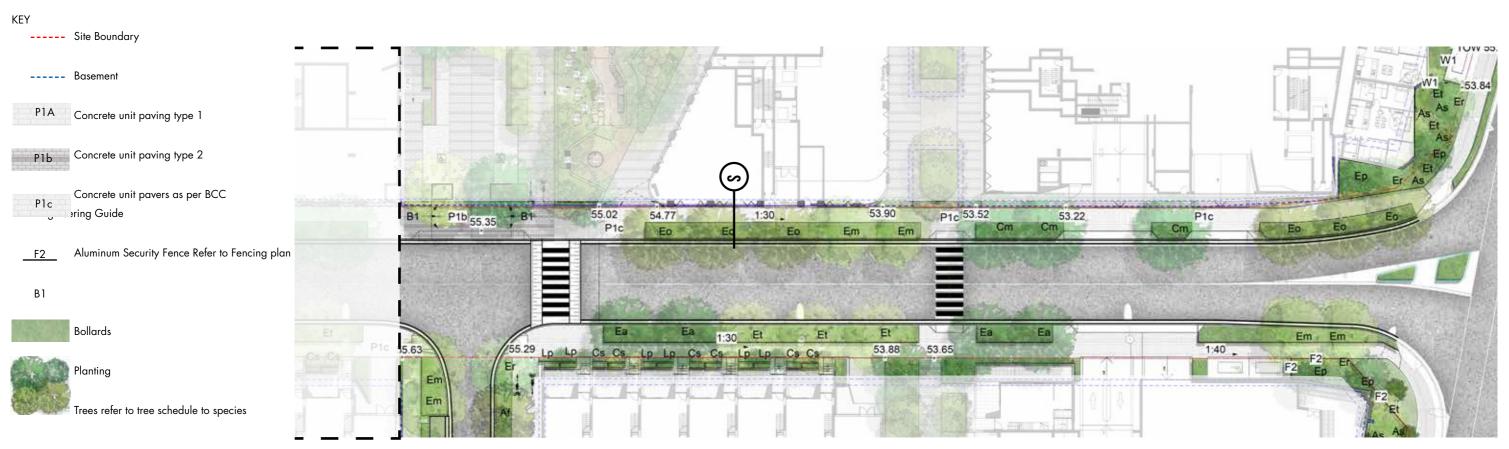

LLED ON THE BOUNDARY LINE



FENCE TYPE 2B-1200MM ALUMINUM BOUNDARY/ SECURITY FENCING.

#### NOTE:

FOR PRIVATE COURTYARD FENCES REFER TO ARCHITECT'S DRAWINGS.

#### PRIVATE STREET

#### KEY PLAN







Concrete unit paving type 2

90

90x90x90 Granite Cobble Setts

Plo

riuming











#### PRIVATE STREET DETAIL PLAN NORTH

**KEY PLAN** 



KEY

---- Site Boundary

---- Basement

P1b Concrete unit paving type 2

P5 90x90x90 Granite Cobble Setts

SD Spoon drain

B1 Bollards

Planti







#### PRIVATE STREET PLAN SOUTH

**KEY PLAN** 



KEY Site Boundary

----- Basement

P1b Concrete unit paving type 2

P5 90x90x90 Granite Cobble Setts

SD Spoon drain

B1 Bollar

Planting





### PRIVATE STREET CROSS SECTION R



#### PRIVATE STREET LONG SECTION I



### CONFERTA AVENUE DETAIL PLAN





### CONFERTA AVENUE SITE SECTION S



### VIEW



### LOCAL STREET



P1c Concrete unit pavers as per BCC Engineering Guide

P8 Ashphalt as per BCC Engineering Guidelines

Planting

Trees refer to tree schedule to species

KEY

----- Site Boundary

### LOCAL STREET SECTION T



### VIEW



### LOCAL STREET SECTION U



TALLAWONG | LANDSCAPE DA REPORT

## VIEW



TALLAWONG I LANDSCAPE DA REPORT

#### SCHOFIELD ROAD INTERFACE



### SCHOFIELD ROAD INTERFACE SECTION V



TALLAWONG | LANDSCAPE DA REPORT | PREPARED BY TURF DESIGN STUDIO | ISSUE C MAY 2020 | L-DA-92

### CUDGENGONG ROAD INTERFACE



----- Site Boundary

W1 150mm Concrete wall

F2 Aluminum Security Fence Refer to Fencing plan

Planting





KEY

TALLAWONG I LANDSCAPE DA REPORT



PREPARED BY TURF DESIGN STUDIO

ISSUE C MAY 2020