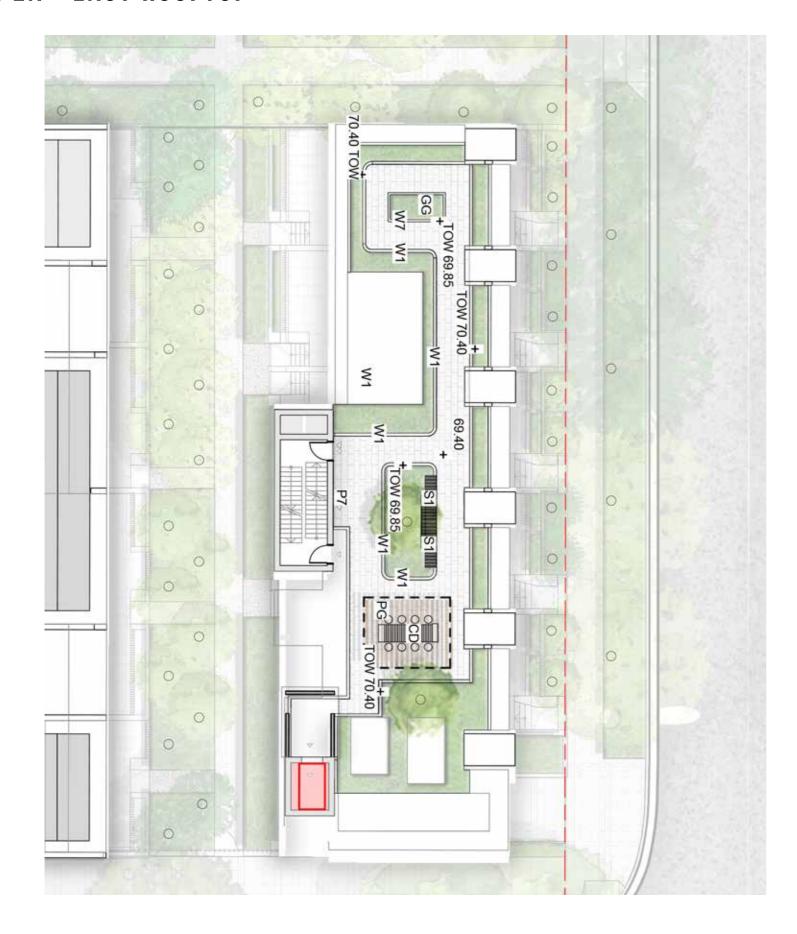

# SITE 1B - EAST ROOFTOP

| KF۱ | Υ |
|-----|---|
|     |   |

| P7 | Concrete Unit Paving     | \$1    | Timber Seat                             |
|----|--------------------------|--------|-----------------------------------------|
| W1 | 1m High Concrete Wall    |        | Synthetic Lawn                          |
| W7 | 450mm High Concrete wall | GG     | Communal Productive food Garden         |
| EG | Edible/Growing Garden    | 15/5/5 | Planting                                |
| PG | Pergola                  |        | Trees refer to tree schedule to species |
| CD | Communal Dinning         |        |                                         |

TALLAWONG I LANDSCAPE DA REPORT

PREPARED BY TURF DESIGN STUDIO

ISSUE C MAY 2020