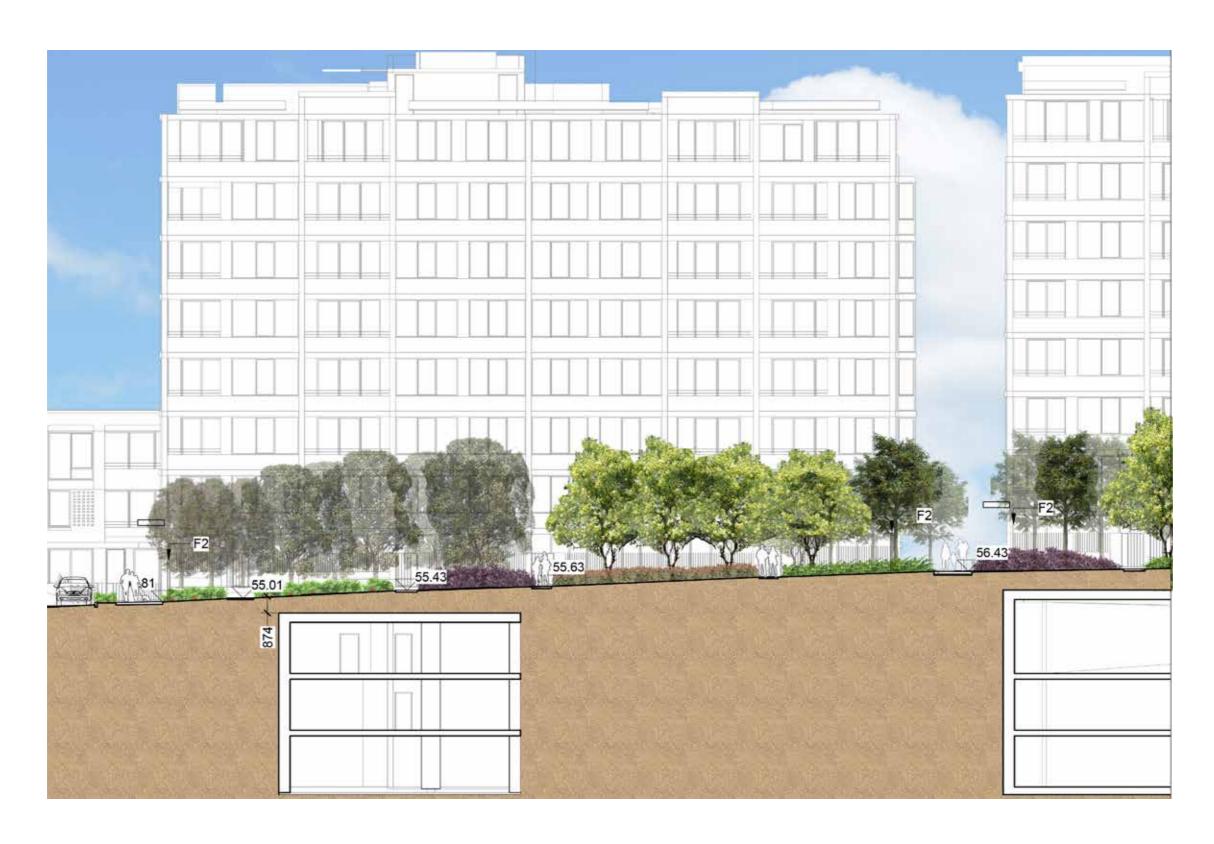

m Concrete wall W2

Aluminum Security Fence Refer to Fencing plan

BBQ

Communal dinning

Pergola

Planting





TALLAWONG I LANDSCAPE DA REPORT



## COMMUNAL POCKET PARK CROSS SECTION M



## LOBBY GARDEN

**KEY PLAN** 



KEY

---- Site Boundary

Concrete unit paving type 1

Aluminum Security Fence Refer to Fencing plan

Planting

Trees refer to tree schedule to species





### GARDEN LOBBY CROSS SECTION N





ISSUE C MAY 2020

### GARDEN LOBBY CROSS SECTION O



TALLAWONG | LANDSCAPE DA REPORT | PREPARED BY TURF DESIGN STUDIO | ISSUE C MAY 2020 | L-DA-63

#### SITE 2A CENTRAL

**KEY PLAN** 



KEY

---- Site Boundary

Basem

Pla Concrete unit paving type 1

P3 Soil Bonded Gravel

<u>F2</u> Aluminum Security Fence Refer to Fencing plan

Planting





### GARDEN LOBBY CROSS SECTION P



TALLAWONG | LANDSCAPE DA REPORT | PREPARED BY TURF DESIGN STUDIO | ISSUE C MAY 2020 | L-DA-65

#### SITE 2A EAST

**KEY PLAN** 



KEY

---- Site Boundary

Baseme

Pla Concrete unit paving type 1

P3 Soil Bonded Gravel

<u>F2</u> Aluminum Security Fence Refer to Fencing plan

Plantir

Trees refer to tree schedule to species





ISSUE C MAY 2020

### GARDEN LOBBY CROSS SECTION Q



TALLAWONG | LANDSCAPE DA REPORT | PREPARED BY TURF DESIGN STUDIO | ISSUE C MAY 2020 | L-DA-67

### TREE PALETTE

| CODE     | BOTANICAL NAME          | COMMON NAME            | MATURE<br>HEIGHT | MATURE<br>SPREAD | POT SIZE   | DENSITY  |
|----------|-------------------------|------------------------|------------------|------------------|------------|----------|
| TREES    |                         |