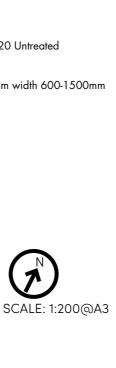

#### **PLAY SPACE**

#### THE GREEN

KEY PLAN

KEY

Site Boundary

Basem

1 Planted Bosque with flexible seating

(2) WSUD

P1b Concrete unit paving

Soil Bonded Gravel

KE 300mm(W) 150mm(H) Concrete Kerb edge

W2 200mm Concrete wall

ST Stai

HR Handrail

S1 Timber Bench seat with arm and backrest

Lawn

Planting

Planting

Trees refer to tree schedule to species

TALLAWONG | LANDSCAPE DA REPORT