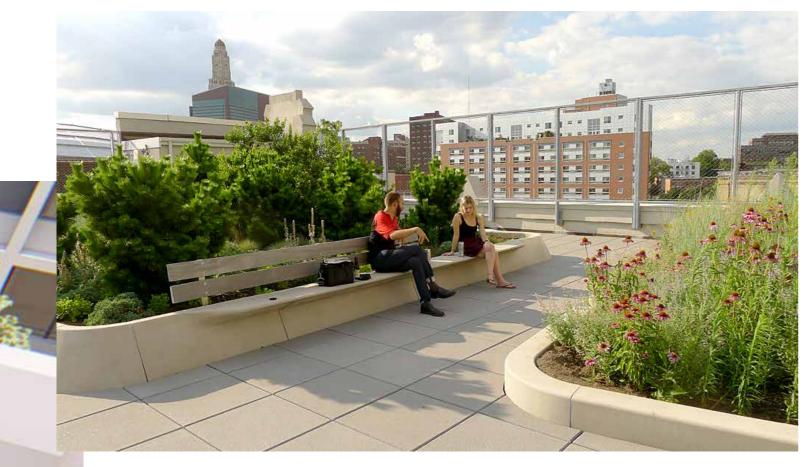

00mm    | 200mm    |
| Rhagodia spinescens                  | Creeping Saltbush         | 500mm    | 200mm    |
| Geranium solanderi                   | Native Geranium           | 300mm    | 150mm    |
| Lomandra confertifolia 'Little Con'  | Mat-Rush                  | 300mm    | 150mm    |
| Rosmarinus officinalis 'blue lagoon' | Blue Lagoon               | 300mm    | 150mm    |
| Scaevola aemula                      | Fairy Fan-flower          | 300mm    | 150mm    |

#### NOTE

- PLANTING PALETTES ARE INDICATIVE AND MAY CHANGE THOUGH THE DETAILED DESIGN PHASE AND AVAILABILITY AT TIME OF PROCUREMENT

#### PLANTING PALETTE









Corymbia maculata

maculata

Eucalyptus amplifolia

Eucalyptus crebra

a Eucalyptus microcorys



moluccana

Eucalyptus tereticorni

# ROOFTOPS + PODIUMS











### ROOFTOP MASTERPLAN



#### SITE 1A - NORTH ROOFTOPS





Trees refer to tree schedule to species



L-DA-99



TALLAWONG I LANDSCAPE DA REPORT ISSUE C MAY 2020

### SITE 1A - SOUTH ROOFTOP





| P7  | Concrete Unit Paving                    |
|-----|-----------------------------------------|
| W1  | 1m High Concrete Wall                   |
| W7  | 450mm High Concrete wall                |
| PG  | Pergola                                 |
| CD  | Dining Table                            |
| \$1 | Timber Seat                             |
| GG  | Communal Productive food Garden         |
|     | Planting                                |
|     | Trees refer to tree schedule to species |





TALLAWONG I LANDSCAPE DA REPORT

#### SITE 1B - WEST ROOFTOP





| P7   | Concrete Unit