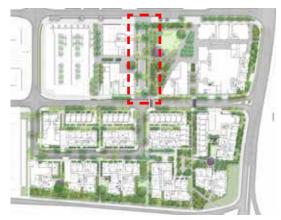

SING



PLANTING/ TREE PLANTING . REFER TO STREETSCAPER PLANTS FOR TREE SPECIES AND INDICATIVE PLANTING PALLETTE

TALLAWONG I LANDSCAPE DA REPORT PREPARED BY TURF DESIGN STUDIO ISSUE C MAY 2020 L-DA-72

### PAVING MATERIAL PALETTE | PRIVATE GROUND LEVELS



#### **MATERIALS**



CONCRETE PAVING - COMBINATION OF INSITU WITH FEATURE UNIT PAVER



CONCRETE PAVING











#### FENCING PLAN



#### MATERIALS



FENCE TYPE 1 -1200MM CHILD SPACE FENCE IN ACCORDANCE WITH THE 'EVERYONE CAN PLAY GUIDELINES'

1200MM CHILD SPACE GATE



FENCE TYPE 2A-1500MM ALUMINUM BOUNDARY/ SECURITY FENCING. TO BE INSTALLED ON THE BOUNDARY LINE



FENCE TYPE 2B-1200MM ALUMINUM BOUNDARY/ SECURITY FENCING.

#### NOTE:

FOR PRIVATE COURTYARD FENCES REFER TO ARCHITECT'S DRAWINGS.

#### PRIVATE STREET

#### KEY PLAN







Concrete unit paving type 2

90

90x90x90 Granite Cobble Setts

Plo

riuming











#### PRIVATE STREET DETAIL PLAN NORTH

**KEY PLAN** 



KEY

---- Site Boundary

---- Basement

P1b Concrete unit paving type 2

P5 90x90x90 Granite Cobble Setts

SD Spoon drain

B1 Bollards

Planti







#### PRIVATE STREET PLAN SOUTH

**KEY PLAN** 



KEY Site Boundary

----- Basement

P1b Concrete unit paving type 2

P5 90x90x90 Granite Cobble Setts

SD Spoon drain

B1 Bollar

Planting





### PRIVATE STREET CROSS SECTION R



#### PRIVATE STREET LONG SECTION I



### CONFERTA AVENUE DETAIL PLAN





### CONFERTA AVENUE SITE SECTION S



### VIEW



### LOCAL STREET



P1c Concrete unit pavers as per BCC Engineering Guide

P8 Ashphalt as per BCC Engineering Guidelines

Planting

Trees refer t