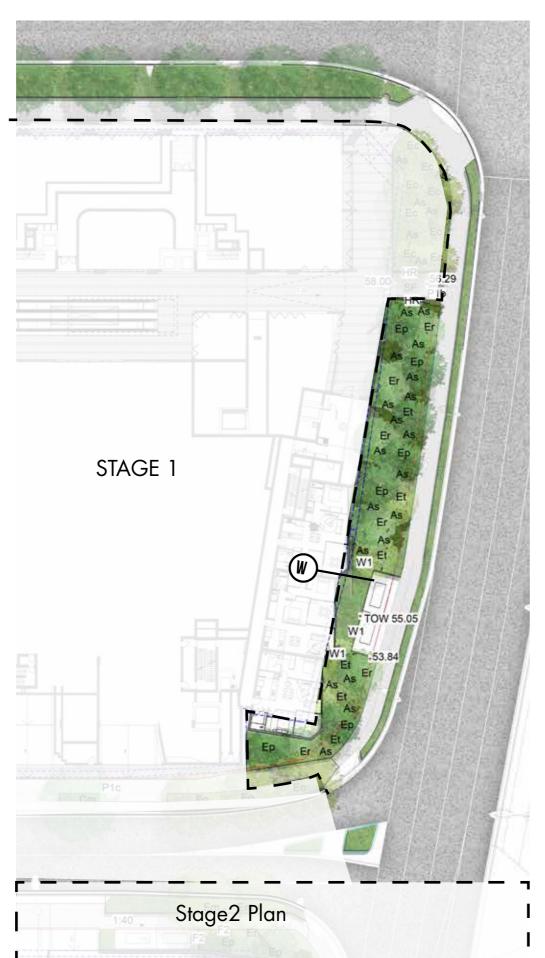

ving type 2

P5 90x90x90 Granite Cobble Setts

SD Spoon drain

B1 Bollar

Planting





### PRIVATE STREET CROSS SECTION R



#### PRIVATE STREET LONG SECTION I



### CONFERTA AVENUE DETAIL PLAN





### CONFERTA AVENUE SITE SECTION S



### VIEW



### LOCAL STREET



P1c Concrete unit pavers as per BCC Engineering Guide

P8 Ashphalt as per BCC Engineering Guidelines

Planting

Trees refer to tree schedule to species

KEY

----- Site Boundary

### LOCAL STREET SECTION T



### VIEW



### LOCAL STREET SECTION U



TALLAWONG | LANDSCAPE DA REPORT

## VIEW



TALLAWONG I LANDSCAPE DA REPORT

#### SCHOFIELD ROAD INTERFACE



### SCHOFIELD ROAD INTERFACE SECTION V



TALLAWONG | LANDSCAPE DA REPORT | PREPARED BY TURF DESIGN STUDIO | ISSUE C MAY 2020 | L-DA-92

### CUDGENGONG ROAD INTERFACE



----- Site Boundary

W1 150mm Concrete wall

F2 Aluminum Security Fence Refer to Fencing plan

Planting





KEY

TALLAWONG I LANDSCAPE DA REPORT



PREPARED BY TURF DESIGN STUDIO

ISSUE C MAY 2020



# PLANTING PALETTE | STREET TREE PLANTING

#### TREE PALETTE

| CODE  | BOTANICAL NAME          | COMMON NAME                | MATURE<br>HEIGHT | MATURE<br>SPREAD | POT SIZE | DENSITY  |
|-------|-------------------------|----------------------------|------------------|------------------|----------|----------|
| TREES |                         |                            |                  |                  |          |          |
| СМ    | Corymbia maculata       | Spotted Gum                | 30m              | 8m               | 200L     | as shown |
| EA    | Eucalyptus amplifolia   |