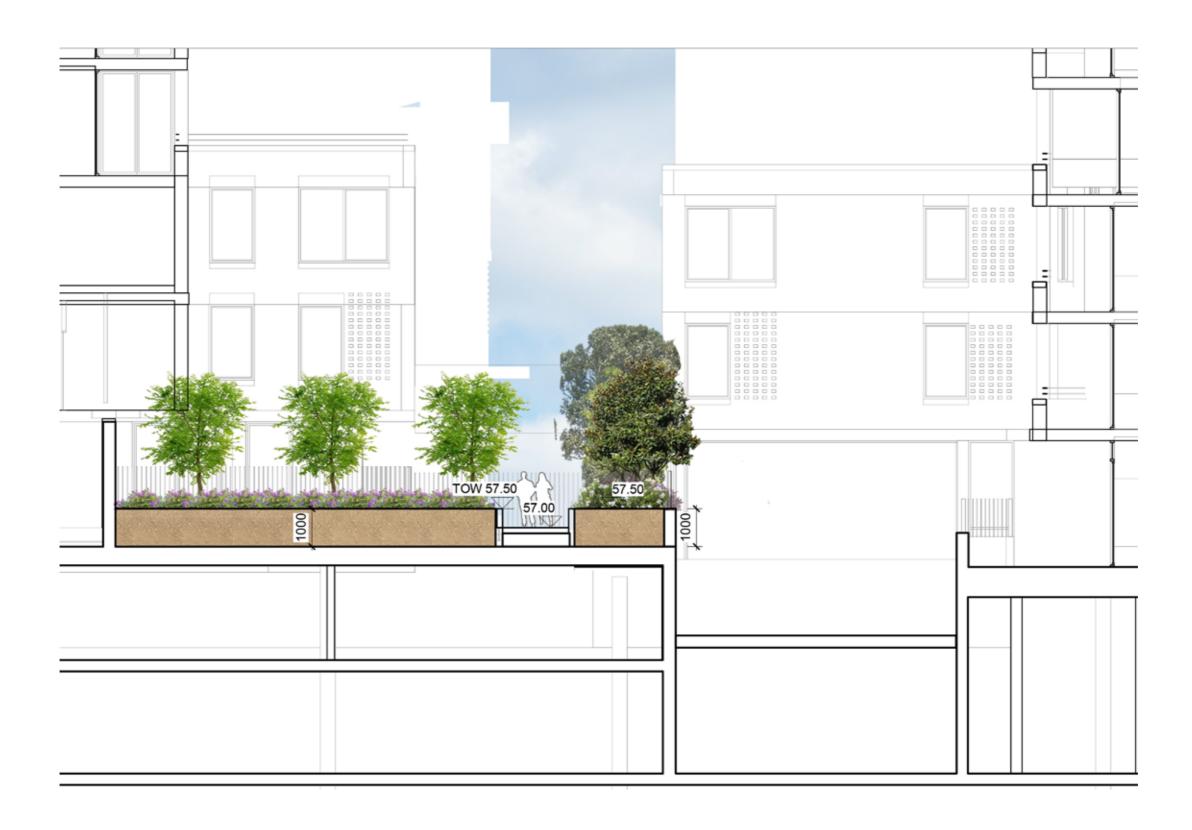

P2 Concrete paving to BCC standards

P3 Soil Bonded Gravel

F2 Aluminum Security Fence Refer to Fencing plan

SF Stai

HR Handrails



Trees refer to tree schedule to species







PREPARED BY TURF DESIGN STUDIO ISSUE C MAY 2020

# POCKET PARK CROSS SECTION L



## COMMUNAL POCKET PARK

**KEY PLAN** 



KEY

---- Site Boundary

----- Basement

Pla Concrete unit paving type 1

200mm Concrete wall W2

Aluminum Security Fence Refer to Fencing plan

BBQ

Communal dinning

Pergola

Planting





TALLAWONG I LANDSCAPE DA REPORT



## COMMUNAL POCKET PARK CROSS SECTION M



## LOBBY GARDEN

**KEY PLAN** 



KEY

---- Site Boundary

Concrete unit paving type 1

Aluminum Security Fence Refer to Fencing plan

Planting

Trees refer to tree schedule to species





### GARDEN LOBBY CROSS SECTION N





ISSUE C MAY 2020

### GARDEN LOBBY CROSS SECTION O



TALLAWONG | LANDSCAPE DA REPORT | PREPARED BY TURF DESIGN STUDIO | ISSUE C MAY 2020 | L-DA-63

#### SITE 2A CENTRAL

**KEY PLAN** 



KEY

---- Site Boundary

Basem

Pla Concrete unit paving type 1

P3 Soil Bonded Gravel

<u>F2</u> Aluminum Security Fence Refer to Fencing plan

Planting





### GARDEN LOBBY CROSS SECTION P



TALLAWONG | LANDSCAPE DA REPORT | PREPARED BY TURF DESIGN STUDIO | ISSUE C MAY 2020 | L-DA-65

#### SITE 2A EAST

**KEY PLAN** 



KEY

---- Site Boundary

Baseme

Pla Concrete unit paving type 1

P3 Soil Bonded Gravel

<u>F2</u> Aluminum Security Fence Refer to Fencing plan

Plantir

Trees refer to tree schedule to species





ISSUE C MAY 2020

### GARDEN LOBBY CROSS SECTION Q



TALLAWONG | LANDSCAPE DA REP