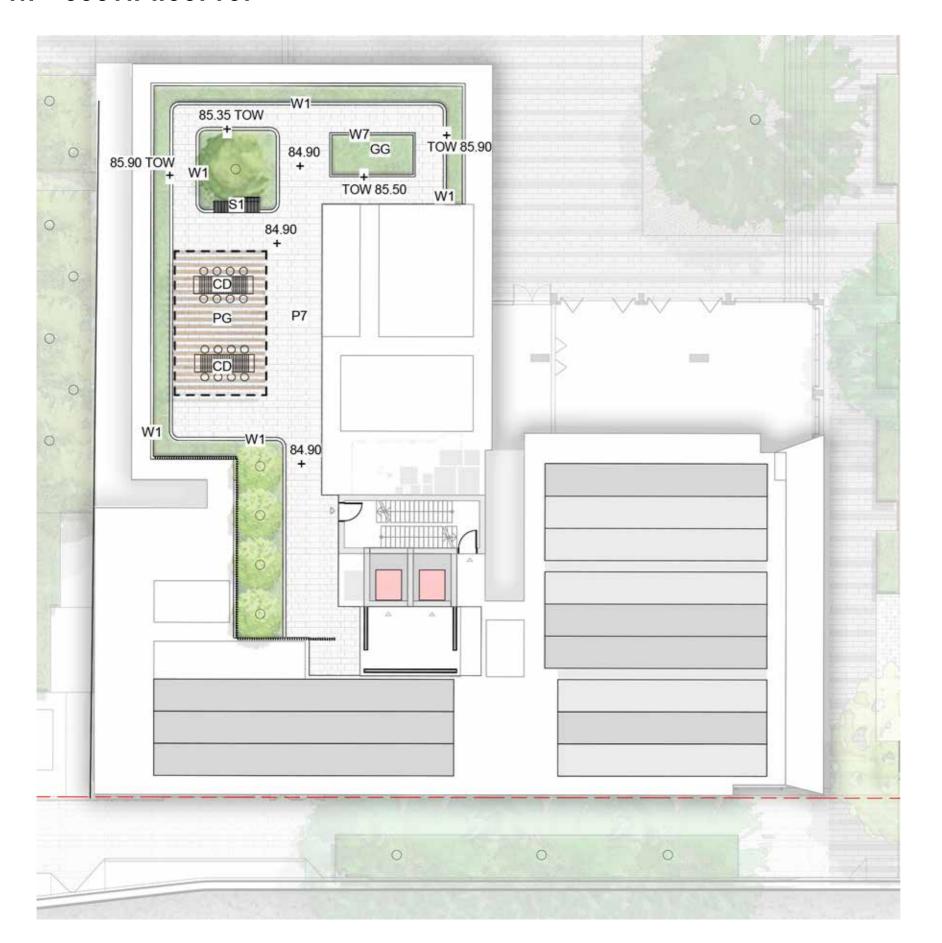

#### SITE 1A - NORTH ROOFTOPS

Trees refer to tree schedule to species

L-DA-99

TALLAWONG I LANDSCAPE DA REPORT ISSUE C MAY 2020

### SITE 1A - SOUTH ROOFTOP

| P7  | Concrete Unit Paving                    |
|-----|-----------------------------------------|
| W1  | 1m High Concrete Wall                   |
| W7  | 450mm High Concrete wall                |
| PG  | Pergola                                 |
| CD  | Dining Table                            |
| \$1 | Timber Seat                             |
| GG  | Communal Productive food Garden         |
|     | Planting                                |
|     | Trees refer to tree schedule to species |