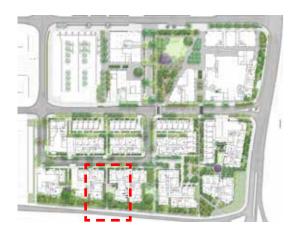

#### **COMMUNAL LOBBY**

**KEY PLAN** 

KEY

----- Site Boundary

--- Basemer

Pla Concrete unit paving type 1

P3 Soil Bonded Gravel

W4 Sandstone wall/edging

<u>F2</u> Aluminum Security Fence Refer to Fencing plan

SF Stairs

HR Handrails

S1 Timber Seat with backrest

CS Circles Timber Seat

BBQ

PG Pergol

CD Communal Dinning table

Lawn

Planting

Trees refer to tree schedule to species

# COMMUNAL LOBBY CROSS SECTION K