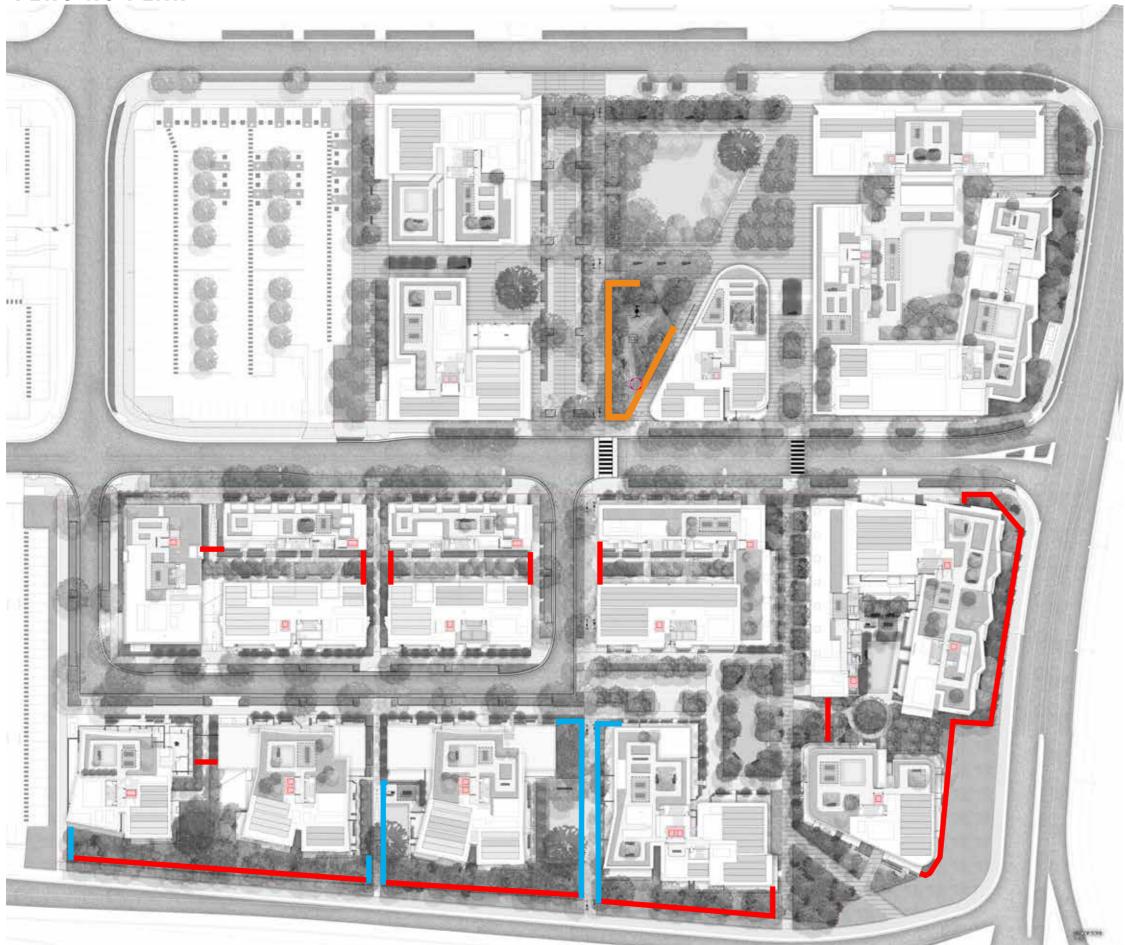

IAL PALETTE | PUBLIC BCC ASSET



#### **MATERIALS**



CONCRETE PAVING - COMBINATION OF INSITU WITH FEATURE UNIT PAVER BANDS



BLACKTOWN CITY COUNCIL CONCRETE UNIT PAVERS AS PER BCC ENGINEERING GUIDE FOR DEVELOPMENT





CONCRETE PAVING AS PER BCC ENGINEERING GUIDE FOR DEVELOPMENT





SPOON DRAIN DRAINS AS PER BCC ENGINEERING GUIDE FOR DEVELOPMENT

RIASE PREDSTRIAN THESHOLD



AT GRADE PEDESTRIAN CROSSING



PLANTING/ TREE PLANTING . REFER TO STREETSCAPER PLANTS FOR TREE SPECIES AND INDICATIVE PLANTING PALLETTE

TALLAWONG I LANDSCAPE DA REPORT PREPARED BY TURF DESIGN STUDIO ISSUE C MAY 2020 L-DA-72

### PAVING MATERIAL PALETTE | PRIVATE GROUND LEVELS



#### **MATERIALS**



CONCRETE PAVING - COMBINATION OF INSITU WITH FEATURE UNIT PAVER



CONCRETE PAVING











#### FENCING PLAN



#### MATERIALS



FENCE TYPE 1 -1200MM CHILD SPACE FENCE IN ACCORDANCE WITH THE 'EVERYONE CAN PLAY GUIDELINES'

1200MM CHILD SPACE GATE



FENCE TYPE 2A-1500MM ALUMINUM BOUNDARY/ SECURITY FENCING. TO BE INSTALLED ON THE BOUNDARY LINE



FENCE TYPE 2B-1200MM ALUMINUM BOUNDARY/ SECURITY FENCING.

#### NOTE:

FOR PRIVATE COURTYARD FENCES REFER TO ARCHITECT'S DRAWINGS.

#### PRIVATE STREET

#### KEY PLAN







Concrete unit paving type 2

90

90x90x90 Granite Cobble Setts

Plo

riuming











#### PRIVATE STREET DETAIL PLAN NORTH

**KEY PLAN** 



KEY

---- Site Boundary

---- Basement

P1b Concrete unit paving type 2

P5 90x90x90 Granite Cobble Setts

SD Spoon drain

B1 Bollards

Planti







#### PRIVATE STREET PLAN SOUTH

**KEY PLAN** 



KEY Site Boundary

----- Basement

P1b Concr