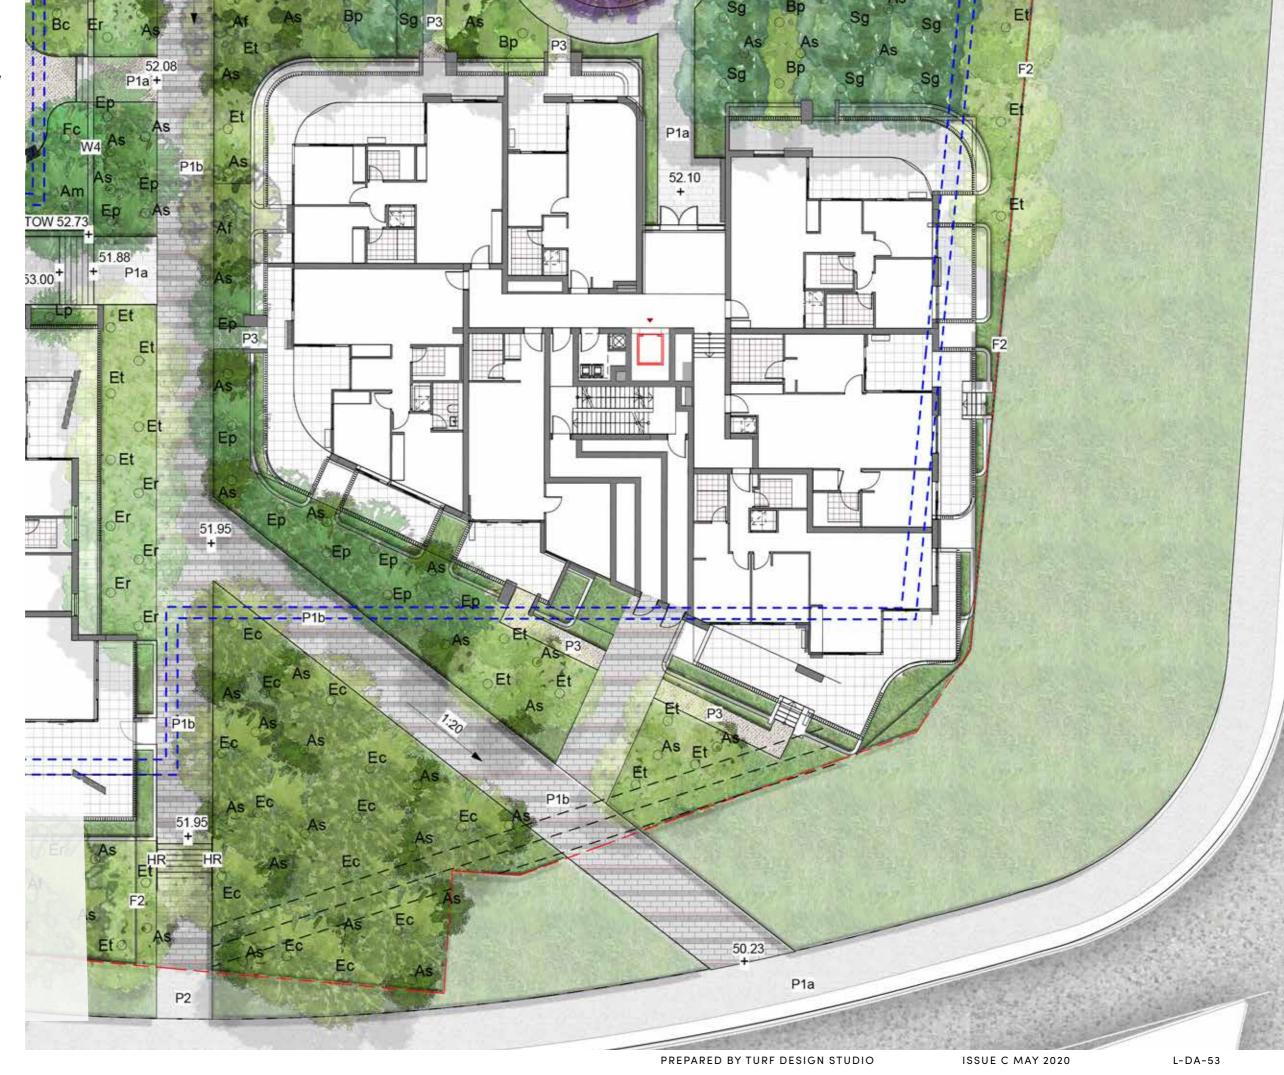

#### SCHOFIELD RD ENTRY

KEY PLAN

KEY

---- Property Boundary

---- Baseme

P1b Concrete unit paving type 2

P2 Concrete paving to BCC standards

P3 Soil Bonded Gravel

F2 Aluminum Security Fence Refer to Fencing plan

SF Stai

HR Handrails

Trees refer to tree schedule to species

PREPARED BY TURF DESIGN STUDIO ISSUE C MAY 2020