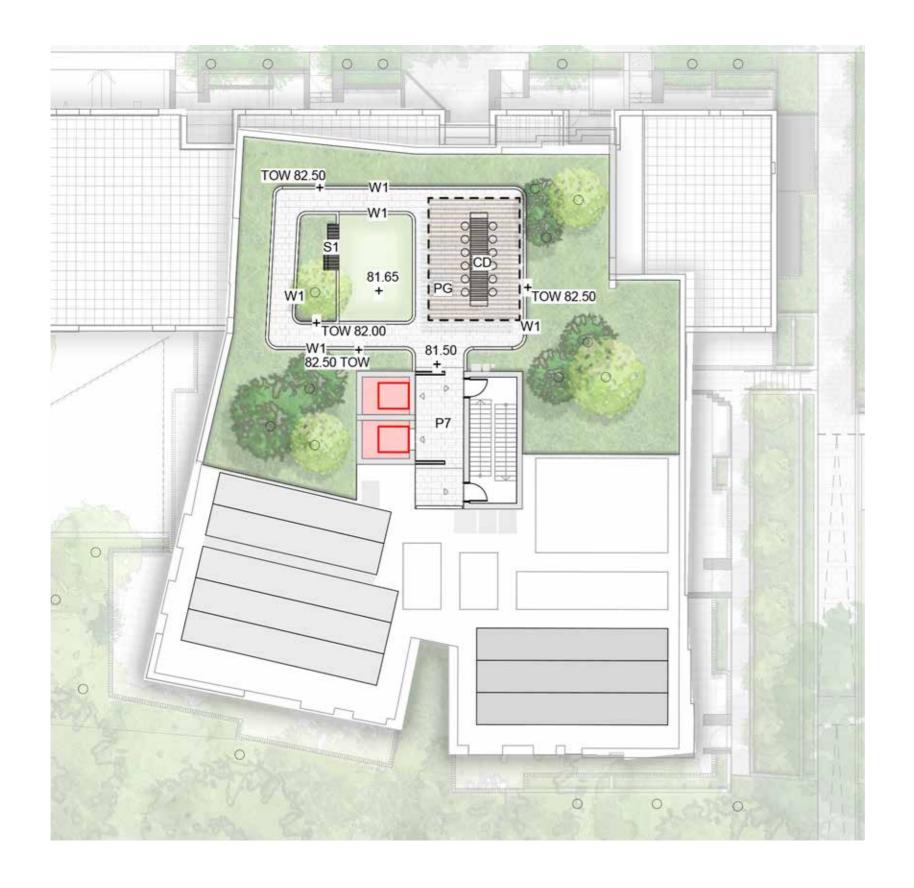

### SITE 1A - SOUTH ROOFTOP

| P7  | Concrete Unit Paving                    |
|-----|-----------------------------------------|
| W1  | 1m High Concrete Wall                   |
| W7  | 450mm High Concrete wall                |
| PG  | Pergola                                 |
| CD  | Dining Table                            |
| \$1 | Timber Seat                             |
| GG  | Communal Productive food Garden         |
|     | Planting                                |
|     | Trees refer to tree schedule to species |

TALLAWONG I LANDSCAPE DA REPORT