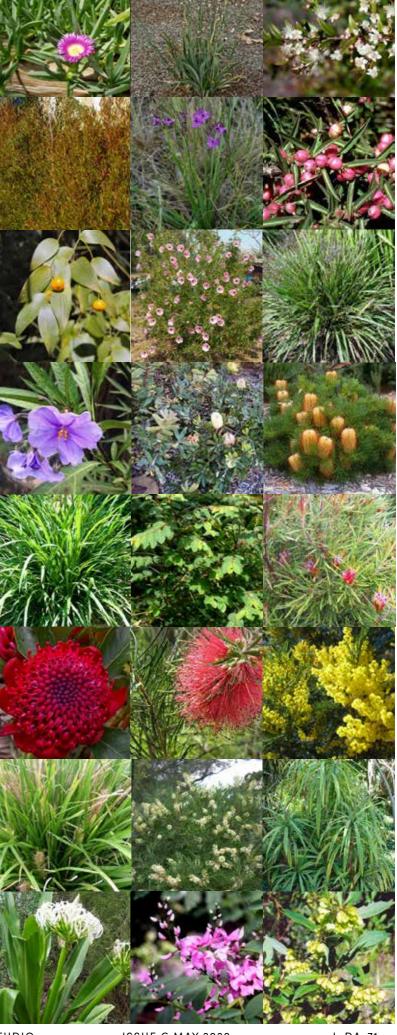

# UNDERSTORY PALETTE! GROUND LEVEL

| BOTANICAL NAME                       | COMMON NAME                       | POT SIZE | CENTRE |
|--------------------------------------|-----------------------------------|----------|--------|
| GROUND LEVEL COMM                    | UNAL & LANEWAYS SPACE             | S        |        |
| Crinum pedunculatum                  | River Lilly                       | 300mn    | 500mm  |
| Dracaena 'Janet Craig'               | Janet Craig                       | 300mn    | 400mm  |
| Philodendron xanadu                  | Xanadu Philodendron               | 200mm    | 600mm  |
| Fatsia japonica                      | Paperplant                        | 300mm    | 500mm  |
| Liriope muscari 'Evergreen<br>Giant' | Liriope 'Evergreen Giant'         | 200mm    | 400mm  |
| COMMUNAL GARDEN/F                    | PLAYGROUND PLANTING P             | ALETTE   |        |
| Arthropodium milleflorum             | Vanilla Lily                      | 200mm    | 500mm  |
| Austromyrtus dulcis                  | Midgen Berry                      | 200mm    | 500mm  |
| Carpobrotus glaucescens              | Pigface                           | 200mm    | 500mm  |
| Dodonaea viscosa                     | Hop Bush                          | 200mm    | 500mm  |
| Dichopogon fimbriatus                | Chocolate Lily                    | 200mm    | 500mm  |
| Eremophila debilis                   | Winter Apple                      | 200mm    | 500mm  |
| Eustrephus latifolius                | Wombat Berry                      | 200mm    | 500mm  |
| Hibiscus heterophyllus               | Native Rosella                    | 200mm    | 500mm  |
| Solanum aviculare                    | Kangaroo Apple                    | 200mm    | 500mm  |
| Banksia oblongifolia                 | Fern-leaved Banksia               | 200mm    | 500mm  |
| Banksia spinulosa                    | Hairpin Banksia                   | 200mm    | 500mm  |
| Dianella revoluta                    | Blue Flax-lily                    | 200mm    | 500mm  |
| Lomandra longifolia                  | Spiny Mat-rush                    | 200mm    | 500mm  |
| Xanthorrhoea australis,              | Austral Grass-tree                | 400mm    | 1000mm |
| BUFFER PLANTING                      |                                   |          |        |
| Acacia decurrens                     | Black Wattle                      | 200mm    | 500mm  |
| Austromyrtus dulcis                  | Midyim                            | 200mm    | 500mm  |
| Banksia spinulosa                    | Hairpin Banksia                   | 200mm    | 500mm  |
| Breynia oblongifolia                 | Coffee Bush                       | 200mm    | 500mm  |
| Callistemon pinifolius               | Pine-Leaved Bottlebrush           | 200mm    | 500mm  |
| Ceratopetalum gummiferum             | New South Wales Christmas<br>Tree | 200mm    | 500mm  |
| Cordyline stricta                    | Slender Palm Lily                 | 200mm    | 500mm  |
| Dianella caerulea                    | Blue Flax-Lily                    | 200mm    | 500mm  |
| Dodonaea triquetra                   | Common Hop Bush                   | 200mm    | 500mm  |
| Gahnia aspera                        | Rough Saw-Sedge                   | 200mm    | 500mm  |
| Indigofera Australis                 | Australian Indigo                 | 200mm    | 500mm  |
| Lambertia Formosa                    | Mountain Devil                    | 200mm    | 500mm  |
| Lomandra hystrix                     | Green Mat-Rush                    | 200mm    | 500mm  |
| Lomatia silaifolia                   | Crinkle Bush                      | 200mm    | 500mm  |
| Oxylobium ilicifolium                | Prickly Shaggy-Pea                | 200mm    | 500mm  |
| Persoonia linearis                   | Narrow-Leaved Geebung             | 200mm    | 500mm  |
| Pollia crispate                      | Pollia                            | 200mm    | 500mm  |
| Polyscias sambucifolia               | Elderberry Panax                  | 200mm    | 500mm  |
| Telopea speciosissima                | New South Wales Waratah           | 200mm    | 500mm  |

| BOTANICAL NAME         | COMMON NAME             | POT SIZE | CENTRE |
|------------------------|-------------------------|----------|--------|
| NORTHSOUTH CONNC       | ECTION                  |          |        |
| Callistemon pinifolius | Pine-Leaved Bottlebrush | 200mm    | 500mm  |
| Dianella caerulea      | Blue Flax-Lily          | 200mm    | 500mm  |
| Goodenia ovata         | Hop Goodenia            | 150mm    | 500mm  |
| lomandra tanika        | Mat Rush                | 200mm    | 500mm  |
| Gahnia aspera          | Rough Saw-Sedge         | 200mm    | 500mm  |
| WSUD                   |                         |          |        |
| Lomandra Longifolia    | Spiny-head mat-rush     | 150mm    | 300mm  |
| Isolepis nodosa        | Knobby club rush        | 150mm    | 300mm  |
| Carex appressa         | Tall sedge              | 150mm    | 300mm  |
| Juncus usitatus        | Woolly waterlilies      | 150mm    | 300mm  |

#### UNDERSTORY PALETTE

| BOTANICAL NAME                       | COMMON NAME               | POT SIZE | CENTRE   |
|--------------------------------------|---------------------------|----------|----------|
| WSUD                                 |                           | I        |          |
| Lomandra Longifolia                  | Spiny-head mat-rush       | 150mm    | 300mm    |
| Isolepis nodosa                      | Knobby club rush          | 150mm    | 300mm    |
| Carex appressa                       | Tall sedge                | 150mm    | 300mm    |
| Juncus usitatus                      | Woolly waterlilies        | 150mm    | 300mm    |
| STREETSCAPE                          |                           |          |          |
| BOTANICAL NAME                       | COMMON NAME               | CENTRES  | POT SIZE |
| Breynia oblongifolia                 | Coffee Bush               | 500mm    | 200mm    |
| Banksia spinulosa                    | Hairpin Banksia           | 500mm    | 200mm    |
| Baeckea virgata nana                 | Dwarf Baekea              | 300mm    | 150mm    |
| Callistemon linearis                 | Narrow-leaved Bottlebrush | 500mm    | 200mm    |
| Indigofera australis                 | Austral Indigo            | 500mm    | 200mm    |
| Russelia equisetiformis              | Fountain Bush             | 500mm    | 200mm    |
| Rhagodia spinescens                  | Creeping Saltbush         | 500mm    | 200mm    |
| Geranium solanderi                   | Native Geranium           | 300mm    | 150mm    |
| Lomandra confertifolia 'Little Con'  | Mat-Rush                  | 300mm    | 150mm    |
| Rosmarinus officinalis 'blue lagoon' | Blue Lagoon               | 300mm    | 150mm    |
| Scaevola aemula                      | Fairy Fan-flower          | 300mm    | 150mm    |