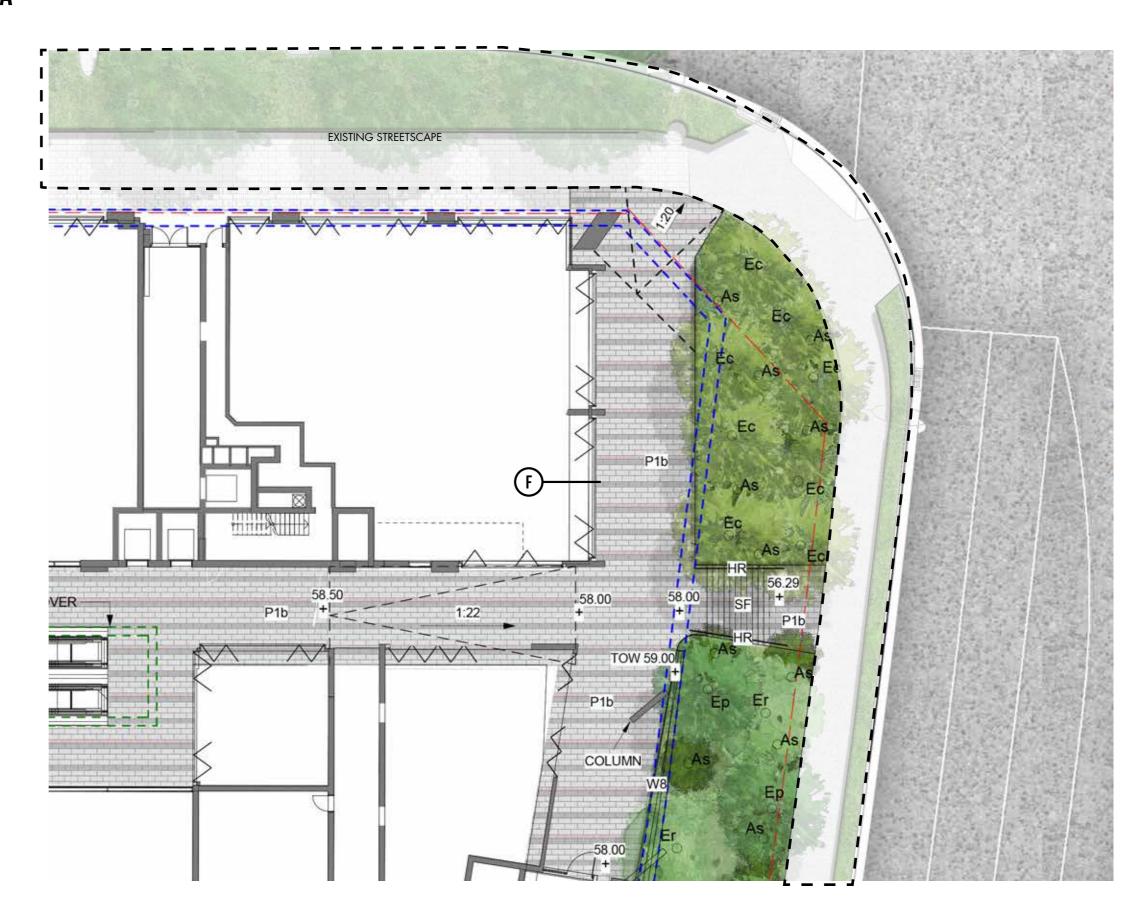

## THEMEDA AVENUE ENTRY PLAZA

KEY PLAN

KEY

Site Boundary

P1b Concrete unit paving

300mm Architectural wall to architect specification W8

Handrails

TALLAWONG I LANDSCAPE DA REPORT PREPARED BY TURF DESIGN STUDIO ISSUE C MAY 2020 L-DA-35

# THEMEDA ENTRY PLAZA SECTION F