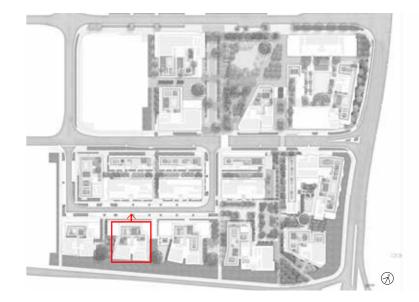

#### SITE 1B - WEST ROOFTOP

| P7   | Concrete Unit Paving                    |
|------|-----------------------------------------|
| W1   | 1m High Concrete Wall                   |
| W7   | 450mm High Concrete wall                |
| PG   | Pergola                                 |
| CD   | Dining Table                            |
| \$1  | Timber Seat                             |
| GG   | Communal Productive food Garden         |
| 1984 | Planting                                |
|      | Trees refer to tree schedule to species |