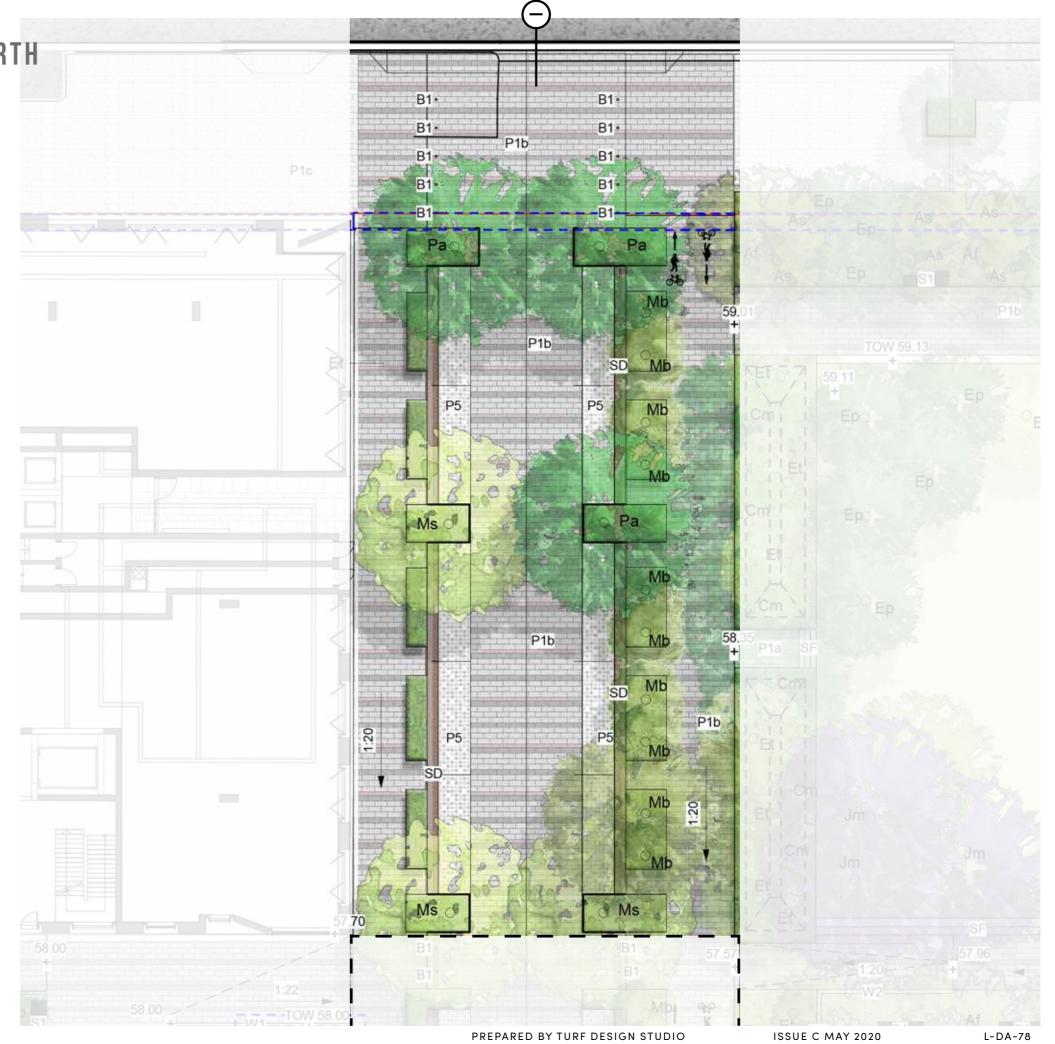

#### PRIVATE STREET

#### KEY PLAN

Concrete unit paving type 2

90

90x90x90 Granite Cobble Setts

Plo

riuming

#### PRIVATE STREET DETAIL PLAN NORTH

**KEY PLAN** 

KEY

---- Site Boundary

---- Basement

P1b Concrete unit paving type 2

P5 90x90x90 Granite Cobble Setts

SD Spoon drain

B1 Bollards

Planti