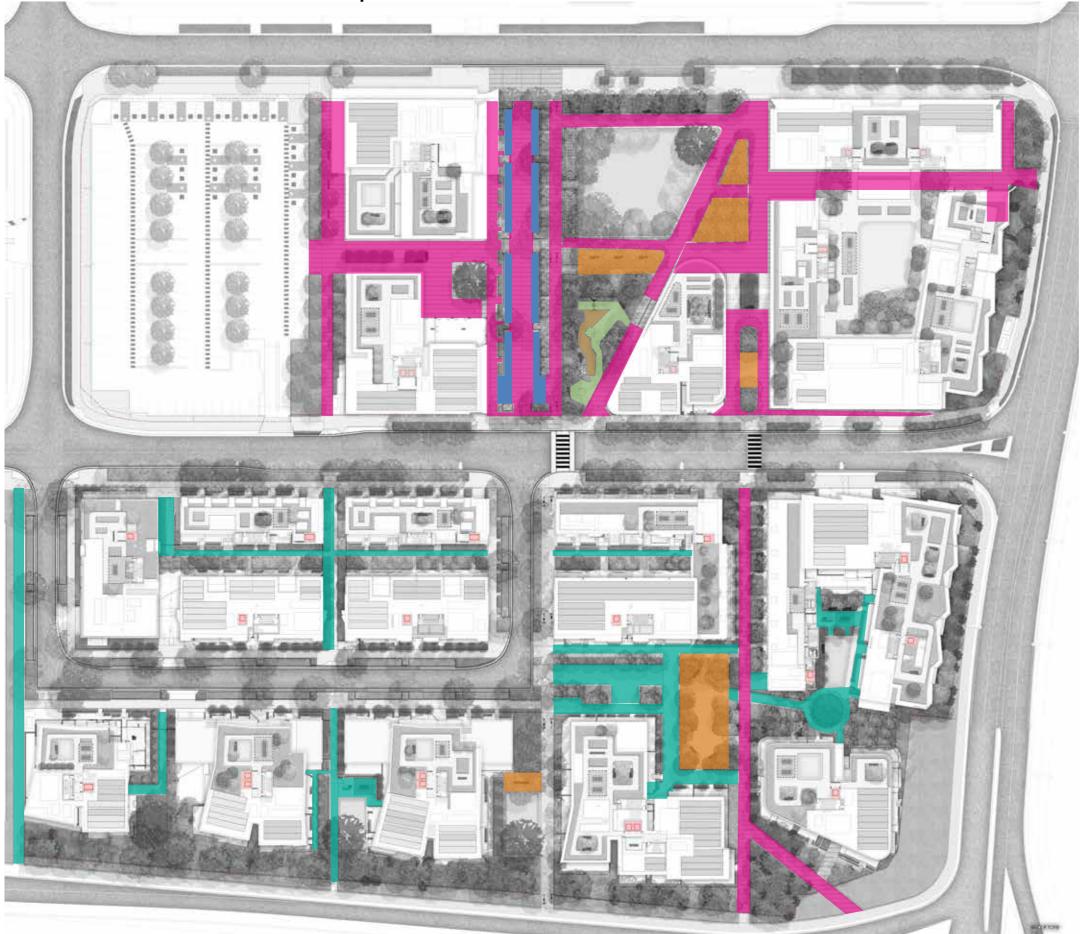

LETTES REFER TO PAGE 116



TALLAWONG | LANDSCAPE DA REPORT | PREPARED BY TURF DESIGN STUDIO ISSUE C MAY 2020 | L-DA-71

### PAVING MATERIAL PALETTE | PUBLIC BCC ASSET



#### **MATERIALS**



CONCRETE PAVING - COMBINATION OF INSITU WITH FEATURE UNIT PAVER BANDS



BLACKTOWN CITY COUNCIL CONCRETE UNIT PAVERS AS PER BCC ENGINEERING GUIDE FOR DEVELOPMENT





CONCRETE PAVING AS PER BCC ENGINEERING GUIDE FOR DEVELOPMENT





SPOON DRAIN DRAINS AS PER BCC ENGINEERING GUIDE FOR DEVELOPMENT

RIASE PREDSTRIAN THESHOLD



AT GRADE PEDESTRIAN CROSSING



PLANTING/ TREE PLANTING . REFER TO STREETSCAPER PLANTS FOR TREE SPECIES AND INDICATIVE PLANTING PALLETTE

TALLAWONG I LANDSCAPE DA REPORT PREPARED BY TURF DESIGN STUDIO ISSUE C MAY 2020 L-DA-72

### PAVING MATERIAL PALETTE | PRIVATE GROUND LEVELS



#### **MATERIALS**



CONCRETE PAVING - COMBINATION OF INSITU WITH FEATURE UNIT PAVER



CONCRETE PAVING











#### FENCING PLAN



#### MATERIALS



FENCE TYPE 1 -1200MM CHILD SPACE FENCE IN ACCORDANCE WITH THE 'EVERYONE CAN PLAY GUIDELINES'

1200MM CHILD SPACE GATE



FENCE TYPE 2A-1500MM ALUMINUM BOUNDARY/ SECURITY FENCING. TO BE INSTALLED ON THE BOUNDARY LINE



FENCE TYPE 2B-1200MM ALUMINUM BOUNDARY/ SECURITY FENCING.

#### NOTE:

FOR PRIVATE COURTYARD FENCES REFER TO ARCHITECT'S DRAWINGS.

#### PRIVATE STREET

#### KEY PLAN







Concrete unit paving type 2

90

90x90x90 Granite Cobble Setts

Plo

riuming











#### PRIVATE STREET DETAIL PLAN NORTH

**KEY PLAN** 



KEY

---- Site Boundary

---- Basement

P1b Concrete unit paving type 2

P5 90x90x90 Granite Cobble Setts