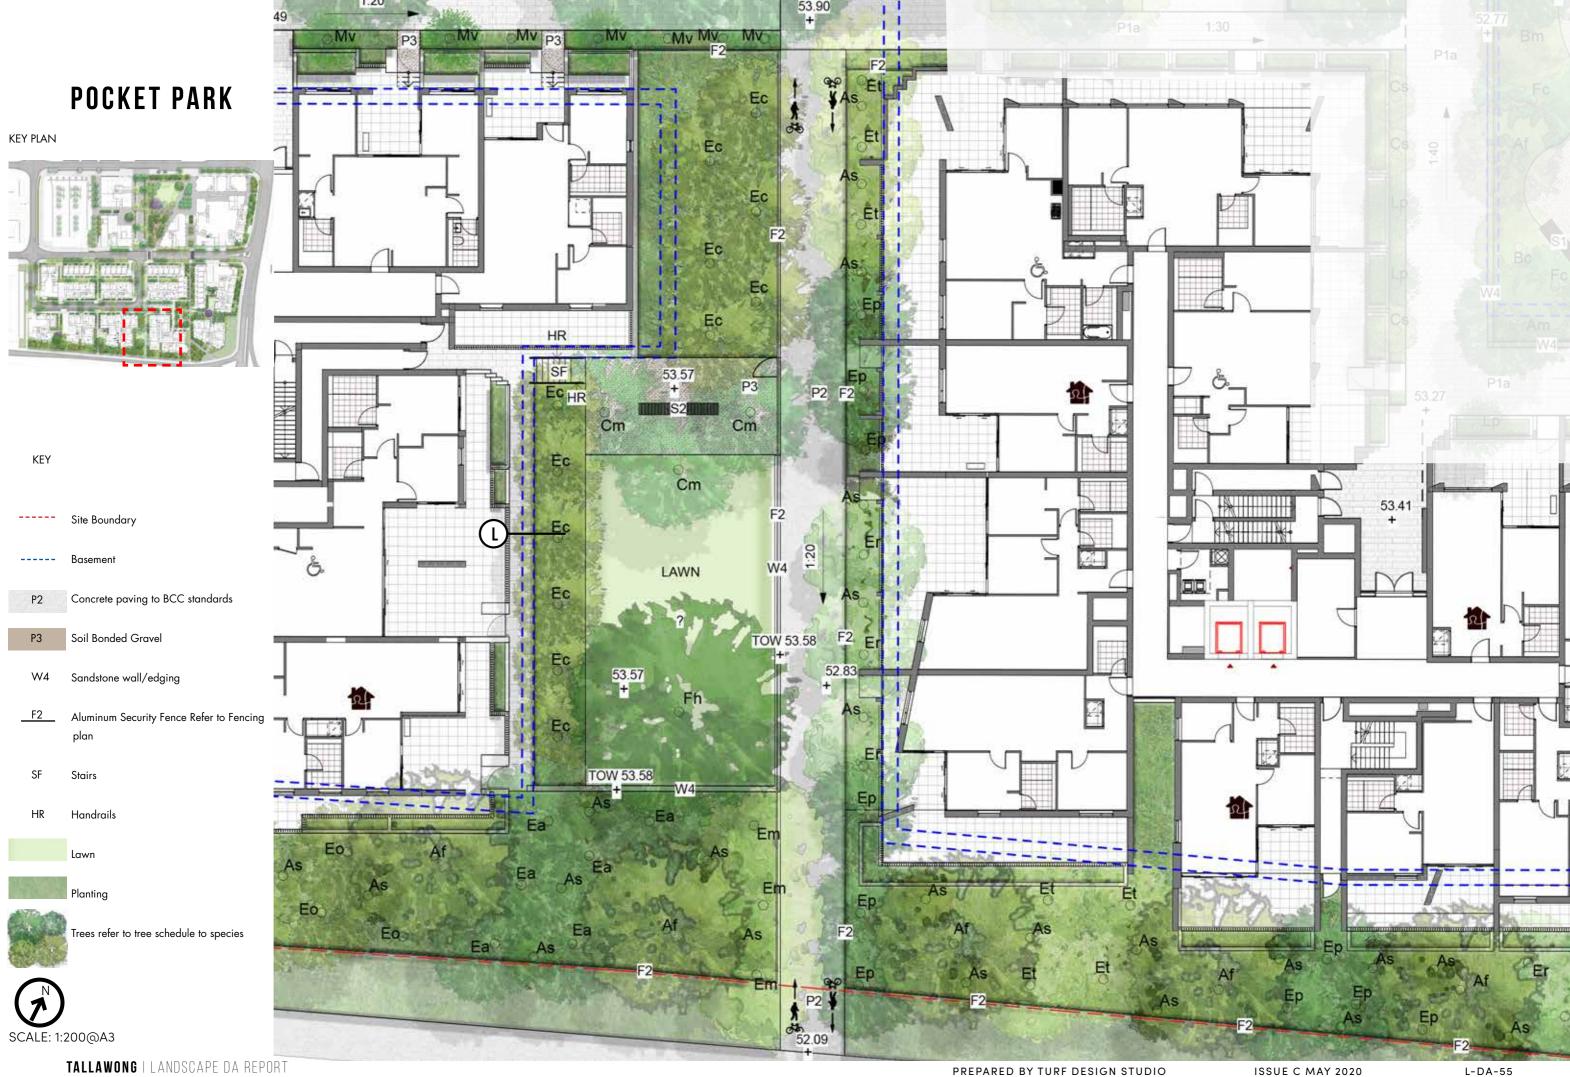

## COMMUNAL POCKET PARK

**KEY PLAN** 

KEY

---- Site Boundary

----- Basement

Pla Concrete unit paving type 1

200mm Concrete wall W2

Aluminum Security Fence Refer to Fencing plan

BBQ

Communal dinning

Pergola

Planting

TALLAWONG I LANDSCAPE DA REPORT