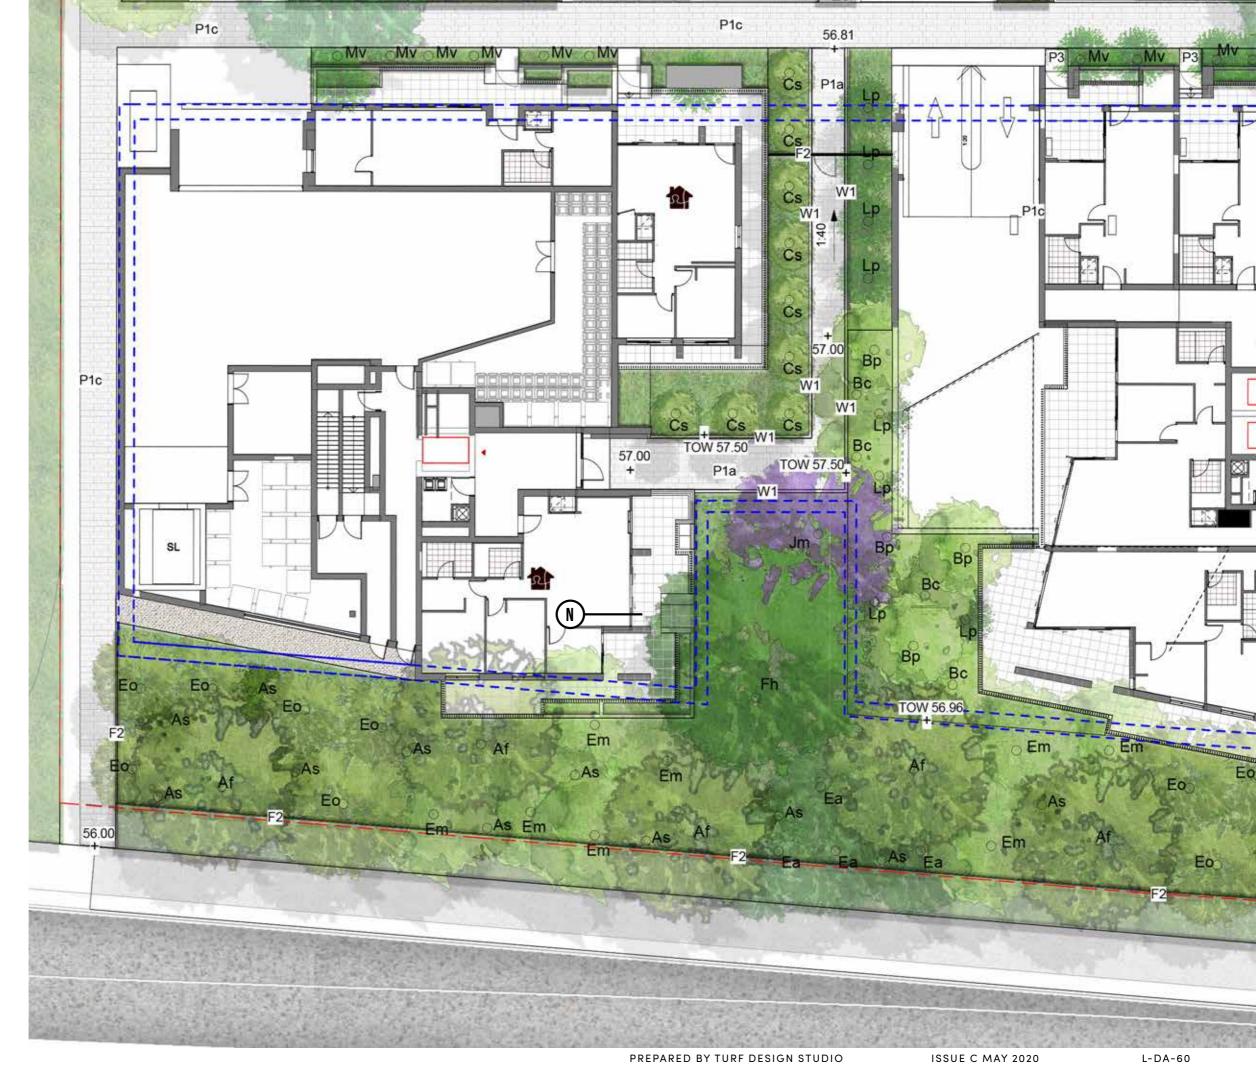

## COMMUNAL POCKET PARK

**KEY PLAN** 

KEY

---- Site Boundary

----- Basement

Pla Concrete unit paving type 1

200mm Concrete wall W2

Aluminum Security Fence Refer to Fencing plan

BBQ

Communal dinning

Pergola

Planting

TALLAWONG I LANDSCAPE DA REPORT