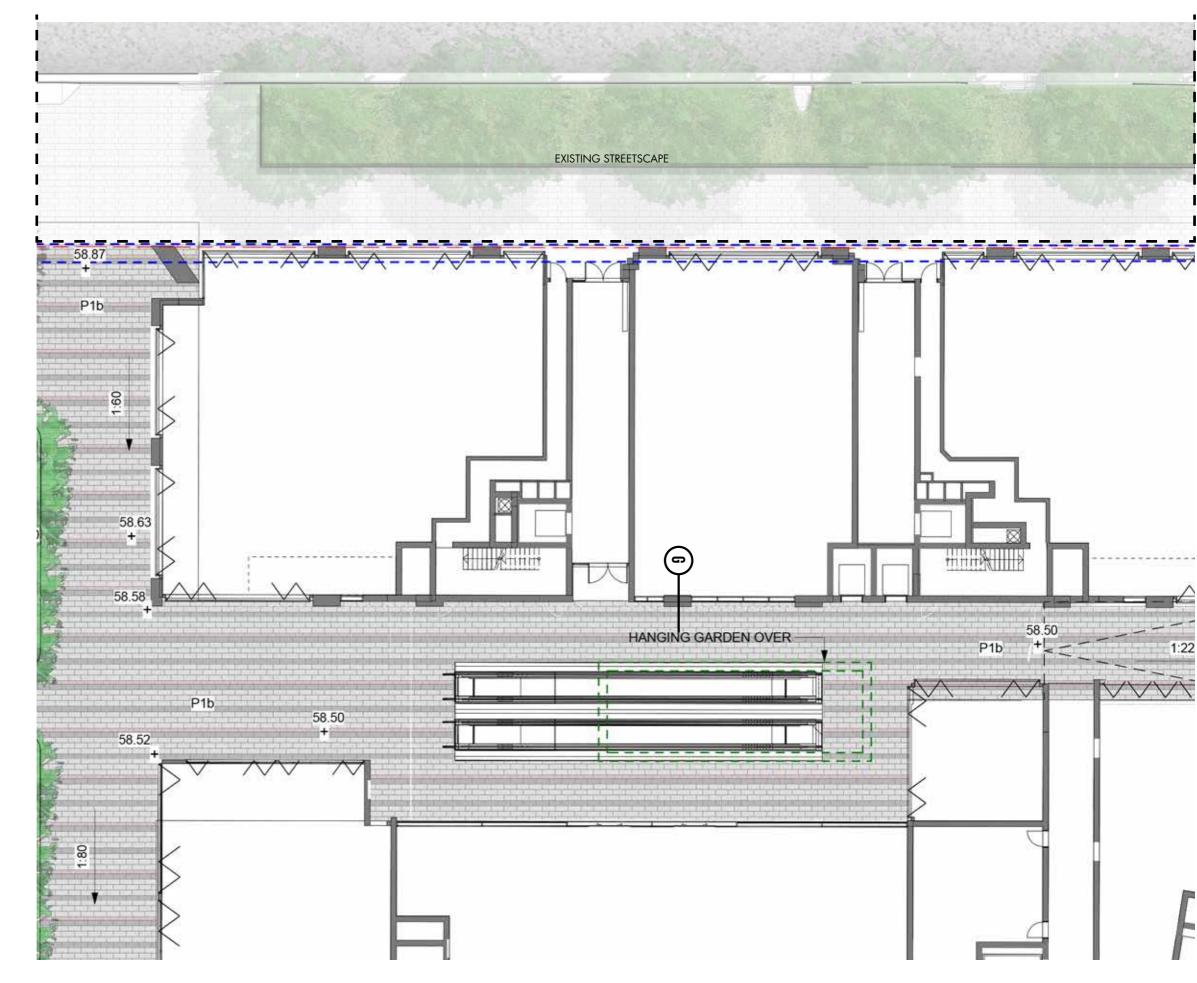

#### THE GREEN

KEY PLAN

KEY

Site Boundary

Basem

1 Planted Bosque with flexible seating

(2) WSUD

P1b Concrete unit paving

Soil Bonded Gravel

KE 300mm(W) 150mm(H) Concrete Kerb edge

W2 200mm Concrete wall

ST Stai

HR Handrail

S1 Timber Bench seat with arm and backrest

Lawn

Planting

Planting

Trees refer to tree schedule to species

TALLAWONG | LANDSCAPE DA REPORT