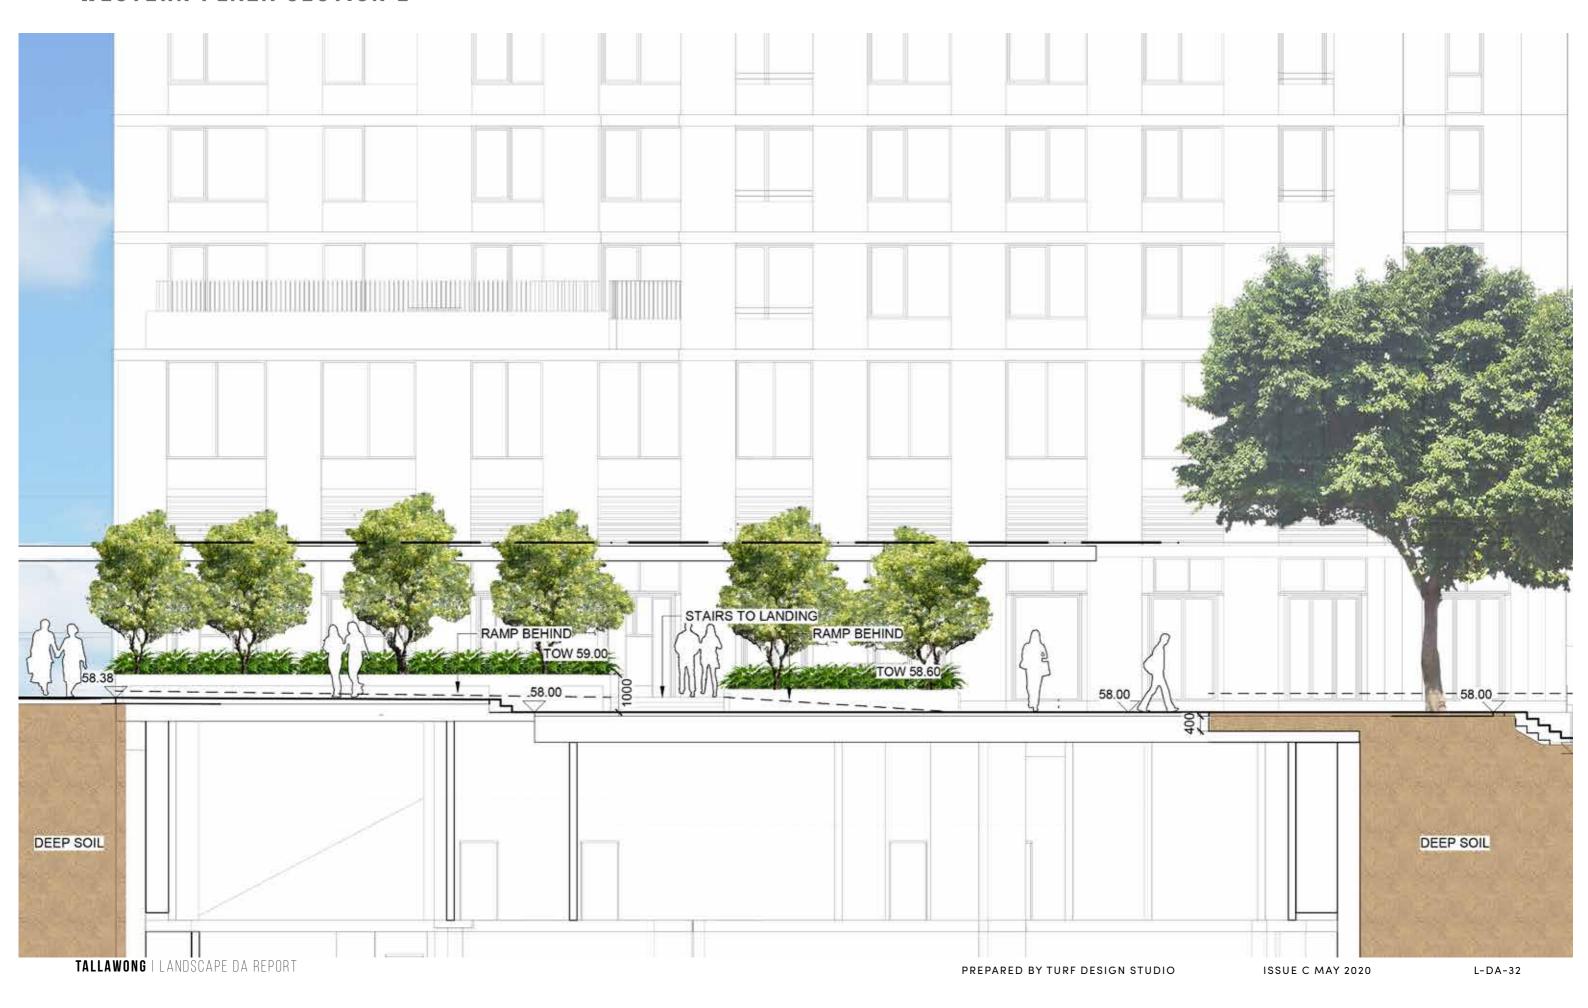

(2) WSUD

P1b Concrete unit paving

Soil Bonded Gravel

KE 300mm(W) 150mm(H) Concrete Kerb edge

W2 200mm Concrete wall

ST Stai

HR Handrail

S1 Timber Bench seat with arm and backrest

Lawn

Planting

Planting

Trees refer to tree schedule to species



TALLAWONG | LANDSCAPE DA REPORT



#### **PLAY SPACE**













# PLAYGROUND LONG SECTION SECTION B



TALLAWONG | LANDSCAPE DA REPORT | PREPARED BY TURF DESIGN STUDIO | ISSUE C MAY 2020 | L-DA-24

## PLAYGROUND CROSS SECTION C



#### LOWER PLAZA







## LOWER PLAZA SECTION D



# **WESTERN PLAZA**

KEY PLAN



KEY

Site Boundary

Concrete unit paving

Soil Binded Gravel

W1 Concrete wall

HR Handrails

**S**1 Timber Bench seat

TG Tree Grate

Bollards



Lawn







TALLAWONG I LANDSCAPE DA REPORT



## WESTERN PLAZA SECTION E



## THEMEDA AVENUE ENTRY PLAZA

KEY PLAN



KEY

Site Boundary

P1b Concrete unit paving

300mm Architectural wall to architect specification W8

Handrails







TALLAWONG I LANDSCAPE DA REPORT PREPARED BY TURF DESIGN STUDIO ISSUE C MAY 2020 L-DA-35

# THEMEDA ENTRY PLAZA SECTION F



## MARKET PLAZA

KEY PLAN









#### HANGING GARDENS SECTION G





| CODE   | BOTANICAL NAME          | COMMON NAME          | POT SIZE | DENSITY |
|--------|-------------------------|----------------------|----------|---------|
| PLANTS |                         |                      |          |         |
|        | Carpobrotus glaucescens | Pig face             | 200mm    | 300mm   |
|        | Dianella revoluta       | Revelation Flax Lily | 200mm    | 300mm   |
|        | Lomandra longifolia     |