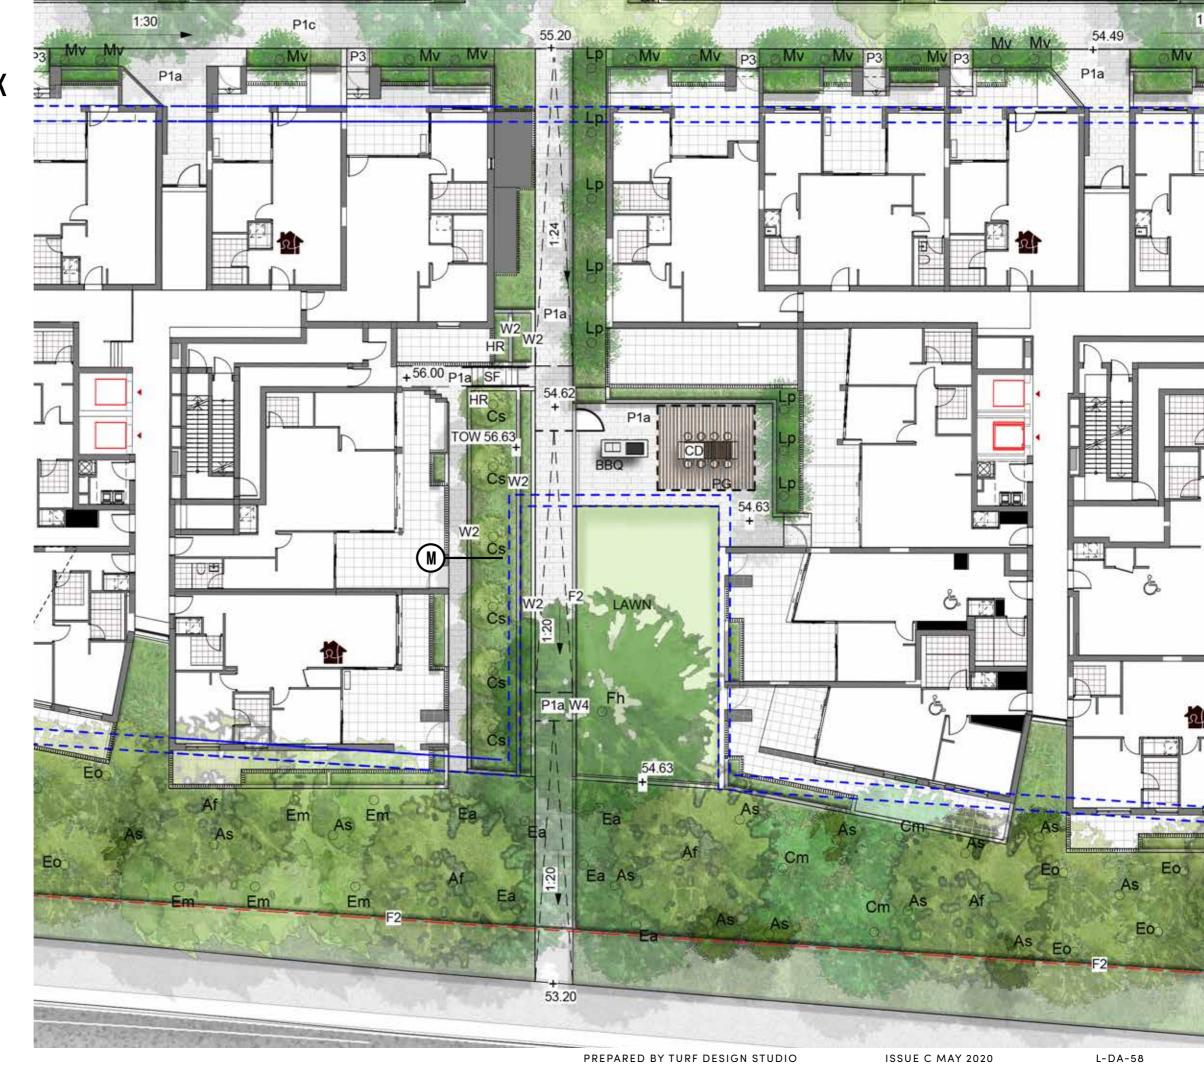

#### **COMMUNAL LOBBY**

**KEY PLAN** 

KEY

----- Site Boundary

--- Basemer

Pla Concrete unit paving type 1

P3 Soil Bonded Gravel

W4 Sandstone wall/edging

<u>F2</u> Aluminum Security Fence Refer to Fencing plan

SF Stairs

HR Handrails

S1 Timber Seat with backrest

CS Circles Timber Seat

BBQ

PG Pergol

CD Communal Dinning table

Lawn

Planting

Trees refer to tree schedule to species

# COMMUNAL LOBBY CROSS SECTION K