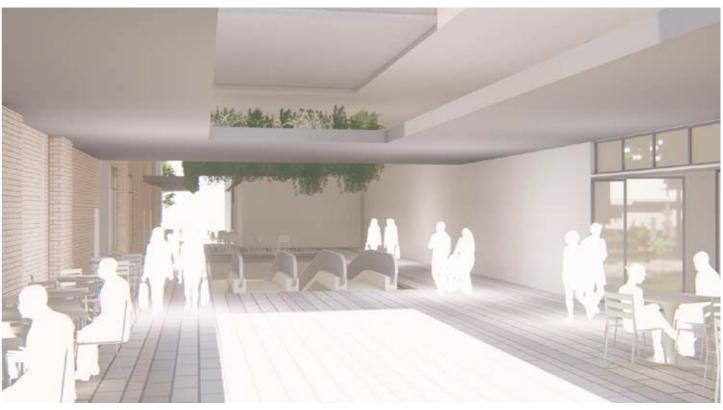

#### HANGING GARDENS SECTION G

| CODE   | BOTANICAL NAME          | COMMON NAME          | POT SIZE | DENSITY |
|--------|-------------------------|----------------------|----------|---------|
| PLANTS |                         |                      |          |         |
|        | Carpobrotus glaucescens | Pig face             | 200mm    | 300mm   |
|        | Dianella revoluta       | Revelation Flax Lily | 200mm    | 300mm   |
|        | Lomandra longifolia     | Spiny Head Mat Rush  | 200mm    | 300mm   |
|        |                         |                      |          |         |

NOTE: Species are indicative and my change in detail design phase