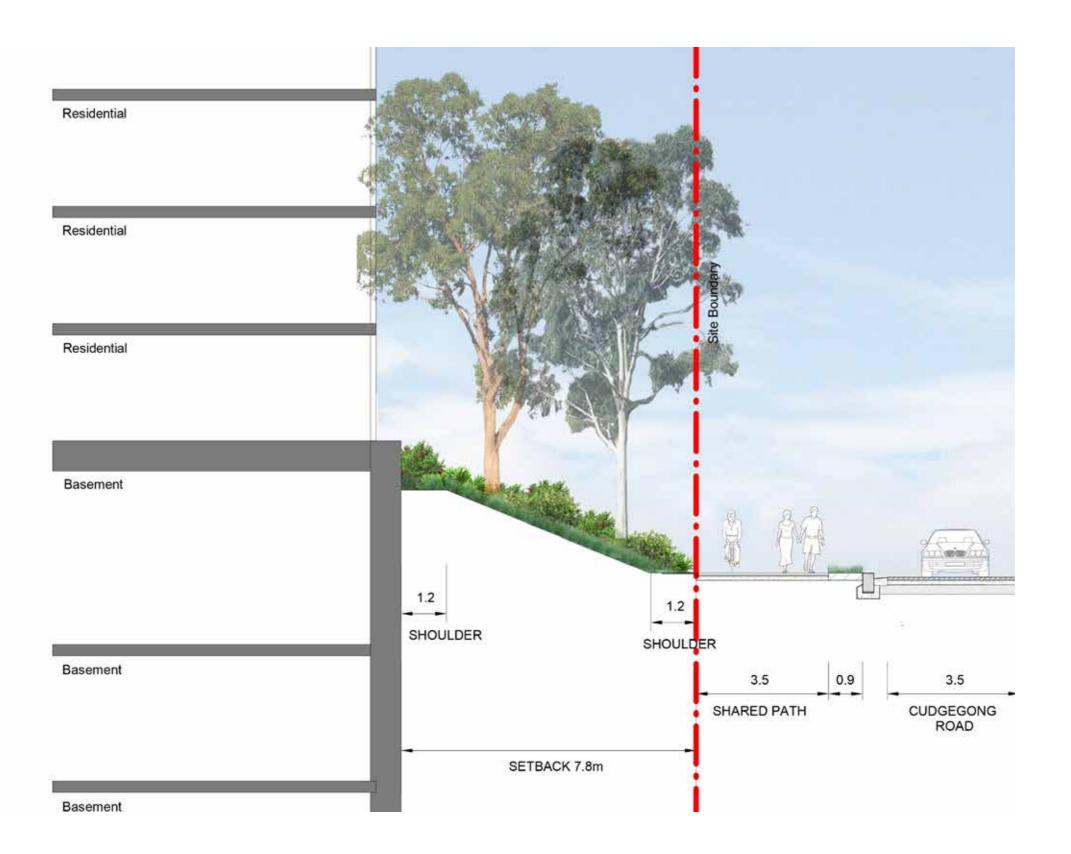

### CUDGENGONG ROAD INTERFACE

----- Site Boundary

W1 150mm Concrete wall

F2 Aluminum Security Fence Refer to Fencing plan

Planting

KEY

TALLAWONG I LANDSCAPE DA REPORT

PREPARED BY TURF DESIGN STUDIO