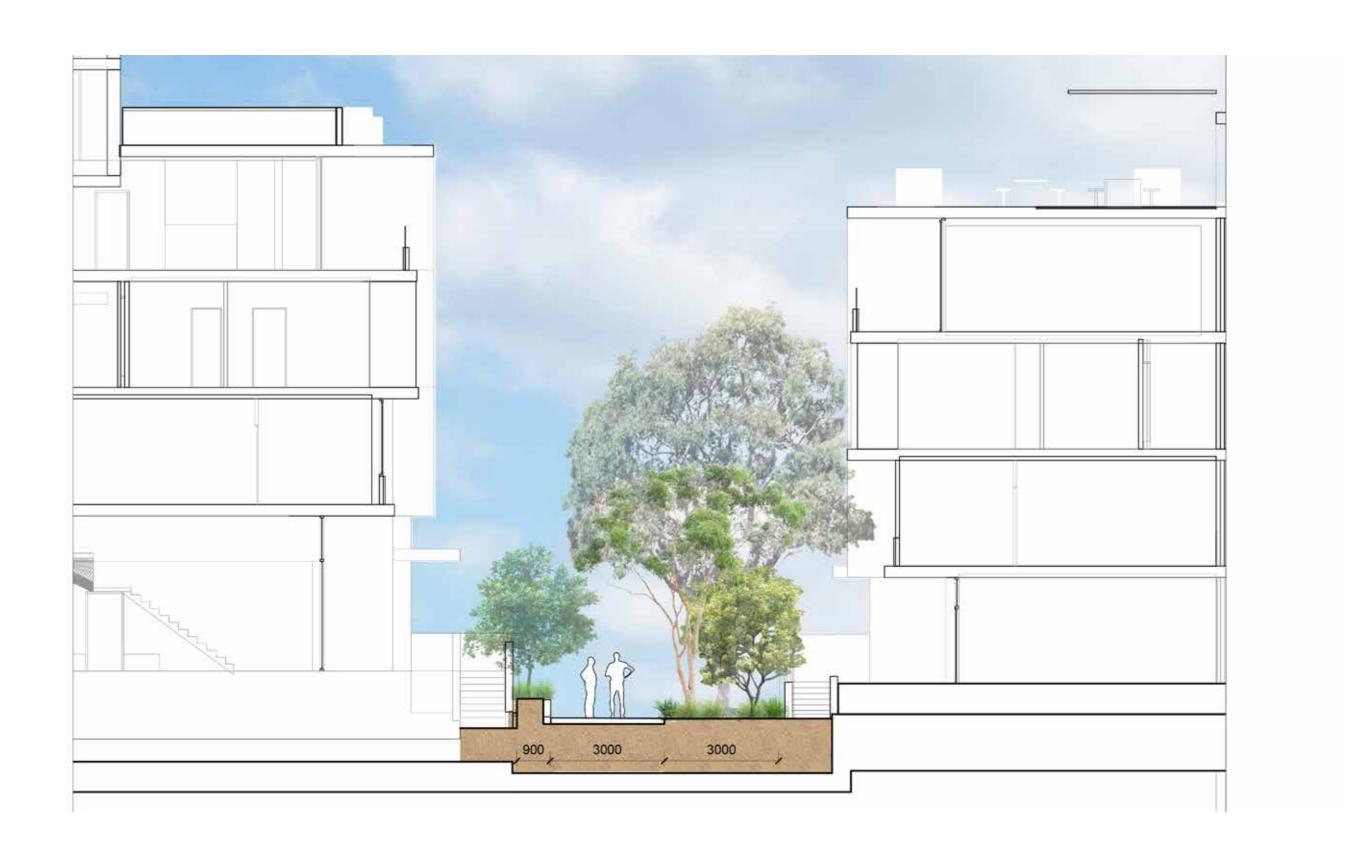

|----------|---------|
| PLANTS |                         |                      |          |         |
|        | Carpobrotus glaucescens | Pig face             | 200mm    | 300mm   |
|        | Dianella revoluta       | Revelation Flax Lily | 200mm    | 300mm   |
|        | Lomandra longifolia     | Spiny Head Mat Rush  | 200mm    | 300mm   |
|        |                         |                      |          |         |

NOTE: Species are indicative and my change in detail design phase

#### PLANTING PALETTE









Carpobrotus glaucescens

s Dianella revolut

Lomandra longifolia

Scaevola aemula



#### NORTH SOUTH CONNECTION

**KEY PLAN** 





NOTE: Refer to Architects plans for courtyard fencing and details





TALLAWONG I LANDSCAPE DA REPORT

# NORTH SOUTH CONNECTION SECTION H



TALLAWONG | LANDSCAPE DA REPORT | PREPARED BY TURF DESIGN STUDIO | ISSUE C MAY 2020 | L-DA-43

# NORTH SOUTH CONNECTION LONG SECTION I



TALLAWONG | LANDSCAPE DA REPORT | PREPARED BY TURF DESIGN STUDIO | ISSUE C MAY 2020 | L-DA-44

#### **COMMUNAL GARDEN**



TALLAWONG I LANDSCAPE DA REPORT

PREPARED BY TURF DESIGN STUDIO ISS

# COMMUNAL GARDEN CROSS SECTION J



TALLAWONG | LANDSCAPE DA REPORT | PREPARED BY TURF DESIGN STUDIO | ISSUE C MAY 2020 | L-DA-47

#### **COMMUNAL LOBBY**

**KEY PLAN** 



KEY

----- Site Boundary

--- Basemer

Pla Concrete unit paving type 1

P3 Soil Bonded Gravel

W4 Sandstone wall/edging

<u>F2</u> Aluminum Security Fence Refer to Fencing plan

SF Stairs

HR Handrails

S1 Timber Seat with backrest

CS Circles Timber Seat

BBQ

PG Pergol

CD Communal Dinning t