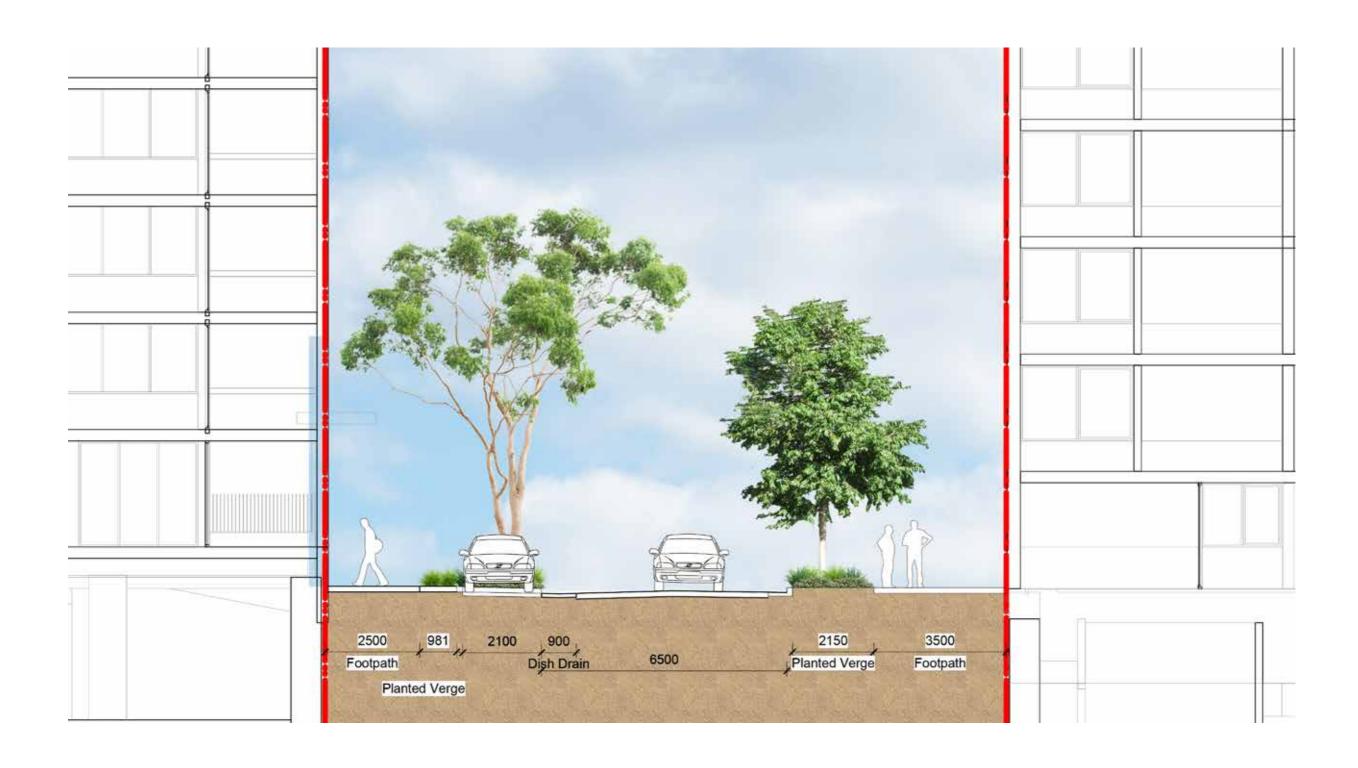

#### PRIVATE STREET DETAIL PLAN NORTH

**KEY PLAN** 



KEY

---- Site Boundary

---- Basement

P1b Concrete unit paving type 2

P5 90x90x90 Granite Cobble Setts

SD Spoon drain

B1 Bollards

Planti







#### PRIVATE STREET PLAN SOUTH

**KEY PLAN** 



KEY Site Boundary

----- Basement

P1b Concrete unit paving type 2

P5 90x90x90 Granite Cobble Setts

SD Spoon drain

B1 Bollar

Planting





### PRIVATE STREET CROSS SECTION R



#### PRIVATE STREET LONG SECTION I



### CONFERTA AVENUE DETAIL PLAN





### CONFERTA AVENUE SITE SECTION S



### VIEW



### LOCAL STREET



P1c Concrete unit pavers as per BCC Engineering Guide

P8 Ashphalt as per BCC Engineering Guidelines

Planting

Trees refer to tree schedule to species

KEY

----- Site Boundary

### LOCAL STREET SECTION T



### VIEW



### LOCAL STREET SECTION U



TALLAWONG | LANDSCAPE DA REPORT

## VIEW



TALLAWONG I LANDSCAPE DA REPORT

#### SCHOFIELD ROAD INTERFACE



### SCHOFIELD ROAD INTERFACE SECTION V



TALLAWONG | LANDSCAPE DA REPORT | PREPARED BY TURF DESIGN STUDIO | ISSUE C MAY 2020 | L-DA-92

### CUDGENGONG ROAD INTERFACE



----- Site Boundary

W1 150mm Concrete wall

F2 Aluminum Security Fence Refer to Fencing plan

Planting





KEY

TALLAWONG I LANDSCAPE DA REPORT



PREPARED BY TURF DESIGN STUDIO

ISSUE C MAY 2020



# PLANTING PALETTE | STREET TREE PLANTING

#### TREE PALETTE

| CODE  | BOTANICAL NAME          | COMMON NAME                | MATURE<br>HEIGHT | MATURE<br>SPREAD | POT SIZE | DENSITY  |
|-------|-------------------------|----------------------------|------------------|-----