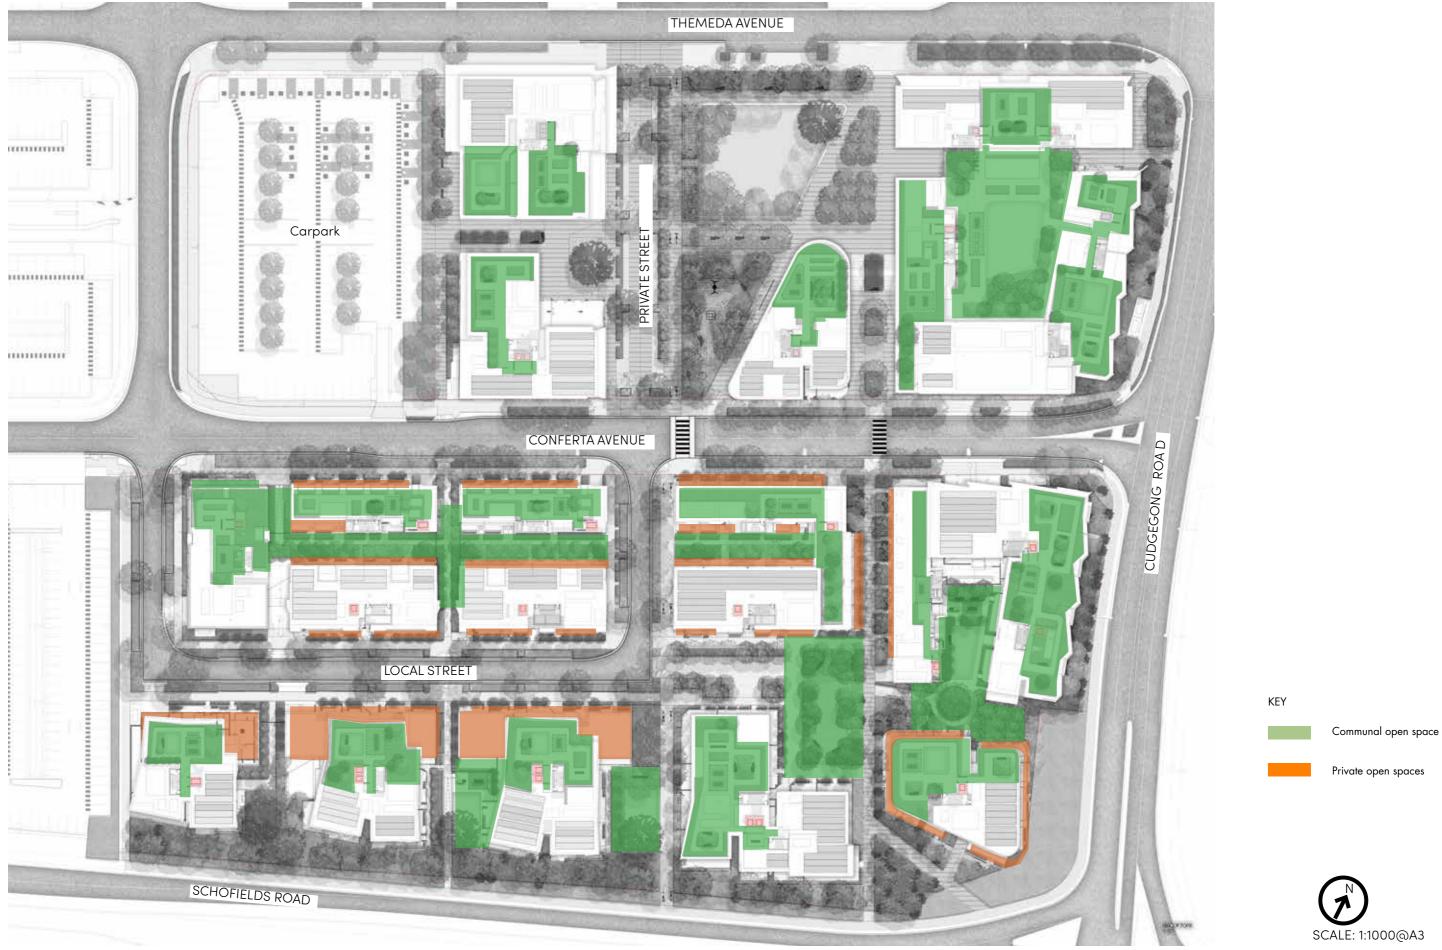

## SITE MASTERPLAN





#### LANDSCAPE ZONING PLAN



## PUBLIC LANDSCAPE





#### **CANOPY COVERAGE**



TOTAL CANOPY COVER 36.4%

Ground Level 25.4%

Streets 7.8%

Rooftops 3.2%



# COMMUNAL OPEN SPACE / PRIVATE OPEN SPACE



# DEEP SOIL ZONES



## SOFTSCAPE ZONES



KEY

Softscape

## STAGE 1 | SITE PLAN





# STAGE 1 SITE SECTION A



# ANALYSIS | KEY SPACES



#### THE GREEN

KEY PLAN



KEY

Site Boundary

Basem

1 Planted Bosque with flexible seating

(2) WSUD

P1b Concrete unit paving

Soil Bonded Gravel

KE 300mm(W) 150mm(H) Concrete Kerb edge

W2 200mm Concrete wall

ST Stai

HR Handrail

S1 Timber Bench seat with arm and backrest

Lawn

Planting

Planting

Trees refer to tree schedule to species



TALLAWONG | LANDSCAPE DA REPORT



#### **PLAY SPACE**













# PLAYGROUND LONG SECTION SECTION B



TALLAWONG | LANDSCAPE DA REPORT | PREPARED BY TURF DESIGN STUDIO | ISSUE C MAY 2020 | L-DA-24

## PLAYGROUND CROSS SECTION C



#### LOWER PLAZA







## LOWER PLAZA SECTION D



# **WESTERN PLAZA*