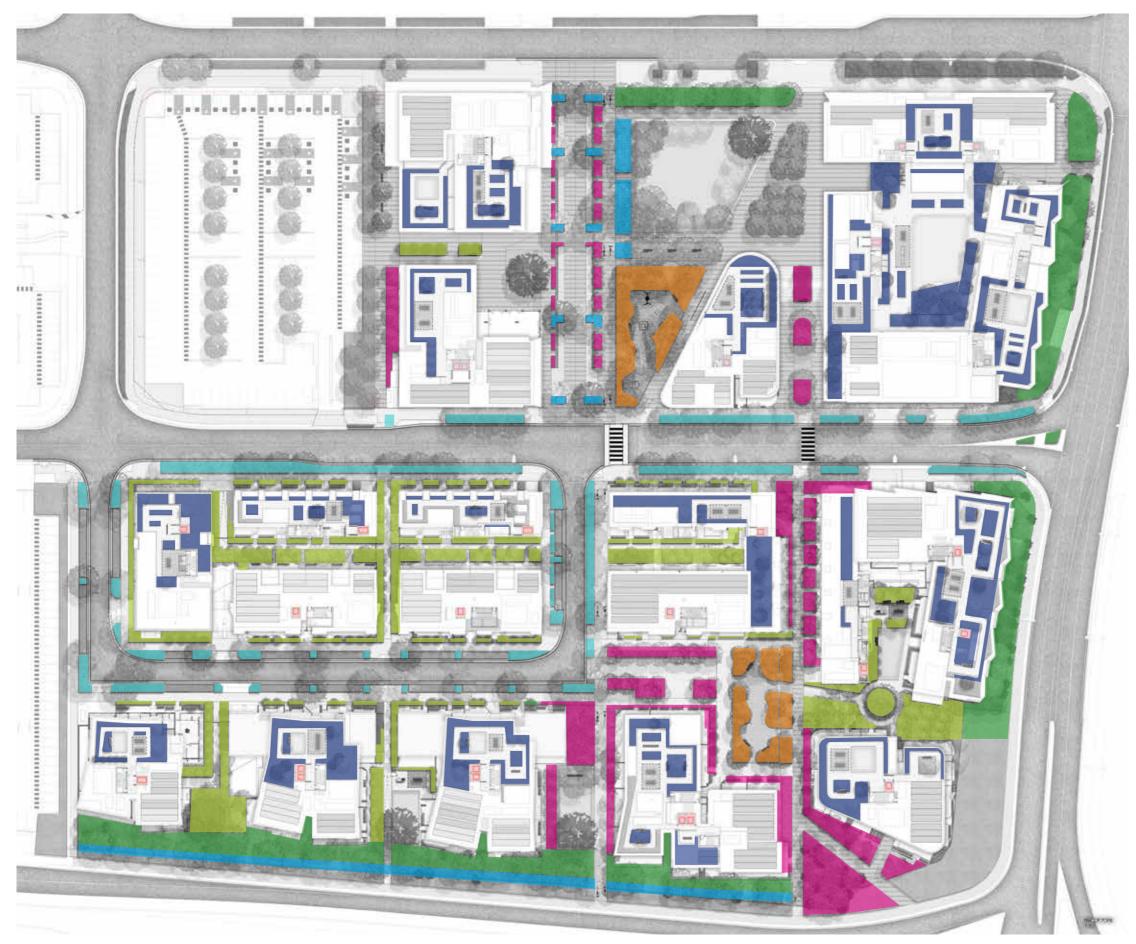

psis laurina   | Water Gum              | 7m               | 3-8m             | 100L       | As Shown |
| As       | Acmena smithii          | Lilly Pilly            | 12m              | 6m               | 200L       | As shown |
| Вс       | Backhousia citriodora   | Lemon Myrtle           | 8m               | 5m               | 100L       | As shown |
| Bm       | Backhousia myrtifolia   | Grey Myrtle            | 7m               | 4m               | 100L       | As shown |

#### NOTE

- PLANTING PALETTES ARE INDICATIVE AND MAY CHANGE THOUGH THE DETAILED DESIGN PHASE AND AVAILABILITY AT TIME OF PROCUREMENT
- FOR ROOTOP PLANTING PALETTES REFER TO PAGE XXX



TALLAWONG | LANDSCAPE DA REPORT | PREPARED BY TURF DESIGN STUDIO | ISSUE C MAY 2020 | L-DA-69

#### UNDERSTORY PLANTING ZONE PLAN



#### **UNDERSTORY PLANTING ZONES**



# UNDERSTORY PALETTE! GROUND LEVEL

| BOTANICAL NAME                       | COMMON NAME                       | POT SIZE | CENTRE |
|--------------------------------------|-----------------------------------|----------|--------|
| GROUND LEVEL COMM                    | UNAL & LANEWAYS SPACE             | S        |        |
| Crinum pedunculatum                  | River Lilly                       | 300mn    | 500mm  |
| Dracaena 'Janet Craig'               | Janet Craig                       | 300mn    | 400mm  |
| Philodendron xanadu                  | Xanadu Philodendron               | 200mm    | 600mm  |
| Fatsia japonica                      | Paperplant                        | 300mm    | 500mm  |
| Liriope muscari 'Evergreen<br>Giant' | Liri