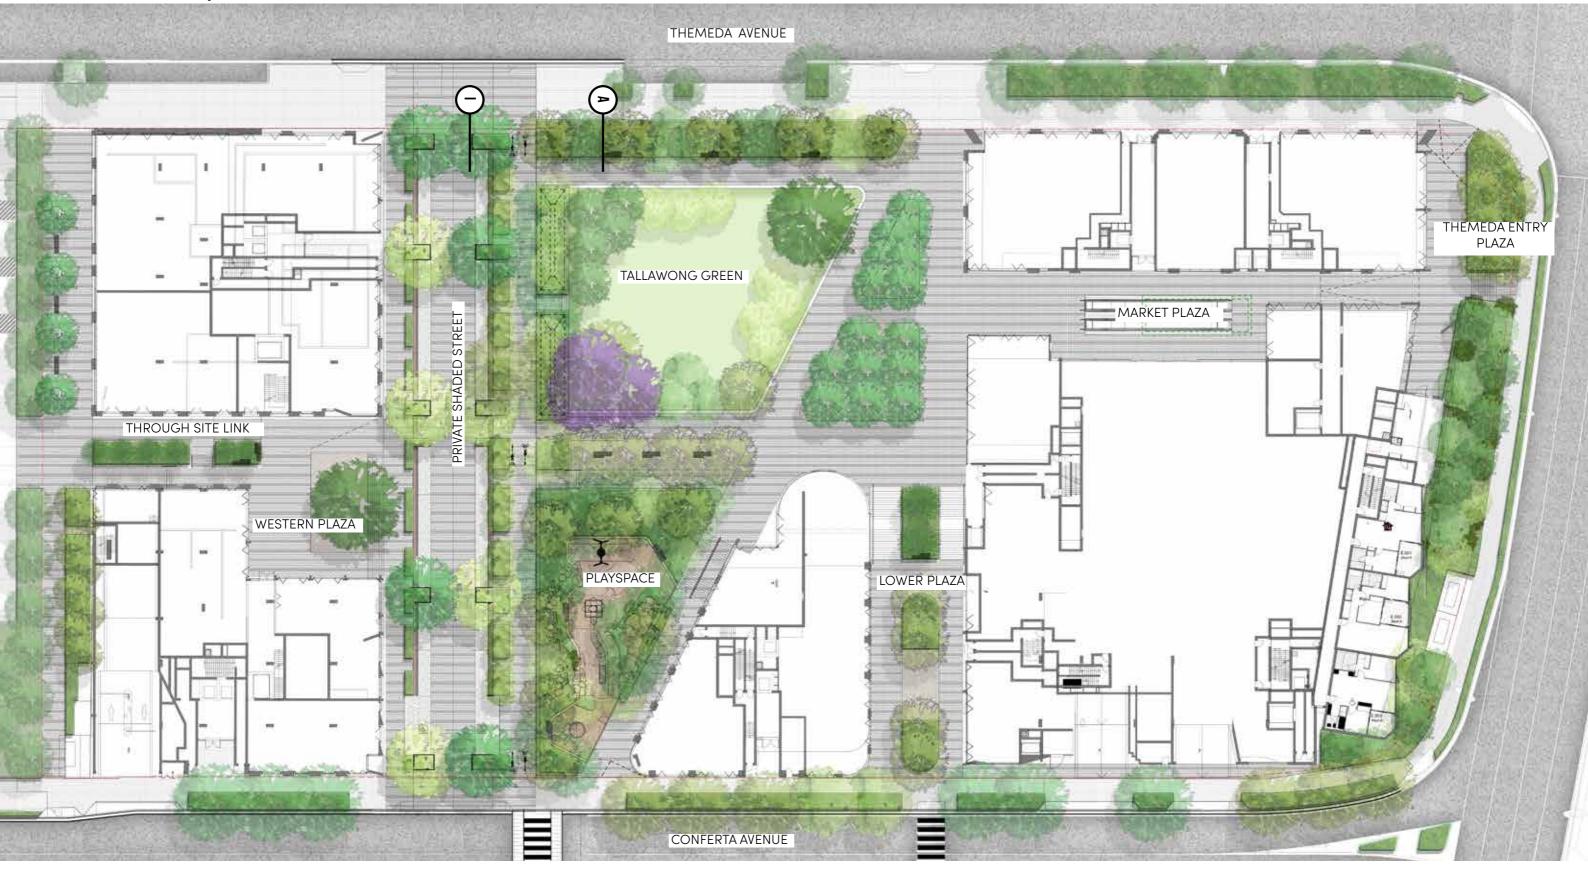

# ANALYSIS | KEY SPACES

#### THE GREEN

KEY PLAN

KEY

Site Boundary

Basem

1 Planted Bosque with flexible seating

(2) WSUD

P1b Concrete unit paving