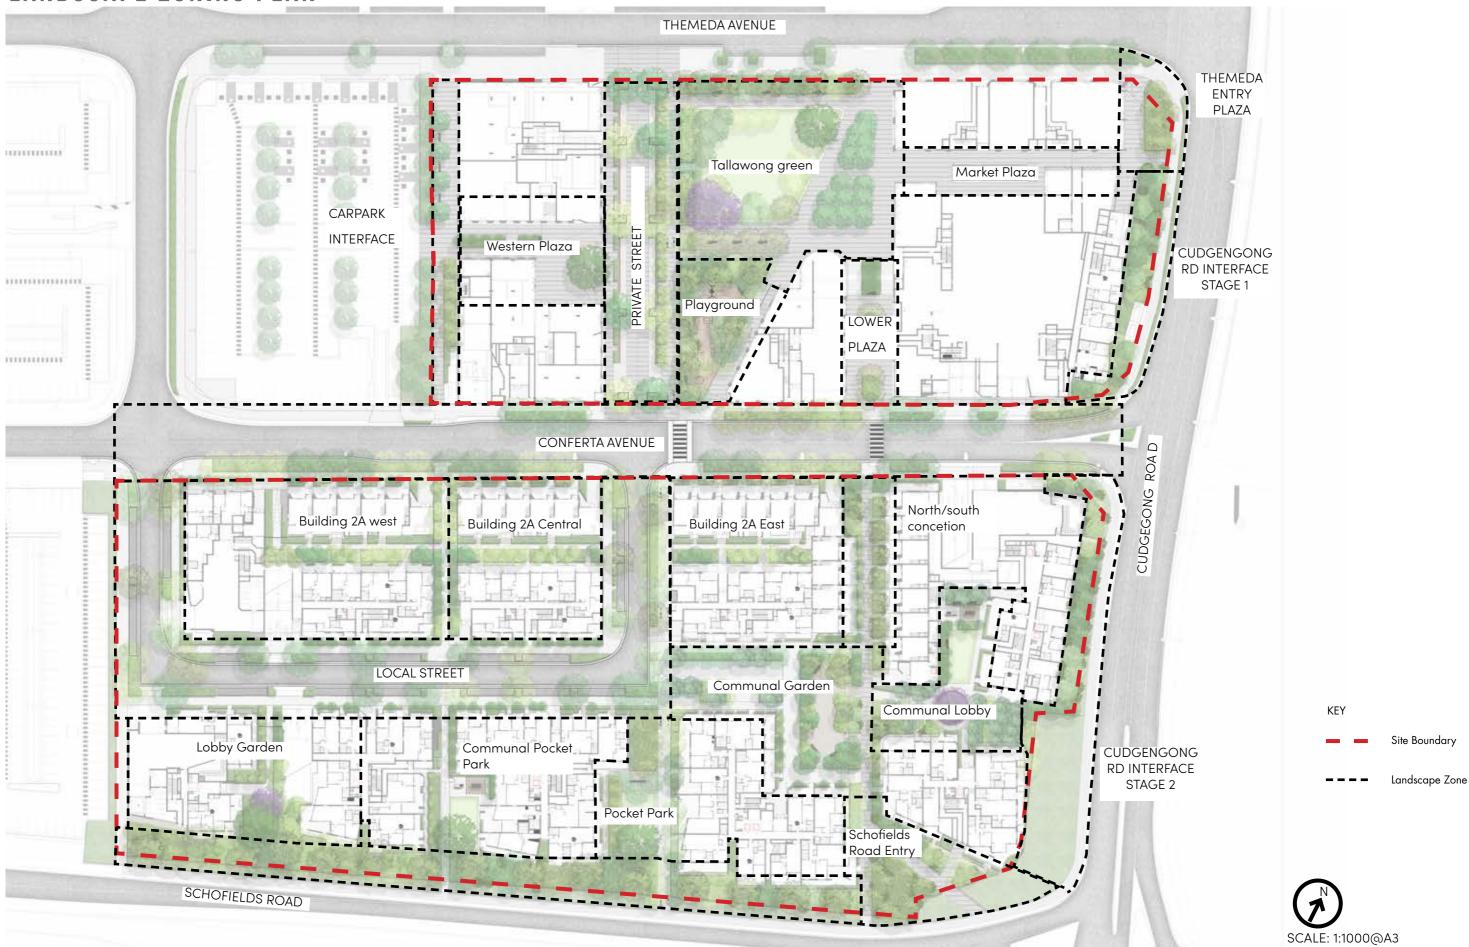

## SITE MASTERPLAN





#### LANDSCAPE ZONING PLAN



## PUBLIC LANDSCAPE





#### **CANOPY COVERAGE**



TOTAL CANOPY COVER 36.4%

Ground Level 25.4%

Streets 7.8%

Rooftops 3.2%



# COMMUNAL OPEN SPACE / PRIVATE OPEN SPACE



# DEEP SOIL ZONES



## SOFTSCAPE ZONES



KEY

Softscape

## STAGE 1 | SITE PLAN





# STAGE 1 SITE SECTION A



# ANALYSIS | KEY SPACES



#### THE GREEN

KEY PLAN



KEY

Site Boundary

Basem

1 Planted Bosque with flexible seating

(2) WSUD

P1b Concrete unit paving

Soil Bonded Gravel

KE 300mm(W) 150mm(H) Concrete Kerb edge

W2 200mm Concrete wall

ST Stai

HR Handrail

S1 Timber Bench seat with arm and backrest

Lawn

Planting

Planting

Trees refer to tree schedule to species



TALLAWONG | LANDSCAPE DA REPORT



#### **PLAY SPACE**













# PLAYGROUND LONG SECTION SECTION B



TALLAWONG | LANDSCAPE