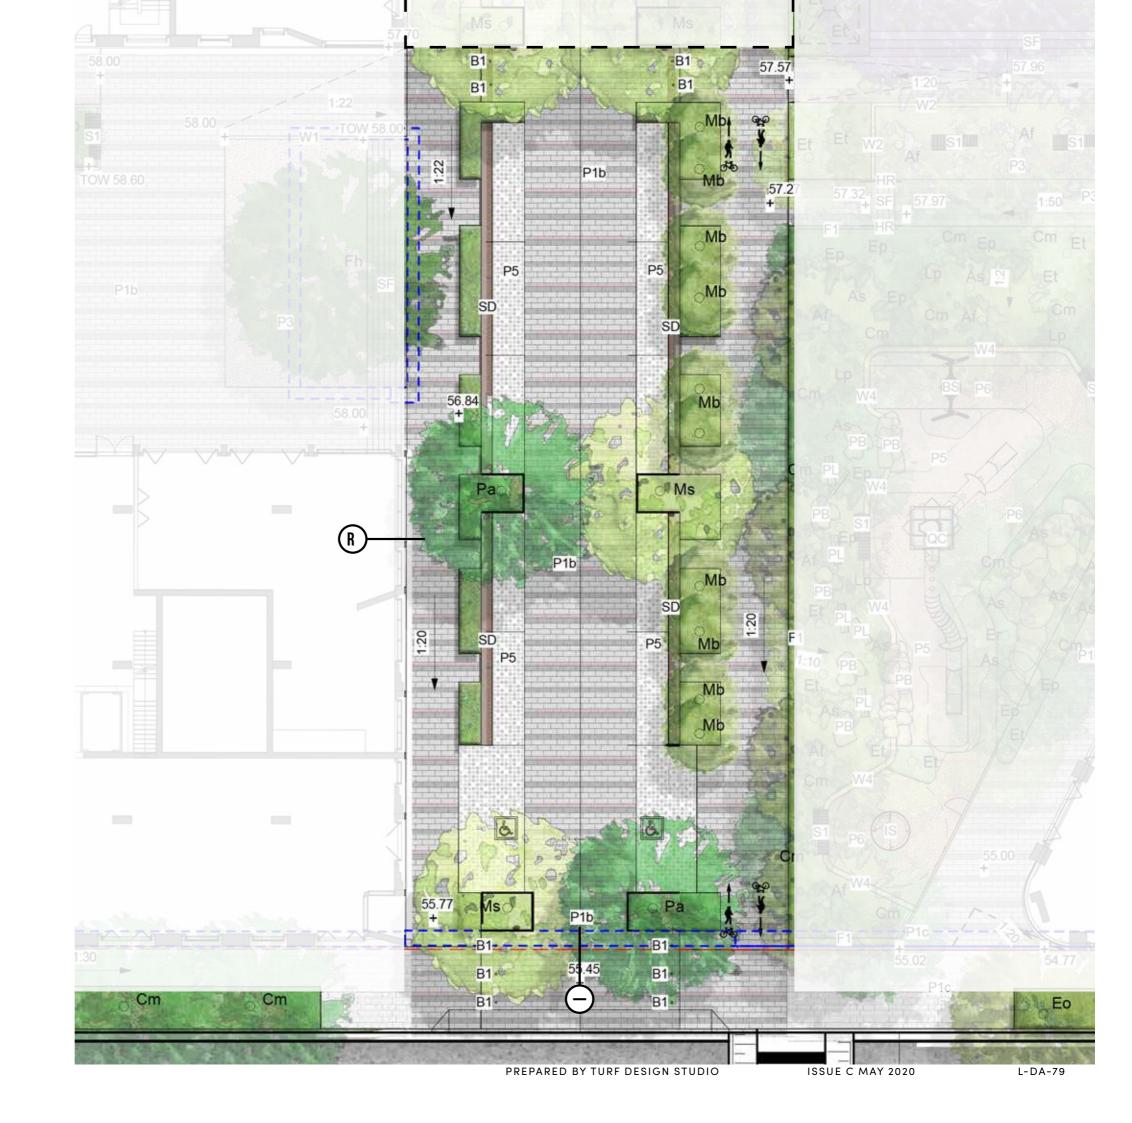

#### PRIVATE STREET

#### KEY PLAN

Concrete unit paving type 2

90

90x90x90 Granite Cobble Setts

Plo

riuming

#### PRIVATE STREET DETAIL PLAN NORTH

**KEY PLAN** 

KEY

---- Site Boundary

---- Basement

P1b Concrete unit paving type 2

P5 90x90x90 Granite Cobble Setts

SD Spoon drain

B1 Bollards

Planti

#### PRIVATE STREET PLAN SOUTH

**KEY PLAN** 

KEY Site Boundary

----- Basement

P1b Concrete unit paving type 2

P5 90x90x90 Granite Cobble Setts

SD Spoon drain

B1 Bollar

Planting