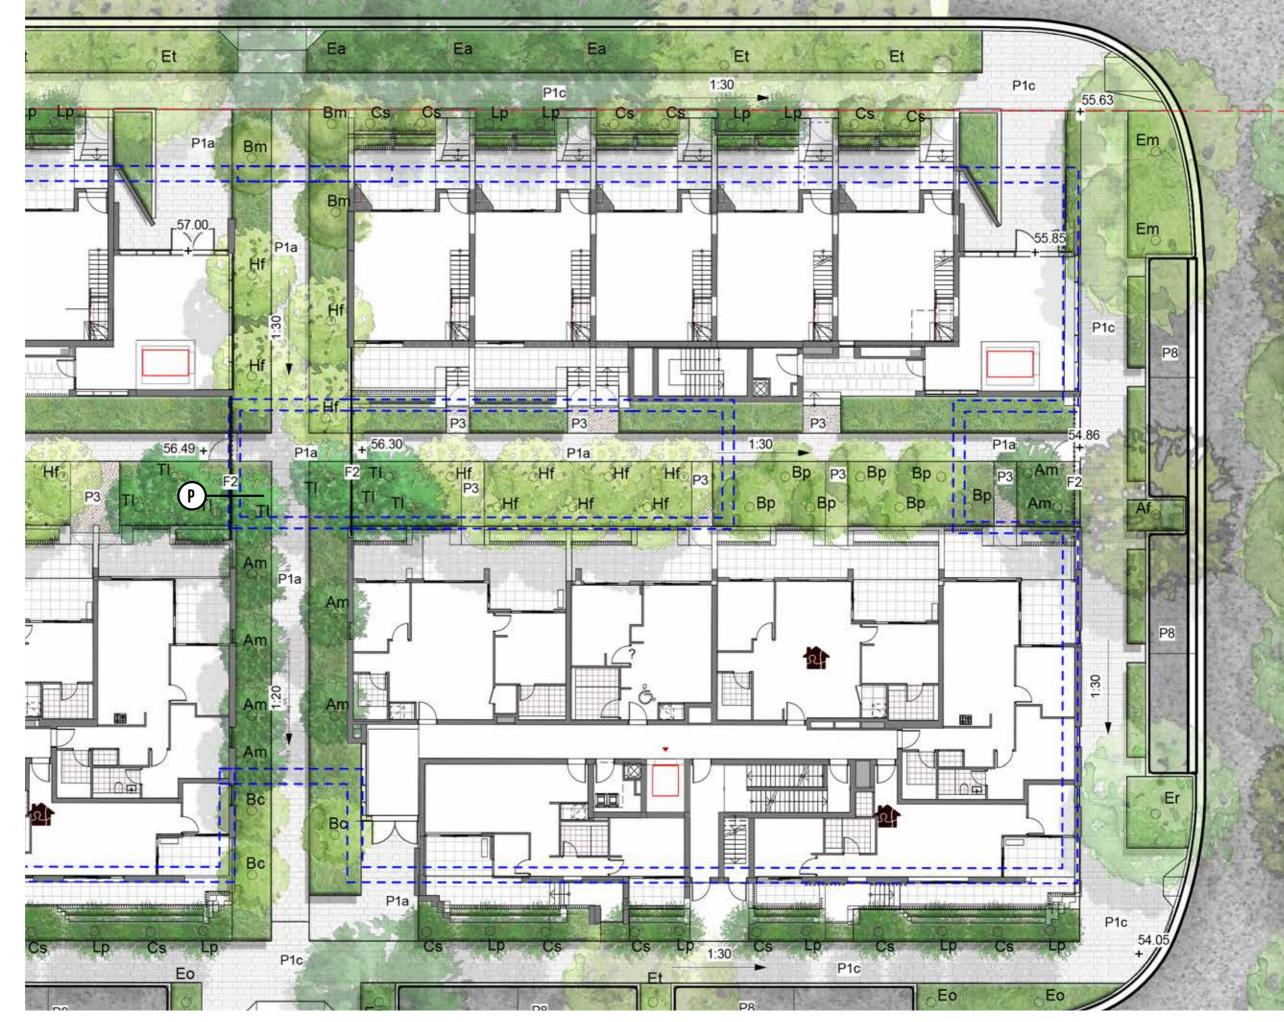

#### SITE 2A EAST

**KEY PLAN** 

KEY

---- Site Boundary

Baseme

Pla Concrete unit paving type 1

P3 Soil Bonded Gravel

<u>F2</u> Aluminum Security Fence Refer to Fencing plan

Plantir

Trees refer to tree schedule to species

ISSUE C MAY 2020