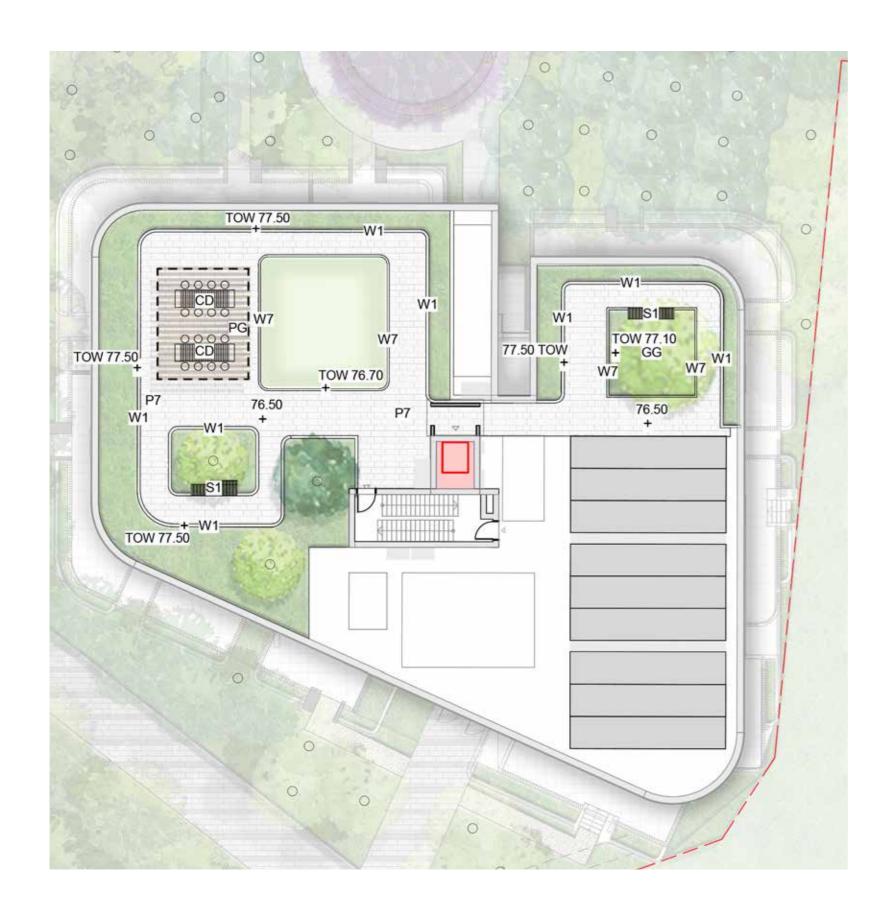

### SITE 1A - SOUTH ROOFTOP

| P7  | Concrete Unit Paving                    |
|-----|-----------------------------------------|
| W1  | 1m High Concrete Wall                   |
| W7  | 450mm High Concrete wall                |
| PG  | Pergola                                 |
| CD  | Dining Table                            |
| \$1 | Timber Seat                             |
| GG  | Communal Productive food Garden         |
|     | Planting                                |
|     | Trees refer to tree schedule to species |

#### SITE 1B - WEST ROOFTOP

| P7   | Concrete Unit Paving                    |
|------|-----------------------------------------|
| W1   | 1m High Concrete Wall                   |
| W7   | 450mm High Concrete wall                |
| PG   | Pergola                                 |
| CD   | Dining Table                            |
| \$1  | Timber Seat                             |
| GG   | Communal Productive food Garden         |
| 1984 | Planting                                |
|      | Trees refer to tree schedule to species |

| P7    | Concrete Unit Paving                   |
|-------|----------------------------------------|
| W1    | 1m High Concrete Wall                  |
| W7    | 450mm High Concrete wall               |
| PG    | Pergola                                |
| CD    | Dining Table                           |
| \$1   | Timber Seat                            |
| GG    | Communal Productive food Garden        |
| THE P | Planting                               |
|       | Trees refer to tree schedule to specie |

#### KEY

| P7    | Concrete Unit Paving                    |
|-------|-----------------------------------------|
| W1    | 1m High Concrete Wall                   |
| W6    | Glass wall                              |
| W7    | 450mm High Concrete wall                |
| PG    | Pergola                                 |
| CD    | Dining Table                            |
| \$1   | Timber Seat                             |
|       | Synthetic Lawn                          |
| GG    | Communal Productive food Garden         |
| 196 1 | Planting                                |
|       | Trees refer to tree schedule to species |