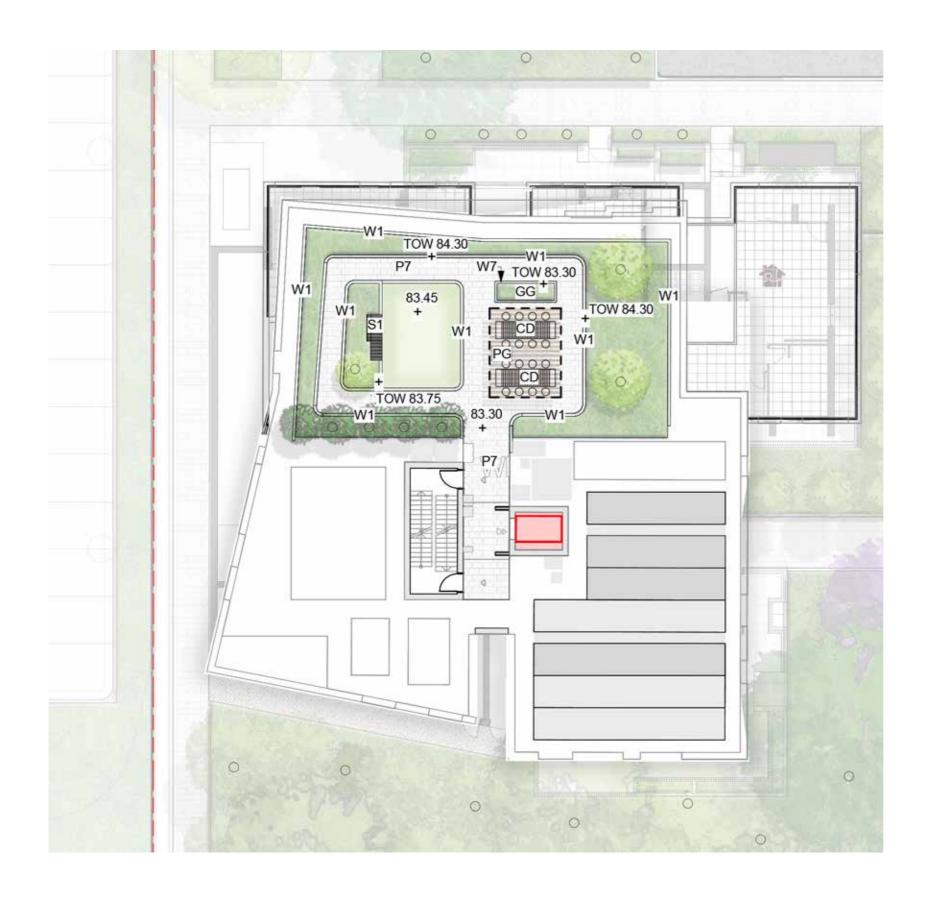

ROOFTOP



| 1/ |    |
|----|----|
| ĸ  | Γĭ |

Communal Dinning

| P7 | Concrete Unit Paving     | S1    | Timber Seat                             |
|----|--------------------------|-------|-----------------------------------------|
| W1 | 1 m High Concrete Wall   | GG    | Communal Productive food Garden         |
| W7 | 450mm High Concrete wall | THE W | Planting                                |
| EG | Edible/Growing Garden    |       | Trees refer to tree schedule to species |
| PG | Pergola                  |       |                                         |
|    |                          |       |                                         |





#### SITE 2C - SOUTH ROOFTOP





Trees refer to tree schedule to species





TALLAWONG I LANDSCAPE DA REPORT

#### SITE 2D - WEST ROOFTOP









# SITE 2D - CENTRAL ROOFTOP





| P7     | Concrete Unit Paving                    |
|--------|-----------------------------------------|
| W1     | 1m High Concrete Wall                   |
| W7     | 450mm High Concrete wall                |
| PG     | Pergola                                 |
| CD     | Dining Table                            |
| S1     | Timber Seat                             |
|        | Synthetic Lawn                          |
| GG     | Communal Productive food Garden         |
| The ho | Planting                                |
|        | Trees refer to tree schedule to species |





# SITE 2D - EAST ROOFTOP





| P7    | Concrete Unit Paving                    |
|-------|-----------------------------------------|
| W1    | 1m High Concrete Wall