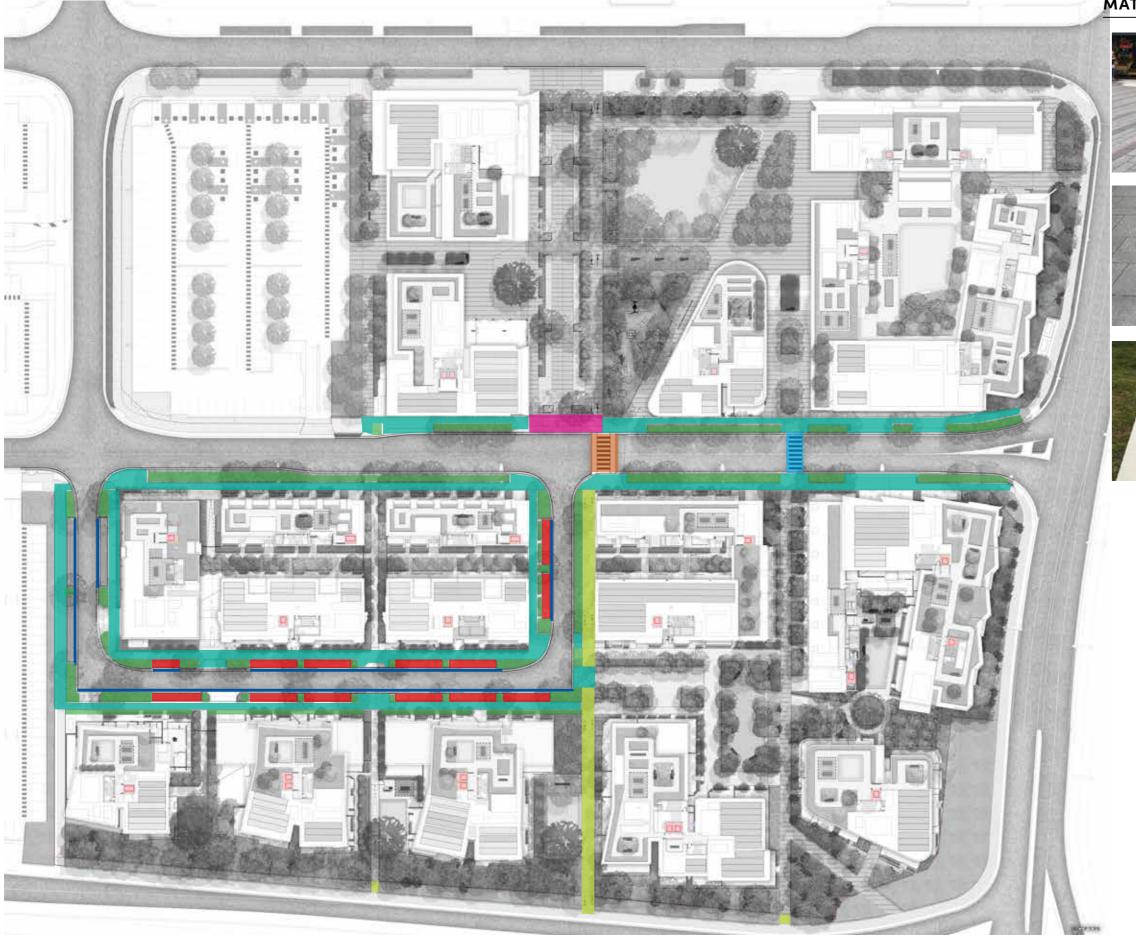

| Rough Saw-Sedge         | 200mm    | 500mm  |
| WSUD                   |                         |          |        |
| Lomandra Longifolia    | Spiny-head mat-rush     | 150mm    | 300mm  |
| Isolepis nodosa        | Knobby club rush        | 150mm    | 300mm  |
| Carex appressa         | Tall sedge              | 150mm    | 300mm  |
| Juncus usitatus        | Woolly waterlilies      | 150mm    | 300mm  |

#### NOTE

- PLANTING PALETTES ARE INDICATIVE AND MAY CHANGE THOUGH THE DETAILED DESIGN PHASE AND AVAILABILITY AT TIME OF PROCUREMENT
- FOR STREETSCAPE PLANTING PALETTES REFER TO PAGE 93
- FOR ROOTOP PLANTING PALETTES REFER TO PAGE 116



TALLAWONG | LANDSCAPE DA REPORT | PREPARED BY TURF DESIGN STUDIO ISSUE C MAY 2020 | L-DA-71

### PAVING MATERIAL PALETTE | PUBLIC BCC ASSET



#### **MATERIALS**



CONCRETE PAVING - COMBINATION OF INSITU WITH FEATURE UNIT PAVER BANDS



BLACKTOWN CITY COUNCIL CONCRETE UNIT PAVERS AS PER BCC ENGINEERING GUIDE FOR DEVELOPMENT





CONCRETE PAVING AS PER BCC ENGINEERING GUIDE FOR DEVELOPMENT





SPOON DRAIN DRAINS AS PER BCC ENGINEERING GUIDE FOR DEVELOPMENT

RIASE PREDSTRIAN THESHOLD



AT GRADE PEDESTRIAN CROSSING



PLANTING/ TREE PLANTING . REFER TO STREETSCAPER PLANTS FOR TREE SPECIES AND INDICATIVE PLANTING PALLETTE

TALLAWONG I LANDSCAPE DA REPORT PREPARED BY TURF DESIGN STUDIO ISSUE C MAY 2020 L-DA-72

### PAVING MATERIAL PALETTE | PRIVATE GROUND LEVELS



#### **MATERIALS**



CONCRETE PAVING - COMBINATION OF INSITU WITH FEATURE UNIT PAVER



CONCRETE PAVING











#### FENCING PLAN



#### MATERIALS



FENCE TYPE 1