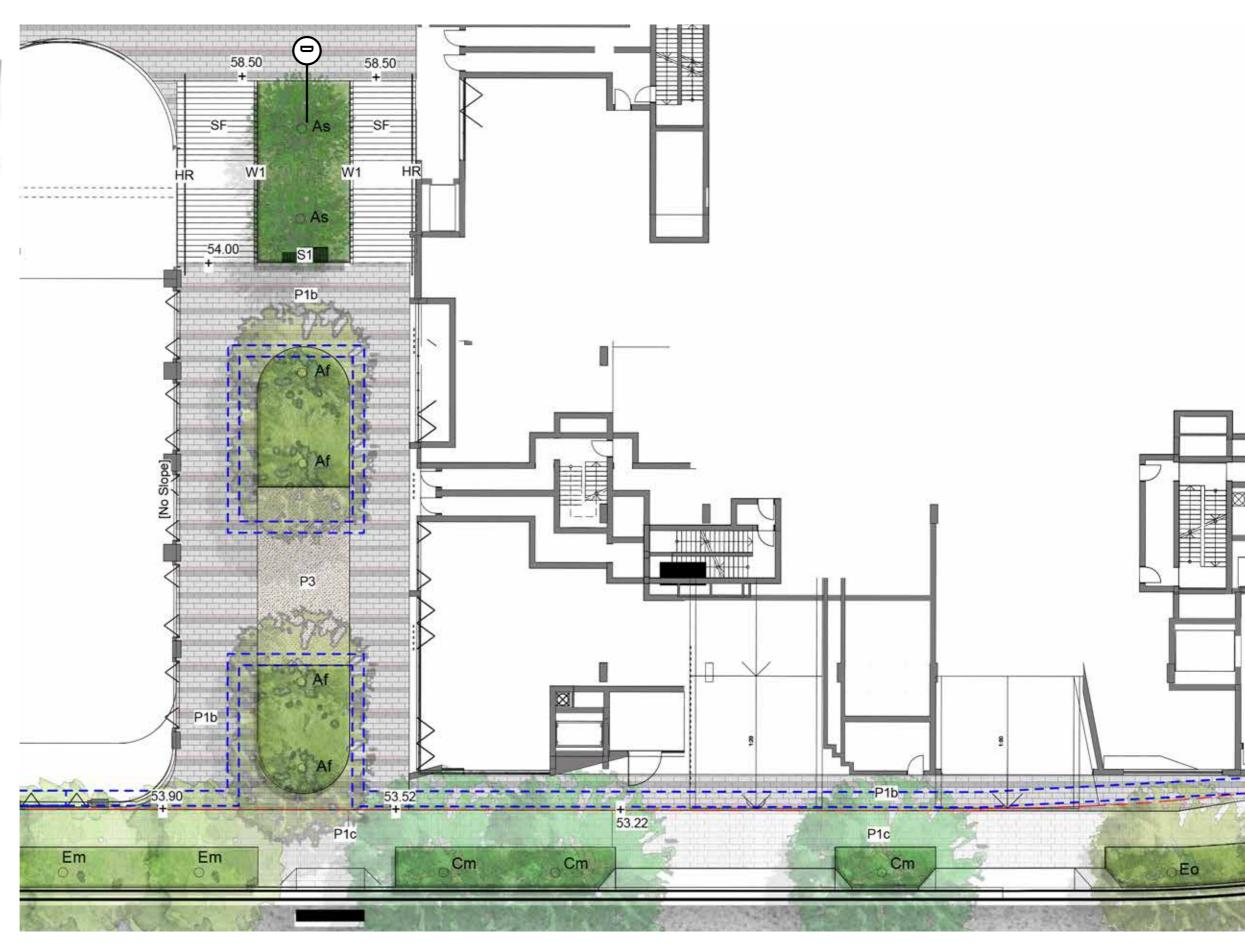

# COMMUNAL OPEN SPACE / PRIVATE OPEN SPACE



# DEEP SOIL ZONES



## SOFTSCAPE ZONES



KEY

Softscape

## STAGE 1 | SITE PLAN





# STAGE 1 SITE SECTION A



# ANALYSIS | KEY SPACES



#### THE GREEN

KEY PLAN



KEY

Site Boundary

Basem

1 Planted Bosque with flexible seating

(2) WSUD

P1b Concrete unit paving

Soil Bonded Gravel

KE 300mm(W) 150mm(H) Concrete Kerb edge

W2 200mm Concrete wall

ST Stai

HR Handrail

S1 Timber Bench seat with arm and backrest

Lawn

Planting

Planting

Trees refer to tree schedule to species



TALLAWONG | LANDSCAPE DA REPORT



#### **PLAY SPACE**













# PLAYGROUND LONG SECTION SECTION B



TALLAWONG | LANDSCAPE DA REPORT | PREPARED BY TURF DESIGN STUDIO | ISSUE C MAY 2020 | L-DA-24

## PLAYGROUND CROSS SECTION C



#### LOWER PLAZA







## LOWER PLAZA SECTION D



# **WESTERN PLAZA**

KEY PLAN



KEY

Site Boundary

Concrete unit paving

Soil Binded Gravel

W1 Concrete wall

HR Handrails

**S**1 Timber Bench seat

TG Tree Grate

Bollards



Lawn







TALLAWONG I LANDSCAPE DA REPORT



## WESTERN PLAZA SECTION E



## THEMEDA AVENUE ENTRY PLAZA

KEY PLAN



KEY

Site Boundary

P1b Concrete unit paving

300mm Architectural wall to architect specification W8

Handrails







TALLAWONG I LANDSCAPE DA REPORT PREPARED BY TURF DESIGN STUDIO ISSUE C MAY 2020 L-DA-35

# THEMEDA ENTRY PLAZA SECTION F



## MARKET PLAZA

KEY PLAN









#### HANGING GARDENS SECTION G





| CODE   | BOTANICAL NAME          | COMMON NAME          | POT SIZE | DENSITY |
|--------|-------------------------|----------------------|----------|-----