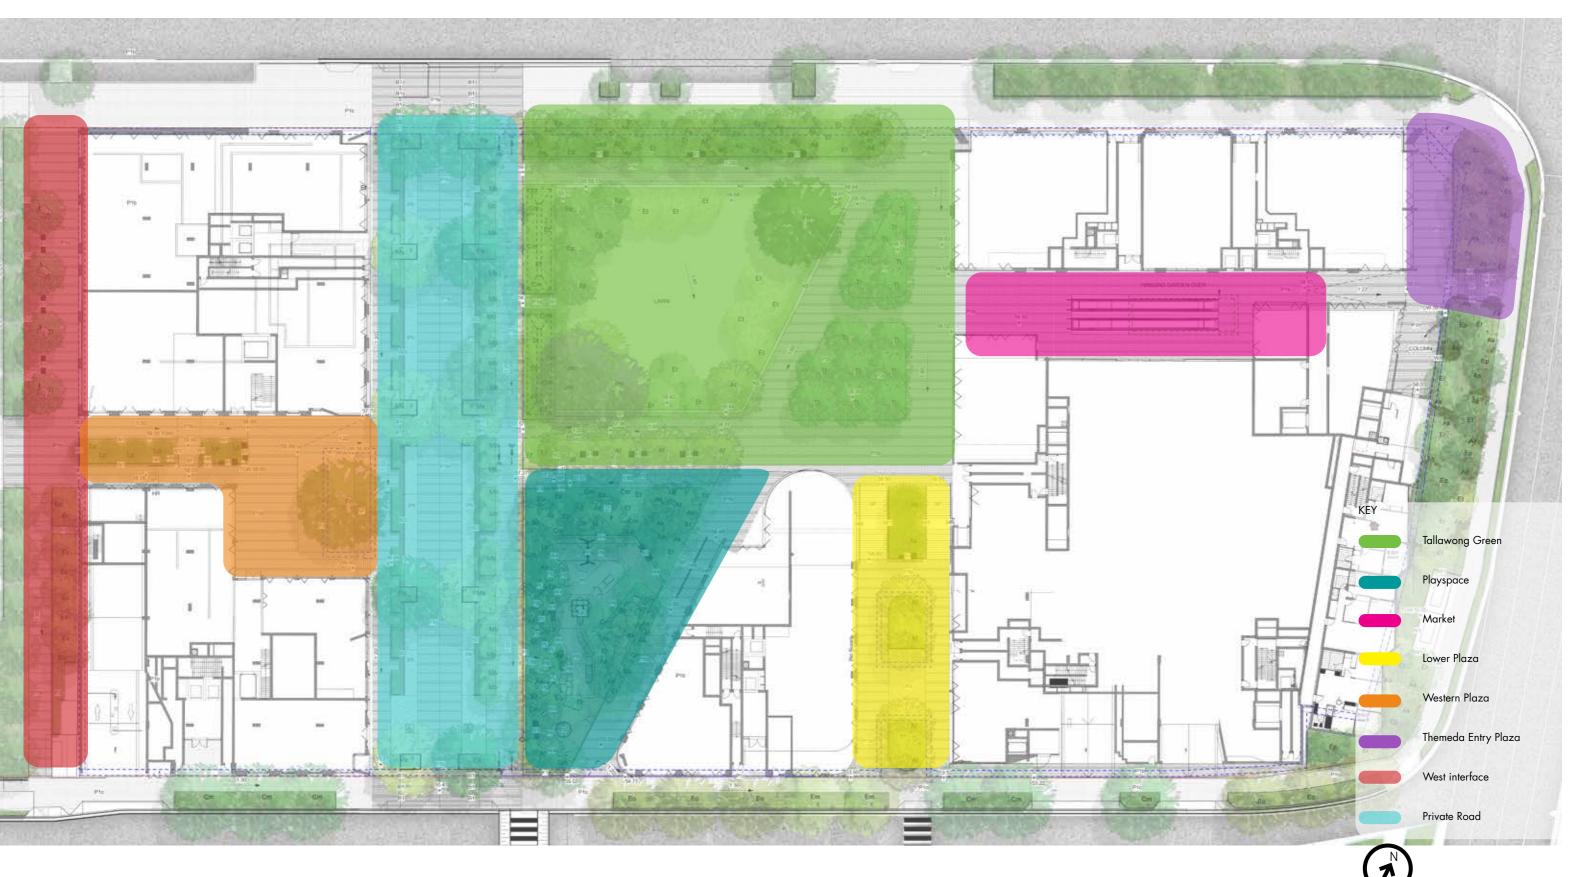

## SITE MASTERPLAN





#### LANDSCAPE ZONING PLAN



## PUBLIC LANDSCAPE





#### **CANOPY COVERAGE**



TOTAL CANOPY COVER 36.4%

Ground Level 25.4%

Streets 7.8%

Rooftops 3.2%



# COMMUNAL OPEN SPACE / PRIVATE OPEN SPACE



# DEEP SOIL ZONES



## SOFTSCAPE ZONES



KEY

Softscape

## STAGE 1 | SITE PLAN





# STAGE 1 SITE SECTION A



# ANALYSIS | KEY SPACES



#### THE GREEN

KEY PLAN



KEY

Site Boundary

Basem

1 Planted Bosque with flexible seating

(2) WSUD

P1b Concrete unit paving

Soil Bonded Gravel

KE 300mm(W) 150mm(H) Concrete Kerb edge

W2 200mm Concrete wall

ST Stai

HR Handrail

S1 Timber Bench seat with arm and backrest

Lawn

Planting

Planting

Trees refer to tree schedule to species



TALLAWONG | LANDSCAPE DA REPORT



#### **PLAY SPACE**













# PLAYGROUND LONG SECTION SECTION B



TALLAWONG | LANDSCAPE DA REPORT | PREPARED BY TURF DESIGN STUDIO | ISSUE C MAY 2020 | L-DA-24

## PLAYGROUND CROSS SECTION C



#### LOWER PLAZA







## LOWER PLAZA SECTION D



# **WESTERN PLAZA**

KEY PLAN



KEY

Site Boundary

Concrete unit paving

Soil Binded Gravel

W1 Concrete wall

HR Handrails

**S**1 Timber Bench seat

TG Tree