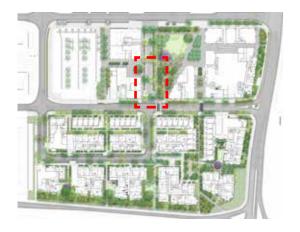

#### PRIVATE STREET

#### KEY PLAN

Concrete unit paving type 2

90

90x90x90 Granite Cobble Setts

Plo

riuming

#### PRIVATE STREET DETAIL PLAN NORTH

**KEY PLAN** 

KEY

---- Site Boundary

---- Basement

P1b Concrete unit paving type 2

P5 90x90x90 Granite Cobble Setts

SD Spoon drain

#### PRIVATE STREET PLAN SOUTH

**KEY PLAN** 

KEY Site Boundary

----- Basement

P1b Concrete unit paving type 2

P5 90x90x90 Granite Cobble Setts

SD Spoon drain

B1 Bollar