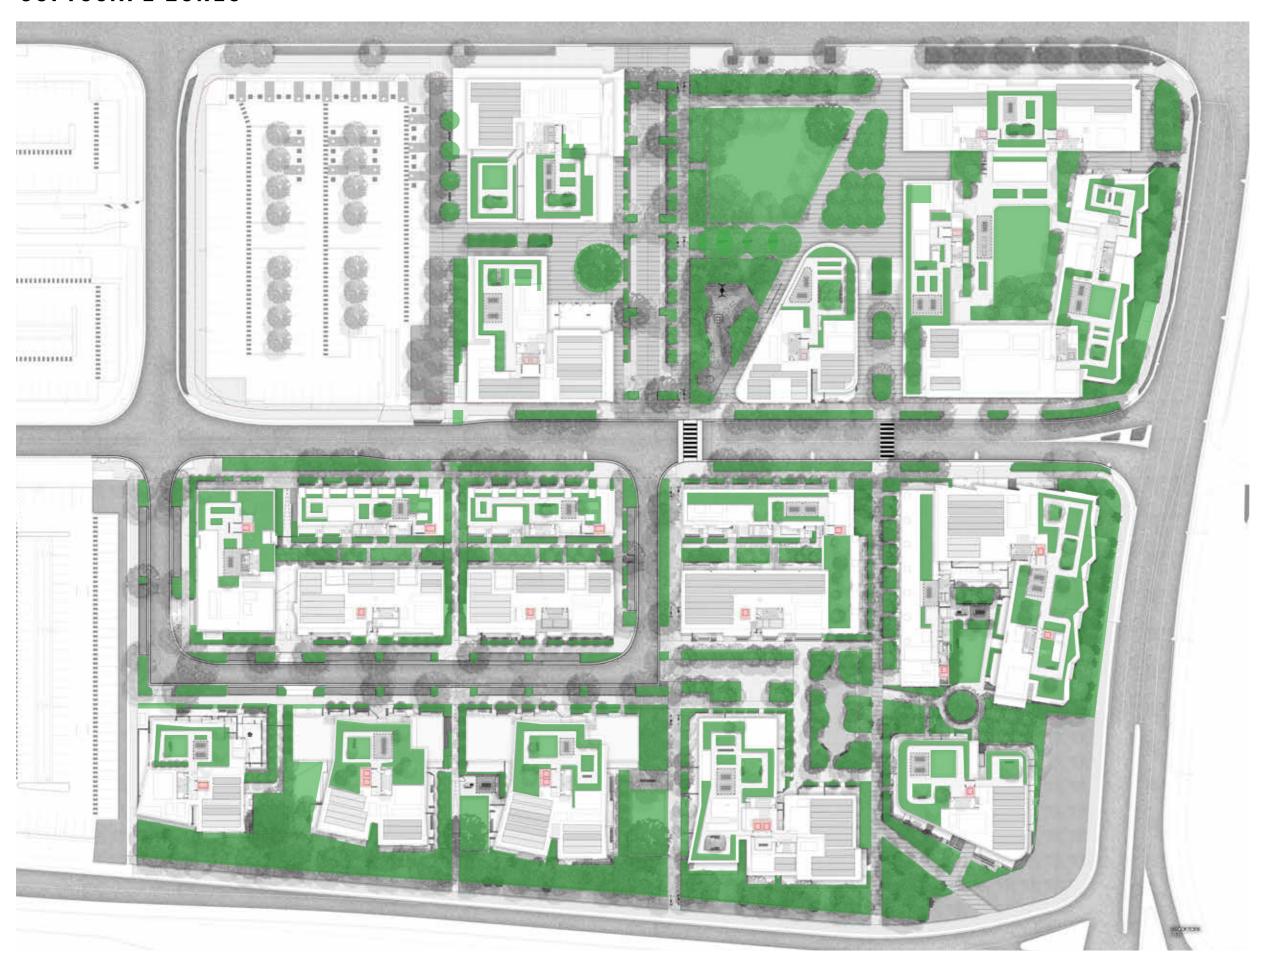

## SITE MASTERPLAN





#### LANDSCAPE ZONING PLAN



## PUBLIC LANDSCAPE





#### **CANOPY COVERAGE**



TOTAL CANOPY COVER 36.4%

Ground Level 25.4%

Streets 7.8%

Rooftops 3.2%



# COMMUNAL OPEN SPACE / PRIVATE OPEN SPACE



# DEEP SOIL ZONES



## SOFTSCAPE ZONES



KEY

Softscape

## STAGE 1 | SITE PLAN





# STAGE 1 SITE SECTION A



# ANALYSIS | KEY SPACES



#### THE GREEN

KEY PLAN



KEY

Site Boundary

Basem

1 Planted Bosque with flexible seating

(2) WSUD

P1b Concrete unit paving

Soil Bonded Gravel

KE 300mm(W) 150mm(H) Concrete Kerb edge

W2 200mm Concrete wall

ST Stai

HR Handrail

S1 Timber Bench seat with arm and backrest

Lawn

Planting

Planting

Trees refer to tree schedule to species



TALLAWONG | LANDSCAPE DA REPORT



#### **PLAY SPACE**













# PLAYGROUND LONG SECTION SECTION B



TALLAWONG | LANDSCAPE DA REPORT | PREPARED BY TURF DESIGN STUDIO | ISSUE C MAY 2020 | L-DA-24

## PLAYGROUND CROSS SECTION C



#### LOWER PLAZA







## LOWER PLAZA SECTION D



# **WESTERN PLAZA**

KEY PLAN



KEY

Site Boundary

Concrete