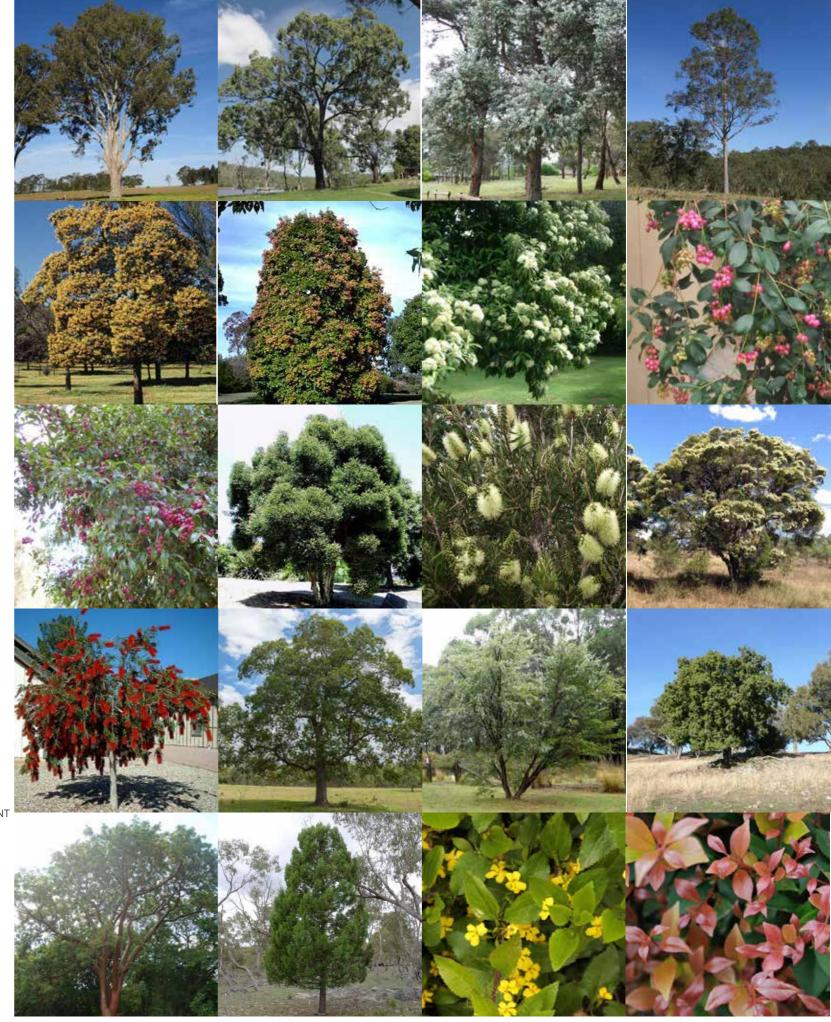

### TREE PALETTE

| CODE     | BOTANICAL NAME          | COMMON NAME            | MATURE<br>HEIGHT | MATURE<br>SPREAD | POT SIZE   | DENSITY  |
|----------|-------------------------|------------------------|------------------|------------------|------------|----------|
| TREES    |                         |                        |                  |                  |            |          |
| Af       | Angophora floribunda    | rough-barked apple     | 30m              | 10m              | 200 - 400L | As shown |
| Am       | Acmena smithii          | Lily Pily              | 12m              | 6m               | 200L       | As shown |
| As       | Acacia Species          | -                      | 4m               | 2.5m             | 100L       | As shown |
| Вс       | Backhousia citriodora   | Lemon Myrtle           | 8m               | 5m               | 100L       | As shown |
| Bm       | Backhousia myrtifolia   | Cinnamon Myrtle        | 7m               | 4m               | 100L       | As shown |
| Вр       | Brachychiton populneus  | Kurrajong              | 20M              | 8m               | 100L       | As shown |
| Ce       | Callitris endlicheri    | Black cypress pine     | 12m              | 4m               | 75L        | As shown |
| Cs       | Callistemon salignus    | White Bottlebrush      | 9m               | 4m               | 75L        | As shown |
| Cm       | Corymbia maculata       | Spotted Gum            | 45m              | 10m              | 200L       | As shown |
| Ec       | Eucalyptus cinerea      | Mealy Stringbark       | 15m              | 5m               | 200L       | As shown |
| Er       | Eucalyptus crebra       | Narrow-leaved Ironbark | 30m              | 8m               | 200L       | As shown |
| Ep       | Eucalyptus paniculata   | Grey Ironbark          | 30m              | 10m              | 200L       | As shown |
| Et       | Eucalyptus tereticornis | Forest Red Gum         | 45m              | 15-25m           | 300L       | As shown |
| Fc       | Ficus coronata          | Sandpaper Fig          | 6m               | 4m               | 100L       | As shown |
| Fh       | Ficus Hilli             | Hill's Fig             | 25m              | 10m              | 1000L      | As shown |
| Jm       | Jacaranda mimosilfolia  | Jacaranda              | 10m              | 15-25m           | 400L       | As shown |
| Lp       | Leptospermum petersonii | Lemon-scented teatree  | 5m               | 3m               | 100L       | As shown |
| Pa       | Platanus acerifolia     | London Plane           | 14m              | 10m              | 400L       | As shown |
| Mb       | Melaleuca bracteata     | Black Teatree          | 4m               | 2m               | 75L        | As shown |
| Ms       | Melaleuca styphelioides | Prickly Paperbark      | 10m              | 8m               | 400L       | As shown |
| Mv       | Melaleuca viminalis     | weeping bottlebrush    |                  |                  | 75L        | As shown |
| Sg       | Syncarpia glomulifera   | Turpentine tree        | 25m              |                  | 200L       | As shown |
| TI       | Tristaniopsis laurina   | Water gums             | 7m               | 3-8m             | 1000L      | As Shown |
| SITE 2 - | GREEN LANE TREES        |                        |                  |                  |            |          |
| Hf       | Hymenosporum flavum     | Native Frangipani      | 8m               | 4m               | 100L       | As Shown |
| TI       | Tristaniopsis laurina   | Water Gum              | 7m               | 3-8m             | 100L       | As Shown |
| As       | Acmena smithii          | Lilly Pilly            | 12m              | 6m               | 200L       | As shown |
| Вс       | Backhousia citriodora   | Lemon Myrtle           | 8m               | 5m               | 100L       | As shown |
| Bm       | Backhousia myrtifolia   | Grey Myrtle            | 7m               | 4m               | 100L       | As shown |

#### NOTE

- PLANTING PALETTES ARE INDICATIVE AND MAY CHANGE THOUGH THE DETAILED DESIGN PHASE AND AVAILABILITY AT TIME OF PROCUREMENT
- FOR ROOTOP PLANTING PALETTES REFER TO PAGE XXX

TALLAWONG | LANDSCAPE DA REPORT | PREPARED BY TURF DESIGN STUDIO | ISSUE C MAY 2020 | L-DA-69