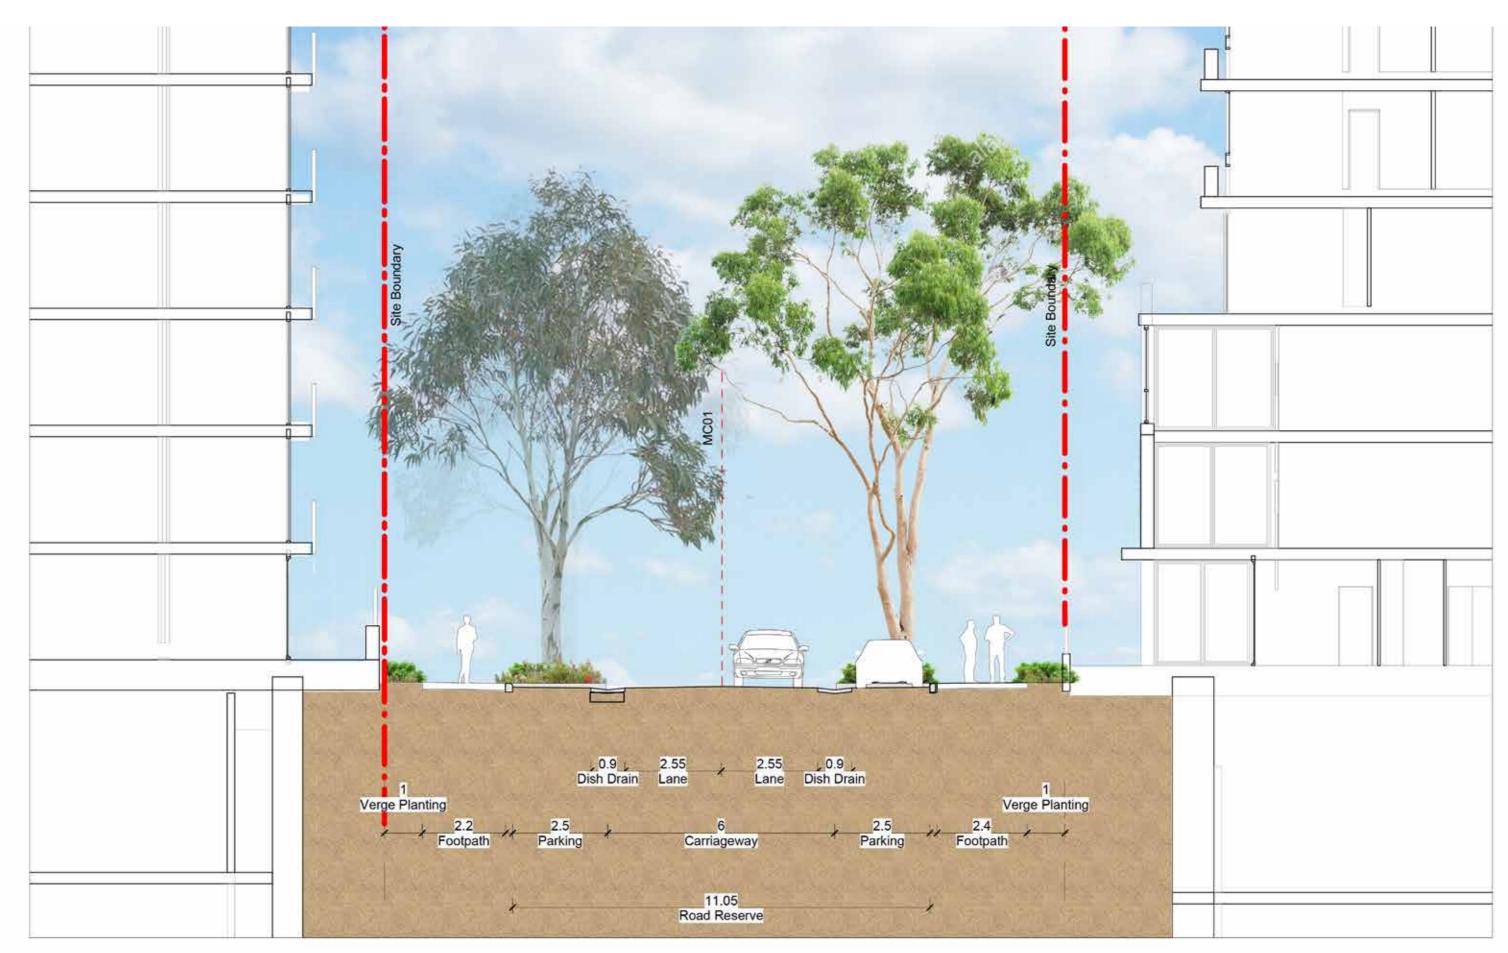

### LOCAL STREET

P1c Concrete unit pavers as per BCC Engineering Guide

P8 Ashphalt as per BCC Engineering Guidelines

Planting

Trees refer to tree schedule to species

KEY

----- Site Boundary

### LOCAL STREET SECTION T