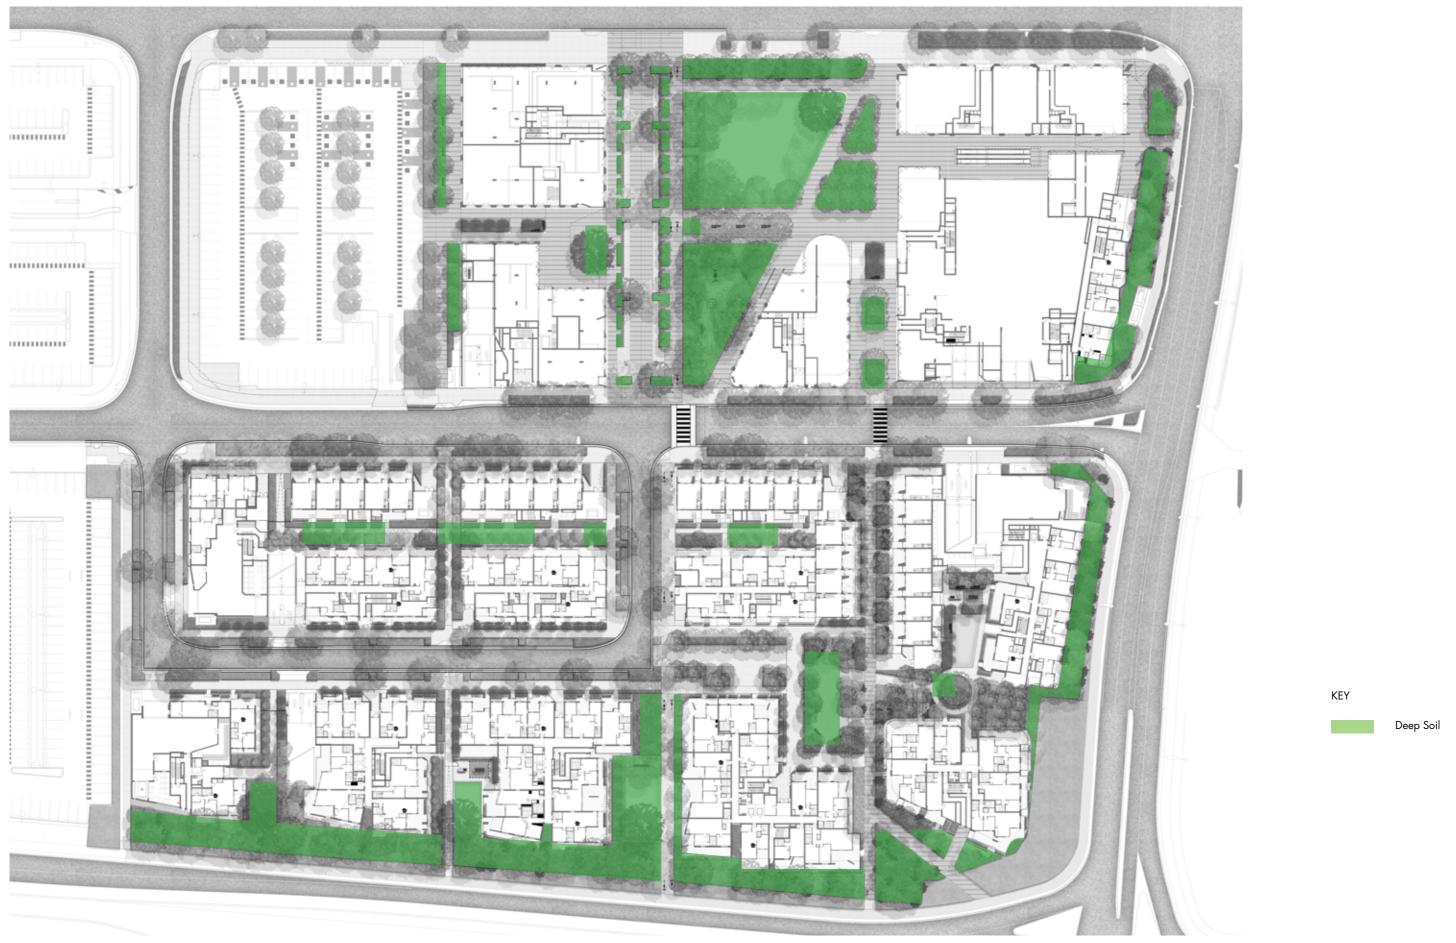

## SITE MASTERPLAN





#### LANDSCAPE ZONING PLAN



## PUBLIC LANDSCAPE





#### **CANOPY COVERAGE**



TOTAL CANOPY COVER 36.4%

Ground Level 25.4%

Streets 7.8%

Rooftops 3.2%



# COMMUNAL OPEN SPACE / PRIVATE OPEN SPACE



# DEEP SOIL ZONES



## SOFTSCAPE ZONES



KEY

Softscape

## STAGE 1 | SITE PLAN





# STAGE 1 SITE SECTION A



# ANALYSIS | KEY SPACES



#### THE GREEN

KEY PLAN



KEY

Site Boundary

Basem

1 Planted Bosque with flexible seating

(2) WSUD

P1b Concrete unit paving

Soil Bonded Gravel

KE 300mm(W) 150mm(H) Concrete Kerb edge

W2 200mm Concrete wall

ST Stai

HR Handrail

S1 Timber Bench seat with arm and backrest

Lawn

Planting

Planting

Trees refer to tree schedule to species



TALLAWONG | LANDSCAPE DA REPORT



#### **PLAY SPACE**













# PLAYGROUND LONG SECTION SECTION B



TALLAWONG | LANDSCAPE DA REPORT | PREPARED BY TURF DESIGN STUDIO | ISSUE C MAY 2020 | L-DA-24

## PLAYGROUND CROSS SECTION C



#### LOWER PLAZA







## LOWER PLAZA SECTION D



# **WESTERN PLAZA**

KEY PLAN



KEY

S