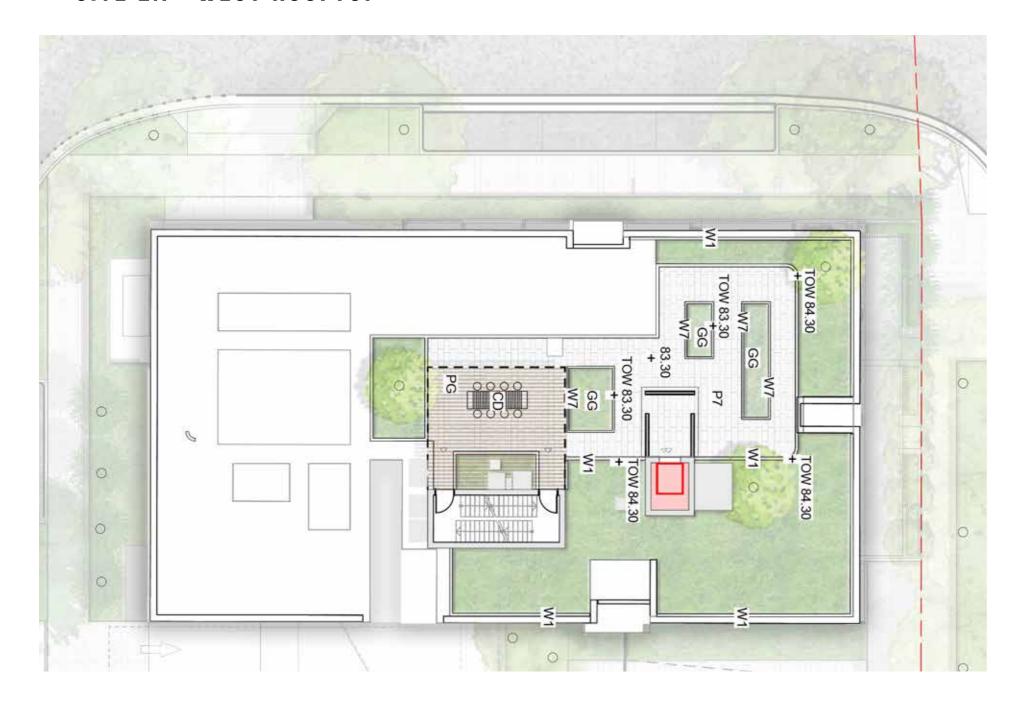

### SITE 1A - SOUTH ROOFTOP

| P7  | Concrete Unit Paving                    |
|-----|-----------------------------------------|
| W1  | 1m High Concrete Wall                   |
| W7  | 450mm High Concrete wall                |
| PG  | Pergola                                 |
| CD  | Dining Table                            |
| \$1 | Timber Seat                             |
| GG  | Communal Productive food Garden         |
|     | Planting                                |
|     | Trees refer to tree schedule to species |