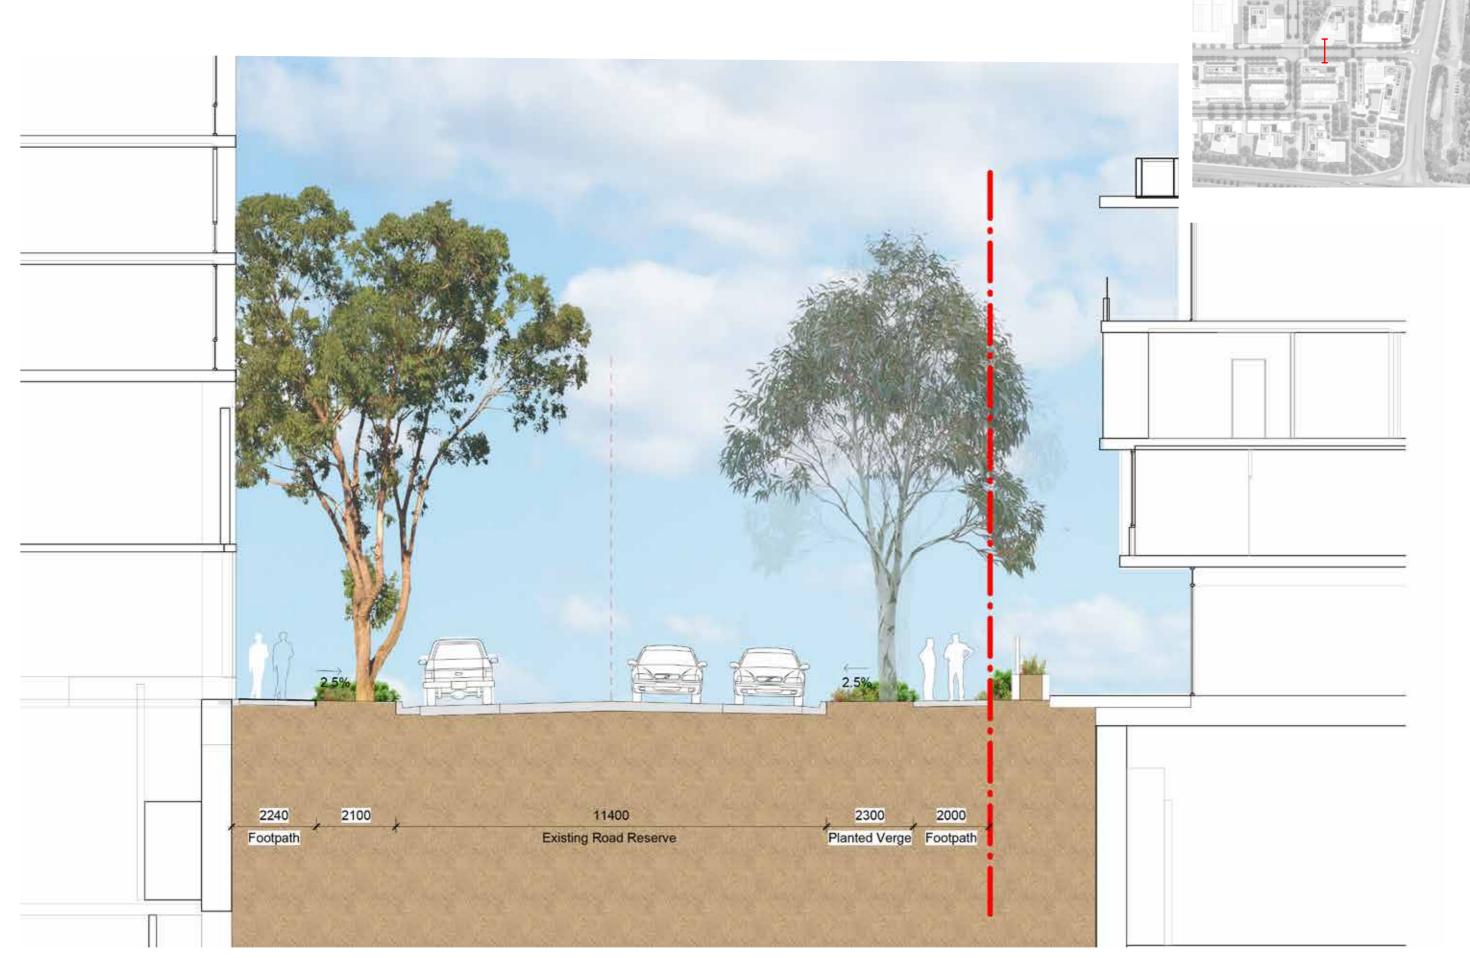

#### SCHOFIELD ROAD INTERFACE

### SCHOFIELD ROAD INTERFACE SECTION V

TALLAWONG | LANDSCAPE DA REPORT | PREPARED BY TURF DESIGN STUDIO | ISSUE C MAY 2020 | L-DA-92