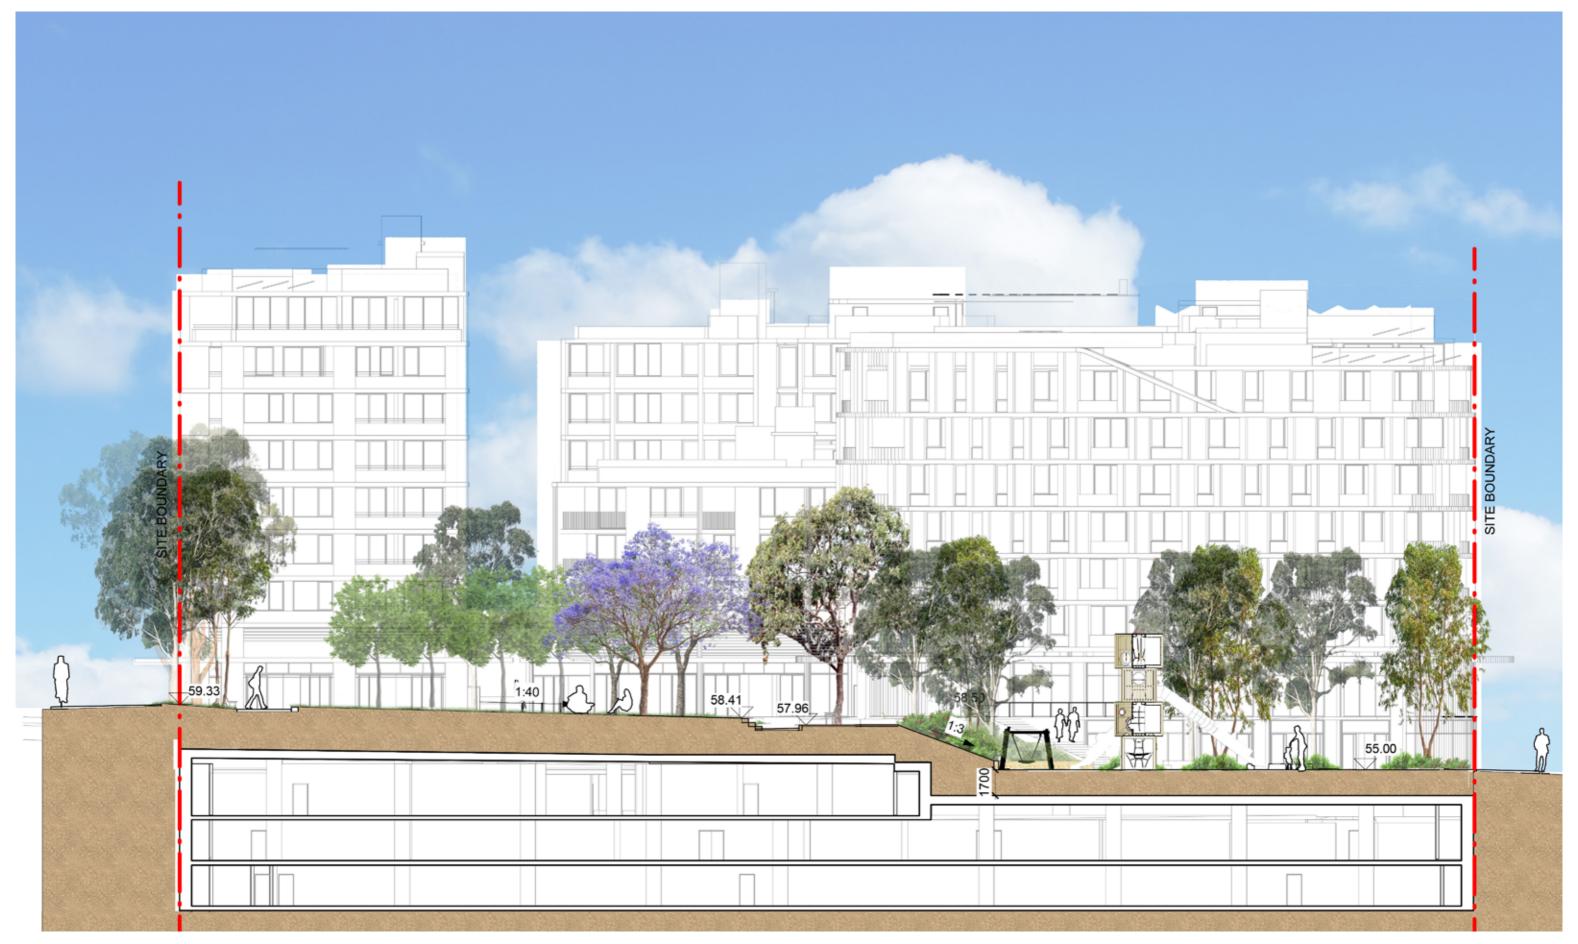

## SITE MASTERPLAN





#### LANDSCAPE ZONING PLAN



## PUBLIC LANDSCAPE





#### **CANOPY COVERAGE**



TOTAL CANOPY COVER 36.4%

Ground Level 25.4%

Streets 7.8%

Rooftops 3.2%



# COMMUNAL OPEN SPACE / PRIVATE OPEN SPACE



# DEEP SOIL ZONES



## SOFTSCAPE ZONES



KEY

Softscape

## STAGE 1 | SITE PLAN





# STAGE 1 SITE SECTION A



# ANALYSIS | KEY SPACES



#### THE GREEN

KEY PLAN



KEY

Site Boundary

Basem

1 Planted Bosque with flexible seating

(2) WSUD

P1b Concrete unit paving

Soil Bonded Gravel

KE 300mm(W) 150mm(H) Concrete Kerb edge

W2 200mm Concrete wall

ST Stai

HR Handrail

S1 Timber Bench seat with arm and backrest

Lawn

Planting

Planting

Trees refer to tree schedule to species



TALLAWONG | LANDSCAPE DA REPORT



#### **PLAY SPACE**













# PLAYGROUND LONG SECTION SECTION B



TALLAWONG | LANDSCAPE DA REPORT | PREPARED BY TURF DESIGN STUDIO | ISSUE C MAY 2020 | L-DA-24

## PLAYGROUND CROSS SECTION C



#### LOWER PLAZA







## LOWER PLAZA SECTION D



# **WESTERN PLAZA**

KEY PLAN



KEY

Site Boundary

Concrete unit paving

Soil Binded Gravel

W1 Concrete wall

HR Handrails

**S**1