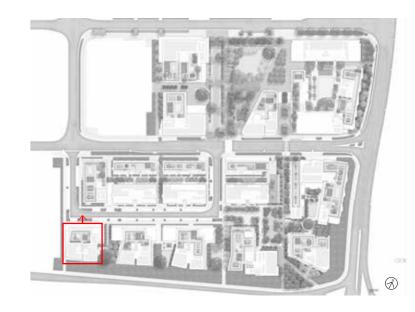

#### SITE 1A - NORTH ROOFTOPS

Trees refer to tree schedule to species

L-DA-99

TALLAWONG I LANDSCAPE DA REPORT ISSUE C MAY 2020