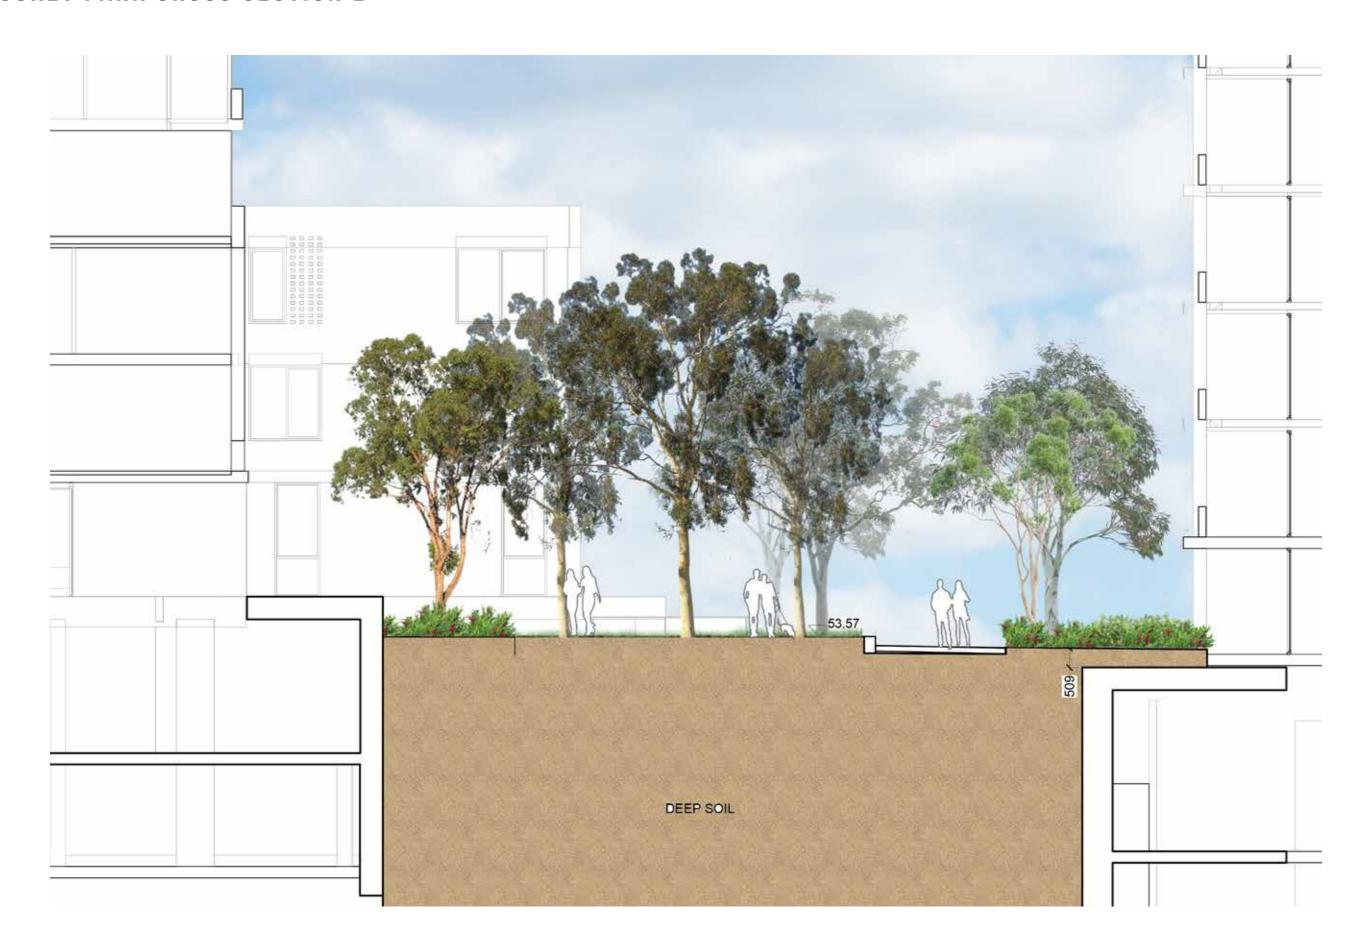

AL LOBBY**

**KEY PLAN** 



KEY

----- Site Boundary

--- Basemer

Pla Concrete unit paving type 1

P3 Soil Bonded Gravel

W4 Sandstone wall/edging

<u>F2</u> Aluminum Security Fence Refer to Fencing plan

SF Stairs

HR Handrails

S1 Timber Seat with backrest

CS Circles Timber Seat

BBQ

PG Pergol

CD Communal Dinning table

Lawn

Planting

Trees refer to tree schedule to species





# COMMUNAL LOBBY CROSS SECTION K



#### SCHOFIELD RD ENTRY

KEY PLAN



KEY

---- Property Boundary

---- Baseme

P1b Concrete unit paving type 2

P2 Concrete paving to BCC standards

P3 Soil Bonded Gravel

F2 Aluminum Security Fence Refer to Fencing plan

SF Stai

HR Handrails



Trees refer to tree schedule to species







PREPARED BY TURF DESIGN STUDIO ISSUE C MAY 2020

# POCKET PARK CROSS SECTION L



## COMMUNAL POCKET PARK

**KEY PLAN** 



KEY

---- Site Boundary

----- Basement

Pla Concrete unit paving type 1

200mm Concrete wall W2

Aluminum Security Fence Refer to Fencing plan

BBQ

Communal dinning

Pergola

Planting





TALLAWONG I LANDSCAPE DA REPORT



## COMMUNAL POCKET PARK CROSS SECTION M



## LOBBY GARDEN

**KEY PLAN** 



KEY

---- Site Boundary

Concrete unit paving type 1

Aluminum Security Fence Refer to Fencing plan

Planting

Trees refer to tree schedule to species





### GARDEN LOBBY CROSS SECTION N





ISSUE C MAY 2020

### GARDEN LOBBY CROSS SECTION O



TALLAWONG | LANDSCAPE DA REPORT | PREPARED BY TURF DESIGN STUDIO | ISSUE C MAY 2020 | L-DA-63

#### SITE 2A CENTRAL

**KEY PLAN** 



KEY

---- Site Boundary

Basem

Pla Concrete unit paving type 1

P3 Soi