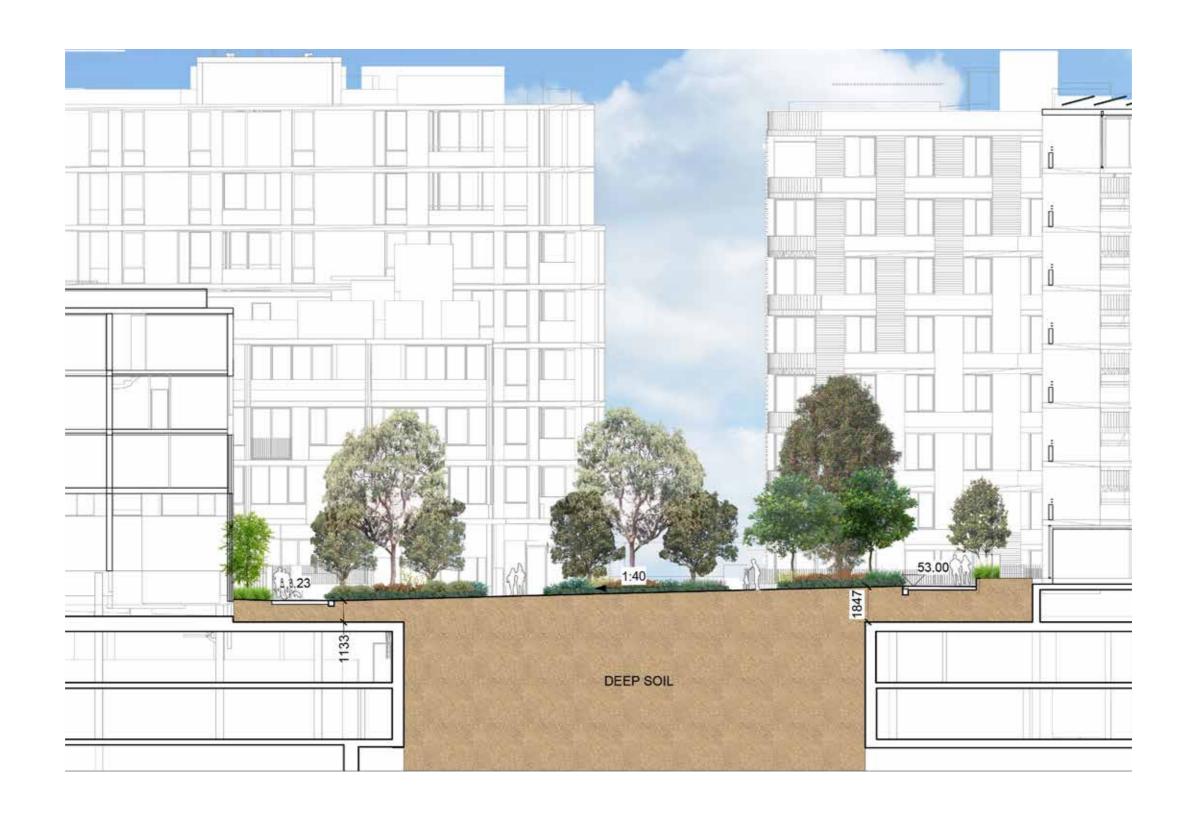

|                      |          |         |

NOTE: Species are indicative and my change in detail design phase

#### PLANTING PALETTE









Carpobrotus glaucescens

s Dianella revolut

Lomandra longifolia

Scaevola aemula



#### NORTH SOUTH CONNECTION

**KEY PLAN** 





NOTE: Refer to Architects plans for courtyard fencing and details





TALLAWONG I LANDSCAPE DA REPORT

# NORTH SOUTH CONNECTION SECTION H



TALLAWONG | LANDSCAPE DA REPORT | PREPARED BY TURF DESIGN STUDIO | ISSUE C MAY 2020 | L-DA-43

# NORTH SOUTH CONNECTION LONG SECTION I



TALLAWONG | LANDSCAPE DA REPORT | PREPARED BY TURF DESIGN STUDIO | ISSUE C MAY 2020 | L-DA-44

#### **COMMUNAL GARDEN**



TALLAWONG I LANDSCAPE DA REPORT

PREPARED BY TURF DESIGN STUDIO ISS

# COMMUNAL GARDEN CROSS SECTION J



TALLAWONG | LANDSCAPE DA REPORT | PREPARED BY TURF DESIGN STUDIO | ISSUE C MAY 2020 | L-DA-47

#### **COMMUNAL LOBBY**

**KEY PLAN** 



KEY

----- Site Boundary

--- Basemer

Pla Concrete unit paving type 1

P3 Soil Bonded Gravel

W4 Sandstone wall/edging

<u>F2</u> Aluminum Security Fence Refer to Fencing plan

SF Stairs

HR Handrails

S1 Timber Seat with backrest

CS Circles Timber Seat

BBQ

PG Pergol

CD Communal Dinning table

Lawn

Planting

Trees refer to tree schedule to species





# COMMUNAL LOBBY CROSS SECTION K



#### SCHOFIELD RD ENTRY

KEY PLAN



KEY

---- Property Boundary

---- Baseme

P1b Concrete unit paving type 2

P2 Concrete paving to BCC standards

P3 Soil Bonded Gravel

F2 Aluminum Security Fence Refer to Fencing plan

SF Stai

HR Handrails



Trees refer to tr