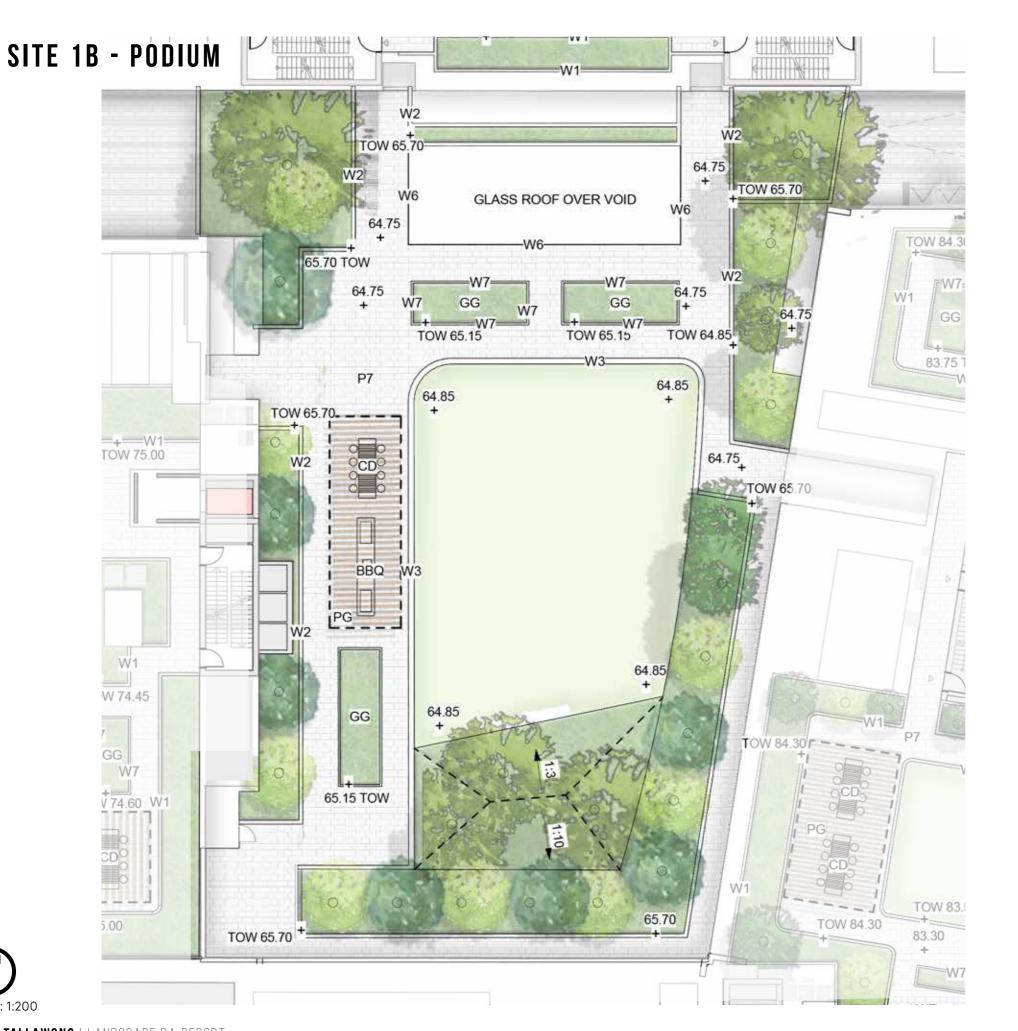

# SITE 1B - CENTRAL ROOFTOP

#### KEY

| P7    | Concrete Unit Paving                    |
|-------|-----------------------------------------|
| W1    | 1m High Concrete Wall                   |
| W6    | Glass wall                              |
| W7    | 450mm High Concrete wall                |
| PG    | Pergola                                 |
| CD    | Dining Table                            |
| \$1   | Timber Seat                             |
|       | Synthetic Lawn                          |
| GG    | Communal Productive food Garden         |
| 196 1 | Planting                                |
|       | Trees refer to tree schedule to species |