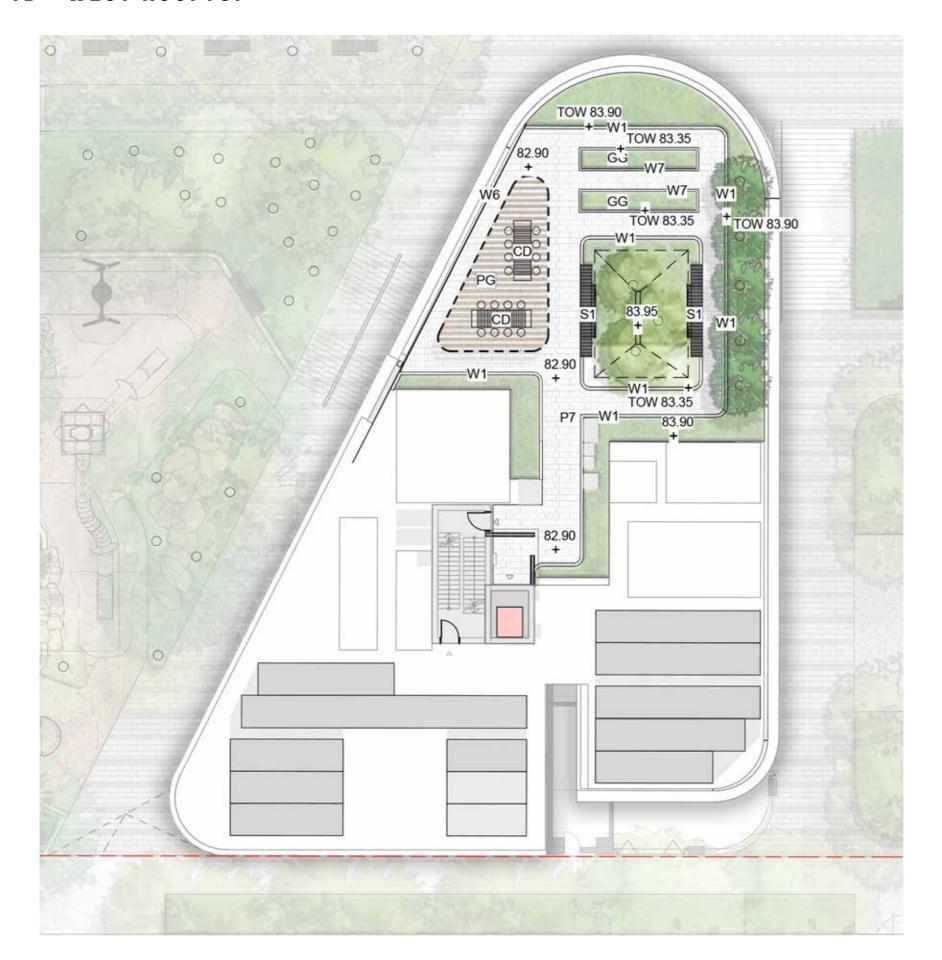

### SITE 1A - SOUTH ROOFTOP

| P7  | Concrete Unit Paving                    |
|-----|-----------------------------------------|
| W1  | 1m High Concrete Wall                   |
| W7  | 450mm High Concrete wall                |
| PG  | Pergola                                 |
| CD  | Dining Table                            |
| \$1 | Timber Seat                             |
| GG  | Communal Productive food Garden         |
|     | Planting                                |
|     | Trees refer to tree schedule to species |

TALLAWONG I LANDSCAPE DA REPORT