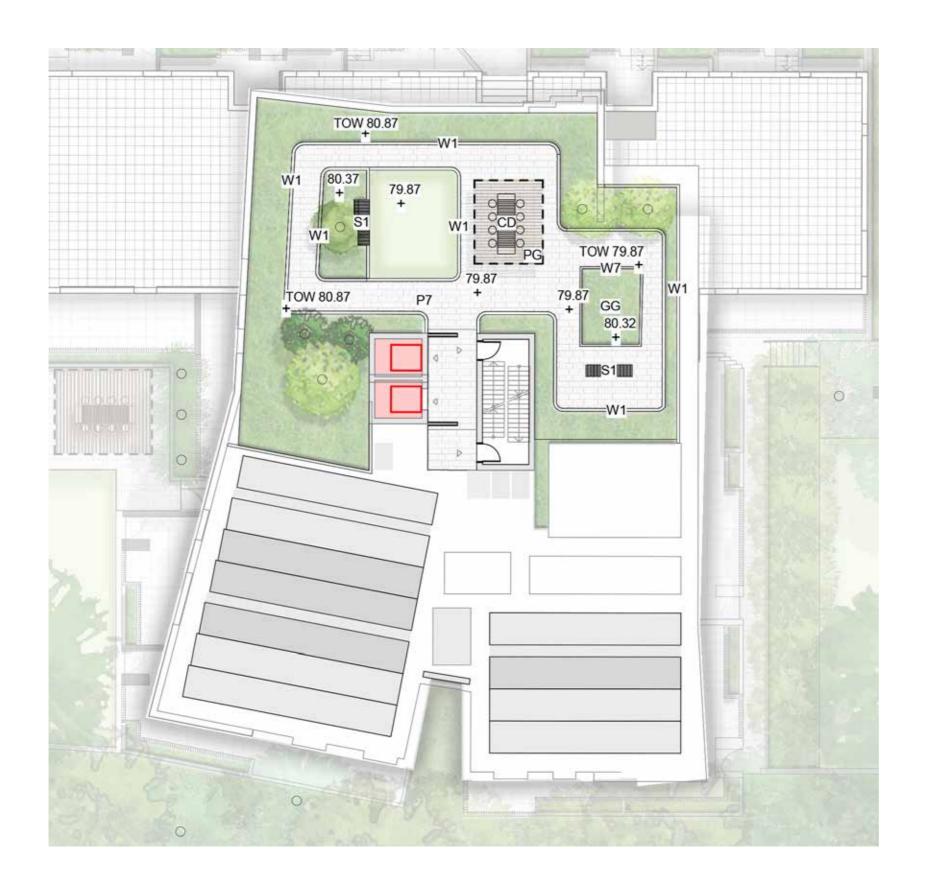

| P7    | Concrete Unit Paving                   |
|-------|----------------------------------------|
| W1    | 1m High Concrete Wall                  |
| W7    | 450mm High Concrete wall               |
| PG    | Pergola                                |
| CD    | Dining Table                           |
| \$1   | Timber Seat                            |
| GG    | Communal Productive food Garden        |
| THE P | Planting                               |
|       | Trees refer to tree schedule to specie |

ISSUE C MAY 2020