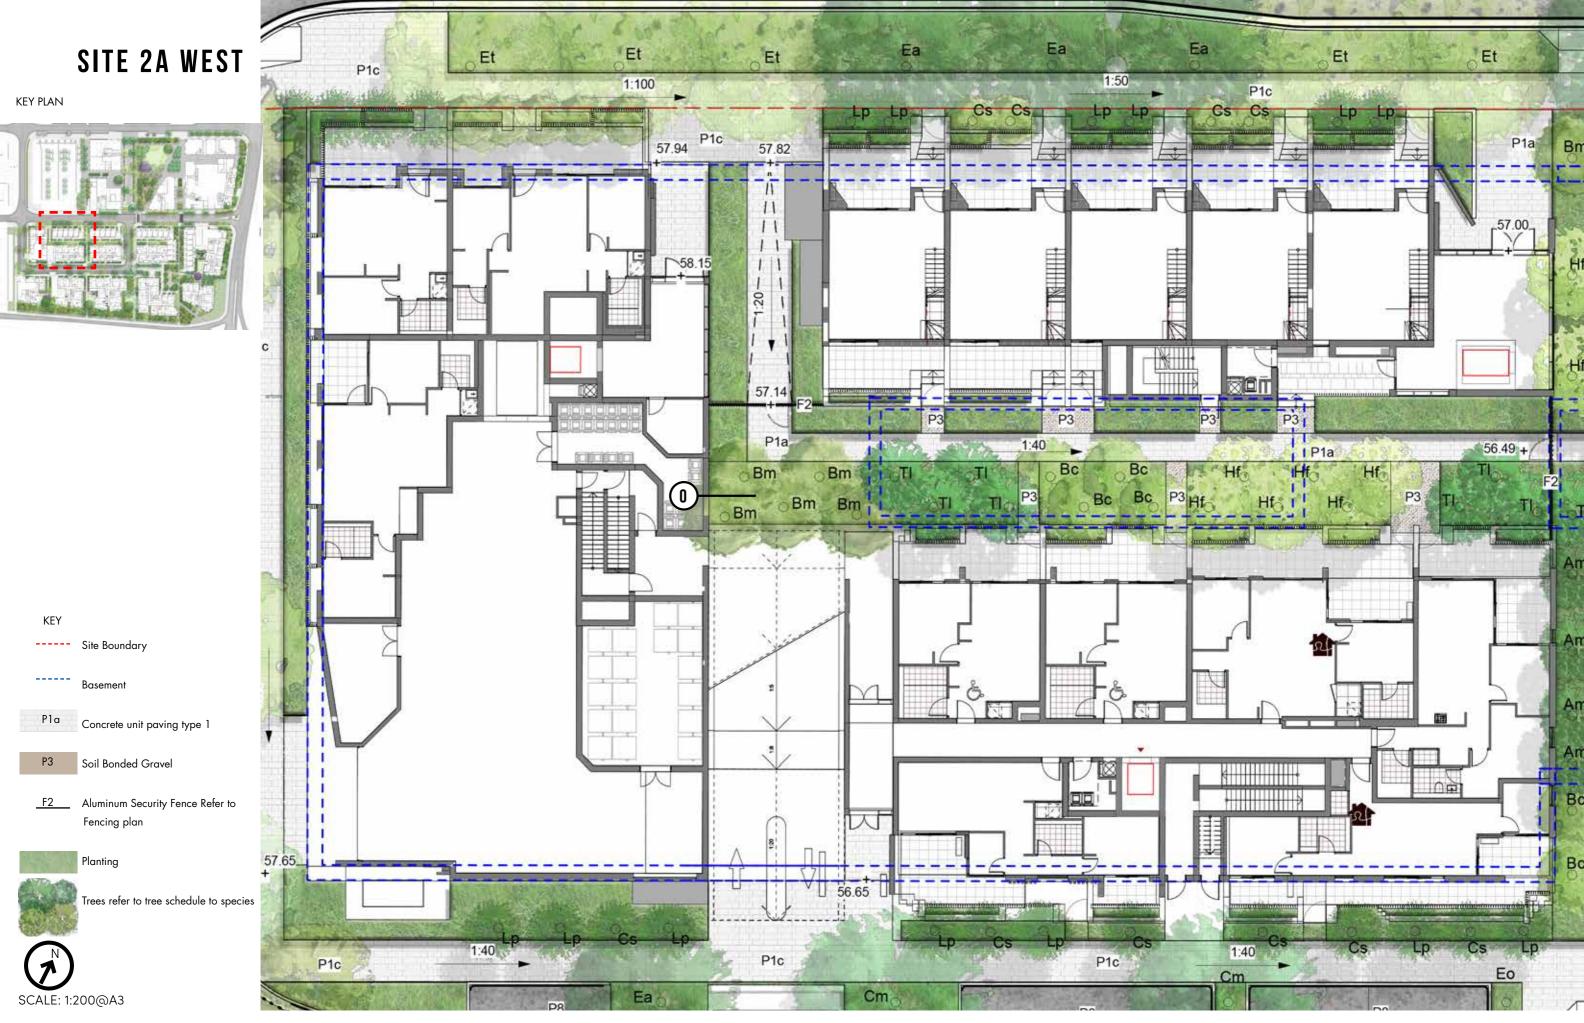

#### SITE 2A CENTRAL

**KEY PLAN** 

KEY

---- Site Boundary

Basem

Pla Concrete unit paving type 1

P3 Soil Bonded Gravel

<u>F2</u> Aluminum Security Fence Refer to Fencing plan

Planting