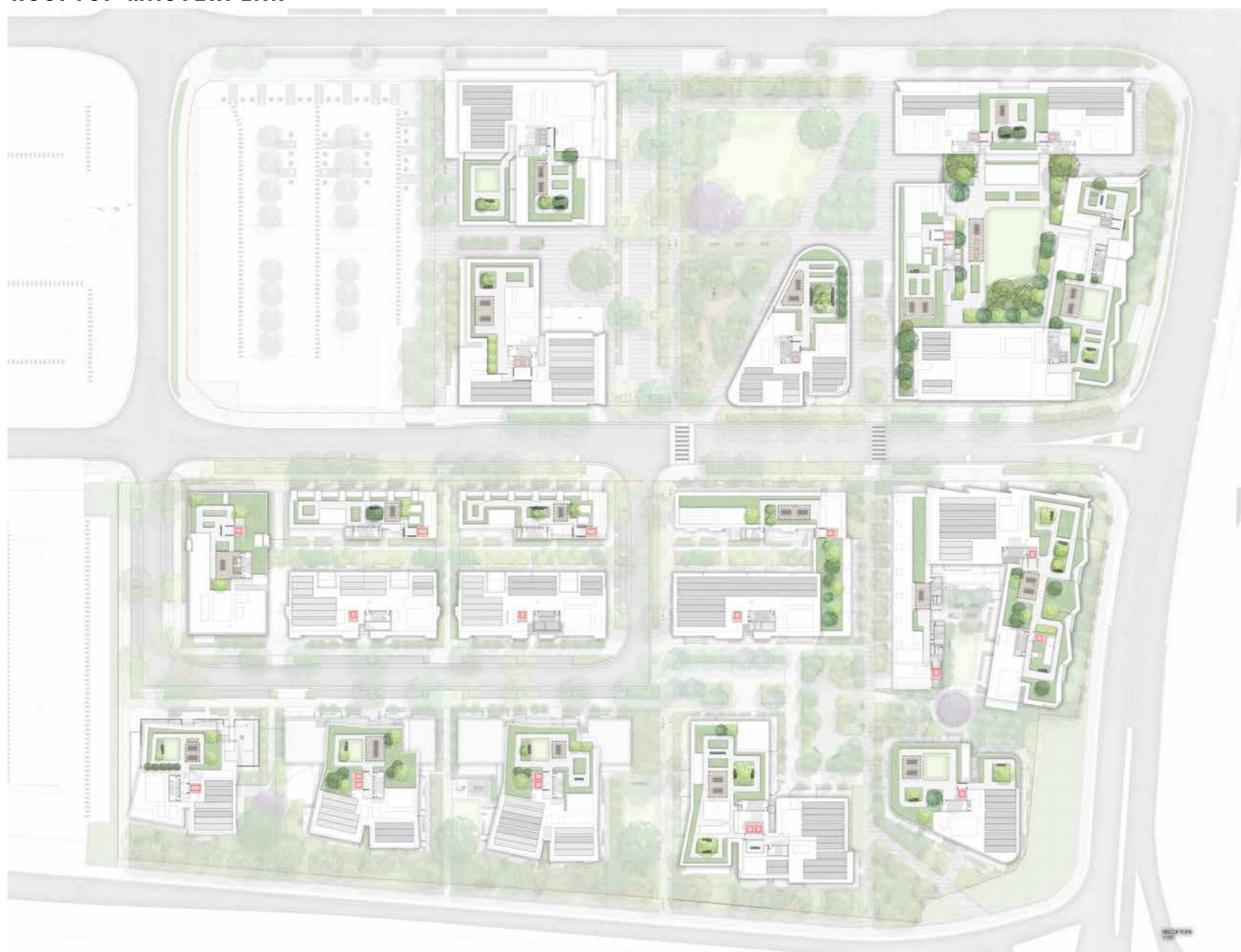

spinescens                  | Creeping Saltbush         | 500mm    | 200mm    |
| Geranium solanderi                   | Native Geranium           | 300mm    | 150mm    |
| Lomandra confertifolia 'Little Con'  | Mat-Rush                  | 300mm    | 150mm    |
| Rosmarinus officinalis 'blue lagoon' | Blue Lagoon               | 300mm    | 150mm    |
| Scaevola aemula                      | Fairy Fan-flower          | 300mm    | 150mm    |

#### NOTE

- PLANTING PALETTES ARE INDICATIVE AND MAY CHANGE THOUGH THE DETAILED DESIGN PHASE AND AVAILABILITY AT TIME OF PROCUREMENT

#### PLANTING PALETTE









Corymbia maculata

maculata

Eucalyptus amplifolia

Eucalyptus crebra

a Eucalyptus microcorys



moluccana

Eucalyptus tereticorni

# ROOFTOPS + PODIUMS











### ROOFTOP MASTERPLAN



#### SITE 1A - NORTH ROOFTOPS





Trees refer to tree schedule to species



L-DA-99



TALLAWONG I LANDSCAPE DA REPORT ISSUE C MAY 2020

### SITE 1A - SOUTH ROOFTOP





| P7  | Concrete Unit Paving                    |
|-----|-----------------------------------------|
| W1  | 1m High Concrete Wall                   |
| W7  | 450mm High Concrete wall                |
| PG  | Pergola                                 |
| CD  | Dining Table                            |
| \$1 | Timber Seat                             |
| GG  | Communal Productive food Garden         |
|     | Planting                                |
|     | Trees refer to tree schedule to species |





TALLAWONG I LANDSCAPE DA REPORT

#### SITE 1B - WEST ROOFTOP





| P7   | Concrete Unit Paving                    |
|---