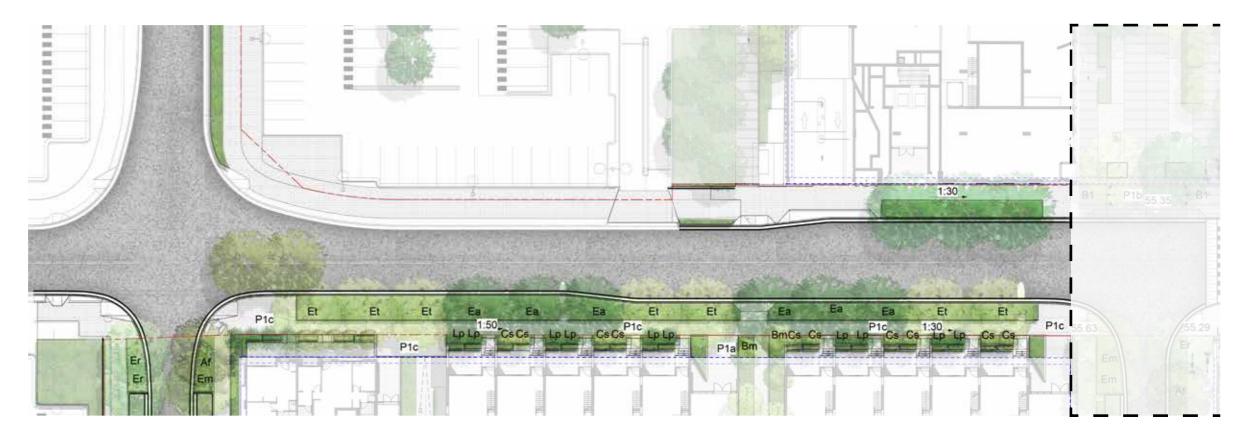

TALLED ON THE BOUNDARY LINE



FENCE TYPE 2B-1200MM ALUMINUM BOUNDARY/ SECURITY FENCING.

#### NOTE:

FOR PRIVATE COURTYARD FENCES REFER TO ARCHITECT'S DRAWINGS.

#### PRIVATE STREET

#### KEY PLAN







Concrete unit paving type 2

90

90x90x90 Granite Cobble Setts

Plo

riuming











#### PRIVATE STREET DETAIL PLAN NORTH

**KEY PLAN** 



KEY

---- Site Boundary

---- Basement

P1b Concrete unit paving type 2

P5 90x90x90 Granite Cobble Setts

SD Spoon drain

B1 Bollards

Planti







#### PRIVATE STREET PLAN SOUTH

**KEY PLAN** 



KEY Site Boundary

----- Basement

P1b Concrete unit paving type 2

P5 90x90x90 Granite Cobble Setts

SD Spoon drain

B1 Bollar

Planting





### PRIVATE STREET CROSS SECTION R



#### PRIVATE STREET LONG SECTION I



### CONFERTA AVENUE DETAIL PLAN





### CONFERTA AVENUE SITE SECTION S



### VIEW



### LOCAL STREET



P1c Concrete unit pavers as per BCC Engineering Guide

P8 Ashphalt as per BCC Engineering Guidelines

Planting

Trees refer to tree schedule to species

KEY

----- Site Boundary

### LOCAL STREET SECTION T



### VIEW



### LOCAL STREET SECTION U



TALLAWONG | LANDSCAPE DA REPORT

## VIEW



TALLAWONG I LANDSCAPE DA REPORT

#### SCHOFIELD ROAD INTERFACE



### SCHOFIELD ROAD INTERFACE SECTION V



TALLAWONG | LANDSCAPE DA REPORT | PREPARED BY TURF DESIGN STUDIO | ISSUE C MAY 2020 | L-DA-92

### CUDGENGONG ROAD INTERFACE



----- Site Boundary

W1 150mm Concrete wall

F2 Aluminum Security Fence Refer to Fencing plan

Planting





KEY

TALLAWONG I LANDSCAPE DA REPORT



PREPARED BY TURF DESIGN STUDIO

ISSUE C MAY 20