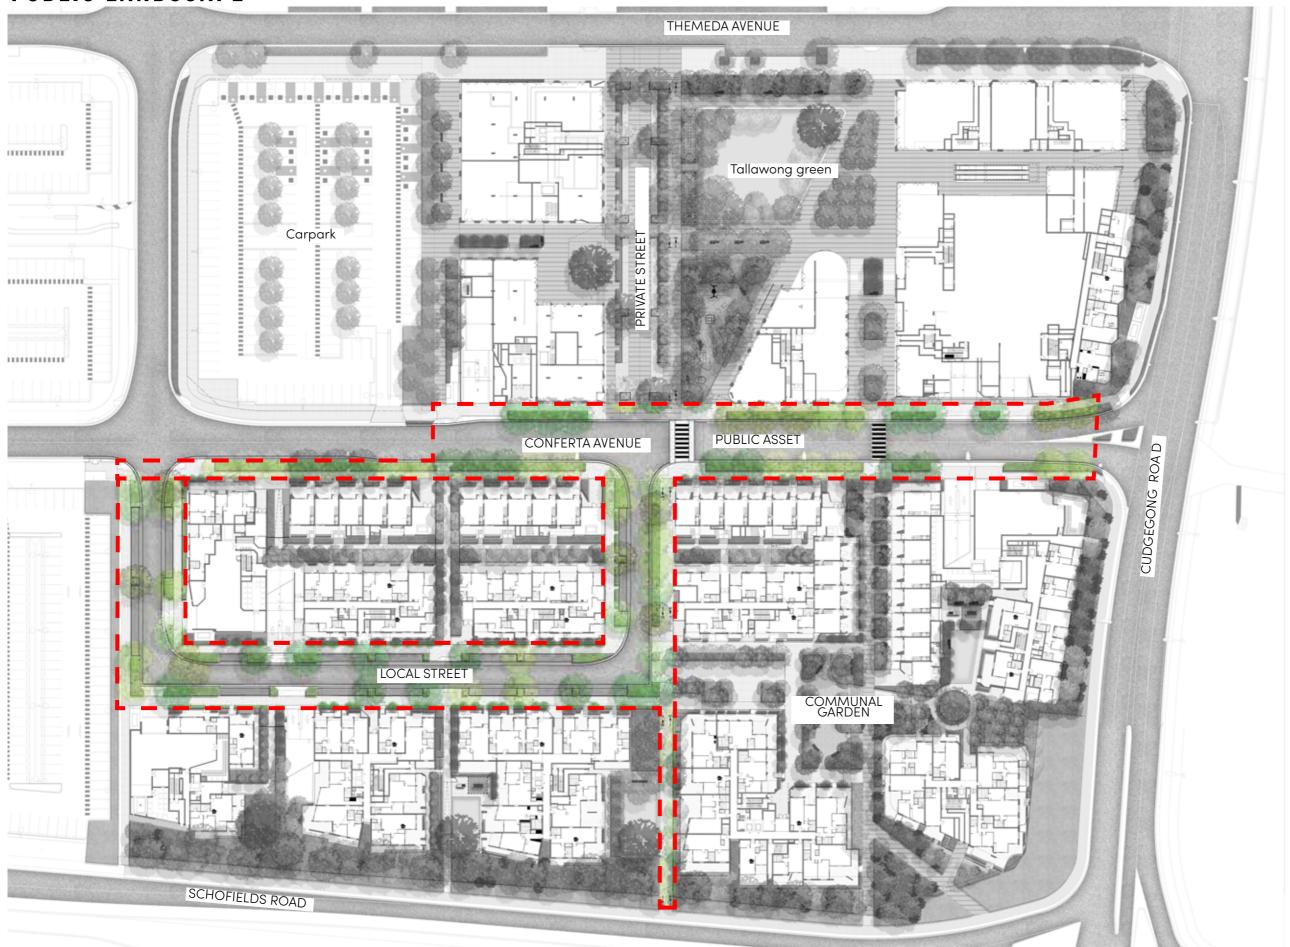

## SITE MASTERPLAN





#### LANDSCAPE ZONING PLAN



## PUBLIC LANDSCAPE





#### **CANOPY COVERAGE**



TOTAL CANOPY COVER 36.4%

Ground Level 25.4%

Streets 7.8%

Rooftops 3.2%



# COMMUNAL OPEN SPACE / PRIVATE OPEN SPACE



# DEEP SOIL ZONES



## SOFTSCAPE ZONES



KEY

Softscape

## STAGE 1 | SITE PLAN





# STAGE 1 SITE SECTION A



# ANALYSIS | KEY SPACES



#### THE GREEN

KEY PLAN



KEY

Site Boundary

Basem

1 Planted Bosque with flexible seating

(2) WSUD

P1b Concrete unit paving

Soil Bonded Gravel

KE 300mm(W) 150mm(H) Concrete Kerb edge

W2 200mm Concrete wall

ST Stai

HR Handrail

S1 Timber Bench seat with arm and backrest

Lawn

Planting

Planting

Trees refer to tree schedule to species



TALLAWONG | LANDSCAPE DA REPORT



#### **PLAY SPACE**













# PLAYGROUND LONG SECTION SECTION B



TALLAWONG | LANDSCAPE DA REPORT | PREPARED BY