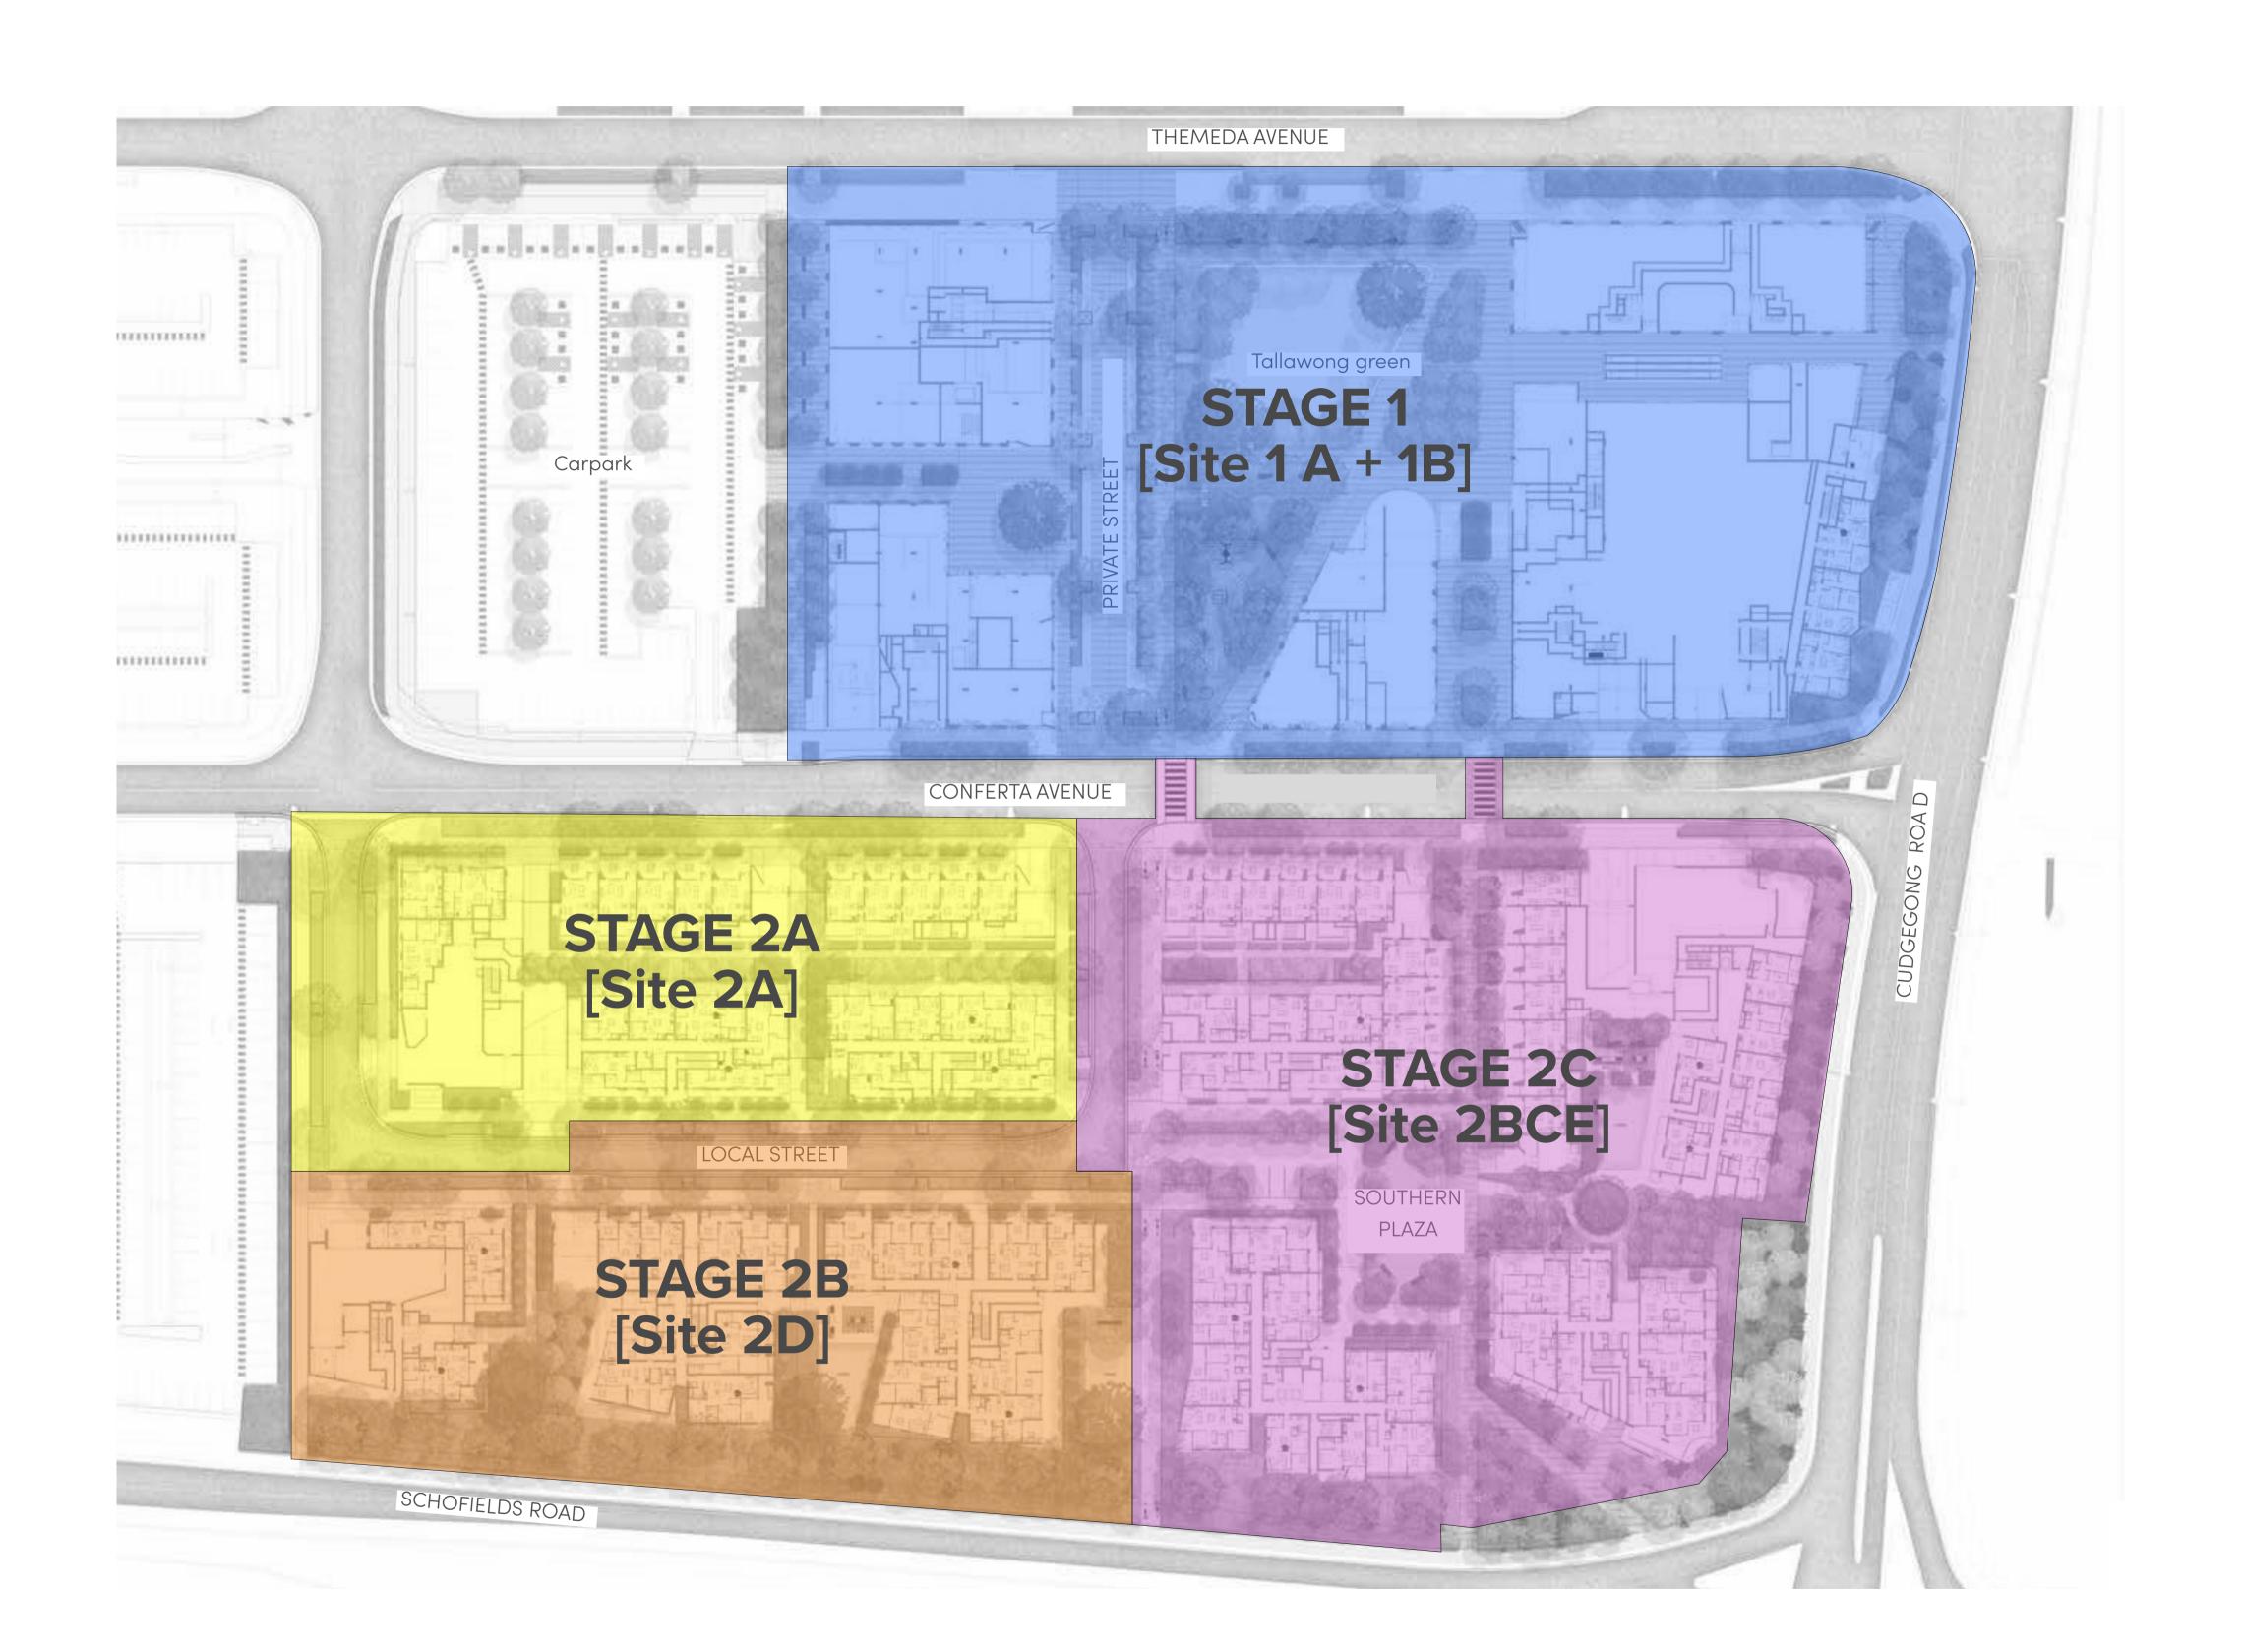

STAGE 1 - Site 1A + 1B

STAGE 2A - Site 2A

STAGE 2B - Site 2D

STAGE 2C - Site 2BCE

## Notes:

1. Indicative staging plan shown.

2. Refer to detailed staging plans prepared by surveyor.

Rev Date Ap 01 15/4/20 02 20/4/20 03 6/5/20 Approved by Susue Name
YO Draft Development Application
YO For Development Application

CLIENT
Deicorp
Level 4, 161 Redfern Street Redfern NSW 2016 Australia
8665 4100
@deicorp.com.au

Tallawong Station Precinct South
1-15 & 2-12 Conferta Avenue Rouse Hill NSW 2155

Site Information Staging Diagram