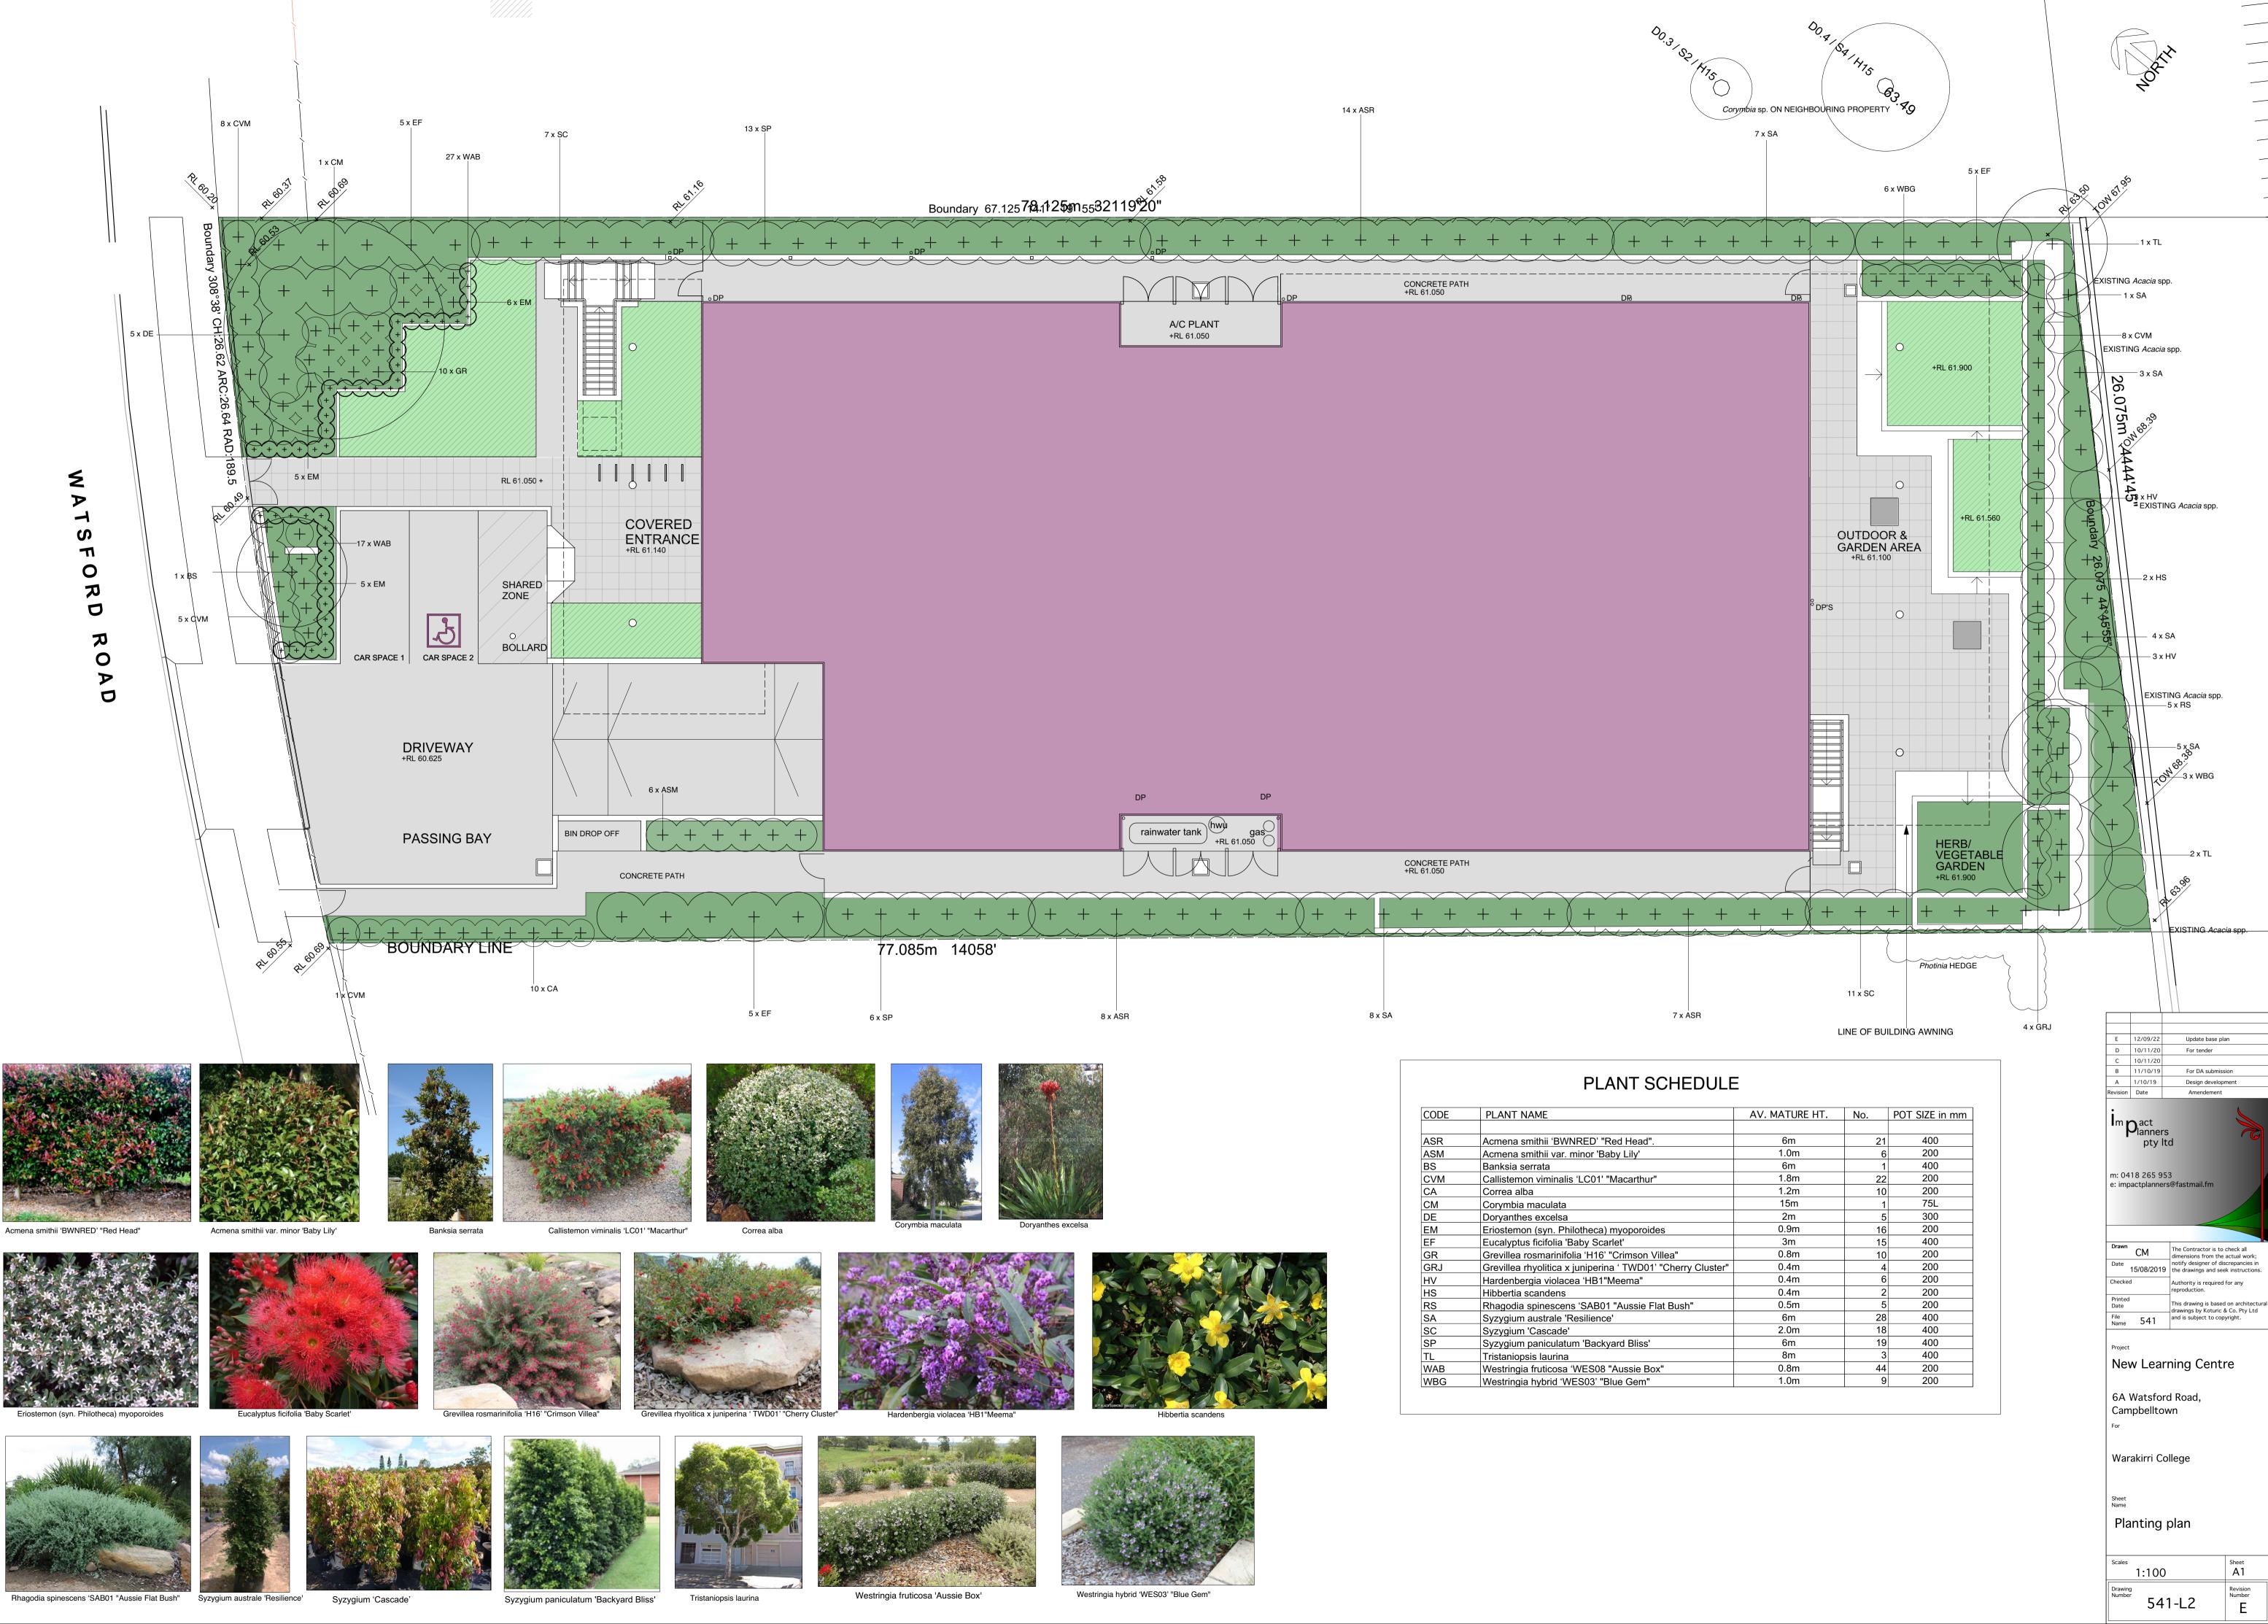

|                                                                           |                                             | 14 x ASR                    | DO.3- 52- |
|---------------------------------------------------------------------------|---------------------------------------------|-----------------------------|-----------|
| Boundary 67.12578.112599955321<br>+ + + $+$ + + + + + + + + + + + + + + + | 1920" + + + + + + + + + + + + + + + + + + + |                             | + + + +   |
|                                                                           | A/C PLANT<br>+RL 61.050                     | CONCRETE PATH<br>+RL 61.050 |           |

| CODE | PLANT NAME                                           |  |  |
|------|------------------------------------------------------|--|--|
|      |                                                      |  |  |
| ASR  | Acmena smithii 'BWNRED' "Red Head".                  |  |  |
| ASM  | Acmena smithii var. minor 'Baby Lily'                |  |  |
| BS   | Banksia serrata                                      |  |  |
| CVM  | Callistemon viminalis 'LC01' "Macarthur"             |  |  |
| CA   | Correa alba                                          |  |  |
| СМ   | Corymbia maculata                                    |  |  |
| DE   | Doryanthes excelsa                                   |  |  |
| EM   | Eriostemon (syn. Philotheca) myoporoides             |  |  |
| EF   | Eucalyptus ficifolia 'Baby Scarlet'                  |  |  |
| GR   | Grevillea rosmarinifolia 'H16' "Crimson Villea"      |  |  |
| GRJ  | Grevillea rhyolitica x juniperina ' TWD01' "Cherry C |  |  |
| HV   | Hardenbergia violacea 'HB1"Meema"                    |  |  |
| HS   | Hibbertia scandens                                   |  |  |
| RS   | Rhagodia spinescens 'SAB01 "Aussie Flat Bush"        |  |  |
| SA   | Syzygium australe 'Resilience'                       |  |  |
| SC   | Syzygium 'Cascade'                                   |  |  |
| SP   | Syzygium paniculatum 'Backyard Bliss'                |  |  |
| TL   | Tristaniopsis laurina                                |  |  |
| WAB  | Westringia fruticosa 'WES08 "Aussie Box"             |  |  |
| WBG  | Westringia hybrid 'WES03' "Blue Gem"                 |  |  |