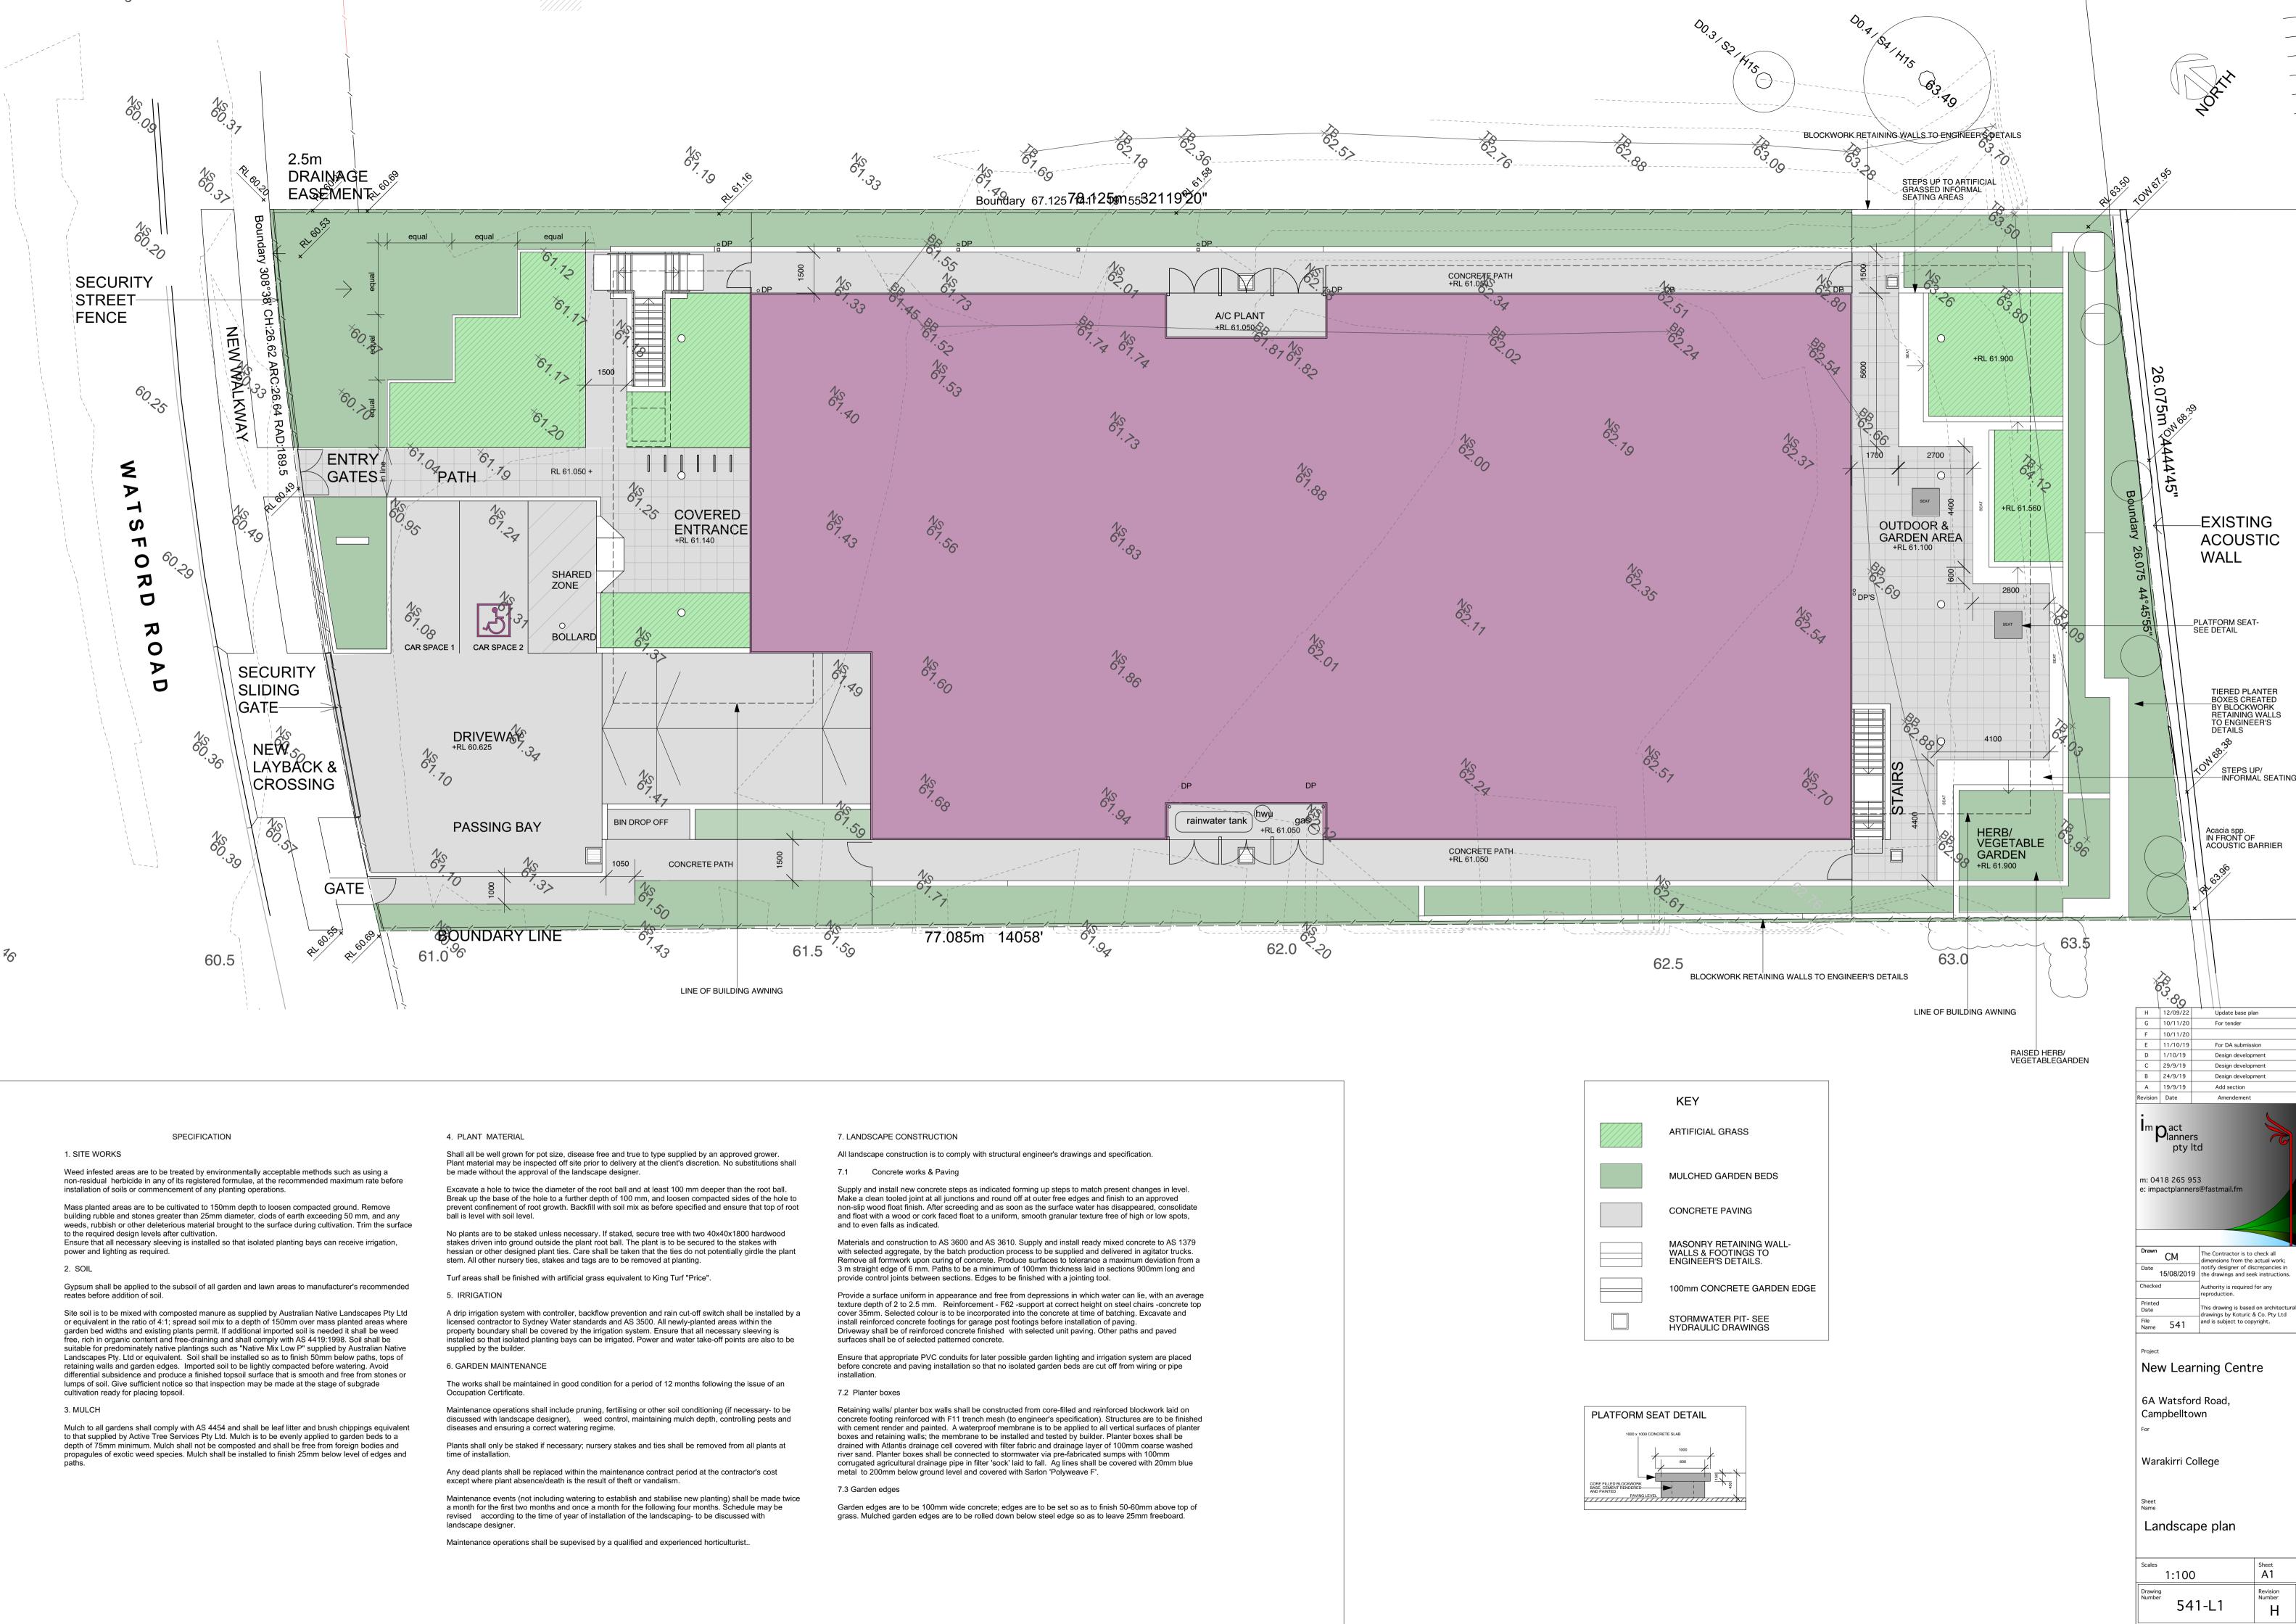

|                                                                           |                                             | 14 x ASR                    | DO.3- 52- |
|---------------------------------------------------------------------------|---------------------------------------------|-----------------------------|-----------|
| Boundary 67.12578.112599955321<br>+ + + $+$ + + + + + + + + + + + + + + + | 1920" + + + + + + + + + + + + + + + + + + + |                             | + + + +   |
|                                                                           | A/C PLANT<br>+RL 61.050                     | CONCRETE PATH<br>+RL 61.050 |           |