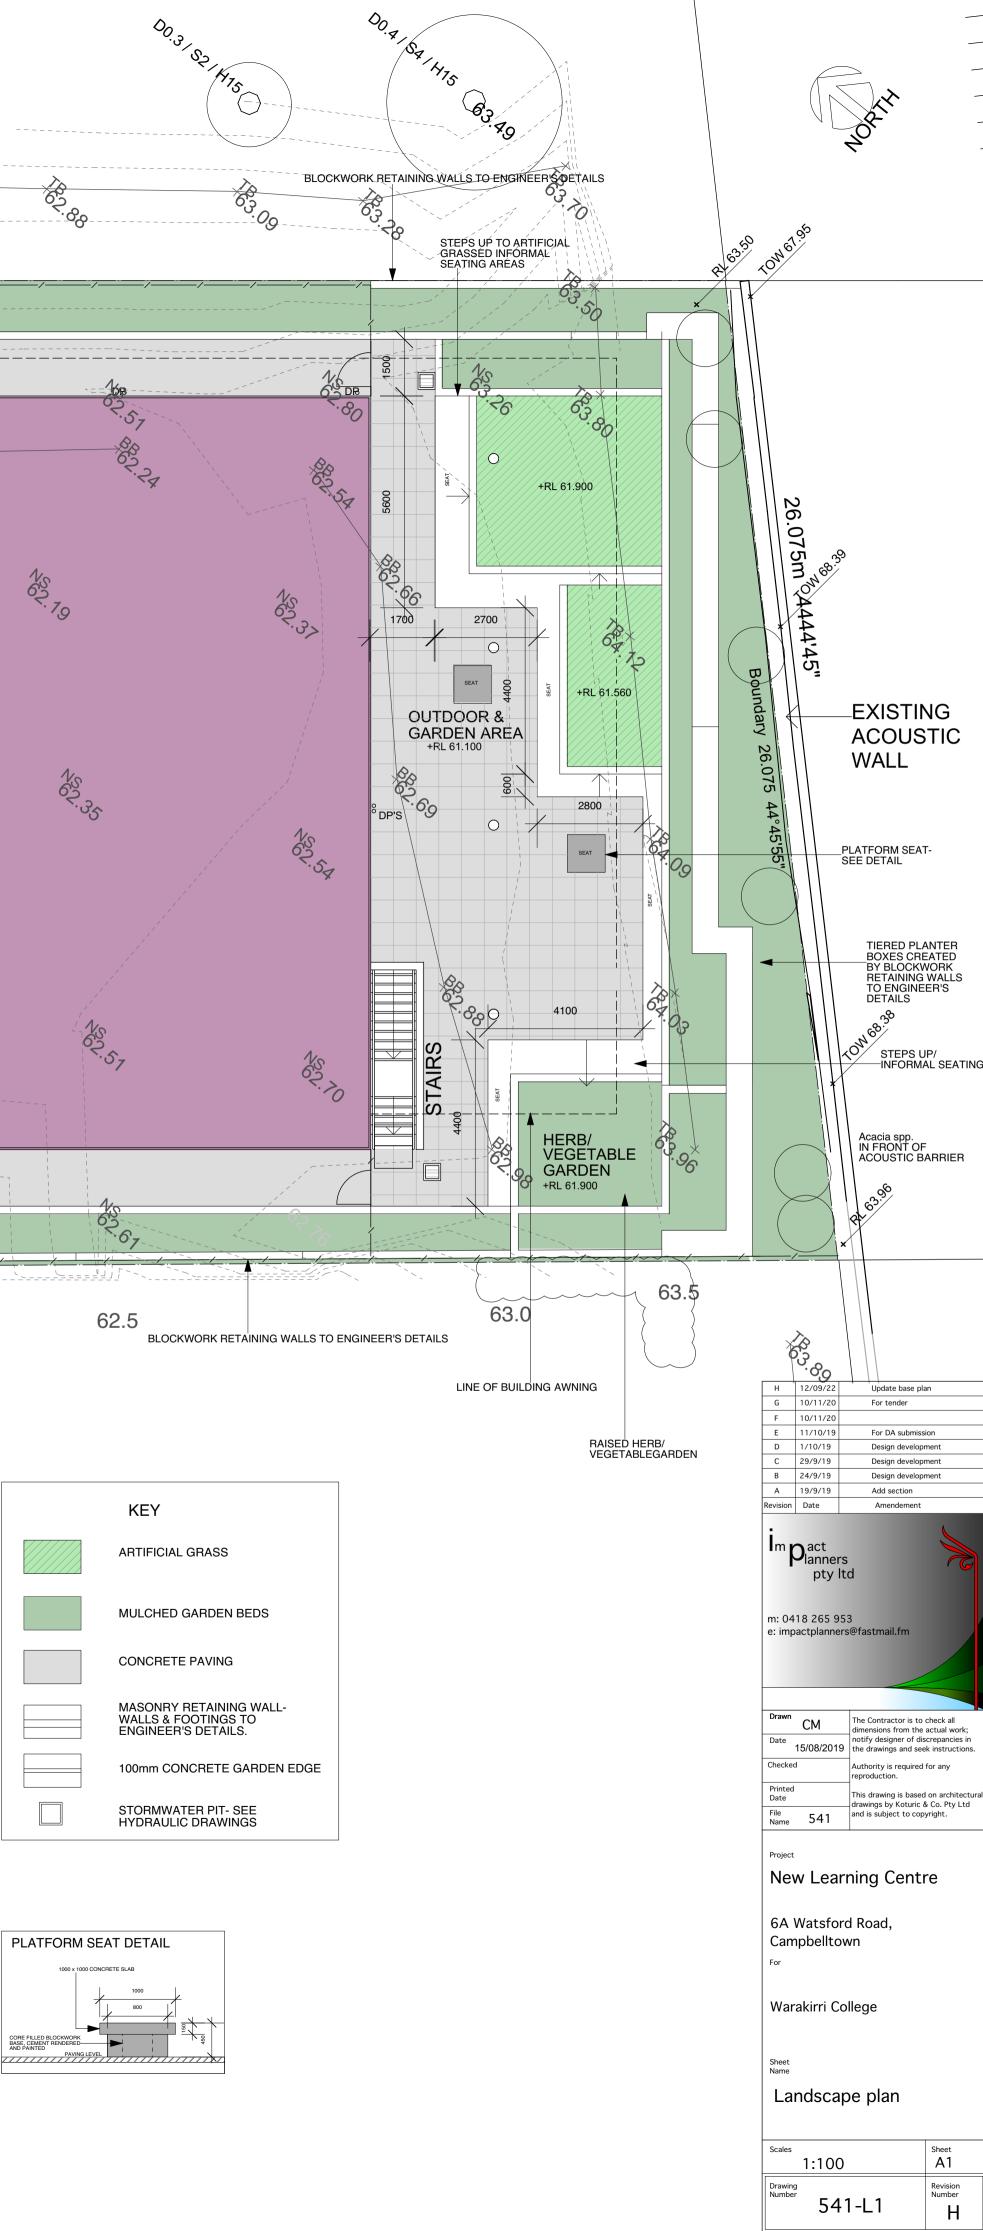

|                                                                           |                                             | 14 x ASR                    | DO.3- 52- |
|---------------------------------------------------------------------------|---------------------------------------------|-----------------------------|-----------|
| Boundary 67.12578.112599955321<br>+ + + $+$ + + + + + + + + + + + + + + + | 1920" + + + + + + + + + + + + + + + + + + + |                             | + + + +   |
|                                                                           | A/C PLANT<br>+RL 61.050                     | CONCRETE PATH<br>+RL 61.050 |           |



| CODE | PLANT NAME                                           |  |  |
|------|---------------------------------------------