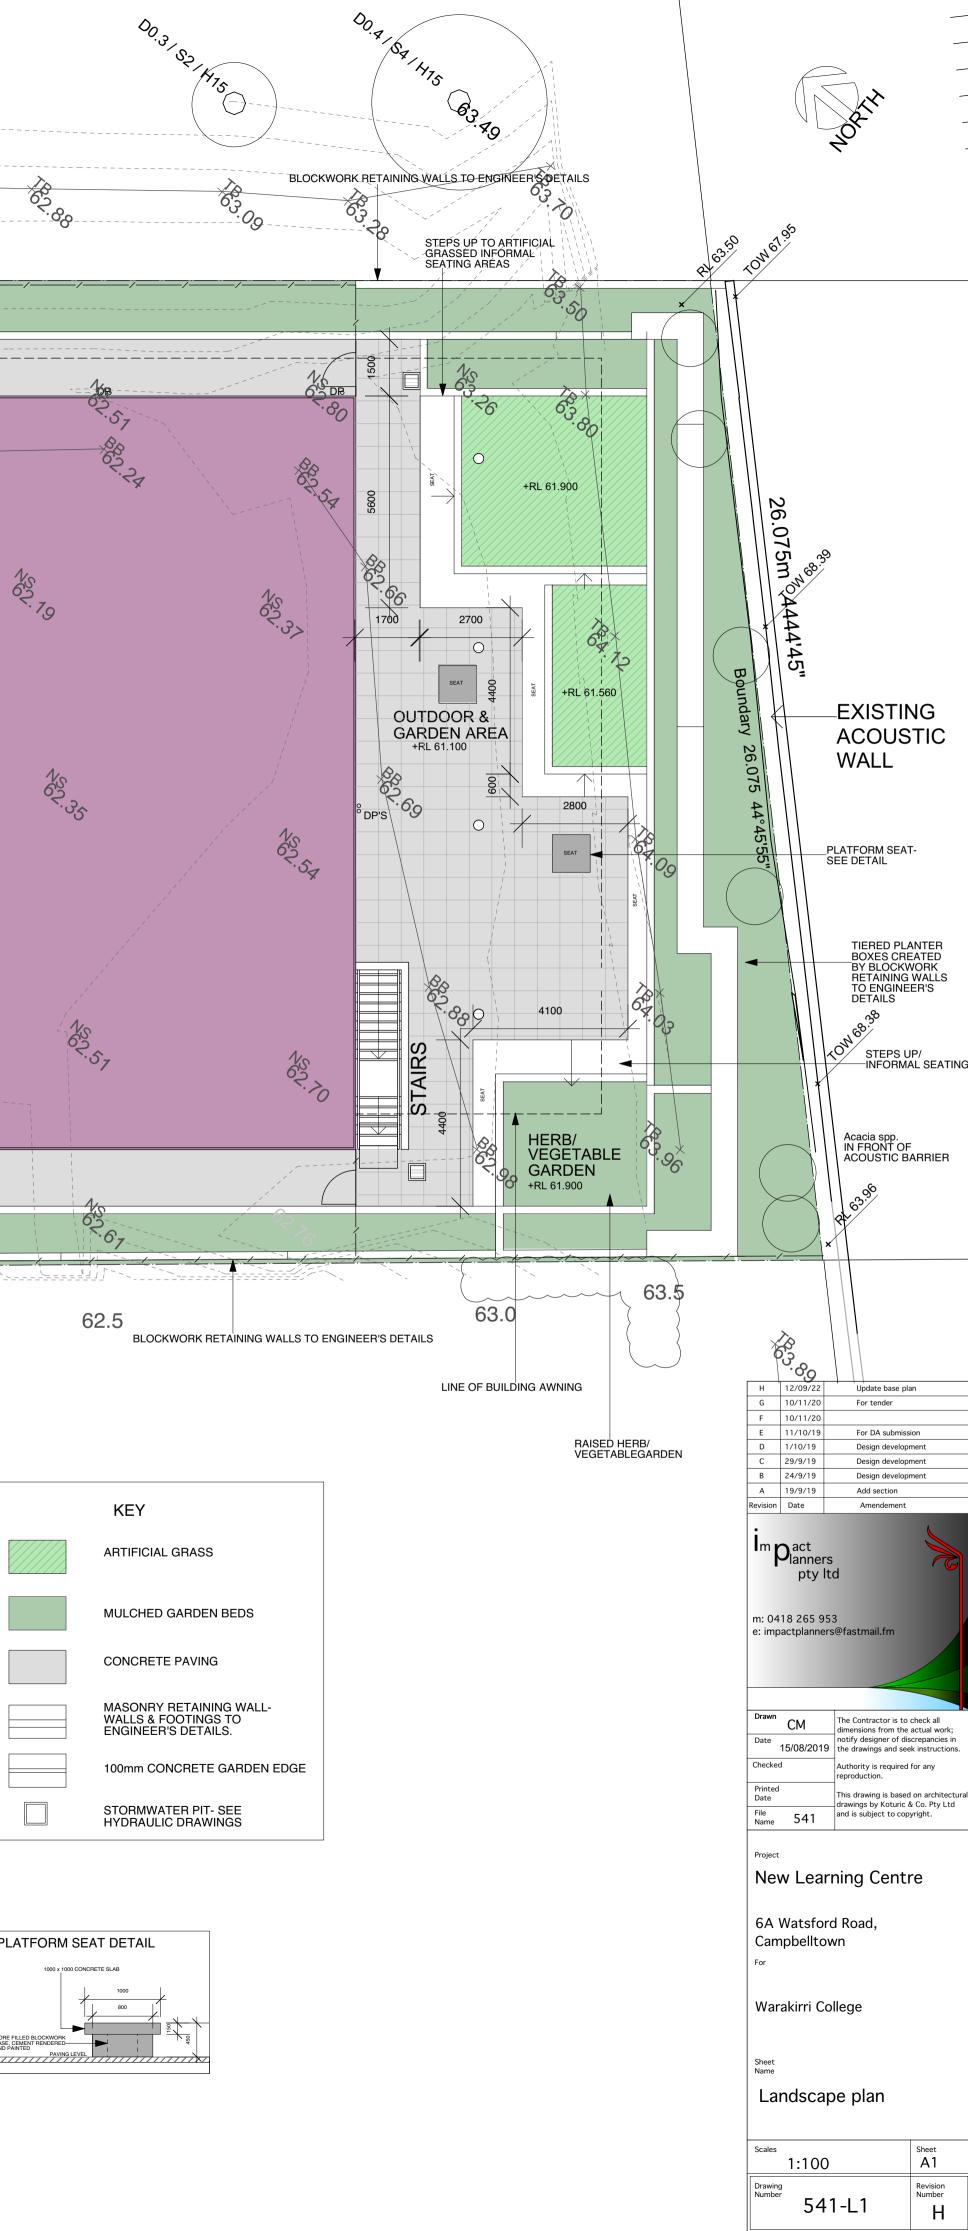

|                                                                           |                                             | 14 x ASR                    | DO.3- 52- |
|---------------------------------------------------------------------------|---------------------------------------------|-----------------------------|-----------|
| Boundary 67.12578.112599955321<br>+ + + $+$ + + + + + + + + + + + + + + + | 1920" + + + + + + + + + + + + + + + + + + + |                             | + + + +   |
|                                                                           | A/C PLANT<br>+RL 61.050                     | CONCRETE PATH<br>+RL 61.050 |           |



| CODE | PLANT NAME                                           |  |  |
|------|-------------------------------------------