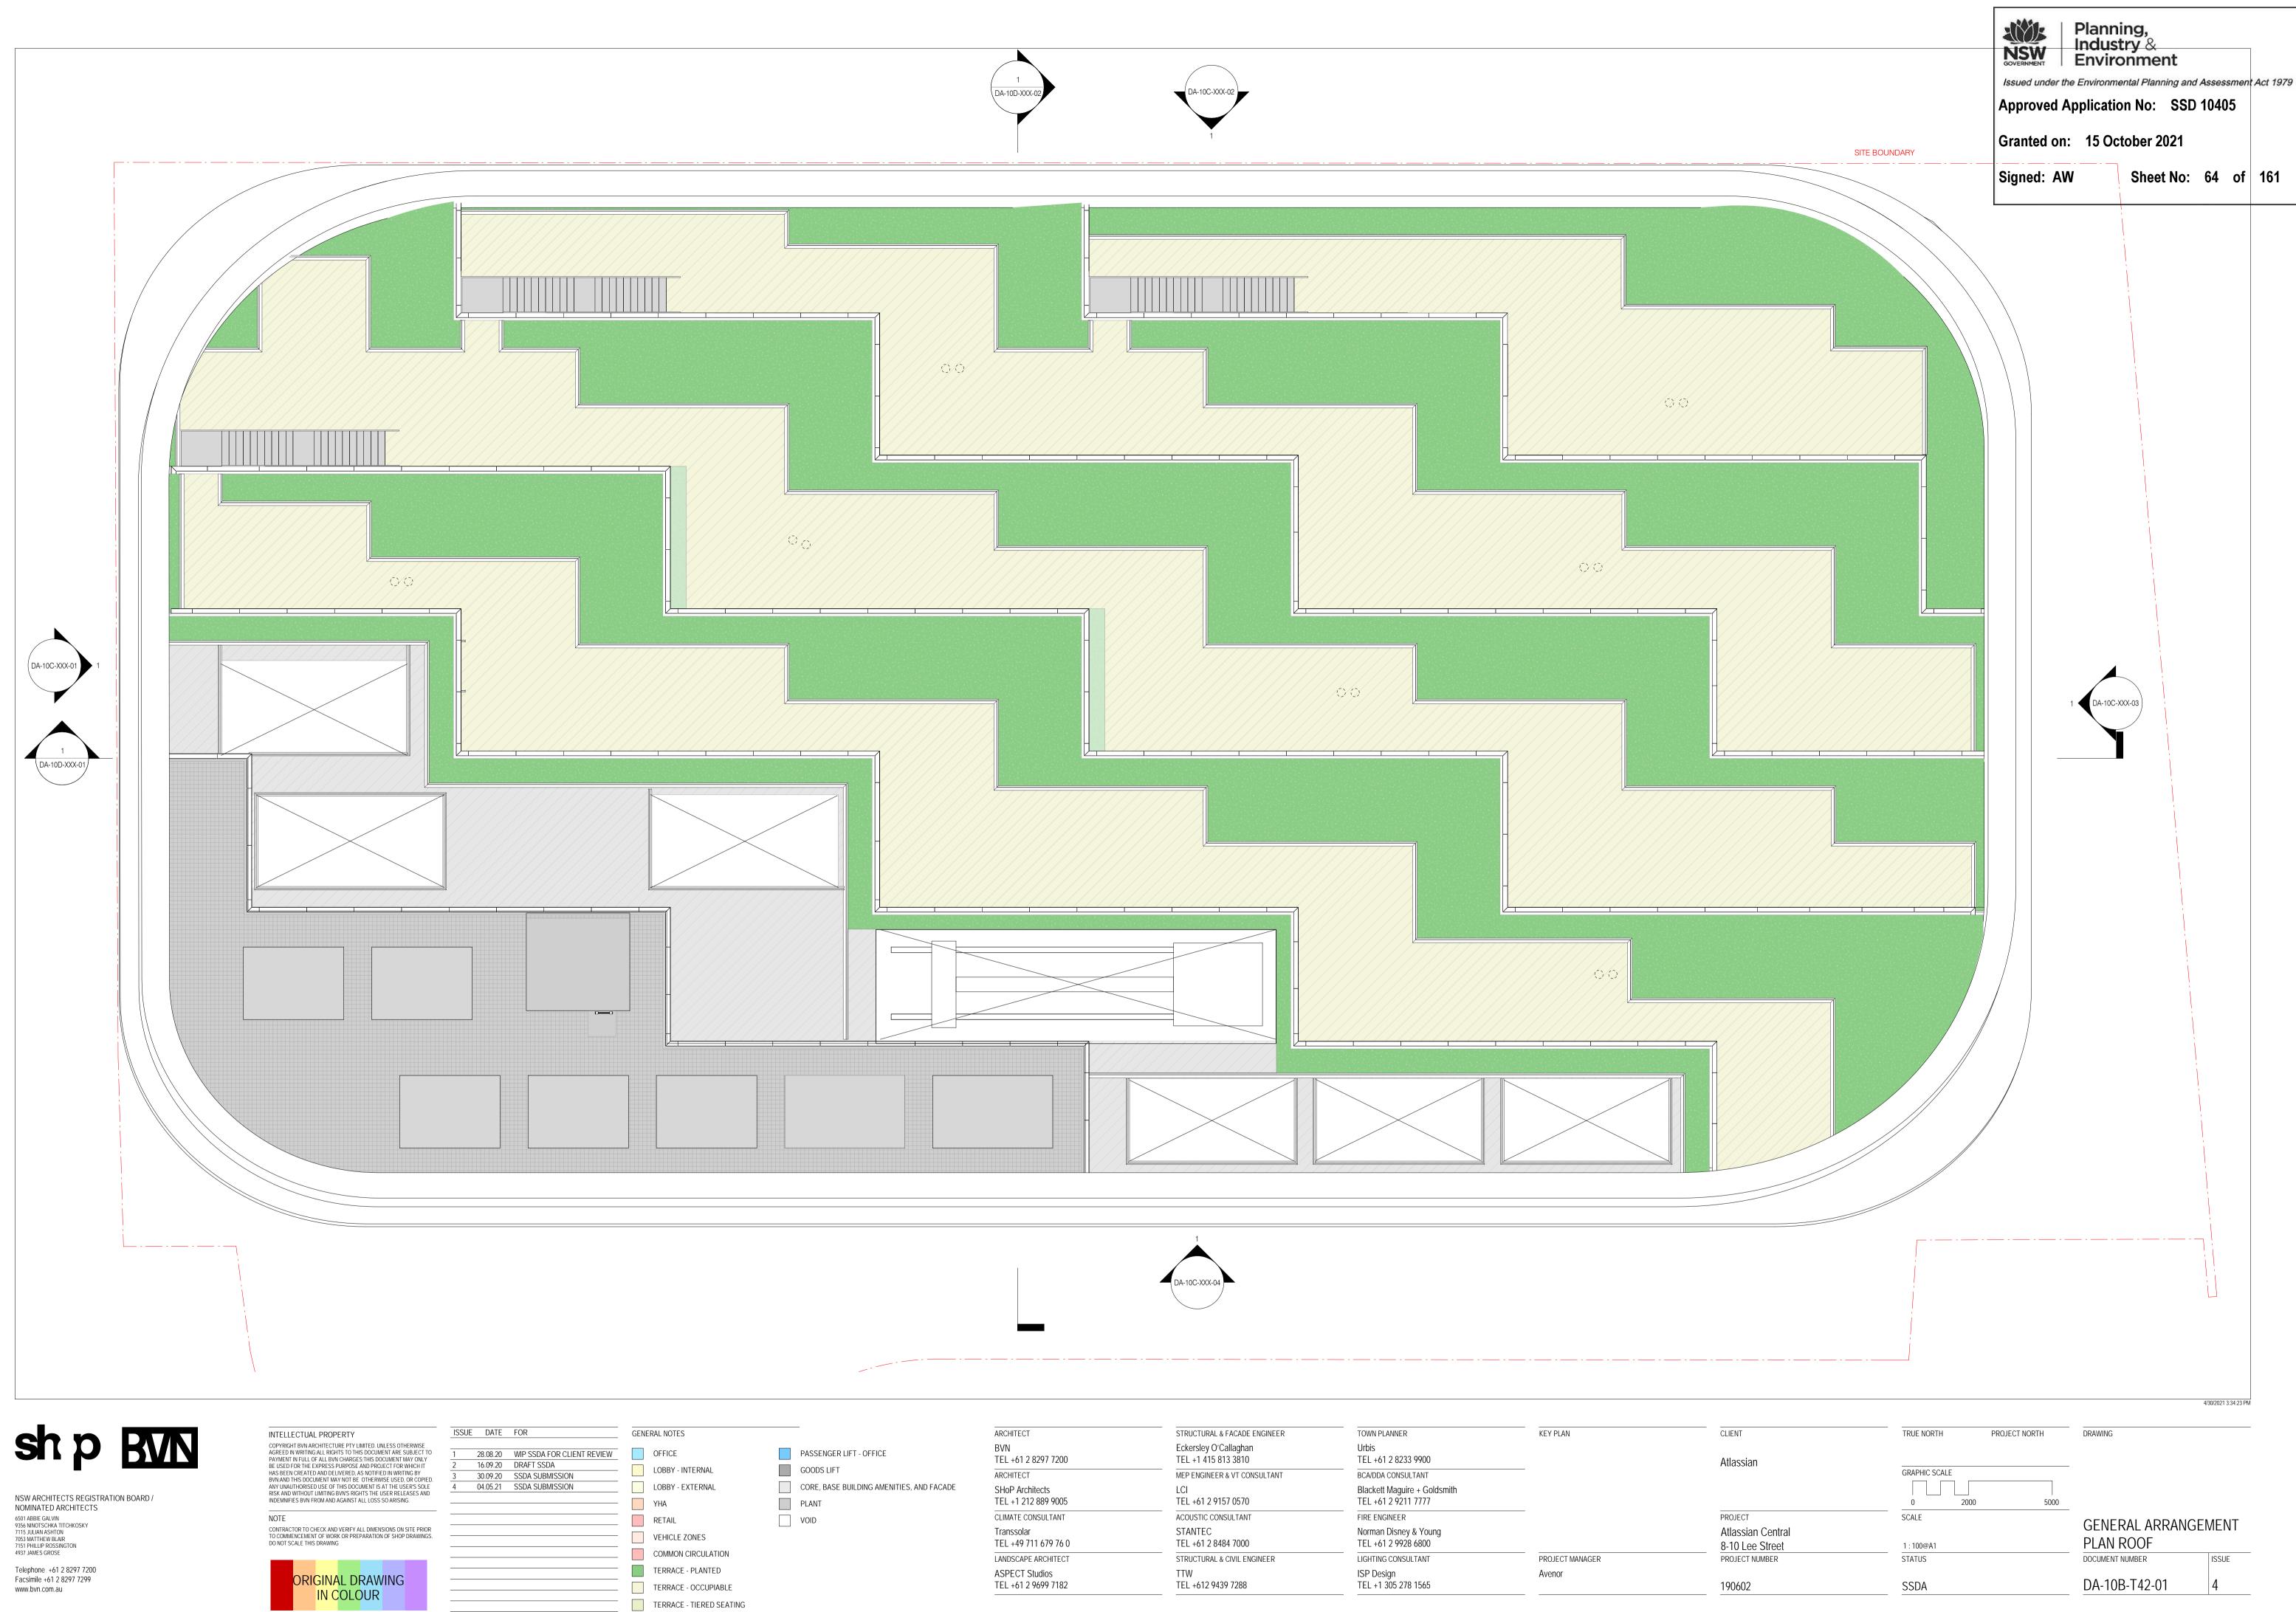

|
|    | RETAIL                |     |                              | ]                         | VOID      |    |
| ,  | VEHICLE ZONES         |     |                              |                           |           |    |
|    | COMMON CIRCULATION    |     |                              |                           |           |    |
|    | TERRACE - PLANTED     |     | 1. ALL SHAFT LA<br>SHOWN FOR |                           |           |    |
|    | TERRACE - OCCUPIABLE  |     | DWGS.                        |                           |           |    |
|    | TERRACE - TIERED SEAT | ING | 2.                           | 2. STRUCTURA<br>REFERENCE |           |    |
|    |                       |     |                              |                           |           |    |













| wn planner<br>dis<br>L +61 2 8233 9900          | KEY PLAN        |  |  |
|-------------------------------------------------|-----------------|--|--|
| A/DDA CONSULTANT                                |                 |  |  |
| ackett Maguire + Goldsmith<br>L +61 2 9211 7777 |                 |  |  |
| E ENGINEER                                      |                 |  |  |
| rman Disney & Young<br>L +61 2 9928 6800        |                 |  |  |
| HTING CONSULTANT                                | PROJECT MANAGER |  |  |
| <sup>o</sup> Design<br>L +1 305 278 1565        | Avenor          |  |  |
|                                                 |                 |  |  |