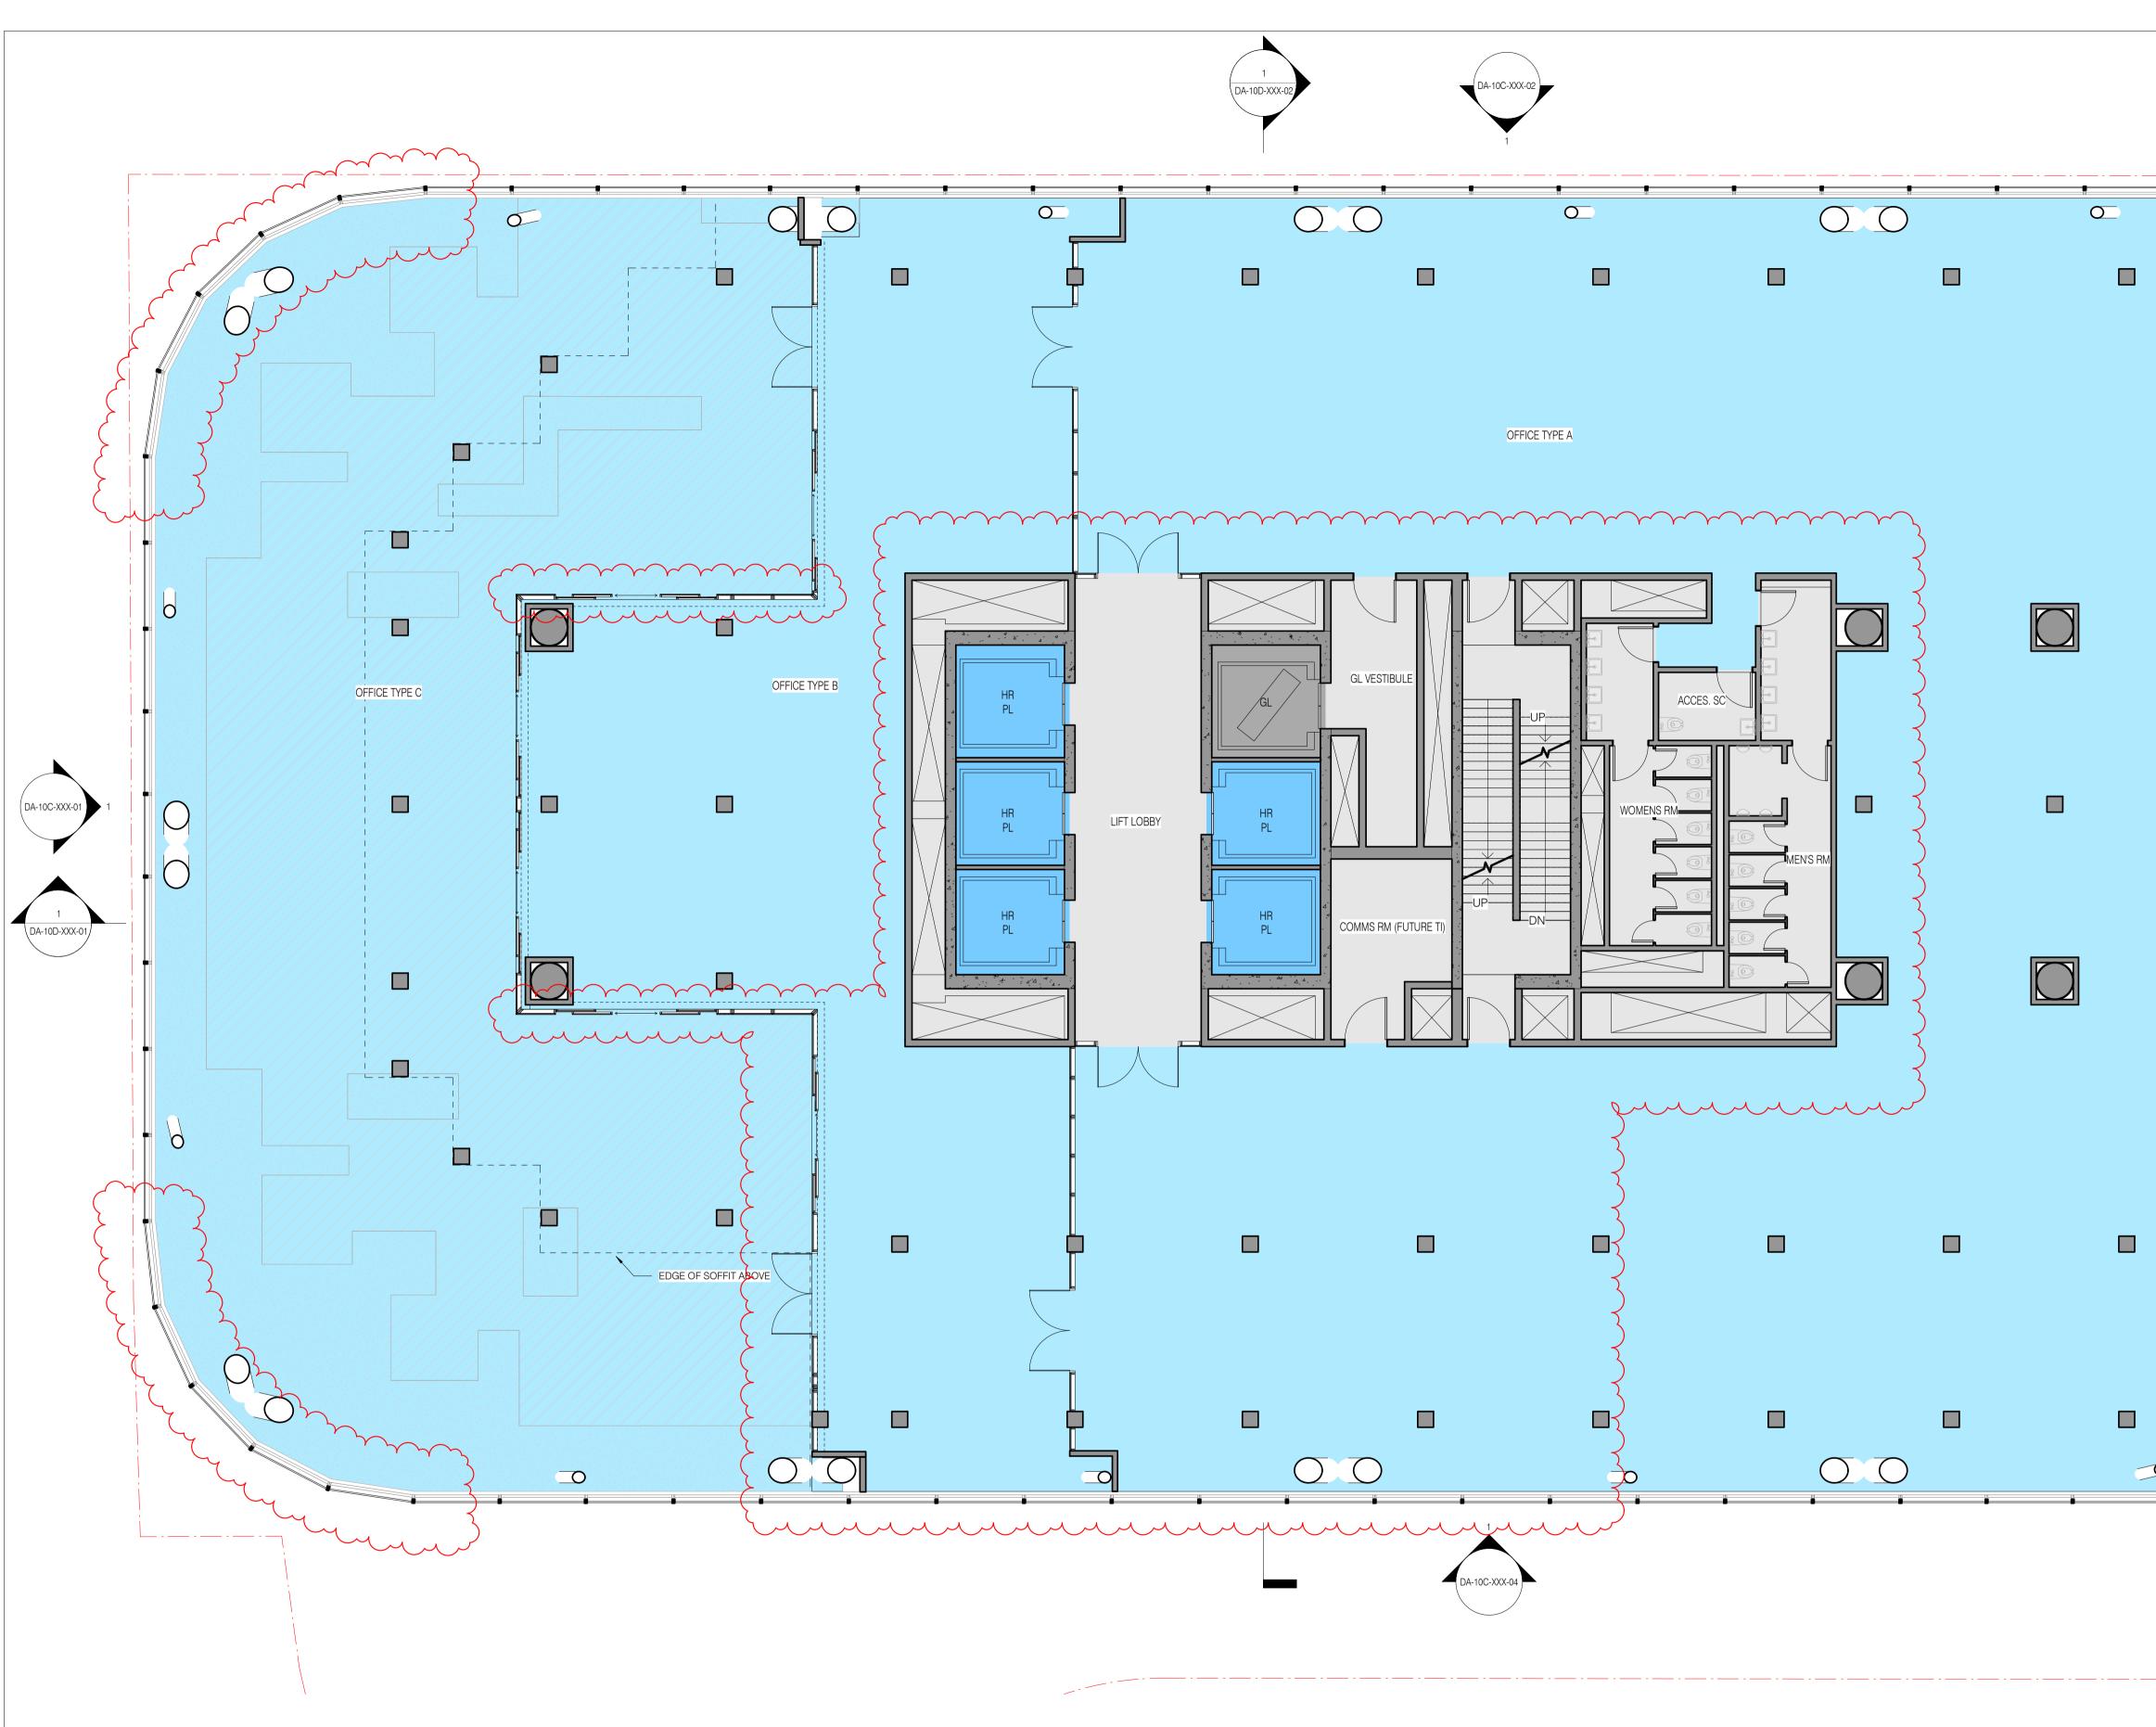

KEY PLAN PROJECT MANAGER Avenor

|                                                    |                 |               | Planning,<br>ndustry &<br>Environment<br>Environmental Planning an                      | d According                      | t Act 1070  |
|----------------------------------------------------|-----------------|---------------|-----------------------------------------------------------------------------------------|----------------------------------|-------------|
|                                                    |                 |               | plication No: SSE                                                                       |                                  | IL ACL 1979 |
| SITE BOUND                                         | DARY            | Granted on:   | 15 October 2021                                                                         |                                  |             |
|                                                    |                 | Signed: AW    | Sheet No:                                                                               | 50 of                            | 161         |
|                                                    |                 |               |                                                                                         |                                  |             |
| my                                                 |                 | )             |                                                                                         |                                  |             |
|                                                    | <b>℃</b> □ \\\  |               |                                                                                         |                                  |             |
|                                                    |                 |               |                                                                                         |                                  |             |
|                                                    | - EO            |               |                                                                                         |                                  |             |
|                                                    |                 | +             |                                                                                         |                                  |             |
|                                                    | ٩ ٢             | 2             |                                                                                         |                                  |             |
|                                                    | ~               |               |                                                                                         |                                  |             |
|                                                    |                 |               |                                                                                         |                                  |             |
|                                                    |                 |               |                                                                                         |                                  |             |
|                                                    |                 | -             |                                                                                         |                                  |             |
|                                                    |                 |               |                                                                                         |                                  |             |
|                                                    |                 |               |                                                                                         |                                  |             |
|                                                    |                 |               |                                                                                         |                                  |             |
|                                                    |                 |               | DA-10C-XXX-03                                                                           |                                  |             |
|                                                    |                 |               |                                                                                         |                                  |             |
|                                                    |                 |               |                                                                                         |                                  |             |
|                                                    |                 |               |                                                                                         |                                  |             |
|                                                    |                 | 9             |                                                                                         |                                  |             |
|                                                    |                 |               |                                                                                         |                                  |             |
|                                                    |                 |               |                                                                                         |                                  |             |
|                                                    |                 |               |                                                                                         |                                  |             |
|                                                    | 5               | ~ <u>}</u>    |                                                                                         |                                  |             |
|                                                    | 2               |               |                                                                                         |                                  |             |
|                                                    |                 | 1-5           |                                                                                         |                                  |             |
|                                                    |                 |               |                                                                                         |                                  |             |
|                                                    |                 | كر 🗸          |                                                                                         |                                  |             |
|                                                    | /// ~           | 7             |                                                                                         |                                  |             |
|                                                    |                 |               |                                                                                         |                                  |             |
|                                                    |                 |               |                                                                                         | !                                |             |
|                                                    |                 |               |                                                                                         |                                  |             |
|                                                    |                 |               | OFFICE TYPE LEGEND                                                                      |                                  |             |
|                                                    |                 |               | OFFICE TYPE A: OFFICE SPACE<br>INNOVATIVE MECHANICALLY C                                | CONDITIONED                      |             |
|                                                    |                 |               | OFFICE TYPE B: OFFICE SPACE<br>NATURALLY VENTILATED (CON<br>OFFICE TYPE C: OFFICE SPACE | NDITIONED)<br>CE,                |             |
|                                                    |                 |               | NATURALLY VENTILATED (PRC                                                               | DTECTED)<br>4/30/2021 3:32:48 PM | 1           |
| IENT                                               | TRUE NORTH      | PROJECT NORTH | DRAWING                                                                                 |                                  | -           |
| lassian                                            | GRAPHIC SCALE   |               |                                                                                         |                                  |             |
| OJECT                                              | 0 2000<br>SCALE | 5000          | GENERAL ARRANG                                                                          | FMFNT                            |             |
| tlassian Central<br>10 Lee Street<br>ROJECT NUMBER | As indicated@A1 |               | PLAN TOWER LEVE                                                                         |                                  |             |
| 20602                                              | SSDA            |               | DA-10B-T28-01                                                                           | 4                                |             |
|                                                    |                 |               |                                                                                         |                                  |             |