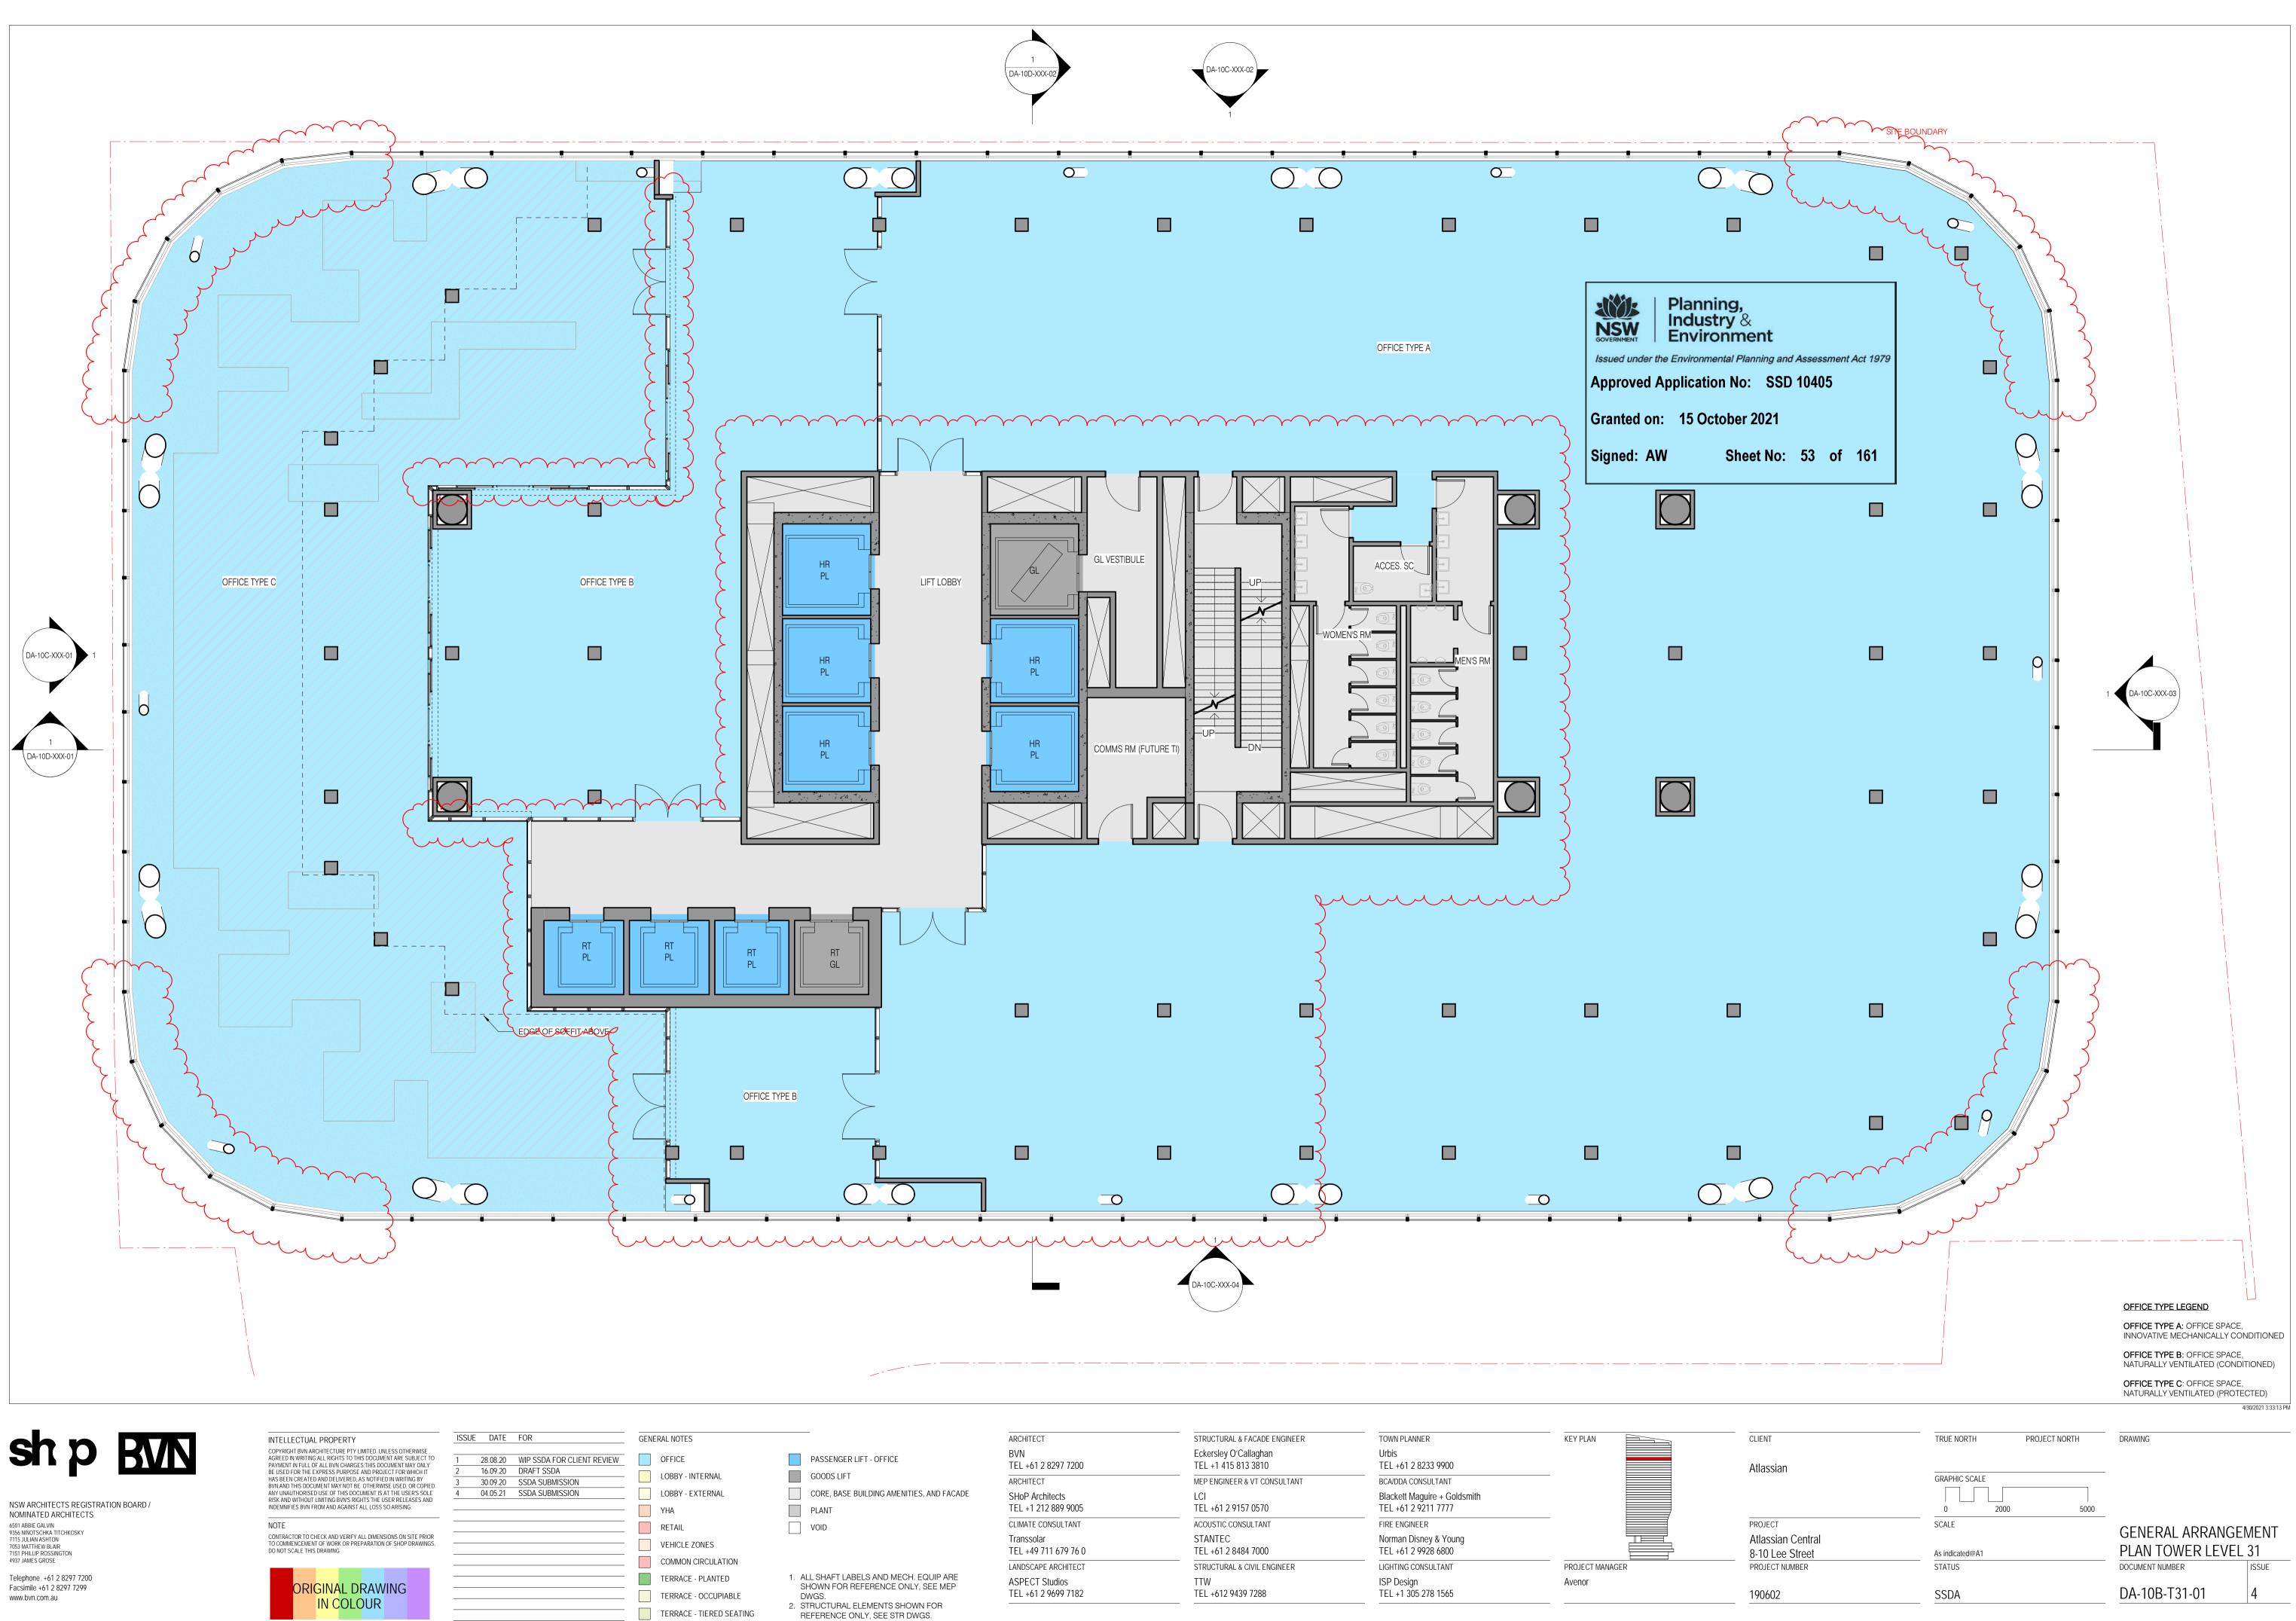

| FMFNT                            |             |
| tlassian Central<br>10 Lee Street<br>ROJECT NUMBER | As indicated@A1 |               | PLAN TOWER LEVE                                                                         |                                  |             |
| 20602                                              | SSDA            |               | DA-10B-T28-01                                                                           | 4                                |             |
|                                                    |                 |               |                                                                                         |                                  |             |















| shp [ | <u>}</u> |
|-------|----------|
|-------|----------|

| RAL NOTES                |   | _                     |
|--------------------------|---|-----------------------|
| OFFICE                   |   | PASSENG               |
| LOBBY - INTERNAL         |   | GOODS LI              |
| LOBBY - EXTERNAL         |   | CORE, BA              |
| YHA                      |   | PLANT                 |
| RETAIL                   |   | VOID                  |
| VEHICLE ZONES            |   |                       |
| COMMON CIRCULATION       |   |                       |
| TERRACE - PLANTED        |   | LL SHAFT I<br>HOWN FO |
| TERRACE - OCCUPIABLE     | D | WGS.                  |
| TERRACE - TIERED SEATING |   | TRUCTUR/<br>EFERENCI  |
|                          |   |