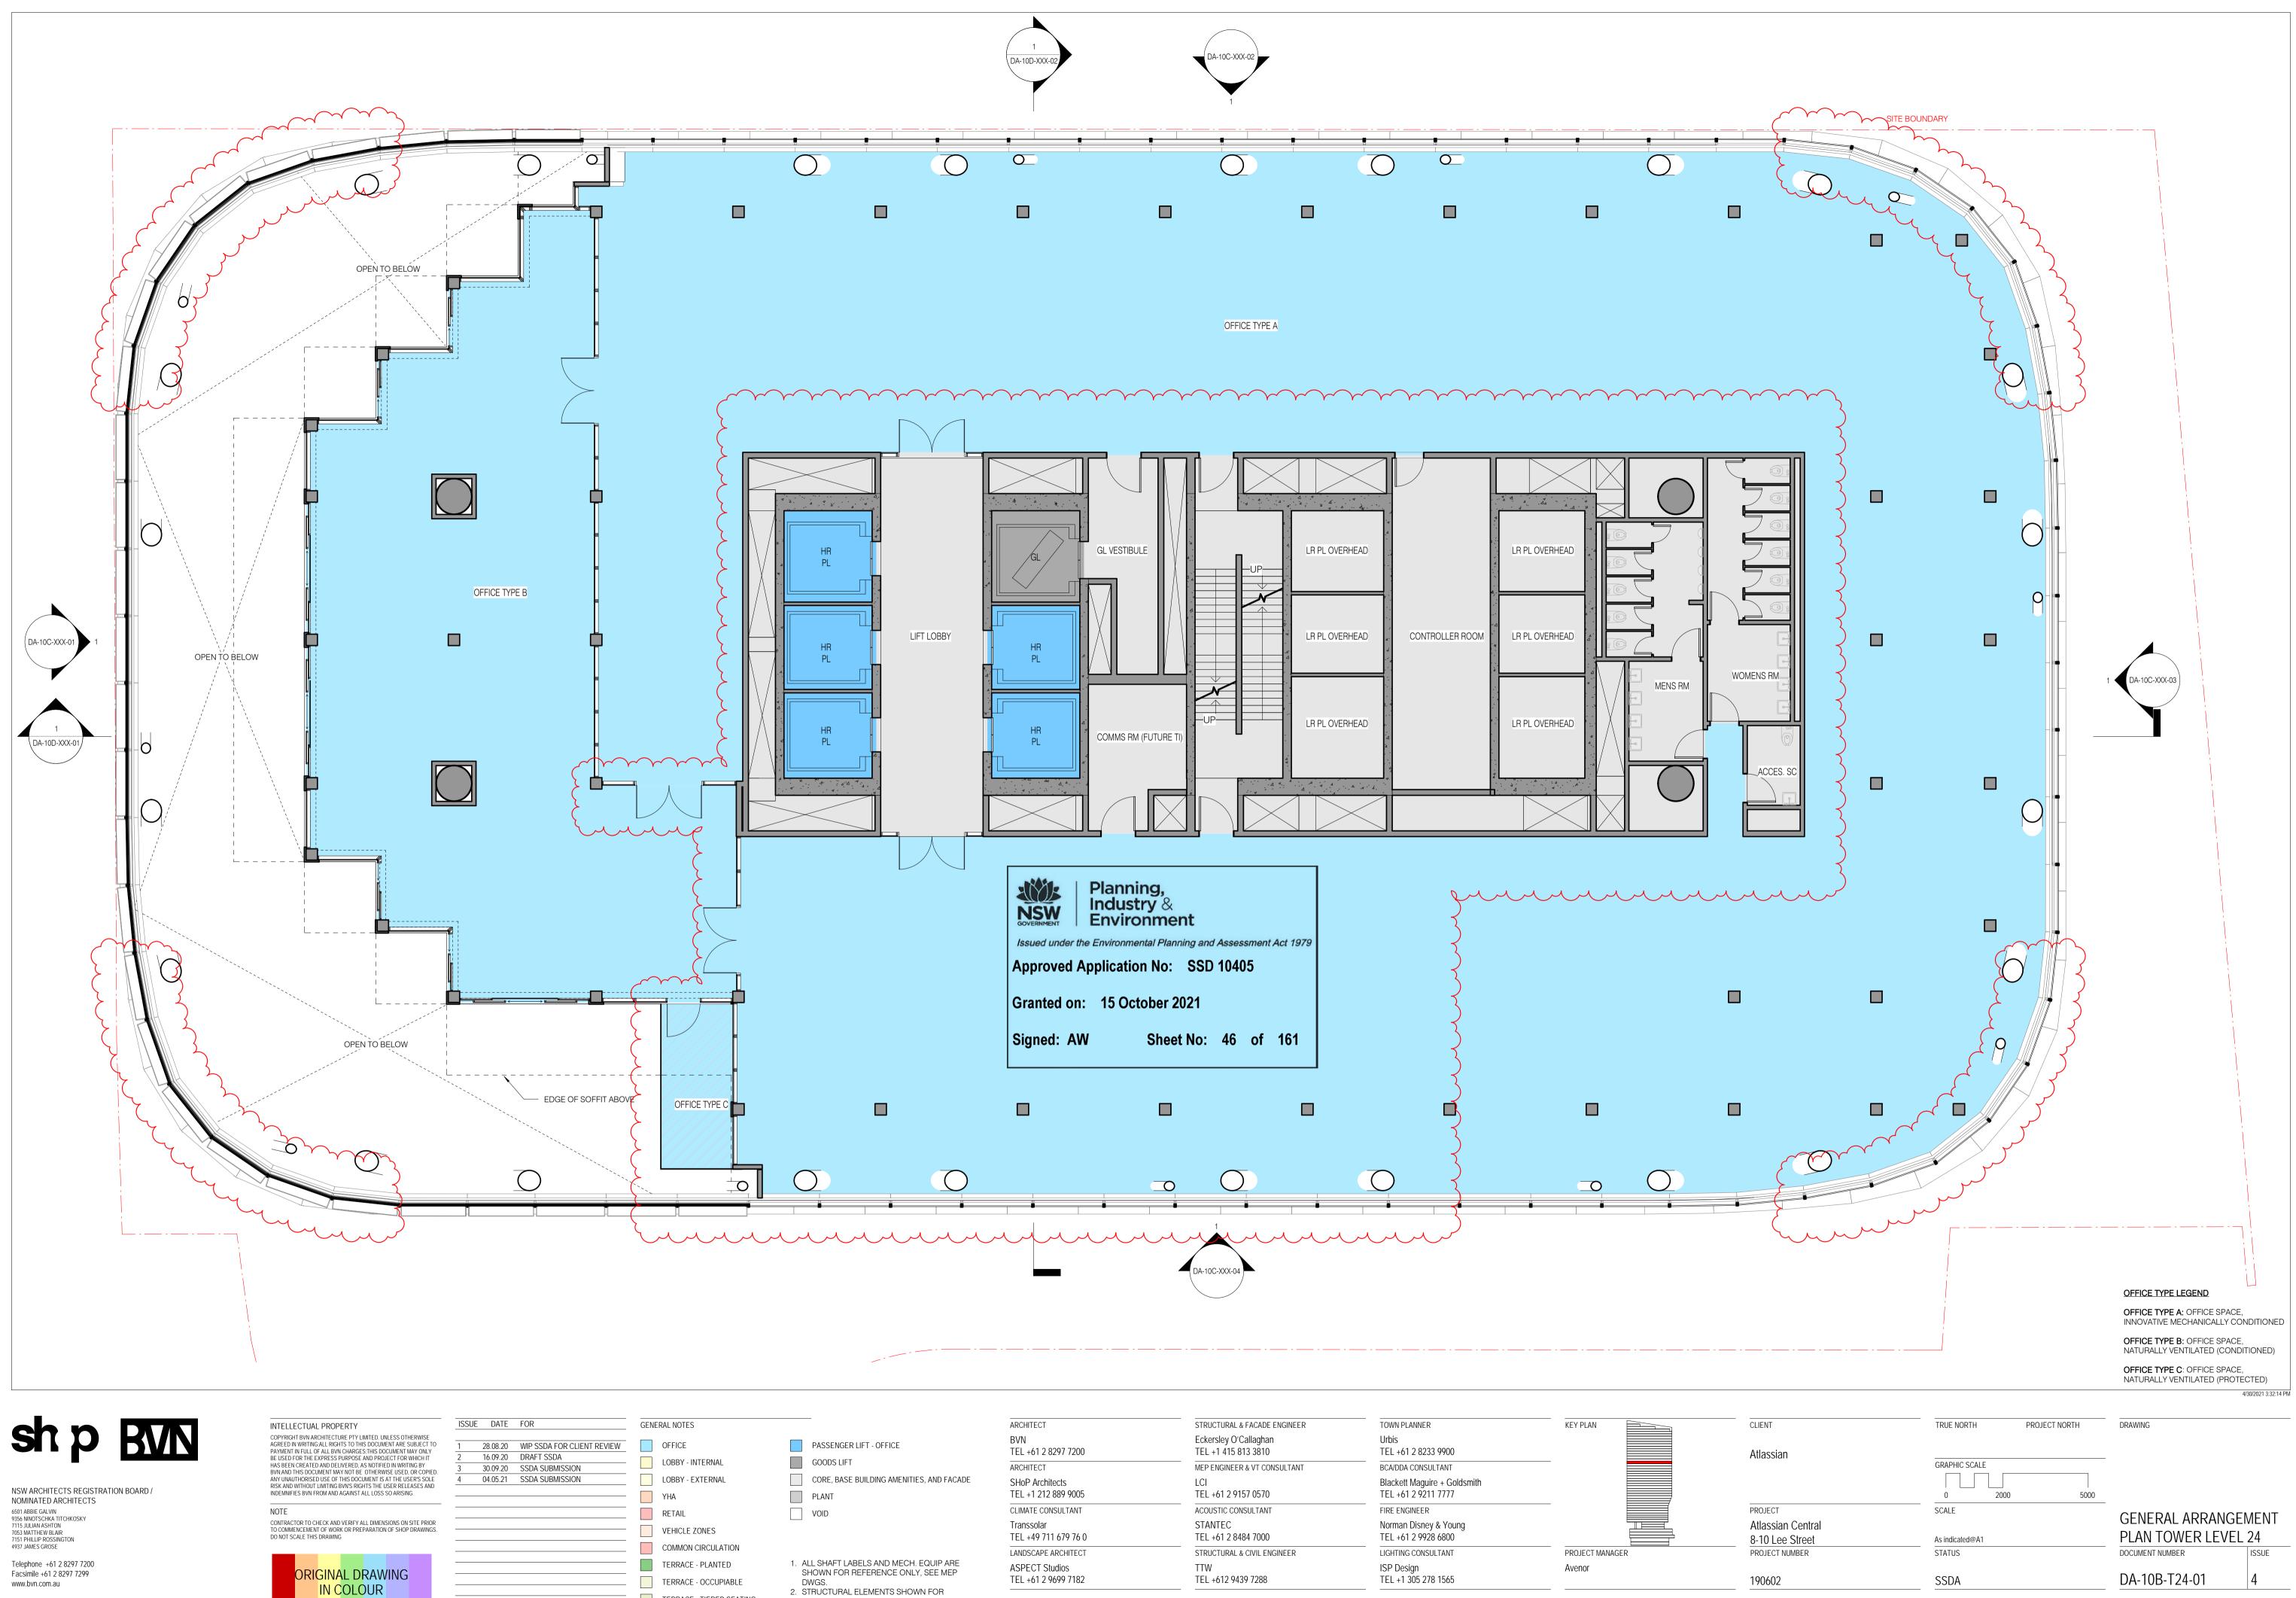

|    | PASSENG                 |
|    | LOBBY - INTERNAL         |    | GOODS LI                |
|    | LOBBY - EXTERNAL         |    | CORE, BA                |
|    | YHA                      |    | PLANT                   |
|    | RETAIL                   |    | VOID                    |
|    | VEHICLE ZONES            |    |                         |
|    | COMMON CIRCULATION       |    |                         |
|    | TERRACE - PLANTED        | 1. | ALL SHAFT I<br>SHOWN FO |
|    | TERRACE - OCCUPIABLE     | 0  | DWGS.                   |
|    | TERRACE - TIERED SEATING | 2. | STRUCTUR/<br>REFERENCE  |
|    |                          |    |                         |

















| shp B | <b>VN</b> |
|-------|-----------|
|-------|-----------|

REFERENCE ONLY, SEE STR DWGS.



### TERRACE - TIERED SEATING REFERENCE ONLY, SEE STR DWGS.







REFERENCE ONLY, SEE STR DWGS.













NSW ARCHITECTS REGISTRATION BOARD / NOMINATED ARCHITECTS 6501 ABBIE GALVIN 9356 NINOTSCHKA TITCHKOSKY 7115 JULIAN ASHTON 7053 MATTHEW BLAIR 7151 PHILLIP ROSSINGTON 4937 JAMES GROSE

Telephone +61 2 8297 7200 Facsimile +61 2 8297 7299 www.bvn.com.au

INTELLECTUAL PROPERTY INTELLECTUAL PROPERTY COPYRIGHT BVN ARCHITECTURE PTY LIMITED. UNLESS OTHERWISE AGREED IN WRITING:ALL RIGHTS TO THIS DOCUMENT ARE SUBJECT TO PAYMENT IN FULL OF ALL BVN CHARGES;THIS DOCUMENT MAY ONLY BE USED FOR THE EXPRESS PURPOSE AND PROJECT FOR WHICH IT HAS BEEN CREATED AND DELIVERED, AS NOTIFIED IN WRITING BY BVN:AND THIS DOCUMENT MAY NOT BE OTHERWISE USED, OR COPIED. ANY UNAUTHORISED USE OF THIS DOCUMENT IS AT