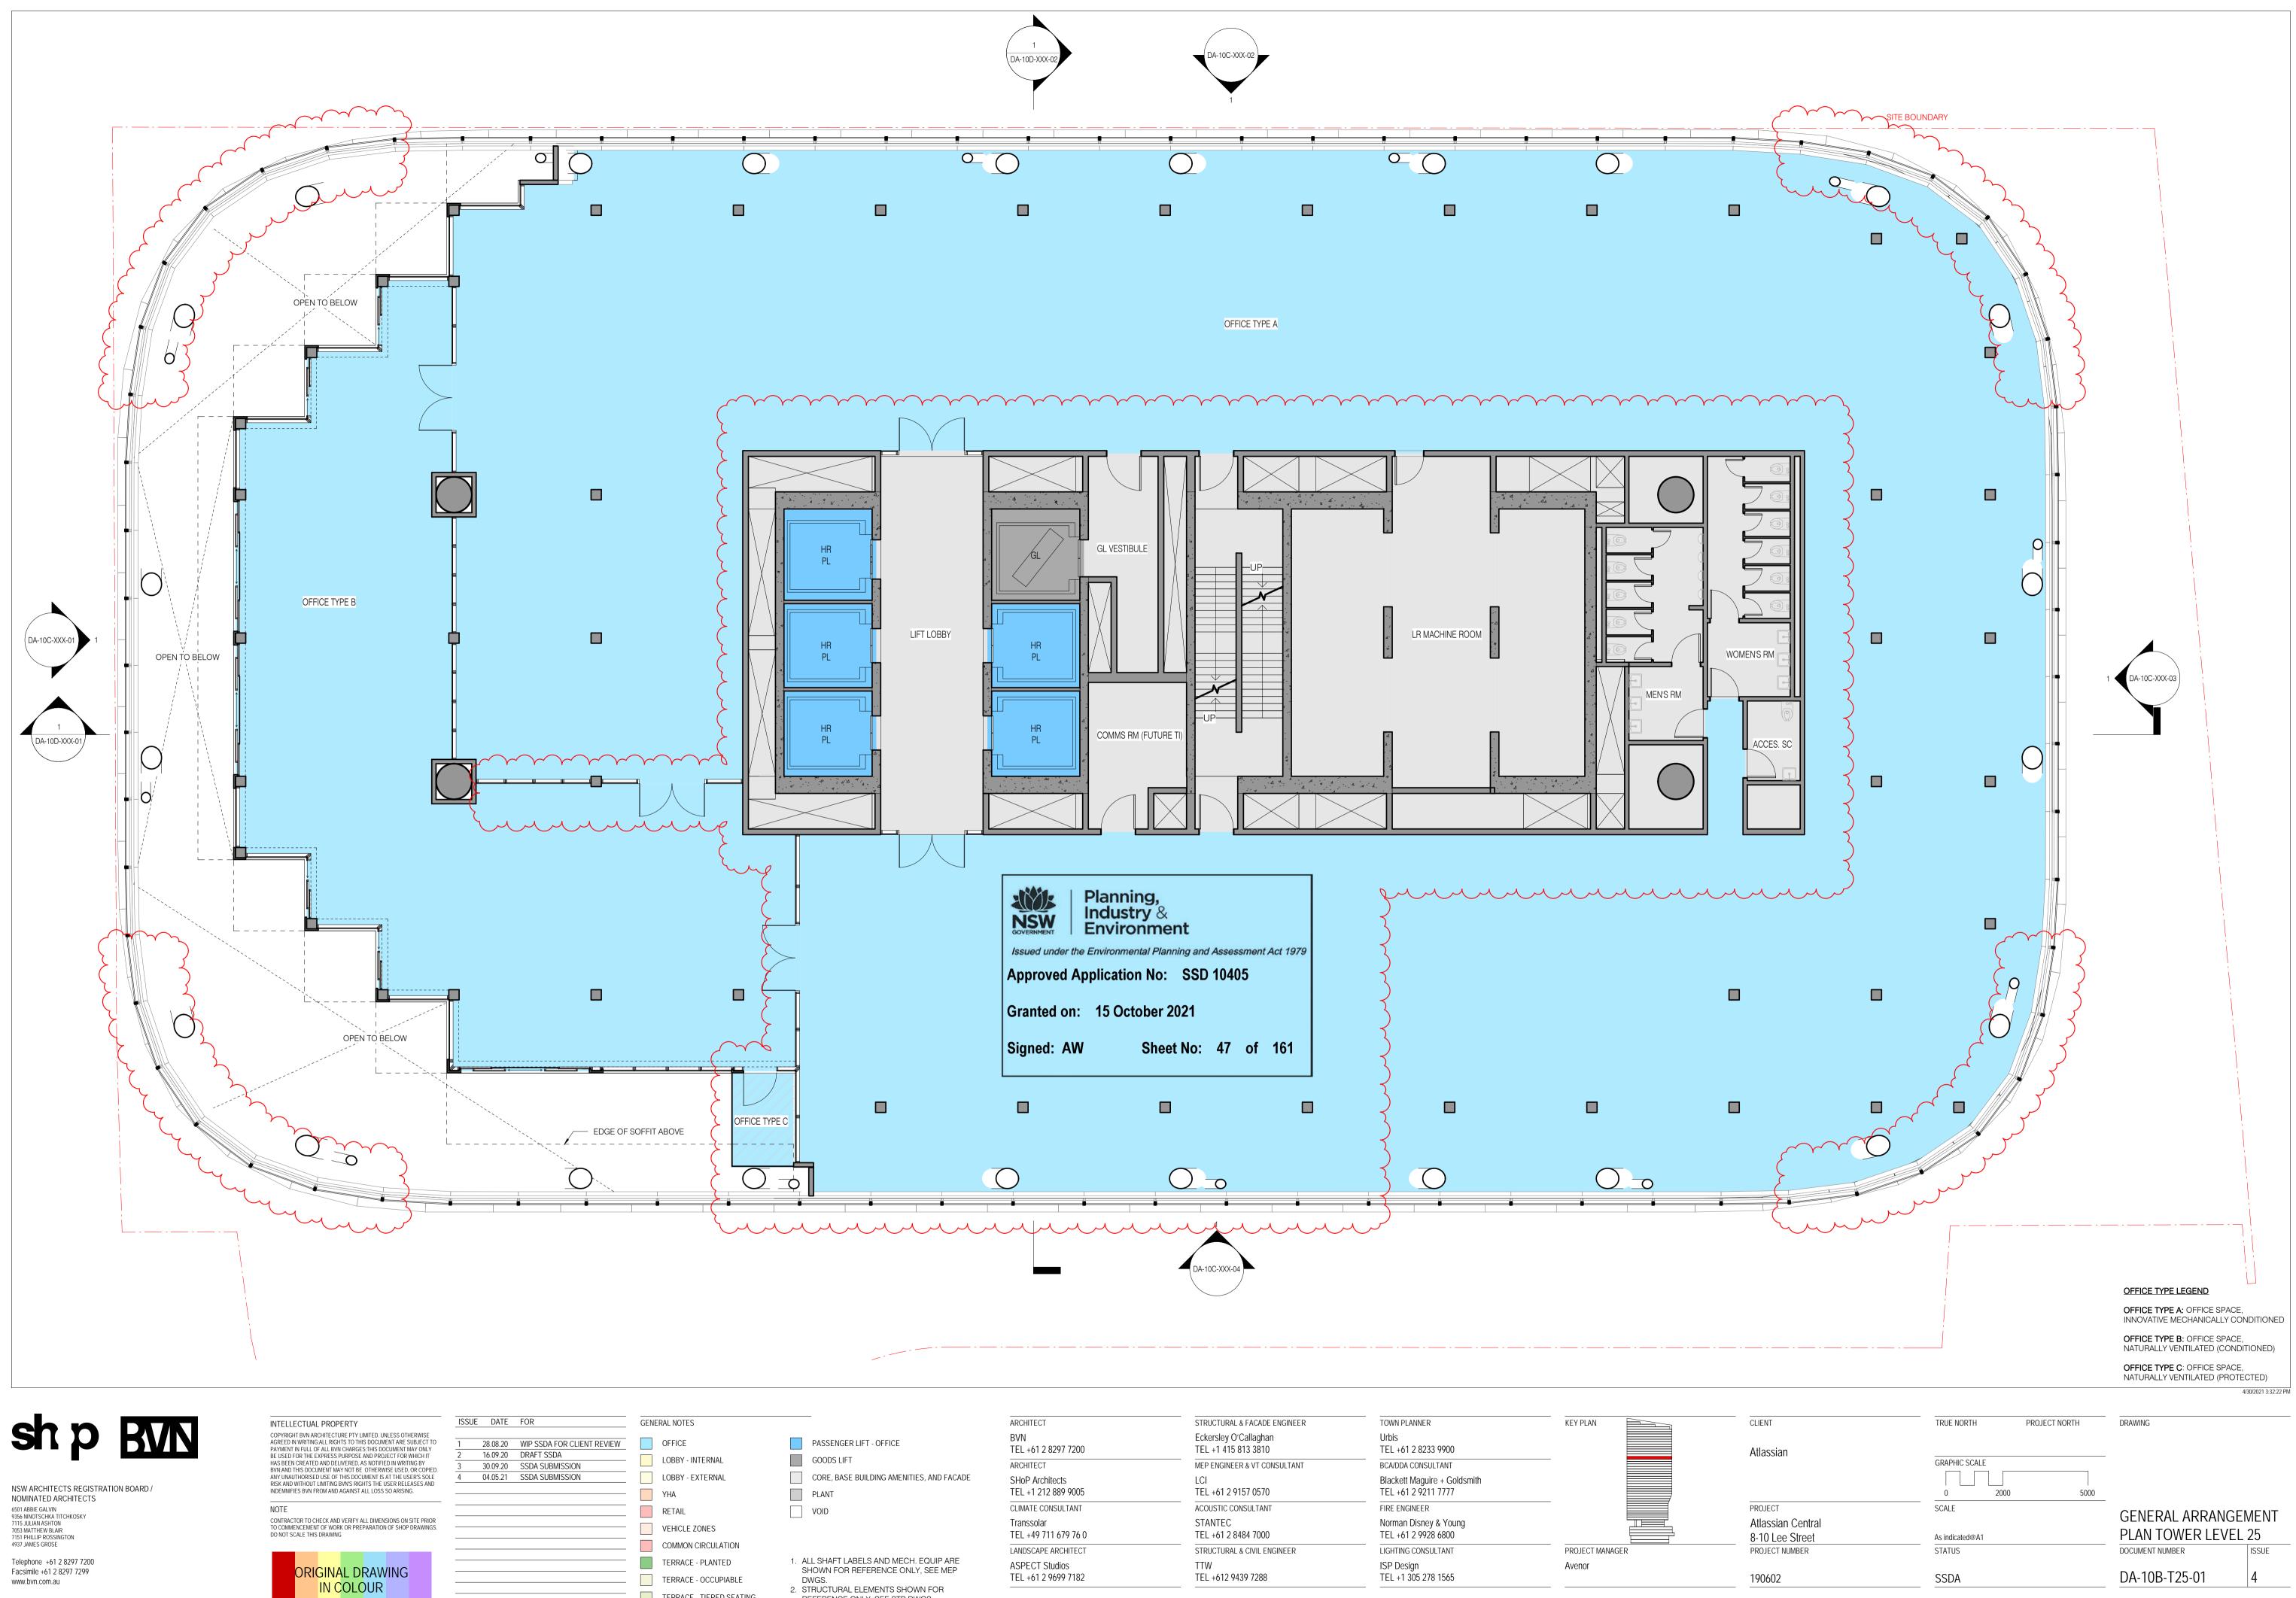

|    | GOODS LI                |
|    | LOBBY - EXTERNAL         |    | CORE, BA                |
|    | YHA                      |    | PLANT                   |
|    | RETAIL                   |    | VOID                    |
|    | VEHICLE ZONES            |    |                         |
|    | COMMON CIRCULATION       |    |                         |
|    | TERRACE - PLANTED        | 1. | ALL SHAFT I<br>SHOWN FO |
|    | TERRACE - OCCUPIABLE     | 0  | DWGS.                   |
|    | TERRACE - TIERED SEATING | 2. | STRUCTUR/<br>REFERENCE  |
|    |                          |    |                         |

















| shp B | <b>VN</b> |
|-------|-----------|
|-------|-----------|

REFERENCE ONLY, SEE STR DWGS.



### TERRACE - TIERED SEATING REFERENCE ONLY, SEE STR DWGS.







REFERENCE ONLY, SEE STR DWGS.













NSW ARCHITECTS REGISTRATION BOARD / NOMINATED ARCHITECTS 6501 ABBIE GALVIN 9356 NINOTSCHKA TITCHKOSKY 7115 JULIAN ASHTON 7053 MATTHEW BLAIR 7151 PHILLIP ROSSINGTON 4937 JAMES GROSE

Telephone +61 2 8297 7200 Facsimile +61 2 8297 7299 www.bvn.com.au

INTELLECTUAL PROPERTY INTELLECTUAL PROPERTY COPYRIGHT BVN ARCHITECTURE PTY LIMITED. UNLESS OTHERWISE AGREED IN WRITING:ALL RIGHTS TO THIS DOCUMENT ARE SUBJECT TO PAYMENT IN FULL OF ALL BVN CHARGES;THIS DOCUMENT MAY ONLY BE USED FOR THE EXPRESS PURPOSE AND PROJECT FOR WHICH IT HAS BEEN CREATED AND DELIVERED, AS NOTIFIED IN WRITING BY BVN:AND THIS DOCUMENT MAY NOT BE OTHERWISE USED, OR COPIED. ANY UNAUTHORISED USE OF THIS DOCUMENT IS AT THE USER'S SOLE RISK AND WITHOUT LIMITING BVN'S RIGHTS THE USER RE