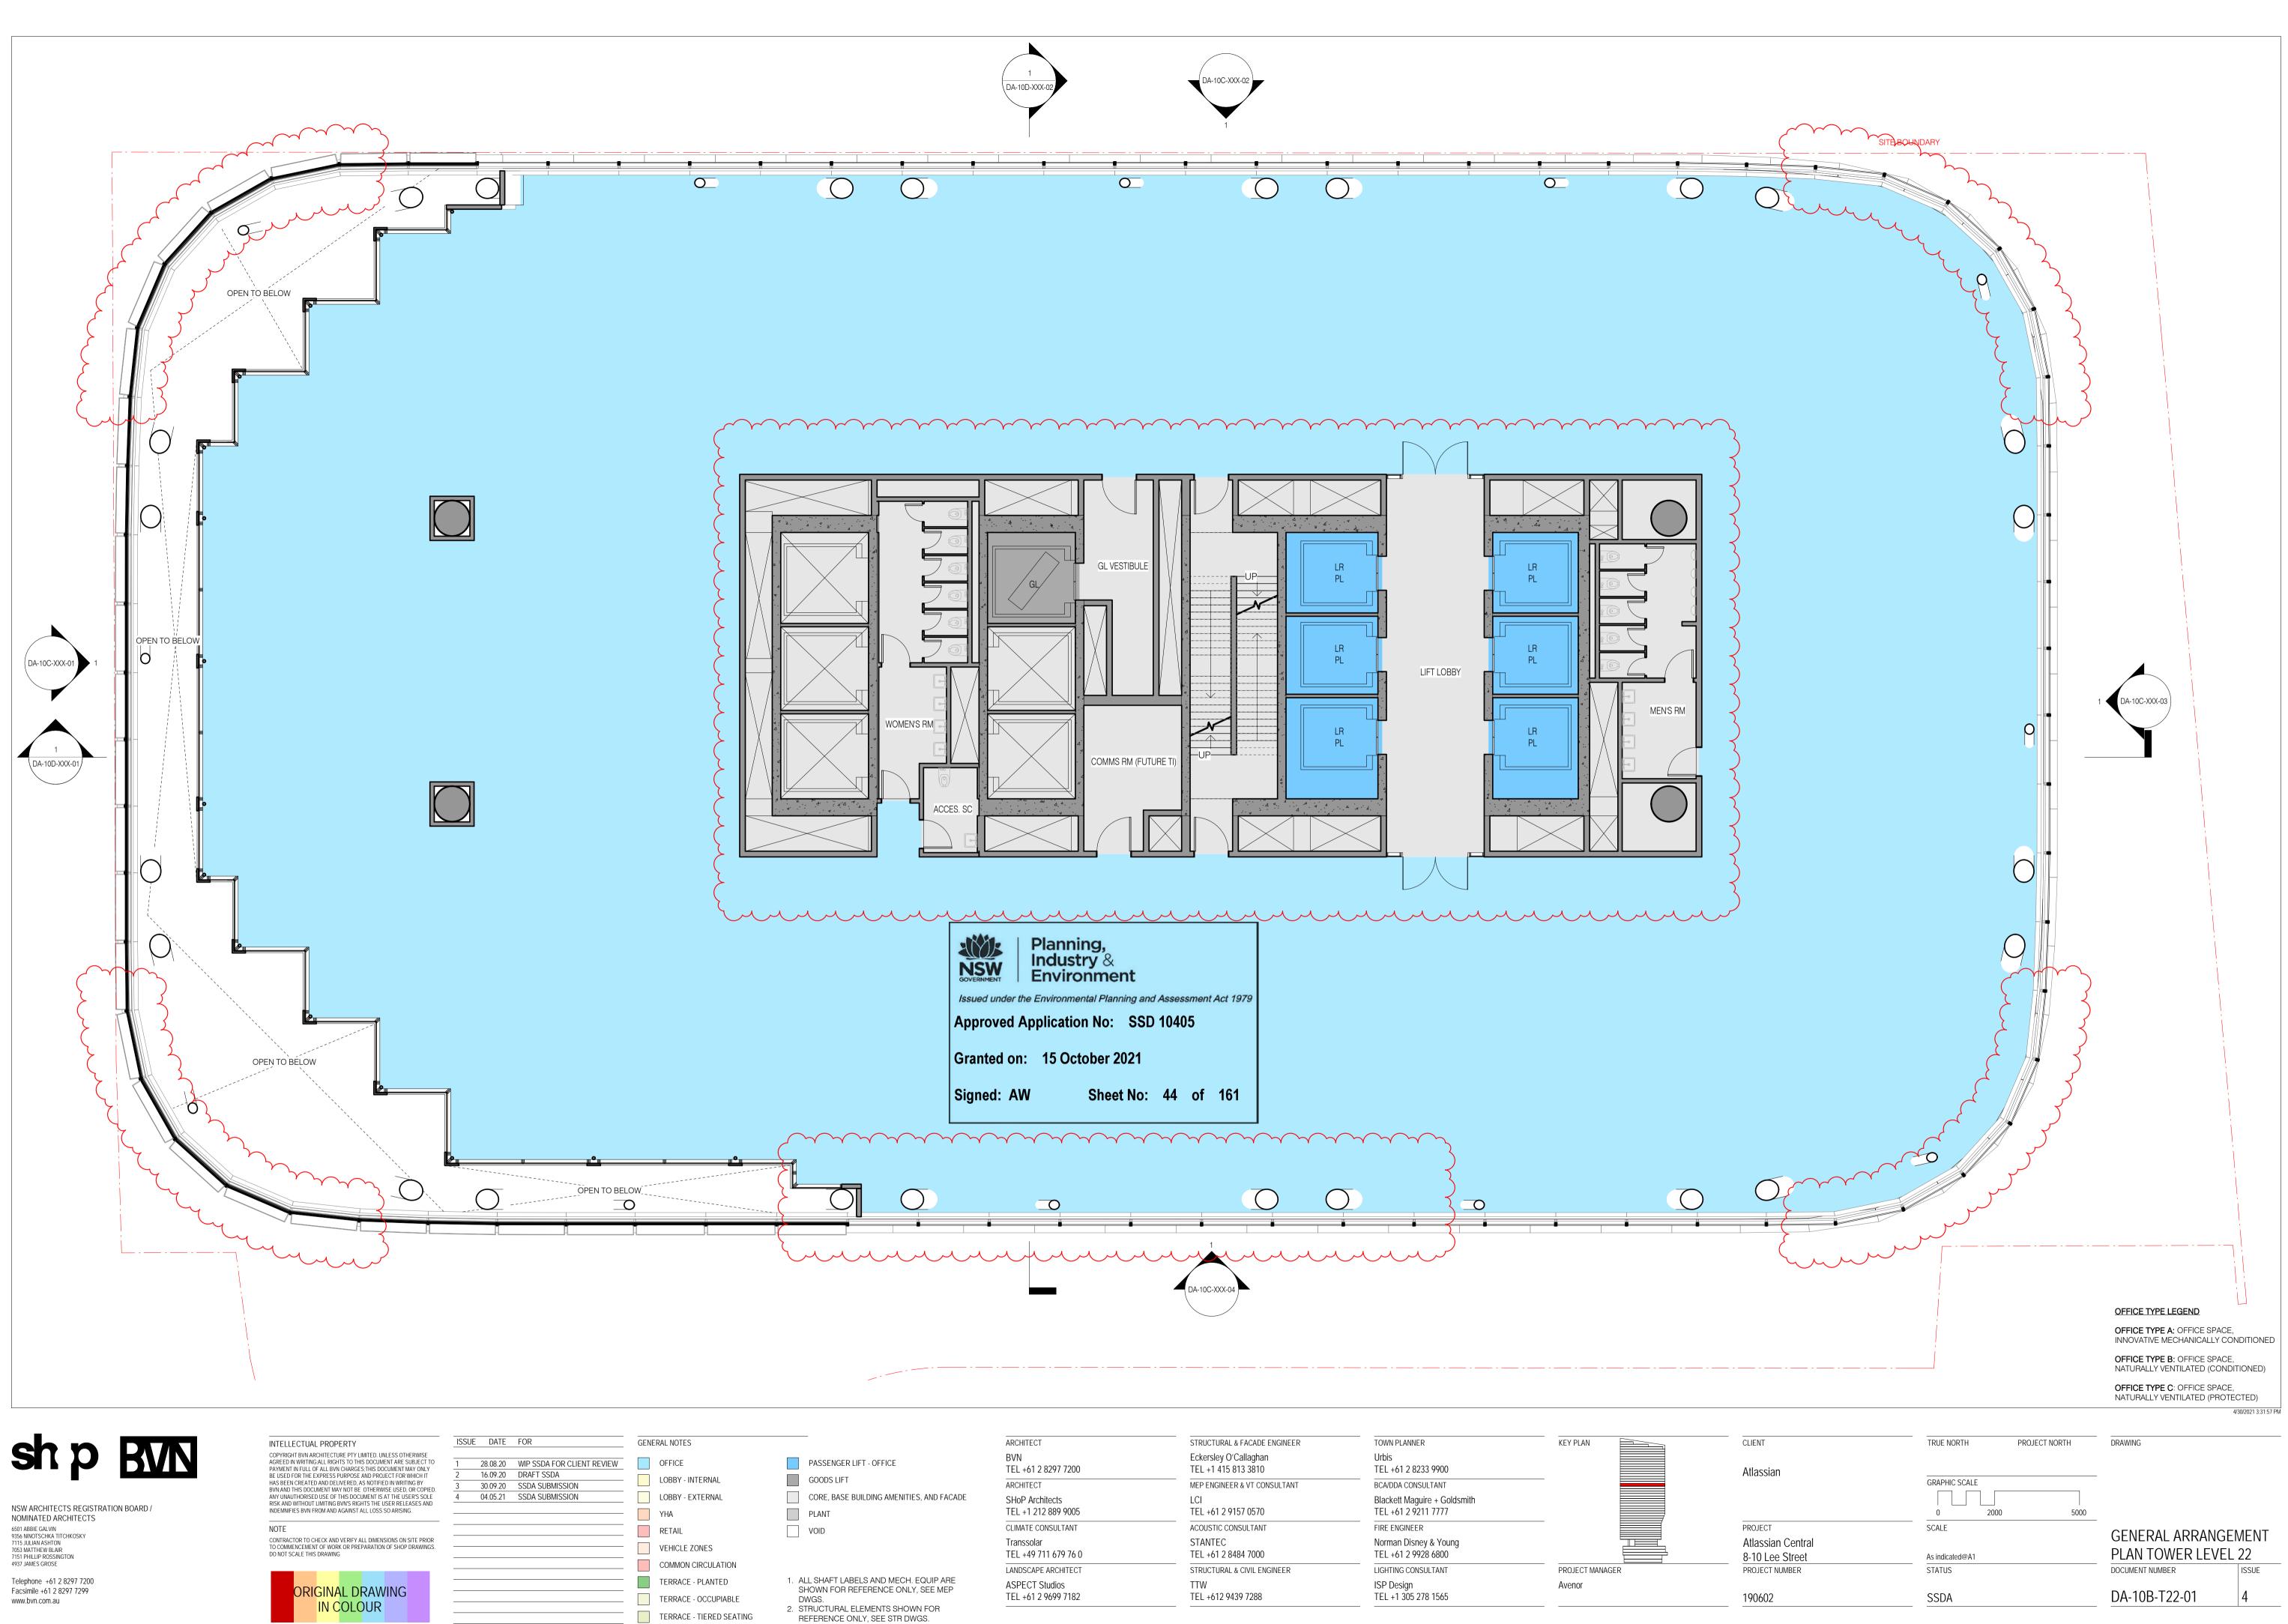

|
|----|--------------------------|----|-------------------------|
|    | OFFICE                   |    | PASSENG                 |
|    | LOBBY - INTERNAL         |    | GOODS LI                |
|    | LOBBY - EXTERNAL         |    | CORE, BA                |
|    | YHA                      |    | PLANT                   |
|    | RETAIL                   |    | VOID                    |
|    | VEHICLE ZONES            |    |                         |
|    | COMMON CIRCULATION       |    |                         |
|    | TERRACE - PLANTED        | 1. | ALL SHAFT I<br>SHOWN FO |
|    | TERRACE - OCCUPIABLE     | 0  | DWGS.                   |
|    | TERRACE - TIERED SEATING | 2. | STRUCTUR/<br>REFERENCE  |
|    |                          |    |                         |

















| shp B | <b>VN</b> |
|-------|-----------|
|-------|-----------|

REFERENCE ONLY, SEE STR DWGS.



### TERRACE - TIERED SEATING REFERENCE ONLY, SEE STR DWGS.







REFERENCE ONLY, SEE STR DWGS.













NSW ARCHITECTS REGISTRATION BOARD / NOMINATED ARCHITECTS 6501 ABBIE GALVIN 9356 NINOTSCHKA TITCHKOSKY 7115 JULIAN ASHTON 7053 MATTHEW BLAIR 7151 PHILLIP ROSSINGTON 4937 JAMES GROSE

Telephone +61 2 8297 7200 Facsimile +61 2 8297 7299 www.bvn.com.au

INTELLECTUAL PROPERTY INTELLECTUAL PROPERTY COPYRIGHT BVN ARCHITECTURE PTY LIMITED. UNLESS OTHERWISE AGREED IN WRITING:ALL RIGHTS TO THIS DOCUMENT ARE SUBJECT TO PAYMENT IN FULL OF ALL BVN CHARGES;THIS DOCUMENT MAY ONLY BE USED FOR THE EXPRESS PURPOSE AND PROJECT FOR WHICH IT HAS BEEN CREATED AND DELIVERED, AS NOTIFIED IN WRITING BY