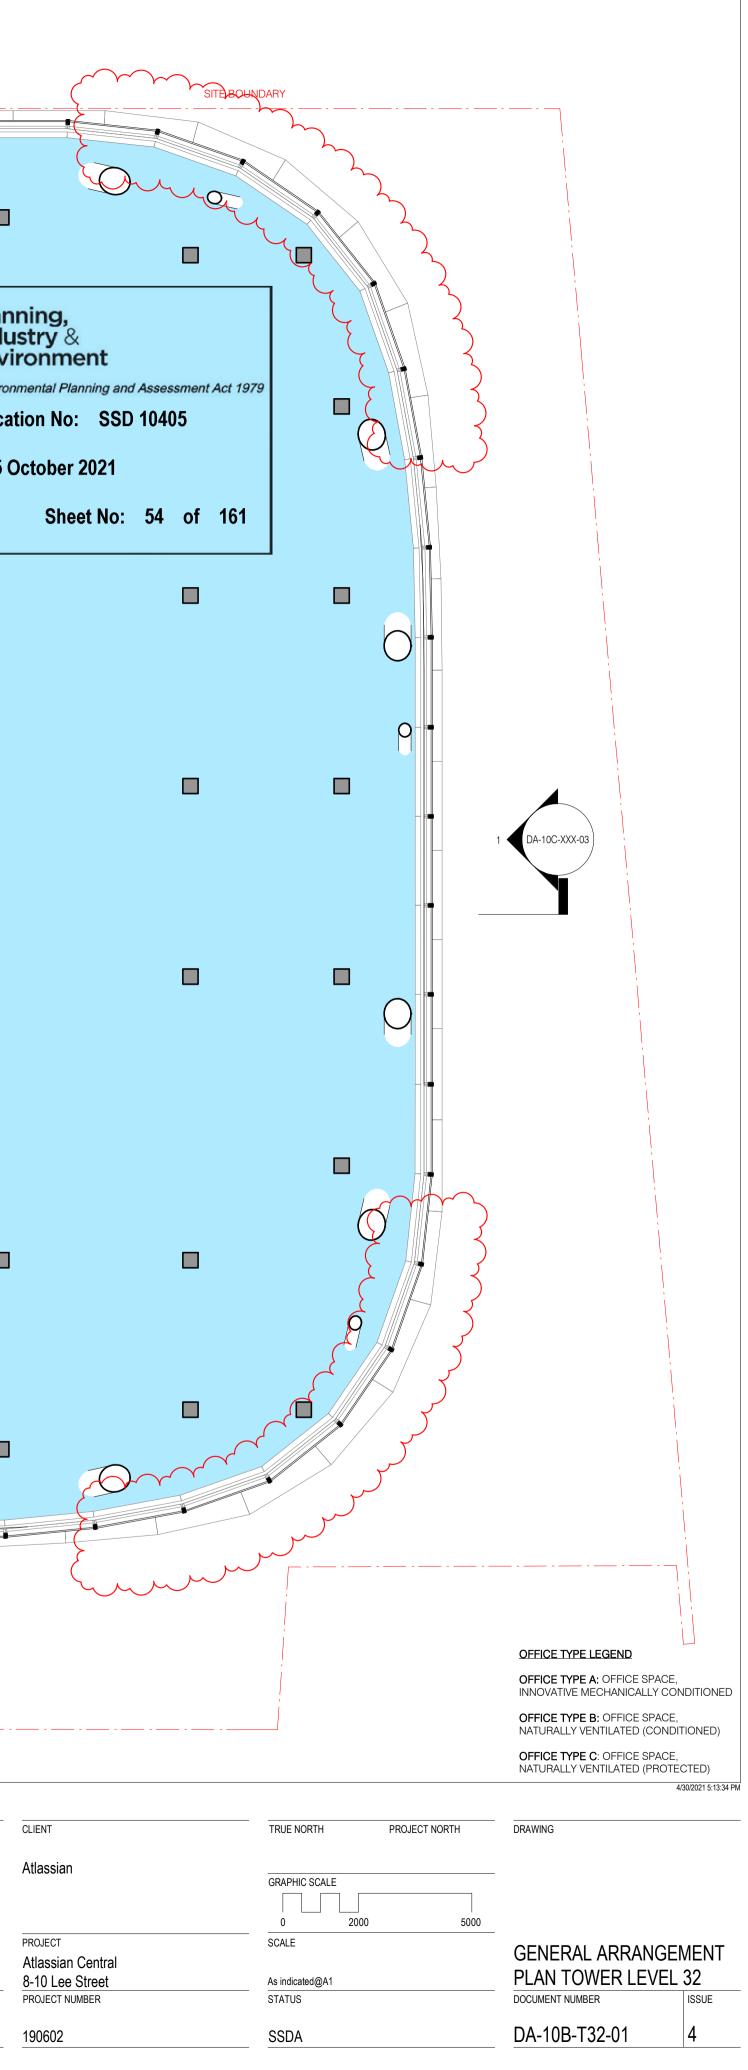

KEY PLAN PROJECT MANAGER Avenor

|                                                    |                 |               | Planning,<br>ndustry &<br>Environment<br>Environmental Planning an                      | d According                      | t Act 1070  |
|----------------------------------------------------|-----------------|---------------|-----------------------------------------------------------------------------------------|----------------------------------|-------------|
|                                                    |                 |               | plication No: SSE                                                                       |                                  | IL ACL 1979 |
| SITE BOUND                                         | DARY            | Granted on:   | 15 October 2021                                                                         |                                  |             |
|                                                    |                 | Signed: AW    | Sheet No:                                                                               | 50 of                            | 161         |
|                                                    |                 |               |                                                                                         |                                  |             |
| my                                                 |                 | )             |                                                                                         |                                  |             |
|                                                    | <b>℃</b> □ \\\  |               |                                                                                         |                                  |             |
|                                                    |                 |               |                                                                                         |                                  |             |
|                                                    | - EO            |               |                                                                                         |                                  |             |
|                                                    |                 | +             |                                                                                         |                                  |             |
|                                                    | ٩ ٢             | 2             |                                                                                         |                                  |             |
|                                                    | ~               |               |                                                                                         |                                  |             |
|                                                    |                 |               |                                                                                         |                                  |             |
|                                                    |                 |               |                                                                                         |                                  |             |
|                                                    |                 | -             |                                                                                         |                                  |             |
|                                                    |                 |               |                                                                                         |                                  |             |
|                                                    |                 |               |                                                                                         |                                  |             |
|                                                    |                 |               |                                                                                         |                                  |             |
|                                                    |                 |               | DA-10C-XXX-03                                                                           |                                  |             |
|                                                    |                 |               |                                                                                         |                                  |             |
|                                                    |                 |               |                                                                                         |                                  |             |
|                                                    |                 |               |                                                                                         |                                  |             |
|                                                    |                 | 9             |                                                                                         |                                  |             |
|                                                    |                 |               |                                                                                         |                                  |             |
|                                                    |                 |               |                                                                                         |                                  |             |
|                                                    |                 |               |                                                                                         |                                  |             |
|                                                    | 5               | ~ <u>}</u>    |                                                                                         |                                  |             |
|                                                    | 2               |               |                                                                                         |                                  |             |
|                                                    |                 | 1-5           |                                                                                         |                                  |             |
|                                                    |                 |               |                                                                                         |                                  |             |
|                                                    |                 | كر 🗸          |                                                                                         |                                  |             |
|                                                    | /// ~           | 7             |                                                                                         |                                  |             |
|                                                    |                 |               |                                                                                         |                                  |             |
|                                                    |                 |               |                                                                                         | !                                |             |
|                                                    |                 |               |                                                                                         |                                  |             |
|                                                    |                 |               | OFFICE TYPE LEGEND                                                                      |                                  |             |
|                                                    |                 |               | OFFICE TYPE A: OFFICE SPACE<br>INNOVATIVE MECHANICALLY C                                | CONDITIONED                      |             |
|                                                    |                 |               | OFFICE TYPE B: OFFICE SPACE<br>NATURALLY VENTILATED (CON<br>OFFICE TYPE C: OFFICE SPACE | NDITIONED)<br>CE,                |             |
|                                                    |                 |               | NATURALLY VENTILATED (PRC                                                               | DTECTED)<br>4/30/2021 3:32:48 PM | 1           |
| IENT                                               | TRUE NORTH      | PROJECT NORTH | DRAWING                                                                                 |                                  | -           |
| lassian                                            | GRAPHIC SCALE   |               |                                                                                         |                                  |             |
| OJECT                                              | 0 2000<br>SCALE | 5000          | GENERAL ARRANG                                                                          | FMFNT                            |             |
| tlassian Central<br>10 Lee Street<br>ROJECT NUMBER | As indicated@A1 |               | PLAN TOWER LEVE                                                                         |                                  |             |
| 20602                                              | SSDA            |               | DA-10B-T28-01                                                                           | 4                                |             |
|                                                    |                 |               |                                                                                         |                                  |             |