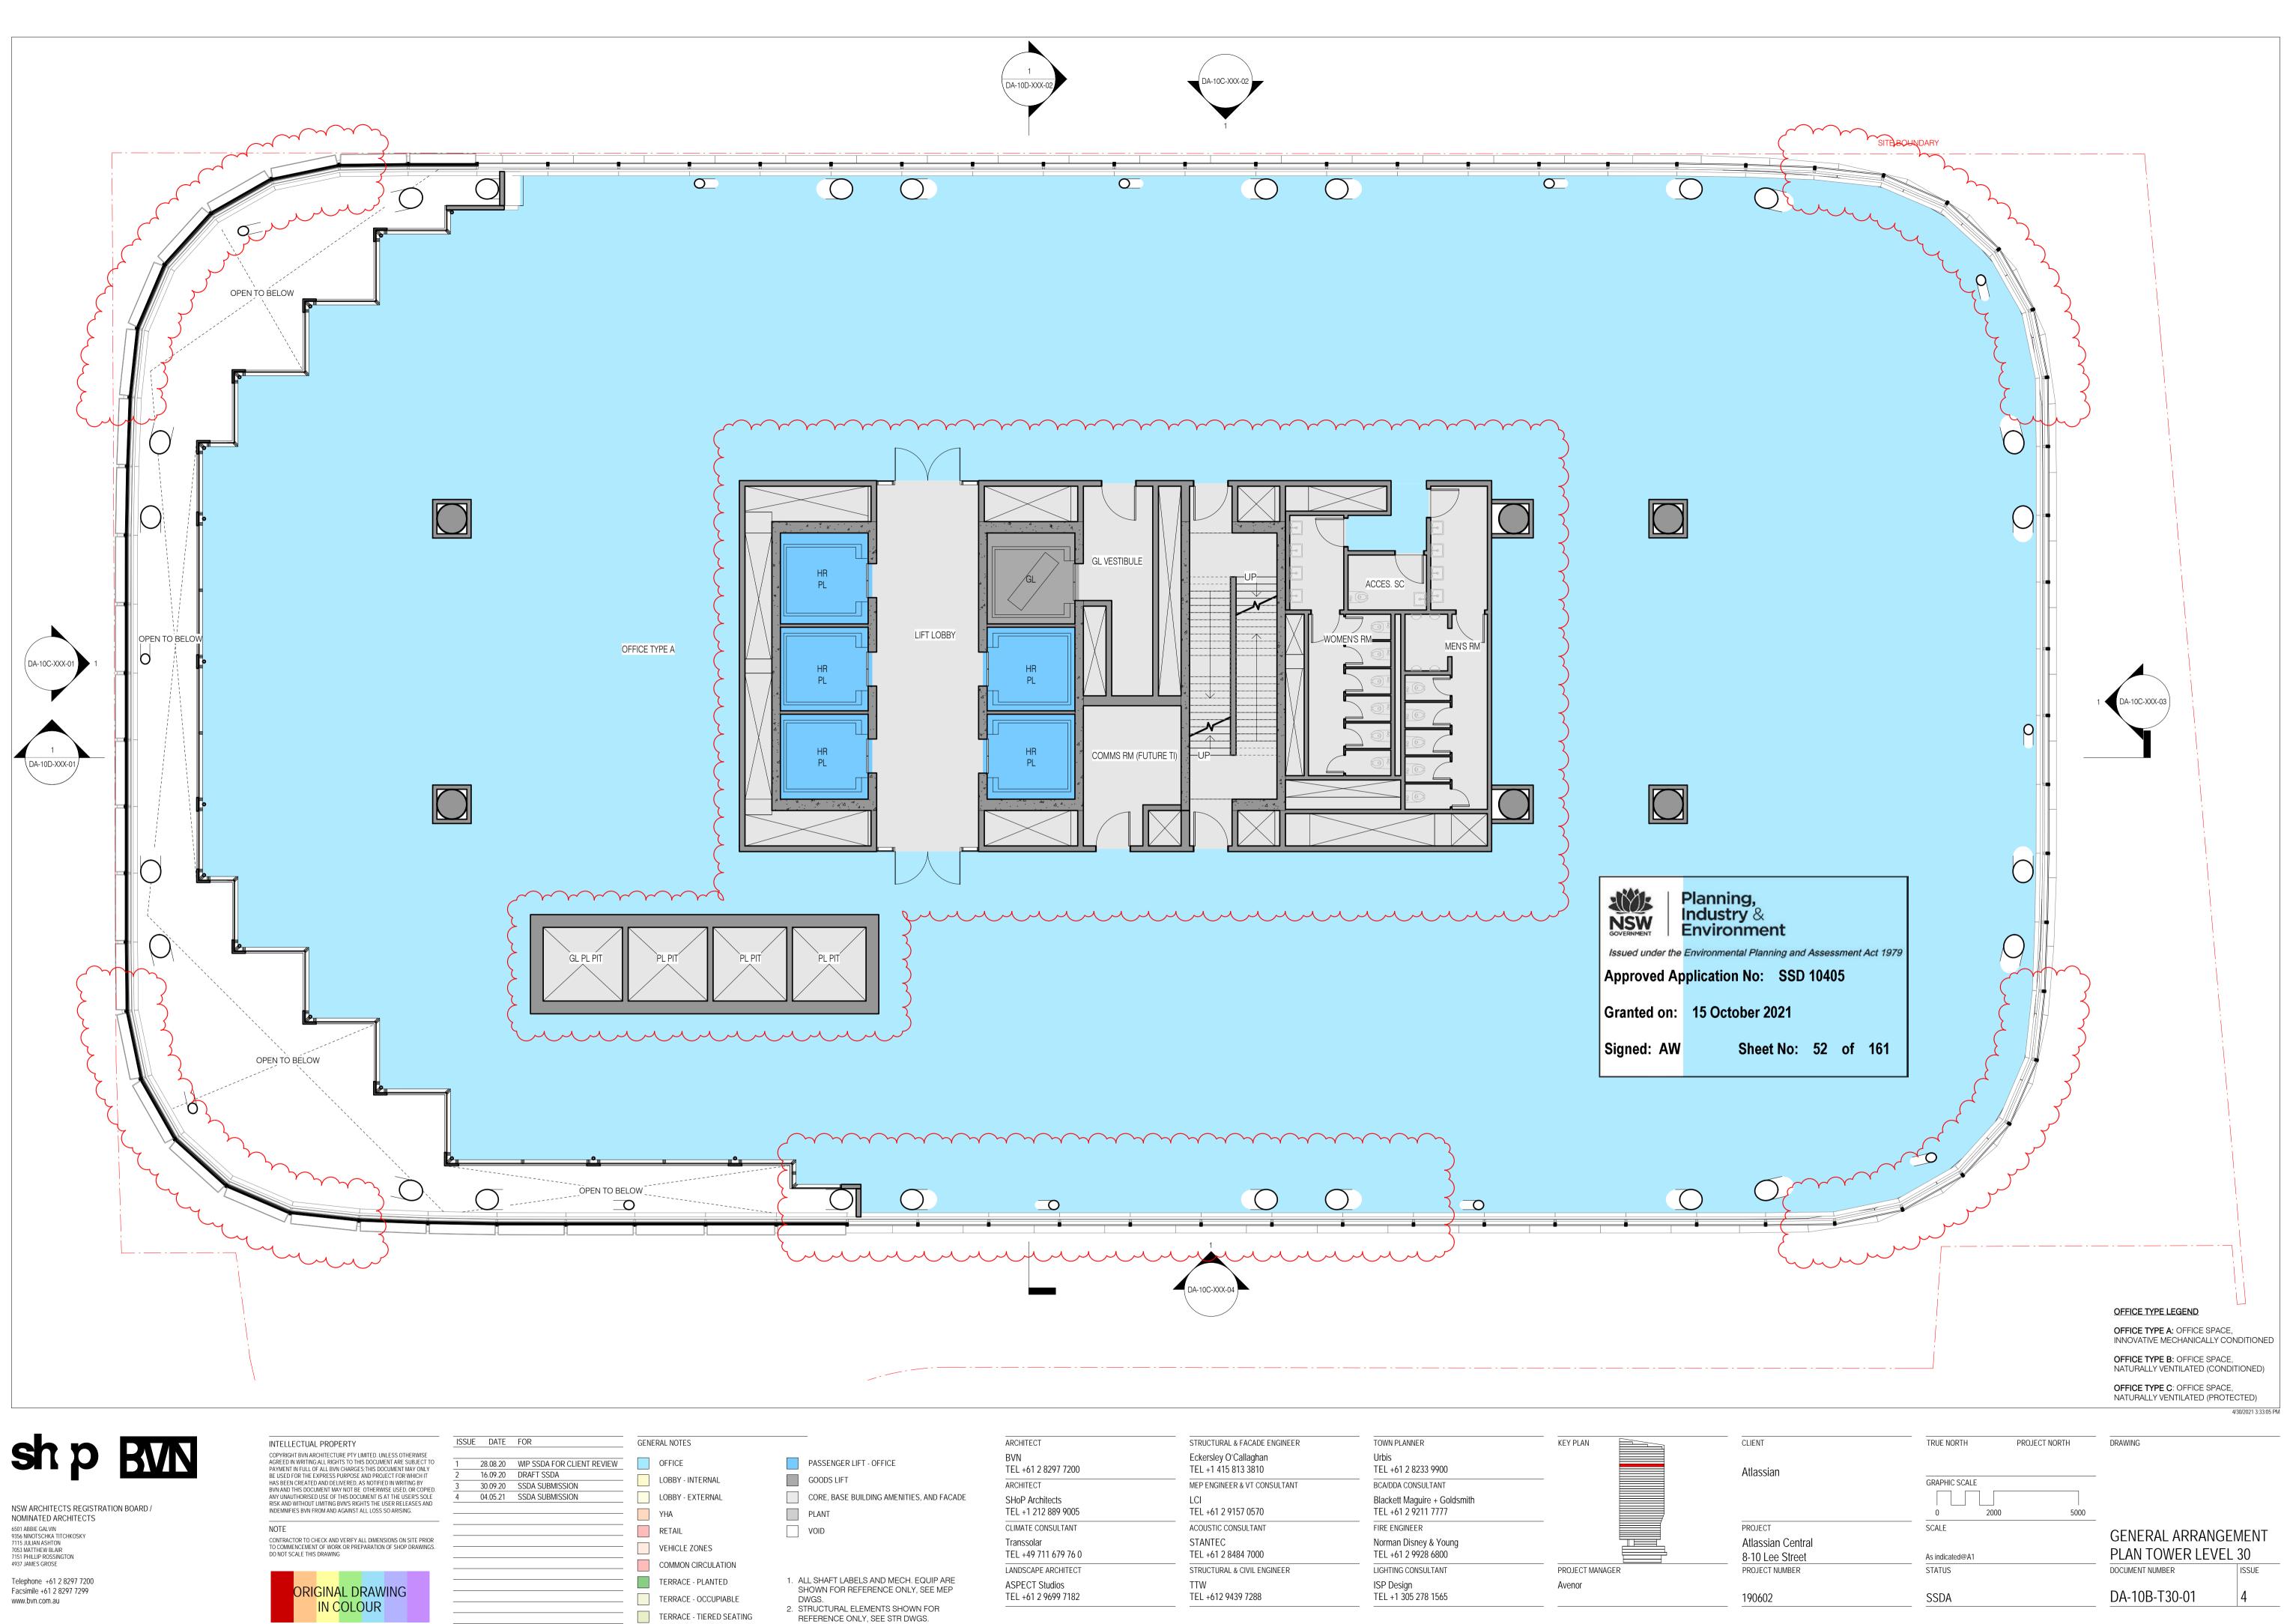

KEY PLAN PROJECT MANAGER Avenor

|                                                    |                 |               | Planning,<br>ndustry &<br>Environment<br>Environmental Planning an                      | d According                      | t Act 1070  |
|----------------------------------------------------|-----------------|---------------|-----------------------------------------------------------------------------------------|----------------------------------|-------------|
|                                                    |                 |               | plication No: SSE                                                                       |                                  | IL ACL 1979 |
| SITE BOUND                                         | DARY            | Granted on:   | 15 October 2021                                                                         |                                  |             |
|                                                    |                 | Signed: AW    | Sheet No:                                                                               | 50 of                            | 161         |
|                                                    |                 |               |                                                                                         |                                  |             |
| my                                                 |                 | )             |                                                                                         |                                  |             |
|                                                    | <b>℃</b> □ \\\  |               |                                                                                         |                                  |             |
|                                                    |                 |               |                                                                                         |                                  |             |
|                                                    | - EO            |               |                                                                                         |                                  |             |
|                                                    |                 | +             |                                                                                         |                                  |             |
|                                                    | ٩ ٢             | 2             |                                                                                         |                                  |             |
|                                                    | ~               |               |                                                                                         |                                  |             |
|                                                    |                 |               |                                                                                         |                                  |             |
|                                                    |                 |               |                                                                                         |                                  |             |
|                                                    |                 | -             |                                                                                         |                                  |             |
|                                                    |                 |               |                                                                                         |                                  |             |
|                                                    |                 |               |                                                                                         |                                  |             |
|                                                    |                 |               |                                                                                         |                                  |             |
|                                                    |                 |               | DA-10C-XXX-03                                                                           |                                  |             |
|                                                    |                 |               |                                                                                         |                                  |             |
|                                                    |                 |               |                                                                                         |                                  |             |
|                                                    |                 |               |                                                                                         |                                  |             |
|                                                    |                 | 9             |                                                                                         |                                  |             |
|                                                    |                 |               |                                                                                         |                                  |             |
|                                                    |                 |               |                                                                                         |                                  |             |
|                                                    |                 |               |                                                                                         |                                  |             |
|                                                    | 5               | ~ <u>}</u>    |                                                                                         |                                  |             |
|                                                    | 2               |               |                                                                                         |                                  |             |
|                                                    |                 | 1-5           |                                                                                         |                                  |             |
|                                                    |                 |               |                                                                                         |                                  |             |
|                                                    |                 | كر 🗸          |                                                                                         |                                  |             |
|                                                    | /// ~           | 7             |                                                                                         |                                  |             |
|                                                    |                 |               |                                                                                         |                                  |             |
|                                                    |                 |               |                                                                                         | !                                |             |
|                                                    |                 |               |                                                                                         |                                  |             |
|                                                    |                 |               | OFFICE TYPE LEGEND                                                                      |                                  |             |
|                                                    |                 |               | OFFICE TYPE A: OFFICE SPACE<br>INNOVATIVE MECHANICALLY C                                | CONDITIONED                      |             |
|                                                    |                 |               | OFFICE TYPE B: OFFICE SPACE<br>NATURALLY VENTILATED (CON<br>OFFICE TYPE C: OFFICE SPACE | NDITIONED)<br>CE,                |             |
|                                                    |                 |               | NATURALLY VENTILATED (PRC                                                               | DTECTED)<br>4/30/2021 3:32:48 PM | 1           |
| IENT                                               | TRUE NORTH      | PROJECT NORTH | DRAWING                                                                                 |                                  | -           |
| lassian                                            | GRAPHIC SCALE   |               |                                                                                         |                                  |             |
| OJECT                                              | 0 2000<br>SCALE | 5000          | GENERAL ARRANG                                                                          | FMFNT                            |             |
| tlassian Central<br>10 Lee Street<br>ROJECT NUMBER | As indicated@A1 |               | PLAN TOWER LEVE                                                                         |                                  |             |
| 20602                                              | SSDA            |               | DA-10B-T28-01                                                                           | 4                                |             |
|                                                    |                 |               |                                                                                         |                                  |             |