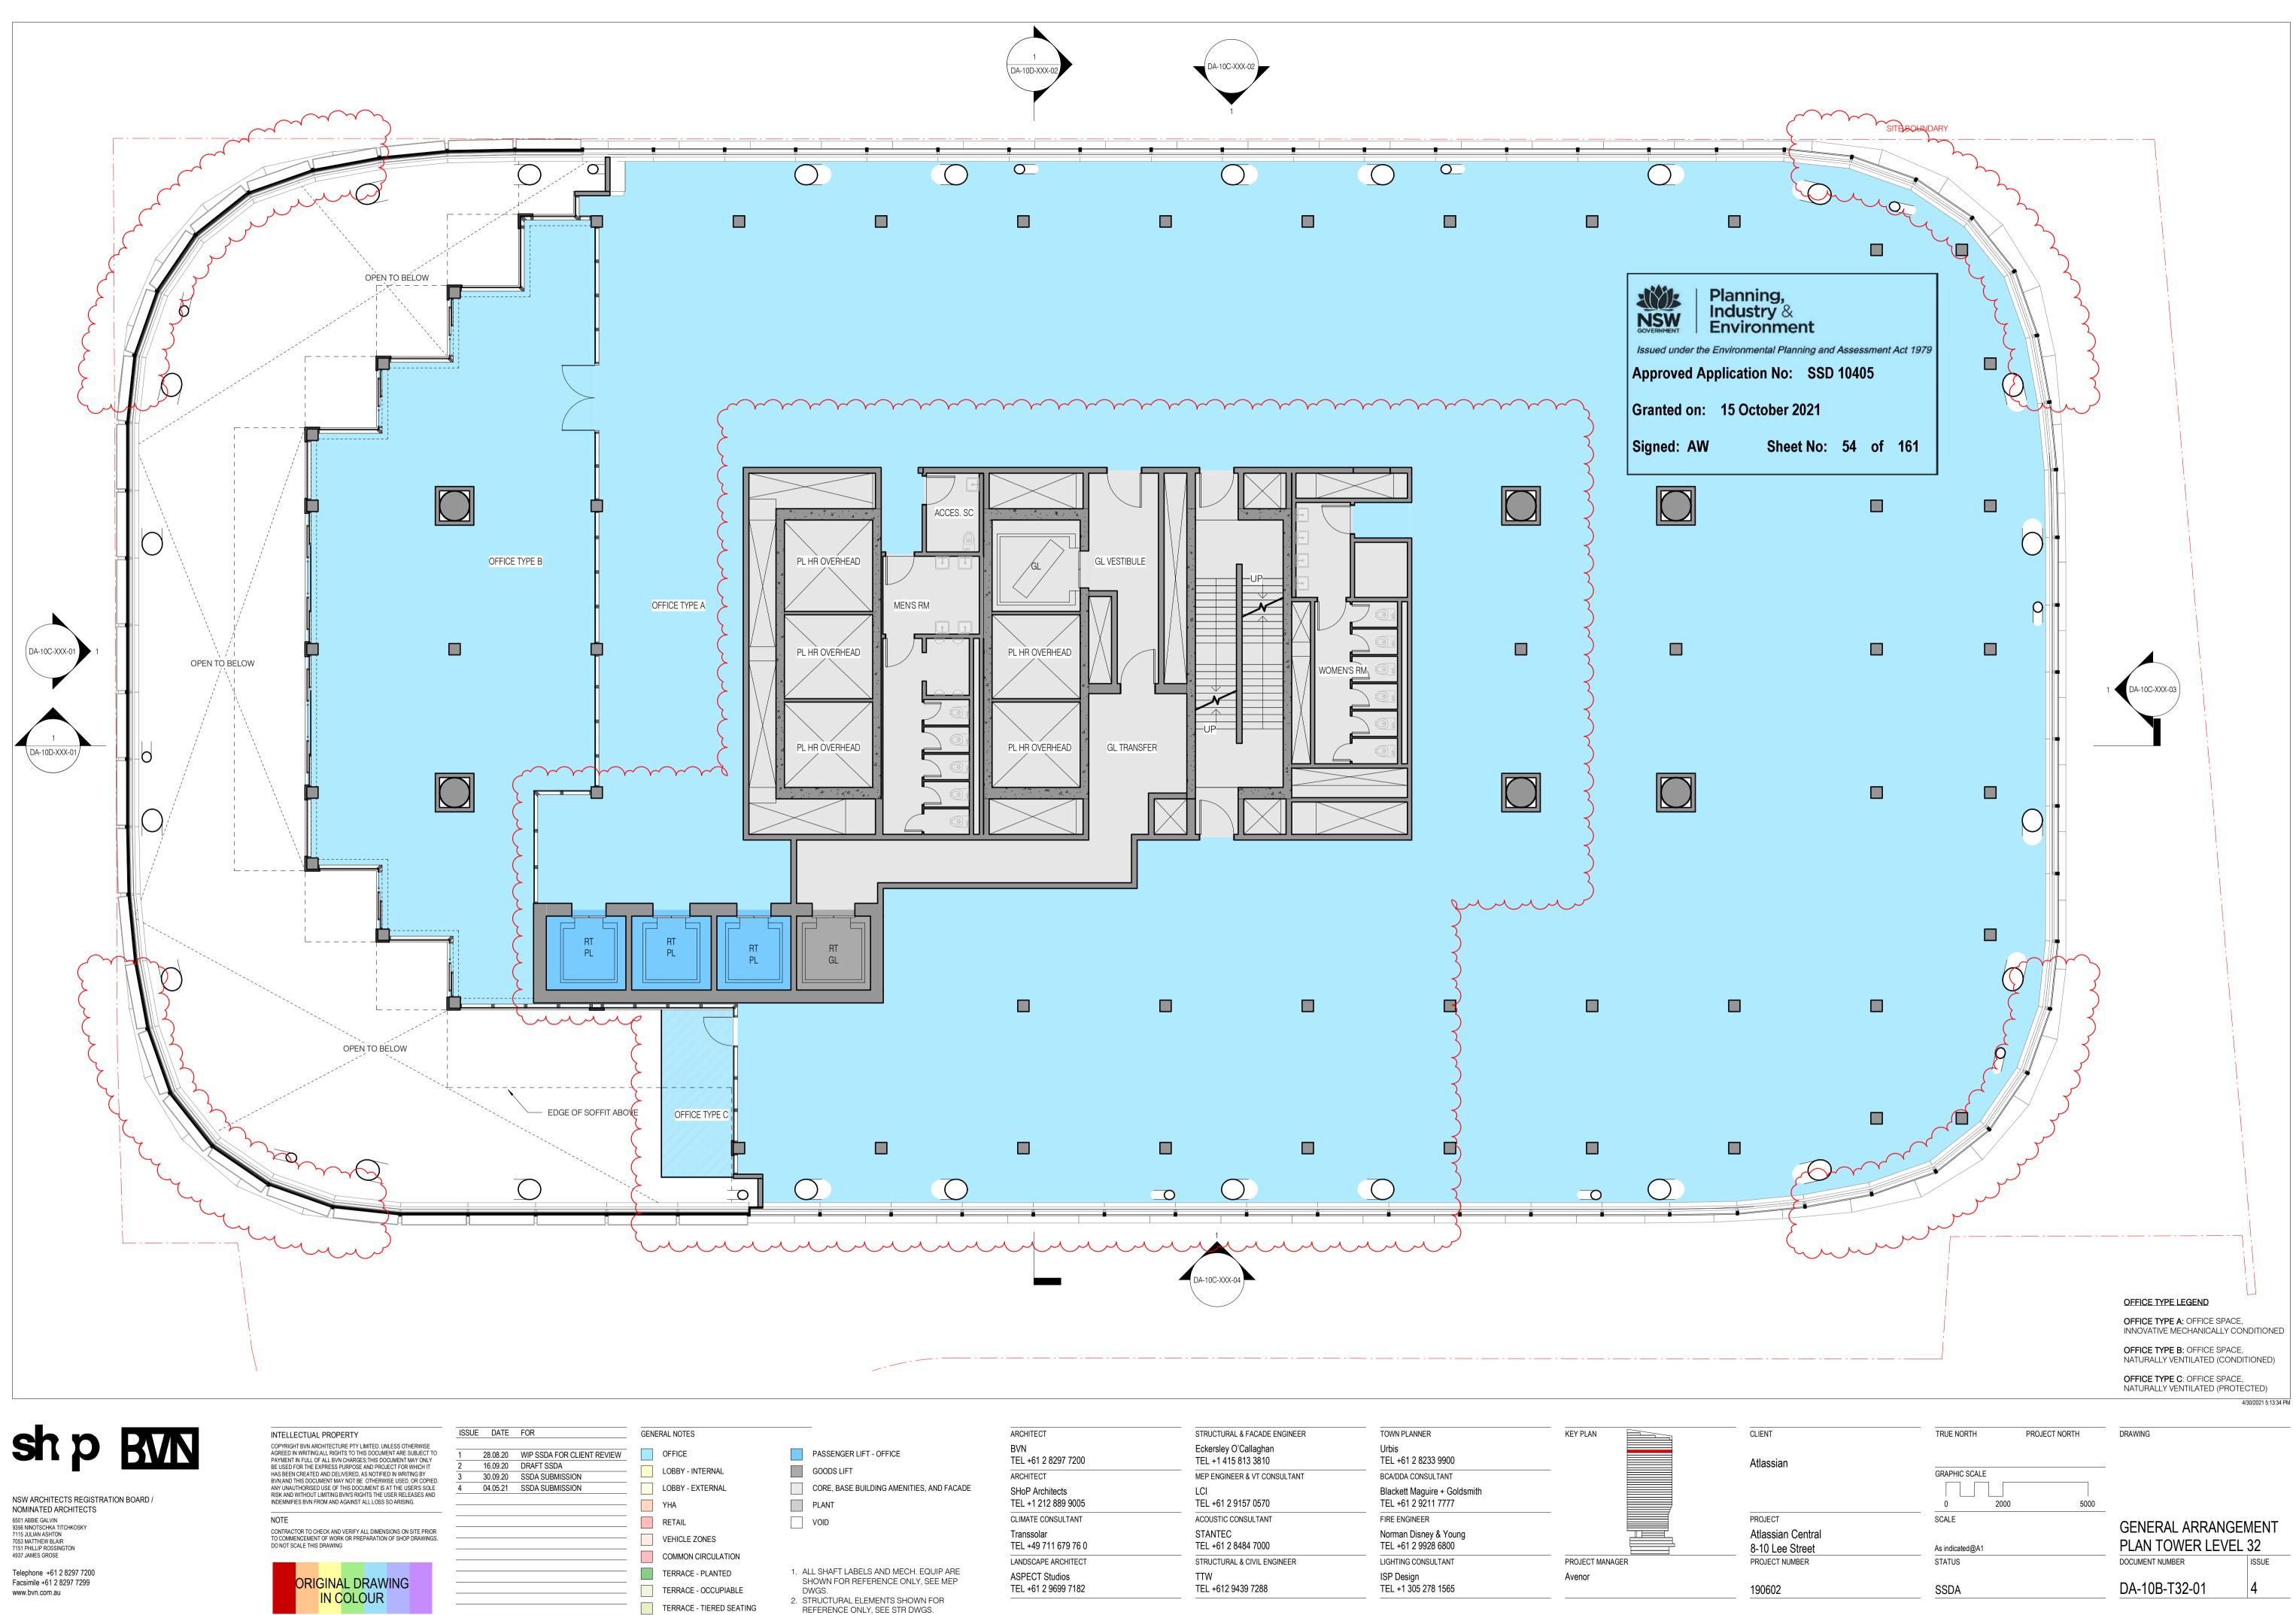

KEY PLAN PROJECT MANAGER Avenor

|                                                               |                                              | GOVERNMENT    | Planning,<br>Industry &<br>Environment<br>Environmental Planning and                                                                                                                         | d Assessment                               | Act 1979 |
|---------------------------------------------------------------|----------------------------------------------|---------------|----------------------------------------------------------------------------------------------------------------------------------------------------------------------------------------------|--------------------------------------------|----------|
|                                                               |                                              |               | pplication No: SSE                                                                                                                                                                           |                                            |          |
| SITEBOUI                                                      | NDARY                                        | Granted on:   | 15 October 2021                                                                                                                                                                              |                                            |          |
|                                                               |                                              | Signed: AW    | I Sheet No:                                                                                                                                                                                  | 49 of                                      | 161      |
|                                                               |                                              |               |                                                                                                                                                                                              |                                            |          |
|                                                               |                                              |               |                                                                                                                                                                                              |                                            |          |
|                                                               |                                              |               | 1 DA-10C-XXX-03                                                                                                                                                                              |                                            |          |
|                                                               |                                              | 9             |                                                                                                                                                                                              |                                            |          |
|                                                               |                                              |               |                                                                                                                                                                                              |                                            |          |
|                                                               |                                              |               |                                                                                                                                                                                              |                                            |          |
|                                                               |                                              |               | OFFICE TYPE LEGEND<br>OFFICE TYPE A: OFFICE SPA<br>INNOVATIVE MECHANICALLY<br>OFFICE TYPE B: OFFICE SPA<br>NATURALLY VENTILATED (CC<br>OFFICE TYPE C: OFFICE SPA<br>NATURALLY VENTILATED (PR | CONDITIONED<br>ACE,<br>DNDITIONED)<br>ACE, |          |
| IENT                                                          | TRUE NORTH                                   | PROJECT NORTH | DRAWING                                                                                                                                                                                      |                                            |          |
| tlassian                                                      | GRAPHIC SCALE                                |               | -                                                                                                                                                                                            |                                            |          |
| ROJECT<br>tlassian Central<br>-10 Lee Street<br>ROJECT NUMBER | 0 2000<br>SCALE<br>As indicated@A1<br>STATUS | 5000          | GENERAL ARRANO<br>PLAN TOWER LEV<br>DOCUMENT NUMBER                                                                                                                                          |                                            |          |
| 90602                                                         | SSDA                                         |               | DA-10B-T27-01                                                                                                                                                                                | 4                                          |          |
|                                                               |                                              |               |                                                                                                                                                                                              |                                            |          |

KEY PLAN PROJECT MANAGER Avenor

|                                                    |                 |               | Planning,<br>ndustry &<br>Environment<br>Environmental Planning an                      | d According                      | t Act 1070  |
|----------------------------------------------------|-----------------|---------------|-----------------------------------------------------------------------------------------|----------------------------------|-------------|
|                                                    |                 |               | plication No: SSE                                                                       |                                  | IL ACL 1979 |
| SITE BOUND                                         | DARY            | Granted on:   | 15 October 2021                                                                         |                                  |             |
|                                                    |                 | Signed: AW    | Sheet No:                                                                               | 50 of                            | 161         |
|                                                    |                 |               |                                                                                         |                                  |             |
| my                                                 |                 | )             |                                                                                         |                                  |             |
|                                                    | <b>℃</b> □ \\\  |               |                                                                                         |                                  |             |
|                                                    |                 |               |                                                                                         |                                  |             |
|                                                    | - EO            |               |                                                                                         |                                  |             |
|                                                    |                 | +             |                                                                                         |                                  |             |
|                                                    | ٩ ٢             | 2             |                                                                                         |                                  |             |
|                                                    | ~               |               |                                                                                         |                                  |             |
|                                                    |                 |               |                                                                                         |                                  |             |
|                                                    |                 |               |                                                                                         |                                  |             |
|                                                    |                 | -             |                                                                                         |                                  |             |
|                                                    |                 |               |                                                                                         |                                  |             |
|                                                    |                 |               |                                                                                         |                                  |             |
|                                                    |                 |               |                                                                                         |                                  |             |
|                                                    |                 |               | DA-10C-XXX-03                                                                           |                                  |             |
|                                                    |                 |               |                                                                                         |                                  |             |
|                                                    |                 |               |                                                                                         |                                  |             |
|                                                    |                 |               |                                                                                         |                                  |             |
|                                                    |                 | 9             |                                                                                         |                                  |             |
|                                                    |                 |               |                                                                                         |                                  |             |
|                                                    |                 |               |                                                                                         |                                  |             |
|                                                    |                 |               |                                                                                         |                                  |             |
|                                                    | 5               | ~ <u>}</u>    |                                                                                         |                                  |             |
|                                                    | 2               |               |                                                                                         |                                  |             |
|                                                    |                 | 1-5           |                                                                                         |                                  |             |
|                                                    |                 |               |                                                                                         |                                  |             |
|                                                    |                 | كر 🗸          |                                                                                         |                                  |             |
|                                                    | /// ~           | 7             |                                                                                         |                                  |             |
|                                                    |                 |               |                                                                                         |                                  |             |
|                                                    |                 |               |                                                                                         | !                                |             |
|                                                    |                 |               |                                                                                         |                                  |             |
|                                                    |                 |               | OFFICE TYPE LEGEND                                                                      |                                  |             |
|                                                    |                 |               | OFFICE TYPE A: OFFICE SPACE<br>INNOVATIVE MECHANICALLY C                                | CONDITIONED                      |             |
|                                                    |                 |               | OFFICE TYPE B: OFFICE SPACE<br>NATURALLY VENTILATED (CON<br>OFFICE TYPE C: OFFICE SPACE | NDITIONED)<br>CE,                |             |
|                                                    |                 |               | NATURALLY VENTILATED (PRC                                                               | DTECTED)<br>4/30/2021 3:32:48 PM | 1           |
| IENT                                               | TRUE NORTH      | PROJECT NORTH | DRAWING                                                                                 |                                  | -           |
| lassian                                            | GRAPHIC SCALE   |               |                                                                                         |                                  |             |
| OJECT                                              | 0 2000<br>SCALE | 5000          | GENERAL ARRANG                                                                          | FMFNT                            |             |
| tlassian Central<br>10 Lee Street<br>ROJECT NUMBER | As indicated@A1 |               | PLAN TOWER LEVE                                                                         |                                  |             |
| 20602                                              | SSDA            |               | DA-10B-T28-01                                                                           | 4                                |             |
|                                                    |                 |               |                                                                                         |                                  |             |