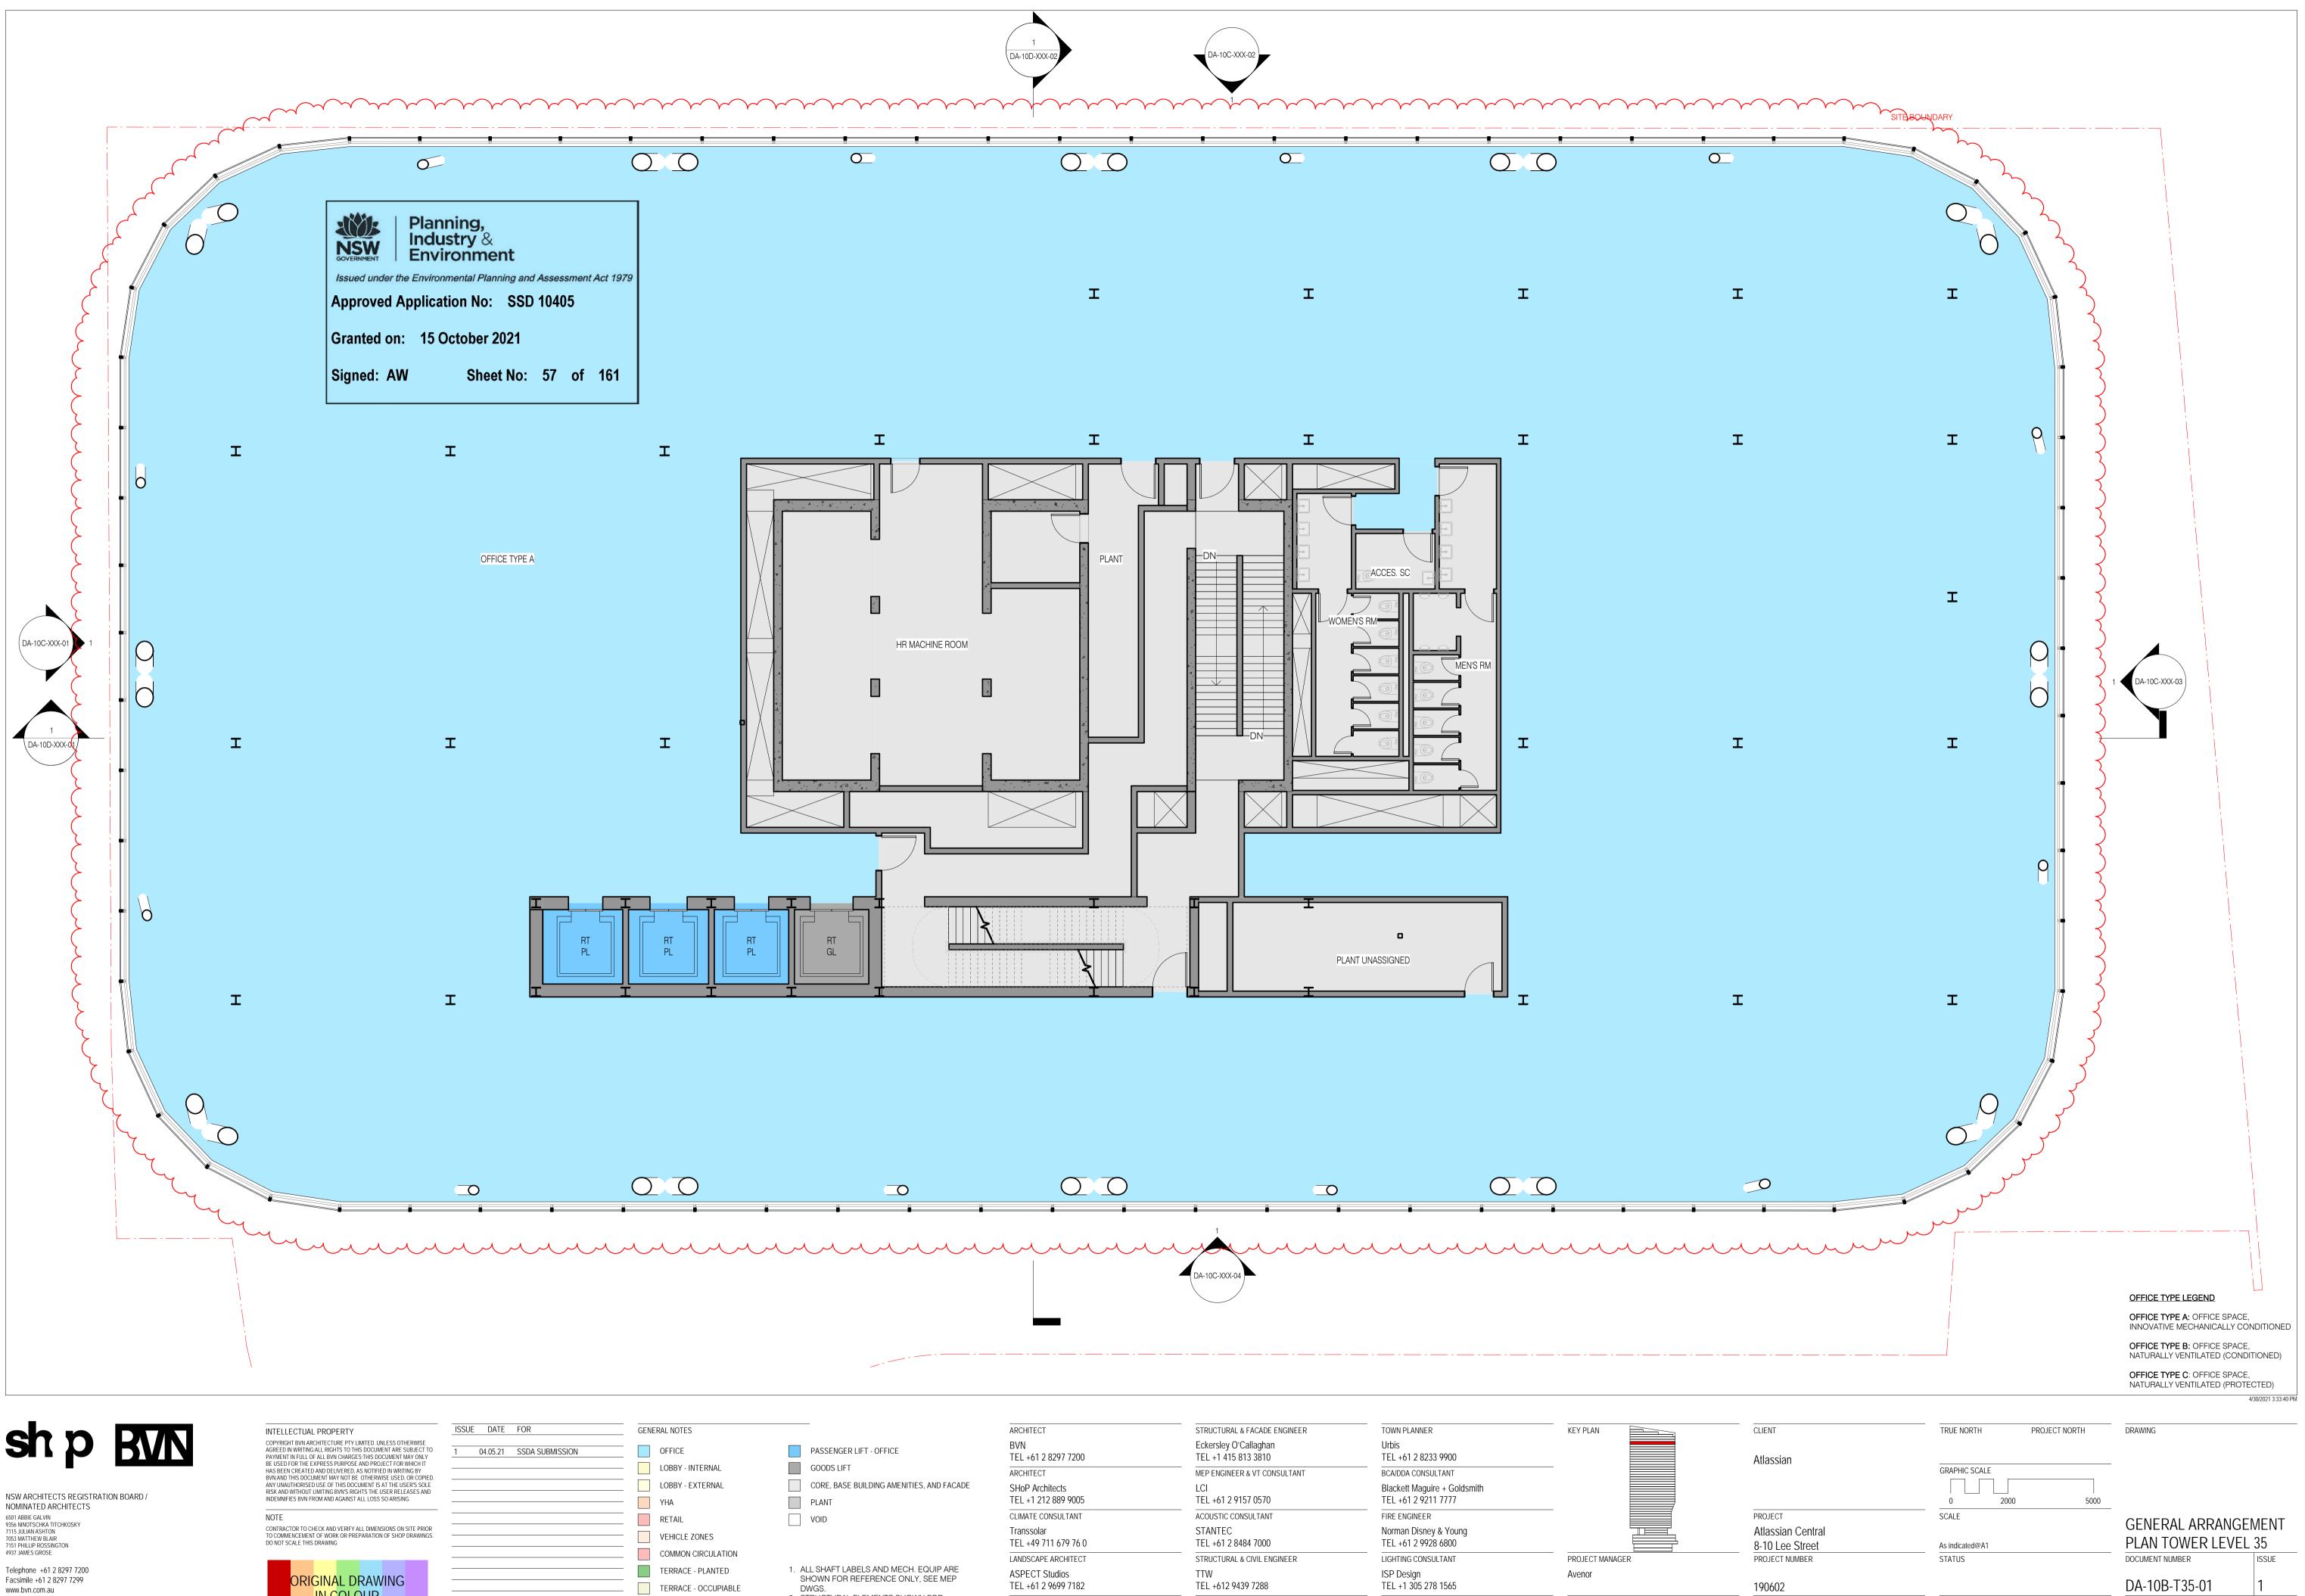

KEY PLAN PROJECT MANAGER Avenor

|                                                    |                 |               | Planning,<br>ndustry &<br>Environment<br>Environmental Planning an                      | d According                      | t Act 1070  |
|----------------------------------------------------|-----------------|---------------|-----------------------------------------------------------------------------------------|----------------------------------|-------------|
|                                                    |                 |               | plication No: SSE                                                                       |                                  | IL ACL 1979 |
| SITE BOUND                                         | DARY            | Granted on:   | 15 October 2021                                                                         |                                  |             |
|                                                    |                 | Signed: AW    | Sheet No:                                                                               | 50 of                            | 161         |
|                                                    |                 |               |                                                                                         |                                  |             |
| my                                                 |                 | )             |                                                                                         |                                  |             |
|                                                    | <b>℃</b> □ \\\  |               |                                                                                         |                                  |             |
|                                                    |                 |               |                                                                                         |                                  |             |
|                                                    | - EO            |               |                                                                                         |                                  |             |
|                                                    |                 | +             |                                                                                         |                                  |             |
|                                                    | ٩ ٢             | 2             |                                                                                         |                                  |             |
|                                                    | ~               |               |                                                                                         |                                  |             |
|                                                    |                 |               |                                                                                         |                                  |             |
|                                                    |                 |               |                                                                                         |                                  |             |
|                                                    |                 | -             |                                                                                         |                                  |             |
|                                                    |                 |               |                                                                                         |                                  |             |
|                                                    |                 |               |                                                                                         |                                  |             |
|                                                    |                 |               |                                                                                         |                                  |             |
|                                                    |                 |               | DA-10C-XXX-03                                                                           |                                  |             |
|                                                    |                 |               |                                                                                         |                                  |             |
|                                                    |                 |               |                                                                                         |                                  |             |
|                                                    |                 |               |                                                                                         |                                  |             |
|                                                    |                 | 9             |                                                                                         |                                  |             |
|                                                    |                 |               |                                                                                         |                                  |             |
|                                                    |                 |               |                                                                                         |                                  |             |
|                                                    |                 |               |                                                                                         |                                  |             |
|                                                    | 5               | ~ <u>}</u>    |                                                                                         |                                  |             |
|                                                    | 2               |               |                                                                                         |                                  |             |
|                                                    |                 | 1-5           |                                                                                         |                                  |             |
|                                                    |                 |               |                                                                                         |                                  |             |
|                                                    |                 | كر 🗸          |                                                                                         |                                  |             |
|                                                    | /// ~           | 7             |                                                                                         |                                  |             |
|                                                    |                 |               |                                                                                         |                                  |             |
|                                                    |                 |               |                                                                                         | !                                |             |
|                                                    |                 |               |                                                                                         |                                  |             |
|                                                    |                 |               | OFFICE TYPE LEGEND                                                                      |                                  |             |
|                                                    |                 |               | OFFICE TYPE A: OFFICE SPACE<br>INNOVATIVE MECHANICALLY C                                | CONDITIONED                      |             |
|                                                    |                 |               | OFFICE TYPE B: OFFICE SPACE<br>NATURALLY VENTILATED (CON<br>OFFICE TYPE C: OFFICE SPACE | NDITIONED)<br>CE,                |             |
|                                                    |                 |               | NATURALLY VENTILATED (PRC                                                               | DTECTED)<br>4/30/2021 3:32:48 PM | 1           |
| IENT                                               | TRUE NORTH      | PROJECT NORTH | DRAWING                                                                                 |                                  | -           |
| lassian                                            | GRAPHIC SCALE   |               |                                                                                         |                                  |             |
| OJECT                                              | 0 2000<br>SCALE | 5000          | GENERAL ARRANG                                                                          | FMFNT                            |             |
| tlassian Central<br>10 Lee Street<br>ROJECT NUMBER | As indicated@A1 |               | PLAN TOWER LEVE                                                                         |                                  |             |
| 20602                                              | SSDA            |               | DA-10B-T28-01                                                                           | 4                                |             |
|                                                    |                 |               |                                                                                         |                                  |             |