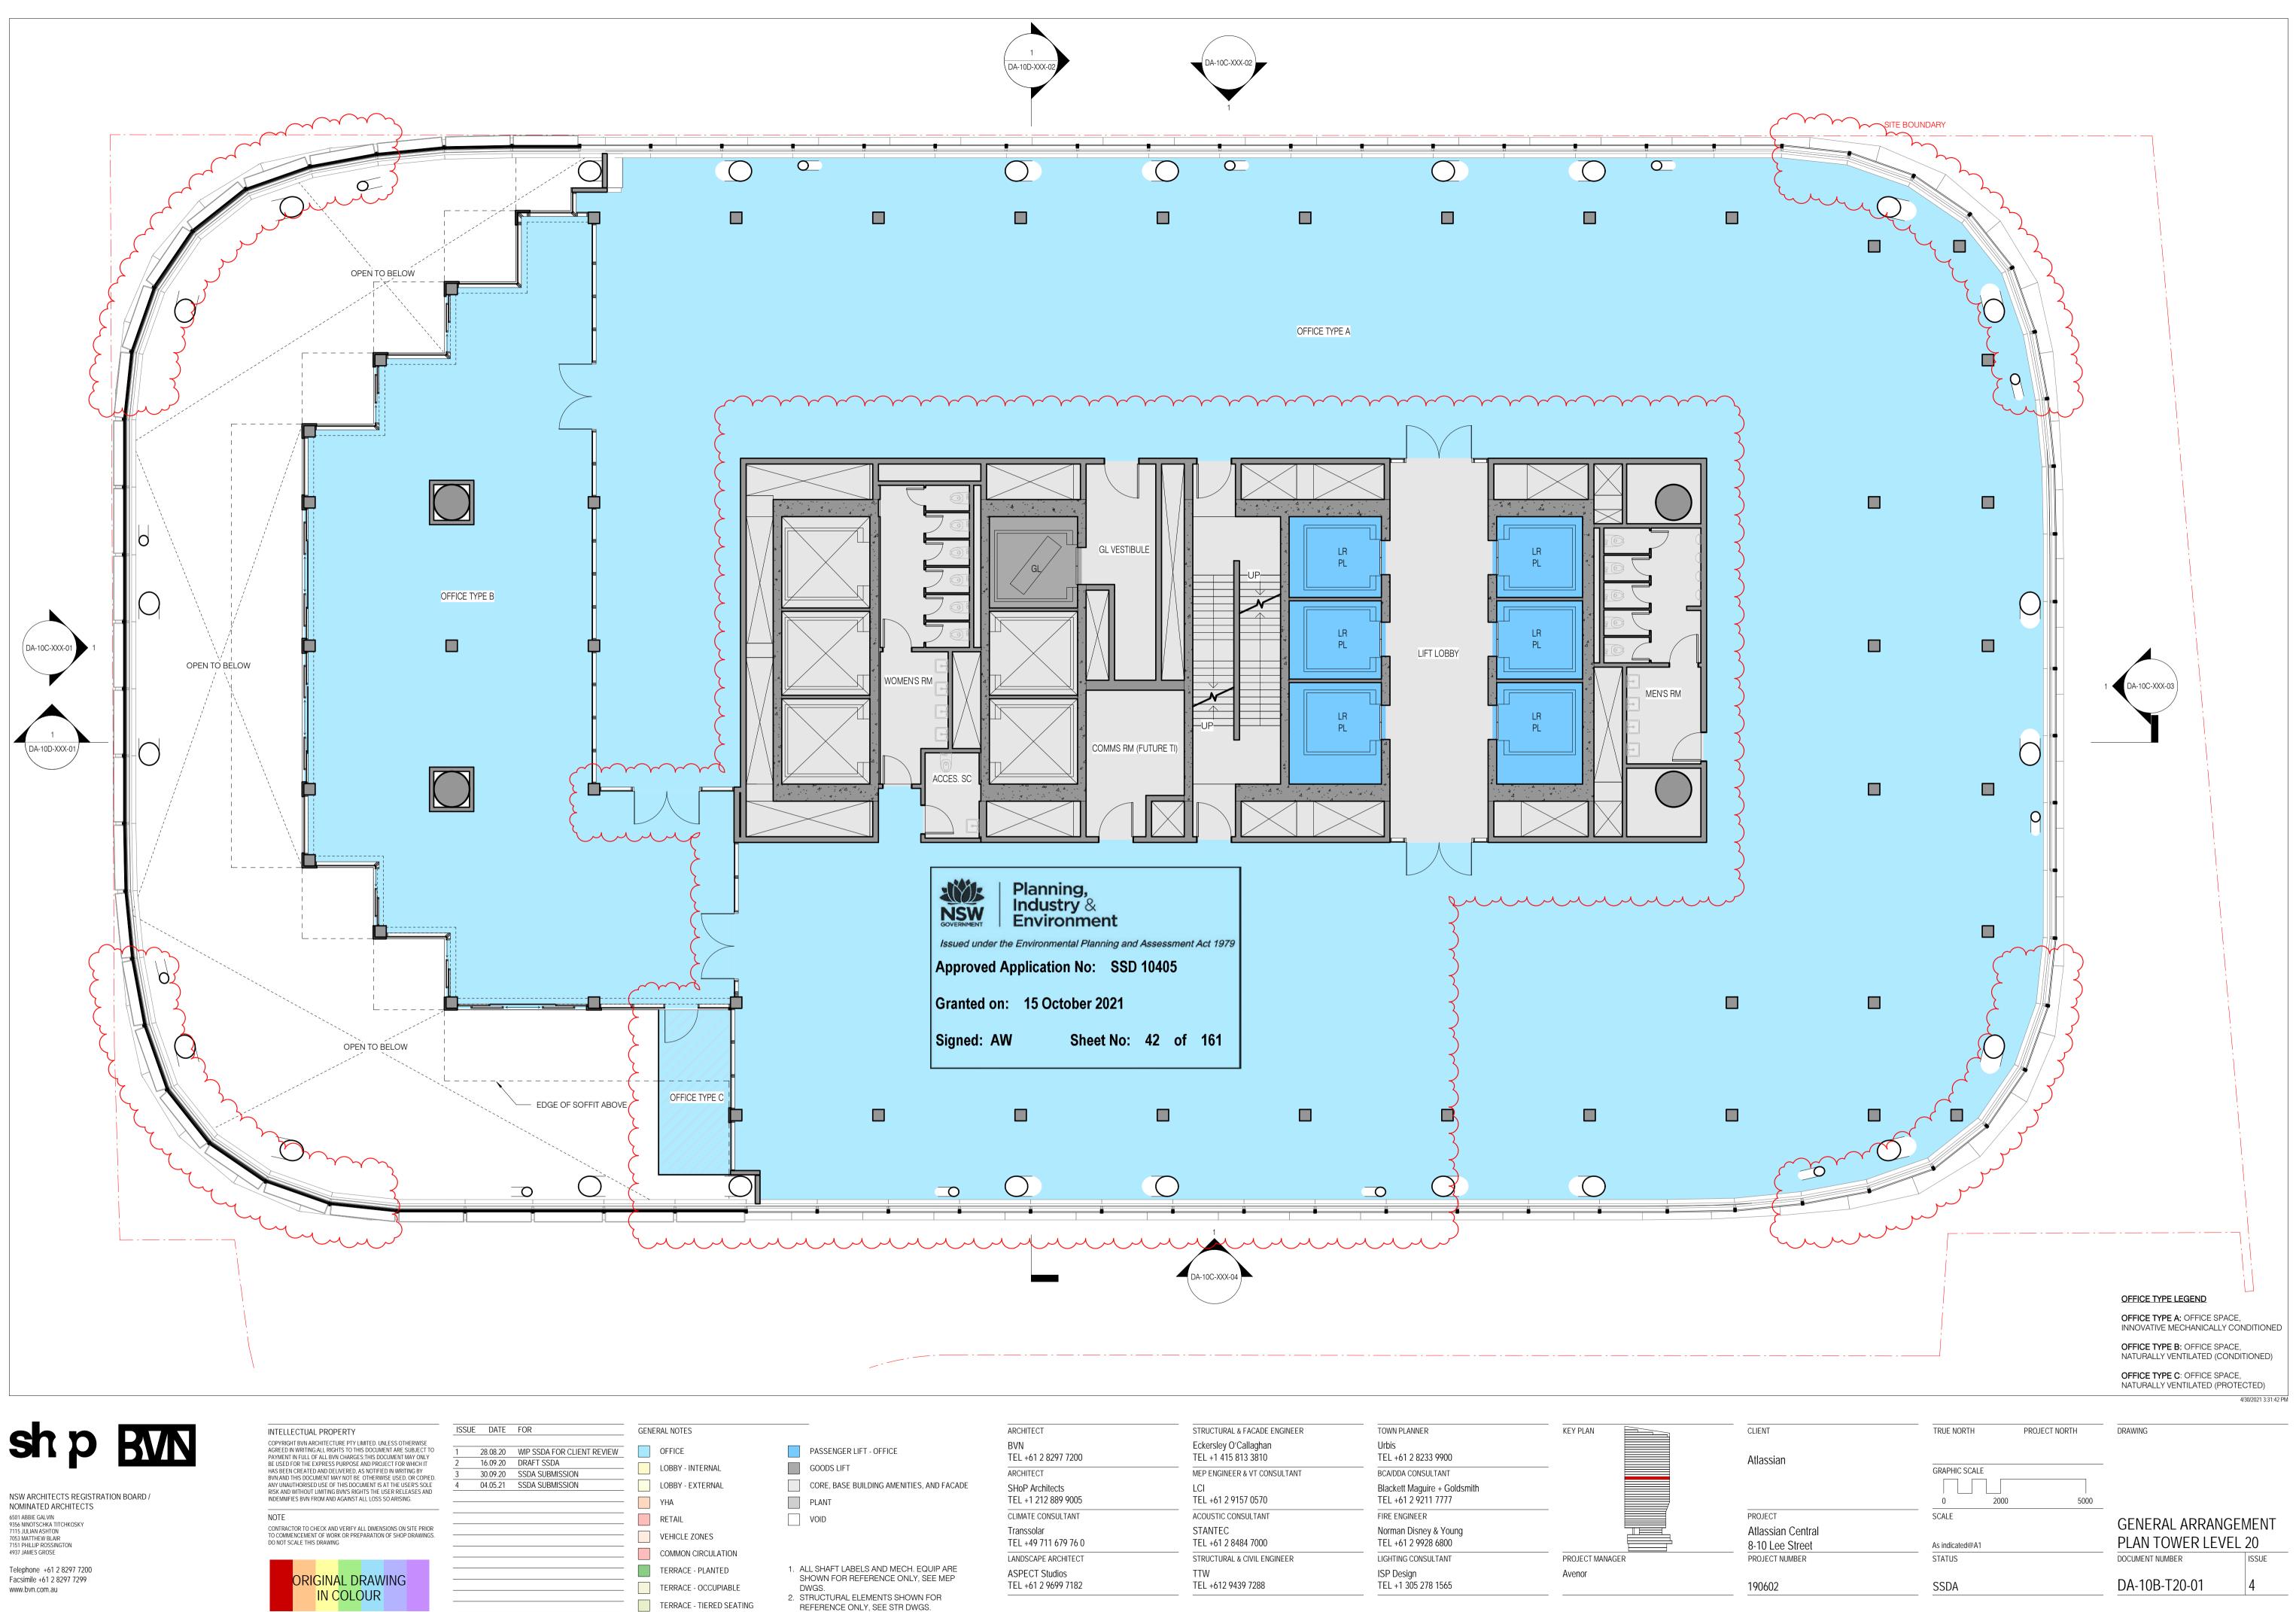

|
|----|--------------------------|----|-------------------------|
|    | OFFICE                   |    | PASSENG                 |
|    | LOBBY - INTERNAL         |    | GOODS LI                |
|    | LOBBY - EXTERNAL         |    | CORE, BA                |
|    | YHA                      |    | PLANT                   |
|    | RETAIL                   |    | VOID                    |
|    | VEHICLE ZONES            |    |                         |
|    | COMMON CIRCULATION       |    |                         |
|    | TERRACE - PLANTED        | 1. | ALL SHAFT I<br>SHOWN FO |
|    | TERRACE - OCCUPIABLE     | 0  | DWGS.                   |
|    | TERRACE - TIERED SEATING | 2. | STRUCTUR/<br>REFERENCE  |
|    |                          |    |                         |

















| shp B | <b>VN</b> |
|-------|-----------|
|-------|-----------|

REFERENCE ONLY, SEE STR DWGS.



### TERRACE - TIERED SEATING REFERENCE ONLY, SEE STR DWGS.







REFERENCE ONLY, SEE STR DWGS.













NSW ARCHITECTS REGISTRATION BOARD / NOMINATED ARCHITECTS 6501 ABBIE GALVIN 9356 NINOTSCHKA TITCHKOSKY 7115 JULIAN ASHTON 7053 MATTHEW BLAIR 7151 PHILLIP ROSSINGTON 4937 JAMES GROSE

Telephone +61 2 8297 7200 Facsimile +61 2 8297 7299 www.bvn.com.au

INTELLECTUAL PROPERTY INTELLECTUAL PROPERTY COPYRIGHT BVN ARCHITECTURE PTY LIMITED. UNLESS OTHERWISE AGREED IN WRITING:ALL RIGHTS TO THIS DOCUMENT ARE SUBJECT TO PAYMENT IN FULL OF ALL BVN CHARGES;THIS DOCUMENT MAY ONLY BE USED FOR THE EXPRESS PURPOSE AND PROJECT FOR WHICH IT HAS BEEN CREATED AND DELIVERED, AS NOTIFIED IN W