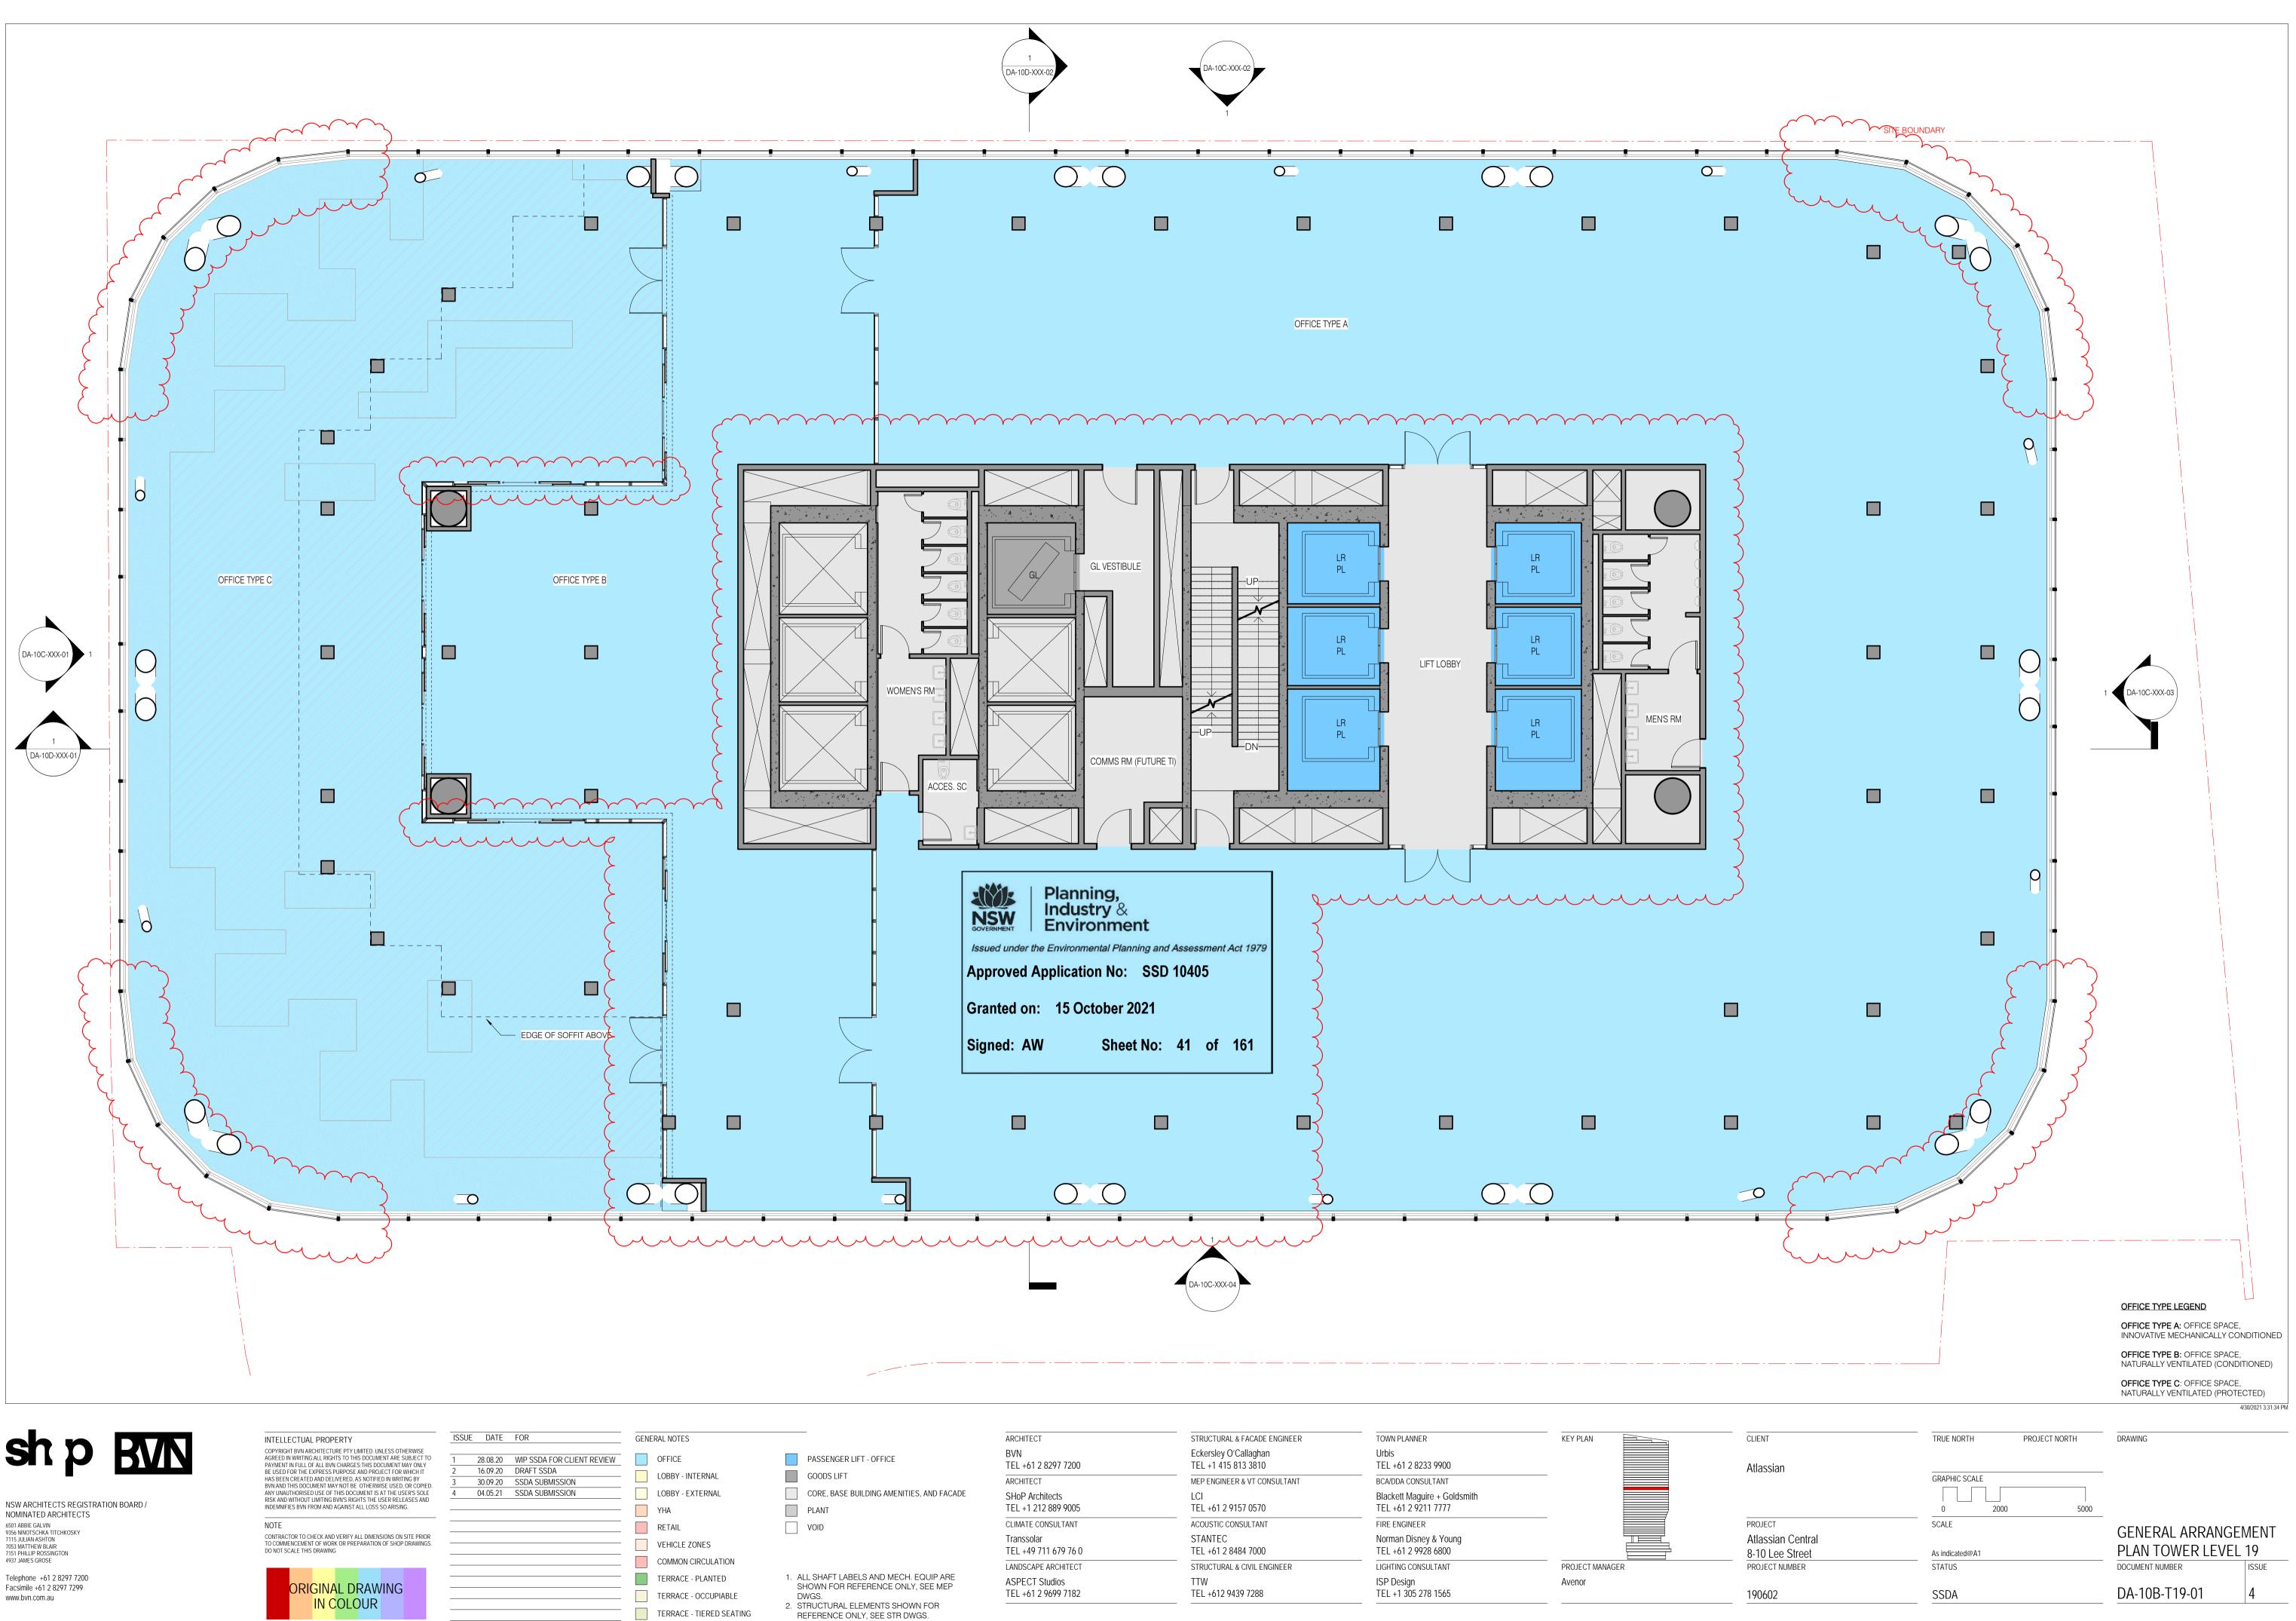

| shp[ | <u>}</u> |
|------|----------|
|------|----------|



| NE | RAL NOTES                |    |                         |
|----|--------------------------|----|-------------------------|
|    | OFFICE                   |    | PASSENG                 |
|    | LOBBY - INTERNAL         |    | GOODS LI                |
|    | LOBBY - EXTERNAL         |    | CORE, BA                |
|    | YHA                      |    | PLANT                   |
|    | RETAIL                   |    | VOID                    |
|    | VEHICLE ZONES            |    |                         |
|    | COMMON CIRCULATION       |    |                         |
|    | TERRACE - PLANTED        | 1. | ALL SHAFT I<br>SHOWN FO |
|    | TERRACE - OCCUPIABLE     | 0  | DWGS.                   |
|    | TERRACE - TIE