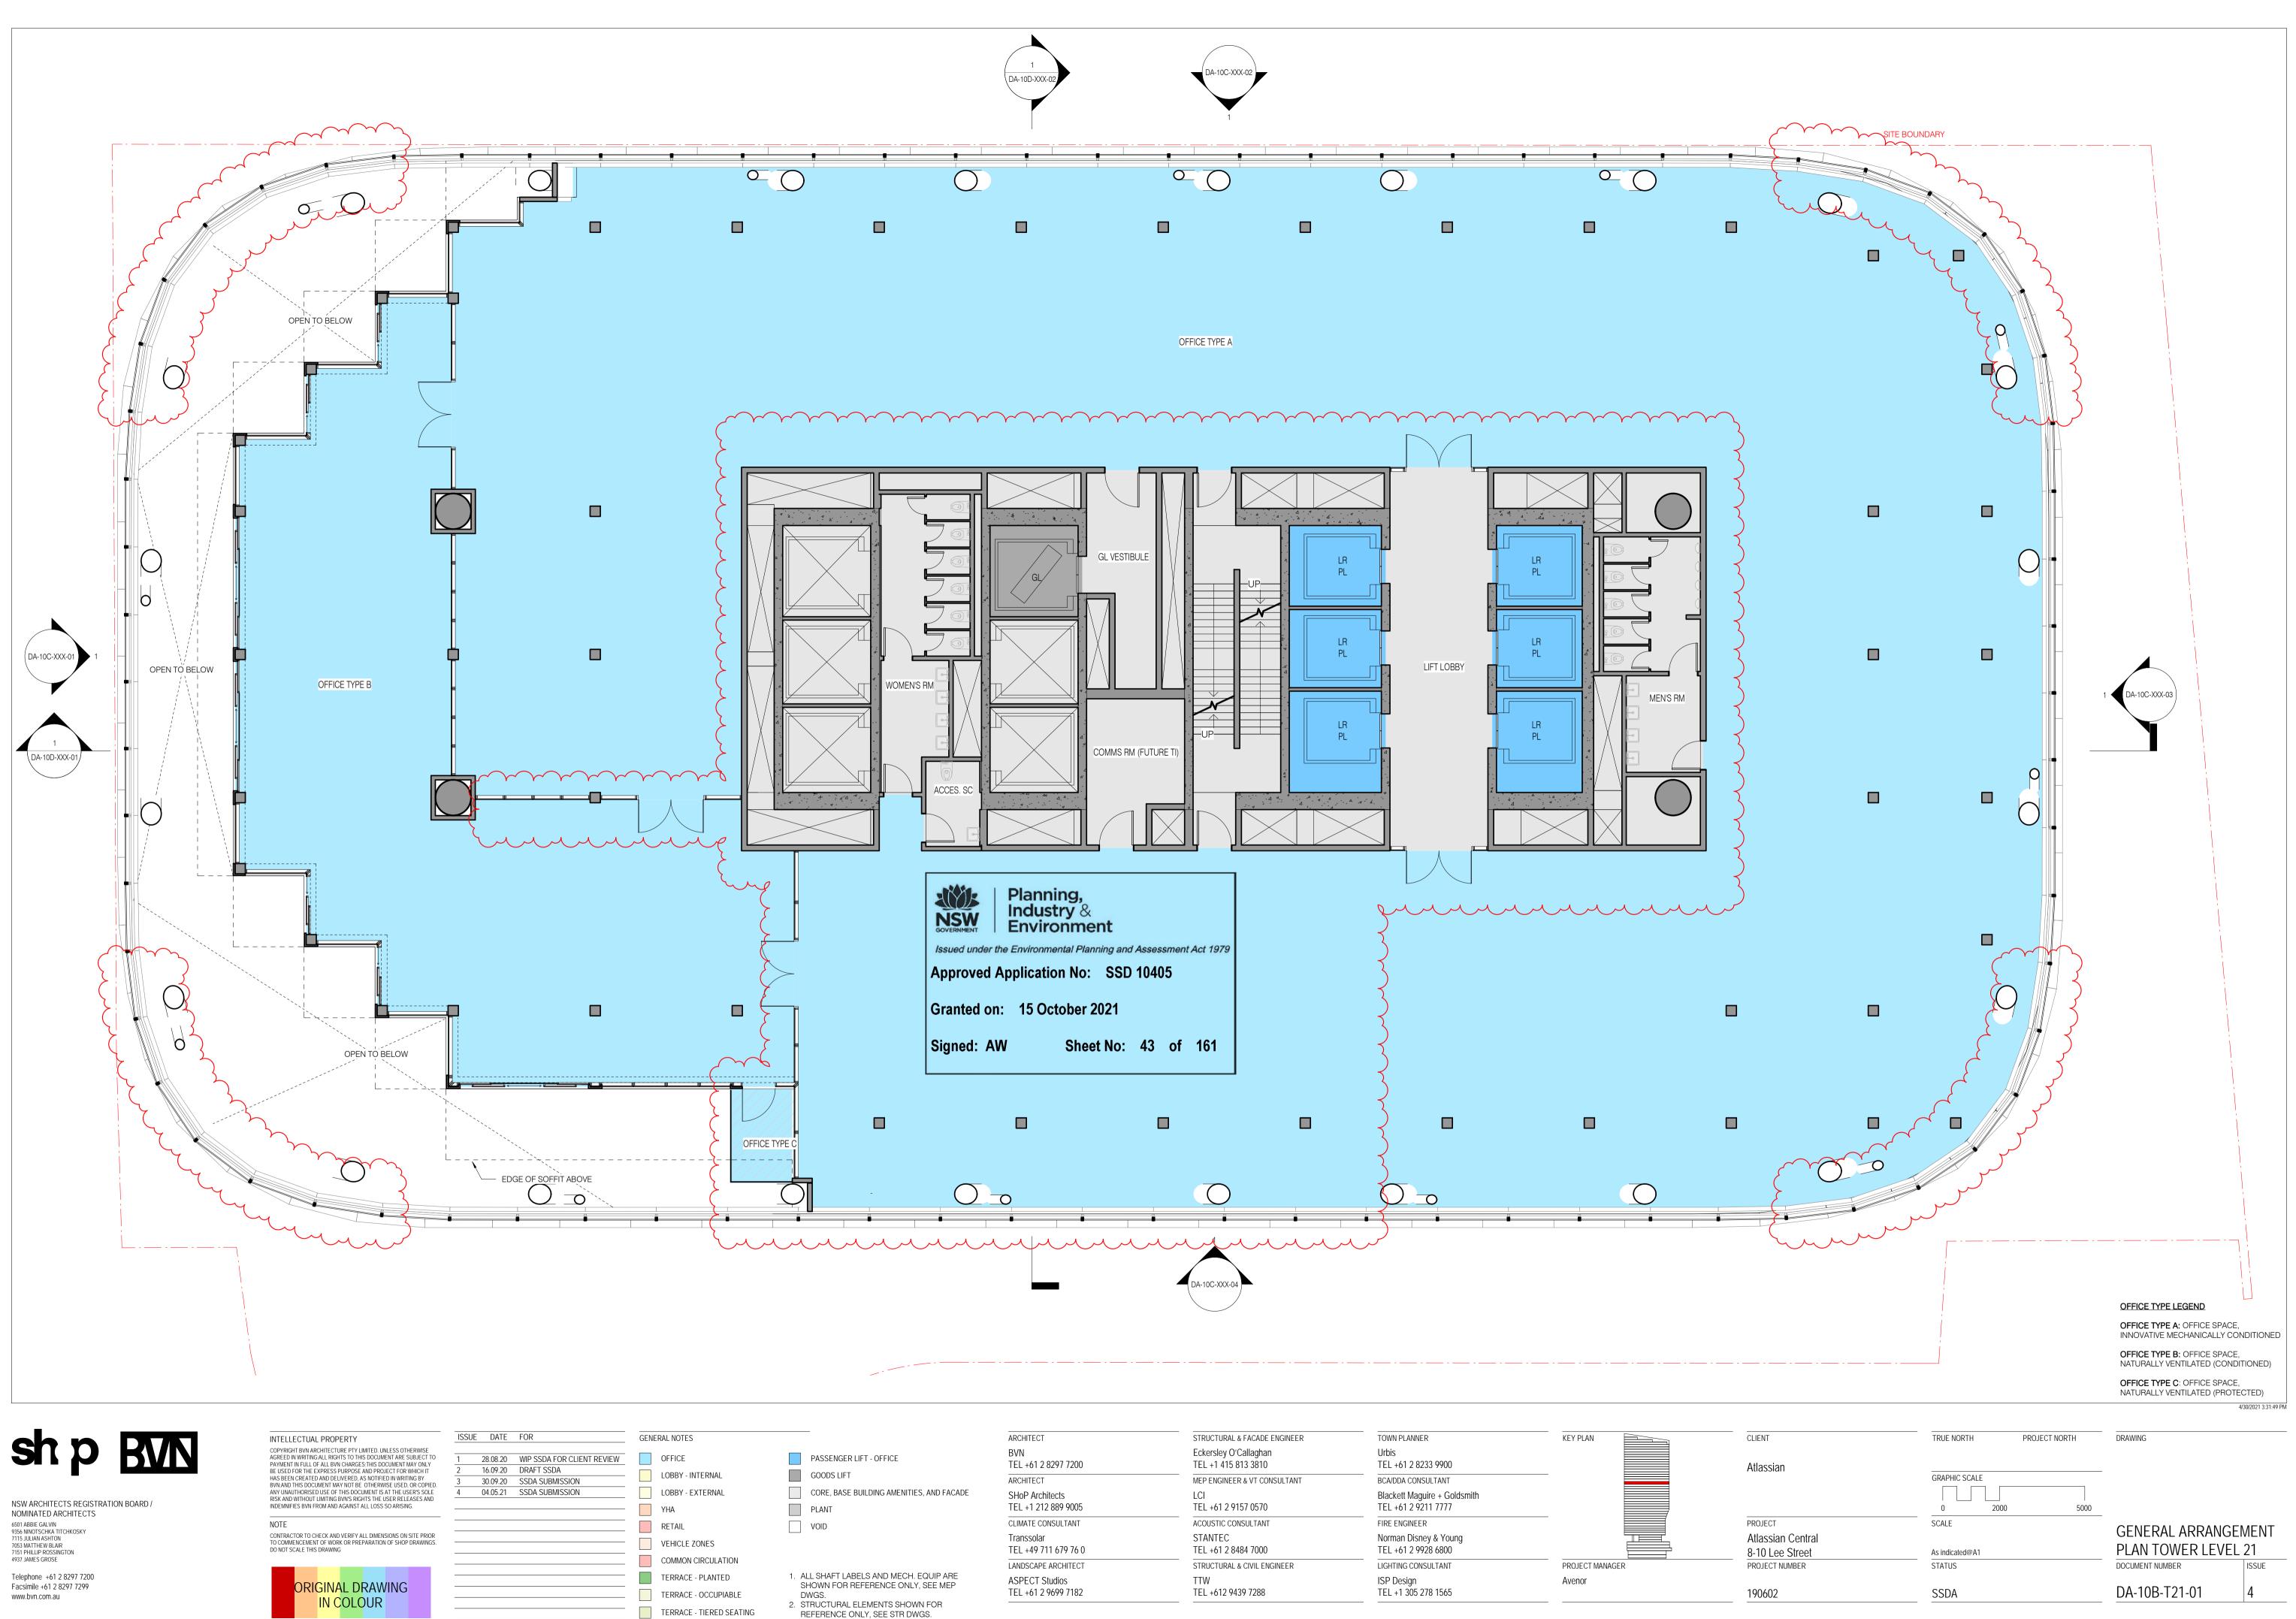

|
|----|--------------------------|----|-------------------------|
|    | OFFICE                   |    | PASSENG                 |
|    | LOBBY - INTERNAL         |    | GOODS LI                |
|    | LOBBY - EXTERNAL         |    | CORE, BA                |
|    | YHA                      |    | PLANT                   |
|    | RETAIL                   |    | VOID                    |
|    | VEHICLE ZONES            |    |                         |
|    | COMMON CIRCULATION       |    |                         |
|    | TERRACE - PLANTED        | 1. | ALL SHAFT I<br>SHOWN FO |
|    | TERRACE - OCCUPIABLE     | 0  | DWGS.                   |
|    | TERRACE - TIERED SEATING | 2. | STRUCTUR/<br>REFERENCE  |
|    |                          |    |                         |

















| shp B | <b>VN</b> |
|-------|-----------|
|-------|-----------|

REFERENCE ONLY, SEE STR DWGS.



### TERRACE - TIERED SEATING REFERENCE ONLY, SEE STR DWGS.







REFERENCE ONLY, SEE STR DWGS.













NSW ARCHITECTS REGISTRATION BOARD / NOMINATED ARCHITECTS 6501 ABBIE GALVIN 9356 NINOTSCHKA TITCHKOSKY 7115 JULIAN ASHTON 7053 MATTHEW BLAIR 7151 PHILLIP ROSSINGTON 4937 JAMES GROSE

Telephone +61 2 8297 7200 Facsimile +61 2 8297 7299 www.bvn.com.au

INTELLECTUAL PROPERTY INTELLECTUAL PROPERTY COPYRIGHT BVN ARCHITECTURE PTY LIMITED. UNLESS OTHERWISE AGREED IN WRITING:ALL RIGHTS TO THIS DOCUMENT ARE SUBJECT TO PAYMENT IN FULL OF ALL BVN CHARGES;THIS DOCUMENT MAY ONLY BE USED FOR THE EXPRESS PURPOSE AND PROJECT FOR WHICH IT HAS BEEN CREATED AND DELIVERED, AS NOTIFIED IN WRITI