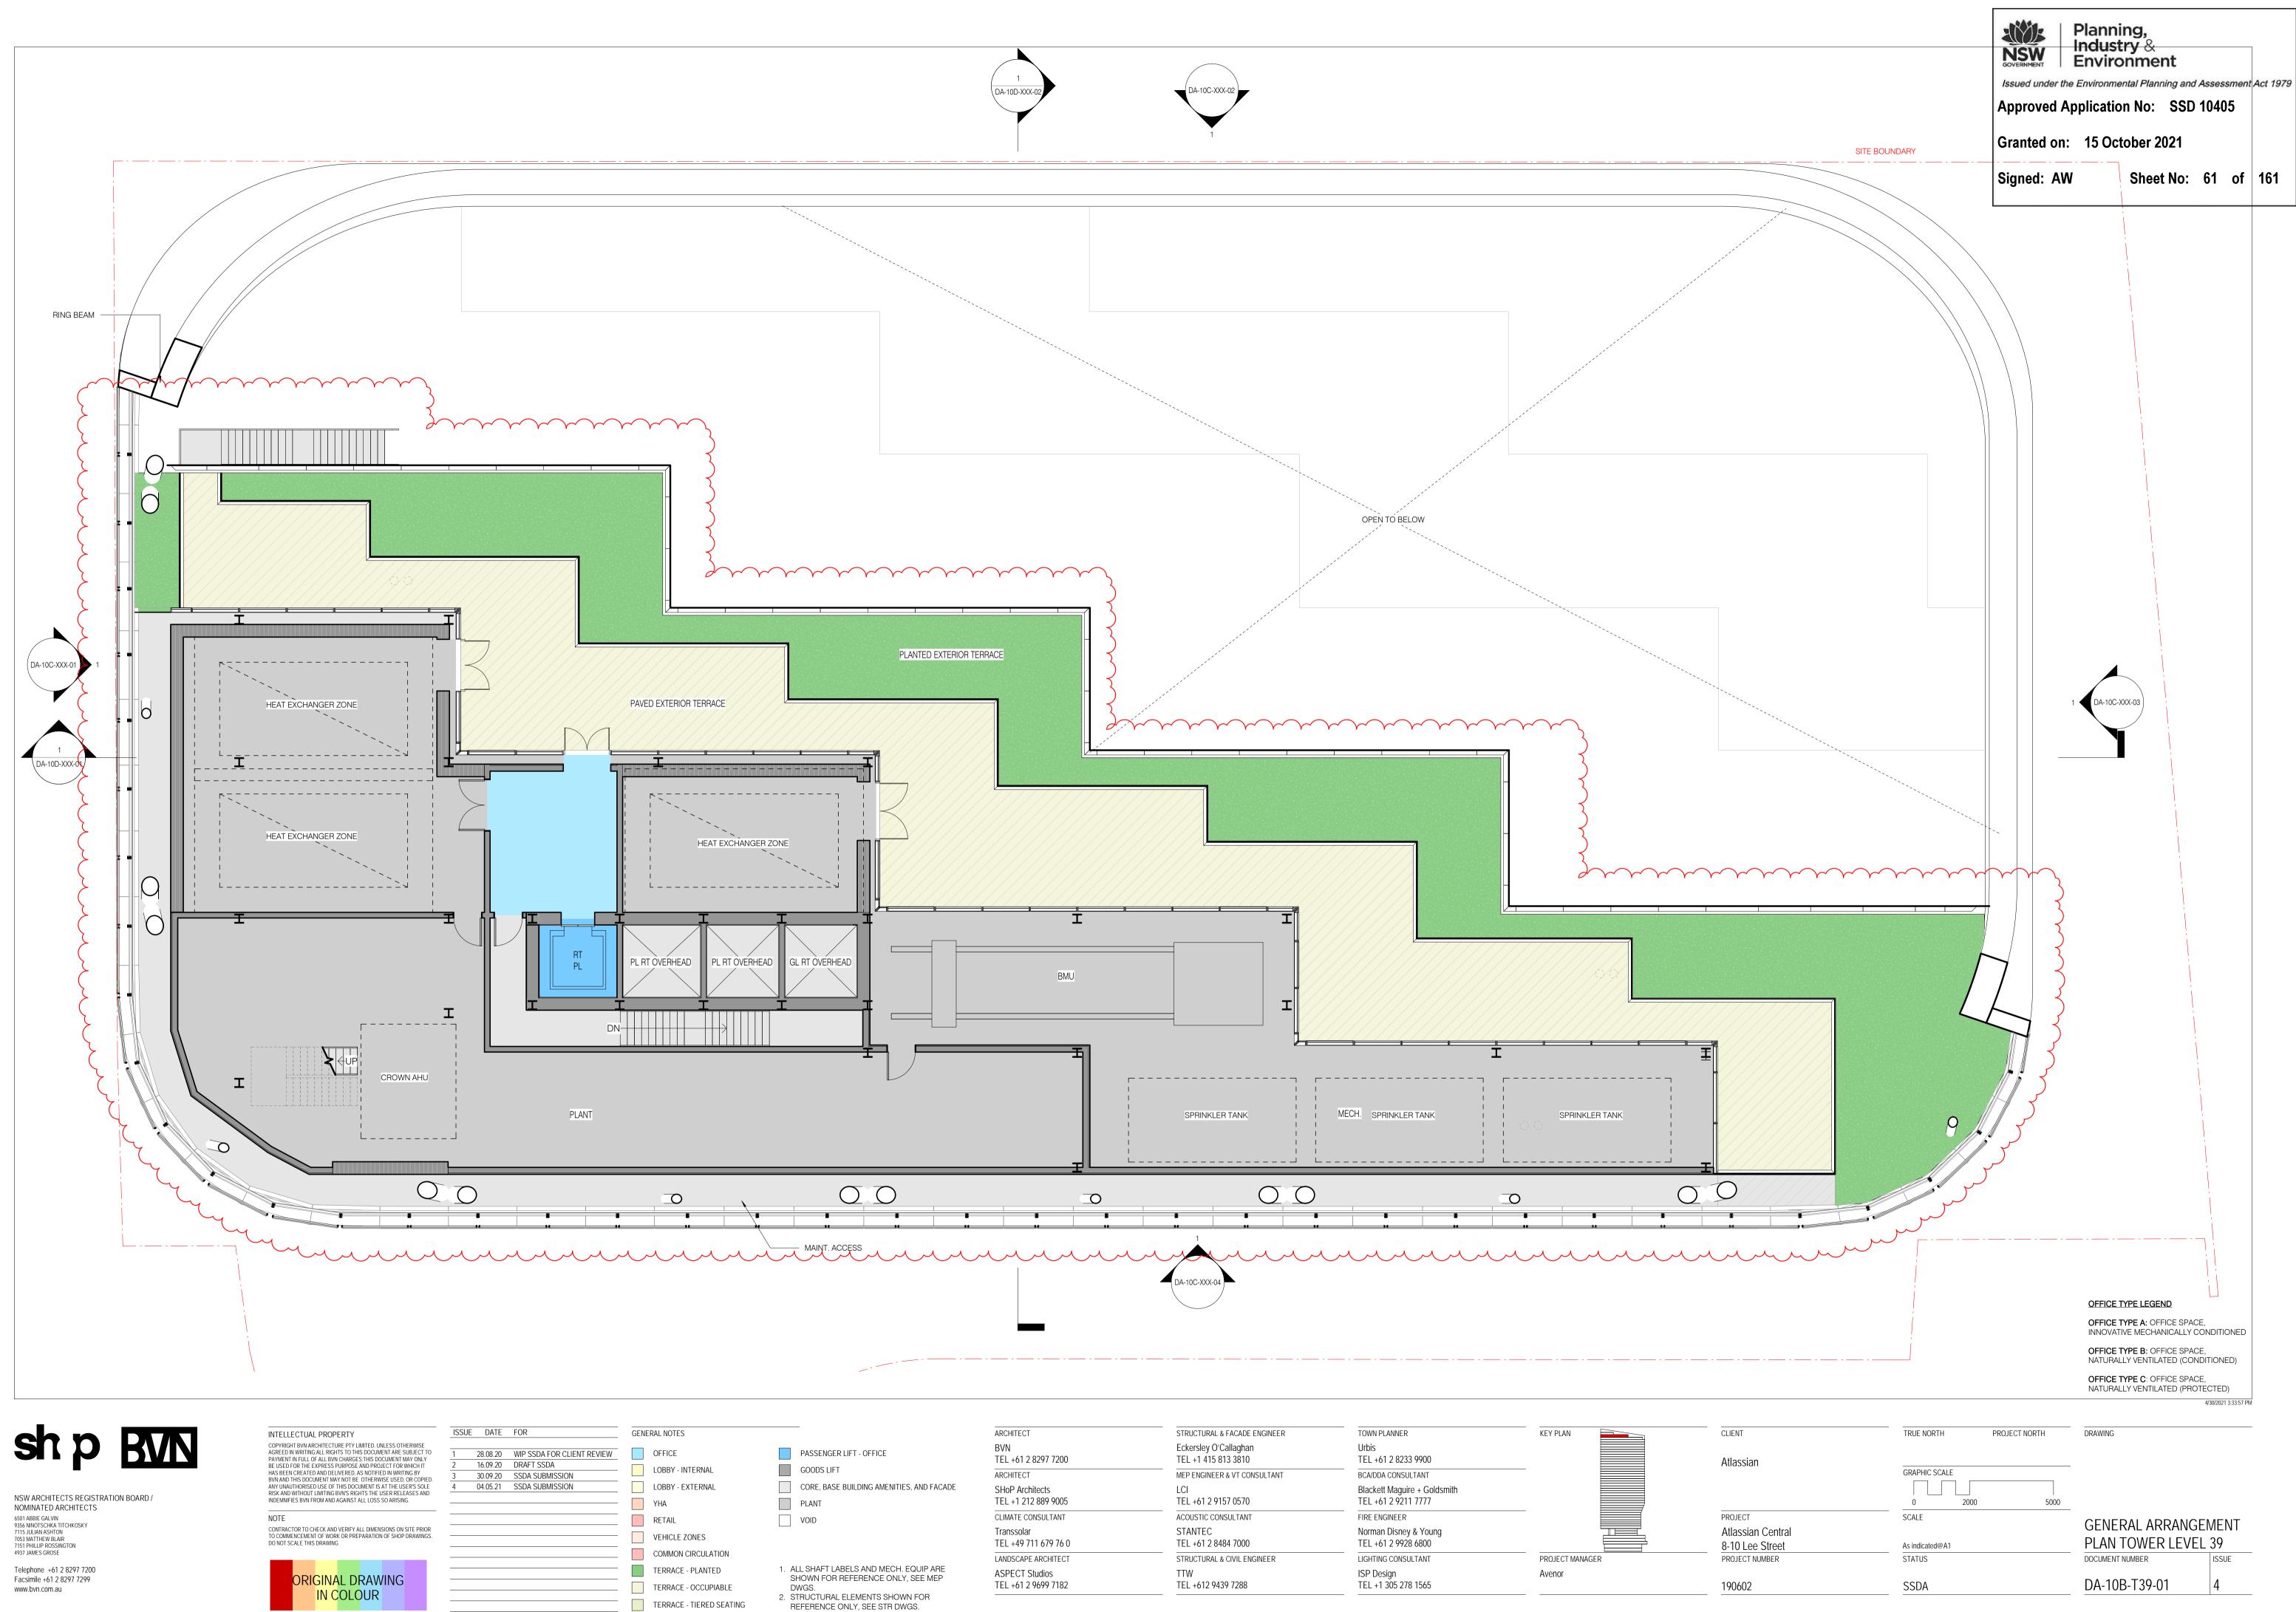

|   | PASSENG             |
| LOBBY - INTERNAL         |   | GOODS LI            |
| LOBBY - EXTERNAL         |   | CORE, BA            |
| YHA                      |   | PLANT               |
| RETAIL                   |   | VOID                |
| VEHICLE ZONES            |   |                     |
| COMMON CIRCULATION       |   |                     |
| TERRACE - PLANTED        |   | LL SHAFT<br>HOWN FO |
| TERRACE - OCCUPIABLE     | D | WGS.                |
| TERRACE - TIERED SEATING |   | TRUCTUR<br>EFERENC  |
|                          |   |                     |

JRAL ELEMENTS SHOWN FOR CE ONLY, SEE STR DWGS.







REFERENCE ONLY, SEE STR DWGS.



### TERRACE - TIERED SEATING REFERENCE ONLY, SEE STR DWGS.





| shp E | <u> </u> |
|-------|----------|
|-------|----------|



| ER | AL NOTES              |     |                              |                           | -         |    |
|----|-----------------------|-----|------------------------------|---------------------------|-----------|----|
|    | OFFICE                |     |                              |                           | PASSENGE  | R  |
| I  | LOBBY - INTERNAL      |     |                              |                           | GOODS LIF | Т  |
| I  | LOBBY - EXTERNAL      |     |                              |                           | CORE, BAS | ΕI |
| ,  | YHA                   |     |                              |                           | PLANT     |    |
|    | RETAIL                |     |                              | ]                         | VOID      |    |
| ,  |