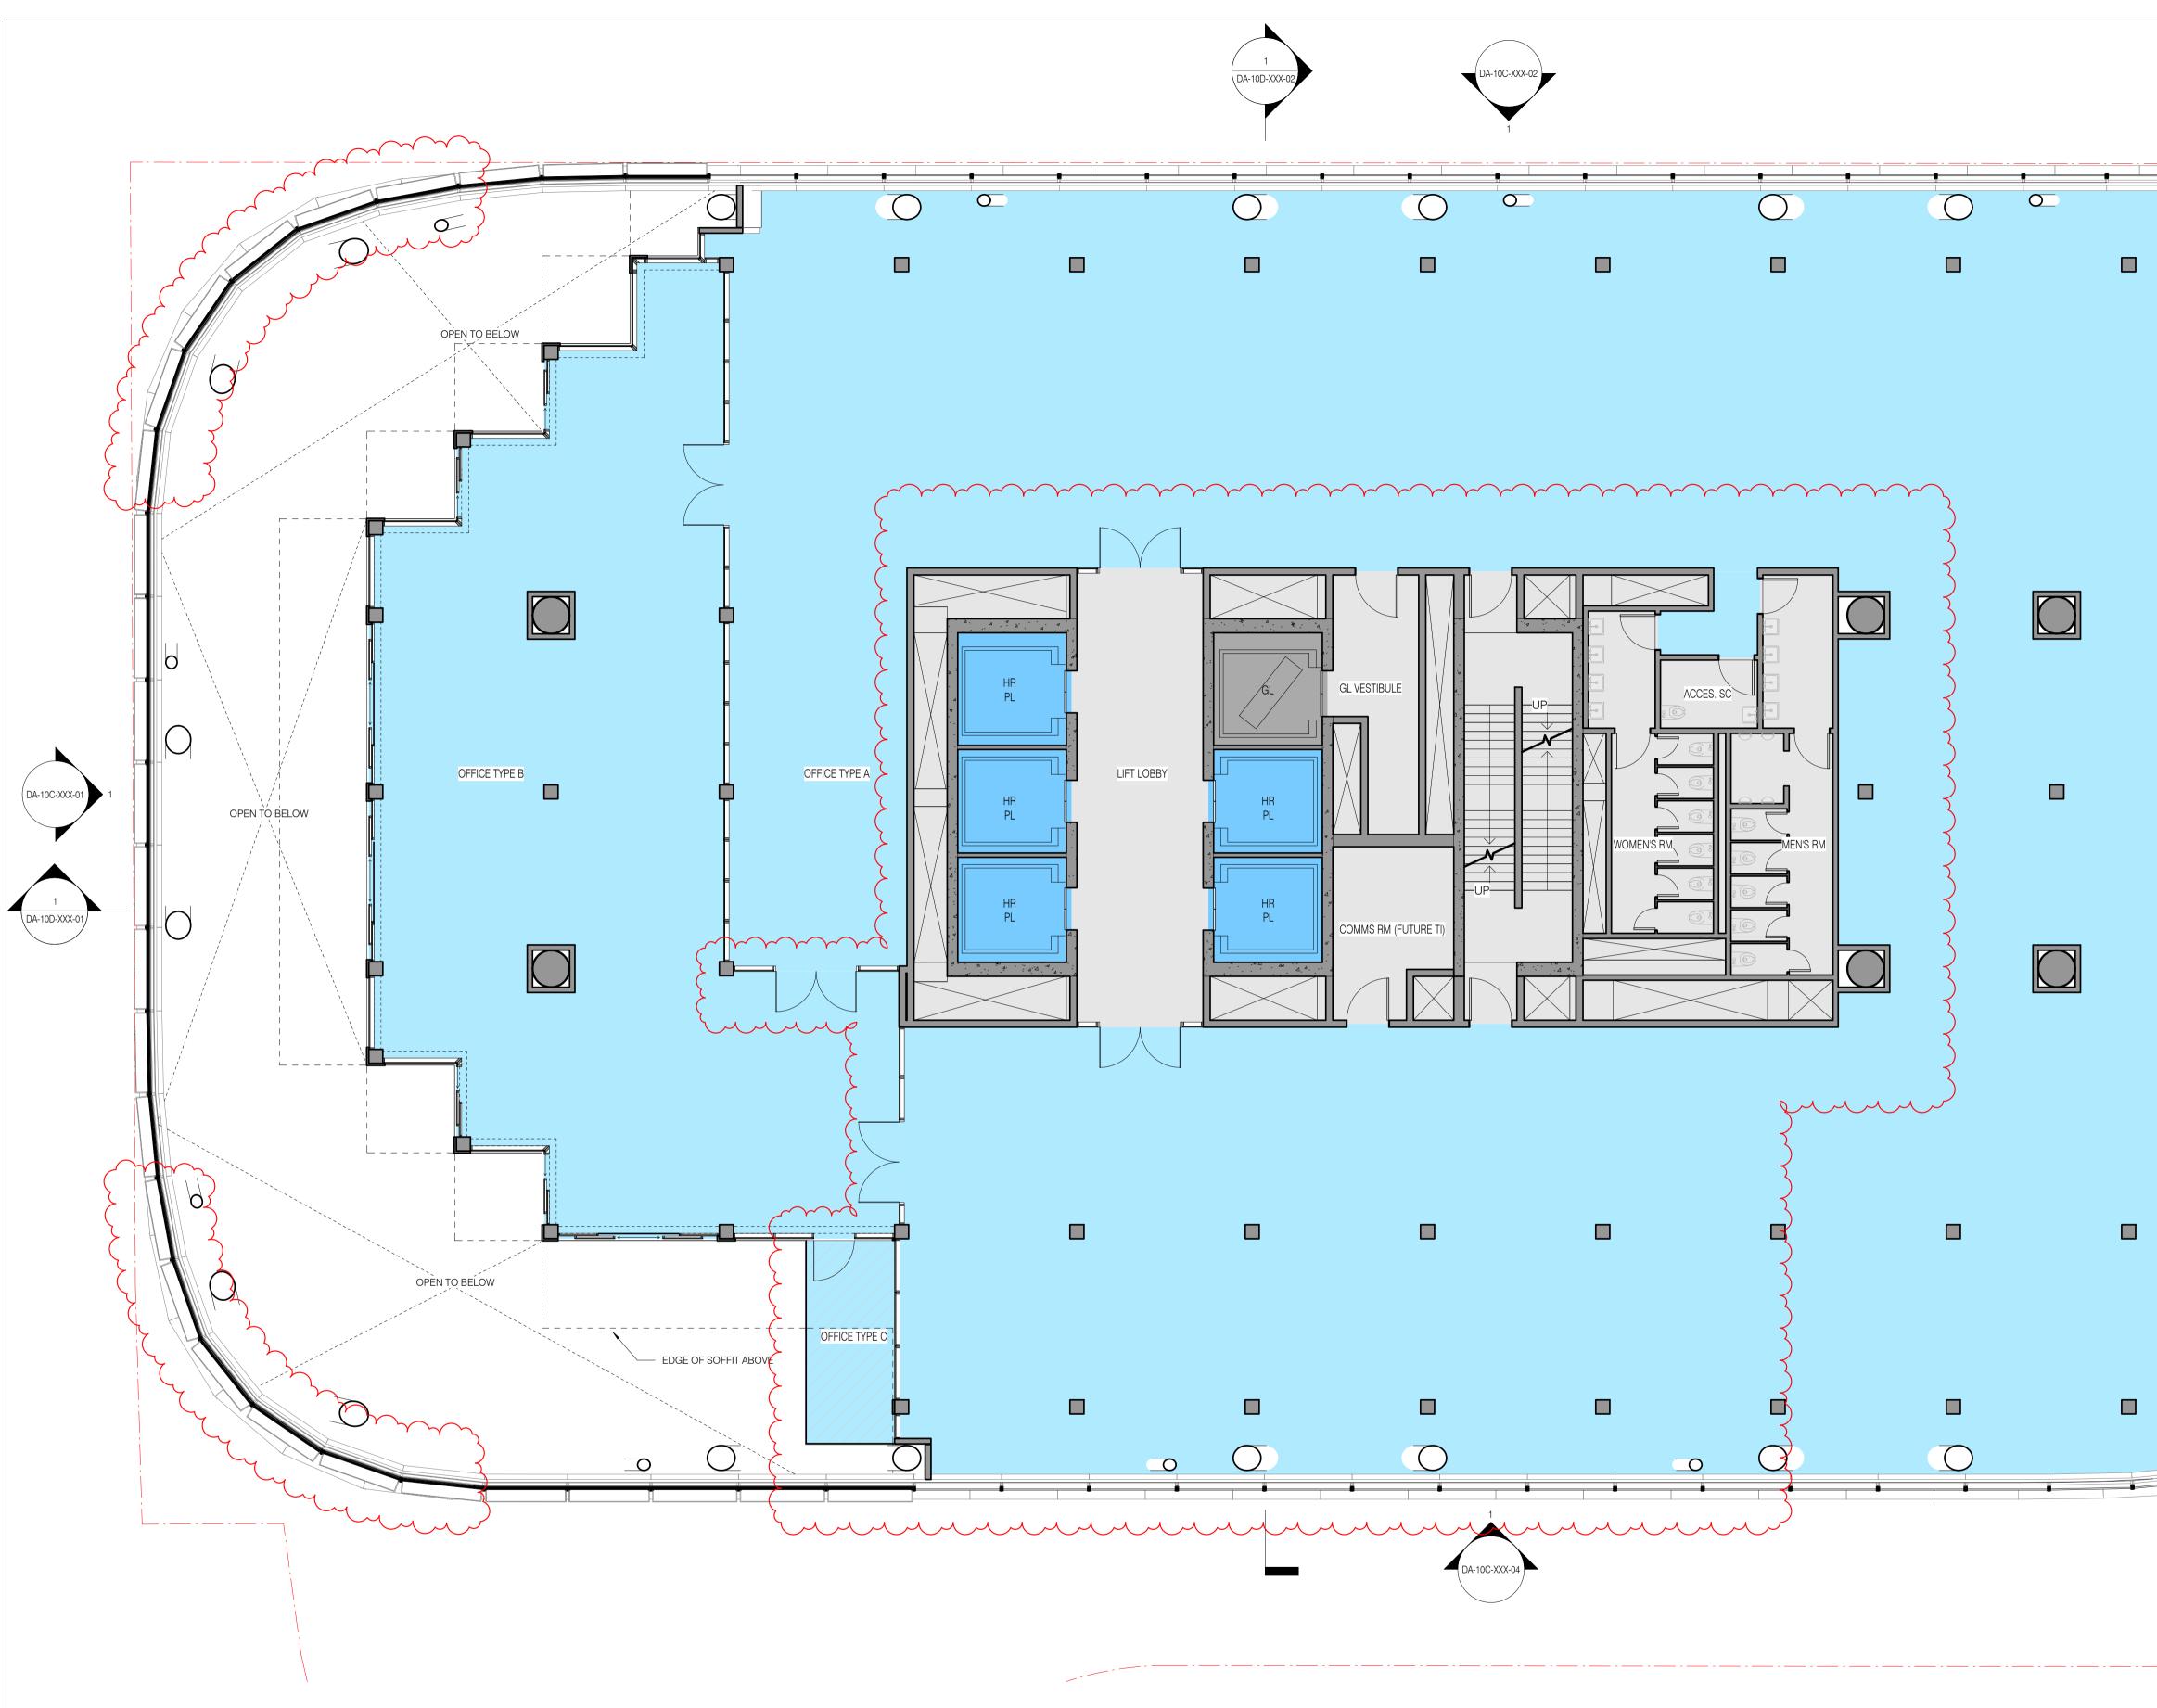

KEY PLAN PROJECT MANAGER Avenor

|                                                    |                 |               | Planning,<br>ndustry &<br>Environment<br>Environmental Planning an                      | d According                      | t Act 1070  |
|----------------------------------------------------|-----------------|---------------|-----------------------------------------------------------------------------------------|----------------------------------|-------------|
|                                                    |                 |               | plication No: SSE                                                                       |                                  | IL ACL 1979 |
| SITE BOUND                                         | DARY            | Granted on:   | 15 October 2021                                                                         |                                  |             |
|                                                    |                 | Signed: AW    | Sheet No:                                                                               | 50 of                            | 161         |
|                                                    |                 |               |                                                                                         |                                  |             |
| my                                                 |                 | )             |                                                                                         |                                  |             |
|                                                    | <b>℃</b> □ \\\  |               |                                                                                         |                                  |             |
|                                                    |                 |               |                                                                                         |                                  |             |
|                                                    | - EO            |               |                                                                                         |                                  |             |
|                                                    |                 | +             |                                                                                         |                                  |             |
|                                                    | ٩ ٢             | 2             |                                                                                         |                                  |             |
|                                                    | ~               |               |                                                                                         |                                  |             |
|                                                    |                 |               |                                                                                         |                                  |             |
|                                                    |                 |               |                                                                                         |                                  |             |
|                                                    |                 | -             |                                                                                         |                                  |             |
|                                                    |                 |               |                                                                                         |                                  |             |
|                                                    |                 |               |                                                                                         |                                  |             |
|                                                    |                 |               |                                                                                         |                                  |             |
|                                                    |                 |               | DA-10C-XXX-03                                                                           |                                  |             |
|                                                    |                 |               |                                                                                         |                                  |             |
|                                                    |                 |               |                                                                                         |                                  |             |
|                                                    |                 |               |                                                                                         |                                  |             |
|                                                    |                 | 9             |                                                                                         |                                  |             |
|                                                    |                 |               |                                                                                         |                                  |             |
|                                                    |                 |               |                                                                                         |                                  |             |
|                                                    |                 |               |                                                                                         |                                  |             |
|                                                    | 5               | ~ <u>}</u>    |                                                                                         |                                  |             |
|                                                    | 2               |               |                                                                                         |                                  |             |
|                                                    |                 | 1-5           |                                                                                         |                                  |             |
|                                                    |                 |               |                                                                                         |                                  |             |
|                                                    |                 | كر 🗸          |                                                                                         |                                  |             |
|                                                    | /// ~           | 7             |                                                                                         |                                  |             |
|                                                    |                 |               |                                                                                         |                                  |             |
|                                                    |                 |               |                                                                                         | !                                |             |
|                                                    |                 |               |                                                                                         |                                  |             |
|                                                    |                 |               | OFFICE TYPE LEGEND                                                                      |                                  |             |
|                                                    |                 |               | OFFICE TYPE A: OFFICE SPACE<br>INNOVATIVE MECHANICALLY C                                | CONDITIONED                      |             |
|                                                    |                 |               | OFFICE TYPE B: OFFICE SPACE<br>NATURALLY VENTILATED (CON<br>OFFICE TYPE C: OFFICE SPACE | NDITIONED)<br>CE,                |             |
|                                                    |                 |               | NATURALLY VENTILATED (PRC                                                               | DTECTED)<br>4/30/2021 3:32:48 PM | 1           |
| IENT                                               | TRUE NORTH      | PROJECT NORTH | DRAWING                                                                                 |                                  | -           |
| lassian                                            | GRAPHIC SCALE   |               |                                                                                         |                                  |             |
| OJECT                                              | 0 2000<br>SCALE | 5000          | GENERAL ARRANG                                                                          | FMFNT                            |             |
| tlassian Central<br>10 Lee Street<br>ROJECT NUMBER | As indicated@A1 |               | PLAN TOWER LEVE                                                                         |                                  |             |
| 20602                                              | SSDA            |               | DA-10B-T28-01                                                                           | 4                                |             |
|                                                    |                 |               |                                                                                         |                                  |             |