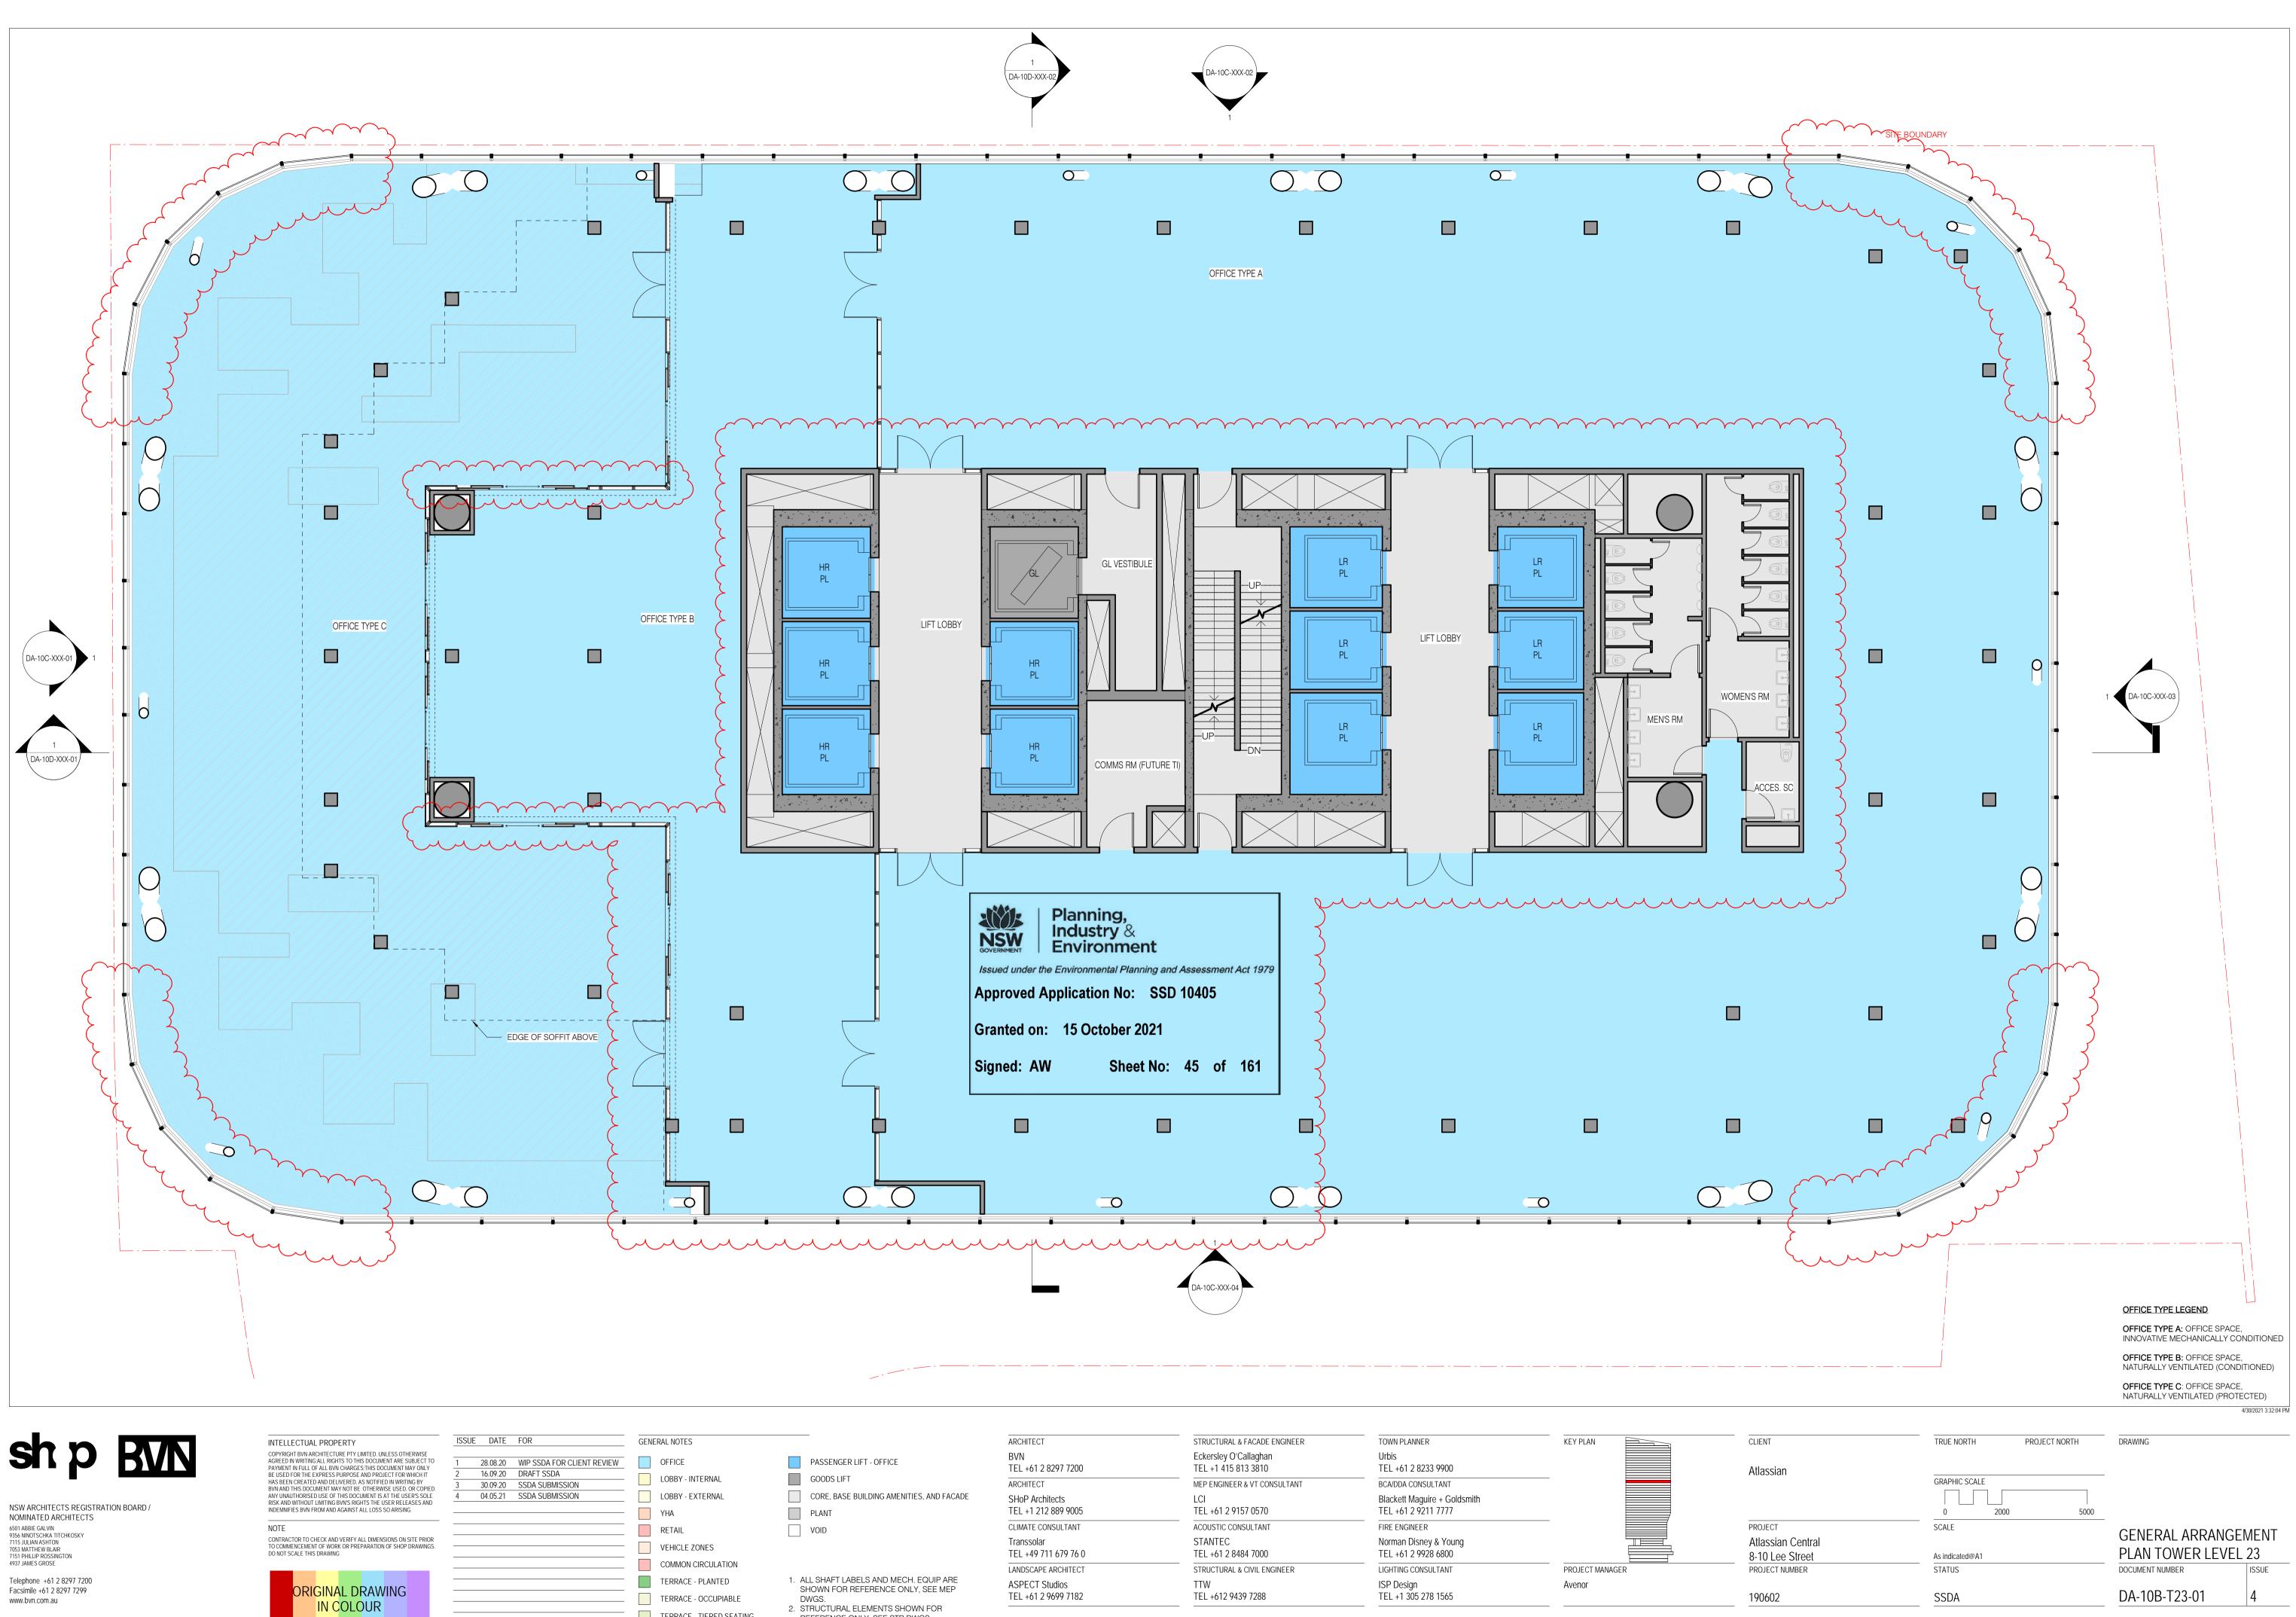

|
|----|--------------------------|----|-------------------------|
|    | OFFICE                   |    | PASSENG                 |
|    | LOBBY - INTERNAL         |    | GOODS LI                |
|    | LOBBY - EXTERNAL         |    | CORE, BA                |
|    | YHA                      |    | PLANT                   |
|    | RETAIL                   |    | VOID                    |
|    | VEHICLE ZONES            |    |                         |
|    | COMMON CIRCULATION       |    |                         |
|    | TERRACE - PLANTED        | 1. | ALL SHAFT I<br>SHOWN FO |
|    | TERRACE - OCCUPIABLE     | 0  | DWGS.                   |
|    | TERRACE - TIERED SEATING | 2. | STRUCTUR/<br>REFERENCE  |
|    |                          |    |                         |

















| shp B | <b>VN</b> |
|-------|-----------|
|-------|-----------|

REFERENCE ONLY, SEE STR DWGS.



### TERRACE - TIERED SEATING REFERENCE ONLY, SEE STR DWGS.







REFERENCE ONLY, SEE STR DWGS.













NSW ARCHITECTS REGISTRATION BOARD / NOMINATED ARCHITECTS 6501 ABBIE GALVIN 9356 NINOTSCHKA TITCHKOSKY 7115 JULIAN ASHTON 7053 MATTHEW BLAIR 7151 PHILLIP ROSSINGTON 4937 JAMES GROSE

Telephone +61 2 8297 7200 Facsimile +61 2 8297 7299 www.bvn.com.au

INTELLECTUAL PROPERTY INTELLECTUAL PROPERTY COPYRIGHT BVN ARCHITECTURE PTY LIMITED. UNLESS OTHERWISE AGREED IN WRITING:ALL RIGHTS TO THIS DOCUMENT ARE SUBJECT TO PAYMENT IN FULL OF ALL BVN CHARGES;THIS DOCUMENT MAY ONLY BE USED FOR THE EXPRESS PURPOSE AND PROJECT FOR WHICH IT HAS BEEN CREATED AND DELIVERED, AS NOTIFIED IN WRITING BY BVN: