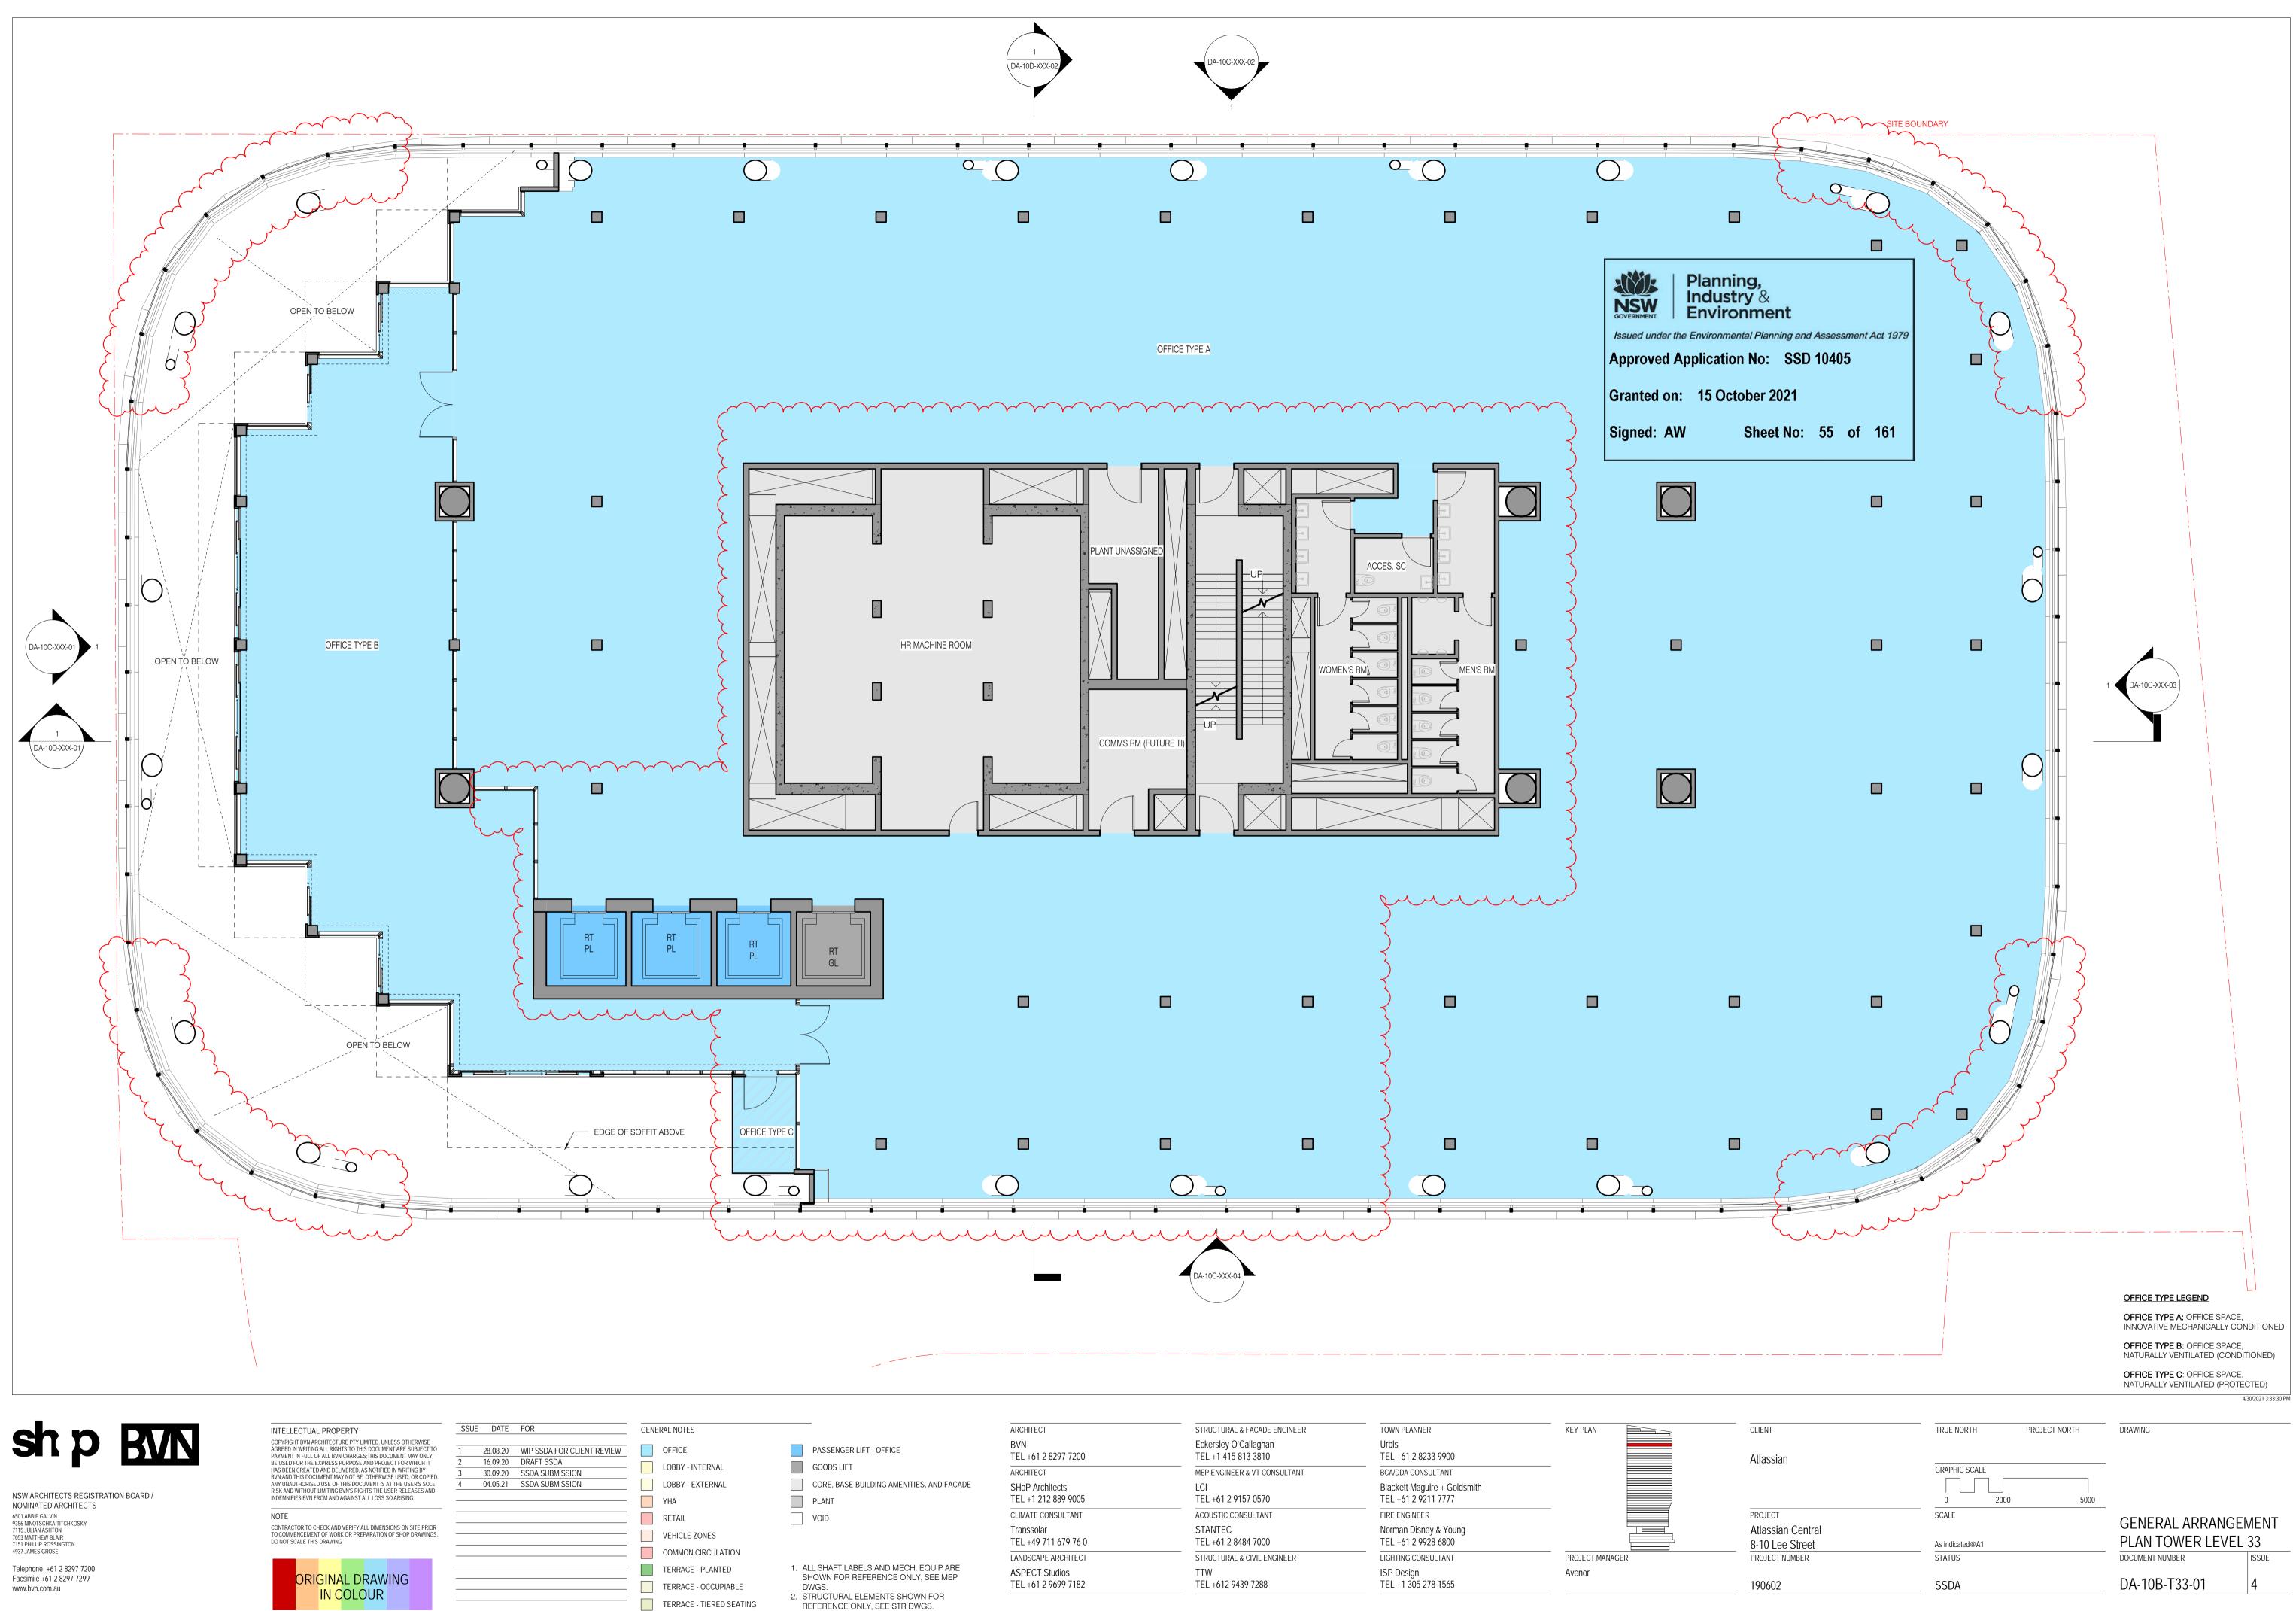

KEY PLAN PROJECT MANAGER Avenor

|                                                               |                                              | GOVERNMENT    | Planning,<br>Industry &<br>Environment<br>Environmental Planning and                                                                                                                         | d Assessment                               | Act 1979 |
|---------------------------------------------------------------|----------------------------------------------|---------------|----------------------------------------------------------------------------------------------------------------------------------------------------------------------------------------------|--------------------------------------------|----------|
|                                                               |                                              |               | pplication No: SSE                                                                                                                                                                           |                                            |          |
| SITEBOUI                                                      | NDARY                                        | Granted on:   | 15 October 2021                                                                                                                                                                              |                                            |          |
|                                                               |                                              | Signed: AW    | I Sheet No:                                                                                                                                                                                  | 49 of                                      | 161      |
|                                                               |                                              |               |                                                                                                                                                                                              |                                            |          |
|                                                               |                                              |               |                                                                                                                                                                                              |                                            |          |
|                                                               |                                              |               | 1 DA-10C-XXX-03                                                                                                                                                                              |                                            |          |
|                                                               |                                              | 9             |                                                                                                                                                                                              |                                            |          |
|                                                               |                                              |               |                                                                                                                                                                                              |                                            |          |
|                                                               |                                              |               |                                                                                                                                                                                              |                                            |          |
|                                                               |                                              |               | OFFICE TYPE LEGEND<br>OFFICE TYPE A: OFFICE SPA<br>INNOVATIVE MECHANICALLY<br>OFFICE TYPE B: OFFICE SPA<br>NATURALLY VENTILATED (CC<br>OFFICE TYPE C: OFFICE SPA<br>NATURALLY VENTILATED (PR | CONDITIONED<br>ACE,<br>DNDITIONED)<br>ACE, |          |
| IENT                                                          | TRUE NORTH                                   | PROJECT NORTH | DRAWING                                                                                                                                                                                      |                                            |          |
| tlassian                                                      | GRAPHIC SCALE                                |               | -                                                                                                                                                                                            |                                            |          |
| ROJECT<br>tlassian Central<br>-10 Lee Street<br>ROJECT NUMBER | 0 2000<br>SCALE<br>As indicated@A1<br>STATUS | 5000          | GENERAL ARRANO<br>PLAN TOWER LEV<br>DOCUMENT NUMBER                                                                                                                                          |                                            |          |
| 90602                                                         | SSDA                                         |               | DA-10B-T27-01                                                                                                                                                                                | 4                                          |          |
|                                                               |                                              |               |                                                                                                                                                                                              |                                            |          |

KEY PLAN PROJECT MANAGER Avenor

|                                                    |                 |               | Planning,<br>ndustry &<br>Environment<br>Environmental Planning an                      | d According                      | t Act 1070  |
|----------------------------------------------------|-----------------|---------------|-----------------------------------------------------------------------------------------|----------------------------------|-------------|
|                                                    |                 |               | plication No: SSE                                                                       |                                  | IL ACL 1979 |
| SITE BOUND                                         | DARY            | Granted on:   | 15 October 2021                                                                         |                                  |             |
|                                                    |                 | Signed: AW    | Sheet No:                                                                               | 50 of                            | 161         |
|                                                    |                 |               |                                                                                         |                                  |             |
| my                                                 |                 | )             |                                                                                         |                                  |             |
|                                                    | <b>℃</b> □ \\\  |               |                                                                                         |                                  |             |
|                                                    |                 |               |                                                                                         |                                  |             |
|                                                    | - EO            |               |                                                                                         |                                  |             |
|                                                    |                 | +             |                                                                                         |                                  |             |
|                                                    | ٩ ٢             | 2             |                                                                                         |                                  |             |
|                                                    | ~               |               |                                                                                         |                                  |             |
|                                                    |                 |               |                                                                                         |                                  |             |
|                                                    |                 |               |                                                                                         |                                  |             |
|                                                    |                 | -             |                                                                                         |                                  |             |
|                                                    |                 |               |                                                                                         |                                  |             |
|                                                    |                 |               |                                                                                         |                                  |             |
|                                                    |                 |               |                                                                                         |                                  |             |
|                                                    |                 |               | DA-10C-XXX-03                                                                           |                                  |             |
|                                                    |                 |               |                                                                                         |                                  |             |
|                                                    |                 |               |                                                                                         |                                  |             |
|                                                    |                 |               |                                                                                         |                                  |             |
|                                                    |                 | 9             |                                                                                         |                                  |             |
|                                                    |                 |               |                                                                                         |                                  |             |
|                                                    |                 |               |                                                                                         |                                  |             |
|                                                    |                 |               |                                                                                         |                                  |             |
|                                                    | 5               | ~ <u>}</u>    |                                                                                         |                                  |             |
|                                                    | 2               |               |                                                                                         |                                  |             |
|                                                    |                 | 1-5           |                                                                                         |                                  |             |
|                                                    |                 |               |                                                                                         |                                  |             |
|                                                    |                 | كر 🗸          |                                                                                         |                                  |             |
|                                                    | /// ~           | 7             |                                                                                         |                                  |             |
|                                                    |                 |               |                                                                                         |                                  |             |
|                                                    |                 |               |                                                                                         | !                                |             |
|                                                    |                 |               |                                                                                         |                                  |             |
|                                                    |                 |               | OFFICE TYPE LEGEND                                                                      |                                  |             |
|                                                    |                 |               | OFFICE TYPE A: OFFICE SPACE<br>INNOVATIVE MECHANICALLY C                                | CONDITIONED                      |             |
|                                                    |                 |               | OFFICE TYPE B: OFFICE SPACE<br>NATURALLY VENTILATED (CON<br>OFFICE TYPE C: OFFICE SPACE | NDITIONED)<br>CE,                |             |
|                                                    |                 |               | NATURALLY VENTILATED (PRC                                                               | DTECTED)<br>4/30/2021 3:32:48 PM | 1           |
| IENT                                               | TRUE NORTH      | PROJECT NORTH | DRAWING                                                                                 |                                  | -           |
| lassian                                            | GRAPHIC SCALE   |               |                                                                                         |                                  |             |
| OJECT                                              | 0 2000<br>SCALE | 5000          | GENERAL ARRANG                                                                          | FMFNT                            |             |
| tlassian Central<br>10 Lee Street<br>ROJECT NUMBER | As indicated@A1 |               | PLAN TOWER LEVE                                                                         |                                  |             |
| 20602                                              | SSDA            |               | DA-10B-T28-01                                                                           | 4                                |             |
|                                                    |                 |               |                                                                                         |                                  |             |