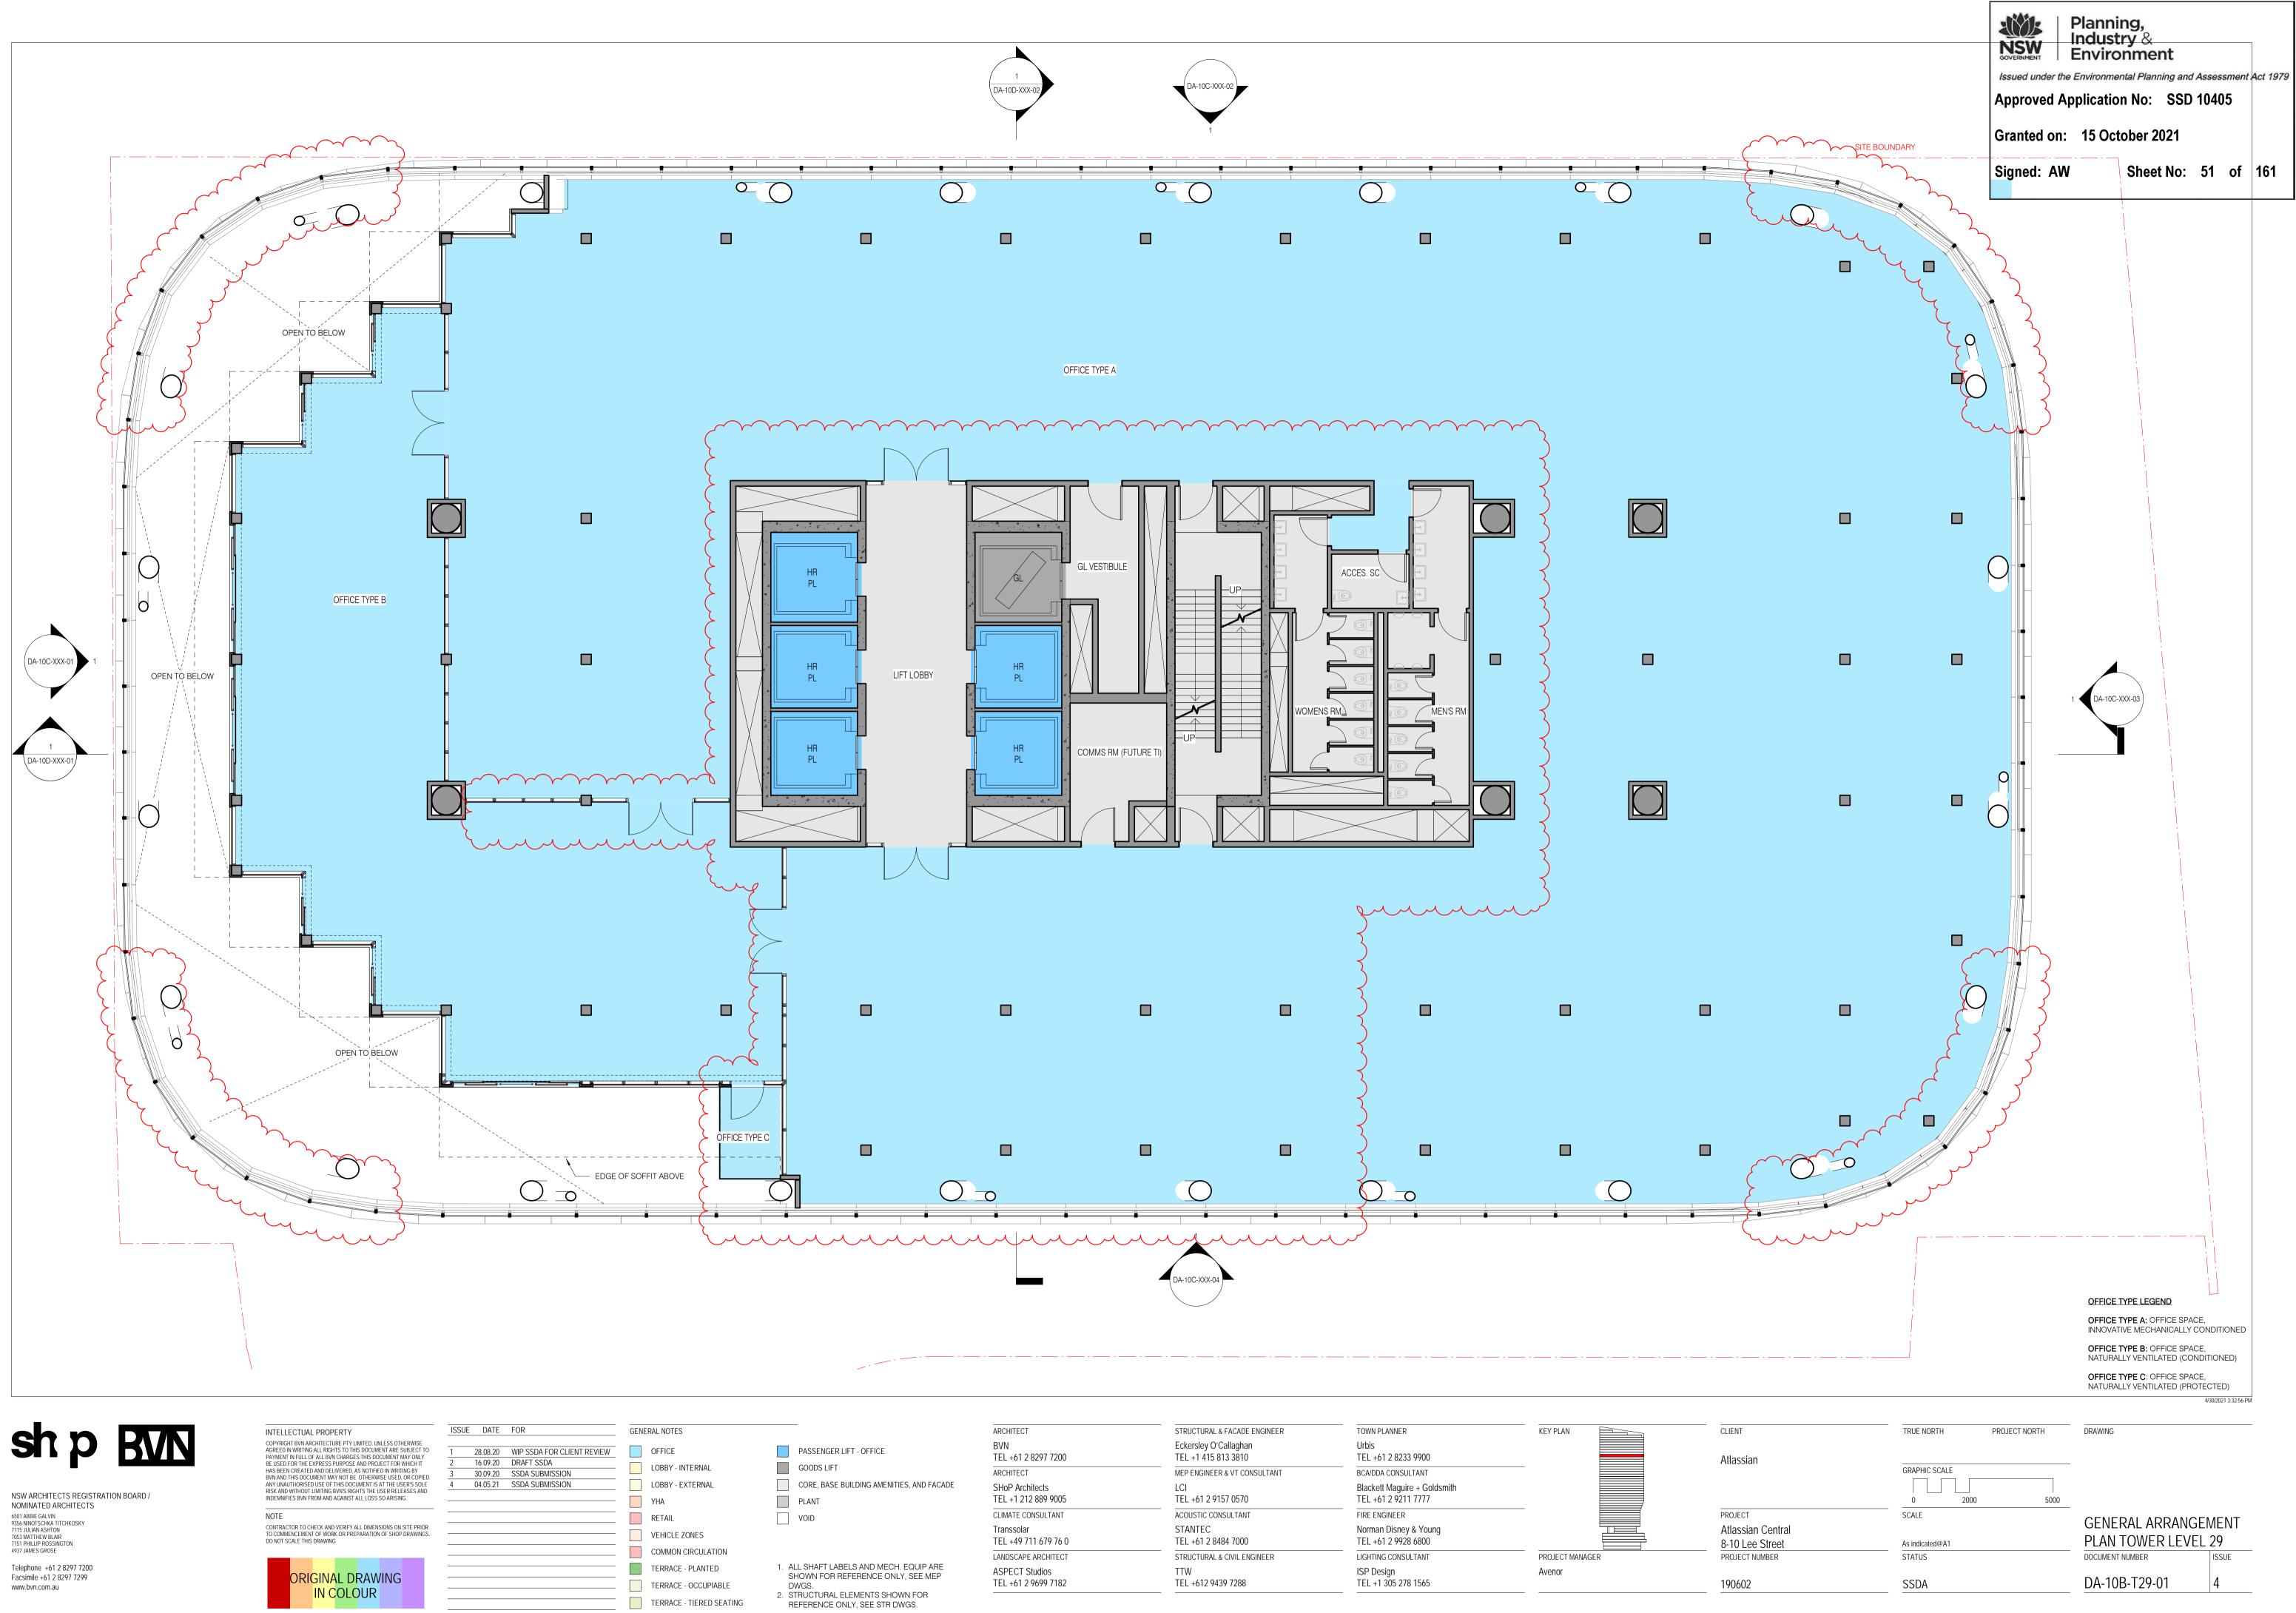

| FMFNT                            |             |
| tlassian Central<br>10 Lee Street<br>ROJECT NUMBER | As indicated@A1 |               | PLAN TOWER LEVE                                                                         |                                  |             |
| 20602                                              | SSDA            |               | DA-10B-T28-01                                                                           | 4                                |             |
|                                                    |                 |               |                                                                                         |                                  |             |















| shp [ | <u>}</u> |
|-------|----------|
|-------|----------|

| RAL NOTES                |   | _                     |
|--------------------------|---|-----------------------|
| OFFICE                   |   | PASSENG               |
| LOBBY - INTERNAL         |   | GOODS LI              |
| LOBBY - EXTERNAL         |   | CORE, BA              |
| YHA                      |   | PLANT                 |
| RETAIL                   |   | VOID                  |
| VEHICLE ZONES            |   |                       |
| COMMON CIRCULATION       |   |                       |
| TERRACE - PLANTED        |   | LL SHAFT I<br>HOWN FO |
| TERRACE - OCCUPIABLE     | D | WGS.                  |
| TERRACE - TIERED SEATING |   | TRUCTUR/<br>EFERENCI  |
|                          |   |