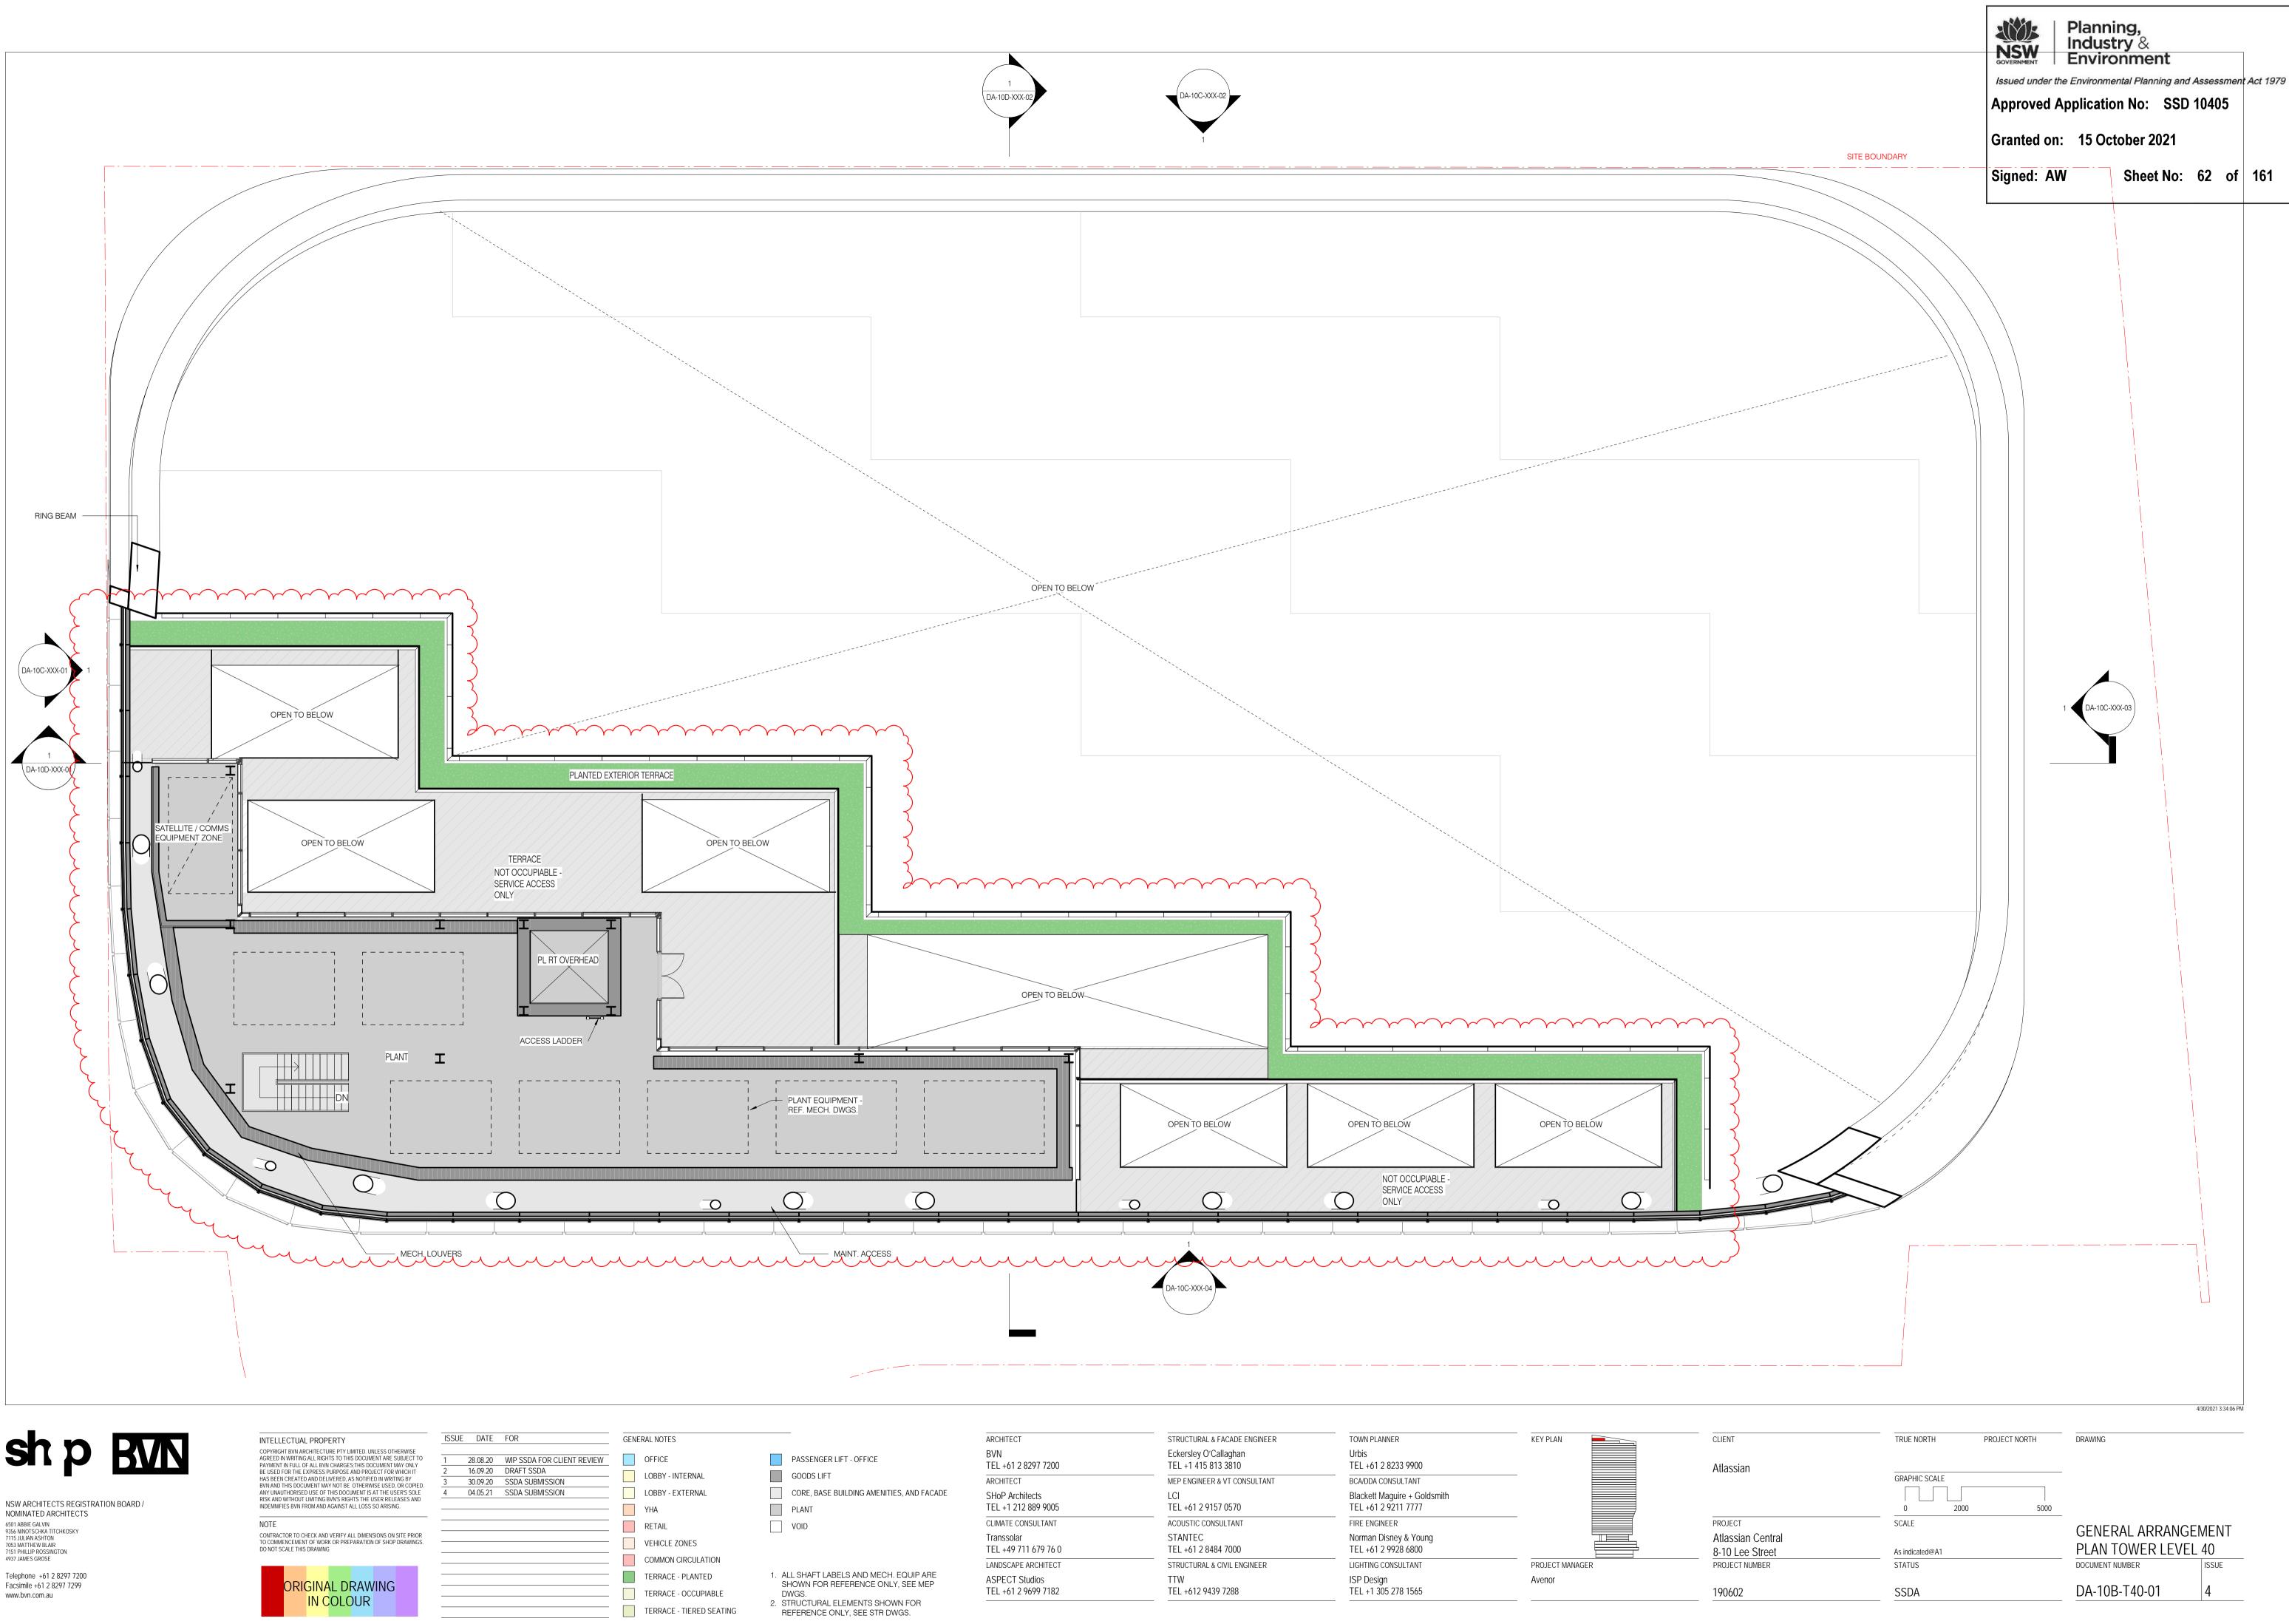

|    |
|    | RETAIL                |     |                              | ]                         | VOID      |    |
| ,  | VEHICLE ZONES         |     |                              |                           |           |    |
|    | COMMON CIRCULATION    |     |                              |                           |           |    |
|    | TERRACE - PLANTED     |     | 1. ALL SHAFT LA<br>SHOWN FOR |                           |           |    |
|    | TERRACE - OCCUPIABLE  |     | DWGS.                        |                           |           |    |
|    | TERRACE - TIERED SEAT | ING | 2.                           | 2. STRUCTURA<br>REFERENCE |           |    |
|    |                       |     |                              |                           |           |    |













| wn planner<br>dis<br>L +61 2 8233 9900          | KEY PLAN        |  |  |
|-------------------------------------------------|-----------------|--|--|
| A/DDA CONSULTANT                                |                 |  |  |
| ackett Maguire + Goldsmith<br>L +61 2 9211 7777 |                 |  |  |
| E ENGINEER                                      |                 |  |  |
| rman Disney & Young<br>L +61 2 9928 6800        |                 |  |  |
| HTING CONSULTANT                                | PROJECT MANAGER |  |  |
| <sup>o</sup> Design<br>L +1 305 278 1565        | Avenor          |  |  |
|                                                 |                 |  |  |