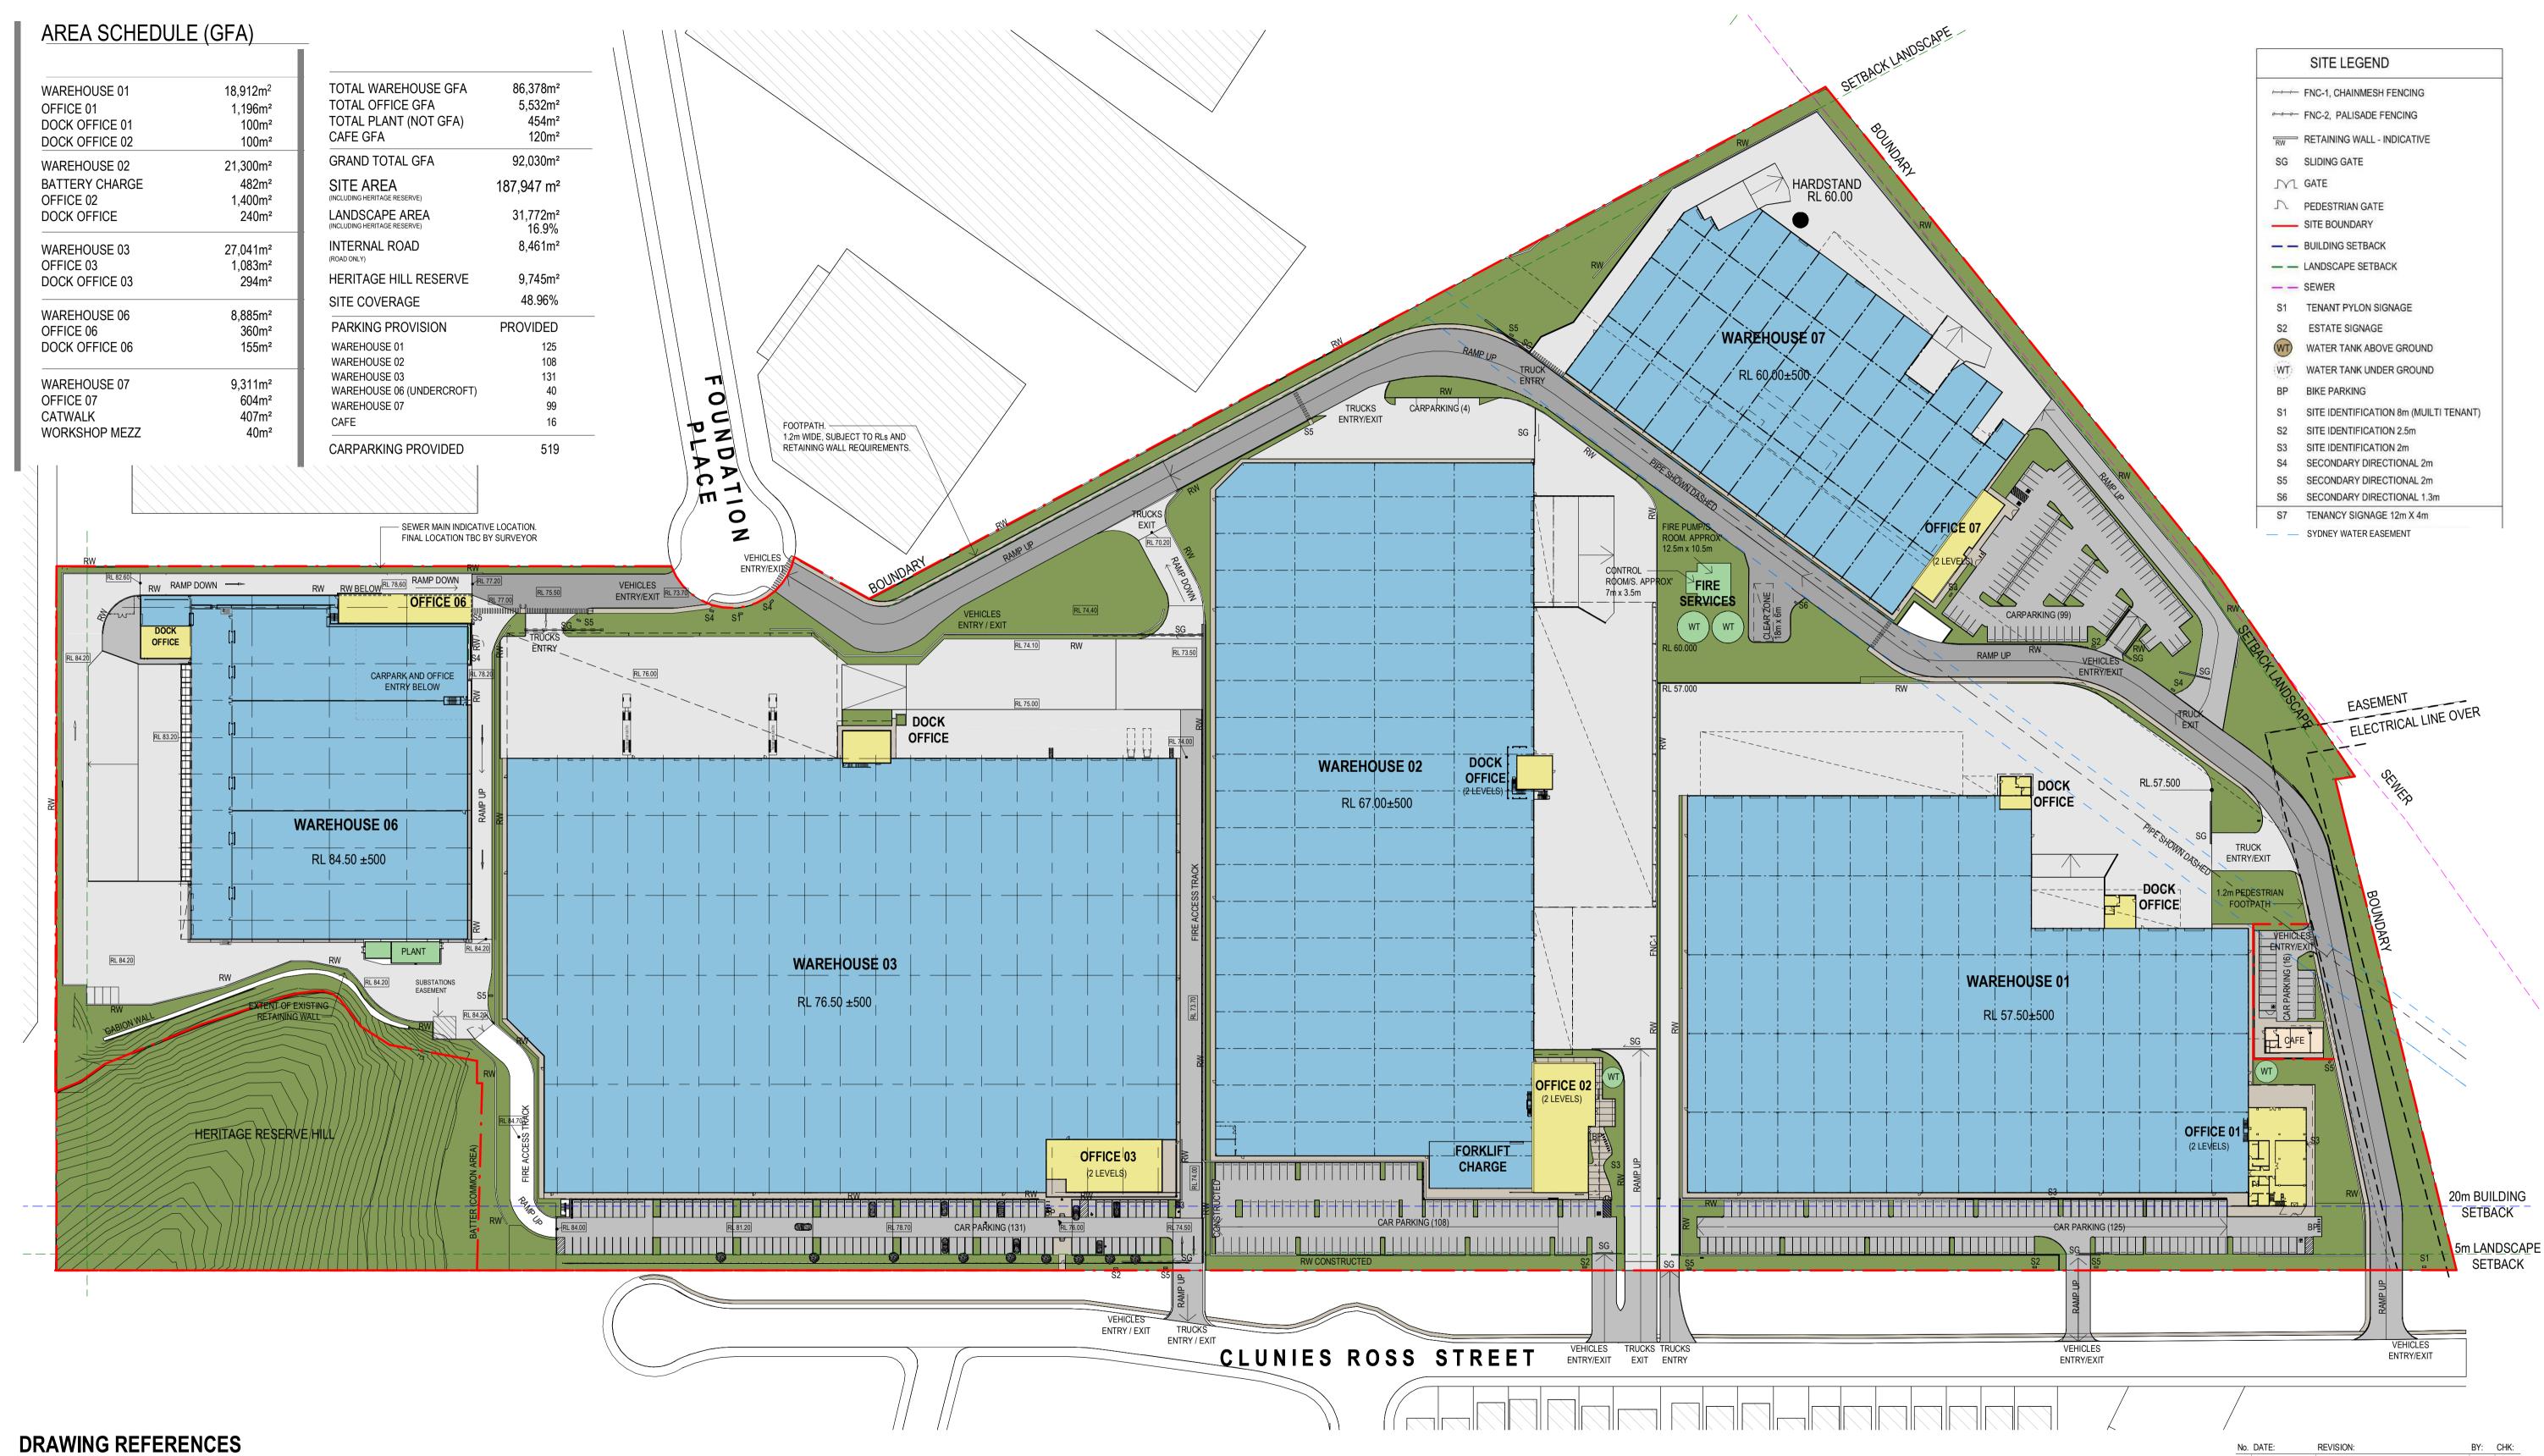

30.08.2021 19280\_DA100\_Y\_SITE PLAN 30.08.2021 19280\_DA100\_Y\_SITE PLAN WAREHOUSE 2 12.07.2022 22043\_DA1002\_SITE PLAN (P5) WAREHOUSE 3 15.07.2022 22028\_DA610\_SITE PLAN (E) 30.08.2021 19280\_DA100\_Y\_SITE PLAN 19.05.2022 CO13251.06-C51&C52 DWG\_Finished Levels Plan-Sheet 1&2\_1&5 RETAINING WALLS CO13251.12-EW60 TO EW63-0 RETAINING WALL PLAN & ELEVATIONS 22393 11.07.2022 
 No.
 DATE:
 REVISION:
 BY:
 CHK:

All areas indicated are indicative for design and planning purposes only and should not be used for any contractual reasons without verification by a licensed surveyor or further design development being completed.

Watson Young Architects P/L Melbourne | Perth | Sydney 03 9516 8555 ACN: 111398700 8 Grattan Street Prahran VIC 3181 | e: info@watsonyoung.com.au | w: watsonyoung.com.au

PROJECT:

GREYSTANES INDUSTRIAL PARK
CLUNIES ROSS STREET, GREYSTANES
NSW

ESTATE MASTER PLAN

DATE: JANUARY, 2022
DRAWN BY: BCM / IO
SCALE: As indicated @ A1
SCALE:

DA1001\_ REVISION: FF