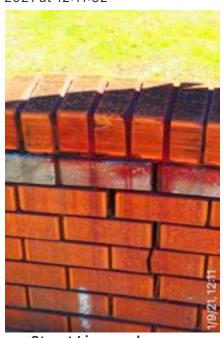

55-59 Goulburn Street Liverpool.

Fast facades, boundary walls, fences p

61 Goulburn Street Liverpool.

East facades, boundary walls, fences paths & driveways. 1 September 2021 at 12:00:12

55-59 Goulburn Street Liverpool.

East facades, boundary walls, fences paths & driveways. 1 September 2021 at 12:00:01

61 Goulburn Street Liverpool.

**61 Goulburn Street Liverpool.**East facades, boundary walls, fences paths & driveways.
1 September 2021 at 12:00:16