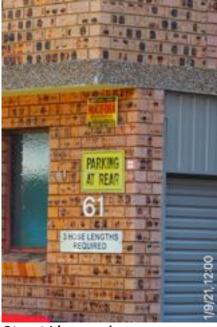

55-59 Goulburn Street Liverpool.

Fast facades, boundary walls, fences p

61 Goulburn Street Liverpool.

East facades, boundary walls, fences paths & driveways. 1 September 2021 at 12:00:12

55-59 Goulburn Street Liverpool.

East facades, boundary walls, fences paths & driveways. 1 September 2021 at 12:00:01

61 Goulburn Street Liverpool.

**61 Goulburn Street Liverpool.**East facades, boundary walls, fences paths & driveways.
1 September 2021 at 12:00:16