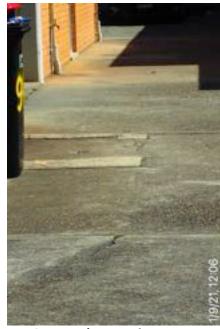

73-75 Goulburn Street Liverpool. South facade, path & wall.

South facade, path & wall. 1 September 2021 at 12:13:00 1 September 2021 at 12:13:02

73-75 Goulburn Street Liverpool.

South facade, path & wall. 1 September 2021 at 12:13:07

73-75 Goulburn Street Liverpool.

73-75 Goulburn Street Liverpool.

South facade, path & wall. 1 September 2021 at 12:13:18 This survey and accompanying photographs is intended to present, as reasonable as possible, a record of the condition, by visible inspection only, of the aforementioned building.