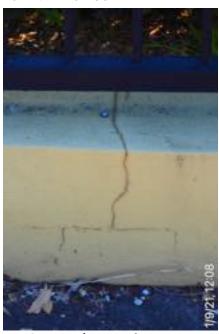

# 63 Goulburn Street Liverpool.

East facades, boundary walls, fences paths & driveways. 1 September 2021 at 12:02:02