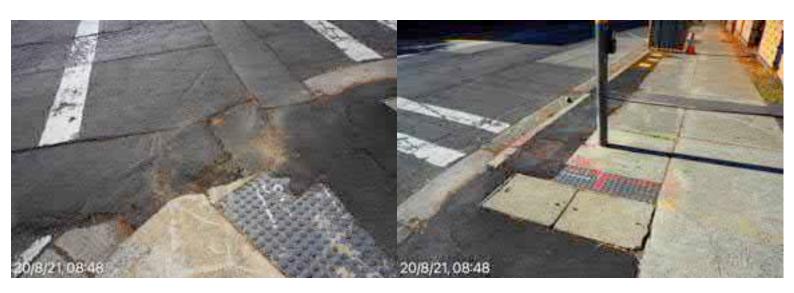

# **Elizabeth Street Liverpool.**

North footpath kerb gutter and assets. ED/College St. west to Goulburn St. Dilapidated state of repair, lack of maintenance, tree root damage at Goulburn St.

20 August 2021 at 08:33:34

## **Elizabeth Street Liverpool.**

North footpath kerb gutter and assets. ED/College St. west to Goulburn St. Dilapidated state of repair, lack of maintenance, tree root damage at Goulburn St.

20 August 2021 at 08:33:33