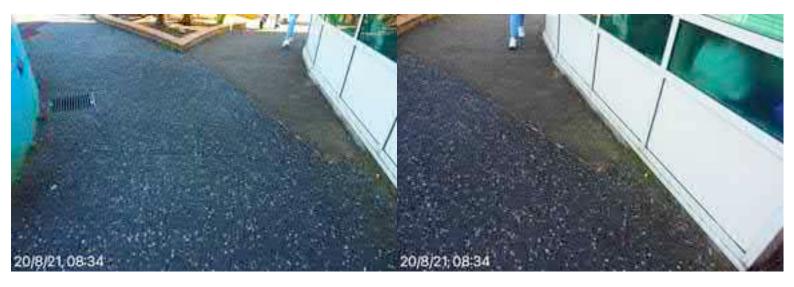

# **Elizabeth Street Liverpool.**

North footpath kerb gutter and assets. ED/College St. west to Goulburn St. Dilapidated state of repair, lack of maintenance, tree root damage at Goulburn St.

20 August 2021 at 08:33:34

## **Elizabeth Street Liverpool.**

North footpath kerb gutter and assets. ED/College St. west to Goulburn St. Dilapidated state of repair, lack of maintenance, tree root damage at Goulburn St.

20 August 2021 at 08:33:33