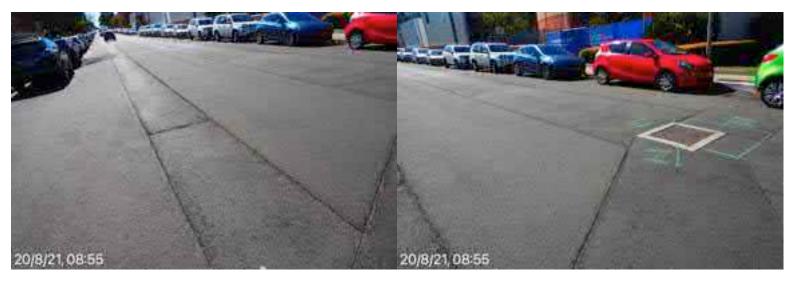

#### **Elizabeth Street Liverpool.**

Road surface & assets from ED/College St. west to Goulburn St. Poor state of repair, from previous works, buses & lack of maintenance.

20 August 2021 at 08:27:16