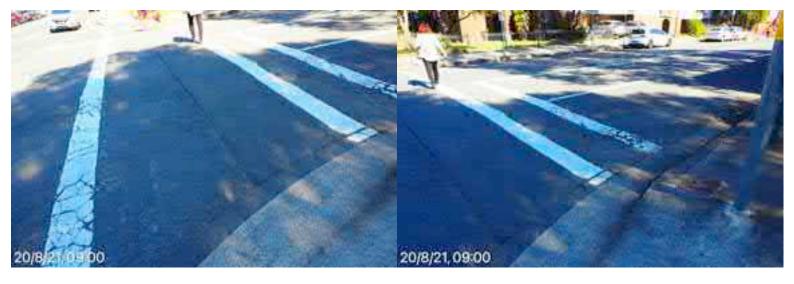

# **Elizabeth Street Liverpool.**

Road surface & assets from ED/College St. west to Goulburn St. Poor state of repair, from previous works, buses & lack of maintenance.

Road surface & assets from ED/College St. west to Goulburn St. Poor state of repair, from previous works, buses & lack of maintenance.

#### **Elizabeth Street Liverpool.**

Road surface & assets from ED/College St. west to Goulburn St. Poor state of repair, from previous works, buses & lack of maintenance.

20 August 2021 at 08:27:16