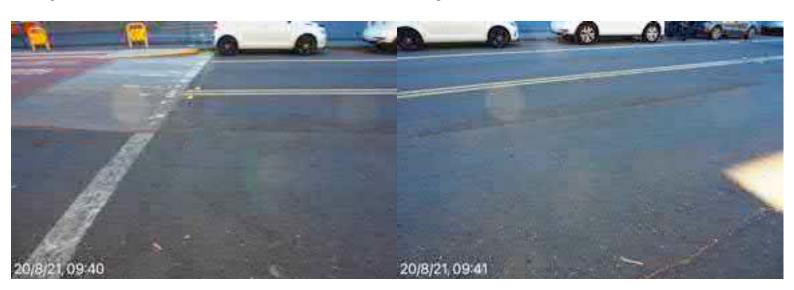

# **Elizabeth Street Liverpool.**

North footpath kerb gutter and assets. ED/College St. west to Goulburn St. Dilapidated state of repair, lack of maintenance, tree root damage at Goulburn St.

20 August 2021 at 08:33:34

## **Elizabeth Street Liverpool.**

North footpath kerb gutter and assets. ED/College St. west to Goulburn St. Dilapidated state of repair, lack of maintenance, tree root damage at Goulburn St.

20 August 2021 at 08:33:33

# **Elizabeth Street Liverpool.**

North footpath kerb gutter and assets. ED/College St. west to Goulburn St. Dilapidated state of repair, lack of maintenance, tree root damage at Goulburn St.

North footpath kerb gutter and assets. ED/College St. west to Goulburn St. Dilapidated state of repair, lack of maintenance, tree root damage at Goulburn St.