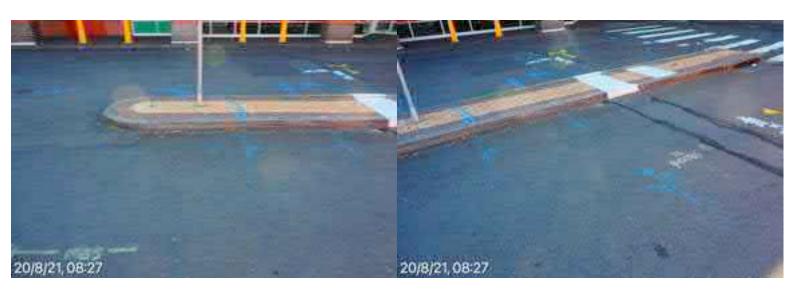

#### **Elizabeth Street Liverpool.**

Road surface & assets from ED/College St. west to Goulburn St. Poor state of repair, from previous works, buses & lack of maintenance.

20 August 2021 at 08:27:20

# **Elizabeth Street Liverpool.**

Road surface & assets from ED/College St. west to Goulburn St. Poor state of repair, from previous works, buses & lack of maintenance.

20 August 2021 at 08:27:21