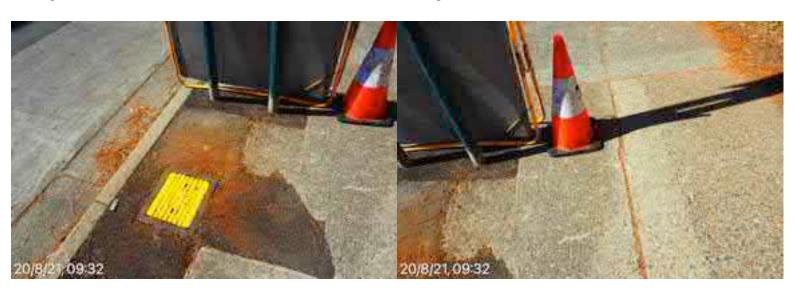

# **Elizabeth Street Liverpool.**

North footpath kerb gutter and assets. ED/College St. west to Goulburn St. Dilapidated state of repair, lack of maintenance, tree root damage at Goulburn St.

20 August 2021 at 08:33:34

## **Elizabeth Street Liverpool.**

North footpath kerb gutter and assets. ED/College St. west to Goulburn St. Dilapidated state of repair, lack of maintenance, tree root damage at Goulburn St.

20 August 2021 at 08:33:33

# **Elizabeth Street Liverpool.**

North footpath kerb gutter and assets. ED/College St. west to Goulburn St. Dilapidated state of repair, lack of maintenance, tree root damage at Goulburn St.

North footpath kerb gutter and assets. ED/College St. west to Goulburn St. Dilapidated state of repair, lack of maintenance, tree root damage at Goulburn St.