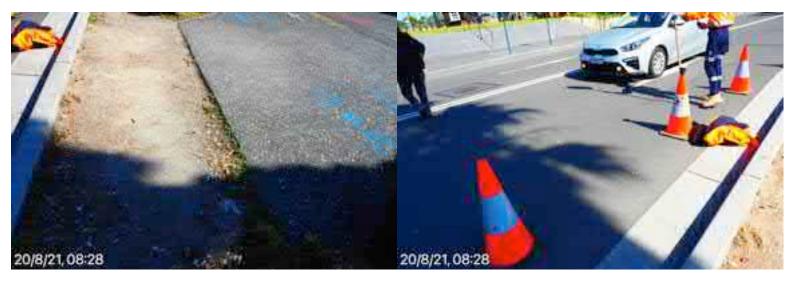

# **Elizabeth Street Liverpool.**

North footpath kerb gutter and assets. ED/College St. west to Goulburn St. Dilapidated state of repair, lack of maintenance, tree root damage at Goulburn St.

20 August 2021 at 08:33:34