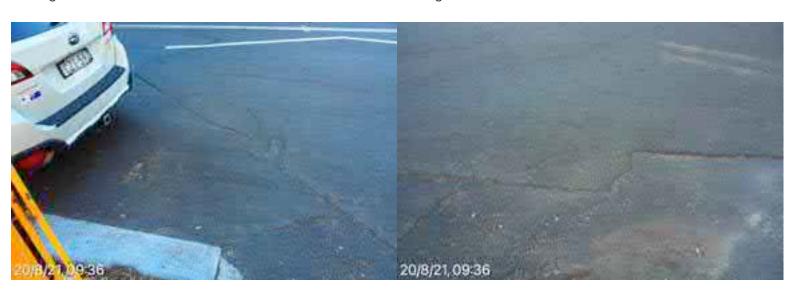

# **Elizabeth Street Liverpool.**

North footpath kerb gutter and assets. ED/College St. west to Goulburn St. Dilapidated state of repair, lack of maintenance, tree root damage at Goulburn St.

20 August 2021 at 08:33:34

## **Elizabeth Street Liverpool.**

North footpath kerb gutter and assets. ED/College St. west to Goulburn St. Dilapidated state of repair, lack of maintenance, tree root damage at Goulburn St.

20 August 2021 at 08:33:33