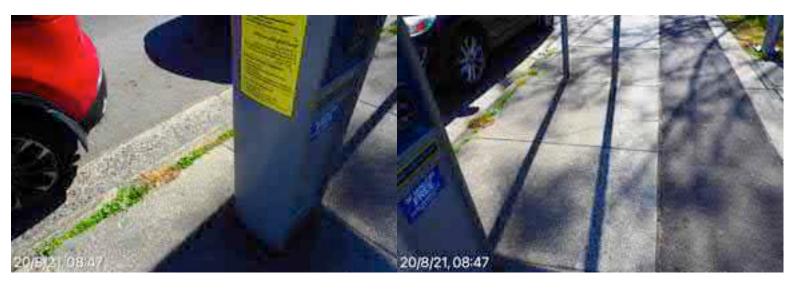

# **Elizabeth Street Liverpool.**

North footpath kerb gutter and assets. ED/College St. west to Goulburn St. Dilapidated state of repair, lack of maintenance, tree root damage at Goulburn St.

20 August 2021 at 08:33:34

## **Elizabeth Street Liverpool.**

North footpath kerb gutter and assets. ED/College St. west to Goulburn St. Dilapidated state of repair, lack of maintenance, tree root damage at Goulburn St.

20 August 2021 at 08:33:33