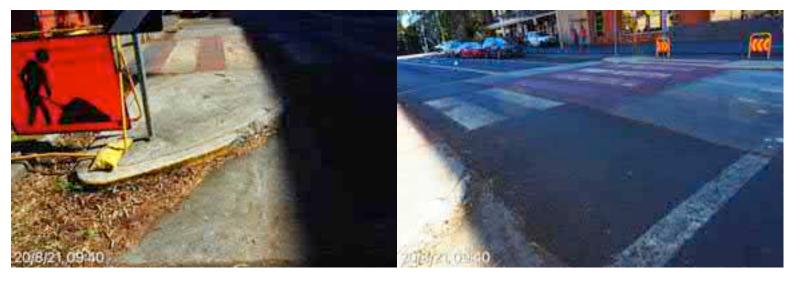

# **Elizabeth Street Liverpool.**

North footpath kerb gutter and assets. ED/College St. west to Goulburn St. Dilapidated state of repair, lack of maintenance, tree root damage at Goulburn St.

20 August 2021 at 08:33:34

## **Elizabeth Street Liverpool.**

North footpath kerb gutter and assets. ED/College St. west to Goulburn St. Dilapidated state of repair, lack of maintenance, tree root damage at Goulburn St.

20 August 2021 at 08:33:33

# **Elizabeth Street Liverpool.**

North footpath kerb gutter and assets. ED/College St. west to Goulburn St. Dilapidated state of repair, lack of maintenance, tree root damage at Goulburn St.

North footpath kerb gutter and assets. ED/College St. west to Goulburn St. Dilapidated state of repair, lack of maintenance, tree root damage at Goulburn St.