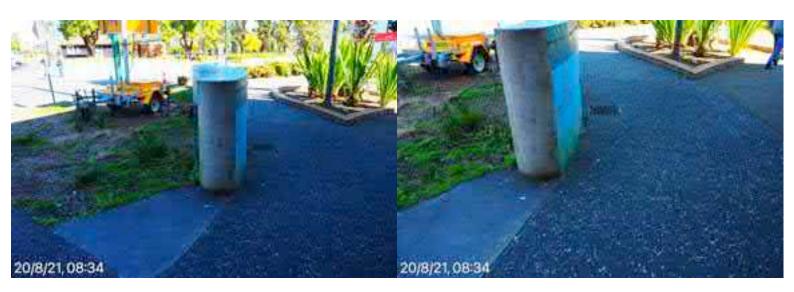

# **Elizabeth Street Liverpool.**

North footpath kerb gutter and assets. ED/College St. west to Goulburn St. Dilapidated state of repair, lack of maintenance, tree root damage at Goulburn St.

20 August 2021 at 08:33:34

## **Elizabeth Street Liverpool.**

North footpath kerb gutter and assets. ED/College St. west to Goulburn St. Dilapidated state of repair, lack of maintenance, tree root damage at Goulburn St.

20 August 2021 at 08:33:33