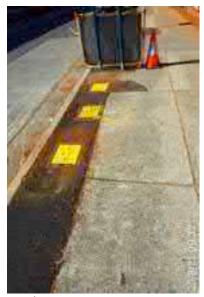

# **Elizabeth Street Liverpool.**

North footpath kerb gutter and assets. ED/College St. west to Goulburn St. Dilapidated state of repair, lack of maintenance, tree root damage at Goulburn St.

20 August 2021 at 08:33:34