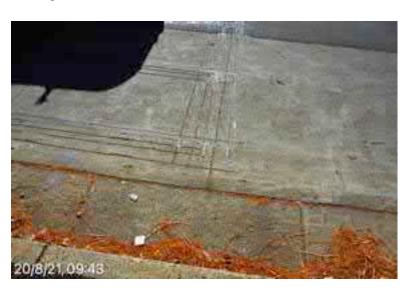

# **Elizabeth Street Liverpool.**

North footpath kerb gutter and assets. ED/College St. west to Goulburn St. Dilapidated state of repair, lack of maintenance, tree root damage at Goulburn St.

20 August 2021 at 08:33:34

## **Elizabeth Street Liverpool.**

North footpath kerb gutter and assets. ED/College St. west to Goulburn St. Dilapidated state of repair, lack of maintenance, tree root damage at Goulburn St.

20 August 2021 at 08:33:33