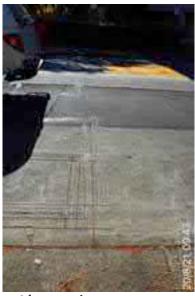

# **Elizabeth Street Liverpool.**

North footpath kerb gutter and assets. ED/College St. west to Goulburn St. Dilapidated state of repair, lack of maintenance, tree root damage at Goulburn St.

20 August 2021 at 08:33:34

## **Elizabeth Street Liverpool.**

North footpath kerb gutter and assets. ED/College St. west to Goulburn St. Dilapidated state of repair, lack of maintenance, tree root damage at Goulburn St.

20 August 2021 at 08:33:33