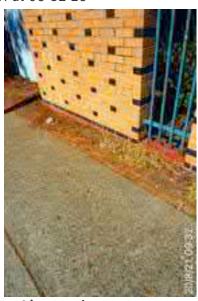

# **Elizabeth Street Liverpool.**

North footpath kerb gutter and assets. ED/College St. west to Goulburn St. Dilapidated state of repair, lack of maintenance, tree root damage at Goulburn St.

20 August 2021 at 08:33:34