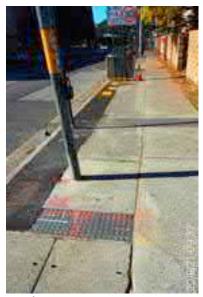

# **Elizabeth Street Liverpool.**

North footpath kerb gutter and assets. ED/College St. west to Goulburn St. Dilapidated state of repair, lack of maintenance, tree root damage at Goulburn St.

20 August 2021 at 08:33:34

## **Elizabeth Street Liverpool.**

North footpath kerb gutter and assets. ED/College St. west to Goulburn St. Dilapidated state of repair, lack of maintenance, tree root damage at Goulburn St.

20 August 2021 at 08:33:33