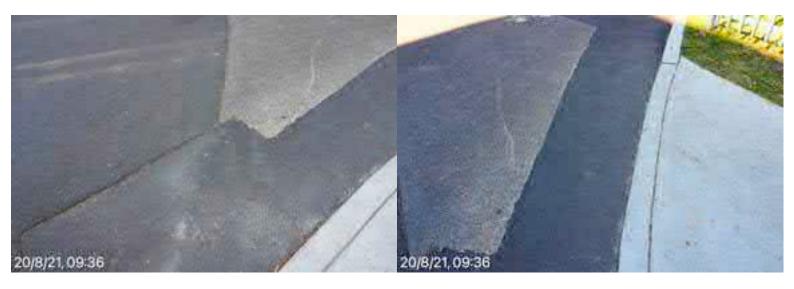

# **Elizabeth Street Liverpool.**

North footpath kerb gutter and assets. ED/College St. west to Goulburn St. Dilapidated state of repair, lack of maintenance, tree root damage at Goulburn St.

20 August 2021 at 08:33:34

## **Elizabeth Street Liverpool.**

North footpath kerb gutter and assets. ED/College St. west to Goulburn St. Dilapidated state of repair, lack of maintenance, tree root damage at Goulburn St.

20 August 2021 at 08:33:33