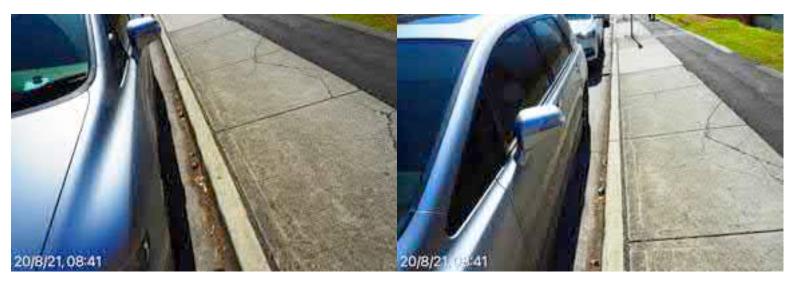

# **Elizabeth Street Liverpool.**

Road surface & assets from ED/College St. west to Goulburn St. Poor state of repair, from previous works, buses & lack of maintenance.

Road surface & assets from ED/College St. west to Goulburn St. Poor state of repair, from previous works, buses & lack of maintenance.