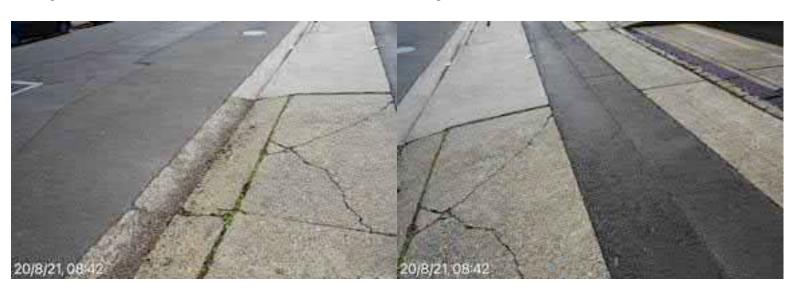

# **Elizabeth Street Liverpool.**

North footpath kerb gutter and assets. ED/College St. west to Goulburn St. Dilapidated state of repair, lack of maintenance, tree root damage at Goulburn St.

20 August 2021 at 08:33:34

## **Elizabeth Street Liverpool.**

North footpath kerb gutter and assets. ED/College St. west to Goulburn St. Dilapidated state of repair, lack of maintenance, tree root damage at Goulburn St.

20 August 2021 at 08:33:33

# **Elizabeth Street Liverpool.**

North footpath kerb gutter and assets. ED/College St. west to Goulburn St. Dilapidated state of repair, lack of maintenance, tree root damage at Goulburn St.

North footpath kerb gutter and assets. ED/College St. west to Goulburn St. Dilapidated state of repair, lack of maintenance, tree root damage at Goulburn St.