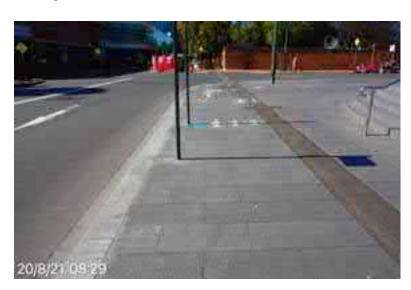

# **Elizabeth Street Liverpool.**

North footpath kerb gutter and assets. ED/College St. west to Goulburn St. Dilapidated state of repair, lack of maintenance, tree root damage at Goulburn St.

20 August 2021 at 08:33:34

## **Elizabeth Street Liverpool.**

North footpath kerb gutter and assets. ED/College St. west to Goulburn St. Dilapidated state of repair, lack of maintenance, tree root damage at Goulburn St.

20 August 2021 at 08:33:33