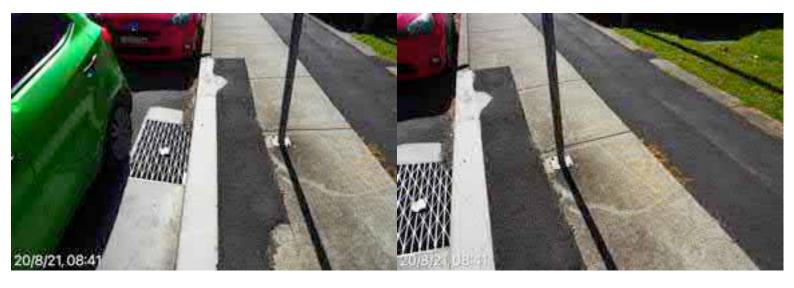

# **Elizabeth Street Liverpool.**

North footpath kerb gutter and assets. ED/College St. west to Goulburn St. Dilapidated state of repair, lack of maintenance, tree root damage at Goulburn St.

20 August 2021 at 08:33:34

## **Elizabeth Street Liverpool.**

North footpath kerb gutter and assets. ED/College St. west to Goulburn St. Dilapidated state of repair, lack of maintenance, tree root damage at Goulburn St.

20 August 2021 at 08:33:33