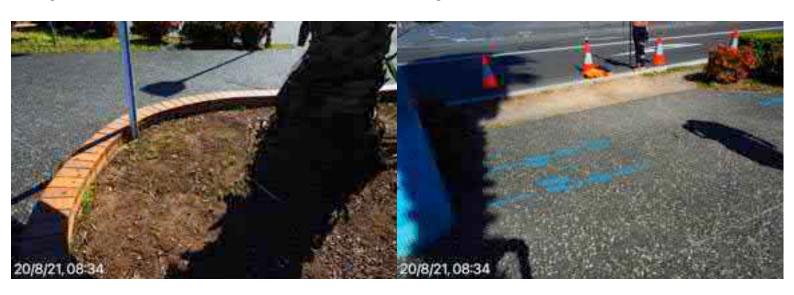

# **Elizabeth Street Liverpool.**

North footpath kerb gutter and assets. ED/College St. west to Goulburn St. Dilapidated state of repair, lack of maintenance, tree root damage at Goulburn St.

20 August 2021 at 08:33:34

## **Elizabeth Street Liverpool.**

North footpath kerb gutter and assets. ED/College St. west to Goulburn St. Dilapidated state of repair, lack of maintenance, tree root damage at Goulburn St.

20 August 2021 at 08:33:33