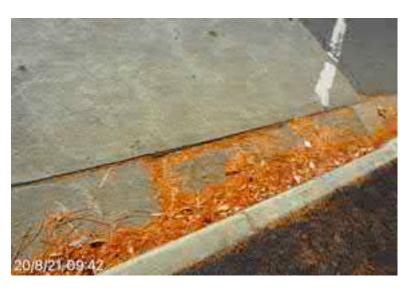

# **Elizabeth Street Liverpool.**

North footpath kerb gutter and assets. ED/College St. west to Goulburn St. Dilapidated state of repair, lack of maintenance, tree root damage at Goulburn St.

20 August 2021 at 08:33:34

## **Elizabeth Street Liverpool.**

North footpath kerb gutter and assets. ED/College St. west to Goulburn St. Dilapidated state of repair, lack of maintenance, tree root damage at Goulburn St.

20 August 2021 at 08:33:33