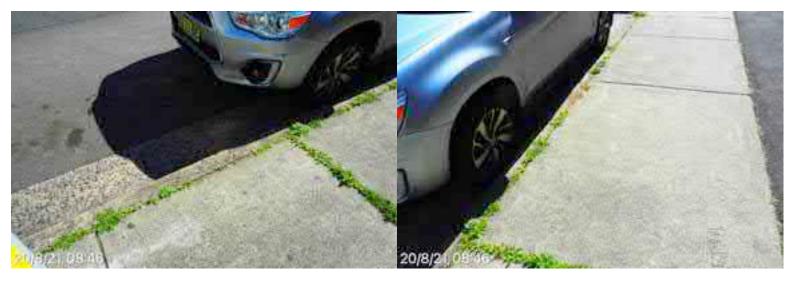

# **Elizabeth Street Liverpool.**

North footpath kerb gutter and assets. ED/College St. west to Goulburn St. Dilapidated state of repair, lack of maintenance, tree root damage at Goulburn St.

20 August 2021 at 08:33:34

## **Elizabeth Street Liverpool.**

North footpath kerb gutter and assets. ED/College St. west to Goulburn St. Dilapidated state of repair, lack of maintenance, tree root damage at Goulburn St.

20 August 2021 at 08:33:33