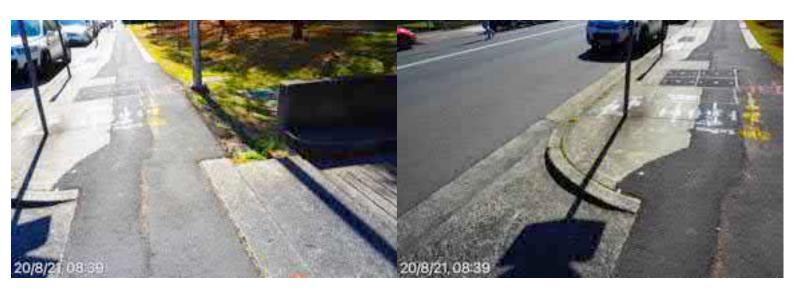

# **Elizabeth Street Liverpool.**

North footpath kerb gutter and assets. ED/College St. west to Goulburn St. Dilapidated state of repair, lack of maintenance, tree root damage at Goulburn St.

20 August 2021 at 08:33:34

## **Elizabeth Street Liverpool.**

North footpath kerb gutter and assets. ED/College St. west to Goulburn St. Dilapidated state of repair, lack of maintenance, tree root damage at Goulburn St.

20 August 2021 at 08:33:33