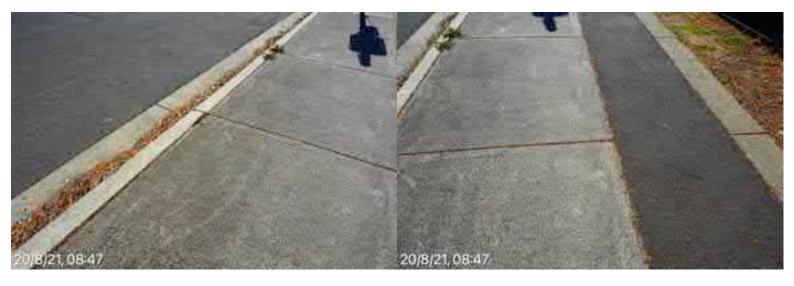

# **Elizabeth Street Liverpool.**

North footpath kerb gutter and assets. ED/College St. west to Goulburn St. Dilapidated state of repair, lack of maintenance, tree root damage at Goulburn St.

20 August 2021 at 08:33:34

## **Elizabeth Street Liverpool.**

North footpath kerb gutter and assets. ED/College St. west to Goulburn St. Dilapidated state of repair, lack of maintenance, tree root damage at Goulburn St.

20 August 2021 at 08:33:33

# **Elizabeth Street Liverpool.**

North footpath kerb gutter and assets. ED/College St. west to Goulburn St. Dilapidated state of repair, lack of maintenance, tree root damage at Goulburn St.

North footpath kerb gutter and assets. ED/College St. west to Goulburn St. Dilapidated state of repair, lack of maintenance, tree root damage at Goulburn St.