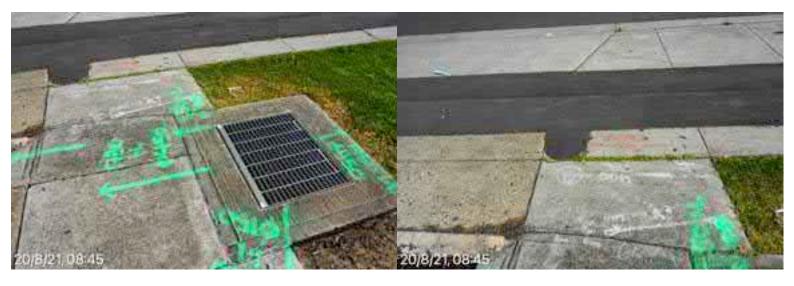

# **Elizabeth Street Liverpool.**

North footpath kerb gutter and assets. ED/College St. west to Goulburn St. Dilapidated state of repair, lack of maintenance, tree root damage at Goulburn St.

20 August 2021 at 08:33:34

## **Elizabeth Street Liverpool.**

North footpath kerb gutter and assets. ED/College St. west to Goulburn St. Dilapidated state of repair, lack of maintenance, tree root damage at Goulburn St.

20 August 2021 at 08:33:33