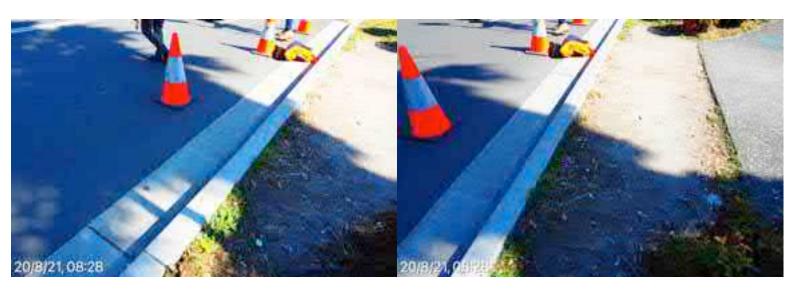

# **Elizabeth Street Liverpool.**

North footpath kerb gutter and assets. ED/College St. west to Goulburn St. Dilapidated state of repair, lack of maintenance, tree root damage at Goulburn St.

20 August 2021 at 08:33:34