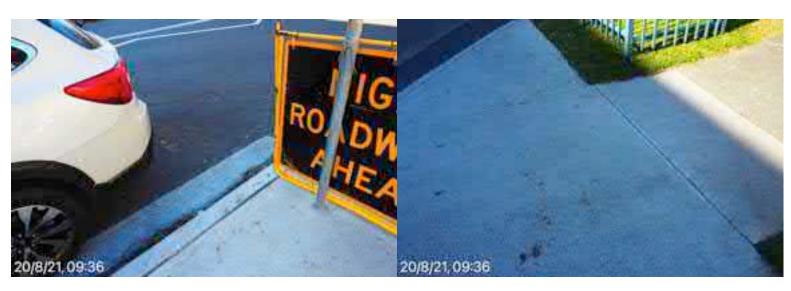

# **Elizabeth Street Liverpool.**

North footpath kerb gutter and assets. ED/College St. west to Goulburn St. Dilapidated state of repair, lack of maintenance, tree root damage at Goulburn St.

20 August 2021 at 08:33:34

## **Elizabeth Street Liverpool.**

North footpath kerb gutter and assets. ED/College St. west to Goulburn St. Dilapidated state of repair, lack of maintenance, tree root damage at Goulburn St.

20 August 2021 at 08:33:33