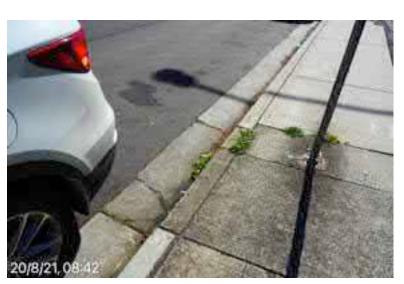

# **Elizabeth Street Liverpool.**

North footpath kerb gutter and assets. ED/College St. west to Goulburn St. Dilapidated state of repair, lack of maintenance, tree root damage at Goulburn St.

20 August 2021 at 08:33:34

## **Elizabeth Street Liverpool.**

North footpath kerb gutter and assets. ED/College St. west to Goulburn St. Dilapidated state of repair, lack of maintenance, tree root damage at Goulburn St.

20 August 2021 at 08:33:33