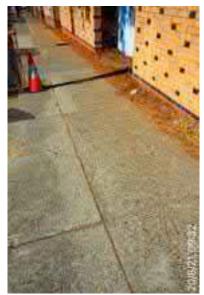

# **Elizabeth Street Liverpool.**

North footpath kerb gutter and assets. ED/College St. west to Goulburn St. Dilapidated state of repair, lack of maintenance, tree root damage at Goulburn St.

20 August 2021 at 08:33:34