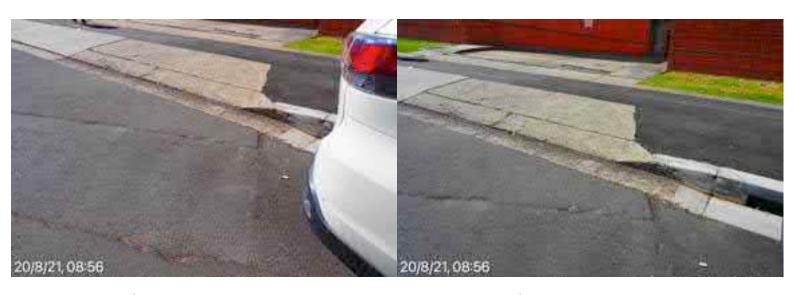

# **Elizabeth Street Liverpool.**

North footpath kerb gutter and assets. ED/College St. west to Goulburn St. Dilapidated state of repair, lack of maintenance, tree root damage at Goulburn St.

20 August 2021 at 08:33:34

## **Elizabeth Street Liverpool.**

North footpath kerb gutter and assets. ED/College St. west to Goulburn St. Dilapidated state of repair, lack of maintenance, tree root damage at Goulburn St.

20 August 2021 at 08:33:33