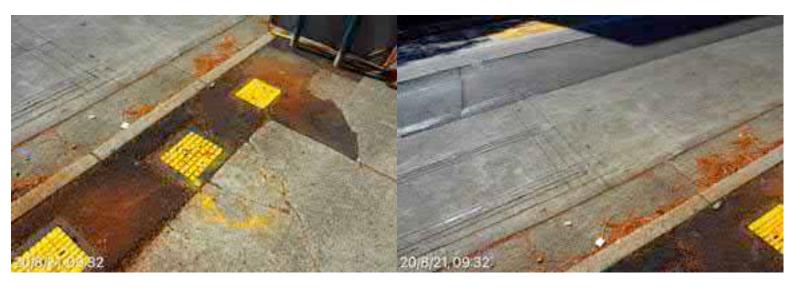

# **Elizabeth Street Liverpool.**

North footpath kerb gutter and assets. ED/College St. west to Goulburn St. Dilapidated state of repair, lack of maintenance, tree root damage at Goulburn St.

20 August 2021 at 08:33:34

## **Elizabeth Street Liverpool.**

North footpath kerb gutter and assets. ED/College St. west to Goulburn St. Dilapidated state of repair, lack of maintenance, tree root damage at Goulburn St.

20 August 2021 at 08:33:33

# **Elizabeth Street Liverpool.**

North footpath kerb gutter and assets. ED/College St. west to Goulburn St. Dilapidated state of repair, lack of maintenance, tree root damage at Goulburn St.

North footpath kerb gutter and assets. ED/College St. west to Goulburn St. Dilapidated state of repair, lack of maintenance, tree root damage at Goulburn St.