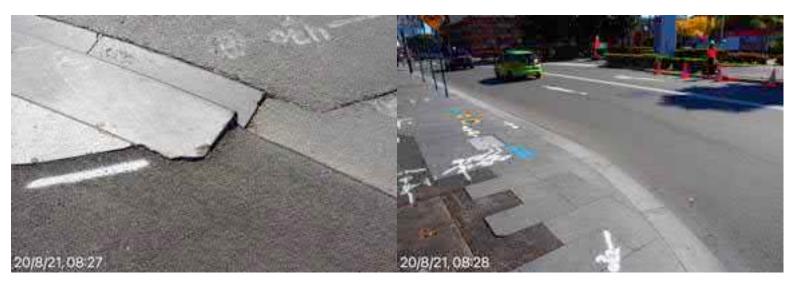

# **Elizabeth Street Liverpool.**

Road surface & assets from ED/College St. west to Goulburn St. Poor state of repair, from previous works, buses & lack of maintenance.

Road surface & assets from ED/College St. west to Goulburn St. Poor state of repair, from previous works, buses & lack of maintenance.

20 August 2021 at 08:27:15