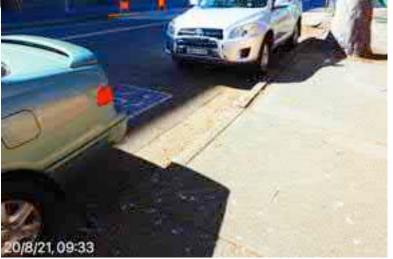

# **Elizabeth Street Liverpool.**

North footpath kerb gutter and assets. ED/College St. west to Goulburn St. Dilapidated state of repair, lack of maintenance, tree root damage at Goulburn St.

20 August 2021 at 08:33:34

## **Elizabeth Street Liverpool.**

North footpath kerb gutter and assets. ED/College St. west to Goulburn St. Dilapidated state of repair, lack of maintenance, tree root damage at Goulburn St.

20 August 2021 at 08:33:33