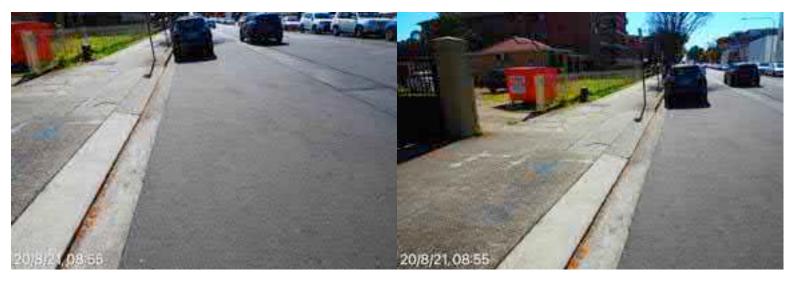

# **Elizabeth Street Liverpool.**

North footpath kerb gutter and assets. ED/College St. west to Goulburn St. Dilapidated state of repair, lack of maintenance, tree root damage at Goulburn St.

20 August 2021 at 08:33:34

## **Elizabeth Street Liverpool.**

North footpath kerb gutter and assets. ED/College St. west to Goulburn St. Dilapidated state of repair, lack of maintenance, tree root damage at Goulburn St.

20 August 2021 at 08:33:33