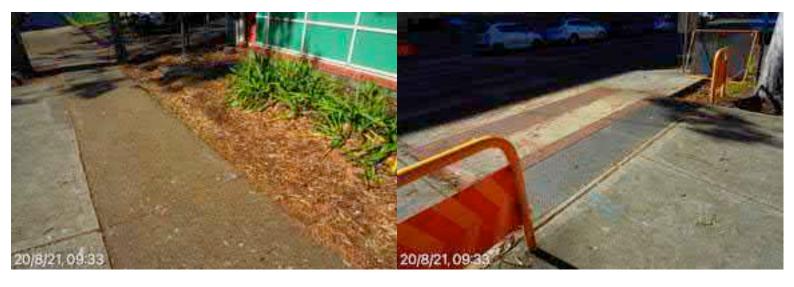

# **Elizabeth Street Liverpool.**

North footpath kerb gutter and assets. ED/College St. west to Goulburn St. Dilapidated state of repair, lack of maintenance, tree root damage at Goulburn St.

20 August 2021 at 08:33:34

## **Elizabeth Street Liverpool.**

North footpath kerb gutter and assets. ED/College St. west to Goulburn St. Dilapidated state of repair, lack of maintenance, tree root damage at Goulburn St.

20 August 2021 at 08:33:33

# **Elizabeth Street Liverpool.**

North footpath kerb gutter and assets. ED/College St. west to Goulburn St. Dilapidated state of repair, lack of maintenance, tree root damage at Goulburn St.

North footpath kerb gutter and assets. ED/College St. west to Goulburn St. Dilapidated state of repair, lack of maintenance, tree root damage at Goulburn St.