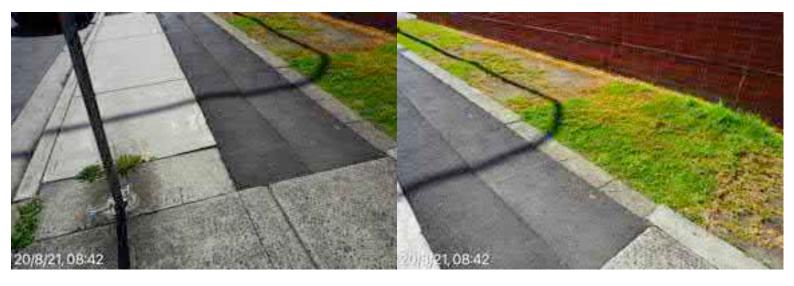

# **Elizabeth Street Liverpool.**

North footpath kerb gutter and assets. ED/College St. west to Goulburn St. Dilapidated state of repair, lack of maintenance, tree root damage at Goulburn St.

20 August 2021 at 08:33:34

## **Elizabeth Street Liverpool.**

North footpath kerb gutter and assets. ED/College St. west to Goulburn St. Dilapidated state of repair, lack of maintenance, tree root damage at Goulburn St.

20 August 2021 at 08:33:33