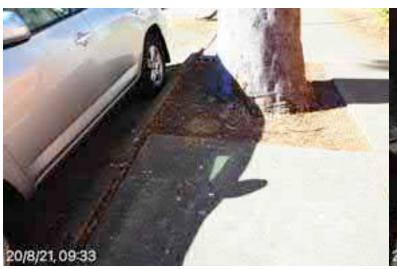

# **Elizabeth Street Liverpool.**

North footpath kerb gutter and assets. ED/College St. west to Goulburn St. Dilapidated state of repair, lack of maintenance, tree root damage at Goulburn St.

20 August 2021 at 08:33:34

## **Elizabeth Street Liverpool.**

North footpath kerb gutter and assets. ED/College St. west to Goulburn St. Dilapidated state of repair, lack of maintenance, tree root damage at Goulburn St.

20 August 2021 at 08:33:33