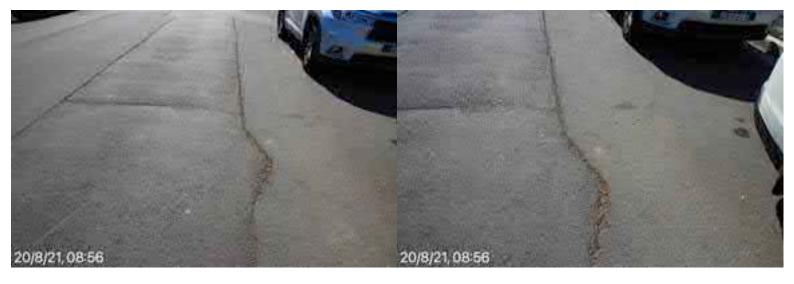

# **Elizabeth Street Liverpool.**

North footpath kerb gutter and assets. ED/College St. west to Goulburn St. Dilapidated state of repair, lack of maintenance, tree root damage at Goulburn St.

20 August 2021 at 08:33:34

## **Elizabeth Street Liverpool.**

North footpath kerb gutter and assets. ED/College St. west to Goulburn St. Dilapidated state of repair, lack of maintenance, tree root damage at Goulburn St.

20 August 2021 at 08:33:33

# **Elizabeth Street Liverpool.**

North footpath kerb gutter and assets. ED/College St. west to Goulburn St. Dilapidated state of repair, lack of maintenance, tree root damage at Goulburn St.

North footpath kerb gutter and assets. ED/College St. west to Goulburn St. Dilapidated state of repair, lack of maintenance, tree root damage at Goulburn St.