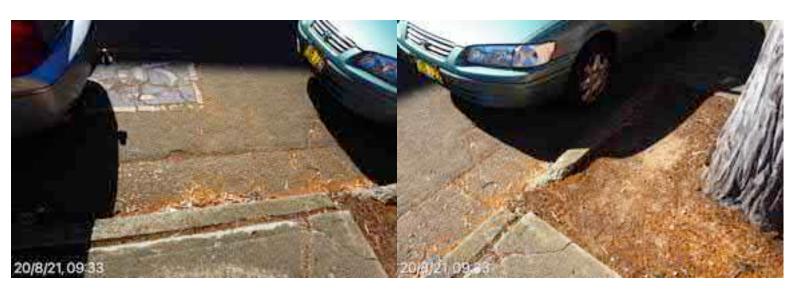

# **Elizabeth Street Liverpool.**

North footpath kerb gutter and assets. ED/College St. west to Goulburn St. Dilapidated state of repair, lack of maintenance, tree root damage at Goulburn St.

20 August 2021 at 08:33:34

## **Elizabeth Street Liverpool.**

North footpath kerb gutter and assets. ED/College St. west to Goulburn St. Dilapidated state of repair, lack of maintenance, tree root damage at Goulburn St.

20 August 2021 at 08:33:33

# **Elizabeth Street Liverpool.**

North footpath kerb gutter and assets. ED/College St. west to Goulburn St. Dilapidated state of repair, lack of maintenance, tree root damage at Goulburn St.

North footpath kerb gutter and assets. ED/College St. west to Goulburn St. Dilapidated state of repair, lack of maintenance, tree root damage at Goulburn St.