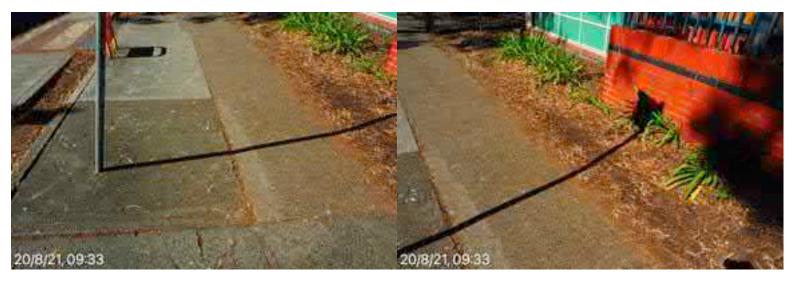

# **Elizabeth Street Liverpool.**

North footpath kerb gutter and assets. ED/College St. west to Goulburn St. Dilapidated state of repair, lack of maintenance, tree root damage at Goulburn St.

20 August 2021 at 08:33:34

## **Elizabeth Street Liverpool.**

North footpath kerb gutter and assets. ED/College St. west to Goulburn St. Dilapidated state of repair, lack of maintenance, tree root damage at Goulburn St.

20 August 2021 at 08:33:33

# **Elizabeth Street Liverpool.**

North footpath kerb gutter and assets. ED/College St. west to Goulburn St. Dilapidated state of repair, lack of maintenance, tree root damage at Goulburn St.

North footpath kerb gutter and assets. ED/College St. west to Goulburn St. Dilapidated state of repair, lack of maintenance, tree root damage at Goulburn St.