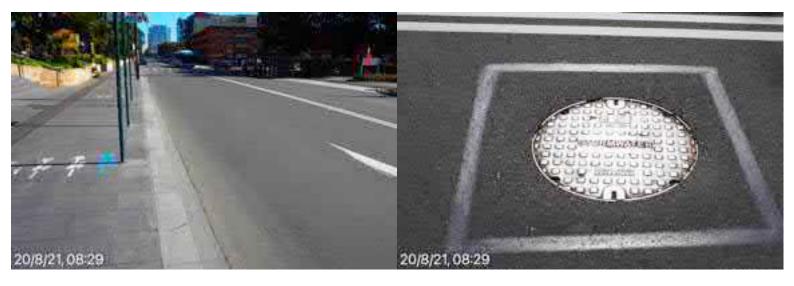

# **Elizabeth Street Liverpool.**

North footpath kerb gutter and assets. ED/College St. west to Goulburn St. Dilapidated state of repair, lack of maintenance, tree root damage at Goulburn St.

20 August 2021 at 08:33:34

## **Elizabeth Street Liverpool.**

North footpath kerb gutter and assets. ED/College St. west to Goulburn St. Dilapidated state of repair, lack of maintenance, tree root damage at Goulburn St.

20 August 2021 at 08:33:33