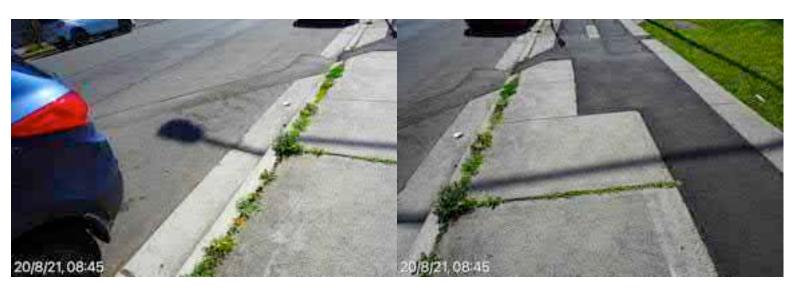

# **Elizabeth Street Liverpool.**

North footpath kerb gutter and assets. ED/College St. west to Goulburn St. Dilapidated state of repair, lack of maintenance, tree root damage at Goulburn St.

20 August 2021 at 08:33:34

## **Elizabeth Street Liverpool.**

North footpath kerb gutter and assets. ED/College St. west to Goulburn St. Dilapidated state of repair, lack of maintenance, tree root damage at Goulburn St.

20 August 2021 at 08:33:33

# **Elizabeth Street Liverpool.**

North footpath kerb gutter and assets. ED/College St. west to Goulburn St. Dilapidated state of repair, lack of maintenance, tree root damage at Goulburn St.

North footpath kerb gutter and assets. ED/College St. west to Goulburn St. Dilapidated state of repair, lack of maintenance, tree root damage at Goulburn St.