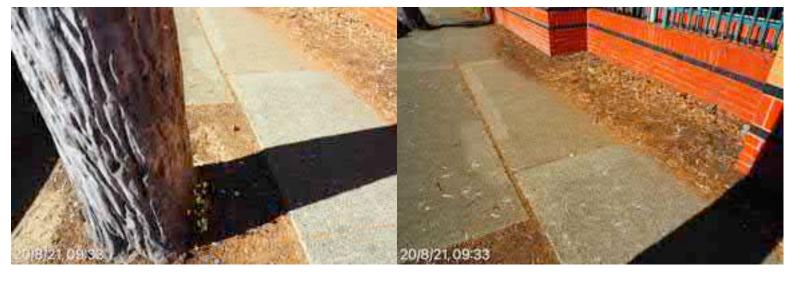

# **Elizabeth Street Liverpool.**

North footpath kerb gutter and assets. ED/College St. west to Goulburn St. Dilapidated state of repair, lack of maintenance, tree root damage at Goulburn St.

20 August 2021 at 08:33:34

## **Elizabeth Street Liverpool.**

North footpath kerb gutter and assets. ED/College St. west to Goulburn St. Dilapidated state of repair, lack of maintenance, tree root damage at Goulburn St.

20 August 2021 at 08:33:33

# **Elizabeth Street Liverpool.**

North footpath kerb gutter and assets. ED/College St. west to Goulburn St. Dilapidated state of repair, lack of maintenance, tree root damage at Goulburn St.

North footpath kerb gutter and assets. ED/College St. west to Goulburn St. Dilapidated state of repair, lack of maintenance, tree root damage at Goulburn St.