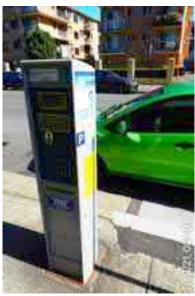

# **Elizabeth Street Liverpool.**

Road surface & assets from ED/College St. west to Goulburn St. Poor state of repair, from previous works, buses & lack of maintenance.

20 August 2021 at 08:27:13

# **Elizabeth Street Liverpool.**

Road surface & assets from ED/College St. west to Goulburn St. Poor state of repair, from previous works, buses & lack of maintenance.

20 August 2021 at 08:27:14