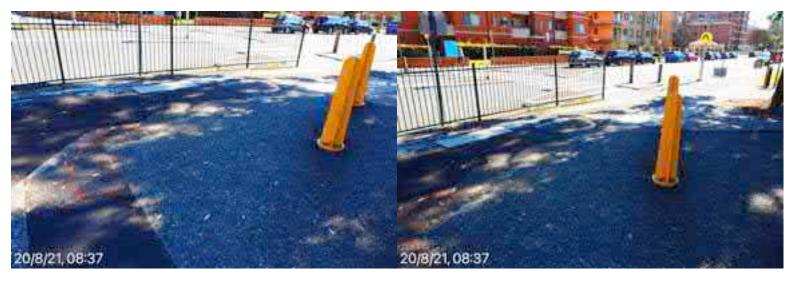

# **Elizabeth Street Liverpool.**

North footpath kerb gutter and assets. ED/College St. west to Goulburn St. Dilapidated state of repair, lack of maintenance, tree root damage at Goulburn St.

20 August 2021 at 08:33:34

## **Elizabeth Street Liverpool.**

North footpath kerb gutter and assets. ED/College St. west to Goulburn St. Dilapidated state of repair, lack of maintenance, tree root damage at Goulburn St.

20 August 2021 at 08:33:33

# **Elizabeth Street Liverpool.**

North footpath kerb gutter and assets. ED/College St. west to Goulburn St. Dilapidated state of repair, lack of maintenance, tree root damage at Goulburn St.

North footpath kerb gutter and assets. ED/College St. west to Goulburn St. Dilapidated state of repair, lack of maintenance, tree root damage at Goulburn St.