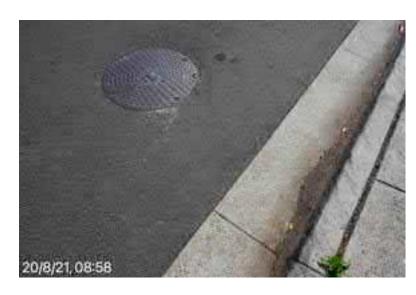

# **Elizabeth Street Liverpool.**

North footpath kerb gutter and assets. ED/College St. west to Goulburn St. Dilapidated state of repair, lack of maintenance, tree root damage at Goulburn St.

20 August 2021 at 08:33:34

## **Elizabeth Street Liverpool.**

North footpath kerb gutter and assets. ED/College St. west to Goulburn St. Dilapidated state of repair, lack of maintenance, tree root damage at Goulburn St.

20 August 2021 at 08:33:33