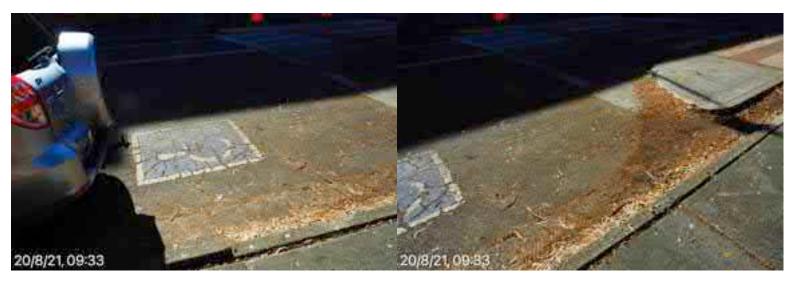

# **Elizabeth Street Liverpool.**

North footpath kerb gutter and assets. ED/College St. west to Goulburn St. Dilapidated state of repair, lack of maintenance, tree root damage at Goulburn St.

20 August 2021 at 08:33:34

## **Elizabeth Street Liverpool.**

North footpath kerb gutter and assets. ED/College St. west to Goulburn St. Dilapidated state of repair, lack of maintenance, tree root damage at Goulburn St.

20 August 2021 at 08:33:33

# **Elizabeth Street Liverpool.**

North footpath kerb gutter and assets. ED/College St. west to Goulburn St. Dilapidated state of repair, lack of maintenance, tree root damage at Goulburn St.

North footpath kerb gutter and assets. ED/College St. west to Goulburn St. Dilapidated state of repair, lack of maintenance, tree root damage at Goulburn St.