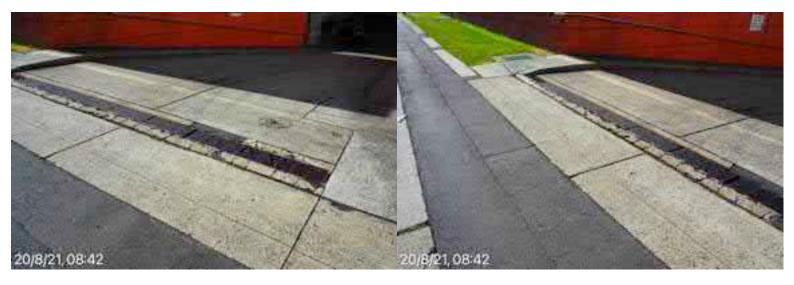

# **Elizabeth Street Liverpool.**

North footpath kerb gutter and assets. ED/College St. west to Goulburn St. Dilapidated state of repair, lack of maintenance, tree root damage at Goulburn St.

20 August 2021 at 08:33:34

## **Elizabeth Street Liverpool.**

North footpath kerb gutter and assets. ED/College St. west to Goulburn St. Dilapidated state of repair, lack of maintenance, tree root damage at Goulburn St.

20 August 2021 at 08:33:33

# **Elizabeth Street Liverpool.**

North footpath kerb gutter and assets. ED/College St. west to Goulburn St. Dilapidated state of repair, lack of maintenance, tree root damage at Goulburn St.

North footpath kerb gutter and assets. ED/College St. west to Goulburn St. Dilapidated state of repair, lack of maintenance, tree root damage at Goulburn St.