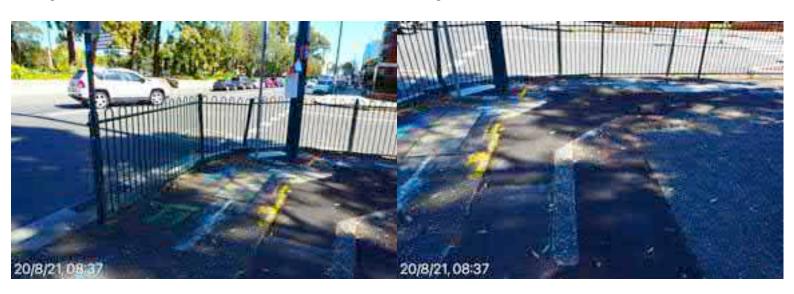

# **Elizabeth Street Liverpool.**

North footpath kerb gutter and assets. ED/College St. west to Goulburn St. Dilapidated state of repair, lack of maintenance, tree root damage at Goulburn St.

20 August 2021 at 08:33:34

## **Elizabeth Street Liverpool.**

North footpath kerb gutter and assets. ED/College St. west to Goulburn St. Dilapidated state of repair, lack of maintenance, tree root damage at Goulburn St.

20 August 2021 at 08:33:33

# **Elizabeth Street Liverpool.**

North footpath kerb gutter and assets. ED/College St. west to Goulburn St. Dilapidated state of repair, lack of maintenance, tree root damage at Goulburn St.

North footpath kerb gutter and assets. ED/College St. west to Goulburn St. Dilapidated state of repair, lack of maintenance, tree root damage at Goulburn St.