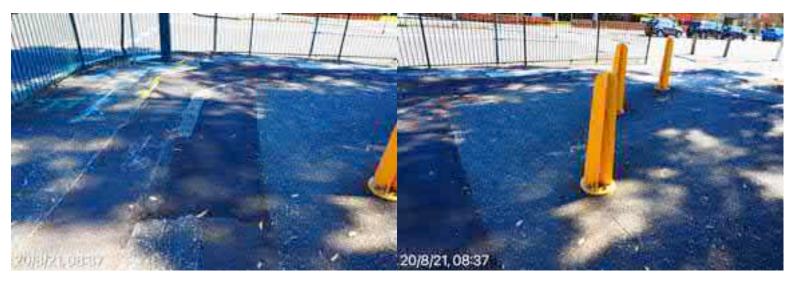

# **Elizabeth Street Liverpool.**

North footpath kerb gutter and assets. ED/College St. west to Goulburn St. Dilapidated state of repair, lack of maintenance, tree root damage at Goulburn St.

20 August 2021 at 08:33:34

## **Elizabeth Street Liverpool.**

North footpath kerb gutter and assets. ED/College St. west to Goulburn St. Dilapidated state of repair, lack of maintenance, tree root damage at Goulburn St.

20 August 2021 at 08:33:33

# **Elizabeth Street Liverpool.**

North footpath kerb gutter and assets. ED/College St. west to Goulburn St. Dilapidated state of repair, lack of maintenance, tree root damage at Goulburn St.

North footpath kerb gutter and assets. ED/College St. west to Goulburn St. Dilapidated state of repair, lack of maintenance, tree root damage at Goulburn St.