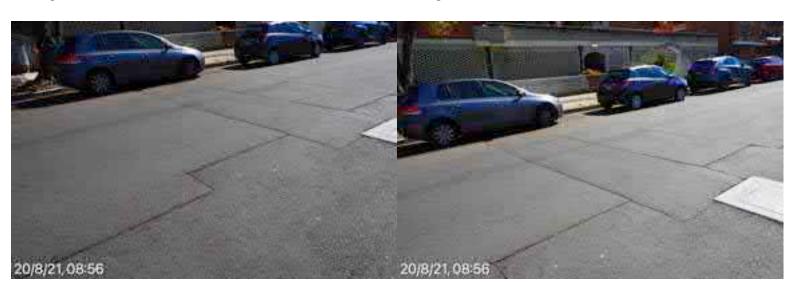

#### **Elizabeth Street Liverpool.**

Road surface & assets from ED/College St. west to Goulburn St. Poor state of repair, from previous works, buses & lack of maintenance.

20 August 2021 at 08:27:16