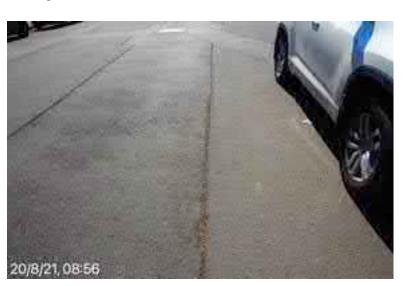

# **Elizabeth Street Liverpool.**

North footpath kerb gutter and assets. ED/College St. west to Goulburn St. Dilapidated state of repair, lack of maintenance, tree root damage at Goulburn St.

20 August 2021 at 08:33:34

## **Elizabeth Street Liverpool.**

North footpath kerb gutter and assets. ED/College St. west to Goulburn St. Dilapidated state of repair, lack of maintenance, tree root damage at Goulburn St.

20 August 2021 at 08:33:33

# **Elizabeth Street Liverpool.**

North footpath kerb gutter and assets. ED/College St. west to Goulburn St. Dilapidated state of repair, lack of maintenance, tree root damage at Goulburn St.

North footpath kerb gutter and assets. ED/College St. west to Goulburn St. Dilapidated state of repair, lack of maintenance, tree root damage at Goulburn St.