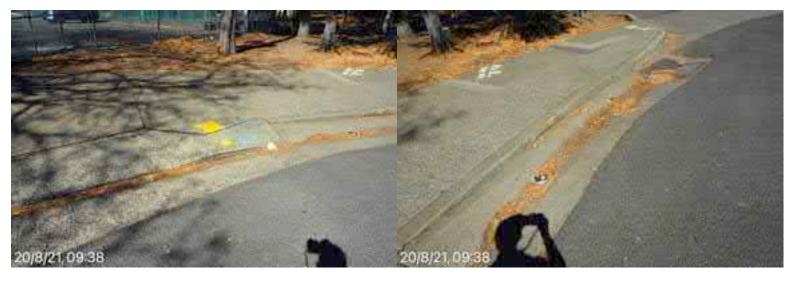

# **Elizabeth Street Liverpool.**

North footpath kerb gutter and assets. ED/College St. west to Goulburn St. Dilapidated state of repair, lack of maintenance, tree root damage at Goulburn St.

20 August 2021 at 08:33:34

## **Elizabeth Street Liverpool.**

North footpath kerb gutter and assets. ED/College St. west to Goulburn St. Dilapidated state of repair, lack of maintenance, tree root damage at Goulburn St.

20 August 2021 at 08:33:33

# **Elizabeth Street Liverpool.**

North footpath kerb gutter and assets. ED/College St. west to Goulburn St. Dilapidated state of repair, lack of maintenance, tree root damage at Goulburn St.

North footpath kerb gutter and assets. ED/College St. west to Goulburn St. Dilapidated state of repair, lack of maintenance, tree root damage at Goulburn St.