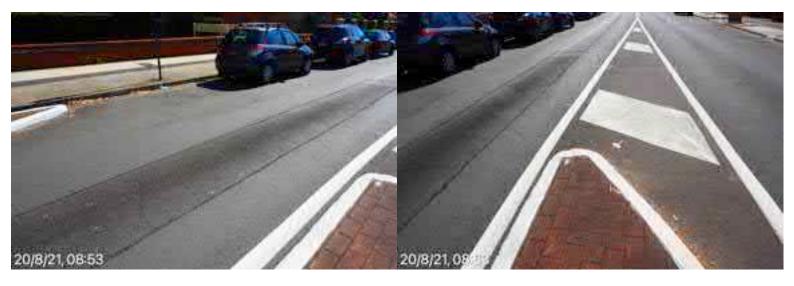

#### **Elizabeth Street Liverpool.**

Road surface & assets from ED/College St. west to Goulburn St. Poor state of repair, from previous works, buses & lack of maintenance.

20 August 2021 at 08:27:16

# **Elizabeth Street Liverpool.**

Road surface & assets from ED/College St. west to Goulburn St. Poor state of repair, from previous works, buses & lack of maintenance.

20 August 2021 at 08:27:18