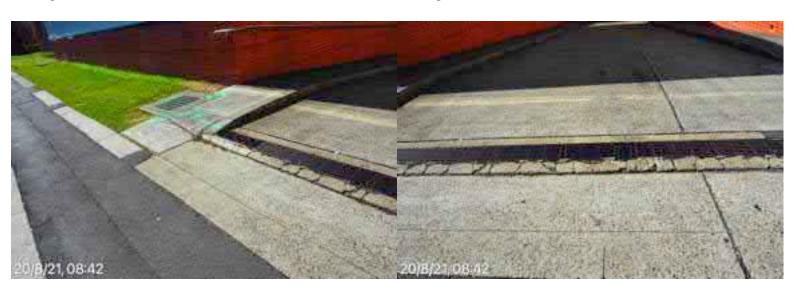

# **Elizabeth Street Liverpool.**

North footpath kerb gutter and assets. ED/College St. west to Goulburn St. Dilapidated state of repair, lack of maintenance, tree root damage at Goulburn St.

20 August 2021 at 08:33:34

## **Elizabeth Street Liverpool.**

North footpath kerb gutter and assets. ED/College St. west to Goulburn St. Dilapidated state of repair, lack of maintenance, tree root damage at Goulburn St.

20 August 2021 at 08:33:33