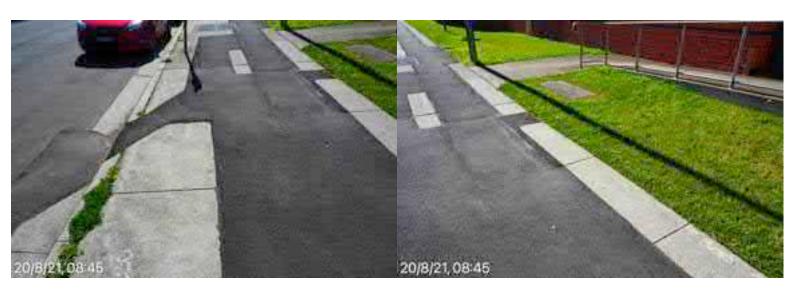

# **Elizabeth Street Liverpool.**

North footpath kerb gutter and assets. ED/College St. west to Goulburn St. Dilapidated state of repair, lack of maintenance, tree root damage at Goulburn St.

20 August 2021 at 08:33:34

## **Elizabeth Street Liverpool.**

North footpath kerb gutter and assets. ED/College St. west to Goulburn St. Dilapidated state of repair, lack of maintenance, tree root damage at Goulburn St.

20 August 2021 at 08:33:33

# **Elizabeth Street Liverpool.**

North footpath kerb gutter and assets. ED/College St. west to Goulburn St. Dilapidated state of repair, lack of maintenance, tree root damage at Goulburn St.

North footpath kerb gutter and assets. ED/College St. west to Goulburn St. Dilapidated state of repair, lack of maintenance, tree root damage at Goulburn St.