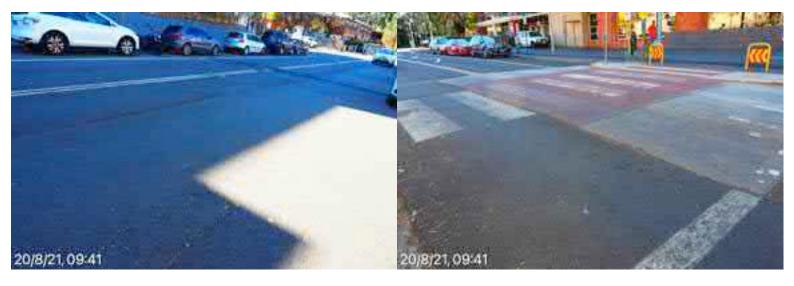

# **Elizabeth Street Liverpool.**

North footpath kerb gutter and assets. ED/College St. west to Goulburn St. Dilapidated state of repair, lack of maintenance, tree root damage at Goulburn St.

20 August 2021 at 08:33:34

## **Elizabeth Street Liverpool.**

North footpath kerb gutter and assets. ED/College St. west to Goulburn St. Dilapidated state of repair, lack of maintenance, tree root damage at Goulburn St.

20 August 2021 at 08:33:33

# **Elizabeth Street Liverpool.**

North footpath kerb gutter and assets. ED/College St. west to Goulburn St. Dilapidated state of repair, lack of maintenance, tree root damage at Goulburn St.

North footpath kerb gutter and assets. ED/College St. west to Goulburn St. Dilapidated state of repair, lack of maintenance, tree root damage at Goulburn St.