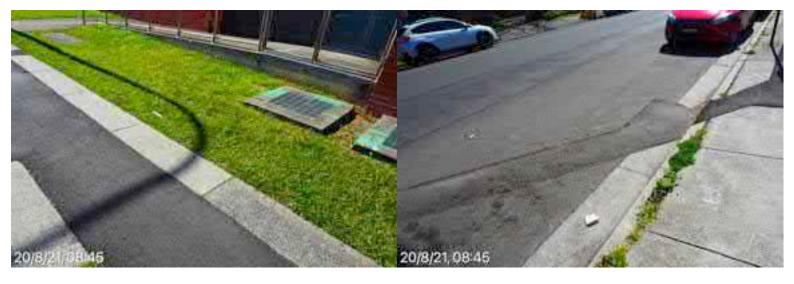

# **Elizabeth Street Liverpool.**

North footpath kerb gutter and assets. ED/College St. west to Goulburn St. Dilapidated state of repair, lack of maintenance, tree root damage at Goulburn St.

20 August 2021 at 08:33:34

## **Elizabeth Street Liverpool.**

North footpath kerb gutter and assets. ED/College St. west to Goulburn St. Dilapidated state of repair, lack of maintenance, tree root damage at Goulburn St.

20 August 2021 at 08:33:33

# **Elizabeth Street Liverpool.**

North footpath kerb gutter and assets. ED/College St. west to Goulburn St. Dilapidated state of repair, lack of maintenance, tree root damage at Goulburn St.

North footpath kerb gutter and assets. ED/College St. west to Goulburn St. Dilapidated state of repair, lack of maintenance, tree root damage at Goulburn St.