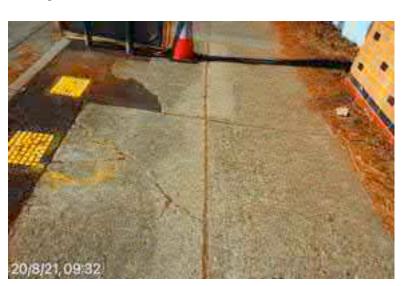

# **Elizabeth Street Liverpool.**

North footpath kerb gutter and assets. ED/College St. west to Goulburn St. Dilapidated state of repair, lack of maintenance, tree root damage at Goulburn St.

20 August 2021 at 08:33:34