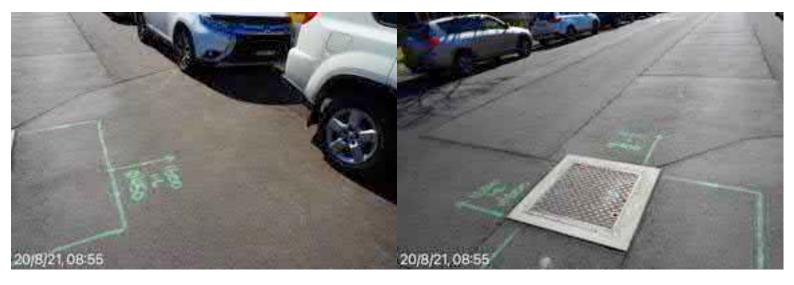

# **Elizabeth Street Liverpool.**

Road surface & assets from ED/College St. west to Goulburn St. Poor state of repair, from previous works, buses & lack of maintenance.

20 August 2021 at 08:27:13

# **Elizabeth Street Liverpool.**

Road surface & assets from ED/College St. west to Goulburn St. Poor state of repair, from previous works, buses & lack of maintenance.

20 August 2021 at 08:27:14