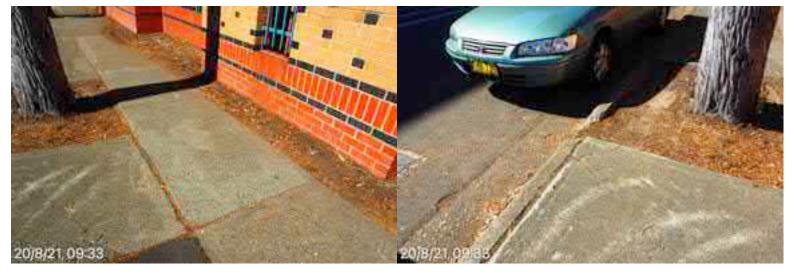

# **Elizabeth Street Liverpool.**

North footpath kerb gutter and assets. ED/College St. west to Goulburn St. Dilapidated state of repair, lack of maintenance, tree root damage at Goulburn St.

20 August 2021 at 08:33:34

## **Elizabeth Street Liverpool.**

North footpath kerb gutter and assets. ED/College St. west to Goulburn St. Dilapidated state of repair, lack of maintenance, tree root damage at Goulburn St.

20 August 2021 at 08:33:33

# **Elizabeth Street Liverpool.**

North footpath kerb gutter and assets. ED/College St. west to Goulburn St. Dilapidated state of repair, lack of maintenance, tree root damage at Goulburn St.

North footpath kerb gutter and assets. ED/College St. west to Goulburn St. Dilapidated state of repair, lack of maintenance, tree root damage at Goulburn St.