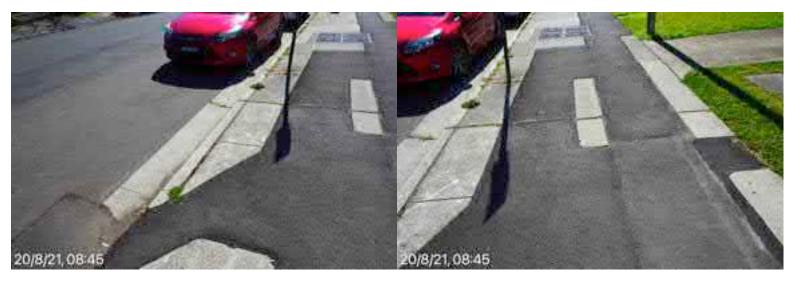

# **Elizabeth Street Liverpool.**

North footpath kerb gutter and assets. ED/College St. west to Goulburn St. Dilapidated state of repair, lack of maintenance, tree root damage at Goulburn St.

20 August 2021 at 08:33:34

## **Elizabeth Street Liverpool.**

North footpath kerb gutter and assets. ED/College St. west to Goulburn St. Dilapidated state of repair, lack of maintenance, tree root damage at Goulburn St.

20 August 2021 at 08:33:33

# **Elizabeth Street Liverpool.**

North footpath kerb gutter and assets. ED/College St. west to Goulburn St. Dilapidated state of repair, lack of maintenance, tree root damage at Goulburn St.

North footpath kerb gutter and assets. ED/College St. west to Goulburn St. Dilapidated state of repair, lack of maintenance, tree root damage at Goulburn St.