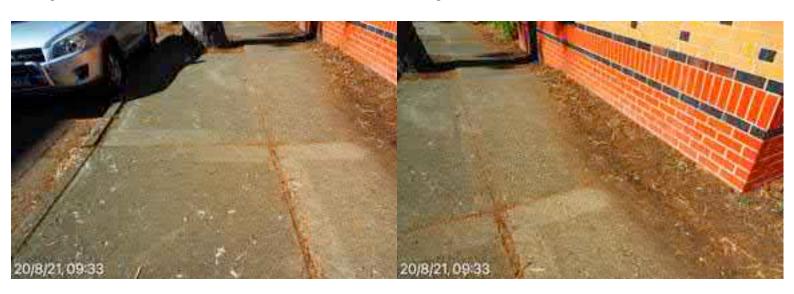

# **Elizabeth Street Liverpool.**

North footpath kerb gutter and assets. ED/College St. west to Goulburn St. Dilapidated state of repair, lack of maintenance, tree root damage at Goulburn St.

20 August 2021 at 08:33:34

## **Elizabeth Street Liverpool.**

North footpath kerb gutter and assets. ED/College St. west to Goulburn St. Dilapidated state of repair, lack of maintenance, tree root damage at Goulburn St.

20 August 2021 at 08:33:33