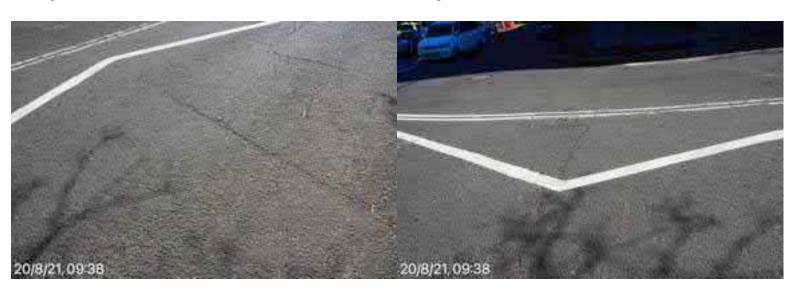

# **Elizabeth Street Liverpool.**

North footpath kerb gutter and assets. ED/College St. west to Goulburn St. Dilapidated state of repair, lack of maintenance, tree root damage at Goulburn St.

20 August 2021 at 08:33:34

## **Elizabeth Street Liverpool.**

North footpath kerb gutter and assets. ED/College St. west to Goulburn St. Dilapidated state of repair, lack of maintenance, tree root damage at Goulburn St.

20 August 2021 at 08:33:33