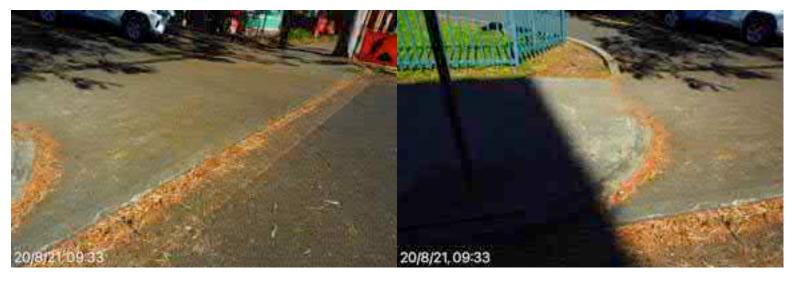

# **Elizabeth Street Liverpool.**

North footpath kerb gutter and assets. ED/College St. west to Goulburn St. Dilapidated state of repair, lack of maintenance, tree root damage at Goulburn St.

20 August 2021 at 08:33:34

## **Elizabeth Street Liverpool.**

North footpath kerb gutter and assets. ED/College St. west to Goulburn St. Dilapidated state of repair, lack of maintenance, tree root damage at Goulburn St.

20 August 2021 at 08:33:33