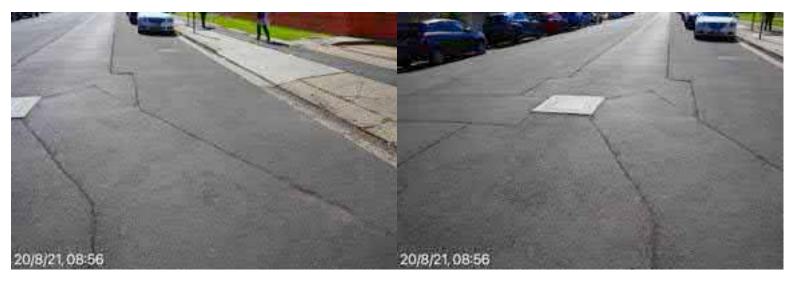

# **Elizabeth Street Liverpool.**

Road surface & assets from ED/College St. west to Goulburn St. Poor state of repair, from previous works, buses & lack of maintenance.

20 August 2021 at 08:27:13

# **Elizabeth Street Liverpool.**

Road surface & assets from ED/College St. west to Goulburn St. Poor state of repair, from previous works, buses & lack of maintenance.

20 August 2021 at 08:27:14