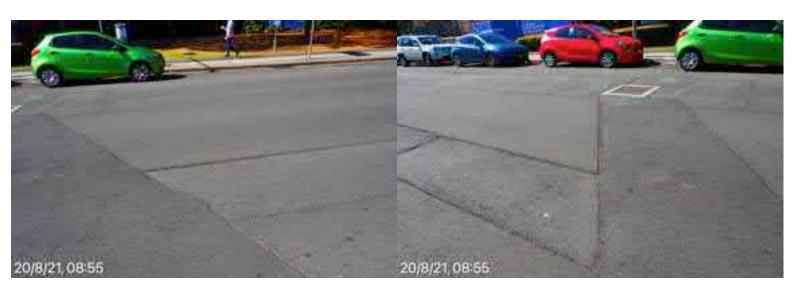

# **Elizabeth Street Liverpool.**

Road surface & assets from ED/College St. west to Goulburn St. Poor state of repair, from previous works, buses & lack of maintenance.

Road surface & assets from ED/College St. west to Goulburn St. Poor state of repair, from previous works, buses & lack of maintenance.