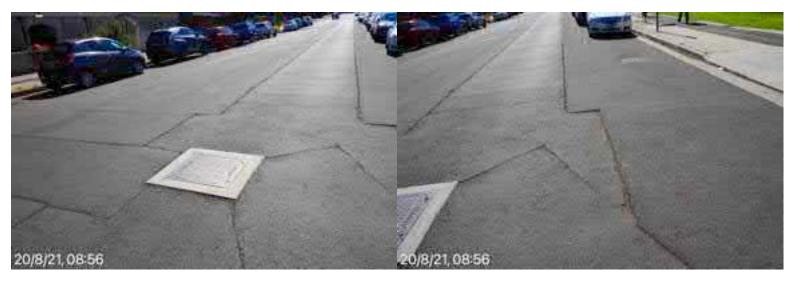

# **Elizabeth Street Liverpool.**

Road surface & assets from ED/College St. west to Goulburn St. Poor state of repair, from previous works, buses & lack of maintenance.

20 August 2021 at 08:27:18