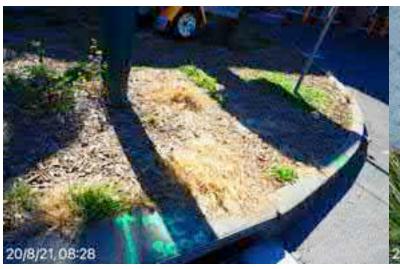

# **Elizabeth Street Liverpool.**

North footpath kerb gutter and assets. ED/College St. west to Goulburn St. Dilapidated state of repair, lack of maintenance, tree root damage at Goulburn St.

20 August 2021 at 08:33:34