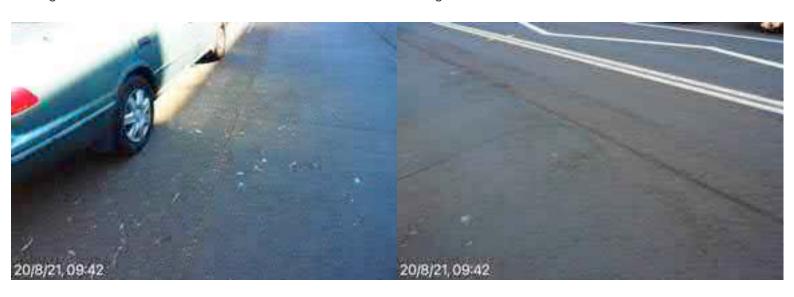

# **Elizabeth Street Liverpool.**

North footpath kerb gutter and assets. ED/College St. west to Goulburn St. Dilapidated state of repair, lack of maintenance, tree root damage at Goulburn St.

20 August 2021 at 08:33:34

## **Elizabeth Street Liverpool.**

North footpath kerb gutter and assets. ED/College St. west to Goulburn St. Dilapidated state of repair, lack of maintenance, tree root damage at Goulburn St.

20 August 2021 at 08:33:33