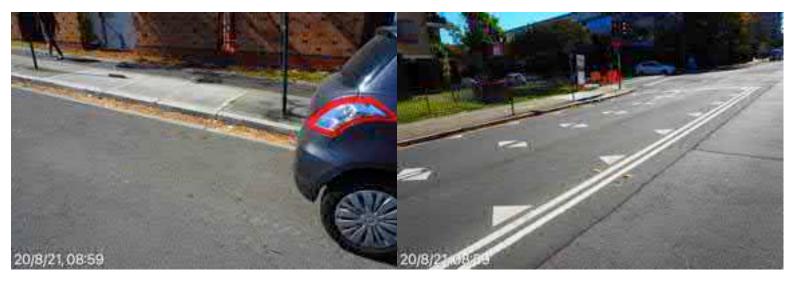

# **Elizabeth Street Liverpool.**

Road surface & assets from ED/College St. west to Goulburn St. Poor state of repair, from previous works, buses & lack of maintenance.

20 August 2021 at 08:27:13

# **Elizabeth Street Liverpool.**

Road surface & assets from ED/College St. west to Goulburn St. Poor state of repair, from previous works, buses & lack of maintenance.

20 August 2021 at 08:27:14