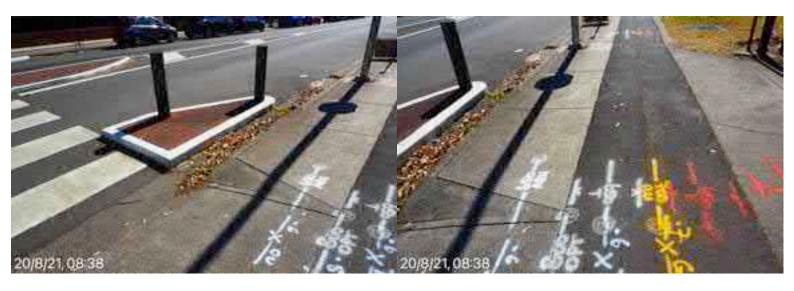

# **Elizabeth Street Liverpool.**

North footpath kerb gutter and assets. ED/College St. west to Goulburn St. Dilapidated state of repair, lack of maintenance, tree root damage at Goulburn St.

20 August 2021 at 08:33:34

## **Elizabeth Street Liverpool.**

North footpath kerb gutter and assets. ED/College St. west to Goulburn St. Dilapidated state of repair, lack of maintenance, tree root damage at Goulburn St.

20 August 2021 at 08:33:33