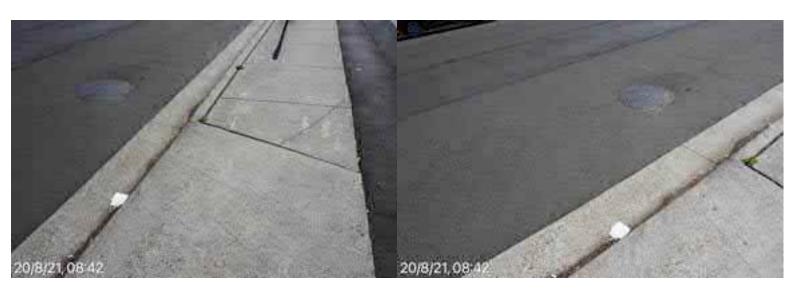

# **Elizabeth Street Liverpool.**

North footpath kerb gutter and assets. ED/College St. west to Goulburn St. Dilapidated state of repair, lack of maintenance, tree root damage at Goulburn St.

20 August 2021 at 08:33:34

## **Elizabeth Street Liverpool.**

North footpath kerb gutter and assets. ED/College St. west to Goulburn St. Dilapidated state of repair, lack of maintenance, tree root damage at Goulburn St.

20 August 2021 at 08:33:33