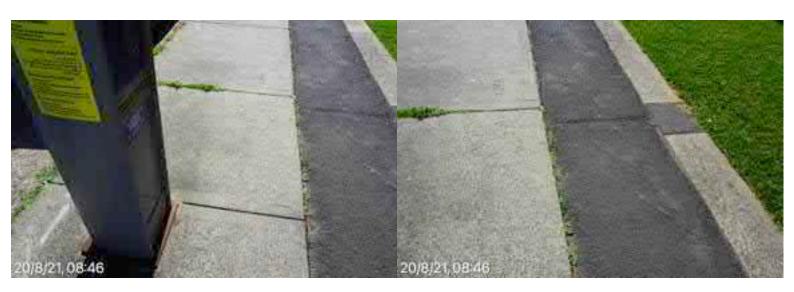

# **Elizabeth Street Liverpool.**

North footpath kerb gutter and assets. ED/College St. west to Goulburn St. Dilapidated state of repair, lack of maintenance, tree root damage at Goulburn St.

20 August 2021 at 08:33:34

## **Elizabeth Street Liverpool.**

North footpath kerb gutter and assets. ED/College St. west to Goulburn St. Dilapidated state of repair, lack of maintenance, tree root damage at Goulburn St.

20 August 2021 at 08:33:33