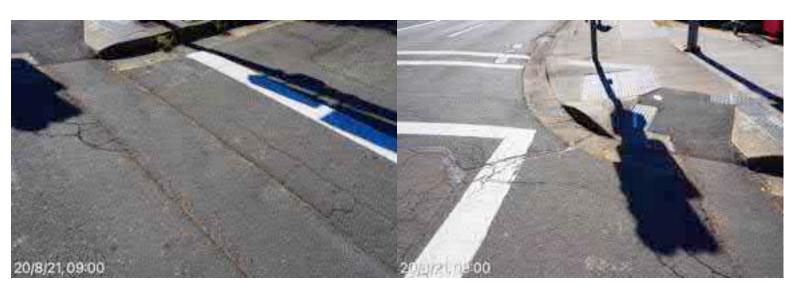

# **Elizabeth Street Liverpool.**

Road surface & assets from ED/College St. west to Goulburn St. Poor state of repair, from previous works, buses & lack of maintenance.

Road surface & assets from ED/College St. west to Goulburn St. Poor state of repair, from previous works, buses & lack of maintenance.

20 August 2021 at 08:27:15