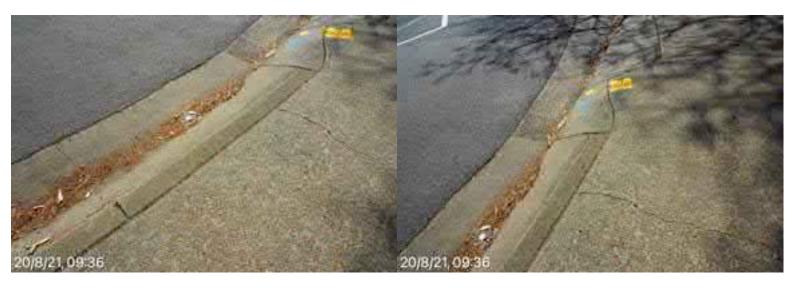

# **Elizabeth Street Liverpool.**

North footpath kerb gutter and assets. ED/College St. west to Goulburn St. Dilapidated state of repair, lack of maintenance, tree root damage at Goulburn St.

20 August 2021 at 08:33:34

## **Elizabeth Street Liverpool.**

North footpath kerb gutter and assets. ED/College St. west to Goulburn St. Dilapidated state of repair, lack of maintenance, tree root damage at Goulburn St.

20 August 2021 at 08:33:33