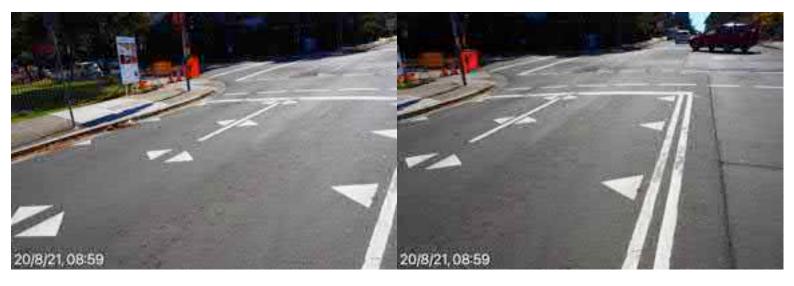

# **Elizabeth Street Liverpool.**

Road surface & assets from ED/College St. west to Goulburn St. Poor state of repair, from previous works, buses & lack of maintenance.

20 August 2021 at 08:27:13

# **Elizabeth Street Liverpool.**

Road surface & assets from ED/College St. west to Goulburn St. Poor state of repair, from previous works, buses & lack of maintenance.

20 August 2021 at 08:27:14

# **Elizabeth Street Liverpool.**

Road surface & assets from ED/College St. west to Goulburn St. Poor state of repair, from previous works, buses & lack of maintenance.

Road surface & assets from ED/College St. west to Goulburn St. Poor state of repair, from previous works, buses & lack of maintenance.