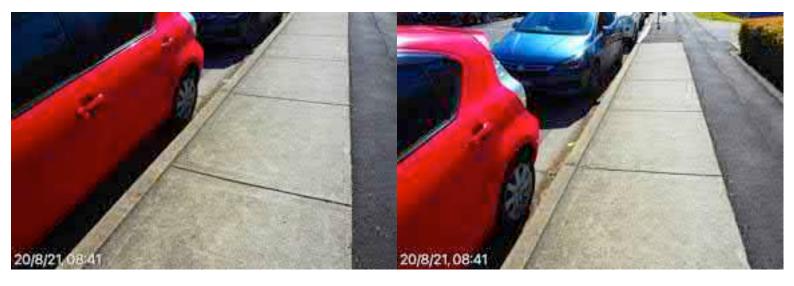

#### **Elizabeth Street Liverpool.**

Road surface & assets from ED/College St. west to Goulburn St. Poor state of repair, from previous works, buses & lack of maintenance.

20 August 2021 at 08:27:24

# **Elizabeth Street Liverpool.**

Road surface & assets from ED/College St. west to Goulburn St. Poor state of repair, from previous works, buses & lack of maintenance.

20 August 2021 at 08:27:24