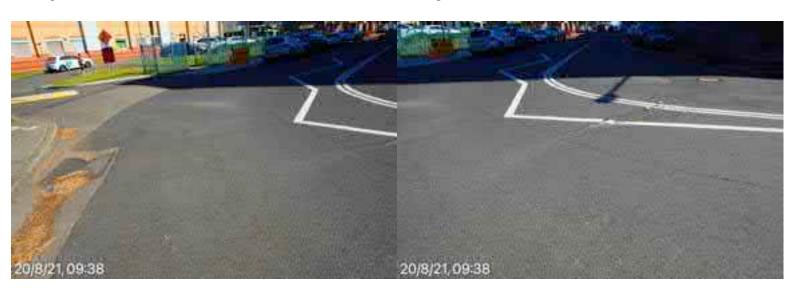

# **Elizabeth Street Liverpool.**

North footpath kerb gutter and assets. ED/College St. west to Goulburn St. Dilapidated state of repair, lack of maintenance, tree root damage at Goulburn St.

20 August 2021 at 08:33:34

## **Elizabeth Street Liverpool.**

North footpath kerb gutter and assets. ED/College St. west to Goulburn St. Dilapidated state of repair, lack of maintenance, tree root damage at Goulburn St.

20 August 2021 at 08:33:33

# **Elizabeth Street Liverpool.**

North footpath kerb gutter and assets. ED/College St. west to Goulburn St. Dilapidated state of repair, lack of maintenance, tree root damage at Goulburn St.

North footpath kerb gutter and assets. ED/College St. west to Goulburn St. Dilapidated state of repair, lack of maintenance, tree root damage at Goulburn St.