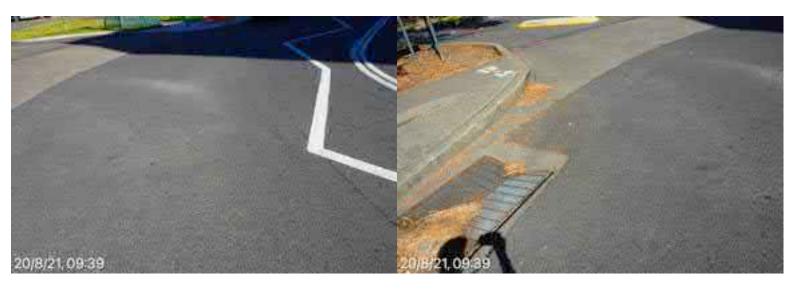

# **Elizabeth Street Liverpool.**

North footpath kerb gutter and assets. ED/College St. west to Goulburn St. Dilapidated state of repair, lack of maintenance, tree root damage at Goulburn St.

20 August 2021 at 08:33:34

## **Elizabeth Street Liverpool.**

North footpath kerb gutter and assets. ED/College St. west to Goulburn St. Dilapidated state of repair, lack of maintenance, tree root damage at Goulburn St.

20 August 2021 at 08:33:33