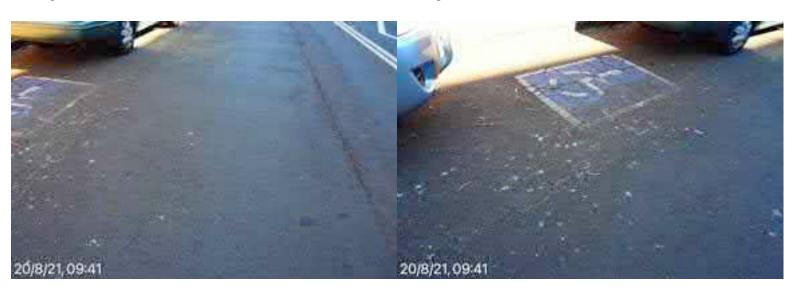

# **Elizabeth Street Liverpool.**

North footpath kerb gutter and assets. ED/College St. west to Goulburn St. Dilapidated state of repair, lack of maintenance, tree root damage at Goulburn St.

20 August 2021 at 08:33:34

## **Elizabeth Street Liverpool.**

North footpath kerb gutter and assets. ED/College St. west to Goulburn St. Dilapidated state of repair, lack of maintenance, tree root damage at Goulburn St.

20 August 2021 at 08:33:33