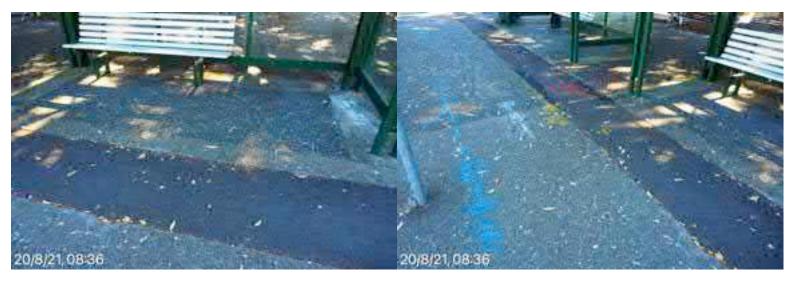

# **Elizabeth Street Liverpool.**

North footpath kerb gutter and assets. ED/College St. west to Goulburn St. Dilapidated state of repair, lack of maintenance, tree root damage at Goulburn St.

20 August 2021 at 08:33:34

## **Elizabeth Street Liverpool.**

North footpath kerb gutter and assets. ED/College St. west to Goulburn St. Dilapidated state of repair, lack of maintenance, tree root damage at Goulburn St.

20 August 2021 at 08:33:33