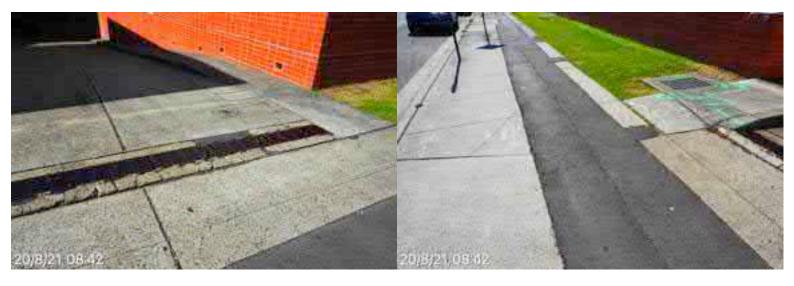

# **Elizabeth Street Liverpool.**

North footpath kerb gutter and assets. ED/College St. west to Goulburn St. Dilapidated state of repair, lack of maintenance, tree root damage at Goulburn St.

20 August 2021 at 08:33:34

## **Elizabeth Street Liverpool.**

North footpath kerb gutter and assets. ED/College St. west to Goulburn St. Dilapidated state of repair, lack of maintenance, tree root damage at Goulburn St.

20 August 2021 at 08:33:33