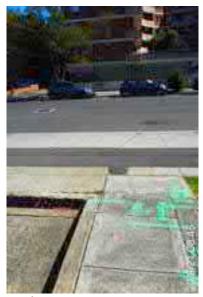

# **Elizabeth Street Liverpool.**

North footpath kerb gutter and assets. ED/College St. west to Goulburn St. Dilapidated state of repair, lack of maintenance, tree root damage at Goulburn St.

20 August 2021 at 08:33:34

## **Elizabeth Street Liverpool.**

North footpath kerb gutter and assets. ED/College St. west to Goulburn St. Dilapidated state of repair, lack of maintenance, tree root damage at Goulburn St.

20 August 2021 at 08:33:33