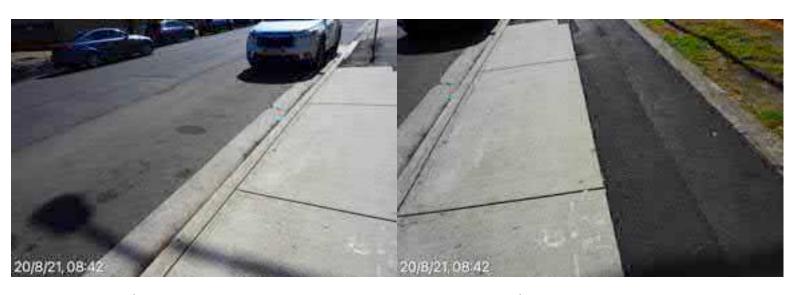

# **Elizabeth Street Liverpool.**

North footpath kerb gutter and assets. ED/College St. west to Goulburn St. Dilapidated state of repair, lack of maintenance, tree root damage at Goulburn St.

20 August 2021 at 08:33:34

## **Elizabeth Street Liverpool.**

North footpath kerb gutter and assets. ED/College St. west to Goulburn St. Dilapidated state of repair, lack of maintenance, tree root damage at Goulburn St.

20 August 2021 at 08:33:33