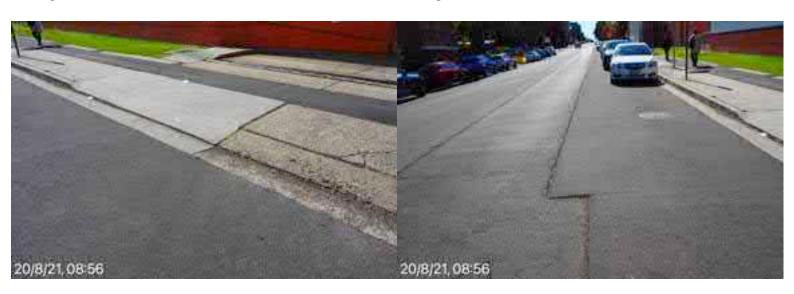

# **Elizabeth Street Liverpool.**

Road surface & assets from ED/College St. west to Goulburn St. Poor state of repair, from previous works, buses & lack of maintenance.

20 August 2021 at 08:27:13

# **Elizabeth Street Liverpool.**

Road surface & assets from ED/College St. west to Goulburn St. Poor state of repair, from previous works, buses & lack of maintenance.

20 August 2021 at 08:27:14