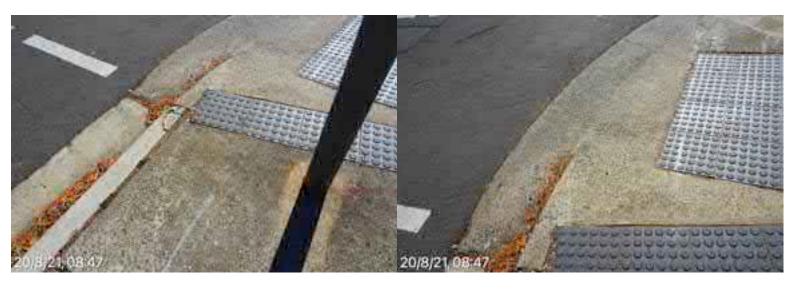

# **Elizabeth Street Liverpool.**

North footpath kerb gutter and assets. ED/College St. west to Goulburn St. Dilapidated state of repair, lack of maintenance, tree root damage at Goulburn St.

20 August 2021 at 08:33:34

## **Elizabeth Street Liverpool.**

North footpath kerb gutter and assets. ED/College St. west to Goulburn St. Dilapidated state of repair, lack of maintenance, tree root damage at Goulburn St.

20 August 2021 at 08:33:33