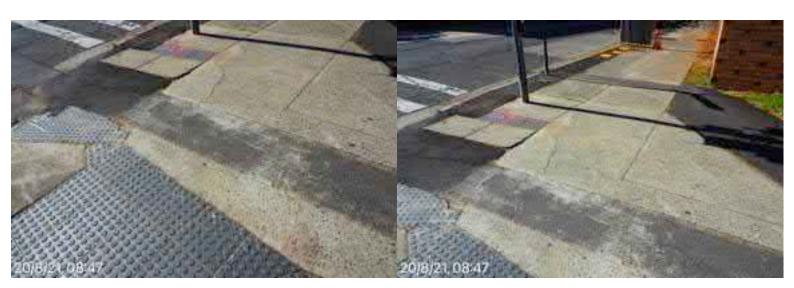

# **Elizabeth Street Liverpool.**

North footpath kerb gutter and assets. ED/College St. west to Goulburn St. Dilapidated state of repair, lack of maintenance, tree root damage at Goulburn St.

20 August 2021 at 08:33:34

## **Elizabeth Street Liverpool.**

North footpath kerb gutter and assets. ED/College St. west to Goulburn St. Dilapidated state of repair, lack of maintenance, tree root damage at Goulburn St.

20 August 2021 at 08:33:33