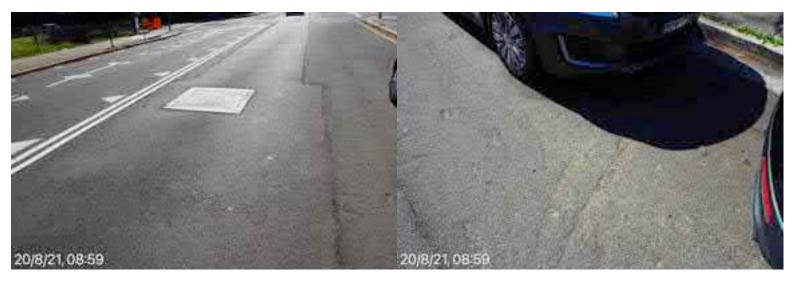

# **Elizabeth Street Liverpool.**

Road surface & assets from ED/College St. west to Goulburn St. Poor state of repair, from previous works, buses & lack of maintenance.

20 August 2021 at 08:27:13

# **Elizabeth Street Liverpool.**

Road surface & assets from ED/College St. west to Goulburn St. Poor state of repair, from previous works, buses & lack of maintenance.

20 August 2021 at 08:27:14