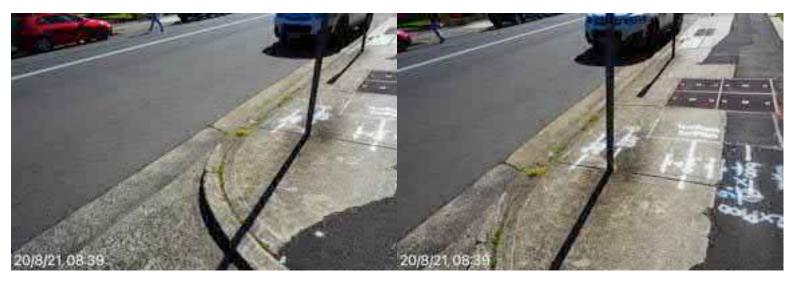

# **Elizabeth Street Liverpool.**

North footpath kerb gutter and assets. ED/College St. west to Goulburn St. Dilapidated state of repair, lack of maintenance, tree root damage at Goulburn St.

20 August 2021 at 08:33:34

## **Elizabeth Street Liverpool.**

North footpath kerb gutter and assets. ED/College St. west to Goulburn St. Dilapidated state of repair, lack of maintenance, tree root damage at Goulburn St.

20 August 2021 at 08:33:33