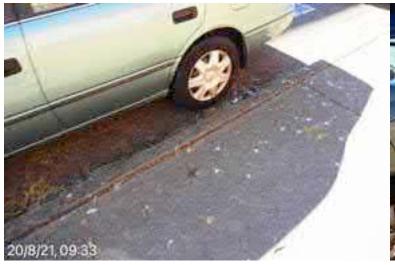

# **Elizabeth Street Liverpool.**

North footpath kerb gutter and assets. ED/College St. west to Goulburn St. Dilapidated state of repair, lack of maintenance, tree root damage at Goulburn St.

20 August 2021 at 08:33:34

## **Elizabeth Street Liverpool.**

North footpath kerb gutter and assets. ED/College St. west to Goulburn St. Dilapidated state of repair, lack of maintenance, tree root damage at Goulburn St.

20 August 2021 at 08:33:33