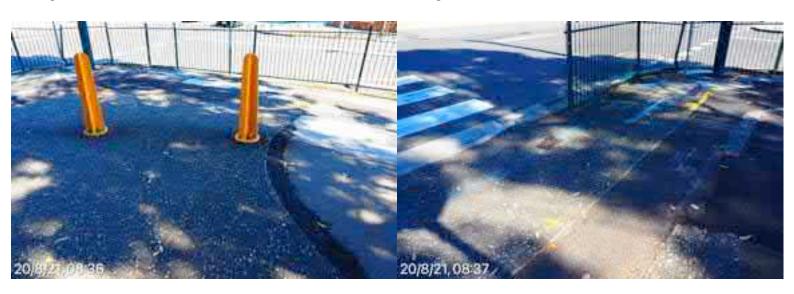

# **Elizabeth Street Liverpool.**

North footpath kerb gutter and assets. ED/College St. west to Goulburn St. Dilapidated state of repair, lack of maintenance, tree root damage at Goulburn St.

20 August 2021 at 08:33:34

## **Elizabeth Street Liverpool.**

North footpath kerb gutter and assets. ED/College St. west to Goulburn St. Dilapidated state of repair, lack of maintenance, tree root damage at Goulburn St.

20 August 2021 at 08:33:33

# **Elizabeth Street Liverpool.**

North footpath kerb gutter and assets. ED/College St. west to Goulburn St. Dilapidated state of repair, lack of maintenance, tree root damage at Goulburn St.

North footpath kerb gutter and assets. ED/College St. west to Goulburn St. Dilapidated state of repair, lack of maintenance, tree root damage at Goulburn St.