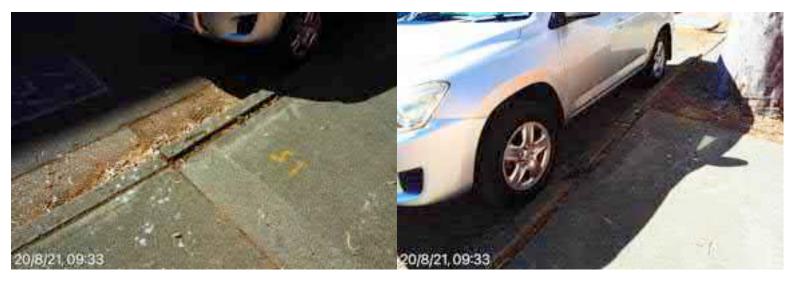

# **Elizabeth Street Liverpool.**

North footpath kerb gutter and assets. ED/College St. west to Goulburn St. Dilapidated state of repair, lack of maintenance, tree root damage at Goulburn St.

20 August 2021 at 08:33:34

## **Elizabeth Street Liverpool.**

North footpath kerb gutter and assets. ED/College St. west to Goulburn St. Dilapidated state of repair, lack of maintenance, tree root damage at Goulburn St.

20 August 2021 at 08:33:33