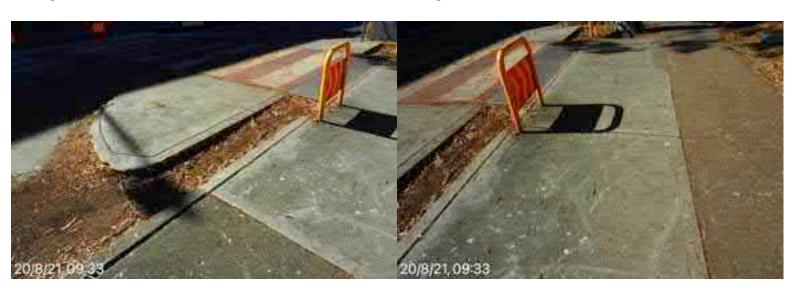

# **Elizabeth Street Liverpool.**

North footpath kerb gutter and assets. ED/College St. west to Goulburn St. Dilapidated state of repair, lack of maintenance, tree root damage at Goulburn St.

20 August 2021 at 08:33:34

## **Elizabeth Street Liverpool.**

North footpath kerb gutter and assets. ED/College St. west to Goulburn St. Dilapidated state of repair, lack of maintenance, tree root damage at Goulburn St.

20 August 2021 at 08:33:33

# **Elizabeth Street Liverpool.**

North footpath kerb gutter and assets. ED/College St. west to Goulburn St. Dilapidated state of repair, lack of maintenance, tree root damage at Goulburn St.

North footpath kerb gutter and assets. ED/College St. west to Goulburn St. Dilapidated state of repair, lack of maintenance, tree root damage at Goulburn St.