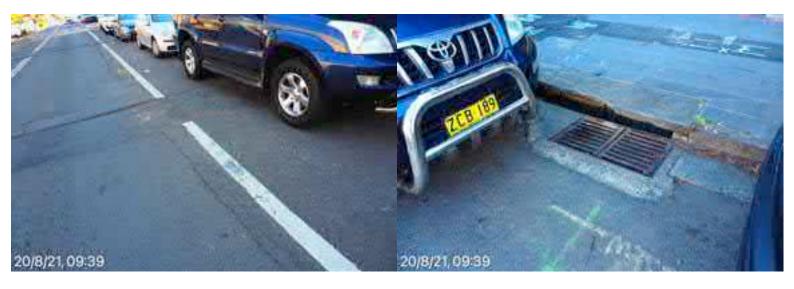

#### **Elizabeth Street Liverpool.**

Road surface & assets from ED/College St. west to Goulburn St. Poor state of repair, from previous works, buses & lack of maintenance.

20 August 2021 at 08:27:24

# **Elizabeth Street Liverpool.**

Road surface & assets from ED/College St. west to Goulburn St. Poor state of repair, from previous works, buses & lack of maintenance.

20 August 2021 at 08:27:24

# **Elizabeth Street Liverpool.**

Road surface & assets from ED/College St. west to Goulburn St. Poor state of repair, from previous works, buses & lack of maintenance.

Road surface & assets from ED/College St. west to Goulburn St. Poor state of repair, from previous works, buses & lack of maintenance.

20 August 2021 at 08:27:26