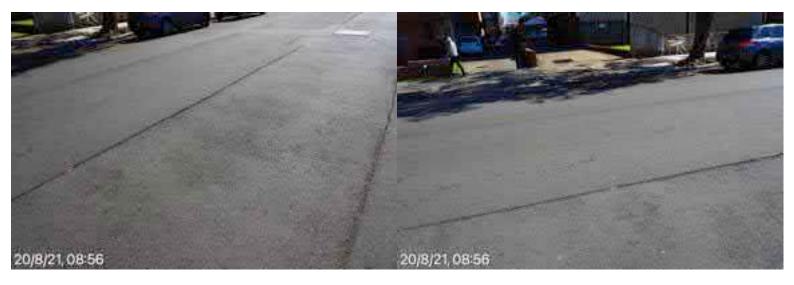

# **Elizabeth Street Liverpool.**

North footpath kerb gutter and assets. ED/College St. west to Goulburn St. Dilapidated state of repair, lack of maintenance, tree root damage at Goulburn St.

20 August 2021 at 08:33:34

## **Elizabeth Street Liverpool.**

North footpath kerb gutter and assets. ED/College St. west to Goulburn St. Dilapidated state of repair, lack of maintenance, tree root damage at Goulburn St.

20 August 2021 at 08:33:33

# **Elizabeth Street Liverpool.**

North footpath kerb gutter and assets. ED/College St. west to Goulburn St. Dilapidated state of repair, lack of maintenance, tree root damage at Goulburn St.

North footpath kerb gutter and assets. ED/College St. west to Goulburn St. Dilapidated state of repair, lack of maintenance, tree root damage at Goulburn St.