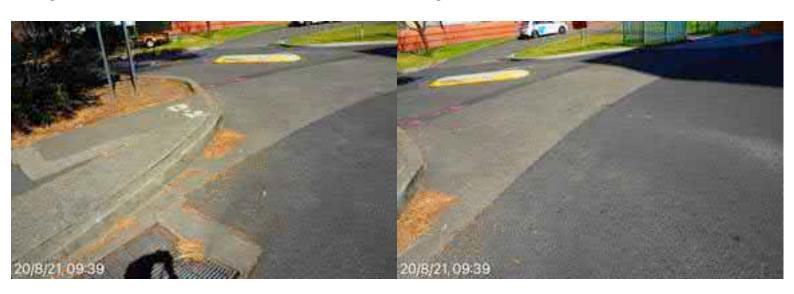

# **Elizabeth Street Liverpool.**

North footpath kerb gutter and assets. ED/College St. west to Goulburn St. Dilapidated state of repair, lack of maintenance, tree root damage at Goulburn St.

20 August 2021 at 08:33:34

## **Elizabeth Street Liverpool.**

North footpath kerb gutter and assets. ED/College St. west to Goulburn St. Dilapidated state of repair, lack of maintenance, tree root damage at Goulburn St.

20 August 2021 at 08:33:33