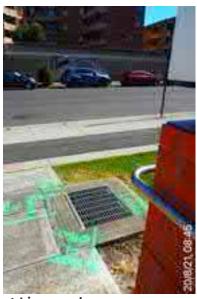

# **Elizabeth Street Liverpool.**

North footpath kerb gutter and assets. ED/College St. west to Goulburn St. Dilapidated state of repair, lack of maintenance, tree root damage at Goulburn St.

20 August 2021 at 08:33:34

## **Elizabeth Street Liverpool.**

North footpath kerb gutter and assets. ED/College St. west to Goulburn St. Dilapidated state of repair, lack of maintenance, tree root damage at Goulburn St.

20 August 2021 at 08:33:33