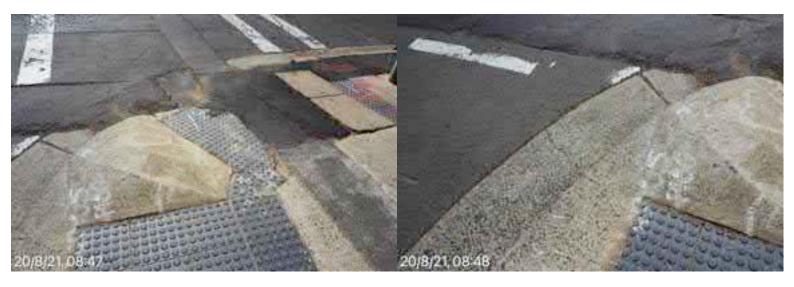

# **Elizabeth Street Liverpool.**

North footpath kerb gutter and assets. ED/College St. west to Goulburn St. Dilapidated state of repair, lack of maintenance, tree root damage at Goulburn St.

20 August 2021 at 08:33:34

## **Elizabeth Street Liverpool.**

North footpath kerb gutter and assets. ED/College St. west to Goulburn St. Dilapidated state of repair, lack of maintenance, tree root damage at Goulburn St.

20 August 2021 at 08:33:33