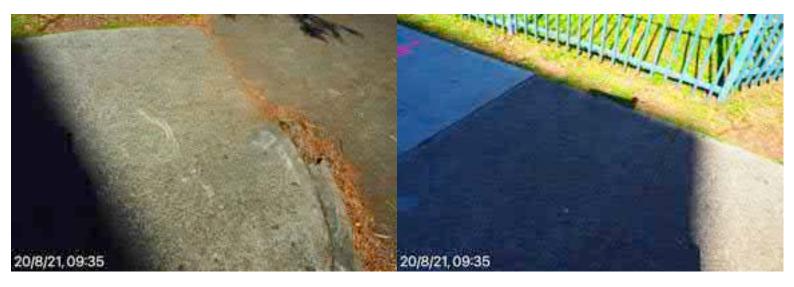

# **Elizabeth Street Liverpool.**

North footpath kerb gutter and assets. ED/College St. west to Goulburn St. Dilapidated state of repair, lack of maintenance, tree root damage at Goulburn St.

20 August 2021 at 08:33:34

## **Elizabeth Street Liverpool.**

North footpath kerb gutter and assets. ED/College St. west to Goulburn St. Dilapidated state of repair, lack of maintenance, tree root damage at Goulburn St.

20 August 2021 at 08:33:33

# **Elizabeth Street Liverpool.**

North footpath kerb gutter and assets. ED/College St. west to Goulburn St. Dilapidated state of repair, lack of maintenance, tree root damage at Goulburn St.

North footpath kerb gutter and assets. ED/College St. west to Goulburn St. Dilapidated state of repair, lack of maintenance, tree root damage at Goulburn St.