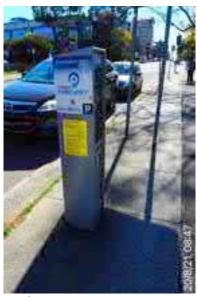

# **Elizabeth Street Liverpool.**

Road surface & assets from ED/College St. west to Goulburn St. Poor state of repair, from previous works, buses & lack of maintenance.

20 August 2021 at 08:27:13

# **Elizabeth Street Liverpool.**

Road surface & assets from ED/College St. west to Goulburn St. Poor state of repair, from previous works, buses & lack of maintenance.

20 August 2021 at 08:27:14