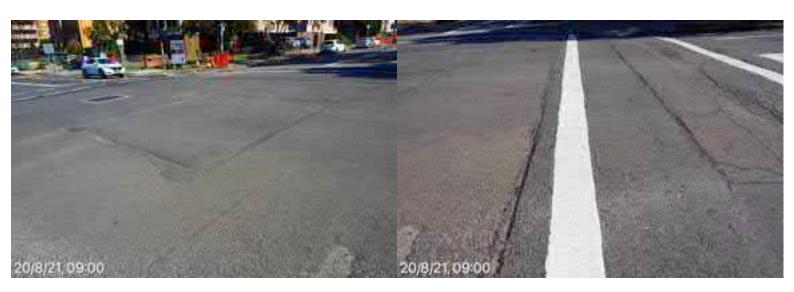

# **Elizabeth Street Liverpool.**

Road surface & assets from ED/College St. west to Goulburn St. Poor state of repair, from previous works, buses & lack of maintenance.

Road surface & assets from ED/College St. west to Goulburn St. Poor state of repair, from previous works, buses & lack of maintenance.

20 August 2021 at 08:27:19