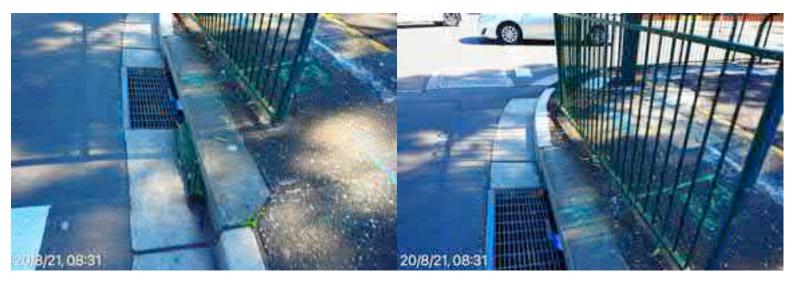

# **Elizabeth Street Liverpool.**

North footpath kerb gutter and assets. ED/College St. west to Goulburn St. Dilapidated state of repair, lack of maintenance, tree root damage at Goulburn St.

20 August 2021 at 08:33:34

## **Elizabeth Street Liverpool.**

North footpath kerb gutter and assets. ED/College St. west to Goulburn St. Dilapidated state of repair, lack of maintenance, tree root damage at Goulburn St.

20 August 2021 at 08:33:33