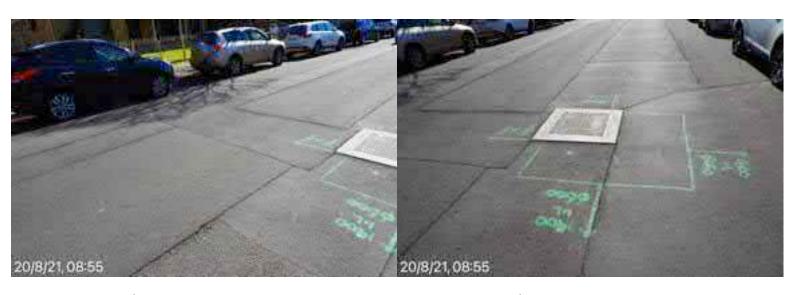

# **Elizabeth Street Liverpool.**

Road surface & assets from ED/College St. west to Goulburn St. Poor state of repair, from previous works, buses & lack of maintenance.

20 August 2021 at 08:27:13

# **Elizabeth Street Liverpool.**

Road surface & assets from ED/College St. west to Goulburn St. Poor state of repair, from previous works, buses & lack of maintenance.

20 August 2021 at 08:27:14