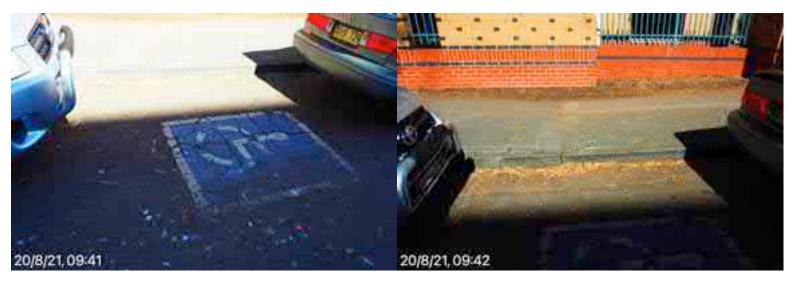

# **Elizabeth Street Liverpool.**

North footpath kerb gutter and assets. ED/College St. west to Goulburn St. Dilapidated state of repair, lack of maintenance, tree root damage at Goulburn St.

20 August 2021 at 08:33:34

## **Elizabeth Street Liverpool.**

North footpath kerb gutter and assets. ED/College St. west to Goulburn St. Dilapidated state of repair, lack of maintenance, tree root damage at Goulburn St.

20 August 2021 at 08:33:33