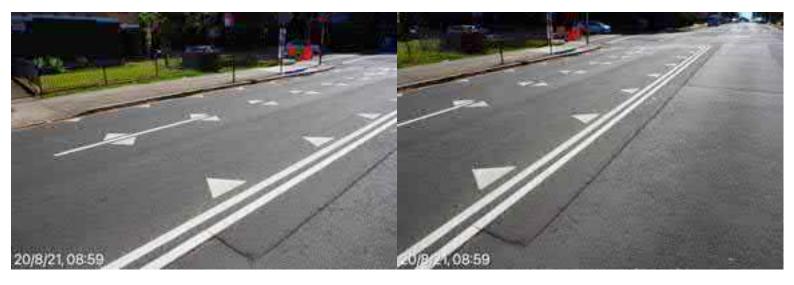

#### **Elizabeth Street Liverpool.**

Road surface & assets from ED/College St. west to Goulburn St. Poor state of repair, from previous works, buses & lack of maintenance.

20 August 2021 at 08:27:16

# **Elizabeth Street Liverpool.**

Road surface & assets from ED/College St. west to Goulburn St. Poor state of repair, from previous works, buses & lack of maintenance.

20 August 2021 at 08:27:18