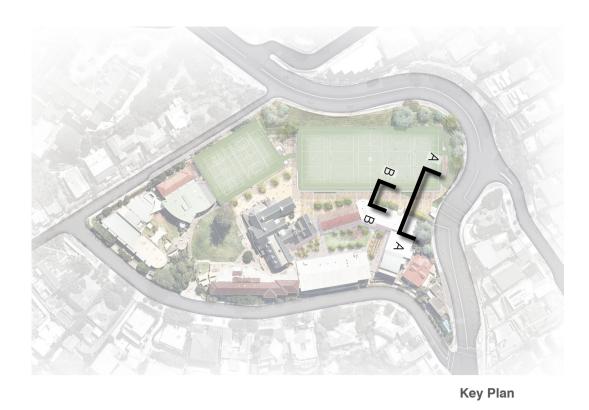

| LEGEND |                               |  |
|--------|-------------------------------|--|
|        | Entrance Gates                |  |
| 2      | COLA                          |  |
| 3      | Maintenance Ramp              |  |
| 4      | Entry Plaza                   |  |
| 5      | Pedestrian Axis / Tivoli Walk |  |
| 6      | Planting                      |  |
| 7      | Tivoli Plaza                  |  |
| 8      | Northern Courtyard            |  |
| 9      | Lift and Stairs               |  |
| 10     | Music                         |  |
| (11)   | Cafe Hub                      |  |
| (12)   | Southern Lawn                 |  |
| 13     | Playfair Terraces             |  |

#### LEGEND

- 1 Sports Hall with field above
- 2 COLA
- 3 Maintenance Ramp
- 4 Entry Plaza
- 5 Pedestrian Axis / Tivoli Walk
- 6 Tivoli Plaza
- 7 Northern Courtyard
- 8 Decks
- 9 Stairs and Lift
- (10) Avenue Tree Planting

| Rev |
|-----|
| A   |
|     |
|     |
|     |

Project

Kambala School

Entrance & Sports Precinct job no.:

1:250@A1 drawn by: S20-003 checked: 22/07/20

Α

North Drawing number Rev.

| LEGEND |                                  |  |
|--------|----------------------------------|--|
| 1      | Cafe Hub                         |  |
| 2      | Southern Lawn                    |  |
| 3      | Amphitheatre Deck                |  |
| 4      | Playfair Terraces                |  |
| 5      | Flexible Outdoor Seating         |  |
| 6      | Outdoor Umbrellas and<br>Seating |  |