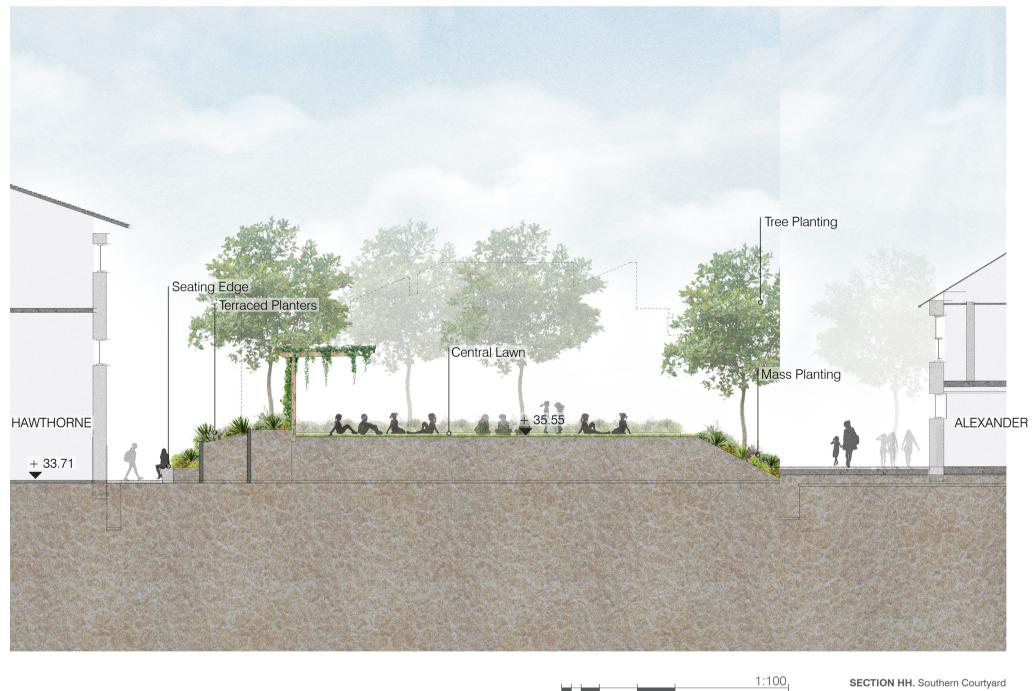

## Kambala School

# Site Sections

scale: job no.: date:

1:100@A1 drawn by: S20-003 checked: 19/06/20

L - 006

North Drawing number Rev.

Client

Landscape Architect

Architect

Revision table

SECTION GG. Southern Courtyard SCALE. 1:150

1 0m 1