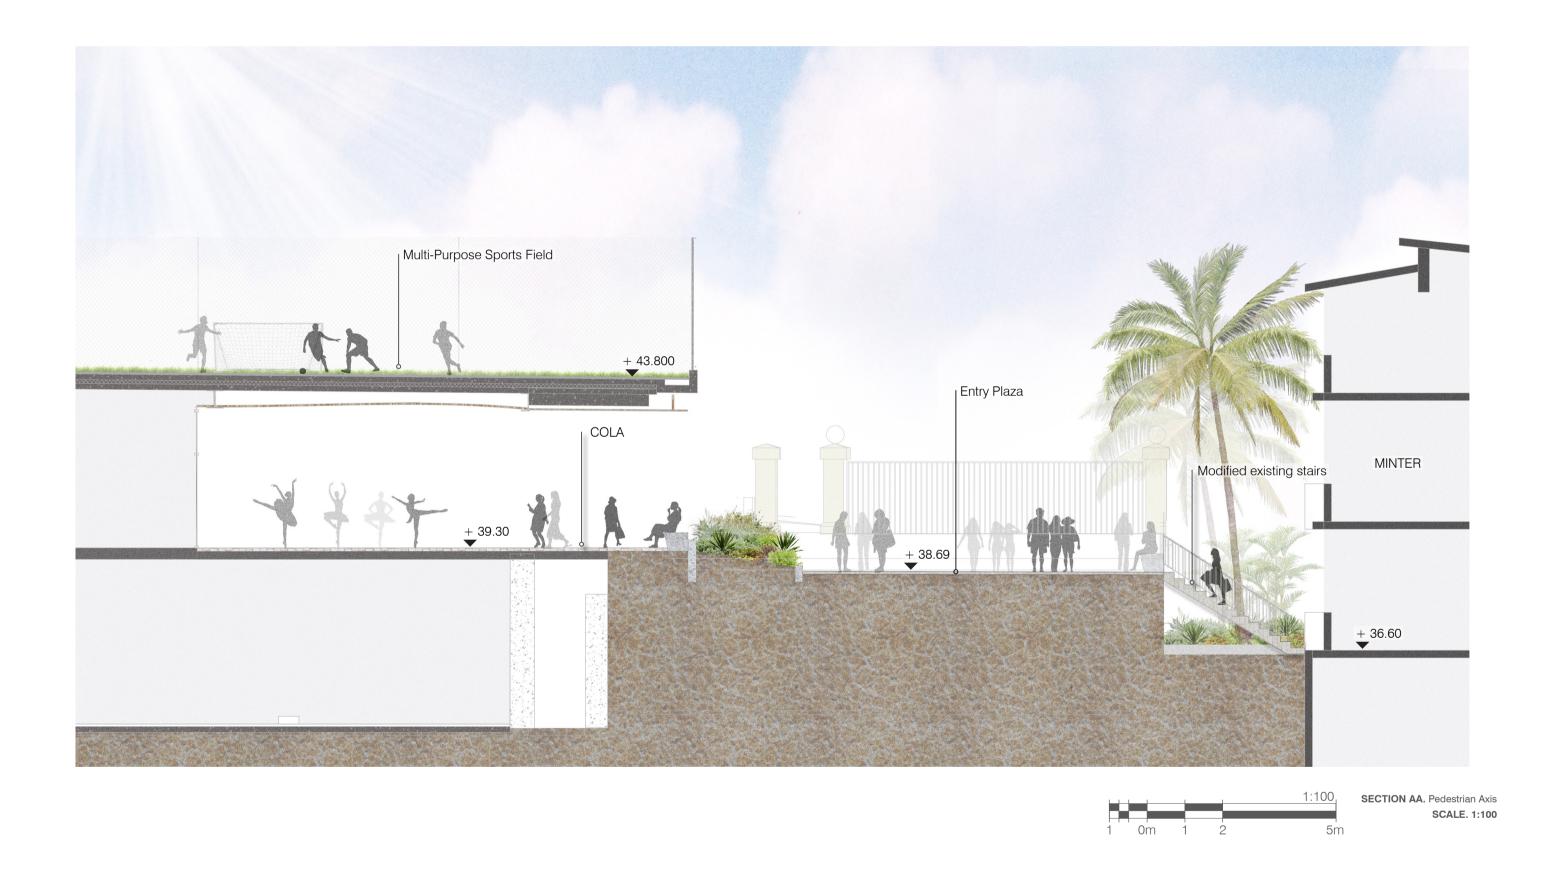

#### Kambala School

#### Site Sections

scale: job no.: date:

Drawing title

Project

Client

Landscape Architect

Architect

Revision table

SCALE.1:100

Rev A

Project

# Kambala School

## Site Sections

scale: job no.: date:

1:100@A1 drawn by: S20-003 checked: 22/07/20

LA RB

L - 005

Drawing information

North Drawing number Rev.

Landscape Architect