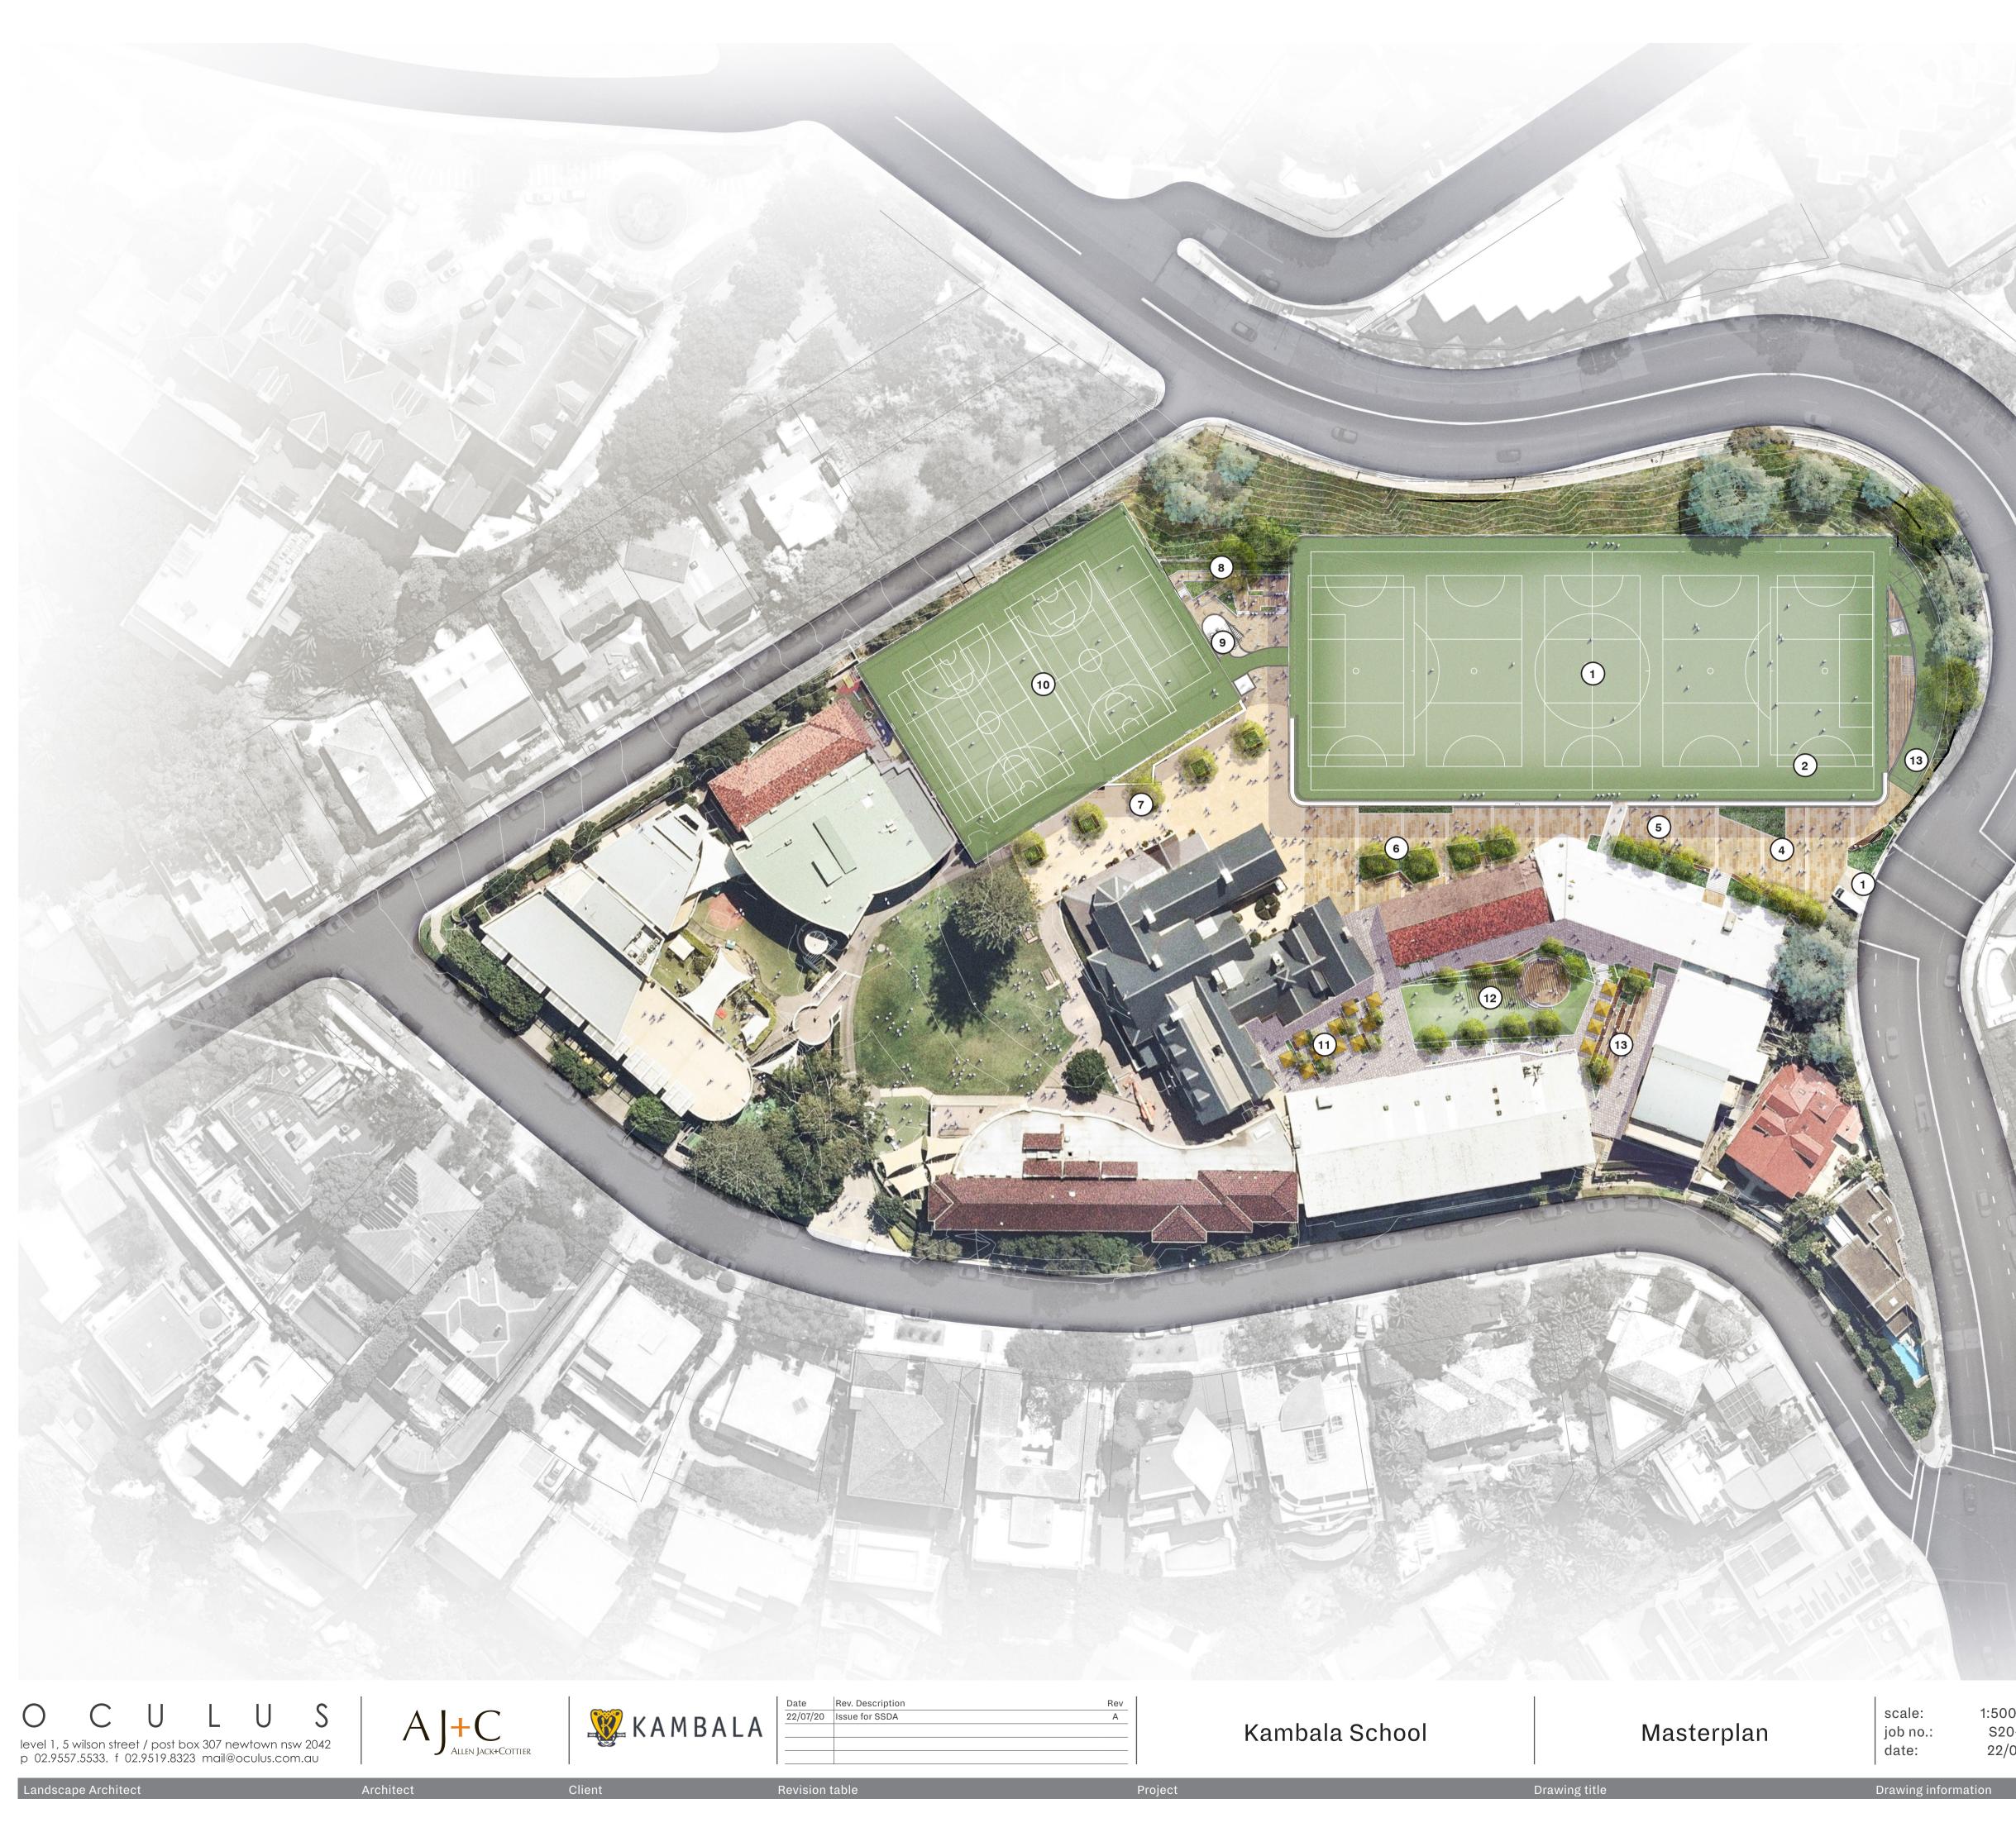

| LEGEND |                               |  |
|--------|-------------------------------|--|
|        | Entrance Gates                |  |
| 2      | COLA                          |  |
| 3      | Maintenance Ramp              |  |
| 4      | Entry Plaza                   |  |
| 5      | Pedestrian Axis / Tivoli Walk |  |
| 6      | Planting                      |  |
| 7      | Tivoli Plaza                  |  |
| 8      | Northern Courtyard            |  |
| 9      | Lift and Stairs               |  |
| 10     | Music                         |  |
| (11)   | Cafe Hub                      |  |
| (12)   | Southern Lawn                 |  |
| 13     | Playfair Terraces             |  |