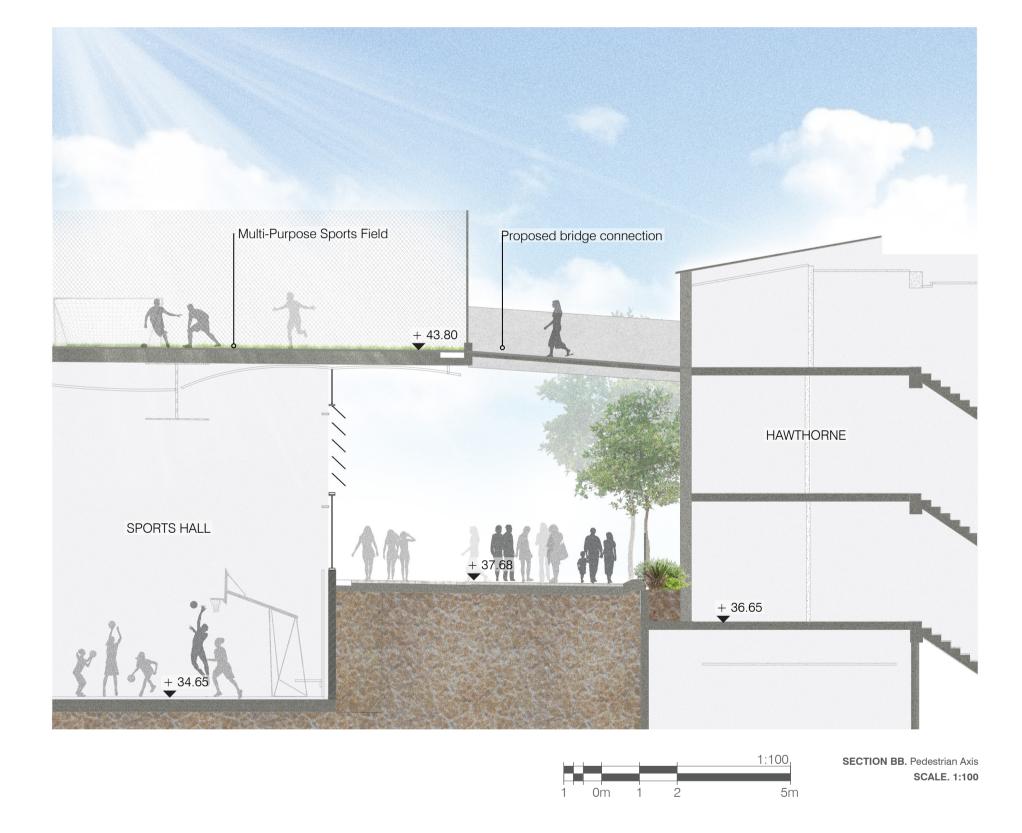

## Kambala School

# Site Sections

scale: job no.: date:

1:100@A1 drawn by: S20-003 checked: 19/06/20

L - 006

North Drawing number Rev.

Client

Landscape Architect

Architect

Revision table

SECTION GG. Southern Courtyard SCALE. 1:150

1 0m 1