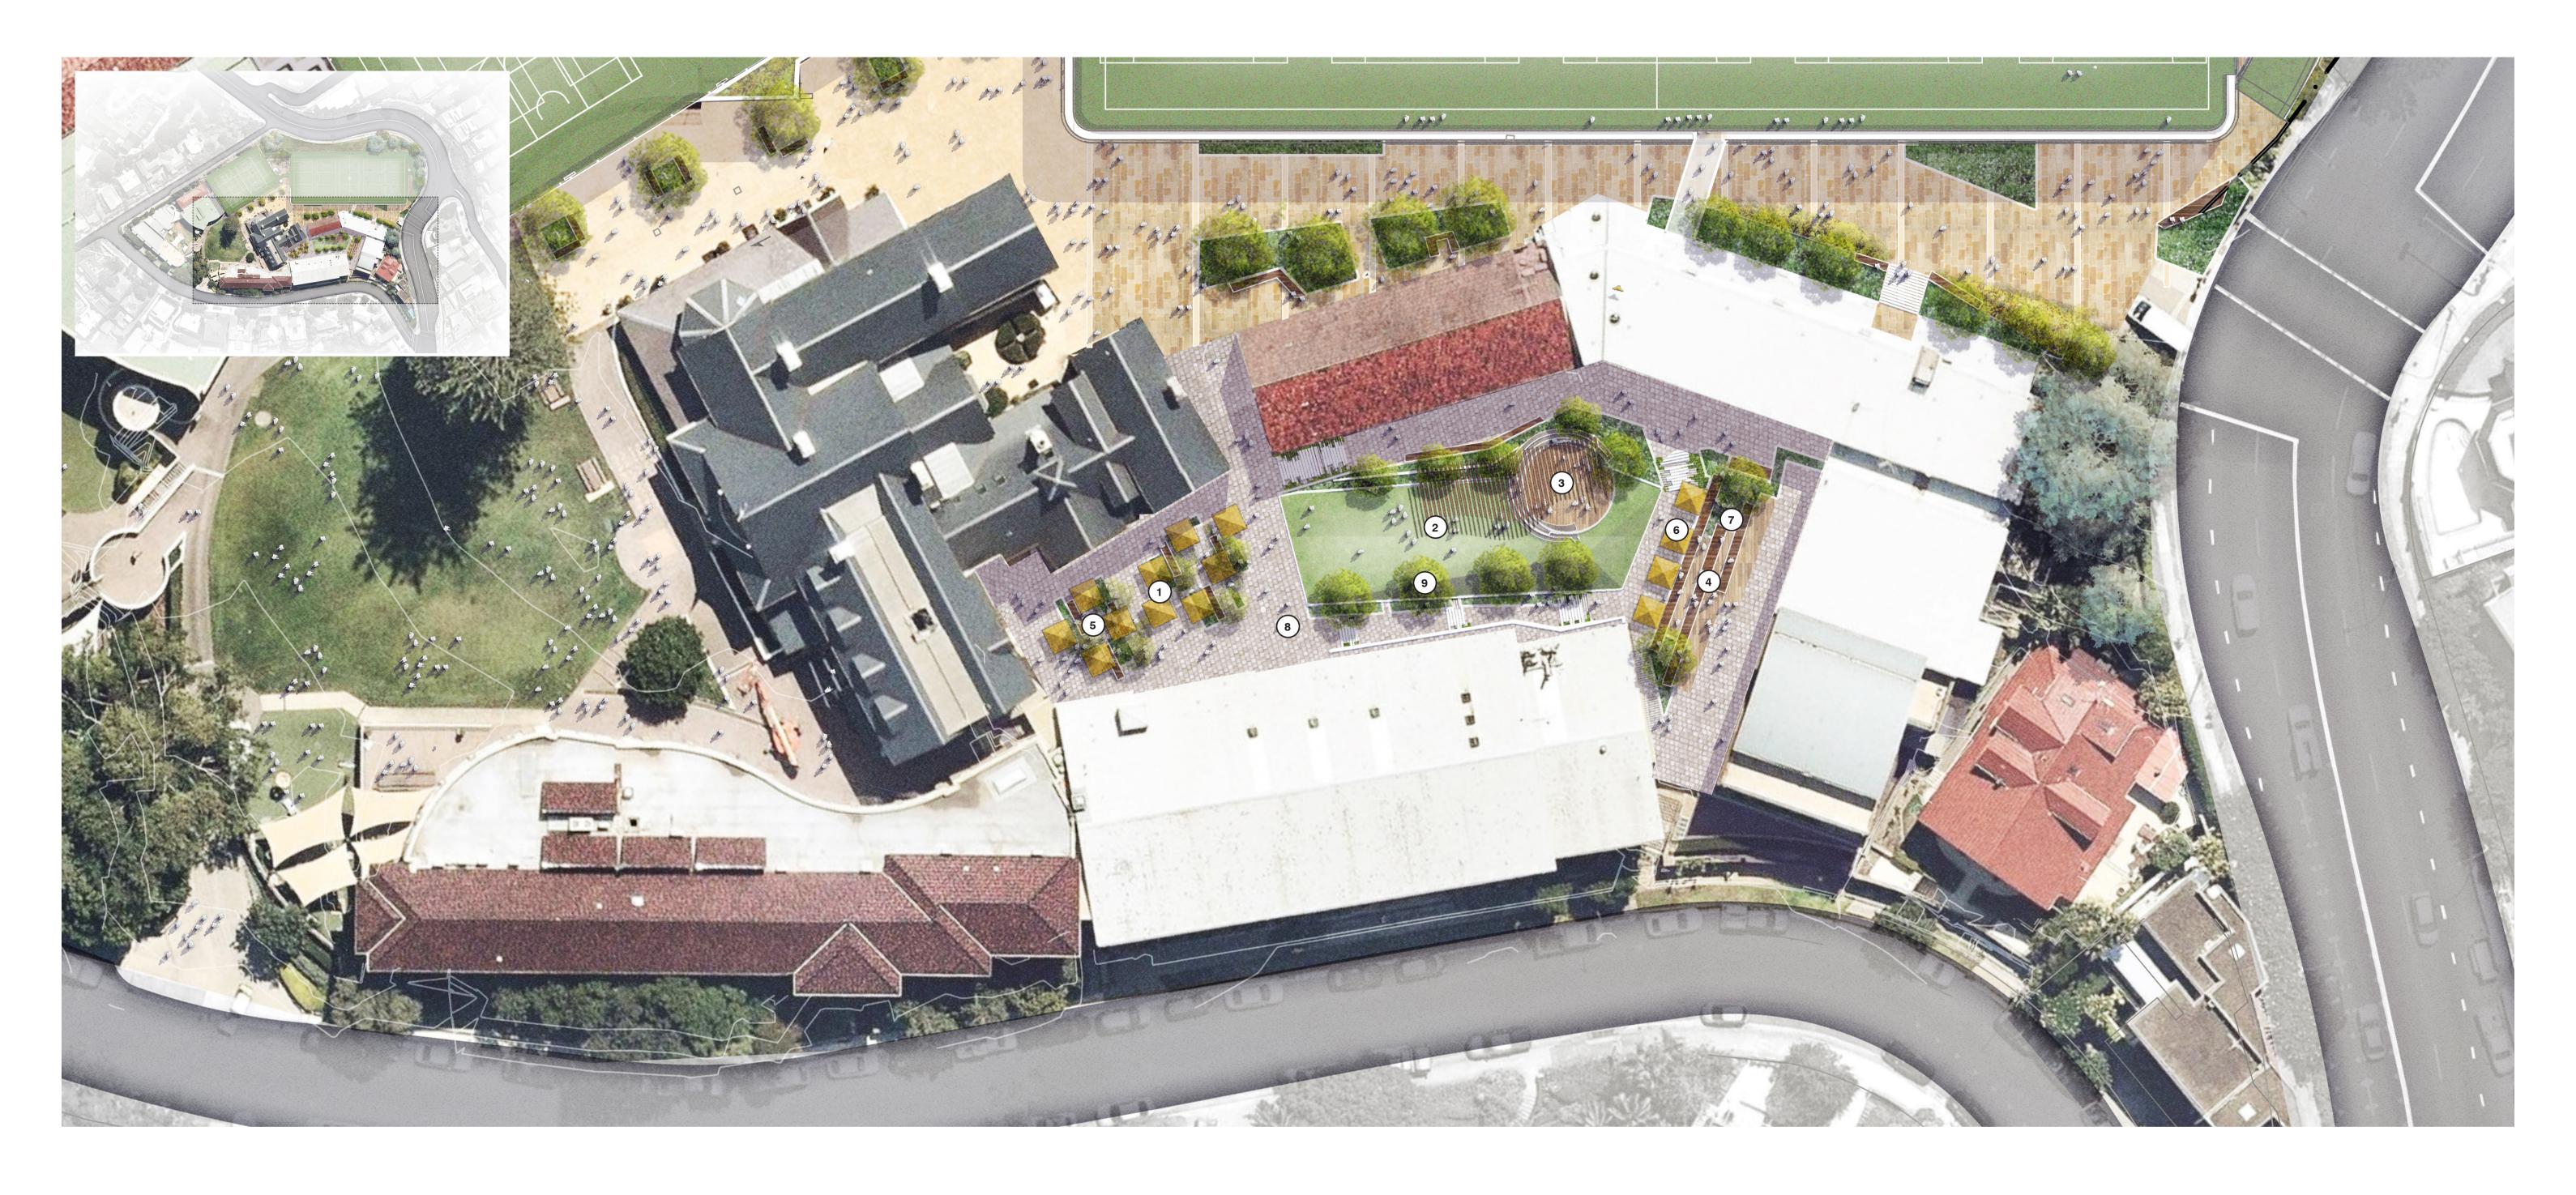

| Rev |
|-----|
| A   |
|     |
|     |
|     |

Project

Kambala School

Entrance & Sports Precinct job no.:

1:250@A1 drawn by: S20-003 checked: 22/07/20

Α

North Drawing number Rev.

| LEGEND |                                  |  |
|--------|----------------------------------|--|
| 1      | Cafe Hub                         |  |
| 2      | Southern Lawn                    |  |
| 3      | Amphitheatre Deck                |  |
| 4      | Playfair Terraces                |  |
| 5      | Flexible Outdoor Seating         |  |
| 6      | Outdoor Umbrellas and<br>Seating |  |

- ng
- Integrated planted and hardscape terraces
- 8 Consistent paving type across courtyard

С

U

level 1, 5 wilson street / post box 307 newtown nsw 2042 p 02.9557.5533. f 02.9519.8323 mail@oculus.com.au

9 Linear Tree Planting

Client

Landscape Architect

Ο

Architect

S

U

Revision table