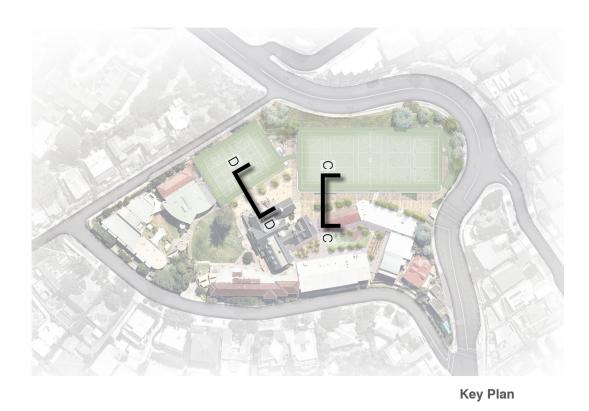

#### LEGEND

- 1 Sports Hall with field above
- 2 COLA
- 3 Maintenance Ramp
- 4 Entry Plaza
- 5 Pedestrian Axis / Tivoli Walk
- 6 Tivoli Plaza
- 7 Northern Courtyard
- 8 Decks
- 9 Stairs and Lift
- (10) Avenue Tree Planting