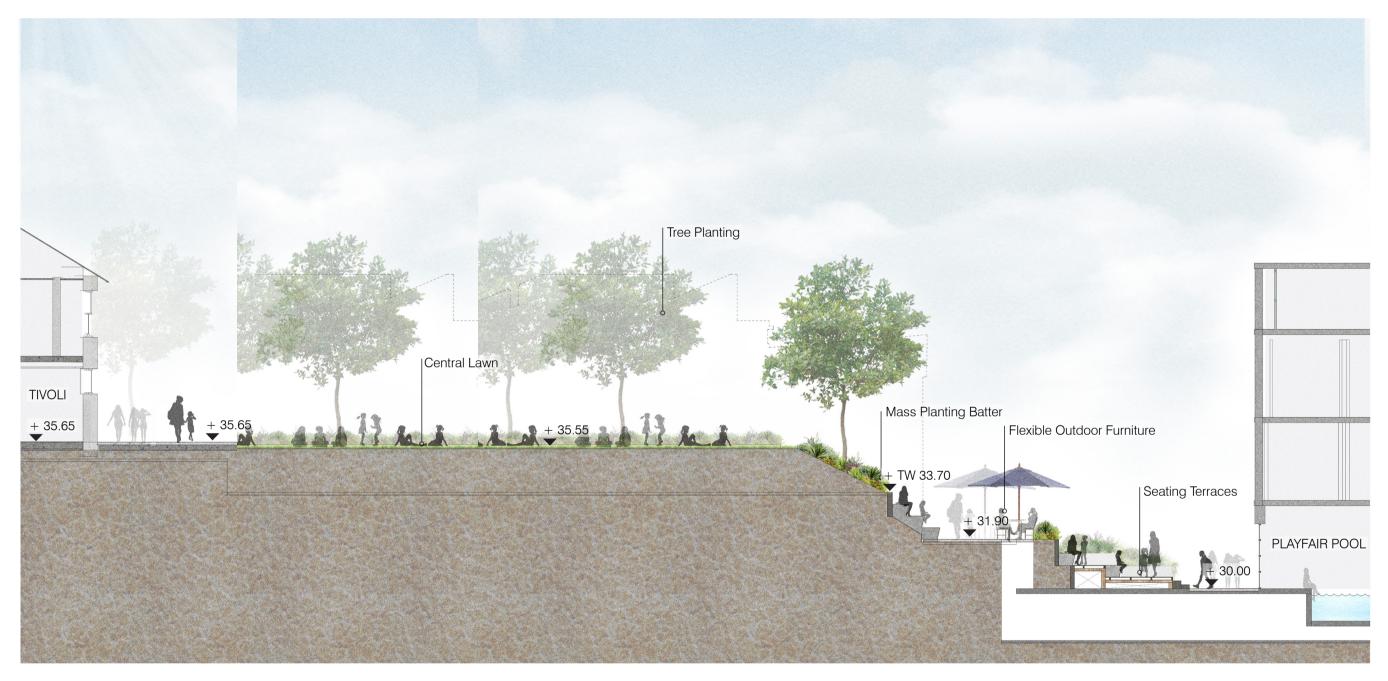

## Kambala School

# Site Sections

scale: job no.: date:

1:100@A1 drawn by: S20-003 checked: 19/06/20

L - 006

North Drawing number Rev.

Client

Landscape Architect

Architect

Revision table

SECTION GG. Southern Courtyard SCALE. 1:150

1 0m 1