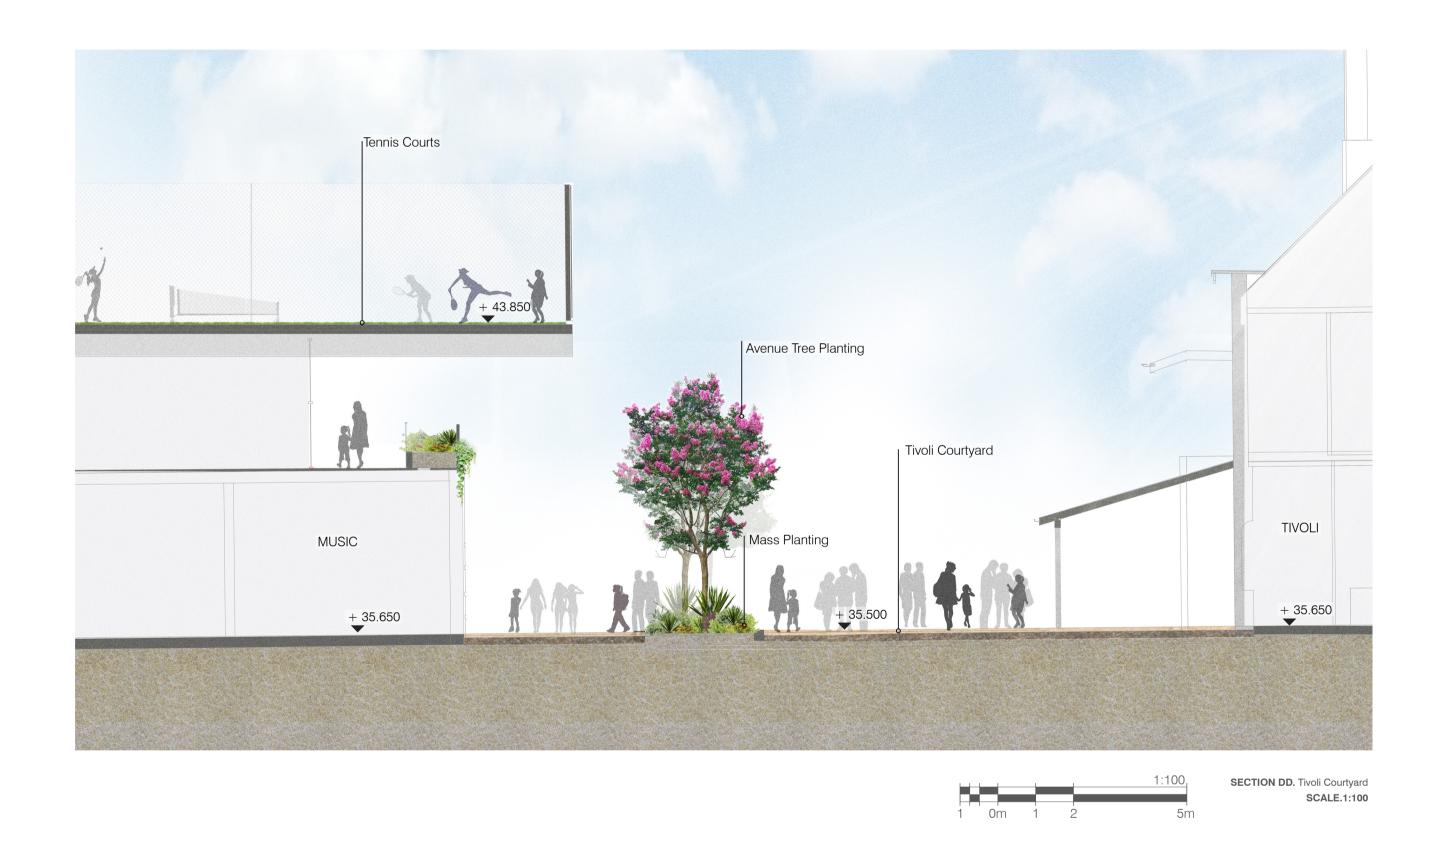

#### Kambala School

#### Site Sections

scale: job no.: date:

Drawing title

Project

Client

Landscape Architect

Architect

Revision table

SCALE.1:100

Rev A

Project

## Site Sections

scale: job no.: date:

1:100@A1 drawn by: S20-003 checked: 22/07/20

LA RB

L - 005

Drawing information

North Drawing number Rev.

Landscape Architect