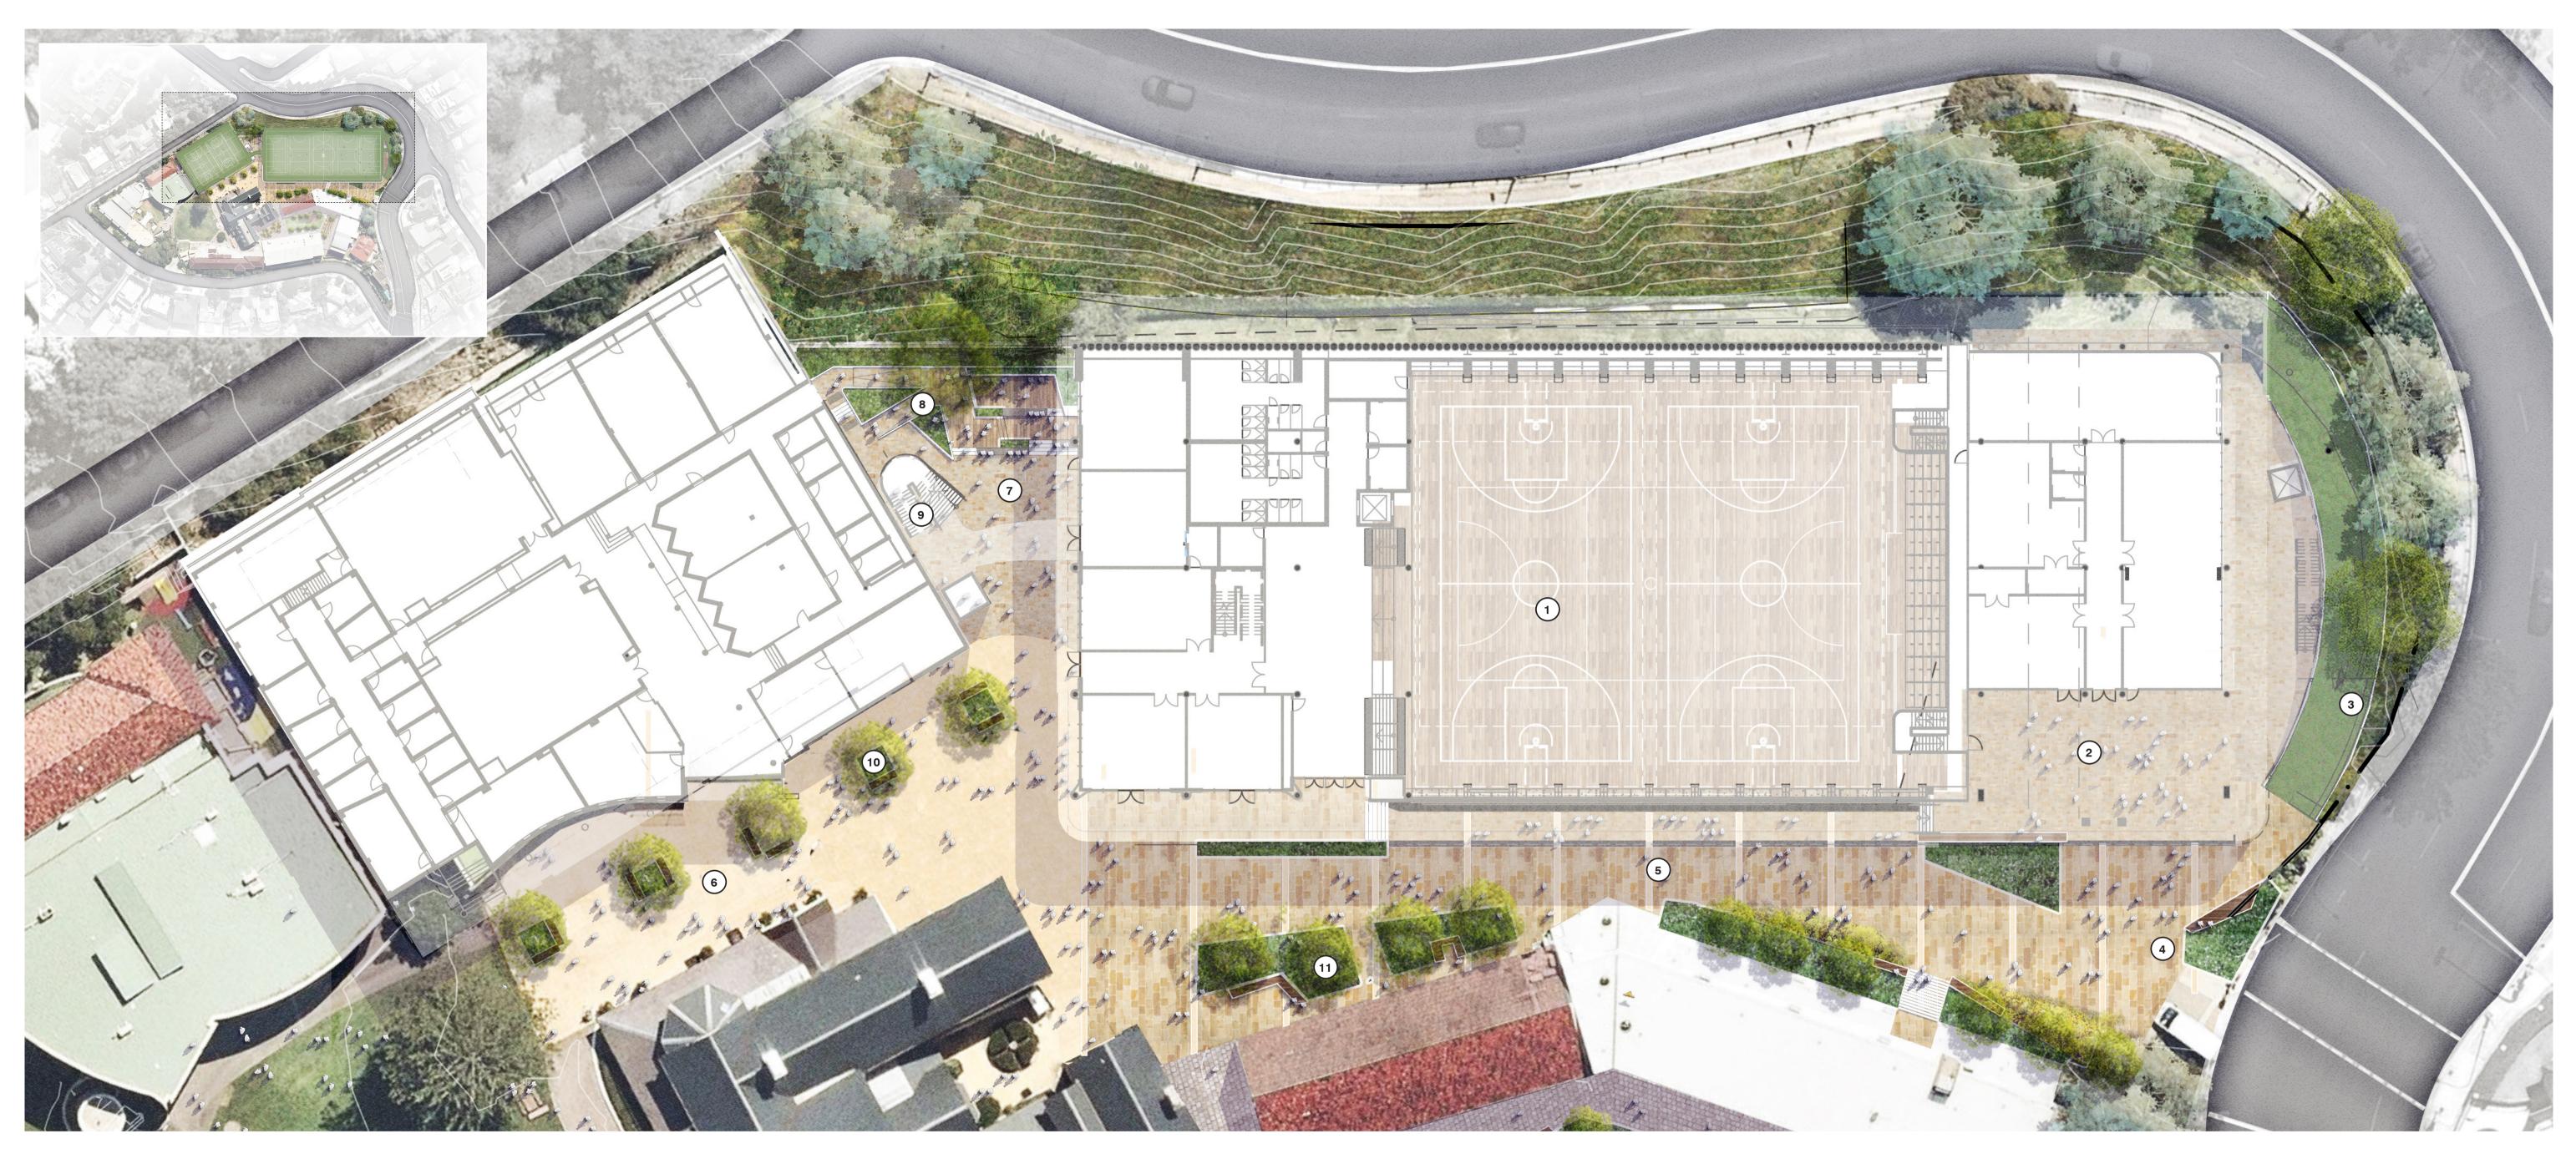

#### LEGEND

- 1 Sports Hall with field above
- 2 COLA
- 3 Maintenance Ramp
- 4 Entry Plaza
- 5 Pedestrian Axis / Tivoli Walk
- 6 Tivoli Plaza
- 7 Northern Courtyard
- 8 Decks
- 9 Stairs and Lift
- (10) Avenue Tree Planting

Landscape Architect

11 Mass Planting & Trees

S U С U Ο level 1, 5 wilson street / post box 307 newtown nsw 2042 p 02.9557.5533. f 02.9519.8323 mail@oculus.com.au

Architect

Client

| Date     | Rev. Description |
|----------|------------------|
| 22/07/20 | Issue for SSDA   |
|          |                  |
|          |                  |
|          |                  |
|          |                  |

| Rev |
|-----|
| A   |
|     |
|     |
|     |

Project

Kambala School

Entrance & Sports Precinct job no.:

1:250@A1 drawn by: S20-003 checked: 22/07/20

Α

North Drawing number Rev.

| LEGEND |                                  |  |
|--------|----------------------------------|--|
| 1      | Cafe Hub                         |  |
| 2      | Southern Lawn                    |  |
| 3      | Amphitheatre Deck                |  |
| 4      | Playfair Terraces                |  |
| 5      | Flexible Outdoor Seating         |  |
| 6      | Outdoor Umbrellas and<br>Seating |  |

9 Linear Tree Planting

Client

Landscape Architect

Ο

Architect

S

U

Revision table