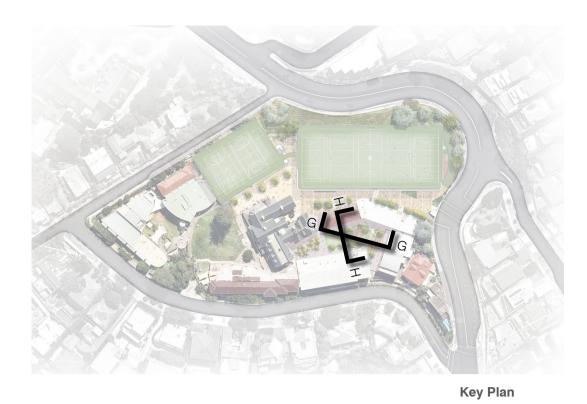

| LEGEND |                               |  |
|--------|-------------------------------|--|
|        | Entrance Gates                |  |
| 2      | COLA                          |  |
| 3      | Maintenance Ramp              |  |
| 4      | Entry Plaza                   |  |
| 5      | Pedestrian Axis / Tivoli Walk |  |
| 6      | Planting                      |  |
| 7      | Tivoli Plaza                  |  |
| 8      | Northern Courtyard            |  |
| 9      | Lift and Stairs               |  |
| 10     | Music                         |  |
| (11)   | Cafe Hub                      |  |
| (12)   | Southern Lawn                 |  |
| 13     | Playfair Terraces             |  |

#### LEGEND

- 1 Sports Hall with field above
- 2 COLA
- 3 Maintenance Ramp
- 4 Entry Plaza
- 5 Pedestrian Axis / Tivoli Walk
- 6 Tivoli Plaza
- 7 Northern Courtyard
- 8 Decks
- 9 Stairs and Lift
- (10) Avenue Tree Planting