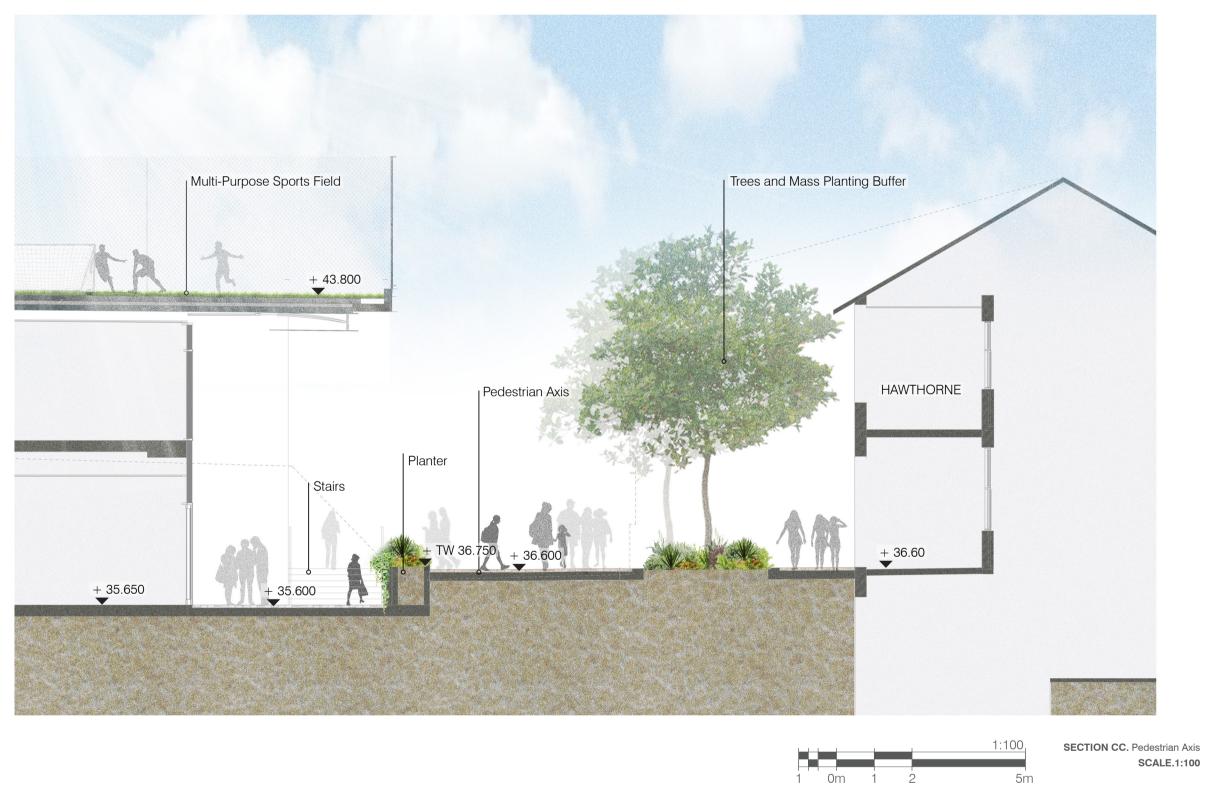

#### Site Sections

scale: job no.: date:

Drawing title

Project

Client

Landscape Architect

Architect

Revision table

SCALE.1:100

Rev A

Project

## Site Sections

scale: job no.: date:

1:100@A1 drawn by: S20-003 checked: 22/07/20

LA RB

L - 005

Drawing information

North Drawing number Rev.

Landscape Architect