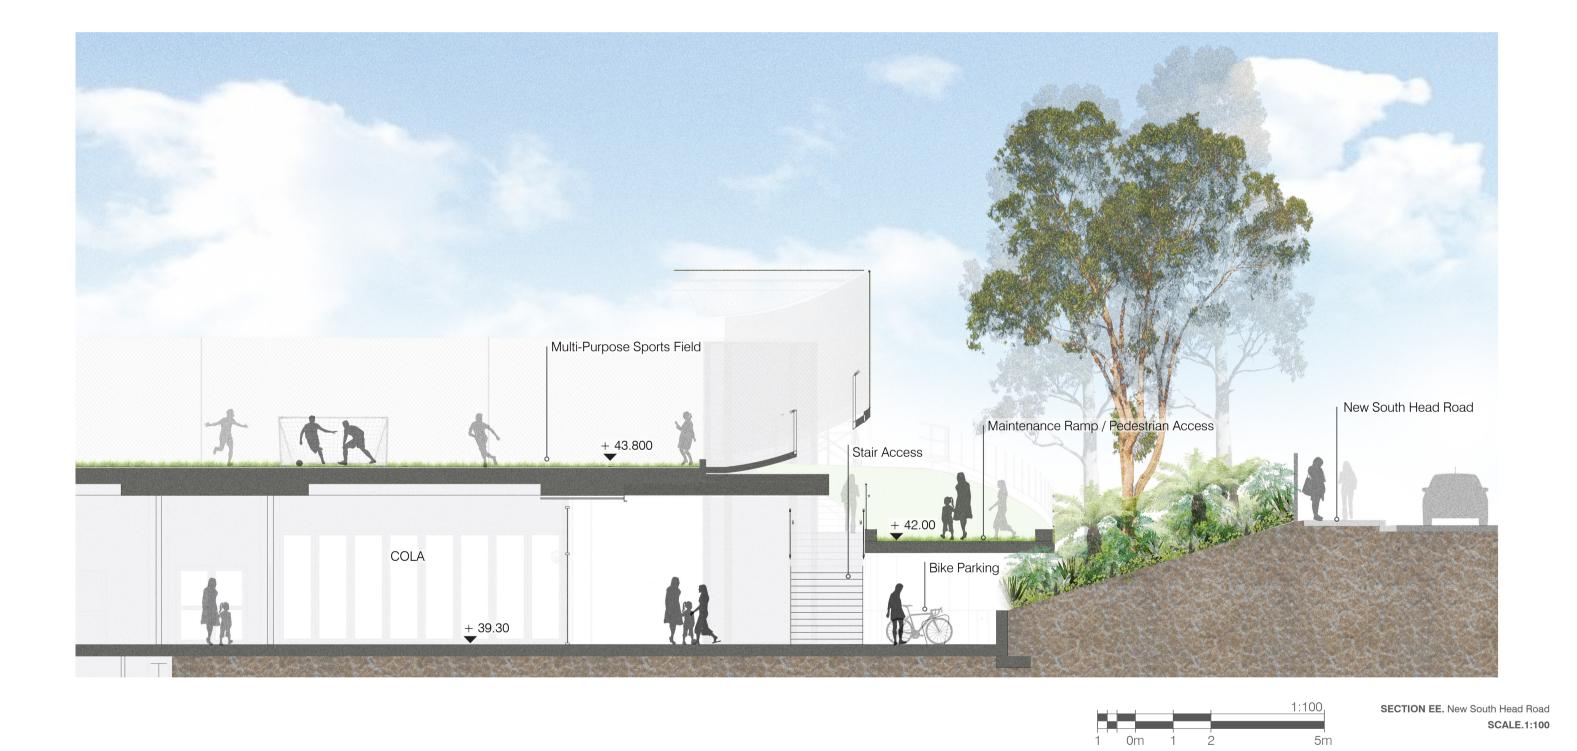

#### Kambala School

#### Site Sections

scale: job no.: date:

Drawing title

Project

Client

Landscape Architect

Architect

Revision table

## Site Sections

scale: job no.: date:

1:100@A1 drawn by: S20-003 checked: 22/07/20

LA RB

L - 005

Drawing information

North Drawing number Rev.

Landscape Architect