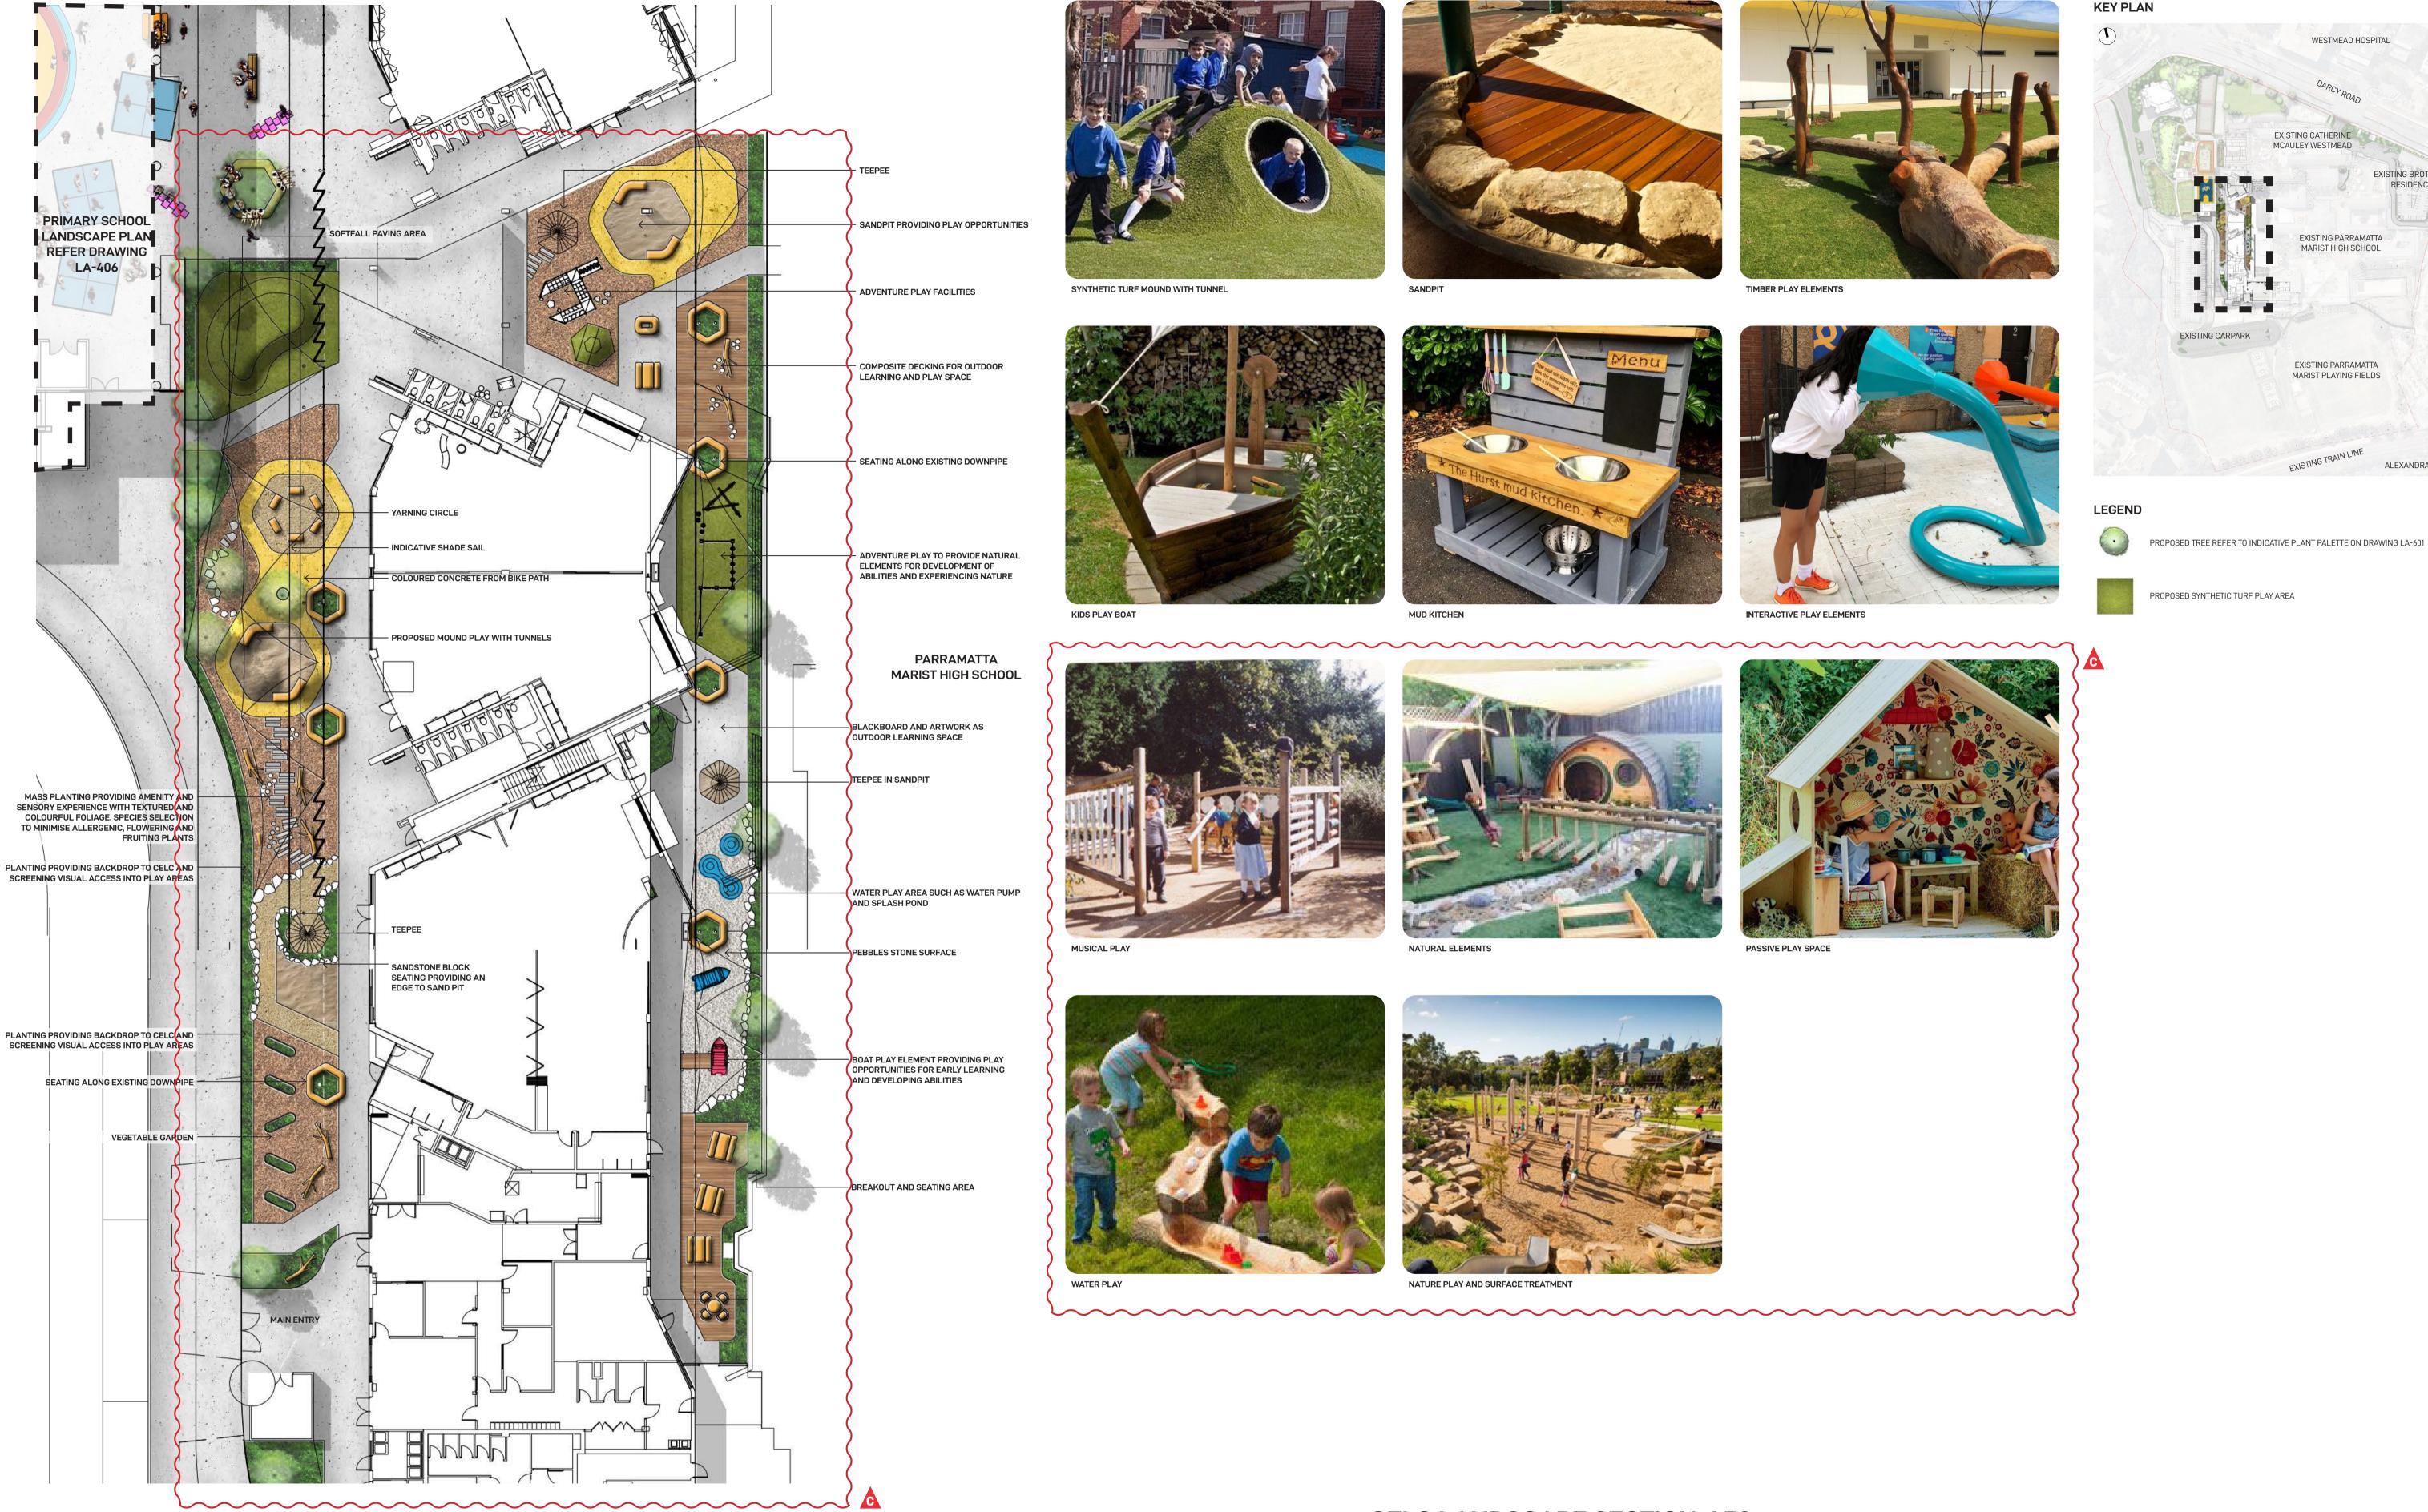

INDIGENOUS D'HAWARAL CALENDAR OF THE 6 SEASONS

FIXED BENCH SEATING AROUND COLUMN

PLANTER BOX

FIXED BENCH SEATING

PROPOSED TV LOCATION

**KEY PLAN** 

WESTMEAD HOSPITAL

EXISTING BROTHERS'

ALEXANDRA AVENUE

EXISTING CATHERINE MCAULEY WESTMEAD

EXISTING PARRAMATTA MARIST HIGH SCHOOL

EXISTING PARRAMATTA MARIST PLAYING FIELDS

PRIMARY SCHOOL LANDSCAPE PLAN - LEVEL 1

LANDSCAPE SECTION/ ELEVATION - 1:50

FIXED TABLES AND BENCHES

SYDNEY BUS SEATING LAYOUT

**COLUMN DESIGN** 

SYNTHETIC TURF
FIXED BENCH SEATING

PROPOSED PLANTER BOX WITH LOW-WATER-USE,
NATIVE PLANTING OF MIXED SPECIES SUCH AS
MYOPORUM PARVIPOLIUM AND CASUARINA GLAUA AS
PLANTS TO TRAIL OVER BUILDING EDGE TO PROVIDE
VISUAL AMENITY

#### LEGEND

- PROPOSED SPOT LEVEL
- + FFL FINISHED FLOOR LEVEL

PROPOSED TREE REFER TO INDICATIVE PLANT PALETTE ON DRAWING LA-601

PROPOSED SYNTHETIC TURF PLAY AREA

INDICATIVE HAND-BALL COURT

PROPOSED BENCH SEATING