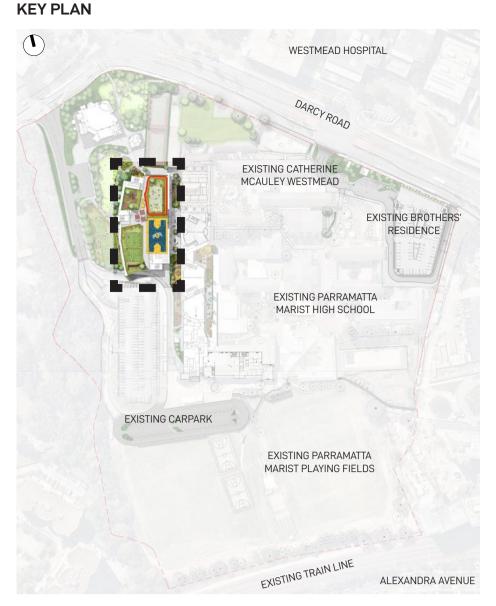

INDIGENOUS D'HAWARAL CALENDAR OF THE 6 SEASONS

FIXED BENCH SEATING AROUND COLUMN

PLANTER BOX

FIXED BENCH SEATING

PROPOSED TV LOCATION

**KEY PLAN** 

WESTMEAD HOSPITAL

EXISTING BROTHERS'

ALEXANDRA AVENUE

EXISTING CATHERINE MCAULEY WESTMEAD

EXISTING PARRAMATTA MARIST HIGH SCHOOL

EXISTING PARRAMATTA MARIST PLAYING FIELDS

PRIMARY SCHOOL LANDSCAPE PLAN - LEVEL 1

LANDSCAPE SECTION/ ELEVATION - 1:50

WESTMEAD HOSPITAL

EXISTING BROTHERS'

ALEXANDRA AVENUE

EXISTING CATHERINE MCAULEY WESTMEAD

> EXISTING PARRAMATTA MARIST HIGH SCHOOL

EXISTING PARRAMATTA

MARIST PLAYING FIELDS