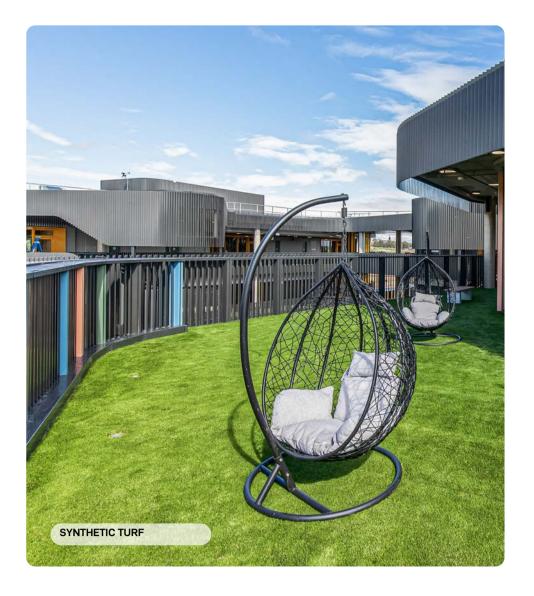

PROPOSED SYNTHETIC TURF PLAY AREA

INDICATIVE HAND-BALL COURT

PROPOSED BENCH SEATING

TABLE AND CHAIRS

SYNTHETIC TURF
FIXED BENCH SEATING

PROPOSED PLANTER BOX WITH LOW-WATER-USE,
NATIVE PLANTING OF MIXED SPECIES SUCH AS
MYOPORUM PARVIPOLIUM AND CASUARINA GLAUA AS
PLANTS TO TRAIL OVER BUILDING EDGE TO PROVIDE
VISUAL AMENITY