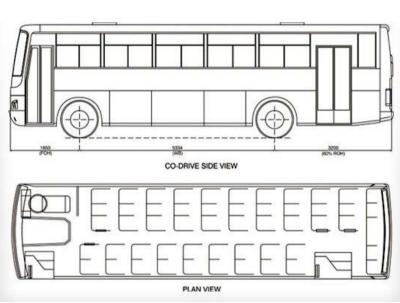

</b> | DRAWING NUMBER <b>LA-402</b> |
| 'SCHOOL    | PROJECT  WESTM  WESTMEAD, N | _                             | THOLIC             | COMMUN               | NORTH NORTH                  |
| E SECTIONS | SCALE 1:100 / A             | 1<br>2 3<br>1 1               | 4m<br>             |                      | REV<br>C                     |





INDIGENOUS D'HAWARAL CALENDAR OF THE 6 SEASONS



FIXED BENCH SEATING AROUND COLUMN



PLANTER BOX



FIXED BENCH SEATING





PROPOSED TV LOCATION

**KEY PLAN** 

WESTMEAD HOSPITAL

EXISTING BROTHERS'

ALEXANDRA AVENUE

EXISTING CATHERINE MCAULEY WESTMEAD

EXISTING PARRAMATTA MARIST HIGH SCHOOL

EXISTING PARRAMATTA MARIST PLAYING FIELDS



PRIMARY SCHOOL LANDSCAPE PLAN - LEVEL 1

LANDSCAPE SECTION/ ELEVATION - 1:50







FIXED TABLES AND BENCHES



SYDNEY BUS SEATING LAYOUT



**COLUMN DESIGN** 





### PRIMARY SCHOOL LANDSCAPE PLAN - LEVEL 2

# FOR DEVELOPMENT APPLICATION











PH. (02) 9241 4188

https://northrop.com.au/

NOTE VERIFY ALL DIMENSIONS ON SITE BEFORE COMMENCING WORK. REPORT ALL DISCREPANCIES TO LANDSCAPE ARCHITECT PRIOR TO CONSTRUCTION. FIGURED DIMENSIONS TO BE TAKEN IN PREFERENCE TO SCALED DRAWINGS. ALL WORK IS TO CONFORM TO RELEVANT AUSTRALIAN STANDARDS AND OTHER CODES AS APPLICABLE. LOCATION OF UNDERGROUND SERVICES TO BE PROVEN ON SITE AND PROTECTED IF NECESSARY PRIOR TO CONSTRUCTION. DIAL BEFORE YOU DIG. PLANT SPECIES AND QUANTITIES SHOWN ARE INDICATIVE ONLY AND ARE SUBJECT TO CHANGE BASED ON FUTURE PROJECT REQUIREMENTS.

|   | ISSUE | DATE      | DESCRIPTION                 | DRAWN | CHECKED | DRAWING TITL