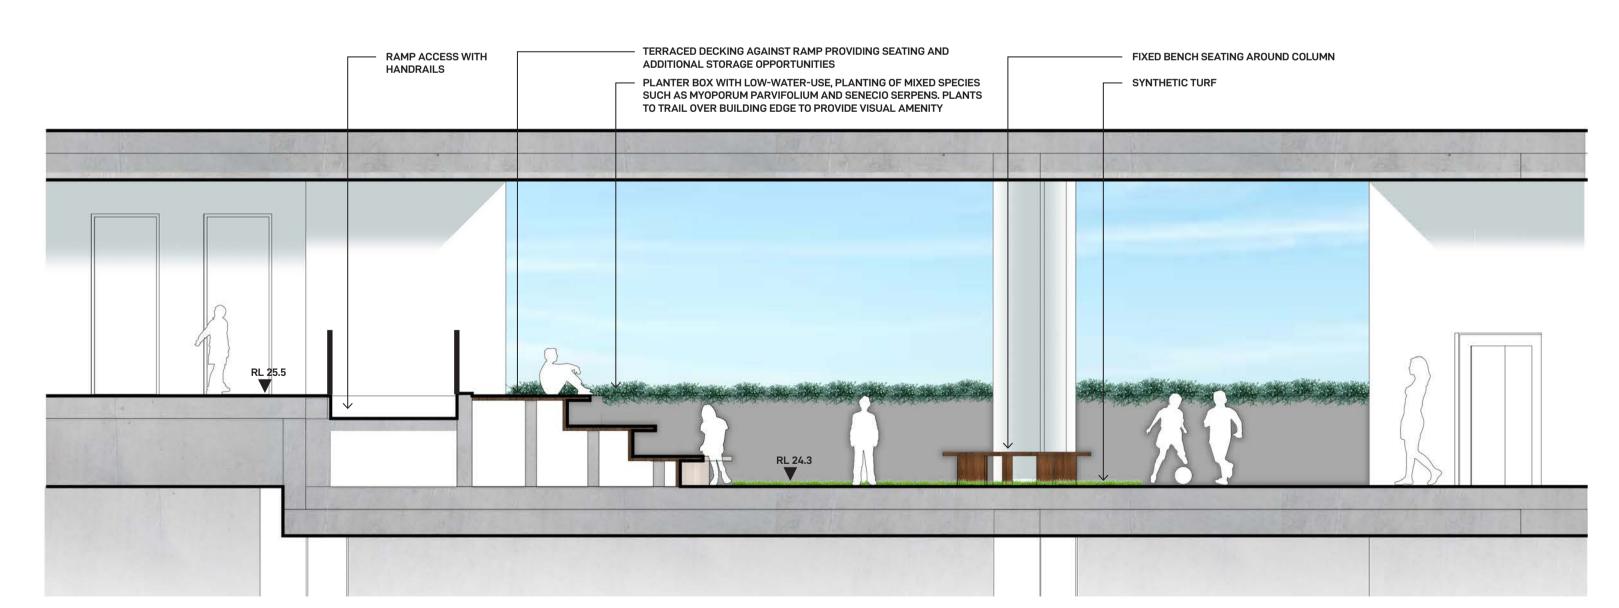

INDIGENOUS D'HAWARAL CALENDAR OF THE 6 SEASONS

FIXED BENCH SEATING AROUND COLUMN

PLANTER BOX

FIXED BENCH SEATING

PROPOSED TV LOCATION

**KEY PLAN** 

WESTMEAD HOSPITAL

EXISTING BROTHERS'

SYNTHETIC TURF
FIXED BENCH SEATING

PROPOSED PLANTER BOX WITH LOW-WATER-USE,
NATIVE PLANTING OF MIXED SPECIES SUCH AS
MYOPORUM PARVIPOLIUM AND CASUARINA GLAUA AS
PLANTS TO TRAIL OVER BUILDING EDGE TO PROVIDE
VISUAL AMENITY