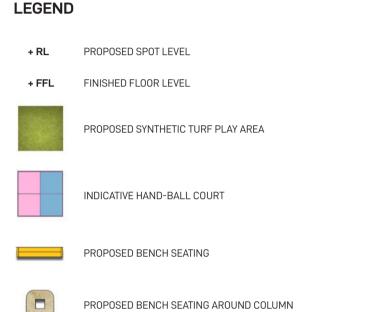

PROPOSED SYNTHETIC TURF PLAY AREA

INDICATIVE HAND-BALL COURT

PROPOSED BENCH SEATING

TABLE AND CHAIRS

EXISTING FIRAIN LINE

EXISTING TRAIN LINE

ALEXANDRA AVENUE

 LEGEND

 + RL
 PROPOSED SPOT LEVEL

 + FFL
 FINISHED FLOOR LEVEL

 PROPOSED SYNTHETIC TURF PLAY AREA

 INDICATIVE HAND-BALL COURT

 PROPOSED SEATING ELEMENT

 PROPOSED BENCH SEATING

 PROPOSED BENCH SEATING AROUND COLUMN

PRIMARY SCHOOL LANDSCAPE PLAN - LEVEL 3

LANDSCAPE SECTION/ ELEVATION 2 - 1:100