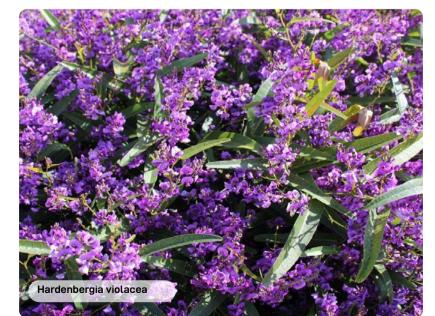

| TRAILING | <b>√</b> | 200mm | -  |
| PENNISETUM 'NAFRAY'           | DWARF FOUNTAIN GRASS      | 0.6M     | <b>√</b> | 200mm | -  |
| ROSMARINUS PROSTRATUS         | PROSTRATE ROSEMARY        | 0.6M     |          | 200mm | -  |
| SENECIO SERPENS               | BLUE CHALKSTICKS          | TRAILING |          | 200mm | -  |
| STACHYS BYZANTINA             | LAMBS EARS                | 0.3M     |          | 200mm | -  |
|                               |                           |          |          |       |    |













ISSUE DATE DESCRIPTION

A 4 Mar 20 FOR DEVELOPMENT APPLICATION

11 Jun 20 AMENDMENT FOR DEVELOPMENT APPLICATION

C 30 May 22 AMENDMENT FOR DEVELOPMENT APPLICATION



STAR JASMINE

NATIVE VIOLET

TRACHELOSPERMUM 'TRICOLOUR'

VIOLA HEDERACEA

DRAWING TITLE



200mm











# FOR DEVELOPMENT APPLICATION

TRAILING

LANDSCAPE ARCHITECT GROUND INK

CLIENT 12 VICTORIA RD, PARRAMATTA NSW 2150 PH. (02) 8838 3400

https://parracatholic.org/

**ARCHITECT** HAYMARKET, NSW 2000

PH. (02) 8039 8822

https://www.alleanza.com.au/

PROJECT MANAGER

ENGINEER NORTHROP LEVEL 11, 345 GEORGE STREET

SYDNEY, NSW 2000

https://northrop.com.au/

PH. (02) 9241 4188

NOTE VERIFY ALL DIMENSIONS ON SITE BEFORE COMMENCING WORK. REPORT ALL DISCREPANCIES TO LANDSCAPE ARCHITECT PRIOR TO CONSTRUCTION. FIGURED DIMENSIONS TO BE TAKEN IN PREFERENCE TO SCALED DRAWINGS. ALL WORK IS TO CONFORM TO RELEVANT AUSTRALIAN STANDARDS AND OTHER CODES AS APPLICABLE. LOCATION OF UNDERGROUND SERVICES TO BE PROVEN ON SITE AND PROTECTED IF NECESSARY PRIOR TO CONSTRUCTION. DIAL BEFORE YOU DIG. PLANT