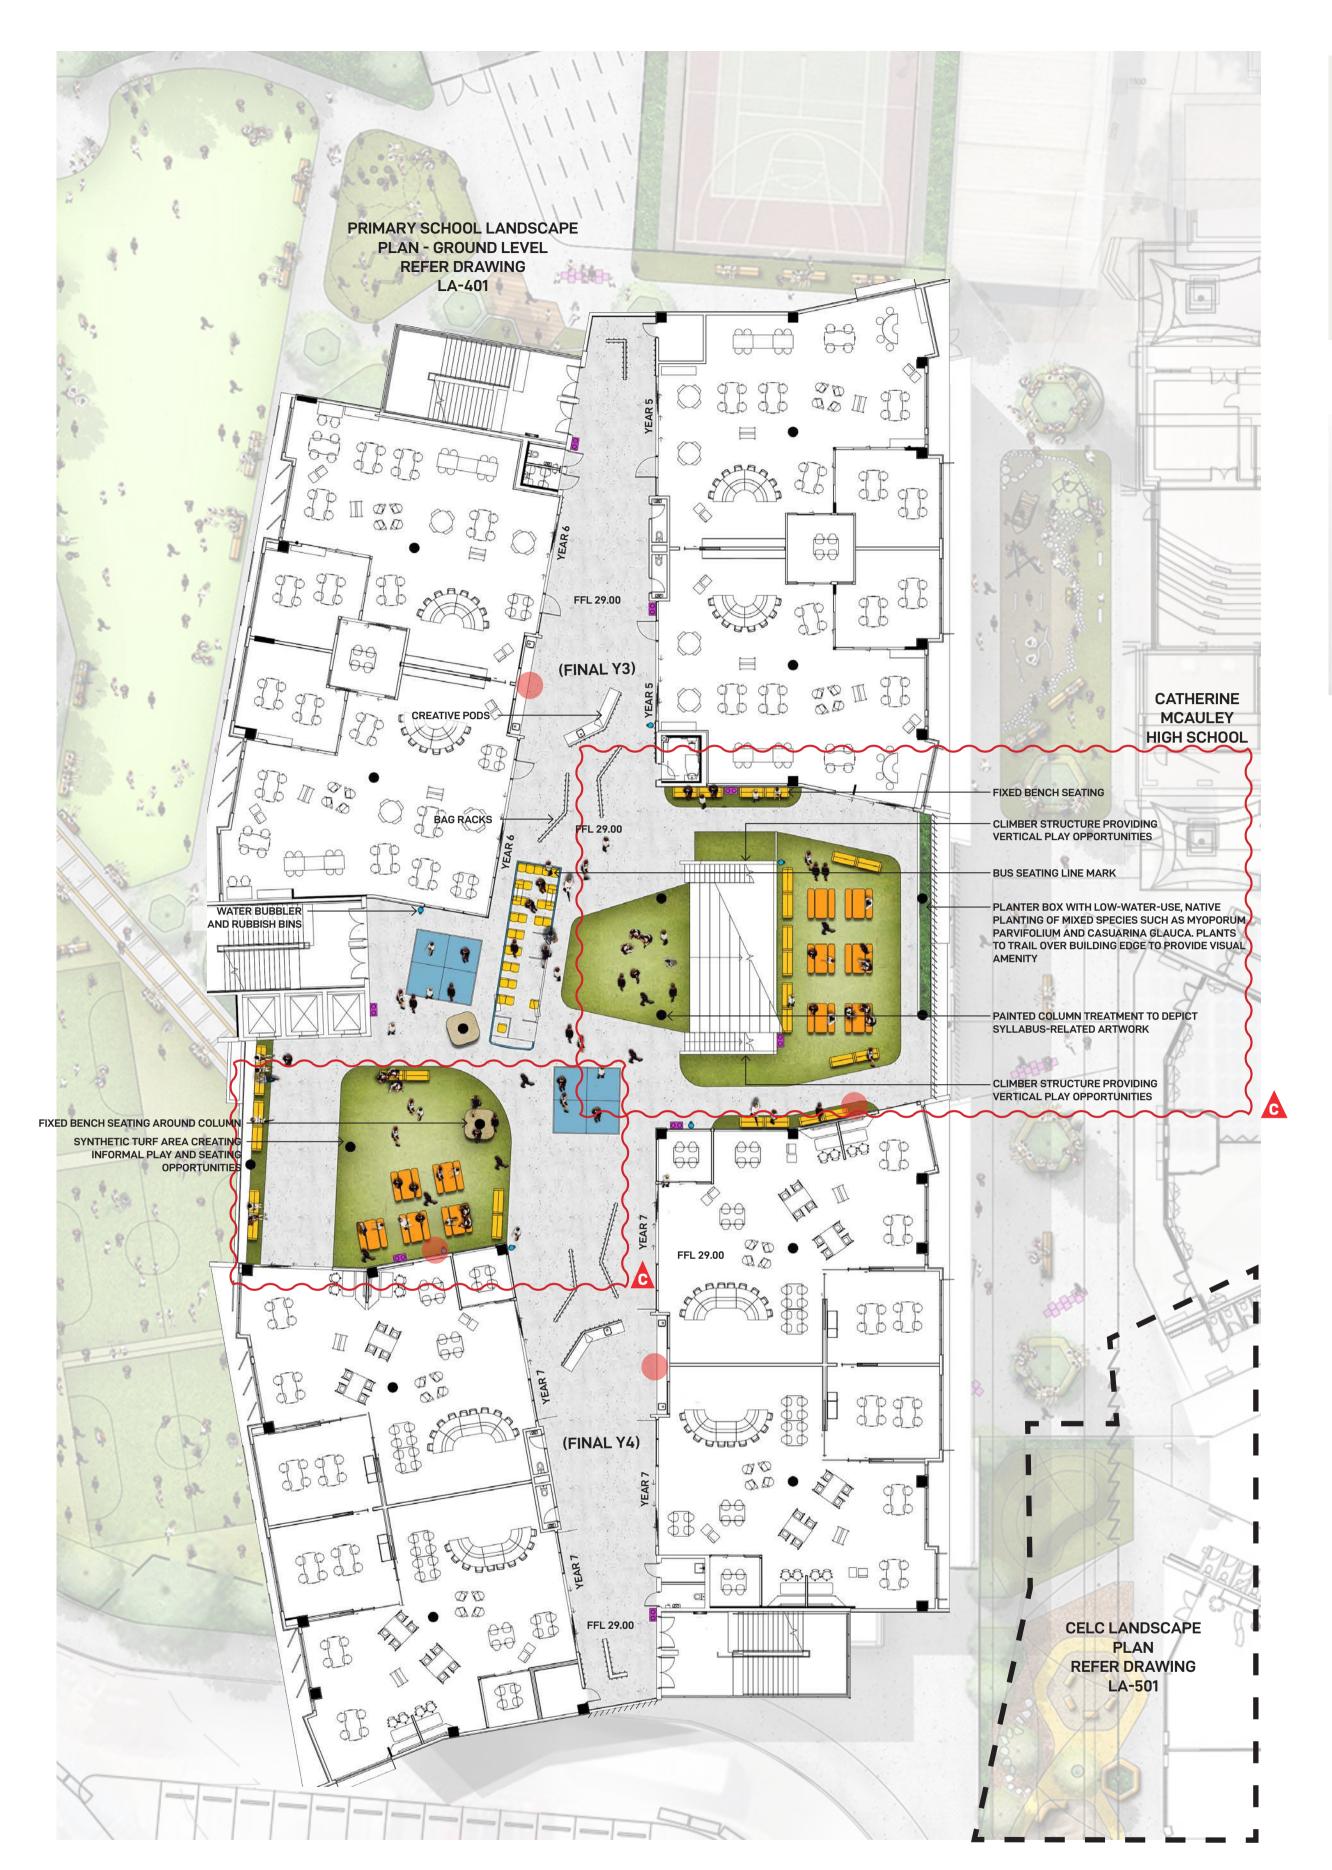

ALEXANDRA AVENUE

EXISTING CATHERINE MCAULEY WESTMEAD

EXISTING PARRAMATTA MARIST HIGH SCHOOL

EXISTING PARRAMATTA MARIST PLAYING FIELDS

PRIMARY SCHOOL LANDSCAPE PLAN - LEVEL 1

LANDSCAPE SECTION/ ELEVATION - 1:50

FIXED TABLES AND BENCHES

SYDNEY BUS SEATING LAYOUT

**COLUMN DESIGN** 