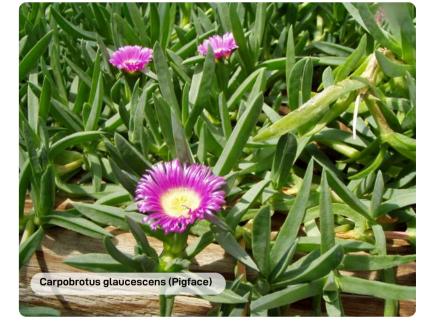

| 200mm | -  |
| LOMANDRA 'TANIKA'             | TANIKA                    | 0.6M     | ✓        | 200mm | -  |
| MENTHA SUAVEOLENS             | APPLE MINT                | 0.3M     |          | 200mm | -  |
| MYOPORUM PARVIFOLIUM          | CREEPING BOOBIALLA        | TRAILING | <b>√</b> | 200mm | -  |
| PENNISETUM 'NAFRAY'           | DWARF FOUNTAIN GRASS      | 0.6M     | <b>√</b> | 200mm | -  |
| ROSMARINUS PROSTRATUS         | PROSTRATE ROSEMARY        | 0.6M     |          | 200mm | -  |
| SENECIO SERPENS               | BLUE CHALKSTICKS          | TRAILING |          | 200mm | -  |
| STACHYS BYZANTINA             | LAMBS EARS                | 0.3M     |          | 200mm | -  |
|                               |                           |          |          |       |    |













ISSUE DATE DESCRIPTION

A 4 Mar 20 FOR DEVELOPMENT APPLICATION

11 Jun 20 AMENDMENT FOR DEVELOPMENT APPLICATION

C 30 May 22 AMENDMENT FOR DEVELOPMENT APPLICATION



STAR JASMINE

NATIVE VIOLET

TRACHELOSPERMUM 'TRICOLOUR'

VIOLA HEDERACEA

DRAWING TITLE



200mm











# FOR DEVELOPMENT APPLICATION

TRAILING

LANDSCAPE ARCHITECT GROUND INK

CLIENT 12 VICTORIA RD, PARRAMATTA NSW 2150 PH. (02) 8838 3400

https://parracatholic.org/

**ARCHITECT** HAYMARKET, NSW 2000

PH. (02) 8039 8822

https://www.alleanza.com.au/

PROJECT MANAGER

ENGINEER NORTHROP LEVEL 11, 345 GEORGE STREET

SYDNEY, NSW 2000

https://northrop.com.au/

PH. (02) 9241 4188

NOTE VERIFY ALL DIMENSIONS ON SITE BEFORE COMMENCING WORK. REPORT ALL DISCREPANCIES TO LANDSCAPE ARCHITECT PRIOR TO CONSTRUCTION. FIGURED DIME