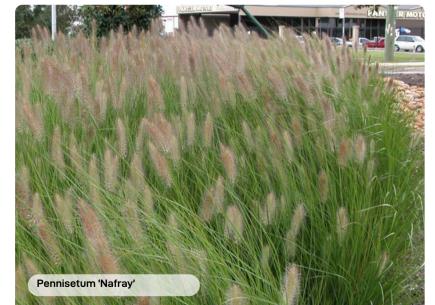

PROPOSED TREE REFER TO INDICATIVE PLANT PALETTE ON DRAWING LA-601

PROPOSED NATURAL TURF AREA

MASS PLANTING CONSISTING OF MIXED SHRUBS, GRASSES AND GROUNDCOVERS REFER TO INDICATIVE PLANT PALETTE ON DRAWING LA-601 FOR FURTHER DETAILS