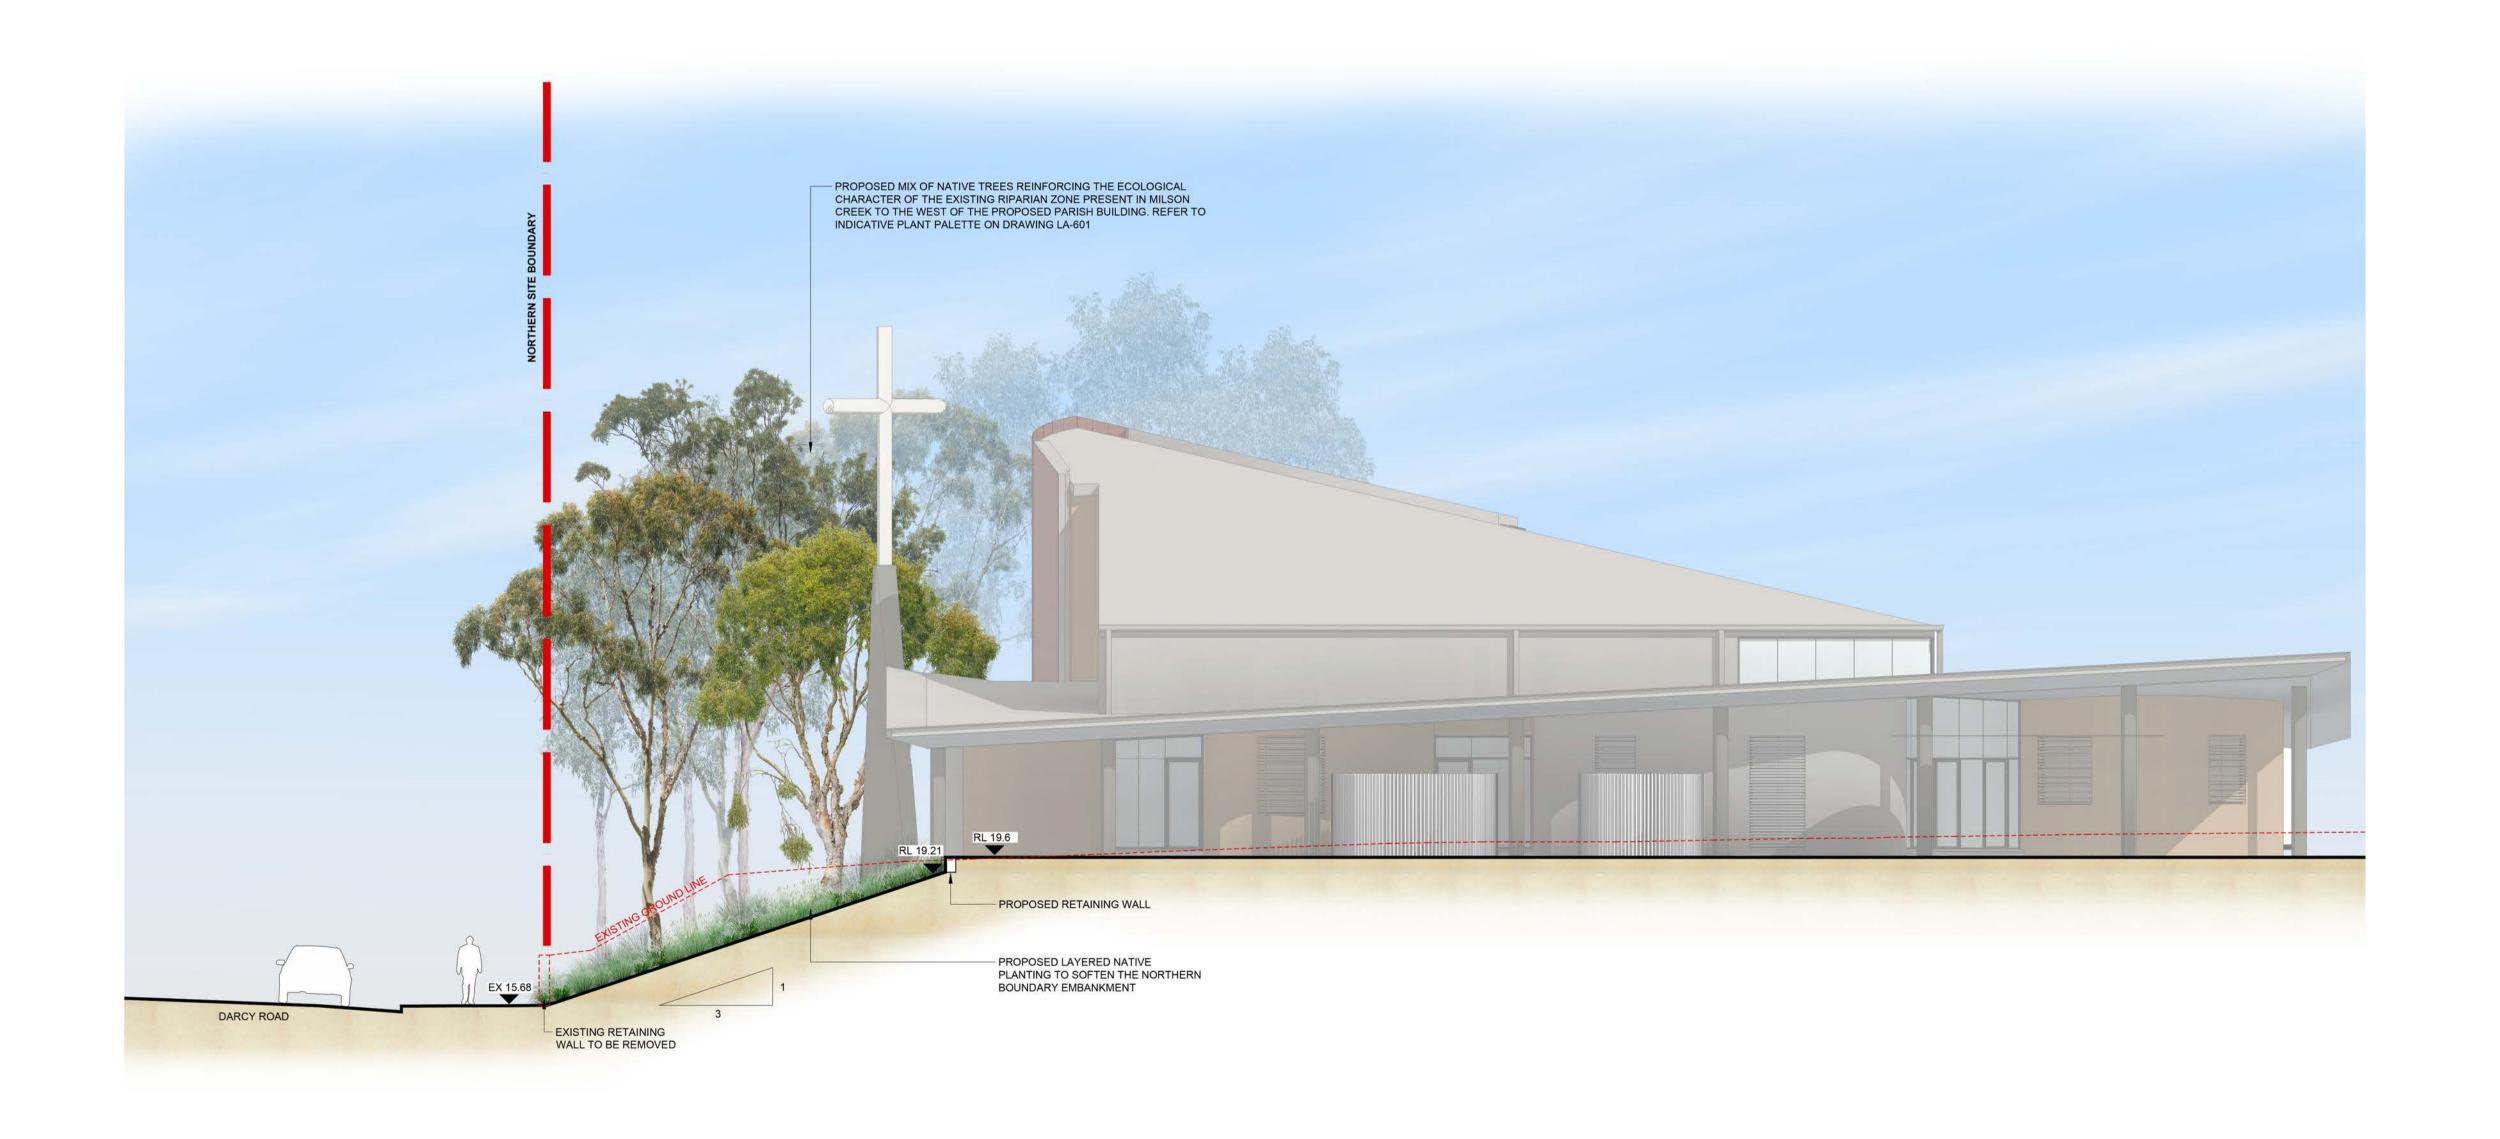

PARISH LANDSCAPE SECTION

| .01                      |        | <u> </u> |       | <u> </u>           |                      | ICATION.                     |
|--------------------------|--------|----------|-------|--------------------|----------------------|------------------------------|
| DATE<br><b>30-May-</b> : | -      | IOB NUN  |       | DRAWN<br><b>MI</b> | CHECKED<br><b>RL</b> | DRAWING NUMBER <b>LA-302</b> |
| PROJECT                  |        | 2017072  |       |                    | NL .                 | NORTH                        |
| WESTMEA                  |        |          | CA    | THOLI              | С СОММІ              | JNITY                        |
| SCALE                    |        |          |       |                    |                      | REV                          |
| 1:100 /                  | A1     |          |       |                    |                      | С                            |
| 0 1                      | 1<br>I | 2<br>    | 3<br> | 4m<br>I            |                      |                              |

#### LEGEND

---- EXISTING CONTOUR LINE

SITE BOUNDARY LINE

PROPOSED SECURE LINE SCREENED WITH LANDSCAPING

PROPOSED SWALE PLANTING

EXISTING SPOT LEVEL

PROPOSED SPOT LEVEL

+ FFL FINISHED FLOOR LEVEL

PROPOSED TREE REFER TO INDICATIVE PLANT PALETTE ON DRAWING LA-601

PROPOSED NATURAL TURF AREA

MASS PLANTING CONSISTING OF MIXED SHRUBS, GRASSES AND GROUNDCOVERS REFER TO INDICATIVE PLANT PALETTE ON DRAWING LA-601 FOR FURTHER DETAILS