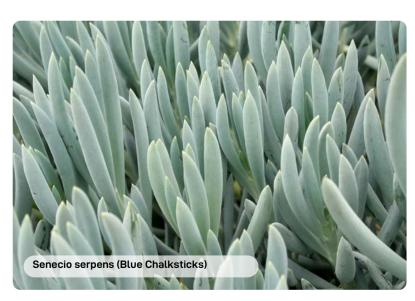

| 0.3M     |          | 200mm | -  |
| MYOPORUM PARVIFOLIUM          | CREEPING BOOBIALLA        | TRAILING | <b>√</b> | 200mm | -  |
| PENNISETUM 'NAFRAY'           | DWARF FOUNTAIN GRASS      | 0.6M     | <b>√</b> | 200mm | -  |
| ROSMARINUS PROSTRATUS         | PROSTRATE ROSEMARY        | 0.6M     |          | 200mm | -  |
| SENECIO SERPENS               | BLUE CHALKSTICKS          | TRAILING |          | 200mm | -  |
| STACHYS BYZANTINA             | LAMBS EARS                | 0.3M     |          | 200mm | -  |
|                               |                           |          |          |       |    |













ISSUE DATE DESCRIPTION

A 4 Mar 20 FOR DEVELOPMENT APPLICATION

11 Jun 20 AMENDMENT FOR DEVELOPMENT APPLICATION

C 30 May 22 AMENDMENT FOR DEVELOPMENT APPLICATION



STAR JASMINE

NATIVE VIOLET

TRACHELOSPERMUM 'TRICOLOUR'

VIOLA HEDERACEA

DRAWING TITLE



200mm











# FOR DEVELOPMENT APPLICATION

TRAILING

LANDSCAPE ARCHITECT GROUND INK

CLIENT 12 VICTORIA RD, PARRAMATTA NSW 2150 PH. (02) 8838 3400

https://parracatholic.org/

**ARCHITECT** HAYMARKET, NSW 2000

PH. (02) 8039 8822

https://www.alleanza.com.au/

PROJECT MANAGER

ENGINEER NORTHROP LEVEL 11, 345 GEORGE STREET

SYDNEY, NSW 2000

https://northrop.com.au/

PH. (02) 9241 4188

NOTE VERIFY ALL DIMENSIONS ON SITE BEFORE COMMENCING WORK. REPORT ALL DISCREPANCIES TO LANDSCAPE ARCHITECT PRIOR TO CONSTRUCTION. FIGURED DIMENSIONS TO BE TAKEN IN PREFERENCE TO SCALED DRAWINGS. ALL WORK IS TO CONFORM TO RELEVANT AUSTRALIAN STANDARDS AND OTHER CODES AS APPLICABLE. LOCATION OF UNDERGROUND SERVIC