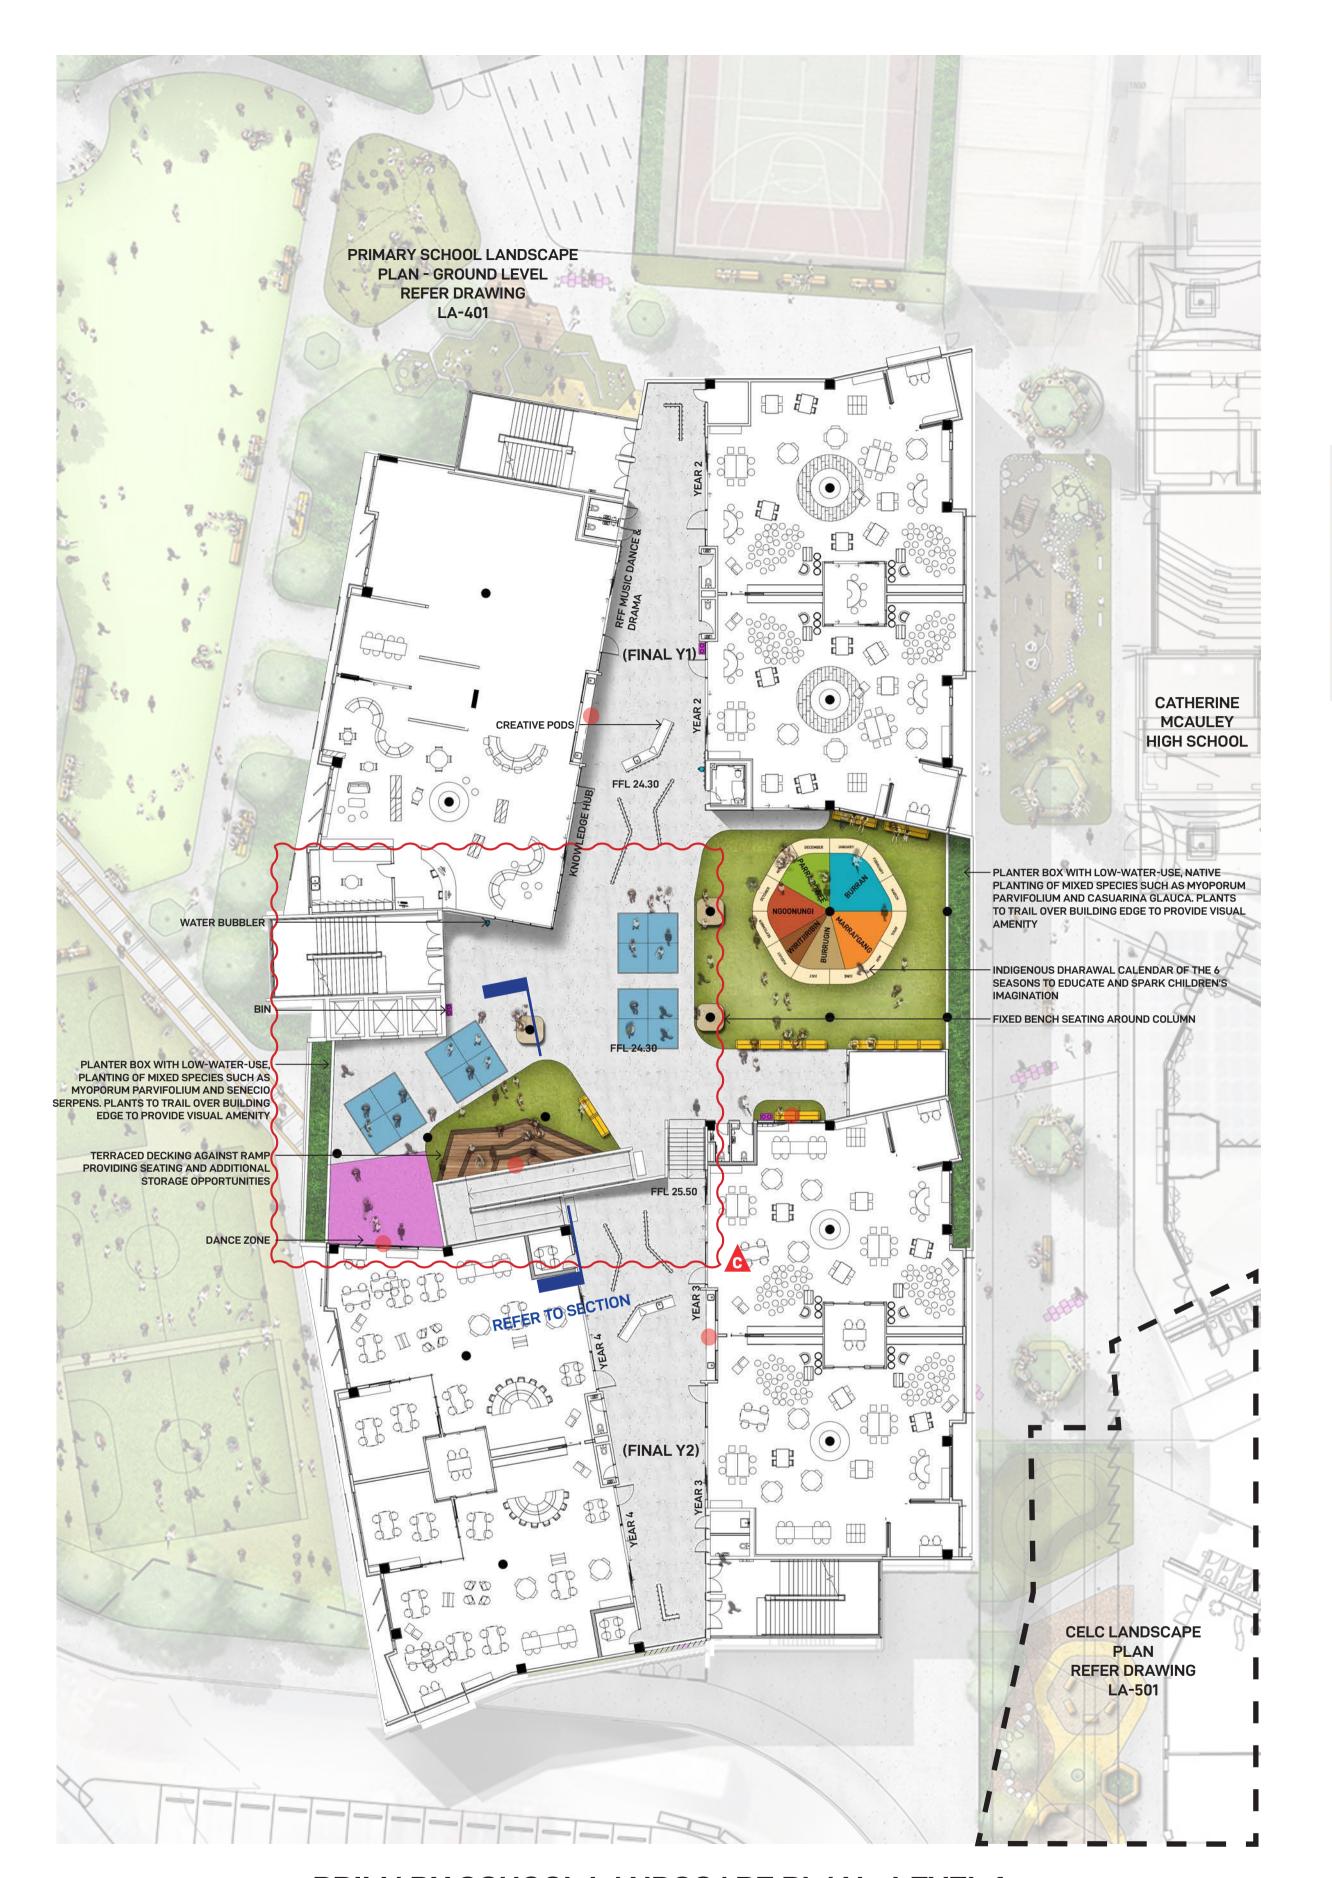

INDIGENOUS D'HAWARAL CALENDAR OF THE 6 SEASONS

FIXED BENCH SEATING AROUND COLUMN

PLANTER BOX

FIXED BENCH SEATING

PROPOSED TV LOCATION

**KEY PLAN** 

WESTMEAD HOSPITAL

EXISTING BROTHERS'

ALEXANDRA AVENUE

EXISTING CATHERINE MCAULEY WESTMEAD

EXISTING PARRAMATTA MARIST HIGH SCHOOL

EXISTING PARRAMATTA MARIST PLAYING FIELDS

PRIMARY SCHOOL LANDSCAPE PLAN - LEVEL 1

LANDSCAPE SECTION/ ELEVATION - 1:50