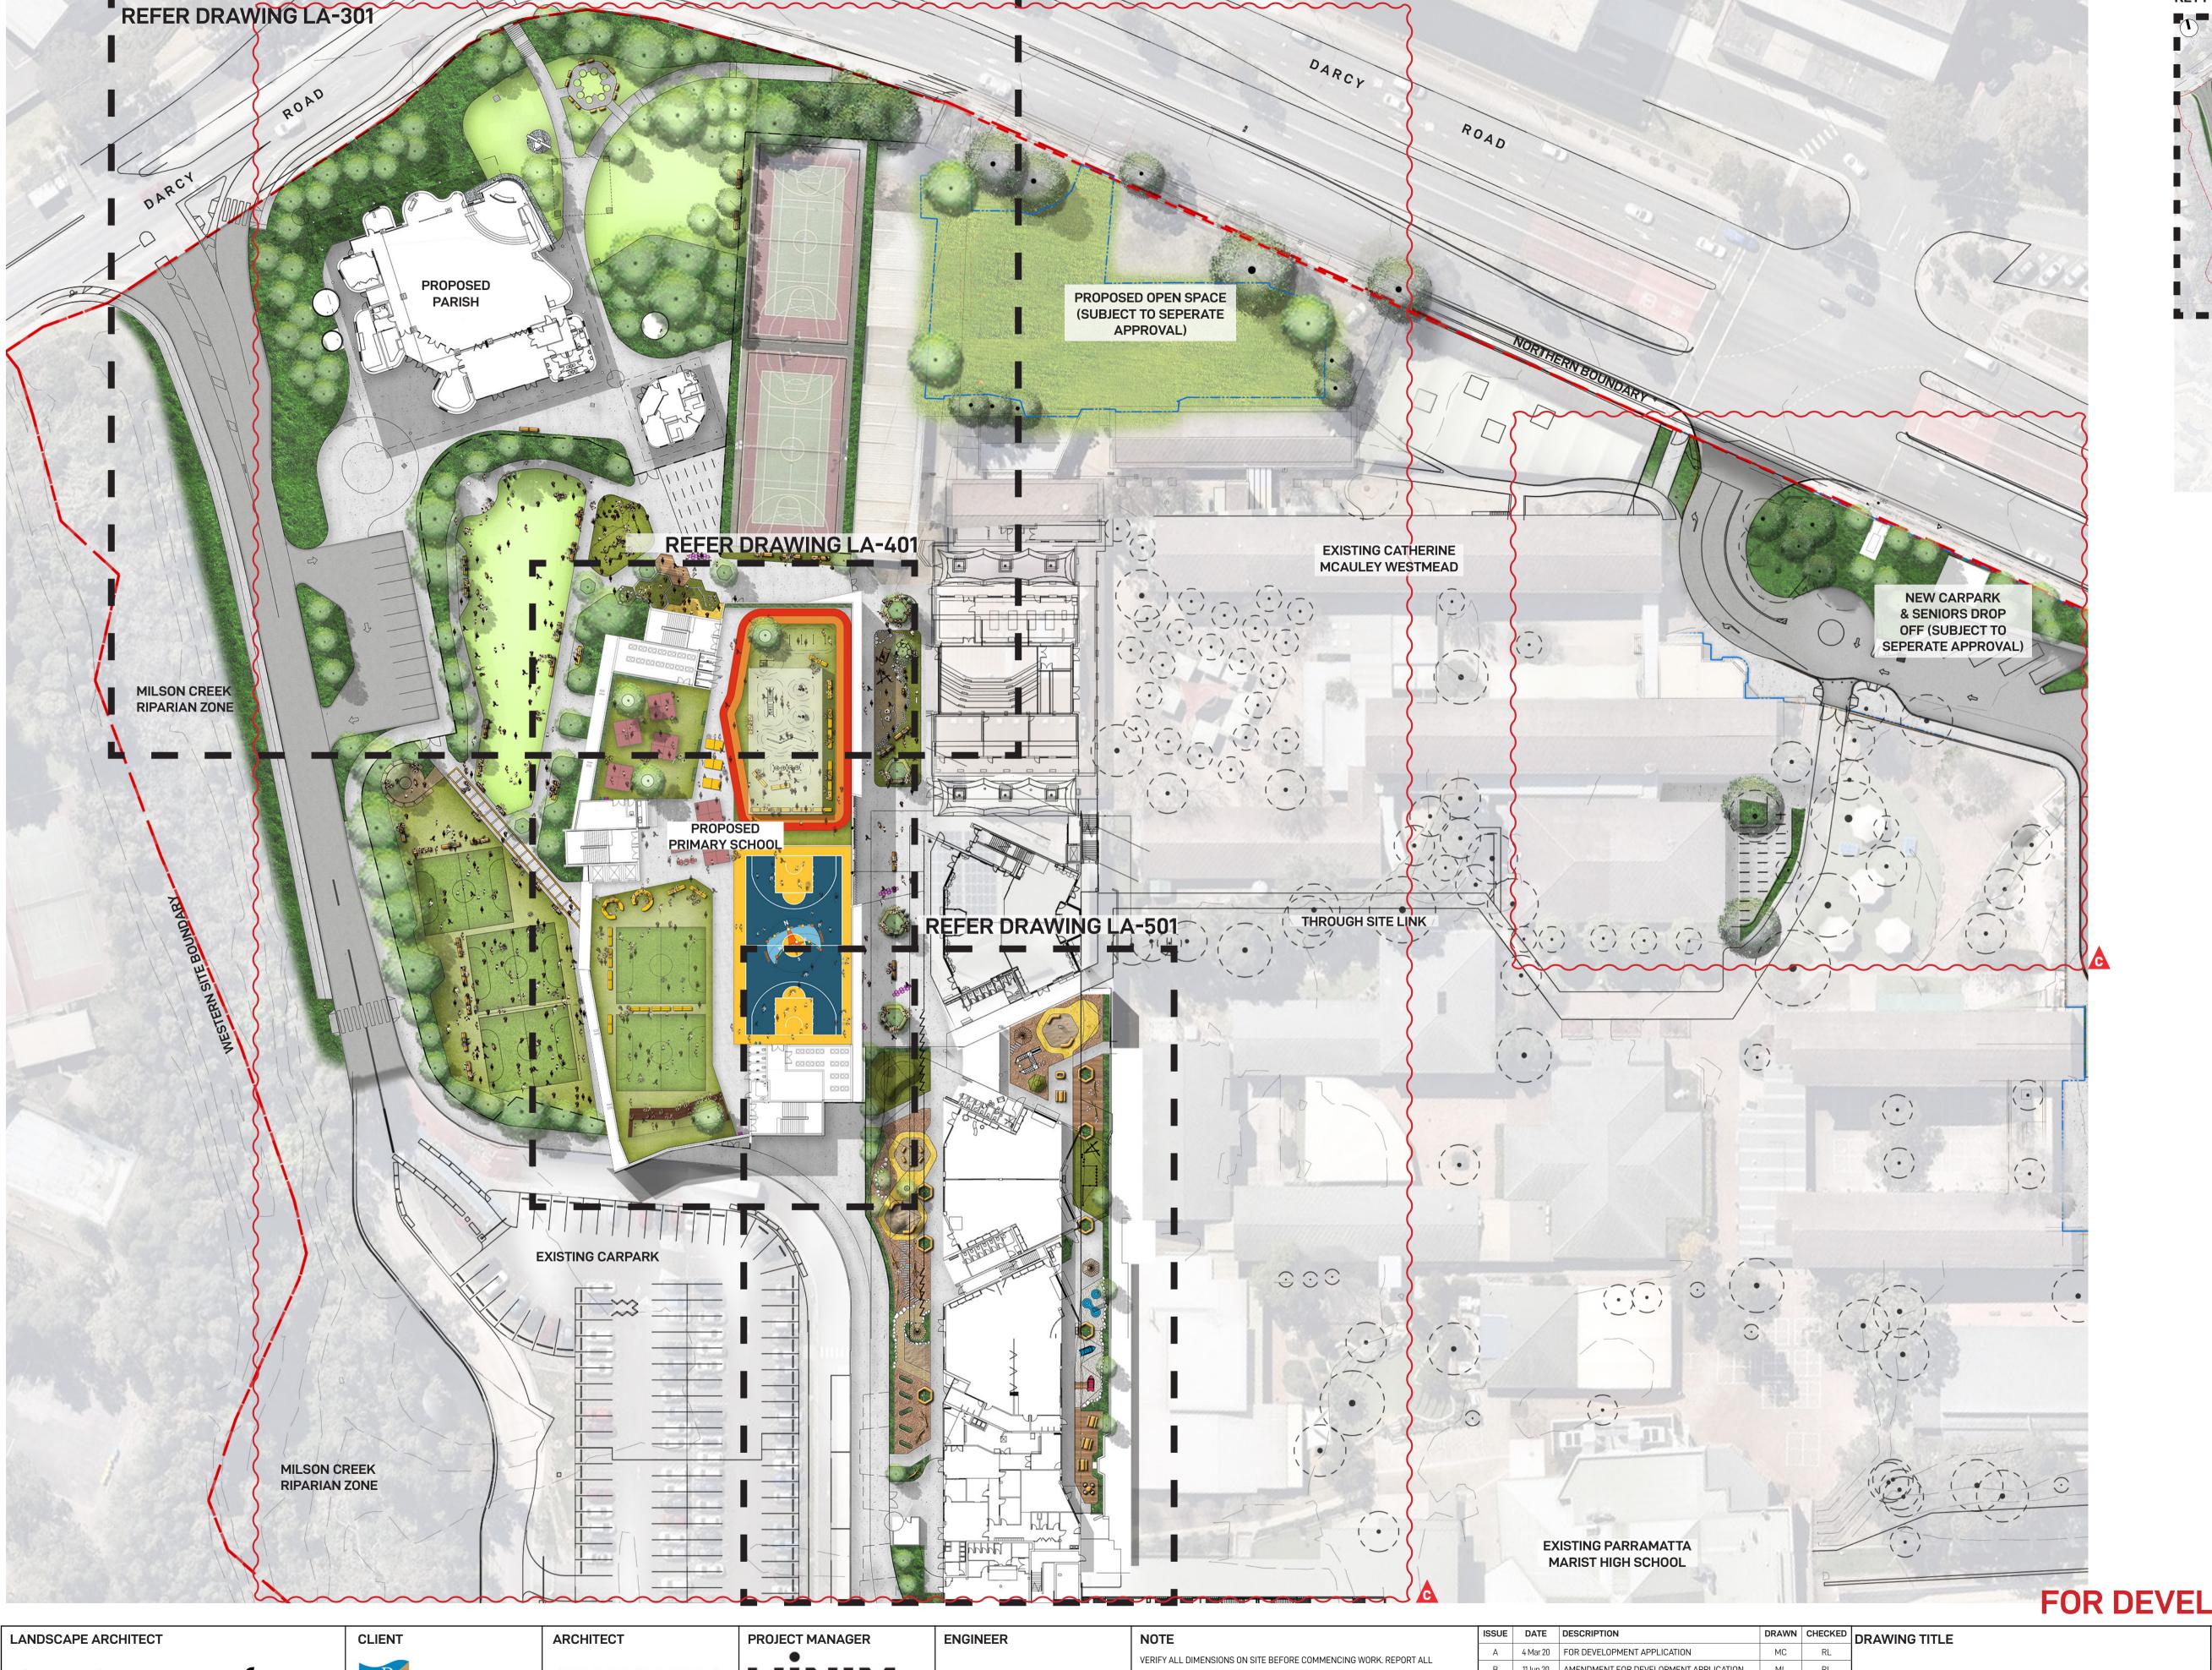

| DRAWING TITLE                                                                                                                                                                  | CHECKED                                                                                        | DRAWN                                                                                     | DESCRIPTION                           | SSUE |
|--------------------------------------------------------------------------------------------------------------------------------------------------------------------------------|------------------------------------------------------------------------------------------------|-------------------------------------------------------------------------------------------|---------------------------------------|------|
|                                                                                                                                                                                | RL                                                                                             | MC                                                                                        | FOR DEVELOPMENT APPLICATION           | Α    |
|                                                                                                                                                                                | RL                                                                                             | ML                                                                                        | AMENDMENT FOR DEVELOPMENT APPLICATION | В    |
| PRII                                                                                                                                                                           | RL                                                                                             | MI                                                                                        | AMENDMENT FOR DEVELOPMENT APPLICATION | С    |
| LANI                                                                                                                                                                           |                                                                                                |                                                                                           |                                       |      |
| GF                                                                                                                                                                             |                                                                                                |                                                                                           |                                       |      |
| A         4 Mar 20         FOR DEVELOPMENT APPLICATION         MC         RL           B         11 Jun 20         AMENDMENT FOR DEVELOPMENT APPLICATION         ML         RL | A 4 Mar 20 FOR DEVELOPMENT APPLICATION MC B 11 Jun 20 AMENDMENT FOR DEVELOPMENT APPLICATION ML | A 4 Mar 20 FOR DEVELOPMENT APPLICATION  B 11 Jun 20 AMENDMENT FOR DEVELOPMENT APPLICATION | A 4 Mar 20<br>B 11 Jun 20             |      |

PRIMARY SCHOOL LANDSCAPE PLAN -**GROUND LEVEL** 

| DATE<br><b>30-M</b> | ay-22   |       | B NUMBER<br><b>190722</b> | DRAWN<br><b>MI</b> | CHECKED<br><b>RL</b> | DRAWING NUMBER <b>LA-401</b> |
|---------------------|---------|-------|---------------------------|--------------------|----------------------|------------------------------|
| PROJE               | СТ      |       |                           |                    |                      | NORTH                        |
| <b>* * L</b>        | . 🔾 1 1 | *IL/  | TO CA                     |                    | COMMUN               | 111 /                        |
| WEST                | MEAD,   | NSW : | 2145                      |                    |                      |                              |
| SCALI               |         |       | 2145                      |                    |                      | REV C                        |

INDIGENOUS D'HAWARAL CALENDAR OF THE 6 SEASONS

FIXED BENCH SEATING AROUND COLUMN

PLANTER BOX

FIXED BENCH SEATING

PROPOSED TV LOCATION

**KEY PLAN** 

WESTMEAD HOSPITAL

EXISTING BROTHERS'

ALEXANDRA AVENUE

EXISTING CATHERINE MCAULEY WESTMEAD

EXISTING PARRAMATTA MARIST HIGH SCHOOL

EXISTING PARRAMATTA MARIST PLAYING FIELDS

PRIMARY SCHOOL LANDSCAPE PLAN - LEVEL 1

LANDSCAPE SECTION/ ELEVATION - 1:50