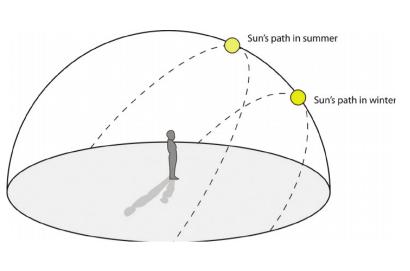

ISSUE DATE DESCRIPTION

PRIMARY SCHOOL

LANDSCAPE PLAN - LEVEL 4

SCALE
1:250 / A1

DRAWING TITLE

ML

MI

SUN PATH DIAGRAM LINE MARK