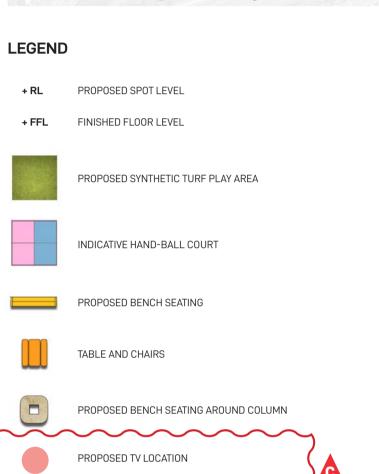

PROPOSED SYNTHETIC TURF PLAY AREA

INDICATIVE HAND-BALL COURT

PROPOSED BENCH SEATING

TABLE AND CHAIRS

INDIGENOUS D'HAWARAL CALENDAR OF THE 6 SEASONS

FIXED BENCH SEATING AROUND COLUMN

PLANTER BOX

FIXED BENCH SEATING

PROPOSED TV LOCATION

**KEY PLAN** 

WESTMEAD HOSPITAL

EXISTING BROTHERS'

EXISTING FIRAIN LINE

EXISTING TRAIN LINE

ALEXANDRA AVENUE

 LEGEND

 + RL
 PROPOSED SPOT LEVEL

 + FFL
 FINISHED FLOOR LEVEL

 PROPOSED SYNTHETIC TURF PLAY AREA

 INDICATIVE HAND-BALL COURT

 PROPOSED SEATING ELEMENT

 PROPOSED BENCH SEATING

 PROPOSED BENCH SEATING AROUND COLUMN

PRIMARY SCHOOL LANDSCAPE PLAN - LEVEL 3

LANDSCAPE SECTION/ ELEVATION 2 - 1:100

#### LEGEND

- PROPOSED SPOT LEVEL
- + FFL FINISHED FLOOR LEVEL

PROPOSED TREE REFER TO INDICATIVE PLANT PALETTE ON DRAWING LA-601

PROPOSED SYNTHETIC TURF PLAY AREA

INDICATIVE HAND-BALL COURT

PROPOSED BENCH SEATING