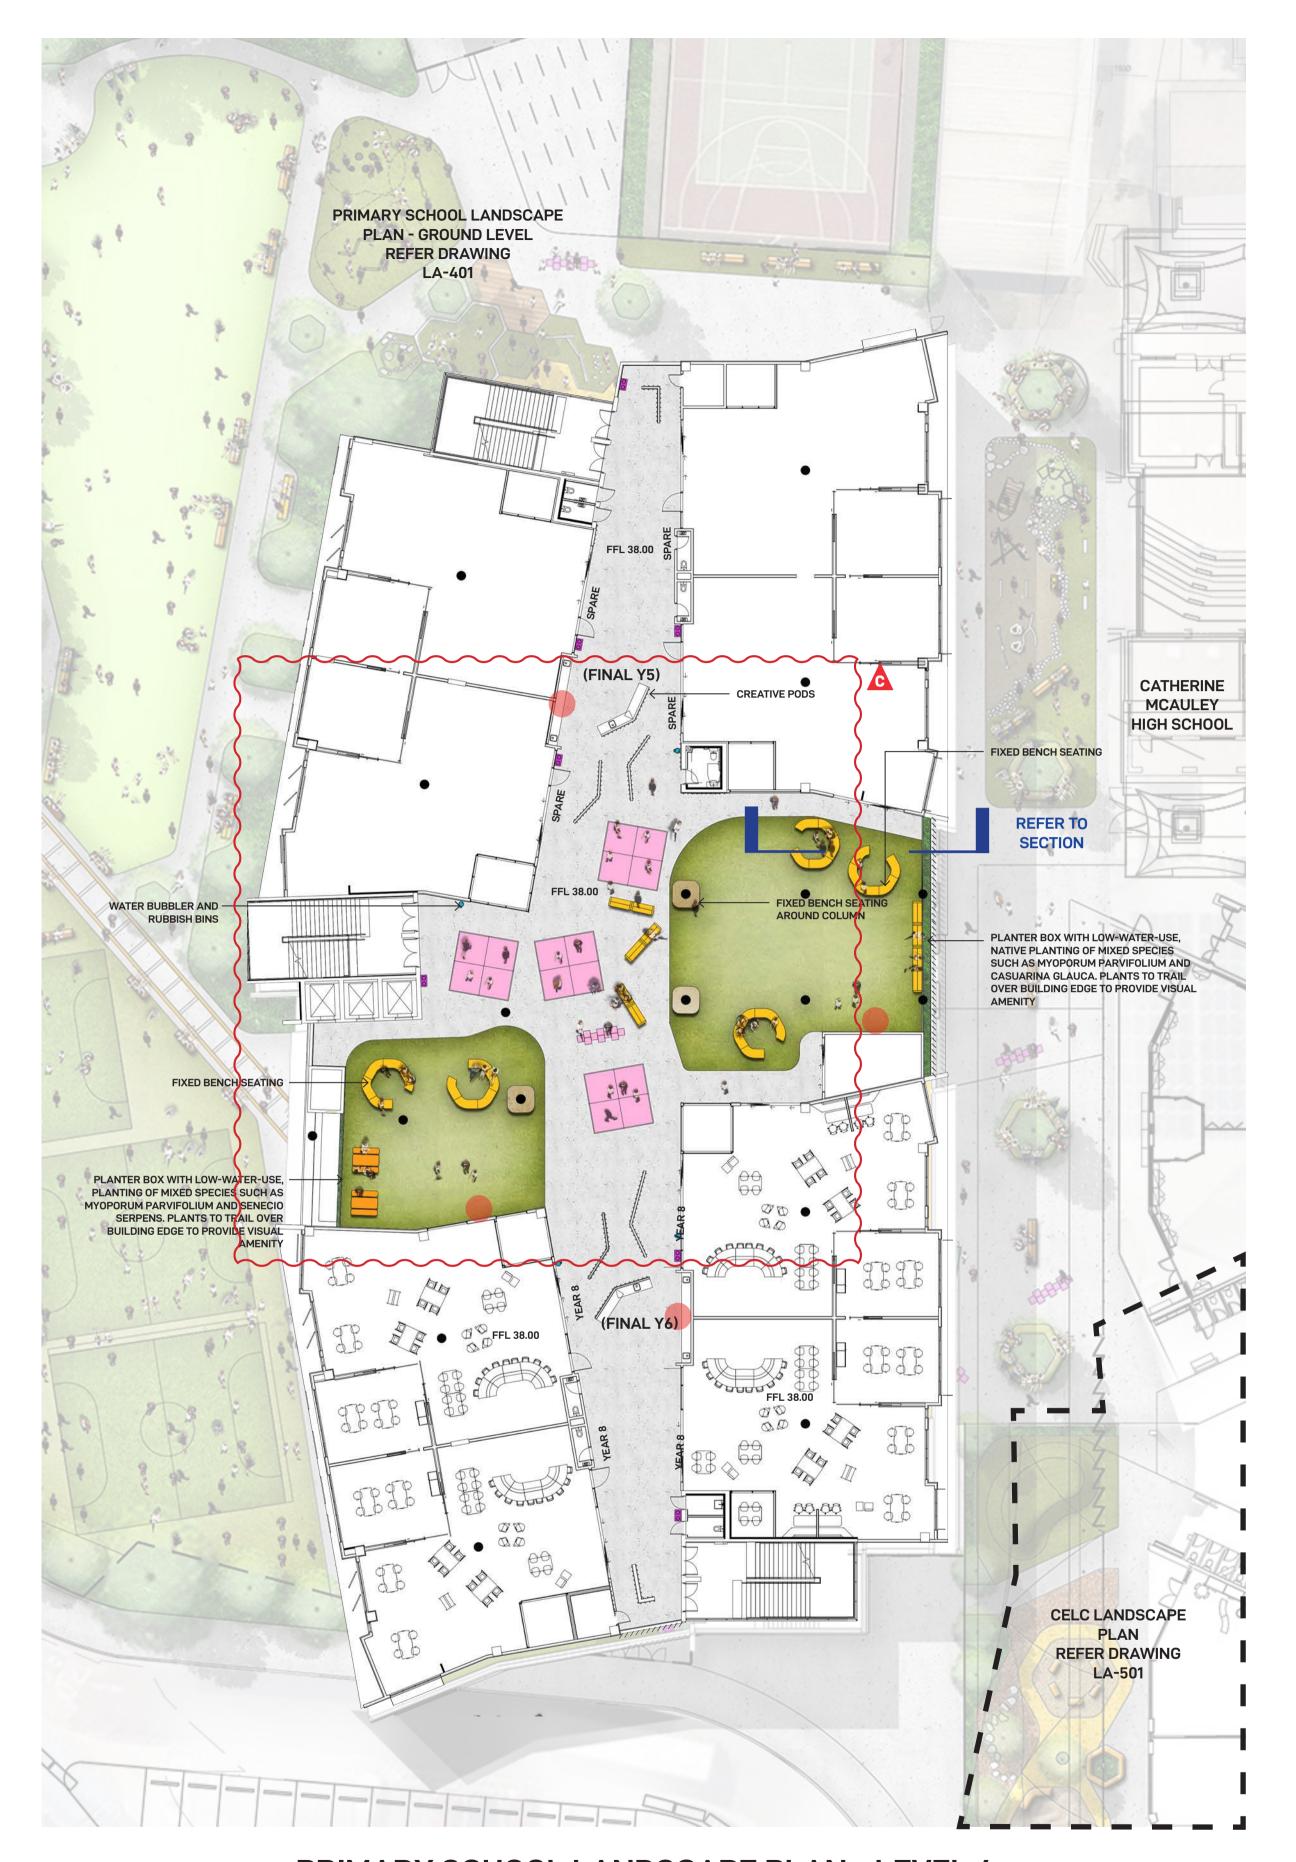

| DRAWING TITLE                                                                                                                                                                  | CHECKED                                                                                        | DRAWN                                                                                     | DESCRIPTION                           | SSUE |
|--------------------------------------------------------------------------------------------------------------------------------------------------------------------------------|------------------------------------------------------------------------------------------------|-------------------------------------------------------------------------------------------|---------------------------------------|------|
|                                                                                                                                                                                | RL                                                                                             | MC                                                                                        | FOR DEVELOPMENT APPLICATION           | Α    |
|                                                                                                                                                                                | RL                                                                                             | ML                                                                                        | AMENDMENT FOR DEVELOPMENT APPLICATION | В    |
| PRII                                                                                                                                                                           | RL                                                                                             | MI                                                                                        | AMENDMENT FOR DEVELOPMENT APPLICATION | С    |
| LANI                                                                                                                                                                           |                                                                                                |                                                                                           |                                       |      |
| GF                                                                                                                                                                             |                                                                                                |                                                                                           |                                       |      |
| A         4 Mar 20         FOR DEVELOPMENT APPLICATION         MC         RL           B         11 Jun 20         AMENDMENT FOR DEVELOPMENT APPLICATION         ML         RL | A 4 Mar 20 FOR DEVELOPMENT APPLICATION MC B 11 Jun 20 AMENDMENT FOR DEVELOPMENT APPLICATION ML | A 4 Mar 20 FOR DEVELOPMENT APPLICATION  B 11 Jun 20 AMENDMENT FOR DEVELOPMENT APPLICATION | A 4 Mar 20<br>B 11 Jun 20             |      |

PRIMARY SCHOOL LANDSCAPE PLAN -**GROUND LEVEL** 

| DATE<br><b>30-M</b> | ay-22   |       | B NUMBER<br><b>190722</b> | DRAWN<br><b>MI</b> | CHECKED<br><b>RL</b> | DRAWING NUMBER <b>LA-401</b> |
|---------------------|---------|-------|---------------------------|--------------------|----------------------|------------------------------|
| PROJE               | СТ      |       |                           |                    |                      | NORTH                        |
| <b>* * L</b>        | . 🔾 1 1 | *IL/  | TO CA                     |                    | COMMUN               | 111 /                        |
| WEST                | MEAD,   | NSW : | 2145                      |                    |                      |                              |
| SCALI               |         |       | 2145                      |                    |                      | REV C                        |