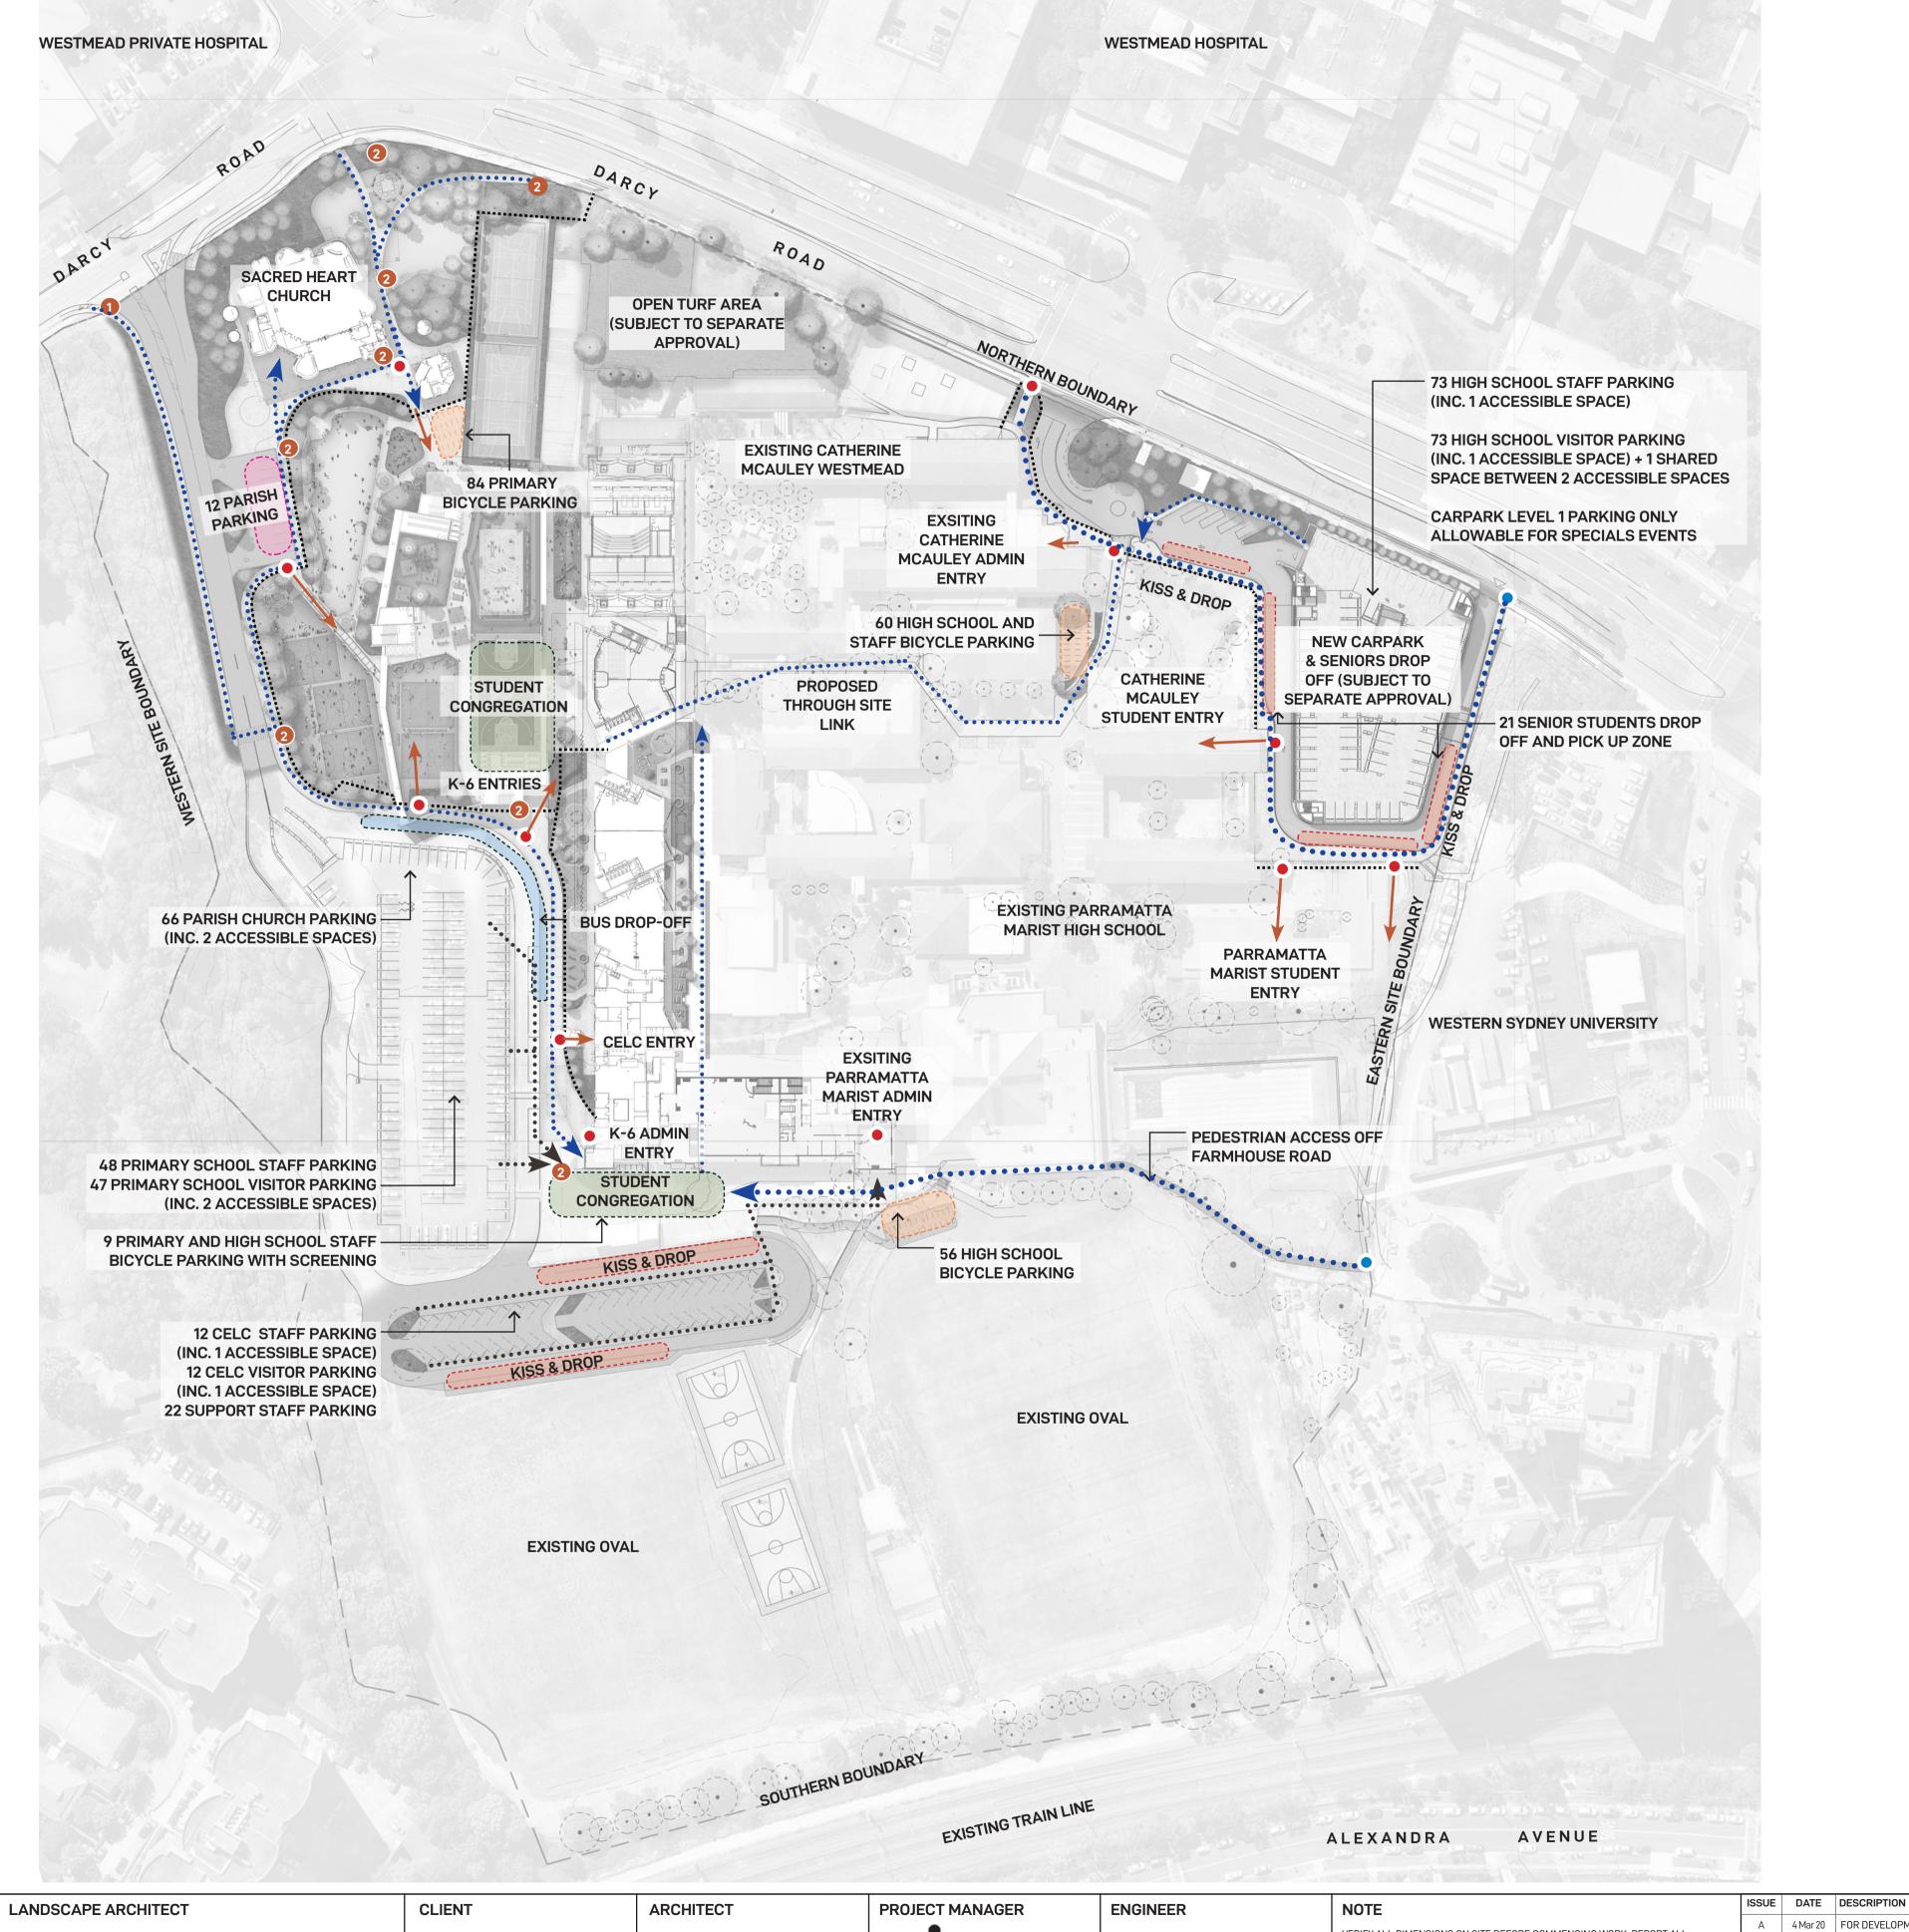

|                    |                      |                              |  |  |  |
|     | WESTMEAD CATHOLIC COMMUNITY WESTMEAD, NSW 2145 |                           |        |                    |                      |                              |  |  |  |
|     | SCALE                                          |                           |        |                    |                      | REV                          |  |  |  |
|     | 1:250 / A                                      | .1                        |        |                    |                      | C                            |  |  |  |
|     | 0 2<br>I I                                     | 4 6<br>I I                | 8<br>I | 10m<br>            |                      |                              |  |  |  |





GROUND 1NK
SUITE 201, 75 ARCHER ST, CHATSWOOD NSW 2067 PH. (02) 9411 3279

WWW.GROUNDINK.COM.AU ABN 55 163 025 456 ACN 163 025 456

© GROUND INK PTY LTD THIS DESIGN AND DRAWING IS PROTECTED BY COPYRIGHT.

DIOCESE of PARRAMATTA

12 VICTORIA RD, PARRAMATTA NSW 2150

PH. (02) 8838 3400

https://parracatholic.org/

ARCHITECT

ARCHITECT

ARCHITECTURE

LEVEL 1, 695-699 GEORGE STREET

HAYMARKET, NSW 2000

https://www.alleanza.com.au/

PH. (02) 8039 8822

PROJECT MANAGER

214 / 40 YEO STREET
NEUTRAL BAY, NSW 2089

PH. (02) 8021 7667

https://winim.com.au/

NORTHROP

LEVEL 11, 345 GEORGE STREET

SYDNEY, NSW 2000

https://northrop.com.au/

PH. (02) 9241 4188

VERIFY ALL DIMENSIONS ON SITE BEFORE COMMENCING WORK. REPORT ALL DISCREPANCIES TO LANDSCAPE ARCHITECT PRIOR TO CONSTRUCTION. FIGURED DIMEN