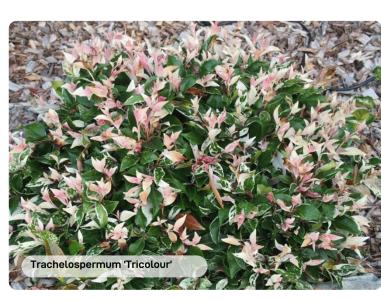

A        | TRAILING | <b>√</b> | 200mm | -  |
| PENNISETUM 'NAFRAY'           | DWARF FOUNTAIN GRASS      | 0.6M     | <b>√</b> | 200mm | -  |
| ROSMARINUS PROSTRATUS         | PROSTRATE ROSEMARY        | 0.6M     |          | 200mm | -  |
| SENECIO SERPENS               | BLUE CHALKSTICKS          | TRAILING |          | 200mm | -  |
| STACHYS BYZANTINA             | LAMBS EARS                | 0.3M     |          | 200mm | -  |
|                               |                           |          |          |       |    |













ISSUE DATE DESCRIPTION

A 4 Mar 20 FOR DEVELOPMENT APPLICATION

11 Jun 20 AMENDMENT FOR DEVELOPMENT APPLICATION

C 30 May 22 AMENDMENT FOR DEVELOPMENT APPLICATION



STAR JASMINE

NATIVE VIOLET

TRACHELOSPERMUM 'TRICOLOUR'

VIOLA HEDERACEA

DRAWING TITLE



200mm











# FOR DEVELOPMENT APPLICATION

TRAILING

LANDSCAPE ARCHITECT GROUND INK

CLIENT 12 VICTORIA RD, PARRAMATTA NSW 2150 PH. (02) 8838 3400

https://parracatholic.org/

**ARCHITECT** HAYMARKET, NSW 2000

PH. (02) 8039 8822

https://www.alleanza.com.au/

PROJECT MANAGER

ENGINEER NORTHROP LEVEL 11, 345 GEORGE STREET

SYDNEY, NSW 2000

https://northrop.com.au/

PH. (02) 9241 4188

NOTE VERIFY ALL DIMENSIONS ON SITE BEFORE COMMENCING WORK. REPORT ALL DISCREPANCIES TO LANDSCAPE ARCHITECT PRIOR TO CONSTRUCTION. FIGURED DIMENSIONS TO BE TAKEN IN PREFERENCE TO SCALED DRAWINGS. ALL WORK IS TO CONFORM TO RELEVANT AUSTRALIAN STANDARDS AND OTHER CODES AS APPLICABLE. LOCATION OF UNDERGROUND SERVICES TO BE PROVEN ON SITE AND PROTECTED IF NECESSARY PRIOR TO CONSTRUCTION. DIAL BEFORE YOU DI