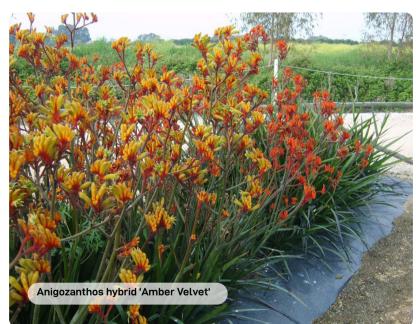

| 200mm | -  |
| LOMANDRA 'TANIKA'             | TANIKA                    | 0.6M     | ✓        | 200mm | -  |
| MENTHA SUAVEOLENS             | APPLE MINT                | 0.3M     |          | 200mm | -  |
| MYOPORUM PARVIFOLIUM          | CREEPING BOOBIALLA        | TRAILING | <b>√</b> | 200mm | -  |
| PENNISETUM 'NAFRAY'           | DWARF FOUNTAIN GRASS      | 0.6M     | <b>√</b> | 200mm | -  |
| ROSMARINUS PROSTRATUS         | PROSTRATE ROSEMARY        | 0.6M     |          | 200mm | -  |
| SENECIO SERPENS               | BLUE CHALKSTICKS          | TRAILING |          | 200mm | -  |
| STACHYS BYZANTINA             | LAMBS EARS                | 0.3M     |          | 200mm | -  |
|                               |                           |          |          |       |    |













ISSUE DATE DESCRIPTION

A 4 Mar 20 FOR DEVELOPMENT APPLICATION

11 Jun 20 AMENDMENT FOR DEVELOPMENT APPLICATION

C 30 May 22 AMENDMENT FOR DEVELOPMENT APPLICATION



STAR JASMINE

NATIVE VIOLET

TRACHELOSPERMUM 'TRICOLOUR'

VIOLA HEDERACEA

DRAWING TITLE



200mm











# FOR DEVELOPMENT APPLICATION

TRAILING

LANDSCAPE ARCHITECT GROUND INK

CLIENT 12 VICTORIA RD, PARRAMATTA NSW 2150 PH. (02) 8838 3400

https://parracatholic.org/

**ARCHITECT** HAYMARKET, NSW 2000

PH. (02) 8039 8822

https://www.alleanza.com.au/

PROJECT MANAGER

ENGINEER NORTHROP LEVEL 11, 345 GEORGE STREET

SYDNEY, NSW 2000

https://northrop.com.au/

PH. (02) 9241 4188

NOTE VERIFY ALL DIMENSIONS ON SITE BEFORE COMMENCING WORK. REPORT ALL DISCREPANCIES TO LANDSCAPE ARCHITECT PRIOR TO CONSTRUCTION. FIGURED