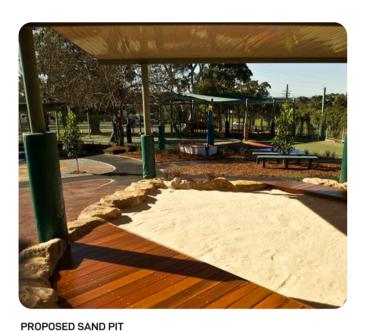

-|
| DATE<br><b>30-May-</b> : | -      | IOB NUN  |       | DRAWN<br><b>MI</b> | CHECKED<br><b>RL</b> | DRAWING NUMBER <b>LA-302</b> |
| PROJECT                  |        | 2017072  |       |                    | NL .                 | NORTH                        |
| WESTMEA                  |        |          | CA    | THOLI              | С СОММІ              | JNITY                        |
| SCALE                    |        |          |       |                    |                      | REV                          |
| 1:100 /                  | A1     |          |       |                    |                      | С                            |
| 0 1                      | 1<br>I | 2<br>    | 3<br> | 4m<br>I            |                      |                              |















#### LEGEND

---- EXISTING CONTOUR LINE

SITE BOUNDARY LINE

PROPOSED SECURE LINE SCREENED WITH LANDSCAPING

PROPOSED SWALE PLANTING

EXISTING SPOT LEVEL

PROPOSED SPOT LEVEL

+ FFL FINISHED FLOOR LEVEL

PROPOSED TREE REFER TO INDICATIVE PLANT PALETTE ON DRAWING LA-601

PROPOSED NATURAL TURF AREA

MASS PLANTING CONSISTING OF MIXED SHRUBS, GRASSES AND GROUNDCOVERS REFER TO INDICATIVE PLANT PALETTE ON DRAWING LA-601 FOR FURTHER DETAILS

PROPOSED SYNTHETIC TURF PLAY AREA

INDICATIVE HAND-BALL COURT

PROPOSED BENCH SEATING

TABLE AND CHAIRS

# FOR DEVELOPMENT APPLICATION

LANDSCAPE ARCHITECT GROUND INK SUITE 201, 75 ARCHER ST, CHATSWOOD NSW 2067 PH. (02) 9411 3279 WWW.GROUNDINK.COM.AU ABN 55 163 025 456 ACN 163 025 456 https://parracatholic.org/

© GROUND INK PTY LTD THIS DESIGN AND