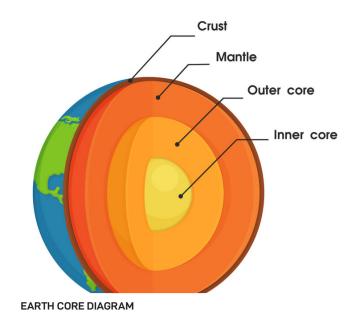

---|
| DATE<br><b>30-May-</b> : | -      | IOB NUN  |       | DRAWN<br><b>MI</b> | CHECKED<br><b>RL</b> | DRAWING NUMBER <b>LA-302</b> |
| PROJECT                  |        | 2017072  |       |                    | NL .                 | NORTH                        |
| WESTMEA                  |        |          | CA    | THOLI              | С СОММІ              | JNITY                        |
| SCALE                    |        |          |       |                    |                      | REV                          |
| 1:100 /                  | A1     |          |       |                    |                      | С                            |
| 0 1                      | 1<br>I | 2<br>    | 3<br> | 4m<br>I            |                      |                              |















#### LEGEND

---- EXISTING CONTOUR LINE

SITE BOUNDARY LINE

PROPOSED SECURE LINE SCREENED WITH LANDSCAPING

PROPOSED SWALE PLANTING

EXISTING SPOT LEVEL

PROPOSED SPOT LEVEL

+ FFL FINISHED FLOOR LEVEL

PROPOSED TREE REFER TO INDICATIVE PLANT PALETTE ON DRAWING LA-601

PROPOSED NATURAL TURF AREA

MASS PLANTING CONSISTING OF MIXED SHRUBS, GRASSES AND GROUNDCOVERS REFER TO INDICATIVE PLANT PALETTE ON DRAWING LA-601 FOR FURTHER DETAILS

PROPOSED SYNTHETIC TURF PLAY AREA

INDICATIVE HAND-BALL COURT

PROPOSED BENCH SEATING

TABLE AND CHAIRS

# FOR DEVELOPMENT APPLICATION

LANDSCAPE ARCHITECT GROUND INK SUITE 201, 75 ARCHER ST, CHATSWOOD NSW 2067 PH. (02) 9411 3279 WWW.GROUNDINK.COM.AU ABN 55 163 025 456 ACN 163 025 456 https://parracatholic.org/

© GROUND INK PTY LTD THIS DESIGN AN