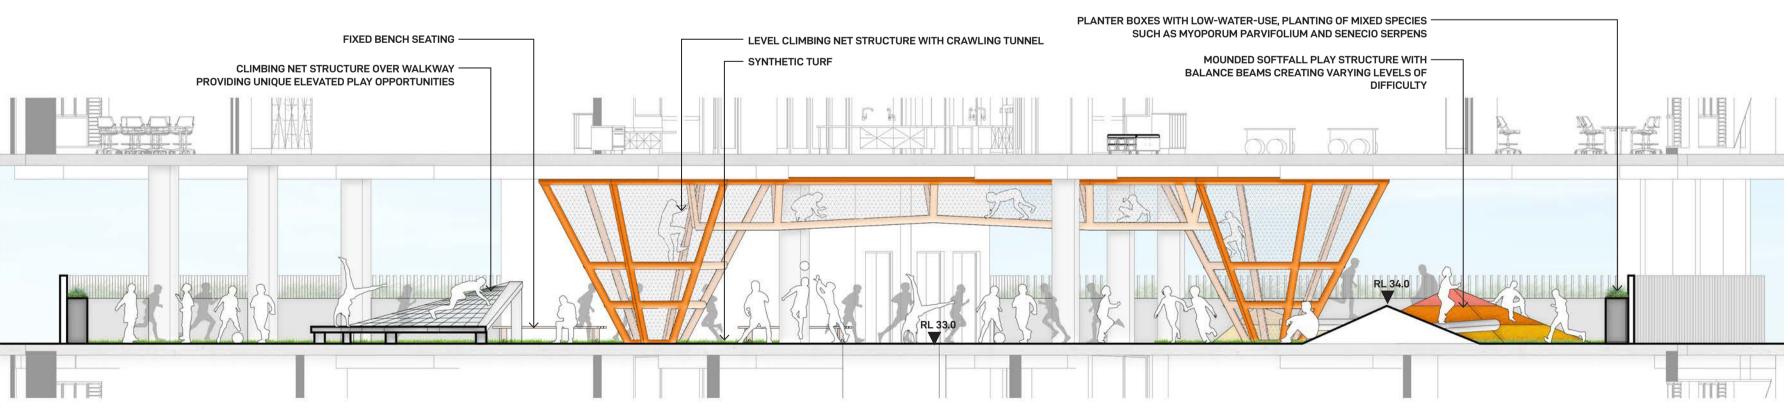

INDIGENOUS D'HAWARAL CALENDAR OF THE 6 SEASONS

FIXED BENCH SEATING AROUND COLUMN

PLANTER BOX

FIXED BENCH SEATING

PROPOSED TV LOCATION

**KEY PLAN** 

WESTMEAD HOSPITAL

EXISTING BROTHERS'

ALEXANDRA AVENUE

EXISTING CATHERINE MCAULEY WESTMEAD

EXISTING PARRAMATTA MARIST HIGH SCHOOL

EXISTING PARRAMATTA MARIST PLAYING FIELDS

PRIMARY SCHOOL LANDSCAPE PLAN - LEVEL 1

LANDSCAPE SECTION/ ELEVATION - 1:50

SYNTHETIC TURF
FIXED BENCH SEATING

PROPOSED PLANTER BOX WITH LOW-WATER-USE,
NATIVE PLANTING OF MIXED SPECIES SUCH AS
MYOPORUM PARVIPOLIUM AND CASUARINA GLAUA AS
PLANTS TO TRAIL OVER BUILDING EDGE TO PROVIDE
VISUAL AMENITY

RL 38.0

**LANDSCAPE SECTION 1:50** 