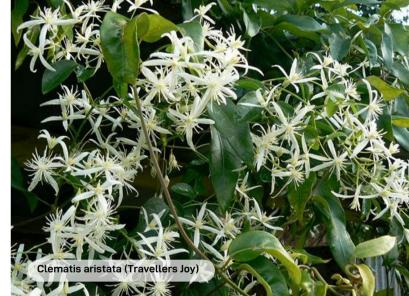

| 200mm | -  |
| LOMANDRA 'TANIKA'             | TANIKA                    | 0.6M     | ✓        | 200mm | -  |
| MENTHA SUAVEOLENS             | APPLE MINT                | 0.3M     |          | 200mm | -  |
| MYOPORUM PARVIFOLIUM          | CREEPING BOOBIALLA        | TRAILING | <b>√</b> | 200mm | -  |
| PENNISETUM 'NAFRAY'           | DWARF FOUNTAIN GRASS      | 0.6M     | <b>√</b> | 200mm | -  |
| ROSMARINUS PROSTRATUS         | PROSTRATE ROSEMARY        | 0.6M     |          | 200mm | -  |
| SENECIO SERPENS               | BLUE CHALKSTICKS          | TRAILING |          | 200mm | -  |
| STACHYS BYZANTINA             | LAMBS EARS                | 0.3M     |          | 200mm | -  |
|                               |                           |          |          |       |    |













ISSUE DATE DESCRIPTION

A 4 Mar 20 FOR DEVELOPMENT APPLICATION

11 Jun 20 AMENDMENT FOR DEVELOPMENT APPLICATION

C 30 May 22 AMENDMENT FOR DEVELOPMENT APPLICATION



STAR JASMINE

NATIVE VIOLET

TRACHELOSPERMUM 'TRICOLOUR'

VIOLA HEDERACEA

DRAWING TITLE



200mm











# FOR DEVELOPMENT APPLICATION

TRAILING

LANDSCAPE ARCHITECT GROUND INK

CLIENT 12 VICTORIA RD, PARRAMATTA NSW 2150 PH. (02) 8838 3400

https://parracatholic.org/

**ARCHITECT** HAYMARKET, NSW 2000

PH. (02) 8039 8822

https://www.alleanza.com.au/

PROJECT MANAGER

ENGINEER NORTHROP LEVEL 11, 345 GEORGE STREET

SYDNEY, NSW 2000

https://northrop.com.au/

PH. (02) 9241 4188

NOTE VERIFY ALL DIMENSIONS ON SITE BEFORE COMMENCING WORK. REPORT ALL DISCREPANCIES TO LANDSCAPE ARCHITECT PRIOR TO CONSTRUCTION. FIGURED DIMENS