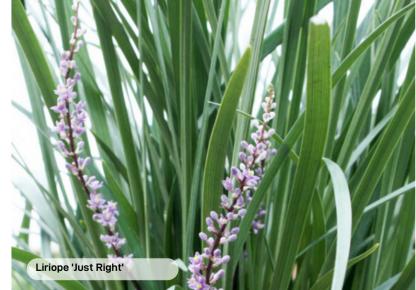

PROPOSED TREE REFER TO INDICATIVE PLANT PALETTE ON DRAWING LA-601

PROPOSED NATURAL TURF AREA

MASS PLANTING CONSISTING OF MIXED SHRUBS, GRASSES AND GROUNDCOVERS REFER TO INDICATIVE PLANT PALETTE ON DRAWING LA-601 FOR FURTHER DETAILS