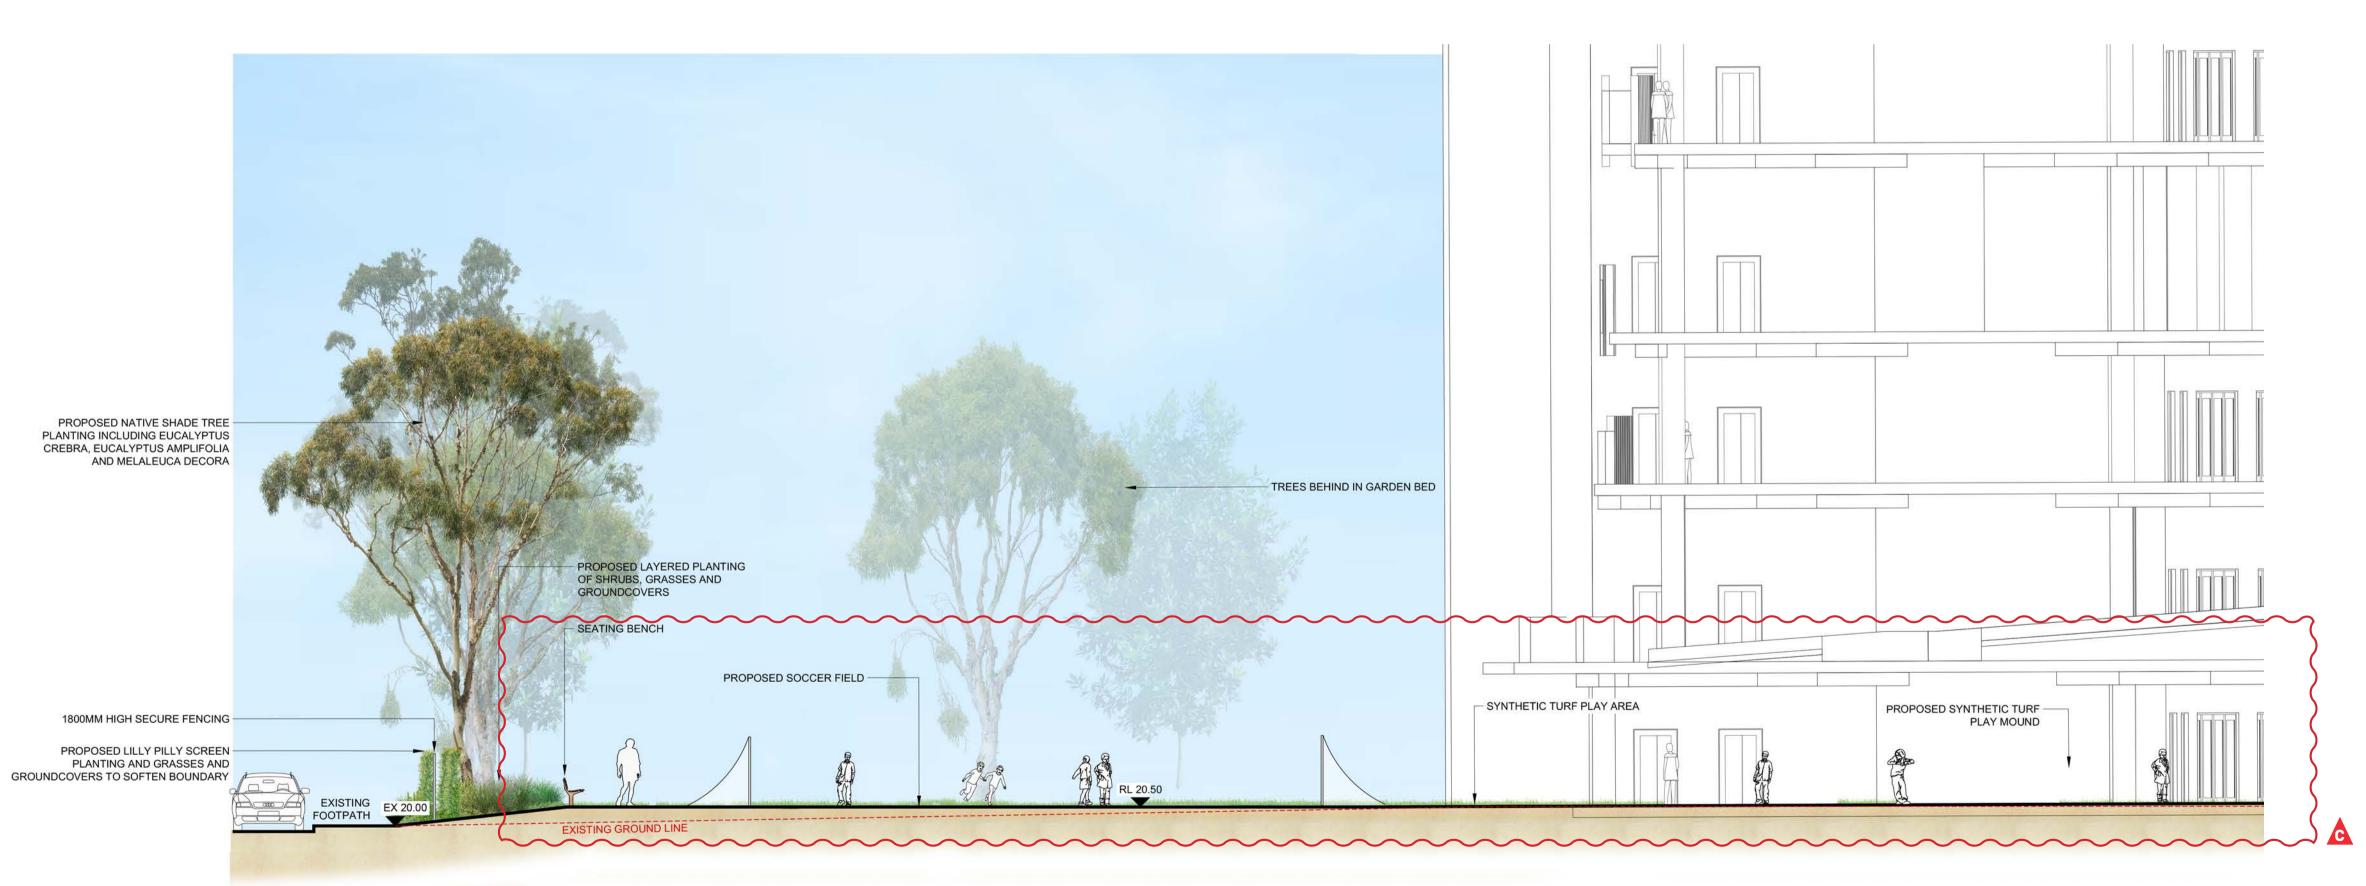

PARISH LANDSCAPE SECTION

| .01                      |        | <u> </u> |       | <u> </u>           |                      | ICATION.                     |
|--------------------------|--------|----------|-------|--------------------|----------------------|------------------------------|
| DATE<br><b>30-May-</b> : | -      | IOB NUN  |       | DRAWN<br><b>MI</b> | CHECKED<br><b>RL</b> | DRAWING NUMBER <b>LA-302</b> |
| PROJECT                  |        | 2017072  |       |                    | NL .                 | NORTH                        |
| WESTMEA                  |        |          | CA    | THOLI              | С СОММІ              | JNITY                        |
| SCALE                    |        |          |       |                    |                      | REV                          |
| 1:100 /                  | A1     |          |       |                    |                      | С                            |
| 0 1                      | 1<br>I | 2<br>    | 3<br> | 4m<br>I            |                      |                              |

#### LEGEND

---- EXISTING CONTOUR LINE

SITE BOUNDARY LINE

PROPOSED SECURE LINE SCREENED WITH LANDSCAPING

PROPOSED SWALE PLANTING

EXISTING SPOT LEVEL

PROPOSED SPOT LEVEL

+ FFL FINISHED FLOOR LEVEL

PROPOSED TREE REFER TO INDICATIVE PLANT PALETTE ON DRAWING LA-601

PROPOSED NATURAL TURF AREA

MASS PLANTING CONSISTING OF MIXED SHRUBS, GRASSES AND GROUNDCOVERS REFER TO INDICATIVE PLANT PALETTE ON DRAWING LA-601 FOR FURTHER DETAILS

PROPOSED SYNTHETIC TURF PLAY AREA

INDICATIVE HAND-BALL COURT

PROPOSED BENCH SEATING

TABLE AND CHAIRS