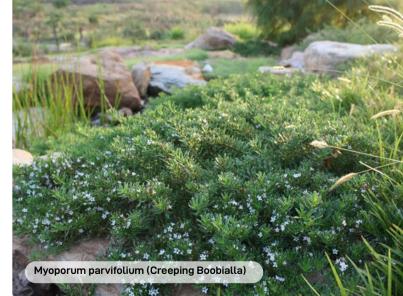

SYNTHETIC TURF
FIXED BENCH SEATING

PROPOSED PLANTER BOX WITH LOW-WATER-USE,
NATIVE PLANTING OF MIXED SPECIES SUCH AS
MYOPORUM PARVIPOLIUM AND CASUARINA GLAUA AS
PLANTS TO TRAIL OVER BUILDING EDGE TO PROVIDE
VISUAL AMENITY