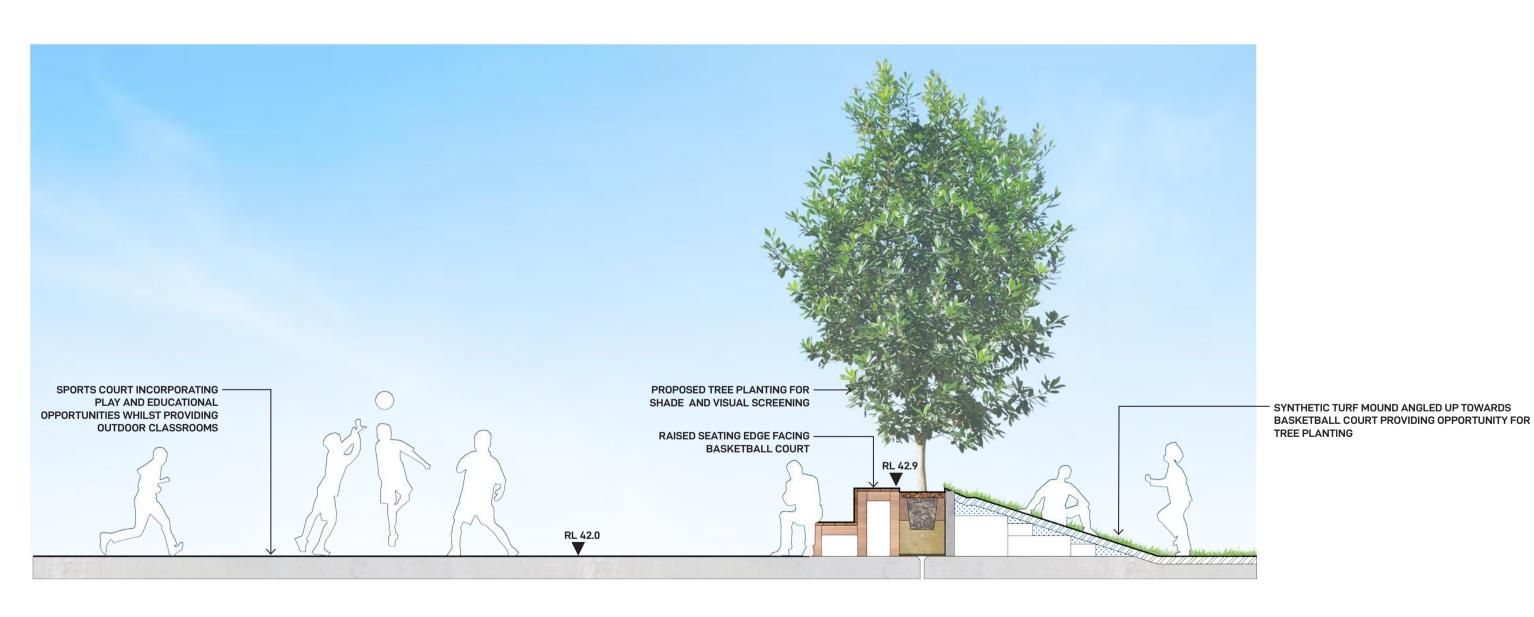

PARISH LANDSCAPE SECTION

| .01                      |        | <u> </u> |       | <u> </u>           |                      | ICATION.                     |
|--------------------------|--------|----------|-------|--------------------|----------------------|------------------------------|
| DATE<br><b>30-May-</b> : | -      | IOB NUN  |       | DRAWN<br><b>MI</b> | CHECKED<br><b>RL</b> | DRAWING NUMBER <b>LA-302</b> |
| PROJECT                  |        | 2017072  |       |                    | NL .                 | NORTH                        |
| WESTMEA                  |        |          | CA    | THOLI              | С СОММІ              | JNITY                        |
| SCALE                    |        |          |       |                    |                      | REV                          |
| 1:100 /                  | A1     |          |       |                    |                      | С                            |
| 0 1                      | 1<br>I | 2<br>    | 3<br> | 4m<br>I            |                      |                              |

#### LEGEND

---- EXISTING CONTOUR LINE

SITE BOUNDARY LINE

PROPOSED SECURE LINE SCREENED WITH LANDSCAPING

PROPOSED SWALE PLANTING

EXISTING SPOT LEVEL

PROPOSED SPOT LEVEL

+ FFL FINISHED FLOOR LEVEL

PROPOSED TREE REFER TO INDICATIVE PLANT PALETTE ON DRAWING LA-601

PROPOSED NATURAL TURF AREA

MASS PLANTING CONSISTING OF MIXED SHRUBS, GRASSES AND GROUNDCOVERS REFER TO INDICATIVE PLANT PALETTE ON DRAWING LA-601 FOR FURTHER DETAILS

PROPOSED SYNTHETIC TURF PLAY AREA

INDICATIVE HAND-BALL COURT

PROPOSED BENCH SEATING

TABLE AND CHAIRS