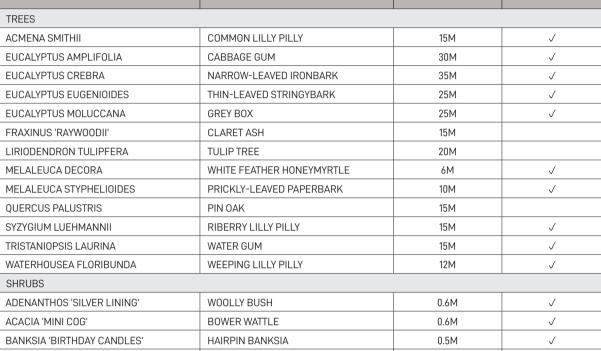

|
| WESTN                    | 1EAD CAT                   | THOLIC             | COMMUN               | ITY 🔨 🔪                       |
| WESTMEAD, N              |                            | THOLIC             | COMMUN               | ITY 🕥                         |
| WESTMEAD, N              | NSW 2145                   | THOLIC             | COMMUN               | REV                           |
| WESTMEAD, N              | NSW 2145                   | THOLIC             | COMMUN               |                               |

WESTMEAD HOSPITAL

EXISTING BROTHERS'

ALEXANDRA AVENUE

EXISTING CATHERINE MCAULEY WESTMEAD

> EXISTING PARRAMATTA MARIST HIGH SCHOOL

EXISTING PARRAMATTA

MARIST PLAYING FIELDS

### **TREES**















#### **SHRUBS**















BOTANICAL NAME



COMMON NAME











|  |       | Marie Company ( Company ) ( Co | 377 Code 100 100 100 100 100 100 100 100 100 10