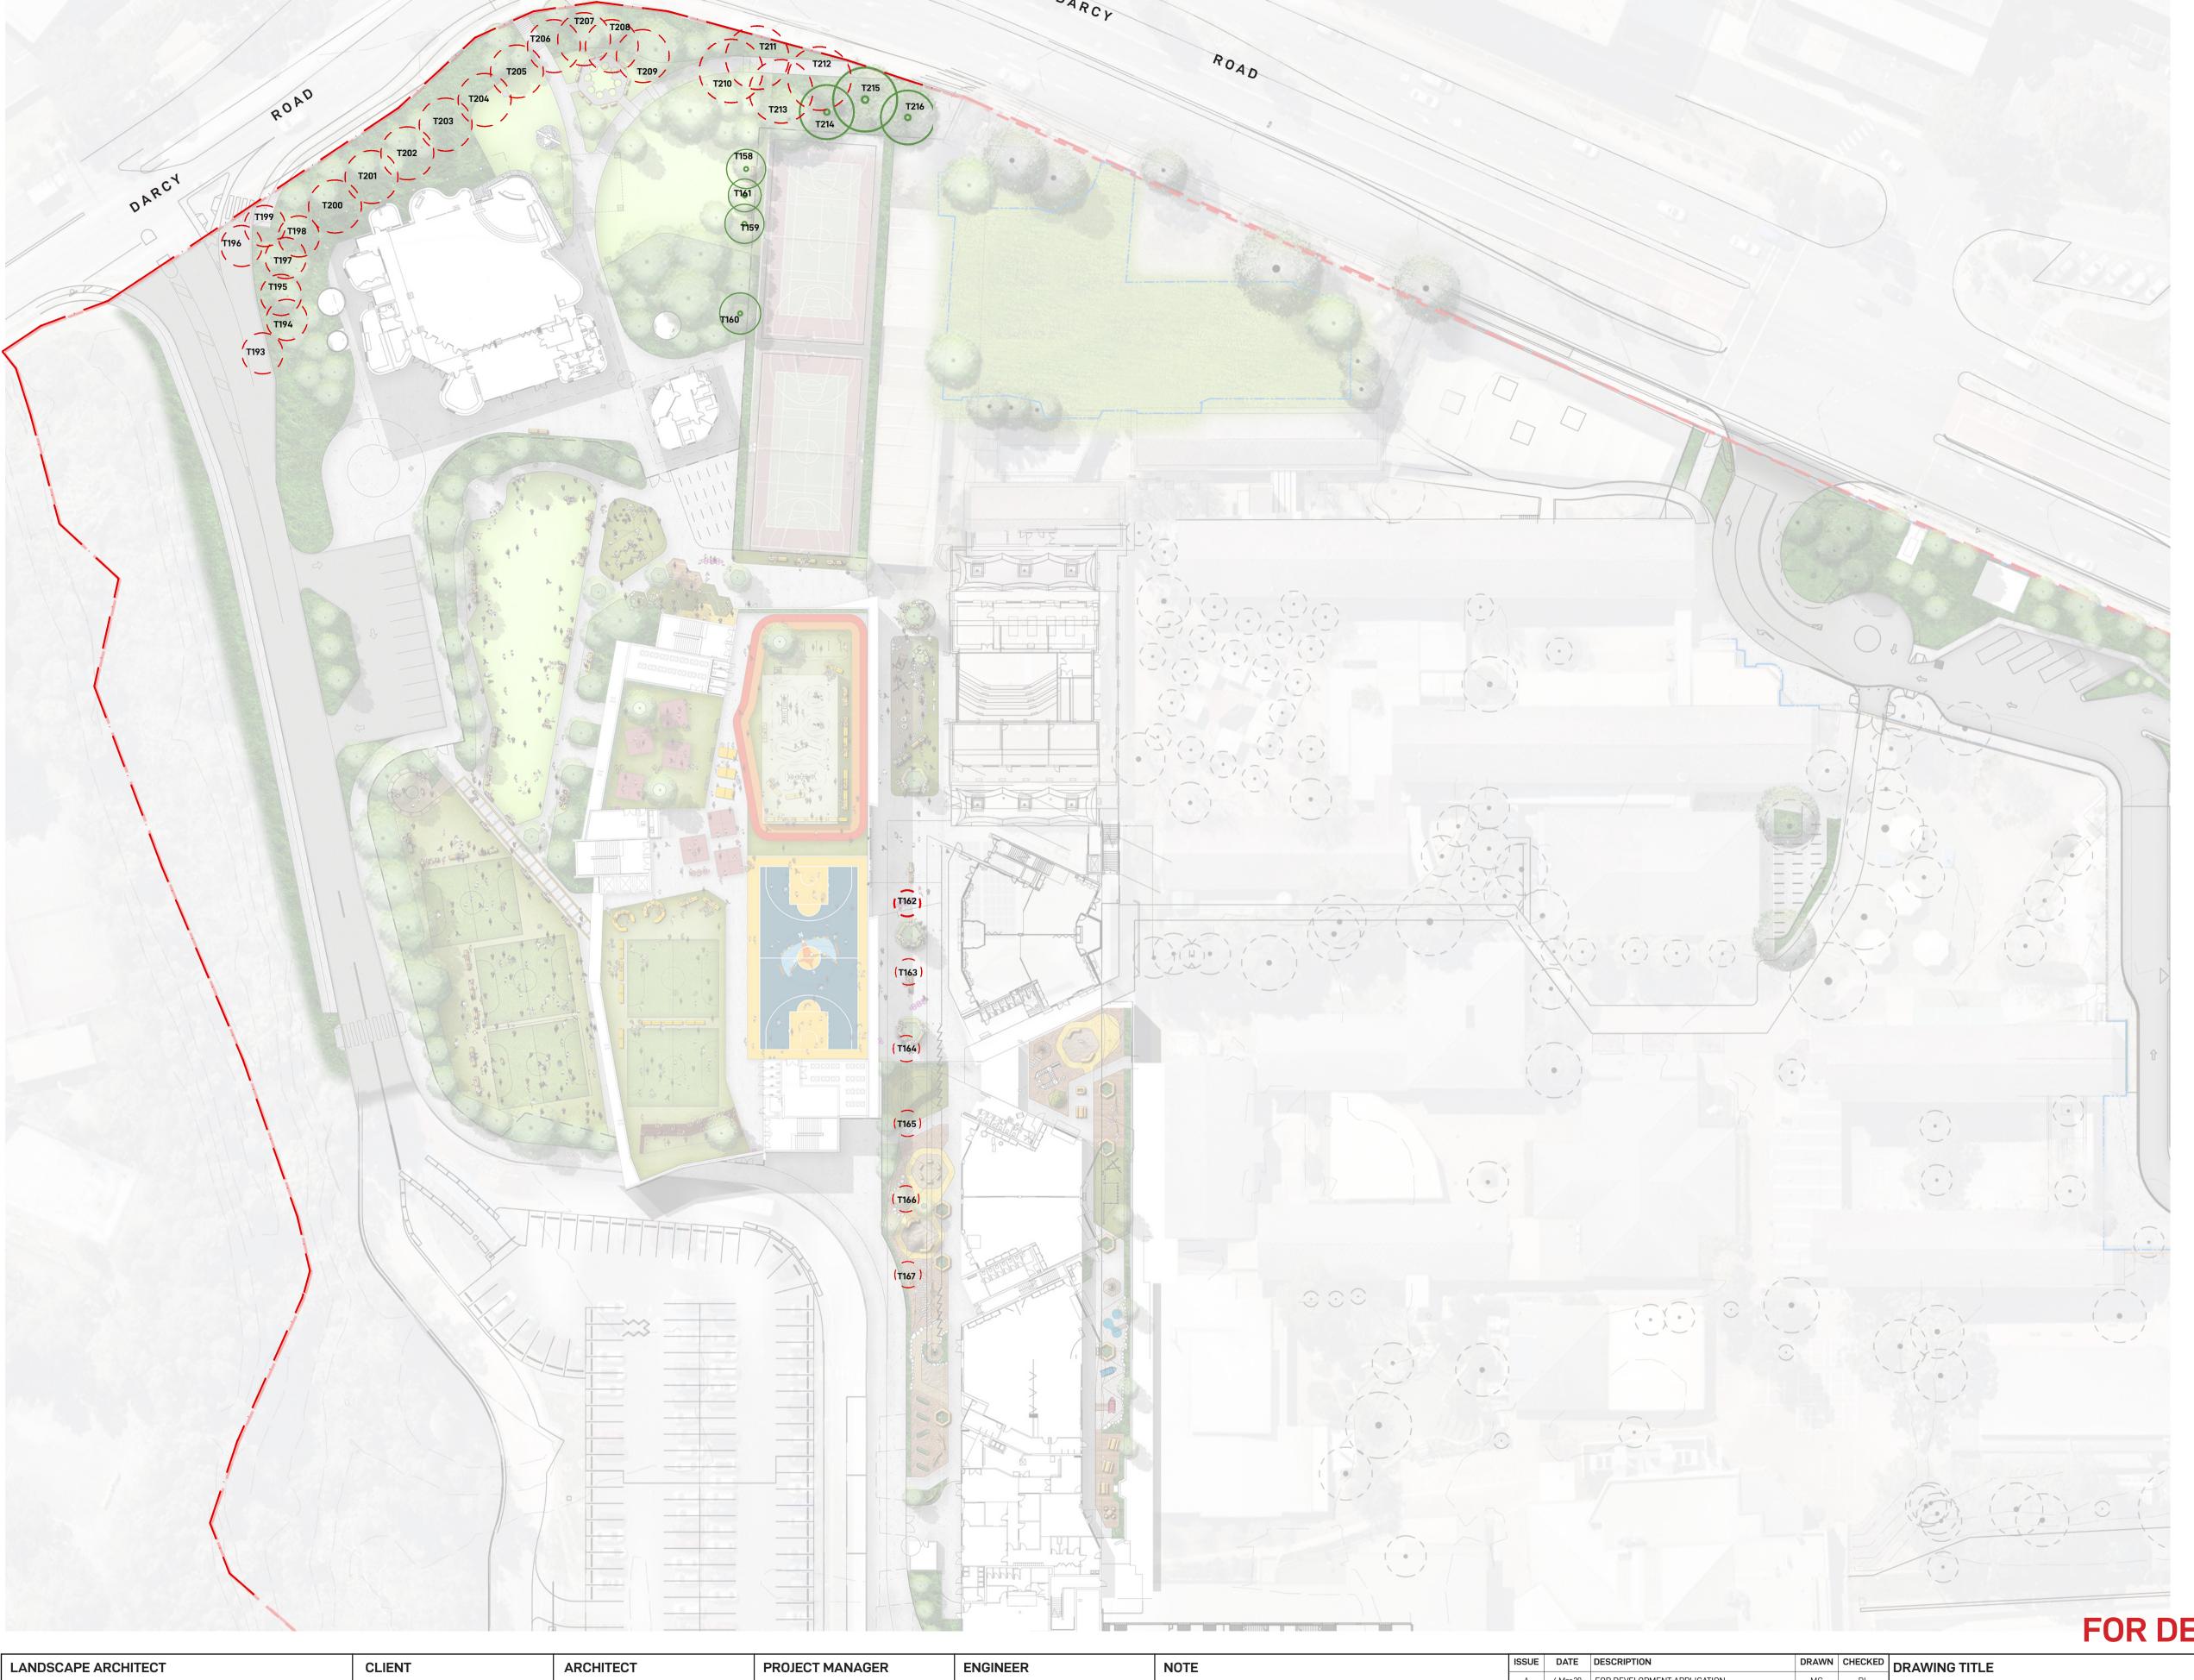

#### **LEGEND**

EXISTING TREE TO BE RETAINED

EXISTING TREE TO BE REMOVED

#### EXISTING TREE SCHEDULE

| ID                                                                                      | DESCRIPTION                                 | EXISTING<br>HEIGHT | PROPOSED<br>ACTION |  |  |  |  |
|-----------------------------------------------------------------------------------------|---------------------------------------------|--------------------|--------------------|--|--|--|--|
| 158                                                                                     | MELALEUCA BRACTEATA (BLACK TEA TREE)        | 9m                 | RETAIN             |  |  |  |  |
| 159                                                                                     | MELALEUCA BRACTEATA (BLACK TEA TREE)        | 9m                 | RETAIN             |  |  |  |  |
| 160                                                                                     | MELALEUCA BRACTEATA (BLACK TEA TREE)        | 9m                 | RETAIN             |  |  |  |  |
| 161                                                                                     | CALLISTEMON VIMINALIS (WEEPING BOTTLEBRUSH) | 4m                 | RETAIN             |  |  |  |  |
| 162                                                                                     | QUERCUS PALUSTRIS (PIN OAK)                 | 9m                 | REMOVE             |  |  |  |  |
| 163                                                                                     | QUERCUS PALUSTRIS (PIN OAK)                 | 2m                 | REMOVE             |  |  |  |  |
| 164                                                                                     | QUERCUS PALUSTRIS (PIN OAK)                 | 9m                 | REMOVE             |  |  |  |  |
| 165                                                                                     | QUERCUS PALUSTRIS (PIN OAK)                 | 11m                | REMOVE             |  |  |  |  |
| 166                                                                                     | QUERCUS PALUSTRIS (PIN OAK)                 | 11m                | REMOVE             |  |  |  |  |
| 167                                                                                     | QUERCUS PALUSTRIS (PIN OAK)                 | 9m                 | REMOVE             |  |  |  |  |
| 193                                                                                     | CASUARINA GLAUCA (SWAMP SHE OAK)            | 10m                | REMOVE             |  |  |  |  |
| 194                                                                                     | CORYMBIA MACULATA (SPOTTED GUM)             | 15m                | REMOVE             |  |  |  |  |
| 195                                                                                     | CORYMBIA MACULATA (SPOTTED GUM)             | 9m                 | REMOVE             |  |  |  |  |
| 196                                                                                     | CASUARINA CUNNINGHAMIANA (RIVER SHE OAK)    | 10m                | REMOVE             |  |  |  |  |
| 197                                                                                     | CORYMBIA MACULATA (SPOTTED GUM)             | 8m                 | REMOVE             |  |  |  |  |
| 198                                                                                     | CORYMBIA MACULATA (SPOTTED GUM)             | 15m                | REMOVE             |  |  |  |  |
| 199                                                                                     | JACARANDA MIMOSIFOLIA (JACARANDA)           | 6m                 | REMOVE             |  |  |  |  |
| 200                                                                                     | CORYMBIA MACULATA (SPOTTED GUM)             | 15m                | REMOVE             |  |  |  |  |
| 201                                                                                     | CORYMBIA MACULATA (SPOTTED GUM)             | 15m                | REMOVE             |  |  |  |  |
| 202                                                                                     | EUCALYPTUS MICROCORYS (TALLOWWOOD)          | 15m                | REMOVE             |  |  |  |  |
| 203                                                                                     | EUCALYPTUS MICROCORYS (TALLOWWOOD)          | 15m                | REMOVE             |  |  |  |  |
| 204                                                                                     | EUCALYPTUS MICROCORYS (TALLOWWOOD)          | 13m                | REMOVE             |  |  |  |  |
| 205                                                                                     | EUCALYPTUS MICROCORYS (TALLOWWOOD)          | 12m                | REMOVE             |  |  |  |  |
| 206                                                                                     | EUCALYPTUS MICROCORYS (TALLOWWOOD)          | 13m                | REMOVE             |  |  |  |  |
| 207                                                                                     | EUCALYPTUS MICROCORYS (TALLOWWOOD)          | 17m                | REMOVE             |  |  |  |  |
| 208                                                                                     | EUCALYPTUS MICROCORYS (TALLOWWOOD)          | 17m                | REMOVE             |  |  |  |  |
| 209                                                                                     | EUCALYPTUS MICROCORYS (TALLOWWOOD)          | 15m                | REMOVE             |  |  |  |  |
| 210                                                                                     | EUCALYPTUS SIDEROXYLON (RED IRONBARK)       | 17m                | REMOVE             |  |  |  |  |
| 211                                                                                     | EUCALYPTUS MICROCORYS (TALLOWWOOD)          | 10m                | REMOVE             |  |  |  |  |
| 212                                                                                     | CORYMBIA MACULATA (SPOTTED GUM)             | 19m                | REMOVE             |  |  |  |  |
| 213                                                                                     | EUCALYPTUS MICROCORYS (TALLOWWOOD)          | 18m                | REMOVE             |  |  |  |  |
| 214                                                                                     | CORYMBIA MACULATA (SPOTTED GUM)             | 18m                | RETAIN             |  |  |  |  |
| 215                                                                                     | EUCALYPTUS MICROCORYS (TALLOWWOOD)          | 16m                | RETAIN             |  |  |  |  |
| 216                                                                                     | EUCALYPTUS MICROCORYS (TALLOWWOOD)          | 15m                | RETAIN             |  |  |  |  |
| * EXISTING TREE HEIGHTS AND SPECIES SOURCED FROM TREE IQ ARBORIST REPORT DATED JAN 2020 |                                             |                    |                    |  |  |  |  |