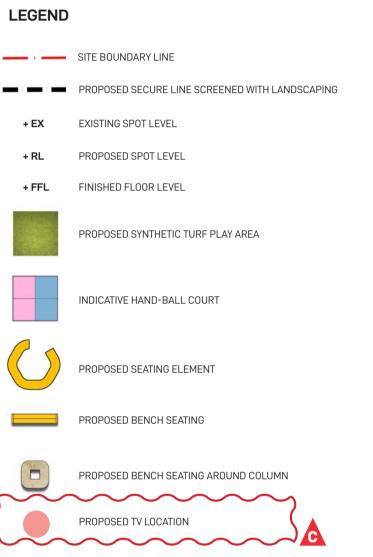

#### LEGEND

---- EXISTING CONTOUR LINE

SITE BOUNDARY LINE

PROPOSED SECURE LINE SCREENED WITH LANDSCAPING

PROPOSED SWALE PLANTING

EXISTING SPOT LEVEL

PROPOSED SPOT LEVEL

+ FFL FINISHED FLOOR LEVEL

PROPOSED TREE REFER TO INDICATIVE PLANT PALETTE ON DRAWING LA-601

PROPOSED NATURAL TURF AREA

MASS PLANTING CONSISTING OF MIXED SHRUBS, GRASSES AND GROUNDCOVERS REFER TO INDICATIVE PLANT PALETTE ON DRAWING LA-601 FOR FURTHER DETAILS

PROPOSED SYNTHETIC TURF PLAY AREA

INDICATIVE HAND-BALL COURT

PROPOSED BENCH SEATING

TABLE AND CHAIRS

#### LEGEND

- PROPOSED SPOT LEVEL
- + FFL FINISHED FLOOR LEVEL

PROPOSED TREE REFER TO INDICATIVE PLANT PALETTE ON DRAWING LA-601

PROPOSED SYNTHETIC TURF PLAY AREA

INDICATIVE HAND-BALL COURT

PROPOSED BENCH SEATING