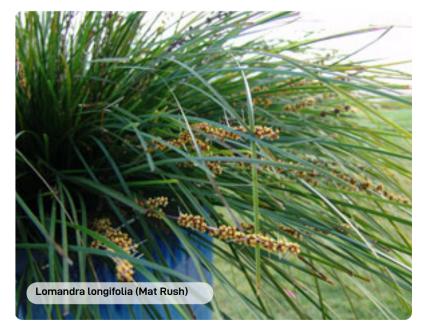

PROPOSED TREE REFER TO INDICATIVE PLANT PALETTE ON DRAWING LA-601

PROPOSED NATURAL TURF AREA

MASS PLANTING CONSISTING OF MIXED SHRUBS, GRASSES AND GROUNDCOVERS REFER TO INDICATIVE PLANT PALETTE ON DRAWING LA-601 FOR FURTHER DETAILS