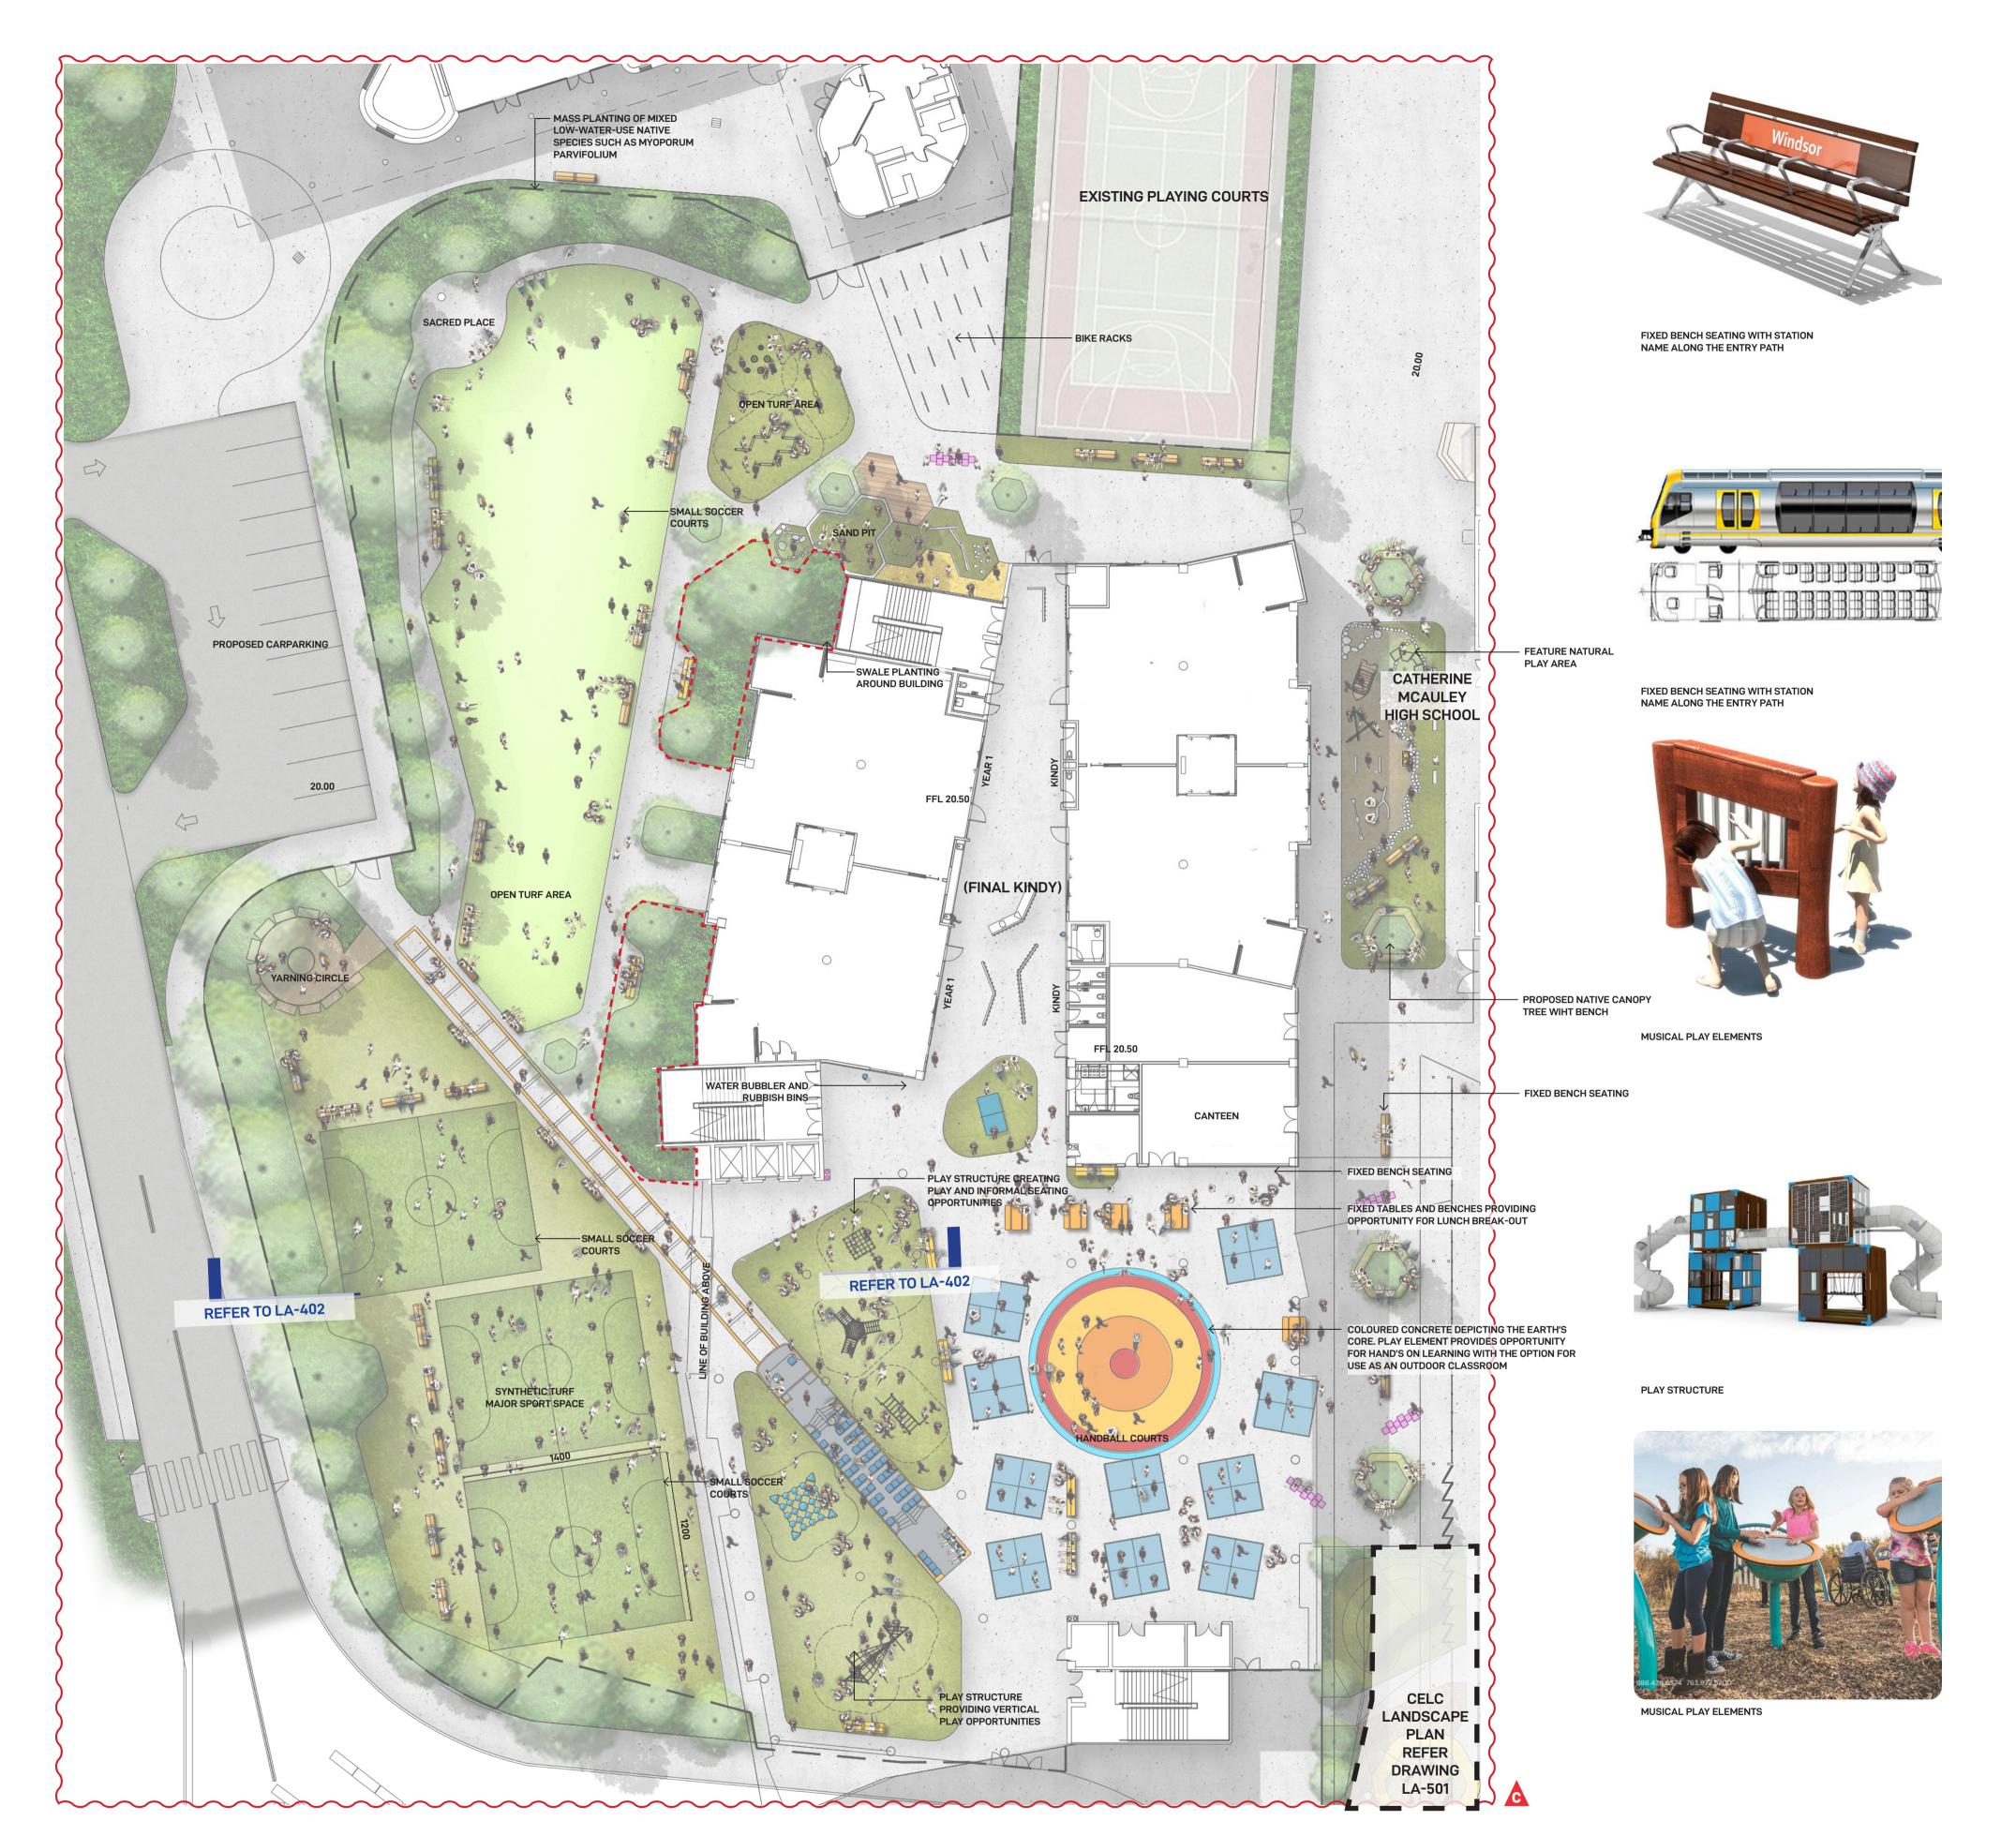

INDIGENOUS D'HAWARAL CALENDAR OF THE 6 SEASONS

FIXED BENCH SEATING AROUND COLUMN

PLANTER BOX

FIXED BENCH SEATING

PROPOSED TV LOCATION

**KEY PLAN** 

WESTMEAD HOSPITAL

EXISTING BROTHERS'

ALEXANDRA AVENUE

EXISTING CATHERINE MCAULEY WESTMEAD

EXISTING PARRAMATTA MARIST HIGH SCHOOL

EXISTING PARRAMATTA MARIST PLAYING FIELDS

PRIMARY SCHOOL LANDSCAPE PLAN - LEVEL 1

LANDSCAPE SECTION/ ELEVATION - 1:50

FIXED TABLES AND BENCHES

SYDNEY BUS SEATING LAYOUT

**COLUMN DESIGN** 

SYNTHETIC TURF
FIXED BENCH SEATING

PROPOSED PLANTER BOX WITH LOW-WATER-USE,
NATIVE PLANTING OF MIXED SPECIES SUCH AS
MYOPORUM PARVIPOLIUM AND CASUARINA GLAUA AS
PLANTS TO TRAIL OVER BUILDING EDGE TO PROVIDE
VISUAL AMENITY

EXERCISE TRACK ON ROOF

**COVERED WALKWAY** 

**KEY PLAN** 

#### LEGEND

- PROPOSED SPOT LEVEL
- + FFL FINISHED FLOOR LEVEL

PROPOSED TREE REFER TO INDICATIVE PLANT PALETTE ON DRAWING LA-601

PROPOSED SYNTHETIC TURF PLAY AREA

INDICATIVE HAND-BALL COURT

PROPOSED BENCH SEATING