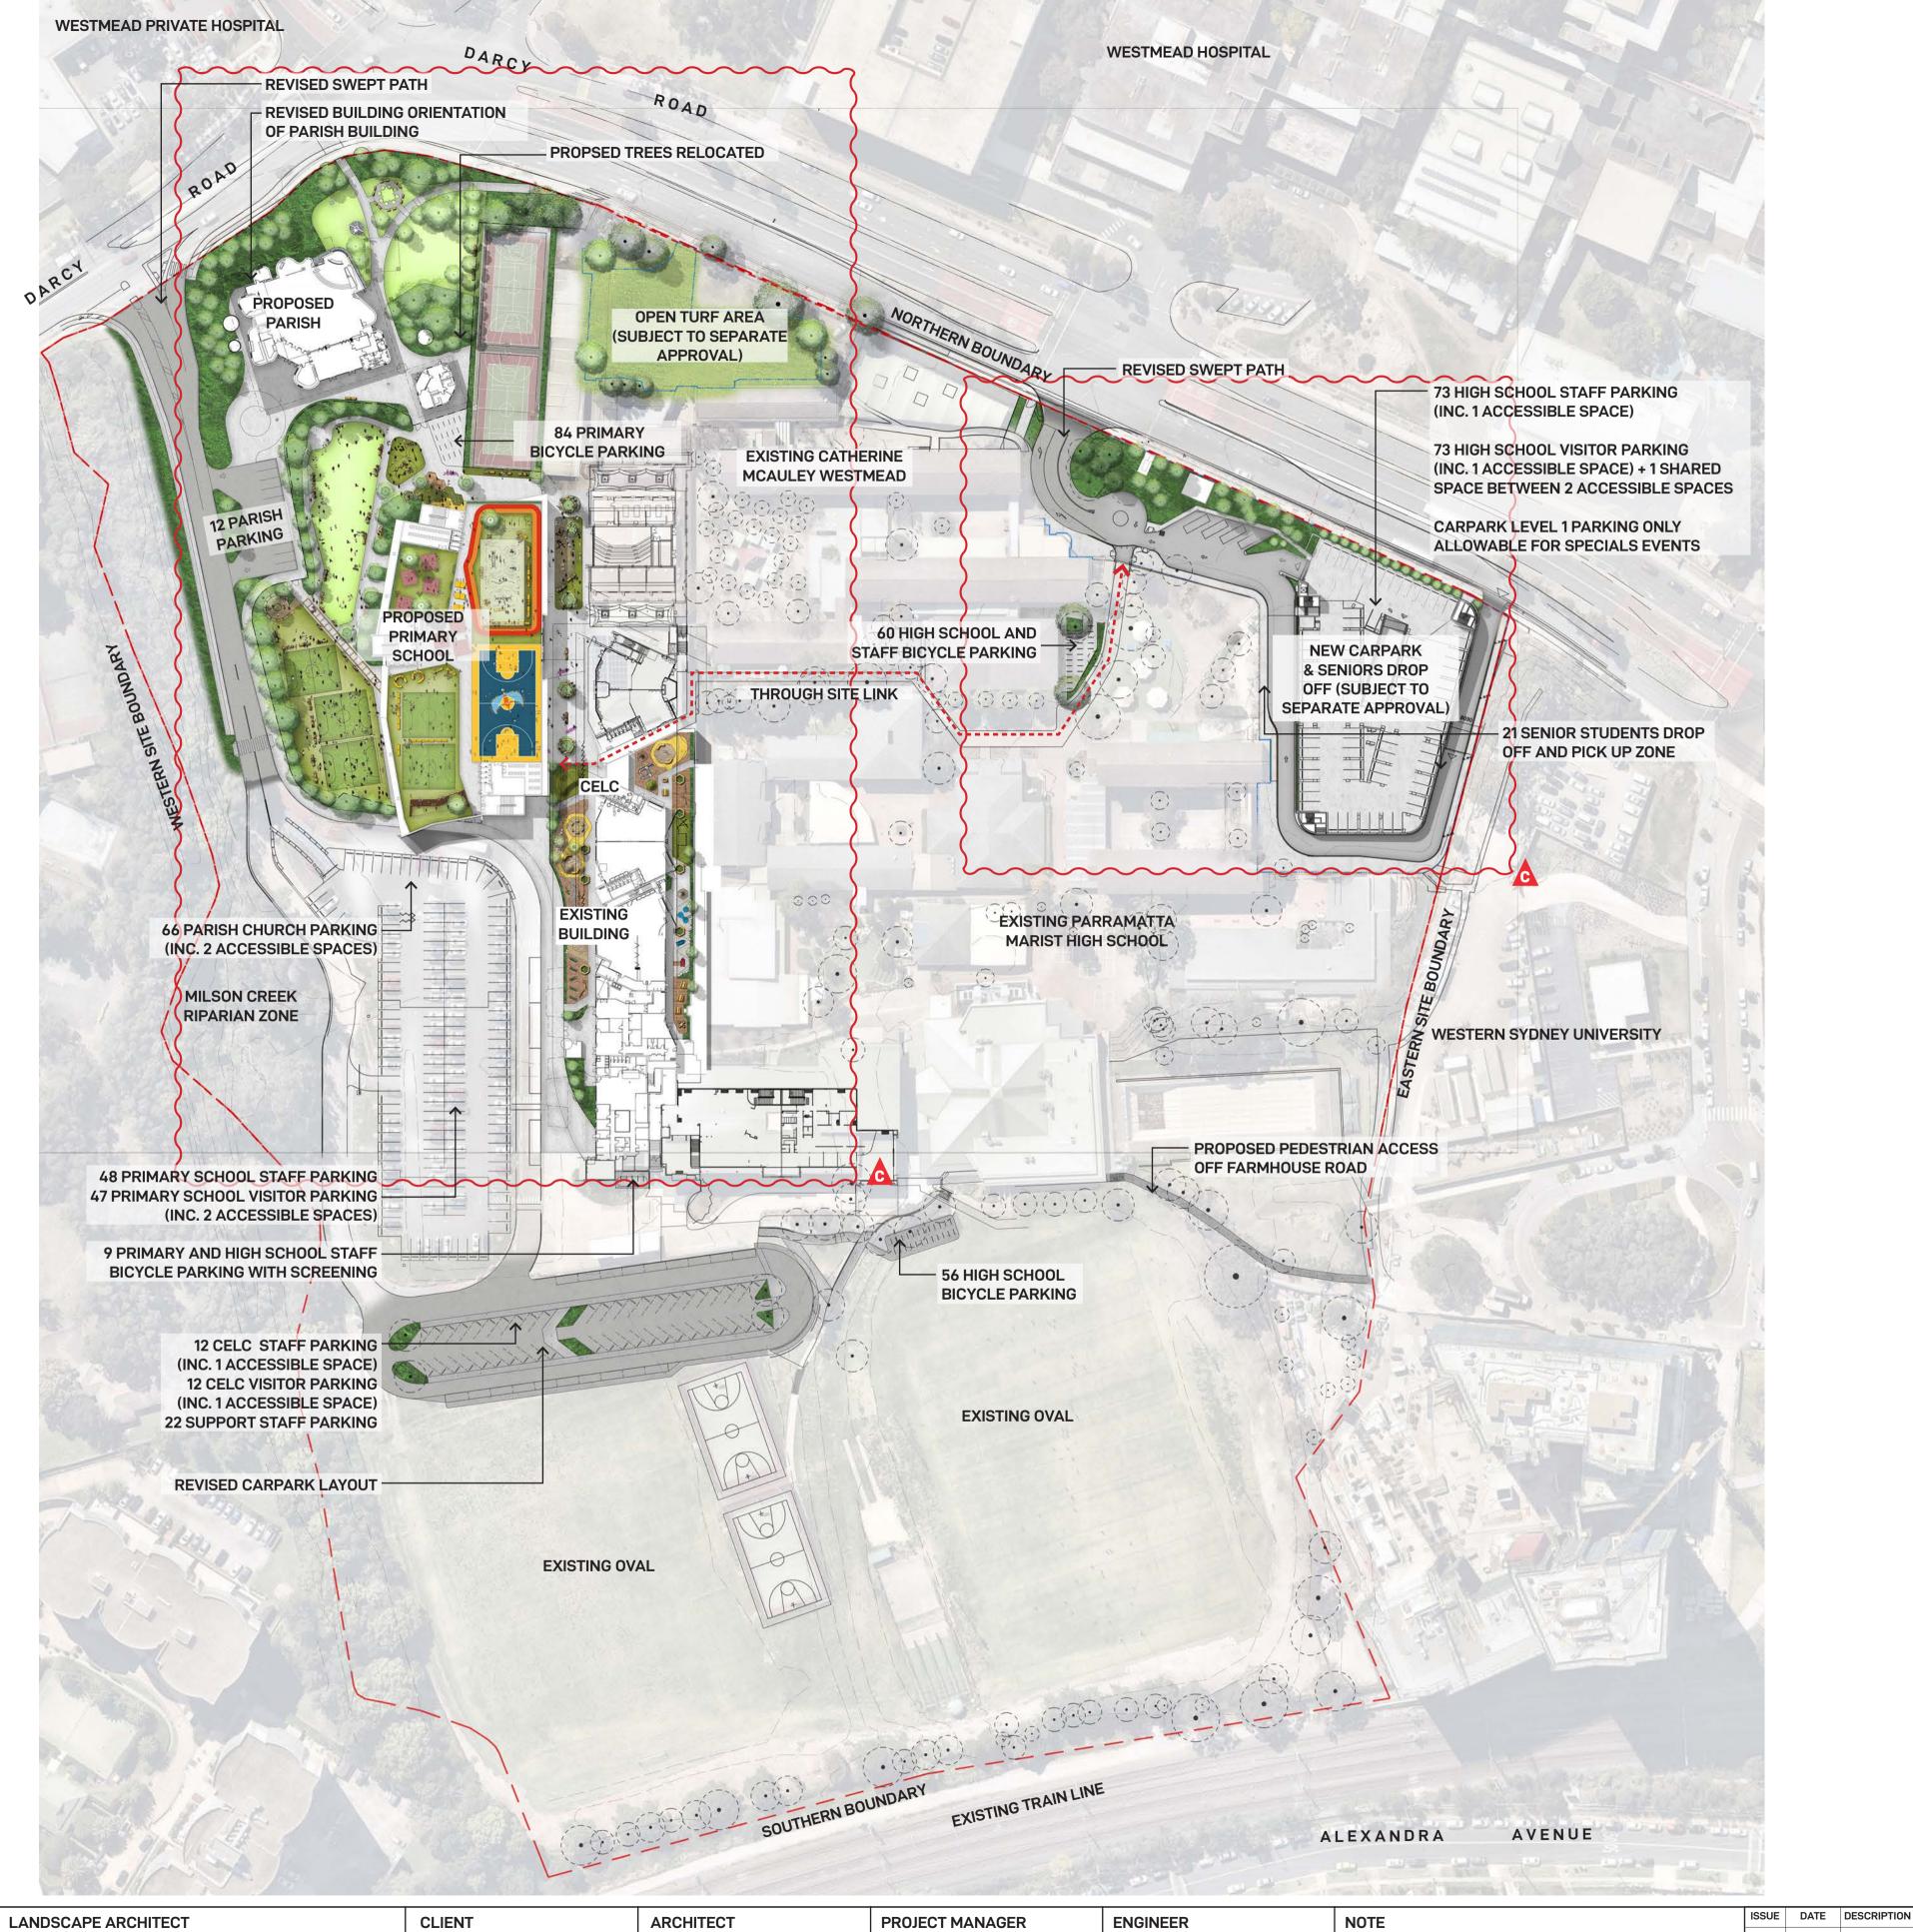

**GENERAL ARRANGEMENT PLAN** 

| .OPI                     | ME                       | N       | TΑ                 | PPL                  | <b>ICATION</b>               |
|--------------------------|--------------------------|---------|--------------------|----------------------|------------------------------|
| DATE<br><b>30-May-22</b> | JOB NU<br><b>20190</b> 7 |         | DRAWN<br><b>MI</b> | CHECKED<br><b>RL</b> | DRAWING NUMBER <b>LA-102</b> |
| PROJECT                  |                          |         |                    |                      |                              |
| WESTN<br>WESTMEAD,       |                          |         | THOLIC             | COMMUI               | NITY                         |
| SCALE                    | ١.1                      |         |                    |                      | REV                          |
| 1:500 / 4                | λI                       |         |                    |                      | C                            |
| 0 5<br>I I               | 10<br>I                  | 15<br>I | 20M<br>            |                      |                              |

#### **LEGEND**

EXISTING TREE TO BE RETAINED

EXISTING TREE TO BE REMOVED

#### EXISTING TREE SCHEDULE

| ID                                                                                      | DESCRIPTION                                 | EXISTING<br>HEIGHT | PROPOSED<br>ACTION |  |  |  |  |
|-----------------------------------------------------------------------------------------|---------------------------------------------|--------------------|--------------------|--|--|--|--|
| 158                                                                                     | MELALEUCA BRACTEATA (BLACK TEA TREE)        | 9m                 | RETAIN             |  |  |  |  |
| 159                                                                                     | MELALEUCA BRACTEATA (BLACK TEA TREE)        | 9m                 | RETAIN             |  |  |  |  |
| 160                                                                                     | MELALEUCA BRACTEATA (BLACK TEA TREE)        | 9m                 | RETAIN             |  |  |  |  |
| 161                                                                                     | CALLISTEMON VIMINALIS (WEEPING BOTTLEBRUSH) | 4m                 | RETAIN             |  |  |  |  |
| 162                                                                                     | QUERCUS PALUSTRIS (PIN OAK)                 | 9m                 | REMOVE             |  |  |  |  |
| 163                                                                                     | QUERCUS PALUSTRIS (PIN OAK)                 | 2m                 | REMOVE             |  |  |  |  |
| 164                                                                                     | QUERCUS PALUSTRIS (PIN OAK)                 | 9m                 | REMOVE             |  |  |  |  |
| 165                                                                                     | QUERCUS PALUSTRIS (PIN OAK)                 | 11m                | REMOVE             |  |  |  |  |
| 166                                                                                     | QUERCUS PALUSTRIS (PIN OAK)                 | 11m                | REMOVE             |  |  |  |  |
| 167                                                                                     | QUERCUS PALUSTRIS (PIN OAK)                 | 9m                 | REMOVE             |  |  |  |  |
| 193                                                                                     | CASUARINA GLAUCA (SWAMP SHE OAK)            | 10m                | REMOVE             |  |  |  |  |
| 194                                                                                     | CORYMBIA MACULATA (SPOTTED GUM)             | 15m                | REMOVE             |  |  |  |  |
| 195                                                                                     | CORYMBIA MACULATA (SPOTTED GUM)             | 9m                 | REMOVE             |  |  |  |  |
| 196                                                                                     | CASUARINA CUNNINGHAMIANA (RIVER SHE OAK)    | 10m                | REMOVE             |  |  |  |  |
| 197                                                                                     | CORYMBIA MACULATA (SPOTTED GUM)             | 8m                 | REMOVE             |  |  |  |  |
| 198                                                                                     | CORYMBIA MACULATA (SPOTTED GUM)             | 15m                | REMOVE             |  |  |  |  |
| 199                                                                                     | JACARANDA MIMOSIFOLIA (JACARANDA)           | 6m                 | REMOVE             |  |  |  |  |
| 200                                                                                     | CORYMBIA MACULATA (SPOTTED GUM)             | 15m                | REMOVE             |  |  |  |  |
| 201                                                                                     | CORYMBIA MACULATA (SPOTTED GUM)             | 15m                | REMOVE             |  |  |  |  |
| 202                                                                                     | EUCALYPTUS MICROCORYS (TALLOWWOOD)          | 15m                | REMOVE             |  |  |  |  |
| 203                                                                                     | EUCALYPTUS MICROCORYS (TALLOWWOOD)          | 15m                | REMOVE             |  |  |  |  |
| 204                                                                                     | EUCALYPTUS MICROCORYS (TALLOWWOOD)          | 13m                | REMOVE             |  |  |  |  |
| 205                                                                                     | EUCALYPTUS MICROCORYS (TALLOWWOOD)          | 12m                | REMOVE             |  |  |  |  |
| 206                                                                                     | EUCALYPTUS MICROCORYS (TALLOWWOOD)          | 13m                | REMOVE             |  |  |  |  |
| 207                                                                                     | EUCALYPTUS MICROCORYS (TALLOWWOOD)          | 17m                | REMOVE             |  |  |  |  |
| 208                                                                                     | EUCALYPTUS MICROCORYS (TALLOWWOOD)          | 17m                | REMOVE             |  |  |  |  |
| 209                                                                                     | EUCALYPTUS MICROCORYS (TALLOWWOOD)          | 15m                | REMOVE             |  |  |  |  |
| 210                                                                                     | EUCALYPTUS SIDEROXYLON (RED IRONBARK)       | 17m                | REMOVE             |  |  |  |  |
| 211                                                                                     | EUCALYPTUS MICROCORYS (TALLOWWOOD)          | 10m                | REMOVE             |  |  |  |  |
| 212                                                                                     | CORYMBIA MACULATA (SPOTTED GUM)             | 19m                | REMOVE             |  |  |  |  |
| 213                                                                                     | EUCALYPTUS MICROCORYS (TALLOWWOOD)          | 18m                | REMOVE             |  |  |  |  |
| 214                                                                                     | CORYMBIA MACULATA (SPOTTED GUM)             | 18m                | RETAIN             |  |  |  |  |
| 215                                                                                     | EUCALYPTUS MICROCORYS (TALLOWWOOD)          | 16m                | RETAIN             |  |  |  |  |
| 216                                                                                     | EUCALYPTUS MICROCORYS (TALLOWWOOD)          | 15m                | RETAIN             |  |  |  |  |
| * EXISTING TREE HEIGHTS AND SPECIES SOURCED FROM TREE IQ ARBORIST REPORT DATED JAN 2020 |                                             |                    |                    |  |  |  |  |