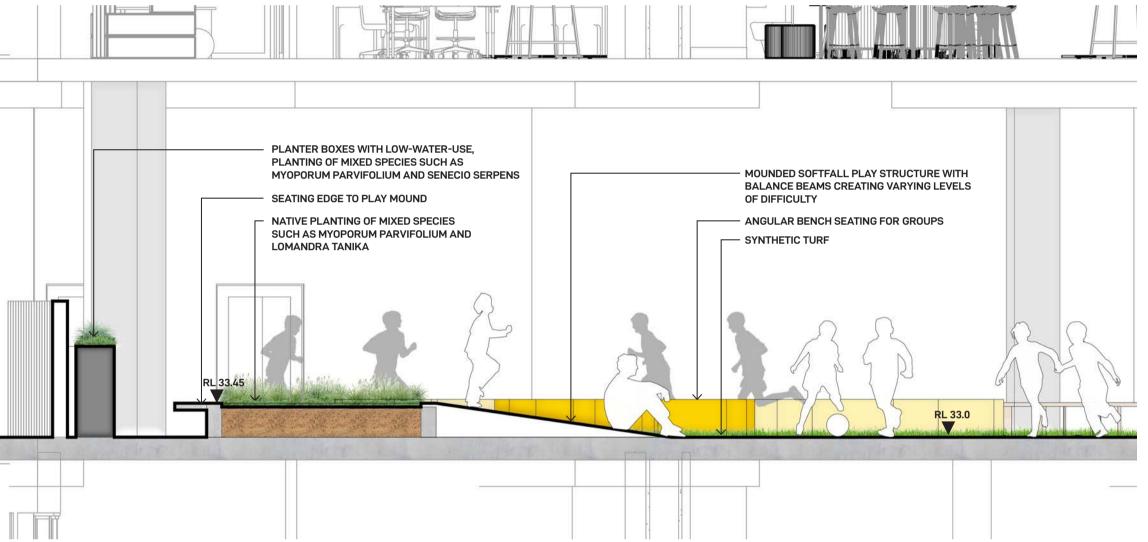

 PROPOSED SEATING ELEMENT

 PROPOSED BENCH SEATING

 PROPOSED BENCH SEATING AROUND COLUMN

PRIMARY SCHOOL LANDSCAPE PLAN - LEVEL 3

LANDSCAPE SECTION/ ELEVATION 2 - 1:100

SYNTHETIC TURF
FIXED BENCH SEATING

PROPOSED PLANTER BOX WITH LOW-WATER-USE,
NATIVE PLANTING OF MIXED SPECIES SUCH AS
MYOPORUM PARVIPOLIUM AND CASUARINA GLAUA AS
PLANTS TO TRAIL OVER BUILDING EDGE TO PROVIDE
VISUAL AMENITY

RL 38.0

**LANDSCAPE SECTION 1:50** 