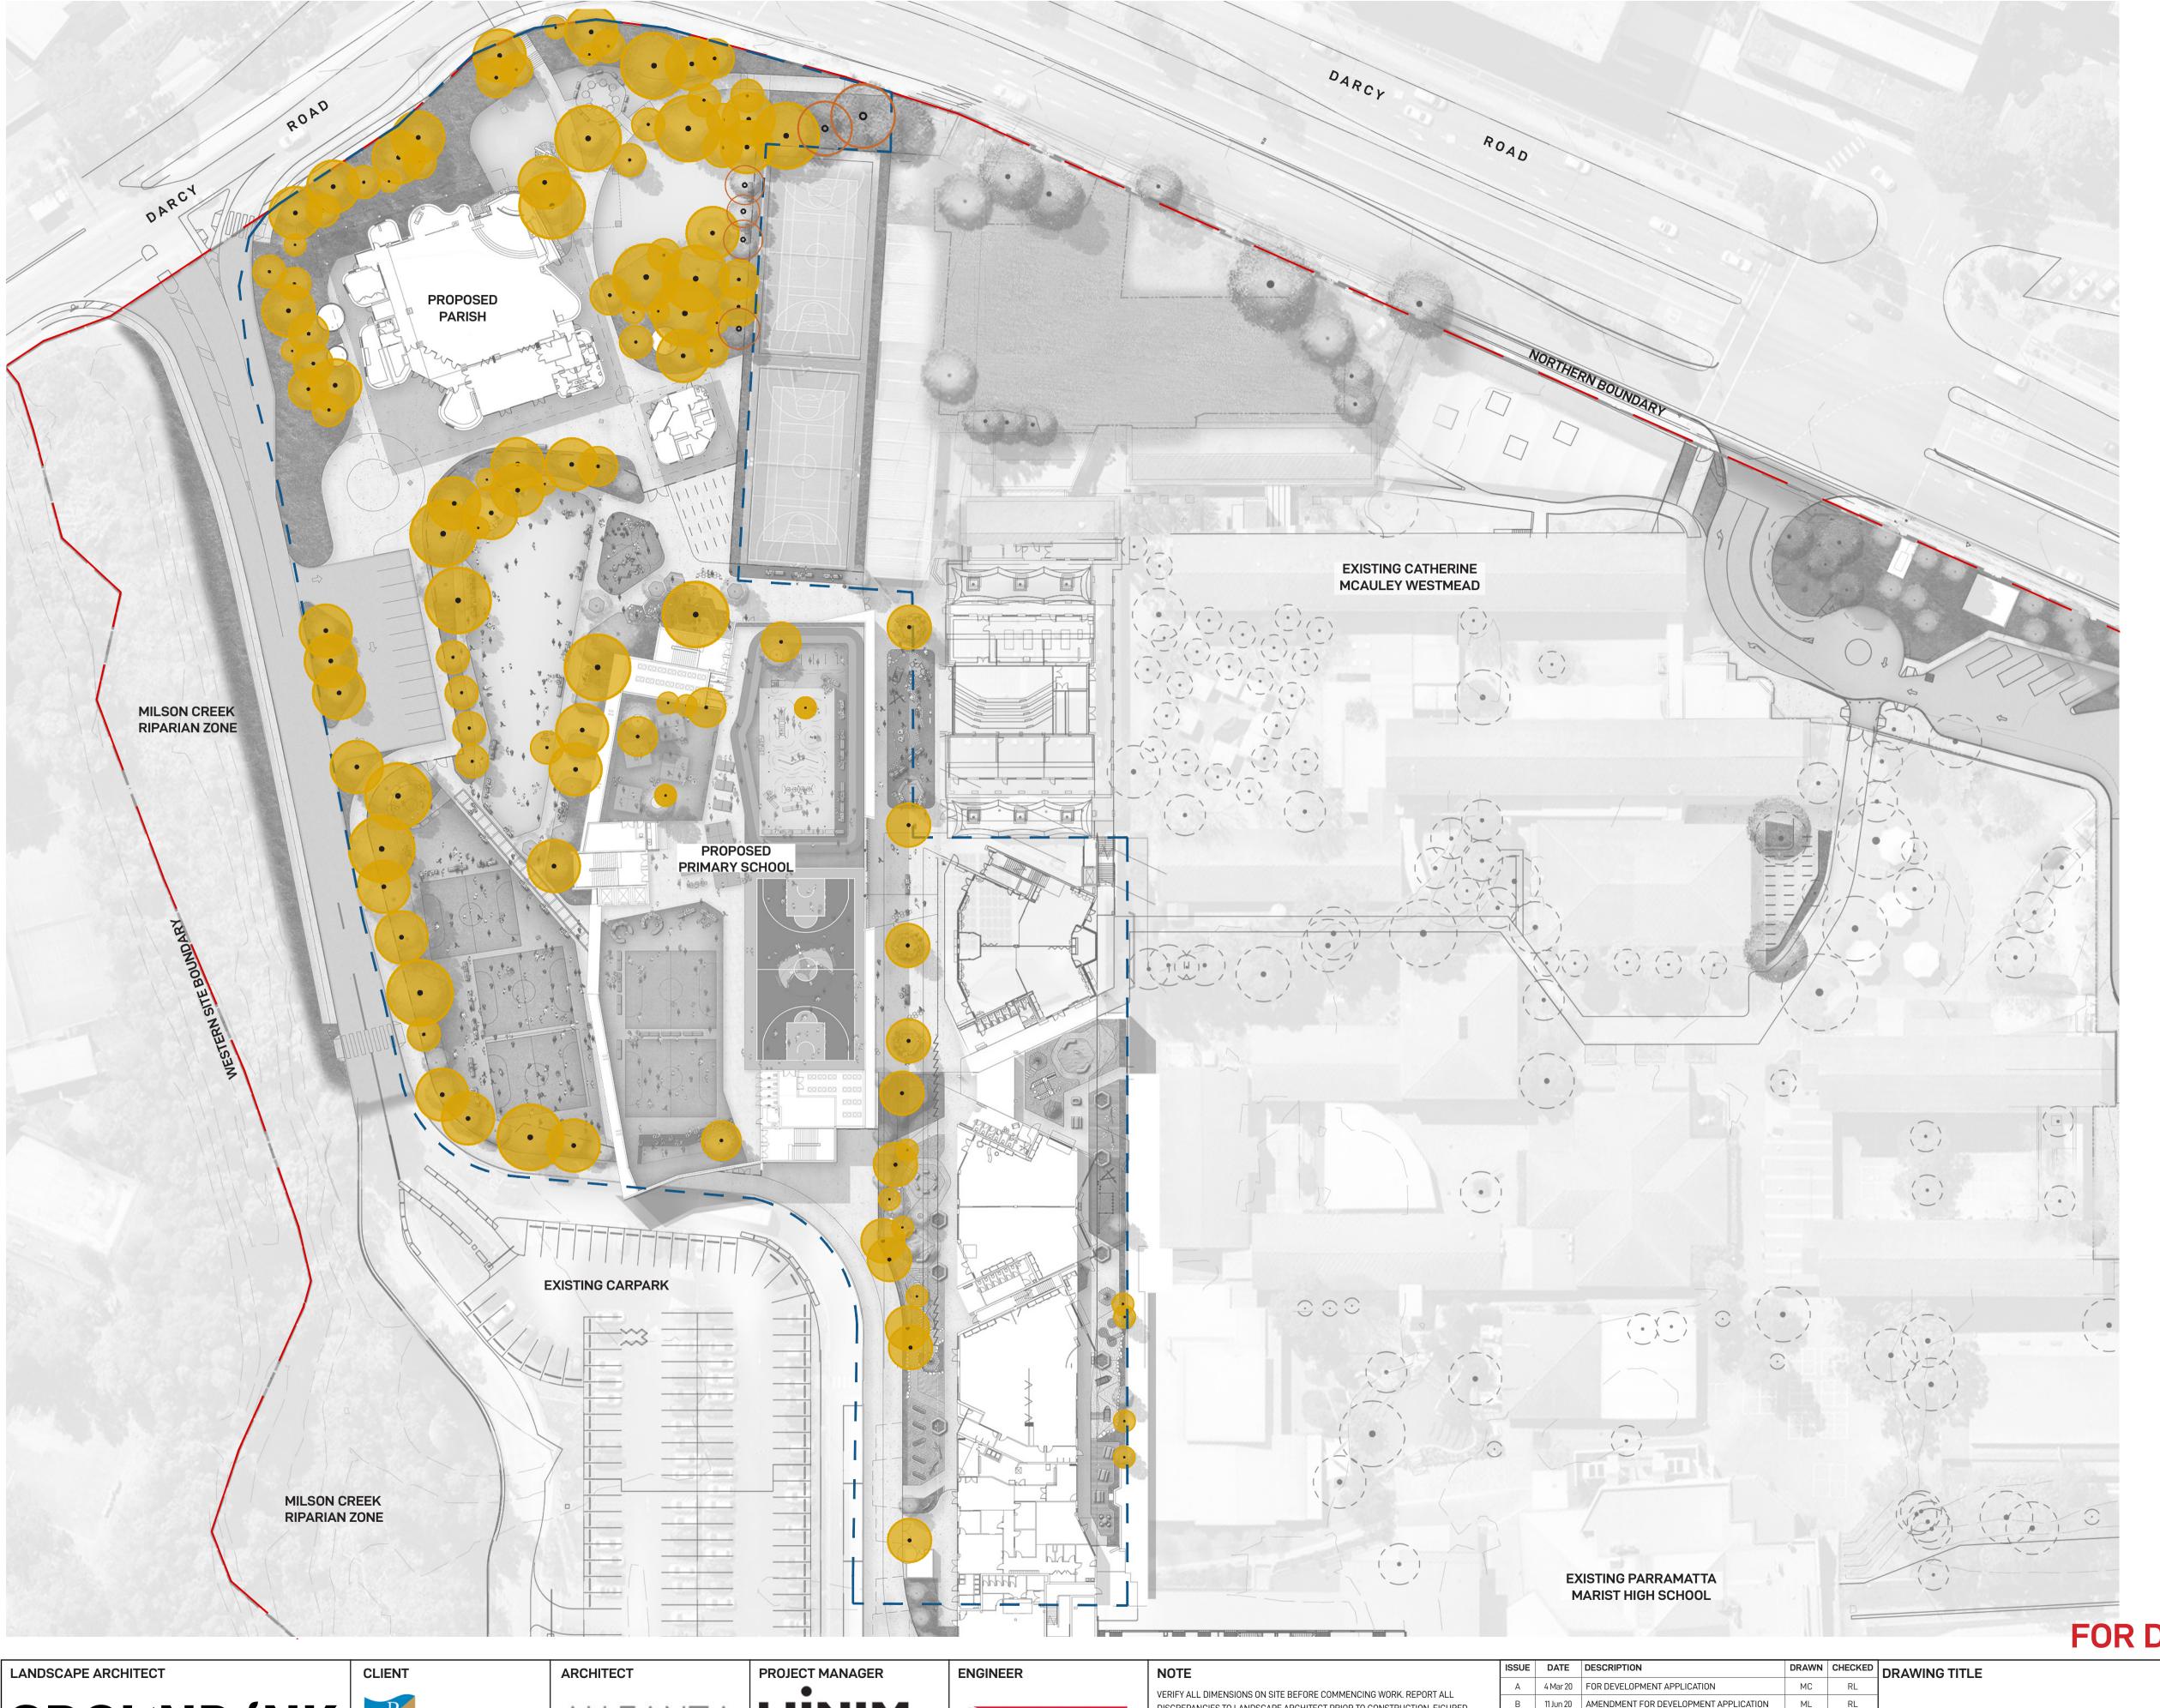

ALEXANDRA AVENUE

EXISTING CATHERINE MCAULEY WESTMEAD

EXISTING PARRAMATTA MARIST HIGH SCHOOL

EXISTING PARRAMATTA MARIST PLAYING FIELDS

PRIMARY SCHOOL LANDSCAPE PLAN - LEVEL 1

LANDSCAPE SECTION/ ELEVATION - 1:50