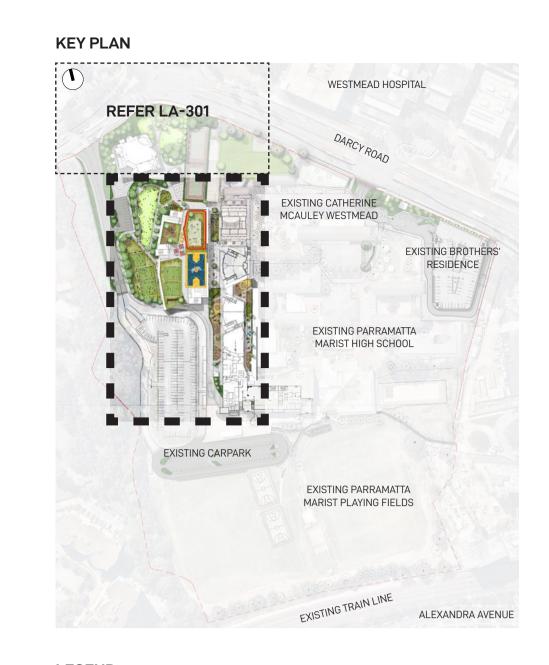

INDIGENOUS D'HAWARAL CALENDAR OF THE 6 SEASONS

FIXED BENCH SEATING AROUND COLUMN

PLANTER BOX

FIXED BENCH SEATING

PROPOSED TV LOCATION

**KEY PLAN** 

WESTMEAD HOSPITAL

EXISTING BROTHERS'

ALEXANDRA AVENUE

EXISTING CATHERINE MCAULEY WESTMEAD

EXISTING PARRAMATTA MARIST HIGH SCHOOL

EXISTING PARRAMATTA MARIST PLAYING FIELDS

PRIMARY SCHOOL LANDSCAPE PLAN - LEVEL 1

LANDSCAPE SECTION/ ELEVATION - 1:50

EXERCISE TRACK ON ROOF

**COVERED WALKWAY** 

**KEY PLAN** 

WESTMEAD HOSPITAL

EXISTING BROTHERS'

ALEXANDRA AVENUE

EXISTING CATHERINE MCAULEY WESTMEAD

> EXISTING PARRAMATTA MARIST HIGH SCHOOL

EXISTING PARRAMATTA

MARIST PLAYING FIELDS