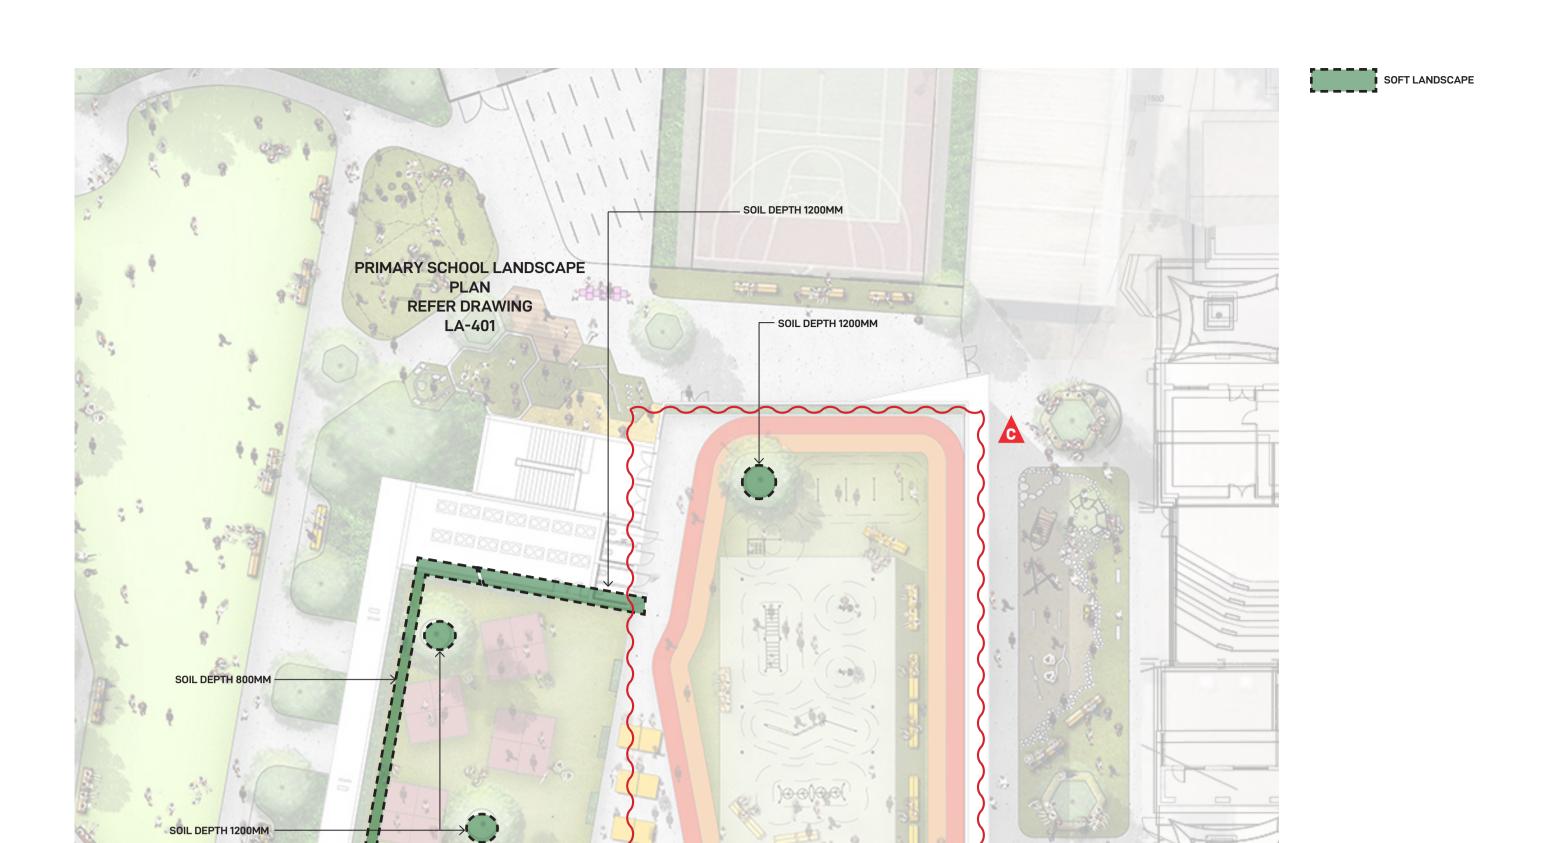

PRIMARY SCHOOL LANDSCAPE PLAN -**GROUND LEVEL** 

| DATE<br><b>30-M</b> | ay-22   |       | B NUMBER<br><b>190722</b> | DRAWN<br><b>MI</b> | CHECKED<br><b>RL</b> | DRAWING NUMBER <b>LA-401</b> |
|---------------------|---------|-------|---------------------------|--------------------|----------------------|------------------------------|
| PROJE               | СТ      |       |                           |                    |                      | NORTH                        |
| <b>* * L</b>        | . 🔾 1 1 | *IL/  | TO CA                     |                    | COMMUN               | 111 /                        |
| WEST                | MEAD,   | NSW : | 2145                      |                    |                      |                              |
| SCALI               |         |       | 2145                      |                    |                      | REV C                        |