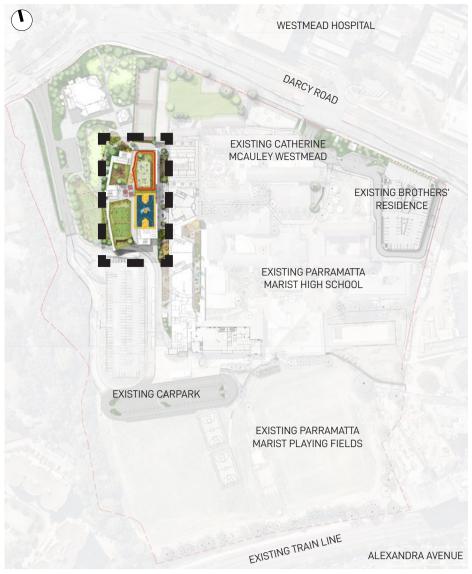

INDIGENOUS D'HAWARAL CALENDAR OF THE 6 SEASONS

FIXED BENCH SEATING AROUND COLUMN

PLANTER BOX

FIXED BENCH SEATING

PROPOSED TV LOCATION

**KEY PLAN** 

WESTMEAD HOSPITAL

EXISTING BROTHERS'

ALEXANDRA AVENUE

EXISTING CATHERINE MCAULEY WESTMEAD

EXISTING PARRAMATTA MARIST HIGH SCHOOL

EXISTING PARRAMATTA MARIST PLAYING FIELDS

PRIMARY SCHOOL LANDSCAPE PLAN - LEVEL 1

LANDSCAPE SECTION/ ELEVATION - 1:50

WESTMEAD HOSPITAL

EXISTING BROTHERS'

ALEXANDRA AVENUE

EXISTING CATHERINE MCAULEY WESTMEAD

> EXISTING PARRAMATTA MARIST HIGH SCHOOL

EXISTING PARRAMATTA

MARIST PLAYING FIELDS