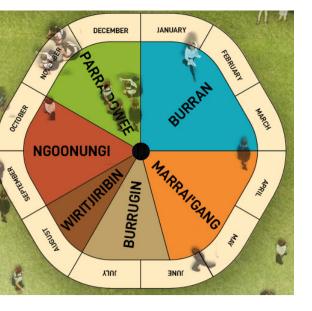

INDIGENOUS D'HAWARAL CALENDAR OF THE 6 SEASONS

FIXED BENCH SEATING AROUND COLUMN

PLANTER BOX

FIXED BENCH SEATING

PROPOSED TV LOCATION

**KEY PLAN** 

WESTMEAD HOSPITAL

EXISTING BROTHERS'