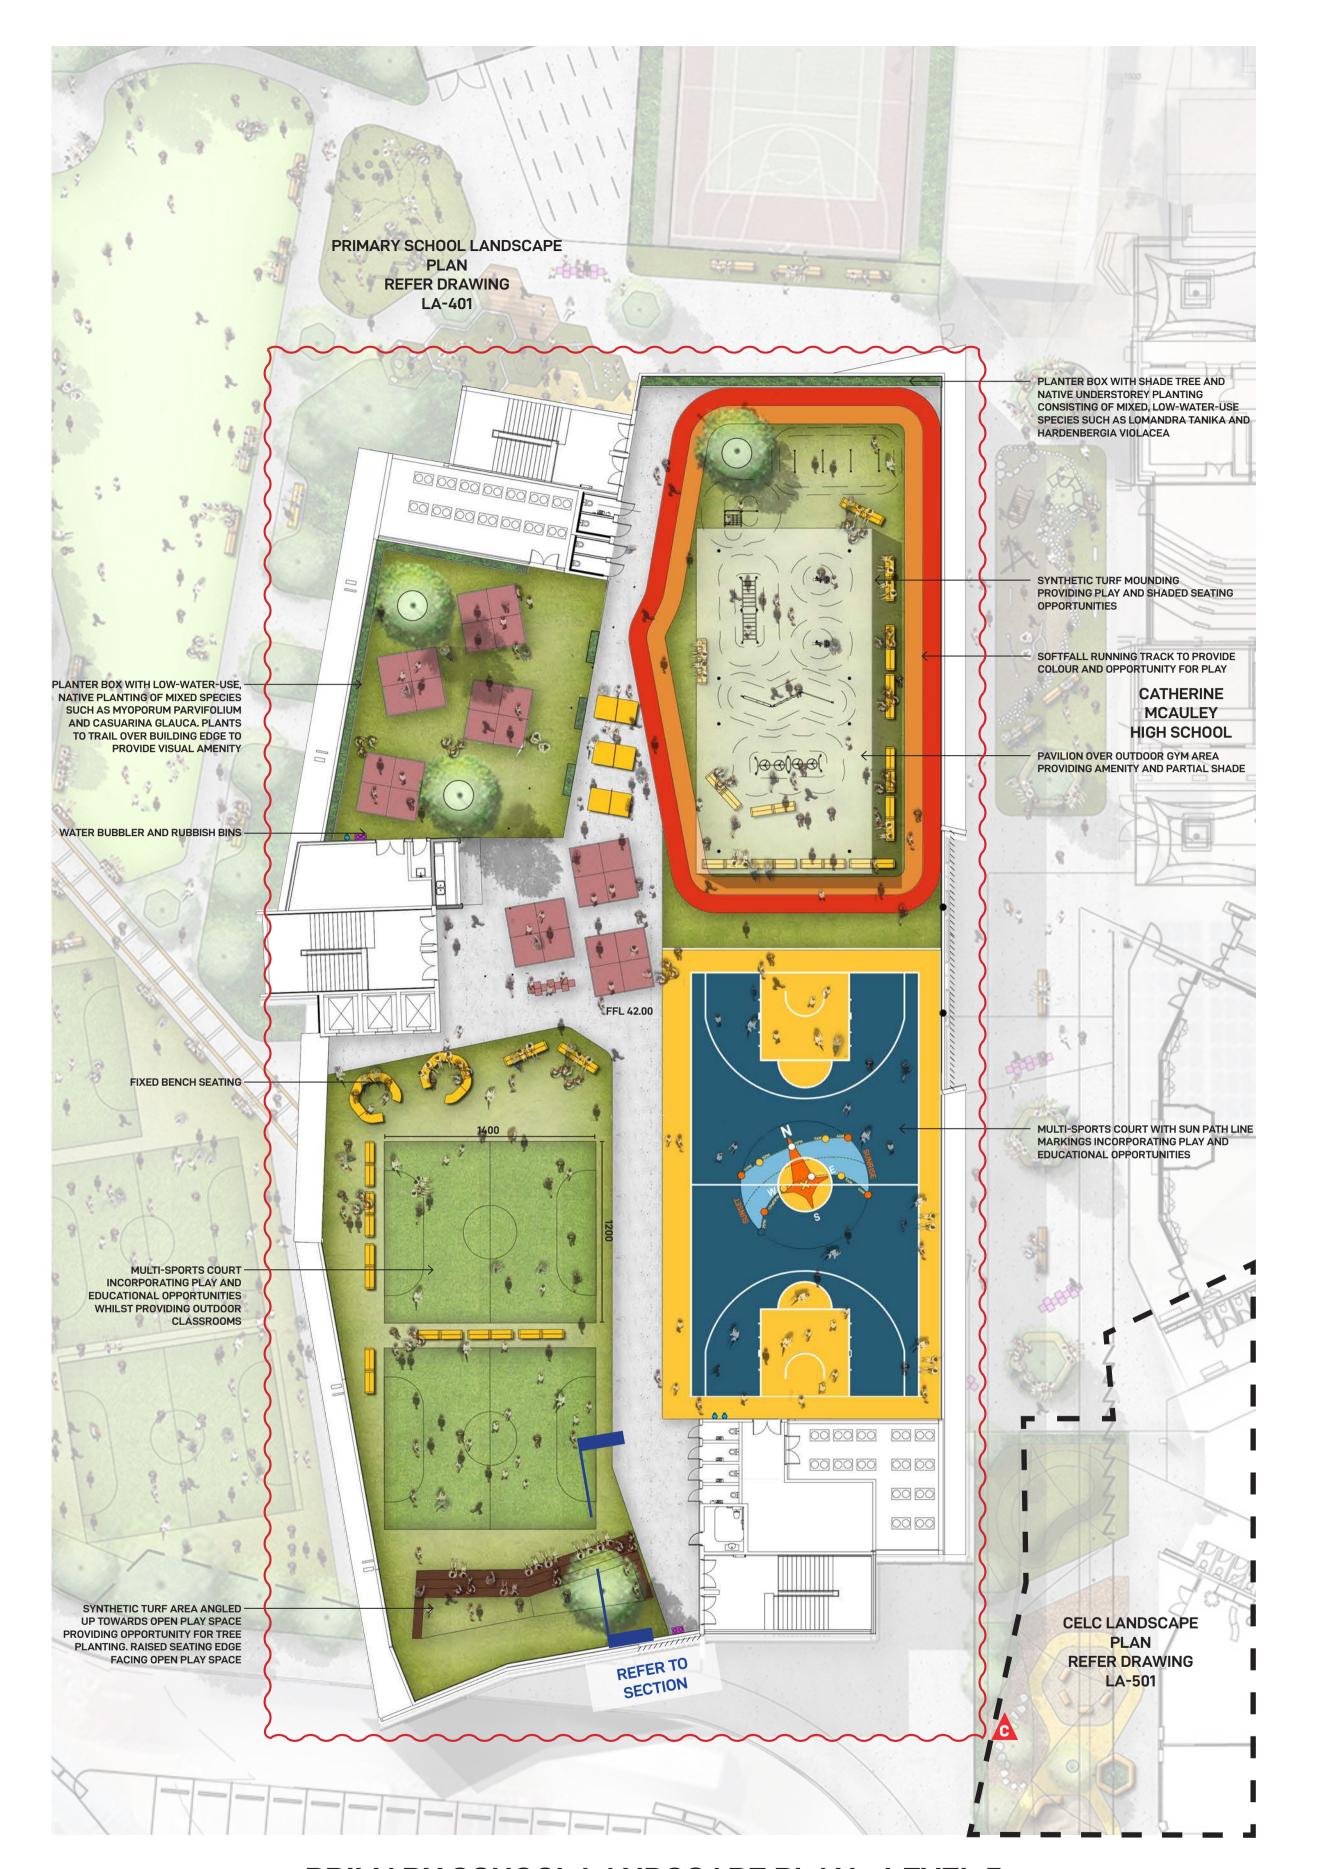

PRIMARY SCHOOL LANDSCAPE PLAN -**GROUND LEVEL** 

| DATE<br><b>30-M</b> | ay-22   |       | B NUMBER<br><b>190722</b> | DRAWN<br><b>MI</b> | CHECKED<br><b>RL</b> | DRAWING NUMBER <b>LA-401</b> |
|---------------------|---------|-------|---------------------------|--------------------|----------------------|------------------------------|
| PROJE               | СТ      |       |                           |                    |                      | NORTH                        |
| <b>* * L</b>        | . 🔾 1 1 | *IL/  | TO CA                     |                    | COMMUN               | 111 /                        |
| WEST                | MEAD,   | NSW : | 2145                      |                    |                      |                              |
| SCALI               |         |       | 2145                      |                    |                      | REV C                        |

INDIGENOUS D'HAWARAL CALENDAR OF THE 6 SEASONS

FIXED BENCH SEATING AROUND COLUMN

PLANTER BOX

FIXED BENCH SEATING

PROPOSED TV LOCATION

**KEY PLAN** 

WESTMEAD HOSPITAL

EXISTING BROTHERS'

ALEXANDRA AVENUE

EXISTING CATHERINE MCAULEY WESTMEAD

EXISTING PARRAMATTA MARIST HIGH SCHOOL

EXISTING PARRAMATTA MARIST PLAYING FIELDS

PRIMARY SCHOOL LANDSCAPE PLAN - LEVEL 1

LANDSCAPE SECTION/ ELEVATION - 1:50

SYNTHETIC TURF
FIXED BENCH SEATING

PROPOSED PLANTER BOX WITH LOW-WATER-USE,
NATIVE PLANTING OF MIXED SPECIES SUCH AS
MYOPORUM PARVIPOLIUM AND CASUARINA GLAUA AS
PLANTS TO TRAIL OVER BUILDING EDGE TO PROVIDE
VISUAL AMENITY