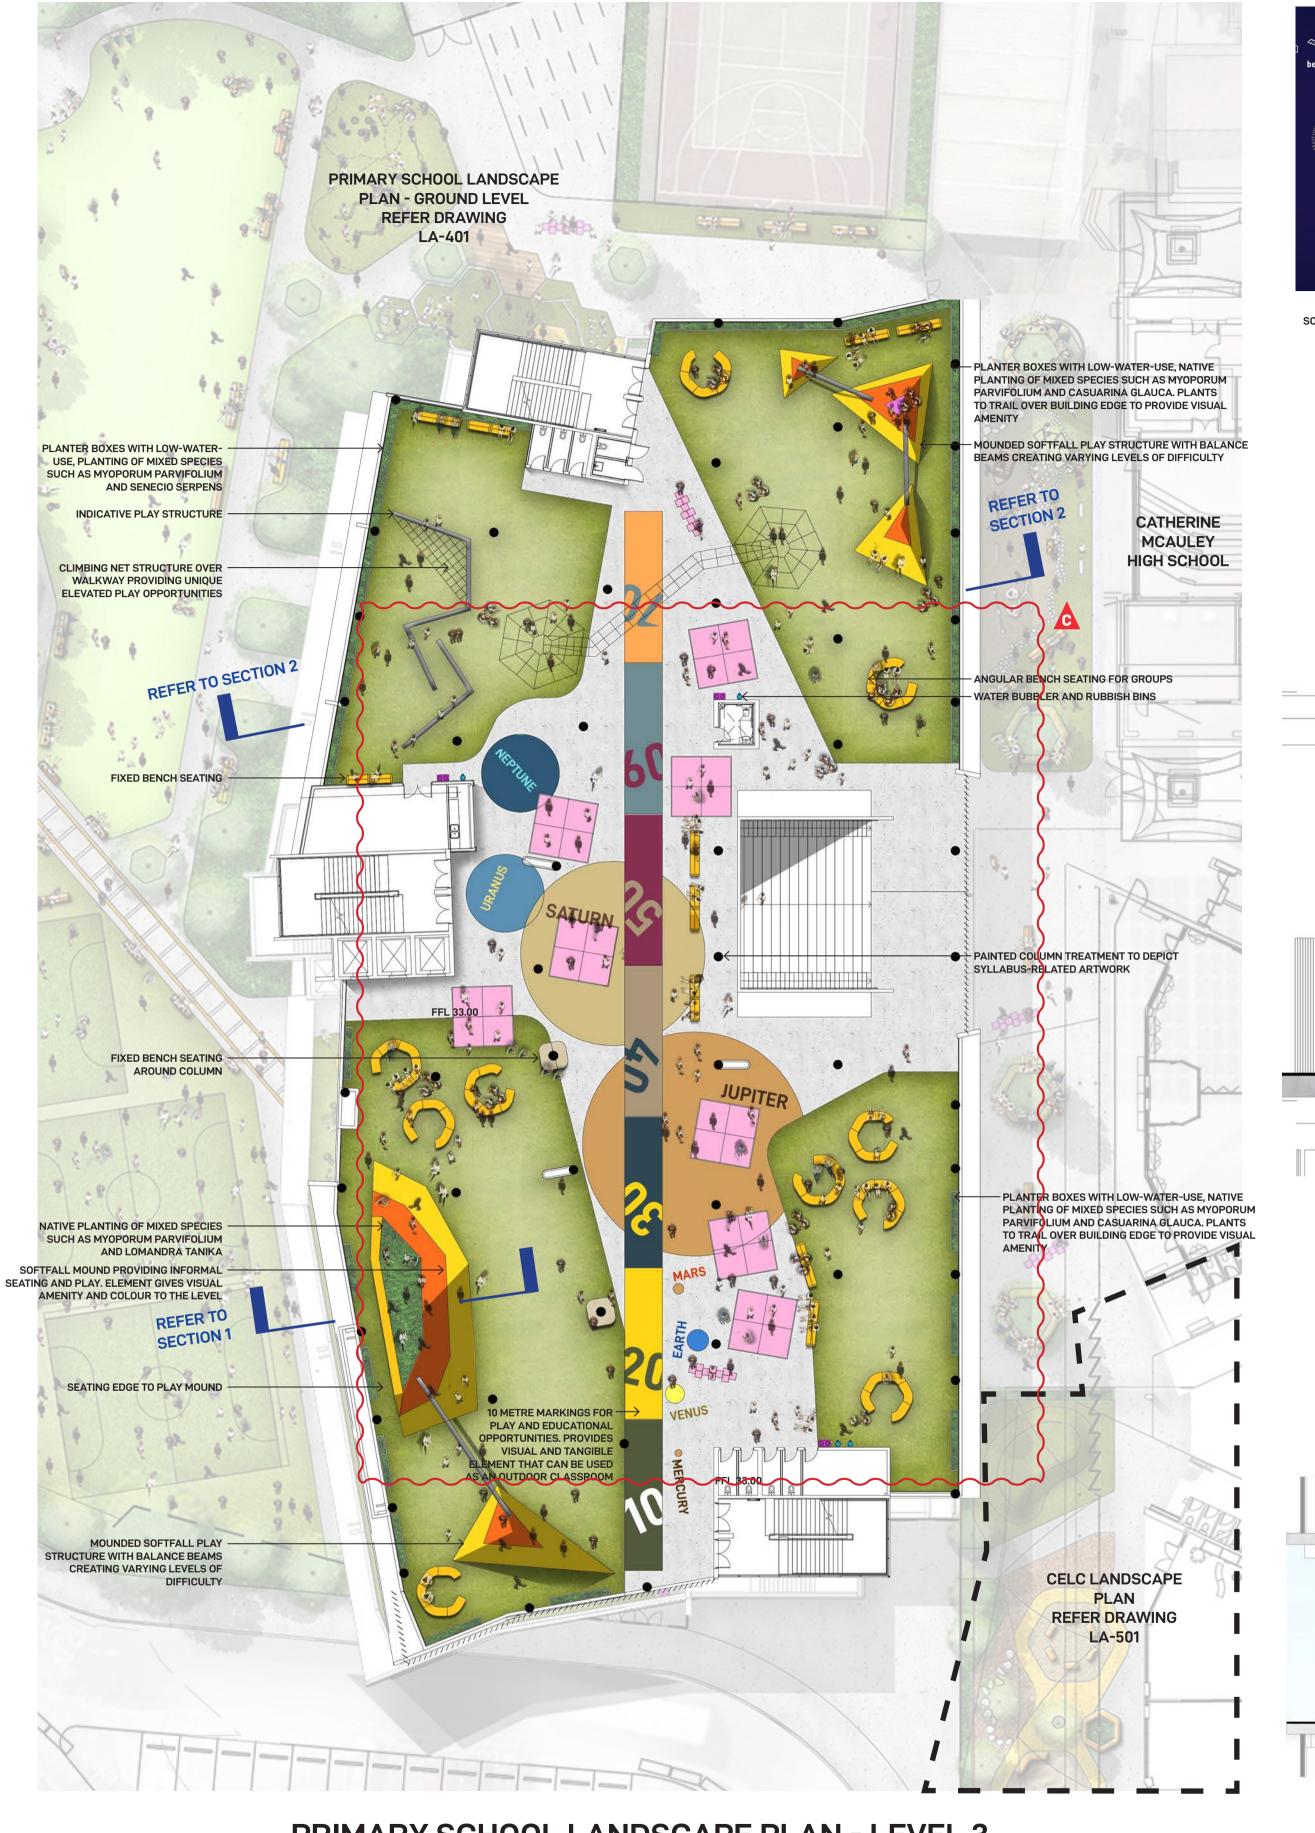

### PRIMARY SCHOOL LANDSCAPE PLAN - LEVEL 2

PRIMARY SCHOOL LANDSCAPE PLAN - LEVEL 2 SCALE 1:250 / A1

JOB NUMBER DRAWN CHECKED 30-May-22 20190722 MI RL LA-404 WESTMEAD CATHOLIC COMMUNITY WESTMEAD, NSW 2145 REV 0 2 4 6 8 10m I I I I I

SOLAR SYSTEM LINE MARK

SYNTHETIC TURF
FIXED BENCH SEATING

PROPOSED PLANTER BOX WITH LOW-WATER-USE,
NATIVE PLANTING OF MIXED SPECIES SUCH AS
MYOPORUM PARVIPOLIUM AND CASUARINA GLAUA AS
PLANTS TO TRAIL OVER BUILDING EDGE TO PROVIDE
VISUAL AMENITY