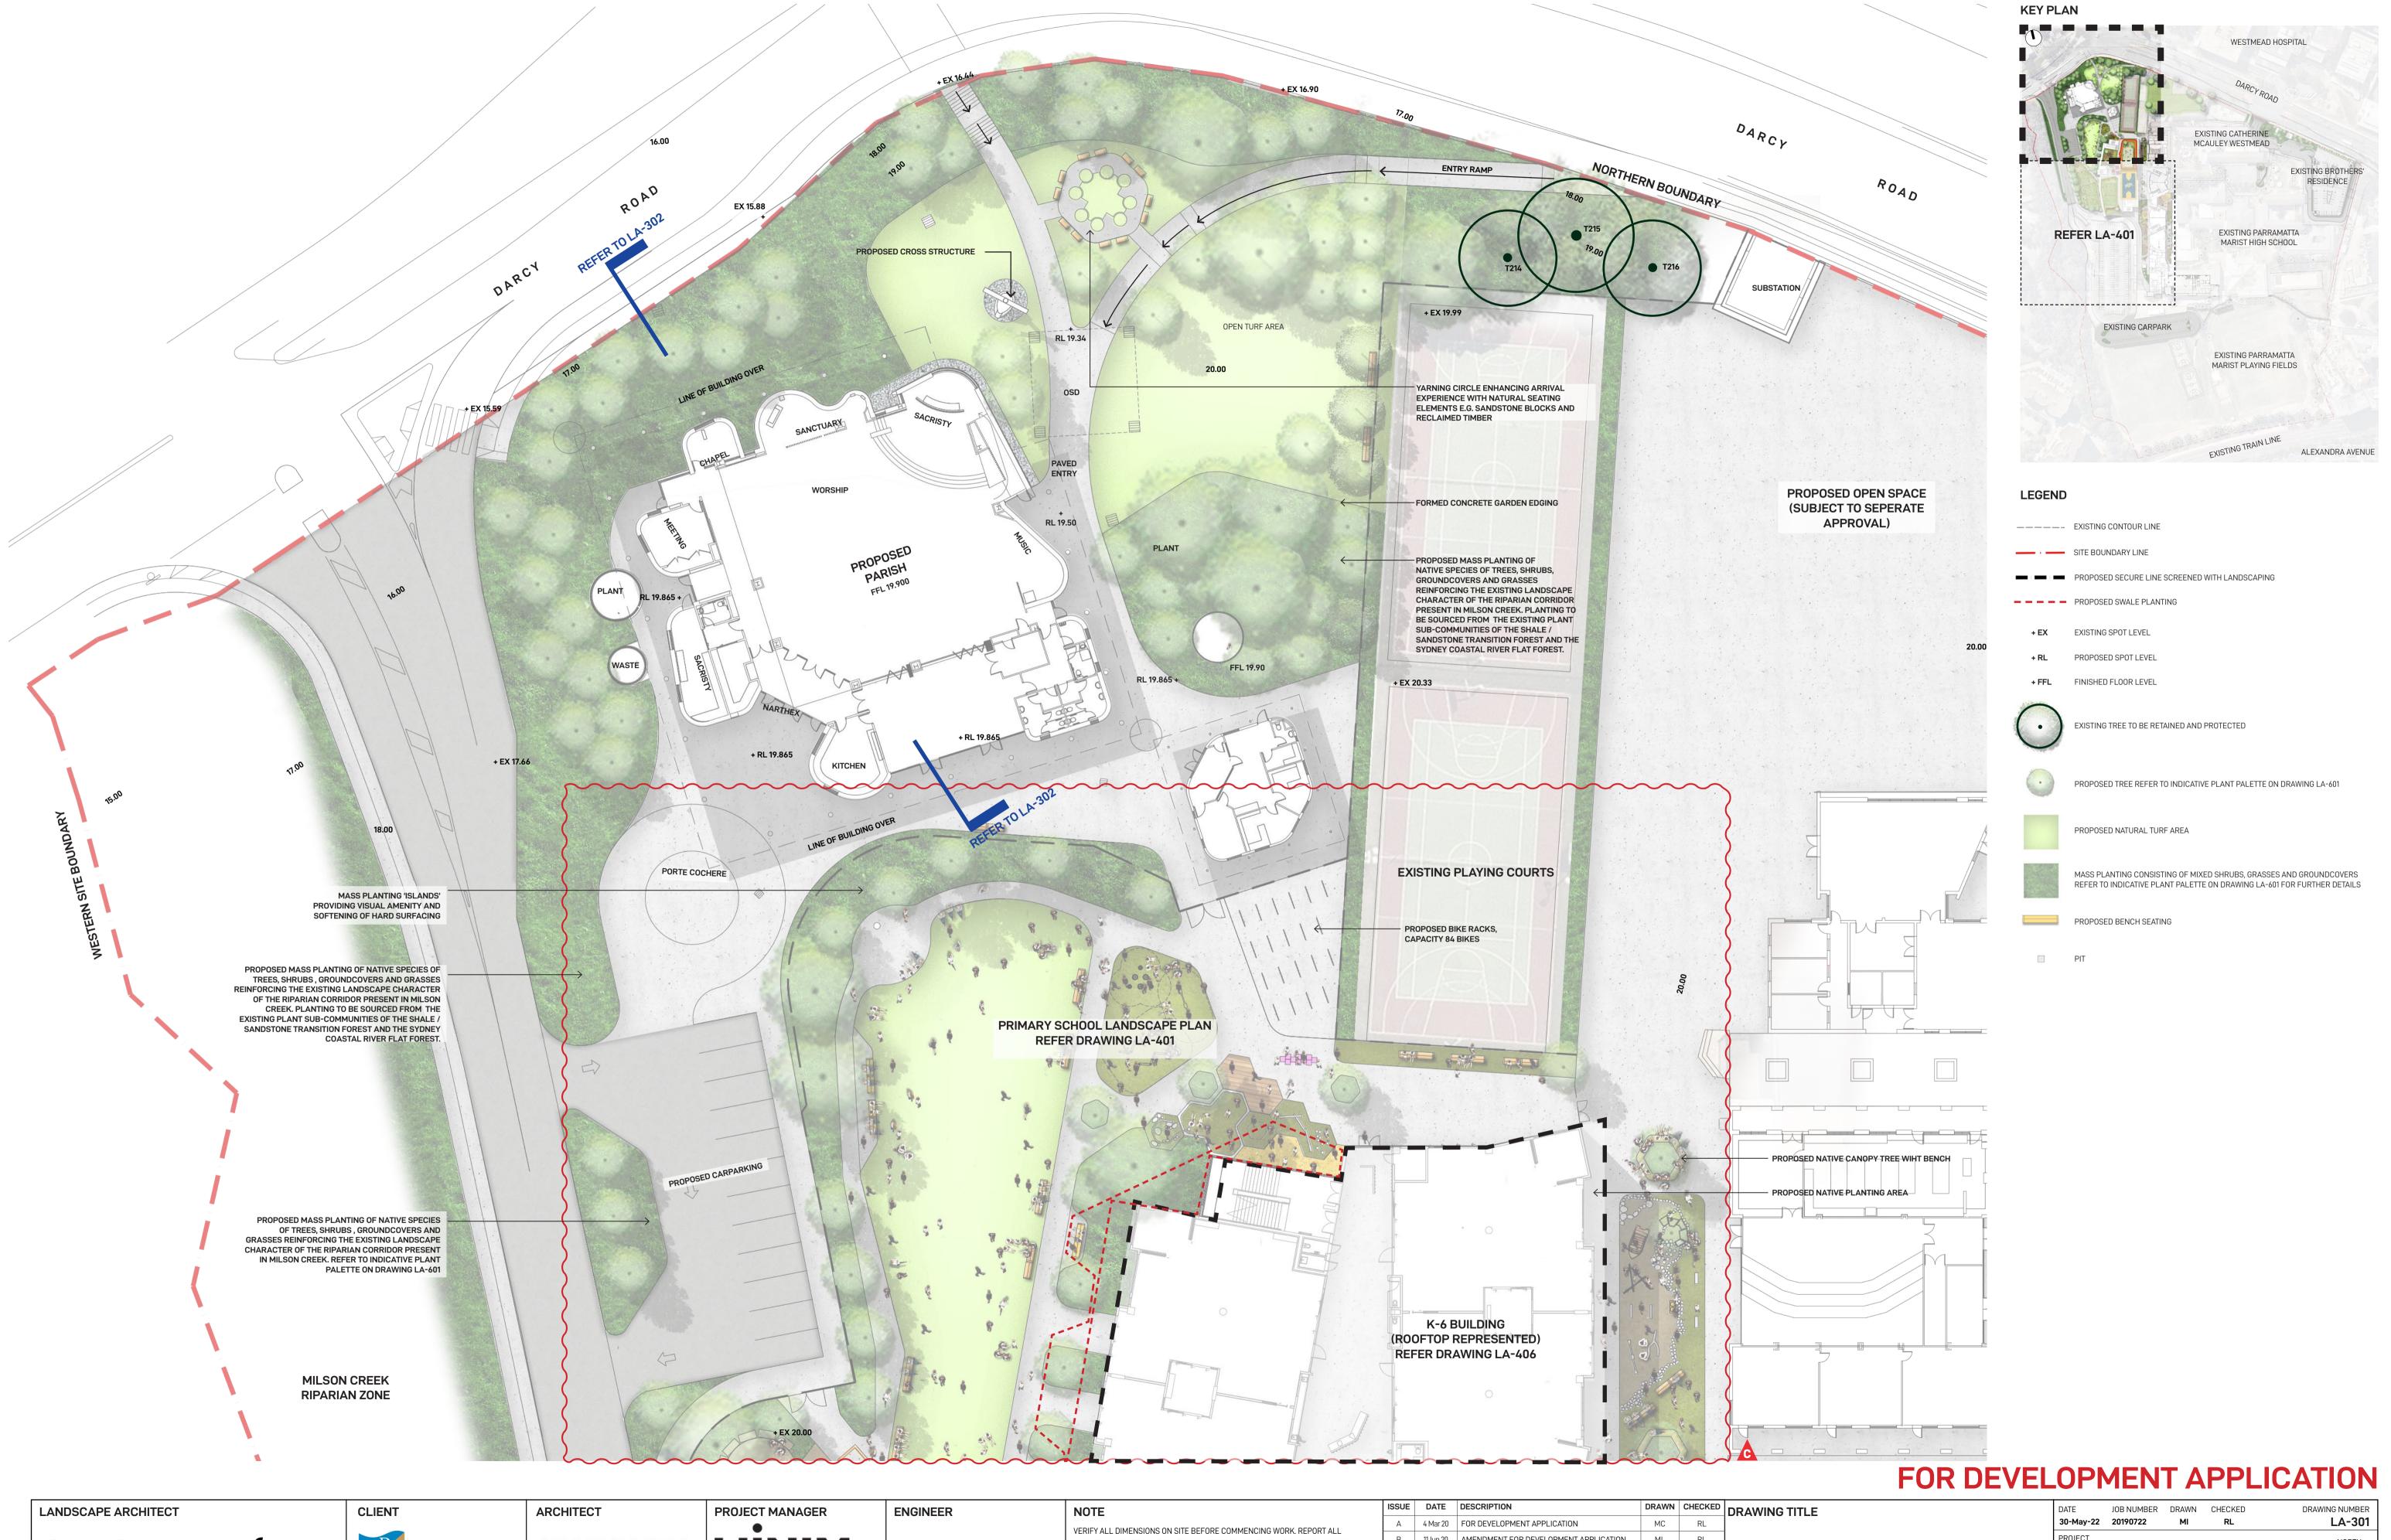

#### LEGEND

---- EXISTING CONTOUR LINE

SITE BOUNDARY LINE

PROPOSED SECURE LINE SCREENED WITH LANDSCAPING

PROPOSED SWALE PLANTING

EXISTING SPOT LEVEL

PROPOSED SPOT LEVEL

+ FFL FINISHED FLOOR LEVEL

PROPOSED TREE REFER TO INDICATIVE PLANT PALETTE ON DRAWING LA-601

PROPOSED NATURAL TURF AREA

MASS PLANTING CONSISTING OF MIXED SHRUBS, GRASSES AND GROUNDCOVERS REFER TO INDICATIVE PLANT PALETTE ON DRAWING LA-601 FOR FURTHER DETAILS

PROPOSED SYNTHETIC TURF PLAY AREA

INDICATIVE HAND-BALL COURT

PROPOSED BENCH SEATING

TABLE AND CHAIRS