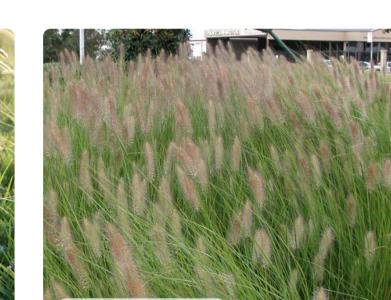

200mm | -  |
| LOMANDRA 'TANIKA'             | TANIKA                    | 0.6M     | ✓        | 200mm | -  |
| MENTHA SUAVEOLENS             | APPLE MINT                | 0.3M     |          | 200mm | -  |
| MYOPORUM PARVIFOLIUM          | CREEPING BOOBIALLA        | TRAILING | <b>√</b> | 200mm | -  |
| PENNISETUM 'NAFRAY'           | DWARF FOUNTAIN GRASS      | 0.6M     | <b>√</b> | 200mm | -  |
| ROSMARINUS PROSTRATUS         | PROSTRATE ROSEMARY        | 0.6M     |          | 200mm | -  |
| SENECIO SERPENS               | BLUE CHALKSTICKS          | TRAILING |          | 200mm | -  |
| STACHYS BYZANTINA             | LAMBS EARS                | 0.3M     |          | 200mm | -  |
|                               |                           |          |          |       |    |













ISSUE DATE DESCRIPTION

A 4 Mar 20 FOR DEVELOPMENT APPLICATION

11 Jun 20 AMENDMENT FOR DEVELOPMENT APPLICATION

C 30 May 22 AMENDMENT FOR DEVELOPMENT APPLICATION



STAR JASMINE

NATIVE VIOLET

TRACHELOSPERMUM 'TRICOLOUR'

VIOLA HEDERACEA

DRAWING TITLE



200mm











# FOR DEVELOPMENT APPLICATION

TRAILING

LANDSCAPE ARCHITECT GROUND INK

CLIENT 12 VICTORIA RD, PARRAMATTA NSW 2150 PH. (02) 8838 3400

https://parracatholic.org/

**ARCHITECT** HAYMARKET, NSW 2000

PH. (02) 8039 8822

https://www.alleanza.com.au/

PROJECT MANAGER

ENGINEER NORTHROP LEVEL 11, 345 GEORGE STREET

SYDNEY, NSW 2000

https://northrop.com.au/

PH. (02) 9241 4188

NOTE VERIFY ALL DIMENSIONS ON SITE BEFORE COMMENCING WORK. REPORT ALL DISCREPANCIES TO LANDSCAPE ARCHITECT PRIOR TO CONSTRUCTION. FIGURED DIMENSIO