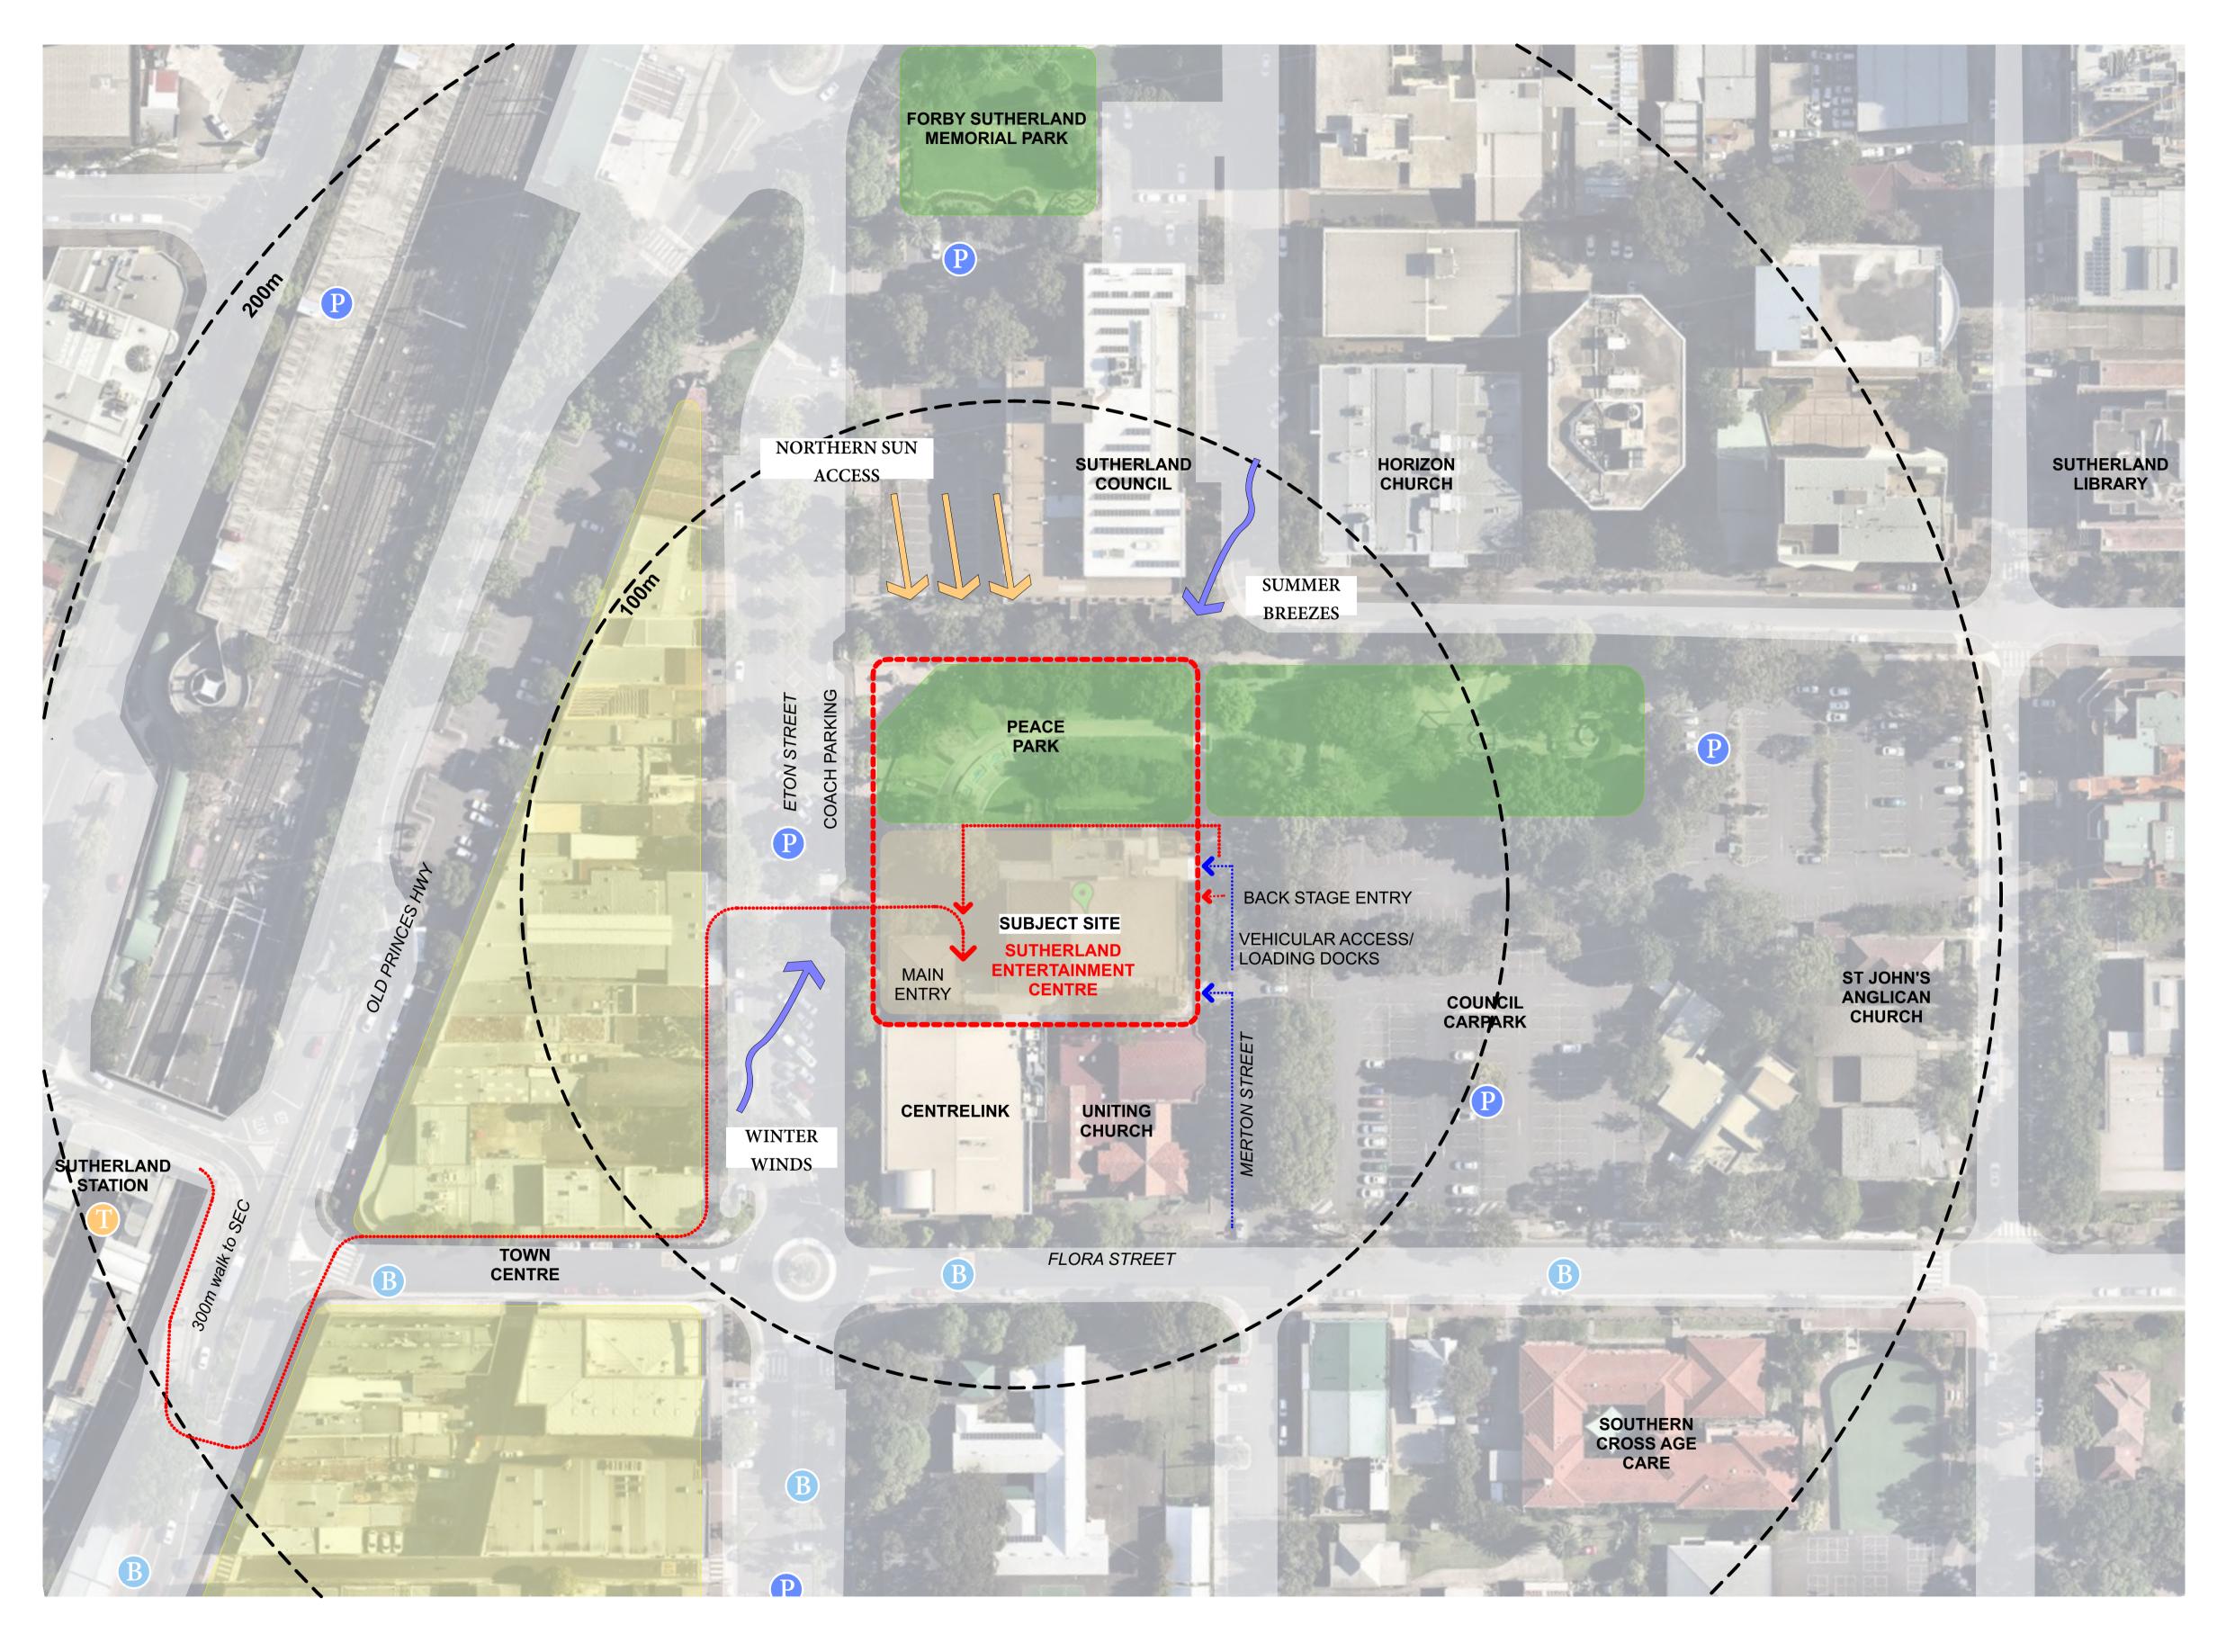

Drawing Title

SITE ANALYSIS

Sutherland Entertainment Centre

at
30 Eton St, Sutherland NSW 2232

for
Sutherland Shire Council
SSC Ref. No 17700

Andrew Duffin NSW 5602

NBRS & Partners Pty Ltd VIC 51197

ENTERTAINMENT CENTRE FORECOURT, ETON STREET

PEDESTRIAN CROSSING, ETON STREET

"BLACK BOX", ETON STREET LOADING DOCK AND SUBSTATION, MERTON STREET

 Issue

 No.
 Date
 Description
 Chkd

 1
 29.11.2019
 Schematic Design Issue
 BF

 2
 17.01.2020
 SSDA - Draft Issue
 BF

 3
 14.02.2020
 Issue for Coordination
 BF

 4
 09.03.2020
 SSDA Issue
 BF

5 06.04.2020 SSDA Issue

WAR MEMORIAL AND PUBLIC ART, PEACE PARK

Planning,
Industry &
Environment

Granted on: 1 October 2020

Issued under the Environmental Planning and Assessment Act 1979