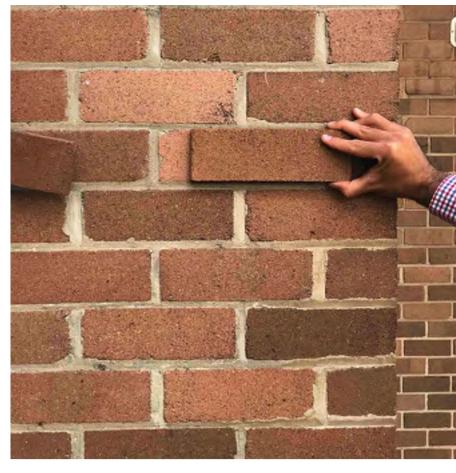

Date 9/03/2020 2:29:51 PM Scale As indicated @ A1

Drawing Reference Revision

18465-NBRS-A-SD-404

5

NEW STONE PAVER LIGHT GREY COLOUR

LOCATION: GROUND FLOOR LOBBY EXTERNAL PLAZA

NEW FACE BRICK TO MATCH EXISTING

BOWRAL GERTRUDIS BROWN

EXISTING FACE BRICK

GLUE LAMINATED TIMBER, OILED

LOCATION: FOYER STRUCTURE COLUMNS, BEAMS & FACIA

**EXISTING PAVING** LOCATION: EXTERNAL PLAZA

**03** NEW BRICK SCREEN WEST FACADE & BRICK FENCE