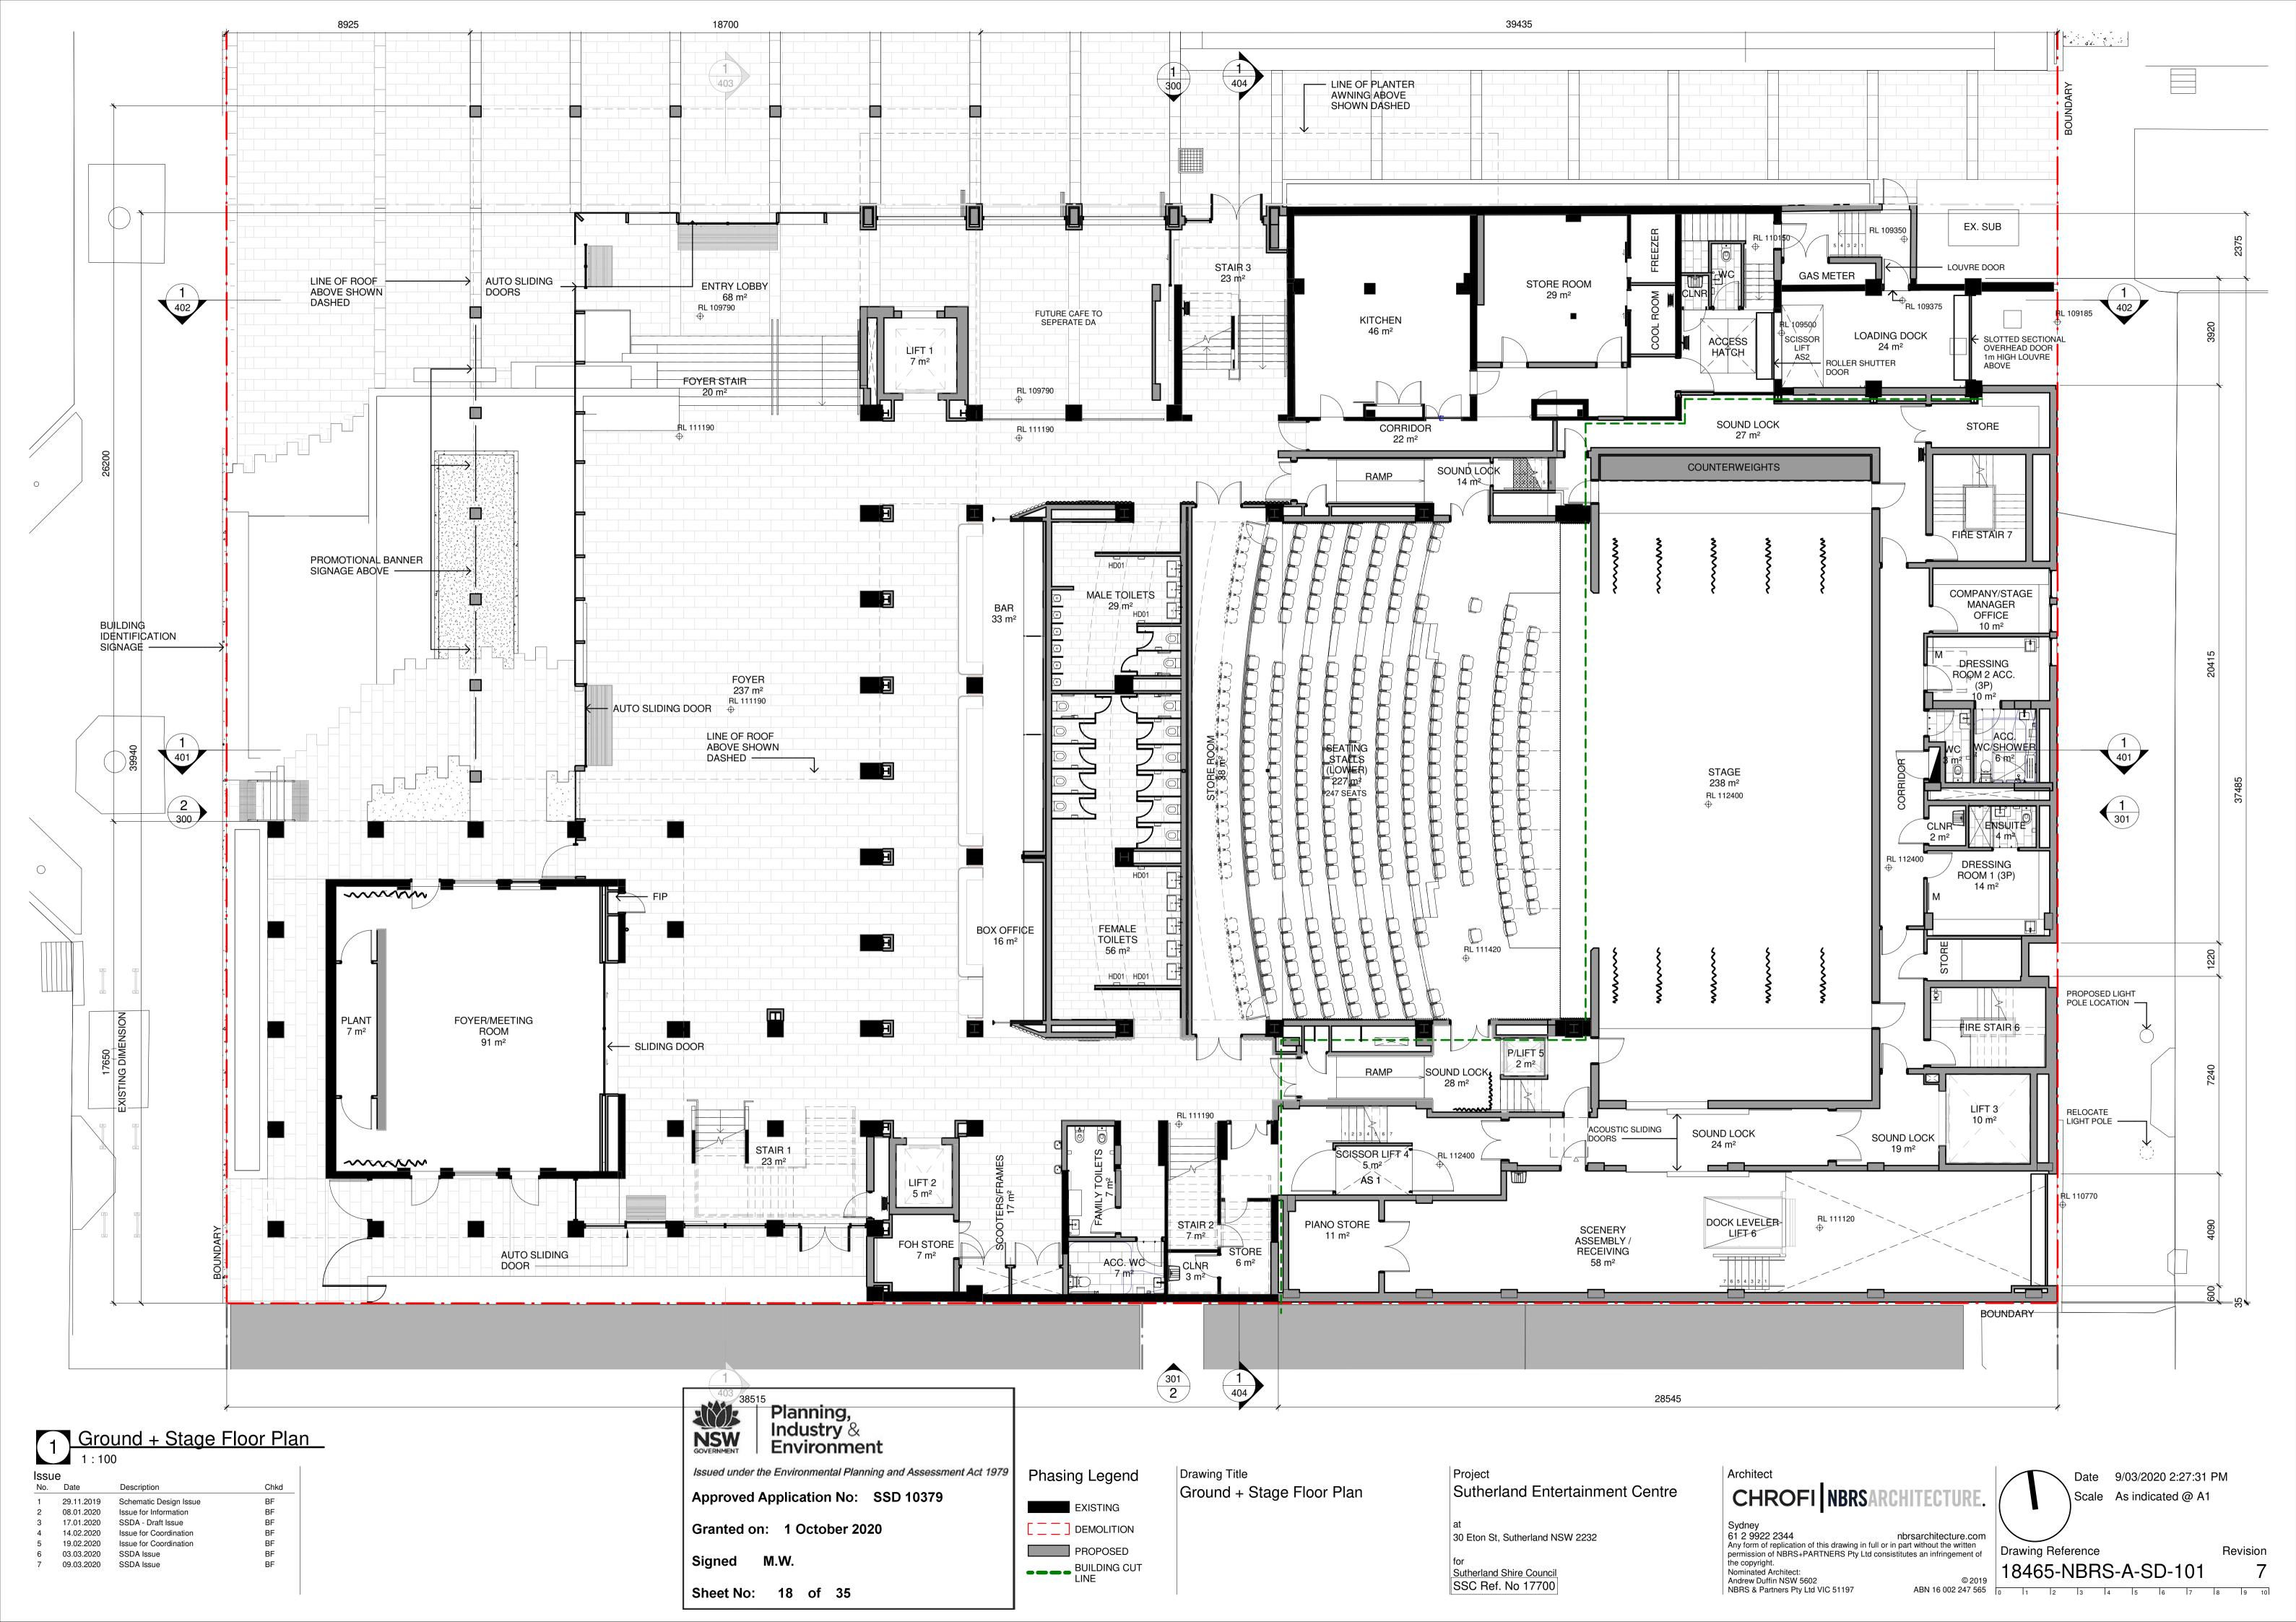

PROPOSED

BUILDING CUT LINE

Signed M.W.

Sheet No: 7 of 35

5 09.03.2020 SSDA Issue

TO BE DEMOLISHE

---- EXTENT OF DEMOL

SITE TO BE CLEARED OF ALL DEMOLISHED MATERIAL AND LEVELLED IN ORDER TO FACILITATE THE SCOPE OF THE NEW WORK. FACILITATE THE SCOPE OF THE NEW WORK.
ALL SERVICES AND UTILITIES ARE TO BE
DISCONNECTED AND CAPPED OFF.
REDUNDANT SERVICES EQUIPMENT IS TO BE
REMOVED AND DESPOSED OFF RESPONSIBLY
ANY DISTURBANCE OF SOIL SHALL BE AS NOT
IN THE ACID SULFATE MANAGEMNET PLAN
TREES NOTED IN RED ARE SHOWN MARKED F
DEMOLITION. REFER TO ARBORIST DOCUMEN FOR MORE
DETAILED INFORMATION
EXISTING SEWER WITHIN THE SITE TO BE
RELOCATED BY CONTRACTOR

- 1 DEMOLISH AND REMOVE COMPONENTS OF EXBUILDING, REFER TO DEMOLITION PLANS FOR SCOPE EX
- TREES PROPOSED FOR REMOVAL SHOWN IN RED, REFER TO TREE RETENTION PLAN BY LANDSCAPE ARCHITECT.
- 3 REMOVE EXISTING RETAINING WALLS AND FE
- demolish and remove existing hardscap water feature
- (5) RELOCATE STREET LIGHT POLE
- (6) REMOVE EXISTING POLE LIGHTING FROM PAR
- 7 REMOVE EXISTING PARK FURNITURE
- 8 REMOVE AND RETAIN COUNCILS EXISTING PA FOR PROPOSED LOCATIONS
- 9 REMOVE MERTON STREET PARKING AS PER T ENGINEEING REPORT