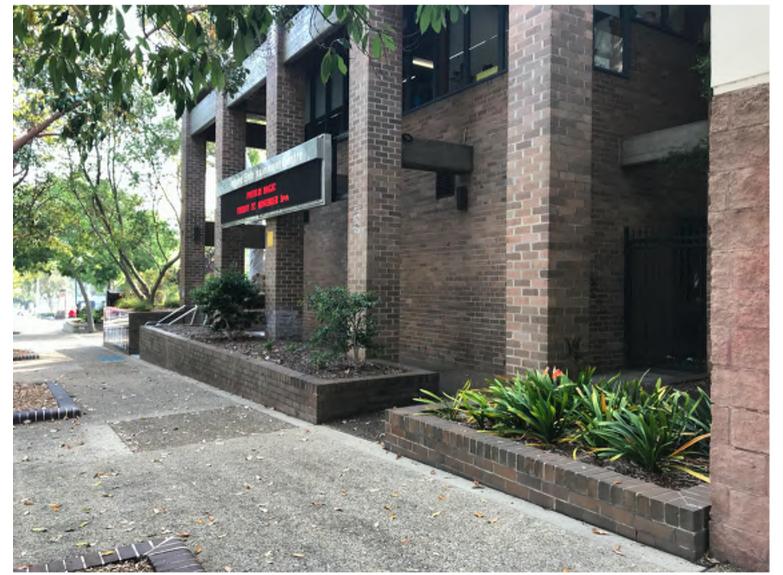

PEDESTRIAN CROSSING, ETON STREET

"BLACK BOX", ETON STREET LOADING DOCK AND SUBSTATION, MERTON STREET

 Issue

 No.
 Date
 Description
 Chkd

 1
 29.11.2019
 Schematic Design Issue
 BF

 2
 17.01.2020
 SSDA - Draft Issue
 BF