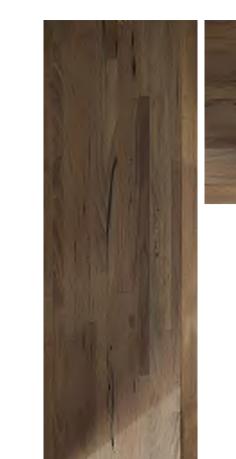

**10** GLUE LAMINATED TIMBER

11 BANNERS / SOLAR SCREEN

12 CURTAIN WALL / GLAZED DOORS & WINDOWS 13 CONCRETE COLUMN BASE WARM TONE

**14** PAINTED MASONRY

**20** CLIMBING PLANTS

**30** METAL SHEET ROOF 1 (LIGHT) **31** METAL SHEET ROOF 2

BOWRAL GERTRUDIS BROWN

EXISTING FACE BRICK

GLUE LAMINATED TIMBER, OILED

LOCATION: FOYER STRUCTURE COLUMNS, BEAMS & FACIA

**EXISTING PAVING** LOCATION: EXTERNAL PLAZA

**03** NEW BRICK SCREEN WEST FACADE & BRICK FENCE