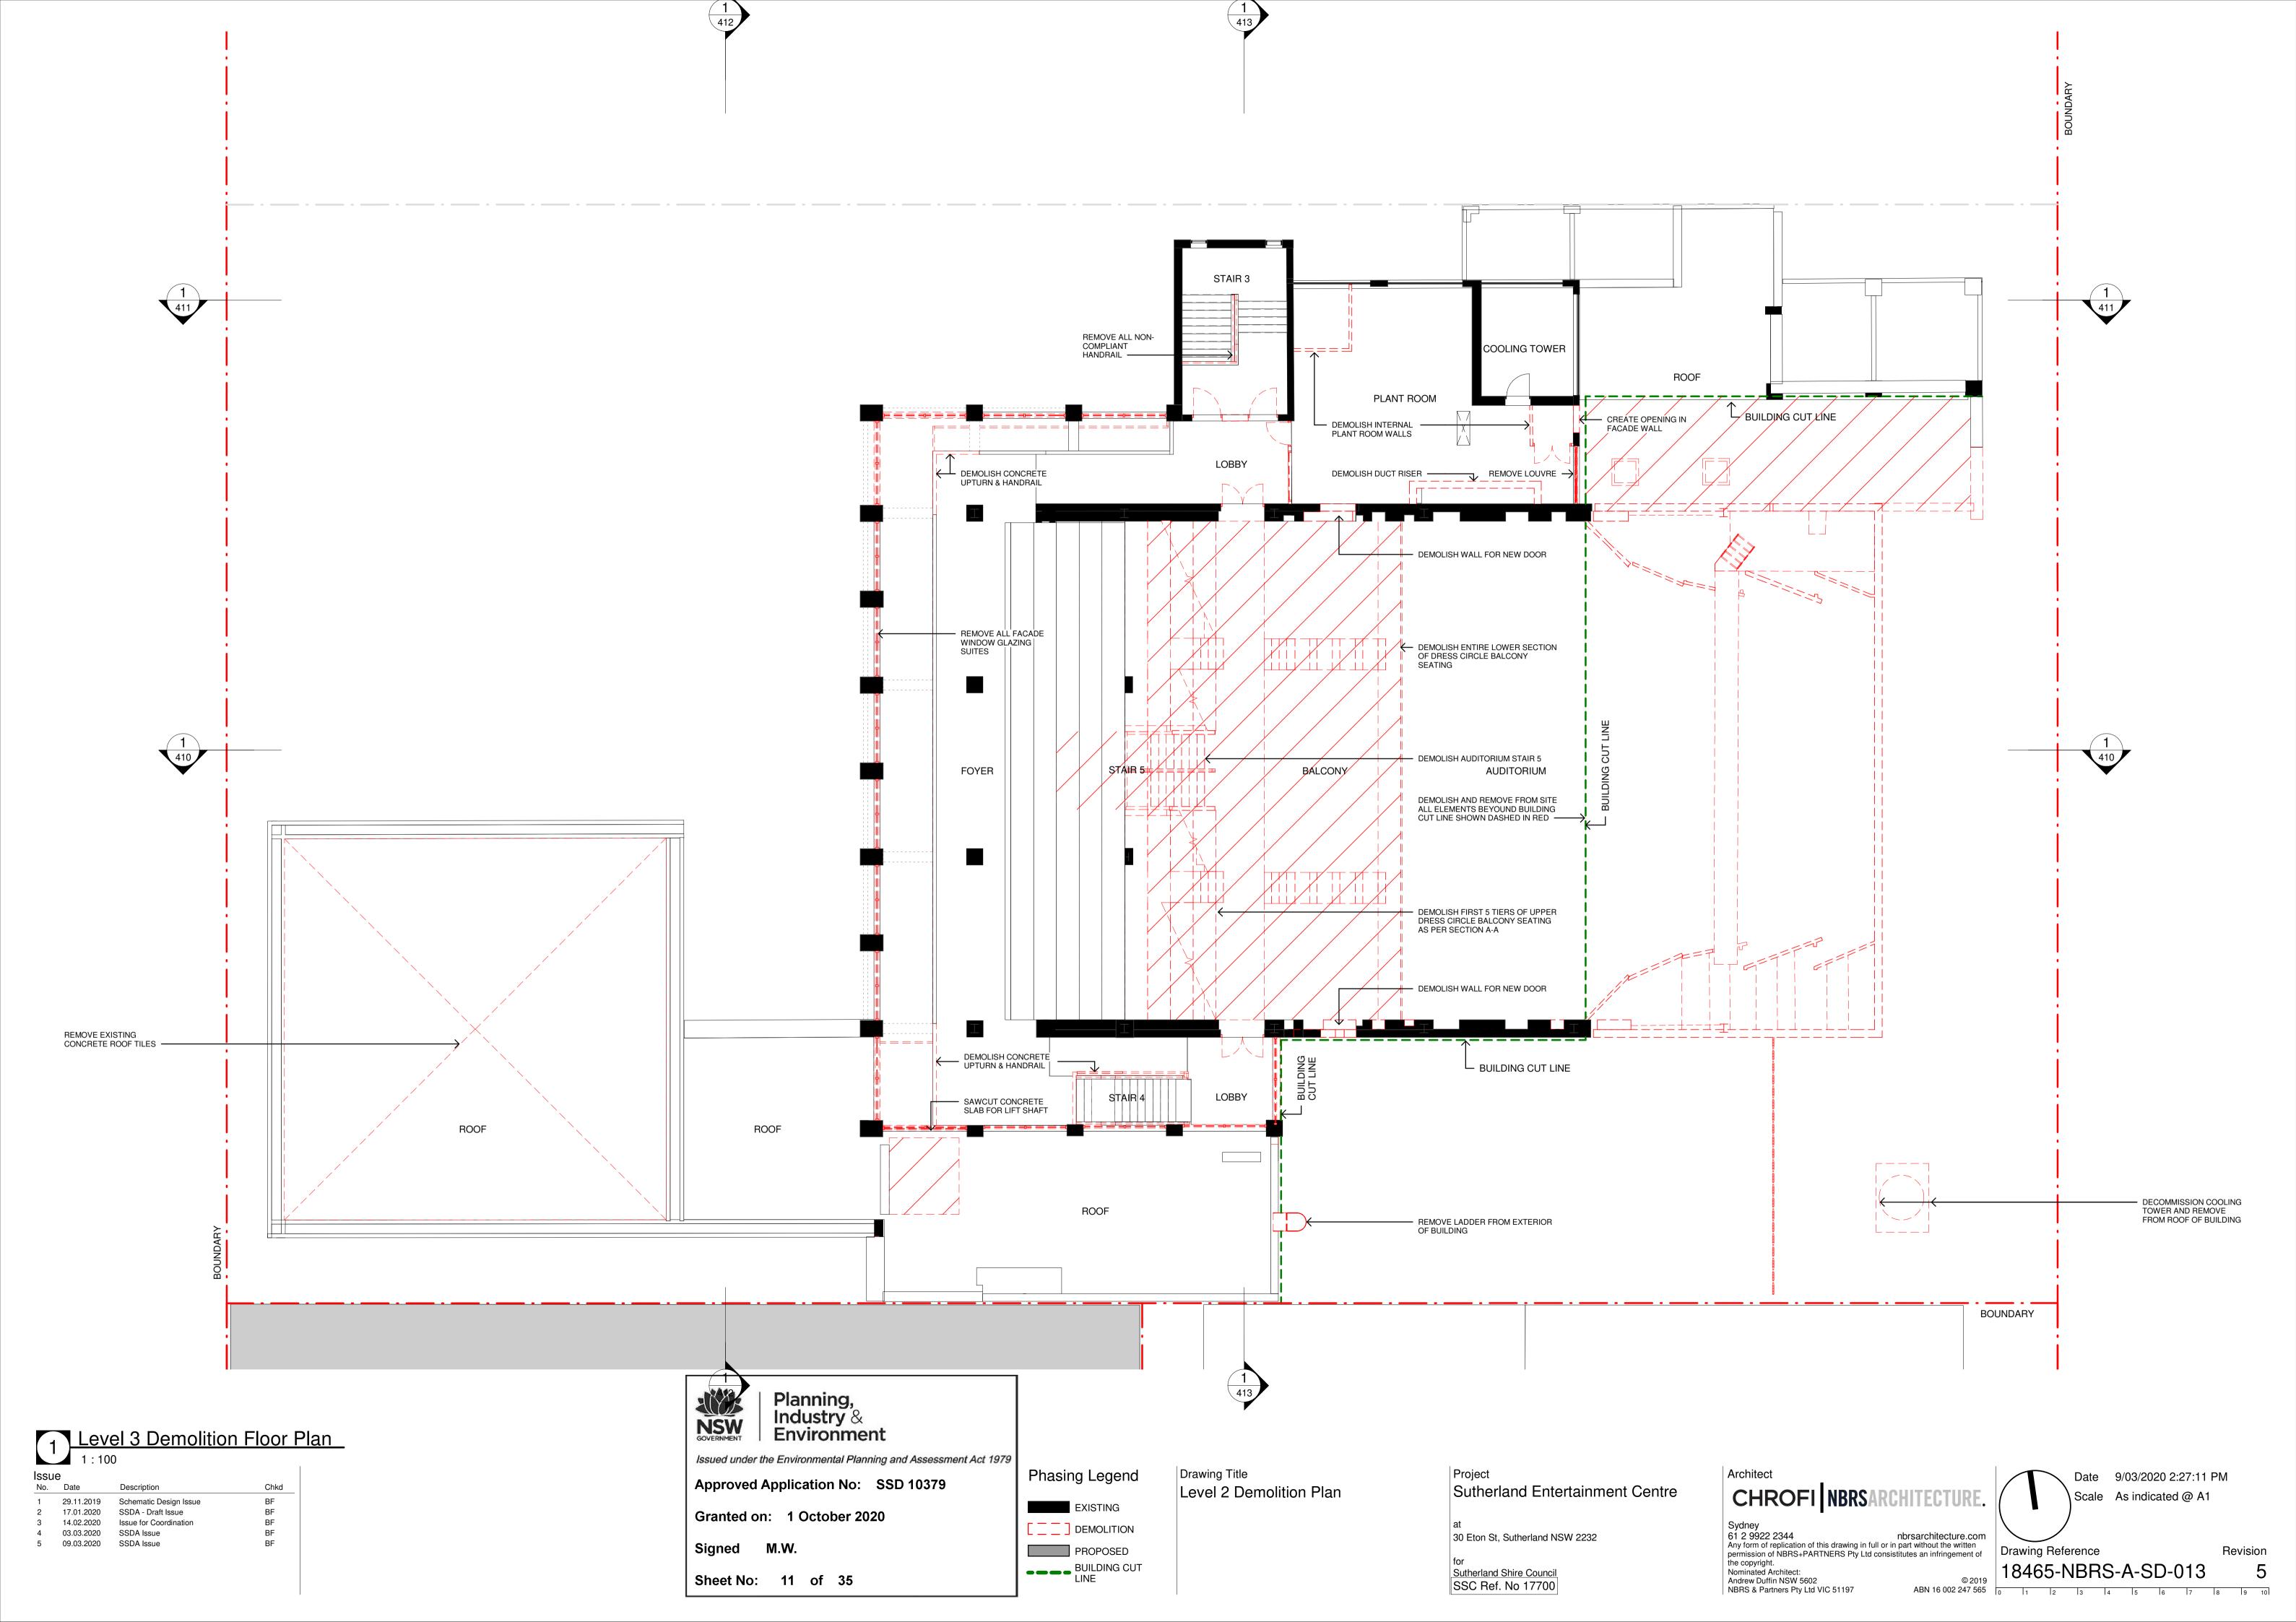

PROPOSED

BUILDING CUT LINE

Signed M.W.

Sheet No: 7 of 35

5 09.03.2020 SSDA Issue

TO BE DEMOLISHE

---- EXTENT OF DEMOL

SITE TO BE CLEARED OF ALL DEMOLISHED MATERIAL AND LEVELLED IN ORDER TO FACILITATE THE SCOPE OF THE NEW WORK. FACILITATE THE SCOPE OF THE NEW WORK.
ALL SERVICES AND UTILITIES ARE TO BE
DISCONNECTED AND CAPPED OFF.
REDUNDANT SERVICES EQUIPMENT IS TO BE
REMOVED AND DESPOSED OFF RESPONSIBLY
ANY DISTURBANCE OF SOIL SHALL BE AS NOT
IN THE ACID SULFATE MANAGEMNET PLAN
TREES NOTED IN RED ARE SHOWN MARKED F
DEMOLITION. REFER TO ARBORIST DOCUMEN FOR MORE
DETAILED INFORMATION
EXISTING SEWER WITHIN THE SITE TO BE
RELOCATED BY CONTRACTOR

- 1 DEMOLISH AND REMOVE COMPONENTS OF EXBUILDING, REFER TO DEMOLITION PLANS FOR SCOPE EX
- TREES PROPOSED FOR REMOVAL SHOWN IN RED, REFER TO TREE RETENTION PLAN BY LANDSCAPE ARCHITECT.
- 3 REMOVE EXISTING RETAINING WALLS AND FE
- demolish and remove existing hardscap water feature
- (5) RELOCATE STREET LIGHT POLE
- (6) REMOVE EXISTING POLE LIGHTING FROM PAR
- 7 REMOVE EXISTING PARK FURNITURE
- 8 REMOVE AND RETAIN COUNCILS EXISTING PA FOR PROPOSED LOCATIONS
- 9 REMOVE MERTON STREET PARKING AS PER T ENGINEEING REPORT