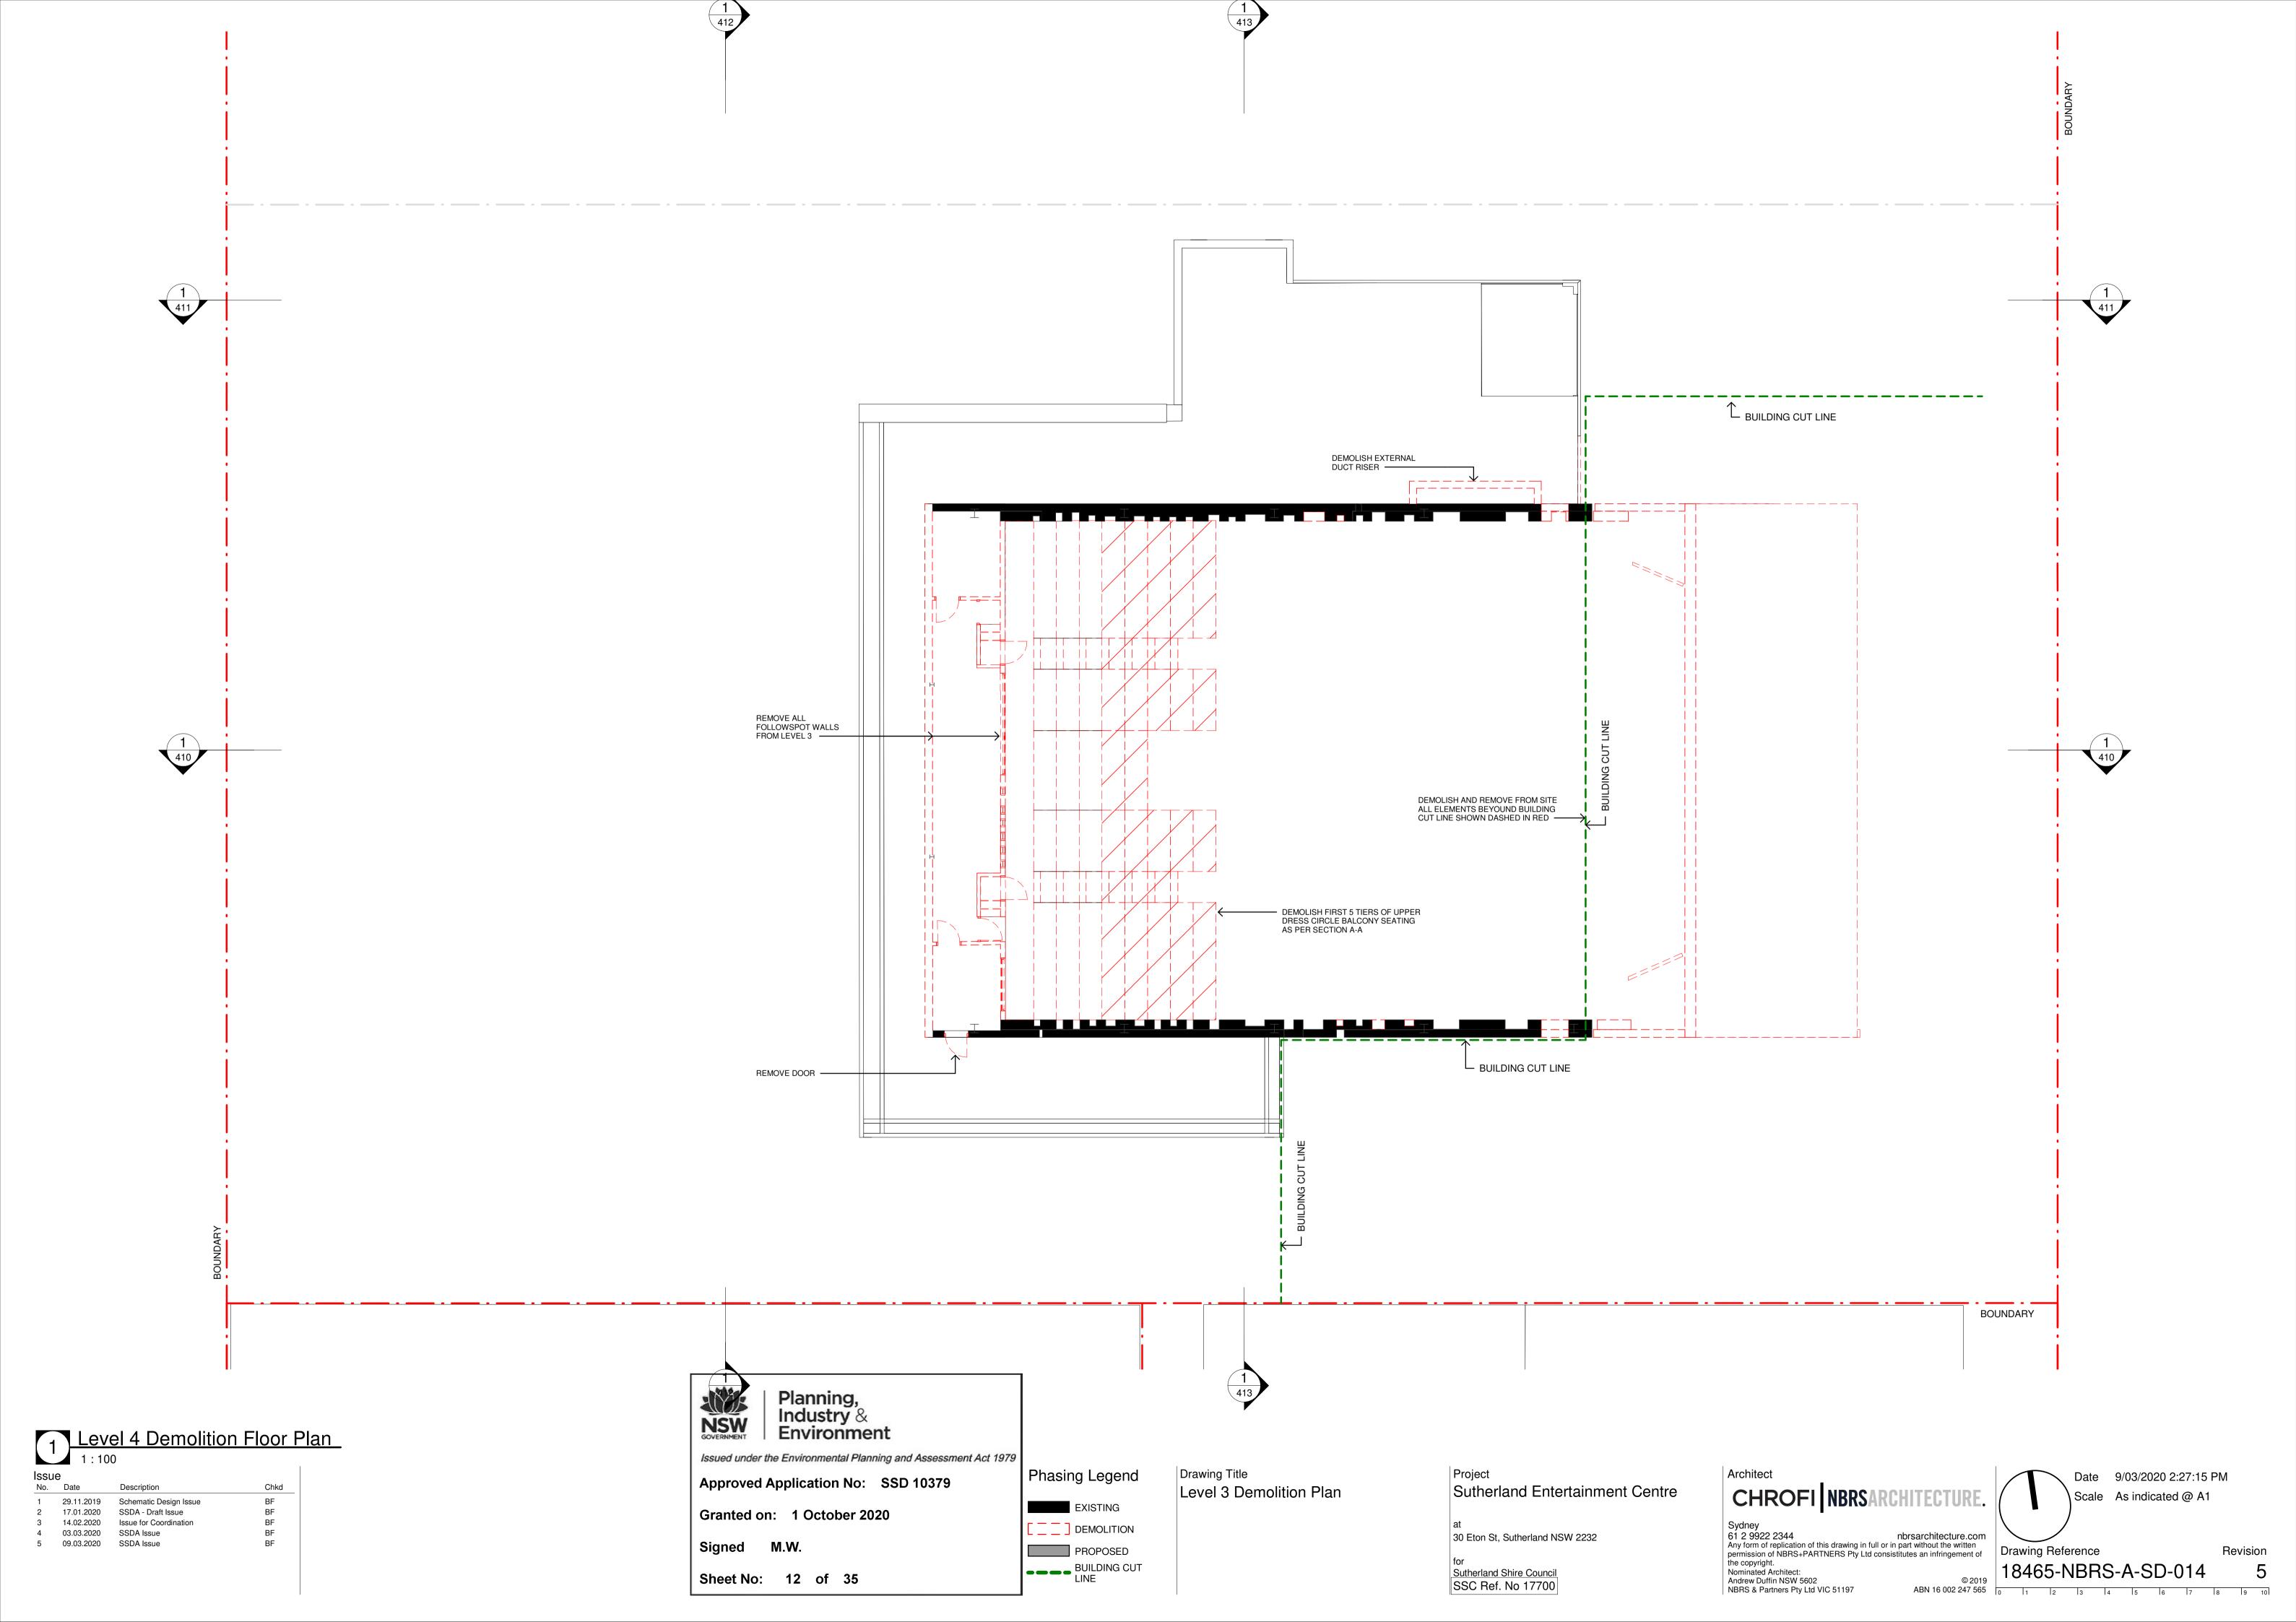

PROPOSED

BUILDING CUT LINE

Signed M.W.

Sheet No: 7 of 35

5 09.03.2020 SSDA Issue

TO BE DEMOLISHE

---- EXTENT OF DEMOL

SITE TO BE CLEARED OF ALL DEMOLISHED MATERIAL AND LEVELLED IN ORDER TO FACILITATE THE SCOPE OF THE NEW WORK. FACILITATE THE SCOPE OF THE NEW WORK.
ALL SERVICES AND UTILITIES ARE TO BE
DISCONNECTED AND CAPPED OFF.
REDUNDANT SERVICES EQUIPMENT IS TO BE
REMOVED AND DESPOSED OFF RESPONSIBLY
ANY DISTURBANCE OF SOIL SHALL BE AS NOT
IN THE ACID SULFATE MANAGEMNET PLAN
TREES NOTED IN RED ARE SHOWN MARKED F
DEMOLITION. REFER TO ARBORIST DOCUMEN FOR MORE
DETAILED INFORMATION
EXISTING SEWER WITHIN THE SITE TO BE
RELOCATED BY CONTRACTOR

- 1 DEMOLISH AND REMOVE COMPONENTS OF EXBUILDING, REFER TO DEMOLITION PLANS FOR SCOPE EX
- TREES PROPOSED FOR REMOVAL SHOWN IN RED, REFER TO TREE RETENTION PLAN BY LANDSCAPE ARCHITECT.
- 3 REMOVE EXISTING RETAINING WALLS AND FE
- demolish and remove existing hardscap water feature
- (5) RELOCATE STREET LIGHT POLE
- (6) REMOVE EXISTING POLE LIGHTING FROM PAR
- 7 REMOVE EXISTING PARK FURNITURE
- 8 REMOVE AND RETAIN COUNCILS EXISTING PA FOR PROPOSED LOCATIONS
- 9 REMOVE MERTON STREET PARKING AS PER T ENGINEEING REPORT