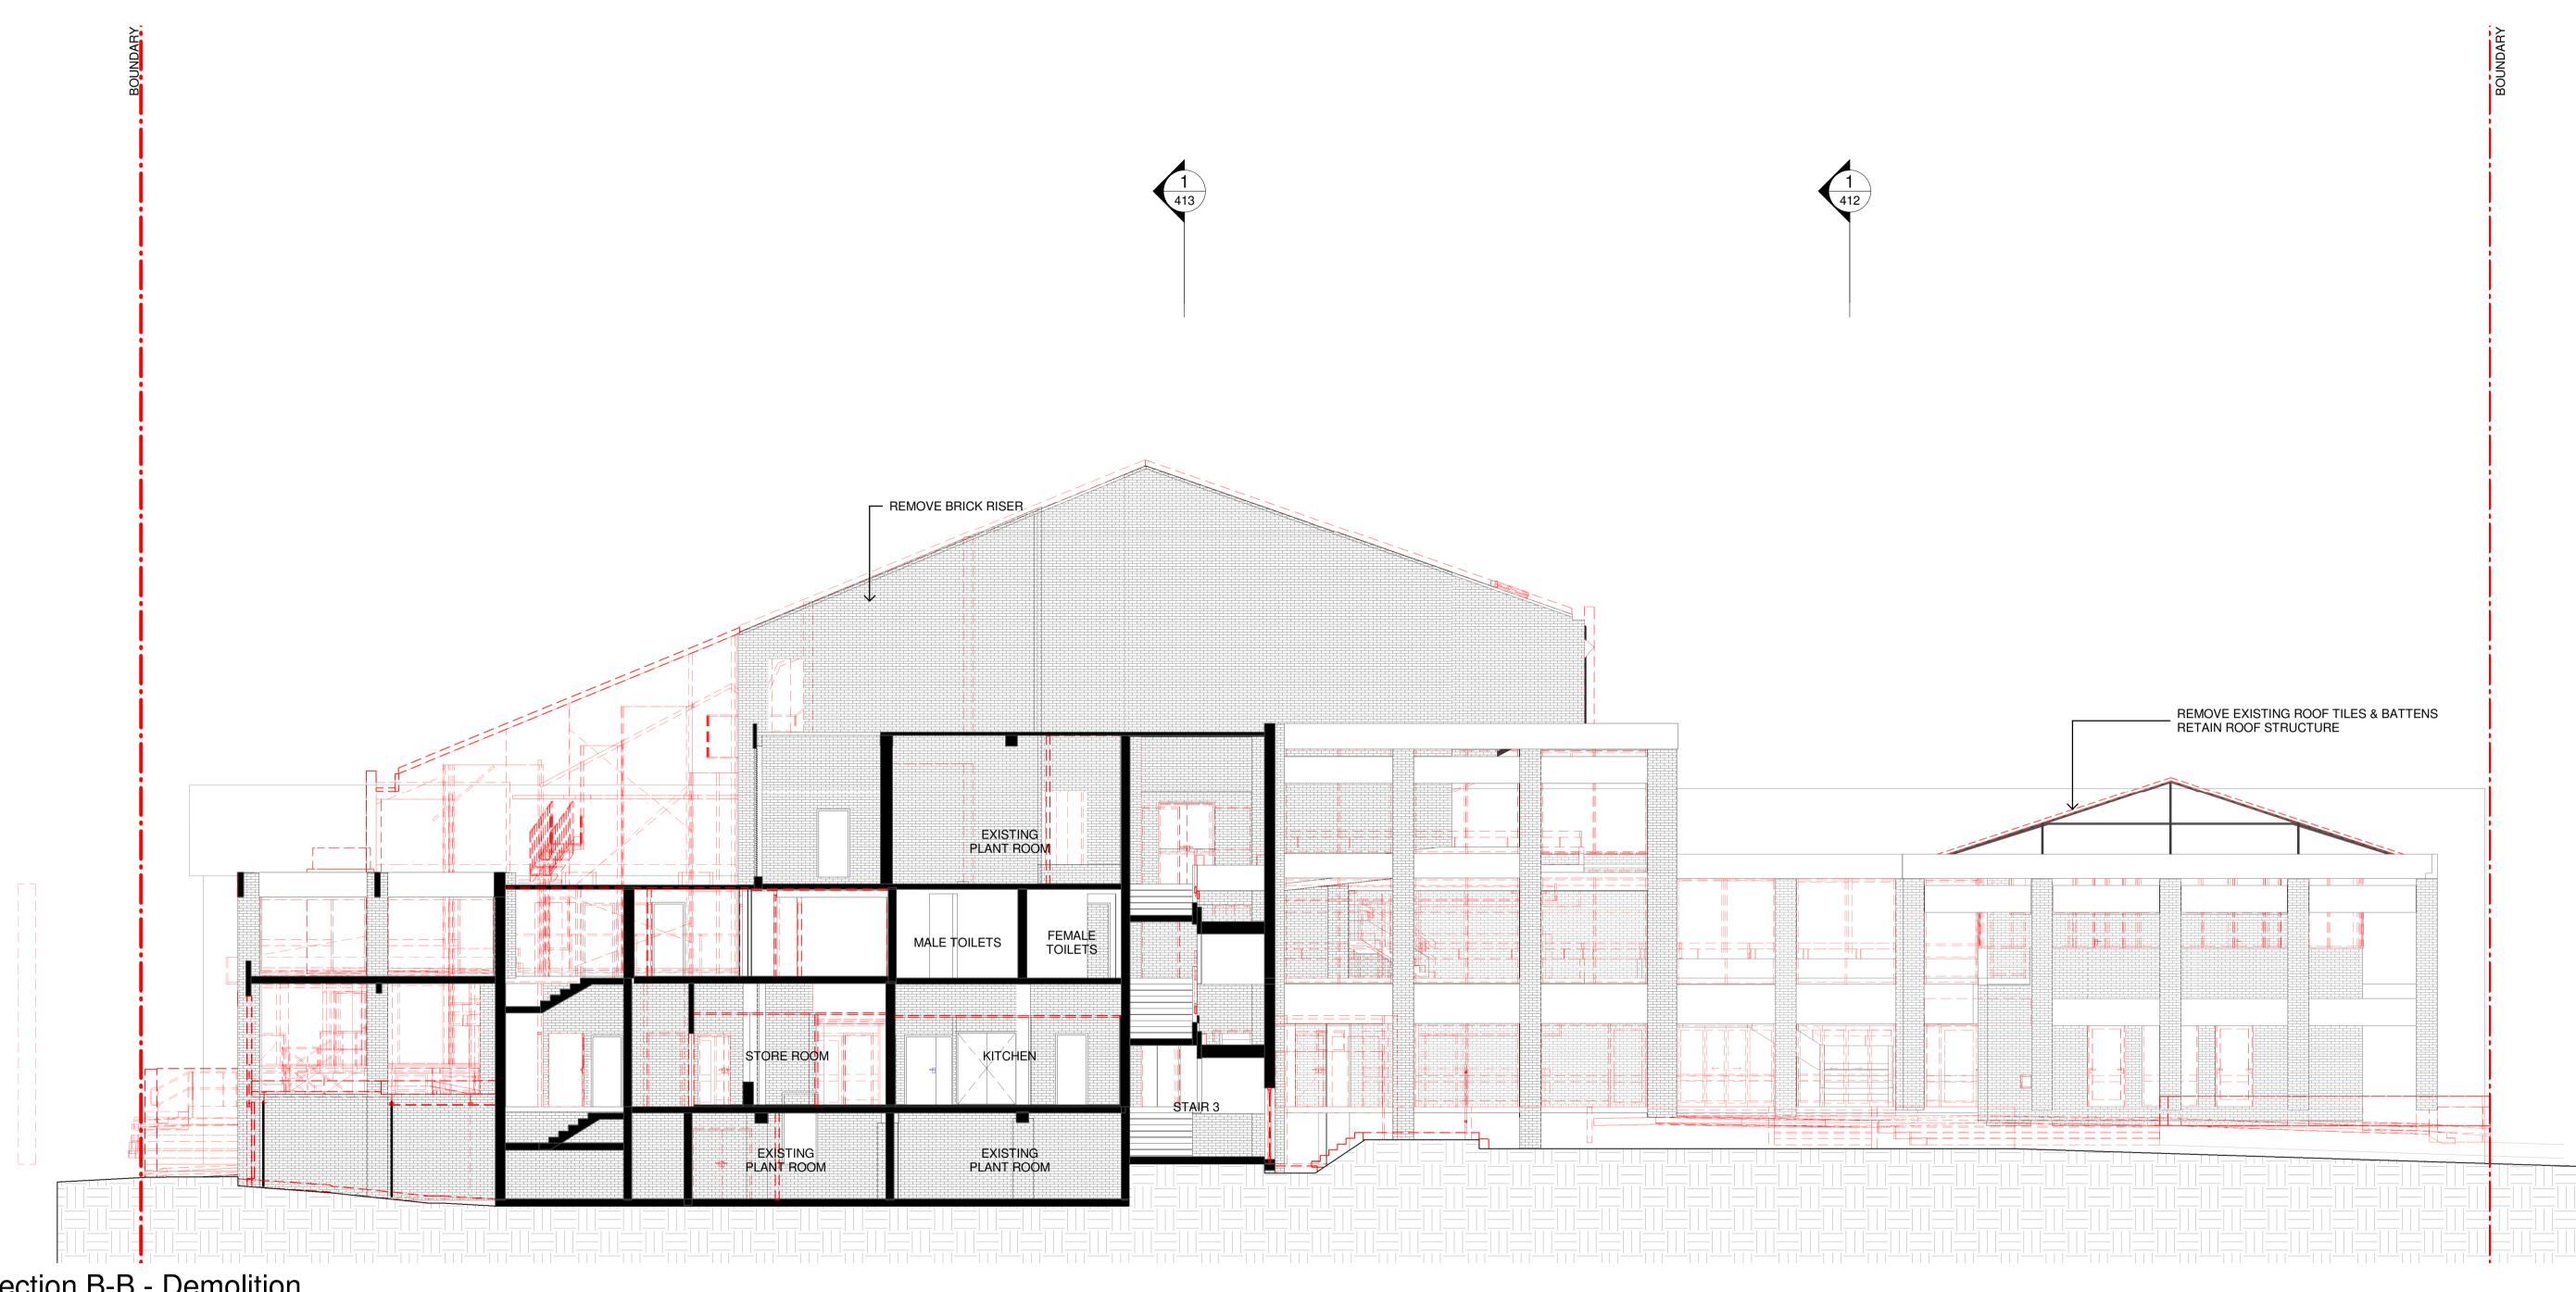

Section B-B - Demolition

1:100

| Drawing Title Building Sections B-B - Demolition | Project Sutherland Entertainment Centre        |
|--------------------------------------------------|------------------------------------------------|
|                                                  | at<br>30 Eton St, Sutherland NSW 2232          |
|                                                  | for Sutherland Shire Council SSC Ref. No 17700 |