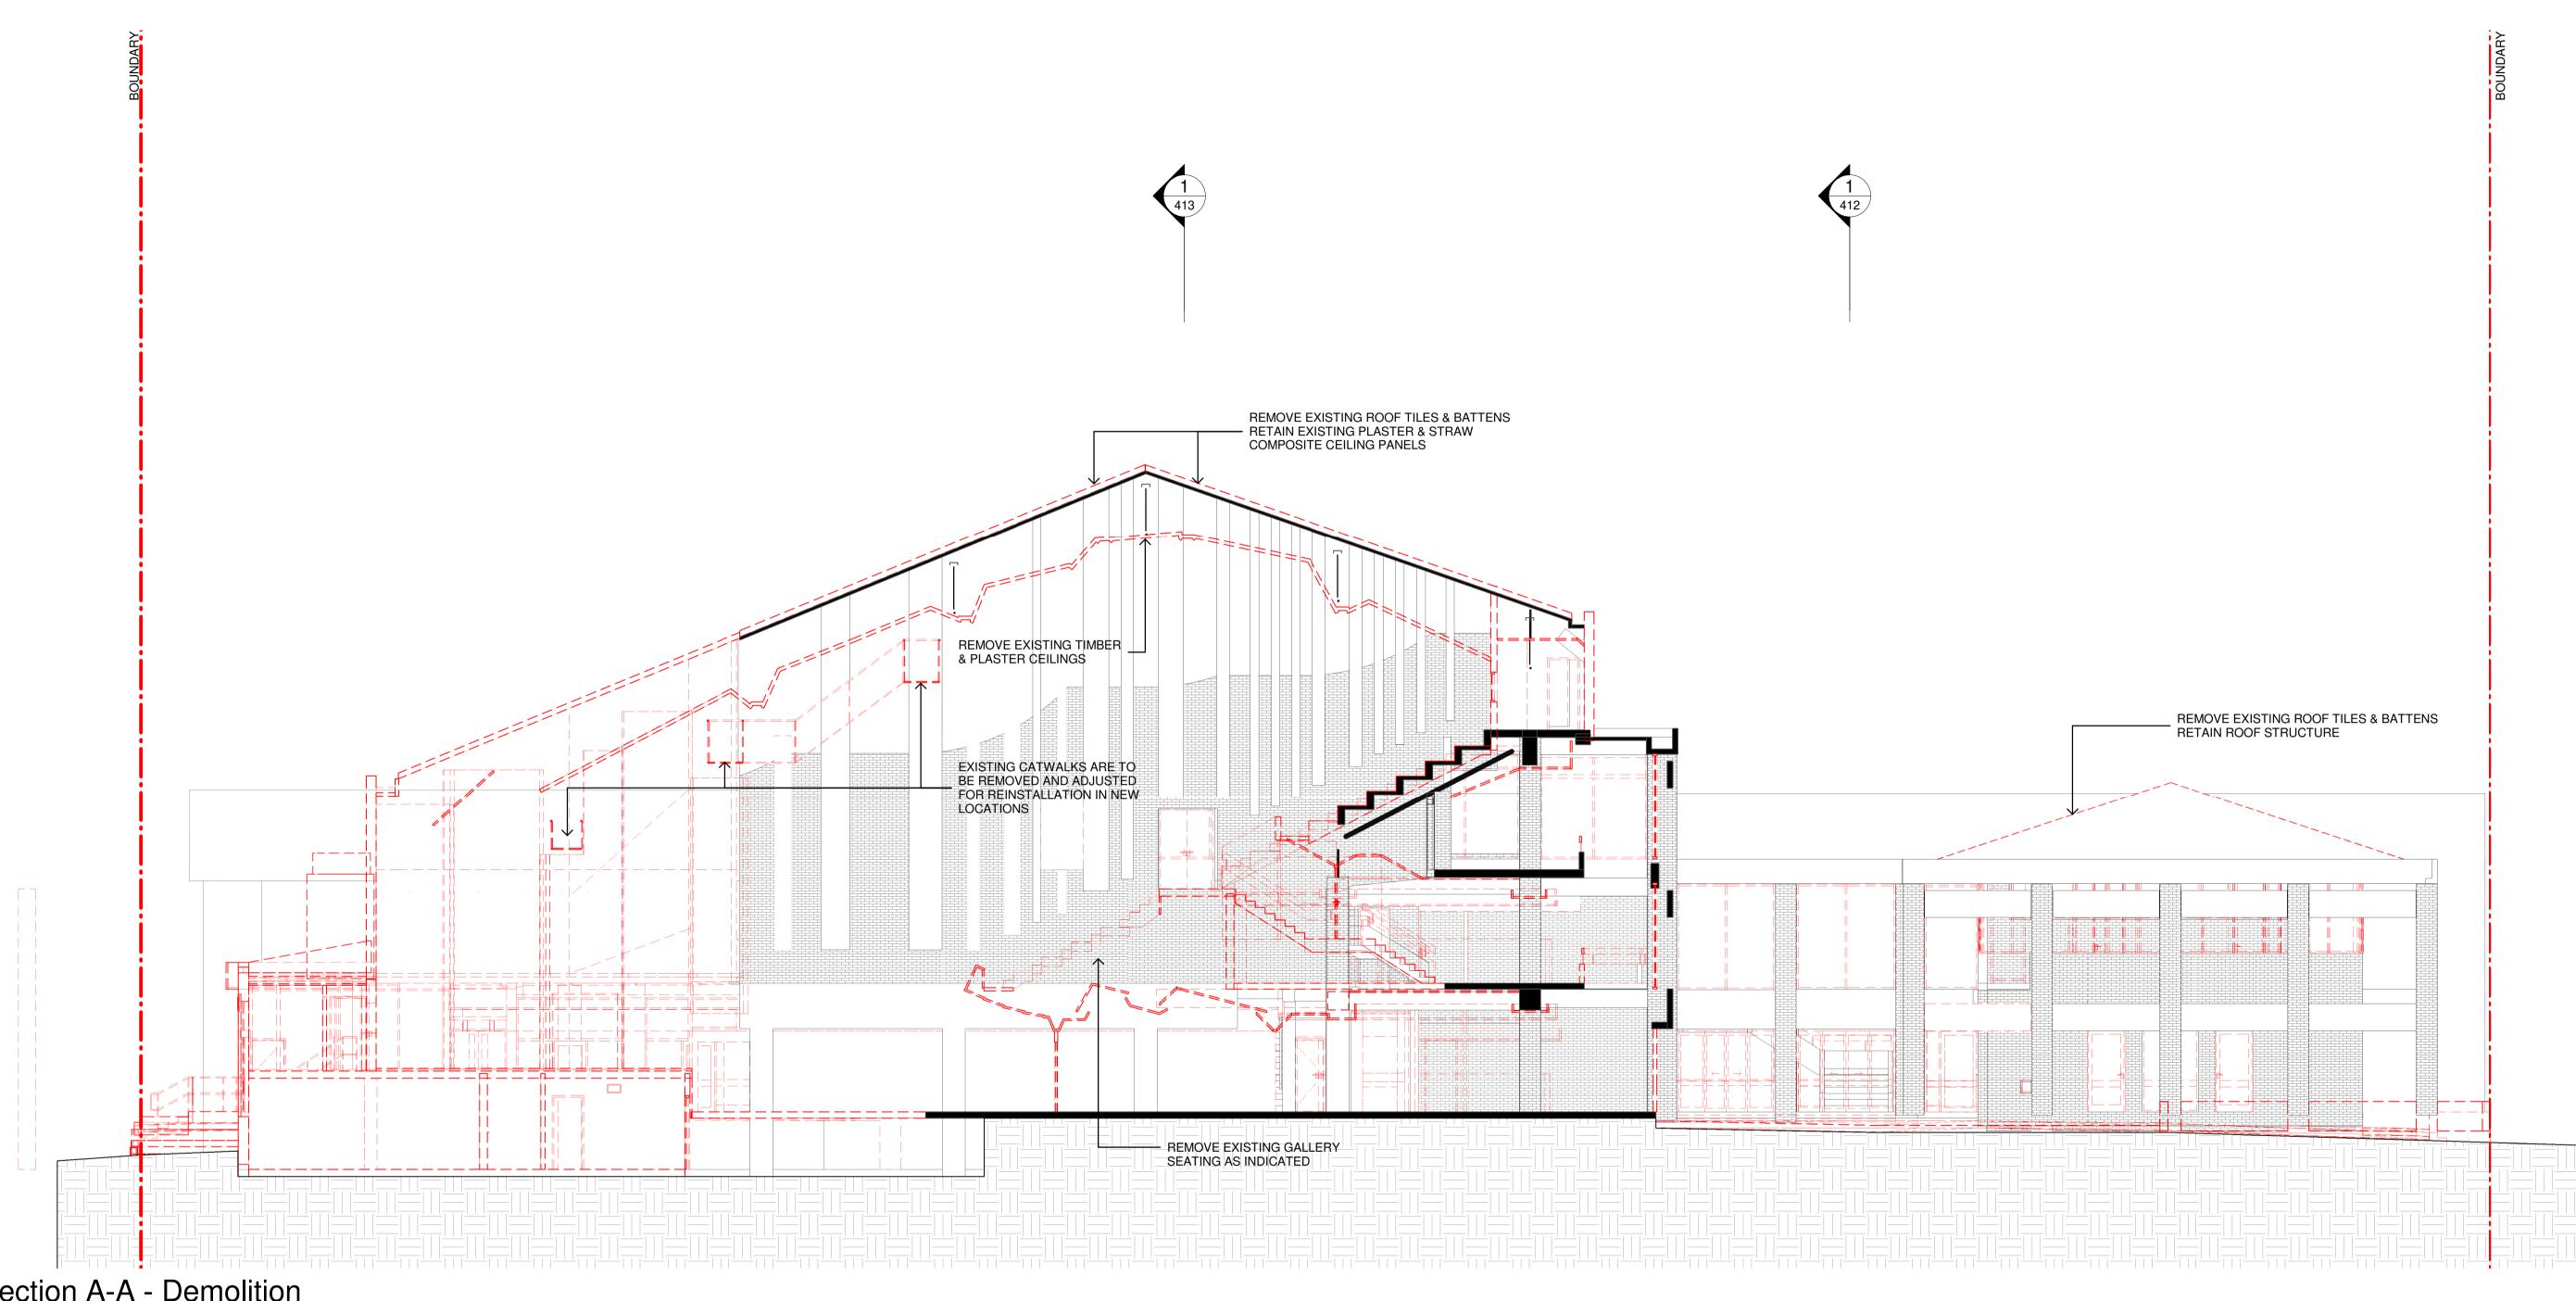

30 Eton St, Sutherland NSW 2232

Sutherland Shire Council
SSC Ref. No 17700

Date 9/03/202
Scale As indica 18465-NBRS-A-SI ABN 16 002 247 565 0

Section A-A - Demolition

1:100

Sutherland Entertainment Centre Building Sections A-A - Demolition 30 Eton St, Sutherland NSW 2232 Sutherland Shire Council
SSC Ref. No 17700