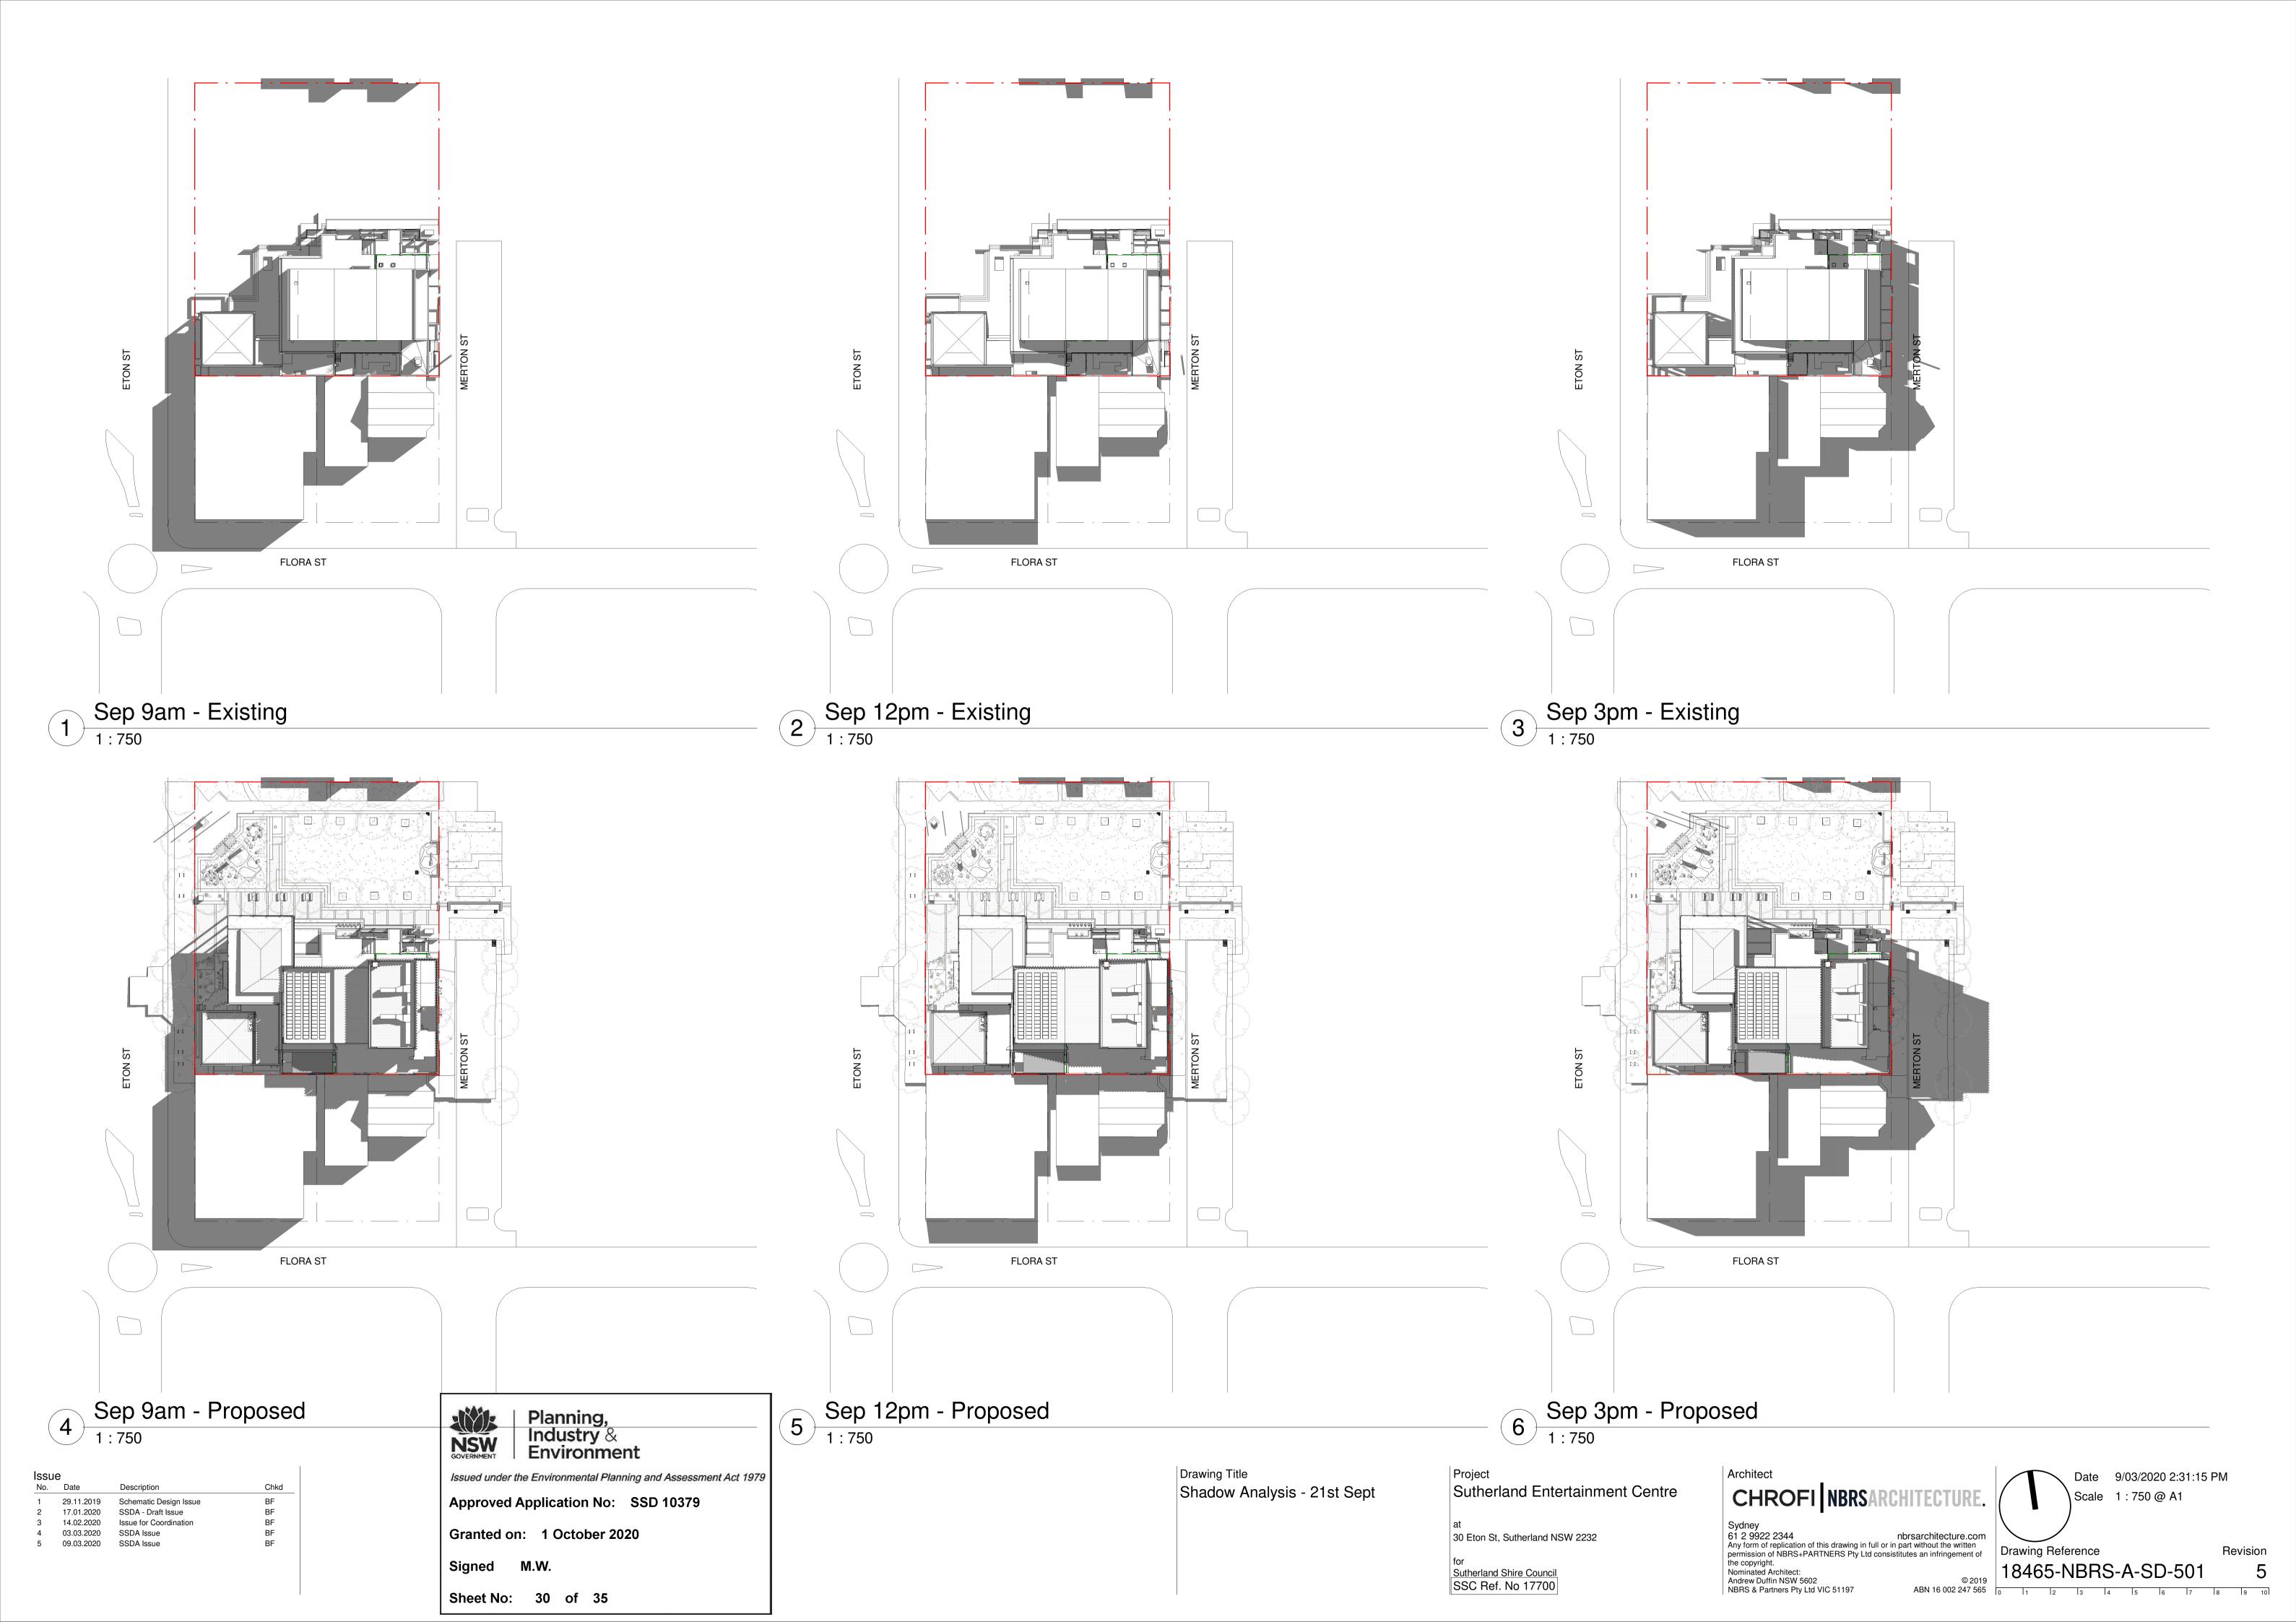

I NBI                                                                                                                                                                   | RSARCHITECTURE.                                 |
|-----------------------------------------------------------------------------------------------------------------------------------------------------------------------------------------|-------------------------------------------------|
| Sydney 61 2 9922 2344 Any form of replication of this drawir permission of NBRS+PARTNERS F the copyright. Nominated Architect: Andrew Duffin NSW 5602 NBRS & Partners Pty Ltd VIC 51197 | ty Ltd consistitutes an infringement of  © 2019 |

Date 9/03/2020 2:29:51 PM Scale As indicated @ A1

Drawing Reference Revision

18465-NBRS-A-SD-404

5









NEW STONE PAVER LIGHT GREY COLOUR

LOCATION: GROUND FLOOR LOBBY EXTERNAL PLAZA



NEW FACE BRICK TO MATCH EXISTING

BOWRAL GERTRUDIS BROWN

EXISTING FACE BRICK



GLUE LAMINATED TIMBER, OILED

LOCATION: FOYER STRUCTURE COLUMNS, BEAMS & FACIA



**EXISTING PAVING** LOCATION: EXTERNAL PLAZA



**03** NEW BRICK SCREEN WEST FACADE & BRICK FENCE



CONCRETE, WARM TONE LOCATION: FOYER STRUCTURE **COLUMN BASE** 

BANNERS & SOLAR SCREEN

LOCATION: FOYER STRUCTURE



METAL SHEET ROOFING

EXISTING ALUMINIUM LOUVRES

NORTH FACADE & EAST FACADE

LOCATION: THEATRE ROOF FOYER ROOF

METAL SHEET ROOFING

COLOUR: COLORBOND RHEA

COLOUR: GREY

LOCATION: "BLACK BOX" ROOF

COLOUR: DARK

LOCATION:



EXISTING PAVING / ART WORK LOCATION: EXTERNAL PLAZA



EXISTING CONCRETE, BOARDFORMED



CURTAIN WALL &