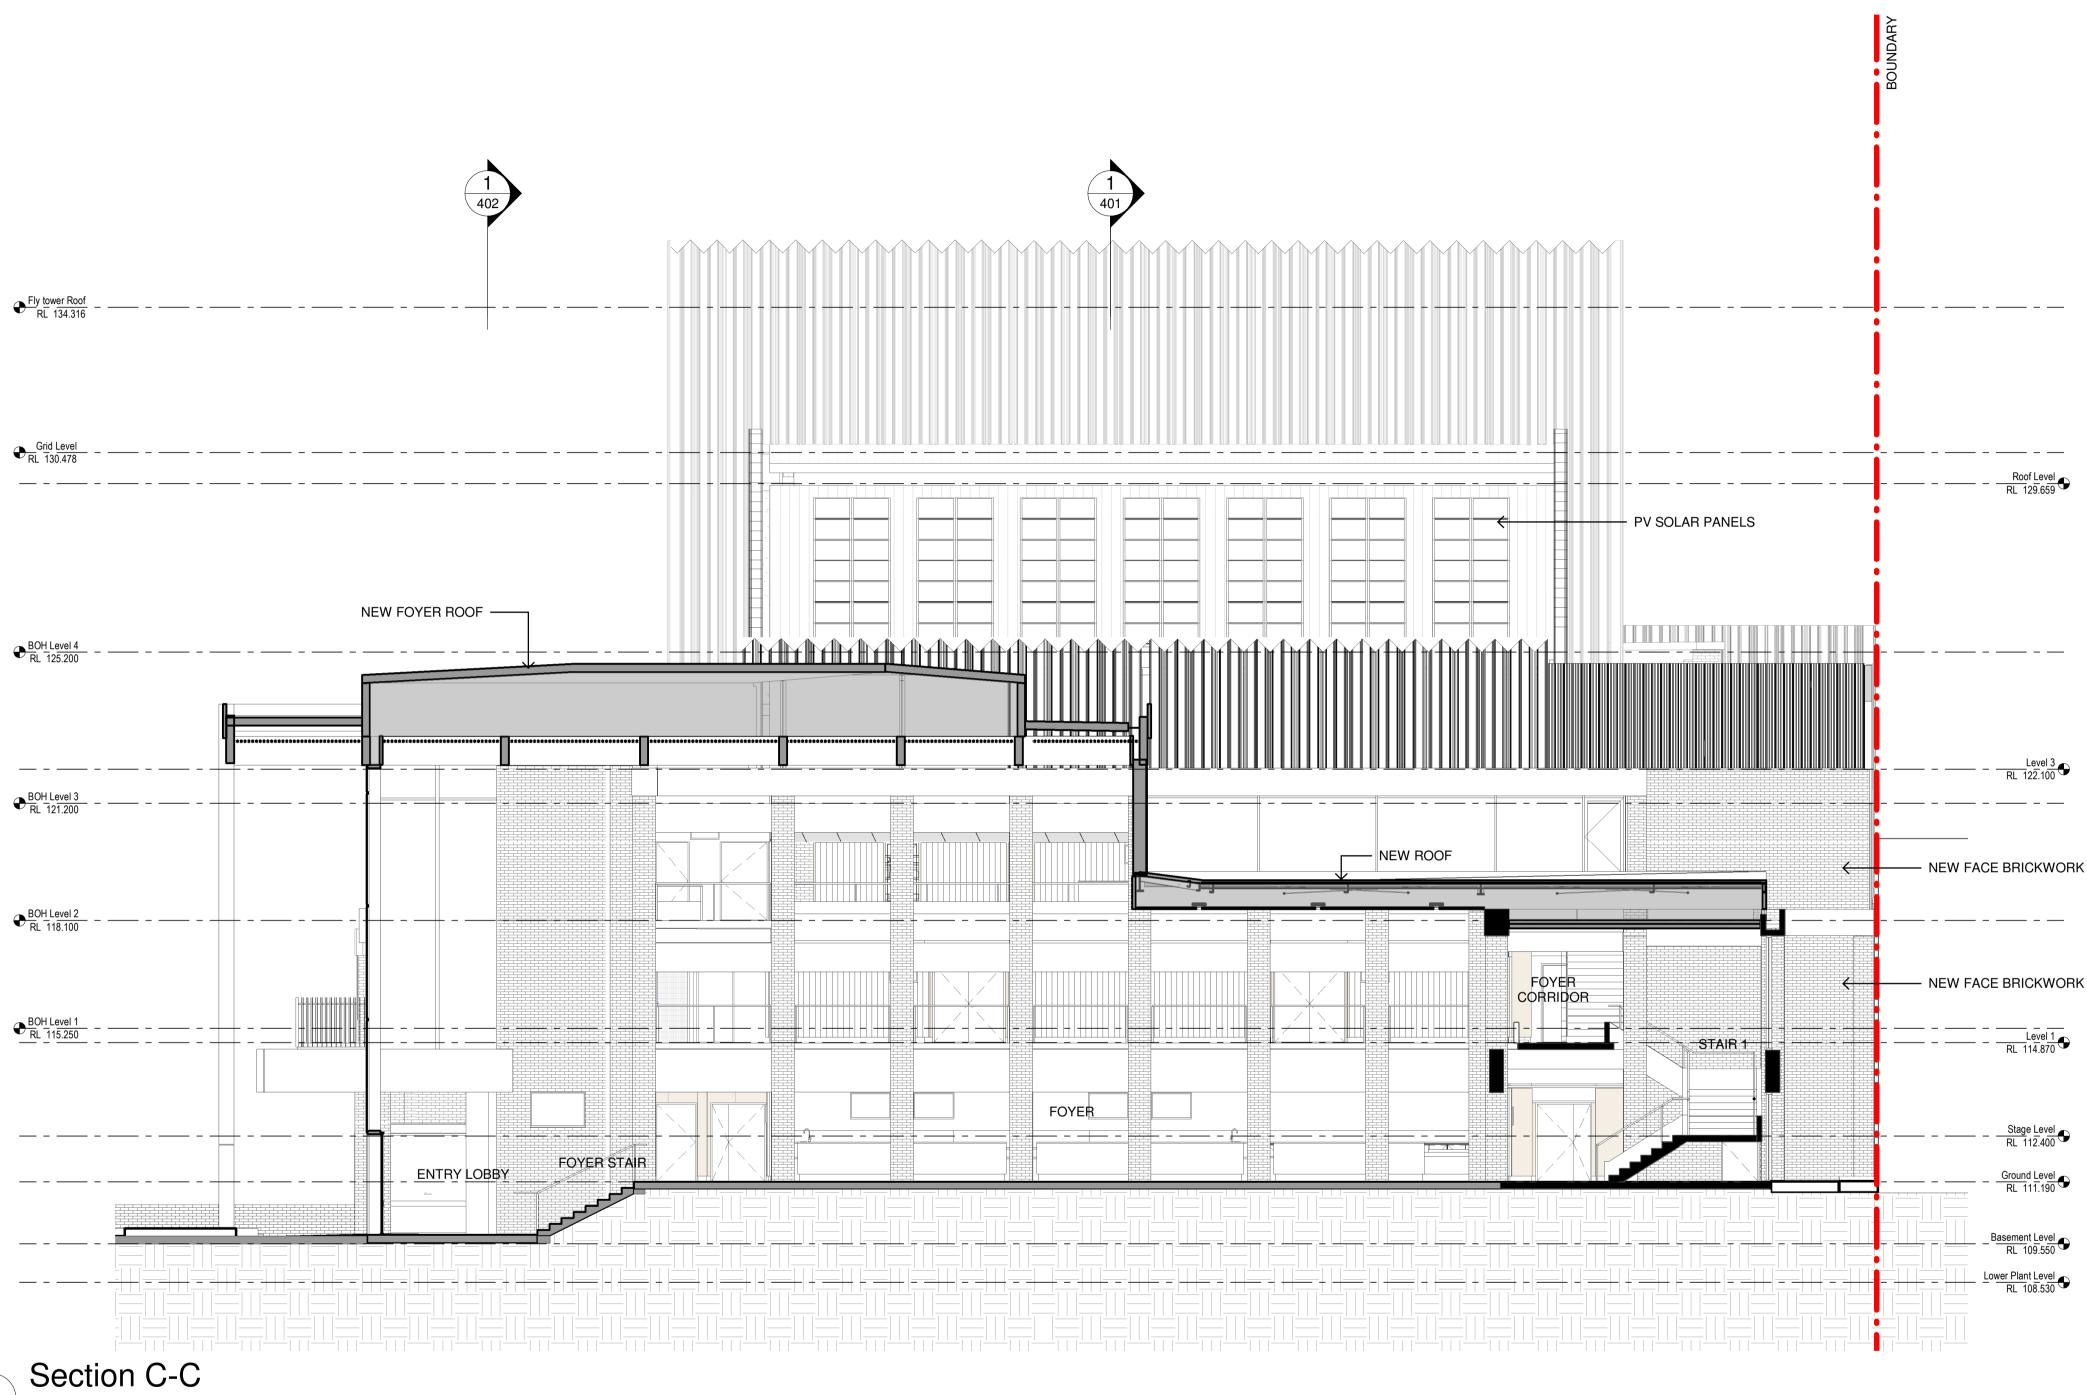

| Planning, Industry & Environment   |                             |
|------------------------------------|-----------------------------|
| Approved Application No: SSD 10379 | Phasing Legend              |
| Granted on: 1 October 2020         | EXISTING  DEMOLITION        |
| Signed M.W. Sheet No: 28 of 35     | PROPOSED  BUILDING CUT LINE |

Drawing Title
Building Sections C-C

Sutherland Entertainment Centre 30 Eton St, Sutherland NSW 2232

Sutherland Shire Council
SSC Ref. No 17700

| Architect  CHROFI NBRSARC                                                                                                                                                                                            | HITECTURE. |   |
|----------------------------------------------------------------------------------------------------------------------------------------------------------------------------------------------------------------------|------------|---|
| Sydney 61 2 9922 2344 Any form of replication of this drawing in full or in permission of NBRS+PARTNERS Pty Ltd consist the copyright. Nominated Architect: Andrew Duffin NSW 5602 NBRS & Partners Pty Ltd VIC 51197 |            | 0 |