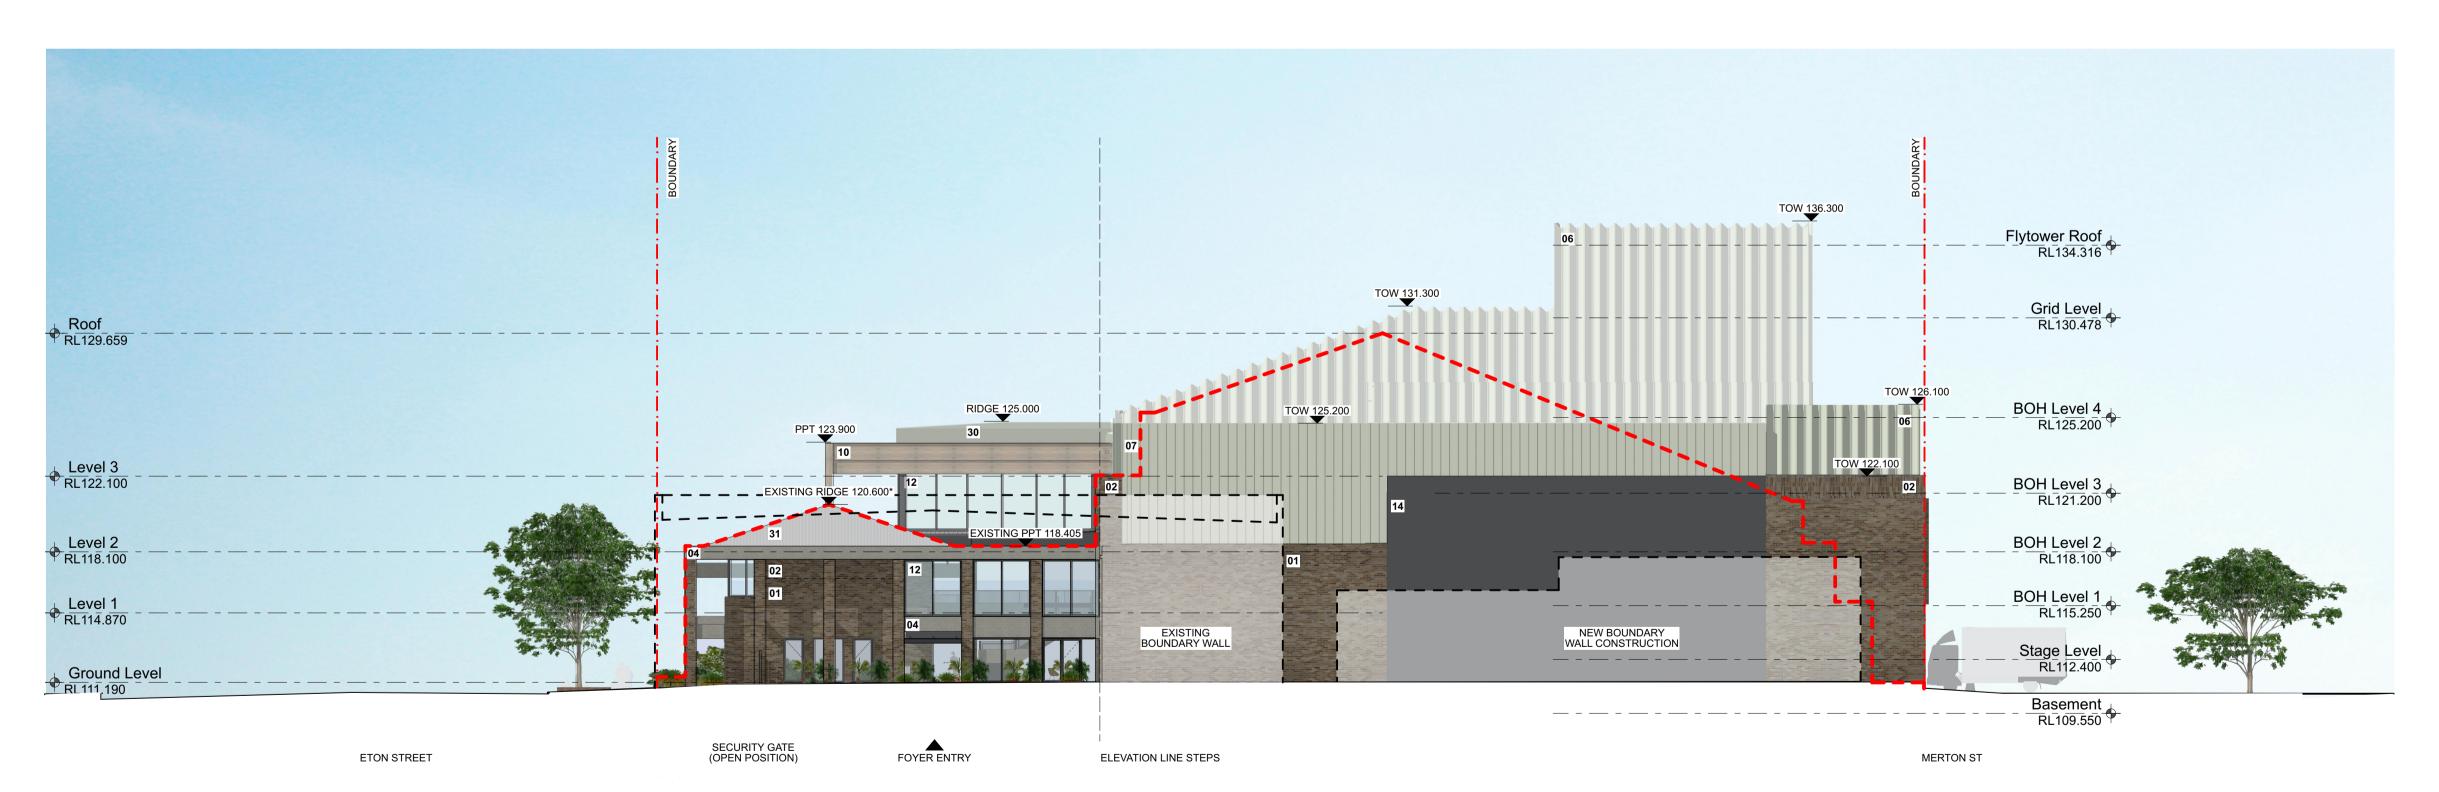

Planning, Industry & Environment Issued under the Environmental Planning and Assessment Act 1979 **Approved Application No: SSD 10379 Granted on: 1 October 2020** Signed M.W.

Sheet No: 25 of 35

**Drawing Title ELEVATIONS - SOUTH & EAST** 

30 Eton St, Sutherland NSW 2232

Sutherland Entertainment Centre

Sutherland Shire Council SSC Ref. No 17700

Sydney 61 2 9922 2344 Any form of replication of this drawing in full or in part without the written permission of NBRS+PARTNERS Pty Ltd consistitutes an infringement of

NBRS & Partners Pty Ltd VIC 51197

Date 14/04/2020 1:200 @ A1

ABN 16 002 247 565 0 1

**LEGEND** 

**01** FACE BRICK (EXISTING)

**02** FACE BRICK (NEW)

**03** FACE BRICK SCREEN **04** CONCRETE, IN-SITU (EXISTING)

**06** METAL CLADDING DEEP PROFILED

06a METAL CLADDING DEEP PROFILED PERFORATED

**07** METAL CLADDING 08a ALUMINUM LOUVRES (EXISTING)

**08** NEW ALUMINUM LOUVRES (MATCH EXISTING) 09 METAL CLADDING/ SERVICES DOORS

**10** GLUE LAMINATED TIMBER

11 BANNERS / SOLAR SCREEN

12 CURTAIN WALL / GLAZED DOORS & WINDOWS 13 CONCRETE COLUMN BASE WARM TONE

**14** PAINTED MASONRY

**20** CLIMBING PLANTS

**30** METAL SHEET ROOF 1 (LIGHT) **31** METAL SHEET ROOF 2

40 SIGNAGE\*

41 INFORMATION PILLAR\*

50 SOLAR PANELS

OUTLINE OF EXISTING

BUILDING

**OUTLINE OF NEIGHBOURING** STRUCTURE

INDICATIVE LOCATIONS FOR EXTERNAL BUILDING SIGNAGE & INFORMATION PILLAR TO FUTURE DA