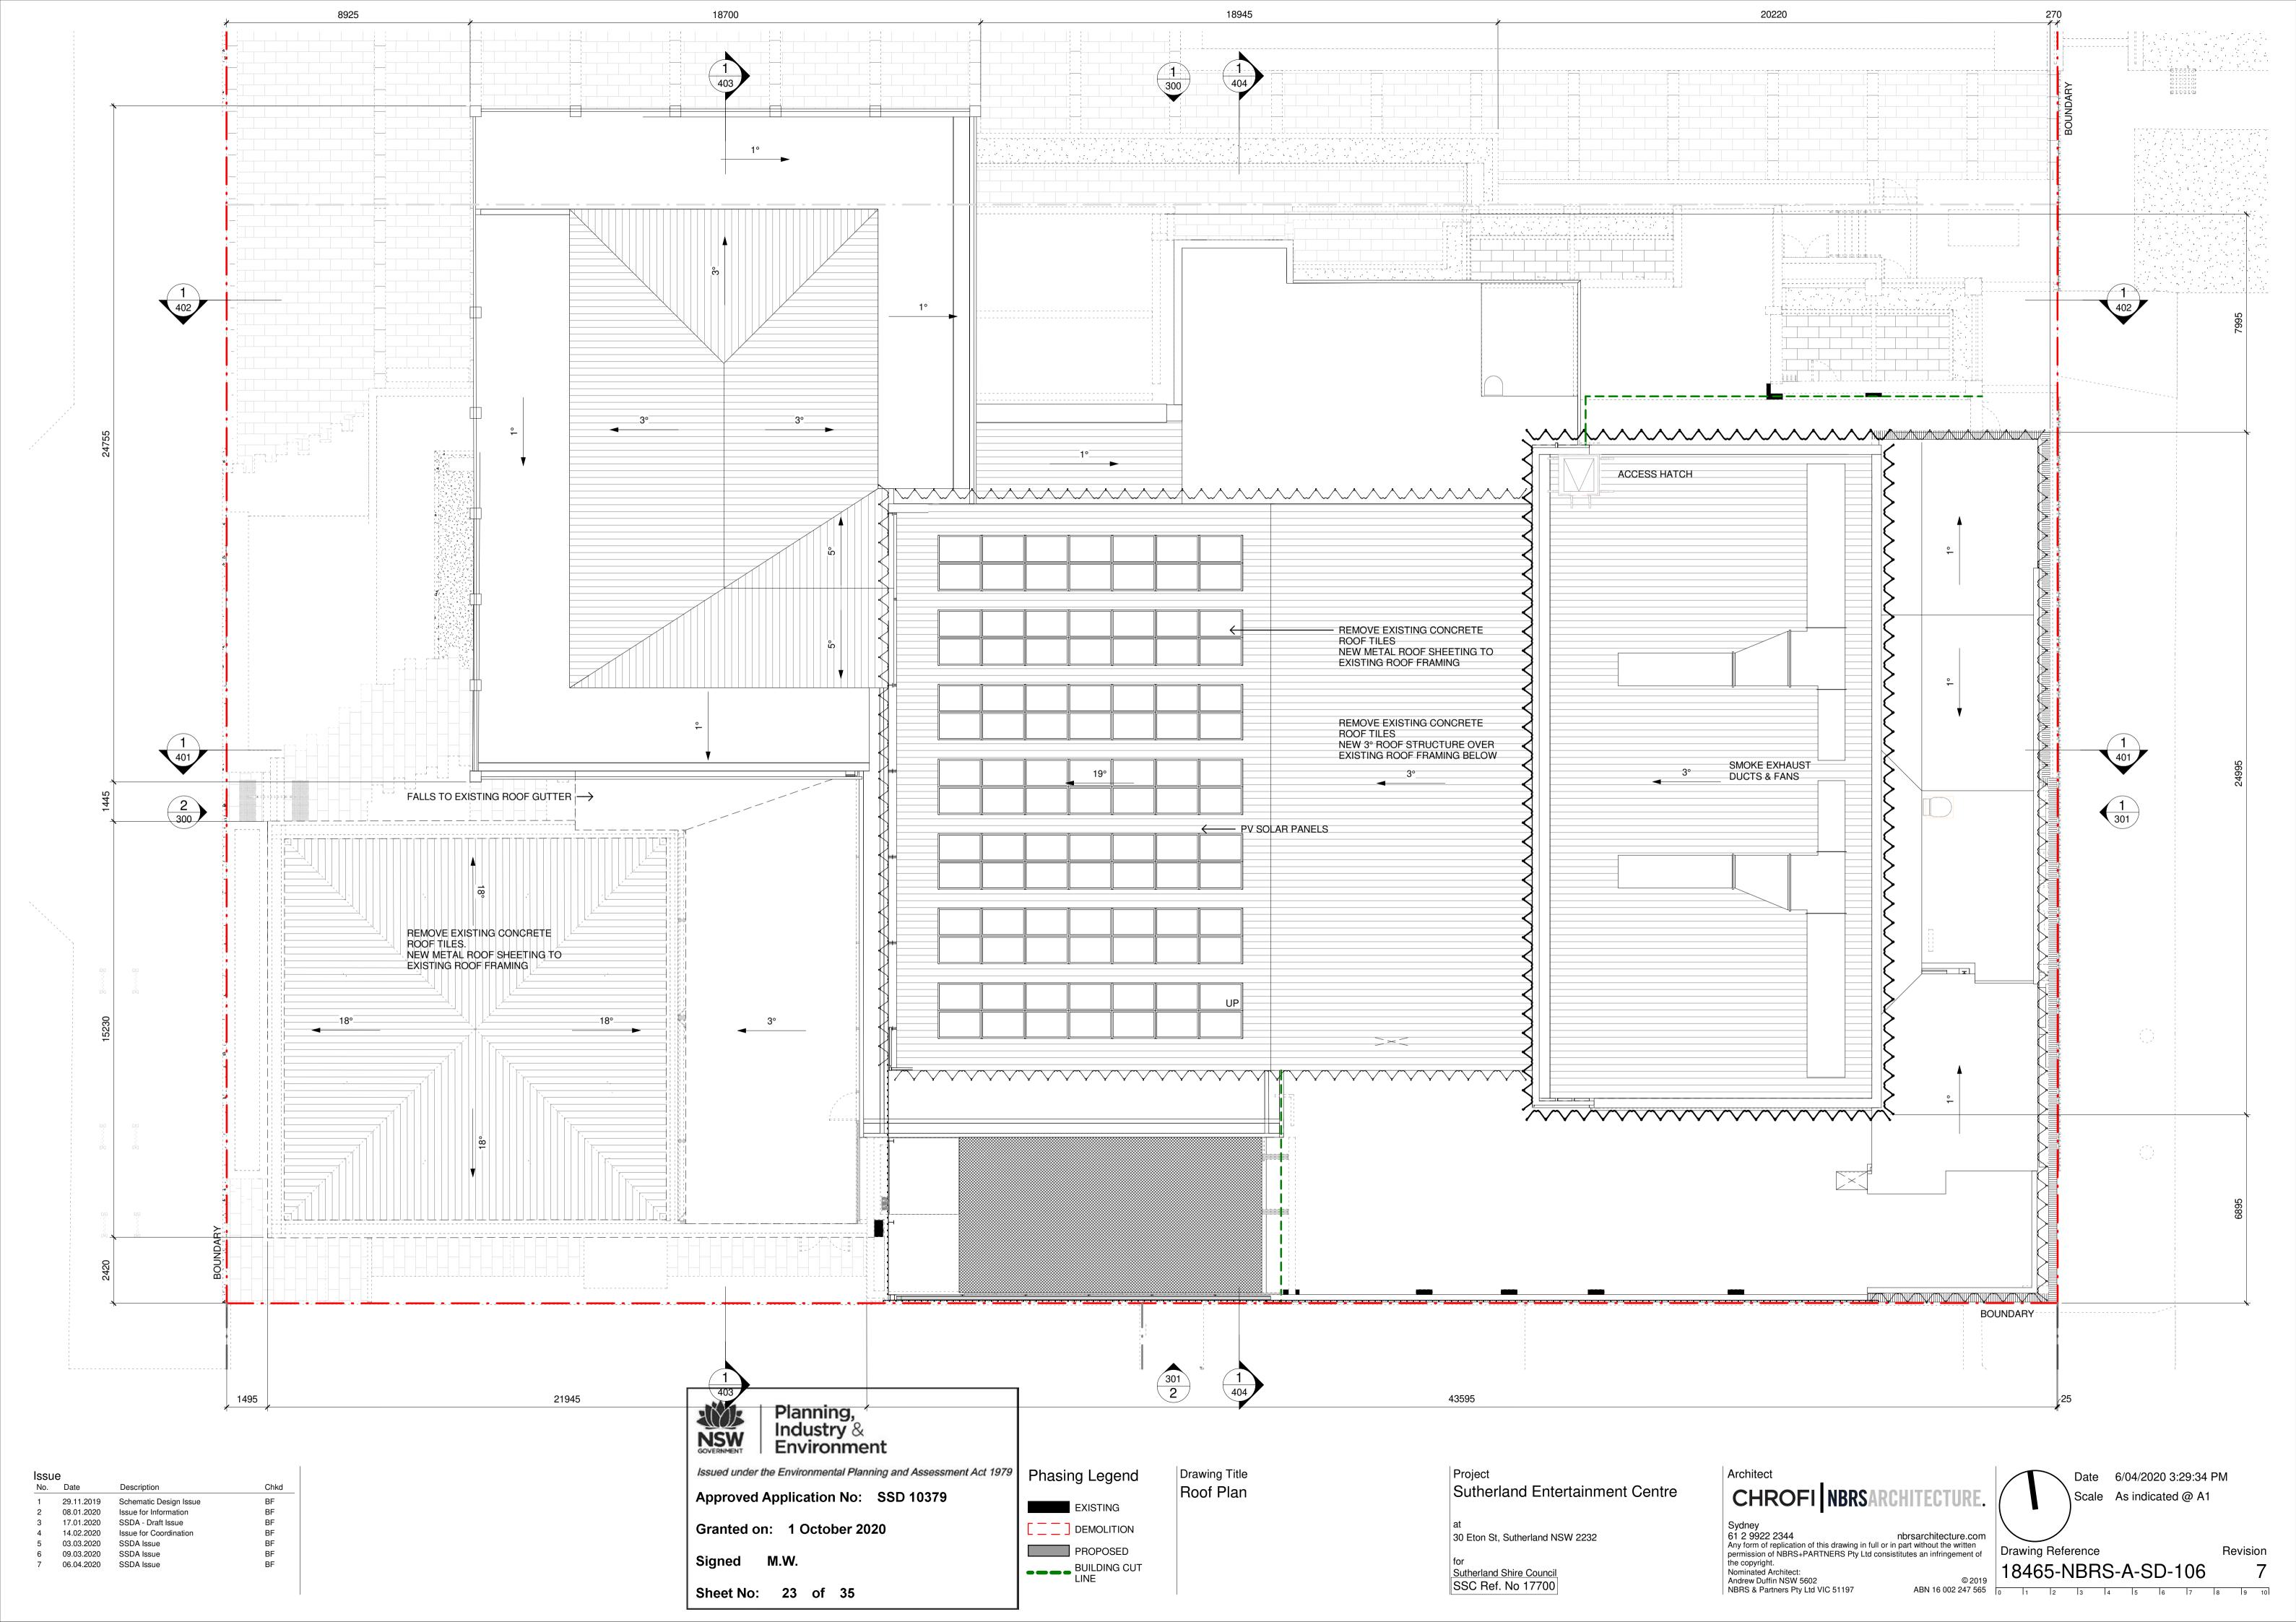

|              | Sheet List - SSDA                  |                     |
|--------------|------------------------------------|---------------------|
| Sheet Number | Sheet Name                         | Current<br>Revisior |
| 105          | Grid Level Plan                    | 7                   |
| 106          | Roof Plan                          | 7                   |
| 300          | Building Elevations - Sheet 1      | 6                   |
| 301          | Building Elevations - Sheet 2      | 6                   |
| 401          | Building Sections A-A              | 7                   |
| 402          | Building Sections B-B              | 6                   |
| 403          | Building Sections C-C              | 6                   |
| 404          | Building Sections D-D              | 6                   |
| 410          | Building Sections A-A - Demolition | 6                   |
| 411          | Building Sections B-B - Demolition | 6                   |
| 412          | Building Sections C-C - Demolition | 6                   |
| 413          | Building Sections D-D - Demolition | 6                   |
| 501          | Shadow Analysis - 21st Sept        | 5                   |
| 502          | Shadow Analysis - 21st June        | 5                   |
| 503          | Shadow Analysis - 21st Dec         | 5                   |
| 600          | External Finishes Schedule         | 5                   |
| 602          | 3D Views                           | 5                   |
| 701          | Floor Space Ratio Plans            | 5                   |