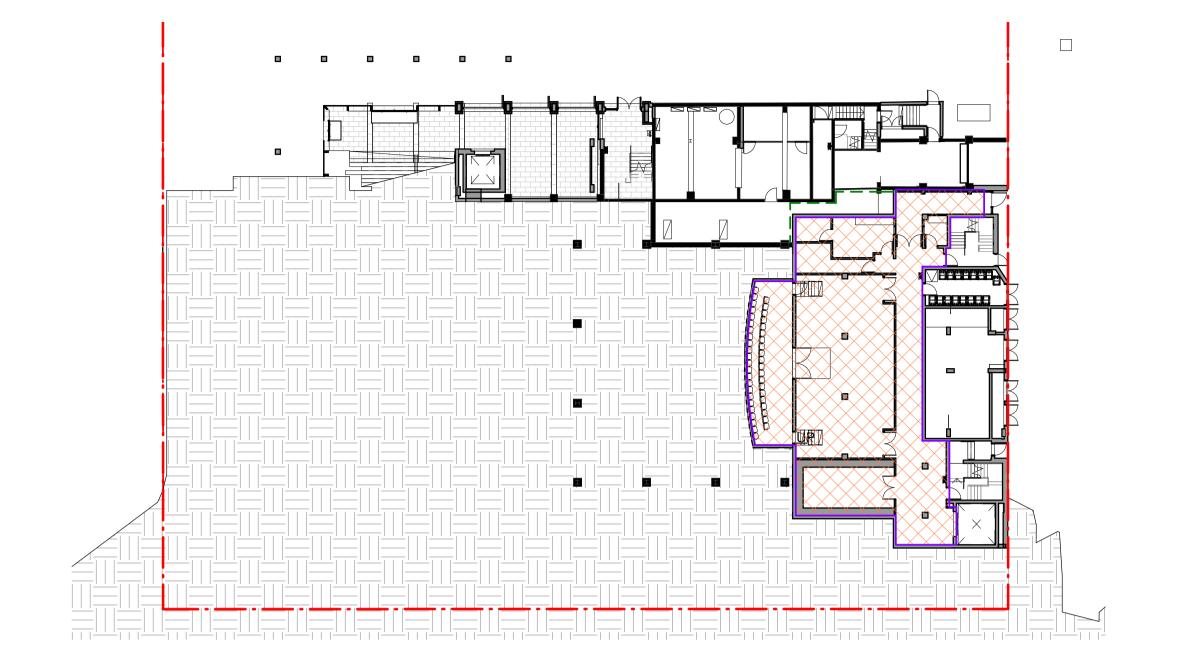

# 30 Eton St, Sutherland NSW 2232 Sutherland Shire Council

SSDA Issue 14.04.2020

|              | Sheet List - SSDA                        |                     |
|--------------|------------------------------------------|---------------------|
| Sheet Number | Sheet Name                               | Current<br>Revision |
|              |                                          |                     |
| 000          | Cover Page                               | 7                   |
| 001          | Location Plan                            | 5                   |
| 002          | Site Analysis                            | 5                   |
| 003          | Site Photos                              | 5                   |
| 004          | Site Plan                                | 6                   |
| 005          | Preliminary Construction Management Plan | 2                   |
| 006          | Demolition & Site Management Plan        | 6                   |
| 010          | Basement Level Demolition Plan           | 6                   |
| 011          | Ground + Stage Floor Demolition Plan     | 6                   |
| 012          | Level 1 Demolition Plan                  | 6                   |
| 013          | Level 2 Demolition Plan                  | 6                   |
| 014          | Level 3 Demolition Plan                  | 6                   |
| 015          | Roof Demolition Plan                     | 6                   |
| 100          | Basement Level Plan                      | 8                   |
| 101          | Ground + Stage Floor Plan                | 8                   |
| 102          | Level 1 Plan                             | 8                   |
| 103          | Level 2 Plan                             | 8                   |
| 104          | Level 3 Plan                             | 8                   |

|              | Sheet List - SSDA                  |                     |
|--------------|------------------------------------|---------------------|
| Sheet Number | Sheet Name                         | Current<br>Revisior |
| 105          | Grid Level Plan                    | 7                   |
| 106          | Roof Plan                          | 7                   |
| 300          | Building Elevations - Sheet 1      | 6                   |
| 301          | Building Elevations - Sheet 2      | 6                   |
| 401          | Building Sections A-A              | 7                   |
| 402          | Building Sections B-B              | 6                   |
| 403          | Building Sections C-C              | 6                   |
| 404          | Building Sections D-D              | 6                   |
| 410          | Building Sections A-A - Demolition | 6                   |
| 411          | Building Sections B-B - Demolition | 6                   |
| 412          | Building Sections C-C - Demolition | 6                   |
| 413          | Building Sections D-D - Demolition | 6                   |
| 501          | Shadow Analysis - 21st Sept        | 5                   |
| 502          | Shadow Analysis - 21st June        | 5                   |
| 503          | Shadow Analysis - 21st Dec         | 5                   |
| 600          | External Finishes Schedule         | 5                   |
| 602          | 3D Views                           | 5                   |
| 701          | Floor Space Ratio Plans            | 5                   |