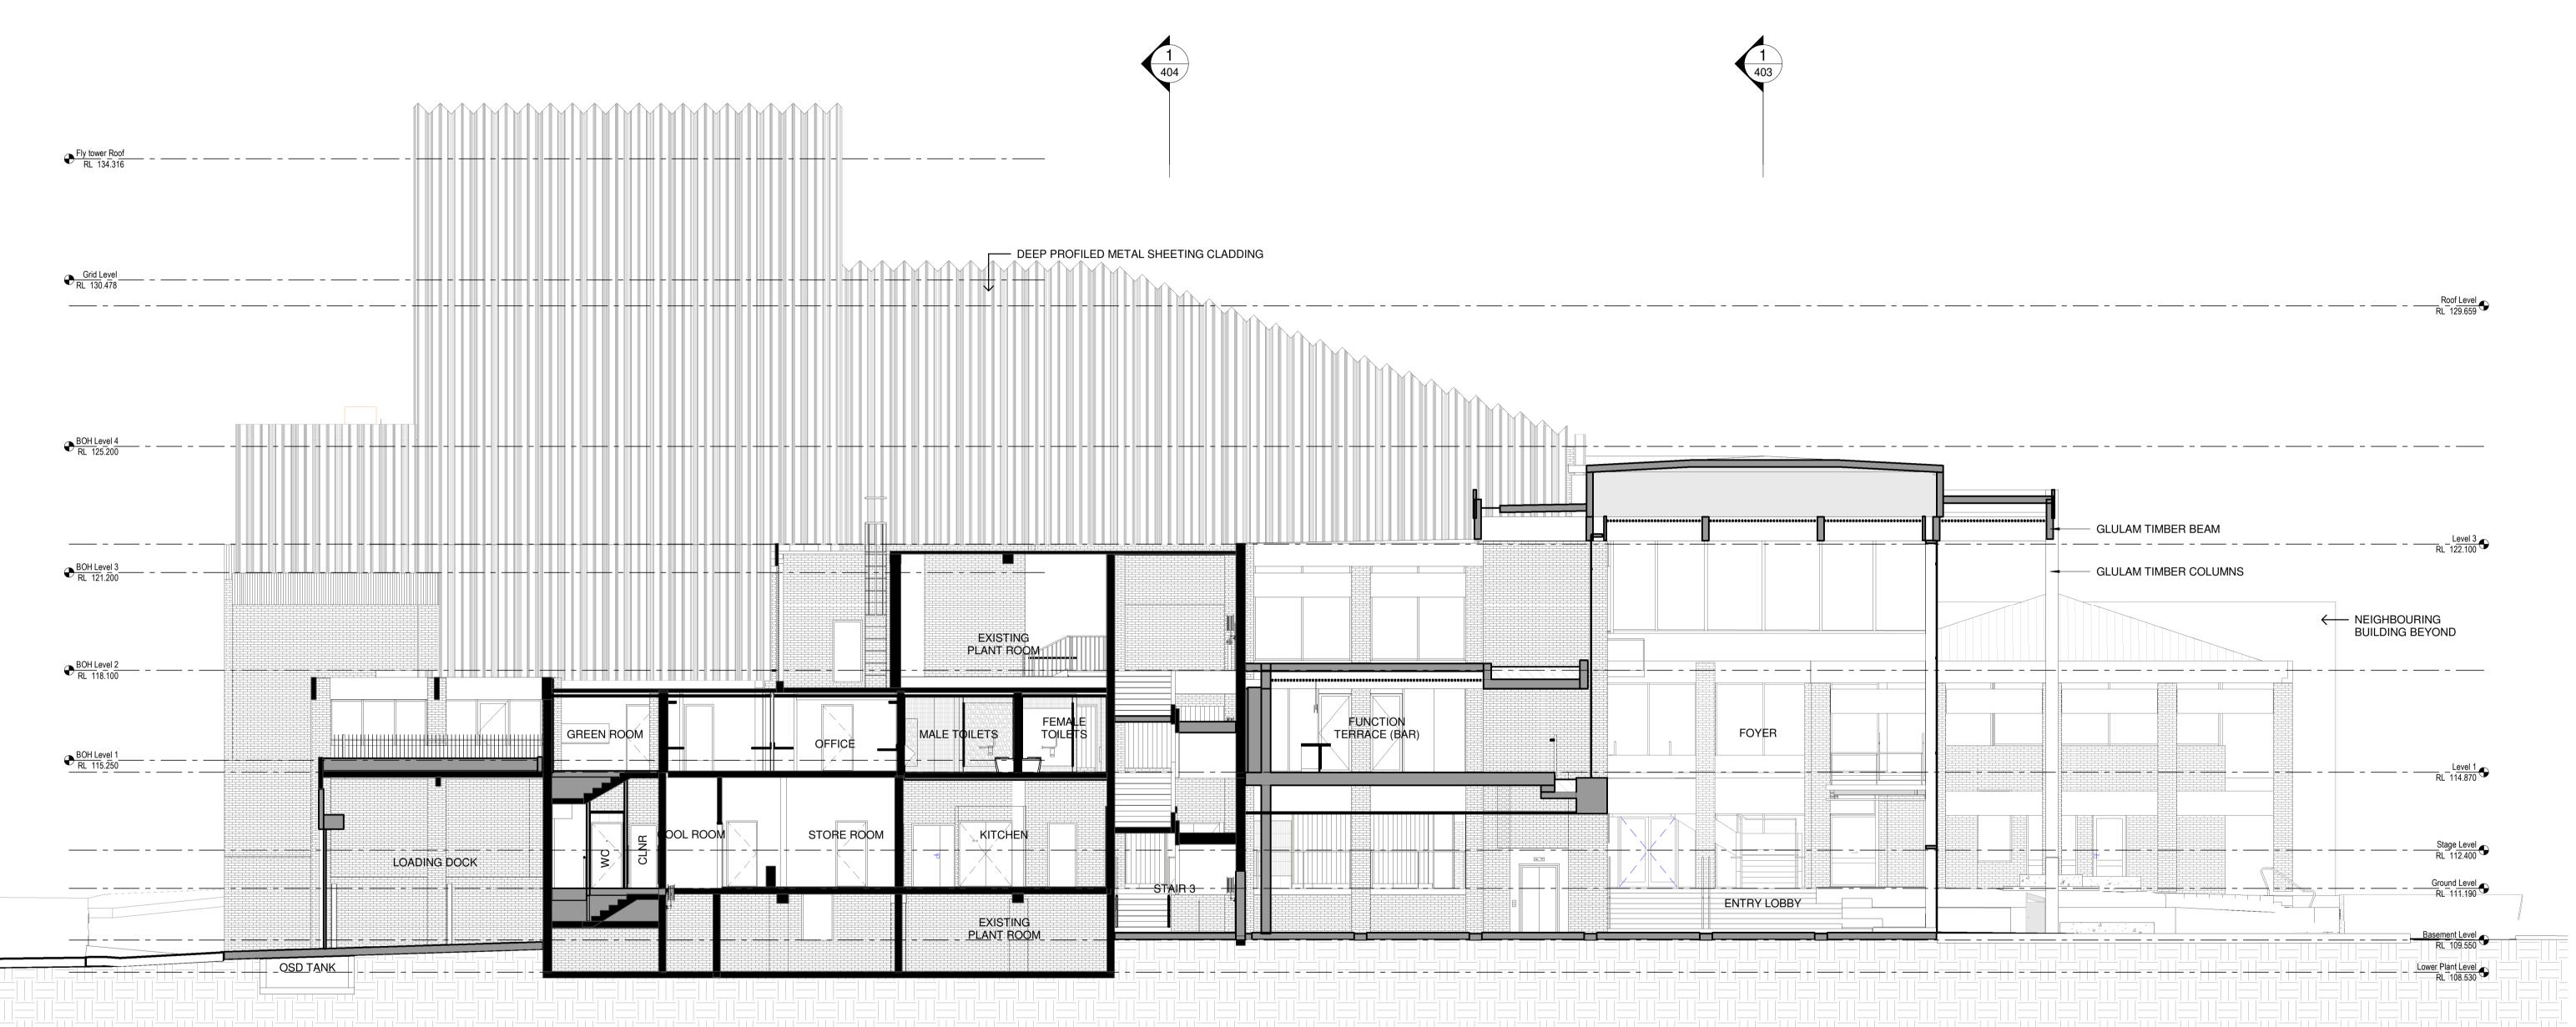

the copyright.
Nominated Architect:

Andrew Duffin NSW 5602

NBRS & Partners Pty Ltd VIC 51197

Date 14/04/2020 1:200 @ A1

ABN 16 002 247 565

Section A-A

1:100

| Issue |            |                        |      |  |  |
|-------|------------|------------------------|------|--|--|
| No.   | Date       | Description            | Chkd |  |  |
| 1     | 29.11.2019 | Schematic Design Issue | BF   |  |  |
| 2     | 17.01.2020 | SSDA - Draft Issue     | BF   |  |  |
| 3     | 14.02.2020 | Issue for Coordination | BF   |  |  |
| 4     | 19.02.2020 | Issue for Coordination | BF   |  |  |
| 5     | 03.03.2020 | SSDA Issue             | BF   |  |  |
| 6     | 09.03.2020 | SSDA Issue             | BF   |  |  |
| 7     | 06.04.2020 | SSDA Issue             | BF   |  |  |
|       |            |                        |      |  |  |

| Project<br>Sutherland Entertainment Centre |
|--------------------------------------------|
| at<br>30 Eton St, Sutherland NSW 2232      |
| for                                        |

Sutherland Shire Council
SSC Ref. No 17700