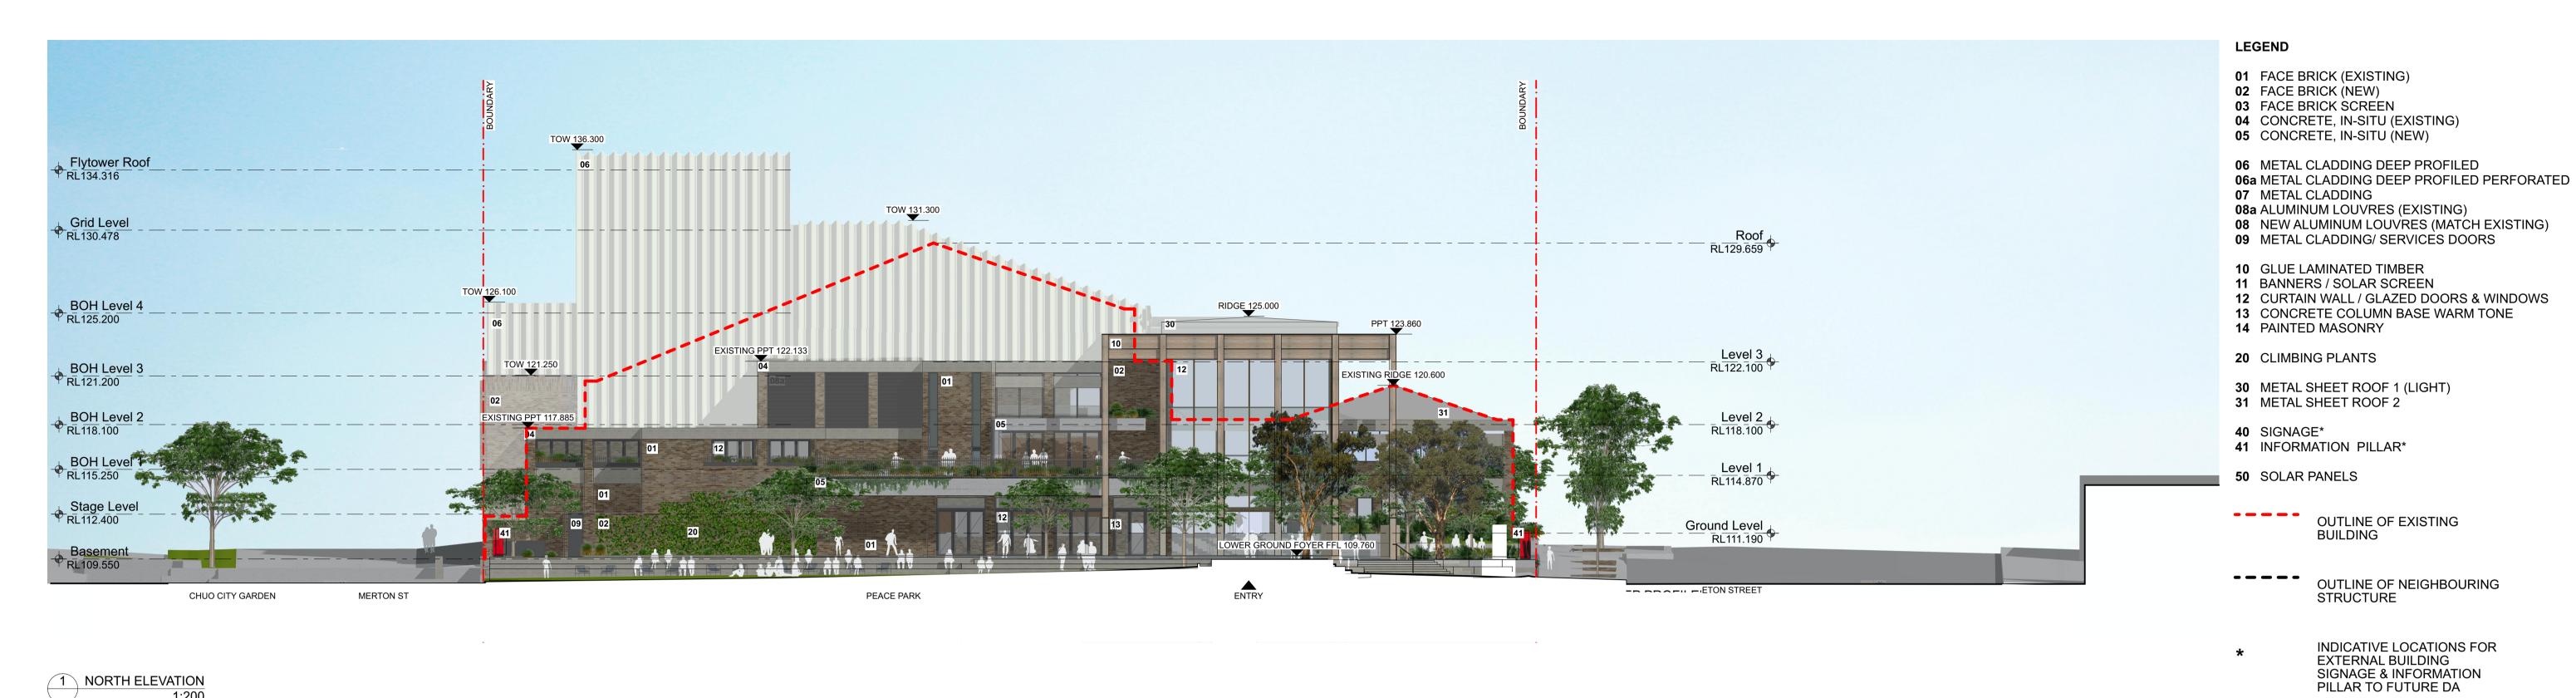

ABN 16 002 247 565

NBRS & Partners Pty Ltd VIC 51197

1 NORTH ELEVATION

2 WEST ELEVATION

| ssu | ssue       |                        |      |  |  |
|-----|------------|------------------------|------|--|--|
| No. | Date       | Description            | Chkd |  |  |
| 1   | 29.11.2019 | Schematic Design Issue | BF   |  |  |
| 2   | 17.01.2020 | SSDA - Draft Issue     | BF   |  |  |
| 3   | 14.02.2020 | Issue for Coordination | BF   |  |  |
| 4   | 09.03.2020 | SSDA Issue             | BF   |  |  |
| 5   | 06.04.2020 | SSDA Issue             | BF   |  |  |
| 6   | 14.04.2020 | SSDA Issue             | BF   |  |  |
|     |            |                        |      |  |  |
|     |            |                        |      |  |  |
|     |            |                        |      |  |  |

Planning, Industry & Environment Issued under the Environmental Planning and Assessment Act 1979 **Approved Application No: SSD 10379 Granted on: 1 October 2020** 

Signed

Sheet No: 24 of 35

**Drawing Title ELEVATIONS - NORTH & WEST** 

NBRS & Partners Pty Ltd VIC 51197

Date 14/04/2020 1:200 @ A1

ABN 16 002 247 565 0 1

**LEGEND** 

**01** FACE BRICK (EXISTING)

**02** FACE BRICK (NEW)

**03** FACE BRICK SCREEN **04** CONCRETE, IN-SITU (EXISTING)

**06** METAL CLADDING DEEP PROFILED

06a METAL CLADDING DEEP PROFILED PERFORATED

**07** METAL CLADDING 08a ALUMINUM LOUVRES (EXISTING)

**08** NEW ALUMINUM LOUVRES (MATCH EXISTING) 09 METAL CLADDING/ SERVICES DOORS

**10** GLUE LAMINATED TIMBER

11 BANNERS / SOLAR SCREEN

12 CURTAIN WALL / GLAZED DOORS & WINDOWS 13 CONCRETE COLUMN BASE WARM TONE

**14** PAINTED MASONRY

**20** CLIMBING PLANTS

**30** METAL SHEET ROOF 1 (LIGHT) **31** METAL SHEET ROOF 2

40 SIGNAGE\*

41 INFORMATION PILLAR\*

50 SOLAR PANELS

OUTLINE OF EXISTING

BUILDING

**OUTLINE OF NEIGHBOURING** STRUCTURE

INDICATIVE LOCATIONS FOR EXTERNAL BUILDING SIGNAGE & INFORMATION PILLAR TO FUTURE DA