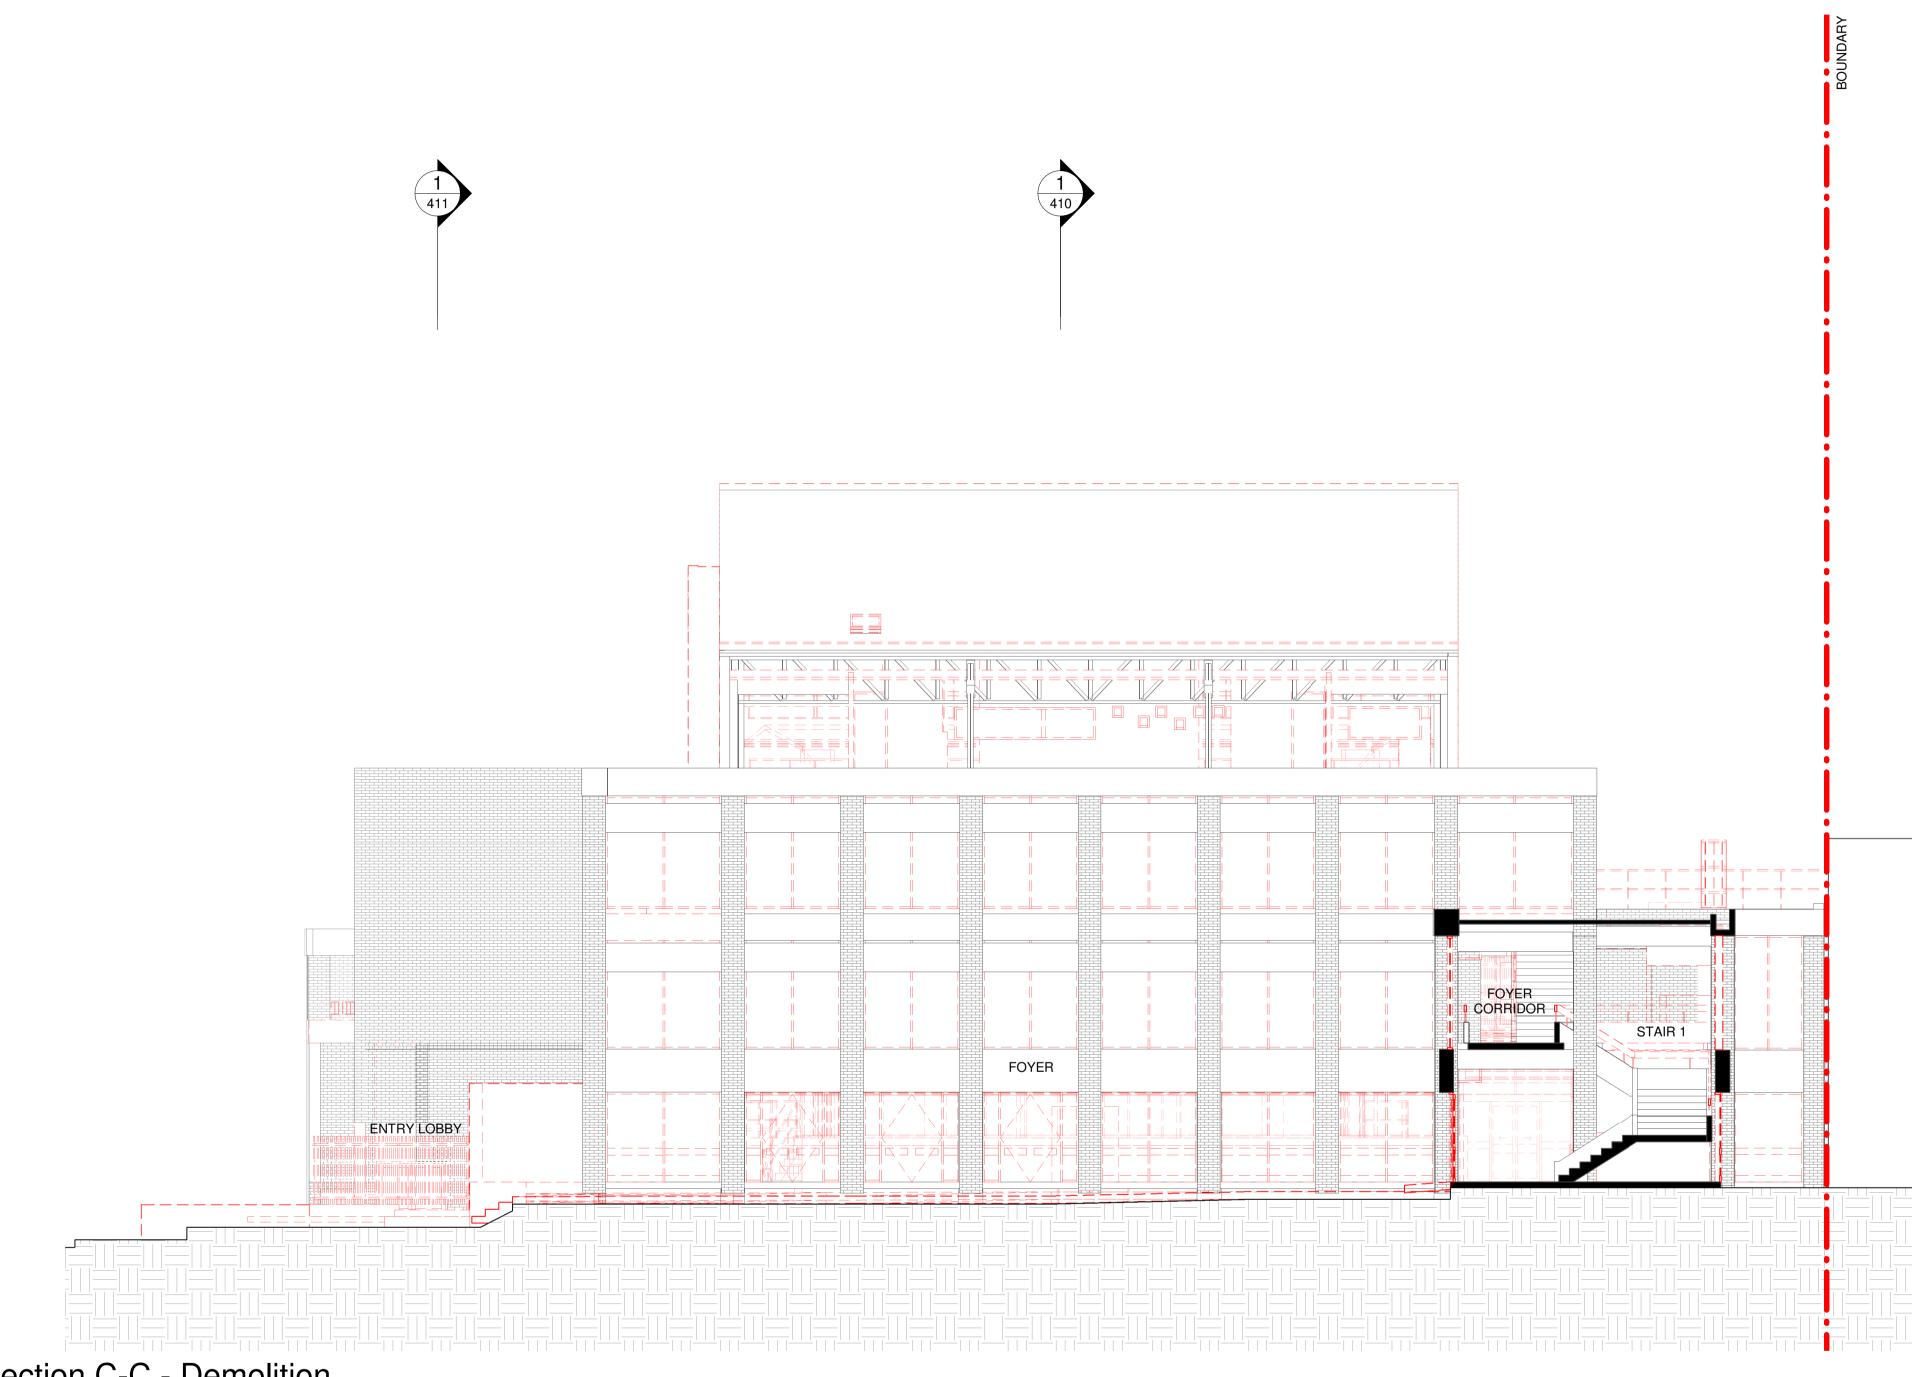

Section C-C - Demolition

1:100

17.01.2020 SSDA - Draft Issue

Issue for Coordination

SSDA Issue

SSDA Issue

14.02.2020

03.03.2020

09.03.2020

6 06.04.2020 SSDA Issue

Sheet No: 16 of 35

| - |
|---|
|   |
|   |
|   |
|   |

Drawing Title
Building Sections C-C - Demolition

| Project Sutherland Entertainment Centre | Architect  CHROFI N                                     |
|-----------------------------------------|---------------------------------------------------------|
| at<br>30 Eton St, Sutherland NSW 2232   | Sydney 61 2 9922 2344 Any form of replication of this d |
| for<br>Sutherland Shire Council         | the copyright.  Nominated Architect:                    |