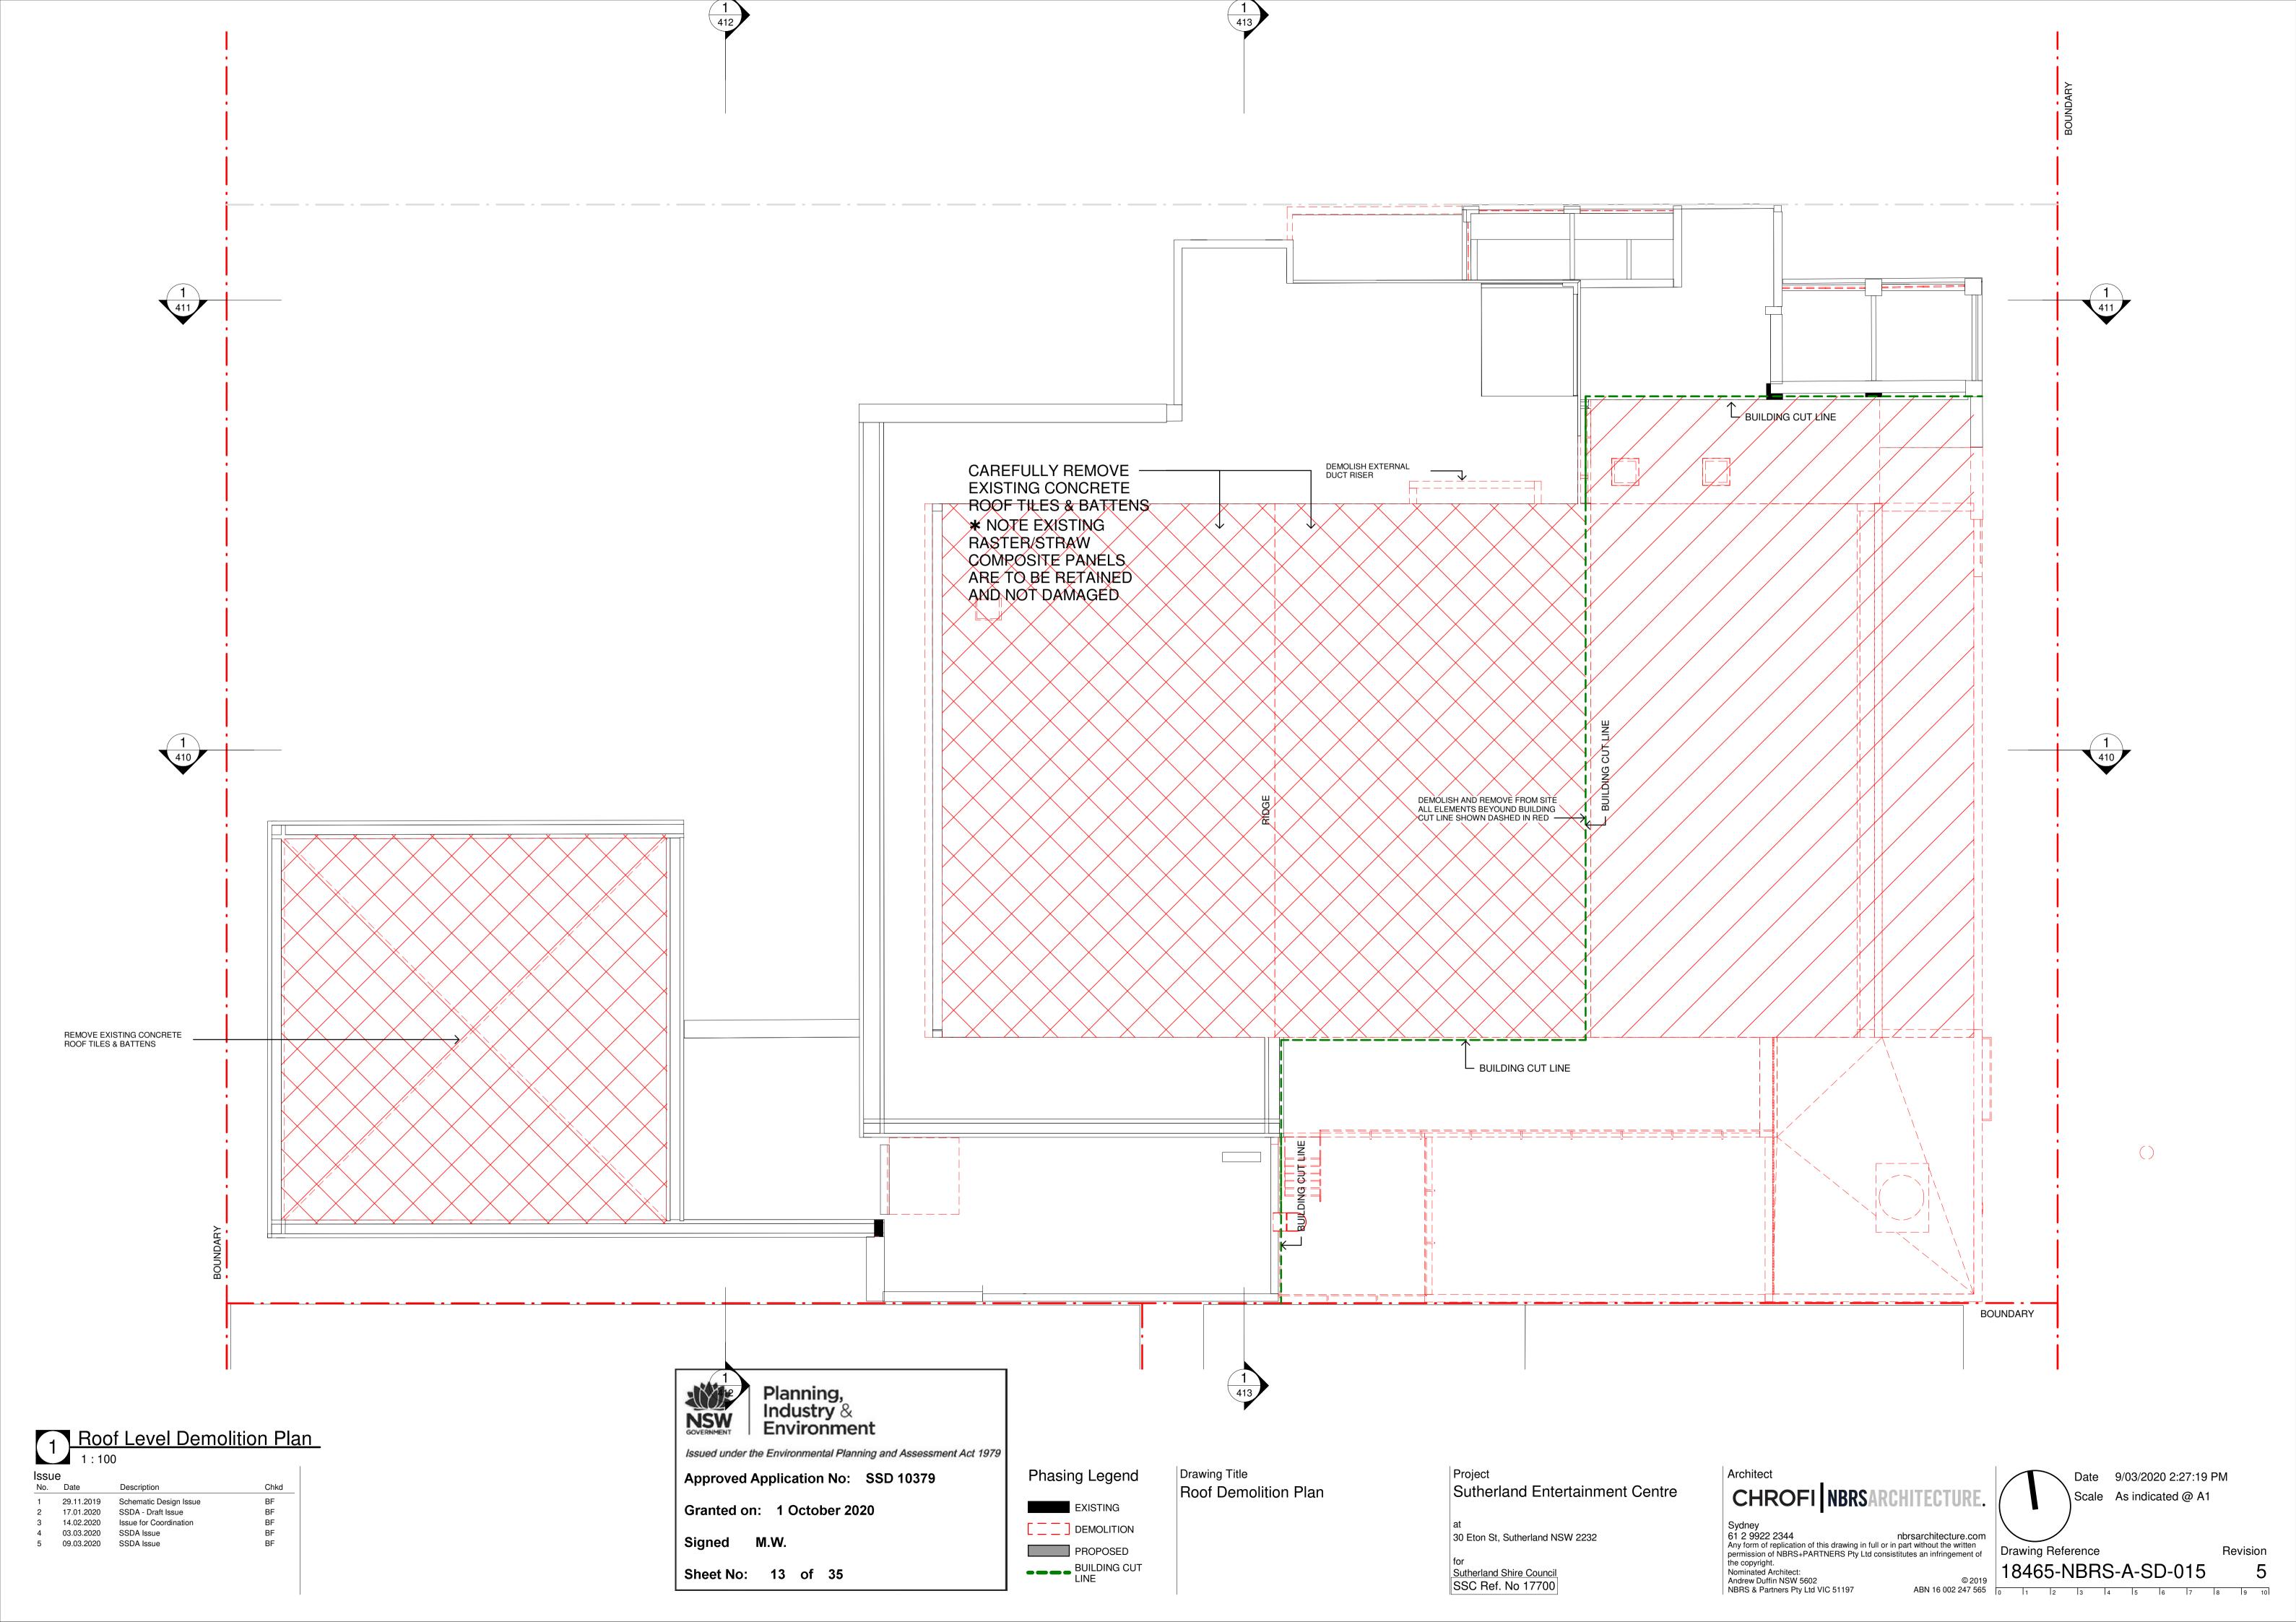

PROPOSED

BUILDING CUT LINE

Signed M.W.

Sheet No: 7 of 35

5 09.03.2020 SSDA Issue

TO BE DEMOLISHE

---- EXTENT OF DEMOL

SITE TO BE CLEARED OF ALL DEMOLISHED MATERIAL AND LEVELLED IN ORDER TO FACILITATE THE SCOPE OF THE NEW WORK. FACILITATE THE SCOPE OF THE NEW WORK.
ALL SERVICES AND UTILITIES ARE TO BE
DISCONNECTED AND CAPPED OFF.
REDUNDANT SERVICES EQUIPMENT IS TO BE
REMOVED AND DESPOSED OFF RESPONSIBLY
ANY DISTURBANCE OF SOIL SHALL BE AS NOT
IN THE ACID SULFATE MANAGEMNET PLAN
TREES NOTED IN RED ARE SHOWN MARKED F
DEMOLITION. REFER TO ARBORIST DOCUMEN FOR MORE
DETAILED INFORMATION
EXISTING SEWER WITHIN THE SITE TO BE
RELOCATED BY CONTRACTOR

- 1 DEMOLISH AND REMOVE COMPONENTS OF EXBUILDING, REFER TO DEMOLITION PLANS FOR SCOPE EX
- TREES PROPOSED FOR REMOVAL SHOWN IN RED, REFER TO TREE RETENTION PLAN BY LANDSCAPE ARCHITECT.
- 3 REMOVE EXISTING RETAINING WALLS AND FE
- demolish and remove existing hardscap water feature
- (5) RELOCATE STREET LIGHT POLE
- (6) REMOVE EXISTING POLE LIGHTING FROM PAR
- 7 REMOVE EXISTING PARK FURNITURE
- 8 REMOVE AND RETAIN COUNCILS EXISTING PA FOR PROPOSED LOCATIONS
- 9 REMOVE MERTON STREET PARKING AS PER T ENGINEEING REPORT