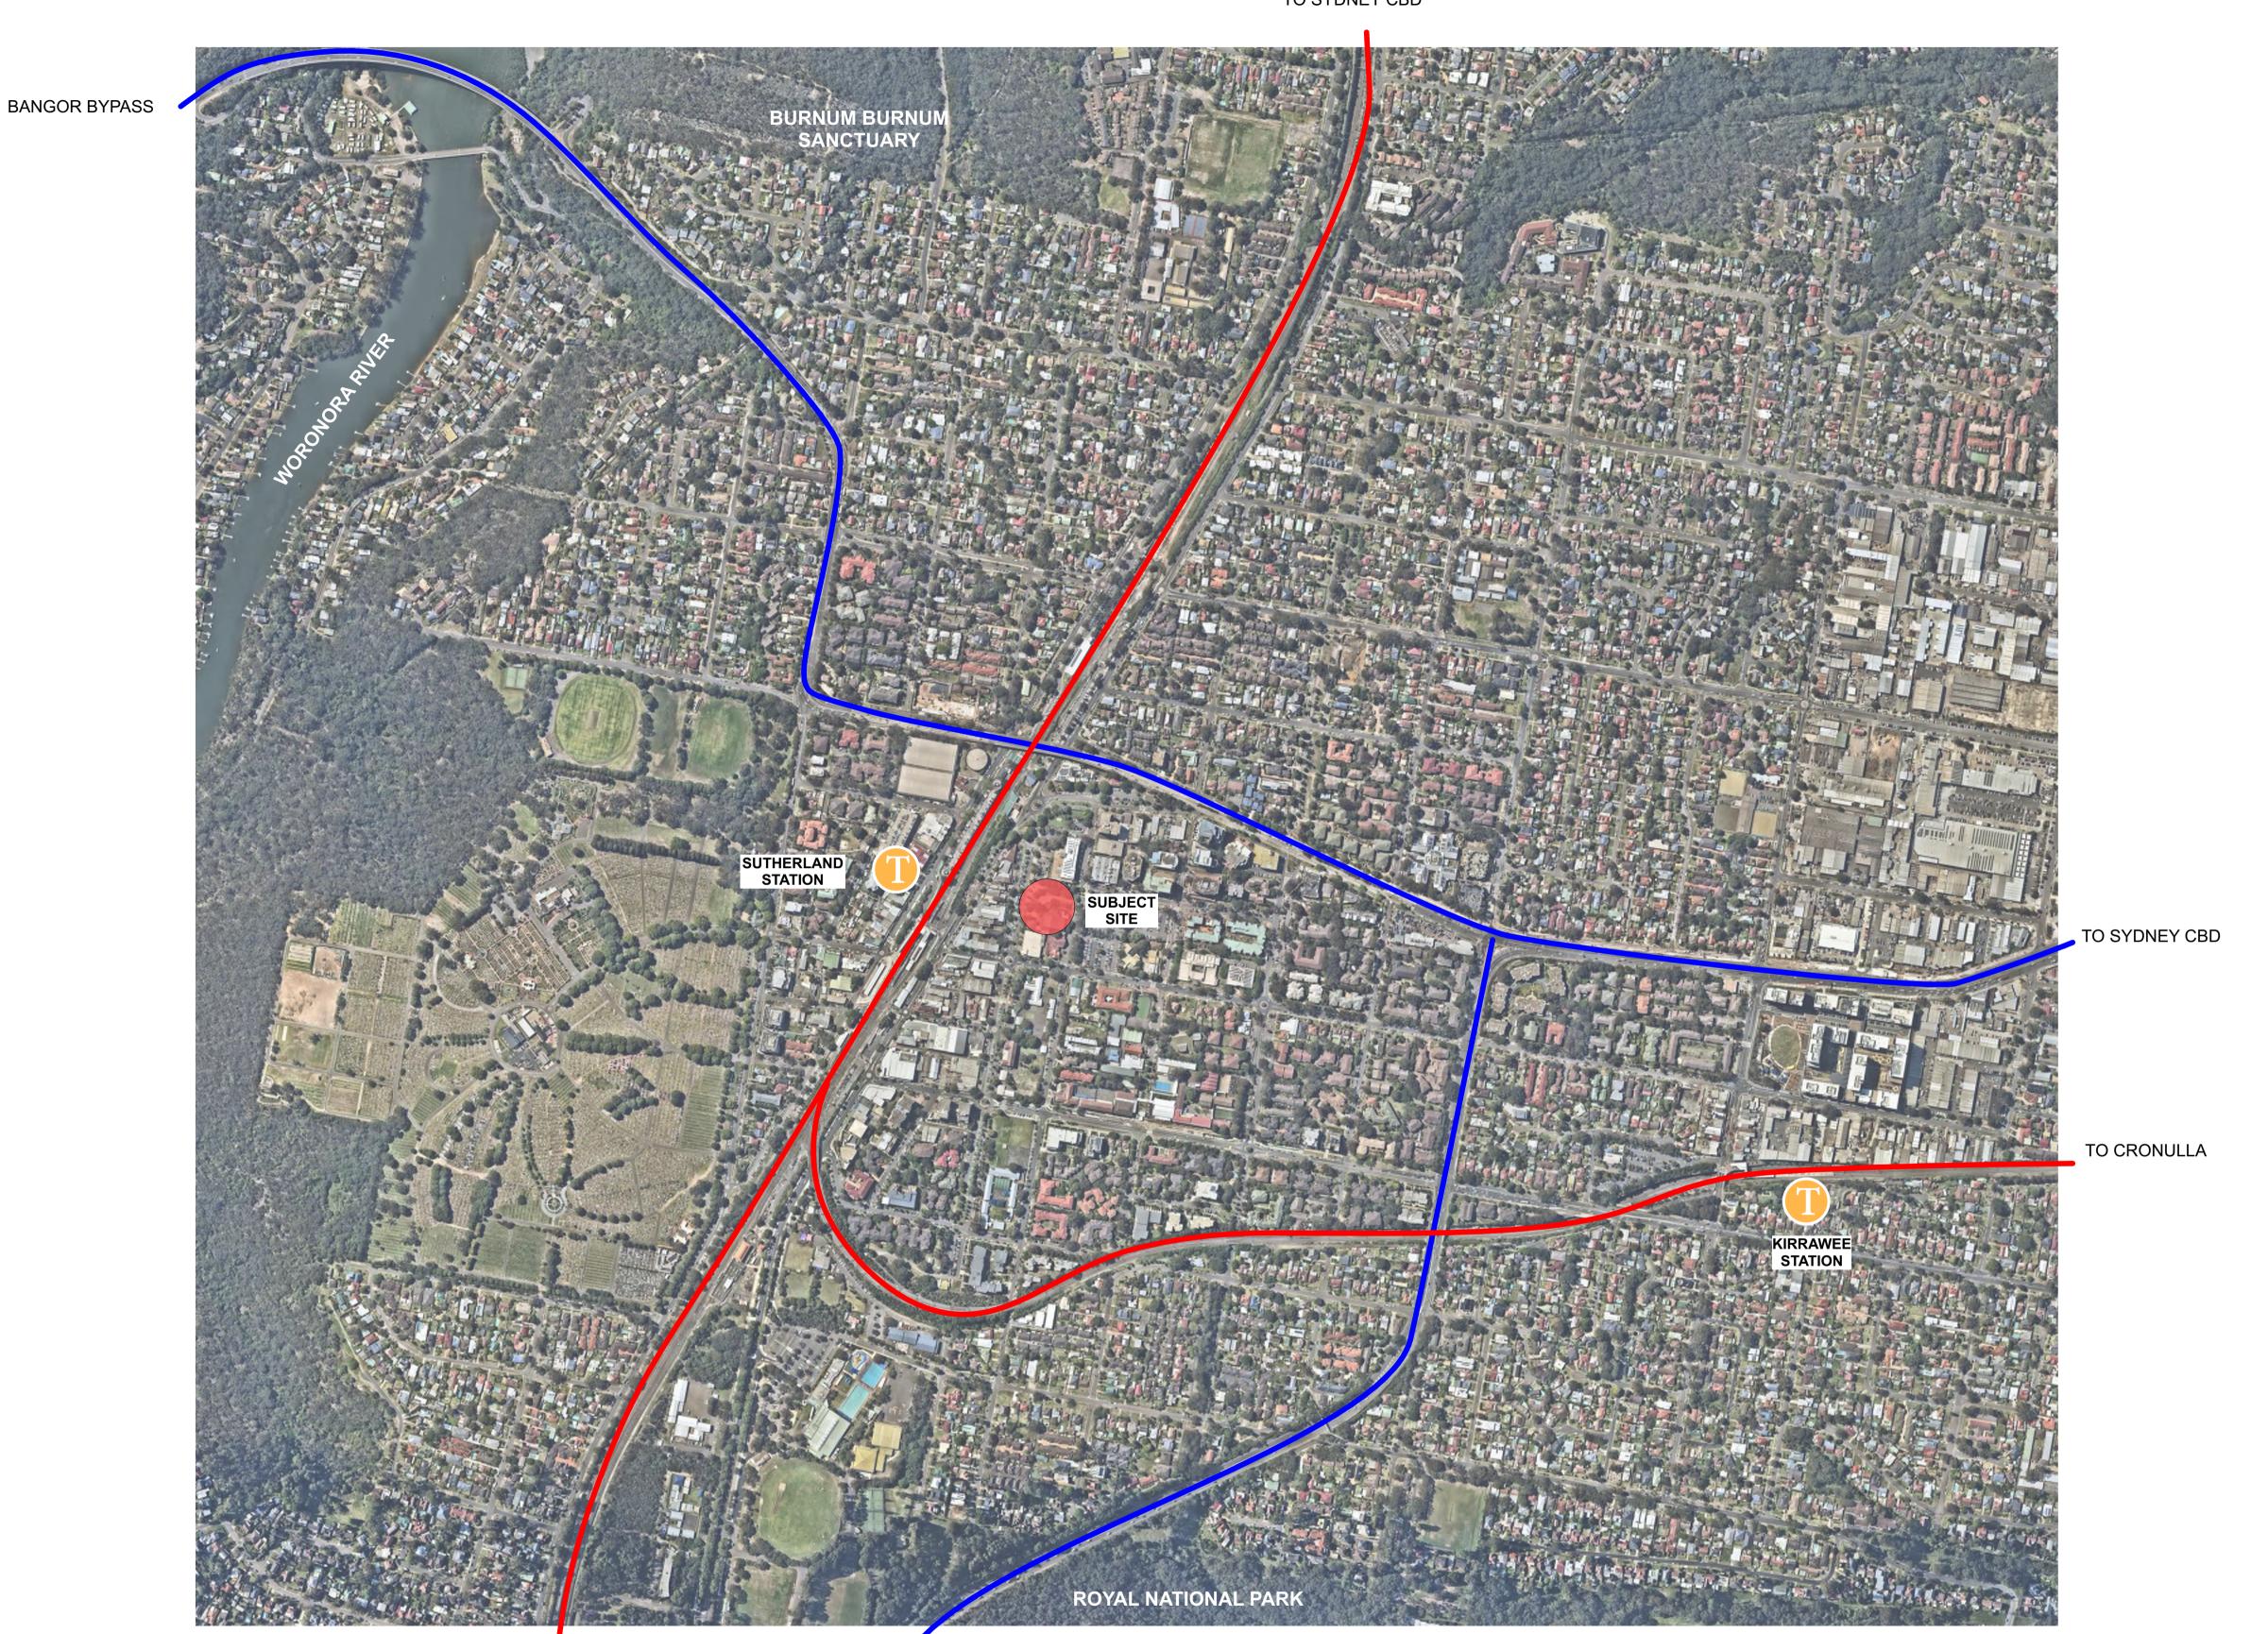

Granted on: 1 October 2020

Signed M.W.

Sheet No: 2 of 35

LEGEND:

SUBJECT SITE

TRAIN STATION

TRAIN LINE

RAIN LINE

MAJOR VEHICULAR ROUTE

| No. | Date       | Description            | Chkd |
|-----|------------|------------------------|------|
| 1   | 29.11.2019 | Schematic Design Issue | BF   |
| 2   | 17.01.2020 | SSDA - Draft Issue     | BF   |
| 3   | 14.02.2020 | Issue for Coordination | BF   |
| 4   | 09.03.2020 | SSDA Issue             | BF   |
| 5   | 06.04.2020 | SSDA Issue             | BF   |

TO WOLLONGONG

TO WOLLONGONG

Drawing Title
LOCATION PLAN

Sutherland Entertainment Centre

at 30 Eton St, Sutherland NSW 2232

for Sutherland Shire Council SSC Ref. No 17700

**VEHICULAR ACCESS** 

| No. | Date       | Description            | Chkd |
|-----|------------|------------------------|------|
| 1   | 29.11.2019 | Schematic Design Issue | BF   |
| 2   | 17.01.2020 | SSDA - Draft Issue     | BF   |
| 3   | 14.02.2020 | Issue for Coordination | BF   |
| 4   | 09.03.2020 | SSDA Issue             | BF   |
| 5   | 06.04.2020 | SSDA Issue             | BF   |