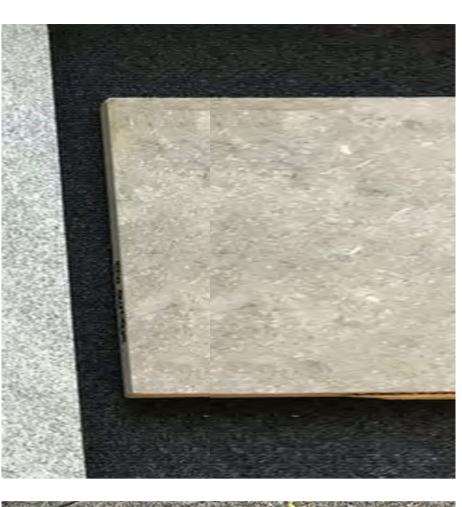

Date 9/03/2020 2:29:51 PM Scale As indicated @ A1

Drawing Reference Revision

18465-NBRS-A-SD-404

5

NEW STONE PAVER LIGHT GREY COLOUR

LOCATION: GROUND FLOOR LOBBY EXTERNAL PLAZA

NEW FACE BRICK TO MATCH EXISTING