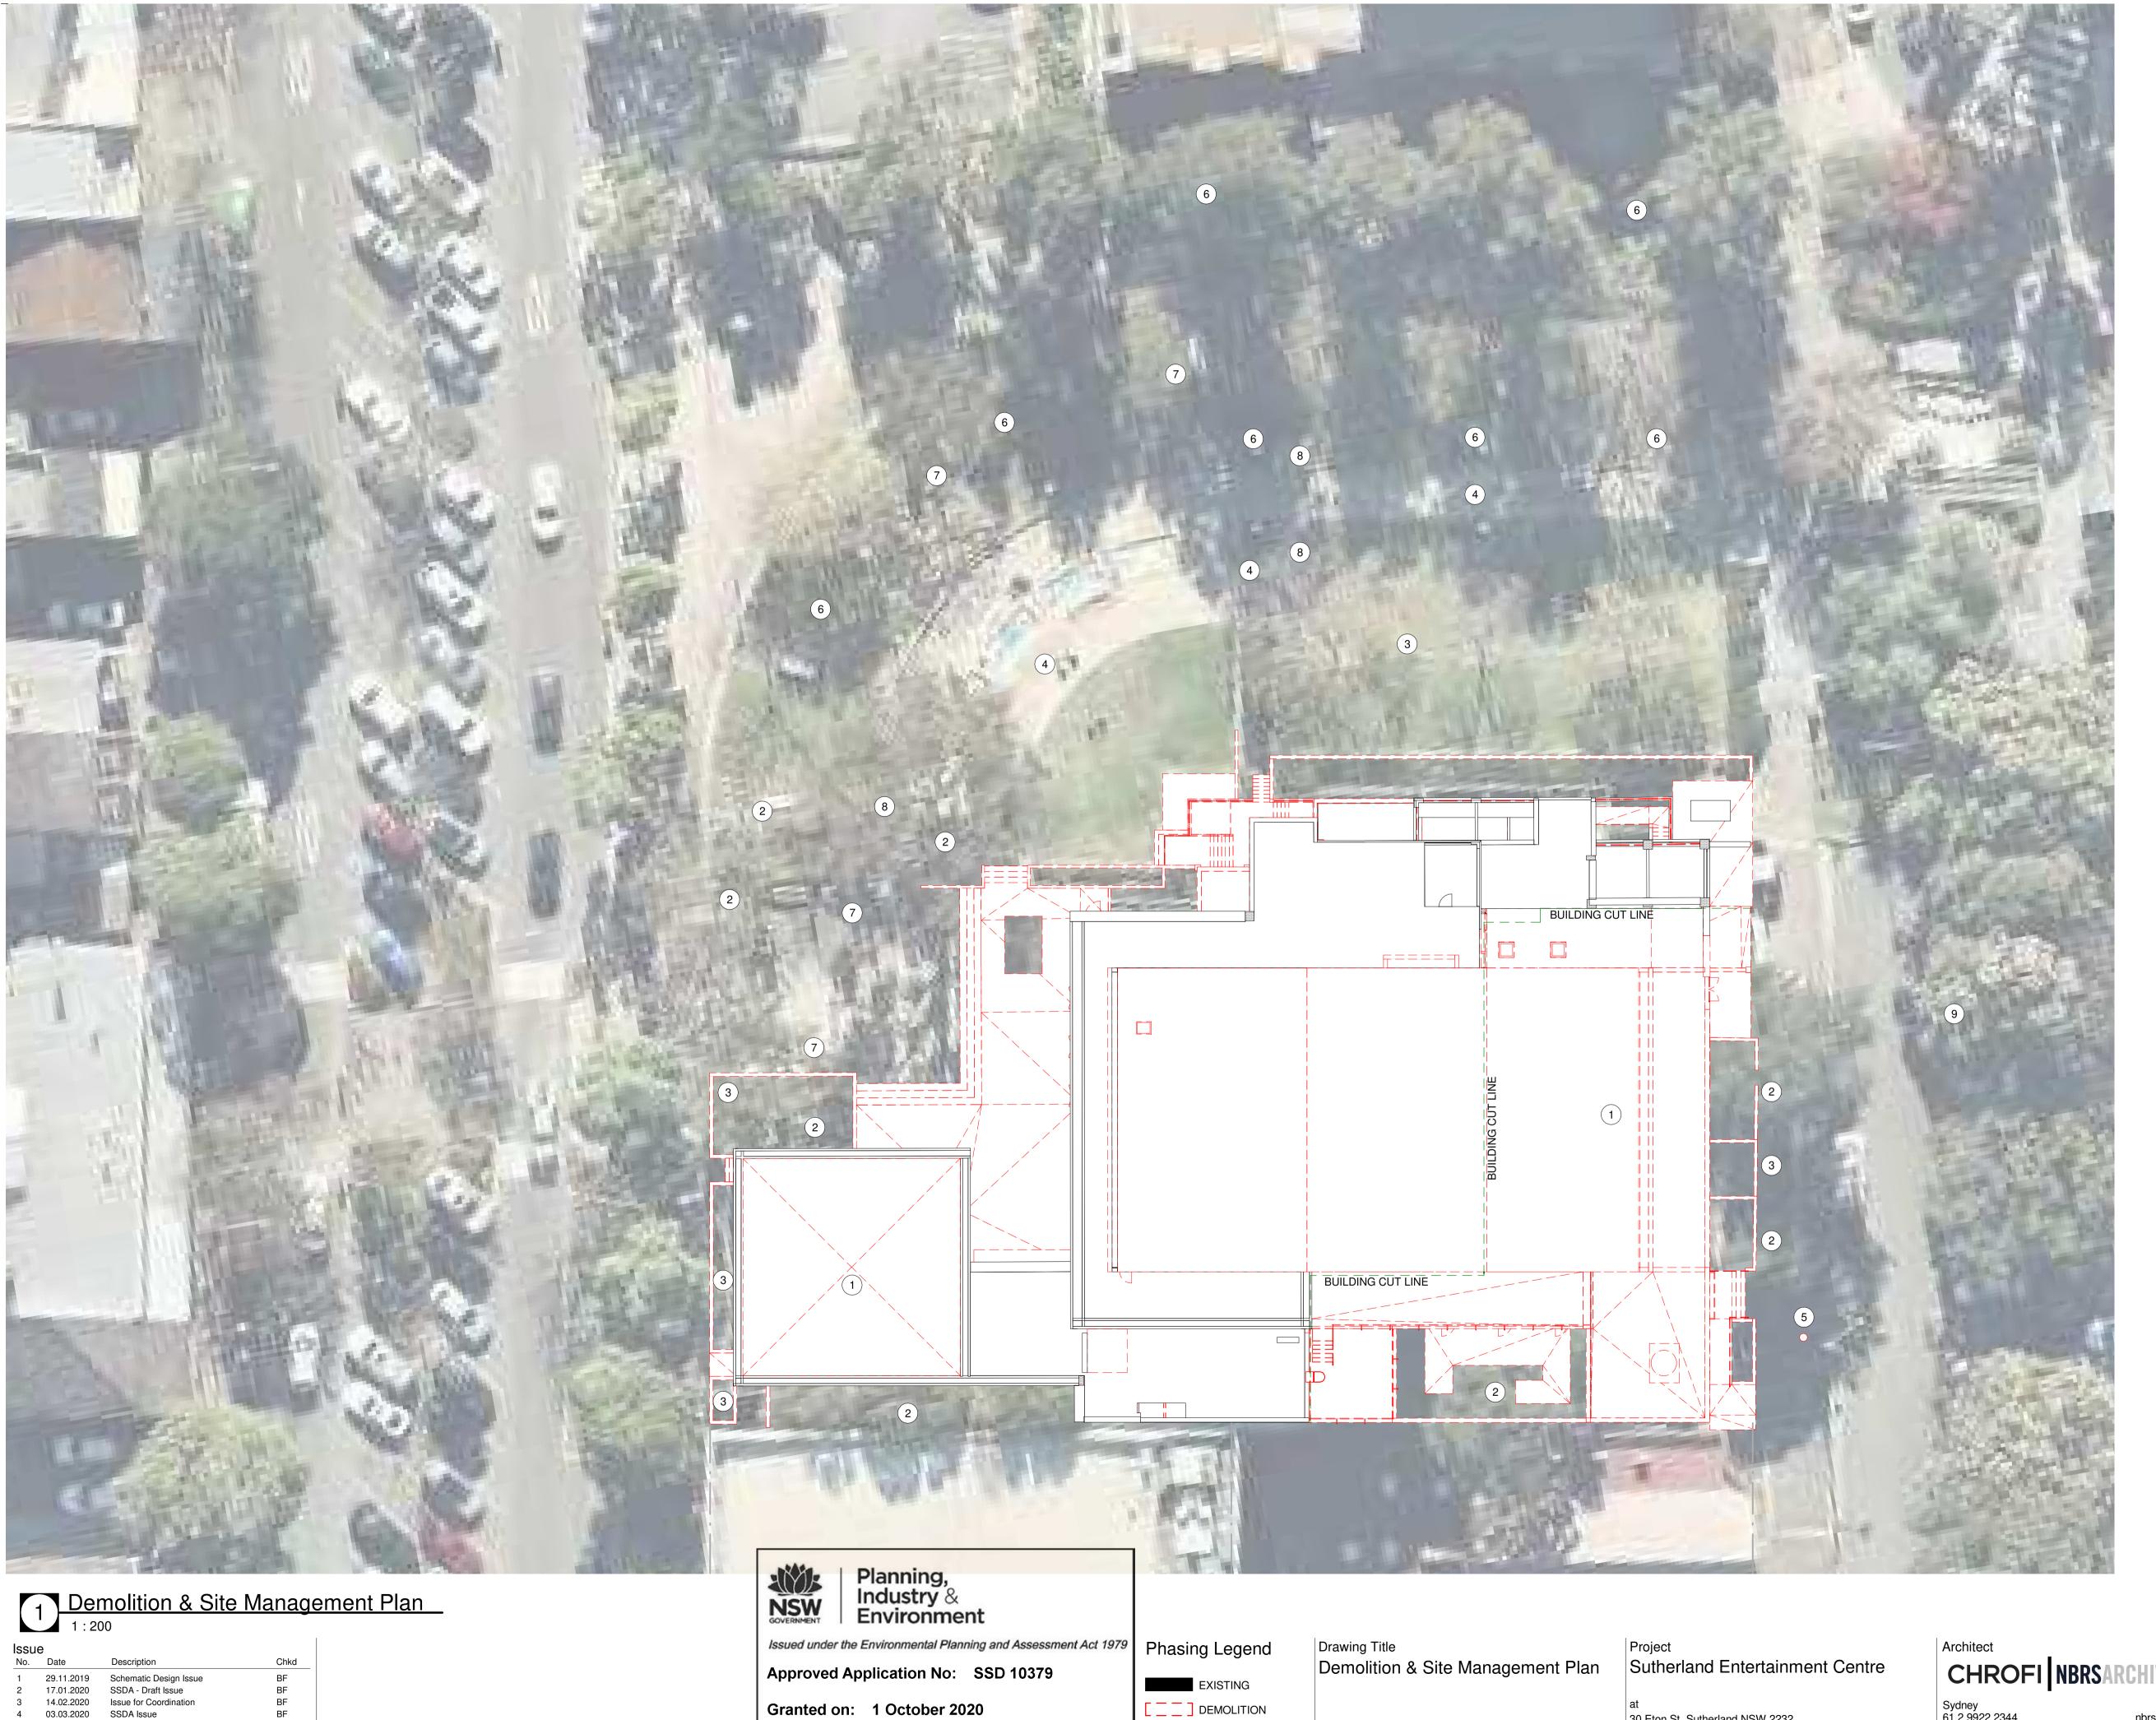

PROPOSED

BUILDING CUT LINE

Signed M.W.

Sheet No: 7 of 35

5 09.03.2020 SSDA Issue

TO BE DEMOLISHE

---- EXTENT OF DEMOL

SITE TO BE CLEARED OF ALL DEMOLISHED MATERIAL AND LEVELLED IN ORDER TO FACILITATE THE SCOPE OF THE NEW WORK. FACILITATE THE SCOPE OF THE NEW WORK.
ALL SERVICES AND UTILITIES ARE TO BE
DISCONNECTED AND CAPPED OFF.
REDUNDANT SERVICES EQUIPMENT IS TO BE
REMOVED AND DESPOSED OFF RESPONSIBLY
ANY DISTURBANCE OF SOIL SHALL BE AS NOT
IN THE ACID SULFATE MANAGEMNET PLAN
TREES NOTED IN RED ARE SHOWN MARKED F
DEMOLITION. REFER TO ARBORIST DOCUMEN FOR MORE
DETAILED INFORMATION
EXISTING SEWER WITHIN THE SITE TO BE
RELOCATED BY CONTRACTOR

- 1 DEMOLISH AND REMOVE COMPONENTS OF EXBUILDING, REFER TO DEMOLITION PLANS FOR SCOPE EX
- TREES PROPOSED FOR REMOVAL SHOWN IN RED, REFER TO TREE RETENTION PLAN BY LANDSCAPE ARCHITECT.
- 3 REMOVE EXISTING RETAINING WALLS AND FE
- demolish and remove existing hardscap water feature
- (5) RELOCATE STREET LIGHT POLE
- (6) REMOVE EXISTING POLE LIGHTING FROM PAR
- 7 REMOVE EXISTING PARK FURNITURE
- 8 REMOVE AND RETAIN COUNCILS EXISTING PA FOR PROPOSED LOCATIONS
- 9 REMOVE MERTON STREET PARKING AS PER T ENGINEEING REPORT