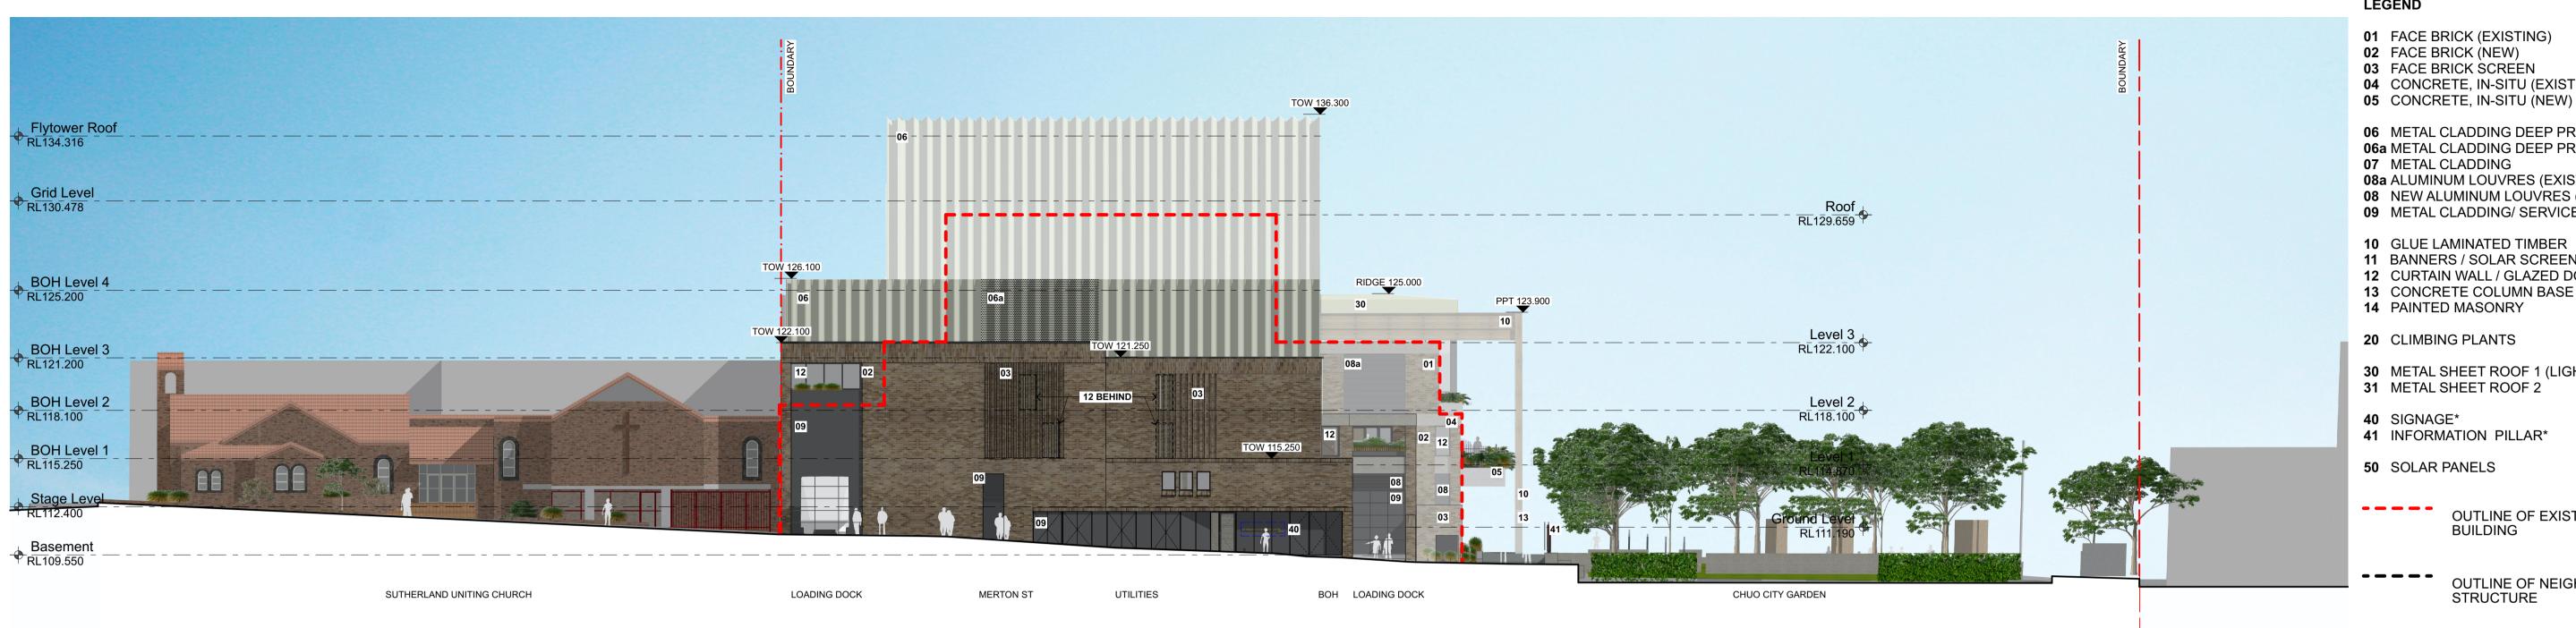

ABN 16 002 247 565

NBRS & Partners Pty Ltd VIC 51197

1 NORTH ELEVATION

2 WEST ELEVATION

| ssu | ssue       |                        |      |  |  |
|-----|------------|------------------------|------|--|--|
| No. | Date       | Description            | Chkd |  |  |
| 1   | 29.11.2019 | Schematic Design Issue | BF   |  |  |
| 2   | 17.01.2020 | SSDA - Draft Issue     | BF   |  |  |
| 3   | 14.02.2020 | Issue for Coordination | BF   |  |  |
| 4   | 09.03.2020 | SSDA Issue             | BF   |  |  |
| 5   | 06.04.2020 | SSDA Issue             | BF   |  |  |
| 6   | 14.04.2020 | SSDA Issue             | BF   |  |  |
|     |            |                        |      |  |  |
|     |            |                        |      |  |  |
|     |            |                        |      |  |  |

Planning, Industry & Environment Issued under the Environmental Planning and Assessment Act 1979 **Approved Application No: SSD 10379 Granted on: 1 October 2020** 

Signed

Sheet No: 24 of 35

**Drawing Title ELEVATIONS - NORTH & WEST** 

> 30 Eton St, Sutherland NSW 2232 Sutherland Shire Council

SSC Ref. No 17700

Sutherland Entertainment Centre

Sydney
61 2 9922 2344
Any form of replication of this drawing in full or in part without the written permission of NBRS+PARTNERS Pty Ltd consistitutes an infringement of the copyright.
Nominated Architect: Andrew Duffin NSW 5602

NBRS & Partners Pty Ltd VIC 51197

Date 14/04/2020 1:200 @ A1

ABN 16 002 247 565 0 1

**LEGEND** 

**01** FACE BRICK (EXISTING)

**02** FACE BRICK (NEW)

**03** FACE BRICK SCREEN **04** CONCRETE, IN-SITU (EXISTING)

**06** METAL CLADDING DEEP PROFILED

06a METAL CLADDING DEEP PROFILED PERFORATED

**07** METAL CLADDING 08a ALUMINUM LOUVRES (EXISTING)

**08** NEW ALUMINUM LOUVRES (MATCH EXISTING) 09 METAL CLADDING/ SERVICES DOORS

**10** GLUE LAMINATED TIMBER

11 BANNERS / SOLAR SCREEN

12 CURTAIN WALL / GLAZED DOORS & WINDOWS 13 CONCRETE COLUMN BASE WARM TONE

**14** PAINTED MASONRY

**20** CLIMBING PLANTS

**30** METAL SHEET ROOF 1 (LIGHT) **31** METAL SHEET ROOF 2

40 SIGNAGE\*

41 INFORMATION PILLAR\*

50 SOLAR PANELS

OUTLINE OF EXISTING

BUILDING

**OUTLINE OF NEIGHBOURING** STRUCTURE

INDICATIVE LOCATIONS FOR EXTERNAL BUILDING SIGNAGE & INFORMATION PILLAR TO FUTURE DA