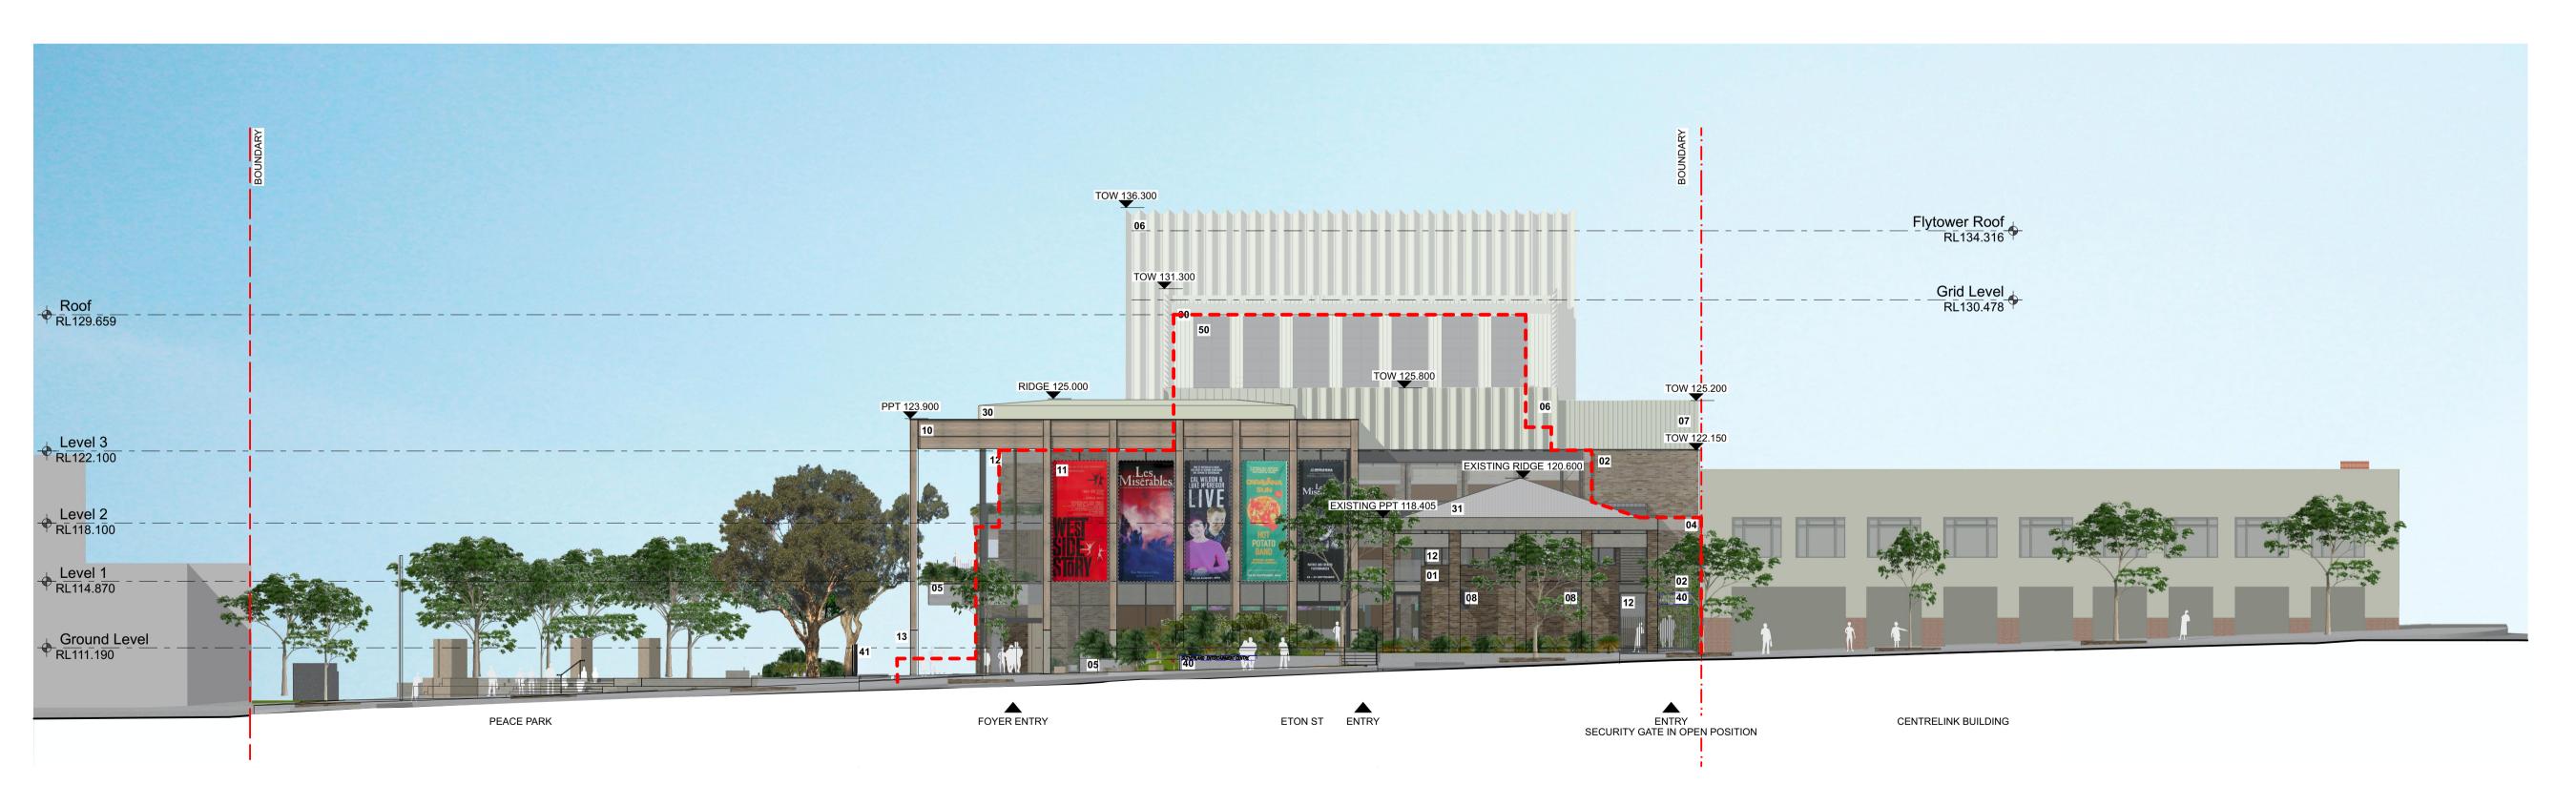

## 3 EAST ELEVATION

| No. | Date       | Description            | Chkd |
|-----|------------|------------------------|------|
| 1   | 29.11.2019 | Schematic Design Issue | BF   |
| 2   | 17.01.2020 | SSDA - Draft Issue     | BF   |
| 3   | 14.02.2020 | Issue for Coordination | BF   |
| 4   | 09.03.2020 | SSDA Issue             | BF   |
| 5   | 06.04.2020 | SSDA Issue             | BF   |
| 6   | 14.04.2020 | SSDA Issue             | BF   |

Planning, Industry & Environment Issued under the Environmental Planning and Assessment Act 1979 **Approved Application No: SSD 10379 Granted on: 1 October 2020** Signed M.W.

Sheet No: 25 of 35

**Drawing Title ELEVATIONS - SOUTH & EAST** 