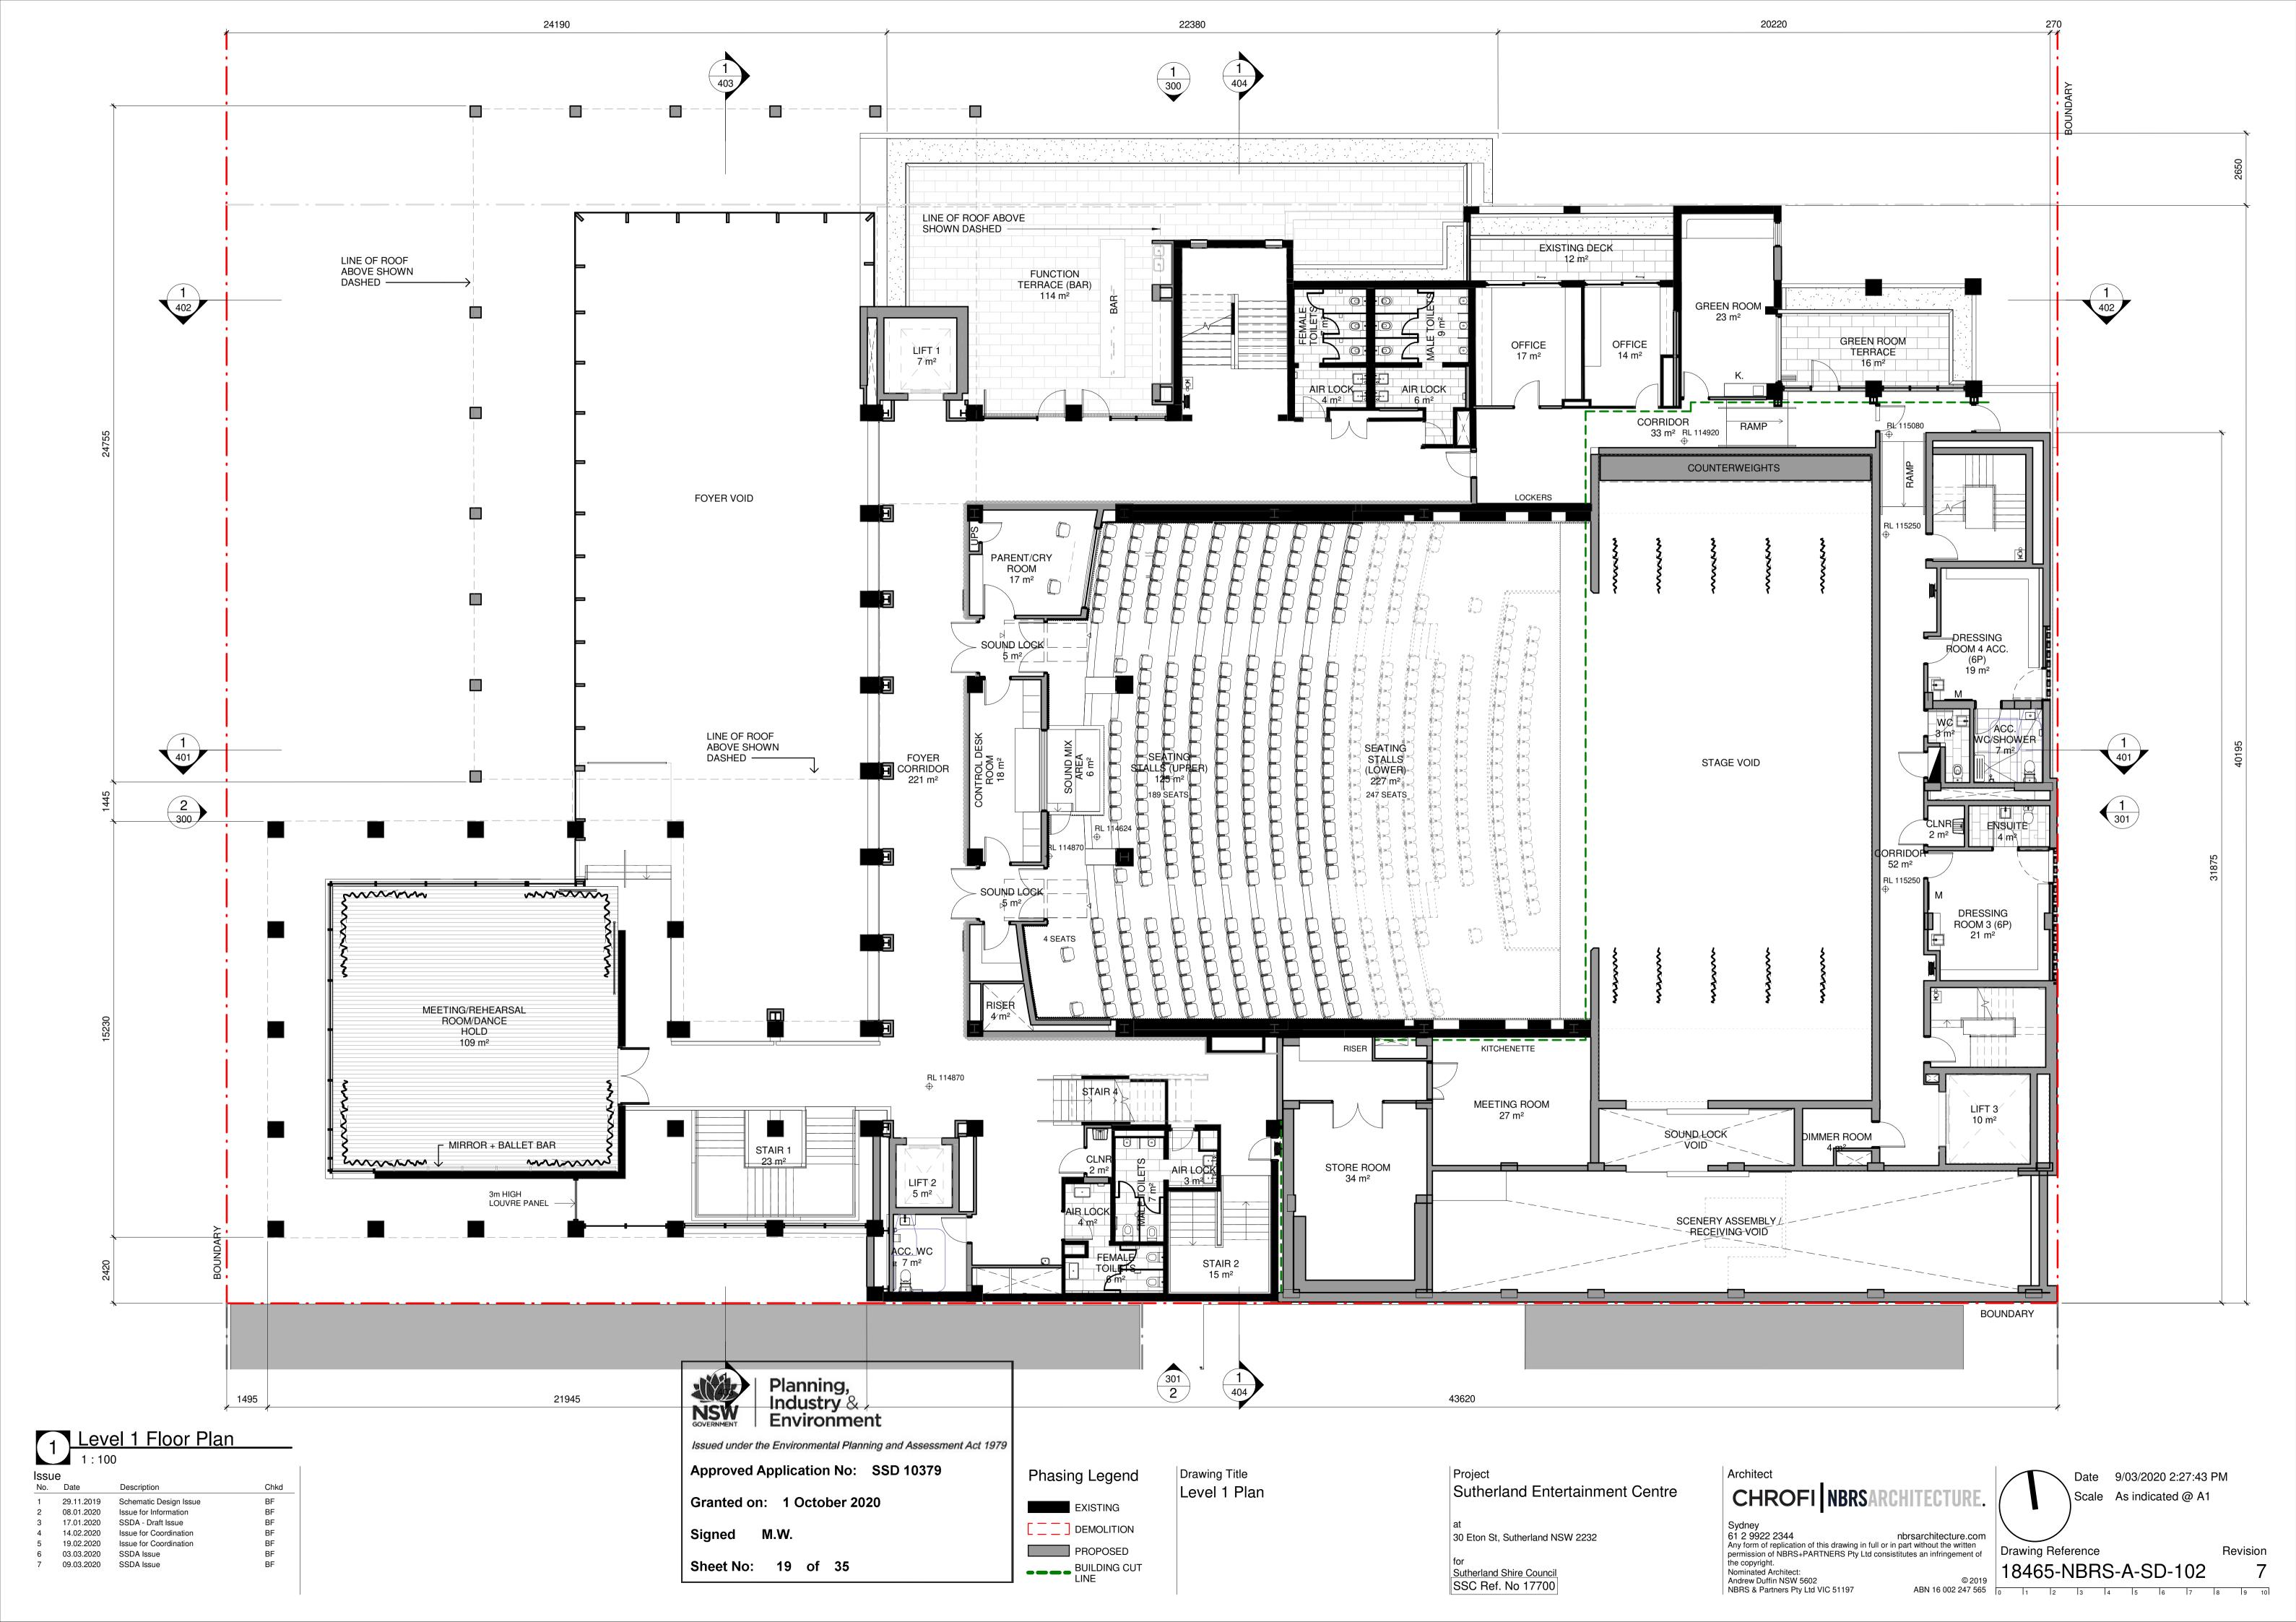

|     |
| Sydney 61 2 9922 2344 nbrsarchitecture.com                                                                                                                                               |     |
| Any form of replication of this drawing in full or in part without the written permission of NBRS+PARTNERS Pty Ltd consistitutes an infringement of the copyright.  Nominated Architect: | D 1 |
| Andrew Duffin NSW 5602 © 2019                                                                                                                                                            | •   |

ABN 16 002 247 565

NBRS & Partners Pty Ltd VIC 51197

















1 NORTH ELEVATION



2 WEST ELEVATION

| ssu | ssue       |                        |      |  |  |
|-----|------------|------------------------|------|--|--|
| No. | Date       | Description            | Chkd |  |  |
| 1   | 29.11.2019 | Schematic Design Issue | BF   |  |  |
| 2   | 17.01.2020 | SSDA - Draft Issue     | BF   |  |  |
| 3   | 14.02.2020 | Issue for Coordination | BF   |  |  |
| 4   | 09.03.2020 | SSDA Issue             | BF   |  |  |
| 5   | 06.04.2020 | SSDA Issue             | BF   |  |  |
| 6   | 14.04.2020 | SSDA Issue             | BF   |  |  |
|     |            |                        |      |  |  |
|     |            |                        |      |  |  |
|     |            |                        |      |  |  |

Planning, Industry & Environment Issued