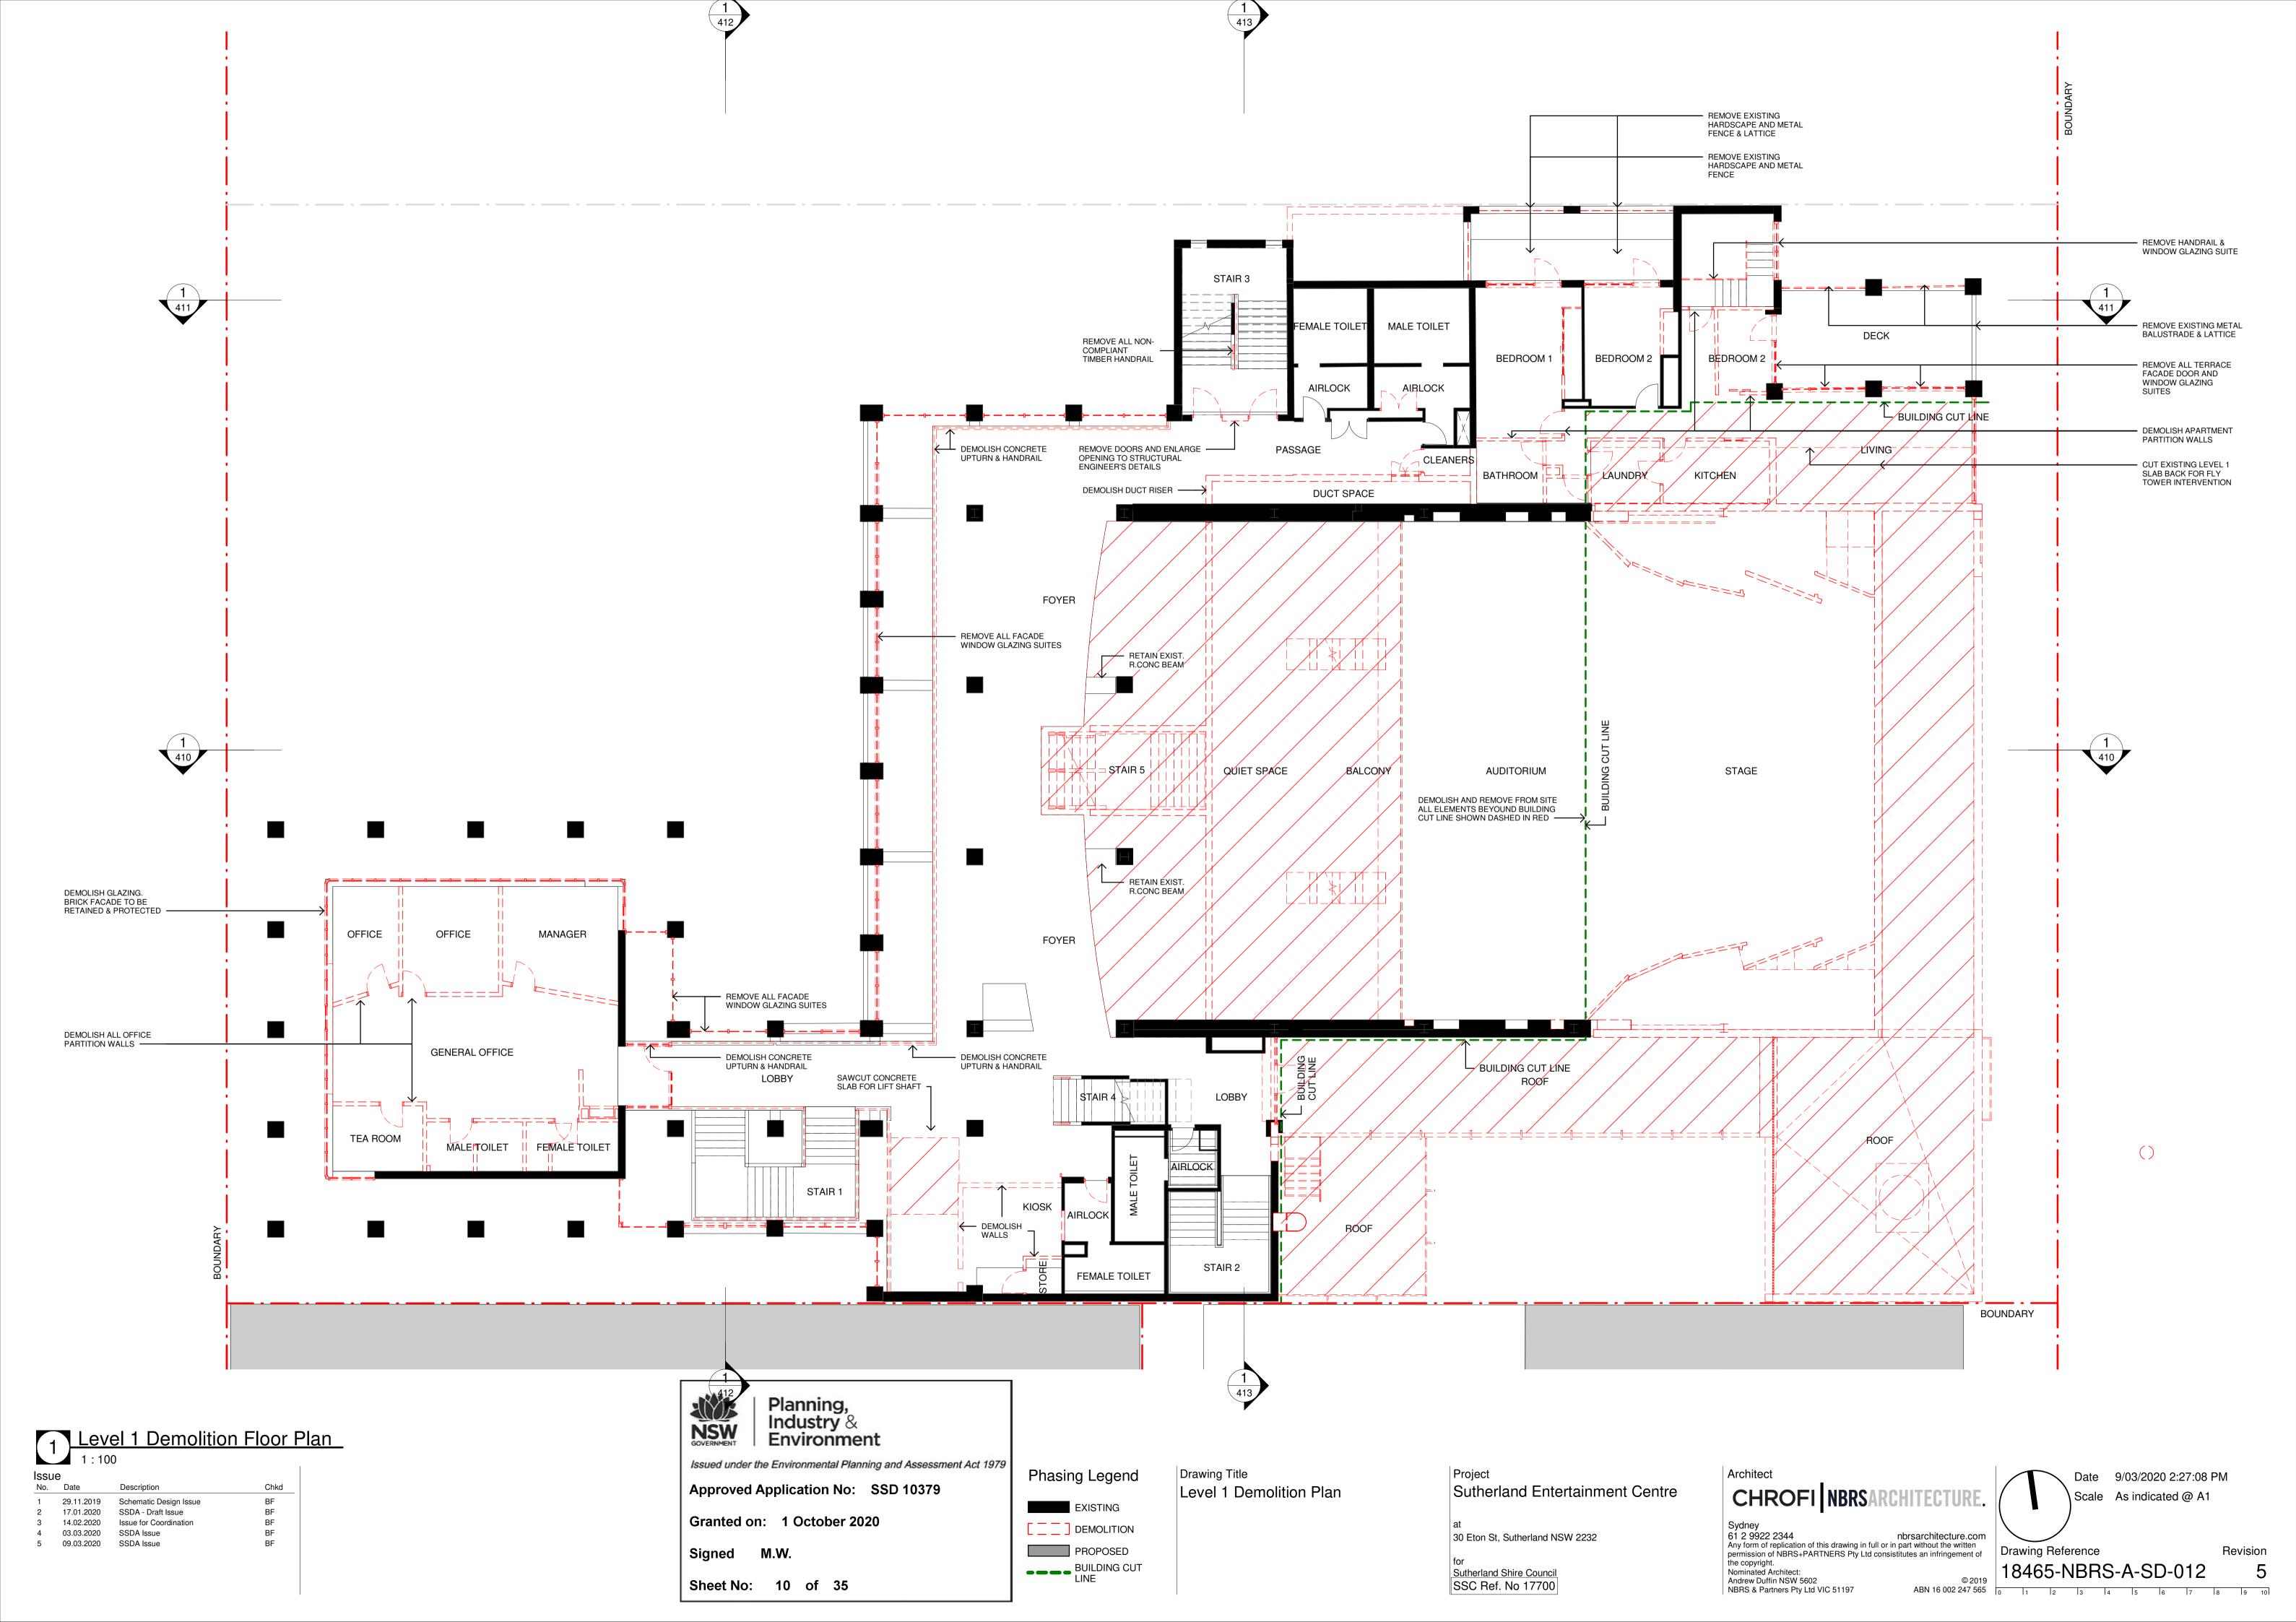

PROPOSED

BUILDING CUT LINE

Signed M.W.

Sheet No: 7 of 35

5 09.03.2020 SSDA Issue

TO BE DEMOLISHE

---- EXTENT OF DEMOL

SITE TO BE CLEARED OF ALL DEMOLISHED MATERIAL AND LEVELLED IN ORDER TO FACILITATE THE SCOPE OF THE NEW WORK. FACILITATE THE SCOPE OF THE NEW WORK.
ALL SERVICES AND UTILITIES ARE TO BE
DISCONNECTED AND CAPPED OFF.
REDUNDANT SERVICES EQUIPMENT IS TO BE
REMOVED AND DESPOSED OFF RESPONSIBLY
ANY DISTURBANCE OF SOIL SHALL BE AS NOT
IN THE ACID SULFATE MANAGEMNET PLAN
TREES NOTED IN RED ARE SHOWN MARKED F
DEMOLITION. REFER TO ARBORIST DOCUMEN FOR MORE
DETAILED INFORMATION
EXISTING SEWER WITHIN THE SITE TO BE
RELOCATED BY CONTRACTOR

- 1 DEMOLISH AND REMOVE COMPONENTS OF EXBUILDING, REFER TO DEMOLITION PLANS FOR SCOPE EX
- TREES PROPOSED FOR REMOVAL SHOWN IN RED, REFER TO TREE RETENTION PLAN BY LANDSCAPE ARCHITECT.
- 3 REMOVE EXISTING RETAINING WALLS AND FE
- demolish and remove existing hardscap water feature
- (5) RELOCATE STREET LIGHT POLE
- (6) REMOVE EXISTING POLE LIGHTING FROM PAR
- 7 REMOVE EXISTING PARK FURNITURE
- 8 REMOVE AND RETAIN COUNCILS EXISTING PA FOR PROPOSED LOCATIONS
- 9 REMOVE MERTON STREET PARKING AS PER T ENGINEEING REPORT