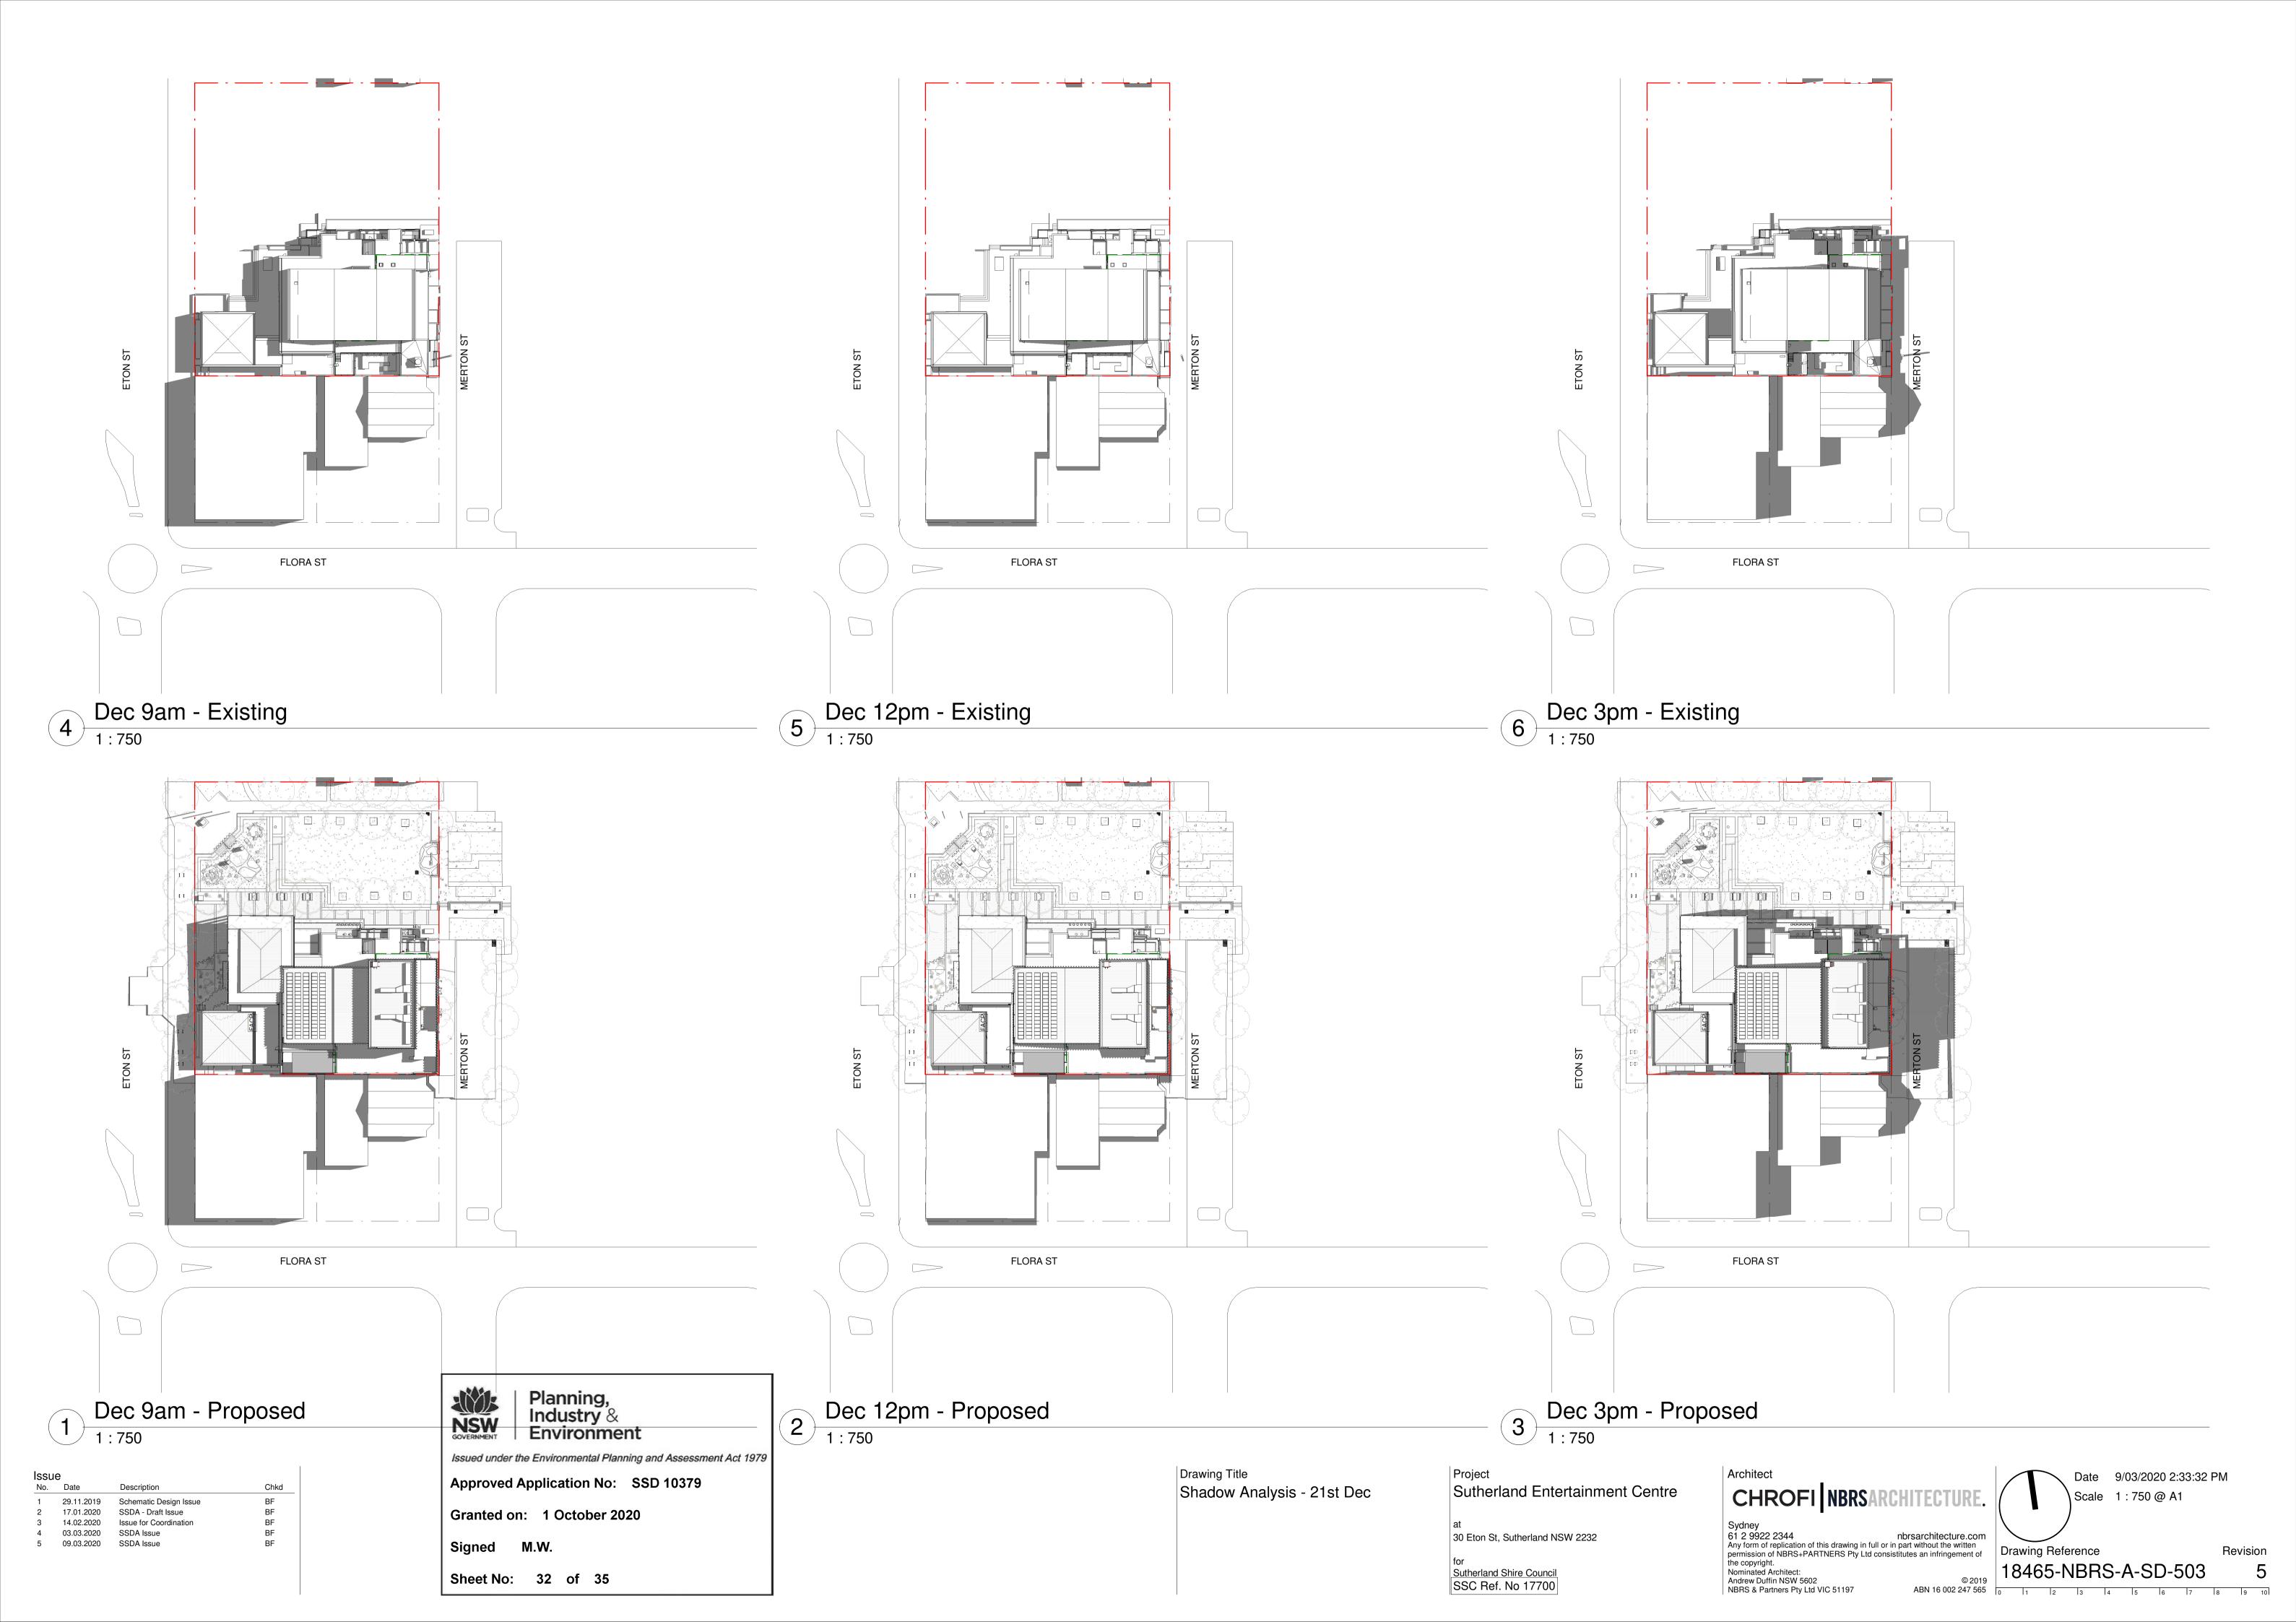

|              | Sheet List - SSDA                  |                     |
|--------------|------------------------------------|---------------------|
| Sheet Number | Sheet Name                         | Current<br>Revisior |
| 105          | Grid Level Plan                    | 7                   |
| 106          | Roof Plan                          | 7                   |
| 300          | Building Elevations - Sheet 1      | 6                   |
| 301          | Building Elevations - Sheet 2      | 6                   |
| 401          | Building Sections A-A              | 7                   |
| 402          | Building Sections B-B              | 6                   |
| 403          | Building Sections C-C              | 6                   |
| 404          | Building Sections D-D              | 6                   |
| 410          | Building Sections A-A - Demolition | 6                   |
| 411          | Building Sections B-B - Demolition | 6                   |
| 412          | Building Sections C-C - Demolition | 6                   |
| 413          | Building Sections D-D - Demolition | 6                   |
| 501          | Shadow Analysis - 21st Sept        | 5                   |
| 502          | Shadow Analysis - 21st June        | 5                   |
| 503          | Shadow Analysis - 21st Dec         | 5                   |
| 600          | External Finishes Schedule         | 5                   |
| 602          | 3D Views                           | 5                   |
| 701          | Floor Space Ratio Plans            | 5                   |