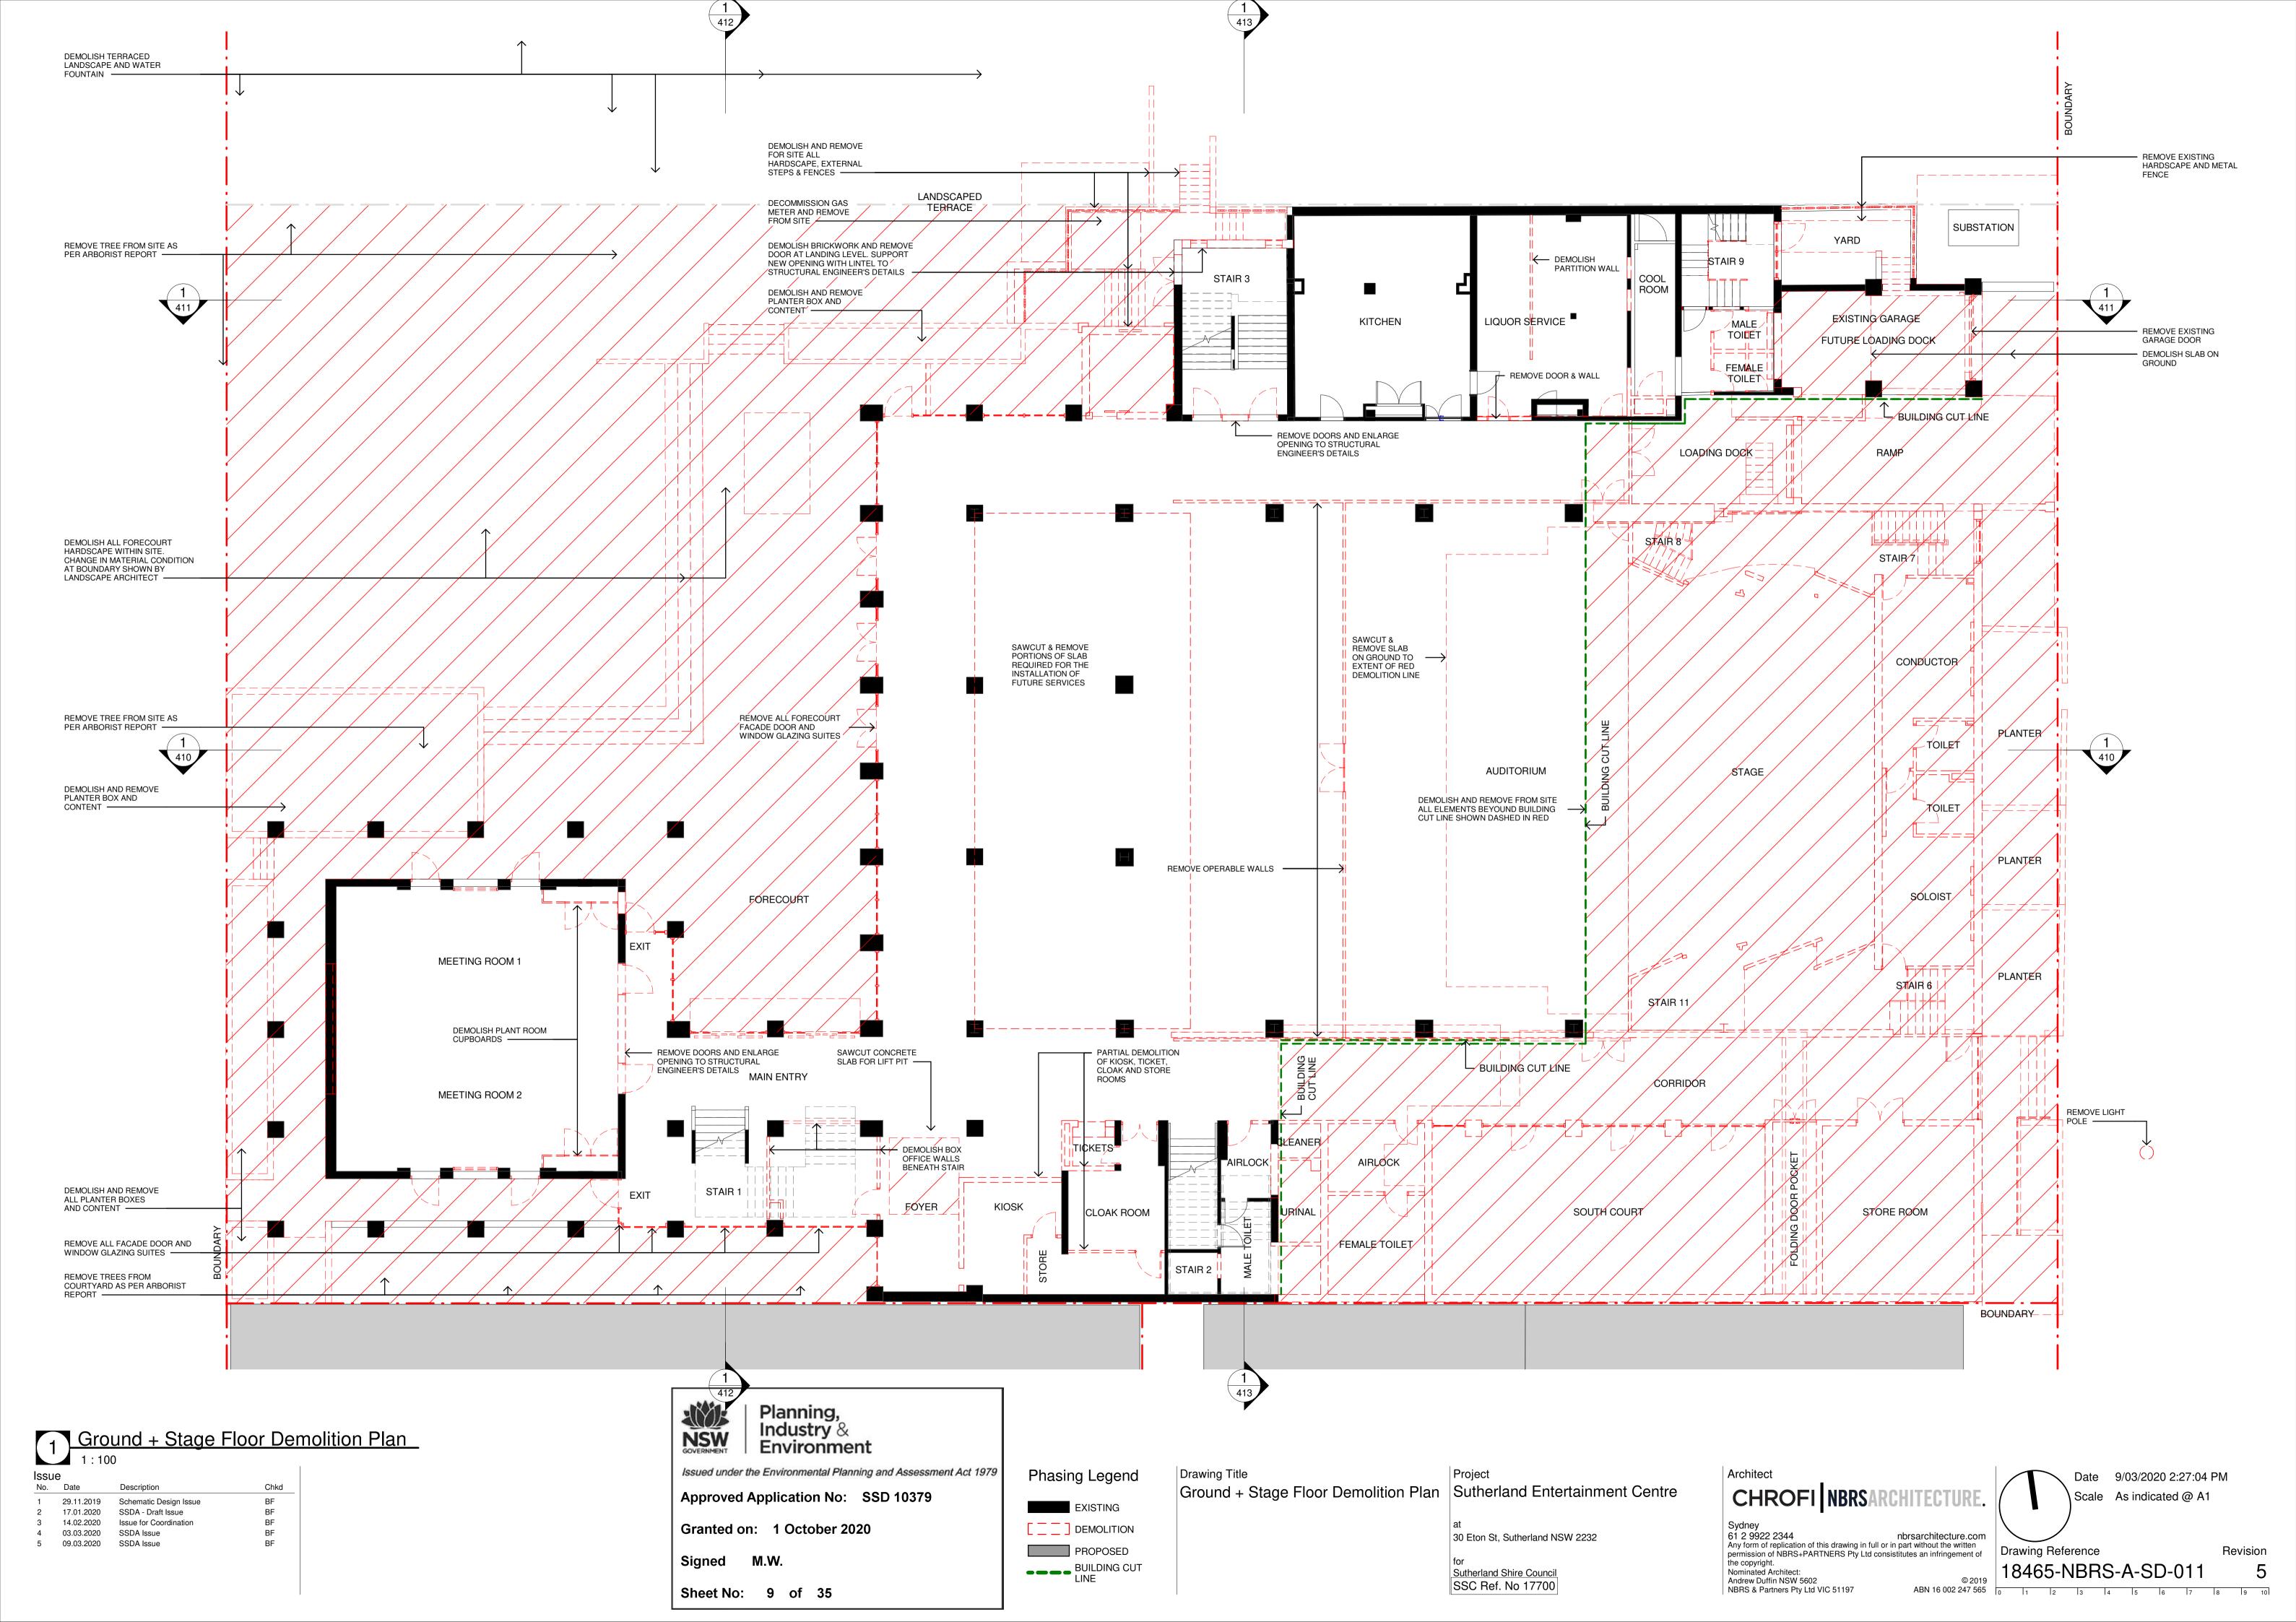

PROPOSED

BUILDING CUT LINE

Signed M.W.

Sheet No: 7 of 35

5 09.03.2020 SSDA Issue

TO BE DEMOLISHE

---- EXTENT OF DEMOL

SITE TO BE CLEARED OF ALL DEMOLISHED MATERIAL AND LEVELLED IN ORDER TO FACILITATE THE SCOPE OF THE NEW WORK. FACILITATE THE SCOPE OF THE NEW WORK.
ALL SERVICES AND UTILITIES ARE TO BE
DISCONNECTED AND CAPPED OFF.
REDUNDANT SERVICES EQUIPMENT IS TO BE
REMOVED AND DESPOSED OFF RESPONSIBLY
ANY DISTURBANCE OF SOIL SHALL BE AS NOT
IN THE ACID SULFATE MANAGEMNET PLAN
TREES NOTED IN RED ARE SHOWN MARKED F
DEMOLITION. REFER TO ARBORIST DOCUMEN FOR MORE
DETAILED INFORMATION
EXISTING SEWER WITHIN THE SITE TO BE
RELOCATED BY CONTRACTOR

- 1 DEMOLISH AND REMOVE COMPONENTS OF EXBUILDING, REFER TO DEMOLITION PLANS FOR SCOPE EX
- TREES PROPOSED FOR REMOVAL SHOWN IN RED, REFER TO TREE RETENTION PLAN BY LANDSCAPE ARCHITECT.
- 3 REMOVE EXISTING RETAINING WALLS AND FE
- demolish and remove existing hardscap water feature
- (5) RELOCATE STREET LIGHT POLE
- (6) REMOVE EXISTING POLE LIGHTING FROM PAR
- 7 REMOVE EXISTING PARK FURNITURE
- 8 REMOVE AND RETAIN COUNCILS EXISTING PA FOR PROPOSED LOCATIONS
- 9 REMOVE MERTON STREET PARKING AS PER T ENGINEEING REPORT