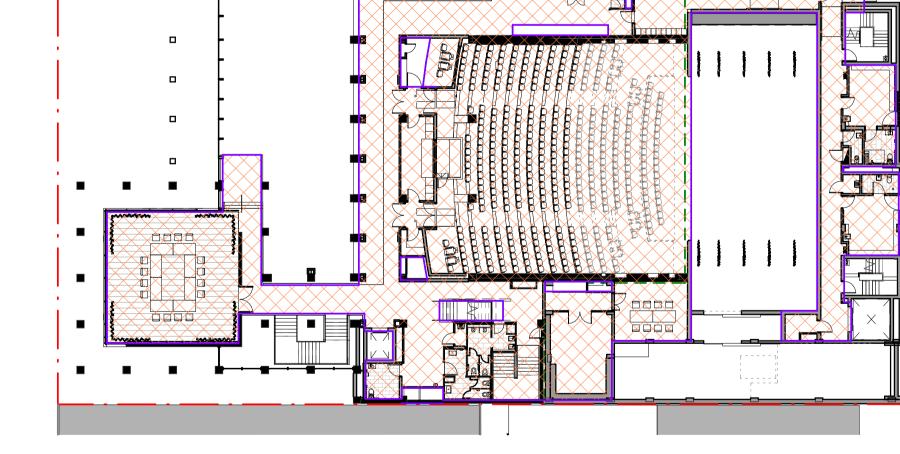

# 30 Eton St, Sutherland NSW 2232 Sutherland Shire Council

SSDA Issue 14.04.2020

|              | Sheet List - SSDA                        |                     |
|--------------|------------------------------------------|---------------------|
| Sheet Number | Sheet Name                               | Current<br>Revision |
|              |                                          |                     |
| 000          | Cover Page                               | 7                   |
| 001          | Location Plan                            | 5                   |
| 002          | Site Analysis                            | 5                   |
| 003          | Site Photos                              | 5                   |
| 004          | Site Plan                                | 6                   |
| 005          | Preliminary Construction Management Plan | 2                   |
| 006          | Demolition & Site Management Plan        | 6                   |
| 010          | Basement Level Demolition Plan           | 6                   |
| 011          | Ground + Stage Floor Demolition Plan     | 6                   |
| 012          | Level 1 Demolition Plan                  | 6                   |
| 013          | Level 2 Demolition Plan                  | 6                   |
| 014          | Level 3 Demolition Plan                  | 6                   |
| 015          | Roof Demolition Plan                     | 6                   |
| 100          | Basement Level Plan                      | 8                   |
| 101          | Ground + Stage Floor Plan                | 8                   |
| 102          | Level 1 Plan                             | 8                   |
| 103          | Level 2 Plan                             | 8                   |
| 104          | Level 3 Plan                             | 8                   |

|              | Sheet List - SSDA                  |                     |
|--------------|------------------------------------|---------------------|
| Sheet Number | Sheet Name                         | Current<br>Revisior |
| 105          | Grid Level Plan                    | 7                   |
| 106          | Roof Plan                          | 7                   |
| 300          | Building Elevations - Sheet 1      | 6                   |
| 301          | Building Elevations - Sheet 2      | 6                   |
| 401          | Building Sections A-A              | 7                   |
| 402          | Building Sections B-B              | 6                   |
| 403          | Building Sections C-C              | 6                   |
| 404          | Building Sections D-D              | 6                   |
| 410          | Building Sections A-A - Demolition | 6                   |
| 411          | Building Sections B-B - Demolition | 6                   |
| 412          | Building Sections C-C - Demolition | 6                   |
| 413          | Building Sections D-D - Demolition | 6                   |
| 501          | Shadow Analysis - 21st Sept        | 5                   |
| 502          | Shadow Analysis - 21st June        | 5                   |
| 503          | Shadow Analysis - 21st Dec         | 5                   |
| 600          | External Finishes Schedule         | 5                   |
| 602          | 3D Views                           | 5                   |
| 701          | Floor Space Ratio Plans            | 5                   |