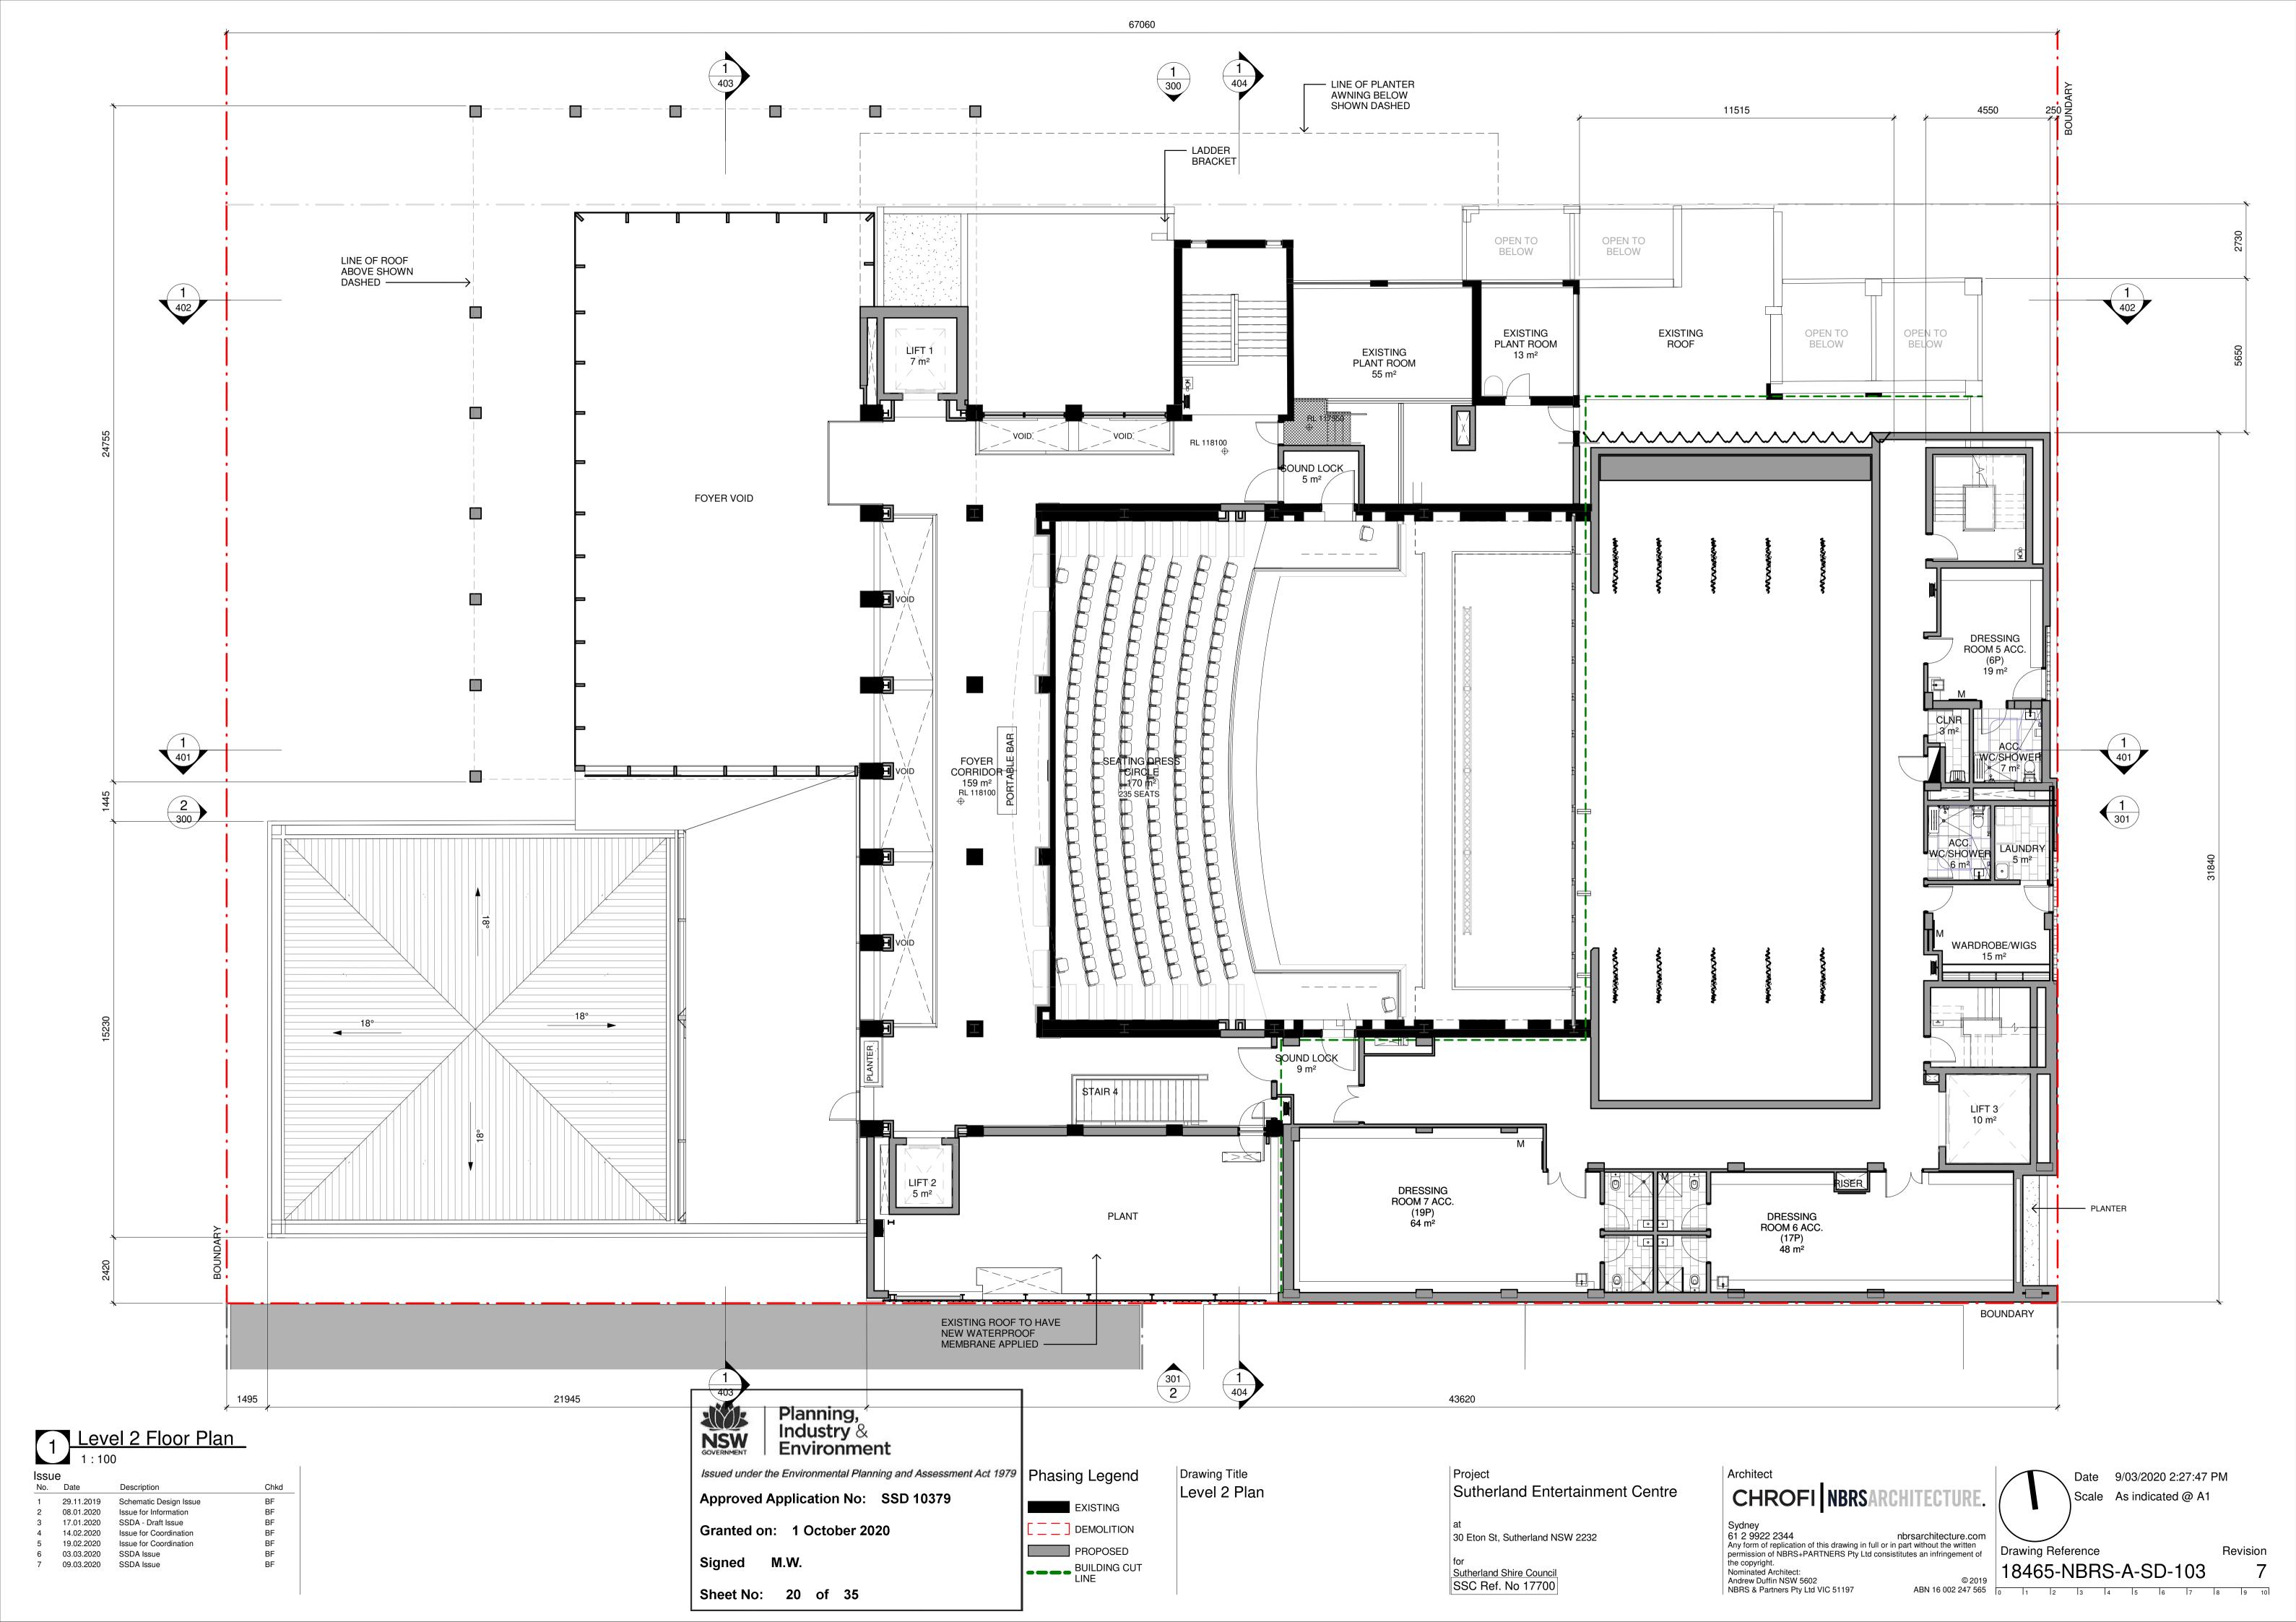

|     |
| Sydney 61 2 9922 2344 nbrsarchitecture.com                                                                                                                                               |     |
| Any form of replication of this drawing in full or in part without the written permission of NBRS+PARTNERS Pty Ltd consistitutes an infringement of the copyright.  Nominated Architect: | D 1 |
| Andrew Duffin NSW 5602 © 2019                                                                                                                                                            | •   |

ABN 16 002 247 565

NBRS & Partners Pty Ltd VIC 51197

















1 NORTH ELEVATION



2 WEST ELEVATION

| ssu | ssue       |                        |      |  |  |
|-----|------------|------------------------|------|--|--|
| No. | Date       | Description            | Chkd |  |  |
| 1   | 29.11.2019 | Schematic Design Issue | BF   |  |  |
| 2   | 17.01.2020 | SSDA - Draft Issue     | BF   |  |  |
| 3   | 14.02.2020 | Issue for Coordination | BF   |  |  |
| 4   | 09.03.2020 | SSDA Issue             | BF   |  |  |
| 5   | 06.04.2020 | SSDA Issue             | BF   |  |  |
| 6   | 14.04.2020 | SSDA Issue             | BF   |  |  |
|     |            |                        |      |  |  |
|     |            |                        |      |  |  |
|     |            |                        |      |  |  |

Planning, Industry & Environment Issued un