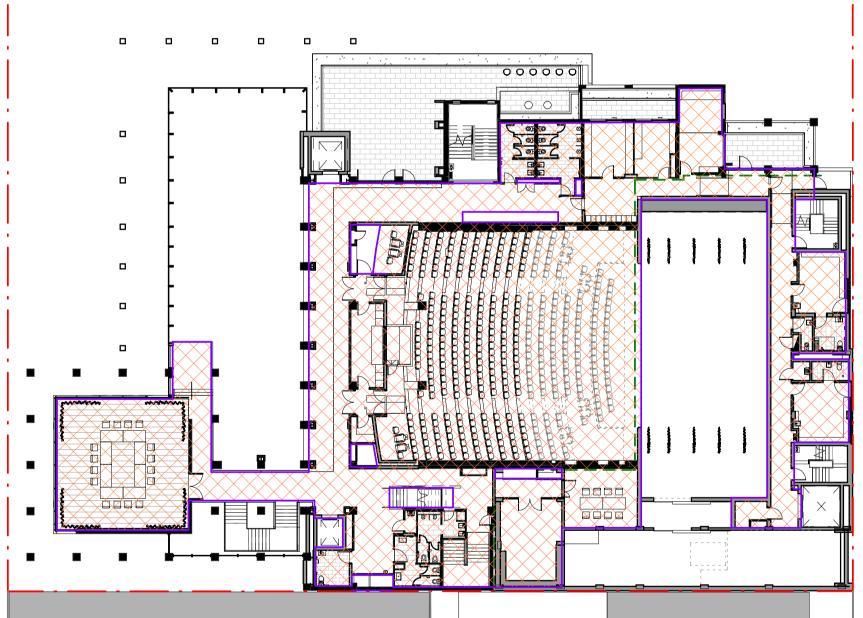

# 30 Eton St, Sutherland NSW 2232 Sutherland Shire Council

SSDA Issue 14.04.2020

|              | Sheet List - SSDA                        |                     |
|--------------|------------------------------------------|---------------------|
| Sheet Number | Sheet Name                               | Current<br>Revision |
|              |                                          |                     |
| 000          | Cover Page                               | 7                   |
| 001          | Location Plan                            | 5                   |
| 002          | Site Analysis                            | 5                   |
| 003          | Site Photos                              | 5                   |
| 004          | Site Plan                                | 6                   |
| 005          | Preliminary Construction Management Plan | 2                   |
| 006          | Demolition & Site Management Plan        | 6                   |
| 010          | Basement Level Demolition Plan           | 6                   |
| 011          | Ground + Stage Floor Demolition Plan     | 6                   |
| 012          | Level 1 Demolition Plan                  | 6                   |
| 013          | Level 2 Demolition Plan                  | 6                   |
| 014          | Level 3 Demolition Plan                  | 6                   |
| 015          | Roof Demolition Plan                     | 6                   |
| 100          | Basement Level Plan                      | 8                   |
| 101          | Ground + Stage Floor Plan                | 8                   |
| 102          | Level 1 Plan                             | 8                   |
| 103          | Level 2 Plan                             | 8                   |
| 104          | Level 3 Plan                             | 8                   |

|              | Sheet List - SSDA                  |                     |
|--------------|------------------------------------|---------------------|
| Sheet Number | Sheet Name                         | Current<br>Revisior |
| 105          | Grid Level Plan                    | 7                   |
| 106          | Roof Plan                          | 7                   |
| 300          | Building Elevations - Sheet 1      | 6                   |
| 301          | Building Elevations - Sheet 2      | 6                   |
| 401          | Building Sections A-A              | 7                   |
| 402          | Building Sections B-B              | 6                   |
| 403          | Building Sections C-C              | 6                   |
| 404          | Building Sections D-D              | 6                   |
| 410          | Building Sections A-A - Demolition | 6                   |
| 411          | Building Sections B-B - Demolition | 6                   |
| 412          | Building Sections C-C - Demolition | 6                   |
| 413          | Building Sections D-D - Demolition | 6                   |
| 501          | Shadow Analysis - 21st Sept        | 5                   |
| 502          | Shadow Analysis - 21st June        | 5                   |
| 503          | Shadow Analysis - 21st Dec         | 5                   |
| 600          | External Finishes Schedule         | 5                   |
| 602          | 3D Views                           | 5                   |
| 701          | Floor Space Ratio Plans            | 5                   |