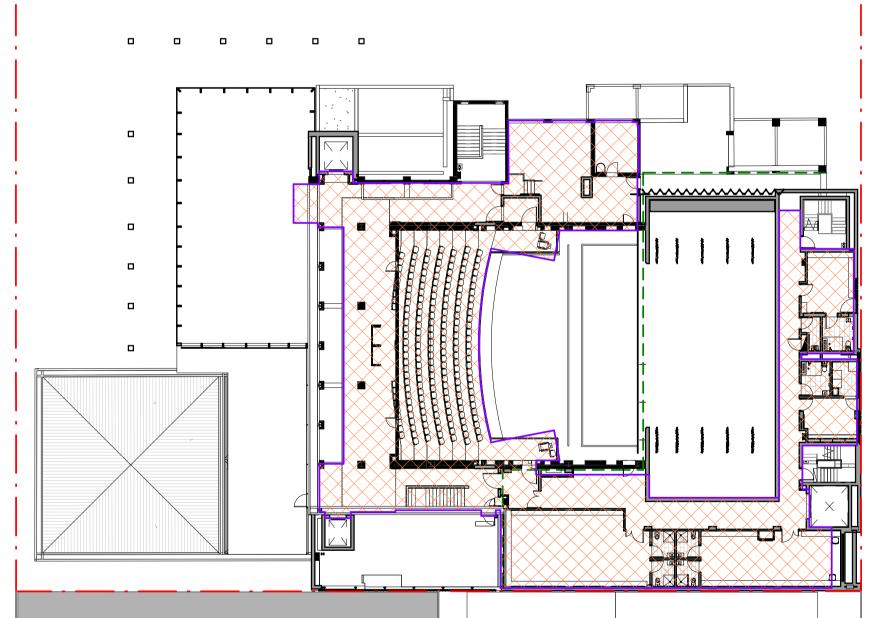

TO WOLLONGONG

TO WOLLONGONG

Drawing Title
LOCATION PLAN

Sutherland Entertainment Centre

at 30 Eton St, Sutherland NSW 2232

for Sutherland Shire Council SSC Ref. No 17700

**VEHICULAR ACCESS** 

| No. | Date       | Description            | Chkd |
|-----|------------|------------------------|------|
| 1   | 29.11.2019 | Schematic Design Issue | BF   |
| 2   | 17.01.2020 | SSDA - Draft Issue     | BF   |
| 3   | 14.02.2020 | Issue for Coordination | BF   |
| 4   | 09.03.2020 | SSDA Issue             | BF   |
| 5   | 06.04.2020 | SSDA Issue             | BF   |