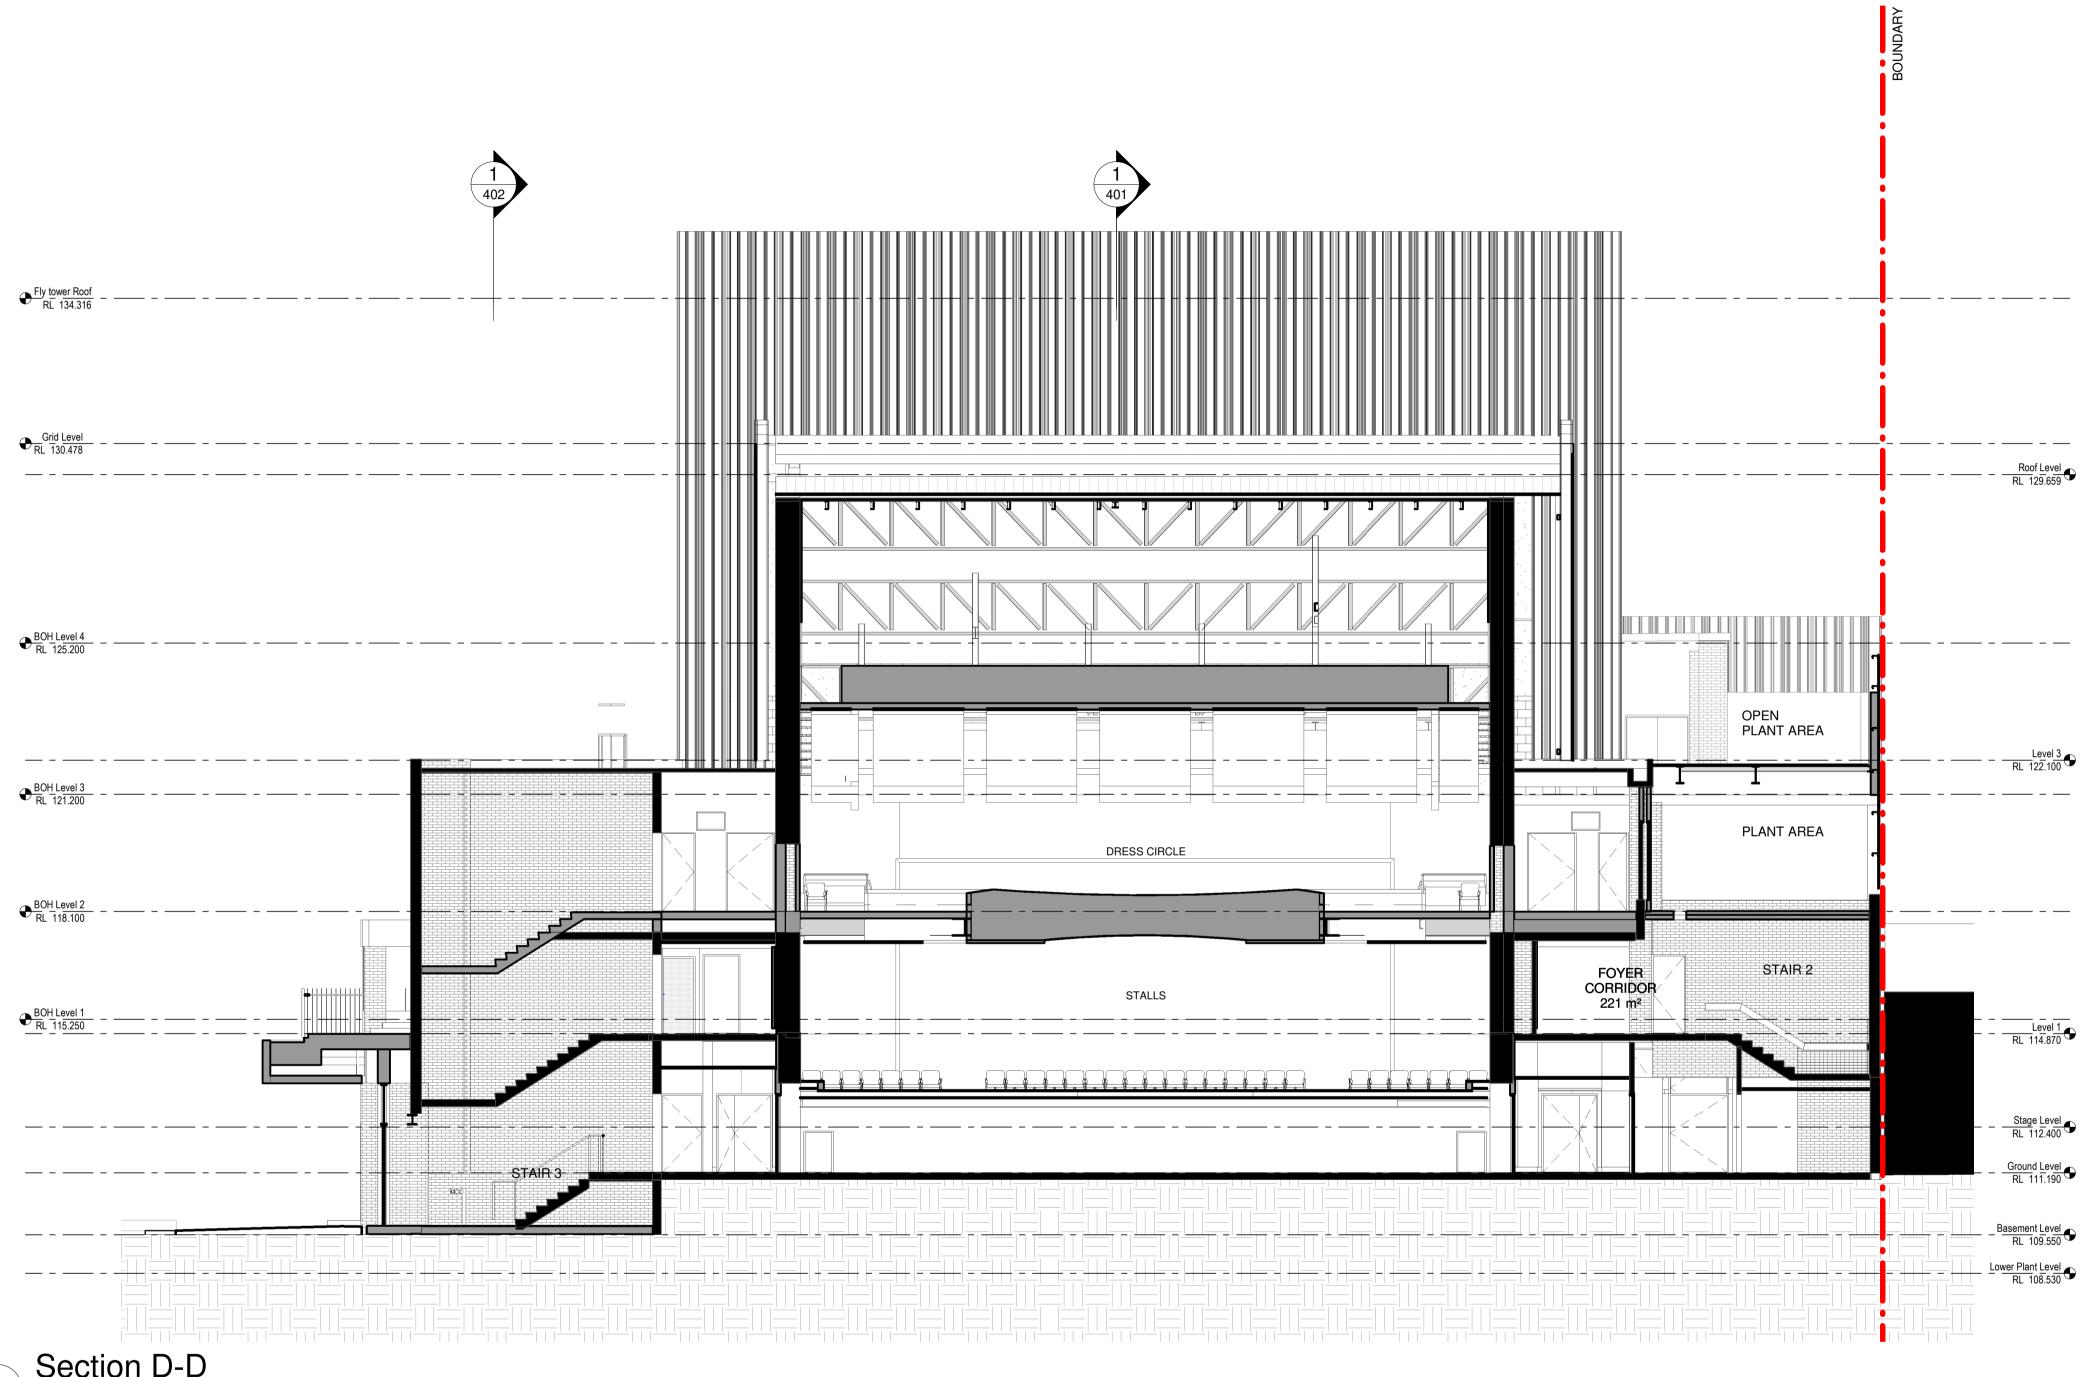

Date 6/04/2020 3:29:57 PM Scale As indicated @ A1

Drawing Reference

Section D-D

1:100

| Environment                                                     |                             |                          |
|-----------------------------------------------------------------|-----------------------------|--------------------------|
| Issued under the Environmental Planning and Assessment Act 1979 |                             |                          |
| Approved Application No: SSD 10379                              | Phasing Legend              | Drawing Title Building S |
| Granted on: 1 October 2020                                      | EXISTING                    | - Building 3             |
| Signed M.W.                                                     | [ ] DEMOLITION              |                          |
| Sheet No: 29 of 35                                              | PROPOSED  BUILDING CUT LINE |                          |

| ng Title<br>ding Sections D-D | Project Sutherland Entertainment Centre |
|-------------------------------|-----------------------------------------|
|                               | at<br>30 Eton St, Sutherland NSW 2232   |

Sutherland Shire Council
SSC Ref. No 17700

| Architect  CHROFI NBI                                                                                                                                                                   | RSARCHITECTURE.                                 |
|-----------------------------------------------------------------------------------------------------------------------------------------------------------------------------------------|-------------------------------------------------|
| Sydney 61 2 9922 2344 Any form of replication of this drawir permission of NBRS+PARTNERS F the copyright. Nominated Architect: Andrew Duffin NSW 5602 NBRS & Partners Pty Ltd VIC 51197 | ty Ltd consistitutes an infringement of  © 2019 |