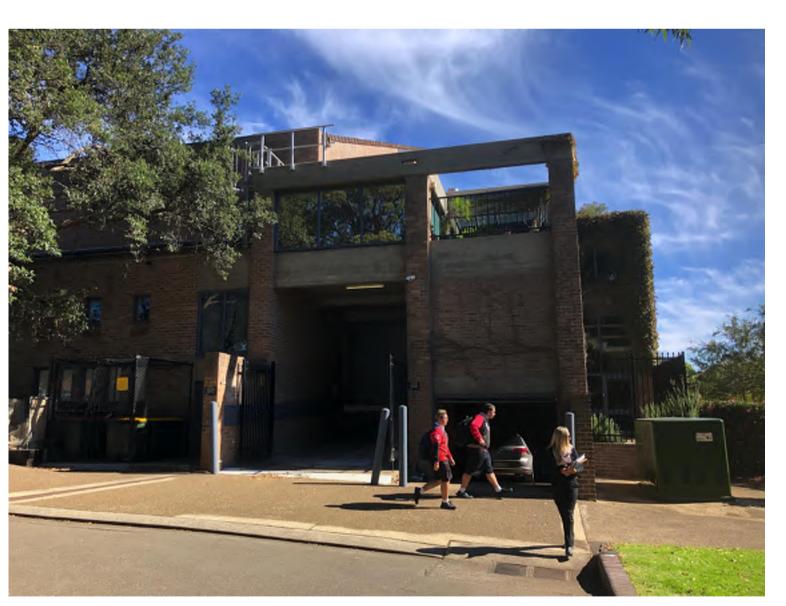

PEDESTRIAN CROSSING, ETON STREET

"BLACK BOX", ETON STREET LOADING DOCK AND SUBSTATION, MERTON STREET

 Issue

 No.
 Date
 Description
 Chkd

 1
 29.11.2019
 Schematic Design Issue
 BF

 2
 17.01.2020
 SSDA - Draft Issue
 BF