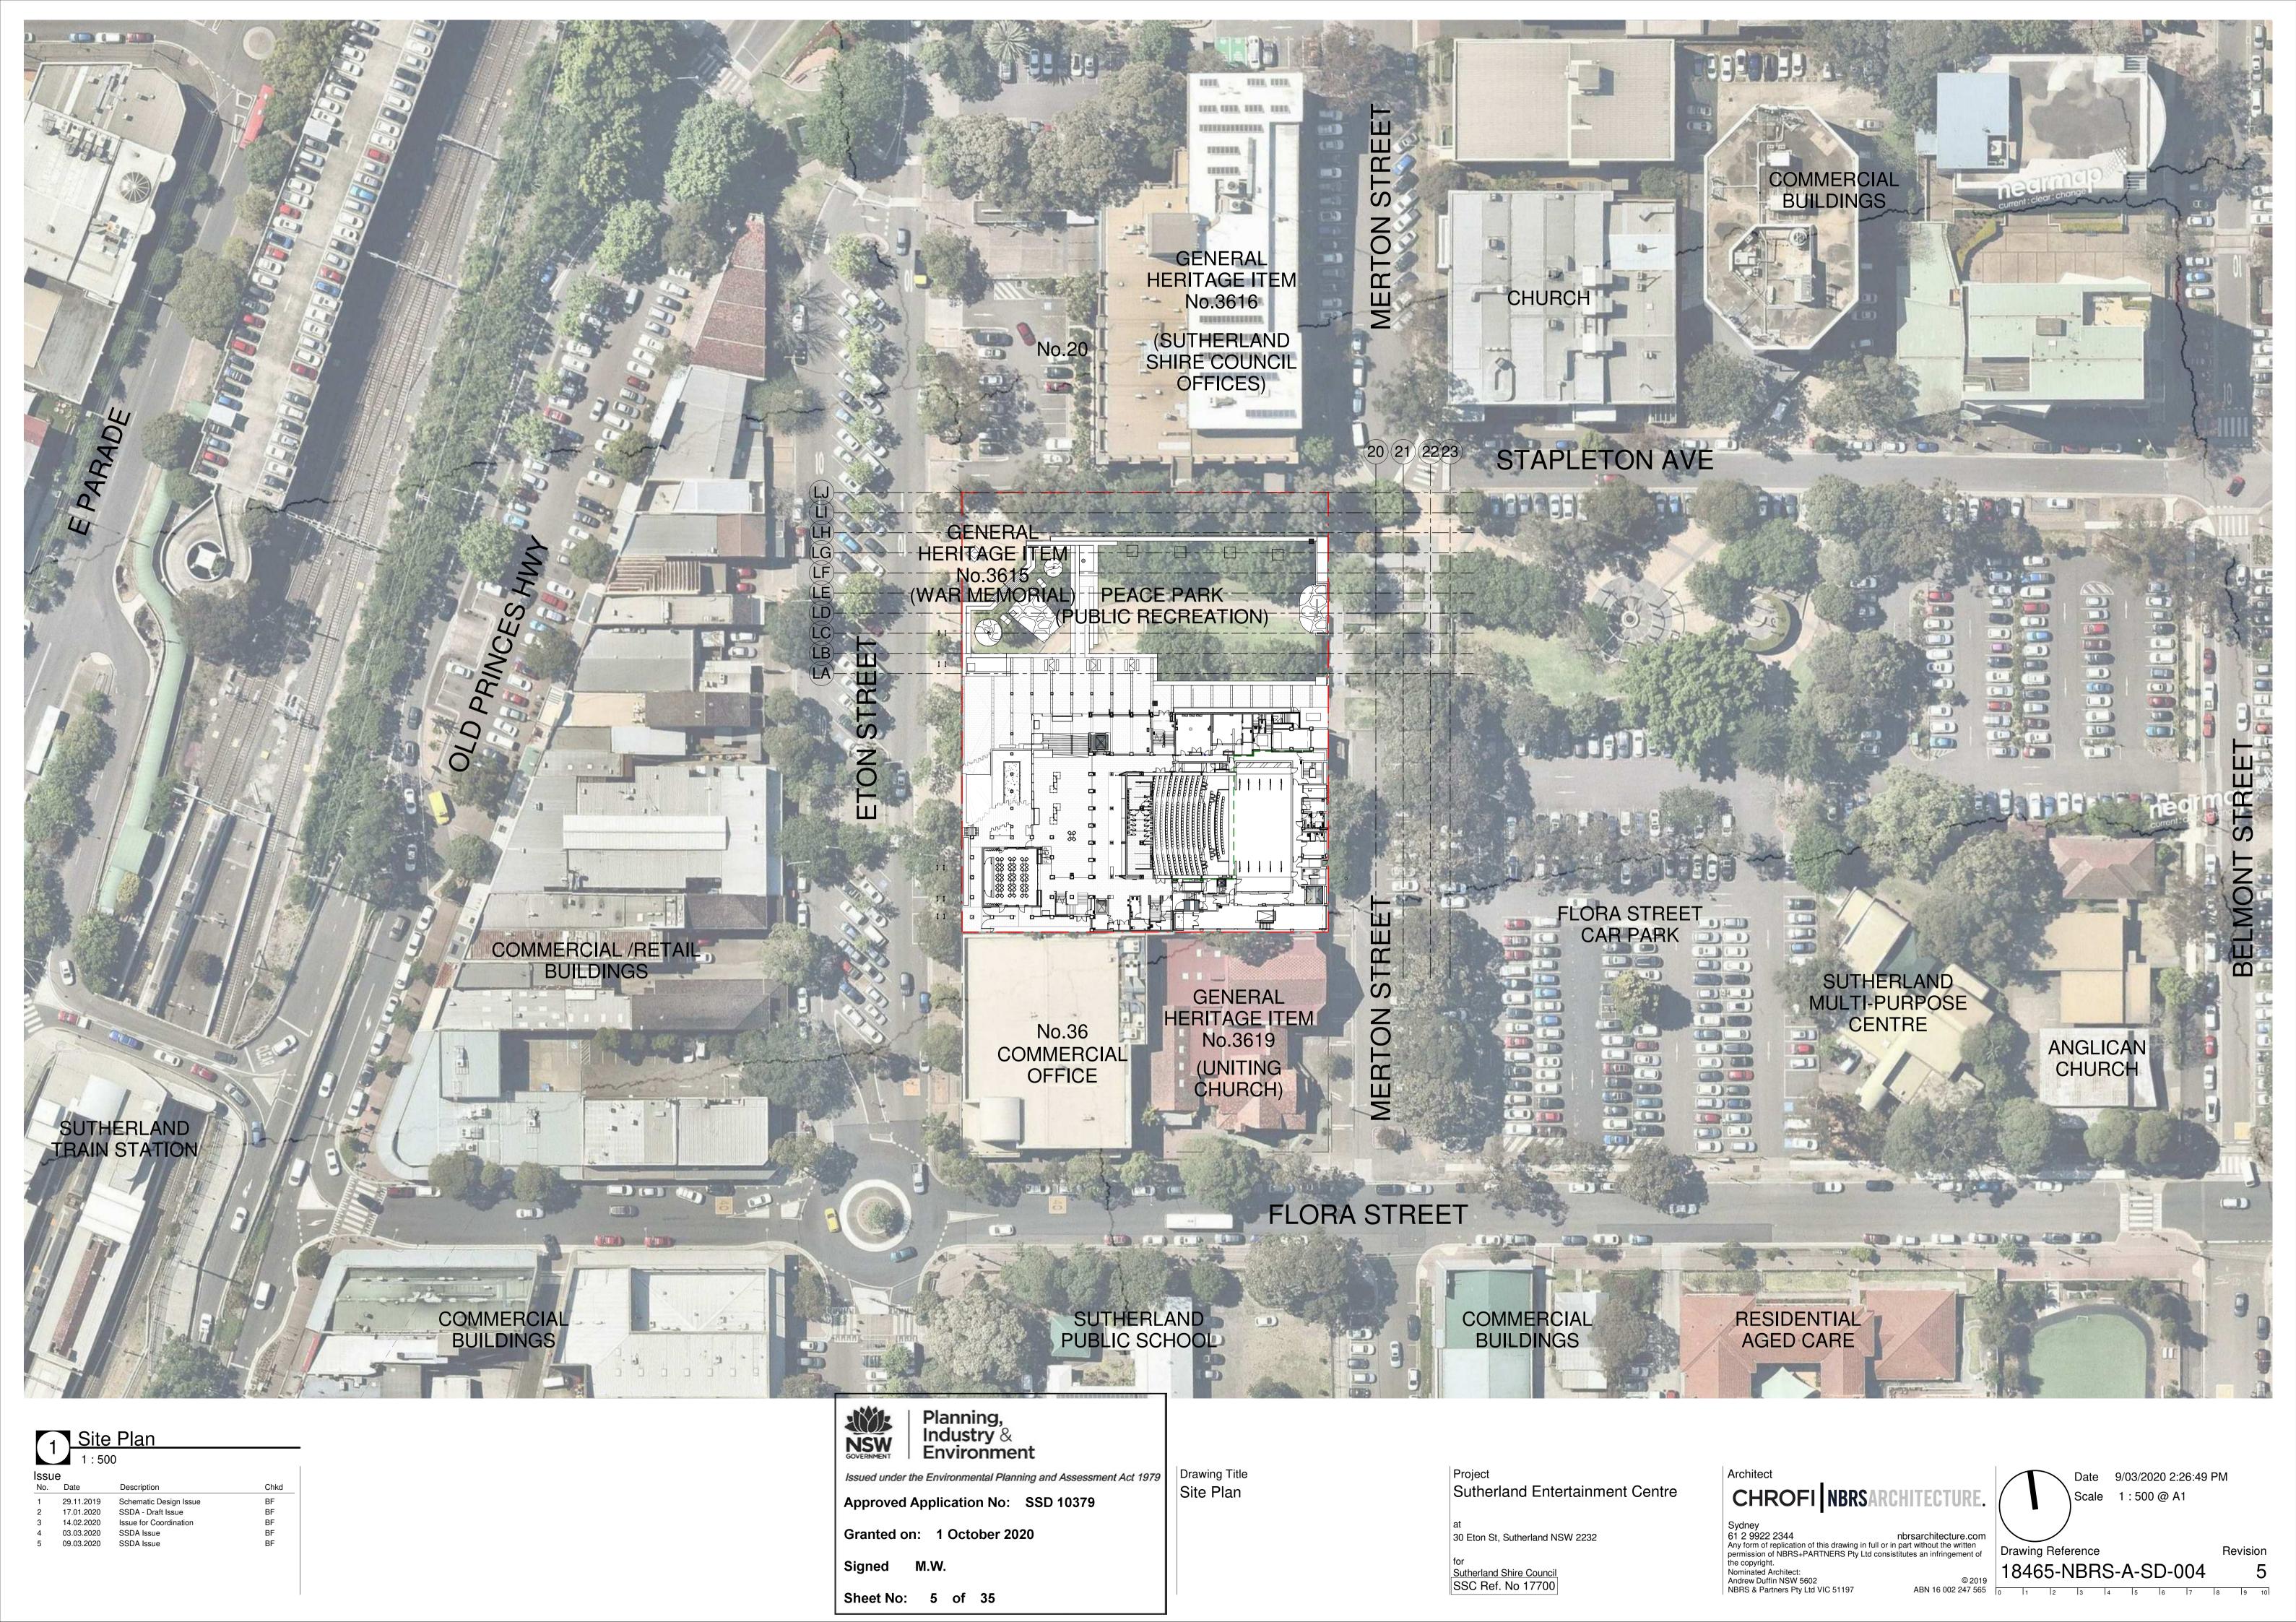

Issued under the Environmental Planning and Assessment Act 1979

Approved Application No: SSD 10379

Granted on: 1 October 2020

Signed M.W.

Sheet No: 1 of 35

TO SYDNEY CBD

Planning, Industry & Environment

Approved Application No: SSD 10379

Granted on: 1 October 2020

Signed M.W.

Sheet No: 2 of 35

LEGEND:

SUBJECT SITE

TRAIN STATION

TRAIN LINE

RAIN LINE

MAJOR VEHICULAR ROUTE

| No. | Date       | Description            | Chkd |
|-----|------------|------------------------|------|
| 1   | 29.11.2019 | Schematic Design Issue | BF   |
| 2   | 17.01.2020 | SSDA - Draft Issue     | BF   |
| 3   | 14.02.2020 | Issue for Coordination | BF   |
| 4   | 09.03.2020 | SSDA Issue             | BF   |
| 5   | 06.04.2020 | SSDA Issue             | BF   |

TO WOLLONGONG

TO WOLLONGONG

Drawing Title
LOCATION PLAN

Sutherland Entertainment Centre

at 30 Eton St, Sutherland NSW 2232

for Sutherland Shire Council SSC Ref. No 17700

**VEHICULAR ACCESS** 

| No. | Date       | Description            | Chkd |
|-----|------------|------------------------|------|
| 1   | 29.11.2019 | Schematic Design Issue | BF   |
| 2   | 17.01.2020 | SSDA - Draft Issue     | BF   |
| 3   | 14.02.2020 | Issue for Coordination | BF   |
| 4   | 09.03.2020 | SSDA Issue             | BF   |
| 5   | 06.04.2020 | SSDA Issue             | BF   |