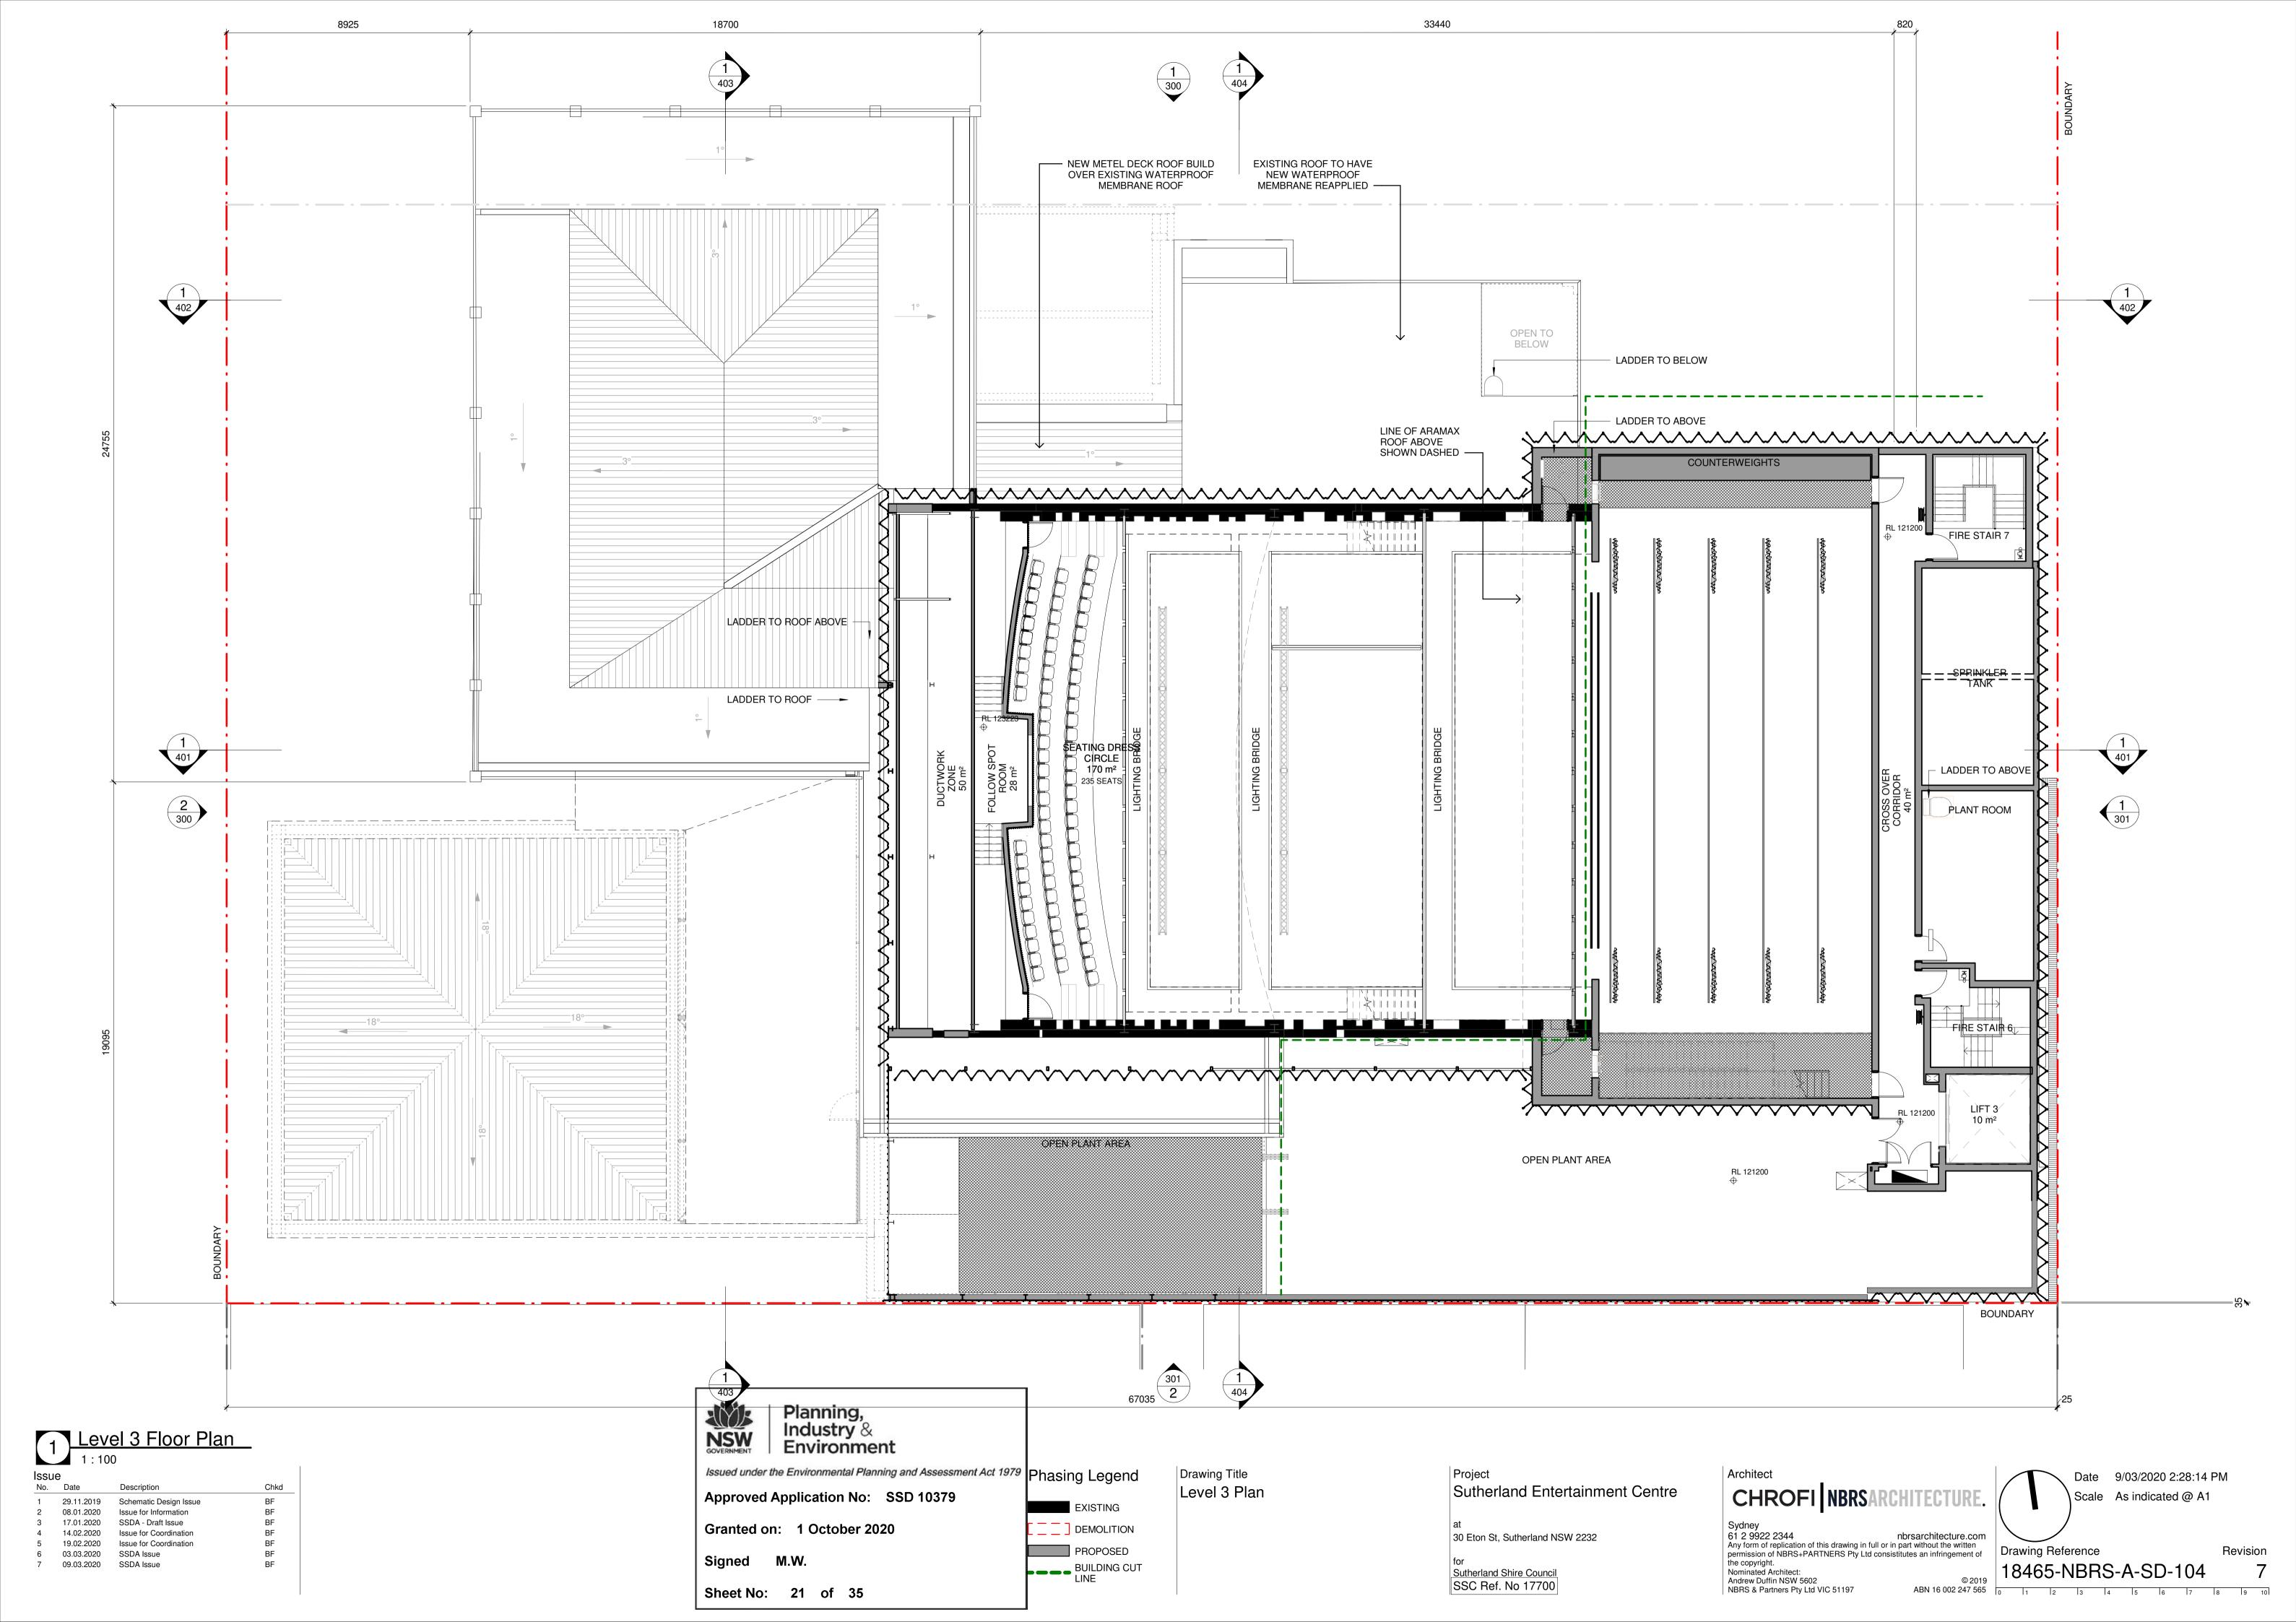

|     |
| Sydney 61 2 9922 2344 nbrsarchitecture.com                                                                                                                                               |     |
| Any form of replication of this drawing in full or in part without the written permission of NBRS+PARTNERS Pty Ltd consistitutes an infringement of the copyright.  Nominated Architect: | D 1 |
| Andrew Duffin NSW 5602 © 2019                                                                                                                                                            | •   |

ABN 16 002 247 565

NBRS & Partners Pty Ltd VIC 51197

















1 NORTH ELEVATION



2 WEST ELEVATION

| ssu | ssue       |                        |      |  |  |
|-----|------------|------------------------|------|--|--|
| No. | Date       | Description            | Chkd |  |  |
| 1   | 29.11.2019 | Schematic Design Issue | BF   |  |  |
| 2   | 17.01.2020 | SSDA - Draft Issue     | BF   |  |  |
| 3   | 14.02.2020 | Issue for Coordination | BF   |  |  |
| 4   | 09.03.2020 | SSDA Issue             | BF   |  |  |
| 5   | 06.04.2020 | SSDA Issue             | BF   |  |  |
| 6   | 14.04.2020 | SSDA Issue             | BF   |  |  |
|     |            |                        |      |  |  |
|     |            |                        |      |  |  |
|     |            |                        |      |  |  |

Planning, Industry & Environment Issued unde