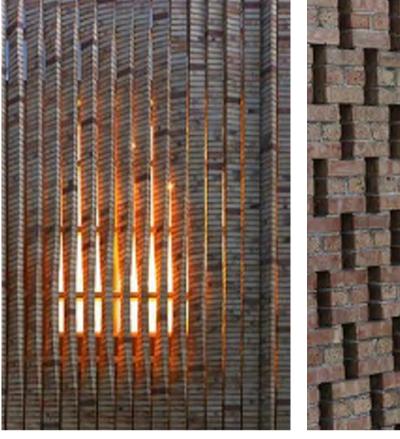

NBRS & Partners Pty Ltd VIC 51197

Date 14/04/2020 1:200 @ A1

ABN 16 002 247 565 0 1

**LEGEND** 

**01** FACE BRICK (EXISTING)

**02** FACE BRICK (NEW)

**03** FACE BRICK SCREEN **04** CONCRETE, IN-SITU (EXISTING)

Date 9/03/2020 2:29:51 PM Scale As indicated @ A1

Drawing Reference Revision

18465-NBRS-A-SD-404

5

NEW STONE PAVER LIGHT GREY COLOUR

LOCATION: GROUND FLOOR LOBBY EXTERNAL PLAZA

NEW FACE BRICK TO MATCH EXISTING

BOWRAL GERTRUDIS BROWN

EXISTING FACE BRICK

GLUE LAMINATED TIMBER, OILED

LOCATION: FOYER STRUCTURE COLUMNS, BEAMS & FACIA

**EXISTING PAVING** LOCATION: EXTERNAL PLAZA

**03** NEW BRICK SCREEN WEST FACADE & BRICK FENCE