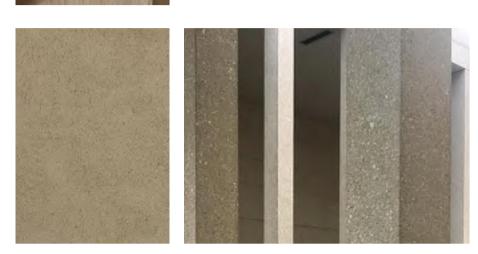

Date 9/03/2020 2:29:51 PM Scale As indicated @ A1

Drawing Reference Revision

18465-NBRS-A-SD-404

5

NEW STONE PAVER LIGHT GREY COLOUR

LOCATION: GROUND FLOOR LOBBY EXTERNAL PLAZA

NEW FACE BRICK TO MATCH EXISTING

CONCRETE, WARM TONE LOCATION: FOYER STRUCTURE **COLUMN BASE** 

BANNERS & SOLAR SCREEN

LOCATION: FOYER STRUCTURE

METAL SHEET ROOFING

EXISTING ALUMINIUM LOUVRES

NORTH FACADE & EAST FACADE

LOCATION: THEATRE ROOF FOYER ROOF