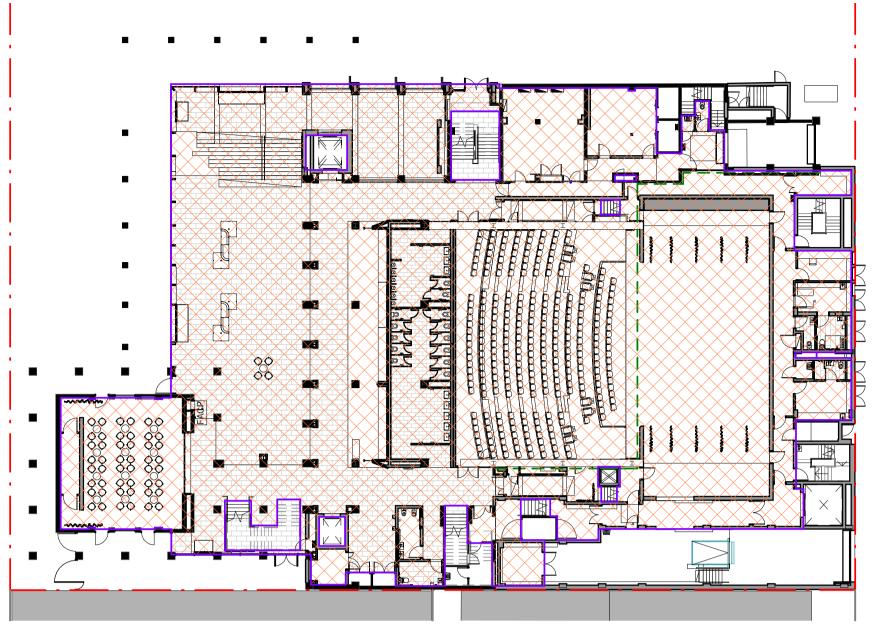

# 30 Eton St, Sutherland NSW 2232 Sutherland Shire Council

SSDA Issue 14.04.2020

|              | Sheet List - SSDA                        |                     |
|--------------|------------------------------------------|---------------------|
| Sheet Number | Sheet Name                               | Current<br>Revision |
|              |                                          |                     |
| 000          | Cover Page                               | 7                   |
| 001          | Location Plan                            | 5                   |
| 002          | Site Analysis                            | 5                   |
| 003          | Site Photos                              | 5                   |
| 004          | Site Plan                                | 6                   |
| 005          | Preliminary Construction Management Plan | 2                   |
| 006          | Demolition & Site Management Plan        | 6                   |
| 010          | Basement Level Demolition Plan           | 6                   |
| 011          | Ground + Stage Floor Demolition Plan     | 6                   |
| 012          | Level 1 Demolition Plan                  | 6                   |
| 013          | Level 2 Demolition Plan                  | 6                   |
| 014          | Level 3 Demolition Plan                  | 6                   |
| 015          | Roof Demolition Plan                     | 6                   |
| 100          | Basement Level Plan                      | 8                   |
| 101          | Ground + Stage Floor Plan                | 8                   |
| 102          | Level 1 Plan                             | 8                   |
| 103          | Level 2 Plan                             | 8                   |
| 104          | Level 3 Plan                             | 8                   |

|              | Sheet List - SSDA                  |                     |
|--------------|------------------------------------|---------------------|
| Sheet Number | Sheet Name                         | Current<br>Revisior |
| 105          | Grid Level Plan                    | 7                   |
| 106          | Roof Plan                          | 7                   |
| 300          | Building Elevations - Sheet 1      | 6                   |
| 301          | Building Elevations - Sheet 2      | 6                   |
| 401          | Building Sections A-A              | 7                   |
| 402          | Building Sections B-B              | 6                   |
| 403          | Building Sections C-C              | 6                   |
| 404          | Building Sections D-D              | 6                   |
| 410          | Building Sections A-A - Demolition | 6                   |
| 411          | Building Sections B-B - Demolition | 6                   |
| 412          | Building Sections C-C - Demolition | 6                   |
| 413          | Building Sections D-D - Demolition | 6                   |
| 501          | Shadow Analysis - 21st Sept        | 5                   |
| 502          | Shadow Analysis - 21st June        | 5                   |
| 503          | Shadow Analysis - 21st Dec         | 5                   |
| 600          | External Finishes Schedule         | 5                   |
| 602          | 3D Views                           | 5                   |
| 701          | Floor Space Ratio Plans            | 5                   |