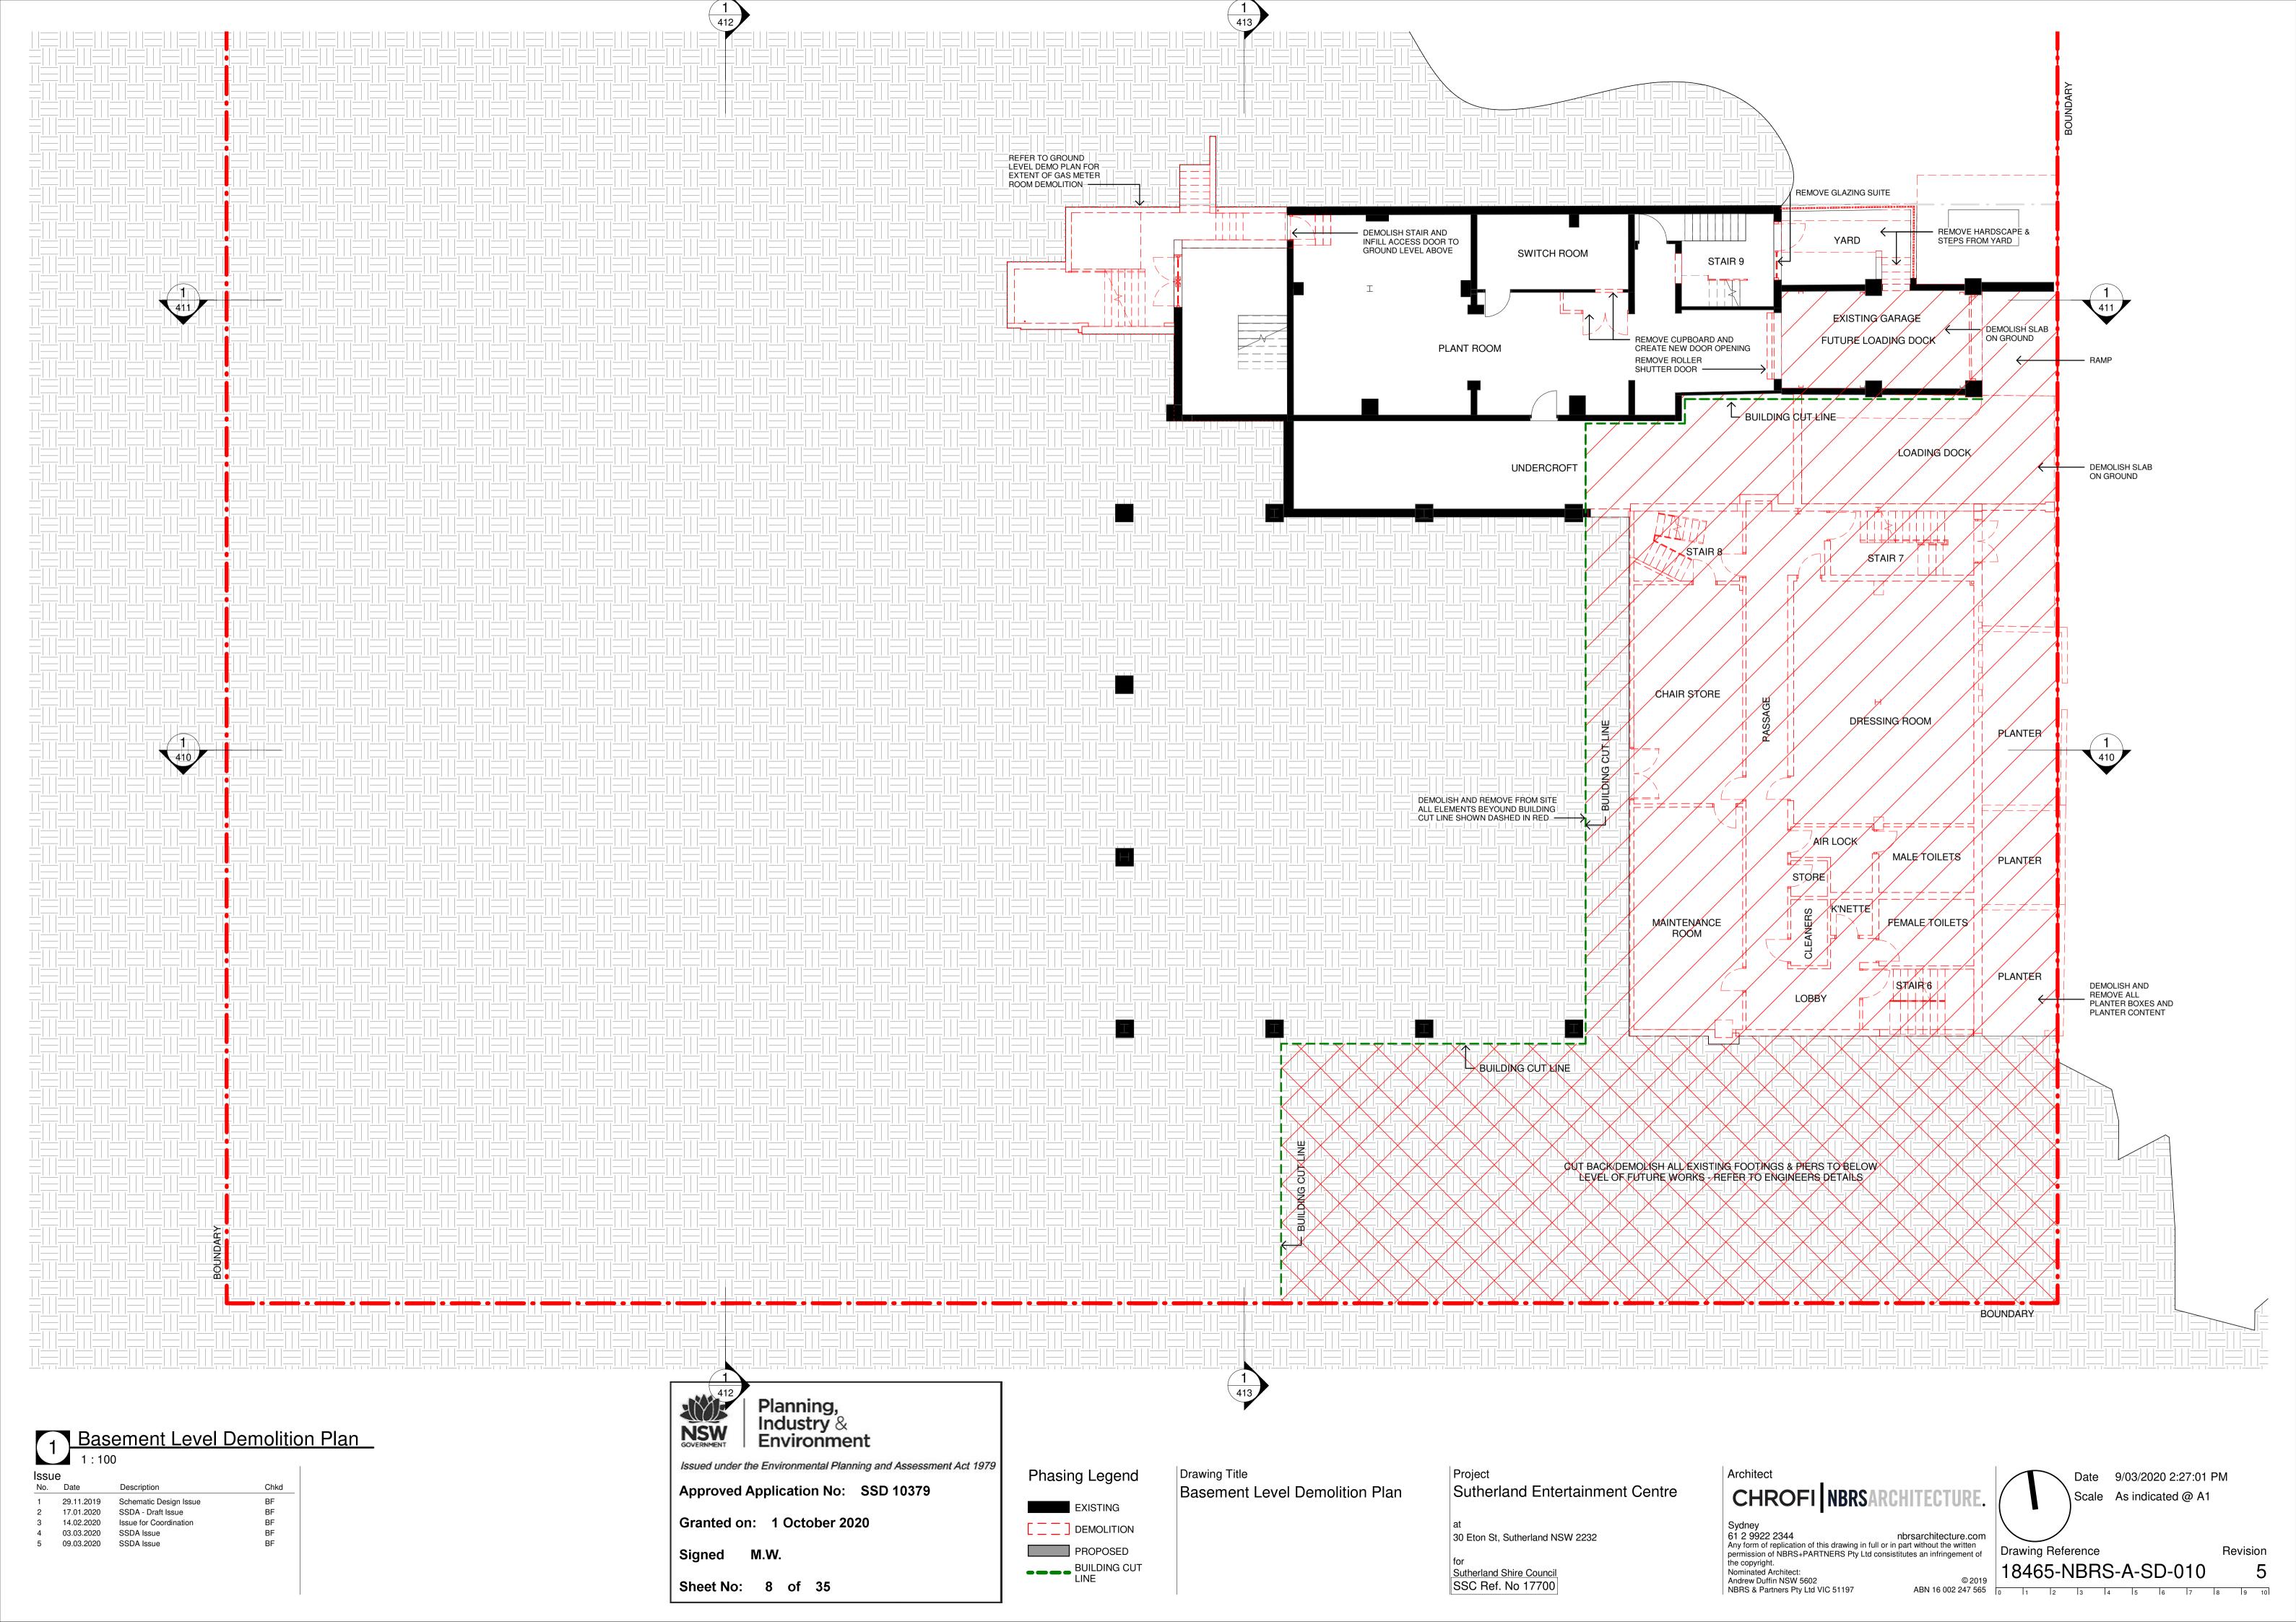

PROPOSED

BUILDING CUT LINE

Signed M.W.

Sheet No: 7 of 35

5 09.03.2020 SSDA Issue

TO BE DEMOLISHE

---- EXTENT OF DEMOL

SITE TO BE CLEARED OF ALL DEMOLISHED MATERIAL AND LEVELLED IN ORDER TO FACILITATE THE SCOPE OF THE NEW WORK. FACILITATE THE SCOPE OF THE NEW WORK.
ALL SERVICES AND UTILITIES ARE TO BE
DISCONNECTED AND CAPPED OFF.
REDUNDANT SERVICES EQUIPMENT IS TO BE
REMOVED AND DESPOSED OFF RESPONSIBLY
ANY DISTURBANCE OF SOIL SHALL BE AS NOT
IN THE ACID SULFATE MANAGEMNET PLAN
TREES NOTED IN RED ARE SHOWN MARKED F
DEMOLITION. REFER TO ARBORIST DOCUMEN FOR MORE
DETAILED INFORMATION
EXISTING SEWER WITHIN THE SITE TO BE
RELOCATED BY CONTRACTOR

- 1 DEMOLISH AND REMOVE COMPONENTS OF EXBUILDING, REFER TO DEMOLITION PLANS FOR SCOPE EX
- TREES PROPOSED FOR REMOVAL SHOWN IN RED, REFER TO TREE RETENTION PLAN BY LANDSCAPE ARCHITECT.
- 3 REMOVE EXISTING RETAINING WALLS AND FE
- demolish and remove existing hardscap water feature
- (5) RELOCATE STREET LIGHT POLE
- (6) REMOVE EXISTING POLE LIGHTING FROM PAR
- 7 REMOVE EXISTING PARK FURNITURE
- 8 REMOVE AND RETAIN COUNCILS EXISTING PA FOR PROPOSED LOCATIONS
- 9 REMOVE MERTON STREET PARKING AS PER T ENGINEEING REPORT