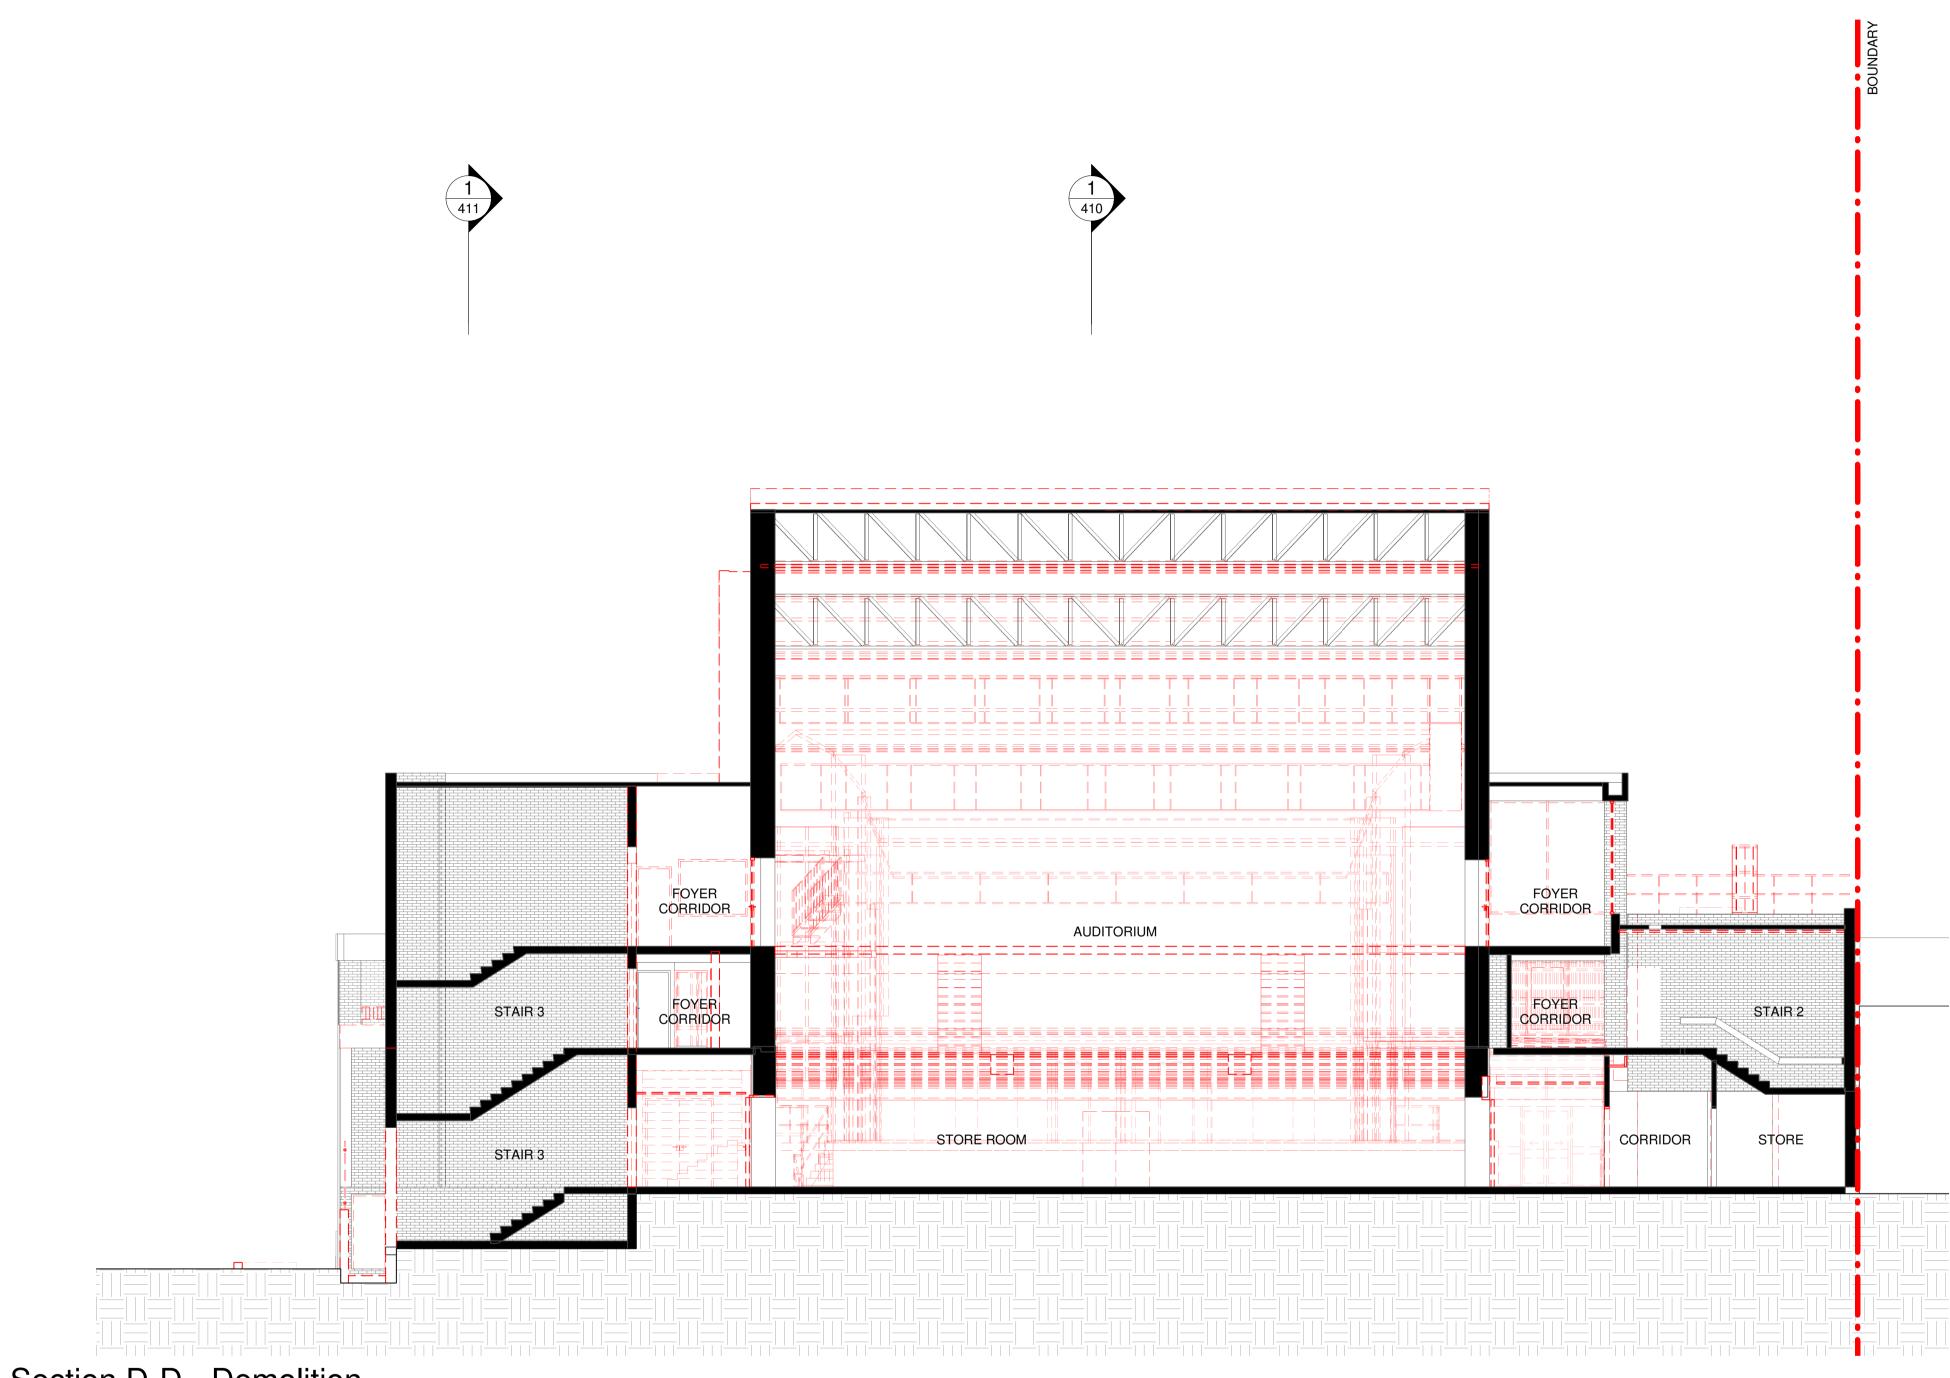

Section C-C - Demolition

1:100

17.01.2020 SSDA - Draft Issue

Issue for Coordination

SSDA Issue

SSDA Issue

14.02.2020

03.03.2020

09.03.2020

6 06.04.2020 SSDA Issue

Sheet No: 16 of 35

| - |
|---|
|   |
|   |
|   |
|   |

Drawing Title
Building Sections C-C - Demolition

| Project Sutherland Entertainment Centre | Architect  CHROFI N                                     |
|-----------------------------------------|---------------------------------------------------------|
| at<br>30 Eton St, Sutherland NSW 2232   | Sydney 61 2 9922 2344 Any form of replication of this d |
| for<br>Sutherland Shire Council         | the copyright.  Nominated Architect:                    |

SSC Ref. No 17700

| Architect                                                                                              |                                                             |
|--------------------------------------------------------------------------------------------------------|-------------------------------------------------------------|
| CHROFI NBRS                                                                                            | ARCHITECTURE                                                |
| Sydney 61 2 9922 2344 Any form of replication of this drawing in a permission of NBRS+PARTNERS Pty Ltd | nbrsarchitecture.con<br>full or in part without the written |
| the copyright. Nominated Architect: Andrew Duffin NSW 5602 NBRS & Partners Pty Ltd VIC 51197           | © 201<br>ABN 16 002 247 56                                  |