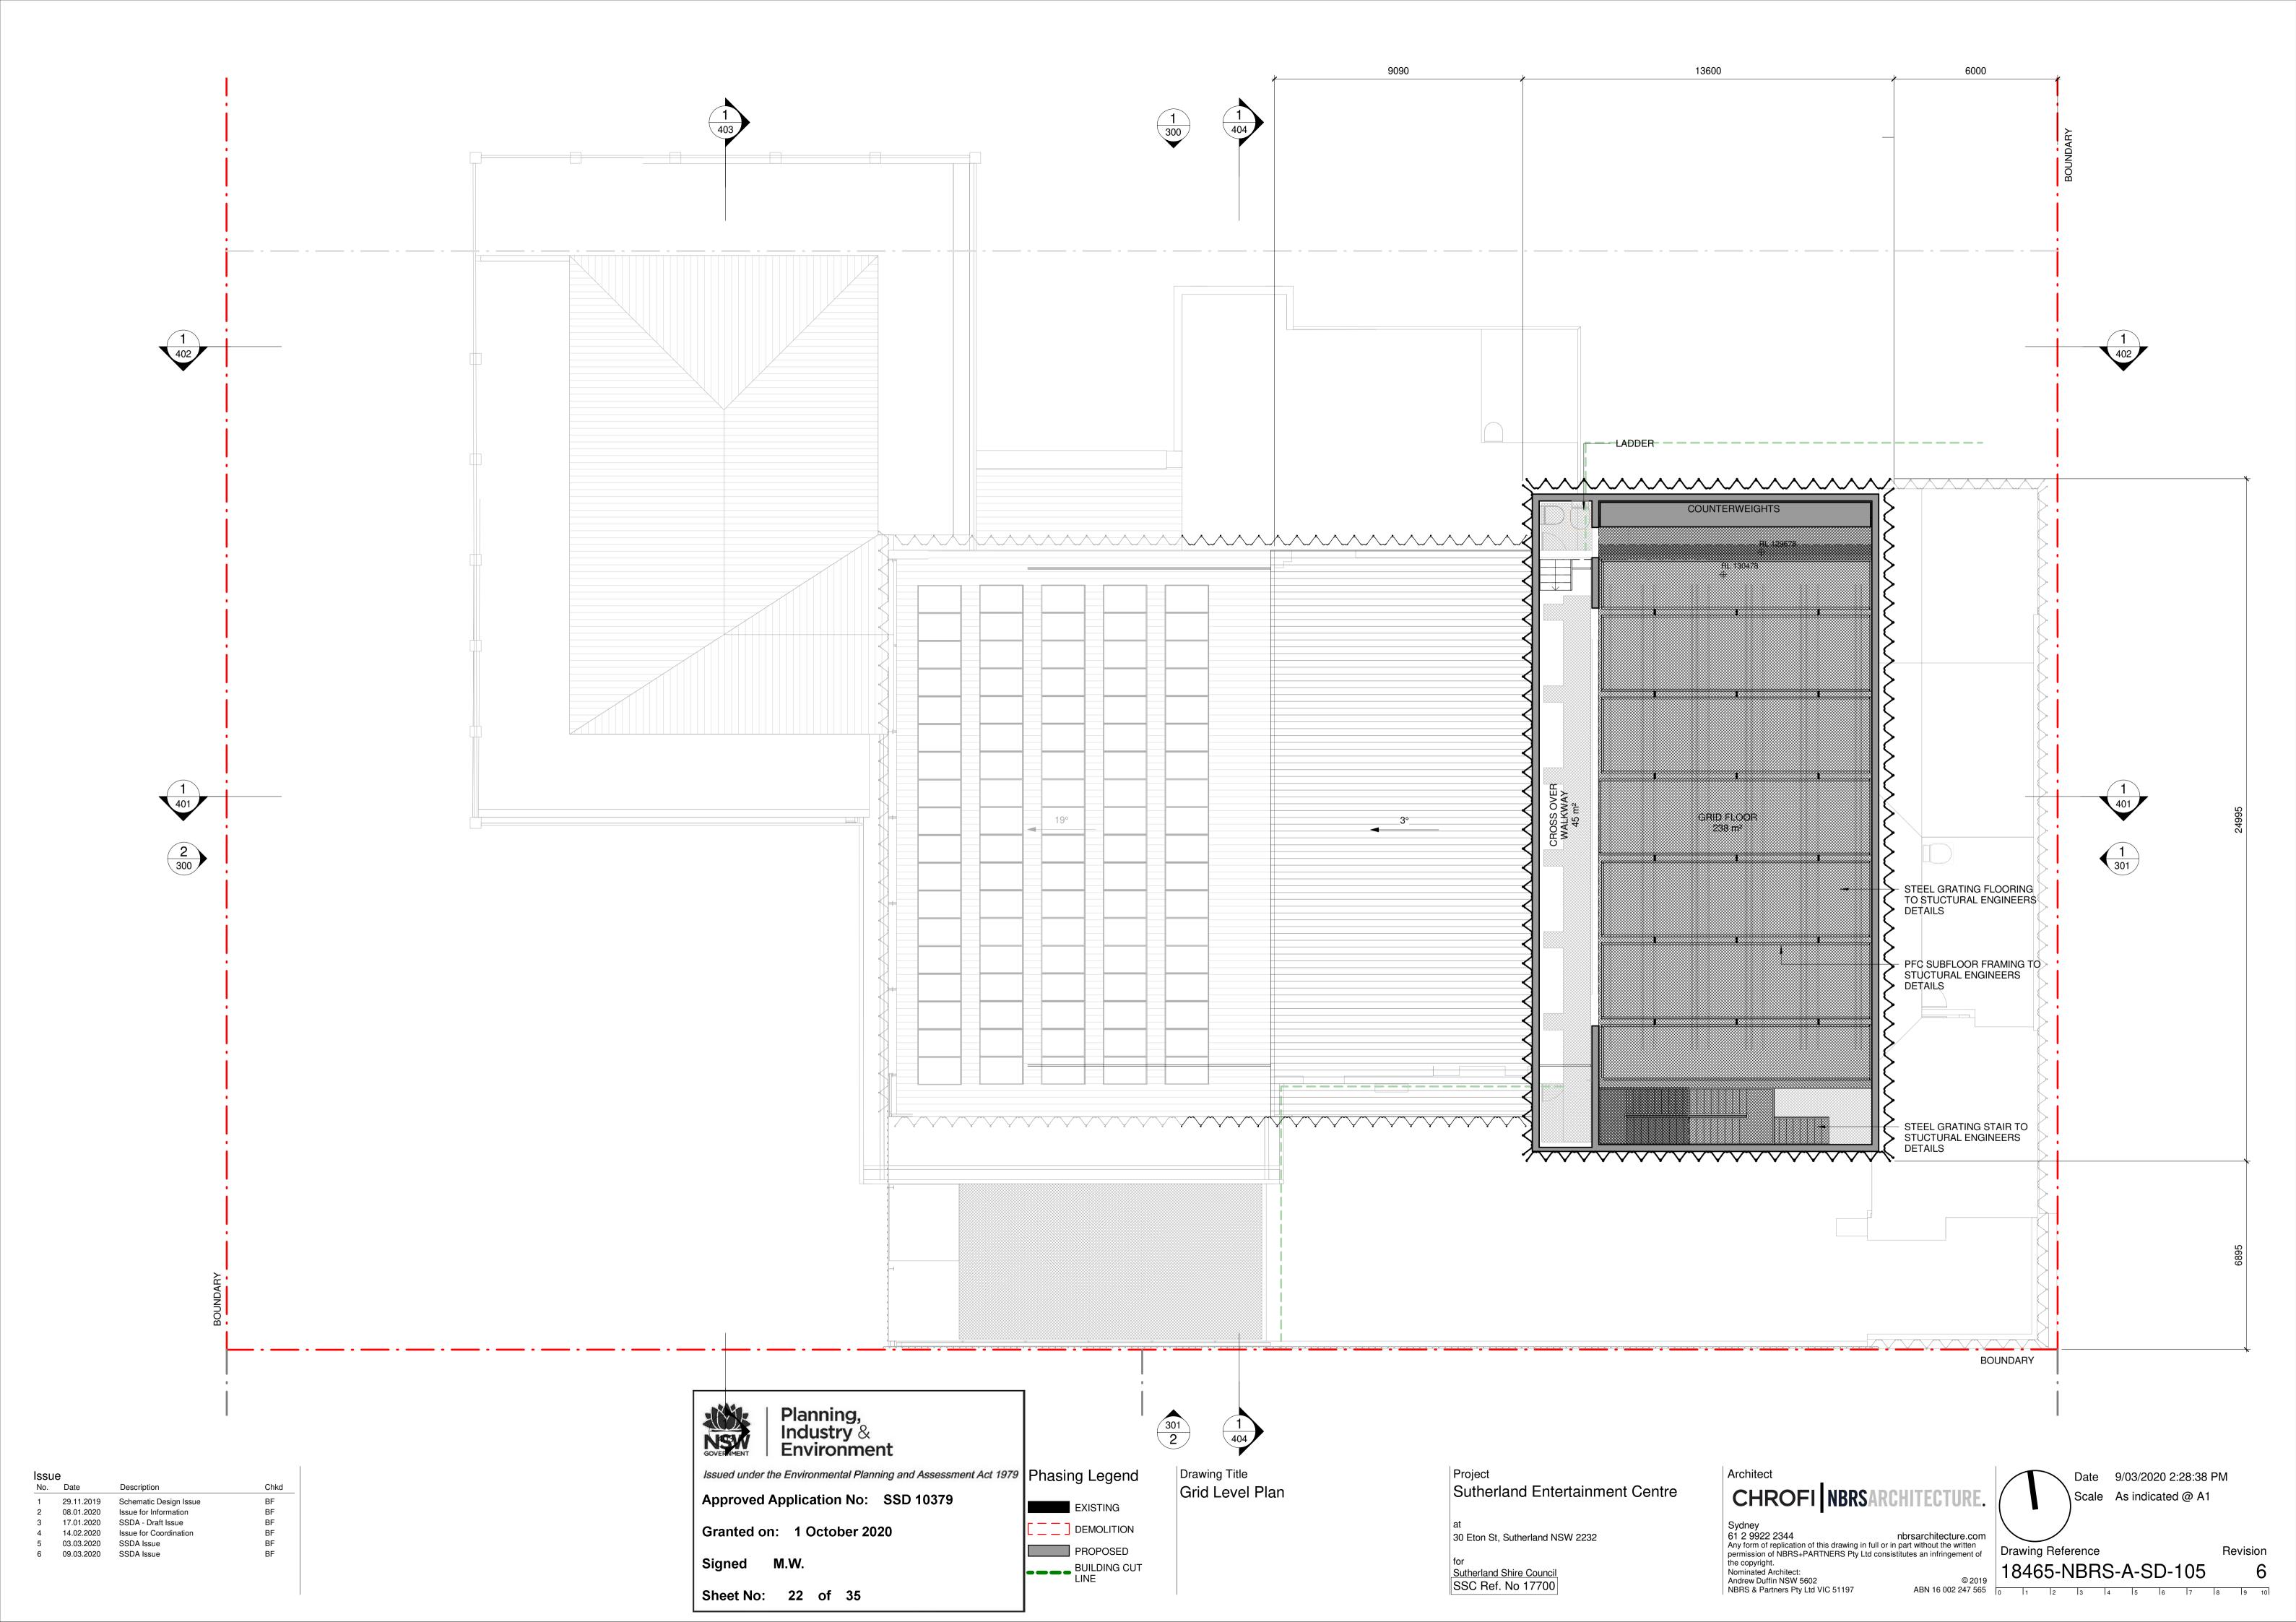

|              | Sheet List - SSDA                  |                     |
|--------------|------------------------------------|---------------------|
| Sheet Number | Sheet Name                         | Current<br>Revisior |
| 105          | Grid Level Plan                    | 7                   |
| 106          | Roof Plan                          | 7                   |
| 300          | Building Elevations - Sheet 1      | 6                   |
| 301          | Building Elevations - Sheet 2      | 6                   |
| 401          | Building Sections A-A              | 7                   |
| 402          | Building Sections B-B              | 6                   |
| 403          | Building Sections C-C              | 6                   |
| 404          | Building Sections D-D              | 6                   |
| 410          | Building Sections A-A - Demolition | 6                   |
| 411          | Building Sections B-B - Demolition | 6                   |
| 412          | Building Sections C-C - Demolition | 6                   |
| 413          | Building Sections D-D - Demolition | 6                   |
| 501          | Shadow Analysis - 21st Sept        | 5                   |
| 502          | Shadow Analysis - 21st June        | 5                   |
| 503          | Shadow Analysis - 21st Dec         | 5                   |
| 600          | External Finishes Schedule         | 5                   |
| 602          | 3D Views                           | 5                   |
| 701          | Floor Space Ratio Plans            | 5                   |