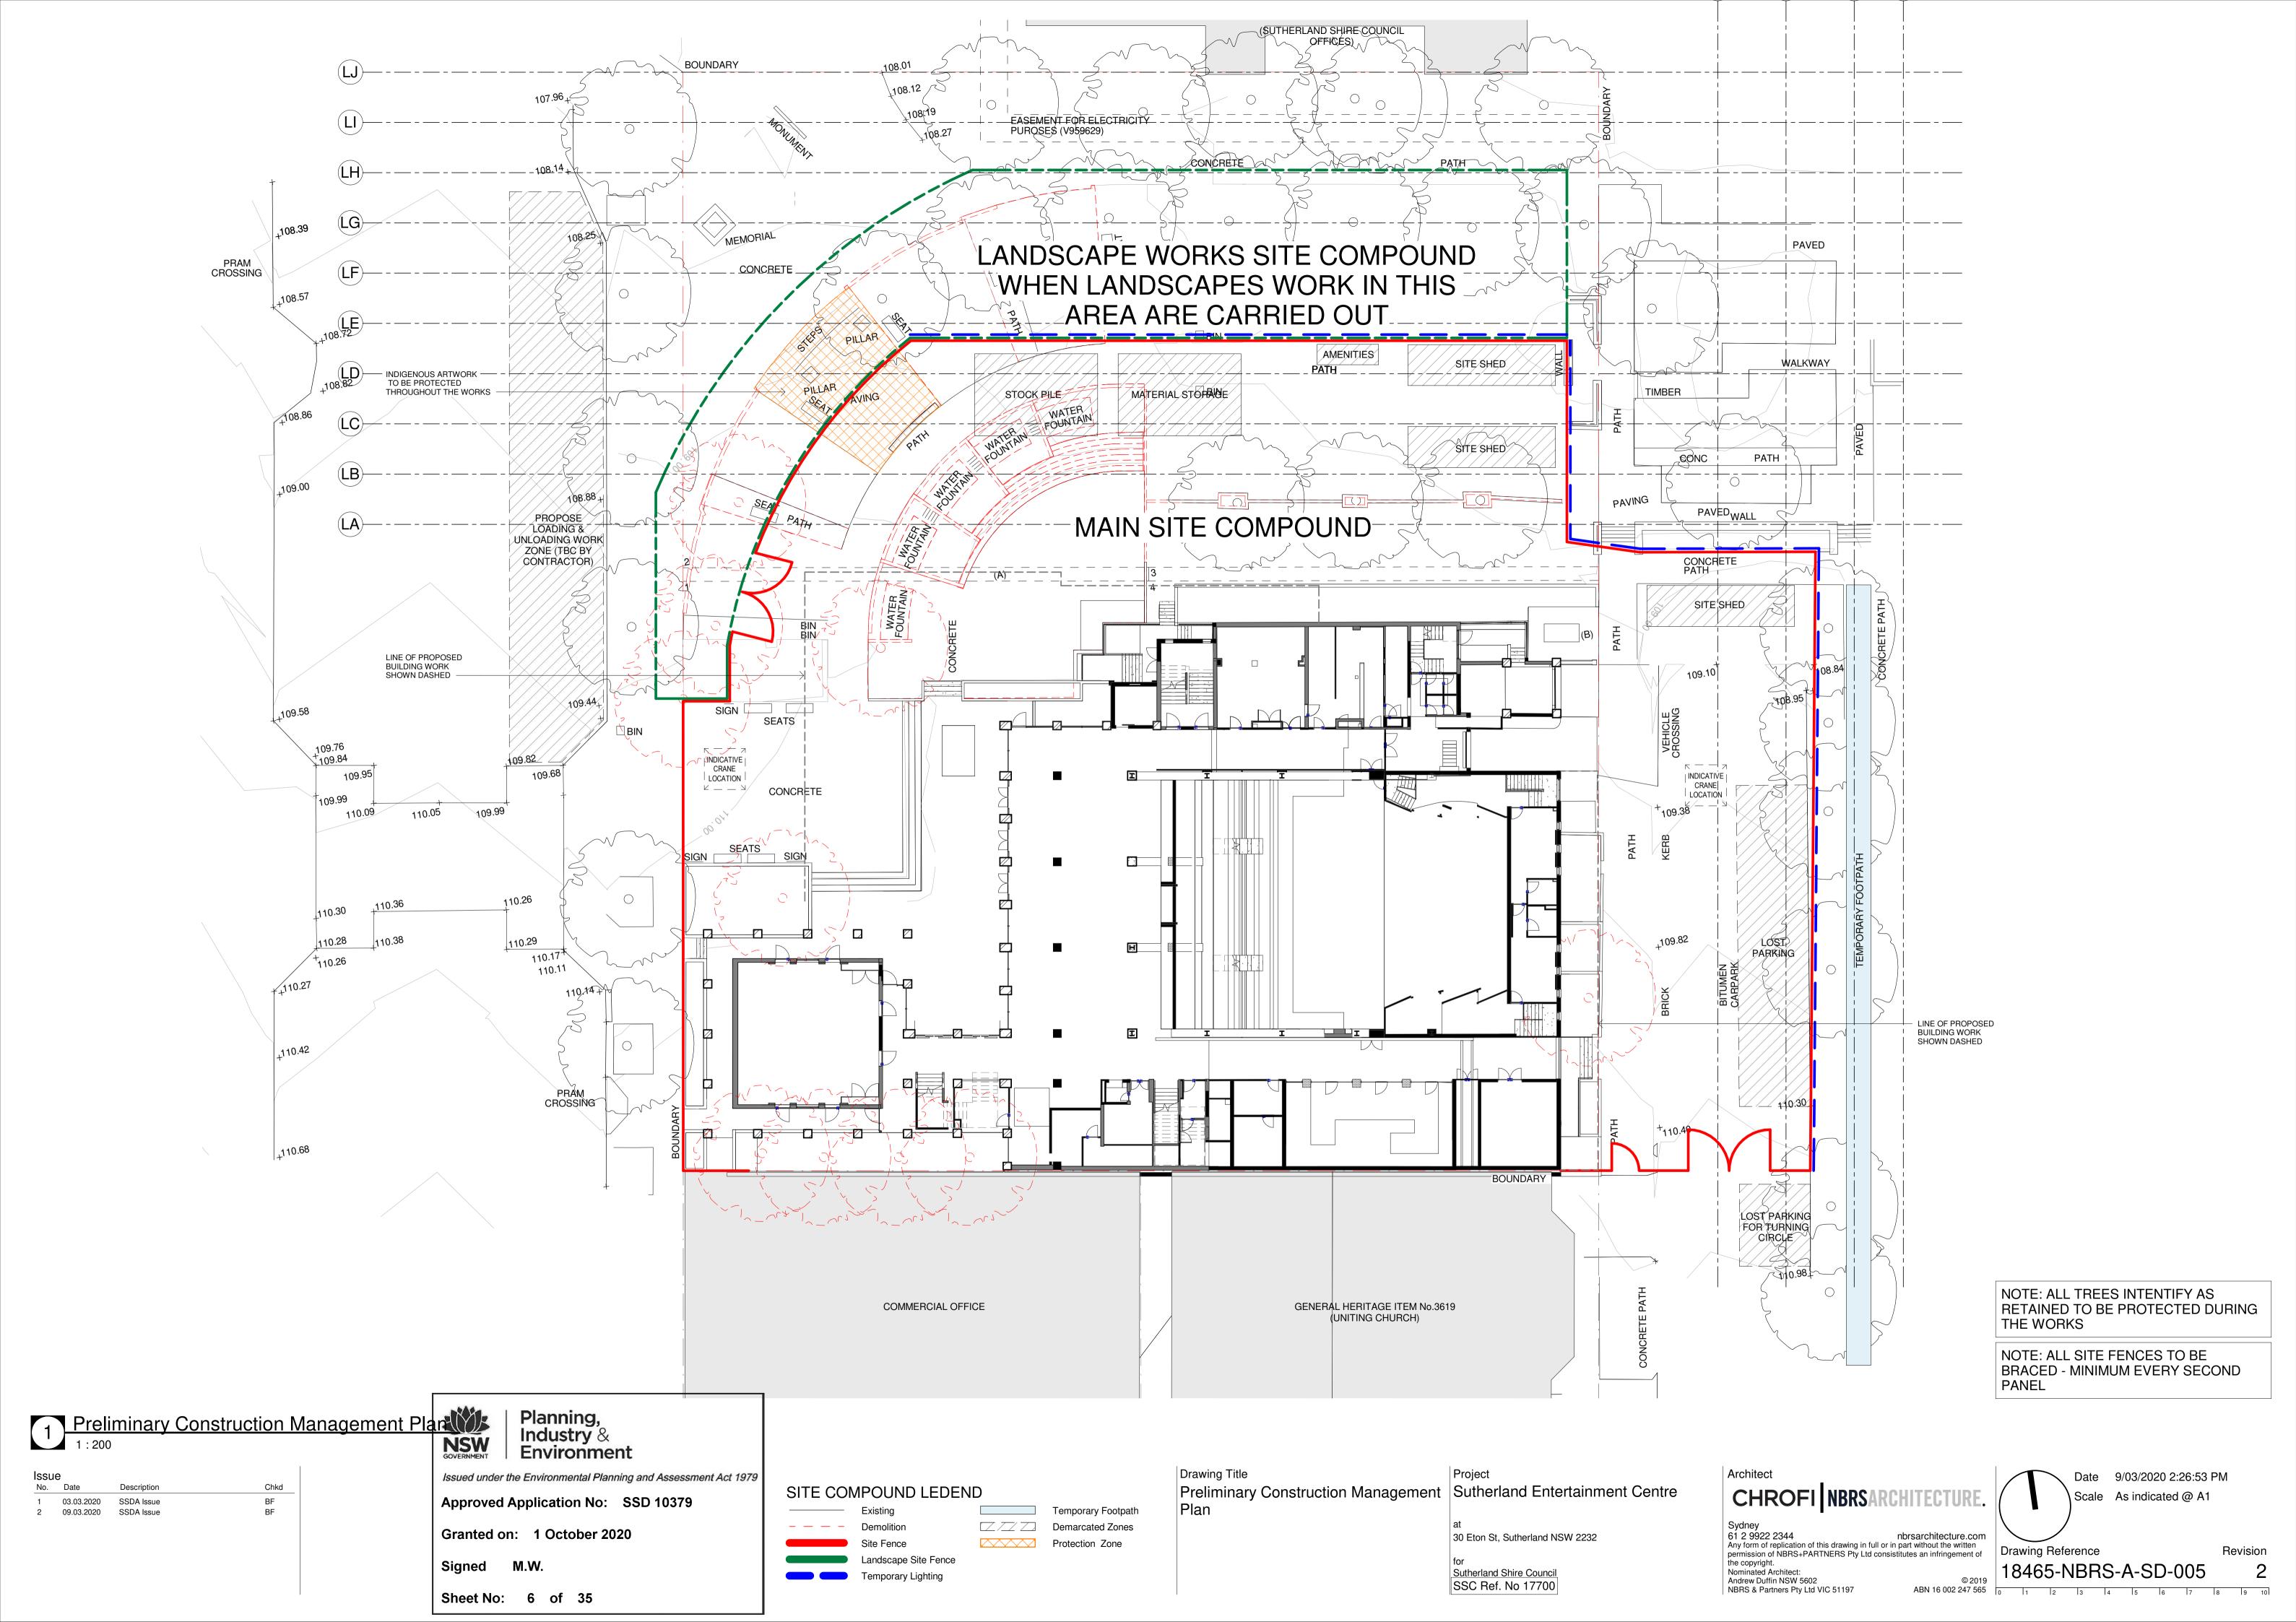

PROPOSED

BUILDING CUT LINE

Signed M.W.

Sheet No: 7 of 35

5 09.03.2020 SSDA Issue

TO BE DEMOLISHE

---- EXTENT OF DEMOL

SITE TO BE CLEARED OF ALL DEMOLISHED MATERIAL AND LEVELLED IN ORDER TO FACILITATE THE SCOPE OF THE NEW WORK. FACILITATE THE SCOPE OF THE NEW WORK.
ALL SERVICES AND UTILITIES ARE TO BE
DISCONNECTED AND CAPPED OFF.
REDUNDANT SERVICES EQUIPMENT IS TO BE
REMOVED AND DESPOSED OFF RESPONSIBLY
ANY DISTURBANCE OF SOIL SHALL BE AS NOT
IN THE ACID SULFATE MANAGEMNET PLAN
TREES NOTED IN RED ARE SHOWN MARKED F
DEMOLITION. REFER TO ARBORIST DOCUMEN FOR MORE
DETAILED INFORMATION
EXISTING SEWER WITHIN THE SITE TO BE
RELOCATED BY CONTRACTOR

- 1 DEMOLISH AND REMOVE COMPONENTS OF EXBUILDING, REFER TO DEMOLITION PLANS FOR SCOPE EX
- TREES PROPOSED FOR REMOVAL SHOWN IN RED, REFER TO TREE RETENTION PLAN BY LANDSCAPE ARCHITECT.
- 3 REMOVE EXISTING RETAINING WALLS AND FE
- demolish and remove existing hardscap water feature
- (5) RELOCATE STREET LIGHT POLE
- (6) REMOVE EXISTING POLE LIGHTING FROM PAR
- 7 REMOVE EXISTING PARK FURNITURE
- 8 REMOVE AND RETAIN COUNCILS EXISTING PA FOR PROPOSED LOCATIONS
- 9 REMOVE MERTON STREET PARKING AS PER T ENGINEEING REPORT