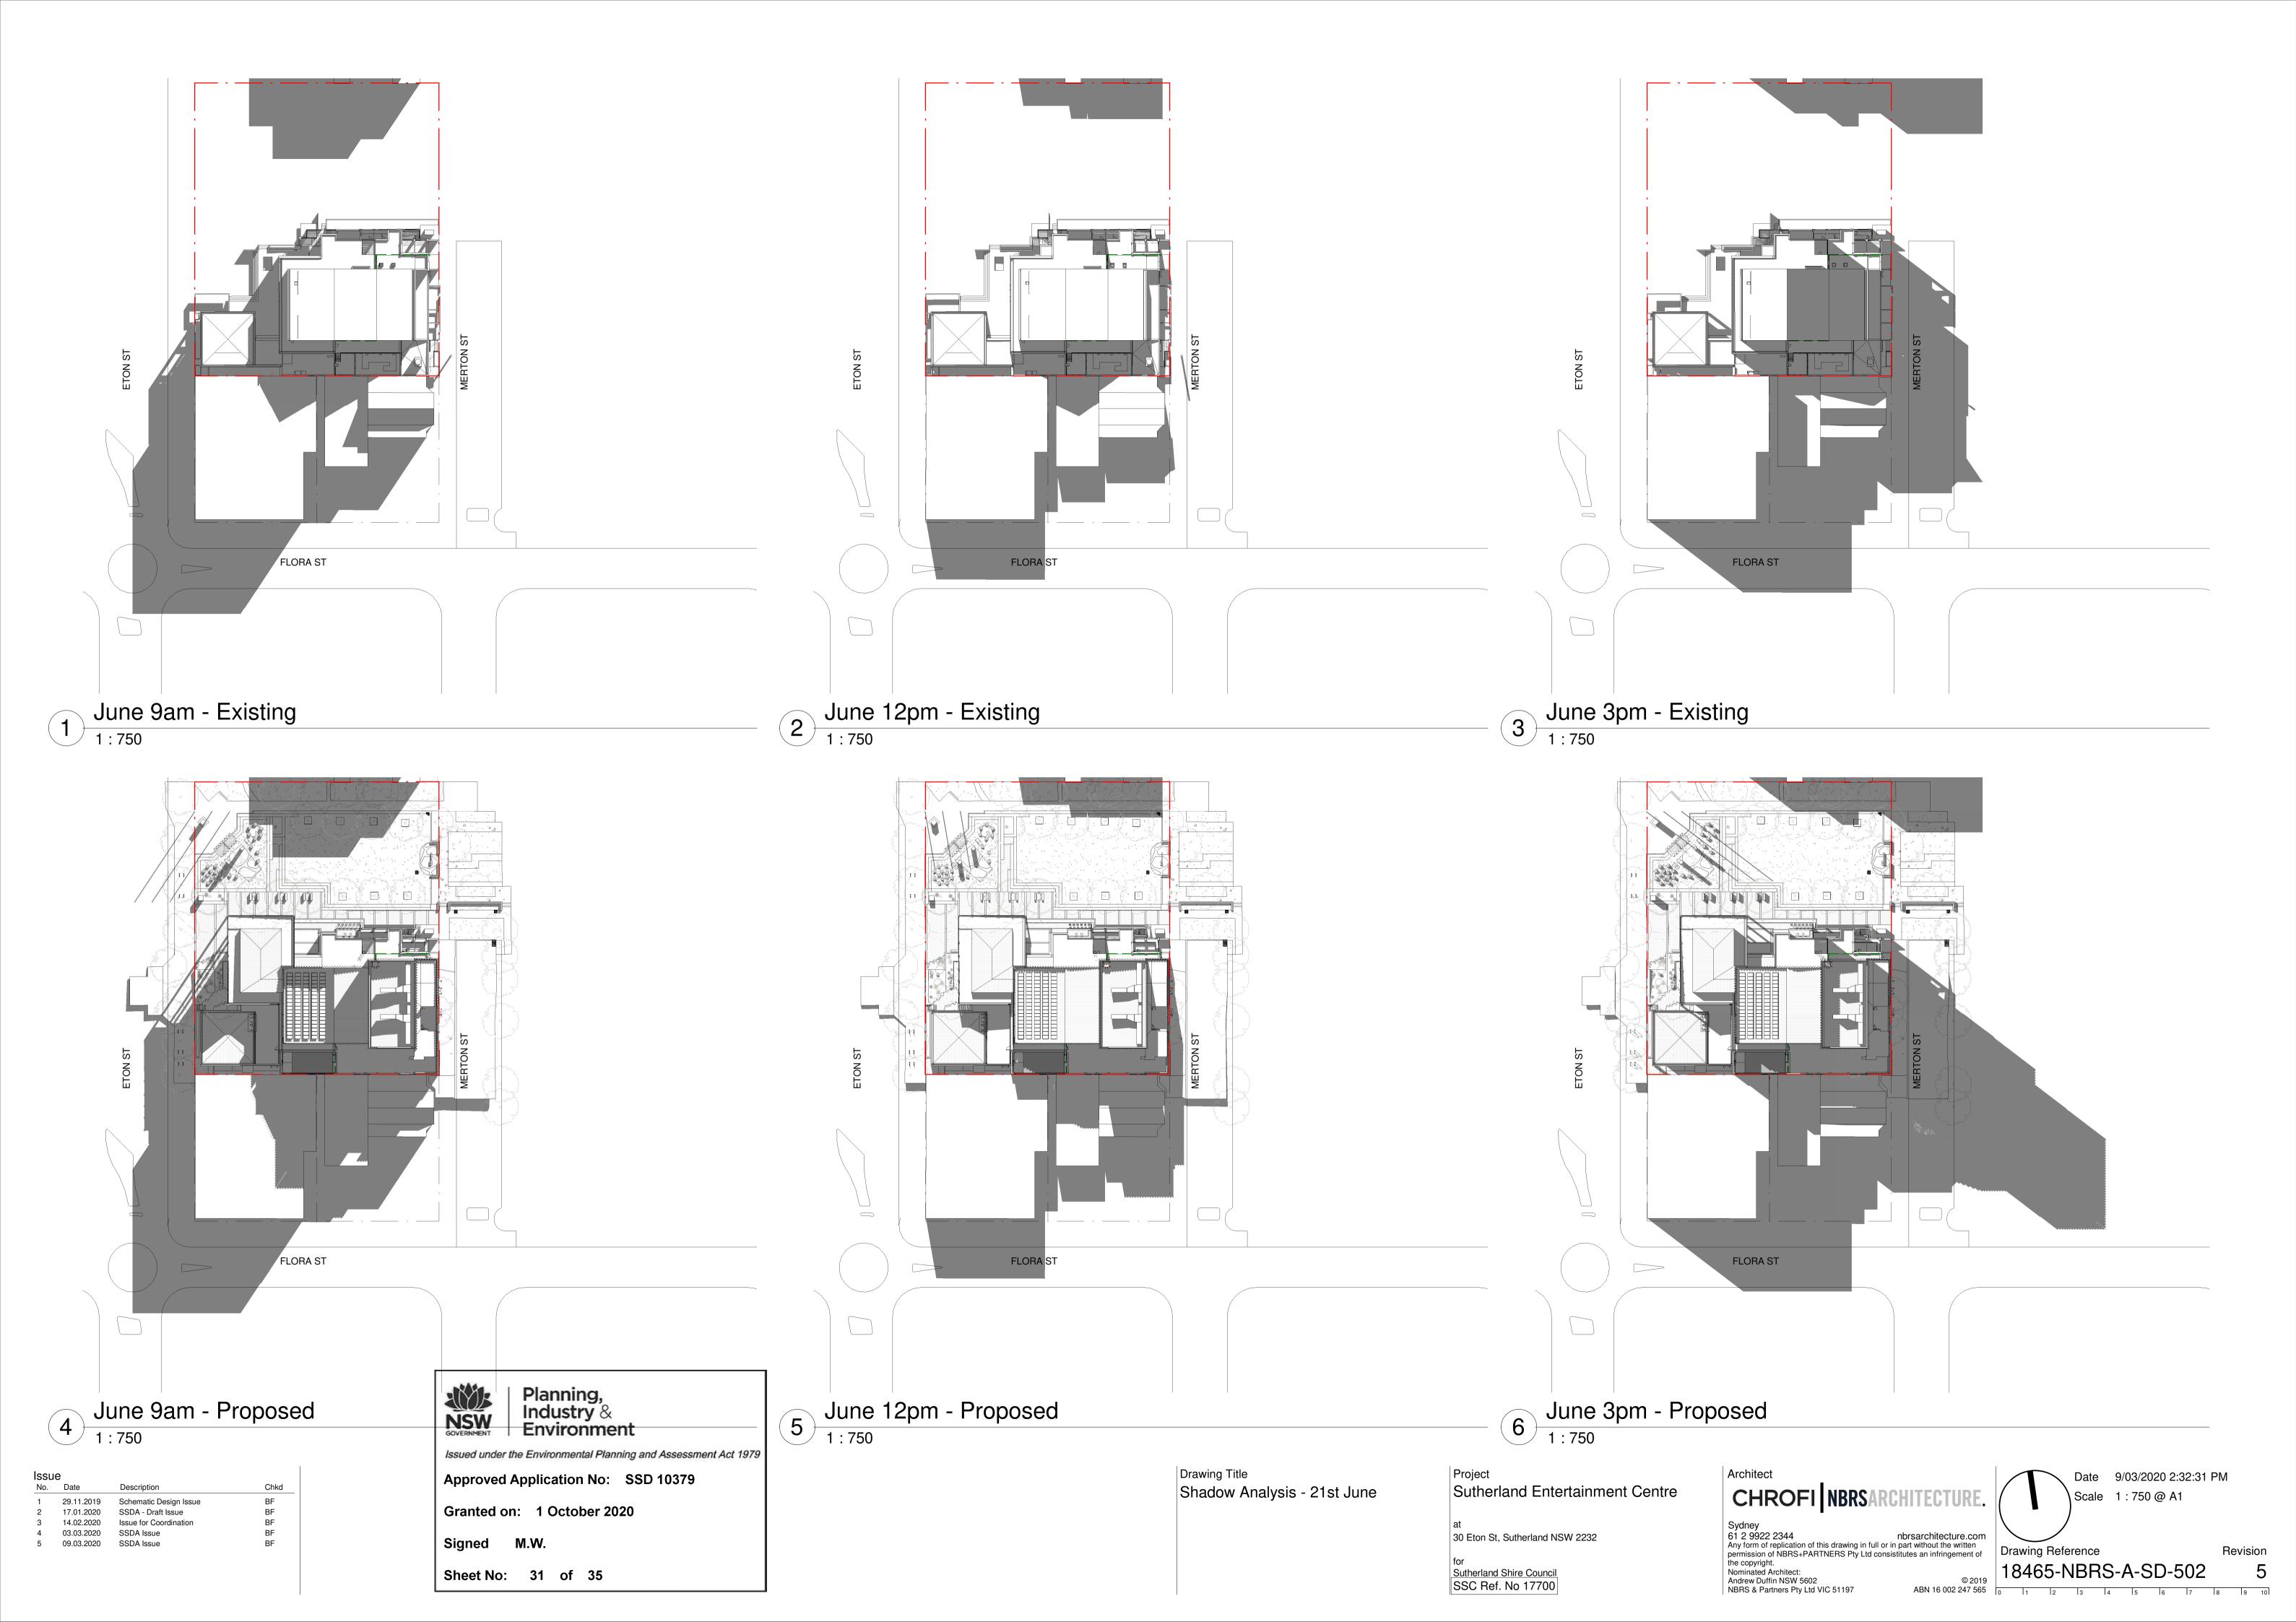

|              | Sheet List - SSDA                  |                     |
|--------------|------------------------------------|---------------------|
| Sheet Number | Sheet Name                         | Current<br>Revisior |
| 105          | Grid Level Plan                    | 7                   |
| 106          | Roof Plan                          | 7                   |
| 300          | Building Elevations - Sheet 1      | 6                   |
| 301          | Building Elevations - Sheet 2      | 6                   |
| 401          | Building Sections A-A              | 7                   |
| 402          | Building Sections B-B              | 6                   |
| 403          | Building Sections C-C              | 6                   |
| 404          | Building Sections D-D              | 6                   |
| 410          | Building Sections A-A - Demolition | 6                   |
| 411          | Building Sections B-B - Demolition | 6                   |
| 412          | Building Sections C-C - Demolition | 6                   |
| 413          | Building Sections D-D - Demolition | 6                   |
| 501          | Shadow Analysis - 21st Sept        | 5                   |
| 502          | Shadow Analysis - 21st June        | 5                   |
| 503          | Shadow Analysis - 21st Dec         | 5                   |
| 600          | External Finishes Schedule         | 5                   |
| 602          | 3D Views                           | 5                   |
| 701          | Floor Space Ratio Plans            | 5                   |