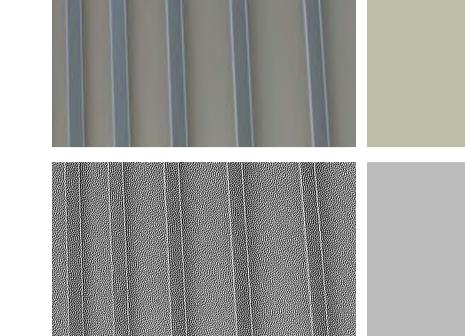

CONCRETE, WARM TONE LOCATION: FOYER STRUCTURE **COLUMN BASE** 

BANNERS & SOLAR SCREEN

LOCATION: FOYER STRUCTURE

METAL SHEET ROOFING

EXISTING ALUMINIUM LOUVRES

NORTH FACADE & EAST FACADE

LOCATION: THEATRE ROOF FOYER ROOF

METAL SHEET ROOFING

COLOUR: COLORBOND RHEA

COLOUR: GREY

LOCATION: "BLACK BOX" ROOF

COLOUR: DARK

LOCATION:

EXISTING PAVING / ART WORK LOCATION: EXTERNAL PLAZA

EXISTING CONCRETE, BOARDFORMED

CURTAIN WALL &
ALUMINIUM WINDOW FRAMES WITH **CLEAR GLAZING** 

FRAME COLOUR: DARK

CLIMBING PLANTS

LOCATION: NORTH FACADE & "BLACK BOX" SIDE ENTRY

REFER LANDSCAPE ARCHITECT'S PLAN FOR DETAIL

**05** NEW CONCRETE, SMOOTH, COLOUR TO MATCH EXISTING