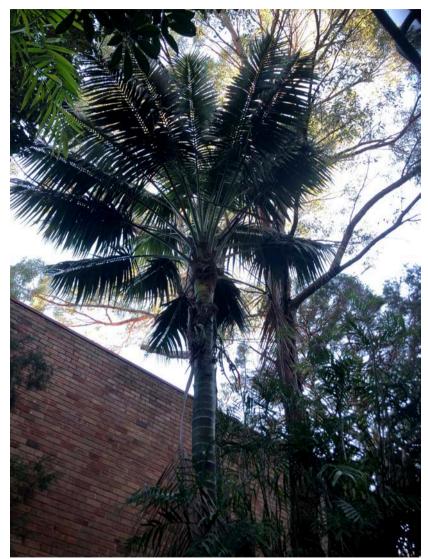

RENNIE BROS TREE SURGEONS 14/02/2020 AIA- Sutherland Entertainment Centre

PHOTO 29- Tree 32 (facing SE)

PHOTO 30- Tree 33 (facing SW)

PHOTO 31- Tree 34. Photo shows the wound on the trunk.

**PHOTO 32-** Tree 34. Photo shows the lopped and decaying leader.