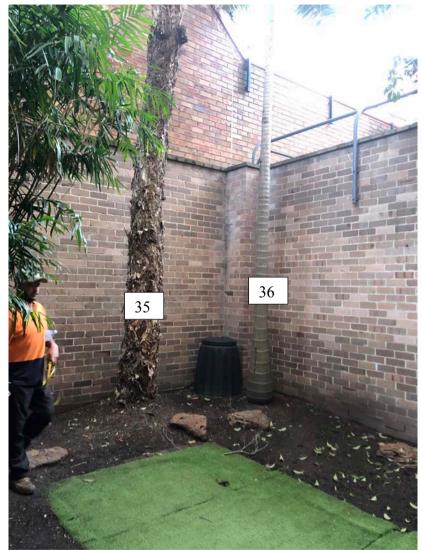

PHOTO 33- Tree 34. Photo shows the crown.

**PHOTO 34-** Shows the trunks of Trees 35 and 36 planted close to wall

**PHOTO 35-** Tree 35 (facing upwards to the SW)

**PHOTO 36-** Row of Trees 37-42 planted in a narrow garden between buildings.