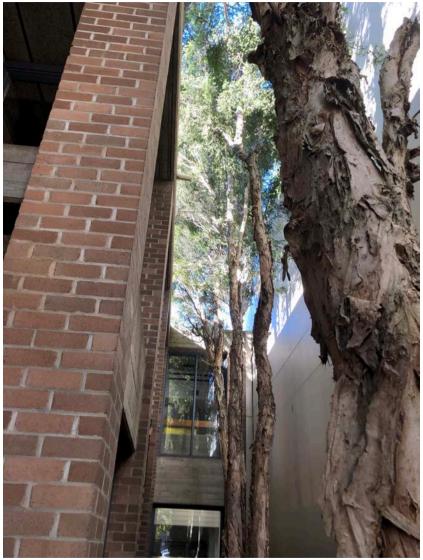

**PHOTO 37-** Trees 37-42 with tall slender trunks and small crowns formed above the buildings

RENNIE BROS TREE SURGEONS 14/02/2020 AIA- Sutherland Entertainment Centre