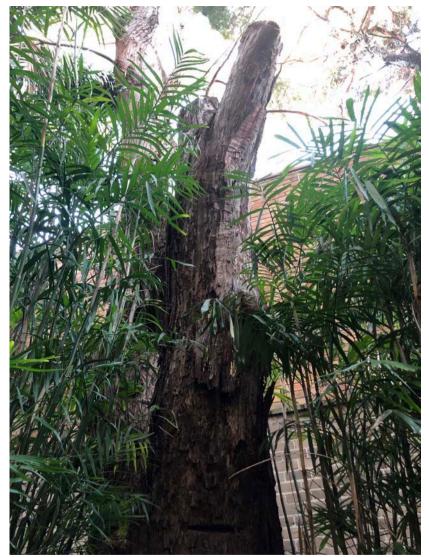

RENNIE BROS TREE SURGEONS 14/02/2020 AIA- Sutherland Entertainment Centre

PHOTO 29- Tree 32 (facing SE)

PHOTO 30- Tree 33 (facing SW)

PHOTO 31- Tree 34. Photo shows the wound on the trunk.

**PHOTO 32-** Tree 34. Photo shows the lopped and decaying leader.

PHOTO 33- Tree 34. Photo shows the crown.

**PHOTO 34-** Shows the trunks of Trees 35 and 36 planted close to wall

**PHOTO 35-** Tree 35 (facing upwards to the SW)

**PHOTO 36-** Row of Trees 37-42 planted in a narrow garden between buildings.