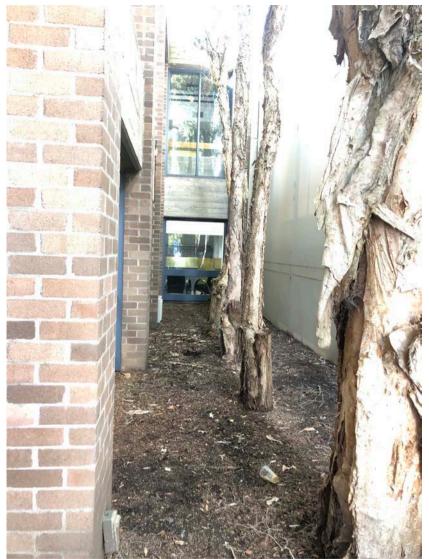

PHOTO 33- Tree 34. Photo shows the crown.

**PHOTO 34-** Shows the trunks of Trees 35 and 36 planted close to wall

**PHOTO 35-** Tree 35 (facing upwards to the SW)

**PHOTO 36-** Row of Trees 37-42 planted in a narrow garden between buildings.