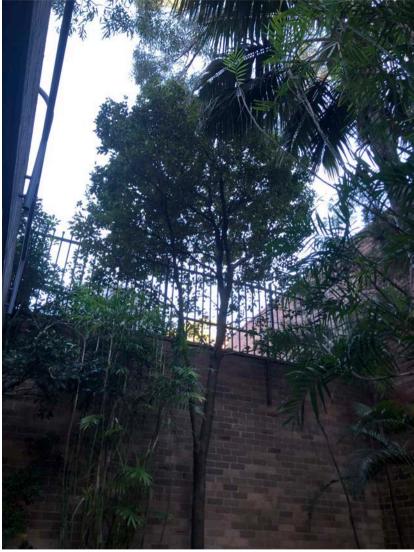

PHOTO 33- Tree 34. Photo shows the crown.

**PHOTO 34-** Shows the trunks of Trees 35 and 36 planted close to wall

**PHOTO 35-** Tree 35 (facing upwards to the SW)

**PHOTO 36-** Row of Trees 37-42 planted in a narrow garden between buildings.