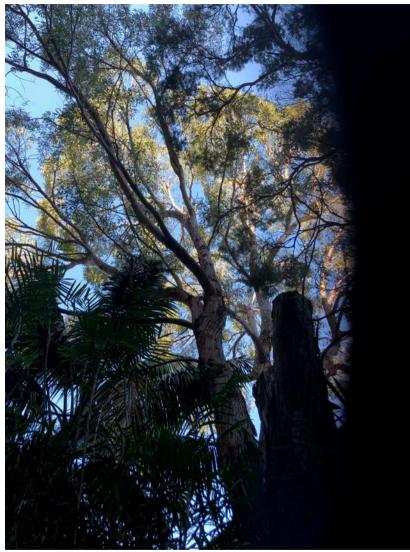

PHOTO 33- Tree 34. Photo shows the crown.

**PHOTO 34-** Shows the trunks of Trees 35 and 36 planted close to wall

**PHOTO 35-** Tree 35 (facing upwards to the SW)

**PHOTO 36-** Row of Trees 37-42 planted in a narrow garden between buildings.