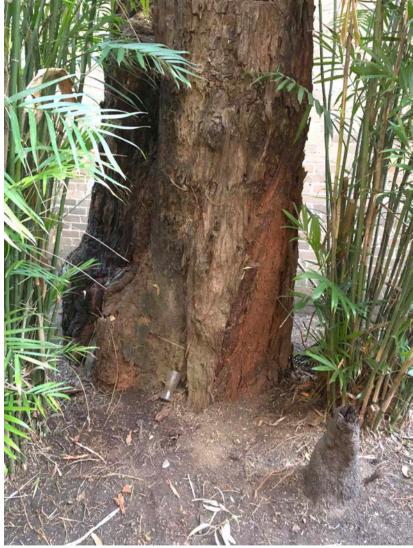

RENNIE BROS TREE SURGEONS 14/02/2020 AIA- Sutherland Entertainment Centre

PHOTO 29- Tree 32 (facing SE)

PHOTO 30- Tree 33 (facing SW)

PHOTO 31- Tree 34. Photo shows the wound on the trunk.

**PHOTO 32-** Tree 34. Photo shows the lopped and decaying leader.