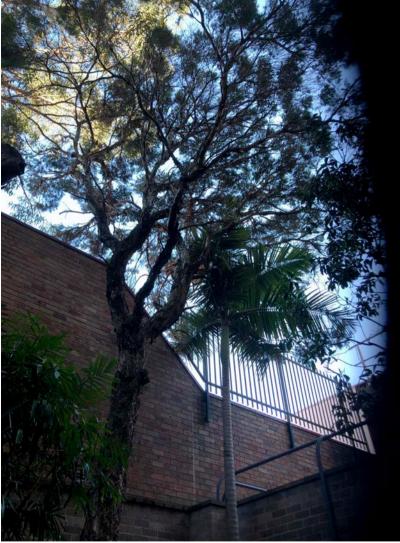

PHOTO 33- Tree 34. Photo shows the crown.

**PHOTO 34-** Shows the trunks of Trees 35 and 36 planted close to wall

**PHOTO 35-** Tree 35 (facing upwards to the SW)

**PHOTO 36-** Row of Trees 37-42 planted in a narrow garden between buildings.