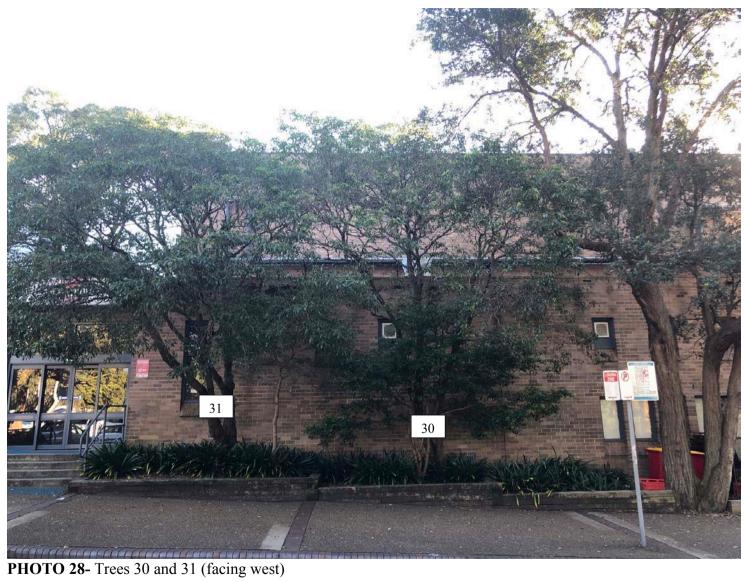

RENNIE BROS TREE SURGEONS 14/02/2020 AIA- Sutherland Entertainment Centre

PHOTO 29- Tree 32 (facing SE)

PHOTO 30- Tree 33 (facing SW)

PHOTO 31- Tree 34. Photo shows the wound on the trunk.

**PHOTO 32-** Tree 34. Photo shows the lopped and decaying leader.