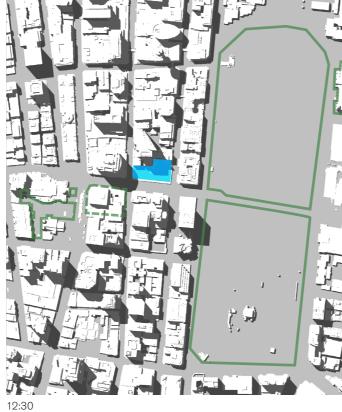

14:30 15:00

15th of January - 06:00 to 19:00

06:00 07:00

- 01 Hyde Park
  02 Sydney Square /
  Sydney Town Hall Steps
  03 Future Town Hall Square
  04 St Mary's Cathedral
  05 Anzac Memorial

- Public Space

- Building Envelope Shadow
- Proposed Building Shadow

15th of January - 06:00 to 19:00

- 01 Hyde Park
  02 Sydney Square /
  Sydney Town Hall Steps
  03 Future Town Hall Square
  04 St Mary's Cathedral
  05 Anzac Memorial