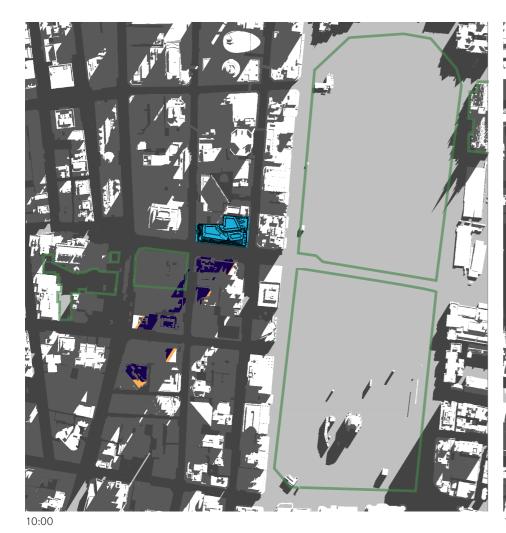

14:30 15:00

15th of January - 06:00 to 19:00

06:00 07:00

- 01 Hyde Park
  02 Sydney Square /
  Sydney Town Hall Steps
  03 Future Town Hall Square
  04 St Mary's Cathedral
  05 Anzac Memorial

- Public Space

- Building Envelope Shadow
- Proposed Building Shadow

15th of January - 06:00 to 19:00

- 01 Hyde Park
  02 Sydney Square /
  Sydney Town Hall Steps
  03 Future Town Hall Square
  04 St Mary's Cathedral
  05 Anzac Memorial