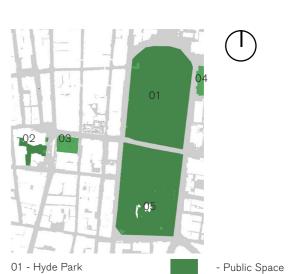

## **Existing Shadow**

- 01 Hyde Park
  02 Sydney Square /
  Sydney Town Hall Steps
  03 Future Town Hall Square
  04 St Mary's Cathedral
  05 Anzac Memorial

- Public Space

- Building Site

14:30

21st of January