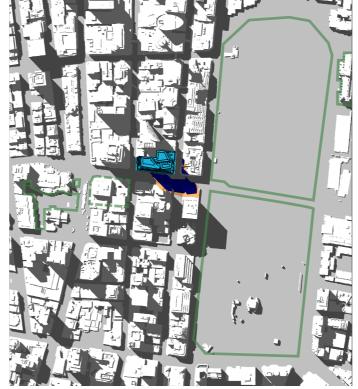

15th of January - 06:00 to 19:00

- 01 Hyde Park
  02 Sydney Square /
  Sydney Town Hall Steps
  03 Future Town Hall Square
  04 St Mary's Cathedral
  05 Anzac Memorial

- Public Space
- Building Envelope Shadow
- Proposed Building Shadow

15th of January - 06:00 to 19:00

01 - Hyde Park
02 - Sydney Square /
Sydney Town Hall Steps
03 - Future Town Hall Square
04 - St Mary's Cathedral
05 - Anzac Memorial

- Public Space

- Building Envelope Shadow