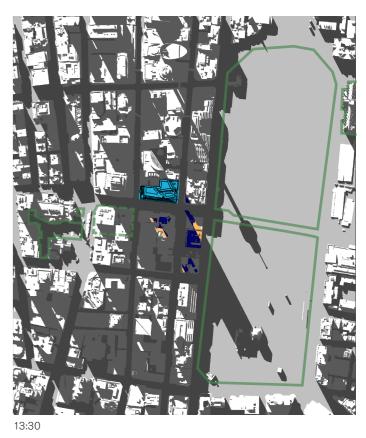

14:30 15:00

15th of January - 06:00 to 19:00

06:00 07:00

- 01 Hyde Park
  02 Sydney Square /
  Sydney Town Hall Steps
  03 Future Town Hall Square
  04 St Mary's Cathedral
  05 Anzac Memorial

- Public Space

- Building Envelope Shadow
- Proposed Building Shadow

15th of January - 06:00 to 19:00

- 01 Hyde Park
  02 Sydney Square /
  Sydney Town Hall Steps
  03 Future Town Hall Square
  04 St Mary's Cathedral
  05 Anzac Memorial