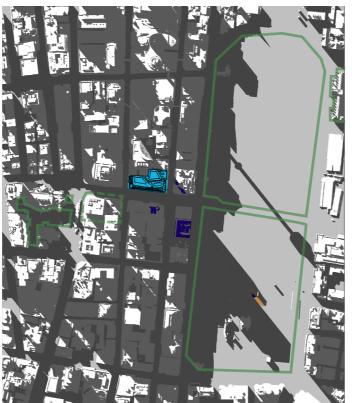

## **Existing Shadow**

- 01 Hyde Park
  02 Sydney Square /
  Sydney Town Hall Steps
  03 Future Town Hall Square
  04 St Mary's Cathedral
  05 Anzac Memorial

- Public Space

- Building Site

14:30

21st of January

## **Proposed Additional Building Shadow**

15:00

05 - Anzac Memorial

- Public Space

Steps - Building Envelope Square Shadow

> Proposed Building Shadow

21st of February