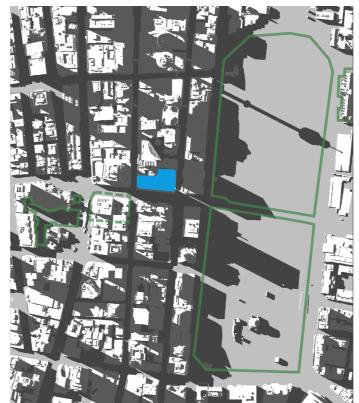

## **Proposed Additional Building Shadow**

15:00

05 - Anzac Memorial

- Public Space

Steps - Building Envelope Square Shadow

> Proposed Building Shadow

21st of February