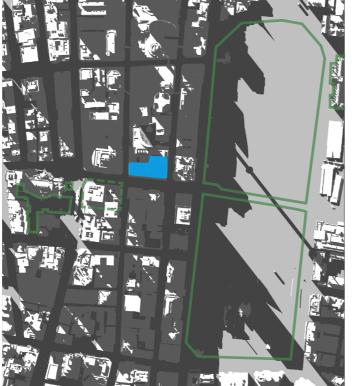

15th of January - 06:00 to 19:00

- 01 Hyde Park
  02 Sydney Square /
  Sydney Town Hall Steps
  03 Future Town Hall Square
  04 St Mary's Cathedral
  05 Anzac Memorial

- Public Space
- Building Envelope Shadow
- Proposed Building Shadow

15th of January - 06:00 to 19:00

01 - Hyde Park
02 - Sydney Square /
Sydney Town Hall Steps
03 - Future Town Hall Square
04 - St Mary's Cathedral
05 - Anzac Memorial

- Public Space

- Building Envelope Shadow