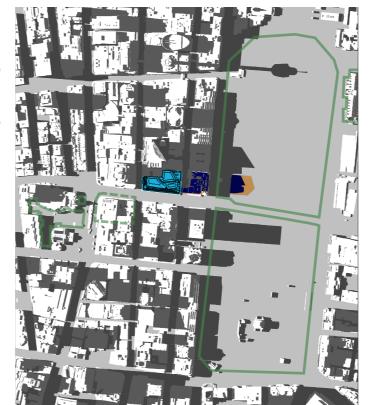

## **Proposed Additional Building Shadow**

15:00

05 - Anzac Memorial

- Public Space

Steps - Building Envelope Square Shadow

> Proposed Building Shadow

21st of February

## **Proposed Additional Building Shadow**

15:00

01 - Hyde Park
02 - Sydney Square /
Sydney Town Hall Steps
03 - Future Town Hall Square
04 - St Mary's Cathedral

Shadow 05 - Anzac Memorial

- Proposed Building Shadow

## **Proposed Additional Building Shadow**

- Public Space

01 - Hyde Park
02 - Sydney Square /
Sydney Town Hall Steps
03 - Future Town Hall Square
04 - St Mary's Cathedral

05 - Anzac Memorial

- Building Envelope Shadow

## **Proposed Additional Building Shadow**

- Public Space

- Building Envelope Shadow

> Proposed Building Shadow

::00 14:30

05 - Anzac Memorial

21st of May

## **Proposed Additional Building Shadow**

05 - Anzac Memorial

- Building Envelope Shadow - Proposed Building

Shadow

- Public Space

21st of June

## **Proposed Additional Building Shadow**

05 - Anzac Memorial

- Public Space

- Building Envelope Shadow

 Proposed Building Shadow

:00 14:30

1

14.00

## **Proposed Additional Building Shadow**

01 - Hyde Park
02 - Sydney Square /
Sydney Town Hall Steps
03 - Future Town Hall Square
04 - St Mary's Cathedral - Building Envelope

05 - Anzac Memorial

Shadow - Proposed Building Shadow

## **Proposed Additional Building Shadow**

05 - Anzac Memorial

- Public Space

01 - Hyde Park
02 - Sydney Square /
Sydney Town Hall Steps
03 - Future Town Hall Square
04 - St Mary's Cathedral - Building Envelope Shadow

## **Proposed Additional Building Shadow**

- Public Space

05 - Anzac Memorial

- Building Envelope Shadow - Proposed Building Shadow

21st of October

## **Proposed Additional Building Shadow**

15:00

- Public Space

01 - Hyde Park
02 - Sydney Square /
Sydney Town Hall Steps
03 - Future Town Hall Square
04 - St Mary's Cathedral - Building Envelope Shadow

## **Proposed Additional Building Shadow**

01 - Hyde Park
02 - Sydney Square /
Sydney Town Hall Steps
03 - Future Town Hall Square
04 - St Mary's Cathedral

05 - Anzac Memorial

- Public Space - Building Envelope Shadow

## **Proposed Additional Building Shadow**

01 - Hyde Park
02 - Sydney Square /
Sydney Town Hall Steps
03 - Future Town Hall Square
04 - St Mary's Cathedral

05 - Anzac Memorial

- Building Envelope Shadow

- Proposed Building Shadow