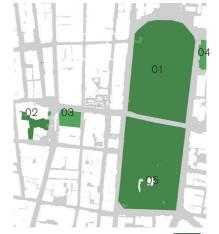

#### **Location and Context**

- Proposed Building

- Public Space

21st of January

## **Existing Shadow**

- 01 Hyde Park
  02 Sydney Square /
  Sydney Town Hall Steps
  03 Future Town Hall Square
  04 St Mary's Cathedral
  05 Anzac Memorial

- Public Space

- Building Site

14:30

21st of January