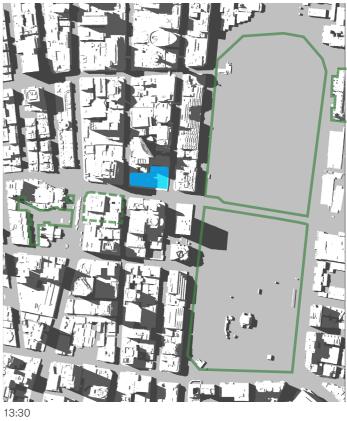

Shadow - Proposed Building Shadow

15th of January - 06:00 to 19:00

- 01 Hyde Park
  02 Sydney Square /
  Sydney Town Hall Steps
  03 Future Town Hall Square
  04 St Mary's Cathedral
  05 Anzac Memorial

- Public Space
- Building Envelope Shadow
- Proposed Building Shadow

15th of January - 06:00 to 19:00

- 01 Hyde Park
  02 Sydney Square /
  Sydney Town Hall Steps
  03 Future Town Hall Square
  04 St Mary's Cathedral
  05 Anzac Memorial

- Public Space
- Building Envelope Shadow
- Proposed Building Shadow