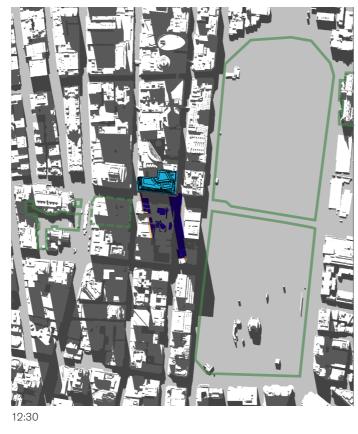

14:30 15:00

15th of January - 06:00 to 19:00

06:00 07:00

- 01 Hyde Park
  02 Sydney Square /
  Sydney Town Hall Steps
  03 Future Town Hall Square
  04 St Mary's Cathedral
  05 Anzac Memorial

- Public Space

- Building Envelope Shadow
- Proposed Building Shadow

15th of January - 06:00 to 19:00

- 01 Hyde Park
  02 Sydney Square /
  Sydney Town Hall Steps
  03 Future Town Hall Square
  04 St Mary's Cathedral
  05 Anzac Memorial