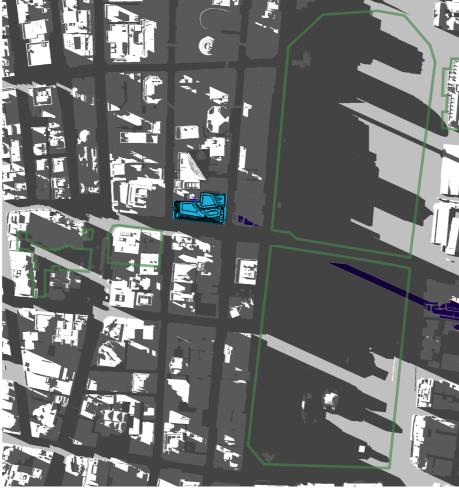

- Proposed Building Shadow

14th of April - 06:00 to 17:00

07:00 08:00

- 01 Hyde Park
  02 Sydney Square /
  Sydney Town Hall Steps
  03 Future Town Hall Square
  04 St Mary's Cathedral
  05 Anzac Memorial

- Public Space

- Building Envelope Shadow
- Proposed Building Shadow

14th of April - 06:00 to 17:00

- 01 Hyde Park
  02 Sydney Square /
  Sydney Town Hall Steps
  03 Future Town Hall Square
  04 St Mary's Cathedral
  05 Anzac Memorial

- Building Envelope Shadow
  - Proposed Building Shadow

14th of April - 06:00 to 17:00

- 01 Hyde Park
  02 Sydney Square /
  Sydney Town Hall Steps
  03 Future Town Hall Square
  04 St Mary's Cathedral
  05 Anzac Memorial

- Building Envelope Shadow
  - Proposed Building Shadow

- Public Space

14th of April - 06:00 to 17:00

16:00

- 01 Hyde Park
  02 Sydney Square /
  Sydney Town Hall Steps
  03 Future Town Hall Square
  04 St Mary's Cathedral
  05 Anzac Memorial