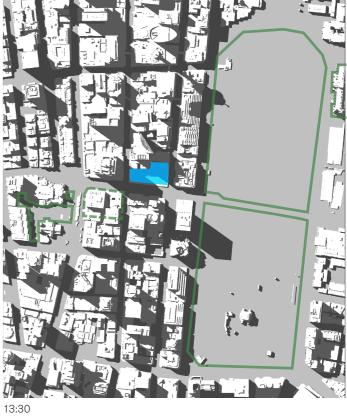

14:30 15:00

15th of January - 06:00 to 19:00

06:00 07:00

- 01 Hyde Park
  02 Sydney Square /
  Sydney Town Hall Steps
  03 Future Town Hall Square
  04 St Mary's Cathedral
  05 Anzac Memorial

- Public Space

15th of January - 06:00 to 19:00

- 01 Hyde Park
  02 Sydney Square /
  Sydney Town Hall Steps
  03 Future Town Hall Square
  04 St Mary's Cathedral
  05 Anzac Memorial

- Public Space
- Building Envelope Shadow
- Proposed Building Shadow