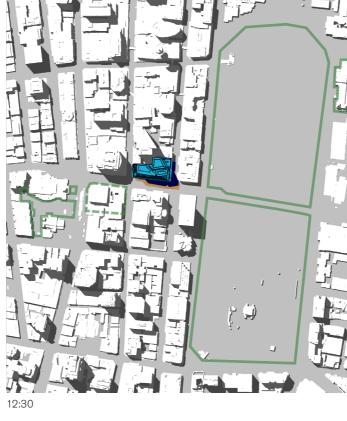

14:30 15:00

15th of January - 06:00 to 19:00

06:00 07:00

- 01 Hyde Park
  02 Sydney Square /
  Sydney Town Hall Steps
  03 Future Town Hall Square
  04 St Mary's Cathedral
  05 Anzac Memorial

- Public Space

- Building Envelope Shadow
- Proposed Building Shadow

15th of January - 06:00 to 19:00

- 01 Hyde Park
  02 Sydney Square /
  Sydney Town Hall Steps
  03 Future Town Hall Square
  04 St Mary's Cathedral
  05 Anzac Memorial