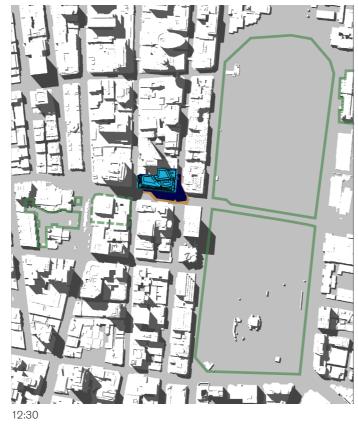

14:30 15:00

15th of January - 06:00 to 19:00

06:00 07:00

- 01 Hyde Park
  02 Sydney Square /
  Sydney Town Hall Steps
  03 Future Town Hall Square
  04 St Mary's Cathedral
  05 Anzac Memorial

- Public Space

- Building Envelope Shadow
- Proposed Building Shadow

15th of January - 06:00 to 19:00

- 01 Hyde Park
  02 Sydney Square /
  Sydney Town Hall Steps
  03 Future Town Hall Square
  04 St Mary's Cathedral
  05 Anzac Memorial