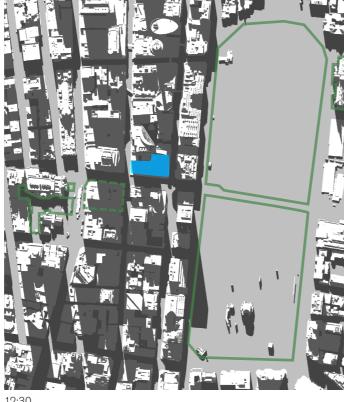

## **Proposed Additional Building Shadow**

15:00

05 - Anzac Memorial

- Public Space

Steps - Building Envelope Square Shadow

> Proposed Building Shadow

21st of February

## **Proposed Additional Building Shadow**

15:00

01 - Hyde Park
02 - Sydney Square /
Sydney Town Hall Steps
03 - Future Town Hall Square
04 - St Mary's Cathedral

Shadow 05 - Anzac Memorial

- Proposed Building Shadow

## **Proposed Additional Building Shadow**

- Public Space

01 - Hyde Park
02 - Sydney Square /
Sydney Town Hall Steps
03 - Future Town Hall Square
04 - St Mary's Cathedral

05 - Anzac Memorial

- Building Envelope Shadow

## **Proposed Additional Building Shadow**

- Public Space

- Building Envelope Shadow

> Proposed Building Shadow

::00 14:30

05 - Anzac Memorial

21st of May

## **Proposed Additional Building Shadow**

05 - Anzac Memorial

- Building Envelope Shadow - Proposed Building

Shadow

- Public Space

21st of June