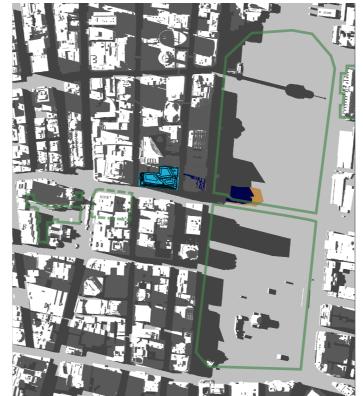

## **Existing Shadow**

- 01 Hyde Park
  02 Sydney Square /
  Sydney Town Hall Steps
  03 Future Town Hall Square
  04 St Mary's Cathedral
  05 Anzac Memorial

- Public Space

- Building Site

14:30

21st of January

## **Proposed Additional Building Shadow**

15:00

05 - Anzac Memorial

- Public Space

Steps - Building Envelope Square Shadow

> Proposed Building Shadow

21st of February