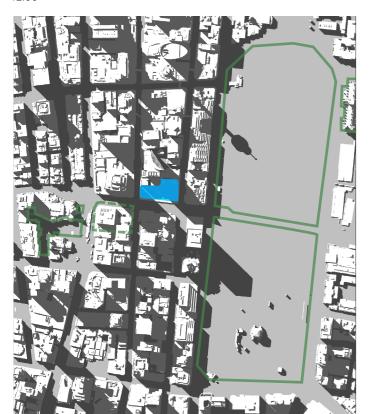

Shadow - Proposed Building Shadow

15th of January - 06:00 to 19:00

- 01 Hyde Park
  02 Sydney Square /
  Sydney Town Hall Steps
  03 Future Town Hall Square
  04 St Mary's Cathedral
  05 Anzac Memorial

- Public Space
- Building Envelope Shadow
- Proposed Building Shadow

15th of January - 06:00 to 19:00

- 01 Hyde Park
  02 Sydney Square /
  Sydney Town Hall Steps
  03 Future Town Hall Square
  04 St Mary's Cathedral
  05 Anzac Memorial

- Public Space
- Building Envelope Shadow
- Proposed Building Shadow