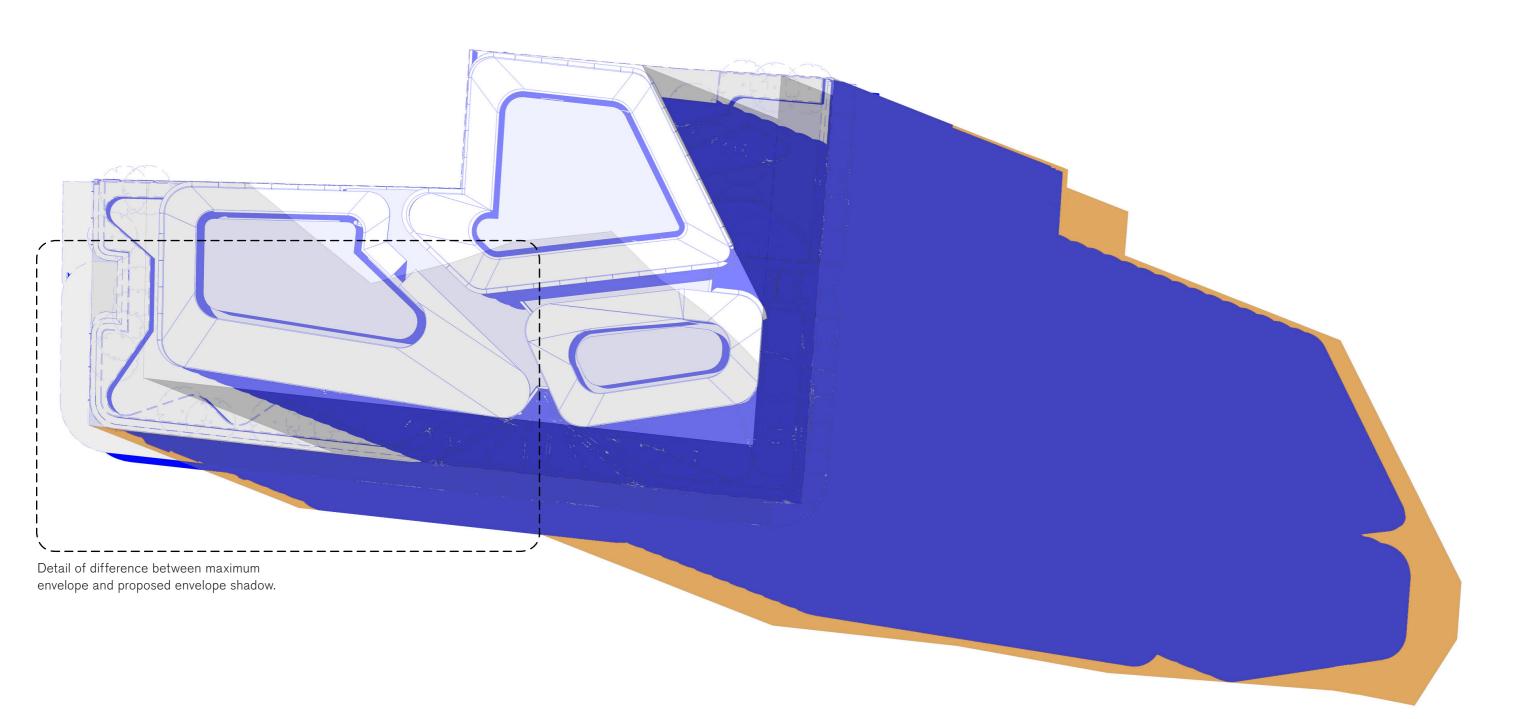

## **Proposed Additional Building Shadow**

15:00

05 - Anzac Memorial

- Public Space

Steps - Building Envelope Square Shadow

> Proposed Building Shadow

21st of February

## **Proposed Additional Building Shadow**

15:00

01 - Hyde Park
02 - Sydney Square /
Sydney Town Hall Steps
03 - Future Town Hall Square
04 - St Mary's Cathedral

Shadow 05 - Anzac Memorial

- Proposed Building Shadow

## **Proposed Additional Building Shadow**

- Public Space

01 - Hyde Park
02 - Sydney Square /
Sydney Town Hall Steps
03 - Future Town Hall Square
04 - St Mary's Cathedral

05 - Anzac Memorial

- Building Envelope Shadow

14:30 15:00 - Proposed Building Shadow

21st of April