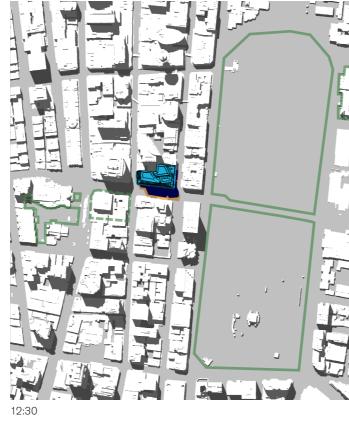

14:30 15:00

15th of January - 06:00 to 19:00

06:00 07:00

- 01 Hyde Park
  02 Sydney Square /
  Sydney Town Hall Steps
  03 Future Town Hall Square
  04 St Mary's Cathedral
  05 Anzac Memorial

- Public Space

- Building Envelope Shadow
- Proposed Building Shadow

15th of January - 06:00 to 19:00

- 01 Hyde Park
  02 Sydney Square /
  Sydney Town Hall Steps
  03 Future Town Hall Square
  04 St Mary's Cathedral
  05 Anzac Memorial