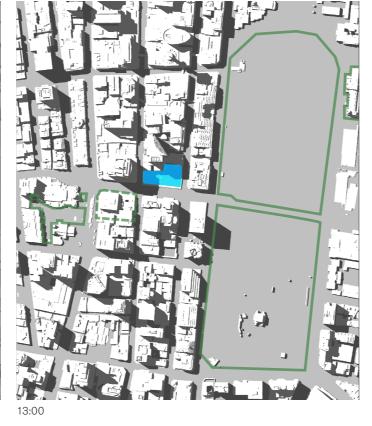

14:30 15:00

15th of January - 06:00 to 19:00

06:00 07:00

- 01 Hyde Park
  02 Sydney Square /
  Sydney Town Hall Steps
  03 Future Town Hall Square
  04 St Mary's Cathedral
  05 Anzac Memorial

- Public Space

- Building Envelope Shadow
- Proposed Building Shadow

15th of January - 06:00 to 19:00

- 01 Hyde Park
  02 Sydney Square /
  Sydney Town Hall Steps
  03 Future Town Hall Square
  04 St Mary's Cathedral
  05 Anzac Memorial

Shadow - Proposed Building Shadow

15th of January - 06:00 to 19:00

- 01 Hyde Park
  02 Sydney Square /
  Sydney Town Hall Steps
  03 Future Town Hall Square
  04 St Mary's Cathedral
  05 Anzac Memorial

- Public Space
- Building Envelope Shadow
- Proposed Building Shadow