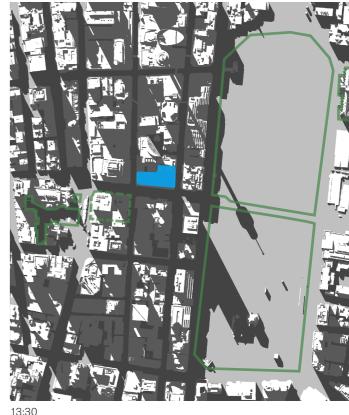

15th of January - 06:00 to 19:00

01 - Hyde Park
02 - Sydney Square /
Sydney Town Hall Steps
03 - Future Town Hall Square
04 - St Mary's Cathedral
05 - Anzac Memorial

- Public Space

- Building Envelope Shadow

- Proposed Building Shadow

14th of April - 06:00 to 17:00

07:00 08:00

- 01 Hyde Park
  02 Sydney Square /
  Sydney Town Hall Steps
  03 Future Town Hall Square
  04 St Mary's Cathedral
  05 Anzac Memorial