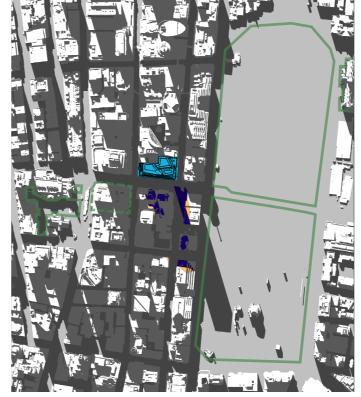

14:30 15:00

15th of January - 06:00 to 19:00

06:00 07:00

- 01 Hyde Park
  02 Sydney Square /
  Sydney Town Hall Steps
  03 Future Town Hall Square
  04 St Mary's Cathedral
  05 Anzac Memorial

- Public Space

- Building Envelope Shadow
- Proposed Building Shadow

15th of January - 06:00 to 19:00

- 01 Hyde Park
  02 Sydney Square /
  Sydney Town Hall Steps
  03 Future Town Hall Square
  04 St Mary's Cathedral
  05 Anzac Memorial