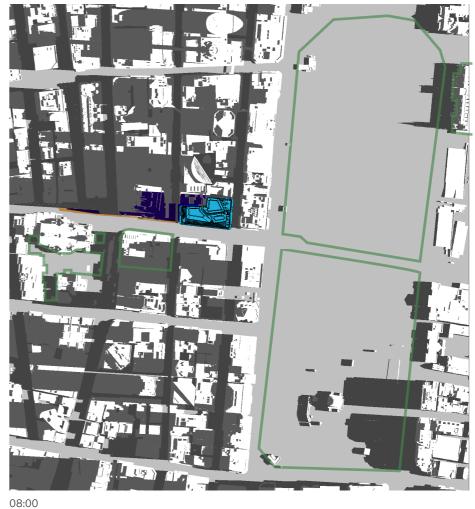

Shadow

- Proposed Building Shadow

15th of July - 07:00 to 17:00

08:00 09:00

- 01 Hyde Park
  02 Sydney Square /
  Sydney Town Hall Steps
  03 Future Town Hall Square
  04 St Mary's Cathedral
  05 Anzac Memorial

- Public Space - Building Envelope Shadow
- Proposed Building Shadow

15th of July - 07:00 to 17:00

- 01 Hyde Park
  02 Sydney Square /
  Sydney Town Hall Steps
  03 Future Town Hall Square
  04 St Mary's Cathedral
  05 Anzac Memorial