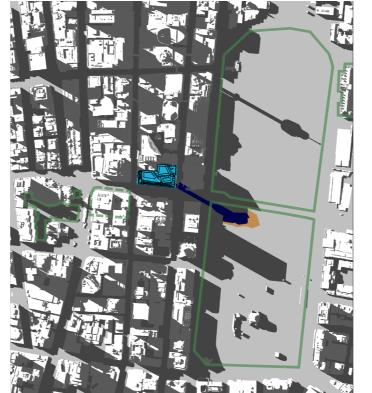

## **Proposed Additional Building Shadow**

- Public Space

- Building Envelope Shadow

> Proposed Building Shadow

::00 14:30

05 - Anzac Memorial

21st of May

## **Proposed Additional Building Shadow**

05 - Anzac Memorial

- Building Envelope Shadow - Proposed Building

Shadow

- Public Space

21st of June

## **Proposed Additional Building Shadow**

05 - Anzac Memorial

- Public Space

- Building Envelope Shadow

 Proposed Building Shadow

:00 14:30

1

14.00