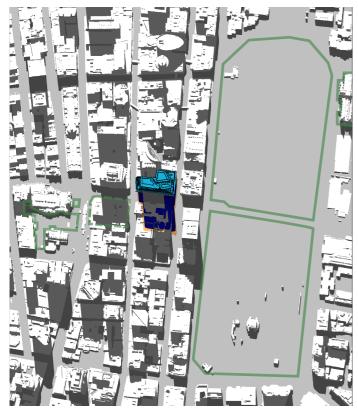

14:30 15:00

15th of January - 06:00 to 19:00

06:00 07:00

- 01 Hyde Park
  02 Sydney Square /
  Sydney Town Hall Steps
  03 Future Town Hall Square
  04 St Mary's Cathedral
  05 Anzac Memorial

- Public Space

- Building Envelope Shadow
- Proposed Building Shadow

15th of January - 06:00 to 19:00

- 01 Hyde Park
  02 Sydney Square /
  Sydney Town Hall Steps
  03 Future Town Hall Square
  04 St Mary's Cathedral
  05 Anzac Memorial