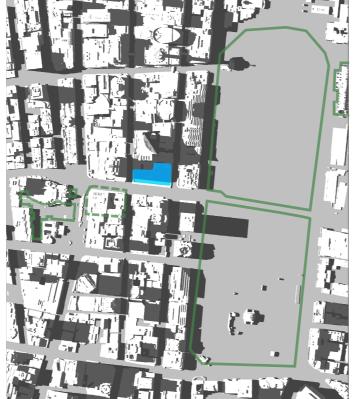

14:30 15:00

15th of January - 06:00 to 19:00

06:00 07:00

- 01 Hyde Park
  02 Sydney Square /
  Sydney Town Hall Steps
  03 Future Town Hall Square
  04 St Mary's Cathedral
  05 Anzac Memorial

- Public Space

- Building Envelope Shadow
- Proposed Building Shadow

15th of January - 06:00 to 19:00

- 01 Hyde Park
  02 Sydney Square /
  Sydney Town Hall Steps
  03 Future Town Hall Square
  04 St Mary's Cathedral
  05 Anzac Memorial