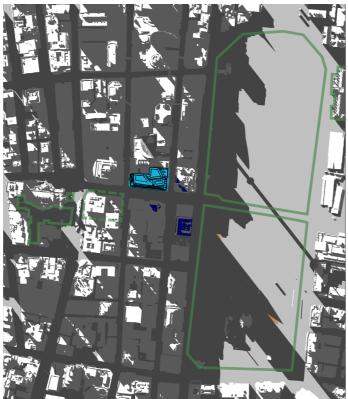

- Public Space

- Building Envelope Shadow
- Proposed Building Shadow

14th of April - 06:00 to 17:00

- 01 Hyde Park
  02 Sydney Square /
  Sydney Town Hall Steps
  03 Future Town Hall Square
  04 St Mary's Cathedral
  05 Anzac Memorial

- Building Envelope Shadow
  - Proposed Building Shadow

14th of April - 06:00 to 17:00

- 01 Hyde Park
  02 Sydney Square /
  Sydney Town Hall Steps
  03 Future Town Hall Square
  04 St Mary's Cathedral
  05 Anzac Memorial