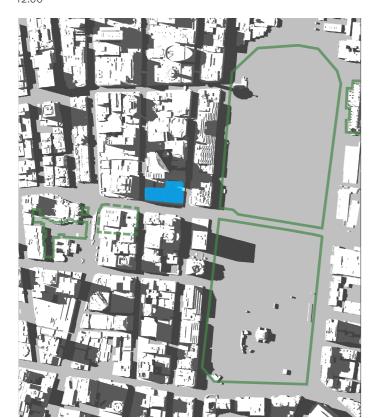

15th of January - 06:00 to 19:00

- 01 Hyde Park
  02 Sydney Square /
  Sydney Town Hall Steps
  03 Future Town Hall Square
  04 St Mary's Cathedral
  05 Anzac Memorial

- Public Space
- Building Envelope Shadow
- Proposed Building Shadow

15th of January - 06:00 to 19:00

01 - Hyde Park
02 - Sydney Square /
Sydney Town Hall Steps
03 - Future Town Hall Square
04 - St Mary's Cathedral
05 - Anzac Memorial

- Public Space

- Building Envelope Shadow