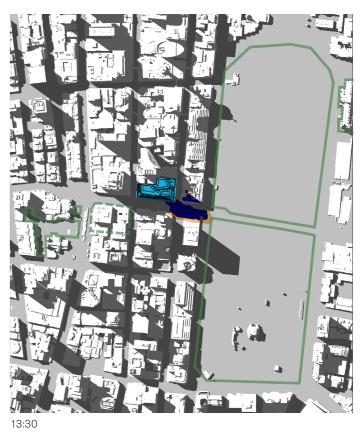

15th of January - 06:00 to 19:00

01 - Hyde Park
02 - Sydney Square /
Sydney Town Hall Steps
03 - Future Town Hall Square
04 - St Mary's Cathedral
05 - Anzac Memorial

- Public Space

- Building Envelope Shadow

- Proposed Building Shadow

14th of April - 06:00 to 17:00

07:00 08:00

- 01 Hyde Park
  02 Sydney Square /
  Sydney Town Hall Steps
  03 Future Town Hall Square
  04 St Mary's Cathedral
  05 Anzac Memorial