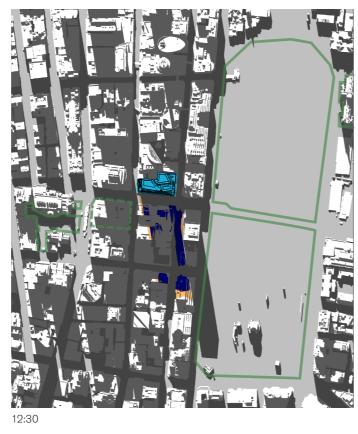

14:30 15:00

15th of January - 06:00 to 19:00

06:00 07:00

- 01 Hyde Park
  02 Sydney Square /
  Sydney Town Hall Steps
  03 Future Town Hall Square
  04 St Mary's Cathedral
  05 Anzac Memorial

- Public Space

- Building Envelope Shadow
- Proposed Building Shadow

15th of January - 06:00 to 19:00

- 01 Hyde Park
  02 Sydney Square /
  Sydney Town Hall Steps
  03 Future Town Hall Square
  04 St Mary's Cathedral
  05 Anzac Memorial