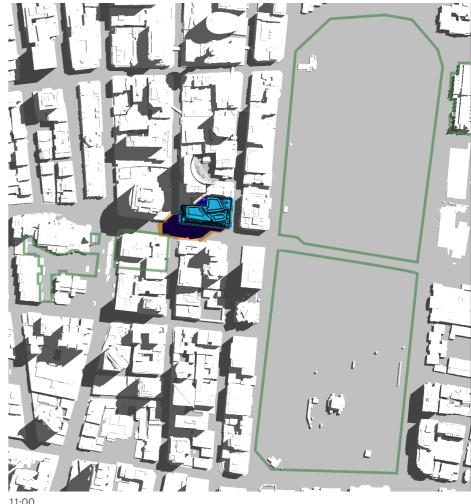

15th of January - 06:00 to 19:00

01 - Hyde Park
02 - Sydney Square /
Sydney Town Hall Steps
03 - Future Town Hall Square
04 - St Mary's Cathedral
05 - Anzac Memorial

- Public Space

- Building Envelope Shadow

- Proposed Building Shadow

14th of April - 06:00 to 17:00

07:00 08:00

- 01 Hyde Park
  02 Sydney Square /
  Sydney Town Hall Steps
  03 Future Town Hall Square
  04 St Mary's Cathedral
  05 Anzac Memorial