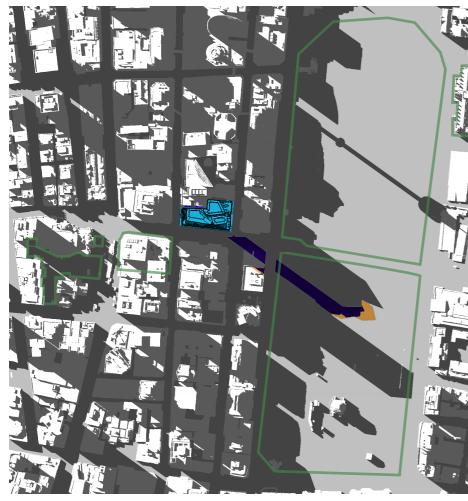

14:30 15:00

15th of January - 06:00 to 19:00

06:00 07:00

- 01 Hyde Park
  02 Sydney Square /
  Sydney Town Hall Steps
  03 Future Town Hall Square
  04 St Mary's Cathedral
  05 Anzac Memorial

- Public Space

- Building Envelope Shadow
- Proposed Building Shadow

15th of January - 06:00 to 19:00

- 01 Hyde Park
  02 Sydney Square /
  Sydney Town Hall Steps
  03 Future Town Hall Square
  04 St Mary's Cathedral
  05 Anzac Memorial

Shadow - Proposed Building Shadow

15th of January - 06:00 to 19:00

- 01 Hyde Park
  02 Sydney Square /
  Sydney Town Hall Steps
  03 Future Town Hall Square
  04 St Mary's Cathedral
  05 Anzac Memorial

- Public Space
- Building Envelope Shadow
- Proposed Building Shadow

15th of January - 06:00 to 19:00

- 01 Hyde Park
  02 Sydney Square /
  Sydney Town Hall Steps
  03 Future Town Hall Square
  04 St Mary's Cathedral
  05 Anzac Memorial

- Public Space
- Building Envelope Shadow
- Proposed Building Shadow

15th of January - 06:00 to 19:00

01 - Hyde Park
02 - Sydney Square /
Sydney Town Hall Steps
03 - Future Town Hall Square
04 - St Mary's Cathedral
05 - Anzac Memorial

- Public Space

- Building Envelope Shadow