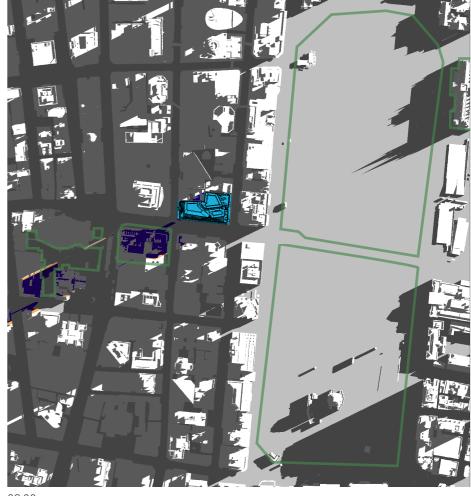

- Building Envelope Shadow
  - Proposed Building Shadow

- Public Space

14th of April - 06:00 to 17:00

16:00

- 01 Hyde Park
  02 Sydney Square /
  Sydney Town Hall Steps
  03 Future Town Hall Square
  04 St Mary's Cathedral
  05 Anzac Memorial