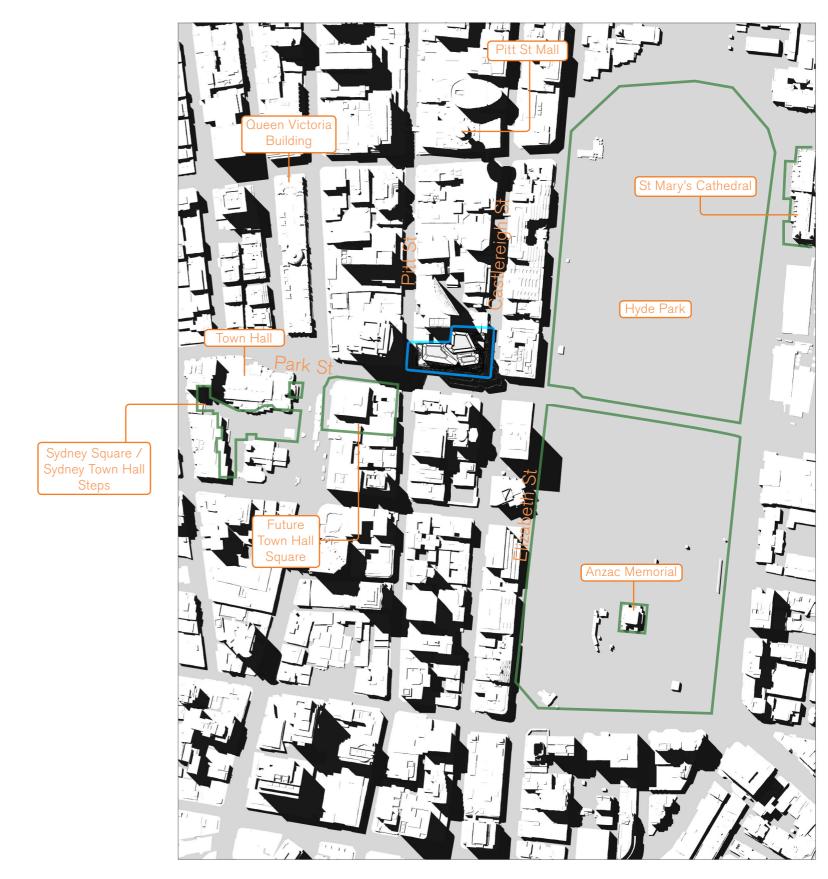

#### **Location and Context**

- Proposed Building

- Public Space

21st of January

## **Existing Shadow**

- 01 Hyde Park
  02 Sydney Square /
  Sydney Town Hall Steps
  03 Future Town Hall Square
  04 St Mary's Cathedral
  05 Anzac Memorial

- Public Space

- Building Site

14:30

21st of January

## **Existing Shadow**

01 - Hyde Park
02 - Sydney Square /
Sydney Town Hall Steps
03 - Future Town Hall Square
04 - St Mary's Cathedral
05 - Anzac Memorial

- Building Site

14:30 15:00

21st of February

#### **Existing Shadow**

- 01 Hyde Park
  02 Sydney Square /
  Sydney Town Hall Steps
  03 Future Town Hall Square
  04 St Mary's Cathedral
  05 Anzac Memorial
- Building Site

- Public Space

14:30 15:00

21st of March

## **Existing Shadow**

- 01 Hyde Park
  02 Sydney Square /
  Sydney Town Hall Steps
  03 Future Town Hall Square
  04 St Mary's Cathedral
  05 Anzac Memorial

- Building Site

- Public Space

21st of April

## **Existing Shadow**

- 01 Hyde Park
  02 Sydney Square /
  Sydney Town Hall Steps
  03 Future Town Hall Square
  04 St Mary's Cathedral
  05 Anzac Memorial

- Public Space - Building Site

21st of May

## **Existing Shadow**

- 01 Hyde Park
  02 Sydney Square /
  Sydney Town Hall Steps
  03 Future Town Hall Square
  04 St Mary's Cathedral
  05 Anzac Memorial

- Public Space

- Building Site

21st of July

## **Existing Shadow**

- 01 Hyde Park
  02 Sydney Square /
  Sydney Town Hall Steps
  03 Future Town Hall Square
  04 St Mary's Cathedral
  05 Anzac Memorial

- Public Space - Building Site

21st of August

## **Existing Shadow**

- 01 Hyde Park
  02 Sydney Square /
  Sydney Town Hall Steps
  03 Future Town Hall Square
  04 St Mary's Cathedral
  05 Anzac Memorial

- Public Space - Building Site

14:30 15:00

21st of September

## **Existing Shadow**

- 01 Hyde Park
  02 Sydney Square /
  Sydney Town Hall Steps
  03 Future Town Hall Square
  04 St Mary's Cathedral
  05 Anzac Memorial
- Building Site

14:30

21st of October

## **Existing Shadow**

15:00

- 01 Hyde Park
  02 Sydney Square /
  Sydney Town Hall Steps
  03 Future Town Hall Square
  04 St Mary's Cathedral
  05 Anzac Memorial

- Public Space

- Building Site

21st of November

## **Existing Shadow**

- 01 Hyde Park
  02 Sydney Square /
  Sydney Town Hall Steps
  03 Future Town Hall Square
  04 St Mary's Cathedral
  05 Anzac Memorial

- Public Space - Building Site

14:30

21st of December