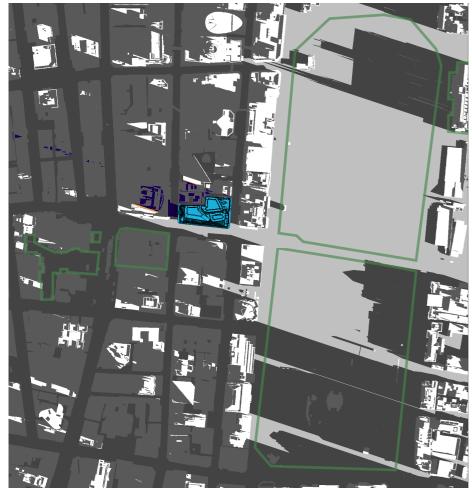

14:30 15:00

15th of January - 06:00 to 19:00

06:00 07:00

- 01 Hyde Park
  02 Sydney Square /
  Sydney Town Hall Steps
  03 Future Town Hall Square
  04 St Mary's Cathedral
  05 Anzac Memorial

- Public Space

- Building Envelope Shadow
- Proposed Building Shadow

15th of January - 06:00 to 19:00

- 01 Hyde Park
  02 Sydney Square /
  Sydney Town Hall Steps
  03 Future Town Hall Square
  04 St Mary's Cathedral
  05 Anzac Memorial