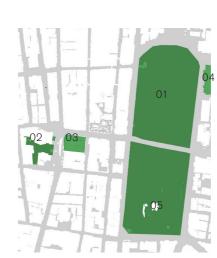

## **Existing Shadow**

- 01 Hyde Park
  02 Sydney Square /
  Sydney Town Hall Steps
  03 Future Town Hall Square
  04 St Mary's Cathedral
  05 Anzac Memorial

- Public Space

- Building Site

14:30

21st of January

## **Existing Shadow**

01 - Hyde Park
02 - Sydney Square /
Sydney Town Hall Steps
03 - Future Town Hall Square
04 - St Mary's Cathedral
05 - Anzac Memorial

- Building Site

14:30 15:00

21st of February

#### **Existing Shadow**

- 01 Hyde Park
  02 Sydney Square /
  Sydney Town Hall Steps
  03 Future Town Hall Square
  04 St Mary's Cathedral
  05 Anzac Memorial
- Building Site

- Public Space

14:30 15:00

21st of March

## **Existing Shadow**

- 01 Hyde Park
  02 Sydney Square /
  Sydney Town Hall Steps
  03 Future Town Hall Square
  04 St Mary's Cathedral
  05 Anzac Memorial

- Building Site

- Public Space

21st of April

## **Existing Shadow**

- 01 Hyde Park
  02 Sydney Square /
  Sydney Town Hall Steps
  03 Future Town Hall Square
  04 St Mary's Cathedral
  05 Anzac Memorial

- Public Space - Building Site

21st of May