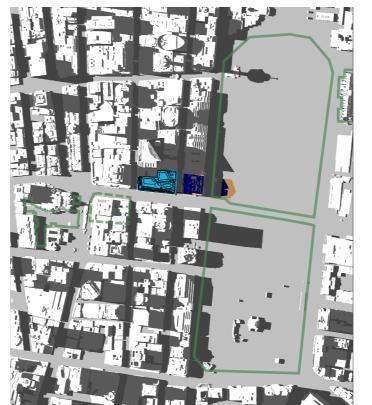

- Public Space

- Building Envelope Shadow
- Proposed Building Shadow

14th of April - 06:00 to 17:00

- 01 Hyde Park
  02 Sydney Square /
  Sydney Town Hall Steps
  03 Future Town Hall Square
  04 St Mary's Cathedral
  05 Anzac Memorial

- Building Envelope Shadow
  - Proposed Building Shadow

14th of April - 06:00 to 17:00

- 01 Hyde Park
  02 Sydney Square /
  Sydney Town Hall Steps
  03 Future Town Hall Square
  04 St Mary's Cathedral
  05 Anzac Memorial