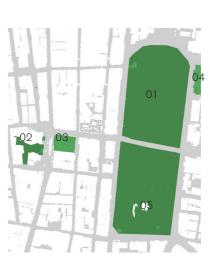

## **Existing Shadow**

- 01 Hyde Park
  02 Sydney Square /
  Sydney Town Hall Steps
  03 Future Town Hall Square
  04 St Mary's Cathedral
  05 Anzac Memorial

- Public Space

- Building Site

14:30

21st of January