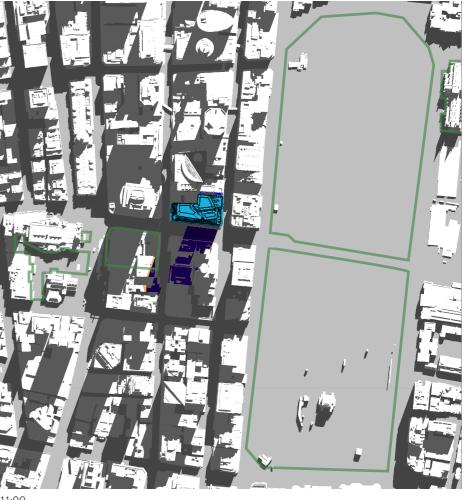

14:30 15:00

15th of January - 06:00 to 19:00

06:00 07:00

- 01 Hyde Park
  02 Sydney Square /
  Sydney Town Hall Steps
  03 Future Town Hall Square
  04 St Mary's Cathedral
  05 Anzac Memorial

- Public Space

- Building Envelope Shadow
- Proposed Building Shadow

15th of January - 06:00 to 19:00

- 01 Hyde Park
  02 Sydney Square /
  Sydney Town Hall Steps
  03 Future Town Hall Square
  04 St Mary's Cathedral
  05 Anzac Memorial