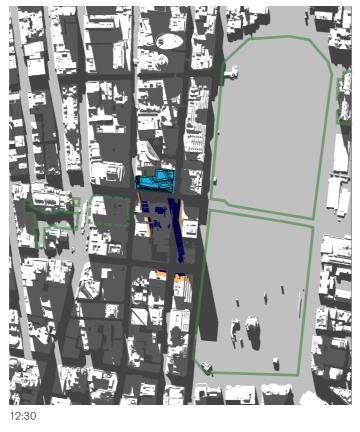

## **Existing Shadow**

- 01 Hyde Park
  02 Sydney Square /
  Sydney Town Hall Steps
  03 Future Town Hall Square
  04 St Mary's Cathedral
  05 Anzac Memorial

- Public Space

- Building Site

14:30

21st of January

## **Proposed Additional Building Shadow**

15:00

05 - Anzac Memorial

- Public Space

Steps - Building Envelope Square Shadow

> Proposed Building Shadow

21st of February