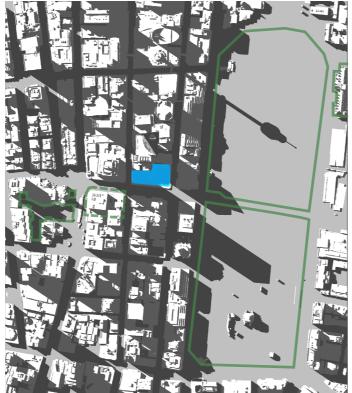

## **Existing Shadow**

- 01 Hyde Park
  02 Sydney Square /
  Sydney Town Hall Steps
  03 Future Town Hall Square
  04 St Mary's Cathedral
  05 Anzac Memorial

- Public Space

- Building Site

14:30

21st of January