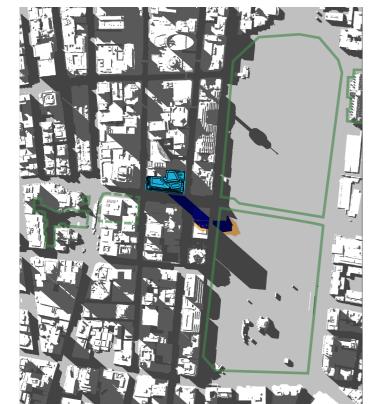

## **Proposed Additional Building Shadow**

15:00

05 - Anzac Memorial

- Public Space

Steps - Building Envelope Square Shadow

> Proposed Building Shadow

21st of February