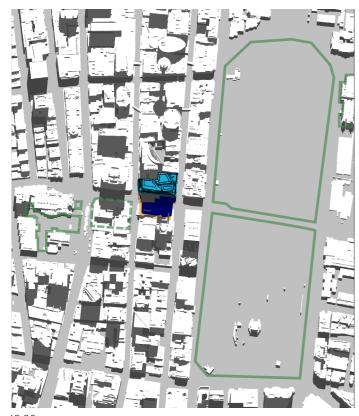

14:30 15:00

15th of January - 06:00 to 19:00

06:00 07:00

- 01 Hyde Park
  02 Sydney Square /
  Sydney Town Hall Steps
  03 Future Town Hall Square
  04 St Mary's Cathedral
  05 Anzac Memorial

- Public Space

- Building Envelope Shadow
- Proposed Building Shadow

15th of January - 06:00 to 19:00

- 01 Hyde Park
  02 Sydney Square /
  Sydney Town Hall Steps
  03 Future Town Hall Square
  04 St Mary's Cathedral
  05 Anzac Memorial