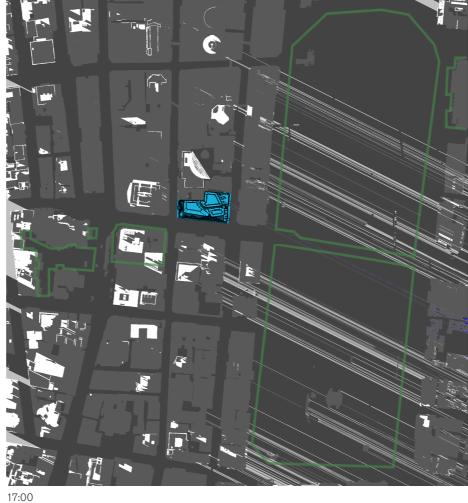

- Building Envelope Shadow
- Proposed Building Shadow

31st of August - 06:00 to 17:00

16:00

- 01 Hyde Park
  02 Sydney Square /
  Sydney Town Hall Steps
  03 Future Town Hall Square
  04 St Mary's Cathedral
  05 Anzac Memorial