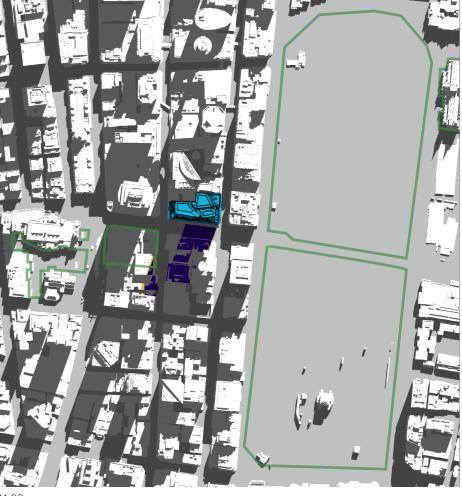

14:30 15:00

15th of January - 06:00 to 19:00

06:00 07:00

- 01 Hyde Park
  02 Sydney Square /
  Sydney Town Hall Steps
  03 Future Town Hall Square
  04 St Mary's Cathedral
  05 Anzac Memorial

- Public Space

- Building Envelope Shadow
- Proposed Building Shadow

15th of January - 06:00 to 19:00

- 01 Hyde Park
  02 Sydney Square /
  Sydney Town Hall Steps
  03 Future Town Hall Square
  04 St Mary's Cathedral
  05 Anzac Memorial