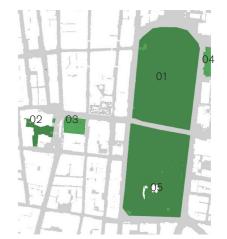

## **Existing Shadow**

- 01 Hyde Park
  02 Sydney Square /
  Sydney Town Hall Steps
  03 Future Town Hall Square
  04 St Mary's Cathedral
  05 Anzac Memorial

- Public Space

- Building Site

14:30

21st of January

## **Existing Shadow**

01 - Hyde Park
02 - Sydney Square /
Sydney Town Hall Steps
03 - Future Town Hall Square
04 - St Mary's Cathedral
05 - Anzac Memorial

- Building Site

14:30 15:00

21st of February

#### **Existing Shadow**

- 01 Hyde Park
  02 Sydney Square /
  Sydney Town Hall Steps
  03 Future Town Hall Square
  04 St Mary's Cathedral
  05 Anzac Memorial
- Building Site

- Public Space

14:30 15:00

21st of March

## **Existing Shadow**

- 01 Hyde Park
  02 Sydney Square /
  Sydney Town Hall Steps
  03 Future Town Hall Square
  04 St Mary's Cathedral
  05 Anzac Memorial

- Building Site

- Public Space

21st of April

## **Existing Shadow**

- 01 Hyde Park
  02 Sydney Square /
  Sydney Town Hall Steps
  03 Future Town Hall Square
  04 St Mary's Cathedral
  05 Anzac Memorial

- Public Space - Building Site

21st of May