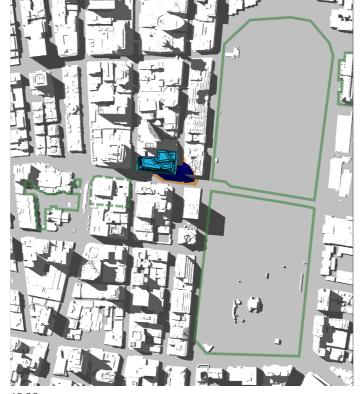

- Building Envelope Shadow
- Proposed Building Shadow

15th of January - 06:00 to 19:00

- 01 Hyde Park
  02 Sydney Square /
  Sydney Town Hall Steps
  03 Future Town Hall Square
  04 St Mary's Cathedral
  05 Anzac Memorial

Shadow - Proposed Building Shadow

15th of January - 06:00 to 19:00

- 01 Hyde Park
  02 Sydney Square /
  Sydney Town Hall Steps
  03 Future Town Hall Square
  04 St Mary's Cathedral
  05 Anzac Memorial

- Public Space
- Building Envelope Shadow
- Proposed Building Shadow