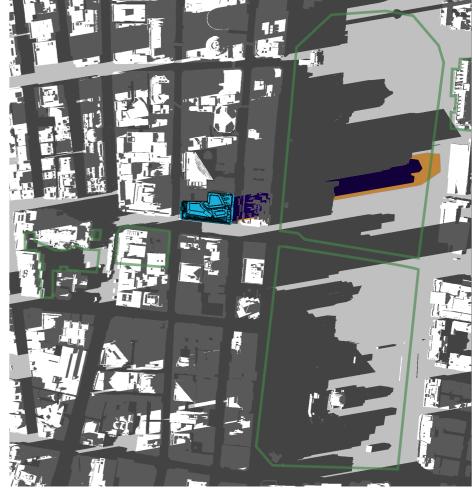

- Building Envelope Shadow
  - Proposed Building Shadow

- Public Space

14th of April - 06:00 to 17:00

16:00

- 01 Hyde Park
  02 Sydney Square /
  Sydney Town Hall Steps
  03 Future Town Hall Square
  04 St Mary's Cathedral
  05 Anzac Memorial