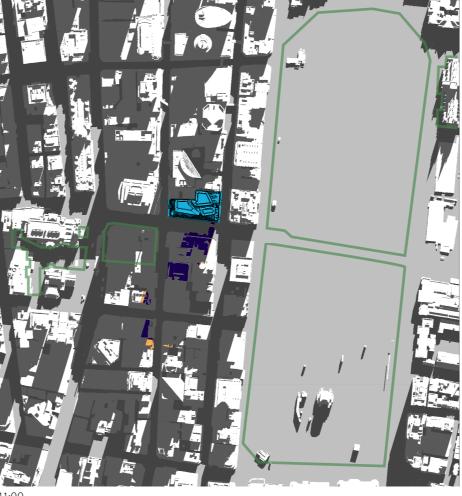

Shadow - Proposed Building Shadow

15th of January - 06:00 to 19:00

- 01 Hyde Park
  02 Sydney Square /
  Sydney Town Hall Steps
  03 Future Town Hall Square
  04 St Mary's Cathedral
  05 Anzac Memorial

- Public Space
- Building Envelope Shadow
- Proposed Building Shadow

15th of January - 06:00 to 19:00

- 01 Hyde Park
  02 Sydney Square /
  Sydney Town Hall Steps
  03 Future Town Hall Square
  04 St Mary's Cathedral
  05 Anzac Memorial

- Public Space
- Building Envelope Shadow
- Proposed Building Shadow