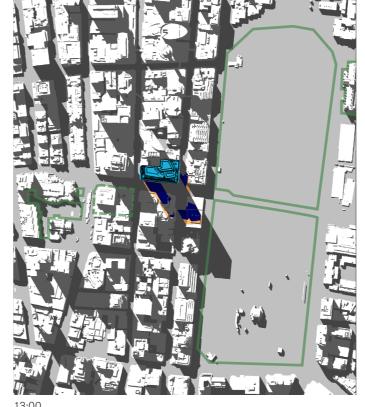

15th of January - 06:00 to 19:00

01 - Hyde Park
02 - Sydney Square /
Sydney Town Hall Steps
03 - Future Town Hall Square
04 - St Mary's Cathedral
05 - Anzac Memorial

- Public Space

- Building Envelope Shadow

- Proposed Building Shadow

14th of April - 06:00 to 17:00

07:00 08:00

- 01 Hyde Park
  02 Sydney Square /
  Sydney Town Hall Steps
  03 Future Town Hall Square
  04 St Mary's Cathedral
  05 Anzac Memorial