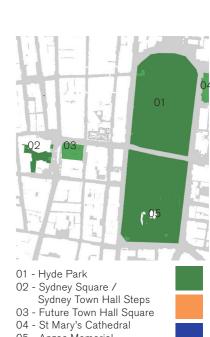

## **Existing Shadow**

- 01 Hyde Park
  02 Sydney Square /
  Sydney Town Hall Steps
  03 Future Town Hall Square
  04 St Mary's Cathedral
  05 Anzac Memorial

- Public Space

- Building Site

14:30

21st of January