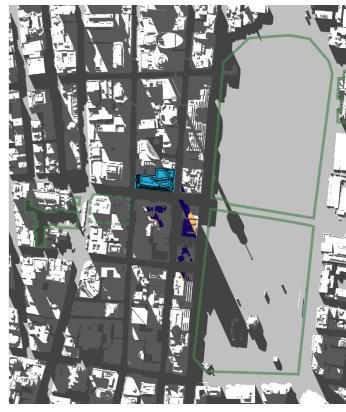

- Building Envelope Shadow
- Proposed Building Shadow

15th of January - 06:00 to 19:00

- 01 Hyde Park
  02 Sydney Square /
  Sydney Town Hall Steps
  03 Future Town Hall Square
  04 St Mary's Cathedral
  05 Anzac Memorial

Shadow - Proposed Building Shadow

15th of January - 06:00 to 19:00

- 01 Hyde Park
  02 Sydney Square /
  Sydney Town Hall Steps
  03 Future Town Hall Square
  04 St Mary's Cathedral
  05 Anzac Memorial

- Public Space
- Building Envelope Shadow
- Proposed Building Shadow