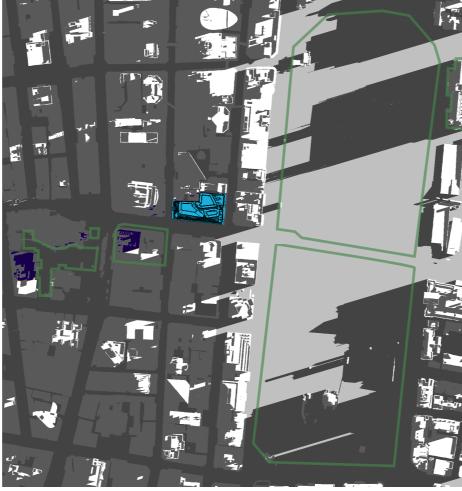

- Building Envelope Shadow
- Proposed Building Shadow

15th of January - 06:00 to 19:00

- 01 Hyde Park
  02 Sydney Square /
  Sydney Town Hall Steps
  03 Future Town Hall Square
  04 St Mary's Cathedral
  05 Anzac Memorial

Shadow - Proposed Building Shadow

15th of January - 06:00 to 19:00

- 01 Hyde Park
  02 Sydney Square /
  Sydney Town Hall Steps
  03 Future Town Hall Square
  04 St Mary's Cathedral
  05 Anzac Memorial

- Public Space
- Building Envelope Shadow
- Proposed Building Shadow