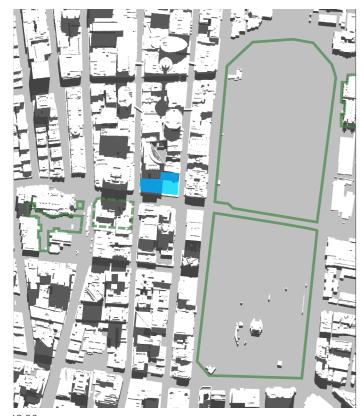

## **Existing Shadow**

- 01 Hyde Park
  02 Sydney Square /
  Sydney Town Hall Steps
  03 Future Town Hall Square
  04 St Mary's Cathedral
  05 Anzac Memorial

- Public Space

- Building Site

14:30

21st of January

#### **Existing Shadow**

- 01 Hyde Park
  02 Sydney Square /
  Sydney Town Hall Steps
  03 Future Town Hall Square
  04 St Mary's Cathedral
  05 Anzac Memorial
- Building Site

- Public Space

14:30 15:00

21st of March