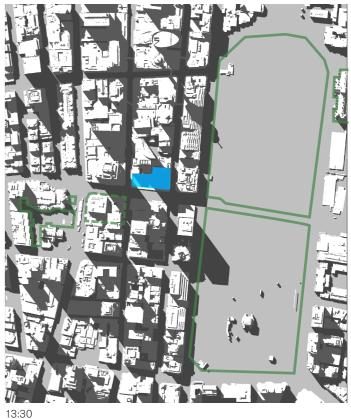

14:30 15:00

15th of January - 06:00 to 19:00

06:00 07:00

- 01 Hyde Park
  02 Sydney Square /
  Sydney Town Hall Steps
  03 Future Town Hall Square
  04 St Mary's Cathedral
  05 Anzac Memorial

- Public Space

- Building Envelope Shadow
- Proposed Building Shadow

15th of January - 06:00 to 19:00

- 01 Hyde Park
  02 Sydney Square /
  Sydney Town Hall Steps
  03 Future Town Hall Square
  04 St Mary's Cathedral
  05 Anzac Memorial