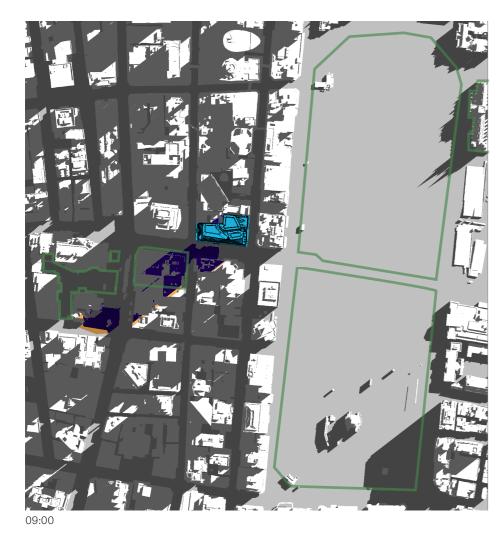

14:30 15:00

15th of January - 06:00 to 19:00

06:00 07:00

- 01 Hyde Park
  02 Sydney Square /
  Sydney Town Hall Steps
  03 Future Town Hall Square
  04 St Mary's Cathedral
  05 Anzac Memorial

- Public Space

- Building Envelope Shadow
- Proposed Building Shadow

15th of January - 06:00 to 19:00

- 01 Hyde Park
  02 Sydney Square /
  Sydney Town Hall Steps
  03 Future Town Hall Square
  04 St Mary's Cathedral
  05 Anzac Memorial