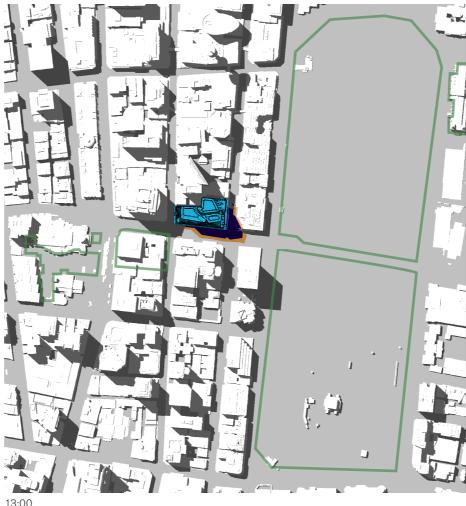

14:30 15:00

15th of January - 06:00 to 19:00

06:00 07:00

- 01 Hyde Park
  02 Sydney Square /
  Sydney Town Hall Steps
  03 Future Town Hall Square
  04 St Mary's Cathedral
  05 Anzac Memorial

- Public Space

- Building Envelope Shadow
- Proposed Building Shadow

15th of January - 06:00 to 19:00

- 01 Hyde Park
  02 Sydney Square /
  Sydney Town Hall Steps
  03 Future Town Hall Square
  04 St Mary's Cathedral
  05 Anzac Memorial