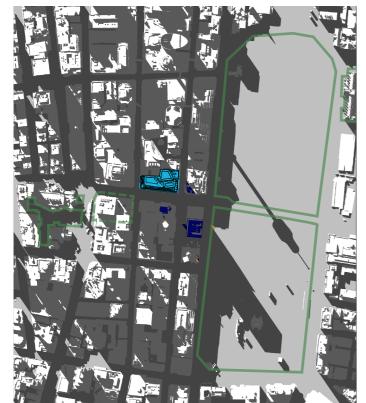

14:30 15:00

15th of January - 06:00 to 19:00

06:00 07:00

- 01 Hyde Park
  02 Sydney Square /
  Sydney Town Hall Steps
  03 Future Town Hall Square
  04 St Mary's Cathedral
  05 Anzac Memorial

- Public Space

- Building Envelope Shadow
- Proposed Building Shadow

15th of January - 06:00 to 19:00

- 01 Hyde Park
  02 Sydney Square /
  Sydney Town Hall Steps
  03 Future Town Hall Square
  04 St Mary's Cathedral
  05 Anzac Memorial