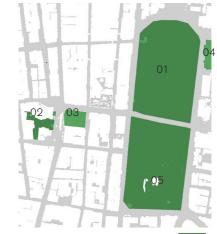

## **Existing Shadow**

- 01 Hyde Park
  02 Sydney Square /
  Sydney Town Hall Steps
  03 Future Town Hall Square
  04 St Mary's Cathedral
  05 Anzac Memorial

- Public Space

- Building Site

14:30

21st of January

## **Existing Shadow**

01 - Hyde Park
02 - Sydney Square /
Sydney Town Hall Steps
03 - Future Town Hall Square
04 - St Mary's Cathedral
05 - Anzac Memorial

- Building Site

14:30 15:00

21st of February

#### **Existing Shadow**

- 01 Hyde Park
  02 Sydney Square /
  Sydney Town Hall Steps
  03 Future Town Hall Square
  04 St Mary's Cathedral
  05 Anzac Memorial
- Building Site

- Public Space

14:30 15:00

21st of March

## **Existing Shadow**

- 01 Hyde Park
  02 Sydney Square /
  Sydney Town Hall Steps
  03 Future Town Hall Square
  04 St Mary's Cathedral
  05 Anzac Memorial

- Building Site

- Public Space

21st of April

## **Existing Shadow**

- 01 Hyde Park
  02 Sydney Square /
  Sydney Town Hall Steps
  03 Future Town Hall Square
  04 St Mary's Cathedral
  05 Anzac Memorial

- Public Space - Building Site

21st of May