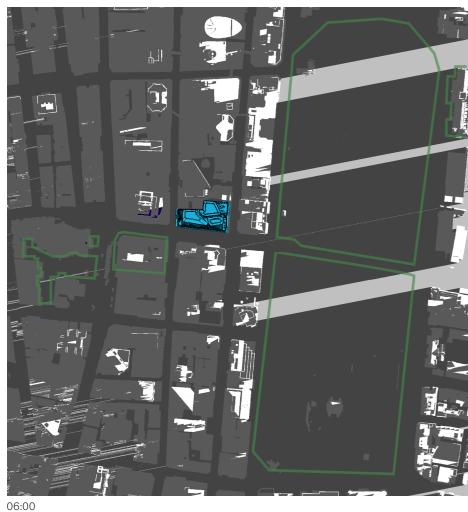

14:30 15:00

15th of January - 06:00 to 19:00

06:00 07:00

- 01 Hyde Park
  02 Sydney Square /
  Sydney Town Hall Steps
  03 Future Town Hall Square
  04 St Mary's Cathedral
  05 Anzac Memorial

- Public Space

- Building Envelope Shadow
- Proposed Building Shadow

15th of January - 06:00 to 19:00

- 01 Hyde Park
  02 Sydney Square /
  Sydney Town Hall Steps
  03 Future Town Hall Square
  04 St Mary's Cathedral
  05 Anzac Memorial