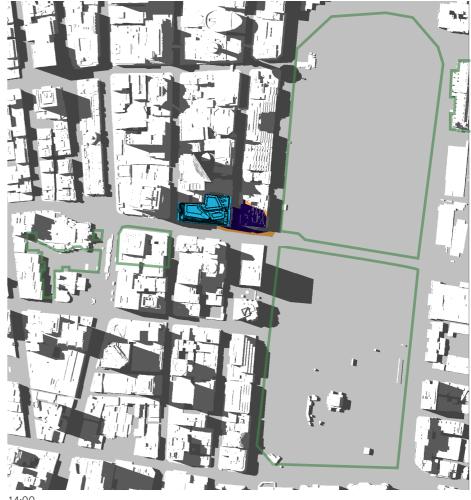

14:30 15:00

15th of January - 06:00 to 19:00

06:00 07:00

- 01 Hyde Park
  02 Sydney Square /
  Sydney Town Hall Steps
  03 Future Town Hall Square
  04 St Mary's Cathedral
  05 Anzac Memorial

- Public Space

- Building Envelope Shadow
- Proposed Building Shadow

15th of January - 06:00 to 19:00

- 01 Hyde Park
  02 Sydney Square /
  Sydney Town Hall Steps
  03 Future Town Hall Square
  04 St Mary's Cathedral
  05 Anzac Memorial