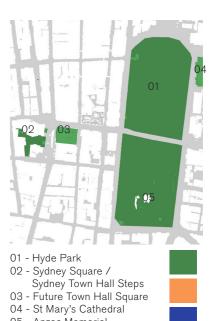

#### **Location and Context**

- Proposed Building

- Public Space

21st of January

## **Existing Shadow**

- 01 Hyde Park
  02 Sydney Square /
  Sydney Town Hall Steps
  03 Future Town Hall Square
  04 St Mary's Cathedral
  05 Anzac Memorial

- Public Space

- Building Site

14:30

21st of January