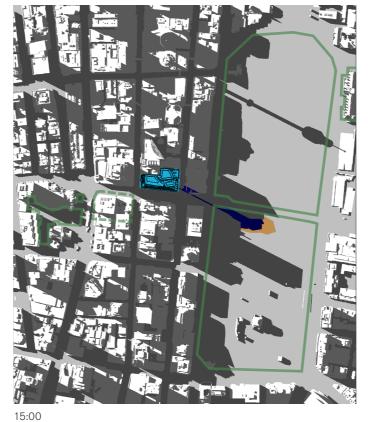

## **Proposed Additional Building Shadow**

15:00

05 - Anzac Memorial

- Public Space

Steps - Building Envelope Square Shadow

> Proposed Building Shadow

21st of February