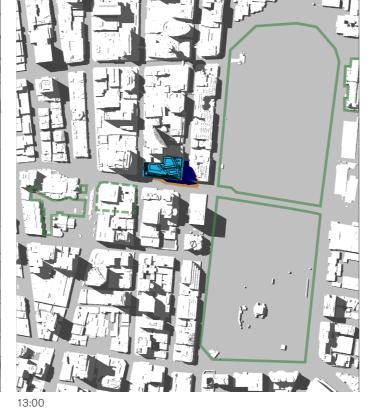

14:30 15:00

15th of January - 06:00 to 19:00

06:00 07:00

- 01 Hyde Park
  02 Sydney Square /
  Sydney Town Hall Steps
  03 Future Town Hall Square
  04 St Mary's Cathedral
  05 Anzac Memorial

- Public Space

- Building Envelope Shadow
- Proposed Building Shadow

15th of January - 06:00 to 19:00

- 01 Hyde Park
  02 Sydney Square /
  Sydney Town Hall Steps
  03 Future Town Hall Square
  04 St Mary's Cathedral
  05 Anzac Memorial