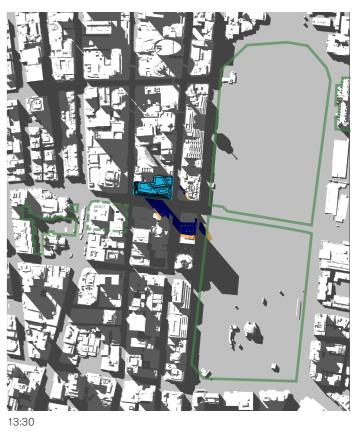

- Public Space

- Building Envelope Shadow
- Proposed Building Shadow

14th of April - 06:00 to 17:00

- 01 Hyde Park
  02 Sydney Square /
  Sydney Town Hall Steps
  03 Future Town Hall Square
  04 St Mary's Cathedral
  05 Anzac Memorial

- Building Envelope Shadow
  - Proposed Building Shadow

14th of April - 06:00 to 17:00

- 01 Hyde Park
  02 Sydney Square /
  Sydney Town Hall Steps
  03 Future Town Hall Square
  04 St Mary's Cathedral
  05 Anzac Memorial