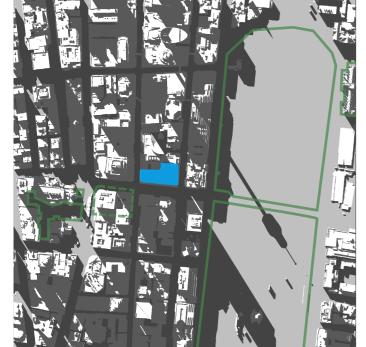

- Building Envelope Shadow
- Proposed Building Shadow

15th of January - 06:00 to 19:00

- 01 Hyde Park
  02 Sydney Square /
  Sydney Town Hall Steps
  03 Future Town Hall Square
  04 St Mary's Cathedral
  05 Anzac Memorial

Shadow - Proposed Building Shadow

15th of January - 06:00 to 19:00

- 01 Hyde Park
  02 Sydney Square /
  Sydney Town Hall Steps
  03 Future Town Hall Square
  04 St Mary's Cathedral
  05 Anzac Memorial

- Public Space
- Building Envelope Shadow
- Proposed Building Shadow