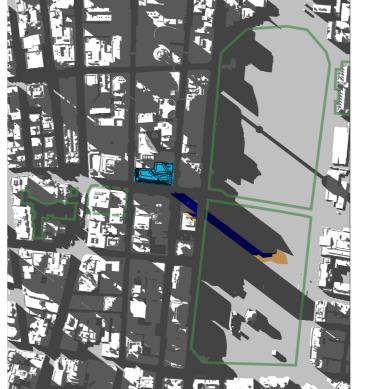

## **Proposed Additional Building Shadow**

15:00

05 - Anzac Memorial

- Public Space

Steps - Building Envelope Square Shadow

> Proposed Building Shadow

21st of February

## **Proposed Additional Building Shadow**

15:00

01 - Hyde Park
02 - Sydney Square /
Sydney Town Hall Steps
03 - Future Town Hall Square
04 - St Mary's Cathedral

Shadow 05 - Anzac Memorial

- Proposed Building Shadow

## **Proposed Additional Building Shadow**

- Public Space

01 - Hyde Park
02 - Sydney Square /
Sydney Town Hall Steps
03 - Future Town Hall Square
04 - St Mary's Cathedral

05 - Anzac Memorial

- Building Envelope Shadow

14:30 15:00 - Proposed Building Shadow

21st of April