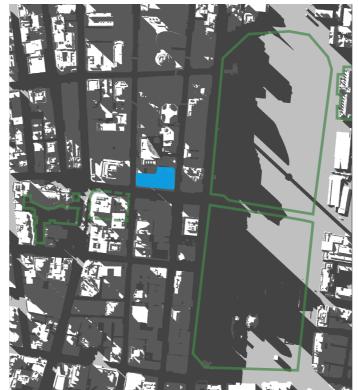

## **Proposed Additional Building Shadow**

15:00

05 - Anzac Memorial

- Public Space

Steps - Building Envelope Square Shadow

> Proposed Building Shadow

21st of February

## **Proposed Additional Building Shadow**

15:00

01 - Hyde Park
02 - Sydney Square /
Sydney Town Hall Steps
03 - Future Town Hall Square
04 - St Mary's Cathedral

Shadow 05 - Anzac Memorial

- Proposed Building Shadow

## **Proposed Additional Building Shadow**

- Public Space

01 - Hyde Park
02 - Sydney Square /
Sydney Town Hall Steps
03 - Future Town Hall Square
04 - St Mary's Cathedral

05 - Anzac Memorial

- Building Envelope Shadow

## **Proposed Additional Building Shadow**

- Public Space

- Building Envelope Shadow

> Proposed Building Shadow

::00 14:30

05 - Anzac Memorial

21st of May