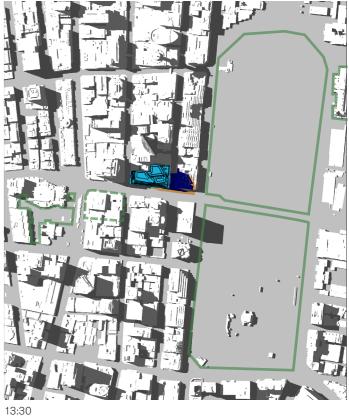

Shadow - Proposed Building Shadow

15th of January - 06:00 to 19:00

- 01 Hyde Park
  02 Sydney Square /
  Sydney Town Hall Steps
  03 Future Town Hall Square
  04 St Mary's Cathedral
  05 Anzac Memorial

- Public Space
- Building Envelope Shadow
- Proposed Building Shadow

15th of January - 06:00 to 19:00

- 01 Hyde Park
  02 Sydney Square /
  Sydney Town Hall Steps
  03 Future Town Hall Square
  04 St Mary's Cathedral
  05 Anzac Memorial

- Public Space
- Building Envelope Shadow
- Proposed Building Shadow