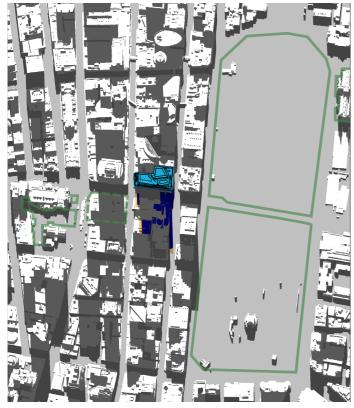

## **Existing Shadow**

- 01 Hyde Park
  02 Sydney Square /
  Sydney Town Hall Steps
  03 Future Town Hall Square
  04 St Mary's Cathedral
  05 Anzac Memorial

- Public Space

- Building Site

14:30

21st of January

## **Proposed Additional Building Shadow**

15:00

05 - Anzac Memorial

- Public Space

Steps - Building Envelope Square Shadow

> Proposed Building Shadow

21st of February