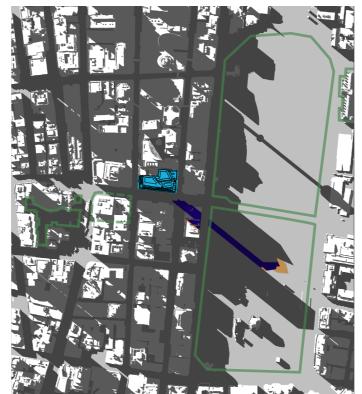

## **Proposed Additional Building Shadow**

15:00

05 - Anzac Memorial

- Public Space

Steps - Building Envelope Square Shadow

> Proposed Building Shadow

21st of February