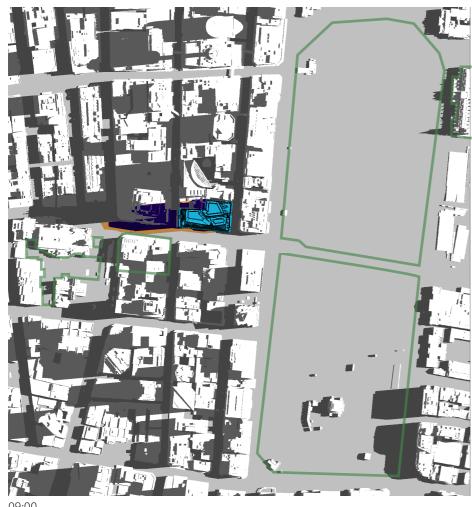

14:30 15:00

15th of January - 06:00 to 19:00

06:00 07:00

- 01 Hyde Park
  02 Sydney Square /
  Sydney Town Hall Steps
  03 Future Town Hall Square
  04 St Mary's Cathedral
  05 Anzac Memorial

- Public Space

- Building Envelope Shadow
- Proposed Building Shadow

15th of January - 06:00 to 19:00

- 01 Hyde Park
  02 Sydney Square /
  Sydney Town Hall Steps
  03 Future Town Hall Square
  04 St Mary's Cathedral
  05 Anzac Memorial