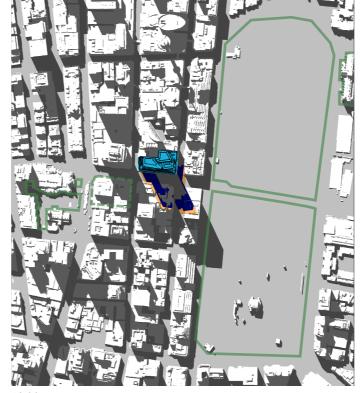

Shadow - Proposed Building Shadow

15th of January - 06:00 to 19:00

- 01 Hyde Park
  02 Sydney Square /
  Sydney Town Hall Steps
  03 Future Town Hall Square
  04 St Mary's Cathedral
  05 Anzac Memorial

- Public Space
- Building Envelope Shadow
- Proposed Building Shadow

15th of January - 06:00 to 19:00

- 01 Hyde Park
  02 Sydney Square /
  Sydney Town Hall Steps
  03 Future Town Hall Square
  04 St Mary's Cathedral
  05 Anzac Memorial

- Public Space
- Building Envelope Shadow
- Proposed Building Shadow