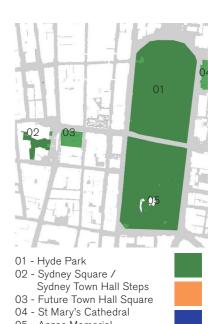

## **Existing Shadow**

- 01 Hyde Park
  02 Sydney Square /
  Sydney Town Hall Steps
  03 Future Town Hall Square
  04 St Mary's Cathedral
  05 Anzac Memorial

- Public Space

- Building Site

14:30

21st of January

## **Existing Shadow**

01 - Hyde Park
02 - Sydney Square /
Sydney Town Hall Steps
03 - Future Town Hall Square
04 - St Mary's Cathedral
05 - Anzac Memorial

- Building Site

14:30 15:00

21st of February

#### **Existing Shadow**

- 01 Hyde Park
  02 Sydney Square /
  Sydney Town Hall Steps
  03 Future Town Hall Square
  04 St Mary's Cathedral
  05 Anzac Memorial
- Building Site

- Public Space

14:30 15:00

21st of March

## **Existing Shadow**

- 01 Hyde Park
  02 Sydney Square /
  Sydney Town Hall Steps
  03 Future Town Hall Square
  04 St Mary's Cathedral
  05 Anzac Memorial

- Building Site

- Public Space

21st of April

## **Existing Shadow**

- 01 Hyde Park
  02 Sydney Square /
  Sydney Town Hall Steps
  03 Future Town Hall Square
  04 St Mary's Cathedral
  05 Anzac Memorial

- Public Space - Building Site

21st of May