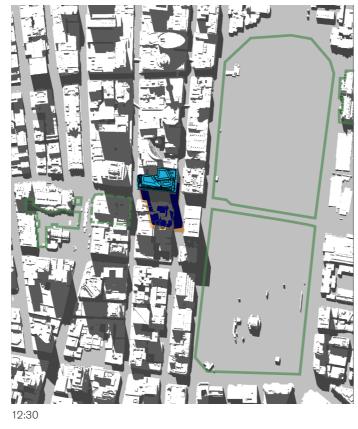

14:30 15:00

15th of January - 06:00 to 19:00

06:00 07:00

- 01 Hyde Park
  02 Sydney Square /
  Sydney Town Hall Steps
  03 Future Town Hall Square
  04 St Mary's Cathedral
  05 Anzac Memorial

- Public Space

- Building Envelope Shadow
- Proposed Building Shadow

15th of January - 06:00 to 19:00

- 01 Hyde Park
  02 Sydney Square /
  Sydney Town Hall Steps
  03 Future Town Hall Square
  04 St Mary's Cathedral
  05 Anzac Memorial