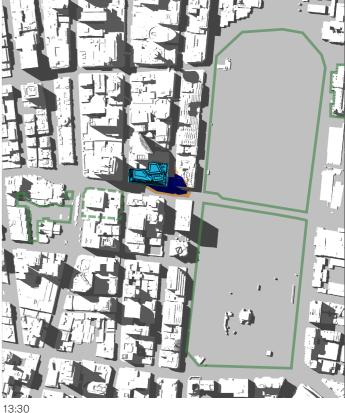

14:30 15:00

15th of January - 06:00 to 19:00

06:00 07:00

- 01 Hyde Park
  02 Sydney Square /
  Sydney Town Hall Steps
  03 Future Town Hall Square
  04 St Mary's Cathedral
  05 Anzac Memorial

- Public Space

- Building Envelope Shadow
- Proposed Building Shadow

15th of January - 06:00 to 19:00

- 01 Hyde Park
  02 Sydney Square /
  Sydney Town Hall Steps
  03 Future Town Hall Square
  04 St Mary's Cathedral
  05 Anzac Memorial