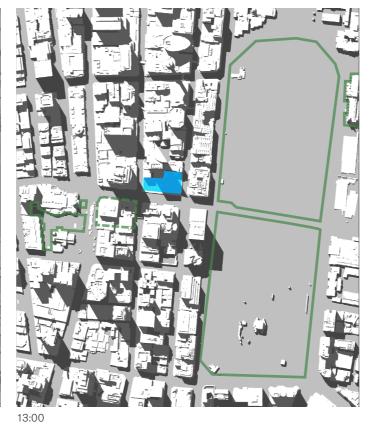

## **Proposed Additional Building Shadow**

15:00

01 - Hyde Park
02 - Sydney Square /
Sydney Town Hall Steps
03 - Future Town Hall Square
04 - St Mary's Cathedral

Shadow 05 - Anzac Memorial

- Proposed Building Shadow

## **Proposed Additional Building Shadow**

- Public Space

01 - Hyde Park
02 - Sydney Square /
Sydney Town Hall Steps
03 - Future Town Hall Square
04 - St Mary's Cathedral

05 - Anzac Memorial

- Building Envelope Shadow