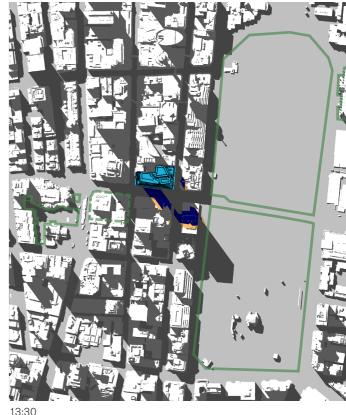

15th of January - 06:00 to 19:00

01 - Hyde Park
02 - Sydney Square /
Sydney Town Hall Steps
03 - Future Town Hall Square
04 - St Mary's Cathedral
05 - Anzac Memorial

- Public Space

- Building Envelope Shadow

- Proposed Building Shadow

14th of April - 06:00 to 17:00

07:00 08:00

- 01 Hyde Park
  02 Sydney Square /
  Sydney Town Hall Steps
  03 Future Town Hall Square
  04 St Mary's Cathedral
  05 Anzac Memorial