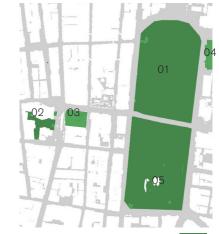

## **Existing Shadow**

- 01 Hyde Park
  02 Sydney Square /
  Sydney Town Hall Steps
  03 Future Town Hall Square
  04 St Mary's Cathedral
  05 Anzac Memorial

- Public Space

- Building Site

14:30

21st of January

## **Existing Shadow**

01 - Hyde Park
02 - Sydney Square /
Sydney Town Hall Steps
03 - Future Town Hall Square
04 - St Mary's Cathedral
05 - Anzac Memorial

- Building Site

14:30 15:00

21st of February

#### **Existing Shadow**

- 01 Hyde Park
  02 Sydney Square /
  Sydney Town Hall Steps
  03 Future Town Hall Square
  04 St Mary's Cathedral
  05 Anzac Memorial
- Building Site

- Public Space

14:30 15:00

21st of March

## **Existing Shadow**

- 01 Hyde Park
  02 Sydney Square /
  Sydney Town Hall Steps
  03 Future Town Hall Square
  04 St Mary's Cathedral
  05 Anzac Memorial

- Building Site

- Public Space

21st of April

## **Existing Shadow**

- 01 Hyde Park
  02 Sydney Square /
  Sydney Town Hall Steps
  03 Future Town Hall Square
  04 St Mary's Cathedral
  05 Anzac Memorial

- Public Space - Building Site

21st of May