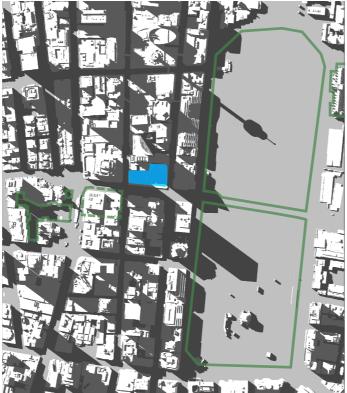

15th of January - 06:00 to 19:00

01 - Hyde Park
02 - Sydney Square /
Sydney Town Hall Steps
03 - Future Town Hall Square
04 - St Mary's Cathedral
05 - Anzac Memorial

- Public Space

- Building Envelope Shadow

- Proposed Building Shadow

14th of April - 06:00 to 17:00

07:00 08:00

- 01 Hyde Park
  02 Sydney Square /
  Sydney Town Hall Steps
  03 Future Town Hall Square
  04 St Mary's Cathedral
  05 Anzac Memorial