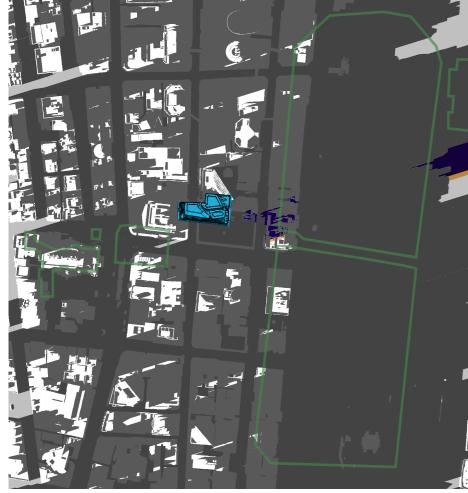

14:30 15:00

15th of January - 06:00 to 19:00

06:00 07:00

- 01 Hyde Park
  02 Sydney Square /
  Sydney Town Hall Steps
  03 Future Town Hall Square
  04 St Mary's Cathedral
  05 Anzac Memorial

- Public Space

- Building Envelope Shadow
- Proposed Building Shadow

15th of January - 06:00 to 19:00

- 01 Hyde Park
  02 Sydney Square /
  Sydney Town Hall Steps
  03 Future Town Hall Square
  04 St Mary's Cathedral
  05 Anzac Memorial