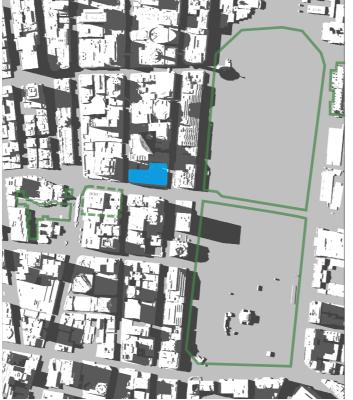

## **Proposed Additional Building Shadow**

15:00

05 - Anzac Memorial

- Public Space

Steps - Building Envelope Square Shadow

> Proposed Building Shadow

21st of February

## **Proposed Additional Building Shadow**

15:00

01 - Hyde Park
02 - Sydney Square /
Sydney Town Hall Steps
03 - Future Town Hall Square
04 - St Mary's Cathedral

Shadow 05 - Anzac Memorial

- Proposed Building Shadow

## **Proposed Additional Building Shadow**

- Public Space

01 - Hyde Park
02 - Sydney Square /
Sydney Town Hall Steps
03 - Future Town Hall Square
04 - St Mary's Cathedral

05 - Anzac Memorial

- Building Envelope Shadow

## **Proposed Additional Building Shadow**

- Public Space

- Building Envelope Shadow

> Proposed Building Shadow

::00 14:30

05 - Anzac Memorial

21st of May

## **Proposed Additional Building Shadow**

05 - Anzac Memorial

- Building Envelope Shadow - Proposed Building

Shadow

- Public Space

21st of June

## **Proposed Additional Building Shadow**

05 - Anzac Memorial

- Public Space

- Building Envelope Shadow

 Proposed Building Shadow

:00 14:30

1

14.00

## **Proposed Additional Building Shadow**

01 - Hyde Park
02 - Sydney Square /
Sydney Town Hall Steps
03 - Future Town Hall Square
04 - St Mary's Cathedral - Building Envelope

05 - Anzac Memorial

Shadow - Proposed Building Shadow

## **Proposed Additional Building Shadow**

05 - Anzac Memorial

- Public Space

01 - Hyde Park
02 - Sydney Square /
Sydney Town Hall Steps
03 - Future Town Hall Square
04 - St Mary's Cathedral - Building Envelope Shadow

## **Proposed Additional Building Shadow**

- Public Space

05 - Anzac Memorial

- Building Envelope Shadow - Proposed Building Shadow

21st of October

## **Proposed Additional Building Shadow**

15:00

- Public Space

01 - Hyde Park
02 - Sydney Square /
Sydney Town Hall Steps
03 - Future Town Hall Square
04 - St Mary's Cathedral - Building Envelope Shadow

## **Proposed Additional Building Shadow**

01 - Hyde Park
02 - Sydney Square /
Sydney Town Hall Steps
03 - Future Town Hall Square
04 - St Mary's Cathedral

05 - Anzac Memorial

- Public Space - Building Envelope Shadow

## **Proposed Additional Building Shadow**

01 - Hyde Park
02 - Sydney Square /
Sydney Town Hall Steps
03 - Future Town Hall Square
04 - St Mary's Cathedral

05 - Anzac Memorial

- Building Envelope Shadow

- Proposed Building Shadow