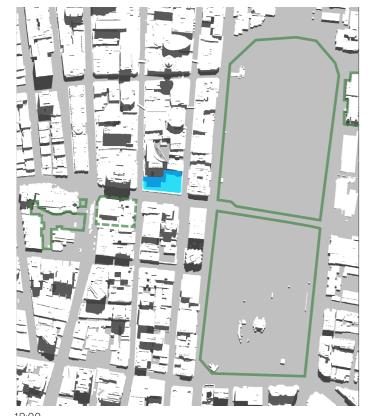

14:30 15:00

15th of January - 06:00 to 19:00

06:00 07:00

- 01 Hyde Park
  02 Sydney Square /
  Sydney Town Hall Steps
  03 Future Town Hall Square
  04 St Mary's Cathedral
  05 Anzac Memorial

- Public Space

- Building Envelope Shadow
- Proposed Building Shadow

15th of January - 06:00 to 19:00

- 01 Hyde Park
  02 Sydney Square /
  Sydney Town Hall Steps
  03 Future Town Hall Square
  04 St Mary's Cathedral
  05 Anzac Memorial

Shadow - Proposed Building Shadow

15th of January - 06:00 to 19:00

- 01 Hyde Park
  02 Sydney Square /
  Sydney Town Hall Steps
  03 Future Town Hall Square
  04 St Mary's Cathedral
  05 Anzac Memorial

- Public Space
- Building Envelope Shadow
- Proposed Building Shadow

15th of January - 06:00 to 19:00

- 01 Hyde Park
  02 Sydney Square /
  Sydney Town Hall Steps
  03 Future Town Hall Square
  04 St Mary's Cathedral
  05 Anzac Memorial

- Public Space
- Building Envelope Shadow
- Proposed Building Shadow

15th of January - 06:00 to 19:00

01 - Hyde Park
02 - Sydney Square /
Sydney Town Hall Steps
03 - Future Town Hall Square
04 - St Mary's Cathedral
05 - Anzac Memorial

- Public Space

- Building Envelope Shadow