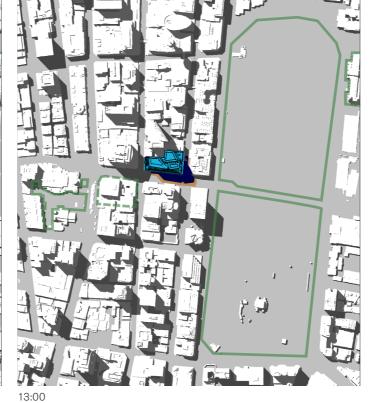

14:30 15:00

15th of January - 06:00 to 19:00

06:00 07:00

- 01 Hyde Park
  02 Sydney Square /
  Sydney Town Hall Steps
  03 Future Town Hall Square
  04 St Mary's Cathedral
  05 Anzac Memorial

- Public Space

- Building Envelope Shadow
- Proposed Building Shadow

15th of January - 06:00 to 19:00

- 01 Hyde Park
  02 Sydney Square /
  Sydney Town Hall Steps
  03 Future Town Hall Square
  04 St Mary's Cathedral
  05 Anzac Memorial