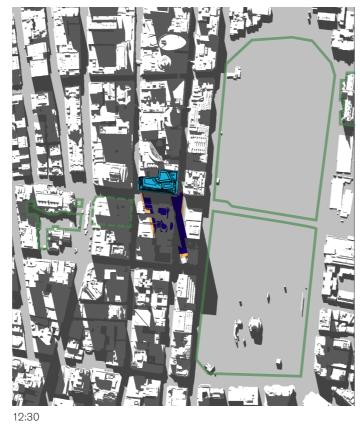

## **Existing Shadow**

- 01 Hyde Park
  02 Sydney Square /
  Sydney Town Hall Steps
  03 Future Town Hall Square
  04 St Mary's Cathedral
  05 Anzac Memorial

- Public Space

- Building Site

14:30

21st of January

## **Proposed Additional Building Shadow**

15:00

05 - Anzac Memorial

- Public Space

Steps - Building Envelope Square Shadow

> Proposed Building Shadow

21st of February