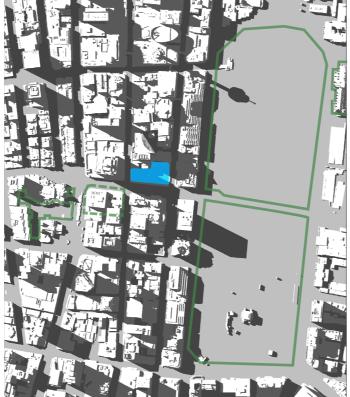

## **Proposed Additional Building Shadow**

15:00

05 - Anzac Memorial

- Public Space

Steps - Building Envelope Square Shadow

> Proposed Building Shadow

21st of February