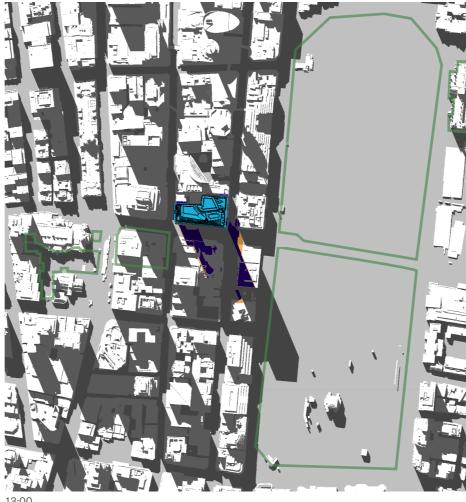

## **Proposed Additional Building Shadow**

15:00

05 - Anzac Memorial

- Public Space

Steps - Building Envelope Square Shadow

> Proposed Building Shadow

21st of February

## **Proposed Additional Building Shadow**

- Public Space

01 - Hyde Park
02 - Sydney Square /
Sydney Town Hall Steps
03 - Future Town Hall Square
04 - St Mary's Cathedral

05 - Anzac Memorial

- Building Envelope Shadow