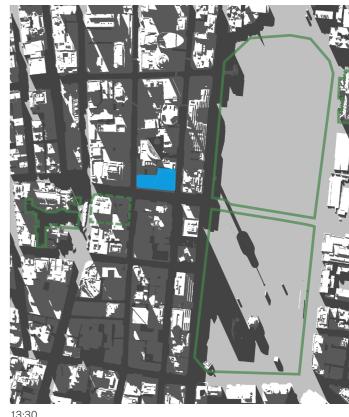

14:30 15:00

15th of January - 06:00 to 19:00

06:00 07:00

- 01 Hyde Park
  02 Sydney Square /
  Sydney Town Hall Steps
  03 Future Town Hall Square
  04 St Mary's Cathedral
  05 Anzac Memorial

- Public Space

- Building Envelope Shadow
- Proposed Building Shadow

15th of January - 06:00 to 19:00

- 01 Hyde Park
  02 Sydney Square /
  Sydney Town Hall Steps
  03 Future Town Hall Square
  04 St Mary's Cathedral
  05 Anzac Memorial

Shadow - Proposed Building Shadow

15th of January - 06:00 to 19:00

- 01 Hyde Park
  02 Sydney Square /
  Sydney Town Hall Steps
  03 Future Town Hall Square
  04 St Mary's Cathedral
  05 Anzac Memorial

- Public Space
- Building Envelope Shadow
- Proposed Building Shadow