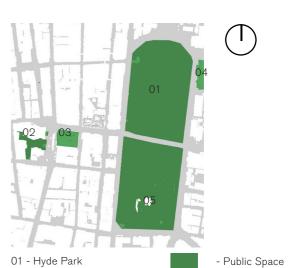

## **Existing Shadow**

- 01 Hyde Park
  02 Sydney Square /
  Sydney Town Hall Steps
  03 Future Town Hall Square
  04 St Mary's Cathedral
  05 Anzac Memorial

- Public Space

- Building Site

14:30

21st of January

## **Existing Shadow**

01 - Hyde Park
02 - Sydney Square /
Sydney Town Hall Steps
03 - Future Town Hall Square
04 - St Mary's Cathedral
05 - Anzac Memorial

- Building Site

14:30 15:00

21st of February

#### **Existing Shadow**

- 01 Hyde Park
  02 Sydney Square /
  Sydney Town Hall Steps
  03 Future Town Hall Square
  04 St Mary's Cathedral
  05 Anzac Memorial
- Building Site

- Public Space

14:30 15:00

21st of March

## **Existing Shadow**

- 01 Hyde Park
  02 Sydney Square /
  Sydney Town Hall Steps
  03 Future Town Hall Square
  04 St Mary's Cathedral
  05 Anzac Memorial

- Building Site

- Public Space

21st of April

## **Existing Shadow**

- 01 Hyde Park
  02 Sydney Square /
  Sydney Town Hall Steps
  03 Future Town Hall Square
  04 St Mary's Cathedral
  05 Anzac Memorial

- Public Space - Building Site

21st of May