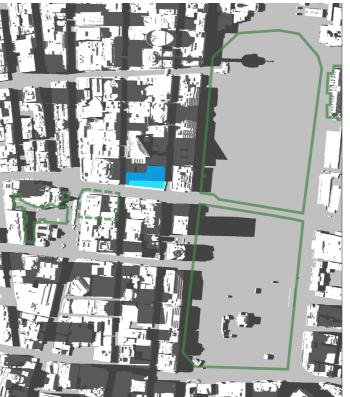

Shadow - Proposed Building Shadow

15th of January - 06:00 to 19:00

- 01 Hyde Park
  02 Sydney Square /
  Sydney Town Hall Steps
  03 Future Town Hall Square
  04 St Mary's Cathedral
  05 Anzac Memorial

- Public Space
- Building Envelope Shadow
- Proposed Building Shadow

15th of January - 06:00 to 19:00

- 01 Hyde Park
  02 Sydney Square /
  Sydney Town Hall Steps
  03 Future Town Hall Square
  04 St Mary's Cathedral
  05 Anzac Memorial

- Public Space
- Building Envelope Shadow
- Proposed Building Shadow