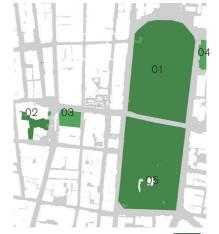

## **Existing Shadow**

- 01 Hyde Park
  02 Sydney Square /
  Sydney Town Hall Steps
  03 Future Town Hall Square
  04 St Mary's Cathedral
  05 Anzac Memorial

- Public Space

- Building Site

14:30

21st of January

## **Existing Shadow**

01 - Hyde Park
02 - Sydney Square /
Sydney Town Hall Steps
03 - Future Town Hall Square
04 - St Mary's Cathedral
05 - Anzac Memorial

- Building Site

14:30 15:00

21st of February

#### **Existing Shadow**

- 01 Hyde Park
  02 Sydney Square /
  Sydney Town Hall Steps
  03 Future Town Hall Square
  04 St Mary's Cathedral
  05 Anzac Memorial
- Building Site

- Public Space

14:30 15:00

21st of March

## **Existing Shadow**

- 01 Hyde Park
  02 Sydney Square /
  Sydney Town Hall Steps
  03 Future Town Hall Square
  04 St Mary's Cathedral
  05 Anzac Memorial

- Building Site

- Public Space

21st of April

## **Existing Shadow**

- 01 Hyde Park
  02 Sydney Square /
  Sydney Town Hall Steps
  03 Future Town Hall Square
  04 St Mary's Cathedral
  05 Anzac Memorial

- Public Space - Building Site

21st of May