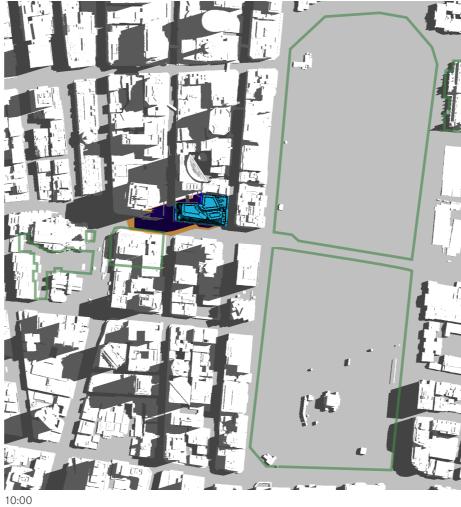

Shadow - Proposed Building Shadow

15th of January - 06:00 to 19:00

- 01 Hyde Park
  02 Sydney Square /
  Sydney Town Hall Steps
  03 Future Town Hall Square
  04 St Mary's Cathedral
  05 Anzac Memorial

- Public Space
- Building Envelope Shadow
- Proposed Building Shadow

15th of January - 06:00 to 19:00

- 01 Hyde Park
  02 Sydney Square /
  Sydney Town Hall Steps
  03 Future Town Hall Square
  04 St Mary's Cathedral
  05 Anzac Memorial

- Public Space
- Building Envelope Shadow
- Proposed Building Shadow