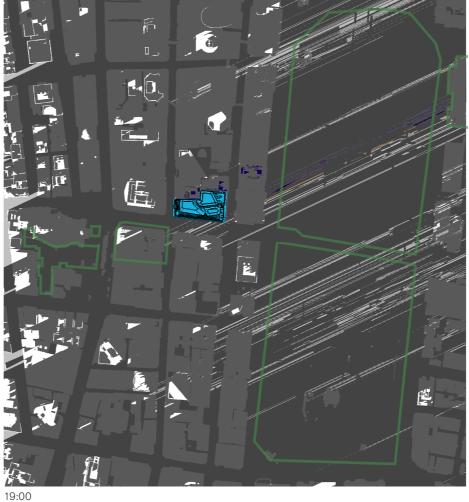

15th of January - 06:00 to 19:00

- 01 Hyde Park
  02 Sydney Square /
  Sydney Town Hall Steps
  03 Future Town Hall Square
  04 St Mary's Cathedral
  05 Anzac Memorial

- Public Space
- Building Envelope Shadow
- Proposed Building Shadow

15th of January - 06:00 to 19:00

01 - Hyde Park
02 - Sydney Square /
Sydney Town Hall Steps
03 - Future Town Hall Square
04 - St Mary's Cathedral
05 - Anzac Memorial

- Public Space

- Building Envelope Shadow