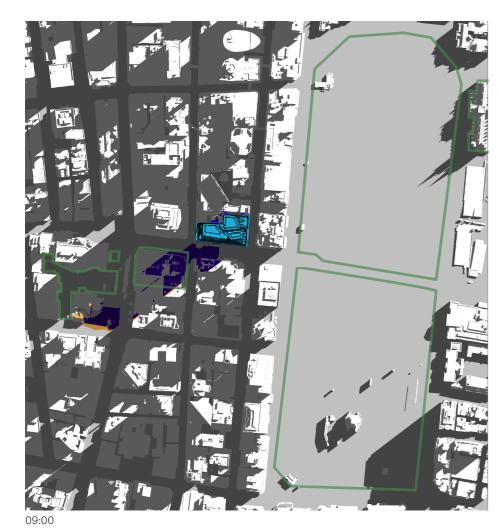

14:30 15:00

15th of January - 06:00 to 19:00

06:00 07:00

- 01 Hyde Park
  02 Sydney Square /
  Sydney Town Hall Steps
  03 Future Town Hall Square
  04 St Mary's Cathedral
  05 Anzac Memorial

- Public Space

- Building Envelope Shadow
- Proposed Building Shadow

15th of January - 06:00 to 19:00

- 01 Hyde Park
  02 Sydney Square /
  Sydney Town Hall Steps
  03 Future Town Hall Square
  04 St Mary's Cathedral
  05 Anzac Memorial