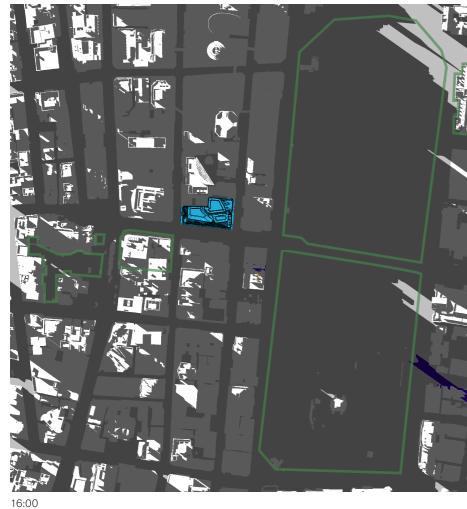

- Building Envelope Shadow
  - Proposed Building Shadow

- Public Space

14th of April - 06:00 to 17:00

16:00

- 01 Hyde Park
  02 Sydney Square /
  Sydney Town Hall Steps
  03 Future Town Hall Square
  04 St Mary's Cathedral
  05 Anzac Memorial