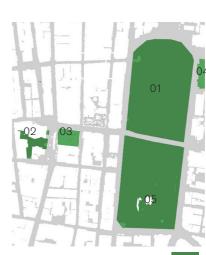

## **Existing Shadow**

- 01 Hyde Park
  02 Sydney Square /
  Sydney Town Hall Steps
  03 Future Town Hall Square
  04 St Mary's Cathedral
  05 Anzac Memorial

- Public Space

- Building Site

14:30

21st of January

## **Existing Shadow**

01 - Hyde Park
02 - Sydney Square /
Sydney Town Hall Steps
03 - Future Town Hall Square
04 - St Mary's Cathedral
05 - Anzac Memorial

- Building Site

14:30 15:00

21st of February

#### **Existing Shadow**

- 01 Hyde Park
  02 Sydney Square /
  Sydney Town Hall Steps
  03 Future Town Hall Square
  04 St Mary's Cathedral
  05 Anzac Memorial
- Building Site

- Public Space

14:30 15:00

21st of March

## **Existing Shadow**

- 01 Hyde Park
  02 Sydney Square /
  Sydney Town Hall Steps
  03 Future Town Hall Square
  04 St Mary's Cathedral
  05 Anzac Memorial

- Building Site

- Public Space

21st of April

## **Existing Shadow**

- 01 Hyde Park
  02 Sydney Square /
  Sydney Town Hall Steps
  03 Future Town Hall Square
  04 St Mary's Cathedral
  05 Anzac Memorial

- Public Space - Building Site

21st of May