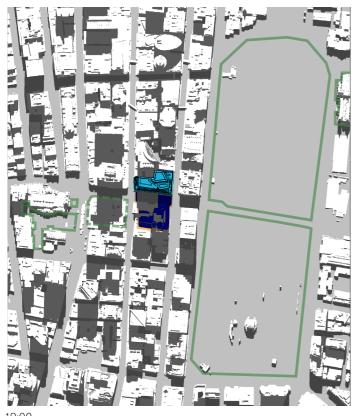

## **Proposed Additional Building Shadow**

15:00

05 - Anzac Memorial

- Public Space

Steps - Building Envelope Square Shadow

> Proposed Building Shadow

21st of February

## **Proposed Additional Building Shadow**

15:00

01 - Hyde Park
02 - Sydney Square /
Sydney Town Hall Steps
03 - Future Town Hall Square
04 - St Mary's Cathedral

Shadow 05 - Anzac Memorial

- Proposed Building Shadow

## **Proposed Additional Building Shadow**

- Public Space

01 - Hyde Park
02 - Sydney Square /
Sydney Town Hall Steps
03 - Future Town Hall Square
04 - St Mary's Cathedral

05 - Anzac Memorial

- Building Envelope Shadow

## **Proposed Additional Building Shadow**

- Public Space

- Building Envelope Shadow

> Proposed Building Shadow

::00 14:30

05 - Anzac Memorial

21st of May

## **Proposed Additional Building Shadow**

05 - Anzac Memorial

- Building Envelope Shadow - Proposed Building

Shadow

- Public Space

21st of June