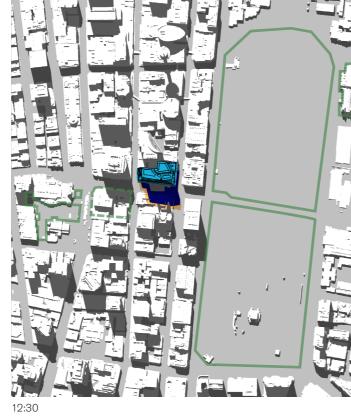

14:30 15:00

15th of January - 06:00 to 19:00

06:00 07:00

- 01 Hyde Park
  02 Sydney Square /
  Sydney Town Hall Steps
  03 Future Town Hall Square
  04 St Mary's Cathedral
  05 Anzac Memorial

- Public Space

- Building Envelope Shadow
- Proposed Building Shadow

15th of January - 06:00 to 19:00

- 01 Hyde Park
  02 Sydney Square /
  Sydney Town Hall Steps
  03 Future Town Hall Square
  04 St Mary's Cathedral
  05 Anzac Memorial