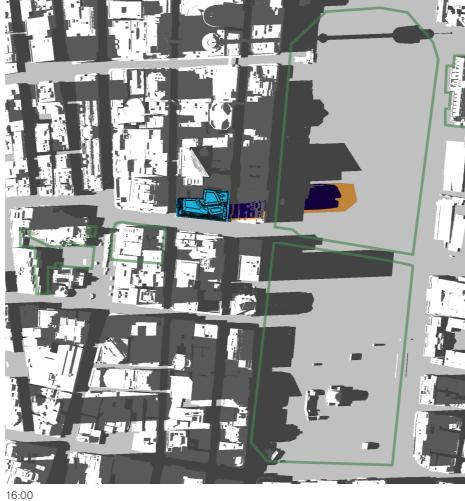

- Building Envelope Shadow
  - Proposed Building Shadow

14th of April - 06:00 to 17:00

- 01 Hyde Park
  02 Sydney Square /
  Sydney Town Hall Steps
  03 Future Town Hall Square
  04 St Mary's Cathedral
  05 Anzac Memorial

- Building Envelope Shadow
  - Proposed Building Shadow

- Public Space

14th of April - 06:00 to 17:00

16:00

- 01 Hyde Park
  02 Sydney Square /
  Sydney Town Hall Steps
  03 Future Town Hall Square
  04 St Mary's Cathedral
  05 Anzac Memorial