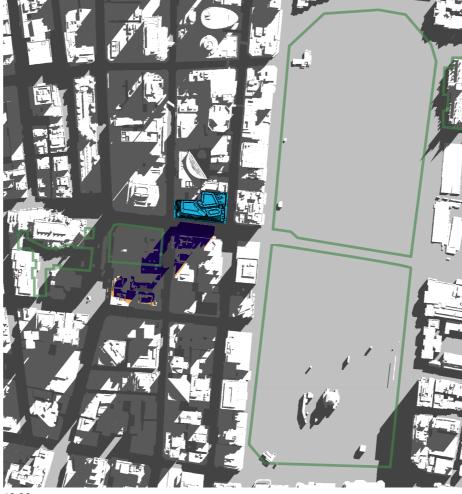

14:30 15:00

15th of January - 06:00 to 19:00

06:00 07:00

- 01 Hyde Park
  02 Sydney Square /
  Sydney Town Hall Steps
  03 Future Town Hall Square
  04 St Mary's Cathedral
  05 Anzac Memorial

- Public Space

- Building Envelope Shadow
- Proposed Building Shadow

15th of January - 06:00 to 19:00

- 01 Hyde Park
  02 Sydney Square /
  Sydney Town Hall Steps
  03 Future Town Hall Square
  04 St Mary's Cathedral
  05 Anzac Memorial