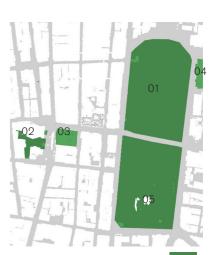

## **Existing Shadow**

- 01 Hyde Park
  02 Sydney Square /
  Sydney Town Hall Steps
  03 Future Town Hall Square
  04 St Mary's Cathedral
  05 Anzac Memorial

- Public Space

- Building Site

14:30

21st of January