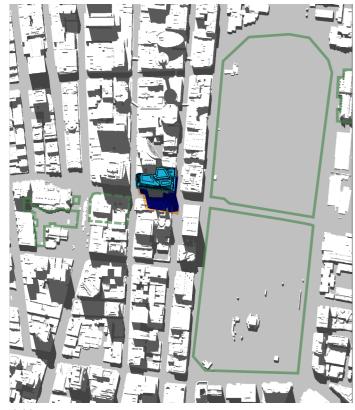

14:30 15:00

15th of January - 06:00 to 19:00

06:00 07:00

- 01 Hyde Park
  02 Sydney Square /
  Sydney Town Hall Steps
  03 Future Town Hall Square
  04 St Mary's Cathedral
  05 Anzac Memorial

- Public Space

- Building Envelope Shadow
- Proposed Building Shadow

15th of January - 06:00 to 19:00

- 01 Hyde Park
  02 Sydney Square /
  Sydney Town Hall Steps
  03 Future Town Hall Square
  04 St Mary's Cathedral
  05 Anzac Memorial