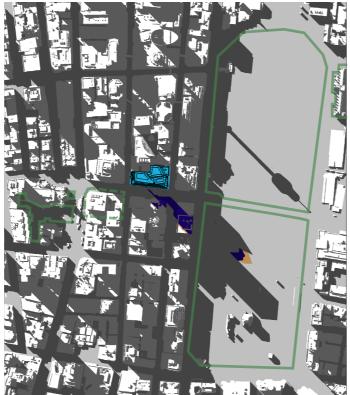

## **Existing Shadow**

- 01 Hyde Park
  02 Sydney Square /
  Sydney Town Hall Steps
  03 Future Town Hall Square
  04 St Mary's Cathedral
  05 Anzac Memorial

- Public Space

- Building Site

14:30

21st of January