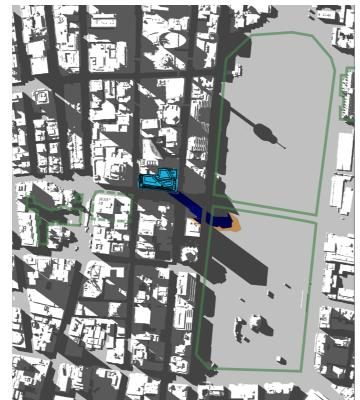

## **Proposed Additional Building Shadow**

15:00

05 - Anzac Memorial

- Public Space

Steps - Building Envelope Square Shadow

> Proposed Building Shadow

21st of February

## **Proposed Additional Building Shadow**

15:00

01 - Hyde Park
02 - Sydney Square /
Sydney Town Hall Steps
03 - Future Town Hall Square
04 - St Mary's Cathedral

Shadow 05 - Anzac Memorial

- Proposed Building Shadow

## **Proposed Additional Building Shadow**

- Public Space

01 - Hyde Park
02 - Sydney Square /
Sydney Town Hall Steps
03 - Future Town Hall Square
04 - St Mary's Cathedral

05 - Anzac Memorial

- Building Envelope Shadow

14:30 15:00 - Proposed Building Shadow

21st of April