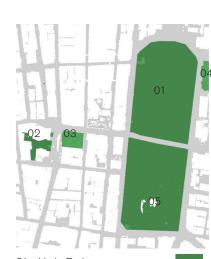

## **Existing Shadow**

- 01 Hyde Park
  02 Sydney Square /
  Sydney Town Hall Steps
  03 Future Town Hall Square
  04 St Mary's Cathedral
  05 Anzac Memorial

- Public Space

- Building Site

14:30

21st of January

## **Existing Shadow**

01 - Hyde Park
02 - Sydney Square /
Sydney Town Hall Steps
03 - Future Town Hall Square
04 - St Mary's Cathedral
05 - Anzac Memorial

- Building Site

14:30 15:00

21st of February

#### **Existing Shadow**

- 01 Hyde Park
  02 Sydney Square /
  Sydney Town Hall Steps
  03 Future Town Hall Square
  04 St Mary's Cathedral
  05 Anzac Memorial
- Building Site

- Public Space

14:30 15:00

21st of March

## **Existing Shadow**

- 01 Hyde Park
  02 Sydney Square /
  Sydney Town Hall Steps
  03 Future Town Hall Square
  04 St Mary's Cathedral
  05 Anzac Memorial

- Building Site

- Public Space

21st of April