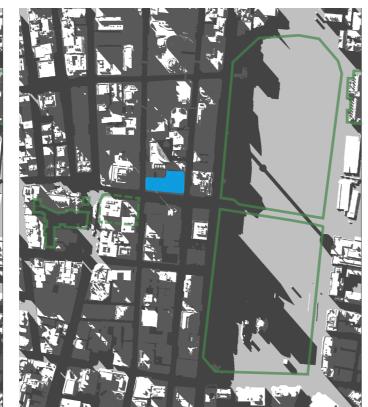

## **Existing Shadow**

- 01 Hyde Park
  02 Sydney Square /
  Sydney Town Hall Steps
  03 Future Town Hall Square
  04 St Mary's Cathedral
  05 Anzac Memorial

- Public Space

- Building Site

14:30

21st of January

## **Existing Shadow**

01 - Hyde Park
02 - Sydney Square /
Sydney Town Hall Steps
03 - Future Town Hall Square
04 - St Mary's Cathedral
05 - Anzac Memorial

- Building Site

14:30 15:00

21st of February

#### **Existing Shadow**

- 01 Hyde Park
  02 Sydney Square /
  Sydney Town Hall Steps
  03 Future Town Hall Square
  04 St Mary's Cathedral
  05 Anzac Memorial
- Building Site

- Public Space

14:30 15:00

21st of March

## **Existing Shadow**

- 01 Hyde Park
  02 Sydney Square /
  Sydney Town Hall Steps
  03 Future Town Hall Square
  04 St Mary's Cathedral
  05 Anzac Memorial

- Building Site

- Public Space

21st of April