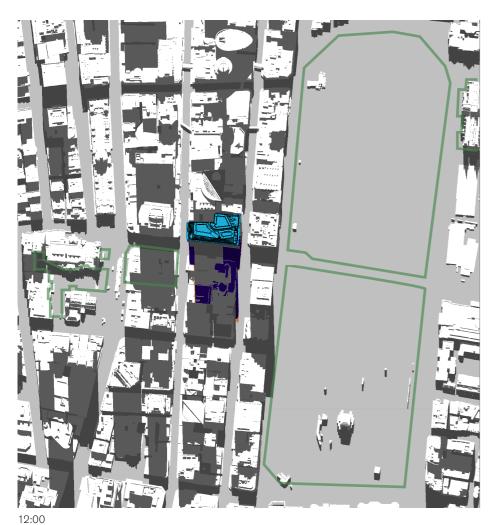

14:30 15:00

15th of January - 06:00 to 19:00

06:00 07:00

- 01 Hyde Park
  02 Sydney Square /
  Sydney Town Hall Steps
  03 Future Town Hall Square
  04 St Mary's Cathedral
  05 Anzac Memorial

- Public Space

- Building Envelope Shadow
- Proposed Building Shadow

15th of January - 06:00 to 19:00

- 01 Hyde Park
  02 Sydney Square /
  Sydney Town Hall Steps
  03 Future Town Hall Square
  04 St Mary's Cathedral
  05 Anzac Memorial