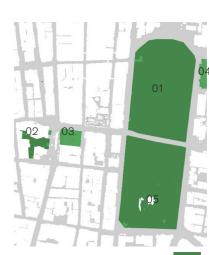

## **Existing Shadow**

- 01 Hyde Park
  02 Sydney Square /
  Sydney Town Hall Steps
  03 Future Town Hall Square
  04 St Mary's Cathedral
  05 Anzac Memorial

- Public Space

- Building Site

14:30

21st of January