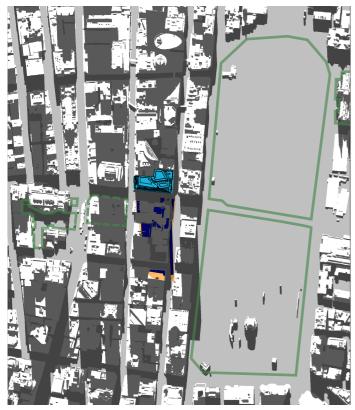

## **Existing Shadow**

- 01 Hyde Park
  02 Sydney Square /
  Sydney Town Hall Steps
  03 Future Town Hall Square
  04 St Mary's Cathedral
  05 Anzac Memorial

- Public Space

- Building Site

14:30

21st of January

## **Proposed Additional Building Shadow**

15:00

05 - Anzac Memorial

- Public Space

Steps - Building Envelope Square Shadow

> Proposed Building Shadow

21st of February