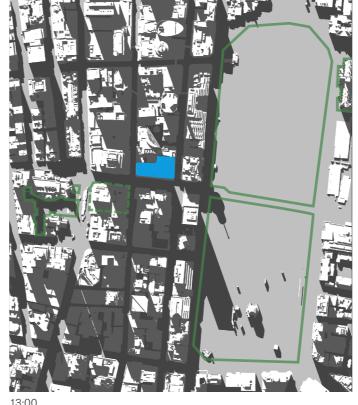

Shadow - Proposed Building Shadow

15th of January - 06:00 to 19:00

- 01 Hyde Park
  02 Sydney Square /
  Sydney Town Hall Steps
  03 Future Town Hall Square
  04 St Mary's Cathedral
  05 Anzac Memorial

- Public Space
- Building Envelope Shadow
- Proposed Building Shadow

15th of January - 06:00 to 19:00

- 01 Hyde Park
  02 Sydney Square /
  Sydney Town Hall Steps
  03 Future Town Hall Square
  04 St Mary's Cathedral
  05 Anzac Memorial

- Public Space
- Building Envelope Shadow
- Proposed Building Shadow