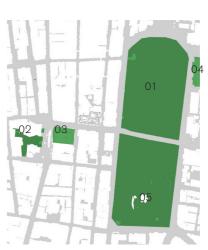

## **Existing Shadow**

- 01 Hyde Park
  02 Sydney Square /
  Sydney Town Hall Steps
  03 Future Town Hall Square
  04 St Mary's Cathedral
  05 Anzac Memorial

- Public Space

- Building Site

14:30

21st of January

## **Existing Shadow**

01 - Hyde Park
02 - Sydney Square /
Sydney Town Hall Steps
03 - Future Town Hall Square
04 - St Mary's Cathedral
05 - Anzac Memorial

- Building Site

14:30 15:00

21st of February

#### **Existing Shadow**

- 01 Hyde Park
  02 Sydney Square /
  Sydney Town Hall Steps
  03 Future Town Hall Square
  04 St Mary's Cathedral
  05 Anzac Memorial
- Building Site

- Public Space

14:30 15:00

21st of March

## **Existing Shadow**

- 01 Hyde Park
  02 Sydney Square /
  Sydney Town Hall Steps
  03 Future Town Hall Square
  04 St Mary's Cathedral
  05 Anzac Memorial

- Building Site

- Public Space

21st of April