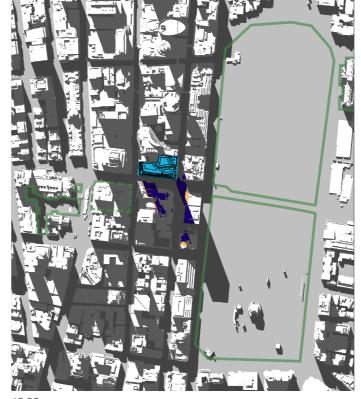

14:30 15:00

15th of January - 06:00 to 19:00

06:00 07:00

- 01 Hyde Park
  02 Sydney Square /
  Sydney Town Hall Steps
  03 Future Town Hall Square
  04 St Mary's Cathedral
  05 Anzac Memorial

- Public Space

- Building Envelope Shadow
- Proposed Building Shadow

15th of January - 06:00 to 19:00

- 01 Hyde Park
  02 Sydney Square /
  Sydney Town Hall Steps
  03 Future Town Hall Square
  04 St Mary's Cathedral
  05 Anzac Memorial