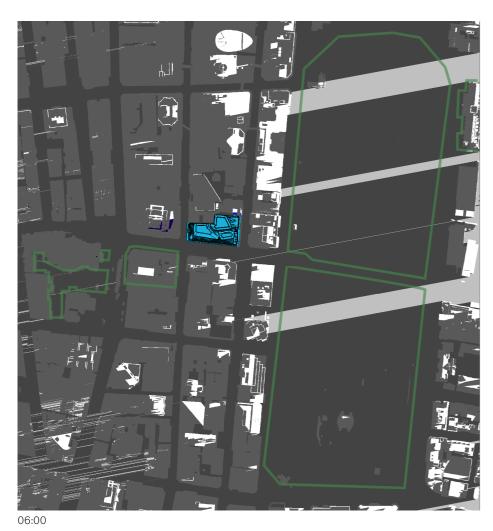

14:30 15:00

15th of January - 06:00 to 19:00

06:00 07:00

- 01 Hyde Park
  02 Sydney Square /
  Sydney Town Hall Steps
  03 Future Town Hall Square
  04 St Mary's Cathedral
  05 Anzac Memorial

- Public Space

- Building Envelope Shadow
- Proposed Building Shadow

15th of January - 06:00 to 19:00

- 01 Hyde Park
  02 Sydney Square /
  Sydney Town Hall Steps
  03 Future Town Hall Square
  04 St Mary's Cathedral
  05 Anzac Memorial