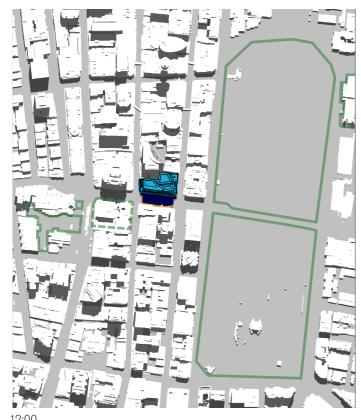

14:30 15:00

15th of January - 06:00 to 19:00

06:00 07:00

- 01 Hyde Park
  02 Sydney Square /
  Sydney Town Hall Steps
  03 Future Town Hall Square
  04 St Mary's Cathedral
  05 Anzac Memorial

- Public Space

- Building Envelope Shadow
- Proposed Building Shadow

15th of January - 06:00 to 19:00

- 01 Hyde Park
  02 Sydney Square /
  Sydney Town Hall Steps
  03 Future Town Hall Square
  04 St Mary's Cathedral
  05 Anzac Memorial