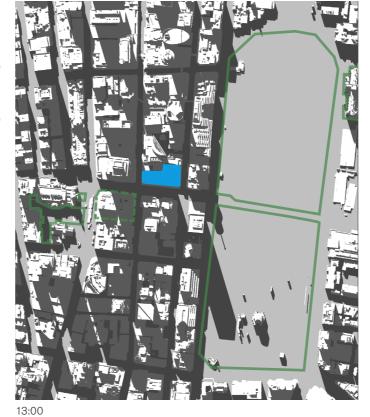

14:30 15:00

15th of January - 06:00 to 19:00

06:00 07:00

- 01 Hyde Park
  02 Sydney Square /
  Sydney Town Hall Steps
  03 Future Town Hall Square
  04 St Mary's Cathedral
  05 Anzac Memorial

- Public Space

- Building Envelope Shadow
- Proposed Building Shadow

15th of January - 06:00 to 19:00

- 01 Hyde Park
  02 Sydney Square /
  Sydney Town Hall Steps
  03 Future Town Hall Square
  04 St Mary's Cathedral
  05 Anzac Memorial