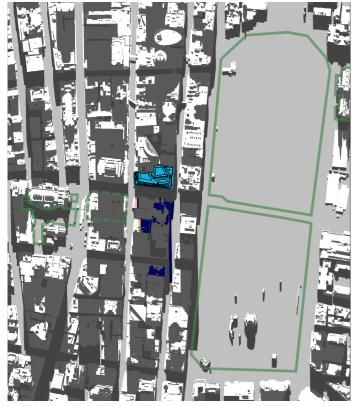

## **Proposed Additional Building Shadow**

15:00

05 - Anzac Memorial

- Public Space

Steps - Building Envelope Square Shadow

> Proposed Building Shadow

21st of February