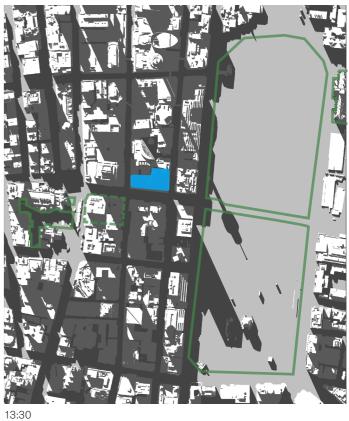

14:30 15:00

15th of January - 06:00 to 19:00

06:00 07:00

- 01 Hyde Park
  02 Sydney Square /
  Sydney Town Hall Steps
  03 Future Town Hall Square
  04 St Mary's Cathedral
  05 Anzac Memorial

- Public Space

- Building Envelope Shadow
- Proposed Building Shadow

15th of January - 06:00 to 19:00

- 01 Hyde Park
  02 Sydney Square /
  Sydney Town Hall Steps
  03 Future Town Hall Square
  04 St Mary's Cathedral
  05 Anzac Memorial