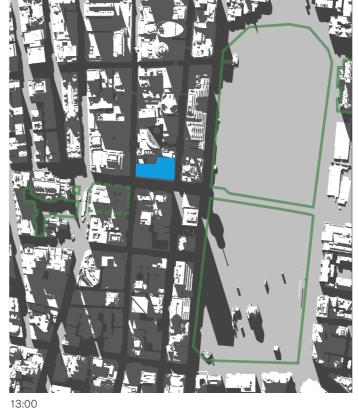

14:30 15:00

15th of January - 06:00 to 19:00

06:00 07:00

- 01 Hyde Park
  02 Sydney Square /
  Sydney Town Hall Steps
  03 Future Town Hall Square
  04 St Mary's Cathedral
  05 Anzac Memorial

- Public Space

- Building Envelope Shadow
- Proposed Building Shadow

15th of January - 06:00 to 19:00

- 01 Hyde Park
  02 Sydney Square /
  Sydney Town Hall Steps
  03 Future Town Hall Square
  04 St Mary's Cathedral
  05 Anzac Memorial