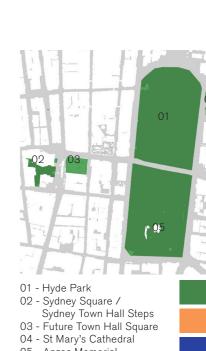

## **Existing Shadow**

- 01 Hyde Park
  02 Sydney Square /
  Sydney Town Hall Steps
  03 Future Town Hall Square
  04 St Mary's Cathedral
  05 Anzac Memorial

- Public Space

- Building Site

14:30

21st of January