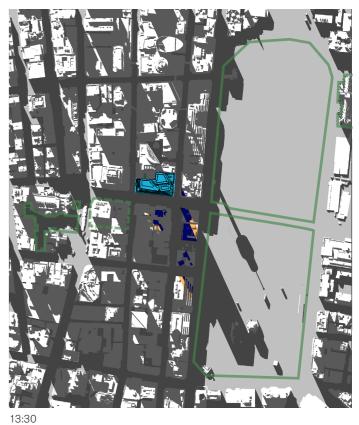

15th of January - 06:00 to 19:00

01 - Hyde Park
02 - Sydney Square /
Sydney Town Hall Steps
03 - Future Town Hall Square
04 - St Mary's Cathedral
05 - Anzac Memorial

- Public Space

- Building Envelope Shadow

- Proposed Building Shadow

14th of April - 06:00 to 17:00

07:00 08:00

- 01 Hyde Park
  02 Sydney Square /
  Sydney Town Hall Steps
  03 Future Town Hall Square
  04 St Mary's Cathedral
  05 Anzac Memorial