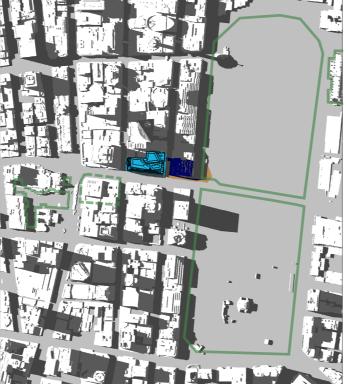

15th of January - 06:00 to 19:00

01 - Hyde Park
02 - Sydney Square /
Sydney Town Hall Steps
03 - Future Town Hall Square
04 - St Mary's Cathedral
05 - Anzac Memorial

- Public Space

- Building Envelope Shadow

- Proposed Building Shadow

14th of April - 06:00 to 17:00

07:00 08:00

- 01 Hyde Park
  02 Sydney Square /
  Sydney Town Hall Steps
  03 Future Town Hall Square
  04 St Mary's Cathedral
  05 Anzac Memorial