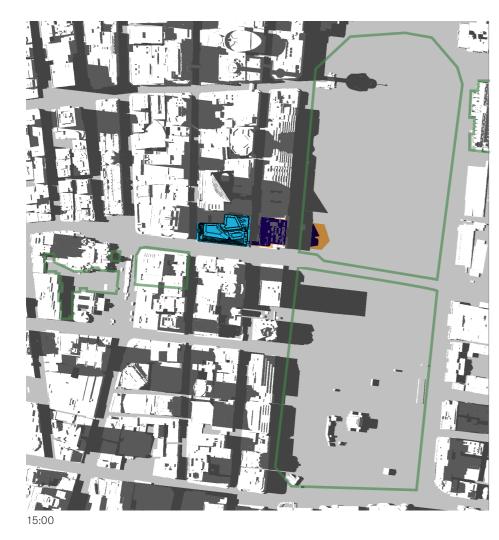

- Proposed Building Shadow

14th of April - 06:00 to 17:00

07:00 08:00

- 01 Hyde Park
  02 Sydney Square /
  Sydney Town Hall Steps
  03 Future Town Hall Square
  04 St Mary's Cathedral
  05 Anzac Memorial

- Public Space

- Building Envelope Shadow
- Proposed Building Shadow

14th of April - 06:00 to 17:00

- 01 Hyde Park
  02 Sydney Square /
  Sydney Town Hall Steps
  03 Future Town Hall Square
  04 St Mary's Cathedral
  05 Anzac Memorial

- Building Envelope Shadow
  - Proposed Building Shadow

14th of April - 06:00 to 17:00

- 01 Hyde Park
  02 Sydney Square /
  Sydney Town Hall Steps
  03 Future Town Hall Square
  04 St Mary's Cathedral
  05 Anzac Memorial

- Building Envelope Shadow
  - Proposed Building Shadow

- Public Space

14th of April - 06:00 to 17:00

16:00

- 01 Hyde Park
  02 Sydney Square /
  Sydney Town Hall Steps
  03 Future Town Hall Square
  04 St Mary's Cathedral
  05 Anzac Memorial