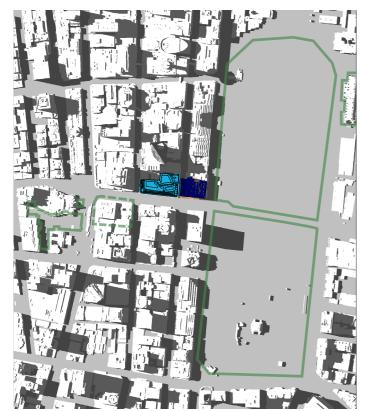

15th of January - 06:00 to 19:00

- 01 Hyde Park
  02 Sydney Square /
  Sydney Town Hall Steps
  03 Future Town Hall Square
  04 St Mary's Cathedral
  05 Anzac Memorial

- Public Space
- Building Envelope Shadow
- Proposed Building Shadow

15th of January - 06:00 to 19:00

01 - Hyde Park
02 - Sydney Square /
Sydney Town Hall Steps
03 - Future Town Hall Square
04 - St Mary's Cathedral
05 - Anzac Memorial

- Public Space

- Building Envelope Shadow