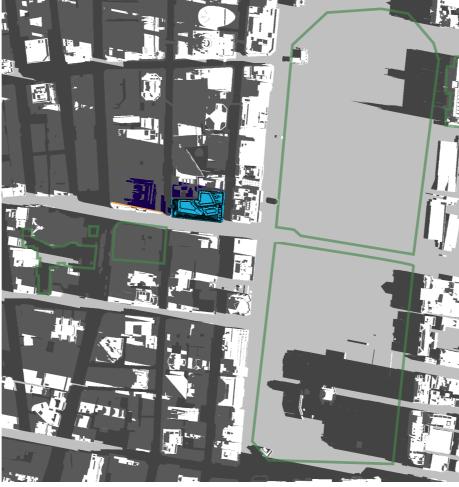

- Proposed Building Shadow

14th of April - 06:00 to 17:00

07:00 08:00

- 01 Hyde Park
  02 Sydney Square /
  Sydney Town Hall Steps
  03 Future Town Hall Square
  04 St Mary's Cathedral
  05 Anzac Memorial

- Public Space

- Building Envelope Shadow
- Proposed Building Shadow

14th of April - 06:00 to 17:00

- 01 Hyde Park
  02 Sydney Square /
  Sydney Town Hall Steps
  03 Future Town Hall Square
  04 St Mary's Cathedral
  05 Anzac Memorial