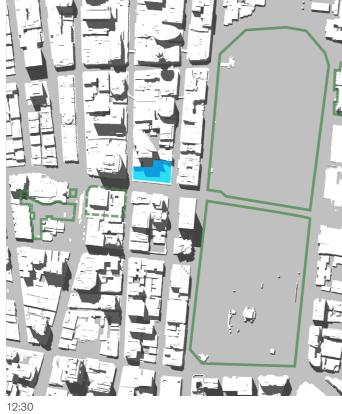

- Proposed Building Shadow

14th of April - 06:00 to 17:00

07:00 08:00

- 01 Hyde Park
  02 Sydney Square /
  Sydney Town Hall Steps
  03 Future Town Hall Square
  04 St Mary's Cathedral
  05 Anzac Memorial

- Public Space

- Building Envelope Shadow
- Proposed Building Shadow

14th of April - 06:00 to 17:00

- 01 Hyde Park
  02 Sydney Square /
  Sydney Town Hall Steps
  03 Future Town Hall Square
  04 St Mary's Cathedral
  05 Anzac Memorial

- Building Envelope Shadow
  - Proposed Building Shadow

14th of April - 06:00 to 17:00

- 01 Hyde Park
  02 Sydney Square /
  Sydney Town Hall Steps
  03 Future Town Hall Square
  04 St Mary's Cathedral
  05 Anzac Memorial

- Building Envelope Shadow
  - Proposed Building Shadow

- Public Space

14th of April - 06:00 to 17:00

16:00

- 01 Hyde Park
  02 Sydney Square /
  Sydney Town Hall Steps
  03 Future Town Hall Square
  04 St Mary's Cathedral
  05 Anzac Memorial