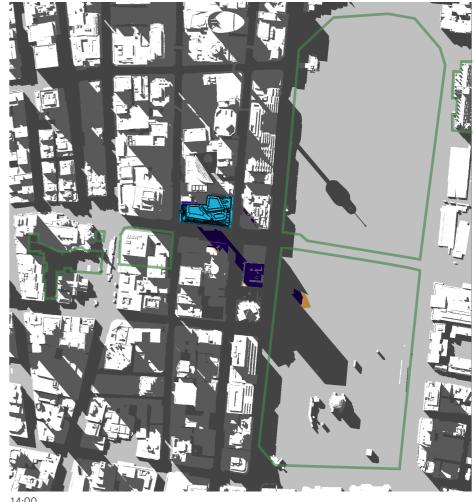

## **Proposed Additional Building Shadow**

15:00

01 - Hyde Park
02 - Sydney Square /
Sydney Town Hall Steps
03 - Future Town Hall Square
04 - St Mary's Cathedral

Shadow 05 - Anzac Memorial

- Proposed Building Shadow

## **Existing Shadow**

- 01 Hyde Park
  02 Sydney Square /
  Sydney Town Hall Steps
  03 Future Town Hall Square
  04 St Mary's Cathedral
  05 Anzac Memorial

- Building Site

- Public Space

21st of April