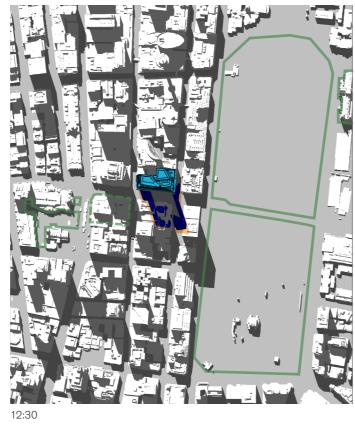

Shadow - Proposed Building Shadow

15th of January - 06:00 to 19:00

- 01 Hyde Park
  02 Sydney Square /
  Sydney Town Hall Steps
  03 Future Town Hall Square
  04 St Mary's Cathedral
  05 Anzac Memorial

- Public Space
- Building Envelope Shadow
- Proposed Building Shadow

15th of January - 06:00 to 19:00

- 01 Hyde Park
  02 Sydney Square /
  Sydney Town Hall Steps
  03 Future Town Hall Square
  04 St Mary's Cathedral
  05 Anzac Memorial

- Public Space
- Building Envelope Shadow
- Proposed Building Shadow