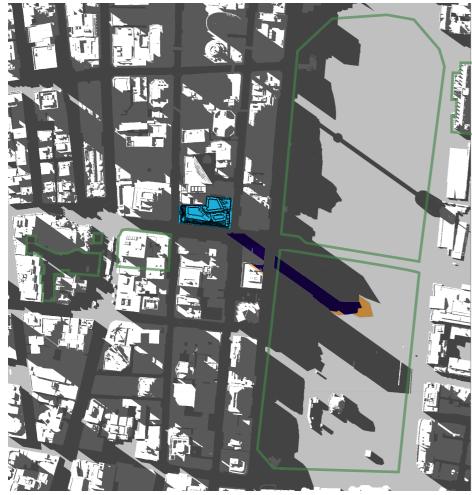

## **Proposed Additional Building Shadow**

15:00

05 - Anzac Memorial

- Public Space

Steps - Building Envelope Square Shadow

> Proposed Building Shadow

21st of February

## **Proposed Additional Building Shadow**

15:00

01 - Hyde Park
02 - Sydney Square /
Sydney Town Hall Steps
03 - Future Town Hall Square
04 - St Mary's Cathedral

Shadow 05 - Anzac Memorial

- Proposed Building Shadow

## **Proposed Additional Building Shadow**

- Public Space

01 - Hyde Park
02 - Sydney Square /
Sydney Town Hall Steps
03 - Future Town Hall Square
04 - St Mary's Cathedral

05 - Anzac Memorial

- Building Envelope Shadow

14:30 15:00 - Proposed Building Shadow

21st of April

## **Proposed Additional Building Shadow**

- Public Space

- Building Envelope Shadow

> Proposed Building Shadow

::00 14:30

05 - Anzac Memorial

21st of May