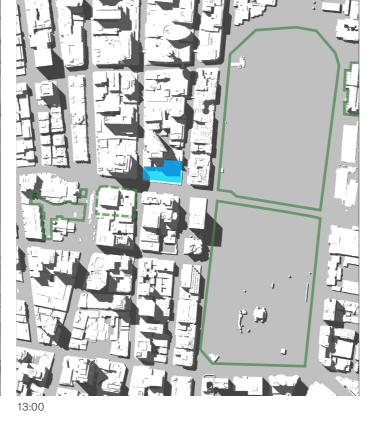

## **Existing Shadow**

- 01 Hyde Park
  02 Sydney Square /
  Sydney Town Hall Steps
  03 Future Town Hall Square
  04 St Mary's Cathedral
  05 Anzac Memorial

- Public Space

- Building Site

14:30

21st of January

## **Existing Shadow**

01 - Hyde Park
02 - Sydney Square /
Sydney Town Hall Steps
03 - Future Town Hall Square
04 - St Mary's Cathedral
05 - Anzac Memorial

- Building Site

14:30 15:00

21st of February

#### **Existing Shadow**

- 01 Hyde Park
  02 Sydney Square /
  Sydney Town Hall Steps
  03 Future Town Hall Square
  04 St Mary's Cathedral
  05 Anzac Memorial
- Building Site

- Public Space

14:30 15:00

21st of March

## **Existing Shadow**

- 01 Hyde Park
  02 Sydney Square /
  Sydney Town Hall Steps
  03 Future Town Hall Square
  04 St Mary's Cathedral
  05 Anzac Memorial

- Building Site

- Public Space

21st of April

## **Existing Shadow**

- 01 Hyde Park
  02 Sydney Square /
  Sydney Town Hall Steps
  03 Future Town Hall Square
  04 St Mary's Cathedral
  05 Anzac Memorial

- Public Space - Building Site

21st of May

#### **Existing Shadow**

- Public Space - Building Site

21st of June

## **Existing Shadow**

- 01 Hyde Park
  02 Sydney Square /
  Sydney Town Hall Steps
  03 Future Town Hall Square
  04 St Mary's Cathedral
  05 Anzac Memorial

- Public Space

- Building Site

21st of July

## **Existing Shadow**

- 01 Hyde Park
  02 Sydney Square /
  Sydney Town Hall Steps
  03 Future Town Hall Square
  04 St Mary's Cathedral
  05 Anzac Memorial

- Public Space - Building Site

21st of August

## **Existing Shadow**

- 01 Hyde Park
  02 Sydney Square /
  Sydney Town Hall Steps
  03 Future Town Hall Square
  04 St Mary's Cathedral
  05 Anzac Memorial

- Public Space - Building Site

14:30 15:00

21st of September

## **Existing Shadow**

- 01 Hyde Park
  02 Sydney Square /
  Sydney Town Hall Steps
  03 Future Town Hall Square
  04 St Mary's Cathedral
  05 Anzac Memorial
- Building Site

14:30

21st of October

## **Existing Shadow**

15:00

- 01 Hyde Park
  02 Sydney Square /
  Sydney Town Hall Steps
  03 Future Town Hall Square
  04 St Mary's Cathedral
  05 Anzac Memorial

- Public Space

- Building Site

21st of November

## **Existing Shadow**

- 01 Hyde Park
  02 Sydney Square /
  Sydney Town Hall Steps
  03 Future Town Hall Square
  04 St Mary's Cathedral
  05 Anzac Memorial

- Public Space - Building Site

14:30

21st of December