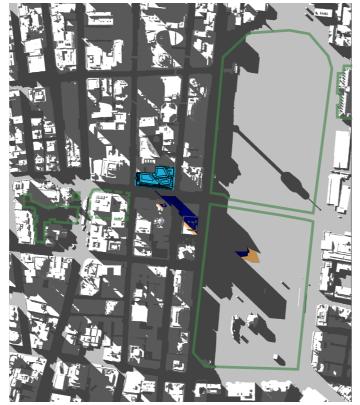

## **Proposed Additional Building Shadow**

15:00

05 - Anzac Memorial

- Public Space

Steps - Building Envelope Square Shadow

> Proposed Building Shadow

21st of February

## **Proposed Additional Building Shadow**

15:00

01 - Hyde Park
02 - Sydney Square /
Sydney Town Hall Steps
03 - Future Town Hall Square
04 - St Mary's Cathedral

Shadow 05 - Anzac Memorial

- Proposed Building Shadow

## **Proposed Additional Building Shadow**

- Public Space

01 - Hyde Park
02 - Sydney Square /
Sydney Town Hall Steps
03 - Future Town Hall Square
04 - St Mary's Cathedral

05 - Anzac Memorial

- Building Envelope Shadow

14:30 15:00 - Proposed Building Shadow

21st of April