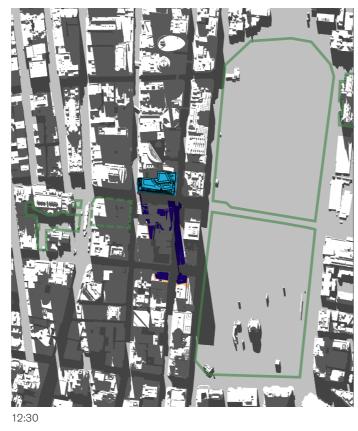

14:30 15:00

15th of January - 06:00 to 19:00

06:00 07:00

- 01 Hyde Park
  02 Sydney Square /
  Sydney Town Hall Steps
  03 Future Town Hall Square
  04 St Mary's Cathedral
  05 Anzac Memorial

- Public Space

- Building Envelope Shadow
- Proposed Building Shadow

15th of January - 06:00 to 19:00

- 01 Hyde Park
  02 Sydney Square /
  Sydney Town Hall Steps
  03 Future Town Hall Square
  04 St Mary's Cathedral
  05 Anzac Memorial