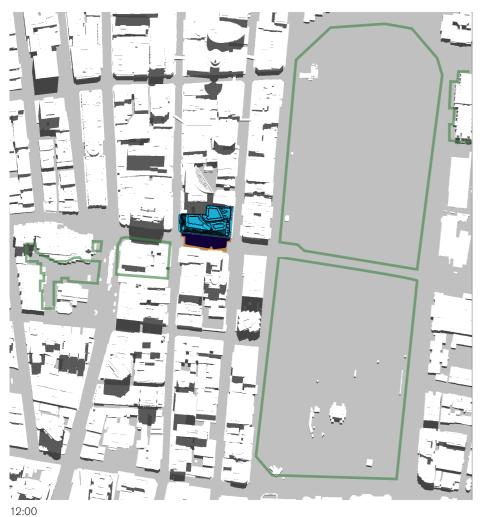

14:30 15:00

15th of January - 06:00 to 19:00

06:00 07:00

- 01 Hyde Park
  02 Sydney Square /
  Sydney Town Hall Steps
  03 Future Town Hall Square
  04 St Mary's Cathedral
  05 Anzac Memorial

- Public Space

- Building Envelope Shadow
- Proposed Building Shadow

15th of January - 06:00 to 19:00

- 01 Hyde Park
  02 Sydney Square /
  Sydney Town Hall Steps
  03 Future Town Hall Square
  04 St Mary's Cathedral
  05 Anzac Memorial