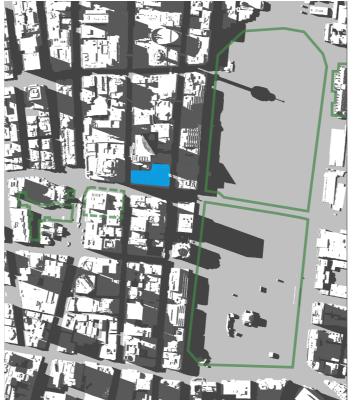

## **Existing Shadow**

01 - Hyde Park
02 - Sydney Square /
Sydney Town Hall Steps
03 - Future Town Hall Square
04 - St Mary's Cathedral
05 - Anzac Memorial

- Building Site

14:30 15:00

21st of February