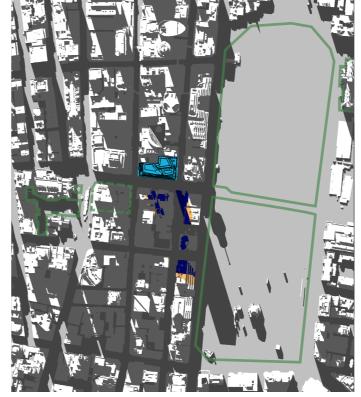

Shadow - Proposed Building Shadow

15th of January - 06:00 to 19:00

- 01 Hyde Park
  02 Sydney Square /
  Sydney Town Hall Steps
  03 Future Town Hall Square
  04 St Mary's Cathedral
  05 Anzac Memorial

- Public Space
- Building Envelope Shadow
- Proposed Building Shadow

15th of January - 06:00 to 19:00

- 01 Hyde Park
  02 Sydney Square /
  Sydney Town Hall Steps
  03 Future Town Hall Square
  04 St Mary's Cathedral
  05 Anzac Memorial

- Public Space
- Building Envelope Shadow
- Proposed Building Shadow