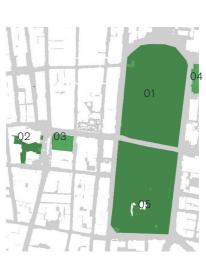

## **Existing Shadow**

- 01 Hyde Park
  02 Sydney Square /
  Sydney Town Hall Steps
  03 Future Town Hall Square
  04 St Mary's Cathedral
  05 Anzac Memorial

- Public Space

- Building Site

14:30

21st of January

#### **Existing Shadow**

- 01 Hyde Park
  02 Sydney Square /
  Sydney Town Hall Steps
  03 Future Town Hall Square
  04 St Mary's Cathedral
  05 Anzac Memorial
- Building Site

- Public Space

14:30 15:00

21st of March