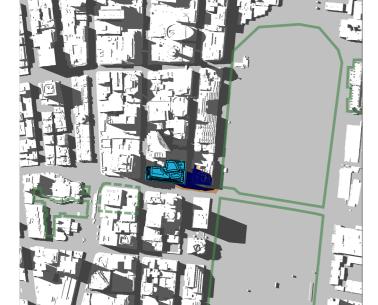

Shadow - Proposed Building Shadow

15th of January - 06:00 to 19:00

- 01 Hyde Park
  02 Sydney Square /
  Sydney Town Hall Steps
  03 Future Town Hall Square
  04 St Mary's Cathedral
  05 Anzac Memorial

- Public Space
- Building Envelope Shadow
- Proposed Building Shadow

15th of January - 06:00 to 19:00

- 01 Hyde Park
  02 Sydney Square /
  Sydney Town Hall Steps
  03 Future Town Hall Square
  04 St Mary's Cathedral
  05 Anzac Memorial

- Public Space
- Building Envelope Shadow
- Proposed Building Shadow