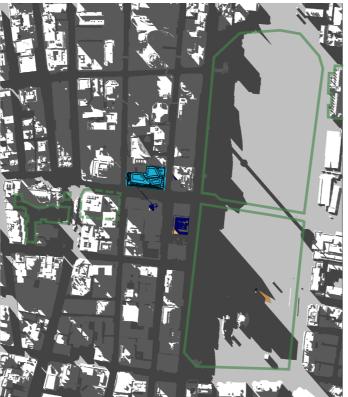

14:30 15:00

15th of January - 06:00 to 19:00

06:00 07:00

- 01 Hyde Park
  02 Sydney Square /
  Sydney Town Hall Steps
  03 Future Town Hall Square
  04 St Mary's Cathedral
  05 Anzac Memorial

- Public Space

- Building Envelope Shadow
- Proposed Building Shadow

15th of January - 06:00 to 19:00

- 01 Hyde Park
  02 Sydney Square /
  Sydney Town Hall Steps
  03 Future Town Hall Square
  04 St Mary's Cathedral
  05 Anzac Memorial