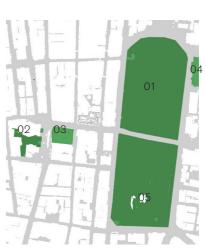

## **Existing Shadow**

- 01 Hyde Park
  02 Sydney Square /
  Sydney Town Hall Steps
  03 Future Town Hall Square
  04 St Mary's Cathedral
  05 Anzac Memorial

- Public Space

- Building Site

14:30

21st of January

## **Proposed Additional Building Shadow**

15:00

05 - Anzac Memorial

- Public Space

Steps - Building Envelope Square Shadow

> Proposed Building Shadow

21st of February