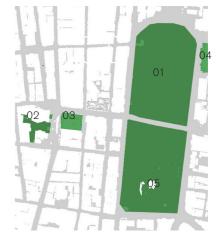

## **Existing Shadow**

- 01 Hyde Park
  02 Sydney Square /
  Sydney Town Hall Steps
  03 Future Town Hall Square
  04 St Mary's Cathedral
  05 Anzac Memorial

- Public Space

- Building Site

14:30

21st of January