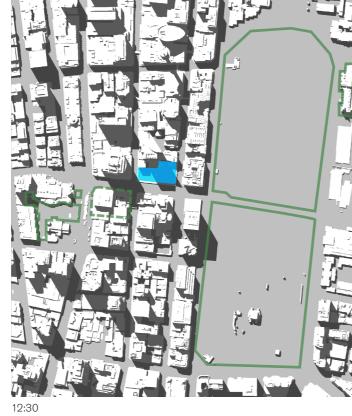

14:30 15:00

15th of January - 06:00 to 19:00

06:00 07:00

- 01 Hyde Park
  02 Sydney Square /
  Sydney Town Hall Steps
  03 Future Town Hall Square
  04 St Mary's Cathedral
  05 Anzac Memorial

- Public Space

- Building Envelope Shadow
- Proposed Building Shadow

15th of January - 06:00 to 19:00

- 01 Hyde Park
  02 Sydney Square /
  Sydney Town Hall Steps
  03 Future Town Hall Square
  04 St Mary's Cathedral
  05 Anzac Memorial