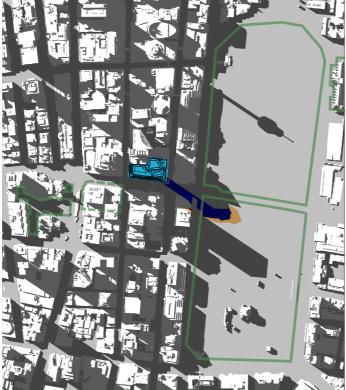

## **Proposed Additional Building Shadow**

15:00

05 - Anzac Memorial

- Public Space

Steps - Building Envelope Square Shadow

> Proposed Building Shadow

21st of February