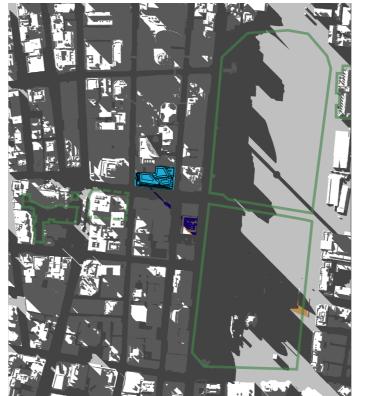

## **Existing Shadow**

01 - Hyde Park
02 - Sydney Square /
Sydney Town Hall Steps
03 - Future Town Hall Square
04 - St Mary's Cathedral
05 - Anzac Memorial

- Building Site

14:30 15:00

21st of February

## **Proposed Additional Building Shadow**

15:00

01 - Hyde Park
02 - Sydney Square /
Sydney Town Hall Steps
03 - Future Town Hall Square
04 - St Mary's Cathedral

Shadow 05 - Anzac Memorial

- Proposed Building Shadow