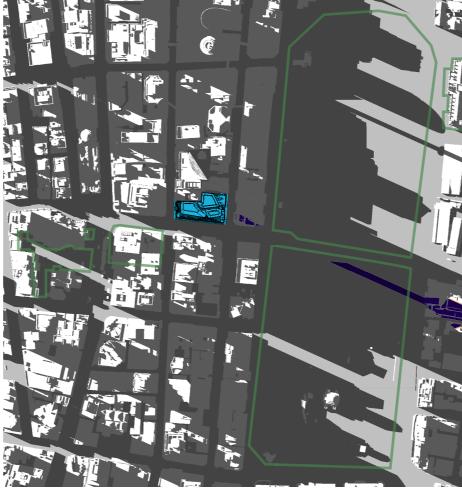

## **Existing Shadow**

- 01 Hyde Park
  02 Sydney Square /
  Sydney Town Hall Steps
  03 Future Town Hall Square
  04 St Mary's Cathedral
  05 Anzac Memorial

- Public Space

- Building Site

14:30

21st of January

## **Existing Shadow**

01 - Hyde Park
02 - Sydney Square /
Sydney Town Hall Steps
03 - Future Town Hall Square
04 - St Mary's Cathedral
05 - Anzac Memorial

- Building Site

14:30 15:00

21st of February

#### **Existing Shadow**

- 01 Hyde Park
  02 Sydney Square /
  Sydney Town Hall Steps
  03 Future Town Hall Square
  04 St Mary's Cathedral
  05 Anzac Memorial
- Building Site

- Public Space

14:30 15:00

21st of March

## **Existing Shadow**

- 01 Hyde Park
  02 Sydney Square /
  Sydney Town Hall Steps
  03 Future Town Hall Square
  04 St Mary's Cathedral
  05 Anzac Memorial

- Building Site

- Public Space

21st of April

## **Existing Shadow**

- 01 Hyde Park
  02 Sydney Square /
  Sydney Town Hall Steps
  03 Future Town Hall Square
  04 St Mary's Cathedral
  05 Anzac Memorial

- Public Space - Building Site

21st of May