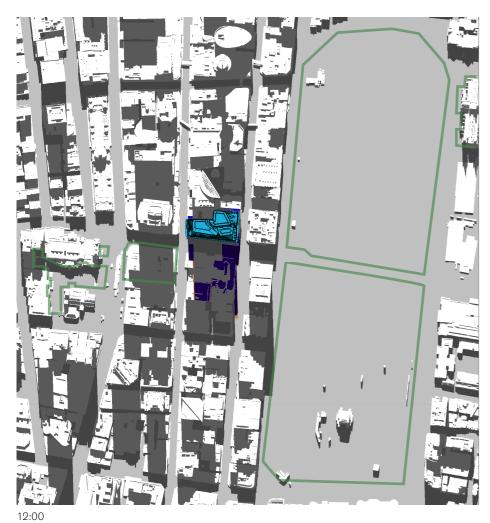

## **Existing Shadow**

- 01 Hyde Park
  02 Sydney Square /
  Sydney Town Hall Steps
  03 Future Town Hall Square
  04 St Mary's Cathedral
  05 Anzac Memorial

- Public Space

- Building Site

14:30

21st of January

#### **Existing Shadow**

- 01 Hyde Park
  02 Sydney Square /
  Sydney Town Hall Steps
  03 Future Town Hall Square
  04 St Mary's Cathedral
  05 Anzac Memorial
- Building Site

- Public Space

14:30 15:00

21st of March