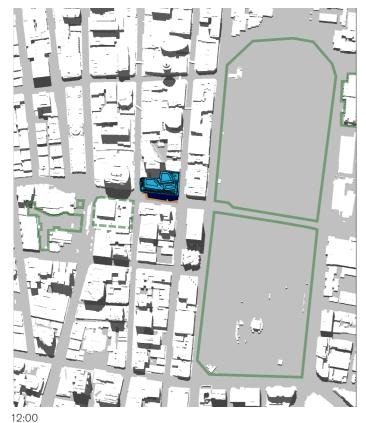

15th of January - 06:00 to 19:00

01 - Hyde Park
02 - Sydney Square /
Sydney Town Hall Steps
03 - Future Town Hall Square
04 - St Mary's Cathedral
05 - Anzac Memorial

- Public Space

- Building Envelope Shadow

- Proposed Building Shadow

14th of April - 06:00 to 17:00

07:00 08:00

- 01 Hyde Park
  02 Sydney Square /
  Sydney Town Hall Steps
  03 Future Town Hall Square
  04 St Mary's Cathedral
  05 Anzac Memorial