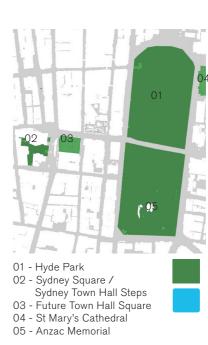

## **Existing Shadow**

- 01 Hyde Park
  02 Sydney Square /
  Sydney Town Hall Steps
  03 Future Town Hall Square
  04 St Mary's Cathedral
  05 Anzac Memorial

- Public Space

- Building Site

14:30

21st of January