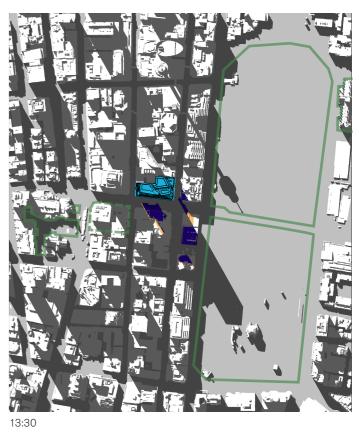

14:30 15:00

15th of January - 06:00 to 19:00

06:00 07:00

- 01 Hyde Park
  02 Sydney Square /
  Sydney Town Hall Steps
  03 Future Town Hall Square
  04 St Mary's Cathedral
  05 Anzac Memorial

- Public Space

- Building Envelope Shadow
- Proposed Building Shadow

15th of January - 06:00 to 19:00

- 01 Hyde Park
  02 Sydney Square /
  Sydney Town Hall Steps
  03 Future Town Hall Square
  04 St Mary's Cathedral
  05 Anzac Memorial