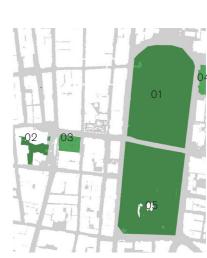

## **Existing Shadow**

- 01 Hyde Park
  02 Sydney Square /
  Sydney Town Hall Steps
  03 Future Town Hall Square
  04 St Mary's Cathedral
  05 Anzac Memorial

- Public Space

- Building Site

14:30

21st of January

## **Existing Shadow**

01 - Hyde Park
02 - Sydney Square /
Sydney Town Hall Steps
03 - Future Town Hall Square
04 - St Mary's Cathedral
05 - Anzac Memorial

- Building Site

14:30 15:00

21st of February

#### **Existing Shadow**

- 01 Hyde Park
  02 Sydney Square /
  Sydney Town Hall Steps
  03 Future Town Hall Square
  04 St Mary's Cathedral
  05 Anzac Memorial
- Building Site

- Public Space

14:30 15:00

21st of March

## **Existing Shadow**

- 01 Hyde Park
  02 Sydney Square /
  Sydney Town Hall Steps
  03 Future Town Hall Square
  04 St Mary's Cathedral
  05 Anzac Memorial

- Building Site

- Public Space

21st of April

## **Existing Shadow**

- 01 Hyde Park
  02 Sydney Square /
  Sydney Town Hall Steps
  03 Future Town Hall Square
  04 St Mary's Cathedral
  05 Anzac Memorial

- Public Space - Building Site

21st of May