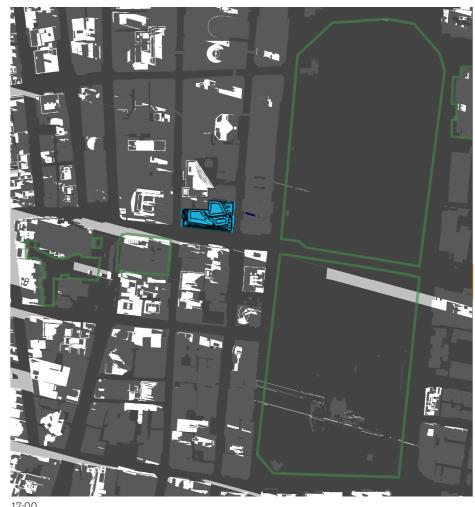

Shadow

- Proposed Building Shadow

15th of July - 07:00 to 17:00

08:00 09:00

- 01 Hyde Park
  02 Sydney Square /
  Sydney Town Hall Steps
  03 Future Town Hall Square
  04 St Mary's Cathedral
  05 Anzac Memorial

- Public Space - Building Envelope Shadow
- Proposed Building Shadow

15th of July - 07:00 to 17:00

- 01 Hyde Park
  02 Sydney Square /
  Sydney Town Hall Steps
  03 Future Town Hall Square
  04 St Mary's Cathedral
  05 Anzac Memorial

Shadow

- Proposed Building Shadow

15th of July - 07:00 to 17:00

- 01 Hyde Park
  02 Sydney Square /
  Sydney Town Hall Steps
  03 Future Town Hall Square
  04 St Mary's Cathedral
  05 Anzac Memorial

- Public Space
- Building Envelope Shadow
- Proposed Building Shadow

15th of July - 07:00 to 17:00

- Building Envelope Shadow

- Proposed Building Shadow

- Public Space

31st of August - 06:00 to 17:00

- 01 Hyde Park
  02 Sydney Square /
  Sydney Town Hall Steps
  03 Future Town Hall Square
  04 St Mary's Cathedral
  05 Anzac Memorial