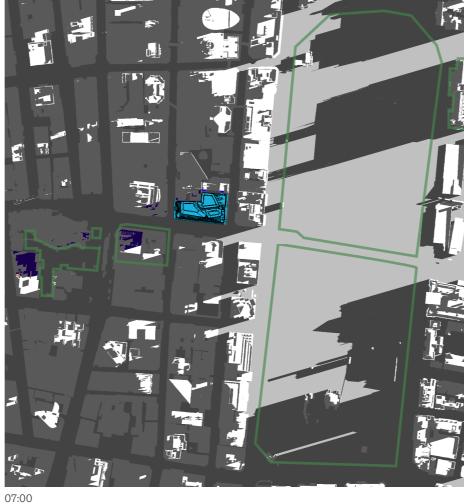

- Proposed Building Shadow

14th of April - 06:00 to 17:00

07:00 08:00

- 01 Hyde Park
  02 Sydney Square /
  Sydney Town Hall Steps
  03 Future Town Hall Square
  04 St Mary's Cathedral
  05 Anzac Memorial

- Public Space

- Building Envelope Shadow
- Proposed Building Shadow

14th of April - 06:00 to 17:00

- 01 Hyde Park
  02 Sydney Square /
  Sydney Town Hall Steps
  03 Future Town Hall Square
  04 St Mary's Cathedral
  05 Anzac Memorial