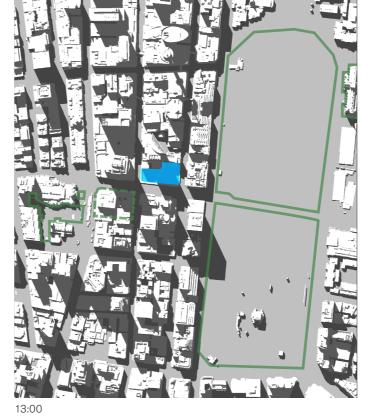

14:30 15:00

15th of January - 06:00 to 19:00

06:00 07:00

- 01 Hyde Park
  02 Sydney Square /
  Sydney Town Hall Steps
  03 Future Town Hall Square
  04 St Mary's Cathedral
  05 Anzac Memorial

- Public Space

- Building Envelope Shadow
- Proposed Building Shadow

15th of January - 06:00 to 19:00

- 01 Hyde Park
  02 Sydney Square /
  Sydney Town Hall Steps
  03 Future Town Hall Square
  04 St Mary's Cathedral
  05 Anzac Memorial