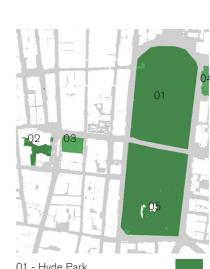

## **Existing Shadow**

- 01 Hyde Park
  02 Sydney Square /
  Sydney Town Hall Steps
  03 Future Town Hall Square
  04 St Mary's Cathedral
  05 Anzac Memorial

- Public Space

- Building Site

14:30

21st of January