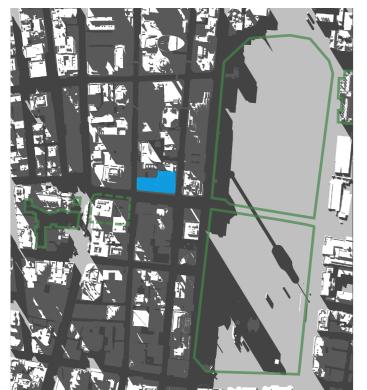

Shadow - Proposed Building Shadow

15th of January - 06:00 to 19:00

- 01 Hyde Park
  02 Sydney Square /
  Sydney Town Hall Steps
  03 Future Town Hall Square
  04 St Mary's Cathedral
  05 Anzac Memorial

- Public Space
- Building Envelope Shadow
- Proposed Building Shadow

15th of January - 06:00 to 19:00

- 01 Hyde Park
  02 Sydney Square /
  Sydney Town Hall Steps
  03 Future Town Hall Square
  04 St Mary's Cathedral
  05 Anzac Memorial

- Public Space
- Building Envelope Shadow
- Proposed Building Shadow