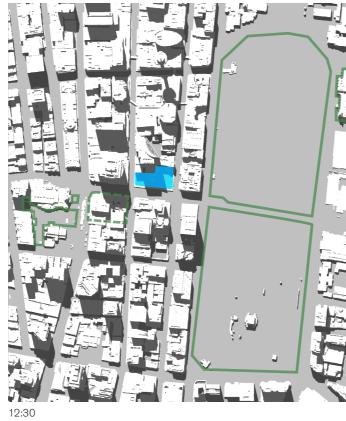

## **Proposed Additional Building Shadow**

15:00

05 - Anzac Memorial

- Public Space

Steps - Building Envelope Square Shadow

> Proposed Building Shadow

21st of February

14:30 15:00 - Proposed Building Shadow

21st of April