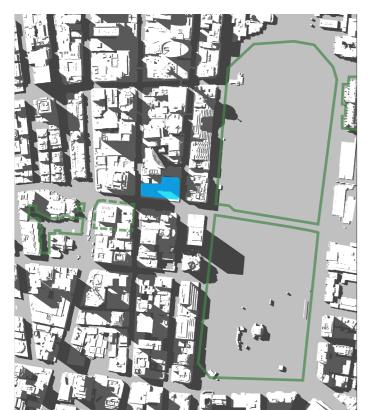

## **Existing Shadow**

- 01 Hyde Park
  02 Sydney Square /
  Sydney Town Hall Steps
  03 Future Town Hall Square
  04 St Mary's Cathedral
  05 Anzac Memorial

- Public Space

- Building Site

14:30

21st of January