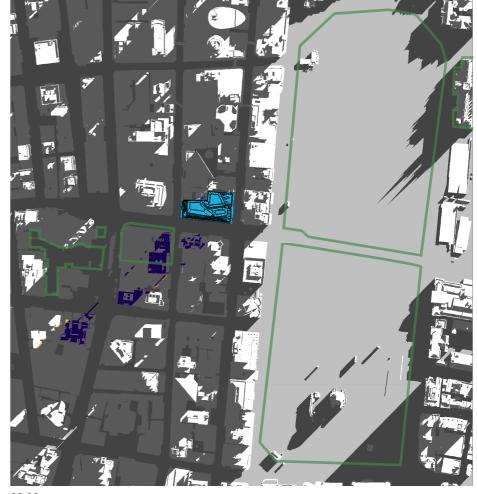

## **Existing Shadow**

- 01 Hyde Park
  02 Sydney Square /
  Sydney Town Hall Steps
  03 Future Town Hall Square
  04 St Mary's Cathedral
  05 Anzac Memorial

- Public Space

- Building Site

14:30

21st of January

## **Proposed Additional Building Shadow**

15:00

05 - Anzac Memorial

- Public Space

Steps - Building Envelope Square Shadow

> Proposed Building Shadow

21st of February