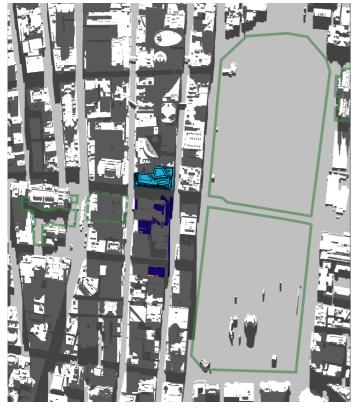

## **Proposed Additional Building Shadow**

15:00

05 - Anzac Memorial

- Public Space

Steps - Building Envelope Square Shadow

> Proposed Building Shadow

21st of February

## **Proposed Additional Building Shadow**

15:00

01 - Hyde Park
02 - Sydney Square /
Sydney Town Hall Steps
03 - Future Town Hall Square
04 - St Mary's Cathedral

Shadow 05 - Anzac Memorial

- Proposed Building Shadow

## **Proposed Additional Building Shadow**

- Public Space

01 - Hyde Park
02 - Sydney Square /
Sydney Town Hall Steps
03 - Future Town Hall Square
04 - St Mary's Cathedral

05 - Anzac Memorial

- Building Envelope Shadow

14:30 15:00 - Proposed Building Shadow

21st of April