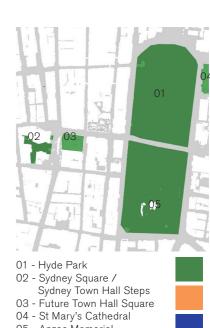

## **Existing Shadow**

- 01 Hyde Park
  02 Sydney Square /
  Sydney Town Hall Steps
  03 Future Town Hall Square
  04 St Mary's Cathedral
  05 Anzac Memorial

- Public Space

- Building Site

14:30

21st of January