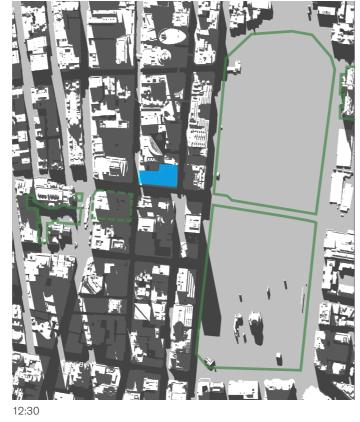

14:30 15:00

15th of January - 06:00 to 19:00

06:00 07:00

- 01 Hyde Park
  02 Sydney Square /
  Sydney Town Hall Steps
  03 Future Town Hall Square
  04 St Mary's Cathedral
  05 Anzac Memorial

- Public Space

- Building Envelope Shadow
- Proposed Building Shadow

15th of January - 06:00 to 19:00

- 01 Hyde Park
  02 Sydney Square /
  Sydney Town Hall Steps
  03 Future Town Hall Square
  04 St Mary's Cathedral
  05 Anzac Memorial