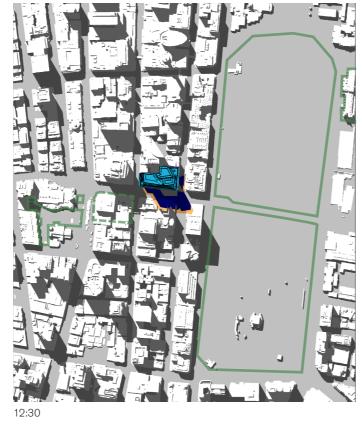

Shadow - Proposed Building Shadow

15th of January - 06:00 to 19:00

- 01 Hyde Park
  02 Sydney Square /
  Sydney Town Hall Steps
  03 Future Town Hall Square
  04 St Mary's Cathedral
  05 Anzac Memorial

- Public Space
- Building Envelope Shadow
- Proposed Building Shadow

15th of January - 06:00 to 19:00

- 01 Hyde Park
  02 Sydney Square /
  Sydney Town Hall Steps
  03 Future Town Hall Square
  04 St Mary's Cathedral
  05 Anzac Memorial

- Public Space
- Building Envelope Shadow
- Proposed Building Shadow