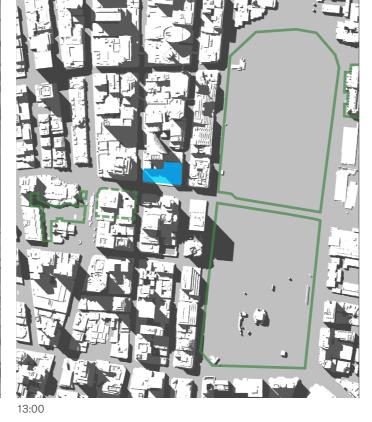

14:30 15:00

15th of January - 06:00 to 19:00

06:00 07:00

- 01 Hyde Park
  02 Sydney Square /
  Sydney Town Hall Steps
  03 Future Town Hall Square
  04 St Mary's Cathedral
  05 Anzac Memorial

- Public Space

Shadow - Proposed Building Shadow

15th of January - 06:00 to 19:00

- 01 Hyde Park
  02 Sydney Square /
  Sydney Town Hall Steps
  03 Future Town Hall Square
  04 St Mary's Cathedral
  05 Anzac Memorial

- Public Space
- Building Envelope Shadow
- Proposed Building Shadow