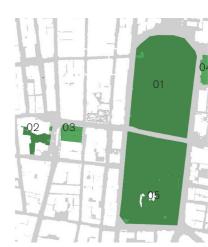

## **Existing Shadow**

- 01 Hyde Park
  02 Sydney Square /
  Sydney Town Hall Steps
  03 Future Town Hall Square
  04 St Mary's Cathedral
  05 Anzac Memorial

- Public Space

- Building Site

14:30

21st of January