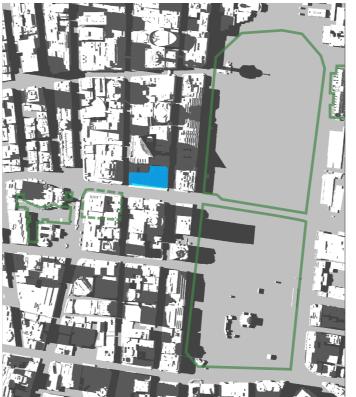

## **Proposed Additional Building Shadow**

15:00

05 - Anzac Memorial

- Public Space

Steps - Building Envelope Square Shadow

> Proposed Building Shadow

21st of February

## **Proposed Additional Building Shadow**

15:00

01 - Hyde Park
02 - Sydney Square /
Sydney Town Hall Steps
03 - Future Town Hall Square
04 - St Mary's Cathedral

Shadow 05 - Anzac Memorial

- Proposed Building Shadow

## **Proposed Additional Building Shadow**

- Public Space

01 - Hyde Park
02 - Sydney Square /
Sydney Town Hall Steps
03 - Future Town Hall Square
04 - St Mary's Cathedral

05 - Anzac Memorial

- Building Envelope Shadow

## **Proposed Additional Building Shadow**

- Public Space

- Building Envelope Shadow

> Proposed Building Shadow

::00 14:30

05 - Anzac Memorial

21st of May

## **Proposed Additional Building Shadow**

05 - Anzac Memorial

- Building Envelope Shadow - Proposed Building

Shadow

- Public Space

21st of June

## **Proposed Additional Building Shadow**

05 - Anzac Memorial

- Public Space

- Building Envelope Shadow

 Proposed Building Shadow

:00 14:30

1

14.00

## **Proposed Additional Building Shadow**

01 - Hyde Park
02 - Sydney Square /
Sydney Town Hall Steps
03 - Future Town Hall Square
04 - St Mary's Cathedral - Building Envelope

05 - Anzac Memorial

Shadow - Proposed Building Shadow

## **Proposed Additional Building Shadow**

05 - Anzac Memorial

- Public Space

01 - Hyde Park
02 - Sydney Square /
Sydney Town Hall Steps
03 - Future Town Hall Square
04 - St Mary's Cathedral - Building Envelope Shadow

## **Proposed Additional Building Shadow**

- Public Space

05 - Anzac Memorial

- Building Envelope Shadow - Proposed Building Shadow

21st of October

## **Proposed Additional Building Shadow**

15:00

- Public Space

01 - Hyde Park
02 - Sydney Square /
Sydney Town Hall Steps
03 - Future Town Hall Square
04 - St Mary's Cathedral - Building Envelope Shadow

## **Proposed Additional Building Shadow**

01 - Hyde Park
02 - Sydney Square /
Sydney Town Hall Steps
03 - Future Town Hall Square
04 - St Mary's Cathedral

05 - Anzac Memorial

- Public Space - Building Envelope Shadow

## **Proposed Additional Building Shadow**

01 - Hyde Park
02 - Sydney Square /
Sydney Town Hall Steps
03 - Future Town Hall Square
04 - St Mary's Cathedral

05 - Anzac Memorial

- Building Envelope Shadow

- Proposed Building Shadow