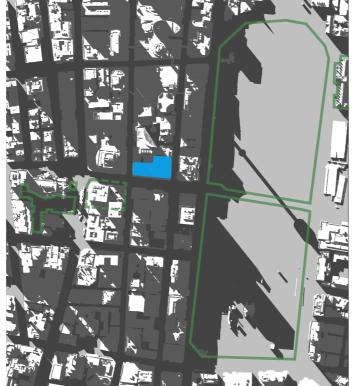

Shadow - Proposed Building Shadow

15th of January - 06:00 to 19:00

- 01 Hyde Park
  02 Sydney Square /
  Sydney Town Hall Steps
  03 Future Town Hall Square
  04 St Mary's Cathedral
  05 Anzac Memorial

- Public Space
- Building Envelope Shadow
- Proposed Building Shadow

15th of January - 06:00 to 19:00

- 01 Hyde Park
  02 Sydney Square /
  Sydney Town Hall Steps
  03 Future Town Hall Square
  04 St Mary's Cathedral
  05 Anzac Memorial

- Public Space
- Building Envelope Shadow
- Proposed Building Shadow