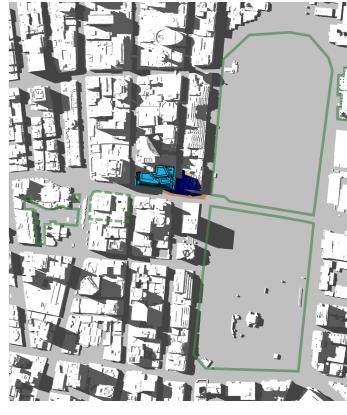

Shadow - Proposed Building Shadow

15th of January - 06:00 to 19:00

- 01 Hyde Park
  02 Sydney Square /
  Sydney Town Hall Steps
  03 Future Town Hall Square
  04 St Mary's Cathedral
  05 Anzac Memorial

- Public Space
- Building Envelope Shadow
- Proposed Building Shadow

15th of January - 06:00 to 19:00

- 01 Hyde Park
  02 Sydney Square /
  Sydney Town Hall Steps
  03 Future Town Hall Square
  04 St Mary's Cathedral
  05 Anzac Memorial

- Public Space
- Building Envelope Shadow
- Proposed Building Shadow