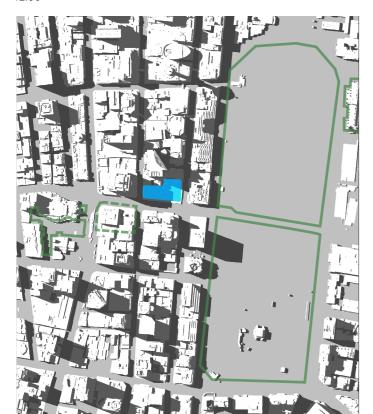

## **Existing Shadow**

- 01 Hyde Park
  02 Sydney Square /
  Sydney Town Hall Steps
  03 Future Town Hall Square
  04 St Mary's Cathedral
  05 Anzac Memorial

- Public Space

- Building Site

14:30

21st of January

## **Existing Shadow**

01 - Hyde Park
02 - Sydney Square /
Sydney Town Hall Steps
03 - Future Town Hall Square
04 - St Mary's Cathedral
05 - Anzac Memorial

- Building Site

14:30 15:00

21st of February

#### **Existing Shadow**

- 01 Hyde Park
  02 Sydney Square /
  Sydney Town Hall Steps
  03 Future Town Hall Square
  04 St Mary's Cathedral
  05 Anzac Memorial
- Building Site

- Public Space

14:30 15:00

21st of March

## **Existing Shadow**

- 01 Hyde Park
  02 Sydney Square /
  Sydney Town Hall Steps
  03 Future Town Hall Square
  04 St Mary's Cathedral
  05 Anzac Memorial

- Building Site

- Public Space

21st of April

## **Existing Shadow**

- 01 Hyde Park
  02 Sydney Square /
  Sydney Town Hall Steps
  03 Future Town Hall Square
  04 St Mary's Cathedral
  05 Anzac Memorial

- Public Space - Building Site

21st of May

#### **Existing Shadow**

- Public Space - Building Site

21st of June

## **Existing Shadow**

- 01 Hyde Park
  02 Sydney Square /
  Sydney Town Hall Steps
  03 Future Town Hall Square
  04 St Mary's Cathedral
  05 Anzac Memorial

- Public Space

- Building Site

21st of July

## **Existing Shadow**

- 01 Hyde Park
  02 Sydney Square /
  Sydney Town Hall Steps
  03 Future Town Hall Square
  04 St Mary's Cathedral
  05 Anzac Memorial

- Public Space - Building Site

21st of August

## **Existing Shadow**

- 01 Hyde Park
  02 Sydney Square /
  Sydney Town Hall Steps
  03 Future Town Hall Square
  04 St Mary's Cathedral
  05 Anzac Memorial

- Public Space - Building Site

14:30 15:00

21st of September

## **Existing Shadow**

- 01 Hyde Park
  02 Sydney Square /
  Sydney Town Hall Steps
  03 Future Town Hall Square
  04 St Mary's Cathedral
  05 Anzac Memorial
- Building Site

14:30

21st of October

## **Existing Shadow**

15:00

- 01 Hyde Park
  02 Sydney Square /
  Sydney Town Hall Steps
  03 Future Town Hall Square
  04 St Mary's Cathedral
  05 Anzac Memorial

- Public Space

- Building Site

21st of November

## **Existing Shadow**

- 01 Hyde Park
  02 Sydney Square /
  Sydney Town Hall Steps
  03 Future Town Hall Square
  04 St Mary's Cathedral
  05 Anzac Memorial

- Public Space - Building Site

14:30

21st of December