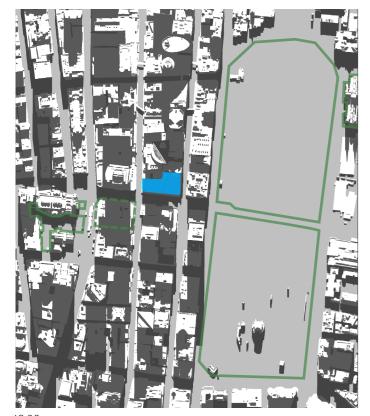

## **Existing Shadow**

- 01 Hyde Park
  02 Sydney Square /
  Sydney Town Hall Steps
  03 Future Town Hall Square
  04 St Mary's Cathedral
  05 Anzac Memorial

- Public Space

- Building Site

14:30

21st of January

## **Existing Shadow**

01 - Hyde Park
02 - Sydney Square /
Sydney Town Hall Steps
03 - Future Town Hall Square
04 - St Mary's Cathedral
05 - Anzac Memorial

- Building Site

14:30 15:00

21st of February

#### **Existing Shadow**

- 01 Hyde Park
  02 Sydney Square /
  Sydney Town Hall Steps
  03 Future Town Hall Square
  04 St Mary's Cathedral
  05 Anzac Memorial
- Building Site

- Public Space

14:30 15:00

21st of March

## **Existing Shadow**

- 01 Hyde Park
  02 Sydney Square /
  Sydney Town Hall Steps
  03 Future Town Hall Square
  04 St Mary's Cathedral
  05 Anzac Memorial

- Building Site

- Public Space

21st of April

## **Existing Shadow**

- 01 Hyde Park
  02 Sydney Square /
  Sydney Town Hall Steps
  03 Future Town Hall Square
  04 St Mary's Cathedral
  05 Anzac Memorial

- Public Space - Building Site

21st of May