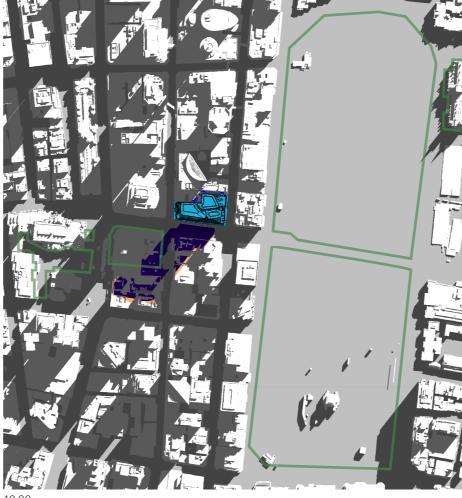

- Proposed Building Shadow

14th of April - 06:00 to 17:00

07:00 08:00

- 01 Hyde Park
  02 Sydney Square /
  Sydney Town Hall Steps
  03 Future Town Hall Square
  04 St Mary's Cathedral
  05 Anzac Memorial

- Public Space

- Building Envelope Shadow
- Proposed Building Shadow

14th of April - 06:00 to 17:00

- 01 Hyde Park
  02 Sydney Square /
  Sydney Town Hall Steps
  03 Future Town Hall Square
  04 St Mary's Cathedral
  05 Anzac Memorial