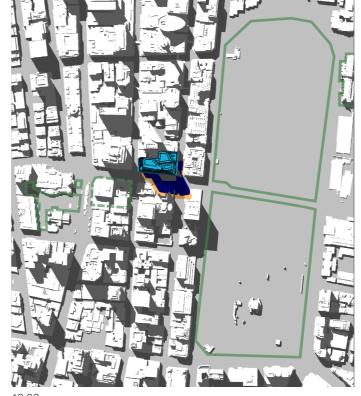

14:30 15:00

15th of January - 06:00 to 19:00

06:00 07:00

- 01 Hyde Park
  02 Sydney Square /
  Sydney Town Hall Steps
  03 Future Town Hall Square
  04 St Mary's Cathedral
  05 Anzac Memorial

- Public Space

- Building Envelope Shadow
- Proposed Building Shadow

15th of January - 06:00 to 19:00

- 01 Hyde Park
  02 Sydney Square /
  Sydney Town Hall Steps
  03 Future Town Hall Square
  04 St Mary's Cathedral
  05 Anzac Memorial