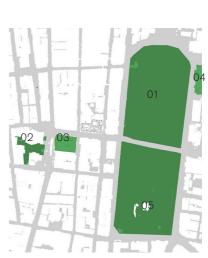

## **Existing Shadow**

- 01 Hyde Park
  02 Sydney Square /
  Sydney Town Hall Steps
  03 Future Town Hall Square
  04 St Mary's Cathedral
  05 Anzac Memorial

- Public Space

- Building Site

14:30

21st of January