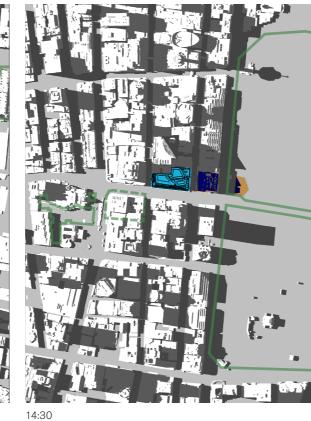

## **Existing Shadow**

- 01 Hyde Park
  02 Sydney Square /
  Sydney Town Hall Steps
  03 Future Town Hall Square
  04 St Mary's Cathedral
  05 Anzac Memorial

- Public Space

- Building Site

14:30

21st of January

## **Existing Shadow**

01 - Hyde Park
02 - Sydney Square /
Sydney Town Hall Steps
03 - Future Town Hall Square
04 - St Mary's Cathedral
05 - Anzac Memorial

- Building Site

14:30 15:00

21st of February

#### **Existing Shadow**

- 01 Hyde Park
  02 Sydney Square /
  Sydney Town Hall Steps
  03 Future Town Hall Square
  04 St Mary's Cathedral
  05 Anzac Memorial
- Building Site

- Public Space

14:30 15:00

21st of March

## **Existing Shadow**

- 01 Hyde Park
  02 Sydney Square /
  Sydney Town Hall Steps
  03 Future Town Hall Square
  04 St Mary's Cathedral
  05 Anzac Memorial

- Building Site

- Public Space

21st of April

## **Existing Shadow**

- 01 Hyde Park
  02 Sydney Square /
  Sydney Town Hall Steps
  03 Future Town Hall Square
  04 St Mary's Cathedral
  05 Anzac Memorial

- Public Space - Building Site

21st of May

## **Existing Shadow**

- 01 Hyde Park
  02 Sydney Square /
  Sydney Town Hall Steps
  03 Future Town Hall Square
  04 St Mary's Cathedral
  05 Anzac Memorial

- Public Space

- Building Site

21st of July

## **Existing Shadow**

- 01 Hyde Park
  02 Sydney Square /
  Sydney Town Hall Steps
  03 Future Town Hall Square
  04 St Mary's Cathedral
  05 Anzac Memorial

- Public Space - Building Site

21st of August

## **Existing Shadow**

- 01 Hyde Park
  02 Sydney Square /
  Sydney Town Hall Steps
  03 Future Town Hall Square
  04 St Mary's Cathedral
  05 Anzac Memorial

- Public Space - Building Site

14:30 15:00

21st of September

## **Existing Shadow**

- 01 Hyde Park
  02 Sydney Square /
  Sydney Town Hall Steps
  03 Future Town Hall Square
  04 St Mary's Cathedral
  05 Anzac Memorial
- Building Site

14:30

21st of October

## **Existing Shadow**

15:00

- 01 Hyde Park
  02 Sydney Square /
  Sydney Town Hall Steps
  03 Future Town Hall Square
  04 St Mary's Cathedral
  05 Anzac Memorial

- Public Space

- Building Site

21st of November

## **Existing Shadow**

- 01 Hyde Park
  02 Sydney Square /
  Sydney Town Hall Steps
  03 Future Town Hall Square
  04 St Mary's Cathedral
  05 Anzac Memorial

- Public Space - Building Site

14:30

21st of December