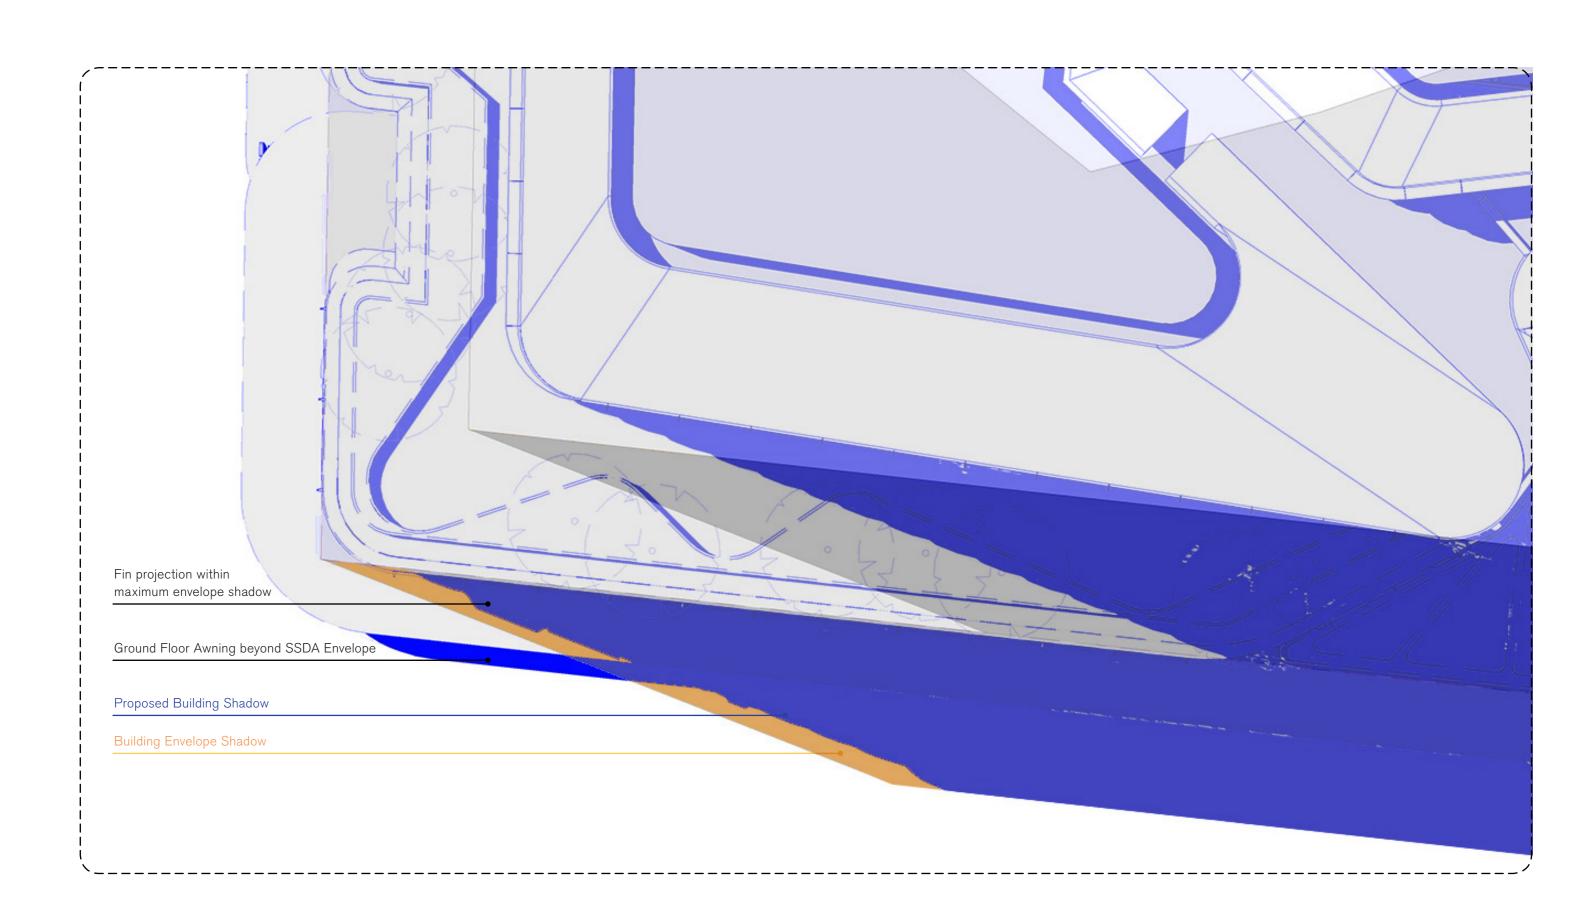

## **Proposed Additional Building Shadow**

15:00

05 - Anzac Memorial

- Public Space

Steps - Building Envelope Square Shadow

> Proposed Building Shadow

21st of February

## **Proposed Additional Building Shadow**

15:00

01 - Hyde Park
02 - Sydney Square /
Sydney Town Hall Steps
03 - Future Town Hall Square
04 - St Mary's Cathedral

Shadow 05 - Anzac Memorial

- Proposed Building Shadow