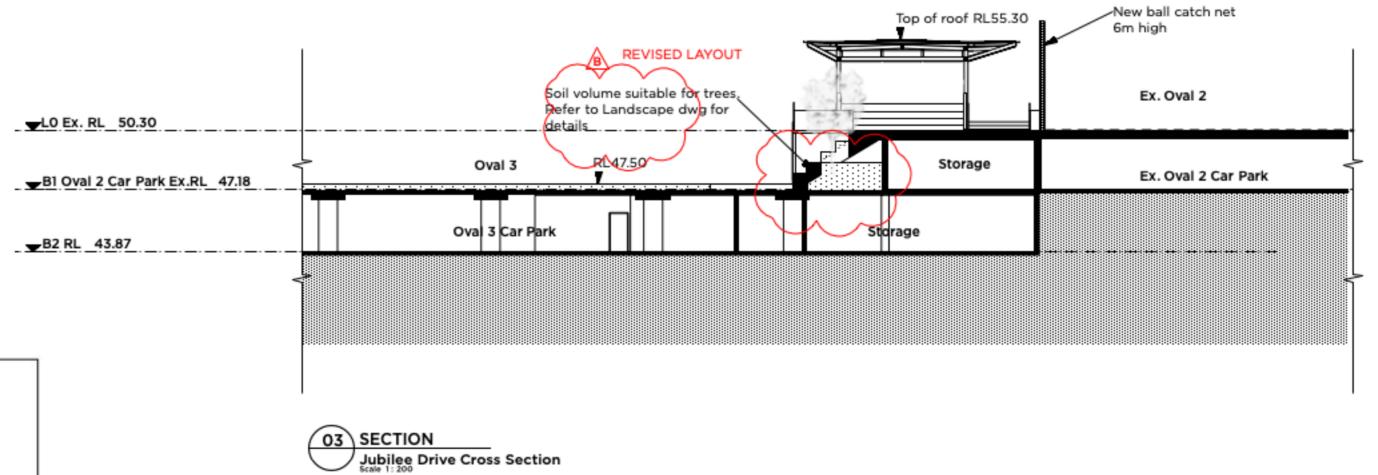

HKD SC B

REFURBISH
ASSEMBLY HALL
EXISTING DELMAR GALLERY EXISTING DESIGN CENTRE
BEYOND BEYOND

REFURBISH
ASSEMBLY HALL
NEW MULTIPURPOSE PAVILION
& CAFETERIA

\*\*OPTION OF THE PARTY OF











B 21/12/21 Revised SSD DCC Part A resubmission
A 24/8/21 Response to IPC

| ISSUE | DATE | REVISION |
| Omm | SOmm | 100mm |
| DO NOT SCALE FROM DRAWING, USE FIGURED DIMENSIONS ONLY. CHECK ALL DIMENSIONS ON SITE BEFORE MANUFACTURE OR CONSTRUCTION.

| HITECTURE | PROJECT | TGS Renewal Project | 2808 |
| Terplanning | Trinity Grammar School |
| DWG | Site Sections EE | DA334 |
| CHIENT Trinity Grammar School | DWG # |
| CHIENT Trinity Grammar School | DA334 |
| CHIENT REF & CONTACT | 119 Prospect Rd, Summer Hill | DATE Feb 2020 | DRAWN NZ | REVISION | B

Site Boundary

Existing Building

Legend







ARCHITECTURE INTERIORS MASTERPLANNING CLEAR



B 21/12/21 Revised SSD DCC Part A resubmission A 24/8/21 Response to IPC DO NOT SCALE FROM DRAWING LISE FIGURED DIMENSIONS ONLY.
CHECK ALL DIMENSIONS ON SITE BEFORE MANUFACTURE OR CONSTRUCTION

TGS Renewal Project 2808 Trinity Grammar School DA340 Summer Hill Schill 2008 A1 CHO SC

Key Plan

Ex. Oval 2 Car park Ex.RL 47.18 RL 46.93

Oval 3 Car park

PLAN
Internal Driveway Ramp between Oval 2 car park and Oval 3 car park

pmdl.com.au

PMDL ARCHTECTURE + DESIGN HK (JIMTED)
PMDL ARCHTECTURE + DESIGN PTY LTD ABN 56 062 981 307
NSW NOMINATED ARCHTECTS: ANDREW PENDER 5507 DAVID MORRIS 5865 VICKI VAN DLIK 9476







Indicative photomontage view from the north-east. Indicative photomontage view from the south-west.





A REVISED



## **New Sout