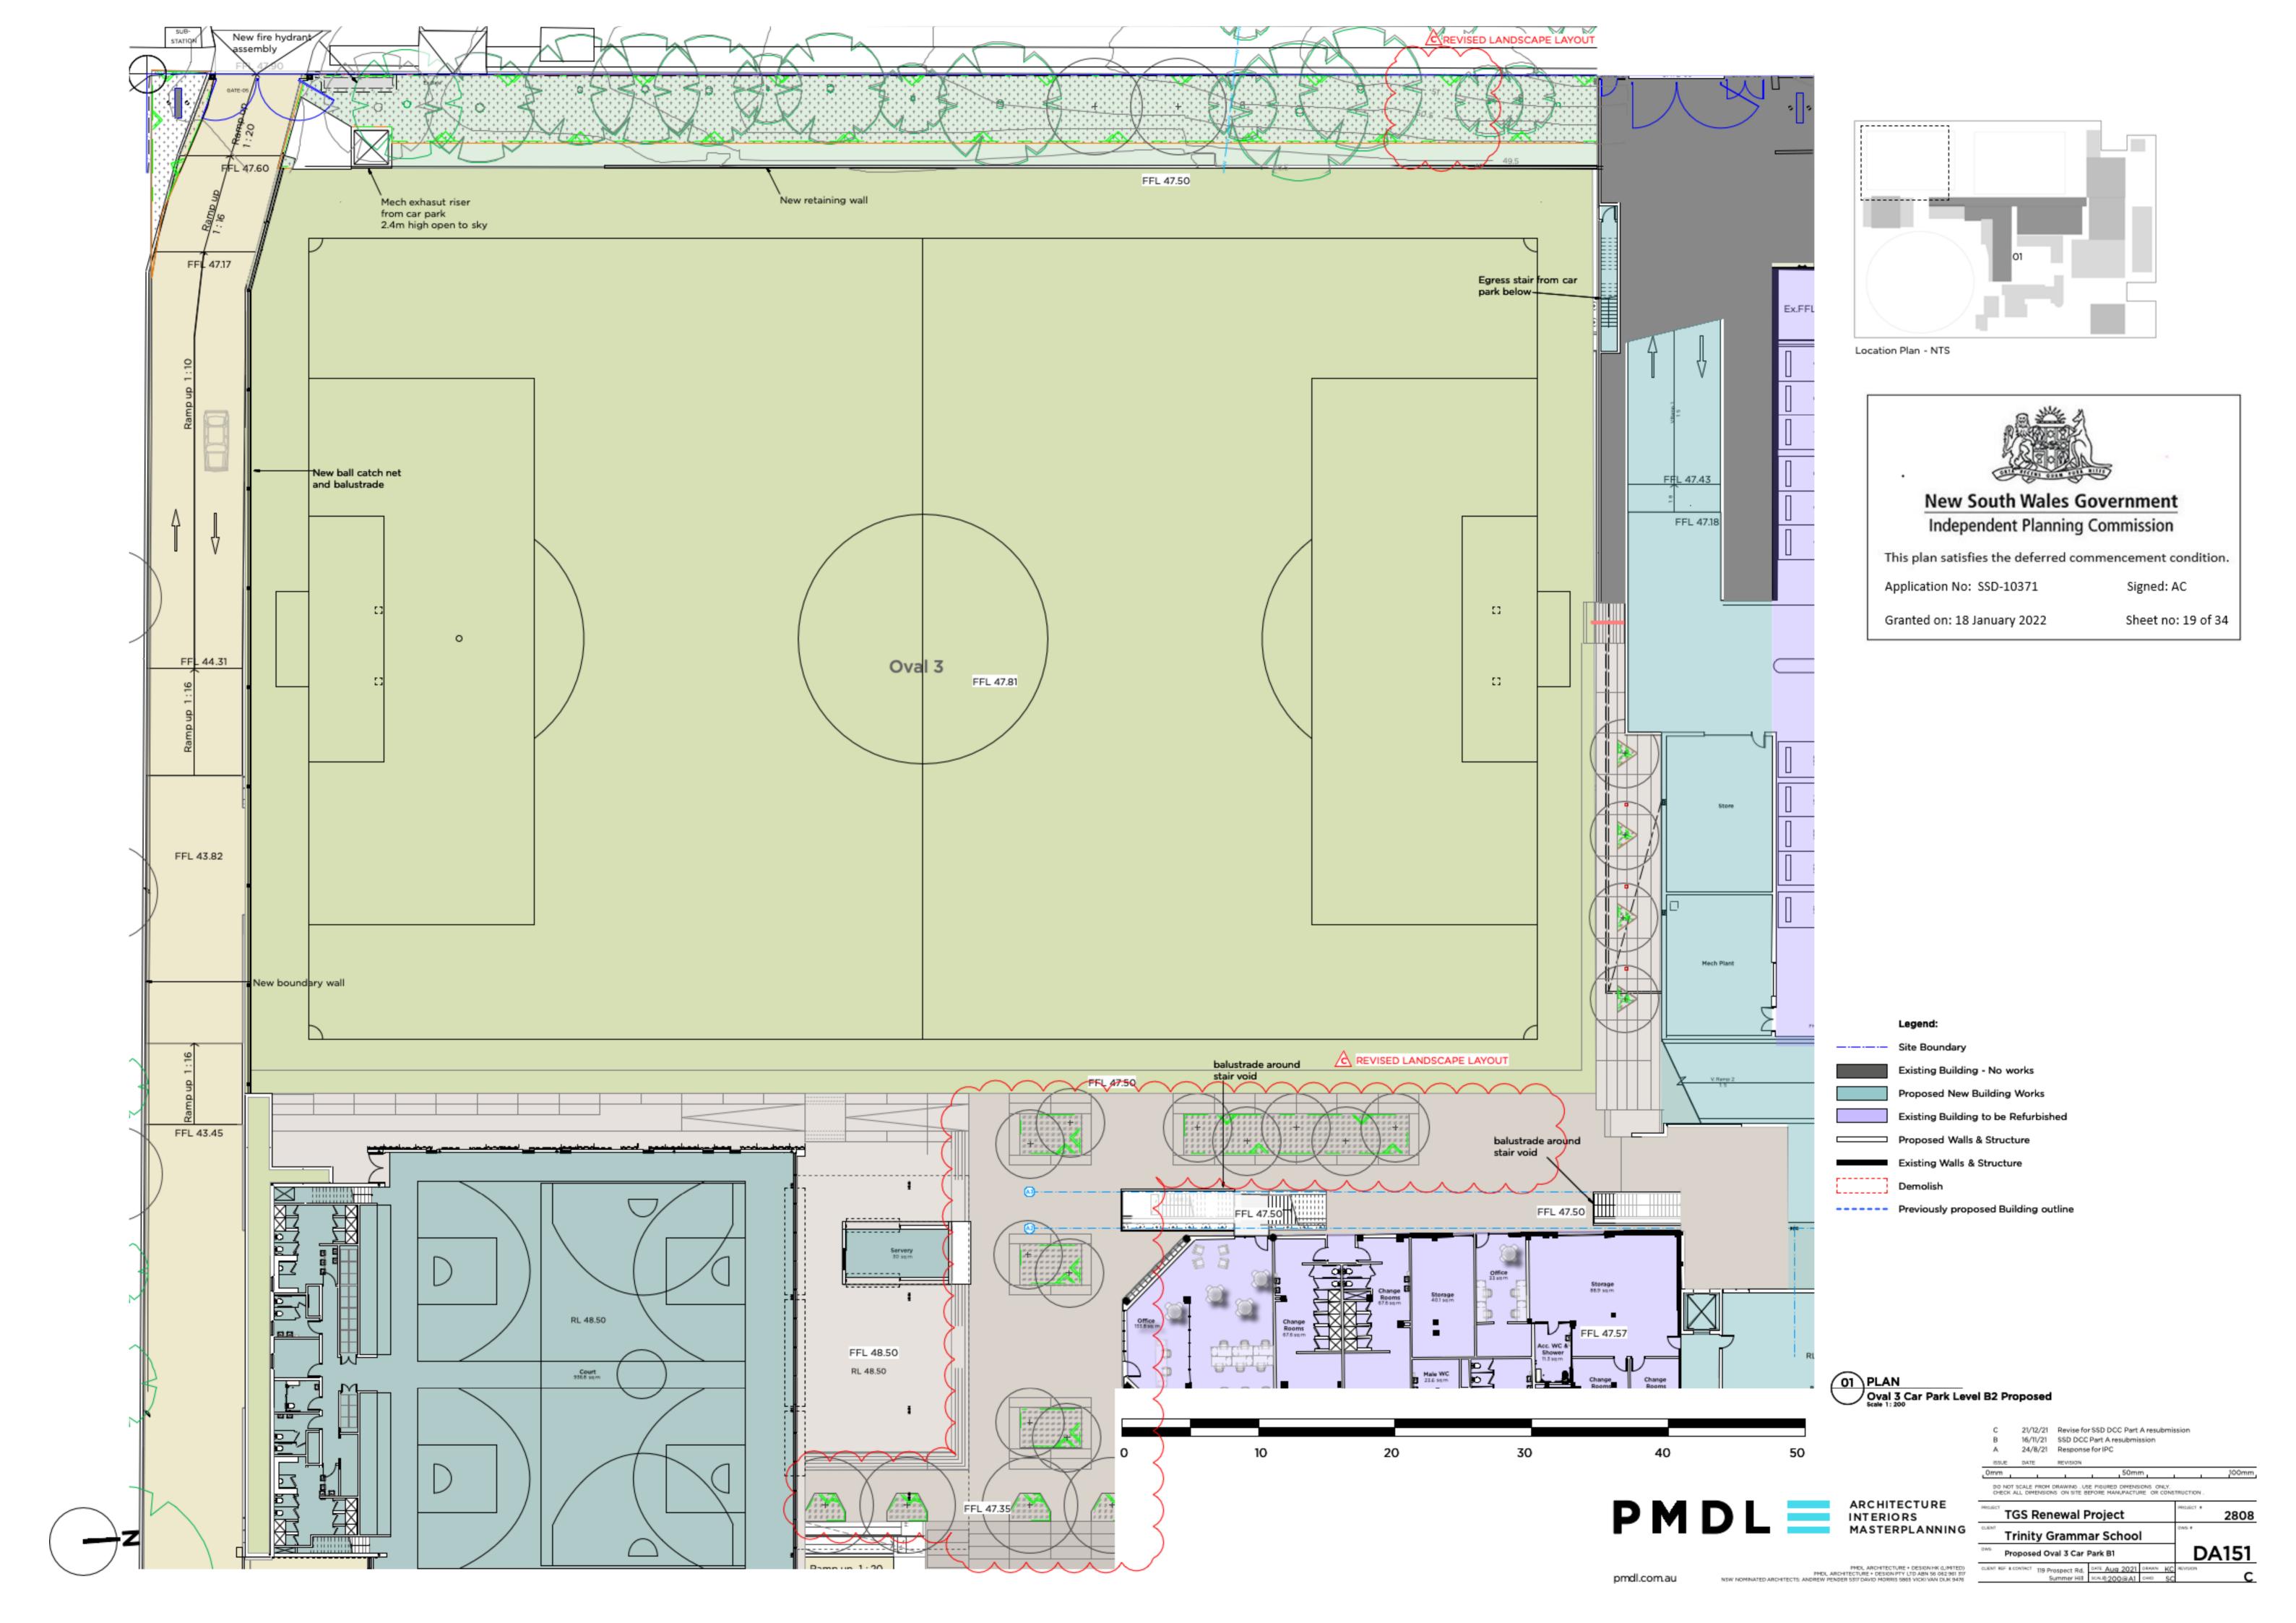

Ex.FFL 47.34

<u></u>

FFL 47.43

FFL 47.18

Mech Plant

O1 PLAN
Oval 2 Car Park Level B1 Proposed
Scale 1: 200

20

FFL 47.50