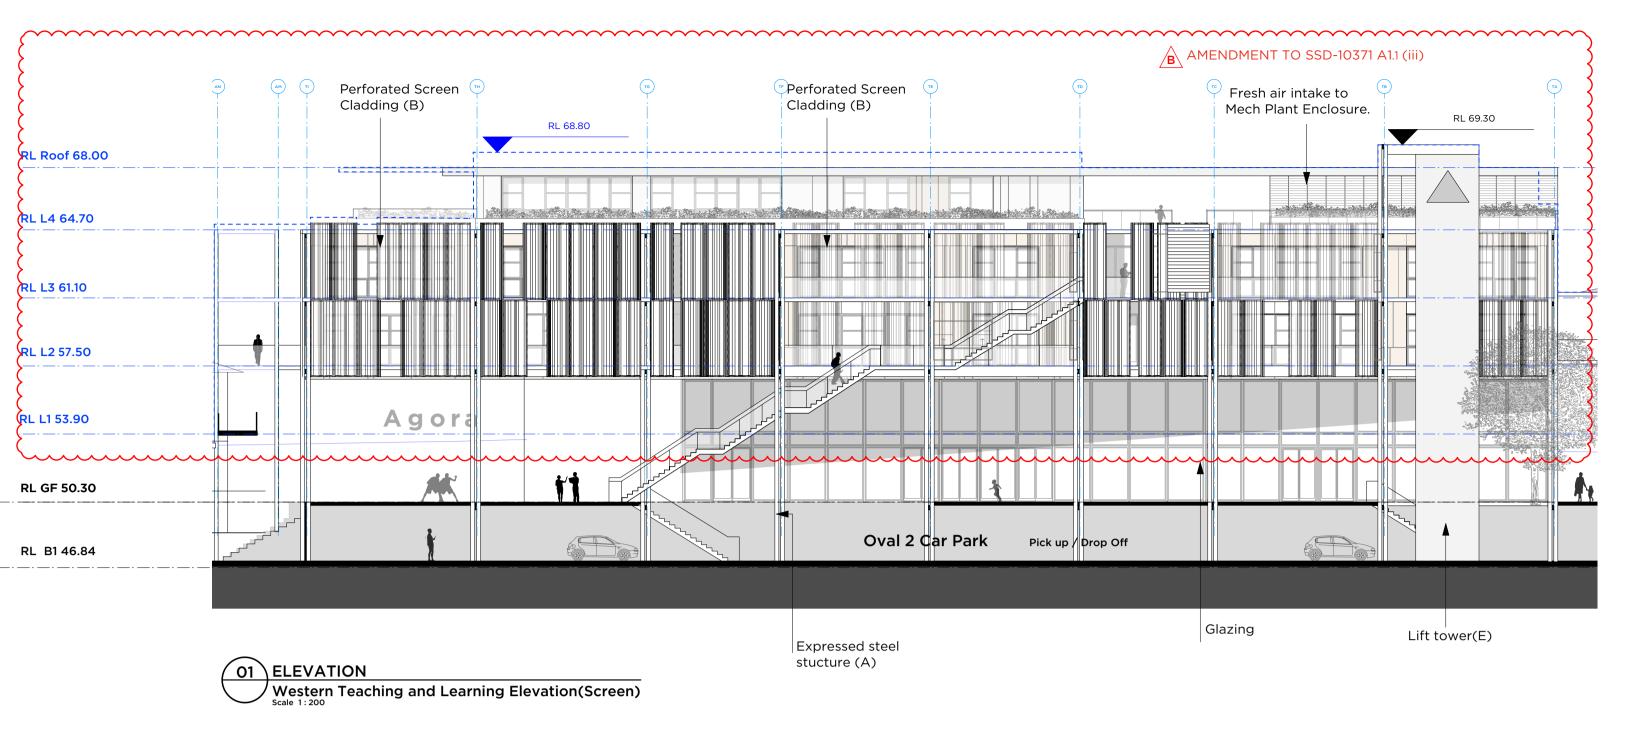

**NEW TEACHING AND LEARNING PRECINCT** 

66340

NEW PERFORMING ARTS PRECINCT

48085

AMENDMENT TO SSD-10371 A1.1 (iii) RL 68.80 RL Roof 68.00 RL L4 64.70 Plant Deck Teaching and Learning RL L3 61.10 Ex. RL 60.68 Teaching and Learning Assembly Hall RL L2 57.50 Teaching and Learning Mezzanine Learning Commons RL L1 53.90 Agora Servery Room RL GF 50.30 Cafeteria Black Box Sports Change Storage RL B1 46.84 RL B2 42.88 New opening to Sports Hall