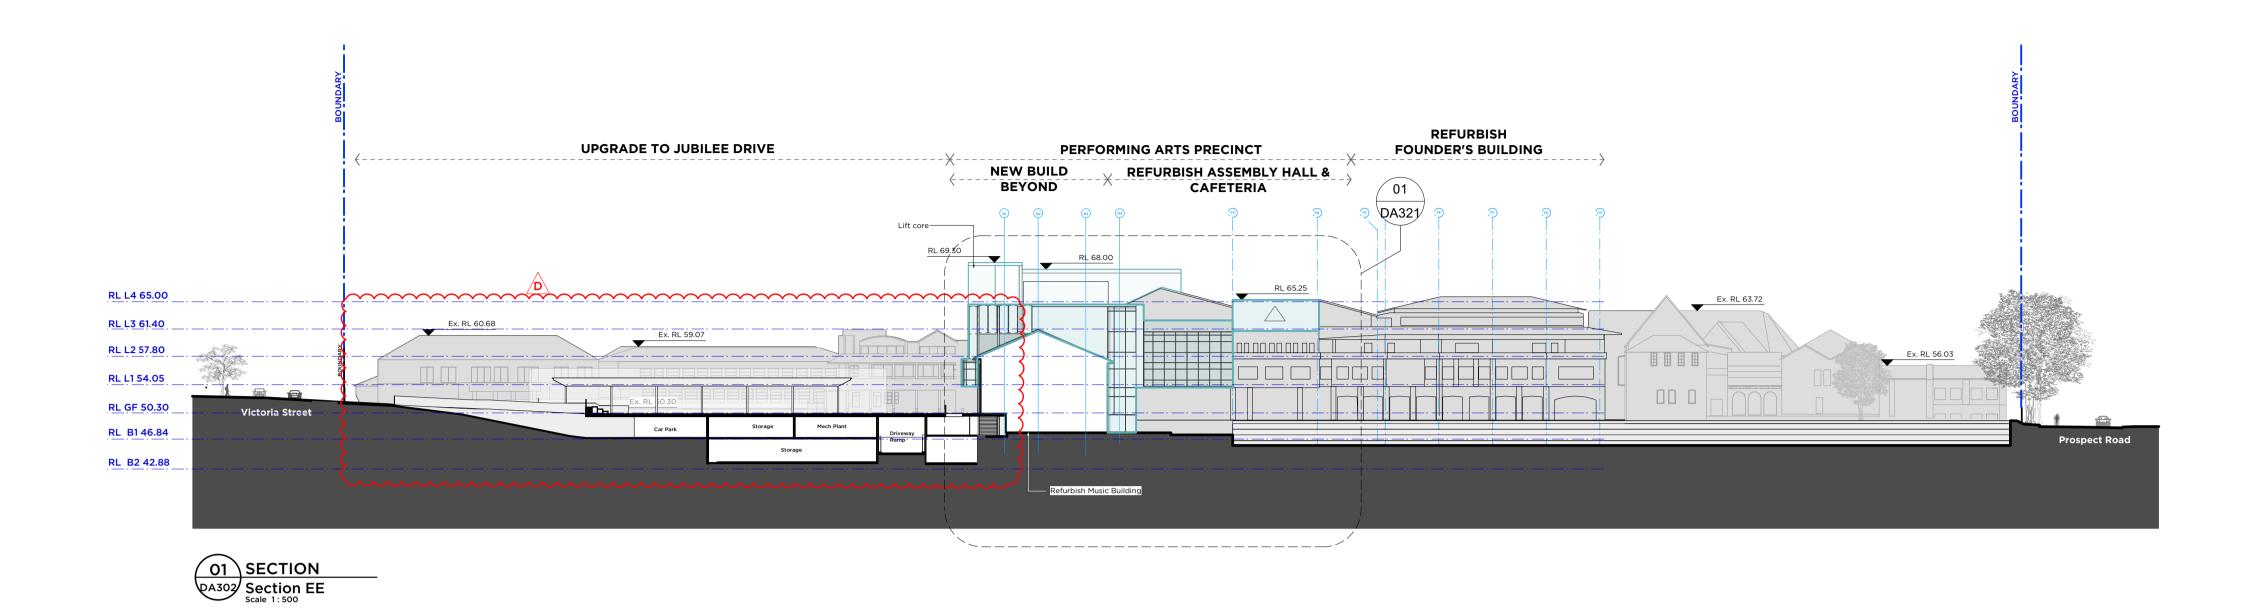

**NEW TEACHING AND LEARNING PRECINCT** 

66340

NEW PERFORMING ARTS PRECINCT

48085

AMENDMENT TO SSD-10371 A1.1 (iii) RL 68.80 RL Roof 68.00 RL L4 64.70 Plant Deck Teaching and Learning RL L3 61.10 Ex. RL 60.68 Teaching and Learning Assembly Hall RL L2 57.50 Teaching and Learning Mezzanine Learning Commons RL L1 53.90 Agora Servery Room RL GF 50.30 Cafeteria Black Box Sports Change Storage RL B1 46.84 RL B2 42.88 New opening to Sports Hall