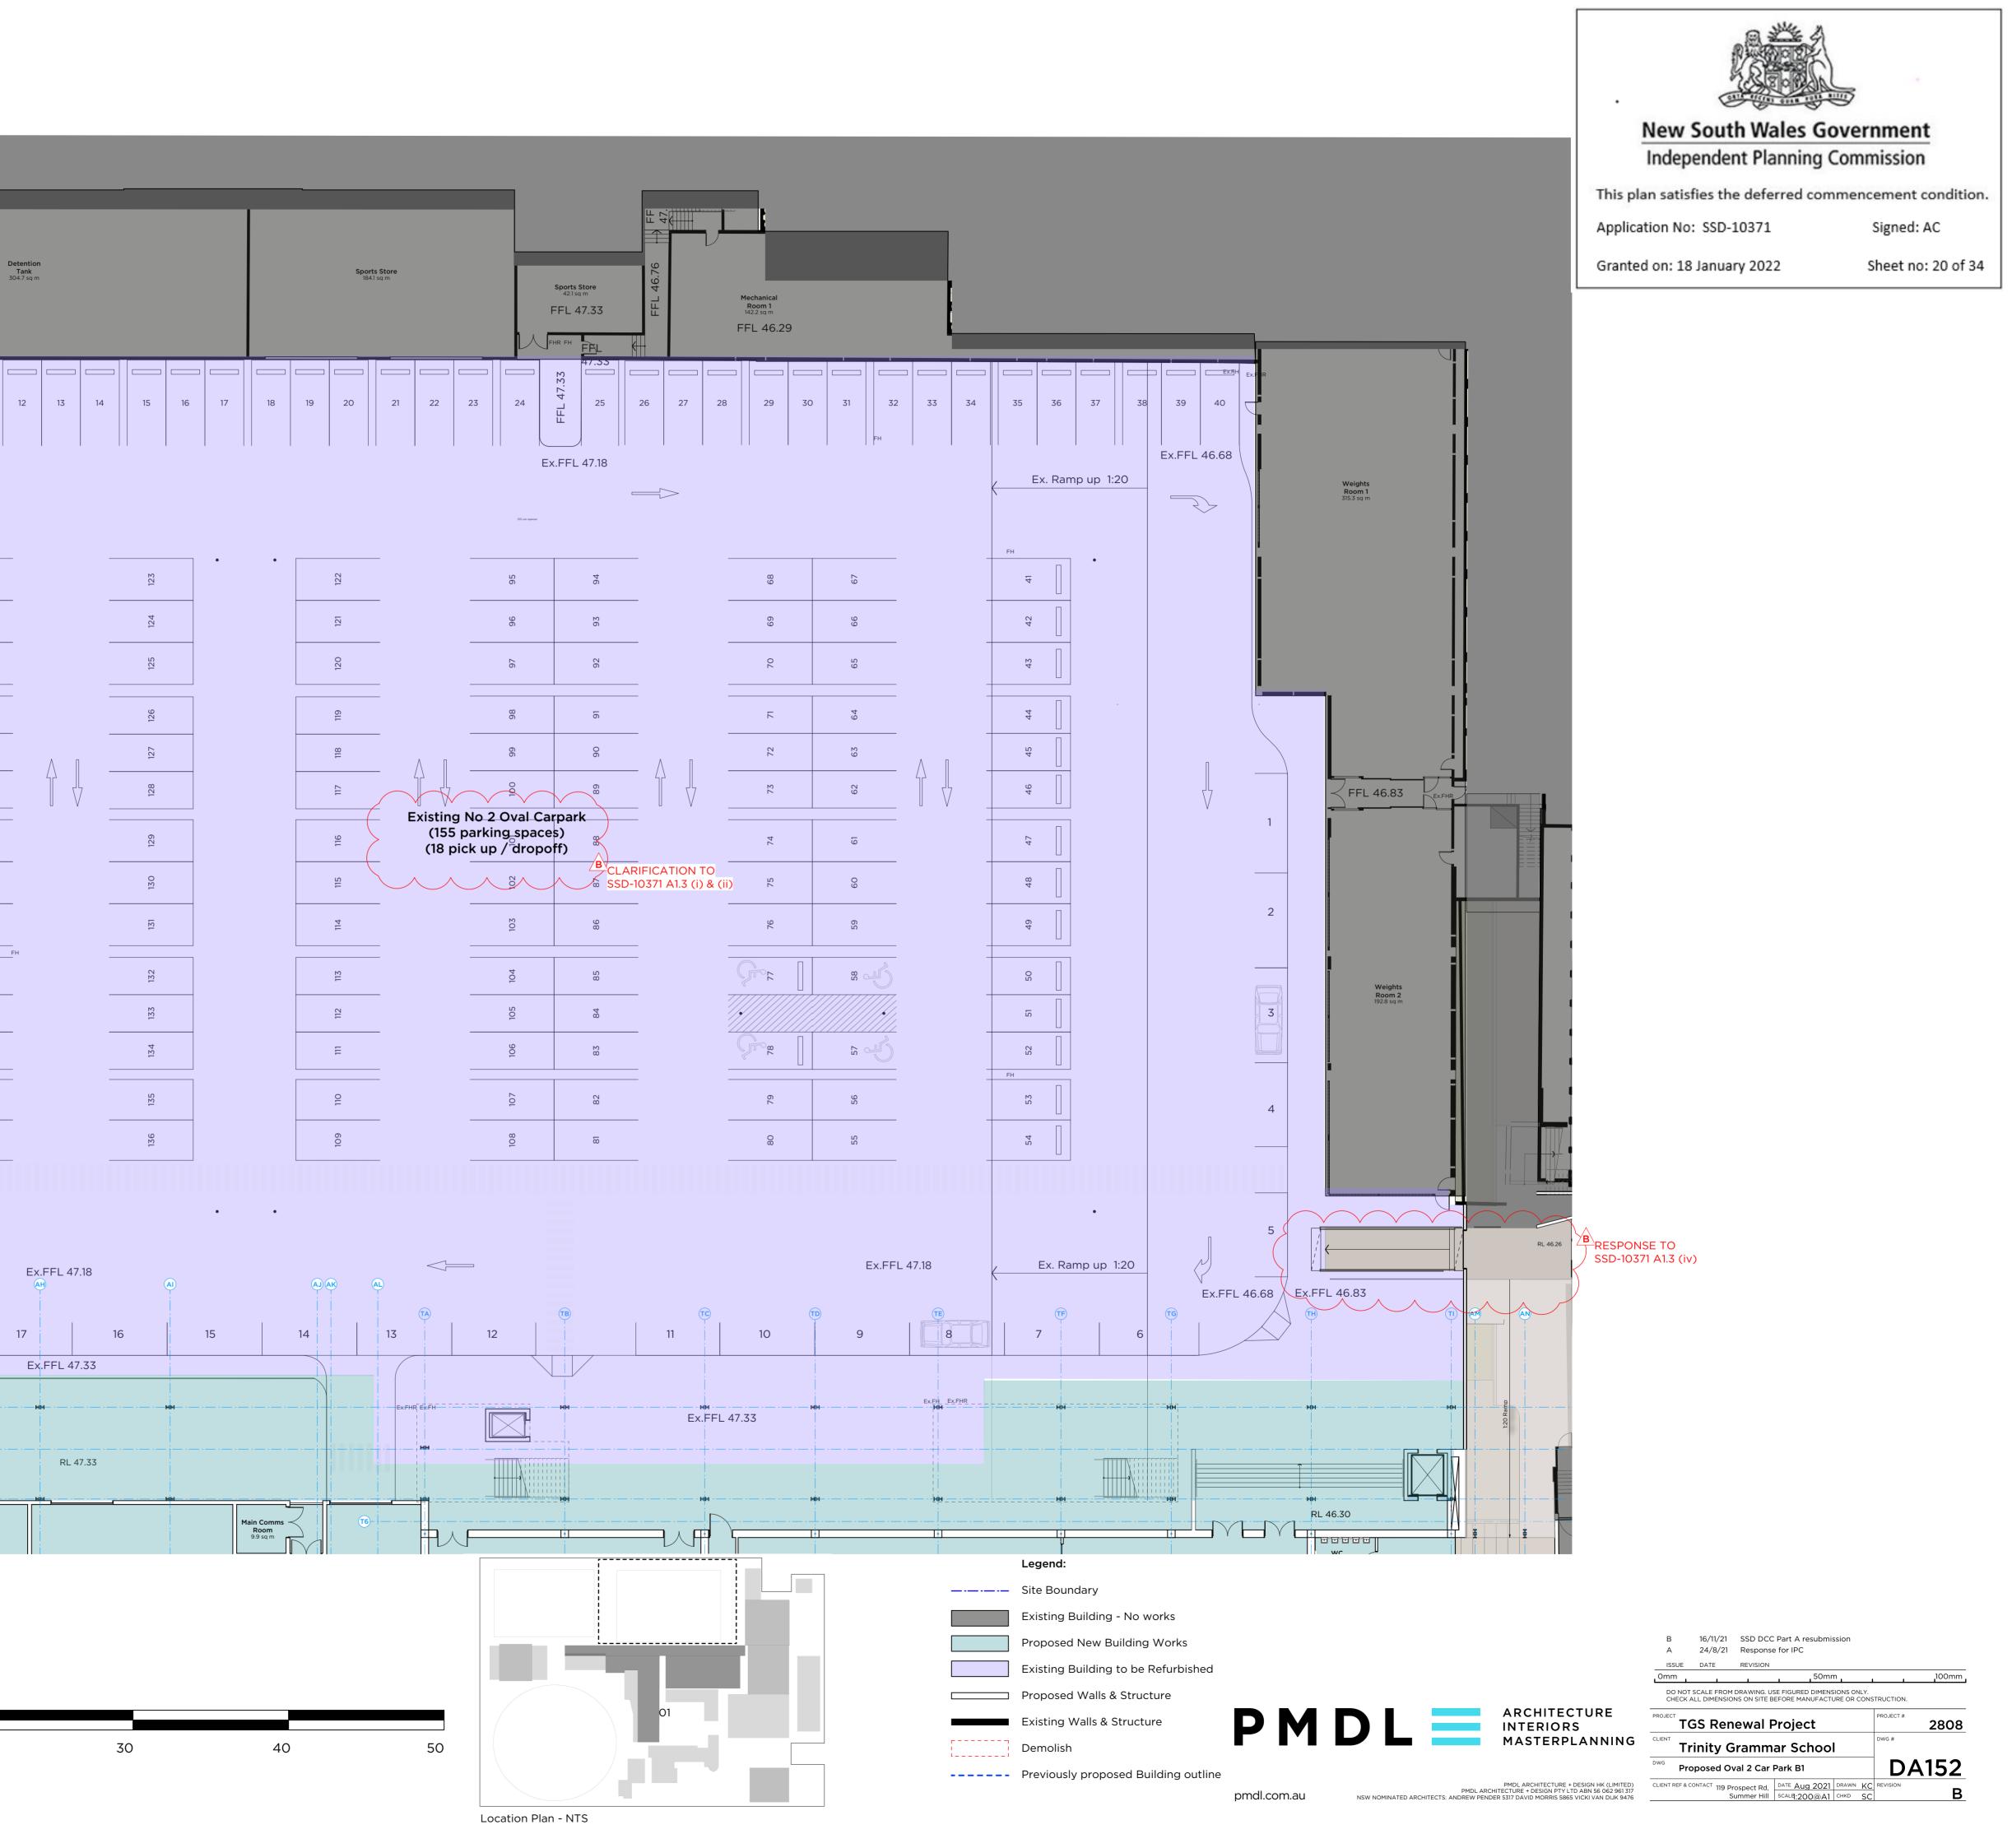

Ex.FFL 47.34

<u></u>

FFL 47.43

FFL 47.18

Mech Plant

O1 PLAN
Oval 2 Car Park Level B1 Proposed
Scale 1: 200

20

FFL 47.50