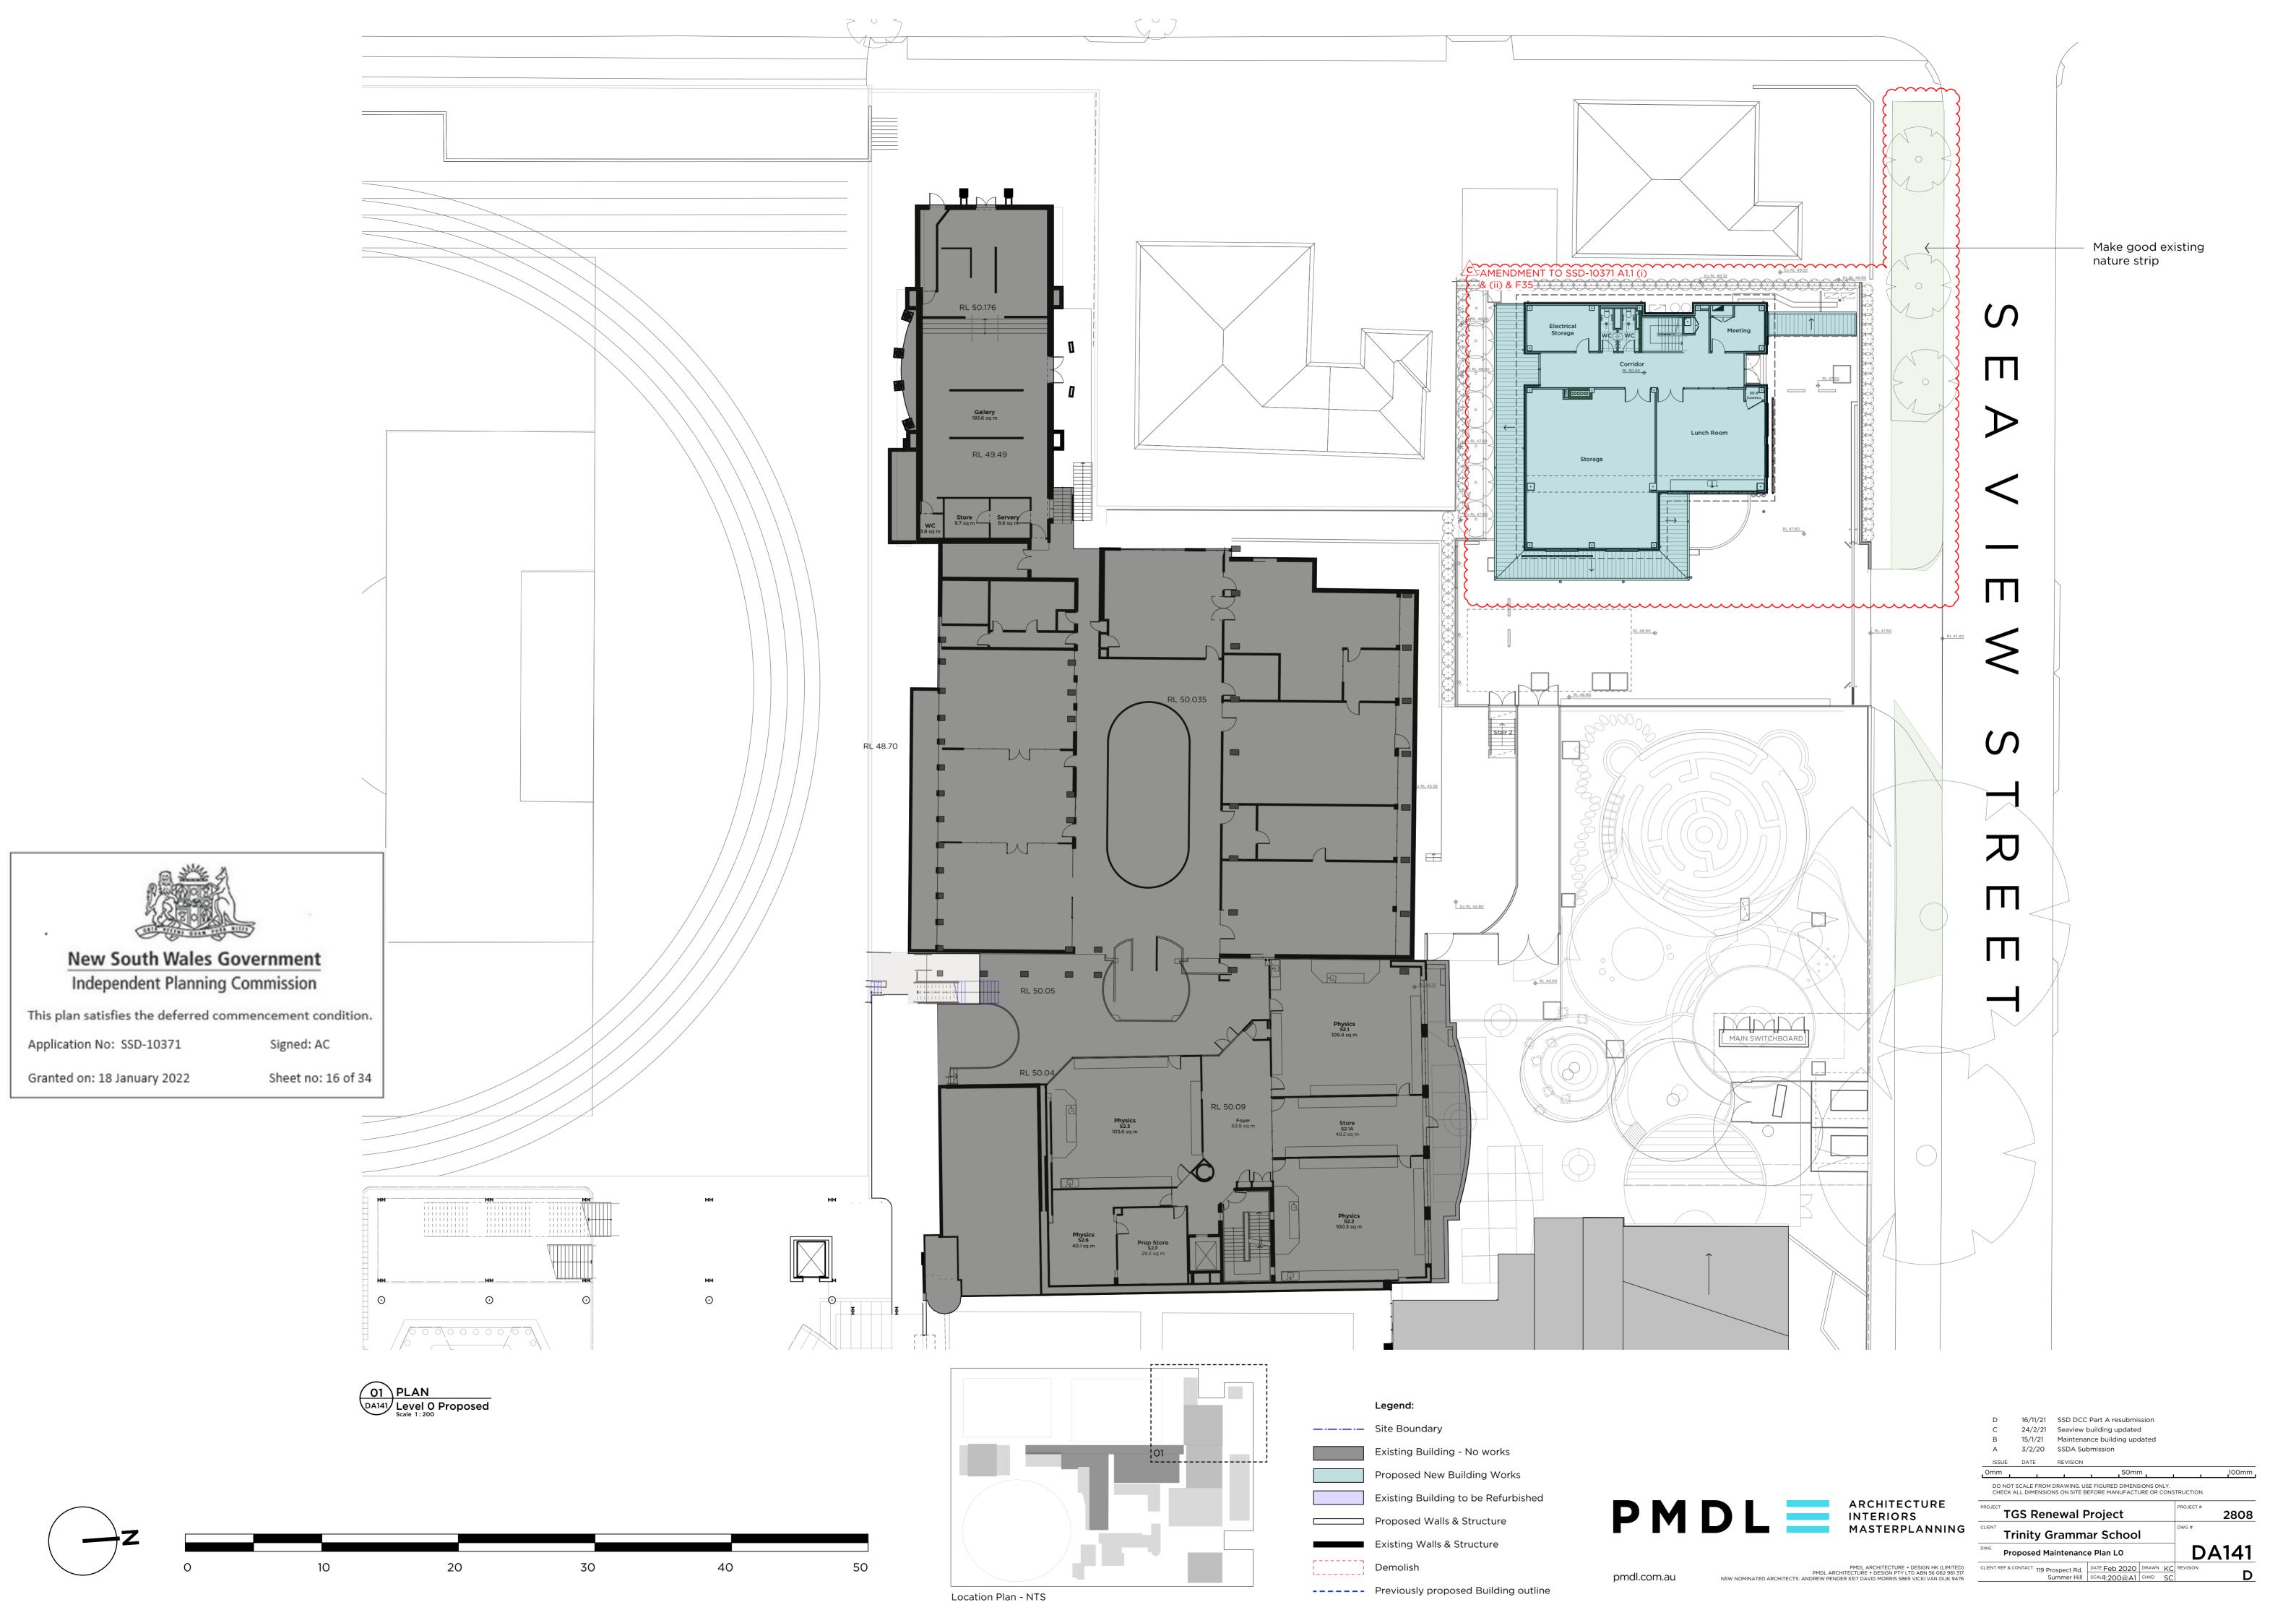

pmdl.com.au

Location Diagram NTS

pmdl.com.au

DO NOT SCALE FROM DRAWING. USE FIGURED DIMENSIONS ONLY. CHECK ALL DIMENSIONS ON SITE BEFORE MANUFACTURE OR CONSTRUCTION. TGS Renewal Project **Trinity Grammar School** DWG Building Elevations-Seaview **DA308** 

CLIENT REF & CONTACT 119 Prospect Rd, Summer Hill Summer Hill Scale 1:100(A1) CHKD SC

Signed: AC

Sheet no: 23 of 34

-Metal Louvres

–Metal Roof Sheeting 🕍

LEGEND

Previously proposed building outline

pmdl.com.au