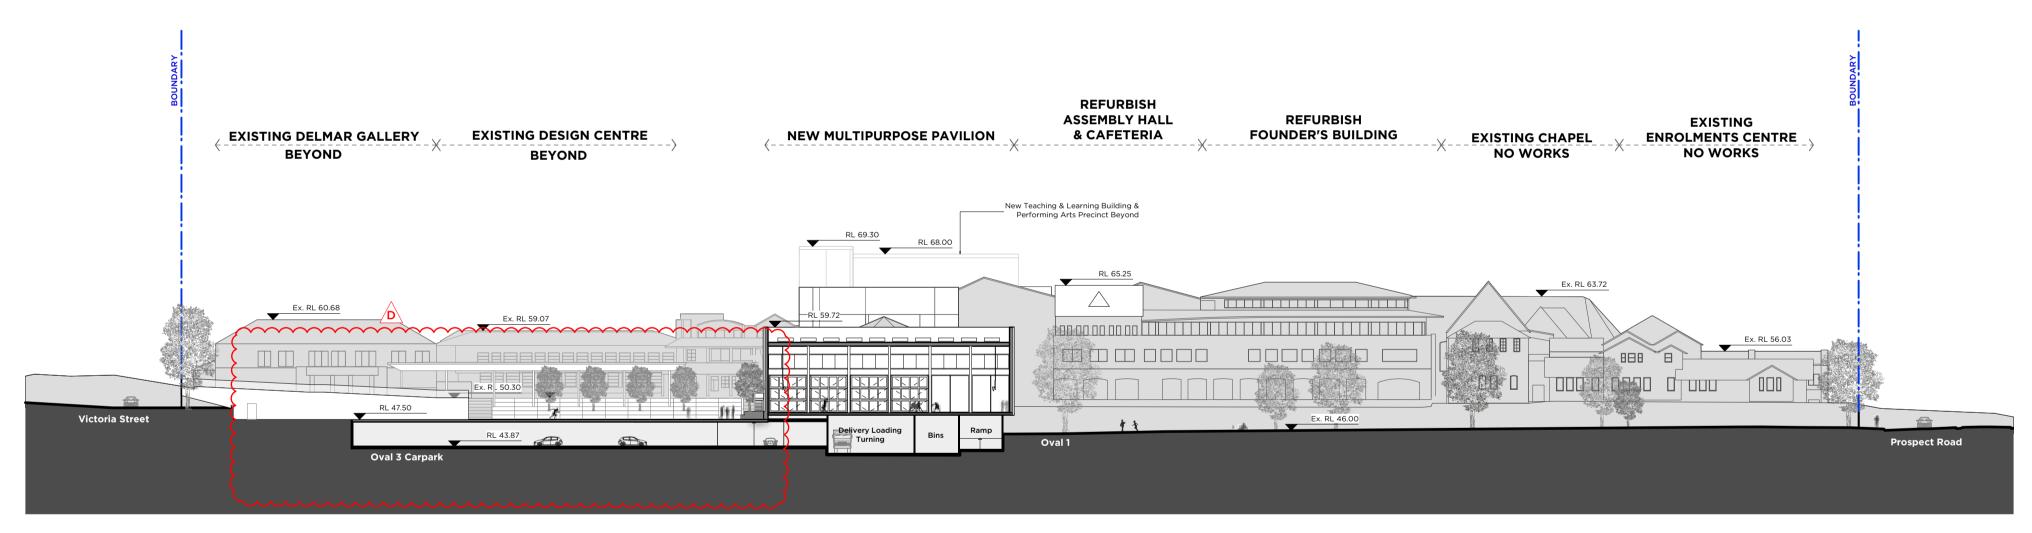

CLIENT REF & CONTACT 119 Prospect Rd, Summer Hill SCALE 1:200 CHKD SC B

REFURBISH
ASSEMBLY HALL
EXISTING DELMAR GALLERY EXISTING DESIGN CENTRE
BEYOND BEYOND

REFURBISH
ASSEMBLY HALL
NEW MULTIPURPOSE PAVILION
& CAFETERIA