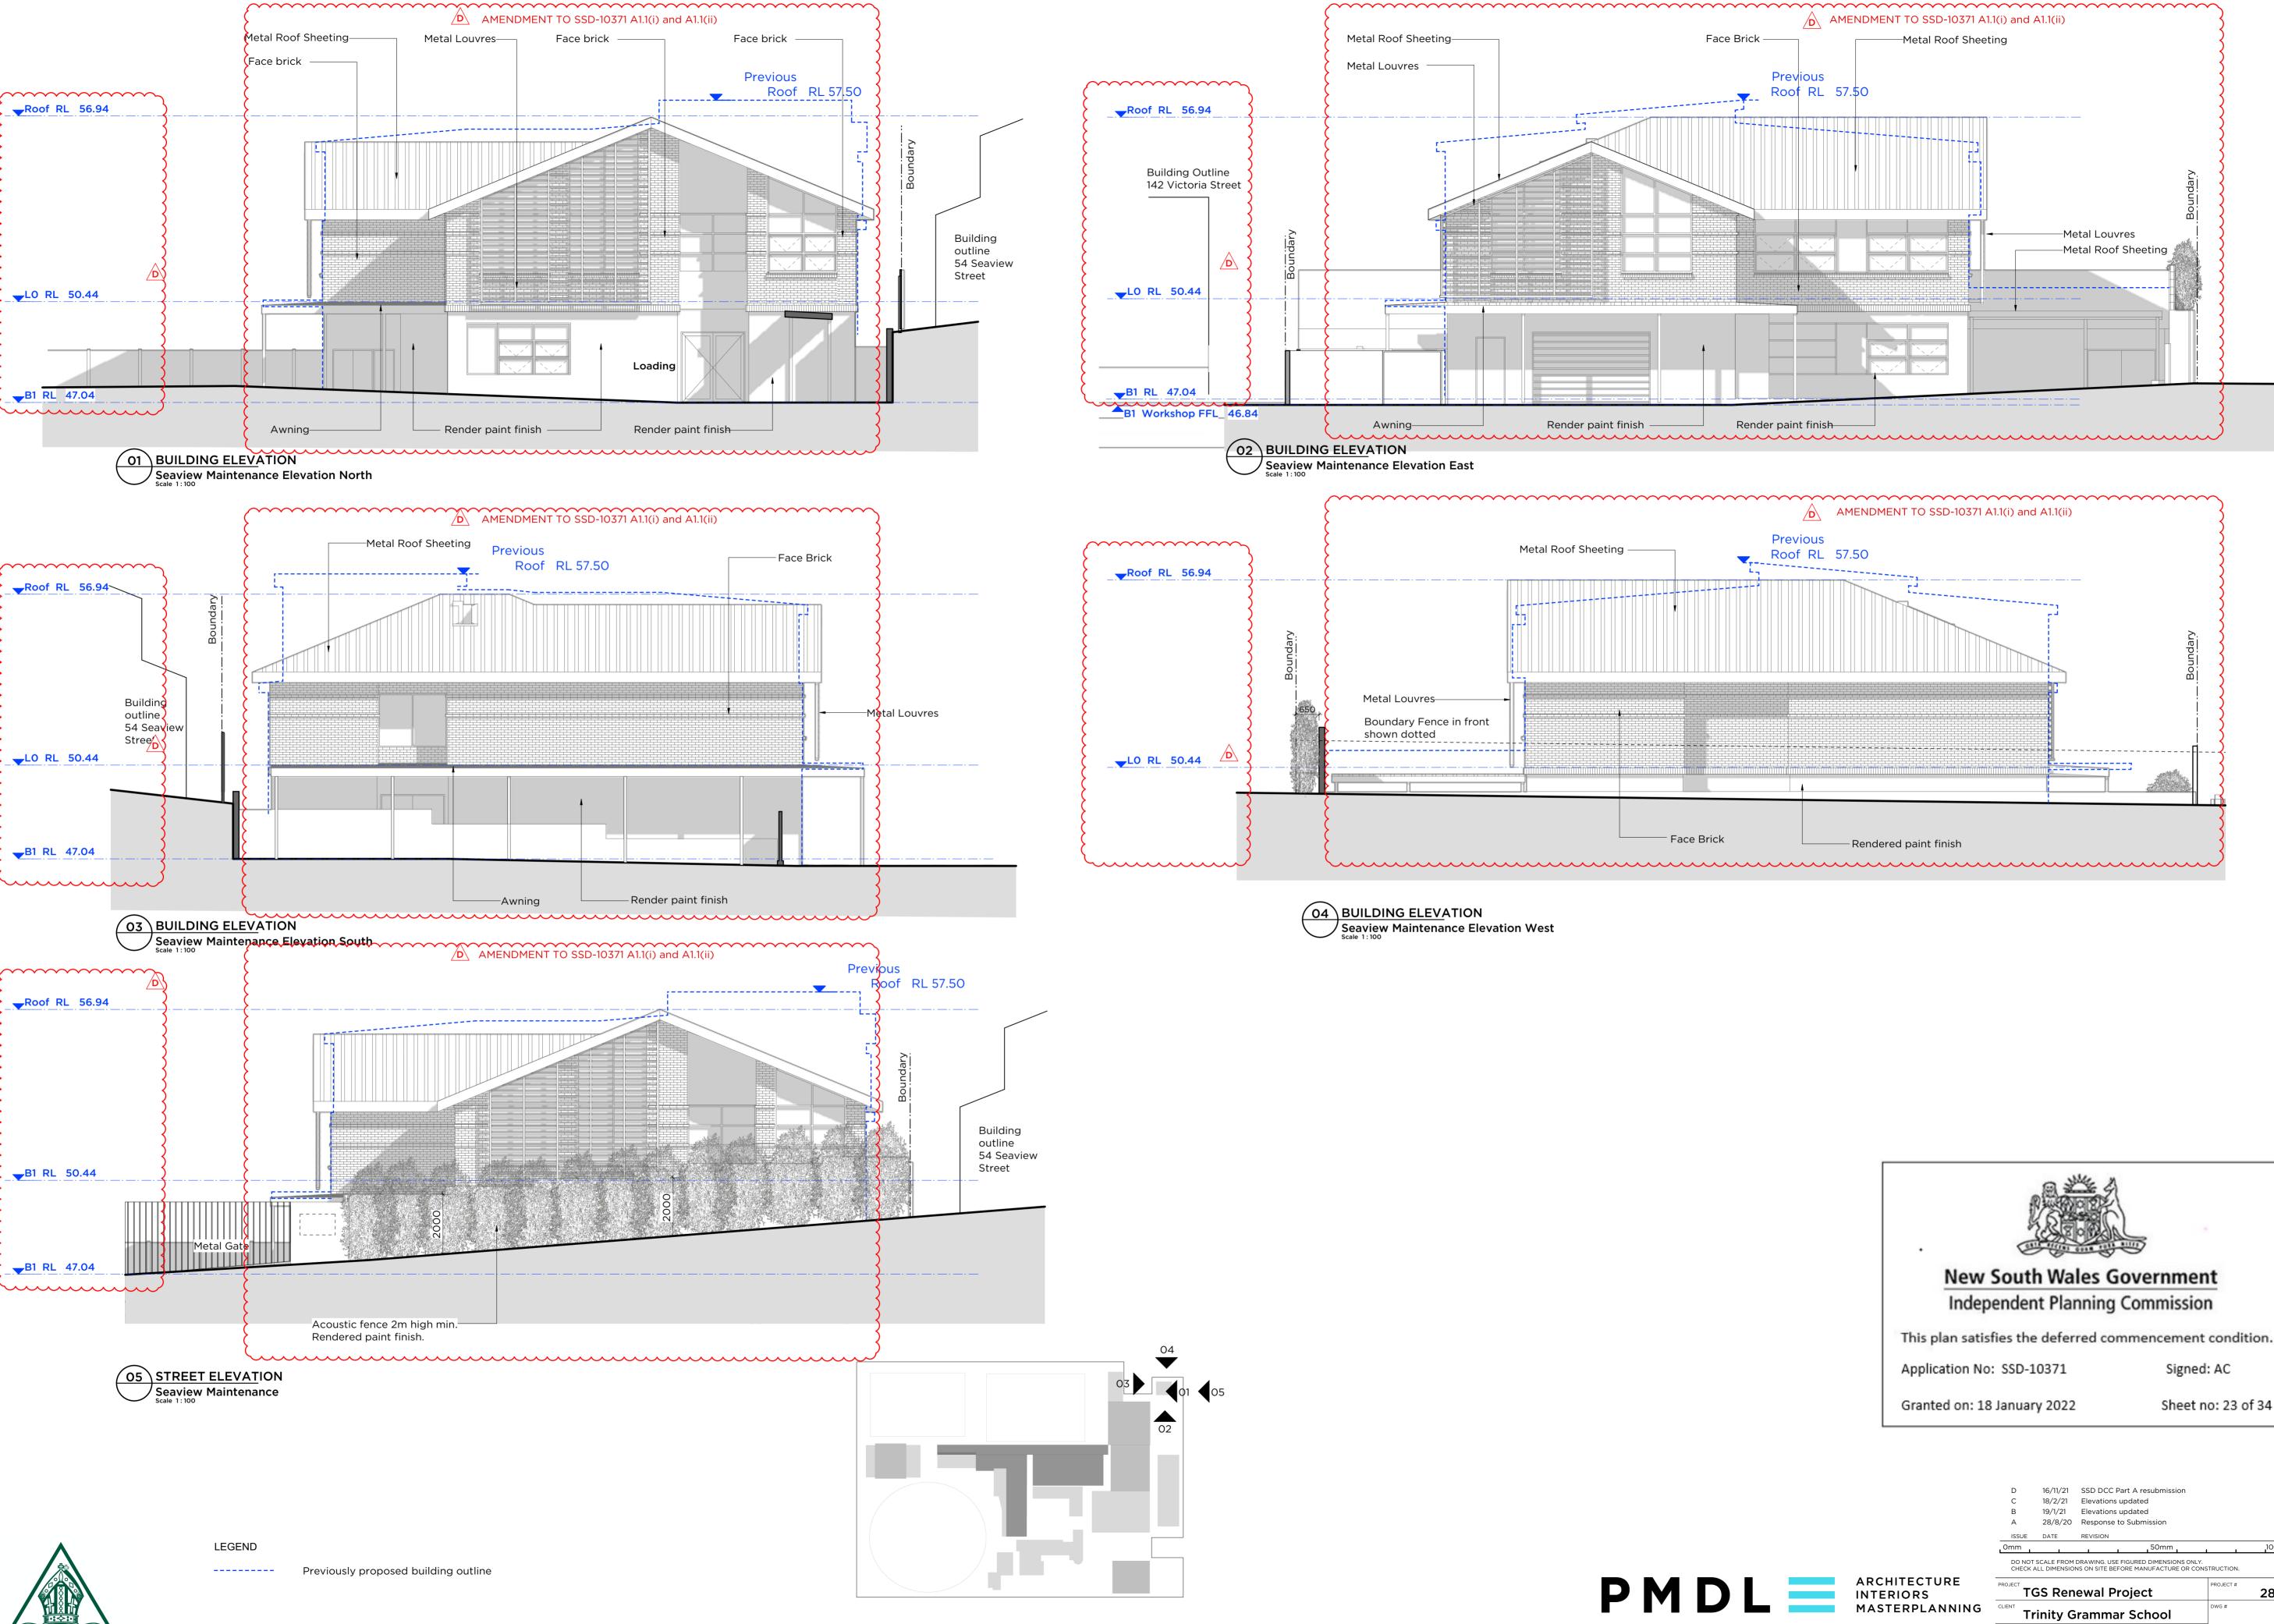

pmdl.com.au

Location Diagram NTS

pmdl.com.au

DO NOT SCALE FROM DRAWING. USE FIGURED DIMENSIONS ONLY. CHECK ALL DIMENSIONS ON SITE BEFORE MANUFACTURE OR CONSTRUCTION. TGS Renewal Project **Trinity Grammar School** DWG Building Elevations-Seaview **DA308** 

CLIENT REF & CONTACT 119 Prospect Rd, Summer Hill Summer Hill Scale 1:100(A1) CHKD SC

Signed: AC

Sheet no: 23 of 34

-Metal Louvres

–Metal Roof Sheeting 🕍

LEGEND

Previously proposed building outline

pmdl.com.au