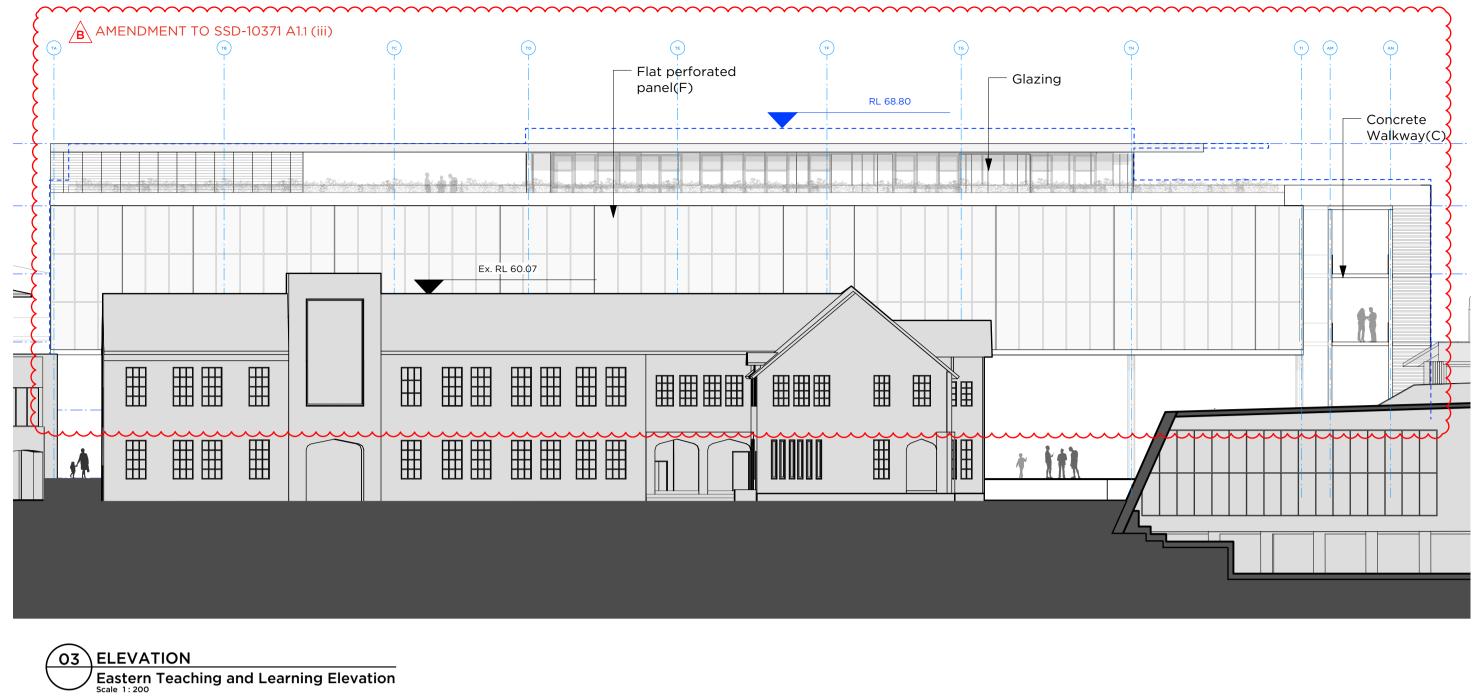

**NEW TEACHING AND LEARNING PRECINCT** 

66340

NEW PERFORMING ARTS PRECINCT

48085

AMENDMENT TO SSD-10371 A1.1 (iii) RL 68.80 RL Roof 68.00 RL L4 64.70 Plant Deck Teaching and Learning RL L3 61.10 Ex. RL 60.68 Teaching and Learning Assembly Hall RL L2 57.50 Teaching and Learning Mezzanine Learning Commons RL L1 53.90 Agora Servery Room RL GF 50.30 Cafeteria Black Box Sports Change Storage RL B1 46.84 RL B2 42.88 New opening to Sports Hall