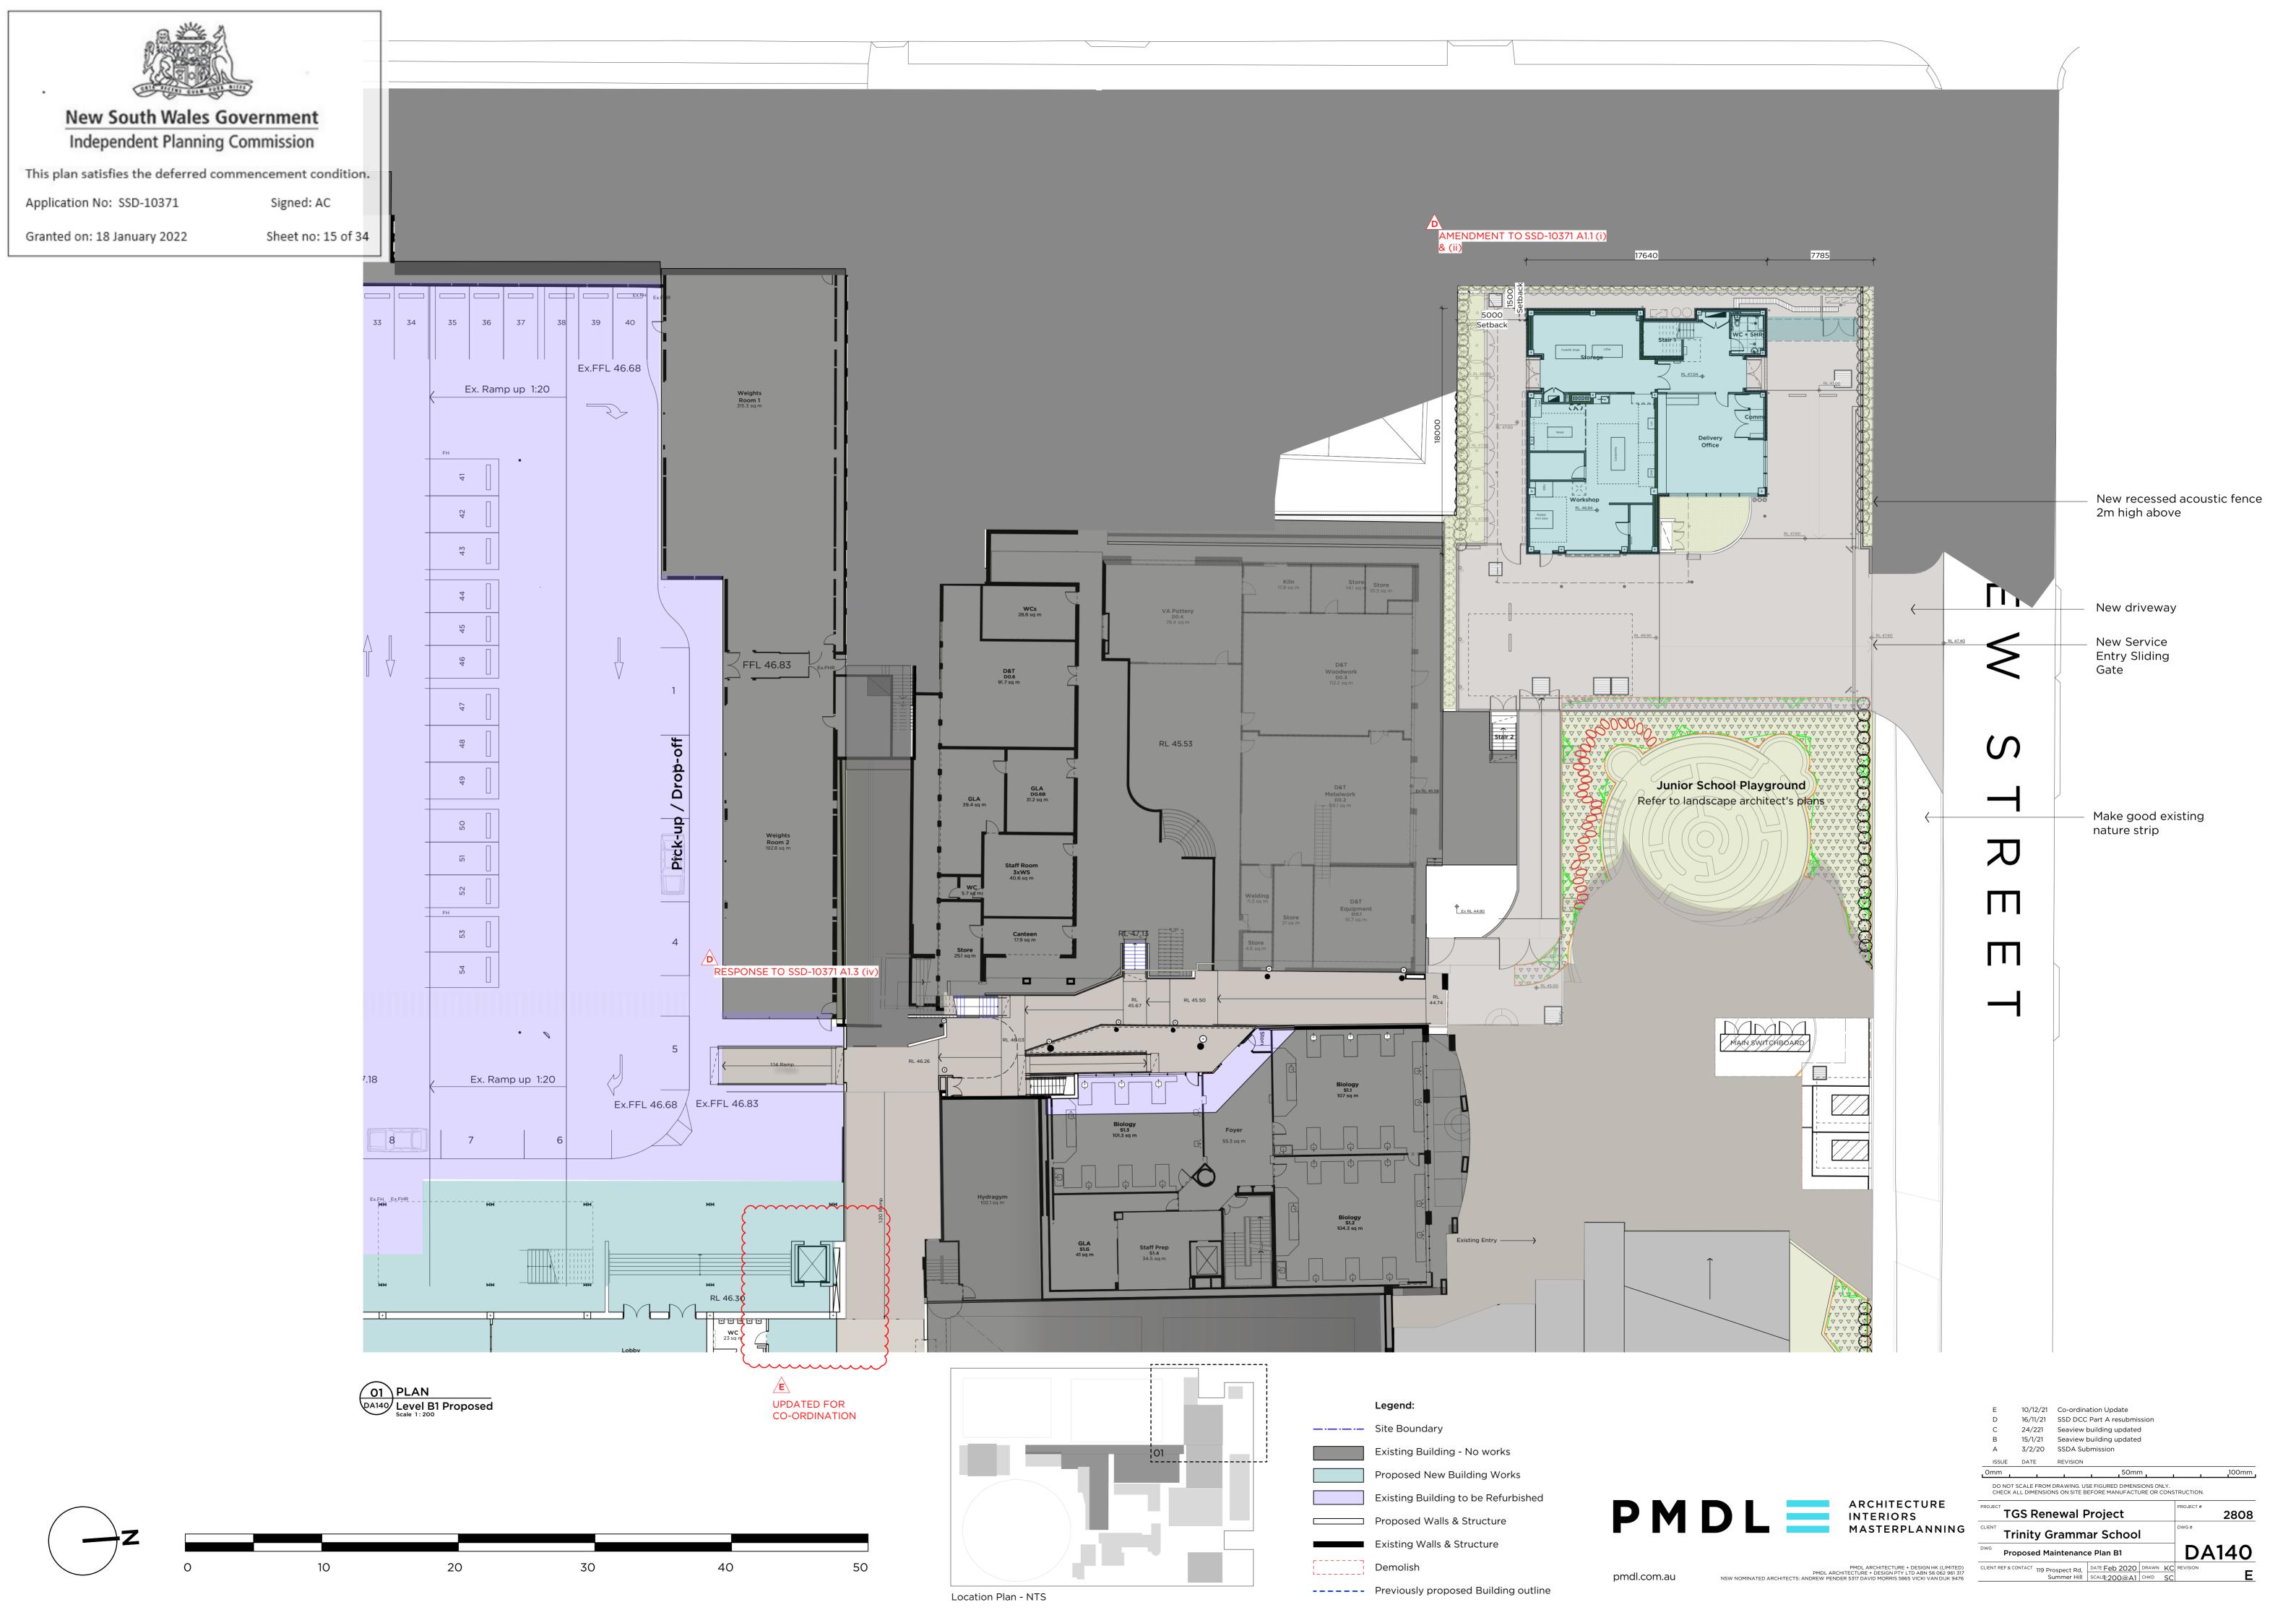

Ex.FFL 47.34

<u></u>

FFL 47.43

FFL 47.18

Mech Plant

O1 PLAN
Oval 2 Car Park Level B1 Proposed
Scale 1: 200

20

FFL 47.50