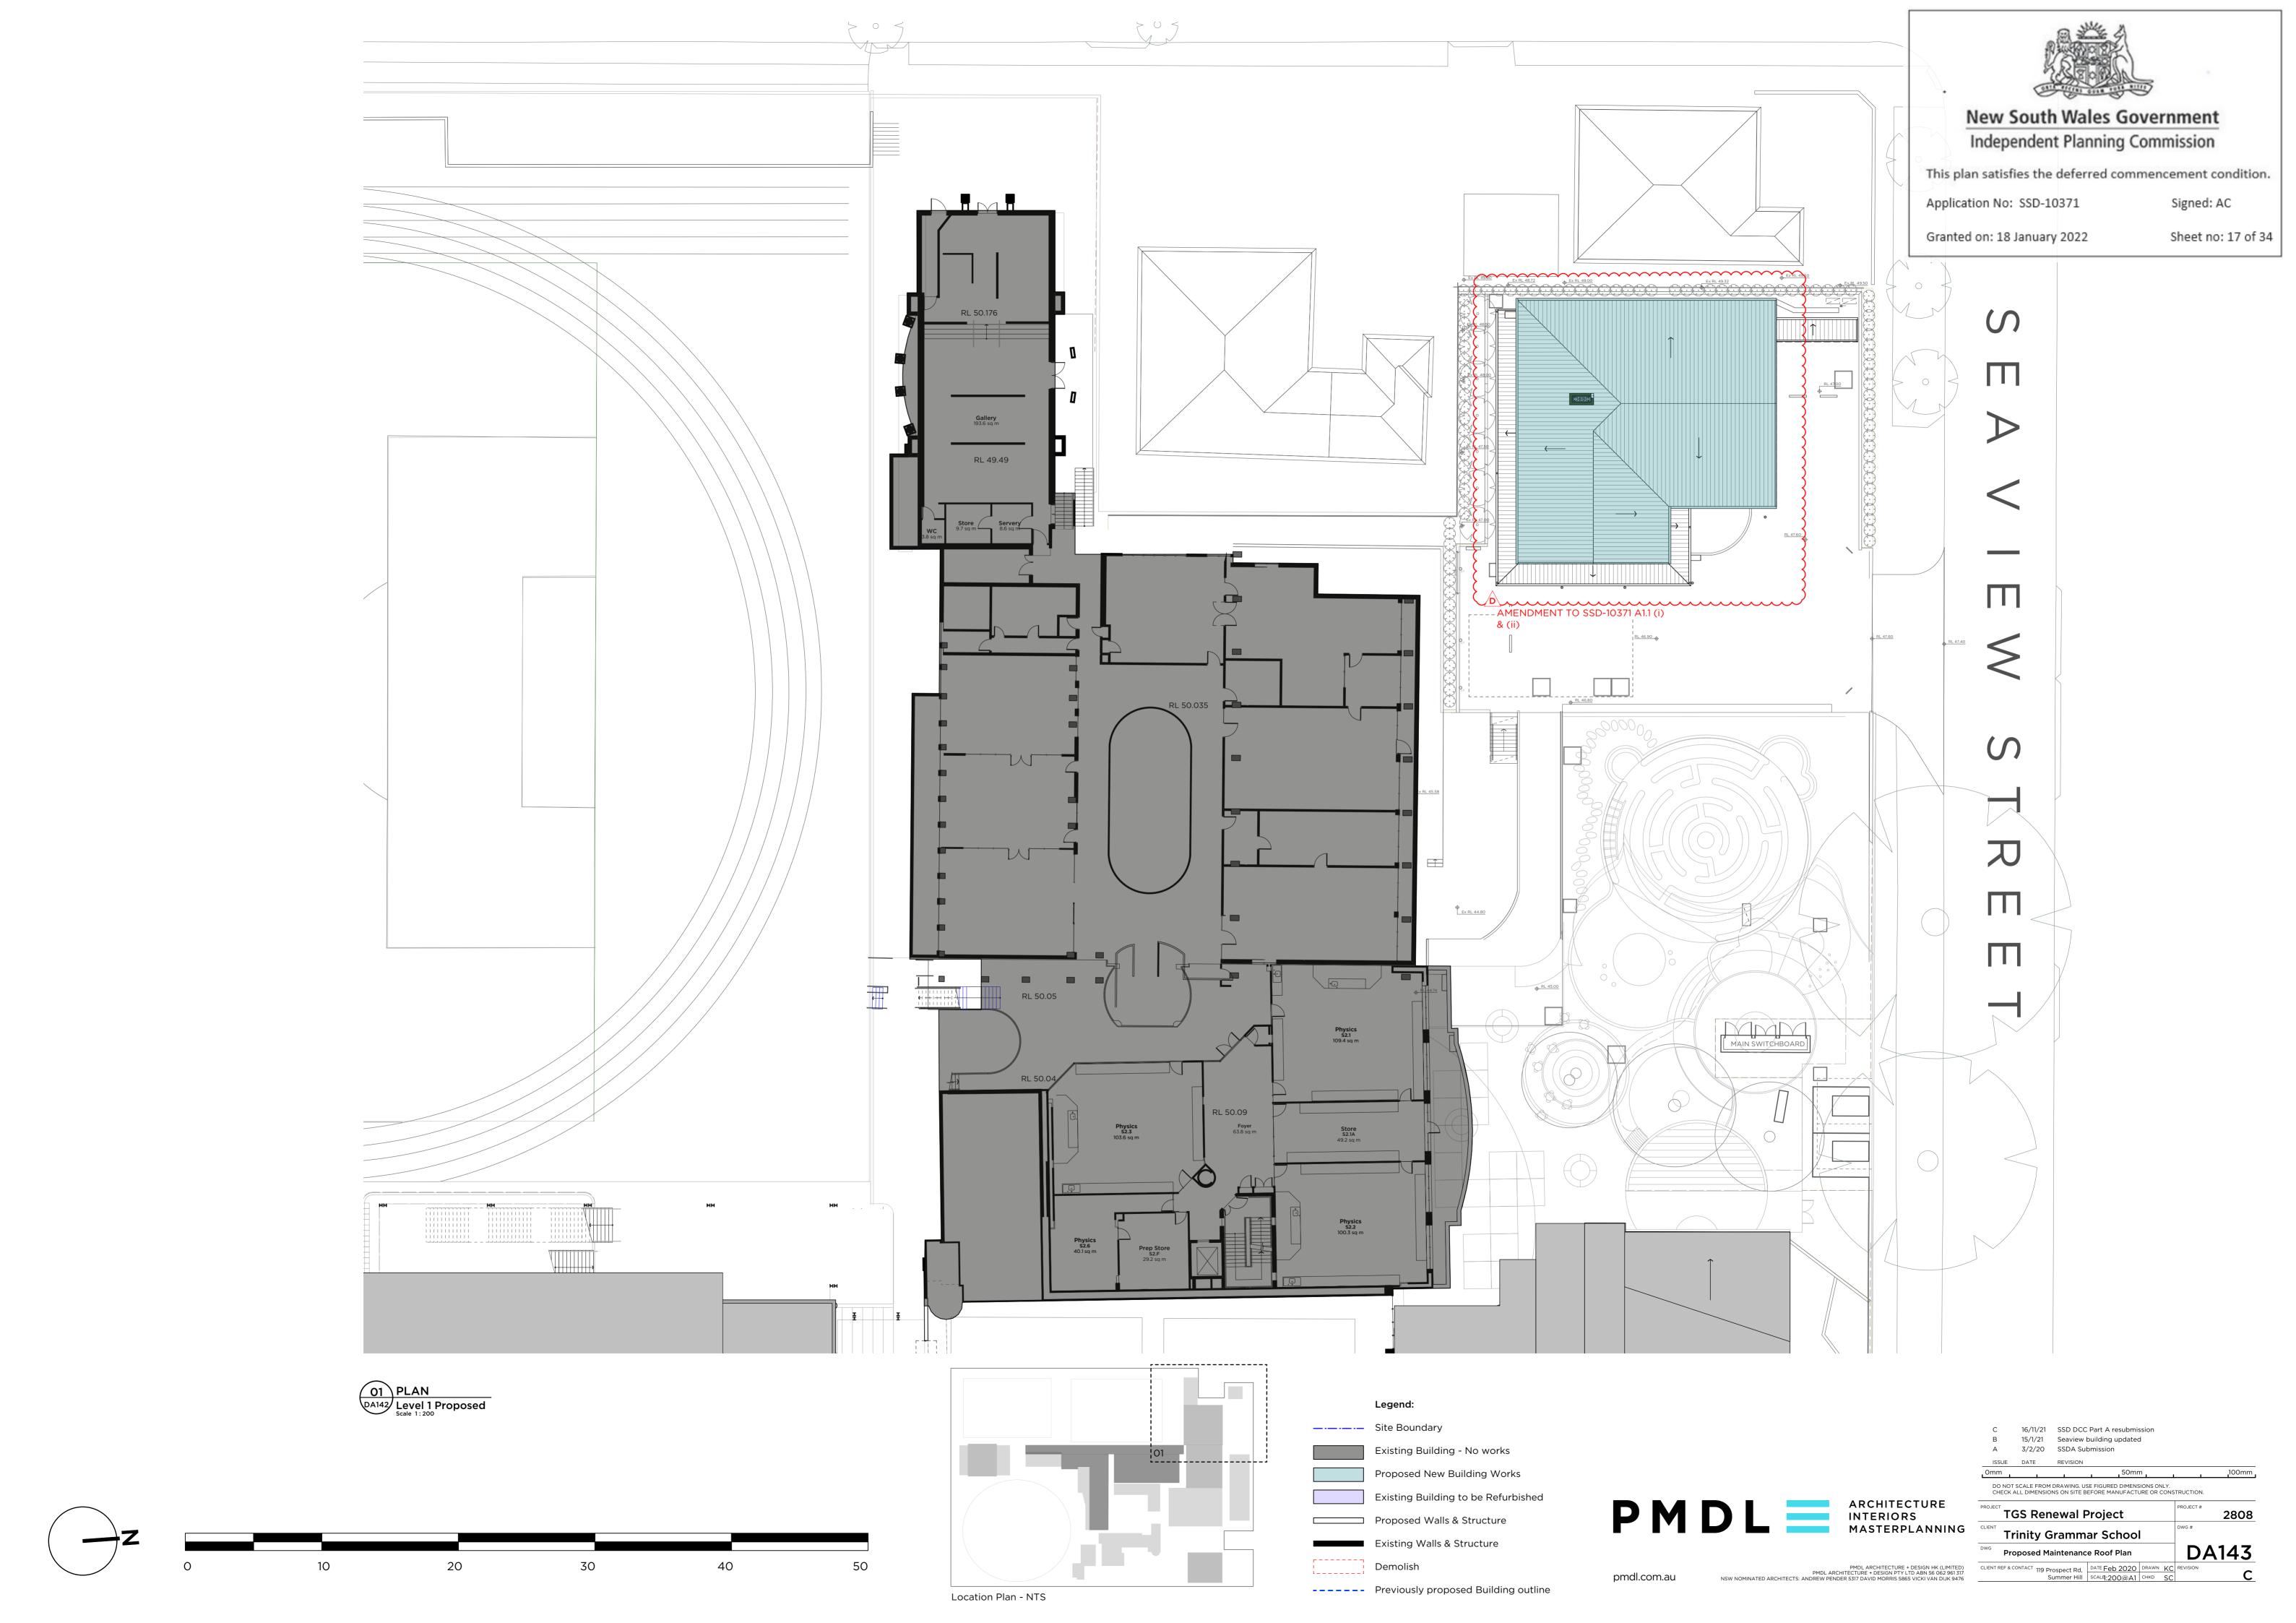

16/11/21 SSD DCC Part A resubmission

24/2/21 Sections updated

O2 ELEVATION

Multipurpose Pavilion South Elevation

Scale 1: 200

Application No: SSD-10371

Granted on: 18 January 2022

Sheet no: 26 of 34

ARCHITECTURE INTERIORS MASTERPLANNING CLIENT

pmdl.com.au

B 16/11/21 SSD DCC Part A resubmission A 24/8/21 Response to IPC DO NOT SCALE FROM DRAWING. USE FIGURED DIMENSIONS ONLY. CHECK ALL DIMENSIONS ON SITE BEFORE MANUFACTURE OR CONSTRUCTION. TGS Renewal Project 2808 Trinity Grammar School **DA322 Building Elevations** CLIENT REF & CONTACT 119 Prospect Rd, Summer Hill Scale 1:500 CHKD SC