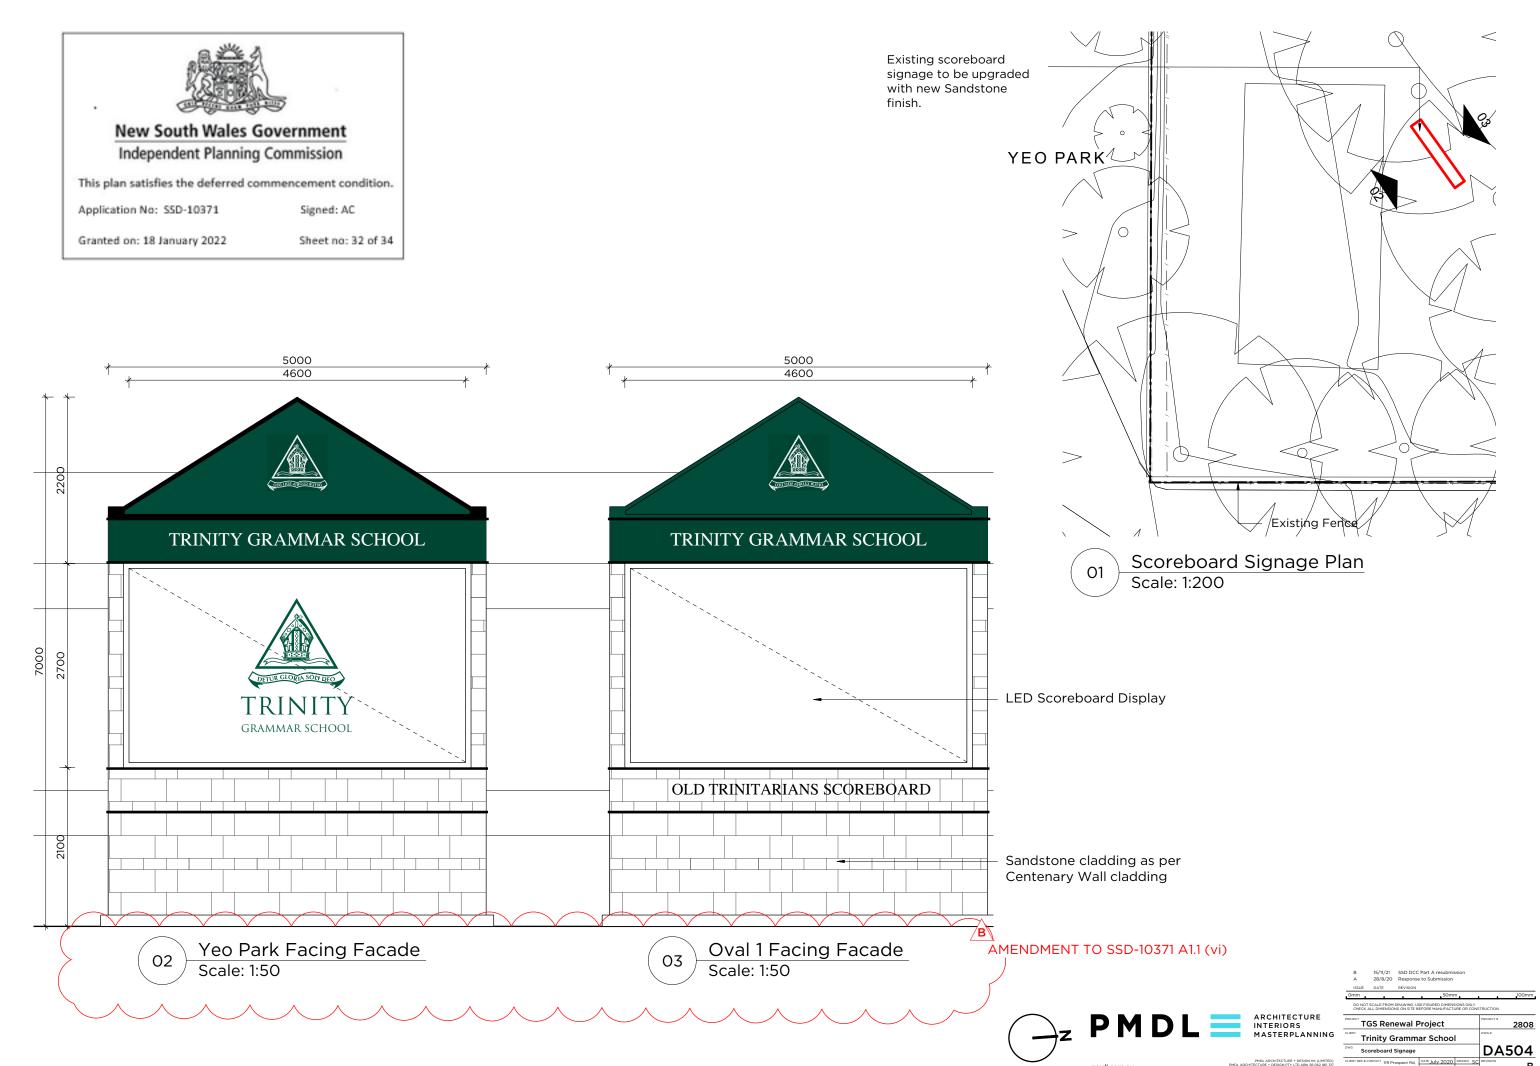

IENT REF & CONTACT | 119 Prospect Rd, Summer Hill | DATE Feb 2020 | DRAWN NZ | REVISION | B

Site Boundary

Existing Building

Legend







ARCHITECTURE INTERIORS MASTERPLANNING CLEAR



B 21/12/21 Revised SSD DCC Part A resubmission A 24/8/21 Response to IPC DO NOT SCALE FROM DRAWING LISE FIGURED DIMENSIONS ONLY.
CHECK ALL DIMENSIONS ON SITE BEFORE MANUFACTURE OR CONSTRUCTION

TGS Renewal Project 2808 Trinity Grammar School DA340 Summer Hill Schill 2008 A1 CHO SC

Key Plan

Ex. Oval 2 Car park Ex.RL 47.18 RL 46.93

Oval 3 Car park

PLAN
Internal Driveway Ramp between Oval 2 car park and Oval 3 car park

pmdl.com.au

PMDL ARCHTECTURE + DESIGN HK (JIMTED)
PMDL ARCHTECTURE + DESIGN PTY LTD ABN 56 062 981 307
NSW NOMINATED ARCHTECTS: ANDREW PENDER 5507 DAVID MORRIS 5865 VICKI VAN DLIK 9476







Indicative photomontage view from the north-east. Indicative photomontage view from the south-west.





A REVISED



## **New South Wales Government**

This plan satisfies the deferred commencement condition.

Independent Planning Commission

Application No: SSD-10371

Signed: AC

Granted on: 18 January 2022

Sheet no: 33 of 34

ARCHITECTURE INTERIORS MASTERPLANNIS

|                        | -              |
|------------------------|----------------|
| TGS Renewal Project    | - The state of |
| Trinity Grammar School | -              |
|                        | DA             |

490 DHZ /--