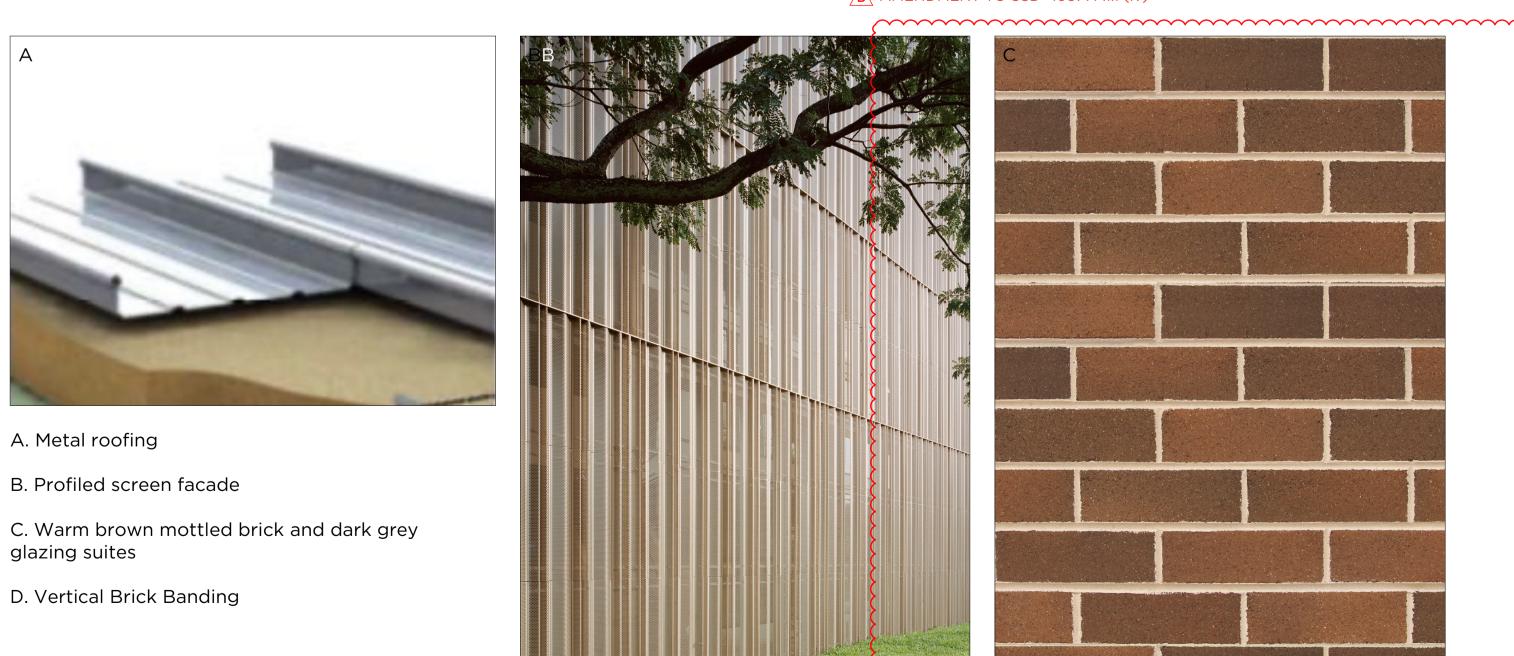

CONSTRUCTION. TGS Renewal Project

Trinity Grammar School **DA302** Site Sections EE, FF CLIENT REF & CONTACT 119 Prospect Rd, Summer Hill CALE 1:500 CHKD SC REVISION

pmdl.com.au



Location Diagram NTS

pmdl.com.au

DO NOT SCALE FROM DRAWING. USE FIGURED DIMENSIONS ONLY. CHECK ALL DIMENSIONS ON SITE BEFORE MANUFACTURE OR CONSTRUCTION. TGS Renewal Project **Trinity Grammar School** DWG Building Elevations-Seaview **DA308** 

CLIENT REF & CONTACT 119 Prospect Rd, Summer Hill Summer Hill Scale 1:100(A1) CHKD SC

Signed: AC

Sheet no: 23 of 34

-Metal Louvres

–Metal Roof Sheeting 🕍







LEGEND

Previously proposed building outline





pmdl.com.au

16/11/21 SSD DCC Part A resubmission

24/2/21 Sections updated









O2 ELEVATION

Multipurpose Pavilion South Elevation

Scale 1: 200







Application No: SSD-10371

Granted on: 18 January 2022

Sheet no: 26 of 34

ARCHITECTURE INTERIORS MASTERPLANNING CLIENT

pmdl.com.au

B 16/11/21 SSD DCC Part A resubmission A 24/8/21 Response to IPC DO NOT SCALE FROM DRAWING. USE FIGURED DIMENSIONS ONLY. CHECK ALL DIMENSIONS ON SITE BEFORE MANUFACTURE OR CONSTRUCTION. TGS Renewal Project 2808 Trinity Grammar School **DA322 Building Elevations** CLIENT REF & CONTACT 119 Prospect Rd, Summer Hill Scale 1:500 CHKD SC

Location Diagram NTS

PMDL ARCHITECTURE + DESIGN HK (LIMITED)
PMDL ARCHITECTURE + DESIGN PTJ ABN 50 622 961 317
NSW NOMINATED ARCHITECTS: ANDREW PENDER 5317 DAVID MORRIS 5865 VICKI VAN DIJK 9476

EXISTING SCIENCE BUILDING REFURBISH EXISTING MUSIC BUILDING

**NEW TEACHING AND LEARNING PRECINCT** 

66340

NEW PERFORMING ARTS P