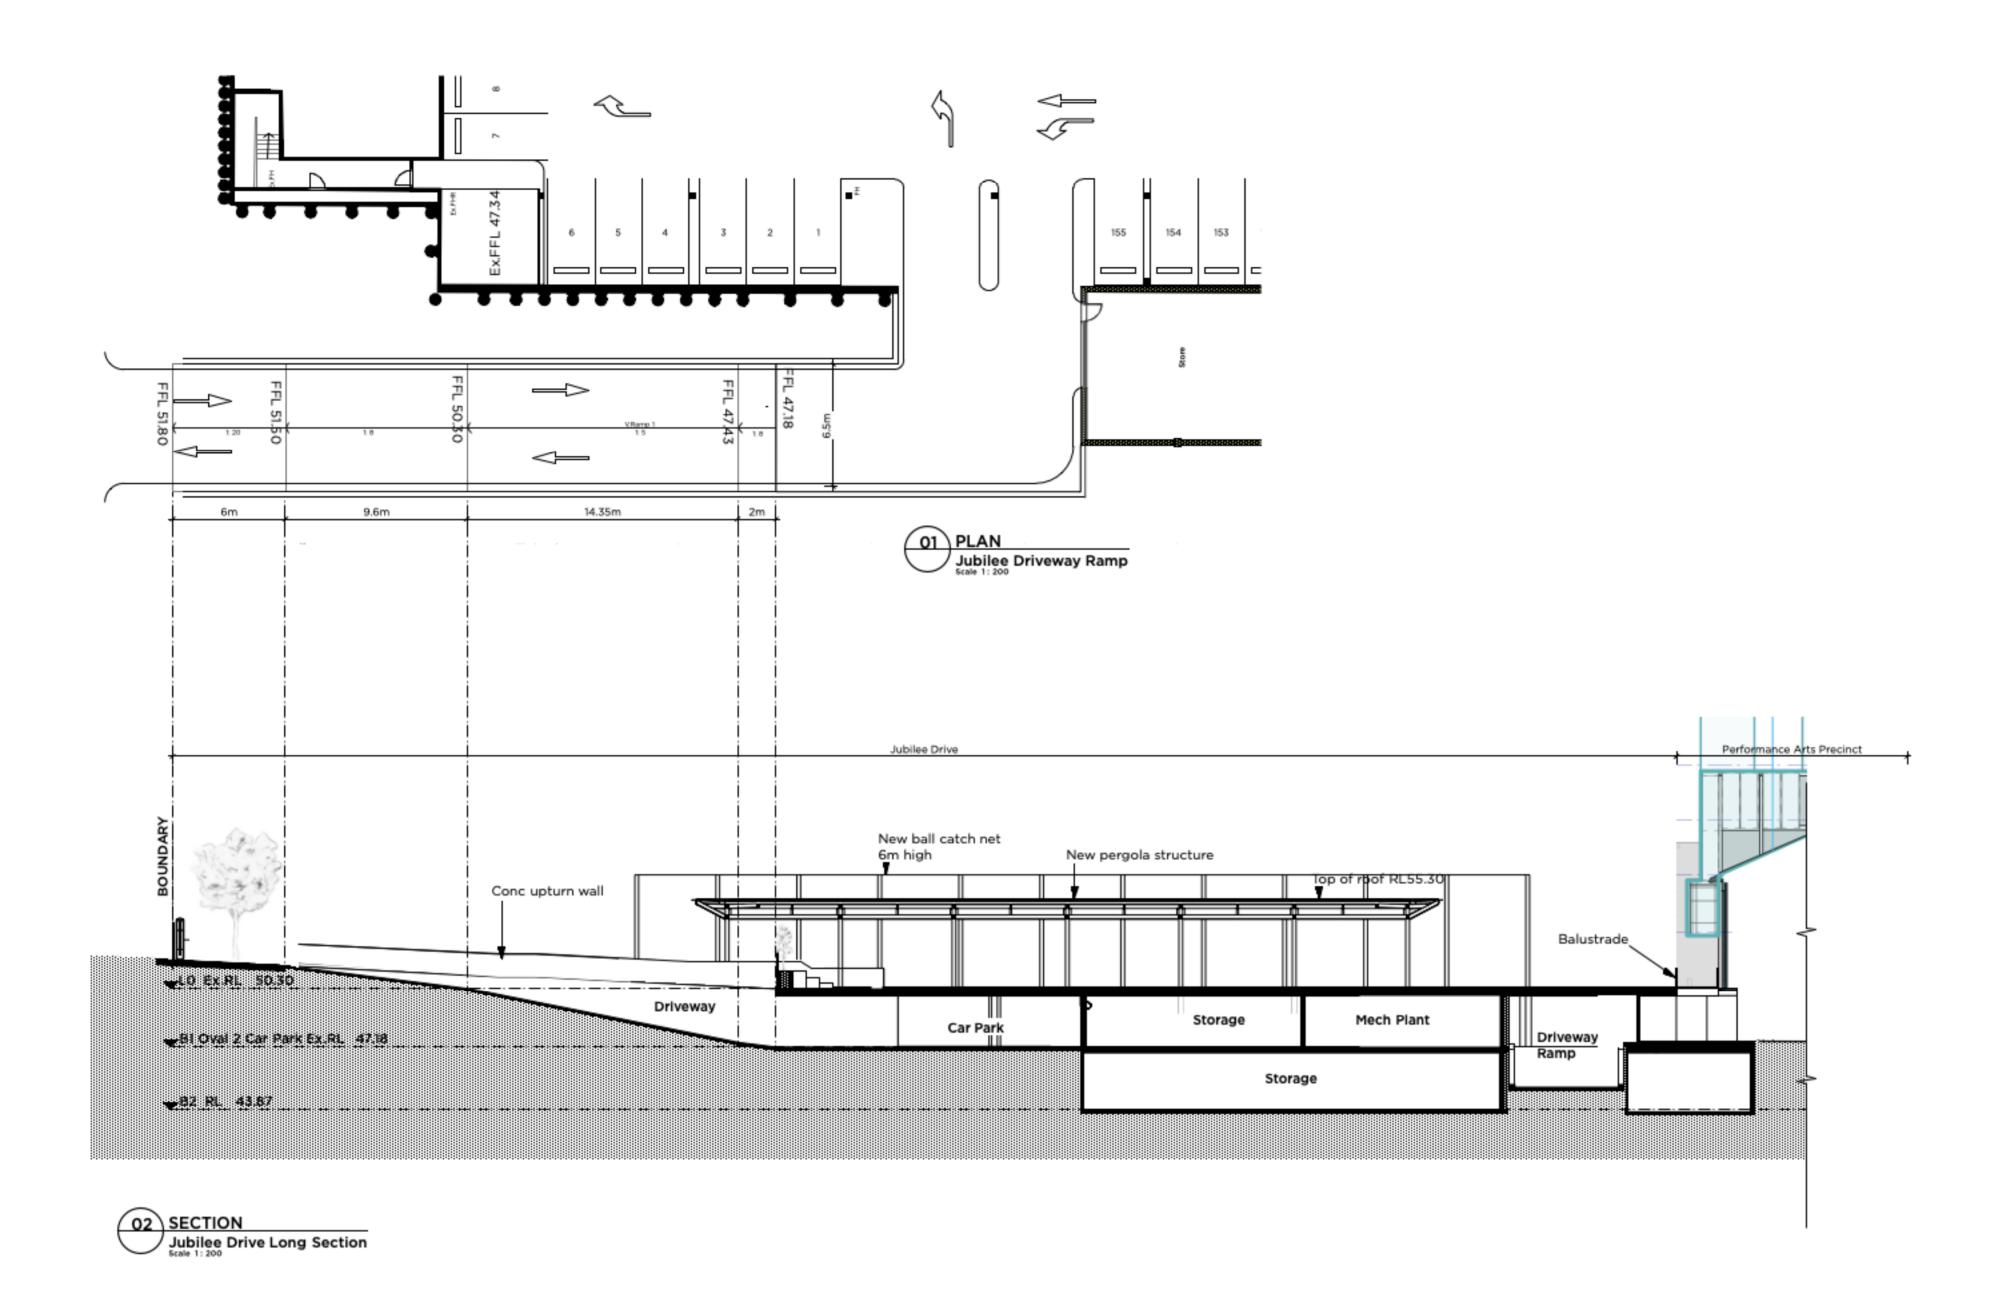

TGS Renewal Project 2808 Trinity Grammar School DA340 Summer Hill Schill 2008 A1 CHO SC

Key Plan

Ex. Oval 2 Car park Ex.RL 47.18 RL 46.93

Oval 3 Car park

PLAN
Internal Driveway Ramp between Oval 2 car park and Oval 3 car park