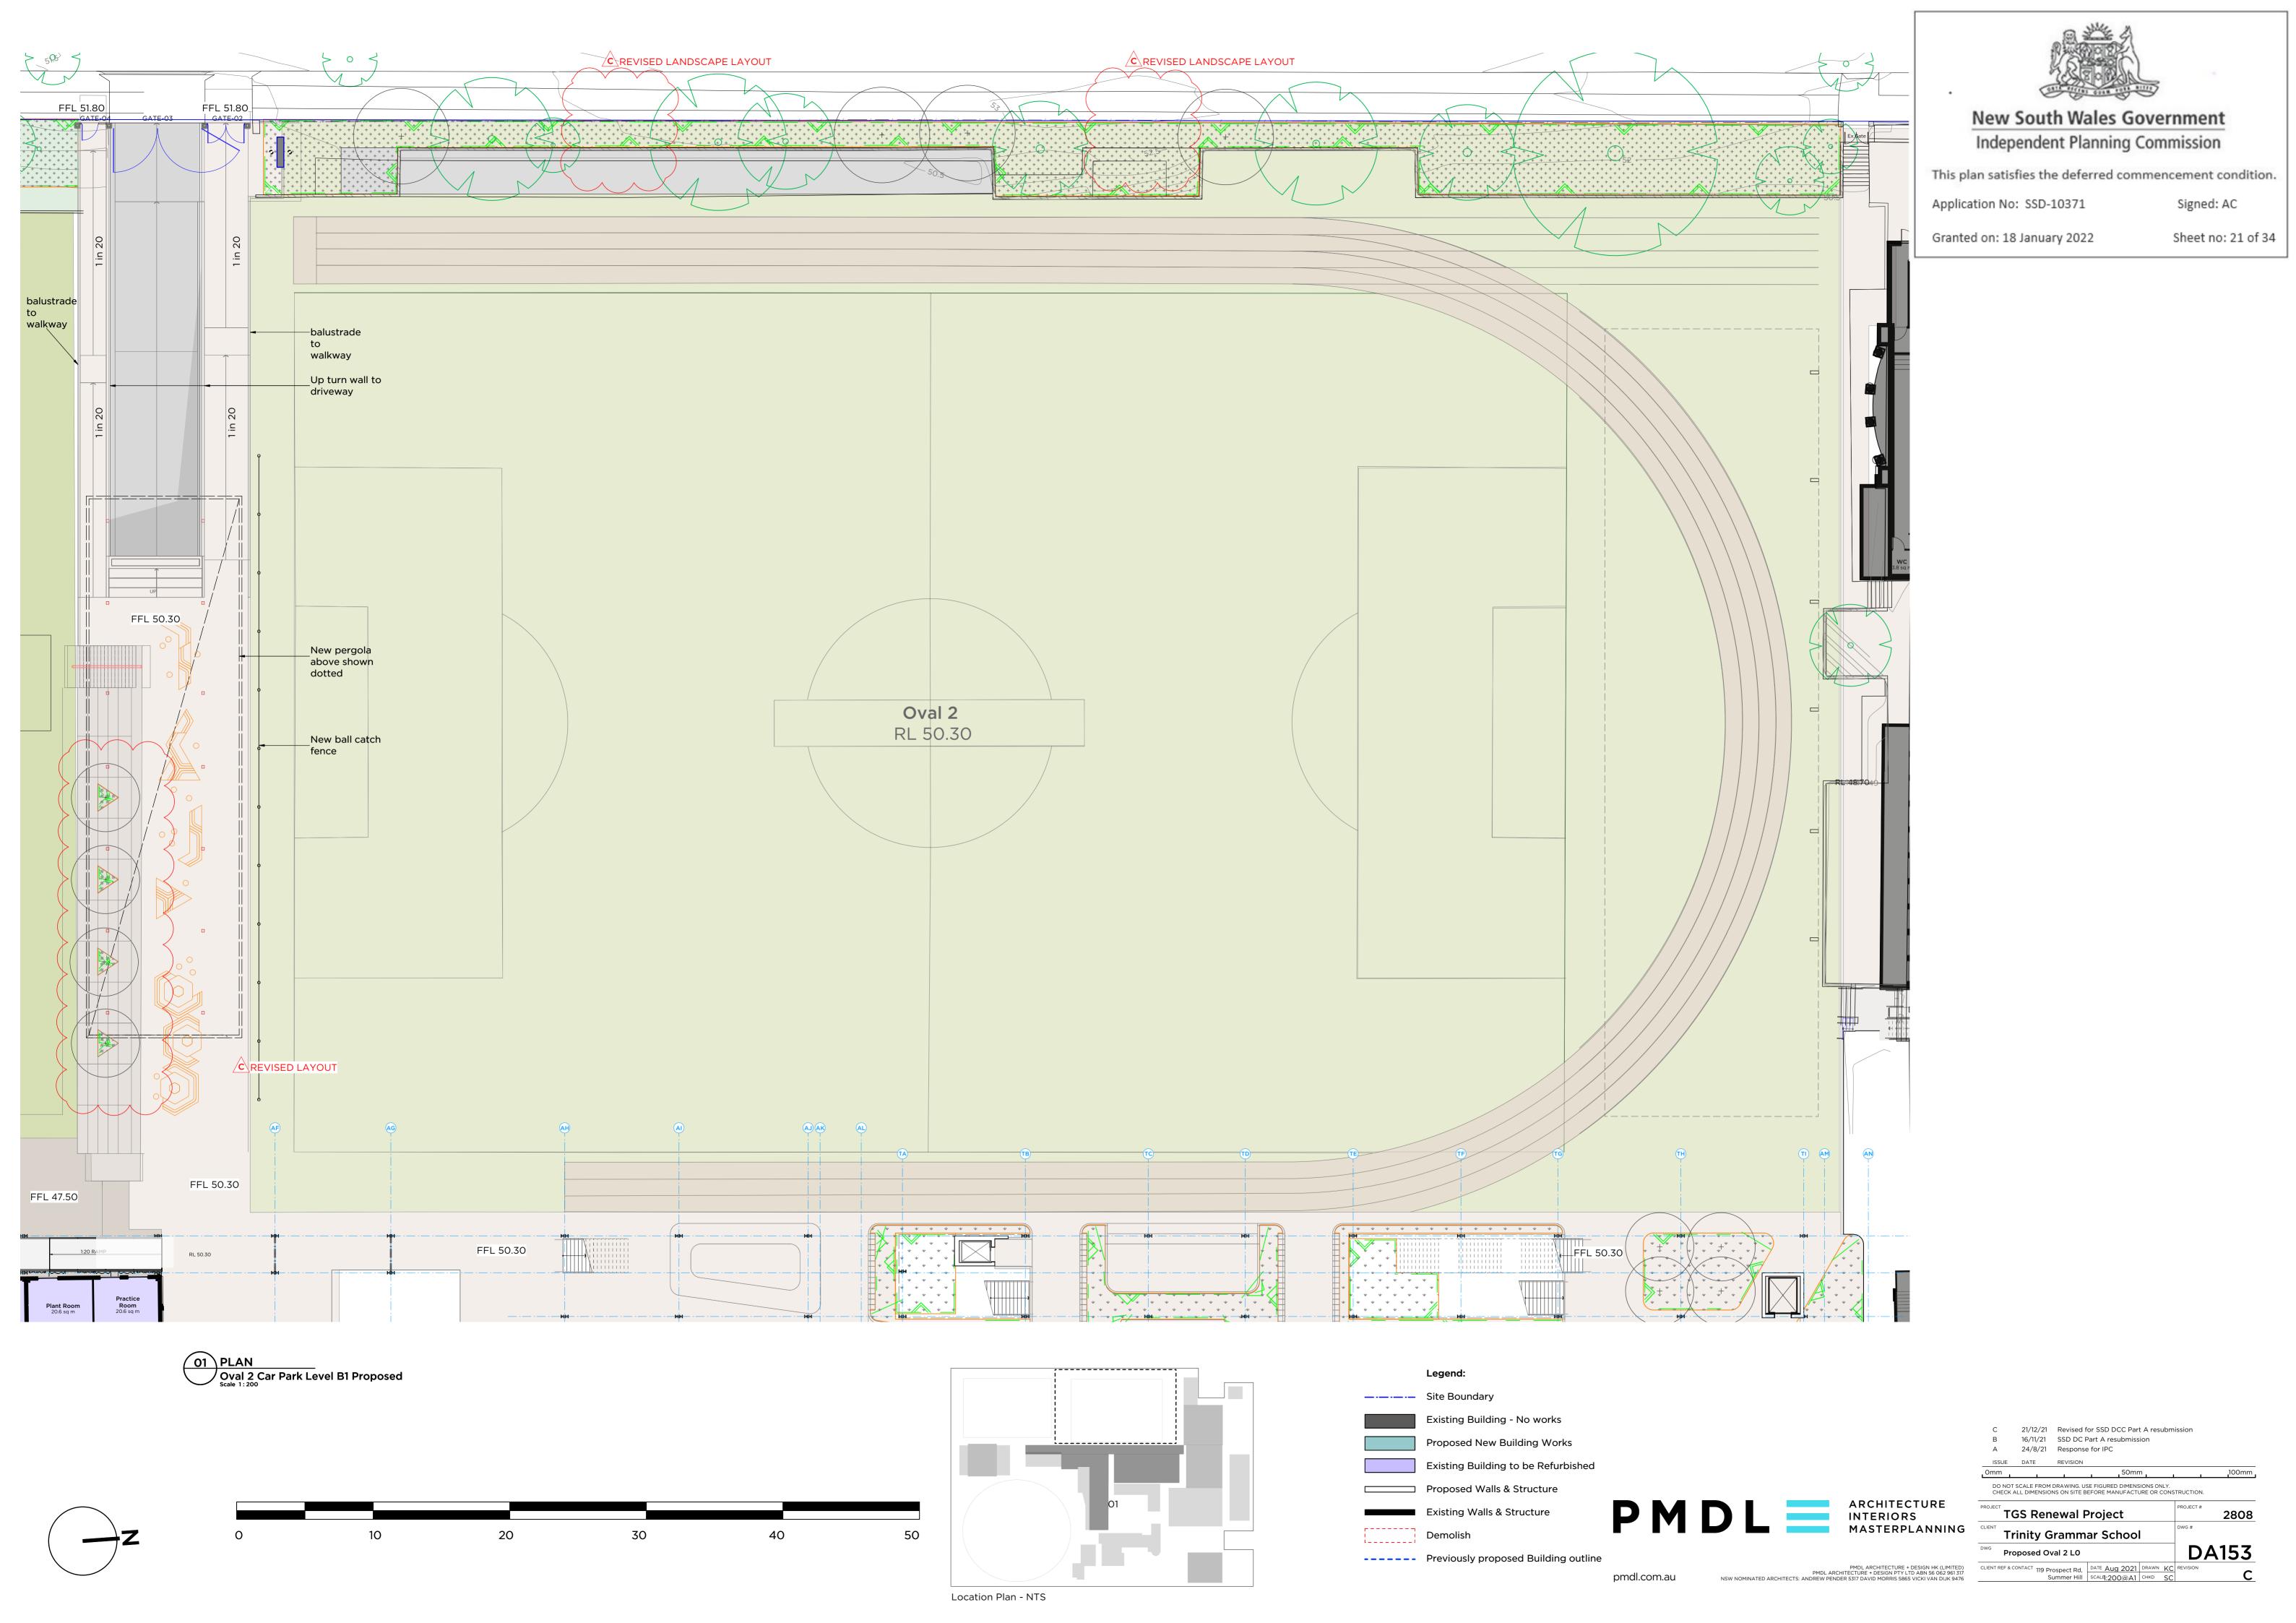

Ex.FFL 47.34

<u></u>

FFL 47.43

FFL 47.18

Mech Plant

O1 PLAN
Oval 2 Car Park Level B1 Proposed
Scale 1: 200

20

FFL 47.50







O2 SECTION

DA302 Section FF
Scale 1:500





This plan satisfies the deferred commencement condition.

Application No: SSD-10371

Signed: AC

Granted on: 18 January 2022 Sheet no: 22 of 34

- 21/12/21 Revised SSD DCC Part A resubmission 16/11/21 SSD DCC Part A resubmission
- 15/01/21 Building RL updated
- 3/2/20 SSDA Submission

DO NOT SCALE FROM DRAWING. USE FIGURED DIMENSIONS ONLY. CHECK ALL DIMENSIONS ON SITE BEFORE MANUFACTURE OR CONSTRUCTION. TGS Renewal Project

Trinity Grammar School **DA302** Site Sections EE, FF CLIENT REF & CONTACT 119 Prospect Rd, Summer Hill CALE 1:500 CHKD SC REVISION

pmdl.com.au



Location Diagram NTS

pmdl.com.au

DO NOT SCALE FROM DRAWING. USE FIGURED DIMENSIONS ONLY. CHECK ALL DIMENSIONS ON SITE BEFORE MANUFACTURE OR CONSTRUCTION. TGS Renewal Proj