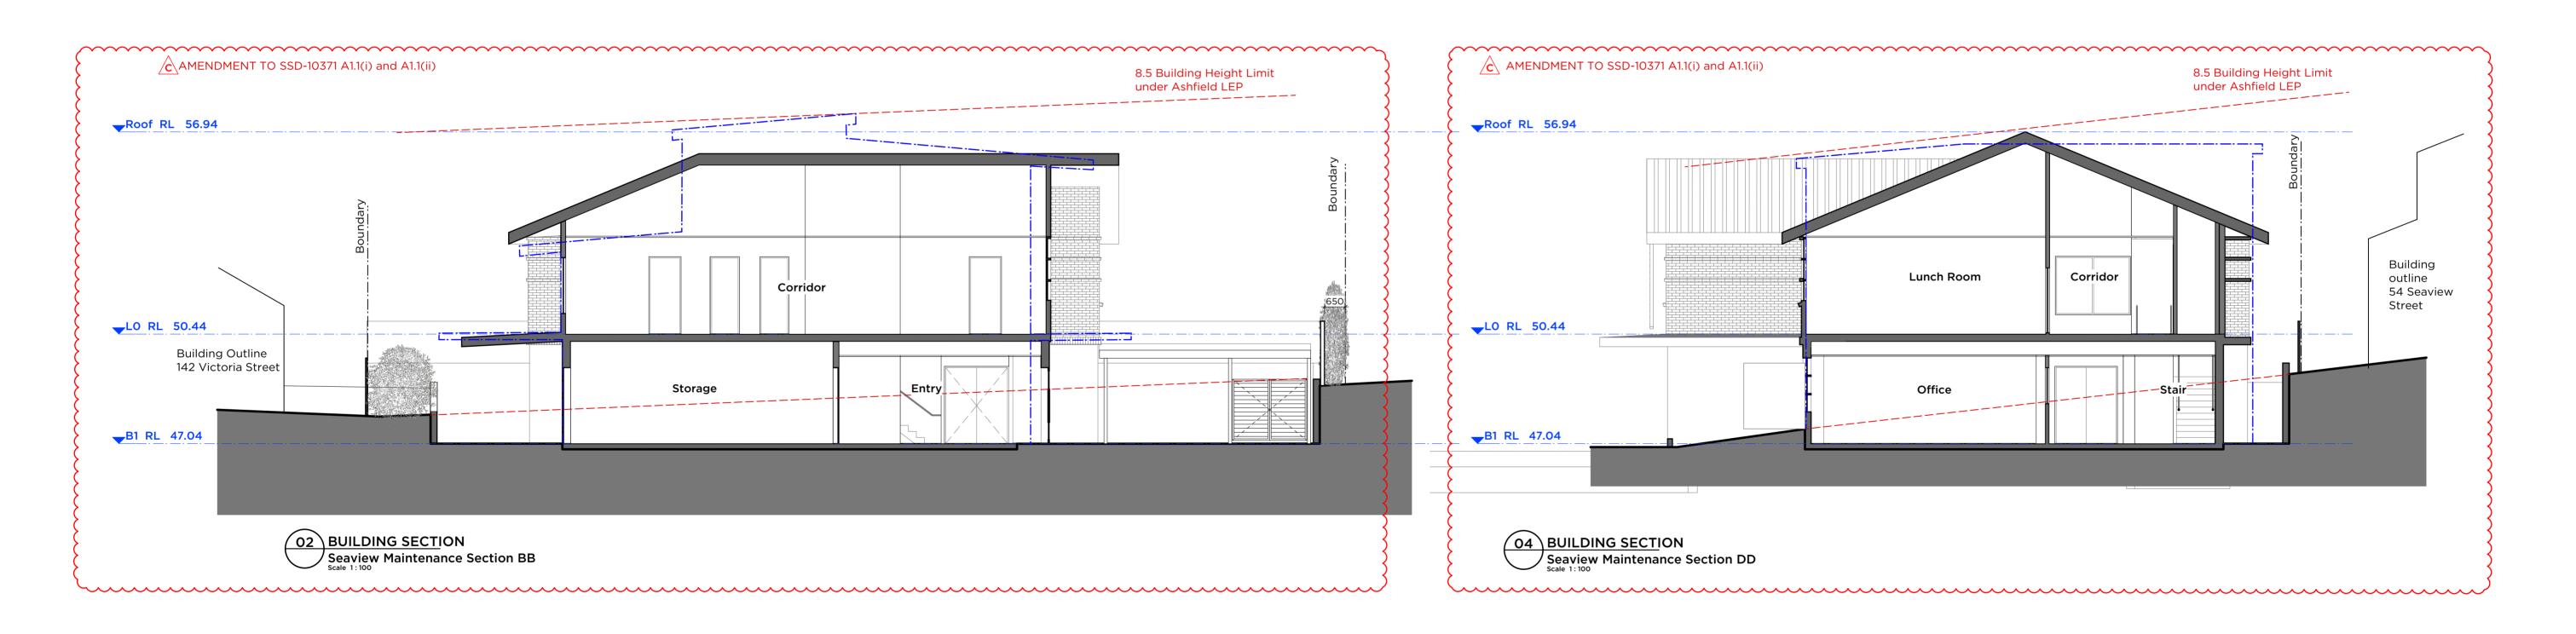

CLIENT REF & CONTACT 119 Prospect Rd, Summer Hill Summer Hill Scale 1:100(A1) CHKD SC

Signed: AC

Sheet no: 23 of 34

-Metal Louvres

–Metal Roof Sheeting 🕍

LEGEND

Previously proposed building outline

pmdl.com.au