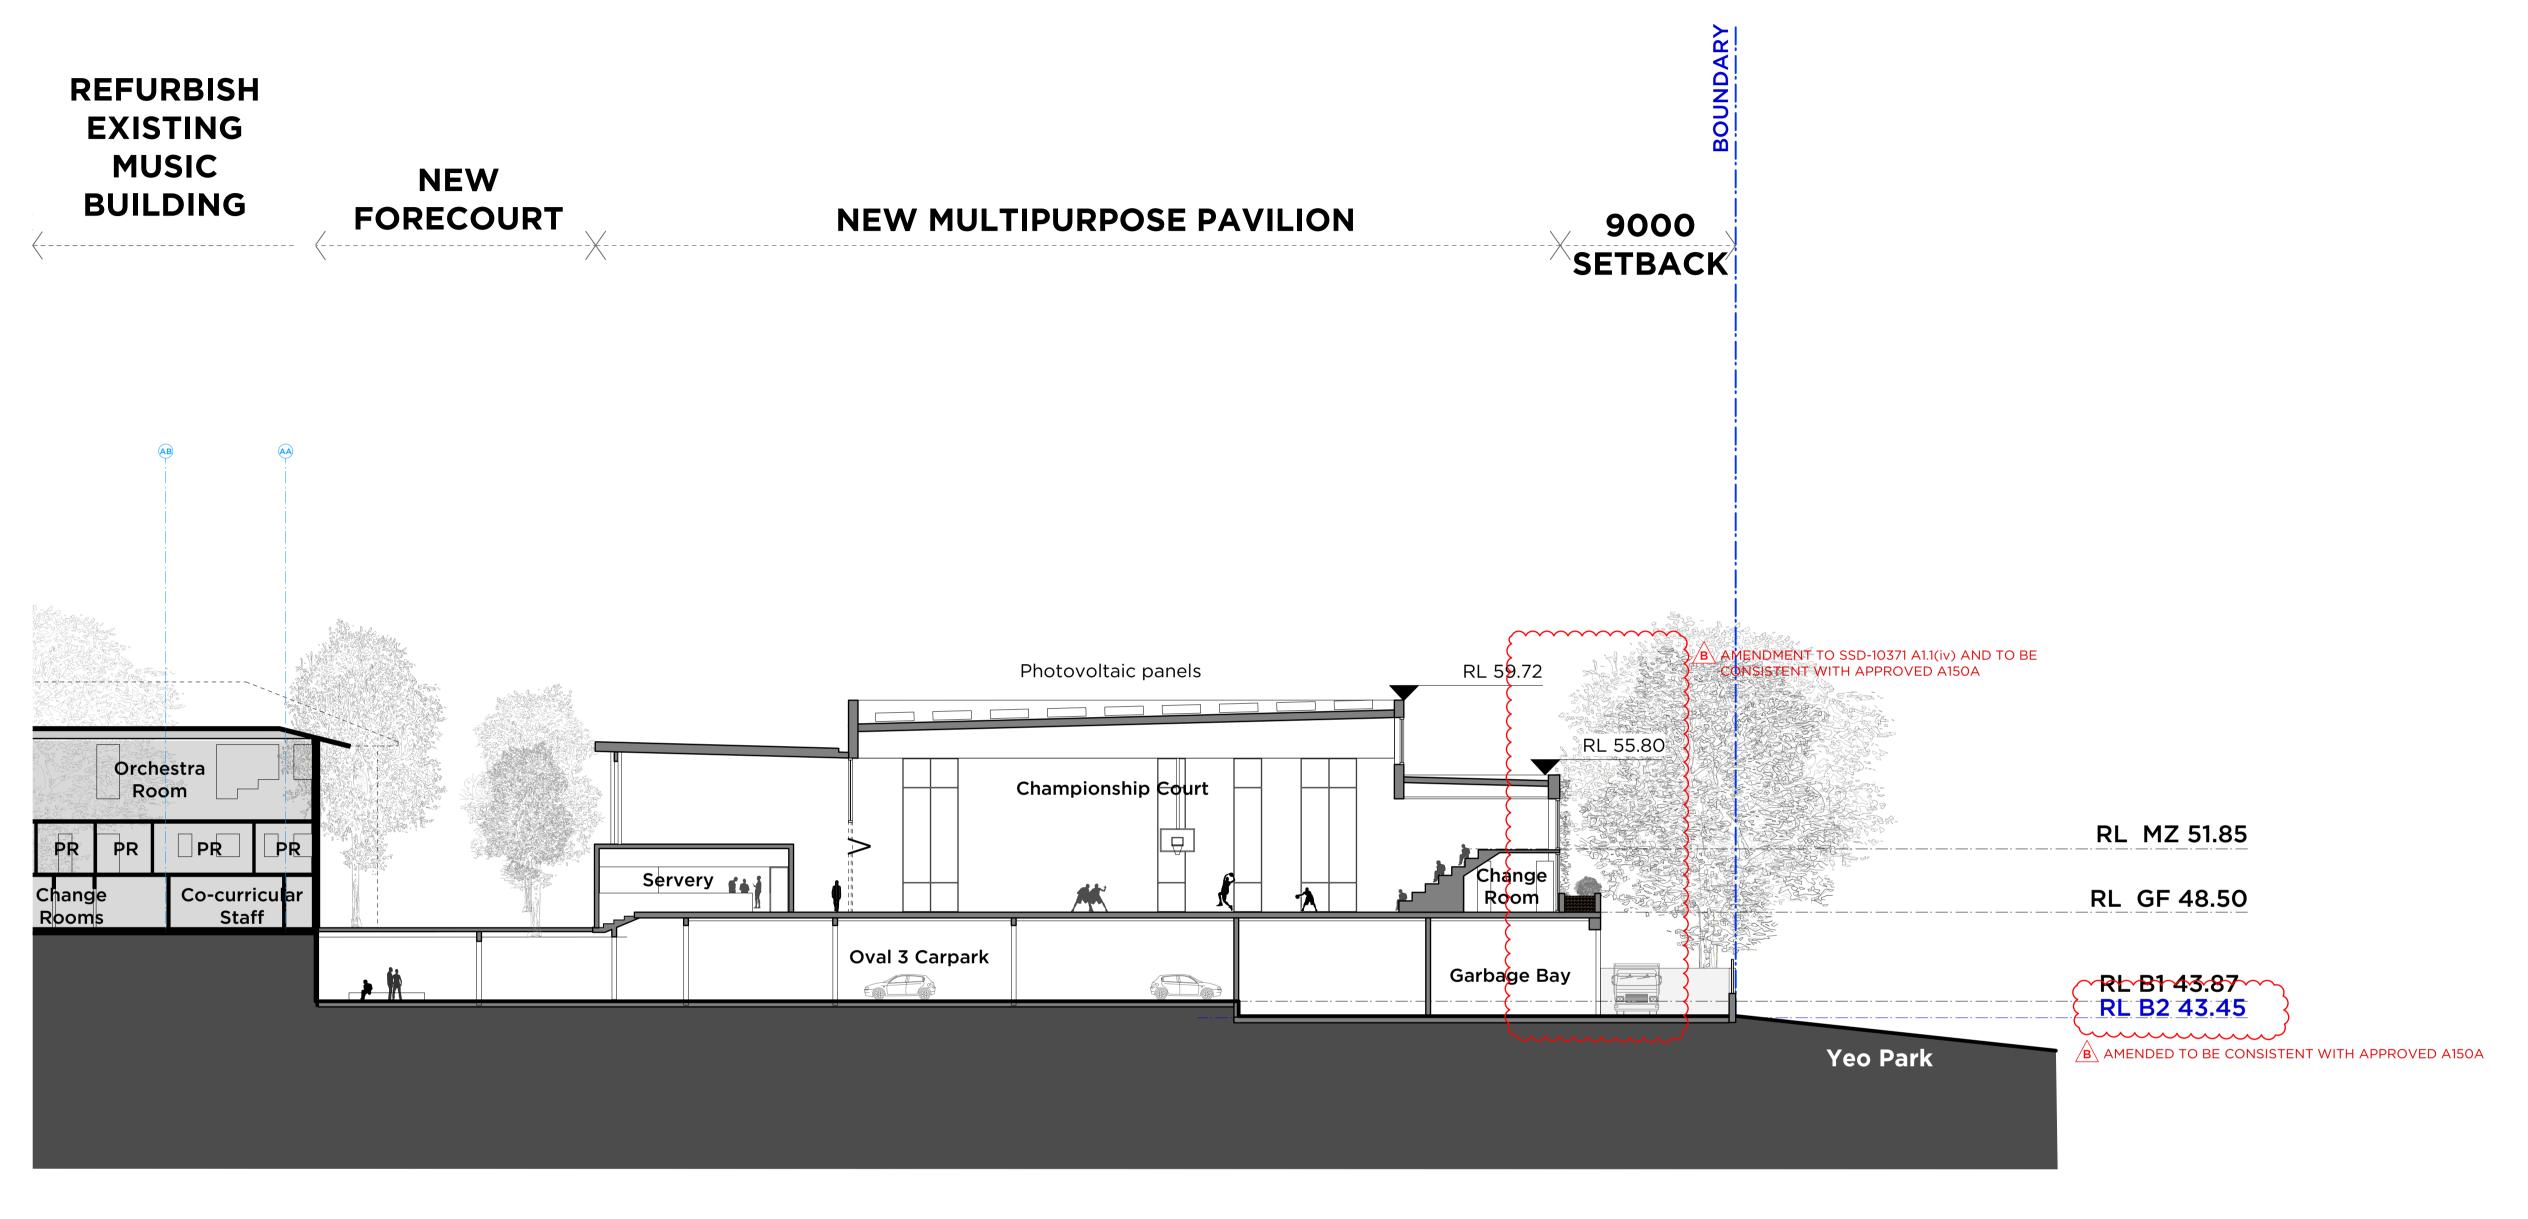

16/11/21 SSD DCC Part A resubmission

24/2/21 Sections updated

O2 ELEVATION

Multipurpose Pavilion South Elevation

Scale 1: 200

Application No: SSD-10371

Granted on: 18 January 2022

Sheet no: 26 of 34