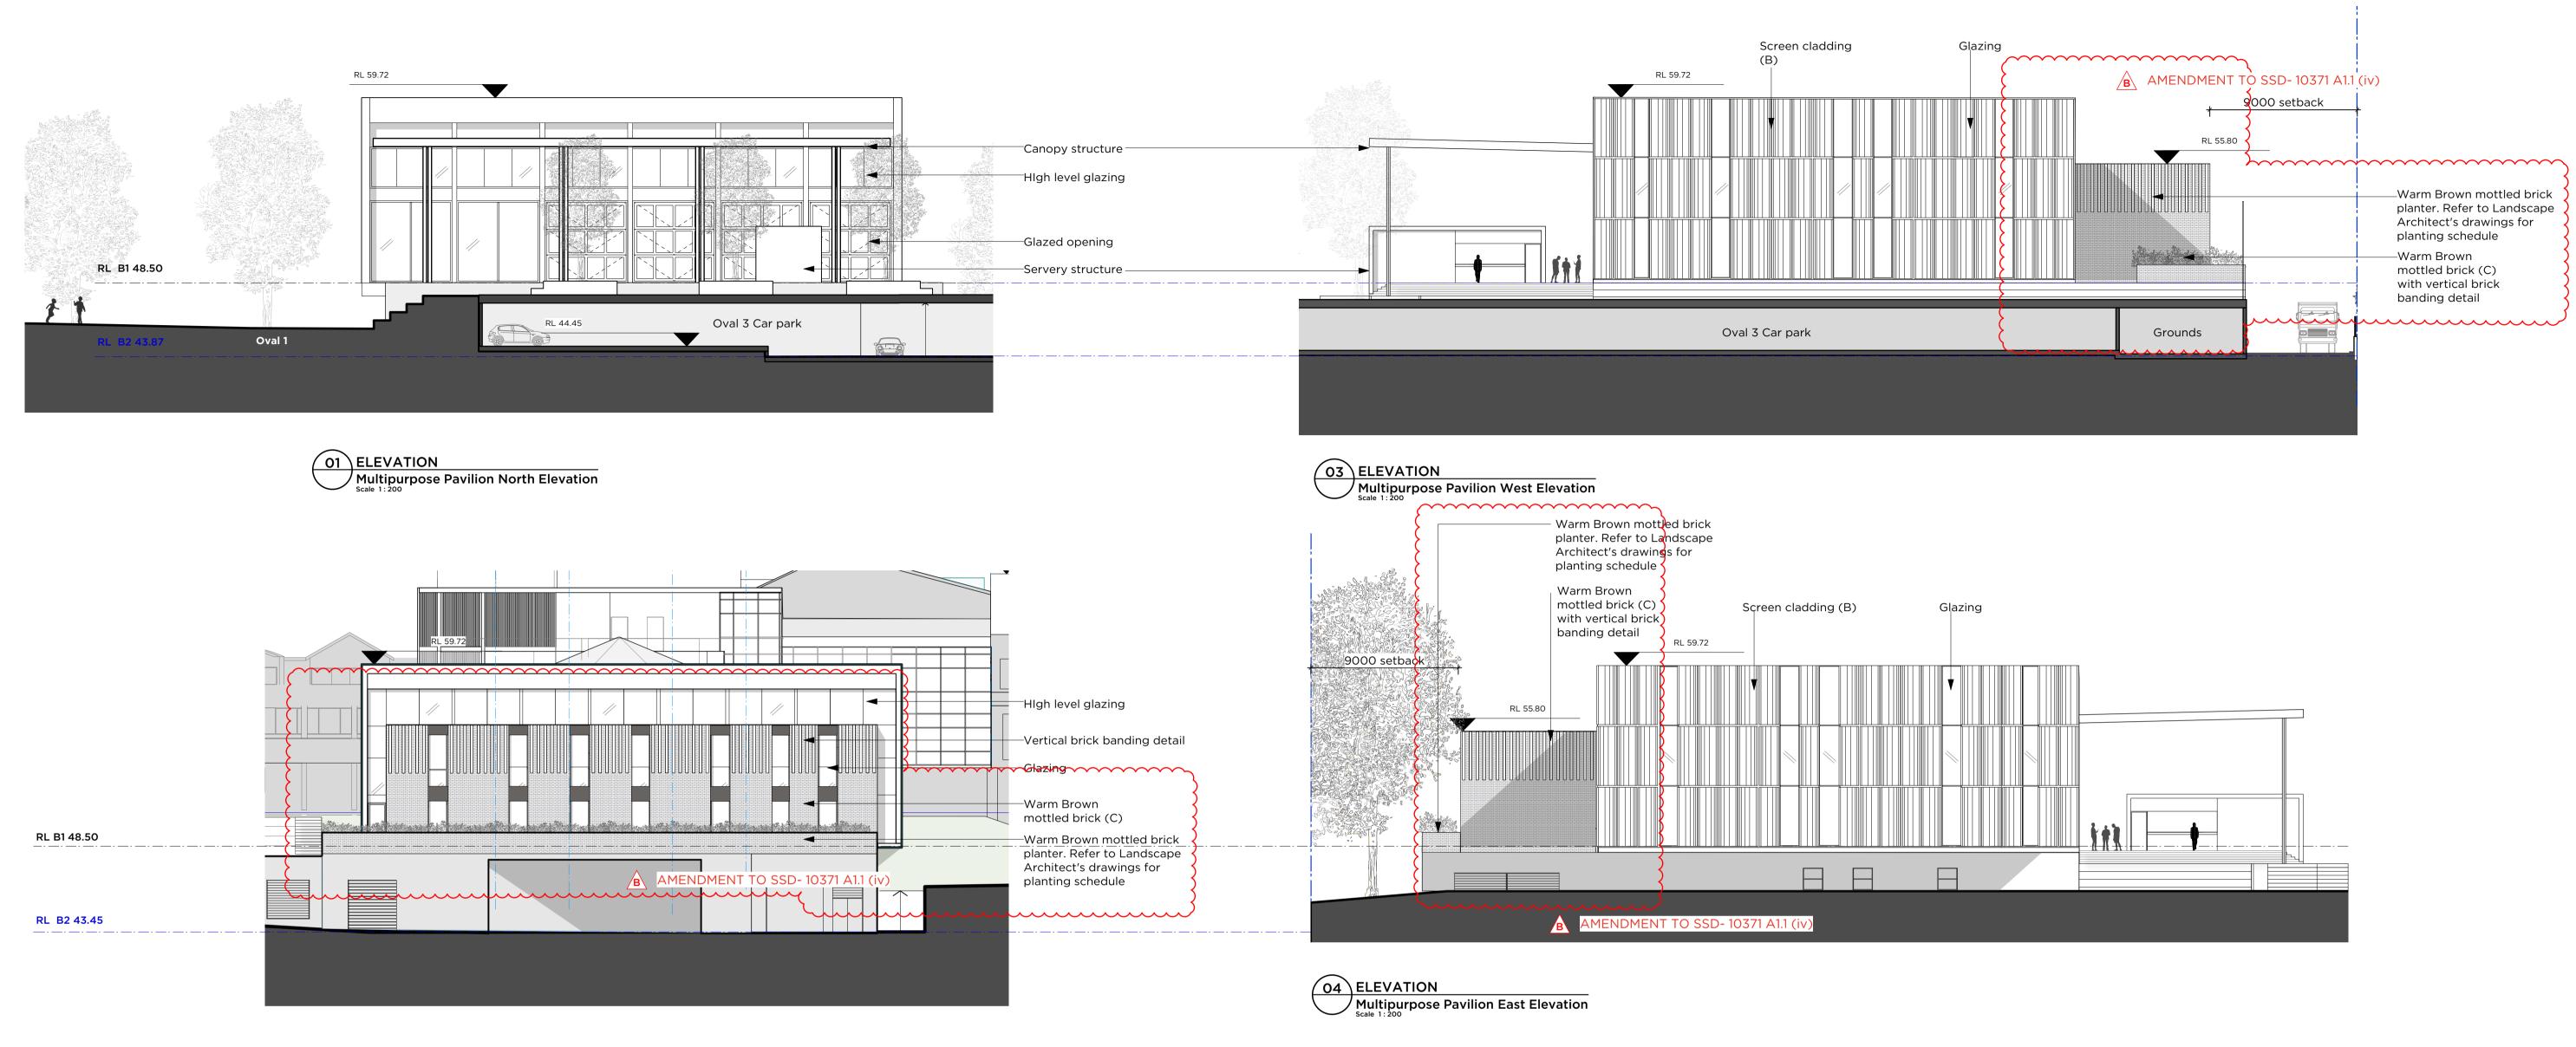

RED DIMENSIONS ONLY. CHECK ALL DIMENSIONS ON SITE BEFORE MANUFACTURE OR CONSTRUCTION. TGS Renewal Project

Trinity Grammar School **DA302** Site Sections EE, FF CLIENT REF & CONTACT 119 Prospect Rd, Summer Hill CALE 1:500 CHKD SC REVISION

pmdl.com.au



Location Diagram NTS

pmdl.com.au

DO NOT SCALE FROM DRAWING. USE FIGURED DIMENSIONS ONLY. CHECK ALL DIMENSIONS ON SITE BEFORE MANUFACTURE OR CONSTRUCTION. TGS Renewal Project **Trinity Grammar School** DWG Building Elevations-Seaview **DA308** 

CLIENT REF & CONTACT 119 Prospect Rd, Summer Hill Summer Hill Scale 1:100(A1) CHKD SC

Signed: AC

Sheet no: 23 of 34

-Metal Louvres

–Metal Roof Sheeting 🕍







LEGEND

Previously proposed building outline





pmdl.com.au

16/11/21 SSD DCC Part A resubmission

24/2/21 Sections updated









O2 ELEVATION

Multipurpose Pavilion South Elevation

Scale 1: 200







Application No: SSD-10371

Granted on: 18 January 2022

Sheet no: 26 of 34

ARCHITECTURE INTERIORS MASTERPLANNING CLIENT

pmdl.com.au

B 16/11/21 SSD DCC Part A resubmission A 24/8/21 Response to IPC DO NOT SCALE FROM DRAWING. USE FIGURED DIMENSIONS ONLY. CHECK ALL DIMENSIONS ON SITE BEFORE MANUFACTURE OR CONSTRUCTION. TGS Renewal Project 2808 Trinity Grammar School **DA322 Building Elevations** CLIENT REF & CONTACT 119 Prospect Rd, Summer Hill Scale 1:500 CHKD SC

Location Diagram NTS

PMDL ARCHITECTURE + DESIGN HK (LIMITED)
PMDL ARCHITECTURE + DESIGN PTJ ABN 50 622 961 317
NSW NOMINATED ARCHITECTS: ANDREW PENDER 5317 DAVID MORRIS 5865 VICKI VAN DIJK 9476

EXISTING SCIENCE BUILDING REFURBISH EXISTING MUSIC BUILDING