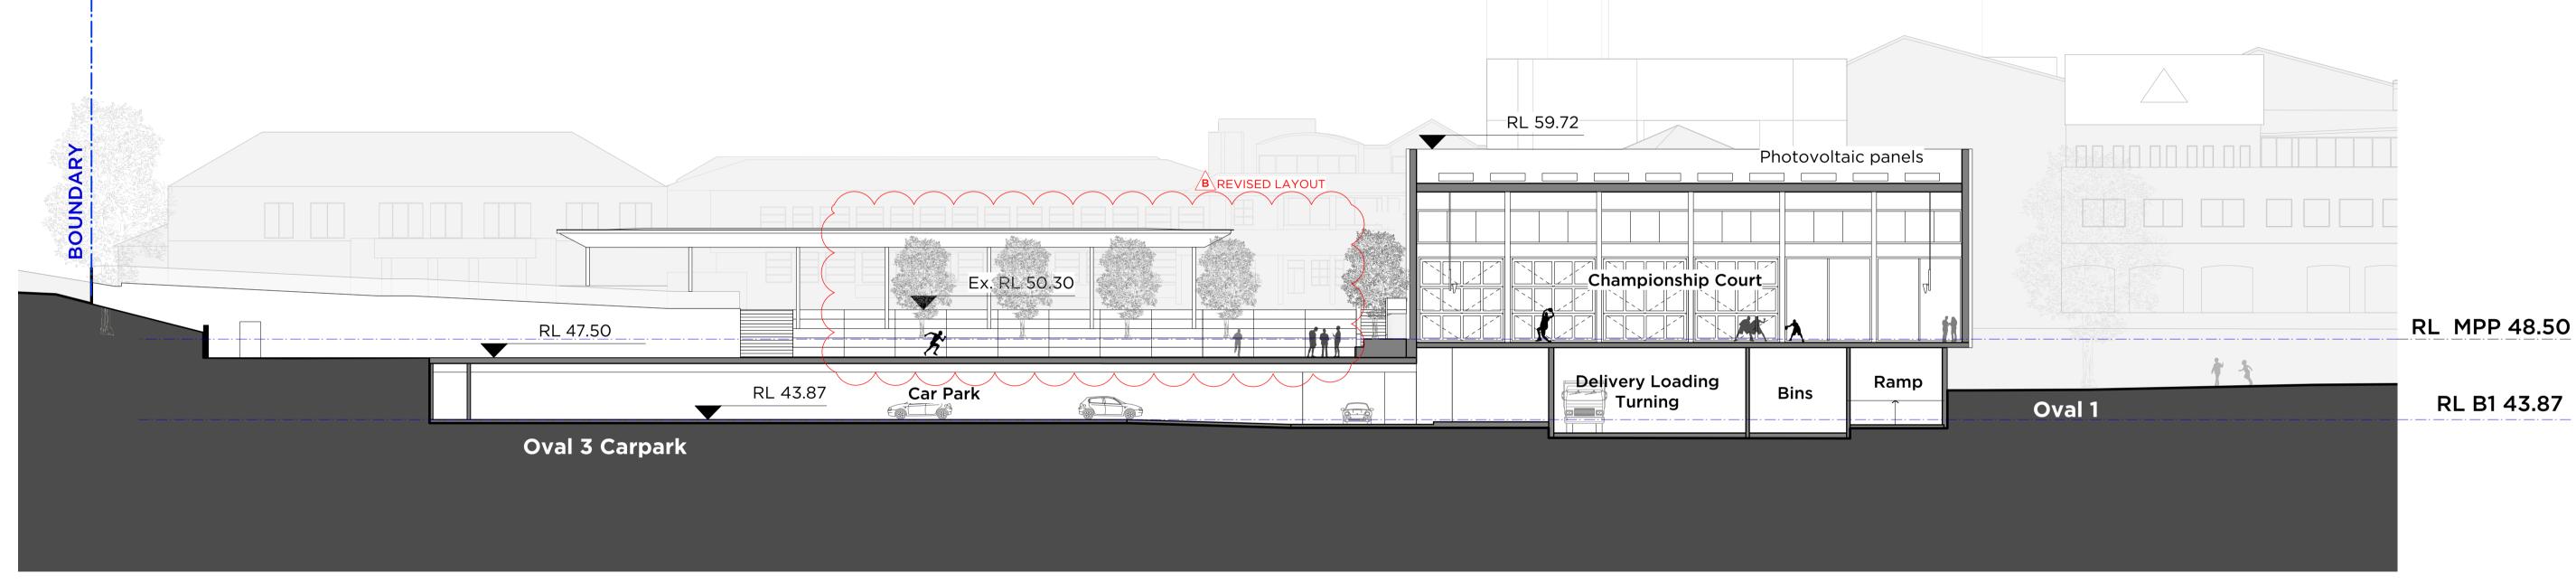

Omm 50mm 100mm

DO NOT SCALE FROM DRAWING. USE FIGURED DIMENSIONS ONLY. CHECK ALL DIMENSIONS ON SITE BEFORE MANUFACTURE OR CONSTRUCTION.

PROJECT TGS Renewal Project 2958

Trinity Grammar School

DWG Site Sections DD DA333

| HITECTURE | PROJECT | TGS Renewal Project | 2808 |
| Terplanning | Trinity Grammar School |
| DWG | Site Sections EE | DA334 |
| CHIENT Trinity Grammar School | DWG # |
| CHIENT Trinity Grammar School | DA334 |
| CHIENT REF & CONTACT | 119 Prospect Rd, Summer Hill | DATE Feb 2020 | DRAWN NZ | REVISION | B