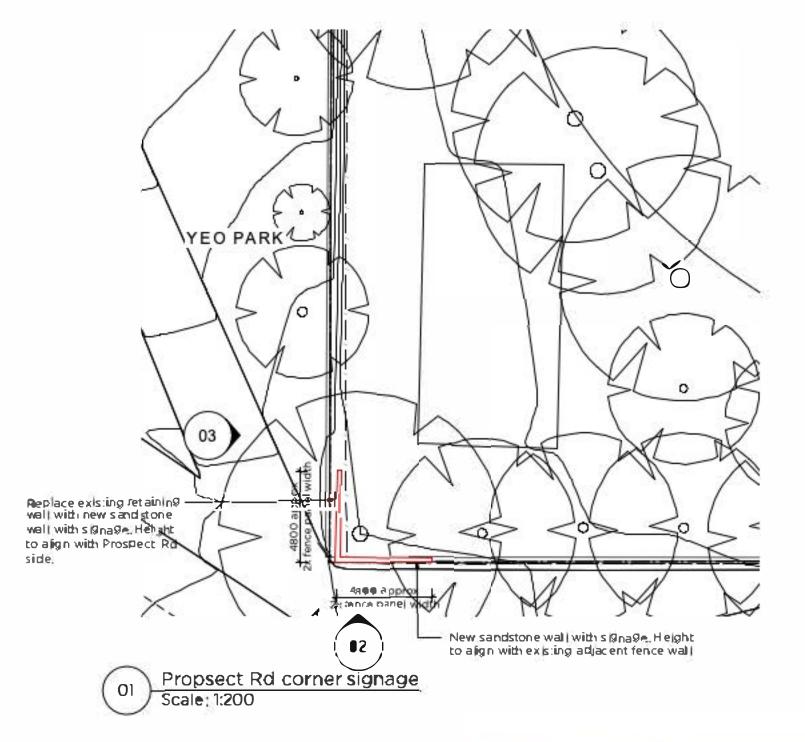

NT REF & CONTACT | 119 Prospect Rd, Summer Hill | DATE Feb 2020 | DRAWN NZ | REVISION | B

Site Boundary

Existing Building

Legend







ARCHITECTURE INTERIORS MASTERPLANNING CLEAR



B 21/12/21 Revised SSD DCC Part A resubmission A 24/8/21 Response to IPC DO NOT SCALE FROM DRAWING LISE FIGURED DIMENSIONS ONLY.
CHECK ALL DIMENSIONS ON SITE BEFORE MANUFACTURE OR CONSTRUCTION

TGS Renewal Project 2808 Trinity Grammar School DA340 Summer Hill Schill 2008 A1 CHO SC

Key Plan

Ex. Oval 2 Car park Ex.RL 47.18 RL 46.93

Oval 3 Car park

PLAN
Internal Driveway Ramp between Oval 2 car park and Oval 3 car park

pmdl.com.au

PMDL ARCHTECTURE + DESIGN HK (JIMTED)
PMDL ARCHTECTURE + DESIGN PTY LTD ABN 56 062 981 307
NSW NOMINATED ARCHTECTS: ANDREW PENDER 5507 DAVID MORRIS 5865 VICKI VAN DLIK 9476







Indicative photomontage view from the north-east. Indicative photomontage view from the south-west.





A REVISED



## **New South Wales Government**

This plan satisfies the deferred commencement condition.

Independent Planning Commission

Application No: SSD-10371

Signed: AC

Granted on: 18 January 2022

Sheet no: 33 of 34

ARCHITECTURE INTERIORS MASTERPLANNIS

|                        | -              |
|------------------------|----------------|
| TGS Renewal Project    | - The state of |
| Trinity Grammar School | -              |
|                        | DA             |

490 DHZ /--