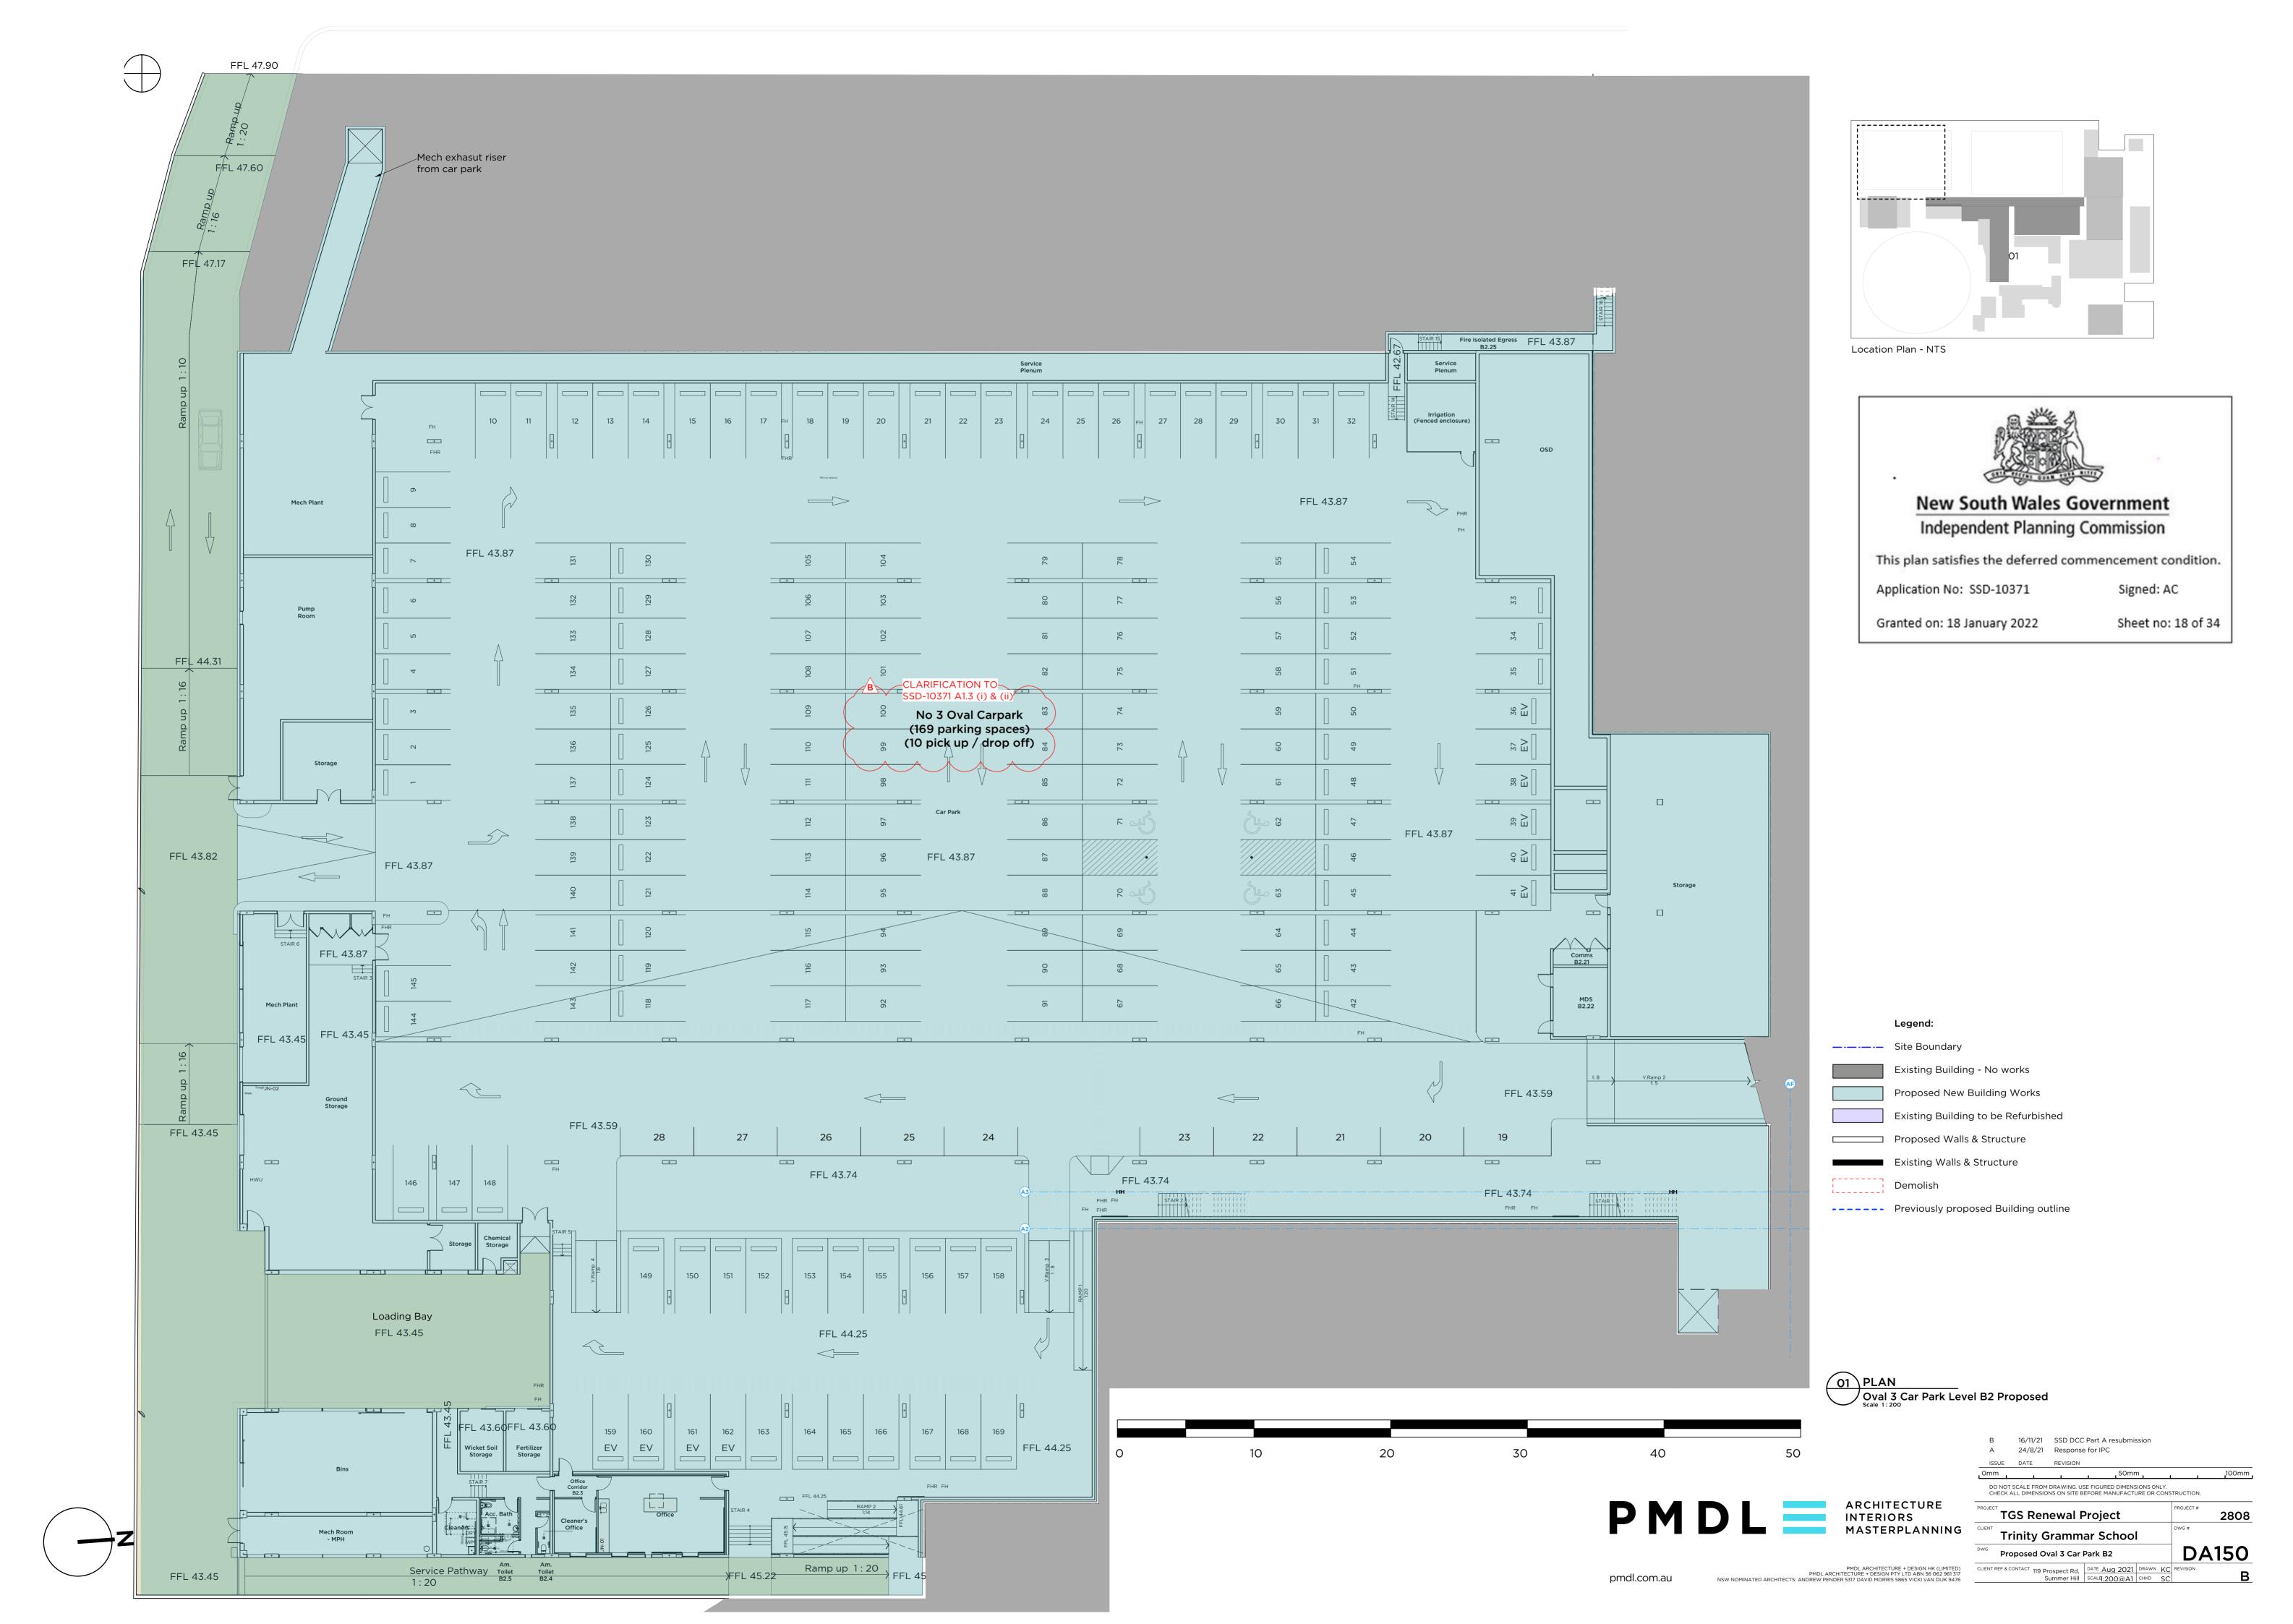

TGS Renewal Project 2808 Trinity Grammar School DA340 Summer Hill Schill 2008 A1 CHO SC

Key Plan

Ex. Oval 2 Car park Ex.RL 47.18 RL 46.93

Oval 3 Car park

PLAN
Internal Driveway Ramp between Oval 2 car park and Oval 3 car park