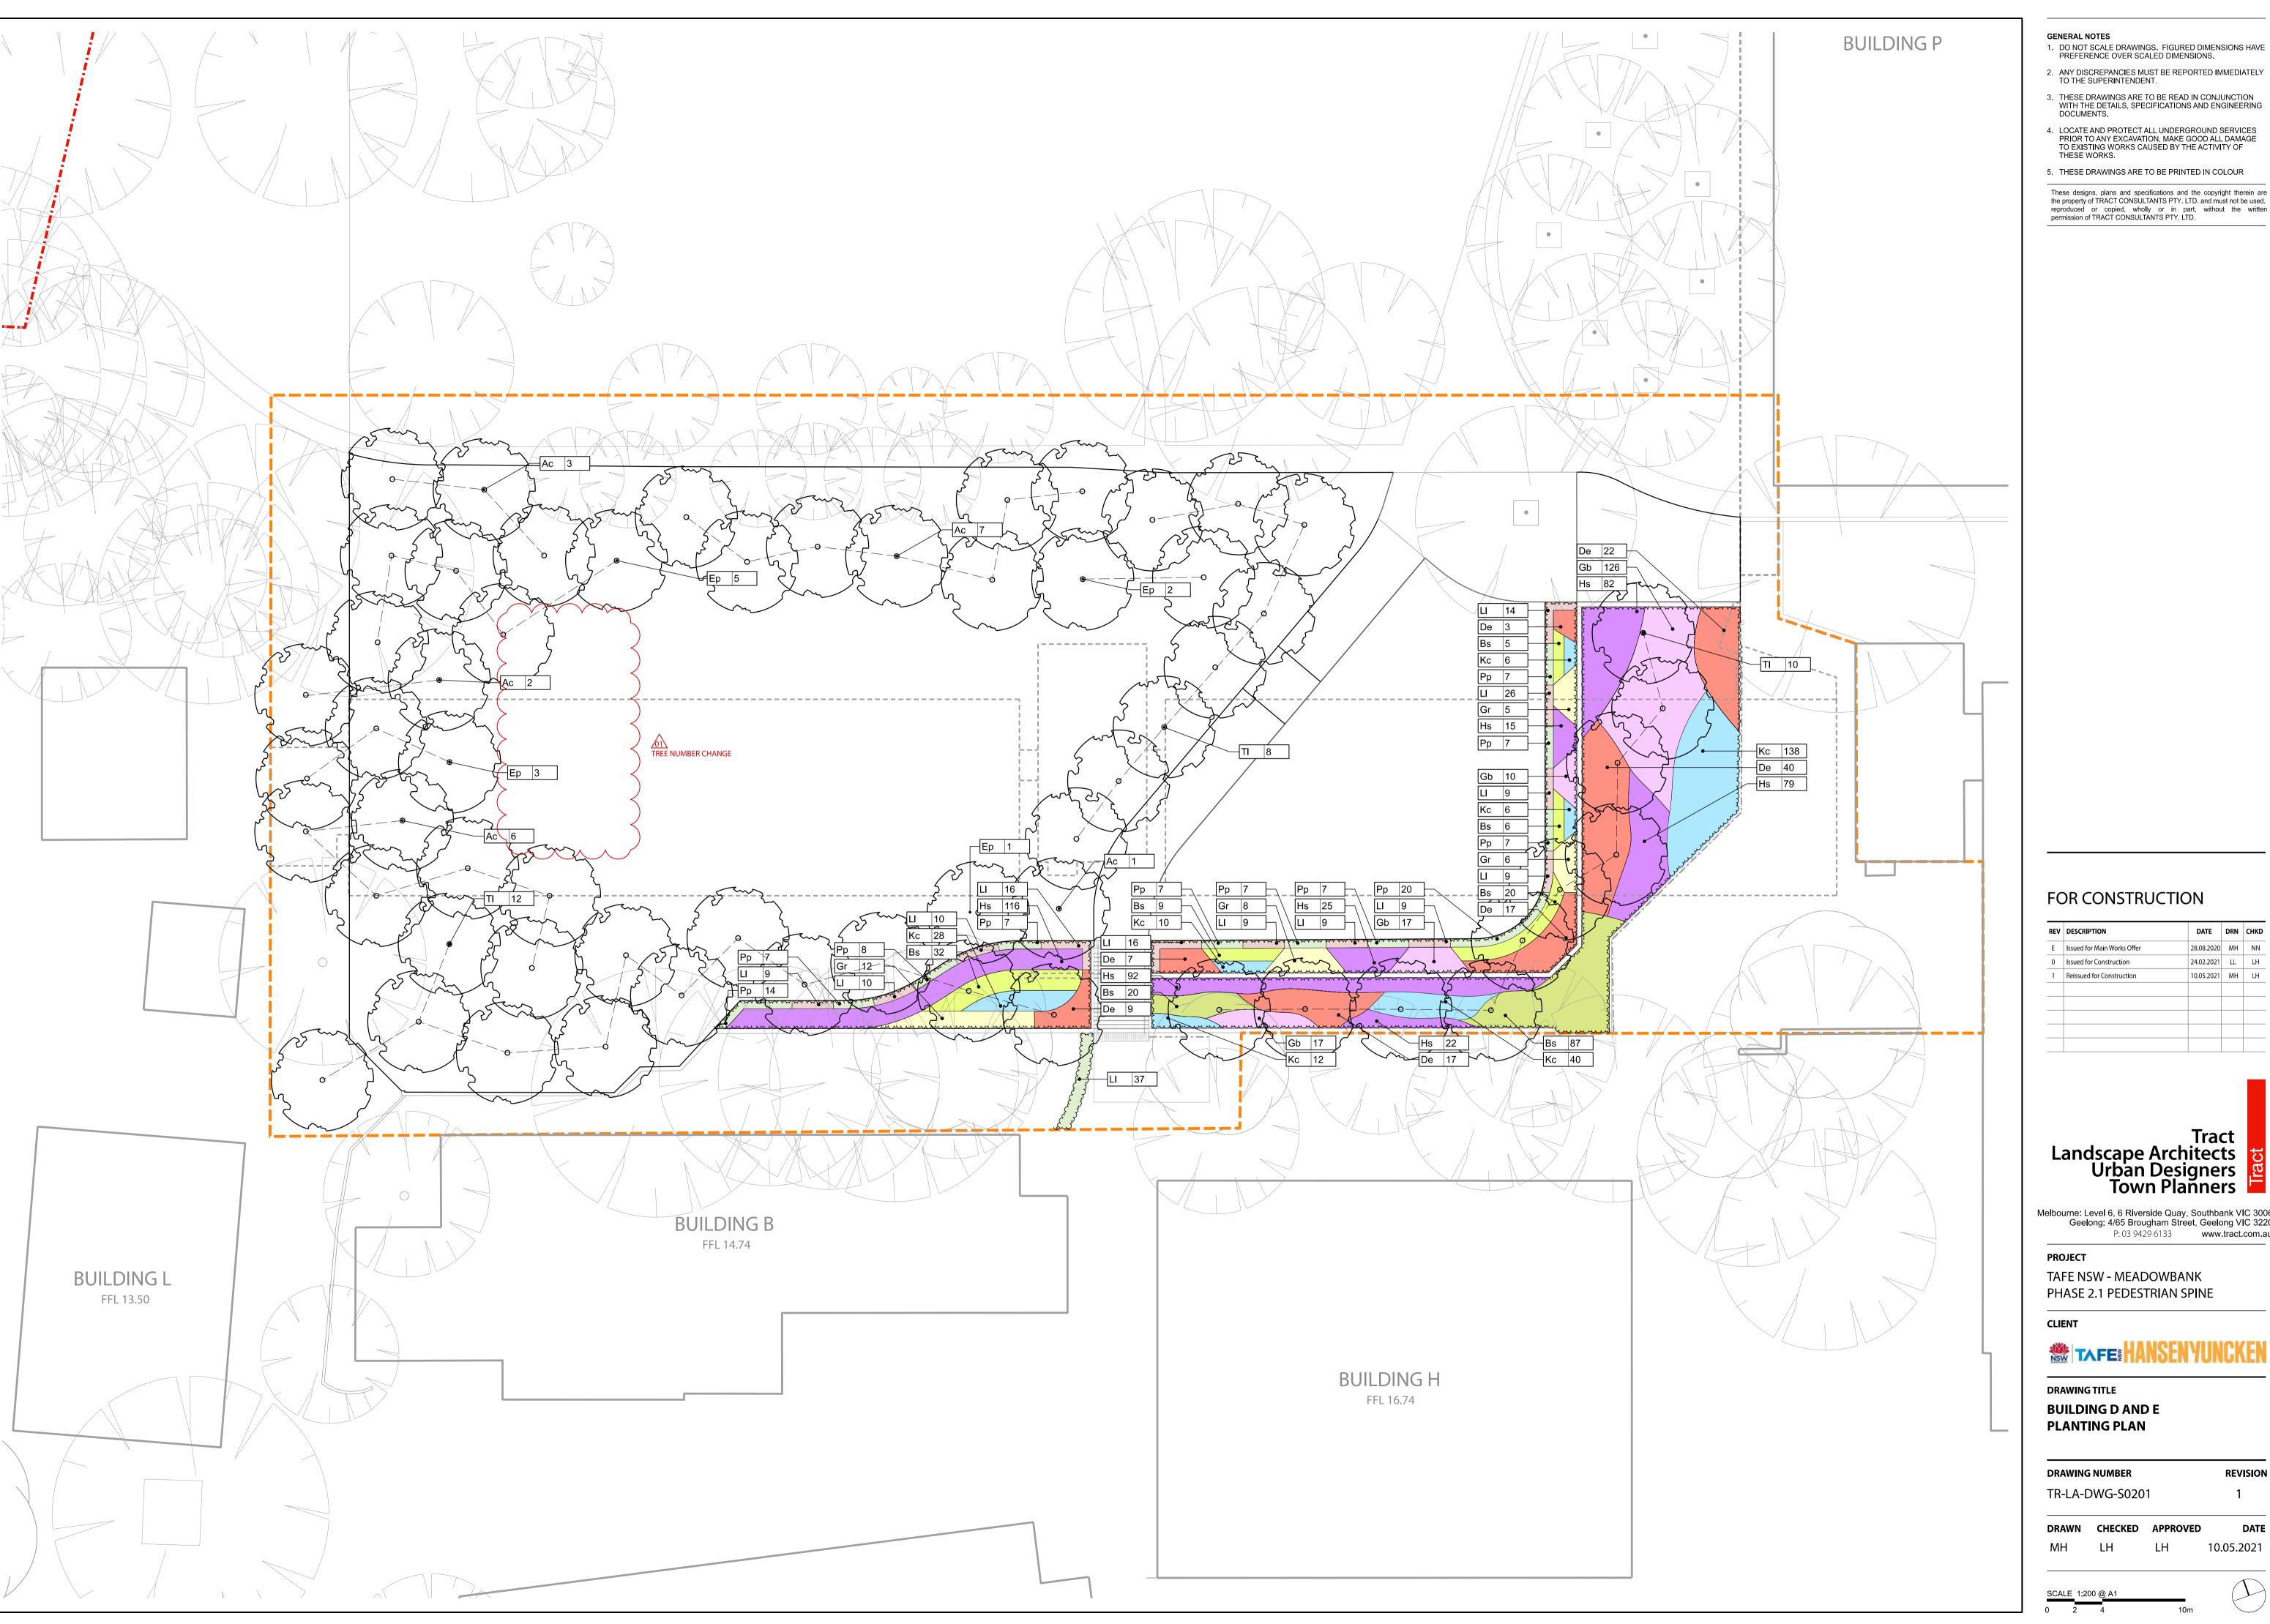

## FOR CONSTRUCTION

| REV | DESCRIPTION                 | DATE       | DRN | CHKD |
|-----|-----------------------------|------------|-----|------|
| Е   | Issued for Main Works Offer | 28.08.2020 | МН  | NN   |
| 0   | Issued for Construction     | 24.02.2021 | LL  | LH   |
| 1   | Reissued for Construction   | 10.05.2021 | МН  | LH   |
|     |                             |            |     |      |
|     |                             |            |     |      |
|     |                             |            |     |      |
|     |                             |            |     |      |
|     |                             |            |     |      |

Melbourne: Level 6, 6 Riverside Quay, Southbank VIC 3006 Geelong: 4/65 Brougham Street, Geelong VIC 3220 P: 03 9429 6133 www.tract.com.au

TAFE NSW - MEADOWBANK PHASE 2.1 PEDESTRIAN SPINE

**BUILDING D AND E** 