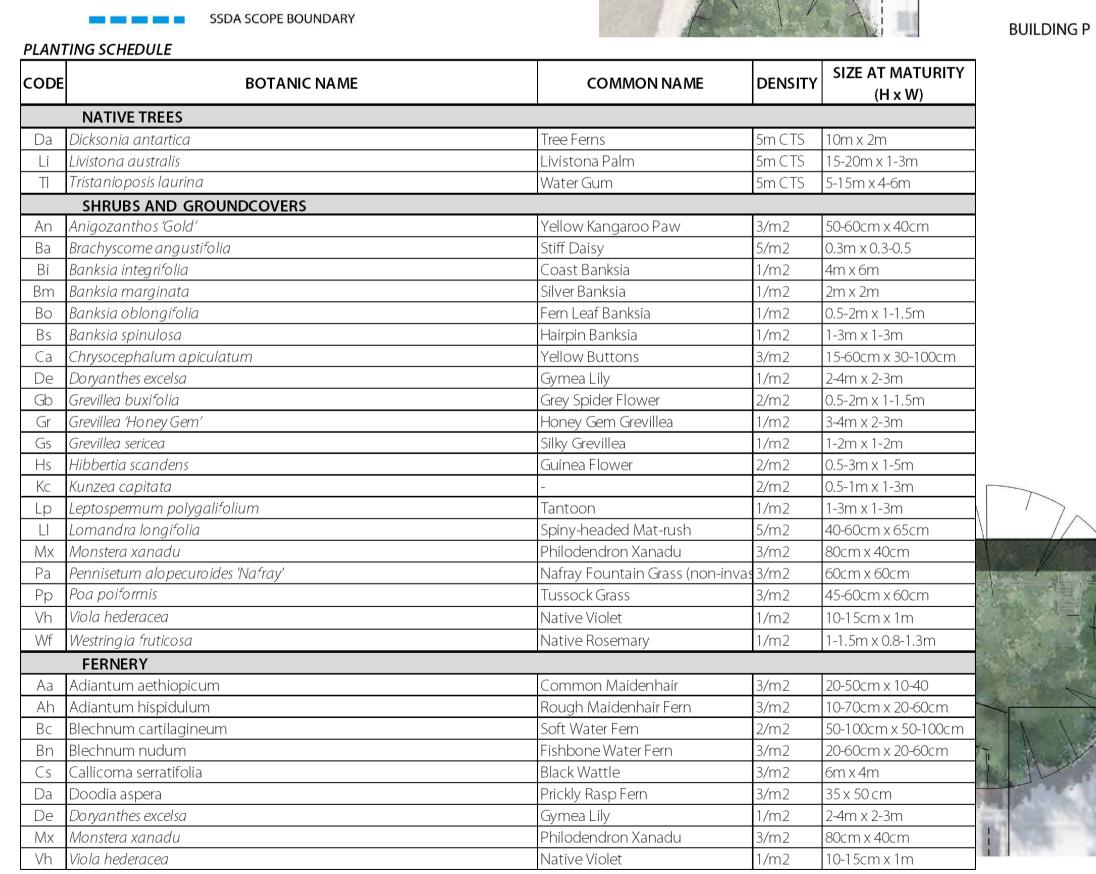

### LEGEND

EXISTING TREE (RETAINED)

PROPOSED PALM (REFER TO PLANT SCHEDULE)

PROPOSED TREE FERN (REFER TO PLANT SCHEDULE)

GARDEN BED (REFER TO PLANT SCHEDULE) 75mm MULCH OVER 300mm IMPORTED TOPSOIL OVER 200mm CULTIVATED SUBGRADE PLANTING RATE 3/m2 TYPICAL

FERNERY PLANTING (REFER TO PLANT SCHEDULE) 75mm MULCH OVER 300mm IMPORTED TOPSOIL OVER 200mm CULTIVATED SUBGRADE

GRASS VERGE TURF TO COUNCIL REQUIREMENTS OVER **100mm TURF UNDERLAY OVER** 200mm CULTIVATED SUBGRADE

PLANTING RATE 3/m2 TYPICAL

PAVEMENT TYPE 1

PAVEMENT TYPE 2

PAVEMENT TYPE 3

PAVEMENT TYPE 4

PAVING BAND SANDSTONE RETAINING WALL

TIMBER SEATING

SPOT LEVELS

PLUMBING WORKSHOP & SANDPITS

CONCRETE FOOTPATH TO COUNCIL STANDARDS

ASPHALT PAVEMENT TO ENGINEERS DETAIL

+25.42

SITE BOUNDARY