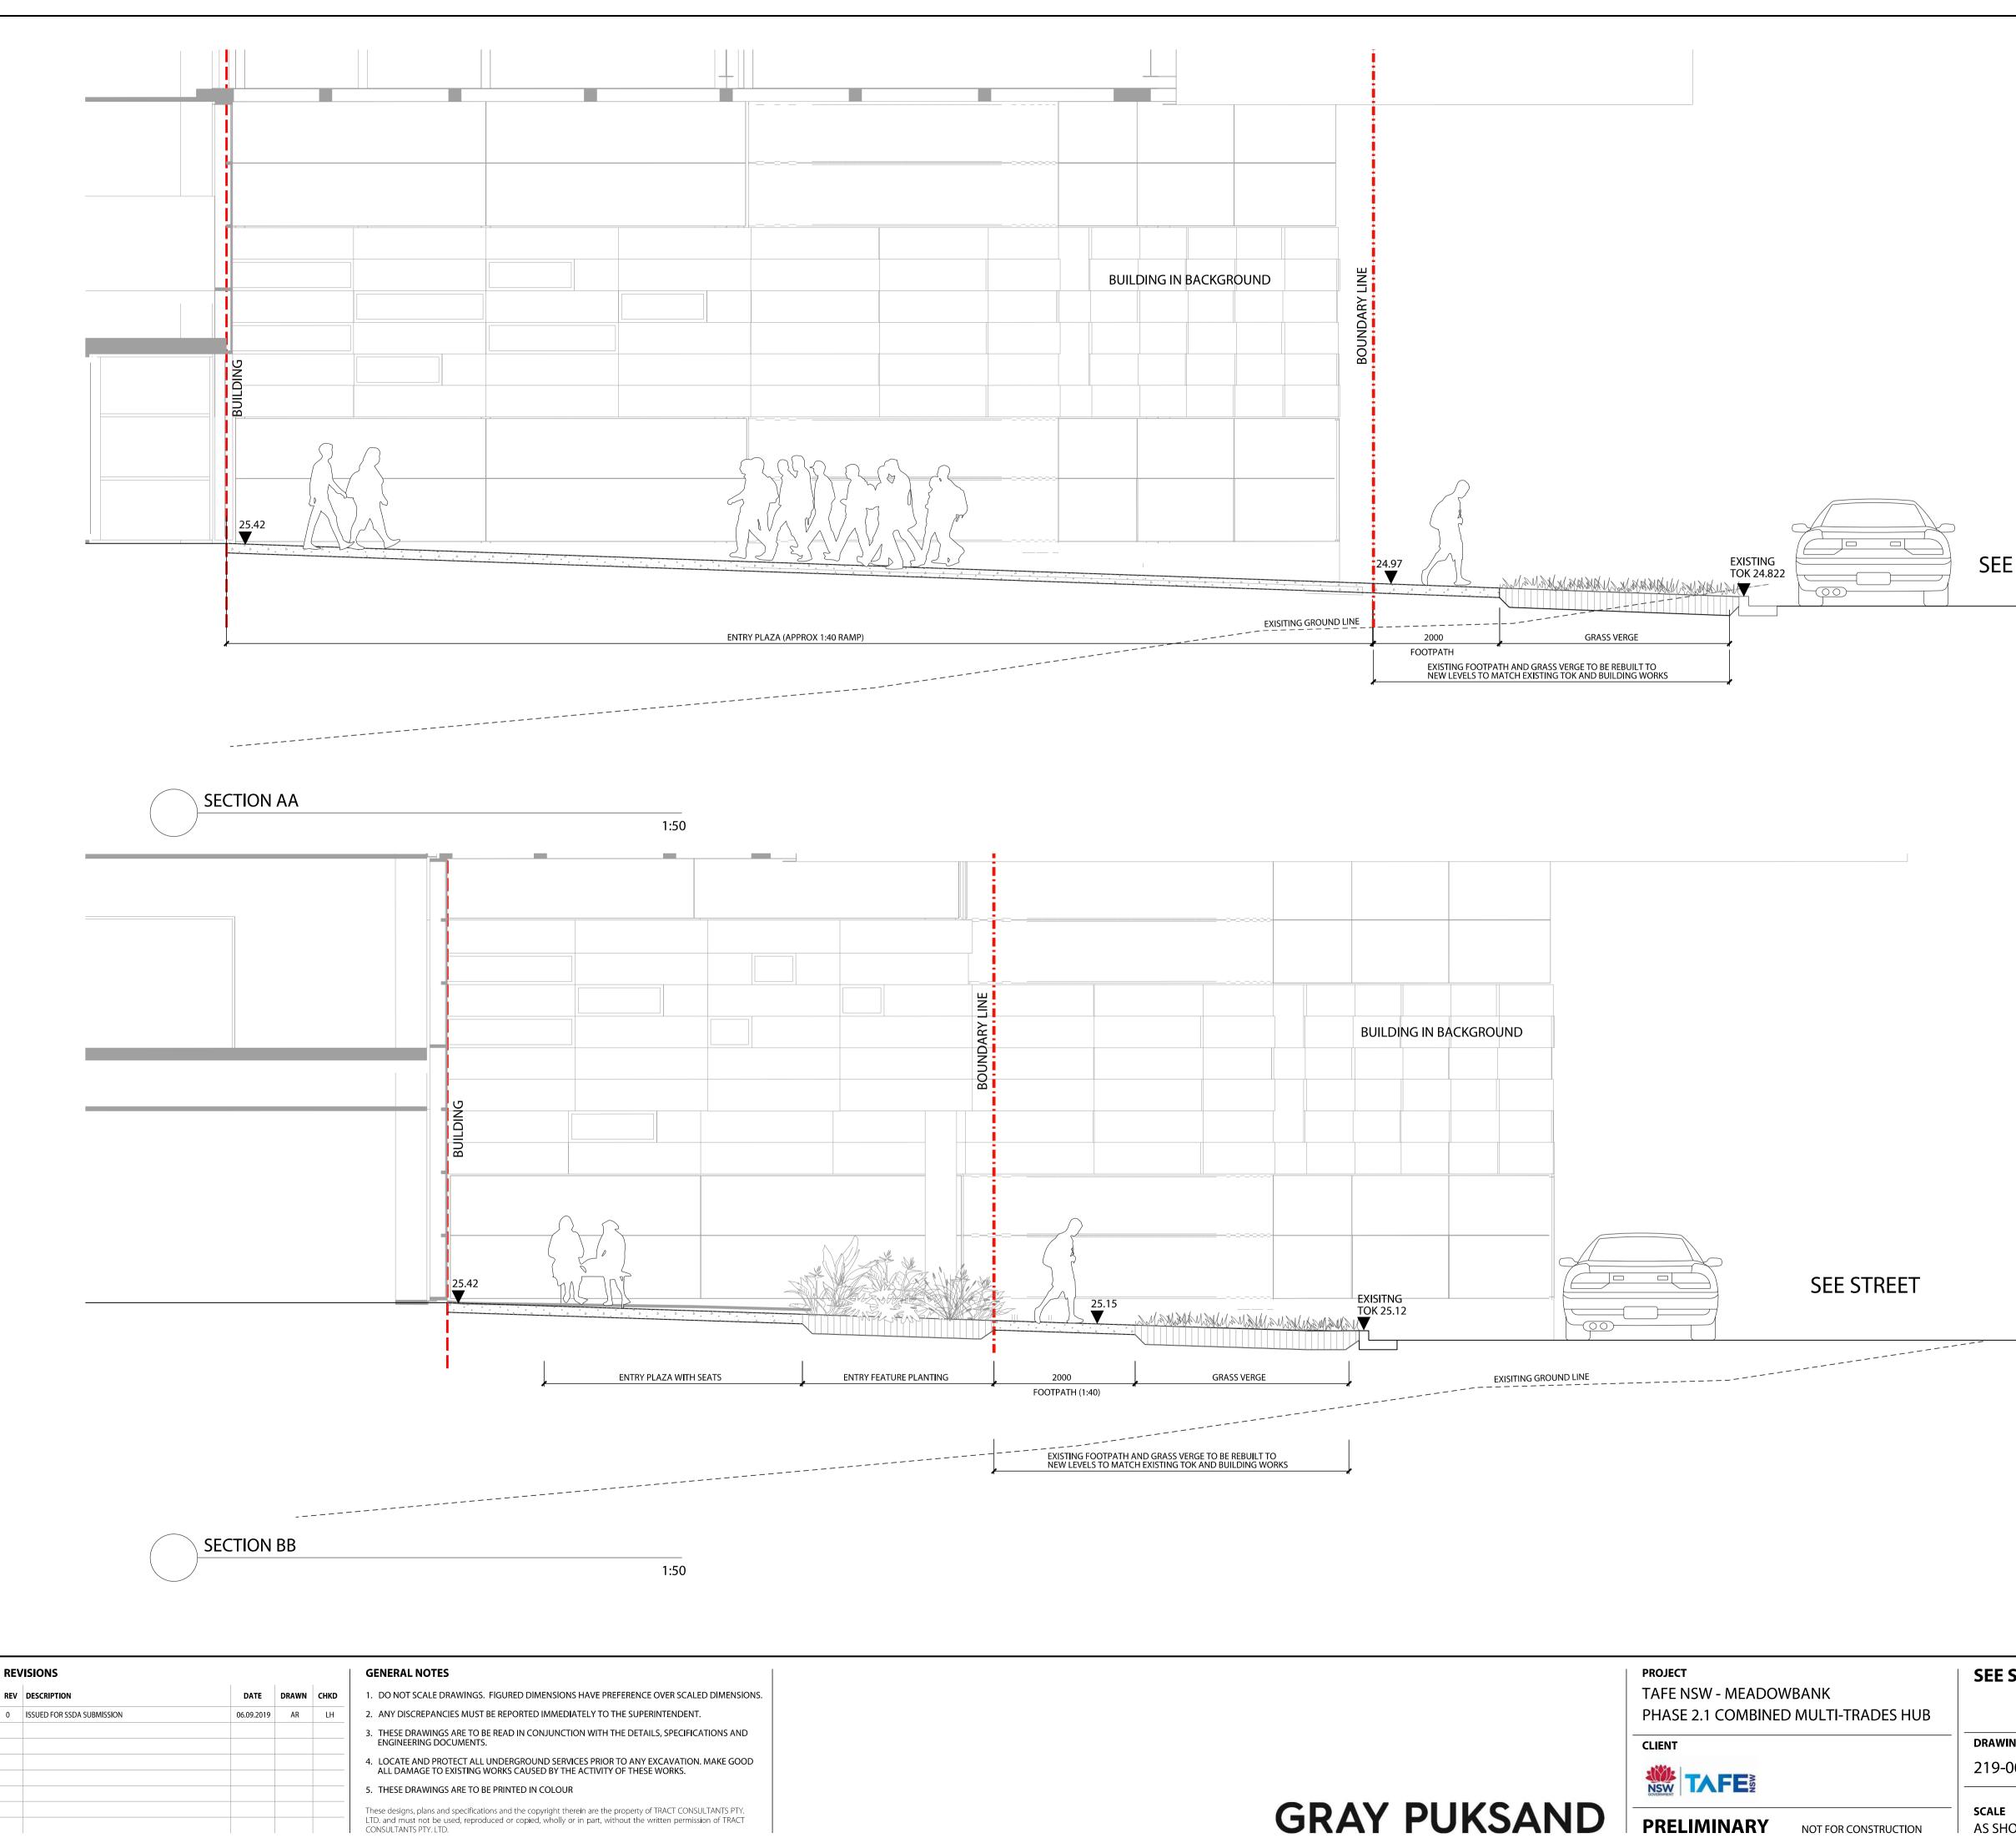

PLUMBING WORKSHOP & SANDPITS

CONCRETE FOOTPATH TO COUNCIL STANDARDS

ASPHALT PAVEMENT TO ENGINEERS DETAIL

+25.42

SITE BOUNDARY

### GENERAL NOTES

1. DO NOT SCALE DRAWINGS. FIGURED DIMENSIONS HAVE PREFERENCE OVER SCALED DIMENSIONS.

LILLINN

ACTIVATED LANEWAY

MAKE GOOD

EXISTING LANDSCAPE

- 2. ANY DISCREPANCIES MUST BE REPORTED IMMEDIATELY TO THE SUPERINTENDENT.
- 3. THESE DRAWINGS ARE TO BE READ IN CONJUNCTION WITH THE DETAILS, SPECIFICATIONS AND ENGINEERING DOCUMENTS.
- 4. LOCATE AND PROTECT ALL UNDERGROUND SERVICES PRIOR TO ANY EXCAVATION. MAKE GOOD ALL DAMAGE TO EXISTING WORKS CAUSED BY THE ACTIVITY OF THESE WORKS.

5. THESE DRAWINGS ARE TO BE PRINTED IN COLOUR

These designs, plans and specifications and the copyright therein are the property of TRACT CONSULTANTS PTY. LTD. and must not be used, reproduced or copied, wholly or in part, without the written permission of TRACT CONSULTANTS PTY. LTD.

# **GRAY PUKSAND**

DRAWINGS)

PROJECT TAFE NSW - MEADOWBANK PHASE 2.1 COMBINED MULTI-TRADES HUB

NOT FOR CONSTRUCTION

SUBSTATION (REFER TO

ENGINEERS DRAWINGS)

TREE FERNEY

FFL 25.470

MULTI TRADE HUB & DIGITAL HUB BUILDING (REFER TO ARCHITECTS DRAWINGS)

FFL AT ENTRY LEVEL 4 25.470

**EXISTING SUBSTATION** +(16.00)SERVICE ROAD (REFER TO ENGINEERS DRAWINGS) +(15.00)

### **PROPOSED SITE PLAN - CAMPUS NORTH**

| DRAWING No.                      | REV | DRN | CHKD                   | APPD |
|----------------------------------|-----|-----|------------------------|------|
| 219-0066-02-SSDA_100             | 0   | AR  | LH                     | LH   |
| SCALE 1:250 @ A1   0 2.5 5 12.5m |     |     | <b>DATE</b><br>02.09.2 | 2019 |

## SEE STREET CROSS SECTIONS

| DRAWING No.              |         | REV | DRN | CHKD                   | APPD |
|--------------------------|---------|-----|-----|------------------------|------|
| 219-0066-02_5            | SDA_200 | 0   | AR  | LH                     | LH   |
| <b>SCALE</b><br>AS SHOWN | A1      |     |     | <b>DATE</b><br>02.09.2 | 2019 |

Level 8/80 Mount Street North Sydney N.S.W. 2060 P: 02 9954 3733 www.tract.net.au

|   | SSDA BOUNDARY |                      |               |  |  |
|---|---------------|----------------------|---------------|--|--|
|   |               |                      |               |  |  |
|   |               |                      |               |  |  |
| 1 | 2.00          |                      |               |  |  |
|   |               |                      |               |  |  |
|   | ,             | SERVICE ROAD AND NEW | MASS PLANTING |  |  |
|   |               |                      |               |  |  |