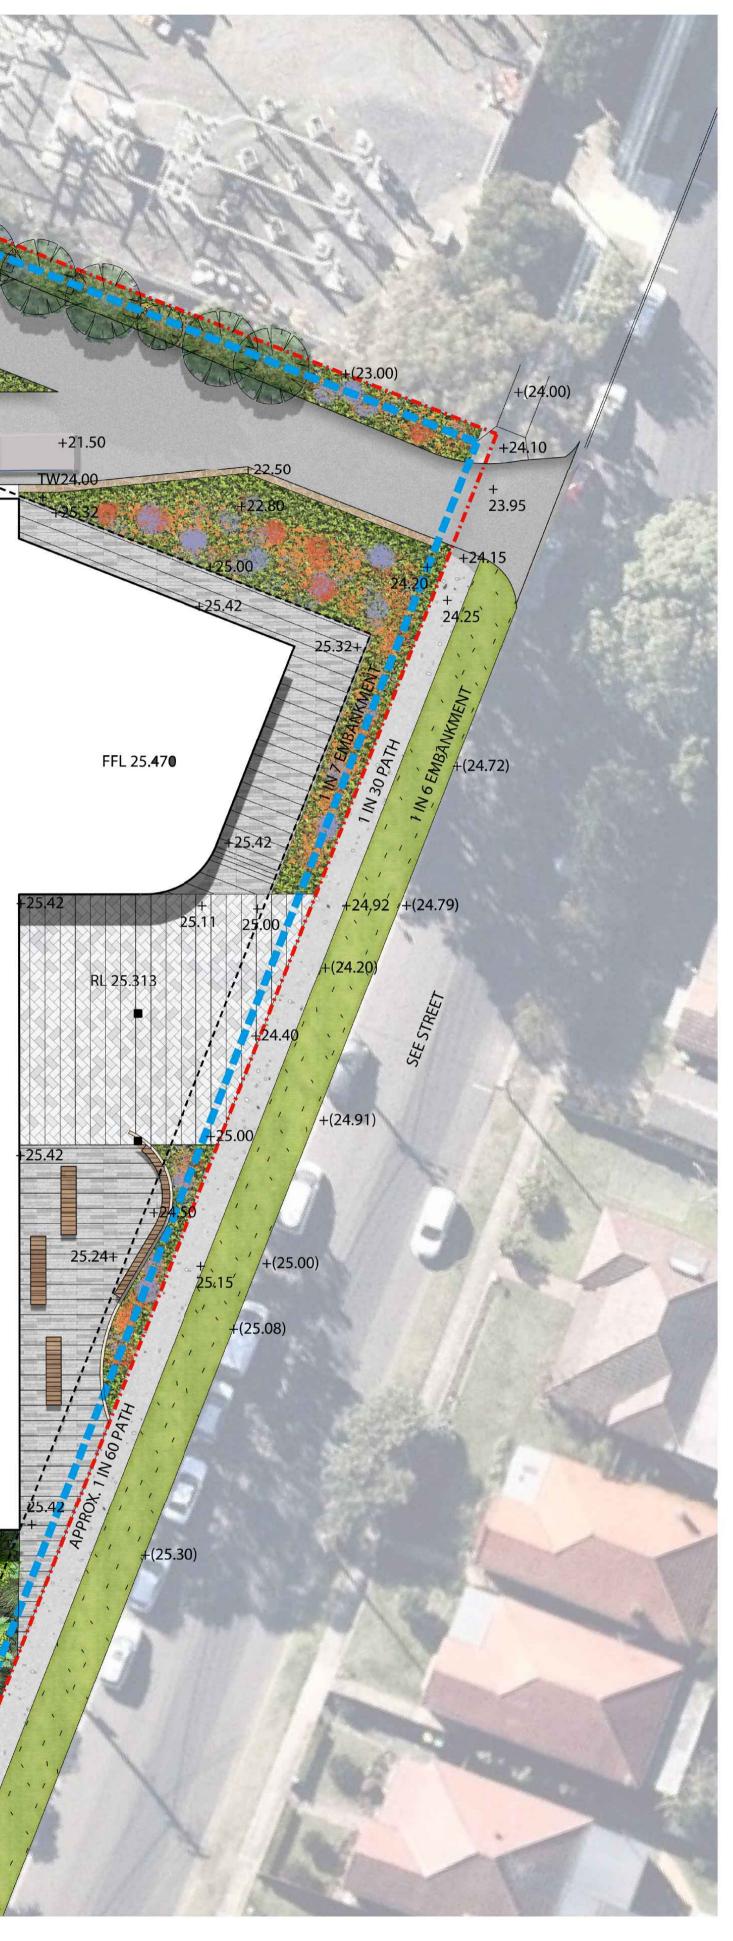

# **GRAY PUKSAND**

DRAWINGS)

PROJECT TAFE NSW - MEADOWBANK PHASE 2.1 COMBINED MULTI-TRADES HUB

NOT FOR CONSTRUCTION

SUBSTATION (REFER TO

ENGINEERS DRAWINGS)

TREE FERNEY

FFL 25.470

MULTI TRADE HUB & DIGITAL HUB BUILDING (REFER TO ARCHITECTS DRAWINGS)

FFL AT ENTRY LEVEL 4 25.470

**EXISTING SUBSTATION** +(16.00)SERVICE ROAD (REFER TO ENGINEERS DRAWINGS) +(15.00)

## KEY PLAN

SEE STREET

## SEE STREET CROSS SECTIONS

| DRAWING No.              |         | REV | DRN | CHKD                   | APPD |
|--------------------------|---------|-----|-----|------------------------|------|
| 219-0066-02_5            | SDA_200 | 0   | AR  | LH                     | LH   |
| <b>SCALE</b><br>AS SHOWN | A1      |     |     | <b>DATE</b><br>02.09.2 | 2019 |