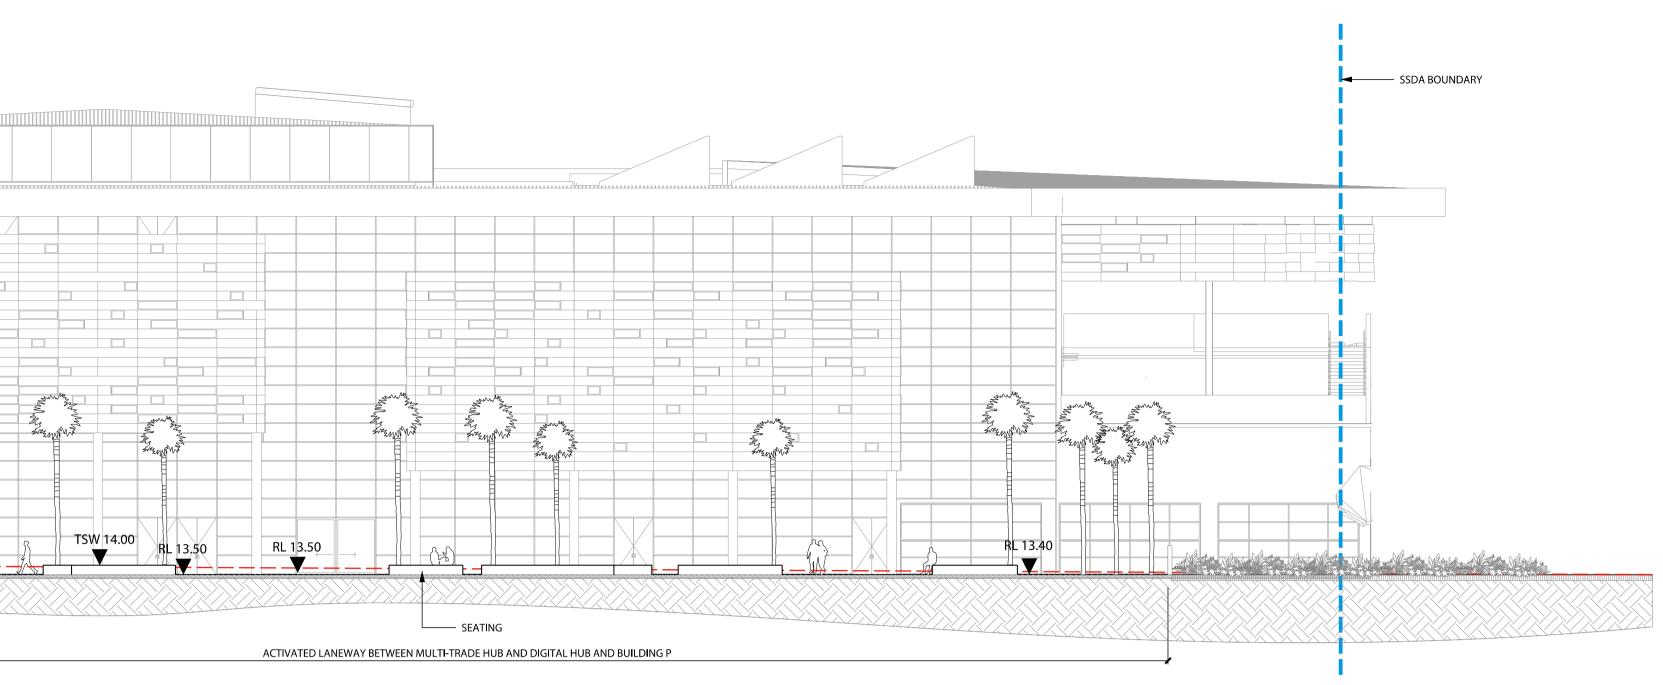

1 WEST ELEVATION

1:200

| REVISIONS |                            |            |       |      | GENERAL NOTES                                                                                                                                                                                                                                        |
|-----------|----------------------------|------------|-------|------|------------------------------------------------------------------------------------------------------------------------------------------------------------------------------------------------------------------------------------------------------|
| REV       | DESCRIPTION                | DATE       | DRAWN | СНКД | 1. DO NOT SCALE DRAWINGS. FIGURED DIMENSIONS HAVE PREFERENCE OVER SCALED DIMENSIONS.                                                                                                                                                                 |
| 0         | ISSUED FOR SSDA SUBMISSION | 06.09.2019 | AR    | LH   | 2. ANY DISCREPANCIES MUST BE REPORTED IMMEDIATELY TO THE SUPERINTENDENT.                                                                                                                                                                             |
|           |                            |            |       |      | 3. THESE DRAWINGS ARE TO BE READ IN CONJUNCTION WITH THE DETAILS, SPECIFICATIONS AND ENGINEERING DOCUMENTS.                                                                                                                                          |
|           |                            |            |       |      | 4. LOCATE AND PROTECT ALL UNDERGROUND SERVICES PRIOR TO ANY EXCAVATION. MAKE GOOD ALL DAMAGE TO EXISTING WORKS CAUSED BY THE ACTIVITY OF THESE WORKS.                                                                                                |
|           |                            |            |       |      | 5. THESE DRAWINGS ARE TO BE PRINTED IN COLOUR                                                                                                                                                                                                        |
|           |                            |            |       |      | These designs, plans and specifications and the copyright therein are the property of TRACT CONSULTANTS PTY.<br>LTD. and must not be used, reproduced or copied, wholly or in part, without the written permission of TRACT<br>CONSULTANTS PTY. LTD. |

PROJECT TAFE NSW - MEADOWBANK PHASE 2.1 COMBINED MULTI-TRADES HUB

# WESTERN ELEVATION

| DRAWING No.              |    | REV | DRN | CHKD                   | APPD |
|--------------------------|----|-----|-----|------------------------|------|
| 219-0066-02_SSDA         | 0  | AR  | LH  | LH                     |      |
| <b>SCALE</b><br>AS SHOWN | A1 |     |     | <b>DATE</b><br>02.09.2 | 019  |