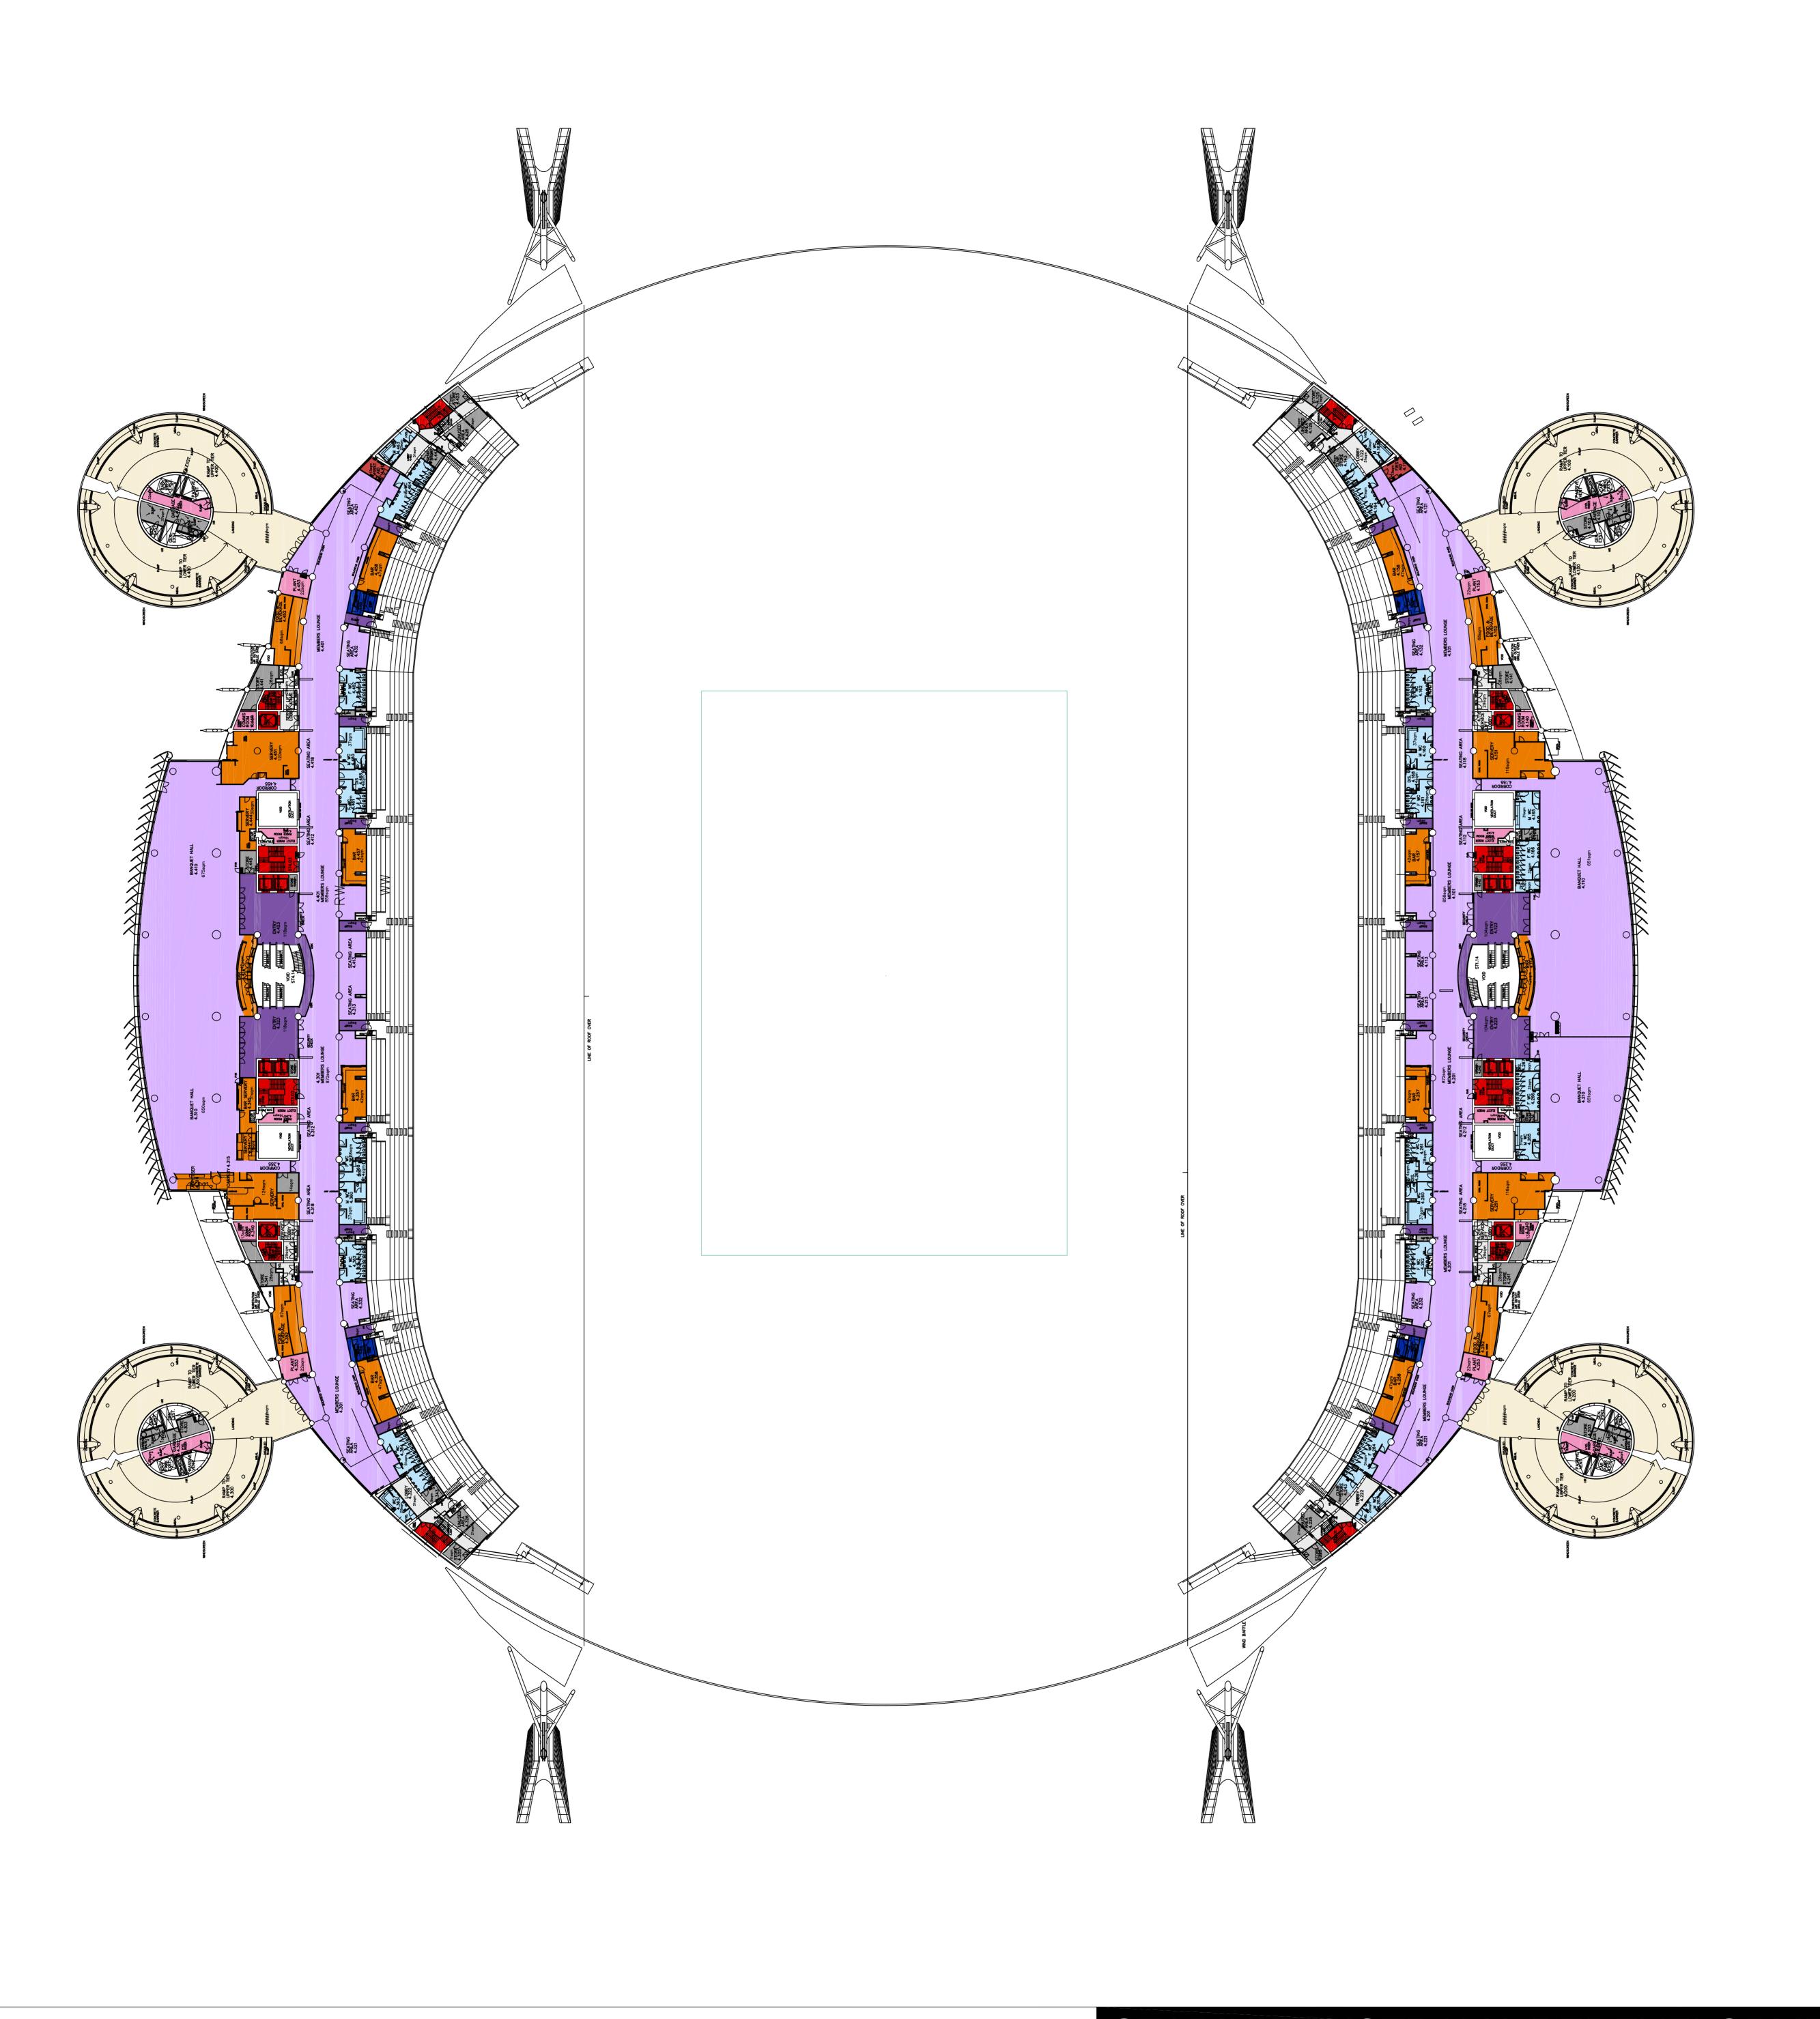

#### FACILITY:

| ADMINISTRATION                 | Osqm    |
|--------------------------------|---------|
| AMENITIES                      | 45sqm   |
| BROADCAST / MEDIA              | 152sqm  |
| <b>COMPETITION / CHANGE</b>    | 77sqm   |
| <b>CIRCULATION - PUBLIC</b>    | 3800sqm |
| <b>CIRCULATION - BOH</b>       | 107sqm  |
| <b>CIRCULATION - PLAYERS</b>   | Osqm    |
| <b>CIRCULATION - CORPORATE</b> | 499sqm  |
| CONCESSIONS                    | Osqm    |
| CORPORATE HOSPITALITY          | 2816sqm |
| FOOD & BEVERAGE / KITCHEN      | 1079sqm |
| MEDICAL                        | Osqm    |
| MERCHANDISING                  | Osqm    |
| PLANT                          | 349sqm  |
| SPONSORS BAR                   | 1391sqm |
| STORE                          | 697sqm  |
| TICKETING                      | Osqm    |
| VERTICAL TRANSPORT / CORE      | 489sqm  |
|                                |         |