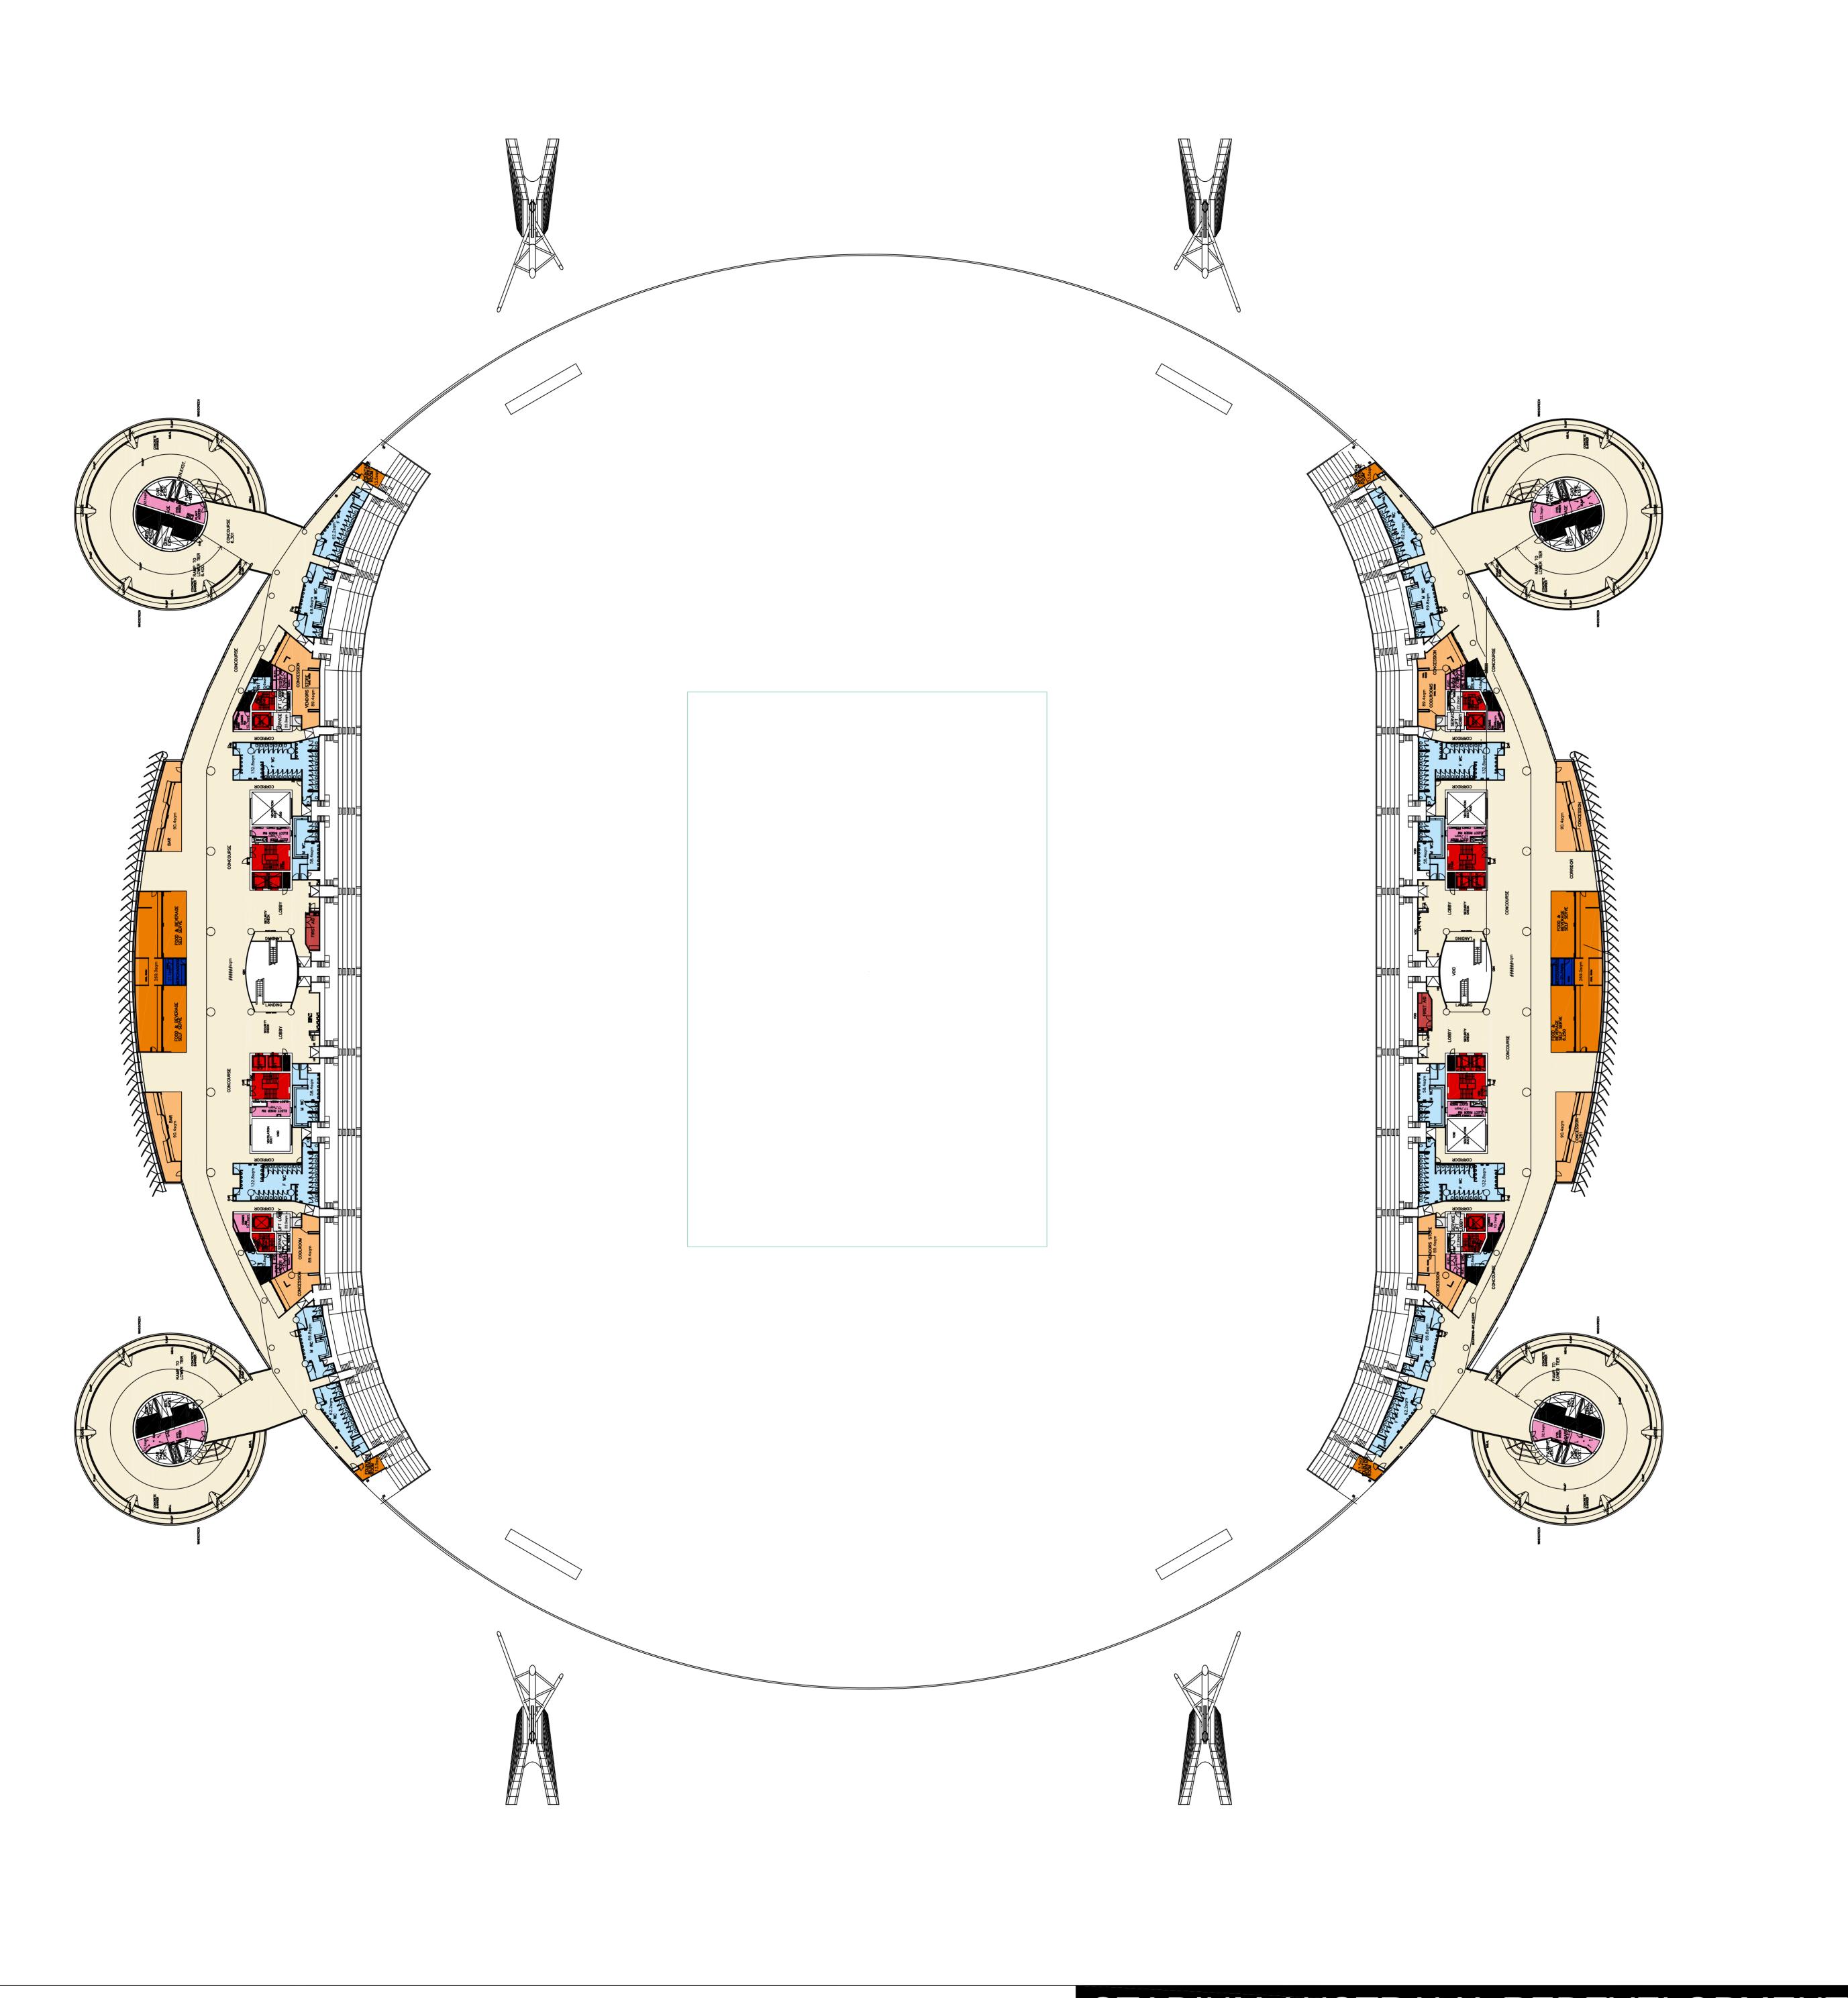

#### FACILITY:

| ADMINISTRATION                 |
|--------------------------------|
| AMENITIES                      |
| BROADCAST / MEDIA              |
| <b>COMPETITION / CHANGE</b>    |
| <b>CIRCULATION - PUBLIC</b>    |
| CIRCULATION - BOH              |
| <b>CIRCULATION - PLAYERS</b>   |
| <b>CIRCULATION - CORPORATE</b> |
| CONCESSIONS                    |
| CORPORATE HOSPITALITY          |
| FOOD & BEVERAGE / KITCHEN      |
| MEDICAL                        |
| MERCHANDISING                  |
| PLANT                          |
| SPONSORS BAR                   |
| STORE                          |
| TICKETING                      |
| VERTICAL TRANSPORT / CORE      |
|                                |

AREA:

661sqm **114**sqm 279sqm 2878sqm Osqm 19072sqm 32sqm 101sqm Osqm 0sqm 1726sqm 174sqm 133sqm 2585sqm 0sqm 9421sqm 0sqm RE 403sqm

Sheet A.00

Revision R

1:500 @ A0