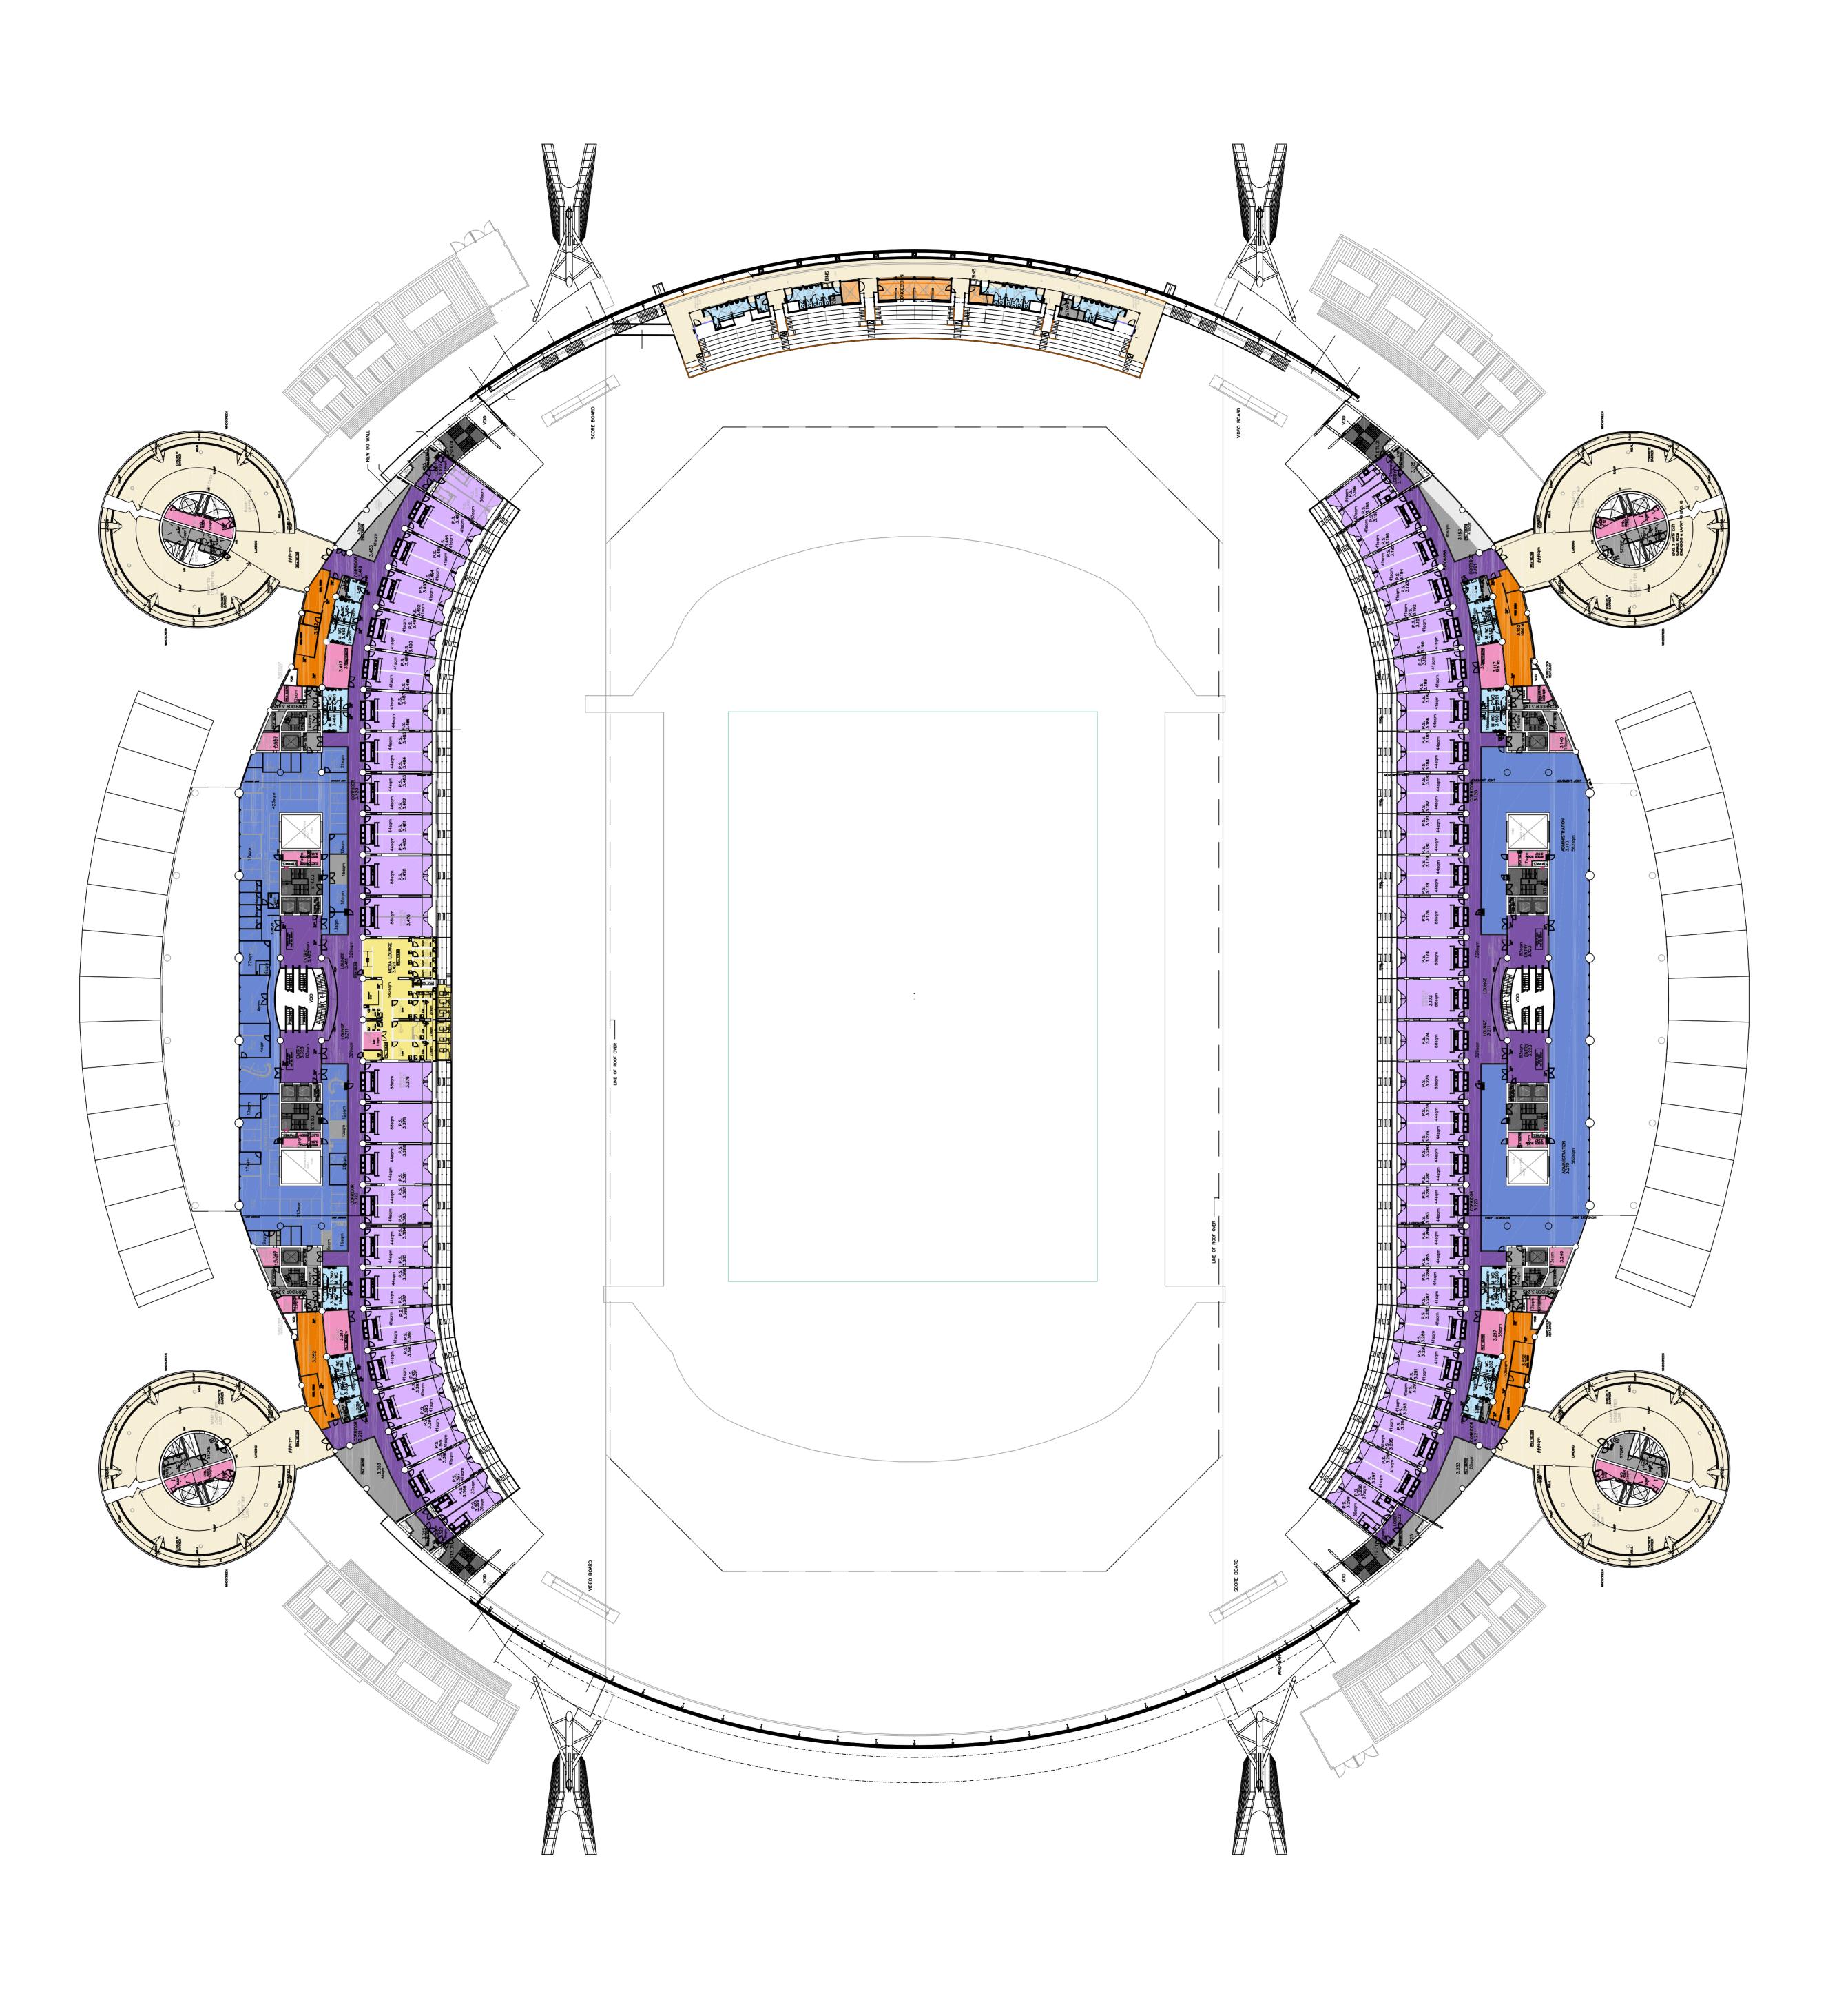

#### FACILITY:

AREA:

| ADMINISTRATION                 | Osqm     |
|--------------------------------|----------|
| AMENITIES                      | 3862sqm  |
| BROADCAST / MEDIA              | Osqm     |
| <b>COMPETITION / CHANGE</b>    | Osqm     |
| <b>CIRCULATION - PUBLIC</b>    | 22467sqm |
| <b>CIRCULATION - BOH</b>       | 262sqm   |
| <b>CIRCULATION - PLAYERS</b>   | Osqm     |
| <b>CIRCULATION - CORPORATE</b> | 2515sqm  |
| CONCESSIONS                    | Osqm     |
| CORPORATE HOSPITALITY          | Osqm     |
| FOOD & BEVERAGE / KITCHEN      | 2717sqm  |
| MEDICAL                        | 85sqm    |
| MERCHANDISING                  | 203sqm   |
| PLANT                          | 739sqm   |
| SPONSORS BAR                   | Osqm     |
| STORE                          | 476sqm   |
| TICKETING                      | 572sqm   |
| VERTICAL TRANSPORT / CORE      | 507sqm   |
|                                |          |