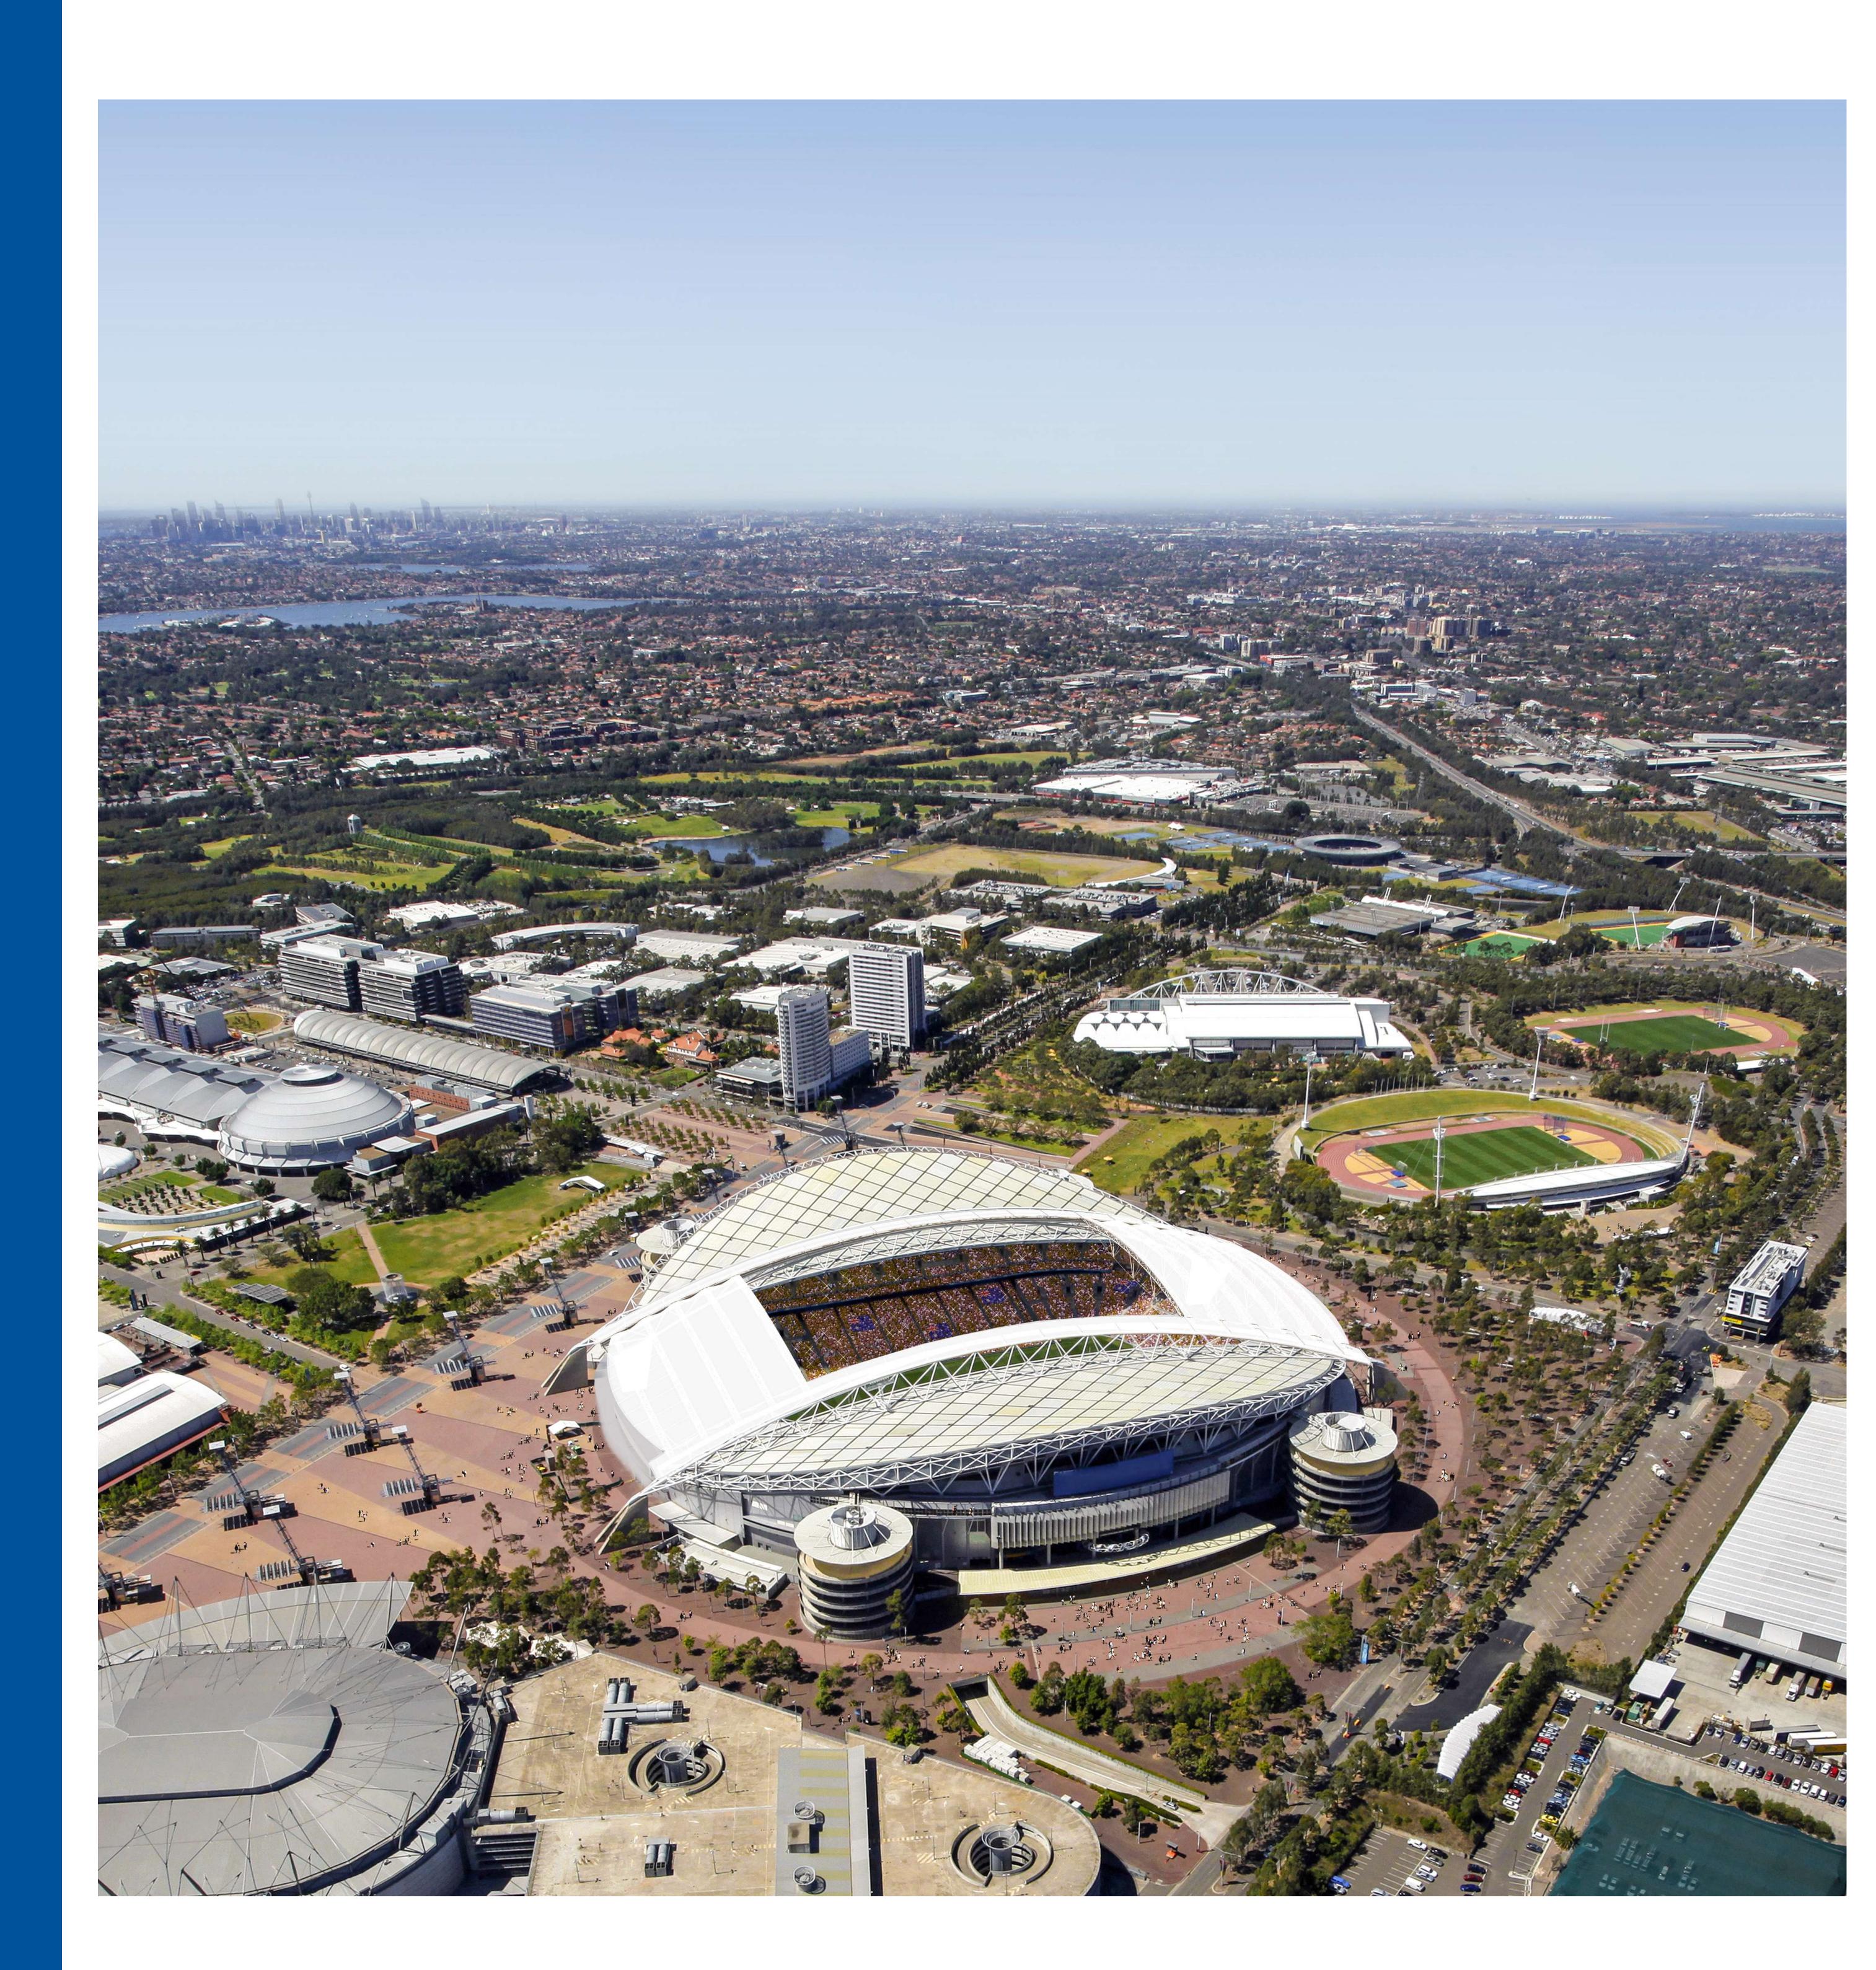

# STADIUM AUSTRALIA ARCHITECTURAL DRAWING SET

By Cox Architecture September 2019





# DRAWING REGISTER



| SHEET NUMBER | SHEET TITLE            |
|--------------|------------------------|
|              |                        |
| A.00         | Existing Floor plan L0 |
| A.01         | Existing Floor plan L1 |
| A.02         | Existing Floor plan L2 |
| A.03         | Existing Floor plan L3 |
| A.04         | Existing Floor plan L4 |
| A.05         | Existing Floor plan L5 |
| A.06         | Existing Floor plan L6 |
| A.07         | Existing Floor plan L7 |
| A.08         | Existing Roof plan     |
| A.09         | Existing Elevations    |
| A.10         | Existing Sections      |
|              |                        |
| B.00         | Demolition plan L0     |
| B.01         | Demolition plan L1     |
| B.02         | Demolition plan L2     |
| B.03         | Dem