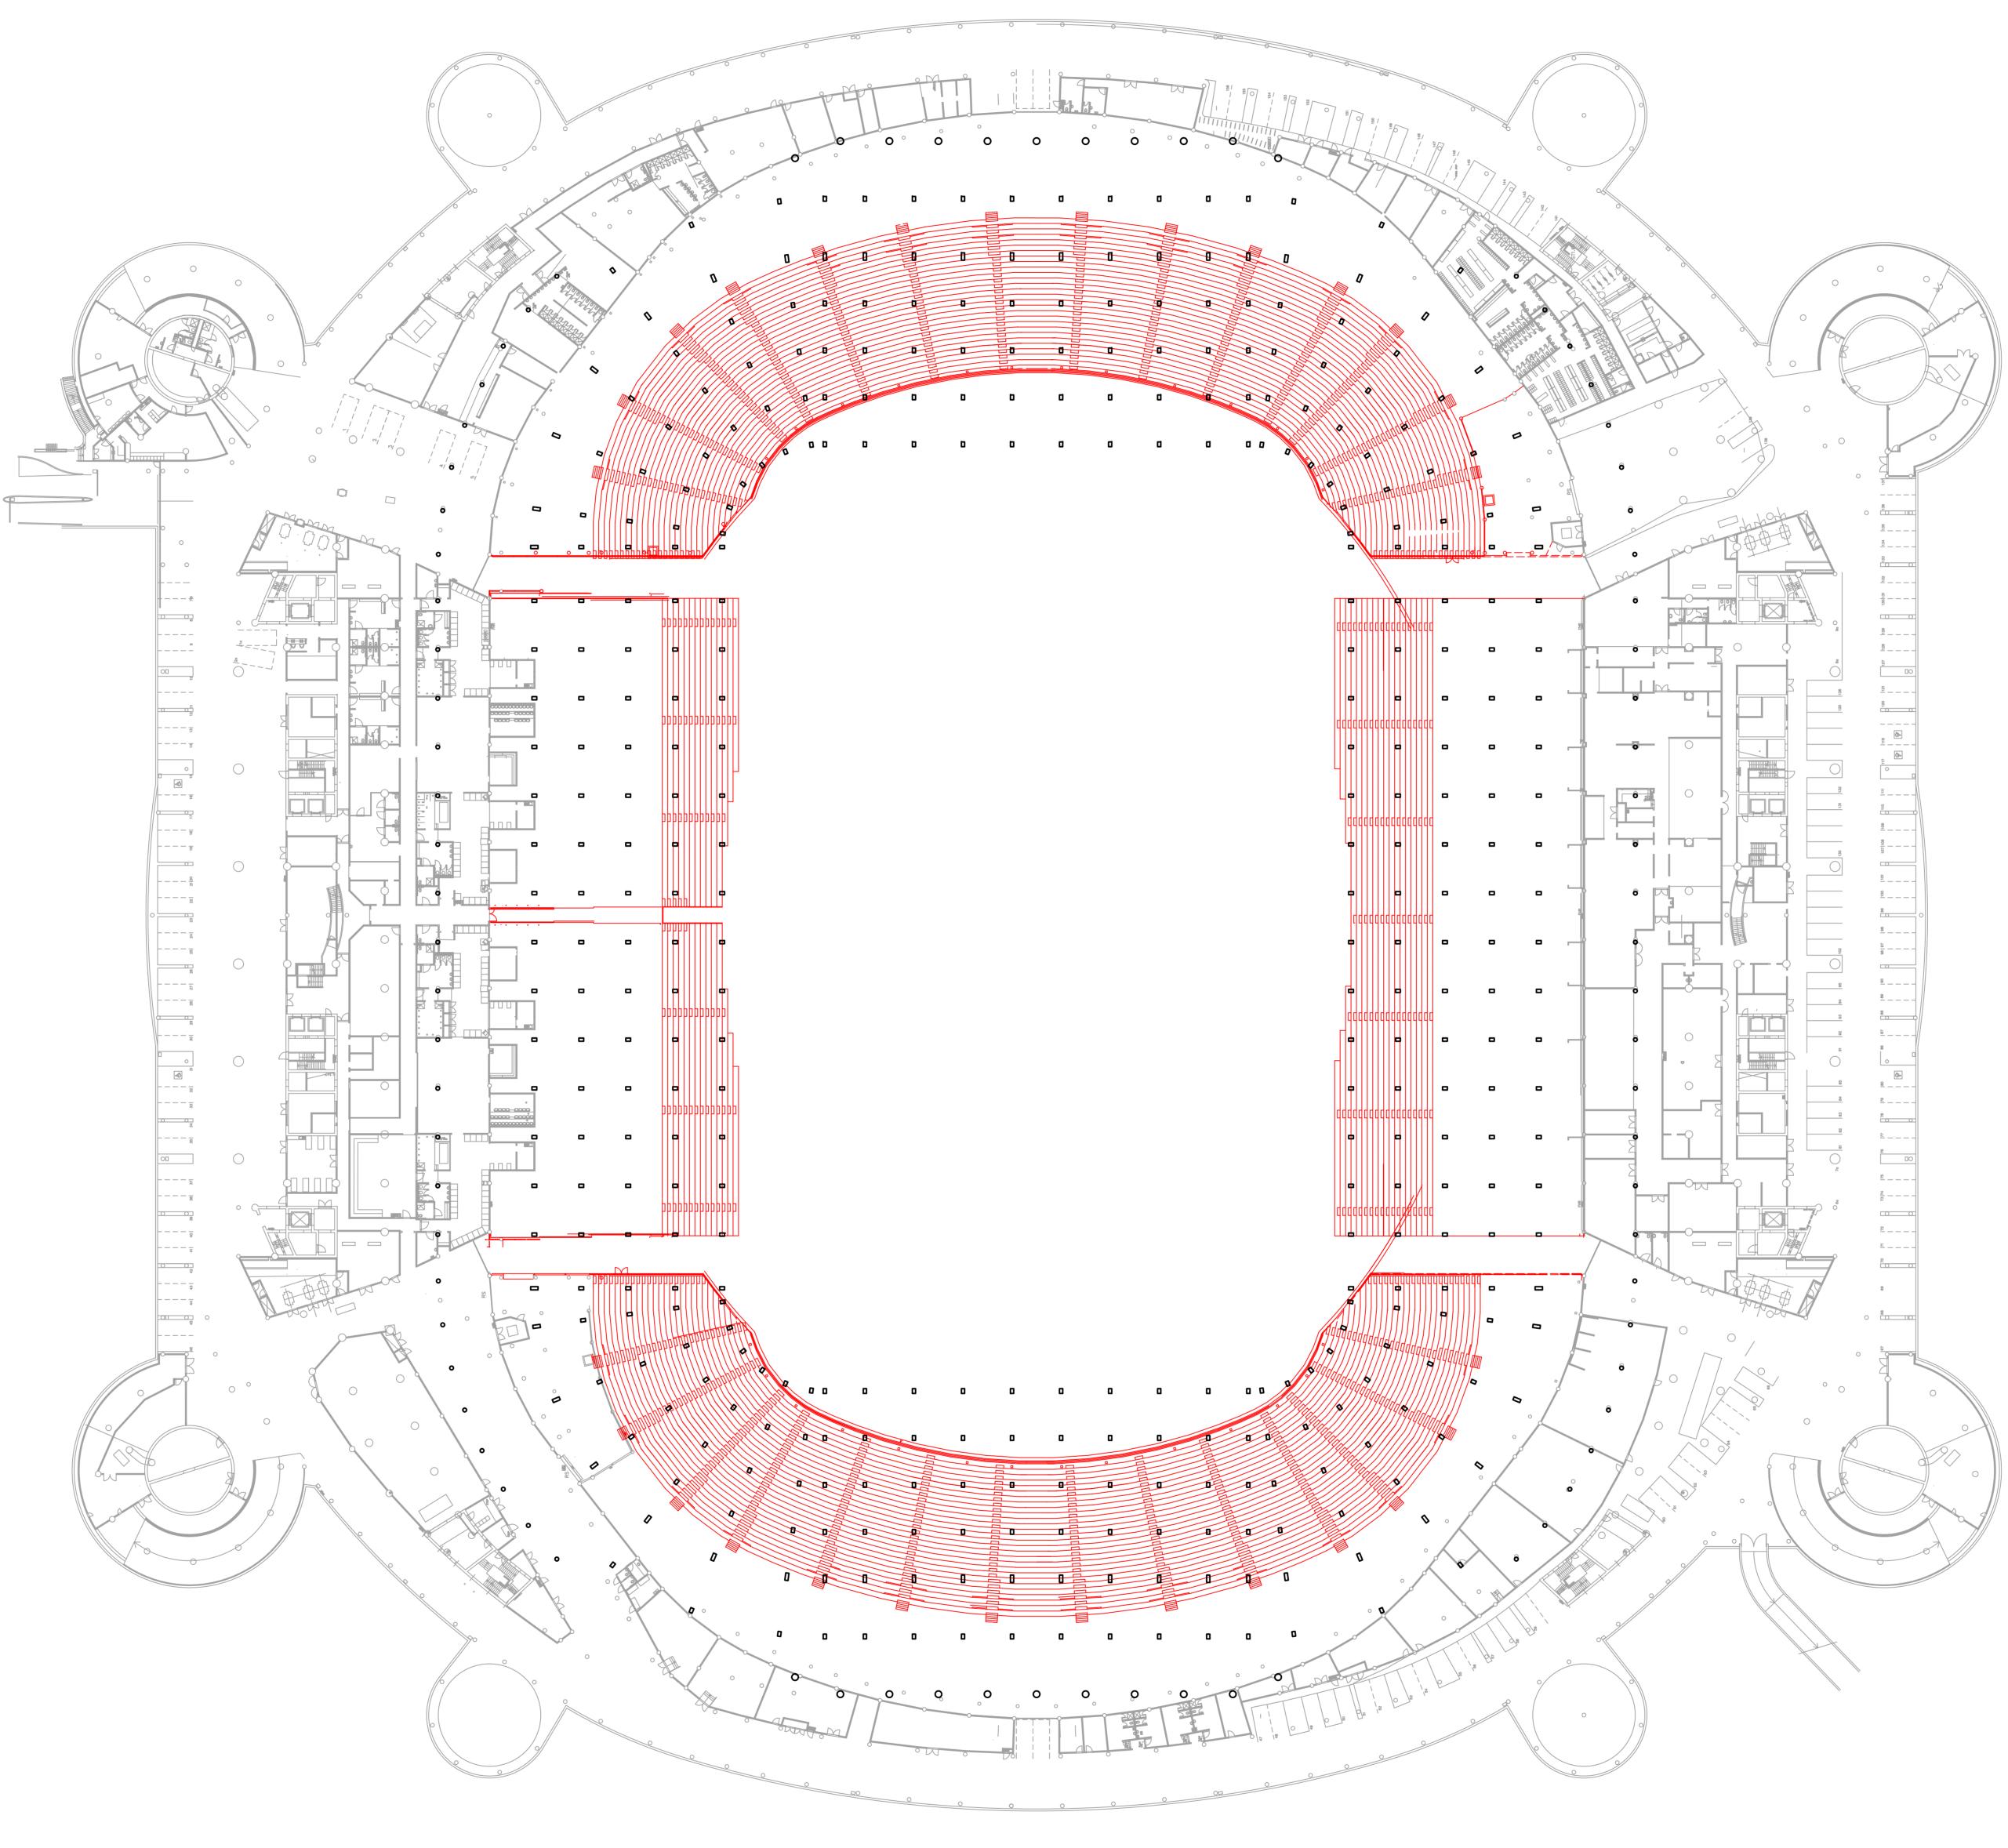

AREA:

661sqm **114**sqm 279sqm 2878sqm Osqm 19072sqm 32sqm 101sqm Osqm 0sqm 1726sqm 174sqm 133sqm 2585sqm 0sqm 9421sqm 0sqm RE 403sqm

Sheet A.00

Revision R

1:500 @ A0