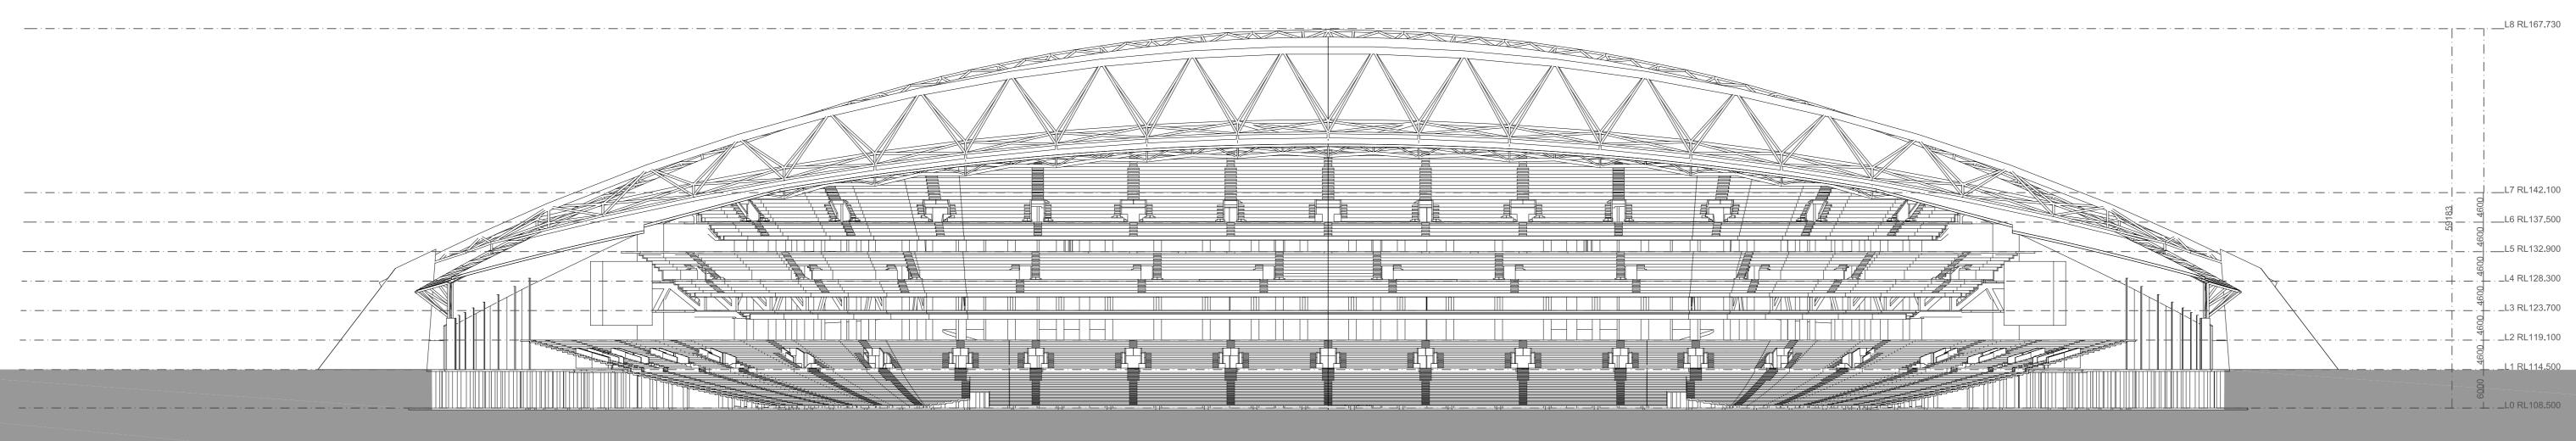

#### NORTH / SOUTH SECTION

1:500 @ A0

Cox Architecture Pty Ltd ACN 002 535 891

Sheet

A.10

\_L1 RL114.500