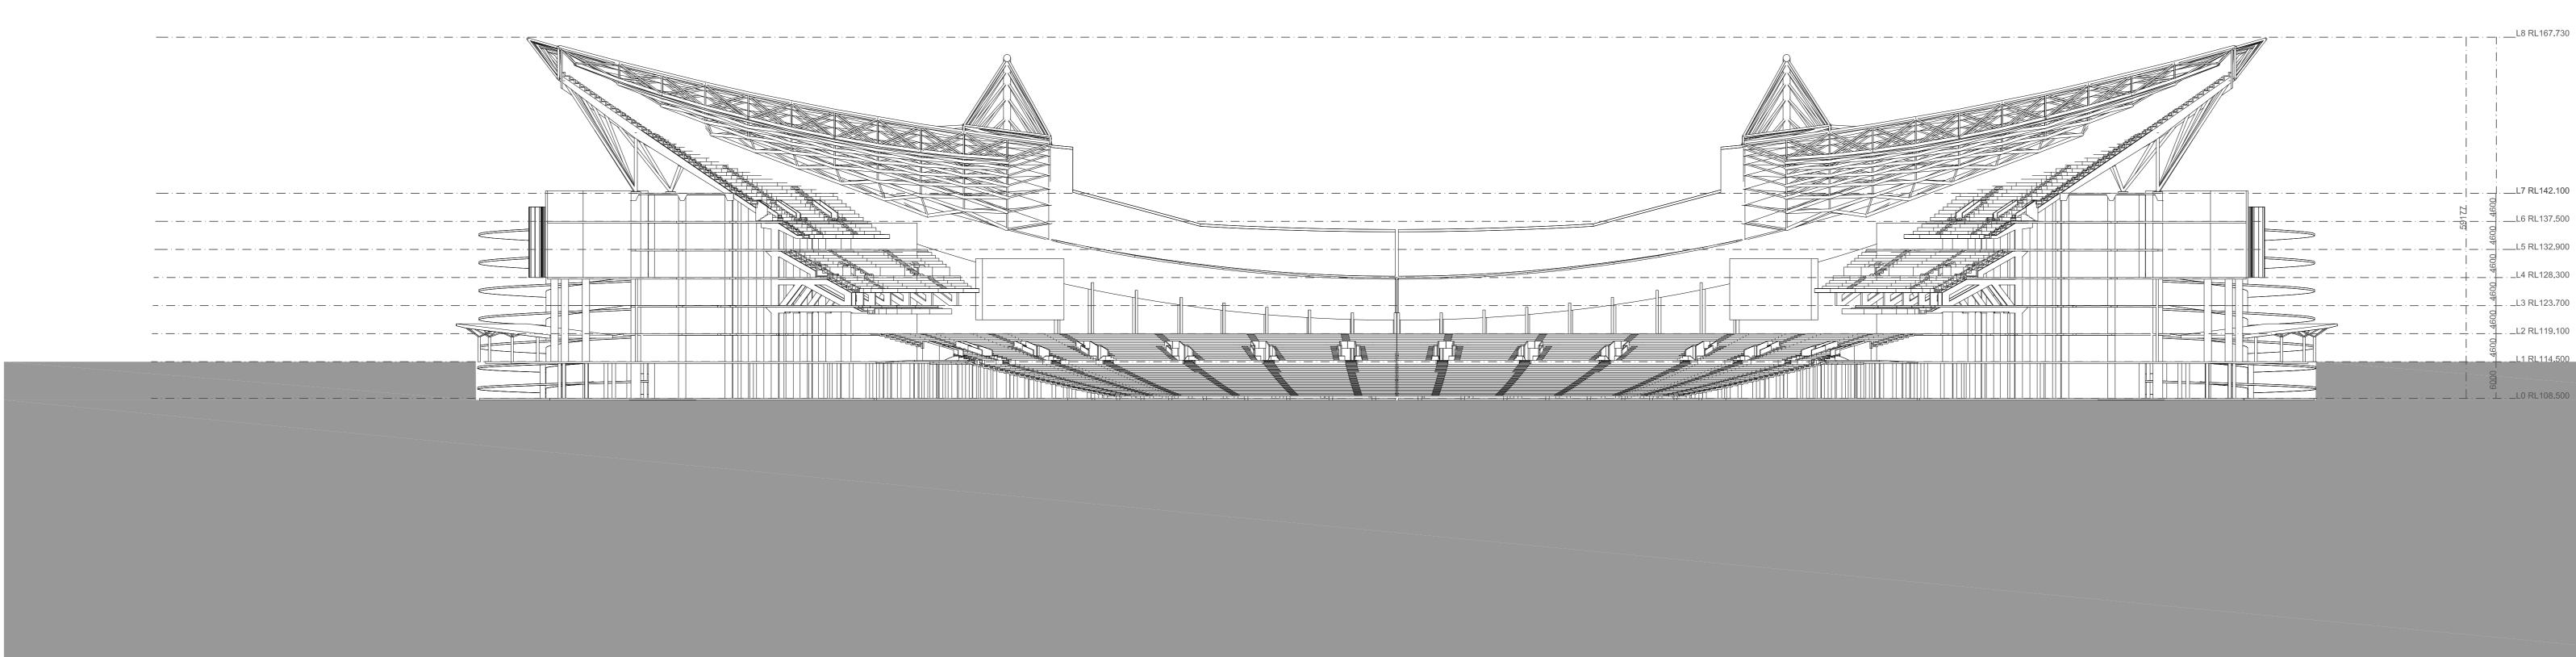

TION - PLAYERS</b>   | Osqm    |
| <b>CIRCULATION - CORPORATE</b> | Osqm    |
| CONCESSIONS                    | 719sqm  |
| CORPORATE HOSPITALITY          | Osqm    |
| FOOD & BEVERAGE / KITCHEN      | 592sqm  |
| MEDICAL                        | 35sqm   |
| MERCHANDISING                  | 42sqm   |
| PLANT                          | 294sqm  |
| SPONSORS BAR                   | Osqm    |
| STORE                          | 223sqm  |
| TICKETING                      | Osqm    |
|                                |         |
| VERTICAL TRANSPORT / CORE      | 313sqm  |



100

Cox Architecture Pty Ltd ACN 002 535 891



**PROJECT OPTION** 

1:500 @ A0

| 100 |  |
|-----|--|









1:500 @ A0

| 100 |
|-----|



Sheet A.08

Cox Architecture Pty Ltd ACN 002 535 891



### EAST/ WEST SECTION



#### NORTH / SOUTH SECTION







1:500 @ A0











Cox Architecture Pty Ltd ACN 002 535 891



Sheet

A.10



\_L1 RL114.500



## EAST/ WEST ELEVATION



### NORTH / SOUTH ELEVATION







1:500 @ A0







100







SOUTH



STADIUM AUSTRALIA REDEVELOPMENT 0 5 10 15 20 25 **PROJECT OPTION** 1:500 @ A0

----- Extent of demolition

| 4.0.0 |
|-------|
| 100   |
| 100   |
| 100   |
| 100   |
| 100   |
| 100   |
| 100   |
| 100   |
| 100   |
| 100   |
| 100   |
| 100   |