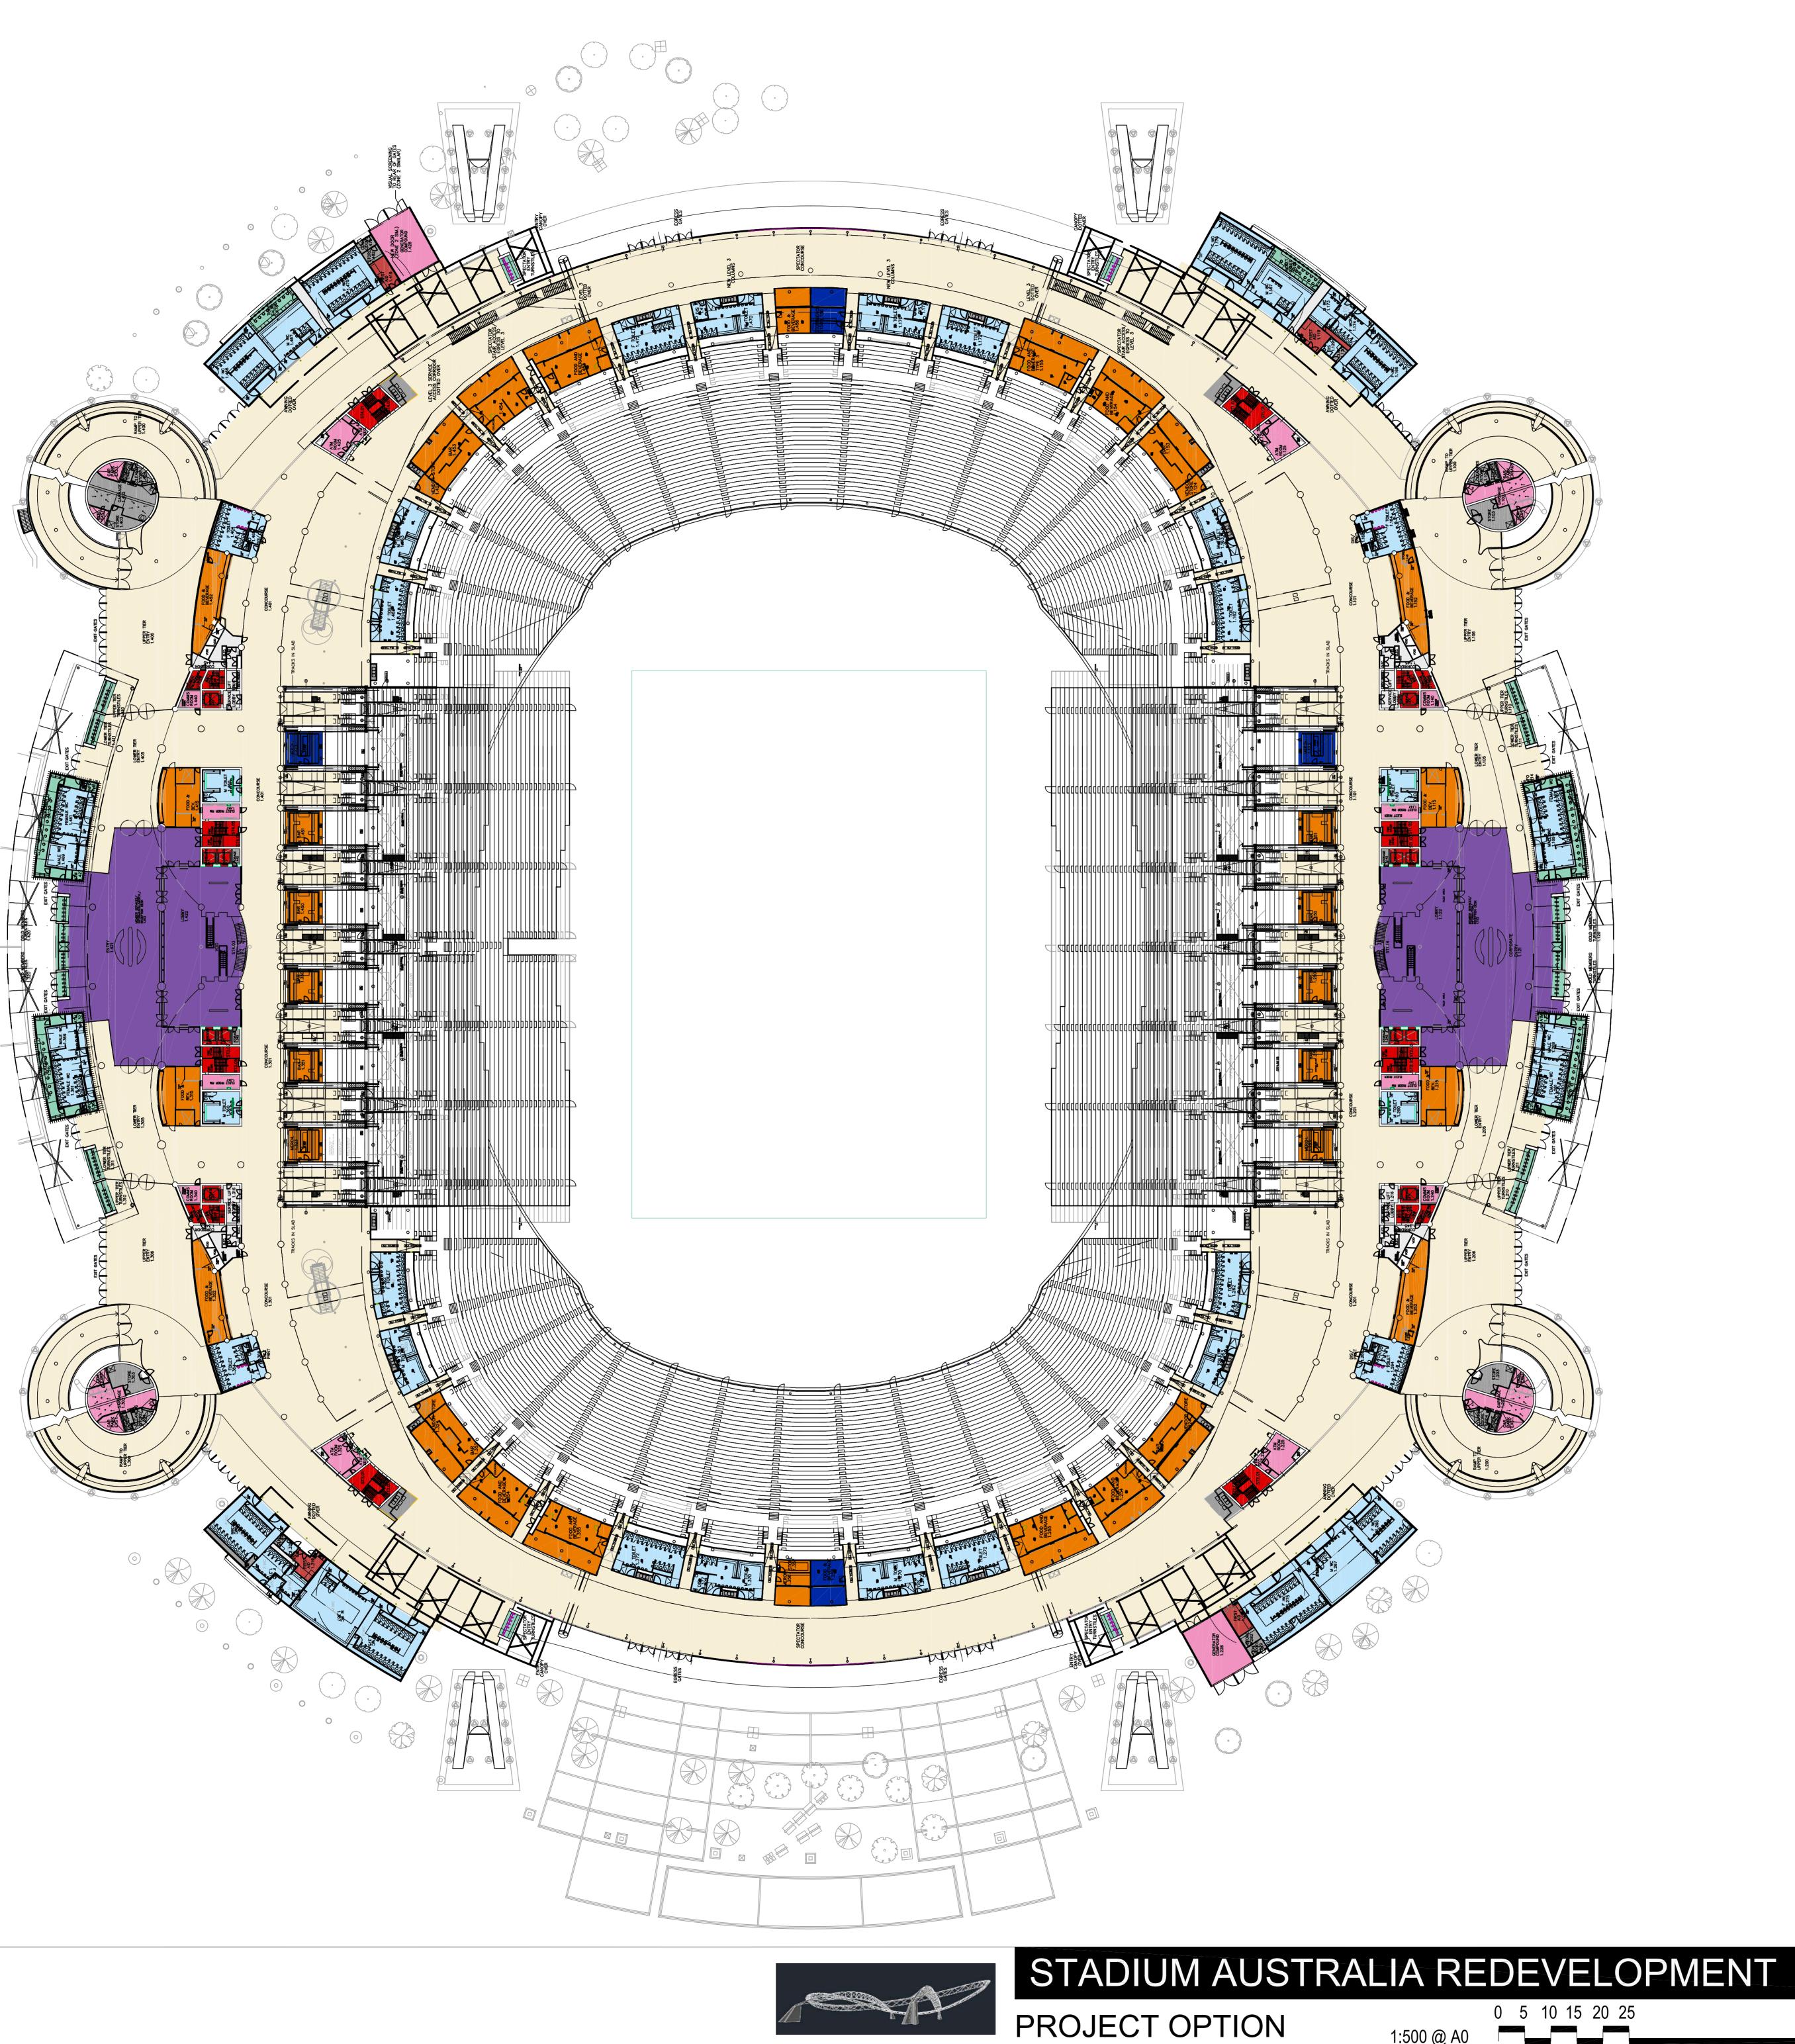

#### FACILITY:

| ADMINISTRATION                 |
|--------------------------------|
| AMENITIES                      |
| BROADCAST / MEDIA              |
| <b>COMPETITION / CHANGE</b>    |
| <b>CIRCULATION - PUBLIC</b>    |
| CIRCULATION - BOH              |
| <b>CIRCULATION - PLAYERS</b>   |
| <b>CIRCULATION - CORPORATE</b> |
| CONCESSIONS                    |
| CORPORATE HOSPITALITY          |
| FOOD & BEVERAGE / KITCHEN      |
| MEDICAL                        |
| MERCHANDISING                  |
| PLANT                          |
| SPONSORS BAR                   |
| STORE                          |
| TICKETING                      |
| VERTICAL TRANSPORT / CORE      |
|                                |

AREA:

661sqm **114**sqm 279sqm 2878sqm Osqm 19072sqm 32sqm 101sqm Osqm 0sqm 1726sqm 174sqm 133sqm 2585sqm 0sqm 9421sqm 0sqm RE 403sqm

Sheet A.00

Revision R

1:500 @ A0