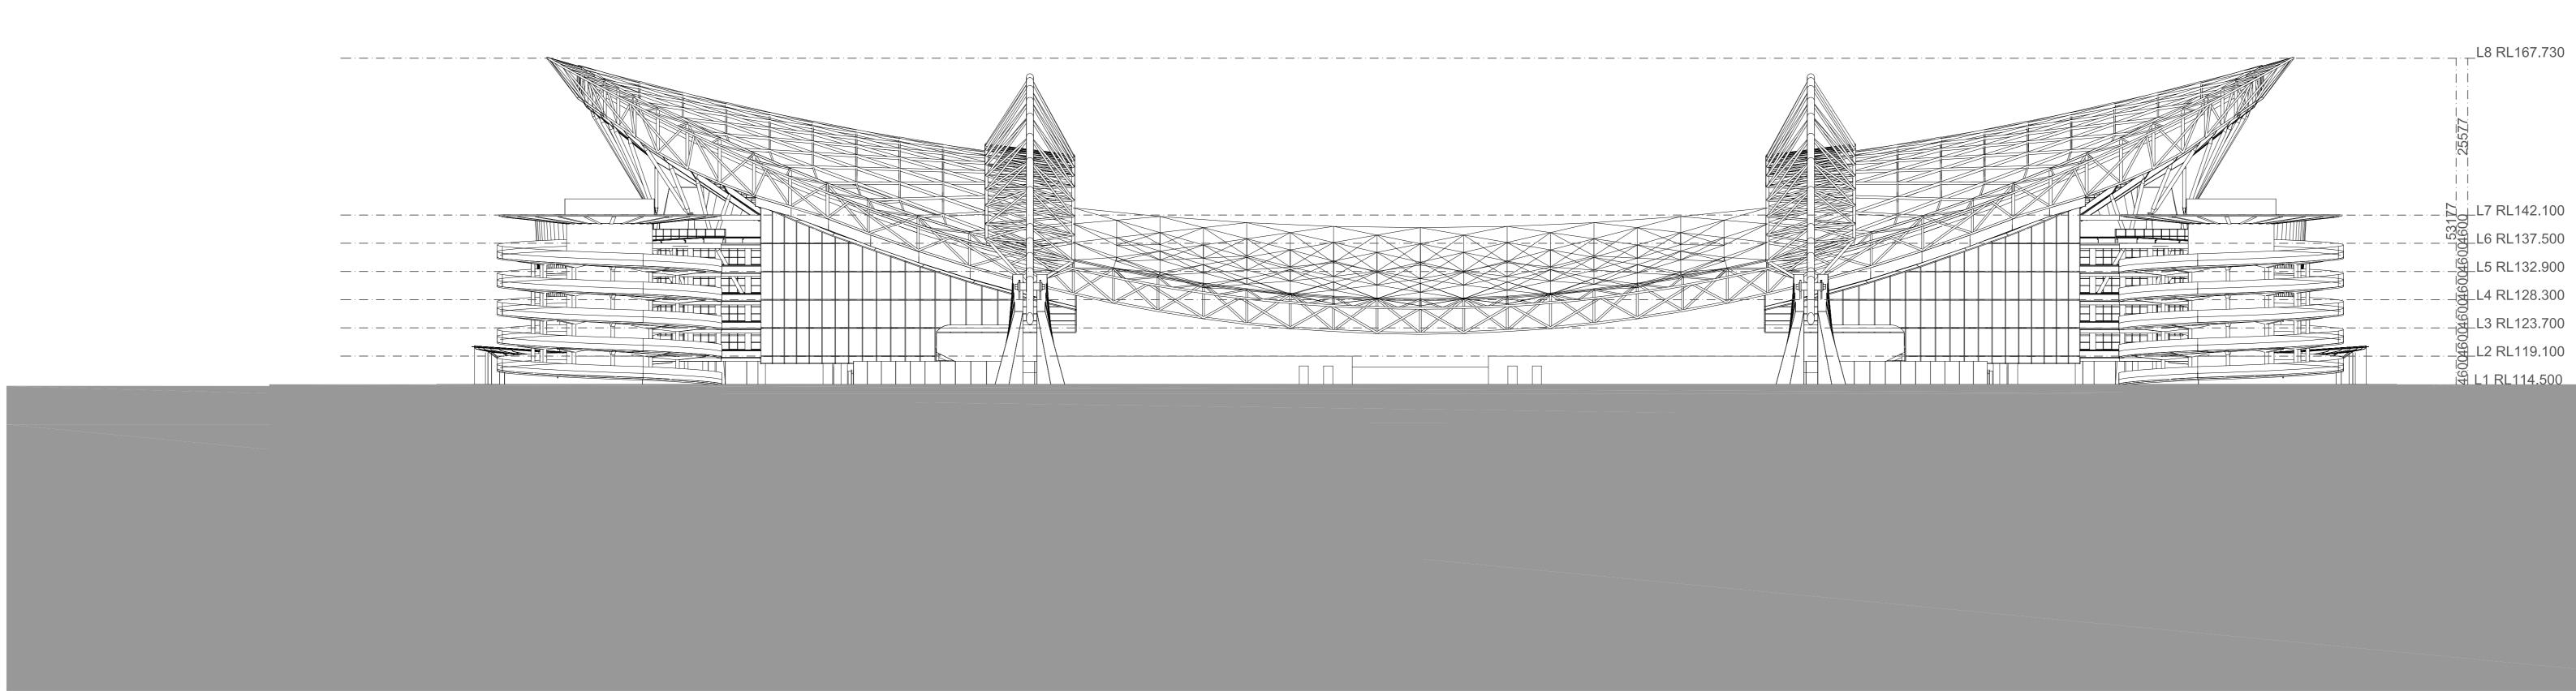

qm    |
| FOOD & BEVERAGE / KITCHEN      | 592sqm  |
| MEDICAL                        | 35sqm   |
| MERCHANDISING                  | 42sqm   |
| PLANT                          | 294sqm  |
| SPONSORS BAR                   | Osqm    |
| STORE                          | 223sqm  |
| TICKETING                      | Osqm    |
|                                |         |
| VERTICAL TRANSPORT / CORE      | 313sqm  |



100

Cox Architecture Pty Ltd ACN 002 535 891



**PROJECT OPTION** 

1:500 @ A0

| 100 |  |
|-----|--|









1:500 @ A0

| 100 |
|-----|



Sheet A.08

Cox Architecture Pty Ltd ACN 002 535 891



### EAST/ WEST SECTION



#### NORTH / SOUTH SECTION







1:500 @ A0











Cox Architecture Pty Ltd ACN 002 535 891



Sheet

A.10



\_L1 RL114.500



## EAST/ WEST ELEVATION



### NORTH / SOUTH ELEVATION







1:500 @ A0







100







SOUTH



STADIUM AUSTRALIA REDEVELOPMENT 0 5 10 15 20 25 **PROJECT OPTION** 1:500 @ A0

----- Extent of demolition

| 4.0.0 |
|-------|
| 100   |
| 100   |
| 100   |
| 100   |
| 100   |
| 100   |
| 100   |
| 100   |
| 100   |
| 100   |
| 100   |
| 100   |