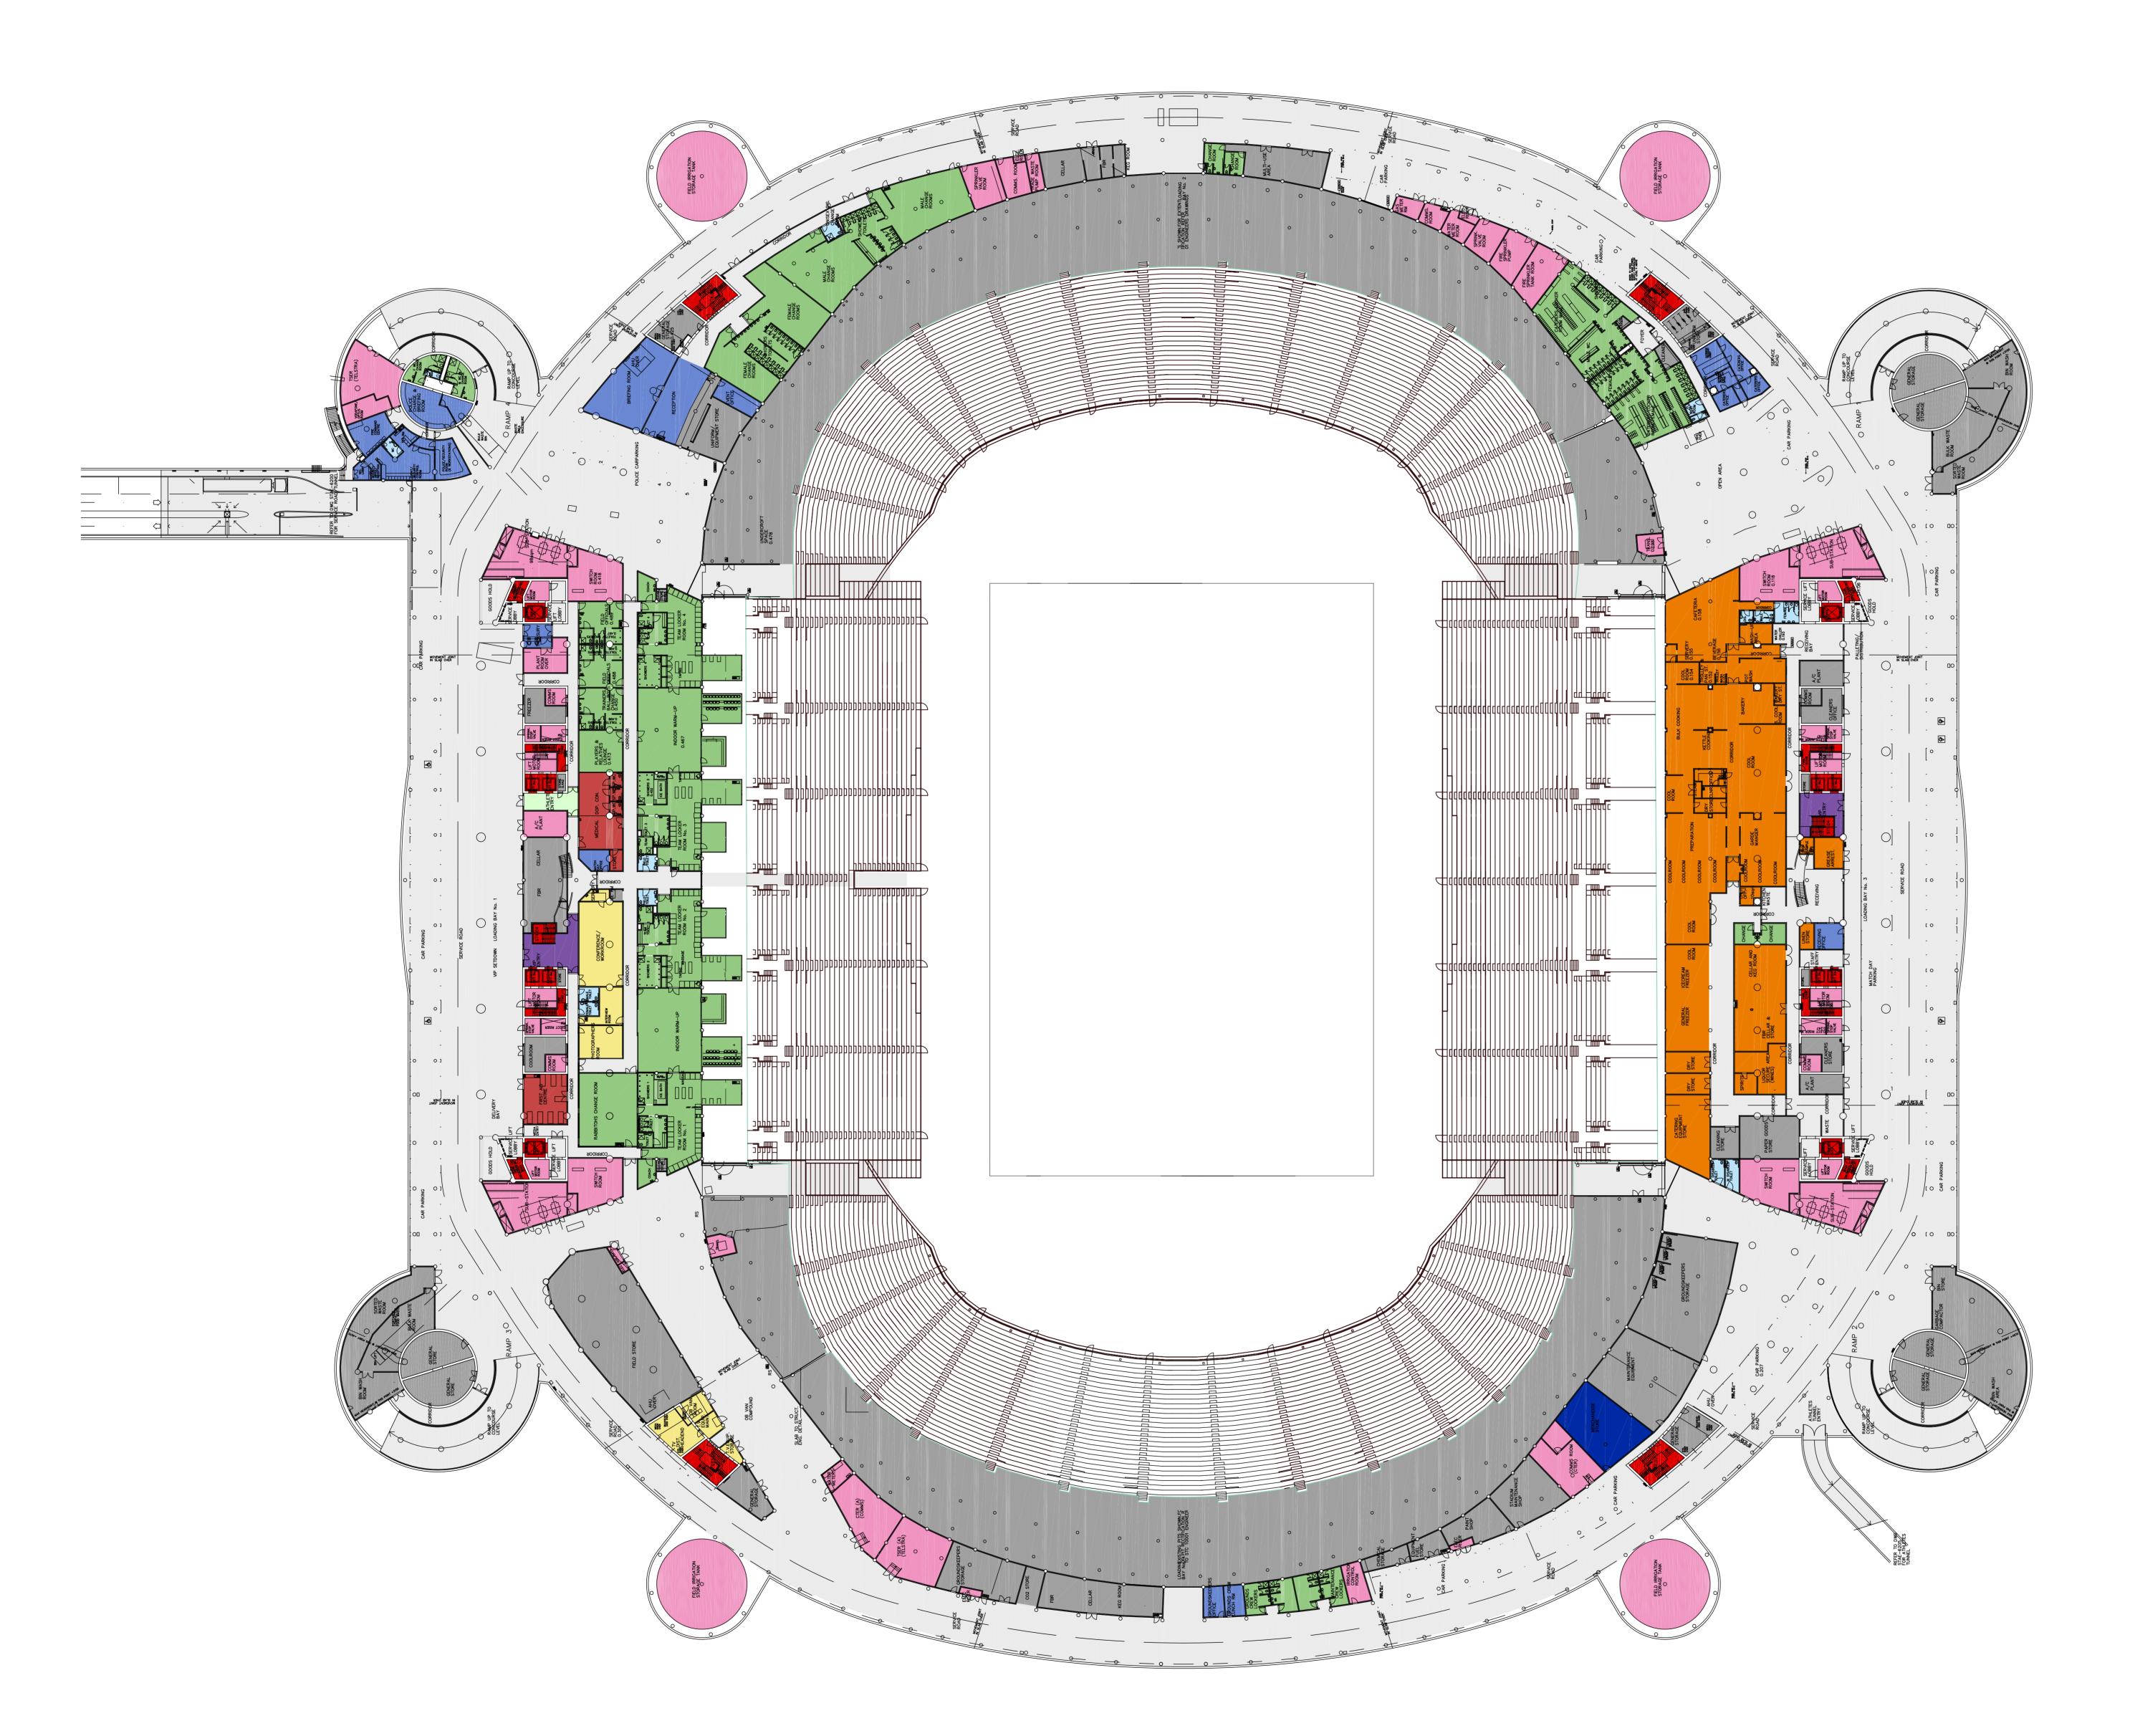

#### FACILITY:

| ADMINISTRATION                 |
|--------------------------------|
| AMENITIES                      |
| BROADCAST / MEDIA              |
| <b>COMPETITION / CHANGE</b>    |
| <b>CIRCULATION - PUBLIC</b>    |
| CIRCULATION - BOH              |
| <b>CIRCULATION - PLAYERS</b>   |
| <b>CIRCULATION - CORPORATE</b> |
| CONCESSIONS                    |
| CORPORATE HOSPITALITY          |
| FOOD & BEVERAGE / KITCHEN      |
| MEDICAL                        |
| MERCHANDISING                  |
| PLANT                          |
| SPONSORS BAR                   |
| STORE                          |
| TICKETING                      |
| VERTICAL TRANSPORT / CORE      |
|                                |

AREA:

661sqm **114**sqm 279sqm 2878sqm Osqm 19072sqm 32sqm 101sqm Osqm 0sqm 1726sqm 174sqm 133sqm 2585sqm 0sqm 9421sqm 0sqm RE 403sqm

Sheet A.00

Revision R

1:500 @ A0