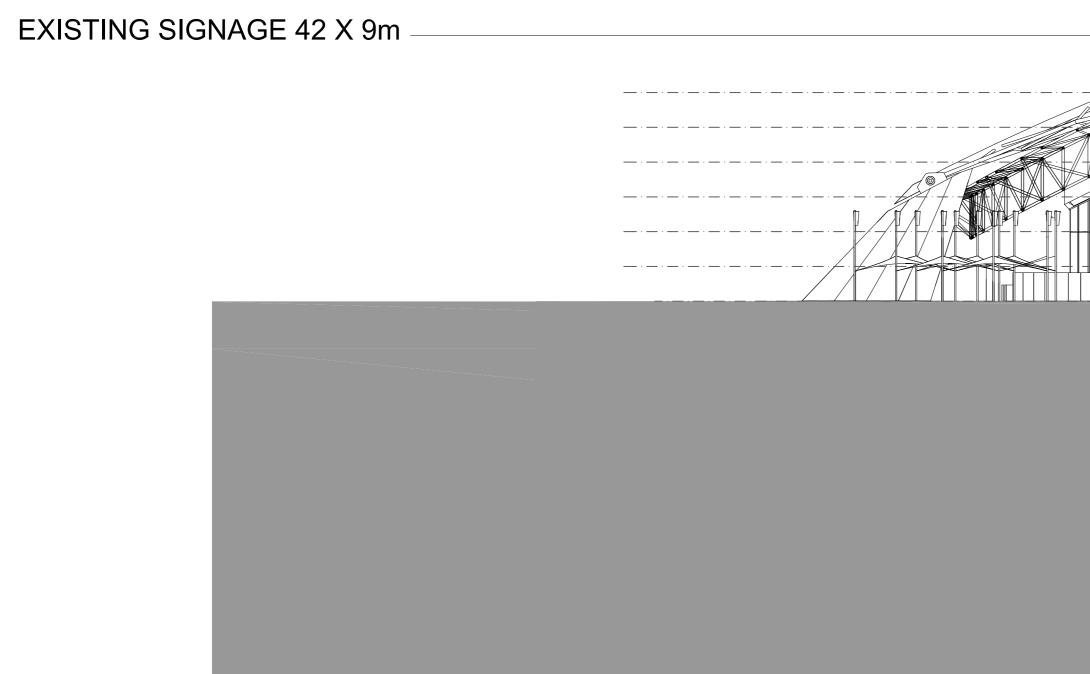

E HOSPITALITY          | Osqm    |
| FOOD & BEVERAGE / KITCHEN      | 592sqm  |
| MEDICAL                        | 35sqm   |
| MERCHANDISING                  | 42sqm   |
| PLANT                          | 294sqm  |
| SPONSORS BAR                   | Osqm    |
| STORE                          | 223sqm  |
| TICKETING                      | Osqm    |
|                                |         |
| VERTICAL TRANSPORT / CORE      | 313sqm  |



100

Cox Architecture Pty Ltd ACN 002 535 891



**PROJECT OPTION** 

1:500 @ A0

| 100 |  |
|-----|--|









1:500 @ A0

| 100 |
|-----|



Sheet A.08

Cox Architecture Pty Ltd ACN 002 535 891



### EAST/ WEST SECTION



#### NORTH / SOUTH SECTION







1:500 @ A0











Cox Architecture Pty Ltd ACN 002 535 891



Sheet

A.10



\_L1 RL114.500



## EAST/ WEST ELEVATION



### NORTH / SOUTH ELEVATION







1:500 @ A0







100







SOUTH



STADIUM AUSTRALIA REDEVELOPMENT 0 5 10 15 20 25 **PROJECT OPTION** 1:500 @ A0

----- Extent of demolition

| 4.0.0 |
|-------|
| 100   |
| 100   |
| 100   |
| 100   |
| 100   |
| 100   |
| 100   |
| 100   |
| 100   |
| 100   |
| 100   |
| 100   |