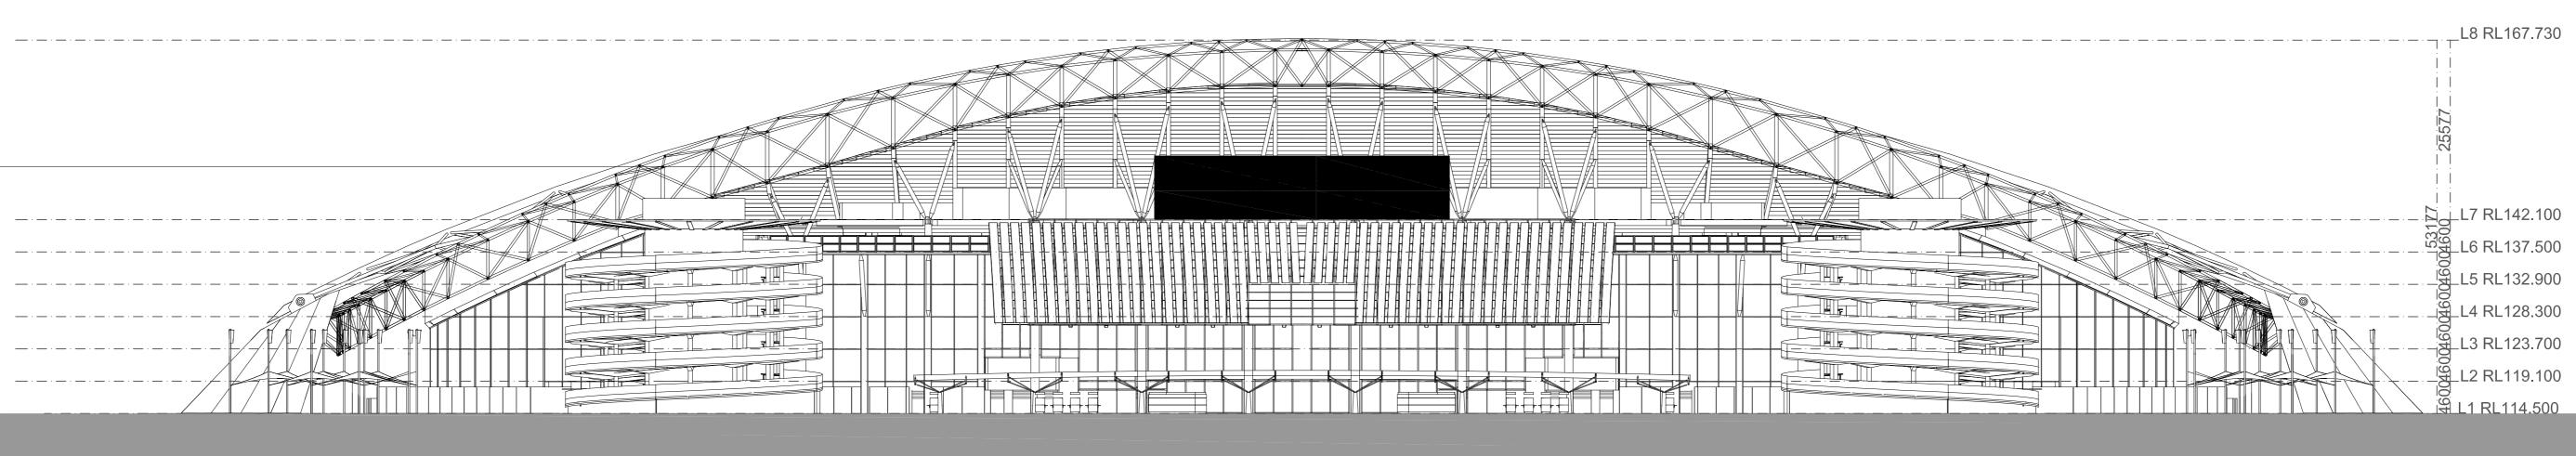

### NORTH / SOUTH ELEVATION

1:500 @ A0

100

SOUTH

STADIUM AUSTRALIA REDEVELOPMENT 0 5 10 15 20 25 **PROJECT OPTION** 1:500 @ A0

----- Extent of demolition

| 4.0.0 |
|-------|
| 100   |
| 100   |
| 100   |
| 100   |
| 100   |
| 100   |
| 100   |
| 100   |
| 100   |
| 100   |
| 100   |
| 100   |