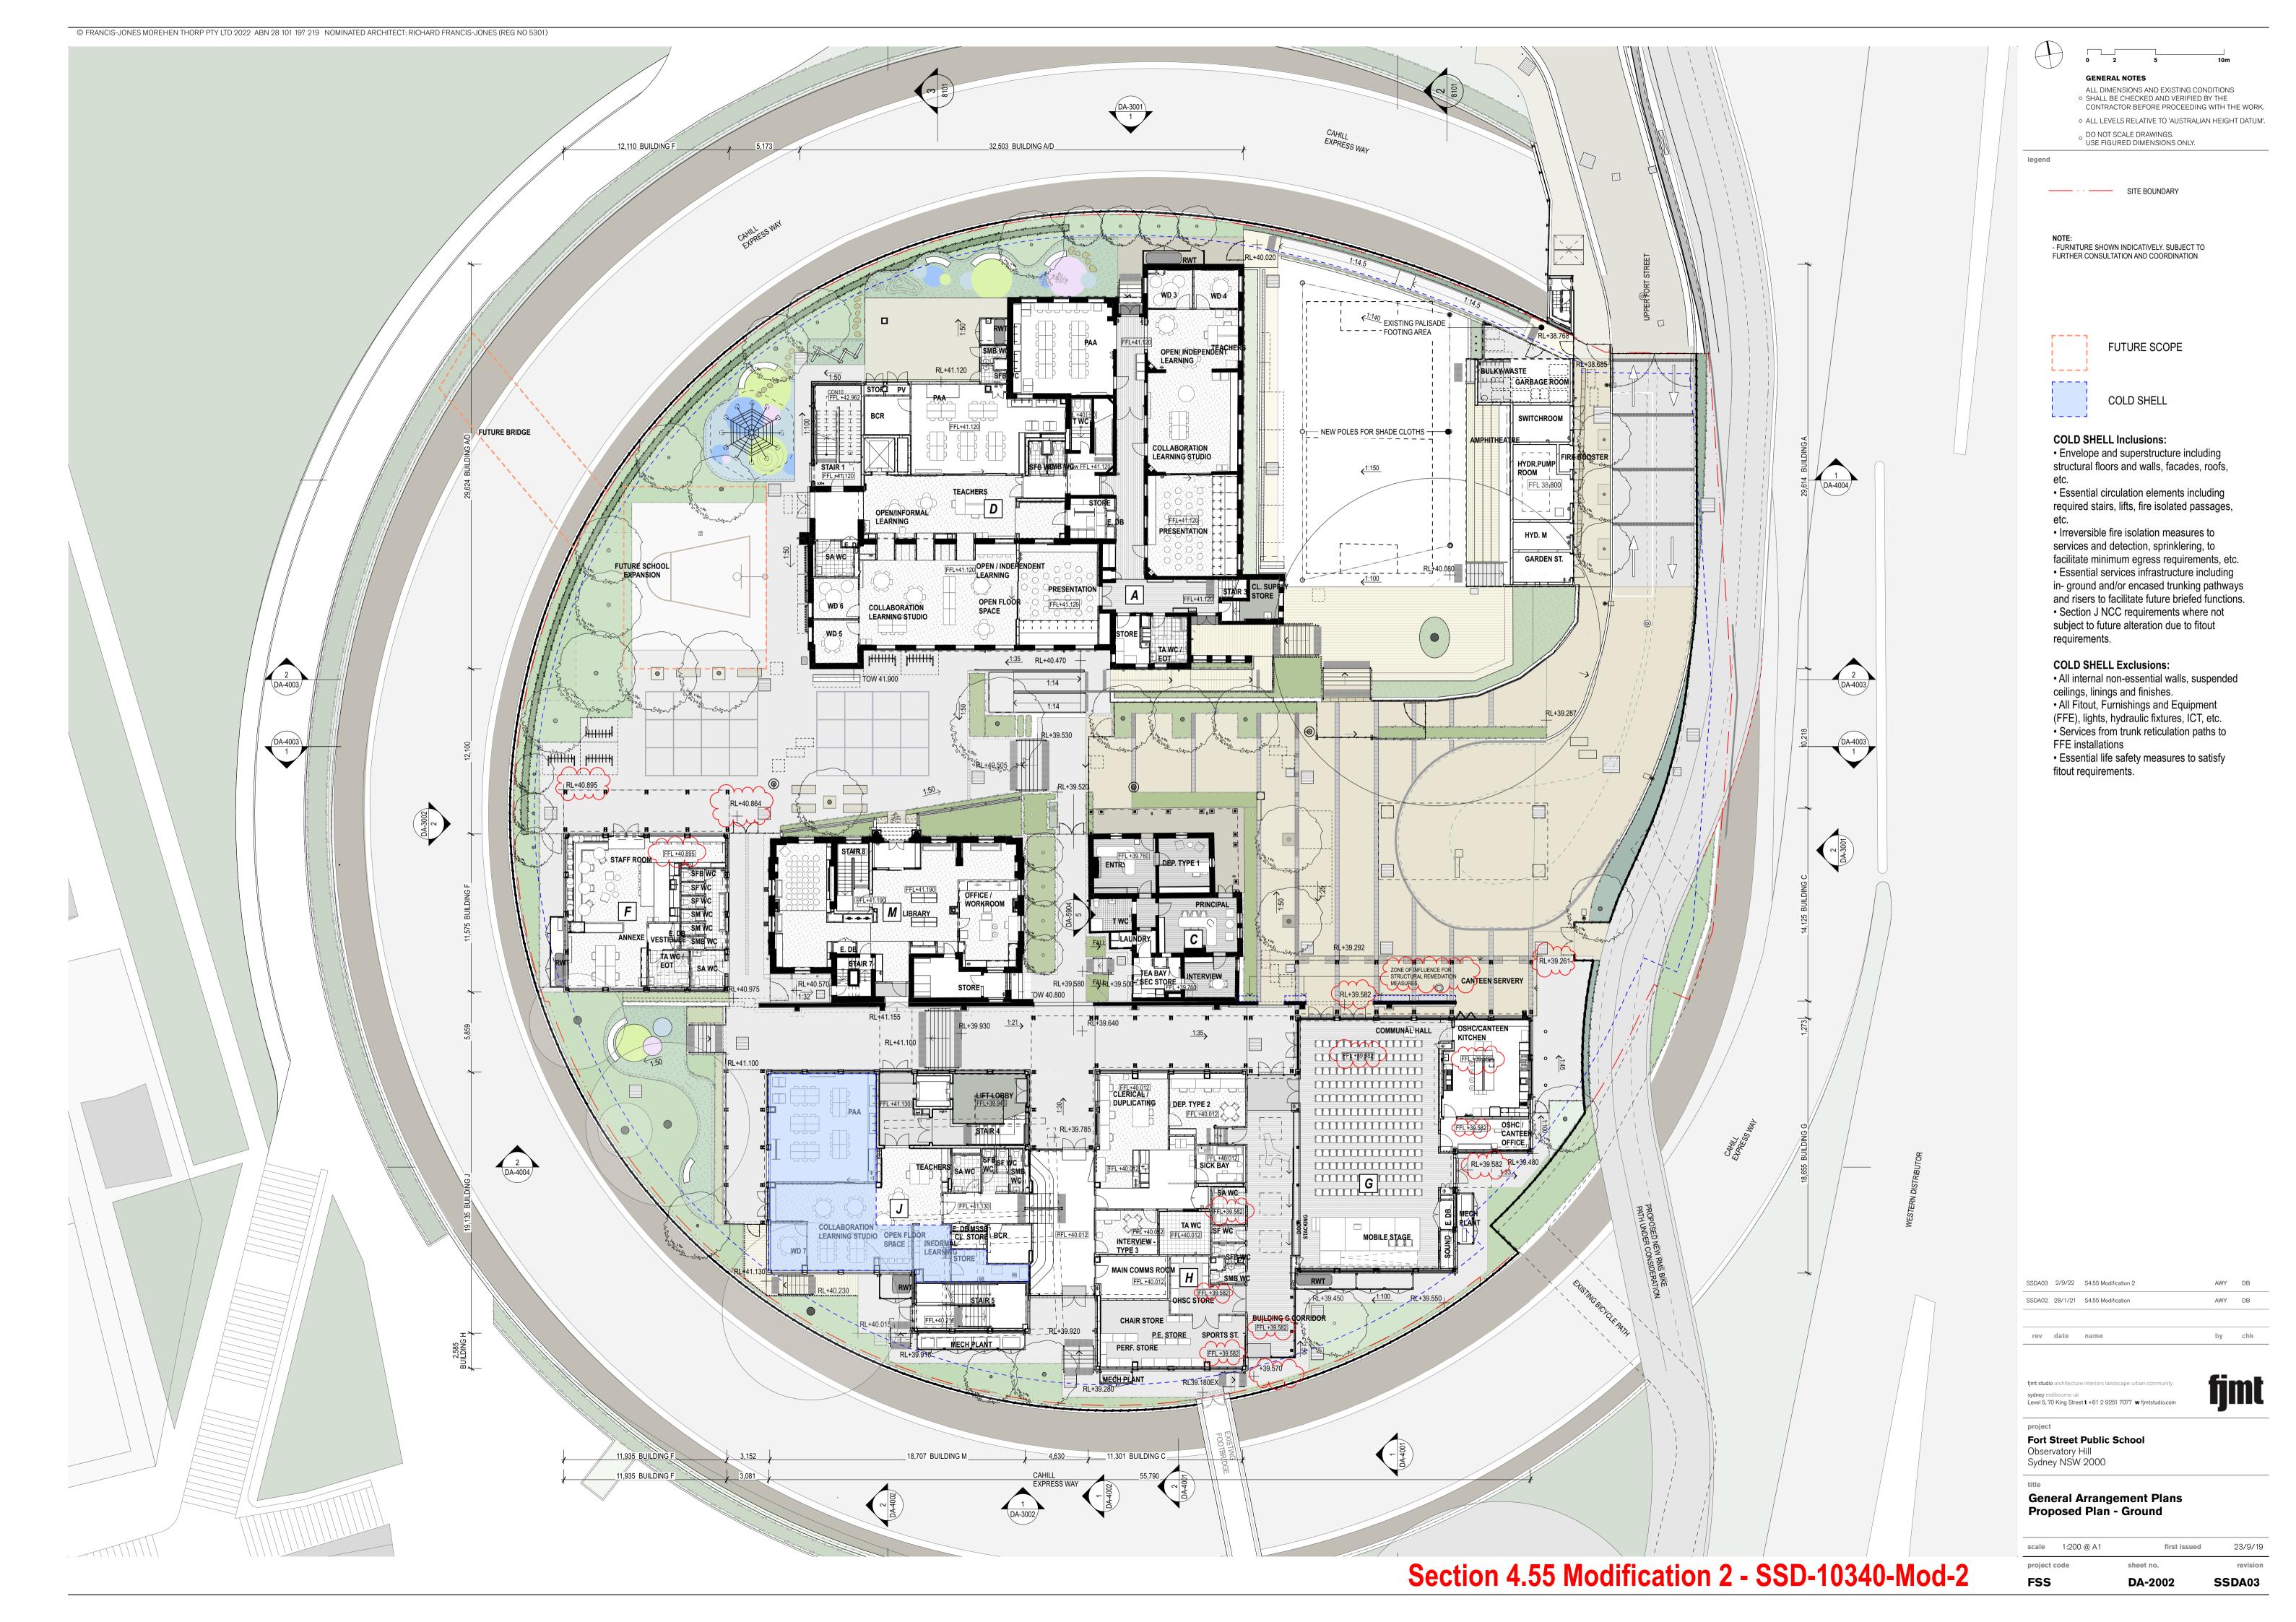

egend

| Drawing Number     | Revision | Name of Plan                                           | Date     | Issue Description |
|--------------------|----------|--------------------------------------------------------|----------|-------------------|
| DA-1001            | SSDA03   | Cover Sheet                                            | 2/9/22   | s4.55 Mod 2       |
| DA-1101            | SSDA02   | Location Plan - Existing                               | 28/1/21  | s4.55 Mod 1       |
| DA-1201            | SSDA02   | Site Plan Existing                                     | 28/1/21  | s4.55 Mod 1       |
| DA-1202            | SSDA02   | Site Analysis                                          | 28/1/21  | s4.55 Mod 1       |
| DA-1211            | SSDA02   | Site Plan Proposed                                     | 29/10/21 | s4.55 Mod 1       |
| DA-2001            | SSDA03   | Proposed Plan – Lower Ground 1                         | 2/9/22   | s4.55 Mod 2       |
| DA-2002            | SSDA03   | Proposed Plan – Ground                                 | 2/9/22   | s4.55 Mod 2       |
| DA-2003            | SSDA03   | Proposed Plan – Level 1                                | 2/9/22   | s4.55 Mod 2       |
| DA-2004            | SSDA02   | Proposed Plan - Level 2                                | 29/10/21 | s4.55 Mod 1       |
| DA-2005            | SSDA02   | Proposed Plan – Level 3                                | 29/10/21 | s4.55 Mod 1       |
| DA-2006            | SSDA03   | Proposed Plan – Roof                                   | 2/9/22   | s4.55 Mod 2       |
| DA-2101            | SSDA03   | Demolition Plan – Ground                               | 2/9/22   | s4.55 Mod 2       |
| DA-2102            | SSDA03   | Demolition Plan – Level 1                              | 2/9/22   | s4.55 Mod 2       |
| DA-2103            | SSDA03   | Demolition Plan – Level 2                              | 2/9/22   | s4.55 Mod 2       |
| DA-2104            | SSDA02   | Demolition Plan - Roof                                 | 28/1/21  | s4.55 Mod 1       |
| <del>DA-2105</del> | SSDA02   | Services Excavation On Demolition Plan                 | 18/12/19 | SSDA              |
| DA-3001            | SSDA07   | Elevations North East                                  | 2/9/22   | s4.55 Mod 2       |
| DA-3001            | SSDA03   | Elevations South West                                  | 2/9/22   | s4.55 Mod 2       |
| DA-4001            | SSDA03   | Sections 1                                             | 2/9/22   | s4.55 Mod 2       |
| DA-4001            | SSDA03   | Sections 2                                             | 2/9/22   | s4.55 Mod 2       |
| DA-4002            | SSDA03   | Sections 3                                             | 2/9/22   | s4.55 Mod 2       |
| DA-4003            | SSDA03   | Sections 4                                             |          | s4.55 Mod 2       |
|                    |          |                                                        | 2/9/22   |                   |
| DA-5001            | SSDA02   | Detailed Areas – Heritage Wall                         | 28/1/21  | s4.55 Mod 1       |
| DA-5002            | SSDA02   | Detailed Areas – Heritage Wall Details                 | 28/1/21  | s4.55 Mod 1       |
| DA-5003            | SSDA02   | Detailed Areas – Bradfield Mechanical Exhaust          | 28/1/21  | s4.55 Mod 1       |
| DA-5004            | SSDA02   | Detailed Areas – Surgeon's Cottage                     | 28/1/21  | s4.55 Mod 1       |
| <del>DA-5005</del> | SSDA01   | Detailed Areas — MET Elevator shaft                    | 18/12/19 | SSDA              |
| DA-5006            | SSDA02   | Detailed Areas – FSPS Existing Hall Skylight           | 28/1/21  | s4.55 Mod 1       |
| DA-5008            | SSDA02   | Detailed Areas - Bradfield Mechanical Exhaust Sections | 28/1/21  | s4.55 Mod 1       |
| A-03002            | SSDA02   | Exterior Finishes Schedule                             | 29/5/20  | RTS               |
| DA-5901            | SSDA02   | FT01 / FT02 Building A                                 | 28/1/21  | s4.55 Mod 1       |
| DA-5902            | SSDA02   | FT03 Building D                                        | 28/1/21  | s4.55 Mod 1       |
| DA-5903            | SSDA02   | FT04 N / FT04 W Building D                             | 28/1/21  | s4.55 Mod 1       |
| DA-5904            | SSDA02   | FT05 / FT06 Building C                                 | 28/1/21  | s4.55 Mod 1       |
| DA-5905            | SSDA02   | FT07 Building F/G                                      | 28/1/21  | s4.55 Mod 1       |
| DA-5906            | SSDA02   | FT08 / FT09 / FT14 N Building M                        | 28/1/21  | s4.55 Mod 1       |
| DA-5907            | SSDA02   | FT10 Building J/H                                      | 28/1/21  | s4.55 Mod 1       |
| DA-5908            | SSDA02   | FT11 C.O.L.A.                                          | 28/1/21  | s4.55 Mod 1       |
| DA-5909            | SSDA02   | FT12 Services Enclosure                                | 28/1/21  | s4.55 Mod 1       |
| DA-5910            | SSDA02   | FT13 Glass Infill Building J/HG                        | 28/1/21  | s4.55 Mod 1       |
| DA-9011            | SSDA02   | Exterior Finishes Samples                              | 28/1/21  | s4.55 Mod 1       |
| DA-8001            | SSDA02   | Landscape Design Plan                                  | 5/4/22   | B58               |
| DA-8002            | SSDA02   | Landscape Ground Floor                                 | 5/4/22   | B58               |
| DA-8003            | SSDA02   | Landscape Roof Plan                                    | 5/4/22   | B58               |
| DA-8004            | SSDA02   | Tree Management Plan                                   | 5/4/22   | B58               |
| DA-8005            | SSDA02   | Landscape Planting Ground Plan — Phase 2               | 5/4/22   | B58               |
| DA-8006            | SSDA02   | Landscape Planting Roof Plan                           | 5/4/22   | B58               |
| DA-8007            | SSDA02   | Landscape Soil Depth Ground Plan — Phase 2             | 5/4/22   | B58               |
| DA-8008            | SSDA02   | Landscape Soil Depth Roof Plan                         | 5/4/22   | B58               |
| DA-8009            | SSDA02   | Landscape Ground Floor — Phase 1                       | 5/4/22   | B58               |
| DA-8010            | SSDA02   | Landscape Planting Ground Plan — Phase 1               | 5/4/22   | B58               |
| DA-8011            | SSDA02   | Landscape Soil Depth Ground Plan – Phase 1             | 5/4/22   | B58               |
| DA-8101            | SSDA02   | Landscape Sections                                     | 5/4/22   | B58               |
| DA-8201            | SSDA02   | Landscape Details                                      | 5/4/22   | B58               |