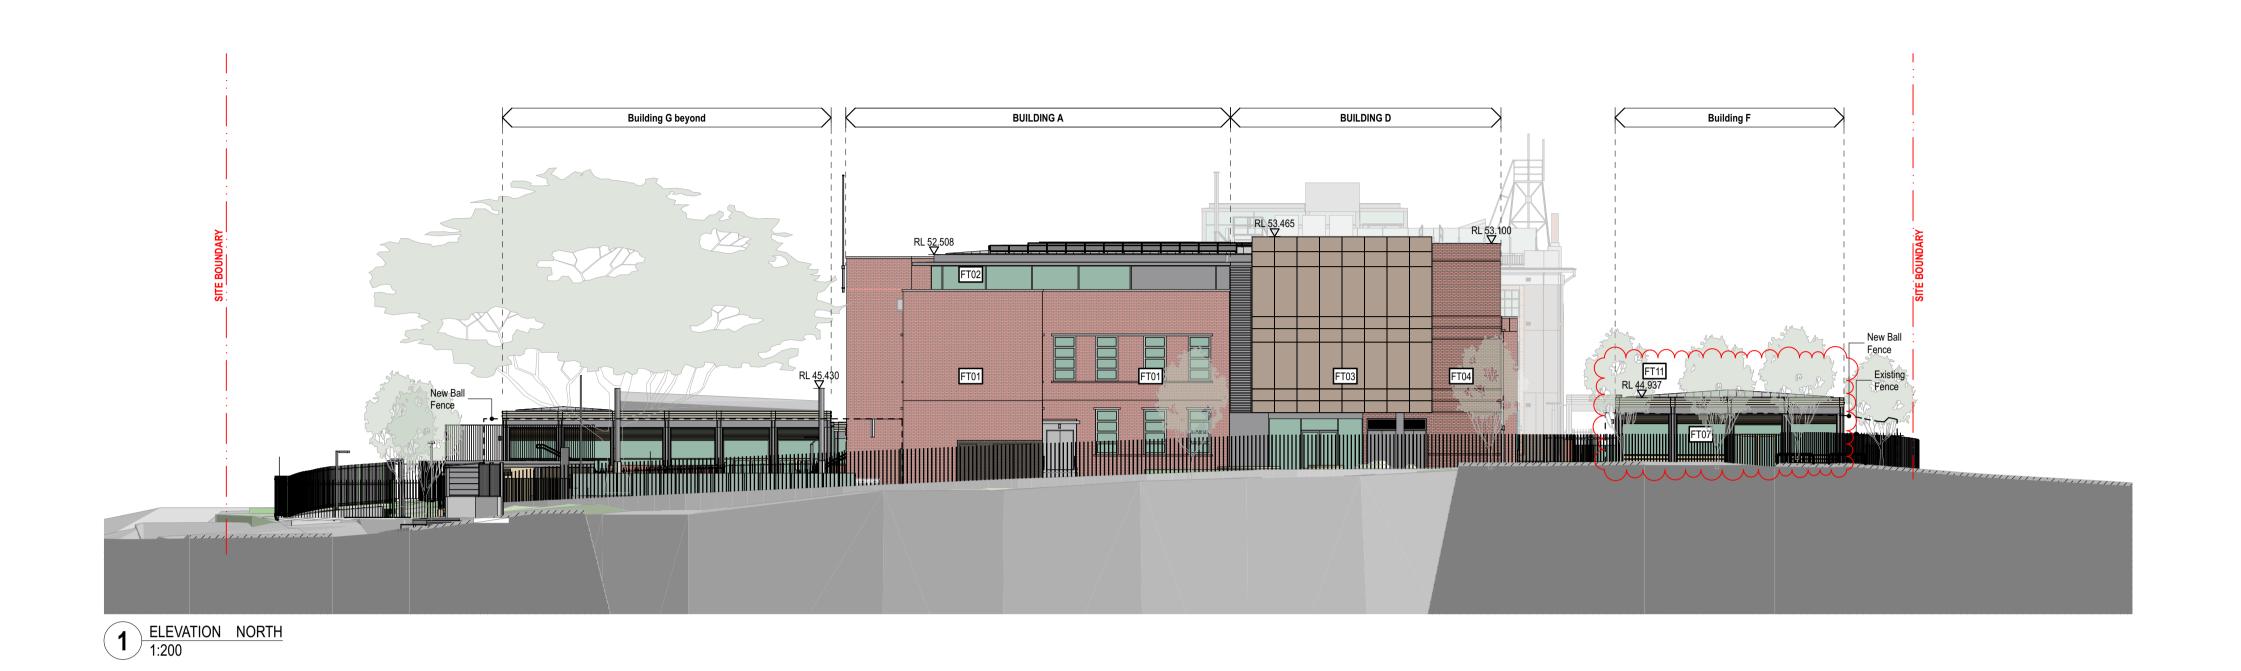

DO NOT SCALE DRAWINGS.
USE FIGURED DIMENSIONS ONLY.

lege

Fort Street Public School
Observatory Hill
Sydney NSW 2000

title
3000 1:200 Elevations
Elevations North East

**DA-3001** 

sydney melbourne uk Level 5, 70 King Street **t** +61 2 9251 7077 **w** fjmtstudio.com