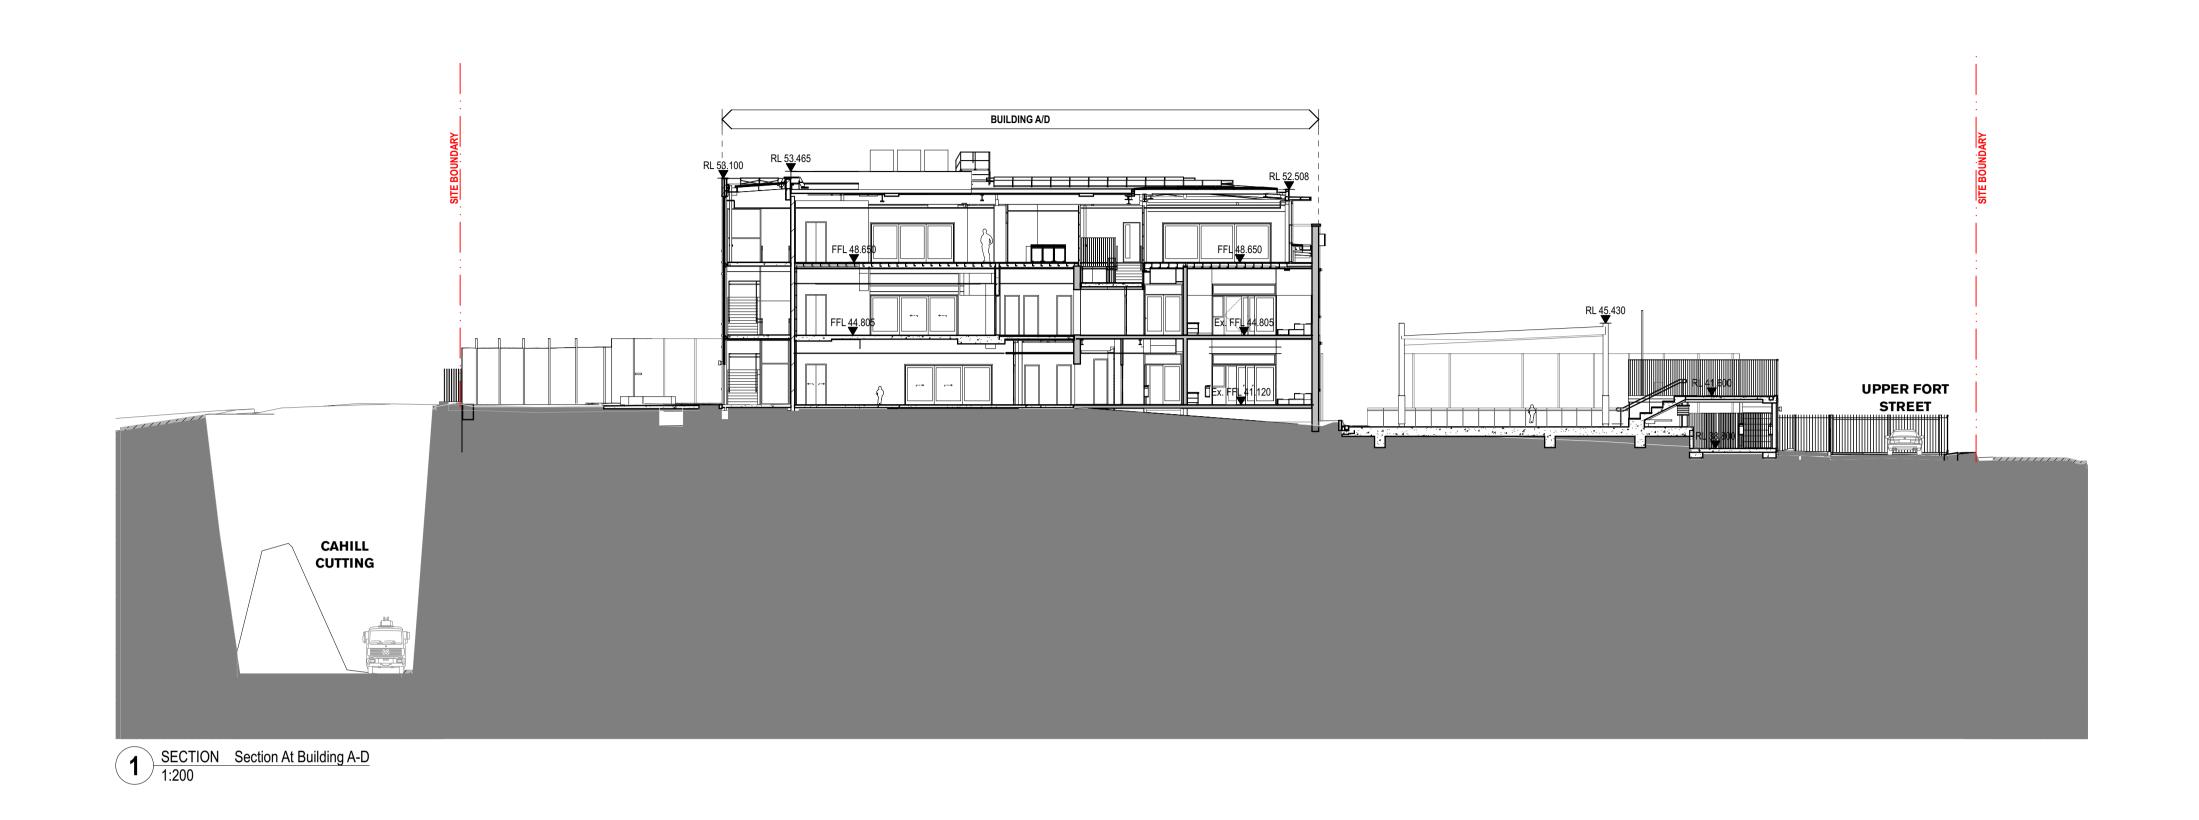

o DO NOT SCALE DRAWINGS. USE FIGURED DIMENSIONS ONLY.

le

Fort Street Public School
Observatory Hill
Sydney NSW 2000

4000 1:200 Sections Sections 2

scale 1:200 @ A1 first issued 30/9/19

project code sheet no. revision

FSS DA-4002 SSDA03

fjmt studio architecture interiors landscape urban community sydney melbourne uk
Level 5, 70 King Street t +61 2 9251 7077 w fjmtstudio.com

SSDA02 29/5/20 S4.55 Modification

rev date name