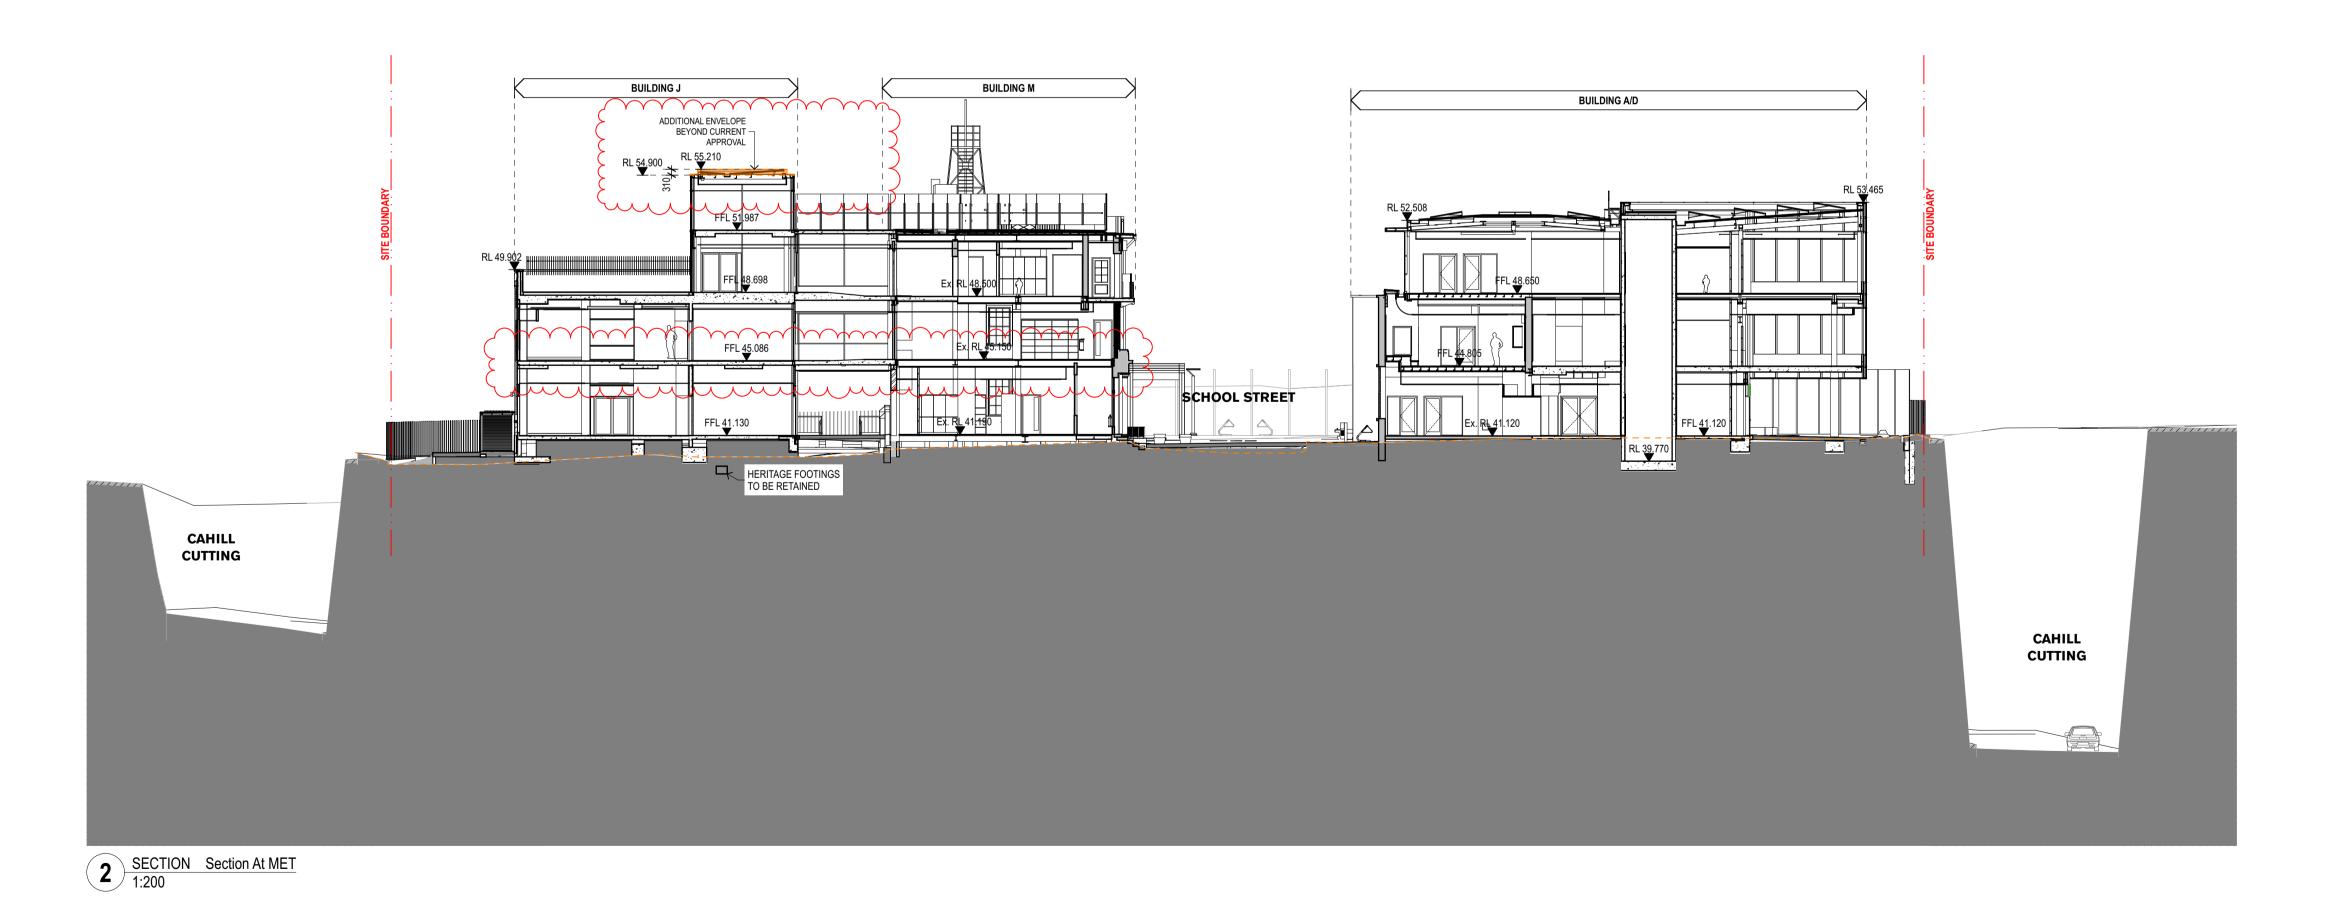

Fort Street Public School
Observatory Hill
Sydney NSW 2000

4000 1:200 Sections Sections 3

project code sheet no. revision

FSS DA-4003 SSDA03

by chk

ALL DIMENSIONS AND EXISTING CONDITIONS

SHALL BE CHECKED AND VERIFIED BY THE CONTRACTOR BEFORE PROCEEDING WITH THE WORK.

• ALL LEVELS RELATIVE TO 'AUSTRALIAN HEIGHT DATUM'.

o DO NOT SCALE DRAWINGS. USE FIGURED DIMENSIONS ONLY.

GENERAL NOTES

ALL DIMENSIONS AND EXISTING CONDITIONS

SHALL BE CHECKED AND VERIFIED BY THE CONTRACTOR BEFORE PROCEEDING WITH THE WORK.