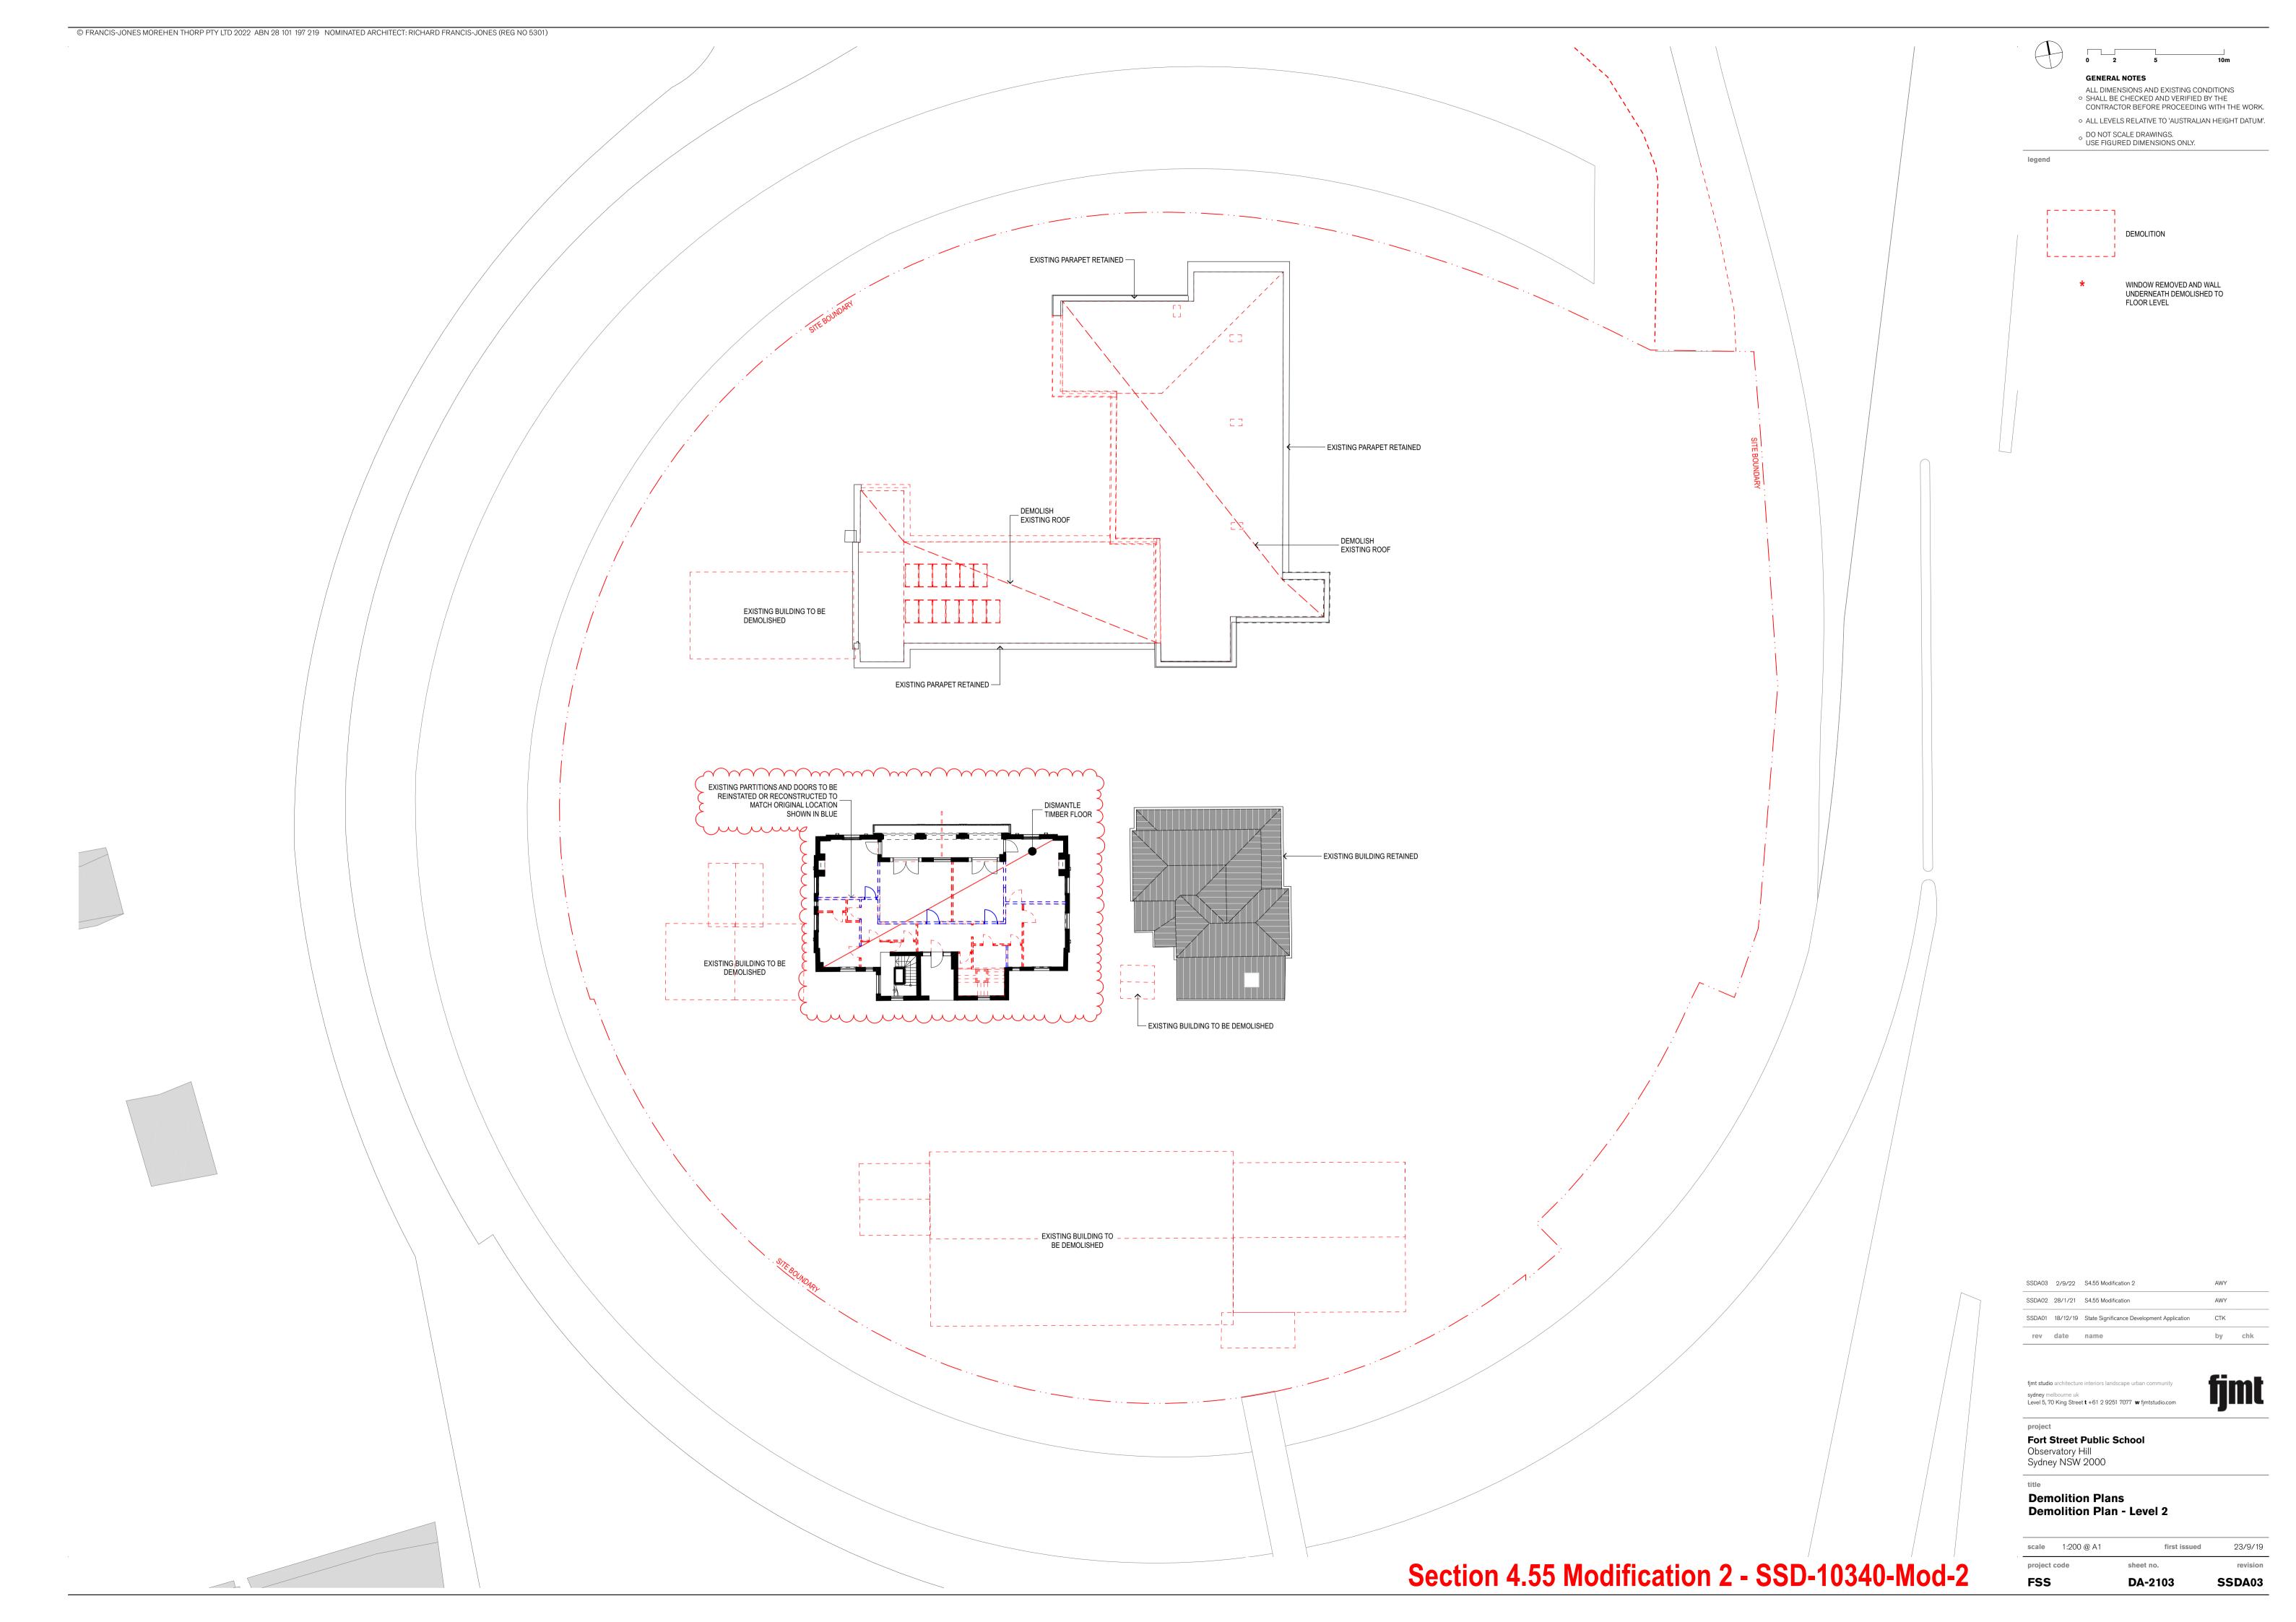

egend

| Drawing Number     | Revision | Name of Plan                                           | Date     | Issue Description |
|--------------------|----------|--------------------------------------------------------|----------|-------------------|
| DA-1001            | SSDA03   | Cover Sheet                                            | 2/9/22   | s4.55 Mod 2       |
| DA-1101            | SSDA02   | Location Plan - Existing                               | 28/1/21  | s4.55 Mod 1       |
| DA-1201            | SSDA02   | Site Plan Existing                                     | 28/1/21  | s4.55 Mod 1       |
| DA-1202            | SSDA02   | Site Analysis                                          | 28/1/21  | s4.55 Mod 1       |
| DA-1211            | SSDA02   | Site Plan Proposed                                     | 29/10/21 | s4.55 Mod 1       |
| DA-2001            | SSDA03   | Proposed Plan – Lower Ground 1                         | 2/9/22   | s4.55 Mod 2       |
| DA-2002            | SSDA03   | Proposed Plan – Ground                                 | 2/9/22   | s4.55 Mod 2       |
| DA-2003            | SSDA03   | Proposed Plan – Level 1                                | 2/9/22   | s4.55 Mod 2       |
| DA-2004            | SSDA02   | Proposed Plan - Level 2                                | 29/10/21 | s4.55 Mod 1       |
| DA-2005            | SSDA02   | Proposed Plan – Level 3                                | 29/10/21 | s4.55 Mod 1       |
| DA-2006            | SSDA03   | Proposed Plan – Roof                                   | 2/9/22   | s4.55 Mod 2       |
| DA-2101            | SSDA03   | Demolition Plan – Ground                               | 2/9/22   | s4.55 Mod 2       |
| DA-2102            | SSDA03   | Demolition Plan – Level 1                              | 2/9/22   | s4.55 Mod 2       |
| DA-2103            | SSDA03   | Demolition Plan – Level 2                              | 2/9/22   | s4.55 Mod 2       |
| DA-2104            | SSDA02   | Demolition Plan - Roof                                 | 28/1/21  | s4.55 Mod 1       |
| <del>DA-2105</del> | SSDA02   | Services Excavation On Demolition Plan                 | 18/12/19 | SSDA              |
| DA-3001            | SSDA07   | Elevations North East                                  | 2/9/22   | s4.55 Mod 2       |
| DA-3001            | SSDA03   | Elevations South West                                  | 2/9/22   | s4.55 Mod 2       |
| DA-4001            | SSDA03   | Sections 1                                             | 2/9/22   | s4.55 Mod 2       |
| DA-4001            | SSDA03   | Sections 2                                             | 2/9/22   | s4.55 Mod 2       |
| DA-4002            | SSDA03   | Sections 3                                             | 2/9/22   | s4.55 Mod 2       |
| DA-4003            | SSDA03   | Sections 4                                             |          | s4.55 Mod 2       |
|                    |          |                                                        | 2/9/22   |                   |
| DA-5001            | SSDA02   | Detailed Areas – Heritage Wall                         | 28/1/21  | s4.55 Mod 1       |
| DA-5002            | SSDA02   | Detailed Areas – Heritage Wall Details                 | 28/1/21  | s4.55 Mod 1       |
| DA-5003            | SSDA02   | Detailed Areas – Bradfield Mechanical Exhaust          | 28/1/21  | s4.55 Mod 1       |
| DA-5004            | SSDA02   | Detailed Areas – Surgeon's Cottage                     | 28/1/21  | s4.55 Mod 1       |
| <del>DA-5005</del> | SSDA01   | Detailed Areas — MET Elevator shaft                    | 18/12/19 | SSDA              |
| DA-5006            | SSDA02   | Detailed Areas – FSPS Existing Hall Skylight           | 28/1/21  | s4.55 Mod 1       |
| DA-5008            | SSDA02   | Detailed Areas - Bradfield Mechanical Exhaust Sections | 28/1/21  | s4.55 Mod 1       |
| A-03002            | SSDA02   | Exterior Finishes Schedule                             | 29/5/20  | RTS               |
| DA-5901            | SSDA02   | FT01 / FT02 Building A                                 | 28/1/21  | s4.55 Mod 1       |
| DA-5902            | SSDA02   | FT03 Building D                                        | 28/1/21  | s4.55 Mod 1       |
| DA-5903            | SSDA02   | FT04 N / FT04 W Building D                             | 28/1/21  | s4.55 Mod 1       |
| DA-5904            | SSDA02   | FT05 / FT06 Building C                                 | 28/1/21  | s4.55 Mod 1       |
| DA-5905            | SSDA02   | FT07 Building F/G                                      | 28/1/21  | s4.55 Mod 1       |
| DA-5906            | SSDA02   | FT08 / FT09 / FT14 N Building M                        | 28/1/21  | s4.55 Mod 1       |
| DA-5907            | SSDA02   | FT10 Building J/H                                      | 28/1/21  | s4.55 Mod 1       |
| DA-5908            | SSDA02   | FT11 C.O.L.A.                                          | 28/1/21  | s4.55 Mod 1       |
| DA-5909            | SSDA02   | FT12 Services Enclosure                                | 28/1/21  | s4.55 Mod 1       |
| DA-5910            | SSDA02   | FT13 Glass Infill Building J/HG                        | 28/1/21  | s4.55 Mod 1       |
| DA-9011            | SSDA02   | Exterior Finishes Samples                              | 28/1/21  | s4.55 Mod 1       |
| DA-8001            | SSDA02   | Landscape Design Plan                                  | 5/4/22   | B58               |
| DA-8002            | SSDA02   | Landscape Ground Floor                                 | 5/4/22   | B58               |
| DA-8003            | SSDA02   | Landscape Roof Plan                                    | 5/4/22   | B58               |
| DA-8004            | SSDA02   | Tree Management Plan                                   | 5/4/22   | B58               |
| DA-8005            | SSDA02   | Landscape Planting Ground Plan — Phase 2               | 5/4/22   | B58               |
| DA-8006            | SSDA02   | Landscape Planting Roof Plan                           | 5/4/22   | B58               |
| DA-8007            | SSDA02   | Landscape Soil Depth Ground Plan — Phase 2             | 5/4/22   | B58               |
| DA-8008            | SSDA02   | Landscape Soil Depth Roof Plan                         | 5/4/22   | B58               |
| DA-8009            | SSDA02   | Landscape Ground Floor — Phase 1                       | 5/4/22   | B58               |
| DA-8010            | SSDA02   | Landscape Planting Ground Plan — Phase 1               | 5/4/22   | B58               |
| DA-8011            | SSDA02   | Landscape Soil Depth Ground Plan – Phase 1             | 5/4/22   | B58               |
| DA-8101            | SSDA02   | Landscape Sections                                     | 5/4/22   | B58               |
| DA-8201            | SSDA02   | Landscape Details                                      | 5/4/22   | B58               |