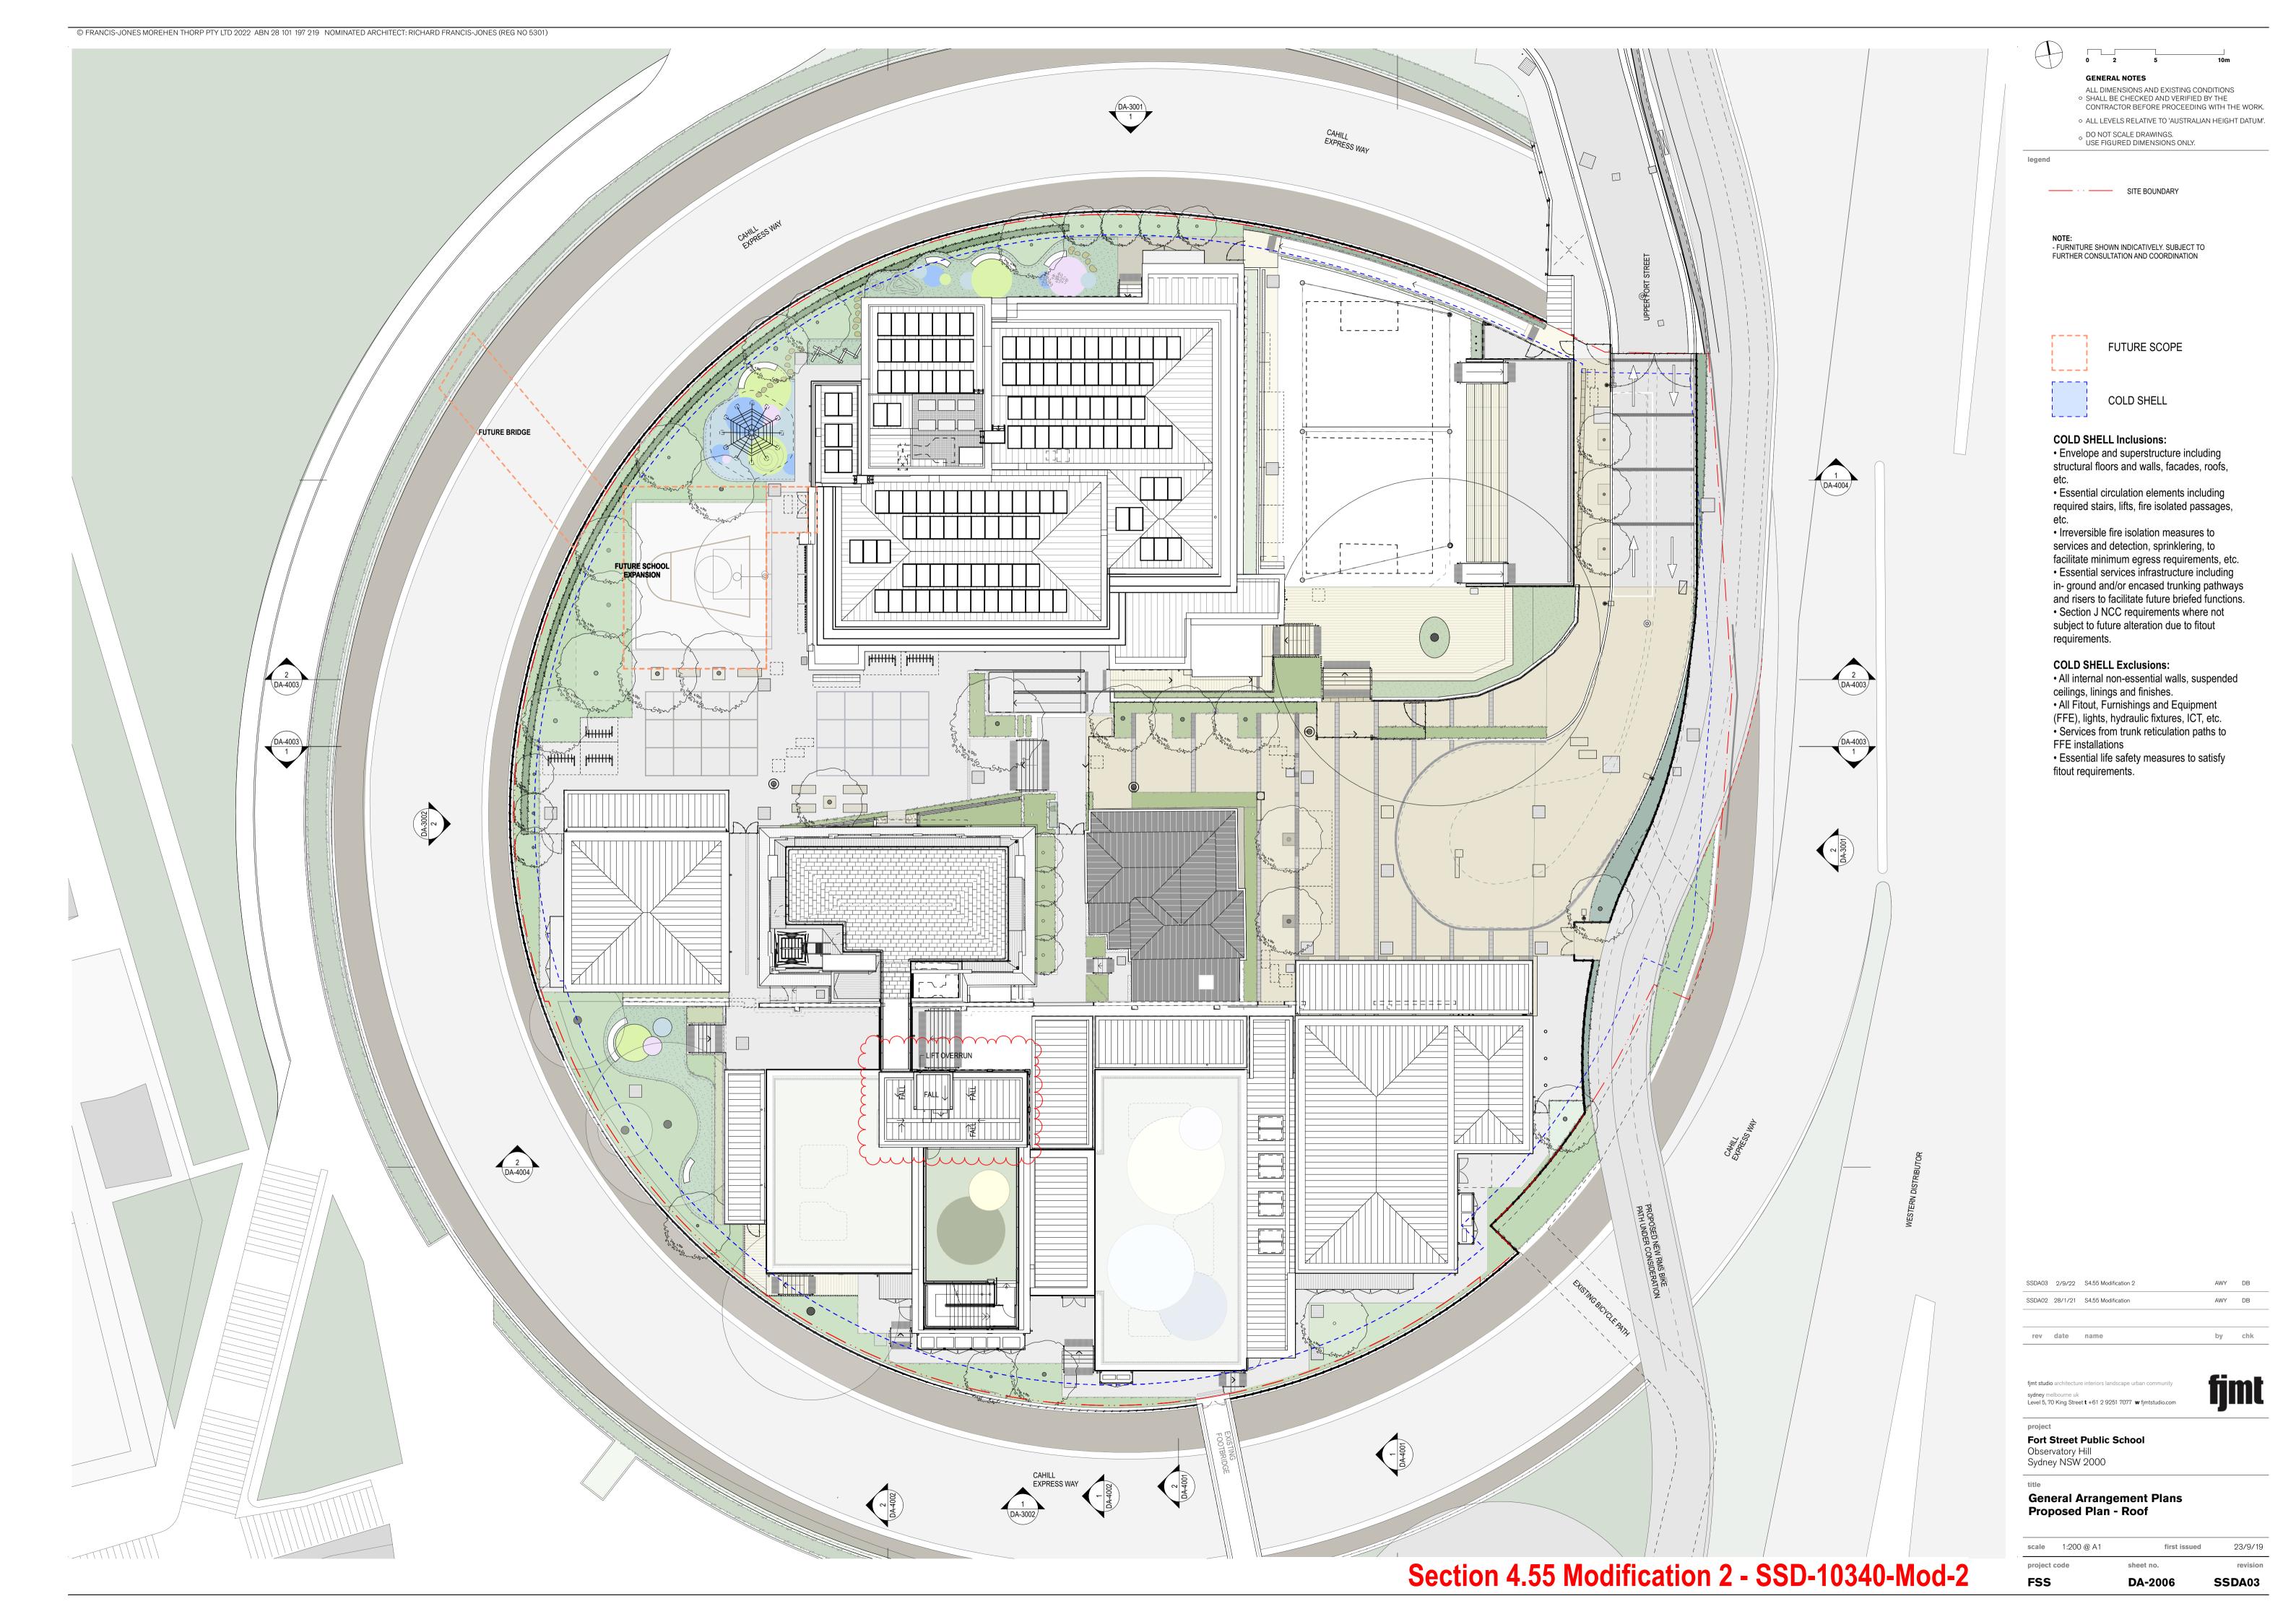

egend

| Drawing Number     | Revision | Name of Plan                                           | Date     | Issue Description |
|--------------------|----------|--------------------------------------------------------|----------|-------------------|
| DA-1001            | SSDA03   | Cover Sheet                                            | 2/9/22   | s4.55 Mod 2       |
| DA-1101            | SSDA02   | Location Plan - Existing                               | 28/1/21  | s4.55 Mod 1       |
| DA-1201            | SSDA02   | Site Plan Existing                                     | 28/1/21  | s4.55 Mod 1       |
| DA-1202            | SSDA02   | Site Analysis                                          | 28/1/21  | s4.55 Mod 1       |
| DA-1211            | SSDA02   | Site Plan Proposed                                     | 29/10/21 | s4.55 Mod 1       |
| DA-2001            | SSDA03   | Proposed Plan – Lower Ground 1                         | 2/9/22   | s4.55 Mod 2       |
| DA-2002            | SSDA03   | Proposed Plan – Ground                                 | 2/9/22   | s4.55 Mod 2       |
| DA-2003            | SSDA03   | Proposed Plan – Level 1                                | 2/9/22   | s4.55 Mod 2       |
| DA-2004            | SSDA02   | Proposed Plan - Level 2                                | 29/10/21 | s4.55 Mod 1       |
| DA-2005            | SSDA02   | Proposed Plan – Level 3                                | 29/10/21 | s4.55 Mod 1       |
| DA-2006            | SSDA03   | Proposed Plan – Roof                                   | 2/9/22   | s4.55 Mod 2       |
| DA-2101            | SSDA03   | Demolition Plan – Ground                               | 2/9/22   | s4.55 Mod 2       |
| DA-2102            | SSDA03   | Demolition Plan – Level 1                              | 2/9/22   | s4.55 Mod 2       |
| DA-2103            | SSDA03   | Demolition Plan – Level 2                              | 2/9/22   | s4.55 Mod 2       |
| DA-2104            | SSDA02   | Demolition Plan - Roof                                 | 28/1/21  | s4.55 Mod 1       |
| <del>DA-2105</del> | SSDA02   | Services Excavation On Demolition Plan                 | 18/12/19 | SSDA              |
| DA-3001            | SSDA07   | Elevations North East                                  | 2/9/22   | s4.55 Mod 2       |
| DA-3001            | SSDA03   | Elevations South West                                  | 2/9/22   | s4.55 Mod 2       |
| DA-4001            | SSDA03   | Sections 1                                             | 2/9/22   | s4.55 Mod 2       |
| DA-4001            | SSDA03   | Sections 2                                             | 2/9/22   | s4.55 Mod 2       |
| DA-4002            | SSDA03   | Sections 3                                             | 2/9/22   | s4.55 Mod 2       |
| DA-4003            | SSDA03   | Sections 4                                             |          | s4.55 Mod 2       |
|                    |          |                                                        | 2/9/22   |                   |
| DA-5001            | SSDA02   | Detailed Areas – Heritage Wall                         | 28/1/21  | s4.55 Mod 1       |
| DA-5002            | SSDA02   | Detailed Areas – Heritage Wall Details                 | 28/1/21  | s4.55 Mod 1       |
| DA-5003            | SSDA02   | Detailed Areas – Bradfield Mechanical Exhaust          | 28/1/21  | s4.55 Mod 1       |
| DA-5004            | SSDA02   | Detailed Areas – Surgeon's Cottage                     | 28/1/21  | s4.55 Mod 1       |
| <del>DA-5005</del> | SSDA01   | Detailed Areas — MET Elevator shaft                    | 18/12/19 | SSDA              |
| DA-5006            | SSDA02   | Detailed Areas – FSPS Existing Hall Skylight           | 28/1/21  | s4.55 Mod 1       |
| DA-5008            | SSDA02   | Detailed Areas - Bradfield Mechanical Exhaust Sections | 28/1/21  | s4.55 Mod 1       |
| A-03002            | SSDA02   | Exterior Finishes Schedule                             | 29/5/20  | RTS               |
| DA-5901            | SSDA02   | FT01 / FT02 Building A                                 | 28/1/21  | s4.55 Mod 1       |
| DA-5902            | SSDA02   | FT03 Building D                                        | 28/1/21  | s4.55 Mod 1       |
| DA-5903            | SSDA02   | FT04 N / FT04 W Building D                             | 28/1/21  | s4.55 Mod 1       |
| DA-5904            | SSDA02   | FT05 / FT06 Building C                                 | 28/1/21  | s4.55 Mod 1       |
| DA-5905            | SSDA02   | FT07 Building F/G                                      | 28/1/21  | s4.55 Mod 1       |
| DA-5906            | SSDA02   | FT08 / FT09 / FT14 N Building M                        | 28/1/21  | s4.55 Mod 1       |
| DA-5907            | SSDA02   | FT10 Building J/H                                      | 28/1/21  | s4.55 Mod 1       |
| DA-5908            | SSDA02   | FT11 C.O.L.A.                                          | 28/1/21  | s4.55 Mod 1       |
| DA-5909            | SSDA02   | FT12 Services Enclosure                                | 28/1/21  | s4.55 Mod 1       |
| DA-5910            | SSDA02   | FT13 Glass Infill Building J/HG                        | 28/1/21  | s4.55 Mod 1       |
| DA-9011            | SSDA02   | Exterior Finishes Samples                              | 28/1/21  | s4.55 Mod 1       |
| DA-8001            | SSDA02   | Landscape Design Plan                                  | 5/4/22   | B58               |
| DA-8002            | SSDA02   | Landscape Ground Floor                                 | 5/4/22   | B58               |
| DA-8003            | SSDA02   | Landscape Roof Plan                                    | 5/4/22   | B58               |
| DA-8004            | SSDA02   | Tree Management Plan                                   | 5/4/22   | B58               |
| DA-8005            | SSDA02   | Landscape Planting Ground Plan — Phase 2               | 5/4/22   | B58               |
| DA-8006            | SSDA02   | Landscape Planting Roof Plan                           | 5/4/22   | B58               |
| DA-8007            | SSDA02   | Landscape Soil Depth Ground Plan — Phase 2             | 5/4/22   | B58               |
| DA-8008            | SSDA02   | Landscape Soil Depth Roof Plan                         | 5/4/22   | B58               |
| DA-8009            | SSDA02   | Landscape Ground Floor — Phase 1                       | 5/4/22   | B58               |
| DA-8010            | SSDA02   | Landscape Planting Ground Plan — Phase 1               | 5/4/22   | B58               |
| DA-8011            | SSDA02   | Landscape Soil Depth Ground Plan – Phase 1             | 5/4/22   | B58               |
| DA-8101            | SSDA02   | Landscape Sections                                     | 5/4/22   | B58               |
| DA-8201            | SSDA02   | Landscape Details                                      | 5/4/22   | B58               |