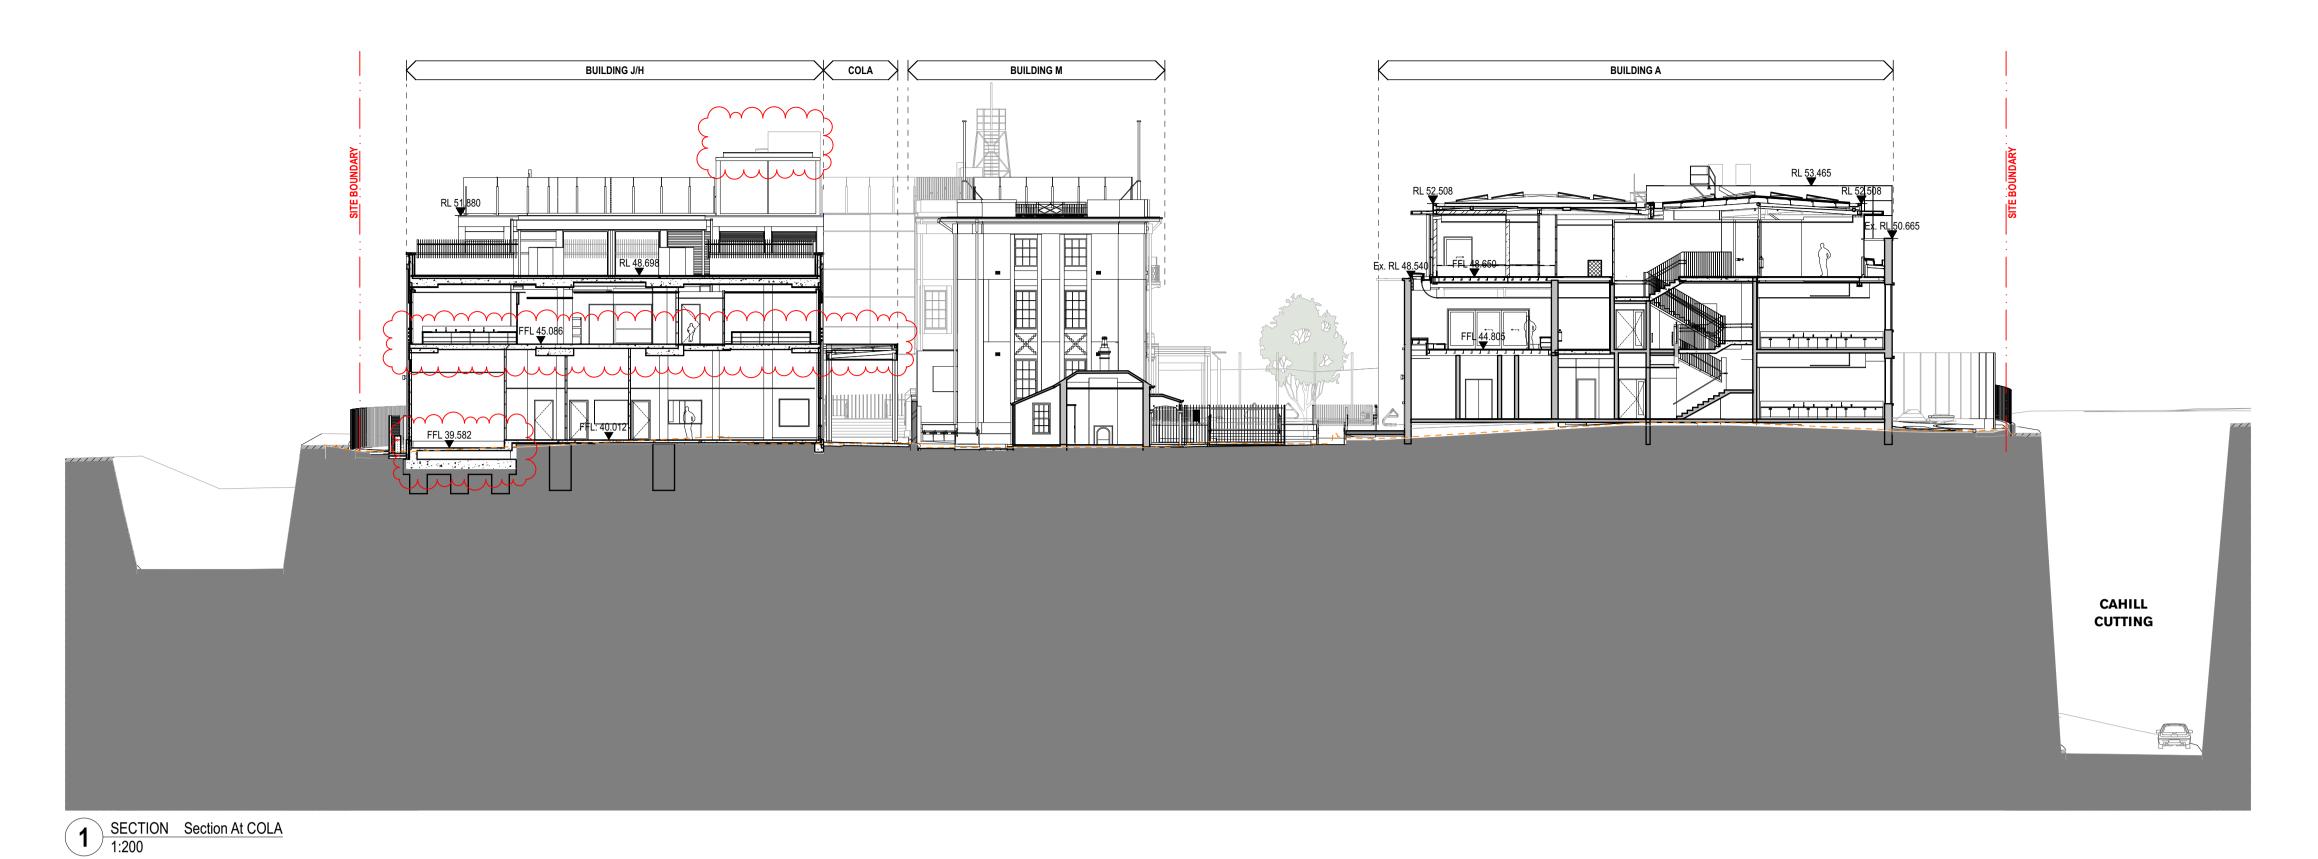

o DO NOT SCALE DRAWINGS. USE FIGURED DIMENSIONS ONLY.

le

Fort Street Public School
Observatory Hill
Sydney NSW 2000

4000 1:200 Sections Sections 2

scale 1:200 @ A1 first issued 30/9/19

project code sheet no. revision

FSS DA-4002 SSDA03

fjmt studio architecture interiors landscape urban community sydney melbourne uk
Level 5, 70 King Street t +61 2 9251 7077 w fjmtstudio.com

SSDA02 29/5/20 S4.55 Modification

rev date name