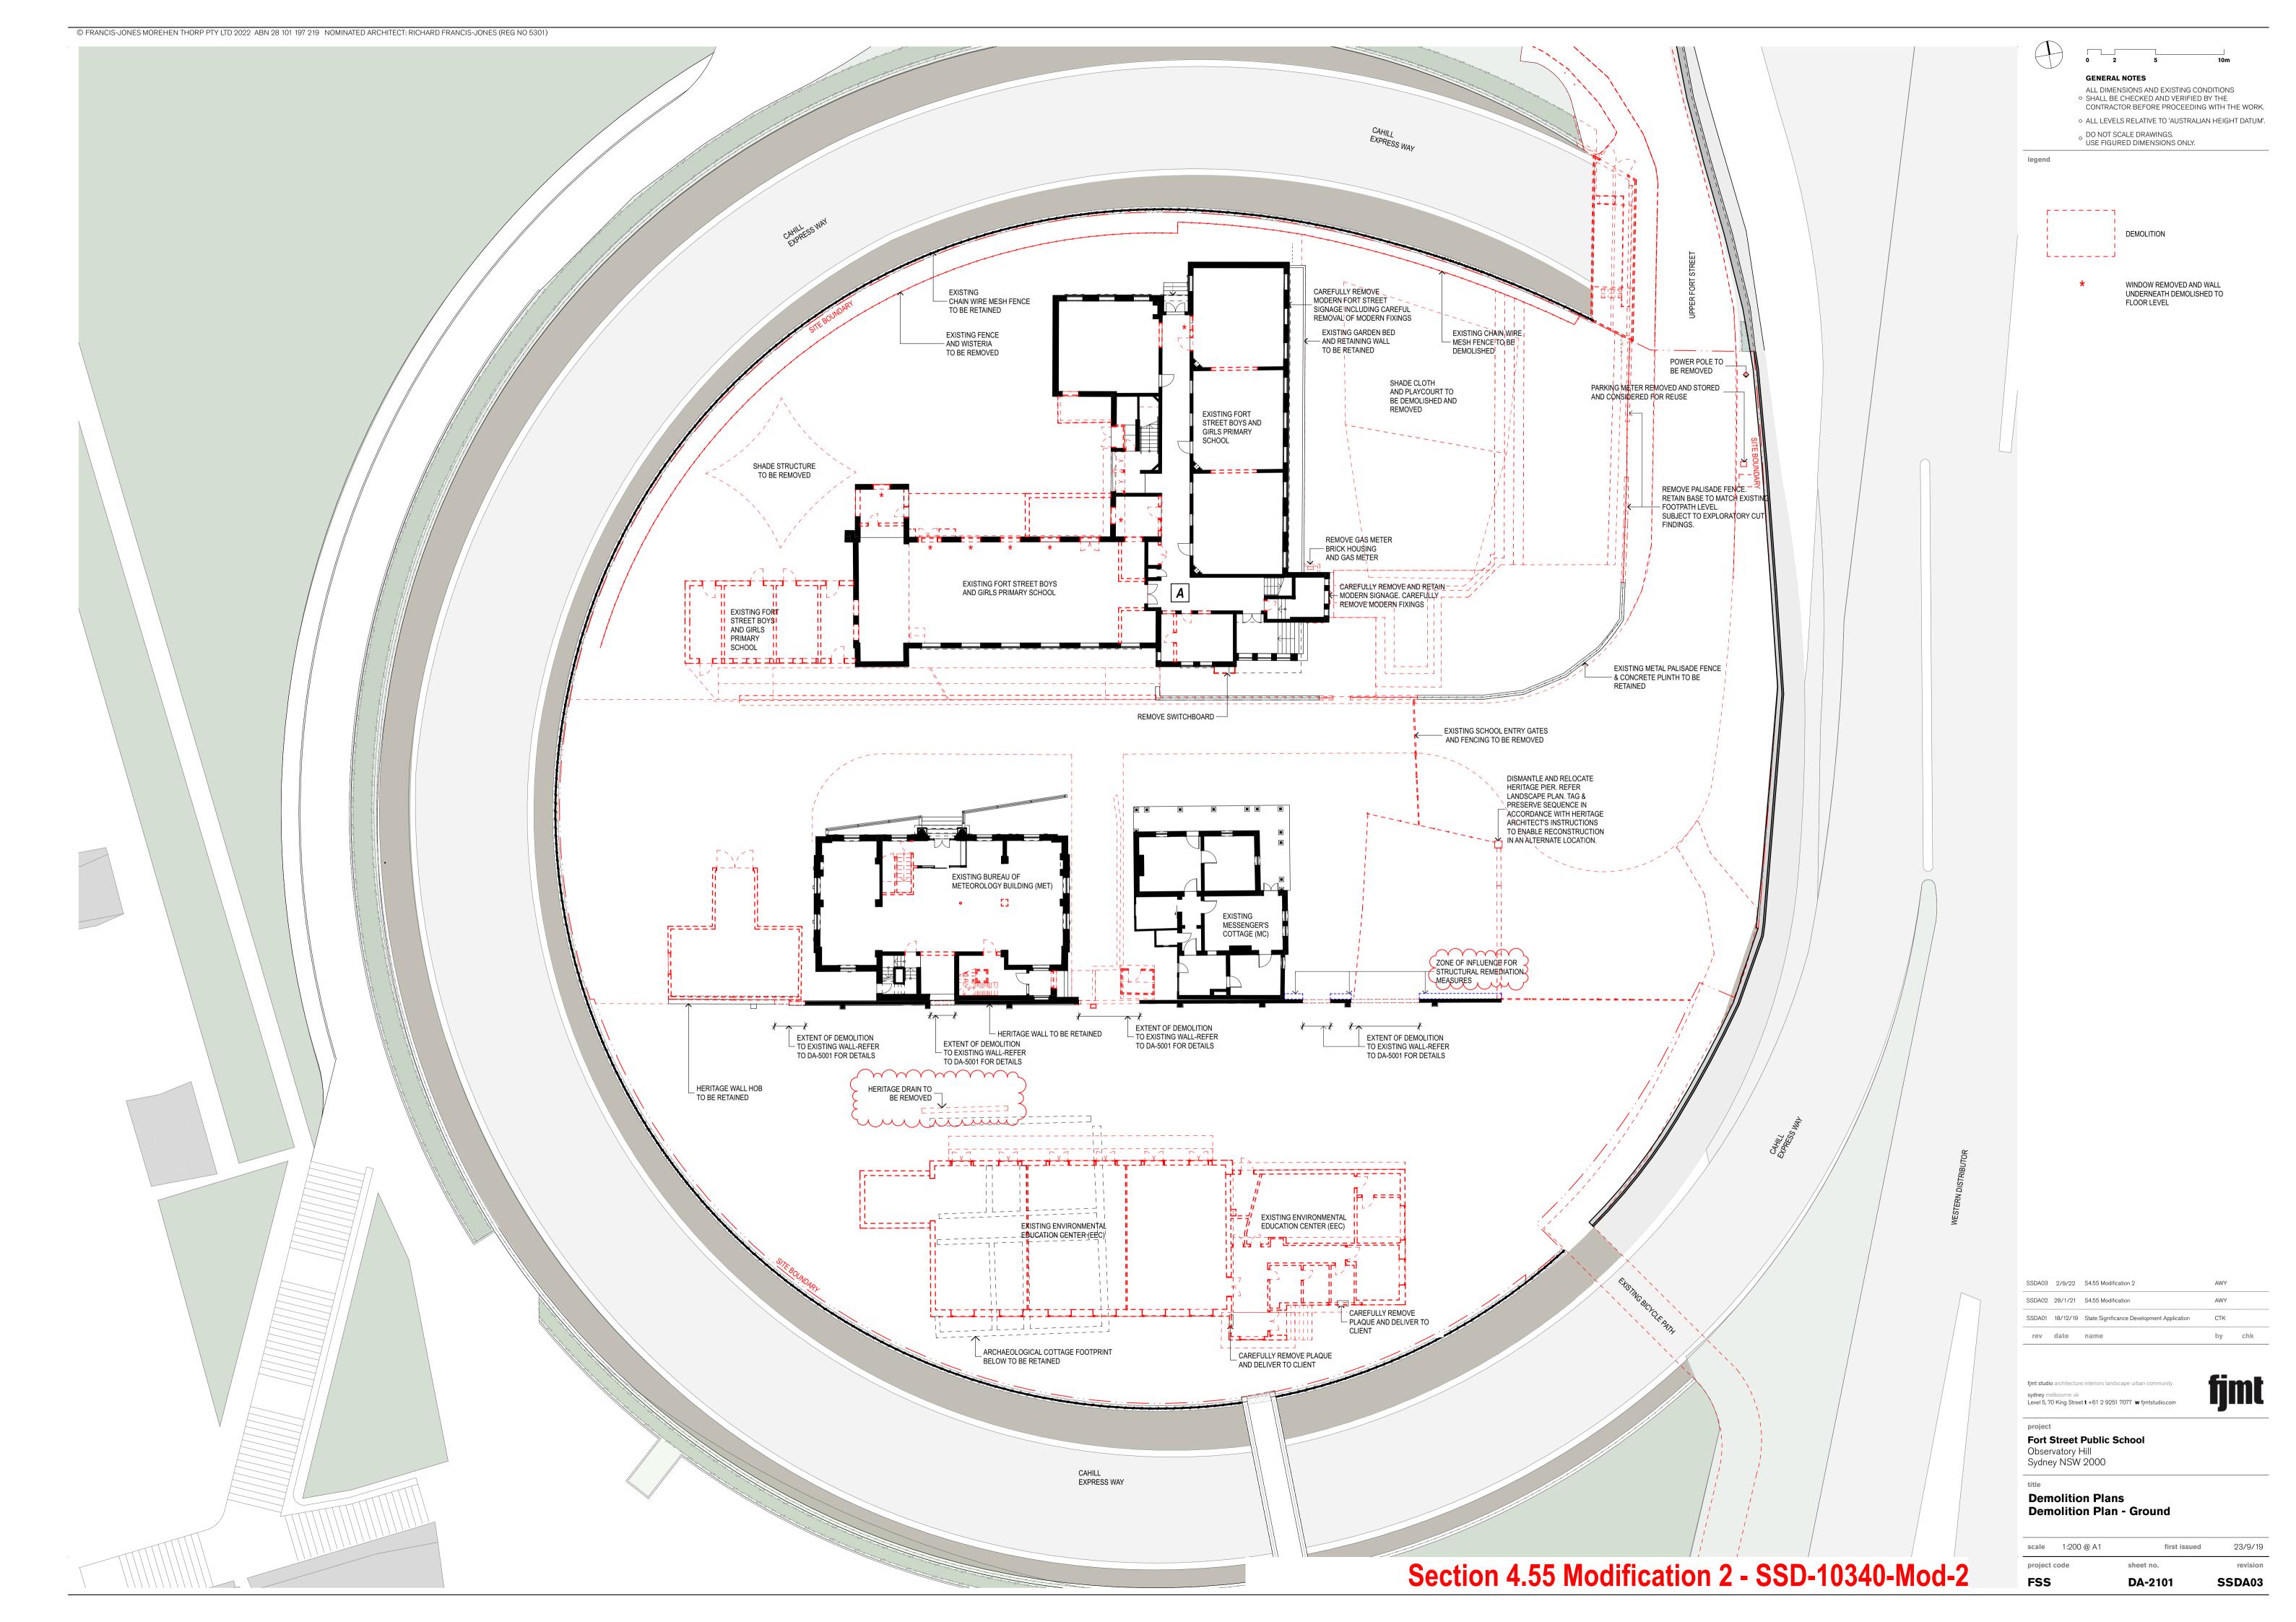

egend

| Drawing Number     | Revision | Name of Plan                                           | Date     | Issue Description |
|--------------------|----------|--------------------------------------------------------|----------|-------------------|
| DA-1001            | SSDA03   | Cover Sheet                                            | 2/9/22   | s4.55 Mod 2       |
| DA-1101            | SSDA02   | Location Plan - Existing                               | 28/1/21  | s4.55 Mod 1       |
| DA-1201            | SSDA02   | Site Plan Existing                                     | 28/1/21  | s4.55 Mod 1       |
| DA-1202            | SSDA02   | Site Analysis                                          | 28/1/21  | s4.55 Mod 1       |
| DA-1211            | SSDA02   | Site Plan Proposed                                     | 29/10/21 | s4.55 Mod 1       |
| DA-2001            | SSDA03   | Proposed Plan – Lower Ground 1                         | 2/9/22   | s4.55 Mod 2       |
| DA-2002            | SSDA03   | Proposed Plan – Ground                                 | 2/9/22   | s4.55 Mod 2       |
| DA-2003            | SSDA03   | Proposed Plan – Level 1                                | 2/9/22   | s4.55 Mod 2       |
| DA-2004            | SSDA02   | Proposed Plan - Level 2                                | 29/10/21 | s4.55 Mod 1       |
| DA-2005            | SSDA02   | Proposed Plan – Level 3                                | 29/10/21 | s4.55 Mod 1       |
| DA-2006            | SSDA03   | Proposed Plan – Roof                                   | 2/9/22   | s4.55 Mod 2       |
| DA-2101            | SSDA03   | Demolition Plan – Ground                               | 2/9/22   | s4.55 Mod 2       |
| DA-2102            | SSDA03   | Demolition Plan – Level 1                              | 2/9/22   | s4.55 Mod 2       |
| DA-2103            | SSDA03   | Demolition Plan – Level 2                              | 2/9/22   | s4.55 Mod 2       |
| DA-2104            | SSDA02   | Demolition Plan - Roof                                 | 28/1/21  | s4.55 Mod 1       |
| <del>DA-2105</del> | SSDA02   | Services Excavation On Demolition Plan                 | 18/12/19 | SSDA              |
| DA-3001            | SSDA07   | Elevations North East                                  | 2/9/22   | s4.55 Mod 2       |
| DA-3001            | SSDA03   | Elevations South West                                  | 2/9/22   | s4.55 Mod 2       |
| DA-4001            | SSDA03   | Sections 1                                             | 2/9/22   | s4.55 Mod 2       |
| DA-4001            | SSDA03   | Sections 2                                             | 2/9/22   | s4.55 Mod 2       |
| DA-4002            | SSDA03   | Sections 3                                             | 2/9/22   | s4.55 Mod 2       |
| DA-4003            | SSDA03   | Sections 4                                             |          | s4.55 Mod 2       |
|                    |          |                                                        | 2/9/22   |                   |
| DA-5001            | SSDA02   | Detailed Areas – Heritage Wall                         | 28/1/21  | s4.55 Mod 1       |
| DA-5002            | SSDA02   | Detailed Areas – Heritage Wall Details                 | 28/1/21  | s4.55 Mod 1       |
| DA-5003            | SSDA02   | Detailed Areas – Bradfield Mechanical Exhaust          | 28/1/21  | s4.55 Mod 1       |
| DA-5004            | SSDA02   | Detailed Areas – Surgeon's Cottage                     | 28/1/21  | s4.55 Mod 1       |
| <del>DA-5005</del> | SSDA01   | Detailed Areas — MET Elevator shaft                    | 18/12/19 | SSDA              |
| DA-5006            | SSDA02   | Detailed Areas – FSPS Existing Hall Skylight           | 28/1/21  | s4.55 Mod 1       |
| DA-5008            | SSDA02   | Detailed Areas - Bradfield Mechanical Exhaust Sections | 28/1/21  | s4.55 Mod 1       |
| A-03002            | SSDA02   | Exterior Finishes Schedule                             | 29/5/20  | RTS               |
| DA-5901            | SSDA02   | FT01 / FT02 Building A                                 | 28/1/21  | s4.55 Mod 1       |
| DA-5902            | SSDA02   | FT03 Building D                                        | 28/1/21  | s4.55 Mod 1       |
| DA-5903            | SSDA02   | FT04 N / FT04 W Building D                             | 28/1/21  | s4.55 Mod 1       |
| DA-5904            | SSDA02   | FT05 / FT06 Building C                                 | 28/1/21  | s4.55 Mod 1       |
| DA-5905            | SSDA02   | FT07 Building F/G                                      | 28/1/21  | s4.55 Mod 1       |
| DA-5906            | SSDA02   | FT08 / FT09 / FT14 N Building M                        | 28/1/21  | s4.55 Mod 1       |
| DA-5907            | SSDA02   | FT10 Building J/H                                      | 28/1/21  | s4.55 Mod 1       |
| DA-5908            | SSDA02   | FT11 C.O.L.A.                                          | 28/1/21  | s4.55 Mod 1       |
| DA-5909            | SSDA02   | FT12 Services Enclosure                                | 28/1/21  | s4.55 Mod 1       |
| DA-5910            | SSDA02   | FT13 Glass Infill Building J/HG                        | 28/1/21  | s4.55 Mod 1       |
| DA-9011            | SSDA02   | Exterior Finishes Samples                              | 28/1/21  | s4.55 Mod 1       |
| DA-8001            | SSDA02   | Landscape Design Plan                                  | 5/4/22   | B58               |
| DA-8002            | SSDA02   | Landscape Ground Floor                                 | 5/4/22   | B58               |
| DA-8003            | SSDA02   | Landscape Roof Plan                                    | 5/4/22   | B58               |
| DA-8004            | SSDA02   | Tree Management Plan                                   | 5/4/22   | B58               |
| DA-8005            | SSDA02   | Landscape Planting Ground Plan — Phase 2               | 5/4/22   | B58               |
| DA-8006            | SSDA02   | Landscape Planting Roof Plan                           | 5/4/22   | B58               |
| DA-8007            | SSDA02   | Landscape Soil Depth Ground Plan — Phase 2             | 5/4/22   | B58               |
| DA-8008            | SSDA02   | Landscape Soil Depth Roof Plan                         | 5/4/22   | B58               |
| DA-8009            | SSDA02   | Landscape Ground Floor — Phase 1                       | 5/4/22   | B58               |
| DA-8010            | SSDA02   | Landscape Planting Ground Plan — Phase 1               | 5/4/22   | B58               |
| DA-8011            | SSDA02   | Landscape Soil Depth Ground Plan – Phase 1             | 5/4/22   | B58               |
| DA-8101            | SSDA02   | Landscape Sections                                     | 5/4/22   | B58               |
| DA-8201            | SSDA02   | Landscape Details                                      | 5/4/22   | B58               |