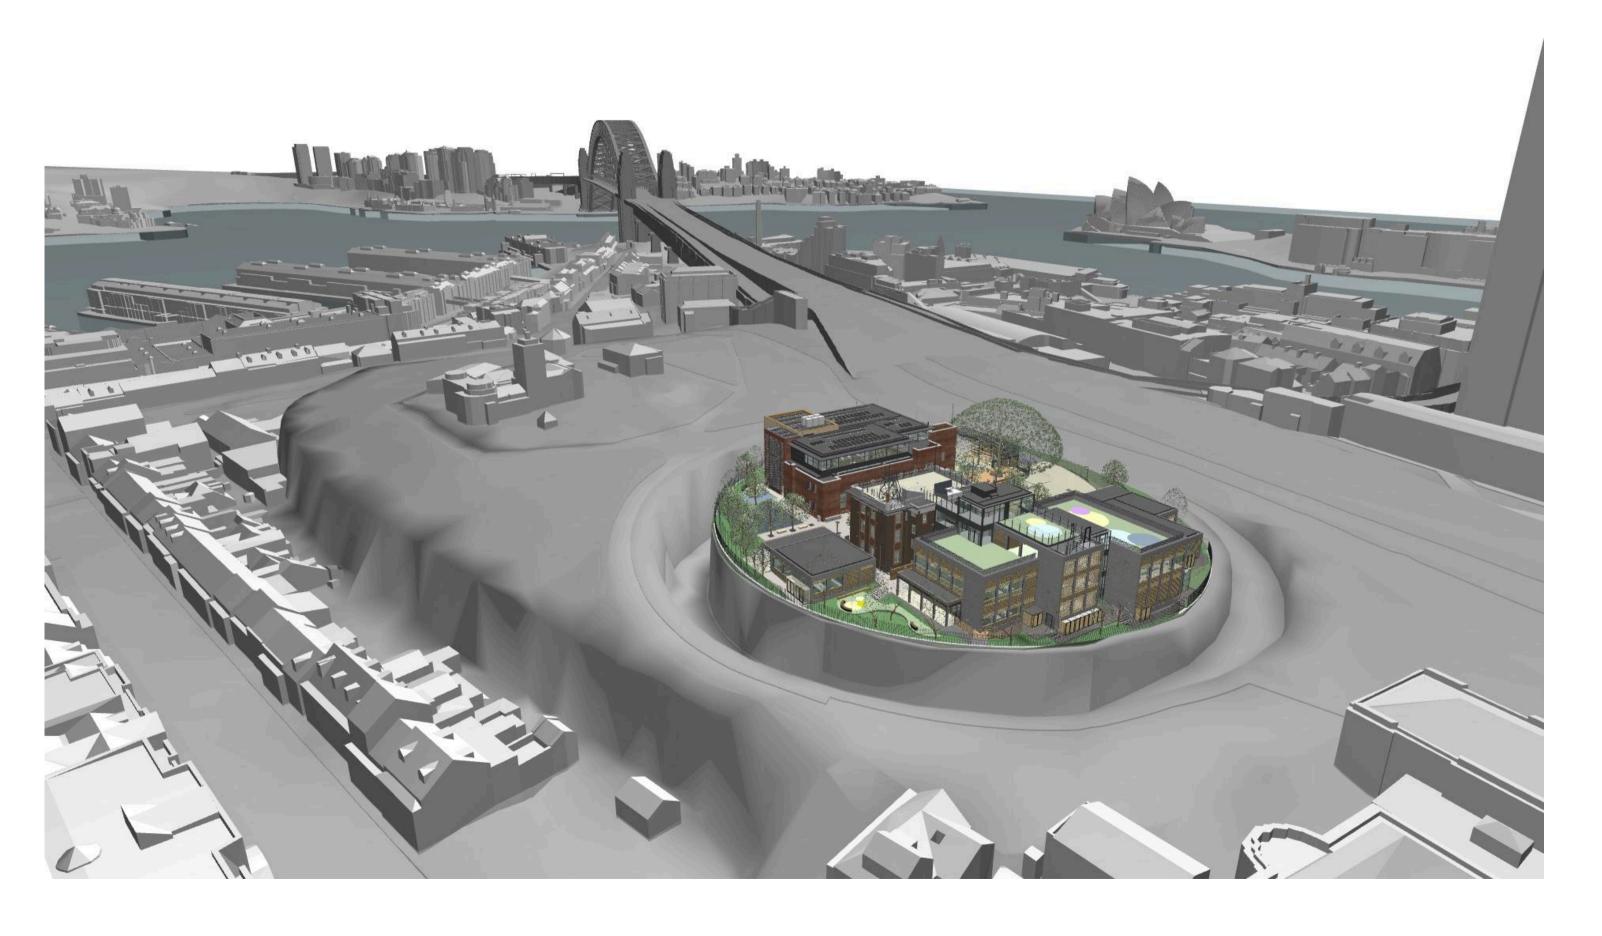

## FORT STREET PUBLIC SCHOOL OBSERVATORY HILL ENVIRONMENTAL EDUCATION CENTRE

Observatory Hill Upper Fort Street Sydney NSW 2000

Fort Street Public School
Observatory Hill
Sydney NSW 2000

sydney melbourne uk
Level 5, 70 King Street **t** +61 2 9251 7077 **w** fjmtstudio.com

title General

| 2 | FSS          | <b>DA-1001</b> | SSDA  |  |
|---|--------------|----------------|-------|--|
|   | project code | sheet no.      | revis |  |
|   | scale        | first issued   | 23/9/ |  |
|   |              |                |       |  |