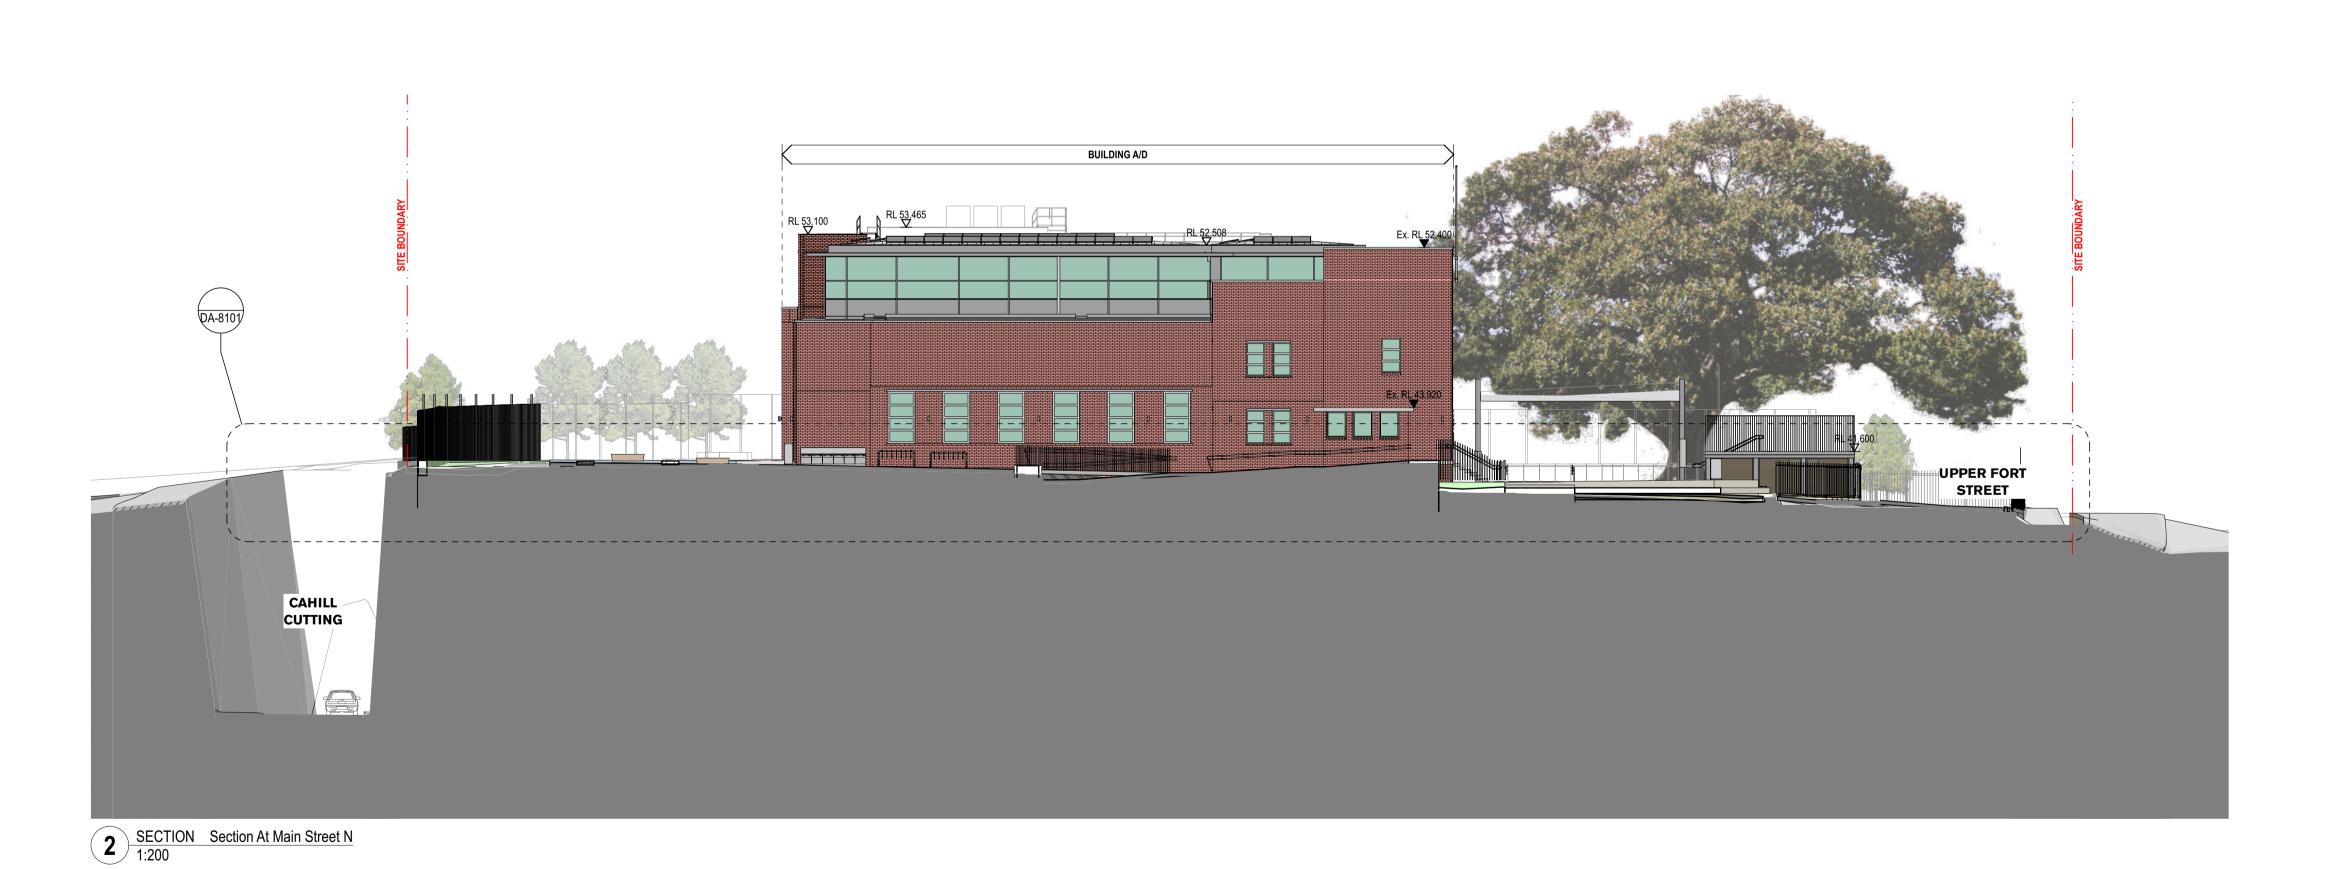

o DO NOT SCALE DRAWINGS. USE FIGURED DIMENSIONS ONLY.

le

Fort Street Public School
Observatory Hill
Sydney NSW 2000

4000 1:200 Sections Sections 2

scale 1:200 @ A1 first issued 30/9/19

project code sheet no. revision

FSS DA-4002 SSDA03

fjmt studio architecture interiors landscape urban community sydney melbourne uk
Level 5, 70 King Street t +61 2 9251 7077 w fjmtstudio.com

SSDA02 29/5/20 S4.55 Modification

rev date name