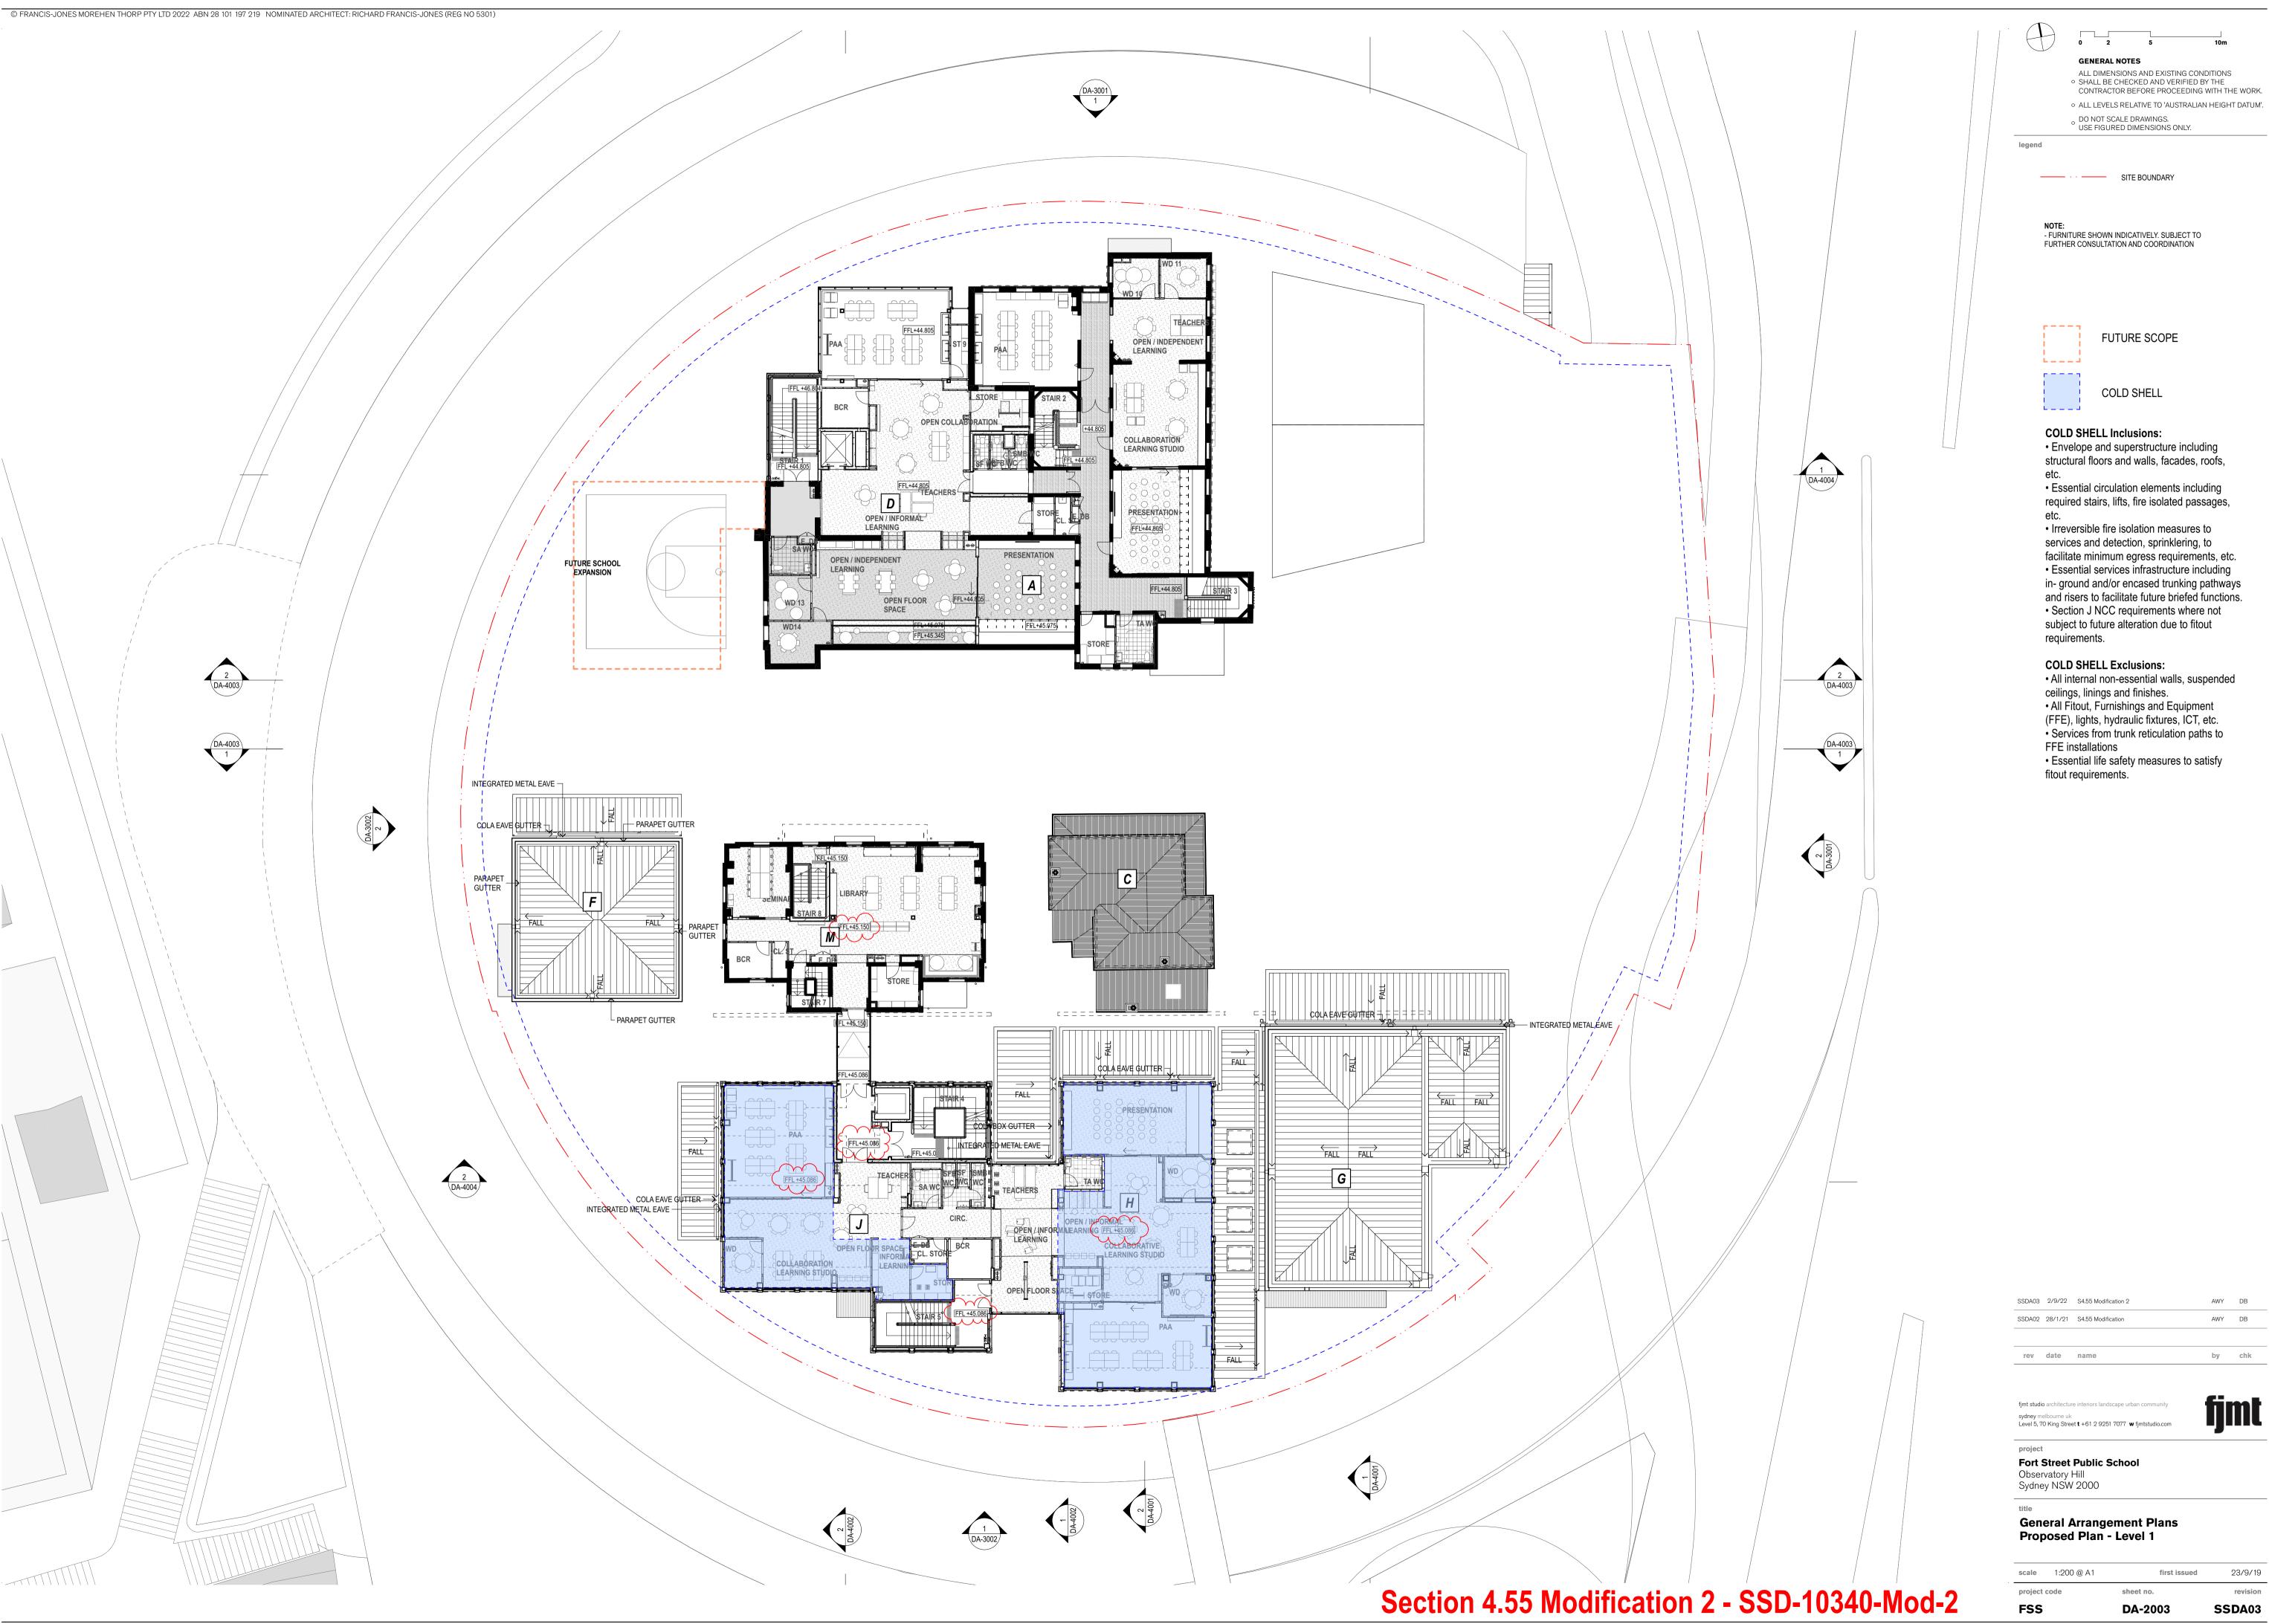

egend

| Drawing Number     | Revision | Name of Plan                                           | Date     | Issue Description |
|--------------------|----------|--------------------------------------------------------|----------|-------------------|
| DA-1001            | SSDA03   | Cover Sheet                                            | 2/9/22   | s4.55 Mod 2       |
| DA-1101            | SSDA02   | Location Plan - Existing                               | 28/1/21  | s4.55 Mod 1       |
| DA-1201            | SSDA02   | Site Plan Existing                                     | 28/1/21  | s4.55 Mod 1       |
| DA-1202            | SSDA02   | Site Analysis                                          | 28/1/21  | s4.55 Mod 1       |
| DA-1211            | SSDA02   | Site Plan Proposed                                     | 29/10/21 | s4.55 Mod 1       |
| DA-2001            | SSDA03   | Proposed Plan – Lower Ground 1                         | 2/9/22   | s4.55 Mod 2       |
| DA-2002            | SSDA03   | Proposed Plan – Ground                                 | 2/9/22   | s4.55 Mod 2       |
| DA-2003            | SSDA03   | Proposed Plan – Level 1                                | 2/9/22   | s4.55 Mod 2       |
| DA-2004            | SSDA02   | Proposed Plan - Level 2                                | 29/10/21 | s4.55 Mod 1       |
| DA-2005            | SSDA02   | Proposed Plan – Level 3                                | 29/10/21 | s4.55 Mod 1       |
| DA-2006            | SSDA03   | Proposed Plan – Roof                                   | 2/9/22   | s4.55 Mod 2       |
| DA-2101            | SSDA03   | Demolition Plan – Ground                               | 2/9/22   | s4.55 Mod 2       |
| DA-2102            | SSDA03   | Demolition Plan – Level 1                              | 2/9/22   | s4.55 Mod 2       |
| DA-2103            | SSDA03   | Demolition Plan – Level 2                              | 2/9/22   | s4.55 Mod 2       |
| DA-2104            | SSDA02   | Demolition Plan - Roof                                 | 28/1/21  | s4.55 Mod 1       |
| <del>DA-2105</del> | SSDA02   | Services Excavation On Demolition Plan                 | 18/12/19 | SSDA              |
| DA-3001            | SSDA07   | Elevations North East                                  | 2/9/22   | s4.55 Mod 2       |
| DA-3001            | SSDA03   | Elevations South West                                  | 2/9/22   | s4.55 Mod 2       |
| DA-4001            | SSDA03   | Sections 1                                             | 2/9/22   | s4.55 Mod 2       |
| DA-4001            | SSDA03   | Sections 2                                             | 2/9/22   | s4.55 Mod 2       |
| DA-4002            | SSDA03   | Sections 3                                             | 2/9/22   | s4.55 Mod 2       |
| DA-4003            | SSDA03   | Sections 4                                             |          | s4.55 Mod 2       |
|                    |          |                                                        | 2/9/22   |                   |
| DA-5001            | SSDA02   | Detailed Areas – Heritage Wall                         | 28/1/21  | s4.55 Mod 1       |
| DA-5002            | SSDA02   | Detailed Areas – Heritage Wall Details                 | 28/1/21  | s4.55 Mod 1       |
| DA-5003            | SSDA02   | Detailed Areas – Bradfield Mechanical Exhaust          | 28/1/21  | s4.55 Mod 1       |
| DA-5004            | SSDA02   | Detailed Areas – Surgeon's Cottage                     | 28/1/21  | s4.55 Mod 1       |
| <del>DA-5005</del> | SSDA01   | Detailed Areas — MET Elevator shaft                    | 18/12/19 | SSDA              |
| DA-5006            | SSDA02   | Detailed Areas – FSPS Existing Hall Skylight           | 28/1/21  | s4.55 Mod 1       |
| DA-5008            | SSDA02   | Detailed Areas - Bradfield Mechanical Exhaust Sections | 28/1/21  | s4.55 Mod 1       |
| A-03002            | SSDA02   | Exterior Finishes Schedule                             | 29/5/20  | RTS               |
| DA-5901            | SSDA02   | FT01 / FT02 Building A                                 | 28/1/21  | s4.55 Mod 1       |
| DA-5902            | SSDA02   | FT03 Building D                                        | 28/1/21  | s4.55 Mod 1       |
| DA-5903            | SSDA02   | FT04 N / FT04 W Building D                             | 28/1/21  | s4.55 Mod 1       |
| DA-5904            | SSDA02   | FT05 / FT06 Building C                                 | 28/1/21  | s4.55 Mod 1       |
| DA-5905            | SSDA02   | FT07 Building F/G                                      | 28/1/21  | s4.55 Mod 1       |
| DA-5906            | SSDA02   | FT08 / FT09 / FT14 N Building M                        | 28/1/21  | s4.55 Mod 1       |
| DA-5907            | SSDA02   | FT10 Building J/H                                      | 28/1/21  | s4.55 Mod 1       |
| DA-5908            | SSDA02   | FT11 C.O.L.A.                                          | 28/1/21  | s4.55 Mod 1       |
| DA-5909            | SSDA02   | FT12 Services Enclosure                                | 28/1/21  | s4.55 Mod 1       |
| DA-5910            | SSDA02   | FT13 Glass Infill Building J/HG                        | 28/1/21  | s4.55 Mod 1       |
| DA-9011            | SSDA02   | Exterior Finishes Samples                              | 28/1/21  | s4.55 Mod 1       |
| DA-8001            | SSDA02   | Landscape Design Plan                                  | 5/4/22   | B58               |
| DA-8002            | SSDA02   | Landscape Ground Floor                                 | 5/4/22   | B58               |
| DA-8003            | SSDA02   | Landscape Roof Plan                                    | 5/4/22   | B58               |
| DA-8004            | SSDA02   | Tree Management Plan                                   | 5/4/22   | B58               |
| DA-8005            | SSDA02   | Landscape Planting Ground Plan — Phase 2               | 5/4/22   | B58               |
| DA-8006            | SSDA02   | Landscape Planting Roof Plan                           | 5/4/22   | B58               |
| DA-8007            | SSDA02   | Landscape Soil Depth Ground Plan — Phase 2             | 5/4/22   | B58               |
| DA-8008            | SSDA02   | Landscape Soil Depth Roof Plan                         | 5/4/22   | B58               |
| DA-8009            | SSDA02   | Landscape Ground Floor — Phase 1                       | 5/4/22   | B58               |
| DA-8010            | SSDA02   | Landscape Planting Ground Plan — Phase 1               | 5/4/22   | B58               |
| DA-8011            | SSDA02   | Landscape Soil Depth Ground Plan – Phase 1             | 5/4/22   | B58               |
| DA-8101            | SSDA02   | Landscape Sections                                     | 5/4/22   | B58               |
| DA-8201            | SSDA02   | Landscape Details                                      | 5/4/22   | B58               |