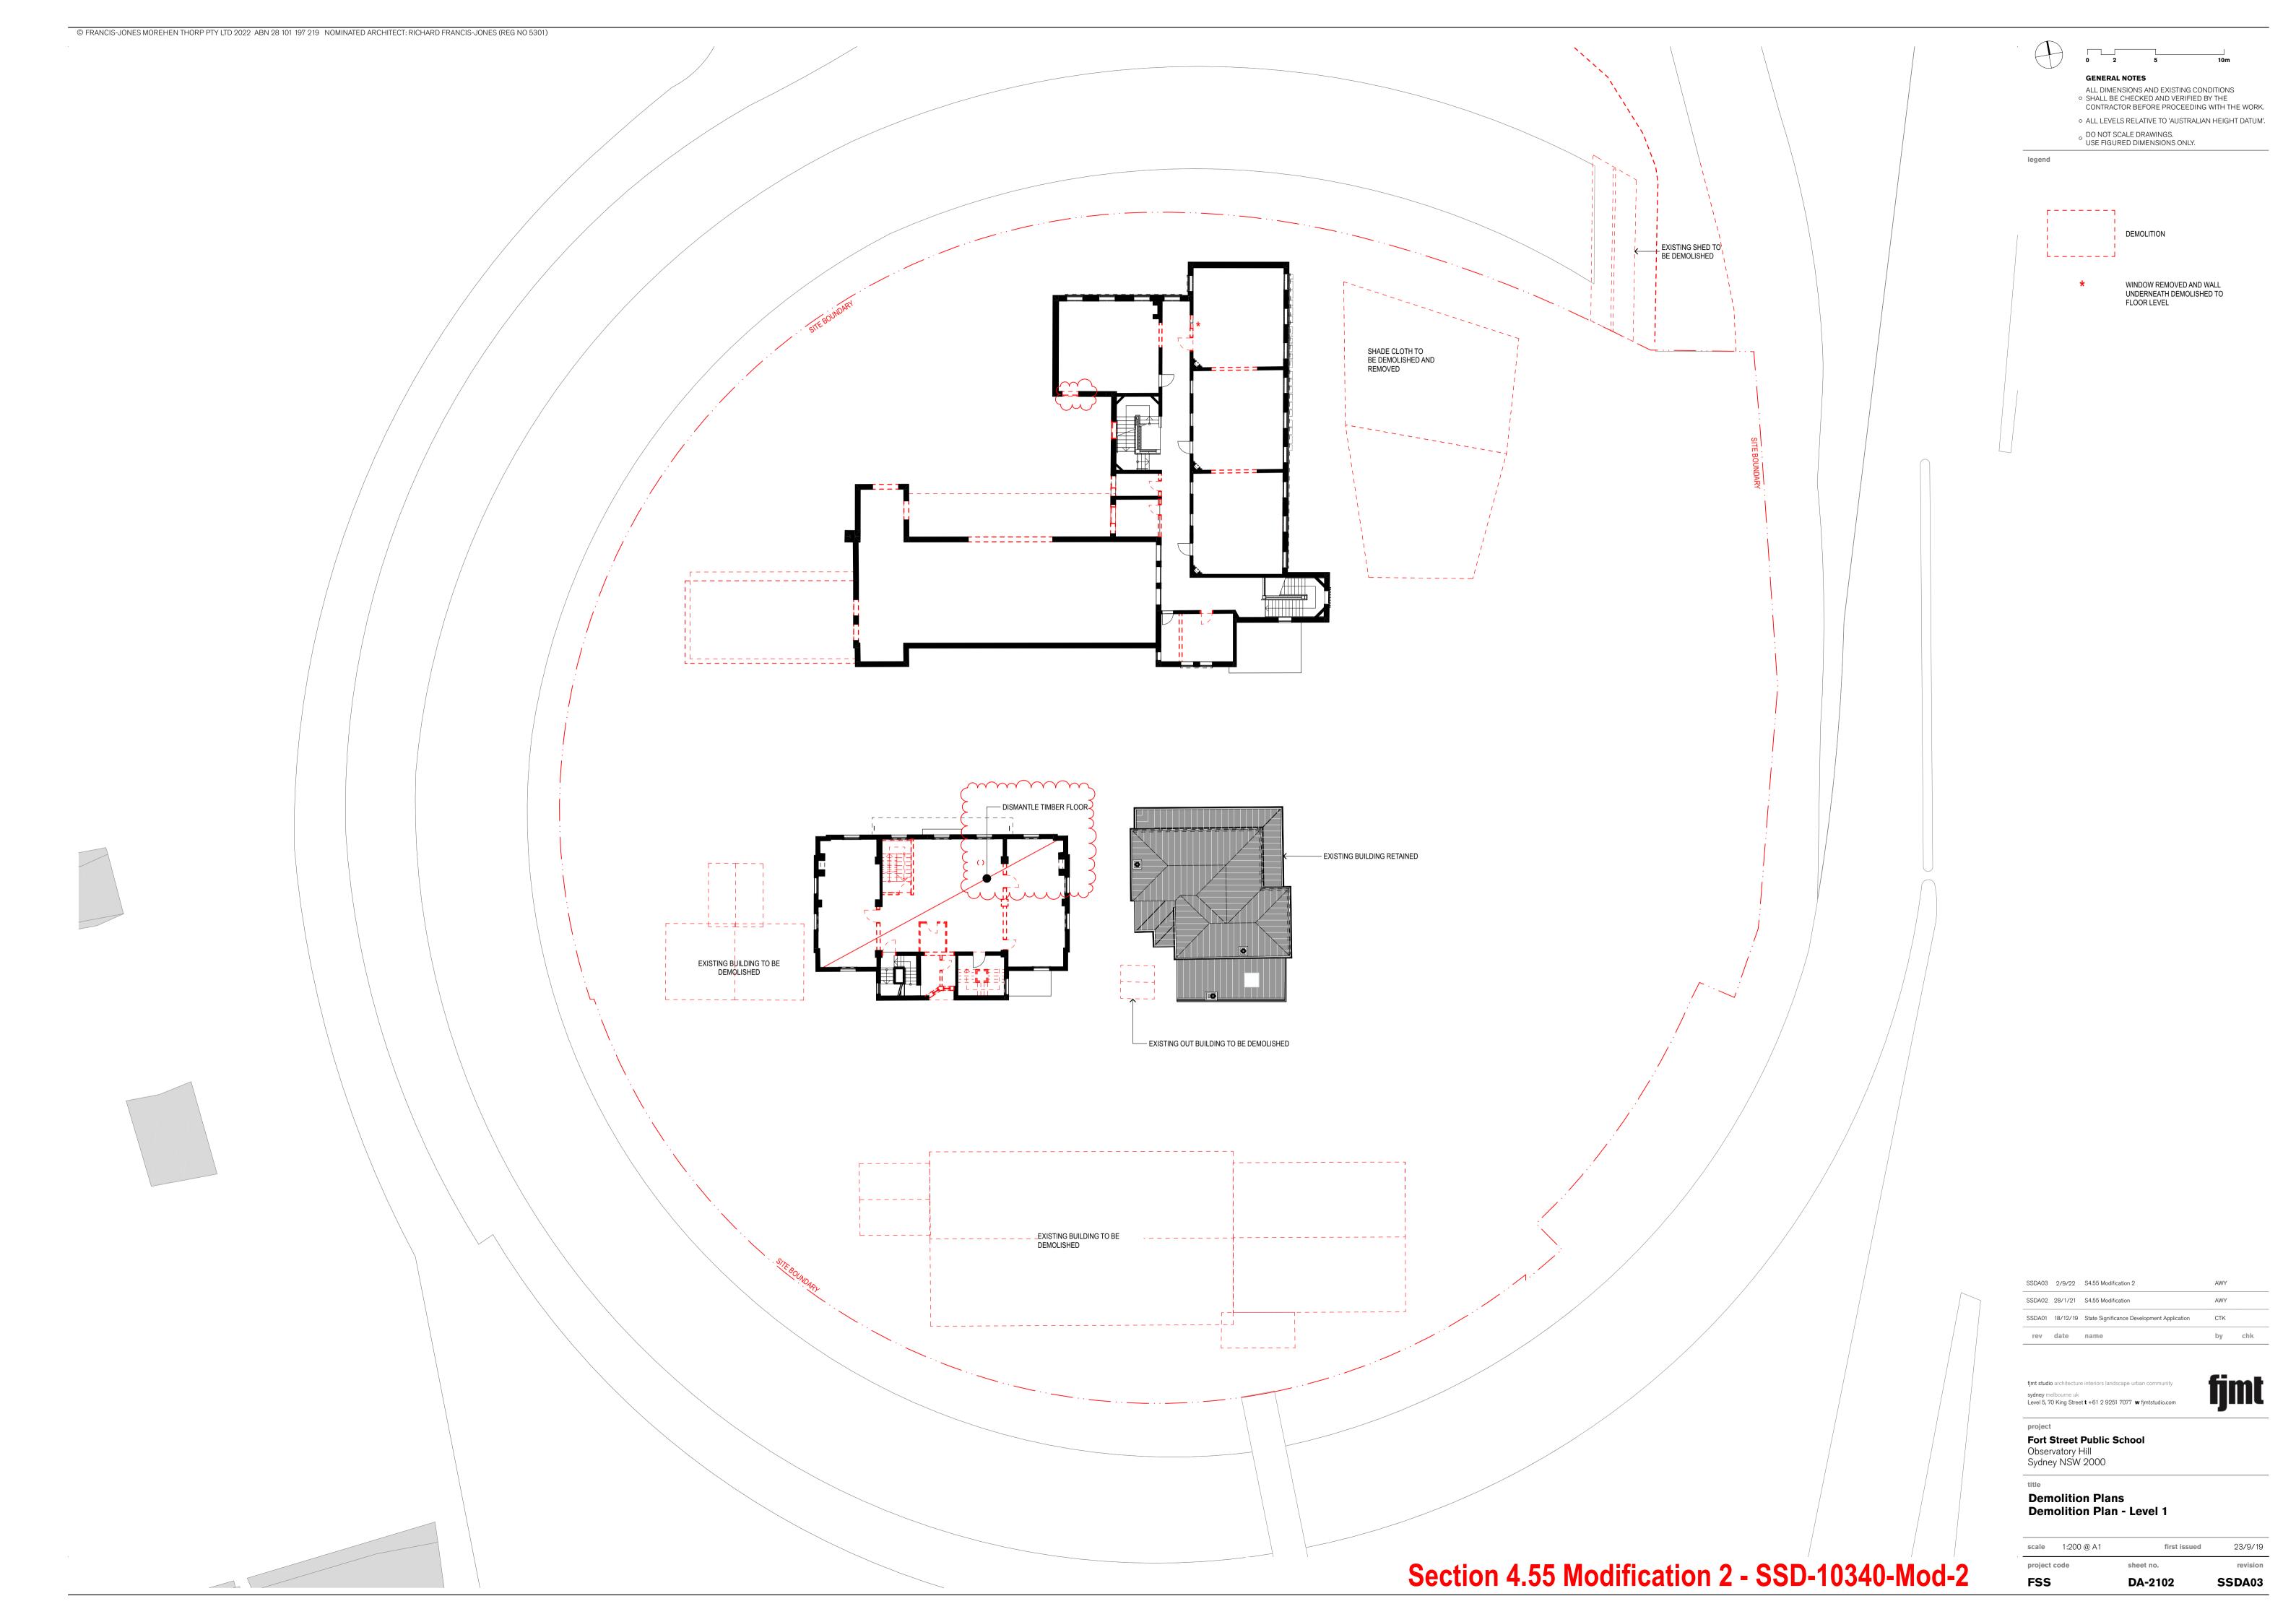

egend

| Drawing Number     | Revision | Name of Plan                                           | Date     | Issue Description |
|--------------------|----------|--------------------------------------------------------|----------|-------------------|
| DA-1001            | SSDA03   | Cover Sheet                                            | 2/9/22   | s4.55 Mod 2       |
| DA-1101            | SSDA02   | Location Plan - Existing                               | 28/1/21  | s4.55 Mod 1       |
| DA-1201            | SSDA02   | Site Plan Existing                                     | 28/1/21  | s4.55 Mod 1       |
| DA-1202            | SSDA02   | Site Analysis                                          | 28/1/21  | s4.55 Mod 1       |
| DA-1211            | SSDA02   | Site Plan Proposed                                     | 29/10/21 | s4.55 Mod 1       |
| DA-2001            | SSDA03   | Proposed Plan – Lower Ground 1                         | 2/9/22   | s4.55 Mod 2       |
| DA-2002            | SSDA03   | Proposed Plan – Ground                                 | 2/9/22   | s4.55 Mod 2       |
| DA-2003            | SSDA03   | Proposed Plan – Level 1                                | 2/9/22   | s4.55 Mod 2       |
| DA-2004            | SSDA02   | Proposed Plan - Level 2                                | 29/10/21 | s4.55 Mod 1       |
| DA-2005            | SSDA02   | Proposed Plan – Level 3                                | 29/10/21 | s4.55 Mod 1       |
| DA-2006            | SSDA03   | Proposed Plan – Roof                                   | 2/9/22   | s4.55 Mod 2       |
| DA-2101            | SSDA03   | Demolition Plan – Ground                               | 2/9/22   | s4.55 Mod 2       |
| DA-2102            | SSDA03   | Demolition Plan – Level 1                              | 2/9/22   | s4.55 Mod 2       |
| DA-2103            | SSDA03   | Demolition Plan – Level 2                              | 2/9/22   | s4.55 Mod 2       |
| DA-2104            | SSDA02   | Demolition Plan - Roof                                 | 28/1/21  | s4.55 Mod 1       |
| <del>DA-2105</del> | SSDA02   | Services Excavation On Demolition Plan                 | 18/12/19 | SSDA              |
| DA-3001            | SSDA07   | Elevations North East                                  | 2/9/22   | s4.55 Mod 2       |
| DA-3001            | SSDA03   | Elevations South West                                  | 2/9/22   | s4.55 Mod 2       |
| DA-4001            | SSDA03   | Sections 1                                             | 2/9/22   | s4.55 Mod 2       |
| DA-4001            | SSDA03   | Sections 2                                             | 2/9/22   | s4.55 Mod 2       |
| DA-4002            | SSDA03   | Sections 3                                             | 2/9/22   | s4.55 Mod 2       |
| DA-4003            | SSDA03   | Sections 4                                             |          | s4.55 Mod 2       |
|                    |          |                                                        | 2/9/22   |                   |
| DA-5001            | SSDA02   | Detailed Areas – Heritage Wall                         | 28/1/21  | s4.55 Mod 1       |
| DA-5002            | SSDA02   | Detailed Areas – Heritage Wall Details                 | 28/1/21  | s4.55 Mod 1       |
| DA-5003            | SSDA02   | Detailed Areas – Bradfield Mechanical Exhaust          | 28/1/21  | s4.55 Mod 1       |
| DA-5004            | SSDA02   | Detailed Areas – Surgeon's Cottage                     | 28/1/21  | s4.55 Mod 1       |
| <del>DA-5005</del> | SSDA01   | Detailed Areas — MET Elevator shaft                    | 18/12/19 | SSDA              |
| DA-5006            | SSDA02   | Detailed Areas – FSPS Existing Hall Skylight           | 28/1/21  | s4.55 Mod 1       |
| DA-5008            | SSDA02   | Detailed Areas - Bradfield Mechanical Exhaust Sections | 28/1/21  | s4.55 Mod 1       |
| A-03002            | SSDA02   | Exterior Finishes Schedule                             | 29/5/20  | RTS               |
| DA-5901            | SSDA02   | FT01 / FT02 Building A                                 | 28/1/21  | s4.55 Mod 1       |
| DA-5902            | SSDA02   | FT03 Building D                                        | 28/1/21  | s4.55 Mod 1       |
| DA-5903            | SSDA02   | FT04 N / FT04 W Building D                             | 28/1/21  | s4.55 Mod 1       |
| DA-5904            | SSDA02   | FT05 / FT06 Building C                                 | 28/1/21  | s4.55 Mod 1       |
| DA-5905            | SSDA02   | FT07 Building F/G                                      | 28/1/21  | s4.55 Mod 1       |
| DA-5906            | SSDA02   | FT08 / FT09 / FT14 N Building M                        | 28/1/21  | s4.55 Mod 1       |
| DA-5907            | SSDA02   | FT10 Building J/H                                      | 28/1/21  | s4.55 Mod 1       |
| DA-5908            | SSDA02   | FT11 C.O.L.A.                                          | 28/1/21  | s4.55 Mod 1       |
| DA-5909            | SSDA02   | FT12 Services Enclosure                                | 28/1/21  | s4.55 Mod 1       |
| DA-5910            | SSDA02   | FT13 Glass Infill Building J/HG                        | 28/1/21  | s4.55 Mod 1       |
| DA-9011            | SSDA02   | Exterior Finishes Samples                              | 28/1/21  | s4.55 Mod 1       |
| DA-8001            | SSDA02   | Landscape Design Plan                                  | 5/4/22   | B58               |
| DA-8002            | SSDA02   | Landscape Ground Floor                                 | 5/4/22   | B58               |
| DA-8003            | SSDA02   | Landscape Roof Plan                                    | 5/4/22   | B58               |
| DA-8004            | SSDA02   | Tree Management Plan                                   | 5/4/22   | B58               |
| DA-8005            | SSDA02   | Landscape Planting Ground Plan — Phase 2               | 5/4/22   | B58               |
| DA-8006            | SSDA02   | Landscape Planting Roof Plan                           | 5/4/22   | B58               |
| DA-8007            | SSDA02   | Landscape Soil Depth Ground Plan — Phase 2             | 5/4/22   | B58               |
| DA-8008            | SSDA02   | Landscape Soil Depth Roof Plan                         | 5/4/22   | B58               |
| DA-8009            | SSDA02   | Landscape Ground Floor — Phase 1                       | 5/4/22   | B58               |
| DA-8010            | SSDA02   | Landscape Planting Ground Plan — Phase 1               | 5/4/22   | B58               |
| DA-8011            | SSDA02   | Landscape Soil Depth Ground Plan – Phase 1             | 5/4/22   | B58               |
| DA-8101            | SSDA02   | Landscape Sections                                     | 5/4/22   | B58               |
| DA-8201            | SSDA02   | Landscape Details                                      | 5/4/22   | B58               |