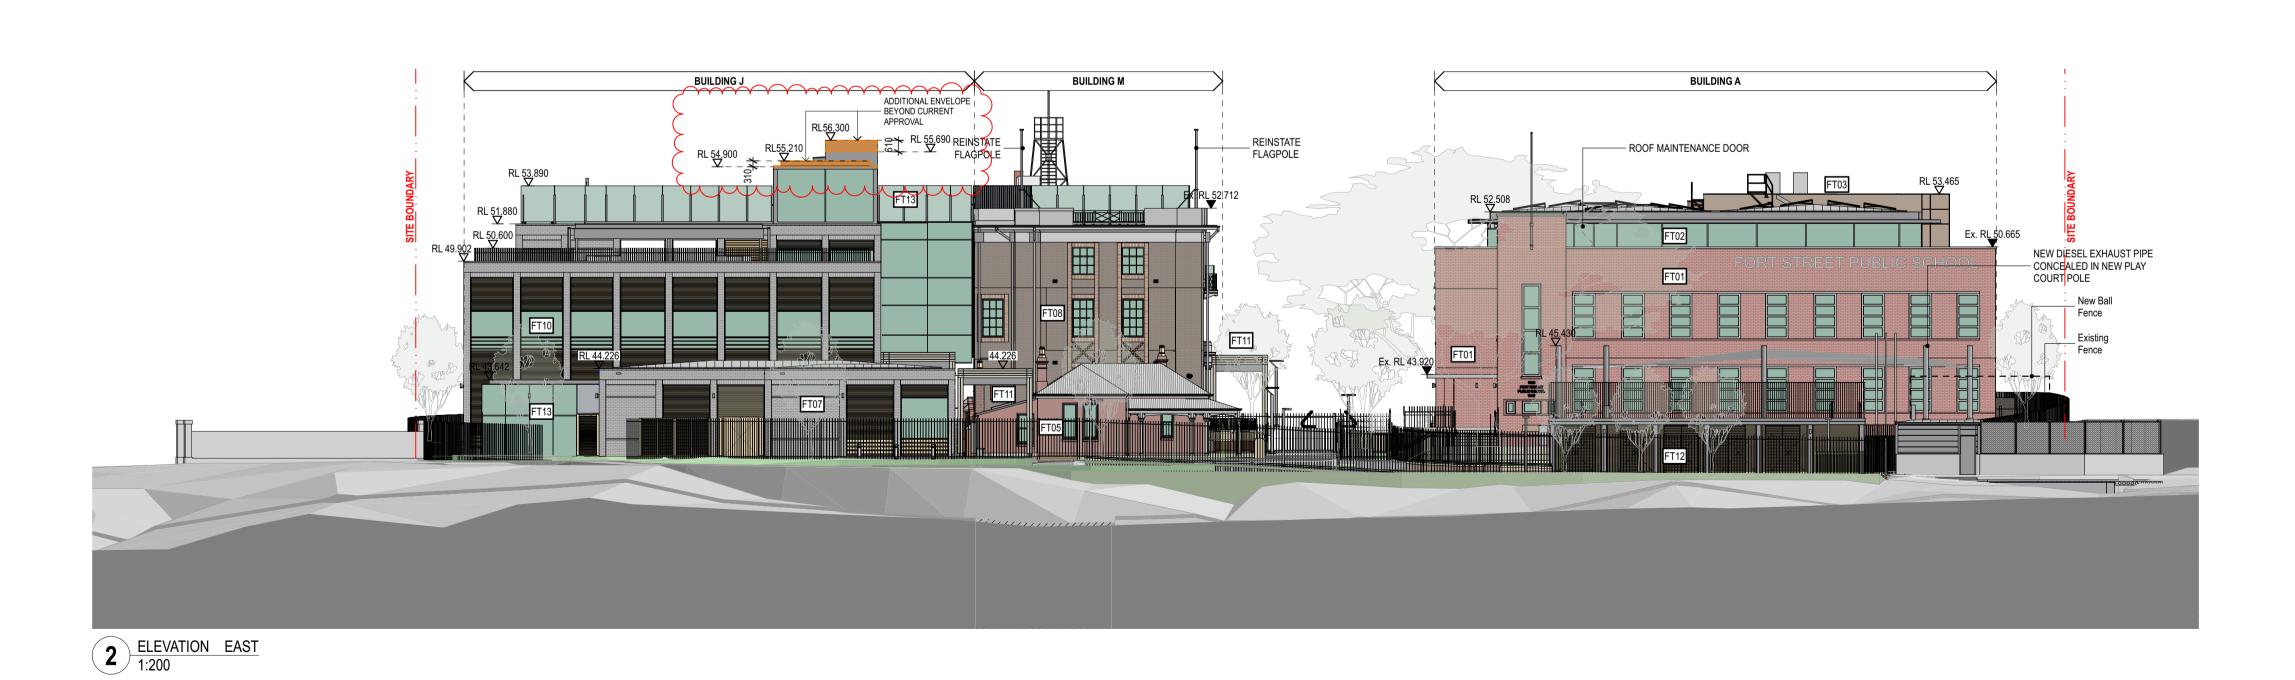

DO NOT SCALE DRAWINGS.
USE FIGURED DIMENSIONS ONLY.

lege

Fort Street Public School
Observatory Hill
Sydney NSW 2000

title
3000 1:200 Elevations
Elevations North East

**DA-3001** 

sydney melbourne uk Level 5, 70 King Street **t** +61 2 9251 7077 **w** fjmtstudio.com