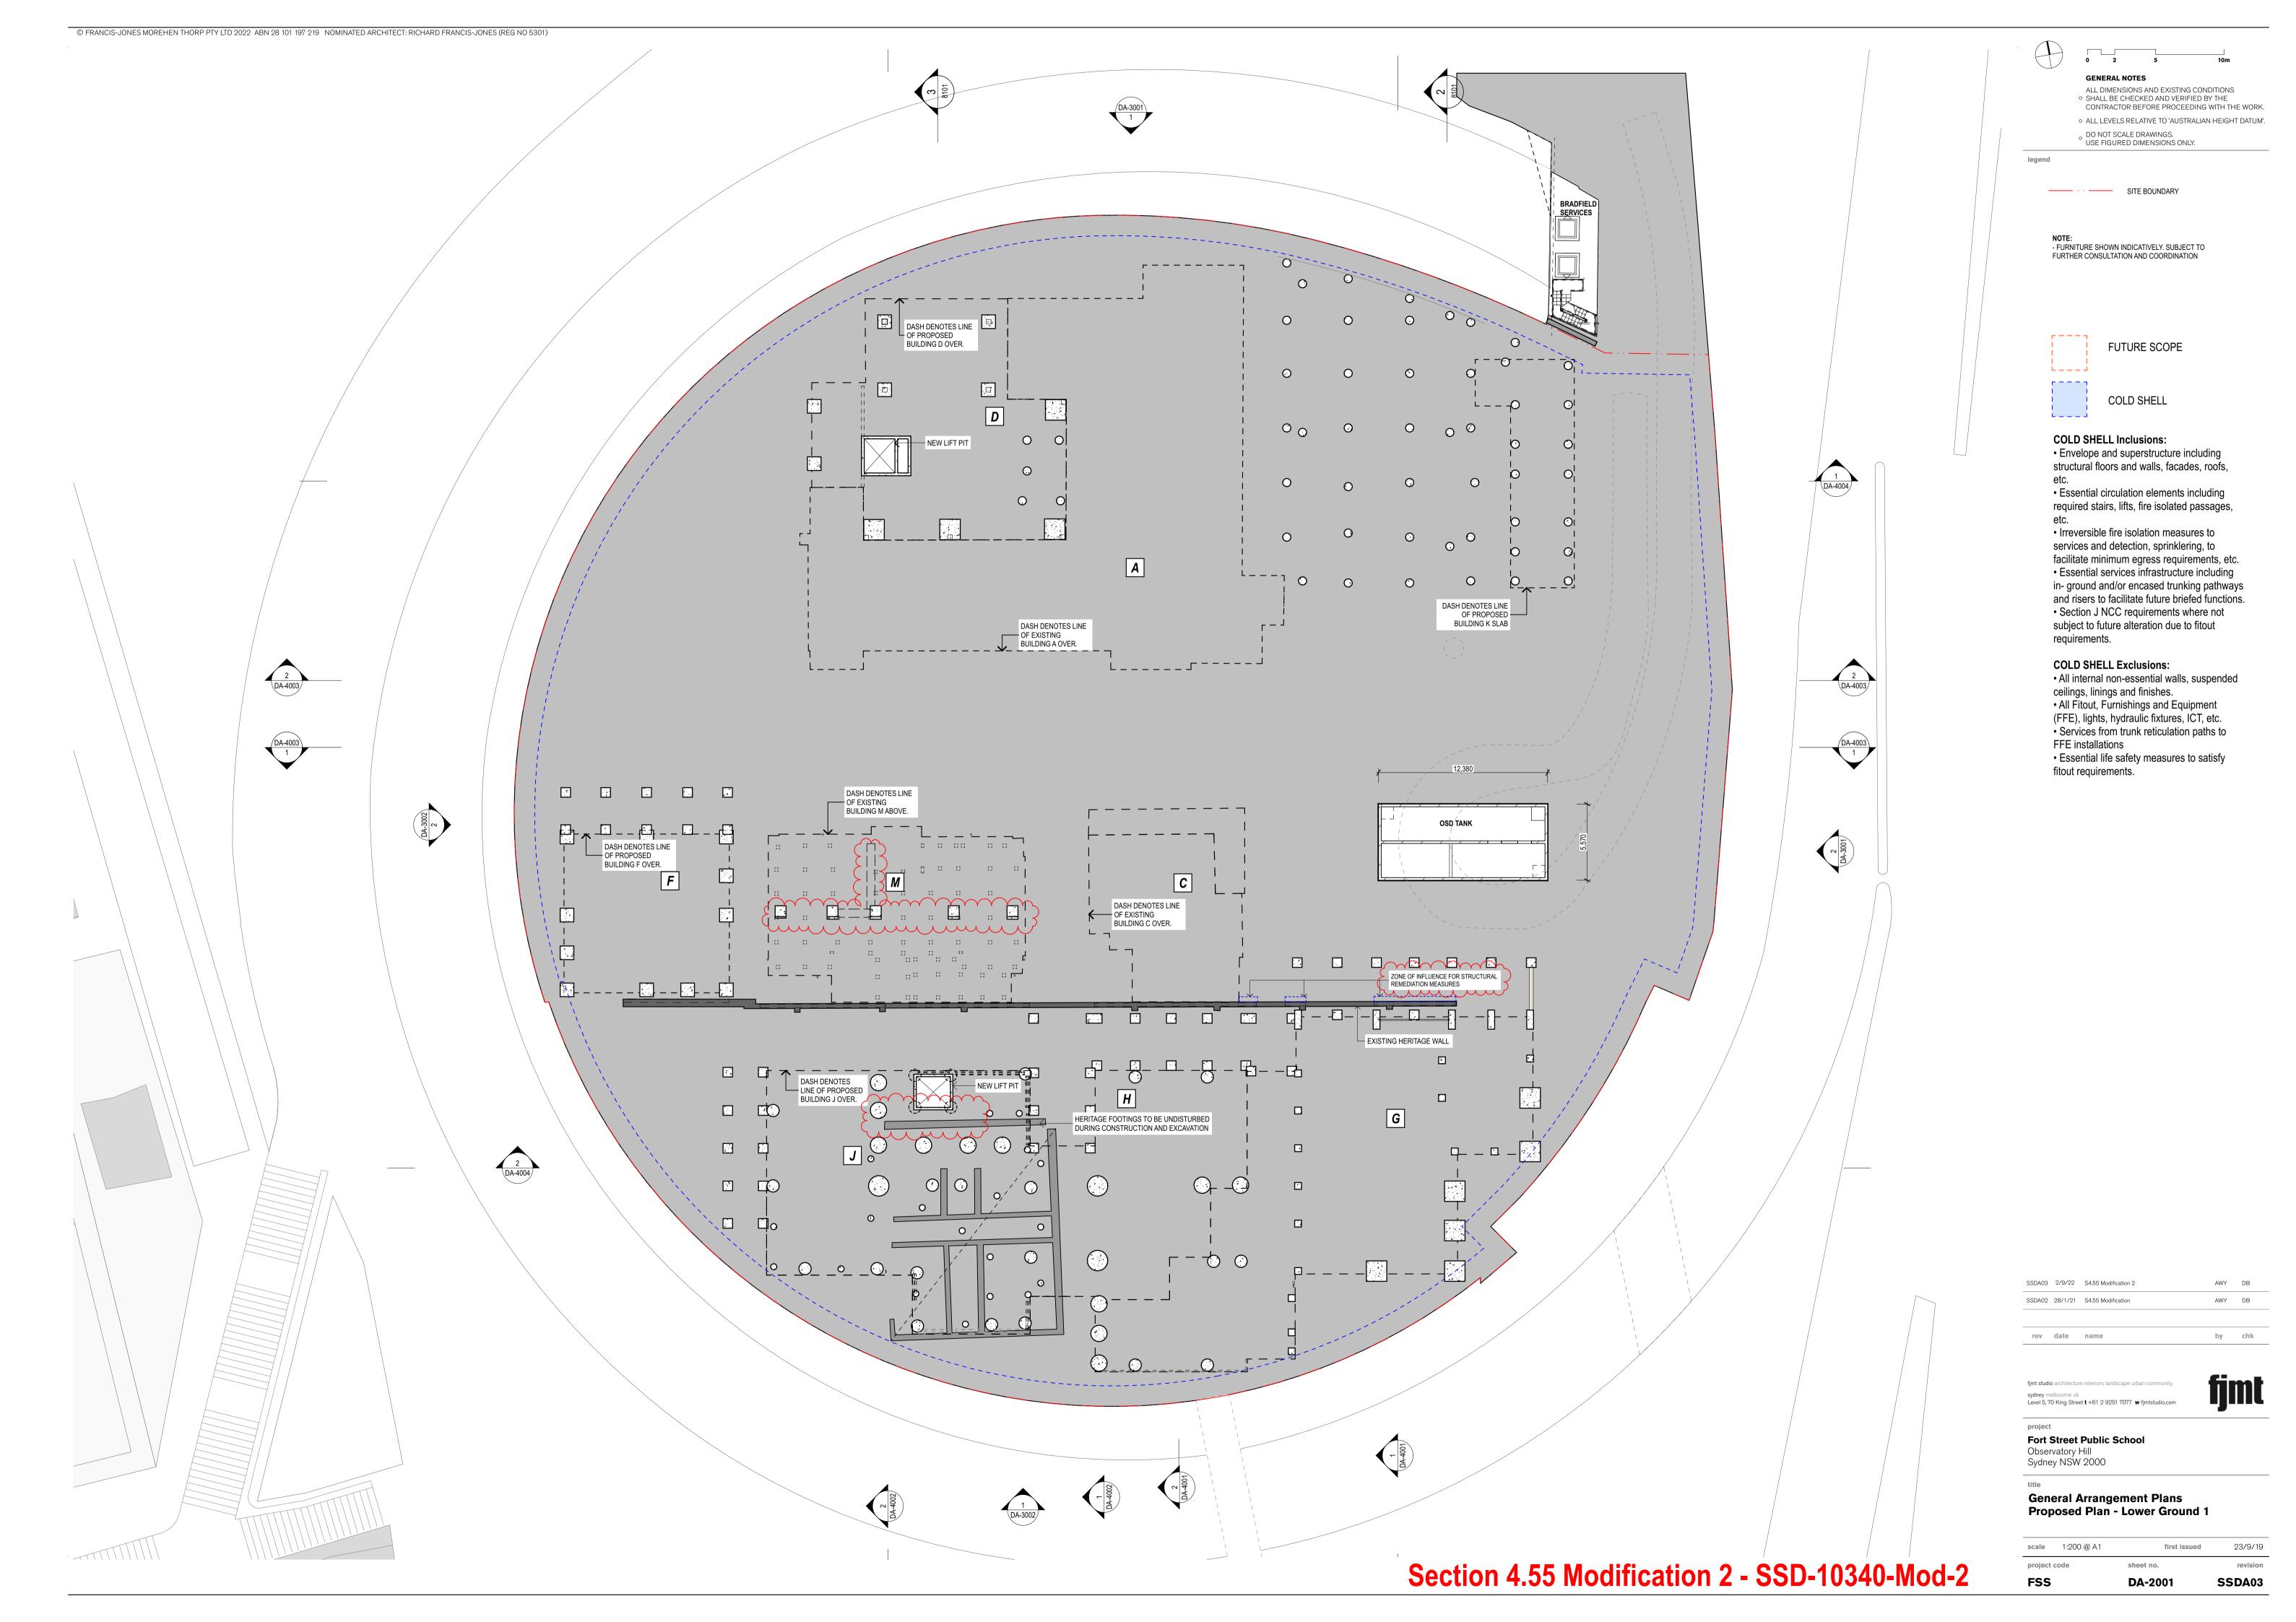

egend

| Drawing Number     | Revision | Name of Plan                                           | Date     | Issue Description |
|--------------------|----------|--------------------------------------------------------|----------|-------------------|
| DA-1001            | SSDA03   | Cover Sheet                                            | 2/9/22   | s4.55 Mod 2       |
| DA-1101            | SSDA02   | Location Plan - Existing                               | 28/1/21  | s4.55 Mod 1       |
| DA-1201            | SSDA02   | Site Plan Existing                                     | 28/1/21  | s4.55 Mod 1       |
| DA-1202            | SSDA02   | Site Analysis                                          | 28/1/21  | s4.55 Mod 1       |
| DA-1211            | SSDA02   | Site Plan Proposed                                     | 29/10/21 | s4.55 Mod 1       |
| DA-2001            | SSDA03   | Proposed Plan – Lower Ground 1                         | 2/9/22   | s4.55 Mod 2       |
| DA-2002            | SSDA03   | Proposed Plan – Ground                                 | 2/9/22   | s4.55 Mod 2       |
| DA-2003            | SSDA03   | Proposed Plan – Level 1                                | 2/9/22   | s4.55 Mod 2       |
| DA-2004            | SSDA02   | Proposed Plan - Level 2                                | 29/10/21 | s4.55 Mod 1       |
| DA-2005            | SSDA02   | Proposed Plan – Level 3                                | 29/10/21 | s4.55 Mod 1       |
| DA-2006            | SSDA03   | Proposed Plan – Roof                                   | 2/9/22   | s4.55 Mod 2       |
| DA-2101            | SSDA03   | Demolition Plan – Ground                               | 2/9/22   | s4.55 Mod 2       |
| DA-2102            | SSDA03   | Demolition Plan – Level 1                              | 2/9/22   | s4.55 Mod 2       |
| DA-2103            | SSDA03   | Demolition Plan – Level 2                              | 2/9/22   | s4.55 Mod 2       |
| DA-2104            | SSDA02   | Demolition Plan - Roof                                 | 28/1/21  | s4.55 Mod 1       |
| <del>DA-2105</del> | SSDA02   | Services Excavation On Demolition Plan                 | 18/12/19 | SSDA              |
| DA-3001            | SSDA07   | Elevations North East                                  | 2/9/22   | s4.55 Mod 2       |
| DA-3001            | SSDA03   | Elevations South West                                  | 2/9/22   | s4.55 Mod 2       |
| DA-4001            | SSDA03   | Sections 1                                             | 2/9/22   | s4.55 Mod 2       |
| DA-4001            | SSDA03   | Sections 2                                             | 2/9/22   | s4.55 Mod 2       |
| DA-4002            | SSDA03   | Sections 3                                             | 2/9/22   | s4.55 Mod 2       |
| DA-4003            | SSDA03   | Sections 4                                             |          | s4.55 Mod 2       |
|                    |          |                                                        | 2/9/22   |                   |
| DA-5001            | SSDA02   | Detailed Areas – Heritage Wall                         | 28/1/21  | s4.55 Mod 1       |
| DA-5002            | SSDA02   | Detailed Areas – Heritage Wall Details                 | 28/1/21  | s4.55 Mod 1       |
| DA-5003            | SSDA02   | Detailed Areas – Bradfield Mechanical Exhaust          | 28/1/21  | s4.55 Mod 1       |
| DA-5004            | SSDA02   | Detailed Areas – Surgeon's Cottage                     | 28/1/21  | s4.55 Mod 1       |
| <del>DA-5005</del> | SSDA01   | Detailed Areas — MET Elevator shaft                    | 18/12/19 | SSDA              |
| DA-5006            | SSDA02   | Detailed Areas – FSPS Existing Hall Skylight           | 28/1/21  | s4.55 Mod 1       |
| DA-5008            | SSDA02   | Detailed Areas - Bradfield Mechanical Exhaust Sections | 28/1/21  | s4.55 Mod 1       |
| A-03002            | SSDA02   | Exterior Finishes Schedule                             | 29/5/20  | RTS               |
| DA-5901            | SSDA02   | FT01 / FT02 Building A                                 | 28/1/21  | s4.55 Mod 1       |
| DA-5902            | SSDA02   | FT03 Building D                                        | 28/1/21  | s4.55 Mod 1       |
| DA-5903            | SSDA02   | FT04 N / FT04 W Building D                             | 28/1/21  | s4.55 Mod 1       |
| DA-5904            | SSDA02   | FT05 / FT06 Building C                                 | 28/1/21  | s4.55 Mod 1       |
| DA-5905            | SSDA02   | FT07 Building F/G                                      | 28/1/21  | s4.55 Mod 1       |
| DA-5906            | SSDA02   | FT08 / FT09 / FT14 N Building M                        | 28/1/21  | s4.55 Mod 1       |
| DA-5907            | SSDA02   | FT10 Building J/H                                      | 28/1/21  | s4.55 Mod 1       |
| DA-5908            | SSDA02   | FT11 C.O.L.A.                                          | 28/1/21  | s4.55 Mod 1       |
| DA-5909            | SSDA02   | FT12 Services Enclosure                                | 28/1/21  | s4.55 Mod 1       |
| DA-5910            | SSDA02   | FT13 Glass Infill Building J/HG                        | 28/1/21  | s4.55 Mod 1       |
| DA-9011            | SSDA02   | Exterior Finishes Samples                              | 28/1/21  | s4.55 Mod 1       |
| DA-8001            | SSDA02   | Landscape Design Plan                                  | 5/4/22   | B58               |
| DA-8002            | SSDA02   | Landscape Ground Floor                                 | 5/4/22   | B58               |
| DA-8003            | SSDA02   | Landscape Roof Plan                                    | 5/4/22   | B58               |
| DA-8004            | SSDA02   | Tree Management Plan                                   | 5/4/22   | B58               |
| DA-8005            | SSDA02   | Landscape Planting Ground Plan — Phase 2               | 5/4/22   | B58               |
| DA-8006            | SSDA02   | Landscape Planting Roof Plan                           | 5/4/22   | B58               |
| DA-8007            | SSDA02   | Landscape Soil Depth Ground Plan — Phase 2             | 5/4/22   | B58               |
| DA-8008            | SSDA02   | Landscape Soil Depth Roof Plan                         | 5/4/22   | B58               |
| DA-8009            | SSDA02   | Landscape Ground Floor — Phase 1                       | 5/4/22   | B58               |
| DA-8010            | SSDA02   | Landscape Planting Ground Plan — Phase 1               | 5/4/22   | B58               |
| DA-8011            | SSDA02   | Landscape Soil Depth Ground Plan – Phase 1             | 5/4/22   | B58               |
| DA-8101            | SSDA02   | Landscape Sections                                     | 5/4/22   | B58               |
| DA-8201            | SSDA02   | Landscape Details                                      | 5/4/22   | B58               |