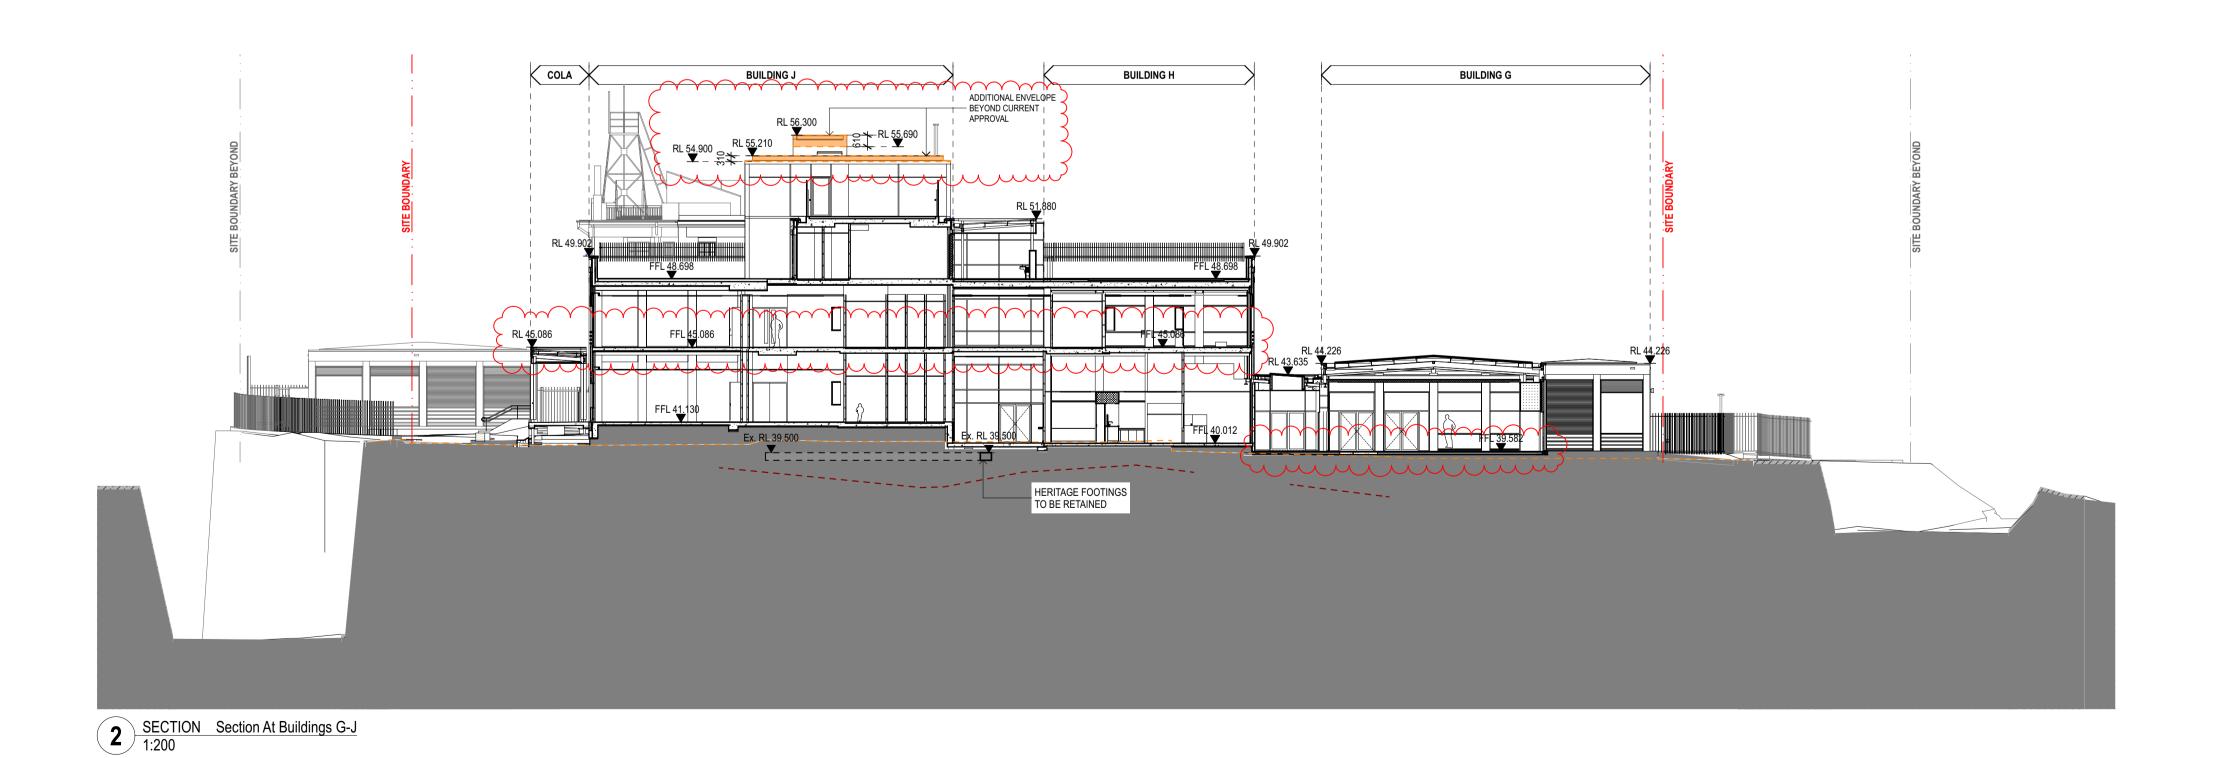

Fort Street Public School
Observatory Hill
Sydney NSW 2000

4000 1:200 Sections Sections 3

project code sheet no. revision

FSS DA-4003 SSDA03

by chk

ALL DIMENSIONS AND EXISTING CONDITIONS

SHALL BE CHECKED AND VERIFIED BY THE CONTRACTOR BEFORE PROCEEDING WITH THE WORK.

• ALL LEVELS RELATIVE TO 'AUSTRALIAN HEIGHT DATUM'.

o DO NOT SCALE DRAWINGS. USE FIGURED DIMENSIONS ONLY.

GENERAL NOTES

ALL DIMENSIONS AND EXISTING CONDITIONS

SHALL BE CHECKED AND VERIFIED BY THE CONTRACTOR BEFORE PROCEEDING WITH THE WORK.