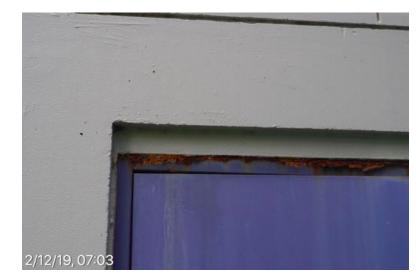

Ainsworth Building South facade. Water penetration through window frames. 25 November 2019 at 07:15:37

25 November 2019 at 07:15:53

#### **Ainsworth Building**

South facade. Water penetration through window frames. South facade. Water penetration through window frames. 25 November 2019 at 07:15:54