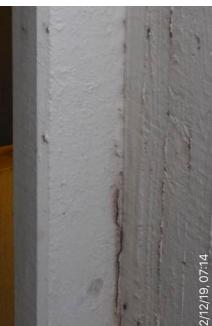

#### **Ainsworth Building**

South facade. Water penetration through window frames. 25 November 2019 at 07:15:55

#### **Ainsworth Building**

South facade. Water penetration through window frames. 25 November 2019 at 07:15:56

South facade. Water penetration through window frames. 25 November 2019 at 07:16:16