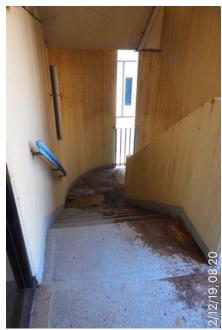

**Building 1 South** South west Fire stairs level 3 to exit 2 December 2019 at 08:20:45

**Building 1 South** South west Fire stairs level 3 to exit 2 December 2019 at 08:20:50

**Building 1 South** South west Fire stairs level 3 to exit 2 December 2019 at 08:21:04

**Building 1 South** South west Fire stairs level 3 to exit 2 December 2019 at 08:21:12

**Building 1 South** South west Fire stairs level 3 to exit 2 December 2019 at 08:21:19

**Building 1 South** South west Fire stairs level 3 to exit 2 December 2019 at 08:21:21

### **Building 1 South**

South west Fire stairs level 3 to exit 2 December 2019 at 08:21:25

**Building 1 South** South west Fire stairs level 3 to exit 2 December 2019 at 08:21:28

**Building 1 South** South west Fire stairs level 3 to exit 2 December 2019 at 08:21:30