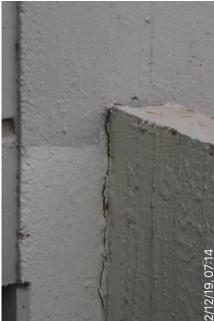

#### **Ainsworth Building**

25 November 2019 at 07:16:18

#### **Ainsworth Building**

South facade. Water penetration through window frames. South facade. Water penetration through window frames. 25 November 2019 at 07:16:19

South facade. Water penetration through window frames. 25 November 2019 at 07:16:21