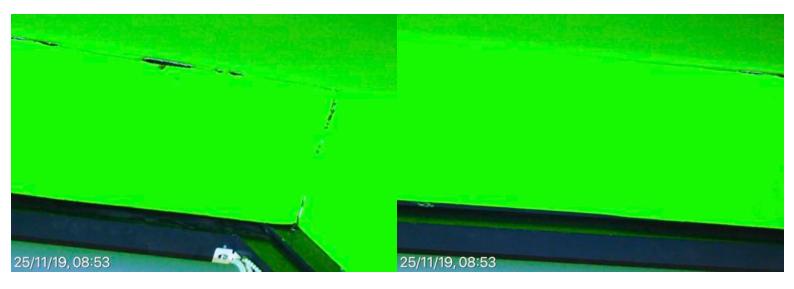

Ainsworth Building South facade. Water penetration through window frames. 25 November 2019 at 07:15:37

25 November 2019 at 07:15:53

#### **Ainsworth Building**

South facade. Water penetration through window frames. South facade. Water penetration through window frames. 25 November 2019 at 07:15:54