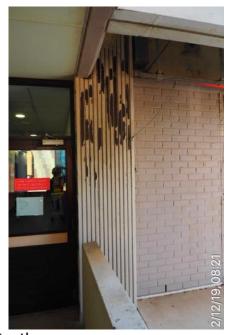

Ainsworth Building B 1 pump room 2 December 2019 at 11:05:28

**Building 1 South** West facade poor state of repair 2 December 2019 at 07:06:48

**Building 1 South** West facade poor state of repair 2 December 2019 at 07:07:15

**Building 1 South** West facade poor state of repair 2 December 2019 at 07:07:28