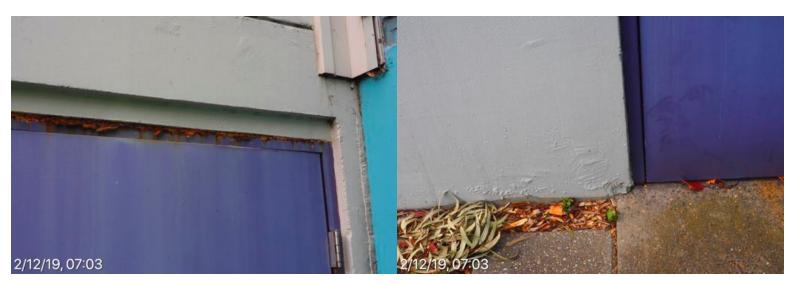

Ainsworth Building South facade. Water penetration through window frames. 25 November 2019 at 07:15:37

25 November 2019 at 07:15:53

#### **Ainsworth Building**

South facade. Water penetration through window frames. South facade. Water penetration through window frames. 25 November 2019 at 07:15:54