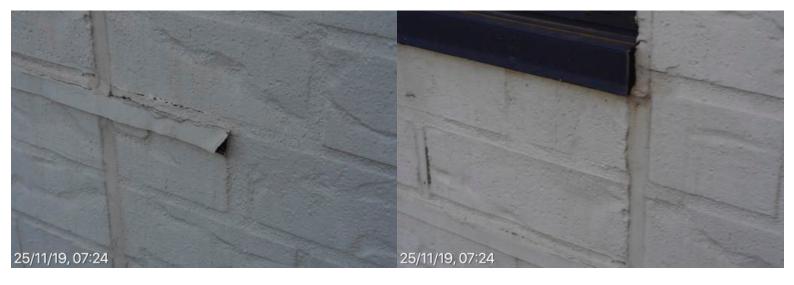

#### **Ainsworth Building**

West facade. Water penetration through window frames 25 November 2019 at 07:23:09

#### **Ainsworth Building**

West facade. Water penetration through window frames 25 November 2019 at 07:23:14