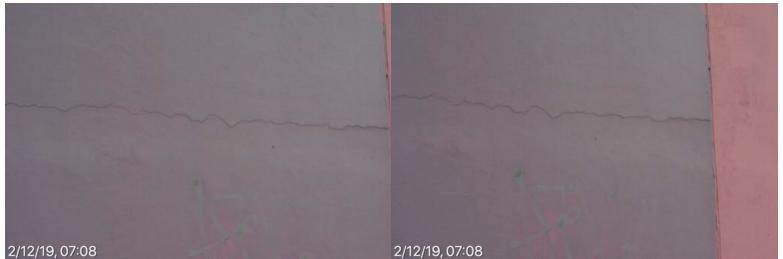

# Building 1 South

South facade poor state of repair 2 December 2019 at 07:20:57 **Building 1 South** South facade poor state of repair 2 December 2019 at 07:20:59

**Building 1 South** South facade poor state of repair 2 December 2019 at 07:20:59