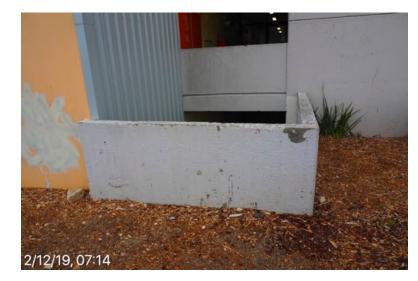

Ainsworth Building B 1 pump room 2 December 2019 at 11:05:28

**Building 1 South** West facade poor state of repair 2 December 2019 at 07:06:48

**Building 1 South** West facade poor state of repair 2 December 2019 at 07:07:15

**Building 1 South** West facade poor state of repair 2 December 2019 at 07:07:28