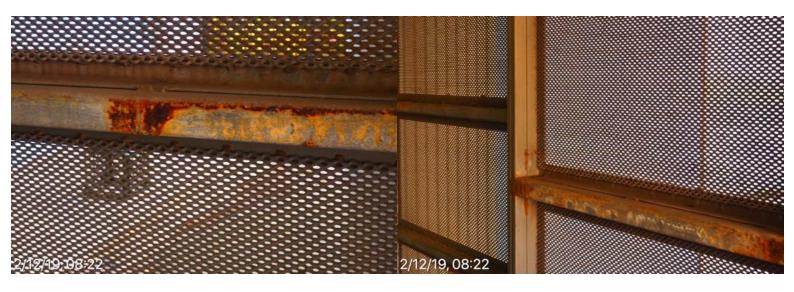

Ainsworth Building B 1 pump room 2 December 2019 at 11:05:28

**Building 1 South** West facade poor state of repair 2 December 2019 at 07:06:48

**Building 1 South** West facade poor state of repair 2 December 2019 at 07:07:15

**Building 1 South** West facade poor state of repair 2 December 2019 at 07:07:28