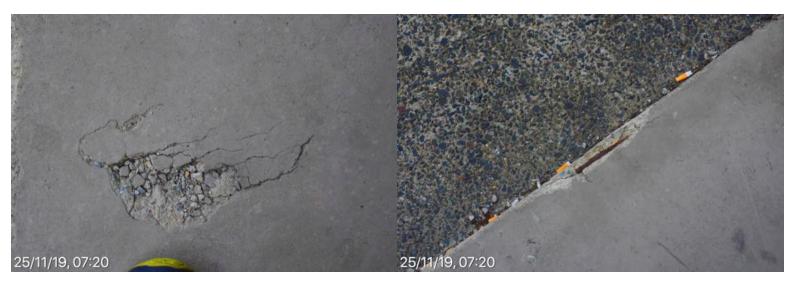

# Ainsworth Building

Fire stairs Exit landing fracture to north east wall joint, rubbish & debris 25 November 2019 at 09:48:51

Fire stairs Exit landing fracture to north east wall joint, rubbish & debris 25 November 2019 at 09:49:01