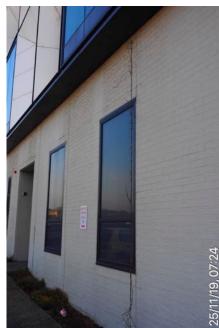

Ainsworth Building South facade. Water penetration through window frames. 25 November 2019 at 07:15:37

25 November 2019 at 07:15:53

#### **Ainsworth Building**

South facade. Water penetration through window frames. South facade. Water penetration through window frames. 25 November 2019 at 07:15:54