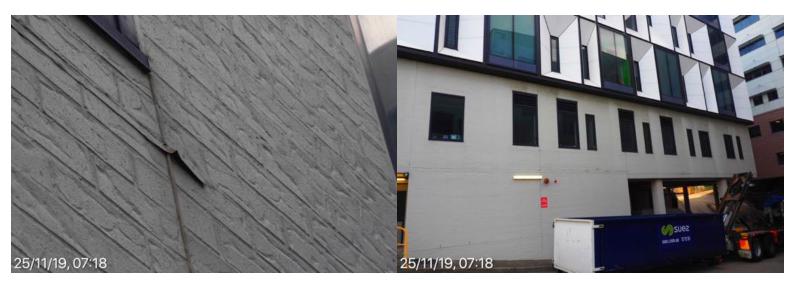

# **Ainsworth Building**

Level 3 fire stairs south wall fractures under east and west Level 3 fire stairs south wall fractures under east and west ends of window sill and over west end window head 25 November 2019 at 09:38:56