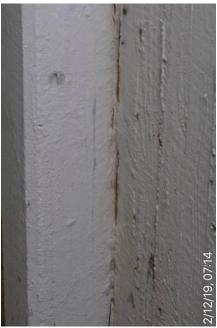

Ainsworth Building South facade. Water penetration through window frames. 25 November 2019 at 07:15:37

25 November 2019 at 07:15:53

#### **Ainsworth Building**

South facade. Water penetration through window frames. South facade. Water penetration through window frames. 25 November 2019 at 07:15:54