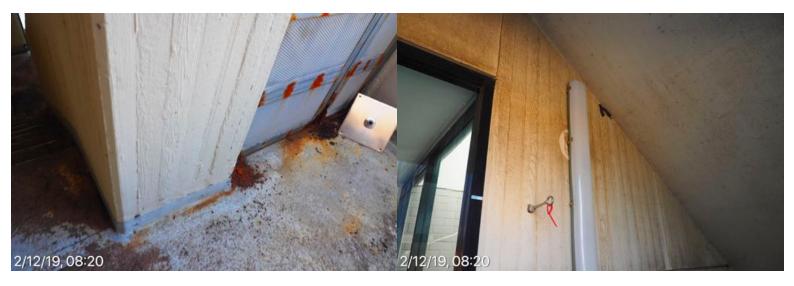

Ainsworth Building B 1 pump room 2 December 2019 at 11:05:28

**Building 1 South** West facade poor state of repair 2 December 2019 at 07:06:48

**Building 1 South** West facade poor state of repair 2 December 2019 at 07:07:15

**Building 1 South** West facade poor state of repair 2 December 2019 at 07:07:28