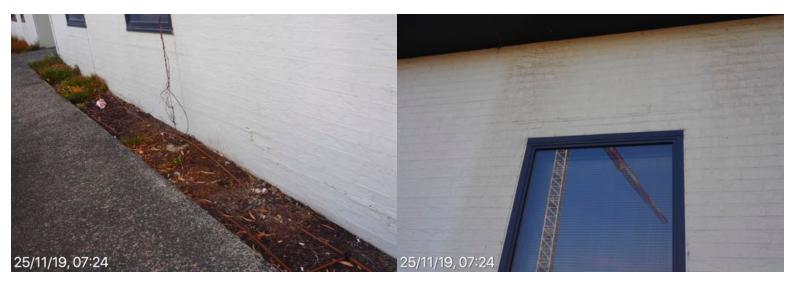

Ainsworth Building South facade. Water penetration through window frames. 25 November 2019 at 07:15:37

25 November 2019 at 07:15:53

#### **Ainsworth Building**

South facade. Water penetration through window frames. South facade. Water penetration through window frames. 25 November 2019 at 07:15:54