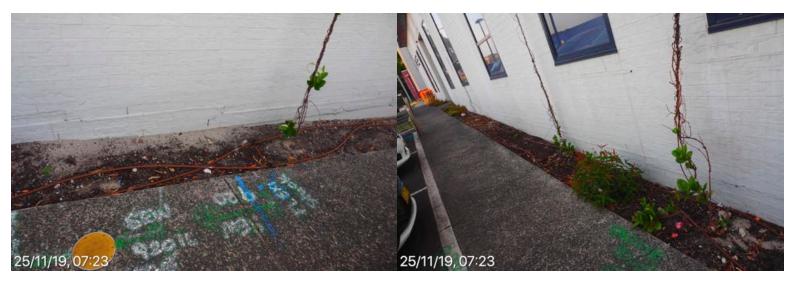

# Ainsworth Building

West facade. Water penetration through window frames 25 November 2019 at 07:23:07

#### **Ainsworth Building**

West facade. Water penetration through window frames 25 November 2019 at 07:23:09