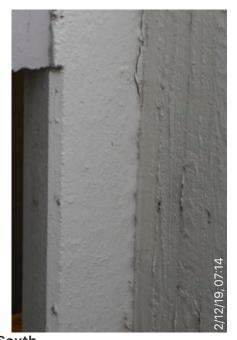

#### **Ainsworth Building**

South facade. Water penetration through window frames. 25 November 2019 at 07:16:17