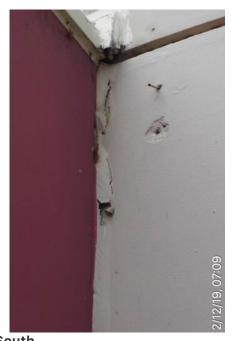

**Building 1 South** Level 3 west facade 2 December 2019 at 08:19:08 **Building 1 South** Level 3 west facade 2 December 2019 at 08:19:15

**Building 1 South** Level 3 Hall near fire exit ceiling 2 December 2019 at 08:19:43