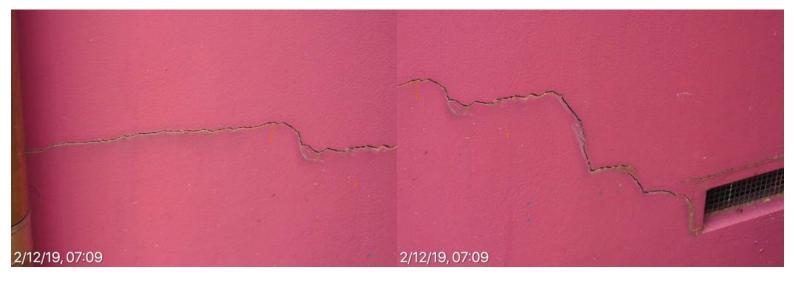

**Building 1 South** West facade poor state of repair 2 December 2019 at 07:08:00

**Building 1 South** West facade poor state of repair 2 December 2019 at 07:08:06

**Building 1 South** West facade poor state of repair 2 December 2019 at 07:08:09

# **Building 1 South**

West facade poor state of repair 2 December 2019 at 07:08:10 **Building 1 South** West facade poor state of repair 2 December 2019 at 07:08:10

**Building 1 South** West facade poor state of repair 2 December 2019 at 07:08:11 2,12,10,07.00