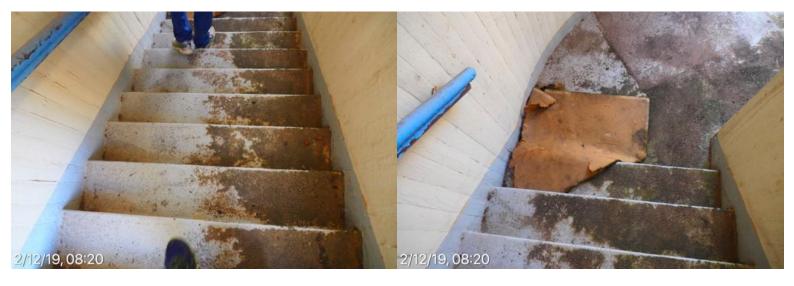

**Building 1 South** South west Fire stairs level 3 to exit 2 December 2019 at 08:20:45

**Building 1 South** South west Fire stairs level 3 to exit 2 December 2019 at 08:20:50

**Building 1 South** South west Fire stairs level 3 to exit 2 December 2019 at 08:21:04

**Building 1 South** South west Fire stairs level 3 to exit 2 December 2019 at 08:21:12

**Building 1 South** South west Fire stairs level 3 to exit 2 December 2019 at 08:21:19

**Building 1 South** South west Fire stairs level 3 to exit 2 December 2019 at 08:21:21