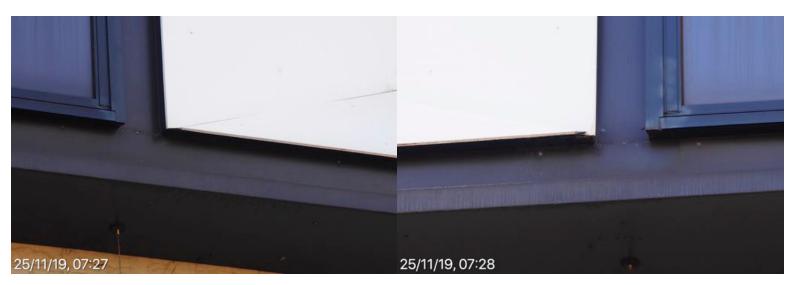

Ainsworth Building South facade. Water penetration through window frames. 25 November 2019 at 07:15:37

25 November 2019 at 07:15:53

#### **Ainsworth Building**

South facade. Water penetration through window frames. South facade. Water penetration through window frames. 25 November 2019 at 07:15:54

#### **Ainsworth Building**

South facade. Water penetration through window frames. 25 November 2019 at 07:15:55