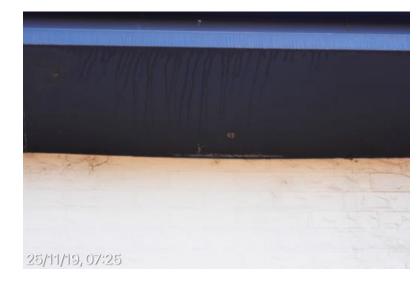

Ainsworth Building South facade. Water penetration through window frames. 25 November 2019 at 07:15:37

25 November 2019 at 07:15:53

#### **Ainsworth Building**

South facade. Water penetration through window frames. South facade. Water penetration through window frames. 25 November 2019 at 07:15:54