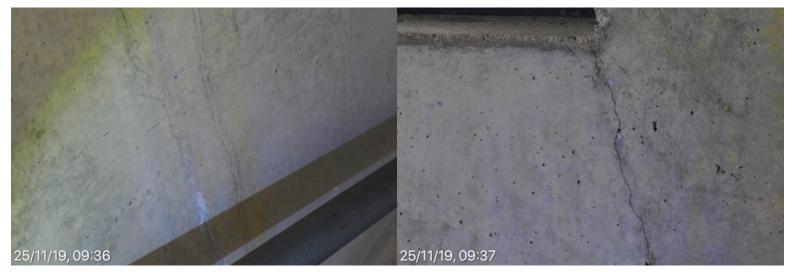

# **Ainsworth Building**

Level 4 fire stairs south wall fracture under window west end 25 November 2019 at 09:36:44

Level 4 fire stairs south wall fracture under window west end 25 November 2019 at 09:36:47 Ainsworth Building Level 4 fire stairs south wall fracture under window west end 25 November 2019 at 09:36:55

# Ainsworth Building

Level 4 fire stairs south wall fracture under window west end 25 November 2019 at 09:36:58