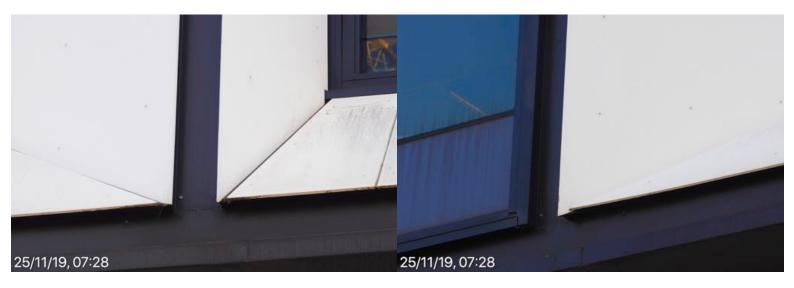

#### **Ainsworth Building**

South facade. Water penetration through window frames. 25 November 2019 at 07:15:56

South facade. Water penetration through window frames. 25 November 2019 at 07:16:16

#### **Ainsworth Building**

South facade. Water penetration through window frames. 25 November 2019 at 07:16:17

#### **Ainsworth Building**

25 November 2019 at 07:16:18