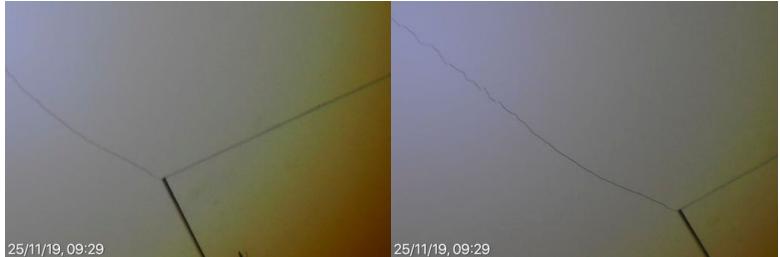

# Ainsworth Building

Level 4 fire stairs south wall fracture under window west end

25 November 2019 at 09:36:10

**Ainsworth Building** South west fire stair level 4 airlock 25 November 2019 at 09:35:11