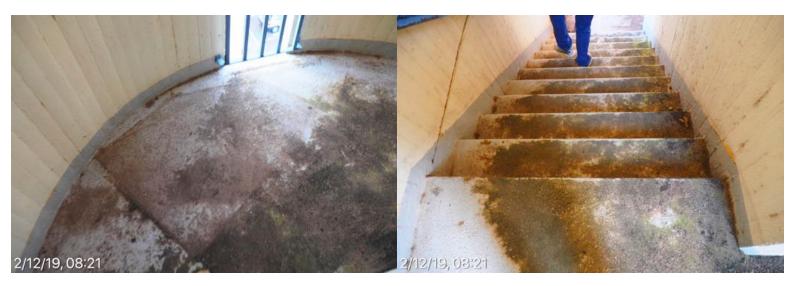

### **Building 1 South**

South west Fire stairs level 3 to exit 2 December 2019 at 08:21:25

**Building 1 South** South west Fire stairs level 3 to exit 2 December 2019 at 08:21:28

**Building 1 South** South west Fire stairs level 3 to exit 2 December 2019 at 08:21:30

**Building 1 South** South west Fire stairs level 3 to exit 2 December 2019 at 08:21:31

**Building 1 South** South west Fire stairs level 3 to exit 2 December 2019 at 08:21:32

**Building 1 South** South west Fire stairs level 3 to exit 2 December 2019 at 08:21:38