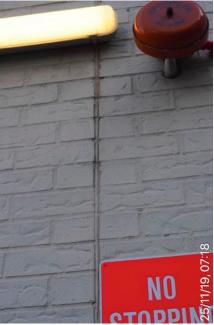

Ainsworth Building South facade. Water penetration through window frames. 25 November 2019 at 07:15:37

25 November 2019 at 07:15:53

#### **Ainsworth Building**

South facade. Water penetration through window frames. South facade. Water penetration through window frames. 25 November 2019 at 07:15:54