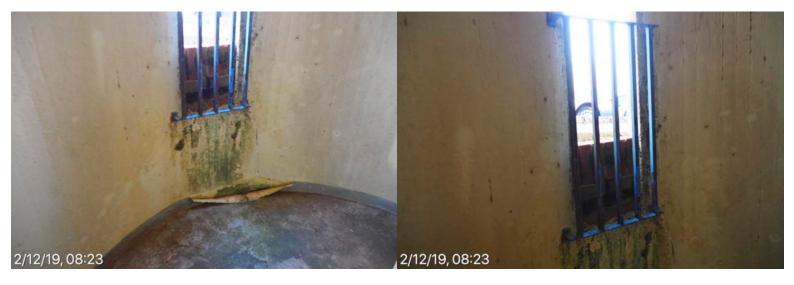

**Building 1 South** South west Fire stairs level 3 to exit 2 December 2019 at 08:23:14

# **Building 1 South**

South west Fire stairs level 3 to exit 2 December 2019 at 08:23:16

**Building 1 South** South west Fire stairs level 3 to exit 2 December 2019 at 08:23:18

**Building 1 South** South west Fire stairs level 3 to exit 2 December 2019 at 08:23:17

**Building 1 South** South west Fire stairs level 3 to exit 2 December 2019 at 08:23:18

**Building 1 South** South west Fire stairs level 3 to exit 2 December 2019 at 08:23:19

**Building 1 South** South west Fire stairs level 3 to exit 2 December 2019 at 08:23:20