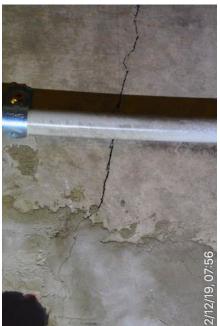

**Building 1 South** South west Fire stairs level 3 to exit 2 December 2019 at 08:23:38

**Building 1 South** South west Fire stairs level 3 to exit 2 December 2019 at 08:23:45

**Building 1 South** Basement room CO.247 void and boiler room 2 December 2019 at 08:24:36 **Building 1 South** Basement room CO.247 void and boiler room 2 December 2019 at 08:24:39

**Building 1 South** Basement room CO.247 void and boiler room 2 December 2019 at 08:24:51

**Building 1 South** Basement room CO.247 void and boiler room 2 December 2019 at 08:25:06 **Building 1 South** Basement room CO.247 void and boiler room 2 December 2019 at 08:25:07