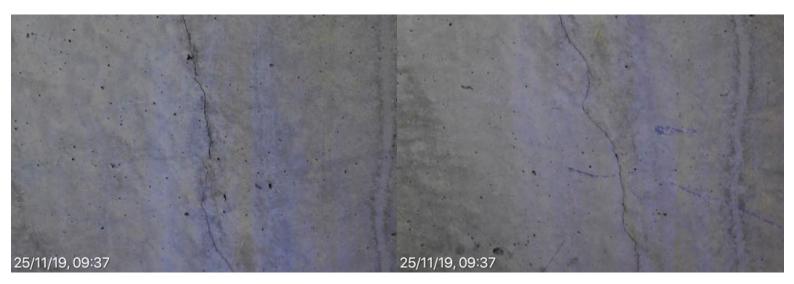

# **Ainsworth Building**

Level 4 fire stairs south wall fracture under window west end 25 November 2019 at 09:37:04

Level 4 fire stairs south wall fracture under window west end 25 November 2019 at 09:37:05 Ainsworth Building Level 4 fire stairs south wall fracture under window west end 25 November 2019 at 09:37:05

#### **Ainsworth Building**

Level 4 fire stairs south wall fracture under window west end 25 November 2019 at 09:37:06 Ainsworth Building Level 4 fire stairs south wall fracture under window west end 25 November 2019 at 09:37:07