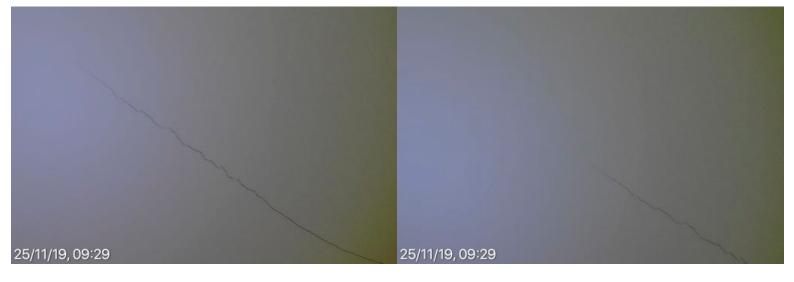

# **Ainsworth Building**

Level 3 fire stairs south wall fractures under east and west Level 3 fire stairs south wall fractures under east and west ends of window sill and over west end window head 25 November 2019 at 09:38:56