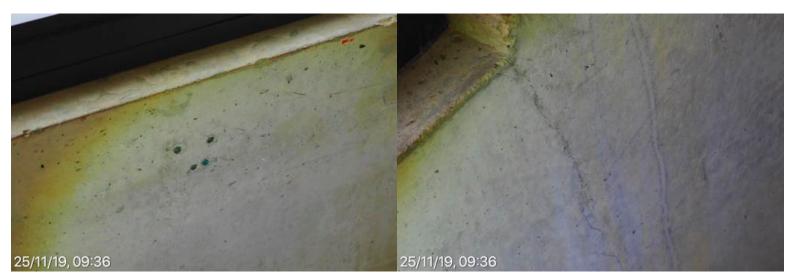

# Ainsworth Building

Level 4 fire stairs south wall fracture under window west end

25 November 2019 at 09:36:10

**Ainsworth Building** South west fire stair level 4 airlock 25 November 2019 at 09:35:11