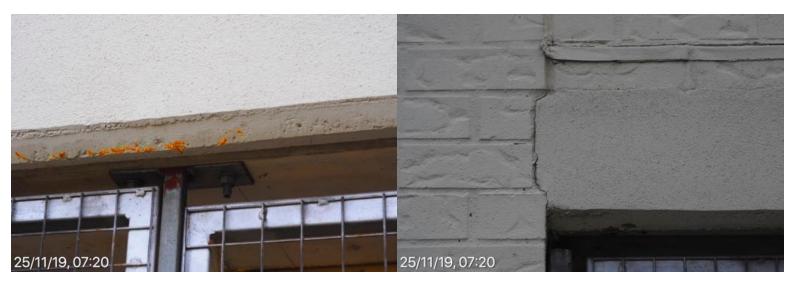

### **Building 1 South**

West facade poor state of repair 2 December 2019 at 07:12:08

**Building 1 South** South facade poor state of repair 2 December 2019 at 07:12:26

**Building 1 South** South facade poor state of repair 2 December 2019 at 07:12:29

**Building 1 South** South facade poor state of repair 2 December 2019 at 07:12:30

**Building 1 South** South facade poor state of repair 2 December 2019 at 07:13:36

**Building 1 South** South facade poor state of repair 2 December 2019 at 07:13:54