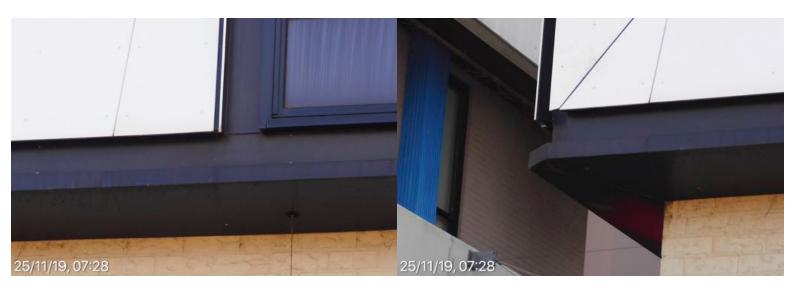

#### **Ainsworth Building**

South facade. Water penetration through window frames. South facade. Water penetration through window frames. 25 November 2019 at 07:16:19

South facade. Water penetration through window frames. 25 November 2019 at 07:16:21

#### **Ainsworth Building**

South facade. Water penetration through window frames. 25 November 2019 at 07:16:22

# **Ainsworth Building**

25 November 2019 at 07:16:23