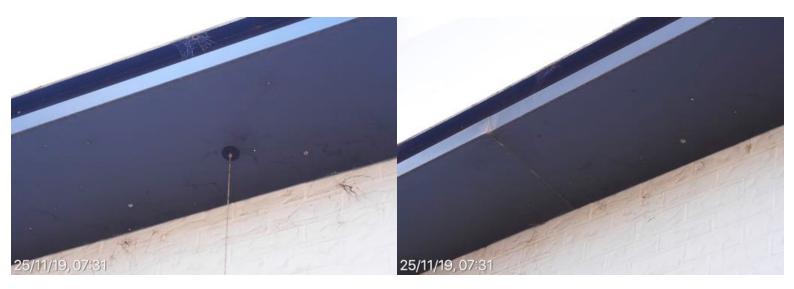

# Ainsworth Building

Level 4 fire stairs south wall fracture under window west end

25 November 2019 at 09:36:10

**Ainsworth Building** South west fire stair level 4 airlock 25 November 2019 at 09:35:11

# **Ainsworth Building**

Level 4 fire stairs south wall fracture under window west end 25 November 2019 at 09:36:44

Level 4 fire stairs south wall fracture under window west end 25 November 2019 at 09:36:47 Ainsworth Building Level 4 fire stairs south wall fracture under window west end 25 November 2019 at 09:36:55