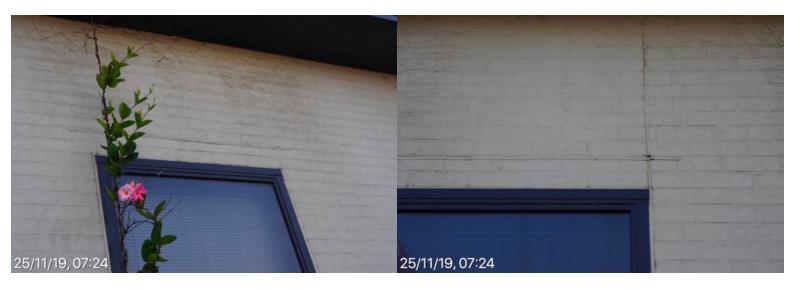

#### **Ainsworth Building**

West facade. Water penetration through window frames 25 November 2019 at 07:23:09

#### **Ainsworth Building**

West facade. Water penetration through window frames 25 November 2019 at 07:23:14