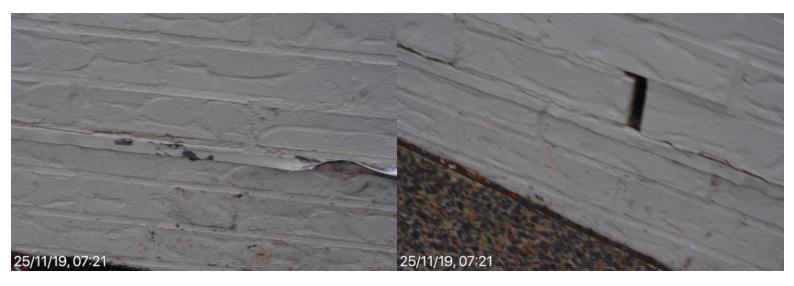

Ainsworth Building South facade. Water penetration through window frames. 25 November 2019 at 07:21:01

# Ainsworth Building

South facade. Water penetration through window frames. 25 November 2019 at 07:20:58

#### **Ainsworth Building**

South facade. Water penetration through window frames. 25 November 2019 at 07:21:15

Ainsworth Building South facade. Water penetration through window frames. 25 November 2019 at 07:21:16

Ainsworth Building

South facade. Water penetration through window frames. 25 November 2019 at 07:21:16

# Ainsworth Building

South facade. Water penetration through window frames. 25 November 2019 at 07:21:21

#### **Ainsworth Building**

South facade. Water penetration through window frames. 25 November 2019 at 07:21:22

# **Ainsworth Building**

South facade. Water penetration through window frames. 25 November 2019 at 07:21:22