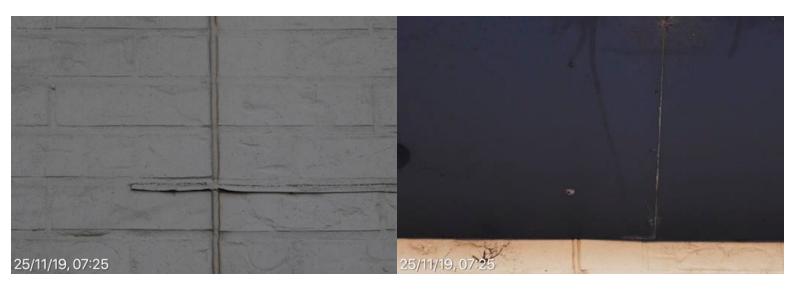

# **Ainsworth Building**

Level 3 fire stairs south wall fractures under east and west Level 3 fire stairs south wall fractures under east and west ends of window sill and over west end window head 25 November 2019 at 09:38:56

# **Ainsworth Building**

ends of window sill and over west end window head 25 November 2019 at 09:39:10

ends of window sill and over west end window head 25 November 2019 at 09:39:11