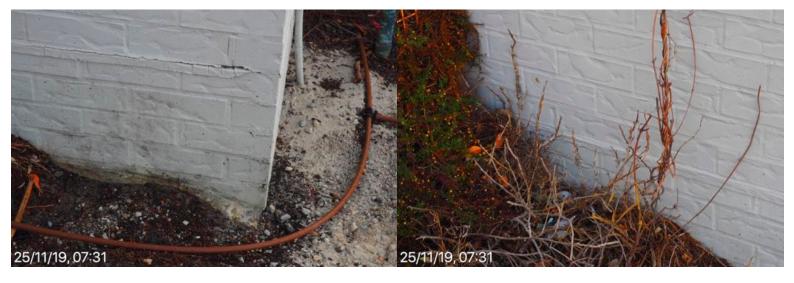

#### **Ainsworth Building**

West facade. Water penetration through window frames 25 November 2019 at 07:30:07

West facade. Water penetration through window frames 25 November 2019 at 07:30:08

**Ainsworth Building** North facade 25 November 2019 at 07:31:06

**Ainsworth Building** North facade 25 November 2019 at 07:31:21 Ainsworth Building North facade 25 November 2019 at 07:31:22

Ainsworth Building North facade 2 December 2019 at 07:08:39 Ainsworth Building Damaged shade North facade 2 December 2019 at 07:08:40