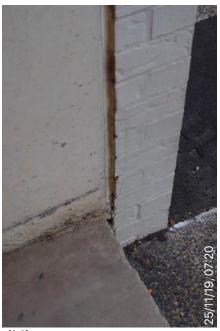

# Ainsworth Building

Fire stairs Exit landing fracture to north east wall joint, rubbish & debris 25 November 2019 at 09:48:51

Fire stairs Exit landing fracture to north east wall joint, rubbish & debris 25 November 2019 at 09:49:01