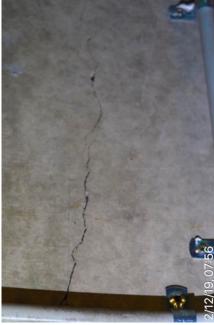

**Building 1 South** South west Fire stairs level 3 to exit 2 December 2019 at 08:23:38

**Building 1 South** South west Fire stairs level 3 to exit 2 December 2019 at 08:23:45

**Building 1 South** Basement room CO.247 void and boiler room 2 December 2019 at 08:24:36 **Building 1 South** Basement room CO.247 void and boiler room 2 December 2019 at 08:24:39

**Building 1 South** Basement room CO.247 void and boiler room 2 December 2019 at 08:24:51

**Building 1 South** Basement room CO.247 void and boiler room 2 December 2019 at 08:25:06 **Building 1 South** Basement room CO.247 void and boiler room 2 December 2019 at 08:25:07