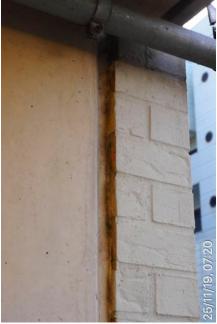

# **Ainsworth Building**

Level 4 fire stairs south wall fracture under window west end 25 November 2019 at 09:36:44

Level 4 fire stairs south wall fracture under window west end 25 November 2019 at 09:36:47 Ainsworth Building Level 4 fire stairs south wall fracture under window west end 25 November 2019 at 09:36:55

# Ainsworth Building

Level 4 fire stairs south wall fracture under window west end 25 November 2019 at 09:36:58