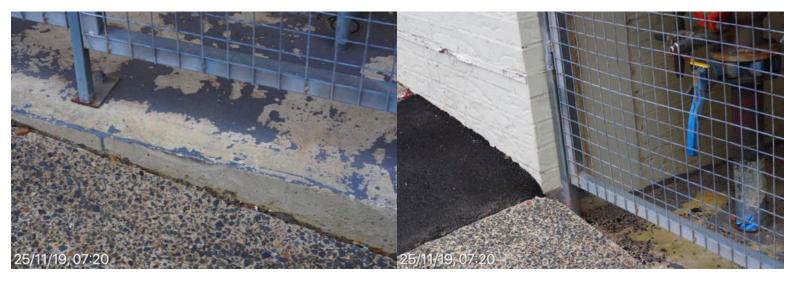

Ainsworth Building B 1 pump room 2 December 2019 at 11:05:28

**Building 1 South** West facade poor state of repair 2 December 2019 at 07:06:48

**Building 1 South** West facade poor state of repair 2 December 2019 at 07:07:15

**Building 1 South** West facade poor state of repair 2 December 2019 at 07:07:28