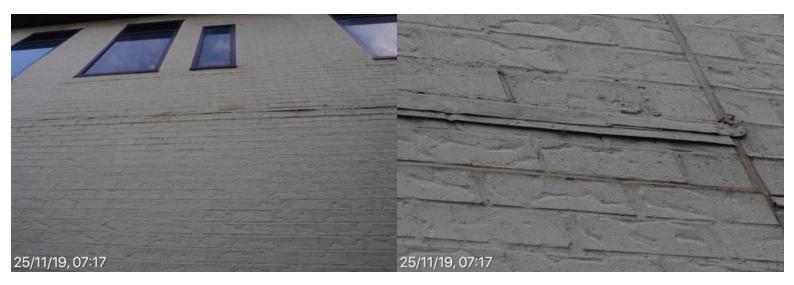

# Ainsworth Building

Level 4 fire stairs south wall fracture under window west end

25 November 2019 at 09:36:10

**Ainsworth Building** South west fire stair level 4 airlock 25 November 2019 at 09:35:11