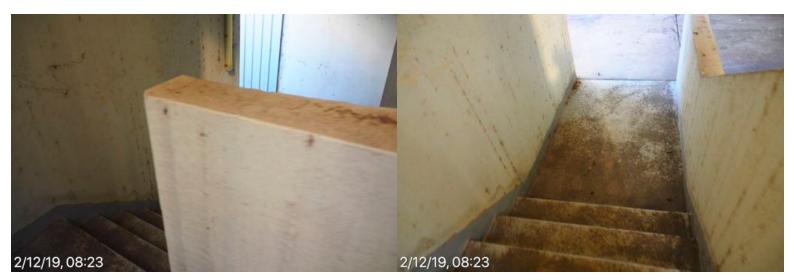

# **Building 1 South**

South west Fire stairs level 3 to exit 2 December 2019 at 08:23:16

**Building 1 South** South west Fire stairs level 3 to exit 2 December 2019 at 08:23:18

**Building 1 South** South west Fire stairs level 3 to exit 2 December 2019 at 08:23:17

**Building 1 South** South west Fire stairs level 3 to exit 2 December 2019 at 08:23:18

**Building 1 South** South west Fire stairs level 3 to exit 2 December 2019 at 08:23:19

**Building 1 South** South west Fire stairs level 3 to exit 2 December 2019 at 08:23:20

**Building 1 South** South west Fire stairs level 3 to exit 2 December 2019 at 08:23:24

**Building 1 South** South west Fire stairs level 3 to exit 2 December 2019 at 08:23:25

**Building 1 South** South west Fire stairs level 3 to exit 2 December 2019 at 08:23:29