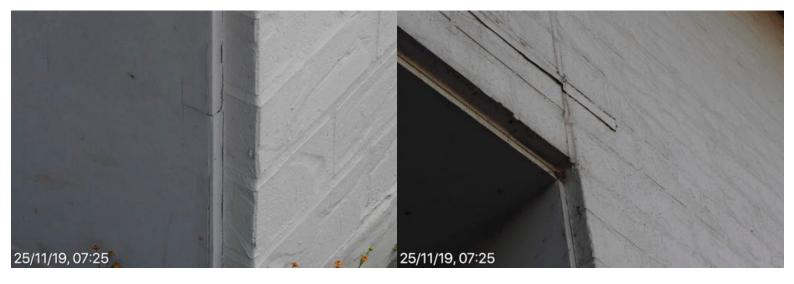

# Ainsworth Building

Level 4 fire stairs south wall fracture under window west end

25 November 2019 at 09:36:10

**Ainsworth Building** South west fire stair level 4 airlock 25 November 2019 at 09:35:11

# **Ainsworth Building**

Level 4 fire stairs south wall fracture under window west end 25 November 2019 at 09:36:44

Level 4 fire stairs south wall fracture under window west end 25 November 2019 at 09:36:47 Ainsworth Building Level 4 fire stairs south wall fracture under window west end 25 November 2019 at 09:36:55