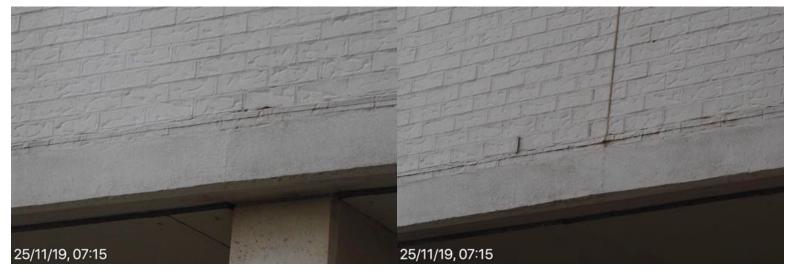

### **Building 1 South**

West facade poor state of repair 2 December 2019 at 07:12:08

**Building 1 South** South facade poor state of repair 2 December 2019 at 07:12:26

**Building 1 South** South facade poor state of repair 2 December 2019 at 07:12:29

**Building 1 South** South facade poor state of repair 2 December 2019 at 07:12:30

**Building 1 South** South facade poor state of repair 2 December 2019 at 07:13:36

**Building 1 South** South facade poor state of repair 2 December 2019 at 07:13:54