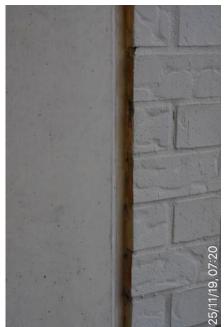

# Ainsworth Building

Level 4 fire stairs south wall fracture under window west end

25 November 2019 at 09:36:10

**Ainsworth Building** South west fire stair level 4 airlock 25 November 2019 at 09:35:11