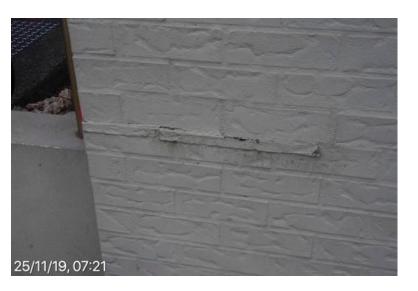

# **Ainsworth Building**

South facade. Water penetration through window frames. 25 November 2019 at 07:21:25

**Ainsworth Building** West facade. Water penetration through window frames 25 November 2019 at 07:22:19

Ainsworth Building

West facade. Water penetration through window frames 25 November 2019 at 07:21:48

**Ainsworth Building** 

West facade. Water penetration through window frames 25 November 2019 at 07:22:26

#### **Ainsworth Building**

West facade. Water penetration through window frames 25 November 2019 at 07:22:27