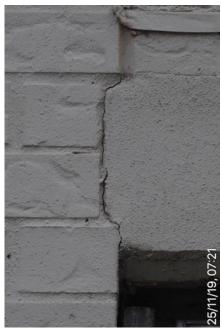

### **Building 1 South**

West facade poor state of repair 2 December 2019 at 07:12:08

**Building 1 South** South facade poor state of repair 2 December 2019 at 07:12:26

**Building 1 South** South facade poor state of repair 2 December 2019 at 07:12:29

**Building 1 South** South facade poor state of repair 2 December 2019 at 07:12:30

**Building 1 South** South facade poor state of repair 2 December 2019 at 07:13:36

**Building 1 South** South facade poor state of repair 2 December 2019 at 07:13:54