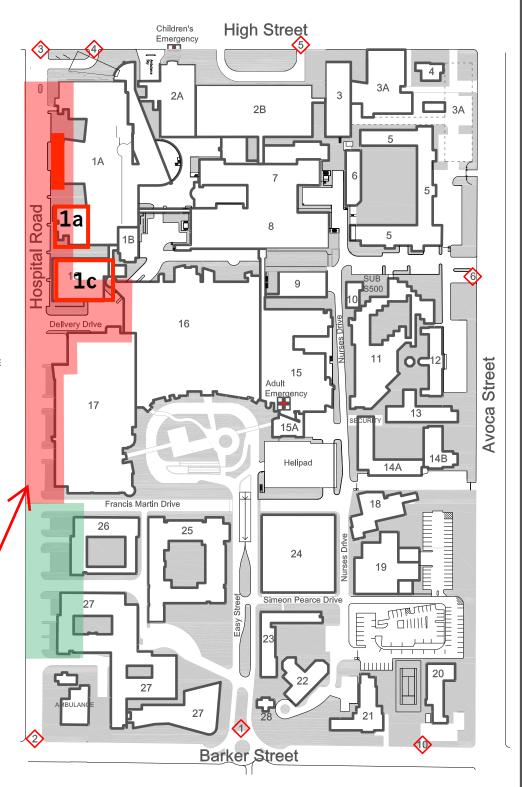

# LEGEND

- 1A SYDNEY CHILDREN'S HOSPITAL
- 1B SCH SOUTH EAST WING
- 1C SCH SOUTH WEST WING
- 2A SCH EMERGENCY WING
- 2B HIGH STREET BUILDING
- 3 RADIATION ONCOLOGY
- 3A THE BRIGHT ALLIANCE BUILDING4 MEDICAL SUPERINTENDANTS COTTAGE
- 5 EDMUND BLACKET BUILDING
- 6 EDMUND BLACKET BUILDING WEST WING (COMPUTER ROOM)
- 7 PARKES BUILDING
- 8 CLINICAL SCIENCES BUILDING
- 9 HYPERBARIC UNIT
- 10 ELECTRICAL SUBSTATION
- 11 EUROA
- 12 CATHERINE HAYES BUILDING
- 13 McNEVIN DICKSON
- 14A ADMINISTRATION BUILDING 2
- 14B DIABETES CENTRE
- 15 DICKINSON BUILDING
- 15A PSYCHIATRIC EMERGENCY CARE CENTRE
- 16 CAMPUS CENTRE
- 17 ROYAL HOSPITAL FOR WOMEN
- 18 PALLIATIVE CARE
- 19 MENTAL HEALTH INTENSIVE CARE UNIT
- 20 SYDNEY CHILDREN'S COMMUNITY HEALTHCENTRE
- 21 RONALD McDONALD HOUSE
- 22 POW CHILDCARE CENTRE
- 23 HUT U
- 24 METRO CAR PARK 8
- 25 KILOH CENTRE
- 26 BLACK DOG INSTITUTE
- 27 NEUROSCIENCES RESEARCH
- AUSTRALIA 28 UNSW BOOKSHOP