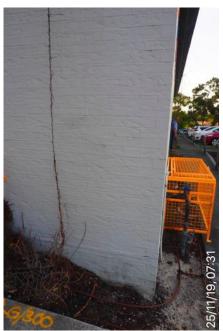

Ainsworth Building B 1 pump room 2 December 2019 at 11:05:28

**Building 1 South** West facade poor state of repair 2 December 2019 at 07:06:48

**Building 1 South** West facade poor state of repair 2 December 2019 at 07:07:15

**Building 1 South** West facade poor state of repair 2 December 2019 at 07:07:28