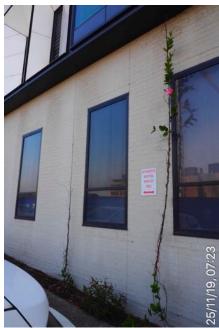

# Ainsworth Building

West facade. Water penetration through window frames 25 November 2019 at 07:23:07

#### **Ainsworth Building**

West facade. Water penetration through window frames 25 November 2019 at 07:23:09