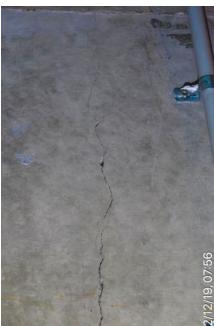

2/12/19,07:18

**Building 1 South** South facade poor state of repair 2 December 2019 at 07:18:29

**Building 1 South** South facade poor state of repair 2 December 2019 at 07:18:30

**Building 1 South** South facade poor state of repair 2 December 2019 at 07:18:31