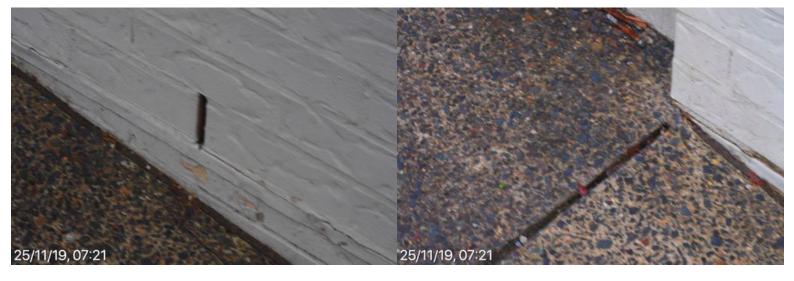

# **Ainsworth Building**

South facade. Water penetration through window frames. 25 November 2019 at 07:21:25

**Ainsworth Building** West facade. Water penetration through window frames 25 November 2019 at 07:22:19

Ainsworth Building

West facade. Water penetration through window frames 25 November 2019 at 07:21:48

**Ainsworth Building** 

West facade. Water penetration through window frames 25 November 2019 at 07:22:26

#### **Ainsworth Building**

West facade. Water penetration through window frames 25 November 2019 at 07:22:27