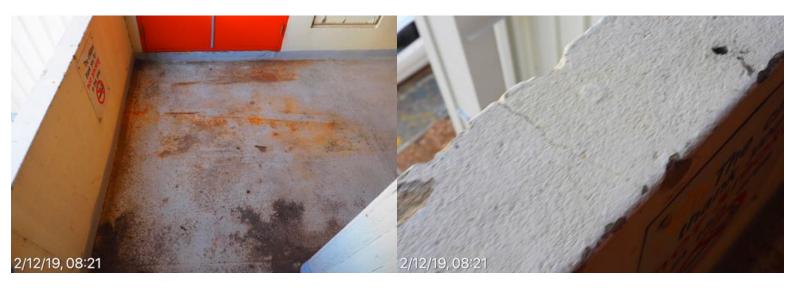

**Building 1 South** South west Fire stairs level 3 to exit 2 December 2019 at 08:21:42

# **Building 1 South**

South west Fire stairs level 3 to exit 2 December 2019 at 08:21:46

**Building 1 South** South west Fire stairs level 3 to exit 2 December 2019 at 08:21:50

**Building 1 South** South west Fire stairs level 3 to exit 2 December 2019 at 08:21:48