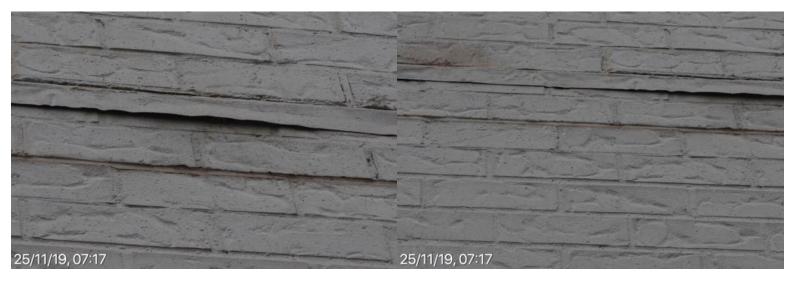

# Ainsworth Building

Level 4 fire stairs south wall fracture under window west end

25 November 2019 at 09:36:10

**Ainsworth Building** South west fire stair level 4 airlock 25 November 2019 at 09:35:11