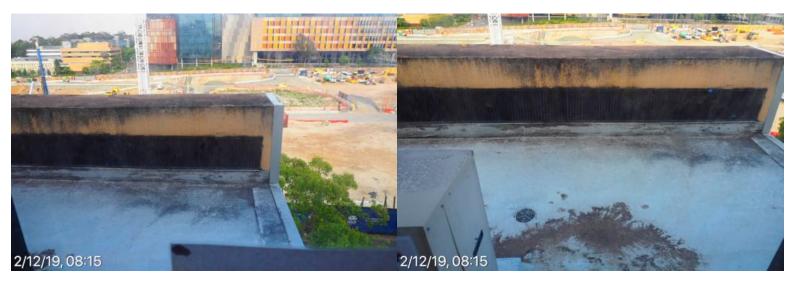

Ainsworth Building B 1 pump room 2 December 2019 at 11:05:28

**Building 1 South** West facade poor state of repair 2 December 2019 at 07:06:48

**Building 1 South** West facade poor state of repair 2 December 2019 at 07:07:15

**Building 1 South** West facade poor state of repair 2 December 2019 at 07:07:28