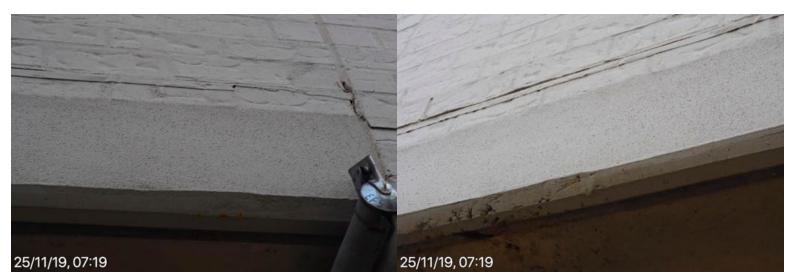

# **Ainsworth Building**

Level 3 fire stairs south wall fractures under east and west Level 3 fire stairs south wall fractures under east and west ends of window sill and over west end window head 25 November 2019 at 09:38:56

# **Ainsworth Building**

ends of window sill and over west end window head 25 November 2019 at 09:39:10

ends of window sill and over west end window head 25 November 2019 at 09:39:11