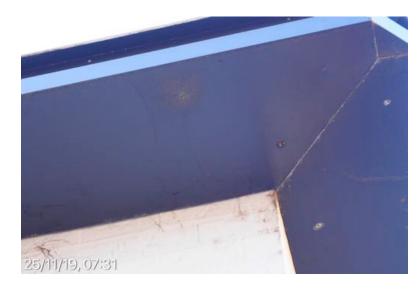

# Ainsworth Building

Level 4 fire stairs south wall fracture under window west end

25 November 2019 at 09:36:10

**Ainsworth Building** South west fire stair level 4 airlock 25 November 2019 at 09:35:11

# **Ainsworth Building**

Level 4 fire stairs south wall fracture under window west end 25 November 2019 at 09:36:44

Level 4 fire stairs south wall fracture under window west end 25 November 2019 at 09:36:47 Ainsworth Building Level 4 fire stairs south wall fracture under window west end 25 November 2019 at 09:36:55