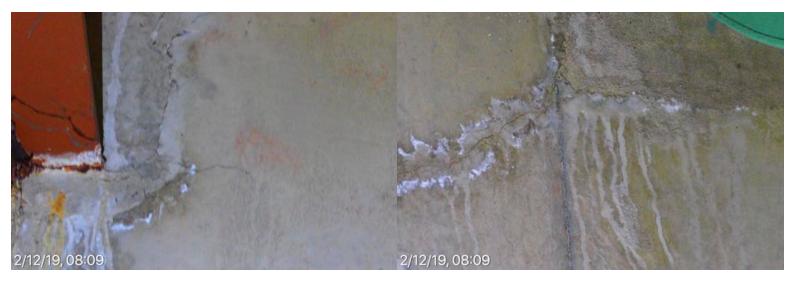

2/12/19,07:18

**Building 1 South** South facade poor state of repair 2 December 2019 at 07:18:29

**Building 1 South** South facade poor state of repair 2 December 2019 at 07:18:30

**Building 1 South** South facade poor state of repair 2 December 2019 at 07:18:31