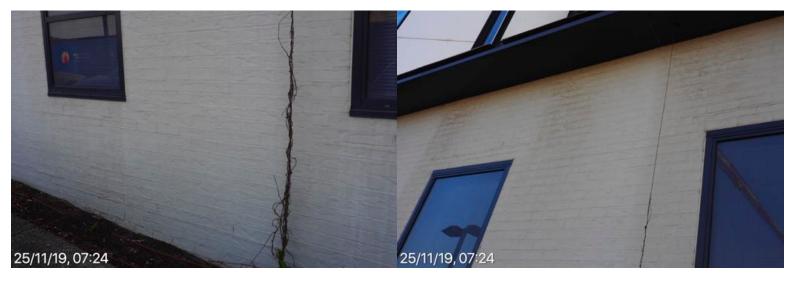

Ainsworth Building South facade. Water penetration through window frames. 25 November 2019 at 07:15:37

25 November 2019 at 07:15:53

#### **Ainsworth Building**

South facade. Water penetration through window frames. South facade. Water penetration through window frames. 25 November 2019 at 07:15:54