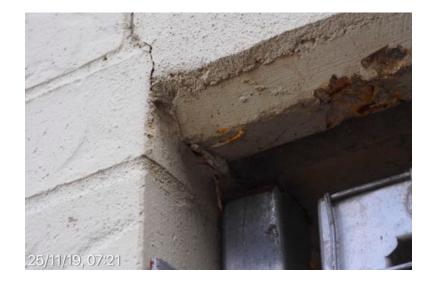

### **Building 1 South**

West facade poor state of repair 2 December 2019 at 07:12:08

**Building 1 South** South facade poor state of repair 2 December 2019 at 07:12:26

**Building 1 South** South facade poor state of repair 2 December 2019 at 07:12:29

**Building 1 South** South facade poor state of repair 2 December 2019 at 07:12:30

**Building 1 South** South facade poor state of repair 2 December 2019 at 07:13:36

**Building 1 South** South facade poor state of repair 2 December 2019 at 07:13:54