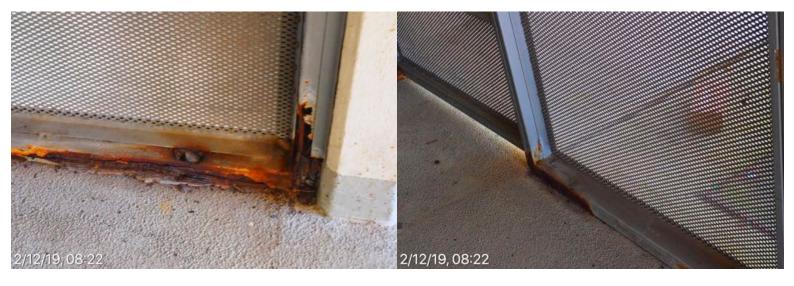

Ainsworth Building B 1 pump room 2 December 2019 at 11:05:28

**Building 1 South** West facade poor state of repair 2 December 2019 at 07:06:48

**Building 1 South** West facade poor state of repair 2 December 2019 at 07:07:15

**Building 1 South** West facade poor state of repair 2 December 2019 at 07:07:28