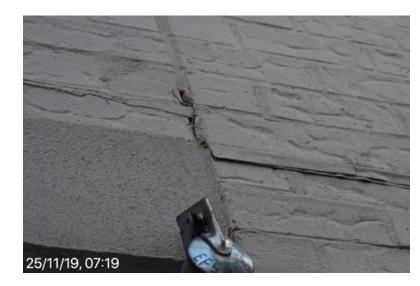

# Ainsworth Building

Level 4 fire stairs south wall fracture under window west end

25 November 2019 at 09:36:10

**Ainsworth Building** South west fire stair level 4 airlock 25 November 2019 at 09:35:11

# **Ainsworth Building**

Level 4 fire stairs south wall fracture under window west end 25 November 2019 at 09:36:44

Level 4 fire stairs south wall fracture under window west end 25 November 2019 at 09:36:47 Ainsworth Building Level 4 fire stairs south wall fracture under window west end 25 November 2019 at 09:36:55