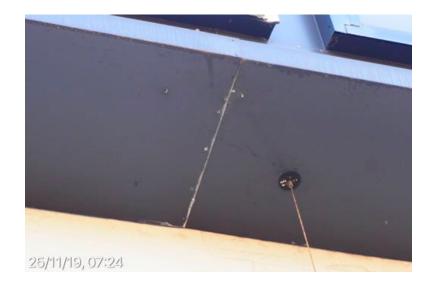

Ainsworth Building South facade. Water penetration through window frames. 25 November 2019 at 07:15:37

25 November 2019 at 07:15:53

#### **Ainsworth Building**

South facade. Water penetration through window frames. South facade. Water penetration through window frames. 25 November 2019 at 07:15:54