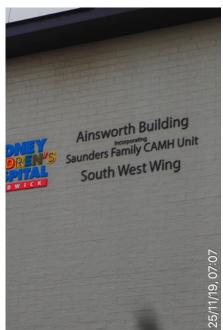

Ainsworth Building facade & interior

Building 1 centre section facade.

Building 1 south section facade & interior