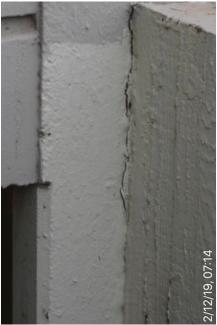

### **Building 1 South**

West facade poor state of repair 2 December 2019 at 07:12:08

**Building 1 South** South facade poor state of repair 2 December 2019 at 07:12:26

**Building 1 South** South facade poor state of repair 2 December 2019 at 07:12:29

**Building 1 South** South facade poor state of repair 2 December 2019 at 07:12:30

**Building 1 South** South facade poor state of repair 2 December 2019 at 07:13:36

**Building 1 South** South facade poor state of repair 2 December 2019 at 07:13:54