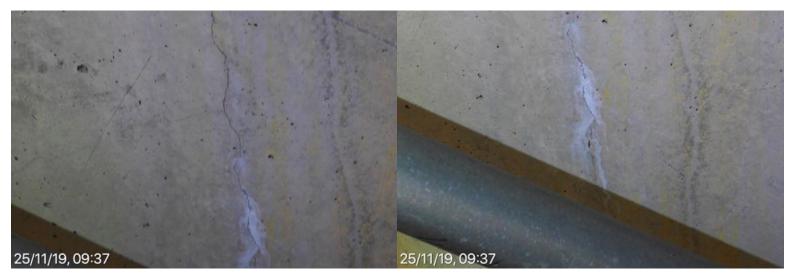

Level 4 fire stairs south wall fracture under window west end 25 November 2019 at 09:37:08

Level 4 fire stairs south wall fracture under window west end

25 November 2019 at 09:37:09

#### **Ainsworth Building**

Level 4 fire stairs south wall fracture under window west end

25 November 2019 at 09:37:12

Ainsworth Building Level 4 fire stairs south wall fracture under window west end 25 November 2019 at 09:37:23