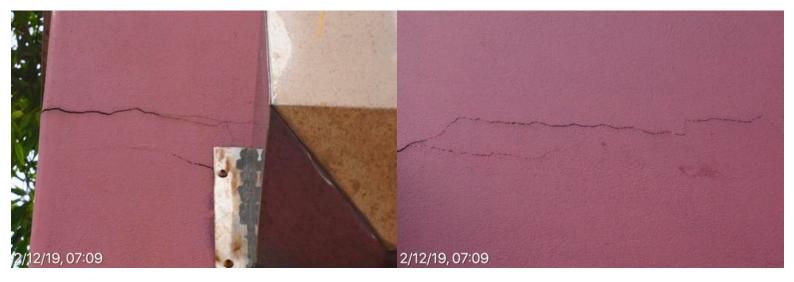

### **Building 1 South**

West facade poor state of repair 2 December 2019 at 07:12:08

**Building 1 South** South facade poor state of repair 2 December 2019 at 07:12:26

**Building 1 South** South facade poor state of repair 2 December 2019 at 07:12:29

**Building 1 South** South facade poor state of repair 2 December 2019 at 07:12:30

**Building 1 South** South facade poor state of repair 2 December 2019 at 07:13:36

**Building 1 South** South facade poor state of repair 2 December 2019 at 07:13:54