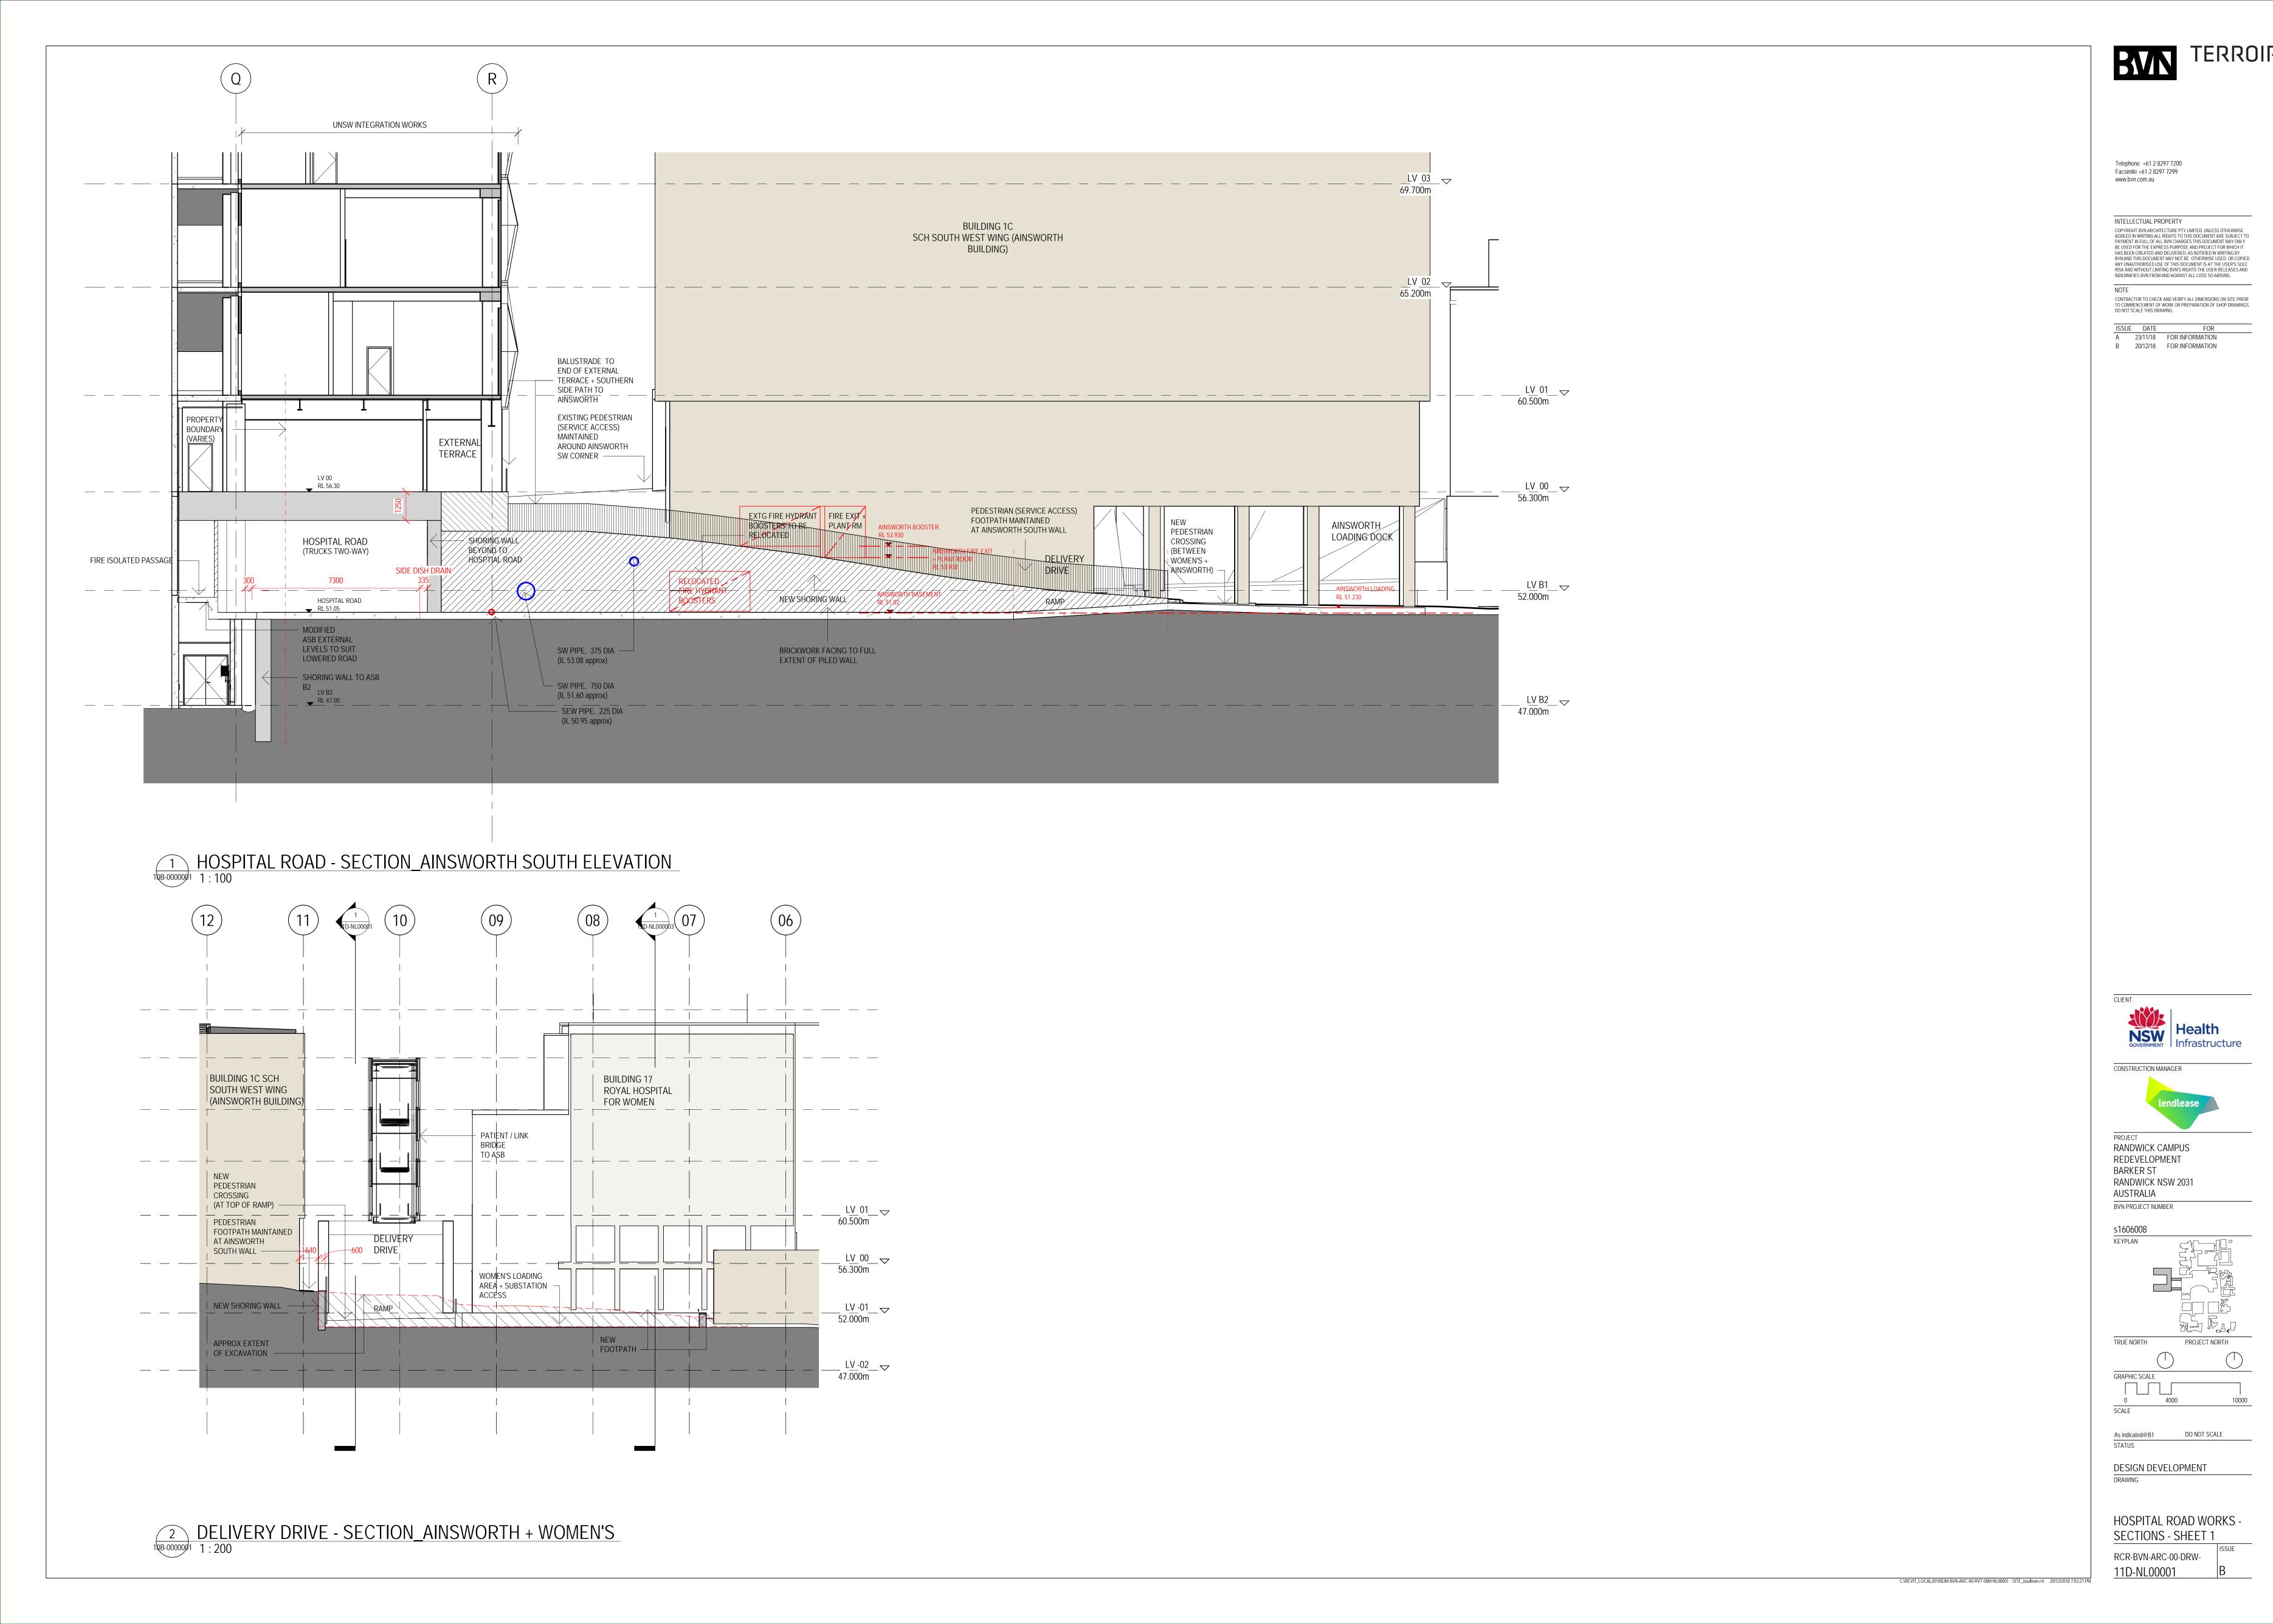

PROJECT
RANDWICK CAMPUS
REDEVELOPMENT
BARKER ST
RANDWICK NSW 2031

AUSTRALIA
BVN PROJECT NUMBER
\$1606008

: 200@B1 DO NOT SCALE ATUS

DESIGN DEVELOPMENT
DRAWING

HOSPITAL ROAD WORKS SECTIONS - SHEET 3

RCR-BVN-ARC-00-DRW12D-NL00002

A 23/11/18 FOR INFORMATION
B 20/12/18 FOR INFORMATION

lendlease

PROJECT
RANDWICK CAMPUS
REDEVELOPMENT
BARKER ST
RANDWICK NSW 2031
AUSTRALIA
BVN PROJECT NUMBER

606008 YPLAN

TRUE NORTH PROJECT NORTH

GRAPHIC SCALE

0 2000 5000

SCALE

1:100@B1 DO NOT SCAL

DESIGN DEVELOPMENT
DRAWING

HOSPITAL ROAD WORKS - SECTIONS - SHEET 4

RCR-BVN-ARC-00-DRW12D-NL000003

B

CAREVIT\_LOCAL2018/EIM-BVN-ARC-00-RVT-00M-NL00001 - SITE\_bsullivan.rvt 20/12/2018 7:12:33 PM