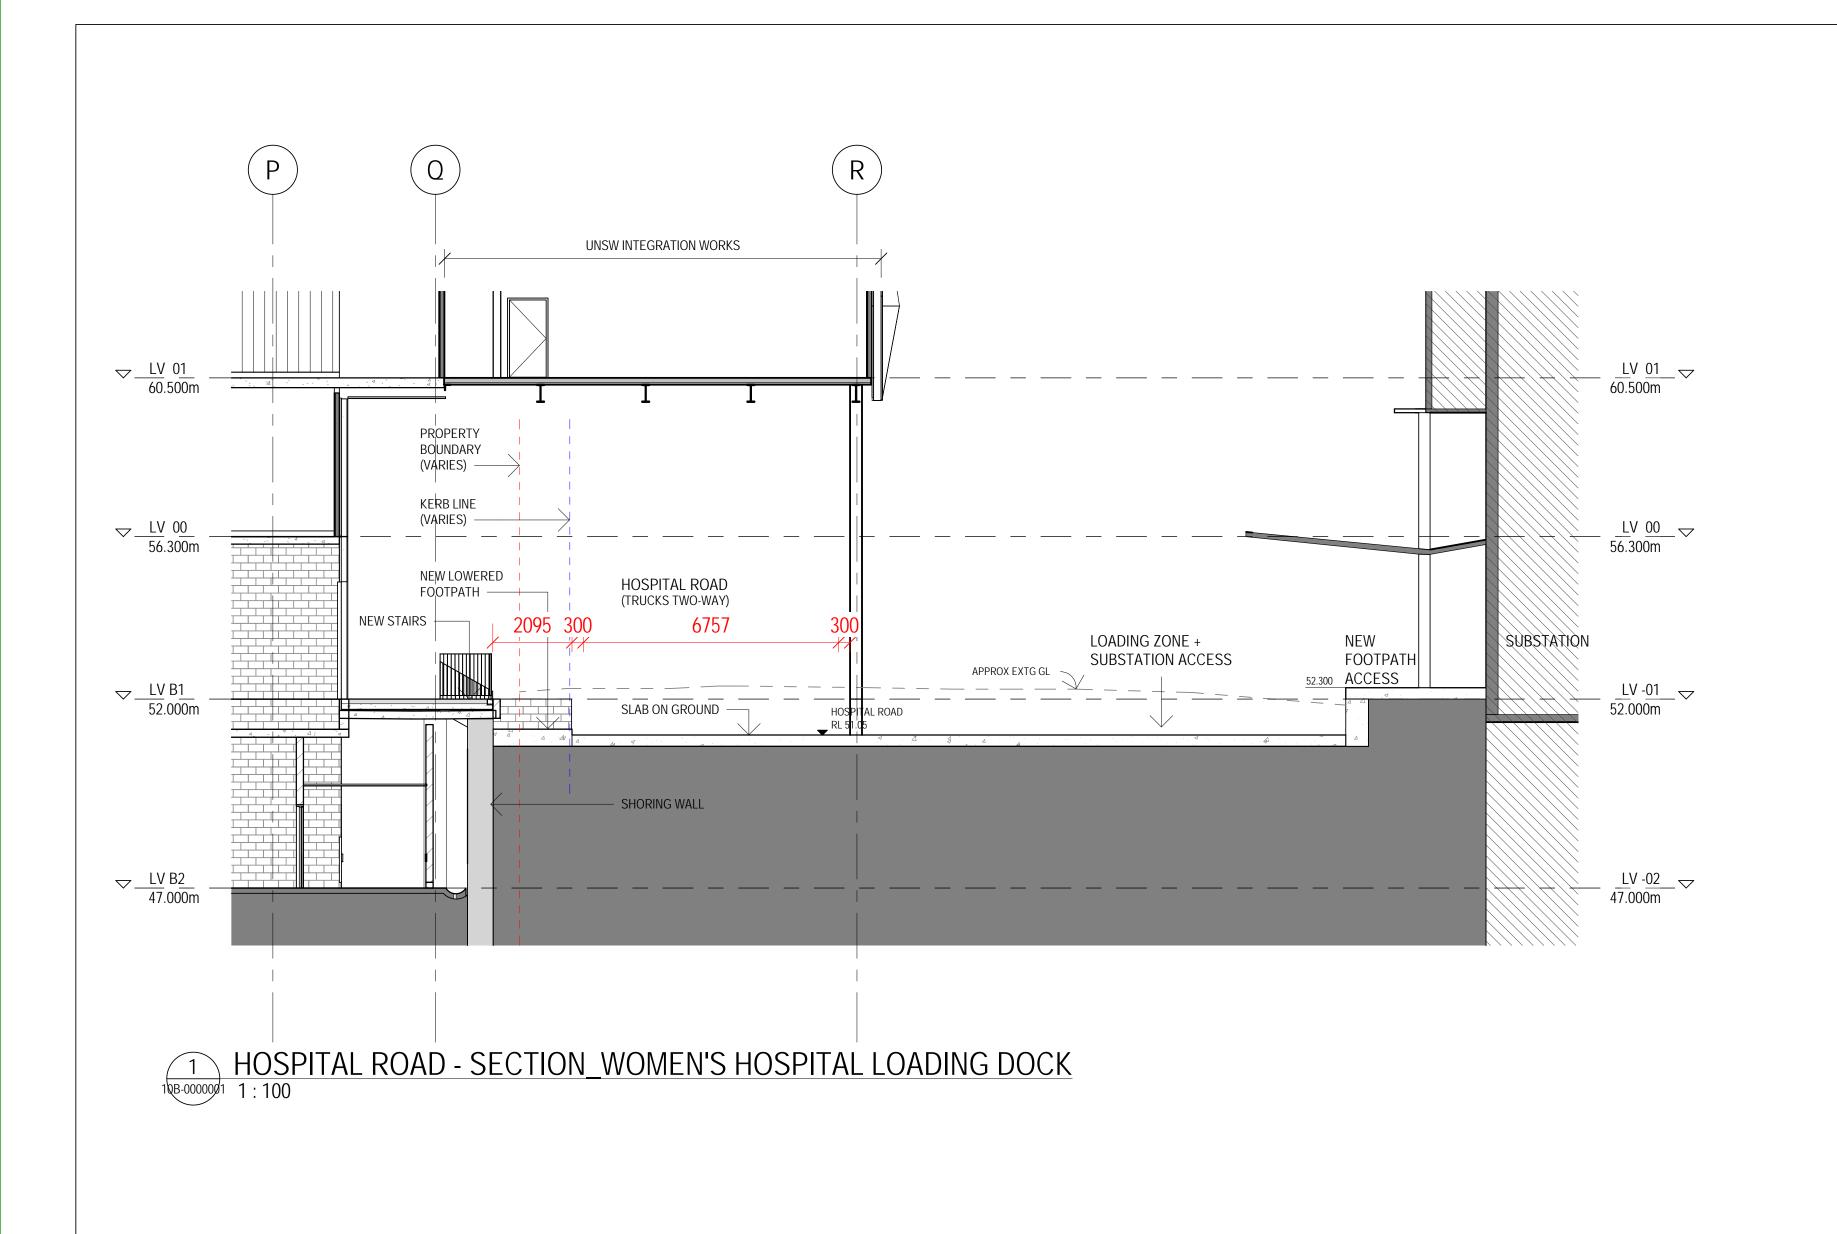

1 HOSPITAL ROAD - LONG SECTION\_LOOKING EAST
1 B-B100001 1:200

Telephone +61 2 8297 7200 Facsimile +61 2 8297 7299 www.bvn.com.au

INTELLECTUAL PROPERTY

COPYRIGHT BVN ARCHITECTURE PTY LIMITED. UNLESS OTHERWISE AGREED IN WRITING; ALL RIGHTS TO THIS DOCUMENT ARE SUBJECT TO PAYMENT IN FULL OF ALL BVN CHARGES: THIS DOCUMENT MAY ONLY BE USED FOR THE EXPRESS PURPOSE AND PROJECT FOR WHICH IT HAS BEEN CREATED AND DELIVERED, AS NOTIFIED IN WRITING BY BVN; AND THIS DOCUMENT MAY NOT BE OTHERWISE USED, OR COPIED. ANY UNAUTHORISED USE OF THIS DOCUMENT IS AT THE USER'S SOLE RISK AND WITHOUT LIMITING BVN'S RIGHTS THE USER RELEASES AND INDEMNIFIES BVN FROM AND AGAINST ALL LOSS SO ARISING.

CONTRACTOR TO CHECK AND VERIFY ALL DIMENSIONS ON SITE PRIOR TO COMMENCEMENT OF WORK OR PREPARATION OF SHOP DRAWINGS. DO NOT SCALE THIS DRAWING

A 23/11/18 FOR INFORMATION
B 20/12/18 FOR INFORMATION

BVN PROJECT NUMBER
\$1606008

1 : 200@B1 DO NOT SCALI

DESIGN DEVELOPMENT
DRAWING

HOSPITAL ROAD WORKS SECTIONS - SHEET 2

RCR-BVN-ARC-00-DRW12D-NL00001

B

C:\REVIT\_LOCAL2018\EIM-BVN-ARC-00-RVT-00M-NL00001 - SITE\_mford.rvt 20/12/2018 7:51:46 PM