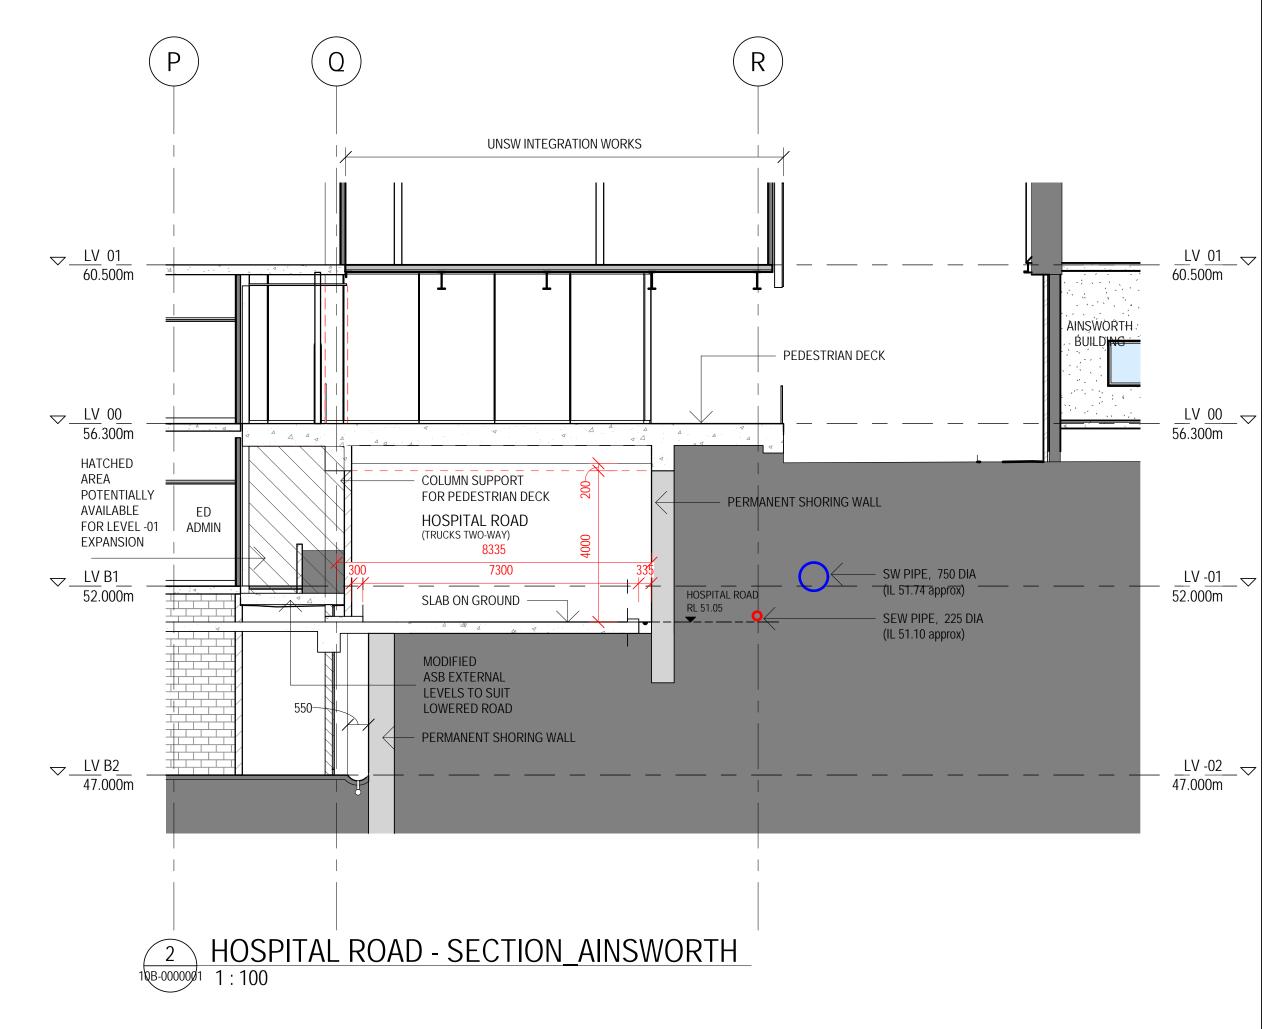

1 HOSPITAL ROAD - LONG SECTION\_LOOKING EAST
1 B-B100001 1:200

Telephone +61 2 8297 7200 Facsimile +61 2 8297 7299 www.bvn.com.au

INTELLECTUAL PROPERTY

COPYRIGHT BVN ARCHITECTURE PTY LIMITED. UNLESS OTHERWISE AGREED IN WRITING; ALL RIGHTS TO THIS DOCUMENT ARE SUBJECT TO PAYMENT IN FULL OF ALL BVN CHARGES: THIS DOCUMENT MAY ONLY BE USED FOR THE EXPRESS PURPOSE AND PROJECT FOR WHICH IT HAS BEEN CREATED AND DELIVERED, AS NOTIFIED IN WRITING BY BVN; AND THIS DOCUMENT MAY NOT BE OTHERWISE USED, OR COPIED. ANY UNAUTHORISED USE OF THIS DOCUMENT IS AT THE USER'S SOLE RISK AND WITHOUT LIMITING BVN'S RIGHTS THE USER RELEASES AND INDEMNIFIES BVN FROM AND AGAINST ALL LOSS SO ARISING.

CONTRACTOR TO CHECK AND VERIFY ALL DIMENSIONS ON SITE PRIOR TO COMMENCEMENT OF WORK OR PREPARATION OF SHOP DRAWINGS. DO NOT SCALE THIS DRAWING

A 23/11/18 FOR INFORMATION
B 20/12/18 FOR INFORMATION

BVN PROJECT NUMBER
\$1606008

1 : 200@B1 DO NOT SCALI

DESIGN DEVELOPMENT
DRAWING

HOSPITAL ROAD WORKS SECTIONS - SHEET 2

RCR-BVN-ARC-00-DRW12D-NL00001

B

C:\REVIT\_LOCAL2018\EIM-BVN-ARC-00-RVT-00M-NL00001 - SITE\_mford.rvt 20/12/2018 7:51:46 PM