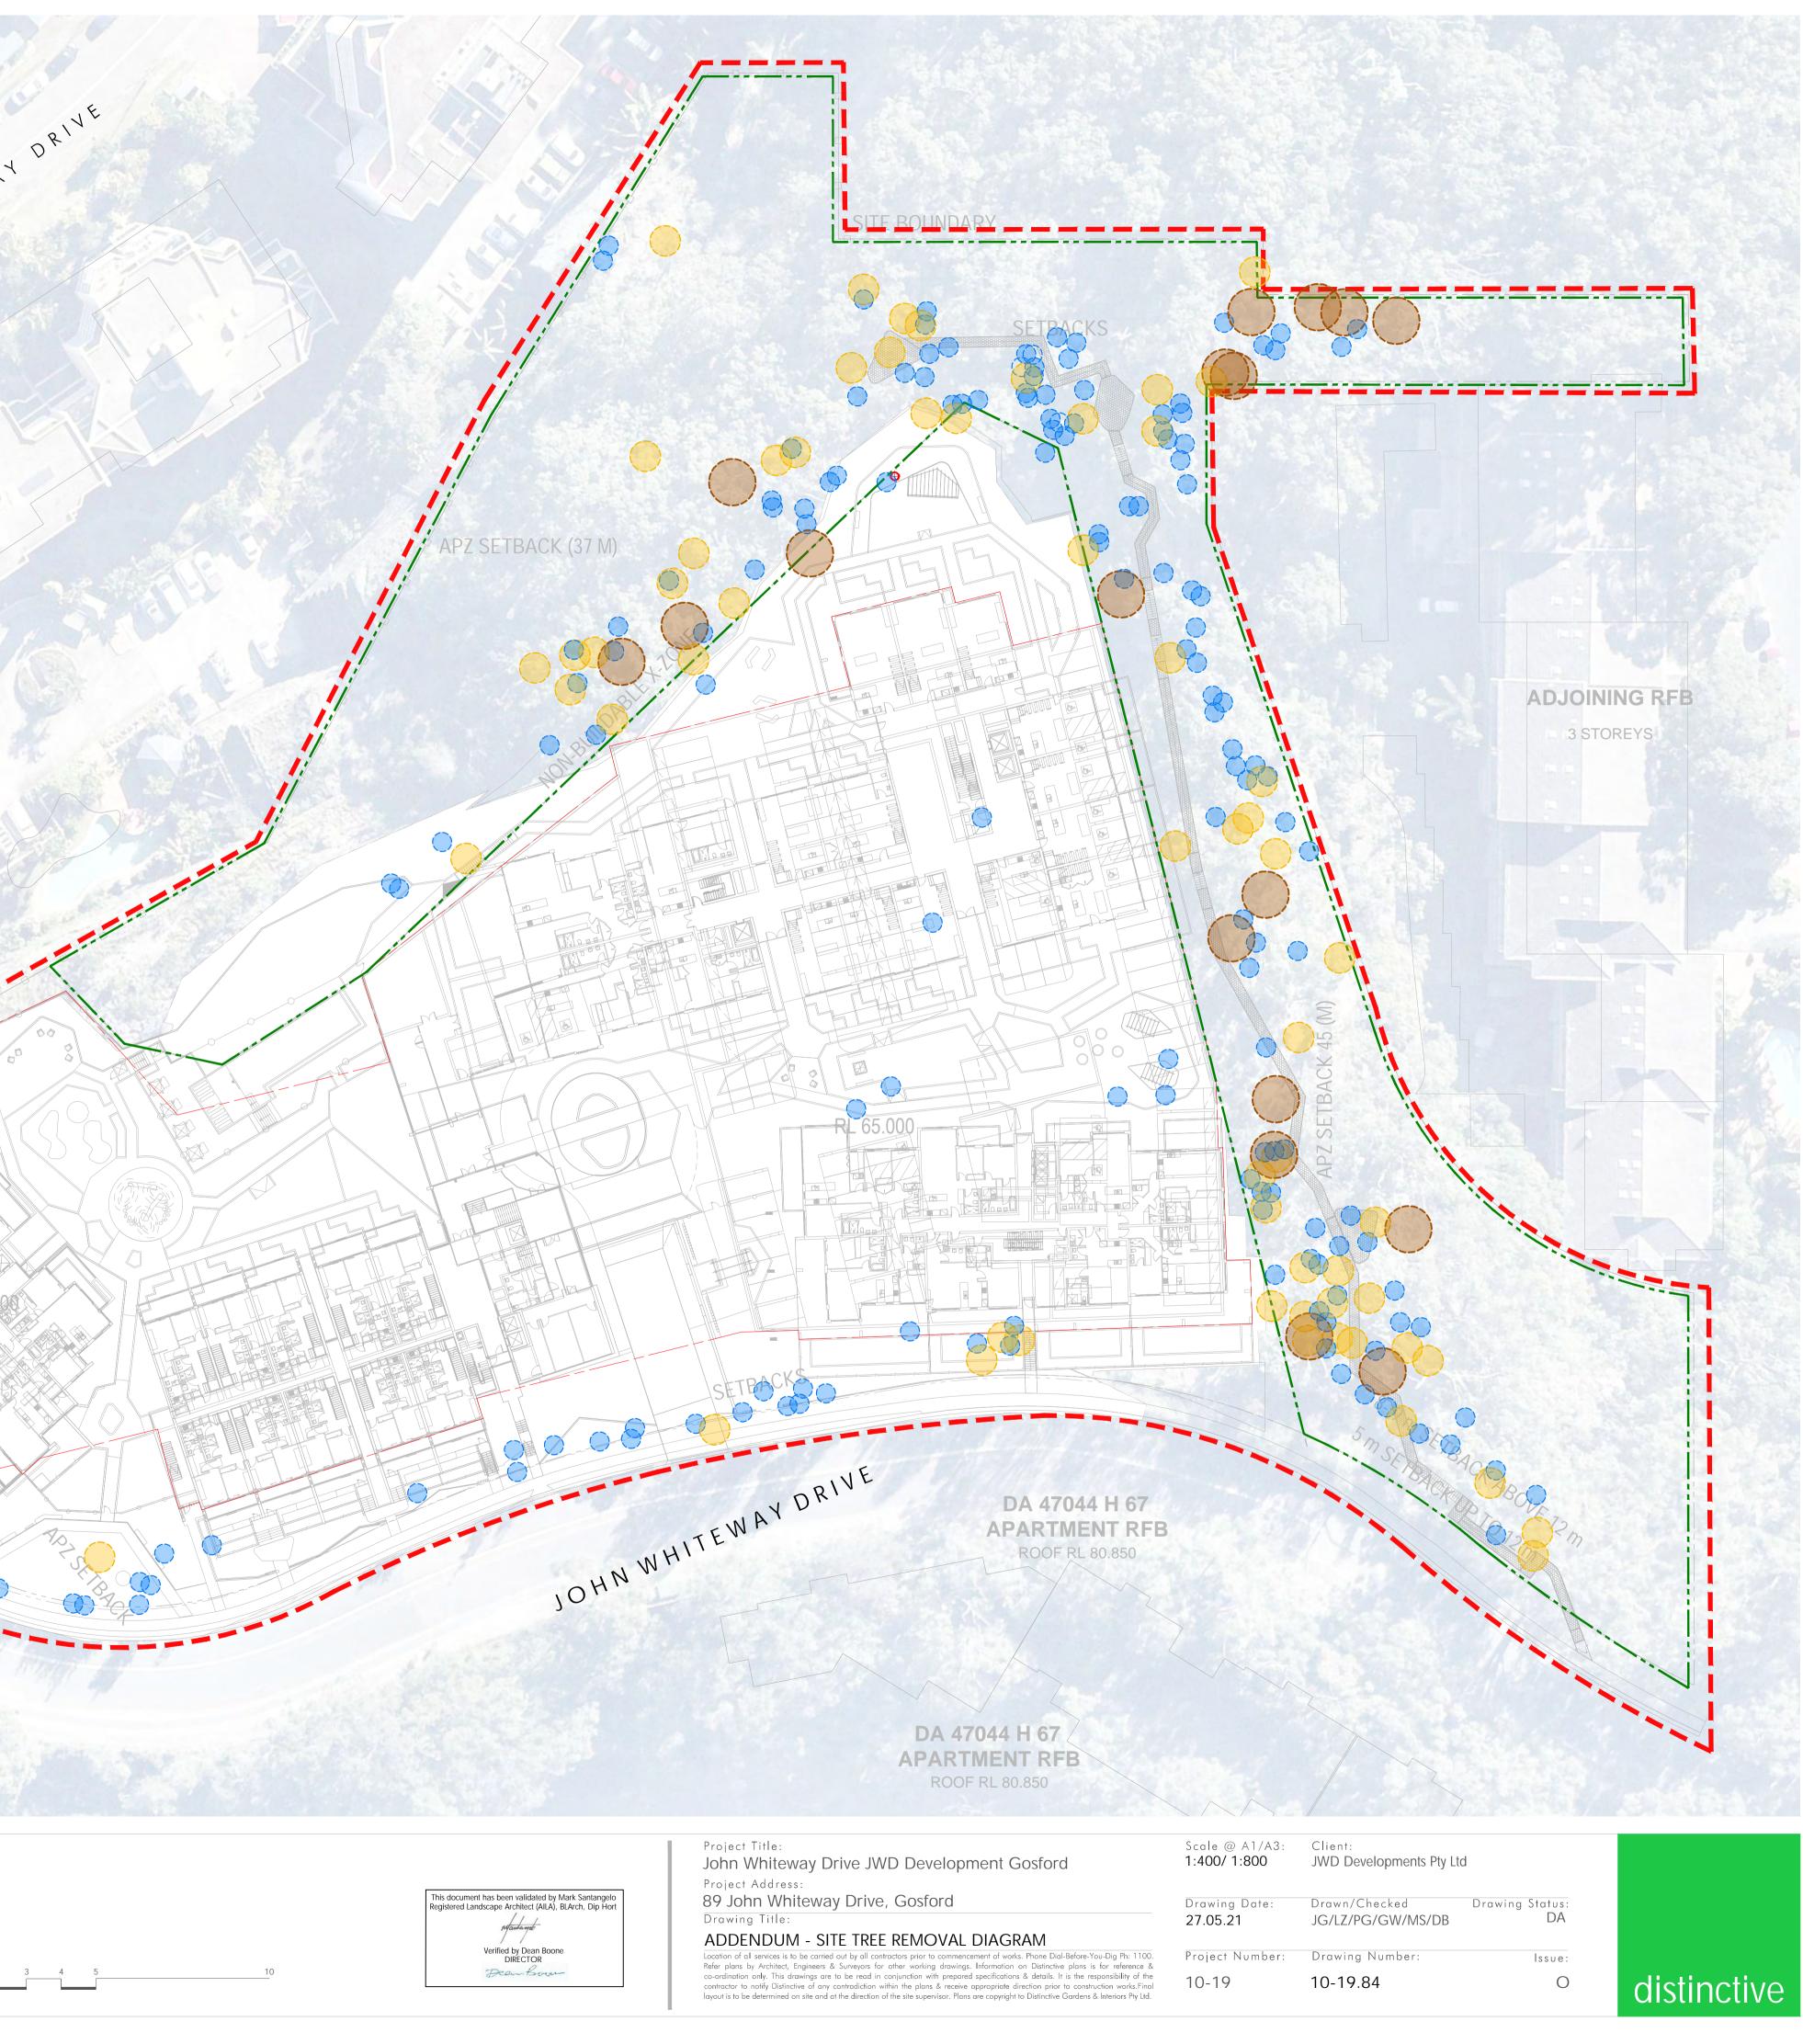

## LEGEND

#### EXTENT OF SITE

TREES TO BE REMOVED: DBH >45cm

TREES TO BE REMOVED: 15cm < DBH < 45cm

TREES TO BE REMOVED: DBH < 15cm

PLEASE NOTE:

The site tree removal plan is produced based on the Vegetation Management Plan.

Refer to Vegetation Management Plan and Arboricultural Impact Assessment for the further details of "Tree Proposed for Removal"

-0+1 1

HH IT THAT

OPILE

| Image: Sovernment Planning, Industry & Industry & Environment   Issued under the Environmental Planning and Ast   Approved Application No: SSD 10 |            |
|---------------------------------------------------------------------------------------------------------------------------------------------------|------------|
| Granted on: 14 October 2021                                                                                                                       |            |
| Signed: AW Sheet No: 1                                                                                                                            | 187 of 190 |
|                                                                                                                                                   |            |