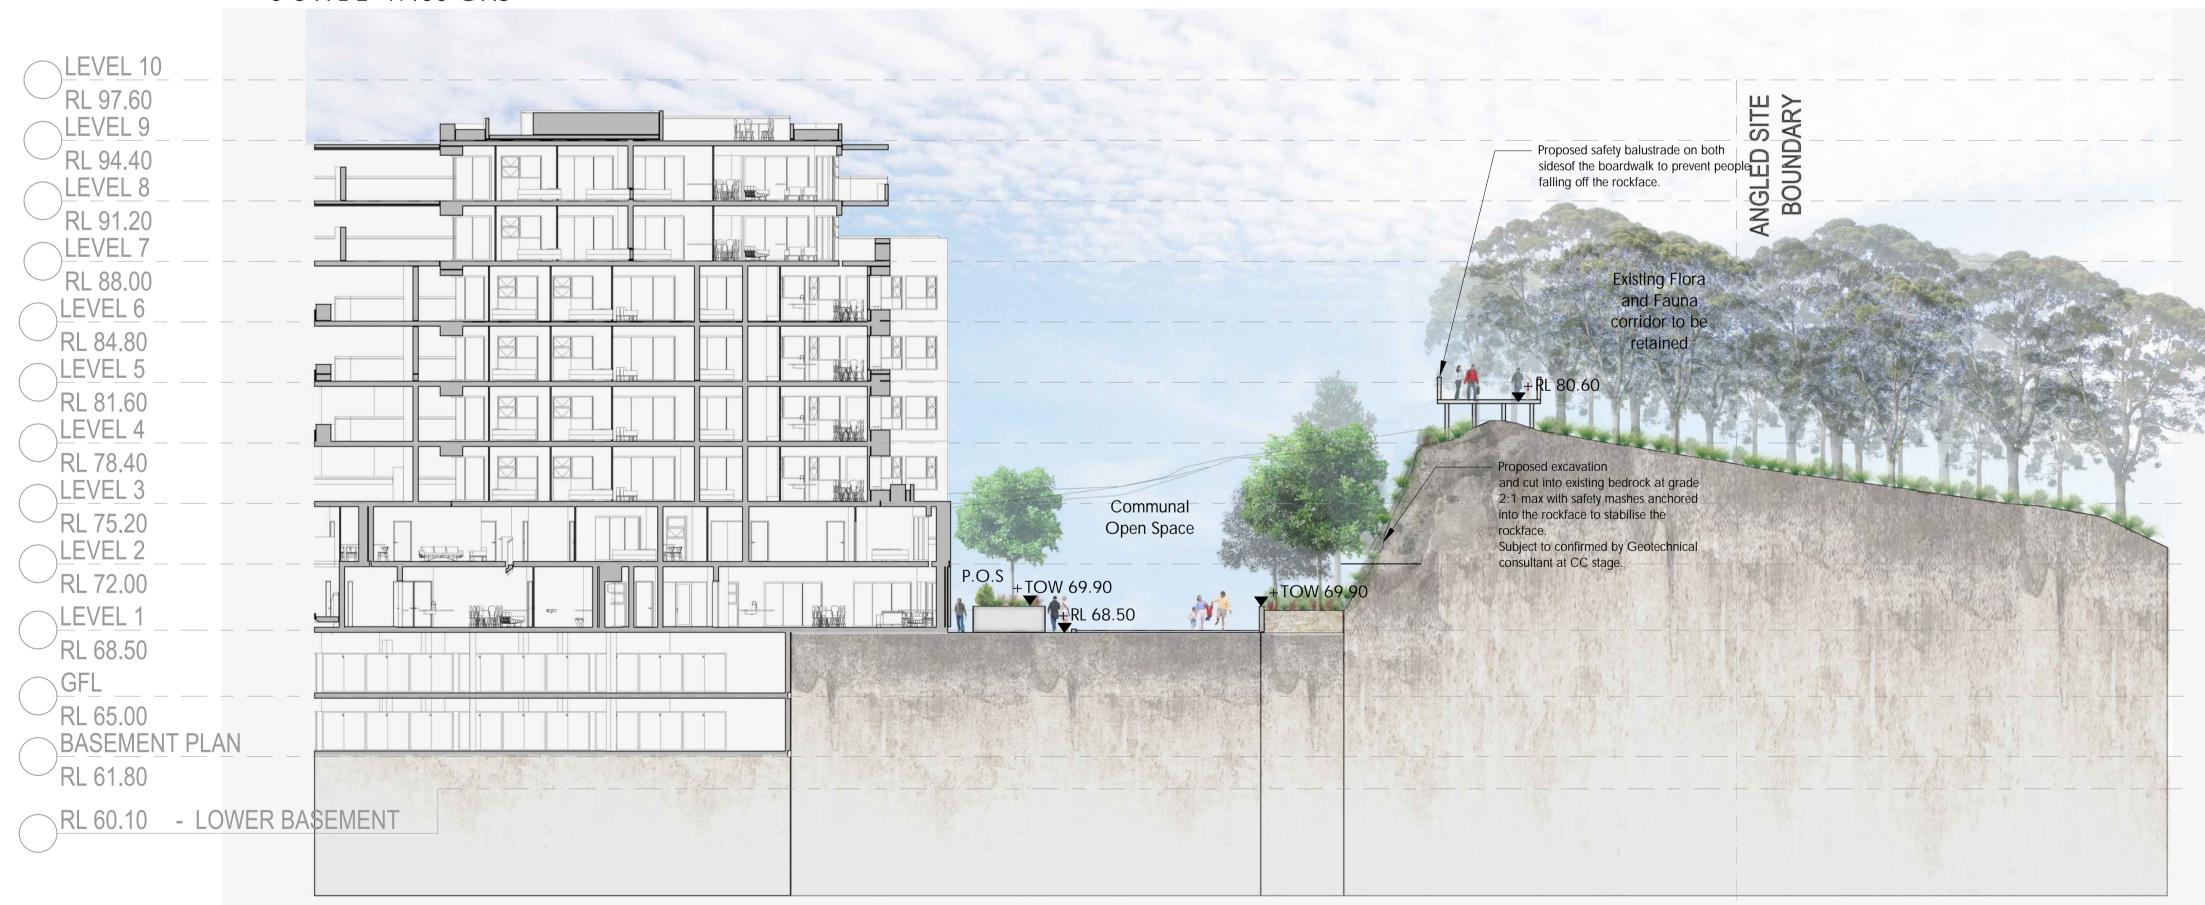

rockface stabilisation.

Project Title: John Whiteway Drive JWD Development Gosford Project Address: 89 John Whiteway Drive, Gosford Drawing Title:

ADDENDUM - LANDSCAPE SECTIONS 02

Location of all services is to be carried out by all contractors prior to commencement of works. Phone Dial-Before-You-Dig Ph: 1100. Refer plans by Architect, Engineers & Surveyors for other working drawings. Information on Distinctive plans is for reference & co-ordination only. This drawings are to be read in conjunction with prepared specifications & details. It is the responsibility of the contractor to notify Distinctive of any contradiction within the plans & receive appropriate direction prior to construction works.Final layout is to be determined on site and at the direction of the site supervisor. Plans are copyright to Distinctive Gardens & Interiors Pty Ltd.