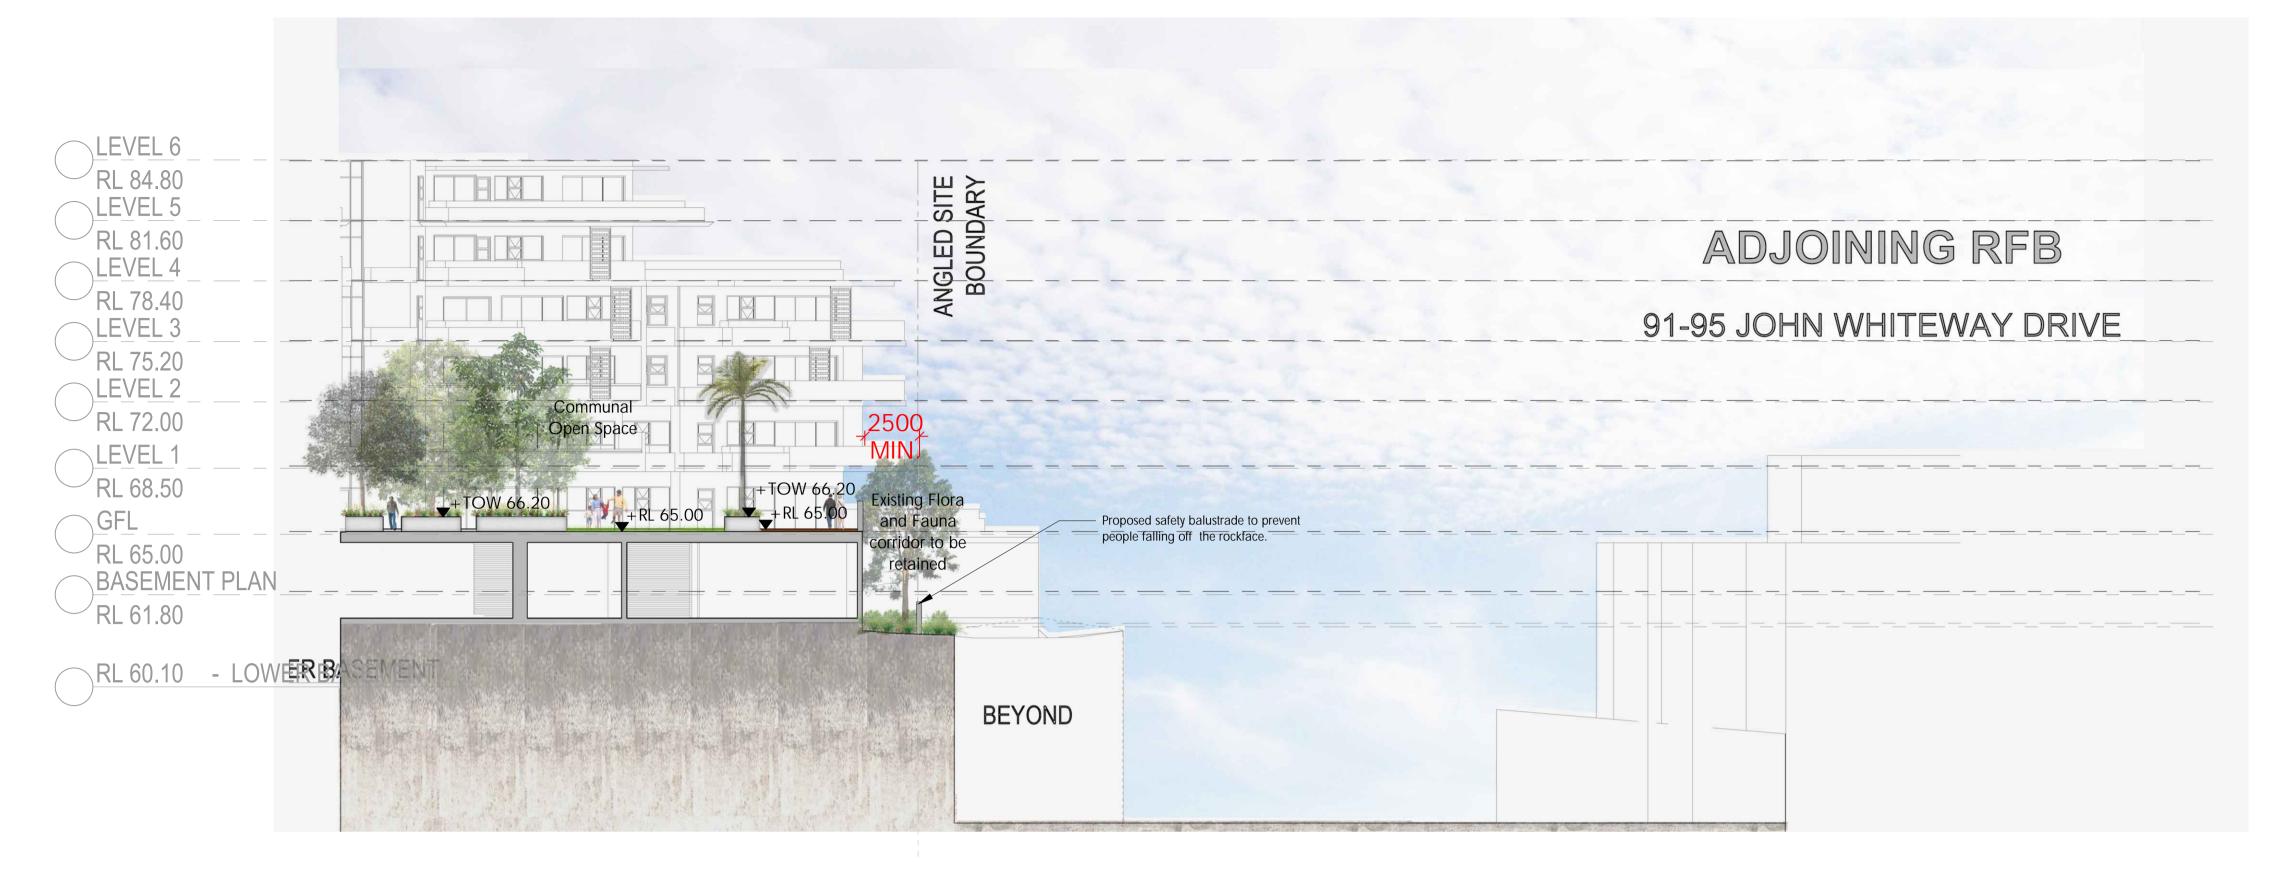

Project Title: John Whiteway Drive JWD Development Gosford Project Address: 89 John Whiteway Drive, Gosford

Drawing Title: ADDENDUM - LANDSCAPE SECTIONS 01

Location of all services is to be carried out by all contractors prior to commencement of works. Phone Dial-Before-You-Dig Ph: 1100. Refer plans by Architect, Engineers & Surveyors for other working drawings. Information on Distinctive plans is for reference & co-ordination only. This drawings are to be read in conjunction with prepared specifications & details. It is the responsibility of the contractor to notify Distinctive of any contradiction within the plans & receive appropriate direction prior to construction works.Final layout is to be determined on site and at the direction of the site supervisor. Plans are copyright to Distinctive Gardens & Interiors Pty Ltd.