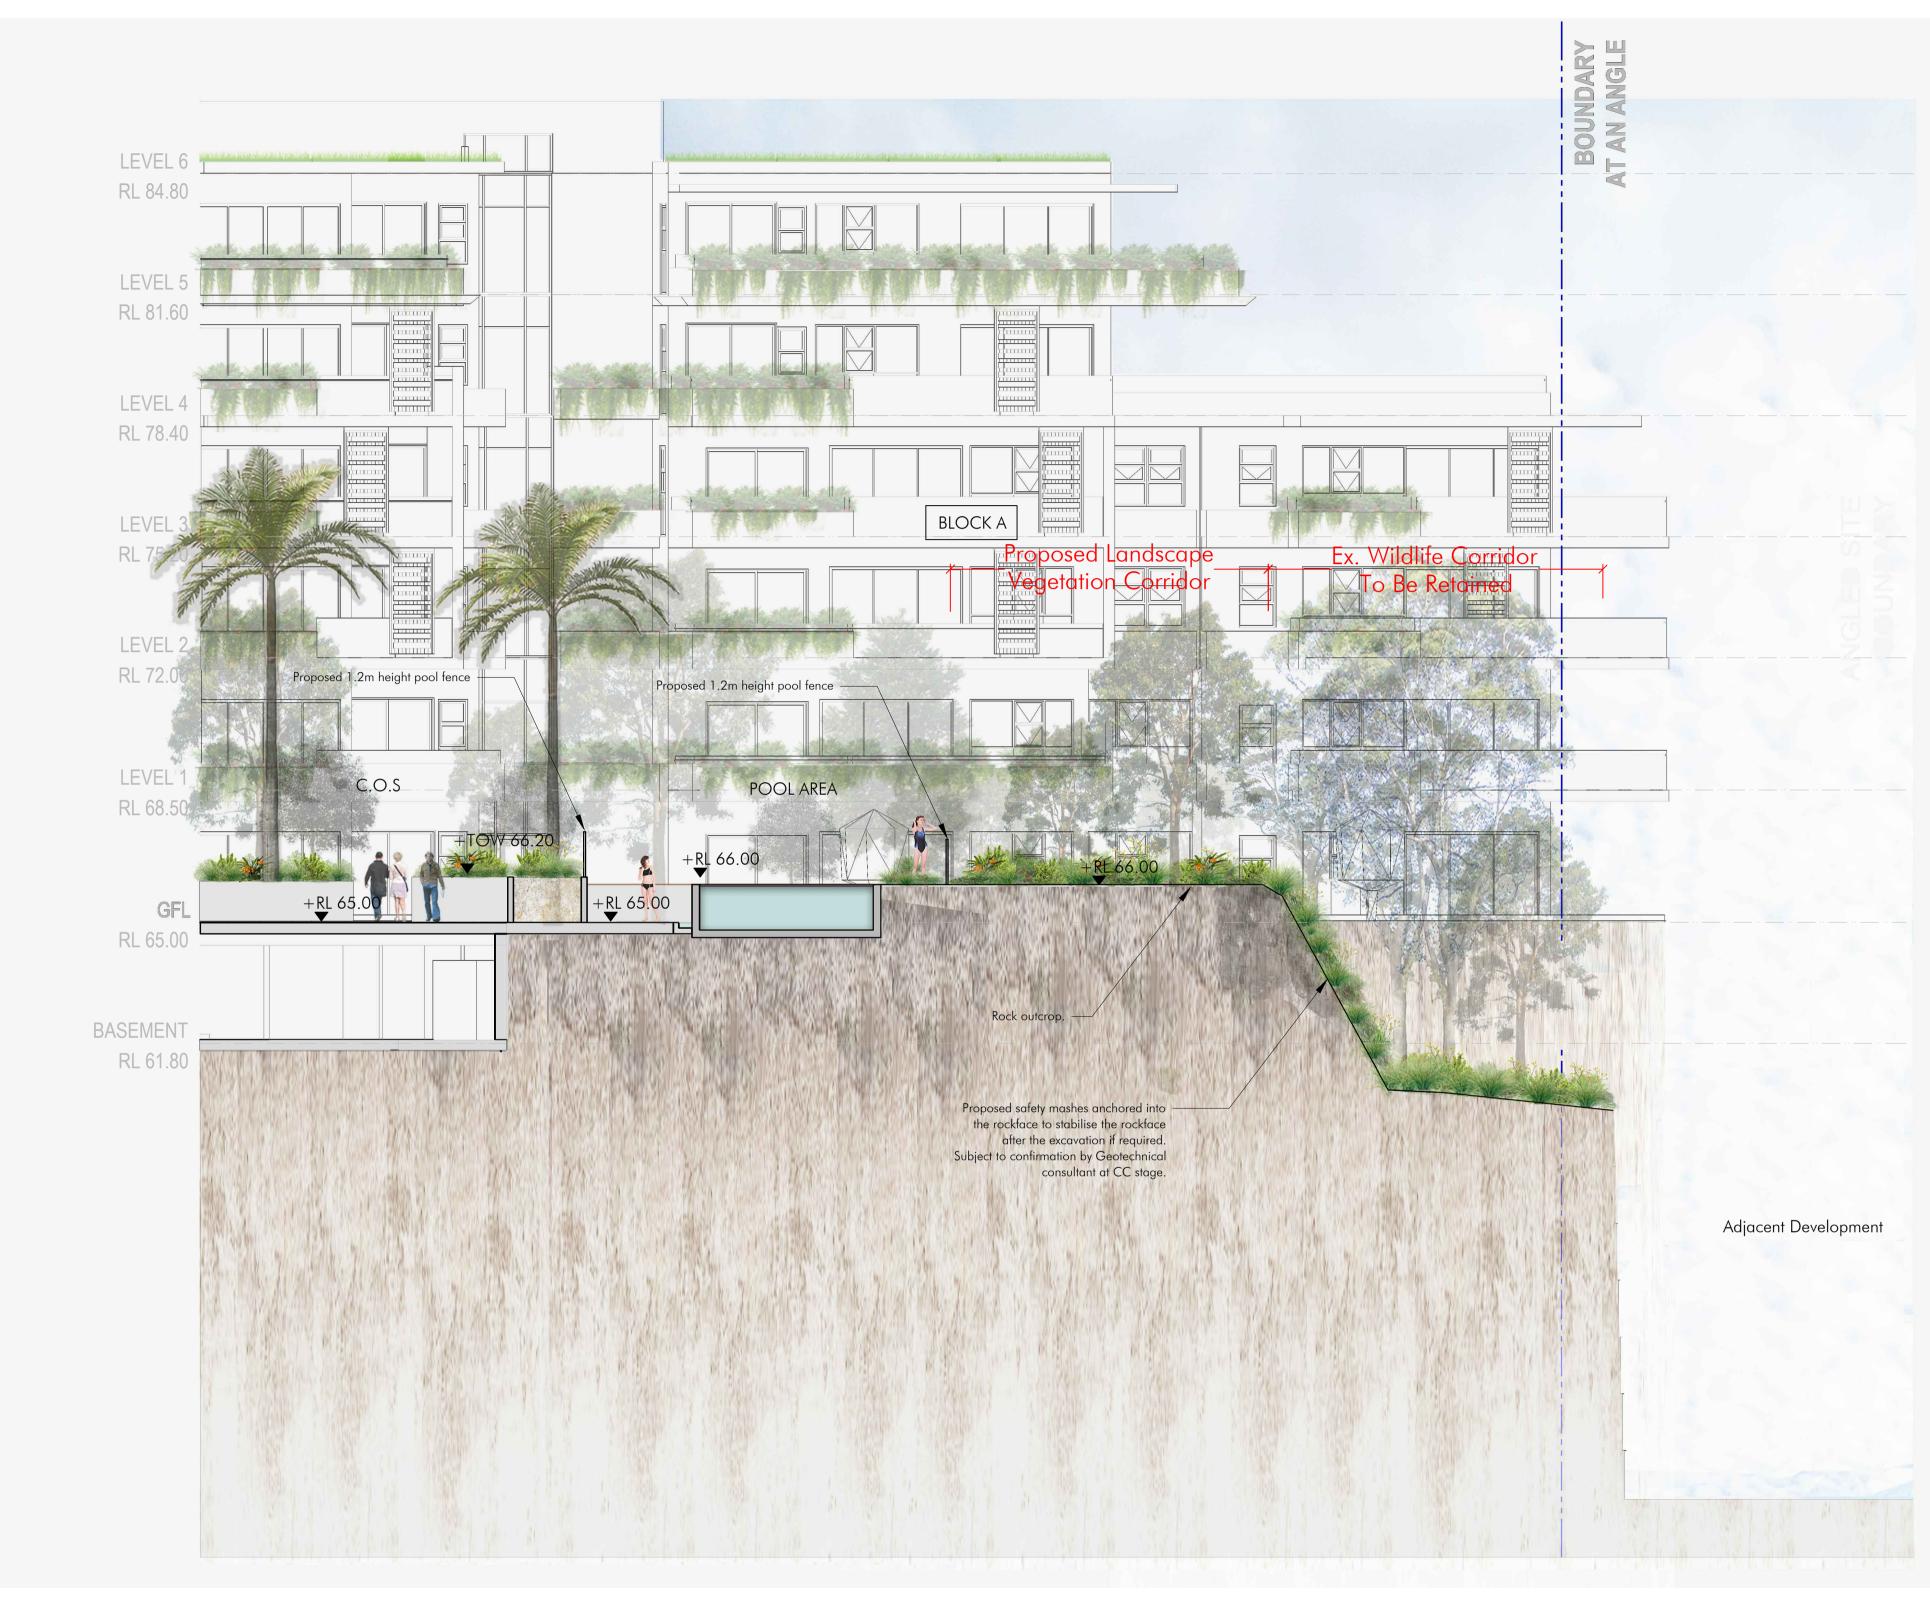

rockface stabilisation.

Project Title: John Whiteway Drive JWD Development Gosford Project Address: 89 John Whiteway Drive, Gosford Drawing Title:

ADDENDUM - LANDSCAPE SECTIONS 02

Location of all services is to be carried out by all contractors prior to commencement of works. Phone Dial-Before-You-Dig Ph: 1100. Refer plans by Architect, Engineers & Surveyors for other working drawings. Information on Distinctive plans is for reference & co-ordination only. This drawings are to be read in conjunction with prepared specifications & details. It is the responsibility of the contractor to notify Distinctive of any contradiction within the plans & receive appropriate direction prior to construction works.Final layout is to be determined on site and at the direction of the site supervisor. Plans are copyright to Distinctive Gardens & Interiors Pty Ltd.