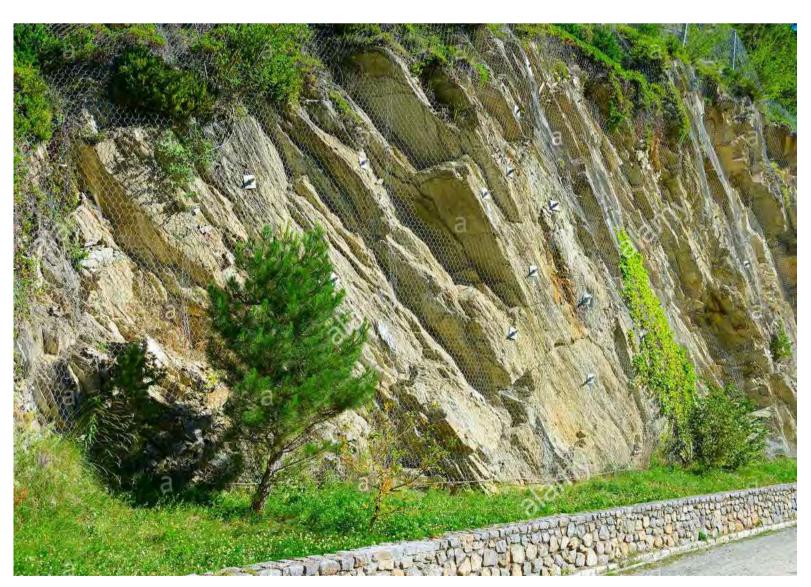

rockface stabilisation.

Project Title: John Whiteway Drive JWD Development Gosford Project Address: 89 John Whiteway Drive, Gosford Drawing Title:

ADDENDUM - LANDSCAPE SECTIONS 02

Location of all services is to be carried out by all contractors prior to commencement of works. Phone Dial-Before-You-Dig Ph: 1100. Refer plans by Architect, Engineers & Surveyors for other working drawings. Information on Distinctive plans is for reference & co-ordination only. This drawings are to be read in conjunction with prepared specifications & details. It is the responsibility of the contractor to notify Distinctive of any contradiction within the plans & receive appropriate direction prior to construction works.Final layout is to be determined on site and at the direction of the site supervisor. Plans are copyright to Distinctive Gardens & Interiors Pty Ltd.