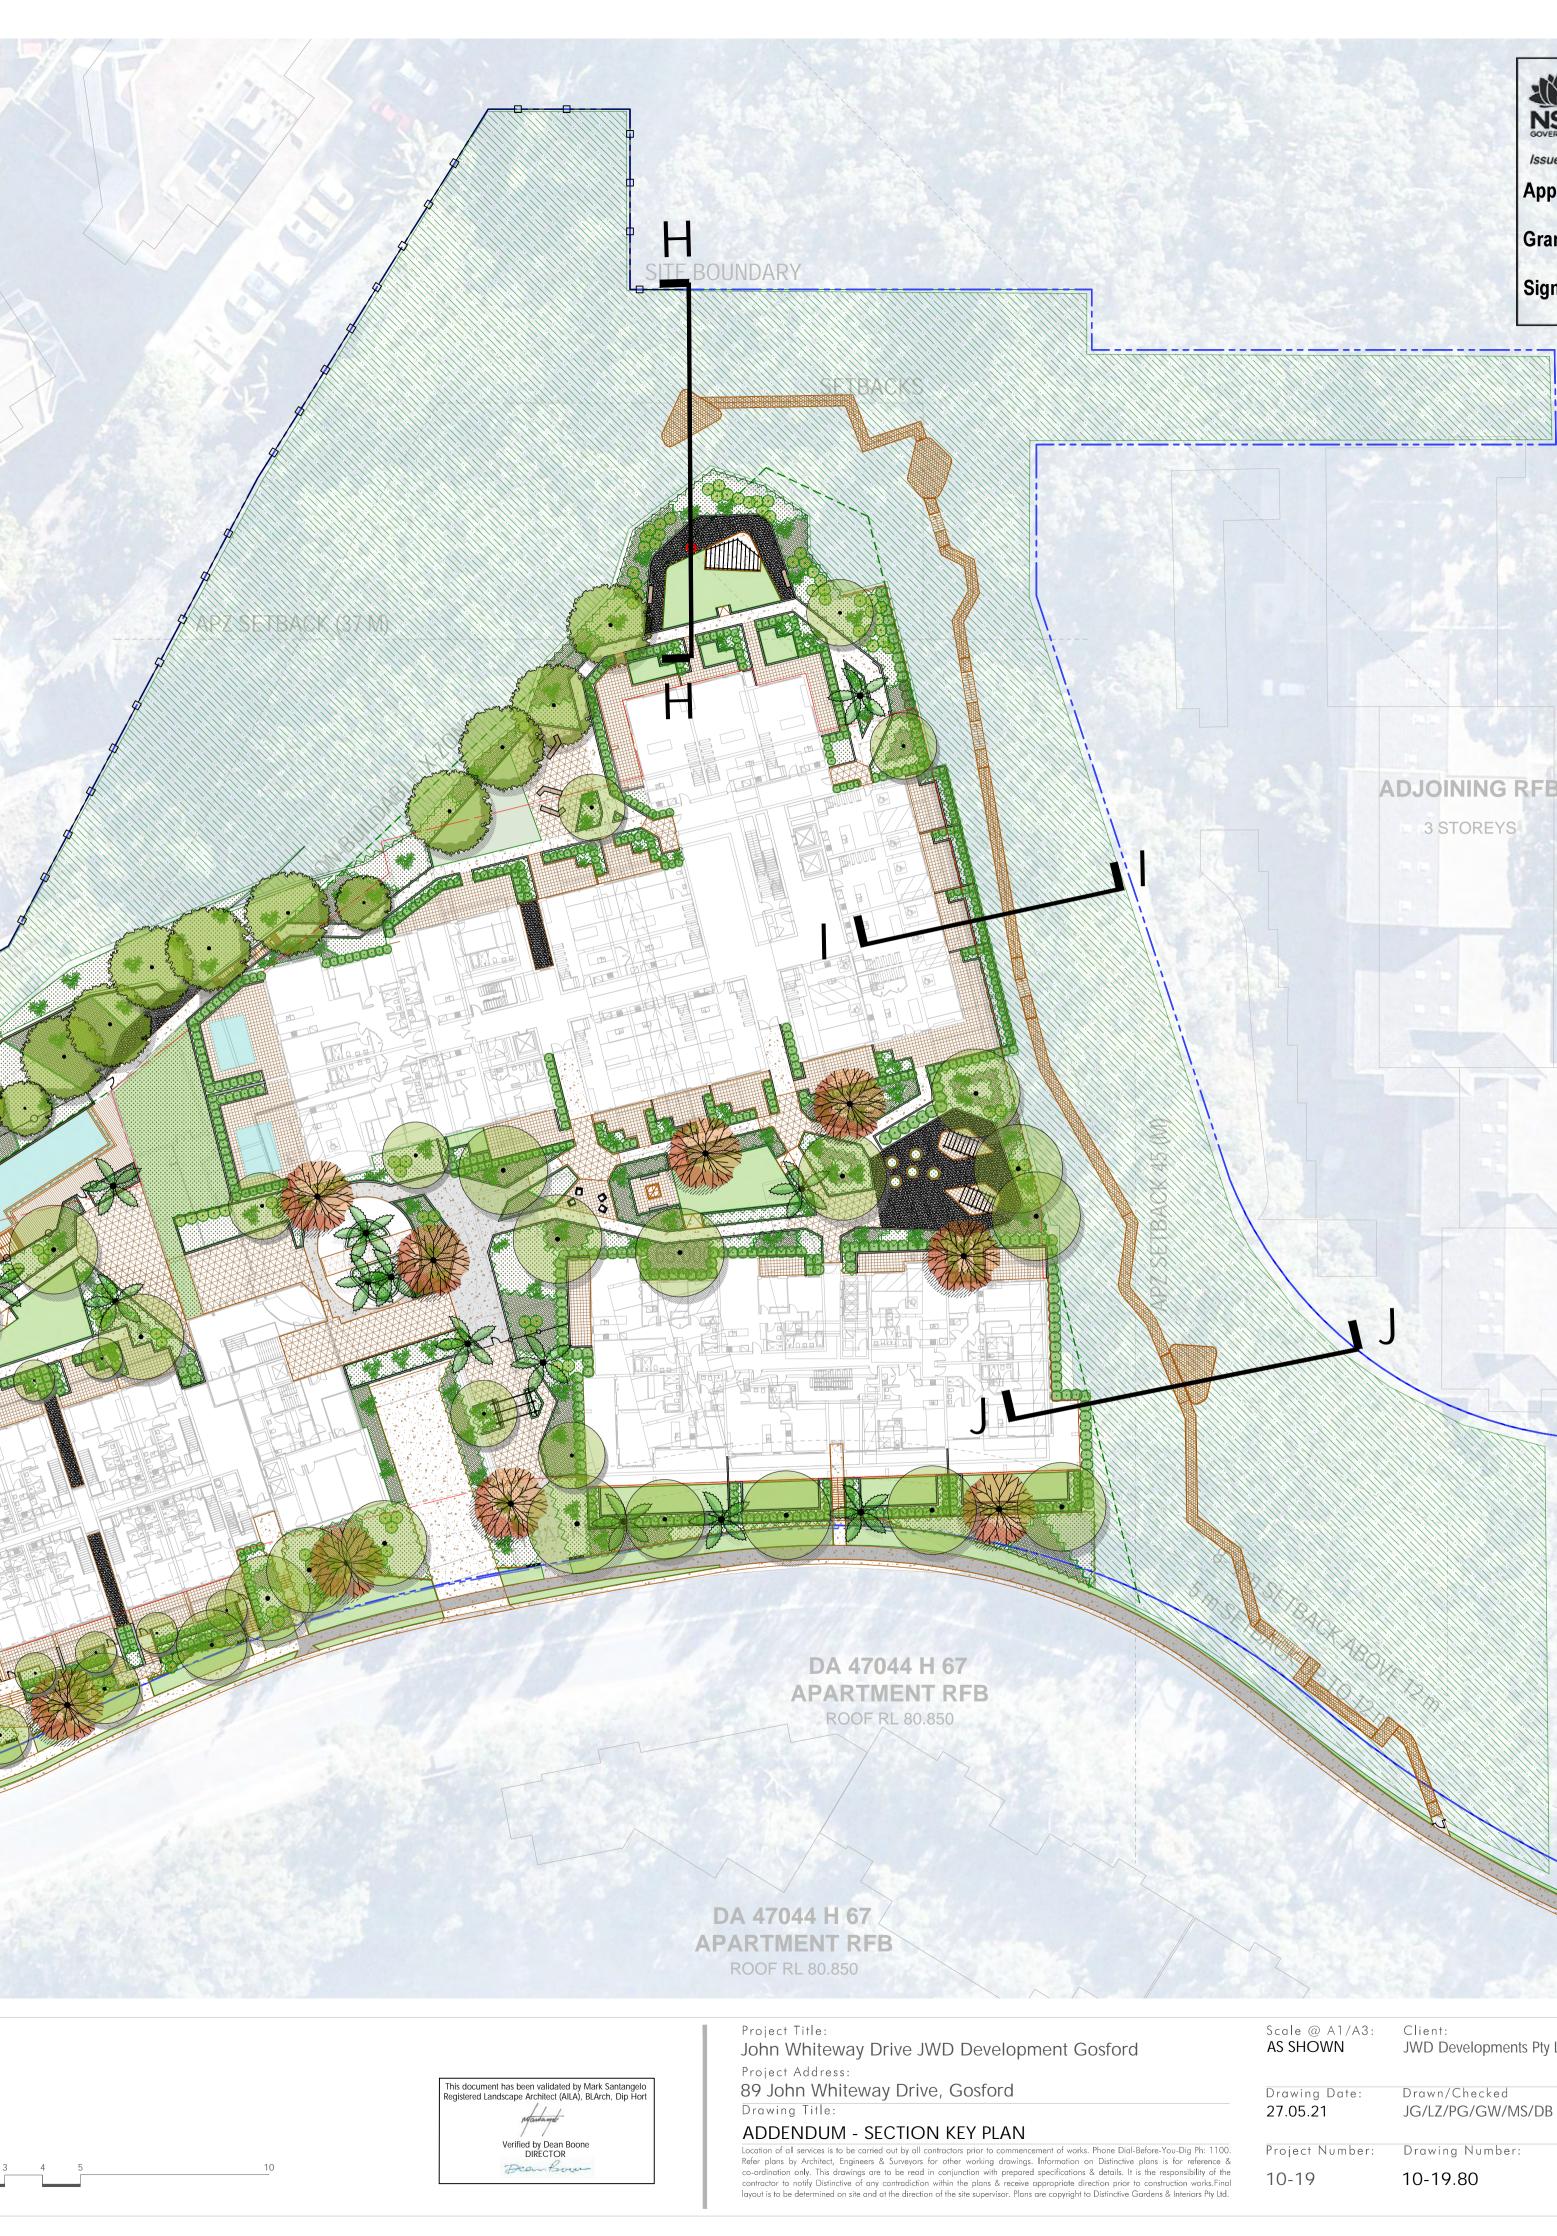

Project Title: John Whiteway Drive JWD Development Gosford Project Address: 89 John Whiteway Drive, Gosford

Drawing Title: ADDENDUM - LANDSCAPE SECTIONS 01

Location of all services is to be carried out by all contractors prior to commencement of works. Phone Dial-Before-You-Dig Ph: 1100. Refer plans by Architect, Engineers & Surveyors for other working drawings. Information on Distinctive plans is for reference & co-ordination only. This drawings are to be read in conjunction with prepared specifications & details. It is the responsibility of the contractor to notify Distinctive of any contradiction within the plans & receive appropriate direction prior to construction works.Final layout is to be determined on site and at the direction of the site supervisor. Plans are copyright to Distinctive Gardens & Interiors Pty Ltd.