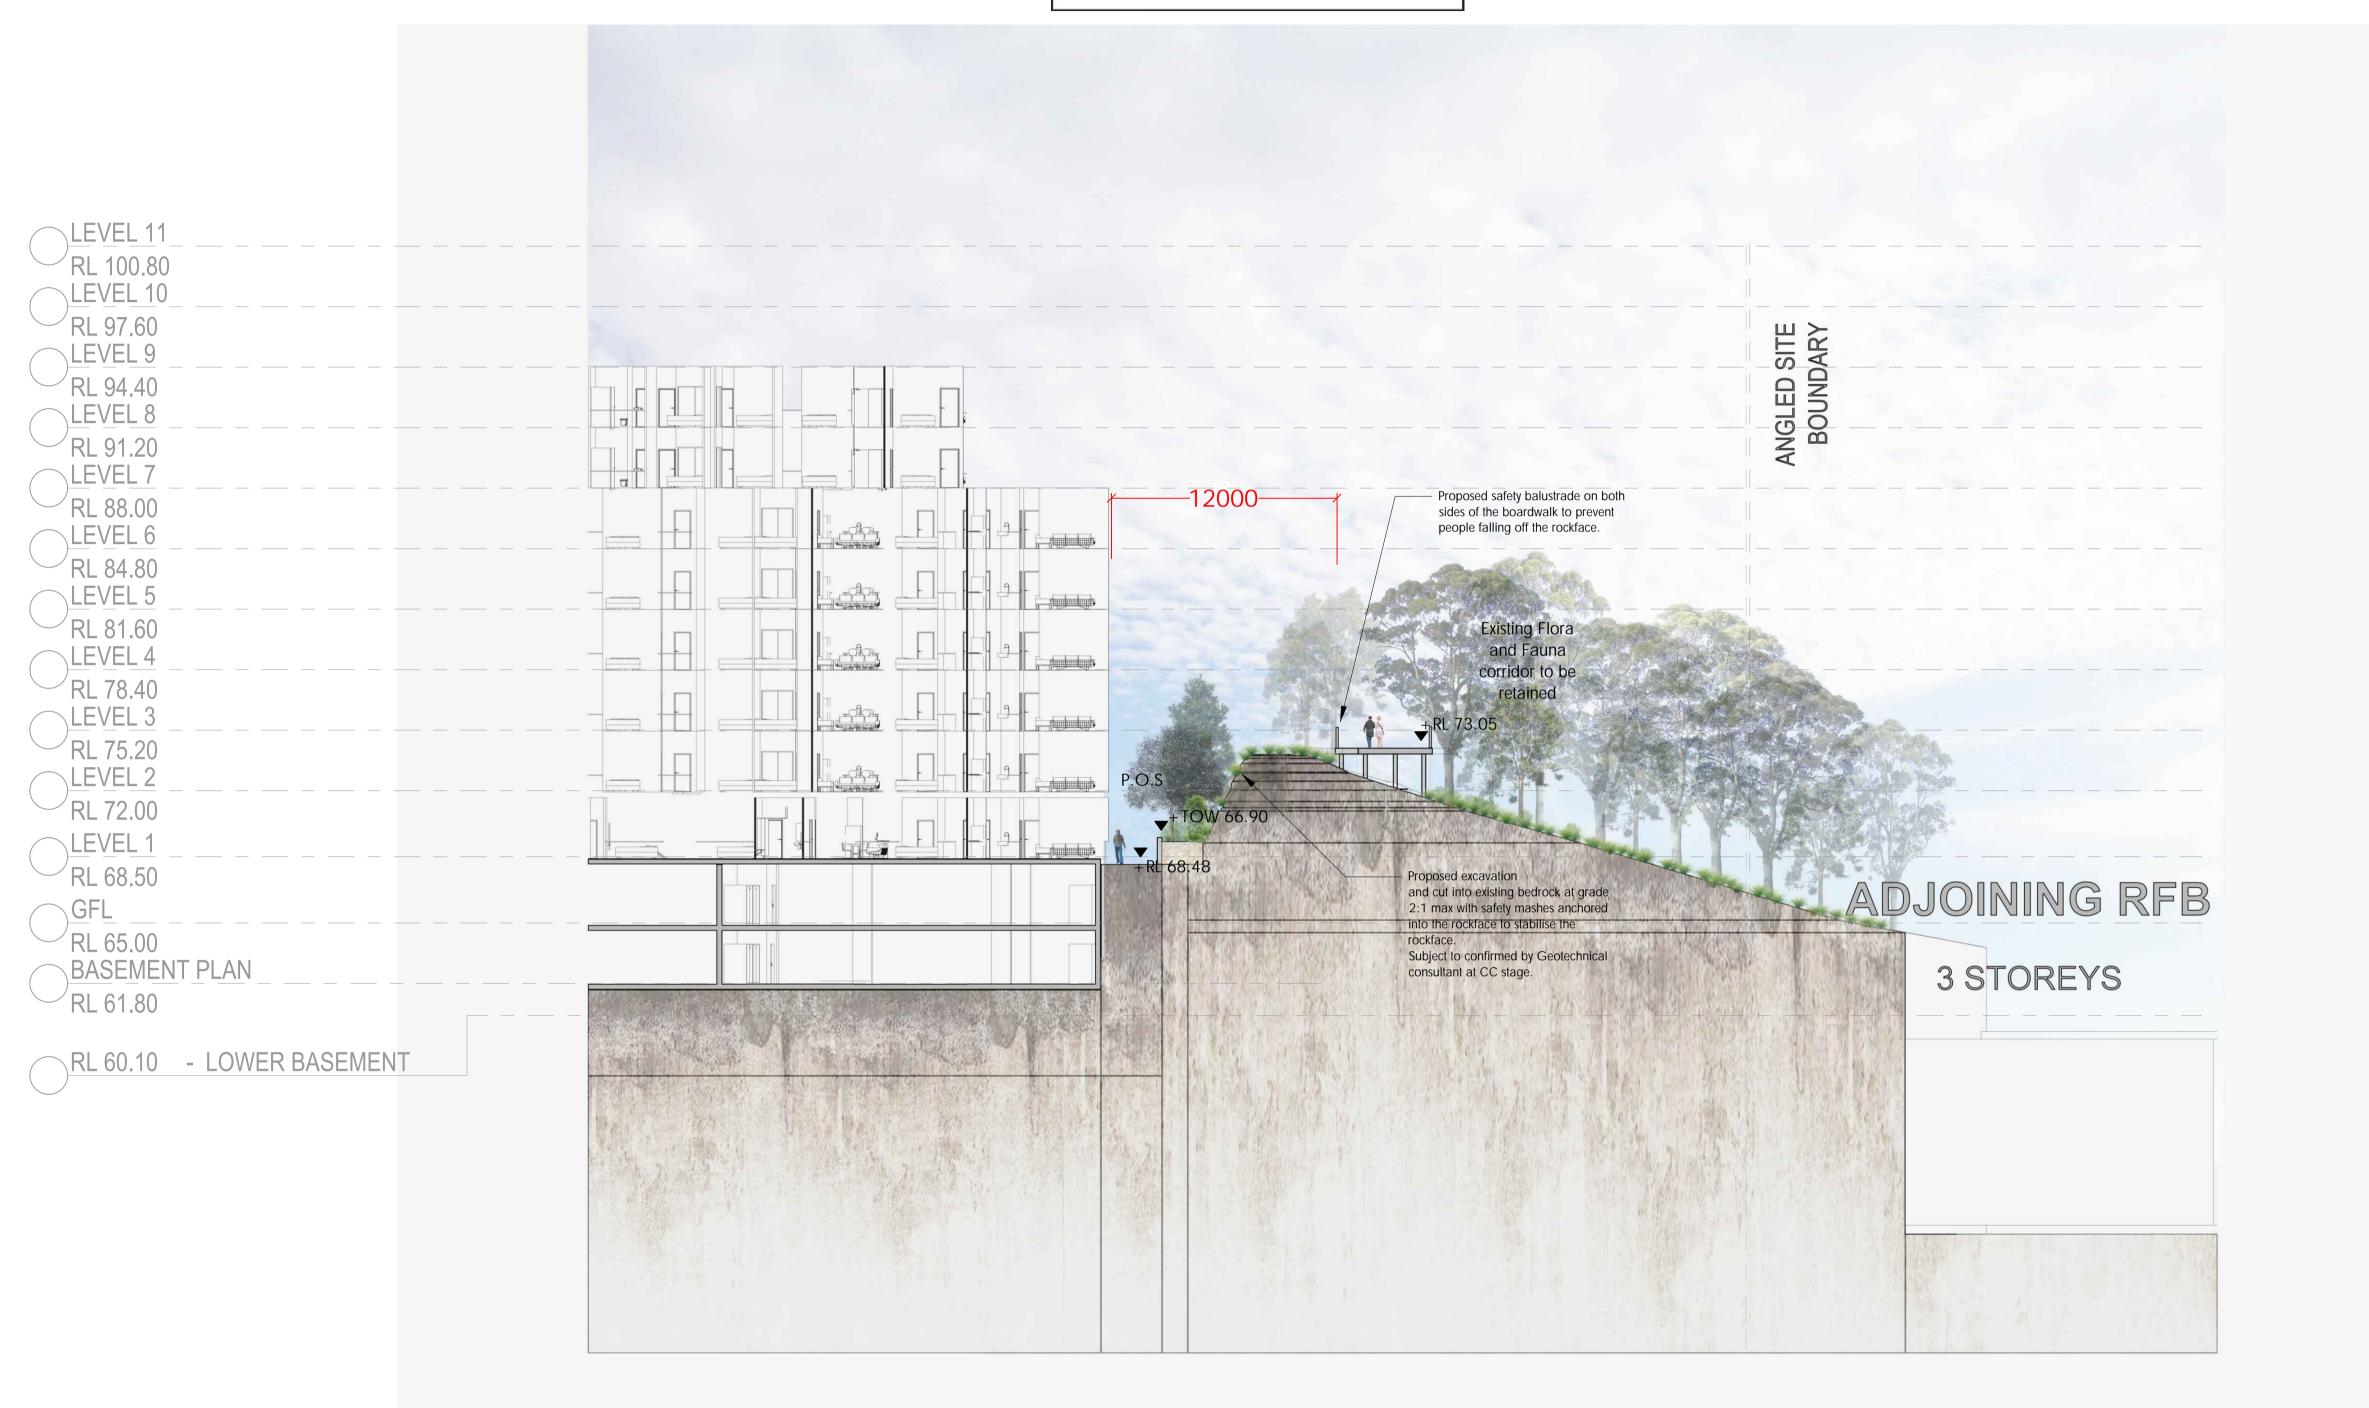

Scale @ A1/A3: Client: AS SHOWN JWD De

JWD Developments Pty Ltd

Drawing Date:<br/>27.05.21Drawn/Checked<br/>JG/LZ/PG/GW/MS/DBDrawing Status:<br/>DAProject Number:Drawing Number:Issue:10-1910-19.81O

SECTION II SCALE 1:400 @A3

rockface stabilisation.

Project Title: John Whiteway Drive JWD Development Gosford Project Address: 89 John Whiteway Drive, Gosford Drawing Title:

ADDENDUM - LANDSCAPE SECTIONS 02

Location of all services is to be carried out by all contractors prior to commencement of works. Phone Dial-Before-You-Dig Ph: 1100. Refer plans by Architect, Engineers & Surveyors for other working drawings. Information on Distinctive plans is for reference & co-ordination only. This drawings are to be read in conjunction with prepared specifications & details. It is the responsibility of the contractor to notify Distinctive of any contradiction within the plans & receive appropriate direction prior to construction works.Final layout is to be determined on site and at the direction of the site supervisor. Plans are copyright to Distinctive Gardens & Interiors Pty Ltd.