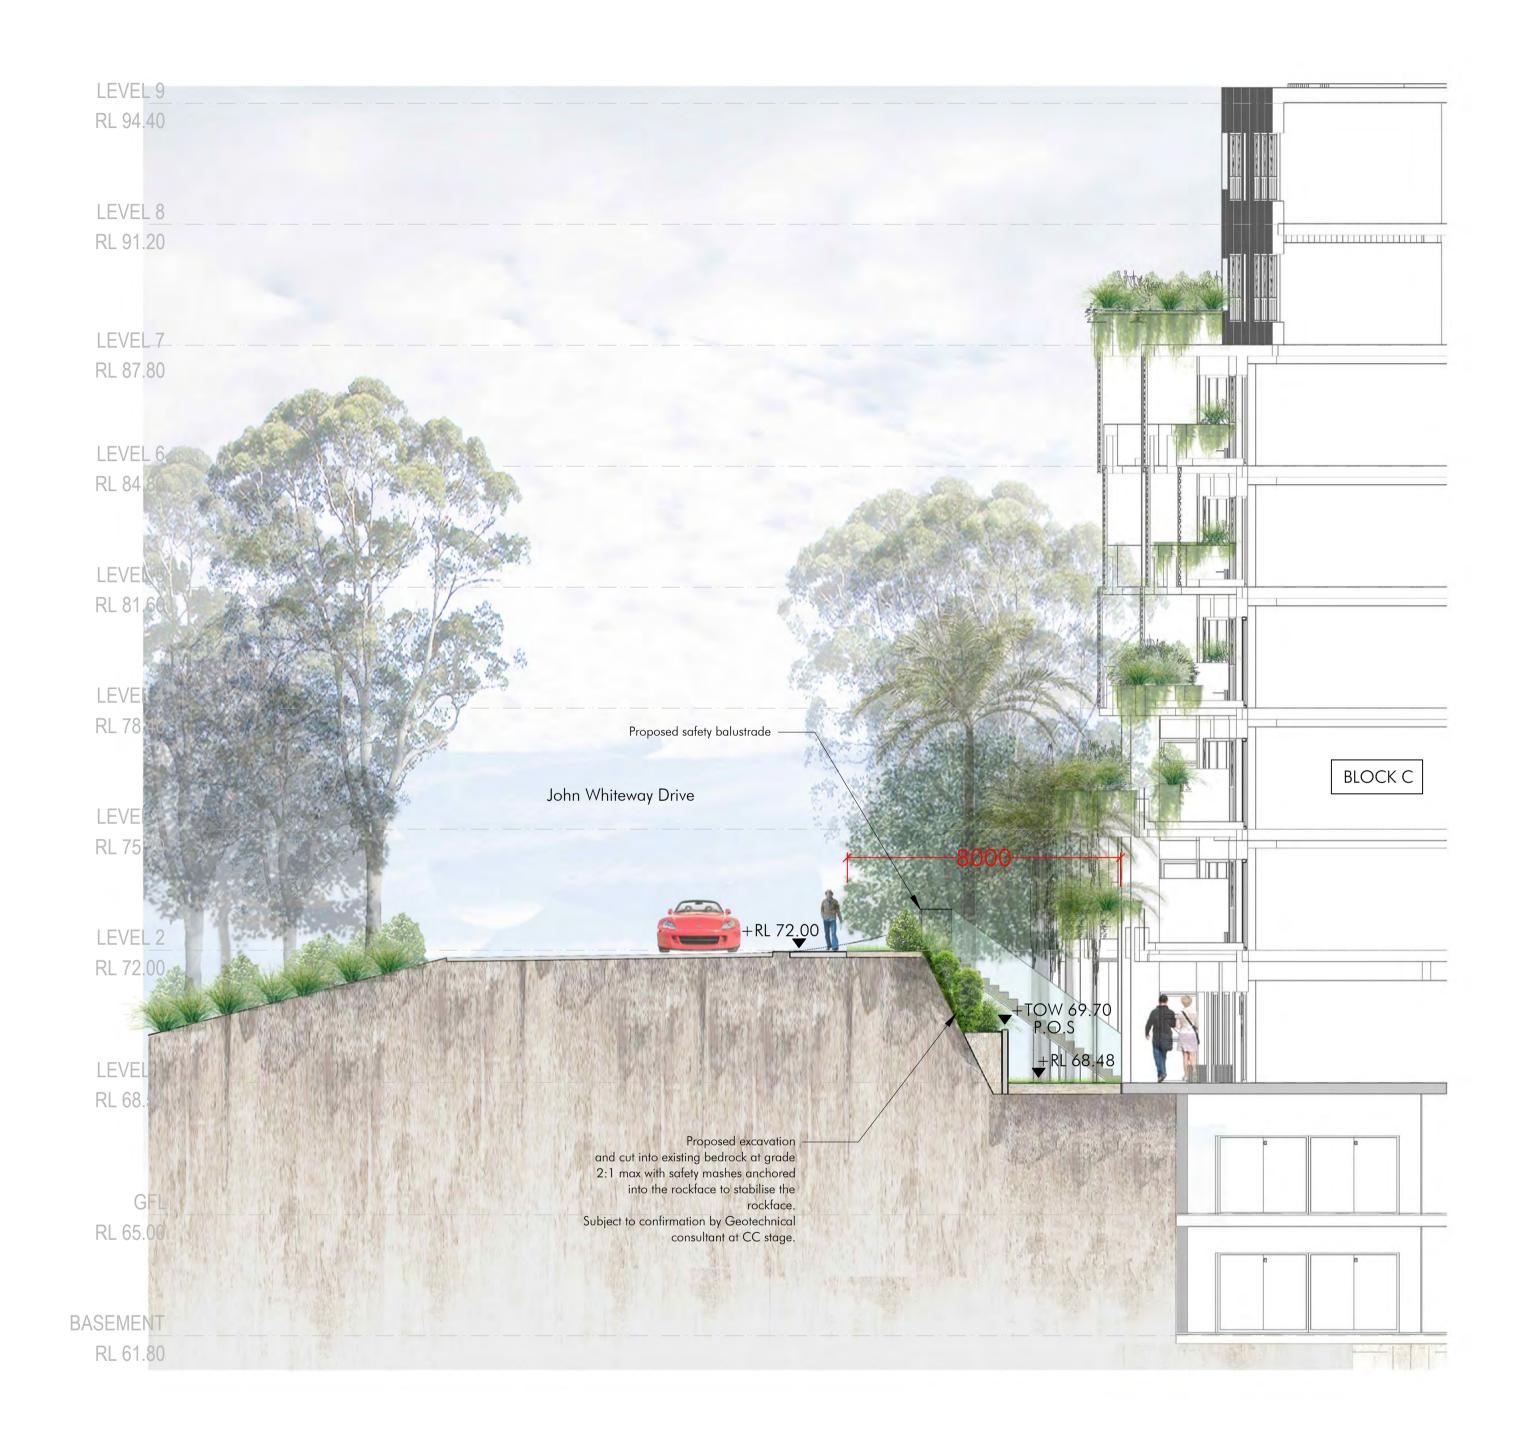

rockface stabilisation.

Project Title: John Whiteway Drive JWD Development Gosford Project Address: 89 John Whiteway Drive, Gosford Drawing Title:

ADDENDUM - LANDSCAPE SECTIONS 02

Location of all services is to be carried out by all contractors prior to commencement of works. Phone Dial-Before-You-Dig Ph: 1100. Refer plans by Architect, Engineers & Surveyors for other working drawings. Information on Distinctive plans is for reference & co-ordination only. This drawings are to be read in conjunction with prepared specifications & details. It is the responsibility of the contractor to notify Distinctive of any contradiction within the plans & receive appropriate direction prior to construction works.Final layout is to be determined on site and at the direction of the site supervisor. Plans are copyright to Distinctive Gardens & Interiors Pty Ltd.

ADDENDUM - LANDSCAPE SECTIONS 03

Location of all services is to be carried out by all contractors prior to commencement of works. Phone Dial-Before-You-Dig Ph: 1100. Refer plans by Architect, Engineers & Surveyors for other working drawings. Information on Distinctive plans is for reference & co-ordination only. This drawings are to be read in conjunction with prepared specifications & details. It is the responsibility of the contractor to notify Distinctive of any contradiction within the plans & receive appropriate direction prior to construction works.Final layout is to be determined on site and at the direction of the site supervisor. Plans are copyright to Distinctive Gardens & Interiors Pty Ltd.