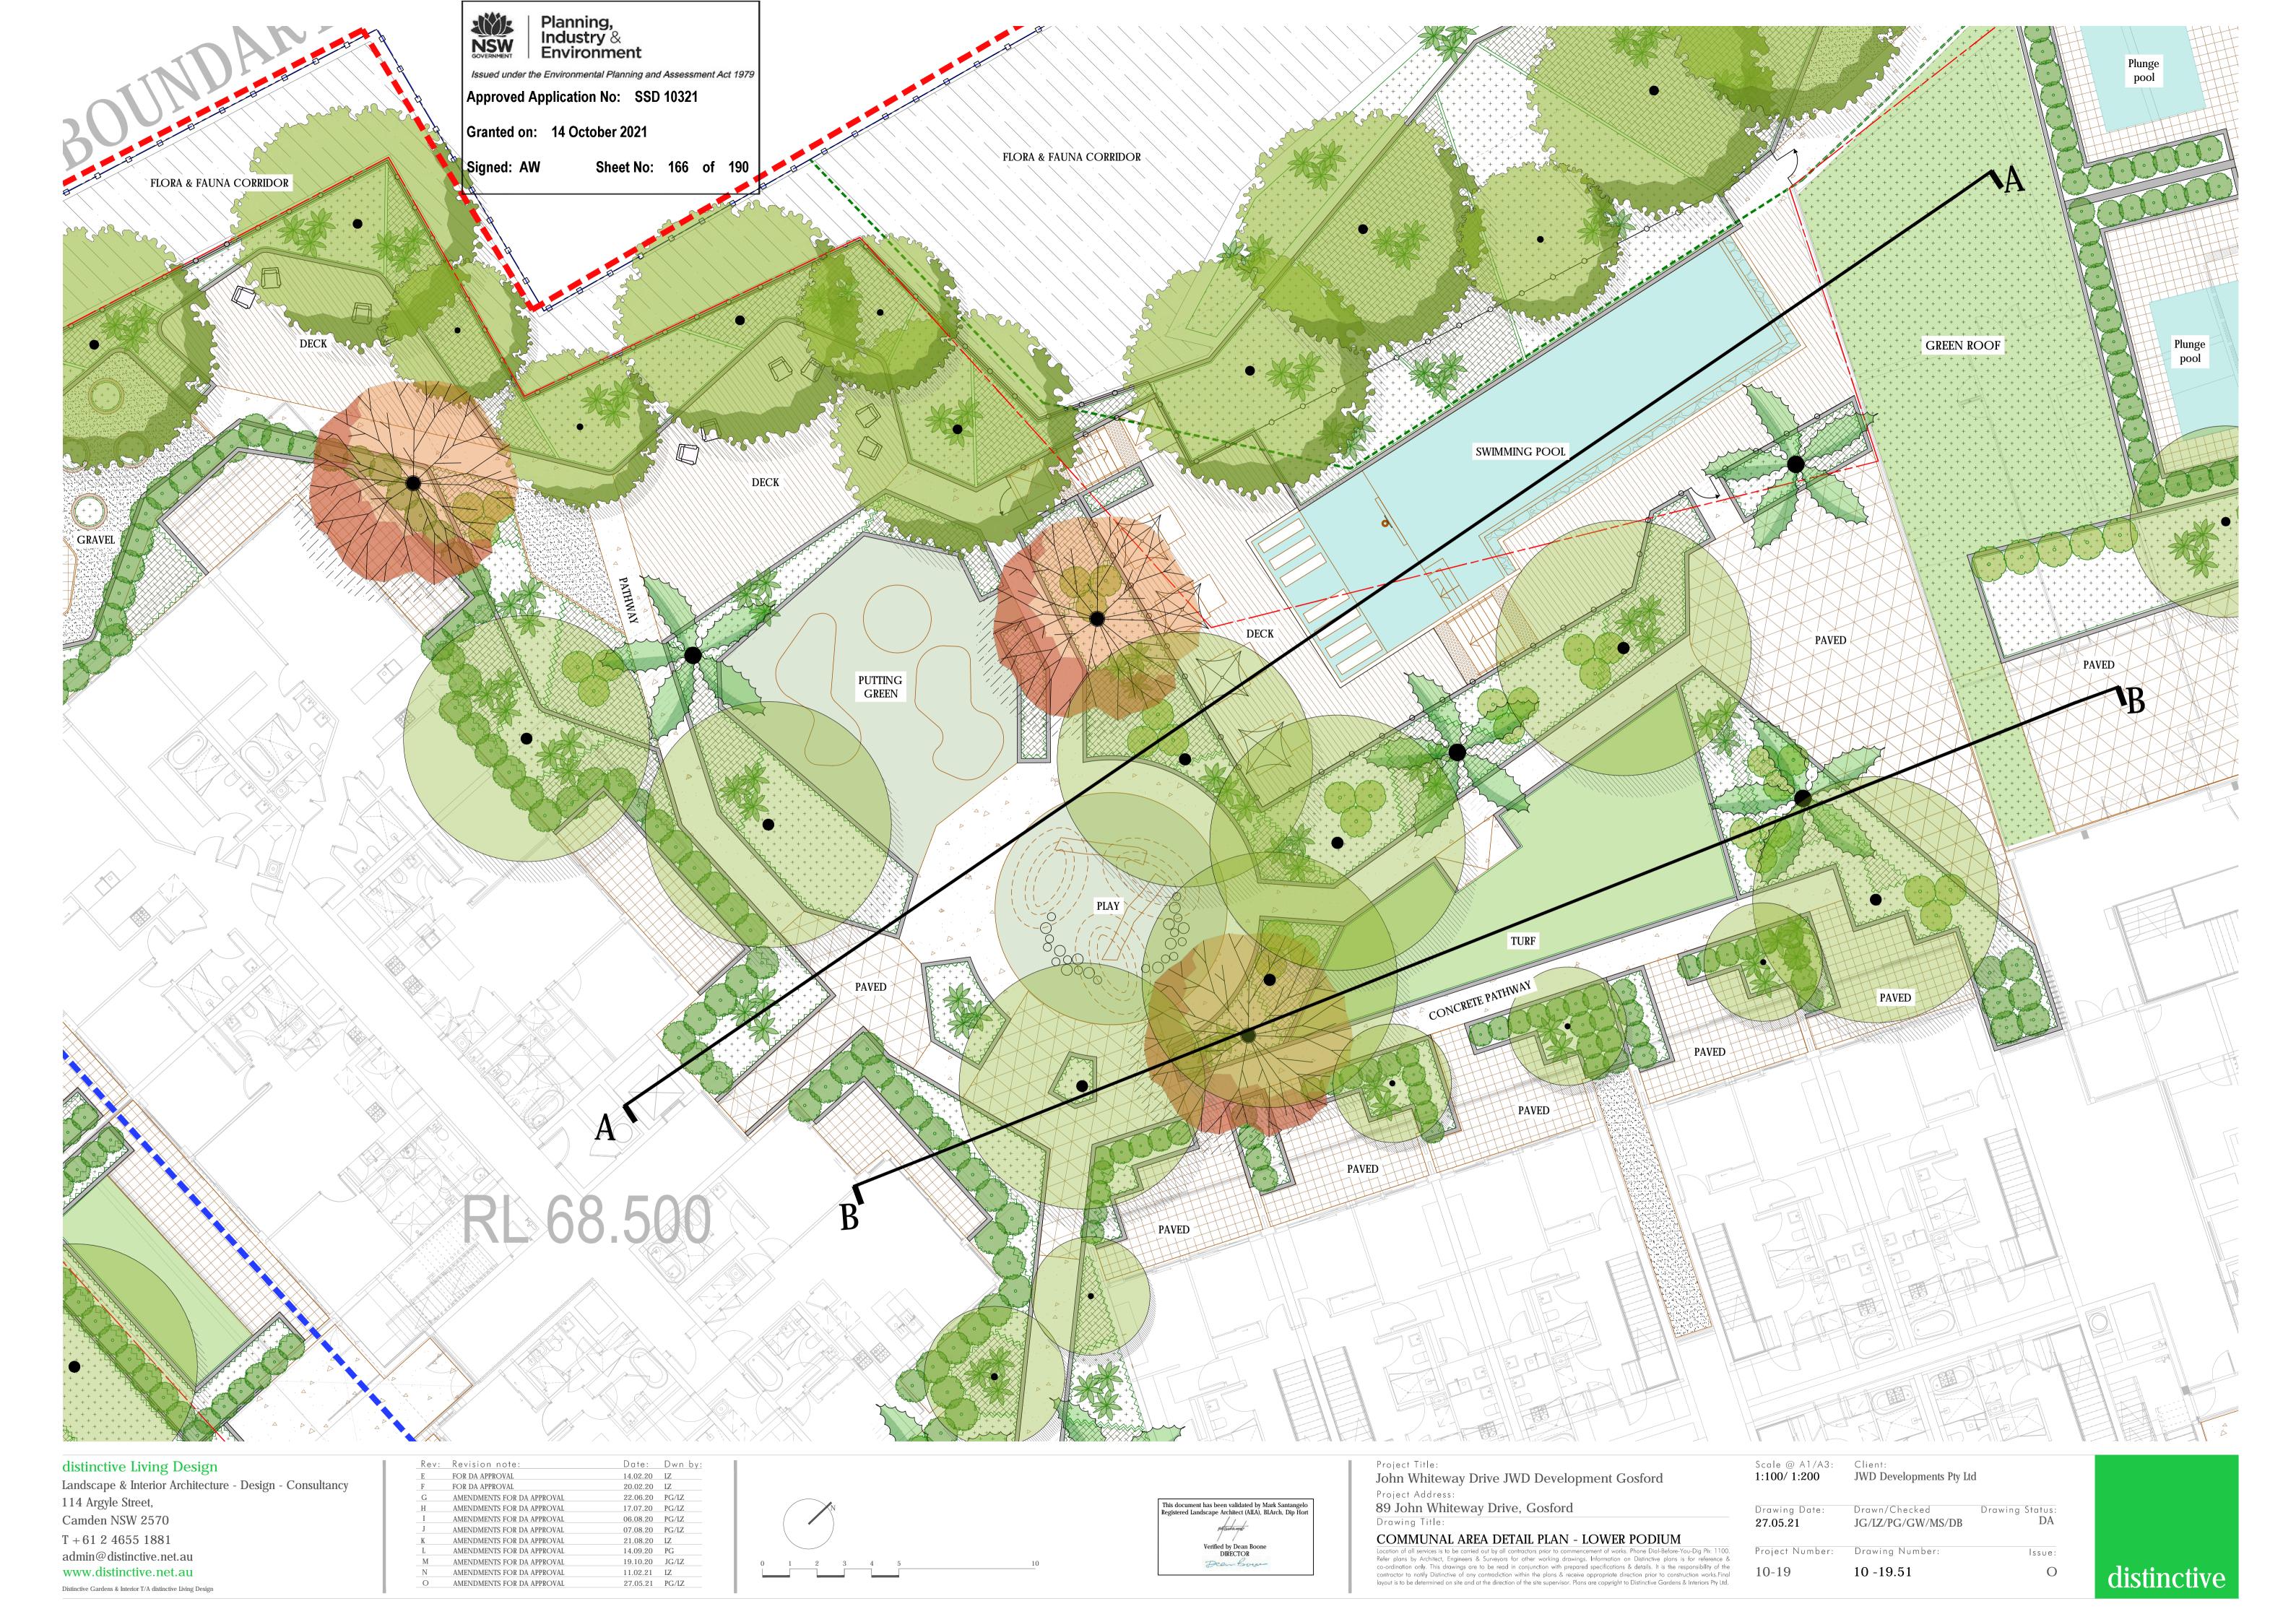

SECTION AA SCALE 1:300 @A3

**BLOCK A** Ŏ. M LEVEL 6 RL 84.80 LEVEL 5 RL 81.60 LEVEL 4 RL 78.40 LEVEL 3 GREEN ROOF RL 75.20 LEVEL 2 RL 72.00 COMMUNAL OPEN SPACE LEVEL 1 + RL 68.48 ¶ RL 68.50 GFL RL 65.00 BASEMENT PLAN RL 61.80