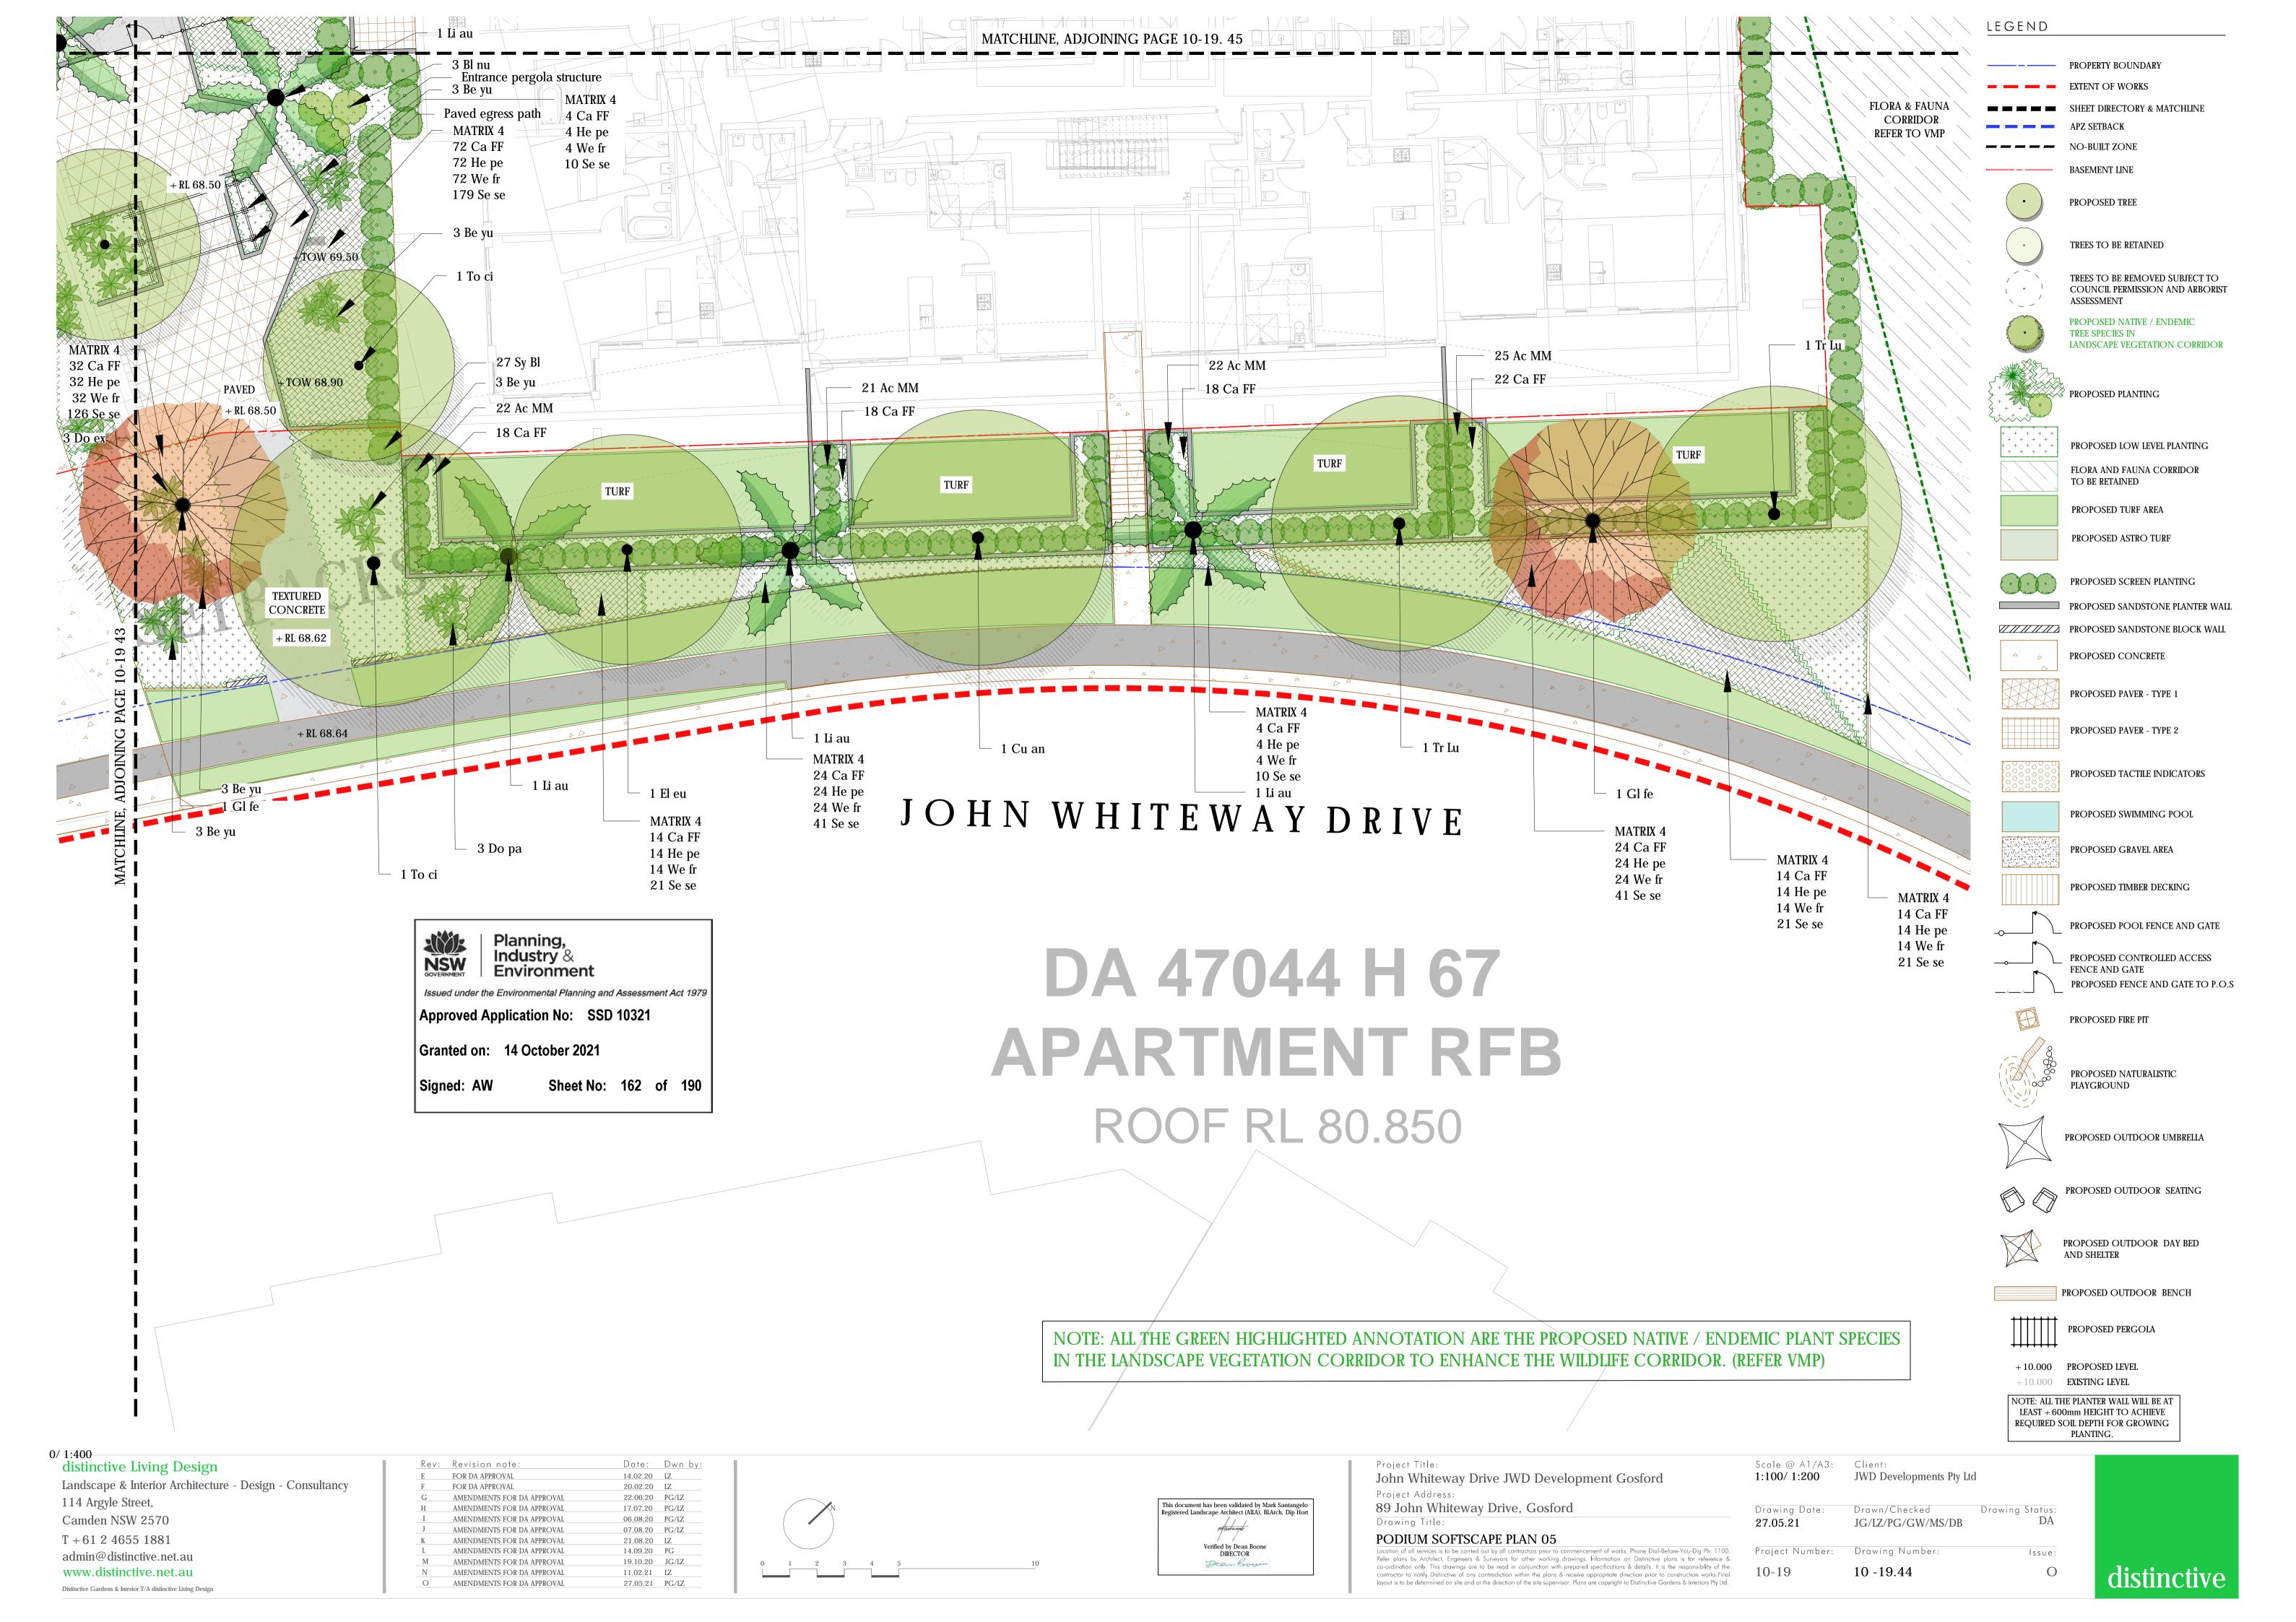

SECTION AA SCALE 1:300 @A3

**BLOCK A** Ŏ. M LEVEL 6 RL 84.80 LEVEL 5 RL 81.60 LEVEL 4 RL 78.40 LEVEL 3 GREEN ROOF RL 75.20 LEVEL 2 RL 72.00 COMMUNAL OPEN SPACE LEVEL 1 + RL 68.48 ¶ RL 68.50 GFL RL 65.00 BASEMENT PLAN RL 61.80