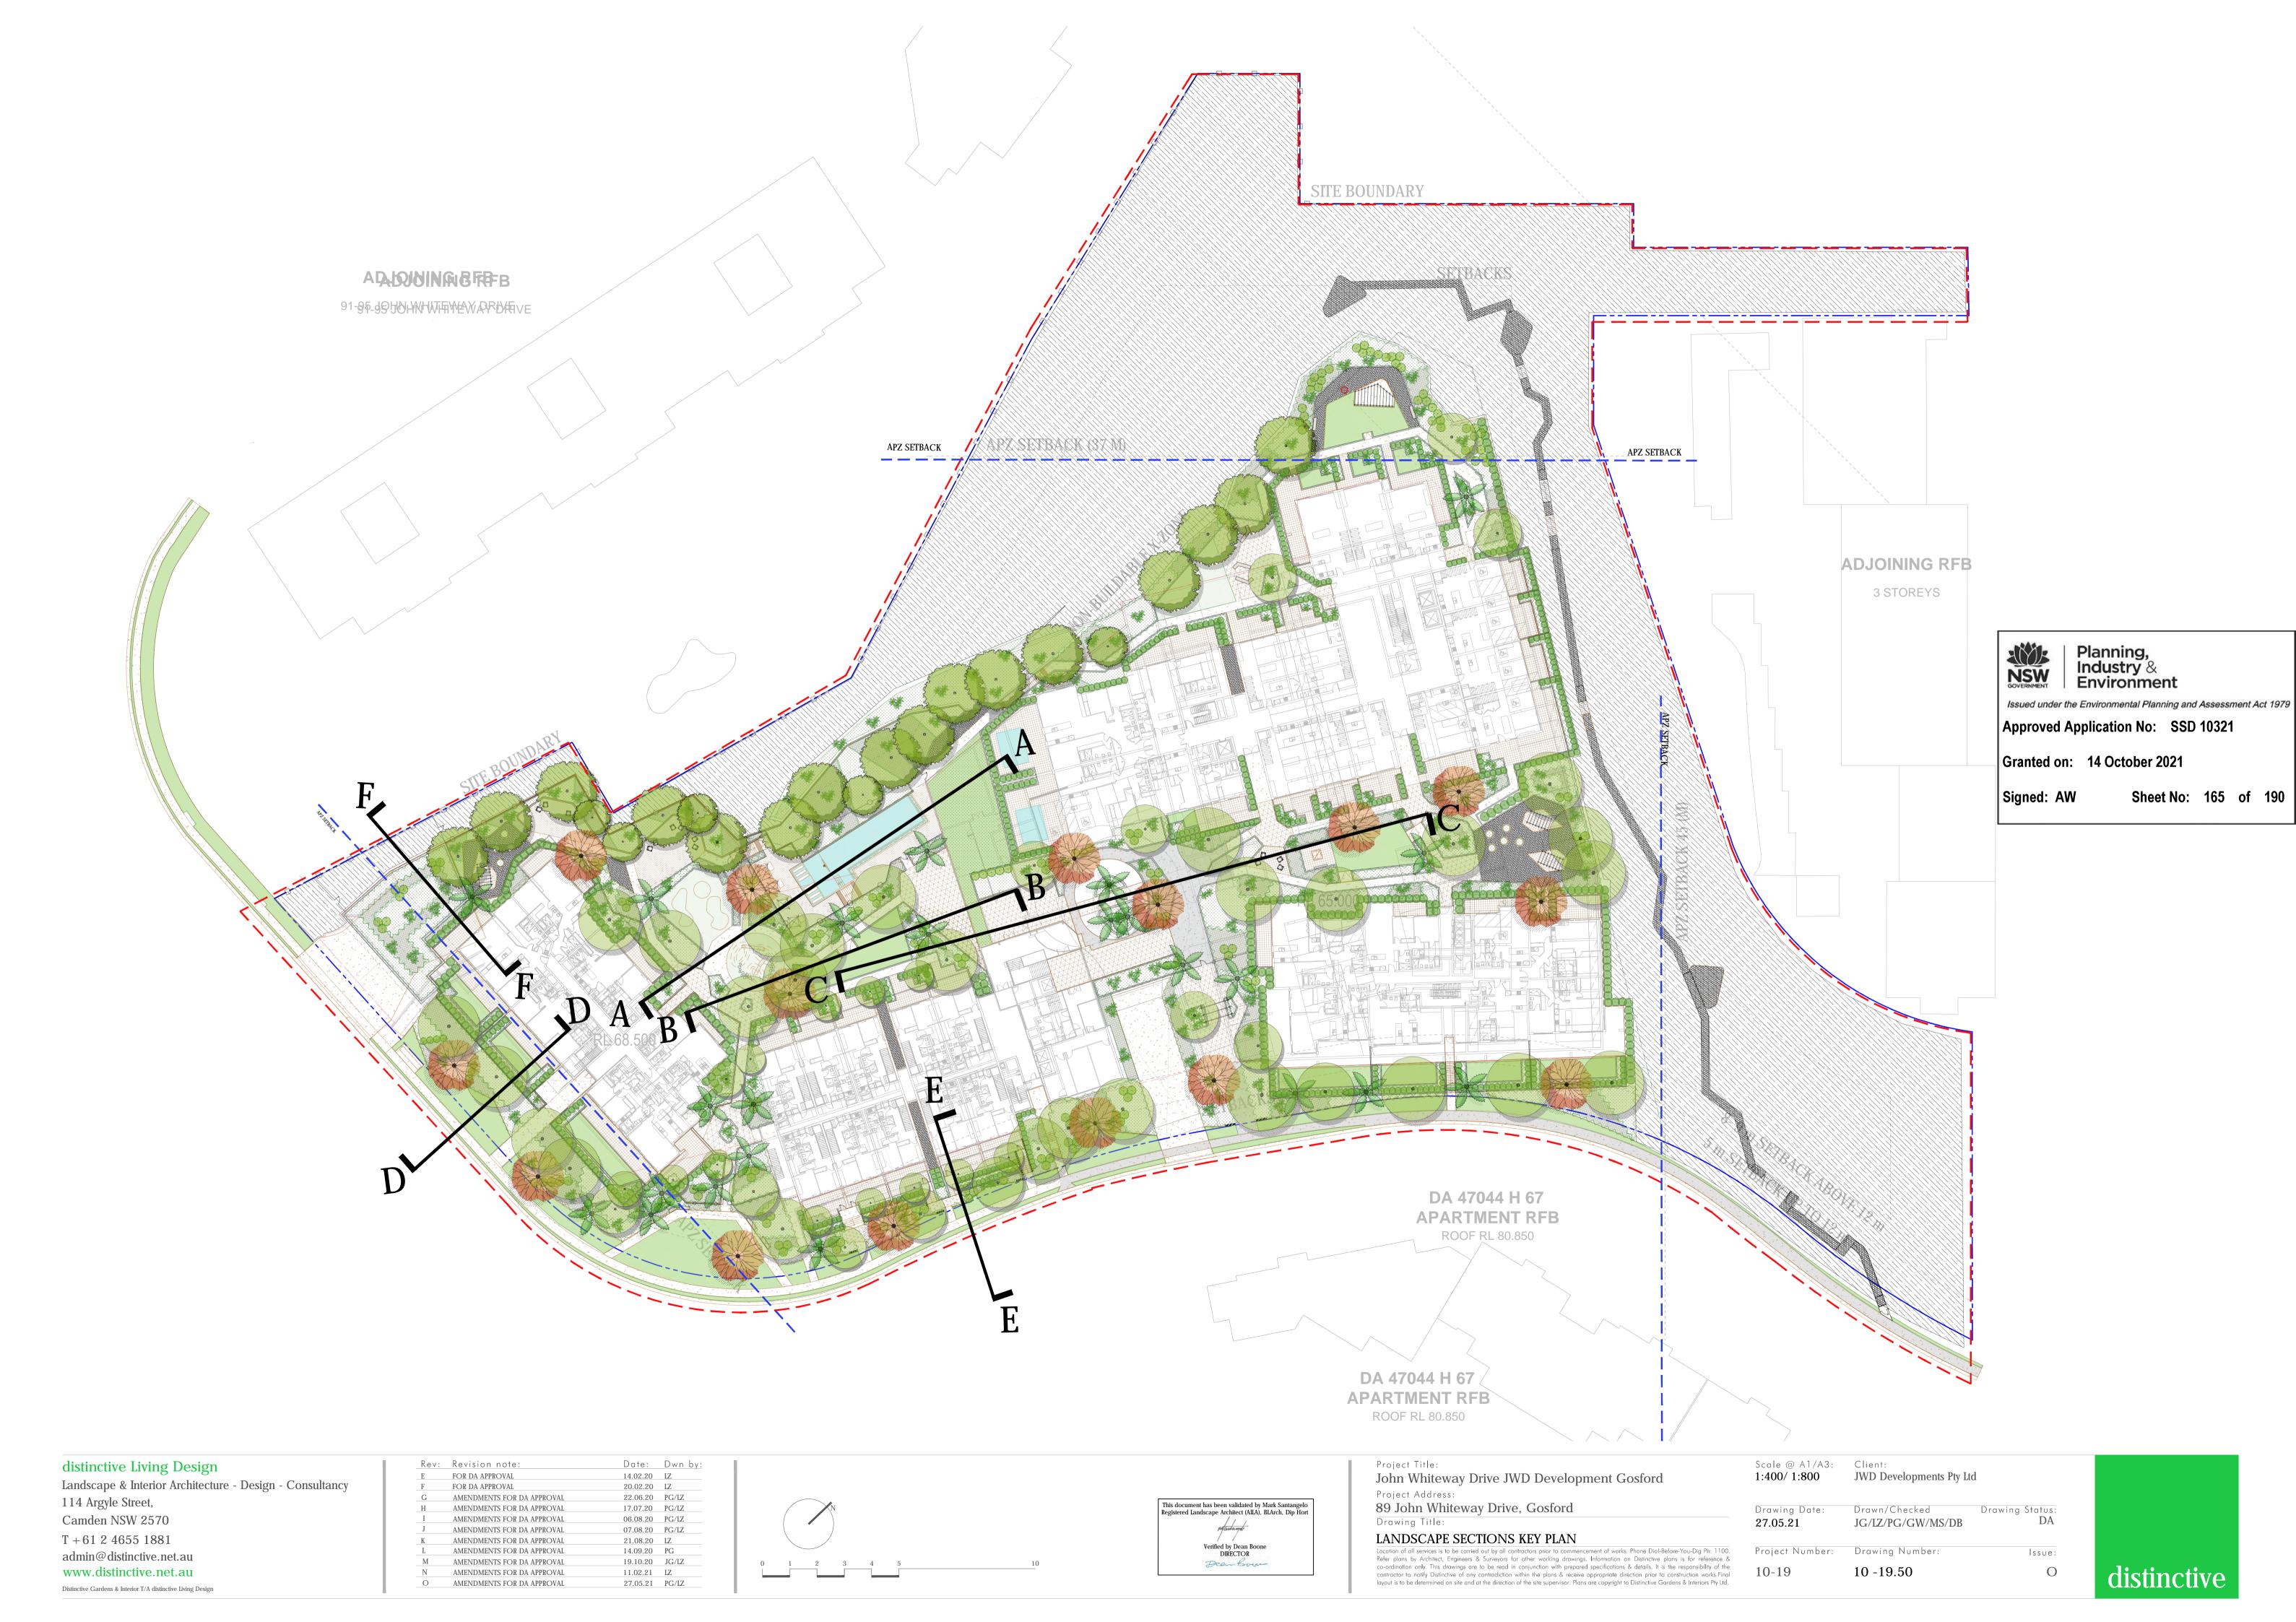

SECTION AA SCALE 1:300 @A3

**BLOCK A** Ŏ. M LEVEL 6 RL 84.80 LEVEL 5 RL 81.60 LEVEL 4 RL 78.40 LEVEL 3 GREEN ROOF RL 75.20 LEVEL 2 RL 72.00 COMMUNAL OPEN SPACE LEVEL 1 + RL 68.48 ¶ RL 68.50 GFL RL 65.00 BASEMENT PLAN RL 61.80

SECTION BB SCALE 1:300 @A3

distinctive Living Design

Landscape & Interior Architecture - Design - Consultancy
114 Argyle Street,
Camden NSW 2570

T + 61 2 4655 1881
admin@distinctive.net.au
www.distinctive.net.au

Distinctive Gardens & Interior T/A distinctive Living Design

Date: Dwn by: Rev: Revision note: FOR DA APPROVAL 14.02.20 LZ FOR DA APPROVAL 20.02.20 LZ 22.06.20 PG/LZ AMENDMENTS FOR DA APPROVAL AMENDMENTS FOR DA APPROVAL 17.07.20 PG/LZ 06.08.20 PG/LZ 07.08.20 PG/LZ AMENDMENTS FOR DA APPROVAL AMENDMENTS FOR DA APPROVAL 21.08.20 LZ AMENDMENTS FOR DA