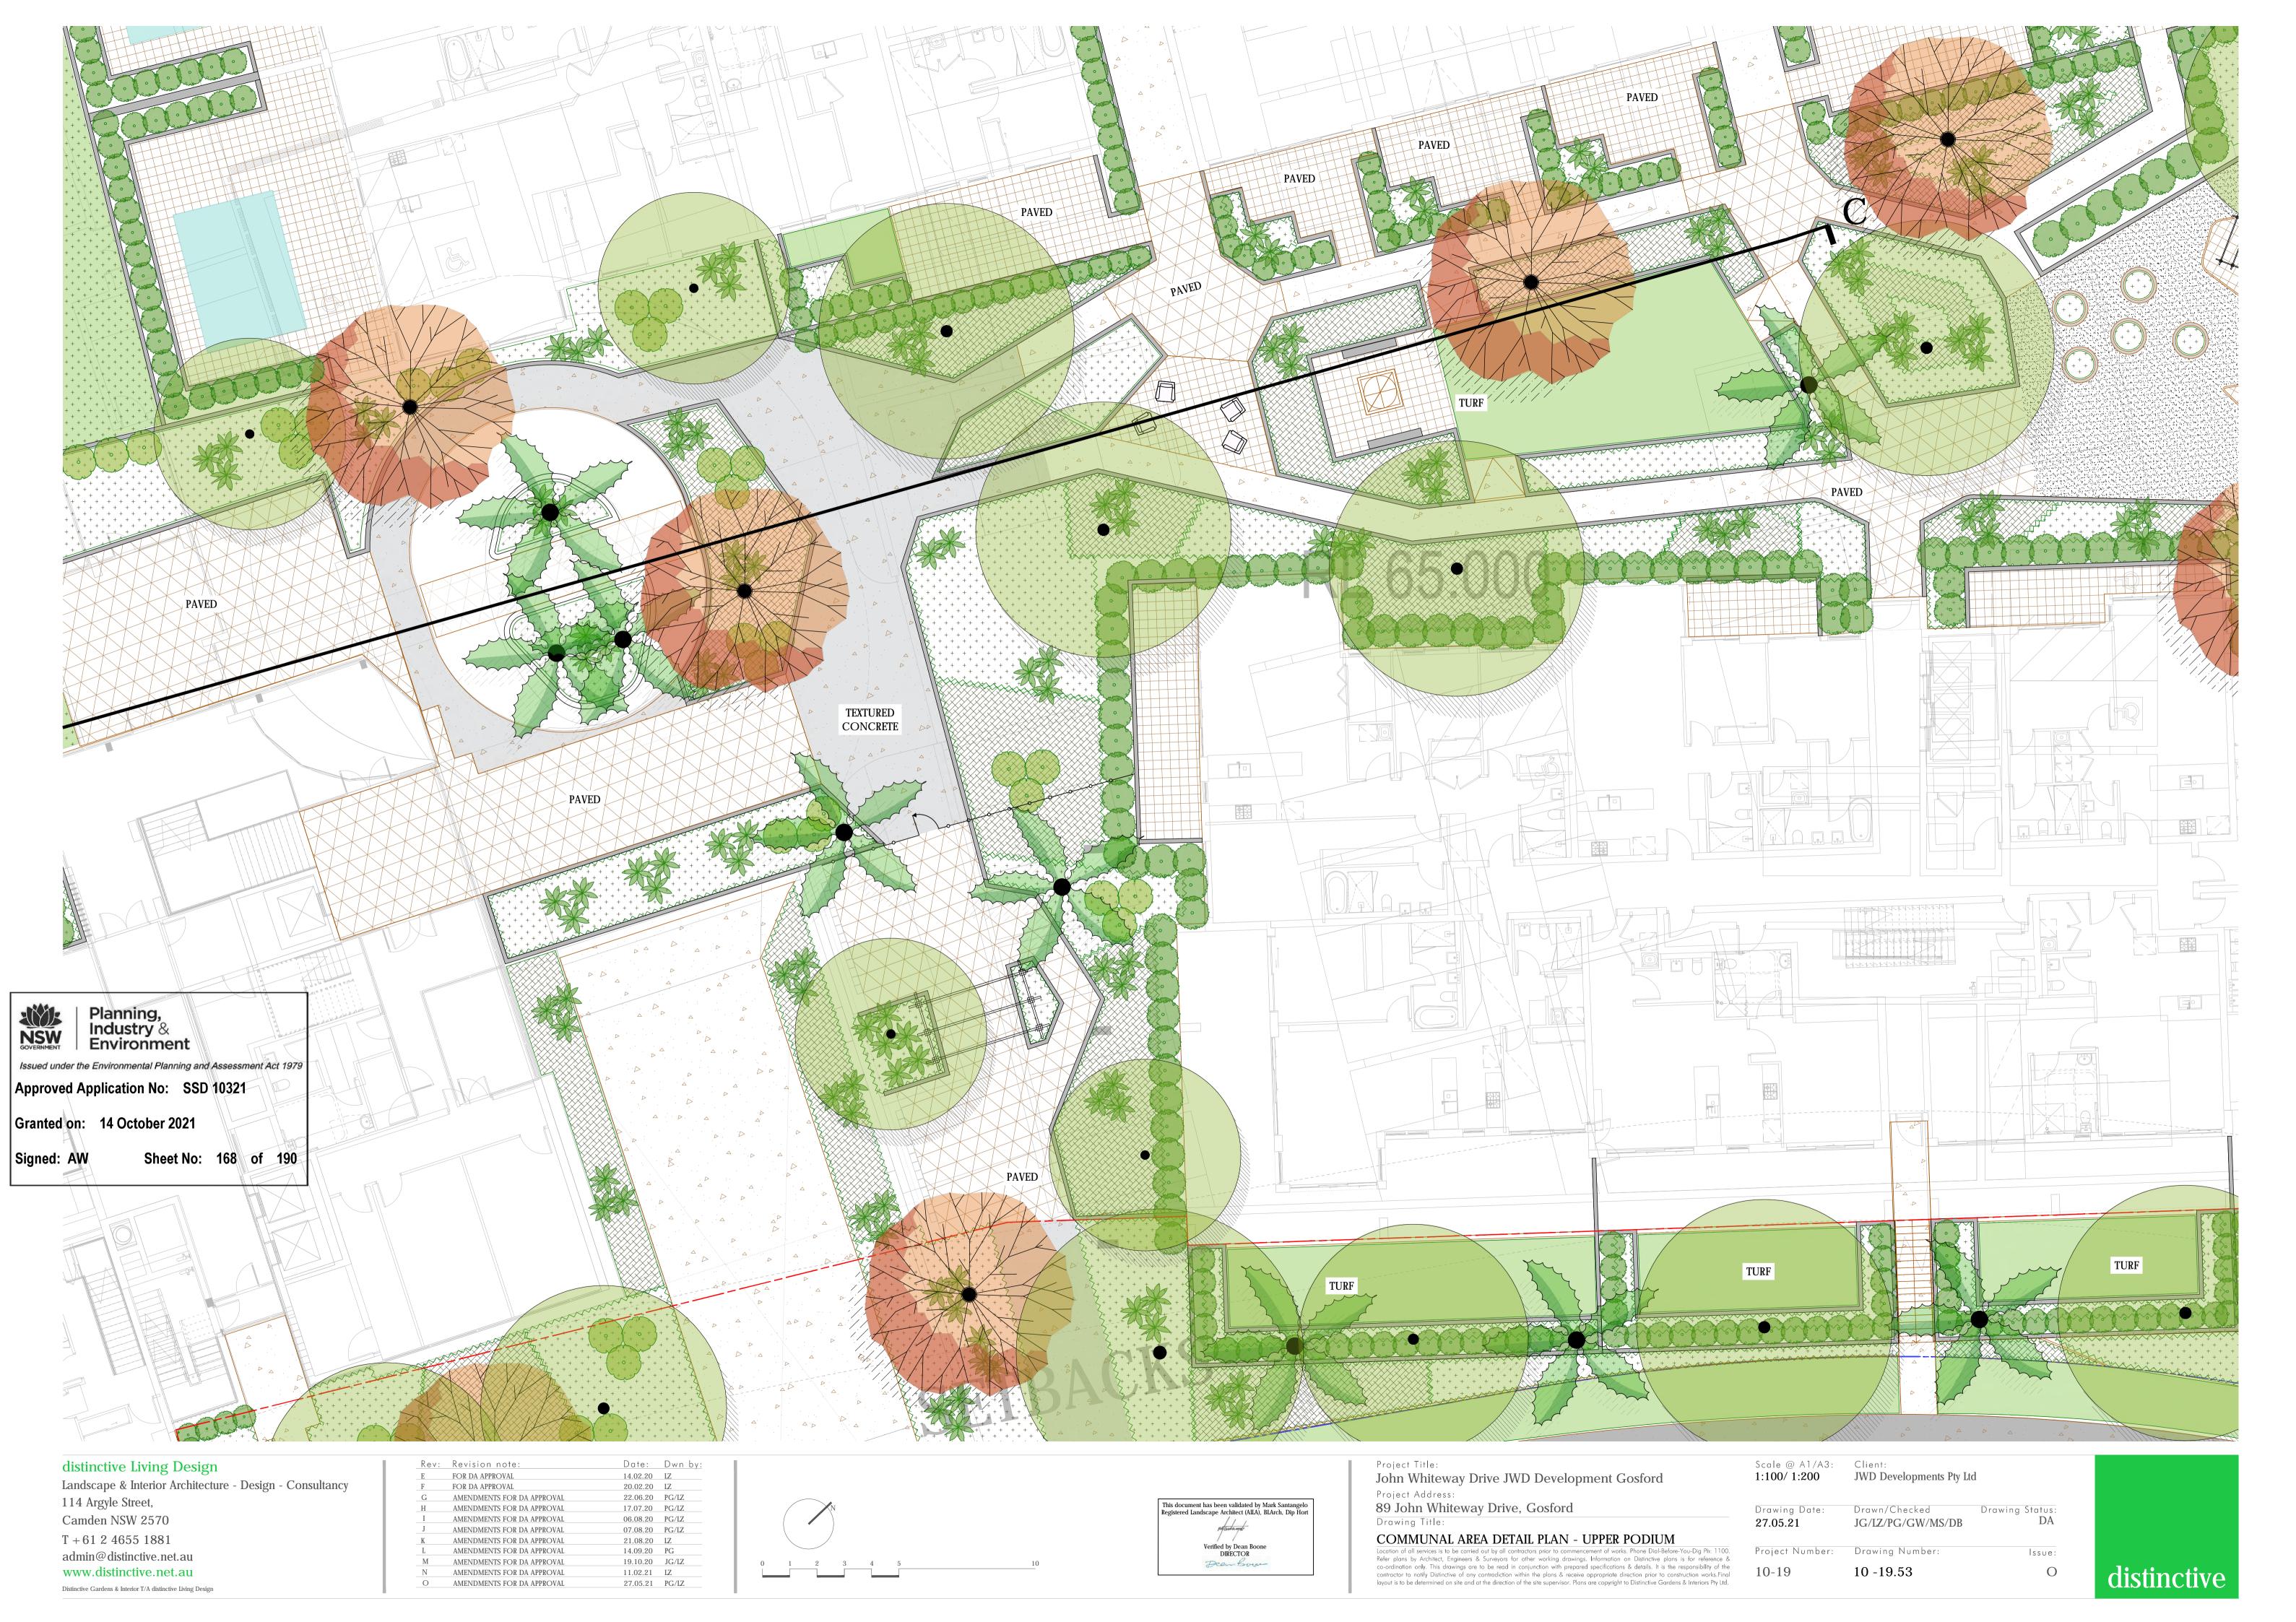

This drawings are to be read in conjunction with prepared specifications & details. It is the responsibility of the contractor to notify Distinctive of any contradiction within the plans & receive appropriate direction prior to construction works. Final layout is to be determined on site and at the direction of the site supervisor. Plans are copyright to Distinctive Gardens & Interiors Pty Ltd.

Scale @ A1/A3: Client:
AS SHOWN JWD Developments Pty Ltd

Drawing Date: Drawn/Checked Drawing Status:
27.05.21 JG/LZ/PG/GW/MS/DB DA

Project Number: Drawing Number: Issue:

10 -19.52



Planning, Industry & Environment

Approved Application No: SSD 10321

Granted on: 14 October 2021

Issued under the Environmental Planning and Assessment Act 1979

Sheet No: 167 of 190

NSW GOVERNMENT

Signed: AW