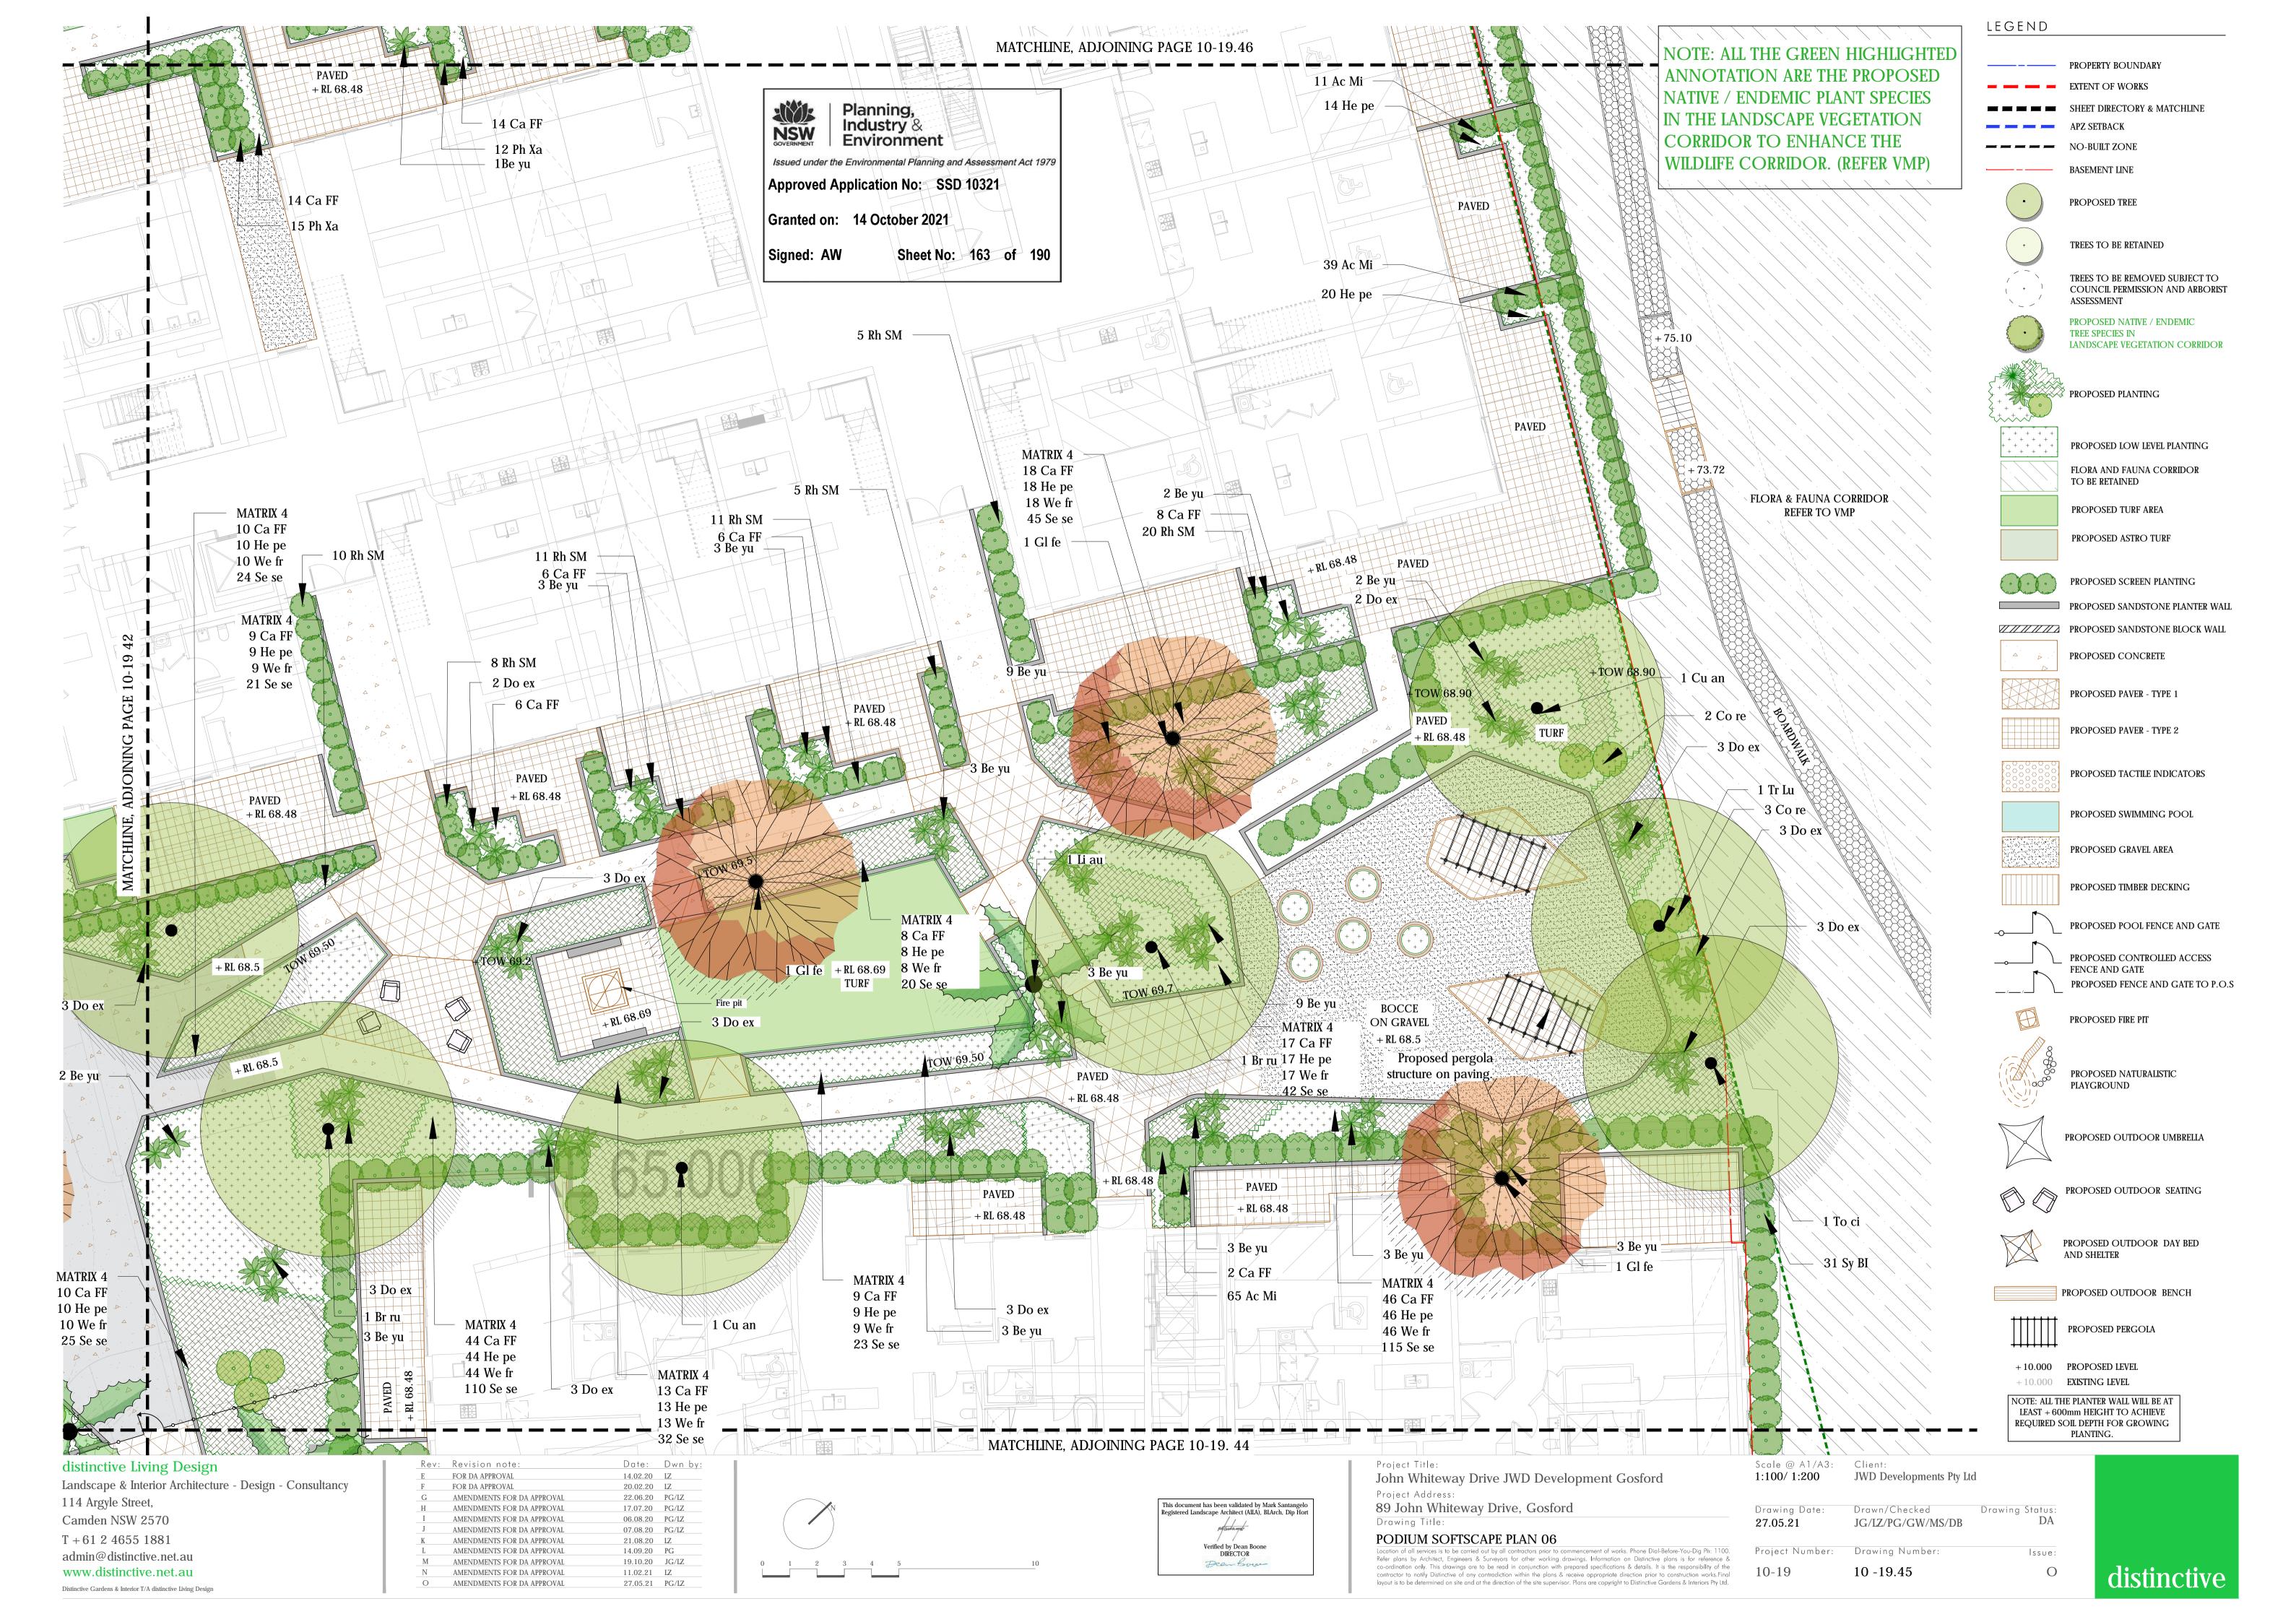

SECTION AA SCALE 1:300 @A3

**BLOCK A** Ŏ. M LEVEL 6 RL 84.80 LEVEL 5 RL 81.60 LEVEL 4 RL 78.40 LEVEL 3 GREEN ROOF RL 75.20 LEVEL 2 RL 72.00 COMMUNAL OPEN SPACE LEVEL 1 + RL 68.48 ¶ RL 68.50 GFL RL 65.00 BASEMENT PLAN RL 61.80