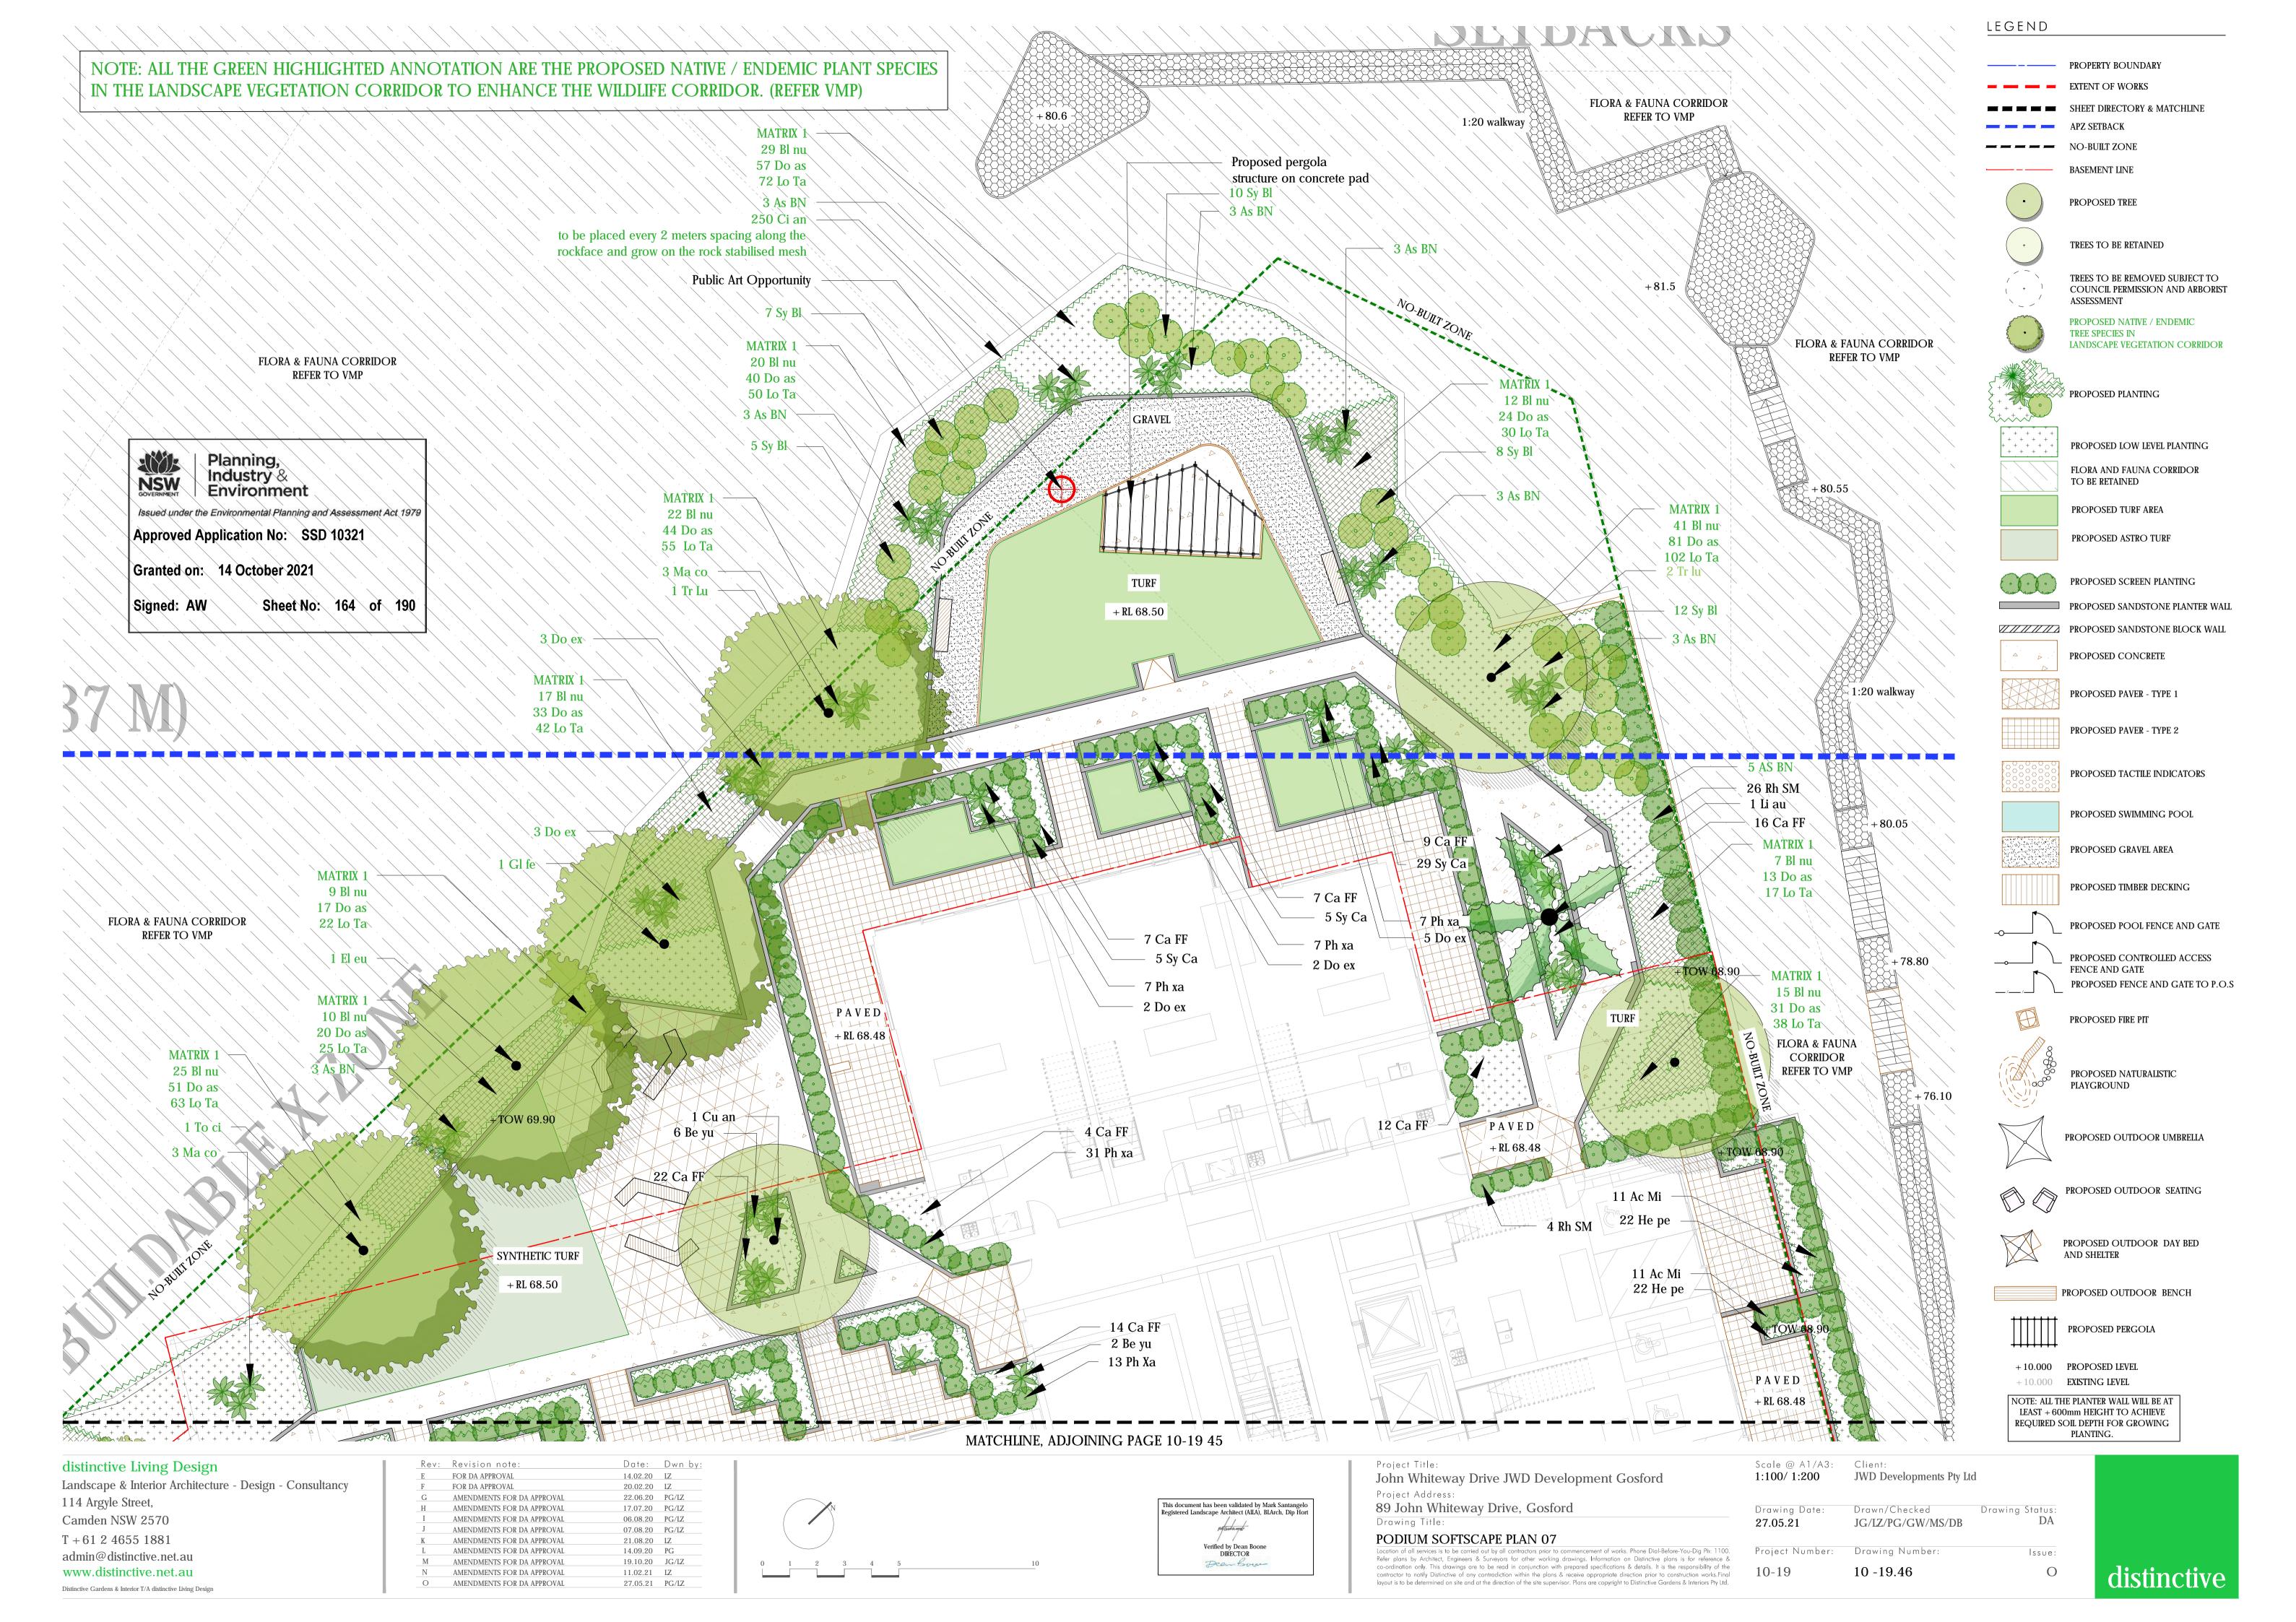

SECTION AA SCALE 1:300 @A3

**BLOCK A** Ŏ. M LEVEL 6 RL 84.80 LEVEL 5 RL 81.60 LEVEL 4 RL 78.40 LEVEL 3 GREEN ROOF RL 75.20 LEVEL 2 RL 72.00 COMMUNAL OPEN SPACE LEVEL 1 + RL 68.48 ¶ RL 68.50 GFL RL 65.00 BASEMENT PLAN RL 61.80